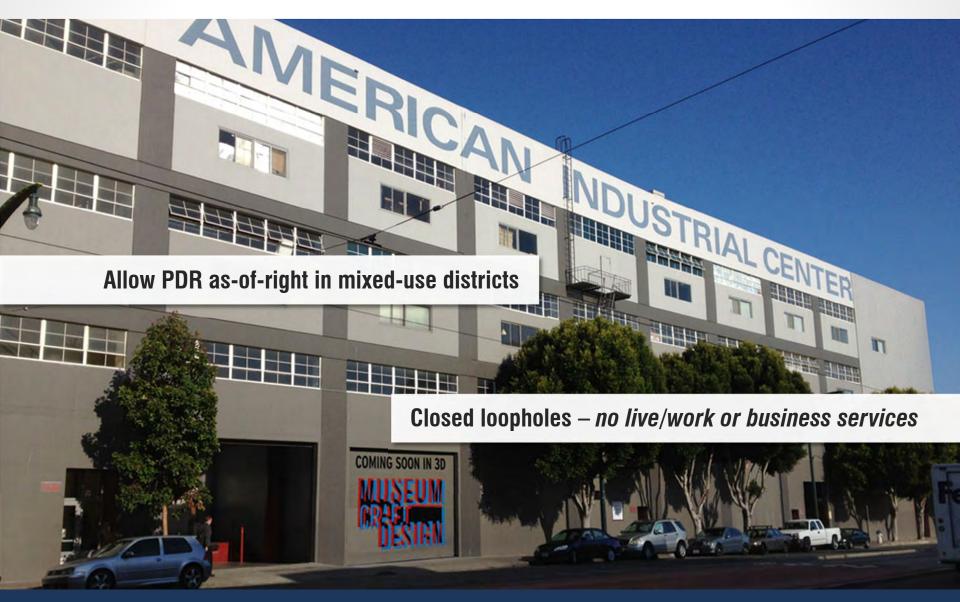

STRIBUTION**

| Wholesale      | 11,500 |
|----------------|--------|
| Transportation | 8,200  |
| Utilities      | 3,500  |
| Distribution   | 2,700  |



#### **REPAIR**

| Contractors | 8,400 |
|-------------|-------|
| Auto        | 2,600 |
| Repair      | 1,100 |

Source: Dun & Bradstreet 2012

## **LOCATION OF PDR JOBS**



## **LOCATION OF PDR JOBS**



## **LOCATION OF PDR JOBS**

33%

in Residential Districts

33%

in Unprotected Districts

33%

in "Protected Districts"

PDR-1 and PDR-2 (2008) **18,000** 

SLI (1989) **1,400** 

SALI (2013) **1,600** 

M-2 on the Port **1,200** 

**PDR** Protected **PDR Allowed** (Not Protected) Residential **Public** 1 - 2 employees 3 - 10 employees 11 - 50 employees 51 - 500 employees More than 500 employees

Source: Dun & Bradstreet 2012









## WHAT ARE OUR NEXT STEPS?



## WHAT ARE OUR NEXT STEPS?



## WHAT ARE OUR NEXT STEPS?



## THANK YOU

www.sfplanning.org