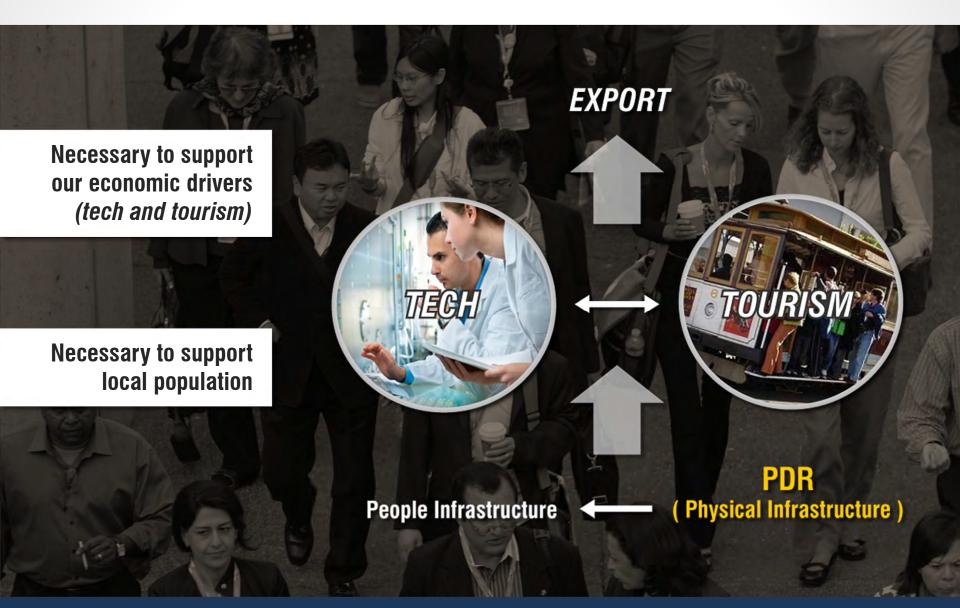

# PRODUCTION, DISTRIBUTION, AND REPAIR IN SAN FRANCISCO



## WHAT IS PDR?



**Production** 





**Distribution** 





## **CHARACTERISTICS OF PDR**



## **ROLE OF PDR IN THE ECONOMY**



## **ROLE OF PDR IN THE ECONOMY**



## **HISTORY OF PDR IN SAN FRANCISCO**



## **HISTORY OF PDR IN SAN FRANCISCO**



## **HISTORY OF PDR IN SAN FRANCISCO**



## **REASONS FOR THE DECLINE OF PDR**









## **STATE OF PDR TODAY**





Source: Cassidy Turley 2014



Source: SFMade 2014



Source: Cassidy Turley 2014

## WHAT ARE THE PDR JOBS?



#### **PRODUCTION**

| Manufacturing         | 8,500 |
|-----------------------|-------|
| Construction          | 6,500 |
| Printing & Publishing | 3,700 |
| Audio, Film, & Video  | 2,400 |
| Media                 | 1,800 |
| Arts                  | ?     |



#### **DISTRIBUTION**

| Wholesale      | 11,500 |
|----------------|--------|
| Transportation | 8,200  |
| Utilities      | 3,500  |
| Distribution   | 2,700  |



#### **REPAIR**