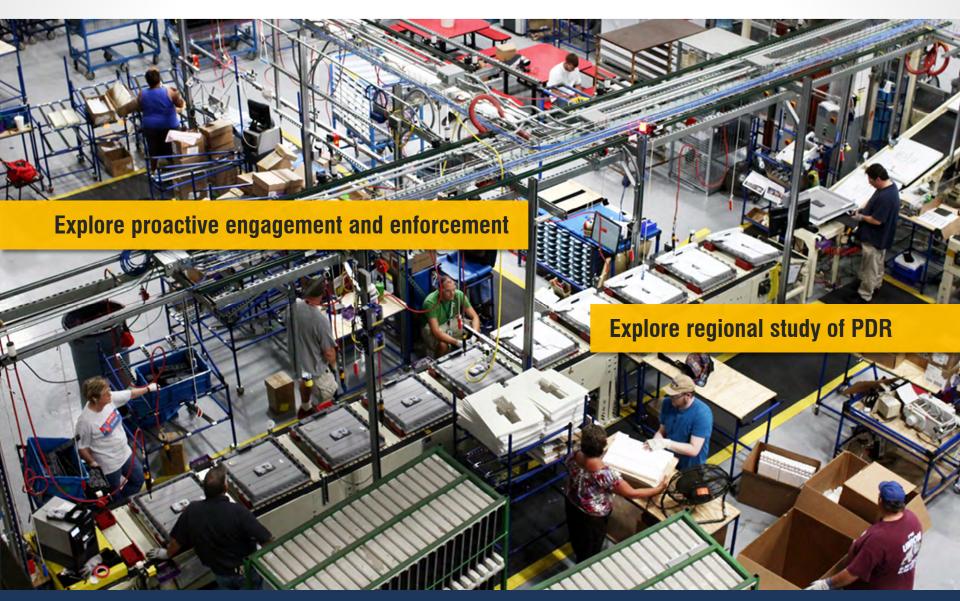

|
| Utilities      | 3,500  |
| Distribution   | 2,700  |



#### **REPAIR**

| Contractors | 8,400 |
|-------------|-------|
| Auto        | 2,600 |
| Repair      | 1,100 |

Source: Dun & Bradstreet 2012

## **LOCATION OF PDR JOBS**



## **LOCATION OF PDR JOBS**



## **LOCATION OF PDR JOBS**

33%

in Residential Districts

33%

in Unprotected Districts

33%

in "Protected Districts"

PDR-1 and PDR-2 (2008) **18,000** 

SLI (1989) **1,400** 

SALI (2013) **1,600** 

M-2 on the Port **1,200** 

**PDR** Protected **PDR Allowed** (Not Protected) Residential **Public** 1 - 2 employees 3 - 10 employees 11 - 50 employees 51 - 500 employees More than 500 employees

Source: Dun & Bradstreet 2012









## WHAT ARE OUR NEXT STEPS?



## WHAT ARE OUR NEXT STEPS?



## WHAT ARE OUR NEXT STEPS?



## THANK YOU

www.sfplanning.org