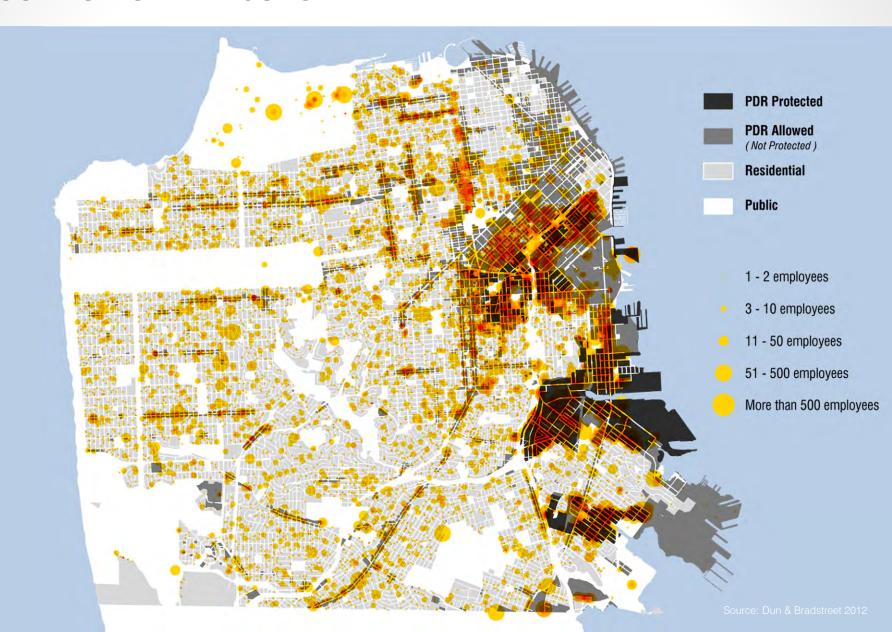

## **LOCATION OF PDR JOBS**

## **LOCATION OF PDR JOBS**

33%

in Residential Districts

33%

in Unprotected Districts

33%

in "Protected Districts"

PDR-1 and PDR-2 (2008) **18,000** 

SLI (1989) **1,400** 

SALI (2013) **1,600** 

M-2 on the Port **1,200** 

**PDR** Protected **PDR Allowed** (Not Protected) Residential **Public** 1 - 2 employees 3 - 10 employees 11 - 50 employees 51 - 500 employees More than 500 employees

Source: Dun & Bradstreet 2012