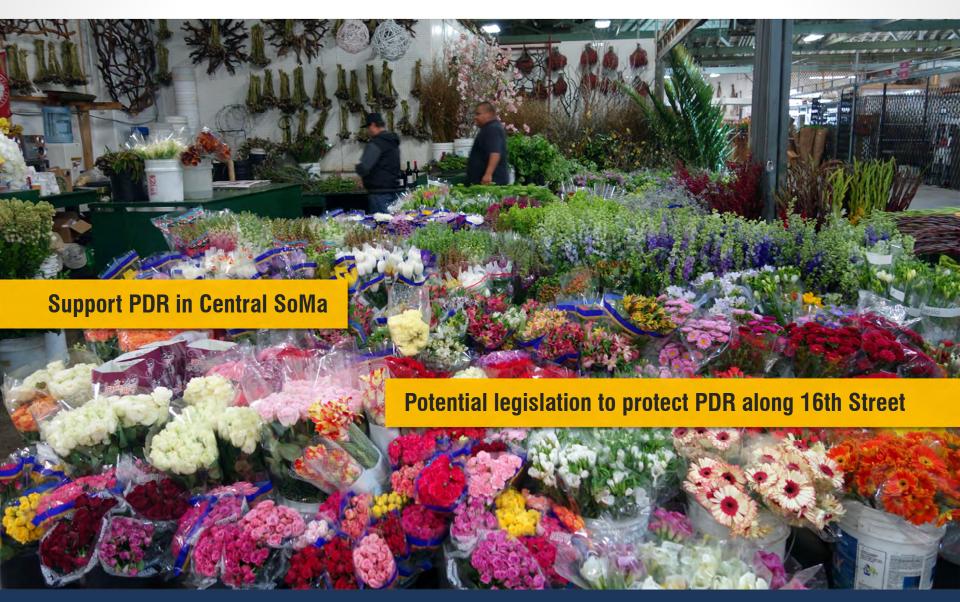

----|
| Transportation | 8,200  |
| Utilities      | 3,500  |
| Distribution   | 2,700  |



#### **REPAIR**

| Contractors | 8,400 |
|-------------|-------|
| Auto        | 2,600 |
| Repair      | 1,100 |

Source: Dun & Bradstreet 2012

## **LOCATION OF PDR JOBS**



## **LOCATION OF PDR JOBS**



## **LOCATION OF PDR JOBS**

33%

in Residential Districts

33%

in Unprotected Districts

33%

in "Protected Districts"

PDR-1 and PDR-2 (2008) **18,000** 

SLI (1989) **1,400** 

SALI (2013) **1,600** 

M-2 on the Port **1,200** 

**PDR** Protected **PDR Allowed** (Not Protected) Residential **Public** 1 - 2 employees 3 - 10 employees 11 - 50 employees 51 - 500 employees More than 500 employees

Source: Dun & Bradstreet 2012









## WHAT ARE OUR NEXT STEPS?



## WHAT ARE OUR NEXT STEPS?



## WHAT ARE OUR NEXT STEPS?



## THANK YOU

www.sfplanning.org