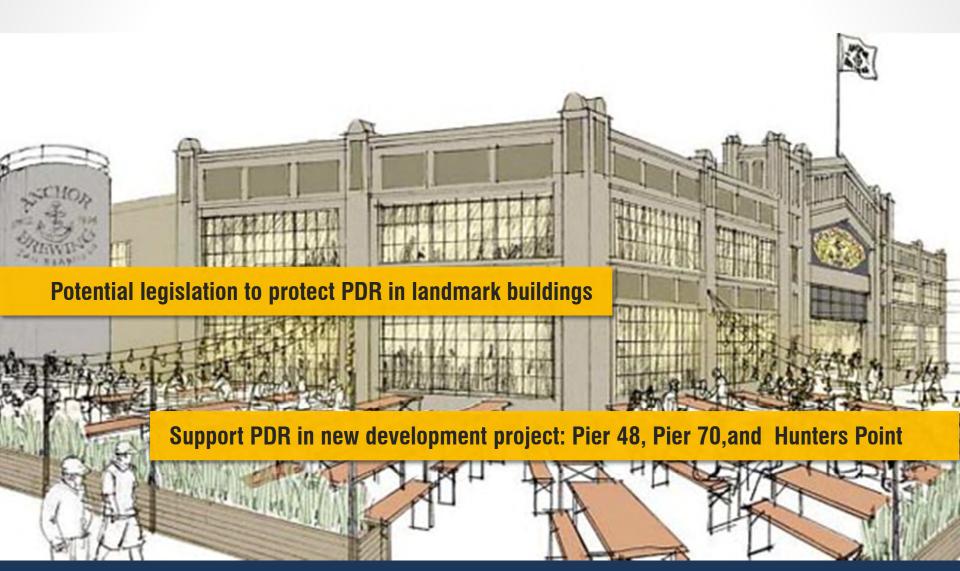

11,500 |
|----------------|--------|
| Transportation | 8,200  |
| Utilities      | 3,500  |
| Distribution   | 2,700  |



#### **REPAIR**

| Contractors | 8,400 |
|-------------|-------|
| Auto        | 2,600 |
| Repair      | 1,100 |

Source: Dun & Bradstreet 2012

## **LOCATION OF PDR JOBS**



## **LOCATION OF PDR JOBS**



## **LOCATION OF PDR JOBS**

33%

in Residential Districts

33%

in Unprotected Districts

33%

in "Protected Districts"

PDR-1 and PDR-2 (2008) **18,000** 

SLI (1989) **1,400** 

SALI (2013) **1,600** 

M-2 on the Port **1,200** 

**PDR** Protected **PDR Allowed** (Not Protected) Residential **Public** 1 - 2 employees 3 - 10 employees 11 - 50 employees 51 - 500 employees More than 500 employees

Source: Dun & Bradstreet 2012









## WHAT ARE OUR NEXT STEPS?



## WHAT ARE OUR NEXT STEPS?



## WHAT ARE OUR NEXT STEPS?



## THANK YOU

www.sfplanning.org