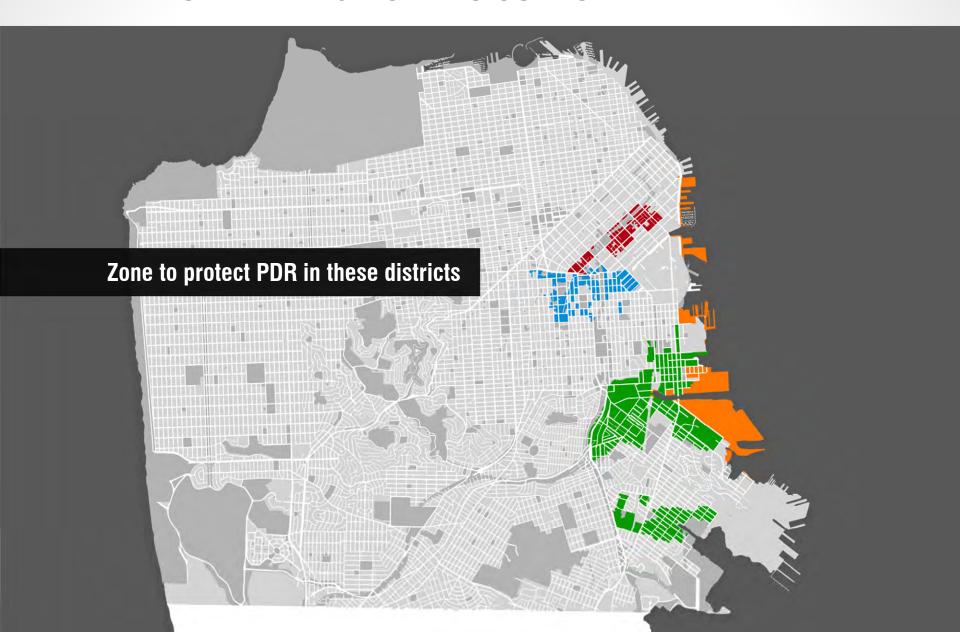

**DISTRIBUTION**

| Wholesale      | 11,500 |
|----------------|--------|
| Transportation | 8,200  |
| Utilities      | 3,500  |
| Distribution   | 2,700  |



#### **REPAIR**

| Contractors | 8,400 |
|-------------|-------|
| Auto        | 2,600 |
| Repair      | 1,100 |

Source: Dun & Bradstreet 2012

## **LOCATION OF PDR JOBS**



## **LOCATION OF PDR JOBS**



## **LOCATION OF PDR JOBS**

33%

in Residential Districts

33%

in Unprotected Districts

33%

in "Protected Districts"

PDR-1 and PDR-2 (2008) **18,000** 

SLI (1989) **1,400** 

SALI (2013) **1,600** 

M-2 on the Port **1,200** 

**PDR** Protected **PDR Allowed** (Not Protected) Residential **Public** 1 - 2 employees 3 - 10 employees 11 - 50 employees 51 - 500 employees More than 500 employees

Source: Dun & Bradstreet 2012









## WHAT ARE OUR NEXT STEPS?



## WHAT ARE OUR NEXT STEPS?



## WHAT ARE OUR NEXT STEPS?



## THANK YOU

www.sfplanning.org