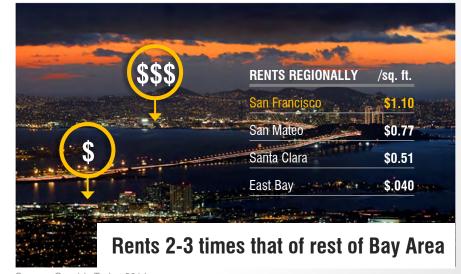

# PRODUCTION, DISTRIBUTION, AND REPAIR IN SAN FRANCISCO



## WHAT IS PDR?



**Production** 





**Distribution** 





## **CHARACTERISTICS OF PDR**



## **ROLE OF PDR IN THE ECONOMY**



## **ROLE OF PDR IN THE ECONOMY**



## **HISTORY OF PDR IN SAN FRANCISCO**



## **HISTORY OF PDR IN SAN FRANCISCO**



## **HISTORY OF PDR IN SAN FRANCISCO**



## **REASONS FOR THE DECLINE OF PDR**









## **STATE OF PDR TODAY**





Source: Cassidy Turley 2014



Source: SFMade 2014



Source: Cassidy Turley 2014

## WHAT ARE THE PDR JOBS?



#### **PRODUCTION**

| Manufacturing         | 8,500 |
|-----------------------|-------|
| Construction          | 6,500 |
| Printing & Publishing | 3,700 |
| Audio, Film, & Video  | 2,400 |
| Media                 | 1,800 |
| Arts                  | ?     |



#### **DISTRIBUTION**

| Wholesale      | 11,500 |
|----------------|--------|
| Transportation | 8,200  |
| Utilities      | 3,500  |
| Distribution   | 2,700  |



#### **REPAIR**

| Contractors | 8,400 |
|-------------|-------|
| Auto        | 2,600 |
| Repair      | 1,100 |

Source: Dun & Bradstreet 2012

## **LOCATION OF PDR JOBS**



## **LOCATION OF PDR JOBS**



## **LOCATION OF PDR JOBS**

33%

in Residential Districts

33%

in Unprotected Districts

33%

in "Prote