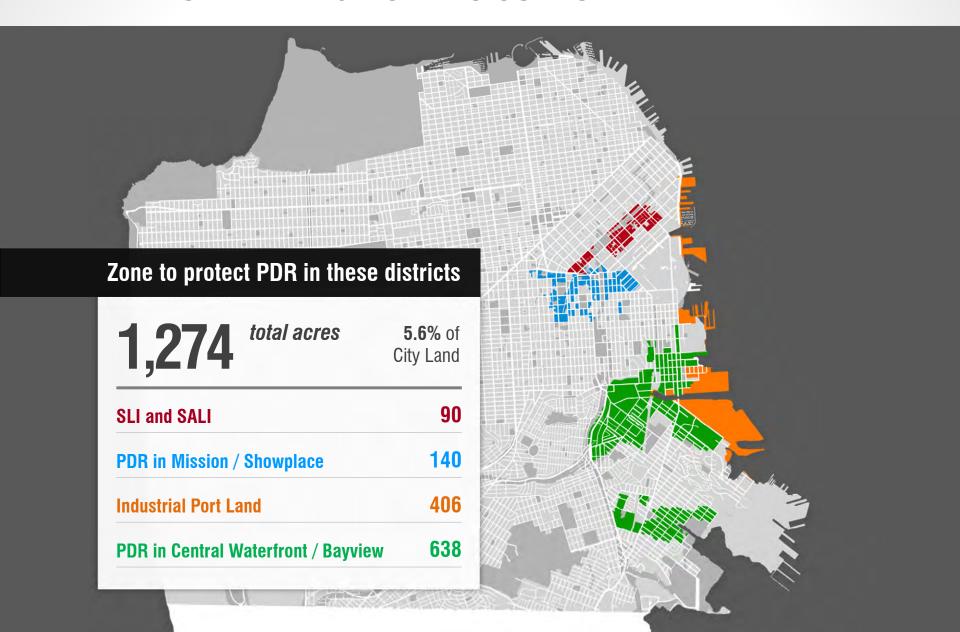

DISTRIBUTION**

| Wholesale      | 11,500 |
|----------------|--------|
| Transportation | 8,200  |
| Utilities      | 3,500  |
| Distribution   | 2,700  |



#### **REPAIR**

| Contractors | 8,400 |
|-------------|-------|
| Auto        | 2,600 |
| Repair      | 1,100 |

Source: Dun & Bradstreet 2012

## **LOCATION OF PDR JOBS**



## **LOCATION OF PDR JOBS**



## **LOCATION OF PDR JOBS**

33%

in Residential Districts

33%

in Unprotected Districts

33%

in "Protected Districts"

PDR-1 and PDR-2 (2008) **18,000** 

SLI (1989) **1,400** 

SALI (2013) **1,600** 

M-2 on the Port **1,200** 

**PDR** Protected **PDR Allowed** (Not Protected) Residential **Public** 1 - 2 employees 3 - 10 employees 11 - 50 employees 51 - 500 employees More than 500 employees

Source: Dun & Bradstreet 2012









## WHAT ARE OUR NEXT STEPS?



## WHAT ARE OUR NEXT STEPS?



## WHAT ARE OUR NEXT STEPS?



## THANK YOU

www.sfplanning.org