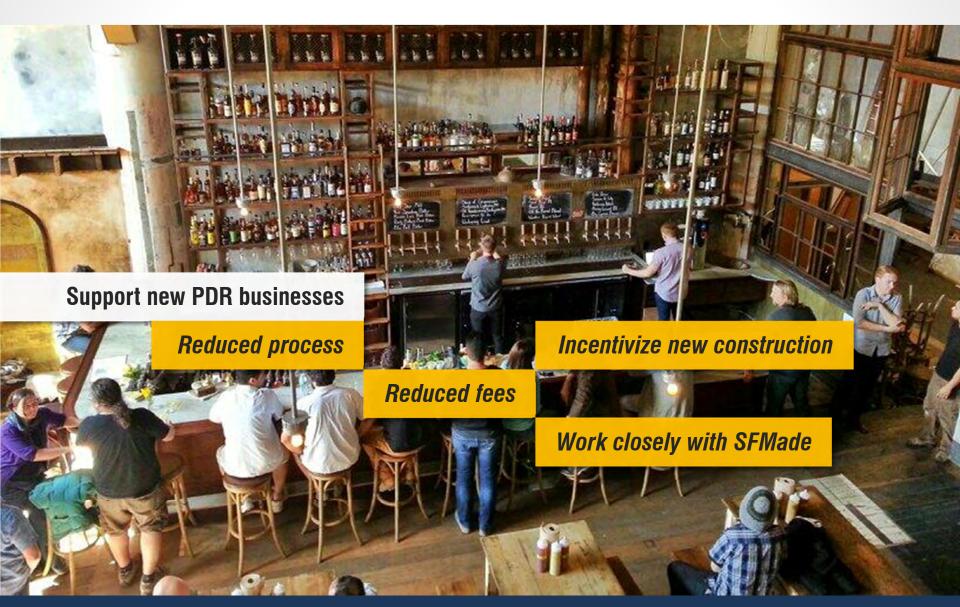

RIBUTION**

| Wholesale      | 11,500 |
|----------------|--------|
| Transportation | 8,200  |
| Utilities      | 3,500  |
| Distribution   | 2,700  |



#### **REPAIR**

| Contractors | 8,400 |
|-------------|-------|
| Auto        | 2,600 |
| Repair      | 1,100 |

Source: Dun & Bradstreet 2012

## **LOCATION OF PDR JOBS**



## **LOCATION OF PDR JOBS**



## **LOCATION OF PDR JOBS**

33%

in Residential Districts

33%

in Unprotected Districts

33%

in "Protected Districts"

PDR-1 and PDR-2 (2008) **18,000** 

SLI (1989) **1,400** 

SALI (2013) **1,600** 

M-2 on the Port **1,200** 

**PDR** Protected **PDR Allowed** (Not Protected) Residential **Public** 1 - 2 employees 3 - 10 employees 11 - 50 employees 51 - 500 employees More than 500 employees

Source: Dun & Bradstreet 2012









## WHAT ARE OUR NEXT STEPS?



## WHAT ARE OUR NEXT STEPS?



## WHAT ARE OUR NEXT STEPS?



## THANK YOU

www.sfplanning.org