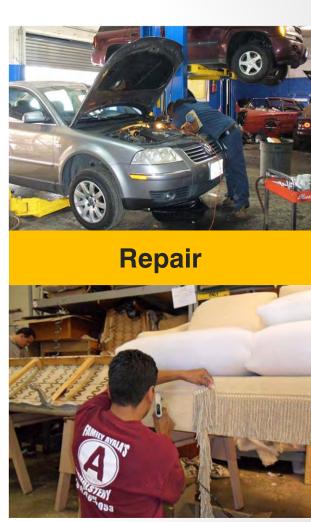

#### **REPAIR**

| Contractors | 8,400 |
|-------------|-------|
| Auto        | 2,600 |
| Repair      | 1,100 |

Source: Dun & Bradstreet 2012