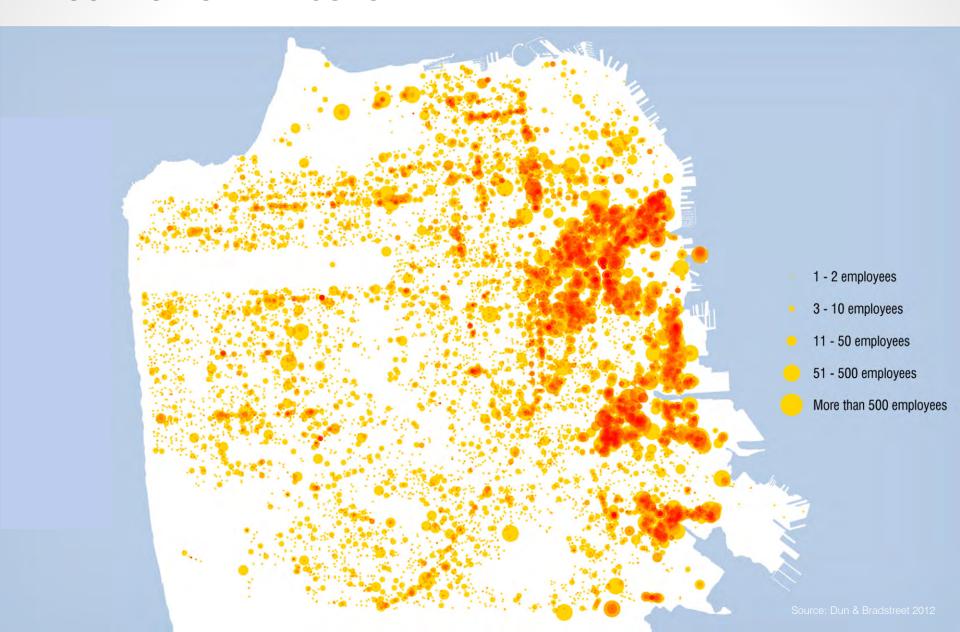

## **LOCATION OF PDR JOBS**

## **LOCATION OF PDR JOBS**

33%

in Residential Districts

33%

in Unprotected Districts

33%

in "Protected Districts"

PDR-1 and PDR-2 (2008) **18,000** 

SLI (1989) **1,400** 

SALI (2013) **1,600** 

M-2 on the Port **1,200** 

**PDR** Protected **PDR Allowed** (Not Protected) Residential **Public** 1 - 2 employees 3 - 10 employees 11 - 50 employees 51 - 500 employees More than 500 employees

Source: Dun & Bradstreet 2012