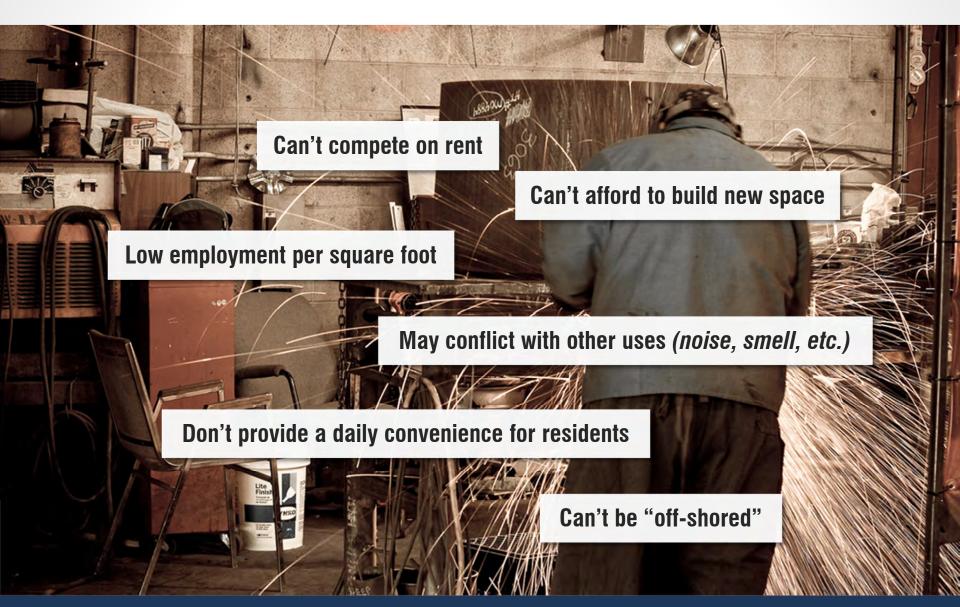

# PRODUCTION, DISTRIBUTION, AND REPAIR IN SAN FRANCISCO



## WHAT IS PDR?



**Production** 





**Distribution** 





## **CHARACTERISTICS OF PDR**



## **ROLE OF PDR IN THE ECONOMY**



## **ROLE OF PDR IN THE ECONOMY**



## **HISTORY OF PDR IN SAN FRANCISCO**



## **HISTORY OF PDR IN SAN FRANCISCO**



## **HISTORY OF PDR IN SAN FRANCISCO**



## **REASONS FOR THE DECLINE OF PDR**









## **STATE OF PDR TODAY**





Source: Cassidy Turley 2014



Source: SFMade 2014



Source: Cassidy Turley 2014

## WHAT ARE THE PDR JOBS?



#### **PRODUCTION**

| Manufacturing         | 8,500 |
|-----------------------|-------|
| Construction          | 6,500 |
| Printing & Publishing | 3,700 |
| Audio, Film, & Video  | 2,400 |
| Media                 | 1,800 |
| Arts                  | ?     |



#### **DISTRIBUTION**

| Wholesale      | 11,500 |
|----------------|--------|
| Transportation | 8,200  |
| Utilities      | 3,500  |
| Distribut