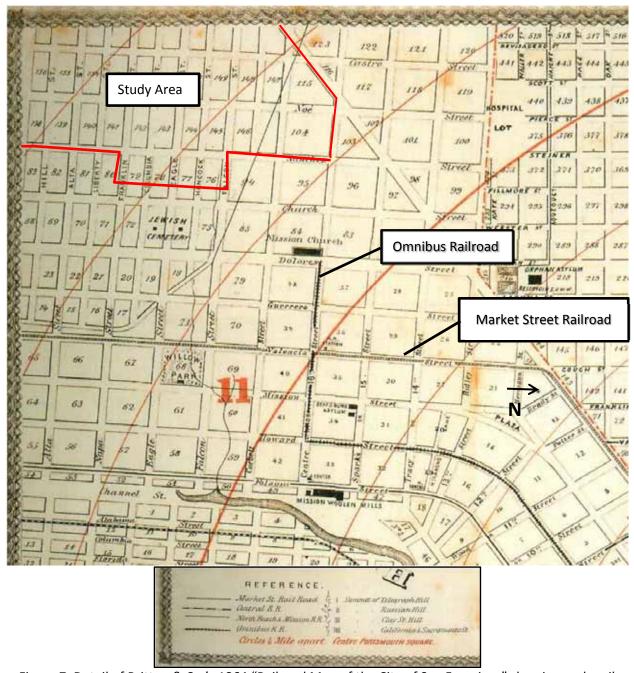

| Survey Area                                  | Context<br>Based-<br>yes/no | Level:<br>Reconnaissance<br>or Intensive | Acreage    | # of<br>Properties<br>Surveyed | Date<br>Completed | Date<br>Submitted to<br>OHP |
|----------------------------------------------|-----------------------------|------------------------------------------|------------|--------------------------------|-------------------|-----------------------------|
| Ocean Avenue Historic<br>Resources Survey    | Yes                         | Reconnaissance                           | Type here. | 83                             | In progress       | N/A                         |
| Mission Dolores Historic<br>Resources Survey | Yes                         | Reconnaissance                           |            | 535                            | In progress       | N/A                         |