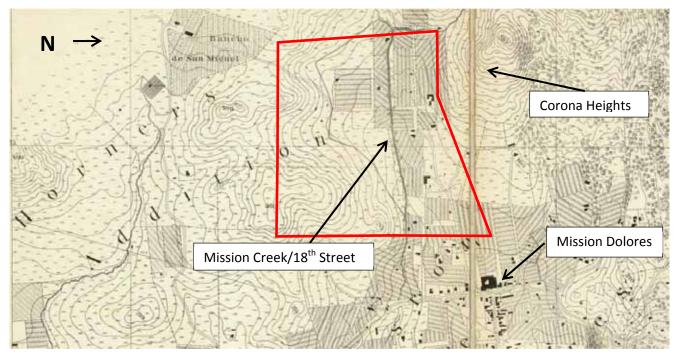

| Survey Area                                  | Context<br>Based-<br>yes/no | Level:<br>Reconnaissance<br>or Intensive | Acreage    | # of<br>Properties<br>Surveyed | Date<br>Completed | Date<br>Submitted to<br>OHP |
|----------------------------------------------|-----------------------------|------------------------------------------|------------|--------------------------------|-------------------|-----------------------------|
| Ocean Avenue Historic<br>Resources Survey    | Yes                         | Reconnaissance                           | Type here. | 83                             | In progress       | N/A                         |
| Mission Dolores Historic<br>Resources Survey | Yes                         | Reconnaissance                           |            | 535                            | In progress       | N/A                         |