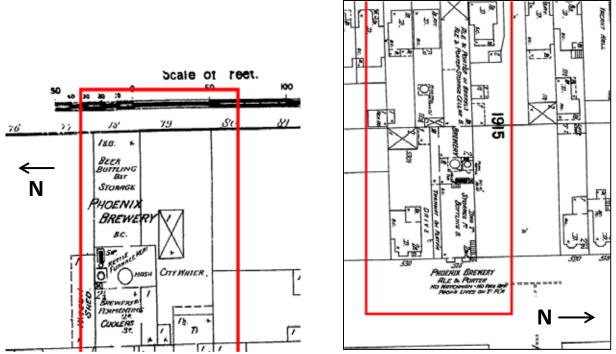

| Property Name/Address                                   | Date Designated | If a district, number of contributors | Date Recorded by County Recorder |
|---------------------------------------------------------|-----------------|---------------------------------------|----------------------------------|
| Third Baptist Church (1399 McAllister Street)           | 11/05/2017      | N/A                                   | 04/13/2018                       |
| Gaughran House (2731-<br>2735 Folsom Street)            | 12/15/2017      | N/A                                   | 04/13/2018                       |
| New Era Hall (2117-2123<br>Market Street)               | 03/28/2018      | N/A                                   | 04/13/2018                       |
| Phillips Building (236-246<br>First Street)             | 06/28/2018      | N/A                                   | 07/19/2018                       |
| Arthur H. Coleman Medical<br>Center (6301 Third Street) | 08/10/2018      | N/A                                   | 12/14/2018                       |