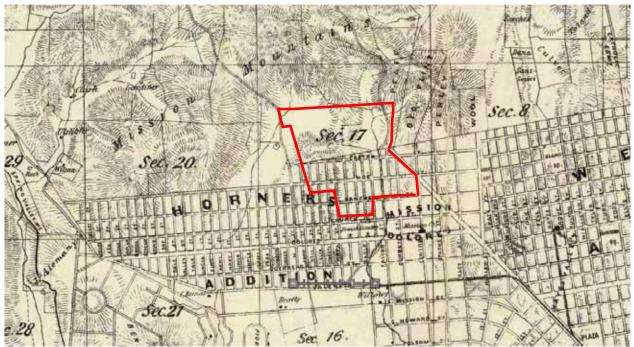

| Survey Area                                  | Context<br>Based-<br>yes/no | Level:<br>Reconnaissance<br>or Intensive | Acreage    | # of<br>Properties<br>Surveyed | Date<br>Completed | Date<br>Submitted to<br>OHP |
|----------------------------------------------|-----------------------------|------------------------------------------|------------|--------------------------------|-------------------|-----------------------------|
| Ocean Avenue Historic<br>Resources Survey    | Yes                         | Reconnaissance                           | Type here. | 83                             | In progress       | N/A                         |
| Mission Dolores Historic<br>Resources Survey | Yes                         | Reconnaissance                           |            | 535                            | In progress       | N/A                         |