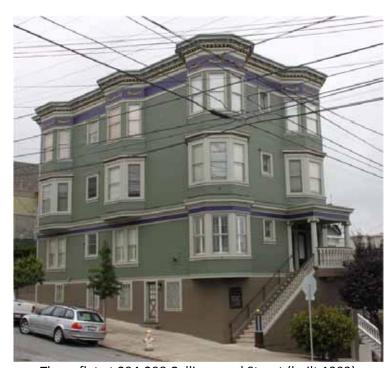

| Property Name/Address                                   | Date Designated | If a district, number of contributors | Date Recorded by County Recorder |
|---------------------------------------------------------|-----------------|---------------------------------------|----------------------------------|
| Third Baptist Church (1399 McAllister Street)           | 11/05/2017      | N/A                                   | 04/13/2018                       |
| Gaughran House (2731-<br>2735 Folsom Street)            | 12/15/2017      | N/A                                   | 04/13/2018                       |
| New Era Hall (2117-2123<br>Market Street)               | 03/28/2018      | N/A                                   | 04/13/2018                       |
| Phillips Building (236-246<br>First Street)             | 06/28/2018      | N/A                                   | 07/19/2018                       |
| Arthur H. Coleman Medical<br>Center (6301 Third Street) | 08/10/2018      | N/A                                   | 12/14/2018                       |