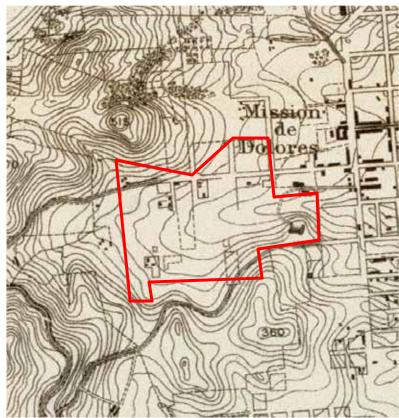

| Survey Area                                  | Context<br>Based-<br>yes/no | Level:<br>Reconnaissance<br>or Intensive | Acreage    | # of<br>Properties<br>Surveyed | Date<br>Completed | Date<br>Submitted to<br>OHP |
|----------------------------------------------|-----------------------------|------------------------------------------|------------|--------------------------------|-------------------|-----------------------------|
| Ocean Avenue Historic<br>Resources Survey    | Yes                         | Reconnaissance                           | Type here. | 83                             | In progress       | N/A                         |
| Mission Dolores Historic<br>Resources Survey | Yes                         | Reconnaissance                           |            | 535                            | In progress       | N/A                         |

How are you using the survey data? The survey data from both surveys will be used in the identification, evaluation, and designation of historic properties within the survey areas.

C. Corrections or changes to Historic Property Inventory: Please See Attached "Property Inventory Corrections and Changes" Spreadsheet