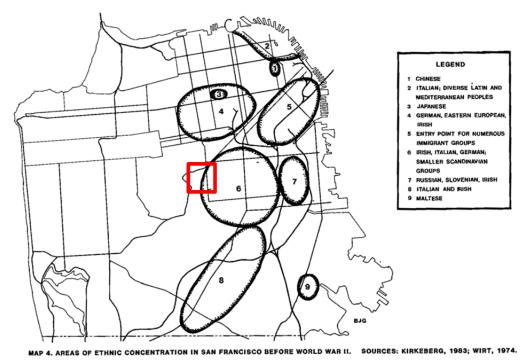

NOTE: California CLG procedures require CLGs to submit survey results, including historic contexts, to OHP. If you have not done so, submit a copy (PDF or link if available online) with this report.

| Context Name                                            | Description                                                                                                                                                                                | How it is Being Used                                                                                                                                                                                                          | Date Submitted to OHP      |
|---------------------------------------------------------|--------------------------------------------------------------------------------------------------------------------------------------------------------------------------------------------|-------------------------------------------------------------------------------------------------------------------------------------------------------------------------------------------------------------------------------|----------------------------|
| Eureka Valley Historic<br>Historic Context Statement    | Historic context statement focusing on<br>the Eureka Valley neighborhood of San<br>Francisco, dominated by Victorian and<br>Edwardian era residences. Adopted by<br>HPC December 20, 2017. | Will be used in the identification of historic resources under CEQA, the designation/nomination of landmark worthy properties, and interpretation and education outreach across the city.                                     | Included with this report. |
| African-American Citywide<br>Historic Context Statement | In progress historic context statement focusing on African-American history of San Francisco.                                                                                              | In its draft form, the information is being used in the identification of historic resources under CEQA, the designation/nomination of landmark worthy properties, and interpretation and education outreach across the city. | N/A                        |
| Residence Parks Historic<br>Context Statement           | In progress historic context statement on the history of residence parks in the city, and an in depth look at the development patterns of eight residence parks across the city.           | In its draft form, the information is<br>being used for the identification of<br>potential historic resources under<br>CEQA                                                                                                   | N/A                        |
| New Deal Era Historic<br>Context Statement              | In progress historic context statement focusing on New Deal Era and WPA projects across the city.                                                                                          | Will be used for the identification of potential historic resources under CEQA and for the landmark designations of three New Deal Era schools in San Francisco.                                                              | N/A                        |
| Latino Historic Context<br>Statement                    | In progress historic context statement focusing on Latino history of San Francisco.                                                                                                        | Will be used in the identifaction of historic resources under CEQA, the designation/nomination of landmark worthy properties, and interpretation and education outreach across the city.                                      | N/A                        |