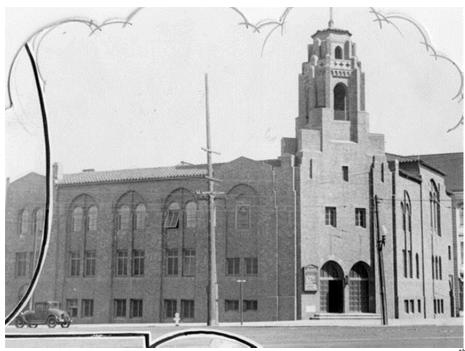

| Property Name/Address                                   | Date Designated | If a district, number of contributors | Date Recorded by County Recorder |
|---------------------------------------------------------|-----------------|---------------------------------------|----------------------------------|
| Third Baptist Church (1399 McAllister Street)           | 11/05/2017      | N/A                                   | 04/13/2018                       |
| Gaughran House (2731-<br>2735 Folsom Street)            | 12/15/2017      | N/A                                   | 04/13/2018                       |
| New Era Hall (2117-2123<br>Market Street)               | 03/28/2018      | N/A                                   | 04/13/2018                       |
| Phillips Building (236-246<br>First Street)             | 06/28/2018      | N/A                                   | 07/19/2018                       |
| Arthur H. Coleman Medical<br>Center (6301 Third Street) | 08/10/2018      | N/A                                   | 12/14/2018                       |