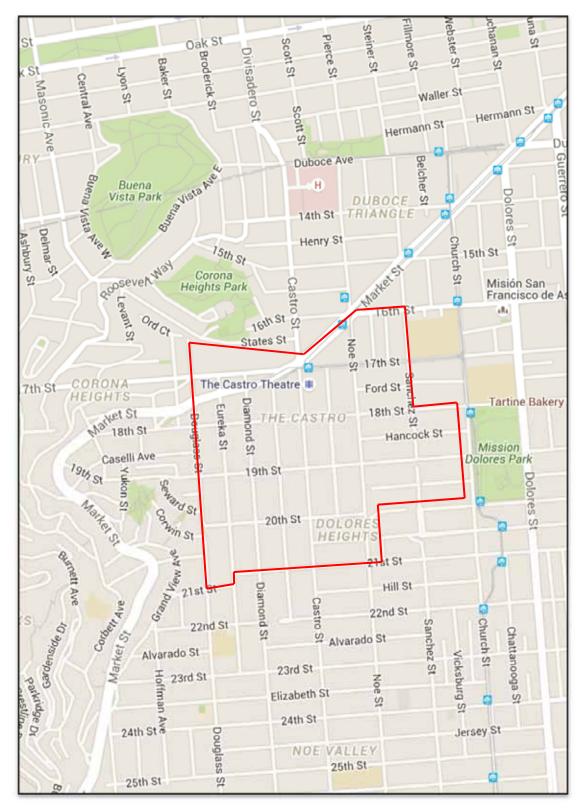

| Survey Area                                  | Context<br>Based-<br>yes/no | Level:<br>Reconnaissance<br>or Intensive | Acreage    | # of<br>Properties<br>Surveyed | Date<br>Completed | Date<br>Submitted to<br>OHP |
|----------------------------------------------|-----------------------------|------------------------------------------|------------|--------------------------------|-------------------|-----------------------------|
| Ocean Avenue Historic<br>Resources Survey    | Yes                         | Reconnaissance                           | Type here. | 83                             | In progress       | N/A                         |
| Mission Dolores Historic<br>Resources Survey | Yes                         | Reconnaissance                           |            | 535                            | In progress       | N/A                         |