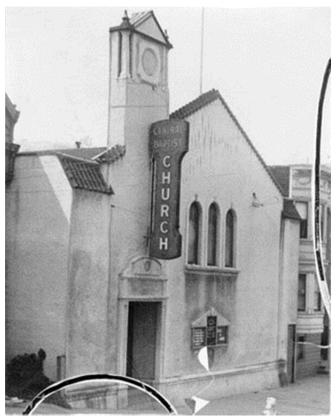

| Property Name/Address                                   | Date Designated | If a district, number of contributors | Date Recorded by County Recorder |
|---------------------------------------------------------|-----------------|---------------------------------------|----------------------------------|
| Third Baptist Church (1399 McAllister Street)           | 11/05/2017      | N/A                                   | 04/13/2018                       |
| Gaughran House (2731-<br>2735 Folsom Street)            | 12/15/2017      | N/A                                   | 04/13/2018                       |
| New Era Hall (2117-2123<br>Market Street)               | 03/28/2018      | N/A                                   | 04/13/2018                       |
| Phillips Building (236-246<br>First Street)             | 06/28/2018      | N/A                                   | 07/19/2018                       |
| Arthur H. Coleman Medical<br>Center (6301 Third Street) | 08/10/2018      | N/A                                   | 12/14/2018                       |