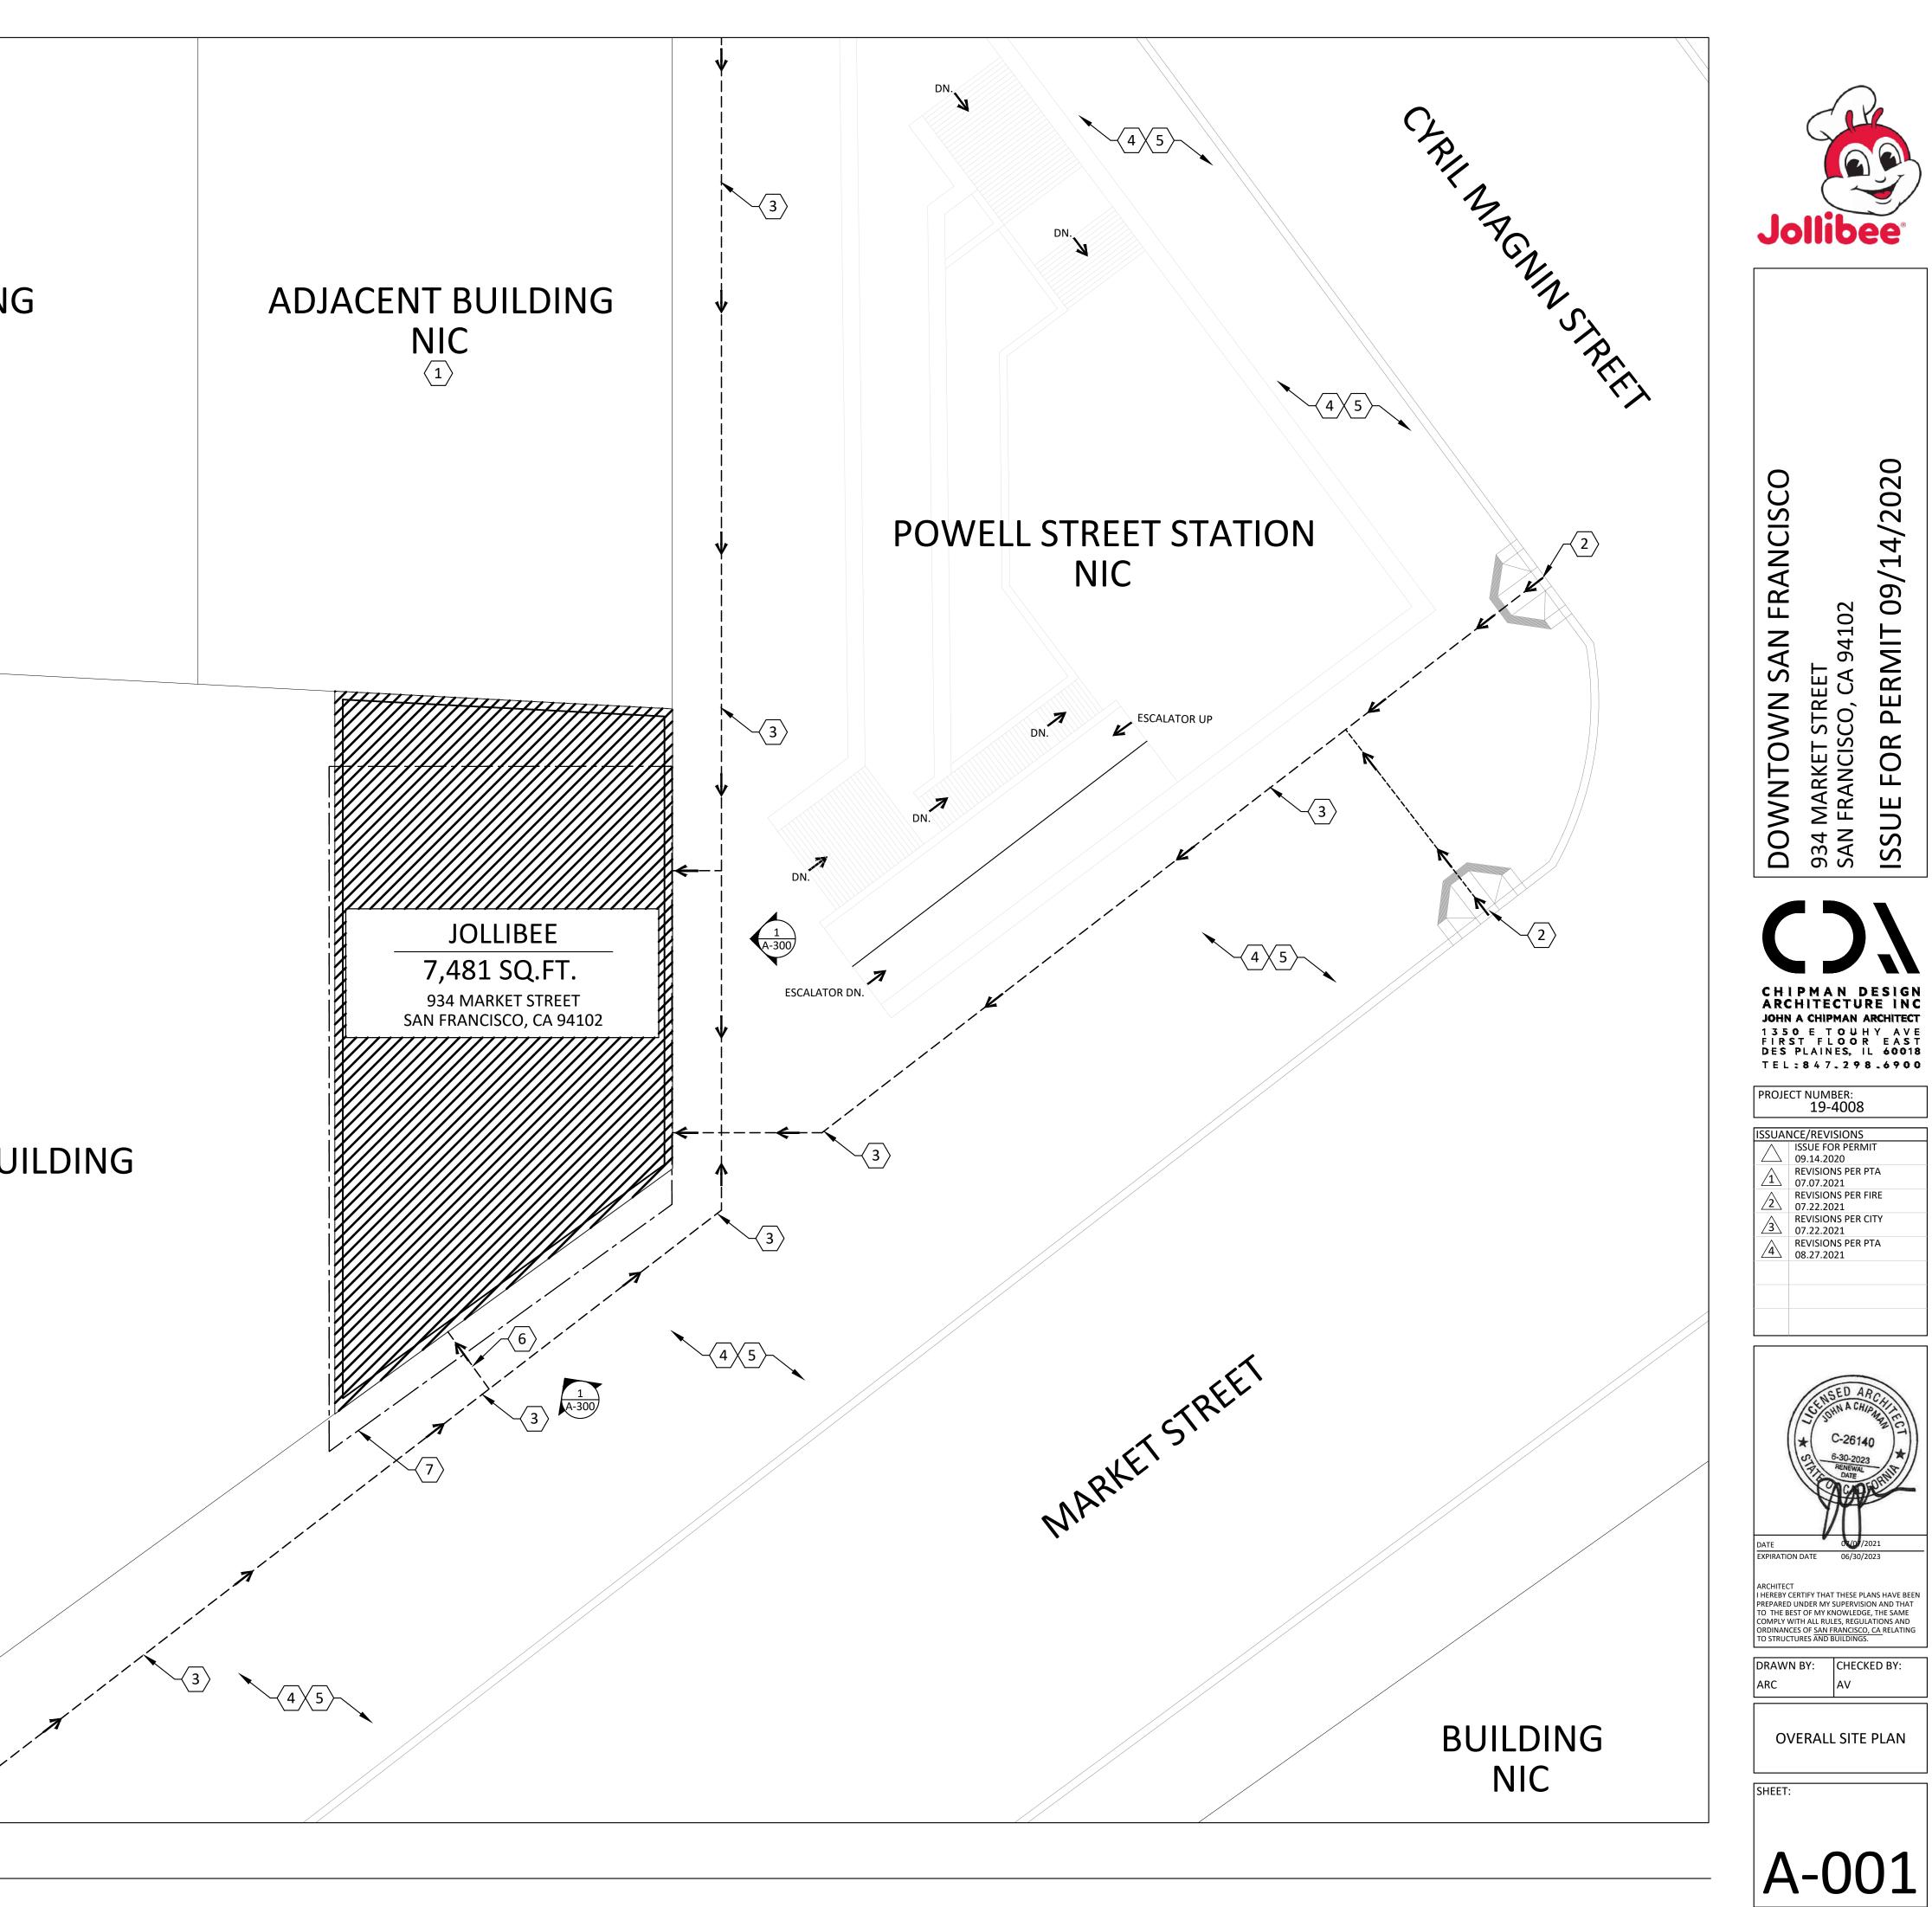

# **Property Description**

934 Market Street is located on the north side of Market Street between Mason and Cyril Magnin Streets (Assessor's Block 0341; Lot 004). The subject building is a Category V (Unrated) property located within the Kearny-Market-Mason-Sutter Conservation District ("KMMS"), locally designated under Article 11, Appendix E of the Planning Code.

# Findings

Having reviewed all the materials identified in the recitals above and having heard oral testimony and arguments, this Commission finds, concludes, and determines as follows:

- 1. The above recitals are accurate and also constitute findings of the Commission.
- 2. **Project Description.** The proposed project entails a variety of exterior alterations to the existing building, including installation of minimally or non-visible rooftop mechanical equipment, replacing an upper-level window with a louvered grille, replacing entryways in kind, modifying the base of the building and its western and northern ends, and painting previously painted columns at the lower level. The upper level clad in rough, exposed concrete will remain unpainted.
- 3. Property Description. 934 Market Street is located on the north side of Market Street between Mason and Cyril Magnin Streets (Assessor's Block 0341; Lot 004). The subject two-story building is a Category V (Unrated) property located within the Kearny-Market-Mason-Sutter Conservation District ("KMMS"), locally designated under Article 11, Appendix E of the Planning Code. Completed in 1974—outside the district's period of significance—and exhibiting characteristics of the Brutalist style, 934 Market Street is considered non-contributory to KMMS.
- 4. Surrounding Properties and Neighborhood. The subject property fronts onto Hallidie Plaza near the southwestern edge of KMMS. Early 20<sup>th</sup> century commercial structures of various heights are located to the south and west, with the Powell Street cable car turnaround is located to the northeast just across the plaza. The Downtown-Retail Zoning District begins to the east of the Project Site, while the Residential-Commercial cluster that constitutes much of the Tenderloin neighborhood is to the west.
- 5. **Public Outreach and Comments.** The Department has received no correspondence in support of or expressing opposition to the project.
- 6. **Planning Code Compliance.** The Commission has determined that the proposed work is compatible with the exterior character-defining features of the subject conservation district and meets the requirements of Article 11 of the Planning Code in the following manner:
  - A. Article 11 of the Planning Code. Pursuant to Section 1111.6(a) of the Planning Code, the proposed alteration shall be consistent with and appropriate for the effectuation of the purposes of this Article 11.