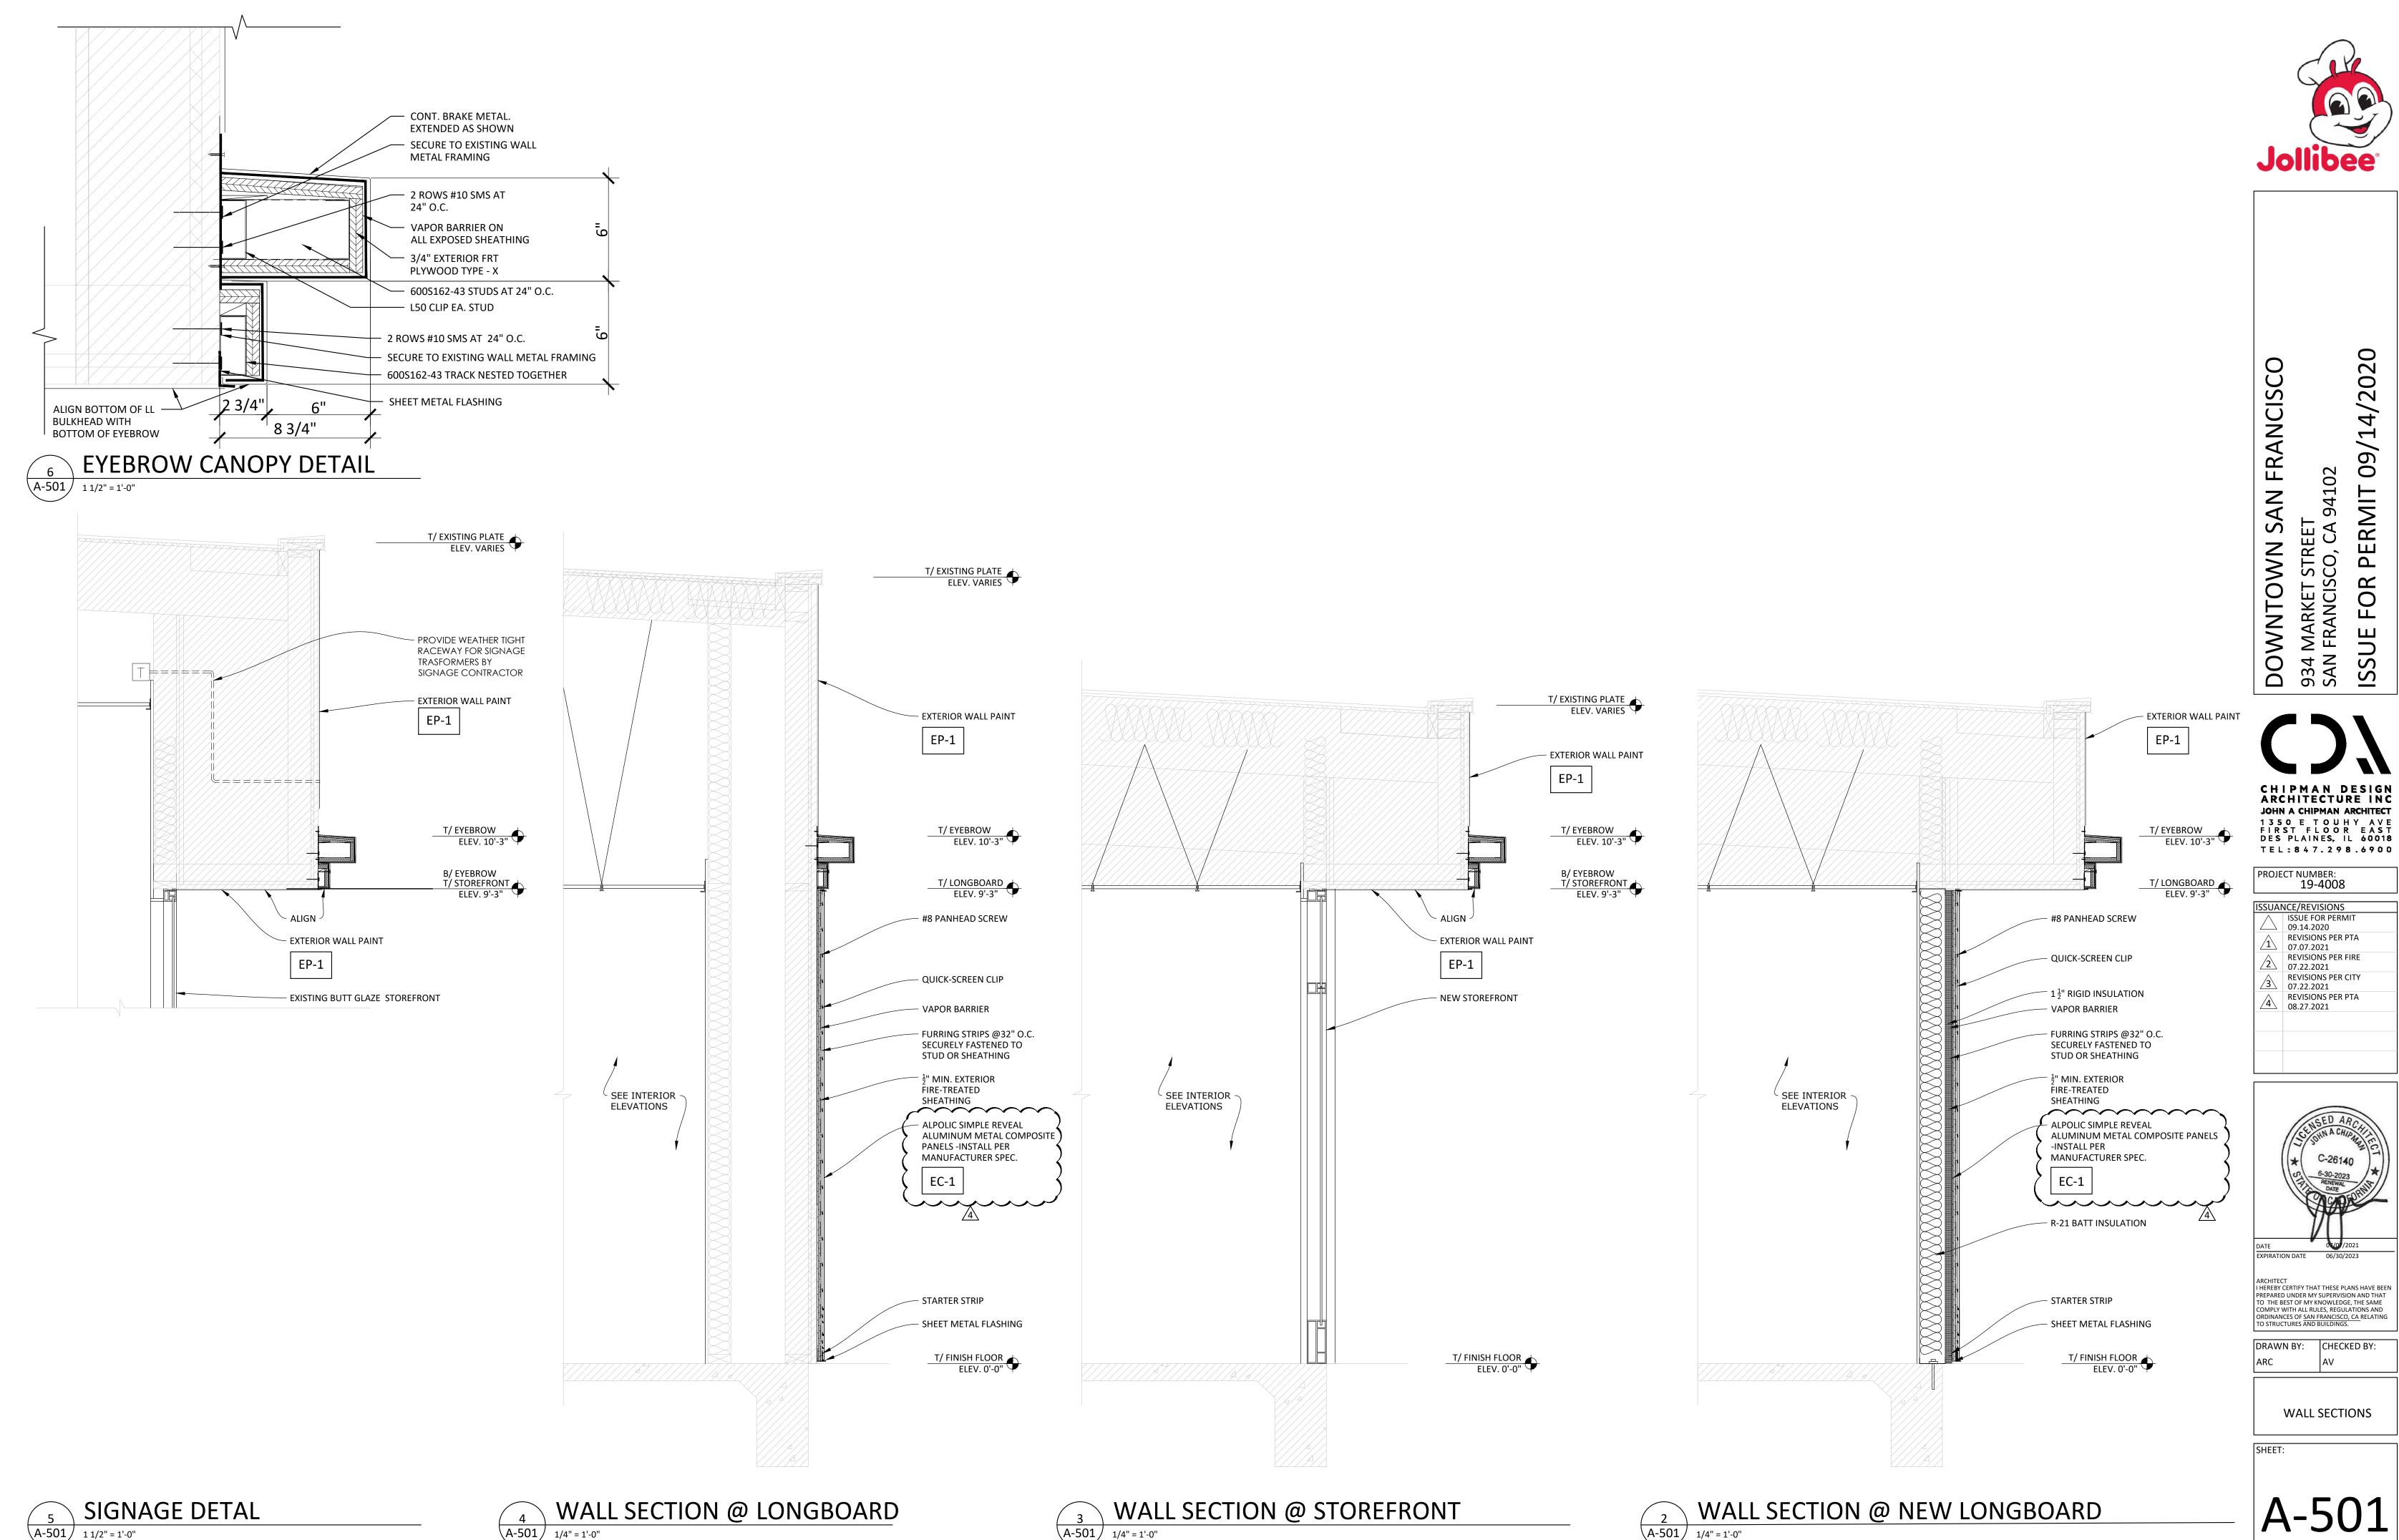

# **Project Description**

The proposed project entails a variety of exterior alterations to the existing building, including installation of minimally or non-visible rooftop mechanical equipment, replacing an upper-level window with a louvered grille,

replacing entryways in kind, modifying the base of the building at its western and northern ends, and painting the previously painted columns at the base of the building. The upper level clad in rough, exposed concrete will remain unpainted. Please see photographs and plans for details.

- C. Appendix E of Article 11: Kearny-Market-Mason Sutter Conservation District. Section 7 of the Kearny-Market-Mason-Sutter Conservation District includes specific standards and guidelines for the review of new construction and certain alterations. The Commission finds the proposed alterations to be compatible as follows:
  - a. Composition and Massing. The proposal is consistent with the Composition and Massing of this Conservation District, resulting in no change to the form and massing of the existing building.
  - b. Scale. The proposal is consistent with the Scale of this Conservation District, resulting in no change to the height or overall architectural parti of the existing building.
  - c. Materials and Color. The proposal is consistent with the Materials and Colors of this Conservation District. The project would only paint previously painted surfaces, and the new cladding material proposed for the western and northern ends of the of the lower level is commercial in character with a dark, smooth finish compatible with the flat, uniform textures common for storefronts throughout the district.
  - d. Detailing and Ornamentation. *The proposal is consistent with the Detailing and Ornamentation of this Conservation District, with no conjectural features or architectural elements from historic buildings being proposed for the subject non-contributory building completed in 1974.*
- D. Secretary of the Interior's Standards. Pursuant to Section 1111.6(b) of the Planning Code, the proposed work shall comply with the Secretary of the Interior's Standards for the Treatment of Historic Properties for significant and contributory buildings, as well as any applicable guidelines, local interpretations, bulletins, or other policies. Rehabilitation is the act or process of making possible a compatible use for a property through repair, alterations, and additions while preserving those portions or features that convey its historical, cultural, or architectural values. The Rehabilitation Standards provide, in relevant part(s):
  - (1) **Standard 1:** A property shall be used for its historic purpose or be placed in a new use that requires minimal change to the defining characteristics of the building and its site and environment.

As the subject building was completed in 1974 and is considered non-contributory to the

surrounding district, no historic materials or features will be destroyed. There would be no change to the overall building envelope, with all entries replaced in the same location and to match existing conditions. Given the sloped nature of the roofline as well as the placement and size of the dormer window, the rooftop mechanical equipment will have limited to no visibility. Though the metal sash at the southern end of the dormer is proposed to be replaced with a louvered grille, this new grille will be placed at the same recessed location and will match the existing grille at the northern end of the dormer, thereby providing symmetry while the dormer was previously imbalanced. Only previously painted surfaces would be repainted, with the rough exposed concrete at the upper level remaining unpainted. Finally, the new metal cladding proposed for the western end of the southern elevation and the northern end of the eastern elevation will be commercial in character and feature a dark, smooth finish that is compatible with the flat, uniform textures common for storefronts throughout KMMS. This new cladding will also remain in line with the uniformly recessed condition of the lower level. Paired with the fact that the overall form, massing, and proportions of the building will remain unchanged, this design approach ensures that the project would have no effect on the character of the surrounding conservation district.