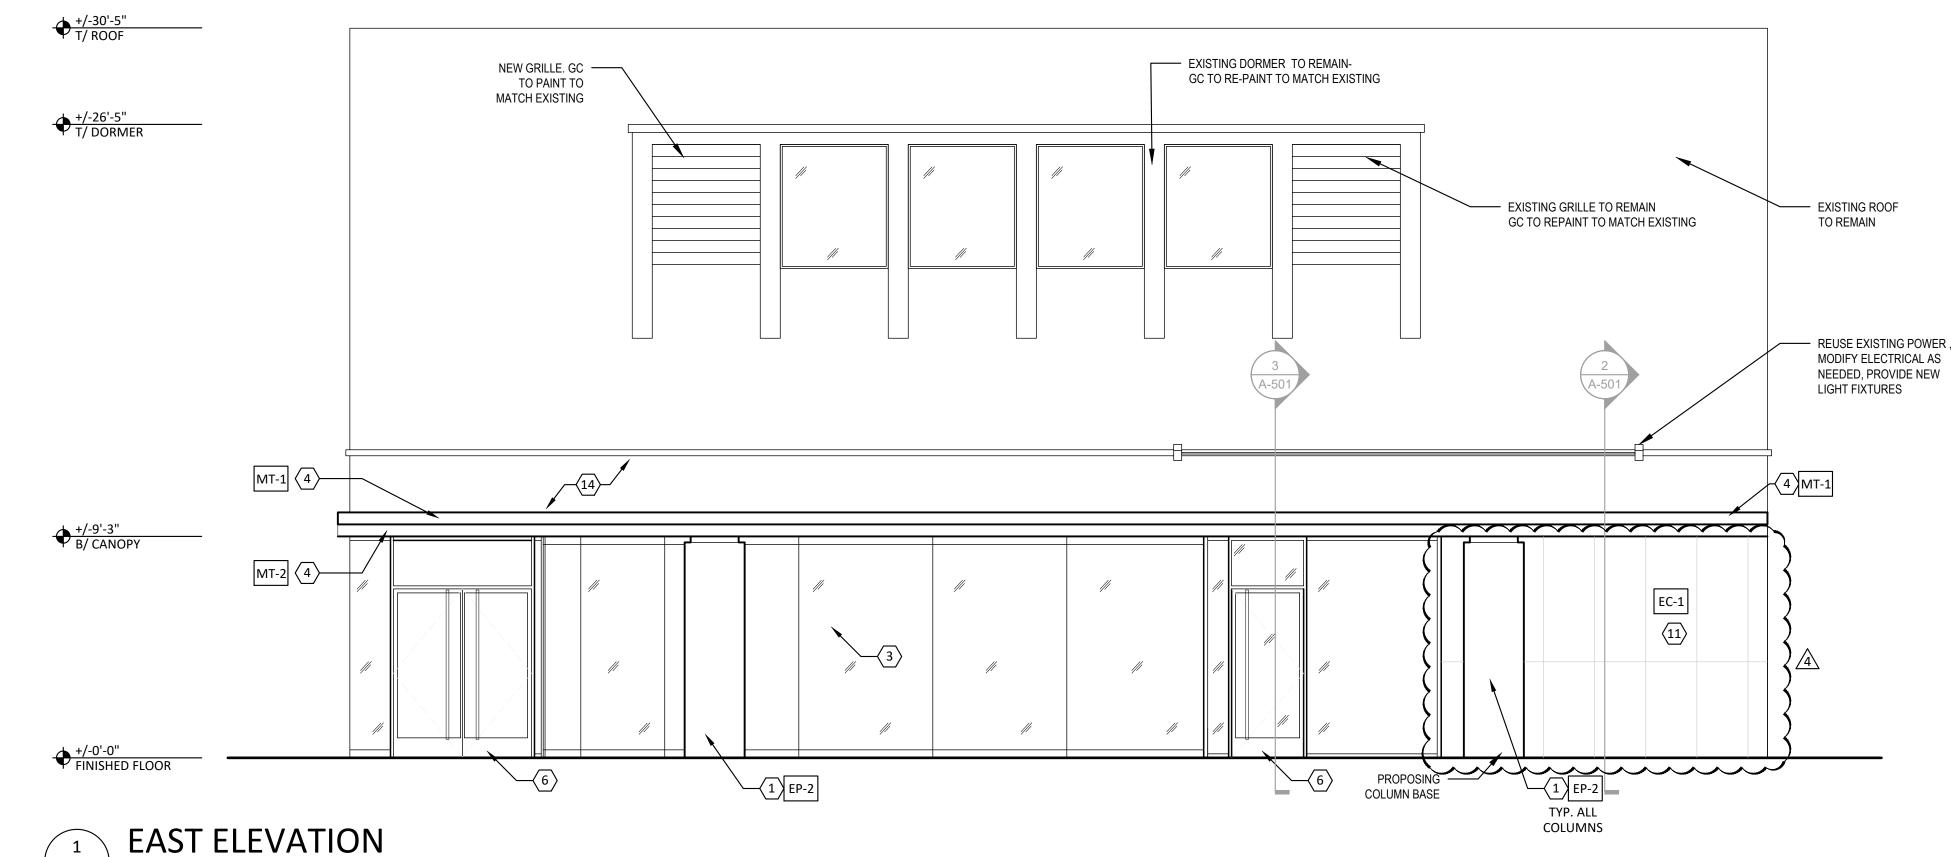

# **Project Description**

The proposed project entails a variety of exterior alterations to the existing building, including installation of minimally or non-visible rooftop mechanical equipment, replacing an upper-level window with a louvered grille,

replacing entryways in kind, modifying the base of the building at its western and northern ends, and painting the previously painted columns at the base of the building. The upper level clad in rough, exposed concrete will remain unpainted. Please see photographs and plans for details.

# Findings

Having reviewed all the materials identified in the recitals above and having heard oral testimony and arguments, this Commission finds, concludes, and determines as follows:

- 1. The above recitals are accurate and also constitute findings of the Commission.
- 2. **Project Description.** The proposed project entails a variety of exterior alterations to the existing building, including installation of minimally or non-visible rooftop mechanical equipment, replacing an upper-level window with a louvered grille, replacing entryways in kind, modifying the base of the building and its western and northern ends, and painting previously painted columns at the lower level. The upper level clad in rough, exposed concrete will remain unpainted.
- 3. Property Description. 934 Market Street is located on the north side of Market Street between Mason and Cyril Magnin Streets (Assessor's Block 0341; Lot 004). The subject two-story building is a Category V (Unrated) property located within the Kearny-Market-Mason-Sutter Conservation District ("KMMS"), locally designated under Article 11, Appendix E of the Planning Code. Completed in 1974—outside the district's period of significance—and exhibiting characteristics of the Brutalist style, 934 Market Street is considered non-contributory to KMMS.
- 4. Surrounding Properties and Neighborhood. The subject property fronts onto Hallidie Plaza near the southwestern edge of KMMS. Early 20<sup>th</sup> century commercial structures of various heights are located to the south and west, with the Powell Street cable car turnaround is located to the northeast just across the plaza. The Downtown-Retail Zoning District begins to the east of the Project Site, while the Residential-Commercial cluster that constitutes much of the Tenderloin neighborhood is to the west.
- 5. **Public Outreach and Comments.** The Department has received no correspondence in support of or expressing opposition to the project.
- 6. **Planning Code Compliance.** The Commission has determined that the proposed work is compatible with the exterior character-defining features of the subject conservation district and meets the requirements of Article 11 of the Planning Code in the following manner:
  - A. Article 11 of the Planning Code. Pursuant to Section 1111.6(a) of the Planning Code, the proposed alteration shall be consistent with and appropriate for the effectuation of the purposes of this Article 11.

As the subject building was completed in 1974 and is considered non-contributory to the

surrounding district, no historic materials or features will be destroyed. There would be no change to the overall building envelope, with all entries replaced in the same location and to match existing conditions. Given the sloped nature of the roofline as well as the placement and size of the dormer window, the rooftop mechanical equipment will have limited to no visibility. Though the metal sash at the southern end of the dormer is proposed to be replaced with a louvered grille, this new grille will be placed at the same recessed location and will match the existing grille at the northern end of the dormer, thereby providing symmetry while the dormer was previously imbalanced. Only previously painted surfaces would be repainted, with the rough exposed concrete at the upper level remaining unpainted. Finally, the new metal cladding proposed for the western end of the southern elevation and the northern end of the eastern elevation will be commercial in character and feature a dark, smooth finish that is compatible with the flat, uniform textures common for storefronts throughout KMMS. This new cladding will also remain in line with the uniformly recessed condition of the lower level. Paired with the fact that the overall form, massing, and proportions of the building will remain unchanged, this design approach ensures that the project would have no effect on the character of the surrounding conservation district.