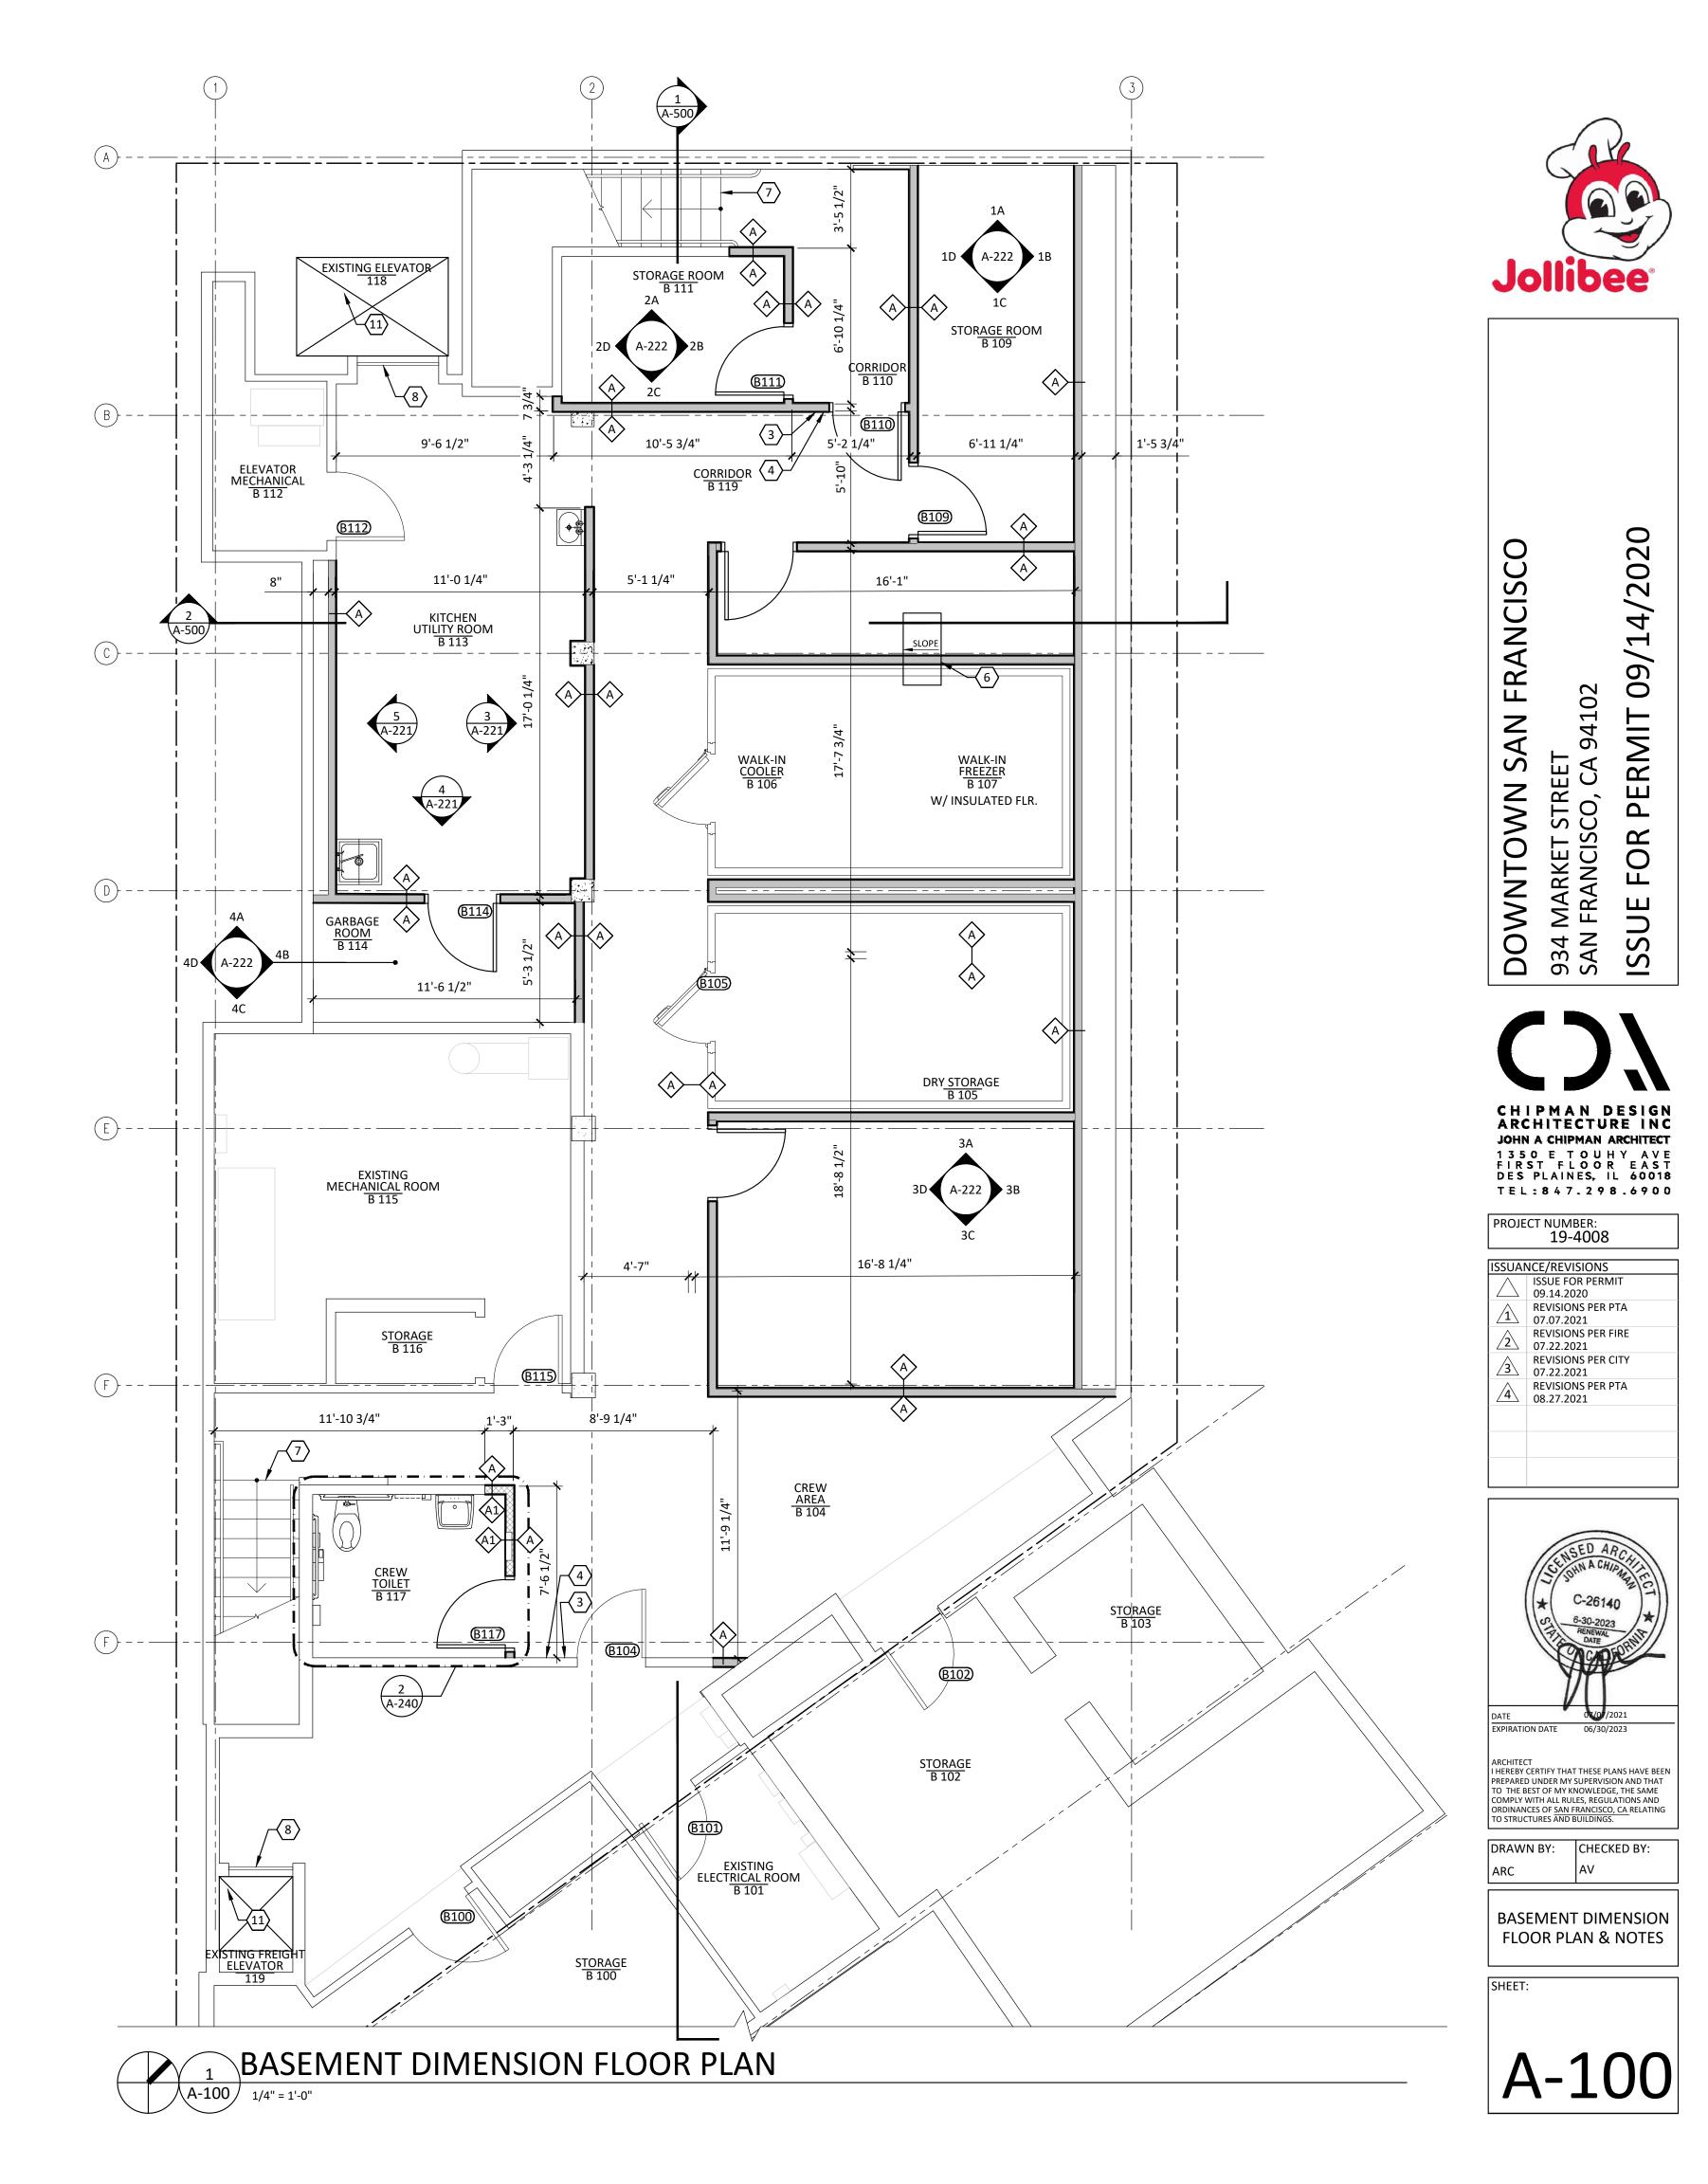

# Findings

Having reviewed all the materials identified in the recitals above and having heard oral testimony and arguments, this Commission finds, concludes, and determines as follows:

- 1. The above recitals are accurate and also constitute findings of the Commission.
- 2. **Project Description.** The proposed project entails a variety of exterior alterations to the existing building, including installation of minimally or non-visible rooftop mechanical equipment, replacing an upper-level window with a louvered grille, replacing entryways in kind, modifying the base of the building and its western and northern ends, and painting previously painted columns at the lower level. The upper level clad in rough, exposed concrete will remain unpainted.
- 3. Property Description. 934 Market Street is located on the north side of Market Street between Mason and Cyril Magnin Streets (Assessor's Block 0341; Lot 004). The subject two-story building is a Category V (Unrated) property located within the Kearny-Market-Mason-Sutter Conservation District ("KMMS"), locally designated under Article 11, Appendix E of the Planning Code. Completed in 1974—outside the district's period of significance—and exhibiting characteristics of the Brutalist style, 934 Market Street is considered non-contributory to KMMS.
- 4. Surrounding Properties and Neighborhood. The subject property fronts onto Hallidie Plaza near the southwestern edge of KMMS. Early 20<sup>th</sup> century commercial structures of various heights are located to the south and west, with the Powell Street cable car turnaround is located to the northeast just across the plaza. The Downtown-Retail Zoning District begins to the east of the Project Site, while the Residential-Commercial cluster that constitutes much of the Tenderloin neighborhood is to the west.
- 5. **Public Outreach and Comments.** The Department has received no correspondence in support of or expressing opposition to the project.
- 6. **Planning Code Compliance.** The Commission has determined that the proposed work is compatible with the exterior character-defining features of the subject conservation district and meets the requirements of Article 11 of the Planning Code in the following manner:
  - A. Article 11 of the Planning Code. Pursuant to Section 1111.6(a) of the Planning Code, the proposed alteration shall be consistent with and appropriate for the effectuation of the purposes of this Article 11.