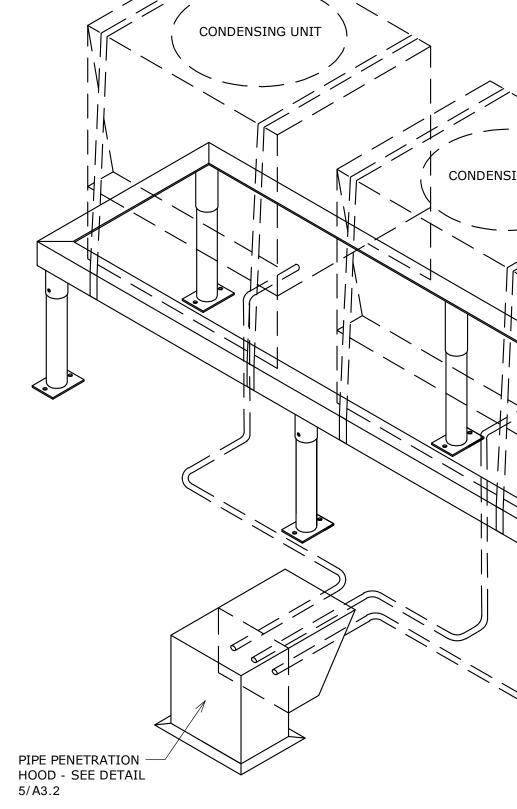

As the subject building was completed in 1974 and is considered non-contributory to the

surrounding district, no historic materials or features will be destroyed. There would be no change to the overall building envelope, with all entries replaced in the same location and to match existing conditions. Given the sloped nature of the roofline as well as the placement and size of the dormer window, the rooftop mechanical equipment will have limited to no visibility. Though the metal sash at the southern end of the dormer is proposed to be replaced with a louvered grille, this new grille will be placed at the same recessed location and will match the existing grille at the northern end of the dormer, thereby providing symmetry while the dormer was previously imbalanced. Only previously painted surfaces would be repainted, with the rough exposed concrete at the upper level remaining unpainted. Finally, the new metal cladding proposed for the western end of the southern elevation and the northern end of the eastern elevation will be commercial in character and feature a dark, smooth finish that is compatible with the flat, uniform textures common for storefronts throughout KMMS. This new cladding will also remain in line with the uniformly recessed condition of the lower level. Paired with the fact that the overall form, massing, and proportions of the building will remain unchanged, this design approach ensures that the project would have no effect on the character of the surrounding conservation district.