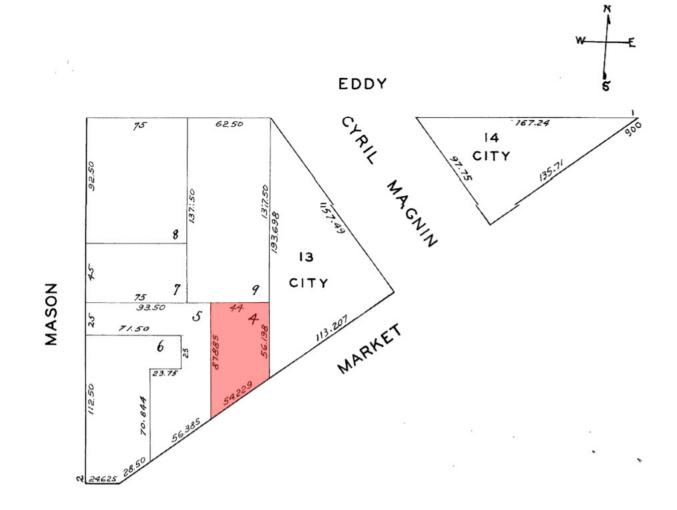

# **Property Description**

934 Market Street is located on the north side of Market Street between Mason and Cyril Magnin Streets (Assessor's Block 0341; Lot 004). The subject building is a Category V (Unrated) property located within the Kearny-Market-Mason-Sutter Conservation District ("KMMS"), locally designated under Article 11, Appendix E of the Planning Code.

# Findings

Having reviewed all the materials identified in the recitals above and having heard oral testimony and arguments, this Commission finds, concludes, and determines as follows:

- 1. The above recitals are accurate and also constitute findings of the Commission.
- 2. **Project Description.** The proposed project entails a variety of exterior alterations to the existing building, including installation of minimally or non-visible rooftop mechanical equipment, replacing an upper-level window with a louvered grille, replacing entryways in kind, modifying the base of the building and its western and northern ends, and painting previously painted columns at the lower level. The upper level clad in rough, exposed concrete will remain unpainted.
- 3. Property Description. 934 Market Street is located on the north side of Market Street between Mason and Cyril Magnin Streets (Assessor's Block 0341; Lot 004). The subject two-story building is a Category V (Unrated) property located within the Kearny-Market-Mason-Sutter Conservation District ("KMMS"), locally designated under Article 11, Appendix E of the Planning Code. Completed in 1974—outside the district's period of significance—and exhibiting characteristics of the Brutalist style, 934 Market Street is considered non-contributory to KMMS.
- 4. Surrounding Properties and Neighborhood. The subject property fronts onto Hallidie Plaza near the southwestern edge of KMMS. Early 20<sup>th</sup> century commercial structures of various heights are located to the south and west, with the Powell Street cable car turnaround is located to the northeast just across the plaza. The Downtown-Retail Zoning District begins to the east of the Project Site, while the Residential-Commercial cluster that constitutes much of the Tenderloin neighborhood is to the west.
- 5. **Public Outreach and Comments.** The Department has received no correspondence in support of or expressing opposition to the project.
- 6. **Planning Code Compliance.** The Commission has determined that the proposed work is compatible with the exterior character-defining features of the subject conservation district and meets the requirements of Article 11 of the Planning Code in the following manner:
  - A. Article 11 of the Planning Code. Pursuant to Section 1111.6(a) of the Planning Code, the proposed alteration shall be consistent with and appropriate for the effectuation of the purposes of this Article 11.