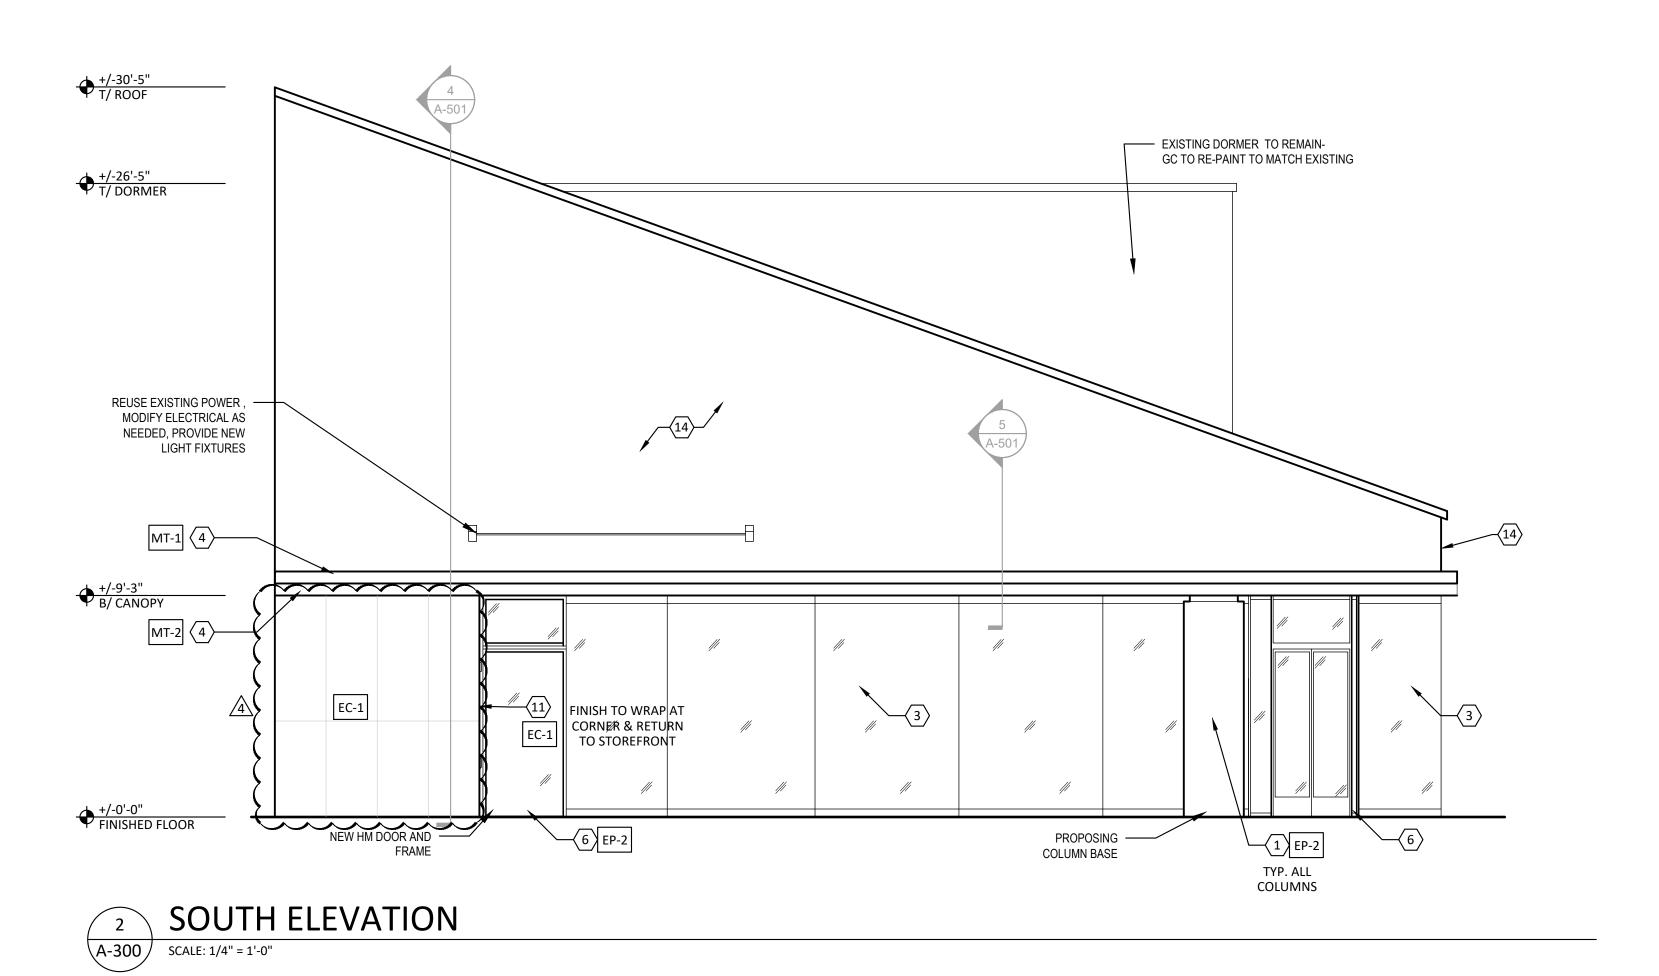

# **Project Description**

The proposed project entails a variety of exterior alterations to the existing building, including installation of minimally or non-visible rooftop mechanical equipment, replacing an upper-level window with a louvered grille,

replacing entryways in kind, modifying the base of the building at its western and northern ends, and painting the previously painted columns at the base of the building. The upper level clad in rough, exposed concrete will remain unpainted. Please see photographs and plans for details.

# Findings

Having reviewed all the materials identified in the recitals above and having heard oral testimony and arguments, this Commission finds, concludes, and determines as follows:

- 1. The above recitals are accurate and also constitute findings of the Commission.
- 2. **Project Description.** The proposed project entails a variety of exterior alterations to the existing building, including installation of minimally or non-visible rooftop mechanical equipment, replacing an upper-level window with a louvered grille, replacing entryways in kind, modifying the base of the building and its western and northern ends, and painting previously painted columns at the lower level. The upper level clad in rough, exposed concrete will remain unpainted.
- 3. Property Description. 934 Market Street is located on the north side of Market Street between Mason and Cyril Magnin Streets (Assessor's Block 0341; Lot 004). The subject two-story building is a Category V (Unrated) property located within the Kearny-Market-Mason-Sutter Conservation District ("KMMS"), locally designated under Article 11, Appendix E of the Planning Code. Completed in 1974—outside the district's period of significance—and exhibiting characteristics of the Brutalist style, 934 Market Street is considered non-contributory to KMMS.
- 4. Surrounding Properties and Neighborhood. The subject property fronts onto Hallidie Plaza near the southwestern edge of KMMS. Early 20<sup>th</sup> century commercial structures of various heights are located to the south and west, with the Powell Street cable car turnaround is located to the northeast just across the plaza. The Downtown-Retail Zoning District begins to the east of the Project Site, while the Residential-Commercial cluster that constitutes much of the Tenderloin neighborhood is to the west.
- 5. **Public Outreach and Comments.** The Department has received no correspondence in support of or expressing opposition to the project.
- 6. **Planning Code Compliance.** The Commission has determined that the proposed work is compatible with the exterior character-defining features of the subject conservation district and meets the requirements of Article 11 of the Planning Code in the following manner:
  - A. Article 11 of the Planning Code. Pursuant to Section 1111.6(a) of the Planning Code, the proposed alteration shall be consistent with and appropriate for the effectuation of the purposes of this Article 11.

As the subject building was completed in 1974 and is considered non-contributory to the

surrounding district, no historic materials or features will be destroyed. There would be no change to the overall building envelope, with all entries replaced in the same location and to match existing conditions. Given the sloped nature of the roofline as well as the placement and size of the dormer window, the rooftop mechanical equipment will have limited to no visibility. Though the metal sash at the southern end of the dormer is proposed to be replaced with a louvered grille, this new grille will be placed at the same recessed location and will match the existing grille at the northern end of the dormer, thereby providing symmetry while the dormer was previously imbalanced. Only previously painted surfaces would be repainted, with the rough exposed concrete at the upper level remaining unpainted. Finally, the new metal cladding proposed for the western end of the southern elevation and the northern end of the eastern elevation will be commercial in character and feature a dark, smooth finish that is compatible with the flat, uniform textures common for storefronts throughout KMMS. This new cladding will also remain in line with the uniformly recessed condition of the lower level. Paired with the fact that the overall form, massing, and proportions of the building will remain unchanged, this design approach ensures that the project would have no effect on the character of the surrounding conservation district.