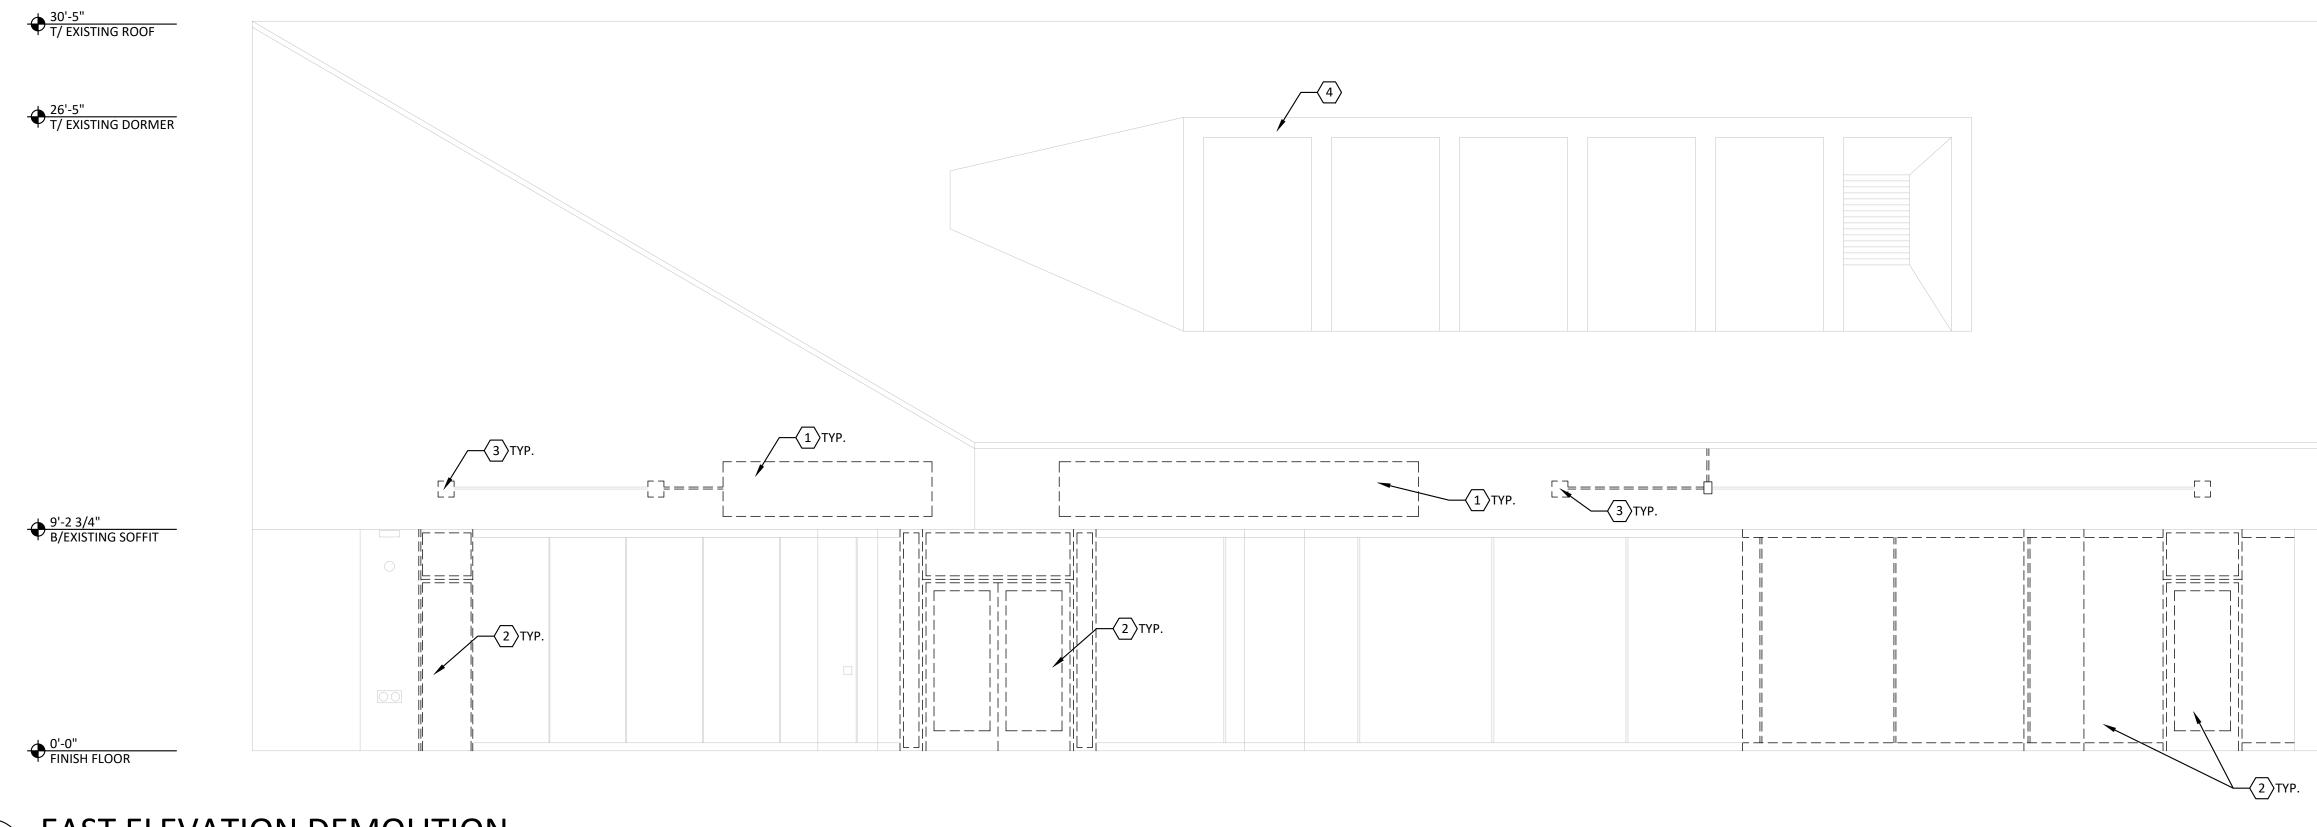

# **Project Description**

The proposed project entails a variety of exterior alterations to the existing building, including installation of minimally or non-visible rooftop mechanical equipment, replacing an upper-level window with a louvered grille,

replacing entryways in kind, modifying the base of the building at its western and northern ends, and painting the previously painted columns at the base of the building. The upper level clad in rough, exposed concrete will remain unpainted. Please see photographs and plans for details.

# Findings

Having reviewed all the materials identified in the recitals above and having heard oral testimony and arguments, this Commission finds, concludes, and determines as follows:

- 1. The above recitals are accurate and also constitute findings of the Commission.
- 2. **Project Description.** The proposed project entails a variety of exterior alterations to the existing building, including installation of minimally or non-visible rooftop mechanical equipment, replacing an upper-level window with a louvered grille, replacing entryways in kind, modifying the base of the building and its western and northern ends, and painting previously painted columns at the lower level. The upper level clad in rough, exposed concrete will remain unpainted.
- 3. Property Description. 934 Market Street is located on the north side of Market Street between Mason and Cyril Magnin Streets (Assessor's Block 0341; Lot 004). The subject two-story building is a Category V (Unrated) property located within the Kearny-Market-Mason-Sutter Conservation District ("KMMS"), locally designated under Article 11, Appendix E of the Planning Code. Completed in 1974—outside the district's period of significance—and exhibiting characteristics of the Brutalist style, 934 Market Street is considered non-contributory to KMMS.
- 4. Surrounding Properties and Neighborhood. The subject property fronts onto Hallidie Plaza near the southwestern edge of KMMS. Early 20<sup>th</sup> century commercial structures of various heights are located to the south and west, with the Powell Street cable car turnaround is located to the northeast just across the plaza. The Downtown-Retail Zoning District begins to the east of the Project Site, while the Residential-Commercial cluster that constitutes much of the Tenderloin neighborhood is to the west.
- 5. **Public Outreach and Comments.** The Department has received no correspondence in support of or expressing opposition to the project.
- 6. **Planning Code Compliance.** The Commission has determined that the proposed work is compatible with the exterior character-defining features of the subject conservation district and meets the requirements of Article 11 of the Planning Code in the following manner:
  - A. Article 11 of the Planning Code. Pursuant to Section 1111.6(a) of the Planning Code, the proposed alteration shall be consistent with and appropriate for the effectuation of the purposes of this Article 11.

As the subject building was completed in 1974 and is considered non-contributory to the

surrounding district, no historic materials or features will be destroyed. There would be no change to the overall building envelope, with all entries replaced in the same location and to match existing conditions. Given the sloped nature of the roofline as well as the placement and size of the dormer window, the rooftop mechanical equipment will have limited to no visibility. Though the metal sash at the southern end of the dormer is proposed to be replaced with a louvered grille, this new grille will be placed at the same recessed location and will match the existing grille at the northern end of the dormer, thereby providing symmetry while the dormer was previously imbalanced. Only previously painted surfaces would be repainted, with the rough exposed concrete at the upper level remaining unpainted. Finally, the new metal cladding proposed for the western end of the southern elevation and the northern end of the eastern elevation will be commercial in character and feature a dark, smooth finish that is compatible with the flat, uniform textures common for storefronts throughout KMMS. This new cladding will also remain in line with the uniformly recessed condition of the lower level. Paired with the fact that the overall form, massing, and proportions of the building will remain unchanged, this design approach ensures that the project would have no effect on the character of the surrounding conservation district.