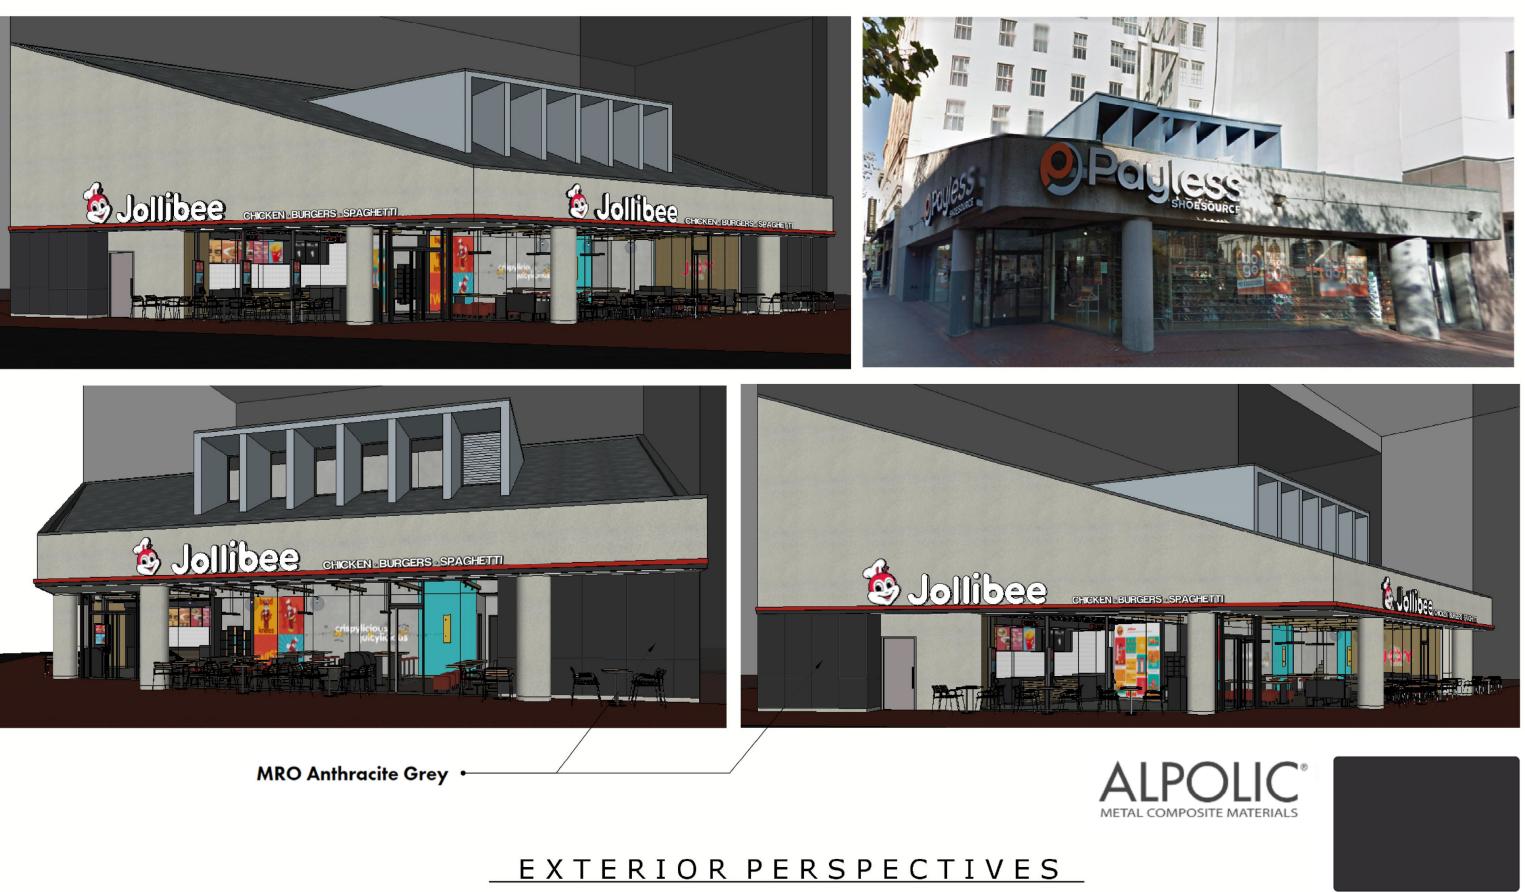

# **Project Description**

The proposed project entails a variety of exterior alterations to the existing building, including installation of minimally or non-visible rooftop mechanical equipment, replacing an upper-level window with a louvered grille,

replacing entryways in kind, modifying the base of the building at its western and northern ends, and painting the previously painted columns at the base of the building. The upper level clad in rough, exposed concrete will remain unpainted. Please see photographs and plans for details.

# Findings

Having reviewed all the materials identified in the recitals above and having heard oral testimony and arguments, this Commission finds, concludes, and determines as follows:

- 1. The above recitals are accurate and also constitute findings of the Commission.
- 2. **Project Description.** The proposed project entails a variety of exterior alterations to the existing building, including installation of minimally or non-visible rooftop mechanical equipment, replacing an upper-level window with a louvered grille, replacing entryways in kind, modifying the base of the building and its western and northern ends, and painting previously painted columns at the lower level. The upper level clad in rough, exposed concrete will remain unpainted.
- 3. Property Description. 934 Market Street is located on the north side of Market Street between Mason and Cyril Magnin Streets (Assessor's Block 0341; Lot 004). The subject two-story building is a Category V (Unrated) property located within the Kearny-Market-Mason-Sutter Conservation District ("KMMS"), locally designated under Article 11, Appendix E of the Planning Code. Completed in 1974—outside the district's period of significance—and exhibiting characteristics of the Brutalist style, 934 Market Street is considered non-contributory to KMMS.
- 4. Surrounding Properties and Neighborhood. The subject property fronts onto Hallidie Plaza near the southwestern edge of KMMS. Early 20<sup>th</sup> century commercial structures of various heights are located to the south and west, with the Powell Street cable car turnaround is located to the northeast just across the plaza. The Downtown-Retail Zoning District begins to the east of the Project Site, while the Residential-Commercial cluster that constitutes much of the Tenderloin neighborhood is to the west.
- 5. **Public Outreach and Comments.** The Department has received no correspondence in support of or expressing opposition to the project.
- 6. **Planning Code Compliance.** The Commission has determined that the proposed work is compatible with the exterior character-defining features of the subject conservation district and meets the requirements of Article 11 of the Planning Code in the following manner:
  - A. Article 11 of the Planning Code. Pursuant to Section 1111.6(a) of the Planning Code, the proposed alteration shall be consistent with and appropriate for the effectuation of the purposes of this Article 11.

As the subject building was completed in 1974 and is considered non-contributory to the

surrounding district, no historic materials or features will be destroyed. There would be no change to the overall building envelope, with all entries replaced in the same location and to match existing conditions. Given the sloped nature of the roofline as well as the placement and size of the dormer window, the rooftop mechanical equipment will have limited to no visibility. Though the metal sash at the southern end of the dormer is proposed to be replaced with a louvered grille, this new grille will be placed at the same recessed location and will match the existing grille at the northern end of the dormer, thereby providing symmetry while the dormer was previously imbalanced. Only previously painted surfaces would be repainted, with the rough exposed concrete at the upper level remaining unpainted. Finally, the new metal cladding proposed for the western end of the southern elevation and the northern end of the eastern elevation will be commercial in character and feature a dark, smooth finish that is compatible with the flat, uniform textures common for storefronts throughout KMMS. This new cladding will also remain in line with the uniformly recessed condition of the lower level. Paired with the fact that the overall form, massing, and proportions of the building will remain unchanged, this design approach ensures that the project would have no effect on the character of the surrounding conservation district.