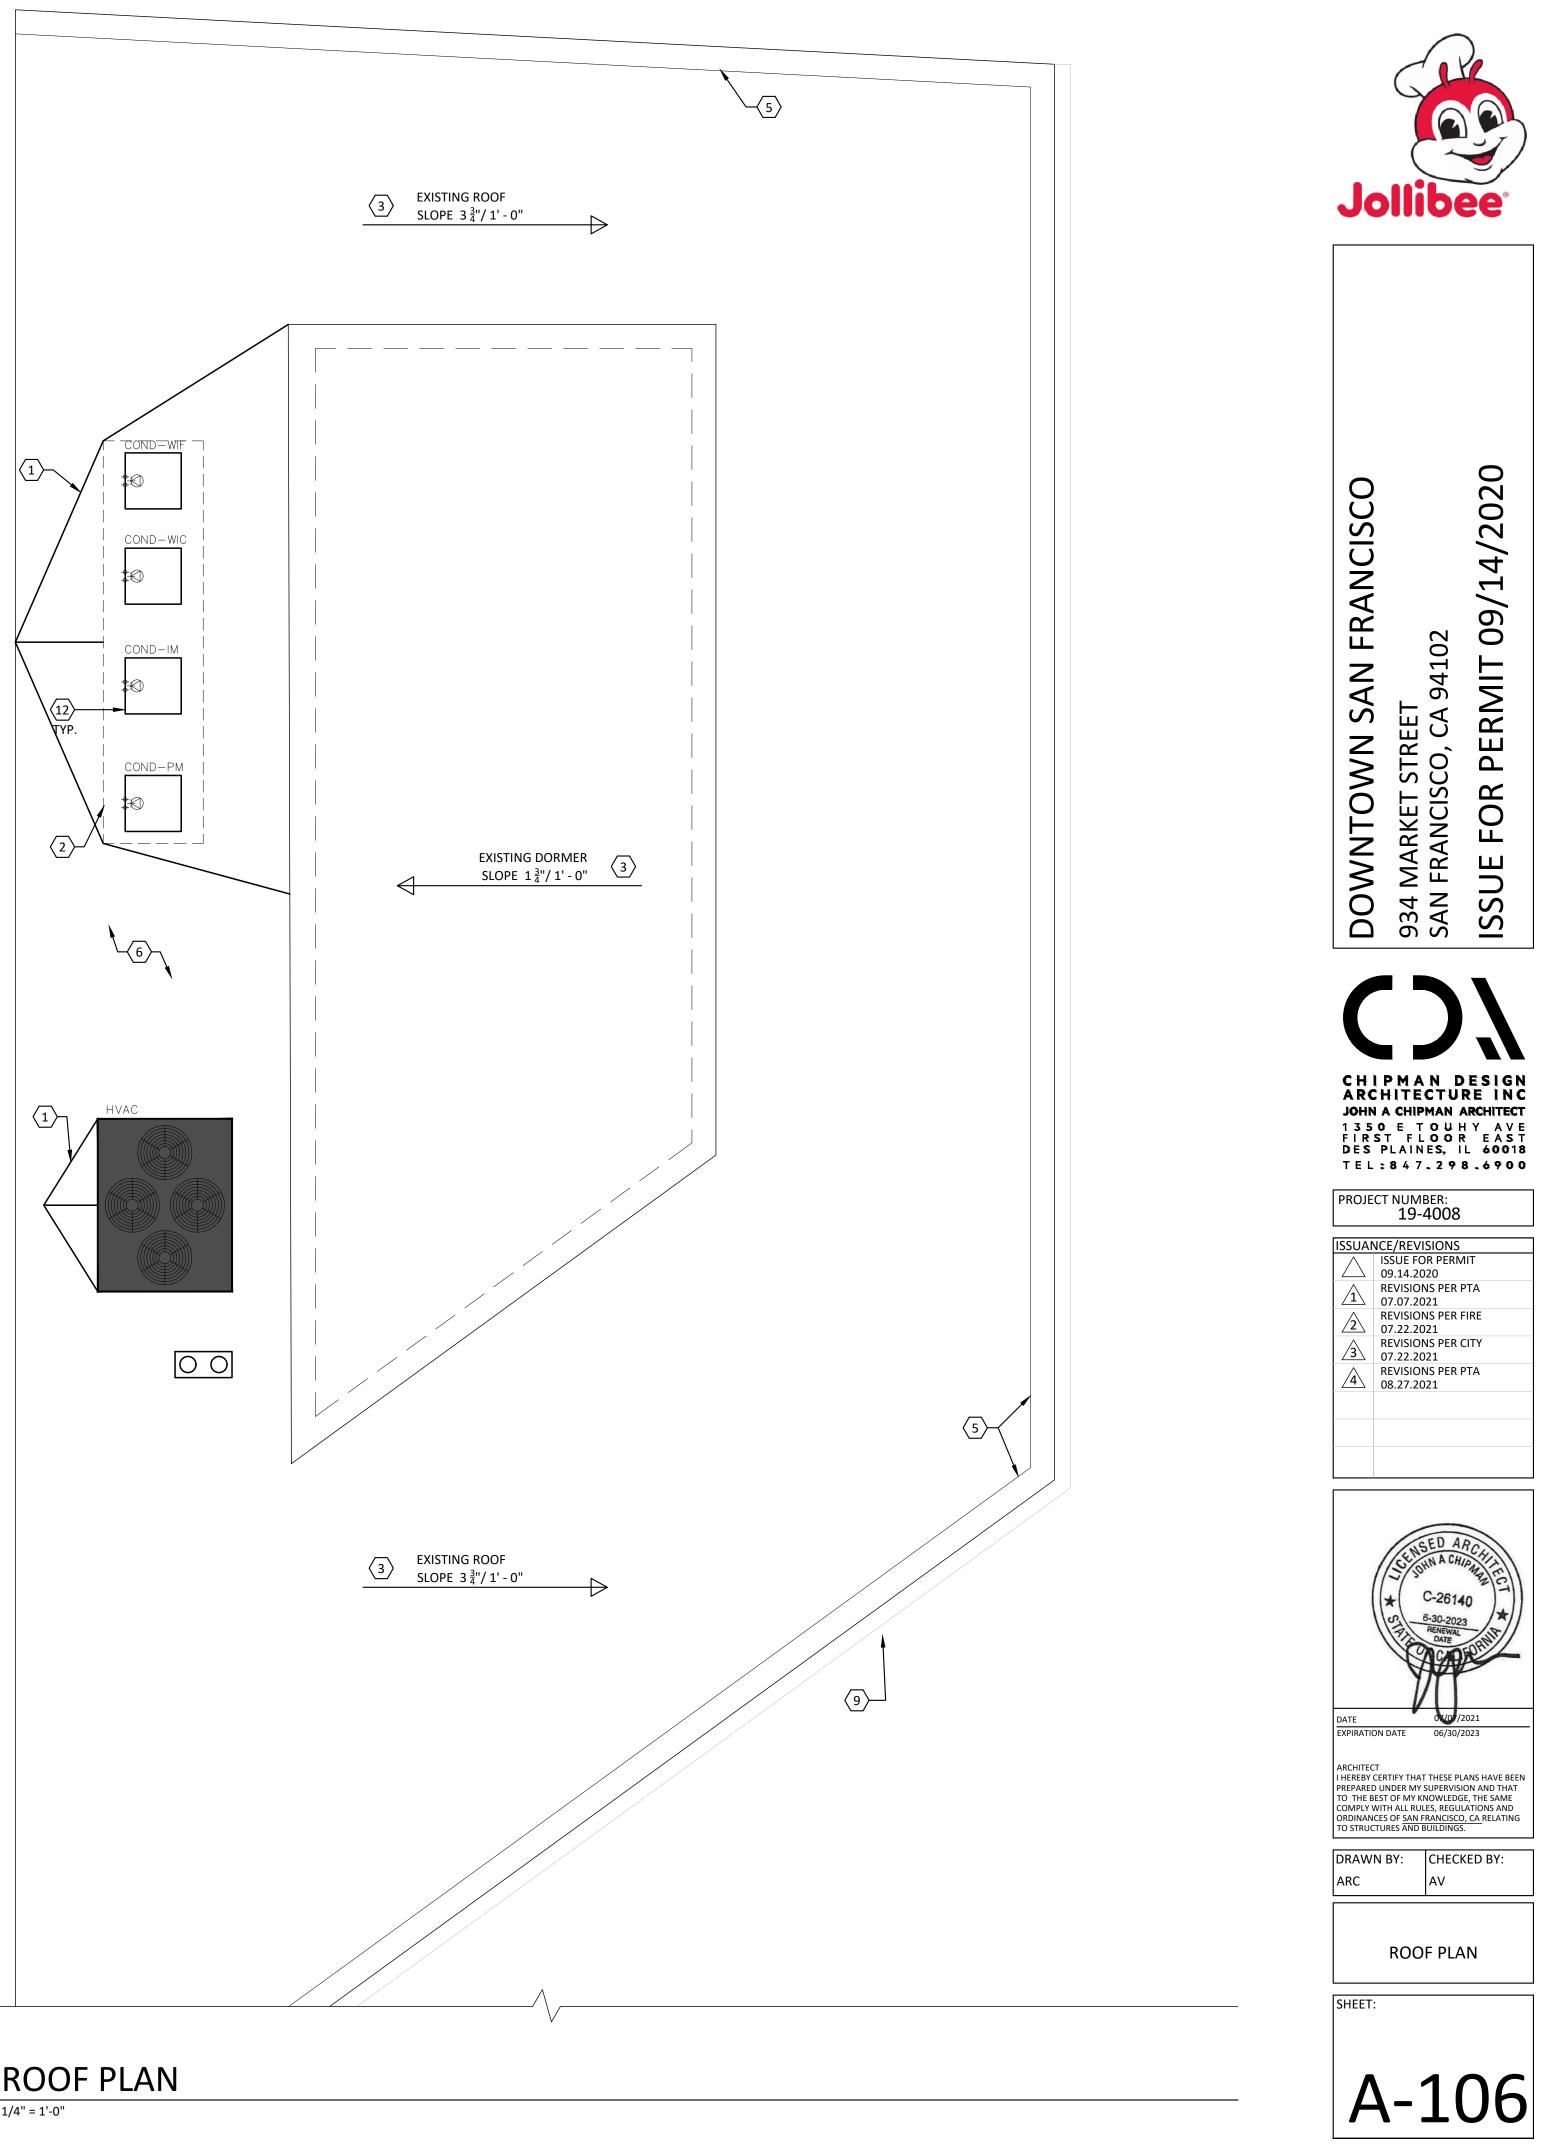

# **Project Description**

The proposed project entails a variety of exterior alterations to the existing building, including installation of minimally or non-visible rooftop mechanical equipment, replacing an upper-level window with a louvered grille,

replacing entryways in kind, modifying the base of the building at its western and northern ends, and painting the previously painted columns at the base of the building. The upper level clad in rough, exposed concrete will remain unpainted. Please see photographs and plans for details.

# Findings

Having reviewed all the materials identified in the recitals above and having heard oral testimony and arguments, this Commission finds, concludes, and determines as follows:

- 1. The above recitals are accurate and also constitute findings of the Commission.
- 2. **Project Description.** The proposed project entails a variety of exterior alterations to the existing building, including installation of minimally or non-visible rooftop mechanical equipment, replacing an upper-level window with a louvered grille, replacing entryways in kind, modifying the base of the building and its western and northern ends, and painting previously painted columns at the lower level. The upper level clad in rough, exposed concrete will remain unpainted.
- 3. Property Description. 934 Market Street is located on the north side of Market Street between Mason and Cyril Magnin Streets (Assessor's Block 0341; Lot 004). The subject two-story building is a Category V (Unrated) property located within the Kearny-Market-Mason-Sutter Conservation District ("KMMS"), locally designated under Article 11, Appendix E of the Planning Code. Completed in 1974—outside the district's period of significance—and exhibiting characteristics of the Brutalist style, 934 Market Street is considered non-contributory to KMMS.
- 4. Surrounding Properties and Neighborhood. The subject property fronts onto Hallidie Plaza near the southwestern edge of KMMS. Early 20<sup>th</sup> century commercial structures of various heights are located to the south and west, with the Powell Street cable car turnaround is located to the northeast just across the plaza. The Downtown-Retail Zoning District begins to the east of the Project Site, while the Residential-Commercial cluster that constitutes much of the Tenderloin neighborhood is to the west.
- 5. **Public Outreach and Comments.** The Department has received no correspondence in support of or expressing opposition to the project.
- 6. **Planning Code Compliance.** The Commission has determined that the proposed work is compatible with the exterior character-defining features of the subject conservation district and meets the requirements of Article 11 of the Planning Code in the following manner:
  - A. Article 11 of the Planning Code. Pursuant to Section 1111.6(a) of the Planning Code, the proposed alteration shall be consistent with and appropriate for the effectuation of the purposes of this Article 11.

As the subject building was completed in 1974 and is considered non-contributory to the

surrounding district, no historic materials or features will be destroyed. There would be no change to the overall building envelope, with all entries replaced in the same location and to match existing conditions. Given the sloped nature of the roofline as well as the placement and size of the dormer window, the rooftop mechanical equipment will have limited to no visibility. Though the metal sash at the southern end of the dormer is proposed to be replaced with a louvered grille, this new grille will be placed at the same recessed location and will match the existing grille at the northern end of the dormer, thereby providing symmetry while the dormer was previously imbalanced. Only previously painted surfaces would be repainted, with the rough exposed concrete at the upper level remaining unpainted. Finally, the new metal cladding proposed for the western end of the southern elevation and the northern end of the eastern elevation will be commercial in character and feature a dark, smooth finish that is compatible with the flat, uniform textures common for storefronts throughout KMMS. This new cladding will also remain in line with the uniformly recessed condition of the lower level. Paired with the fact that the overall form, massing, and proportions of the building will remain unchanged, this design approach ensures that the project would have no effect on the character of the surrounding conservation district.