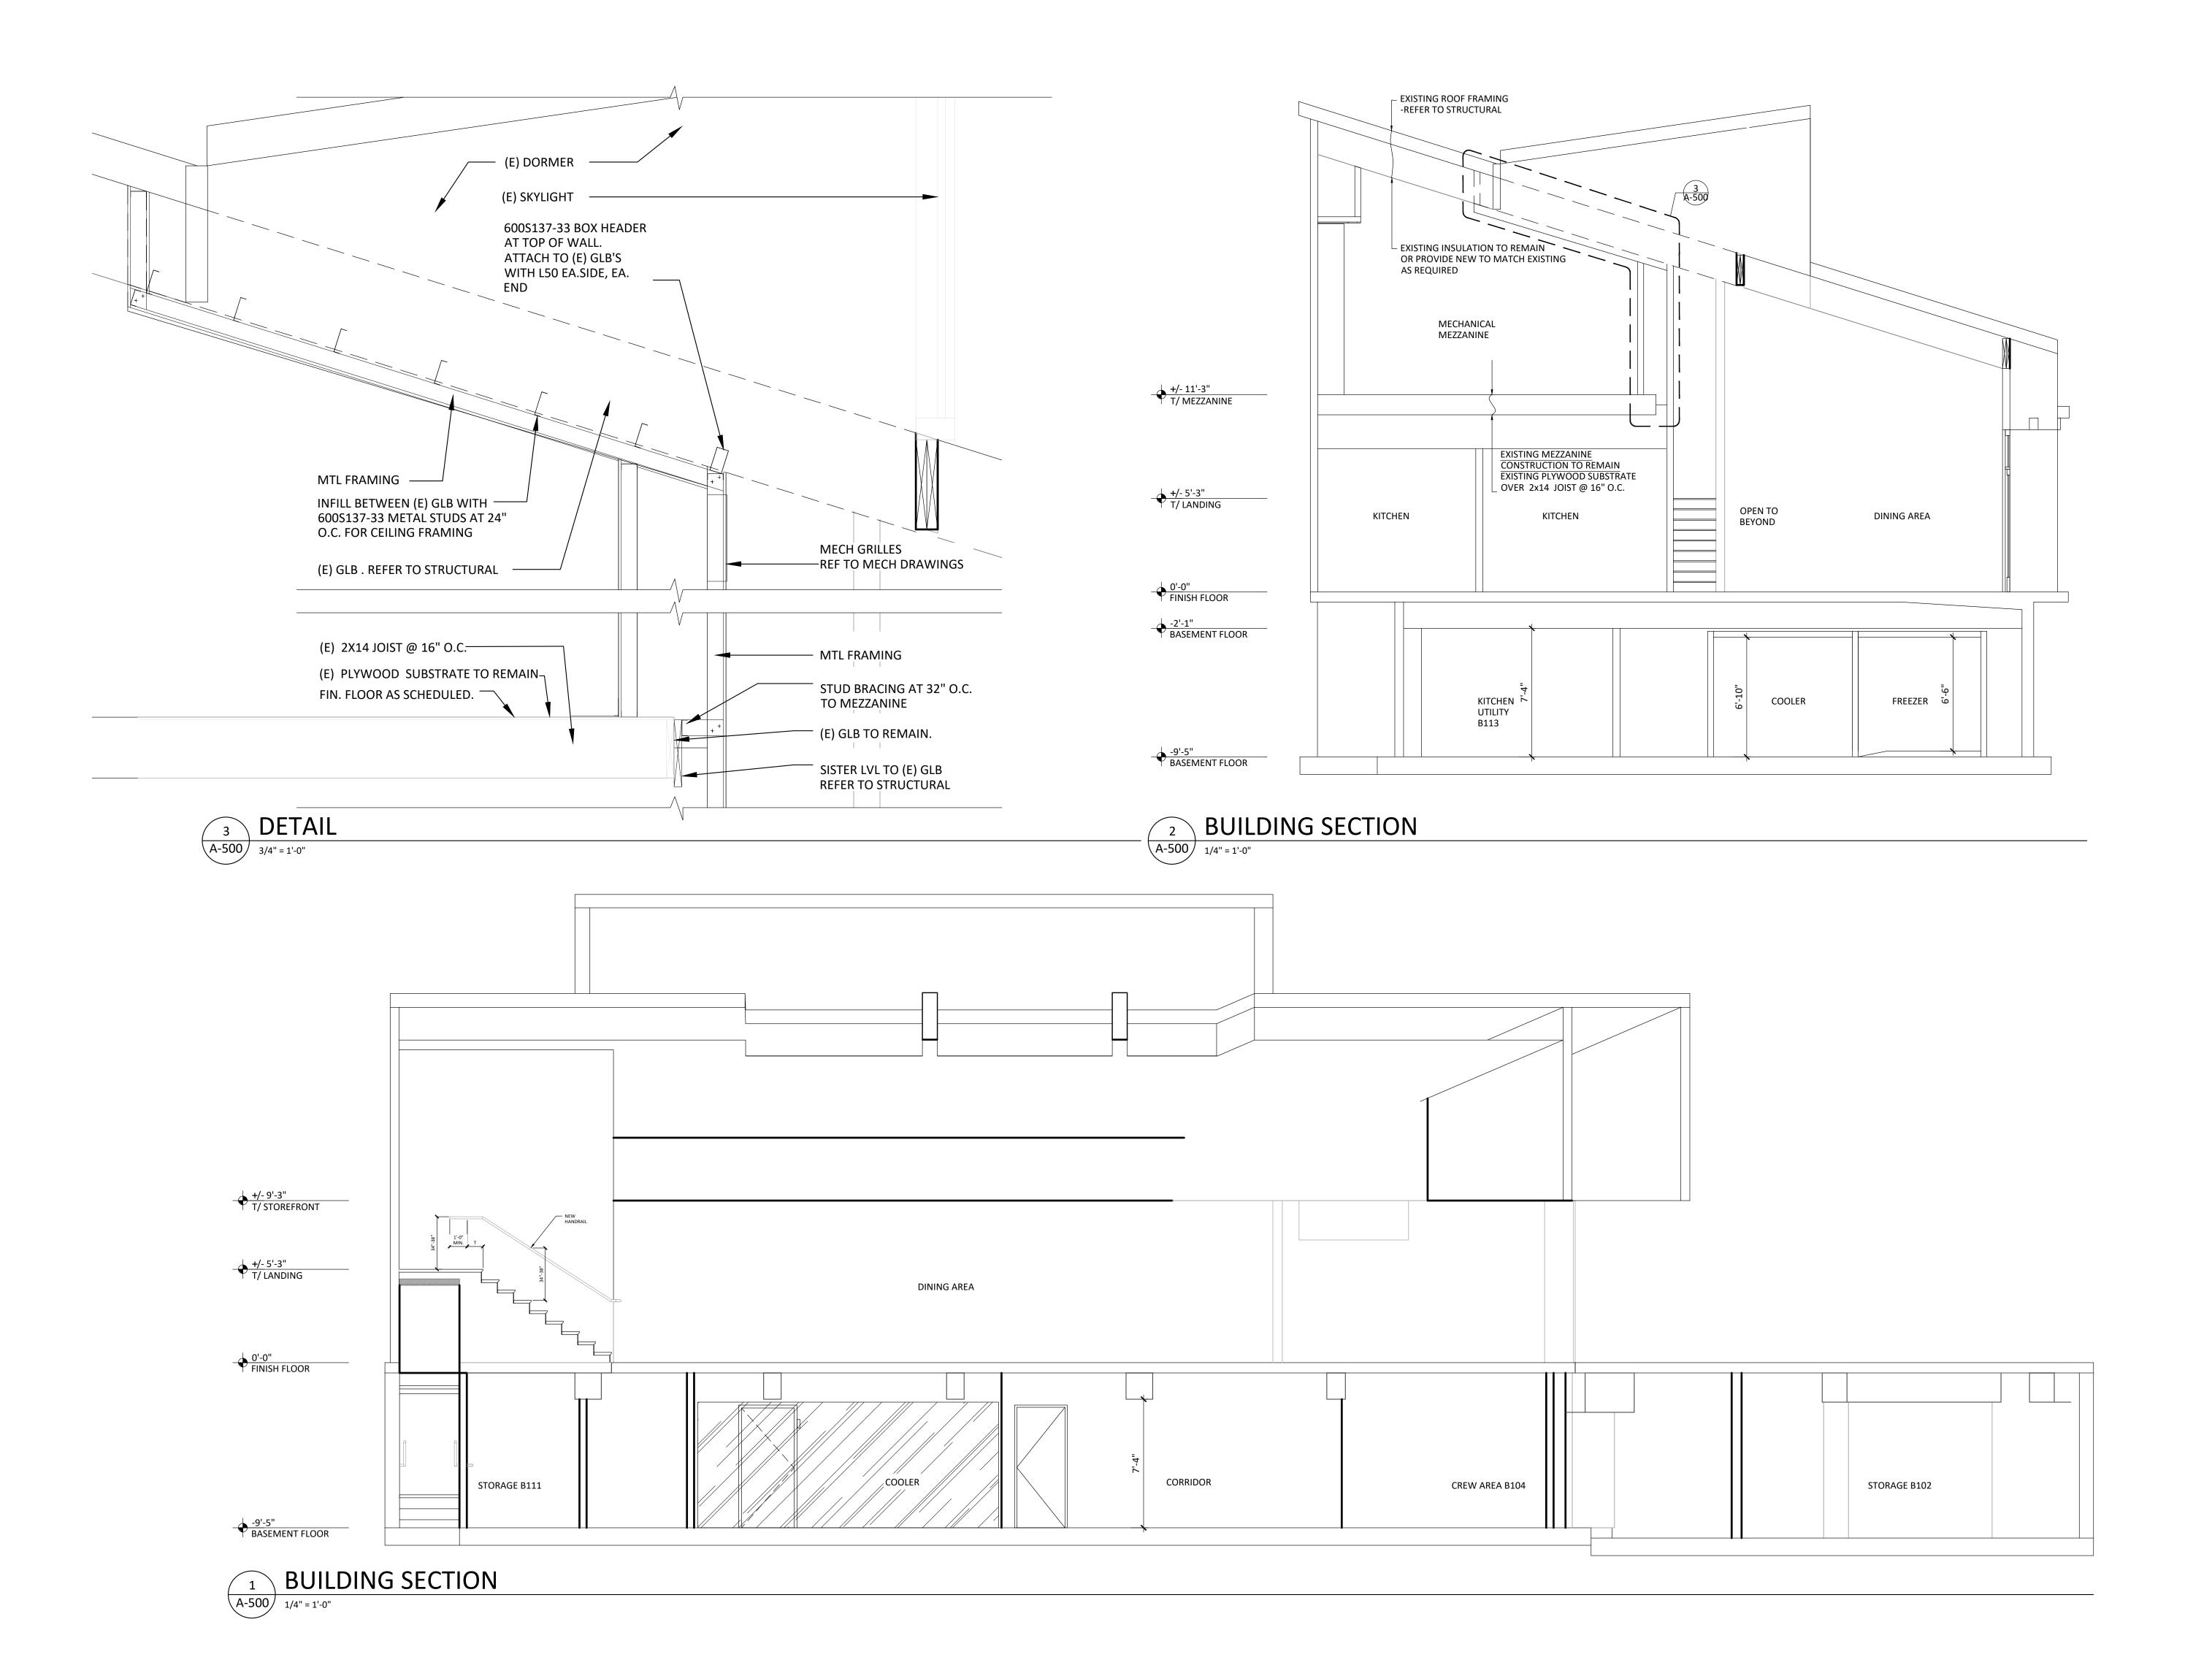

# **Project Description**

The proposed project entails a variety of exterior alterations to the existing building, including installation of minimally or non-visible rooftop mechanical equipment, replacing an upper-level window with a louvered grille,

replacing entryways in kind, modifying the base of the building at its western and northern ends, and painting the previously painted columns at the base of the building. The upper level clad in rough, exposed concrete will remain unpainted. Please see photographs and plans for details.

# Findings

Having reviewed all the materials identified in the recitals above and having heard oral testimony and arguments, this Commission finds, concludes, and determines as follows:

- 1. The above recitals are accurate and also constitute findings of the Commission.
- 2. **Project Description.** The proposed project entails a variety of exterior alterations to the existing building, including installation of minimally or non-visible rooftop mechanical equipment, replacing an upper-level window with a louvered grille, replacing entryways in kind, modifying the base of the building and its western and northern ends, and painting previously painted columns at the lower level. The upper level clad in rough, exposed concrete will remain unpainted.
- 3. Property Description. 934 Market Street is located on the north side of Market Street between Mason and Cyril Magnin Streets (Assessor's Block 0341; Lot 004). The subject two-story building is a Category V (Unrated) property located within the Kearny-Market-Mason-Sutter Conservation District ("KMMS"), locally designated under Article 11, Appendix E of the Planning Code. Completed in 1974—outside the district's period of significance—and exhibiting characteristics of the Brutalist style, 934 Market Street is considered non-contributory to KMMS.
- 4. Surrounding Properties and Neighborhood. The subject property fronts onto Hallidie Plaza near the southwestern edge of KMMS. Early 20<sup>th</sup> century commercial structures of various heights are located to the south and west, with the Powell Street cable car turnaround is located to the northeast just across the plaza. The Downtown-Retail Zoning District begins to the east of the Project Site, while the Residential-Commercial cluster that constitutes much of the Tenderloin neighborhood is to the west.
- 5. **Public Outreach and Comments.** The Department has received no correspondence in support of or expressing opposition to the project.
- 6. **Planning Code Compliance.** The Commission has determined that the proposed work is compatible with the exterior character-defining features of the subject conservation district and meets the requirements of Article 11 of the Planning Code in the following manner:
  - A. Article 11 of the Planning Code. Pursuant to Section 1111.6(a) of the Planning Code, the proposed alteration shall be consistent with and appropriate for the effectuation of the purposes of this Article 11.

As the subject building was completed in 1974 and is considered non-contributory to the

surrounding district, no historic materials or features will be destroyed. There would be no change to the overall building envelope, with all entries replaced in the same location and to match existing conditions. Given the sloped nature of the roofline as well as the placement and size of the dormer window, the rooftop mechanical equipment will have limited to no visibility. Though the metal sash at the southern end of the dormer is proposed to be replaced with a louvered grille, this new grille will be placed at the same recessed location and will match the existing grille at the northern end of the dormer, thereby providing symmetry while the dormer was previously imbalanced. Only previously painted surfaces would be repainted, with the rough exposed concrete at the upper level remaining unpainted. Finally, the new metal cladding proposed for the western end of the southern elevation and the northern end of the eastern elevation will be commercial in character and feature a dark, smooth finish that is compatible with the flat, uniform textures common for storefronts throughout KMMS. This new cladding will also remain in line with the uniformly recessed condition of the lower level. Paired with the fact that the overall form, massing, and proportions of the building will remain unchanged, this design approach ensures that the project would have no effect on the character of the surrounding conservation district.