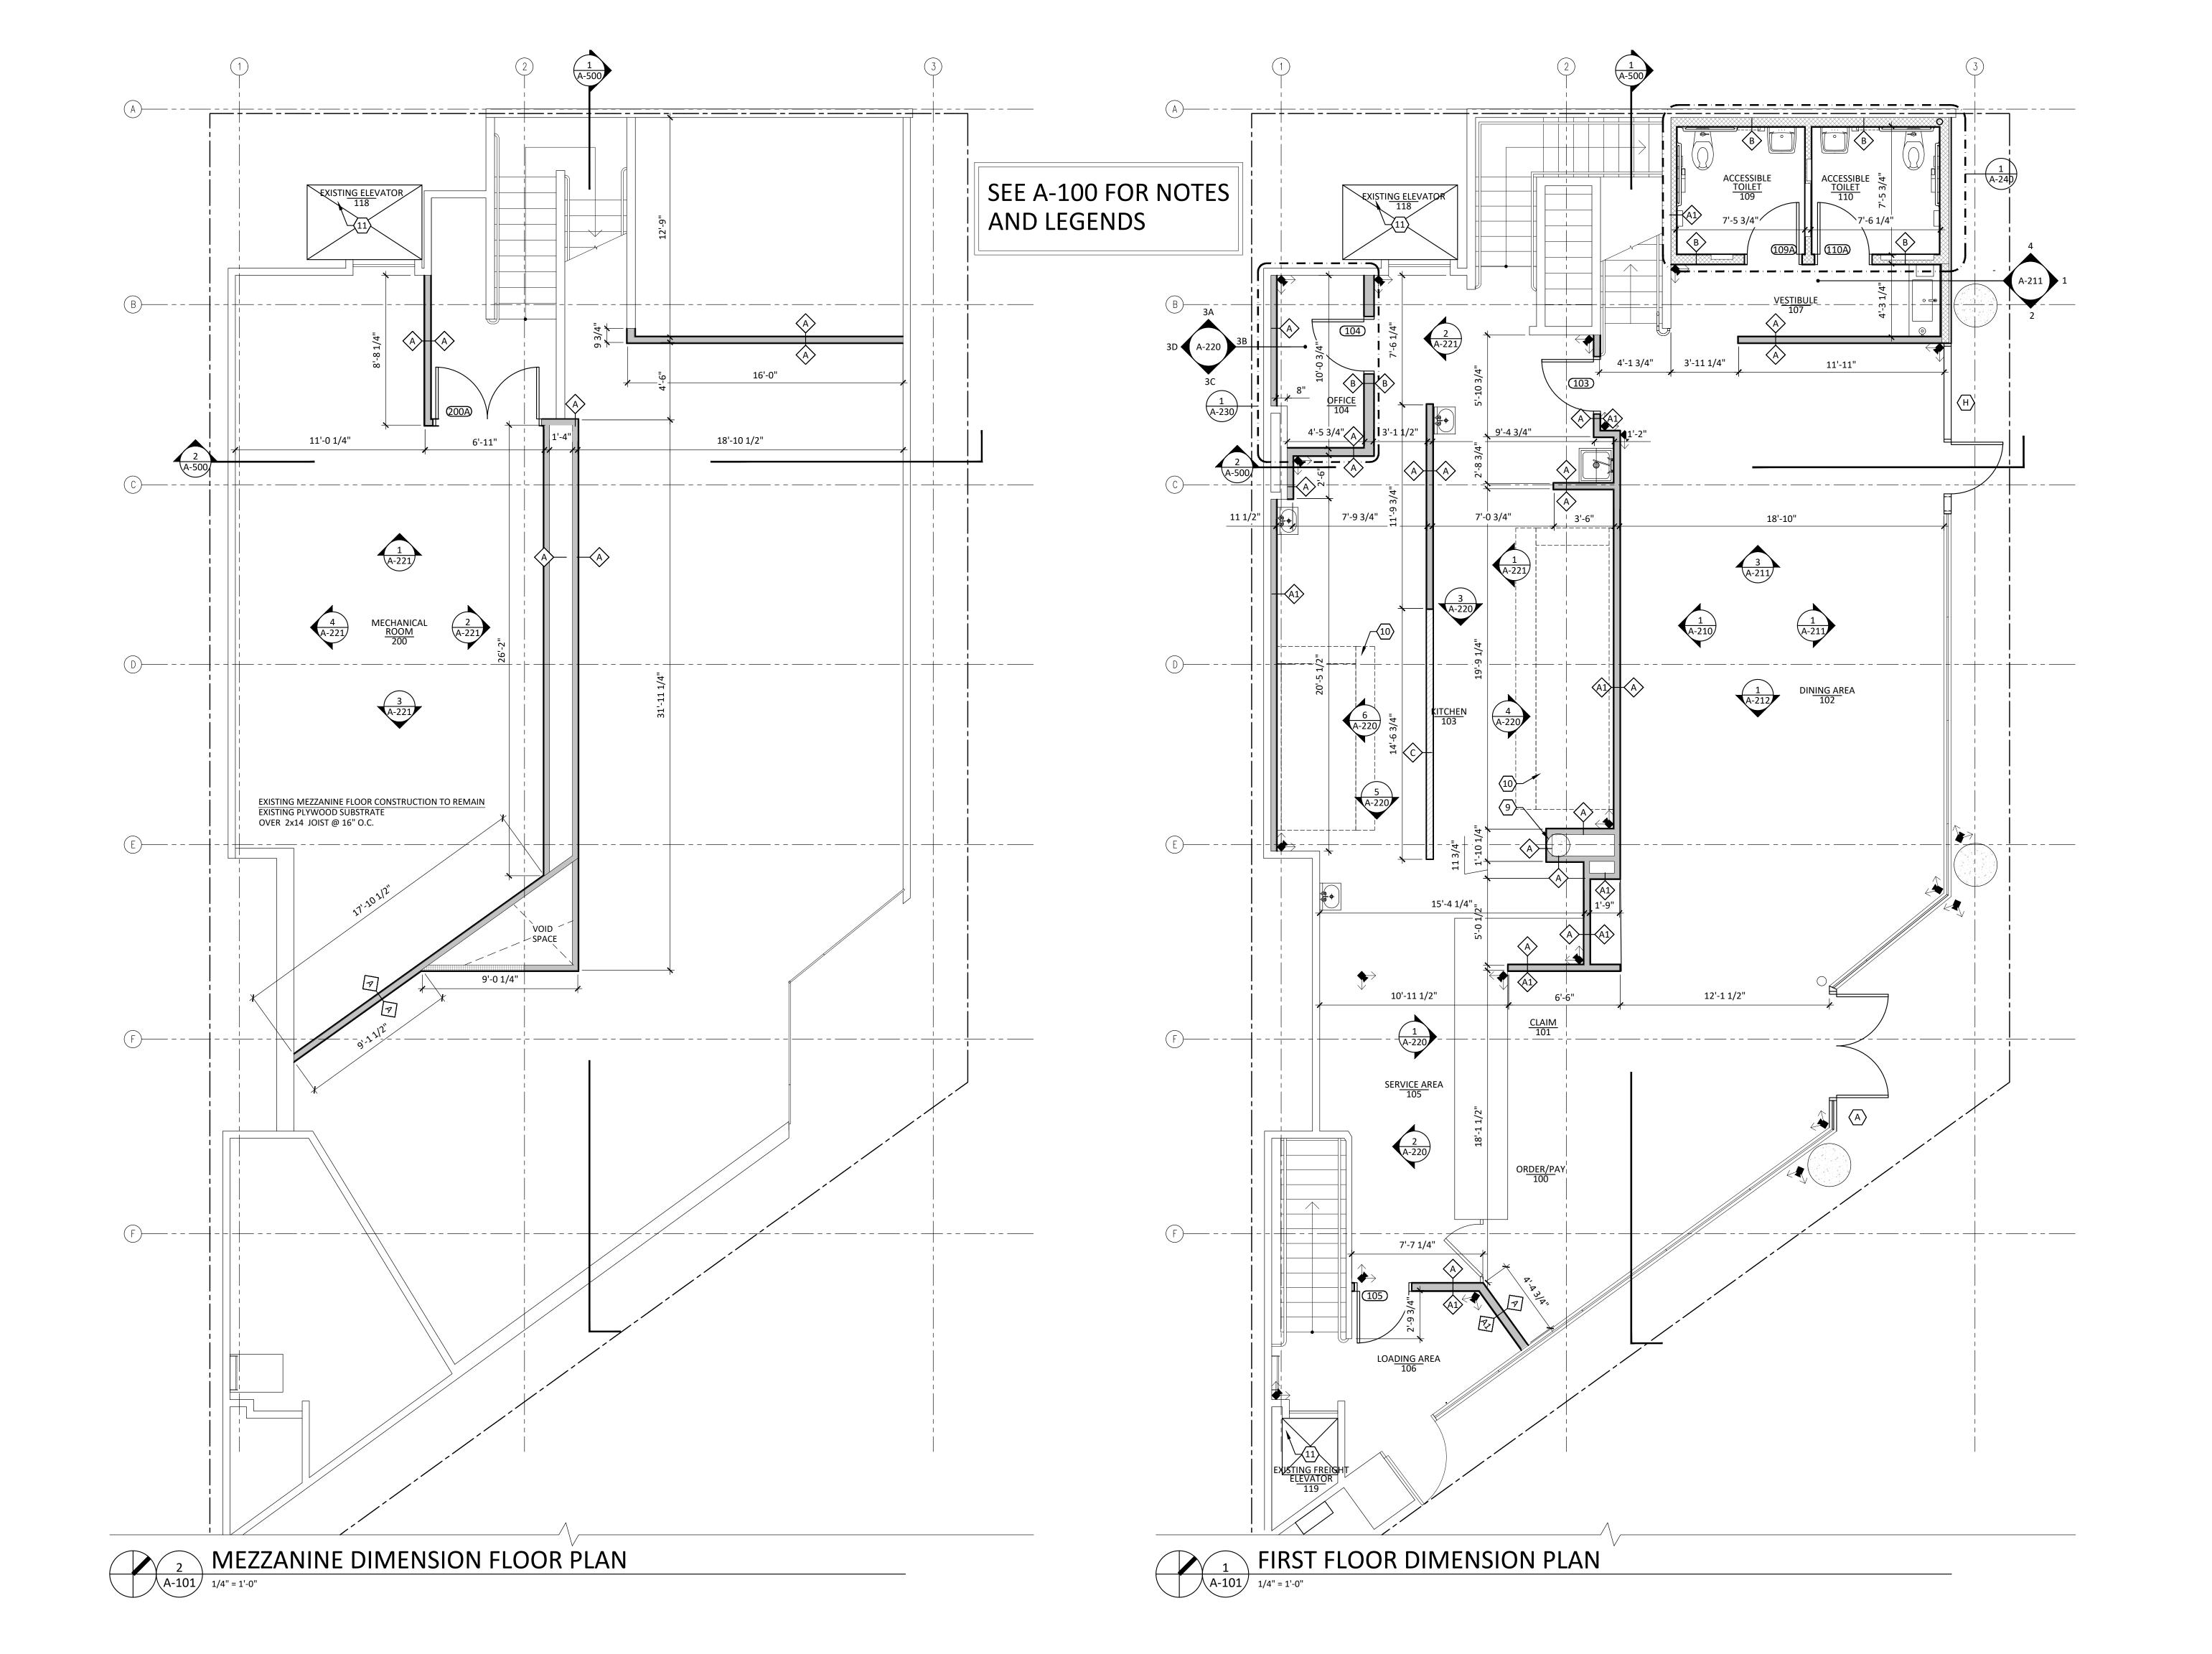

# Findings

Having reviewed all the materials identified in the recitals above and having heard oral testimony and arguments, this Commission finds, concludes, and determines as follows:

- 1. The above recitals are accurate and also constitute findings of the Commission.
- 2. **Project Description.** The proposed project entails a variety of exterior alterations to the existing building, including installation of minimally or non-visible rooftop mechanical equipment, replacing an upper-level window with a louvered grille, replacing entryways in kind, modifying the base of the building and its western and northern ends, and painting previously painted columns at the lower level. The upper level clad in rough, exposed concrete will remain unpainted.
- 3. Property Description. 934 Market Street is located on the north side of Market Street between Mason and Cyril Magnin Streets (Assessor's Block 0341; Lot 004). The subject two-story building is a Category V (Unrated) property located within the Kearny-Market-Mason-Sutter Conservation District ("KMMS"), locally designated under Article 11, Appendix E of the Planning Code. Completed in 1974—outside the district's period of significance—and exhibiting characteristics of the Brutalist style, 934 Market Street is considered non-contributory to KMMS.
- 4. Surrounding Properties and Neighborhood. The subject property fronts onto Hallidie Plaza near the southwestern edge of KMMS. Early 20<sup>th</sup> century commercial structures of various heights are located to the south and west, with the Powell Street cable car turnaround is located to the northeast just across the plaza. The Downtown-Retail Zoning District begins to the east of the Project Site, while the Residential-Commercial cluster that constitutes much of the Tenderloin neighborhood is to the west.
- 5. **Public Outreach and Comments.** The Department has received no correspondence in support of or expressing opposition to the project.
- 6. **Planning Code Compliance.** The Commission has determined that the proposed work is compatible with the exterior character-defining features of the subject conservation district and meets the requirements of Article 11 of the Planning Code in the following manner:
  - A. Article 11 of the Planning Code. Pursuant to Section 1111.6(a) of the Planning Code, the proposed alteration shall be consistent with and appropriate for the effectuation of the purposes of this Article 11.