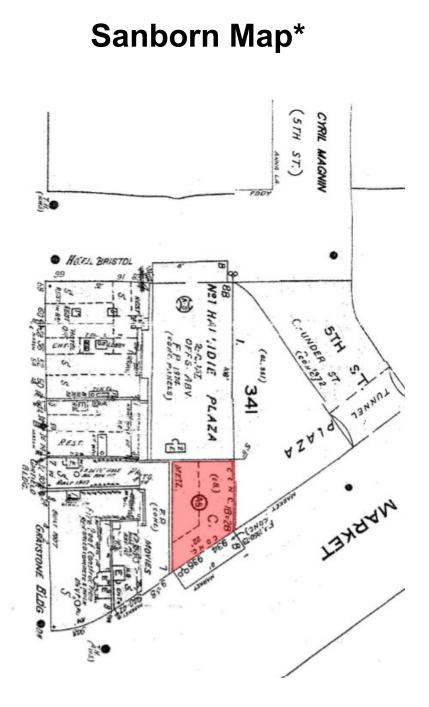

# **Property Description**

934 Market Street is located on the north side of Market Street between Mason and Cyril Magnin Streets (Assessor's Block 0341; Lot 004). The subject building is a Category V (Unrated) property located within the Kearny-Market-Mason-Sutter Conservation District ("KMMS"), locally designated under Article 11, Appendix E of the Planning Code.

Completed in 1974—outside the district's period of significance—and exhibiting characteristics of the Brutalist style as well as other late 1900s architectural influences, the subject property is considered non-contributory to KMMS.

# Findings

Having reviewed all the materials identified in the recitals above and having heard oral testimony and arguments, this Commission finds, concludes, and determines as follows:

- 1. The above recitals are accurate and also constitute findings of the Commission.
- 2. **Project Description.** The proposed project entails a variety of exterior alterations to the existing building, including installation of minimally or non-visible rooftop mechanical equipment, replacing an upper-level window with a louvered grille, replacing entryways in kind, modifying the base of the building and its western and northern ends, and painting previously painted columns at the lower level. The upper level clad in rough, exposed concrete will remain unpainted.
- 3. Property Description. 934 Market Street is located on the north side of Market Street between Mason and Cyril Magnin Streets (Assessor's Block 0341; Lot 004). The subject two-story building is a Category V (Unrated) property located within the Kearny-Market-Mason-Sutter Conservation District ("KMMS"), locally designated under Article 11, Appendix E of the Planning Code. Completed in 1974—outside the district's period of significance—and exhibiting characteristics of the Brutalist style, 934 Market Street is considered non-contributory to KMMS.
- 4. Surrounding Properties and Neighborhood. The subject property fronts onto Hallidie Plaza near the southwestern edge of KMMS. Early 20<sup>th</sup> century commercial structures of various heights are located to the south and west, with the Powell Street cable car turnaround is located to the northeast just across the plaza. The Downtown-Retail Zoning District begins to the east of the Project Site, while the Residential-Commercial cluster that constitutes much of the Tenderloin neighborhood is to the west.
- 5. **Public Outreach and Comments.** The Department has received no correspondence in support of or expressing opposition to the project.
- 6. **Planning Code Compliance.** The Commission has determined that the proposed work is compatible with the exterior character-defining features of the subject conservation district and meets the requirements of Article 11 of the Planning Code in the following manner:
  - A. Article 11 of the Planning Code. Pursuant to Section 1111.6(a) of the Planning Code, the proposed alteration shall be consistent with and appropriate for the effectuation of the purposes of this Article 11.