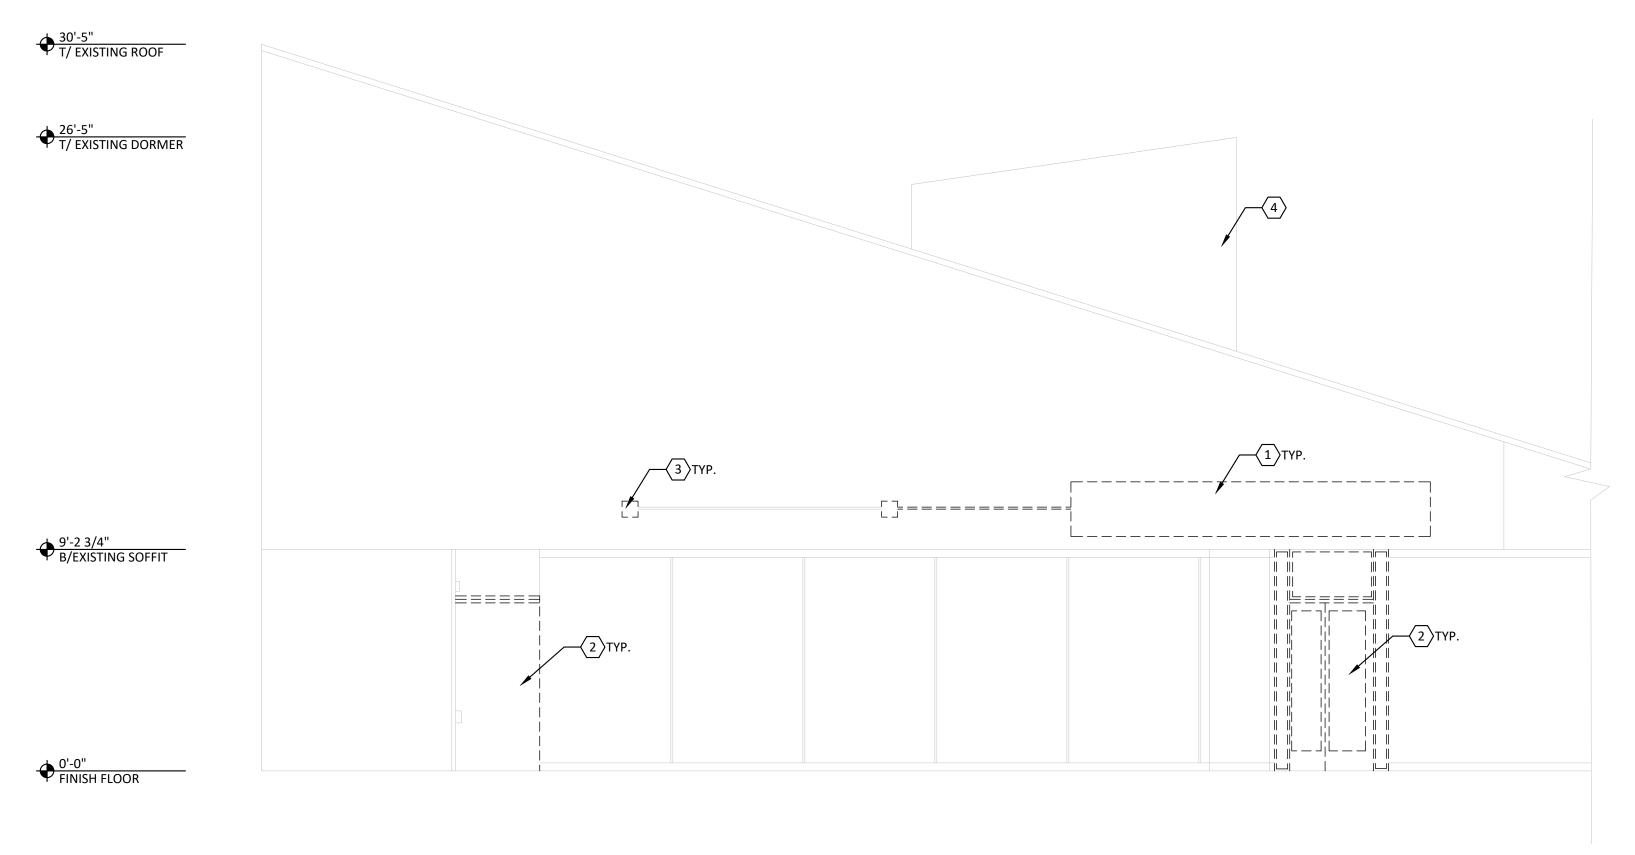

# **Project Description**

The proposed project entails a variety of exterior alterations to the existing building, including installation of minimally or non-visible rooftop mechanical equipment, replacing an upper-level window with a louvered grille,

replacing entryways in kind, modifying the base of the building at its western and northern ends, and painting the previously painted columns at the base of the building. The upper level clad in rough, exposed concrete will remain unpainted. Please see photographs and plans for details.

# Findings

Having reviewed all the materials identified in the recitals above and having heard oral testimony and arguments, this Commission finds, concludes, and determines as follows:

- 1. The above recitals are accurate and also constitute findings of the Commission.
- 2. **Project Description.** The proposed project entails a variety of exterior alterations to the existing building, including installation of minimally or non-visible rooftop mechanical equipment, replacing an upper-level window with a louvered grille, replacing entryways in kind, modifying the base of the building and its western and northern ends, and painting previously painted columns at the lower level. The upper level clad in rough, exposed concrete will remain unpainted.
- 3. Property Description. 934 Market Street is located on the north side of Market Street between Mason and Cyril Magnin Streets (Assessor's Block 0341; Lot 004). The subject two-story building is a Category V (Unrated) property located within the Kearny-Market-Mason-Sutter Conservation District ("KMMS"), locally designated under Article 11, Appendix E of the Planning Code. Completed in 1974—outside the district's period of significance—and exhibiting characteristics of the Brutalist style, 934 Market Street is considered non-contributory to KMMS.
- 4. Surrounding Properties and Neighborhood. The subject property fronts onto Hallidie Plaza near the southwestern edge of KMMS. Early 20<sup>th</sup> century commercial structures of various heights are located to the south and west, with the Powell Street cable car turnaround is located to the northeast just across the plaza. The Downtown-Retail Zoning District begins to the east of the Project Site, while the Residential-Commercial cluster that constitutes much of the Tenderloin neighborhood is to the west.
- 5. **Public Outreach and Comments.** The Department has received no correspondence in support of or expressing opposition to the project.
- 6. **Planning Code Compliance.** The Commission has determined that the proposed work is compatible with the exterior character-defining features of the subject conservation district and meets the requirements of Article 11 of the Planning Code in the following manner:
  - A. Article 11 of the Planning Code. Pursuant to Section 1111.6(a) of the Planning Code, the proposed alteration shall be consistent with and appropriate for the effectuation of the purposes of this Article 11.

As the subject building was completed in 1974 and is considered non-contributory to the

surrounding district, no historic materials or features will be destroyed. There would be no change to the overall building envelope, with all entries replaced in the same location and to match existing conditions. Given the sloped nature of the roofline as well as the placement and size of the dormer window, the rooftop mechanical equipment will have limited to no visibility. Though the metal sash at the southern end of the dormer is proposed to be replaced with a louvered grille, this new grille will be placed at the same recessed location and will match the existing grille at the northern end of the dormer, thereby providing symmetry while the dormer was previously imbalanced. Only previously painted surfaces would be repainted, with the rough exposed concrete at the upper level remaining unpainted. Finally, the new metal cladding proposed for the western end of the southern elevation and the northern end of the eastern elevation will be commercial in character and feature a dark, smooth finish that is compatible with the flat, uniform textures common for storefronts throughout KMMS. This new cladding will also remain in line with the uniformly recessed condition of the lower level. Paired with the fact that the overall form, massing, and proportions of the building will remain unchanged, this design approach ensures that the project would have no effect on the character of the surrounding conservation district.