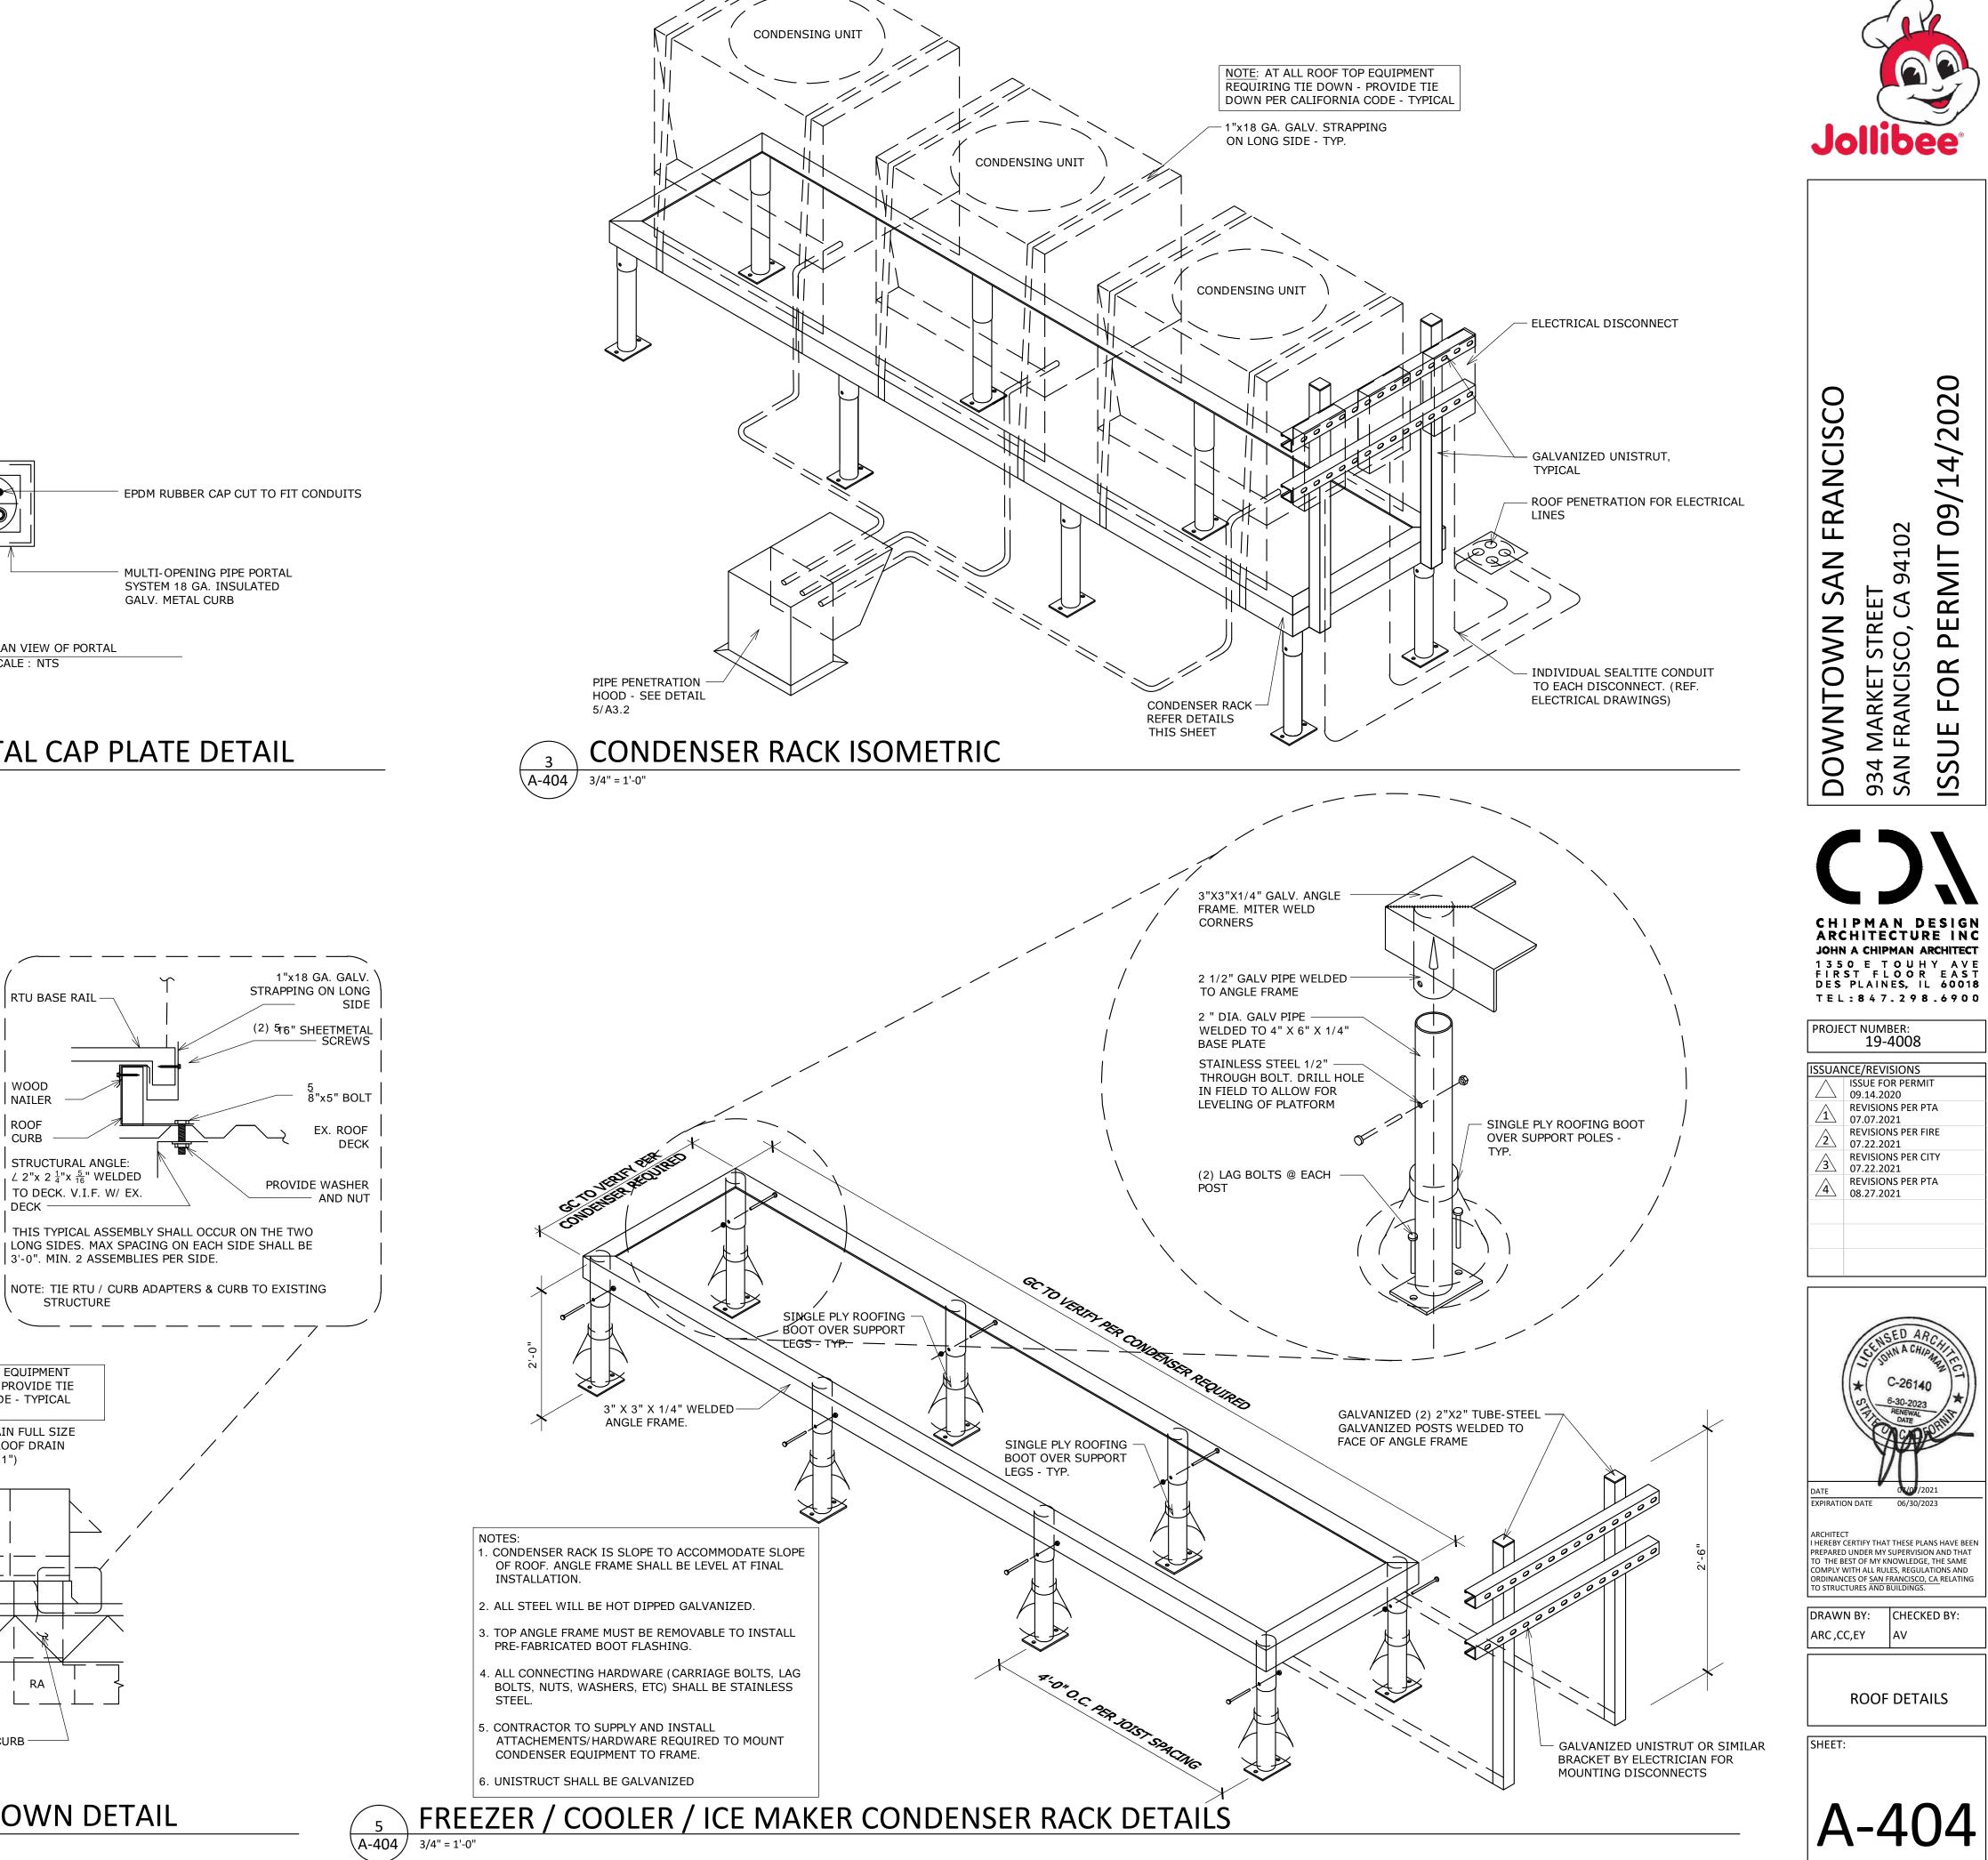

As the subject building was completed in 1974 and is considered non-contributory to the

surrounding district, no historic materials or features will be destroyed. There would be no change to the overall building envelope, with all entries replaced in the same location and to match existing conditions. Given the sloped nature of the roofline as well as the placement and size of the dormer window, the rooftop mechanical equipment will have limited to no visibility. Though the metal sash at the southern end of the dormer is proposed to be replaced with a louvered grille, this new grille will be placed at the same recessed location and will match the existing grille at the northern end of the dormer, thereby providing symmetry while the dormer was previously imbalanced. Only previously painted surfaces would be repainted, with the rough exposed concrete at the upper level remaining unpainted. Finally, the new metal cladding proposed for the western end of the southern elevation and the northern end of the eastern elevation will be commercial in character and feature a dark, smooth finish that is compatible with the flat, uniform textures common for storefronts throughout KMMS. This new cladding will also remain in line with the uniformly recessed condition of the lower level. Paired with the fact that the overall form, massing, and proportions of the building will remain unchanged, this design approach ensures that the project would have no effect on the character of the surrounding conservation district.