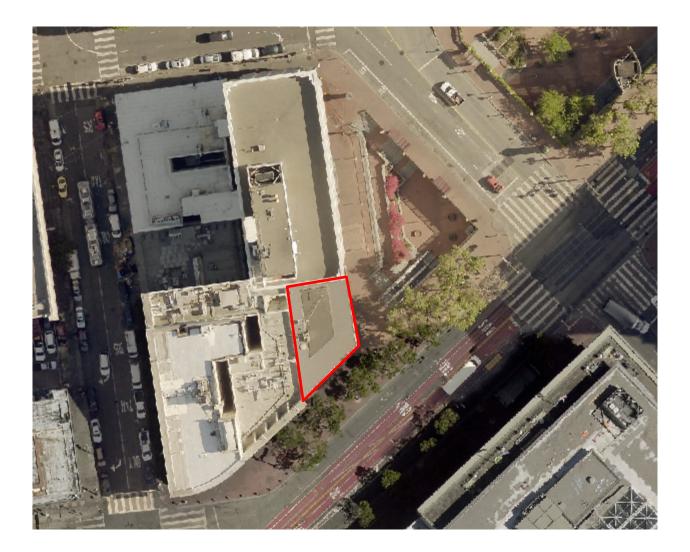

# **Property Description**

934 Market Street is located on the north side of Market Street between Mason and Cyril Magnin Streets (Assessor's Block 0341; Lot 004). The subject building is a Category V (Unrated) property located within the Kearny-Market-Mason-Sutter Conservation District ("KMMS"), locally designated under Article 11, Appendix E of the Planning Code.

# Findings

Having reviewed all the materials identified in the recitals above and having heard oral testimony and arguments, this Commission finds, concludes, and determines as follows:

- 1. The above recitals are accurate and also constitute findings of the Commission.
- 2. **Project Description.** The proposed project entails a variety of exterior alterations to the existing building, including installation of minimally or non-visible rooftop mechanical equipment, replacing an upper-level window with a louvered grille, replacing entryways in kind, modifying the base of the building and its western and northern ends, and painting previously painted columns at the lower level. The upper level clad in rough, exposed concrete will remain unpainted.
- 3. Property Description. 934 Market Street is located on the north side of Market Street between Mason and Cyril Magnin Streets (Assessor's Block 0341; Lot 004). The subject two-story building is a Category V (Unrated) property located within the Kearny-Market-Mason-Sutter Conservation District ("KMMS"), locally designated under Article 11, Appendix E of the Planning Code. Completed in 1974—outside the district's period of significance—and exhibiting characteristics of the Brutalist style, 934 Market Street is considered non-contributory to KMMS.
- 4. Surrounding Properties and Neighborhood. The subject property fronts onto Hallidie Plaza near the southwestern edge of KMMS. Early 20<sup>th</sup> century commercial structures of various heights are located to the south and west, with the Powell Street cable car turnaround is located to the northeast just across the plaza. The Downtown-Retail Zoning District begins to the east of the Project Site, while the Residential-Commercial cluster that constitutes much of the Tenderloin neighborhood is to the west.
- 5. **Public Outreach and Comments.** The Department has received no correspondence in support of or expressing opposition to the project.
- 6. **Planning Code Compliance.** The Commission has determined that the proposed work is compatible with the exterior character-defining features of the subject conservation district and meets the requirements of Article 11 of the Planning Code in the following manner:
  - A. Article 11 of the Planning Code. Pursuant to Section 1111.6(a) of the Planning Code, the proposed alteration shall be consistent with and appropriate for the effectuation of the purposes of this Article 11.