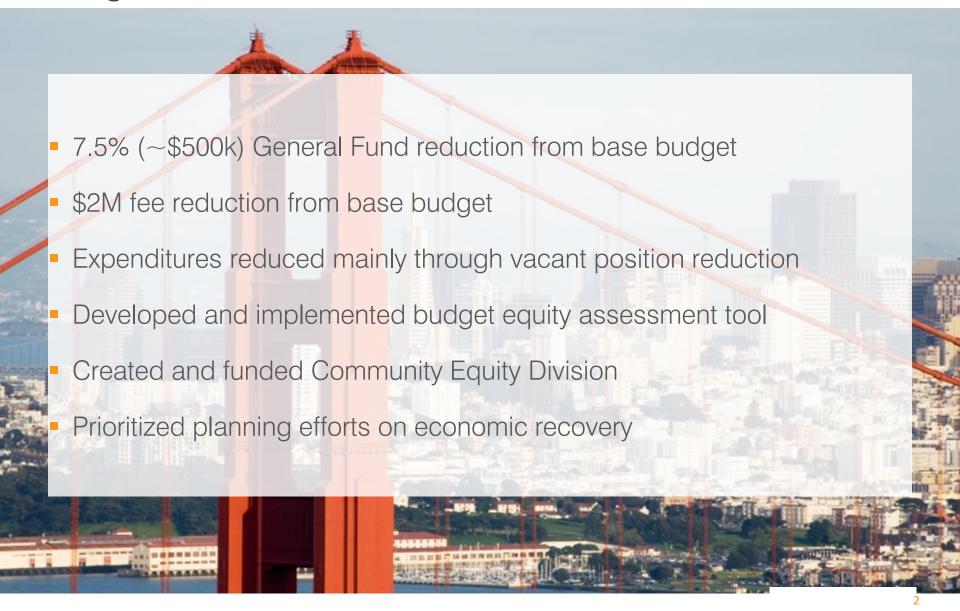

Deputy Director of Administration, February 4, 2021





## **Budget Overview**



## Revenue Budget FY21-23

| General Fund Support | Expenditure Recovery | Development Impact Fees | Grants & Special Revenues | Charges for Services | Revenues (All Funds)          |
|----------------------|----------------------|-------------------------|---------------------------|----------------------|-------------------------------|
|                      | \$2,614,990          | \$4,045,150             | \$2,396,000               | \$45,418,270         | FY20-21<br>Adopted<br>Budget  |
|                      | \$2,381,148          | \$3,414,000             | \$3,420,000               | \$44,834,915         | FY21-22<br>Proposed<br>Budget |
| \$9,053,820          | \$2,438,689          | \$1,528,000             | \$820,000                 | \$44,485,731         | FY22-23<br>Propose