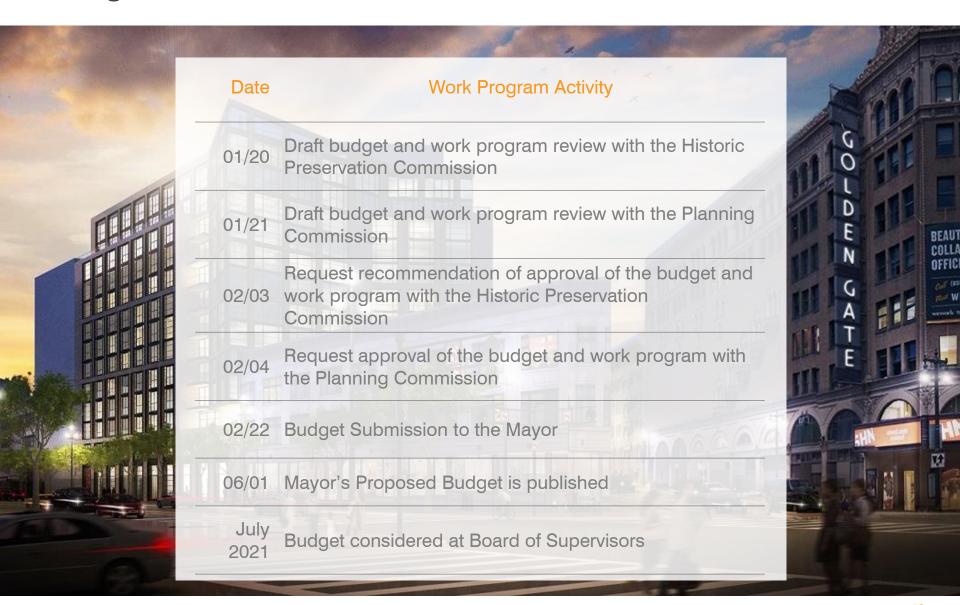

|
| Non-Personnel Services     | \$3,516,899                  | \$4,924,399                   | \$4,695,804                  |
| Materials & Supplies       | \$699,970                    | \$499,774                     | \$499,774                    |
| Capital & Equipment        | \$10,405                     | \$0                           | \$0                          |
| Projects                   | \$8,048,654                  | \$6,834,000                   | \$2,348,000                  |
| Interdepartmental Services | \$7,888,174                  | \$8,341,177                   | \$8,342,261                  |
| Total Expenditures         | \$60,446,114                 | \$61,786,359                  | \$58,326,240                 |

## Budget Calendar FY21-23