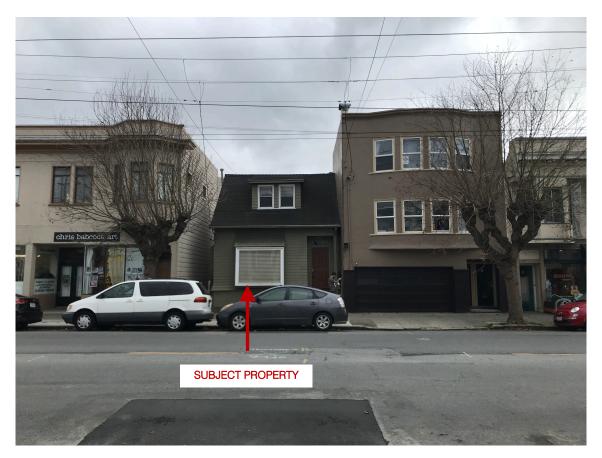

1

**PROJECT SITE** 5915 CALIFORNIA STREET

JOHN LUM ARCHITECTURE INC. 3246 SEVENTEENTH STREET SAN FRANCISCO, CA 94110 TEL 415 558 9550 FAX 415 558 0554

PROJECT SITE 5915 CALIFORNIA STREET 1,400 SQ.FT. 2-STORY SINGLE FAMILY RESIDENCE