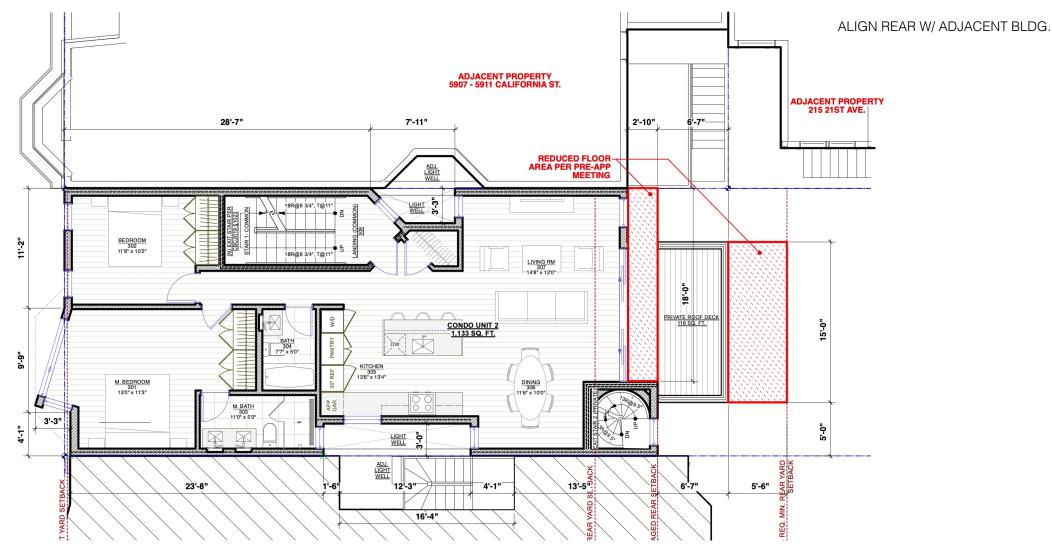

JOHN LUM ARCHITECTURE INC. 3246 SEVENTEENTH STREET SAN FRANCISCO, CA 94110 TEL 415 558 9550 FAX 415 558 0554

THIRD FLOOR FLOOR PLAN

JOHN LUM ARCHITECTURE INC. 3246 SEVENTEENTH STREET SAN FRANCISCO, CA 94110 TEL 415 558 9550 FAX 415 558 0554

JOHN LUM ARCHITECTURE INC. 3246 SEVENTEENTH STREET SAN FRANCISCO, CA 94110 TEL 415 558 9550 FAX 415 558 0554

## REDUCED MASSING PER PRE-APP MEETING

JOHN LUM ARCHITECTURE INC. 3246 SEVENTEENTH STREET SAN FRANCISCO, CA 94110 TEL 415 558 9550 FAX 415 558 0554

REMOVED ROOF DECK & STAIR PENTHOUSE

REVISED

JOHN LUM ARCHITECTURE INC. 3246 SEVENTEENTH STREET SAN FRANCISCO, CA 94110 TEL 415 558 9550 FAX 415 558 0554