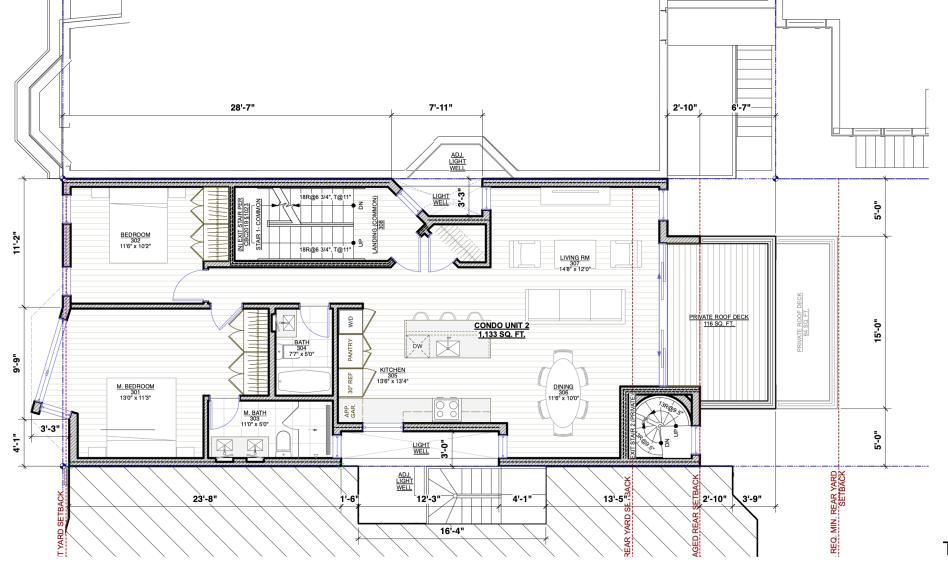

JOHN LUM ARCHITECTURE INC. 3246 SEVENTEENTH STREET SAN FRANCISCO, CA 94110 TEL 415 558 9550 FAX 415 558 0554

THIRD FLOOR FLOOR PLAN

JOHN LUM ARCHITECTURE INC. 3246 SEVENTEENTH STREET SAN FRANCISCO, CA 94110 TEL 415 558 9550 FAX 415 558 0554