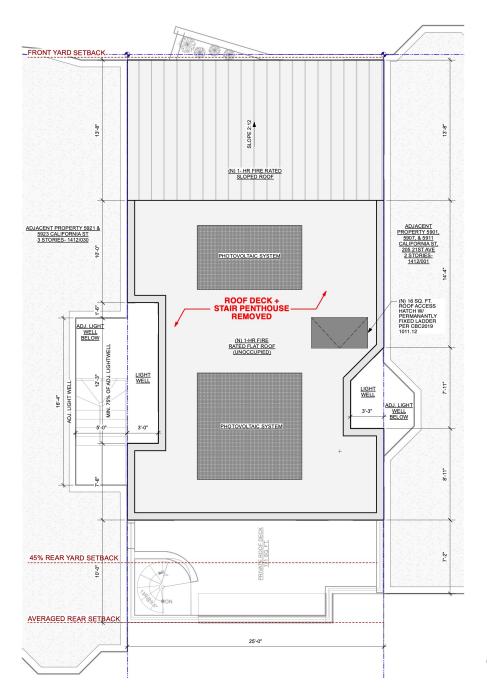

## REDUCED MASSING PER PRE-APP MEETING

JOHN LUM ARCHITECTURE INC. 3246 SEVENTEENTH STREET SAN FRANCISCO, CA 94110 TEL 415 558 9550 FAX 415 558 0554

REMOVED ROOF DECK & STAIR PENTHOUSE

REVISED

JOHN LUM ARCHITECTURE INC. 3246 SEVENTEENTH STREET SAN FRANCISCO, CA 94110 TEL 415 558 9550 FAX 415 558 0554