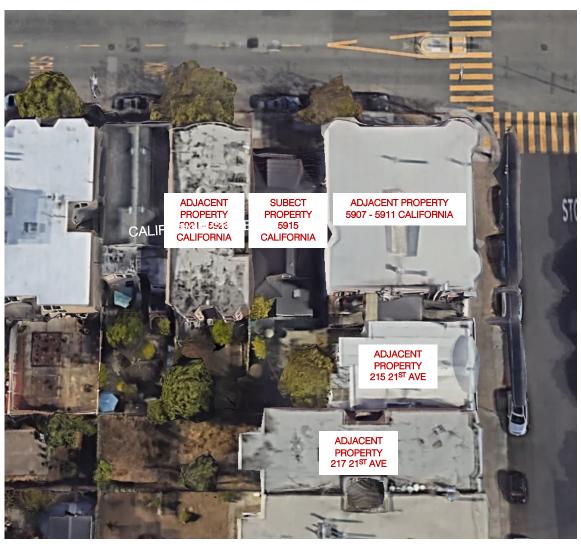

JOHN LUM ARCHITECTURE INC. 3246 SEVENTEENTH STREET SAN FRANCISCO, CA 94110 TEL 415 558 9550 FAX 415 558 0554

ADJACENT PROPERTY 5921-5923 CALIFORNIA

EXISTING STRUCTURE REAR

ADJACENT PROPERTY 5907 - 5911 CALIFORNIA