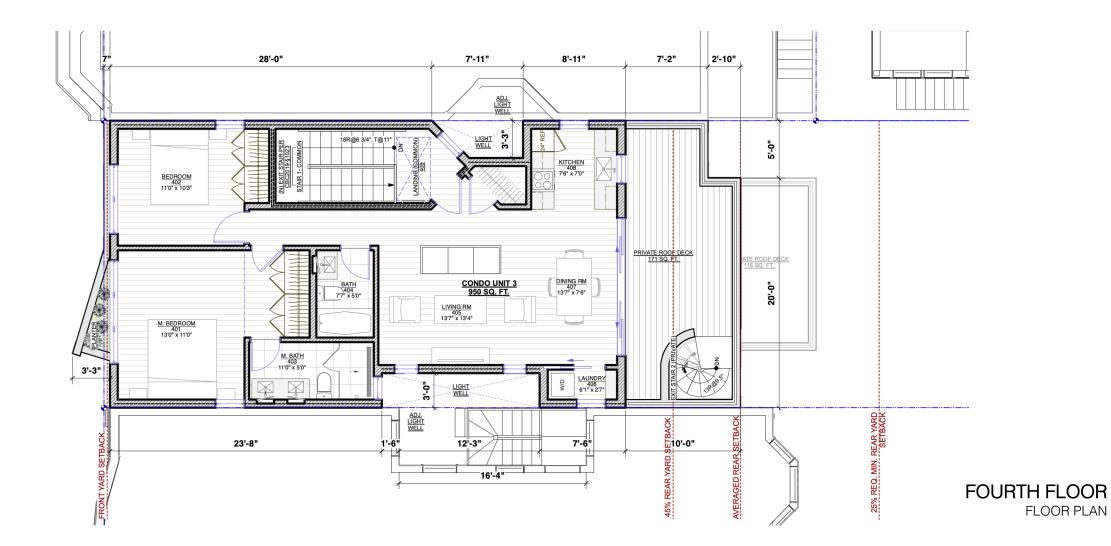

PROPOSED 5915 CALIFORNIA STREET

4-STORY, 3-UNIT MULTI-FAMILY HOUSING

JOHN LUM ARCHITECTURE INC. 3246 SEVENTEENTH STREET SAN FRANCISCO, CA 94110 TEL 415 558 9550 FAX 415 558 0554

FIRST FLOOR FLOOR PLAN

JOHN LUM ARCHITECTURE INC. 3246 SEVENTEENTH STREET SAN FRANCISCO, CA 94110 TEL 415 558 9550 FAX 415 558 0554

JOHN LUM ARCHITECTURE INC. 3246 SEVENTEENTH STREET SAN FRANCISCO, CA 94110 TEL 415 558 9550 FAX 415 558 0554

THIRD FLOOR FLOOR PLAN

JOHN LUM ARCHITECTURE INC. 3246 SEVENTEENTH STREET SAN FRANCISCO, CA 94110 TEL 415 558 9550 FAX 415 558 0554

JOHN LUM ARCHITECTURE INC. 3246 SEVENTEENTH STREET SAN FRANCISCO, CA 94110 TEL 415 558 9550 FAX 415 558 0554