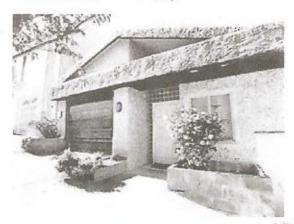

#### About This Home

FIXER-UPPER opportunity to remodel this sun-filled SFH into a 3 Beds + bonus room /2.5 Baths house without moving any walls! It has some double pane windows, hardwood floors and a young roof.

DOUBLE LOT: 5000 Sqft by tax record. The back yard has tremendous potential for a landscaped rose garden. Add pocket doors open to outdoor dinning on wood decks, hot tub, waterfall, or possible guesthouse.

VIEW: Rare combination of OCEAN VIEW and Forest Hill VIEWS. Tree island st, no wires in front of the house. PARKING: 1 car garage + 1 car driveway parking and plenty

of street parking.

LOCATION: Just a few blocks walk to bus station, restaurants, Peet's coffee, Starbucks, shops on W Portal Ave and West Portal playground and downtown. Excellent Transit & Very Walkable!