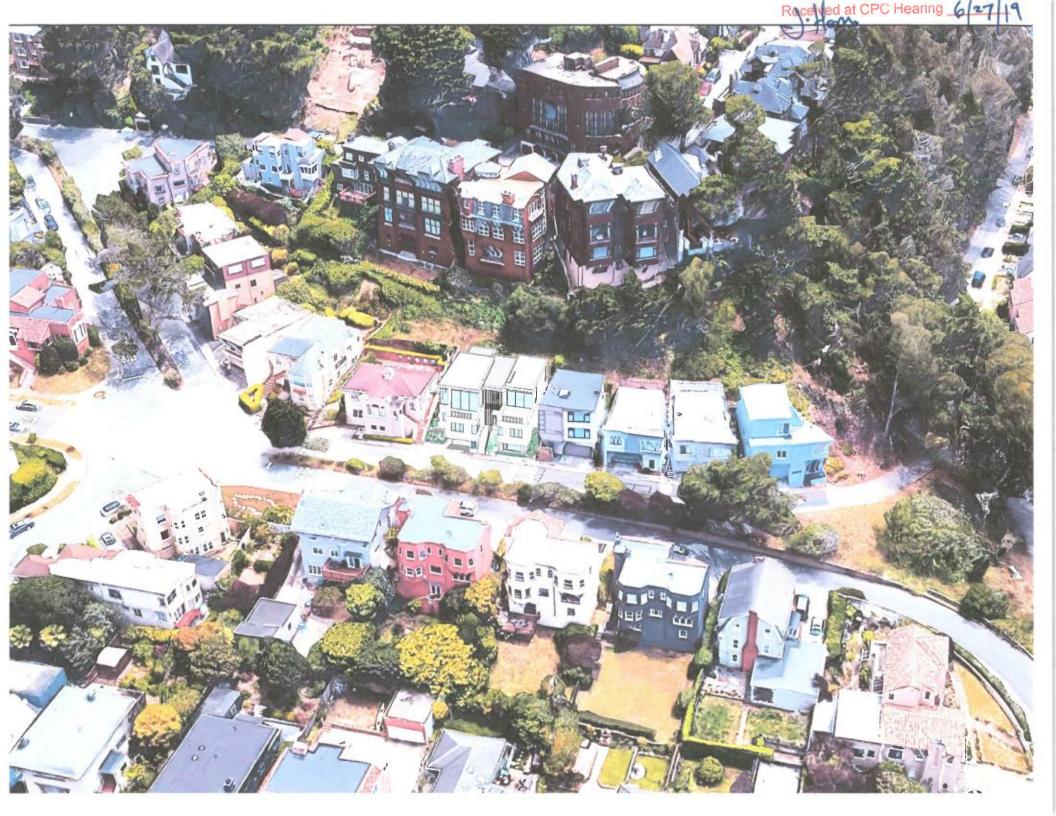

VIEW: Rare combination of OCEAN VIEW and Forest Hill VIEWS. Tree island st, no wires in front of the house. PARKING: 1 car garage + 1 car driveway parking and plenty

of street parking.

LOCATION: Just a few blocks walk to bus station, restaurants, Peet's coffee, Starbucks, shops on W Portal Ave and West Portal playground and downtown. Excellent Transit & Very Walkable!