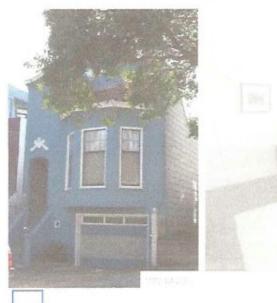

#### About This Home

FIXER-UPPER opportunity to remodel this sun-filled SFH into a 3 Beds + bonus room /2.5 Baths house without moving any walls! It has some double pane windows, hardwood floors and a young roof.

DOUBLE LOT: 5000 Sqft by tax record. The back yard has tremendous potential for a landscaped rose garden. Add pocket doors open to outdoor dinning on wood decks, hot tub, waterfall, or possible guesthouse.

VIEW: Rare combination of OCEAN VIEW and Forest Hill VIEWS. Tree island st, no wires in front of the house. PARKING: 1 car garage + 1 car driveway parking and plenty

of street parking.

LOCATION: Just a few blocks walk to bus station, restaurants, Peet's coffee, Starbucks, shops on W Portal Ave and West Portal playground and downtown. Excellent Transit & Very Walkable!

Estimated RENTAL INCOME after renovation: \$100,000+/year.

|   |     | 1     | 1   |      |
|---|-----|-------|-----|------|
| 1 | 601 | 27    | /19 | 4-16 |
| , | 1   | ula / |     | 19   |
|   | 4   |       |     | 1    |