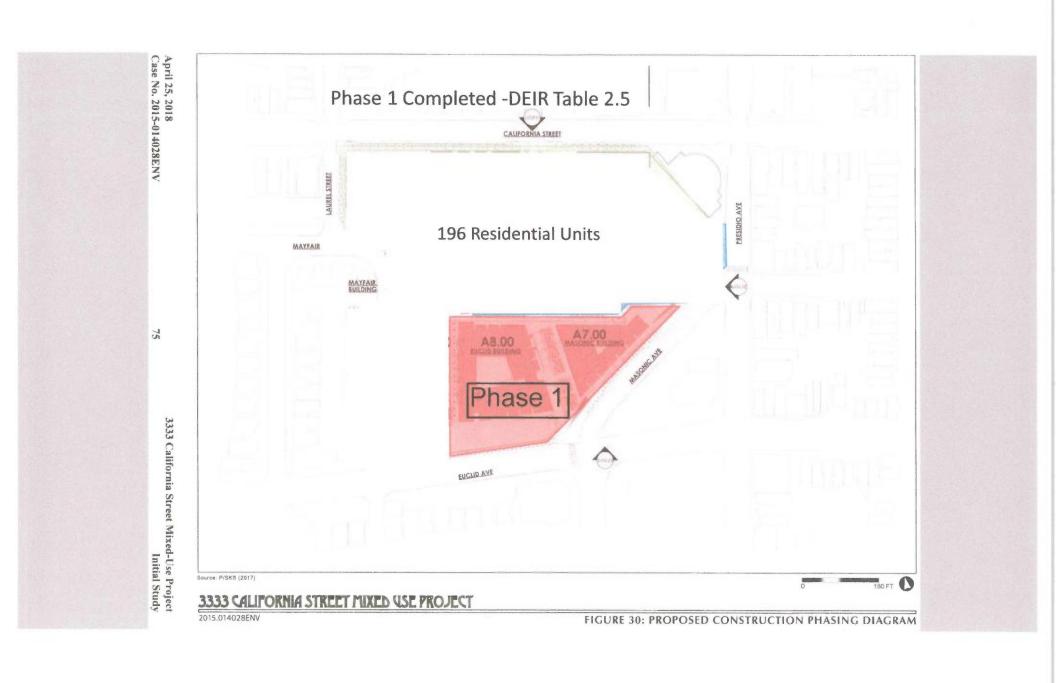

ce-sit, play,picnic-six times more green space.                                   | green space.                                                                                               |  |
| Zero toxins released from main building as no demolition takes                       | Toxin released from demolition of 173,101 sqft. from main                                                  |  |
| place.                                                                               | building-no calculations submitted.                                                                        |  |
| New neighborhood playground larger than the Julius Kahn play area.                   | N/A                                                                                                        |  |



#### How San Francisco Policy Choices Change the Number of Households Burdened by Housing Costs

Top Ten Policies that Increase Affordability









Walnut Building 7-story Variant

## Zoning Compliant 4 Story Building



California Building 4-story Townhomes

### The Five Myths of the Community's Position on the Development of 3333

Myth Fact

- 1. Community opposes development of 3333: Community has for the past 3 years actively campaigned for an all residential development. This position is a matter of public record. Community has an alternate plan which the Developer and SF Planning refuse to discuss.
- 2. Community opposes housing at 3333: Community's plan provides the same number of housing units as the developers and builds it in 3 years not 7-15 years. What the Community strong