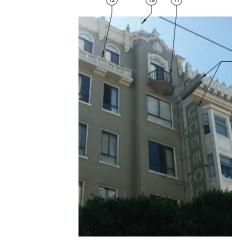

|



7 IMAGE



2 IMAGE

6 IMAGE







1100

9

(5)

8-

12 IMAGE

(8) IMAGE



(19)







10 IMAGE



9 IMAGE

5 IMAGE















-(15) TYP



#### KEYNOTES

- (1) EXISTING ALUMINUM WINDOWS WERE APPROVED IN 1980 (PERMIT NO. 8003129). NO WORK REQUIRED. ANY FUTURE WINDOW REPLACEMENT SHALL REQUIRED WOOD SASH WINDOWS TO MATCH HISTORIC PHOTOS.
- (2) EXISTING PROJECTING SIGN TO BE LEGALIZED AS VINTAGE SIGN (PREVIOUSLY PERMITTED, 1950'S); TURN ON EXISTING LIGHT
- (3) EXISTING AWNING SIGN TO BE LEGALIZED AS VINTAGE SIGN (PREVIOUSLY PERMITTED, 1950'S); TURN ON EXISTING LIGHT
- (4) PROPOSED DIRECTLY ILLUMINATED AAU BUSINESS WALL SIGN; SEE SIGNAGE CONSULTANT DRAWINGS

#### ITEMS NOTED ON 9/25/19 SITE WALK:

- 5 EXISTING LIGHT FIXTURE
- 6 EXISTING AWNING
- $\textcircled{7} \underset{\text{FRAME}}{\text{EXIST