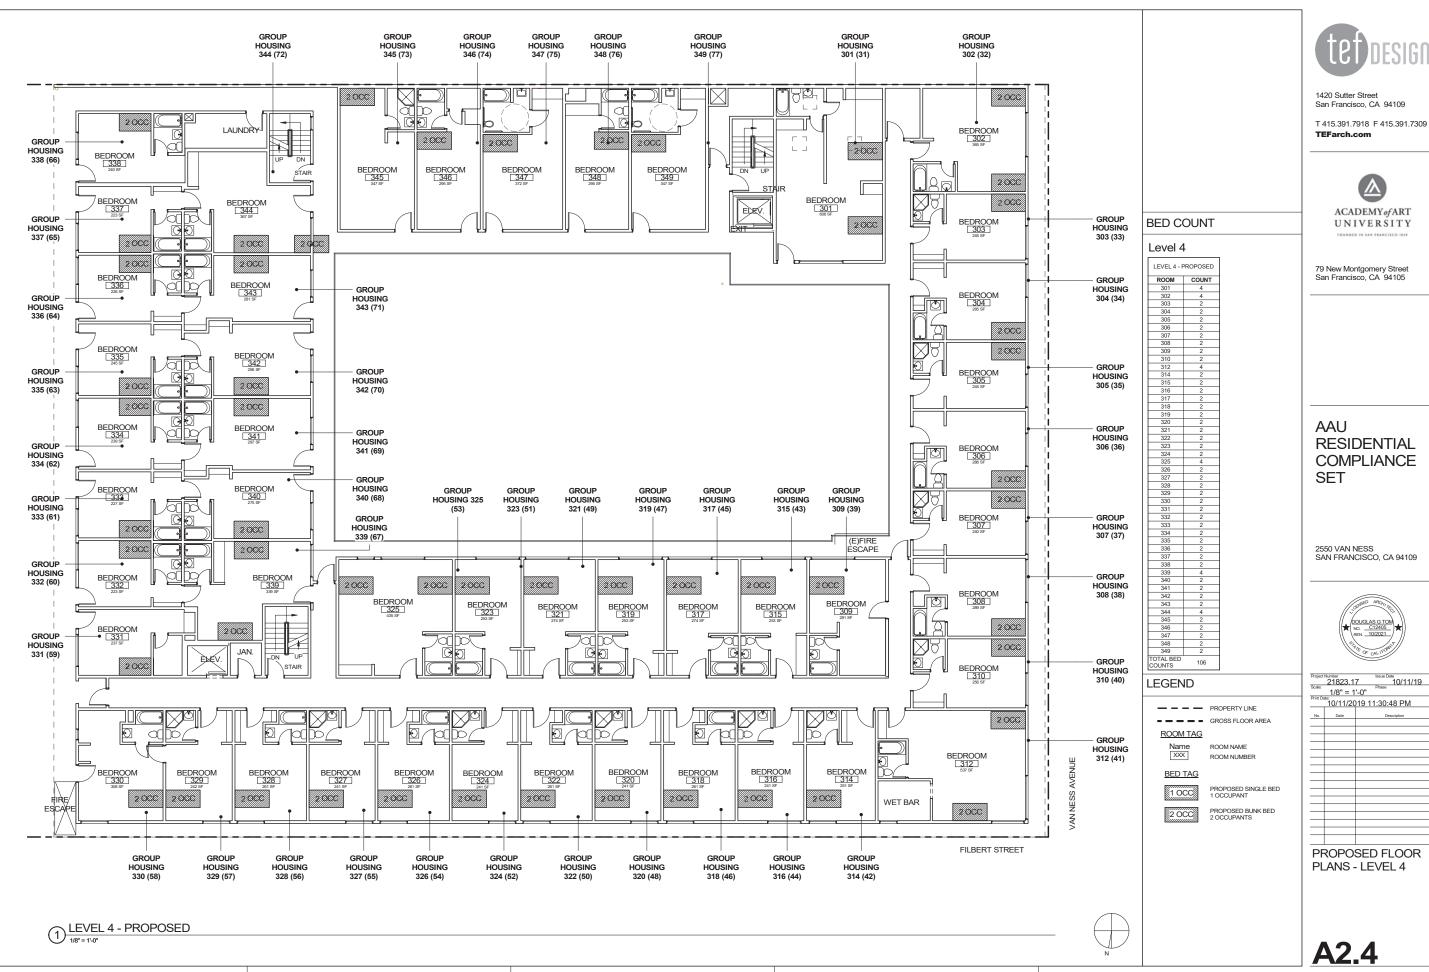

r>ROOM TAG<br>Name | ROOM NAME   | Project Namble         Issue Date           20201_2025         10/11/19           Score         1/8" = 1'-0"           Print Date         10/11/2019 11:29:59 PM           No.         Date           Description |
|                            | ROOM NUMBER | EXISTING FLOOR<br>PLANS - LEVEL 3                                                                                                                                                                                 |
|                            |             | A1.3                                                                                                                                                                                                              |













SS Ψ VAN



















# RESIDENTIAL COMPLIANCE

# 2550 VAN NESS SAN FRANCISCO, CA 94109

| Project     | Number<br>21823.1 | 7 10/11/19     |  |  |
|-------------|-------------------|----------------|--|--|
| Scale       |                   | Phase          |  |  |
|             | 1/8" = 1          | '-0"           |  |  |
| Print Date: |                   |                |  |  |
|             | 10/11/20          | 19 11:30:48 PM |  |  |
|             |                   |                |  |  |
| No.         | Date              | Description    |  |  |
|             |                   |                |  |  |
|             |                   |                |  |  |
|             |                   |                |  |  |
|             |                   |                |  |  |
|             |