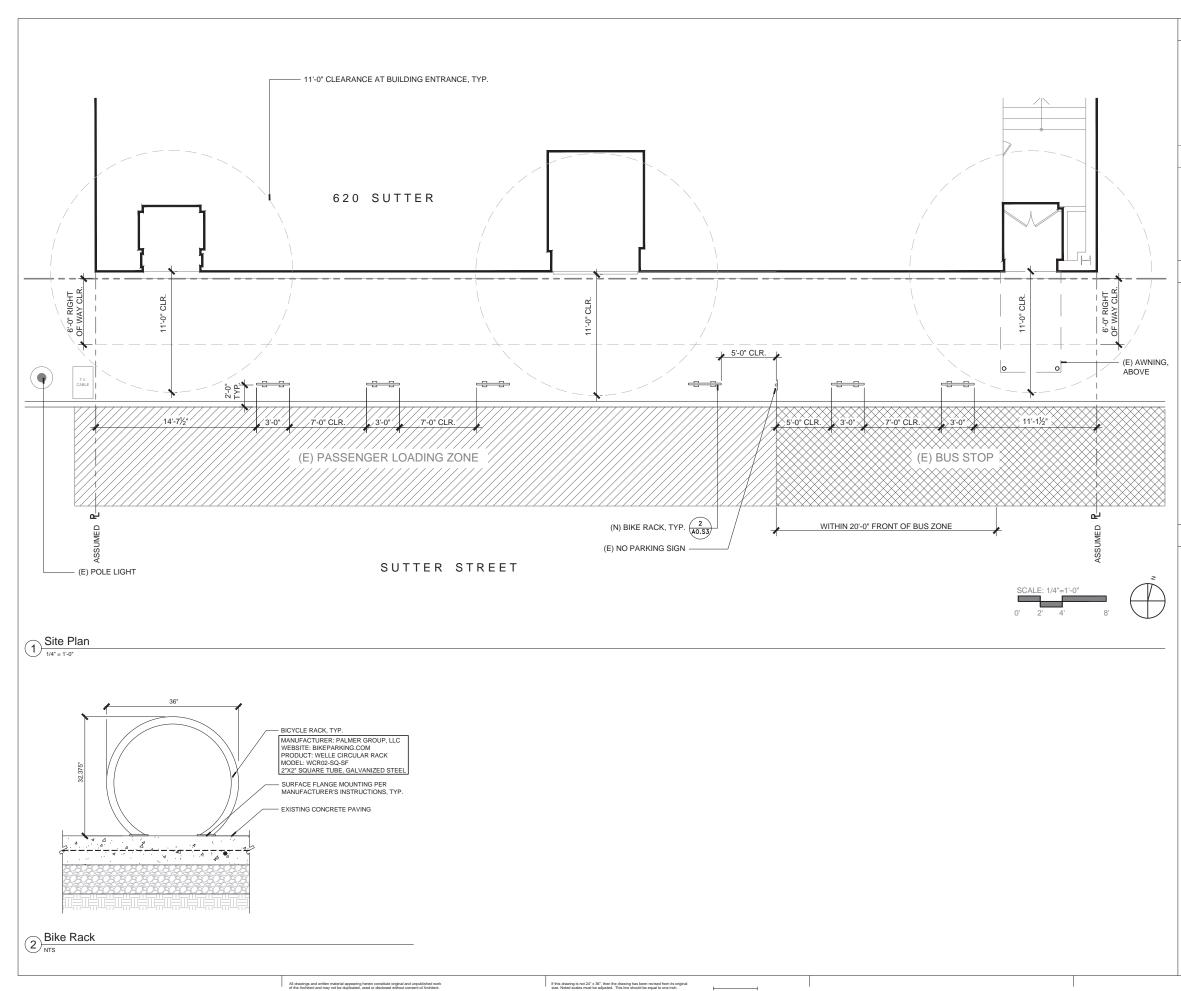

brary, supper and board rooms, all convertible into a large room for parties or theatrical parties.

The YWCA would occupy the building for the following 70 years, during which time they would complete a number of alterations to the building consistent with its ongoing use. In 1988, the building was sold to William Ferndon who converted the building for use as a hotel. Ownership subsequently transferred to Union Square Hotels in 2000 before the property was eventually purchased by AAU in 2005 (building permits).



1420 Sutter Street San Francisco, CA 94109

T 415.391.7918 F 415.391.7309 TEFarch.com



UNIVERSITY

79 New Montgomery Street San Francisco, CA 94105

#### AAU RESIDENTIAL COMPLIANCE SET

#### 620 SUTTER San Francisco, CA 94102



#### SITE PLAN AERIAL IMAGE & SITE HISTORY







## GENERAL NOTES

- ABBREVIATIONS
- (E) = EXISTING
- (N) = NEW, PROPOSED
- CLR. = CLEARANCE
- **P** = PROPERTY LINE

KEYNOTES

ES-20: TR-3 COMPLIANCE PROPOSAL -- SUBJECT TO MODIFICATION BY SFMTA, AAU USE OF EXISTING PASSENGER LOADING ZONE NOT PERMITTED BETWEEN THE HOURS OF 4PM AND 6PM.

#### BIKE PARKING COUNT

CLASS II

EXISTING: (0) BIKE PARKING SPACES

PROPOSED: (12) BIKE PARKING SPACES TOTAL:12

LEGEND (N) BIKE RACK, CLASS II ------



(E) IN-GROUND UTILITY

(E) NO PARKING SIGN

(E) POLE LIGHT

(E) PASSENGER



d

 $(\bullet)$ 

LOADING (WHITE

CURB) NOTES:

1) BIKE RACKS IN PASSENGER LOADING ZONE ARE ACCEPTED ON A CASE-BY-CASE BASIS 2) ASSUMED PROPERTY LINE AT FACE OF BUILDING



A0.S3







10

F

Ð

0









If this drawing is not 24" x 36", then the drawing has been revised fr