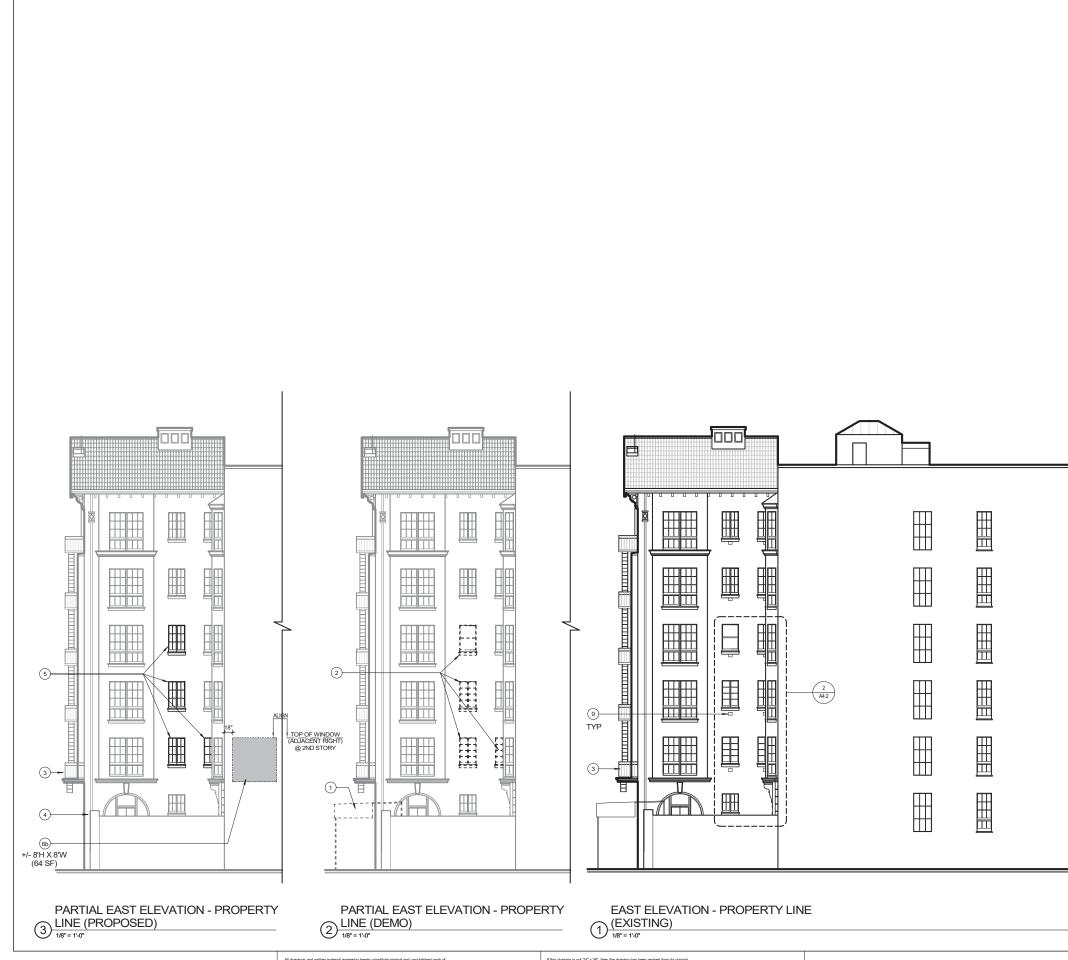

|
|                                                                                                                                                                                                                                                                                                  |                                                                                                                                                                                                                                                                                                                       |                                                                                                                     |



If this drawing is not 24" x 36", then the drawing has been revised from its original size. Noted scales must be adjusted. This line should be equal to one inch.

|          | KEYNOTES                                                                                                                                                                                                                                                                                                              |                                                                                      |
|----------|-------------------------------------------------------------------------------------------------------------------------------------------------------------------------------------------------------------------