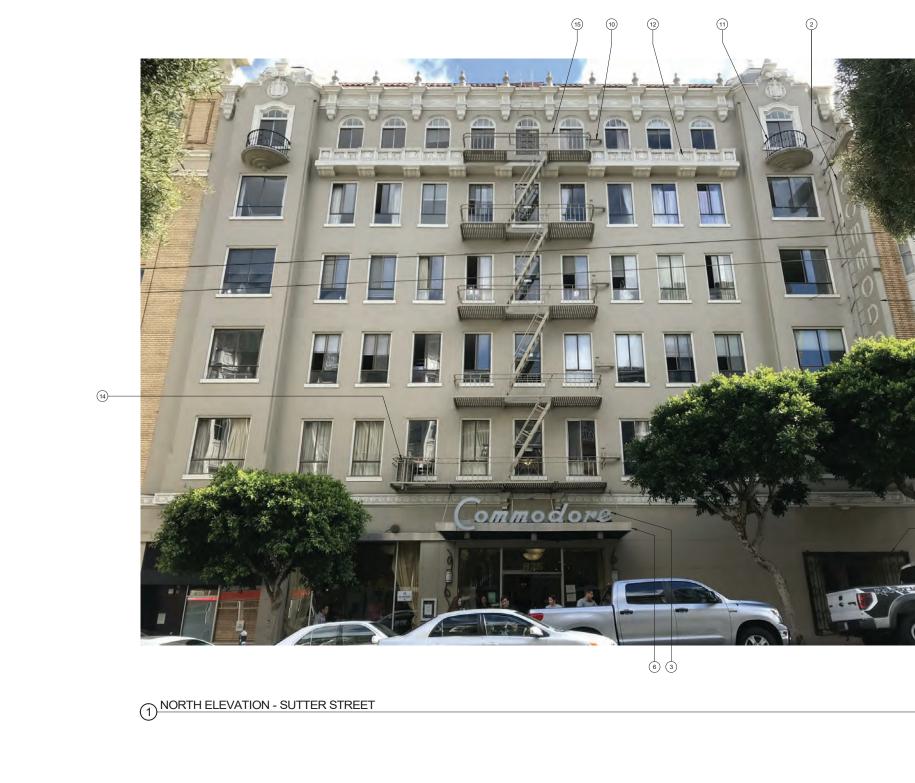

|  |  |
|         |                   |                 |  |  |
|         |                   |                 |  |  |
|         |                   |                 |  |  |
|         |                   |                 |  |  |
|         |                   |                 |  |  |
|         |                   |                 |  |  |
|         |                   |                 |  |  |
|         |                   |                 |  |  |
|         |                   |                 |  |  |
|         |                   |                 |  |  |
|         |                   |                 |  |  |
|         |                   |                 |  |  |
|         |                   |                 |  |  |

#### HISTORIC EXTERIOR ELEVATION IMAGES

A3.0



| 一日の日本 | (2)      |  |
|-------|----------|--|
|       | <u> </u> |  |
|       | (17)     |  |
| R COL |          |  |
| _     |          |  |

#### KEYNOTES

- (1) EXISTING ALUMINUM WINDOWS WERE APPROVED IN 1980 (PERMIT NO. 8003129). NO WORK REQUIRED. ANY FUTURE WINDOW REPLACEMENT SHALL REQUIRED WOOD SASH WINDOWS TO MATCH HISTORIC PHOTOS.
- (2) EXISTING PROJECTING SIGN TO BE LEGALIZED AS VINTAGE SIGN (PREVIOUSLY PERMITTED, 1950'S); TURN ON EXISTING LIGHT
- (3) EXISTING AWNING SIGN TO BE LEGALIZED AS VINTAGE SIGN (PREVIOUSLY PERMITTED, 1950'S); TURN ON EXISTING LIGHT
- (4) PROPOSED DIRECTLY ILLUMINATED AAU BUSINESS WALL SIGN; SEE SIGNAGE CONSULTANT DRAWINGS

ITEMS NOTED ON 9/25/19 SITE WALK:

- 5 EXISTING LIGHT FIXTURE
- 6 EXISTING AWNING
- (7) EXISTING PROJECTING SIGN FRAME
- (8) EXIST