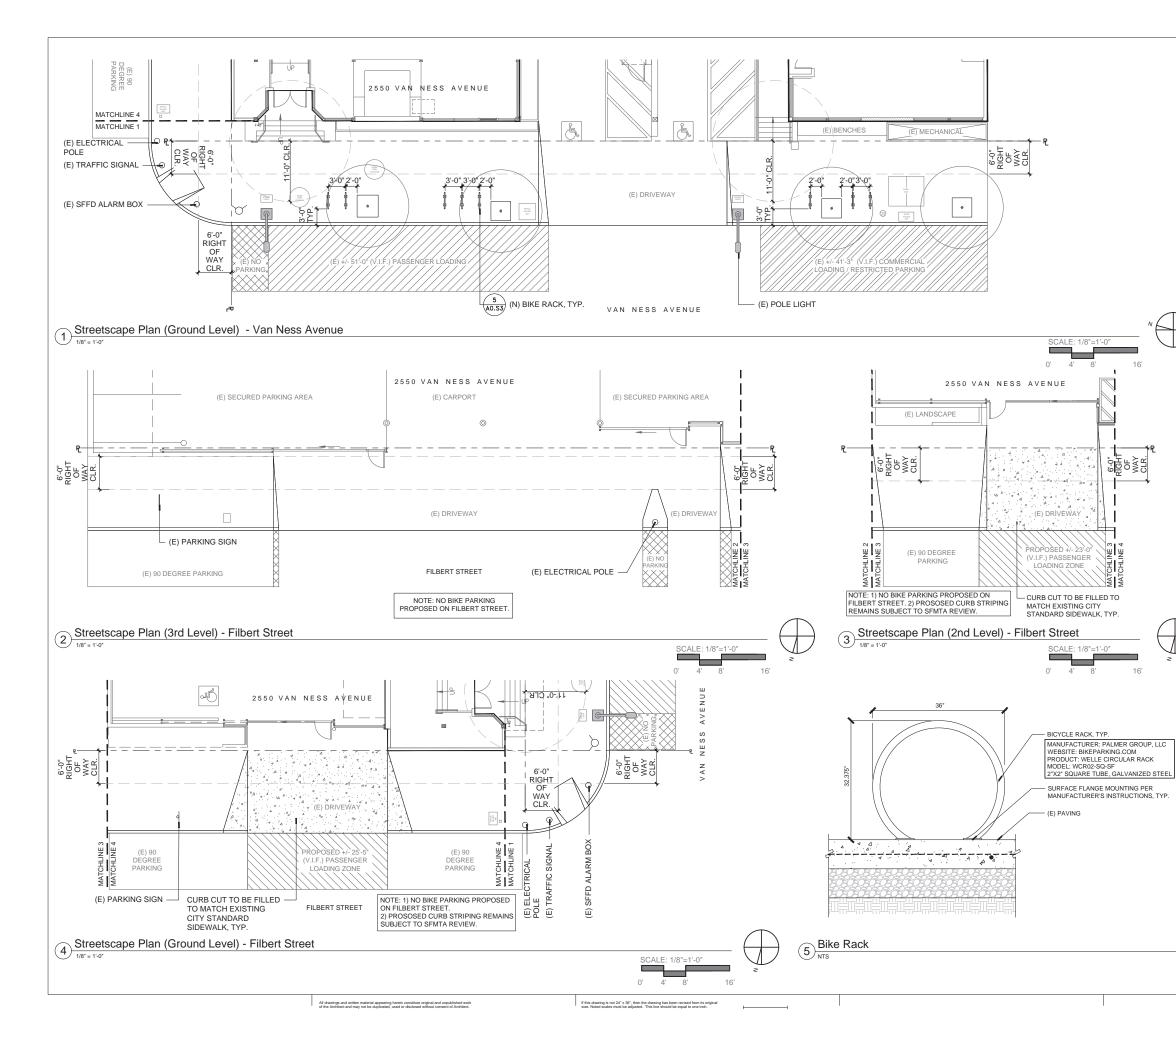

|             |  |  |
|                                       |                   |             |  |  |
|                                       |                   |             |  |  |
|                                       |                   |             |  |  |
|                                       |                   |             |  |  |
|                                       |                   |             |  |  |
|                                       |                   |             |  |  |
|                                       |                   |             |  |  |
|                                       |                   |             |  |  |
| ~                                     |                   |             |  |  |

SITE PLAN AERIAL IMAGE











- ABBREVIATIONS
- (E) = EXISTING
- (N) = NEW, PROPOSED
- CLR. = CLEARANCE
- TYP. = TYPICAL
- **P** = PROPERTY LINE

# BIKE PARKING COUNT

EXISTING: (0) BIKE PARKING SPACES PROPOSED: (16) BIKE PARKING SPACES TOTAL: 16



(N) BIKE RACK, CLASS II

(E) FIRE HYDRANT

- (E) IN-GROUND UTILITY
  - (E) PARKING SIGN
  - (E) POLE LIGHT



G

 $\heartsuit$ 

(E) NO PARKING (RED CURB)



A. 4.

(E) OR PROPOSED PASSENGER LOADING (WHITE CURB)

CURB CUT TO BE

### NOTES:

1) BIKE RACKS IN PASSENGER LOADING ZONE ARE ACCEPTED ON A CASE-BY-CASE BASIS 2) ASSUMED PROPERTY LINE AT FACE OF BUILDING



1420 Sutter Street

San Francisco, CA 94109

Creo Iandscape architecture

466 Geary Street, Suite 300 San Francisco, CA 94102 www.creolandarch.com t 415.688.2506

AAU RESIDENTIAL COMPLIANCE SET

#### 2550 VAN N