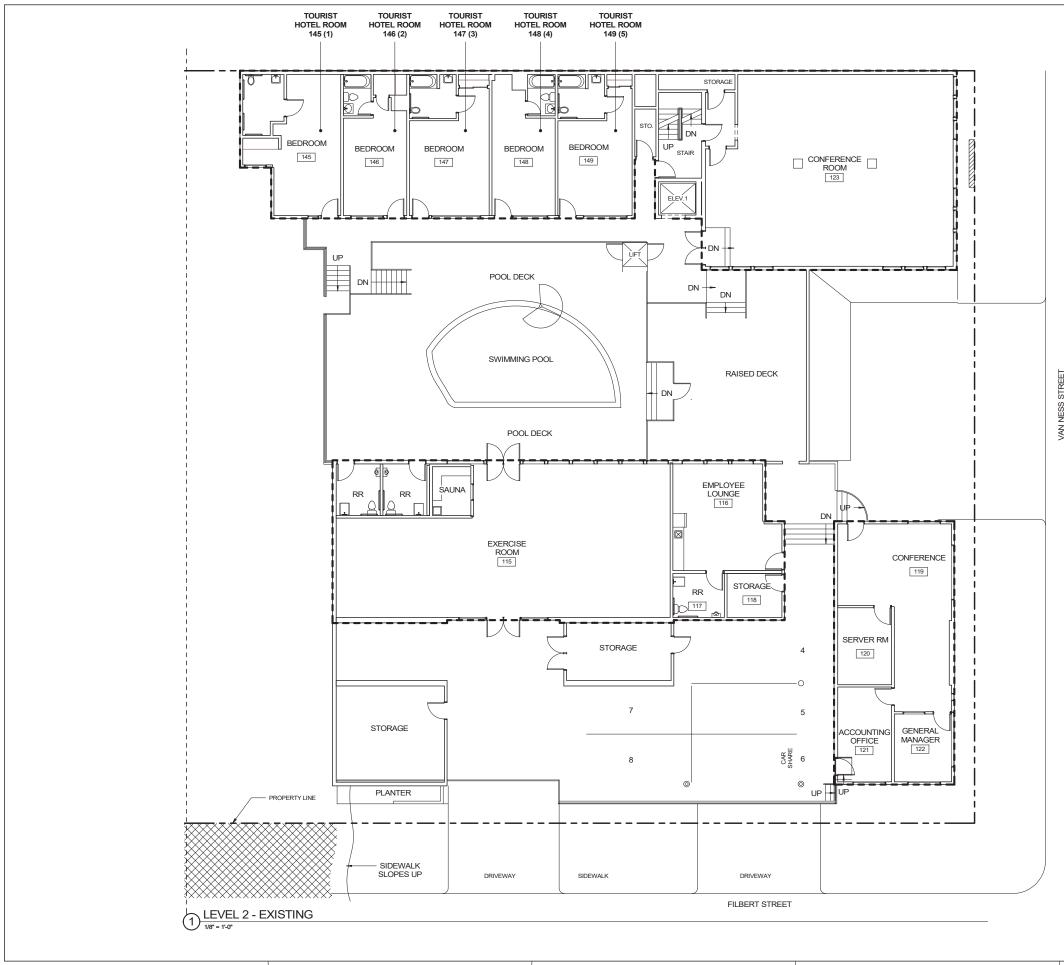

Description           No.         Date         Description                                                                                                                                                                                                                                                                     |
| × × |                                                                                                                         | EXISTING FLOOR<br>PLANS - LEVEL 1                                                                                                                                                                                                                                                                                                                       |







|                            |             | tet1420 Sutter Street<br>San Francisco, CA 941091415.391.7918 F 415.391.7309TEFarch.com                                                                                                                           |
|----------------------------|-------------|-------------------------------------------------------------------------------------------------------------------------------------------------------------------------------------------------------------------|
|                            |             | ACADEMY of ART<br>UNIVERSITY<br>PORTO IN LAW FARCECO 1979<br>79 New Montgomery Street<br>San Francisco, CA 94105                                                                                                  |
|