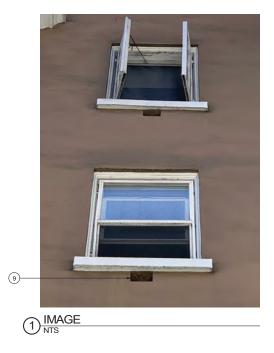

|                                    |          |             |
|                                    |          |             |
|                                    |          |             |
|                                    |          |             |
|                                    |          |             |
|                                    |          |             |
|                                    |          |             |
|                                    |          |             |
|                                    |          |             |
|                                    |          |             |
|                                    |          |             |
|                                    |          |             |

#### WINDOW SCOPE

A4.2









| 1                                                                                                                                                                                                                                                                                                                                                                            | 1                                                                                                           |
|------------------------------------------------------------------------------------------------------------------------------------------------------------------------------------------------------------------------------------------------------------------------------------------------------------------------------