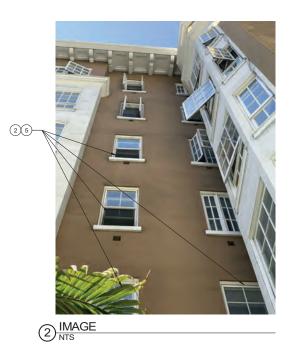

|
|                                    |          |             |
|                                    |          |             |
|                                    |          |             |
|                                    |          |             |
|                                    |          |             |
|                                    |          |             |
|                                    |          |             |
|                                    |          |             |
|                                    |          |             |
|                                    |          |             |
|                                    |          |             |
|                                    |          |             |

#### WINDOW SCOPE

A4.2









| 1                                                                                                                                                                                                                                                                                                                                                                            | 1                                                                                                           |
|----------------------------------------------------------------------------------------------------------------------------------------------------------------------------------------------------------------------------------------------------------------------------------------------------------------------------