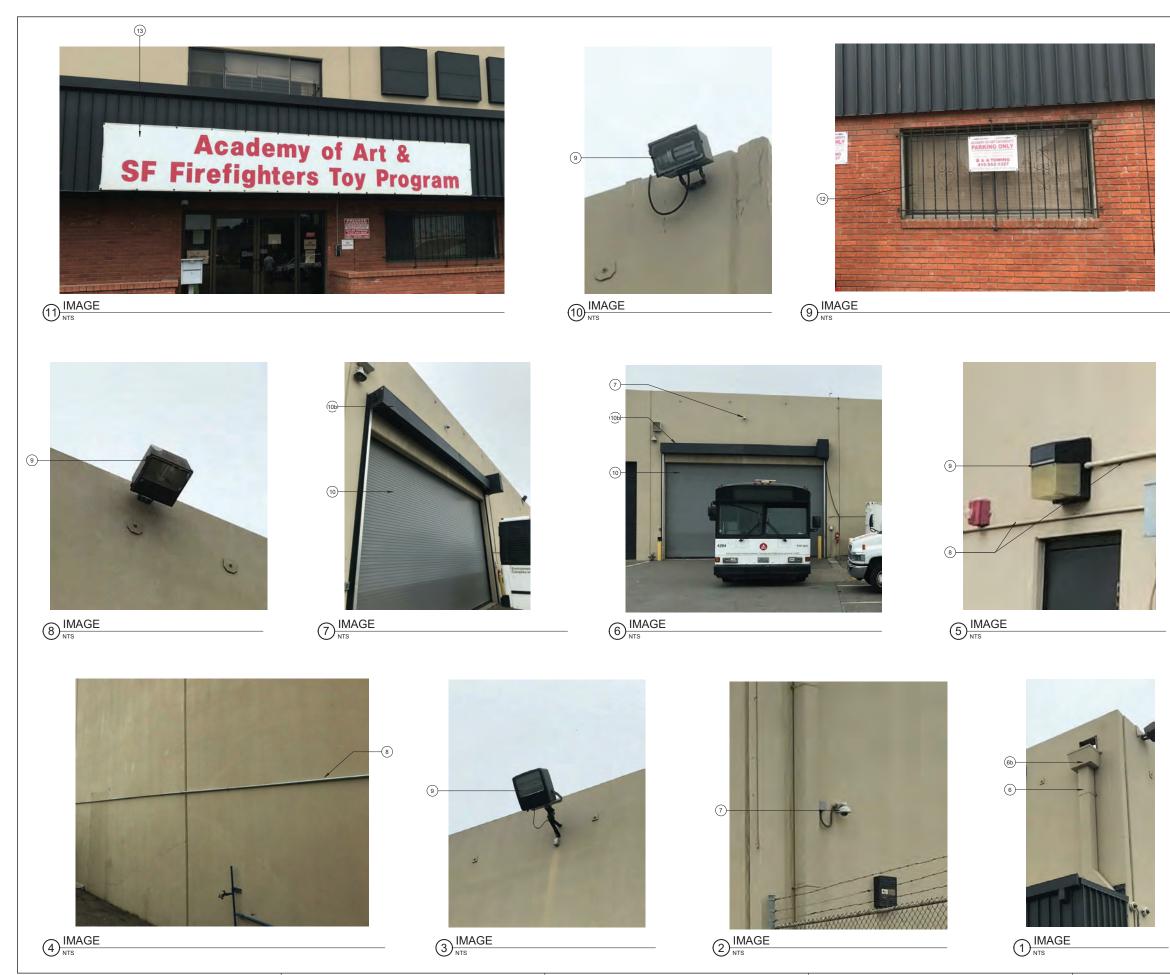

|                                                                                     |
|                                                                                                                                                                                         | A3.2                                                                                |
|                                                                                                                                                                                         |                                                                                     |



All drawings and written material appearing herein constitute original and unpublished work of the Architect and may not be duplicated, used or disclosed without consent of Architect. If this drawing is not 24" x 36", then the drawing has been revised from its original size. Noted scales must be adjusted. This line should be equal to one inch.

#### KEYNOTES

- (1) SIGN COPY TO BE DETERMINED AND SIGN TO BE APPLIED FOR BY NON-PROFIT OPERATOR PURSUANT TO DEVELOPMENT AGREEMENT REQUIREMENTS APPLICABLE TO COMMUNITY FACILITY USE.
- (2) EXISTING ROLL UP DOOR TO BE REMOVED
- ③ PROPOSED STOREFRONT ENTRY
- PROPOSED STOREFRONT
   SYSTEM
- 5 PROPOSED EXTERIOR STAIR & WHEEL CHAIR LIFT

#### ITEMS BELOW NOTED DURING 9/27/19 SITE WALK

- 6 EXISTING RAIN WATER LEADER
- (6b) EXISTING SCUPPER
- (7) EXISTI