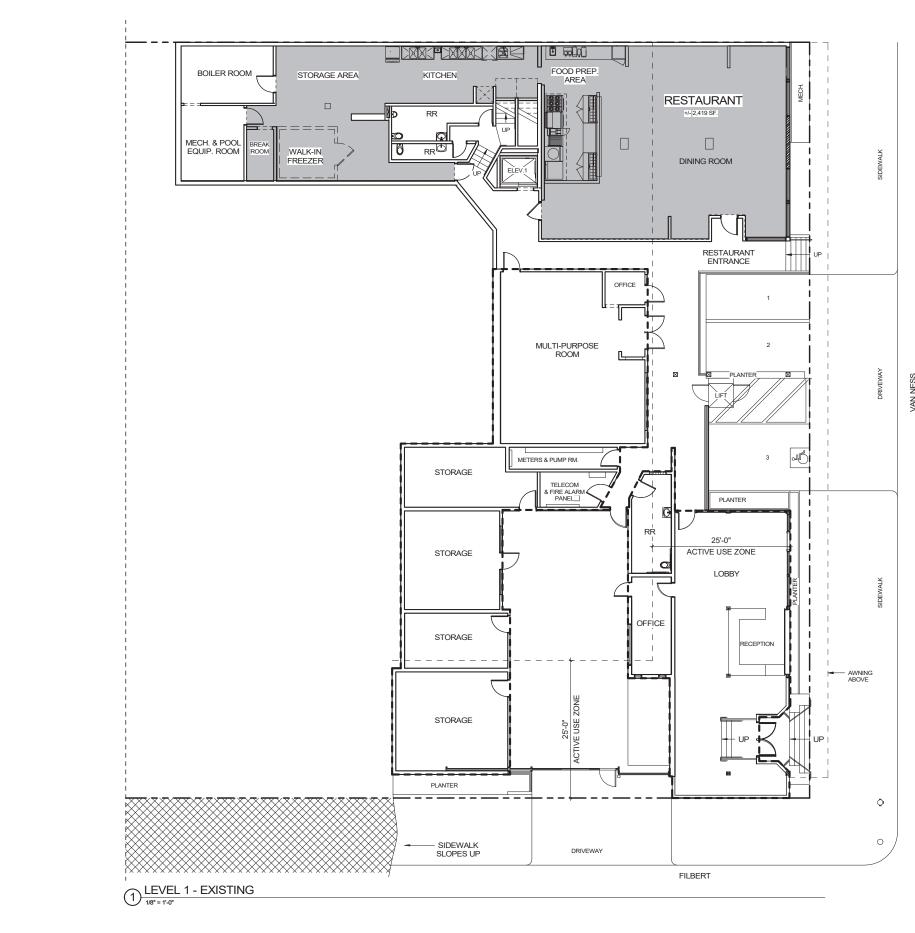

STING
- (N) = NEW, PROPOSED
- CLR. = CLEARANCE
- TYP. = TYPICAL
- **P** = PROPERTY LINE

# BIKE PARKING COUNT

EXISTING: (0) BIKE PARKING SPACES PROPOSED: (16) BIKE PARKING SPACES TOTAL: 16



(N) BIKE RACK, CLASS II

(E) FIRE HYDRANT

- (E) IN-GROUND UTILITY
  - (E) PARKING SIGN
  - (E) POLE LIGHT



G

 $\heartsuit$ 

(E) NO PARKING (RED CURB)



A. 4.

(E) OR PROPOSED PASSENGER LOADING (WHITE CURB)

CURB CUT TO BE

### NOTES:

1) BIKE RACKS IN PASSENGER LOADING ZONE ARE ACCEPTED ON A CASE-BY-CASE BASIS 2) ASSUMED PROPERTY LINE AT FACE OF BUILDING



1420 Sutter Street

San Francisco, CA 94109

Creo Iandscape architecture

466 Geary Street, Suite 300 San Francisco, CA 94102 www.creolandarch.com t 415.688.2506

AAU RESIDENTIAL COMPLIANCE SET

#### 2550 VAN NESS San Francisco, CA 94109





|     |                                                                                                                         | _                                                                                                                                                                                                                                                                                                                                                       |
|-----|-------------------------------------------------------------------------------------------------------------------------|-------------------------------------------------------------------------------------------------------------------------------------------------------------------------------------------------