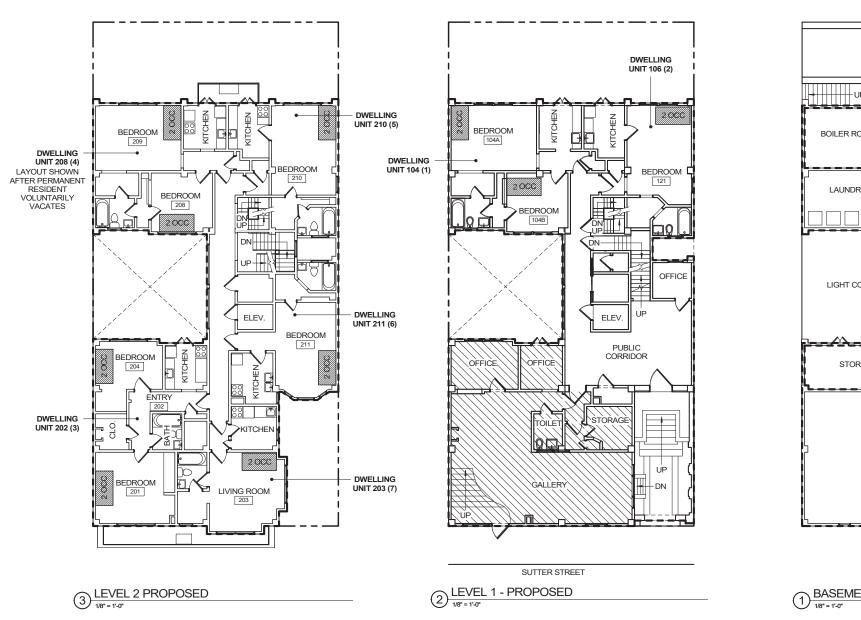

|          |                |
|                                                |          |                |
|                                                |          |                |
|                                                |          |                |
| _                                              |          |                |

SITE PLAN AERIAL IMAGE & SITE HISTORY









1 BASEMENT - EXISTING

All drawings and written material appearing herein constitute original and unpublished work of the Architect and may not be duplicated, used or disclosed without consent of Architect.

If this drawing is not 24" x 36", then the drawing has been revised from its original size. Noted scales must be adjusted. This line should be equal to one inch. -



















SOUTH EAST CORNER (1919)
 SOURCE: ESTM Case No. 2008.0586E - Appendix HR





O SOURCE: ESTM Case No. 2008.0586E - Appendix HR





3 SOUTH ELEVATION (1919, ENTRANCE DETAIL) SOURCE: ESTM Case No. 2008.0586E - Appendix HR

O SOUTH EAST CORNER (1993) SOURCE: ESTM Case No. 2008.0586E - Appendix HR

# tet design

1420 Sutter Street San Francisco, CA 94109

T 415.391.7918 F 415.391.7309 **TEFarch.com** 



79 New Montgomery Street San Francisco, CA 94105

### AAU RESIDENTIAL COMPLIANCE SET

680 SUTTER San Francisco, CA 94102



|         | Project Number Issue Date<br>21823.09 10/11/19 |                 |  |
|---------|------------------------------------------------|-----------------|--|
|         | Scale: Not To Scale Phase                      |                 |  |
| Print D | 1