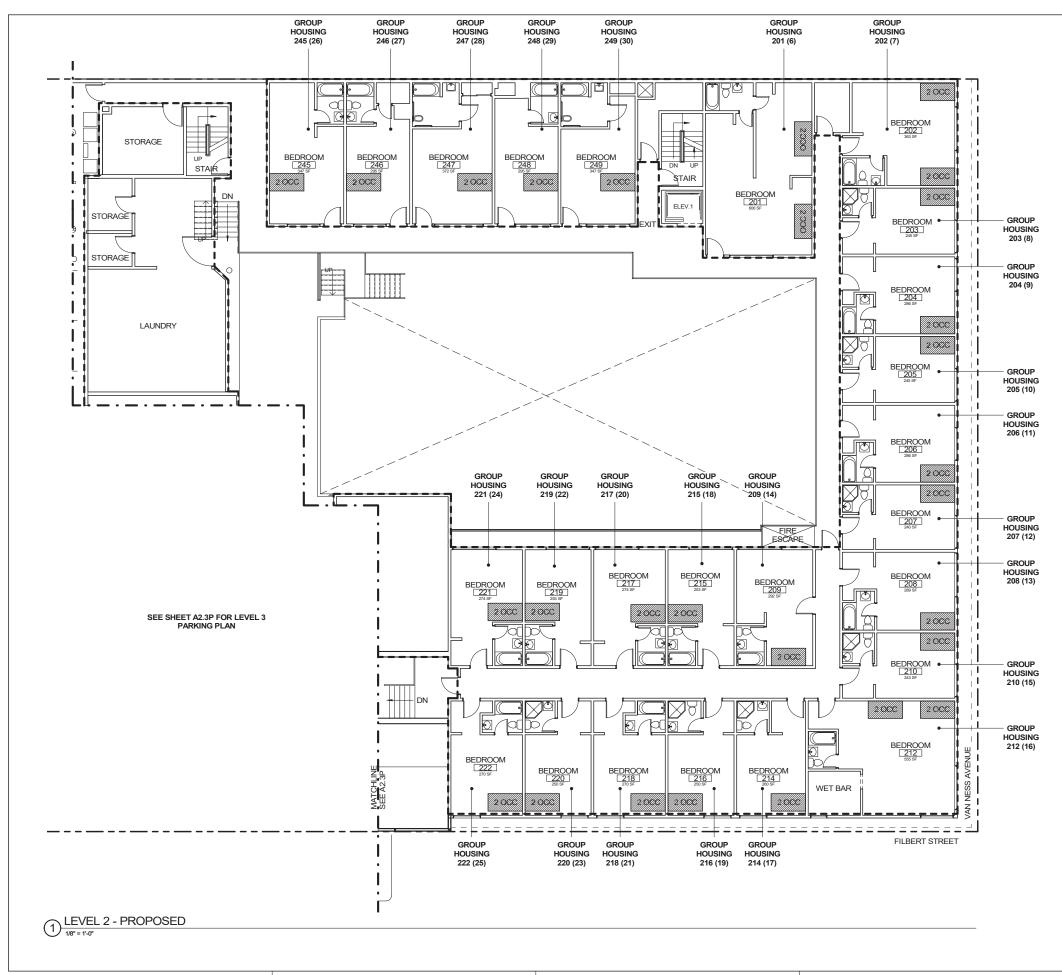

|
| LEGEND<br>ROOM TAG<br>Name | ROOM NAME   | Project Namble         Issue Date           20201_2025         10/11/19           Score         1/8" = 1'-0"           Print Date         10/11/2019 11:29:59 PM           No.         Date           Description |
|                            | ROOM NUMBER | EXISTING FLOOR<br>PLANS - LEVEL 3                                                                                                                                                                                 |
|                            |             | A1.3                                                                                                                                                                                                              |













SS Ψ VAN



















# RESIDENTIAL COMPLIANCE

# 2550 VAN NESS SAN FRANCISCO, CA 94109

| Project     | Number<br>21823.1 | 7 10/11/19     |  |  |
|-------------|-------------------|----------------|--|--|
| Scale       |                   | Phase          |  |  |
|             | 1/8" = 1          | '-0"           |  |  |
| Print Date: |                   |                |  |  |
|             | 10/11/20          | 19 11:30:48 PM |  |  |
|             |                   |                |  |  |
| No.         | Date              | Description    |  |  |
|             |                   |                |  |  |
|             |                   |                |  |  |
|             |                   |                |  |  |
|             |                   |                |  |  |
|