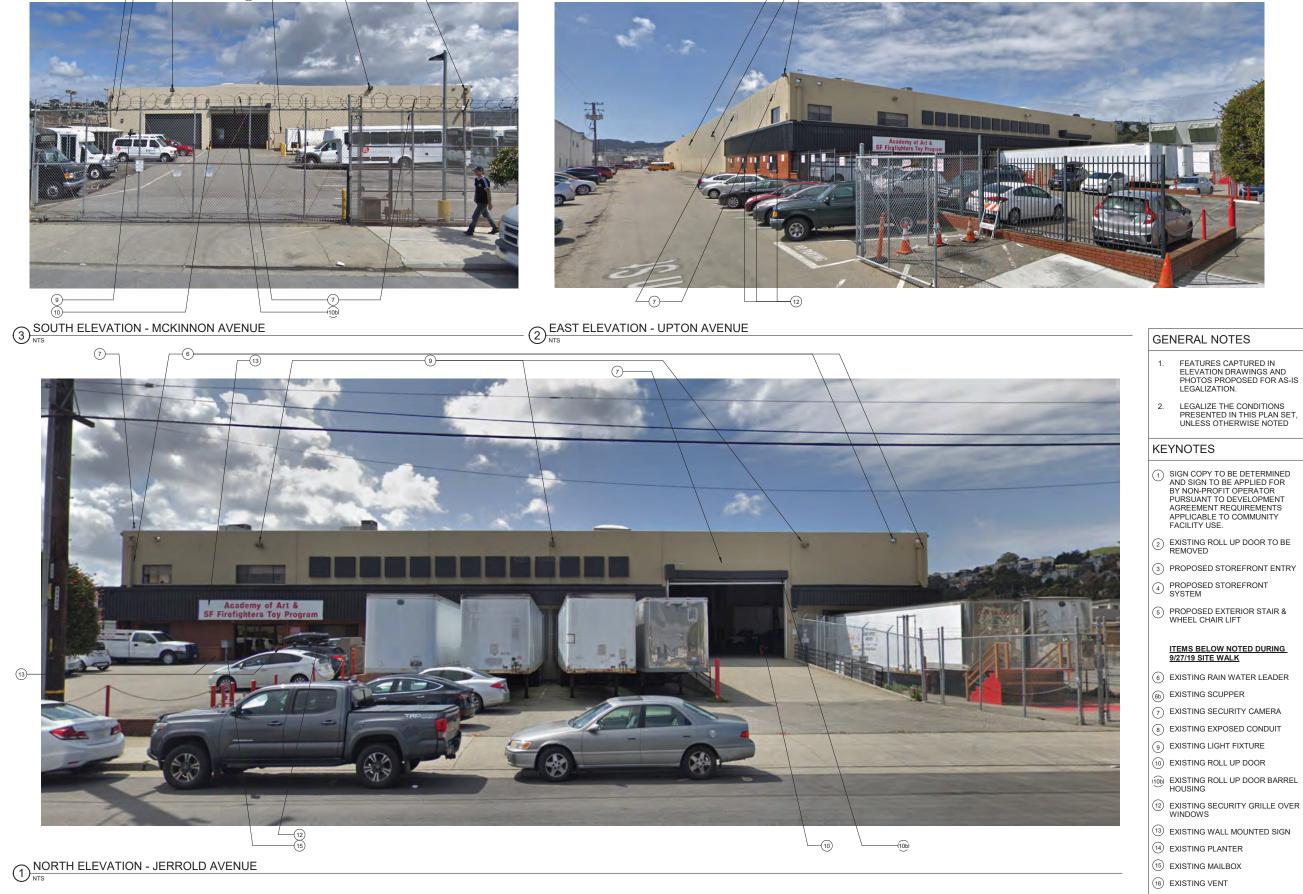

R ACCESSORY OFFICE SPACE IS IN PART ALSO USED BY AAU STAFF THAT OVERSEE BOTH PRIVATE PARKING GARAGE AND LOT USES AND COMMERCIAL STORAGE USES, INCLUDING AAU'S BUSINESS OPERATIONS DIRECTOR AND SUPPORTING STAFF. ACADEMY of ART UNIVERSITY 79 New Montgomery Street San Francisco, CA 94105 AAU INSTITUTIONAL COMPLIANCE SET 2225 JERROLD San Francisco, CA 94124 Project Number 21826.16 Scale: Issue Date 10/11/19 Phase LEGEND As indicated Print 10/11/2019 10:44:20 PM COMMERCIAL STORAGE  $\square$ (including Accessory Office) Date  $\boxtimes$ COMMUNITY FACILITY PRIVATE PARKING GARAGE AND LOT (including Accessory Office/ Dispatch Center) • • • • • GROSS FLOOR AREA - - - - PROPERTY LINE ROOM TAG Name ROOM NAME XXX ROOM NUMBER PROPOSED FLOOR RR RESTROOM PLANS - LEVEL 2 NORTH P A2.2N



-(6)

(9)-

(5)-



| GENE | RΔI  |    | res |
|------|------|----|-----|
| GENE | -NAL | NO | EO  |

- FEATURES CAPTURED IN ELEVATION DRAWINGS AND PHOTOS PROPOSED FOR AS-IS LEGALIZATION.
- LEGALIZE THE CONDITIONS PRESENTED IN THIS PLAN SET, UNLESS OTHERWISE NOTED

- (2) EXISTING ROLL UP DOOR TO BE REMOVED
- (3) PROPOSED STOREFRONT ENTRY

# ITEMS BELOW NOTED DURING 9/27/19 SITE WALK

- (6) EXISTING RAIN WATER LEADER

- (8) EXISTING EXPOSED CONDUIT
- (9) EXISTING LIGHT FIXTURE
- EXISTING ROLL UP DOOR BARREL HOUSING
- (13) EXISTING WALL MOUNTED SIGN

# (tet)de

1420 Sutter Street San Francisco, CA 94109

T 415.391.7918 F 415.391.7309 TEFarch.com



79 New Montgomery Street San Francisco, CA 94105

#### AAU INSTITUTIONAL USE

## 2225 JERROLD San Francisco, CA 94124



| Project  | Number    | Issue Date