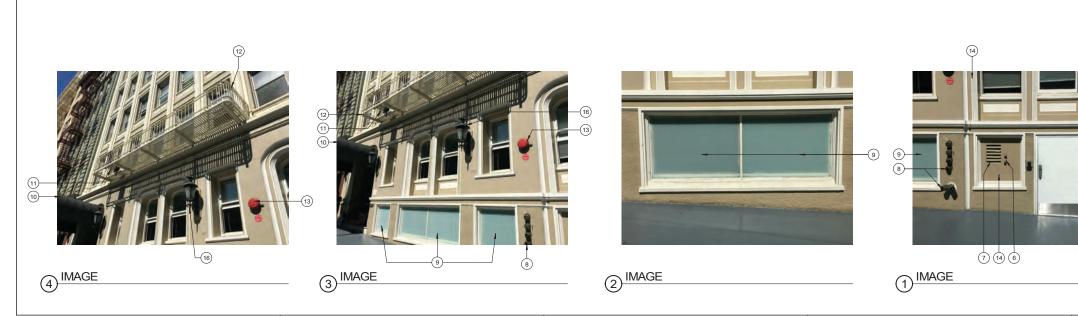

|
|                                                                                                                                                                                                                | SIGNAGE CONSULTANT<br>DRAWINGS                                                                                                                                              | A3.4                                                                                                                                                                       |













2 PHOTOS - EXISTING WINDOW CONDITION

-





If this drawing is not 24" x 36", then the drawing has been revised from its original size. Noted scales must be adjusted. This line should be equal to one inch. -













#### **KEYNOTES**

- ES-13: HR-1 REMOVE AND REPLACE VINYL WINDOWS. PROPOSED NEW WOOD WINDOWS SHALL BE INSTALLED TO MATCH HISTORIC FENESTRATION IN TERMS OF CONFIGURATION, FUNCTION, MUNTIN PATTERNS, PDOCH E AND THEORY OF. PROFILE AND THICKNESS OF FRAMES; WINDOWS TO BE DOUBLE-HUNG WOOD
- 2 PROPOSED DIRECTLY ILLUMINATED AAU BUSINESS WALL SIGN; SEE SIGNAGE CONSULTANT DRAWINGS
- PROPOSED DIRECTLY ILLUMINATED AAU BUSINESS PROJECTION SIGN; SEE SIGNAGE CONSULTANT DRAWINGS
- (4) NOT USED

## ITEMS NOTED ON 9/25/19 SITE WALK:

- (5) EXISTING DOME SECURITY CAMERA PROPOSED FOR LEGALIZATION. LOCATED UNDER BEYOND THE AWNING & IN THE ENTRY FOYER
- 6 EXISTING PIPES PROTRUDING
- (7) EXISTING VENT
- (8) EXISTING FIRE STAND PIPES
- (9) EXISTING GLAZING TO BE MADE TRANSPARENT (REMOVE FILM OR REPLAC