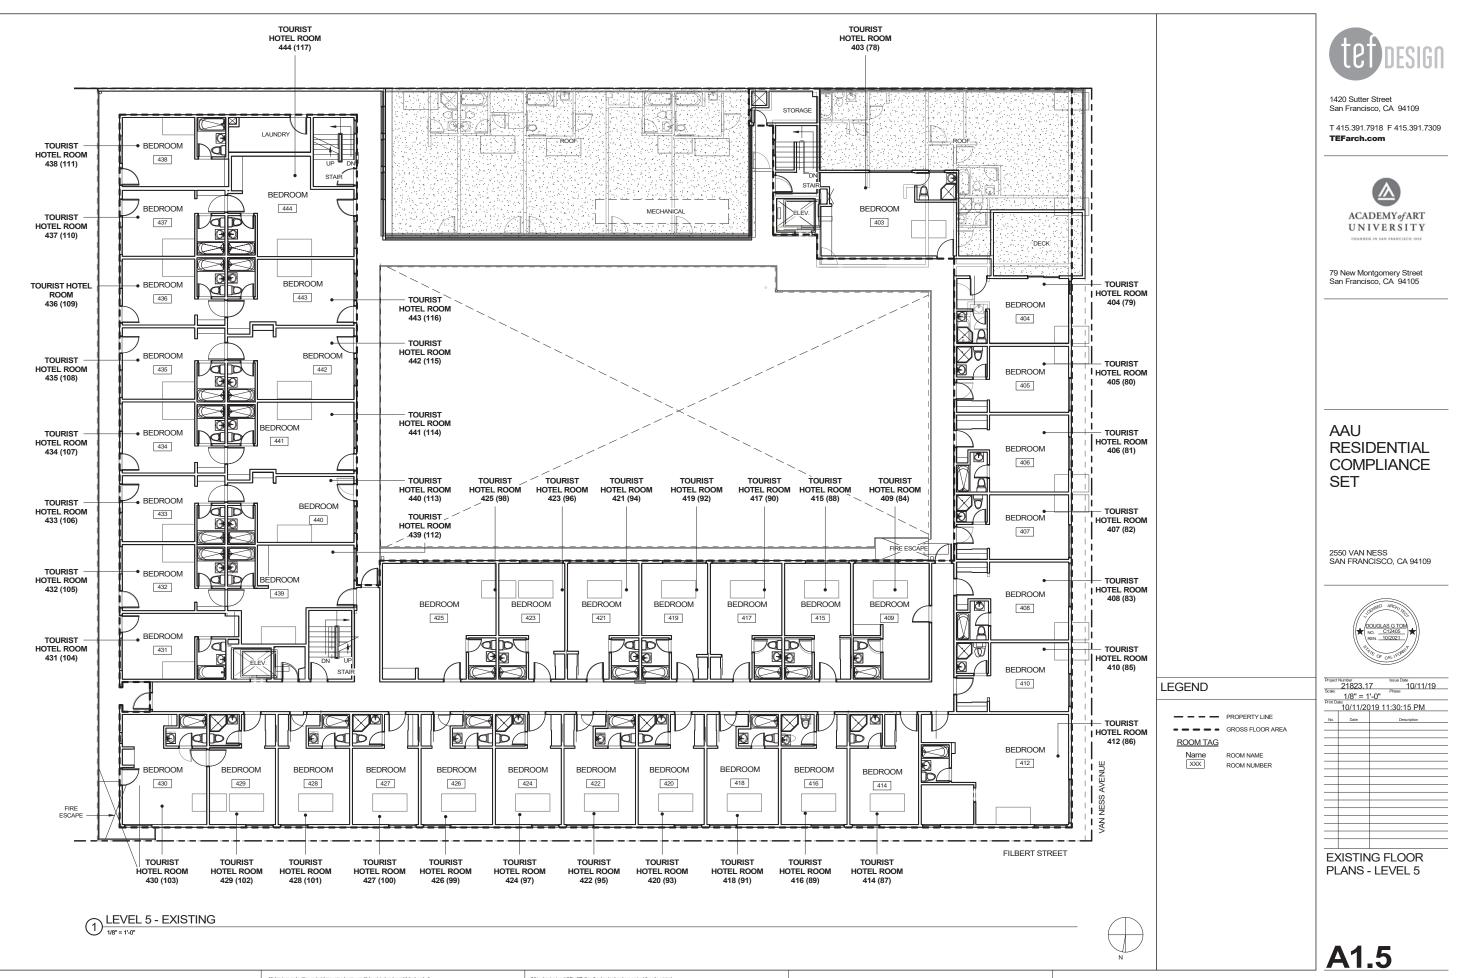

|
| LEGEND<br>ROOM TAG<br>Name | ROOM NAME   | Project Namble         Issue Date           20201_2025         10/11/19           Score         1/8" = 1'-0"           Print Date         10/11/2019 11:29:59 PM           No.         Date           Description |
|                            | ROOM NUMBER | EXISTING FLOOR<br>PLANS - LEVEL 3                                                                                                                                                                                 |
|                            |             | A1.3                                                                                                                                                                                                              |













SS Ψ VAN



















# RESIDENTIAL COMPLIANCE

# 2550 VAN NESS SAN FRANCISCO, CA 94109

| Project     | Number<br>21823.1 | 7 10/11/19     |  |  |
|-------------|-------------------|----------------|--|--|
| Scale       |                   | Phase          |  |  |
|             | 1/8" = 1          | '-0"           |  |  |
| Print Date: |                   |                |  |  |
|             | 10/11/20          | 19 11:30:48 PM |  |  |
|             |                   |                |  |  |
| No.         | Date              | Description    |  |  |
|             |                   |                |  |  |
|             |                   |                |  |  |
|             |                   |                |  |  |
|             |                   |