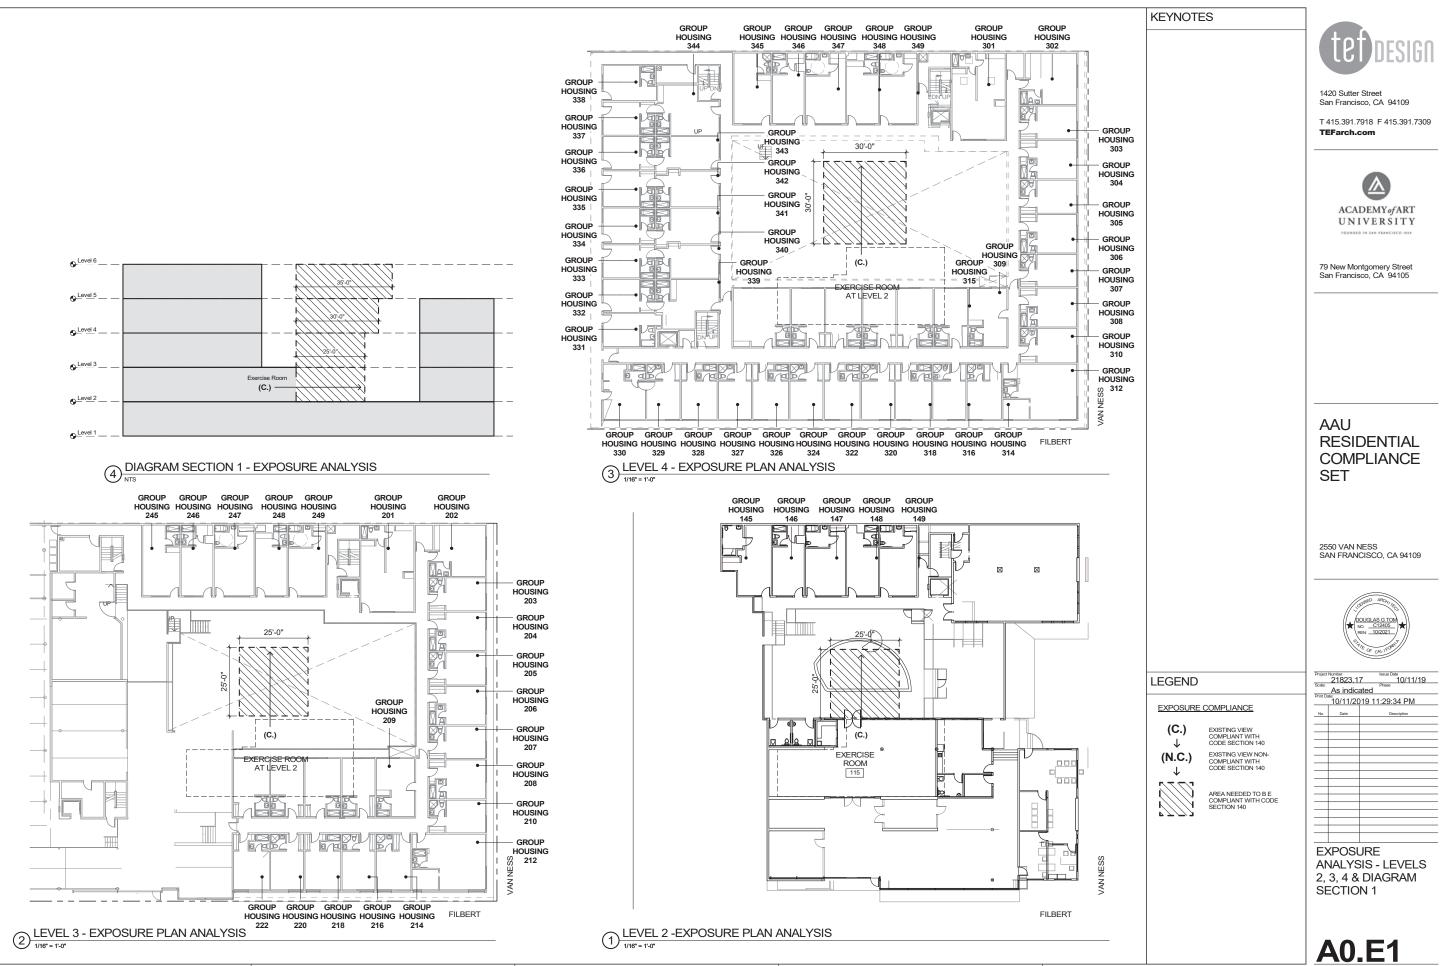

|                         |                                         |                     |                  | All drawings and written material appearing herein constitute original and unpublished work of<br>the Architect and may not be duplicated, used or disclosed without consent of Architect. | If this drawing is not 24" x 36", then the drawing has been revised from its original<br>size. Noted scales must be adjusted. This line should be equal to one inch.                                           |                           |                                                        |                                            |                        | I                                        |





If this drawing is not 24" x 36", then the drawing has been revised from its original size. Noted scales must be adjusted. This line should be equal to one inch.



|             | KEYNOTES                                                          | tet design                                                                                                                                    |
|-------------|-------------------------------------------------------------------|-----------------------------------------------------------------------------------------------------------------------------------------------|
|             |                                                                   | 1420 Sutter Street