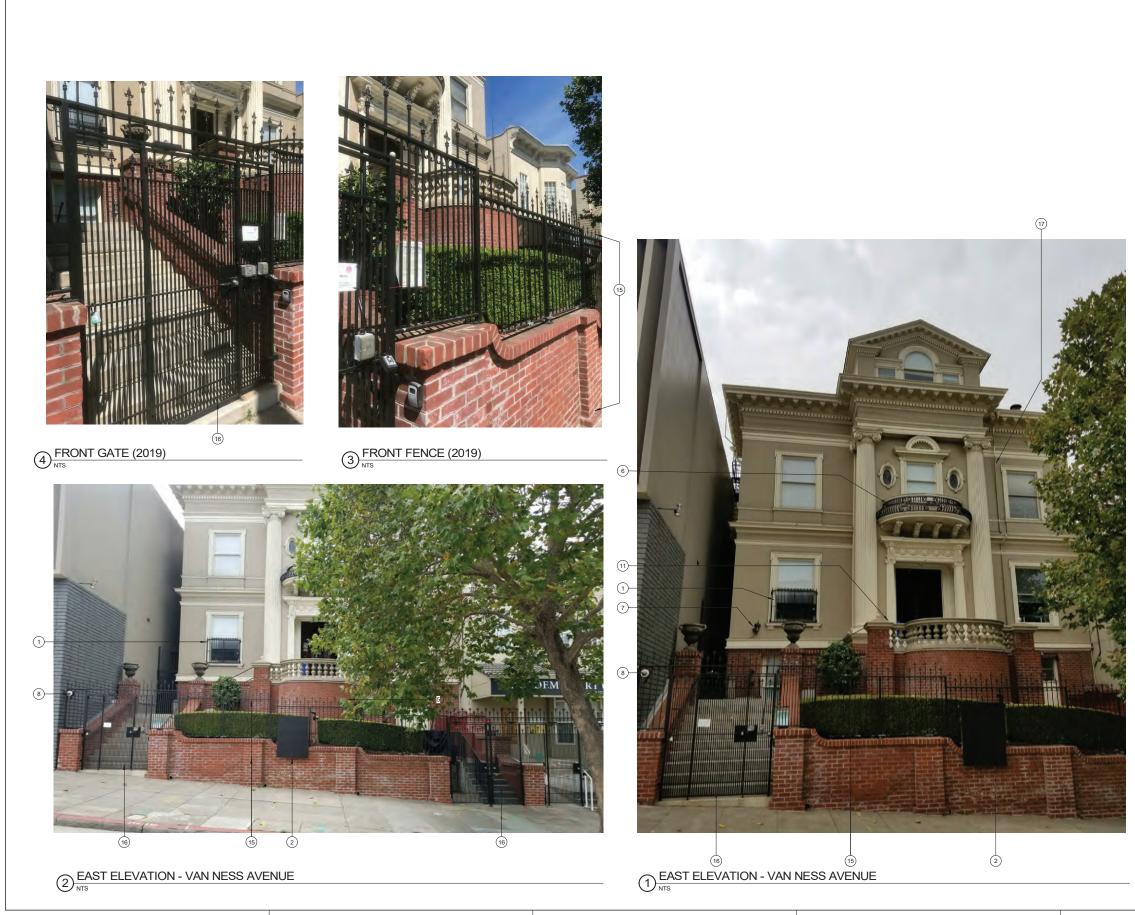

|                    |                         |  |  |
|                           |                    |                         |  |  |
|                           |                    |                         |  |  |
|                           |                    |                         |  |  |
|                           |                    |                         |  |  |
|                           |                    |                         |  |  |
|                           |                    |                         |  |  |
|                           |                    |                         |  |  |
|                           |                    |                         |  |  |

SITE PLAN AERIAL IMAGE





































All drawings and written material appearing herein constitute original and unpublished work of the Architect and may not be duplicated, used or disclosed without consent of Architect.

### KEYNOTES

- (1) SECURITY FENCE AND WINDOW BARS NOTED IN ESTM
- 2 NOTICE BOARD INSTALLED AT DIRECTION OF SF PLANNING DEPARTMENT TO BE REMOVED
- 3 PROPOSED FREESTANDING INDIRECTLY ILLUMINATED AAU BUSINESS SIGN. INSTALL AT EXISTING POST MOUNTED LOCATION IN YARD IN FRONT OF BALCONY; SEE SIGNAGE CONSULTANT DRAWINGS
- (4) PROPOSED INDIRECTLY ILLUMINATED AAU FREESTANDING SIGN ON EXISTING SECURITY FENCE; SEE SIGNAGE CONSULTANT DRAWINGS
- (5) REMOVE EXISTING PLASTIC SIGNS ON METAL FENCE, TYP.

### ITEMS BELOW NOTED DURING 9/27/19 SITE WALK

- (6) (E) JULIET BALCONY WITH METAL RAILING
- (7) (E) WALL SCONCE
- (8)