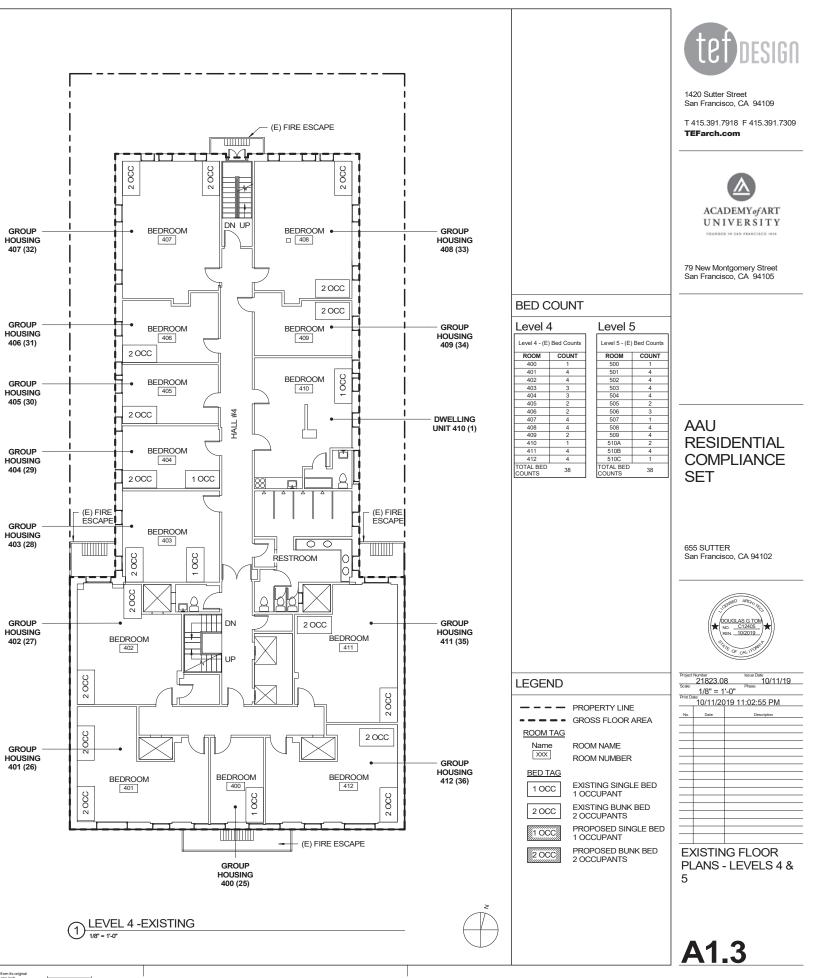

STOREFRONT IS A RETAIL USE ACCESSORY TO AAU POST-SECONDARY INSTITUTIONAL USE; HOWEVER, STOREFRONT TO BE OPEN TO THE PUBLIC AT ALEAST OPEN TO THE PUBLIC AT ALEAST 40 HOURS PER WEEK, 10 MONTHS OUT OF EACH YEAR, PROVIDED THAT AAU MAY AT A LATER DATE SEEK DISCRETIONARY APPROVALS TO CONVERT SPACE TO A USE NOT MEETING ABOVE DESCRIBED PUBLIC ACCESSIBILITY STANDARDS. ACADEMY of ART UNIVERSITY 79 New Montgomery Street San Francisco, CA 94105 AAU RESIDENTIAL COMPLIANCE SET 655 SUTTER San Francisco, CA 94102 Project Number 21823.08 Scaler Issue Date 10/11/19 Phase LEGEND Scate: 1/8" = 1'-0"
Phase
Pha AREAS DESIGNATED FOR INSTITUTIONAL USE / OCCUPIED FLOOR AREA No. Date --- PROPERTY LINE ---- GROSS FLOOR AREA ROOM TAG Name XXX ROOM NAME ROOM NUMBER EXISTING FLOOR PLANS - BASEMENT & LEVEL 1 A1.1











**KEYNOTES** (1) CAFE & RESTAURANT (URBAN KNIGHTS ART CAFE) IS PRIMARILY USED AND INTENDED FOR AAU STUDENTS (RESTAURANT USE SIDDENIS (RESTAURANI USE ACCESSORY TO POST-SECONDARY EDUCATIONAL INSTITUTION); HOWEVER, CURRENTLY THE CAFE IS OPEN AND AVAILABLE TO INTERESTED 1420 Sutter Street San Francisco, CA 94109 MEMBERS OF THE PUBLIC. T 415.391.7918 F 415.391.7309 TEFarch.com (2) PER DEVELOPMENT AGREEMENT, STOREFRONT IS A RETAIL USE ACCESSORY TO AAU POST-SECONDARY INSTITUTIONAL USE; HOWEVER, STOREFRONT TO BE OPEN TO THE PUBLIC AT ALEAST 40 HOURS PER WEEK, 10 MONTHS OUT OF EACH YEAR, PROVIDED THAT AAU MAY AT A LATER DATE ACADEMY of ART UNIVERSITY SEEK DISCRETIONARY APPROVALS TO CONVERT SPACE TO A USE NOT MEETING ABOVE DESCRIBED PUBLIC ACCESSIBILITY STANDARDS. 79 New Montgomery Street San