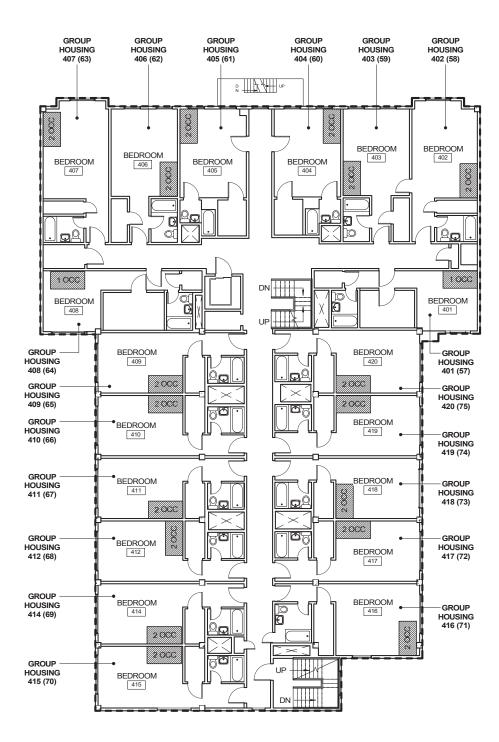

|





## 1/8" = 1'-0"

|                                                                                                                                                                                                                                                                                                                                                                                                                                                                                                                                                               | tet1420 Sutter Street<br>San Francisco, CA 941091415.391.7918 F 415.391.7309TEFarch.com