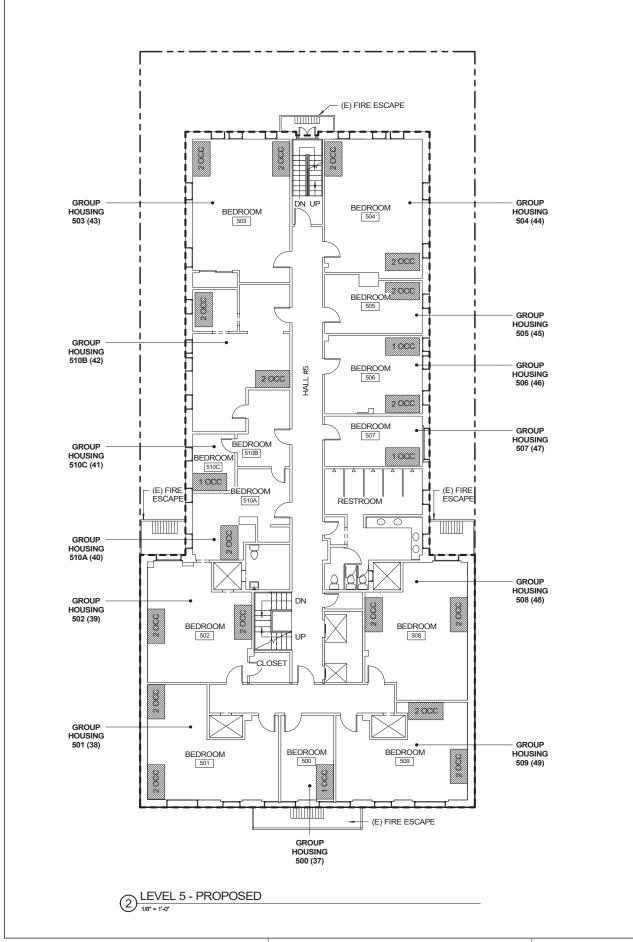

ENT, STOREFRONT IS A RETAIL USE ACCESSORY TO AAU POST-SECONDARY INSTITUTIONAL USE; HOWEVER, STOREFRONT TO BE OPEN TO THE PUBLIC AT ALEAST 40 HOURS PER WEEK, 10 MONTHS OUT OF EACH YEAR, PROVIDED THAT AAU MAY AT A LATER DATE ACADEMY of ART UNIVERSITY SEEK DISCRETIONARY APPROVALS TO CONVERT SPACE TO A USE NOT MEETING ABOVE DESCRIBED PUBLIC ACCESSIBILITY STANDARDS. 79 New Montgomery Street San Francisco, CA 94105 AAU RESIDENTIAL COMPLIANCE SET 655 SUTTER San Francisco, CA 94102 Project Number 21823.08 Scaler Issue Date 10/11/19 Phase LEGEND Scale: 1/8" = 1'-0"
Print Date: 10/11/2019 11:03:03 PM AREAS DESIGNATED FOR INSTITUTIONAL USE / OCCUPIED FLOOR AREA No. Date --- PROPERTY LINE ---- GROSS FLOOR AREA ROOM TAG ROOM NAME Name XXX ROOM NUMBER PROPOSED FLOOR PLANS - BASEMENT & LEVEL 1 A2.1















ONRTH ELEVATION (1913) SOURCE: ESTM Case No. 2008.0586E - Appendix HR

 NORTH ELEVATION (1976)

 SOURCE:
 ESTM Case No. 2008.0586E - Appendix HR



1420 Sutter Street San Francisco, CA 94109

T 415.391.7918 F 415.391.7309 **TEFarch.com** 



ACADEMY of ART UNIVERSITY

79 New Montgomery Street San Francisco, CA 94105

## AAU RESIDENTIAL COMPLIANCE SET

655 SUTTER San Francisco, CA 94102



|                                    | Number<br>21823.0 | 8 10/11/19  |  |  |  |
|------------------------------------|-------------------|-------------|--|--|--|
| Scale                              | Not To S          |             |  |  |  |
| Print Date: 10/11/2019 11:03:21 PM |                   |             |  |  |  |
| No.                                | Date              | Description