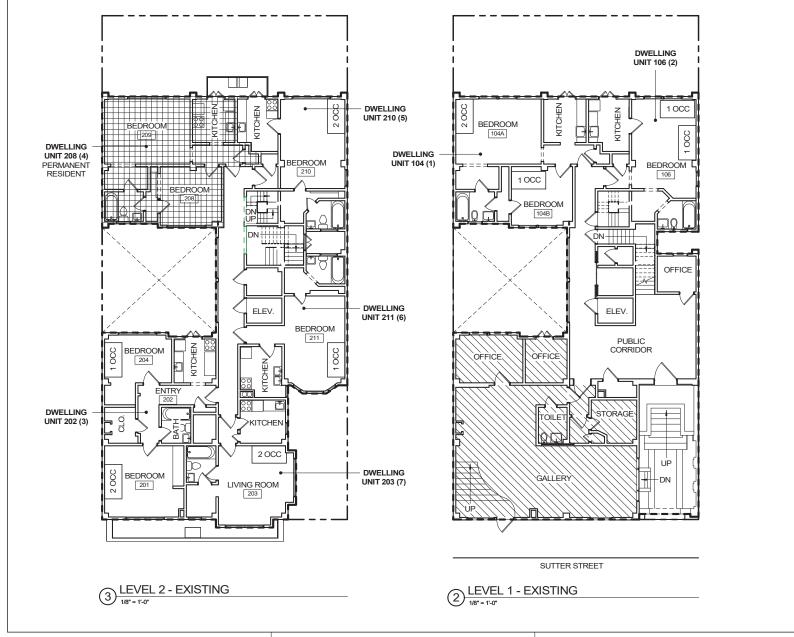

|          |                |
|                                                |          |                |
|                                                |          |                |
|                                                |          |                |
|                                                |          |                |
|                                                |          |                |
|                                                |          |                |
|                                                |          |                |
|                                                |          |                |
| _                                              |          |                |

SITE PLAN AERIAL IMAGE & SITE HISTORY









1 BASEMENT - EXISTING

All drawings and written material appearing herein constitute original and unpublished work of the Architect and may not be duplicated, used or disclosed without consent of Architect.

If this drawing is not 24" x 36", then the drawing has been revised from its original size. Noted scales must be adjusted. This line should be equal to one inch. -



















SOUTH EAST CORNER (1919)
 SOURCE: ESTM Case No. 2008.0586E - Appendix HR





O SOURCE: ESTM Case No. 2008.0586E - Appendix HR





3 SOUTH ELEVATION (1919, ENTRANCE DETAIL) SOURCE: ESTM Case No. 2008.0586E - Appendix HR

O SOUTH EAST CORNER (1993) SOURCE: ESTM Case No. 2008.0586E - Appendix HR

# tet design

1420 Sutter Street San Francisco, CA 94109

T 415.391.7918 F 415.391.7309 **TEFarch.com**