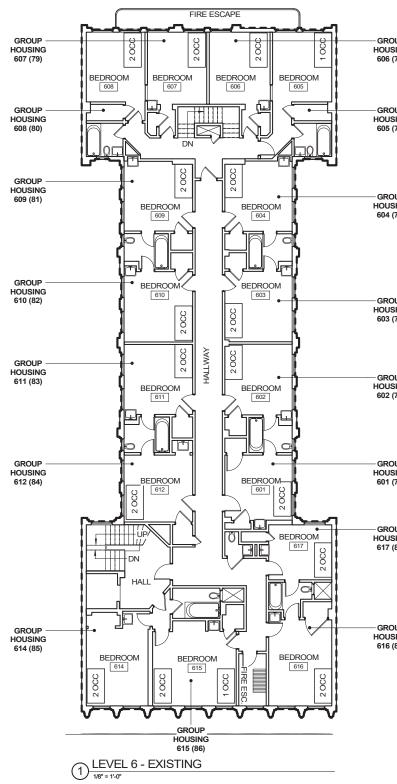

OUP

HOUSING

316 (41)

GROUP

315 (39)

305

\_\_\_\_m

lFT

BEDROOM

304

BEDROOM

303

BEDROOM

302

BEDROOM 301

BEDROOM

ี กา

।ਰੂ







GROUP HOUSING 506 (63) BEDROOM BEDROOM BEDROOM 507 506 505 GROUP HOUSING 1 OCC 2 OCC 507 (64) άЩ GROUP HOUSING 505 (62) ヨレ DN GROUP BEDROOM BEDROOM HOUSING - GROUP HOUSING 508 504 -508 (65) 504 (61) C ोम m. GROUP BEDROOM HOUSING BEDROOM 509 (66) 503 509 -GROUP HOUSING 503 (60) 2 OCC HAL GROUP -HOUSING BEDROOM∾ BEDROOM 510 510 (67) 502 - GROUP HOUSING 502 (59) 'nЦ Ц<sub>О</sub> GROUP - GROUP HOUSING HOUSING BEDROOM BEDROOM 511 (68) 501 (58) 511 501 2 OCC Ŀ GROUP HOUSING BEDROOMbið 516 (72) 516 HAL O ď ٦Ð GROUP HOUSING GROUP 512 (69) BEDROOM BEDROOM BEDROOM HOUSING 514 515 (71) 512 515

GROUP

HOUSING

514 (70)

2 LEVEL 5 - EXISTING

FIRE ESCAPE







|                                |     |                                                                                                                                                                                                                                       |                                                                                                                          | tet1420 Sutter Street<br>San Francisco, CA 94109T415.391.7918 F 415.391.7309TEFarch.com                                                                         |
|--------------------------------|-----|--------------------------------------------------------------------------------------------------------------------------------------------------------------------------------------------------------