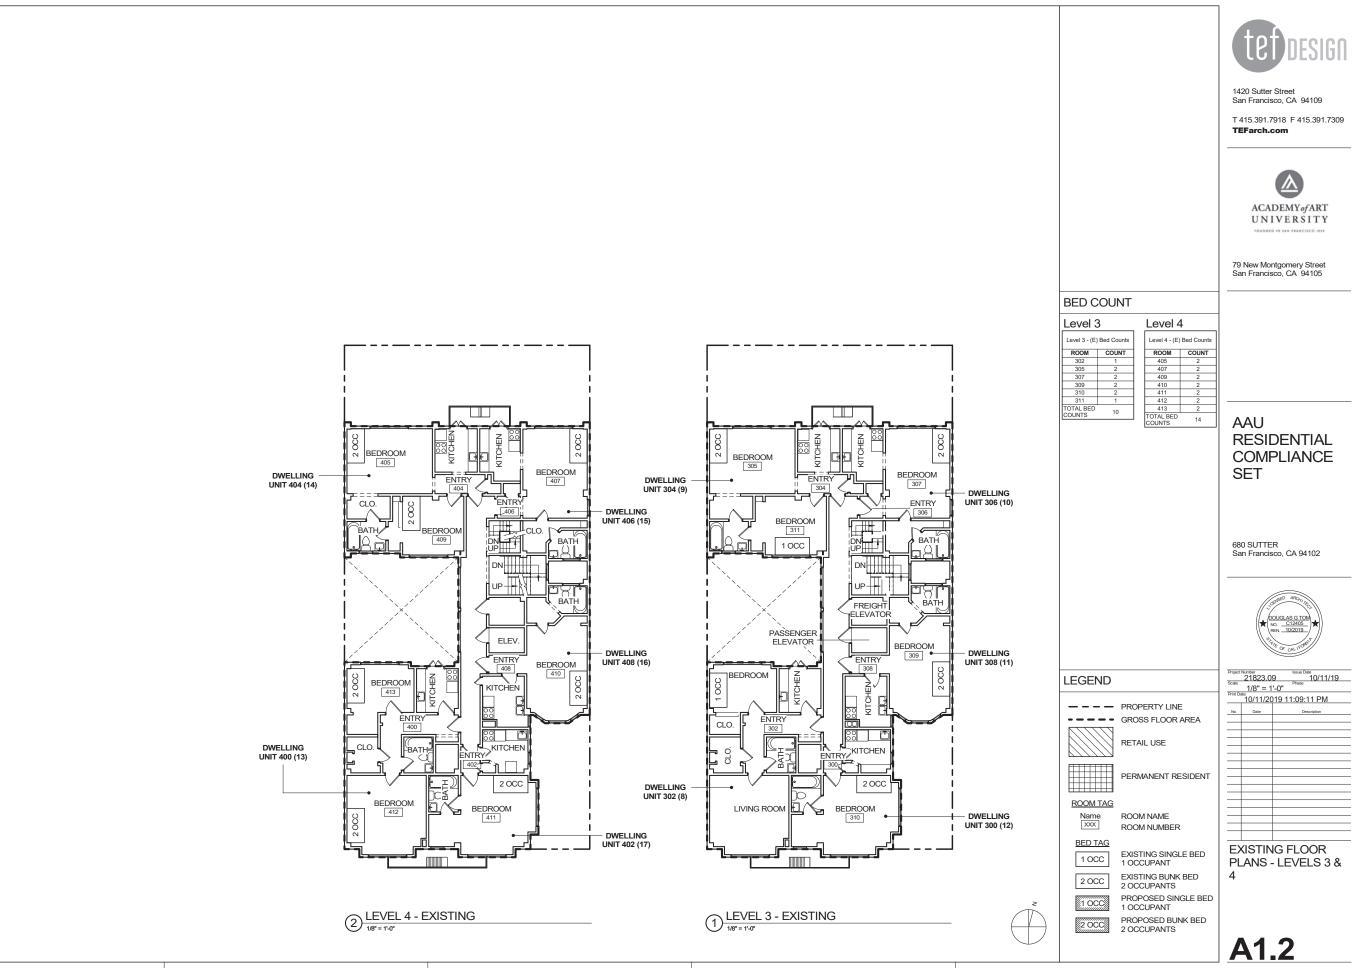

|          |                |
|                                                |          |                |
|                                                |          |                |
|                                                |          |                |
| _                                              |          |                |

SITE PLAN AERIAL IMAGE & SITE HISTORY









1 BASEMENT - EXISTING

All drawings and written material appearing herein constitute original and unpublished work of the Architect and may not be duplicated, used or disclosed without consent of Architect.

If this drawing is not 24" x 36", then the drawing has been revised from its original size. Noted scales must be adjusted. This line should be equal to one inch. -



















SOUTH EAST CORNER (1919)
 SOURCE: ESTM Case No. 2008.0586E - Appendix HR





O SOURCE: ESTM Case No. 2008.0586E - Appendix HR





3 SOUTH ELEVATION (1919, ENTRANCE DETAIL) SOURCE: ESTM Case No. 2008.0586E - Appendix HR

O SOUTH EAST CORNER (1993) SOURCE: ESTM Case No. 2008.0586E - Appendix HR

# tet design

1420 Sutter Street San Francisco, CA 94109

T 415.391.7918 F 415.391.7309 **TEFarch.com** 



79 New Montgomery Street San Francisco, CA 94105

### AAU RESIDENTIAL COMPLIANCE SET

680 SUTTER San Francisco, CA 94102



|         | Project Number Issue Date<br>21823.09 10/11/19 |                 |  |
|---------|------------------------------------------------|-----------------|--|
|         | Scale: Not To Scale Phase                      |                 |  |
| Print D