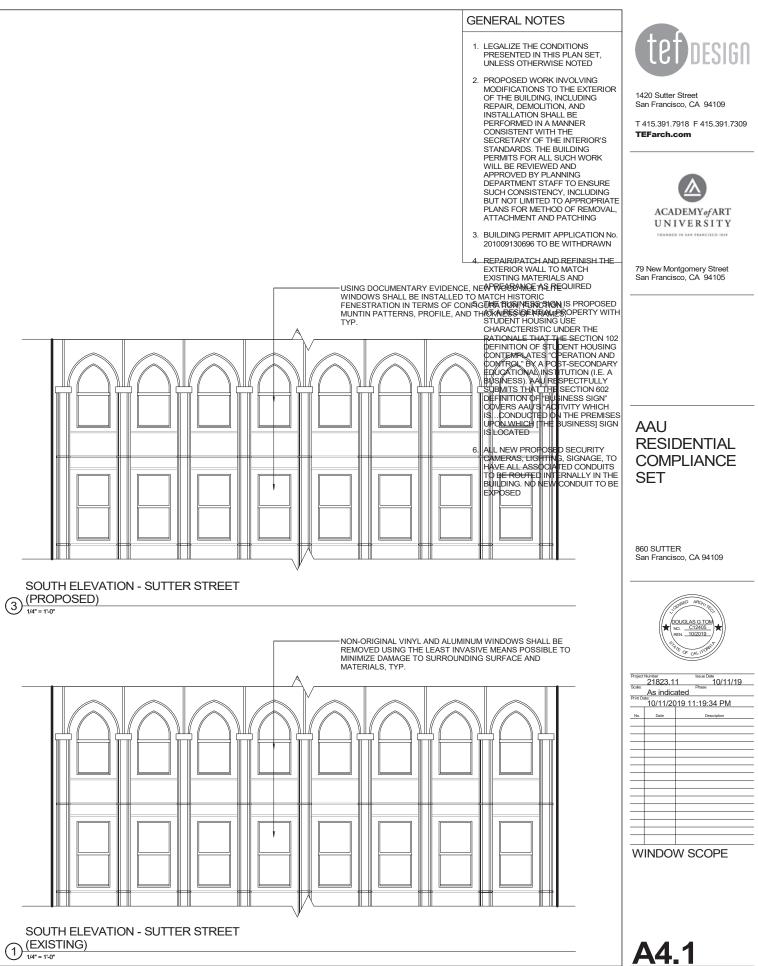

| EXISTING/PROPOSED<br>EXTERIOR<br>ELEVATIONS                                                                                                                                |
|                                                                                                                                                                                                                | SIGNAGE CONSULTANT<br>DRAWINGS                                                                                                                                              | A3.4                                                                                                                                                                       |













2 PHOTOS - EXISTING WINDOW CONDITION

-





If this drawing is not 24" x 36", then the drawing has been revised from its original size. Noted scales must be adjusted. This line should be equal to one inch. -













#### **KEYNOTES**

- ES-13: HR-1 REMOVE AND REPLACE VINYL WINDOWS. PROPOSED NEW WOOD WINDOWS SHALL BE INSTALLED TO MATCH HISTORIC FENESTRATION IN TERMS OF CONFIGURATION, FUNCTION, MUNTIN PATTERNS, PDOCH E AND THEORY OF. PROFILE AND THICKNESS OF FRAMES; WINDOWS TO BE DOUBLE-HUNG WOOD
- 2 PROPOSED DIRECTLY ILLUMINATED AAU BUSINESS WALL SIGN; SEE SIGNAGE CONSULTANT DRAWINGS
- PROPOSED DIRECTLY ILLUMINATED AAU BUSINESS PROJECTION SIGN; SEE SIGNAGE CONSULTANT DRAWINGS
- (4) NOT USED

## ITEMS NOTED ON 9/25/19 SITE WALK:

- (5) EXISTING DOME SECURITY CAMERA PROPOSED FOR LEGALIZATION. LOCATED UNDER BEYOND THE AWNING & IN