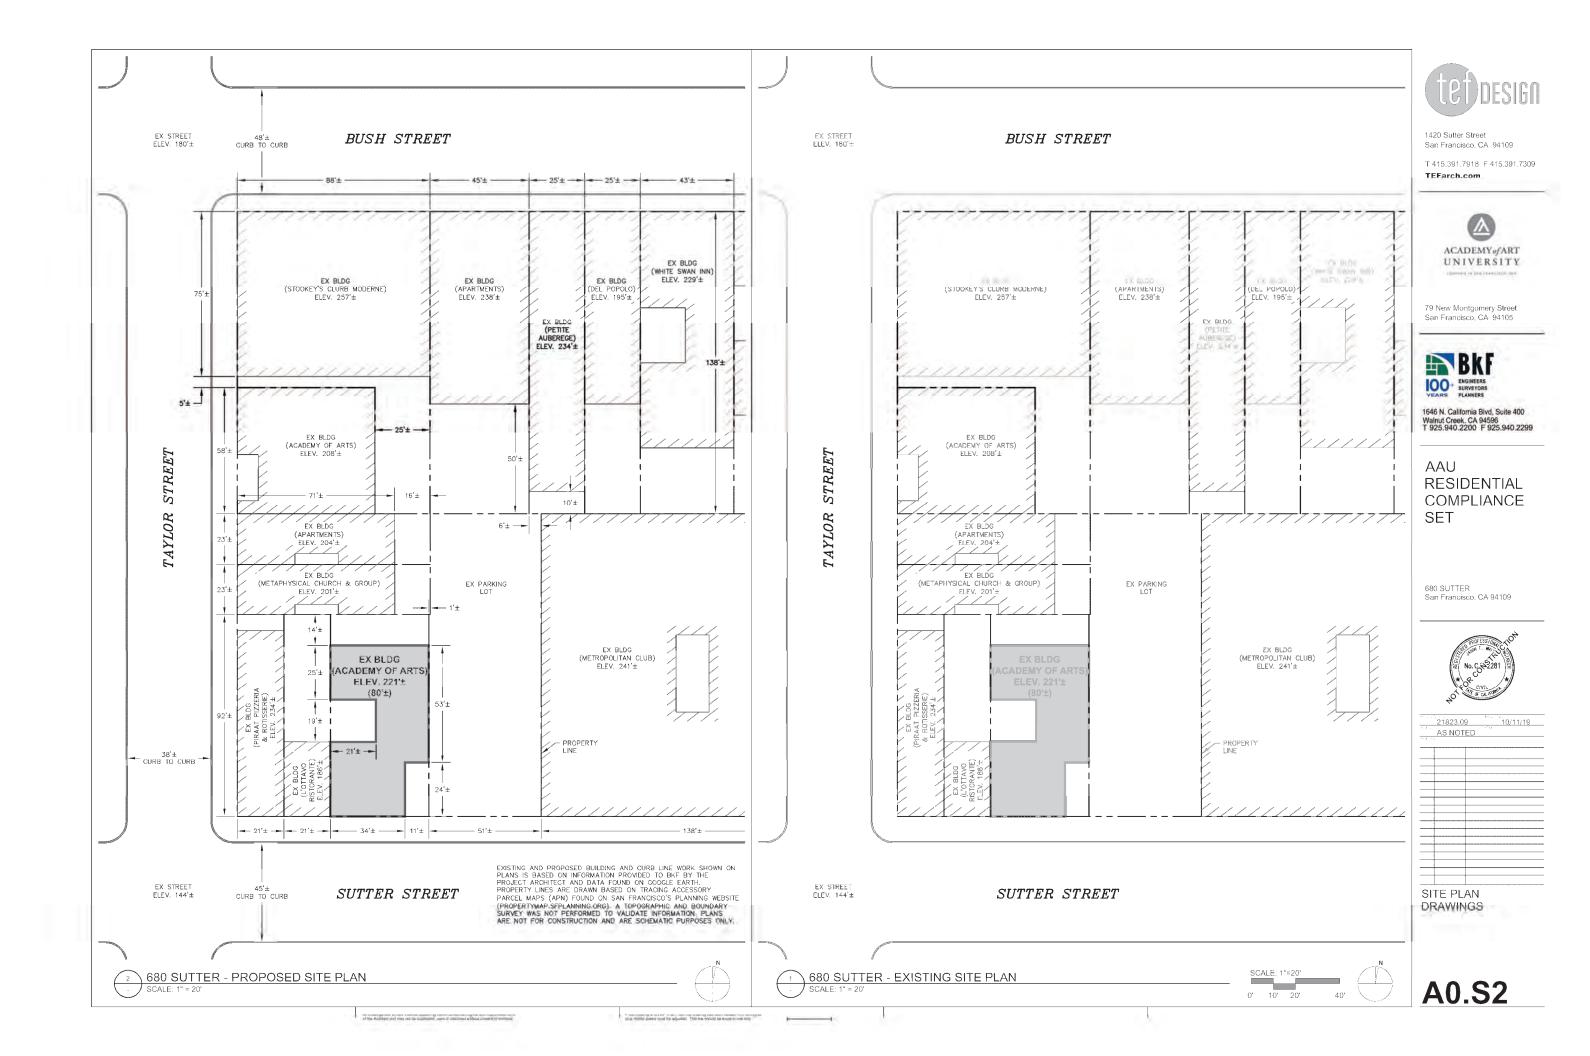

|          |                |
|                                                |          |                |
|                                                |          |                |
|                                                |          |                |
|                                                |          |                |
|                                                |          |                |
|                                                |          |                |
|                                                |          |                |
|                                                |          |                |
| _                                              |          |                |

SITE PLAN AERIAL IMAGE & SITE HISTORY









1 BASEMENT - EXISTING

All drawings and written material appearing herein constitute original and unpublished work of the Architect and may not be duplicated, used or disclosed without consent of Architect.

If this drawing is not 24" x 36", then the drawing has been revised from its original size. Noted scales must be adjusted. This line should be equal to one inch. -



















SOUTH EAST CORNER (1919)
 SOURCE: ESTM Case No. 2008.0586E - Appendix HR





O SOURCE: ESTM Case No. 2008.0586E - Appendix HR





3 SOUTH ELEVATION (1919, ENTRANCE DETAIL) SOURCE: ESTM Case No. 2008.0586E - Appendix HR

O SOUTH EAST CORNER (1993) SOURCE: ESTM Case No. 2008.0586E - Appendix HR

# tet design

1420 Sutter Street San Francisco, CA 94109

T 415.391.7918 F 415.391.7309 **TEFarch.com**