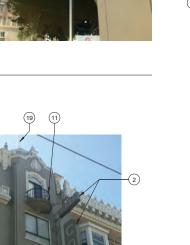

|



7 IMAGE



2 IMAGE

6 IMAGE







1100

9

(5)

8-

12 IMAGE

(8) IMAGE



(19)







10 IMAGE



9 IMAGE

5 IMAGE















-(15) TYP



#### KEYNOTES

- (1) EXISTING ALUMINUM WINDOWS WERE APPROVED IN 1980 (PERMIT NO. 8003129). NO WORK REQUIRED. ANY FUTURE WINDOW REPLACEMENT SHALL REQUIRED WOOD SASH WINDOWS TO MATCH HISTORIC PHOTOS.
- (2) EXISTING PROJECTING SIGN TO BE LEGALIZED AS VINTAGE SIGN (PREVIOUSLY PERMITTED, 1950'S); TURN ON EXISTING LIGHT
- (3) EXISTING AWNING SIGN TO BE LEGALIZED AS VINTAGE SIGN (PREVIOUSLY PERMITTED, 1950'S); TURN ON EXISTING LIGHT
- (4) PROPOSED DIRECTLY ILLUMINATED AAU BUSINESS WALL SIGN; SEE SIGNAGE CONSULTANT DRAWINGS

#### ITEMS NOTED ON 9/25/19 SITE WALK:

- 5 EXISTING LIGHT FIXTURE
- 6 EXISTING AWNING
- $\textcircled{7} \underset{\text{FRAME}}{\text{EXISTING PROJECTING SIGN}