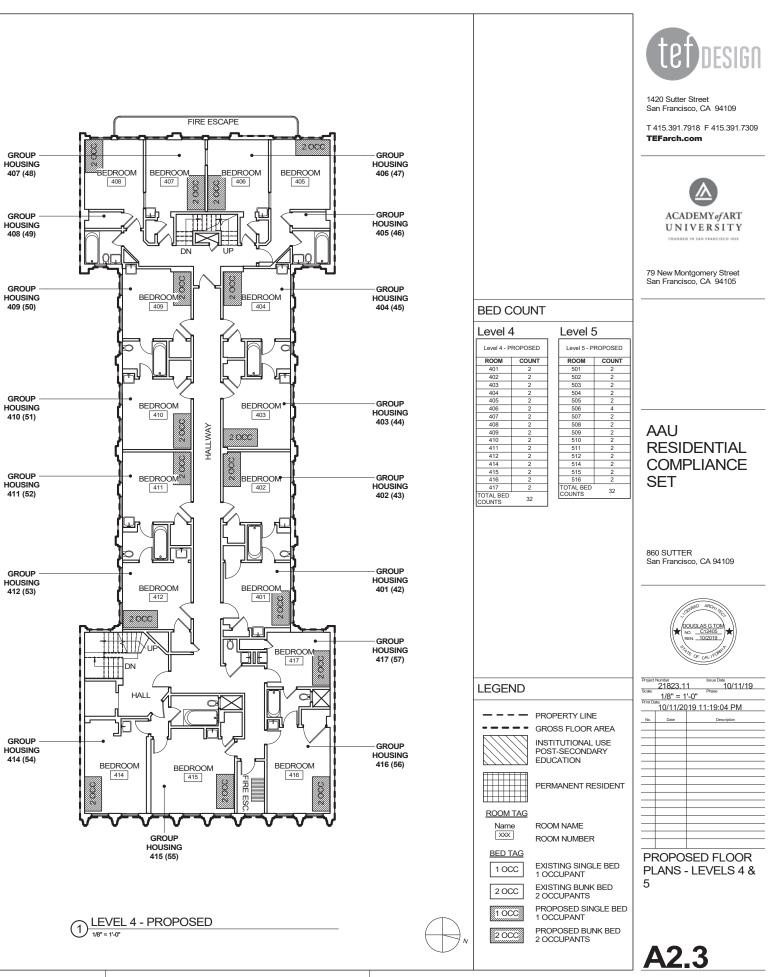

|











(1) SOUTH ELEVATION - OVERALL FACADE

#### KEYNOTES

- (1) ES-13: HR-1 REMOVE AND REPLACE VINYL WINDOWS. PROPOSED NEW WOOD WINDOWS SHALL BE INSTALLED TO MATCH HISTORIC FENESTRATION IN TERMS OF CONFIGURATION, FUNCTION, MUNTIN PATTERNS, PROFILE AND THICKNESS OF FRAMES; WINDOWS TO BE DOUBLE-HUNG WOOD
- 2 PROPOSED DIRECTLY ILLUMINATED AAU BUSINESS WALL SIGN; SEE SIGNAGE CONSULTANT DRAWINGS
- (3) PROPOSED DIRECTLY ILLUMINATED AAU BUSINESS PROJECTION SIGN; SEE SIGNAGE CONSULTANT DRAWINGS
- ④ NOT USED

#### ITEMS NOTED ON 9/25/19 SITE WALK:

- (5) EXISTING DOME SECURITY CAMERA PROPOSED FOR LEGALIZATION. LOCATED UNDER BEYOND THE AWNING & IN THE ENTRY FOYER
- (6) EXISTING PIPES PROTRUDING
- (7) EXISTING VENT
- (8) EXISTING FIRE STAND PIPES
- EXISTING GLAZING TO BE MADE TRANSPARENT (REMOVE F