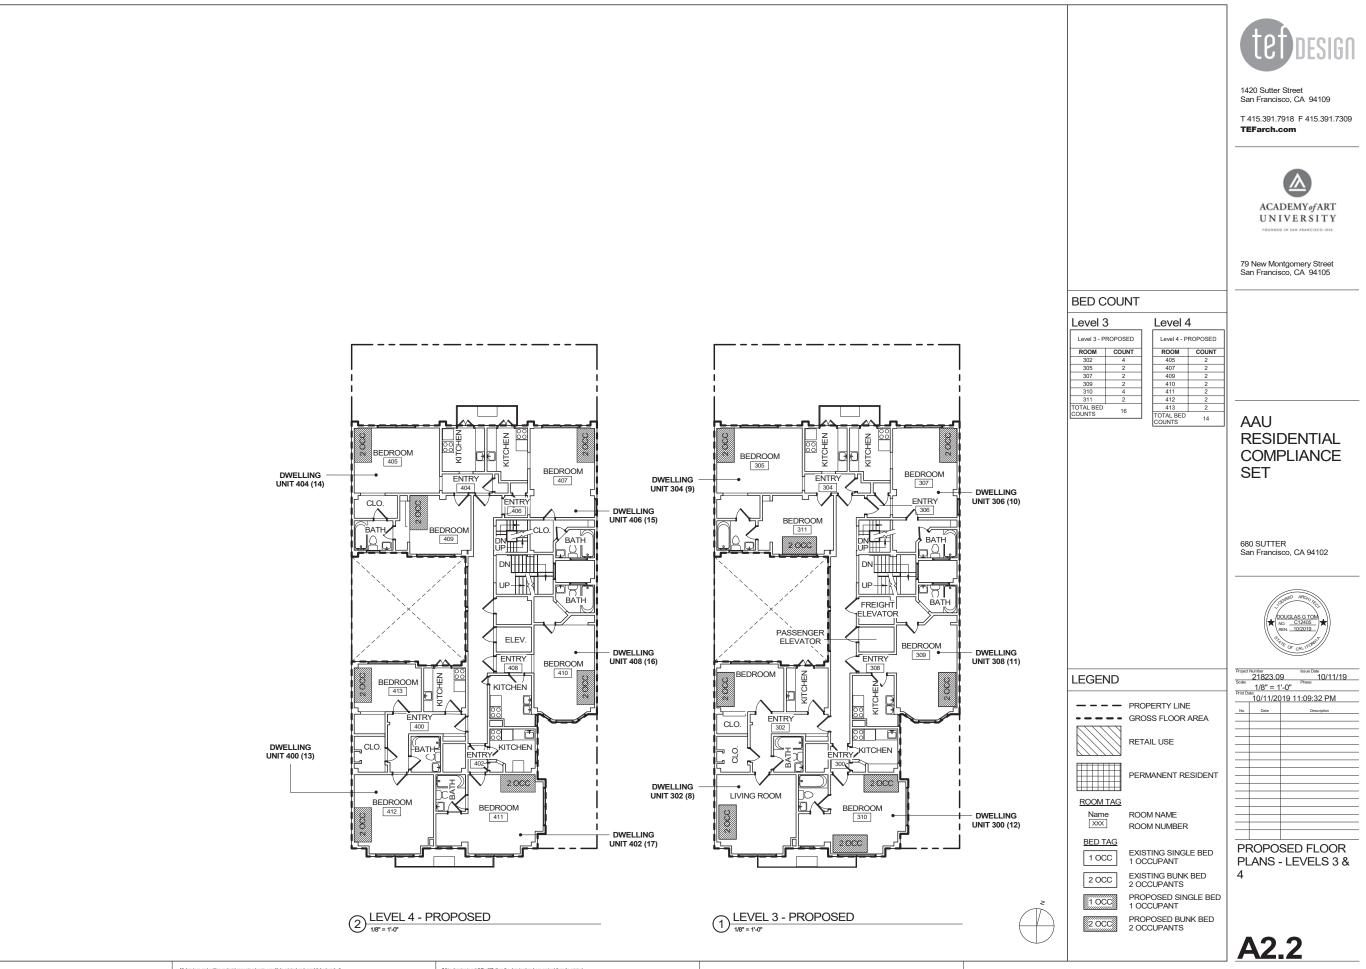

|          |                |
|                                                |          |                |
|                                                |          |                |
|                                                |          |                |
| _                                              |          |                |

SITE PLAN AERIAL IMAGE & SITE HISTORY









1 BASEMENT - EXISTING

All drawings and written material appearing herein constitute original and unpublished work of the Architect and may not be duplicated, used or disclosed without consent of Architect.

If this drawing is not 24" x 36", then the drawing has been revised from its original size. Noted scales must be adjusted. This line should be equal to one inch. -



















SOUTH EAST CORNER (1919)
 SOURCE: ESTM Case No. 2008.0586E - Appendix HR





O SOURCE: ESTM Case No. 2008.0586E - Appendix HR





3 SOUTH ELEVATION (1919, ENTRANCE DETAIL) SOURCE: ESTM Case No. 2008.0586E - Appendix HR

O SOUTH EAST CORNER (1993) SOURCE: ESTM Case No. 2008.0586E - Appendix HR

# tet design

1420 Sutter Street San Francisco, CA 94109

T 415.391.7918 F 415.391.7309 **TEFarch.com** 



79 New Montgomery Street San Francisco, CA 94105

### AAU RESIDENTIAL COMPLIANCE SET

680 SUTTER San Francisco, CA 94102



|         | Project Number Issue Date<br>21823.09 10/11/19 |                 |  |
|---------|------------------------------------------------|-----------------|--|
|         | Scale: Not To Scale Phase                      |                 |  |
| Print D | 10/11/2