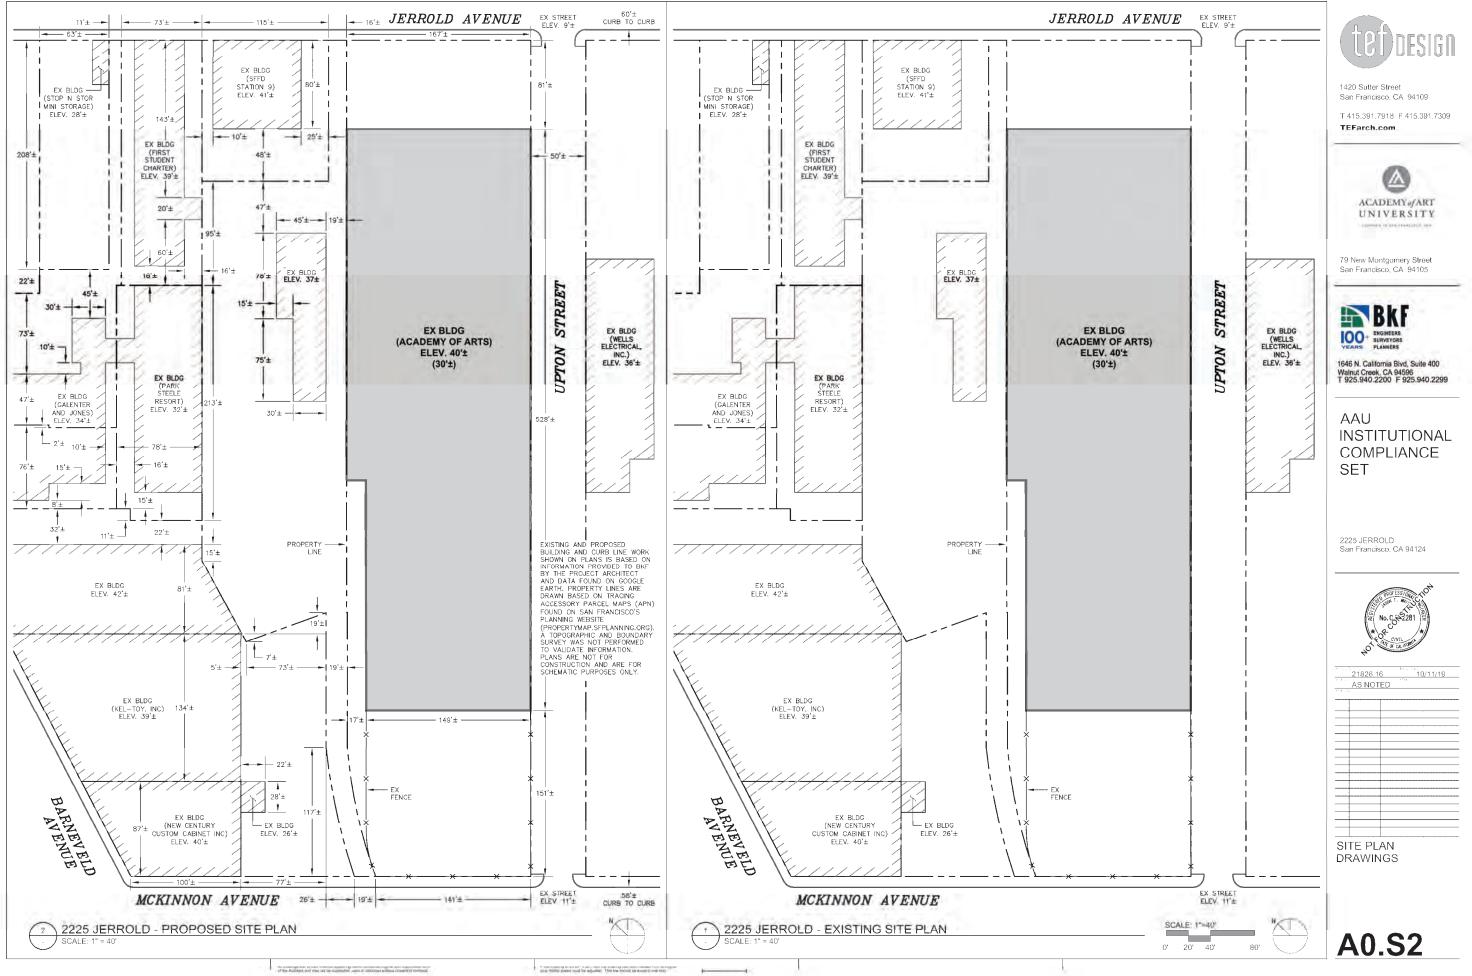

|





All drawings and written material appearing herein constitute original and unpublished work of the Architect and may not be duplicated, used or disclosed without consent of Architect.







#### GENERAL NOTES

ABBREVIATIONS (E) = EXISTING

(N) = NEW, PROPOSED

CLR. = CLEARANCE

TYP. = TYPICAL

**P** = PROPERTY LINE

#### **BIKE PARKING COUNT**

CLASS II EXISTING: (0) BIKE PARKING SPACES

PROPOSED: (8) BIKE PARKING SPACES TOTAL: 8



CLASS II



9 \_ (E) IN-GROUND UTILITY

(E) PARKING SIGN

(E) WARNING PAVERS

CURB CUT TO BE FILLED 18 A A

1) ASSUMED PROPERTY LINE AT FACE OF BUILDING

NOTE:



1420 Sutter Street San Francisco, CA 94109

T 415.391.7918 F 415.391.7309 TEFarch.com



79 New Montgomery Street San Francisco, CA 94105

Creo

466 Geary Street, Suite 300 San Francisco, CA 94102 www.creolandarch.com t 415.688.2506

AAU INSTITUTIONAL COMPLIANCE SET

2225 JERROLD San Francisco, CA 94124





All drawings and written material appearing herein constitute original and