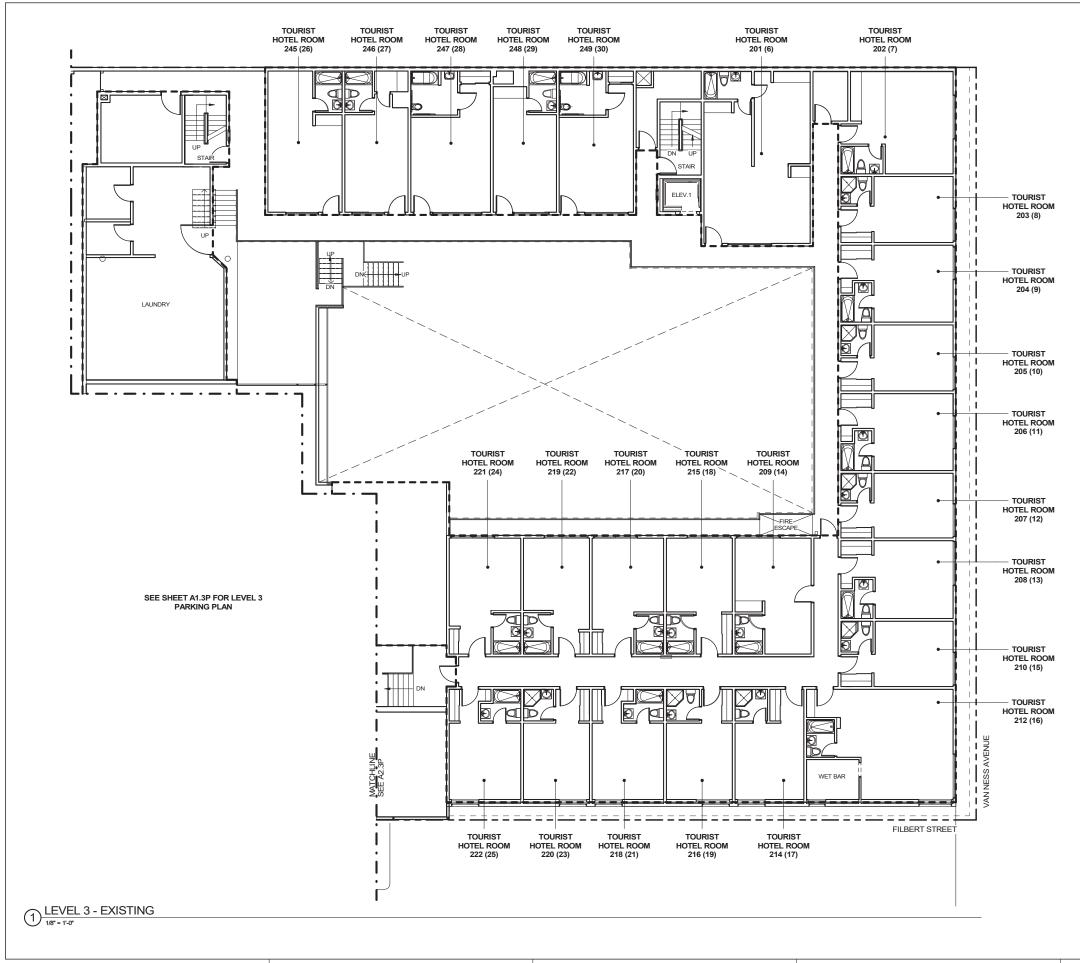

scription           No.         Date         Description                                                                                                                                                                                                                                                                     |
| × × |                                                                                                                         | EXISTING FLOOR<br>PLANS - LEVEL 1                                                                                                                                                                                                                                                                                                                       |







|                            |             | tet1420 Sutter Street<br>San Francisco, CA 941091415.391.7918 F 415.391.7309TEFarch.com                                                                                                                           |
|----------------------------|-------------|-------------------------------------------------------------------------------------------------------------------------------------------------------------------------------------------------------------------|
|                            |             | ACADEMY of ART<br>UNIVERSITY<br>PORTO IN LAW FARCECO 1979<br>79 New Montgomery Street<br>San Francisco, CA 94105                                                                                                  |
|