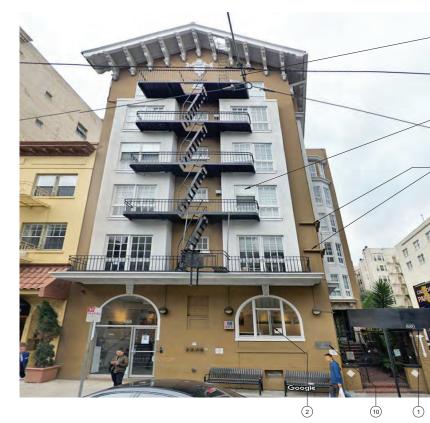

|                 |  |
|         |                                                |                 |  |
|         |                                                |                 |  |
|         |                                                |                 |  |
|         |                                                |                 |  |
|         |                                                |                 |  |
|         |                                                |                 |  |
|         |                                                |                 |  |
|         |                                                |                 |  |

HISTORICAL EXTERIOR ELEVATION IMAGES







3 SOUTH EAST CORNER - SUTTER STREET (EXISTING/PROPOSED)



(1) SOUTH ELEVATION - SUTTER STREET (EXISTING/PROPOSED)

|   | 1                                                                                                                                                                                                                                                                                                                                | 1                                                                              |
|---|----------------------------------------------------------------------------------------------------------------------------------------------------------------------------------------------------------------------------------------------------------------------------------------------------------------------------------|---