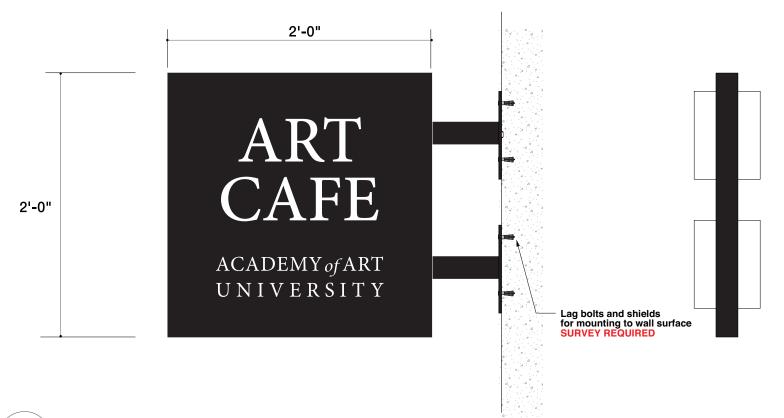

5 PM |
| No.      | Date     | Description     |
|          |          |                 |
|          |          |                 |
|          |          |                 |
|          |          |                 |
|          |          |                 |
|          |          |                 |
|          |          |                 |
|          |          |                 |
|          |          |                 |
|          |          |                 |
|          |          |                 |
|          |          |                 |
|          |          |                 |
|          |          |                 |
|          |          |                 |
|          |          |                 |
| _        |          |                 |

EXTERIOR ELEVATION DETAIL IMAGES





D/F Non- Illuminated Aluminum Blade Sign w/Vinyl Cut Graphics Scale: 3 = 1' - 0"

Aluminum Cabinet - Painted Black 1st Surface Vinyl Graphic

A

All Exterior Indirect Lighting w/ LED Modules



## SURVEY REQUIRED NOT FOR PRODUCTION

| GOLDEN GATE SIGN                                                                                                                                                                                                                                                                                       |  |  |
|-------------------------------------------------------------------------------------------------------------------------------------------------------------------------------------------------------------------------------------------------------------------