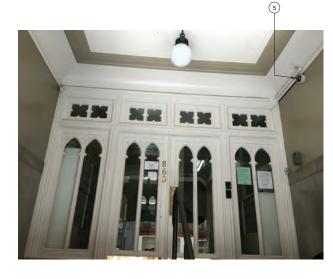

|
|                                                                                                                                                                                                                | SIGNAGE CONSULTANT<br>DRAWINGS                                                                                                                                              | A3.4                                                                                                                                                                       |













2 PHOTOS - EXISTING WINDOW CONDITION

-





If this drawing is not 24" x 36", then the drawing has been revised from its original size. Noted scales must be adjusted. This line should be equal to one inch. -













#### **KEYNOTES**

- ES-13: HR-1 REMOVE AND REPLACE VINYL WINDOWS. PROPOSED NEW WOOD WINDOWS SHALL BE INSTALLED TO MATCH HISTORIC FENESTRATION IN TERMS OF CONFIGURATION, FUNCTION, MUNTIN PATTERNS, PDOCH E AND THEORY OF. PROFILE AND THICKNESS OF FRAMES; WINDOWS TO BE DOUBLE-HUNG WOOD
- 2 PROPOSED DIRECTLY ILLUMINATED AAU BUSINESS WALL SIGN; SEE SIGNAGE CONSULTANT DRAWINGS
- PROPOSED DIRECTLY ILLUMINATED AAU BUSINESS PROJECTION SIGN; SEE SIGNAGE CONSULTANT DRAWINGS
- (4) NOT USED

## ITEMS NOTED ON 9/25/19 SITE WALK:

- (5) EXISTING DOME SECURITY CAMERA PROPOSED FOR LEGALIZATION. LOCATED UNDER BEYOND THE AWNING & IN THE ENTRY FOYER
- 6 EXISTING PIPES PROTRUDING
- (7) EXISTING VENT
- (8) EXISTING FIRE STAND PIPES
- (9) EXISTING GLAZING TO BE MADE TRANSPARENT (REMOVE FILM OR REPLACE GLASS)