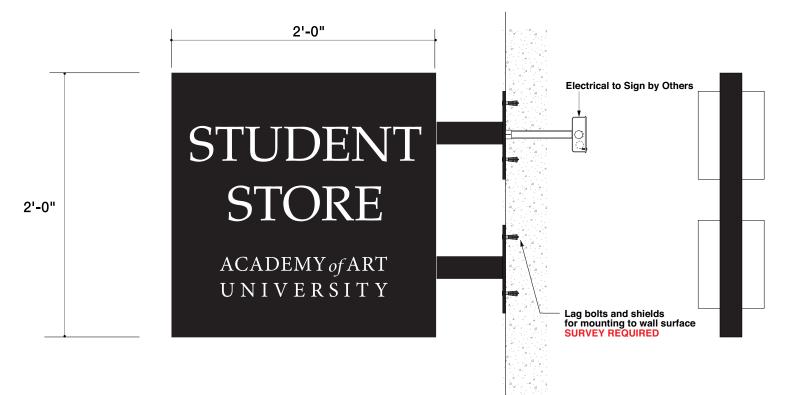

|  |  |
| Sheet No.                                                                                                                                                                                                                                                                                              |  |  |
| <b>GG 2.0</b>                                                                                                                                                                                                                                                                                          |  |  |



D/F Externally Illuminated Aluminum Blade Sign w/Vinyl Cut Graphics

Scale: 1-1/2" = 1' - 0"

Aluminum Cabinet - Painted Black 1st Surface Vinyl Graphic 3M 3630-143 Poppy Red Logo/Vinyl. All Exterior Indirect Lighting w/ LED Modules

C



# SURVEY REQUIRED NOT FOR PRODUCTION

| GOLDEN GATE SIGN                                                                                                                                                                                                                                                                                       |  |  |
|-----------------------------------------------------------------------------------------------------------------------------------------------------------------------------------------------------------------------