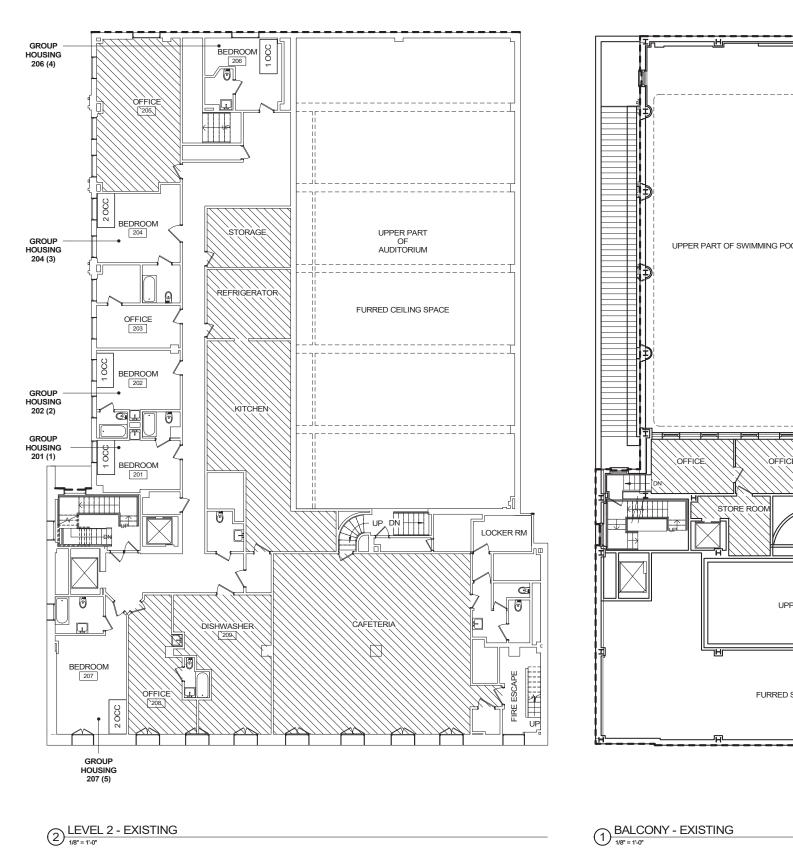

ER San Francisco, CA 94102



#### SITE PLAN AERIAL IMAGE & SITE HISTORY







## GENERAL NOTES

- ABBREVIATIONS
- (E) = EXISTING
- (N) = NEW, PROPOSED
- CLR. = CLEARANCE
- **P** = PROPERTY LINE

KEYNOTES

ES-20: TR-3 COMPLIANCE PROPOSAL -- SUBJECT TO MODIFICATION BY SFMTA, AAU USE OF EXISTING PASSENGER LOADING ZONE NOT PERMITTED BETWEEN THE HOURS OF 4PM AND 6PM.

#### BIKE PARKING COUNT

CLASS II

EXISTING: (0) BIKE PARKING SPACES

PROPOSED: (12) BIKE PARKING SPACES TOTAL:12

LEGEND (N) BIKE RACK, CLASS II ------



(E) IN-GROUND UTILITY

(E) NO PARKING SIGN

(E) POLE LIGHT

(E) PASSENGER



d

 $(\bullet)$ 

LOADING (WHITE

CURB) NOTES:

1) BIKE RACKS IN PASSENGER LOADING ZONE ARE ACCEPTED ON A CASE-BY-CASE BASIS 2) ASSUMED PROPERTY LINE AT FACE OF BUILDING



A0.S3







10

F

Ð

0









If this drawing is not 24" x 36", then the drawing has been revised from its original size. Noted scales must be adjusted. This line should be equal to one inch.





# 506 (48)











If this drawing is not 24" x 36", then the drawing has been revised from its original size. Noted scales must be adjusted. This line should be equal to one inch.



If this drawing is not 24" x 36", then the drawing has been revised from its original size. Noted scales must be adjusted. This line should be equal to one inch. -



╽┕═╤╾ ÒFFICÈ

STORAGE





If this drawing is not 24" x 36", then the drawing has been revised from its original size. Noted scales must be adjusted. This line should be equal to one inch. -









3 SOUTH ELEVATIO (1918) SOURCE: ESTM Case No. 2008.0586E - Appendix HR