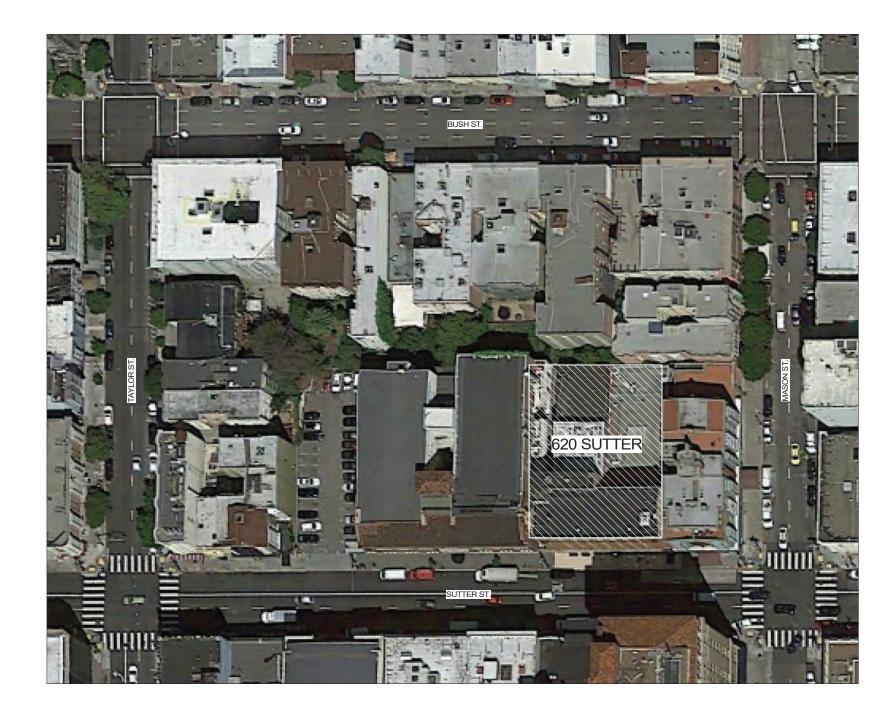

ASES 8730 (CHANGE OF USE TO GROUP HOUSING W/O BUILDING ID 2015-012702 (AWNINGS WITHOUT PERMIT).

WORK IN THESE DRAWINGS IS NOT REQUIRED WORK PURSUANT PURSUE TO REPLACE EXISTING SECURITY CAMERAS, LIGHTING

## AAU RESIDENTIAL COMPLIANCE SET

620 SUTTER San Francisco, CA 94102



Project Number Issue Date Date Date Date

| No. | Date | Description |
|-----|------|-------------|
|     |      |             |
|     |      |             |
|     |      |             |
|     |      |             |
|     |      |             |
|     |      |             |
|     |      |             |
|     |      |             |
|     |      |             |
|     |      |             |
|     |      |             |
|     |      |             |
|     |      |             |
|     |      |             |



**A0.0** 





## (1) SITE PLAN AERIAL IMAGE

All drawings and written material appearing herein constitute original and unpublished work of the Architect and may not be duplicated, used or disclosed without consent of Architect.

#### SITE HISTORY

SOURCE: ESTM Case No. 2008.0586E -Appendix HR

620 Sutter Street was constructed in 1918 for an estimated cost of \$230,000. The seven-story building, with basement, was designed by architect Lewis P. Hobart (1873-1954). A native of St. Louis, Missouri, Hobart received his degree in architecture from the University of California and after practicing in New York for two years returned to California in 1906. He remained in San Francisco until his death, designing a number of notable buildings in the city including Jeweler's Building (1908), Grace Cathedral (d