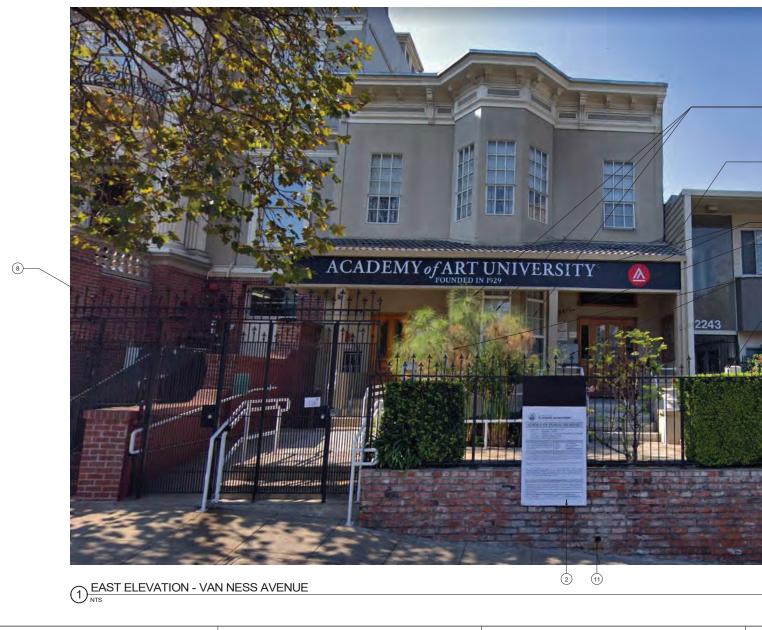

|
|         |          |                 |
|         |          |                 |
| SI      | TE DI    | ΔΝΙ ΔΕΡΙΔΙ      |

SITE PLAN AERIAL IMAGE









If this drawing is not 24" x 36", then the drawing has been revised from its original size. Noted scales must be adjusted. This line should be equal to one inch.



SCALE: 1/4"=1'-0" -1-

0' 2'



2 LEVEL 2 - EXISTING



All drawings and written material appearing herein constitute original and unpublished work of the Architect and may not be duplicated, used or disclosed without consent of Architect. If this drawing is not 24" x 36", then the drawing has been revised from its original size. Noted scales must be adjusted. This line should be equal to one inch.



VAN NESS STREET



2 LEVEL 2 - PROPOSED





STREET LESS VAN







1420 Sutter Street San Francisco, CA 94109

T 415.391.7918 F 415.391.7309 TEFarch.com



ACADEMY of ART UNIVERSITY

79 New Montgomery Street San Francisco, CA 94105

# AAU RESIDENTIAL COMPLIANCE SET

### 2211 VAN NESS San Francisco, CA 94109



| Project | Number   | Issue Date      |
|---------|----------|-----------------|
|         | 21823.0  | 6 10/11/19      |
| Scale   | Not To S | Scale Phase     |
| Print D | ale:     | 40.44.00 50 504 |
|         | 10/11/20 | 19 11:26:50 PM  |
| No.     | Date     | Description     |
|         |          |                 |
|         |          |                 |
|         |          |                 |
|         |          |                 |
|         |          |                 |
|         |          |                 |
|         |