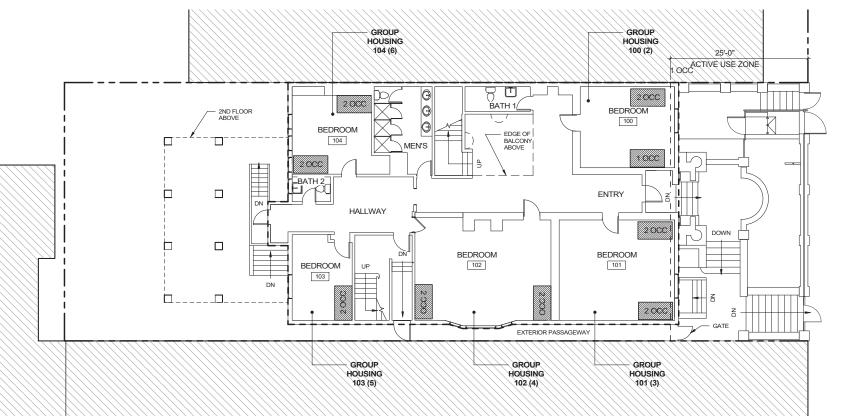

|
|                           |                    |                         |  |  |
|                           |                    |                         |  |  |
|                           |                    |                         |  |  |
|                           |                    |                         |  |  |
|                           |                    |                         |  |  |
|                           |                    |                         |  |  |
|                           |                    |                         |  |  |
|                           |                    |                         |  |  |
|                           |                    |                         |  |  |

SITE PLAN AERIAL IMAGE





































All drawings and written material appearing herein constitute original and unpublished work of the Architect and may not be duplicated, used or disclosed without consent of Architect.

### KEYNOTES

- (1) SECURITY FENCE AND WINDOW BARS NOTED IN ESTM
- 2 NOTICE BOARD INSTALLED AT DIRECTION OF SF PLANNING DEPARTMENT TO BE REMOVED
- 3 PROPOSED FREESTANDING INDIRECTLY ILLUMINATED AAU BUSINESS SIGN. INSTALL AT EXISTING POST MOUNTED LOCATION IN YARD IN FRONT OF BALCONY; SEE SIGNAGE CONSULTANT DRAWINGS
- (4) PROPOSED INDIRECTLY ILLUMINATED AAU FREESTANDING SIGN ON EXISTING SECURITY FENCE; SEE SIGNAGE CONSULTANT DRAWINGS
- (5) REMOVE EXISTING PLASTIC SIGNS ON METAL FENCE, TYP.

### ITEMS BELOW NOTED DURING 9/27/19 SITE WALK

- (6) (E) JULIET BALCONY WITH METAL RAILING
- (7) (E) WALL SC