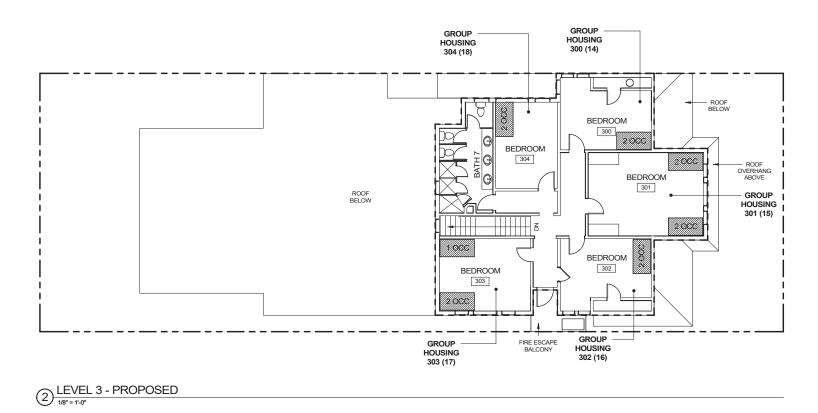

|                    |                         |  |  |
|                           |                    |                         |  |  |
|                           |                    |                         |  |  |
|                           |                    |                         |  |  |
|                           |                    |                         |  |  |
|                           |                    |                         |  |  |
|                           |                    |                         |  |  |
|                           |                    |                         |  |  |
|                           |                    |                         |  |  |

SITE PLAN AERIAL IMAGE





































All drawings and written material appearing herein constitute original and unpublished work of the Architect and may not be duplicated, used or disclosed without consent of Architect.

### KEYNOTES

- (1) SECURITY FENCE AND WINDOW BARS NOTED IN ESTM
- 2 NOTICE BOARD INSTALLED AT DIRECTION OF SF PLANNING DEPARTMENT TO BE REMOVED
- 3 PROPOSED FREESTANDING INDIRECTLY ILLUMINATED AAU BUSINESS SIGN. INSTALL AT EXISTING POST MOUNTED LOCATION IN YARD IN FRONT OF BALCONY; SEE SIGNAGE CONSULTANT DRAWINGS
- (4) PROPOSED INDIRECTLY ILLUMINATED AAU FREESTANDING SIGN ON EXISTING SECURITY FENCE; SEE SIGNAGE CONSULTANT DRAWINGS
- (5) REMOVE EXISTING PLASTIC SIGNS ON METAL FENCE, TYP.

### ITEMS BELOW NOTED DURING 9/27/19 SITE WALK

- (6) (E) JULIET BALCONY WITH METAL RAILING
- (7) (E) WALL SCONCE
-