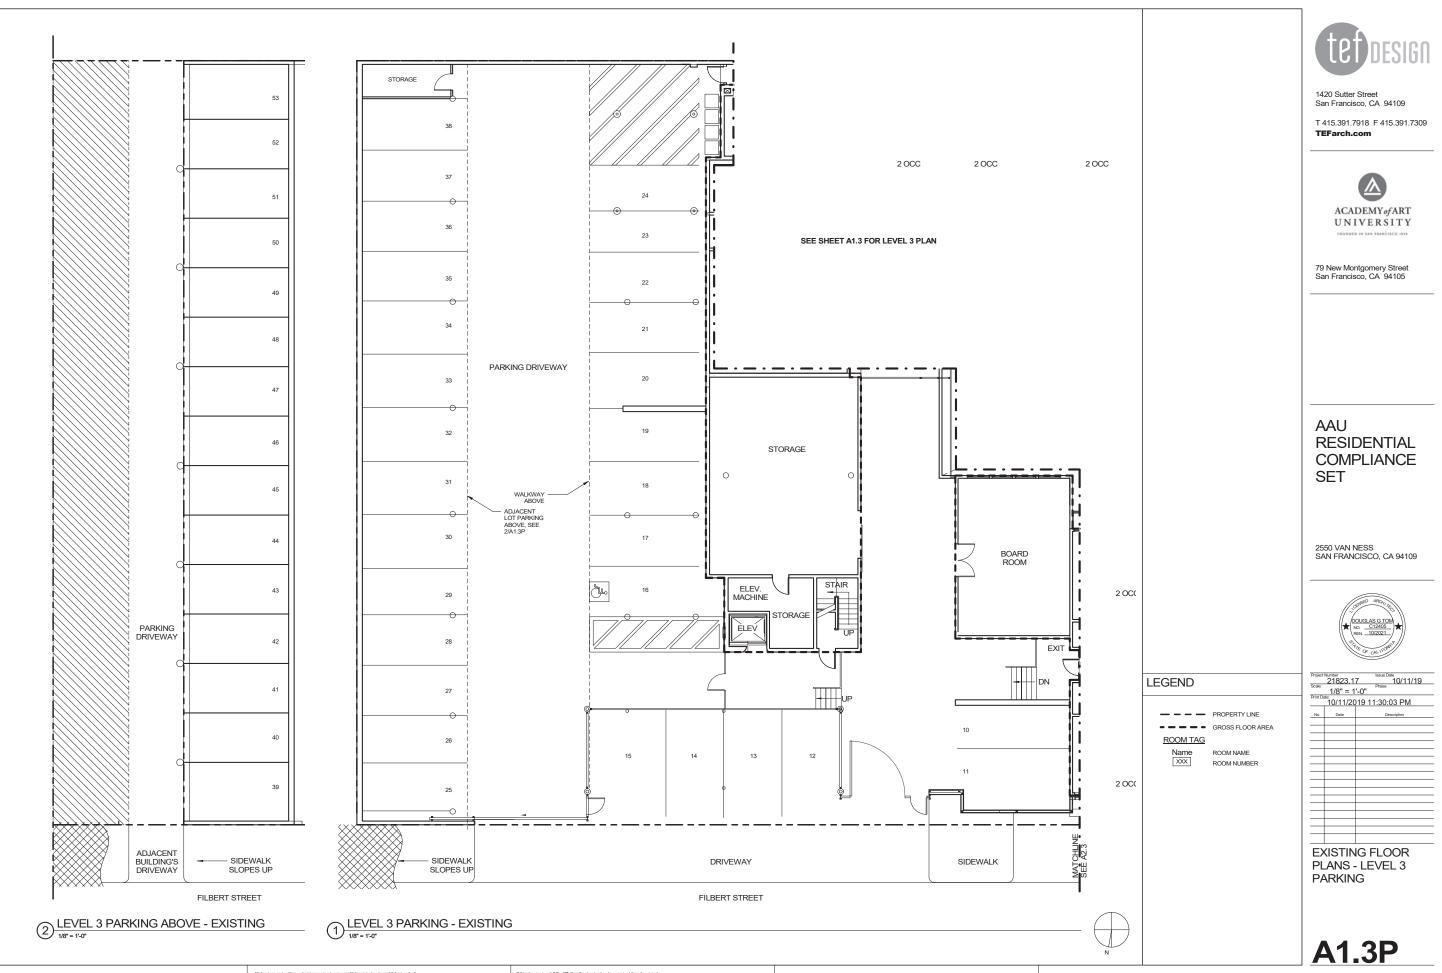

|
| LEGEND<br>ROOM TAG<br>Name | ROOM NAME   | Project Namble         Issue Date           20201_2025         10/11/19           Score         1/8" = 1'-0"           Print Date         10/11/2019 11:29:59 PM           No.         Date           Description |
|                            | ROOM NUMBER | EXISTING FLOOR<br>PLANS - LEVEL 3                                                                                                                                                                                 |
|                            |             | A1.3                                                                                                                                                                                                              |













SS Ψ VAN



















# RESIDENTIAL COMPLIANCE

# 2550 VAN NESS SAN FRANCISCO, CA 94109

| Project     | Number<br>21823.1 | 7 10/11/19     |  |  |
|-------------|-------------------|----------------|--|--|
| Scale       |                   | Phase          |  |  |
|             | 1/8" = 1          | '-0"           |  |  |
| Print Date: |                   |                |  |  |
|             | 10/11/20          | 19 11:30:48 PM |  |  |
|             |                   |                |  |  |
| No.         | Date              | Description    |  |  |
|             |                   |                |  |  |
|             |                   |                |  |  |
|             |                   |                |  |  |
|             |                   |