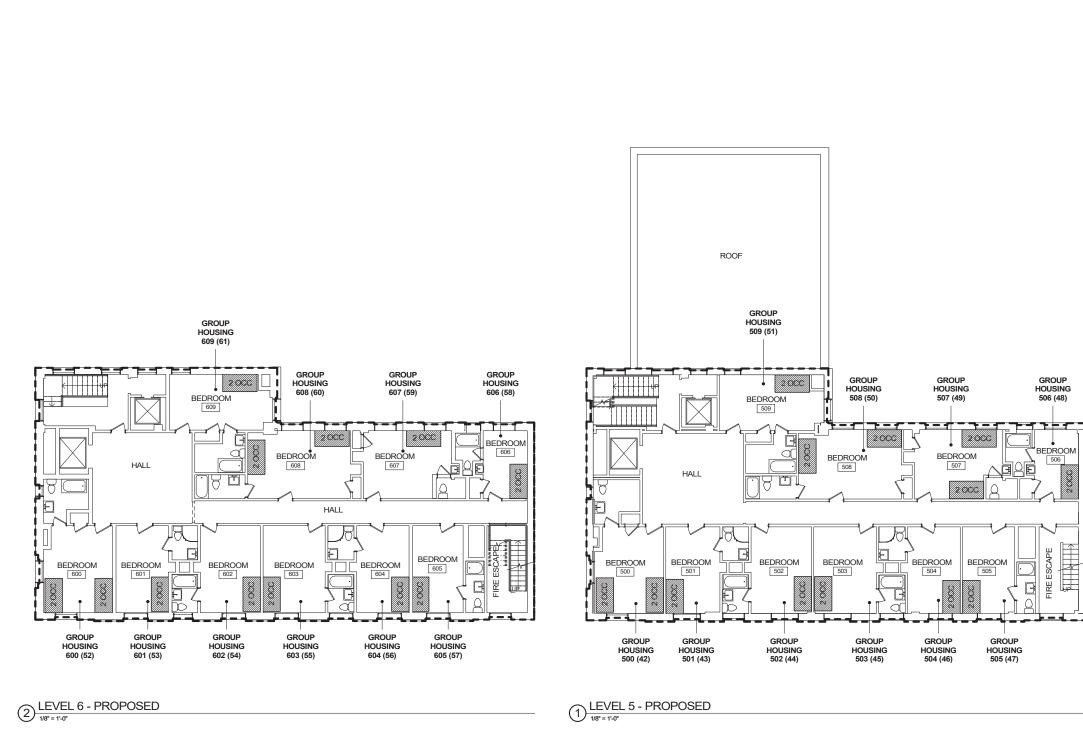

PARKING SIGN

(E) POLE LIGHT

(E) PASSENGER



d

 $(\bullet)$ 

LOADING (WHITE

CURB) NOTES:

1) BIKE RACKS IN PASSENGER LOADING ZONE ARE ACCEPTED ON A CASE-BY-CASE BASIS 2) ASSUMED PROPERTY LINE AT FACE OF BUILDING



A0.S3







10

F

Ð

0









If this drawing is not 24" x 36", then the drawing has been revised from its original size. Noted scales must be adjusted. This line should be equal to one inch.





# 506 (48)











If this drawing is not 24" x 36", then the drawing has been revised from its original size. Noted scales must be adjusted. This line should be equal to one inch.



If this drawing is not 24" x 36", then the drawing has been revised from its original size. Noted scales must be adjusted. This line should be equal to one inch. -



╽┕═╤╾ ÒFFICÈ

STORAGE





If this drawing is not 24" x 36", then the drawing has been revised from its original size. Noted scales must be adjusted. This line should be equal to one inch. -









3 SOUTH ELEVATIO (1918) SOURCE: ESTM Case No. 2008.0586E - Appendix HR



O SOURCE: ESTM Case No. 2008.0586E - Appendix HR



1 SOUTH ELEVATION (1976, WITH AWNING) SOURCE: ESTM Case No. 2008.0586E - Appendix HR



1420 Sutter Street San Francisco, CA 94109

T 415.391.7918 F 415.391.7309 **TEFarch.com** 



ACADEMY of ART UNIVERSITY

79 New Montgomery Street San Francisco, CA 94105

## AAU RESIDENTIAL COMPLIANCE SET

620 SUTTER San Francisco, CA 94102



Preject Number Issue Date 10/11/19 21823.07 10/11/19 Scate Not to Scale; Print Date

| No. | Date | Description |
|-----|------|-------------|
|     |      |