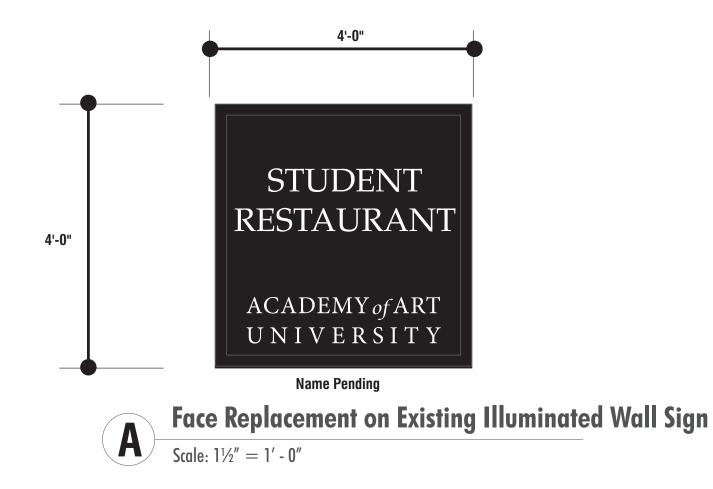

|
|                            |          |                 |
|                            |          |                 |
|                            |          |                 |
|                            |          |                 |
|                            |          |                 |
|                            |          |                 |
|                            |          |                 |
|                            |          |                 |
|                            |          |                 |
|                            |          |                 |
|                            |          |                 |
|                            |          |                 |
|                            |          |                 |





White Lexan Face w/ Vinyl Graphics Applied



Proposed New Sign Face

| GOLDEN (                                                                                                                                                                                                                 | SATE SIGN                              |  |
|--------------------------------------------------------------------------------------------------------------------------------------------------------------------------------------------------------------------------|----------------------------------------|--|
|