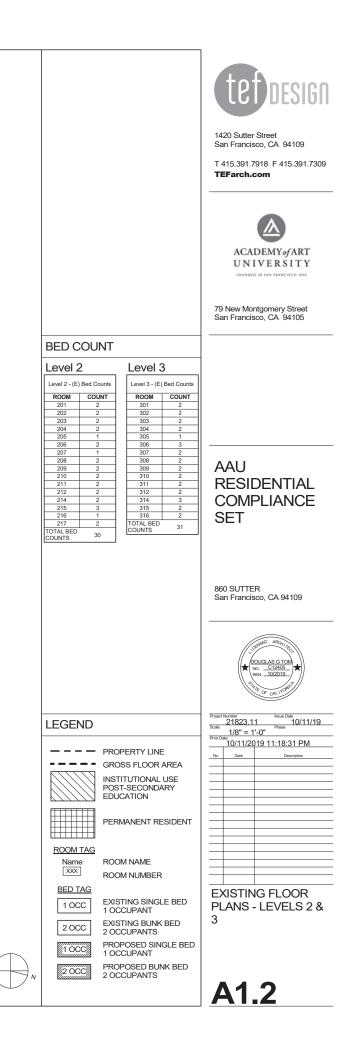

BASIS 2) ASSUMED PROPERTY LINE AT FACE OF BUILDING





GIÉ 316 HALI m JÐ GROUP HOUSING 312 (38) BEDROOM BEDROOM BEDROOM 312 314 315 HOUSING GROUP HOUSING 314 (40) 2 LEVEL 3 - EXISTING

FIRE ESCAPE

-

BEDROOM

306

1 0 0 0 0

**H**I∖H

Å 12

00 ¥

Þ

C

DN

8

BEDROOM

308

1

BEDROOM

309

BEDROOM N

لعا

BEDROOM

311

2 OCC

Húp

310

FT.

BEDROOM

307

GROUP

HOUSING

306 (32)

GROUP

HOUSING

307 (33)

GROUP

HOUSING

308 (34)

GROUP

HOUSING

309 (35)

GROUP

HOUSING 310 (36)

GROUP

HOUSING

311 (37)

-

BEDROOM

- GROUP HOUSING

305 (31)

GROUP

HOUSING 304 (30)

- GROUP HOUSING

303 (29)

GROUP

HOUSING

302 (28)

GROUP

HOUSING

301 (27)

GROUP

HOUSING

316 (41)

GROUP

315 (39)

305

\_\_\_\_m

lFT

BEDROOM

304

BEDROOM

303

BEDROOM

302

BEDROOM 301

BEDROOM

ี กา

।ਰੂ







GROUP HOUSING 506 (63) BEDROOM BEDROOM BEDROOM 507 506 505 GROUP HOUSING 1 OCC 2 OCC 507 (64) άЩ GROUP HOUSING 505 (62) ヨレ DN GROUP BEDROOM BEDROOM HOUSING - GROUP HOUSING 508 504 -508 (65) 504 (61) C ोम m. GROUP BEDROOM HOUSING BEDROOM 509 (66) 503 509 -GROUP HOUSING 503 (60) 2 OCC HAL GROUP -HOUSING BEDROOM∾ BEDROOM 510 510 (67) 502 - GROUP HOUSING 502 (59) 'nЦ Ц<sub>О</sub> GROUP - GROUP HOUSING HOUSING BEDROOM BEDROOM 511 (68) 501 (58) 511 501 2 OCC Ŀ GROUP HOUSING BEDROOMbið 516 (72) 516 HAL O ď ٦Ð GROUP HOUSING GROUP 512 (69) BEDROOM BEDROOM BEDROOM HOUSING 514 515 (71) 512 515

GROUP

HOUSING

514 (70)

2 LEVEL 5 - EXISTING

FIRE ESCAPE







|                                |     |