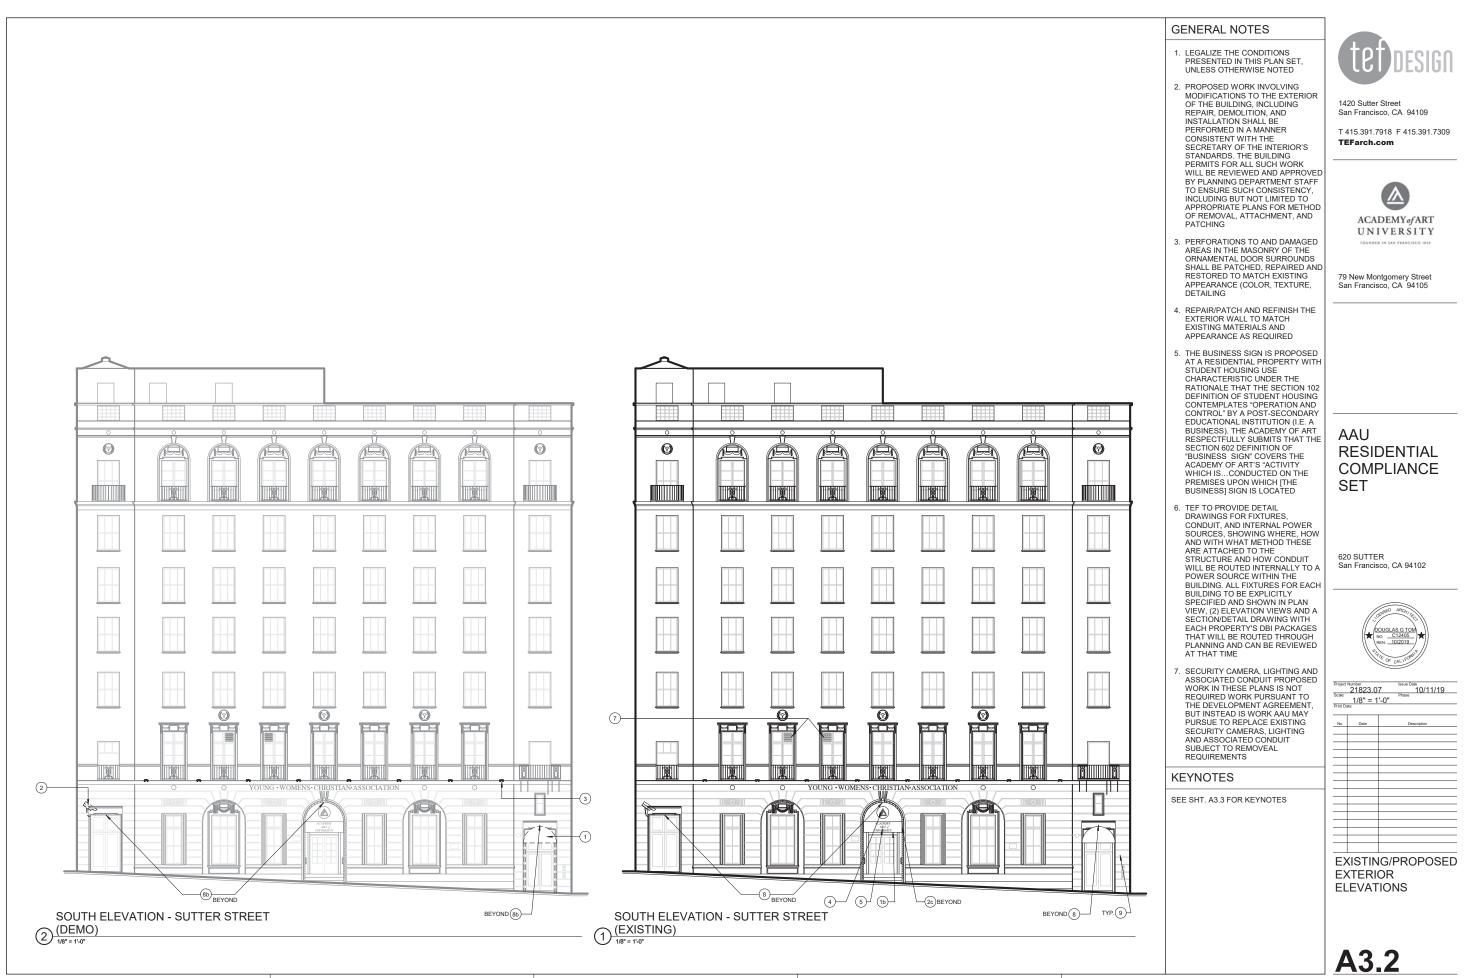

RT UNIVERSITY

79 New Montgomery Street San Francisco, CA 94105

## AAU RESIDENTIAL COMPLIANCE SET

#### 620 SUTTER San Francisco, CA 94102



 Project Number
 Issue Date

 21823.07
 10/11/19

 Scale:
 Not to Scale

 Print Date:
 Print Scale:

| No. | Date | Description |
|-----|------|-------------|
|     |      |             |
|     |      |             |
|     |      |             |
|     |      |             |
|     |      |             |
|     |      |             |
|     |      |             |
|     |      |             |
|     |      |             |
|     |      |             |
|     |      |             |
|     |      |             |
|     |      |             |
|     |      |             |
|     |      |             |
|     |      |             |

EXTERIOR ELEVATION IMAGES

A3.1





| LEGEND     EXTERIOR       • • security camera     ELEVATIONS       PROPOSED SIGNAGE; SEE     SIGNAGE CONSULTANT       DRAWINGS     DRAWINGS