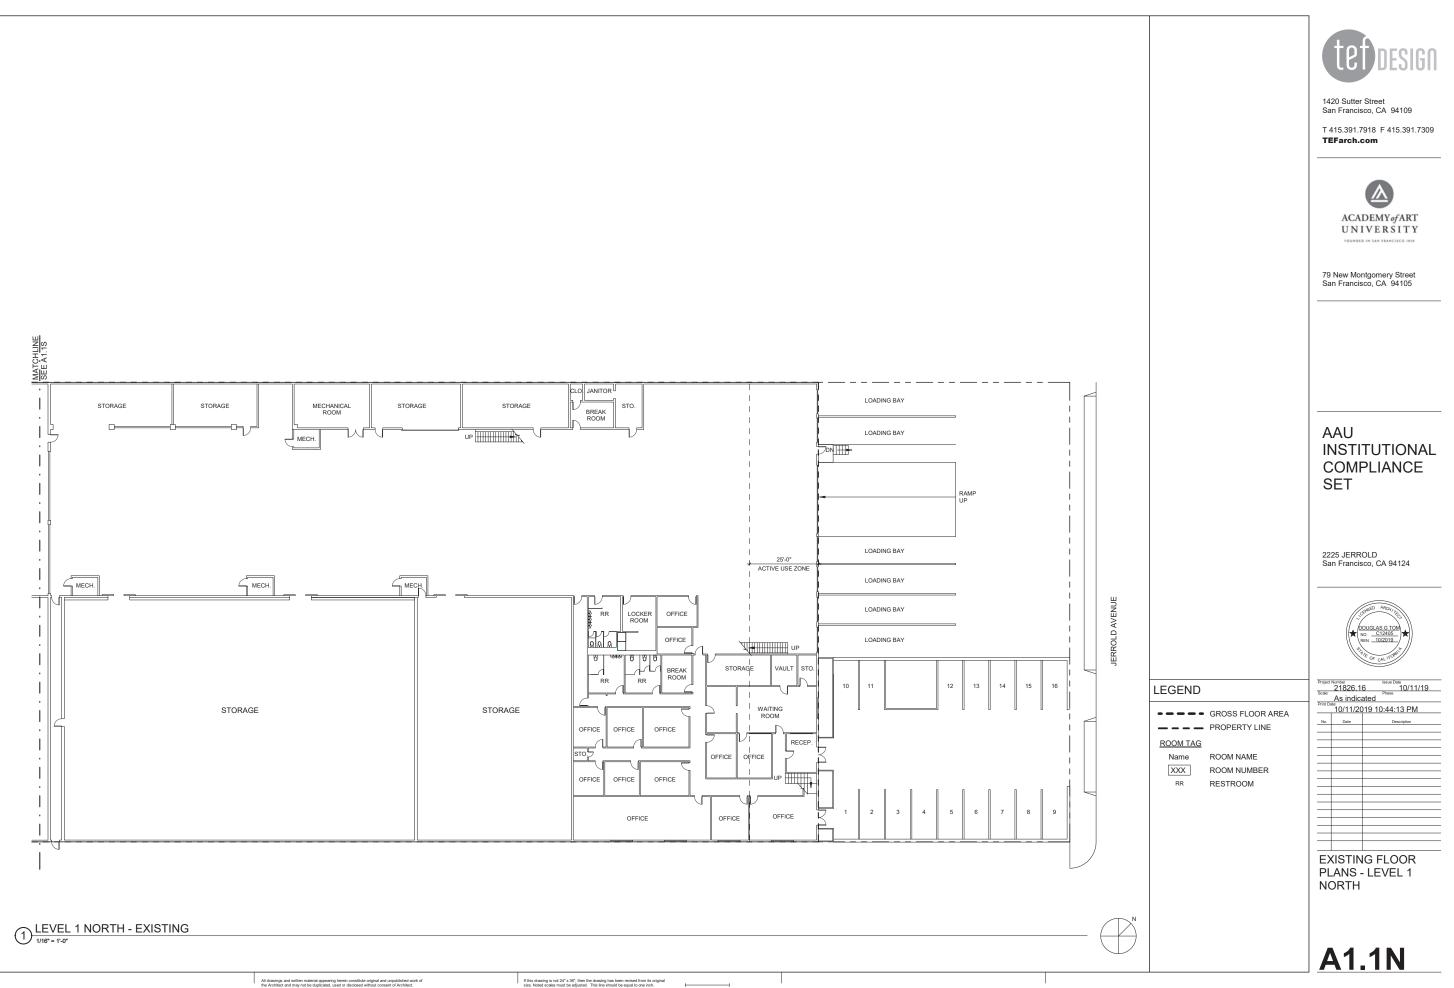

**P** = PROPERTY LINE

#### **BIKE PARKING COUNT**

CLASS II EXISTING: (0) BIKE PARKING SPACES

PROPOSED: (8) BIKE PARKING SPACES TOTAL: 8



CLASS II



9 \_ (E) IN-GROUND UTILITY

(E) PARKING SIGN

(E) WARNING PAVERS

CURB CUT TO BE FILLED 18 A A

1) ASSUMED PROPERTY LINE AT FACE OF BUILDING

NOTE:



1420 Sutter Street San Francisco, CA 94109

T 415.391.7918 F 415.391.7309 TEFarch.com



79 New Montgomery Street San Francisco, CA 94105

Creo

466 Geary Street, Suite 300 San Francisco, CA 94102 www.creolandarch.com t 415.688.2506

AAU INSTITUTIONAL COMPLIANCE SET

2225 JERROLD San Francisco, CA 94124





All drawings and written material appearing herein constitute original and unpublished work of the Architect and may not be duplicated, used or disclosed without consent of Architect.

















KEYNOTES (1) CONFERENCE ROOM AVAILABLE te TO BOTH AAU AND SFFD TOY PROGRAM. REMAINDER OF LEVEL PROGRAM. REMAINDER OF LEVEL 2 OFFICES USED FOR AAU COMMERCIAL STORAGE/ FACILITIES ADMINISTRATION AND SHUTTLE DISPATCH AND ADMINISTRATION. 1420 Sutter Street San Francisco, CA 94109 OFA OF SECOND FLOOR SHOWN AS ACCESSORY TO PRIVATE PARKING GARAGE AND LOT; T 415.391.7918 F 415.391.7309 TEFarch.com HOWEVER, SECOND FLOOR ACCESSORY OFFICE SPACE IS IN PART ALSO USED BY AAU STAFF THAT OVERSEE BOTH PRIVATE PARKING GARAGE AND LOT USES AND COMMERCIAL STORAGE USES, INCLUDING AAU'S BUSINESS OPERATIONS DIRECTOR AND SUPPORTING STAFF. ACADEMY of ART UNIVERSITY 79 New Montgomery Street San Francisco, CA 94105 AAU INSTITUTIONAL COMPLIANCE SET 2225 JERROLD San Francisco, CA 94124 Project Number 218