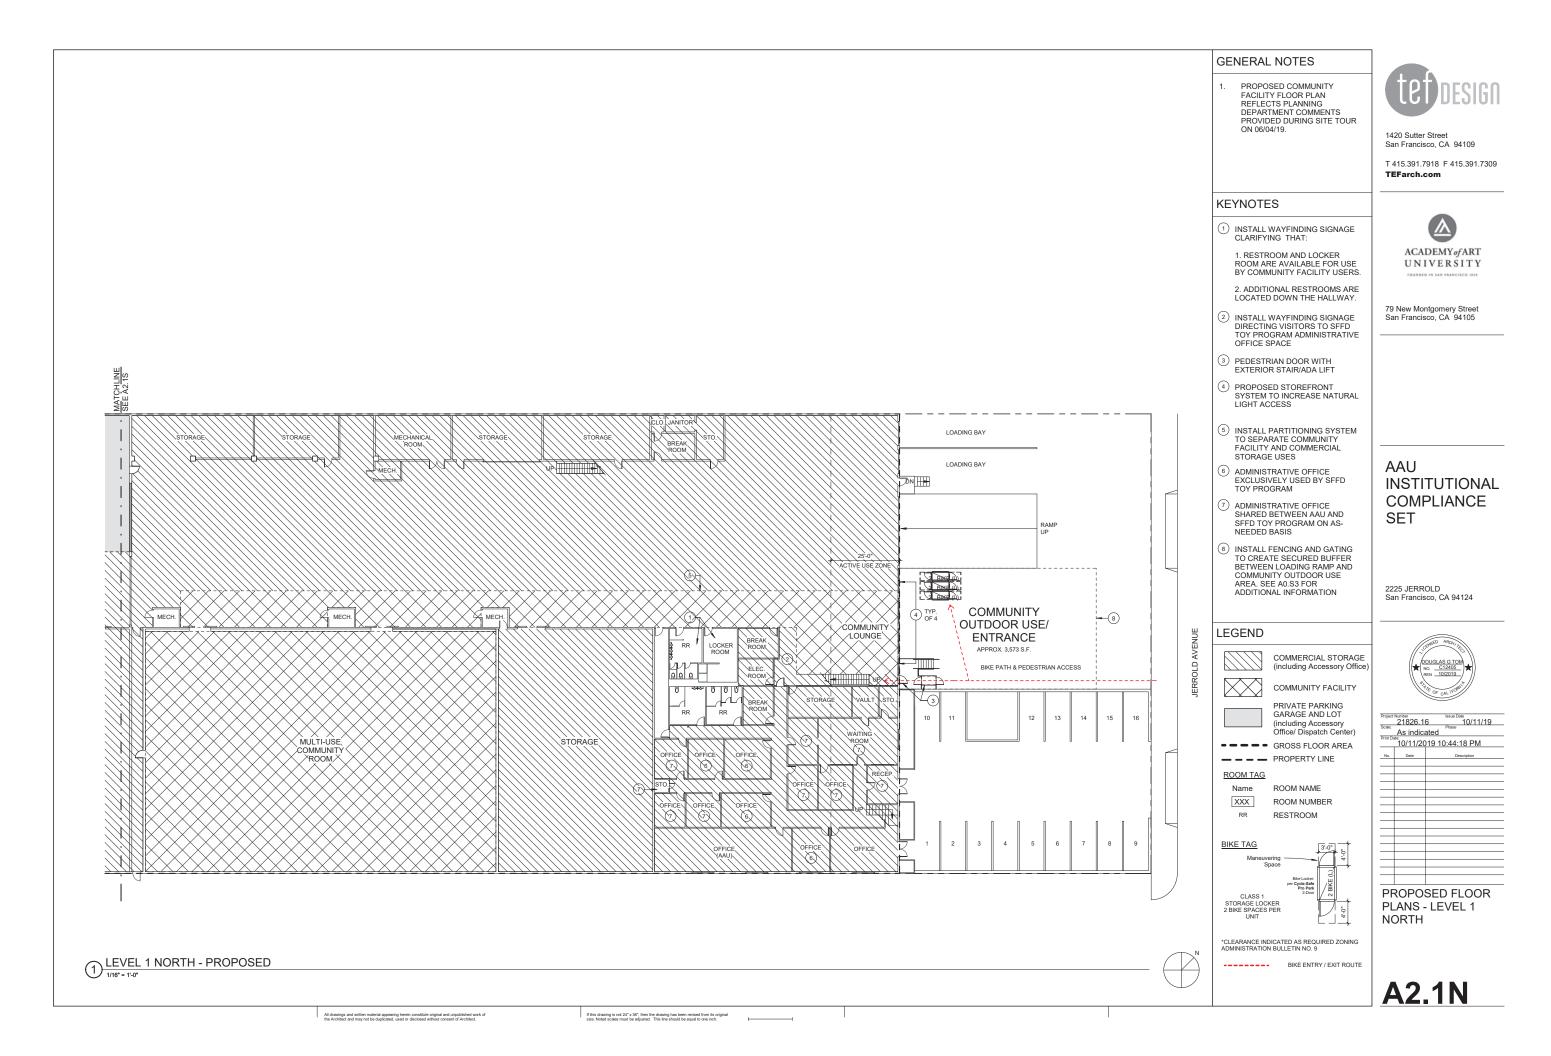

OPERTY LINE

#### **BIKE PARKING COUNT**

CLASS II EXISTING: (0) BIKE PARKING SPACES

PROPOSED: (8) BIKE PARKING SPACES TOTAL: 8



CLASS II



9 \_ (E) IN-GROUND UTILITY

(E) PARKING SIGN

(E) WARNING PAVERS

CURB CUT TO BE FILLED 18 A A

1) ASSUMED PROPERTY LINE AT FACE OF BUILDING

NOTE:



1420 Sutter Street San Francisco, CA 94109

T 415.391.7918 F 415.391.7309 TEFarch.com



79 New Montgomery Street San Francisco, CA 94105

Creo

466 Geary Street, Suite 300 San Francisco, CA 94102 www.creolandarch.com t 415.688.2506

AAU INSTITUTIONAL COMPLIANCE SET

2225 JERROLD San Francisco, CA 94124





All drawings and written material appearing herein constitute original and unpublished work of the Architect and may not be duplicated, used or disclosed without consent of Architect.

















KEYNOTES (1) CONFERENCE ROOM AVAILABLE te TO BOTH AAU AND SFFD TOY PROGRAM. REMAINDER OF LEVEL PROGRAM. REMAINDER OF LEVEL 2 OFFICES USED FOR AAU COMMERCIAL STORAGE/ FACILITIES ADMINISTRATION AND SHUTTLE DISPATCH AND ADMINISTRATION. 1420 Sutter Street San Francisco, CA 94109 OFA OF SECOND FLOOR SHOWN AS ACCESSORY TO PRIVATE PARKING GARAGE AND LOT; T 415.391.7918 F 415.391.7309 TEFarch.com HOWEVER, SECOND FLOOR ACCESSORY OFFICE SPACE IS IN PART ALSO USED BY AAU STAFF THAT OVERSEE BOTH PRIVATE PARKING GARAGE AND LOT USES AND COMMERCIAL STORAGE USES, INCLUDING AAU'S BUSINESS OPERATIONS DIRECTOR AND SUPPORTING STAFF. ACADEMY of ART UNIVERSITY 79 New Montgomery Street San Francisco, CA 94105 AAU INSTITUTIONAL COMPLIANCE SET 2225 JERROLD San Francisco, CA 94124 Project Number 21826.16 Scal