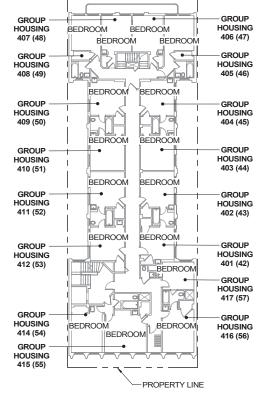

24" x 36", then the drawing has been revised from its original<br>size. Noted scales must be adjusted. This line should be equal to one inch.                                                                                                                                                                                                                                                                                                                                                                                         | 1                               |                                                                                                                                |                               |







5 LEVEL 5 - EXPOSURE PLAN ANALYSIS



## 2 LEVEL 2 - EXPOSURE PLAN ANALYSIS





1/16" = 1-0"





1 SITE PLAN AERIAL IMAGE





1420 Sutter Street San Francisco, CA 94109

T 415.391.7918 F 415.391.7309 **TEFarch.com** 



ACADEMY of ART UNIVERSITY

79 New Montgomery Street San Francisco, CA 94105

#### AAU RESIDENTIAL COMPLIANCE SET

860 SUTTER San Francisco, CA 94109



| Project Number Issue Date<br>21823.11 10/11/19 |          |                  |  |  |
|------------------------------------------------|----------|------------------|--|--|
| Scale:                                         | 1/8" = 1 |                  |  |  |
| Print D                                        | ater     | )19 11:18:12 PM  |  |  |
|                                                | 10/11/20 | 10 11:10:12 1 10 |  |  |
| No.                                            | Date     | Descr