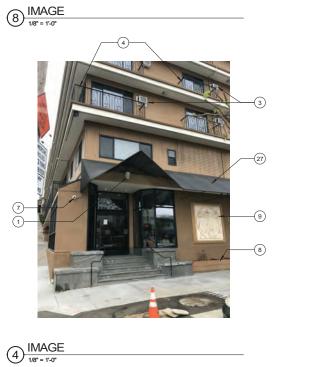

ME SECURITY CAMERA                                         |      | AND POLL STRU                                  |
| (8) (E) PLANTER                                                      |      |                                                |
| (9) (E) DA VINCI SIGNAGE                                             | (19) | (E) PARKING                                    |
| (10) (E) ADDRESS NAMEPLATE                                           | 20   | (E) PARKING GA                                 |
|                                                                      |      |                                                |
|                                                                      |      |                                                |





1

H----

\_





5 IMAGE













3 IMAGE

| LCHAIR LIFT                                      | (E) ACCORDION FIRE LADDER                           |   |
|--------------------------------------------------|-----------------------------------------------------|---|
| CAL PANEL SIDING                                 | (22) (E) FIRE ESCAPE                                |   |
| н                                                | (23) (E) FIRE ESCAPE ROOF LADDER                    |   |
| AURANT SIGNAGE TO BE<br>D; SEE SIGNAGE           | (E) BALCONIES @ THIS ELEVATION<br>W/ METAL RAILINGS |   |
| ANT DRAWINGS                                     | (25) (E) SIGN GUEST PARKING, LEVEL 2                |   |
| ER W/ MECH EQUIP                                 | (26) (E) GUEST PARKING                              |   |
| D PIPE