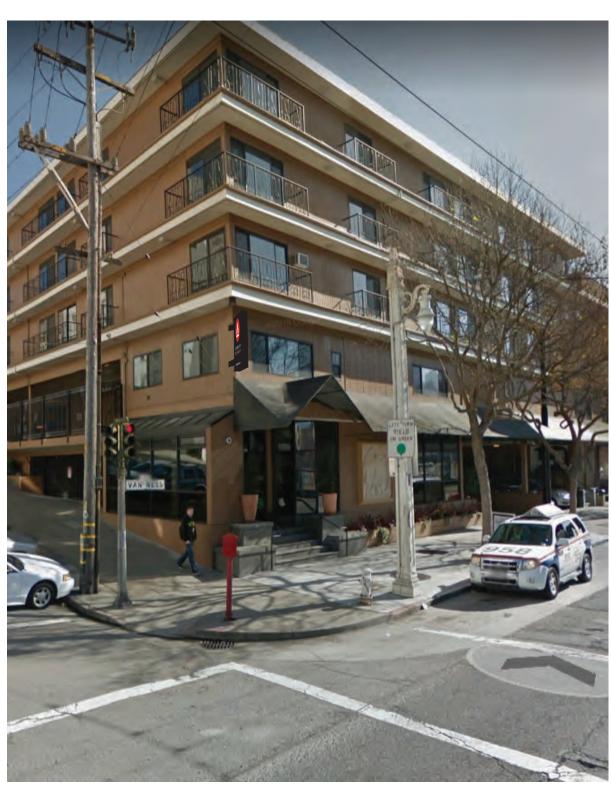

| + No                                   |  |
| Shee                                                                                                                                                                                                                     | it No.                                 |  |
| GG                                                                                                                                                                                                                       | 2 <b>N</b>                             |  |

# SURVEY REQUIRED FOR PRODUCTION



Option A- 45° Off Corner

Fabricated Aluminum Cabinet w/ White Lexan Faces & 1st Surface Vinyl Graphics. Internal Illumination By Leds



**Proposed Sign Location** 

| GOLDEN (                                                                                                                                                       | GATE SIGN                                                                                    |  |
|----------------------------------------------------------------------------------------------------------------------------------------------------------------|----------------------------------------------------------------------------------------------|--|
| Company, One.                                                                                                                                                  |