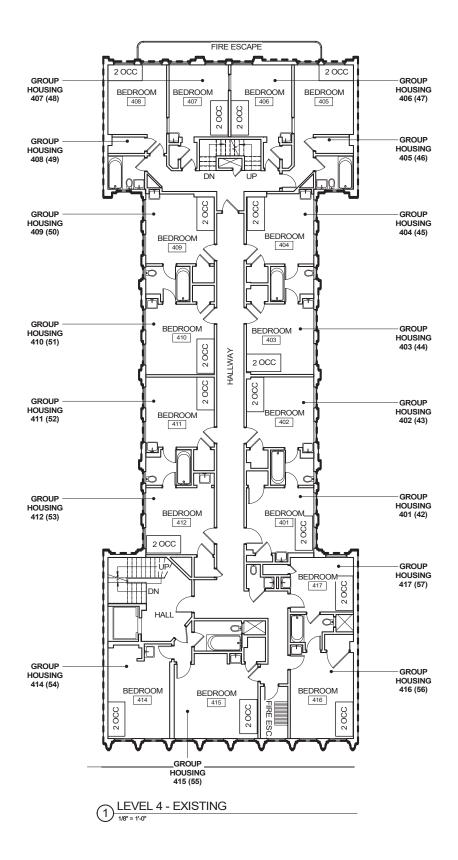

GROUP

HOUSING

316 (41)

GROUP

315 (39)

305

\_\_\_\_m

lFT

BEDROOM

304

BEDROOM

303

BEDROOM

302

BEDROOM 301

BEDROOM

ี กา

।ਰੂ







GROUP HOUSING 506 (63) BEDROOM BEDROOM BEDROOM 507 506 505 GROUP HOUSING 1 OCC 2 OCC 507 (64) άЩ GROUP HOUSING 505 (62) ヨレ DN GROUP BEDROOM BEDROOM HOUSING - GROUP HOUSING 508 504 -508 (65) 504 (61) C ोम m. GROUP BEDROOM HOUSING BEDROOM 509 (66) 503 509 -GROUP HOUSING 503 (60) 2 OCC HAL GROUP -HOUSING BEDROOM∾ BEDROOM 510 510 (67) 502 - GROUP HOUSING 502 (59) 'nЦ Ц<sub>О</sub> GROUP - GROUP HOUSING HOUSING BEDROOM BEDROOM 511 (68) 501 (58) 511 501 2 OCC Ŀ GROUP HOUSING BEDROOMbið 516 (72) 516 HAL O ď ٦Ð GROUP HOUSING GROUP 512 (69) BEDROOM BEDROOM BEDROOM HOUSING 514 515 (71) 512 515

GROUP

HOUSING

514 (70)

2 LEVEL 5 - EXISTING

FIRE ESCAPE







|                                |     |                                                                                                                                                                                                                                       |                                                                                                                          | tet1420 Sutter Street<br>San Francisco, CA 94109T415.391.7918 F 415.391.7309TEFarch.com                                                                         |
|--------------------------------|-----|----------------------------------------------------------------------------------------------------------------------------------------------------------------------------------------------------