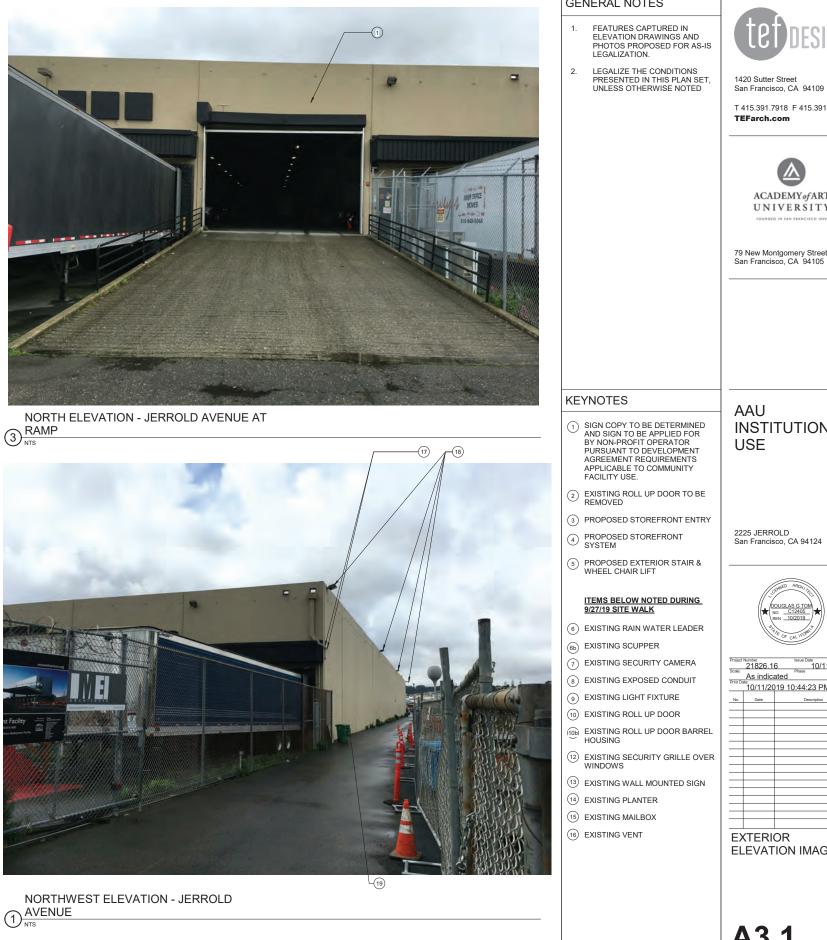

|           |                  |
|          |           |                  |
|          |           |                  |
|          |           |                  |
|          |           |                  |
|          |           |                  |
|          |           |                  |
|          |           |                  |
|          |           |                  |
|          |           |                  |
|          |           |                  |
|          |           |                  |
|          |           |                  |
|          |           |                  |
|          |           |                  |
| EXTERIOR |           |                  |

#### EXTERIOR ELEVATION IMAGES

A3.0





NORTH ELEVATION - JERROLD AVENUE AT (4) PARKING LOT







2 NORTHEAST ELEVATION - JERROLD AVENUE

All drawings and written material appearing herein constitute original and unpublished work of the Architect and may not be duplicated, used or disclosed without consent of Architect.







| GENERAL NOTES                                                                                                                                                                           |                                                                                     |
|-----------------------------------------------------------------------------------------------------------------------------------------------------------------------------------------|-------------------------------------------------------------------------------------|
| 1. FEATURES CAPTU