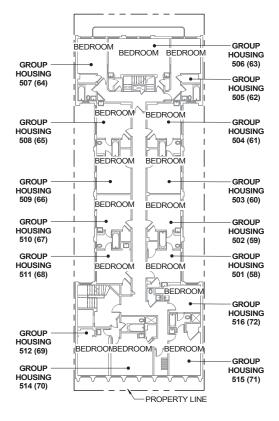

| If this drawing is not 24" x 36", then the drawing has been revised from its original<br>size. Noted scales must be adjusted. This line should be equal to one inch.                                                                                                                                                                                                                                                                                                                                                                                         | 1                               |                                                                                                                                |                               |







5 LEVEL 5 - EXPOSURE PLAN ANALYSIS



## 2 LEVEL 2 - EXPOSURE PLAN ANALYSIS





1/16" = 1-0"





1 SITE PLAN AERIAL IMAGE





1420 Sutter Street San Francisco, CA 94109

T 415.391.7918 F 415.391.7309 **TEFarch.com** 



ACADEMY of ART UNIVERSITY

79 New Montgomery Street San Francisco, CA 94105

#### AAU RESIDENTIAL COMPLIANCE SET

860 SUTTER San Francisco, CA 94109



| Project Number Issue Date<br>21823.11 10/11/19 |          |                  |  |  |
|------------------------------------------------|----------|------------------|--|--|
| Scale:                                         | 1/8" = 1 |                  |  |  |
| Print D                                        | ater     | )19 11:18:12 PM  |  |  |
|                                                | 10/11/20 | 10 11:10:12 1