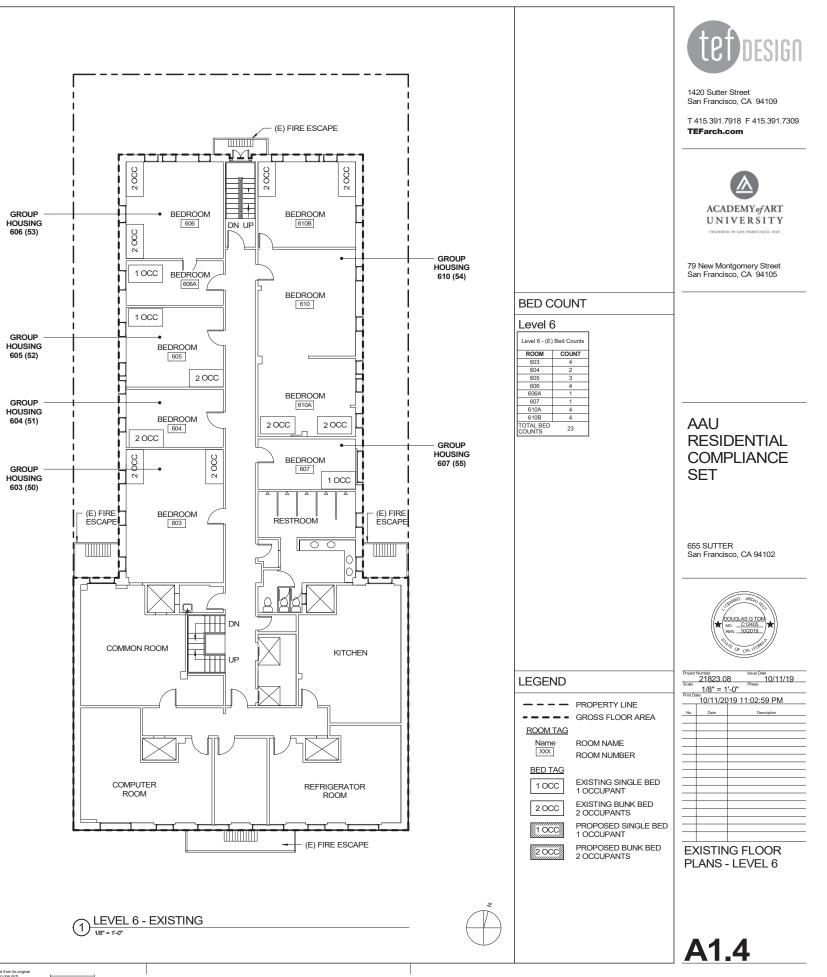

TOREFRONT IS A RETAIL USE ACCESSORY TO AAU POST-SECONDARY INSTITUTIONAL USE; HOWEVER, STOREFRONT TO BE OPEN TO THE PUBLIC AT ALEAST OPEN TO THE PUBLIC AT ALEAST 40 HOURS PER WEEK, 10 MONTHS OUT OF EACH YEAR, PROVIDED THAT AAU MAY AT A LATER DATE SEEK DISCRETIONARY APPROVALS TO CONVERT SPACE TO A USE NOT MEETING ABOVE DESCRIBED PUBLIC ACCESSIBILITY STANDARDS. ACADEMY of ART UNIVERSITY 79 New Montgomery Street San Francisco, CA 94105 AAU RESIDENTIAL COMPLIANCE SET 655 SUTTER San Francisco, CA 94102 Project Number 21823.08 Scaler Issue Date 10/11/19 Phase LEGEND Scate: 1/8" = 1'-0"
Phase
Pha AREAS DESIGNATED FOR INSTITUTIONAL USE / OCCUPIED FLOOR AREA No. Date --- PROPERTY LINE ---- GROSS FLOOR AREA ROOM TAG Name XXX ROOM NAME ROOM NUMBER EXISTING FLOOR PLANS - BASEMENT & LEVEL 1 A1.1











**KEYNOTES** (1) CAFE & RESTAURANT (URBAN KNIGHTS ART CAFE) IS PRIMARILY USED AND INTENDED FOR AAU STUDENTS (RESTAURANT USE SIDDENIS (RESTAURANI USE ACCESSORY TO POST-SECONDARY EDUCATIONAL INSTITUTION); HOWEVER, CURRENTLY THE CAFE IS OPEN AND AVAILABLE TO INTERESTED 1420 Sutter Street San Francisco, CA 94109 MEMBERS OF THE PUBLIC. T 415.391.7918 F 415.391.7309 TEFarch.com (2) PER DEVELOPMENT AGREEMENT, STOREFRONT IS A RETAIL USE ACCESSORY TO AAU POST-SECONDARY INSTITUTIONAL USE; HOWEVER, STOREFRONT TO BE OPEN TO THE PUBLIC AT ALEAST 40 HOURS PER WEEK, 10 MONTHS OUT OF EACH YEAR, PROVIDED THAT AAU MAY AT A LATER DATE ACADEMY of ART UNIVERSITY SEEK DISCRETIONARY APPROVALS TO CONVERT SPACE TO A USE NOT MEETING ABOVE DESCRIBED PUBLIC ACCESSIBILITY STANDARDS. 79 New Montgomery Street San Fr