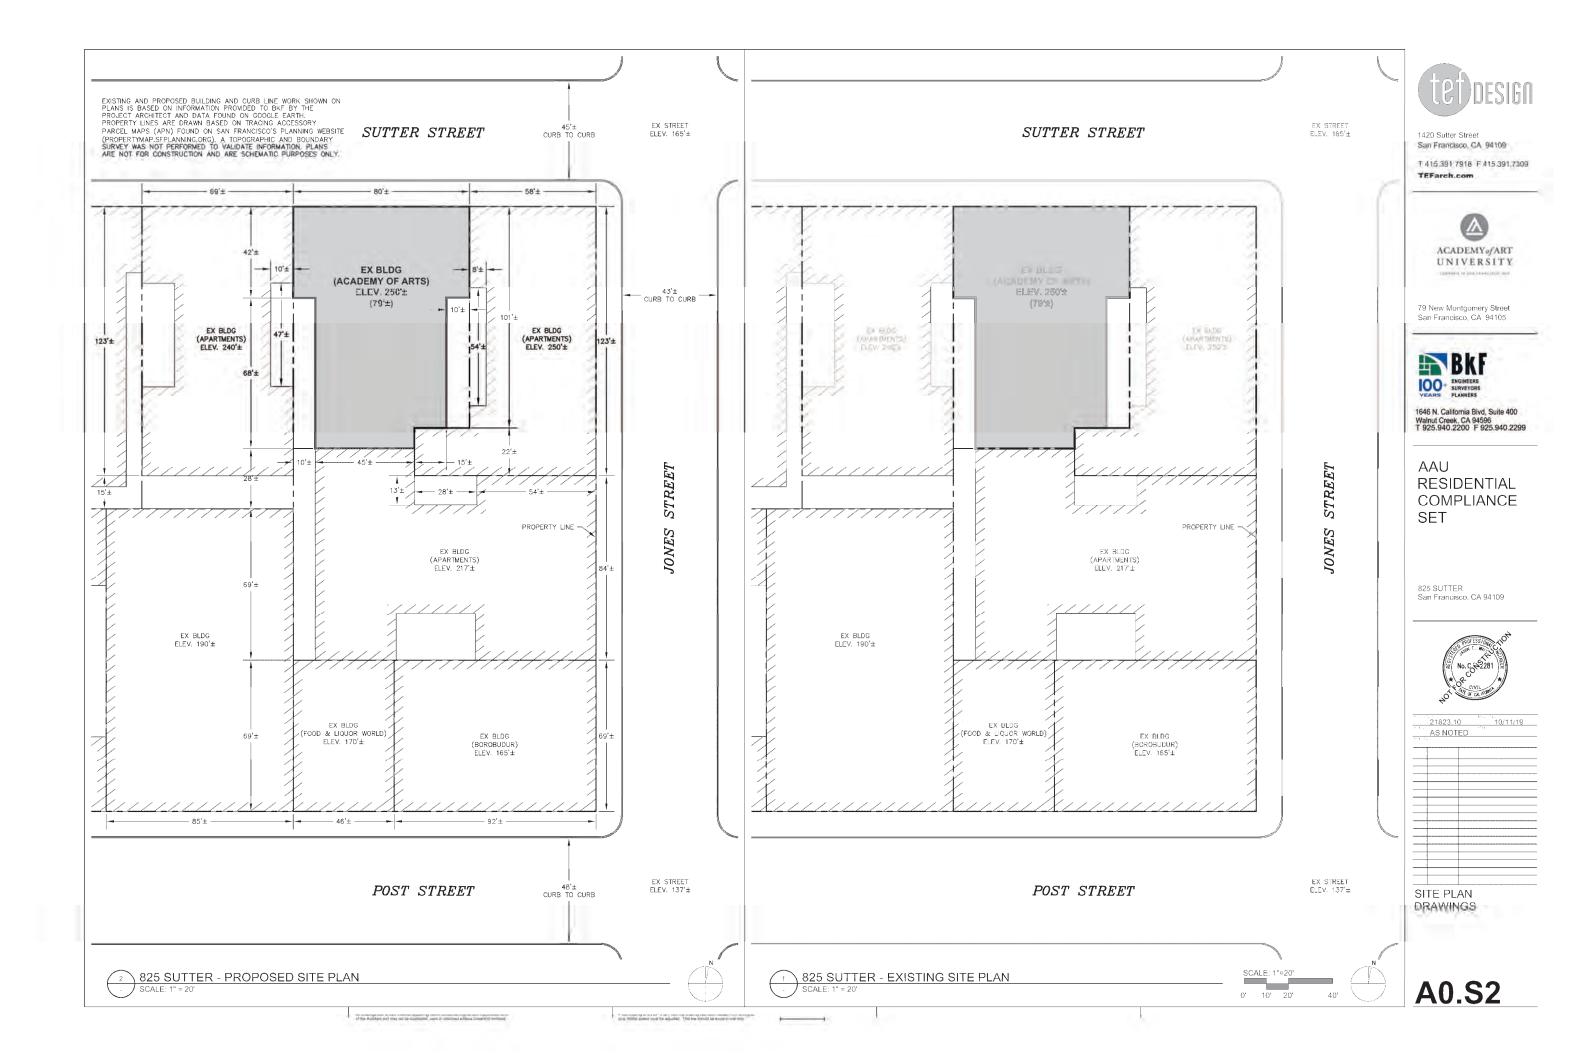

|
|                                                                                                                                                                                     |
|                                                                                                                                                                                     |
|                                                                                                                                                                                     |
|                                                                                                                                                                                     |

#### SITE PLAN AERIAL IMAGE & SITE HISTORY

A0.S1







If this drawing is not 24" x 36", then the drawing has been revised from its original size. Noted scales must be adjusted. This line should be equal to one inch.

|