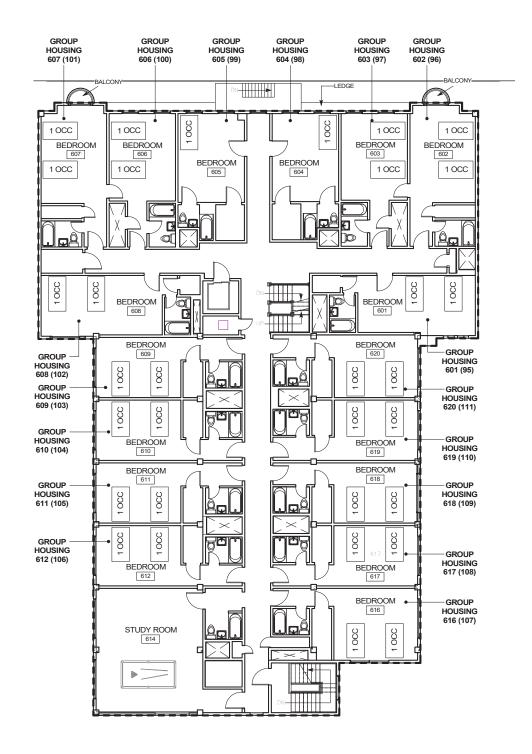

|



1 LEVEL 6 - EXISTING





If this drawing is not 24" x 36", then the drawing has been revised from its original size. Noted scales must be adjusted. This line should be equal to one inch.



GROUP HOUSING GROUP HOUSING GROUP HOUSING GROUP HOUSING GROUP HOUSING GROUP HOUSING 307 (44) 306 (43) 305 (42) 304 (41) 303 (40) 302 (39) 2000 2000 BEDROOM BEDROOM 8 BEDROOM 305 BEDROOM BEDROOM BEDROOM 304 307 306 303 302 Ð 40 P ſ٦ lleel DQ  $\bigcirc$  $\log$ 2000 8 BEDROOM 301 BEDROOM 308 GROUP -BEDROOM - GROUP BEDROOM HOUSING HOUSING 309 320 308 (45) 301 (38) 1<u>0</u>0 QQL - GROUP HOUSING 2000 GROUP  $\sim$  $\times$ HOUSING 320 (56) 2000 309 (46) 100 d Co BEDROOM BEDROOM 310 GROUP 319 - GROUP HOUSING HOUSING 310 (47) 319 (55) =0= GROUP BEDROOM 311 BEDROOM HOUSING 318 GROUP 311 (48) HOUSING 318 (