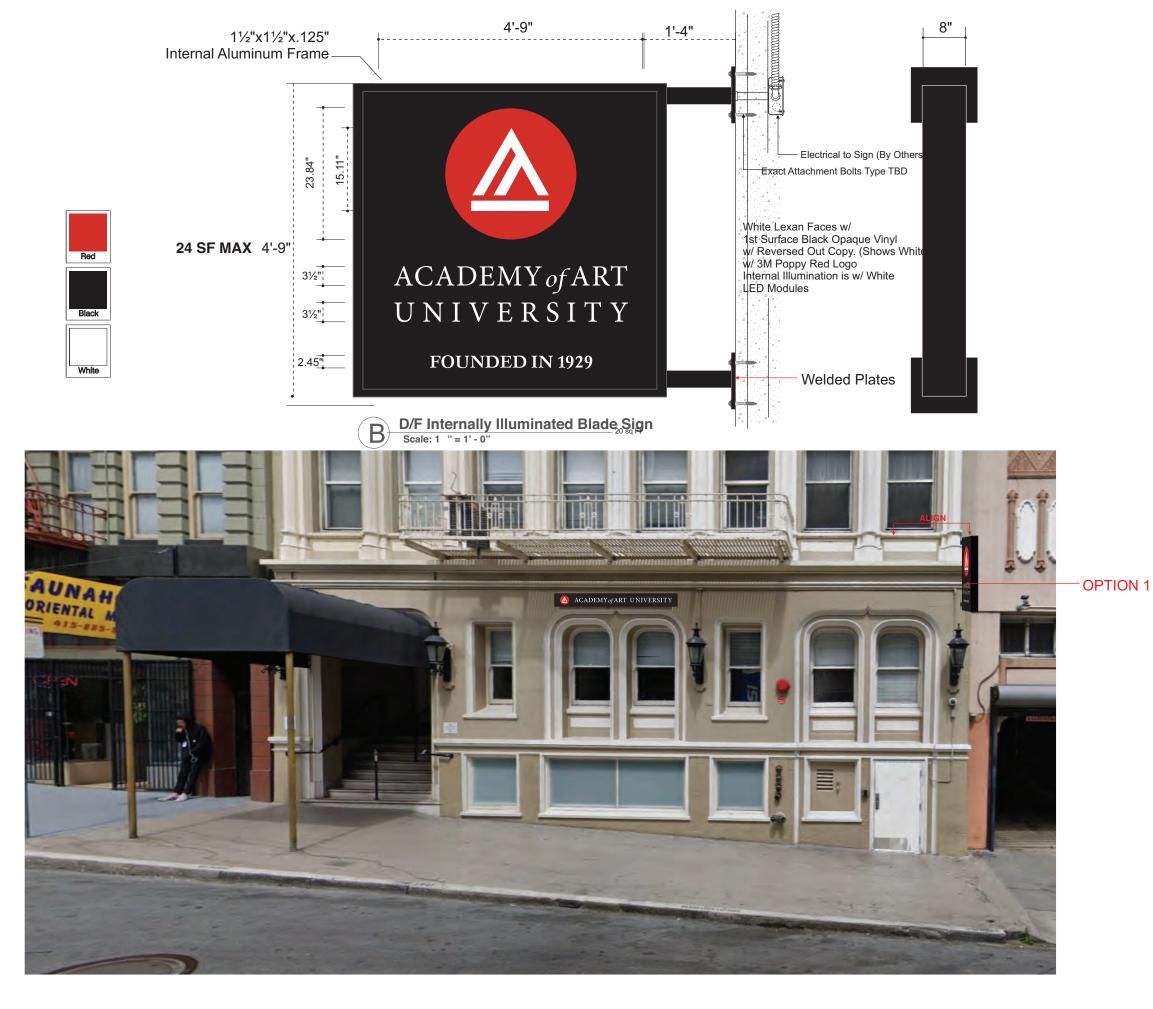

| es CalforniaSignAssociation                                                                  |  |
| BBB                                                                                                                                                                                                                   |                                                                                              |  |
| Sheet No.                                                                                                                                                                                                             |                                                                                              |  |



Red

Black

White

| GOLDEN<br>Conyo                                                                                             | GATE SIGN                                                                                                                                                                |
|-------------------------------------------------------------------------------------------------------------|--------------------------------------------------------------------------------------------------------------------------------------------------------------------------|
|                                                                                                             | ane, Suite 200<br>CA 94520