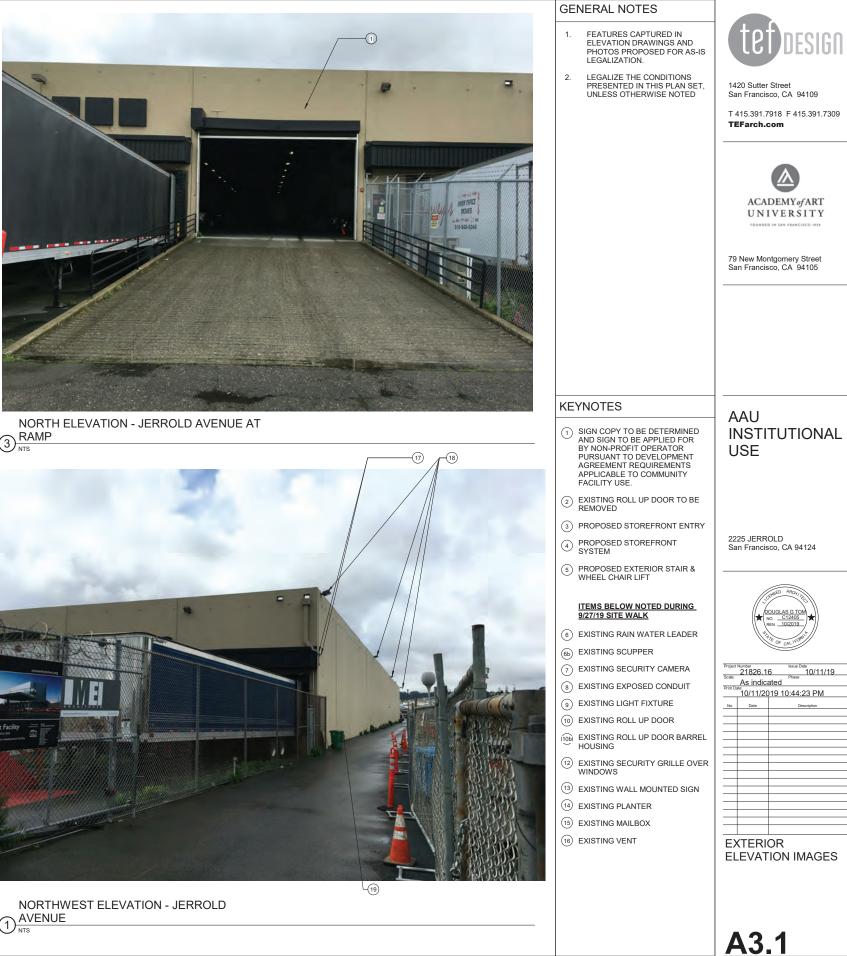

ion      |
|          |           |                  |
|          |           |                  |
|          |           |                  |
|          |           |                  |
|          |           |                  |
|          |           |                  |
|          |           |                  |
|          |           |                  |
|          |           |                  |
|          |           |                  |
|          |           |                  |
|          |           |                  |
|          |           |                  |
|          |           |                  |
|          |           |                  |
|          |           |                  |
| EXTERIOR |           |                  |

#### EXTERIOR ELEVATION IMAGES

A3.0





NORTH ELEVATION - JERROLD AVENUE AT (4) PARKING LOT







2 NORTHEAST ELEVATION - JERROLD AVENUE

All drawings and written material appearing herein constitute original and unpublished work of the Architect and may not be duplicated, used or disclosed without consent of Architect.







| GENERAL NOTES                                                                                                                                                                           |                                                                                     |
|-----------------------------------------------------------------------------------------------------------------------------------------------------------------------------------------|-----------------------------------------------