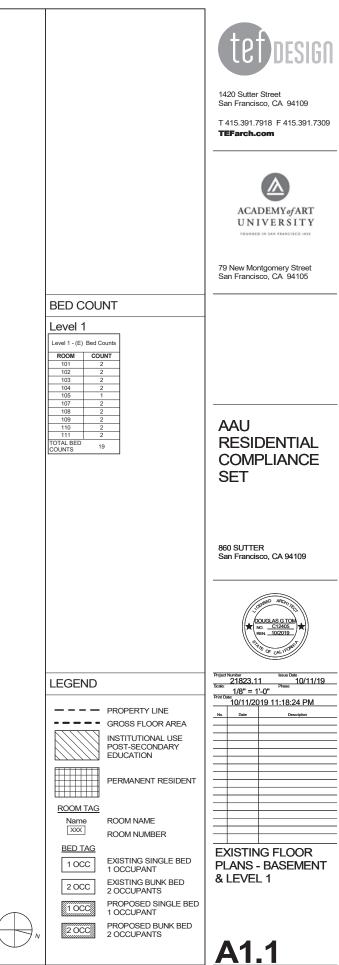

|  |  |

SITE PLAN AERIAL IMAGE







#### GENERAL NOTES

ABBREVIATIONS

(E) = EXISTING

(N) = NEW, PROPOSED

CLR. = CLEARANCE

₽ = PROPERTY LINE



1420 Sutter Street San Francisco, CA 94109

T 415.391.7918 F 415.391.7309 TEFarch.com



79 New Montgomery Street San Francisco, CA 94105

Creo

466 Geary Street, Suite 300 San Francisco, CA 94102 www.creolandarch.com t 415.688.2506

AAU RESIDENTIAL COMPLIANCE SET

860 SUTTER San Francisco, CA 94109





CLASS II

BIKE PARKING COUNT

(6) BIKE PARKING SPACE

LEGEND



(N) BIKE RACK, CLASS II

> (E) IN-GROUND UTILITY

GROUND CABLE

(E) IN-GROUND VENT

(E) PARKING SIGN

(E) PASSENGER

LOADING (WHITE CURB)



NOTES:

1) BIKE RACKS IN PASSENGER LOADING ZONE ARE ACCEPTED ON A CASE-BY-CASE BASIS 2) ASSUMED PROPERTY LINE AT FACE OF BUILDING





GIÉ 316 HALI m JÐ GROUP HOUSING 312 (38) BEDROOM BEDROOM BEDROOM 312 314 315 HOUSING GROUP HOUSING 314 (40) 2 LEVEL 3 - EXISTING

FIRE ESCAPE

-

BEDROOM

306

1 0 0 0 0

**H**I∖H

Å 12

00 ¥

Þ

C

DN

8

BEDROOM

308

1

BEDROOM

309

BEDROOM N

لعا

BEDROOM

311

2 OCC

Húp

310

FT.

BEDROOM

307

GROUP

HOUSING

306 (32)

GROUP

HOUSING

307 (33)

GROUP

HOUSING

308 (34)

GROUP

HOUSING

309 (35)

GROUP

HOUSING 310 (36)

GROUP

HOUSING

311 (37)

-

BEDROOM

- GROUP HOUSING

305 (31)

GROUP

HOUSING 304 (30)

- GROUP HOUSING

303 (29)

GROUP

HOUSING

302 (28)

GROUP

HOUSING

301 (27)

GROUP

HOUSING

316 (41)

GROUP

315 (39)

305

\_\_\_\_m

lFT

BEDROOM

304

BEDROOM

303

BEDROOM

302

BEDROOM 301

BEDROOM

ี กา

।ਰੂ







GROUP HOUSING 506 (63) BEDROOM BEDROOM BEDROOM 507 5