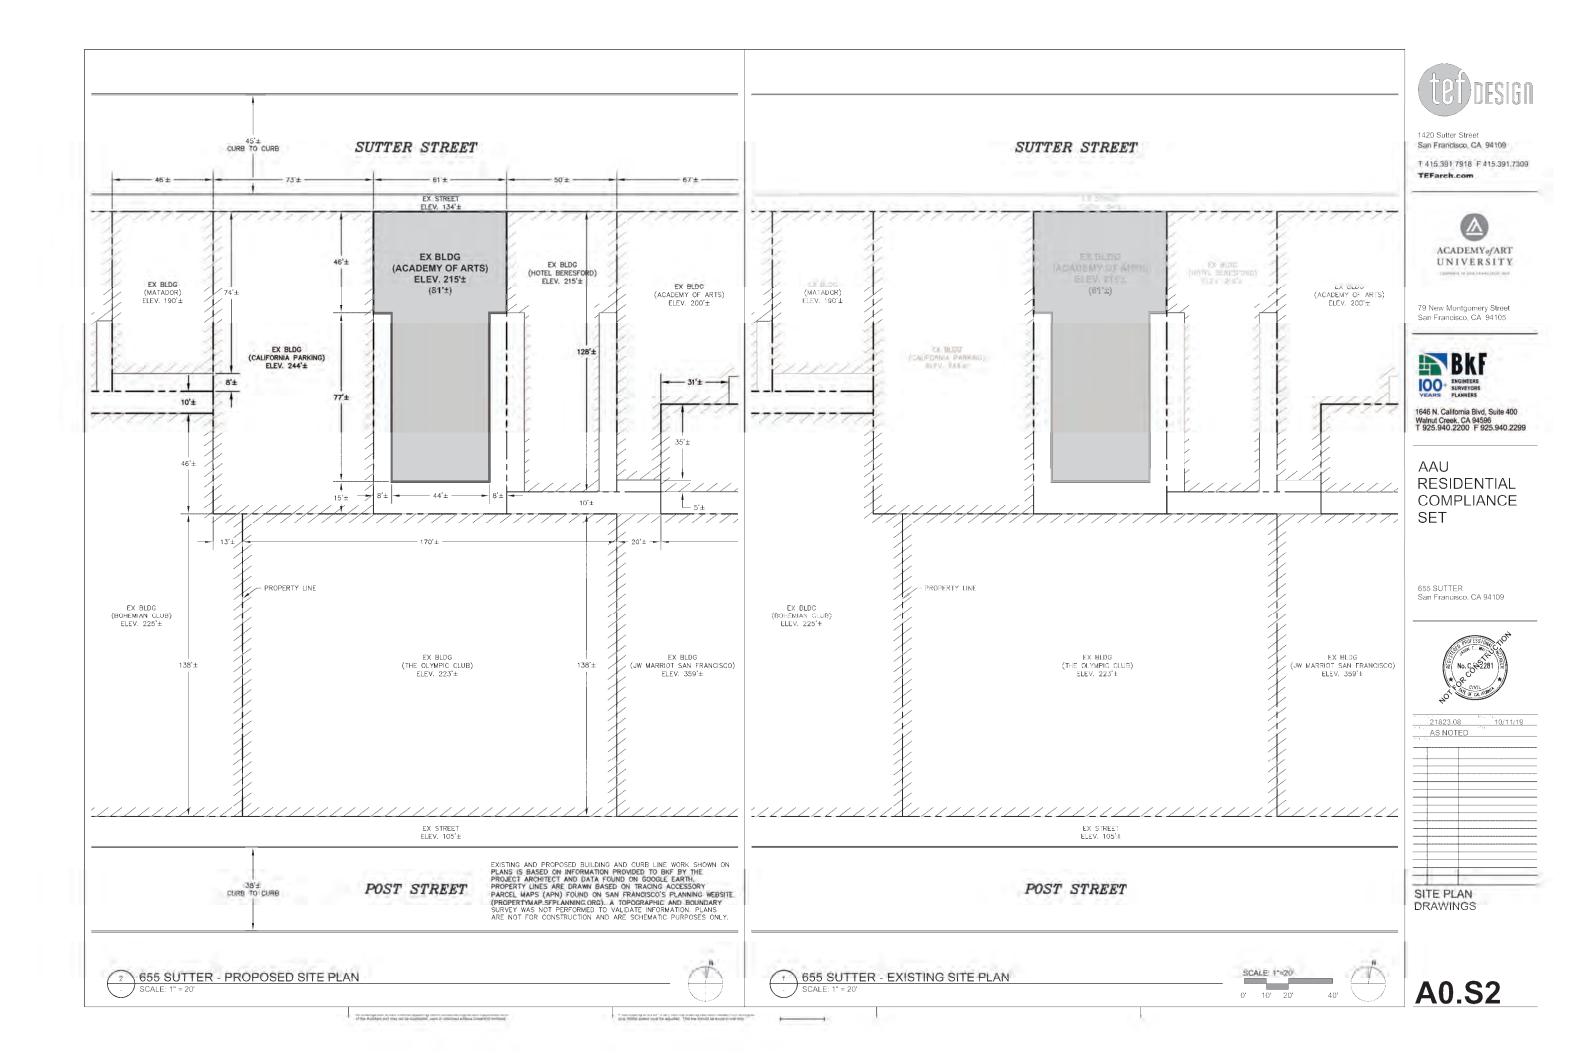

|          |             |  |  |  |  |
|                                    |          |             |  |  |  |  |
|                                    |          |             |  |  |  |  |
|                                    |          |             |  |  |  |  |
| -                                  |          |             |  |  |  |  |
|                                    |          |             |  |  |  |  |
|                                    |          |             |  |  |  |  |
|                                    |          |             |  |  |  |  |
|                                    |          |             |  |  |  |  |
|                                    |          |             |  |  |  |  |

SITE PLAN AERIAL IMAGE & SITE HISTORY







-----

**KEYNOTES** (1) CAFE & RESTAURANT (URBAN KNIGHTS ART CAPE I SPRIMARILY USED AND INTENDED FOR AAU STUDENTS (RESTAURANT USE ACCESSORY TO POST-SECONDARY EDUCATIONAL SECONDARY EDUCATIONAL INSTITUTION); HOWEVER, CURRENTLY THE CAFE IS OPEN AND AVAILABLE TO INTERESTED MEMBERS OF THE PUBLIC. 1420 Sutter Street San Francisco, CA 94109 T 415.391.7918 F 415.391.7309 TEFarch.com (2) PER DEVELOPMENT AGREEMENT, STOREFRONT IS A RETAIL USE ACCESSORY TO AAU POST-SECONDARY INSTITUTIONAL USE; HOWEVER, STOREFRONT TO BE OPEN TO THE PUBLIC AT ALEAST OPEN TO THE PUBLIC AT ALEAST 40 HOURS PER WEEK, 10 MONTHS OUT OF EACH YEAR, PROVIDED THAT AAU MAY AT A LATER DATE SEEK DISCRETIONARY APPROVALS TO CONVERT SPACE TO A USE NOT MEETING ABOVE DESCRIBED PUBLIC ACCESSIBILITY STANDARDS. ACADEMY of ART UNIVERSITY