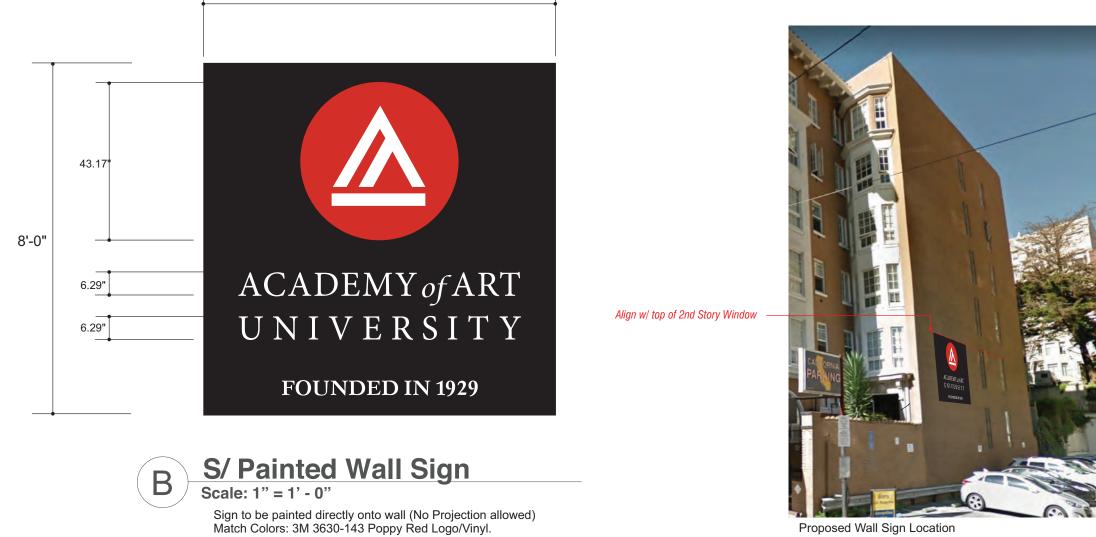

|
| BBB                                                                                                                                                            | 'SA,                                                                                |
| Shee                                                                                                                                                           | et No.                                                                              |
|                                                                                                                                                                |                                                                                     |



Proposed Wall Sign Location



**SUR** VEY **NOT FOR** 

### 8'-0"

| Concord,<br>925.771.6                                      | ane, Suite 200<br>CA 94520<br>300 Phone                                                   |
|------------------------------------------------------------|-------------------------------------------------------------------------------------------|
|                                                            | e #665363<br>ect ID                                                                       |
| Date:                                                      | 8/14/19                                                                                   |
| Sales:                                                     | A. Bartiza