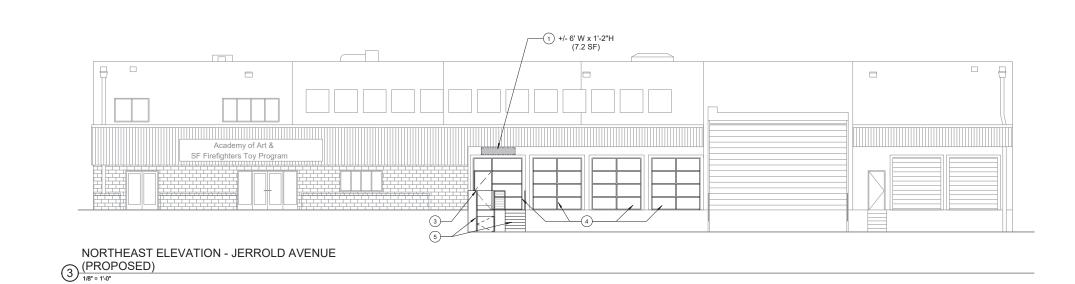

|                  |
|          |           |                  |
|          |           |                  |
|          |           |                  |
|          |           |                  |
|          |           |                  |
|          |           |                  |
|          |           |                  |
|          |           |                  |
|          |           |                  |
| EXTERIOR |           |                  |

#### EXTERIOR ELEVATION IMAGES

A3.0





NORTH ELEVATION - JERROLD AVENUE AT (4) PARKING LOT







2 NORTHEAST ELEVATION - JERROLD AVENUE

All drawings and written material appearing herein constitute original and unpublished work of the Architect and may not be duplicated, used or disclosed without consent of Architect.







| GENERAL NOTES                                                                                                                                                                           |                                                                                     |
|-----------------------------------------------------------------------------------------------------------------------------------------------------------------------------------------|-------------------------------------------------------------------------------------|
| 1. FEATURES CAPTURED IN<br>ELEVATION DRAWINGS AND<br>PHOTOS PROPOSED FOR AS-IS<br>LEGALIZATION.                                                                                         | tef design