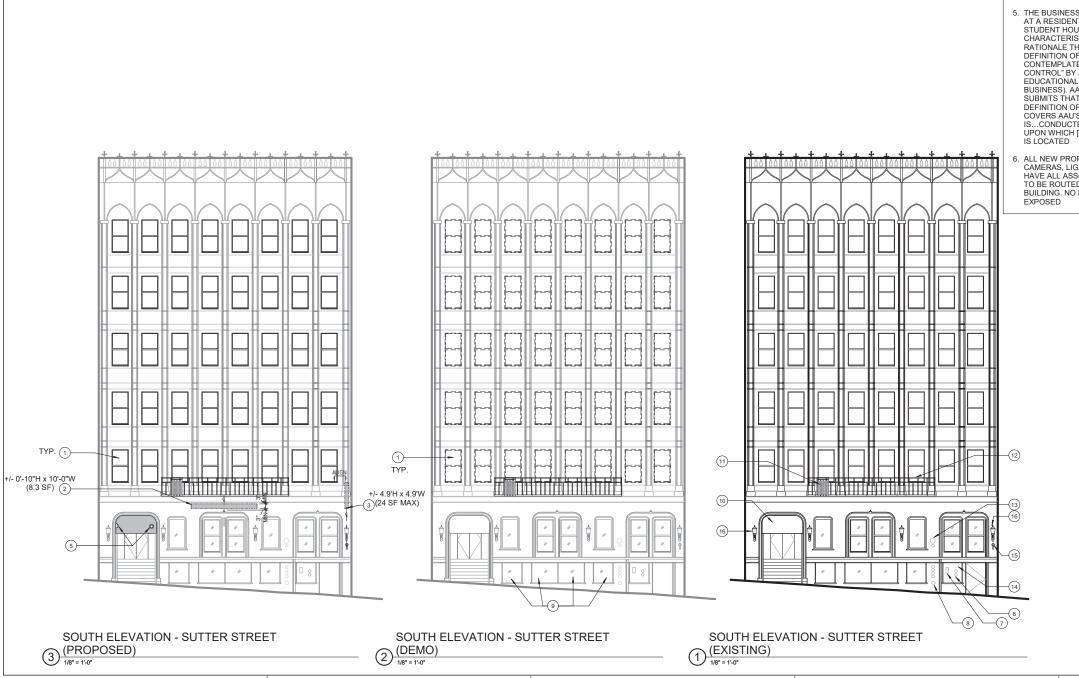

---------|
| Scale   | Not To S          |                 |
| Print D | 10/11/20          | )19 11:19:13 PM |
| No.     | Date              | Description     |
|         |                   |                 |
|         |                   |                 |
|         |                   |                 |
|         |                   |                 |
|         |                   |                 |
|         |                   |                 |
|         |                   |                 |
|         |                   |                 |
|         |                   |                 |
|         |                   |                 |
|         |                   |                 |
|         |                   |                 |

EXTERIOR ELEVATION IMAGES

A3.1



-



## 4. REPAIR/PATCH EXTERIOR WAI EXISTING MATI

| GENERAL NOTES                                                                                                                                                                  | KEYNOTES                                                                                                                                 |                                                                                                                                                                               |
|--------------------------------------------------------------------------------------------------------------------------------------------------------------------------------|-------------------------------------------------------------------------------