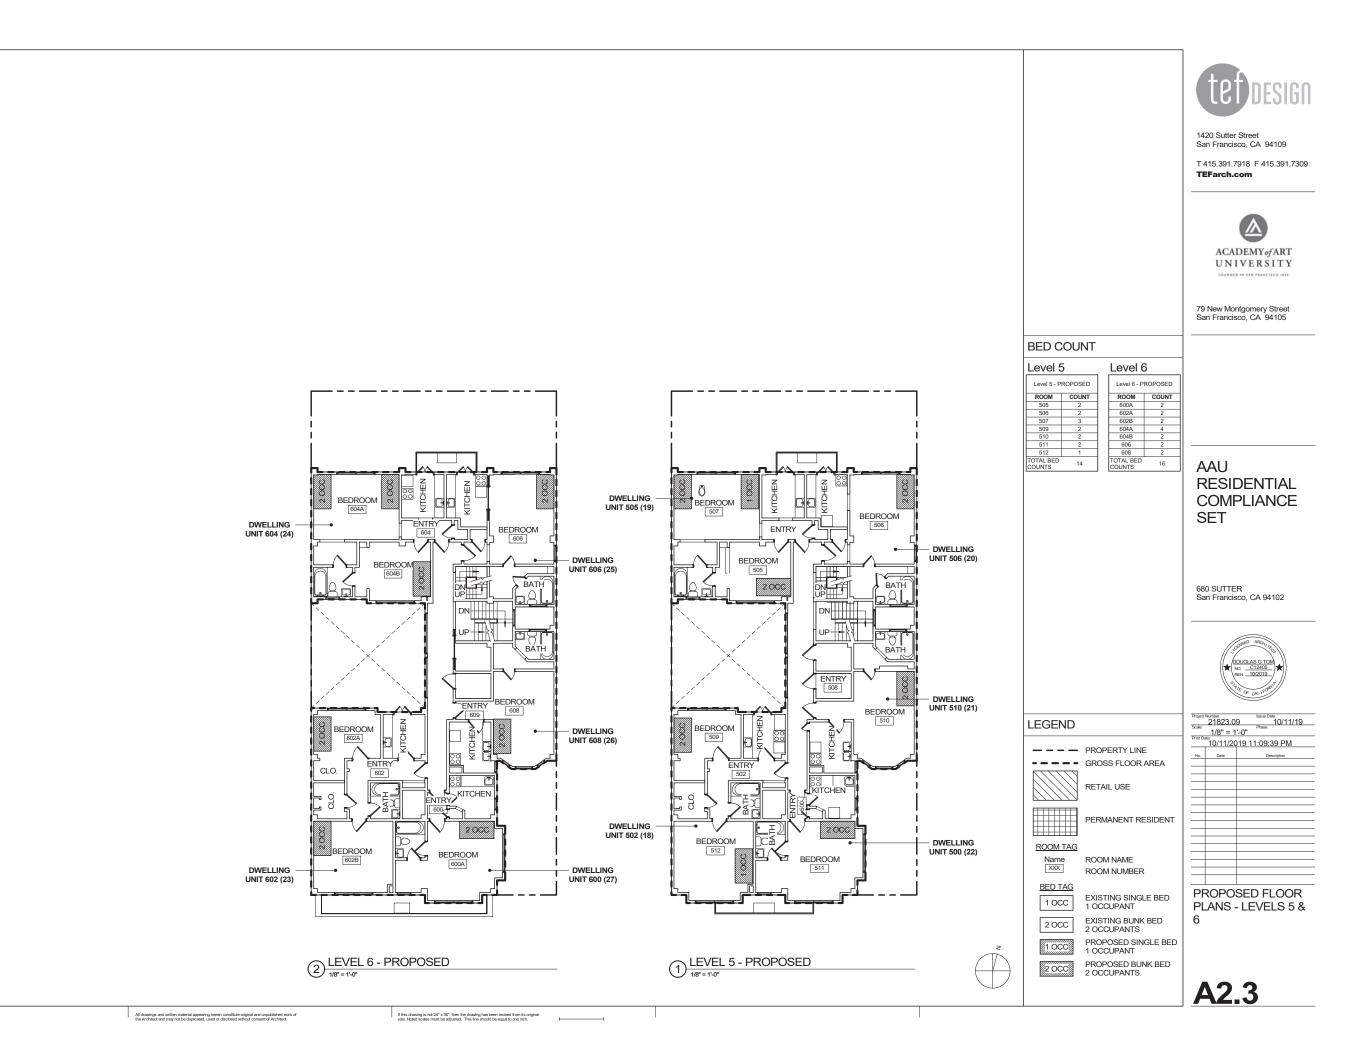

|          |                |
|                                                |          |                |
|                                                |          |                |
|                                                |          |                |
| _                                              |          |                |

SITE PLAN AERIAL IMAGE & SITE HISTORY









1 BASEMENT - EXISTING

All drawings and written material appearing herein constitute original and unpublished work of the Architect and may not be duplicated, used or disclosed without consent of Architect.

If this drawing is not 24" x 36", then the drawing has been revised from its original size. Noted scales must be adjusted. This line should be equal to one inch. -



















SOUTH EAST CORNER (1919)
 SOURCE: ESTM Case No. 2008.0586E - Appendix HR





O SOURCE: ESTM Case No. 2008.0586E - Appendix HR





3 SOUTH ELEVATION (1919, ENTRANCE DETAIL) SOURCE: ESTM Case No. 2008.0586E - Appendix HR

O SOUTH EAST CORNER (1993) SOURCE: ESTM Case No. 2008.0586E - Appendix HR

# tet design

1420 Sutter Street San Francisco, CA 94109

T 415.391.7918 F 415.391.7309 **TEFarch.com** 



79 New Montgomery Street San Francisco, CA 94105

### AAU RESIDENTIAL COMPLIANCE SET

680 SUTTER San Francisco, CA 94102



|         | Project Number Issue Date<br>21823.09 10/11/19 |                 |  |
|---------|------------------------------------------------|-----------------|--|
|         | Scale: Not To Scale Phase                      |                 |  |
| Print D | 10/11/20