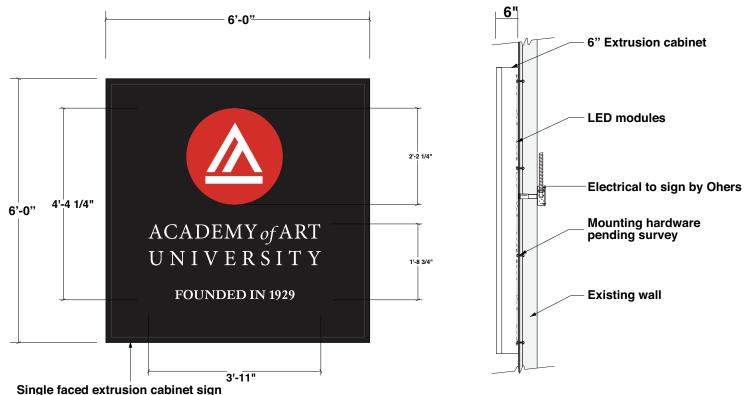

|
|         |                   |                 |
|         |                   |                 |
|         |                   |                 |
|         |                   |                 |
|         |                   |                 |
|         |                   |                 |
|         |                   |                 |
|         |                   |                 |
|         |                   |                 |
|         |                   |                 |
|         |                   |                 |
|         |                   |                 |
|         |                   |                 |
|         |                   |                 |
|         |                   | 1               |

EXTERIOR ELEVATION DETAIL IMAGES

A4.1



Single faced extrusion cabinet sign plex face with translucent vinyl graphic



Black

White





Aluminum Cabinet - Painted Black 1st Surface Black Vinyl Bkgd. w/ Reversed Out Copy on White Lexan Face & 3M 3630-143 Poppy Red Logo/Vinyl. All Interior Lighting w/ LED Modules

## REQUIRED E, NOT FOR PRODUCTION

|      |               | 1 |
|------|---------------|---|
|      |               |   |
|      | -             |   |
| LIGN | <b>Mental</b> |   |
|      |               |   |
| -    |               |   |
|      |               |   |
|      |               |   |

| GOLDEN GATE SIGN<br>Company, Core,                                                                                                                                                                                    |  |  |