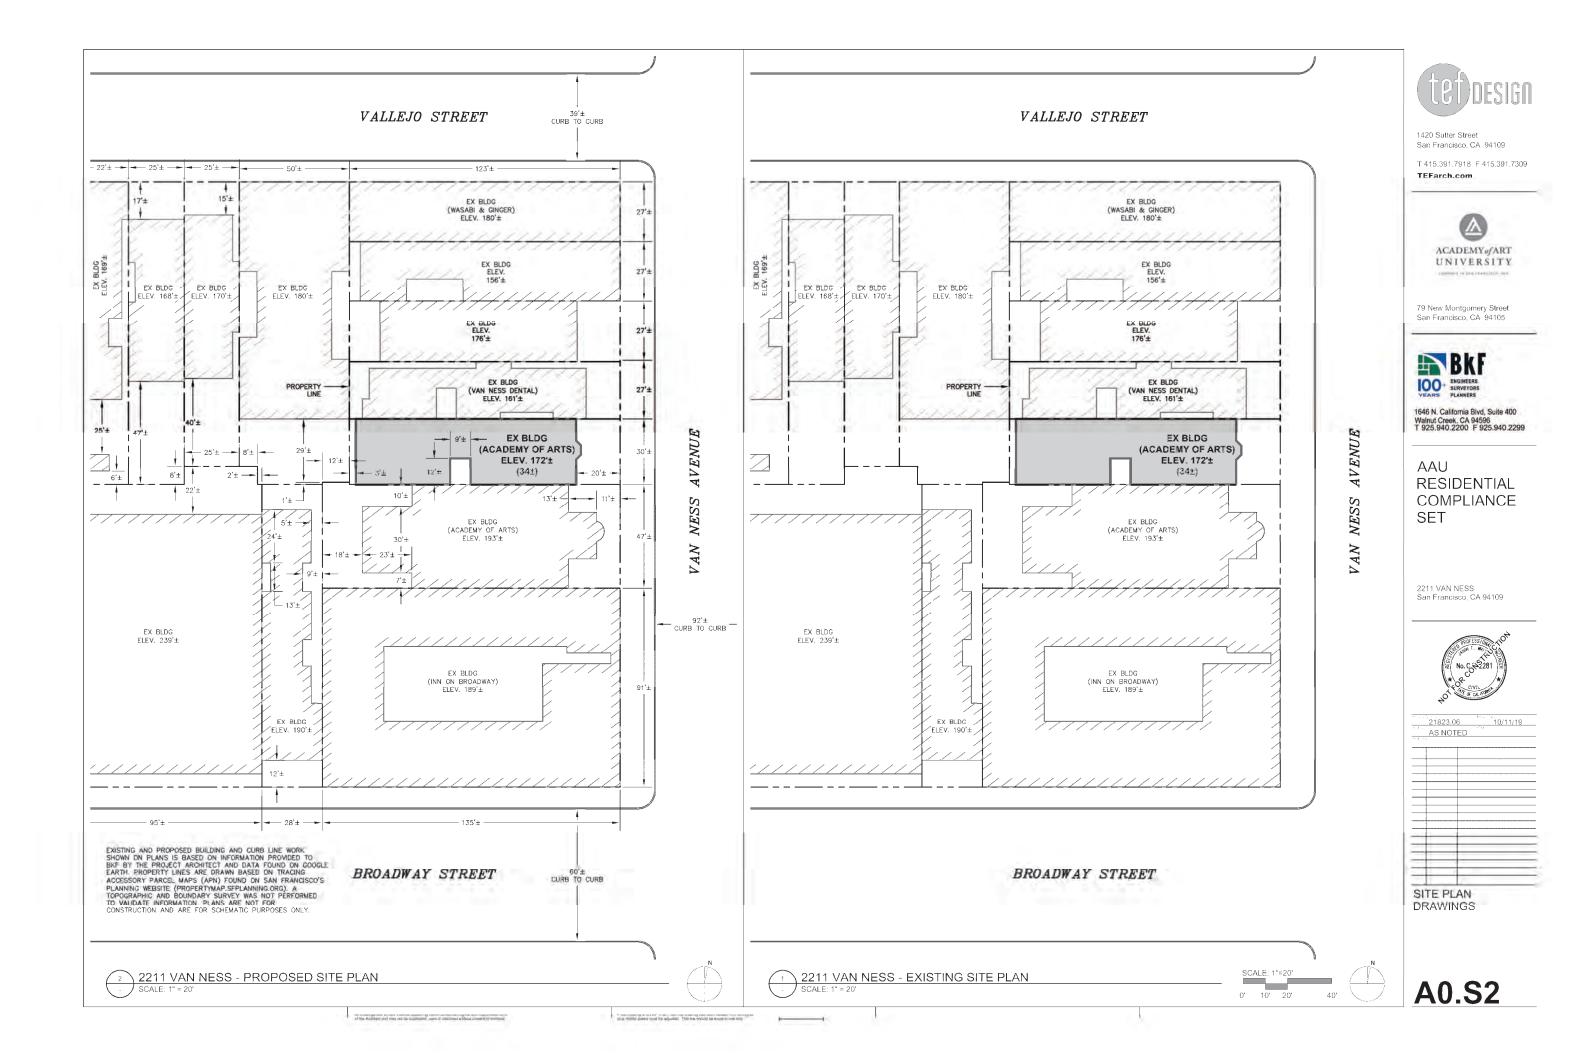

| Date     | Description     |
|         |          |                 |
|         |          |                 |
|         |          |                 |
|         |          |                 |
|         |          |                 |
|         |          |                 |
|         |          |                 |
|         |          |                 |
|         |          |                 |
|         |          |                 |
|         |          |                 |
|         |          |                 |
|         |          |                 |
|         |          |                 |
|         |          |                 |
|         |          |                 |
|         |          |                 |
| SI      | TE DI    | ΔΝΙ ΔΕΡΙΔΙ      |

SITE PLAN AERIAL IMAGE









If this drawing is not 24" x 36", then the drawing has been revised from its original size. Noted scales must be adjusted. This line should be equal to one inch.



SCALE: 1/4"=1'-0" -1-

0' 2'



2 LEVEL 2 - EXISTING



All drawings and written material appearing herein constitute original and unpublished work of the Architect and may not be duplicated, used or disclosed without consent of Architect. If this drawing is not 24" x 36", then the drawing has been revised from its original size. Noted scales must be adjusted. This line should be equal to one inch.



VAN NESS STREET



2 LEVEL 2 - PROPOSED





STREET LESS VAN







1420 Sutter Street San Francisco, CA 94109

T 415.391.7918 F 415.391.7309 TEFarch.com



ACADEMY of ART UNIVERSITY

79 New Montgomery Street San Francisco, CA