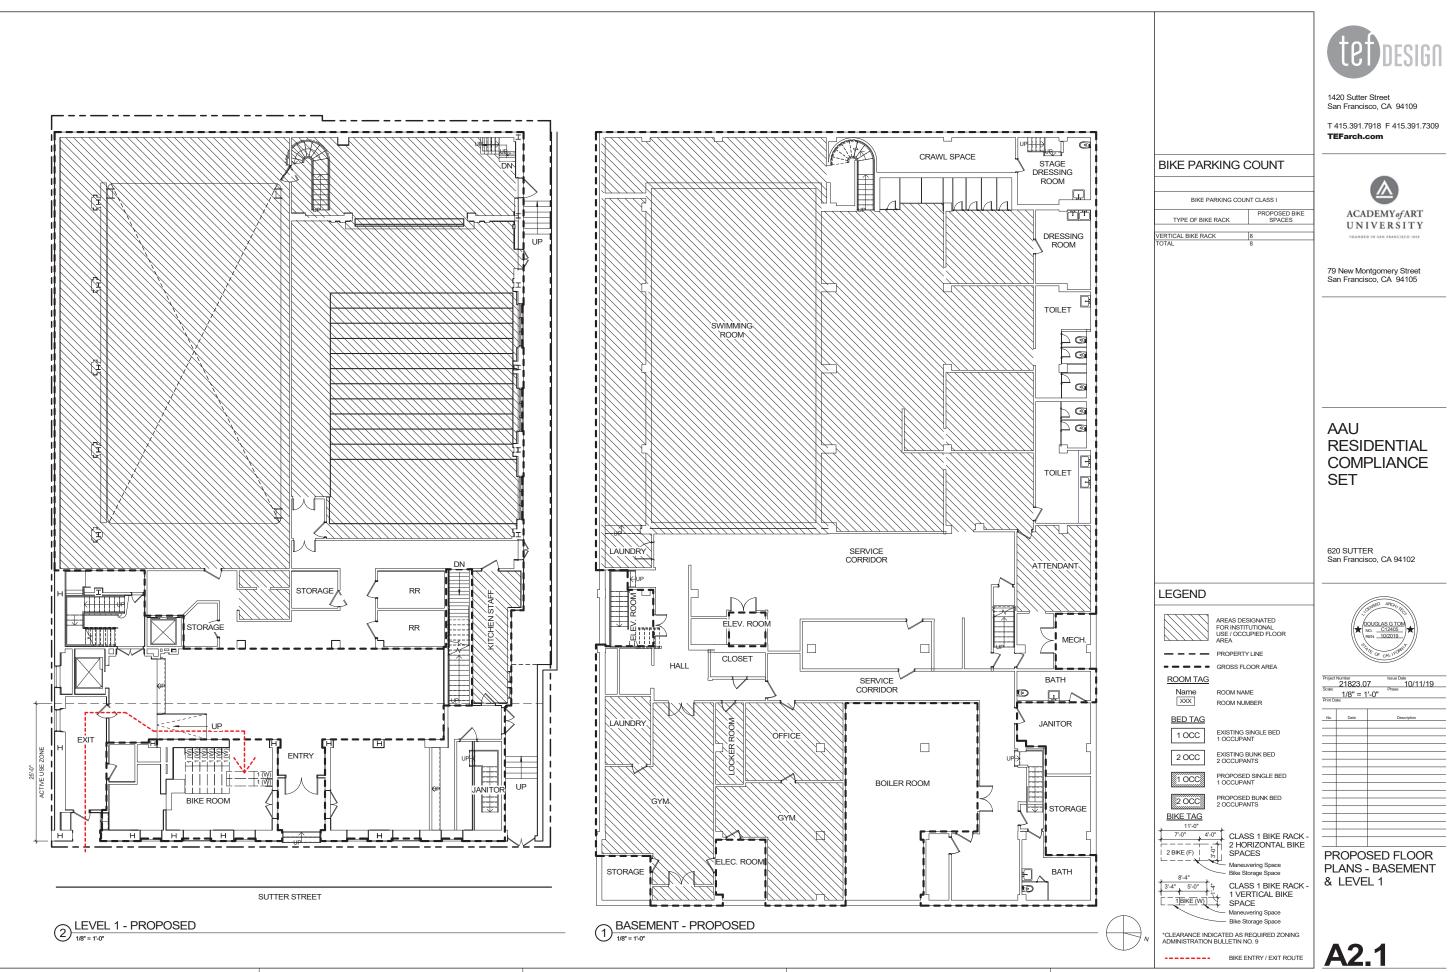

KEYNOTES

ES-20: TR-3 COMPLIANCE PROPOSAL -- SUBJECT TO MODIFICATION BY SFMTA, AAU USE OF EXISTING PASSENGER LOADING ZONE NOT PERMITTED BETWEEN THE HOURS OF 4PM AND 6PM.

#### BIKE PARKING COUNT

CLASS II

EXISTING: (0) BIKE PARKING SPACES

PROPOSED: (12) BIKE PARKING SPACES TOTAL:12

LEGEND (N) BIKE RACK, CLASS II ------



(E) IN-GROUND UTILITY

(E) NO PARKING SIGN

(E) POLE LIGHT

(E) PASSENGER



d

 $(\bullet)$ 

LOADING (WHITE

CURB) NOTES:

1) BIKE RACKS IN PASSENGER LOADING ZONE ARE ACCEPTED ON A CASE-BY-CASE BASIS 2) ASSUMED PROPERTY LINE AT FACE OF BUILDING



A0.S3







10

F

Ð

0









If this drawing is not 24" x 36", then the drawing has been revised from its original size. Noted scales must be adjusted. This line should be equal to one inch.





# 506 (48)











If this drawing is not 24" x 36", then the drawing has been revised from its original size. Noted scales must be adjusted. This line should be equal to one inch.



If this drawing is not 24" x 36", then the drawing has been revised from its original size. Noted scales must be adjusted. This line should be equal to one inch. -



╽┕═╤╾ ÒFFICÈ

STORAGE





If this drawing is not 24" x 36", then the drawing has been revised from its original size. Noted scales must be adjusted. This line should be equal to one inch. -









3 SOUTH ELEVATIO (1918) SOURCE: ESTM Case No. 2008.0586E - Appendix HR



O SOURCE: ESTM Case No. 2008.0586E - Appendix HR



1 SOUTH ELEVATION (1976, WITH AWNING) SOURCE: ESTM Case No. 2008.0586E - Appendix HR



1420 Sutter Street San Francisco, CA 94109

T 415.39