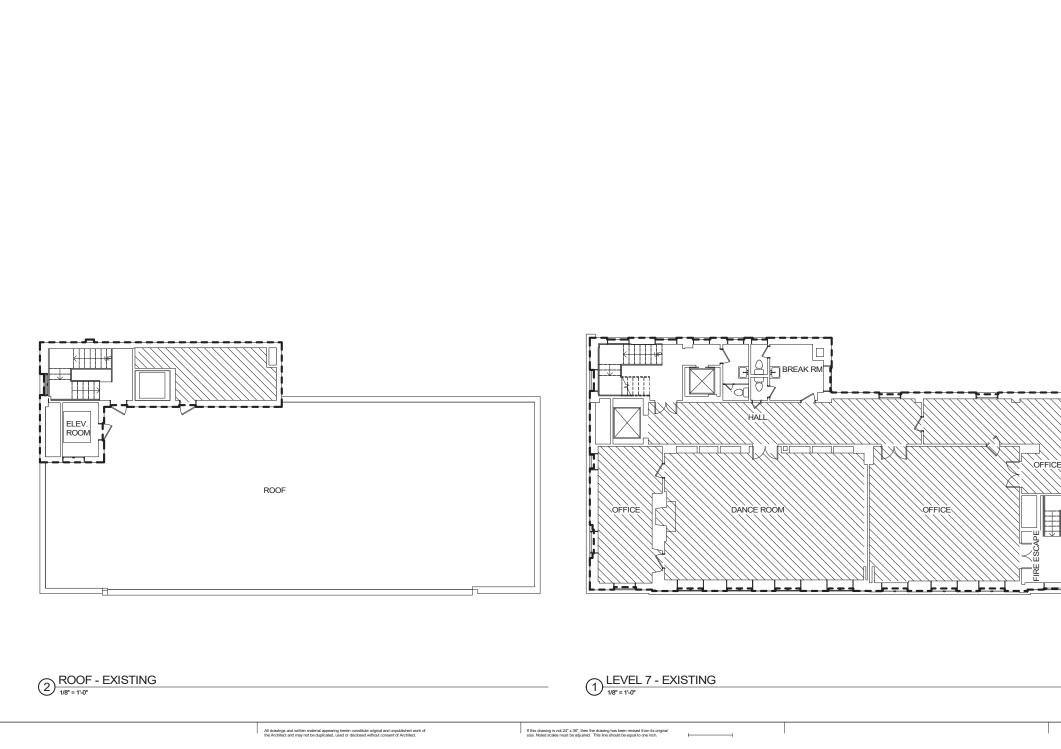

Y LINE

KEYNOTES

ES-20: TR-3 COMPLIANCE PROPOSAL -- SUBJECT TO MODIFICATION BY SFMTA, AAU USE OF EXISTING PASSENGER LOADING ZONE NOT PERMITTED BETWEEN THE HOURS OF 4PM AND 6PM.

#### BIKE PARKING COUNT

CLASS II

EXISTING: (0) BIKE PARKING SPACES

PROPOSED: (12) BIKE PARKING SPACES TOTAL:12

LEGEND (N) BIKE RACK, CLASS II ------



(E) IN-GROUND UTILITY

(E) NO PARKING SIGN

(E) POLE LIGHT

(E) PASSENGER



d

 $(\bullet)$ 

LOADING (WHITE

CURB) NOTES:

1) BIKE RACKS IN PASSENGER LOADING ZONE ARE ACCEPTED ON A CASE-BY-CASE BASIS 2) ASSUMED PROPERTY LINE AT FACE OF BUILDING



A0.S3







10

F

Ð

0









If this drawing is not 24" x 36", then the drawing has been revised from its original size. Noted scales must be adjusted. This line should be equal to one inch.





# 506 (48)











If this drawing is not 24" x 36", then the drawing has been revised from its original size. Noted scales must be adjusted. This line should be equal to one inch.



If this drawing is not 24" x 36", then the drawing has been revised from its original size. Noted scales must be adjusted. This line should be equal to one inch. -



╽┕═╤╾ ÒFFICÈ

STORAGE





If this drawing is not 24" x 36", then the drawing has been revised from its original size. Noted scales must be adjusted. This line should be equal to one inch. -









3 SOUTH ELEVATIO (1918) SOURCE: ESTM Case No. 2008.0586E - Appendix HR



O SOURCE: ESTM Case No. 2008.0586E - Appendix HR



1 SOUTH ELEVATION (1976, WITH AWNING) SOURCE: ESTM Case No. 2008.0586E - Appendix HR



1420 Sutter Street San Francisco, CA 94109

T