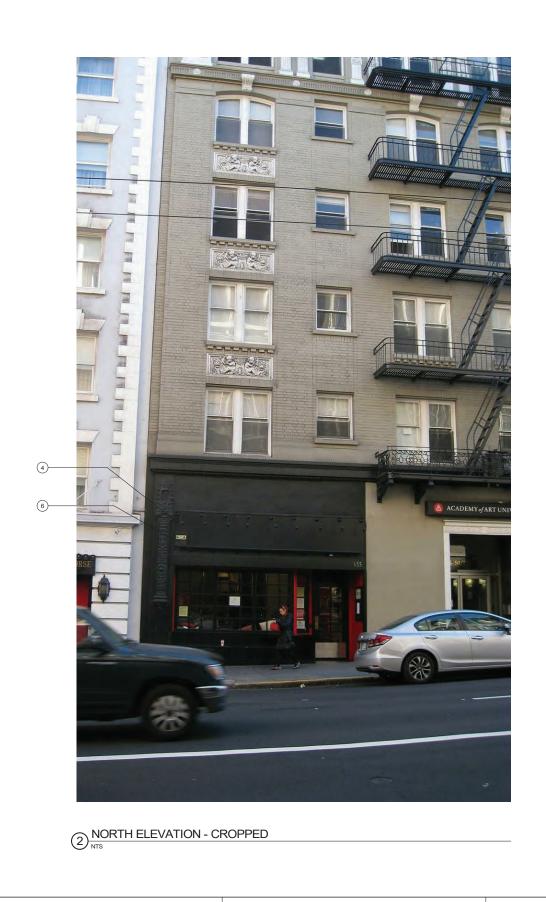

|  |  |  |
|                                    |                   |             |  |  |  |
|                                    |                   |             |  |  |  |
|                                    |                   |             |  |  |  |
|                                    |                   |             |  |  |  |
|                                    |                   |             |  |  |  |
|                                    |                   |             |  |  |  |
|                                    |                   |             |  |  |  |
|                                    |                   |             |  |  |  |
|                                    |                   |             |  |  |  |

HISTORICAL EXTERIOR ELEVATION IMAGES







1 NORTH ELEVATION - SUTTER STREET

| KEYNOTES                                                                                                                                                                                                                                          |                                                                                |
|---------------------------------------------------------------------------------------------------------------------------------------------------------------------------------------------------------------------------------------------------|--------------------------------------------------------------------------------|
| ESTM ES-21, HR-1 SIGNAGE TO<br>REMAIN, PROVIDE INTERNALLY<br>ROUTED CONDUIT