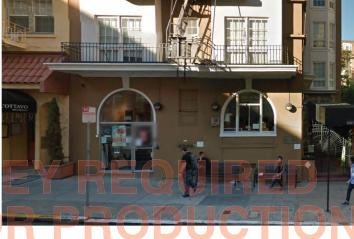

|                  |  |  |  |
|              |                                    |                  |  |  |  |
|              |                                    |                  |  |  |  |
|              |                                    |                  |  |  |  |
|              |                                    |                  |  |  |  |
|              |                                    |                  |  |  |  |
| _            |                                    |                  |  |  |  |



## A

D/F Externally Illuminated Wall Sign Scale: 3" = 1' - 0" Aluminum Cabinet - Painted Black 1st Surface Black Vinyl Bkgd. w/ Reversed Out Copy on White Lexan Face & 3M 3630-143 Poppy Red Logo/Vinyl. All exterior Lighting w/ LED Modules











| GOLDEN Conyon                                                                                                                                                  | GATE SIGN                                                                           |
|----------------------------------------------------------------------------------------------------------------------------------------------------------------|-------------------------------------------------------------------------------------|
| <u>[([u]u]u]</u>                                                                                                                                               |                                                                                     |
| 2500 Bisso La<br>Concord, (<br>925.771.63<br>