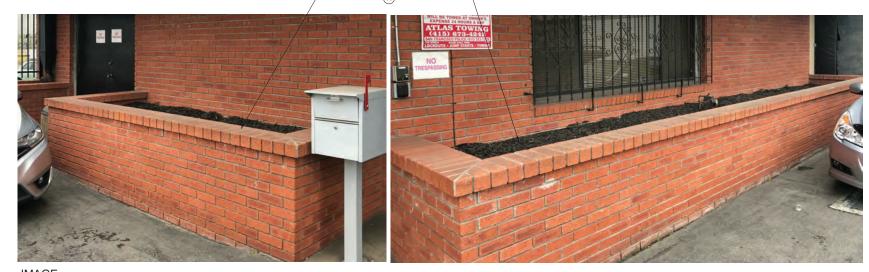

|             |  |
|                                                |                                    |             |  |
|                                                |                                    |             |  |
|                                                |                                    |             |  |
|                                                |                                    |             |  |
|                                                |                                    |             |  |
|                                                |                                    |             |  |
|                                                |                                    |             |  |









SELECTION DISTRICT













All drawings and written material appearing herein constitute original and unpublished work of the Architect and may not be duplicated, used or disclosed without consent of Architect.



#### KEYNOTES

- (1) SIGN COPY TO BE DETERMINED AND SIGN TO BE APPLIED FOR BY NON-PROFIT OPERATOR PURSUANT TO DEVELOPMENT AGREEMENT REQUIREMENTS APPLICABLE TO COMMUNITY FACILITY USE.
- (2) EXISTING ROLL UP DOOR TO BE REMOVED
- (3) PROPOSED STOREFRONT ENTRY
- PROPOSED STOREFRONT SYSTEM
- SYSTEM
- 5 PROPOSED EXTERIOR STAIR & WHEEL CHAIR LIFT

#### ITEMS BELOW NOTED DURING 9/27/19 SITE WALK

- 6 EXISTING RAIN WATER LEADER
- (6b) EXISTING SCUPPER
- (7) EXISTING SECURITY CAMERA
- (8) EXISTING EXPOSED CONDUIT
- (9) EXISTING LIGHT FIXTURE
- (10) EXISTING ROLL UP DOOR
- (10b) EXISTING ROLL UP DOOR BARREL HOUSI