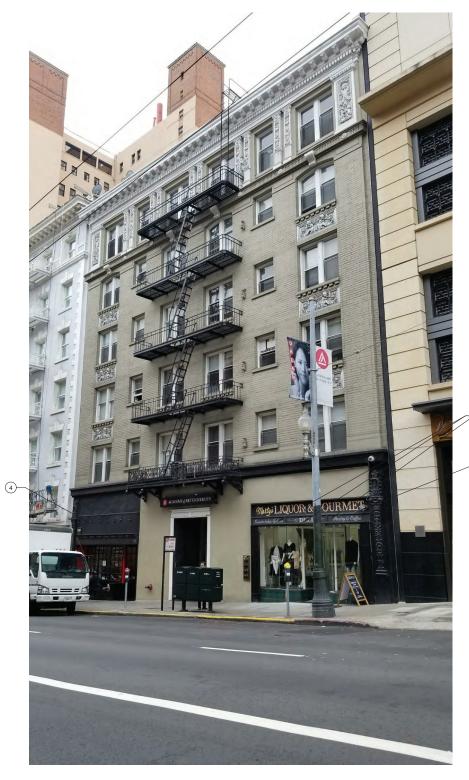

|  |  |  |
|                                    |                   |             |  |  |  |
|                                    |                   |             |  |  |  |
|                                    |                   |             |  |  |  |
|                                    |                   |             |  |  |  |
|                                    |                   |             |  |  |  |
|                                    |                   |             |  |  |  |
|                                    |                   |             |  |  |  |
|                                    |                   |             |  |  |  |
|                                    |                   |             |  |  |  |

HISTORICAL EXTERIOR ELEVATION IMAGES







1 NORTH ELEVATION - SUTTER STREET

| KEYNOTES                                                                                                                                                                                                                                          |                                                                                |
|---------------------------------------------------------------------------------------------------------------------------------------------------------------------------------------------------------------------------------------------------|--------------------------------------------------------------------------------|
| ESTM ES-21, HR-1 SIGNAGE TO<br>REMAIN, PROVIDE INTERNALLY<br>ROUTED CONDUIT