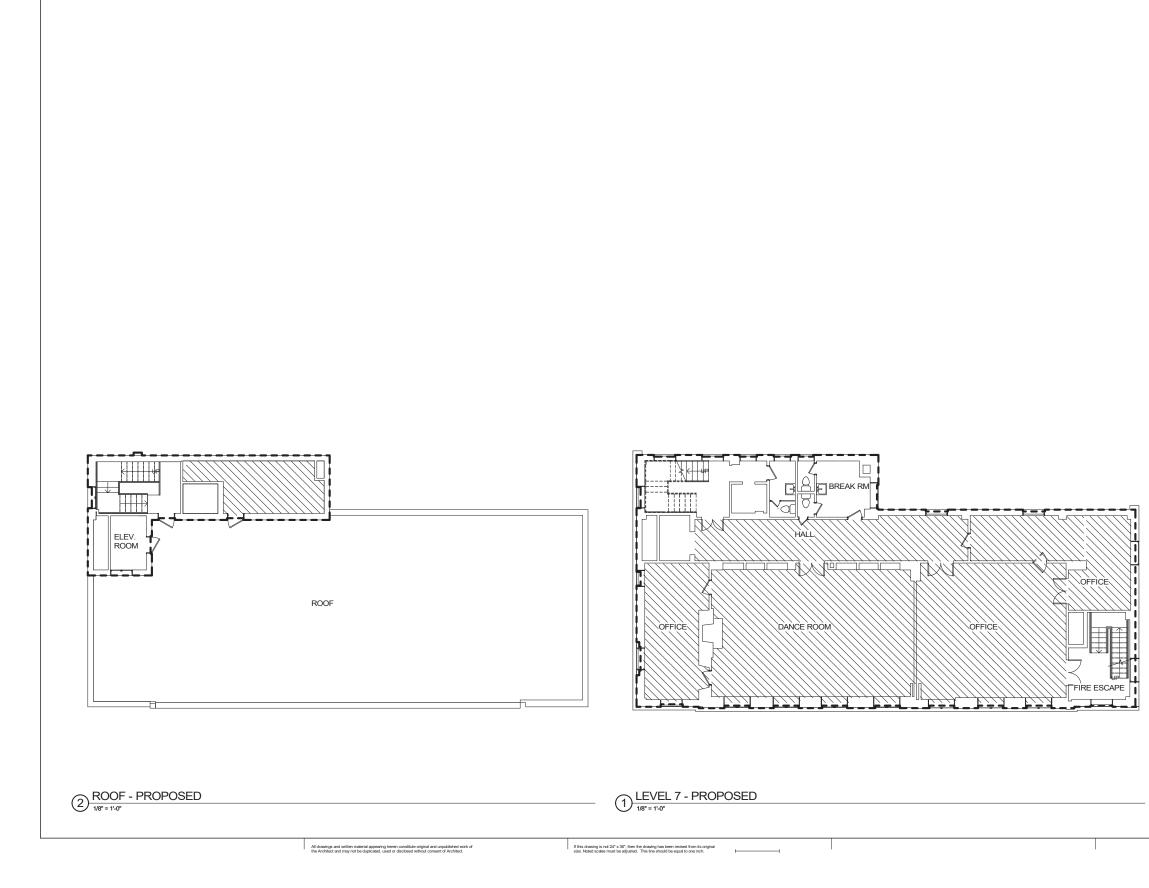

IS 2) ASSUMED PROPERTY LINE AT FACE OF BUILDING



A0.S3







10

F

Ð

0









If this drawing is not 24" x 36", then the drawing has been revised from its original size. Noted scales must be adjusted. This line should be equal to one inch.





# 506 (48)











If this drawing is not 24" x 36", then the drawing has been revised from its original size. Noted scales must be adjusted. This line should be equal to one inch.



If this drawing is not 24" x 36", then the drawing has been revised from its original size. Noted scales must be adjusted. This line should be equal to one inch. -



╽┕═╤╾ ÒFFICÈ

STORAGE





If this drawing is not 24" x 36", then the drawing has been revised from its original size. Noted scales must be adjusted. This line should be equal to one inch. -









3 SOUTH ELEVATIO (1918) SOURCE: ESTM Case No. 2008.0586E - Appendix HR



O SOURCE: ESTM Case No. 2008.0586E - Appendix HR



1 SOUTH ELEVATION (1976, WITH AWNING) SOURCE: ESTM Case No. 2008.0586E - Appendix HR



1420 Sutter Street San Francisco, CA 94109

T 415.391.7918 F 415.391.7309 **TEFarch.com** 



ACADEMY of ART UNIVERSITY

79 New Montgomery Street San Francisco, CA 94105

## AAU RESIDENTIAL COMPLIANCE SET

620 SUTTER San Francisco, CA 94102



Preject Number Issue Date 10/11/19 21823.07 10/11/19 Scate Not to Scale; Print Date

| No. | Date | Description |
|-----|------|-------------|
|     |      |             |
|     |      |             |
|     |      |             |
|     |      |             |
|     |      |             |
|     |      |             |
|     |      |