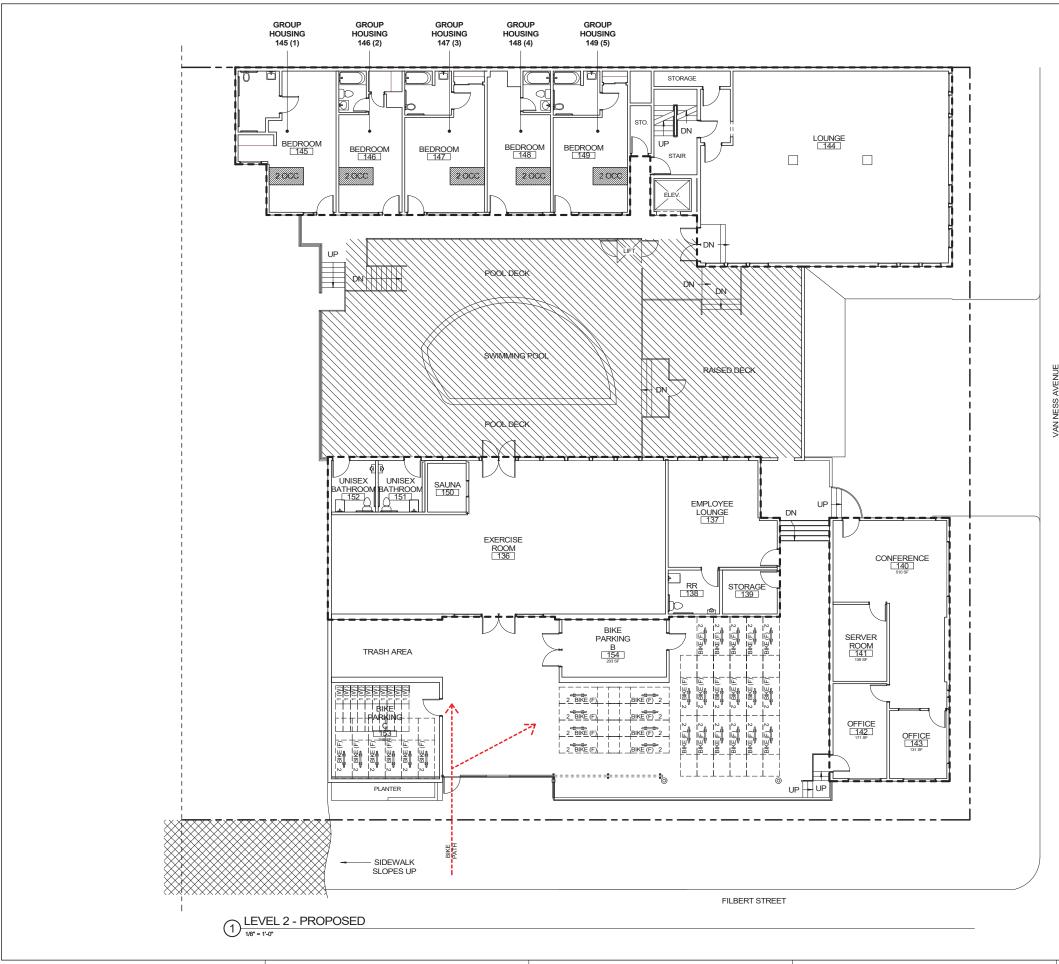

|
| LEGEND<br>ROOM TAG<br>Name | ROOM NAME   | Project Namble         Issue Date           20201_2025         10/11/19           Score         1/8" = 1'-0"           Print Date         10/11/2019 11:29:59 PM           No.         Date           Description |
|                            | ROOM NUMBER | EXISTING FLOOR<br>PLANS - LEVEL 3                                                                                                                                                                                 |
|                            |             | A1.3                                                                                                                                                                                                              |













SS Ψ VAN



















# RESIDENTIAL COMPLIANCE

# 2550 VAN NESS SAN FRANCISCO, CA 94109

| Project     | Number<br>21823.1 | 7 10/11/19     |  |  |
|-------------|-------------------|----------------|--|--|
| Scale       |                   | Phase          |  |  |
|             | 1/8" = 1          | '-0"           |  |  |
| Print Date: |                   |                |  |  |
|             | 10/11/20          | 19 11:30:48 PM |  |  |
|             |                   |                |  |  |
| No.         | Date              | Description    |  |  |
|             |                   |                |  |  |
|             |                   |                |  |  |
|             |                   |                |  |  |
|             |                   |                |  |  |
|