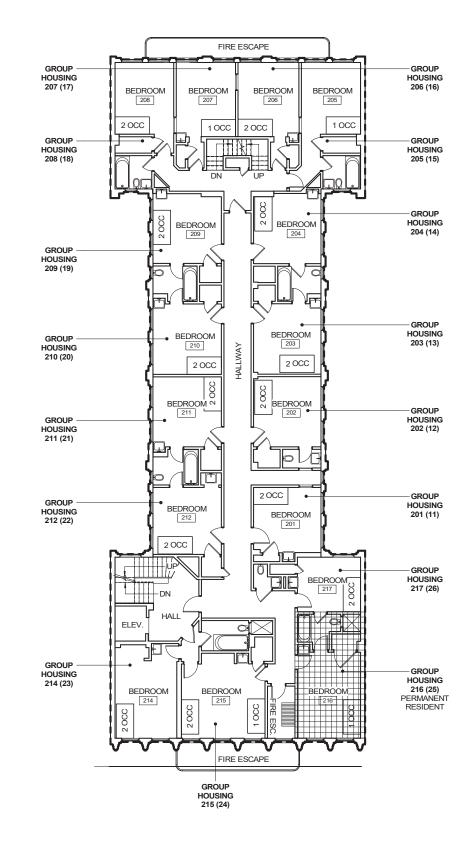

ASE BASIS 2) ASSUMED PROPERTY LINE AT FACE OF BUILDING





GIÉ 316 HALI m JÐ GROUP HOUSING 312 (38) BEDROOM BEDROOM BEDROOM 312 314 315 HOUSING GROUP HOUSING 314 (40) 2 LEVEL 3 - EXISTING

FIRE ESCAPE

-

BEDROOM

306

1 0 0 0 0

**H**I∖H

Å 12

00 ¥

Þ

C

DN

8

BEDROOM

308

1

BEDROOM

309

BEDROOM N

لعا

BEDROOM

311

2 OCC

Húp

310

FT.

BEDROOM

307

GROUP

HOUSING

306 (32)

GROUP

HOUSING

307 (33)

GROUP

HOUSING

308 (34)

GROUP

HOUSING

309 (35)

GROUP

HOUSING 310 (36)

GROUP

HOUSING

311 (37)

-

BEDROOM

- GROUP HOUSING

305 (31)

GROUP

HOUSING 304 (30)

- GROUP HOUSING

303 (29)

GROUP

HOUSING

302 (28)

GROUP

HOUSING

301 (27)

GROUP

HOUSING

316 (41)

GROUP

315 (39)

305

\_\_\_\_m

lFT

BEDROOM

304

BEDROOM

303

BEDROOM

302

BEDROOM 301

BEDROOM

ี กา

।ਰੂ







GROUP HOUSING 506 (63) BEDROOM BEDROOM BEDROOM 507 506 505 GROUP HOUSING 1 OCC 2 OCC 507 (64) άЩ GROUP HOUSING 505 (62) ヨレ DN GROUP BEDROOM BEDROOM HOUSING - GROUP HOUSING 508 504 -508 (65) 504 (61) C ोम m. GROUP BEDROOM HOUSING BEDROOM 509 (66) 503 509 -GROUP HOUSING 503 (60) 2 OCC HAL GROUP -HOUSING BEDROOM∾ BEDROOM 510 510 (67) 502 - GROUP HOUSING 502 (59) 'nЦ Ц<sub>О</sub> GROUP - GROUP HOUSING HOUSING BEDROOM BEDROOM 511 (68) 501 (58) 511 501 2 OCC Ŀ GROUP HOUSING BEDROOMbið 516 (72) 516 HAL O ď ٦Ð GROUP HOUSING GROUP 512 (69) BEDROOM BEDROOM BEDROOM HOUSING 514 515 (71) 512 515

GROUP

HOUSING

514 (70)

2 LEVEL 5 - EXISTING

FIRE ESCAPE







|                                |     |