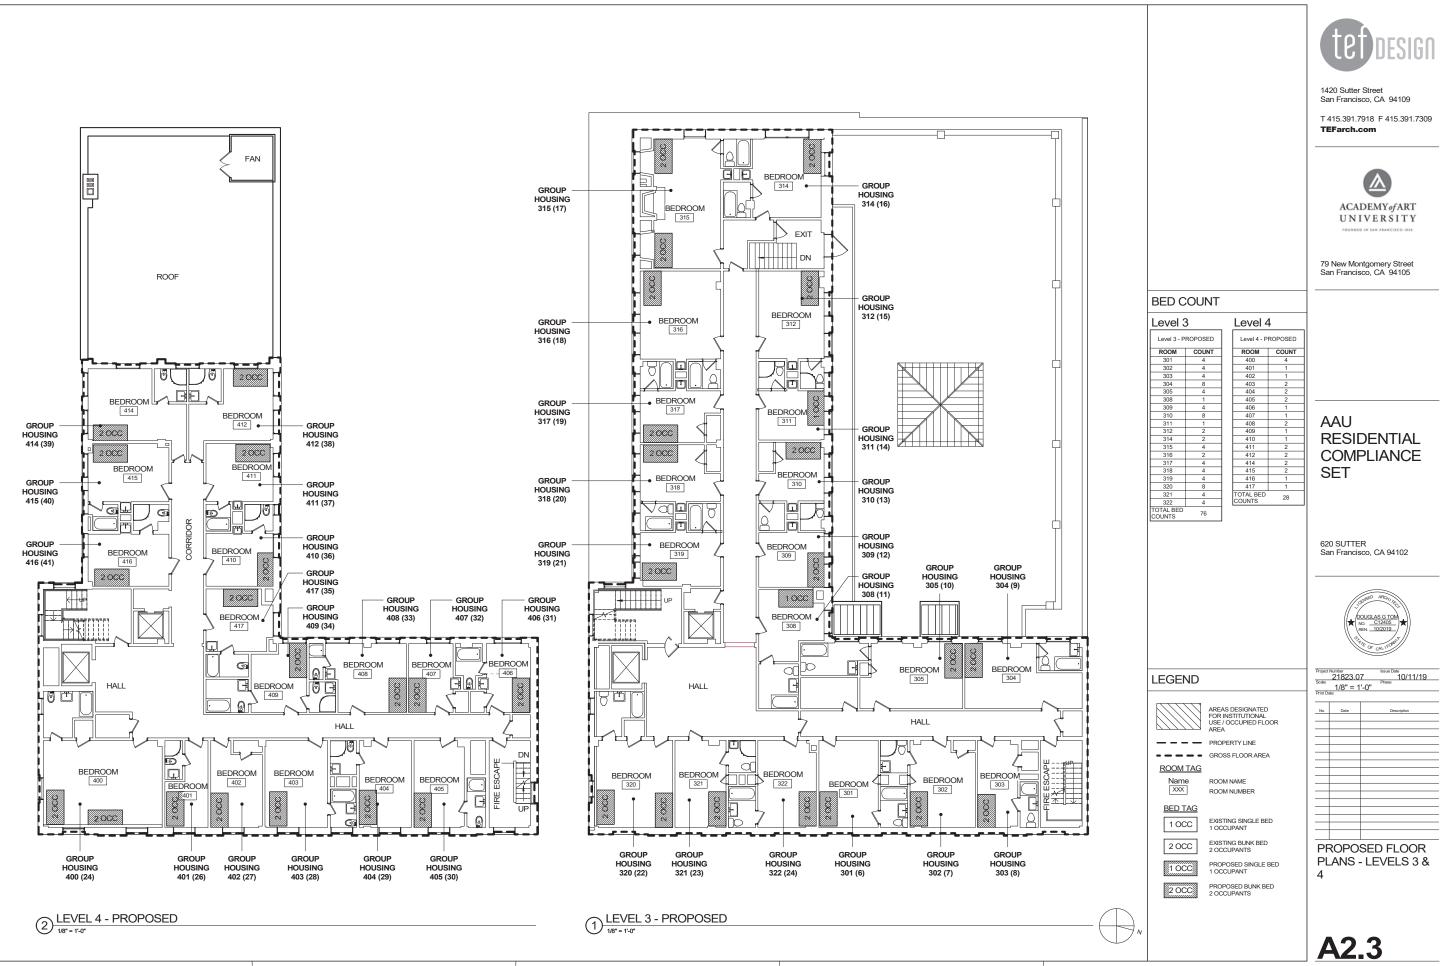

O PARKING SIGN

(E) POLE LIGHT

(E) PASSENGER



d

 $(\bullet)$ 

LOADING (WHITE

CURB) NOTES:

1) BIKE RACKS IN PASSENGER LOADING ZONE ARE ACCEPTED ON A CASE-BY-CASE BASIS 2) ASSUMED PROPERTY LINE AT FACE OF BUILDING



A0.S3







10

F

Ð

0









If this drawing is not 24" x 36", then the drawing has been revised from its original size. Noted scales must be adjusted. This line should be equal to one inch.





# 506 (48)











If this drawing is not 24" x 36", then the drawing has been revised from its original size. Noted scales must be adjusted. This line should be equal to one inch.



If this drawing is not 24" x 36", then the drawing has been revised from its original size. Noted scales must be adjusted. This line should be equal to one inch. -



╽┕═╤╾ ÒFFICÈ

STORAGE





If this drawing is not 24" x 36", then the drawing has been revised from its original size. Noted scales must be adjusted. This line should be equal to one inch. -









3 SOUTH ELEVATIO (1918) SOURCE: ESTM Case No. 2008.0586E - Appendix HR



O SOURCE: ESTM Case No. 2008.0586E - Appendix HR



1 SOUTH ELEVATION (1976, WITH AWNING) SOURCE: ESTM Case No. 2008.0586E - Appendix HR



1420 Sutter Street San Francisco, CA 94109

T 415.391.7918 F 415.391.7309 **TEFarch.com** 



ACADEMY of ART UNIVERSITY

79 New Montgomery Street San Francisco, CA 94105

## AAU RESIDENTIAL COMPLIANCE SET

620 SUTTER San Francisco, CA 94102



Preject Number Issue Date 10/11/19 21823.07 10/11/19 Scate Not to Scale; Print Date

| No. | Date | Description |
|-----|------|-------------|
|     |      |