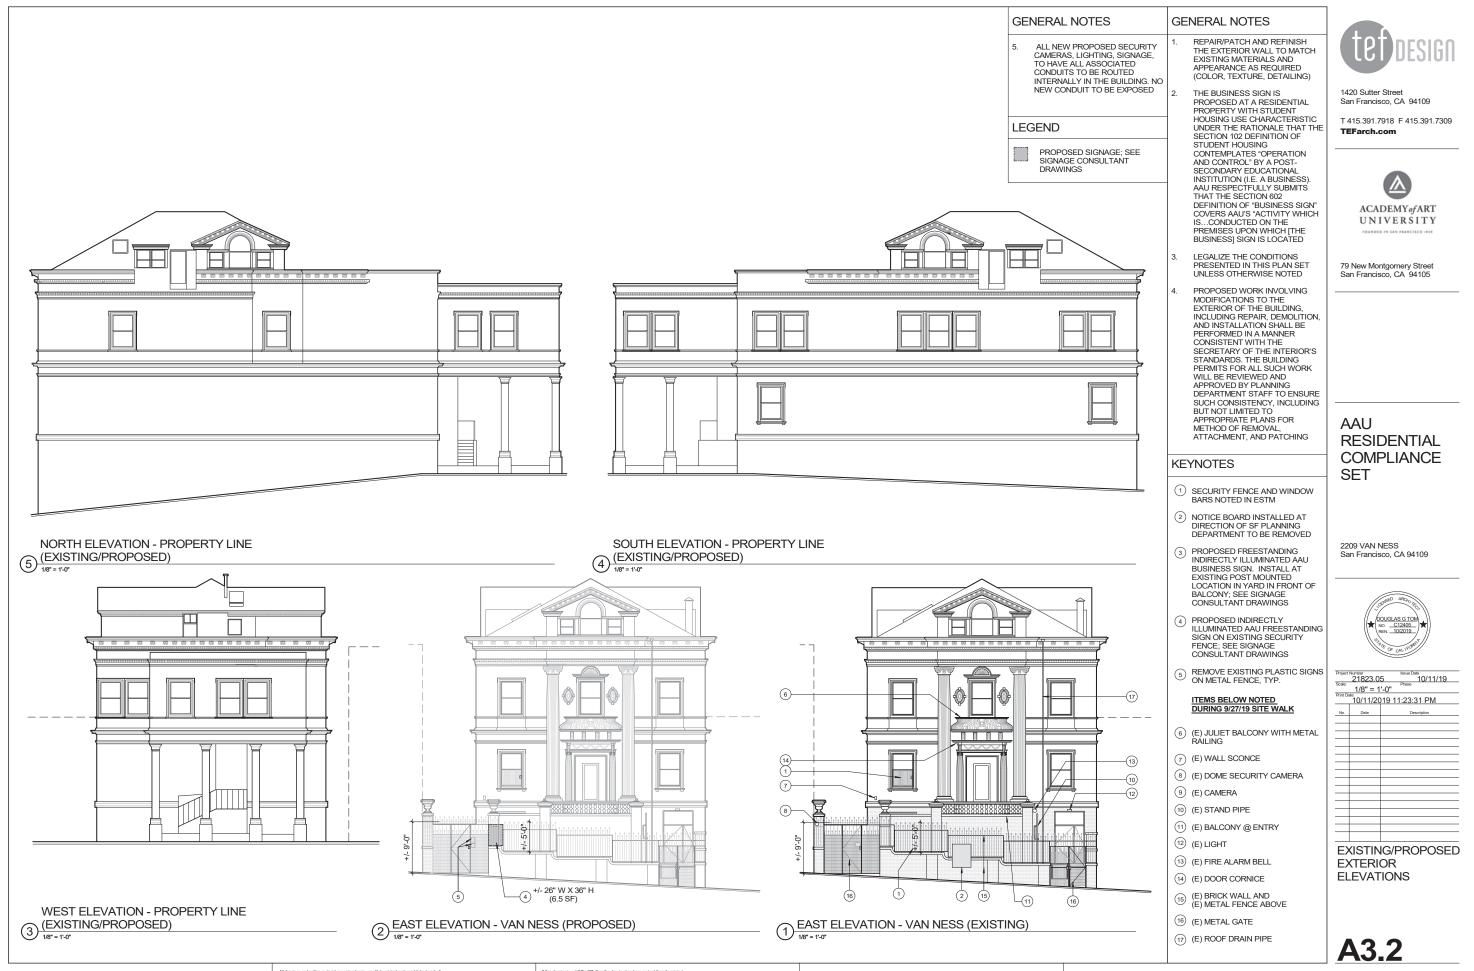

|  |  |  |  |  |  |  |
|          |                   |                |  |  |  |  |  |  |  |
|          |                   |                |  |  |  |  |  |  |  |
|          |                   |                |  |  |  |  |  |  |  |
|          |                   |                |  |  |  |  |  |  |  |
|          |                   |                |  |  |  |  |  |  |  |
|          |                   |                |  |  |  |  |  |  |  |
|          |                   |                |  |  |  |  |  |  |  |
|          | EXTERIOR          |                |  |  |  |  |  |  |  |

EXTERIOR ELEVATION IMAGES

A3.1

If this drawing is not 24" x 36", then the drawing has been revised from its original size. Noted scales must be adjusted. This line should be equal to one inch.





All drawings and written material appearing herein constitute original and unpublished work of the Architect and may not be duplicated, used or disclosed without consent of Architect.

### KEYNOTES

- (1) SECURITY FENCE AND WINDOW BARS NOTED IN ESTM
- 2 NOTICE BOARD INSTALLED AT DIRECTION OF SF PLANNING DEPARTMENT TO BE REMOVED
- (3) PROPOSED FREESTANDING INDIRECTLY ILLUMINATED AAU BUSINESS SIGN. INSTALL AT EXISTING POST MOUNTED LOCATION IN YARD IN FRONT OF BALCONY; SEE SIGNAGE CONSULTANT DRAWINGS
- PROPOSED INDIRECTLY ILLUMINATED AAU FREESTANDING SIGN ON EXISTING SECURITY FENCE; SEE SIGNAGE CONSULTANT DRAWINGS
- (5) REMOVE EXISTING PLASTIC SIGNS ON METAL FENCE, TYP.

### ITEMS BELOW NOTED DURING 9/27/19 SITE WALK

- (E) JULIET BALCONY WITH METAL RAILING
- (7) (E) WALL SCONCE
- (E) DOM