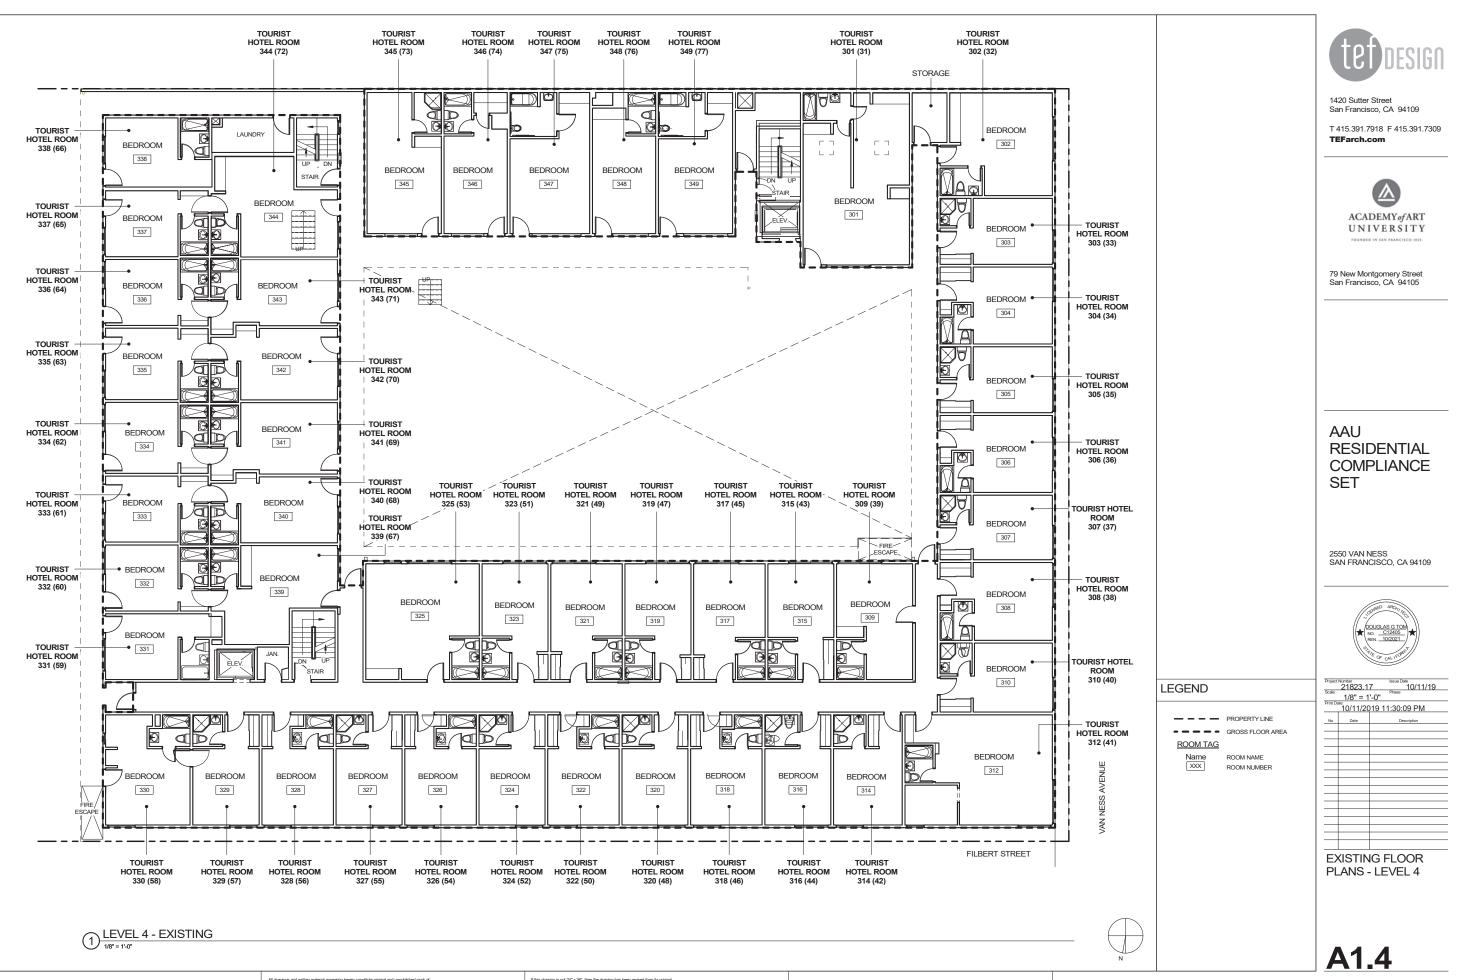

|
| LEGEND<br>ROOM TAG<br>Name | ROOM NAME   | Project Namble         Issue Date           20201_2025         10/11/19           Score         1/8" = 1'-0"           Print Date         10/11/2019 11:29:59 PM           No.         Date           Description |
|                            | ROOM NUMBER | EXISTING FLOOR<br>PLANS - LEVEL 3                                                                                                                                                                                 |
|                            |             | A1.3                                                                                                                                                                                                              |













SS Ψ VAN



















# RESIDENTIAL COMPLIANCE

# 2550 VAN NESS SAN FRANCISCO, CA 94109

| Project     | Number<br>21823.1 | 7 10/11/19     |  |  |
|-------------|-------------------|----------------|--|--|
| Scale       |                   | Phase          |  |  |
|             | 1/8" = 1          | '-0"           |  |  |
| Print Date: |                   |                |  |  |
|             | 10/11/20          | 19 11:30:48 PM |  |  |
|             |                   |                |  |  |
| No.         | Date              | Description    |  |  |
|             |                   |                |  |  |
|             |                   |                |  |  |
|             |                   |                |  |  |
|             |                   |