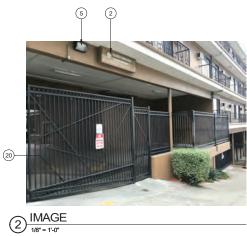

RK                               |
| 6 (E) VENT(S)                                                        | $\sim$ | ( )                                        |
| (7) (E) DOME SECURITY CAMERA                                         | (18)   | REMOVE (E) F<br>AND POLL STF<br>SIDEWALK   |
| (E) PLANTER                                                          | $\sim$ |                                            |
| (9) (E) DA VINCI SIGNAGE                                             | (19)   | (E) PARKING                                |
| (10) (E) ADDRESS NAMEPLATE                                           | 20     | (E) PARKING (                              |
|                                                                      |        |                                            |





1 IMAGE





4 IMAGE

25 26 3 IMAGE

All drawings and written material appearing herein constitute original and unpublished work of the Architect and may not be duplicated, used or disclosed without consent of Architect.

If this drawing is not 24" x 36", then the drawing has been revised from its original size. Noted scales must be adjusted. This line should be equal to one inch. 

| IAIR LIFT                           | 21  | ( |
|-------------------------------------|-----|---|
| PANEL SIDING                        | 22  | ( |
|                                     | 23  | ( |
| ANT SIGNAGE TO BE<br>SEE SIGNAGE    | 24) | ( |
| T DRAWINGS                          | 25  | ( |
| W/ MECH EQUIP                       | 26  | ( |
| PES                                 | 27) | ( |
| KING SPACE