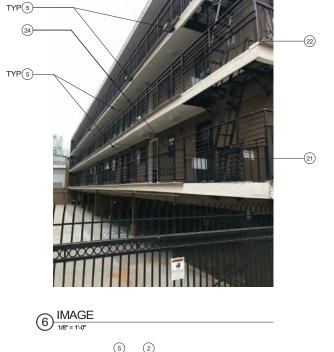

PARK                               |
| 6 (E) VENT(S)                                                        | $\sim$ | ( )                                        |
| (7) (E) DOME SECURITY CAMERA                                         | (18)   | REMOVE (E) F<br>AND POLL STF<br>SIDEWALK   |
| (E) PLANTER                                                          | $\sim$ |                                            |
| (9) (E) DA VINCI SIGNAGE                                             | (19)   | (E) PARKING                                |
| (10) (E) ADDRESS NAMEPLATE                                           | 20     | (E) PARKING (                              |
|                                                                      |        |                                            |





1 IMAGE





4 IMAGE

25 26 3 IMAGE

All drawings and written material appearing herein constitute original and unpublished work of the Architect and may not be duplicated, used or disclosed without consent of Architect.

If this drawing is not 24" x 36", then the drawing has been revised from its original size. Noted scales must be adjusted. This line should be equal to one inch. 

| IAIR LIFT                           | 21  | ( |
|-------------------------------------|-----|---|
| PANEL SIDING                        | 22  | ( |
|                                     | 23  | ( |
| ANT SIGNAGE TO BE<br>SEE SIGNAGE    | 24) | ( |
| T DRAWINGS                          | 25  | ( |
| W/ MECH EQUIP                       | 26  | ( |
| PES                                 | 27) | ( |
| KING SPA