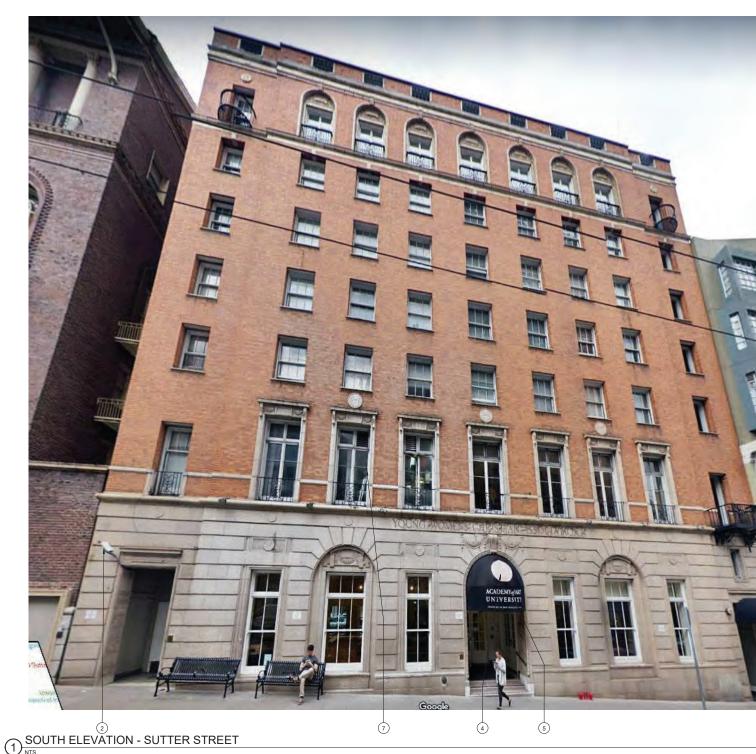

CA 94105

## AAU RESIDENTIAL COMPLIANCE SET

620 SUTTER San Francisco, CA 94102



Preject Number Issue Date 10/11/19 21823.07 10/11/19 Scate Not to Scale; Print Date

| No. | Date | Description |
|-----|------|-------------|
|     |      |             |
|     |      |             |
|     |      |             |
|     |      |             |
|     |      |             |
|     |      |             |
|     |      |             |
|     |      |             |
|     |      |             |
|     |      |             |
|     |      |             |
|     |      |             |
|     |      |             |
|     |      |             |
|     |      |             |
|     |      |             |
|     |      |             |

HISTORICAL EXTERIOR ELEVATION IMAGES







2 SOUTH ELEVATION - AWNING DETAIL



All drawings and written material appearing herein constitute original and unpublished work of the Architect and may not be duplicated, used or disclosed without consent of Architect.



#### KEYNOTES

- (1) ESTM ES-20, HR-1 EASTERN AWNING TO BE REMOVED
- (b) ESTM ES-20, HR-1 CENTRAL AWNING TO REMAIN LEGALLY PERMITTED PER PERMIT Nos. 9418743, 9721964
- (2) REMOVE EXISTING BULLET-STYLE CAMERA AND PATHWAYS
- (2b) INSTALL SMALL FORMFACTOR DOME CAMERA WITH CUSTOM CORNER MOUNT IN THE CORNER OF THE AWNING, ROUTE THE CABLE BACK THROUGH THE ENTRYWAY INTO THE BUILDING; PAINT CAMERA BODY TO MATCH EXTERIOR AWNING COLOR
- (2c) EXISTING SMALL FORMFACTOR DOME CAMERA TO REMAIN, SEE 3/A3.2
- (20) INSTALL SMALL FORMFACTOR DOME CAMERA WITH INTERNALLY ROUTED CONDUIT
- (3) LIGHT FIXTURES AT BELTCOURSE SHALL