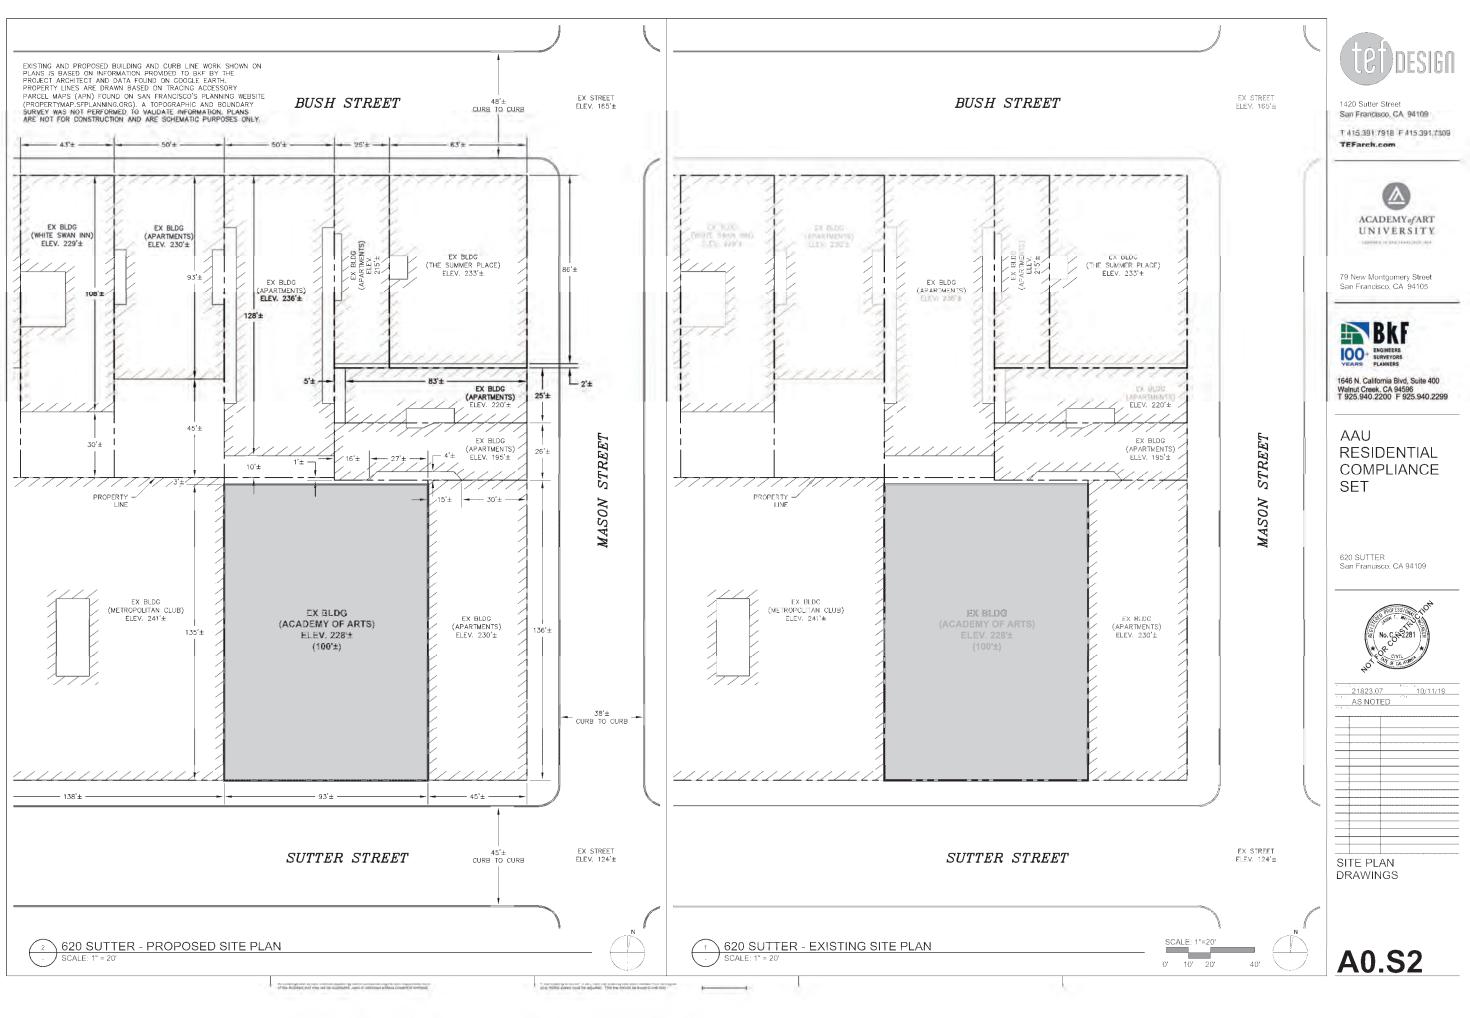

library, supper and board rooms, all convertible into a large room for parties or theatrical parties.

The YWCA would occupy the building for the following 70 years, during which time they would complete a number of alterations to the building consistent with its ongoing use. In 1988, the building was sold to William Ferndon who converted the building for use as a hotel. Ownership subsequently transferred to Union Square Hotels in 2000 before the property was eventually purchased by AAU in 2005 (building permits).



1420 Sutter Street San Francisco, CA 94109

T 415.391.7918 F 415.391.7309 TEFarch.com



UNIVERSITY

79 New Montgomery Street San Francisco, CA 94105

#### AAU RESIDENTIAL COMPLIANCE SET

#### 620 SUTTER San Francisco, CA 94102



#### SITE PLAN AERIAL IMAGE & SITE HISTORY







## GENERAL NOTES

- ABBREVIATIONS
- (E) = EXISTING
- (N) = NEW, PROPOSED
- CLR. = CLEARANCE
- **P** = PROPERTY LINE

KEYNOTES

ES-20: TR-3 COMPLIANCE PROPOSAL -- SUBJECT TO MODIFICATION BY SFMTA, AAU USE OF EXISTING PASSENGER LOADING ZONE NOT PERMITTED BETWEEN THE HOURS OF 4PM AND 6PM.

#### BIKE PARKING COUNT

CLASS II

EXISTING: (0) BIKE PARKING SPACES

PROPOSED: (12) BIKE PARKING SPACES TOTAL:12

LEGEND (N) BIKE RACK, CLASS II ------



(E) IN-GROUND UTILITY

(E) NO PARKING SIGN

(E) POLE LIGHT

(E) PASSENGER



d

 $(\bullet)$ 

LOADING (WHITE

CURB) NOTES:

1) BIKE RACKS IN PASSENGER LOADING ZONE ARE ACCEPTED ON A CASE-BY-CASE BASIS 2) ASSUMED PROPERTY LINE AT FACE OF BUILDING



A0.S3







10

F

Ð

0









If this drawing is not 24" x 36", then the drawing has been revised