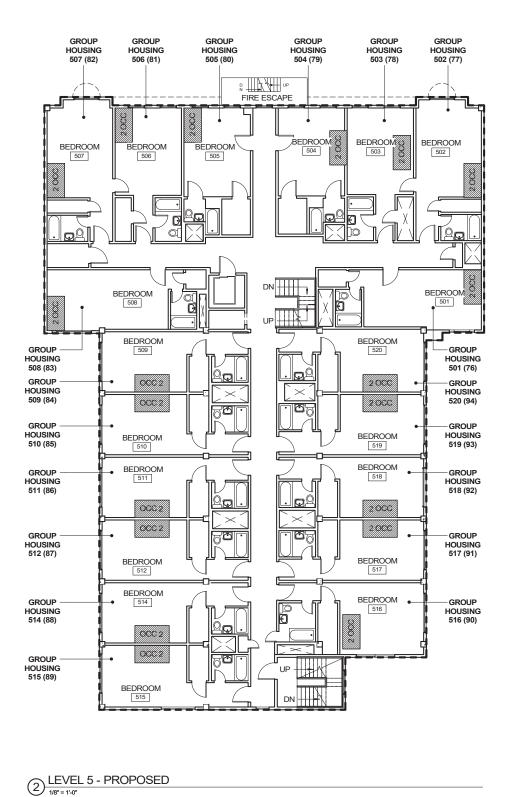

|





## 1/8" = 1'-0"

|                                                                                                                                                                                                                                                                                                                                                                                                                                                                                                                                                               | tet1420 Sutter Street<br>San Francisco, CA 941091415.391.7918 F 415.391.7309TEFarch.com