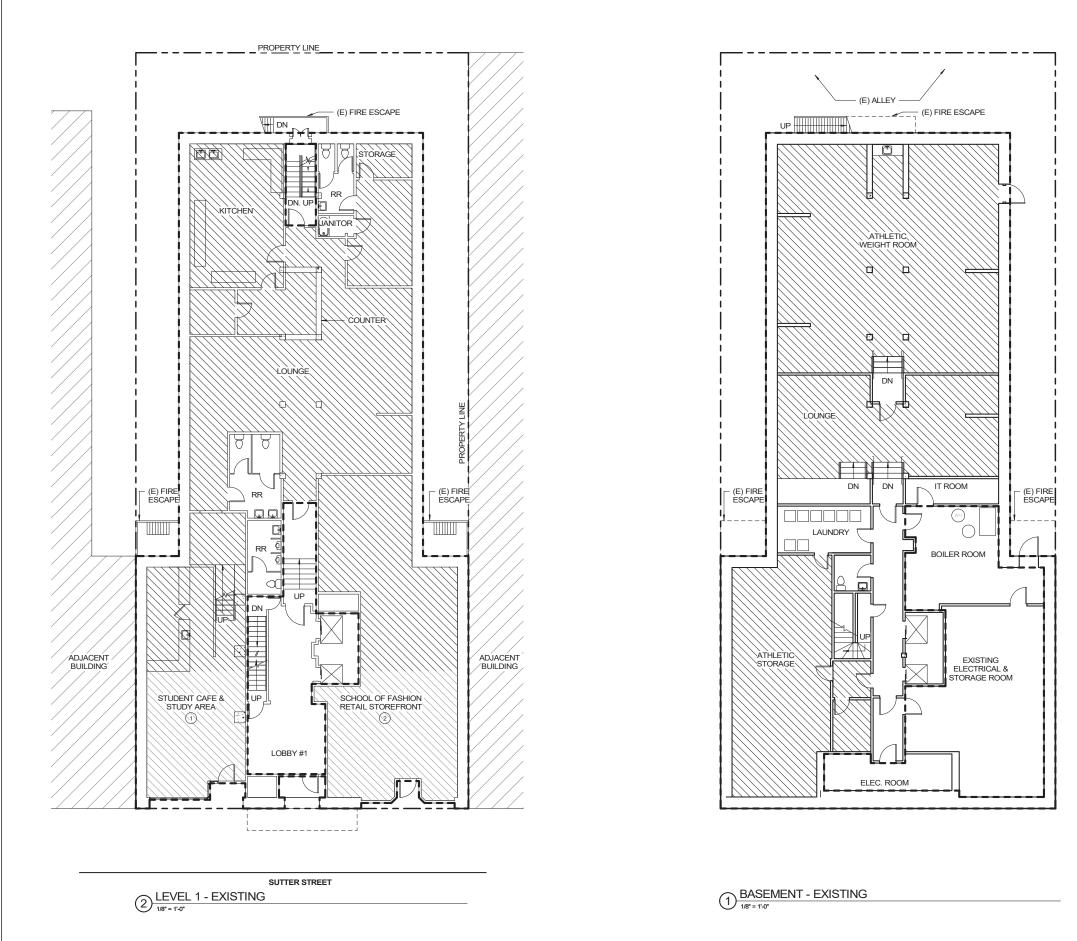

|          |             |  |  |  |  |
|                                    |          |             |  |  |  |  |
|                                    |          |             |  |  |  |  |
|                                    |          |             |  |  |  |  |
| -                                  |          |             |  |  |  |  |
|                                    |          |             |  |  |  |  |
|                                    |          |             |  |  |  |  |
|                                    |          |             |  |  |  |  |
|                                    |          |             |  |  |  |  |
|                                    |          |             |  |  |  |  |

SITE PLAN AERIAL IMAGE & SITE HISTORY







-----

**KEYNOTES** (1) CAFE & RESTAURANT (URBAN KNIGHTS ART CAPE I SPRIMARILY USED AND INTENDED FOR AAU STUDENTS (RESTAURANT USE ACCESSORY TO POST-SECONDARY EDUCATIONAL SECONDARY EDUCATIONAL INSTITUTION); HOWEVER, CURRENTLY THE CAFE IS OPEN AND AVAILABLE TO INTERESTED MEMBERS OF THE PUBLIC. 1420 Sutter Street San Francisco, CA 94109 T 415.391.7918 F 415.391.7309 TEFarch.com (2) PER DEVELOPMENT AGREEMENT, STOREFRONT IS A RETAIL USE ACCESSORY TO AAU POST-SECONDARY INSTITUTIONAL USE; HOWEVER, STOREFRONT TO BE OPEN TO THE PUBLIC AT ALEAST OPEN TO THE PUBLIC AT ALEAST 40 HOURS PER WEEK, 10 MONTHS OUT OF EACH YEAR, PROVIDED THAT AAU MAY AT A LATER DATE SEEK DISCRETIONARY APPROVALS TO CONVERT SPACE TO A USE NOT MEETING ABOVE DESCRIBED PUBLIC ACCESSIBILITY STANDARDS. ACADEMY of ART UNIVERSITY 7