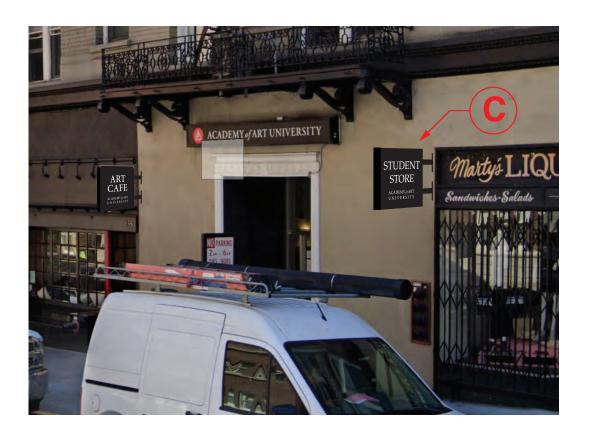

|  |  |
| <b>GG 2.0</b>                                                                                                                                                                                                                                                                                          |  |  |



D/F Externally Illuminated Aluminum Blade Sign w/Vinyl Cut Graphics

Scale: 1-1/2" = 1' - 0"

Aluminum Cabinet - Painted Black 1st Surface Vinyl Graphic 3M 3630-143 Poppy Red Logo/Vinyl. All Exterior Indirect Lighting w/ LED Modules

C



# SURVEY REQUIRED NOT FOR PRODUCTION

| GOLDEN GATE SIGN                                                                                                                                                                                                                                                                                       |  |  |
|--------------------------------------------------------------------------------------------------------------------------------------------------------------------------------------------------------------------------------------------------------------------------------------------------------|--|--|
| - Company, Onc.