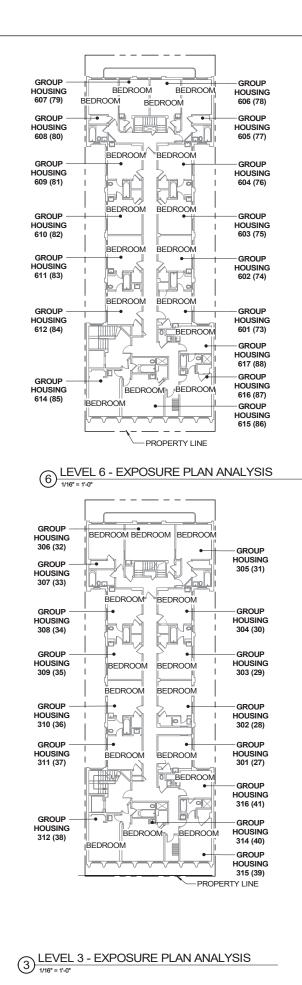

| If this drawing is not 24" x 36", then the drawing has been revised from its original<br>size. Noted scales must be adjusted. This line should be equal to one inch.                                                                                                                                                                                                                                                                                                                                                                                         | 1                               |                                                                                                                                |                               |







5 LEVEL 5 - EXPOSURE PLAN ANALYSIS



## 2 LEVEL 2 - EXPOSURE PLAN ANALYSIS





1/16" = 1-0"





1 SITE PLAN AERIAL IMAGE





1420 Sutter Street San Francisco, CA 94109

T 415.391.7918 F 415.391.7309 **TEFarch.com** 



ACADEMY of ART UNIVERSITY

79 New Montgomery Street San Francisco, CA 94105

#### AAU RESIDENTIAL COMPLIANCE SET

860 SUTTER San Francisco, CA 94109



| Project Number Issue Date<br>21823.11 10/11/19 |          |                  |  |  |
|------------------------------------------------|----------|------------------|--|--|
| Scale:                                         | 1/8" = 1 |                  |  |  |
| Print D                                        | ater     | )19 11:18:12 PM  |  |  |
|                                                | 10/11/20 | 10 11:10:12