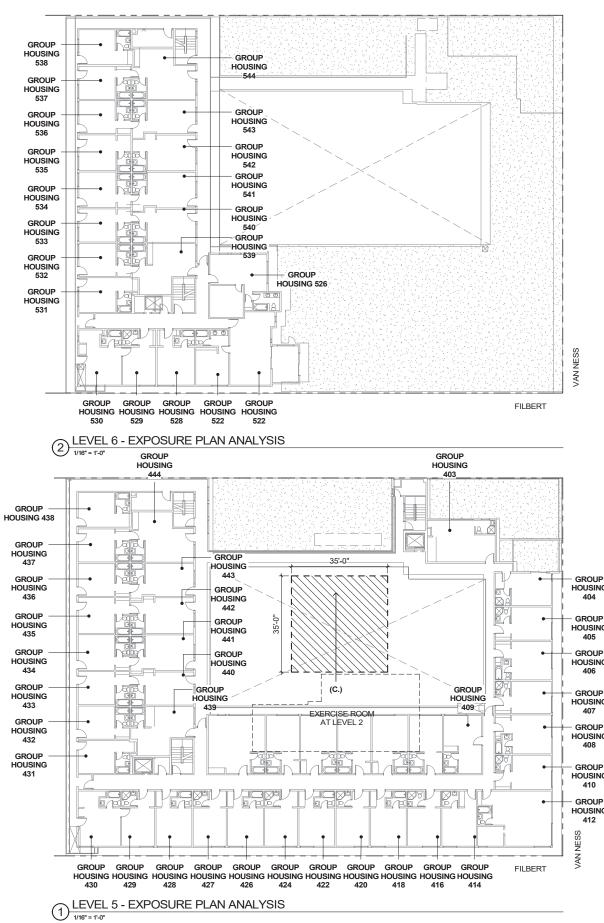

|                  | All drawings and written material appearing herein constitute original and unpublished work of<br>the Architect and may not be duplicated, used or disclosed without consent of Architect. | If this drawing is not 24" x 36", then the drawing has been revised from its original<br>size. Noted scales must be adjusted. This line should be equal to one inch.                                           |                           |                                                        |                                            |                        | I                                        |





If this drawing is not 24" x 36", then the drawing has been revised from its original size. Noted scales must be adjusted. This line should be equal to one inch.



|             | KEYNOTES                                                          | tet design                                                                                                                                    |
|-------------|-------------------------------------------------------------------|-----------------------------------------------------------------------------------------------------------------------------------------------|
|             |                                                                   | 1420 Sutter Street                                                                                                                            |
|             |                                                                   | San Francisco, CA 94109<br>T 4