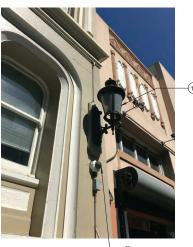

|
|                                                                                                                                                                                                                | SIGNAGE CONSULTANT<br>DRAWINGS                                                                                                                                              | A3.4                                                                                                                                                                       |













2 PHOTOS - EXISTING WINDOW CONDITION

-





If this drawing is not 24" x 36", then the drawing has been revised from its original size. Noted scales must be adjusted. This line should be equal to one inch. -













#### **KEYNOTES**

- ES-13: HR-1 REMOVE AND REPLACE VINYL WINDOWS. PROPOSED NEW WOOD WINDOWS SHALL BE INSTALLED TO MATCH HISTORIC FENESTRATION IN TERMS OF CONFIGURATION, FUNCTION, MUNTIN PATTERNS, PDOCH E AND THEORY OF. PROFILE AND THICKNESS OF FRAMES; WINDOWS TO BE DOUBLE-HUNG WOOD
- 2 PROPOSED DIRECTLY ILLUMINATED AAU BUSINESS WALL SIGN; SEE SIGNAGE CONSULTANT DRAWINGS
- PROPOSED DIRECTLY ILLUMINATED AAU BUSINESS PROJECTION SIGN; SEE SIGNAGE CONSULTANT DRAWINGS
- (4) NOT USED

## ITEMS NOTED ON 9/25/19 SITE WALK:

- (5) EXISTING DOME SECURITY CAMERA PROPOSED FOR LEGALIZATION. LOCATED UNDER BEYOND THE AWNING & IN THE ENTRY FOYER
- 6 EXISTING PIPES PROTRUDING
- (7) EXISTING VENT
- (8) EXISTING FIRE STAND PIPES
- (9) EXISTING GLAZING TO BE MADE TRANSPARENT (REMOVE FILM OR REPLACE GLAS