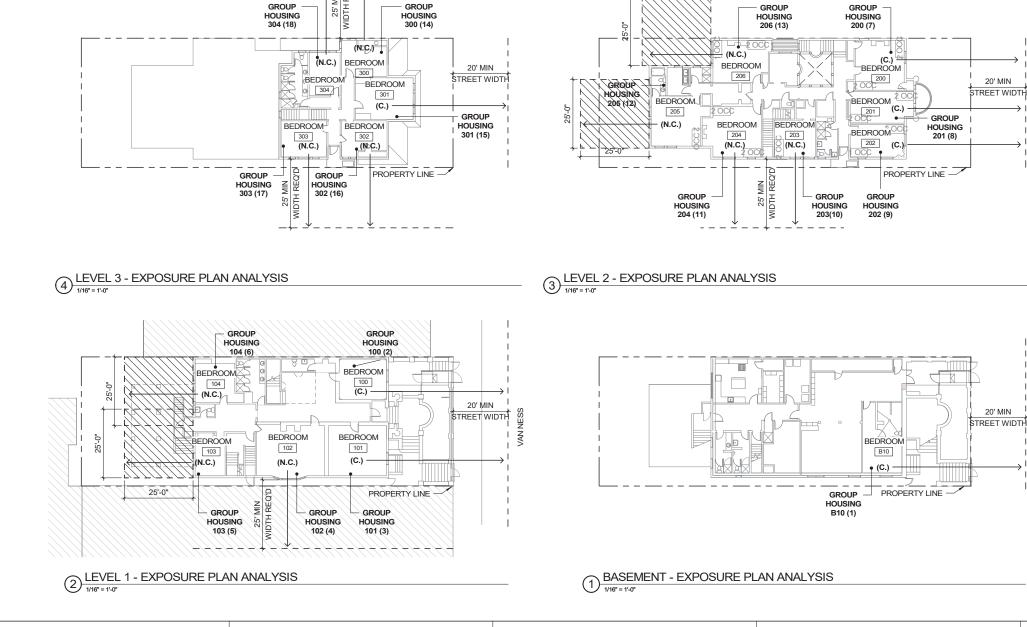

|                                                                                                                                                                                                                                                                                                                                                                                                                                                               |



\_ \_ \_

MIN

\_ \_ \_ \_ \_ \_

25'-0"







## 

All drawings and written material appearing herein constitute original and unpublished work of the Architect and may not be duplicated, used or disclosed without consent of Architect.



1420 Sutter Street San Francisco, CA 94109

T 415.391.7918 F 415.391.7309 **TEFarch.com** 



ACADEMY of ART UNIVERSITY

79 New Montgomery Street San Francisco, CA 94105

### AAU RESIDENTIAL COMPLIANCE SET

2209 VAN NESS San Francisco, CA 94109



| Project Number Issue Date |                    |                         |  |  |
|---------------------------|--------------------|-------------------------|--|--|
| Scale                     | 21823.0            |                         |  |  |
|                           | Scale Not To Scale |                         |  |  |
| Print D