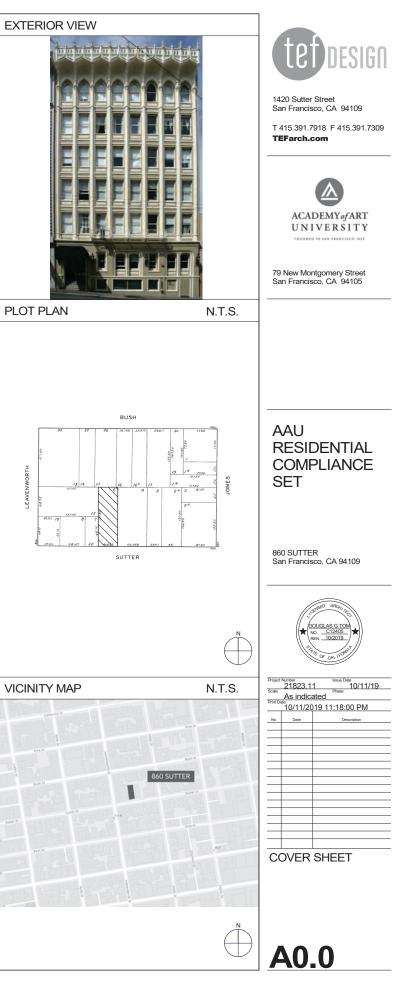

| If this drawing is not 24" x 36", then the drawing has been revised from its original<br>size. Noted scales must be adjusted. This line should be equal to one inch.                                                                                                                                                                                                                                                                                                                                                                                         | 1                               |                                                                                                                                |                               |







5 LEVEL 5 - EXPOSURE PLAN ANALYSIS



## 2 LEVEL 2 - EXPOSURE PLAN ANALYSIS





1/16" = 1-0"





1 SITE PLAN AERIAL IMAGE





1420 Sutter Street San Francisco, CA 94109

T 415.391.7918 F 415.391.7309 **TEFarch.com** 



ACADEMY of ART UNIVERSITY

79 New Montgomery Street San Francisco, CA 94105

#### AAU RESIDENTIAL COMPLIANCE SET

860 SUTTER San Francisco, CA 94109



| Project Number Issue Date<br>21823.11 10/11/19 |          |                  |  |  |
|------------------------------------------------|----------|------------------|--|--|
| Scale:                                         | 1/8" = 1 |                  |  |  |
| Print D                                        | ater     | )19 11:18:12 PM  |  |  |
|                                                | 10/11/20 | 10 11:10: