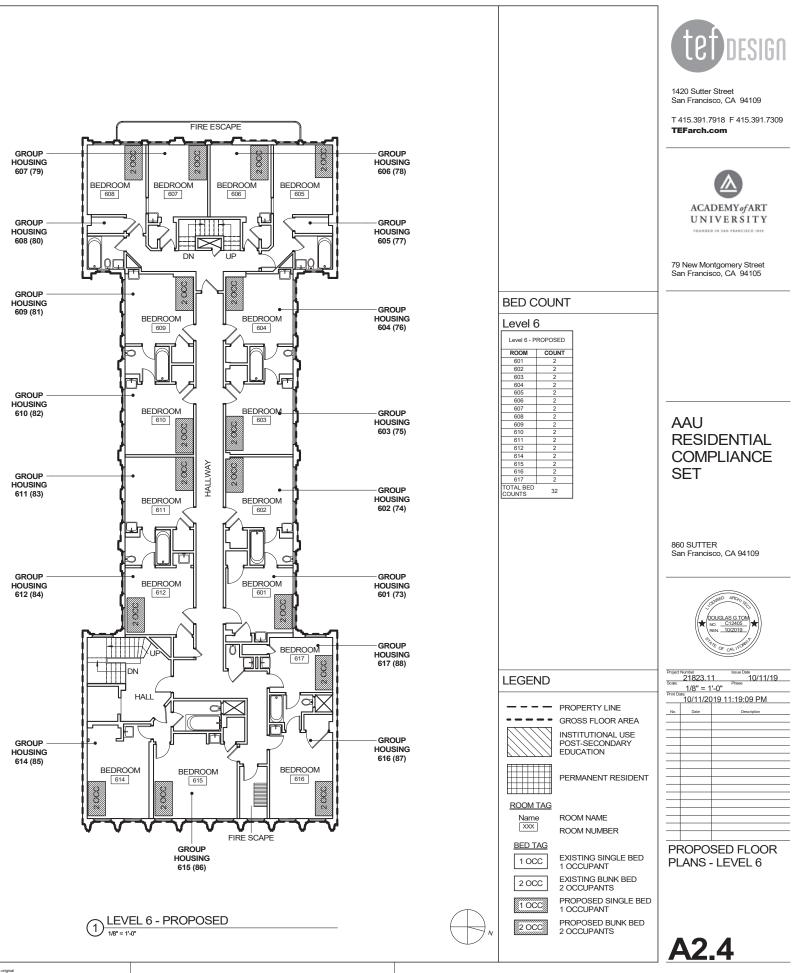

|











(1) SOUTH ELEVATION - OVERALL FACADE

#### KEYNOTES

- (1) ES-13: HR-1 REMOVE AND REPLACE VINYL WINDOWS. PROPOSED NEW WOOD WINDOWS SHALL BE INSTALLED TO MATCH HISTORIC FENESTRATION IN TERMS OF CONFIGURATION, FUNCTION, MUNTIN PATTERNS, PROFILE AND THICKNESS OF FRAMES; WINDOWS TO BE DOUBLE-HUNG WOOD
- 2 PROPOSED DIRECTLY ILLUMINATED AAU BUSINESS WALL SIGN; SEE SIGNAGE CONSULTANT DRAWINGS
- (3) PROPOSED DIRECTLY ILLUMINATED AAU BUSINESS PROJECTION SIGN; SEE SIGNAGE CONSULTANT DRAWINGS
- ④ NOT USED

#### ITEMS NOTED ON 9/25/19 SITE WALK:

- (5) EXISTING DOME SECURITY CAMERA PROPOSED FOR LEGALIZATION. LOCATED UNDER BEYOND THE AWNING & IN THE ENTRY FOYER
- (6) EXISTING PIPES PROTRUDING
- (7) EXISTING VENT
- (8) EXISTING FIRE STAND PIPES
- EXISTING GLAZING TO BE MADE TRANSPARENT (REMOVE FIL