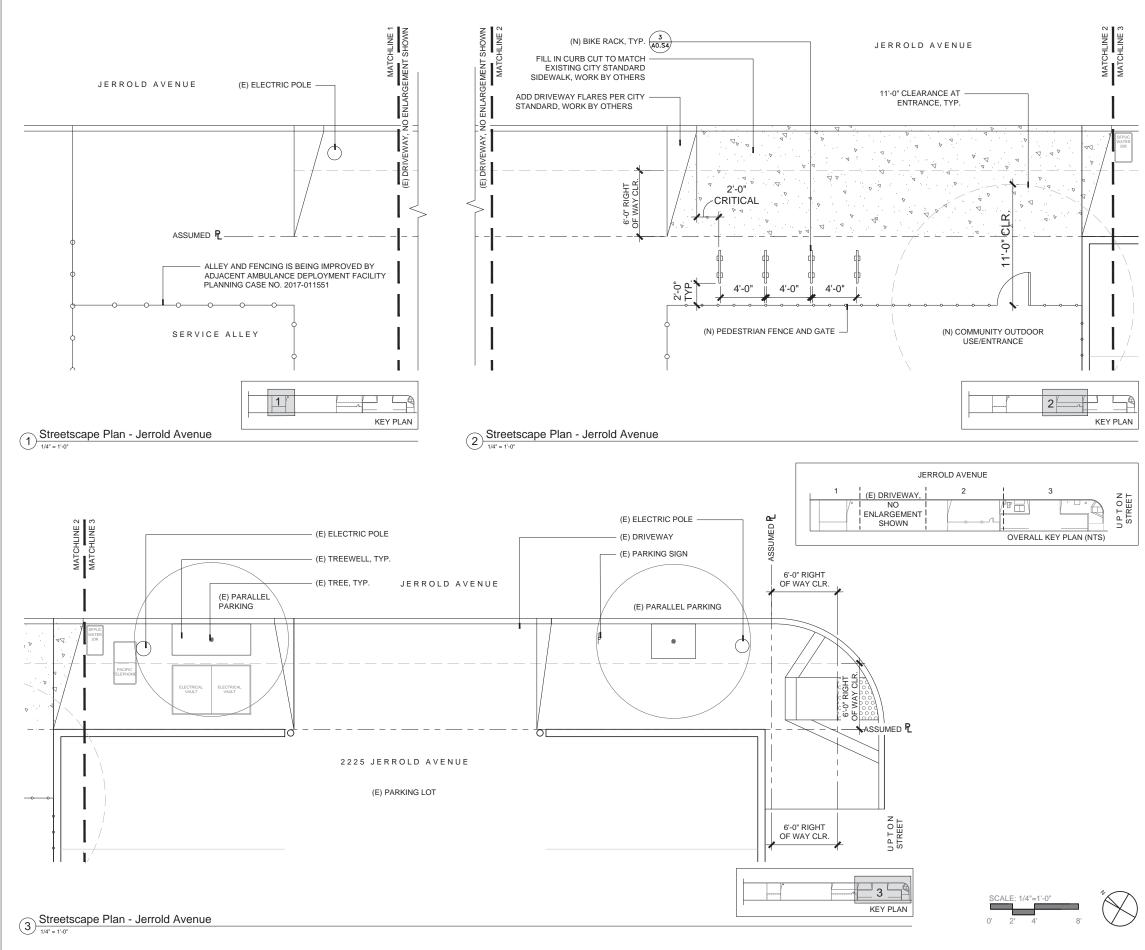

|





All drawings and written material appearing herein constitute original and unpublished work of the Architect and may not be duplicated, used or disclosed without consent of Architect.







#### GENERAL NOTES

ABBREVIATIONS (E) = EXISTING

(N) = NEW, PROPOSED

CLR. = CLEARANCE

TYP. = TYPICAL

**P** = PROPERTY LINE

#### **BIKE PARKING COUNT**

CLASS II EXISTING: (0) BIKE PARKING SPACES

PROPOSED: (8) BIKE PARKING SPACES TOTAL: 8



CLASS II



9 \_ (E) IN-GROUND UTILITY

(E) PARKING SIGN

(E) WARNING PAVERS

CURB CUT TO BE FILLED 18 A A

1) ASSUMED PROPERTY LINE AT FACE OF BUILDING

NOTE:



1420 Sutter Street San Francisco, CA 94109

T 415.391.7918 F 415.391.7309 TEFarch.com



79 New Montgomery Street San Francisco, CA 94105

Creo

466 Geary Street, Suite 300 San Francisco, CA 94102 www.creolandarch.com t 415.688.2506

AAU INSTITUTIONAL COMPLIANCE SET

2225 JERROLD San Francisco, CA 94124





All drawings and written material appearing herein constitute original and u