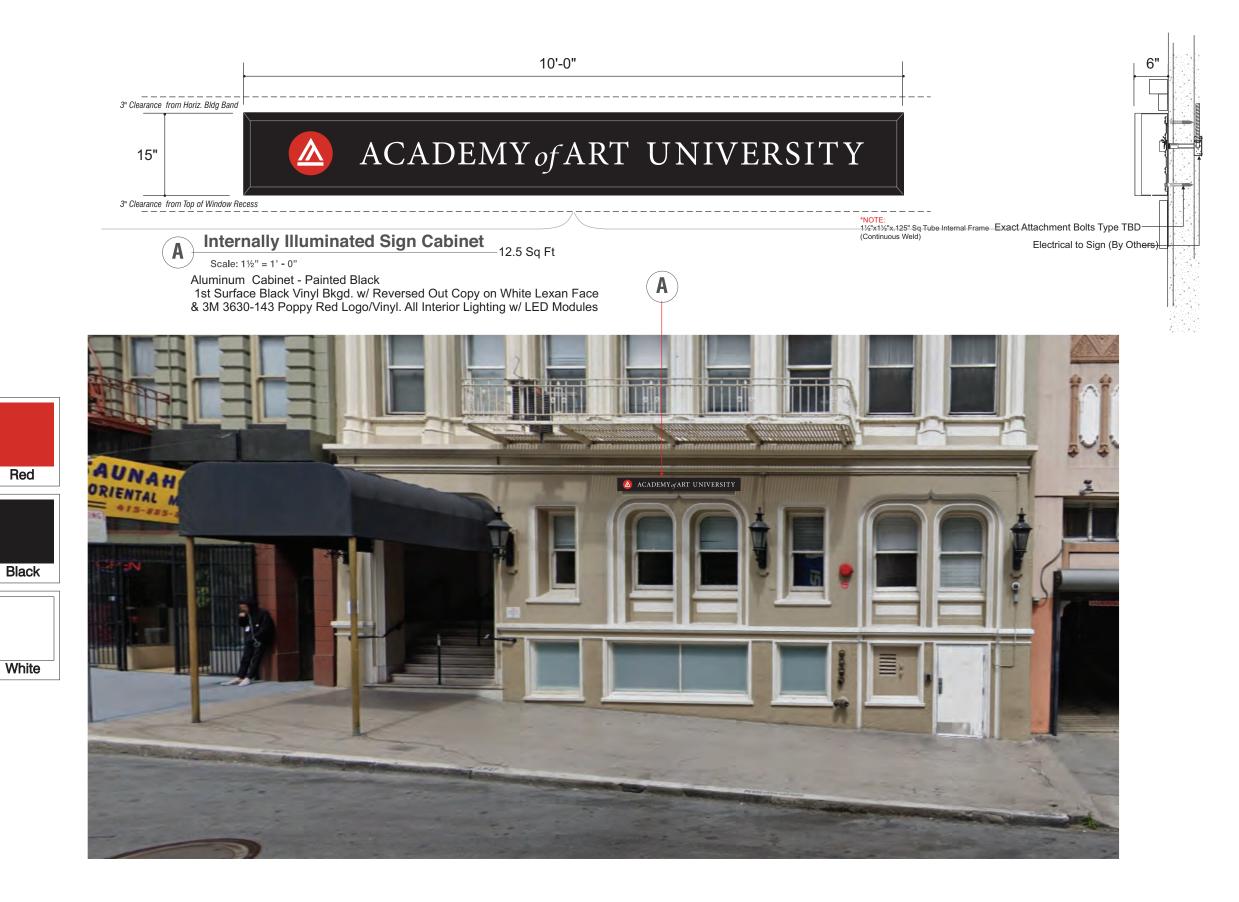

LUMINATED AAU BUSINESS WALL SIGN; SEE SIGNAGE CONSULTANT DRAWINGS
- PROPOSED DIRECTLY ILLUMINATED AAU BUSINESS PROJECTION SIGN; SEE SIGNAGE CONSULTANT DRAWINGS
- (4) NOT USED

## ITEMS NOTED ON 9/25/19 SITE WALK:

- (5) EXISTING DOME SECURITY CAMERA PROPOSED FOR LEGALIZATION. LOCATED UNDER BEYOND THE AWNING & IN THE ENTRY FOYER
- 6 EXISTING PIPES PROTRUDING
- (7) EXISTING VENT
- (8) EXISTING FIRE STAND PIPES
- (9) EXISTING GLAZING TO BE MADE TRANSPARENT (REMOVE FILM OR REPLACE GLASS)
- (10) EXISTING AWNING
- EXISTING ACCORDION FIRE
- (12) EXISTING FIRE ESCAPE
- (13) EXISTING FIRE BELL
- (14) EXISTING FILLED WINDOW
- EXISTING DOME SECURITY CAMERA
- (16) EXISTING WALL SCONCE



### RESIDENTIAL COMPLIANCE SET

#### 860 SUTTER San Francisco, CA 94109





EXTERIOR ELEVATION DETAIL IMAGES







# SURVEY REQUIRED NOT FOR PRODUCTION

| GOLDEN GATE SIGN<br>Company, Suc.                                                                                                                                                                                     |                                                                                              |  |
|-----------------------------------------------------------------------------------------------------------------------------------------------------------------------------------------------------------------------|----------------------------------------------------------------------------------------------|--|
| 2500 Bisso Lane, Suite 200