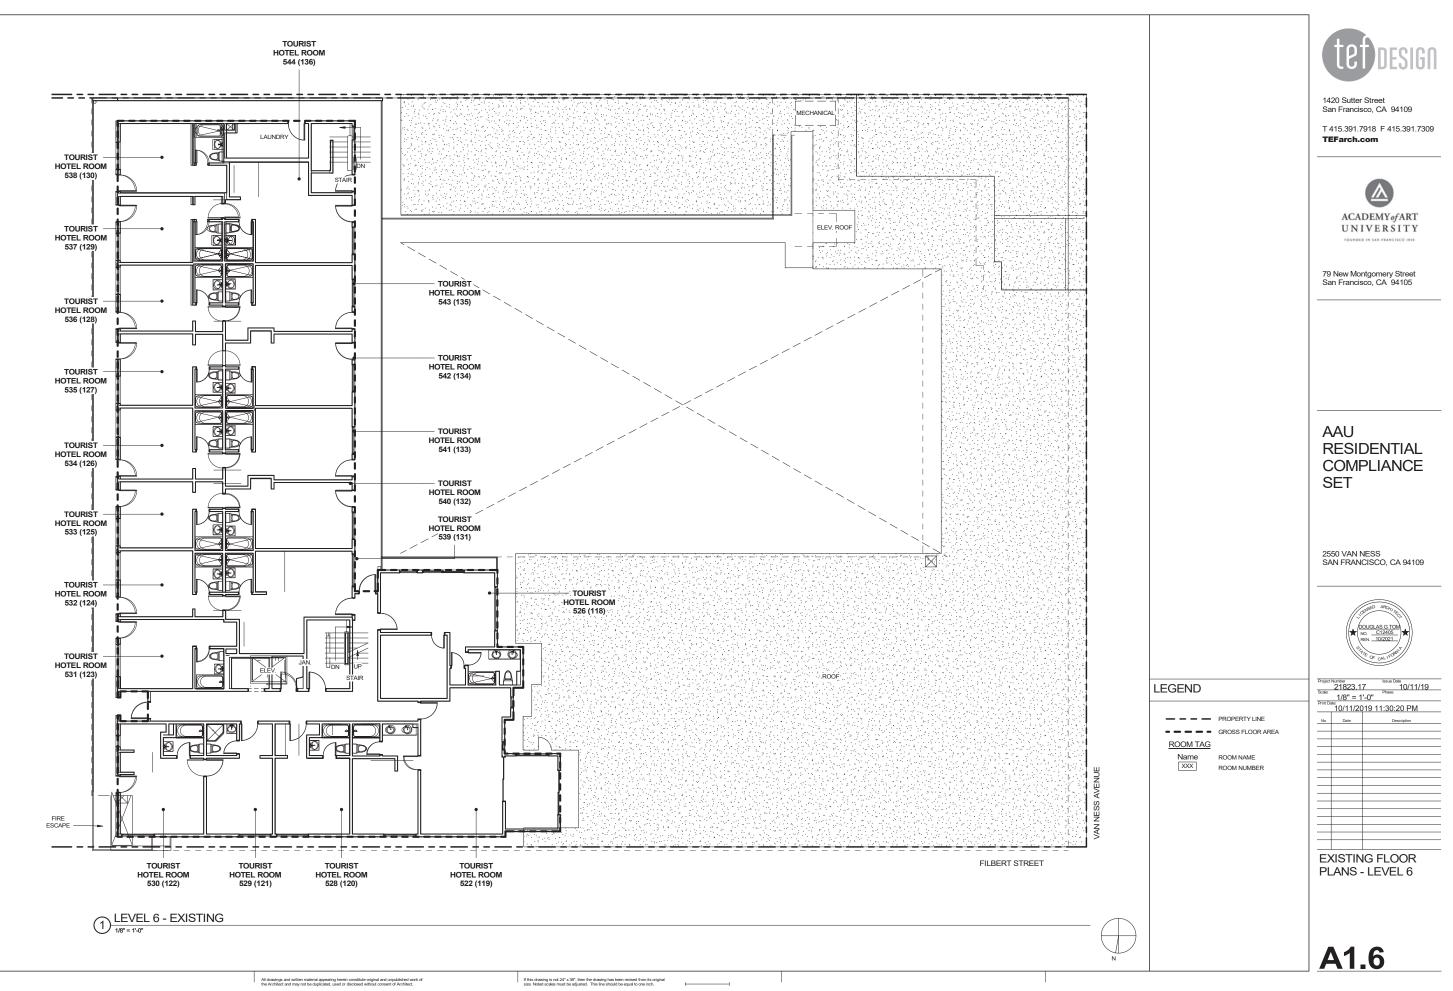

|
| LEGEND<br>ROOM TAG<br>Name | ROOM NAME   | Project Namble         Issue Date           20201_2025         10/11/19           Score         1/8" = 1'-0"           Print Date         10/11/2019 11:29:59 PM           No.         Date           Description |
|                            | ROOM NUMBER | EXISTING FLOOR<br>PLANS - LEVEL 3                                                                                                                                                                                 |
|                            |             | A1.3                                                                                                                                                                                                              |













SS Ψ VAN



















# RESIDENTIAL COMPLIANCE

# 2550 VAN NESS SAN FRANCISCO, CA 94109

| Project     | Number<br>21823.1 | 7 10/11/19     |  |  |
|-------------|-------------------|----------------|--|--|
| Scale       |                   | Phase          |  |  |
|             | 1/8" = 1          | '-0"           |  |  |
| Print Date: |                   |                |  |  |
|             | 10/11/20          | 19 11:30:48 PM |  |  |
|             |                   |                |  |  |
| No.         | Date              | Description    |  |  |
|             |                   |                |  |  |
|             |                   |                |  |  |
|             |                   |                |  |  |
|             |                   |