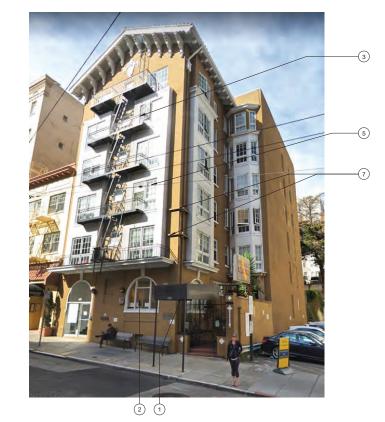

|  |
|         |                                                |                 |  |
|         |                                                |                 |  |
|         |                                                |                 |  |
|         |                                                |                 |  |
|         |                                                |                 |  |
|         |                                                |                 |  |
|         |                                                |                 |  |
|         |                                                |                 |  |
|         |                                                |                 |  |

HISTORICAL EXTERIOR ELEVATION IMAGES







3 SOUTH EAST CORNER - SUTTER STREET (EXISTING/PROPOSED)



(1) SOUTH ELEVATION - SUTTER STREET (EXISTING/PROPOSED)

|   | 1                                                                                                                                                                                                                                                                                                                                | 1                                                                              |
|---|---------------------------------------------------------------------------------------------------------------------------------------------------------------------------------------------------------------------------------------------------------------------------