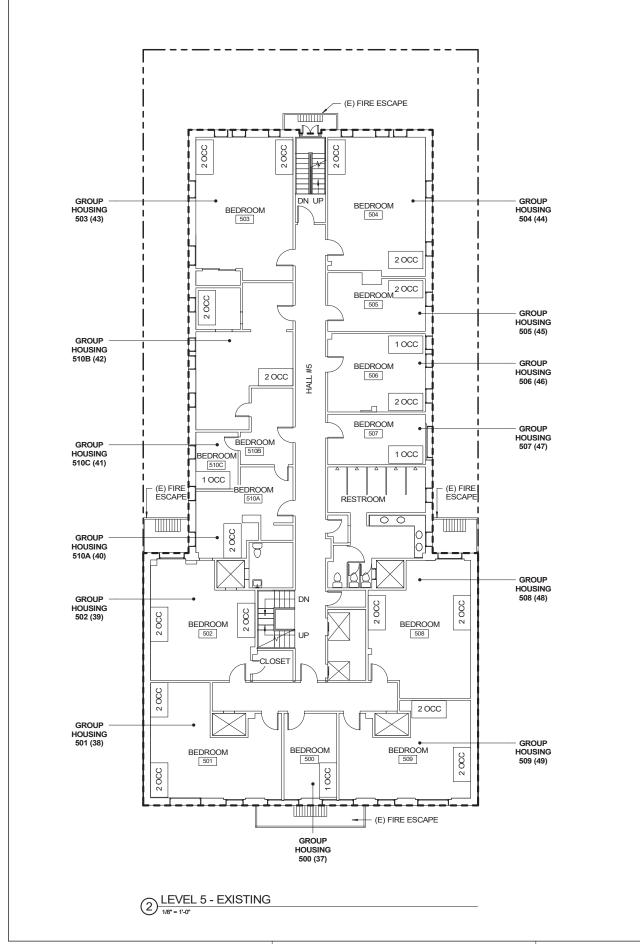

T, STOREFRONT IS A RETAIL USE ACCESSORY TO AAU POST-SECONDARY INSTITUTIONAL USE; HOWEVER, STOREFRONT TO BE OPEN TO THE PUBLIC AT ALEAST OPEN TO THE PUBLIC AT ALEAST 40 HOURS PER WEEK, 10 MONTHS OUT OF EACH YEAR, PROVIDED THAT AAU MAY AT A LATER DATE SEEK DISCRETIONARY APPROVALS TO CONVERT SPACE TO A USE NOT MEETING ABOVE DESCRIBED PUBLIC ACCESSIBILITY STANDARDS. ACADEMY of ART UNIVERSITY 79 New Montgomery Street San Francisco, CA 94105 AAU RESIDENTIAL COMPLIANCE SET 655 SUTTER San Francisco, CA 94102 Project Number 21823.08 Scaler Issue Date 10/11/19 Phase LEGEND Scate: 1/8" = 1'-0"
Phase
Pha AREAS DESIGNATED FOR INSTITUTIONAL USE / OCCUPIED FLOOR AREA No. Date --- PROPERTY LINE ---- GROSS FLOOR AREA ROOM TAG Name XXX ROOM NAME ROOM NUMBER EXISTING FLOOR PLANS - BASEMENT & LEVEL 1 A1.1











**KEYNOTES** (1) CAFE & RESTAURANT (URBAN KNIGHTS ART CAFE) IS PRIMARILY USED AND INTENDED FOR AAU STUDENTS (RESTAURANT USE SIDDENIS (RESTAURANI USE ACCESSORY TO POST-SECONDARY EDUCATIONAL INSTITUTION); HOWEVER, CURRENTLY THE CAFE IS OPEN AND AVAILABLE TO INTERESTED 1420 Sutter Street San Francisco, CA 94109 MEMBERS OF THE PUBLIC. T 415.391.7918 F 415.391.7309 TEFarch.com (2) PER DEVELOPMENT AGREEMENT, STOREFRONT IS A RETAIL USE ACCESSORY TO AAU POST-SECONDARY INSTITUTIONAL USE; HOWEVER, STOREFRONT TO BE OPEN TO THE PUBLIC AT ALEAST 40 HOURS PER WEEK, 10 MONTHS OUT OF EACH YEAR, PROVIDED THAT AAU MAY AT A LATER DATE ACADEMY of ART UNIVERSITY SEEK DISCRETIONARY APPROVALS TO CONVERT SPACE TO A USE NOT MEETING ABOVE DESCRIBED PUBLIC ACCESSIBILITY STANDARDS. 79 New Montgomery Street Sa