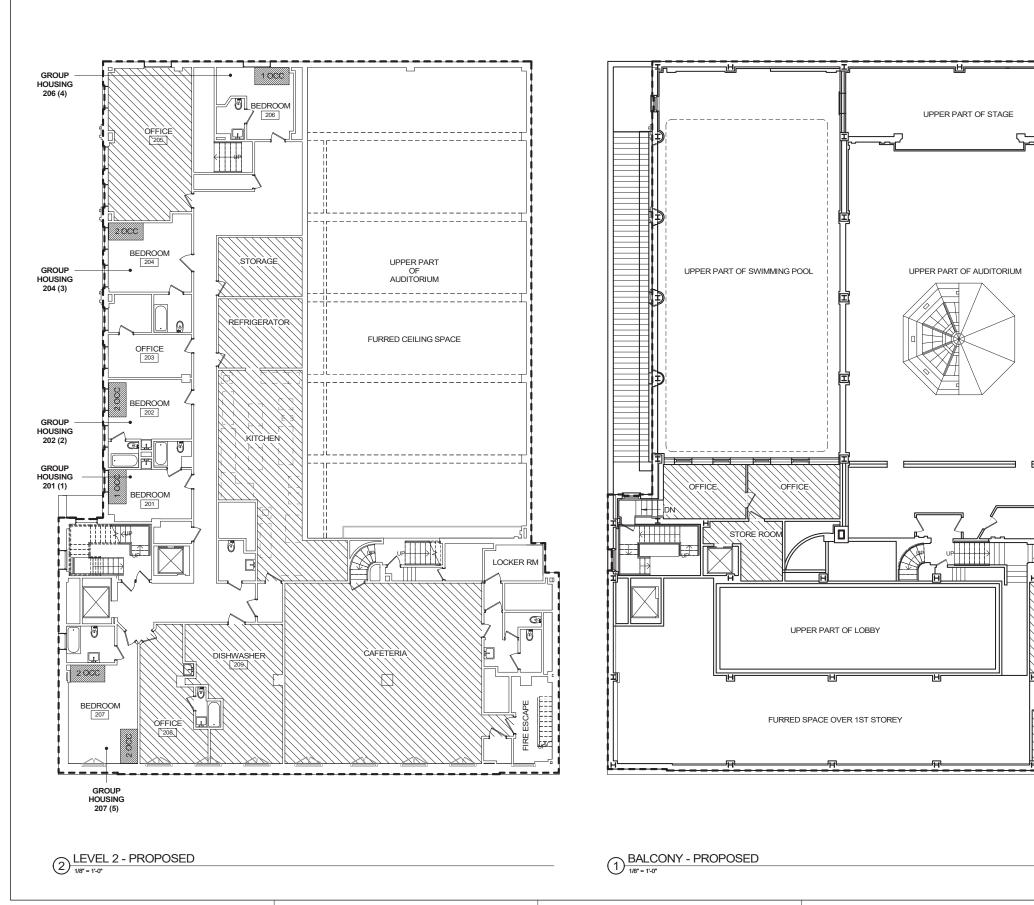

D 6PM.

#### BIKE PARKING COUNT

CLASS II

EXISTING: (0) BIKE PARKING SPACES

PROPOSED: (12) BIKE PARKING SPACES TOTAL:12

LEGEND (N) BIKE RACK, CLASS II ------



(E) IN-GROUND UTILITY

(E) NO PARKING SIGN

(E) POLE LIGHT

(E) PASSENGER



d

 $(\bullet)$ 

LOADING (WHITE

CURB) NOTES:

1) BIKE RACKS IN PASSENGER LOADING ZONE ARE ACCEPTED ON A CASE-BY-CASE BASIS 2) ASSUMED PROPERTY LINE AT FACE OF BUILDING



A0.S3







10

F

Ð

0









If this drawing is not 24" x 36", then the drawing has been revised from its original size. Noted scales must be adjusted. This line should be equal to one inch.





# 506 (48)











If this drawing is not 24" x 36", then the drawing has been revised from its original size. Noted scales must be adjusted. This line should be equal to one inch.



If this drawing is not 24" x 36", then the drawing has been revised from its original size. Noted scales must be adjusted. This line should be equal to one inch. -



╽┕═╤╾ ÒFFICÈ

STORAGE





If this drawing is not 24" x 36", then the drawing has been revised from its original size. Noted scales must be adjusted. This line should be equal to one inch. -









3 SOUTH ELEVATIO (1918) SOURCE: ESTM Case No. 2008.0586E - Appendix HR



O SOURCE: ESTM Case No. 2008.0586E - Appendix HR



1 SOUTH ELEVATION (1976, WITH AWNING) SOURCE: ESTM Case No. 2008.0586E - Appendix HR



1420 Sutter Street San Francisco, CA 94109

T 415.391.7918 F 415.391.7309 **TEFarch.com** 



ACADEMY of ART UNIVERSITY

79 New Montgomery Street San Francisco, CA 94105

## AAU RESIDENTIAL COMPLIANCE SET

620 SUTTER