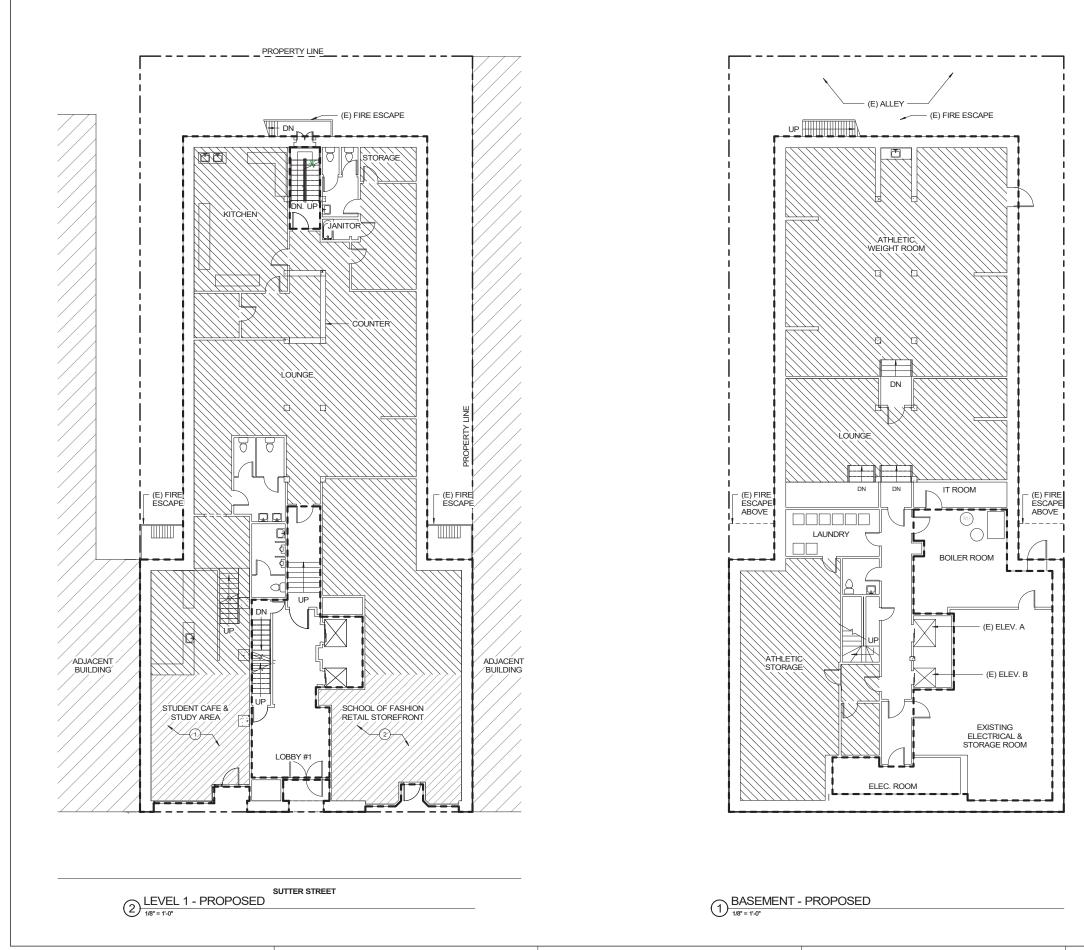

REFRONT IS A RETAIL USE ACCESSORY TO AAU POST-SECONDARY INSTITUTIONAL USE; HOWEVER, STOREFRONT TO BE OPEN TO THE PUBLIC AT ALEAST OPEN TO THE PUBLIC AT ALEAST 40 HOURS PER WEEK, 10 MONTHS OUT OF EACH YEAR, PROVIDED THAT AAU MAY AT A LATER DATE SEEK DISCRETIONARY APPROVALS TO CONVERT SPACE TO A USE NOT MEETING ABOVE DESCRIBED PUBLIC ACCESSIBILITY STANDARDS. ACADEMY of ART UNIVERSITY 79 New Montgomery Street San Francisco, CA 94105 AAU RESIDENTIAL COMPLIANCE SET 655 SUTTER San Francisco, CA 94102 Project Number 21823.08 Scaler Issue Date 10/11/19 Phase LEGEND Scate: 1/8" = 1'-0"
Phase
Pha AREAS DESIGNATED FOR INSTITUTIONAL USE / OCCUPIED FLOOR AREA No. Date --- PROPERTY LINE ---- GROSS FLOOR AREA ROOM TAG Name XXX ROOM NAME ROOM NUMBER EXISTING FLOOR PLANS - BASEMENT & LEVEL 1 A1.1











**KEYNOTES** (1) CAFE & RESTAURANT (URBAN KNIGHTS ART CAFE) IS PRIMARILY USED AND INTENDED FOR AAU STUDENTS (RESTAURANT USE SIDDENIS (RESTAURANI USE ACCESSORY TO POST-SECONDARY EDUCATIONAL INSTITUTION); HOWEVER, CURRENTLY THE CAFE IS OPEN AND AVAILABLE TO INTERESTED 1420 Sutter Street San Francisco, CA 94109 MEMBERS OF THE PUBLIC. T 415.391.7918 F 415.391.7309 TEFarch.com (2) PER DEVELOPMENT AGREEMENT, STOREFRONT IS A RETAIL USE ACCESSORY TO AAU POST-SECONDARY INSTITUTIONAL USE; HOWEVER, STOREFRONT TO BE OPEN TO THE PUBLIC AT ALEAST 40 HOURS PER WEEK, 10 MONTHS OUT OF EACH YEAR, PROVIDED THAT AAU MAY AT A LATER DATE ACADEMY of ART UNIVERSITY SEEK DISCRETIONARY APPROVALS TO CONVERT SPACE TO A USE NOT MEETING ABOVE DESCRIBED PUBLIC ACCESSIBILITY STANDARDS. 79 New Montgomery Street San Fran