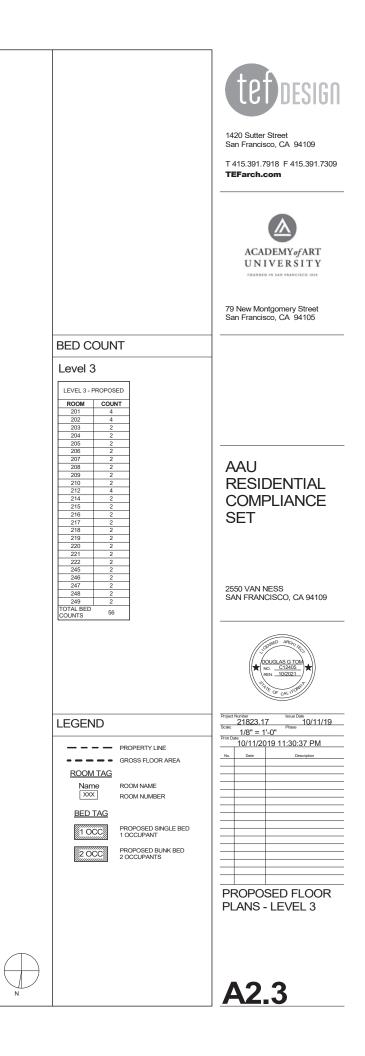

| LEGEND<br>ROOM TAG<br>Name | ROOM NAME   | Project Namble         Issue Date           20201_2025         10/11/19           Score         1/8" = 1'-0"           Print Date         10/11/2019 11:29:59 PM           No.         Date           Description |
|                            | ROOM NUMBER | EXISTING FLOOR<br>PLANS - LEVEL 3                                                                                                                                                                                 |
|                            |             | A1.3                                                                                                                                                                                                              |













SS Ψ VAN



















# RESIDENTIAL COMPLIANCE

# 2550 VAN NESS SAN FRANCISCO, CA 94109

| Project     | Number<br>21823.1 | 7 10/11/19     |  |  |
|-------------|-------------------|----------------|--|--|
| Scale       |                   | Phase          |  |  |
|             | 1/8" = 1          | '-0"           |  |  |
| Print Date: |                   |                |  |  |
|             | 10/11/20          | 19 11:30:48 PM |  |  |
|             |                   |                |  |  |
| No.         | Date              | Description    |  |  |
|             |                   |                |  |  |
|             |                   |                |  |  |
|             |                   |                |  |  |
|             |                   |                |  |  |
|