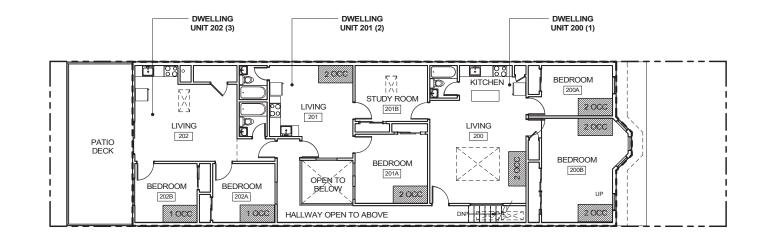

|          |                 |
|         |          |                 |
|         |          |                 |
| SI      | TE DI    | ΔΝΙ ΔΕΡΙΔΙ      |

SITE PLAN AERIAL IMAGE









If this drawing is not 24" x 36", then the drawing has been revised from its original size. Noted scales must be adjusted. This line should be equal to one inch.



SCALE: 1/4"=1'-0" -1-

0' 2'



2 LEVEL 2 - EXISTING



All drawings and written material appearing herein constitute original and unpublished work of the Architect and may not be duplicated, used or disclosed without consent of Architect. If this drawing is not 24" x 36", then the drawing has been revised from its original size. Noted scales must be adjusted. This line should be equal to one inch.



VAN NESS STREET



2 LEVEL 2 - PROPOSED





STREET LESS VAN







1420 Sutter Street San Francisco, CA 94109

T 415.391.7918 F 415.391.7309 TEFarch.com



ACADEMY of ART UNIVERSITY

79 New Montgomery Street San Francisco, CA 94105

# AAU RESIDENTIAL COMPLIANCE SET

### 2211 VAN NESS San Francisco, CA 94109



| Project | Number   | Issue Date      |
|---------|----------|-----------------|
|         | 21823.0  | 6 10/11/19      |
| Scale   | Not To S | Scale Phase     |
| Print D | ale:     | 40.44.00 50 504 |
|         | 10/11/20 | 19 11:26:50 PM  |
| No.     | Date     | Description     |
|         |          |                 |
|         |          |                 |
|         |          |                 |
|         |          |                 |
|         |          |                 |
|         |          |