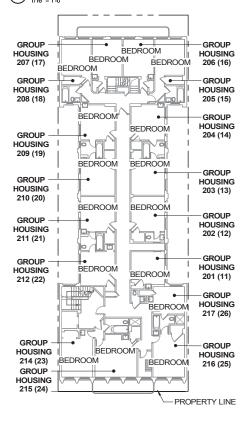

| If this drawing is not 24" x 36", then the drawing has been revised from its original<br>size. Noted scales must be adjusted. This line should be equal to one inch.                                                                                                                                                                                                                                                                                                                                                                                         | 1                               |                                                                                                                                |                               |







5 LEVEL 5 - EXPOSURE PLAN ANALYSIS



## 2 LEVEL 2 - EXPOSURE PLAN ANALYSIS





1/16" = 1-0"





1 SITE PLAN AERIAL IMAGE





1420 Sutter Street San Francisco, CA 94109

T 415.391.7918 F 415.391.7309 **TEFarch.com** 



ACADEMY of ART UNIVERSITY

79 New Montgomery Street San Francisco, CA 94105

#### AAU RESIDENTIAL COMPLIANCE SET

860 SUTTER San Francisco, CA 94109



| Project Number Issue Date<br>21823.11 10/11/19 |          |                  |  |  |
|------------------------------------------------|----------|------------------|--|--|
| Scale:                                         | 1/8" = 1 |                  |  |  |
| Print D                                        | ater     | )19 11:18:12 PM  |  |  |
|                                                | 10/11/20 | 10 11:10:12 1 10 |  |  |
| No.