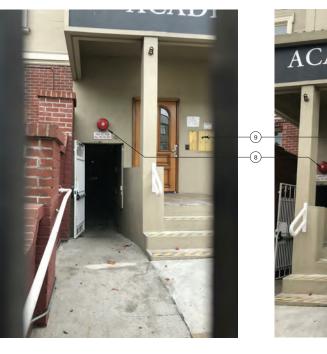

|
| Print Da | der.              | )19 11:26:56 PM |
| No.      | Date              | Description     |
|          |                   |                 |
|          |                   |                 |
|          |                   |                 |
|          |                   |                 |
|          |                   |                 |
|          |                   |                 |
|          |                   |                 |
|          |                   |                 |
|          |                   |                 |
|          |                   |                 |
|          |                   |                 |
|          |                   |                 |
|          |                   |                 |

### WINDOW SCOPE

A4.1





11/2





3/16" = 1'-0"

### **KEYNOTES**

- (1) SECURITY FENCING NOTED IN ESTM
- (2) NOTICE BOARD INSTALLED AT DIRECTION OF SF PLANNING DEPARTMENT TO BE REMOVED
- (3) NON-ORIGINAL WINDOWS TO BE REMOVED IN GENTLEST MEANS POSSIBLE
- (4a) EXISTING AAU BUSINESS WALL SIGN
- (4b) PAINT OVER EXISTING AAU BUSINESS WALL SIGN
- 5 PROPOSED NON-ILLUMINATED AAU FREESTANDING SIGN ON METAL FENCE; SEE SIGNAGE CONSULTANT DRAWINGS

INSTALL NEW WOOD MULTI-LITE WINDOW TO MATCH ORIGINAL HISTORIC FENESTRATION IN TERMS OF CONFIGURATION, FUNCTION, MUNTIN PATTERNS, PROFILE AND THICKNESS OF FRAMES (REF. A4.1)

# ITEMS BELOW NOTED DURING 9/27/19 SITE WALK

- (7) (E) ROOF OVER FRONT PORCH
- (8) (E) FIRE ALARM BELL
- (9) (E) MAILBOXES
- (10) (E) ADDRESS NAMEPLATE
- (1) (E) DRAIN PIPE
- (12) (E) DOME SECURITY CAME