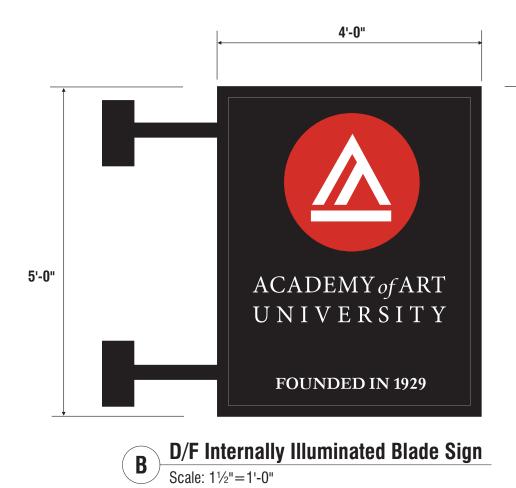

|  |
| BBB                                                                                                                                                            |                                                                                              |  |
| Shee                                                                                                                                                           | et No.                                                                                       |  |
| GG                                                                                                                                                             | i <b>3.0</b>                                                                                 |  |



Option A- 90° Off Fascia @ Existing Pole Sign

not to exceed 24 ft to top of sign from grade

Fabricated Aluminum Cabinet w/ White Lexan Faces & 1st Surface Vinyl Graphics. Internal Illumination By Leds

**Proposed Sign Location** 



| CUL                                                                                                             | SATE SIGN                                                   |
|-----------------------------------------------------------------------------------------------------------------|-------------------------------------------------------------|
|                                                                                                                 | ny, One.                                                    |
| 2500 Bisso La<br>Concord, (