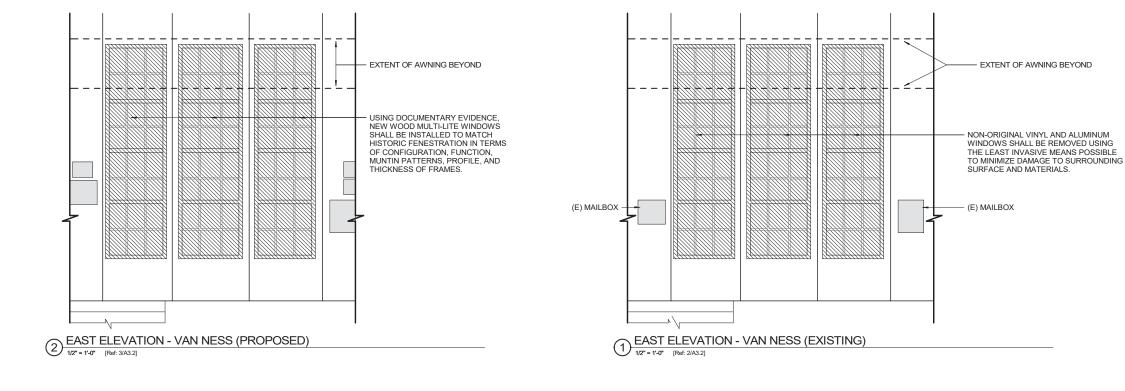

| _            | 12   | (E) DOME SECURITY CAMERA                                                                                                                                                                                                                        |                                                                                               |



3 PHOTOS - EXISTING WINDOW CONDITIONS



All drawings and written material appearing herein constitute original and unpublished work of the Architect and may not be duplicated, used or disclosed without consent of Architect.

### GENERAL NOTES

2.

- REPAIR/PATCH AND REFINISH THE EXTERIOR WALL TO MATCH EXISTING MATERIALS AND APPEARANCE AS REQUIRED
- THE BUSINESS SIGN IS PROPOSED AT A RESIDENTIAL PROPERTY WITH STUDENT HOUSING USE CHARACTERISTIC UNDER THE RATIONALE THAT THE SECTION 102 DEFINITION OF STUDENT HOUSING CONTEMPLATES "OPERATION AND CONTROL" BY A POST-SECONDARY EDUCATIONAL INSTITUTION (I.E. A BUSINESS). AAU RESPECTFULLY SUBMITS THAT THE SECTION 602 DEFINITION OF "BUSINESS SIGN" COVERS AAU'S "ACTIVITY WHICH IS...CONDUCTED ON THE PREMISES UPON WHICH [THE BUSINESS] SIGN IS LOCATED
- LEGALIZE THE CONDITIONS 3. PRESENTED IN