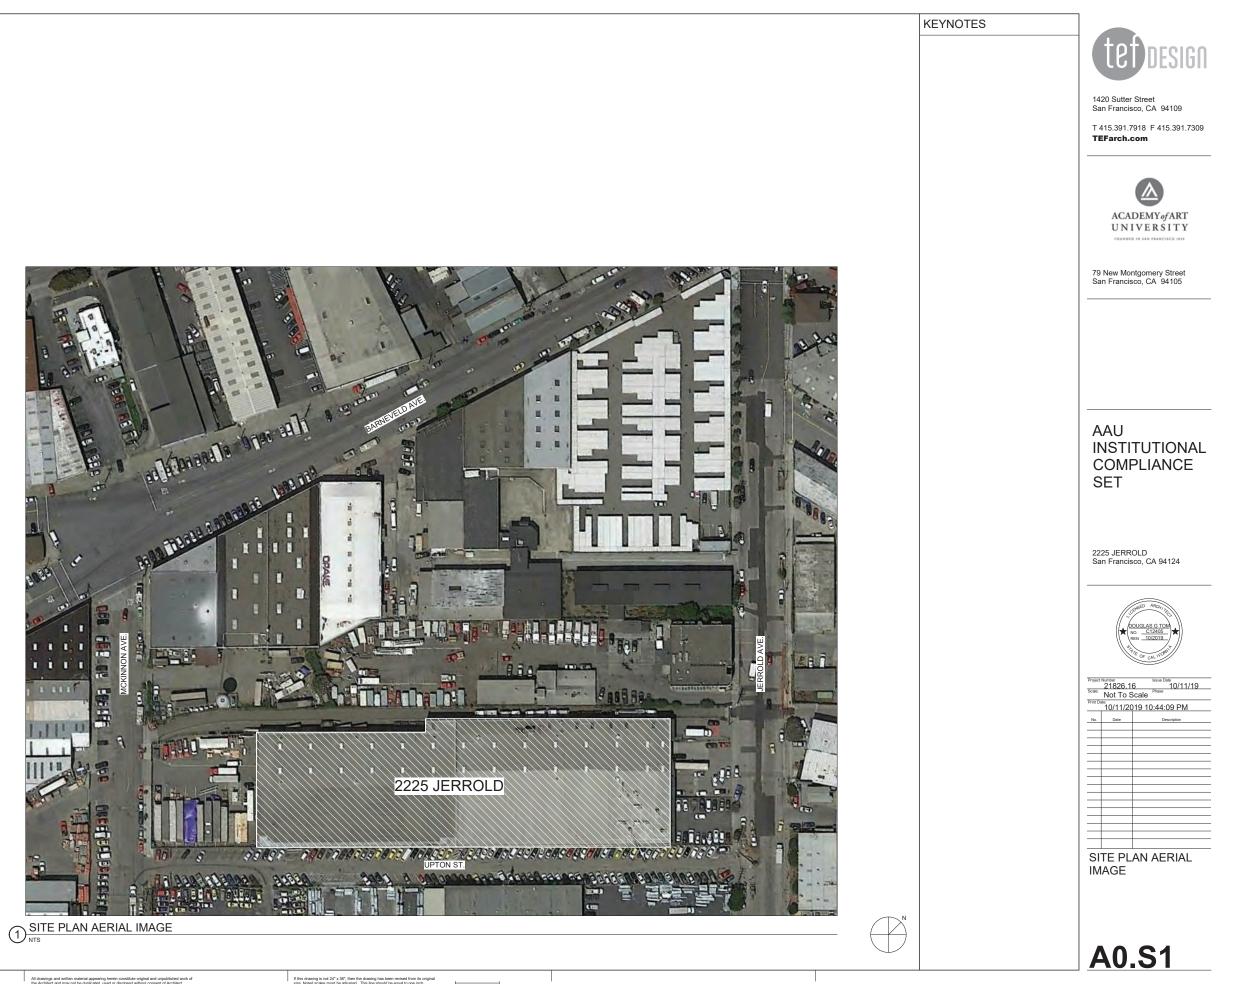

|





All drawings and written material appearing herein constitute original and unpublished work of the Architect and may not be duplicated, used or disclosed without consent of Architect.







#### GENERAL NOTES

ABBREVIATIONS (E) = EXISTING

(N) = NEW, PROPOSED

CLR. = CLEARANCE

TYP. = TYPICAL

**P** = PROPERTY LINE

#### **BIKE PARKING COUNT**

CLASS II EXISTING: (0) BIKE PARKING SPACES

PROPOSED: (8) BIKE PARKING SPACES TOTAL: 8



CLASS II



9 \_ (E) IN-GROUND UTILITY

(E) PARKING SIGN

(E) WARNING PAVERS

CURB CUT TO BE FILLED 18 A A

1) ASSUMED PROPERTY LINE AT FACE OF BUILDING

NOTE:



1420 Sutter Street San Francisco, CA 94109

T 415.391.7918 F 415.391.7309 TEFarch.com



79 New Montgomery Street San Francisco, CA 94105

Creo

466 Geary Street, Suite 300 San Francisco, CA 94102