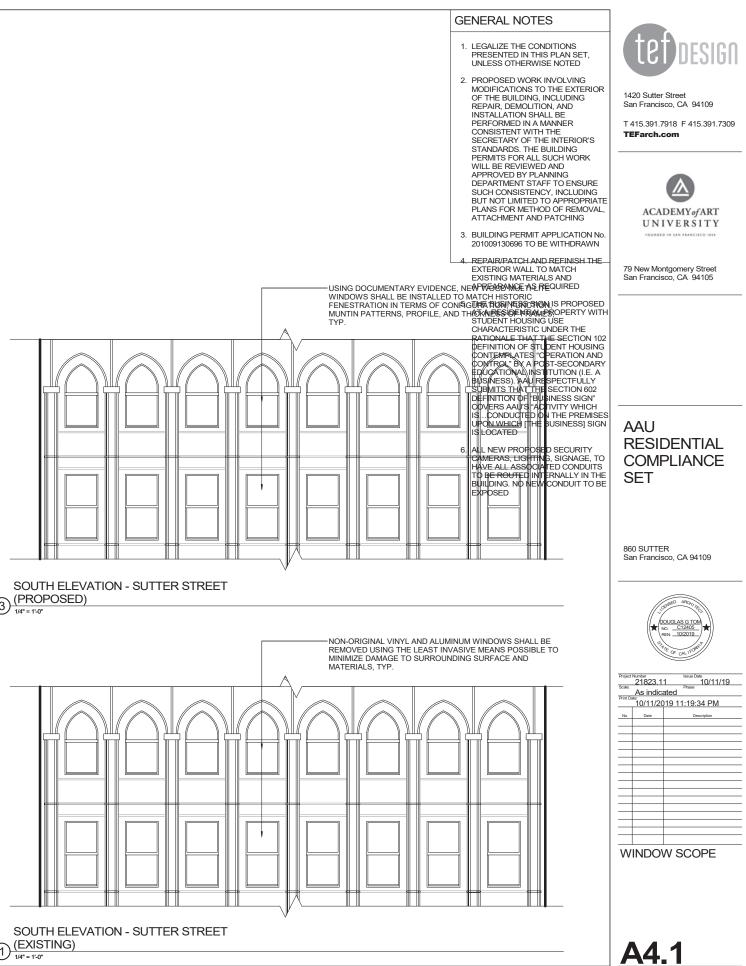

| EXISTING/PROPOSED<br>EXTERIOR<br>ELEVATIONS                                                                                                                                |
|                                                                                                                                                                                                                | SIGNAGE CONSULTANT<br>DRAWINGS                                                                                                                                              | A3.4                                                                                                                                                                       |













2 PHOTOS - EXISTING WINDOW CONDITION

-





If this drawing is not 24" x 36", then the drawing has been revised from its original size. Noted scales must be adjusted. This line should be equal to one inch. -













#### **KEYNOTES**

- ES-13: HR-1 REMOVE AND REPLACE VINYL WINDOWS. PROPOSED NEW WOOD WINDOWS SHALL BE INSTALLED TO MATCH HISTORIC FENESTRATION IN TERMS OF CONFIGURATION, FUNCTION, MUNTIN PATTERNS, PDOCH E AND THEORY OF. PROFILE AND THICKNESS OF FRAMES; WINDOWS TO BE DOUBLE-HUNG WOOD
- 2 PROPOSED DIRECTLY ILLUMINATED AAU BUSINESS WALL SIGN; SEE SIGNAGE CONSULTANT DRAWINGS
- PROPOSED DIRECTLY ILLUMINATED AAU BUSINESS PROJECTION SIGN; SEE SIGNAGE CONSULTANT DRAWINGS
- (4) NOT USED

## ITEMS NOTED ON 9/25/19 SITE WALK:

- (5) EXISTING DOME SECURITY CAMERA PROPOSED FOR LEGALIZATION. LOCATED UNDER BEYOND THE AWNING &