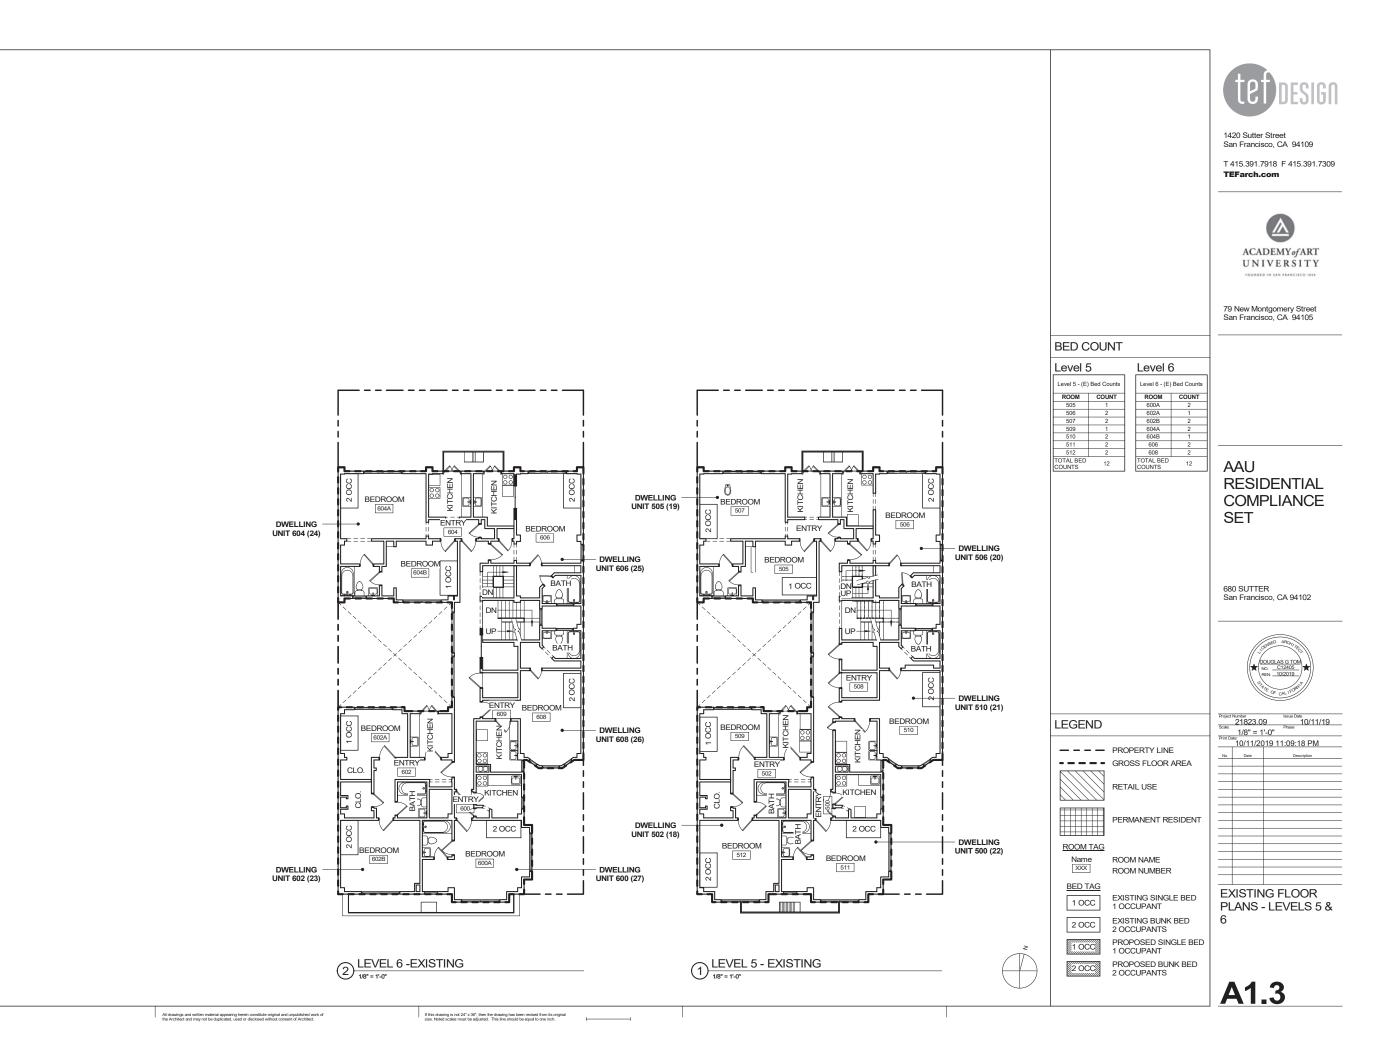

|          |                |
|                                                |          |                |
|                                                |          |                |
|                                                |          |                |
| _                                              |          |                |

SITE PLAN AERIAL IMAGE & SITE HISTORY









1 BASEMENT - EXISTING

All drawings and written material appearing herein constitute original and unpublished work of the Architect and may not be duplicated, used or disclosed without consent of Architect.

If this drawing is not 24" x 36", then the drawing has been revised from its original size. Noted scales must be adjusted. This line should be equal to one inch. -



















SOUTH EAST CORNER (1919)
 SOURCE: ESTM Case No. 2008.0586E - Appendix HR





O SOURCE: ESTM Case No. 2008.0586E - Appendix HR





3 SOUTH ELEVATION (1919, ENTRANCE DETAIL) SOURCE: ESTM Case No. 2008.0586E - Appendix HR

O SOUTH EAST CORNER (1993) SOURCE: ESTM Case No. 2008.0586E - Appendix HR

# tet design

1420 Sutter Street San Francisco, CA 94109

T 415.391.7918 F 415.391.7309 **TEFarch.com** 



79 New Montgomery Street San Francisco, CA 94105

### AAU RESIDENTIAL COMPLIANCE SET

680 SUTTER San Francisco, CA 94102



|         | Project Number Issue Date<br>21823.09 10/11/19 |                 |  |
|---------|------------------------------------------------|-----------------|--|
|         | Scale: Not To Scale Phase                      |                 |  |
| Print D |