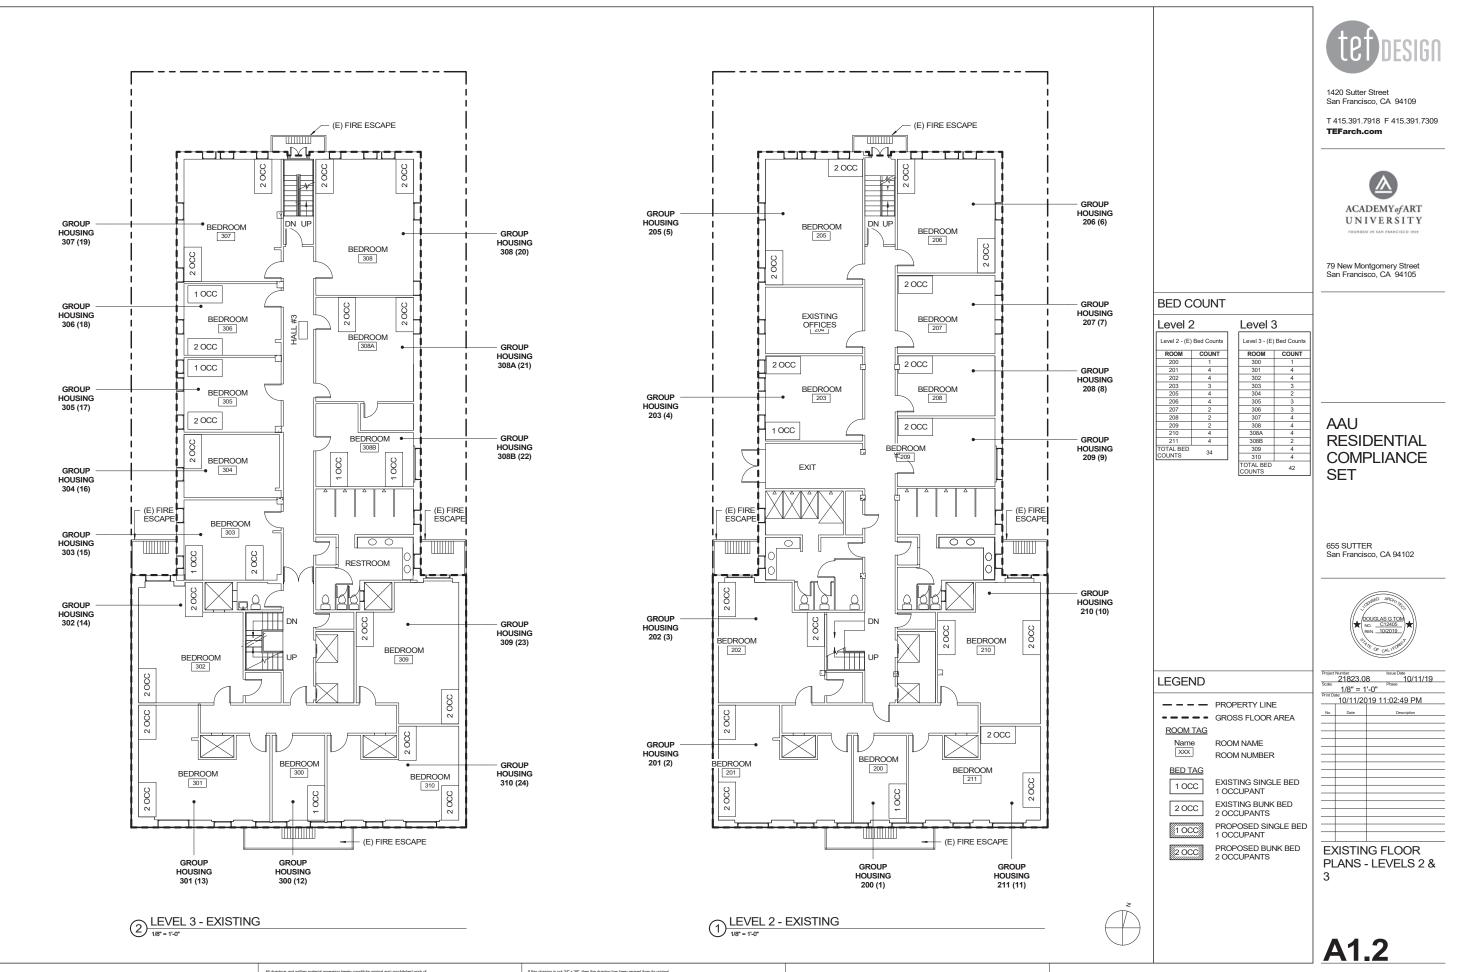

ENT, STOREFRONT IS A RETAIL USE ACCESSORY TO AAU POST-SECONDARY INSTITUTIONAL USE; HOWEVER, STOREFRONT TO BE OPEN TO THE PUBLIC AT ALEAST OPEN TO THE PUBLIC AT ALEAST 40 HOURS PER WEEK, 10 MONTHS OUT OF EACH YEAR, PROVIDED THAT AAU MAY AT A LATER DATE SEEK DISCRETIONARY APPROVALS TO CONVERT SPACE TO A USE NOT MEETING ABOVE DESCRIBED PUBLIC ACCESSIBILITY STANDARDS. ACADEMY of ART UNIVERSITY 79 New Montgomery Street San Francisco, CA 94105 AAU RESIDENTIAL COMPLIANCE SET 655 SUTTER San Francisco, CA 94102 Project Number 21823.08 Scaler Issue Date 10/11/19 Phase LEGEND Scate: 1/8" = 1'-0"
Phase
Pha AREAS DESIGNATED FOR INSTITUTIONAL USE / OCCUPIED FLOOR AREA No. Date --- PROPERTY LINE ---- GROSS FLOOR AREA ROOM TAG Name XXX ROOM NAME ROOM NUMBER EXISTING FLOOR PLANS - BASEMENT & LEVEL 1 A1.1











**KEYNOTES** (1) CAFE & RESTAURANT (URBAN KNIGHTS ART CAFE) IS PRIMARILY USED AND INTENDED FOR AAU STUDENTS (RESTAURANT USE SIDDENIS (RESTAURANI USE ACCESSORY TO POST-SECONDARY EDUCATIONAL INSTITUTION); HOWEVER, CURRENTLY THE CAFE IS OPEN AND AVAILABLE TO INTERESTED 1420 Sutter Street San Francisco, CA 94109 MEMBERS OF THE PUBLIC. T 415.391.7918 F 415.391.7309 TEFarch.com (2) PER DEVELOPMENT AGREEMENT, STOREFRONT IS A RETAIL USE ACCESSORY TO AAU POST-SECONDARY INSTITUTIONAL USE; HOWEVER, STOREFRONT TO BE OPEN TO THE PUBLIC AT ALEAST 40 HOURS PER WEEK, 10 MONTHS OUT OF EACH YEAR, PROVIDED THAT AAU MAY AT A LATER DATE ACADEMY of ART UNIVERSITY SEEK DISCRETIONARY APPROVALS TO CONVERT SPACE TO A USE NOT MEETING ABOVE DESCRIBED PUBLIC ACCESSIBILITY STANDARDS. 79 New Montgomery Street