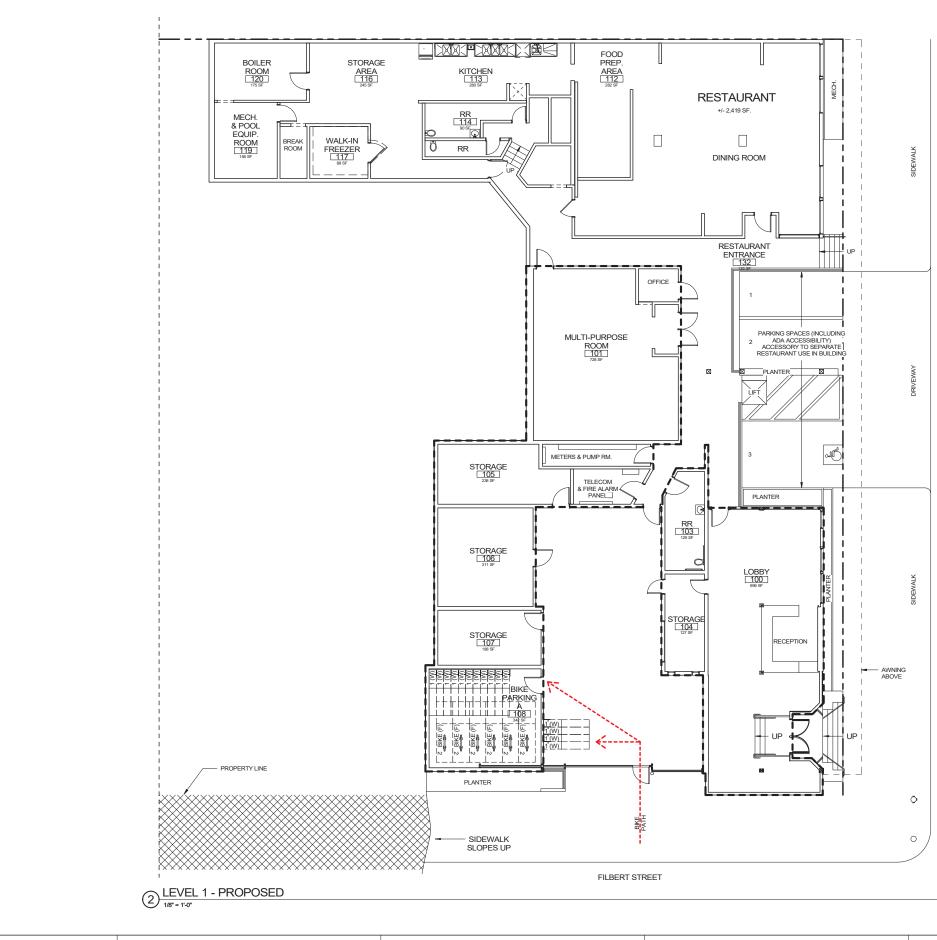

|
| LEGEND<br>ROOM TAG<br>Name | ROOM NAME   | Project Namble         Issue Date           20201_2025         10/11/19           Score         1/8" = 1'-0"           Print Date         10/11/2019 11:29:59 PM           No.         Date           Description |
|                            | ROOM NUMBER | EXISTING FLOOR<br>PLANS - LEVEL 3                                                                                                                                                                                 |
|                            |             | A1.3                                                                                                                                                                                                              |













SS Ψ VAN



















# RESIDENTIAL COMPLIANCE

# 2550 VAN NESS SAN FRANCISCO, CA 94109

| Project     | Number<br>21823.1 | 7 10/11/19     |  |  |
|-------------|-------------------|----------------|--|--|
| Scale       |                   | Phase          |  |  |
|             | 1/8" = 1          | '-0"           |  |  |
| Print Date: |                   |                |  |  |
|             | 10/11/20          | 19 11:30:48 PM |  |  |
|             |                   |                |  |  |
| No.         | Date              | Description    |  |  |
|             |                   |                |  |  |
|             |                   |                |  |  |
|             |                   |                |  |  |
|             |                   |                |