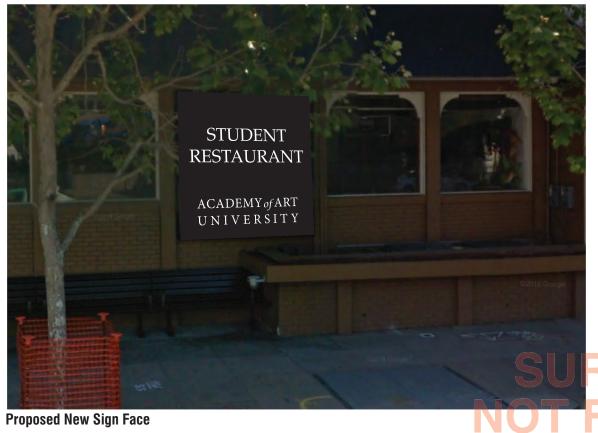

|          |                 |
|                            |          |                 |
|                            |          |                 |
|                            |          |                 |
|                            |          |                 |
|                            |          |                 |
|                            |          |                 |
|                            |          |                 |
|                            |          |                 |
|                            |          |                 |
|                            |          |                 |
|                            |          |                 |
|                            |          |                 |





White Lexan Face w/ Vinyl Graphics Applied



Proposed New Sign Face

| GOLDEN (                                                                                                                                                                                                                 | SATE SIGN                              |  |
|--------------------------------------------------------------------------------------------------------------------------------------------------------------------------------------------------------------------------|----------------------------------------|--|
|                                                                                                                                                                                                                          |