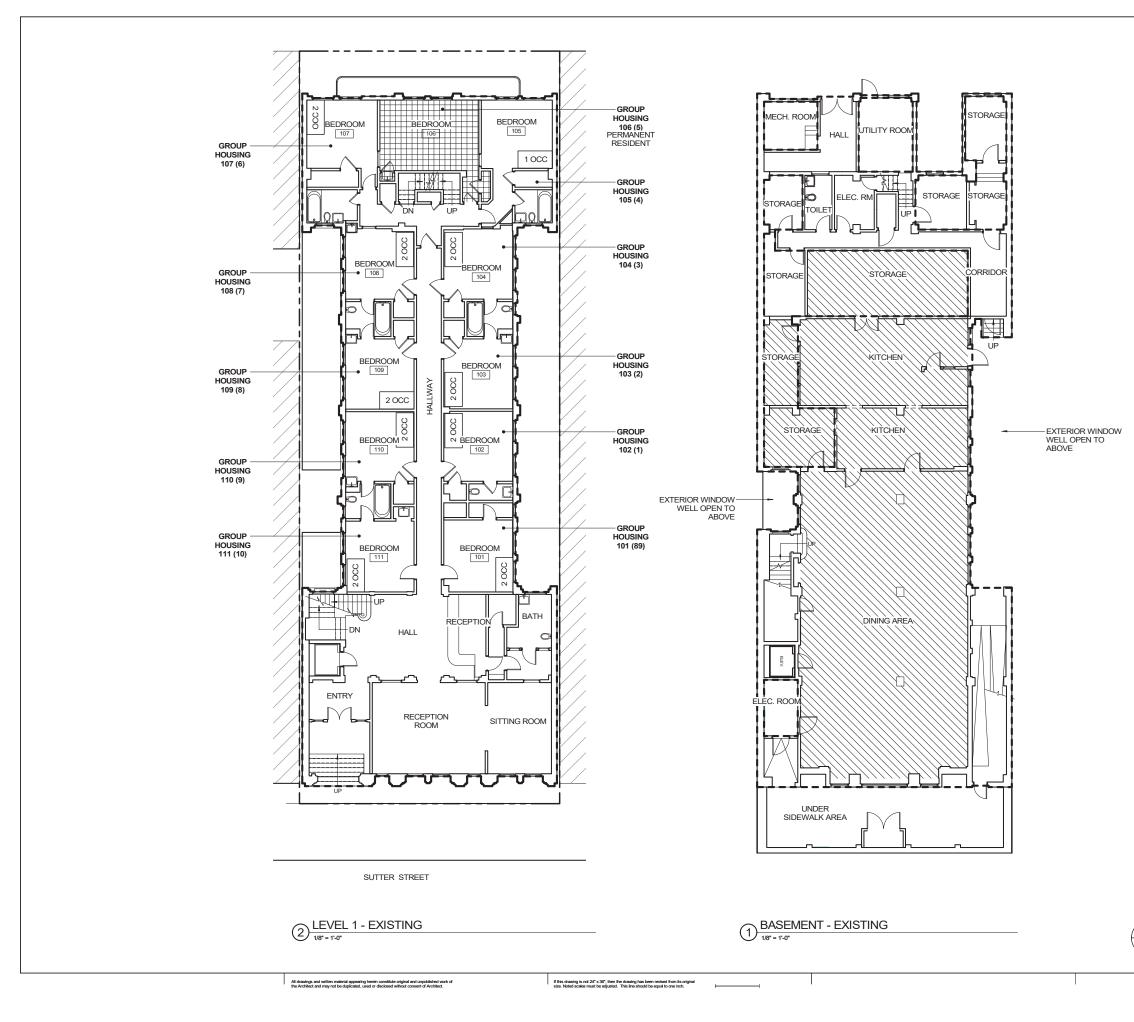

|  |  |

SITE PLAN AERIAL IMAGE







#### GENERAL NOTES

ABBREVIATIONS

(E) = EXISTING

(N) = NEW, PROPOSED

CLR. = CLEARANCE

₽ = PROPERTY LINE



1420 Sutter Street San Francisco, CA 94109

T 415.391.7918 F 415.391.7309 TEFarch.com



79 New Montgomery Street San Francisco, CA 94105

Creo

466 Geary Street, Suite 300 San Francisco, CA 94102 www.creolandarch.com t 415.688.2506

AAU RESIDENTIAL COMPLIANCE SET

860 SUTTER San Francisco, CA 94109





CLASS II

BIKE PARKING COUNT

(6) BIKE PARKING SPACE

LEGEND



(N) BIKE RACK, CLASS II

> (E) IN-GROUND UTILITY

GROUND CABLE

(E) IN-GROUND VENT

(E) PARKING SIGN

(E) PASSENGER

LOADING (WHITE CURB)



NOTES:

1) BIKE RACKS IN PASSENGER LOADING ZONE ARE ACCEPTED ON A CASE-BY-CASE BASIS 2) ASSUMED PROPERTY LINE AT FACE OF BUILDING





GIÉ 316 HALI m JÐ GROUP HOUSING 312 (38) BEDROOM BEDROOM BEDROOM 312 314 315 HOUSING GROUP HOUSING 314 (40) 2 LEVEL 3 - EXISTING

FIRE ESCAPE

-

BEDROOM

306

1 0 0 0 0

**H**I∖H

Å 12

00 ¥

Þ

C

DN

8

BEDROOM

308

1

BEDROOM

309

BEDROOM N

لعا

BEDROOM

311

2 OCC

Húp

310

FT.

BEDROOM

307

GROUP

HOUSING

306 (32)

GROUP

HOUSING

307 (33)

GROUP

HOUSING

308 (34)

GROUP

HOUSING

309 (35)

GROUP

HOUSING 310 (36)

GROUP

HOUSING

311 (37)

-

BEDROOM

- GROUP HOUSING

305 (31)

GROUP

HOUSING 304 (30)

- GROUP HOUSING

303 (29)

GROUP

HOUSING

302 (28)

GROUP

HOUSING

301 (27)

GROUP

HOUSING

316 (41)

GROUP

315 (39)

305

\_\_\_\_m

lFT

BEDROOM

304

BEDROOM

303

BEDROOM

302

BEDROOM 301

BEDROOM

ี กา

।ਰੂ







GROUP HOUSING 506 (63) BEDROOM BEDROOM BEDROOM 507