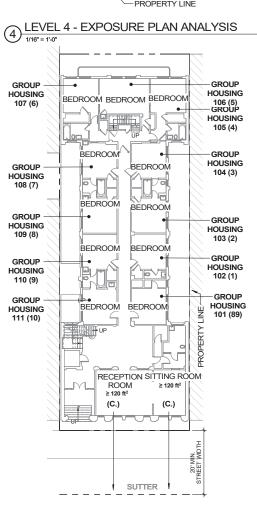

4" x 36", then the drawing has been revised from its original<br>size. Noted scales must be adjusted. This line should be equal to one inch.                                                                                                                                                                                                                                                                                                                                                                                         | 1                               |                                                                                                                                |                               |







5 LEVEL 5 - EXPOSURE PLAN ANALYSIS



## 2 LEVEL 2 - EXPOSURE PLAN ANALYSIS





1/16" = 1-0"





1 SITE PLAN AERIAL IMAGE





1420 Sutter Street San Francisco, CA 94109

T 415.391.7918 F 415.391.7309 **TEFarch.com** 



ACADEMY of ART UNIVERSITY

79 New Montgomery Street San Francisco, CA 94105

#### AAU RESIDENTIAL COMPLIANCE SET

860 SUTTER San Francisco, CA 94109



| Project Number Issue Date<br>21823.11 10/11/19 |          |                  |  |  |
|------------------------------------------------|----------|------------------|--|--|
| Scale:                                         | 1/8" = 1 |                  |  |  |
| Print D                                        | ater     | )19 11:18:12 PM  |  |  |
|                                                | 10/11/20 | 10 11:10:12 1 10 |  |  |
| No.                                            | Date     | Descrip