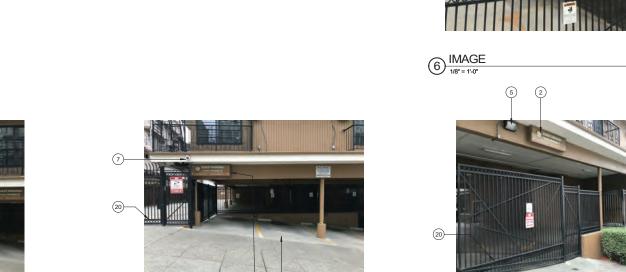

|
| 6 (E) VENT(S)                                                        | $\sim$ | ( )                                        |
| (7) (E) DOME SECURITY CAMERA                                         | (18)   | REMOVE (E) F<br>AND POLL STF<br>SIDEWALK   |
| (E) PLANTER                                                          | $\sim$ |                                            |
| (9) (E) DA VINCI SIGNAGE                                             | (19)   | (E) PARKING                                |
| (10) (E) ADDRESS NAMEPLATE                                           | 20     | (E) PARKING (                              |
|                                                                      |        |                                            |





1 IMAGE





4 IMAGE

25 26 3 IMAGE

All drawings and written material appearing herein constitute original and unpublished work of the Architect and may not be duplicated, used or disclosed without consent of Architect.

If this drawing is not 24" x 36", then the drawing has been revised from its original size. Noted scales must be adjusted. This line should be equal to one inch. 

| IAIR LIFT                           | 21  | ( |
|-------------------------------------|-----|---|
| PANEL SIDING                        | 22  | ( |
|                                     | 23  | ( |
| ANT SIGNAGE TO BE<br>SEE SIGNAGE    | 24) | ( |
| T DRAWINGS                          | 25  | ( |
| W/ MECH EQUIP                       | 26  | ( |
| PES                                 | 27) | ( |
| KING SPACE