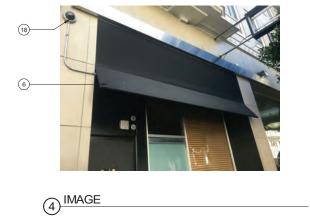

|



7 IMAGE



2 IMAGE

6 IMAGE







1100

9

(5)

8-

12 IMAGE

(8) IMAGE



(19)







10 IMAGE



9 IMAGE

5 IMAGE















-(15) TYP



#### KEYNOTES

- (1) EXISTING ALUMINUM WINDOWS WERE APPROVED IN 1980 (PERMIT NO. 8003129). NO WORK REQUIRED. ANY FUTURE WINDOW REPLACEMENT SHALL REQUIRED WOOD SASH WINDOWS TO MATCH HISTORIC PHOTOS.
- (2) EXISTING PROJECTING SIGN TO BE LEGALIZED AS VINTAGE SIGN (PREVIOUSLY PERMITTED, 1950'S); TURN ON EXISTING LIGHT
- (3) EXISTING AWNING SIGN TO BE LEGALIZED AS VINTAGE SIGN (PREVIOUSLY PERMITTED, 1950'S); TURN ON EXISTING LIGHT
- (4) PROPOSED DIRECTLY ILLUMINATED AAU BUSINESS WALL SIGN; SEE SIGNAGE CONSULTANT DRAWINGS

#### ITEMS NOTED ON 9/25/19 SITE WALK:

- 5 EXISTING LIGHT FIXTURE
- 6 EXISTING AWNING
- $\textcircled{7} \underset{\text{FRAME}}{\text{EXISTING PROJECTING SIGN}}$
- 8 EXISTING CASED SIGN
- (9) EXISTING ADA DOOR OPENER PUSH PLATE
- 10 EXISTING STAND PI