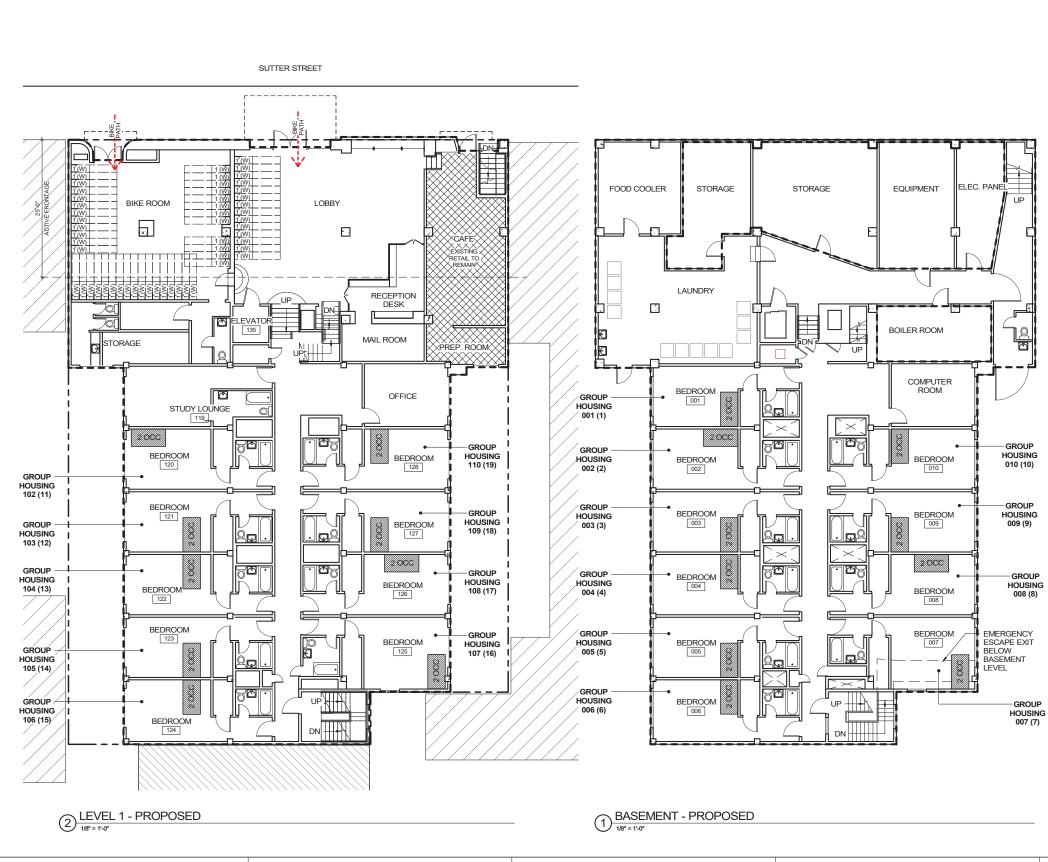

|



1 LEVEL 6 - EXISTING





If this drawing is not 24" x 36", then the drawing has been revised from its original size. Noted scales must be adjusted. This line should be equal to one inch.



GROUP HOUSING GROUP HOUSING GROUP HOUSING GROUP HOUSING GROUP HOUSING GROUP HOUSING 307 (44) 306 (43) 305 (42) 304 (41) 303 (40) 302 (39) 2000 2000 BEDROOM BEDROOM 8 BEDROOM 305 BEDROOM BEDROOM BEDROOM 304 307 306 303 302 Ð 40 P ſ٦ lleel DQ  $\bigcirc$  $\log$ 2000 8 BEDROOM 301 BEDROOM 308 GROUP -BEDROOM - GROUP BEDROOM HOUSING HOUSING 309 320 308 (45) 301 (38) 1<u>0</u>0 QQL - GROUP HOUSING 2000 GROUP  $\sim$  $\times$ HOUSING 320 (56) 2000 309 (46) 100 d Co BEDROOM BEDROOM 310 GROUP 319 - GROUP HOUSING HOUSING 310 (47) 319 (55) =0= GROUP BEDROOM 311 BEDROOM HOUSING 318 GROUP 311 (48) HOUSING 318 (54) Qol l**o**Q 2000  $\si