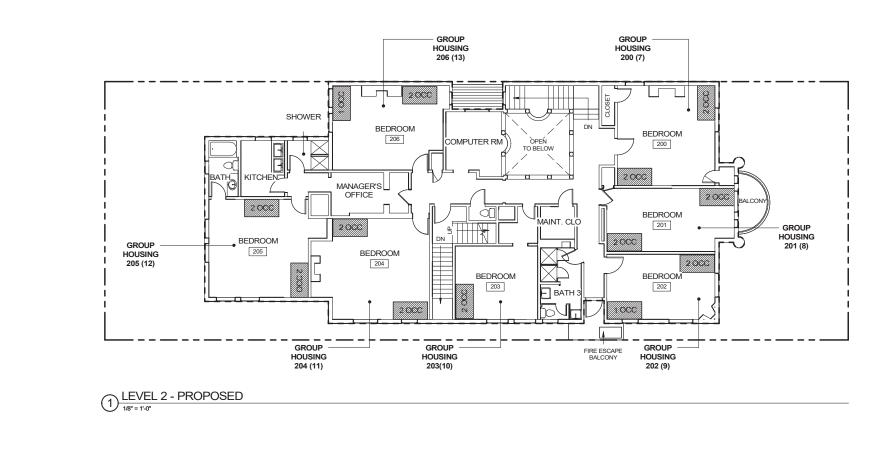

|                           |                    |                         |  |  |
|                           |                    |                         |  |  |
|                           |                    |                         |  |  |
|                           |                    |                         |  |  |
|                           |                    |                         |  |  |
|                           |                    |                         |  |  |
|                           |                    |                         |  |  |
|                           |                    |                         |  |  |
|                           |                    |                         |  |  |

SITE PLAN AERIAL IMAGE





































All drawings and written material appearing herein constitute original and unpublished work of the Architect and may not be duplicated, used or disclosed without consent of Architect.

### KEYNOTES

- (1) SECURITY FENCE AND WINDOW BARS NOTED IN ESTM
- 2 NOTICE BOARD INSTALLED AT DIRECTION OF SF PLANNING DEPARTMENT TO BE REMOVED
- 3 PROPOSED FREESTANDING INDIRECTLY ILLUMINATED AAU BUSINESS SIGN. INSTALL AT EXISTING POST MOUNTED LOCATION IN YARD IN FRONT OF BALCONY; SEE SIGNAGE CONSULTANT DRAWINGS
- (4) PROPOSED INDIRECTLY ILLUMINATED AAU FREESTANDING SIGN ON EXISTING SECURITY FENCE; SEE SIGNAGE CONSULTANT DRAWINGS
- (5) REMOVE EXISTING PLASTIC SIGNS ON METAL FENCE, TYP.

### ITEMS BELOW NOTED DURING 9/27/19 SITE WALK

- (6) (E) JULIET BALCONY WITH METAL RAILING
- (7) (E) WALL SCONCE