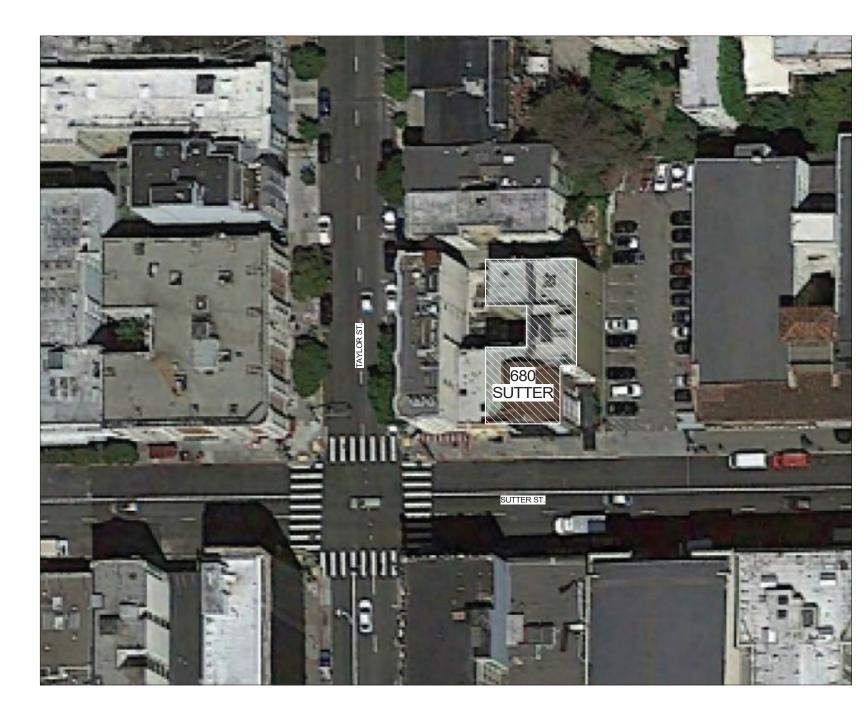

|

#### EXTERIOR IMAGE



PLOT PLAN

N.T.S.



1420 Sutter Street San Francisco, CA 94109

T 415.391.7918 F 415.391.7309 **TEFarch.com** 



79 New Montgomery Street San Francisco, CA 94105



SUTTER



### AAU RESIDENTIAL COMPLIANCE SET

680 SUTTER San Francisco, CA 94102



 
 Project Number
 Issue Date

 21823.09
 Project Tu/11/19

 Scate:
 As indicated

 Print Date:
 10/11/2019 11:08:52 PM
 No. Date







## (1) SITE PLAN AERIAL IMAGE

All drawings and written material appearing herein constitute original and unpublished work of the Architect and may not be duplicated, used or disclosed without consent of Architect.

#### SITE HISTORY

SOURCE: ESTM Case No. 2008.0586E -Appendix HR

In 1918, Conrad Alfred Meussdoffer constructed 680 Sutter Street for I. Goodfriend. Although little information was available on I. Goodfriend, he is presumed to be Isidor Goodfriend, the president and manager of the Goodfriend Hotel, located on 245 Powell Street.

A San Francisco native, Meussdoffer began his career at the architectural firm of Salfield & Kohlberg in 1892. Three years later, in & Kohlberg in 1892. Three years later, in 1895, he partnered with Victor de Prosse before opening his own firm two ye