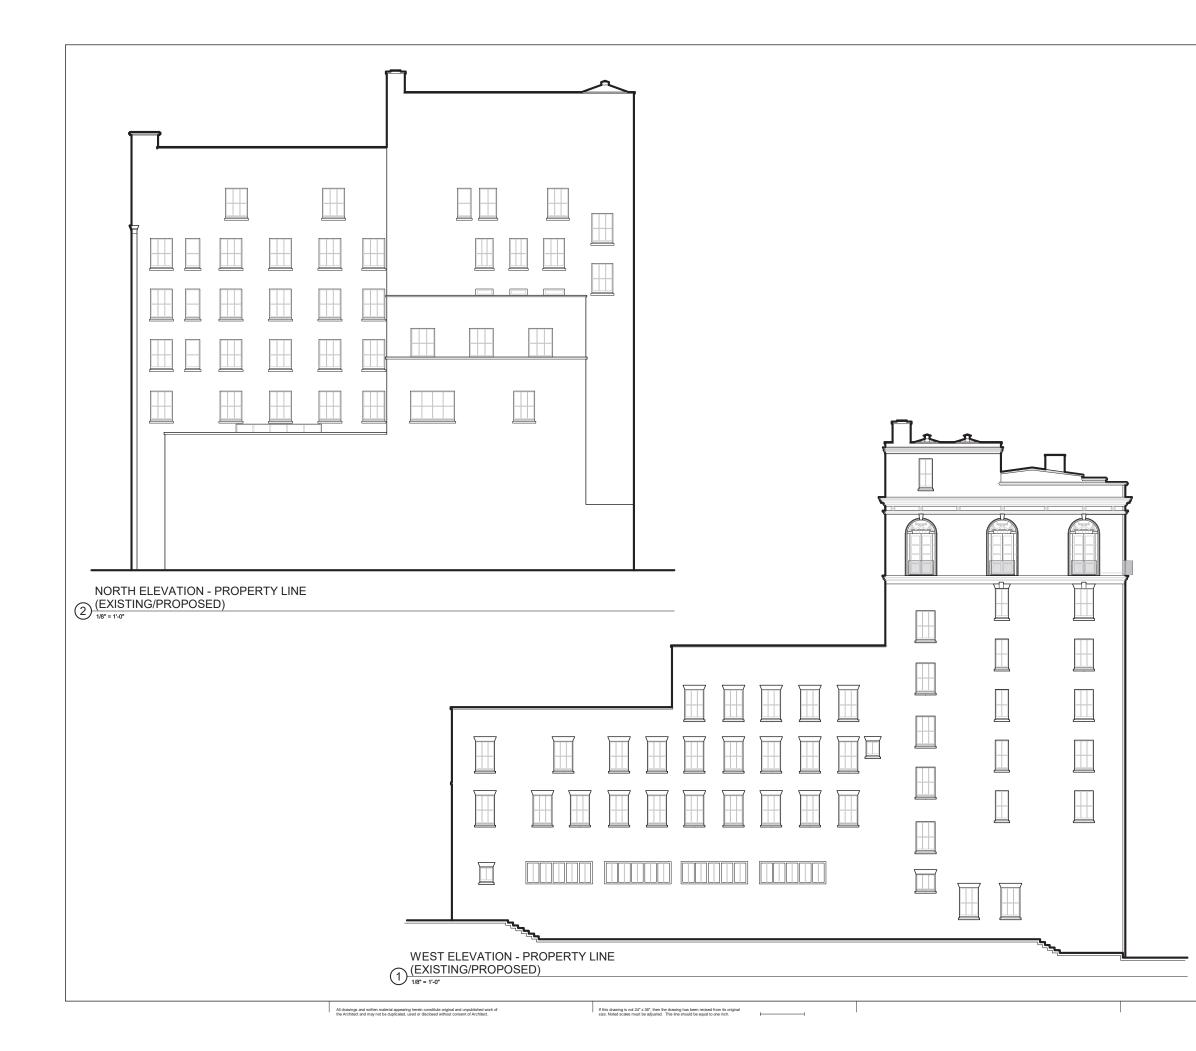

|                                   |



420 Sutter Street an Francisco, CA 94109

415.391.7918 F 415.391.7309 EFarch.com



ACADEMY of ART UNIVERSITY

9 New Montgomery Street an Francisco, CA 94105

## ٩U RESIDENTIAL COMPLIANCE SET

0 SUTTER n Francisco, CA 94102



A3.4



|                                                                                                                                                                                                                                                                                                                                 | _                                                                                                                                                                                          |
|--------------------------------------------------------------------------------------------------------------------------------------------------------------------------------------------------------------------------------------------------------------------------------------------