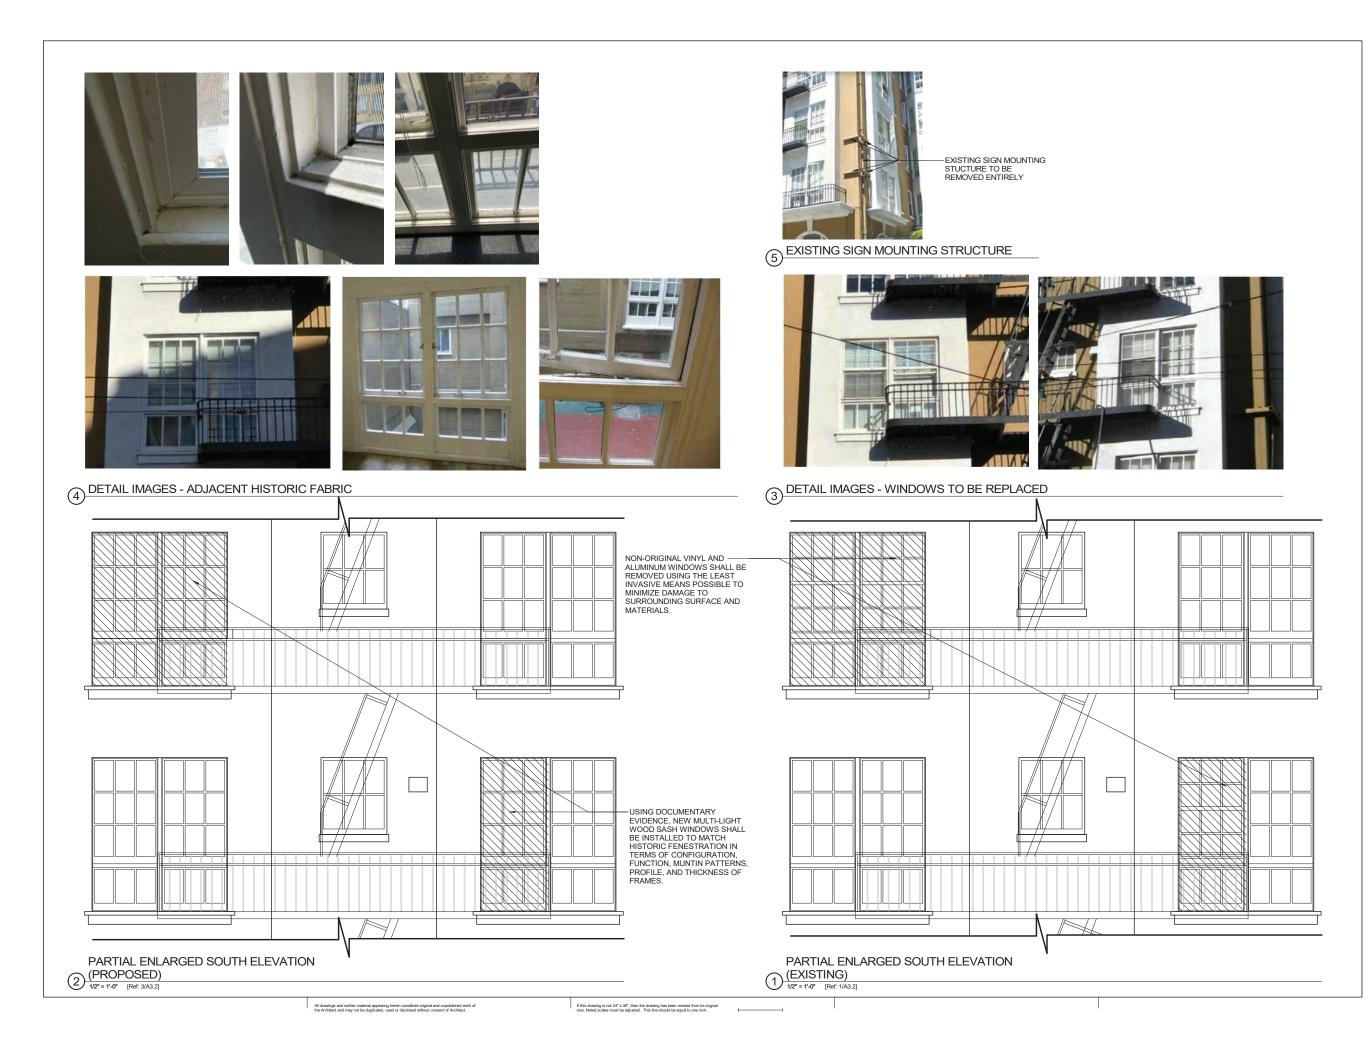

; SEE<br>SIGNAGE CONSULTANT<br>DRAWINGS                                                                                                                                                                                                                                                               | ELEVATIONS                                                                           |
|          |                                                                                                                                                                                                                                                                                                                       | A3.3                                                                                 |









1420 Sutter Street San Francisco, CA 94109

T 415.391.7918 F 415.391.7309 TEFarch.com



ACADEMY of ART UNIVERSITY

79 New Montgomery Street San Francisco, CA 94105

AAU RESIDENTIAL COMPLIANCE SET

680 SUTTER San Francisco, CA 94102



| Project Number<br>21823.09 |          | 9 10/11/19     |
|----------------------------|----------|----------------|
| Scale                      | As indic | ated           |
| Print Da                   | 10/11/20 | 19 11:10:03 PM |
| No.                        | Date     | Description    |
|                            |          |                |
|                            |          |                |
|                            |          |                |
|                            |          |                |
|