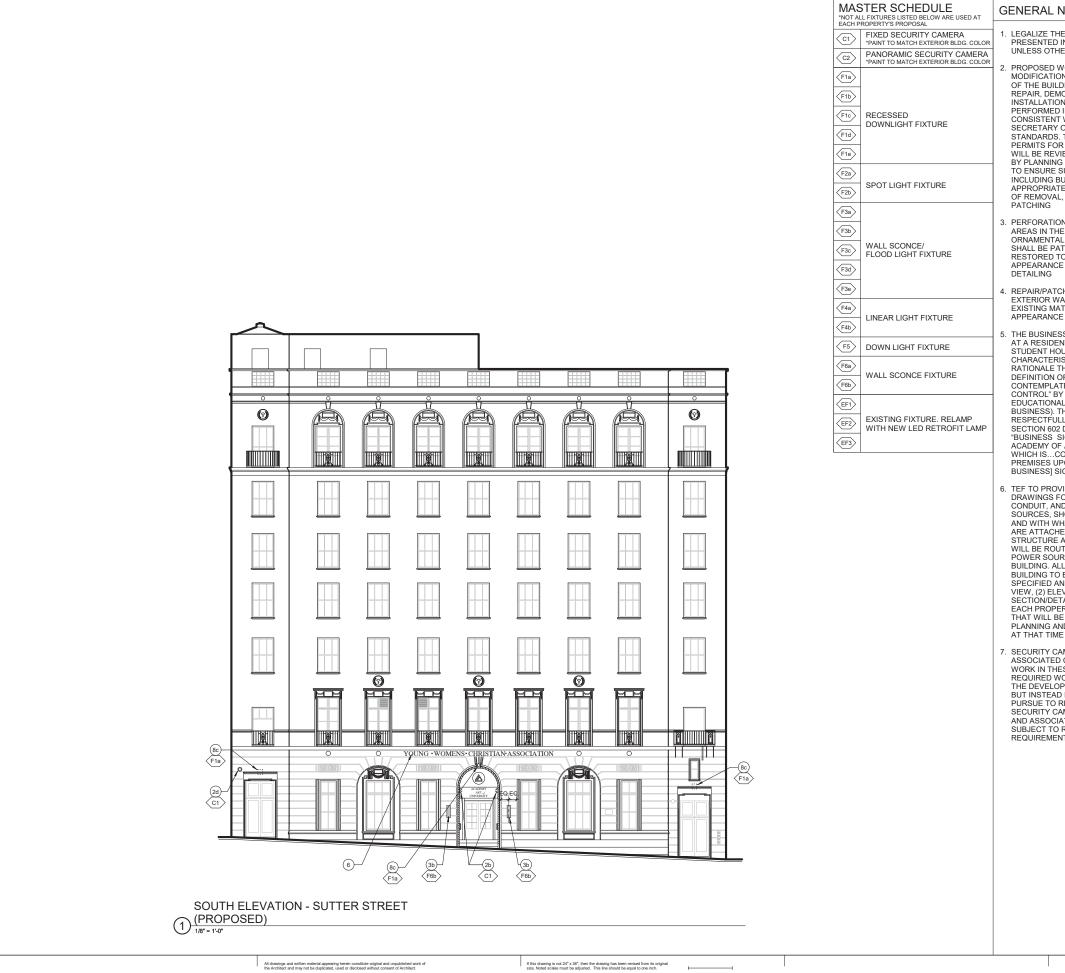

UNIVERSITY

79 New Montgomery Street San Francisco, CA 94105

## AAU RESIDENTIAL COMPLIANCE SET

#### 620 SUTTER San Francisco, CA 94102



 Project Number
 Issue Date

 21823.07
 10/11/19

 Scale:
 Not to Scale

 Print Date:
 Print Scale:

| No. | Date | Description |
|-----|------|-------------|
|     |      |             |
|     |      |             |
|     |      |             |
|     |      |             |
|     |      |             |
|     |      |             |
|     |      |             |
|     |      |             |
|     |      |             |
|     |      |             |
|     |      |             |
|     |      |             |
|     |      |             |
|     |      |             |
|     |      |             |
|     |      |             |

EXTERIOR ELEVATION IMAGES

A3.1





| LEGEND     EXTERIOR       • • security camera     ELEVATIONS       PROPOSED SIGNAGE; SEE     SIGNAGE CONSULTANT       DRAWINGS     DRAWINGS