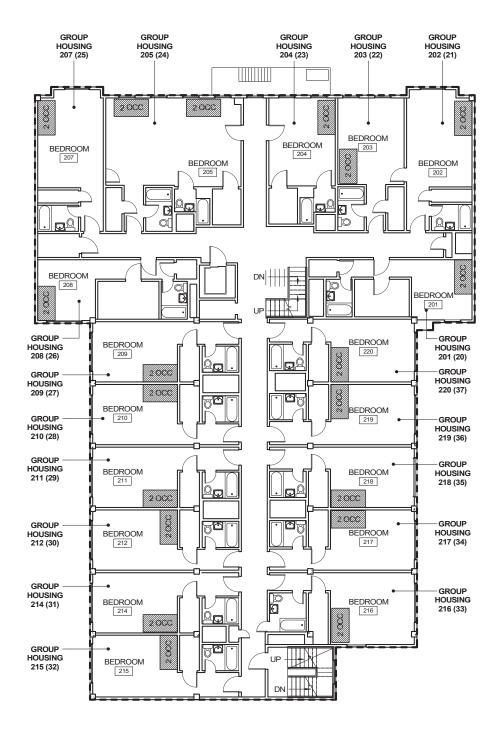

P HOUSING 307 (44) 306 (43) 305 (42) 304 (41) 303 (40) 302 (39) 2000 2000 BEDROOM BEDROOM 8 BEDROOM 305 BEDROOM BEDROOM BEDROOM 304 307 306 303 302 Ð 40 P ſ٦ lleel DQ  $\bigcirc$  $\log$ 2000 8 BEDROOM 301 BEDROOM 308 GROUP -BEDROOM - GROUP BEDROOM HOUSING HOUSING 309 320 308 (45) 301 (38) 1<u>0</u>0 QQL - GROUP HOUSING 2000 GROUP  $\sim$  $\times$ HOUSING 320 (56) 2000 309 (46) 100 d Co BEDROOM BEDROOM 310 GROUP 319 - GROUP HOUSING HOUSING 310 (47) 319 (55) =0= GROUP BEDROOM 311 BEDROOM HOUSING 318 GROUP 311 (48) HOUSING 318 (54) Qol l**o**Q 2000  $\sim$  $\times$ 2000 2000 70 107 GROUP GROUP BEDROOM HOUSING 317 (53) BEDROOM HOUSING 312 (49) 317 =1 - GROUP HOUSING GROUP BEDROOM 314 BEDROOM 316 HOUSING 316 (52) 314 (50) 1<u>0</u>2 QQ 12000 ×14 2000 60 GROUP -HOUSING BEDROOM 315 (51) 315 



## 1/8" = 1'-0"

2 LEVEL 3 - PROPOSED

|                                                                                                                                                                                                                                                                                                                                                                                                                                                                                                                                                                                                                                    | 1420 Sutter Street<br>San Francisco, CA 94109<br>T 415.391.7918 F 415.391.7309