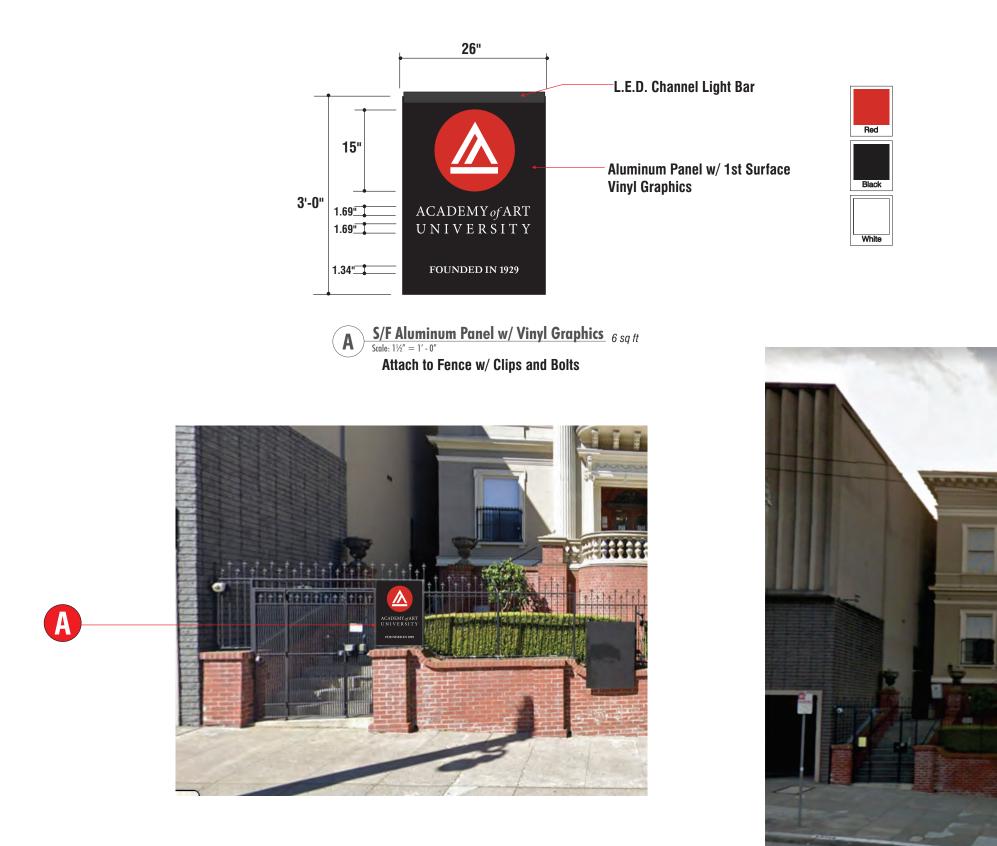

|          |          |                 |
|          |          |                 |
|          |          |                 |
|          |          |                 |
|          |          |                 |
|          |          |                 |
|          |          |                 |
| _        |          |                 |
|          |          |                 |
|          |          |                 |
|          |          |                 |
|          |          |                 |
|          |          |                 |
|          |          |                 |
| _        |          |                 |
|          |          |                 |
| _        |          |                 |
|          |          |                 |

EXTERIOR ELEVATION DETAILS

A4.1

(12)





Front Elevation

| Concor<br>925.771                                                                                | Lane, Suite 200<br>d, CA 94520<br>.6300 Phone<br>ise #665363                                                                                                                            |
|--------------------------------------------------------------------------------------------------|-----------------------------------------------------------------------------------------------------------------------------------------------------------------------------------------|
|                                                                                                  | ject ID