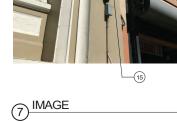

|
|                                                                                                                                                                                                                | SIGNAGE CONSULTANT<br>DRAWINGS                                                                                                                                              | A3.4                                                                                                                                                                       |













2 PHOTOS - EXISTING WINDOW CONDITION

-





If this drawing is not 24" x 36", then the drawing has been revised from its original size. Noted scales must be adjusted. This line should be equal to one inch. -













#### **KEYNOTES**

- ES-13: HR-1 REMOVE AND REPLACE VINYL WINDOWS. PROPOSED NEW WOOD WINDOWS SHALL BE INSTALLED TO MATCH HISTORIC FENESTRATION IN TERMS OF CONFIGURATION, FUNCTION, MUNTIN PATTERNS, PDOCH E AND THEORY OF. PROFILE AND THICKNESS OF FRAMES; WINDOWS TO BE DOUBLE-HUNG WOOD
- 2 PROPOSED DIRECTLY ILLUMINATED AAU BUSINESS WALL SIGN; SEE SIGNAGE CONSULTANT DRAWINGS
- PROPOSED DIRECTLY ILLUMINATED AAU BUSINESS PROJECTION SIGN; SEE SIGNAGE CONSULTANT DRAWINGS
- (4) NOT USED

## ITEMS NOTED ON 9/25/19 SITE WALK:

- (5) EXISTING DOME SECURITY CAMERA PROPOSED FOR LEGALIZATION. LOCATED UNDER BEYOND THE AWNING & IN THE ENTRY FOYER
- 6 EXISTING PIPES PROTRUDING
- (7) EXISTING VENT
- (8) EXISTING FIRE STAND PIPES
- (9) EXISTING GLAZING TO BE MADE TRANSPARENT (REMOVE FILM OR REPLACE