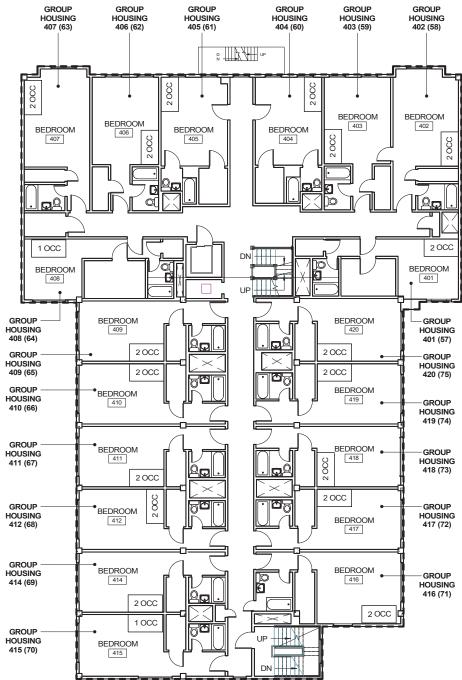

| EXISTING SITES TEC                        | NDITIONS<br>CHNICAL MEMORANDUM Academy of Art University Project<br>ESTM Case No. 2008.0586E                                                                                                                                                                                                                                                                                                                                                                                                                                                                                                                                                                                                                                                                                                                                                                                                                                                                                                                                                                                                                                                                                                                                                                                                                                                                                                                                                                                                                                                                                                                                                                                                                                                                                                                                                                                                                                                                                                                                                                                                                                    | ESTM CO                                                                                                                                                                                                                                                                                                                                                                                                                                                                                                   | NDITION                                                                                                                                                                                                                                                                                                                                                                                                                                                                                                                                                                                                                                                                                                                                                                                                                                                                                                                                                                                                                                                                                                                                                                                                                                                                                                                                                                                                                                                                                                                                                                                                                                                                                                                                                                                                                                                                                                                                                                                                                                                                                                                                                                                                                                                                                                                                                                                                                                                                    | IS (CONT.)                                                                                                                                                                                                                                                                                                                                                                                                                                                                                                                                                                                                                                                                                                                 |                                                                                                                                                                                                                                                                                                                                                                                                                                                                                                                                                                                                                                                                                                                                                                                                                                                | CODE NOTES (CONT.)                                                                                                                                                                                                                                                                                                                                                                                                                                                                                                                                                                                                                                                                                                                                                                                                                                                                                                                                                                                                                                                                                  |                                                                                                                                                                                                                                                                                                                             | SHE                                                                                                                                   | ET INDEX                                                                                                                                                                                                                                                                                                                                                                                                                                                                                                                                                                                                                                                                                                                                                                                                                                                                                                                                                                                                                                                                                                                                                                                                                                                                                                                                                                                                                                                                                                                                                                                                                                                                                                                                                                                                                                                                                                                                                                                                                                                                                                                                                                                                                                                                                                                                      | _                                                                                                                                                                                                                                                                                                                                                                                                                                                                                                                                                                                                                                                                                                                                                                                                                                                                                                                                                                                                                                                                                                                                                                                                                                                                                                                                                                                                                                                                                                                                                                                                                                                                                                                                                                                                                                                                                                                                                                                                                                                                                                                                                                                                                                                                                                                                                                                                                                                                                                                                                                                                                                                                                                                                                                                                                                                                                                                                                                                                                                                                                                                                                                                                                                                                                                                                                                                                                                                                        |                                                                                                                                     | EX                                                                                                                   |
|-------------------------------------------|---------------------------------------------------------------------------------------------------------------------------------------------------------------------------------------------------------------------------------------------------------------------------------------------------------------------------------------------------------------------------------------------------------------------------------------------------------------------------------------------------------------------------------------------------------------------------------------------------------------------------------------------------------------------------------------------------------------------------------------------------------------------------------------------------------------------------------------------------------------------------------------------------------------------------------------------------------------------------------------------------------------------------------------------------------------------------------------------------------------------------------------------------------------------------------------------------------------------------------------------------------------------------------------------------------------------------------------------------------------------------------------------------------------------------------------------------------------------------------------------------------------------------------------------------------------------------------------------------------------------------------------------------------------------------------------------------------------------------------------------------------------------------------------------------------------------------------------------------------------------------------------------------------------------------------------------------------------------------------------------------------------------------------------------------------------------------------------------------------------------------------|-----------------------------------------------------------------------------------------------------------------------------------------------------------------------------------------------------------------------------------------------------------------------------------------------------------------------------------------------------------------------------------------------------------------------------------------------------------------------------------------------------------|----------------------------------------------------------------------------------------------------------------------------------------------------------------------------------------------------------------------------------------------------------------------------------------------------------------------------------------------------------------------------------------------------------------------------------------------------------------------------------------------------------------------------------------------------------------------------------------------------------------------------------------------------------------------------------------------------------------------------------------------------------------------------------------------------------------------------------------------------------------------------------------------------------------------------------------------------------------------------------------------------------------------------------------------------------------------------------------------------------------------------------------------------------------------------------------------------------------------------------------------------------------------------------------------------------------------------------------------------------------------------------------------------------------------------------------------------------------------------------------------------------------------------------------------------------------------------------------------------------------------------------------------------------------------------------------------------------------------------------------------------------------------------------------------------------------------------------------------------------------------------------------------------------------------------------------------------------------------------------------------------------------------------------------------------------------------------------------------------------------------------------------------------------------------------------------------------------------------------------------------------------------------------------------------------------------------------------------------------------------------------------------------------------------------------------------------------------------------------|----------------------------------------------------------------------------------------------------------------------------------------------------------------------------------------------------------------------------------------------------------------------------------------------------------------------------------------------------------------------------------------------------------------------------------------------------------------------------------------------------------------------------------------------------------------------------------------------------------------------------------------------------------------------------------------------------------------------------|------------------------------------------------------------------------------------------------------------------------------------------------------------------------------------------------------------------------------------------------------------------------------------------------------------------------------------------------------------------------------------------------------------------------------------------------------------------------------------------------------------------------------------------------------------------------------------------------------------------------------------------------------------------------------------------------------------------------------------------------------------------------------------------------------------------------------------------------|-----------------------------------------------------------------------------------------------------------------------------------------------------------------------------------------------------------------------------------------------------------------------------------------------------------------------------------------------------------------------------------------------------------------------------------------------------------------------------------------------------------------------------------------------------------------------------------------------------------------------------------------------------------------------------------------------------------------------------------------------------------------------------------------------------------------------------------------------------------------------------------------------------------------------------------------------------------------------------------------------------------------------------------------------------------------------------------------------------|-----------------------------------------------------------------------------------------------------------------------------------------------------------------------------------------------------------------------------------------------------------------------------------------------------------------------------|---------------------------------------------------------------------------------------------------------------------------------------|-----------------------------------------------------------------------------------------------------------------------------------------------------------------------------------------------------------------------------------------------------------------------------------------------------------------------------------------------------------------------------------------------------------------------------------------------------------------------------------------------------------------------------------------------------------------------------------------------------------------------------------------------------------------------------------------------------------------------------------------------------------------------------------------------------------------------------------------------------------------------------------------------------------------------------------------------------------------------------------------------------------------------------------------------------------------------------------------------------------------------------------------------------------------------------------------------------------------------------------------------------------------------------------------------------------------------------------------------------------------------------------------------------------------------------------------------------------------------------------------------------------------------------------------------------------------------------------------------------------------------------------------------------------------------------------------------------------------------------------------------------------------------------------------------------------------------------------------------------------------------------------------------------------------------------------------------------------------------------------------------------------------------------------------------------------------------------------------------------------------------------------------------------------------------------------------------------------------------------------------------------------------------------------------------------------------------------------------------|--------------------------------------------------------------------------------------------------------------------------------------------------------------------------------------------------------------------------------------------------------------------------------------------------------------------------------------------------------------------------------------------------------------------------------------------------------------------------------------------------------------------------------------------------------------------------------------------------------------------------------------------------------------------------------------------------------------------------------------------------------------------------------------------------------------------------------------------------------------------------------------------------------------------------------------------------------------------------------------------------------------------------------------------------------------------------------------------------------------------------------------------------------------------------------------------------------------------------------------------------------------------------------------------------------------------------------------------------------------------------------------------------------------------------------------------------------------------------------------------------------------------------------------------------------------------------------------------------------------------------------------------------------------------------------------------------------------------------------------------------------------------------------------------------------------------------------------------------------------------------------------------------------------------------------------------------------------------------------------------------------------------------------------------------------------------------------------------------------------------------------------------------------------------------------------------------------------------------------------------------------------------------------------------------------------------------------------------------------------------------------------------------------------------------------------------------------------------------------------------------------------------------------------------------------------------------------------------------------------------------------------------------------------------------------------------------------------------------------------------------------------------------------------------------------------------------------------------------------------------------------------------------------------------------------------------------------------------------------------------------------------------------------------------------------------------------------------------------------------------------------------------------------------------------------------------------------------------------------------------------------------------------------------------------------------------------------------------------------------------------------------------------------------------------------------------------------------------------|-------------------------------------------------------------------------------------------------------------------------------------|----------------------------------------------------------------------------------------------------------------------|
| Recommended<br>Condition of               |                                                                                                                                                                                                                                                                                                                                                                                                                                                                                                                                                                                                                                                                                                                                                                                                                                                                                                                                                                                                                                                                                                                                                                                                                                                                                                                                                                                                                                                                                                                                                                                                                                                                                                                                                                                                                                                                                                                                                                                                                                                                                                                                 | Recommended<br>Condition of                                                                                                                                                                                                                                                                                                                                                                                                                                                                               | d                                                                                                                                                                                                                                                                                                                                                                                                                                                                                                                                                                                                                                                                                                                                                                                                                                                                                                                                                                                                                                                                                                                                                                                                                                                                                                                                                                                                                                                                                                                                                                                                                                                                                                                                                                                                                                                                                                                                                                                                                                                                                                                                                                                                                                                                                                                                                                                                                                                                          |                                                                                                                                                                                                                                                                                                                                                                                                                                                                                                                                                                                                                                                                                                                            |                                                                                                                                                                                                                                                                                                                                                                                                                                                                                                                                                                                                                                                                                                                                                                                                                                                | C- STUDENT HOUSING CHARACTER                                                                                                                                                                                                                                                                                                                                                                                                                                                                                                                                                                                                                                                                                                                                                                                                                                                                                                                                                                                                                                                                        |                                                                                                                                                                                                                                                                                                                             |                                                                                                                                       | * Minor Permit to Alter requires<br>HISTORIC PRESERVATION                                                                                                                                                                                                                                                                                                                                                                                                                                                                                                                                                                                                                                                                                                                                                                                                                                                                                                                                                                                                                                                                                                                                                                                                                                                                                                                                                                                                                                                                                                                                                                                                                                                                                                                                                                                                                                                                                                                                                                                                                                                                                                                                                                                                                                                                                     | ISSUE                                                                                                                                                                                                                                                                                                                                                                                                                                                                                                                                                                                                                                                                                                                                                                                                                                                                                                                                                                                                                                                                                                                                                                                                                                                                                                                                                                                                                                                                                                                                                                                                                                                                                                                                                                                                                                                                                                                                                                                                                                                                                                                                                                                                                                                                                                                                                                                                                                                                                                                                                                                                                                                                                                                                                                                                                                                                                                                                                                                                                                                                                                                                                                                                                                                                                                                                                                                                                                                                    | *                                                                                                                                   |                                                                                                                      |
| oproval Number                            | Recommended Condition of Approval                                                                                                                                                                                                                                                                                                                                                                                                                                                                                                                                                                                                                                                                                                                                                                                                                                                                                                                                                                                                                                                                                                                                                                                                                                                                                                                                                                                                                                                                                                                                                                                                                                                                                                                                                                                                                                                                                                                                                                                                                                                                                               | Approval Numb                                                                                                                                                                                                                                                                                                                                                                                                                                                                                             |                                                                                                                                                                                                                                                                                                                                                                                                                                                                                                                                                                                                                                                                                                                                                                                                                                                                                                                                                                                                                                                                                                                                                                                                                                                                                                                                                                                                                                                                                                                                                                                                                                                                                                                                                                                                                                                                                                                                                                                                                                                                                                                                                                                                                                                                                                                                                                                                                                                                            | Recommended Condit                                                                                                                                                                                                                                                                                                                                                                                                                                                                                                                                                                                                                                                                                                         |                                                                                                                                                                                                                                                                                                                                                                                                                                                                                                                                                                                                                                                                                                                                                                                                                                                | SAN FRANCISCO PLANNING CODE SEC. 102 DEFIN<br><u>STUDENT HOUSING:</u> A RESIDENTIAL USE CHARAC                                                                                                                                                                                                                                                                                                                                                                                                                                                                                                                                                                                                                                                                                                                                                                                                                                                                                                                                                                                                      |                                                                                                                                                                                                                                                                                                                             |                                                                                                                                       | COMMISSION REVIEW                                                                                                                                                                                                                                                                                                                                                                                                                                                                                                                                                                                                                                                                                                                                                                                                                                                                                                                                                                                                                                                                                                                                                                                                                                                                                                                                                                                                                                                                                                                                                                                                                                                                                                                                                                                                                                                                                                                                                                                                                                                                                                                                                                                                                                                                                                                             | ŝ                                                                                                                                                                                                                                                                                                                                                                                                                                                                                                                                                                                                                                                                                                                                                                                                                                                                                                                                                                                                                                                                                                                                                                                                                                                                                                                                                                                                                                                                                                                                                                                                                                                                                                                                                                                                                                                                                                                                                                                                                                                                                                                                                                                                                                                                                                                                                                                                                                                                                                                                                                                                                                                                                                                                                                                                                                                                                                                                                                                                                                                                                                                                                                                                                                                                                                                                                                                                                                                                        | ISSUE                                                                                                                               |                                                                                                                      |
|                                           | Awning. Awning covers and frames shall be removed<br>and the original entrance appearance restored.                                                                                                                                                                                                                                                                                                                                                                                                                                                                                                                                                                                                                                                                                                                                                                                                                                                                                                                                                                                                                                                                                                                                                                                                                                                                                                                                                                                                                                                                                                                                                                                                                                                                                                                                                                                                                                                                                                                                                                                                                             |                                                                                                                                                                                                                                                                                                                                                                                                                                                                                                           |                                                                                                                                                                                                                                                                                                                                                                                                                                                                                                                                                                                                                                                                                                                                                                                                                                                                                                                                                                                                                                                                                                                                                                                                                                                                                                                                                                                                                                                                                                                                                                                                                                                                                                                                                                                                                                                                                                                                                                                                                                                                                                                                                                                                                                                                                                                                                                                                                                                                            | POSAL: AAU's review                                                                                                                                                                                                                                                                                                                                                                                                                                                                                                                                                                                                                                                                                                        | v of the National<br>ates that noise levels on                                                                                                                                                                                                                                                                                                                                                                                                                                                                                                                                                                                                                                                                                                                                                                                                 | STUDENTS OF ACCREDITED POST-SECONDARY EI                                                                                                                                                                                                                                                                                                                                                                                                                                                                                                                                                                                                                                                                                                                                                                                                                                                                                                                                                                                                                                                            |                                                                                                                                                                                                                                                                                                                             |                                                                                                                                       |                                                                                                                                                                                                                                                                                                                                                                                                                                                                                                                                                                                                                                                                                                                                                                                                                                                                                                                                                                                                                                                                                                                                                                                                                                                                                                                                                                                                                                                                                                                                                                                                                                                                                                                                                                                                                                                                                                                                                                                                                                                                                                                                                                                                                                                                                                                                               | DEPT                                                                                                                                                                                                                                                                                                                                                                                                                                                                                                                                                                                                                                                                                                                                                                                                                                                                                                                                                                                                                                                                                                                                                                                                                                                                                                                                                                                                                                                                                                                                                                                                                                                                                                                                                                                                                                                                                                                                                                                                                                                                                                                                                                                                                                                                                                                                                                                                                                                                                                                                                                                                                                                                                                                                                                                                                                                                                                                                                                                                                                                                                                                                                                                                                                                                                                                                                                                                                                                                     | S Z                                                                                                                                 |                                                                                                                      |
|                                           | Following removal of the awning mounting hardware,                                                                                                                                                                                                                                                                                                                                                                                                                                                                                                                                                                                                                                                                                                                                                                                                                                                                                                                                                                                                                                                                                                                                                                                                                                                                                                                                                                                                                                                                                                                                                                                                                                                                                                                                                                                                                                                                                                                                                                                                                                                                              |                                                                                                                                                                                                                                                                                                                                                                                                                                                                                                           | the buildin                                                                                                                                                                                                                                                                                                                                                                                                                                                                                                                                                                                                                                                                                                                                                                                                                                                                                                                                                                                                                                                                                                                                                                                                                                                                                                                                                                                                                                                                                                                                                                                                                                                                                                                                                                                                                                                                                                                                                                                                                                                                                                                                                                                                                                                                                                                                                                                                                                                                | ig's frontage on Sutter                                                                                                                                                                                                                                                                                                                                                                                                                                                                                                                                                                                                                                                                                                    |                                                                                                                                                                                                                                                                                                                                                                                                                                                                                                                                                                                                                                                                                                                                                                                                                                                | FORM OF DWELLING UNITS, GROUP HOUSING, OR<br>OTHERWISE CONTROLLED BY AN ACCREDITED PC                                                                                                                                                                                                                                                                                                                                                                                                                                                                                                                                                                                                                                                                                                                                                                                                                                                                                                                                                                                                               |                                                                                                                                                                                                                                                                                                                             |                                                                                                                                       |                                                                                                                                                                                                                                                                                                                                                                                                                                                                                                                                                                                                                                                                                                                                                                                                                                                                                                                                                                                                                                                                                                                                                                                                                                                                                                                                                                                                                                                                                                                                                                                                                                                                                                                                                                                                                                                                                                                                                                                                                                                                                                                                                                                                                                                                                                                                               | U<br>U                                                                                                                                                                                                                                                                                                                                                                                                                                                                                                                                                                                                                                                                                                                                                                                                                                                                                                                                                                                                                                                                                                                                                                                                                                                                                                                                                                                                                                                                                                                                                                                                                                                                                                                                                                                                                                                                                                                                                                                                                                                                                                                                                                                                                                                                                                                                                                                                                                                                                                                                                                                                                                                                                                                                                                                                                                                                                                                                                                                                                                                                                                                                                                                                                                                                                                                                                                                                                                                                   |                                                                                                                                     | ш                                                                                                                    |
|                                           | perforations to and damaged areas in the masonry of the<br>ornamental door surrounds shall be patched, repaired,                                                                                                                                                                                                                                                                                                                                                                                                                                                                                                                                                                                                                                                                                                                                                                                                                                                                                                                                                                                                                                                                                                                                                                                                                                                                                                                                                                                                                                                                                                                                                                                                                                                                                                                                                                                                                                                                                                                                                                                                                |                                                                                                                                                                                                                                                                                                                                                                                                                                                                                                           |                                                                                                                                                                                                                                                                                                                                                                                                                                                                                                                                                                                                                                                                                                                                                                                                                                                                                                                                                                                                                                                                                                                                                                                                                                                                                                                                                                                                                                                                                                                                                                                                                                                                                                                                                                                                                                                                                                                                                                                                                                                                                                                                                                                                                                                                                                                                                                                                                                                                            | A or below.                                                                                                                                                                                                                                                                                                                                                                                                                                                                                                                                                                                                                                                                                                                |                                                                                                                                                                                                                                                                                                                                                                                                                                                                                                                                                                                                                                                                                                                                                                                                                                                | UNLESS EXPRESSLY PROVIDED FOR ELSEWHERE                                                                                                                                                                                                                                                                                                                                                                                                                                                                                                                                                                                                                                                                                                                                                                                                                                                                                                                                                                                                                                                             |                                                                                                                                                                                                                                                                                                                             |                                                                                                                                       |                                                                                                                                                                                                                                                                                                                                                                                                                                                                                                                                                                                                                                                                                                                                                                                                                                                                                                                                                                                                                                                                                                                                                                                                                                                                                                                                                                                                                                                                                                                                                                                                                                                                                                                                                                                                                                                                                                                                                                                                                                                                                                                                                                                                                                                                                                                                               | PLANNING                                                                                                                                                                                                                                                                                                                                                                                                                                                                                                                                                                                                                                                                                                                                                                                                                                                                                                                                                                                                                                                                                                                                                                                                                                                                                                                                                                                                                                                                                                                                                                                                                                                                                                                                                                                                                                                                                                                                                                                                                                                                                                                                                                                                                                                                                                                                                                                                                                                                                                                                                                                                                                                                                                                                                                                                                                                                                                                                                                                                                                                                                                                                                                                                                                                                                                                                                                                                                                                                 | VAT                                                                                                                                 |                                                                                                                      |
|                                           | and restored to match existing in appearance (color,                                                                                                                                                                                                                                                                                                                                                                                                                                                                                                                                                                                                                                                                                                                                                                                                                                                                                                                                                                                                                                                                                                                                                                                                                                                                                                                                                                                                                                                                                                                                                                                                                                                                                                                                                                                                                                                                                                                                                                                                                                                                            | ES-20: GHG-1                                                                                                                                                                                                                                                                                                                                                                                                                                                                                              |                                                                                                                                                                                                                                                                                                                                                                                                                                                                                                                                                                                                                                                                                                                                                                                                                                                                                                                                                                                                                                                                                                                                                                                                                                                                                                                                                                                                                                                                                                                                                                                                                                                                                                                                                                                                                                                                                                                                                                                                                                                                                                                                                                                                                                                                                                                                                                                                                                                                            |                                                                                                                                                                                                                                                                                                                                                                                                                                                                                                                                                                                                                                                                                                                            | rking Requirements. AAU<br>re all parking spaces in                                                                                                                                                                                                                                                                                                                                                                                                                                                                                                                                                                                                                                                                                                                                                                                            | IS PERMITTED WHERE THE FORM OF HOUSING IS<br>DISTRICT IN WHICH IT IS LOCATED. STUDENT HOU                                                                                                                                                                                                                                                                                                                                                                                                                                                                                                                                                                                                                                                                                                                                                                                                                                                                                                                                                                                                           |                                                                                                                                                                                                                                                                                                                             |                                                                                                                                       |                                                                                                                                                                                                                                                                                                                                                                                                                                                                                                                                                                                                                                                                                                                                                                                                                                                                                                                                                                                                                                                                                                                                                                                                                                                                                                                                                                                                                                                                                                                                                                                                                                                                                                                                                                                                                                                                                                                                                                                                                                                                                                                                                                                                                                                                                                                                               | AN                                                                                                                                                                                                                                                                                                                                                                                                                                                                                                                                                                                                                                                                                                                                                                                                                                                                                                                                                                                                                                                                                                                                                                                                                                                                                                                                                                                                                                                                                                                                                                                                                                                                                                                                                                                                                                                                                                                                                                                                                                                                                                                                                                                                                                                                                                                                                                                                                                                                                                                                                                                                                                                                                                                                                                                                                                                                                                                                                                                                                                                                                                                                                                                                                                                                                                                                                                                                                                                                       |                                                                                                                                     |                                                                                                                      |
|                                           | texture, detailing).                                                                                                                                                                                                                                                                                                                                                                                                                                                                                                                                                                                                                                                                                                                                                                                                                                                                                                                                                                                                                                                                                                                                                                                                                                                                                                                                                                                                                                                                                                                                                                                                                                                                                                                                                                                                                                                                                                                                                                                                                                                                                                            |                                                                                                                                                                                                                                                                                                                                                                                                                                                                                                           |                                                                                                                                                                                                                                                                                                                                                                                                                                                                                                                                                                                                                                                                                                                                                                                                                                                                                                                                                                                                                                                                                                                                                                                                                                                                                                                                                                                                                                                                                                                                                                                                                                                                                                                                                                                                                                                                                                                                                                                                                                                                                                                                                                                                                                                                                                                                                                                                                                                                            |                                                                                                                                                                                                                                                                                                                                                                                                                                                                                                                                                                                                                                                                                                                            | Sections 155.1 - 155.4.                                                                                                                                                                                                                                                                                                                                                                                                                                                                                                                                                                                                                                                                                                                                                                                                                        | BUILDING, AND STUDENT HOUSING OWNED, OPER                                                                                                                                                                                                                                                                                                                                                                                                                                                                                                                                                                                                                                                                                                                                                                                                                                                                                                                                                                                                                                                           | RATED, OR CONTROLLED BY MORE THAN ONE                                                                                                                                                                                                                                                                                       | Sheet                                                                                                                                 | Oh and Name                                                                                                                                                                                                                                                                                                                                                                                                                                                                                                                                                                                                                                                                                                                                                                                                                                                                                                                                                                                                                                                                                                                                                                                                                                                                                                                                                                                                                                                                                                                                                                                                                                                                                                                                                                                                                                                                                                                                                                                                                                                                                                                                                                                                                                                                                                                                   |                                                                                                                                                                                                                                                                                                                                                                                                                                                                                                                                                                                                                                                                                                                                                                                                                                                                                                                                                                                                                                                                                                                                                                                                                                                                                                                                                                                                                                                                                                                                                                                                                                                                                                                                                                                                                                                                                                                                                                                                                                                                                                                                                                                                                                                                                                                                                                                                                                                                                                                                                                                                                                                                                                                                                                                                                                                                                                                                                                                                                                                                                                                                                                                                                                                                                                                                                                                                                                                                          | L SES                                                                                                                               |                                                                                                                      |
|                                           | AAU PROPOSAL: See Notes on Sheet A3.2                                                                                                                                                                                                                                                                                                                                                                                                                                                                                                                                                                                                                                                                                                                                                                                                                                                                                                                                                                                                                                                                                                                                                                                                                                                                                                                                                                                                                                                                                                                                                                                                                                                                                                                                                                                                                                                                                                                                                                                                                                                                                           |                                                                                                                                                                                                                                                                                                                                                                                                                                                                                                           | AAU PRO                                                                                                                                                                                                                                                                                                                                                                                                                                                                                                                                                                                                                                                                                                                                                                                                                                                                                                                                                                                                                                                                                                                                                                                                                                                                                                                                                                                                                                                                                                                                                                                                                                                                                                                                                                                                                                                                                                                                                                                                                                                                                                                                                                                                                                                                                                                                                                                                                                                                    | POSAL: See Bicycle F                                                                                                                                                                                                                                                                                                                                                                                                                                                                                                                                                                                                                                                                                                       | Parking Summary.                                                                                                                                                                                                                                                                                                                                                                                                                                                                                                                                                                                                                                                                                                                                                                                                                               | POST-SECONDARY EDUCATIONAL INSTITUTION M/                                                                                                                                                                                                                                                                                                                                                                                                                                                                                                                                                                                                                                                                                                                                                                                                                                                                                                                                                                                                                                                           | AY BE LOCATED IN ONE BUILDING.                                                                                                                                                                                                                                                                                              | Number                                                                                                                                | Sheet Name                                                                                                                                                                                                                                                                                                                                                                                                                                                                                                                                                                                                                                                                                                                                                                                                                                                                                                                                                                                                                                                                                                                                                                                                                                                                                                                                                                                                                                                                                                                                                                                                                                                                                                                                                                                                                                                                                                                                                                                                                                                                                                                                                                                                                                                                                                                                    | Ъ                                                                                                                                                                                                                                                                                                                                                                                                                                                                                                                                                                                                                                                                                                                                                                                                                                                                                                                                                                                                                                                                                                                                                                                                                                                                                                                                                                                                                                                                                                                                                                                                                                                                                                                                                                                                                                                                                                                                                                                                                                                                                                                                                                                                                                                                                                                                                                                                                                                                                                                                                                                                                                                                                                                                                                                                                                                                                                                                                                                                                                                                                                                                                                                                                                                                                                                                                                                                                                                                        |                                                                                                                                     | <u>Р</u>                                                                                                             |
| ES-20: TR-1                               | Shuttle Demand and Capacity. Consistent with AAU<br>Shuttle Policy, AAU shall continue to assess, adjust, and                                                                                                                                                                                                                                                                                                                                                                                                                                                                                                                                                                                                                                                                                                                                                                                                                                                                                                                                                                                                                                                                                                                                                                                                                                                                                                                                                                                                                                                                                                                                                                                                                                                                                                                                                                                                                                                                                                                                                                                                                   | BICYCLE PARK                                                                                                                                                                                                                                                                                                                                                                                                                                                                                              |                                                                                                                                                                                                                                                                                                                                                                                                                                                                                                                                                                                                                                                                                                                                                                                                                                                                                                                                                                                                                                                                                                                                                                                                                                                                                                                                                                                                                                                                                                                                                                                                                                                                                                                                                                                                                                                                                                                                                                                                                                                                                                                                                                                                                                                                                                                                                                                                                                                                            |                                                                                                                                                                                                                                                                                                                                                                                                                                                                                                                                                                                                                                                                                                                            |                                                                                                                                                                                                                                                                                                                                                                                                                                                                                                                                                                                                                                                                                                                                                                                                                                                | D- EXPOSURE                                                                                                                                                                                                                                                                                                                                                                                                                                                                                                                                                                                                                                                                                                                                                                                                                                                                                                                                                                                                                                                                                         |                                                                                                                                                                                                                                                                                                                             | A0.0                                                                                                                                  | COVER SHEET                                                                                                                                                                                                                                                                                                                                                                                                                                                                                                                                                                                                                                                                                                                                                                                                                                                                                                                                                                                                                                                                                                                                                                                                                                                                                                                                                                                                                                                                                                                                                                                                                                                                                                                                                                                                                                                                                                                                                                                                                                                                                                                                                                                                                                                                                                                                   | •                                                                                                                                                                                                                                                                                                                                                                                                                                                                                                                                                                                                                                                                                                                                                                                                                                                                                                                                                                                                                                                                                                                                                                                                                                                                                                                                                                                                                                                                                                                                                                                                                                                                                                                                                                                                                                                                                                                                                                                                                                                                                                                                                                                                                                                                                                                                                                                                                                                                                                                                                                                                                                                                                                                                                                                                                                                                                                                                                                                                                                                                                                                                                                                                                                                                                                                                                                                                                                                                        |                                                                                                                                     | •                                                                                                                    |
|                                           | monitor the shuttle bus                                                                                                                                                                                                                                                                                                                                                                                                                                                                                                                                                                                                                                                                                                                                                                                                                                                                                                                                                                                                                                                                                                                                                                                                                                                                                                                                                                                                                                                                                                                                                                                                                                                                                                                                                                                                                                                                                                                                                                                                                                                                                                         |                                                                                                                                                                                                                                                                                                                                                                                                                                                                                                           |                                                                                                                                                                                                                                                                                                                                                                                                                                                                                                                                                                                                                                                                                                                                                                                                                                                                                                                                                                                                                                                                                                                                                                                                                                                                                                                                                                                                                                                                                                                                                                                                                                                                                                                                                                                                                                                                                                                                                                                                                                                                                                                                                                                                                                                                                                                                                                                                                                                                            | PROPOSED CLASS                                                                                                                                                                                                                                                                                                                                                                                                                                                                                                                                                                                                                                                                                                             | BICYCLE PARKING                                                                                                                                                                                                                                                                                                                                                                                                                                                                                                                                                                                                                                                                                                                                                                                                                                | *SEE SHEET A0.E1 FOR EXPOSUR                                                                                                                                                                                                                                                                                                                                                                                                                                                                                                                                                                                                                                                                                                                                                                                                                                                                                                                                                                                                                                                                        | RE PLAN ANALYSIS                                                                                                                                                                                                                                                                                                            | A0.1                                                                                                                                  | PROJECT INFORMATION                                                                                                                                                                                                                                                                                                                                                                                                                                                                                                                                                                                                                                                                                                                                                                                                                                                                                                                                                                                                                                                                                                                                                                                                                                                                                                                                                                                                                                                                                                                                                                                                                                                                                                                                                                                                                                                                                                                                                                                                                                                                                                                                                                                                                                                                                                                           |                                                                                                                                                                                                                                                                                                                                                                                                                                                                                                                                                                                                                                                                                                                                                                                                                                                                                                                                                                                                                                                                                                                                                                                                                                                                                                                                                                                                                                                                                                                                                                                                                                                                                                                                                                                                                                                                                                                                                                                                                                                                                                                                                                                                                                                                                                                                                                                                                                                                                                                                                                                                                                                                                                                                                                                                                                                                                                                                                                                                                                                                                                                                                                                                                                                                                                                                                                                                                                                                          |                                                                                                                                     | •                                                                                                                    |
|                                           | capacity for the shuttle routes serving the 620 Sutter site<br>(D, E, G, H, I, M and Sutter Express), potentially                                                                                                                                                                                                                                                                                                                                                                                                                                                                                                                                                                                                                                                                                                                                                                                                                                                                                                                                                                                                                                                                                                                                                                                                                                                                                                                                                                                                                                                                                                                                                                                                                                                                                                                                                                                                                                                                                                                                                                                                               | SEE SHEET                                                                                                                                                                                                                                                                                                                                                                                                                                                                                                 | I AU.53 FUR                                                                                                                                                                                                                                                                                                                                                                                                                                                                                                                                                                                                                                                                                                                                                                                                                                                                                                                                                                                                                                                                                                                                                                                                                                                                                                                                                                                                                                                                                                                                                                                                                                                                                                                                                                                                                                                                                                                                                                                                                                                                                                                                                                                                                                                                                                                                                                                                                                                                | PROPOSED CLASS                                                                                                                                                                                                                                                                                                                                                                                                                                                                                                                                                                                                                                                                                                             | II BICTCLE PARKING                                                                                                                                                                                                                                                                                                                                                                                                                                                                                                                                                                                                                                                                                                                                                                                                                             | Building Compliance based on Commor                                                                                                                                                                                                                                                                                                                                                                                                                                                                                                                                                                                                                                                                                                                                                                                                                                                                                                                                                                                                                                                                 | n Areas at Level 1.                                                                                                                                                                                                                                                                                                         | A0.2                                                                                                                                  | GENERAL NOTES                                                                                                                                                                                                                                                                                                                                                                                                                                                                                                                                                                                                                                                                                                                                                                                                                                                                                                                                                                                                                                                                                                                                                                                                                                                                                                                                                                                                                                                                                                                                                                                                                                                                                                                                                                                                                                                                                                                                                                                                                                                                                                                                                                                                                                                                                                                                 |                                                                                                                                                                                                                                                                                                                                                                                                                                                                                                                                                                                                                                                                                                                                                                                                                                                                                                                                                                                                                                                                                                                                                                                                                                                                                                                                                                                                                                                                                                                                                                                                                                                                                                                                                                                                                                                                                                                                                                                                                                                                                                                                                                                                                                                                                                                                                                                                                                                                                                                                                                                                                                                                                                                                                                                                                                                                                                                                                                                                                                                                                                                                                                                                                                                                                                                                                                                                                                                                          | •                                                                                                                                   | •                                                                                                                    |
| l I                                       | increasing frequency or capacity to meet the measured                                                                                                                                                                                                                                                                                                                                                                                                                                                                                                                                                                                                                                                                                                                                                                                                                                                                                                                                                                                                                                                                                                                                                                                                                                                                                                                                                                                                                                                                                                                                                                                                                                                                                                                                                                                                                                                                                                                                                                                                                                                                           |                                                                                                                                                                                                                                                                                                                                                                                                                                                                                                           |                                                                                                                                                                                                                                                                                                                                                                                                                                                                                                                                                                                                                                                                                                                                                                                                                                                                                                                                                                                                                                                                                                                                                                                                                                                                                                                                                                                                                                                                                                                                                                                                                                                                                                                                                                                                                                                                                                                                                                                                                                                                                                                                                                                                                                                                                                                                                                                                                                                                            | ces with vertical racks.                                                                                                                                                                                                                                                                                                                                                                                                                                                                                                                                                                                                                                                                                                   |                                                                                                                                                                                                                                                                                                                                                                                                                                                                                                                                                                                                                                                                                                                                                                                                                                                | E- OPEN SPACE                                                                                                                                                                                                                                                                                                                                                                                                                                                                                                                                                                                                                                                                                                                                                                                                                                                                                                                                                                                                                                                                                       |                                                                                                                                                                                                                                                                                                                             | A0.E1                                                                                                                                 | EXPOSURE PLAN ANALYSIS - LEVELS 1, 2, 3, 4, 5                                                                                                                                                                                                                                                                                                                                                                                                                                                                                                                                                                                                                                                                                                                                                                                                                                                                                                                                                                                                                                                                                                                                                                                                                                                                                                                                                                                                                                                                                                                                                                                                                                                                                                                                                                                                                                                                                                                                                                                                                                                                                                                                                                                                                                                                                                 | ا • ا د                                                                                                                                                                                                                                                                                                                                                                                                                                                                                                                                                                                                                                                                                                                                                                                                                                                                                                                                                                                                                                                                                                                                                                                                                                                                                                                                                                                                                                                                                                                                                                                                                                                                                                                                                                                                                                                                                                                                                                                                                                                                                                                                                                                                                                                                                                                                                                                                                                                                                                                                                                                                                                                                                                                                                                                                                                                                                                                                                                                                                                                                                                                                                                                                                                                                                                                                                                                                                                                                  |                                                                                                                                     |                                                                                                                      |
|                                           | demand of this and other academic and residential buildings along the routes.                                                                                                                                                                                                                                                                                                                                                                                                                                                                                                                                                                                                                                                                                                                                                                                                                                                                                                                                                                                                                                                                                                                                                                                                                                                                                                                                                                                                                                                                                                                                                                                                                                                                                                                                                                                                                                                                                                                                                                                                                                                   |                                                                                                                                                                                                                                                                                                                                                                                                                                                                                                           |                                                                                                                                                                                                                                                                                                                                                                                                                                                                                                                                                                                                                                                                                                                                                                                                                                                                                                                                                                                                                                                                                                                                                                                                                                                                                                                                                                                                                                                                                                                                                                                                                                                                                                                                                                                                                                                                                                                                                                                                                                                                                                                                                                                                                                                                                                                                                                                                                                                                            | ore than one-third of C<br>tion 155.1(c)(3) AAU p                                                                                                                                                                                                                                                                                                                                                                                                                                                                                                                                                                                                                                                                          |                                                                                                                                                                                                                                                                                                                                                                                                                                                                                                                                                                                                                                                                                                                                                                                                                                                | *SEE SHEET A0.S2 FOR OPEN SP                                                                                                                                                                                                                                                                                                                                                                                                                                                                                                                                                                                                                                                                                                                                                                                                                                                                                                                                                                                                                                                                        | PACE ANALYSIS                                                                                                                                                                                                                                                                                                               | A0.S1                                                                                                                                 | SITE PLAN AERIAL IMAGE & SITE HISTORY                                                                                                                                                                                                                                                                                                                                                                                                                                                                                                                                                                                                                                                                                                                                                                                                                                                                                                                                                                                                                                                                                                                                                                                                                                                                                                                                                                                                                                                                                                                                                                                                                                                                                                                                                                                                                                                                                                                                                                                                                                                                                                                                                                                                                                                                                                         | •                                                                                                                                                                                                                                                                                                                                                                                                                                                                                                                                                                                                                                                                                                                                                                                                                                                                                                                                                                                                                                                                                                                                                                                                                                                                                                                                                                                                                                                                                                                                                                                                                                                                                                                                                                                                                                                                                                                                                                                                                                                                                                                                                                                                                                                                                                                                                                                                                                                                                                                                                                                                                                                                                                                                                                                                                                                                                                                                                                                                                                                                                                                                                                                                                                                                                                                                                                                                                                                                        |                                                                                                                                     | -                                                                                                                    |
|                                           | AAU PROPOSAL: To be addressed under separate                                                                                                                                                                                                                                                                                                                                                                                                                                                                                                                                                                                                                                                                                                                                                                                                                                                                                                                                                                                                                                                                                                                                                                                                                                                                                                                                                                                                                                                                                                                                                                                                                                                                                                                                                                                                                                                                                                                                                                                                                                                                                    | spaces.                                                                                                                                                                                                                                                                                                                                                                                                                                                                                                   |                                                                                                                                                                                                                                                                                                                                                                                                                                                                                                                                                                                                                                                                                                                                                                                                                                                                                                                                                                                                                                                                                                                                                                                                                                                                                                                                                                                                                                                                                                                                                                                                                                                                                                                                                                                                                                                                                                                                                                                                                                                                                                                                                                                                                                                                                                                                                                                                                                                                            |                                                                                                                                                                                                                                                                                                                                                                                                                                                                                                                                                                                                                                                                                                                            |                                                                                                                                                                                                                                                                                                                                                                                                                                                                                                                                                                                                                                                                                                                                                                                                                                                | SAN FRANCISCO PLANNING CODE SEC. 102 DEFIN<br>OPEN SPACE, REQUIRED: ANY FRONT SETBACKS,                                                                                                                                                                                                                                                                                                                                                                                                                                                                                                                                                                                                                                                                                                                                                                                                                                                                                                                                                                                                             |                                                                                                                                                                                                                                                                                                                             | A0.S2                                                                                                                                 | SITE PLAN DRAWINGS                                                                                                                                                                                                                                                                                                                                                                                                                                                                                                                                                                                                                                                                                                                                                                                                                                                                                                                                                                                                                                                                                                                                                                                                                                                                                                                                                                                                                                                                                                                                                                                                                                                                                                                                                                                                                                                                                                                                                                                                                                                                                                                                                                                                                                                                                                                            | •                                                                                                                                                                                                                                                                                                                                                                                                                                                                                                                                                                                                                                                                                                                                                                                                                                                                                                                                                                                                                                                                                                                                                                                                                                                                                                                                                                                                                                                                                                                                                                                                                                                                                                                                                                                                                                                                                                                                                                                                                                                                                                                                                                                                                                                                                                                                                                                                                                                                                                                                                                                                                                                                                                                                                                                                                                                                                                                                                                                                                                                                                                                                                                                                                                                                                                                                                                                                                                                                        |                                                                                                                                     |                                                                                                                      |
|                                           | cover in AAU's Transportation Management Plan.                                                                                                                                                                                                                                                                                                                                                                                                                                                                                                                                                                                                                                                                                                                                                                                                                                                                                                                                                                                                                                                                                                                                                                                                                                                                                                                                                                                                                                                                                                                                                                                                                                                                                                                                                                                                                                                                                                                                                                                                                                                                                  |                                                                                                                                                                                                                                                                                                                                                                                                                                                                                                           | TM REQUIRE                                                                                                                                                                                                                                                                                                                                                                                                                                                                                                                                                                                                                                                                                                                                                                                                                                                                                                                                                                                                                                                                                                                                                                                                                                                                                                                                                                                                                                                                                                                                                                                                                                                                                                                                                                                                                                                                                                                                                                                                                                                                                                                                                                                                                                                                                                                                                                                                                                                                 | D CODE REQUIRED                                                                                                                                                                                                                                                                                                                                                                                                                                                                                                                                                                                                                                                                                                            | D PROPOSED                                                                                                                                                                                                                                                                                                                                                                                                                                                                                                                                                                                                                                                                                                                                                                                                                                     | OPEN SPACE OR OTHER OPEN AREA PROVIDED IN                                                                                                                                                                                                                                                                                                                                                                                                                                                                                                                                                                                                                                                                                                                                                                                                                                                                                                                                                                                                                                                           |                                                                                                                                                                                                                                                                                                                             | A0.S3                                                                                                                                 | STREETSCAPE DRAWINGS                                                                                                                                                                                                                                                                                                                                                                                                                                                                                                                                                                                                                                                                                                                                                                                                                                                                                                                                                                                                                                                                                                                                                                                                                                                                                                                                                                                                                                                                                                                                                                                                                                                                                                                                                                                                                                                                                                                                                                                                                                                                                                                                                                                                                                                                                                                          | •                                                                                                                                                                                                                                                                                                                                                                                                                                                                                                                                                                                                                                                                                                                                                                                                                                                                                                                                                                                                                                                                                                                                                                                                                                                                                                                                                                                                                                                                                                                                                                                                                                                                                                                                                                                                                                                                                                                                                                                                                                                                                                                                                                                                                                                                                                                                                                                                                                                                                                                                                                                                                                                                                                                                                                                                                                                                                                                                                                                                                                                                                                                                                                                                                                                                                                                                                                                                                                                                        |                                                                                                                                     |                                                                                                                      |
| ES-20: TR-2                               | Shuttle Zone Size and Double-Parking. Based on the<br>existing shuttle schedule and the size of the shuttle                                                                                                                                                                                                                                                                                                                                                                                                                                                                                                                                                                                                                                                                                                                                                                                                                                                                                                                                                                                                                                                                                                                                                                                                                                                                                                                                                                                                                                                                                                                                                                                                                                                                                                                                                                                                                                                                                                                                                                                                                     | CLASS I                                                                                                                                                                                                                                                                                                                                                                                                                                                                                                   | 31                                                                                                                                                                                                                                                                                                                                                                                                                                                                                                                                                                                                                                                                                                                                                                                                                                                                                                                                                                                                                                                                                                                                                                                                                                                                                                                                                                                                                                                                                                                                                                                                                                                                                                                                                                                                                                                                                                                                                                                                                                                                                                                                                                                                                                                                                                                                                                                                                                                                         | 49                                                                                                                                                                                                                                                                                                                                                                                                                                                                                                                                                                                                                                                                                                                         | 8                                                                                                                                                                                                                                                                                                                                                                                                                                                                                                                                                                                                                                                                                                                                                                                                                                              | THIS CODE.                                                                                                                                                                                                                                                                                                                                                                                                                                                                                                                                                                                                                                                                                                                                                                                                                                                                                                                                                                                                                                                                                          |                                                                                                                                                                                                                                                                                                                             | A0.T1<br>A0.T2                                                                                                                        | OCCUPANCY AND EGRESS PLANS<br>SF GREEN BUILDING COMPLIANCE FORM                                                                                                                                                                                                                                                                                                                                                                                                                                                                                                                                                                                                                                                                                                                                                                                                                                                                                                                                                                                                                                                                                                                                                                                                                                                                                                                                                                                                                                                                                                                                                                                                                                                                                                                                                                                                                                                                                                                                                                                                                                                                                                                                                                                                                                                                               | '                                                                                                                                                                                                                                                                                                                                                                                                                                                                                                                                                                                                                                                                                                                                                                                                                                                                                                                                                                                                                                                                                                                                                                                                                                                                                                                                                                                                                                                                                                                                                                                                                                                                                                                                                                                                                                                                                                                                                                                                                                                                                                                                                                                                                                                                                                                                                                                                                                                                                                                                                                                                                                                                                                                                                                                                                                                                                                                                                                                                                                                                                                                                                                                                                                                                                                                                                                                                                                                                        |                                                                                                                                     | •                                                                                                                    |
|                                           | buses serving this AAU site, the existing 66 foot-long                                                                                                                                                                                                                                                                                                                                                                                                                                                                                                                                                                                                                                                                                                                                                                                                                                                                                                                                                                                                                                                                                                                                                                                                                                                                                                                                                                                                                                                                                                                                                                                                                                                                                                                                                                                                                                                                                                                                                                                                                                                                          | CLASS II                                                                                                                                                                                                                                                                                                                                                                                                                                                                                                  | 3                                                                                                                                                                                                                                                                                                                                                                                                                                                                                                                                                                                                                                                                                                                                                                                                                                                                                                                                                                                                                                                                                                                                                                                                                                                                                                                                                                                                                                                                                                                                                                                                                                                                                                                                                                                                                                                                                                                                                                                                                                                                                                                                                                                                                                                                                                                                                                                                                                                                          | 6                                                                                                                                                                                                                                                                                                                                                                                                                                                                                                                                                                                                                                                                                                                          | 12                                                                                                                                                                                                                                                                                                                                                                                                                                                                                                                                                                                                                                                                                                                                                                                                                                             | SAN FRANCISCO PLANNING CODE SEC. 135.D.2                                                                                                                                                                                                                                                                                                                                                                                                                                                                                                                                                                                                                                                                                                                                                                                                                                                                                                                                                                                                                                                            |                                                                                                                                                                                                                                                                                                                             | A0.12<br>A0.T3a                                                                                                                       | ACCESSIBILITY DIAGRAMS (1 of 3)                                                                                                                                                                                                                                                                                                                                                                                                                                                                                                                                                                                                                                                                                                                                                                                                                                                                                                                                                                                                                                                                                                                                                                                                                                                                                                                                                                                                                                                                                                                                                                                                                                                                                                                                                                                                                                                                                                                                                                                                                                                                                                                                                                                                                                                                                                               |                                                                                                                                                                                                                                                                                                                                                                                                                                                                                                                                                                                                                                                                                                                                                                                                                                                                                                                                                                                                                                                                                                                                                                                                                                                                                                                                                                                                                                                                                                                                                                                                                                                                                                                                                                                                                                                                                                                                                                                                                                                                                                                                                                                                                                                                                                                                                                                                                                                                                                                                                                                                                                                                                                                                                                                                                                                                                                                                                                                                                                                                                                                                                                                                                                                                                                                                                                                                                                                                          |                                                                                                                                     | - 7                                                                                                                  |
|                                           | loading zone cannot accommodate the peak loading demand, causing shuttle buses to double park along                                                                                                                                                                                                                                                                                                                                                                                                                                                                                                                                                                                                                                                                                                                                                                                                                                                                                                                                                                                                                                                                                                                                                                                                                                                                                                                                                                                                                                                                                                                                                                                                                                                                                                                                                                                                                                                                                                                                                                                                                             |                                                                                                                                                                                                                                                                                                                                                                                                                                                                                                           |                                                                                                                                                                                                                                                                                                                                                                                                                                                                                                                                                                                                                                                                                                                                                                                                                                                                                                                                                                                                                                                                                                                                                                                                                                                                                                                                                                                                                                                                                                                                                                                                                                                                                                                                                                                                                                                                                                                                                                                                                                                                                                                                                                                                                                                                                                                                                                                                                                                                            |                                                                                                                                                                                                                                                                                                                                                                                                                                                                                                                                                                                                                                                                                                                            |                                                                                                                                                                                                                                                                                                                                                                                                                                                                                                                                                                                                                                                                                                                                                                                                                                                | FOR GROUP HOUSING STRUCTURES, SRO UNITS,                                                                                                                                                                                                                                                                                                                                                                                                                                                                                                                                                                                                                                                                                                                                                                                                                                                                                                                                                                                                                                                            |                                                                                                                                                                                                                                                                                                                             |                                                                                                                                       | ACCESSIBILITY DIAGRAMS (2 of 3)                                                                                                                                                                                                                                                                                                                                                                                                                                                                                                                                                                                                                                                                                                                                                                                                                                                                                                                                                                                                                                                                                                                                                                                                                                                                                                                                                                                                                                                                                                                                                                                                                                                                                                                                                                                                                                                                                                                                                                                                                                                                                                                                                                                                                                                                                                               |                                                                                                                                                                                                                                                                                                                                                                                                                                                                                                                                                                                                                                                                                                                                                                                                                                                                                                                                                                                                                                                                                                                                                                                                                                                                                                                                                                                                                                                                                                                                                                                                                                                                                                                                                                                                                                                                                                                                                                                                                                                                                                                                                                                                                                                                                                                                                                                                                                                                                                                                                                                                                                                                                                                                                                                                                                                                                                                                                                                                                                                                                                                                                                                                                                                                                                                                                                                                                                                                          |                                                                                                                                     | • 1                                                                                                                  |
|                                           | Sutter Street. AAU should monitor on-time performance                                                                                                                                                                                                                                                                                                                                                                                                                                                                                                                                                                                                                                                                                                                                                                                                                                                                                                                                                                                                                                                                                                                                                                                                                                                                                                                                                                                                                                                                                                                                                                                                                                                                                                                                                                                                                                                                                                                                                                                                                                                                           | **THE PROPOSAL REN<br>SEMTA, BUILDING AND                                                                                                                                                                                                                                                                                                                                                                                                                                                                 |                                                                                                                                                                                                                                                                                                                                                                                                                                                                                                                                                                                                                                                                                                                                                                                                                                                                                                                                                                                                                                                                                                                                                                                                                                                                                                                                                                                                                                                                                                                                                                                                                                                                                                                                                                                                                                                                                                                                                                                                                                                                                                                                                                                                                                                                                                                                                                                                                                                                            |                                                                                                                                                                                                                                                                                                                                                                                                                                                                                                                                                                                                                                                                                                                            | OTHER CITY AGENCIES, SUCH AS                                                                                                                                                                                                                                                                                                                                                                                                                                                                                                                                                                                                                                                                                                                                                                                                                   | LESS THAN 350 SQUARE FEET PLUS A BATHROOM<br>OPEN SPACE PROVIDED FOR USE BY EACH BEDRO                                                                                                                                                                                                                                                                                                                                                                                                                                                                                                                                                                                                                                                                                                                                                                                                                                                                                                                                                                                                              |                                                                                                                                                                                                                                                                                                                             | A0.T3c                                                                                                                                | ACCESSIBILITY DIAGRAMS (3 of 3)                                                                                                                                                                                                                                                                                                                                                                                                                                                                                                                                                                                                                                                                                                                                                                                                                                                                                                                                                                                                                                                                                                                                                                                                                                                                                                                                                                                                                                                                                                                                                                                                                                                                                                                                                                                                                                                                                                                                                                                                                                                                                                                                                                                                                                                                                                               |                                                                                                                                                                                                                                                                                                                                                                                                                                                                                                                                                                                                                                                                                                                                                                                                                                                                                                                                                                                                                                                                                                                                                                                                                                                                                                                                                                                                                                                                                                                                                                                                                                                                                                                                                                                                                                                                                                                                                                                                                                                                                                                                                                                                                                                                                                                                                                                                                                                                                                                                                                                                                                                                                                                                                                                                                                                                                                                                                                                                                                                                                                                                                                                                                                                                                                                                                                                                                                                                          | •                                                                                                                                   | •                                                                                                                    |
|                                           | to ensure the estimated peak shuttle demand is met                                                                                                                                                                                                                                                                                                                                                                                                                                                                                                                                                                                                                                                                                                                                                                                                                                                                                                                                                                                                                                                                                                                                                                                                                                                                                                                                                                                                                                                                                                                                                                                                                                                                                                                                                                                                                                                                                                                                                                                                                                                                              |                                                                                                                                                                                                                                                                                                                                                                                                                                                                                                           |                                                                                                                                                                                                                                                                                                                                                                                                                                                                                                                                                                                                                                                                                                                                                                                                                                                                                                                                                                                                                                                                                                                                                                                                                                                                                                                                                                                                                                                                                                                                                                                                                                                                                                                                                                                                                                                                                                                                                                                                                                                                                                                                                                                                                                                                                                                                                                                                                                                                            |                                                                                                                                                                                                                                                                                                                                                                                                                                                                                                                                                                                                                                                                                                                            |                                                                                                                                                                                                                                                                                                                                                                                                                                                                                                                                                                                                                                                                                                                                                                                                                                                | AMOUNT REQUIRED FOR A DWELLING UNIT AS SPECIF<br>(4) AND (D)(5), BELOW, FOR PURPOSES OF THESE CAU                                                                                                                                                                                                                                                                                                                                                                                                                                                                                                                                                                                                                                                                                                                                                                                                                                                                                                                                                                                                   |                                                                                                                                                                                                                                                                                                                             | A1.1                                                                                                                                  | EXISTING FLOOR PLANS - BASEMENT & LEVEL                                                                                                                                                                                                                                                                                                                                                                                                                                                                                                                                                                                                                                                                                                                                                                                                                                                                                                                                                                                                                                                                                                                                                                                                                                                                                                                                                                                                                                                                                                                                                                                                                                                                                                                                                                                                                                                                                                                                                                                                                                                                                                                                                                                                                                                                                                       | 1 •                                                                                                                                                                                                                                                                                                                                                                                                                                                                                                                                                                                                                                                                                                                                                                                                                                                                                                                                                                                                                                                                                                                                                                                                                                                                                                                                                                                                                                                                                                                                                                                                                                                                                                                                                                                                                                                                                                                                                                                                                                                                                                                                                                                                                                                                                                                                                                                                                                                                                                                                                                                                                                                                                                                                                                                                                                                                                                                                                                                                                                                                                                                                                                                                                                                                                                                                                                                                                                                                      |                                                                                                                                     | •                                                                                                                    |
|                                           | within the shuttle zone.<br>AAU PROPOSAL: To be addressed under separate                                                                                                                                                                                                                                                                                                                                                                                                                                                                                                                                                                                                                                                                                                                                                                                                                                                                                                                                                                                                                                                                                                                                                                                                                                                                                                                                                                                                                                                                                                                                                                                                                                                                                                                                                                                                                                                                                                                                                                                                                                                        |                                                                                                                                                                                                                                                                                                                                                                                                                                                                                                           | TEO REF                                                                                                                                                                                                                                                                                                                                                                                                                                                                                                                                                                                                                                                                                                                                                                                                                                                                                                                                                                                                                                                                                                                                                                                                                                                                                                                                                                                                                                                                                                                                                                                                                                                                                                                                                                                                                                                                                                                                                                                                                                                                                                                                                                                                                                                                                                                                                                                                                                                                    | FERENCE: SAN FRAM                                                                                                                                                                                                                                                                                                                                                                                                                                                                                                                                                                                                                                                                                                          | NCISCO PLANNING                                                                                                                                                                                                                                                                                                                                                                                                                                                                                                                                                                                                                                                                                                                                                                                                                                | (4) AND (D)(5), BELOW. FOR PURPOSES OF THESE CAL<br>BEDROOMS ON A LOT SHALL IN NO CASE BE CONS                                                                                                                                                                                                                                                                                                                                                                                                                                                                                                                                                                                                                                                                                                                                                                                                                                                                                                                                                                                                      |                                                                                                                                                                                                                                                                                                                             | A1.2<br>A1.3                                                                                                                          | EXISTING FLOOR PLANS - LEVEL 2 & BALCONY<br>EXISTING FLOOR PLANS - LEVELS 3 & 4                                                                                                                                                                                                                                                                                                                                                                                                                                                                                                                                                                                                                                                                                                                                                                                                                                                                                                                                                                                                                                                                                                                                                                                                                                                                                                                                                                                                                                                                                                                                                                                                                                                                                                                                                                                                                                                                                                                                                                                                                                                                                                                                                                                                                                                               | •                                                                                                                                                                                                                                                                                                                                                                                                                                                                                                                                                                                                                                                                                                                                                                                                                                                                                                                                                                                                                                                                                                                                                                                                                                                                                                                                                                                                                                                                                                                                                                                                                                                                                                                                                                                                                                                                                                                                                                                                                                                                                                                                                                                                                                                                                                                                                                                                                                                                                                                                                                                                                                                                                                                                                                                                                                                                                                                                                                                                                                                                                                                                                                                                                                                                                                                                                                                                                                                                        |                                                                                                                                     | •                                                                                                                    |
|                                           | cover in AAU's Transportation Management Plan                                                                                                                                                                                                                                                                                                                                                                                                                                                                                                                                                                                                                                                                                                                                                                                                                                                                                                                                                                                                                                                                                                                                                                                                                                                                                                                                                                                                                                                                                                                                                                                                                                                                                                                                                                                                                                                                                                                                                                                                                                                                                   | CODE NO                                                                                                                                                                                                                                                                                                                                                                                                                                                                                                   |                                                                                                                                                                                                                                                                                                                                                                                                                                                                                                                                                                                                                                                                                                                                                                                                                                                                                                                                                                                                                                                                                                                                                                                                                                                                                                                                                                                                                                                                                                                                                                                                                                                                                                                                                                                                                                                                                                                                                                                                                                                                                                                                                                                                                                                                                                                                                                                                                                                                            | DE AS EXISTING ON                                                                                                                                                                                                                                                                                                                                                                                                                                                                                                                                                                                                                                                                                                          |                                                                                                                                                                                                                                                                                                                                                                                                                                                                                                                                                                                                                                                                                                                                                                                                                                                | FOR EACH TWO BEDS. WHERE THE ACTUAL NUME                                                                                                                                                                                                                                                                                                                                                                                                                                                                                                                                                                                                                                                                                                                                                                                                                                                                                                                                                                                                                                                            |                                                                                                                                                                                                                                                                                                                             | A1.3<br>A1.4                                                                                                                          | EXISTING FLOOR PLANS - LEVELS 3 & 4<br>EXISTING FLOOR PLANS - LEVELS 5 & 6                                                                                                                                                                                                                                                                                                                                                                                                                                                                                                                                                                                                                                                                                                                                                                                                                                                                                                                                                                                                                                                                                                                                                                                                                                                                                                                                                                                                                                                                                                                                                                                                                                                                                                                                                                                                                                                                                                                                                                                                                                                                                                                                                                                                                                                                    | •                                                                                                                                                                                                                                                                                                                                                                                                                                                                                                                                                                                                                                                                                                                                                                                                                                                                                                                                                                                                                                                                                                                                                                                                                                                                                                                                                                                                                                                                                                                                                                                                                                                                                                                                                                                                                                                                                                                                                                                                                                                                                                                                                                                                                                                                                                                                                                                                                                                                                                                                                                                                                                                                                                                                                                                                                                                                                                                                                                                                                                                                                                                                                                                                                                                                                                                                                                                                                                                                        |                                                                                                                                     | PL                                                                                                                   |
|                                           | Relocate Shuttle Stop. The AAU shuttle stop is located                                                                                                                                                                                                                                                                                                                                                                                                                                                                                                                                                                                                                                                                                                                                                                                                                                                                                                                                                                                                                                                                                                                                                                                                                                                                                                                                                                                                                                                                                                                                                                                                                                                                                                                                                                                                                                                                                                                                                                                                                                                                          | A- FLOOR ARE                                                                                                                                                                                                                                                                                                                                                                                                                                                                                              | AS                                                                                                                                                                                                                                                                                                                                                                                                                                                                                                                                                                                                                                                                                                                                                                                                                                                                                                                                                                                                                                                                                                                                                                                                                                                                                                                                                                                                                                                                                                                                                                                                                                                                                                                                                                                                                                                                                                                                                                                                                                                                                                                                                                                                                                                                                                                                                                                                                                                                         |                                                                                                                                                                                                                                                                                                                                                                                                                                                                                                                                                                                                                                                                                                                            |                                                                                                                                                                                                                                                                                                                                                                                                                                                                                                                                                                                                                                                                                                                                                                                                                                                | TWO BEDS FOR EACH BEDROOM, EACH TWO BED<br>BEDROOM.                                                                                                                                                                                                                                                                                                                                                                                                                                                                                                                                                                                                                                                                                                                                                                                                                                                                                                                                                                                                                                                 | IN STIALL DE CUINSIDERED EQUIVALENT TO ONE                                                                                                                                                                                                                                                                                  | A1.5                                                                                                                                  | EXISTING FLOOR PLANS - LEVEL 7 & ROOF                                                                                                                                                                                                                                                                                                                                                                                                                                                                                                                                                                                                                                                                                                                                                                                                                                                                                                                                                                                                                                                                                                                                                                                                                                                                                                                                                                                                                                                                                                                                                                                                                                                                                                                                                                                                                                                                                                                                                                                                                                                                                                                                                                                                                                                                                                         | •                                                                                                                                                                                                                                                                                                                                                                                                                                                                                                                                                                                                                                                                                                                                                                                                                                                                                                                                                                                                                                                                                                                                                                                                                                                                                                                                                                                                                                                                                                                                                                                                                                                                                                                                                                                                                                                                                                                                                                                                                                                                                                                                                                                                                                                                                                                                                                                                                                                                                                                                                                                                                                                                                                                                                                                                                                                                                                                                                                                                                                                                                                                                                                                                                                                                                                                                                                                                                                                                        |                                                                                                                                     | •                                                                                                                    |
|                                           | in the tow-away zone active between the hours of 4:00 p.m. and 6:00 p.m. adjacent to a transit-only lane. AAU                                                                                                                                                                                                                                                                                                                                                                                                                                                                                                                                                                                                                                                                                                                                                                                                                                                                                                                                                                                                                                                                                                                                                                                                                                                                                                                                                                                                                                                                                                                                                                                                                                                                                                                                                                                                                                                                                                                                                                                                                   | SAN FRANCISCO F                                                                                                                                                                                                                                                                                                                                                                                                                                                                                           | PLANNING CODE S                                                                                                                                                                                                                                                                                                                                                                                                                                                                                                                                                                                                                                                                                                                                                                                                                                                                                                                                                                                                                                                                                                                                                                                                                                                                                                                                                                                                                                                                                                                                                                                                                                                                                                                                                                                                                                                                                                                                                                                                                                                                                                                                                                                                                                                                                                                                                                                                                                                            | SEC. 102 DEFINITIONS                                                                                                                                                                                                                                                                                                                                                                                                                                                                                                                                                                                                                                                                                                       |                                                                                                                                                                                                                                                                                                                                                                                                                                                                                                                                                                                                                                                                                                                                                                                                                                                | 620 SUTTER CALCULATION                                                                                                                                                                                                                                                                                                                                                                                                                                                                                                                                                                                                                                                                                                                                                                                                                                                                                                                                                                                                                                                                              |                                                                                                                                                                                                                                                                                                                             | A2.1                                                                                                                                  | PROPOSED FLOOR PLANS - BASEMENT &                                                                                                                                                                                                                                                                                                                                                                                                                                                                                                                                                                                                                                                                                                                                                                                                                                                                                                                                                                                                                                                                                                                                                                                                                                                                                                                                                                                                                                                                                                                                                                                                                                                                                                                                                                                                                                                                                                                                                                                                                                                                                                                                                                                                                                                                                                             | •                                                                                                                                                                                                                                                                                                                                                                                                                                                                                                                                                                                                                                                                                                                                                                                                                                                                                                                                                                                                                                                                                                                                                                                                                                                                                                                                                                                                                                                                                                                                                                                                                                                                                                                                                                                                                                                                                                                                                                                                                                                                                                                                                                                                                                                                                                                                                                                                                                                                                                                                                                                                                                                                                                                                                                                                                                                                                                                                                                                                                                                                                                                                                                                                                                                                                                                                                                                                                                                                        | •                                                                                                                                   | •                                                                                                                    |
|                                           | shall relocate the shuttle stop to the existing shuttle zone                                                                                                                                                                                                                                                                                                                                                                                                                                                                                                                                                                                                                                                                                                                                                                                                                                                                                                                                                                                                                                                                                                                                                                                                                                                                                                                                                                                                                                                                                                                                                                                                                                                                                                                                                                                                                                                                                                                                                                                                                                                                    |                                                                                                                                                                                                                                                                                                                                                                                                                                                                                                           |                                                                                                                                                                                                                                                                                                                                                                                                                                                                                                                                                                                                                                                                                                                                                                                                                                                                                                                                                                                                                                                                                                                                                                                                                                                                                                                                                                                                                                                                                                                                                                                                                                                                                                                                                                                                                                                                                                                                                                                                                                                                                                                                                                                                                                                                                                                                                                                                                                                                            | OTHER THAN C-3, THE SUM O<br>OR BUILDINGS, MEASURED FRO                                                                                                                                                                                                                                                                                                                                                                                                                                                                                                                                                                                                                                                                    |                                                                                                                                                                                                                                                                                                                                                                                                                                                                                                                                                                                                                                                                                                                                                                                                                                                | REQUIRED 1,085 SF [(68 BEDF                                                                                                                                                                                                                                                                                                                                                                                                                                                                                                                                                                                                                                                                                                                                                                                                                                                                                                                                                                                                                                                                         | ROOMS * 36 SF. /3)(1.33)]                                                                                                                                                                                                                                                                                                   | A2.2                                                                                                                                  | LEVEL 1<br>PROPOSED FLOOR PLANS - LEVEL 2 & BALCON                                                                                                                                                                                                                                                                                                                                                                                                                                                                                                                                                                                                                                                                                                                                                                                                                                                                                                                                                                                                                                                                                                                                                                                                                                                                                                                                                                                                                                                                                                                                                                                                                                                                                                                                                                                                                                                                                                                                                                                                                                                                                                                                                                                                                                                                                            | Y •                                                                                                                                                                                                                                                                                                                                                                                                                                                                                                                                                                                                                                                                                                                                                                                                                                                                                                                                                                                                                                                                                                                                                                                                                                                                                                                                                                                                                                                                                                                                                                                                                                                                                                                                                                                                                                                                                                                                                                                                                                                                                                                                                                                                                                                                                                                                                                                                                                                                                                                                                                                                                                                                                                                                                                                                                                                                                                                                                                                                                                                                                                                                                                                                                                                                                                                                                                                                                                                                      | ┝╼╟╴                                                                                                                                | •                                                                                                                    |
|                                           | on 491 Post Street, or shall work with SFMTA to find<br>another suitable location during the PM peak period.                                                                                                                                                                                                                                                                                                                                                                                                                                                                                                                                                                                                                                                                                                                                                                                                                                                                                                                                                                                                                                                                                                                                                                                                                                                                                                                                                                                                                                                                                                                                                                                                                                                                                                                                                                                                                                                                                                                                                                                                                    |                                                                                                                                                                                                                                                                                                                                                                                                                                                                                                           |                                                                                                                                                                                                                                                                                                                                                                                                                                                                                                                                                                                                                                                                                                                                                                                                                                                                                                                                                                                                                                                                                                                                                                                                                                                                                                                                                                                                                                                                                                                                                                                                                                                                                                                                                                                                                                                                                                                                                                                                                                                                                                                                                                                                                                                                                                                                                                                                                                                                            | INTERLINES OF WALLS SEPAR                                                                                                                                                                                                                                                                                                                                                                                                                                                                                                                                                                                                                                                                                                  |                                                                                                                                                                                                                                                                                                                                                                                                                                                                                                                                                                                                                                                                                                                                                                                                                                                | EXISTING/PROPOSED 0 SF                                                                                                                                                                                                                                                                                                                                                                                                                                                                                                                                                                                                                                                                                                                                                                                                                                                                                                                                                                                                                                                                              |                                                                                                                                                                                                                                                                                                                             | A2.3                                                                                                                                  | PROPOSED FLOOR PLANS - LEVELS 3 & 4                                                                                                                                                                                                                                                                                                                                                                                                                                                                                                                                                                                                                                                                                                                                                                                                                                                                                                                                                                                                                                                                                                                                                                                                                                                                                                                                                                                                                                                                                                                                                                                                                                                                                                                                                                                                                                                                                                                                                                                                                                                                                                                                                                                                                                                                                                           | •                                                                                                                                                                                                                                                                                                                                                                                                                                                                                                                                                                                                                                                                                                                                                                                                                                                                                                                                                                                                                                                                                                                                                                                                                                                                                                                                                                                                                                                                                                                                                                                                                                                                                                                                                                                                                                                                                                                                                                                                                                                                                                                                                                                                                                                                                                                                                                                                                                                                                                                                                                                                                                                                                                                                                                                                                                                                                                                                                                                                                                                                                                                                                                                                                                                                                                                                                                                                                                                                        |                                                                                                                                     | •                                                                                                                    |
|                                           | AAU PROPOSAL: AAU is awaiting further direction from                                                                                                                                                                                                                                                                                                                                                                                                                                                                                                                                                                                                                                                                                                                                                                                                                                                                                                                                                                                                                                                                                                                                                                                                                                                                                                                                                                                                                                                                                                                                                                                                                                                                                                                                                                                                                                                                                                                                                                                                                                                                            |                                                                                                                                                                                                                                                                                                                                                                                                                                                                                                           | GROSS FL                                                                                                                                                                                                                                                                                                                                                                                                                                                                                                                                                                                                                                                                                                                                                                                                                                                                                                                                                                                                                                                                                                                                                                                                                                                                                                                                                                                                                                                                                                                                                                                                                                                                                                                                                                                                                                                                                                                                                                                                                                                                                                                                                                                                                                                                                                                                                                                                                                                                   | OOR AREA (NO CHA                                                                                                                                                                                                                                                                                                                                                                                                                                                                                                                                                                                                                                                                                                           | ANGE)                                                                                                                                                                                                                                                                                                                                                                                                                                                                                                                                                                                                                                                                                                                                                                                                                                          | NOTE: BEDROOMS IN THIS CALCULA                                                                                                                                                                                                                                                                                                                                                                                                                                                                                                                                                                                                                                                                                                                                                                                                                                                                                                                                                                                                                                                                      |                                                                                                                                                                                                                                                                                                                             | A2.4                                                                                                                                  | PROPOSED FLOOR PLANS - LEVELS 5 & 6                                                                                                                                                                                                                                                                                                                                                                                                                                                                                                                                                                                                                                                                                                                                                                                                                                                                                                                                                                                                                                                                                                                                                                                                                                                                                                                                                                                                                                                                                                                                                                                                                                                                                                                                                                                                                                                                                                                                                                                                                                                                                                                                                                                                                                                                                                           | •                                                                                                                                                                                                                                                                                                                                                                                                                                                                                                                                                                                                                                                                                                                                                                                                                                                                                                                                                                                                                                                                                                                                                                                                                                                                                                                                                                                                                                                                                                                                                                                                                                                                                                                                                                                                                                                                                                                                                                                                                                                                                                                                                                                                                                                                                                                                                                                                                                                                                                                                                                                                                                                                                                                                                                                                                                                                                                                                                                                                                                                                                                                                                                                                                                                                                                                                                                                                                                                                        |                                                                                                                                     | •                                                                                                                    |
|                                           | the Planning Department and SFMTA, given that this                                                                                                                                                                                                                                                                                                                                                                                                                                                                                                                                                                                                                                                                                                                                                                                                                                                                                                                                                                                                                                                                                                                                                                                                                                                                                                                                                                                                                                                                                                                                                                                                                                                                                                                                                                                                                                                                                                                                                                                                                                                                              | Level                                                                                                                                                                                                                                                                                                                                                                                                                                                                                                     |                                                                                                                                                                                                                                                                                                                                                                                                                                                                                                                                                                                                                                                                                                                                                                                                                                                                                                                                                                                                                                                                                                                                                                                                                                                                                                                                                                                                                                                                                                                                                                                                                                                                                                                                                                                                                                                                                                                                                                                                                                                                                                                                                                                                                                                                                                                                                                                                                                                                            | Existing (SF)                                                                                                                                                                                                                                                                                                                                                                                                                                                                                                                                                                                                                                                                                                              | Proposed (SF)                                                                                                                                                                                                                                                                                                                                                                                                                                                                                                                                                                                                                                                                                                                                                                                                                                  | PROPOSED BED COUNT IN GROUP I<br>135.D.2                                                                                                                                                                                                                                                                                                                                                                                                                                                                                                                                                                                                                                                                                                                                                                                                                                                                                                                                                                                                                                                            | HOUSING ROOMS (61), PER                                                                                                                                                                                                                                                                                                     | A2.5                                                                                                                                  | PROPOSED FLOOR PLANS - LEVEL 7 & ROOF                                                                                                                                                                                                                                                                                                                                                                                                                                                                                                                                                                                                                                                                                                                                                                                                                                                                                                                                                                                                                                                                                                                                                                                                                                                                                                                                                                                                                                                                                                                                                                                                                                                                                                                                                                                                                                                                                                                                                                                                                                                                                                                                                                                                                                                                                                         | •                                                                                                                                                                                                                                                                                                                                                                                                                                                                                                                                                                                                                                                                                                                                                                                                                                                                                                                                                                                                                                                                                                                                                                                                                                                                                                                                                                                                                                                                                                                                                                                                                                                                                                                                                                                                                                                                                                                                                                                                                                                                                                                                                                                                                                                                                                                                                                                                                                                                                                                                                                                                                                                                                                                                                                                                                                                                                                                                                                                                                                                                                                                                                                                                                                                                                                                                                                                                                                                                        | •                                                                                                                                   |                                                                                                                      |
| 1                                         | condition has been addressed by relocation shuttle stop<br>to 491 Post.                                                                                                                                                                                                                                                                                                                                                                                                                                                                                                                                                                                                                                                                                                                                                                                                                                                                                                                                                                                                                                                                                                                                                                                                                                                                                                                                                                                                                                                                                                                                                                                                                                                                                                                                                                                                                                                                                                                                                                                                                                                         | BASEMENT                                                                                                                                                                                                                                                                                                                                                                                                                                                                                                  |                                                                                                                                                                                                                                                                                                                                                                                                                                                                                                                                                                                                                                                                                                                                                                                                                                                                                                                                                                                                                                                                                                                                                                                                                                                                                                                                                                                                                                                                                                                                                                                                                                                                                                                                                                                                                                                                                                                                                                                                                                                                                                                                                                                                                                                                                                                                                                                                                                                                            | 11,327                                                                                                                                                                                                                                                                                                                                                                                                                                                                                                                                                                                                                                                                                                                     | 11,327                                                                                                                                                                                                                                                                                                                                                                                                                                                                                                                                                                                                                                                                                                                                                                                                                                         |                                                                                                                                                                                                                                                                                                                                                                                                                                                                                                                                                                                                                                                                                                                                                                                                                                                                                                                                                                                                                                                                                                     |                                                                                                                                                                                                                                                                                                                             | A3.0<br>A3.1                                                                                                                          | HISTORICAL EXTERIOR ELEVATION IMAGES                                                                                                                                                                                                                                                                                                                                                                                                                                                                                                                                                                                                                                                                                                                                                                                                                                                                                                                                                                                                                                                                                                                                                                                                                                                                                                                                                                                                                                                                                                                                                                                                                                                                                                                                                                                                                                                                                                                                                                                                                                                                                                                                                                                                                                                                                                          | •                                                                                                                                                                                                                                                                                                                                                                                                                                                                                                                                                                                                                                                                                                                                                                                                                                                                                                                                                                                                                                                                                                                                                                                                                                                                                                                                                                                                                                                                                                                                                                                                                                                                                                                                                                                                                                                                                                                                                                                                                                                                                                                                                                                                                                                                                                                                                                                                                                                                                                                                                                                                                                                                                                                                                                                                                                                                                                                                                                                                                                                                                                                                                                                                                                                                                                                                                                                                                                                                        |                                                                                                                                     | • ~                                                                                                                  |
| ES-20: TR-4                               | Shuttle Zone Enforcement. Field observation indicates                                                                                                                                                                                                                                                                                                                                                                                                                                                                                                                                                                                                                                                                                                                                                                                                                                                                                                                                                                                                                                                                                                                                                                                                                                                                                                                                                                                                                                                                                                                                                                                                                                                                                                                                                                                                                                                                                                                                                                                                                                                                           | LEVEL 1                                                                                                                                                                                                                                                                                                                                                                                                                                                                                                   |                                                                                                                                                                                                                                                                                                                                                                                                                                                                                                                                                                                                                                                                                                                                                                                                                                                                                                                                                                                                                                                                                                                                                                                                                                                                                                                                                                                                                                                                                                                                                                                                                                                                                                                                                                                                                                                                                                                                                                                                                                                                                                                                                                                                                                                                                                                                                                                                                                                                            | 8,925                                                                                                                                                                                                                                                                                                                                                                                                                                                                                                                                                                                                                                                                                                                      | 8,925                                                                                                                                                                                                                                                                                                                                                                                                                                                                                                                                                                                                                                                                                                                                                                                                                                          | *EXCEPTION REQUEST: Compliance<br>existing conditions of Category A histori                                                                                                                                                                                                                                                                                                                                                                                                                                                                                                                                                                                                                                                                                                                                                                                                                                                                                                                                                                                                                         |                                                                                                                                                                                                                                                                                                                             | A3.1<br>A3.2                                                                                                                          | EXISTING/PROPOSED EXTERIOR ELEVATIONS                                                                                                                                                                                                                                                                                                                                                                                                                                                                                                                                                                                                                                                                                                                                                                                                                                                                                                                                                                                                                                                                                                                                                                                                                                                                                                                                                                                                                                                                                                                                                                                                                                                                                                                                                                                                                                                                                                                                                                                                                                                                                                                                                                                                                                                                                                         | •••                                                                                                                                                                                                                                                                                                                                                                                                                                                                                                                                                                                                                                                                                                                                                                                                                                                                                                                                                                                                                                                                                                                                                                                                                                                                                                                                                                                                                                                                                                                                                                                                                                                                                                                                                                                                                                                                                                                                                                                                                                                                                                                                                                                                                                                                                                                                                                                                                                                                                                                                                                                                                                                                                                                                                                                                                                                                                                                                                                                                                                                                                                                                                                                                                                                                                                                                                                                                                                                                      |                                                                                                                                     | •<br>LOR                                                                                                             |
| 1                                         | that the shuttle-only passenger loading zone was occasionally used by non-shuttle vehicles. AAU should                                                                                                                                                                                                                                                                                                                                                                                                                                                                                                                                                                                                                                                                                                                                                                                                                                                                                                                                                                                                                                                                                                                                                                                                                                                                                                                                                                                                                                                                                                                                                                                                                                                                                                                                                                                                                                                                                                                                                                                                                          | BALCONY                                                                                                                                                                                                                                                                                                                                                                                                                                                                                                   |                                                                                                                                                                                                                                                                                                                                                                                                                                                                                                                                                                                                                                                                                                                                                                                                                                                                                                                                                                                                                                                                                                                                                                                                                                                                                                                                                                                                                                                                                                                                                                                                                                                                                                                                                                                                                                                                                                                                                                                                                                                                                                                                                                                                                                                                                                                                                                                                                                                                            | 10,616                                                                                                                                                                                                                                                                                                                                                                                                                                                                                                                                                                                                                                                                                                                     | 10,616                                                                                                                                                                                                                                                                                                                                                                                                                                                                                                                                                                                                                                                                                                                                                                                                                                         |                                                                                                                                                                                                                                                                                                                                                                                                                                                                                                                                                                                                                                                                                                                                                                                                                                                                                                                                                                                                                                                                                                     | le building.                                                                                                                                                                                                                                                                                                                | A3.3                                                                                                                                  | EXISTING/PROPOSED EXTERIOR ELEVATIONS                                                                                                                                                                                                                                                                                                                                                                                                                                                                                                                                                                                                                                                                                                                                                                                                                                                                                                                                                                                                                                                                                                                                                                                                                                                                                                                                                                                                                                                                                                                                                                                                                                                                                                                                                                                                                                                                                                                                                                                                                                                                                                                                                                                                                                                                                                         | •                                                                                                                                                                                                                                                                                                                                                                                                                                                                                                                                                                                                                                                                                                                                                                                                                                                                                                                                                                                                                                                                                                                                                                                                                                                                                                                                                                                                                                                                                                                                                                                                                                                                                                                                                                                                                                                                                                                                                                                                                                                                                                                                                                                                                                                                                                                                                                                                                                                                                                                                                                                                                                                                                                                                                                                                                                                                                                                                                                                                                                                                                                                                                                                                                                                                                                                                                                                                                                                                        | • •                                                                                                                                 | • TAY                                                                                                                |
|                                           | deploy staff during the peak periods to enforce exclusive                                                                                                                                                                                                                                                                                                                                                                                                                                                                                                                                                                                                                                                                                                                                                                                                                                                                                                                                                                                                                                                                                                                                                                                                                                                                                                                                                                                                                                                                                                                                                                                                                                                                                                                                                                                                                                                                                                                                                                                                                                                                       | LEVEL 2<br>LEVEL 3                                                                                                                                                                                                                                                                                                                                                                                                                                                                                        |                                                                                                                                                                                                                                                                                                                                                                                                                                                                                                                                                                                                                                                                                                                                                                                                                                                                                                                                                                                                                                                                                                                                                                                                                                                                                                                                                                                                                                                                                                                                                                                                                                                                                                                                                                                                                                                                                                                                                                                                                                                                                                                                                                                                                                                                                                                                                                                                                                                                            | 10,660<br>6,630                                                                                                                                                                                                                                                                                                                                                                                                                                                                                                                                                                                                                                                                                                            | 10,660 6,630                                                                                                                                                                                                                                                                                                                                                                                                                                                                                                                                                                                                                                                                                                                                                                                                                                   | F- ACTIVE USE<br>*SEE SHEET A2.1 PROPOSED LEV                                                                                                                                                                                                                                                                                                                                                                                                                                                                                                                                                                                                                                                                                                                                                                                                                                                                                                                                                                                                                                                       |                                                                                                                                                                                                                                                                                                                             | A3.4                                                                                                                                  | EXISTING/PROPOSED EXTERIOR ELEVATIONS                                                                                                                                                                                                                                                                                                                                                                                                                                                                                                                                                                                                                                                                                                                                                                                                                                                                                                                                                                                                                                                                                                                                                                                                                                                                                                                                                                                                                                                                                                                                                                                                                                                                                                                                                                                                                                                                                                                                                                                                                                                                                                                                                                                                                                                                                                         | •                                                                                                                                                                                                                                                                                                                                                                                                                                                                                                                                                                                                                                                                                                                                                                                                                                                                                                                                                                                                                                                                                                                                                                                                                                                                                                                                                                                                                                                                                                                                                                                                                                                                                                                                                                                                                                                                                                                                                                                                                                                                                                                                                                                                                                                                                                                                                                                                                                                                                                                                                                                                                                                                                                                                                                                                                                                                                                                                                                                                                                                                                                                                                                                                                                                                                                                                                                                                                                                                        | • •                                                                                                                                 | •                                                                                                                    |
|                                           | use of the shuttle stop by AAU shuttle vehicles.                                                                                                                                                                                                                                                                                                                                                                                                                                                                                                                                                                                                                                                                                                                                                                                                                                                                                                                                                                                                                                                                                                                                                                                                                                                                                                                                                                                                                                                                                                                                                                                                                                                                                                                                                                                                                                                                                                                                                                                                                                                                                | LEVEL 3                                                                                                                                                                                                                                                                                                                                                                                                                                                                                                   |                                                                                                                                                                                                                                                                                                                                                                                                                                                                                                                                                                                                                                                                                                                                                                                                                                                                                                                                                                                                                                                                                                                                                                                                                                                                                                                                                                                                                                                                                                                                                                                                                                                                                                                                                                                                                                                                                                                                                                                                                                                                                                                                                                                                                                                                                                                                                                                                                                                                            | 5,109                                                                                                                                                                                                                                                                                                                                                                                                                                                                                                                                                                                                                                                                                                                      | 5,109                                                                                                                                                                                                                                                                                                                                                                                                                                                                                                                                                                                                                                                                                                                                                                                                                                          | REFERENCE                                                                                                                                                                                                                                                                                                                                                                                                                                                                                                                                                                                                                                                                                                                                                                                                                                                                                                                                                                                                                                                                                           |                                                                                                                                                                                                                                                                                                                             | A3.5                                                                                                                                  | EXISTING/PROPOSED EXTERIOR ELEVATIONS                                                                                                                                                                                                                                                                                                                                                                                                                                                                                                                                                                                                                                                                                                                                                                                                                                                                                                                                                                                                                                                                                                                                                                                                                                                                                                                                                                                                                                                                                                                                                                                                                                                                                                                                                                                                                                                                                                                                                                                                                                                                                                                                                                                                                                                                                                         | •                                                                                                                                                                                                                                                                                                                                                                                                                                                                                                                                                                                                                                                                                                                                                                                                                                                                                                                                                                                                                                                                                                                                                                                                                                                                                                                                                                                                                                                                                                                                                                                                                                                                                                                                                                                                                                                                                                                                                                                                                                                                                                                                                                                                                                                                                                                                                                                                                                                                                                                                                                                                                                                                                                                                                                                                                                                                                                                                                                                                                                                                                                                                                                                                                                                                                                                                                                                                                                                                        |                                                                                                                                     | •                                                                                                                    |
|                                           | AAU PROPOSAL: See Notes on Sheet A0.S3<br>Shuttle Passenger Waiting. For this and/or the potential                                                                                                                                                                                                                                                                                                                                                                                                                                                                                                                                                                                                                                                                                                                                                                                                                                                                                                                                                                                                                                                                                                                                                                                                                                                                                                                                                                                                                                                                                                                                                                                                                                                                                                                                                                                                                                                                                                                                                                                                                              | LEVEL 5                                                                                                                                                                                                                                                                                                                                                                                                                                                                                                   |                                                                                                                                                                                                                                                                                                                                                                                                                                                                                                                                                                                                                                                                                                                                                                                                                                                                                                                                                                                                                                                                                                                                                                                                                                                                                                                                                                                                                                                                                                                                                                                                                                                                                                                                                                                                                                                                                                                                                                                                                                                                                                                                                                                                                                                                                                                                                                                                                                                                            | 3,670                                                                                                                                                                                                                                                                                                                                                                                                                                                                                                                                                                                                                                                                                                                      | 3,670                                                                                                                                                                                                                                                                                                                                                                                                                                                                                                                                                                                                                                                                                                                                                                                                                                          | *EXCEPTION REQUEST: The project s                                                                                                                                                                                                                                                                                                                                                                                                                                                                                                                                                                                                                                                                                                                                                                                                                                                                                                                                                                                                                                                                   | seeks an exception from Code                                                                                                                                                                                                                                                                                                | A4.1<br>A4.2                                                                                                                          | EXTERIOR ELEVATION DETAIL IMAGES BUILDING MATERIAL DAMAGE                                                                                                                                                                                                                                                                                                                                                                                                                                                                                                                                                                                                                                                                                                                                                                                                                                                                                                                                                                                                                                                                                                                                                                                                                                                                                                                                                                                                                                                                                                                                                                                                                                                                                                                                                                                                                                                                                                                                                                                                                                                                                                                                                                                                                                                                                     | •                                                                                                                                                                                                                                                                                                                                                                                                                                                                                                                                                                                                                                                                                                                                                                                                                                                                                                                                                                                                                                                                                                                                                                                                                                                                                                                                                                                                                                                                                                                                                                                                                                                                                                                                                                                                                                                                                                                                                                                                                                                                                                                                                                                                                                                                                                                                                                                                                                                                                                                                                                                                                                                                                                                                                                                                                                                                                                                                                                                                                                                                                                                                                                                                                                                                                                                                                                                                                                                                        |                                                                                                                                     | •                                                                                                                    |
| E3-20. TR-5                               | relocated shuttle stop serving the 620 Sutter Street and                                                                                                                                                                                                                                                                                                                                                                                                                                                                                                                                                                                                                                                                                                                                                                                                                                                                                                                                                                                                                                                                                                                                                                                                                                                                                                                                                                                                                                                                                                                                                                                                                                                                                                                                                                                                                                                                                                                                                                                                                                                                        | LEVEL 6                                                                                                                                                                                                                                                                                                                                                                                                                                                                                                   |                                                                                                                                                                                                                                                                                                                                                                                                                                                                                                                                                                                                                                                                                                                                                                                                                                                                                                                                                                                                                                                                                                                                                                                                                                                                                                                                                                                                                                                                                                                                                                                                                                                                                                                                                                                                                                                                                                                                                                                                                                                                                                                                                                                                                                                                                                                                                                                                                                                                            | 3,670                                                                                                                                                                                                                                                                                                                                                                                                                                                                                                                                                                                                                                                                                                                      | 3,670                                                                                                                                                                                                                                                                                                                                                                                                                                                                                                                                                                                                                                                                                                                                                                                                                                          | Section 145.1 Active Use controls to ad                                                                                                                                                                                                                                                                                                                                                                                                                                                                                                                                                                                                                                                                                                                                                                                                                                                                                                                                                                                                                                                             |                                                                                                                                                                                                                                                                                                                             | 7.4.2                                                                                                                                 |                                                                                                                                                                                                                                                                                                                                                                                                                                                                                                                                                                                                                                                                                                                                                                                                                                                                                                                                                                                                                                                                                                                                                                                                                                                                                                                                                                                                                                                                                                                                                                                                                                                                                                                                                                                                                                                                                                                                                                                                                                                                                                                                                                                                                                                                                                                                               | _                                                                                                                                                                                                                                                                                                                                                                                                                                                                                                                                                                                                                                                                                                                                                                                                                                                                                                                                                                                                                                                                                                                                                                                                                                                                                                                                                                                                                                                                                                                                                                                                                                                                                                                                                                                                                                                                                                                                                                                                                                                                                                                                                                                                                                                                                                                                                                                                                                                                                                                                                                                                                                                                                                                                                                                                                                                                                                                                                                                                                                                                                                                                                                                                                                                                                                                                                                                                                                                                        |                                                                                                                                     | -                                                                                                                    |
| 1                                         | nearby residential facilities (i.e., 1153 Bush Street, 1080                                                                                                                                                                                                                                                                                                                                                                                                                                                                                                                                                                                                                                                                                                                                                                                                                                                                                                                                                                                                                                                                                                                                                                                                                                                                                                                                                                                                                                                                                                                                                                                                                                                                                                                                                                                                                                                                                                                                                                                                                                                                     | LEVEL 7                                                                                                                                                                                                                                                                                                                                                                                                                                                                                                   |                                                                                                                                                                                                                                                                                                                                                                                                                                                                                                                                                                                                                                                                                                                                                                                                                                                                                                                                                                                                                                                                                                                                                                                                                                                                                                                                                                                                                                                                                                                                                                                                                                                                                                                                                                                                                                                                                                                                                                                                                                                                                                                                                                                                                                                                                                                                                                                                                                                                            | 3,675                                                                                                                                                                                                                                                                                                                                                                                                                                                                                                                                                                                                                                                                                                                      | 3,675                                                                                                                                                                                                                                                                                                                                                                                                                                                                                                                                                                                                                                                                                                                                                                                                                                          | 25ft. of Ground Floor.                                                                                                                                                                                                                                                                                                                                                                                                                                                                                                                                                                                                                                                                                                                                                                                                                                                                                                                                                                                                                                                                              |                                                                                                                                                                                                                                                                                                                             |                                                                                                                                       | TOTAL SHEETS:                                                                                                                                                                                                                                                                                                                                                                                                                                                                                                                                                                                                                                                                                                                                                                                                                                                                                                                                                                                                                                                                                                                                                                                                                                                                                                                                                                                                                                                                                                                                                                                                                                                                                                                                                                                                                                                                                                                                                                                                                                                                                                                                                                                                                                                                                                                                 | 23                                                                                                                                                                                                                                                                                                                                                                                                                                                                                                                                                                                                                                                                                                                                                                                                                                                                                                                                                                                                                                                                                                                                                                                                                                                                                                                                                                                                                                                                                                                                                                                                                                                                                                                                                                                                                                                                                                                                                                                                                                                                                                                                                                                                                                                                                                                                                                                                                                                                                                                                                                                                                                                                                                                                                                                                                                                                                                                                                                                                                                                                                                                                                                                                                                                                                                                                                                                                                                                                       |                                                                                                                                     | ,                                                                                                                    |
|                                           | Bush Street, 860 Sutter Street, and 817-831 Sutter<br>Street), AAU should continue to conduct a peak                                                                                                                                                                                                                                                                                                                                                                                                                                                                                                                                                                                                                                                                                                                                                                                                                                                                                                                                                                                                                                                                                                                                                                                                                                                                                                                                                                                                                                                                                                                                                                                                                                                                                                                                                                                                                                                                                                                                                                                                                            | GROSS SF T                                                                                                                                                                                                                                                                                                                                                                                                                                                                                                | ΟΤΑΙ                                                                                                                                                                                                                                                                                                                                                                                                                                                                                                                                                                                                                                                                                                                                                                                                                                                                                                                                                                                                                                                                                                                                                                                                                                                                                                                                                                                                                                                                                                                                                                                                                                                                                                                                                                                                                                                                                                                                                                                                                                                                                                                                                                                                                                                                                                                                                                                                                                                                       | 630<br>64,912                                                                                                                                                                                                                                                                                                                                                                                                                                                                                                                                                                                                                                                                                                              | 630<br>64,912                                                                                                                                                                                                                                                                                                                                                                                                                                                                                                                                                                                                                                                                                                                                                                                                                                  | G- REAR YARD                                                                                                                                                                                                                                                                                                                                                                                                                                                                                                                                                                                                                                                                                                                                                                                                                                                                                                                                                                                                                                                                                        |                                                                                                                                                                                                                                                                                                                             |                                                                                                                                       |                                                                                                                                                                                                                                                                                                                                                                                                                                                                                                                                                                                                                                                                                                                                                                                                                                                                                                                                                                                                                                                                                                                                                                                                                                                                                                                                                                                                                                                                                                                                                                                                                                                                                                                                                                                                                                                                                                                                                                                                                                                                                                                                                                                                                                                                                                                                               |                                                                                                                                                                                                                                                                                                                                                                                                                                                                                                                                                                                                                                                                                                                                                                                                                                                                                                                                                                                                                                                                                                                                                                                                                                                                                                                                                                                                                                                                                                                                                                                                                                                                                                                                                                                                                                                                                                                                                                                                                                                                                                                                                                                                                                                                                                                                                                                                                                                                                                                                                                                                                                                                                                                                                                                                                                                                                                                                                                                                                                                                                                                                                                                                                                                                                                                                                                                                                                                                          |                                                                                                                                     |                                                                                                                      |
|                                           | semester, peak weekday, 7:30 a.m. to 7:30 p.m.                                                                                                                                                                                                                                                                                                                                                                                                                                                                                                                                                                                                                                                                                                                                                                                                                                                                                                                                                                                                                                                                                                                                                                                                                                                                                                                                                                                                                                                                                                                                                                                                                                                                                                                                                                                                                                                                                                                                                                                                                                                                                  | 61033 31 1                                                                                                                                                                                                                                                                                                                                                                                                                                                                                                | UTAL                                                                                                                                                                                                                                                                                                                                                                                                                                                                                                                                                                                                                                                                                                                                                                                                                                                                                                                                                                                                                                                                                                                                                                                                                                                                                                                                                                                                                                                                                                                                                                                                                                                                                                                                                                                                                                                                                                                                                                                                                                                                                                                                                                                                                                                                                                                                                                                                                                                                       | 04,912                                                                                                                                                                                                                                                                                                                                                                                                                                                                                                                                                                                                                                                                                                                     | 04,912                                                                                                                                                                                                                                                                                                                                                                                                                                                                                                                                                                                                                                                                                                                                                                                                                                         | *SEE SHEET A0.S2 FOR REFEREN                                                                                                                                                                                                                                                                                                                                                                                                                                                                                                                                                                                                                                                                                                                                                                                                                                                                                                                                                                                                                                                                        | NCE                                                                                                                                                                                                                                                                                                                         |                                                                                                                                       |                                                                                                                                                                                                                                                                                                                                                                                                                                                                                                                                                                                                                                                                                                                                                                                                                                                                                                                                                                                                                                                                                                                                                                                                                                                                                                                                                                                                                                                                                                                                                                                                                                                                                                                                                                                                                                                                                                                                                                                                                                                                                                                                                                                                                                                                                                                                               |                                                                                                                                                                                                                                                                                                                                                                                                                                                                                                                                                                                                                                                                                                                                                                                                                                                                                                                                                                                                                                                                                                                                                                                                                                                                                                                                                                                                                                                                                                                                                                                                                                                                                                                                                                                                                                                                                                                                                                                                                                                                                                                                                                                                                                                                                                                                                                                                                                                                                                                                                                                                                                                                                                                                                                                                                                                                                                                                                                                                                                                                                                                                                                                                                                                                                                                                                                                                                                                                          |                                                                                                                                     |                                                                                                                      |
|                                           | observation/count of shuttle passengers waiting for<br>shuttles to determine if adjacent pedestrian facilities are                                                                                                                                                                                                                                                                                                                                                                                                                                                                                                                                                                                                                                                                                                                                                                                                                                                                                                                                                                                                                                                                                                                                                                                                                                                                                                                                                                                                                                                                                                                                                                                                                                                                                                                                                                                                                                                                                                                                                                                                              | FLOOR AREA F                                                                                                                                                                                                                                                                                                                                                                                                                                                                                              |                                                                                                                                                                                                                                                                                                                                                                                                                                                                                                                                                                                                                                                                                                                                                                                                                                                                                                                                                                                                                                                                                                                                                                                                                                                                                                                                                                                                                                                                                                                                                                                                                                                                                                                                                                                                                                                                                                                                                                                                                                                                                                                                                                                                                                                                                                                                                                                                                                                                            |                                                                                                                                                                                                                                                                                                                                                                                                                                                                                                                                                                                                                                                                                                                            |                                                                                                                                                                                                                                                                                                                                                                                                                                                                                                                                                                                                                                                                                                                                                                                                                                                | *EXCEPTION REQUEST: Due to existin                                                                                                                                                                                                                                                                                                                                                                                                                                                                                                                                                                                                                                                                                                                                                                                                                                                                                                                                                                                                                                                                  | ng site constraints and the                                                                                                                                                                                                                                                                                                 |                                                                                                                                       |                                                                                                                                                                                                                                                                                                                                                                                                                                                                                                                                                                                                                                                                                                                                                                                                                                                                                                                                                                                                                                                                                                                                                                                                                                                                                                                                                                                                                                                                                                                                                                                                                                                                                                                                                                                                                                                                                                                                                                                                                                                                                                                                                                                                                                                                                                                                               |                                                                                                                                                                                                                                                                                                                                                                                                                                                                                                                                                                                                                                                                                                                                                                                                                                                                                                                                                                                                                                                                                                                                                                                                                                                                                                                                                                                                                                                                                                                                                                                                                                                                                                                                                                                                                                                                                                                                                                                                                                                                                                                                                                                                                                                                                                                                                                                                                                                                                                                                                                                                                                                                                                                                                                                                                                                                                                                                                                                                                                                                                                                                                                                                                                                                                                                                                                                                                                                                          |                                                                                                                                     |                                                                                                                      |
| 1                                         | being blocked at certain times of the day. AAU should                                                                                                                                                                                                                                                                                                                                                                                                                                                                                                                                                                                                                                                                                                                                                                                                                                                                                                                                                                                                                                                                                                                                                                                                                                                                                                                                                                                                                                                                                                                                                                                                                                                                                                                                                                                                                                                                                                                                                                                                                                                                           | SAN FRANCISCO F                                                                                                                                                                                                                                                                                                                                                                                                                                                                                           |                                                                                                                                                                                                                                                                                                                                                                                                                                                                                                                                                                                                                                                                                                                                                                                                                                                                                                                                                                                                                                                                                                                                                                                                                                                                                                                                                                                                                                                                                                                                                                                                                                                                                                                                                                                                                                                                                                                                                                                                                                                                                                                                                                                                                                                                                                                                                                                                                                                                            |                                                                                                                                                                                                                                                                                                                                                                                                                                                                                                                                                                                                                                                                                                                            | ITS SHALL NOT APPLY TO                                                                                                                                                                                                                                                                                                                                                                                                                                                                                                                                                                                                                                                                                                                                                                                                                         | Category A historic rating of this building                                                                                                                                                                                                                                                                                                                                                                                                                                                                                                                                                                                                                                                                                                                                                                                                                                                                                                                                                                                                                                                         |                                                                                                                                                                                                                                                                                                                             | APP                                                                                                                                   | LICABLE CODES                                                                                                                                                                                                                                                                                                                                                                                                                                                                                                                                                                                                                                                                                                                                                                                                                                                                                                                                                                                                                                                                                                                                                                                                                                                                                                                                                                                                                                                                                                                                                                                                                                                                                                                                                                                                                                                                                                                                                                                                                                                                                                                                                                                                                                                                                                                                 |                                                                                                                                                                                                                                                                                                                                                                                                                                                                                                                                                                                                                                                                                                                                                                                                                                                                                                                                                                                                                                                                                                                                                                                                                                                                                                                                                                                                                                                                                                                                                                                                                                                                                                                                                                                                                                                                                                                                                                                                                                                                                                                                                                                                                                                                                                                                                                                                                                                                                                                                                                                                                                                                                                                                                                                                                                                                                                                                                                                                                                                                                                                                                                                                                                                                                                                                                                                                                                                                          |                                                                                                                                     |                                                                                                                      |
|                                           | consider adding and improving shuttle waiting areas<br>outside the building, and creating a waiting area inside                                                                                                                                                                                                                                                                                                                                                                                                                                                                                                                                                                                                                                                                                                                                                                                                                                                                                                                                                                                                                                                                                                                                                                                                                                                                                                                                                                                                                                                                                                                                                                                                                                                                                                                                                                                                                                                                                                                                                                                                                 | DWELLINGS OR TO                                                                                                                                                                                                                                                                                                                                                                                                                                                                                           |                                                                                                                                                                                                                                                                                                                                                                                                                                                                                                                                                                                                                                                                                                                                                                                                                                                                                                                                                                                                                                                                                                                                                                                                                                                                                                                                                                                                                                                                                                                                                                                                                                                                                                                                                                                                                                                                                                                                                                                                                                                                                                                                                                                                                                                                                                                                                                                                                                                                            |                                                                                                                                                                                                                                                                                                                                                                                                                                                                                                                                                                                                                                                                                                                            |                                                                                                                                                                                                                                                                                                                                                                                                                                                                                                                                                                                                                                                                                                                                                                                                                                                |                                                                                                                                                                                                                                                                                                                                                                                                                                                                                                                                                                                                                                                                                                                                                                                                                                                                                                                                                                                                                                                                                                     |                                                                                                                                                                                                                                                                                                                             | LIMITS SHALL NOT APPLY TO AAU proposes no exterior building modification as part of this project and                                  |                                                                                                                                                                                                                                                                                                                                                                                                                                                                                                                                                                                                                                                                                                                                                                                                                                                                                                                                                                                                                                                                                                                                                                                                                                                                                                                                                                                                                                                                                                                                                                                                                                                                                                                                                                                                                                                                                                                                                                                                                                                                                                                                                                                                                                                                                                                                               |                                                                                                                                                                                                                                                                                                                                                                                                                                                                                                                                                                                                                                                                                                                                                                                                                                                                                                                                                                                                                                                                                                                                                                                                                                                                                                                                                                                                                                                                                                                                                                                                                                                                                                                                                                                                                                                                                                                                                                                                                                                                                                                                                                                                                                                                                                                                                                                                                                                                                                                                                                                                                                                                                                                                                                                                                                                                                                                                                                                                                                                                                                                                                                                                                                                                                                                                                                                                                                                                          |                                                                                                                                     | -                                                                                                                    |
|                                           |                                                                                                                                                                                                                                                                                                                                                                                                                                                                                                                                                                                                                                                                                                                                                                                                                                                                                                                                                                                                                                                                                                                                                                                                                                                                                                                                                                                                                                                                                                                                                                                                                                                                                                                                                                                                                                                                                                                                                                                                                                                                                                                                 |                                                                                                                                                                                                                                                                                                                                                                                                                                                                                                           |                                                                                                                                                                                                                                                                                                                                                                                                                                                                                                                                                                                                                                                                                                                                                                                                                                                                                                                                                                                                                                                                                                                                                                                                                                                                                                                                                                                                                                                                                                                                                                                                                                                                                                                                                                                                                                                                                                                                                                                                                                                                                                                                                                                                                                                                                                                                                                                                                                                                            |                                                                                                                                                                                                                                                                                                                                                                                                                                                                                                                                                                                                                                                                                                                            |                                                                                                                                                                                                                                                                                                                                                                                                                                                                                                                                                                                                                                                                                                                                                                                                                                                |                                                                                                                                                                                                                                                                                                                                                                                                                                                                                                                                                                                                                                                                                                                                                                                                                                                                                                                                                                                                                                                                                                     | ALL 14                                                                                                                                                                                                                                                                                                                      | OBK SHALL COMPLY WITH THE ADDUCADLE CO                                                                                                | 750                                                                                                                                                                                                                                                                                                                                                                                                                                                                                                                                                                                                                                                                                                                                                                                                                                                                                                                                                                                                                                                                                                                                                                                                                                                                                                                                                                                                                                                                                                                                                                                                                                                                                                                                                                                                                                                                                                                                                                                                                                                                                                                                                                                                                                                                                                                                           |                                                                                                                                                                                                                                                                                                                                                                                                                                                                                                                                                                                                                                                                                                                                                                                                                                                                                                                                                                                                                                                                                                                                                                                                                                                                                                                                                                                                                                                                                                                                                                                                                                                                                                                                                                                                                                                                                                                                                                                                                                                                                                                                                                                                                                                                                                                                                                                                                                                                                                                                                                                                                                                                                                                                                                                                                                                                                                                                                                                                                                                                                                                                                                                                                                                                                                                                                                                                                                                                          |                                                                                                                                     |                                                                                                                      |
|                                           | the building, with information about when the next shuttle                                                                                                                                                                                                                                                                                                                                                                                                                                                                                                                                                                                                                                                                                                                                                                                                                                                                                                                                                                                                                                                                                                                                                                                                                                                                                                                                                                                                                                                                                                                                                                                                                                                                                                                                                                                                                                                                                                                                                                                                                                                                      |                                                                                                                                                                                                                                                                                                                                                                                                                                                                                                           |                                                                                                                                                                                                                                                                                                                                                                                                                                                                                                                                                                                                                                                                                                                                                                                                                                                                                                                                                                                                                                                                                                                                                                                                                                                                                                                                                                                                                                                                                                                                                                                                                                                                                                                                                                                                                                                                                                                                                                                                                                                                                                                                                                                                                                                                                                                                                                                                                                                                            |                                                                                                                                                                                                                                                                                                                                                                                                                                                                                                                                                                                                                                                                                                                            |                                                                                                                                                                                                                                                                                                                                                                                                                                                                                                                                                                                                                                                                                                                                                                                                                                                | 134.                                                                                                                                                                                                                                                                                                                                                                                                                                                                                                                                                                                                                                                                                                                                                                                                                                                                                                                                                                                                                                                                                                |                                                                                                                                                                                                                                                                                                                             | AMEN                                                                                                                                  | ORK SHALL COMPLY WITH THE APPLICABLE CO<br>DMENTS, RULES, REGULATIONS, ORDINANCES,                                                                                                                                                                                                                                                                                                                                                                                                                                                                                                                                                                                                                                                                                                                                                                                                                                                                                                                                                                                                                                                                                                                                                                                                                                                                                                                                                                                                                                                                                                                                                                                                                                                                                                                                                                                                                                                                                                                                                                                                                                                                                                                                                                                                                                                            | LAWS                                                                                                                                                                                                                                                                                                                                                                                                                                                                                                                                                                                                                                                                                                                                                                                                                                                                                                                                                                                                                                                                                                                                                                                                                                                                                                                                                                                                                                                                                                                                                                                                                                                                                                                                                                                                                                                                                                                                                                                                                                                                                                                                                                                                                                                                                                                                                                                                                                                                                                                                                                                                                                                                                                                                                                                                                                                                                                                                                                                                                                                                                                                                                                                                                                                                                                                                                                                                                                                                     |                                                                                                                                     |                                                                                                                      |
|                                           | the building, with information about when the next shuttle<br>is expected to arrive, taking into account possible<br>operational and safety considerations. Measures outside                                                                                                                                                                                                                                                                                                                                                                                                                                                                                                                                                                                                                                                                                                                                                                                                                                                                                                                                                                                                                                                                                                                                                                                                                                                                                                                                                                                                                                                                                                                                                                                                                                                                                                                                                                                                                                                                                                                                                    |                                                                                                                                                                                                                                                                                                                                                                                                                                                                                                           | TIONAL OCC                                                                                                                                                                                                                                                                                                                                                                                                                                                                                                                                                                                                                                                                                                                                                                                                                                                                                                                                                                                                                                                                                                                                                                                                                                                                                                                                                                                                                                                                                                                                                                                                                                                                                                                                                                                                                                                                                                                                                                                                                                                                                                                                                                                                                                                                                                                                                                                                                                                                 | CUPIED FLOOR ARE                                                                                                                                                                                                                                                                                                                                                                                                                                                                                                                                                                                                                                                                                                           | A (NO CHANGE)                                                                                                                                                                                                                                                                                                                                                                                                                                                                                                                                                                                                                                                                                                                                                                                                                                  |                                                                                                                                                                                                                                                                                                                                                                                                                                                                                                                                                                                                                                                                                                                                                                                                                                                                                                                                                                                                                                                                                                     |                                                                                                                                                                                                                                                                                                                             | AMEN<br>ORDE                                                                                                                          | DMENTS, RULES, REGULATIONS, ORDINANCES, RS, APPROVALS, ETC. THAT ARE REQUIRED BY                                                                                                                                                                                                                                                                                                                                                                                                                                                                                                                                                                                                                                                                                                                                                                                                                                                                                                                                                                                                                                                                                                                                                                                                                                                                                                                                                                                                                                                                                                                                                                                                                                                                                                                                                                                                                                                                                                                                                                                                                                                                                                                                                                                                                                                              | LAWS<br>PUBLI                                                                                                                                                                                                                                                                                                                                                                                                                                                                                                                                                                                                                                                                                                                                                                                                                                                                                                                                                                                                                                                                                                                                                                                                                                                                                                                                                                                                                                                                                                                                                                                                                                                                                                                                                                                                                                                                                                                                                                                                                                                                                                                                                                                                                                                                                                                                                                                                                                                                                                                                                                                                                                                                                                                                                                                                                                                                                                                                                                                                                                                                                                                                                                                                                                                                                                                                                                                                                                                            |                                                                                                                                     | - 10                                                                                                                 |
|                                           | is expected to arrive, taking into account possible<br>operational and safety considerations. Measures outside<br>the building would be subject to San Francisco                                                                                                                                                                                                                                                                                                                                                                                                                                                                                                                                                                                                                                                                                                                                                                                                                                                                                                                                                                                                                                                                                                                                                                                                                                                                                                                                                                                                                                                                                                                                                                                                                                                                                                                                                                                                                                                                                                                                                                | INSTITU                                                                                                                                                                                                                                                                                                                                                                                                                                                                                                   |                                                                                                                                                                                                                                                                                                                                                                                                                                                                                                                                                                                                                                                                                                                                                                                                                                                                                                                                                                                                                                                                                                                                                                                                                                                                                                                                                                                                                                                                                                                                                                                                                                                                                                                                                                                                                                                                                                                                                                                                                                                                                                                                                                                                                                                                                                                                                                                                                                                                            |                                                                                                                                                                                                                                                                                                                                                                                                                                                                                                                                                                                                                                                                                                                            |                                                                                                                                                                                                                                                                                                                                                                                                                                                                                                                                                                                                                                                                                                                                                                                                                                                |                                                                                                                                                                                                                                                                                                                                                                                                                                                                                                                                                                                                                                                                                                                                                                                                                                                                                                                                                                                                                                                                                                     |                                                                                                                                                                                                                                                                                                                             | AMEN<br>ORDE<br>AUTH<br>STRIN                                                                                                         | DMENTS, RULES, REGULATIONS, ORDINANCES,<br>RS, APPROVALS, ETC. THAT ARE REQUIRED BY<br>ORITIES. IN THE EVENT OF CONFLICT, THE MOS<br>IGENT REQUIREMENTS INCLUDE, BUT ARE NOT I                                                                                                                                                                                                                                                                                                                                                                                                                                                                                                                                                                                                                                                                                                                                                                                                                                                                                                                                                                                                                                                                                                                                                                                                                                                                                                                                                                                                                                                                                                                                                                                                                                                                                                                                                                                                                                                                                                                                                                                                                                                                                                                                                                | LAWS<br>PUBLI<br>T<br>LIMITE                                                                                                                                                                                                                                                                                                                                                                                                                                                                                                                                                                                                                                                                                                                                                                                                                                                                                                                                                                                                                                                                                                                                                                                                                                                                                                                                                                                                                                                                                                                                                                                                                                                                                                                                                                                                                                                                                                                                                                                                                                                                                                                                                                                                                                                                                                                                                                                                                                                                                                                                                                                                                                                                                                                                                                                                                                                                                                                                                                                                                                                                                                                                                                                                                                                                                                                                                                                                                                             | ÍC<br>ED                                                                                                                            |                                                                                                                      |
|                                           | is expected to arrive, taking into account possible operational and safety considerations. Measures outside                                                                                                                                                                                                                                                                                                                                                                                                                                                                                                                                                                                                                                                                                                                                                                                                                                                                                                                                                                                                                                                                                                                                                                                                                                                                                                                                                                                                                                                                                                                                                                                                                                                                                                                                                                                                                                                                                                                                                                                                                     | INSTITU<br>Level<br>BASEMENT                                                                                                                                                                                                                                                                                                                                                                                                                                                                              |                                                                                                                                                                                                                                                                                                                                                                                                                                                                                                                                                                                                                                                                                                                                                                                                                                                                                                                                                                                                                                                                                                                                                                                                                                                                                                                                                                                                                                                                                                                                                                                                                                                                                                                                                                                                                                                                                                                                                                                                                                                                                                                                                                                                                                                                                                                                                                                                                                                                            | CUPIED FLOOR ARE<br>Existing (SF)<br>6,668                                                                                                                                                                                                                                                                                                                                                                                                                                                                                                                                                                                                                                                                                 | Proposed (SF)<br>6,668                                                                                                                                                                                                                                                                                                                                                                                                                                                                                                                                                                                                                                                                                                                                                                                                                         | 134.                                                                                                                                                                                                                                                                                                                                                                                                                                                                                                                                                                                                                                                                                                                                                                                                                                                                                                                                                                                                                                                                                                | ·                                                                                                                                                                                                                                                                                                                           | AMEN<br>ORDE<br>AUTH<br>STRIN<br>TO TH                                                                                                | DMENTS, RULES, REGULATIONS, ORDINANCES,<br>RS, APPROVALS, ETC. THAT ARE REQUIRED BY<br>ORITIES. IN THE EVENT OF CONFLICT, THE MOS<br>IGENT REQUIREMENTS INCLUDE, BUT ARE NOT I<br>IE CURRENT APPLICABLE EDITIONS OR PUBLICA                                                                                                                                                                                                                                                                                                                                                                                                                                                                                                                                                                                                                                                                                                                                                                                                                                                                                                                                                                                                                                                                                                                                                                                                                                                                                                                                                                                                                                                                                                                                                                                                                                                                                                                                                                                                                                                                                                                                                                                                                                                                                                                   | LAWS<br>PUBLI<br>T<br>LIMITE                                                                                                                                                                                                                                                                                                                                                                                                                                                                                                                                                                                                                                                                                                                                                                                                                                                                                                                                                                                                                                                                                                                                                                                                                                                                                                                                                                                                                                                                                                                                                                                                                                                                                                                                                                                                                                                                                                                                                                                                                                                                                                                                                                                                                                                                                                                                                                                                                                                                                                                                                                                                                                                                                                                                                                                                                                                                                                                                                                                                                                                                                                                                                                                                                                                                                                                                                                                                                                             | ÍC<br>ED                                                                                                                            |                                                                                                                      |
|                                           | is expected to arrive, taking into account possible<br>operational and safety considerations. Measures outside<br>the building would be subject to San Francisco<br>Department of Public Works review and approval, and                                                                                                                                                                                                                                                                                                                                                                                                                                                                                                                                                                                                                                                                                                                                                                                                                                                                                                                                                                                                                                                                                                                                                                                                                                                                                                                                                                                                                                                                                                                                                                                                                                                                                                                                                                                                                                                                                                         | INSTITU<br>Level<br>BASEMENT<br>LEVEL 1                                                                                                                                                                                                                                                                                                                                                                                                                                                                   |                                                                                                                                                                                                                                                                                                                                                                                                                                                                                                                                                                                                                                                                                                                                                                                                                                                                                                                                                                                                                                                                                                                                                                                                                                                                                                                                                                                                                                                                                                                                                                                                                                                                                                                                                                                                                                                                                                                                                                                                                                                                                                                                                                                                                                                                                                                                                                                                                                                                            | CUPIED FLOOR ARE/<br>Existing (SF)<br>6,668<br>7,230                                                                                                                                                                                                                                                                                                                                                                                                                                                                                                                                                                                                                                                                       | Proposed (SF)<br>6,668<br>7,230                                                                                                                                                                                                                                                                                                                                                                                                                                                                                                                                                                                                                                                                                                                                                                                                                |                                                                                                                                                                                                                                                                                                                                                                                                                                                                                                                                                                                                                                                                                                                                                                                                                                                                                                                                                                                                                                                                                                     | ·                                                                                                                                                                                                                                                                                                                           | AMEN<br>ORDE<br>AUTH<br>STRIN<br>TO TH<br>THE F                                                                                       | DMENTS, RULES, REGULATIONS, ORDINANCES,<br>RS, APPROVALS, ETC. THAT ARE REQUIRED BY<br>ORTITES. IN THE EVENT OF CONFLICT, THE MOS<br>IGENT REQUIREMENTS INCLUDE, BUT ARE NOT I<br>IE CURRENT APPLICABLE EDITIONS OR PUBLICA<br>OLLOWING (OR OTHERWISE NOTED):                                                                                                                                                                                                                                                                                                                                                                                                                                                                                                                                                                                                                                                                                                                                                                                                                                                                                                                                                                                                                                                                                                                                                                                                                                                                                                                                                                                                                                                                                                                                                                                                                                                                                                                                                                                                                                                                                                                                                                                                                                                                                 | LAWS<br>PUBLI<br>T<br>LIMITE                                                                                                                                                                                                                                                                                                                                                                                                                                                                                                                                                                                                                                                                                                                                                                                                                                                                                                                                                                                                                                                                                                                                                                                                                                                                                                                                                                                                                                                                                                                                                                                                                                                                                                                                                                                                                                                                                                                                                                                                                                                                                                                                                                                                                                                                                                                                                                                                                                                                                                                                                                                                                                                                                                                                                                                                                                                                                                                                                                                                                                                                                                                                                                                                                                                                                                                                                                                                                                             | ÍC<br>ED                                                                                                                            |                                                                                                                      |
|                                           | is expected to arrive, taking into account possible<br>operational and safety considerations. Measures outside<br>the building would be subject to San Francisco<br>Department of Public Works review and approval, and<br>could include adding benches to encourage passengers<br>to wait closer to the building rather than at the curb.<br>AAU PROPOSAL: See Notes on Sheet A0.S3                                                                                                                                                                                                                                                                                                                                                                                                                                                                                                                                                                                                                                                                                                                                                                                                                                                                                                                                                                                                                                                                                                                                                                                                                                                                                                                                                                                                                                                                                                                                                                                                                                                                                                                                            | INSTITU<br>Level<br>BASEMENT                                                                                                                                                                                                                                                                                                                                                                                                                                                                              |                                                                                                                                                                                                                                                                                                                                                                                                                                                                                                                                                                                                                                                                                                                                                                                                                                                                                                                                                                                                                                                                                                                                                                                                                                                                                                                                                                                                                                                                                                                                                                                                                                                                                                                                                                                                                                                                                                                                                                                                                                                                                                                                                                                                                                                                                                                                                                                                                                                                            | CUPIED FLOOR ARE<br>Existing (SF)<br>6,668                                                                                                                                                                                                                                                                                                                                                                                                                                                                                                                                                                                                                                                                                 | Proposed (SF)<br>6,668                                                                                                                                                                                                                                                                                                                                                                                                                                                                                                                                                                                                                                                                                                                                                                                                                         | 134.<br>PROJECT INFORMATION<br>ADDRESS 620 SUTTER STREET                                                                                                                                                                                                                                                                                                                                                                                                                                                                                                                                                                                                                                                                                                                                                                                                                                                                                                                                                                                                                                            | ·                                                                                                                                                                                                                                                                                                                           | AMEN<br>ORDE<br>AUTH<br>STRIN<br>TO TH<br>THE F<br>2016 S                                                                             | DMENTS, RULES, REGULATIONS, ORDINANCES,<br>RS, APPROVALS, ETC. THAT ARE REQUIRED BY<br>ORITIES. IN THE EVENT OF CONFLICT, THE MOS<br>GENT REQUIREMENTS INCLUDE, BUT ARE NOT I<br>IE CURRENT APPLICABLE EDITIONS OR PUBLICA<br>OLLOWING (OR OTHERWISE NOTED):<br>SAN FRANCISCO BUILDING CODE                                                                                                                                                                                                                                                                                                                                                                                                                                                                                                                                                                                                                                                                                                                                                                                                                                                                                                                                                                                                                                                                                                                                                                                                                                                                                                                                                                                                                                                                                                                                                                                                                                                                                                                                                                                                                                                                                                                                                                                                                                                   | LAWS<br>PUBLI<br>T<br>LIMITE                                                                                                                                                                                                                                                                                                                                                                                                                                                                                                                                                                                                                                                                                                                                                                                                                                                                                                                                                                                                                                                                                                                                                                                                                                                                                                                                                                                                                                                                                                                                                                                                                                                                                                                                                                                                                                                                                                                                                                                                                                                                                                                                                                                                                                                                                                                                                                                                                                                                                                                                                                                                                                                                                                                                                                                                                                                                                                                                                                                                                                                                                                                                                                                                                                                                                                                                                                                                                                             | ÍC<br>ED                                                                                                                            |                                                                                                                      |
|                                           | is expected to arrive, taking into account possible<br>operational and safety considerations. Measures outside<br>the building would be subject to San Francisco<br>Department of Public Works review and approval, and<br>could include adding benches to encourage passengers<br>to wait closer to the building rather than at the curb.<br>AAU PROPOSAL: See Notes on Sheet A0.S3<br>Class I Bicycle Parking. AAU shall add 31 Class I bicycle                                                                                                                                                                                                                                                                                                                                                                                                                                                                                                                                                                                                                                                                                                                                                                                                                                                                                                                                                                                                                                                                                                                                                                                                                                                                                                                                                                                                                                                                                                                                                                                                                                                                               | INSTITU<br>Level<br>BASEMENT<br>LEVEL 1<br>BALCONY<br>LEVEL 2<br>LEVEL 7                                                                                                                                                                                                                                                                                                                                                                                                                                  |                                                                                                                                                                                                                                                                                                                                                                                                                                                                                                                                                                                                                                                                                                                                                                                                                                                                                                                                                                                                                                                                                                                                                                                                                                                                                                                                                                                                                                                                                                                                                                                                                                                                                                                                                                                                                                                                                                                                                                                                                                                                                                                                                                                                                                                                                                                                                                                                                                                                            | CUPIED FLOOR ARE/<br>Existing (SF)<br>6,668<br>7,230<br>845<br>3,110<br>2,529                                                                                                                                                                                                                                                                                                                                                                                                                                                                                                                                                                                                                                              | Proposed (SF)<br>6,668<br>7,230<br>845<br>3,110<br>2,529                                                                                                                                                                                                                                                                                                                                                                                                                                                                                                                                                                                                                                                                                                                                                                                       | 134.         PROJECT INFORMATION         ADDRESS       620 SUTTER STREET         BLOCK/LOT       0283/004a                                                                                                                                                                                                                                                                                                                                                                                                                                                                                                                                                                                                                                                                                                                                                                                                                                                                                                                                                                                          | ·                                                                                                                                                                                                                                                                                                                           | AMEN<br>ORDE<br>AUTH<br>STRIN<br>TO TH<br>THE F<br>2016 S<br>PART<br>PART                                                             | DMENTS, RULES, REGULATIONS, ORDINANCES,<br>RS, APPROVALS, ETC. THAT ARE REQUIRED BY<br>ORITIES. IN THE EVENT OF CONFLICT, THE MOS<br>IGENT REQUIREMENTS INCLUDE, BUT ARE NOT I<br>IE CURRENT APPLICABLE EDITIONS OR PUBLICA<br>OLLOWING (OR OTHERWISE NOTED):<br>SAN FRANCISCO BUILDING CODE<br>2-2016 CALIFORNIA BUILDING CODE<br>4-2016 CALIFORNIA MECHANICAL CODE                                                                                                                                                                                                                                                                                                                                                                                                                                                                                                                                                                                                                                                                                                                                                                                                                                                                                                                                                                                                                                                                                                                                                                                                                                                                                                                                                                                                                                                                                                                                                                                                                                                                                                                                                                                                                                                                                                                                                                          | LAWS<br>PUBLI<br>T<br>LIMITE                                                                                                                                                                                                                                                                                                                                                                                                                                                                                                                                                                                                                                                                                                                                                                                                                                                                                                                                                                                                                                                                                                                                                                                                                                                                                                                                                                                                                                                                                                                                                                                                                                                                                                                                                                                                                                                                                                                                                                                                                                                                                                                                                                                                                                                                                                                                                                                                                                                                                                                                                                                                                                                                                                                                                                                                                                                                                                                                                                                                                                                                                                                                                                                                                                                                                                                                                                                                                                             | ÍC<br>ED                                                                                                                            |                                                                                                                      |
| ES-20: TR-6                               | is expected to arrive, taking into account possible<br>operational and safety considerations. Measures outside<br>the building would be subject to San Francisco<br>Department of Public Works review and approval, and<br>could include adding benches to encourage passengers<br>to wait closer to the building rather than at the curb.<br>AAU PROPOSAL: See Notes on Sheet A0.S3<br>Class I Bicycle Parking. AAU shall add 31 Class I bicycle<br>parking spaces to meet the Planning Code requirement.<br>Bicycle parking shall be consistent with San Francisco                                                                                                                                                                                                                                                                                                                                                                                                                                                                                                                                                                                                                                                                                                                                                                                                                                                                                                                                                                                                                                                                                                                                                                                                                                                                                                                                                                                                                                                                                                                                                            | INSTITU"<br>Level<br>BASEMENT<br>LEVEL 1<br>BALCONY<br>LEVEL 2<br>LEVEL 7<br>ROOF                                                                                                                                                                                                                                                                                                                                                                                                                         |                                                                                                                                                                                                                                                                                                                                                                                                                                                                                                                                                                                                                                                                                                                                                                                                                                                                                                                                                                                                                                                                                                                                                                                                                                                                                                                                                                                                                                                                                                                                                                                                                                                                                                                                                                                                                                                                                                                                                                                                                                                                                                                                                                                                                                                                                                                                                                                                                                                                            | CUPIED FLOOR ARE/<br>Existing (SF)<br>6,668<br>7,230<br>845<br>3,110<br>2,529<br>196                                                                                                                                                                                                                                                                                                                                                                                                                                                                                                                                                                                                                                       | Proposed (SF)<br>6,668<br>7,230<br>845<br>3,110<br>2,529<br>196                                                                                                                                                                                                                                                                                                                                                                                                                                                                                                                                                                                                                                                                                                                                                                                | 134.<br>PROJECT INFORMATION<br>ADDRESS 620 SUTTER STREET                                                                                                                                                                                                                                                                                                                                                                                                                                                                                                                                                                                                                                                                                                                                                                                                                                                                                                                                                                                                                                            | ·                                                                                                                                                                                                                                                                                                                           | AMEN<br>ORDE<br>AUTH<br>STRIN<br>TO TH<br>THE F<br>2016 S<br>PART<br>PART<br>PART                                                     | DMENTS, RULES, REGULATIONS, ORDINANCES,<br>RS, APPROVALS, ETC. THAT ARE REQUIRED BY<br>ORITIES. IN THE EVENT OF CONFLICT, THE MOS<br>IGENT REQUIREMENTS INCLUDE, BUT ARE NOT I<br>IE CURRENT APPLICABLE EDITIONS OR PUBLICA<br>OLLOWING (OR OTHERWISE NOTED):<br>SAN FRANCISCO BUILDING CODE<br>2- 2016 CALIFORNIA BUILDING CODE<br>4- 2016 CALIFORNIA BUILDING CODE<br>3- 2016 CALIFORNIA BLECTRICAL CODE<br>3- 2016 CALIFORNIA BLECTRICAL CODE                                                                                                                                                                                                                                                                                                                                                                                                                                                                                                                                                                                                                                                                                                                                                                                                                                                                                                                                                                                                                                                                                                                                                                                                                                                                                                                                                                                                                                                                                                                                                                                                                                                                                                                                                                                                                                                                                              | LAWS<br>PUBLI<br>T<br>LIMITE                                                                                                                                                                                                                                                                                                                                                                                                                                                                                                                                                                                                                                                                                                                                                                                                                                                                                                                                                                                                                                                                                                                                                                                                                                                                                                                                                                                                                                                                                                                                                                                                                                                                                                                                                                                                                                                                                                                                                                                                                                                                                                                                                                                                                                                                                                                                                                                                                                                                                                                                                                                                                                                                                                                                                                                                                                                                                                                                                                                                                                                                                                                                                                                                                                                                                                                                                                                                                                             | ÍC<br>ED                                                                                                                            |                                                                                                                      |
| ES-20: TR-6                               | is expected to arrive, taking into account possible<br>operational and safety considerations. Measures outside<br>the building would be subject to San Francisco<br>Department of Public Works review and approval, and<br>could include adding benches to encourage passengers<br>to wait closer to the building rather than at the curb.<br>AAU PROPOSAL: See Notes on Sheet A0.S3<br>Class I Bicycle Parking. AAU shall add 31 Class I bicycle<br>parking spaces to meet the Planning Code requirement.<br>Bicycle parking shall be consistent with San Francisco<br>Planning Department guidance, including being located                                                                                                                                                                                                                                                                                                                                                                                                                                                                                                                                                                                                                                                                                                                                                                                                                                                                                                                                                                                                                                                                                                                                                                                                                                                                                                                                                                                                                                                                                                   | INSTITU<br>Level<br>BASEMENT<br>LEVEL 1<br>BALCONY<br>LEVEL 2<br>LEVEL 7                                                                                                                                                                                                                                                                                                                                                                                                                                  |                                                                                                                                                                                                                                                                                                                                                                                                                                                                                                                                                                                                                                                                                                                                                                                                                                                                                                                                                                                                                                                                                                                                                                                                                                                                                                                                                                                                                                                                                                                                                                                                                                                                                                                                                                                                                                                                                                                                                                                                                                                                                                                                                                                                                                                                                                                                                                                                                                                                            | CUPIED FLOOR ARE/<br>Existing (SF)<br>6,668<br>7,230<br>845<br>3,110<br>2,529                                                                                                                                                                                                                                                                                                                                                                                                                                                                                                                                                                                                                                              | Proposed (SF)<br>6,668<br>7,230<br>845<br>3,110<br>2,529                                                                                                                                                                                                                                                                                                                                                                                                                                                                                                                                                                                                                                                                                                                                                                                       | 134.<br>PROJECT INFORMATION<br>ADDRESS 620 SUTTER STREET<br>BLOCK/LOT 0283/004a<br>No OF STORIES 8 (NO CHANGE)<br>DISTRICTS                                                                                                                                                                                                                                                                                                                                                                                                                                                                                                                                                                                                                                                                                                                                                                                                                                                                                                                                                                         | ·                                                                                                                                                                                                                                                                                                                           | AMEN<br>ORDE<br>AUTH<br>STRIN<br>TO TH<br>THE F<br>2016 S<br>PART<br>PART<br>PART<br>PART<br>PART                                     | DMENTS, RULES, REGULATIONS, ORDINANCES,<br>RS, APPROVALS, ETC. THAT ARE REQUIRED BY<br>ORITIES. IN THE EVENT OF CONFLICT, THE MOS<br>IGENT REQUIREMENTS INCLUDE, BUT ARE NOT I<br>IE CURRENT APPLICABLE EDITIONS OR PUBLICA<br>OLLOWING (OR OTHERWISE NOTED):<br>SAN FRANCISCO BUILDING CODE<br>2-2016 CALIFORNIA BUILDING CODE<br>2-2016 CALIFORNIA MECHANICAL CODE<br>3-2016 CALIFORNIA ELECTRICAL CODE<br>6-2016 CALIFORNIA ENERGY CODE<br>10-2016 CALIFORNIA EXISTING BUILDING CODE                                                                                                                                                                                                                                                                                                                                                                                                                                                                                                                                                                                                                                                                                                                                                                                                                                                                                                                                                                                                                                                                                                                                                                                                                                                                                                                                                                                                                                                                                                                                                                                                                                                                                                                                                                                                                                                       | LAWS<br>PUBLI<br>T<br>LIMITE<br>TIONS                                                                                                                                                                                                                                                                                                                                                                                                                                                                                                                                                                                                                                                                                                                                                                                                                                                                                                                                                                                                                                                                                                                                                                                                                                                                                                                                                                                                                                                                                                                                                                                                                                                                                                                                                                                                                                                                                                                                                                                                                                                                                                                                                                                                                                                                                                                                                                                                                                                                                                                                                                                                                                                                                                                                                                                                                                                                                                                                                                                                                                                                                                                                                                                                                                                                                                                                                                                                                                    | ÍC<br>ED                                                                                                                            |                                                                                                                      |
| ES-20: TR-6                               | is expected to arrive, taking into account possible<br>operational and safety considerations. Measures outside<br>the building would be subject to San Francisco<br>Department of Public Works review and approval, and<br>could include adding benches to encourage passengers<br>to wait closer to the building rather than at the curb.<br>AAU PROPOSAL: See Notes on Sheet A0.S3<br>Class I Bicycle Parking. AAU shall add 31 Class I bicycle<br>parking spaces to meet the Planning Code requirement.<br>Bicycle parking shall be consistent with San Francisco                                                                                                                                                                                                                                                                                                                                                                                                                                                                                                                                                                                                                                                                                                                                                                                                                                                                                                                                                                                                                                                                                                                                                                                                                                                                                                                                                                                                                                                                                                                                                            | INSTITU<br>Level<br>BASEMENT<br>LEVEL 1<br>BALCONY<br>LEVEL 2<br>LEVEL 7<br>ROOF<br>OCCUPIED S<br>B- RESIDENTIA                                                                                                                                                                                                                                                                                                                                                                                           | F TOTAL                                                                                                                                                                                                                                                                                                                                                                                                                                                                                                                                                                                                                                                                                                                                                                                                                                                                                                                                                                                                                                                                                                                                                                                                                                                                                                                                                                                                                                                                                                                                                                                                                                                                                                                                                                                                                                                                                                                                                                                                                                                                                                                                                                                                                                                                                                                                                                                                                                                                    | CUPIED FLOOR ARE/<br>Existing (SF)<br>6,668<br>7,230<br>845<br>3,110<br>2,529<br>196<br>20,578                                                                                                                                                                                                                                                                                                                                                                                                                                                                                                                                                                                                                             | Proposed (SF)<br>6,668<br>7,230<br>845<br>3,110<br>2,529<br>196                                                                                                                                                                                                                                                                                                                                                                                                                                                                                                                                                                                                                                                                                                                                                                                | 134.         PROJECT INFORMATION         ADDRESS       620 SUTTER STREET         BLOCK/LOT       0283/004a         № OF STORIES       8 (NO CHANGE)         DISTRICTS       20NING         C-3-G                                                                                                                                                                                                                                                                                                                                                                                                                                                                                                                                                                                                                                                                                                                                                                                                                                                                                                    | ·                                                                                                                                                                                                                                                                                                                           | AMEN<br>ORDE<br>AUTH<br>STRIN<br>TO TH<br>THE F<br>2016 S<br>PART<br>PART<br>PART<br>PART<br>PART                                     | DMENTS, RULES, REGULATIONS, ORDINANCES,<br>RS, APPROVALS, ETC. THAT ARE REQUIRED BY<br>ORITIES. IN THE EVENT OF CONFLICT, THE MOS<br>IGENT REQUIREMENTS INCLUDE, BUT ARE NOT I<br>IE CURRENT APPLICABLE EDITIONS OR PUBLICA<br>OLLOWING (OR OTHERWISE NOTED):<br>SAN FRANCISCO BUILDING CODE<br>2- 2016 CALIFORNIA BUILDING CODE<br>4- 2016 CALIFORNIA BUILDING CODE<br>3- 2016 CALIFORNIA BUILDING CODE<br>6- 2016 CALIFORNIA ENERGY CODE                                                                                                                                                                                                                                                                                                                                                                                                                                                                                                                                                                                                                                                                                                                                                                                                                                                                                                                                                                                                                                                                                                                                                                                                                                                                                                                                                                                                                                                                                                                                                                                                                                                                                                                                                                                                                                                                                                    | LAWS<br>PUBLI<br>T<br>LIMITE<br>TIONS                                                                                                                                                                                                                                                                                                                                                                                                                                                                                                                                                                                                                                                                                                                                                                                                                                                                                                                                                                                                                                                                                                                                                                                                                                                                                                                                                                                                                                                                                                                                                                                                                                                                                                                                                                                                                                                                                                                                                                                                                                                                                                                                                                                                                                                                                                                                                                                                                                                                                                                                                                                                                                                                                                                                                                                                                                                                                                                                                                                                                                                                                                                                                                                                                                                                                                                                                                                                                                    | ÍC<br>ED                                                                                                                            |                                                                                                                      |
| ES-20: TR-6                               | is expected to arrive, taking into account possible<br>operational and safety considerations. Measures outside<br>the building would be subject to San Francisco<br>Department of Public Works review and approval, and<br>could include adding benches to encourage passengers<br>to wait closer to the building rather than at the curb.<br>AAU PROPOSAL: See Notes on Sheet A0.S3<br>Class I Bicycle Parking. AAU shall add 31 Class I bicycle<br>parking spaces to meet the Planning Code requirement.<br>Bicycle parking shalb econsistent with San Francisco<br>Planning Department guidance, including being located<br>and easily accessed from the ground floor (at grade<br>level).<br>AAU PROPOSAL: See Bicycle Parking Summary.                                                                                                                                                                                                                                                                                                                                                                                                                                                                                                                                                                                                                                                                                                                                                                                                                                                                                                                                                                                                                                                                                                                                                                                                                                                                                                                                                                                     | INSTITUT<br>Level<br>BASEMENT<br>LEVEL 1<br>BALCONY<br>LEVEL 2<br>LEVEL 7<br>ROOF<br>OCCUPIED S<br>B- RESIDENTIA<br>SAN FRANCISCOF                                                                                                                                                                                                                                                                                                                                                                        | F TOTAL                                                                                                                                                                                                                                                                                                                                                                                                                                                                                                                                                                                                                                                                                                                                                                                                                                                                                                                                                                                                                                                                                                                                                                                                                                                                                                                                                                                                                                                                                                                                                                                                                                                                                                                                                                                                                                                                                                                                                                                                                                                                                                                                                                                                                                                                                                                                                                                                                                                                    | CUPIED FLOOR ARE/<br>Existing (SF)<br>6,668<br>7,230<br>845<br>3,110<br>2,529<br>196<br>20,578                                                                                                                                                                                                                                                                                                                                                                                                                                                                                                                                                                                                                             | Proposed (SF)<br>6,668<br>7,230<br>845<br>3,110<br>2,529<br>196<br>20,578                                                                                                                                                                                                                                                                                                                                                                                                                                                                                                                                                                                                                                                                                                                                                                      | 134.         PROJECT INFORMATION         ADDRESS       620 SUTTER STREET         BLOCK/LOT       0283/004a         No OF STORIES       8 (NO CHANGE)         DISTRICTS       ZONING         C-3-G       HEIGHT/BULK         SPECIAL USE       WITHIN 1/4 MILE OI                                                                                                                                                                                                                                                                                                                                                                                                                                                                                                                                                                                                                                                                                                                                                                                                                                    | ·                                                                                                                                                                                                                                                                                                                           | AMEN<br>ORDE<br>AUTH<br>STRIN<br>TO TH<br>THE F<br>2016 S<br>PART<br>PART<br>PART<br>PART<br>PART<br>PART<br>THE N                    | DMENTS, RULES, REGULATIONS, ORDINANCES,<br>RS, APPROVALS, ETC. THAT ARE REQUIRED BY<br>ORITIES. IN THE EVENT OF CONFLICT, THE MOS<br>IGENT REQUIREMENTS INCLUDE, BUT ARE NOT I<br>IE CURRENT APPLICABLE EDITIONS OR PUBLICA<br>OLLOWING (OR OTHERWISE NOTED):<br>SAN FRANCISCO BUILDING CODE<br>2- 2016 CALIFORNIA BUILDING CODE<br>4- 2016 CALIFORNIA BUILDING CODE<br>3- 2016 CALIFORNIA ELECTRICAL CODE<br>6- 2016 CALIFORNIA ELECTRICAL CODE<br>6- 2016 CALIFORNIA ELECTRICAL CODE<br>6- 2016 CALIFORNIA ELECTRICAL CODE<br>9- 2016 CALIFORNIA ELECTRICAL CODE<br>9- 2016 CALIFORNIA FURST CODE<br>10-2016 CALIFORNIA FURST CODE<br>9-2016 CALIFORNIA FIRE CODE                                                                                                                                                                                                                                                                                                                                                                                                                                                                                                                                                                                                                                                                                                                                                                                                                                                                                                                                                                                                                                                                                                                                                                                                                                                                                                                                                                                                                                                                                                                                                                                                                                                                           | LAWS<br>PUBLI<br>ST<br>LIMITE<br>STIONS                                                                                                                                                                                                                                                                                                                                                                                                                                                                                                                                                                                                                                                                                                                                                                                                                                                                                                                                                                                                                                                                                                                                                                                                                                                                                                                                                                                                                                                                                                                                                                                                                                                                                                                                                                                                                                                                                                                                                                                                                                                                                                                                                                                                                                                                                                                                                                                                                                                                                                                                                                                                                                                                                                                                                                                                                                                                                                                                                                                                                                                                                                                                                                                                                                                                                                                                                                                                                                  | ÍC<br>ED                                                                                                                            |                                                                                                                      |
| ES-20: TR-6                               | is expected to arrive, taking into account possible<br>operational and safety considerations. Measures outside<br>the building would be subject to San Francisco<br>Department of Public Works review and approval, and<br>could include adding benches to encourage passengers<br>to wait closer to the building rather than at the curb.<br>AAU PROPOSAL: See Notes on Sheet A0.S3<br>Class I Bicycle Parking. AAU shall add 31 Class I bicycle<br>parking spaces to meet the Planning Code requirement.<br>Bicycle parking shall be consistent with San Francisco<br>Planning Department guidance, including being located<br>and easily accessed from the ground floor (at grade<br>level).<br>AAU PROPOSAL: See Bicycle Parking Summary.<br>Class II Bicycle Parking. AAU shall provide at least 3                                                                                                                                                                                                                                                                                                                                                                                                                                                                                                                                                                                                                                                                                                                                                                                                                                                                                                                                                                                                                                                                                                                                                                                                                                                                                                                         | INSTITUT<br>Level<br>BASEMENT<br>LEVEL 1<br>BALCONY<br>LEVEL 2<br>LEVEL 2<br>LEVEL 7<br>ROOF<br>OCCUPIED S<br>B- RESIDENTIA<br>SAN FRANCISCO<br>DWELING UNTI (I<br>IS DESIGNED FOR, OR, OR                                                                                                                                                                                                                                                                                                                | F TOTAL                                                                                                                                                                                                                                                                                                                                                                                                                                                                                                                                                                                                                                                                                                                                                                                                                                                                                                                                                                                                                                                                                                                                                                                                                                                                                                                                                                                                                                                                                                                                                                                                                                                                                                                                                                                                                                                                                                                                                                                                                                                                                                                                                                                                                                                                                                                                                                                                                                                                    | Existing (SF)         6,668           7,230         845           3,110         2,529           196         20,578                                                                                                                                                                                                                                                                                                                                                                                                                                                                                                                                                                                                         | Proposed (SF)<br>6,668<br>7,230<br>845<br>3,110<br>2,529<br>196                                                                                                                                                                                                                                                                                                                                                                                                                                                                                                                                                                                                                                                                                                                                                                                | 134.<br>PROJECT INFORMATION<br>ADDRESS 620 SUTTER STREET<br>BLOCK/LOT 0283/004a<br>No OF STORIES 8 (NO CHANGE)<br>DISTRICTS<br>ZONING C-3-G<br>HEIGHT/BULK 80-130-F<br>SPECIAL USE WITHIN 1/4 MILE OI<br>SPECIAL USE WUTHIN 1/4 MILE OI                                                                                                                                                                                                                                                                                                                                                                                                                                                                                                                                                                                                                                                                                                                                                                                                                                                             | F THE FRINGE FINANCIAL                                                                                                                                                                                                                                                                                                      | AMEN<br>ORDE<br>AUTH<br>STRIN<br>TO TH<br>THE F<br>2016 S<br>PART<br>PART<br>PART<br>PART<br>PART<br>PART<br>PART                     | DMENTS, RULES, REGULATIONS, ORDINANCES,<br>RS, APPROVALS, ETC. THAT ARE REQUIRED BY<br>ORITIES. IN THE EVENT OF CONFLICT, THE MOS<br>IGENT REQUIREMENTS INCLUDE, BUT ARE NOT I<br>IE CURRENT APPLICABLE EDITIONS OR PUBLICA<br>OLLOWING (OR OTHERWISE NOTED):<br>SAN FRANCISCO BUILDING CODE<br>2-2016 CALIFORNIA BUILDING CODE<br>4-2016 CALIFORNIA ENERGY CODE<br>6-2016 CALIFORNIA ENERGY CODE<br>10-2016 CALIFORNIA ENERGY CODE<br>9-2016 CALIFORNIA ENERGY CODE<br>9-2016 CALIFORNIA FIRE CODE<br>IATIONAL FIRE CODES STANDARD AND THE FIRE<br>ECTION HANDBOOK OF THE NFPA                                                                                                                                                                                                                                                                                                                                                                                                                                                                                                                                                                                                                                                                                                                                                                                                                                                                                                                                                                                                                                                                                                                                                                                                                                                                                                                                                                                                                                                                                                                                                                                                                                                                                                                                                               |                                                                                                                                                                                                                                                                                                                                                                                                                                                                                                                                                                                                                                                                                                                                                                                                                                                                                                                                                                                                                                                                                                                                                                                                                                                                                                                                                                                                                                                                                                                                                                                                                                                                                                                                                                                                                                                                                                                                                                                                                                                                                                                                                                                                                                                                                                                                                                                                                                                                                                                                                                                                                                                                                                                                                                                                                                                                                                                                                                                                                                                                                                                                                                                                                                                                                                                                                                                                                                                                          | ÍC<br>ED<br>S OF                                                                                                                    |                                                                                                                      |
| ES-20: TR-6                               | is expected to arrive, taking into account possible<br>operational and safety considerations. Measures outside<br>the building would be subject to San Francisco<br>Department of Public Works review and approval, and<br>could include adding benches to encourage passengers<br>to wait closer to the building rather than at the curb.<br>AAU PROPOSAL: See Notes on Sheet A0.S3<br>Class I Bicycle Parking. AAU shall add 31 Class I bicycle<br>parking spaces to meet the Planning Code requirement.<br>Bicycle parking shalb econsistent with San Francisco<br>Planning Department guidance, including being located<br>and easily accessed from the ground floor (at grade<br>level).<br>AAU PROPOSAL: See Bicycle Parking Summary.<br>Class II Bicycle Parking, SADU shall provide at least 3<br>Class II bicycle parking spaces along Sutter Street. The<br>Class II bicycle parking spaces shall be coordinated and                                                                                                                                                                                                                                                                                                                                                                                                                                                                                                                                                                                                                                                                                                                                                                                                                                                                                                                                                                                                                                                                                                                                                                                                  | INSTITU<br>Level<br>BASEMENT<br>LEVEL 1<br>BALCONY<br>LEVEL 2<br>LEVEL 7<br>ROOF<br>OCCUPIED S<br>B- RESIDENTIA<br>SAN FRANCISCO II<br>DWELLING UNIT ((                                                                                                                                                                                                                                                                                                                                                   | F TOTAL                                                                                                                                                                                                                                                                                                                                                                                                                                                                                                                                                                                                                                                                                                                                                                                                                                                                                                                                                                                                                                                                                                                                                                                                                                                                                                                                                                                                                                                                                                                                                                                                                                                                                                                                                                                                                                                                                                                                                                                                                                                                                                                                                                                                                                                                                                                                                                                                                                                                    | Existing (SF)         6,668           7,230         845           3,110         2,529           196         20,578                                                                                                                                                                                                                                                                                                                                                                                                                                                                                                                                                                                                         | Proposed (SF)         6,668           7,230         845           3,110         2,529           196         20,578                                                                                                                                                                                                                                                                                                                                                                                                                                                                                                                                                                                                                                                                                                                             | 134.<br>PROJECT INFORMATION<br>ADDRESS 620 SUTTER STREET<br>BLOCK/LOT 0283/004a<br>No OF STORIES 8 (NO CHANGE)<br>DISTRICTS<br>ZONING C-3-G<br>HEIGHT/BULK 80-130-F<br>SPECIAL USE WITHIN 1/4 MILE OI<br>SPECIAL USE WUTHIN 1/4 MILE OI                                                                                                                                                                                                                                                                                                                                                                                                                                                                                                                                                                                                                                                                                                                                                                                                                                                             | F THE FRINGE FINANCIAL                                                                                                                                                                                                                                                                                                      | AMEN<br>ORDE<br>AUTH<br>STRIN<br>TO TH<br>THE F<br>2016 S<br>PART<br>PART<br>PART<br>PART<br>PART<br>THE N<br>PROT                    | DMENTS, RULES, REGULATIONS, ORDINANCES,<br>RS, APPROVALS, ETC. THAT ARE REQUIRED BY<br>ORITIES. IN THE EVENT OF CONFLICT, THE MOS<br>IGENT REQUIREMENTS INCLUDE, BUT ARE NOT I<br>IE CURRENT APPLICABLE EDITIONS OR PUBLICA<br>OLLOWING (OR OTHERWISE NOTED):<br>SAN FRANCISCO BUILDING CODE<br>2- 2016 CALIFORNIA BUILDING CODE<br>4- 2016 CALIFORNIA BUILDING CODE<br>3- 2016 CALIFORNIA ELECTRICAL CODE<br>6- 2016 CALIFORNIA ELECTRICAL CODE<br>6- 2016 CALIFORNIA ELECTRICAL CODE<br>6- 2016 CALIFORNIA ELECTRICAL CODE<br>9- 2016 CALIFORNIA ELECTRICAL CODE<br>9- 2016 CALIFORNIA FURST CODE<br>10-2016 CALIFORNIA FURST CODE<br>9-2016 CALIFORNIA FIRE CODE                                                                                                                                                                                                                                                                                                                                                                                                                                                                                                                                                                                                                                                                                                                                                                                                                                                                                                                                                                                                                                                                                                                                                                                                                                                                                                                                                                                                                                                                                                                                                                                                                                                                           |                                                                                                                                                                                                                                                                                                                                                                                                                                                                                                                                                                                                                                                                                                                                                                                                                                                                                                                                                                                                                                                                                                                                                                                                                                                                                                                                                                                                                                                                                                                                                                                                                                                                                                                                                                                                                                                                                                                                                                                                                                                                                                                                                                                                                                                                                                                                                                                                                                                                                                                                                                                                                                                                                                                                                                                                                                                                                                                                                                                                                                                                                                                                                                                                                                                                                                                                                                                                                                                                          | ÍC<br>ED<br>S OF                                                                                                                    |                                                                                                                      |
| ES-20: TR-6                               | is expected to arrive, taking into account possible<br>operational and safety considerations. Measures outside<br>the building would be subject to San Francisco<br>Department of Public Works review and approval, and<br>could include adding benches to encourage passengers<br>to wait closer to the building rather than at the curb.<br>AAU PROPOSAL: See Notes on Sheet A0.S3<br>Class I Bicycle Parking. AAU shall add 31 Class I bicycle<br>parking spaces to meet the Planning Code requirement.<br>Bicycle parking shall be consistent with San Francisco<br>Planning Department guidance, including being located<br>and easily accessed from the ground floor (at grade<br>level).<br>AAU PROPOSAL: See Bicycle Parking Summary.<br>Class II Bicycle Parking. AAU shall provide at least 3<br>Class II bicycle parking spaces along Sutter Street. The<br>Class II bicycle parking spaces shall be coordinated and<br>reviewed by SFMTA. Given the pedestrian pooling that                                                                                                                                                                                                                                                                                                                                                                                                                                                                                                                                                                                                                                                                                                                                                                                                                                                                                                                                                                                                                                                                                                                                         | INSTITUT<br>Level<br>BASEMENT<br>LEVEL 1<br>BALCONY<br>LEVEL 2<br>LEVEL 2<br>LEVEL 7<br>ROOF<br>OCCUPIED S<br>B- RESIDENTIA<br>SAN FRANCISCOT<br>DWELING UNTI (<br>IS DESIGNED FOR, OR<br>ONLY ONE KITCHEN.                                                                                                                                                                                                                                                                                               | F TOTAL                                                                                                                                                                                                                                                                                                                                                                                                                                                                                                                                                                                                                                                                                                                                                                                                                                                                                                                                                                                                                                                                                                                                                                                                                                                                                                                                                                                                                                                                                                                                                                                                                                                                                                                                                                                                                                                                                                                                                                                                                                                                                                                                                                                                                                                                                                                                                                                                                                                                    | Existing (SF)         6,668           7,230         845           3,110         2,529           196         20,578                                                                                                                                                                                                                                                                                                                                                                                                                                                                                                                                                                                                         | Proposed (SF)         6,668           7,230         845           3,110         2,529           196         20,578                                                                                                                                                                                                                                                                                                                                                                                                                                                                                                                                                                                                                                                                                                                             | 134.         PROJECT INFORMATION         ADDRESS       620 SUTTER STREET         BLOCK/LOT       0283/004a         No OF STORIES       8 (NO CHANGE)         DISTRICTS       20NING       C-3-G         ZONING       C-3-G         HEIGHT/BULK       80-130-F         SPECIAL USE       WITHIN 1/4 MILE OI         VITHIN 1/4 MILE OI       FINANCIAL SERVICE                                                                                                                                                                                                                                                                                                                                                                                                                                                                                                                                                                                                                                                                                                                                       | F THE FRINGE FINANCIAL<br>F AN EXISTING FRINGE<br>E                                                                                                                                                                                                                                                                         | AMEN<br>ORDE<br>AUTH<br>STRIN<br>TO TH<br>THE F<br>2016 S<br>PART<br>PART<br>PART<br>PART<br>PART<br>THE N<br>PROT                    | DMENTS, RULES, REGULATIONS, ORDINANCES,<br>RS, APPROVALS, ETC. THAT ARE REQUIRED BY<br>ORITIES. IN THE EVENT OF CONFLICT, THE MOS<br>IGENT REQUIREMENTS INCLUDE, BUT ARE NOT I<br>IE CURRENT APPLICABLE EDITIONS OR PUBLICA<br>OLLOWING (OR OTHERWISE NOTED):<br>SAN FRANCISCO BUILDING CODE<br>2-2016 CALIFORNIA BUILDING CODE<br>2-2016 CALIFORNIA BUILDING CODE<br>2-2016 CALIFORNIA ENERGY CODE<br>10-2016 CALIFORNIA EXISTING BUILDING CODE<br>9-2016 CALIFORNIA EXISTING BUILDING CODE<br>9-2016 CALIFORNIA EXISTING BUILDING CODE<br>10-2016 CALIFORNIA EXISTING BUILDING CODE<br>9-2016 CALIFORNIA FIRE CODE<br>10-2016 CALIFORNIA FIRE CODE<br>10-2016 CALIFORNIA FIRE CODE<br>10-2016 CALIFORNIA FIRE CODE                                                                                                                                                                                                                                                                                                                                                                                                                                                                                                                                                                                                                                                                                                                                                                                                                                                                                                                                                                                                                                                                                                                                                                                                                                                                                                                                                                                                                                                                                                                                                                                                                          |                                                                                                                                                                                                                                                                                                                                                                                                                                                                                                                                                                                                                                                                                                                                                                                                                                                                                                                                                                                                                                                                                                                                                                                                                                                                                                                                                                                                                                                                                                                                                                                                                                                                                                                                                                                                                                                                                                                                                                                                                                                                                                                                                                                                                                                                                                                                                                                                                                                                                                                                                                                                                                                                                                                                                                                                                                                                                                                                                                                                                                                                                                                                                                                                                                                                                                                                                                                                                                                                          | ÍC<br>ED<br>S OF                                                                                                                    |                                                                                                                      |
| ES-20: TR-6<br>ES-20: TR-7                | is expected to arrive, taking into account possible<br>operational and safety considerations. Measures outside<br>the building would be subject to San Francisco<br>Department of Public Works review and approval, and<br>could include adding benches to encourage passengers<br>to wait closer to the building rather than at the curb.<br>AAU PROPOSAL: See Notes on Sheet A0.S3<br>Class I Bicycle Parking. AAU shall add 31 Class I bicycle<br>parking spaces to meet the Planning Code requirement.<br>Bicycle parking shall be consistent with San Francisco<br>Planning Department guidance, including being located<br>and easily accessed from the ground floor (at grade<br>level).<br>AAU PROPOSAL: See Bicycle Parking Summary.<br>Class II Bicycle Parking. AAU shall provide at least 3<br>Class II Bicycle parking spaces shall be coordinated and<br>reviewed by SFMTA. Given the pedestrian pooling that<br>sometimes occurs in front of the site as students wait for                                                                                                                                                                                                                                                                                                                                                                                                                                                                                                                                                                                                                                                                                                                                                                                                                                                                                                                                                                                                                                                                                                                                       | INSTITUT<br>Level<br>BASEMENT<br>LEVEL 1<br>BALCONY<br>LEVEL 2<br>LEVEL 7<br>ROOF<br>OCCUPIED S<br>B- RESIDENTIA<br>SAN FRANCISCO<br>DWELING UNIT<br>IS DESIGNED FOR, OR<br>ONLY ONE KITCHEN.<br>GROUP HOUSING<br>LOGGING, WITHOU                                                                                                                                                                                                                                                                         | F TOTAL<br>LUSES<br>PLANNING CODE S<br>PLANNING CODE S<br>PLANG S | CUPIED FLOOR ARE/           Existing (SF)         6,668           7,230         845           3,110         2,529           196         20,578           SEC. 102 DEFINITIONS           AL USE DEFINED AS A ROOM OI ONE FAMILY DOING ITS OWN OF AREARD           IAL USE THAT PROVIDES LODG           OKING FACILITIES, BY PREARD                                                                                                                                                                                                                                                                                                                                                                                          | Proposed (SF)         6,668           7,230         845           3,110         2,529           196         20,578                                                                                                                                                                                                                                                                                                                                                                                                                                                                                                                                                                                                                                                                                                                             | 134.         PROJECT INFORMATION         ADDRESS       620 SUTTER STREET         BLOCK/LOT       0283/004a         No OF STORIES       8 (NO CHANGE)         DISTRICTS       20NING       C-3-G         ZONING       C-3-G         HEIGHT/BULK       80-130-F         SPECIAL USE       WITHIN 1/4 MILE OI         VITHIN 1/4 MILE OI       FINANCIAL SERVICE                                                                                                                                                                                                                                                                                                                                                                                                                                                                                                                                                                                                                                                                                                                                       | F THE FRINGE FINANCIAL<br>F AN EXISTING FRINGE<br>E                                                                                                                                                                                                                                                                         | AMEN<br>ORDE<br>AUTH<br>STRIN<br>TO TH<br>THE F<br>2016 S<br>PART<br>PART<br>PART<br>PART<br>PART<br>THE N<br>PROT                    | DMENTS, RULES, REGULATIONS, ORDINANCES,<br>RS, APPROVALS, ETC. THAT ARE REQUIRED BY<br>ORITIES. IN THE EVENT OF CONFLICT, THE MOS<br>IGENT REQUIREMENTS INCLUDE, BUT ARE NOT I<br>IE CURRENT APPLICABLE EDITIONS OR PUBLICA<br>OLLOWING (OR OTHERWISE NOTED):<br>SAN FRANCISCO BUILDING CODE<br>2-2016 CALIFORNIA BUILDING CODE<br>2-2016 CALIFORNIA BUILDING CODE<br>2-2016 CALIFORNIA ENERGY CODE<br>10-2016 CALIFORNIA EXISTING BUILDING CODE<br>9-2016 CALIFORNIA EXISTING BUILDING CODE<br>9-2016 CALIFORNIA EXISTING BUILDING CODE<br>10-2016 CALIFORNIA EXISTING BUILDING CODE<br>9-2016 CALIFORNIA FIRE CODE<br>10-2016 CALIFORNIA FIRE CODE<br>10-2016 CALIFORNIA FIRE CODE<br>10-2016 CALIFORNIA FIRE CODE                                                                                                                                                                                                                                                                                                                                                                                                                                                                                                                                                                                                                                                                                                                                                                                                                                                                                                                                                                                                                                                                                                                                                                                                                                                                                                                                                                                                                                                                                                                                                                                                                          |                                                                                                                                                                                                                                                                                                                                                                                                                                                                                                                                                                                                                                                                                                                                                                                                                                                                                                                                                                                                                                                                                                                                                                                                                                                                                                                                                                                                                                                                                                                                                                                                                                                                                                                                                                                                                                                                                                                                                                                                                                                                                                                                                                                                                                                                                                                                                                                                                                                                                                                                                                                                                                                                                                                                                                                                                                                                                                                                                                                                                                                                                                                                                                                                                                                                                                                                                                                                                                                                          | ÍC<br>ED<br>S OF                                                                                                                    |                                                                                                                      |
| ES-20: TR-6<br>ES-20: TR-7                | is expected to arrive, taking into account possible<br>operational and safety considerations. Measures outside<br>the building would be subject to San Francisco<br>Department of Public Works review and approval, and<br>could include adding benches to encourage passengers<br>to wait closer to the building rather than at the curb.<br>AAU PROPOSAL: See Notes on Sheet A0.S3<br>Class I Bicycle Parking. AAU shall add 31 Class I bicycle<br>parking spaces to meet the Planning Code requirement.<br>Bicycle parking shall be consistent with San Francisco<br>Planning Department guidance, including being located<br>and easily accessed from the ground floor (at grade<br>level).<br>AAU PROPOSAL: See Bicycle Parking Summary.<br>Class II Bicycle parking spaces along Sutter Street. The<br>Class II bicycle parking spaces shall be coordinated and<br>reviewed by SFMTA. Given the pedestrian pooling that<br>sometimes occurs in front of the site as students wait for<br>shuttles, these Class II gaces may be more<br>appropriately installed along the edges of the site or at                                                                                                                                                                                                                                                                                                                                                                                                                                                                                                                                                                                                                                                                                                                                                                                                                                                                                                                                                                                                                          | INSTITUT<br>Level<br>BASEMENT<br>LEVEL 1<br>BALCONY<br>LEVEL 2<br>LEVEL 7<br>ROOF<br>OCCUPIED S<br>B- RESIDENTIA<br>SAN FRANCISCO I<br>DWELLING UNIT<br>IS DESIGNED FOR, OR<br>ONLY ONE KITCHEN.<br>GROUP HOUSING<br>LODGING, WITHOU                                                                                                                                                                                                                                                                      | F TOTAL<br>F TOTAL<br>LUSES<br>PLANNING CODE S<br>202: A RESIDENTIA<br>IS OCCUPIED BY,<br>(GH): A RESIDENT<br>UT INDIVIDUAL CO<br>SPACE NOT DEFIN                                                                                                                                                                                                                                                                                                                                                                                                                                                                                                                                                                                                                                                                                                                                                                                                                                                                                                                                                                                                                                                                                                                                                                                                                                                                                                                                                                                                                                                                                                                                                                                                                                                                                                                                                                                                                                                                                                                                                                                                                                                                                                                                                                                                                                                                                                                          | CUPIED FLOOR ARE/           Existing (SF)           6,668           7,230           845           3,110           2,529           196           20,578                                                                                                                                                                                                                                                                                                                                                                                                                                                                                                                                                                     | Proposed (SF)<br>6,668<br>7,230<br>845<br>3,110<br>2,529<br>196<br>20,578<br>R TWO OR MORE ROOMS THAT<br>COOKING THEREIN AND HAVING<br>GING OR BOTH MEALS AND<br>RANGEMENT FOR A WEEK OR<br>LING UNIT.                                                                                                                                                                                                                                                                                                                                                                                                                                                                                                                                                                                                                                         | 134.         PROJECT INFORMATION         ADDRESS       620 SUTTER STREET         BLOCK/LOT       0283/004a         No OF STORIES       8 (NO CHANGE)         DISTRICTS       20NING       C-3-G         ZONING       C-3-G         HEIGHT/BULK       80-130-F         SPECIAL USE       WITHIN 1/4 MILE OI         SPECIAL USE       WITHIN 1/4 MILE OI         FINANCIAL SERVICE       USE         CHANGE OF USE REQUIF       LAST LEGAL                                                                                                                                                                                                                                                                                                                                                                                                                                                                                                                                                                                                                                                           | F THE FRINGE FINANCIAL<br>F AN EXISTING FRINGE<br>E<br>RED<br>ROOMS)                                                                                                                                                                                                                                                        | AMEN<br>ORDE<br>AUTHH<br>STRIN<br>TO TH<br>THE F<br>2016 S<br>PART<br>PART<br>PART<br>PART<br>PART<br>PART<br>PART<br>ALL A<br>LIMITE | DMENTS, RULES, REGULATIONS, ORDINANCES,<br>RS, APPROVALS, ETC. THAT ARE REQUIRED BY<br>ORITIES. IN THE EVENT OF CONFLICT, THE MOS<br>IGENT REQUIREMENTS INCLUDE, BUT ARE NOT I<br>IE CURRENT APPLICABLE EDITIONS OR PUBLICA<br>OLLOWING (OR OTHERWISE NOTED):<br>SAN FRANCISCO BUILDING CODE<br>2-2016 CALIFORNIA BUILDING CODE<br>4-2016 CALIFORNIA ENERGY CODE<br>5-2016 CALIFORNIA ENERGY CODE<br>6-2016 CALIFORNIA ENERGY CODE<br>10-2016 CALIFORNIA EXISTING BUILDING CODE<br>9-2016 CALIFORNIA EXISTING BUILDING CODE<br>6-2016 CALIFORNIA FIRE CODE<br>IATIONAL FIRE CODES STANDARD AND THE FIRE<br>ECTION HANDBOOK OF THE NFPA<br>PPLICABLE NFPA CODE SECTIONS INCLUDING B<br>ED TO CCSF, FIRE MARSHAL ADMIN BULLETINS                                                                                                                                                                                                                                                                                                                                                                                                                                                                                                                                                                                                                                                                                                                                                                                                                                                                                                                                                                                                                                                                                                                                                                                                                                                                                                                                                                                                                                                                                                                                                                                                                |                                                                                                                                                                                                                                                                                                                                                                                                                                                                                                                                                                                                                                                                                                                                                                                                                                                                                                                                                                                                                                                                                                                                                                                                                                                                                                                                                                                                                                                                                                                                                                                                                                                                                                                                                                                                                                                                                                                                                                                                                                                                                                                                                                                                                                                                                                                                                                                                                                                                                                                                                                                                                                                                                                                                                                                                                                                                                                                                                                                                                                                                                                                                                                                                                                                                                                                                                                                                                                                                          | ÍC<br>ED<br>S OF                                                                                                                    |                                                                                                                      |
| ES-20: TR-6<br>ES-20: TR-7                | is expected to arrive, taking into account possible<br>operational and safety considerations. Measures outside<br>the building would be subject to San Francisco<br>Department of Public Works review and approval, and<br>could include adding benches to encourage passengers<br>to wait closer to the building rather than at the curb.<br>AAU PROPOSAL: See Notes on Sheet A0.S3<br>Class I Bicycle Parking. AAU shall add 31 Class I bicycle<br>parking spaces to meet the Planning Code requirement.<br>Bicycle parking shall be consistent with San Francisco<br>Planning Department guidance, including being located<br>and easily accessed from the ground floor (at grade<br>level).<br>AAU PROPOSAL: See Bicycle Parking Summary.<br>Class II Bicycle Parking. AAU shall provide at least 3<br>Class II Bicycle parking spaces and guitter Street. The<br>Class II Bicycle parking spaces shall be coordinated and<br>reviewed by SFMTA. Given the pedestrian pooling that<br>sometimes occurs in front of the site as students wait for<br>shuttles, these Class II spaces may be more<br>appropriately installed along the edges of the site or at<br>other nearby AAU facilities (e.g., 625 Sutter Street, 55 Sutter Street, 655                                                                                                                                                                                                                                                                                                                                                                                                                                                                                                                                                                                                                                                                                                                                                                                                                                                                                 | INSTITU<br>Level<br>BASEMENT<br>LEVEL 1<br>BALCONY<br>LEVEL 2<br>LEVEL 2<br>LEVEL 7<br>ROOF<br>OCCUPIED S<br>B- RESIDENTIA<br>SAN FRANCISCO<br>DWELING UNTIT<br>IS DESIGNED FOR, OR<br>ONLY ONE KITCHEN.<br>GROUP HOUSING<br>LODGING, WITHOU<br>MORE AT A TIME, IN A:                                                                                                                                                                                                                                     | F TOTAL<br>F TOTAL<br>LUSES<br>PLANING CODE S<br>U: A RESIDENTIA<br>IS OCCUPIED BY,<br>(GH): A RESIDENT<br>IS OCCUPIED BY,<br>(GH): A RESIDENT<br>DUAL CO<br>SPACE NOT DEFIN<br>DWABLE PEI                                                                                                                                                                                                                                                                                                                                                                                                                                                                                                                                                                                                                                                                                                                                                                                                                                                                                                                                                                                                                                                                                                                                                                                                                                                                                                                                                                                                                                                                                                                                                                                                                                                                                                                                                                                                                                                                                                                                                                                                                                                                                                                                                                                                                                                                                 | CUPIED FLOOR ARE/           Existing (SF)         6,668           7,230         845           3,110         2,529           196         20,578           SEC. 102 DEFINITIONS           AL USE DEFINED AS A ROOM OI ONE FAMILY DOING ITS OWN OF AREARD           IAL USE THAT PROVIDES LODG           OKING FACILITIES, BY PREARD                                                                                                                                                                                                                                                                                                                                                                                          | Proposed (SF)<br>6,668<br>7,230<br>845<br>3,110<br>2,529<br>196<br>20,578<br>R TWO OR MORE ROOMS THAT<br>COOKING THEREIN AND HAVING<br>GING OR BOTH MEALS AND<br>RANGEMENT FOR A WEEK OR<br>LING UNIT.                                                                                                                                                                                                                                                                                                                                                                                                                                                                                                                                                                                                                                         | 134.<br>PROJECT INFORMATION<br>ADDRESS 620 SUTTER STREET<br>BLOCK/LOT 0283/004a<br>No OF STORIES 8 (NO CHANGE)<br>DISTRICTS<br>ZONING C-3-G<br>HEIGHT/BULK 80-130-F<br>SPECIAL USE WITHIN 1/4 MILE OI<br>SERVICES RUD<br>WITHIN 1/4 MILE OI<br>SERVICES RUD<br>USE CHANGE OF USE REQUIF<br>LAST LEGAL TOURIST HOTEL (65 FR<br>PROPOSED RESIDENTIAL: GROUF                                                                                                                                                                                                                                                                                                                                                                                                                                                                                                                                                                                                                                                                                                                                           | F THE FRINGE FINANCIAL<br>F AN EXISTING FRINGE<br>E                                                                                                                                                                                                                                                                         | AMEN<br>ORDE<br>AUTHH<br>STRIN<br>TO TH<br>THE F<br>2016 S<br>PART<br>PART<br>PART<br>PART<br>PART<br>PART<br>PART<br>ALL A<br>LIMITE | DMENTS, RULES, REGULATIONS, ORDINANCES,<br>RS, APPROVALS, ETC. THAT ARE REQUIRED BY<br>ORITIES. IN THE EVENT OF CONFLICT, THE MOS<br>IGENT REQUIREMENTS INCLUDE, BUT ARE NOT I<br>IE CURRENT APPLICABLE EDITIONS OR PUBLICA<br>OLLOWING (OR OTHERWISE NOTED):<br>SAN FRANCISCO BUILDING CODE<br>2-2016 CALIFORNIA BUILDING CODE<br>2-2016 CALIFORNIA BUILDING CODE<br>2-2016 CALIFORNIA ENERGY CODE<br>10-2016 CALIFORNIA EXISTING BUILDING CODE<br>9-2016 CALIFORNIA EXISTING BUILDING CODE<br>9-2016 CALIFORNIA EXISTING BUILDING CODE<br>10-2016 CALIFORNIA EXISTING BUILDING CODE<br>9-2016 CALIFORNIA FIRE CODE<br>10-2016 CALIFORNIA FIRE CODE<br>10-2016 CALIFORNIA FIRE CODE<br>10-2016 CALIFORNIA FIRE CODE                                                                                                                                                                                                                                                                                                                                                                                                                                                                                                                                                                                                                                                                                                                                                                                                                                                                                                                                                                                                                                                                                                                                                                                                                                                                                                                                                                                                                                                                                                                                                                                                                          |                                                                                                                                                                                                                                                                                                                                                                                                                                                                                                                                                                                                                                                                                                                                                                                                                                                                                                                                                                                                                                                                                                                                                                                                                                                                                                                                                                                                                                                                                                                                                                                                                                                                                                                                                                                                                                                                                                                                                                                                                                                                                                                                                                                                                                                                                                                                                                                                                                                                                                                                                                                                                                                                                                                                                                                                                                                                                                                                                                                                                                                                                                                                                                                                                                                                                                                                                                                                                                                                          | ÍC<br>ED<br>S OF                                                                                                                    | -07                                                                                                                  |
| ES-20: TR-6<br>ES-20: TR-7                | is expected to arrive, taking into account possible<br>operational and safety considerations. Measures outside<br>the building would be subject to San Francisco<br>Department of Public Works review and approval, and<br>could include adding benches to encourage passengers<br>to wait closer to the building rather than at the curb.<br>AAU PROPOSAL: See Notes on Sheet A0.S3<br>Class I Bicycle Parking. AAU shall add 31 Class I bicycle<br>parking spaces to meet the Planning Code requirement.<br>Bicycle parking shall be consistent with San Francisco<br>Planning Department guidance, including being located<br>and easily accessed from the ground floor (at grade<br>level).<br>AAU PROPOSAL: See Bicycle Parking Summary.<br>Class II Bicycle Parking spaces along Sutter Street. The<br>Class II bicycle parking spaces shall be coordinated and<br>reviewed by SFMTA. Given the pedestrian pooling that<br>sometimes occurs in front of the site as students wait for<br>shuttles, these Class II spaces may be more<br>appropriately installed along the edges of the site or at<br>other nearby AAU facilities (e.g., 625 Sutter Street, 655<br>Sutter Street, or 680 Sutter Street) on the block. Bicycle<br>parking shall be consistent with San Francisco Planning                                                                                                                                                                                                                                                                                                                                                                                                                                                                                                                                                                                                                                                                                                                                                                                                                                   | INSTITUT<br>Level<br>BASEMENT<br>LEVEL 1<br>BALCONY<br>LEVEL 2<br>LEVEL 7<br>ROOF<br>OCCUPIED S<br>B- RESIDENTIA<br>SAN FRANCISCO I<br>DWELLING UNIT<br>IS DESIGNED FOR, OR<br>ONLY ONE KITCHEN.<br>GROUP HOUSING<br>LODGING, WITHOU                                                                                                                                                                                                                                                                      | F TOTAL<br>F TOTAL<br>LUSES<br>PLANING CODE S<br>U: A RESIDENTIA<br>IS OCCUPIED BY,<br>(GH): A RESIDENT<br>IS OCCUPIED BY,<br>(GH): A RESIDENT<br>DUAL CO<br>SPACE NOT DEFIN<br>DWABLE PEI                                                                                                                                                                                                                                                                                                                                                                                                                                                                                                                                                                                                                                                                                                                                                                                                                                                                                                                                                                                                                                                                                                                                                                                                                                                                                                                                                                                                                                                                                                                                                                                                                                                                                                                                                                                                                                                                                                                                                                                                                                                                                                                                                                                                                                                                                 | CUPIED FLOOR ARE/           Existing (SF)           6,668           7,230           845           3,110           2,529           196           20,578                                                                                                                                                                                                                                                                                                                                                                                                                                                                                                                                                                     | Proposed (SF)<br>6,668<br>7,230<br>845<br>3,110<br>2,529<br>196<br>20,578<br>R TWO OR MORE ROOMS THAT<br>COOKING THEREIN AND HAVING<br>GING OR BOTH MEALS AND<br>RANGEMENT FOR A WEEK OR<br>LING UNIT.                                                                                                                                                                                                                                                                                                                                                                                                                                                                                                                                                                                                                                         | 134.<br>PROJECT INFORMATION<br>ADDRESS 620 SUTTER STREET<br>BLOCK/LOT 0283/004a<br>No OF STORIES 8 (NO CHANGE)<br>DISTRICTS<br>ZONING C-3-G<br>HEIGHT/BULK 80-130-F<br>SPECIAL USE WITHIN 1/4 MILE OI<br>SERVICES RUD<br>WITHIN 1/4 MILE OI<br>SERVICES RUD<br>USE CHANGE OF USE REQUIF<br>LAST LEGAL TOURIST HOTEL (65 FR<br>PROPOSED RESIDENTIAL: GROUF                                                                                                                                                                                                                                                                                                                                                                                                                                                                                                                                                                                                                                                                                                                                           | F THE FRINGE FINANCIAL<br>F AN EXISTING FRINGE<br>SE<br>RED<br>ROOMS)<br>P HOUSING (61 ROOMS) &                                                                                                                                                                                                                             | AMEN<br>ORDE<br>AUTH+<br>STRIN<br>TO TH<br>THE F<br>2016 S<br>PART<br>PART<br>PART<br>PART<br>PART<br>PART<br>PART<br>PART            | DMENTS, RULES, REGULATIONS, ORDINANCES,<br>RS, APPROVALS, ETC. THAT ARE REQUIRED BY<br>ORTITES. IN THE EVENT OF CONFLICT, THE MOS<br>IGENT REQUIREMENTS INCLUDE, BUT ARE NOT I<br>IE CURRENT APPLICABLE EDITIONS OR PUBLICA<br>OLLOWING (OR OTHERWISE NOTED):<br>SAN FRANCISCO BUILDING CODE<br>2-2016 CALIFORNIA BUILDING CODE<br>4-2016 CALIFORNIA ENERGY CODE<br>10-2016 CALIFORNIA ENERGY CODE<br>10-2016 CALIFORNIA FIRE CODE<br>9-2016 CALIFORNIA FIRE CODE<br>IATIONAL FIRE CODES STANDARD AND THE FIRE<br>ECTION HANDBOOK OF THE NFPA<br>PPLICABLE NFPA CODE SECTIONS INCLUDING BI<br>ED TO CCSF, FIRE MARSHAL ADMIN BULLETINS<br>PEOF WORK                                                                                                                                                                                                                                                                                                                                                                                                                                                                                                                                                                                                                                                                                                                                                                                                                                                                                                                                                                                                                                                                                                                                                                                                                                                                                                                                                                                                                                                                                                                                                                                                                                                                                           | LAWS<br>PUBLI:<br>T<br>LIMITE<br>TIONS                                                                                                                                                                                                                                                                                                                                                                                                                                                                                                                                                                                                                                                                                                                                                                                                                                                                                                                                                                                                                                                                                                                                                                                                                                                                                                                                                                                                                                                                                                                                                                                                                                                                                                                                                                                                                                                                                                                                                                                                                                                                                                                                                                                                                                                                                                                                                                                                                                                                                                                                                                                                                                                                                                                                                                                                                                                                                                                                                                                                                                                                                                                                                                                                                                                                                                                                                                                                                                   | DT                                                                                                                                  |                                                                                                                      |
| ES-20: TR-6<br>ES-20: TR-7                | is expected to arrive, taking into account possible<br>operational and safety considerations. Measures outside<br>the building would be subject to San Francisco<br>Department of Public Works review and approval, and<br>could include adding benches to encourage passengers<br>to wait closer to the building rather than at the curb.<br>AAU PROPOSAL: See Notes on Sheet A0.S3<br>Class I Bicycle Parking. AAU shall add 31 Class I bicycle<br>parking spaces to meet the Planning Code requirement.<br>Bicycle parking shall be consistent with San Francisco<br>Planning Department guidance, including being located<br>and easily accessed from the ground floor (at grade<br>level).<br>AAU PROPOSAL: See Bicycle Parking Summary.<br>Class II Bicycle Parking. AAU shall provide at least 3<br>Class II bicycle parking spaces along Sutter Street. The<br>Class II bicycle parking spaces shall be coordinated and<br>reviewed by SFMTA. Given the pedestrian pooling that<br>sometimes occurs in front of the site as students wait for<br>shuttles, these Class II spaces may be more<br>appropriately installed along the edges of the site or at<br>other nearby AAU facilities (e.g., 625 Sutter Street, 655<br>Sutter Street, or 680 Sutter Street) on the block. Bicycle<br>parking shall be consistent with San Francisco Planning<br>Department guidance.                                                                                                                                                                                                                                                                                                                                                                                                                                                                                                                                                                                                                                                                                                                                                 | INSTITUT<br>Level<br>BASEMENT<br>LEVEL 1<br>BALCONY<br>LEVEL 2<br>LEVEL 2<br>LEVEL 7<br>ROOF<br>OCCUPIED S<br>B- RESIDENTIA<br>SAN FRANCISCO<br>DWELING UNTIT<br>IS DESIGNED FOR, OR<br>ONLY ONE KITCHEN.<br>GROUP HOUSING<br>LODGING, WITHOU<br>MORE AT A TIME, IN A:                                                                                                                                                                                                                                    | F TOTAL<br>LUSES<br>PLANNING CODE S<br>PLANNING CODE S<br>PLANNIN                                                                                           | CUPIED FLOOR ARE/           Existing (SF)           6,668           7,230           845           3,110           2,529           196           20,578                                                                                                                                                                                                                                                                                                                                                                                                                                                                                                                                                                     | Proposed (SF)<br>6,668<br>7,230<br>845<br>3,110<br>2,529<br>196<br>20,578<br>R TWO OR MORE ROOMS THAT<br>COOKING THEREIN AND HAVING<br>GING OR BOTH MEALS AND<br>RANGEMENT FOR A WEEK OR<br>LING UNIT.                                                                                                                                                                                                                                                                                                                                                                                                                                                                                                                                                                                                                                         | 134.         PROJECT INFORMATION         ADDRESS       620 SUTTER STREET         BLOCK/LOT       0283/004a         No OF STORIES       8 (NO CHANGE)         DISTRICTS       208/1004a         ZONING       C-3-G         HEIGHT/BULK       80-130-F         SPECIAL USE       WITHIN 1/4 MILE OU         WITHIN 1/4 MILE OU       SERVICES RUD         WITHIN 1/4 MILE OU       FINANCIAL SERVIC         USE       CHANGE OF USE REQUIF         LAST LEGAL       TOURIST HOTEL (65 FR         PROPOSED       RESIDENTIAL: GROUF         INSTITUTIONAL: POST                                                                                                                                                                                                                                                                                                                                                                                                                                                                                                                                        | F THE FRINGE FINANCIAL<br>F AN EXISTING FRINGE<br>SE<br>RED<br>ROOMS)<br>P HOUSING (61 ROOMS) &                                                                                                                                                                                                                             | AMEN<br>ORDE<br>AUTH+<br>STRIN<br>TO TH<br>THE F<br>2016 S<br>PART<br>PART<br>PART<br>PART<br>PART<br>PART<br>PART<br>PART            | DMENTS, RULES, REGULATIONS, ORDINANCES,<br>RS, APPROVALS, ETC. THAT ARE REQUIRED BY<br>ORITIES. IN THE EVENT OF CONFLICT, THE MOS<br>IGENT REQUIREMENTS INCLUDE, BUT ARE NOT I<br>IE CURRENT APPLICABLE EDITIONS OR PUBLICA<br>OLLOWING (OR OTHERWISE NOTED):<br>SAN FRANCISCO BUILDING CODE<br>2- 2016 CALIFORNIA BUILDING CODE<br>2- 2016 CALIFORNIA BLICTRICAL CODE<br>3- 2016 CALIFORNIA ELECTRICAL CODE<br>6- 2016 CALIFORNIA ELECTRICAL CODE<br>6- 2016 CALIFORNIA ELECTRICAL CODE<br>6- 2016 CALIFORNIA FLISTING BUILDING CODE<br>9- 2016 CALIFORNIA FIRE CODE<br>10- 2016 CALIFORNIA FIRE CODE<br>10- 2016 CALIFORNIA FIRE CODE<br>9- 2016 CALIFORNIA FIRE CODE<br>10- 2016 CALIFORNIA FIRE STANDARD AND THE FIRE<br>POLICABLE NFPA CODE SECTIONS INCLUDING BI<br>ED TO CCSF, FIRE MARSHAL ADMIN BULLETINS<br>PEOF WORK                                                                                                                                                                                                                                                                                                                                                                                                                                                                                                                                                                                                                                                                                                                                                                                                                                                                                                                                                                                                                                                                                                                                                                                                                                                                                                                                                                                                                                                                                                               | LAWS<br>PUBLI:<br>T<br>LIMITE<br>TIONS                                                                                                                                                                                                                                                                                                                                                                                                                                                                                                                                                                                                                                                                                                                                                                                                                                                                                                                                                                                                                                                                                                                                                                                                                                                                                                                                                                                                                                                                                                                                                                                                                                                                                                                                                                                                                                                                                                                                                                                                                                                                                                                                                                                                                                                                                                                                                                                                                                                                                                                                                                                                                                                                                                                                                                                                                                                                                                                                                                                                                                                                                                                                                                                                                                                                                                                                                                                                                                   | DT                                                                                                                                  |                                                                                                                      |
| ES-20: TR-6<br>ES-20: TR-7                | is expected to arrive, taking into account possible<br>operational and safety considerations. Measures outside<br>the building would be subject to San Francisco<br>Department of Public Works review and approval, and<br>could include adding benches to encourage passengers<br>to wait closer to the building rather than at the curb.<br>AAU PROPOSAL: See Notes on Sheet A0.S3<br>Class I Bicycle Parking. AAU shall add 31 Class I bicycle<br>parking spaces to meet the Planning Code requirement.<br>Bicycle parking shall be consistent with San Francisco<br>Planning Department guidance, including being located<br>and easily accessed from the ground floor (at grade<br>level).<br>AAU PROPOSAL: See Bicycle Parking Summary.<br>Class II Bicycle Parking, AAU shall provide at least 3<br>Class II Bicycle parking spaces along Sutter Street. The<br>Class II Bicycle parking spaces shall be coordinated and<br>reviewed by SFMTA. Given the pedestrian pooling that<br>sometimes occurs in front of the site as students wait for<br>shuttles, these Class II spaces may be more<br>appropriately installed along the edges of the site or at<br>other nearby AAU facilities (e.g., 625 Sutter Street, of 680 Sutter Street) on the block. Bicycle<br>parking shall be consistent with San Francisco Planning<br>Department guidance.<br>AAU PROPOSAL: See Bicycle Parking Summary.                                                                                                                                                                                                                                                                                                                                                                                                                                                                                                                                                                                                                                                                                                                         | INSTITUT<br>Level<br>BASEMENT<br>LEVEL 1<br>BALCONY<br>LEVEL 2<br>LEVEL 2<br>LEVEL 7<br>ROOF<br>OCCUPIED S<br>B- RESIDENTIA<br>SAN FRANCISCO<br>DWELING UNTIT<br>IS DESIGNED FOR, OR<br>ONLY ONE KITCHEN.<br>GROUP HOUSING<br>LODGING, WITHOU<br>MORE AT A TIME, IN A:                                                                                                                                                                                                                                    | F TOTAL<br>LUSES<br>PLANNING CODE S<br>DUI: A RESIDENTIA<br>IS OCCUPIED BY,<br>(GH): A RESIDENT<br>UT INDIVIDUAL CO<br>SPACE NOT DEFIN<br>DWABLE PEI<br>JMIT<br>RE                                                                                                                                                                                                                                                                                                                                                                                                                                                                                                                                                                                                                                                                                                                                                                                                                                                                                                                                                                                                                                                                                                                                                                                                                                                                                                                                                                                                                                                                                                                                                                                                                                                                                                                                                                                                                                                                                                                                                                                                                                                                                                                                                                                                                                                                                                         | CUPIED FLOOR ARE/           Existing (SF)         6,668           7,230         845           3,110         2,529           196         20,578           SEC. 102 DEFINITIONS         NL USE DEFINED AS A ROOM OF ONE FAMILY DOING ITS OWN CONNING FACILITIES, BY PREARE HED BY THIS CODE AS A DIVELI           R ZONING DISTRICT         R                                                                                                                                                                                                                                                                                                                                                                                | Proposed (SF)<br>6,668<br>7,230<br>845<br>3,110<br>2,529<br>196<br>20,578<br>R TWO OR MORE ROOMS THAT<br>COOKING THEREIN AND HAVING<br>SING OR BOTH MEALS AND<br>SANGEMENT FOR A WEEK OR<br>LING UNIT.<br>C-3-G                                                                                                                                                                                                                                                                                                                                                                                                                                                                                                                                                                                                                                | 134.  PROJECT INFORMATION  ADDRESS 620 SUTTER STREET BLOCK/LOT 0283/004a  No OF STORIES 8 (NO CHANGE)  DISTRICTS ZONING C-3-G HEIGHT/BULK 80-130-F SPECIAL USE WITHIN 1/4 MILE OI SERVICES RUD WITHIN 1/4 MILE OI FINANCIAL SERVIC USE CHANGE OF USE REQUIF LAST LEGAL TOURIST HOTEL (65 F PROPOSED RESIDENTIAL: GROUF INSTITUTIONAL: POST HISTORIC EVALUATION                                                                                                                                                                                                                                                                                                                                                                                                                                                                                                                                                                                                                                                                                                                                      | F THE FRINGE FINANCIAL<br>F AN EXISTING FRINGE<br>E<br>RED<br>ROOMS)<br>P HOUSING (61 ROOMS) &<br>T-SECONDARY EDUCATION                                                                                                                                                                                                     | AMEN<br>ORDE<br>AUTH+<br>STRIN<br>TO TH<br>THE F<br>2016 S<br>PART<br>PART<br>PART<br>PART<br>PART<br>PART<br>PART<br>PART            | DMENTS, RULES, REGULATIONS, ORDINANCES,<br>RS, APPROVALS, ETC. THAT ARE REQUIRED BY<br>ORTITES. IN THE EVENT OF CONFLICT, THE MOS<br>IGENT REQUIREMENTS INCLUDE, BUT ARE NOT I<br>IE CURRENT APPLICABLE EDITIONS OR PUBLICA<br>OLLOWING (OR OTHERWISE NOTED):<br>SAN FRANCISCO BUILDING CODE<br>2-2016 CALIFORNIA BUILDING CODE<br>4-2016 CALIFORNIA BUILDING CODE<br>3-2016 CALIFORNIA ELECTRICAL CODE<br>3-2016 CALIFORNIA ENERGY CODE<br>10-2016 CALIFORNIA ENERGY CODE<br>10-2016 CALIFORNIA ENERGY CODE<br>10-2016 CALIFORNIA FIRE CODE<br>IATIONAL FIRE CODES STANDARD AND THE FIRE<br>ECTION HANDBOOK OF THE NFPA<br>PPLICABLE NFPA CODE SECTIONS INCLUDING B<br>ED TO CCSF, FIRE MARSHAL ADMIN BULLETINS<br><b>PE OF WORK</b><br>JANT TO CASE NUMBER 2008.0586, THE PROJECT<br>ST HOTEL USE TO GROUP HOUSING (UP TO 61 B<br>ROJECT ALSO PROPOSES TO RETAIN 20,578 SF.                                                                                                                                                                                                                                                                                                                                                                                                                                                                                                                                                                                                                                                                                                                                                                                                                                                                                                                                                                                                                                                                                                                                                                                                                                                                                                                                                                                                                                                                 | LAWS<br>PUBLI:<br>T<br>LIMITE<br>TIONS<br>UT NC                                                                                                                                                                                                                                                                                                                                                                                                                                                                                                                                                                                                                                                                                                                                                                                                                                                                                                                                                                                                                                                                                                                                                                                                                                                                                                                                                                                                                                                                                                                                                                                                                                                                                                                                                                                                                                                                                                                                                                                                                                                                                                                                                                                                                                                                                                                                                                                                                                                                                                                                                                                                                                                                                                                                                                                                                                                                                                                                                                                                                                                                                                                                                                                                                                                                                                                                                                                                                          | DT                                                                                                                                  | AND 136                                                                                                              |
| ES-20: TR-6<br>ES-20: TR-7<br>ES-20: NO-1 | is expected to arrive, taking into account possible<br>operational and safety considerations. Measures outside<br>the building would be subject to San Francisco<br>Department of Public Works review and approval, and<br>could include adding benches to encourage passengers<br>to wait closer to the building rather than at the curb.<br>AAU PROPOSAL: See Notes on Sheet A0.S3<br>Class I Bicycle Parking. AAU shall add 31 Class I bicycle<br>parking spaces to meet the Planning Code requirement.<br>Bicycle parking shall be consistent with San Francisco<br>Planning Department guidance, including being located<br>and easily accessed from the ground floor (at grade<br>level).<br>AAU PROPOSAL: See Bicycle Parking Summary.<br>Class II Bicycle parking spaces along Sutter Street. The<br>Class II bicycle parking spaces shall be coordinated and<br>reviewed by SFMTA. Given the pedestrian pooling that<br>sometimes occurs in front of the site as students wait for<br>shuttles, these Class II spaces may be more<br>appropriately installed along the edges of the site or at<br>other nearby AAU facilities (e.g., 625 Sutter Street, 655<br>Sutter Street, or 860 Sutter Street) on the block. Bicycle<br>parking shall be consistent with San Francisco Planning<br>Department guidance.<br>AAU PROPOSAL: See Bicycle Parking Summary.<br>Interior Noise Levels for Residential Uses. For existing<br>AAU residential buildings located along streets with                                                                                                                                                                                                                                                                                                                                                                                                                                                                                                                                                                                                                                         | INSTITUT<br>Level<br>BASEMENT<br>LEVEL 1<br>BALCONY<br>LEVEL 2<br>LEVEL 2<br>LEVEL 7<br>ROOF<br>OCCUPIED S<br>B- RESIDENTIA<br>SAN FRANCISCO<br>DWELING UNTIT<br>IS DESIGNED FOR, OR<br>ONLY ONE KITCHEN.<br>GROUP HOUSING<br>LODGING, WITHOU<br>MORE AT A TIME, IN A:                                                                                                                                                                                                                                    | IF TOTAL<br>IF TOTAL<br>IL USES<br>PLANNING CODE S<br>DUI: A RESIDENTIA<br>IS OCCUPIED BY,<br>(GH): A RESIDENT<br>UT INDIVIDUAL CO<br>SPACE NOT DEFIN<br>DWABLE PEI<br>JMIT<br>RE<br>M                                                                                                                                                                                                                                                                                                                                                                                                                                                                                                                                                                                                                                                                                                                                                                                                                                                                                                                                                                                                                                                                                                                                                                                                                                                                                                                                                                                                                                                                                                                                                                                                                                                                                                                                                                                                                                                                                                                                                                                                                                                                                                                                                                                                                                                                                     | CUPIED FLOOR ARE/<br>Existing (SF)<br>6,668<br>7,230<br>845<br>3,110<br>2,529<br>196<br>20,578<br>SEC. 102 DEFINITIONS<br>ALUSE DEFINITIONS<br>ALUSE DEFINITIONS<br>ALUSE DEFINITIONS<br>ALUSE THAT PROVIDES LODG<br>ONNE FAAILITES, BY PREARR<br>BED BY THIS CODE AS A DWELL<br>R ZONING DISTRICT<br>ESIDENTIAL USES                                                                                                                                                                                                                                                                                                                                                                                                      | Proposed (SF)<br>6,668<br>7,230<br>845<br>3,110<br>2,529<br>196<br>20,578<br>R TWO OR MORE ROOMS THAT<br>COOKING THEREIN AND HAVING<br>GING OR BOTH MEALS AND<br>RANDEMENT FOR A WEEK OR<br>LING UNIT.<br>C-3-G<br>Proposed                                                                                                                                                                                                                                                                                                                                                                                                                                                                                                                                                                                                                    | 134.  PROJECT INFORMATION  ADDRESS 620 SUTTER STREET BLOCK/LOT 0283/004a  No OF STORIES 8 (NO CHANGE)  DISTRICTS ZONING C-3-G HEIGHT/BULK 80-130-F SPECIAL USE WITHIN 1/4 MILE OI SPECIAL USE WITHIN 1/4 MILE OI USE CHANGE OF USE REQUIT LAST LEGAL TOURIST HOTEL (65 F PROPOSED RESIDENTIAL: GROUF INSTITUTIONAL: POST HISTORIC EVALUATION                                                                                                                                                                                                                                                                                                                                                                                                                                                                                                                                                                                                                                                                                                                                                        | F THE FRINGE FINANCIAL<br>F AN EXISTING FRINGE<br>E<br>RED<br>ROOMS)<br>P HOUSING (61 ROOMS) &<br>T-SECONDARY EDUCATION<br>A - Historic Resource Present                                                                                                                                                                    | AMEN<br>ORDE<br>AUTH+<br>STRIN<br>TO TH<br>THE F<br>2016 S<br>PART<br>PART<br>PART<br>PART<br>PART<br>PART<br>PART<br>PART            | DMENTS, RULES, REGULATIONS, ORDINANCES,<br>RS, APPROVALS, ETC. THAT ARE REQUIRED BY<br>ORTITES. IN THE EVENT OF CONFLICT, THE MOS<br>IGENT REQUIREMENTS INCLUDE, BUT ARE NOT I<br>IE CURRENT APPLICABLE EDITIONS OR PUBLICA<br>OLLOWING (OR OTHERWISE NOTED):<br>SAN FRANCISCO BUILDING CODE<br>2-2016 CALIFORNIA BUILDING CODE<br>2-2016 CALIFORNIA BLICTRICAL CODE<br>3-2016 CALIFORNIA ELECTRICAL CODE<br>3-2016 CALIFORNIA ELECTRICAL CODE<br>6-2016 CALIFORNIA FIRE CODE<br>10-2016 CALIFORNIA FIRE CODE<br>10-2016 CALIFORNIA FIRE CODE<br>IATIONAL FIRE CODES STANDARD AND THE FIRE<br>ECTION HANDBOOK OF THE NFPA<br>PPLICABLE NFPA CODE SECTIONS INCLUDING BI<br>ED TO CCSF, FIRE MARSHAL ADMIN BULLETINS<br>PEOF WORK                                                                                                                                                                                                                                                                                                                                                                                                                                                                                                                                                                                                                                                                                                                                                                                                                                                                                                                                                                                                                                                                                                                                                                                                                                                                                                                                                                                                                                                                                                                                                                                                               | LAWS<br>PUBLI:<br>T<br>LIMITE<br>TIONS<br>UT NC                                                                                                                                                                                                                                                                                                                                                                                                                                                                                                                                                                                                                                                                                                                                                                                                                                                                                                                                                                                                                                                                                                                                                                                                                                                                                                                                                                                                                                                                                                                                                                                                                                                                                                                                                                                                                                                                                                                                                                                                                                                                                                                                                                                                                                                                                                                                                                                                                                                                                                                                                                                                                                                                                                                                                                                                                                                                                                                                                                                                                                                                                                                                                                                                                                                                                                                                                                                                                          | DT                                                                                                                                  | AND 136                                                                                                              |
| ES-20: TR-6<br>ES-20: TR-7<br>ES-20: NO-1 | is expected to arrive, taking into account possible<br>operational and safety considerations. Measures outside<br>the building would be subject to San Francisco<br>Department of Public Works review and approval, and<br>could include adding benches to encourage passengers<br>to wait closer to the building rather than at the curb.<br>AAU PROPOSAL: See Notes on Sheet A0.S3<br>Class I Bicycle Parking. AAU shall add 31 Class I bicycle<br>parking spaces to meet the Planning Code requirement.<br>Bicycle parking shalb econsistent with San Francisco<br>Planning Department guidance, including being located<br>and easily accessed from the ground floor (at grade<br>level).<br>AAU PROPOSAL: See Bicycle Parking Summary.<br>Class II Bicycle Parking. AAU shall provide at least 3<br>Class II bicycle parking spaces shall be coordinated and<br>reviewed by SFMTA. Given the pedestrian pooling that<br>sometimes occurs in front of the site as students wait for<br>shuttles, these Class II spaces may be more<br>appropriately installed along the edges of the site or at<br>other nearby AAU facilities (e.g., 625 Sutter Street, 55<br>Sutter Street, or 680 Sutter Street) on the block. Bicycle<br>parking shall be consistent with San Francisco Planning<br>Department guidance.<br>AAU PROPOSAL: See Bicycle Parking Summary.<br>Interior Noise Levels for Residential Uses. For existing<br>AAU residentiab buildings located along streets with<br>noise levels above 60 dBA Ldn, where the building does                                                                                                                                                                                                                                                                                                                                                                                                                                                                                                                                                                                    | INSTITUT<br>Level<br>BASEMENT<br>LEVEL 1<br>BALCONY<br>LEVEL 2<br>LEVEL 2<br>LEVEL 7<br>ROOF<br>OCCUPIED S<br>B- RESIDENTIA<br>SAN FRANCISCO<br>DWELING UNTIT<br>IS DESIGNED FOR, OR<br>ONLY ONE KITCHEN.<br>GROUP HOUSING<br>LODGING, WITHOU<br>MORE AT A TIME, IN A:                                                                                                                                                                                                                                    | IF TOTAL<br>IL USES<br>PLANNING CODE S<br>DU: A RESIDENTIA<br>IS OCCUPIED BY,<br>(GH): A RESIDENT<br>UT INDIVIDUAL CO<br>SPACE NOT DEFIN<br>DWABLE PEI<br>JIMIT<br>RE<br>M                                                                                                                                                                                                                                                                                                                                                                                                                                                                                                                                                                                                                                                                                                                                                                                                                                                                                                                                                                                                                                                                                                                                                                                                                                                                                                                                                                                                                                                                                                                                                                                                                                                                                                                                                                                                                                                                                                                                                                                                                                                                                                                                                                                                                                                                                                 | CUPIED FLOOR ARE/           Existing (SF)           6,668           7,230           845           3,110           2,529           196           20,578                                                                                                                                                                                                                                                                                                                                                                                                                                                                                                                                                                     | Proposed (SF)<br>6,668<br>7,230<br>845<br>3,110<br>2,529<br>196<br>20,578<br>R TWO OR MORE ROOMS THAT<br>COOKING THEREIN AND HAVING<br>GING OR BOTH MEALS AND<br>PROPOSED<br>ING UNIT.<br>C-3-G<br>Proposed                                                                                                                                                                                                                                                                                                                                                                                                                                                                                                                                                                                                                                    | 134.<br>PROJECT INFORMATION<br>ADDRESS 620 SUTTER STREET<br>BLOCKLOT 0283/004a<br>No OF STORIES 8 (NO CHANGE)<br>DISTRICTS<br>ZONING C-3-G<br>HEIGHT/BULK 80-130-F<br>SPECIAL USE WITHIN 1/4 MILE OI<br>SPECIAL USE WITHIN 1/4 MILE OI<br>FINANCIAL SERVICE<br>USE CHANGE OF USE REQUIN<br>LAST LEGAL TOURIST HOTEL (65 F<br>PROPOSED RESIDENTIAL: GROUP<br>INSTITUTIONAL: POST<br>HISTORIC EVALUATION<br>HISTORIC RESOURCE STATUS<br>NATIONAL REGISTER HISTORIC<br>DISTRICTS                                                                                                                                                                                                                                                                                                                                                                                                                                                                                                                                                                                                                       | F THE FRINGE FINANCIAL<br>F AN EXISTING FRINGE<br>E<br>RED<br>ROOMS)<br>P HOUSING (61 ROOMS) &<br>T-SECONDARY EDUCATION                                                                                                                                                                                                     | AMEN<br>ORDE<br>AUTHH<br>STRIN<br>TO TH<br>THE F<br>2016 S<br>PART<br>PART<br>PART<br>PART<br>PART<br>PART<br>PART<br>PART            | DMENTS, RULES, REGULATIONS, ORDINANCES,<br>RS, APPROVALS, ETC. THAT ARE REQUIRED BY<br>ORITIES. IN THE EVENT OF CONFLICT, THE MOS<br>IGENT REQUIREMENTS INCLUDE, BUT ARE NOT I<br>IE CURRENT APPLICABLE EDITIONS OR PUBLICA<br>OLLOWING (OR OTHERWISE NOTED):<br>SAN FRANCISCO BUILDING CODE<br>2-2016 CALIFORNIA BUILDING CODE<br>3-2016 CALIFORNIA ENERGY CODE<br>3-2016 CALIFORNIA ENERGY CODE<br>3-2016 CALIFORNIA ENERGY CODE<br>10-2016 CALIFORNIA ENERGY CODE<br>10-2016 CALIFORNIA ENERGY CODE<br>10-2016 CALIFORNIA FIRE CODE<br>IATIONAL FIRE CODES STANDARD AND THE FIRE<br>ECTION HANDBOOK OF THE NFPA<br>PPLICABLE NFPA CODE SECTIONS INCLUDING B<br>ED TO CCSF, FIRE MARSHAL ADMIN BULLETINS<br><b>PE OF WORK</b><br>JANT TO CASE NUMBER 2008.0586, THE PROJECT<br>ST HOTEL USE TO GROUP HOUSING (UP TO 61 B<br>ROJECT ALSO PROPOSES TO RETAIN 20,578 SF.<br>JGHOUT THE BUILDING.                                                                                                                                                                                                                                                                                                                                                                                                                                                                                                                                                                                                                                                                                                                                                                                                                                                                                                                                                                                                                                                                                                                                                                                                                                                                                                                                                                                                                                               | LAWSL<br>PUBLI<br>T<br>LIMITE<br>LIMITE<br>TIONS<br>UT NC<br>UT NC<br>EDRO<br>OF PC                                                                                                                                                                                                                                                                                                                                                                                                                                                                                                                                                                                                                                                                                                                                                                                                                                                                                                                                                                                                                                                                                                                                                                                                                                                                                                                                                                                                                                                                                                                                                                                                                                                                                                                                                                                                                                                                                                                                                                                                                                                                                                                                                                                                                                                                                                                                                                                                                                                                                                                                                                                                                                                                                                                                                                                                                                                                                                                                                                                                                                                                                                                                                                                                                                                                                                                                                                                      | IC<br>ED<br>S OF<br>DT<br>DT<br>DT<br>DT<br>DT<br>DT<br>DT<br>DT<br>E PROJ                                                          | AND 136<br>ECONDA                                                                                                    |
| ES-20: TR-6<br>ES-20: TR-7<br>ES-20: NO-1 | is expected to arrive, taking into account possible<br>operational and safety considerations. Measures outside<br>the building would be subject to San Francisco<br>Department of Public Works review and approval, and<br>could include adding benches to encourage passengers<br>to wait closer to the building rather than at the curb.<br>AAU PROPOSAL: See Notes on Sheet A0.S3<br>Class I Bicycle Parking. AAU shall add 31 Class I bicycle<br>parking spaces to meet the Planning Code requirement.<br>Bicycle parking shall be consistent with San Francisco<br>Planning Department guidance, including being located<br>and easily accessed from the ground floor (at grade<br>level).<br>AAU PROPOSAL: See Bicycle Parking Summary.<br>Class II Bicycle Parking spaces along Sutter Street. The<br>Class II Dicycle parking spaces shall be coordinated and<br>reviewed by SFMTA. Given the pedestrian pooling that<br>sometimes occurs in front of the site as students wait for<br>shuttles, these Class II spaces may be more<br>appropriately installed along the edges of the site or at<br>other nearby AAU facilities (e.g., 625 Sutter Street, 655<br>Sutter Street, or 880 Sutter Street) on the block. Bicycle<br>parking shall be consistent with San Francisco Planning<br>Department guidance.<br>AAU PROPOSAL: See Bicycle Parking Summary.<br>Interior Noise Levels for Residential Uses. For existing<br>AAU residential buildings located along streets with<br>noise levels above 60 dBA Ldn, where the building does<br>not already meet the California Noise Insulation<br>Standards in California Code of Regulations Title 24,                                                                                                                                                                                                                                                                                                                                                                                                                                                                  | INSTITU<br>Level<br>BASEMENT<br>LEVEL 1<br>BALCONY<br>LEVEL 2<br>LEVEL 2<br>LEVEL 7<br>ROOF<br>OCCUPIED S<br>B- RESIDENTIA<br>SAN FRANCISCO<br>DWELLING UNTI<br>IS DESIGNED FOR, OR<br>ONLY ONE KITCHEN.<br>GROUP HOUSING<br>LODGING, WITHOU<br>MORE AT A TIME, IN A:<br>MAXIMUM ALLC<br>*NO DENSITY L<br>DWELLING UNTI<br>TOURIST HOTE                                                                                                                                                                   | IF TOTAL IF                                                                                                                                                                                                                                                                                                                                              | CUPIED FLOOR ARE/           Existing (SF)           6,668           7,230           845           3,110           2,529           196           20,578                                                                                                                                                                                                                                                                                                                                                                                                                                                                                                                                                                     | Proposed (SF)         6,668           7,230         845           3,110         2,529           196         20,578<br>R TWO OR MORE ROOMS THAT<br>COOKING THEREIN AND HAVING<br>SING OR BOTH MEALS AND<br>RANGEMENT FOR A WEEK OR<br>UNG UNIT.<br>CC-3-G                                                                                                                                                                                                                                                                                                                                                                                                                                                                                                                                                                                       | 134.  PROJECT INFORMATION  ADDRESS 620 SUTTER STREET BLOCK/LOT 0283/004a  No OF STORIES 8 (NO CHANGE)  DISTRICTS ZONING C-3-G HEIGHT/BULK 80-130-F SPECIAL USE WITHIN 1/4 MILE OI SERVICES RUD WITHIN 1/4 MILE OI SERVICES RUD USE CHANGE OF USE REQUIF LAST LEGAL TOURIST HOTEL (65 F PROPOSED RESIDENTIAL: GROUF INSTITUTIONAL: POST HISTORIC EVALUATION HISTORIC RESOURCE STATUS NATIONAL REGISTER HISTORIC DISTRICTS CALIFORNIA REGISTER HISTORIC                                                                                                                                                                                                                                                                                                                                                                                                                                                                                                                                                                                                                                               | F THE FRINGE FINANCIAL<br>F AN EXISTING FRINGE<br>E<br>RED<br>ROOMS)<br>P HOUSING (61 ROOMS) &<br>T-SECONDARY EDUCATION<br>A - Historic Resource Present                                                                                                                                                                    | AMEN<br>ORDE<br>AUTH+<br>STRIN<br>TO TH<br>THE F<br>2016 S<br>PART<br>PART<br>PART<br>PART<br>PART<br>PART<br>PART<br>PART            | DMENTS, RULES, REGULATIONS, ORDINANCES,<br>RS, APPROVALS, ETC. THAT ARE REQUIRED BY<br>ORTITES. IN THE EVENT OF CONFLICT, THE MOS<br>IGENT REQUIREMENTS INCLUDE, BUT ARE NOT I<br>LE CURRENT APPLICABLE EDITIONS OR PUBLICA<br>OLLOWING (OR OTHERWISE NOTED):<br>SAN FRANCISCO BUILDING CODE<br>2-2016 CALIFORNIA BUILDING CODE<br>2-2016 CALIFORNIA BLICTRICAL CODE<br>3-2016 CALIFORNIA ELECTRICAL CODE<br>6-2016 CALIFORNIA ELECTRICAL CODE<br>6-2016 CALIFORNIA FLISTING BUILDING CODE<br>9-2016 CALIFORNIA FIRE CODE<br>10-2016 CALIFORNIA FIRE CODE<br>10-2016 CALIFORNIA FIRE CODE<br>9-2016 CALIFORNIA FIRE CODE<br>10-2016 CALIFORNIA FIRE CODE<br>9-2016 CALIFORNIA FIRE CODE<br>9-2016 CALIFORNIA FIRE CODE<br>10-2016 CALIFORNIA FIRE CODE<br>9-2016 CALIFORNIA FIRE CODE<br>9-2016 CALIFORNIA FIRE CODE<br>10-2016 CALIFORNIA FIRE CODE<br>9-2016 CALIFORNIA FIRE CODE<br>10-2016 CALIFORNIA FIRE CODE<br>9-2016 CALIFORNIA FIRE CODE<br>9-2010 FIRE FIRE FIRE FIRE FIRE FIRE FIRE<br>9-2010 FIRE FIRE    | LAWS<br>PUBLI<br>T<br>LIMITE<br>LIMITE<br>LIMITE<br>T PRO<br>T PRO<br>EDRO<br>OF PC<br>DF THE<br>R 620 S                                                                                                                                                                                                                                                                                                                                                                                                                                                                                                                                                                                                                                                                                                                                                                                                                                                                                                                                                                                                                                                                                                                                                                                                                                                                                                                                                                                                                                                                                                                                                                                                                                                                                                                                                                                                                                                                                                                                                                                                                                                                                                                                                                                                                                                                                                                                                                                                                                                                                                                                                                                                                                                                                                                                                                                                                                                                                                                                                                                                                                                                                                                                                                                                                                                                                                                                                                 | IC<br>ED<br>S OF<br>DT<br>DT<br>DPOSES<br>DOMS A<br>DST-SE<br>E PROJ<br>SUTTEF                                                      | AND 136<br>ECONDA<br>JECT AR<br>ER LISTEI                                                                            |
| ES-20: TR-6<br>ES-20: TR-7<br>ES-20: NO-1 | is expected to arrive, taking into account possible<br>operational and safety considerations. Measures outside<br>the building would be subject to San Francisco<br>Department of Public Works review and approval, and<br>could include adding benches to encourage passengers<br>to wait closer to the building rather than at the curb.<br>AAU PROPOSAL: See Notes on Sheet A0.S3<br>Class I Bicycle Parking. AAU shall add 31 Class I bicycle<br>parking spaces to meet the Planning Code requirement.<br>Bicycle parking shall be consistent with San Francisco<br>Planning Department guidance, including being located<br>and easily accessed from the ground floor (at grade<br>level).<br>AAU PROPOSAL: See Bicycle Parking Summary.<br>Class II Bicycle Parking. AAU shall provide at least 3<br>Class II bicycle parking spaces shall be coordinated and<br>reviewed by SFMTA. Given the pedestrian pooling that<br>sometimes occurs in front of the site as students wait for<br>shuttles, these Class II spaces may be more<br>appropriately installed along the edges of the site or at<br>other nearby AAU facilities (e.g., 625 Sutter Street, 55<br>Sutter Street, or 680 Sutter Street) on the block. Bicycle<br>parking shall be consistent with San Francisco Planning<br>Department guidance.<br>AAU PROPOSAL: See Bicycle Parking Summary.<br>Interior Noise Levels for Residential Uses. For existing<br>AAU residential buildings located along streets with<br>noise levels above 60 dBA Ldn, where the building does<br>not already meet the California Noise Insulation<br>Standards in California Code of Regulations Title 24,<br>AAU shall conduct a detailed analysis of noise reduction                                                                                                                                                                                                                                                                                                                                                                                                         | INSTITU<br>Level<br>BASEMENT<br>LEVEL 1<br>BALCONY<br>LEVEL 2<br>LEVEL 2<br>LEVEL 7<br>ROOF<br>OCCUPIED S<br>B- RESIDENTIA<br>SAN FRANCISCO<br>DWELING UNITI<br>IS DESIGNED FOR, OR<br>ONLY ONE KITCHEN.<br>GROUP HOUSING<br>LOGGING, WITHOU<br>MORE AT A TIME, IN A:<br>MAXIMUM ALLC<br>*NO DENSITY L<br>DWELLING UNITI<br>TOURIST HOTE!<br>GROUP HOUSIN                                                                                                                                                 | IF TOTAL IF                                                                                                                                                                                                                                                                                                                                              | CUPIED FLOOR ARE/           Existing (SF)         6,668           7,230         845           3,110         2,529           196         20,578           SEC. 102 DEFINITIONS           AL USE DEFINITIONS           VILUE DEFINITIONS           AL USE THAT PROVIDES LODG           ONNE FAMILY DOING ITS OWN OF           THAT PROVIDES LODG           ONNE FAMILY DOING ITS OWN OF           THAT PROVIDES LODG           COME FAMILY DOING ITS OWN OF           THAT PROVIDES LODG           AL USE THAT PROVIDES LODG           COME AS A PREARE           ESIDENTIAL USES           TALS SES           TAL USES           IAL, Allowed<br>per Code         Existing<br>per ESTN           N/A         0         N//A | Proposed (SF)         6,668           7,230         845           3,110         2,529           196         20,578   R TWO OR MORE ROOMS THAT           COOKING THEREIN AND HAVING           GING OR BOTH MEALS AND           VANCEMENT FOR A         WEEK OR           UING UNIT.         C-3-G           0         0           0         0           0         0           0         0           0         0                                                                                                                                                                                                                                                                                                                                                                                                                                 | 134.<br>PROJECT INFORMATION<br>ADDRESS 620 SUTTER STREET<br>BLOCKLOT 0283/004a<br>No OF STORIES 8 (NO CHANGE)<br>DISTRICTS<br>ZONING C-3-G<br>HEIGHT/BULK 80-130-F<br>SPECIAL USE WITHIN 1/4 MILE OI<br>SPECIAL USE WITHIN 1/4 MILE OI<br>FINANCIAL SERVICE<br>USE CHANGE OF USE REQUIN<br>LAST LEGAL TOURIST HOTEL (65 F<br>PROPOSED RESIDENTIAL: GROUP<br>INSTITUTIONAL: POST<br>HISTORIC EVALUATION<br>HISTORIC RESOURCE STATUS<br>NATIONAL REGISTER HISTORIC<br>DISTRICTS                                                                                                                                                                                                                                                                                                                                                                                                                                                                                                                                                                                                                       | F THE FRINGE FINANCIAL<br>F AN EXISTING FRINGE<br>E<br>RED<br>ROOMS)<br>P HOUSING (61 ROOMS) &<br>T-SECONDARY EDUCATION<br>A - Historic Resource Present<br>None<br>None                                                                                                                                                    | AMEN<br>ORDE<br>AUTH+<br>STRIN<br>TO TH<br>THE F<br>2016 S<br>PART<br>PART<br>PART<br>PART<br>PART<br>PART<br>PART<br>PART            | DMENTS, RULES, REGULATIONS, ORDINANCES,<br>RS, APPROVALS, ETC. THAT ARE REQUIRED BY<br>ORITIES. IN THE EVENT OF CONFLICT, THE MOS<br>IGENT REQUIREMENTS INCLUDE, BUT ARE NOT I<br>IE CURRENT APPLICABLE EDITIONS OR PUBLICA<br>OLLOWING (OR OTHERWISE NOTED):<br>SAN FRANCISCO BUILDING CODE<br>2-2016 CALIFORNIA BUILDING CODE<br>3-2016 CALIFORNIA ENERGY CODE<br>3-2016 CALIFORNIA ENERGY CODE<br>3-2016 CALIFORNIA ENERGY CODE<br>10-2016 CALIFORNIA ENERGY CODE<br>10-2016 CALIFORNIA ENERGY CODE<br>10-2016 CALIFORNIA FIRE CODE<br>IATIONAL FIRE CODES STANDARD AND THE FIRE<br>ECTION HANDBOOK OF THE NFPA<br>PPLICABLE NFPA CODE SECTIONS INCLUDING B<br>ED TO CCSF, FIRE MARSHAL ADMIN BULLETINS<br><b>PE OF WORK</b><br>JANT TO CASE NUMBER 2008.0586, THE PROJECT<br>ST HOTEL USE TO GROUP HOUSING (UP TO 61 B<br>ROJECT ALSO PROPOSES TO RETAIN 20,578 SF.<br>JGHOUT THE BUILDING.                                                                                                                                                                                                                                                                                                                                                                                                                                                                                                                                                                                                                                                                                                                                                                                                                                                                                                                                                                                                                                                                                                                                                                                                                                                                                                                                                                                                                                               | LAWS<br>PUBLI<br>T<br>LIMITE<br>LIMITE<br>TIONS<br>T<br>T PRO<br>E<br>DRO<br>F<br>T PRO<br>OF PC                                                                                                                                                                                                                                                                                                                                                                                                                                                                                                                                                                                                                                                                                                                                                                                                                                                                                                                                                                                                                                                                                                                                                                                                                                                                                                                                                                                                                                                                                                                                                                                                                                                                                                                                                                                                                                                                                                                                                                                                                                                                                                                                                                                                                                                                                                                                                                                                                                                                                                                                                                                                                                                                                                                                                                                                                                                                                                                                                                                                                                                                                                                                                                                                                                                                                                                                                                         | IC<br>ED<br>S OF<br>DT<br>DT<br>DT<br>E PROJES<br>SUTTEF                                                                            | AND 136<br>ECONDA<br>JECT AR<br>R LISTEI<br>, 2016, AI                                                               |
| ES-20: TR-6<br>ES-20: TR-7<br>ES-20: NO-1 | is expected to arrive, taking into account possible<br>operational and safety considerations. Measures outside<br>the building would be subject to San Francisco<br>Department of Public Works review and approval, and<br>could include adding benches to encourage passengers<br>to wait closer to the building rather than at the curb.<br>AAU PROPOSAL: See Notes on Sheet A0.S3<br>Class I Bicycle Parking. AAU shall add 31 Class I bicycle<br>parking spaces to meet the Planning Code requirement.<br>Bicycle parking shall be consistent with San Francisco<br>Planning Department guidance, including being located<br>and easily accessed from the ground floor (at grade<br>level).<br>AAU PROPOSAL: See Bicycle Parking Summary.<br>Class I Bicycle Parking, AAU shall provide at least 3<br>Class I Bicycle parking spaces along Sutter Street. The<br>Class II Bicycle parking spaces shall be coordinated and<br>reviewed by SFMTA. Given the pedestrian pooling that<br>sometimes occurs in front of the site as students wait for<br>shuttles, these Class II spaces may be more<br>appropriately installed along the edges of the site or at<br>other nearby AAU facilities (e.g., 625 Sutter Street, 5<br>Sutter Street, or 680 Sutter Street) on the block. Bicycle<br>parking shall be consistent with San Francisco Planning<br>Department guidance.<br>AAU PROPOSAL: See Bicycle Parking Summary.<br>Interior Noise Levels for Residential Uses, For existing<br>AAU residential buildings located along streets with<br>noise levels above 60 dBA Ldn, where the building does<br>not already meet the California Noise Insulation<br>Standards in California Aoise Insulation<br>Standards in California Roise Insulation<br>person(s) qualified in accustical analysis and/or                                                                                                                                                                                                                                                                                                                        | INSTITU<br>Level<br>BASEMENT<br>LEVEL 1<br>BALCONY<br>LEVEL 2<br>LEVEL 2<br>LEVEL 7<br>ROOF<br>OCCUPIED S<br>B- RESIDENTIA<br>SAN FRANCISCO<br>DWELLING UNTI<br>IS DESIGNED FOR, OR<br>ONLY ONE KITCHEN.<br>GROUP HOUSING<br>LODGING, WITHOU<br>MORE AT A TIME, IN A:<br>MAXIMUM ALLC<br>*NO DENSITY L<br>DWELLING UNTI<br>TOURIST HOTE                                                                                                                                                                   | IF TOTAL IF                                                                                                                                                                                                                                                                                                                                              | CUPIED FLOOR ARE/           Existing (SF)           6,668           7,230           845           3,110           2,529           196           20,578                                                                                                                                                                                                                                                                                                                                                                                                                                                                                                                                                                     | Proposed (SF)         6,668           7,230         845           3,110         2,529           196         20,578<br>R TWO OR MORE ROOMS THAT<br>COOKING THEREIN AND HAVING<br>SING OR BOTH MEALS AND<br>RANGEMENT FOR A WEEK OR<br>UNG UNIT.<br>CC-3-G                                                                                                                                                                                                                                                                                                                                                                                                                                                                                                                                                                                       | 134.  PROJECT INFORMATION  ADDRESS 620 SUTTER STREET BLOCK/LOT 0283/004a  No OF STORIES 8 (NO CHANGE)  DISTRICTS ZONING C-3-G HEIGHT/BULK 80-130-F SPECIAL USE WITHIN 1/4 MILE OI SPECIAL USE WITHIN 1/4 MILE OI FINANCIAL SERVICE USE CHANGE OF USE REQUIF LAST LEGAL TOURIST HOTEL (65 F PROPOSED RESIDENTIAL: GROUF INSTITUTIONAL: POST  HISTORIC RESOURCE STATUS NATIONAL REGISTER HISTORIC DISTRICTS CALIFORNIA REGISTER HISTORIC DISTRICTS CALIFORNIA REGISTER HISTORIC DISTRICTS HISTORIC RESOURCE EVALUATION RESPONSES                                                                                                                                                                                                                                                                                                                                                                                                                                                                                                                                                                      | F THE FRINGE FINANCIAL<br>F AN EXISTING FRINGE<br>EE<br>ROOMS)<br>P HOUSING (61 ROOMS) &<br>T-SECONDARY EDUCATION<br>A - Historic Resource Present<br>None                                                                                                                                                                  | AMEN<br>ORDE<br>AUTHH<br>STRIN<br>TO THE<br>PART<br>PART<br>PART<br>PART<br>PART<br>PART<br>PART<br>PART                              | DMENTS, RULES, REGULATIONS, ORDINANCES,<br>RS, APPROVALS, ETC. THAT ARE REQUIRED BY<br>ORTITES. IN THE EVENT OF CONFLICT, THE MOS<br>IGENT REQUIREMENTS INCLUDE, BUT ARE NOT I<br>IE CURRENT APPLICABLE EDITIONS OR PUBLICA<br>OLLOWING (OR OTHERWISE NOTED):<br>SAN FRANCISCO BUILDING CODE<br>2-2016 CALIFORNIA BUILDING CODE<br>4-2016 CALIFORNIA BLICTRICAL CODE<br>3-2016 CALIFORNIA ELECTRICAL CODE<br>6-2016 CALIFORNIA FLECTRICAL CODE<br>6-2016 CALIFORNIA FLECTRICAL CODE<br>6-2016 CALIFORNIA FLECTRICAL CODE<br>9-2016 CALIFORNIA FLECTRICAL CODE<br>9-2016 CALIFORNIA FLECTRICAL CODE<br>9-2016 CALIFORNIA FLECTRICAL CODE<br>9-2016 CALIFORNIA FLECTRICAL CODE<br>10-2016 CALIFORNIA FLECTRICAL CODE<br>9-2016 CALIFORNIA FLECTRICAL STANDARD AND THE FIRE<br>9-2016 CALIFORNIA FLECTRICAL CODE<br>9-2016 CALIFORNIA FLECTRICAL STANDARD AND THE FIRE<br>9-2016 CALIFORNIA FLECTRICAL STANDARD AND THE PROJECT<br>9-2016 CALIFORNIA FLECTRICAL MEMORANDUM PUBLISHEI<br>4-200MENDED CONDITIONS OF APPROVAL FOR<br>9-2016 CALIFORNIA FLECTRICAL MEMORANDUM PUBLISHEI<br>4-200N WITHIN THE SCOPE OF THIS PROJECT A                                                                                                                                                                                                                                                                                                                                                                                                                                                                                                                                                                                                 | LAWS<br>PUBLI<br>T<br>LIMITE<br>LIMITE<br>TIONS<br>UT NC<br>EDRO<br>OF PC<br>DF THE<br>620 S<br>D ON I<br>R R NC                                                                                                                                                                                                                                                                                                                                                                                                                                                                                                                                                                                                                                                                                                                                                                                                                                                                                                                                                                                                                                                                                                                                                                                                                                                                                                                                                                                                                                                                                                                                                                                                                                                                                                                                                                                                                                                                                                                                                                                                                                                                                                                                                                                                                                                                                                                                                                                                                                                                                                                                                                                                                                                                                                                                                                                                                                                                                                                                                                                                                                                                                                                                                                                                                                                                                                                                                         | IC<br>ED<br>S OF<br>DT<br>DT<br>DPOSES<br>DOMS A<br>DST-SE<br>E PROJJ<br>E PROJJ<br>SUTTER<br>MAY 4,<br>OTED C                      | AND 136<br>ECONDA<br>JECT AR<br>R LISTEI<br>, 2016, AI<br>ON SHEE                                                    |
| ES-20: TR-6<br>ES-20: TR-7<br>ES-20: NO-1 | is expected to arrive, taking into account possible<br>operational and safety considerations. Measures outside<br>the building would be subject to San Francisco<br>Department of Public Works review and approval, and<br>could include adding benches to encourage passengers<br>to wait closer to the building rather than at the curb.<br>AAU PROPOSAL: See Notes on Sheet A0.S3<br>Class I Bicycle Parking. AAU shall add 31 Class I bicycle<br>parking spaces to meet the Planning Code requirement.<br>Bicycle parking shall be consistent with San Francisco<br>Planning Department guidance, including being located<br>and easily accessed from the ground floor (at grade<br>level).<br>AAU PROPOSAL: See Bicycle Parking Summary.<br>Class II Bicycle Parking. AAU shall provide at least 3<br>Class II Bicycle Parking shall be conditated and<br>reviewed by SFMTA. Given the pedestrian pooling that<br>sometimes occurs in front of the site as students wait for<br>shuttles, these Class II spaces may be more<br>appropriately installed along the edges of the site or at<br>other nearby AAU facilities (e.g., 625 Sutter Street, 55<br>Sutter Street, or 680 Sutter Street, or 26 Sutter Street, 65S<br>Sutter Street, or 680 Sutter Street) on the block. Bicycle<br>parking shall be consistent with San Francisco Planning<br>Department guidance.<br>AAU PROPOSAL: See Bicycle Parking Summary.<br>Interior Noise Levels for Residential Uses. For existing<br>AAU residential buildings located along streets with<br>noise levels above 60 GBA Ldn, where the building does<br>not already meet the California Noise Insulation<br>Standards in California Code of Regulations Title 24,<br>AAU shall conduct a detailed analysis of noise reduction<br>requirements. The analysis shall be conducted by a<br>person(s) qualified in acoustical analysis and/or                                                                                                                                                                                                                                     | INSTITU<br>Level<br>BASEMENT<br>LEVEL 1<br>BALCONY<br>LEVEL 2<br>LEVEL 2<br>LEVEL 7<br>ROOF<br>OCCUPIED S<br>B-RESIDENTIA<br>SAN FRANCISCOT<br>DWELLING UNITI<br>IS DESIGNED FOR, OR<br>ONLY ONE KITCHEN.<br>GROUP HOUSING<br>LOGGING, WITHOU<br>MORE AT A TIME, IN A:<br>MAXIMUM ALLC<br>*NO DENSITY L<br>DWELLING UNITI<br>TOURIST HOTEI<br>GROUP HOUSIN<br>BED COUNT                                                                                                                                   | IF TOTAL IF                                                                                                                                                                                                                                                                                                                                              | CUPIED FLOOR ARE/           Existing (SF)         6,668           7,230         845           3,110         2,529           196         20,578           SEC. 102 DEFINITIONS           AL USE DEFINITIONS           VILUE DEFINITIONS           AL USE THAT PROVIDES LODG           ONNE FAMILY DOING ITS OWN OF           THAT PROVIDES LODG           ONNE FAMILY DOING ITS OWN OF           THAT PROVIDES LODG           COME FAMILY DOING ITS OWN OF           THAT PROVIDES LODG           AL USE THAT PROVIDES LODG           COME AS A PREARE           ESIDENTIAL USES           TALS SES           TAL USES           IAL, Allowed<br>per Code         Existing<br>per ESTN           N/A         0         N//A | Proposed (SF)         6,668           7,230         845           3,110         2,529           196         20,578   R TWO OR MORE ROOMS THAT           COOKING THEREIN AND HAVING           GING OR BOTH MEALS AND           VANCEMENT FOR A         WEEK OR           UING UNIT.         C-3-G           0         0           0         0           0         0           0         0           0         0                                                                                                                                                                                                                                                                                                                                                                                                                                 | 134.         PROJECT INFORMATION         ADDRESS       620 SUTTER STREET         BLOCK/LOT       0283/004a         No OF STORIES       8 (NO CHANGE)         DISTRICTS       20NING       C-3-G         HEIGHT/BULK       80-130-F         SPECIAL USE       WITHIN 1/4 MILE OI         HISTORICAL SERVICE       SERVICES RUD         WITHIN 1/4 MILE OI       SERVICES RUD         WITHIN 1/4 MILE OI       SERVICE STORICAL SERVICE         BAST LEGAL       TOURIST HOTEL (65 F         PROPOSED       RESIDENTIAL: GROUF         INSTITUTIONAL: POST       INSTITUTIONAL: POST         HISTORIC RESOURCE STATUS       NATIONAL REGISTER HISTORIC         DISTRICTS       CALIFORNIA REGISTER HISTORIC         DISTRICTS       HISTORIC RESOURCE EVALUATION         RESPONSES       ARTICLE 10 DESIGNATED HISTORIC | F THE FRINGE FINANCIAL<br>F AN EXISTING FRINGE<br>E<br>RED<br>ROOMS)<br>P HOUSING (61 ROOMS) &<br>T-SECONDARY EDUCATION<br>A - Historic Resource Present<br>None<br>None                                                                                                                                                    | AMEN<br>ORDE<br>AUTH+<br>STRIN<br>TO TH<br>THE F<br>2016 S<br>PART<br>PART<br>PART<br>PART<br>PART<br>PART<br>PART<br>PART            | DMENTS, RULES, REGULATIONS, ORDINANCES,<br>RS, APPROVALS, ETC. THAT ARE REQUIRED BY<br>ORTITES. IN THE EVENT OF CONFLICT, THE MOS<br>IGENT REQUIREMENTS INCLUDE, BUT ARE NOT I<br>IE CURRENT APPLICABLE EDITIONS OR PUBLICA<br>OLLOWING (OR OTHERWISE NOTED):<br>SAN FRANCISCO BUILDING CODE<br>2-2016 CALIFORNIA BUILDING CODE<br>4-2016 CALIFORNIA BUILDING CODE<br>3-2016 CALIFORNIA ELECTRICAL CODE<br>3-2016 CALIFORNIA FIRE CODE<br>10-2016 CALIFORNIA FIRE CODE        | LAWS<br>PUBLI<br>T<br>LIMITE<br>LIMITE<br>TIONS<br>T<br>UT NO<br>EDRO<br>OF PC<br>EDRO<br>OF PC<br>EDRO<br>OF<br>PC<br>EDRO<br>OF<br>PC<br>EDRO<br>OF<br>PC<br>EDRO<br>OF<br>PC<br>EDRO<br>OF<br>PC<br>EDRO<br>OF<br>PC<br>EDRO<br>OF<br>PC<br>EDRO<br>OF<br>PC<br>EDRO<br>OF<br>PC<br>EDRO<br>OF<br>PC<br>EDRO<br>OF<br>PC<br>EDRO<br>OF<br>PC<br>EDRO<br>OF<br>PC<br>EDRO<br>OF<br>PC<br>EDRO<br>OF<br>PC<br>EDRO<br>OF<br>PC<br>EDRO<br>OF<br>PC<br>EDRO<br>OF<br>PC<br>EDRO<br>OF<br>PC<br>EDRO<br>OF<br>PC<br>EDRO<br>OF<br>PC<br>EDRO<br>OF<br>PC<br>EDRO<br>OF<br>PC<br>EDRO<br>OF<br>PC<br>EDRO<br>OF<br>PC<br>EDRO<br>OF<br>PC<br>EDRO<br>OF<br>PC<br>EDRO<br>OF<br>PC<br>EDRO<br>OF<br>PC<br>EDRO<br>OF<br>EDRO<br>OF<br>PC<br>EDRO<br>OF<br>PC<br>EDRO<br>OF<br>PC<br>EDRO<br>OF<br>PC<br>EDRO<br>OF<br>PC<br>EDRO<br>OF<br>PC<br>EDRO<br>OF<br>PC<br>EDRO<br>OF<br>PC<br>EDRO<br>OF<br>PC<br>EDRO<br>OF<br>PC<br>EDRO<br>OF<br>PC<br>EDRO<br>OF<br>PC<br>EDRO<br>OF<br>PC<br>EDRO<br>OF<br>PC<br>EDRO<br>OF<br>PC<br>EDRO<br>OF<br>PC<br>EDRO<br>OF<br>PC<br>EDRO<br>OF<br>PC<br>EDRO<br>OF<br>PC<br>EDRO<br>OF<br>PC<br>EDRO<br>OF<br>PC<br>EDRO<br>OF<br>PC<br>EDRO<br>OF<br>PC<br>EDRO<br>OF<br>PC<br>EDRO<br>OF<br>PC<br>EDRO<br>OF<br>EDRO<br>OF<br>EDRO<br>OF<br>EDRO<br>OF<br>EDRO<br>OF<br>EDRO<br>OF<br>ED | IC<br>ED<br>S OF<br>DT<br>DT<br>DPOSES<br>DOMS A<br>SOT SE<br>E PROJ<br>SUTTEF<br>E PROJ<br>SUTTEF<br>C MAY 4,<br>OTED C<br>CREMEN  | AND 136<br>ECONDA<br>JECT AR<br>R LISTEI<br>, 2016, AI<br>ON SHEE                                                    |
| ES-20: TR-6<br>ES-20: TR-7<br>ES-20: NO-1 | is expected to arrive, taking into account possible<br>operational and safety considerations. Measures outside<br>the building would be subject to San Francisco<br>Department of Public Works review and approval, and<br>could include adding benches to encourage passengers<br>to wait closer to the building rather than at the curb.<br>AAU PROPOSAL: See Notes on Sheet A0.S3<br>Class I Bicycle Parking. AAU shall add 31 Class I bicycle<br>parking spaces to meet the Planning Code requirement.<br>Bicycle parking shall be consistent with San Francisco<br>Planning Department guidance, including being located<br>and easily accessed from the ground floor (at grade<br>level).<br>AAU PROPOSAL: See Bicycle Parking Summary.<br>Class II Bicycle Parking. AAU shall provide at least 3<br>Class II bicycle parking spaces shall be condinated and<br>reviewed by SFMTA. Given the pedestrian pooling that<br>sometimes occurs in front of the site as students wait for<br>shuttles, these Class II spaces may be more<br>appropriately installed along the edges of the site or at<br>other nearby AAU facilities (e.g., 625 Sutter Street, 55<br>Sutter Street, or 680 Sutter Street) on the block. Bicycle<br>parking shall be consistent with San Francisco Planning<br>Department guidance.<br>AAU PROPOSAL: See Bicycle Parking Summary.<br>Interior Noise Levels for Residential Uses. For existing<br>AAU residentiab building located along streets with<br>noise levels above 60 dBA Ldn, where the building does<br>not already meet the California Noise Insulation<br>Standards in California Code of Regulations Title 24,<br>AAU shall conduct a detailed analysis of noise reduction<br>requirements. The analysis shall be conducted by a<br>person(s) qualified in acoustical and lysis compatibility<br>ensulation due analysis shall be added to meet<br>the San Francisco General Plan Land Use Compatibility                                                                                                                                                                             | INSTITU<br>Level<br>BASEMENT<br>LEVEL 1<br>BALCONY<br>LEVEL 2<br>LEVEL 7<br>ROOF<br>OCCUPIED S<br>B- RESIDENT<br>SAN FRANCISCO<br>DWELLING UNIT<br>IS DESIGNED FOR, OR<br>ONLY ONE KITCHOR<br>MORE AT A TIME, IN A:<br>MAXIMUM ALL<br>*NO DENSITY L<br>DWELLING UNIT<br>TOURIST HOTE<br>GROUP HOUSING<br>BED COUNT                                                                                                                                                                                        | IF TOTAL IF USES PLANNING CODE S PLANNING CODE                                                                                                                                                                                                                                                                                                                                             | CUPIED FLOOR ARE/           Existing (SF)           6,668           7,230           845           3,110           2,529           196           20,578                                                                                                                                                                                                                                                                                                                                                                                                                                                                                                                                                                     | Proposed (SF)           6,668           7,230           845           3,110           2,529           196           20,578<br>R TWO OR MORE ROOMS THAT<br>COOKING THEREIN AND HAVING<br>SING OR BOTH MEALS AND<br>RANGEMENT FOR A WEEK OR<br>LING UNIT.<br>C-3-G                                                                                                                                                                                                                                                                                                                                                                                                                                                                                                                                                                               | 134.  PROJECT INFORMATION  ADDRESS 620 SUTTER STREET BLOCK/LOT 0283/004a  No OF STORIES 8 (NO CHANGE)  DISTRICTS ZONING C-3-G HEIGHT/BULK 80-130-F SPECIAL USE WITHIN 1/4 MILE OI SPECIAL USE WITHIN 1/4 MILE OI FINANCIAL SERVICE USE CHANGE OF USE REQUIF LAST LEGAL TOURIST HOTEL (65 F PROPOSED RESIDENTIAL: GROUF INSTITUTIONAL: POST  HISTORIC RESOURCE STATUS NATIONAL REGISTER HISTORIC DISTRICTS CALIFORNIA REGISTER HISTORIC DISTRICTS CALIFORNIA REGISTER HISTORIC DISTRICTS HISTORIC RESOURCE EVALUATION RESPONSES                                                                                                                                                                                                                                                                                                                                                                                                                                                                                                                                                                      | F THE FRINGE FINANCIAL<br>F AN EXISTING FRINGE<br>EE<br>ROOMS)<br>P HOUSING (61 ROOMS) &<br>T-SECONDARY EDUCATION<br>A - Historic Resource Present<br>None<br>None<br>None<br>None<br>None                                                                                                                                  | AMEN<br>ORDE<br>AUTH+<br>STRIN<br>TO TH<br>THE F<br>PART<br>PART<br>PART<br>PART<br>PART<br>PART<br>PART<br>PART                      | DMENTS, RULES, REGULATIONS, ORDINANCES,<br>RS, APPROVALS, ETC. THAT ARE REQUIRED BY<br>ORTITES. IN THE EVENT OF CONFLICT, THE MOS<br>IGENT REQUIREMENTS INCLUDE, BUT ARE NOT I<br>IE CURRENT APPLICABLE EDITIONS OR PUBLICA<br>OLLOWING (OR OTHERWISE NOTED):<br>SAN FRANCISCO BUILDING CODE<br>2-2016 CALIFORNIA BUILDING CODE<br>4-2016 CALIFORNIA ELECTRICAL CODE<br>3-2016 CALIFORNIA ELECTRICAL CODE<br>6-2016 CALIFORNIA ELECTRICAL CODE<br>6-2016 CALIFORNIA FIRE CODE<br>10-2016 CALIFORNIA FIRE CODE<br>IATIONAL FIRE CODES STANDARD AND THE FIRE<br>ECTION HANDBOOK OF THE NFPA<br>PPLICABLE NFPA CODE SECTIONS INCLUDING BI<br>ED TO CCSF, FIRE MARSHAL ADMIN BULLETINS<br>PECT ALSO PROPOSES TO RETAIN 20,578 SF.<br>JGHOUT THE BUILDING.<br>ING CODE EXCEPTIONS REQUESTED AS PART C<br>RECOMMENDED CONDITIONS OF APPROVAL FOR<br>NG SITES TECHNICAL MEMORANDUM PUBLISHEI<br>ATIONS WITHIN THE SCOPE OF THIS PROJECT A<br>ROJECT PROPOSES TO ABATE AND/OR CLOSE E<br>TJ, 2015-012594 (SIGN AT AAU WITHOUT APPROV                                                                                                                                                                                                                                                                                                                                                                                                                                                                                                                                                                                                                                                                                                                                                                                                                                                                                                                                                                                                                                                                                                                                                                                                                                                                                                                  | LAWS<br>PUBLI<br>T<br>LIMITE<br>LIMITE<br>TIONS<br>T<br>UT NO<br>EDRO<br>OF PC<br>EDRO<br>OF PC<br>EDRO<br>OF<br>PC<br>EDRO<br>OF<br>PC<br>EDRO<br>OF<br>PC<br>EDRO<br>OF<br>PC<br>EDRO<br>OF<br>PC<br>EDRO<br>OF<br>PC<br>EDRO<br>OF<br>PC<br>EDRO<br>OF<br>PC<br>EDRO<br>OF<br>PC<br>EDRO<br>OF<br>PC<br>EDRO<br>OF<br>PC<br>EDRO<br>OF<br>PC<br>EDRO<br>OF<br>PC<br>EDRO<br>OF<br>PC<br>EDRO<br>OF<br>PC<br>EDRO<br>OF<br>PC<br>EDRO<br>OF<br>PC<br>EDRO<br>OF<br>PC<br>EDRO<br>OF<br>PC<br>EDRO<br>OF<br>PC<br>EDRO<br>OF<br>PC<br>EDRO<br>OF<br>PC<br>EDRO<br>OF<br>PC<br>EDRO<br>OF<br>PC<br>EDRO<br>OF<br>PC<br>EDRO<br>OF<br>PC<br>EDRO<br>OF<br>PC<br>EDRO<br>OF<br>PC<br>EDRO<br>OF<br>PC<br>EDRO<br>OF<br>EDRO<br>OF<br>PC<br>EDRO<br>OF<br>PC<br>EDRO<br>OF<br>PC<br>EDRO<br>OF<br>PC<br>EDRO<br>OF<br>PC<br>EDRO<br>OF<br>PC<br>EDRO<br>OF<br>PC<br>EDRO<br>OF<br>PC<br>EDRO<br>OF<br>PC<br>EDRO<br>OF<br>PC<br>EDRO<br>OF<br>PC<br>EDRO<br>OF<br>PC<br>EDRO<br>OF<br>PC<br>EDRO<br>OF<br>PC<br>EDRO<br>OF<br>PC<br>EDRO<br>OF<br>PC<br>EDRO<br>OF<br>PC<br>EDRO<br>OF<br>PC<br>EDRO<br>OF<br>PC<br>EDRO<br>OF<br>PC<br>EDRO<br>OF<br>PC<br>EDRO<br>OF<br>PC<br>EDRO<br>OF<br>PC<br>EDRO<br>OF<br>PC<br>EDRO<br>OF<br>PC<br>EDRO<br>OF<br>EDRO<br>OF<br>EDRO<br>OF<br>EDRO<br>OF<br>EDRO<br>OF<br>EDRO<br>OF<br>ED | IC<br>ED<br>S OF<br>DT<br>DT<br>DPOSES<br>DOMS A<br>SOT SE<br>E PROJ<br>SUTTEF<br>E PROJ<br>SUTTEF<br>C MAY 4,<br>OTED C<br>CREMEN  | AND 136<br>ECONDA<br>JECT AR<br>R LISTEI<br>, 2016, AI<br>ON SHEE                                                    |
| ES-20: TR-6<br>ES-20: TR-7<br>ES-20: NO-1 | is expected to arrive, taking into account possible<br>operational and safety considerations. Measures outside<br>the building would be subject to San Francisco<br>Department of Public Works review and approval, and<br>could include adding benches to encourage passengers<br>to wait closer to the building rather than at the curb.<br>AAU PROPOSAL: See Notes on Sheet A0.S3<br>Class I Bicycle Parking. AAU shall add 31 Class I bicycle<br>parking spaces to meet the Planning Code requirement.<br>Bicycle parking shall be consistent with San Francisco<br>Planning Department guidance, including being located<br>and easily accessed from the ground floor (at grade<br>level).<br>AAU PROPOSAL: See Bicycle Parking Summary.<br>Class II Bicycle parking spaces along Sutter Street. The<br>Class II bicycle parking spaces along Sutter Street. The<br>Class II bicycle parking spaces shall be coordinated and<br>reviewed by SFMTA. Given the pedestrian pooling that<br>sometimes occurs in front of the site as students wait for<br>shuttles, these Class II spaces may be more<br>appropriately installed along the edges of the site or at<br>other nearby AAU facilities (e.g., 625 Sutter Street, 655<br>Sutter Street, or 680 Sutter Street) on the block. Bicycle<br>parking shall be consistent with San Francisco Planning<br>Department guidance.<br>AAU PROPOSAL: See Bicycle Parking Summary.<br>Interior Noise Levels for Residential Uses. For existing<br>AAU residential buildings located along streets with<br>noise levels above 60 dBA Ldn, where the building does<br>not already meet the California Noise Insulation<br>Standards in California Code of Regulations Title 24,<br>AAU shall conduct a detailed analysis of noise reduction<br>requirements. The analysis shall be conducted by a<br>person(s) qualified in acoustical analysis and/or<br>engineering. Noise-insulation features identified and<br>recommended by the analysis shall be added to meet<br>the San Francisco General Plan Land Use Compatibility<br>Guidelines for Community Noise to reduce potential | INSTITU<br>Level<br>BASEMENT<br>LEVEL 1<br>BALCONY<br>LEVEL 2<br>LEVEL 2<br>LEVEL 7<br>ROOF<br>OCCUPIED S<br>B- RESIDENTIA<br>SAN FRANCISCO<br>NOFE OF OR OR<br>ONLY ONE KITCHEN.<br>GROUP HOUSING<br>LOCGING, WITHOU<br>MORE AT A TIME, INA :<br>MAXIMUM ALLC<br>*NO DENSITY L<br>DWELLING UNIT<br>TOURIST HOTE<br>GROUP HOUSIN<br>BED COUNT<br>NOTES<br>1. Existing bed et<br>2. Proposed bed                                                                                                           | IF TOTAL IF TOTAL IF TOTAL IF USES FLANING CODE S PLANING CODE S P                                                                                                                                                                                                                                                                                                                                             | CUPIED FLOOR ARE/           Existing (SF)           6,668           7,230           845           3,110           2,529           196           20,578                                                                                                                                                                                                                                                                                                                                                                                                                                                                                                                                                                     | Proposed (SF)           6,668           7,230           845           3,110           2,529           196           20,578<br>R TWO OR MORE ROOMS THAT<br>COOKING THEREIN AND HAVING<br>GING OR BOTH MEALS AND<br>PANCEMENT FOR A WEEK OR<br>LING UNIT.<br>C-3-G<br>Existing<br>per '18<br>Survey         Proposed<br>'19           0         0           0         0           0         0           61         61           109         136                                                                                                                                                                                                                                                                                                                                                                                                  | 134. PROJECT INFORMATION ADDRESS 620 SUTTER STREET BLOCK/LOT 0283/004a No OF STORIES 8 (NO CHANGE) DISTRICTS ZONING C-3-G HEIGHT/BULK 80-130-F SPECIAL USE WITHIN 1/4 MILE OI SPECIAL USE WITHIN 1/4 MILE OI FINANCIAL SERVICE USE CHANGE OF USE REQUIT LAST LEGAL TOURIST HOTEL (65 F PROPOSED RESIDENTIAL: GROUF INSTITUTIONAL: POST HISTORIC RESOURCE STATUS NATIONAL REGISTER HISTORIC DISTRICTS HISTORIC RESOURCE EVALUATION RESPONSES ARTICLE 10 DESIGNATED HISTORIC DISTRICT LANDMARKS ARTICLE 11 PRESERVATION                                                                                                                                                                                                                                                                                                                                                                                                                                                                                                                                                                               | F THE FRINGE FINANCIAL<br>F AN EXISTING FRINGE<br>E<br>RED<br>ROOMS)<br>P HOUSING (61 ROOMS) &<br>T-SECONDARY EDUCATION<br>A - Historic Resource Present<br>None<br>None<br>None<br>None<br>None<br>CATEGORY: I - Signifcant<br>Building, No Alterations                                                                    | AMEN<br>ORDE<br>AUTHH<br>STRIN<br>TO THE<br>PART<br>PART<br>PART<br>PART<br>PART<br>PART<br>PART<br>PART                              | DMENTS, RULES, REGULATIONS, ORDINANCES,<br>RS, APPROVALS, ETC. THAT ARE REQUIRED BY<br>ORTITES. IN THE EVENT OF CONFLICT, THE MOS<br>IGENT REQUIREMENTS INCLUDE, BUT ARE NOT I<br>IE CURRENT APPLICABLE EDITIONS OR PUBLICA<br>OLLOWING (OR OTHERWISE NOTED):<br>SAN FRANCISCO BUILDING CODE<br>2-2016 CALIFORNIA BUILDING CODE<br>3-2016 CALIFORNIA ELECTRICAL CODE<br>3-2016 CALIFORNIA ELECTRICAL CODE<br>6-2016 CALIFORNIA ELECTRICAL CODE<br>6-2016 CALIFORNIA FUSTING BUILDING CODE<br>9-2016 CALIFORNIA FUSTING BUILDING CODE<br>9-2016 CALIFORNIA FUSTING BUILDING CODE<br>9-2016 CALIFORNIA FIRE CODE<br>10-2016 CALIFORNIA FIRE CODE<br>9-2016 CALIFORNIA FIRE CODE<br>9-2016 CALIFORNIA FIRE CODE<br>9-2016 CALIFORNIA FUSTING BUILDING CODE<br>9-2016 CALIFORNIA FIRE CODE<br>9-2017 HIB BUILDING<br>9-2017 THE SCOPE OF THIS PROJECT A<br>9-2016 CALIFOR CODE<br>9-2017 THE SUPPORT ON THE SCOPE OF THIS PROJECT A<br>9-2017 THIN THE SCOPE OF THIS PROJECT A<br>9-2017 THIN THE SCOPE OF TH | LAWS<br>PUBLI<br>T<br>LIMITE<br>LIMITE<br>LIMITE<br>LIMITE<br>T PRO<br>E<br>UT NC<br>E<br>D ON I<br>RE NC<br>NFOR<br>E<br>D ON I<br>RE NC                                                                                                                                                                                                                                                                                                                                                                                                                                                                                                                                                                                                                                                                                                                                                                                                                                                                                                                                                                                                                                                                                                                                                                                                                                                                                                                                                                                                                                                                                                                                                                                                                                                                                                                                                                                                                                                                                                                                                                                                                                                                                                                                                                                                                                                                                                                                                                                                                                                                                                                                                                                                                                                                                                                                                                                                                                                                                                                                                                                                                                                                                                                                                                                                                                                                                                                                | IC<br>ED<br>S OF<br>DT<br>DPOSESS<br>DOMS A<br>SUTTEF<br>MAY 4,<br>OTED C<br>REINIS                                                 | AND 136 I<br>ECONDAF<br>JECT ARI<br>R LISTEL<br>, 2016, AF<br>ON SHEE<br>NT CASE<br>S); AND 2                        |
| ES-20: TR-6<br>ES-20: TR-7<br>ES-20: NO-1 | is expected to arrive, taking into account possible<br>operational and safety considerations. Measures outside<br>the building would be subject to San Francisco<br>Department of Public Works review and approval, and<br>could include adding benches to encourage passengers<br>to wait closer to the building rather than at the curb.<br>AAU PROPOSAL: See Notes on Sheet A0.S3<br>Class I Bicycle Parking. AAU shall add 31 Class I bicycle<br>parking spaces to meet the Planning Code requirement.<br>Bicycle parking shall be consistent with San Francisco<br>Planning Department guidance, including being located<br>and easily accessed from the ground floor (at grade<br>level).<br>AAU PROPOSAL: See Bicycle Parking Summary.<br>Class II Bicycle Parking. AAU shall provide at least 3<br>Class II bicycle parking spaces shall be condinated and<br>reviewed by SFMTA. Given the pedestrian pooling that<br>sometimes occurs in front of the site as students wait for<br>shuttles, these Class II spaces may be more<br>appropriately installed along the edges of the site or at<br>other nearby AAU facilities (e.g., 625 Sutter Street, 55<br>Sutter Street, or 680 Sutter Street) on the block. Bicycle<br>parking shall be consistent with San Francisco Planning<br>Department guidance.<br>AAU PROPOSAL: See Bicycle Parking Summary.<br>Interior Noise Levels for Residential Uses. For existing<br>AAU residentiab building located along streets with<br>noise levels above 60 dBA Ldn, where the building does<br>not already meet the California Noise Insulation<br>Standards in California Code of Regulations Title 24,<br>AAU shall conduct a detailed analysis of noise reduction<br>requirements. The analysis shall be conducted by a<br>person(s) qualified in acoustical and lysis compatibility<br>ensulation due analysis shall be added to meet<br>the San Francisco General Plan Land Use Compatibility                                                                                                                                                                             | INSTITU<br>Level<br>BASEMENT<br>LEVEL 1<br>BALCONY<br>LEVEL 2<br>LEVEL 2<br>LEVEL 7<br>ROOF<br>OCCUPIED S<br>B-RESIDENTIA<br>SAN FRANCISCO<br>DWELLING UNIT<br>IS DESIGNED FOR, OR<br>ONLY ONE KITCHEN.<br>GROUP HOUSING<br>LOGGING, WITHOU<br>MORE AT A TIME, IN A:<br>MAXIMUM ALLC<br>"NO DENSITY L<br>DWELLING UNIT<br>TOURIST HOTE!<br>GROUP HOUSIN<br>BED COUNT<br>NOTES<br>1. Existing bed 4<br>2. Proposed bed                                                                                     | IF TOTAL IF                                                                                                                                                                                                                                                                                                                                              | CUPIED FLOOR ARE/           Existing (SF)           6,668           7,230           845           3,110           2,529           196           20,578                                                                                                                                                                                                                                                                                                                                                                                                                                                                                                                                                                     | Proposed (SF)           6,668           7,230           845           3,110           2,529           196           20,578   R TWO OR MORE ROOMS THAT           COOKING THEREIN AND HAVING           GING OR BOTH MEALS AND           RANDEMENT FOR A           WEEK OR           LING UNIT.           C-3-G           U           SURVEY;           0         0           0         0           0         0           0         0           0         0           0         0           0         0           0         0           0         0           0         0           0         0           0         0           0         0           0         0           0         0           0         0           0         0           0         0           0         0           0         0           0         0           0         0 | 134.<br>PROJECT INFORMATION<br>ADDRESS 620 SUTTER STREET<br>BLOCKLOT 0283/004a<br>No OF STORIES 8 (NO CHANGE)<br>DISTRICTS<br>ZONING C-3-G<br>HEIGHT/BULK 80-130-F<br>SPECIAL USE WITHIN 1/4 MILE OI<br>SERVICES RUD<br>WITHIN 1/4 MILE OI<br>FINANCIAL SERVICE<br>USE CHANGE OF USE REQUIN<br>LAST LEGAL TOURIST HOTEL (65 F<br>PROPOSED RESIDENTIAL: GROUP<br>INSTITUTIONAL: POST<br>HISTORIC RESOURCE STATUS<br>NATIONAL REGISTER HISTORIC<br>DISTRICTS<br>CALIFORNIA REGISTER HISTORIC<br>DISTRICT ESOURCE EVALUATION<br>RESPONSES<br>ARTICLE 10 DESIGNATED HISTORIC<br>DISTRICT LANDMARKS                                                                                                                                                                                                                                                                                                                                                                                                                                                                                                      | F THE FRINGE FINANCIAL<br>F AN EXISTING FRINGE<br>E<br>RED<br>ROOMS)<br>P HOUSING (61 ROOMS) &<br>T-SECONDARY EDUCATION<br>A - Historic Resource Present<br>None<br>None<br>None<br>None<br>None<br>CATEGORY: I - Signifcant<br>Building, No Alterations<br>DISTRICT:                                                       | AMEN<br>ORDE<br>AUTH+<br>STRIN<br>THE F<br>2016 S<br>PART<br>PART<br>PART<br>PART<br>PART<br>PART<br>PART<br>PART                     | DMENTS, RULES, REGULATIONS, ORDINANCES,<br>RS, APPROVALS, ETC. THAT ARE REQUIRED BY<br>ORTITES. IN THE EVENT OF CONFLICT, THE MOS<br>IGENT REQUIREMENTS INCLUDE, BUT ARE NOT I<br>IE CURRENT APPLICABLE EDITIONS OR PUBLICA<br>OLLOWING (OR OTHERWISE NOTED):<br>SAN FRANCISCO BUILDING CODE<br>2-2016 CALIFORNIA BUILDING CODE<br>4-2016 CALIFORNIA ELECTRICAL CODE<br>3-2016 CALIFORNIA ENERGY CODE<br>10-2016 CALIFORNIA ENERGY CODE<br>10-2016 CALIFORNIA FIRE CODE<br>IATIONAL FIRE CODES STANDARD AND THE FIRE<br>ECTION HANDBOOK OF THE NFPA<br>PPLICABLE NFPA CODE SECTIONS INCLUDING B<br>ED TO CCSF, FIRE MARSHAL ADMIN BULLETINS<br><b>PE OF WORK</b><br>JANT TO CASE NUMBER 2008.0586, THE PROJECT<br>ST HOTEL USE TO GROUP HOUSING (UP TO 61 B<br>ROJECT ALSO PROPOSES TO RETAIN 20,578 SF.<br>JOHOUT THE BUILDING.<br>ING CODE EXCEPTIONS REQUESTED AS PART C<br>RECOMMENDED CONDITIONS OF APPROVAL FOR<br>NG SITES TECHNICAL MEMORANDUM PUBLISHEI<br>ATIONS WITHIN THE SCOPE OF THIS PROJECT A<br>ROJECT PROPOSES TO ABATE AND/OR CLOSE E<br>T; 2015-012594 (SIGN AT AAU WITHOUT APPROV<br>IGNAGE PROPOSED<br>RITY CAMERA, LIGHTING AND ASSOCIATED CONE                                                                                                                                                                                                                                                                                                                                                                                                                                                                                                                                                                                                                                                                                                                                                                                                                                                                                                                                                                                                                                                                                                                                                                        | LAWS<br>PUBLI<br>T<br>UIT<br>LIMITE<br>LIMITE<br>TIONS<br>UT NO<br>EDUT NO<br>OF PO<br>DE THE<br>R CON<br>R THE<br>R CON<br>R                                                                                                                                                                                                                                                                             | IC<br>ED<br>S OF<br>DT<br>DT<br>PPOSES<br>DOMS A<br>DST-SE<br>E PROJO<br>SUTTEF<br>E PROJO<br>SUTTEF<br>C CEMEN<br>ERMITS           | AND 136  <br>ECONDAI<br>IR LISTEL<br>, 2016, AI<br>ON SHEE<br>INT CASE<br>S); AND 2<br>DSED WO                       |
| ES-20: TR-6<br>ES-20: TR-7<br>ES-20: NO-1 | is expected to arrive, taking into account possible<br>operational and safety considerations. Measures outside<br>the building would be subject to San Francisco<br>Department of Public Works review and approval, and<br>could include adding benches to encourage passengers<br>to wait closer to the building rather than at the curb.<br>AAU PROPOSAL: See Notes on Sheet A0.S3<br>Class I Bicycle Parking. AAU shall add 31 Class I bicycle<br>parking spaces to meet the Planning Code requirement.<br>Bicycle parking shall be consistent with San Francisco<br>Planning Department guidance, including being located<br>and easily accessed from the ground floor (at grade<br>level).<br>AAU PROPOSAL: See Bicycle Parking Summary.<br>Class II Bicycle parking spaces along Sutter Street. The<br>Class II bicycle parking spaces along Sutter Street. The<br>Class II bicycle parking spaces shall be coordinated and<br>reviewed by SFMTA. Given the pedestrian pooling that<br>sometimes occurs in front of the site as students wait for<br>shuttles, these Class II spaces may be more<br>appropriately installed along the edges of the site or at<br>other nearby AAU facilities (e.g., 625 Sutter Street, 655<br>Sutter Street, or 680 Sutter Street) on the block. Bicycle<br>parking shall be consistent with San Francisco Planning<br>Department guidance.<br>AAU PROPOSAL: See Bicycle Parking Summary.<br>Interior Noise Levels for Residential Uses. For existing<br>AAU residential buildings located along streets with<br>noise levels above 60 dBA Ldn, where the building does<br>not already meet the California Noise Insulation<br>Standards in California Code of Regulations Title 24,<br>AAU shall conduct a detailed analysis of noise reduction<br>requirements. The analysis shall be conducted by a<br>person(s) qualified in acoustical analysis and/or<br>engineering. Noise-insulation features identified and<br>recommended by the analysis shall be added to meet<br>the San Francisco General Plan Land Use Compatibility<br>Guidelines for Community Noise to reduce potential | INSTITU<br>Level<br>BASEMENT<br>LEVEL 1<br>BALCONY<br>LEVEL 1<br>BALCONY<br>LEVEL 2<br>LEVEL 7<br>ROOF<br>OCCUPIED S<br>B- RESIDENTIA<br>SAN FRANCISCO<br>DWELING UNITI<br>IS DESIGNED FOR OR<br>ONLY ONE KITCHEN.<br>GROUP HOUSING<br>LODGING, WITHOU<br>MORE AT A TIME, INA 1:<br>*NO DENSITY L<br>MAXIMUM ALLO<br>*NO DENSITY L<br>DWELLING UNITI<br>TOURIST HOTE<br>GROUP HOUSIN<br>BED COUNT<br>NOTES<br>1. Existing bed d<br>2. Proposed bed<br>3. The exact nu<br>student housing<br>mandated occu | GH): A RESIDENT     GOVER STATE     GOVER                                                                                                                                                                                                                                                                                                                                                  | CUPIED FLOOR ARE/           Existing (SF)           6,668           7,230           845           3,110           2,529           196           20,578                                                                                                                                                                                                                                                                                                                                                                                                                                                                                                                                                                     | Proposed (SF)           6,668           7,230           845           3,110           2,529           196           20,578   R TWO OR MORE ROOMS THAT           COOKING THEREIN AND HAVING           GING OR BOTH MEALS AND           RANDEMENT FOR A           WEEK OR           LING UNIT.           C-3-G           U           SURVEY;           0         0           0         0           0         0           0         0           0         0           0         0           0         0           0         0           0         0           0         0           0         0           0         0           0         0           0         0           0         0           0         0           0         0           0         0           0         0           0         0           0         0           0         0 | 134. PROJECT INFORMATION ADDRESS 620 SUTTER STREET BLOCK/LOT 0283/004a No OF STORIES 8 (NO CHANGE) DISTRICTS ZONING C-3-G HEIGHT/BULK 80-130-F SPECIAL USE WITHIN 1/4 MILE OI SPECIAL USE WITHIN 1/4 MILE OI FINANCIAL SERVICE USE CHANGE OF USE REQUIT LAST LEGAL TOURIST HOTEL (65 F PROPOSED RESIDENTIAL: GROUF INSTITUTIONAL: POST HISTORIC RESOURCE STATUS NATIONAL REGISTER HISTORIC DISTRICTS HISTORIC RESOURCE EVALUATION RESPONSES ARTICLE 10 DESIGNATED HISTORIC DISTRICT LANDMARKS ARTICLE 11 PRESERVATION                                                                                                                                                                                                                                                                                                                                                                                                                                                                                                                                                                               | F THE FRINGE FINANCIAL<br>F AN EXISTING FRINGE<br>E<br>RED<br>ROOMS)<br>P HOUSING (61 ROOMS) &<br>T-SECONDARY EDUCATION<br>A - Historic Resource Present<br>None<br>None<br>None<br>None<br>None<br>CATEGORY: I - Signifcant<br>Building, No Alterations                                                                    | AMEN<br>ORDE<br>AUTH+I<br>STRIN<br>TO THE F<br>2016 S<br>PART<br>PART<br>PART<br>PART<br>PART<br>PART<br>PART<br>PART                 | DMENTS, RULES, REGULATIONS, ORDINANCES,<br>RS, APPROVALS, ETC. THAT ARE REQUIRED BY<br>ORTITES. IN THE EVENT OF CONFLICT, THE MOS<br>IGENT REQUIREMENTS INCLUDE, BUT ARE NOT I<br>IE CURRENT APPLICABLE EDITIONS OR PUBLICA<br>OLLOWING (OR OTHERWISE NOTED):<br>SAN FRANCISCO BUILDING CODE<br>2-2016 CALIFORNIA BUILDING CODE<br>3-2016 CALIFORNIA ELECTRICAL CODE<br>3-2016 CALIFORNIA ELECTRICAL CODE<br>6-2016 CALIFORNIA ELECTRICAL CODE<br>6-2016 CALIFORNIA FUSTING BUILDING CODE<br>9-2016 CALIFORNIA FUSTING BUILDING CODE<br>9-2016 CALIFORNIA FUSTING BUILDING CODE<br>9-2016 CALIFORNIA FIRE CODE<br>10-2016 CALIFORNIA FIRE CODE<br>9-2016 CALIFORNIA FIRE CODE<br>9-2016 CALIFORNIA FIRE CODE<br>9-2016 CALIFORNIA FUSTING BUILDING CODE<br>9-2016 CALIFORNIA FIRE CODE<br>9-2017 HIB BUILDING<br>9-2017 THE SCOPE OF THIS PROJECT A<br>9-2016 CALIFOR CODE<br>9-2017 THE SUPPORT ON THE SCOPE OF THIS PROJECT A<br>9-2017 THIN THE SCOPE OF THIS PROJECT A<br>9-2017 THIN THE SCOPE OF TH | LAWS<br>PUBLI<br>T<br>LIMITE<br>LIMITE<br>LIMITE<br>TONS<br>UT NG<br>E<br>UT NG<br>OF PC<br>OF THE<br>R 620 S<br>D ON I<br>RE NG<br>NFOR<br>E<br>D DUIT P<br>WWORK                                                                                                                                                                                                                                                                                                                                                                                                                                                                                                                                                                                                                                                                                                                                                                                                                                                                                                                                                                                                                                                                                                                                                                                                                                                                                                                                                                                                                                                                                                                                                                                                                                                                                                                                                                                                                                                                                                                                                                                                                                                                                                                                                                                                                                                                                                                                                                                                                                                                                                                                                                                                                                                                                                                                                                                                                                                                                                                                                                                                                                                                                                                                                                                                                                                                                                       | IC<br>ED<br>S OF<br>DT<br>DT<br>DPOSESS<br>DOMS A<br>DST-SE<br>E PROJO<br>SUTTE<br>E PROJO<br>CCEMEN<br>ERMITS<br>PROPOC<br>K AAU N | AND 136 I<br>ECONDAF<br>JECT ARI<br>R LISTEL<br>, 2016, AT<br>ON SHEE<br>INT CASE<br>S); AND 2<br>DSED WO<br>MAY PUF |
| ES-20: TR-6<br>ES-20: TR-7<br>ES-20: NO-1 | is expected to arrive, taking into account possible<br>operational and safety considerations. Measures outside<br>the building would be subject to San Francisco<br>Department of Public Works review and approval, and<br>could include adding benches to encourage passengers<br>to wait closer to the building rather than at the curb.<br>AAU PROPOSAL: See Notes on Sheet A0.S3<br>Class I Bicycle Parking. AAU shall add 31 Class I bicycle<br>parking spaces to meet the Planning Code requirement.<br>Bicycle parking shall be consistent with San Francisco<br>Planning Department guidance, including being located<br>and easily accessed from the ground floor (at grade<br>level).<br>AAU PROPOSAL: See Bicycle Parking Summary.<br>Class II Bicycle parking spaces along Sutter Street. The<br>Class II bicycle parking spaces along Sutter Street. The<br>Class II bicycle parking spaces shall be coordinated and<br>reviewed by SFMTA. Given the pedestrian pooling that<br>sometimes occurs in front of the site as students wait for<br>shuttles, these Class II spaces may be more<br>appropriately installed along the edges of the site or at<br>other nearby AAU facilities (e.g., 625 Sutter Street, 655<br>Sutter Street, or 680 Sutter Street) on the block. Bicycle<br>parking shall be consistent with San Francisco Planning<br>Department guidance.<br>AAU PROPOSAL: See Bicycle Parking Summary.<br>Interior Noise Levels for Residential Uses. For existing<br>AAU residential buildings located along streets with<br>noise levels above 60 dBA Ldn, where the building does<br>not already meet the California Noise Insulation<br>Standards in California Code of Regulations Title 24,<br>AAU shall conduct a detailed analysis of noise reduction<br>requirements. The analysis shall be conducted by a<br>person(s) qualified in acoustical analysis and/or<br>engineering. Noise-insulation features identified and<br>recommended by the analysis shall be added to meet<br>the San Francisco General Plan Land Use Compatibility<br>Guidelines for Community Noise to reduce potential | INSTITU<br>Level<br>BASEMENT<br>LEVEL 1<br>BALCONY<br>LEVEL 2<br>LEVEL 2<br>LEVEL 7<br>ROOF<br>OCCUPIED S<br>B- RESIDENTIA<br>SAN FRANCISCO<br>DWELLING UNIT<br>IS DESIGNED FOR, OR<br>ONLY ONE KITCHEN.<br>GROUP HOUSING<br>LODGING, WITHOU<br>MORE AT A TIME, IN AI<br>MAXIMUM ALLC<br>*NO DENSITY L<br>DWELLING UNIT<br>TOURIST HOTEI<br>GROUP HOUSING<br>BED COUNT<br>NOTES<br>1. Existing bed 4<br>2. Proposed bed<br>3. The exact nu<br>student housing                                             | GH): A RESIDENT     GOVER STATE     GOVER                                                                                                                                                                                                                                                                                                                                                  | CUPIED FLOOR ARE/           Existing (SF)           6,668           7,230           845           3,110           2,529           196           20,578                                                                                                                                                                                                                                                                                                                                                                                                                                                                                                                                                                     | Proposed (SF)           6,668           7,230           845           3,110           2,529           196           20,578   R TWO OR MORE ROOMS THAT           COOKING THEREIN AND HAVING           GING OR BOTH MEALS AND           RANDEMENT FOR A           WEEK OR           LING UNIT.           C-3-G           U           SURVEY;           0         0           0         0           0         0           0         0           0         0           0         0           0         0           0         0           0         0           0         0           0         0           0         0           0         0           0         0           0         0           0         0           0         0           0         0           0         0           0         0           0         0           0         0 | 134. PROJECT INFORMATION ADDRESS 620 SUTTER STREET BLOCKLOT 0283/004a No OF STORIES 8 (NO CHANGE) DISTRICTS ZONING C-3-G HEIGHT/BULK 80-130-F SPECIAL USE WITHIN 1/4 MILE OI SPECIAL USE WITHIN 1/4 MILE OI FINANCIAL SERVICE USE CHANGE OF USE REQUIN LAST LEGAL TOURIST HOTEL (65 F PROPOSED RESIDENTIAL: GROUP INSTITUTIONAL: POST HISTORIC RESOURCE STATUS NATIONAL REGISTER HISTORIC DISTRICTS CALIFORNIA REGISTER HISTORIC DISTRICTS ARTICLE 10 DESIGNATED HISTORIC DISTRICT LANDMARKS ARTICLE 11 PRESERVATION DESIGNATION                                                                                                                                                                                                                                                                                                                                                                                                                                                                                                                                                                    | F THE FRINGE FINANCIAL<br>F AN EXISTING FRINGE<br>E<br>RED<br>ROOMS)<br>> HOUSING (61 ROOMS) &<br>T-SECONDARY EDUCATION<br>A - Historic Resource Present<br>None<br>None<br>None<br>None<br>None<br>CATEGORY: I - Signifcant<br>Building, No Alterations<br>DISTRICT:<br>Kearny-Market-Mason-Sutter                         | AMEN<br>ORDE<br>AUTH+I<br>STRIN<br>TO THE F<br>2016 S<br>PART<br>PART<br>PART<br>PART<br>PART<br>PART<br>PART<br>PART                 | DMENTS, RULES, REGULATIONS, ORDINANCES,<br>RS, APPROVALS, ETC. THAT ARE REQUIRED BY<br>ORTITES. IN THE EVENT OF CONFLICT, THE MOS<br>IGENT REQUIREMENTS INCLUDE, BUT ARE NOT I<br>IE CURRENT APPLICABLE EDITIONS OR PUBLICA<br>OLLOWING (OR OTHERWISE NOTED):<br>SAN FRANCISCO BUILDING CODE<br>2-2016 CALIFORNIA BUILDING CODE<br>2-2016 CALIFORNIA ELECTRICAL CODE<br>3-2016 CALIFORNIA ELECTRICAL CODE<br>6-2016 CALIFORNIA ELECTRICAL CODE<br>6-2016 CALIFORNIA FURSTYNG BUILDING CODE<br>9-2016 CALIFORNIA FURSTYNG BUILDING CODE<br>9-2016 CALIFORNIA FIRE CODE<br>10-2016 CALIFORNIA FIRE CODE<br>9-2016 CALIFORNIA FIRE CODE<br>10-2016 CALIFORNIA FIRE CODE<br>10-2016 CALIFORNIA FIRE CODE<br>9-2016 CALIFORNIA FIRE CODE<br>10-2016 CALIFORNIA FIRE CODE<br>10-2016 CALIFORNIA FIRE CODE<br>9-2016 CALIFORNIA FIRE CODE<br>10-2016 CALIFORNIA FIRE<br>CODE SECTIONS INCLUDING BI<br>20-2016 CALIFORNIA FIRE<br>CODE SECTIONS INCLUDING BI<br>20-2016 CALIFORNIA FIRE<br>CODE EXCEPTIONS REQUESTED AS PART C<br>RECOMMENDED CONDITIONS OF APPROVAL FOF<br>NG SITES TECHNICAL MEMORANDUM PUBLISHEI<br>ATIONS WITHIN THE SCOPE OF THIS PROJECT A<br>ROJECT PROPOSES TO ABATE AND/OR CLOSE E<br>TJ, 2015-012594 (SIGN AT AAU WITHOUT APPROV<br>IGNAGE PROPOSED<br>RITY CAMERA, LIGHTING AND ASSOCIATED CONE<br>10-2016 CALIFORNIA FIRE AND ASSOCIATED CONE<br>10-2016 CALIFORNIA FIRE AND ASSOCIATED CONE<br>10-2016 CALIFORNIA FIRE CODE<br>20-2016 PROPOSED                                                                                                                                                                                                                                                                                                                                                                                                                                                                                                                                                                          | LAWS<br>PUBLI<br>T<br>LIMITE<br>LIMITE<br>LIMITE<br>TONS<br>UT NG<br>E<br>UT NG<br>OF PC<br>OF THE<br>R 620 S<br>D ON I<br>RE NG<br>NFOR<br>E<br>D DUIT P<br>WWORK                                                                                                                                                                                                                                                                                                                                                                                                                                                                                                                                                                                                                                                                                                                                                                                                                                                                                                                                                                                                                                                                                                                                                                                                                                                                                                                                                                                                                                                                                                                                                                                                                                                                                                                                                                                                                                                                                                                                                                                                                                                                                                                                                                                                                                                                                                                                                                                                                                                                                                                                                                                                                                                                                                                                                                                                                                                                                                                                                                                                                                                                                                                                                                                                                                                                                                       | IC<br>ED<br>S OF<br>DT<br>DT<br>DPOSESS<br>DOMS A<br>DST-SE<br>E PROJO<br>SUTTE<br>E PROJO<br>CCEMEN<br>ERMITS<br>PROPOC<br>K AAU N | AND 136<br>ECONDAI<br>IF LISTEI<br>, 2016, AI<br>ON SHEE<br>INT CASE<br>S); AND 2<br>DSED WC<br>MAY PUE              |
| ES-20: TR-6<br>ES-20: TR-7<br>ES-20: NO-1 | is expected to arrive, taking into account possible<br>operational and safety considerations. Measures outside<br>the building would be subject to San Francisco<br>Department of Public Works review and approval, and<br>could include adding benches to encourage passengers<br>to wait closer to the building rather than at the curb.<br>AAU PROPOSAL: See Notes on Sheet A0.S3<br>Class I Bicycle Parking. AAU shall add 31 Class I bicycle<br>parking spaces to meet the Planning Code requirement.<br>Bicycle parking shall be consistent with San Francisco<br>Planning Department guidance, including being located<br>and easily accessed from the ground floor (at grade<br>level).<br>AAU PROPOSAL: See Bicycle Parking Summary.<br>Class II Bicycle parking spaces along Sutter Street. The<br>Class II bicycle parking spaces along Sutter Street. The<br>Class II bicycle parking spaces shall be coordinated and<br>reviewed by SFMTA. Given the pedestrian pooling that<br>sometimes occurs in front of the site as students wait for<br>shuttles, these Class II spaces may be more<br>appropriately installed along the edges of the site or at<br>other nearby AAU facilities (e.g., 625 Sutter Street, 655<br>Sutter Street, or 680 Sutter Street) on the block. Bicycle<br>parking shall be consistent with San Francisco Planning<br>Department guidance.<br>AAU PROPOSAL: See Bicycle Parking Summary.<br>Interior Noise Levels for Residential Uses. For existing<br>AAU residential buildings located along streets with<br>noise levels above 60 dBA Ldn, where the building does<br>not already meet the California Noise Insulation<br>Standards in California Code of Regulations Title 24,<br>AAU shall conduct a detailed analysis of noise reduction<br>requirements. The analysis shall be conducted by a<br>person(s) qualified in acoustical analysis and/or<br>engineering. Noise-insulation features identified and<br>recommended by the analysis shall be added to meet<br>the San Francisco General Plan Land Use Compatibility<br>Guidelines for Community Noise to reduce potential | INSTITU<br>Level<br>BASEMENT<br>LEVEL 1<br>BALCONY<br>LEVEL 2<br>LEVEL 2<br>LEVEL 7<br>ROOF<br>OCCUPIED S<br>B-RESIDENTIA<br>SAN FRANCISCO<br>DWELLING UNTIT<br>IS DESIGNED FOR, OR<br>ONLY ONE KITCHEN.<br>GROUP HOUSING<br>LOOGING, WITHOU<br>MORE AT A TIME, IN A:<br>MAXIMUM ALLC<br>*NO DENSITY L<br>DWELLING UNIT<br>TOURIST HOTE<br>GROUP HOUSING<br>BED COUNT<br>NOTES<br>1. Existing bed of<br>2. Proposed bed<br>3. The exact nu<br>student housing<br>mandated occup<br>4. No Permaner         | ISF TOTAL ISF TO                                                                                                                                                                                                                                                                                                                                             | CUPIED FLOOR ARE/           Existing (SF)           6,668           7,230           845           3,110           2,529           196           20,578                                                                                                                                                                                                                                                                                                                                                                                                                                                                                                                                                                     | Proposed (SF)           6,668           7,230           845           3,110           2,529           196           20,578   R TWO OR MORE ROOMS THAT           COOKING THEREIN AND HAVING           GING OR BOTH MEALS AND           RANDEMENT FOR A           WEEK OR           LING UNIT.           C-3-G           U           SURVEY;           0         0           0         0           0         0           0         0           0         0           0         0           0         0           0         0           0         0           0         0           0         0           0         0           0         0           0         0           0         0           0         0           0         0           0         0           0         0           0         0           0         0           0         0 | 134.<br>PROJECT INFORMATION<br>ADDRESS 620 SUTTER STREET<br>BLOCKLOT 0283/004a<br>No OF STORIES 8 (NO CHANGE)<br>DISTRICTS<br>ZONING C-3-G<br>HEIGHT/BULK 80-130-F<br>SPECIAL USE WITHIN 1/4 MILE OI<br>SERVICES RUD<br>WITHIN 1/4 MILE OI<br>FINANCIAL SERVICE<br>USE<br>CHANGE OF USE REQUIFI<br>LAST LEGAL TOURIST HOTEL (65 F<br>PROPOSED RESIDENTIAL: GROUF<br>INSTITUTIONAL: POST<br>HISTORIC EVALUATION<br>HISTORIC RESOURCE STATUS<br>NATIONAL REGISTER HISTORIC<br>DISTRICTS<br>HISTORIC RESOURCE EVALUATION<br>RESPONSES<br>ARTICLE 10 DESIGNATED HISTORIC<br>DISTRICT LANDMARKS<br>ARTICLE 11 PRESERVATION<br>DESIGNATION<br>MILLS ACT                                                                                                                                   | F THE FRINGE FINANCIAL<br>F AN EXISTING FRINGE<br>E<br>RED<br>ROOMS)<br>P HOUSING (61 ROOMS) &<br>T-SECONDARY EDUCATION<br>A - Historic Resource Present<br>None<br>None<br>None<br>None<br>None<br>None<br>CATEGORY: 1 - Signifcant<br>Building, No Alterations<br>DISTRICT:<br>Kearny-Market-Mason-Sutter<br>None<br>None | AMEN<br>ORDE<br>AUTH+I<br>STRIN<br>TO THE F<br>2016 S<br>PART<br>PART<br>PART<br>PART<br>PART<br>PART<br>PART<br>PART                 | DMENTS, RULES, REGULATIONS, ORDINANCES,<br>RS, APPROVALS, ETC. THAT ARE REQUIRED BY<br>ORTITES. IN THE EVENT OF CONFLICT, THE MOS<br>IGENT REQUIREMENTS INCLUDE, BUT ARE NOT I<br>IE CURRENT APPLICABLE EDITIONS OR PUBLICA<br>OLLOWING (OR OTHERWISE NOTED):<br>SAN FRANCISCO BUILDING CODE<br>2-2016 CALIFORNIA BUILDING CODE<br>2-2016 CALIFORNIA ELECTRICAL CODE<br>3-2016 CALIFORNIA ELECTRICAL CODE<br>6-2016 CALIFORNIA ELECTRICAL CODE<br>6-2016 CALIFORNIA FURSTYNG BUILDING CODE<br>9-2016 CALIFORNIA FURSTYNG BUILDING CODE<br>9-2016 CALIFORNIA FIRE CODE<br>10-2016 CALIFORNIA FIRE CODE<br>9-2016 CALIFORNIA FIRE CODE<br>10-2016 CALIFORNIA FIRE CODE<br>10-2016 CALIFORNIA FIRE CODE<br>9-2016 CALIFORNIA FIRE CODE<br>10-2016 CALIFORNIA FIRE CODE<br>10-2016 CALIFORNIA FIRE CODE<br>9-2016 CALIFORNIA FIRE CODE<br>10-2016 CALIFORNIA FIRE<br>CODE SECTIONS INCLUDING BI<br>20-2016 CALIFORNIA FIRE<br>CODE SECTIONS INCLUDING BI<br>20-2016 CALIFORNIA FIRE<br>CODE EXCEPTIONS REQUESTED AS PART C<br>RECOMMENDED CONDITIONS OF APPROVAL FOF<br>NG SITES TECHNICAL MEMORANDUM PUBLISHEI<br>ATIONS WITHIN THE SCOPE OF THIS PROJECT A<br>ROJECT PROPOSES TO ABATE AND/OR CLOSE E<br>TJ, 2015-012594 (SIGN AT AAU WITHOUT APPROV<br>IGNAGE PROPOSED<br>RITY CAMERA, LIGHTING AND ASSOCIATED CONE<br>10-2016 CALIFORNIA FIRE AND ASSOCIATED CONE<br>10-2016 CALIFORNIA FIRE AND ASSOCIATED CONE<br>10-2016 CALIFORNIA FIRE CODE<br>20-2016 PROPOSED                                                                                                                                                                                                                                                                                                                                                                                                                                                                                                                                                                          | LAWS<br>PUBLI<br>T<br>LIMITE<br>LIMITE<br>LIMITE<br>TONS<br>UT NG<br>E<br>UT NG<br>OF PC<br>OF THE<br>R 620 S<br>D ON I<br>RE NG<br>NFOR<br>E<br>D DUIT P<br>WWORK                                                                                                                                                                                                                                                                                                                                                                                                                                                                                                                                                                                                                                                                                                                                                                                                                                                                                                                                                                                                                                                                                                                                                                                                                                                                                                                                                                                                                                                                                                                                                                                                                                                                                                                                                                                                                                                                                                                                                                                                                                                                                                                                                                                                                                                                                                                                                                                                                                                                                                                                                                                                                                                                                                                                                                                                                                                                                                                                                                                                                                                                                                                                                                                                                                                                                                       | IC<br>ED<br>S OF<br>DT<br>DT<br>DPOSESS<br>DOMS A<br>DST-SE<br>E PROJO<br>SUTTE<br>E PROJO<br>CCEMEN<br>ERMITS<br>PROPOC<br>K AAU N | AND 136<br>ECONDA<br>IF LISTE<br>, 2016, A<br>ON SHEE<br>INT CASE<br>S); AND 2<br>DSED WC<br>MAY PUI                 |