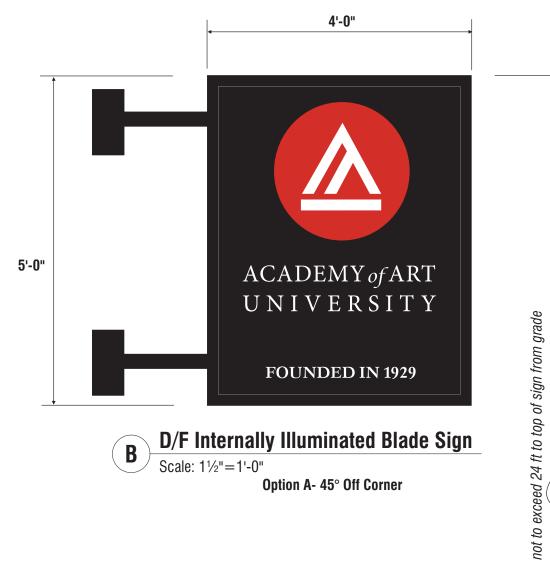

| + No                                   |  |
| Shee                                                                                                                                                                                                                     | it No.                                 |  |
| GG                                                                                                                                                                                                                       | 2 <b>N</b>                             |  |

# SURVEY REQUIRED FOR PRODUCTION



Option A- 45° Off Corner

Fabricated Aluminum Cabinet w/ White Lexan Faces & 1st Surface Vinyl Graphics. Internal Illumination By Leds



**Proposed Sign Location** 

| GOLDEN (                                                                                                                                                       | GATE SIGN                                                                                    |  |
|----------------------------------------------------------------------------------------------------------------------------------------------------------------|----------------------------------------------------------------------------------------------|--|
| Company, One.