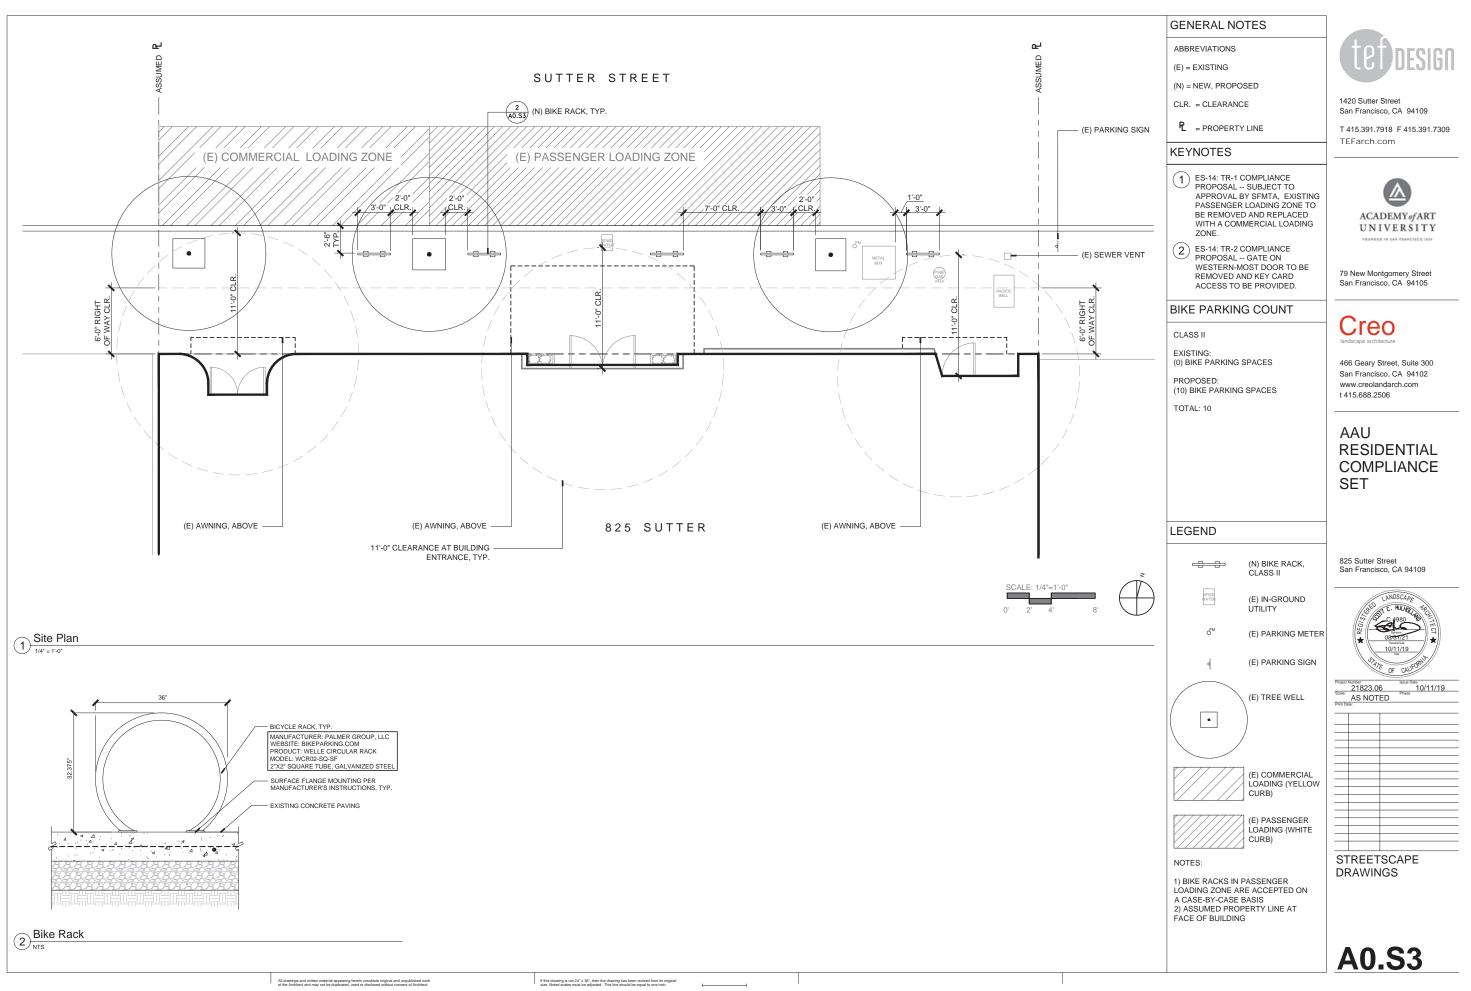

|
|                                                                                                                                                                                     |
|                                                                                                                                                                                     |
|                                                                                                                                                                                     |
|                                                                                                                                                                                     |

#### SITE PLAN AERIAL IMAGE & SITE HISTORY

A0.S1







If this drawing is not 24" x 36", then the drawing has been revised from its original size. Noted scales must be adjusted. This line should be equal to one inch.

|