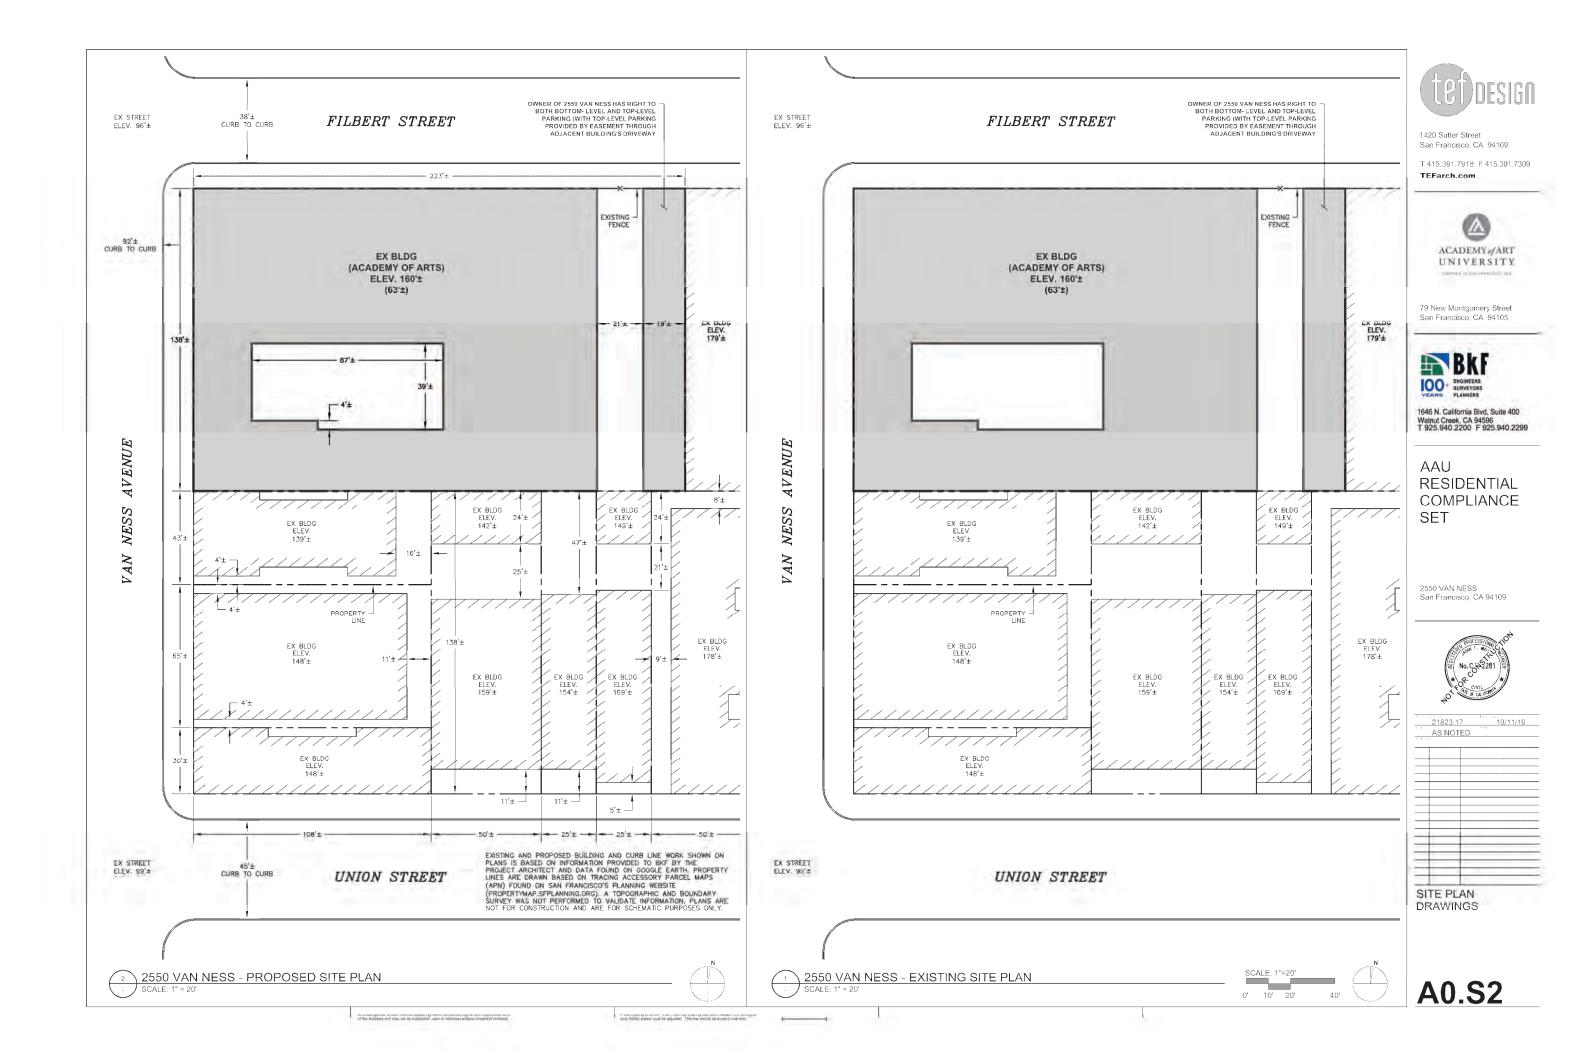

|             |  |  |
|                                       |                   |             |  |  |
|                                       |                   |             |  |  |
|                                       |                   |             |  |  |
|                                       |                   |             |  |  |
|                                       |                   |             |  |  |
|                                       |                   |             |  |  |
|                                       |                   |             |  |  |
|                                       |                   |             |  |  |
| ~                                     |                   |             |  |  |

SITE PLAN AERIAL IMAGE











- ABBREVIATIONS
- (E) = EXISTING
- (N) = NEW, PROPOSED
- CLR. = CLEARANCE
- TYP. = TYPICAL
- **P** = PROPERTY LINE

# BIKE PARKING COUNT

EXISTING: (0) BIKE PARKING SPACES PROPOSED: (16) BIKE PARKING SPACES TOTAL: 16



(N) BIKE RACK, CLASS II

(E) FIRE HYDRANT

- (E) IN-GROUND UTILITY
  - (E) PARKING SIGN
  - (E) POLE LIGHT



G

 $\heartsuit$ 

(E) NO PARKING (RED CURB)



A. 4.

(E) OR PROPOSED PASSENGER LOADING (WHITE CURB)

CURB CUT TO BE

### NOTES:

1) BIKE RACKS IN PASSENGER LOADING ZONE ARE ACCEPTED ON A CASE-BY-CASE BASIS 2) ASSUMED PROPERTY LINE AT FACE OF BUILDING



1420 Sutter Street

San Francisco, CA 94109

Creo Iandscape architecture

466 Geary Street, Suite 300 San Francisco, CA 94102 www.creolandarch.com t 415.688.2506

AAU RESIDENTIAL COMPLIANCE SET

#### 2550 VAN