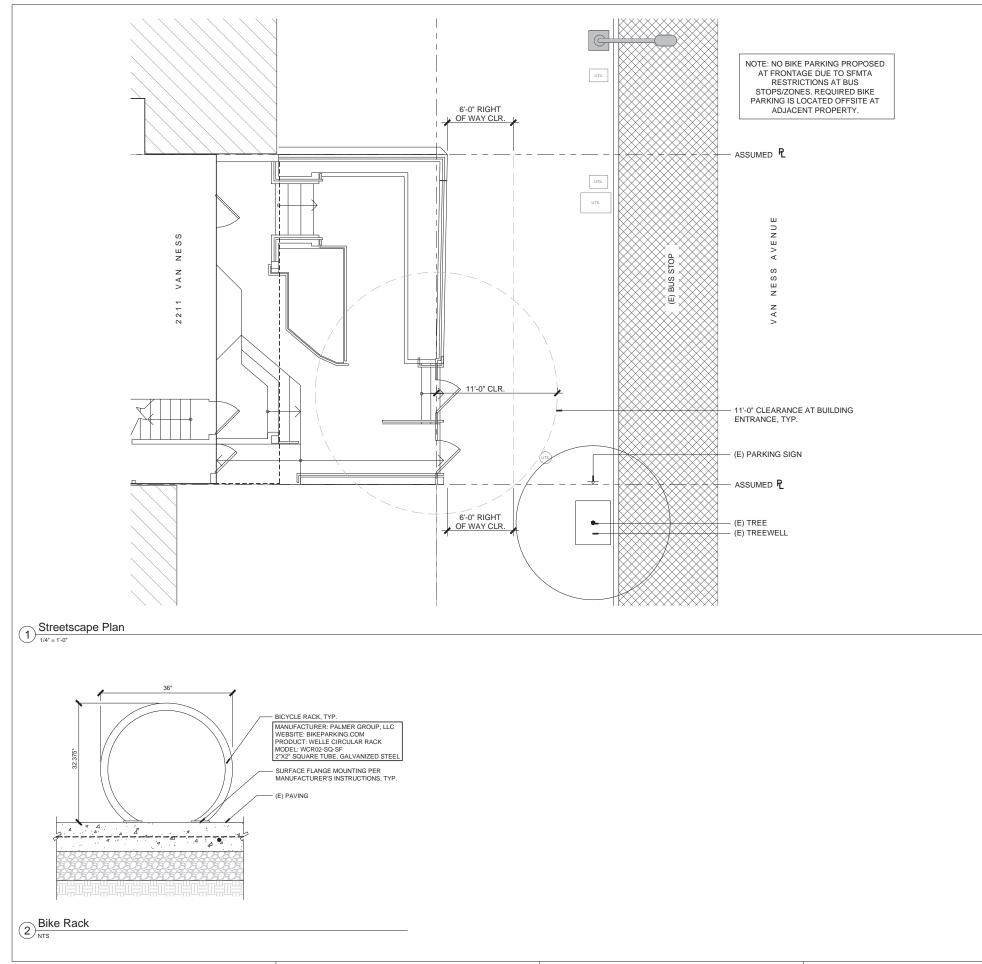

| Date     | Description     |
|         |          |                 |
|         |          |                 |
|         |          |                 |
|         |          |                 |
|         |          |                 |
|         |          |                 |
|         |          |                 |
|         |          |                 |
|         |          |                 |
|         |          |                 |
|         |          |                 |
|         |          |                 |
|         |          |                 |
|         |          |                 |
|         |          |                 |
|         |          |                 |
|         |          |                 |
| SI      | TE DI    | ΔΝΙ ΔΕΡΙΔΙ      |

SITE PLAN AERIAL IMAGE









If this drawing is not 24" x 36", then the drawing has been revised from its original size. Noted scales must be adjusted. This line should be equal to one inch.



SCALE: 1/4"=1'-0" -1-

0' 2'



2 LEVEL 2 - EXISTING



All drawings and written material appearing herein constitute original and unpublished work of the Architect and may not be duplicated, used or disclosed without consent of Architect. If this drawing is not 24" x 36", then the drawing has been revised from its original size. Noted scales must be adjusted. This line should be equal to one inch.



VAN NESS STREET



2 LEVEL 2 - PROPOSED





STREET LESS VAN







1420 Sutter Street San Francisco, CA 94109

T 415.391.7918 F 415.391.7309 TEFarch.com



ACADEMY of ART UNIVERSITY

79 New Montgomery Street San Francisco, CA 9