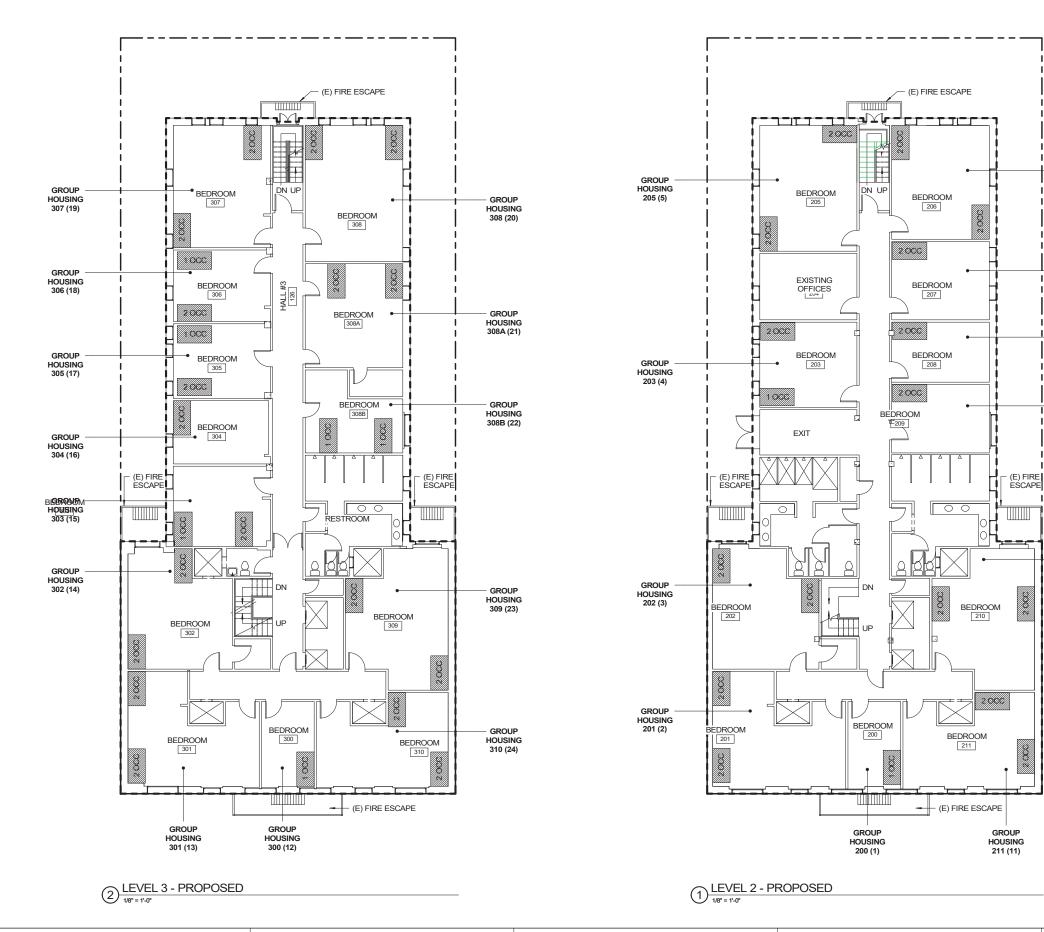

REEMENT, STOREFRONT IS A RETAIL USE ACCESSORY TO AAU POST-SECONDARY INSTITUTIONAL USE; HOWEVER, STOREFRONT TO BE OPEN TO THE PUBLIC AT ALEAST 40 HOURS PER WEEK, 10 MONTHS OUT OF EACH YEAR, PROVIDED THAT AAU MAY AT A LATER DATE ACADEMY of ART UNIVERSITY SEEK DISCRETIONARY APPROVALS TO CONVERT SPACE TO A USE NOT MEETING ABOVE DESCRIBED PUBLIC ACCESSIBILITY STANDARDS. 79 New Montgomery Street San Francisco, CA 94105 AAU RESIDENTIAL COMPLIANCE SET 655 SUTTER San Francisco, CA 94102 Project Number 21823.08 Scaler Issue Date 10/11/19 Phase LEGEND Scale: 1/8" = 1'-0"
Print Date: 10/11/2019 11:03:03 PM AREAS DESIGNATED FOR INSTITUTIONAL USE / OCCUPIED FLOOR AREA No. Date --- PROPERTY LINE ---- GROSS FLOOR AREA ROOM TAG ROOM NAME Name XXX ROOM NUMBER PROPOSED FLOOR PLANS - BASEMENT & LEVEL 1 A2.1















ONRTH ELEVATION (1913) SOURCE: ESTM Case No. 2008.0586E - Appendix HR

 NORTH ELEVATION (1976)

 SOURCE:
 ESTM Case No. 2008.0586E - Appendix HR



1420 Sutter Street San Francisco, CA 94109

T 415.391.7918 F 415.391.7309 **TEFarch.com** 



ACADEMY of ART UNIVERSITY

79 New Montgomery Street San Francisco, CA 94105

## AAU RESIDENTIAL COMPLIANCE SET

655 SUTTER San Francisco, CA 94102



|                                    | Number<br>21823.0 | 8 10/11/19  |  |  |  |
|------------------------------------|-------------------|-------------|--|--|--|
| Scale                              | Not To S          |             |  |  |  |
| Print Date: 10/11/2019 11:03:21 PM |                   |             |  |  |  |
| No.                                | Date              | Descrip