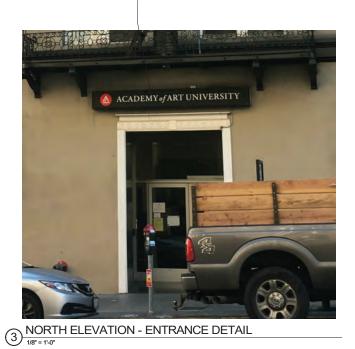

| EXISTING SITES TEC                        | NDITIONS<br>CHNICAL MEMORANDUM Academy of Art University Project<br>ESTM Case No. 2008.0586E                                                                                                                                                                                                                                                                                                                                                                                                                                                                                                                                                                                                                                                                                                                                                                                                                                                                                                                                                                                                                                                                                                                                                                                                                                                                                                                                                                                                                                                                                                                                                                                                                                                                                                                                                                                                                                                                                                                                                                                                                                    | ESTM CO                                                                                                                                                                                                                                                                                                                                                                                                                                                                                                   | NDITION                                                                                                                                                                                                                                                                                                                                                                                                                                                                                                                                                                                                                                                                                                                                                                                                                                                                                                                                                                                                                                                                                                                                                                                                                                                                                                                                                                                                                                                                                                                                                                                                                                                                                                                                                                                                                                                                                                                                                                                                                                                                                                                                                                                                                                                                                                                                                                                                                                                                    | IS (CONT.)                                                                                                                                                                                                                                                                                                                                                                                                                                                                                                                                                                                                                                                                                                                 |                                                                                                                                                                                                                                                                                                                                                                                                                                                                                                                                                                                                                                                                                                                                                                                                                                                | CODE NOTES (CONT.)                                                                                                                                                                                                                                                                                                                                                                                                                                                                                                                                                                                                                                                                                                                                                                                                                                                                                                                                                                                                                                                                                  |                                                                                                                                                                                                                                                                                                                             | SHE                                                                                                                                   | ET INDEX                                                                                                                                                                                                                                                                                                                                                                                                                                                                                                                                                                                                                                                                                                                                                                                                                                                                                                                                                                                                                                                                                                                                                                                                                                                                                                                                                                                                                                                                                                                                                                                                                                                                                                                                                                                                                                                                                                                                                                                                                                                                                                                                                                                                                                                                                                                                      | _                                                                                                                                                                                                                                                                                                                                                                                                                                                                                                                                                                                                                                                                                                                                                                                                                                                                                                                                                                                                                                                                                                                                                                                                                                                                                                                                                                                                                                                                                                                                                                                                                                                                                                                                                                                                                                                                                                                                                                                                                                                                                                                                                                                                                                                                                                                                                                                                                                                                                                                                                                                                                                                                                                                                                                                                                                                                                                                                                                                                                                                                                                                                                                                                                                                                                                                                                                                                                                                                        |                                                                                                                                     | EX                                                                                                                   |
|-------------------------------------------|---------------------------------------------------------------------------------------------------------------------------------------------------------------------------------------------------------------------------------------------------------------------------------------------------------------------------------------------------------------------------------------------------------------------------------------------------------------------------------------------------------------------------------------------------------------------------------------------------------------------------------------------------------------------------------------------------------------------------------------------------------------------------------------------------------------------------------------------------------------------------------------------------------------------------------------------------------------------------------------------------------------------------------------------------------------------------------------------------------------------------------------------------------------------------------------------------------------------------------------------------------------------------------------------------------------------------------------------------------------------------------------------------------------------------------------------------------------------------------------------------------------------------------------------------------------------------------------------------------------------------------------------------------------------------------------------------------------------------------------------------------------------------------------------------------------------------------------------------------------------------------------------------------------------------------------------------------------------------------------------------------------------------------------------------------------------------------------------------------------------------------|-----------------------------------------------------------------------------------------------------------------------------------------------------------------------------------------------------------------------------------------------------------------------------------------------------------------------------------------------------------------------------------------------------------------------------------------------------------------------------------------------------------|----------------------------------------------------------------------------------------------------------------------------------------------------------------------------------------------------------------------------------------------------------------------------------------------------------------------------------------------------------------------------------------------------------------------------------------------------------------------------------------------------------------------------------------------------------------------------------------------------------------------------------------------------------------------------------------------------------------------------------------------------------------------------------------------------------------------------------------------------------------------------------------------------------------------------------------------------------------------------------------------------------------------------------------------------------------------------------------------------------------------------------------------------------------------------------------------------------------------------------------------------------------------------------------------------------------------------------------------------------------------------------------------------------------------------------------------------------------------------------------------------------------------------------------------------------------------------------------------------------------------------------------------------------------------------------------------------------------------------------------------------------------------------------------------------------------------------------------------------------------------------------------------------------------------------------------------------------------------------------------------------------------------------------------------------------------------------------------------------------------------------------------------------------------------------------------------------------------------------------------------------------------------------------------------------------------------------------------------------------------------------------------------------------------------------------------------------------------------------|----------------------------------------------------------------------------------------------------------------------------------------------------------------------------------------------------------------------------------------------------------------------------------------------------------------------------------------------------------------------------------------------------------------------------------------------------------------------------------------------------------------------------------------------------------------------------------------------------------------------------------------------------------------------------------------------------------------------------|------------------------------------------------------------------------------------------------------------------------------------------------------------------------------------------------------------------------------------------------------------------------------------------------------------------------------------------------------------------------------------------------------------------------------------------------------------------------------------------------------------------------------------------------------------------------------------------------------------------------------------------------------------------------------------------------------------------------------------------------------------------------------------------------------------------------------------------------|-----------------------------------------------------------------------------------------------------------------------------------------------------------------------------------------------------------------------------------------------------------------------------------------------------------------------------------------------------------------------------------------------------------------------------------------------------------------------------------------------------------------------------------------------------------------------------------------------------------------------------------------------------------------------------------------------------------------------------------------------------------------------------------------------------------------------------------------------------------------------------------------------------------------------------------------------------------------------------------------------------------------------------------------------------------------------------------------------------|-----------------------------------------------------------------------------------------------------------------------------------------------------------------------------------------------------------------------------------------------------------------------------------------------------------------------------|---------------------------------------------------------------------------------------------------------------------------------------|-----------------------------------------------------------------------------------------------------------------------------------------------------------------------------------------------------------------------------------------------------------------------------------------------------------------------------------------------------------------------------------------------------------------------------------------------------------------------------------------------------------------------------------------------------------------------------------------------------------------------------------------------------------------------------------------------------------------------------------------------------------------------------------------------------------------------------------------------------------------------------------------------------------------------------------------------------------------------------------------------------------------------------------------------------------------------------------------------------------------------------------------------------------------------------------------------------------------------------------------------------------------------------------------------------------------------------------------------------------------------------------------------------------------------------------------------------------------------------------------------------------------------------------------------------------------------------------------------------------------------------------------------------------------------------------------------------------------------------------------------------------------------------------------------------------------------------------------------------------------------------------------------------------------------------------------------------------------------------------------------------------------------------------------------------------------------------------------------------------------------------------------------------------------------------------------------------------------------------------------------------------------------------------------------------------------------------------------------|--------------------------------------------------------------------------------------------------------------------------------------------------------------------------------------------------------------------------------------------------------------------------------------------------------------------------------------------------------------------------------------------------------------------------------------------------------------------------------------------------------------------------------------------------------------------------------------------------------------------------------------------------------------------------------------------------------------------------------------------------------------------------------------------------------------------------------------------------------------------------------------------------------------------------------------------------------------------------------------------------------------------------------------------------------------------------------------------------------------------------------------------------------------------------------------------------------------------------------------------------------------------------------------------------------------------------------------------------------------------------------------------------------------------------------------------------------------------------------------------------------------------------------------------------------------------------------------------------------------------------------------------------------------------------------------------------------------------------------------------------------------------------------------------------------------------------------------------------------------------------------------------------------------------------------------------------------------------------------------------------------------------------------------------------------------------------------------------------------------------------------------------------------------------------------------------------------------------------------------------------------------------------------------------------------------------------------------------------------------------------------------------------------------------------------------------------------------------------------------------------------------------------------------------------------------------------------------------------------------------------------------------------------------------------------------------------------------------------------------------------------------------------------------------------------------------------------------------------------------------------------------------------------------------------------------------------------------------------------------------------------------------------------------------------------------------------------------------------------------------------------------------------------------------------------------------------------------------------------------------------------------------------------------------------------------------------------------------------------------------------------------------------------------------------------------------------------------------------|-------------------------------------------------------------------------------------------------------------------------------------|----------------------------------------------------------------------------------------------------------------------|
| Recommended<br>Condition of               |                                                                                                                                                                                                                                                                                                                                                                                                                                                                                                                                                                                                                                                                                                                                                                                                                                                                                                                                                                                                                                                                                                                                                                                                                                                                                                                                                                                                                                                                                                                                                                                                                                                                                                                                                                                                                                                                                                                                                                                                                                                                                                                                 | Recommended<br>Condition of                                                                                                                                                                                                                                                                                                                                                                                                                                                                               | d                                                                                                                                                                                                                                                                                                                                                                                                                                                                                                                                                                                                                                                                                                                                                                                                                                                                                                                                                                                                                                                                                                                                                                                                                                                                                                                                                                                                                                                                                                                                                                                                                                                                                                                                                                                                                                                                                                                                                                                                                                                                                                                                                                                                                                                                                                                                                                                                                                                                          |                                                                                                                                                                                                                                                                                                                                                                                                                                                                                                                                                                                                                                                                                                                            |                                                                                                                                                                                                                                                                                                                                                                                                                                                                                                                                                                                                                                                                                                                                                                                                                                                | C- STUDENT HOUSING CHARACTER                                                                                                                                                                                                                                                                                                                                                                                                                                                                                                                                                                                                                                                                                                                                                                                                                                                                                                                                                                                                                                                                        |                                                                                                                                                                                                                                                                                                                             |                                                                                                                                       | * Minor Permit to Alter requires<br>HISTORIC PRESERVATION                                                                                                                                                                                                                                                                                                                                                                                                                                                                                                                                                                                                                                                                                                                                                                                                                                                                                                                                                                                                                                                                                                                                                                                                                                                                                                                                                                                                                                                                                                                                                                                                                                                                                                                                                                                                                                                                                                                                                                                                                                                                                                                                                                                                                                                                                     | ISSUE                                                                                                                                                                                                                                                                                                                                                                                                                                                                                                                                                                                                                                                                                                                                                                                                                                                                                                                                                                                                                                                                                                                                                                                                                                                                                                                                                                                                                                                                                                                                                                                                                                                                                                                                                                                                                                                                                                                                                                                                                                                                                                                                                                                                                                                                                                                                                                                                                                                                                                                                                                                                                                                                                                                                                                                                                                                                                                                                                                                                                                                                                                                                                                                                                                                                                                                                                                                                                                                                    | *                                                                                                                                   |                                                                                                                      |
| oproval Number                            | Recommended Condition of Approval                                                                                                                                                                                                                                                                                                                                                                                                                                                                                                                                                                                                                                                                                                                                                                                                                                                                                                                                                                                                                                                                                                                                                                                                                                                                                                                                                                                                                                                                                                                                                                                                                                                                                                                                                                                                                                                                                                                                                                                                                                                                                               | Approval Numb                                                                                                                                                                                                                                                                                                                                                                                                                                                                                             |                                                                                                                                                                                                                                                                                                                                                                                                                                                                                                                                                                                                                                                                                                                                                                                                                                                                                                                                                                                                                                                                                                                                                                                                                                                                                                                                                                                                                                                                                                                                                                                                                                                                                                                                                                                                                                                                                                                                                                                                                                                                                                                                                                                                                                                                                                                                                                                                                                                                            | Recommended Condit                                                                                                                                                                                                                                                                                                                                                                                                                                                                                                                                                                                                                                                                                                         |                                                                                                                                                                                                                                                                                                                                                                                                                                                                                                                                                                                                                                                                                                                                                                                                                                                | SAN FRANCISCO PLANNING CODE SEC. 102 DEFIN<br><u>STUDENT HOUSING:</u> A RESIDENTIAL USE CHARAC                                                                                                                                                                                                                                                                                                                                                                                                                                                                                                                                                                                                                                                                                                                                                                                                                                                                                                                                                                                                      |                                                                                                                                                                                                                                                                                                                             |                                                                                                                                       | COMMISSION REVIEW                                                                                                                                                                                                                                                                                                                                                                                                                                                                                                                                                                                                                                                                                                                                                                                                                                                                                                                                                                                                                                                                                                                                                                                                                                                                                                                                                                                                                                                                                                                                                                                                                                                                                                                                                                                                                                                                                                                                                                                                                                                                                                                                                                                                                                                                                                                             | ŝ                                                                                                                                                                                                                                                                                                                                                                                                                                                                                                                                                                                                                                                                                                                                                                                                                                                                                                                                                                                                                                                                                                                                                                                                                                                                                                                                                                                                                                                                                                                                                                                                                                                                                                                                                                                                                                                                                                                                                                                                                                                                                                                                                                                                                                                                                                                                                                                                                                                                                                                                                                                                                                                                                                                                                                                                                                                                                                                                                                                                                                                                                                                                                                                                                                                                                                                                                                                                                                                                        | ISSUE                                                                                                                               |                                                                                                                      |
|                                           | Awning. Awning covers and frames shall be removed<br>and the original entrance appearance restored.                                                                                                                                                                                                                                                                                                                                                                                                                                                                                                                                                                                                                                                                                                                                                                                                                                                                                                                                                                                                                                                                                                                                                                                                                                                                                                                                                                                                                                                                                                                                                                                                                                                                                                                                                                                                                                                                                                                                                                                                                             |                                                                                                                                                                                                                                                                                                                                                                                                                                                                                                           |                                                                                                                                                                                                                                                                                                                                                                                                                                                                                                                                                                                                                                                                                                                                                                                                                                                                                                                                                                                                                                                                                                                                                                                                                                                                                                                                                                                                                                                                                                                                                                                                                                                                                                                                                                                                                                                                                                                                                                                                                                                                                                                                                                                                                                                                                                                                                                                                                                                                            | POSAL: AAU's review                                                                                                                                                                                                                                                                                                                                                                                                                                                                                                                                                                                                                                                                                                        | v of the National<br>ates that noise levels on                                                                                                                                                                                                                                                                                                                                                                                                                                                                                                                                                                                                                                                                                                                                                                                                 | STUDENTS OF ACCREDITED POST-SECONDARY EI                                                                                                                                                                                                                                                                                                                                                                                                                                                                                                                                                                                                                                                                                                                                                                                                                                                                                                                                                                                                                                                            |                                                                                                                                                                                                                                                                                                                             |                                                                                                                                       |                                                                                                                                                                                                                                                                                                                                                                                                                                                                                                                                                                                                                                                                                                                                                                                                                                                                                                                                                                                                                                                                                                                                                                                                                                                                                                                                                                                                                                                                                                                                                                                                                                                                                                                                                                                                                                                                                                                                                                                                                                                                                                                                                                                                                                                                                                                                               | DEPT                                                                                                                                                                                                                                                                                                                                                                                                                                                                                                                                                                                                                                                                                                                                                                                                                                                                                                                                                                                                                                                                                                                                                                                                                                                                                                                                                                                                                                                                                                                                                                                                                                                                                                                                                                                                                                                                                                                                                                                                                                                                                                                                                                                                                                                                                                                                                                                                                                                                                                                                                                                                                                                                                                                                                                                                                                                                                                                                                                                                                                                                                                                                                                                                                                                                                                                                                                                                                                                                     | S Z                                                                                                                                 |                                                                                                                      |
|                                           | Following removal of the awning mounting hardware,                                                                                                                                                                                                                                                                                                                                                                                                                                                                                                                                                                                                                                                                                                                                                                                                                                                                                                                                                                                                                                                                                                                                                                                                                                                                                                                                                                                                                                                                                                                                                                                                                                                                                                                                                                                                                                                                                                                                                                                                                                                                              |                                                                                                                                                                                                                                                                                                                                                                                                                                                                                                           | the buildin                                                                                                                                                                                                                                                                                                                                                                                                                                                                                                                                                                                                                                                                                                                                                                                                                                                                                                                                                                                                                                                                                                                                                                                                                                                                                                                                                                                                                                                                                                                                                                                                                                                                                                                                                                                                                                                                                                                                                                                                                                                                                                                                                                                                                                                                                                                                                                                                                                                                | ig's frontage on Sutter                                                                                                                                                                                                                                                                                                                                                                                                                                                                                                                                                                                                                                                                                                    |                                                                                                                                                                                                                                                                                                                                                                                                                                                                                                                                                                                                                                                                                                                                                                                                                                                | FORM OF DWELLING UNITS, GROUP HOUSING, OR<br>OTHERWISE CONTROLLED BY AN ACCREDITED PC                                                                                                                                                                                                                                                                                                                                                                                                                                                                                                                                                                                                                                                                                                                                                                                                                                                                                                                                                                                                               |                                                                                                                                                                                                                                                                                                                             |                                                                                                                                       |                                                                                                                                                                                                                                                                                                                                                                                                                                                                                                                                                                                                                                                                                                                                                                                                                                                                                                                                                                                                                                                                                                                                                                                                                                                                                                                                                                                                                                                                                                                                                                                                                                                                                                                                                                                                                                                                                                                                                                                                                                                                                                                                                                                                                                                                                                                                               | U<br>U                                                                                                                                                                                                                                                                                                                                                                                                                                                                                                                                                                                                                                                                                                                                                                                                                                                                                                                                                                                                                                                                                                                                                                                                                                                                                                                                                                                                                                                                                                                                                                                                                                                                                                                                                                                                                                                                                                                                                                                                                                                                                                                                                                                                                                                                                                                                                                                                                                                                                                                                                                                                                                                                                                                                                                                                                                                                                                                                                                                                                                                                                                                                                                                                                                                                                                                                                                                                                                                                   |                                                                                                                                     | ш                                                                                                                    |
|                                           | perforations to and damaged areas in the masonry of the<br>ornamental door surrounds shall be patched, repaired,                                                                                                                                                                                                                                                                                                                                                                                                                                                                                                                                                                                                                                                                                                                                                                                                                                                                                                                                                                                                                                                                                                                                                                                                                                                                                                                                                                                                                                                                                                                                                                                                                                                                                                                                                                                                                                                                                                                                                                                                                |                                                                                                                                                                                                                                                                                                                                                                                                                                                                                                           |                                                                                                                                                                                                                                                                                                                                                                                                                                                                                                                                                                                                                                                                                                                                                                                                                                                                                                                                                                                                                                                                                                                                                                                                                                                                                                                                                                                                                                                                                                                                                                                                                                                                                                                                                                                                                                                                                                                                                                                                                                                                                                                                                                                                                                                                                                                                                                                                                                                                            | A or below.                                                                                                                                                                                                                                                                                                                                                                                                                                                                                                                                                                                                                                                                                                                |                                                                                                                                                                                                                                                                                                                                                                                                                                                                                                                                                                                                                                                                                                                                                                                                                                                | UNLESS EXPRESSLY PROVIDED FOR ELSEWHERE                                                                                                                                                                                                                                                                                                                                                                                                                                                                                                                                                                                                                                                                                                                                                                                                                                                                                                                                                                                                                                                             |                                                                                                                                                                                                                                                                                                                             |                                                                                                                                       |                                                                                                                                                                                                                                                                                                                                                                                                                                                                                                                                                                                                                                                                                                                                                                                                                                                                                                                                                                                                                                                                                                                                                                                                                                                                                                                                                                                                                                                                                                                                                                                                                                                                                                                                                                                                                                                                                                                                                                                                                                                                                                                                                                                                                                                                                                                                               | PLANNING                                                                                                                                                                                                                                                                                                                                                                                                                                                                                                                                                                                                                                                                                                                                                                                                                                                                                                                                                                                                                                                                                                                                                                                                                                                                                                                                                                                                                                                                                                                                                                                                                                                                                                                                                                                                                                                                                                                                                                                                                                                                                                                                                                                                                                                                                                                                                                                                                                                                                                                                                                                                                                                                                                                                                                                                                                                                                                                                                                                                                                                                                                                                                                                                                                                                                                                                                                                                                                                                 | VAT                                                                                                                                 |                                                                                                                      |
|                                           | and restored to match existing in appearance (color,                                                                                                                                                                                                                                                                                                                                                                                                                                                                                                                                                                                                                                                                                                                                                                                                                                                                                                                                                                                                                                                                                                                                                                                                                                                                                                                                                                                                                                                                                                                                                                                                                                                                                                                                                                                                                                                                                                                                                                                                                                                                            | ES-20: GHG-1                                                                                                                                                                                                                                                                                                                                                                                                                                                                                              |                                                                                                                                                                                                                                                                                                                                                                                                                                                                                                                                                                                                                                                                                                                                                                                                                                                                                                                                                                                                                                                                                                                                                                                                                                                                                                                                                                                                                                                                                                                                                                                                                                                                                                                                                                                                                                                                                                                                                                                                                                                                                                                                                                                                                                                                                                                                                                                                                                                                            |                                                                                                                                                                                                                                                                                                                                                                                                                                                                                                                                                                                                                                                                                                                            | rking Requirements. AAU<br>re all parking spaces in                                                                                                                                                                                                                                                                                                                                                                                                                                                                                                                                                                                                                                                                                                                                                                                            | IS PERMITTED WHERE THE FORM OF HOUSING IS<br>DISTRICT IN WHICH IT IS LOCATED. STUDENT HOU                                                                                                                                                                                                                                                                                                                                                                                                                                                                                                                                                                                                                                                                                                                                                                                                                                                                                                                                                                                                           |                                                                                                                                                                                                                                                                                                                             |                                                                                                                                       |                                                                                                                                                                                                                                                                                                                                                                                                                                                                                                                                                                                                                                                                                                                                                                                                                                                                                                                                                                                                                                                                                                                                                                                                                                                                                                                                                                                                                                                                                                                                                                                                                                                                                                                                                                                                                                                                                                                                                                                                                                                                                                                                                                                                                                                                                                                                               | AN                                                                                                                                                                                                                                                                                                                                                                                                                                                                                                                                                                                                                                                                                                                                                                                                                                                                                                                                                                                                                                                                                                                                                                                                                                                                                                                                                                                                                                                                                                                                                                                                                                                                                                                                                                                                                                                                                                                                                                                                                                                                                                                                                                                                                                                                                                                                                                                                                                                                                                                                                                                                                                                                                                                                                                                                                                                                                                                                                                                                                                                                                                                                                                                                                                                                                                                                                                                                                                                                       |                                                                                                                                     |                                                                                                                      |
|                                           | texture, detailing).                                                                                                                                                                                                                                                                                                                                                                                                                                                                                                                                                                                                                                                                                                                                                                                                                                                                                                                                                                                                                                                                                                                                                                                                                                                                                                                                                                                                                                                                                                                                                                                                                                                                                                                                                                                                                                                                                                                                                                                                                                                                                                            |                                                                                                                                                                                                                                                                                                                                                                                                                                                                                                           |                                                                                                                                                                                                                                                                                                                                                                                                                                                                                                                                                                                                                                                                                                                                                                                                                                                                                                                                                                                                                                                                                                                                                                                                                                                                                                                                                                                                                                                                                                                                                                                                                                                                                                                                                                                                                                                                                                                                                                                                                                                                                                                                                                                                                                                                                                                                                                                                                                                                            |                                                                                                                                                                                                                                                                                                                                                                                                                                                                                                                                                                                                                                                                                                                            | Sections 155.1 - 155.4.                                                                                                                                                                                                                                                                                                                                                                                                                                                                                                                                                                                                                                                                                                                                                                                                                        | BUILDING, AND STUDENT HOUSING OWNED, OPER                                                                                                                                                                                                                                                                                                                                                                                                                                                                                                                                                                                                                                                                                                                                                                                                                                                                                                                                                                                                                                                           | RATED, OR CONTROLLED BY MORE THAN ONE                                                                                                                                                                                                                                                                                       | Sheet                                                                                                                                 | Oh and Name                                                                                                                                                                                                                                                                                                                                                                                                                                                                                                                                                                                                                                                                                                                                                                                                                                                                                                                                                                                                                                                                                                                                                                                                                                                                                                                                                                                                                                                                                                                                                                                                                                                                                                                                                                                                                                                                                                                                                                                                                                                                                                                                                                                                                                                                                                                                   |                                                                                                                                                                                                                                                                                                                                                                                                                                                                                                                                                                                                                                                                                                                                                                                                                                                                                                                                                                                                                                                                                                                                                                                                                                                                                                                                                                                                                                                                                                                                                                                                                                                                                                                                                                                                                                                                                                                                                                                                                                                                                                                                                                                                                                                                                                                                                                                                                                                                                                                                                                                                                                                                                                                                                                                                                                                                                                                                                                                                                                                                                                                                                                                                                                                                                                                                                                                                                                                                          | L SES                                                                                                                               |                                                                                                                      |
|                                           | AAU PROPOSAL: See Notes on Sheet A3.2                                                                                                                                                                                                                                                                                                                                                                                                                                                                                                                                                                                                                                                                                                                                                                                                                                                                                                                                                                                                                                                                                                                                                                                                                                                                                                                                                                                                                                                                                                                                                                                                                                                                                                                                                                                                                                                                                                                                                                                                                                                                                           |                                                                                                                                                                                                                                                                                                                                                                                                                                                                                                           | AAU PRO                                                                                                                                                                                                                                                                                                                                                                                                                                                                                                                                                                                                                                                                                                                                                                                                                                                                                                                                                                                                                                                                                                                                                                                                                                                                                                                                                                                                                                                                                                                                                                                                                                                                                                                                                                                                                                                                                                                                                                                                                                                                                                                                                                                                                                                                                                                                                                                                                                                                    | POSAL: See Bicycle F                                                                                                                                                                                                                                                                                                                                                                                                                                                                                                                                                                                                                                                                                                       | Parking Summary.                                                                                                                                                                                                                                                                                                                                                                                                                                                                                                                                                                                                                                                                                                                                                                                                                               | POST-SECONDARY EDUCATIONAL INSTITUTION M/                                                                                                                                                                                                                                                                                                                                                                                                                                                                                                                                                                                                                                                                                                                                                                                                                                                                                                                                                                                                                                                           | AY BE LOCATED IN ONE BUILDING.                                                                                                                                                                                                                                                                                              | Number                                                                                                                                | Sheet Name                                                                                                                                                                                                                                                                                                                                                                                                                                                                                                                                                                                                                                                                                                                                                                                                                                                                                                                                                                                                                                                                                                                                                                                                                                                                                                                                                                                                                                                                                                                                                                                                                                                                                                                                                                                                                                                                                                                                                                                                                                                                                                                                                                                                                                                                                                                                    | Ъ                                                                                                                                                                                                                                                                                                                                                                                                                                                                                                                                                                                                                                                                                                                                                                                                                                                                                                                                                                                                                                                                                                                                                                                                                                                                                                                                                                                                                                                                                                                                                                                                                                                                                                                                                                                                                                                                                                                                                                                                                                                                                                                                                                                                                                                                                                                                                                                                                                                                                                                                                                                                                                                                                                                                                                                                                                                                                                                                                                                                                                                                                                                                                                                                                                                                                                                                                                                                                                                                        |                                                                                                                                     | <u>Р</u>                                                                                                             |
| ES-20: TR-1                               | Shuttle Demand and Capacity. Consistent with AAU<br>Shuttle Policy, AAU shall continue to assess, adjust, and                                                                                                                                                                                                                                                                                                                                                                                                                                                                                                                                                                                                                                                                                                                                                                                                                                                                                                                                                                                                                                                                                                                                                                                                                                                                                                                                                                                                                                                                                                                                                                                                                                                                                                                                                                                                                                                                                                                                                                                                                   | BICYCLE PARK                                                                                                                                                                                                                                                                                                                                                                                                                                                                                              |                                                                                                                                                                                                                                                                                                                                                                                                                                                                                                                                                                                                                                                                                                                                                                                                                                                                                                                                                                                                                                                                                                                                                                                                                                                                                                                                                                                                                                                                                                                                                                                                                                                                                                                                                                                                                                                                                                                                                                                                                                                                                                                                                                                                                                                                                                                                                                                                                                                                            |                                                                                                                                                                                                                                                                                                                                                                                                                                                                                                                                                                                                                                                                                                                            |                                                                                                                                                                                                                                                                                                                                                                                                                                                                                                                                                                                                                                                                                                                                                                                                                                                | D- EXPOSURE                                                                                                                                                                                                                                                                                                                                                                                                                                                                                                                                                                                                                                                                                                                                                                                                                                                                                                                                                                                                                                                                                         |                                                                                                                                                                                                                                                                                                                             | A0.0                                                                                                                                  | COVER SHEET                                                                                                                                                                                                                                                                                                                                                                                                                                                                                                                                                                                                                                                                                                                                                                                                                                                                                                                                                                                                                                                                                                                                                                                                                                                                                                                                                                                                                                                                                                                                                                                                                                                                                                                                                                                                                                                                                                                                                                                                                                                                                                                                                                                                                                                                                                                                   | •                                                                                                                                                                                                                                                                                                                                                                                                                                                                                                                                                                                                                                                                                                                                                                                                                                                                                                                                                                                                                                                                                                                                                                                                                                                                                                                                                                                                                                                                                                                                                                                                                                                                                                                                                                                                                                                                                                                                                                                                                                                                                                                                                                                                                                                                                                                                                                                                                                                                                                                                                                                                                                                                                                                                                                                                                                                                                                                                                                                                                                                                                                                                                                                                                                                                                                                                                                                                                                                                        |                                                                                                                                     | •                                                                                                                    |
|                                           | monitor the shuttle bus                                                                                                                                                                                                                                                                                                                                                                                                                                                                                                                                                                                                                                                                                                                                                                                                                                                                                                                                                                                                                                                                                                                                                                                                                                                                                                                                                                                                                                                                                                                                                                                                                                                                                                                                                                                                                                                                                                                                                                                                                                                                                                         |                                                                                                                                                                                                                                                                                                                                                                                                                                                                                                           |                                                                                                                                                                                                                                                                                                                                                                                                                                                                                                                                                                                                                                                                                                                                                                                                                                                                                                                                                                                                                                                                                                                                                                                                                                                                                                                                                                                                                                                                                                                                                                                                                                                                                                                                                                                                                                                                                                                                                                                                                                                                                                                                                                                                                                                                                                                                                                                                                                                                            | PROPOSED CLASS                                                                                                                                                                                                                                                                                                                                                                                                                                                                                                                                                                                                                                                                                                             | BICYCLE PARKING                                                                                                                                                                                                                                                                                                                                                                                                                                                                                                                                                                                                                                                                                                                                                                                                                                | *SEE SHEET A0.E1 FOR EXPOSUR                                                                                                                                                                                                                                                                                                                                                                                                                                                                                                                                                                                                                                                                                                                                                                                                                                                                                                                                                                                                                                                                        | RE PLAN ANALYSIS                                                                                                                                                                                                                                                                                                            | A0.1                                                                                                                                  | PROJECT INFORMATION                                                                                                                                                                                                                                                                                                                                                                                                                                                                                                                                                                                                                                                                                                                                                                                                                                                                                                                                                                                                                                                                                                                                                                                                                                                                                                                                                                                                                                                                                                                                                                                                                                                                                                                                                                                                                                                                                                                                                                                                                                                                                                                                                                                                                                                                                                                           |                                                                                                                                                                                                                                                                                                                                                                                                                                                                                                                                                                                                                                                                                                                                                                                                                                                                                                                                                                                                                                                                                                                                                                                                                                                                                                                                                                                                                                                                                                                                                                                                                                                                                                                                                                                                                                                                                                                                                                                                                                                                                                                                                                                                                                                                                                                                                                                                                                                                                                                                                                                                                                                                                                                                                                                                                                                                                                                                                                                                                                                                                                                                                                                                                                                                                                                                                                                                                                                                          |                                                                                                                                     | •                                                                                                                    |
|                                           | capacity for the shuttle routes serving the 620 Sutter site<br>(D, E, G, H, I, M and Sutter Express), potentially                                                                                                                                                                                                                                                                                                                                                                                                                                                                                                                                                                                                                                                                                                                                                                                                                                                                                                                                                                                                                                                                                                                                                                                                                                                                                                                                                                                                                                                                                                                                                                                                                                                                                                                                                                                                                                                                                                                                                                                                               | SEE SHEET                                                                                                                                                                                                                                                                                                                                                                                                                                                                                                 | I AU.53 FUR                                                                                                                                                                                                                                                                                                                                                                                                                                                                                                                                                                                                                                                                                                                                                                                                                                                                                                                                                                                                                                                                                                                                                                                                                                                                                                                                                                                                                                                                                                                                                                                                                                                                                                                                                                                                                                                                                                                                                                                                                                                                                                                                                                                                                                                                                                                                                                                                                                                                | PROPOSED CLASS                                                                                                                                                                                                                                                                                                                                                                                                                                                                                                                                                                                                                                                                                                             | II BICTCLE PARKING                                                                                                                                                                                                                                                                                                                                                                                                                                                                                                                                                                                                                                                                                                                                                                                                                             | Building Compliance based on Commor                                                                                                                                                                                                                                                                                                                                                                                                                                                                                                                                                                                                                                                                                                                                                                                                                                                                                                                                                                                                                                                                 | n Areas at Level 1.                                                                                                                                                                                                                                                                                                         | A0.2                                                                                                                                  | GENERAL NOTES                                                                                                                                                                                                                                                                                                                                                                                                                                                                                                                                                                                                                                                                                                                                                                                                                                                                                                                                                                                                                                                                                                                                                                                                                                                                                                                                                                                                                                                                                                                                                                                                                                                                                                                                                                                                                                                                                                                                                                                                                                                                                                                                                                                                                                                                                                                                 |                                                                                                                                                                                                                                                                                                                                                                                                                                                                                                                                                                                                                                                                                                                                                                                                                                                                                                                                                                                                                                                                                                                                                                                                                                                                                                                                                                                                                                                                                                                                                                                                                                                                                                                                                                                                                                                                                                                                                                                                                                                                                                                                                                                                                                                                                                                                                                                                                                                                                                                                                                                                                                                                                                                                                                                                                                                                                                                                                                                                                                                                                                                                                                                                                                                                                                                                                                                                                                                                          | •                                                                                                                                   | •                                                                                                                    |
| l I                                       | increasing frequency or capacity to meet the measured                                                                                                                                                                                                                                                                                                                                                                                                                                                                                                                                                                                                                                                                                                                                                                                                                                                                                                                                                                                                                                                                                                                                                                                                                                                                                                                                                                                                                                                                                                                                                                                                                                                                                                                                                                                                                                                                                                                                                                                                                                                                           |                                                                                                                                                                                                                                                                                                                                                                                                                                                                                                           |                                                                                                                                                                                                                                                                                                                                                                                                                                                                                                                                                                                                                                                                                                                                                                                                                                                                                                                                                                                                                                                                                                                                                                                                                                                                                                                                                                                                                                                                                                                                                                                                                                                                                                                                                                                                                                                                                                                                                                                                                                                                                                                                                                                                                                                                                                                                                                                                                                                                            | ces with vertical racks.                                                                                                                                                                                                                                                                                                                                                                                                                                                                                                                                                                                                                                                                                                   |                                                                                                                                                                                                                                                                                                                                                                                                                                                                                                                                                                                                                                                                                                                                                                                                                                                | E- OPEN SPACE                                                                                                                                                                                                                                                                                                                                                                                                                                                                                                                                                                                                                                                                                                                                                                                                                                                                                                                                                                                                                                                                                       |                                                                                                                                                                                                                                                                                                                             | A0.E1                                                                                                                                 | EXPOSURE PLAN ANALYSIS - LEVELS 1, 2, 3, 4, 5                                                                                                                                                                                                                                                                                                                                                                                                                                                                                                                                                                                                                                                                                                                                                                                                                                                                                                                                                                                                                                                                                                                                                                                                                                                                                                                                                                                                                                                                                                                                                                                                                                                                                                                                                                                                                                                                                                                                                                                                                                                                                                                                                                                                                                                                                                 | ا • ا د                                                                                                                                                                                                                                                                                                                                                                                                                                                                                                                                                                                                                                                                                                                                                                                                                                                                                                                                                                                                                                                                                                                                                                                                                                                                                                                                                                                                                                                                                                                                                                                                                                                                                                                                                                                                                                                                                                                                                                                                                                                                                                                                                                                                                                                                                                                                                                                                                                                                                                                                                                                                                                                                                                                                                                                                                                                                                                                                                                                                                                                                                                                                                                                                                                                                                                                                                                                                                                                                  |                                                                                                                                     |                                                                                                                      |
|                                           | demand of this and other academic and residential buildings along the routes.                                                                                                                                                                                                                                                                                                                                                                                                                                                                                                                                                                                                                                                                                                                                                                                                                                                                                                                                                                                                                                                                                                                                                                                                                                                                                                                                                                                                                                                                                                                                                                                                                                                                                                                                                                                                                                                                                                                                                                                                                                                   |                                                                                                                                                                                                                                                                                                                                                                                                                                                                                                           |                                                                                                                                                                                                                                                                                                                                                                                                                                                                                                                                                                                                                                                                                                                                                                                                                                                                                                                                                                                                                                                                                                                                                                                                                                                                                                                                                                                                                                                                                                                                                                                                                                                                                                                                                                                                                                                                                                                                                                                                                                                                                                                                                                                                                                                                                                                                                                                                                                                                            | ore than one-third of C<br>tion 155.1(c)(3) AAU p                                                                                                                                                                                                                                                                                                                                                                                                                                                                                                                                                                                                                                                                          |                                                                                                                                                                                                                                                                                                                                                                                                                                                                                                                                                                                                                                                                                                                                                                                                                                                | *SEE SHEET A0.S2 FOR OPEN SP                                                                                                                                                                                                                                                                                                                                                                                                                                                                                                                                                                                                                                                                                                                                                                                                                                                                                                                                                                                                                                                                        | PACE ANALYSIS                                                                                                                                                                                                                                                                                                               | A0.S1                                                                                                                                 | SITE PLAN AERIAL IMAGE & SITE HISTORY                                                                                                                                                                                                                                                                                                                                                                                                                                                                                                                                                                                                                                                                                                                                                                                                                                                                                                                                                                                                                                                                                                                                                                                                                                                                                                                                                                                                                                                                                                                                                                                                                                                                                                                                                                                                                                                                                                                                                                                                                                                                                                                                                                                                                                                                                                         | •                                                                                                                                                                                                                                                                                                                                                                                                                                                                                                                                                                                                                                                                                                                                                                                                                                                                                                                                                                                                                                                                                                                                                                                                                                                                                                                                                                                                                                                                                                                                                                                                                                                                                                                                                                                                                                                                                                                                                                                                                                                                                                                                                                                                                                                                                                                                                                                                                                                                                                                                                                                                                                                                                                                                                                                                                                                                                                                                                                                                                                                                                                                                                                                                                                                                                                                                                                                                                                                                        |                                                                                                                                     | -                                                                                                                    |
|                                           | AAU PROPOSAL: To be addressed under separate                                                                                                                                                                                                                                                                                                                                                                                                                                                                                                                                                                                                                                                                                                                                                                                                                                                                                                                                                                                                                                                                                                                                                                                                                                                                                                                                                                                                                                                                                                                                                                                                                                                                                                                                                                                                                                                                                                                                                                                                                                                                                    | spaces.                                                                                                                                                                                                                                                                                                                                                                                                                                                                                                   |                                                                                                                                                                                                                                                                                                                                                                                                                                                                                                                                                                                                                                                                                                                                                                                                                                                                                                                                                                                                                                                                                                                                                                                                                                                                                                                                                                                                                                                                                                                                                                                                                                                                                                                                                                                                                                                                                                                                                                                                                                                                                                                                                                                                                                                                                                                                                                                                                                                                            |                                                                                                                                                                                                                                                                                                                                                                                                                                                                                                                                                                                                                                                                                                                            |                                                                                                                                                                                                                                                                                                                                                                                                                                                                                                                                                                                                                                                                                                                                                                                                                                                | SAN FRANCISCO PLANNING CODE SEC. 102 DEFIN<br>OPEN SPACE, REQUIRED: ANY FRONT SETBACKS,                                                                                                                                                                                                                                                                                                                                                                                                                                                                                                                                                                                                                                                                                                                                                                                                                                                                                                                                                                                                             |                                                                                                                                                                                                                                                                                                                             | A0.S2                                                                                                                                 | SITE PLAN DRAWINGS                                                                                                                                                                                                                                                                                                                                                                                                                                                                                                                                                                                                                                                                                                                                                                                                                                                                                                                                                                                                                                                                                                                                                                                                                                                                                                                                                                                                                                                                                                                                                                                                                                                                                                                                                                                                                                                                                                                                                                                                                                                                                                                                                                                                                                                                                                                            | •                                                                                                                                                                                                                                                                                                                                                                                                                                                                                                                                                                                                                                                                                                                                                                                                                                                                                                                                                                                                                                                                                                                                                                                                                                                                                                                                                                                                                                                                                                                                                                                                                                                                                                                                                                                                                                                                                                                                                                                                                                                                                                                                                                                                                                                                                                                                                                                                                                                                                                                                                                                                                                                                                                                                                                                                                                                                                                                                                                                                                                                                                                                                                                                                                                                                                                                                                                                                                                                                        |                                                                                                                                     |                                                                                                                      |
|                                           | cover in AAU's Transportation Management Plan.                                                                                                                                                                                                                                                                                                                                                                                                                                                                                                                                                                                                                                                                                                                                                                                                                                                                                                                                                                                                                                                                                                                                                                                                                                                                                                                                                                                                                                                                                                                                                                                                                                                                                                                                                                                                                                                                                                                                                                                                                                                                                  |                                                                                                                                                                                                                                                                                                                                                                                                                                                                                                           | TM REQUIRE                                                                                                                                                                                                                                                                                                                                                                                                                                                                                                                                                                                                                                                                                                                                                                                                                                                                                                                                                                                                                                                                                                                                                                                                                                                                                                                                                                                                                                                                                                                                                                                                                                                                                                                                                                                                                                                                                                                                                                                                                                                                                                                                                                                                                                                                                                                                                                                                                                                                 | D CODE REQUIRED                                                                                                                                                                                                                                                                                                                                                                                                                                                                                                                                                                                                                                                                                                            | D PROPOSED                                                                                                                                                                                                                                                                                                                                                                                                                                                                                                                                                                                                                                                                                                                                                                                                                                     | OPEN SPACE OR OTHER OPEN AREA PROVIDED IN                                                                                                                                                                                                                                                                                                                                                                                                                                                                                                                                                                                                                                                                                                                                                                                                                                                                                                                                                                                                                                                           |                                                                                                                                                                                                                                                                                                                             | A0.S3                                                                                                                                 | STREETSCAPE DRAWINGS                                                                                                                                                                                                                                                                                                                                                                                                                                                                                                                                                                                                                                                                                                                                                                                                                                                                                                                                                                                                                                                                                                                                                                                                                                                                                                                                                                                                                                                                                                                                                                                                                                                                                                                                                                                                                                                                                                                                                                                                                                                                                                                                                                                                                                                                                                                          | •                                                                                                                                                                                                                                                                                                                                                                                                                                                                                                                                                                                                                                                                                                                                                                                                                                                                                                                                                                                                                                                                                                                                                                                                                                                                                                                                                                                                                                                                                                                                                                                                                                                                                                                                                                                                                                                                                                                                                                                                                                                                                                                                                                                                                                                                                                                                                                                                                                                                                                                                                                                                                                                                                                                                                                                                                                                                                                                                                                                                                                                                                                                                                                                                                                                                                                                                                                                                                                                                        |                                                                                                                                     |                                                                                                                      |
| ES-20: TR-2                               | Shuttle Zone Size and Double-Parking. Based on the<br>existing shuttle schedule and the size of the shuttle                                                                                                                                                                                                                                                                                                                                                                                                                                                                                                                                                                                                                                                                                                                                                                                                                                                                                                                                                                                                                                                                                                                                                                                                                                                                                                                                                                                                                                                                                                                                                                                                                                                                                                                                                                                                                                                                                                                                                                                                                     | CLASS I                                                                                                                                                                                                                                                                                                                                                                                                                                                                                                   | 31                                                                                                                                                                                                                                                                                                                                                                                                                                                                                                                                                                                                                                                                                                                                                                                                                                                                                                                                                                                                                                                                                                                                                                                                                                                                                                                                                                                                                                                                                                                                                                                                                                                                                                                                                                                                                                                                                                                                                                                                                                                                                                                                                                                                                                                                                                                                                                                                                                                                         | 49                                                                                                                                                                                                                                                                                                                                                                                                                                                                                                                                                                                                                                                                                                                         | 8                                                                                                                                                                                                                                                                                                                                                                                                                                                                                                                                                                                                                                                                                                                                                                                                                                              | THIS CODE.                                                                                                                                                                                                                                                                                                                                                                                                                                                                                                                                                                                                                                                                                                                                                                                                                                                                                                                                                                                                                                                                                          |                                                                                                                                                                                                                                                                                                                             | A0.T1<br>A0.T2                                                                                                                        | OCCUPANCY AND EGRESS PLANS<br>SF GREEN BUILDING COMPLIANCE FORM                                                                                                                                                                                                                                                                                                                                                                                                                                                                                                                                                                                                                                                                                                                                                                                                                                                                                                                                                                                                                                                                                                                                                                                                                                                                                                                                                                                                                                                                                                                                                                                                                                                                                                                                                                                                                                                                                                                                                                                                                                                                                                                                                                                                                                                                               | '                                                                                                                                                                                                                                                                                                                                                                                                                                                                                                                                                                                                                                                                                                                                                                                                                                                                                                                                                                                                                                                                                                                                                                                                                                                                                                                                                                                                                                                                                                                                                                                                                                                                                                                                                                                                                                                                                                                                                                                                                                                                                                                                                                                                                                                                                                                                                                                                                                                                                                                                                                                                                                                                                                                                                                                                                                                                                                                                                                                                                                                                                                                                                                                                                                                                                                                                                                                                                                                                        |                                                                                                                                     | •                                                                                                                    |
|                                           | buses serving this AAU site, the existing 66 foot-long                                                                                                                                                                                                                                                                                                                                                                                                                                                                                                                                                                                                                                                                                                                                                                                                                                                                                                                                                                                                                                                                                                                                                                                                                                                                                                                                                                                                                                                                                                                                                                                                                                                                                                                                                                                                                                                                                                                                                                                                                                                                          | CLASS II                                                                                                                                                                                                                                                                                                                                                                                                                                                                                                  | 3                                                                                                                                                                                                                                                                                                                                                                                                                                                                                                                                                                                                                                                                                                                                                                                                                                                                                                                                                                                                                                                                                                                                                                                                                                                                                                                                                                                                                                                                                                                                                                                                                                                                                                                                                                                                                                                                                                                                                                                                                                                                                                                                                                                                                                                                                                                                                                                                                                                                          | 6                                                                                                                                                                                                                                                                                                                                                                                                                                                                                                                                                                                                                                                                                                                          | 12                                                                                                                                                                                                                                                                                                                                                                                                                                                                                                                                                                                                                                                                                                                                                                                                                                             | SAN FRANCISCO PLANNING CODE SEC. 135.D.2                                                                                                                                                                                                                                                                                                                                                                                                                                                                                                                                                                                                                                                                                                                                                                                                                                                                                                                                                                                                                                                            |                                                                                                                                                                                                                                                                                                                             | A0.12<br>A0.T3a                                                                                                                       | ACCESSIBILITY DIAGRAMS (1 of 3)                                                                                                                                                                                                                                                                                                                                                                                                                                                                                                                                                                                                                                                                                                                                                                                                                                                                                                                                                                                                                                                                                                                                                                                                                                                                                                                                                                                                                                                                                                                                                                                                                                                                                                                                                                                                                                                                                                                                                                                                                                                                                                                                                                                                                                                                                                               |                                                                                                                                                                                                                                                                                                                                                                                                                                                                                                                                                                                                                                                                                                                                                                                                                                                                                                                                                                                                                                                                                                                                                                                                                                                                                                                                                                                                                                                                                                                                                                                                                                                                                                                                                                                                                                                                                                                                                                                                                                                                                                                                                                                                                                                                                                                                                                                                                                                                                                                                                                                                                                                                                                                                                                                                                                                                                                                                                                                                                                                                                                                                                                                                                                                                                                                                                                                                                                                                          |                                                                                                                                     | - 7                                                                                                                  |
|                                           | loading zone cannot accommodate the peak loading demand, causing shuttle buses to double park along                                                                                                                                                                                                                                                                                                                                                                                                                                                                                                                                                                                                                                                                                                                                                                                                                                                                                                                                                                                                                                                                                                                                                                                                                                                                                                                                                                                                                                                                                                                                                                                                                                                                                                                                                                                                                                                                                                                                                                                                                             |                                                                                                                                                                                                                                                                                                                                                                                                                                                                                                           |                                                                                                                                                                                                                                                                                                                                                                                                                                                                                                                                                                                                                                                                                                                                                                                                                                                                                                                                                                                                                                                                                                                                                                                                                                                                                                                                                                                                                                                                                                                                                                                                                                                                                                                                                                                                                                                                                                                                                                                                                                                                                                                                                                                                                                                                                                                                                                                                                                                                            |                                                                                                                                                                                                                                                                                                                                                                                                                                                                                                                                                                                                                                                                                                                            |                                                                                                                                                                                                                                                                                                                                                                                                                                                                                                                                                                                                                                                                                                                                                                                                                                                | FOR GROUP HOUSING STRUCTURES, SRO UNITS,                                                                                                                                                                                                                                                                                                                                                                                                                                                                                                                                                                                                                                                                                                                                                                                                                                                                                                                                                                                                                                                            |                                                                                                                                                                                                                                                                                                                             |                                                                                                                                       | ACCESSIBILITY DIAGRAMS (2 of 3)                                                                                                                                                                                                                                                                                                                                                                                                                                                                                                                                                                                                                                                                                                                                                                                                                                                                                                                                                                                                                                                                                                                                                                                                                                                                                                                                                                                                                                                                                                                                                                                                                                                                                                                                                                                                                                                                                                                                                                                                                                                                                                                                                                                                                                                                                                               |                                                                                                                                                                                                                                                                                                                                                                                                                                                                                                                                                                                                                                                                                                                                                                                                                                                                                                                                                                                                                                                                                                                                                                                                                                                                                                                                                                                                                                                                                                                                                                                                                                                                                                                                                                                                                                                                                                                                                                                                                                                                                                                                                                                                                                                                                                                                                                                                                                                                                                                                                                                                                                                                                                                                                                                                                                                                                                                                                                                                                                                                                                                                                                                                                                                                                                                                                                                                                                                                          |                                                                                                                                     | • 1                                                                                                                  |
|                                           | Sutter Street. AAU should monitor on-time performance                                                                                                                                                                                                                                                                                                                                                                                                                                                                                                                                                                                                                                                                                                                                                                                                                                                                                                                                                                                                                                                                                                                                                                                                                                                                                                                                                                                                                                                                                                                                                                                                                                                                                                                                                                                                                                                                                                                                                                                                                                                                           | **THE PROPOSAL REN<br>SEMTA, BUILDING AND                                                                                                                                                                                                                                                                                                                                                                                                                                                                 |                                                                                                                                                                                                                                                                                                                                                                                                                                                                                                                                                                                                                                                                                                                                                                                                                                                                                                                                                                                                                                                                                                                                                                                                                                                                                                                                                                                                                                                                                                                                                                                                                                                                                                                                                                                                                                                                                                                                                                                                                                                                                                                                                                                                                                                                                                                                                                                                                                                                            |                                                                                                                                                                                                                                                                                                                                                                                                                                                                                                                                                                                                                                                                                                                            | OTHER CITY AGENCIES, SUCH AS                                                                                                                                                                                                                                                                                                                                                                                                                                                                                                                                                                                                                                                                                                                                                                                                                   | LESS THAN 350 SQUARE FEET PLUS A BATHROOM<br>OPEN SPACE PROVIDED FOR USE BY EACH BEDRO                                                                                                                                                                                                                                                                                                                                                                                                                                                                                                                                                                                                                                                                                                                                                                                                                                                                                                                                                                                                              |                                                                                                                                                                                                                                                                                                                             | A0.T3c                                                                                                                                | ACCESSIBILITY DIAGRAMS (3 of 3)                                                                                                                                                                                                                                                                                                                                                                                                                                                                                                                                                                                                                                                                                                                                                                                                                                                                                                                                                                                                                                                                                                                                                                                                                                                                                                                                                                                                                                                                                                                                                                                                                                                                                                                                                                                                                                                                                                                                                                                                                                                                                                                                                                                                                                                                                                               |                                                                                                                                                                                                                                                                                                                                                                                                                                                                                                                                                                                                                                                                                                                                                                                                                                                                                                                                                                                                                                                                                                                                                                                                                                                                                                                                                                                                                                                                                                                                                                                                                                                                                                                                                                                                                                                                                                                                                                                                                                                                                                                                                                                                                                                                                                                                                                                                                                                                                                                                                                                                                                                                                                                                                                                                                                                                                                                                                                                                                                                                                                                                                                                                                                                                                                                                                                                                                                                                          | •                                                                                                                                   | •                                                                                                                    |
|                                           | to ensure the estimated peak shuttle demand is met                                                                                                                                                                                                                                                                                                                                                                                                                                                                                                                                                                                                                                                                                                                                                                                                                                                                                                                                                                                                                                                                                                                                                                                                                                                                                                                                                                                                                                                                                                                                                                                                                                                                                                                                                                                                                                                                                                                                                                                                                                                                              |                                                                                                                                                                                                                                                                                                                                                                                                                                                                                                           |                                                                                                                                                                                                                                                                                                                                                                                                                                                                                                                                                                                                                                                                                                                                                                                                                                                                                                                                                                                                                                                                                                                                                                                                                                                                                                                                                                                                                                                                                                                                                                                                                                                                                                                                                                                                                                                                                                                                                                                                                                                                                                                                                                                                                                                                                                                                                                                                                                                                            |                                                                                                                                                                                                                                                                                                                                                                                                                                                                                                                                                                                                                                                                                                                            |                                                                                                                                                                                                                                                                                                                                                                                                                                                                                                                                                                                                                                                                                                                                                                                                                                                | AMOUNT REQUIRED FOR A DWELLING UNIT AS SPECIF<br>(4) AND (D)(5), BELOW, FOR PURPOSES OF THESE CAU                                                                                                                                                                                                                                                                                                                                                                                                                                                                                                                                                                                                                                                                                                                                                                                                                                                                                                                                                                                                   |                                                                                                                                                                                                                                                                                                                             | A1.1                                                                                                                                  | EXISTING FLOOR PLANS - BASEMENT & LEVEL                                                                                                                                                                                                                                                                                                                                                                                                                                                                                                                                                                                                                                                                                                                                                                                                                                                                                                                                                                                                                                                                                                                                                                                                                                                                                                                                                                                                                                                                                                                                                                                                                                                                                                                                                                                                                                                                                                                                                                                                                                                                                                                                                                                                                                                                                                       | 1 •                                                                                                                                                                                                                                                                                                                                                                                                                                                                                                                                                                                                                                                                                                                                                                                                                                                                                                                                                                                                                                                                                                                                                                                                                                                                                                                                                                                                                                                                                                                                                                                                                                                                                                                                                                                                                                                                                                                                                                                                                                                                                                                                                                                                                                                                                                                                                                                                                                                                                                                                                                                                                                                                                                                                                                                                                                                                                                                                                                                                                                                                                                                                                                                                                                                                                                                                                                                                                                                                      |                                                                                                                                     | •                                                                                                                    |
|                                           | within the shuttle zone.<br>AAU PROPOSAL: To be addressed under separate                                                                                                                                                                                                                                                                                                                                                                                                                                                                                                                                                                                                                                                                                                                                                                                                                                                                                                                                                                                                                                                                                                                                                                                                                                                                                                                                                                                                                                                                                                                                                                                                                                                                                                                                                                                                                                                                                                                                                                                                                                                        |                                                                                                                                                                                                                                                                                                                                                                                                                                                                                                           | TEO REF                                                                                                                                                                                                                                                                                                                                                                                                                                                                                                                                                                                                                                                                                                                                                                                                                                                                                                                                                                                                                                                                                                                                                                                                                                                                                                                                                                                                                                                                                                                                                                                                                                                                                                                                                                                                                                                                                                                                                                                                                                                                                                                                                                                                                                                                                                                                                                                                                                                                    | FERENCE: SAN FRAM                                                                                                                                                                                                                                                                                                                                                                                                                                                                                                                                                                                                                                                                                                          | NCISCO PLANNING                                                                                                                                                                                                                                                                                                                                                                                                                                                                                                                                                                                                                                                                                                                                                                                                                                | (4) AND (D)(5), BELOW. FOR PURPOSES OF THESE CAL<br>BEDROOMS ON A LOT SHALL IN NO CASE BE CONS                                                                                                                                                                                                                                                                                                                                                                                                                                                                                                                                                                                                                                                                                                                                                                                                                                                                                                                                                                                                      |                                                                                                                                                                                                                                                                                                                             | A1.2<br>A1.3                                                                                                                          | EXISTING FLOOR PLANS - LEVEL 2 & BALCONY<br>EXISTING FLOOR PLANS - LEVELS 3 & 4                                                                                                                                                                                                                                                                                                                                                                                                                                                                                                                                                                                                                                                                                                                                                                                                                                                                                                                                                                                                                                                                                                                                                                                                                                                                                                                                                                                                                                                                                                                                                                                                                                                                                                                                                                                                                                                                                                                                                                                                                                                                                                                                                                                                                                                               | •                                                                                                                                                                                                                                                                                                                                                                                                                                                                                                                                                                                                                                                                                                                                                                                                                                                                                                                                                                                                                                                                                                                                                                                                                                                                                                                                                                                                                                                                                                                                                                                                                                                                                                                                                                                                                                                                                                                                                                                                                                                                                                                                                                                                                                                                                                                                                                                                                                                                                                                                                                                                                                                                                                                                                                                                                                                                                                                                                                                                                                                                                                                                                                                                                                                                                                                                                                                                                                                                        |                                                                                                                                     | •                                                                                                                    |
|                                           | cover in AAU's Transportation Management Plan                                                                                                                                                                                                                                                                                                                                                                                                                                                                                                                                                                                                                                                                                                                                                                                                                                                                                                                                                                                                                                                                                                                                                                                                                                                                                                                                                                                                                                                                                                                                                                                                                                                                                                                                                                                                                                                                                                                                                                                                                                                                                   | CODE NO                                                                                                                                                                                                                                                                                                                                                                                                                                                                                                   |                                                                                                                                                                                                                                                                                                                                                                                                                                                                                                                                                                                                                                                                                                                                                                                                                                                                                                                                                                                                                                                                                                                                                                                                                                                                                                                                                                                                                                                                                                                                                                                                                                                                                                                                                                                                                                                                                                                                                                                                                                                                                                                                                                                                                                                                                                                                                                                                                                                                            | DE AS EXISTING ON                                                                                                                                                                                                                                                                                                                                                                                                                                                                                                                                                                                                                                                                                                          |                                                                                                                                                                                                                                                                                                                                                                                                                                                                                                                                                                                                                                                                                                                                                                                                                                                | FOR EACH TWO BEDS. WHERE THE ACTUAL NUME                                                                                                                                                                                                                                                                                                                                                                                                                                                                                                                                                                                                                                                                                                                                                                                                                                                                                                                                                                                                                                                            |                                                                                                                                                                                                                                                                                                                             | A1.3<br>A1.4                                                                                                                          | EXISTING FLOOR PLANS - LEVELS 3 & 4<br>EXISTING FLOOR PLANS - LEVELS 5 & 6                                                                                                                                                                                                                                                                                                                                                                                                                                                                                                                                                                                                                                                                                                                                                                                                                                                                                                                                                                                                                                                                                                                                                                                                                                                                                                                                                                                                                                                                                                                                                                                                                                                                                                                                                                                                                                                                                                                                                                                                                                                                                                                                                                                                                                                                    | •                                                                                                                                                                                                                                                                                                                                                                                                                                                                                                                                                                                                                                                                                                                                                                                                                                                                                                                                                                                                                                                                                                                                                                                                                                                                                                                                                                                                                                                                                                                                                                                                                                                                                                                                                                                                                                                                                                                                                                                                                                                                                                                                                                                                                                                                                                                                                                                                                                                                                                                                                                                                                                                                                                                                                                                                                                                                                                                                                                                                                                                                                                                                                                                                                                                                                                                                                                                                                                                                        |                                                                                                                                     | PL                                                                                                                   |
|                                           | Relocate Shuttle Stop. The AAU shuttle stop is located                                                                                                                                                                                                                                                                                                                                                                                                                                                                                                                                                                                                                                                                                                                                                                                                                                                                                                                                                                                                                                                                                                                                                                                                                                                                                                                                                                                                                                                                                                                                                                                                                                                                                                                                                                                                                                                                                                                                                                                                                                                                          | A- FLOOR ARE                                                                                                                                                                                                                                                                                                                                                                                                                                                                                              | AS                                                                                                                                                                                                                                                                                                                                                                                                                                                                                                                                                                                                                                                                                                                                                                                                                                                                                                                                                                                                                                                                                                                                                                                                                                                                                                                                                                                                                                                                                                                                                                                                                                                                                                                                                                                                                                                                                                                                                                                                                                                                                                                                                                                                                                                                                                                                                                                                                                                                         |                                                                                                                                                                                                                                                                                                                                                                                                                                                                                                                                                                                                                                                                                                                            |                                                                                                                                                                                                                                                                                                                                                                                                                                                                                                                                                                                                                                                                                                                                                                                                                                                | TWO BEDS FOR EACH BEDROOM, EACH TWO BED<br>BEDROOM.                                                                                                                                                                                                                                                                                                                                                                                                                                                                                                                                                                                                                                                                                                                                                                                                                                                                                                                                                                                                                                                 | IN STIALL DE CUINSIDERED EQUIVALENT TO ONE                                                                                                                                                                                                                                                                                  | A1.5                                                                                                                                  | EXISTING FLOOR PLANS - LEVEL 7 & ROOF                                                                                                                                                                                                                                                                                                                                                                                                                                                                                                                                                                                                                                                                                                                                                                                                                                                                                                                                                                                                                                                                                                                                                                                                                                                                                                                                                                                                                                                                                                                                                                                                                                                                                                                                                                                                                                                                                                                                                                                                                                                                                                                                                                                                                                                                                                         | •                                                                                                                                                                                                                                                                                                                                                                                                                                                                                                                                                                                                                                                                                                                                                                                                                                                                                                                                                                                                                                                                                                                                                                                                                                                                                                                                                                                                                                                                                                                                                                                                                                                                                                                                                                                                                                                                                                                                                                                                                                                                                                                                                                                                                                                                                                                                                                                                                                                                                                                                                                                                                                                                                                                                                                                                                                                                                                                                                                                                                                                                                                                                                                                                                                                                                                                                                                                                                                                                        |                                                                                                                                     | •                                                                                                                    |
|                                           | in the tow-away zone active between the hours of 4:00 p.m. and 6:00 p.m. adjacent to a transit-only lane. AAU                                                                                                                                                                                                                                                                                                                                                                                                                                                                                                                                                                                                                                                                                                                                                                                                                                                                                                                                                                                                                                                                                                                                                                                                                                                                                                                                                                                                                                                                                                                                                                                                                                                                                                                                                                                                                                                                                                                                                                                                                   | SAN FRANCISCO F                                                                                                                                                                                                                                                                                                                                                                                                                                                                                           | PLANNING CODE S                                                                                                                                                                                                                                                                                                                                                                                                                                                                                                                                                                                                                                                                                                                                                                                                                                                                                                                                                                                                                                                                                                                                                                                                                                                                                                                                                                                                                                                                                                                                                                                                                                                                                                                                                                                                                                                                                                                                                                                                                                                                                                                                                                                                                                                                                                                                                                                                                                                            | SEC. 102 DEFINITIONS                                                                                                                                                                                                                                                                                                                                                                                                                                                                                                                                                                                                                                                                                                       |                                                                                                                                                                                                                                                                                                                                                                                                                                                                                                                                                                                                                                                                                                                                                                                                                                                | 620 SUTTER CALCULATION                                                                                                                                                                                                                                                                                                                                                                                                                                                                                                                                                                                                                                                                                                                                                                                                                                                                                                                                                                                                                                                                              |                                                                                                                                                                                                                                                                                                                             | A2.1                                                                                                                                  | PROPOSED FLOOR PLANS - BASEMENT &                                                                                                                                                                                                                                                                                                                                                                                                                                                                                                                                                                                                                                                                                                                                                                                                                                                                                                                                                                                                                                                                                                                                                                                                                                                                                                                                                                                                                                                                                                                                                                                                                                                                                                                                                                                                                                                                                                                                                                                                                                                                                                                                                                                                                                                                                                             | •                                                                                                                                                                                                                                                                                                                                                                                                                                                                                                                                                                                                                                                                                                                                                                                                                                                                                                                                                                                                                                                                                                                                                                                                                                                                                                                                                                                                                                                                                                                                                                                                                                                                                                                                                                                                                                                                                                                                                                                                                                                                                                                                                                                                                                                                                                                                                                                                                                                                                                                                                                                                                                                                                                                                                                                                                                                                                                                                                                                                                                                                                                                                                                                                                                                                                                                                                                                                                                                                        | •                                                                                                                                   | •                                                                                                                    |
|                                           | shall relocate the shuttle stop to the existing shuttle zone                                                                                                                                                                                                                                                                                                                                                                                                                                                                                                                                                                                                                                                                                                                                                                                                                                                                                                                                                                                                                                                                                                                                                                                                                                                                                                                                                                                                                                                                                                                                                                                                                                                                                                                                                                                                                                                                                                                                                                                                                                                                    |                                                                                                                                                                                                                                                                                                                                                                                                                                                                                                           |                                                                                                                                                                                                                                                                                                                                                                                                                                                                                                                                                                                                                                                                                                                                                                                                                                                                                                                                                                                                                                                                                                                                                                                                                                                                                                                                                                                                                                                                                                                                                                                                                                                                                                                                                                                                                                                                                                                                                                                                                                                                                                                                                                                                                                                                                                                                                                                                                                                                            | OTHER THAN C-3, THE SUM O<br>OR BUILDINGS, MEASURED FRO                                                                                                                                                                                                                                                                                                                                                                                                                                                                                                                                                                                                                                                                    |                                                                                                                                                                                                                                                                                                                                                                                                                                                                                                                                                                                                                                                                                                                                                                                                                                                | REQUIRED 1,085 SF [(68 BEDF                                                                                                                                                                                                                                                                                                                                                                                                                                                                                                                                                                                                                                                                                                                                                                                                                                                                                                                                                                                                                                                                         | ROOMS * 36 SF. /3)(1.33)]                                                                                                                                                                                                                                                                                                   | A2.2                                                                                                                                  | LEVEL 1<br>PROPOSED FLOOR PLANS - LEVEL 2 & BALCON                                                                                                                                                                                                                                                                                                                                                                                                                                                                                                                                                                                                                                                                                                                                                                                                                                                                                                                                                                                                                                                                                                                                                                                                                                                                                                                                                                                                                                                                                                                                                                                                                                                                                                                                                                                                                                                                                                                                                                                                                                                                                                                                                                                                                                                                                            | Y •                                                                                                                                                                                                                                                                                                                                                                                                                                                                                                                                                                                                                                                                                                                                                                                                                                                                                                                                                                                                                                                                                                                                                                                                                                                                                                                                                                                                                                                                                                                                                                                                                                                                                                                                                                                                                                                                                                                                                                                                                                                                                                                                                                                                                                                                                                                                                                                                                                                                                                                                                                                                                                                                                                                                                                                                                                                                                                                                                                                                                                                                                                                                                                                                                                                                                                                                                                                                                                                                      | ┝╼╟╴                                                                                                                                | •                                                                                                                    |
|                                           | on 491 Post Street, or shall work with SFMTA to find<br>another suitable location during the PM peak period.                                                                                                                                                                                                                                                                                                                                                                                                                                                                                                                                                                                                                                                                                                                                                                                                                                                                                                                                                                                                                                                                                                                                                                                                                                                                                                                                                                                                                                                                                                                                                                                                                                                                                                                                                                                                                                                                                                                                                                                                                    |                                                                                                                                                                                                                                                                                                                                                                                                                                                                                                           |                                                                                                                                                                                                                                                                                                                                                                                                                                                                                                                                                                                                                                                                                                                                                                                                                                                                                                                                                                                                                                                                                                                                                                                                                                                                                                                                                                                                                                                                                                                                                                                                                                                                                                                                                                                                                                                                                                                                                                                                                                                                                                                                                                                                                                                                                                                                                                                                                                                                            | INTERLINES OF WALLS SEPAR                                                                                                                                                                                                                                                                                                                                                                                                                                                                                                                                                                                                                                                                                                  |                                                                                                                                                                                                                                                                                                                                                                                                                                                                                                                                                                                                                                                                                                                                                                                                                                                | EXISTING/PROPOSED 0 SF                                                                                                                                                                                                                                                                                                                                                                                                                                                                                                                                                                                                                                                                                                                                                                                                                                                                                                                                                                                                                                                                              |                                                                                                                                                                                                                                                                                                                             | A2.3                                                                                                                                  | PROPOSED FLOOR PLANS - LEVELS 3 & 4                                                                                                                                                                                                                                                                                                                                                                                                                                                                                                                                                                                                                                                                                                                                                                                                                                                                                                                                                                                                                                                                                                                                                                                                                                                                                                                                                                                                                                                                                                                                                                                                                                                                                                                                                                                                                                                                                                                                                                                                                                                                                                                                                                                                                                                                                                           | •                                                                                                                                                                                                                                                                                                                                                                                                                                                                                                                                                                                                                                                                                                                                                                                                                                                                                                                                                                                                                                                                                                                                                                                                                                                                                                                                                                                                                                                                                                                                                                                                                                                                                                                                                                                                                                                                                                                                                                                                                                                                                                                                                                                                                                                                                                                                                                                                                                                                                                                                                                                                                                                                                                                                                                                                                                                                                                                                                                                                                                                                                                                                                                                                                                                                                                                                                                                                                                                                        |                                                                                                                                     | •                                                                                                                    |
|                                           | AAU PROPOSAL: AAU is awaiting further direction from                                                                                                                                                                                                                                                                                                                                                                                                                                                                                                                                                                                                                                                                                                                                                                                                                                                                                                                                                                                                                                                                                                                                                                                                                                                                                                                                                                                                                                                                                                                                                                                                                                                                                                                                                                                                                                                                                                                                                                                                                                                                            |                                                                                                                                                                                                                                                                                                                                                                                                                                                                                                           | GROSS FL                                                                                                                                                                                                                                                                                                                                                                                                                                                                                                                                                                                                                                                                                                                                                                                                                                                                                                                                                                                                                                                                                                                                                                                                                                                                                                                                                                                                                                                                                                                                                                                                                                                                                                                                                                                                                                                                                                                                                                                                                                                                                                                                                                                                                                                                                                                                                                                                                                                                   | OOR AREA (NO CHA                                                                                                                                                                                                                                                                                                                                                                                                                                                                                                                                                                                                                                                                                                           | ANGE)                                                                                                                                                                                                                                                                                                                                                                                                                                                                                                                                                                                                                                                                                                                                                                                                                                          | NOTE: BEDROOMS IN THIS CALCULA                                                                                                                                                                                                                                                                                                                                                                                                                                                                                                                                                                                                                                                                                                                                                                                                                                                                                                                                                                                                                                                                      |                                                                                                                                                                                                                                                                                                                             | A2.4                                                                                                                                  | PROPOSED FLOOR PLANS - LEVELS 5 & 6                                                                                                                                                                                                                                                                                                                                                                                                                                                                                                                                                                                                                                                                                                                                                                                                                                                                                                                                                                                                                                                                                                                                                                                                                                                                                                                                                                                                                                                                                                                                                                                                                                                                                                                                                                                                                                                                                                                                                                                                                                                                                                                                                                                                                                                                                                           | •                                                                                                                                                                                                                                                                                                                                                                                                                                                                                                                                                                                                                                                                                                                                                                                                                                                                                                                                                                                                                                                                                                                                                                                                                                                                                                                                                                                                                                                                                                                                                                                                                                                                                                                                                                                                                                                                                                                                                                                                                                                                                                                                                                                                                                                                                                                                                                                                                                                                                                                                                                                                                                                                                                                                                                                                                                                                                                                                                                                                                                                                                                                                                                                                                                                                                                                                                                                                                                                                        |                                                                                                                                     | •                                                                                                                    |
|                                           | the Planning Department and SFMTA, given that this                                                                                                                                                                                                                                                                                                                                                                                                                                                                                                                                                                                                                                                                                                                                                                                                                                                                                                                                                                                                                                                                                                                                                                                                                                                                                                                                                                                                                                                                                                                                                                                                                                                                                                                                                                                                                                                                                                                                                                                                                                                                              | Level                                                                                                                                                                                                                                                                                                                                                                                                                                                                                                     |                                                                                                                                                                                                                                                                                                                                                                                                                                                                                                                                                                                                                                                                                                                                                                                                                                                                                                                                                                                                                                                                                                                                                                                                                                                                                                                                                                                                                                                                                                                                                                                                                                                                                                                                                                                                                                                                                                                                                                                                                                                                                                                                                                                                                                                                                                                                                                                                                                                                            | Existing (SF)                                                                                                                                                                                                                                                                                                                                                                                                                                                                                                                                                                                                                                                                                                              | Proposed (SF)                                                                                                                                                                                                                                                                                                                                                                                                                                                                                                                                                                                                                                                                                                                                                                                                                                  | PROPOSED BED COUNT IN GROUP I<br>135.D.2                                                                                                                                                                                                                                                                                                                                                                                                                                                                                                                                                                                                                                                                                                                                                                                                                                                                                                                                                                                                                                                            | HOUSING ROOMS (61), PER                                                                                                                                                                                                                                                                                                     | A2.5                                                                                                                                  | PROPOSED FLOOR PLANS - LEVEL 7 & ROOF                                                                                                                                                                                                                                                                                                                                                                                                                                                                                                                                                                                                                                                                                                                                                                                                                                                                                                                                                                                                                                                                                                                                                                                                                                                                                                                                                                                                                                                                                                                                                                                                                                                                                                                                                                                                                                                                                                                                                                                                                                                                                                                                                                                                                                                                                                         | •                                                                                                                                                                                                                                                                                                                                                                                                                                                                                                                                                                                                                                                                                                                                                                                                                                                                                                                                                                                                                                                                                                                                                                                                                                                                                                                                                                                                                                                                                                                                                                                                                                                                                                                                                                                                                                                                                                                                                                                                                                                                                                                                                                                                                                                                                                                                                                                                                                                                                                                                                                                                                                                                                                                                                                                                                                                                                                                                                                                                                                                                                                                                                                                                                                                                                                                                                                                                                                                                        | •                                                                                                                                   |                                                                                                                      |
| 1                                         | condition has been addressed by relocation shuttle stop<br>to 491 Post.                                                                                                                                                                                                                                                                                                                                                                                                                                                                                                                                                                                                                                                                                                                                                                                                                                                                                                                                                                                                                                                                                                                                                                                                                                                                                                                                                                                                                                                                                                                                                                                                                                                                                                                                                                                                                                                                                                                                                                                                                                                         | BASEMENT                                                                                                                                                                                                                                                                                                                                                                                                                                                                                                  |                                                                                                                                                                                                                                                                                                                                                                                                                                                                                                                                                                                                                                                                                                                                                                                                                                                                                                                                                                                                                                                                                                                                                                                                                                                                                                                                                                                                                                                                                                                                                                                                                                                                                                                                                                                                                                                                                                                                                                                                                                                                                                                                                                                                                                                                                                                                                                                                                                                                            | 11,327                                                                                                                                                                                                                                                                                                                                                                                                                                                                                                                                                                                                                                                                                                                     | 11,327                                                                                                                                                                                                                                                                                                                                                                                                                                                                                                                                                                                                                                                                                                                                                                                                                                         |                                                                                                                                                                                                                                                                                                                                                                                                                                                                                                                                                                                                                                                                                                                                                                                                                                                                                                                                                                                                                                                                                                     |                                                                                                                                                                                                                                                                                                                             | A3.0<br>A3.1                                                                                                                          | HISTORICAL EXTERIOR ELEVATION IMAGES                                                                                                                                                                                                                                                                                                                                                                                                                                                                                                                                                                                                                                                                                                                                                                                                                                                                                                                                                                                                                                                                                                                                                                                                                                                                                                                                                                                                                                                                                                                                                                                                                                                                                                                                                                                                                                                                                                                                                                                                                                                                                                                                                                                                                                                                                                          | •                                                                                                                                                                                                                                                                                                                                                                                                                                                                                                                                                                                                                                                                                                                                                                                                                                                                                                                                                                                                                                                                                                                                                                                                                                                                                                                                                                                                                                                                                                                                                                                                                                                                                                                                                                                                                                                                                                                                                                                                                                                                                                                                                                                                                                                                                                                                                                                                                                                                                                                                                                                                                                                                                                                                                                                                                                                                                                                                                                                                                                                                                                                                                                                                                                                                                                                                                                                                                                                                        |                                                                                                                                     | • ~                                                                                                                  |
| ES-20: TR-4                               | Shuttle Zone Enforcement. Field observation indicates                                                                                                                                                                                                                                                                                                                                                                                                                                                                                                                                                                                                                                                                                                                                                                                                                                                                                                                                                                                                                                                                                                                                                                                                                                                                                                                                                                                                                                                                                                                                                                                                                                                                                                                                                                                                                                                                                                                                                                                                                                                                           | LEVEL 1                                                                                                                                                                                                                                                                                                                                                                                                                                                                                                   |                                                                                                                                                                                                                                                                                                                                                                                                                                                                                                                                                                                                                                                                                                                                                                                                                                                                                                                                                                                                                                                                                                                                                                                                                                                                                                                                                                                                                                                                                                                                                                                                                                                                                                                                                                                                                                                                                                                                                                                                                                                                                                                                                                                                                                                                                                                                                                                                                                                                            | 8,925                                                                                                                                                                                                                                                                                                                                                                                                                                                                                                                                                                                                                                                                                                                      | 8,925                                                                                                                                                                                                                                                                                                                                                                                                                                                                                                                                                                                                                                                                                                                                                                                                                                          | *EXCEPTION REQUEST: Compliance<br>existing conditions of Category A histori                                                                                                                                                                                                                                                                                                                                                                                                                                                                                                                                                                                                                                                                                                                                                                                                                                                                                                                                                                                                                         |                                                                                                                                                                                                                                                                                                                             | A3.1<br>A3.2                                                                                                                          | EXISTING/PROPOSED EXTERIOR ELEVATIONS                                                                                                                                                                                                                                                                                                                                                                                                                                                                                                                                                                                                                                                                                                                                                                                                                                                                                                                                                                                                                                                                                                                                                                                                                                                                                                                                                                                                                                                                                                                                                                                                                                                                                                                                                                                                                                                                                                                                                                                                                                                                                                                                                                                                                                                                                                         | •••                                                                                                                                                                                                                                                                                                                                                                                                                                                                                                                                                                                                                                                                                                                                                                                                                                                                                                                                                                                                                                                                                                                                                                                                                                                                                                                                                                                                                                                                                                                                                                                                                                                                                                                                                                                                                                                                                                                                                                                                                                                                                                                                                                                                                                                                                                                                                                                                                                                                                                                                                                                                                                                                                                                                                                                                                                                                                                                                                                                                                                                                                                                                                                                                                                                                                                                                                                                                                                                                      |                                                                                                                                     | •<br>LOR                                                                                                             |
| 1                                         | that the shuttle-only passenger loading zone was occasionally used by non-shuttle vehicles. AAU should                                                                                                                                                                                                                                                                                                                                                                                                                                                                                                                                                                                                                                                                                                                                                                                                                                                                                                                                                                                                                                                                                                                                                                                                                                                                                                                                                                                                                                                                                                                                                                                                                                                                                                                                                                                                                                                                                                                                                                                                                          | BALCONY                                                                                                                                                                                                                                                                                                                                                                                                                                                                                                   |                                                                                                                                                                                                                                                                                                                                                                                                                                                                                                                                                                                                                                                                                                                                                                                                                                                                                                                                                                                                                                                                                                                                                                                                                                                                                                                                                                                                                                                                                                                                                                                                                                                                                                                                                                                                                                                                                                                                                                                                                                                                                                                                                                                                                                                                                                                                                                                                                                                                            | 10,616                                                                                                                                                                                                                                                                                                                                                                                                                                                                                                                                                                                                                                                                                                                     | 10,616                                                                                                                                                                                                                                                                                                                                                                                                                                                                                                                                                                                                                                                                                                                                                                                                                                         |                                                                                                                                                                                                                                                                                                                                                                                                                                                                                                                                                                                                                                                                                                                                                                                                                                                                                                                                                                                                                                                                                                     | le building.                                                                                                                                                                                                                                                                                                                | A3.3                                                                                                                                  | EXISTING/PROPOSED EXTERIOR ELEVATIONS                                                                                                                                                                                                                                                                                                                                                                                                                                                                                                                                                                                                                                                                                                                                                                                                                                                                                                                                                                                                                                                                                                                                                                                                                                                                                                                                                                                                                                                                                                                                                                                                                                                                                                                                                                                                                                                                                                                                                                                                                                                                                                                                                                                                                                                                                                         | •                                                                                                                                                                                                                                                                                                                                                                                                                                                                                                                                                                                                                                                                                                                                                                                                                                                                                                                                                                                                                                                                                                                                                                                                                                                                                                                                                                                                                                                                                                                                                                                                                                                                                                                                                                                                                                                                                                                                                                                                                                                                                                                                                                                                                                                                                                                                                                                                                                                                                                                                                                                                                                                                                                                                                                                                                                                                                                                                                                                                                                                                                                                                                                                                                                                                                                                                                                                                                                                                        | • •                                                                                                                                 | • TAY                                                                                                                |
|                                           | deploy staff during the peak periods to enforce exclusive                                                                                                                                                                                                                                                                                                                                                                                                                                                                                                                                                                                                                                                                                                                                                                                                                                                                                                                                                                                                                                                                                                                                                                                                                                                                                                                                                                                                                                                                                                                                                                                                                                                                                                                                                                                                                                                                                                                                                                                                                                                                       | LEVEL 2<br>LEVEL 3                                                                                                                                                                                                                                                                                                                                                                                                                                                                                        |                                                                                                                                                                                                                                                                                                                                                                                                                                                                                                                                                                                                                                                                                                                                                                                                                                                                                                                                                                                                                                                                                                                                                                                                                                                                                                                                                                                                                                                                                                                                                                                                                                                                                                                                                                                                                                                                                                                                                                                                                                                                                                                                                                                                                                                                                                                                                                                                                                                                            | 10,660<br>6,630                                                                                                                                                                                                                                                                                                                                                                                                                                                                                                                                                                                                                                                                                                            | 10,660 6,630                                                                                                                                                                                                                                                                                                                                                                                                                                                                                                                                                                                                                                                                                                                                                                                                                                   | F- ACTIVE USE<br>*SEE SHEET A2.1 PROPOSED LEV                                                                                                                                                                                                                                                                                                                                                                                                                                                                                                                                                                                                                                                                                                                                                                                                                                                                                                                                                                                                                                                       |                                                                                                                                                                                                                                                                                                                             | A3.4                                                                                                                                  | EXISTING/PROPOSED EXTERIOR ELEVATIONS                                                                                                                                                                                                                                                                                                                                                                                                                                                                                                                                                                                                                                                                                                                                                                                                                                                                                                                                                                                                                                                                                                                                                                                                                                                                                                                                                                                                                                                                                                                                                                                                                                                                                                                                                                                                                                                                                                                                                                                                                                                                                                                                                                                                                                                                                                         | •                                                                                                                                                                                                                                                                                                                                                                                                                                                                                                                                                                                                                                                                                                                                                                                                                                                                                                                                                                                                                                                                                                                                                                                                                                                                                                                                                                                                                                                                                                                                                                                                                                                                                                                                                                                                                                                                                                                                                                                                                                                                                                                                                                                                                                                                                                                                                                                                                                                                                                                                                                                                                                                                                                                                                                                                                                                                                                                                                                                                                                                                                                                                                                                                                                                                                                                                                                                                                                                                        | • •                                                                                                                                 | •                                                                                                                    |
|                                           | use of the shuttle stop by AAU shuttle vehicles.                                                                                                                                                                                                                                                                                                                                                                                                                                                                                                                                                                                                                                                                                                                                                                                                                                                                                                                                                                                                                                                                                                                                                                                                                                                                                                                                                                                                                                                                                                                                                                                                                                                                                                                                                                                                                                                                                                                                                                                                                                                                                | LEVEL 3                                                                                                                                                                                                                                                                                                                                                                                                                                                                                                   |                                                                                                                                                                                                                                                                                                                                                                                                                                                                                                                                                                                                                                                                                                                                                                                                                                                                                                                                                                                                                                                                                                                                                                                                                                                                                                                                                                                                                                                                                                                                                                                                                                                                                                                                                                                                                                                                                                                                                                                                                                                                                                                                                                                                                                                                                                                                                                                                                                                                            | 5,109                                                                                                                                                                                                                                                                                                                                                                                                                                                                                                                                                                                                                                                                                                                      | 5,109                                                                                                                                                                                                                                                                                                                                                                                                                                                                                                                                                                                                                                                                                                                                                                                                                                          | REFERENCE                                                                                                                                                                                                                                                                                                                                                                                                                                                                                                                                                                                                                                                                                                                                                                                                                                                                                                                                                                                                                                                                                           |                                                                                                                                                                                                                                                                                                                             | A3.5                                                                                                                                  | EXISTING/PROPOSED EXTERIOR ELEVATIONS                                                                                                                                                                                                                                                                                                                                                                                                                                                                                                                                                                                                                                                                                                                                                                                                                                                                                                                                                                                                                                                                                                                                                                                                                                                                                                                                                                                                                                                                                                                                                                                                                                                                                                                                                                                                                                                                                                                                                                                                                                                                                                                                                                                                                                                                                                         | •                                                                                                                                                                                                                                                                                                                                                                                                                                                                                                                                                                                                                                                                                                                                                                                                                                                                                                                                                                                                                                                                                                                                                                                                                                                                                                                                                                                                                                                                                                                                                                                                                                                                                                                                                                                                                                                                                                                                                                                                                                                                                                                                                                                                                                                                                                                                                                                                                                                                                                                                                                                                                                                                                                                                                                                                                                                                                                                                                                                                                                                                                                                                                                                                                                                                                                                                                                                                                                                                        |                                                                                                                                     | •                                                                                                                    |
|                                           | AAU PROPOSAL: See Notes on Sheet A0.S3<br>Shuttle Passenger Waiting. For this and/or the potential                                                                                                                                                                                                                                                                                                                                                                                                                                                                                                                                                                                                                                                                                                                                                                                                                                                                                                                                                                                                                                                                                                                                                                                                                                                                                                                                                                                                                                                                                                                                                                                                                                                                                                                                                                                                                                                                                                                                                                                                                              | LEVEL 5                                                                                                                                                                                                                                                                                                                                                                                                                                                                                                   |                                                                                                                                                                                                                                                                                                                                                                                                                                                                                                                                                                                                                                                                                                                                                                                                                                                                                                                                                                                                                                                                                                                                                                                                                                                                                                                                                                                                                                                                                                                                                                                                                                                                                                                                                                                                                                                                                                                                                                                                                                                                                                                                                                                                                                                                                                                                                                                                                                                                            | 3,670                                                                                                                                                                                                                                                                                                                                                                                                                                                                                                                                                                                                                                                                                                                      | 3,670                                                                                                                                                                                                                                                                                                                                                                                                                                                                                                                                                                                                                                                                                                                                                                                                                                          | *EXCEPTION REQUEST: The project s                                                                                                                                                                                                                                                                                                                                                                                                                                                                                                                                                                                                                                                                                                                                                                                                                                                                                                                                                                                                                                                                   | seeks an exception from Code                                                                                                                                                                                                                                                                                                | A4.1<br>A4.2                                                                                                                          | EXTERIOR ELEVATION DETAIL IMAGES BUILDING MATERIAL DAMAGE                                                                                                                                                                                                                                                                                                                                                                                                                                                                                                                                                                                                                                                                                                                                                                                                                                                                                                                                                                                                                                                                                                                                                                                                                                                                                                                                                                                                                                                                                                                                                                                                                                                                                                                                                                                                                                                                                                                                                                                                                                                                                                                                                                                                                                                                                     | •                                                                                                                                                                                                                                                                                                                                                                                                                                                                                                                                                                                                                                                                                                                                                                                                                                                                                                                                                                                                                                                                                                                                                                                                                                                                                                                                                                                                                                                                                                                                                                                                                                                                                                                                                                                                                                                                                                                                                                                                                                                                                                                                                                                                                                                                                                                                                                                                                                                                                                                                                                                                                                                                                                                                                                                                                                                                                                                                                                                                                                                                                                                                                                                                                                                                                                                                                                                                                                                                        |                                                                                                                                     | •                                                                                                                    |
| E3-20. TR-5                               | relocated shuttle stop serving the 620 Sutter Street and                                                                                                                                                                                                                                                                                                                                                                                                                                                                                                                                                                                                                                                                                                                                                                                                                                                                                                                                                                                                                                                                                                                                                                                                                                                                                                                                                                                                                                                                                                                                                                                                                                                                                                                                                                                                                                                                                                                                                                                                                                                                        | LEVEL 6                                                                                                                                                                                                                                                                                                                                                                                                                                                                                                   |                                                                                                                                                                                                                                                                                                                                                                                                                                                                                                                                                                                                                                                                                                                                                                                                                                                                                                                                                                                                                                                                                                                                                                                                                                                                                                                                                                                                                                                                                                                                                                                                                                                                                                                                                                                                                                                                                                                                                                                                                                                                                                                                                                                                                                                                                                                                                                                                                                                                            | 3,670                                                                                                                                                                                                                                                                                                                                                                                                                                                                                                                                                                                                                                                                                                                      | 3,670                                                                                                                                                                                                                                                                                                                                                                                                                                                                                                                                                                                                                                                                                                                                                                                                                                          | Section 145.1 Active Use controls to ad                                                                                                                                                                                                                                                                                                                                                                                                                                                                                                                                                                                                                                                                                                                                                                                                                                                                                                                                                                                                                                                             |                                                                                                                                                                                                                                                                                                                             | 7.4.2                                                                                                                                 |                                                                                                                                                                                                                                                                                                                                                                                                                                                                                                                                                                                                                                                                                                                                                                                                                                                                                                                                                                                                                                                                                                                                                                                                                                                                                                                                                                                                                                                                                                                                                                                                                                                                                                                                                                                                                                                                                                                                                                                                                                                                                                                                                                                                                                                                                                                                               | _                                                                                                                                                                                                                                                                                                                                                                                                                                                                                                                                                                                                                                                                                                                                                                                                                                                                                                                                                                                                                                                                                                                                                                                                                                                                                                                                                                                                                                                                                                                                                                                                                                                                                                                                                                                                                                                                                                                                                                                                                                                                                                                                                                                                                                                                                                                                                                                                                                                                                                                                                                                                                                                                                                                                                                                                                                                                                                                                                                                                                                                                                                                                                                                                                                                                                                                                                                                                                                                                        |                                                                                                                                     | -                                                                                                                    |
| 1                                         | nearby residential facilities (i.e., 1153 Bush Street, 1080                                                                                                                                                                                                                                                                                                                                                                                                                                                                                                                                                                                                                                                                                                                                                                                                                                                                                                                                                                                                                                                                                                                                                                                                                                                                                                                                                                                                                                                                                                                                                                                                                                                                                                                                                                                                                                                                                                                                                                                                                                                                     | LEVEL 7                                                                                                                                                                                                                                                                                                                                                                                                                                                                                                   |                                                                                                                                                                                                                                                                                                                                                                                                                                                                                                                                                                                                                                                                                                                                                                                                                                                                                                                                                                                                                                                                                                                                                                                                                                                                                                                                                                                                                                                                                                                                                                                                                                                                                                                                                                                                                                                                                                                                                                                                                                                                                                                                                                                                                                                                                                                                                                                                                                                                            | 3,675                                                                                                                                                                                                                                                                                                                                                                                                                                                                                                                                                                                                                                                                                                                      | 3,675                                                                                                                                                                                                                                                                                                                                                                                                                                                                                                                                                                                                                                                                                                                                                                                                                                          | 25ft. of Ground Floor.                                                                                                                                                                                                                                                                                                                                                                                                                                                                                                                                                                                                                                                                                                                                                                                                                                                                                                                                                                                                                                                                              |                                                                                                                                                                                                                                                                                                                             |                                                                                                                                       | TOTAL SHEETS:                                                                                                                                                                                                                                                                                                                                                                                                                                                                                                                                                                                                                                                                                                                                                                                                                                                                                                                                                                                                                                                                                                                                                                                                                                                                                                                                                                                                                                                                                                                                                                                                                                                                                                                                                                                                                                                                                                                                                                                                                                                                                                                                                                                                                                                                                                                                 | 23                                                                                                                                                                                                                                                                                                                                                                                                                                                                                                                                                                                                                                                                                                                                                                                                                                                                                                                                                                                                                                                                                                                                                                                                                                                                                                                                                                                                                                                                                                                                                                                                                                                                                                                                                                                                                                                                                                                                                                                                                                                                                                                                                                                                                                                                                                                                                                                                                                                                                                                                                                                                                                                                                                                                                                                                                                                                                                                                                                                                                                                                                                                                                                                                                                                                                                                                                                                                                                                                       |                                                                                                                                     | ,                                                                                                                    |
|                                           | Bush Street, 860 Sutter Street, and 817-831 Sutter<br>Street), AAU should continue to conduct a peak                                                                                                                                                                                                                                                                                                                                                                                                                                                                                                                                                                                                                                                                                                                                                                                                                                                                                                                                                                                                                                                                                                                                                                                                                                                                                                                                                                                                                                                                                                                                                                                                                                                                                                                                                                                                                                                                                                                                                                                                                            | GROSS SF T                                                                                                                                                                                                                                                                                                                                                                                                                                                                                                | ΟΤΑΙ                                                                                                                                                                                                                                                                                                                                                                                                                                                                                                                                                                                                                                                                                                                                                                                                                                                                                                                                                                                                                                                                                                                                                                                                                                                                                                                                                                                                                                                                                                                                                                                                                                                                                                                                                                                                                                                                                                                                                                                                                                                                                                                                                                                                                                                                                                                                                                                                                                                                       | 630<br>64,912                                                                                                                                                                                                                                                                                                                                                                                                                                                                                                                                                                                                                                                                                                              | 630<br>64,912                                                                                                                                                                                                                                                                                                                                                                                                                                                                                                                                                                                                                                                                                                                                                                                                                                  | G- REAR YARD                                                                                                                                                                                                                                                                                                                                                                                                                                                                                                                                                                                                                                                                                                                                                                                                                                                                                                                                                                                                                                                                                        |                                                                                                                                                                                                                                                                                                                             |                                                                                                                                       |                                                                                                                                                                                                                                                                                                                                                                                                                                                                                                                                                                                                                                                                                                                                                                                                                                                                                                                                                                                                                                                                                                                                                                                                                                                                                                                                                                                                                                                                                                                                                                                                                                                                                                                                                                                                                                                                                                                                                                                                                                                                                                                                                                                                                                                                                                                                               |                                                                                                                                                                                                                                                                                                                                                                                                                                                                                                                                                                                                                                                                                                                                                                                                                                                                                                                                                                                                                                                                                                                                                                                                                                                                                                                                                                                                                                                                                                                                                                                                                                                                                                                                                                                                                                                                                                                                                                                                                                                                                                                                                                                                                                                                                                                                                                                                                                                                                                                                                                                                                                                                                                                                                                                                                                                                                                                                                                                                                                                                                                                                                                                                                                                                                                                                                                                                                                                                          |                                                                                                                                     |                                                                                                                      |
|                                           | semester, peak weekday, 7:30 a.m. to 7:30 p.m.                                                                                                                                                                                                                                                                                                                                                                                                                                                                                                                                                                                                                                                                                                                                                                                                                                                                                                                                                                                                                                                                                                                                                                                                                                                                                                                                                                                                                                                                                                                                                                                                                                                                                                                                                                                                                                                                                                                                                                                                                                                                                  | 61033 31 1                                                                                                                                                                                                                                                                                                                                                                                                                                                                                                | UTAL                                                                                                                                                                                                                                                                                                                                                                                                                                                                                                                                                                                                                                                                                                                                                                                                                                                                                                                                                                                                                                                                                                                                                                                                                                                                                                                                                                                                                                                                                                                                                                                                                                                                                                                                                                                                                                                                                                                                                                                                                                                                                                                                                                                                                                                                                                                                                                                                                                                                       | 04,912                                                                                                                                                                                                                                                                                                                                                                                                                                                                                                                                                                                                                                                                                                                     | 04,912                                                                                                                                                                                                                                                                                                                                                                                                                                                                                                                                                                                                                                                                                                                                                                                                                                         | *SEE SHEET A0.S2 FOR REFEREN                                                                                                                                                                                                                                                                                                                                                                                                                                                                                                                                                                                                                                                                                                                                                                                                                                                                                                                                                                                                                                                                        | NCE                                                                                                                                                                                                                                                                                                                         |                                                                                                                                       |                                                                                                                                                                                                                                                                                                                                                                                                                                                                                                                                                                                                                                                                                                                                                                                                                                                                                                                                                                                                                                                                                                                                                                                                                                                                                                                                                                                                                                                                                                                                                                                                                                                                                                                                                                                                                                                                                                                                                                                                                                                                                                                                                                                                                                                                                                                                               |                                                                                                                                                                                                                                                                                                                                                                                                                                                                                                                                                                                                                                                                                                                                                                                                                                                                                                                                                                                                                                                                                                                                                                                                                                                                                                                                                                                                                                                                                                                                                                                                                                                                                                                                                                                                                                                                                                                                                                                                                                                                                                                                                                                                                                                                                                                                                                                                                                                                                                                                                                                                                                                                                                                                                                                                                                                                                                                                                                                                                                                                                                                                                                                                                                                                                                                                                                                                                                                                          |                                                                                                                                     |                                                                                                                      |
|                                           | observation/count of shuttle passengers waiting for<br>shuttles to determine if adjacent pedestrian facilities are                                                                                                                                                                                                                                                                                                                                                                                                                                                                                                                                                                                                                                                                                                                                                                                                                                                                                                                                                                                                                                                                                                                                                                                                                                                                                                                                                                                                                                                                                                                                                                                                                                                                                                                                                                                                                                                                                                                                                                                                              | FLOOR AREA F                                                                                                                                                                                                                                                                                                                                                                                                                                                                                              |                                                                                                                                                                                                                                                                                                                                                                                                                                                                                                                                                                                                                                                                                                                                                                                                                                                                                                                                                                                                                                                                                                                                                                                                                                                                                                                                                                                                                                                                                                                                                                                                                                                                                                                                                                                                                                                                                                                                                                                                                                                                                                                                                                                                                                                                                                                                                                                                                                                                            |                                                                                                                                                                                                                                                                                                                                                                                                                                                                                                                                                                                                                                                                                                                            |                                                                                                                                                                                                                                                                                                                                                                                                                                                                                                                                                                                                                                                                                                                                                                                                                                                | *EXCEPTION REQUEST: Due to existin                                                                                                                                                                                                                                                                                                                                                                                                                                                                                                                                                                                                                                                                                                                                                                                                                                                                                                                                                                                                                                                                  | ng site constraints and the                                                                                                                                                                                                                                                                                                 |                                                                                                                                       |                                                                                                                                                                                                                                                                                                                                                                                                                                                                                                                                                                                                                                                                                                                                                                                                                                                                                                                                                                                                                                                                                                                                                                                                                                                                                                                                                                                                                                                                                                                                                                                                                                                                                                                                                                                                                                                                                                                                                                                                                                                                                                                                                                                                                                                                                                                                               |                                                                                                                                                                                                                                                                                                                                                                                                                                                                                                                                                                                                                                                                                                                                                                                                                                                                                                                                                                                                                                                                                                                                                                                                                                                                                                                                                                                                                                                                                                                                                                                                                                                                                                                                                                                                                                                                                                                                                                                                                                                                                                                                                                                                                                                                                                                                                                                                                                                                                                                                                                                                                                                                                                                                                                                                                                                                                                                                                                                                                                                                                                                                                                                                                                                                                                                                                                                                                                                                          |                                                                                                                                     |                                                                                                                      |
| 1                                         | being blocked at certain times of the day. AAU should                                                                                                                                                                                                                                                                                                                                                                                                                                                                                                                                                                                                                                                                                                                                                                                                                                                                                                                                                                                                                                                                                                                                                                                                                                                                                                                                                                                                                                                                                                                                                                                                                                                                                                                                                                                                                                                                                                                                                                                                                                                                           | SAN FRANCISCO F                                                                                                                                                                                                                                                                                                                                                                                                                                                                                           |                                                                                                                                                                                                                                                                                                                                                                                                                                                                                                                                                                                                                                                                                                                                                                                                                                                                                                                                                                                                                                                                                                                                                                                                                                                                                                                                                                                                                                                                                                                                                                                                                                                                                                                                                                                                                                                                                                                                                                                                                                                                                                                                                                                                                                                                                                                                                                                                                                                                            |                                                                                                                                                                                                                                                                                                                                                                                                                                                                                                                                                                                                                                                                                                                            | ITS SHALL NOT APPLY TO                                                                                                                                                                                                                                                                                                                                                                                                                                                                                                                                                                                                                                                                                                                                                                                                                         | Category A historic rating of this building                                                                                                                                                                                                                                                                                                                                                                                                                                                                                                                                                                                                                                                                                                                                                                                                                                                                                                                                                                                                                                                         |                                                                                                                                                                                                                                                                                                                             | APP                                                                                                                                   | LICABLE CODES                                                                                                                                                                                                                                                                                                                                                                                                                                                                                                                                                                                                                                                                                                                                                                                                                                                                                                                                                                                                                                                                                                                                                                                                                                                                                                                                                                                                                                                                                                                                                                                                                                                                                                                                                                                                                                                                                                                                                                                                                                                                                                                                                                                                                                                                                                                                 |                                                                                                                                                                                                                                                                                                                                                                                                                                                                                                                                                                                                                                                                                                                                                                                                                                                                                                                                                                                                                                                                                                                                                                                                                                                                                                                                                                                                                                                                                                                                                                                                                                                                                                                                                                                                                                                                                                                                                                                                                                                                                                                                                                                                                                                                                                                                                                                                                                                                                                                                                                                                                                                                                                                                                                                                                                                                                                                                                                                                                                                                                                                                                                                                                                                                                                                                                                                                                                                                          |                                                                                                                                     |                                                                                                                      |
|                                           | consider adding and improving shuttle waiting areas<br>outside the building, and creating a waiting area inside                                                                                                                                                                                                                                                                                                                                                                                                                                                                                                                                                                                                                                                                                                                                                                                                                                                                                                                                                                                                                                                                                                                                                                                                                                                                                                                                                                                                                                                                                                                                                                                                                                                                                                                                                                                                                                                                                                                                                                                                                 | DWELLINGS OR TO                                                                                                                                                                                                                                                                                                                                                                                                                                                                                           |                                                                                                                                                                                                                                                                                                                                                                                                                                                                                                                                                                                                                                                                                                                                                                                                                                                                                                                                                                                                                                                                                                                                                                                                                                                                                                                                                                                                                                                                                                                                                                                                                                                                                                                                                                                                                                                                                                                                                                                                                                                                                                                                                                                                                                                                                                                                                                                                                                                                            |                                                                                                                                                                                                                                                                                                                                                                                                                                                                                                                                                                                                                                                                                                                            |                                                                                                                                                                                                                                                                                                                                                                                                                                                                                                                                                                                                                                                                                                                                                                                                                                                |                                                                                                                                                                                                                                                                                                                                                                                                                                                                                                                                                                                                                                                                                                                                                                                                                                                                                                                                                                                                                                                                                                     |                                                                                                                                                                                                                                                                                                                             | LIMITS SHALL NOT APPLY TO AAU proposes no exterior building modification as part of this project and                                  |                                                                                                                                                                                                                                                                                                                                                                                                                                                                                                                                                                                                                                                                                                                                                                                                                                                                                                                                                                                                                                                                                                                                                                                                                                                                                                                                                                                                                                                                                                                                                                                                                                                                                                                                                                                                                                                                                                                                                                                                                                                                                                                                                                                                                                                                                                                                               |                                                                                                                                                                                                                                                                                                                                                                                                                                                                                                                                                                                                                                                                                                                                                                                                                                                                                                                                                                                                                                                                                                                                                                                                                                                                                                                                                                                                                                                                                                                                                                                                                                                                                                                                                                                                                                                                                                                                                                                                                                                                                                                                                                                                                                                                                                                                                                                                                                                                                                                                                                                                                                                                                                                                                                                                                                                                                                                                                                                                                                                                                                                                                                                                                                                                                                                                                                                                                                                                          |                                                                                                                                     | -                                                                                                                    |
|                                           |                                                                                                                                                                                                                                                                                                                                                                                                                                                                                                                                                                                                                                                                                                                                                                                                                                                                                                                                                                                                                                                                                                                                                                                                                                                                                                                                                                                                                                                                                                                                                                                                                                                                                                                                                                                                                                                                                                                                                                                                                                                                                                                                 |                                                                                                                                                                                                                                                                                                                                                                                                                                                                                                           |                                                                                                                                                                                                                                                                                                                                                                                                                                                                                                                                                                                                                                                                                                                                                                                                                                                                                                                                                                                                                                                                                                                                                                                                                                                                                                                                                                                                                                                                                                                                                                                                                                                                                                                                                                                                                                                                                                                                                                                                                                                                                                                                                                                                                                                                                                                                                                                                                                                                            |                                                                                                                                                                                                                                                                                                                                                                                                                                                                                                                                                                                                                                                                                                                            |                                                                                                                                                                                                                                                                                                                                                                                                                                                                                                                                                                                                                                                                                                                                                                                                                                                |                                                                                                                                                                                                                                                                                                                                                                                                                                                                                                                                                                                                                                                                                                                                                                                                                                                                                                                                                                                                                                                                                                     | ALL 14                                                                                                                                                                                                                                                                                                                      | OBK SHALL COMPLY WITH THE ADDUCADLE CO                                                                                                | 750                                                                                                                                                                                                                                                                                                                                                                                                                                                                                                                                                                                                                                                                                                                                                                                                                                                                                                                                                                                                                                                                                                                                                                                                                                                                                                                                                                                                                                                                                                                                                                                                                                                                                                                                                                                                                                                                                                                                                                                                                                                                                                                                                                                                                                                                                                                                           |                                                                                                                                                                                                                                                                                                                                                                                                                                                                                                                                                                                                                                                                                                                                                                                                                                                                                                                                                                                                                                                                                                                                                                                                                                                                                                                                                                                                                                                                                                                                                                                                                                                                                                                                                                                                                                                                                                                                                                                                                                                                                                                                                                                                                                                                                                                                                                                                                                                                                                                                                                                                                                                                                                                                                                                                                                                                                                                                                                                                                                                                                                                                                                                                                                                                                                                                                                                                                                                                          |                                                                                                                                     |                                                                                                                      |
|                                           | the building, with information about when the next shuttle                                                                                                                                                                                                                                                                                                                                                                                                                                                                                                                                                                                                                                                                                                                                                                                                                                                                                                                                                                                                                                                                                                                                                                                                                                                                                                                                                                                                                                                                                                                                                                                                                                                                                                                                                                                                                                                                                                                                                                                                                                                                      |                                                                                                                                                                                                                                                                                                                                                                                                                                                                                                           |                                                                                                                                                                                                                                                                                                                                                                                                                                                                                                                                                                                                                                                                                                                                                                                                                                                                                                                                                                                                                                                                                                                                                                                                                                                                                                                                                                                                                                                                                                                                                                                                                                                                                                                                                                                                                                                                                                                                                                                                                                                                                                                                                                                                                                                                                                                                                                                                                                                                            |                                                                                                                                                                                                                                                                                                                                                                                                                                                                                                                                                                                                                                                                                                                            |                                                                                                                                                                                                                                                                                                                                                                                                                                                                                                                                                                                                                                                                                                                                                                                                                                                | 134.                                                                                                                                                                                                                                                                                                                                                                                                                                                                                                                                                                                                                                                                                                                                                                                                                                                                                                                                                                                                                                                                                                |                                                                                                                                                                                                                                                                                                                             | AMEN                                                                                                                                  | ORK SHALL COMPLY WITH THE APPLICABLE CO<br>DMENTS, RULES, REGULATIONS, ORDINANCES,                                                                                                                                                                                                                                                                                                                                                                                                                                                                                                                                                                                                                                                                                                                                                                                                                                                                                                                                                                                                                                                                                                                                                                                                                                                                                                                                                                                                                                                                                                                                                                                                                                                                                                                                                                                                                                                                                                                                                                                                                                                                                                                                                                                                                                                            | LAWS                                                                                                                                                                                                                                                                                                                                                                                                                                                                                                                                                                                                                                                                                                                                                                                                                                                                                                                                                                                                                                                                                                                                                                                                                                                                                                                                                                                                                                                                                                                                                                                                                                                                                                                                                                                                                                                                                                                                                                                                                                                                                                                                                                                                                                                                                                                                                                                                                                                                                                                                                                                                                                                                                                                                                                                                                                                                                                                                                                                                                                                                                                                                                                                                                                                                                                                                                                                                                                                                     |                                                                                                                                     |                                                                                                                      |
|                                           | the building, with information about when the next shuttle<br>is expected to arrive, taking into account possible<br>operational and safety considerations. Measures outside                                                                                                                                                                                                                                                                                                                                                                                                                                                                                                                                                                                                                                                                                                                                                                                                                                                                                                                                                                                                                                                                                                                                                                                                                                                                                                                                                                                                                                                                                                                                                                                                                                                                                                                                                                                                                                                                                                                                                    |                                                                                                                                                                                                                                                                                                                                                                                                                                                                                                           | TIONAL OCC                                                                                                                                                                                                                                                                                                                                                                                                                                                                                                                                                                                                                                                                                                                                                                                                                                                                                                                                                                                                                                                                                                                                                                                                                                                                                                                                                                                                                                                                                                                                                                                                                                                                                                                                                                                                                                                                                                                                                                                                                                                                                                                                                                                                                                                                                                                                                                                                                                                                 | CUPIED FLOOR ARE                                                                                                                                                                                                                                                                                                                                                                                                                                                                                                                                                                                                                                                                                                           | A (NO CHANGE)                                                                                                                                                                                                                                                                                                                                                                                                                                                                                                                                                                                                                                                                                                                                                                                                                                  |                                                                                                                                                                                                                                                                                                                                                                                                                                                                                                                                                                                                                                                                                                                                                                                                                                                                                                                                                                                                                                                                                                     |                                                                                                                                                                                                                                                                                                                             | AMEN<br>ORDE                                                                                                                          | DMENTS, RULES, REGULATIONS, ORDINANCES, RS, APPROVALS, ETC. THAT ARE REQUIRED BY                                                                                                                                                                                                                                                                                                                                                                                                                                                                                                                                                                                                                                                                                                                                                                                                                                                                                                                                                                                                                                                                                                                                                                                                                                                                                                                                                                                                                                                                                                                                                                                                                                                                                                                                                                                                                                                                                                                                                                                                                                                                                                                                                                                                                                                              | LAWS<br>PUBLI                                                                                                                                                                                                                                                                                                                                                                                                                                                                                                                                                                                                                                                                                                                                                                                                                                                                                                                                                                                                                                                                                                                                                                                                                                                                                                                                                                                                                                                                                                                                                                                                                                                                                                                                                                                                                                                                                                                                                                                                                                                                                                                                                                                                                                                                                                                                                                                                                                                                                                                                                                                                                                                                                                                                                                                                                                                                                                                                                                                                                                                                                                                                                                                                                                                                                                                                                                                                                                                            |                                                                                                                                     | - 10                                                                                                                 |
|                                           | is expected to arrive, taking into account possible<br>operational and safety considerations. Measures outside<br>the building would be subject to San Francisco                                                                                                                                                                                                                                                                                                                                                                                                                                                                                                                                                                                                                                                                                                                                                                                                                                                                                                                                                                                                                                                                                                                                                                                                                                                                                                                                                                                                                                                                                                                                                                                                                                                                                                                                                                                                                                                                                                                                                                | INSTITU                                                                                                                                                                                                                                                                                                                                                                                                                                                                                                   |                                                                                                                                                                                                                                                                                                                                                                                                                                                                                                                                                                                                                                                                                                                                                                                                                                                                                                                                                                                                                                                                                                                                                                                                                                                                                                                                                                                                                                                                                                                                                                                                                                                                                                                                                                                                                                                                                                                                                                                                                                                                                                                                                                                                                                                                                                                                                                                                                                                                            |                                                                                                                                                                                                                                                                                                                                                                                                                                                                                                                                                                                                                                                                                                                            |                                                                                                                                                                                                                                                                                                                                                                                                                                                                                                                                                                                                                                                                                                                                                                                                                                                |                                                                                                                                                                                                                                                                                                                                                                                                                                                                                                                                                                                                                                                                                                                                                                                                                                                                                                                                                                                                                                                                                                     |                                                                                                                                                                                                                                                                                                                             | AMEN<br>ORDE<br>AUTH<br>STRIN                                                                                                         | DMENTS, RULES, REGULATIONS, ORDINANCES,<br>RS, APPROVALS, ETC. THAT ARE REQUIRED BY<br>ORITIES. IN THE EVENT OF CONFLICT, THE MOS<br>IGENT REQUIREMENTS INCLUDE, BUT ARE NOT I                                                                                                                                                                                                                                                                                                                                                                                                                                                                                                                                                                                                                                                                                                                                                                                                                                                                                                                                                                                                                                                                                                                                                                                                                                                                                                                                                                                                                                                                                                                                                                                                                                                                                                                                                                                                                                                                                                                                                                                                                                                                                                                                                                | LAWS<br>PUBLI<br>T<br>LIMITE                                                                                                                                                                                                                                                                                                                                                                                                                                                                                                                                                                                                                                                                                                                                                                                                                                                                                                                                                                                                                                                                                                                                                                                                                                                                                                                                                                                                                                                                                                                                                                                                                                                                                                                                                                                                                                                                                                                                                                                                                                                                                                                                                                                                                                                                                                                                                                                                                                                                                                                                                                                                                                                                                                                                                                                                                                                                                                                                                                                                                                                                                                                                                                                                                                                                                                                                                                                                                                             | ÍC<br>ED                                                                                                                            |                                                                                                                      |
|                                           | is expected to arrive, taking into account possible operational and safety considerations. Measures outside                                                                                                                                                                                                                                                                                                                                                                                                                                                                                                                                                                                                                                                                                                                                                                                                                                                                                                                                                                                                                                                                                                                                                                                                                                                                                                                                                                                                                                                                                                                                                                                                                                                                                                                                                                                                                                                                                                                                                                                                                     | INSTITU<br>Level<br>BASEMENT                                                                                                                                                                                                                                                                                                                                                                                                                                                                              |                                                                                                                                                                                                                                                                                                                                                                                                                                                                                                                                                                                                                                                                                                                                                                                                                                                                                                                                                                                                                                                                                                                                                                                                                                                                                                                                                                                                                                                                                                                                                                                                                                                                                                                                                                                                                                                                                                                                                                                                                                                                                                                                                                                                                                                                                                                                                                                                                                                                            | CUPIED FLOOR ARE<br>Existing (SF)<br>6,668                                                                                                                                                                                                                                                                                                                                                                                                                                                                                                                                                                                                                                                                                 | Proposed (SF)<br>6,668                                                                                                                                                                                                                                                                                                                                                                                                                                                                                                                                                                                                                                                                                                                                                                                                                         | 134.                                                                                                                                                                                                                                                                                                                                                                                                                                                                                                                                                                                                                                                                                                                                                                                                                                                                                                                                                                                                                                                                                                | ·                                                                                                                                                                                                                                                                                                                           | AMEN<br>ORDE<br>AUTH<br>STRIN<br>TO TH                                                                                                | DMENTS, RULES, REGULATIONS, ORDINANCES,<br>RS, APPROVALS, ETC. THAT ARE REQUIRED BY<br>ORITIES. IN THE EVENT OF CONFLICT, THE MOS<br>IGENT REQUIREMENTS INCLUDE, BUT ARE NOT I<br>IE CURRENT APPLICABLE EDITIONS OR PUBLICA                                                                                                                                                                                                                                                                                                                                                                                                                                                                                                                                                                                                                                                                                                                                                                                                                                                                                                                                                                                                                                                                                                                                                                                                                                                                                                                                                                                                                                                                                                                                                                                                                                                                                                                                                                                                                                                                                                                                                                                                                                                                                                                   | LAWS<br>PUBLI<br>T<br>LIMITE                                                                                                                                                                                                                                                                                                                                                                                                                                                                                                                                                                                                                                                                                                                                                                                                                                                                                                                                                                                                                                                                                                                                                                                                                                                                                                                                                                                                                                                                                                                                                                                                                                                                                                                                                                                                                                                                                                                                                                                                                                                                                                                                                                                                                                                                                                                                                                                                                                                                                                                                                                                                                                                                                                                                                                                                                                                                                                                                                                                                                                                                                                                                                                                                                                                                                                                                                                                                                                             | ÍC<br>ED                                                                                                                            |                                                                                                                      |
|                                           | is expected to arrive, taking into account possible<br>operational and safety considerations. Measures outside<br>the building would be subject to San Francisco<br>Department of Public Works review and approval, and                                                                                                                                                                                                                                                                                                                                                                                                                                                                                                                                                                                                                                                                                                                                                                                                                                                                                                                                                                                                                                                                                                                                                                                                                                                                                                                                                                                                                                                                                                                                                                                                                                                                                                                                                                                                                                                                                                         | INSTITU<br>Level<br>BASEMENT<br>LEVEL 1                                                                                                                                                                                                                                                                                                                                                                                                                                                                   |                                                                                                                                                                                                                                                                                                                                                                                                                                                                                                                                                                                                                                                                                                                                                                                                                                                                                                                                                                                                                                                                                                                                                                                                                                                                                                                                                                                                                                                                                                                                                                                                                                                                                                                                                                                                                                                                                                                                                                                                                                                                                                                                                                                                                                                                                                                                                                                                                                                                            | CUPIED FLOOR ARE/<br>Existing (SF)<br>6,668<br>7,230                                                                                                                                                                                                                                                                                                                                                                                                                                                                                                                                                                                                                                                                       | Proposed (SF)<br>6,668<br>7,230                                                                                                                                                                                                                                                                                                                                                                                                                                                                                                                                                                                                                                                                                                                                                                                                                |                                                                                                                                                                                                                                                                                                                                                                                                                                                                                                                                                                                                                                                                                                                                                                                                                                                                                                                                                                                                                                                                                                     | ·                                                                                                                                                                                                                                                                                                                           | AMEN<br>ORDE<br>AUTH<br>STRIN<br>TO TH<br>THE F                                                                                       | DMENTS, RULES, REGULATIONS, ORDINANCES,<br>RS, APPROVALS, ETC. THAT ARE REQUIRED BY<br>ORTITES. IN THE EVENT OF CONFLICT, THE MOS<br>IGENT REQUIREMENTS INCLUDE, BUT ARE NOT I<br>IE CURRENT APPLICABLE EDITIONS OR PUBLICA<br>OLLOWING (OR OTHERWISE NOTED):                                                                                                                                                                                                                                                                                                                                                                                                                                                                                                                                                                                                                                                                                                                                                                                                                                                                                                                                                                                                                                                                                                                                                                                                                                                                                                                                                                                                                                                                                                                                                                                                                                                                                                                                                                                                                                                                                                                                                                                                                                                                                 | LAWS<br>PUBLI<br>T<br>LIMITE                                                                                                                                                                                                                                                                                                                                                                                                                                                                                                                                                                                                                                                                                                                                                                                                                                                                                                                                                                                                                                                                                                                                                                                                                                                                                                                                                                                                                                                                                                                                                                                                                                                                                                                                                                                                                                                                                                                                                                                                                                                                                                                                                                                                                                                                                                                                                                                                                                                                                                                                                                                                                                                                                                                                                                                                                                                                                                                                                                                                                                                                                                                                                                                                                                                                                                                                                                                                                                             | ÍC<br>ED                                                                                                                            |                                                                                                                      |
|                                           | is expected to arrive, taking into account possible<br>operational and safety considerations. Measures outside<br>the building would be subject to San Francisco<br>Department of Public Works review and approval, and<br>could include adding benches to encourage passengers<br>to wait closer to the building rather than at the curb.<br>AAU PROPOSAL: See Notes on Sheet A0.S3                                                                                                                                                                                                                                                                                                                                                                                                                                                                                                                                                                                                                                                                                                                                                                                                                                                                                                                                                                                                                                                                                                                                                                                                                                                                                                                                                                                                                                                                                                                                                                                                                                                                                                                                            | INSTITU<br>Level<br>BASEMENT                                                                                                                                                                                                                                                                                                                                                                                                                                                                              |                                                                                                                                                                                                                                                                                                                                                                                                                                                                                                                                                                                                                                                                                                                                                                                                                                                                                                                                                                                                                                                                                                                                                                                                                                                                                                                                                                                                                                                                                                                                                                                                                                                                                                                                                                                                                                                                                                                                                                                                                                                                                                                                                                                                                                                                                                                                                                                                                                                                            | CUPIED FLOOR ARE<br>Existing (SF)<br>6,668                                                                                                                                                                                                                                                                                                                                                                                                                                                                                                                                                                                                                                                                                 | Proposed (SF)<br>6,668                                                                                                                                                                                                                                                                                                                                                                                                                                                                                                                                                                                                                                                                                                                                                                                                                         | 134.<br>PROJECT INFORMATION<br>ADDRESS 620 SUTTER STREET                                                                                                                                                                                                                                                                                                                                                                                                                                                                                                                                                                                                                                                                                                                                                                                                                                                                                                                                                                                                                                            | ·                                                                                                                                                                                                                                                                                                                           | AMEN<br>ORDE<br>AUTH<br>STRIN<br>TO TH<br>THE F<br>2016 S                                                                             | DMENTS, RULES, REGULATIONS, ORDINANCES,<br>RS, APPROVALS, ETC. THAT ARE REQUIRED BY<br>ORITIES. IN THE EVENT OF CONFLICT, THE MOS<br>GENT REQUIREMENTS INCLUDE, BUT ARE NOT I<br>IE CURRENT APPLICABLE EDITIONS OR PUBLICA<br>OLLOWING (OR OTHERWISE NOTED):<br>SAN FRANCISCO BUILDING CODE                                                                                                                                                                                                                                                                                                                                                                                                                                                                                                                                                                                                                                                                                                                                                                                                                                                                                                                                                                                                                                                                                                                                                                                                                                                                                                                                                                                                                                                                                                                                                                                                                                                                                                                                                                                                                                                                                                                                                                                                                                                   | LAWS<br>PUBLI<br>T<br>LIMITE                                                                                                                                                                                                                                                                                                                                                                                                                                                                                                                                                                                                                                                                                                                                                                                                                                                                                                                                                                                                                                                                                                                                                                                                                                                                                                                                                                                                                                                                                                                                                                                                                                                                                                                                                                                                                                                                                                                                                                                                                                                                                                                                                                                                                                                                                                                                                                                                                                                                                                                                                                                                                                                                                                                                                                                                                                                                                                                                                                                                                                                                                                                                                                                                                                                                                                                                                                                                                                             | ÍC<br>ED                                                                                                                            |                                                                                                                      |
|                                           | is expected to arrive, taking into account possible<br>operational and safety considerations. Measures outside<br>the building would be subject to San Francisco<br>Department of Public Works review and approval, and<br>could include adding benches to encourage passengers<br>to wait closer to the building rather than at the curb.<br>AAU PROPOSAL: See Notes on Sheet A0.S3<br>Class I Bicycle Parking. AAU shall add 31 Class I bicycle                                                                                                                                                                                                                                                                                                                                                                                                                                                                                                                                                                                                                                                                                                                                                                                                                                                                                                                                                                                                                                                                                                                                                                                                                                                                                                                                                                                                                                                                                                                                                                                                                                                                               | INSTITU<br>Level<br>BASEMENT<br>LEVEL 1<br>BALCONY<br>LEVEL 2<br>LEVEL 7                                                                                                                                                                                                                                                                                                                                                                                                                                  |                                                                                                                                                                                                                                                                                                                                                                                                                                                                                                                                                                                                                                                                                                                                                                                                                                                                                                                                                                                                                                                                                                                                                                                                                                                                                                                                                                                                                                                                                                                                                                                                                                                                                                                                                                                                                                                                                                                                                                                                                                                                                                                                                                                                                                                                                                                                                                                                                                                                            | CUPIED FLOOR ARE/<br>Existing (SF)<br>6,668<br>7,230<br>845<br>3,110<br>2,529                                                                                                                                                                                                                                                                                                                                                                                                                                                                                                                                                                                                                                              | Proposed (SF)<br>6,668<br>7,230<br>845<br>3,110<br>2,529                                                                                                                                                                                                                                                                                                                                                                                                                                                                                                                                                                                                                                                                                                                                                                                       | 134.         PROJECT INFORMATION         ADDRESS       620 SUTTER STREET         BLOCK/LOT       0283/004a                                                                                                                                                                                                                                                                                                                                                                                                                                                                                                                                                                                                                                                                                                                                                                                                                                                                                                                                                                                          | ·                                                                                                                                                                                                                                                                                                                           | AMEN<br>ORDE<br>AUTH<br>STRIN<br>TO TH<br>THE F<br>2016 S<br>PART<br>PART                                                             | DMENTS, RULES, REGULATIONS, ORDINANCES,<br>RS, APPROVALS, ETC. THAT ARE REQUIRED BY<br>ORITIES. IN THE EVENT OF CONFLICT, THE MOS<br>IGENT REQUIREMENTS INCLUDE, BUT ARE NOT I<br>IE CURRENT APPLICABLE EDITIONS OR PUBLICA<br>OLLOWING (OR OTHERWISE NOTED):<br>SAN FRANCISCO BUILDING CODE<br>2-2016 CALIFORNIA BUILDING CODE<br>4-2016 CALIFORNIA MECHANICAL CODE                                                                                                                                                                                                                                                                                                                                                                                                                                                                                                                                                                                                                                                                                                                                                                                                                                                                                                                                                                                                                                                                                                                                                                                                                                                                                                                                                                                                                                                                                                                                                                                                                                                                                                                                                                                                                                                                                                                                                                          | LAWS<br>PUBLI<br>T<br>LIMITE                                                                                                                                                                                                                                                                                                                                                                                                                                                                                                                                                                                                                                                                                                                                                                                                                                                                                                                                                                                                                                                                                                                                                                                                                                                                                                                                                                                                                                                                                                                                                                                                                                                                                                                                                                                                                                                                                                                                                                                                                                                                                                                                                                                                                                                                                                                                                                                                                                                                                                                                                                                                                                                                                                                                                                                                                                                                                                                                                                                                                                                                                                                                                                                                                                                                                                                                                                                                                                             | ÍC<br>ED                                                                                                                            |                                                                                                                      |
| ES-20: TR-6                               | is expected to arrive, taking into account possible<br>operational and safety considerations. Measures outside<br>the building would be subject to San Francisco<br>Department of Public Works review and approval, and<br>could include adding benches to encourage passengers<br>to wait closer to the building rather than at the curb.<br>AAU PROPOSAL: See Notes on Sheet A0.S3<br>Class I Bicycle Parking. AAU shall add 31 Class I bicycle<br>parking spaces to meet the Planning Code requirement.<br>Bicycle parking shall be consistent with San Francisco                                                                                                                                                                                                                                                                                                                                                                                                                                                                                                                                                                                                                                                                                                                                                                                                                                                                                                                                                                                                                                                                                                                                                                                                                                                                                                                                                                                                                                                                                                                                                            | INSTITU"<br>Level<br>BASEMENT<br>LEVEL 1<br>BALCONY<br>LEVEL 2<br>LEVEL 7<br>ROOF                                                                                                                                                                                                                                                                                                                                                                                                                         |                                                                                                                                                                                                                                                                                                                                                                                                                                                                                                                                                                                                                                                                                                                                                                                                                                                                                                                                                                                                                                                                                                                                                                                                                                                                                                                                                                                                                                                                                                                                                                                                                                                                                                                                                                                                                                                                                                                                                                                                                                                                                                                                                                                                                                                                                                                                                                                                                                                                            | CUPIED FLOOR ARE/<br>Existing (SF)<br>6,668<br>7,230<br>845<br>3,110<br>2,529<br>196                                                                                                                                                                                                                                                                                                                                                                                                                                                                                                                                                                                                                                       | Proposed (SF)<br>6,668<br>7,230<br>845<br>3,110<br>2,529<br>196                                                                                                                                                                                                                                                                                                                                                                                                                                                                                                                                                                                                                                                                                                                                                                                | 134.<br>PROJECT INFORMATION<br>ADDRESS 620 SUTTER STREET                                                                                                                                                                                                                                                                                                                                                                                                                                                                                                                                                                                                                                                                                                                                                                                                                                                                                                                                                                                                                                            | ·                                                                                                                                                                                                                                                                                                                           | AMEN<br>ORDE<br>AUTH<br>STRIN<br>TO TH<br>THE F<br>2016 S<br>PART<br>PART<br>PART                                                     | DMENTS, RULES, REGULATIONS, ORDINANCES,<br>RS, APPROVALS, ETC. THAT ARE REQUIRED BY<br>ORITIES. IN THE EVENT OF CONFLICT, THE MOS<br>IGENT REQUIREMENTS INCLUDE, BUT ARE NOT I<br>IE CURRENT APPLICABLE EDITIONS OR PUBLICA<br>OLLOWING (OR OTHERWISE NOTED):<br>SAN FRANCISCO BUILDING CODE<br>2- 2016 CALIFORNIA BUILDING CODE<br>4- 2016 CALIFORNIA BUILDING CODE<br>3- 2016 CALIFORNIA BLECTRICAL CODE<br>3- 2016 CALIFORNIA BLECTRICAL CODE                                                                                                                                                                                                                                                                                                                                                                                                                                                                                                                                                                                                                                                                                                                                                                                                                                                                                                                                                                                                                                                                                                                                                                                                                                                                                                                                                                                                                                                                                                                                                                                                                                                                                                                                                                                                                                                                                              | LAWS<br>PUBLI<br>T<br>LIMITE                                                                                                                                                                                                                                                                                                                                                                                                                                                                                                                                                                                                                                                                                                                                                                                                                                                                                                                                                                                                                                                                                                                                                                                                                                                                                                                                                                                                                                                                                                                                                                                                                                                                                                                                                                                                                                                                                                                                                                                                                                                                                                                                                                                                                                                                                                                                                                                                                                                                                                                                                                                                                                                                                                                                                                                                                                                                                                                                                                                                                                                                                                                                                                                                                                                                                                                                                                                                                                             | ÍC<br>ED                                                                                                                            |                                                                                                                      |
| ES-20: TR-6                               | is expected to arrive, taking into account possible<br>operational and safety considerations. Measures outside<br>the building would be subject to San Francisco<br>Department of Public Works review and approval, and<br>could include adding benches to encourage passengers<br>to wait closer to the building rather than at the curb.<br>AAU PROPOSAL: See Notes on Sheet A0.S3<br>Class I Bicycle Parking. AAU shall add 31 Class I bicycle<br>parking spaces to meet the Planning Code requirement.<br>Bicycle parking shall be consistent with San Francisco<br>Planning Department guidance, including being located                                                                                                                                                                                                                                                                                                                                                                                                                                                                                                                                                                                                                                                                                                                                                                                                                                                                                                                                                                                                                                                                                                                                                                                                                                                                                                                                                                                                                                                                                                   | INSTITU<br>Level<br>BASEMENT<br>LEVEL 1<br>BALCONY<br>LEVEL 2<br>LEVEL 7                                                                                                                                                                                                                                                                                                                                                                                                                                  |                                                                                                                                                                                                                                                                                                                                                                                                                                                                                                                                                                                                                                                                                                                                                                                                                                                                                                                                                                                                                                                                                                                                                                                                                                                                                                                                                                                                                                                                                                                                                                                                                                                                                                                                                                                                                                                                                                                                                                                                                                                                                                                                                                                                                                                                                                                                                                                                                                                                            | CUPIED FLOOR ARE/<br>Existing (SF)<br>6,668<br>7,230<br>845<br>3,110<br>2,529                                                                                                                                                                                                                                                                                                                                                                                                                                                                                                                                                                                                                                              | Proposed (SF)<br>6,668<br>7,230<br>845<br>3,110<br>2,529                                                                                                                                                                                                                                                                                                                                                                                                                                                                                                                                                                                                                                                                                                                                                                                       | 134.<br>PROJECT INFORMATION<br>ADDRESS 620 SUTTER STREET<br>BLOCK/LOT 0283/004a<br>No OF STORIES 8 (NO CHANGE)<br>DISTRICTS                                                                                                                                                                                                                                                                                                                                                                                                                                                                                                                                                                                                                                                                                                                                                                                                                                                                                                                                                                         | ·                                                                                                                                                                                                                                                                                                                           | AMEN<br>ORDE<br>AUTH<br>STRIN<br>TO TH<br>THE F<br>2016 S<br>PART<br>PART<br>PART<br>PART<br>PART                                     | DMENTS, RULES, REGULATIONS, ORDINANCES,<br>RS, APPROVALS, ETC. THAT ARE REQUIRED BY<br>ORITIES. IN THE EVENT OF CONFLICT, THE MOS<br>IGENT REQUIREMENTS INCLUDE, BUT ARE NOT I<br>IE CURRENT APPLICABLE EDITIONS OR PUBLICA<br>OLLOWING (OR OTHERWISE NOTED):<br>SAN FRANCISCO BUILDING CODE<br>2-2016 CALIFORNIA BUILDING CODE<br>2-2016 CALIFORNIA MECHANICAL CODE<br>3-2016 CALIFORNIA ELECTRICAL CODE<br>6-2016 CALIFORNIA ENERGY CODE<br>10-2016 CALIFORNIA EXISTING BUILDING CODE                                                                                                                                                                                                                                                                                                                                                                                                                                                                                                                                                                                                                                                                                                                                                                                                                                                                                                                                                                                                                                                                                                                                                                                                                                                                                                                                                                                                                                                                                                                                                                                                                                                                                                                                                                                                                                                       | LAWS<br>PUBLI<br>T<br>LIMITE<br>TIONS                                                                                                                                                                                                                                                                                                                                                                                                                                                                                                                                                                                                                                                                                                                                                                                                                                                                                                                                                                                                                                                                                                                                                                                                                                                                                                                                                                                                                                                                                                                                                                                                                                                                                                                                                                                                                                                                                                                                                                                                                                                                                                                                                                                                                                                                                                                                                                                                                                                                                                                                                                                                                                                                                                                                                                                                                                                                                                                                                                                                                                                                                                                                                                                                                                                                                                                                                                                                                                    | ÍC<br>ED                                                                                                                            |                                                                                                                      |
| ES-20: TR-6                               | is expected to arrive, taking into account possible<br>operational and safety considerations. Measures outside<br>the building would be subject to San Francisco<br>Department of Public Works review and approval, and<br>could include adding benches to encourage passengers<br>to wait closer to the building rather than at the curb.<br>AAU PROPOSAL: See Notes on Sheet A0.S3<br>Class I Bicycle Parking. AAU shall add 31 Class I bicycle<br>parking spaces to meet the Planning Code requirement.<br>Bicycle parking shall be consistent with San Francisco                                                                                                                                                                                                                                                                                                                                                                                                                                                                                                                                                                                                                                                                                                                                                                                                                                                                                                                                                                                                                                                                                                                                                                                                                                                                                                                                                                                                                                                                                                                                                            | INSTITU<br>Level<br>BASEMENT<br>LEVEL 1<br>BALCONY<br>LEVEL 2<br>LEVEL 7<br>ROOF<br>OCCUPIED S<br>B- RESIDENTIA                                                                                                                                                                                                                                                                                                                                                                                           | F TOTAL                                                                                                                                                                                                                                                                                                                                                                                                                                                                                                                                                                                                                                                                                                                                                                                                                                                                                                                                                                                                                                                                                                                                                                                                                                                                                                                                                                                                                                                                                                                                                                                                                                                                                                                                                                                                                                                                                                                                                                                                                                                                                                                                                                                                                                                                                                                                                                                                                                                                    | CUPIED FLOOR ARE/<br>Existing (SF)<br>6,668<br>7,230<br>845<br>3,110<br>2,529<br>196<br>20,578                                                                                                                                                                                                                                                                                                                                                                                                                                                                                                                                                                                                                             | Proposed (SF)<br>6,668<br>7,230<br>845<br>3,110<br>2,529<br>196                                                                                                                                                                                                                                                                                                                                                                                                                                                                                                                                                                                                                                                                                                                                                                                | 134.         PROJECT INFORMATION         ADDRESS       620 SUTTER STREET         BLOCK/LOT       0283/004a         № OF STORIES       8 (NO CHANGE)         DISTRICTS       20NING         C-3-G                                                                                                                                                                                                                                                                                                                                                                                                                                                                                                                                                                                                                                                                                                                                                                                                                                                                                                    | ·                                                                                                                                                                                                                                                                                                                           | AMEN<br>ORDE<br>AUTH<br>STRIN<br>TO TH<br>THE F<br>2016 S<br>PART<br>PART<br>PART<br>PART<br>PART                                     | DMENTS, RULES, REGULATIONS, ORDINANCES,<br>RS, APPROVALS, ETC. THAT ARE REQUIRED BY<br>ORITIES. IN THE EVENT OF CONFLICT, THE MOS<br>IGENT REQUIREMENTS INCLUDE, BUT ARE NOT I<br>IE CURRENT APPLICABLE EDITIONS OR PUBLICA<br>OLLOWING (OR OTHERWISE NOTED):<br>SAN FRANCISCO BUILDING CODE<br>2- 2016 CALIFORNIA BUILDING CODE<br>4- 2016 CALIFORNIA BUILDING CODE<br>3- 2016 CALIFORNIA BUILDING CODE<br>6- 2016 CALIFORNIA ENERGY CODE                                                                                                                                                                                                                                                                                                                                                                                                                                                                                                                                                                                                                                                                                                                                                                                                                                                                                                                                                                                                                                                                                                                                                                                                                                                                                                                                                                                                                                                                                                                                                                                                                                                                                                                                                                                                                                                                                                    | LAWS<br>PUBLI<br>T<br>LIMITE<br>TIONS                                                                                                                                                                                                                                                                                                                                                                                                                                                                                                                                                                                                                                                                                                                                                                                                                                                                                                                                                                                                                                                                                                                                                                                                                                                                                                                                                                                                                                                                                                                                                                                                                                                                                                                                                                                                                                                                                                                                                                                                                                                                                                                                                                                                                                                                                                                                                                                                                                                                                                                                                                                                                                                                                                                                                                                                                                                                                                                                                                                                                                                                                                                                                                                                                                                                                                                                                                                                                                    | ÍC<br>ED                                                                                                                            |                                                                                                                      |
| ES-20: TR-6                               | is expected to arrive, taking into account possible<br>operational and safety considerations. Measures outside<br>the building would be subject to San Francisco<br>Department of Public Works review and approval, and<br>could include adding benches to encourage passengers<br>to wait closer to the building rather than at the curb.<br>AAU PROPOSAL: See Notes on Sheet A0.S3<br>Class I Bicycle Parking. AAU shall add 31 Class I bicycle<br>parking spaces to meet the Planning Code requirement.<br>Bicycle parking shalb econsistent with San Francisco<br>Planning Department guidance, including being located<br>and easily accessed from the ground floor (at grade<br>level).<br>AAU PROPOSAL: See Bicycle Parking Summary.                                                                                                                                                                                                                                                                                                                                                                                                                                                                                                                                                                                                                                                                                                                                                                                                                                                                                                                                                                                                                                                                                                                                                                                                                                                                                                                                                                                     | INSTITUT<br>Level<br>BASEMENT<br>LEVEL 1<br>BALCONY<br>LEVEL 2<br>LEVEL 7<br>ROOF<br>OCCUPIED S<br>B- RESIDENTIA<br>SAN FRANCISCOF                                                                                                                                                                                                                                                                                                                                                                        | F TOTAL                                                                                                                                                                                                                                                                                                                                                                                                                                                                                                                                                                                                                                                                                                                                                                                                                                                                                                                                                                                                                                                                                                                                                                                                                                                                                                                                                                                                                                                                                                                                                                                                                                                                                                                                                                                                                                                                                                                                                                                                                                                                                                                                                                                                                                                                                                                                                                                                                                                                    | CUPIED FLOOR ARE/<br>Existing (SF)<br>6,668<br>7,230<br>845<br>3,110<br>2,529<br>196<br>20,578                                                                                                                                                                                                                                                                                                                                                                                                                                                                                                                                                                                                                             | Proposed (SF)<br>6,668<br>7,230<br>845<br>3,110<br>2,529<br>196<br>20,578                                                                                                                                                                                                                                                                                                                                                                                                                                                                                                                                                                                                                                                                                                                                                                      | 134.         PROJECT INFORMATION         ADDRESS       620 SUTTER STREET         BLOCK/LOT       0283/004a         No OF STORIES       8 (NO CHANGE)         DISTRICTS       ZONING         C-3-G       HEIGHT/BULK         SPECIAL USE       WITHIN 1/4 MILE OI                                                                                                                                                                                                                                                                                                                                                                                                                                                                                                                                                                                                                                                                                                                                                                                                                                    | ·                                                                                                                                                                                                                                                                                                                           | AMEN<br>ORDE<br>AUTH<br>STRIN<br>TO TH<br>THE F<br>2016 S<br>PART<br>PART<br>PART<br>PART<br>PART<br>PART<br>THE N                    | DMENTS, RULES, REGULATIONS, ORDINANCES,<br>RS, APPROVALS, ETC. THAT ARE REQUIRED BY<br>ORITIES. IN THE EVENT OF CONFLICT, THE MOS<br>IGENT REQUIREMENTS INCLUDE, BUT ARE NOT I<br>IE CURRENT APPLICABLE EDITIONS OR PUBLICA<br>OLLOWING (OR OTHERWISE NOTED):<br>SAN FRANCISCO BUILDING CODE<br>2- 2016 CALIFORNIA BUILDING CODE<br>4- 2016 CALIFORNIA BUILDING CODE<br>3- 2016 CALIFORNIA ELECTRICAL CODE<br>6- 2016 CALIFORNIA ELECTRICAL CODE<br>6- 2016 CALIFORNIA ELECTRICAL CODE<br>6- 2016 CALIFORNIA ELECTRICAL CODE<br>9- 2016 CALIFORNIA ELECTRICAL CODE<br>9- 2016 CALIFORNIA FURST CODE<br>10-2016 CALIFORNIA FURST CODE<br>9-2016 CALIFORNIA FIRE CODE                                                                                                                                                                                                                                                                                                                                                                                                                                                                                                                                                                                                                                                                                                                                                                                                                                                                                                                                                                                                                                                                                                                                                                                                                                                                                                                                                                                                                                                                                                                                                                                                                                                                           | LAWS<br>PUBLI<br>ST<br>LIMITE<br>STIONS                                                                                                                                                                                                                                                                                                                                                                                                                                                                                                                                                                                                                                                                                                                                                                                                                                                                                                                                                                                                                                                                                                                                                                                                                                                                                                                                                                                                                                                                                                                                                                                                                                                                                                                                                                                                                                                                                                                                                                                                                                                                                                                                                                                                                                                                                                                                                                                                                                                                                                                                                                                                                                                                                                                                                                                                                                                                                                                                                                                                                                                                                                                                                                                                                                                                                                                                                                                                                                  | ÍC<br>ED                                                                                                                            |                                                                                                                      |
| ES-20: TR-6                               | is expected to arrive, taking into account possible<br>operational and safety considerations. Measures outside<br>the building would be subject to San Francisco<br>Department of Public Works review and approval, and<br>could include adding benches to encourage passengers<br>to wait closer to the building rather than at the curb.<br>AAU PROPOSAL: See Notes on Sheet A0.S3<br>Class I Bicycle Parking. AAU shall add 31 Class I bicycle<br>parking spaces to meet the Planning Code requirement.<br>Bicycle parking shall be consistent with San Francisco<br>Planning Department guidance, including being located<br>and easily accessed from the ground floor (at grade<br>level).<br>AAU PROPOSAL: See Bicycle Parking Summary.<br>Class II Bicycle Parking. AAU shall provide at least 3                                                                                                                                                                                                                                                                                                                                                                                                                                                                                                                                                                                                                                                                                                                                                                                                                                                                                                                                                                                                                                                                                                                                                                                                                                                                                                                         | INSTITUT<br>Level<br>BASEMENT<br>LEVEL 1<br>BALCONY<br>LEVEL 2<br>LEVEL 2<br>LEVEL 7<br>ROOF<br>OCCUPIED S<br>B- RESIDENTIA<br>SAN FRANCISCO<br>DWELING UNTI (I<br>IS DESIGNED FOR, OR, OR                                                                                                                                                                                                                                                                                                                | F TOTAL                                                                                                                                                                                                                                                                                                                                                                                                                                                                                                                                                                                                                                                                                                                                                                                                                                                                                                                                                                                                                                                                                                                                                                                                                                                                                                                                                                                                                                                                                                                                                                                                                                                                                                                                                                                                                                                                                                                                                                                                                                                                                                                                                                                                                                                                                                                                                                                                                                                                    | Existing (SF)         6,668           7,230         845           3,110         2,529           196         20,578                                                                                                                                                                                                                                                                                                                                                                                                                                                                                                                                                                                                         | Proposed (SF)<br>6,668<br>7,230<br>845<br>3,110<br>2,529<br>196                                                                                                                                                                                                                                                                                                                                                                                                                                                                                                                                                                                                                                                                                                                                                                                | 134.<br>PROJECT INFORMATION<br>ADDRESS 620 SUTTER STREET<br>BLOCK/LOT 0283/004a<br>No OF STORIES 8 (NO CHANGE)<br>DISTRICTS<br>ZONING C-3-G<br>HEIGHT/BULK 80-130-F<br>SPECIAL USE WITHIN 1/4 MILE OI<br>SPECIAL USE WUTHIN 1/4 MILE OI                                                                                                                                                                                                                                                                                                                                                                                                                                                                                                                                                                                                                                                                                                                                                                                                                                                             | F THE FRINGE FINANCIAL                                                                                                                                                                                                                                                                                                      | AMEN<br>ORDE<br>AUTH<br>STRIN<br>TO TH<br>THE F<br>2016 S<br>PART<br>PART<br>PART<br>PART<br>PART<br>PART<br>PART                     | DMENTS, RULES, REGULATIONS, ORDINANCES,<br>RS, APPROVALS, ETC. THAT ARE REQUIRED BY<br>ORITIES. IN THE EVENT OF CONFLICT, THE MOS<br>IGENT REQUIREMENTS INCLUDE, BUT ARE NOT I<br>IE CURRENT APPLICABLE EDITIONS OR PUBLICA<br>OLLOWING (OR OTHERWISE NOTED):<br>SAN FRANCISCO BUILDING CODE<br>2-2016 CALIFORNIA BUILDING CODE<br>4-2016 CALIFORNIA ENERGY CODE<br>6-2016 CALIFORNIA ENERGY CODE<br>10-2016 CALIFORNIA ENERGY CODE<br>9-2016 CALIFORNIA ENERGY CODE<br>9-2016 CALIFORNIA FIRE CODE<br>IATIONAL FIRE CODES STANDARD AND THE FIRE<br>ECTION HANDBOOK OF THE NFPA                                                                                                                                                                                                                                                                                                                                                                                                                                                                                                                                                                                                                                                                                                                                                                                                                                                                                                                                                                                                                                                                                                                                                                                                                                                                                                                                                                                                                                                                                                                                                                                                                                                                                                                                                               |                                                                                                                                                                                                                                                                                                                                                                                                                                                                                                                                                                                                                                                                                                                                                                                                                                                                                                                                                                                                                                                                                                                                                                                                                                                                                                                                                                                                                                                                                                                                                                                                                                                                                                                                                                                                                                                                                                                                                                                                                                                                                                                                                                                                                                                                                                                                                                                                                                                                                                                                                                                                                                                                                                                                                                                                                                                                                                                                                                                                                                                                                                                                                                                                                                                                                                                                                                                                                                                                          | ÍC<br>ED<br>S OF                                                                                                                    |                                                                                                                      |
| ES-20: TR-6                               | is expected to arrive, taking into account possible<br>operational and safety considerations. Measures outside<br>the building would be subject to San Francisco<br>Department of Public Works review and approval, and<br>could include adding benches to encourage passengers<br>to wait closer to the building rather than at the curb.<br>AAU PROPOSAL: See Notes on Sheet A0.S3<br>Class I Bicycle Parking. AAU shall add 31 Class I bicycle<br>parking spaces to meet the Planning Code requirement.<br>Bicycle parking shalb econsistent with San Francisco<br>Planning Department guidance, including being located<br>and easily accessed from the ground floor (at grade<br>level).<br>AAU PROPOSAL: See Bicycle Parking Summary.<br>Class II Bicycle Parking, SADU shall provide at least 3<br>Class II bicycle parking spaces along Sutter Street. The<br>Class II bicycle parking spaces shall be coordinated and                                                                                                                                                                                                                                                                                                                                                                                                                                                                                                                                                                                                                                                                                                                                                                                                                                                                                                                                                                                                                                                                                                                                                                                                  | INSTITU<br>Level<br>BASEMENT<br>LEVEL 1<br>BALCONY<br>LEVEL 2<br>LEVEL 7<br>ROOF<br>OCCUPIED S<br>B- RESIDENTIA<br>SAN FRANCISCO II<br>DWELLING UNIT ((                                                                                                                                                                                                                                                                                                                                                   | F TOTAL                                                                                                                                                                                                                                                                                                                                                                                                                                                                                                                                                                                                                                                                                                                                                                                                                                                                                                                                                                                                                                                                                                                                                                                                                                                                                                                                                                                                                                                                                                                                                                                                                                                                                                                                                                                                                                                                                                                                                                                                                                                                                                                                                                                                                                                                                                                                                                                                                                                                    | Existing (SF)         6,668           7,230         845           3,110         2,529           196         20,578                                                                                                                                                                                                                                                                                                                                                                                                                                                                                                                                                                                                         | Proposed (SF)         6,668           7,230         845           3,110         2,529           196         20,578                                                                                                                                                                                                                                                                                                                                                                                                                                                                                                                                                                                                                                                                                                                             | 134.<br>PROJECT INFORMATION<br>ADDRESS 620 SUTTER STREET<br>BLOCK/LOT 0283/004a<br>No OF STORIES 8 (NO CHANGE)<br>DISTRICTS<br>ZONING C-3-G<br>HEIGHT/BULK 80-130-F<br>SPECIAL USE WITHIN 1/4 MILE OI<br>SPECIAL USE WUTHIN 1/4 MILE OI                                                                                                                                                                                                                                                                                                                                                                                                                                                                                                                                                                                                                                                                                                                                                                                                                                                             | F THE FRINGE FINANCIAL                                                                                                                                                                                                                                                                                                      | AMEN<br>ORDE<br>AUTH<br>STRIN<br>TO TH<br>THE F<br>2016 S<br>PART<br>PART<br>PART<br>PART<br>PART<br>THE N<br>PROT                    | DMENTS, RULES, REGULATIONS, ORDINANCES,<br>RS, APPROVALS, ETC. THAT ARE REQUIRED BY<br>ORITIES. IN THE EVENT OF CONFLICT, THE MOS<br>IGENT REQUIREMENTS INCLUDE, BUT ARE NOT I<br>IE CURRENT APPLICABLE EDITIONS OR PUBLICA<br>OLLOWING (OR OTHERWISE NOTED):<br>SAN FRANCISCO BUILDING CODE<br>2- 2016 CALIFORNIA BUILDING CODE<br>4- 2016 CALIFORNIA BUILDING CODE<br>3- 2016 CALIFORNIA ELECTRICAL CODE<br>6- 2016 CALIFORNIA ELECTRICAL CODE<br>6- 2016 CALIFORNIA ELECTRICAL CODE<br>6- 2016 CALIFORNIA ELECTRICAL CODE<br>9- 2016 CALIFORNIA ELECTRICAL CODE<br>9- 2016 CALIFORNIA FURST CODE<br>10-2016 CALIFORNIA FURST CODE<br>9-2016 CALIFORNIA FIRE CODE                                                                                                                                                                                                                                                                                                                                                                                                                                                                                                                                                                                                                                                                                                                                                                                                                                                                                                                                                                                                                                                                                                                                                                                                                                                                                                                                                                                                                                                                                                                                                                                                                                                                           |                                                                                                                                                                                                                                                                                                                                                                                                                                                                                                                                                                                                                                                                                                                                                                                                                                                                                                                                                                                                                                                                                                                                                                                                                                                                                                                                                                                                                                                                                                                                                                                                                                                                                                                                                                                                                                                                                                                                                                                                                                                                                                                                                                                                                                                                                                                                                                                                                                                                                                                                                                                                                                                                                                                                                                                                                                                                                                                                                                                                                                                                                                                                                                                                                                                                                                                                                                                                                                                                          | ÍC<br>ED<br>S OF                                                                                                                    |                                                                                                                      |
| ES-20: TR-6                               | is expected to arrive, taking into account possible<br>operational and safety considerations. Measures outside<br>the building would be subject to San Francisco<br>Department of Public Works review and approval, and<br>could include adding benches to encourage passengers<br>to wait closer to the building rather than at the curb.<br>AAU PROPOSAL: See Notes on Sheet A0.S3<br>Class I Bicycle Parking. AAU shall add 31 Class I bicycle<br>parking spaces to meet the Planning Code requirement.<br>Bicycle parking shall be consistent with San Francisco<br>Planning Department guidance, including being located<br>and easily accessed from the ground floor (at grade<br>level).<br>AAU PROPOSAL: See Bicycle Parking Summary.<br>Class II Bicycle Parking. AAU shall provide at least 3<br>Class II bicycle parking spaces along Sutter Street. The<br>Class II bicycle parking spaces shall be coordinated and<br>reviewed by SFMTA. Given the pedestrian pooling that                                                                                                                                                                                                                                                                                                                                                                                                                                                                                                                                                                                                                                                                                                                                                                                                                                                                                                                                                                                                                                                                                                                                         | INSTITUT<br>Level<br>BASEMENT<br>LEVEL 1<br>BALCONY<br>LEVEL 2<br>LEVEL 2<br>LEVEL 7<br>ROOF<br>OCCUPIED S<br>B- RESIDENTIA<br>SAN FRANCISCOT<br>DWELING UNTI (<br>IS DESIGNED FOR, OR<br>ONLY ONE KITCHEN.                                                                                                                                                                                                                                                                                               | F TOTAL                                                                                                                                                                                                                                                                                                                                                                                                                                                                                                                                                                                                                                                                                                                                                                                                                                                                                                                                                                                                                                                                                                                                                                                                                                                                                                                                                                                                                                                                                                                                                                                                                                                                                                                                                                                                                                                                                                                                                                                                                                                                                                                                                                                                                                                                                                                                                                                                                                                                    | Existing (SF)         6,668           7,230         845           3,110         2,529           196         20,578                                                                                                                                                                                                                                                                                                                                                                                                                                                                                                                                                                                                         | Proposed (SF)         6,668           7,230         845           3,110         2,529           196         20,578                                                                                                                                                                                                                                                                                                                                                                                                                                                                                                                                                                                                                                                                                                                             | 134.         PROJECT INFORMATION         ADDRESS       620 SUTTER STREET         BLOCK/LOT       0283/004a         No OF STORIES       8 (NO CHANGE)         DISTRICTS       20NING       C-3-G         ZONING       C-3-G         HEIGHT/BULK       80-130-F         SPECIAL USE       WITHIN 1/4 MILE OI         VITHIN 1/4 MILE OI       FINANCIAL SERVICE                                                                                                                                                                                                                                                                                                                                                                                                                                                                                                                                                                                                                                                                                                                                       | F THE FRINGE FINANCIAL<br>F AN EXISTING FRINGE<br>E                                                                                                                                                                                                                                                                         | AMEN<br>ORDE<br>AUTH<br>STRIN<br>TO TH<br>THE F<br>2016 S<br>PART<br>PART<br>PART<br>PART<br>PART<br>THE N<br>PROT                    | DMENTS, RULES, REGULATIONS, ORDINANCES,<br>RS, APPROVALS, ETC. THAT ARE REQUIRED BY<br>ORITIES. IN THE EVENT OF CONFLICT, THE MOS<br>IGENT REQUIREMENTS INCLUDE, BUT ARE NOT I<br>IE CURRENT APPLICABLE EDITIONS OR PUBLICA<br>OLLOWING (OR OTHERWISE NOTED):<br>SAN FRANCISCO BUILDING CODE<br>2-2016 CALIFORNIA BUILDING CODE<br>2-2016 CALIFORNIA BUILDING CODE<br>2-2016 CALIFORNIA ENERGY CODE<br>10-2016 CALIFORNIA EXISTING BUILDING CODE<br>9-2016 CALIFORNIA EXISTING BUILDING CODE<br>9-2016 CALIFORNIA EXISTING BUILDING CODE<br>10-2016 CALIFORNIA EXISTING BUILDING CODE<br>9-2016 CALIFORNIA FIRE CODE<br>10-2016 CALIFORNIA FIRE CODE<br>10-2016 CALIFORNIA FIRE CODE<br>10-2016 CALIFORNIA FIRE CODE                                                                                                                                                                                                                                                                                                                                                                                                                                                                                                                                                                                                                                                                                                                                                                                                                                                                                                                                                                                                                                                                                                                                                                                                                                                                                                                                                                                                                                                                                                                                                                                                                          |                                                                                                                                                                                                                                                                                                                                                                                                                                                                                                                                                                                                                                                                                                                                                                                                                                                                                                                                                                                                                                                                                                                                                                                                                                                                                                                                                                                                                                                                                                                                                                                                                                                                                                                                                                                                                                                                                                                                                                                                                                                                                                                                                                                                                                                                                                                                                                                                                                                                                                                                                                                                                                                                                                                                                                                                                                                                                                                                                                                                                                                                                                                                                                                                                                                                                                                                                                                                                                                                          | ÍC<br>ED<br>S OF                                                                                                                    |                                                                                                                      |
| ES-20: TR-6<br>ES-20: TR-7                | is expected to arrive, taking into account possible<br>operational and safety considerations. Measures outside<br>the building would be subject to San Francisco<br>Department of Public Works review and approval, and<br>could include adding benches to encourage passengers<br>to wait closer to the building rather than at the curb.<br>AAU PROPOSAL: See Notes on Sheet A0.S3<br>Class I Bicycle Parking. AAU shall add 31 Class I bicycle<br>parking spaces to meet the Planning Code requirement.<br>Bicycle parking shall be consistent with San Francisco<br>Planning Department guidance, including being located<br>and easily accessed from the ground floor (at grade<br>level).<br>AAU PROPOSAL: See Bicycle Parking Summary.<br>Class II Bicycle Parking. AAU shall provide at least 3<br>Class II Bicycle parking spaces shall be coordinated and<br>reviewed by SFMTA. Given the pedestrian pooling that<br>sometimes occurs in front of the site as students wait for                                                                                                                                                                                                                                                                                                                                                                                                                                                                                                                                                                                                                                                                                                                                                                                                                                                                                                                                                                                                                                                                                                                                       | INSTITUT<br>Level<br>BASEMENT<br>LEVEL 1<br>BALCONY<br>LEVEL 2<br>LEVEL 7<br>ROOF<br>OCCUPIED S<br>B- RESIDENTIA<br>SAN FRANCISCO<br>DWELING UNIT<br>IS DESIGNED FOR, OR<br>ONLY ONE KITCHEN.<br>GROUP HOUSING<br>LOGGING, WITHOU                                                                                                                                                                                                                                                                         | F TOTAL<br>LUSES<br>PLANNING CODE S<br>PLANNING CODE S<br>PLANG S | CUPIED FLOOR ARE/           Existing (SF)         6,668           7,230         845           3,110         2,529           196         20,578           SEC. 102 DEFINITIONS           AL USE DEFINED AS A ROOM OI ONE FAMILY DOING ITS OWN OF AREARD           IAL USE THAT PROVIDES LODG           OKING FACILITIES, BY PREARD                                                                                                                                                                                                                                                                                                                                                                                          | Proposed (SF)         6,668           7,230         845           3,110         2,529           196         20,578                                                                                                                                                                                                                                                                                                                                                                                                                                                                                                                                                                                                                                                                                                                             | 134.         PROJECT INFORMATION         ADDRESS       620 SUTTER STREET         BLOCK/LOT       0283/004a         No OF STORIES       8 (NO CHANGE)         DISTRICTS       20NING       C-3-G         ZONING       C-3-G         HEIGHT/BULK       80-130-F         SPECIAL USE       WITHIN 1/4 MILE OI         VITHIN 1/4 MILE OI       FINANCIAL SERVICE                                                                                                                                                                                                                                                                                                                                                                                                                                                                                                                                                                                                                                                                                                                                       | F THE FRINGE FINANCIAL<br>F AN EXISTING FRINGE<br>E                                                                                                                                                                                                                                                                         | AMEN<br>ORDE<br>AUTH<br>STRIN<br>TO TH<br>THE F<br>2016 S<br>PART<br>PART<br>PART<br>PART<br>PART<br>THE N<br>PROT                    | DMENTS, RULES, REGULATIONS, ORDINANCES,<br>RS, APPROVALS, ETC. THAT ARE REQUIRED BY<br>ORITIES. IN THE EVENT OF CONFLICT, THE MOS<br>IGENT REQUIREMENTS INCLUDE, BUT ARE NOT I<br>IE CURRENT APPLICABLE EDITIONS OR PUBLICA<br>OLLOWING (OR OTHERWISE NOTED):<br>SAN FRANCISCO BUILDING CODE<br>2-2016 CALIFORNIA BUILDING CODE<br>2-2016 CALIFORNIA BUILDING CODE<br>2-2016 CALIFORNIA ENERGY CODE<br>10-2016 CALIFORNIA EXISTING BUILDING CODE<br>9-2016 CALIFORNIA EXISTING BUILDING CODE<br>9-2016 CALIFORNIA EXISTING BUILDING CODE<br>10-2016 CALIFORNIA EXISTING BUILDING CODE<br>9-2016 CALIFORNIA FIRE CODE<br>10-2016 CALIFORNIA FIRE CODE<br>10-2016 CALIFORNIA FIRE CODE<br>10-2016 CALIFORNIA FIRE CODE                                                                                                                                                                                                                                                                                                                                                                                                                                                                                                                                                                                                                                                                                                                                                                                                                                                                                                                                                                                                                                                                                                                                                                                                                                                                                                                                                                                                                                                                                                                                                                                                                          |                                                                                                                                                                                                                                                                                                                                                                                                                                                                                                                                                                                                                                                                                                                                                                                                                                                                                                                                                                                                                                                                                                                                                                                                                                                                                                                                                                                                                                                                                                                                                                                                                                                                                                                                                                                                                                                                                                                                                                                                                                                                                                                                                                                                                                                                                                                                                                                                                                                                                                                                                                                                                                                                                                                                                                                                                                                                                                                                                                                                                                                                                                                                                                                                                                                                                                                                                                                                                                                                          | ÍC<br>ED<br>S OF                                                                                                                    |                                                                                                                      |
| ES-20: TR-6<br>ES-20: TR-7                | is expected to arrive, taking into account possible<br>operational and safety considerations. Measures outside<br>the building would be subject to San Francisco<br>Department of Public Works review and approval, and<br>could include adding benches to encourage passengers<br>to wait closer to the building rather than at the curb.<br>AAU PROPOSAL: See Notes on Sheet A0.S3<br>Class I Bicycle Parking. AAU shall add 31 Class I bicycle<br>parking spaces to meet the Planning Code requirement.<br>Bicycle parking shall be consistent with San Francisco<br>Planning Department guidance, including being located<br>and easily accessed from the ground floor (at grade<br>level).<br>AAU PROPOSAL: See Bicycle Parking Summary.<br>Class II Bicycle parking spaces along Sutter Street. The<br>Class II bicycle parking spaces shall be coordinated and<br>reviewed by SFMTA. Given the pedestrian pooling that<br>sometimes occurs in front of the site as students wait for<br>shuttles, these Class II gaces may be more<br>appropriately installed along the edges of the site or at                                                                                                                                                                                                                                                                                                                                                                                                                                                                                                                                                                                                                                                                                                                                                                                                                                                                                                                                                                                                                          | INSTITUT<br>Level<br>BASEMENT<br>LEVEL 1<br>BALCONY<br>LEVEL 2<br>LEVEL 7<br>ROOF<br>OCCUPIED S<br>B- RESIDENTIA<br>SAN FRANCISCO I<br>DWELLING UNIT<br>IS DESIGNED FOR, OR<br>ONLY ONE KITCHEN.<br>GROUP HOUSING<br>LODGING, WITHOU                                                                                                                                                                                                                                                                      | F TOTAL<br>F TOTAL<br>LUSES<br>PLANNING CODE S<br>202: A RESIDENTIA<br>IS OCCUPIED BY,<br>(GH): A RESIDENT<br>UT INDIVIDUAL CO<br>SPACE NOT DEFIN                                                                                                                                                                                                                                                                                                                                                                                                                                                                                                                                                                                                                                                                                                                                                                                                                                                                                                                                                                                                                                                                                                                                                                                                                                                                                                                                                                                                                                                                                                                                                                                                                                                                                                                                                                                                                                                                                                                                                                                                                                                                                                                                                                                                                                                                                                                          | CUPIED FLOOR ARE/           Existing (SF)           6,668           7,230           845           3,110           2,529           196           20,578                                                                                                                                                                                                                                                                                                                                                                                                                                                                                                                                                                     | Proposed (SF)<br>6,668<br>7,230<br>845<br>3,110<br>2,529<br>196<br>20,578<br>R TWO OR MORE ROOMS THAT<br>COOKING THEREIN AND HAVING<br>GING OR BOTH MEALS AND<br>RANGEMENT FOR A WEEK OR<br>LING UNIT.                                                                                                                                                                                                                                                                                                                                                                                                                                                                                                                                                                                                                                         | 134.         PROJECT INFORMATION         ADDRESS       620 SUTTER STREET         BLOCK/LOT       0283/004a         No OF STORIES       8 (NO CHANGE)         DISTRICTS       20NING       C-3-G         ZONING       C-3-G         HEIGHT/BULK       80-130-F         SPECIAL USE       WITHIN 1/4 MILE OI         SPECIAL USE       WITHIN 1/4 MILE OI         FINANCIAL SERVICE       USE         CHANGE OF USE REQUIF       LAST LEGAL                                                                                                                                                                                                                                                                                                                                                                                                                                                                                                                                                                                                                                                           | F THE FRINGE FINANCIAL<br>F AN EXISTING FRINGE<br>E<br>RED<br>ROOMS)                                                                                                                                                                                                                                                        | AMEN<br>ORDE<br>AUTHH<br>STRIN<br>TO TH<br>THE F<br>2016 S<br>PART<br>PART<br>PART<br>PART<br>PART<br>PART<br>PART<br>ALL A<br>LIMITE | DMENTS, RULES, REGULATIONS, ORDINANCES,<br>RS, APPROVALS, ETC. THAT ARE REQUIRED BY<br>ORITIES. IN THE EVENT OF CONFLICT, THE MOS<br>IGENT REQUIREMENTS INCLUDE, BUT ARE NOT I<br>IE CURRENT APPLICABLE EDITIONS OR PUBLICA<br>OLLOWING (OR OTHERWISE NOTED):<br>SAN FRANCISCO BUILDING CODE<br>2-2016 CALIFORNIA BUILDING CODE<br>4-2016 CALIFORNIA ENERGY CODE<br>5-2016 CALIFORNIA ENERGY CODE<br>6-2016 CALIFORNIA ENERGY CODE<br>10-2016 CALIFORNIA EXISTING BUILDING CODE<br>9-2016 CALIFORNIA EXISTING BUILDING CODE<br>6-2016 CALIFORNIA FIRE CODE<br>IATIONAL FIRE CODES STANDARD AND THE FIRE<br>ECTION HANDBOOK OF THE NFPA<br>PPLICABLE NFPA CODE SECTIONS INCLUDING B<br>ED TO CCSF, FIRE MARSHAL ADMIN BULLETINS                                                                                                                                                                                                                                                                                                                                                                                                                                                                                                                                                                                                                                                                                                                                                                                                                                                                                                                                                                                                                                                                                                                                                                                                                                                                                                                                                                                                                                                                                                                                                                                                                |                                                                                                                                                                                                                                                                                                                                                                                                                                                                                                                                                                                                                                                                                                                                                                                                                                                                                                                                                                                                                                                                                                                                                                                                                                                                                                                                                                                                                                                                                                                                                                                                                                                                                                                                                                                                                                                                                                                                                                                                                                                                                                                                                                                                                                                                                                                                                                                                                                                                                                                                                                                                                                                                                                                                                                                                                                                                                                                                                                                                                                                                                                                                                                                                                                                                                                                                                                                                                                                                          | ÍC<br>ED<br>S OF                                                                                                                    |                                                                                                                      |
| ES-20: TR-6<br>ES-20: TR-7                | is expected to arrive, taking into account possible<br>operational and safety considerations. Measures outside<br>the building would be subject to San Francisco<br>Department of Public Works review and approval, and<br>could include adding benches to encourage passengers<br>to wait closer to the building rather than at the curb.<br>AAU PROPOSAL: See Notes on Sheet A0.S3<br>Class I Bicycle Parking. AAU shall add 31 Class I bicycle<br>parking spaces to meet the Planning Code requirement.<br>Bicycle parking shall be consistent with San Francisco<br>Planning Department guidance, including being located<br>and easily accessed from the ground floor (at grade<br>level).<br>AAU PROPOSAL: See Bicycle Parking Summary.<br>Class II Bicycle Parking. AAU shall provide at least 3<br>Class II Bicycle parking spaces and guitter Street. The<br>Class II Bicycle parking spaces shall be coordinated and<br>reviewed by SFMTA. Given the pedestrian pooling that<br>sometimes occurs in front of the site as students wait for<br>shuttles, these Class II spaces may be more<br>appropriately installed along the edges of the site or at<br>other nearby AAU facilities (e.g., 625 Sutter Street, 55 Sutter Street, 655                                                                                                                                                                                                                                                                                                                                                                                                                                                                                                                                                                                                                                                                                                                                                                                                                                                                                 | INSTITU<br>Level<br>BASEMENT<br>LEVEL 1<br>BALCONY<br>LEVEL 2<br>LEVEL 2<br>LEVEL 7<br>ROOF<br>OCCUPIED S<br>B- RESIDENTIA<br>SAN FRANCISCO<br>DWELING UNTIT<br>IS DESIGNED FOR, OR<br>ONLY ONE KITCHEN.<br>GROUP HOUSING<br>LODGING, WITHOU<br>MORE AT A TIME, IN A:                                                                                                                                                                                                                                     | F TOTAL<br>F TOTAL<br>LUSES<br>PLANING CODE S<br>U: A RESIDENTIA<br>IS OCCUPIED BY,<br>(GH): A RESIDENT<br>IS OCCUPIED BY,<br>(GH): A RESIDENT<br>DUAL CO<br>SPACE NOT DEFIN<br>DWABLE PEI                                                                                                                                                                                                                                                                                                                                                                                                                                                                                                                                                                                                                                                                                                                                                                                                                                                                                                                                                                                                                                                                                                                                                                                                                                                                                                                                                                                                                                                                                                                                                                                                                                                                                                                                                                                                                                                                                                                                                                                                                                                                                                                                                                                                                                                                                 | CUPIED FLOOR ARE/           Existing (SF)         6,668           7,230         845           3,110         2,529           196         20,578           SEC. 102 DEFINITIONS           AL USE DEFINED AS A ROOM OI ONE FAMILY DOING ITS OWN OF AREARD           IAL USE THAT PROVIDES LODG           OKING FACILITIES, BY PREARD                                                                                                                                                                                                                                                                                                                                                                                          | Proposed (SF)<br>6,668<br>7,230<br>845<br>3,110<br>2,529<br>196<br>20,578<br>R TWO OR MORE ROOMS THAT<br>COOKING THEREIN AND HAVING<br>GING OR BOTH MEALS AND<br>RANGEMENT FOR A WEEK OR<br>LING UNIT.                                                                                                                                                                                                                                                                                                                                                                                                                                                                                                                                                                                                                                         | 134.<br>PROJECT INFORMATION<br>ADDRESS 620 SUTTER STREET<br>BLOCK/LOT 0283/004a<br>No OF STORIES 8 (NO CHANGE)<br>DISTRICTS<br>ZONING C-3-G<br>HEIGHT/BULK 80-130-F<br>SPECIAL USE WITHIN 1/4 MILE OI<br>SERVICES RUD<br>WITHIN 1/4 MILE OI<br>SERVICES RUD<br>USE CHANGE OF USE REQUIF<br>LAST LEGAL TOURIST HOTEL (65 FR<br>PROPOSED RESIDENTIAL: GROUF                                                                                                                                                                                                                                                                                                                                                                                                                                                                                                                                                                                                                                                                                                                                           | F THE FRINGE FINANCIAL<br>F AN EXISTING FRINGE<br>E                                                                                                                                                                                                                                                                         | AMEN<br>ORDE<br>AUTHH<br>STRIN<br>TO TH<br>THE F<br>2016 S<br>PART<br>PART<br>PART<br>PART<br>PART<br>PART<br>PART<br>ALL A<br>LIMITE | DMENTS, RULES, REGULATIONS, ORDINANCES,<br>RS, APPROVALS, ETC. THAT ARE REQUIRED BY<br>ORITIES. IN THE EVENT OF CONFLICT, THE MOS<br>IGENT REQUIREMENTS INCLUDE, BUT ARE NOT I<br>IE CURRENT APPLICABLE EDITIONS OR PUBLICA<br>OLLOWING (OR OTHERWISE NOTED):<br>SAN FRANCISCO BUILDING CODE<br>2-2016 CALIFORNIA BUILDING CODE<br>2-2016 CALIFORNIA BUILDING CODE<br>2-2016 CALIFORNIA ENERGY CODE<br>10-2016 CALIFORNIA EXISTING BUILDING CODE<br>9-2016 CALIFORNIA EXISTING BUILDING CODE<br>9-2016 CALIFORNIA EXISTING BUILDING CODE<br>10-2016 CALIFORNIA EXISTING BUILDING CODE<br>9-2016 CALIFORNIA FIRE CODE<br>10-2016 CALIFORNIA FIRE CODE<br>10-2016 CALIFORNIA FIRE CODE<br>10-2016 CALIFORNIA FIRE CODE                                                                                                                                                                                                                                                                                                                                                                                                                                                                                                                                                                                                                                                                                                                                                                                                                                                                                                                                                                                                                                                                                                                                                                                                                                                                                                                                                                                                                                                                                                                                                                                                                          |                                                                                                                                                                                                                                                                                                                                                                                                                                                                                                                                                                                                                                                                                                                                                                                                                                                                                                                                                                                                                                                                                                                                                                                                                                                                                                                                                                                                                                                                                                                                                                                                                                                                                                                                                                                                                                                                                                                                                                                                                                                                                                                                                                                                                                                                                                                                                                                                                                                                                                                                                                                                                                                                                                                                                                                                                                                                                                                                                                                                                                                                                                                                                                                                                                                                                                                                                                                                                                                                          | ÍC<br>ED<br>S OF                                                                                                                    | -07                                                                                                                  |
| ES-20: TR-6<br>ES-20: TR-7                | is expected to arrive, taking into account possible<br>operational and safety considerations. Measures outside<br>the building would be subject to San Francisco<br>Department of Public Works review and approval, and<br>could include adding benches to encourage passengers<br>to wait closer to the building rather than at the curb.<br>AAU PROPOSAL: See Notes on Sheet A0.S3<br>Class I Bicycle Parking. AAU shall add 31 Class I bicycle<br>parking spaces to meet the Planning Code requirement.<br>Bicycle parking shall be consistent with San Francisco<br>Planning Department guidance, including being located<br>and easily accessed from the ground floor (at grade<br>level).<br>AAU PROPOSAL: See Bicycle Parking Summary.<br>Class II Bicycle Parking spaces along Sutter Street. The<br>Class II bicycle parking spaces shall be coordinated and<br>reviewed by SFMTA. Given the pedestrian pooling that<br>sometimes occurs in front of the site as students wait for<br>shuttles, these Class II spaces may be more<br>appropriately installed along the edges of the site or at<br>other nearby AAU facilities (e.g., 625 Sutter Street, 655<br>Sutter Street, or 680 Sutter Street) on the block. Bicycle<br>parking shall be consistent with San Francisco Planning                                                                                                                                                                                                                                                                                                                                                                                                                                                                                                                                                                                                                                                                                                                                                                                                                                   | INSTITUT<br>Level<br>BASEMENT<br>LEVEL 1<br>BALCONY<br>LEVEL 2<br>LEVEL 7<br>ROOF<br>OCCUPIED S<br>B- RESIDENTIA<br>SAN FRANCISCO I<br>DWELLING UNIT<br>IS DESIGNED FOR, OR<br>ONLY ONE KITCHEN.<br>GROUP HOUSING<br>LODGING, WITHOU                                                                                                                                                                                                                                                                      | F TOTAL<br>F TOTAL<br>LUSES<br>PLANING CODE S<br>U: A RESIDENTIA<br>IS OCCUPIED BY,<br>(GH): A RESIDENT<br>IS OCCUPIED BY,<br>(GH): A RESIDENT<br>DUAL CO<br>SPACE NOT DEFIN<br>DWABLE PEI                                                                                                                                                                                                                                                                                                                                                                                                                                                                                                                                                                                                                                                                                                                                                                                                                                                                                                                                                                                                                                                                                                                                                                                                                                                                                                                                                                                                                                                                                                                                                                                                                                                                                                                                                                                                                                                                                                                                                                                                                                                                                                                                                                                                                                                                                 | CUPIED FLOOR ARE/           Existing (SF)           6,668           7,230           845           3,110           2,529           196           20,578                                                                                                                                                                                                                                                                                                                                                                                                                                                                                                                                                                     | Proposed (SF)<br>6,668<br>7,230<br>845<br>3,110<br>2,529<br>196<br>20,578<br>R TWO OR MORE ROOMS THAT<br>COOKING THEREIN AND HAVING<br>GING OR BOTH MEALS AND<br>RANGEMENT FOR A WEEK OR<br>LING UNIT.                                                                                                                                                                                                                                                                                                                                                                                                                                                                                                                                                                                                                                         | 134.<br>PROJECT INFORMATION<br>ADDRESS 620 SUTTER STREET<br>BLOCK/LOT 0283/004a<br>No OF STORIES 8 (NO CHANGE)<br>DISTRICTS<br>ZONING C-3-G<br>HEIGHT/BULK 80-130-F<br>SPECIAL USE WITHIN 1/4 MILE OI<br>SERVICES RUD<br>WITHIN 1/4 MILE OI<br>SERVICES RUD<br>USE CHANGE OF USE REQUIF<br>LAST LEGAL TOURIST HOTEL (65 FR<br>PROPOSED RESIDENTIAL: GROUF                                                                                                                                                                                                                                                                                                                                                                                                                                                                                                                                                                                                                                                                                                                                           | F THE FRINGE FINANCIAL<br>F AN EXISTING FRINGE<br>SE<br>RED<br>ROOMS)<br>P HOUSING (61 ROOMS) &                                                                                                                                                                                                                             | AMEN<br>ORDE<br>AUTH+<br>STRIN<br>TO TH<br>THE F<br>2016 S<br>PART<br>PART<br>PART<br>PART<br>PART<br>PART<br>PART<br>PART            | DMENTS, RULES, REGULATIONS, ORDINANCES,<br>RS, APPROVALS, ETC. THAT ARE REQUIRED BY<br>ORTITES. IN THE EVENT OF CONFLICT, THE MOS<br>IGENT REQUIREMENTS INCLUDE, BUT ARE NOT I<br>IE CURRENT APPLICABLE EDITIONS OR PUBLICA<br>OLLOWING (OR OTHERWISE NOTED):<br>SAN FRANCISCO BUILDING CODE<br>2-2016 CALIFORNIA BUILDING CODE<br>4-2016 CALIFORNIA ENERGY CODE<br>10-2016 CALIFORNIA ENERGY CODE<br>10-2016 CALIFORNIA FIRE CODE<br>9-2016 CALIFORNIA FIRE CODE<br>IATIONAL FIRE CODES STANDARD AND THE FIRE<br>ECTION HANDBOOK OF THE NFPA<br>PPLICABLE NFPA CODE SECTIONS INCLUDING BI<br>ED TO CCSF, FIRE MARSHAL ADMIN BULLETINS<br>PEOF WORK                                                                                                                                                                                                                                                                                                                                                                                                                                                                                                                                                                                                                                                                                                                                                                                                                                                                                                                                                                                                                                                                                                                                                                                                                                                                                                                                                                                                                                                                                                                                                                                                                                                                                           | LAWS<br>PUBLI:<br>T<br>LIMITE<br>TIONS                                                                                                                                                                                                                                                                                                                                                                                                                                                                                                                                                                                                                                                                                                                                                                                                                                                                                                                                                                                                                                                                                                                                                                                                                                                                                                                                                                                                                                                                                                                                                                                                                                                                                                                                                                                                                                                                                                                                                                                                                                                                                                                                                                                                                                                                                                                                                                                                                                                                                                                                                                                                                                                                                                                                                                                                                                                                                                                                                                                                                                                                                                                                                                                                                                                                                                                                                                                                                                   | DT                                                                                                                                  |                                                                                                                      |
| ES-20: TR-6<br>ES-20: TR-7                | is expected to arrive, taking into account possible<br>operational and safety considerations. Measures outside<br>the building would be subject to San Francisco<br>Department of Public Works review and approval, and<br>could include adding benches to encourage passengers<br>to wait closer to the building rather than at the curb.<br>AAU PROPOSAL: See Notes on Sheet A0.S3<br>Class I Bicycle Parking. AAU shall add 31 Class I bicycle<br>parking spaces to meet the Planning Code requirement.<br>Bicycle parking shall be consistent with San Francisco<br>Planning Department guidance, including being located<br>and easily accessed from the ground floor (at grade<br>level).<br>AAU PROPOSAL: See Bicycle Parking Summary.<br>Class II Bicycle Parking. AAU shall provide at least 3<br>Class II bicycle parking spaces along Sutter Street. The<br>Class II bicycle parking spaces shall be coordinated and<br>reviewed by SFMTA. Given the pedestrian pooling that<br>sometimes occurs in front of the site as students wait for<br>shuttles, these Class II spaces may be more<br>appropriately installed along the edges of the site or at<br>other nearby AAU facilities (e.g., 625 Sutter Street, 655<br>Sutter Street, or 680 Sutter Street) on the block. Bicycle<br>parking shall be consistent with San Francisco Planning<br>Department guidance.                                                                                                                                                                                                                                                                                                                                                                                                                                                                                                                                                                                                                                                                                                                                                 | INSTITUT<br>Level<br>BASEMENT<br>LEVEL 1<br>BALCONY<br>LEVEL 2<br>LEVEL 2<br>LEVEL 7<br>ROOF<br>OCCUPIED S<br>B- RESIDENTIA<br>SAN FRANCISCO<br>DWELING UNTIT<br>IS DESIGNED FOR, OR<br>ONLY ONE KITCHEN.<br>GROUP HOUSING<br>LODGING, WITHOU<br>MORE AT A TIME, IN A:                                                                                                                                                                                                                                    | F TOTAL<br>LUSES<br>PLANNING CODE S<br>PLANNING CODE S<br>PLANNIN                                                                                           | CUPIED FLOOR ARE/           Existing (SF)           6,668           7,230           845           3,110           2,529           196           20,578                                                                                                                                                                                                                                                                                                                                                                                                                                                                                                                                                                     | Proposed (SF)<br>6,668<br>7,230<br>845<br>3,110<br>2,529<br>196<br>20,578<br>R TWO OR MORE ROOMS THAT<br>COOKING THEREIN AND HAVING<br>GING OR BOTH MEALS AND<br>RANGEMENT FOR A WEEK OR<br>LING UNIT.                                                                                                                                                                                                                                                                                                                                                                                                                                                                                                                                                                                                                                         | 134.         PROJECT INFORMATION         ADDRESS       620 SUTTER STREET         BLOCK/LOT       0283/004a         No OF STORIES       8 (NO CHANGE)         DISTRICTS       208/1004a         ZONING       C-3-G         HEIGHT/BULK       80-130-F         SPECIAL USE       WITHIN 1/4 MILE OU         WITHIN 1/4 MILE OU       SERVICES RUD         WITHIN 1/4 MILE OU       FINANCIAL SERVIC         USE       CHANGE OF USE REQUIF         LAST LEGAL       TOURIST HOTEL (65 FR         PROPOSED       RESIDENTIAL: GROUF         INSTITUTIONAL: POST                                                                                                                                                                                                                                                                                                                                                                                                                                                                                                                                        | F THE FRINGE FINANCIAL<br>F AN EXISTING FRINGE<br>SE<br>RED<br>ROOMS)<br>P HOUSING (61 ROOMS) &                                                                                                                                                                                                                             | AMEN<br>ORDE<br>AUTH+<br>STRIN<br>TO TH<br>THE F<br>2016 S<br>PART<br>PART<br>PART<br>PART<br>PART<br>PART<br>PART<br>PART            | DMENTS, RULES, REGULATIONS, ORDINANCES,<br>RS, APPROVALS, ETC. THAT ARE REQUIRED BY<br>ORITIES. IN THE EVENT OF CONFLICT, THE MOS<br>IGENT REQUIREMENTS INCLUDE, BUT ARE NOT I<br>IE CURRENT APPLICABLE EDITIONS OR PUBLICA<br>OLLOWING (OR OTHERWISE NOTED):<br>SAN FRANCISCO BUILDING CODE<br>2- 2016 CALIFORNIA BUILDING CODE<br>2- 2016 CALIFORNIA BLICTRICAL CODE<br>3- 2016 CALIFORNIA ELECTRICAL CODE<br>6- 2016 CALIFORNIA ELECTRICAL CODE<br>6- 2016 CALIFORNIA ELECTRICAL CODE<br>6- 2016 CALIFORNIA FLISTING BUILDING CODE<br>9- 2016 CALIFORNIA FIRE CODE<br>10- 2016 CALIFORNIA FIRE CODE<br>10- 2016 CALIFORNIA FIRE CODE<br>9- 2016 CALIFORNIA FIRE CODE<br>10- 2016 CALIFORNIA FIRE STANDARD AND THE FIRE<br>POLICABLE NFPA CODE SECTIONS INCLUDING BI<br>ED TO CCSF, FIRE MARSHAL ADMIN BULLETINS<br>PEOF WORK                                                                                                                                                                                                                                                                                                                                                                                                                                                                                                                                                                                                                                                                                                                                                                                                                                                                                                                                                                                                                                                                                                                                                                                                                                                                                                                                                                                                                                                                                                               | LAWS<br>PUBLI:<br>T<br>LIMITE<br>TIONS                                                                                                                                                                                                                                                                                                                                                                                                                                                                                                                                                                                                                                                                                                                                                                                                                                                                                                                                                                                                                                                                                                                                                                                                                                                                                                                                                                                                                                                                                                                                                                                                                                                                                                                                                                                                                                                                                                                                                                                                                                                                                                                                                                                                                                                                                                                                                                                                                                                                                                                                                                                                                                                                                                                                                                                                                                                                                                                                                                                                                                                                                                                                                                                                                                                                                                                                                                                                                                   | DT                                                                                                                                  |                                                                                                                      |
| ES-20: TR-6<br>ES-20: TR-7                | is expected to arrive, taking into account possible<br>operational and safety considerations. Measures outside<br>the building would be subject to San Francisco<br>Department of Public Works review and approval, and<br>could include adding benches to encourage passengers<br>to wait closer to the building rather than at the curb.<br>AAU PROPOSAL: See Notes on Sheet A0.S3<br>Class I Bicycle Parking. AAU shall add 31 Class I bicycle<br>parking spaces to meet the Planning Code requirement.<br>Bicycle parking shall be consistent with San Francisco<br>Planning Department guidance, including being located<br>and easily accessed from the ground floor (at grade<br>level).<br>AAU PROPOSAL: See Bicycle Parking Summary.<br>Class II Bicycle Parking, AAU shall provide at least 3<br>Class II Bicycle parking spaces along Sutter Street. The<br>Class II Bicycle parking spaces shall be coordinated and<br>reviewed by SFMTA. Given the pedestrian pooling that<br>sometimes occurs in front of the site as students wait for<br>shuttles, these Class II spaces may be more<br>appropriately installed along the edges of the site or at<br>other nearby AAU facilities (e.g., 625 Sutter Street, of 680 Sutter Street) on the block. Bicycle<br>parking shall be consistent with San Francisco Planning<br>Department guidance.<br>AAU PROPOSAL: See Bicycle Parking Summary.                                                                                                                                                                                                                                                                                                                                                                                                                                                                                                                                                                                                                                                                                                                         | INSTITUT<br>Level<br>BASEMENT<br>LEVEL 1<br>BALCONY<br>LEVEL 2<br>LEVEL 2<br>LEVEL 7<br>ROOF<br>OCCUPIED S<br>B- RESIDENTIA<br>SAN FRANCISCO<br>DWELING UNTIT<br>IS DESIGNED FOR, OR<br>ONLY ONE KITCHEN.<br>GROUP HOUSING<br>LODGING, WITHOU<br>MORE AT A TIME, IN A:                                                                                                                                                                                                                                    | F TOTAL<br>LUSES<br>PLANNING CODE S<br>DUI: A RESIDENTIA<br>IS OCCUPIED BY,<br>(GH): A RESIDENT<br>UT INDIVIDUAL CO<br>SPACE NOT DEFIN<br>DWABLE PEI<br>JMIT<br>RE                                                                                                                                                                                                                                                                                                                                                                                                                                                                                                                                                                                                                                                                                                                                                                                                                                                                                                                                                                                                                                                                                                                                                                                                                                                                                                                                                                                                                                                                                                                                                                                                                                                                                                                                                                                                                                                                                                                                                                                                                                                                                                                                                                                                                                                                                                         | CUPIED FLOOR ARE/           Existing (SF)         6,668           7,230         845           3,110         2,529           196         20,578           SEC. 102 DEFINITIONS         NL USE DEFINED AS A ROOM OF ONE FAMILY DOING ITS OWN CONNING FACILITIES, BY PREARE HED BY THIS CODE AS A DIVELI           R ZONING DISTRICT         R                                                                                                                                                                                                                                                                                                                                                                                | Proposed (SF)<br>6,668<br>7,230<br>845<br>3,110<br>2,529<br>196<br>20,578<br>R TWO OR MORE ROOMS THAT<br>COOKING THEREIN AND HAVING<br>SING OR BOTH MEALS AND<br>SANGEMENT FOR A WEEK OR<br>LING UNIT.<br>C-3-G                                                                                                                                                                                                                                                                                                                                                                                                                                                                                                                                                                                                                                | 134.  PROJECT INFORMATION  ADDRESS 620 SUTTER STREET BLOCK/LOT 0283/004a  No OF STORIES 8 (NO CHANGE)  DISTRICTS ZONING C-3-G HEIGHT/BULK 80-130-F SPECIAL USE WITHIN 1/4 MILE OI SERVICES RUD WITHIN 1/4 MILE OI FINANCIAL SERVIC USE CHANGE OF USE REQUIF LAST LEGAL TOURIST HOTEL (65 F PROPOSED RESIDENTIAL: GROUF INSTITUTIONAL: POST HISTORIC EVALUATION                                                                                                                                                                                                                                                                                                                                                                                                                                                                                                                                                                                                                                                                                                                                      | F THE FRINGE FINANCIAL<br>F AN EXISTING FRINGE<br>E<br>RED<br>ROOMS)<br>P HOUSING (61 ROOMS) &<br>T-SECONDARY EDUCATION                                                                                                                                                                                                     | AMEN<br>ORDE<br>AUTH+<br>STRIN<br>TO TH<br>THE F<br>2016 S<br>PART<br>PART<br>PART<br>PART<br>PART<br>PART<br>PART<br>PART            | DMENTS, RULES, REGULATIONS, ORDINANCES,<br>RS, APPROVALS, ETC. THAT ARE REQUIRED BY<br>ORTITES. IN THE EVENT OF CONFLICT, THE MOS<br>IGENT REQUIREMENTS INCLUDE, BUT ARE NOT I<br>IE CURRENT APPLICABLE EDITIONS OR PUBLICA<br>OLLOWING (OR OTHERWISE NOTED):<br>SAN FRANCISCO BUILDING CODE<br>2-2016 CALIFORNIA BUILDING CODE<br>4-2016 CALIFORNIA BUILDING CODE<br>3-2016 CALIFORNIA ELECTRICAL CODE<br>3-2016 CALIFORNIA ENERGY CODE<br>10-2016 CALIFORNIA ENERGY CODE<br>10-2016 CALIFORNIA ENERGY CODE<br>10-2016 CALIFORNIA FIRE CODE<br>IATIONAL FIRE CODES STANDARD AND THE FIRE<br>ECTION HANDBOOK OF THE NFPA<br>PPLICABLE NFPA CODE SECTIONS INCLUDING B<br>ED TO CCSF, FIRE MARSHAL ADMIN BULLETINS<br><b>PE OF WORK</b><br>JANT TO CASE NUMBER 2008.0586, THE PROJECT<br>ST HOTEL USE TO GROUP HOUSING (UP TO 61 B<br>ROJECT ALSO PROPOSES TO RETAIN 20,578 SF.                                                                                                                                                                                                                                                                                                                                                                                                                                                                                                                                                                                                                                                                                                                                                                                                                                                                                                                                                                                                                                                                                                                                                                                                                                                                                                                                                                                                                                                                 | LAWS<br>PUBLI:<br>T<br>LIMITE<br>TIONS<br>UT NC                                                                                                                                                                                                                                                                                                                                                                                                                                                                                                                                                                                                                                                                                                                                                                                                                                                                                                                                                                                                                                                                                                                                                                                                                                                                                                                                                                                                                                                                                                                                                                                                                                                                                                                                                                                                                                                                                                                                                                                                                                                                                                                                                                                                                                                                                                                                                                                                                                                                                                                                                                                                                                                                                                                                                                                                                                                                                                                                                                                                                                                                                                                                                                                                                                                                                                                                                                                                                          | DT                                                                                                                                  | AND 136                                                                                                              |
| ES-20: TR-6<br>ES-20: TR-7<br>ES-20: NO-1 | is expected to arrive, taking into account possible<br>operational and safety considerations. Measures outside<br>the building would be subject to San Francisco<br>Department of Public Works review and approval, and<br>could include adding benches to encourage passengers<br>to wait closer to the building rather than at the curb.<br>AAU PROPOSAL: See Notes on Sheet A0.S3<br>Class I Bicycle Parking. AAU shall add 31 Class I bicycle<br>parking spaces to meet the Planning Code requirement.<br>Bicycle parking shall be consistent with San Francisco<br>Planning Department guidance, including being located<br>and easily accessed from the ground floor (at grade<br>level).<br>AAU PROPOSAL: See Bicycle Parking Summary.<br>Class II Bicycle parking spaces along Sutter Street. The<br>Class II bicycle parking spaces shall be coordinated and<br>reviewed by SFMTA. Given the pedestrian pooling that<br>sometimes occurs in front of the site as students wait for<br>shuttles, these Class II spaces may be more<br>appropriately installed along the edges of the site or at<br>other nearby AAU facilities (e.g., 625 Sutter Street, 655<br>Sutter Street, or 860 Sutter Street) on the block. Bicycle<br>parking shall be consistent with San Francisco Planning<br>Department guidance.<br>AAU PROPOSAL: See Bicycle Parking Summary.<br>Interior Noise Levels for Residential Uses. For existing<br>AAU residential buildings located along streets with                                                                                                                                                                                                                                                                                                                                                                                                                                                                                                                                                                                                                                         | INSTITUT<br>Level<br>BASEMENT<br>LEVEL 1<br>BALCONY<br>LEVEL 2<br>LEVEL 2<br>LEVEL 7<br>ROOF<br>OCCUPIED S<br>B- RESIDENTIA<br>SAN FRANCISCO<br>DWELING UNTIT<br>IS DESIGNED FOR, OR<br>ONLY ONE KITCHEN.<br>GROUP HOUSING<br>LODGING, WITHOU<br>MORE AT A TIME, IN A:                                                                                                                                                                                                                                    | IF TOTAL<br>IF TOTAL<br>IL USES<br>PLANNING CODE S<br>DUI: A RESIDENTIA<br>IS OCCUPIED BY,<br>(GH): A RESIDENT<br>UT INDIVIDUAL CO<br>SPACE NOT DEFIN<br>DWABLE PEI<br>JMIT<br>RE<br>M                                                                                                                                                                                                                                                                                                                                                                                                                                                                                                                                                                                                                                                                                                                                                                                                                                                                                                                                                                                                                                                                                                                                                                                                                                                                                                                                                                                                                                                                                                                                                                                                                                                                                                                                                                                                                                                                                                                                                                                                                                                                                                                                                                                                                                                                                     | CUPIED FLOOR ARE/<br>Existing (SF)<br>6,668<br>7,230<br>845<br>3,110<br>2,529<br>196<br>20,578<br>SEC. 102 DEFINITIONS<br>ALUSE DEFINITIONS<br>ALUSE DEFINITIONS<br>ALUSE DEFINITIONS<br>ALUSE THAT PROVIDES LODG<br>ONNE FAAILITES, BY PREARR<br>BED BY THIS CODE AS A DWELL<br>R ZONING DISTRICT<br>ESIDENTIAL USES                                                                                                                                                                                                                                                                                                                                                                                                      | Proposed (SF)<br>6,668<br>7,230<br>845<br>3,110<br>2,529<br>196<br>20,578<br>R TWO OR MORE ROOMS THAT<br>COOKING THEREIN AND HAVING<br>GING OR BOTH MEALS AND<br>RANDEMENT FOR A WEEK OR<br>LING UNIT.<br>C-3-G<br>Proposed                                                                                                                                                                                                                                                                                                                                                                                                                                                                                                                                                                                                                    | 134.  PROJECT INFORMATION  ADDRESS 620 SUTTER STREET BLOCK/LOT 0283/004a  No OF STORIES 8 (NO CHANGE)  DISTRICTS ZONING C-3-G HEIGHT/BULK 80-130-F SPECIAL USE WITHIN 1/4 MILE OI SPECIAL USE WITHIN 1/4 MILE OI USE CHANGE OF USE REQUIT LAST LEGAL TOURIST HOTEL (65 F PROPOSED RESIDENTIAL: GROUF INSTITUTIONAL: POST HISTORIC EVALUATION                                                                                                                                                                                                                                                                                                                                                                                                                                                                                                                                                                                                                                                                                                                                                        | F THE FRINGE FINANCIAL<br>F AN EXISTING FRINGE<br>E<br>RED<br>ROOMS)<br>P HOUSING (61 ROOMS) &<br>T-SECONDARY EDUCATION<br>A - Historic Resource Present                                                                                                                                                                    | AMEN<br>ORDE<br>AUTH+<br>STRIN<br>TO TH<br>THE F<br>2016 S<br>PART<br>PART<br>PART<br>PART<br>PART<br>PART<br>PART<br>PART            | DMENTS, RULES, REGULATIONS, ORDINANCES,<br>RS, APPROVALS, ETC. THAT ARE REQUIRED BY<br>ORTITES. IN THE EVENT OF CONFLICT, THE MOS<br>IGENT REQUIREMENTS INCLUDE, BUT ARE NOT I<br>IE CURRENT APPLICABLE EDITIONS OR PUBLICA<br>OLLOWING (OR OTHERWISE NOTED):<br>SAN FRANCISCO BUILDING CODE<br>2-2016 CALIFORNIA BUILDING CODE<br>2-2016 CALIFORNIA BLICTRICAL CODE<br>3-2016 CALIFORNIA ELECTRICAL CODE<br>3-2016 CALIFORNIA ELECTRICAL CODE<br>6-2016 CALIFORNIA FIRE CODE<br>10-2016 CALIFORNIA FIRE CODE<br>10-2016 CALIFORNIA FIRE CODE<br>IATIONAL FIRE CODES STANDARD AND THE FIRE<br>ECTION HANDBOOK OF THE NFPA<br>PPLICABLE NFPA CODE SECTIONS INCLUDING BI<br>ED TO CCSF, FIRE MARSHAL ADMIN BULLETINS<br>PEOF WORK                                                                                                                                                                                                                                                                                                                                                                                                                                                                                                                                                                                                                                                                                                                                                                                                                                                                                                                                                                                                                                                                                                                                                                                                                                                                                                                                                                                                                                                                                                                                                                                                               | LAWS<br>PUBLI:<br>T<br>LIMITE<br>TIONS<br>UT NC                                                                                                                                                                                                                                                                                                                                                                                                                                                                                                                                                                                                                                                                                                                                                                                                                                                                                                                                                                                                                                                                                                                                                                                                                                                                                                                                                                                                                                                                                                                                                                                                                                                                                                                                                                                                                                                                                                                                                                                                                                                                                                                                                                                                                                                                                                                                                                                                                                                                                                                                                                                                                                                                                                                                                                                                                                                                                                                                                                                                                                                                                                                                                                                                                                                                                                                                                                                                                          | DT                                                                                                                                  | AND 136                                                                                                              |
| ES-20: TR-6<br>ES-20: TR-7<br>ES-20: NO-1 | is expected to arrive, taking into account possible<br>operational and safety considerations. Measures outside<br>the building would be subject to San Francisco<br>Department of Public Works review and approval, and<br>could include adding benches to encourage passengers<br>to wait closer to the building rather than at the curb.<br>AAU PROPOSAL: See Notes on Sheet A0.S3<br>Class I Bicycle Parking. AAU shall add 31 Class I bicycle<br>parking spaces to meet the Planning Code requirement.<br>Bicycle parking shalb econsistent with San Francisco<br>Planning Department guidance, including being located<br>and easily accessed from the ground floor (at grade<br>level).<br>AAU PROPOSAL: See Bicycle Parking Summary.<br>Class II Bicycle Parking. AAU shall provide at least 3<br>Class II bicycle parking spaces shall be coordinated and<br>reviewed by SFMTA. Given the pedestrian pooling that<br>sometimes occurs in front of the site as students wait for<br>shuttles, these Class II spaces may be more<br>appropriately installed along the edges of the site or at<br>other nearby AAU facilities (e.g., 625 Sutter Street, 55<br>Sutter Street, or 680 Sutter Street) on the block. Bicycle<br>parking shall be consistent with San Francisco Planning<br>Department guidance.<br>AAU PROPOSAL: See Bicycle Parking Summary.<br>Interior Noise Levels for Residential Uses. For existing<br>AAU residentiab buildings located along streets with<br>noise levels above 60 dBA Ldn, where the building does                                                                                                                                                                                                                                                                                                                                                                                                                                                                                                                                                                                    | INSTITUT<br>Level<br>BASEMENT<br>LEVEL 1<br>BALCONY<br>LEVEL 2<br>LEVEL 2<br>LEVEL 7<br>ROOF<br>OCCUPIED S<br>B- RESIDENTIA<br>SAN FRANCISCO<br>DWELING UNTIT<br>IS DESIGNED FOR, OR<br>ONLY ONE KITCHEN.<br>GROUP HOUSING<br>LODGING, WITHOU<br>MORE AT A TIME, IN A:                                                                                                                                                                                                                                    | IF TOTAL<br>IL USES<br>PLANNING CODE S<br>DU: A RESIDENTIA<br>IS OCCUPIED BY,<br>(GH): A RESIDENT<br>UT INDIVIDUAL CO<br>SPACE NOT DEFIN<br>DWABLE PEI<br>JIMIT<br>RE<br>M                                                                                                                                                                                                                                                                                                                                                                                                                                                                                                                                                                                                                                                                                                                                                                                                                                                                                                                                                                                                                                                                                                                                                                                                                                                                                                                                                                                                                                                                                                                                                                                                                                                                                                                                                                                                                                                                                                                                                                                                                                                                                                                                                                                                                                                                                                 | CUPIED FLOOR ARE/           Existing (SF)           6,668           7,230           845           3,110           2,529           196           20,578                                                                                                                                                                                                                                                                                                                                                                                                                                                                                                                                                                     | Proposed (SF)<br>6,668<br>7,230<br>845<br>3,110<br>2,529<br>196<br>20,578<br>R TWO OR MORE ROOMS THAT<br>COOKING THEREIN AND HAVING<br>GING OR BOTH MEALS AND<br>PROPOSED<br>ING UNIT.<br>C-3-G<br>Proposed                                                                                                                                                                                                                                                                                                                                                                                                                                                                                                                                                                                                                                    | 134.<br>PROJECT INFORMATION<br>ADDRESS 620 SUTTER STREET<br>BLOCKLOT 0283/004a<br>No OF STORIES 8 (NO CHANGE)<br>DISTRICTS<br>ZONING C-3-G<br>HEIGHT/BULK 80-130-F<br>SPECIAL USE WITHIN 1/4 MILE OI<br>SPECIAL USE WITHIN 1/4 MILE OI<br>FINANCIAL SERVICE<br>USE CHANGE OF USE REQUIN<br>LAST LEGAL TOURIST HOTEL (65 F<br>PROPOSED RESIDENTIAL: GROUP<br>INSTITUTIONAL: POST<br>HISTORIC EVALUATION<br>HISTORIC RESOURCE STATUS<br>NATIONAL REGISTER HISTORIC<br>DISTRICTS                                                                                                                                                                                                                                                                                                                                                                                                                                                                                                                                                                                                                       | F THE FRINGE FINANCIAL<br>F AN EXISTING FRINGE<br>E<br>RED<br>ROOMS)<br>P HOUSING (61 ROOMS) &<br>T-SECONDARY EDUCATION                                                                                                                                                                                                     | AMEN<br>ORDE<br>AUTHH<br>STRIN<br>TO TH<br>THE F<br>2016 S<br>PART<br>PART<br>PART<br>PART<br>PART<br>PART<br>PART<br>PART            | DMENTS, RULES, REGULATIONS, ORDINANCES,<br>RS, APPROVALS, ETC. THAT ARE REQUIRED BY<br>ORITIES. IN THE EVENT OF CONFLICT, THE MOS<br>IGENT REQUIREMENTS INCLUDE, BUT ARE NOT I<br>IE CURRENT APPLICABLE EDITIONS OR PUBLICA<br>OLLOWING (OR OTHERWISE NOTED):<br>SAN FRANCISCO BUILDING CODE<br>2-2016 CALIFORNIA BUILDING CODE<br>3-2016 CALIFORNIA ENERGY CODE<br>3-2016 CALIFORNIA ENERGY CODE<br>3-2016 CALIFORNIA ENERGY CODE<br>10-2016 CALIFORNIA ENERGY CODE<br>10-2016 CALIFORNIA ENERGY CODE<br>10-2016 CALIFORNIA FIRE CODE<br>IATIONAL FIRE CODES STANDARD AND THE FIRE<br>ECTION HANDBOOK OF THE NFPA<br>PPLICABLE NFPA CODE SECTIONS INCLUDING B<br>ED TO CCSF, FIRE MARSHAL ADMIN BULLETINS<br><b>PE OF WORK</b><br>JANT TO CASE NUMBER 2008.0586, THE PROJECT<br>ST HOTEL USE TO GROUP HOUSING (UP TO 61 B<br>ROJECT ALSO PROPOSES TO RETAIN 20,578 SF.<br>JGHOUT THE BUILDING.                                                                                                                                                                                                                                                                                                                                                                                                                                                                                                                                                                                                                                                                                                                                                                                                                                                                                                                                                                                                                                                                                                                                                                                                                                                                                                                                                                                                                                               | LAWSL<br>PUBLI<br>T<br>LIMITE<br>LIMITE<br>TIONS<br>UT NC<br>UT NC<br>EDRO<br>OF PC                                                                                                                                                                                                                                                                                                                                                                                                                                                                                                                                                                                                                                                                                                                                                                                                                                                                                                                                                                                                                                                                                                                                                                                                                                                                                                                                                                                                                                                                                                                                                                                                                                                                                                                                                                                                                                                                                                                                                                                                                                                                                                                                                                                                                                                                                                                                                                                                                                                                                                                                                                                                                                                                                                                                                                                                                                                                                                                                                                                                                                                                                                                                                                                                                                                                                                                                                                                      | IC<br>ED<br>S OF<br>DT<br>DT<br>DT<br>DT<br>DT<br>DT<br>DT<br>DT<br>E PROJ                                                          | AND 136<br>ECONDA                                                                                                    |
| ES-20: TR-6<br>ES-20: TR-7<br>ES-20: NO-1 | is expected to arrive, taking into account possible<br>operational and safety considerations. Measures outside<br>the building would be subject to San Francisco<br>Department of Public Works review and approval, and<br>could include adding benches to encourage passengers<br>to wait closer to the building rather than at the curb.<br>AAU PROPOSAL: See Notes on Sheet A0.S3<br>Class I Bicycle Parking. AAU shall add 31 Class I bicycle<br>parking spaces to meet the Planning Code requirement.<br>Bicycle parking shall be consistent with San Francisco<br>Planning Department guidance, including being located<br>and easily accessed from the ground floor (at grade<br>level).<br>AAU PROPOSAL: See Bicycle Parking Summary.<br>Class II Bicycle Parking spaces along Sutter Street. The<br>Class II Dicycle parking spaces shall be coordinated and<br>reviewed by SFMTA. Given the pedestrian pooling that<br>sometimes occurs in front of the site as students wait for<br>shuttles, these Class II spaces may be more<br>appropriately installed along the edges of the site or at<br>other nearby AAU facilities (e.g., 625 Sutter Street, 655<br>Sutter Street, or 880 Sutter Street) on the block. Bicycle<br>parking shall be consistent with San Francisco Planning<br>Department guidance.<br>AAU PROPOSAL: See Bicycle Parking Summary.<br>Interior Noise Levels for Residential Uses. For existing<br>AAU residential buildings located along streets with<br>noise levels above 60 dBA Ldn, where the building does<br>not already meet the California Noise Insulation<br>Standards in California Code of Regulations Title 24,                                                                                                                                                                                                                                                                                                                                                                                                                                                                  | INSTITU<br>Level<br>BASEMENT<br>LEVEL 1<br>BALCONY<br>LEVEL 2<br>LEVEL 2<br>LEVEL 7<br>ROOF<br>OCCUPIED S<br>B- RESIDENTIA<br>SAN FRANCISCO<br>DWELLING UNTI<br>IS DESIGNED FOR, OR<br>ONLY ONE KITCHEN.<br>GROUP HOUSING<br>LODGING, WITHOU<br>MORE AT A TIME, IN A:<br>MAXIMUM ALLC<br>*NO DENSITY L<br>DWELLING UNTI<br>TOURIST HOTE                                                                                                                                                                   | IF TOTAL IF                                                                                                                                                                                                                                                                                                                                              | CUPIED FLOOR ARE/           Existing (SF)           6,668           7,230           845           3,110           2,529           196           20,578                                                                                                                                                                                                                                                                                                                                                                                                                                                                                                                                                                     | Proposed (SF)         6,668           7,230         845           3,110         2,529           196         20,578<br>R TWO OR MORE ROOMS THAT<br>COOKING THEREIN AND HAVING<br>SING OR BOTH MEALS AND<br>RANGEMENT FOR A WEEK OR<br>UNG UNIT.<br>CC-3-G                                                                                                                                                                                                                                                                                                                                                                                                                                                                                                                                                                                       | 134.  PROJECT INFORMATION  ADDRESS 620 SUTTER STREET BLOCK/LOT 0283/004a  No OF STORIES 8 (NO CHANGE)  DISTRICTS ZONING C-3-G HEIGHT/BULK 80-130-F SPECIAL USE WITHIN 1/4 MILE OI SERVICES RUD WITHIN 1/4 MILE OI SERVICES RUD USE CHANGE OF USE REQUIF LAST LEGAL TOURIST HOTEL (65 F PROPOSED RESIDENTIAL: GROUF INSTITUTIONAL: POST HISTORIC EVALUATION HISTORIC RESOURCE STATUS NATIONAL REGISTER HISTORIC DISTRICTS CALIFORNIA REGISTER HISTORIC                                                                                                                                                                                                                                                                                                                                                                                                                                                                                                                                                                                                                                               | F THE FRINGE FINANCIAL<br>F AN EXISTING FRINGE<br>E<br>RED<br>ROOMS)<br>P HOUSING (61 ROOMS) &<br>T-SECONDARY EDUCATION<br>A - Historic Resource Present                                                                                                                                                                    | AMEN<br>ORDE<br>AUTH+<br>STRIN<br>TO TH<br>THE F<br>2016 S<br>PART<br>PART<br>PART<br>PART<br>PART<br>PART<br>PART<br>PART            | DMENTS, RULES, REGULATIONS, ORDINANCES,<br>RS, APPROVALS, ETC. THAT ARE REQUIRED BY<br>ORTITES. IN THE EVENT OF CONFLICT, THE MOS<br>IGENT REQUIREMENTS INCLUDE, BUT ARE NOT I<br>LE CURRENT APPLICABLE EDITIONS OR PUBLICA<br>OLLOWING (OR OTHERWISE NOTED):<br>SAN FRANCISCO BUILDING CODE<br>2-2016 CALIFORNIA BUILDING CODE<br>2-2016 CALIFORNIA BLICTRICAL CODE<br>3-2016 CALIFORNIA ELECTRICAL CODE<br>6-2016 CALIFORNIA ELECTRICAL CODE<br>6-2016 CALIFORNIA FLISTING BUILDING CODE<br>9-2016 CALIFORNIA FIRE CODE<br>10-2016 CALIFORNIA FIRE CODE<br>10-2016 CALIFORNIA FIRE CODE<br>9-2016 CALIFORNIA FIRE CODE<br>10-2016 CALIFORNIA FIRE CODE<br>9-2016 CALIFORNIA FIRE CODE<br>9-2016 CALIFORNIA FIRE CODE<br>10-2016 CALIFORNIA FIRE CODE<br>9-2016 CALIFORNIA FIRE CODE<br>9-2016 CALIFORNIA FIRE CODE<br>10-2016 CALIFORNIA FIRE CODE<br>9-2016 CALIFORNIA FIRE CODE<br>10-2016 CALIFORNIA FIRE CODE<br>9-2016 CALIFORNIA FIRE CODE<br>9-2010 FIRE FIRE FIRE FIRE FIRE FIRE FIRE<br>9-2010 FIRE FIRE    | LAWS<br>PUBLI<br>T<br>LIMITE<br>LIMITE<br>LIMITE<br>T PRO<br>T PRO<br>EDRO<br>OF PC<br>DF THE<br>R 620 S                                                                                                                                                                                                                                                                                                                                                                                                                                                                                                                                                                                                                                                                                                                                                                                                                                                                                                                                                                                                                                                                                                                                                                                                                                                                                                                                                                                                                                                                                                                                                                                                                                                                                                                                                                                                                                                                                                                                                                                                                                                                                                                                                                                                                                                                                                                                                                                                                                                                                                                                                                                                                                                                                                                                                                                                                                                                                                                                                                                                                                                                                                                                                                                                                                                                                                                                                                 | IC<br>ED<br>S OF<br>DT<br>DT<br>DPOSES<br>DOMS A<br>DST-SE<br>E PROJ<br>SUTTEF                                                      | AND 136<br>ECONDA<br>JECT AR<br>ER LISTEI                                                                            |
| ES-20: TR-6<br>ES-20: TR-7<br>ES-20: NO-1 | is expected to arrive, taking into account possible<br>operational and safety considerations. Measures outside<br>the building would be subject to San Francisco<br>Department of Public Works review and approval, and<br>could include adding benches to encourage passengers<br>to wait closer to the building rather than at the curb.<br>AAU PROPOSAL: See Notes on Sheet A0.S3<br>Class I Bicycle Parking. AAU shall add 31 Class I bicycle<br>parking spaces to meet the Planning Code requirement.<br>Bicycle parking shall be consistent with San Francisco<br>Planning Department guidance, including being located<br>and easily accessed from the ground floor (at grade<br>level).<br>AAU PROPOSAL: See Bicycle Parking Summary.<br>Class II Bicycle Parking. AAU shall provide at least 3<br>Class II bicycle parking spaces shall be coordinated and<br>reviewed by SFMTA. Given the pedestrian pooling that<br>sometimes occurs in front of the site as students wait for<br>shuttles, these Class II spaces may be more<br>appropriately installed along the edges of the site or at<br>other nearby AAU facilities (e.g., 625 Sutter Street, 55<br>Sutter Street, or 680 Sutter Street) on the block. Bicycle<br>parking shall be consistent with San Francisco Planning<br>Department guidance.<br>AAU PROPOSAL: See Bicycle Parking Summary.<br>Interior Noise Levels for Residential Uses. For existing<br>AAU residential buildings located along streets with<br>noise levels above 60 dBA Ldn, where the building does<br>not already meet the California Noise Insulation<br>Standards in California Code of Regulations Title 24,<br>AAU shall conduct a detailed analysis of noise reduction                                                                                                                                                                                                                                                                                                                                                                                                         | INSTITU<br>Level<br>BASEMENT<br>LEVEL 1<br>BALCONY<br>LEVEL 2<br>LEVEL 2<br>LEVEL 7<br>ROOF<br>OCCUPIED S<br>B- RESIDENTIA<br>SAN FRANCISCO<br>DWELING UNITI<br>IS DESIGNED FOR, OR<br>ONLY ONE KITCHEN.<br>GROUP HOUSING<br>LOGGING, WITHOU<br>MORE AT A TIME, IN A:<br>MAXIMUM ALLC<br>*NO DENSITY L<br>DWELLING UNITI<br>TOURIST HOTE!<br>GROUP HOUSIN                                                                                                                                                 | IF TOTAL IF                                                                                                                                                                                                                                                                                                                                              | CUPIED FLOOR ARE/           Existing (SF)         6,668           7,230         845           3,110         2,529           196         20,578           SEC. 102 DEFINITIONS           AL USE DEFINITIONS           VILUE DEFINITIONS           AL USE THAT PROVIDES LODG           ONNE FAMILY DOING ITS OWN OF           THAT PROVIDES LODG           ONNE FAMILY DOING ITS OWN OF           THAT PROVIDES LODG           COME FAMILY DOING ITS OWN OF           THAT PROVIDES LODG           AL USE THAT PROVIDES LODG           COME AS A PREARE           ESIDENTIAL USES           TALS SES           TAL USES           IAL, Allowed<br>per Code         Existing<br>per ESTN           N/A         0         N//A | Proposed (SF)         6,668           7,230         845           3,110         2,529           196         20,578   R TWO OR MORE ROOMS THAT           COOKING THEREIN AND HAVING           GING OR BOTH MEALS AND           VANCEMENT FOR A         WEEK OR           UING UNIT.         C-3-G           0         0           0         0           0         0           0         0           0         0                                                                                                                                                                                                                                                                                                                                                                                                                                 | 134.<br>PROJECT INFORMATION<br>ADDRESS 620 SUTTER STREET<br>BLOCKLOT 0283/004a<br>No OF STORIES 8 (NO CHANGE)<br>DISTRICTS<br>ZONING C-3-G<br>HEIGHT/BULK 80-130-F<br>SPECIAL USE WITHIN 1/4 MILE OI<br>SPECIAL USE WITHIN 1/4 MILE OI<br>FINANCIAL SERVICE<br>USE CHANGE OF USE REQUIN<br>LAST LEGAL TOURIST HOTEL (65 F<br>PROPOSED RESIDENTIAL: GROUP<br>INSTITUTIONAL: POST<br>HISTORIC EVALUATION<br>HISTORIC RESOURCE STATUS<br>NATIONAL REGISTER HISTORIC<br>DISTRICTS                                                                                                                                                                                                                                                                                                                                                                                                                                                                                                                                                                                                                       | F THE FRINGE FINANCIAL<br>F AN EXISTING FRINGE<br>E<br>RED<br>ROOMS)<br>P HOUSING (61 ROOMS) &<br>T-SECONDARY EDUCATION<br>A - Historic Resource Present<br>None<br>None                                                                                                                                                    | AMEN<br>ORDE<br>AUTH+<br>STRIN<br>TO TH<br>THE F<br>2016 S<br>PART<br>PART<br>PART<br>PART<br>PART<br>PART<br>PART<br>PART            | DMENTS, RULES, REGULATIONS, ORDINANCES,<br>RS, APPROVALS, ETC. THAT ARE REQUIRED BY<br>ORITIES. IN THE EVENT OF CONFLICT, THE MOS<br>IGENT REQUIREMENTS INCLUDE, BUT ARE NOT I<br>IE CURRENT APPLICABLE EDITIONS OR PUBLICA<br>OLLOWING (OR OTHERWISE NOTED):<br>SAN FRANCISCO BUILDING CODE<br>2-2016 CALIFORNIA BUILDING CODE<br>3-2016 CALIFORNIA ENERGY CODE<br>3-2016 CALIFORNIA ENERGY CODE<br>3-2016 CALIFORNIA ENERGY CODE<br>10-2016 CALIFORNIA ENERGY CODE<br>10-2016 CALIFORNIA ENERGY CODE<br>10-2016 CALIFORNIA FIRE CODE<br>IATIONAL FIRE CODES STANDARD AND THE FIRE<br>ECTION HANDBOOK OF THE NFPA<br>PPLICABLE NFPA CODE SECTIONS INCLUDING B<br>ED TO CCSF, FIRE MARSHAL ADMIN BULLETINS<br><b>PE OF WORK</b><br>JANT TO CASE NUMBER 2008.0586, THE PROJECT<br>ST HOTEL USE TO GROUP HOUSING (UP TO 61 B<br>ROJECT ALSO PROPOSES TO RETAIN 20,578 SF.<br>JGHOUT THE BUILDING.                                                                                                                                                                                                                                                                                                                                                                                                                                                                                                                                                                                                                                                                                                                                                                                                                                                                                                                                                                                                                                                                                                                                                                                                                                                                                                                                                                                                                                               | LAWS<br>PUBLI<br>T<br>LIMITE<br>LIMITE<br>TIONS<br>T<br>T PRO<br>E<br>DRO<br>F<br>T PRO<br>OF PC                                                                                                                                                                                                                                                                                                                                                                                                                                                                                                                                                                                                                                                                                                                                                                                                                                                                                                                                                                                                                                                                                                                                                                                                                                                                                                                                                                                                                                                                                                                                                                                                                                                                                                                                                                                                                                                                                                                                                                                                                                                                                                                                                                                                                                                                                                                                                                                                                                                                                                                                                                                                                                                                                                                                                                                                                                                                                                                                                                                                                                                                                                                                                                                                                                                                                                                                                                         | IC<br>ED<br>S OF<br>DT<br>DT<br>DT<br>E PROJES<br>SUTTEF                                                                            | AND 136<br>ECONDA<br>JECT AR<br>R LISTEI<br>, 2016, AI                                                               |
| ES-20: TR-6<br>ES-20: TR-7<br>ES-20: NO-1 | is expected to arrive, taking into account possible<br>operational and safety considerations. Measures outside<br>the building would be subject to San Francisco<br>Department of Public Works review and approval, and<br>could include adding benches to encourage passengers<br>to wait closer to the building rather than at the curb.<br>AAU PROPOSAL: See Notes on Sheet A0.S3<br>Class I Bicycle Parking. AAU shall add 31 Class I bicycle<br>parking spaces to meet the Planning Code requirement.<br>Bicycle parking shall be consistent with San Francisco<br>Planning Department guidance, including being located<br>and easily accessed from the ground floor (at grade<br>level).<br>AAU PROPOSAL: See Bicycle Parking Summary.<br>Class I Bicycle Parking, AAU shall provide at least 3<br>Class I Bicycle parking spaces along Sutter Street. The<br>Class II Bicycle parking spaces shall be coordinated and<br>reviewed by SFMTA. Given the pedestrian pooling that<br>sometimes occurs in front of the site as students wait for<br>shuttles, these Class II spaces may be more<br>appropriately installed along the edges of the site or at<br>other nearby AAU facilities (e.g., 625 Sutter Street, 5<br>Sutter Street, or 680 Sutter Street) on the block. Bicycle<br>parking shall be consistent with San Francisco Planning<br>Department guidance.<br>AAU PROPOSAL: See Bicycle Parking Summary.<br>Interior Noise Levels for Residential Uses, For existing<br>AAU residential buildings located along streets with<br>noise levels above 60 dBA Ldn, where the building does<br>not already meet the California Noise Insulation<br>Standards in California Aoise Insulation<br>Standards in California Roise Insulation<br>person(s) qualified in accustical analysis and/or                                                                                                                                                                                                                                                                                                                        | INSTITU<br>Level<br>BASEMENT<br>LEVEL 1<br>BALCONY<br>LEVEL 2<br>LEVEL 2<br>LEVEL 7<br>ROOF<br>OCCUPIED S<br>B- RESIDENTIA<br>SAN FRANCISCO<br>DWELLING UNTI<br>IS DESIGNED FOR, OR<br>ONLY ONE KITCHEN.<br>GROUP HOUSING<br>LODGING, WITHOU<br>MORE AT A TIME, IN A:<br>MAXIMUM ALLC<br>*NO DENSITY L<br>DWELLING UNTI<br>TOURIST HOTE                                                                                                                                                                   | IF TOTAL IF                                                                                                                                                                                                                                                                                                                                              | CUPIED FLOOR ARE/           Existing (SF)           6,668           7,230           845           3,110           2,529           196           20,578                                                                                                                                                                                                                                                                                                                                                                                                                                                                                                                                                                     | Proposed (SF)         6,668           7,230         845           3,110         2,529           196         20,578<br>R TWO OR MORE ROOMS THAT<br>COOKING THEREIN AND HAVING<br>SING OR BOTH MEALS AND<br>RANGEMENT FOR A WEEK OR<br>UNG UNIT.<br>CC-3-G                                                                                                                                                                                                                                                                                                                                                                                                                                                                                                                                                                                       | 134.  PROJECT INFORMATION  ADDRESS 620 SUTTER STREET BLOCK/LOT 0283/004a  No OF STORIES 8 (NO CHANGE)  DISTRICTS ZONING C-3-G HEIGHT/BULK 80-130-F SPECIAL USE WITHIN 1/4 MILE OI SPECIAL USE WITHIN 1/4 MILE OI FINANCIAL SERVICE USE CHANGE OF USE REQUIF LAST LEGAL TOURIST HOTEL (65 F PROPOSED RESIDENTIAL: GROUF INSTITUTIONAL: POST  HISTORIC RESOURCE STATUS NATIONAL REGISTER HISTORIC DISTRICTS CALIFORNIA REGISTER HISTORIC DISTRICTS CALIFORNIA REGISTER HISTORIC DISTRICTS HISTORIC RESOURCE EVALUATION RESPONSES                                                                                                                                                                                                                                                                                                                                                                                                                                                                                                                                                                      | F THE FRINGE FINANCIAL<br>F AN EXISTING FRINGE<br>EE<br>ROOMS)<br>P HOUSING (61 ROOMS) &<br>T-SECONDARY EDUCATION<br>A - Historic Resource Present<br>None                                                                                                                                                                  | AMEN<br>ORDE<br>AUTHH<br>STRIN<br>TO THE<br>PART<br>PART<br>PART<br>PART<br>PART<br>PART<br>PART<br>PART                              | DMENTS, RULES, REGULATIONS, ORDINANCES,<br>RS, APPROVALS, ETC. THAT ARE REQUIRED BY<br>ORTITES. IN THE EVENT OF CONFLICT, THE MOS<br>IGENT REQUIREMENTS INCLUDE, BUT ARE NOT I<br>IE CURRENT APPLICABLE EDITIONS OR PUBLICA<br>OLLOWING (OR OTHERWISE NOTED):<br>SAN FRANCISCO BUILDING CODE<br>2-2016 CALIFORNIA BUILDING CODE<br>4-2016 CALIFORNIA BLICTRICAL CODE<br>3-2016 CALIFORNIA ELECTRICAL CODE<br>6-2016 CALIFORNIA FLECTRICAL CODE<br>6-2016 CALIFORNIA FLECTRICAL CODE<br>6-2016 CALIFORNIA FLECTRICAL CODE<br>9-2016 CALIFORNIA FLECTRICAL CODE<br>9-2016 CALIFORNIA FLECTRICAL CODE<br>9-2016 CALIFORNIA FLECTRICAL CODE<br>9-2016 CALIFORNIA FLECTRICAL CODE<br>10-2016 CALIFORNIA FLECTRICAL CODE<br>9-2016 CALIFORNIA FLECTRICAL STANDARD AND THE FIRE<br>9-2016 CALIFORNIA FLECTRICAL CODE<br>9-2016 CALIFORNIA FLECTRICAL STANDARD AND THE FIRE<br>9-2016 CALIFORNIA FLECTRICAL STANDARD AND THE PROJECT<br>9-2016 CALIFORNIA FLECTRICAL MEMORANDUM PUBLISHEI<br>4-200MENDED CONDITIONS OF APPROVAL FOR<br>9-2016 CALIFORNIA FLECTRICAL MEMORANDUM PUBLISHEI<br>4-200N WITHIN THE SCOPE OF THIS PROJECT A                                                                                                                                                                                                                                                                                                                                                                                                                                                                                                                                                                                                 | LAWS<br>PUBLI<br>T<br>LIMITE<br>LIMITE<br>TIONS<br>UT NC<br>EDRO<br>OF PC<br>DF THE<br>620 S<br>D ON I<br>R R NC                                                                                                                                                                                                                                                                                                                                                                                                                                                                                                                                                                                                                                                                                                                                                                                                                                                                                                                                                                                                                                                                                                                                                                                                                                                                                                                                                                                                                                                                                                                                                                                                                                                                                                                                                                                                                                                                                                                                                                                                                                                                                                                                                                                                                                                                                                                                                                                                                                                                                                                                                                                                                                                                                                                                                                                                                                                                                                                                                                                                                                                                                                                                                                                                                                                                                                                                                         | IC<br>ED<br>S OF<br>DT<br>DT<br>DPOSES<br>DOMS A<br>DST-SE<br>E PROJJ<br>E PROJJ<br>SUTTER<br>MAY 4,<br>OTED C                      | AND 136<br>ECONDA<br>JECT AR<br>R LISTEI<br>, 2016, AI<br>ON SHEE                                                    |
| ES-20: TR-6<br>ES-20: TR-7<br>ES-20: NO-1 | is expected to arrive, taking into account possible<br>operational and safety considerations. Measures outside<br>the building would be subject to San Francisco<br>Department of Public Works review and approval, and<br>could include adding benches to encourage passengers<br>to wait closer to the building rather than at the curb.<br>AAU PROPOSAL: See Notes on Sheet A0.S3<br>Class I Bicycle Parking. AAU shall add 31 Class I bicycle<br>parking spaces to meet the Planning Code requirement.<br>Bicycle parking shall be consistent with San Francisco<br>Planning Department guidance, including being located<br>and easily accessed from the ground floor (at grade<br>level).<br>AAU PROPOSAL: See Bicycle Parking Summary.<br>Class II Bicycle Parking. AAU shall provide at least 3<br>Class II Bicycle Parking shall be conditated and<br>reviewed by SFMTA. Given the pedestrian pooling that<br>sometimes occurs in front of the site as students wait for<br>shuttles, these Class II spaces may be more<br>appropriately installed along the edges of the site or at<br>other nearby AAU facilities (e.g., 625 Sutter Street, 55<br>Sutter Street, or 680 Sutter Street, or 26 Sutter Street, 65S<br>Sutter Street, or 680 Sutter Street) on the block. Bicycle<br>parking shall be consistent with San Francisco Planning<br>Department guidance.<br>AAU PROPOSAL: See Bicycle Parking Summary.<br>Interior Noise Levels for Residential Uses. For existing<br>AAU residential buildings located along streets with<br>noise levels above 60 GBA Ldn, where the building does<br>not already meet the California Noise Insulation<br>Standards in California Code of Regulations Title 24,<br>AAU shall conduct a detailed analysis of noise reduction<br>requirements. The analysis shall be conducted by a<br>person(s) qualified in acoustical analysis and/or                                                                                                                                                                                                                                     | INSTITU<br>Level<br>BASEMENT<br>LEVEL 1<br>BALCONY<br>LEVEL 2<br>LEVEL 2<br>LEVEL 7<br>ROOF<br>OCCUPIED S<br>B-RESIDENTIA<br>SAN FRANCISCOT<br>DWELLING UNITI<br>IS DESIGNED FOR, OR<br>ONLY ONE KITCHEN.<br>GROUP HOUSING<br>LOGGING, WITHOU<br>MORE AT A TIME, IN A:<br>MAXIMUM ALLC<br>*NO DENSITY L<br>DWELLING UNITI<br>TOURIST HOTEI<br>GROUP HOUSIN<br>BED COUNT                                                                                                                                   | IF TOTAL IF                                                                                                                                                                                                                                                                                                                                              | CUPIED FLOOR ARE/           Existing (SF)         6,668           7,230         845           3,110         2,529           196         20,578           SEC. 102 DEFINITIONS           AL USE DEFINITIONS           VILUE DEFINITIONS           AL USE THAT PROVIDES LODG           ONNE FAMILY DOING ITS OWN OF           THAT PROVIDES LODG           ONNE FAMILY DOING ITS OWN OF           THAT PROVIDES LODG           COME FAMILY DOING ITS OWN OF           THAT PROVIDES LODG           AL USE THAT PROVIDES LODG           COME AS A PREARE           ESIDENTIAL USES           TALS SES           TAL USES           IAL, Allowed<br>per Code         Existing<br>per ESTN           N/A         0         N//A | Proposed (SF)         6,668           7,230         845           3,110         2,529           196         20,578   R TWO OR MORE ROOMS THAT           COOKING THEREIN AND HAVING           GING OR BOTH MEALS AND           VANCEMENT FOR A         WEEK OR           UING UNIT.         C-3-G           0         0           0         0           0         0           0         0           0         0                                                                                                                                                                                                                                                                                                                                                                                                                                 | 134.         PROJECT INFORMATION         ADDRESS       620 SUTTER STREET         BLOCK/LOT       0283/004a         No OF STORIES       8 (NO CHANGE)         DISTRICTS       20NING       C-3-G         HEIGHT/BULK       80-130-F         SPECIAL USE       WITHIN 1/4 MILE OI         HISTORICAL SERVICE       SERVICES RUD         WITHIN 1/4 MILE OI       SERVICES RUD         WITHIN 1/4 MILE OI       SERVICE STORICAL SERVICE         BAST LEGAL       TOURIST HOTEL (65 F         PROPOSED       RESIDENTIAL: GROUF         INSTITUTIONAL: POST       INSTITUTIONAL: POST         HISTORIC RESOURCE STATUS       NATIONAL REGISTER HISTORIC         DISTRICTS       CALIFORNIA REGISTER HISTORIC         DISTRICTS       HISTORIC RESOURCE EVALUATION         RESPONSES       ARTICLE 10 DESIGNATED HISTORIC | F THE FRINGE FINANCIAL<br>F AN EXISTING FRINGE<br>E<br>RED<br>ROOMS)<br>P HOUSING (61 ROOMS) &<br>T-SECONDARY EDUCATION<br>A - Historic Resource Present<br>None<br>None                                                                                                                                                    | AMEN<br>ORDE<br>AUTH+<br>STRIN<br>TO TH<br>THE F<br>2016 S<br>PART<br>PART<br>PART<br>PART<br>PART<br>PART<br>PART<br>PART            | DMENTS, RULES, REGULATIONS, ORDINANCES,<br>RS, APPROVALS, ETC. THAT ARE REQUIRED BY<br>ORTITES. IN THE EVENT OF CONFLICT, THE MOS<br>IGENT REQUIREMENTS INCLUDE, BUT ARE NOT I<br>IE CURRENT APPLICABLE EDITIONS OR PUBLICA<br>OLLOWING (OR OTHERWISE NOTED):<br>SAN FRANCISCO BUILDING CODE<br>2-2016 CALIFORNIA BUILDING CODE<br>4-2016 CALIFORNIA BUILDING CODE<br>3-2016 CALIFORNIA ELECTRICAL CODE<br>3-2016 CALIFORNIA FIRE CODE<br>10-2016 CALIFORNIA FIRE CODE        | LAWS<br>PUBLI<br>T<br>LIMITE<br>LIMITE<br>TIONS<br>T<br>UT NO<br>EDRO<br>OF PC<br>EDRO<br>OF PC<br>EDRO<br>OF<br>PC<br>EDRO<br>OF<br>PC<br>EDRO<br>OF<br>PC<br>EDRO<br>OF<br>PC<br>EDRO<br>OF<br>PC<br>EDRO<br>OF<br>PC<br>EDRO<br>OF<br>PC<br>EDRO<br>OF<br>PC<br>EDRO<br>OF<br>PC<br>EDRO<br>OF<br>PC<br>EDRO<br>OF<br>PC<br>EDRO<br>OF<br>PC<br>EDRO<br>OF<br>PC<br>EDRO<br>OF<br>PC<br>EDRO<br>OF<br>PC<br>EDRO<br>OF<br>PC<br>EDRO<br>OF<br>PC<br>EDRO<br>OF<br>PC<br>EDRO<br>OF<br>PC<br>EDRO<br>OF<br>PC<br>EDRO<br>OF<br>PC<br>EDRO<br>OF<br>PC<br>EDRO<br>OF<br>PC<br>EDRO<br>OF<br>PC<br>EDRO<br>OF<br>PC<br>EDRO<br>OF<br>PC<br>EDRO<br>OF<br>PC<br>EDRO<br>OF<br>PC<br>EDRO<br>OF<br>PC<br>EDRO<br>OF<br>EDRO<br>OF<br>PC<br>EDRO<br>OF<br>PC<br>EDRO<br>OF<br>PC<br>EDRO<br>OF<br>PC<br>EDRO<br>OF<br>PC<br>EDRO<br>OF<br>PC<br>EDRO<br>OF<br>PC<br>EDRO<br>OF<br>PC<br>EDRO<br>OF<br>PC<br>EDRO<br>OF<br>PC<br>EDRO<br>OF<br>PC<br>EDRO<br>OF<br>PC<br>EDRO<br>OF<br>PC<br>EDRO<br>OF<br>PC<br>EDRO<br>OF<br>PC<br>EDRO<br>OF<br>PC<br>EDRO<br>OF<br>PC<br>EDRO<br>OF<br>PC<br>EDRO<br>OF<br>PC<br>EDRO<br>OF<br>PC<br>EDRO<br>OF<br>PC<br>EDRO<br>OF<br>PC<br>EDRO<br>OF<br>PC<br>EDRO<br>OF<br>PC<br>EDRO<br>OF<br>PC<br>EDRO<br>OF<br>EDRO<br>OF<br>EDRO<br>OF<br>EDRO<br>OF<br>EDRO<br>OF<br>EDRO<br>OF<br>ED | IC<br>ED<br>S OF<br>DT<br>DT<br>DPOSES<br>DOMS A<br>SOT SE<br>E PROJ<br>SUTTEF<br>E PROJ<br>SUTTEF<br>C MAY 4,<br>OTED C<br>CREMEN  | AND 136<br>ECONDA<br>JECT AR<br>R LISTEI<br>, 2016, AI<br>ON SHEE                                                    |
| ES-20: TR-6<br>ES-20: TR-7<br>ES-20: NO-1 | is expected to arrive, taking into account possible<br>operational and safety considerations. Measures outside<br>the building would be subject to San Francisco<br>Department of Public Works review and approval, and<br>could include adding benches to encourage passengers<br>to wait closer to the building rather than at the curb.<br>AAU PROPOSAL: See Notes on Sheet A0.S3<br>Class I Bicycle Parking. AAU shall add 31 Class I bicycle<br>parking spaces to meet the Planning Code requirement.<br>Bicycle parking shall be consistent with San Francisco<br>Planning Department guidance, including being located<br>and easily accessed from the ground floor (at grade<br>level).<br>AAU PROPOSAL: See Bicycle Parking Summary.<br>Class II Bicycle Parking. AAU shall provide at least 3<br>Class II bicycle parking spaces shall be condinated and<br>reviewed by SFMTA. Given the pedestrian pooling that<br>sometimes occurs in front of the site as students wait for<br>shuttles, these Class II spaces may be more<br>appropriately installed along the edges of the site or at<br>other nearby AAU facilities (e.g., 625 Sutter Street, 55<br>Sutter Street, or 680 Sutter Street) on the block. Bicycle<br>parking shall be consistent with San Francisco Planning<br>Department guidance.<br>AAU PROPOSAL: See Bicycle Parking Summary.<br>Interior Noise Levels for Residential Uses. For existing<br>AAU residentiab building located along streets with<br>noise levels above 60 dBA Ldn, where the building does<br>not already meet the California Noise Insulation<br>Standards in California Code of Regulations Title 24,<br>AAU shall conduct a detailed analysis of noise reduction<br>requirements. The analysis shall be conducted by a<br>person(s) qualified in acoustical and lysis compatibility<br>ensulation due analysis shall be added to meet<br>the San Francisco General Plan Land Use Compatibility                                                                                                                                                                             | INSTITU<br>Level<br>BASEMENT<br>LEVEL 1<br>BALCONY<br>LEVEL 2<br>LEVEL 7<br>ROOF<br>OCCUPIED S<br>B- RESIDENT<br>SAN FRANCISCO<br>DWELLING UNIT<br>IS DESIGNED FOR, OR<br>ONLY ONE KITCHOR<br>MORE AT A TIME, IN A:<br>MAXIMUM ALL<br>*NO DENSITY L<br>DWELLING UNIT<br>TOURIST HOTE<br>GROUP HOUSING<br>BED COUNT                                                                                                                                                                                        | IF TOTAL IF USES PLANNING CODE S PLANNING CODE                                                                                                                                                                                                                                                                                                                                             | CUPIED FLOOR ARE/           Existing (SF)           6,668           7,230           845           3,110           2,529           196           20,578                                                                                                                                                                                                                                                                                                                                                                                                                                                                                                                                                                     | Proposed (SF)           6,668           7,230           845           3,110           2,529           196           20,578<br>R TWO OR MORE ROOMS THAT<br>COOKING THEREIN AND HAVING<br>SING OR BOTH MEALS AND<br>RANGEMENT FOR A WEEK OR<br>LING UNIT.<br>C-3-G                                                                                                                                                                                                                                                                                                                                                                                                                                                                                                                                                                               | 134.  PROJECT INFORMATION  ADDRESS 620 SUTTER STREET BLOCK/LOT 0283/004a  No OF STORIES 8 (NO CHANGE)  DISTRICTS ZONING C-3-G HEIGHT/BULK 80-130-F SPECIAL USE WITHIN 1/4 MILE OI SPECIAL USE WITHIN 1/4 MILE OI FINANCIAL SERVICE USE CHANGE OF USE REQUIF LAST LEGAL TOURIST HOTEL (65 F PROPOSED RESIDENTIAL: GROUF INSTITUTIONAL: POST  HISTORIC RESOURCE STATUS NATIONAL REGISTER HISTORIC DISTRICTS CALIFORNIA REGISTER HISTORIC DISTRICTS CALIFORNIA REGISTER HISTORIC DISTRICTS HISTORIC RESOURCE EVALUATION RESPONSES                                                                                                                                                                                                                                                                                                                                                                                                                                                                                                                                                                      | F THE FRINGE FINANCIAL<br>F AN EXISTING FRINGE<br>EE<br>ROOMS)<br>P HOUSING (61 ROOMS) &<br>T-SECONDARY EDUCATION<br>A - Historic Resource Present<br>None<br>None<br>None<br>None<br>None                                                                                                                                  | AMEN<br>ORDE<br>AUTH+<br>STRIN<br>TO TH<br>THE F<br>PART<br>PART<br>PART<br>PART<br>PART<br>PART<br>PART<br>PART                      | DMENTS, RULES, REGULATIONS, ORDINANCES,<br>RS, APPROVALS, ETC. THAT ARE REQUIRED BY<br>ORTITES. IN THE EVENT OF CONFLICT, THE MOS<br>IGENT REQUIREMENTS INCLUDE, BUT ARE NOT I<br>IE CURRENT APPLICABLE EDITIONS OR PUBLICA<br>OLLOWING (OR OTHERWISE NOTED):<br>SAN FRANCISCO BUILDING CODE<br>2-2016 CALIFORNIA BUILDING CODE<br>4-2016 CALIFORNIA ELECTRICAL CODE<br>3-2016 CALIFORNIA ELECTRICAL CODE<br>6-2016 CALIFORNIA ELECTRICAL CODE<br>6-2016 CALIFORNIA FIRE CODE<br>10-2016 CALIFORNIA FIRE CODE<br>IATIONAL FIRE CODES STANDARD AND THE FIRE<br>ECTION HANDBOOK OF THE NFPA<br>PPLICABLE NFPA CODE SECTIONS INCLUDING BI<br>ED TO CCSF, FIRE MARSHAL ADMIN BULLETINS<br>PECT ALSO PROPOSES TO RETAIN 20,578 SF.<br>JGHOUT THE BUILDING.<br>ING CODE EXCEPTIONS REQUESTED AS PART C<br>RECOMMENDED CONDITIONS OF APPROVAL FOR<br>NG SITES TECHNICAL MEMORANDUM PUBLISHEI<br>ATIONS WITHIN THE SCOPE OF THIS PROJECT A<br>ROJECT PROPOSES TO ABATE AND/OR CLOSE E<br>TJ, 2015-012594 (SIGN AT AAU WITHOUT APPROV                                                                                                                                                                                                                                                                                                                                                                                                                                                                                                                                                                                                                                                                                                                                                                                                                                                                                                                                                                                                                                                                                                                                                                                                                                                                                                                  | LAWS<br>PUBLI<br>T<br>LIMITE<br>LIMITE<br>TIONS<br>T<br>UT NO<br>EDRO<br>OF PC<br>EDRO<br>OF PC<br>EDRO<br>OF<br>PC<br>EDRO<br>OF<br>PC<br>EDRO<br>OF<br>PC<br>EDRO<br>OF<br>PC<br>EDRO<br>OF<br>PC<br>EDRO<br>OF<br>PC<br>EDRO<br>OF<br>PC<br>EDRO<br>OF<br>PC<br>EDRO<br>OF<br>PC<br>EDRO<br>OF<br>PC<br>EDRO<br>OF<br>PC<br>EDRO<br>OF<br>PC<br>EDRO<br>OF<br>PC<br>EDRO<br>OF<br>PC<br>EDRO<br>OF<br>PC<br>EDRO<br>OF<br>PC<br>EDRO<br>OF<br>PC<br>EDRO<br>OF<br>PC<br>EDRO<br>OF<br>PC<br>EDRO<br>OF<br>PC<br>EDRO<br>OF<br>PC<br>EDRO<br>OF<br>PC<br>EDRO<br>OF<br>PC<br>EDRO<br>OF<br>PC<br>EDRO<br>OF<br>PC<br>EDRO<br>OF<br>PC<br>EDRO<br>OF<br>PC<br>EDRO<br>OF<br>PC<br>EDRO<br>OF<br>PC<br>EDRO<br>OF<br>EDRO<br>OF<br>PC<br>EDRO<br>OF<br>PC<br>EDRO<br>OF<br>PC<br>EDRO<br>OF<br>PC<br>EDRO<br>OF<br>PC<br>EDRO<br>OF<br>PC<br>EDRO<br>OF<br>PC<br>EDRO<br>OF<br>PC<br>EDRO<br>OF<br>PC<br>EDRO<br>OF<br>PC<br>EDRO<br>OF<br>PC<br>EDRO<br>OF<br>PC<br>EDRO<br>OF<br>PC<br>EDRO<br>OF<br>PC<br>EDRO<br>OF<br>PC<br>EDRO<br>OF<br>PC<br>EDRO<br>OF<br>PC<br>EDRO<br>OF<br>PC<br>EDRO<br>OF<br>PC<br>EDRO<br>OF<br>PC<br>EDRO<br>OF<br>PC<br>EDRO<br>OF<br>PC<br>EDRO<br>OF<br>PC<br>EDRO<br>OF<br>PC<br>EDRO<br>OF<br>PC<br>EDRO<br>OF<br>EDRO<br>OF<br>EDRO<br>OF<br>EDRO<br>OF<br>EDRO<br>OF<br>EDRO<br>OF<br>ED | IC<br>ED<br>S OF<br>DT<br>DT<br>DPOSES<br>DOMS A<br>SOT SE<br>E PROJ<br>SUTTEF<br>E PROJ<br>SUTTEF<br>C MAY 4,<br>OTED C<br>CREMEN  | AND 136<br>ECONDA<br>JECT AR<br>R LISTEI<br>, 2016, AI<br>ON SHEE                                                    |
| ES-20: TR-6<br>ES-20: TR-7<br>ES-20: NO-1 | is expected to arrive, taking into account possible<br>operational and safety considerations. Measures outside<br>the building would be subject to San Francisco<br>Department of Public Works review and approval, and<br>could include adding benches to encourage passengers<br>to wait closer to the building rather than at the curb.<br>AAU PROPOSAL: See Notes on Sheet A0.S3<br>Class I Bicycle Parking. AAU shall add 31 Class I bicycle<br>parking spaces to meet the Planning Code requirement.<br>Bicycle parking shall be consistent with San Francisco<br>Planning Department guidance, including being located<br>and easily accessed from the ground floor (at grade<br>level).<br>AAU PROPOSAL: See Bicycle Parking Summary.<br>Class II Bicycle parking spaces along Sutter Street. The<br>Class II bicycle parking spaces along Sutter Street. The<br>Class II bicycle parking spaces shall be coordinated and<br>reviewed by SFMTA. Given the pedestrian pooling that<br>sometimes occurs in front of the site as students wait for<br>shuttles, these Class II spaces may be more<br>appropriately installed along the edges of the site or at<br>other nearby AAU facilities (e.g., 625 Sutter Street, 655<br>Sutter Street, or 680 Sutter Street) on the block. Bicycle<br>parking shall be consistent with San Francisco Planning<br>Department guidance.<br>AAU PROPOSAL: See Bicycle Parking Summary.<br>Interior Noise Levels for Residential Uses. For existing<br>AAU residential buildings located along streets with<br>noise levels above 60 dBA Ldn, where the building does<br>not already meet the California Noise Insulation<br>Standards in California Code of Regulations Title 24,<br>AAU shall conduct a detailed analysis of noise reduction<br>requirements. The analysis shall be conducted by a<br>person(s) qualified in acoustical analysis and/or<br>engineering. Noise-insulation features identified and<br>recommended by the analysis shall be added to meet<br>the San Francisco General Plan Land Use Compatibility<br>Guidelines for Community Noise to reduce potential | INSTITU<br>Level<br>BASEMENT<br>LEVEL 1<br>BALCONY<br>LEVEL 2<br>LEVEL 2<br>LEVEL 7<br>ROOF<br>OCCUPIED S<br>B- RESIDENTIA<br>SAN FRANCISCO<br>NOFE OF OR OR<br>ONLY ONE KITCHEN.<br>GROUP HOUSING<br>LOCGING, WITHOU<br>MORE AT A TIME, INA :<br>MAXIMUM ALLC<br>*NO DENSITY L<br>DWELLING UNIT<br>TOURIST HOTE<br>GROUP HOUSIN<br>BED COUNT<br>NOTES<br>1. Existing bed et<br>2. Proposed bed                                                                                                           | IF TOTAL IF TOTAL IF TOTAL IF USES FLANING CODE S PLANING CODE S P                                                                                                                                                                                                                                                                                                                                             | CUPIED FLOOR ARE/           Existing (SF)           6,668           7,230           845           3,110           2,529           196           20,578                                                                                                                                                                                                                                                                                                                                                                                                                                                                                                                                                                     | Proposed (SF)           6,668           7,230           845           3,110           2,529           196           20,578<br>R TWO OR MORE ROOMS THAT<br>COOKING THEREIN AND HAVING<br>GING OR BOTH MEALS AND<br>PANCEMENT FOR A WEEK OR<br>LING UNIT.<br>C-3-G<br>Existing<br>per '18<br>Survey         Proposed<br>'19           0         0           0         0           0         0           61         61           109         136                                                                                                                                                                                                                                                                                                                                                                                                  | 134. PROJECT INFORMATION ADDRESS 620 SUTTER STREET BLOCK/LOT 0283/004a No OF STORIES 8 (NO CHANGE) DISTRICTS ZONING C-3-G HEIGHT/BULK 80-130-F SPECIAL USE WITHIN 1/4 MILE OI SPECIAL USE WITHIN 1/4 MILE OI FINANCIAL SERVICE USE CHANGE OF USE REQUIT LAST LEGAL TOURIST HOTEL (65 F PROPOSED RESIDENTIAL: GROUF INSTITUTIONAL: POST HISTORIC RESOURCE STATUS NATIONAL REGISTER HISTORIC DISTRICTS HISTORIC RESOURCE EVALUATION RESPONSES ARTICLE 10 DESIGNATED HISTORIC DISTRICT LANDMARKS ARTICLE 11 PRESERVATION                                                                                                                                                                                                                                                                                                                                                                                                                                                                                                                                                                               | F THE FRINGE FINANCIAL<br>F AN EXISTING FRINGE<br>E<br>RED<br>ROOMS)<br>P HOUSING (61 ROOMS) &<br>T-SECONDARY EDUCATION<br>A - Historic Resource Present<br>None<br>None<br>None<br>None<br>None<br>CATEGORY: I - Signifcant<br>Building, No Alterations                                                                    | AMEN<br>ORDE<br>AUTHH<br>STRIN<br>TO THE<br>PART<br>PART<br>PART<br>PART<br>PART<br>PART<br>PART<br>PART                              | DMENTS, RULES, REGULATIONS, ORDINANCES,<br>RS, APPROVALS, ETC. THAT ARE REQUIRED BY<br>ORTITES. IN THE EVENT OF CONFLICT, THE MOS<br>IGENT REQUIREMENTS INCLUDE, BUT ARE NOT I<br>IE CURRENT APPLICABLE EDITIONS OR PUBLICA<br>OLLOWING (OR OTHERWISE NOTED):<br>SAN FRANCISCO BUILDING CODE<br>2-2016 CALIFORNIA BUILDING CODE<br>3-2016 CALIFORNIA ELECTRICAL CODE<br>3-2016 CALIFORNIA ELECTRICAL CODE<br>6-2016 CALIFORNIA ELECTRICAL CODE<br>6-2016 CALIFORNIA FUSTING BUILDING CODE<br>9-2016 CALIFORNIA FUSTING BUILDING CODE<br>9-2016 CALIFORNIA FUSTING BUILDING CODE<br>9-2016 CALIFORNIA FIRE CODE<br>10-2016 CALIFORNIA FIRE CODE<br>9-2016 CALIFORNIA FIRE CODE<br>9-2016 CALIFORNIA FIRE CODE<br>9-2016 CALIFORNIA FUSTING BUILDING CODE<br>9-2016 CALIFORNIA FIRE CODE<br>9-2017 HIB BUILDING<br>9-2017 THE SCOPE OF THIS PROJECT A<br>9-2016 CALIFOR CODE<br>9-2017 THE SUPPORT ON THE SCOPE OF THIS PROJECT A<br>9-2017 THIN THE SCOPE OF THIS PROJECT A<br>9-2017 THIN THE SCOPE OF TH | LAWS<br>PUBLI<br>T<br>LIMITE<br>LIMITE<br>LIMITE<br>LIMITE<br>T PRO<br>E<br>UT NC<br>E<br>D ON I<br>RE NC<br>NFOR<br>E<br>D ON I<br>RE NC                                                                                                                                                                                                                                                                                                                                                                                                                                                                                                                                                                                                                                                                                                                                                                                                                                                                                                                                                                                                                                                                                                                                                                                                                                                                                                                                                                                                                                                                                                                                                                                                                                                                                                                                                                                                                                                                                                                                                                                                                                                                                                                                                                                                                                                                                                                                                                                                                                                                                                                                                                                                                                                                                                                                                                                                                                                                                                                                                                                                                                                                                                                                                                                                                                                                                                                                | IC<br>ED<br>S OF<br>DT<br>DPOSESS<br>DOMS A<br>SUTTEF<br>MAY 4,<br>OTED C<br>REINIS                                                 | AND 136 I<br>ECONDAF<br>JECT ARI<br>R LISTEL<br>, 2016, AF<br>ON SHEE<br>NT CASE<br>S); AND 2                        |
| ES-20: TR-6<br>ES-20: TR-7<br>ES-20: NO-1 | is expected to arrive, taking into account possible<br>operational and safety considerations. Measures outside<br>the building would be subject to San Francisco<br>Department of Public Works review and approval, and<br>could include adding benches to encourage passengers<br>to wait closer to the building rather than at the curb.<br>AAU PROPOSAL: See Notes on Sheet A0.S3<br>Class I Bicycle Parking. AAU shall add 31 Class I bicycle<br>parking spaces to meet the Planning Code requirement.<br>Bicycle parking shall be consistent with San Francisco<br>Planning Department guidance, including being located<br>and easily accessed from the ground floor (at grade<br>level).<br>AAU PROPOSAL: See Bicycle Parking Summary.<br>Class II Bicycle Parking. AAU shall provide at least 3<br>Class II bicycle parking spaces shall be condinated and<br>reviewed by SFMTA. Given the pedestrian pooling that<br>sometimes occurs in front of the site as students wait for<br>shuttles, these Class II spaces may be more<br>appropriately installed along the edges of the site or at<br>other nearby AAU facilities (e.g., 625 Sutter Street, 55<br>Sutter Street, or 680 Sutter Street) on the block. Bicycle<br>parking shall be consistent with San Francisco Planning<br>Department guidance.<br>AAU PROPOSAL: See Bicycle Parking Summary.<br>Interior Noise Levels for Residential Uses. For existing<br>AAU residentiab building located along streets with<br>noise levels above 60 dBA Ldn, where the building does<br>not already meet the California Noise Insulation<br>Standards in California Code of Regulations Title 24,<br>AAU shall conduct a detailed analysis of noise reduction<br>requirements. The analysis shall be conducted by a<br>person(s) qualified in acoustical and lysis compatibility<br>ensulation due analysis shall be added to meet<br>the San Francisco General Plan Land Use Compatibility                                                                                                                                                                             | INSTITU<br>Level<br>BASEMENT<br>LEVEL 1<br>BALCONY<br>LEVEL 2<br>LEVEL 2<br>LEVEL 7<br>ROOF<br>OCCUPIED S<br>B-RESIDENTIA<br>SAN FRANCISCO<br>DWELLING UNIT<br>IS DESIGNED FOR, OR<br>ONLY ONE KITCHEN.<br>GROUP HOUSING<br>LOGGING, WITHOU<br>MORE AT A TIME, IN A:<br>MAXIMUM ALLC<br>"NO DENSITY L<br>DWELLING UNIT<br>TOURIST HOTE!<br>GROUP HOUSIN<br>BED COUNT<br>NOTES<br>1. Existing bed 4<br>2. Proposed bed                                                                                     | IF TOTAL IF                                                                                                                                                                                                                                                                                                                                              | CUPIED FLOOR ARE/           Existing (SF)           6,668           7,230           845           3,110           2,529           196           20,578                                                                                                                                                                                                                                                                                                                                                                                                                                                                                                                                                                     | Proposed (SF)           6,668           7,230           845           3,110           2,529           196           20,578   R TWO OR MORE ROOMS THAT           COOKING THEREIN AND HAVING           GING OR BOTH MEALS AND           RANDEMENT FOR A           WEEK OR           LING UNIT.           C-3-G           U           SURVEY;           0         0           0         0           0         0           0         0           0         0           0         0           0         0           0         0           0         0           0         0           0         0           0         0           0         0           0         0           0         0           0         0           0         0           0         0           0         0           0         0           0         0           0         0 | 134.<br>PROJECT INFORMATION<br>ADDRESS 620 SUTTER STREET<br>BLOCKLOT 0283/004a<br>No OF STORIES 8 (NO CHANGE)<br>DISTRICTS<br>ZONING C-3-G<br>HEIGHT/BULK 80-130-F<br>SPECIAL USE WITHIN 1/4 MILE OI<br>SERVICES RUD<br>WITHIN 1/4 MILE OI<br>FINANCIAL SERVICE<br>USE CHANGE OF USE REQUIN<br>LAST LEGAL TOURIST HOTEL (65 F<br>PROPOSED RESIDENTIAL: GROUP<br>INSTITUTIONAL: POST<br>HISTORIC RESOURCE STATUS<br>NATIONAL REGISTER HISTORIC<br>DISTRICTS<br>CALIFORNIA REGISTER HISTORIC<br>DISTRICT ESOURCE EVALUATION<br>RESPONSES<br>ARTICLE 10 DESIGNATED HISTORIC<br>DISTRICT LANDMARKS                                                                                                                                                                                                                                                                                                                                                                                                                                                                                                      | F THE FRINGE FINANCIAL<br>F AN EXISTING FRINGE<br>E<br>RED<br>ROOMS)<br>P HOUSING (61 ROOMS) &<br>T-SECONDARY EDUCATION<br>A - Historic Resource Present<br>None<br>None<br>None<br>None<br>None<br>CATEGORY: I - Signifcant<br>Building, No Alterations<br>DISTRICT:                                                       | AMEN<br>ORDE<br>AUTH+<br>STRIN<br>THE F<br>2016 S<br>PART<br>PART<br>PART<br>PART<br>PART<br>PART<br>PART<br>PART                     | DMENTS, RULES, REGULATIONS, ORDINANCES,<br>RS, APPROVALS, ETC. THAT ARE REQUIRED BY<br>ORTITES. IN THE EVENT OF CONFLICT, THE MOS<br>IGENT REQUIREMENTS INCLUDE, BUT ARE NOT I<br>IE CURRENT APPLICABLE EDITIONS OR PUBLICA<br>OLLOWING (OR OTHERWISE NOTED):<br>SAN FRANCISCO BUILDING CODE<br>2-2016 CALIFORNIA BUILDING CODE<br>4-2016 CALIFORNIA ELECTRICAL CODE<br>3-2016 CALIFORNIA ENERGY CODE<br>10-2016 CALIFORNIA ENERGY CODE<br>10-2016 CALIFORNIA FIRE CODE<br>IATIONAL FIRE CODES STANDARD AND THE FIRE<br>ECTION HANDBOOK OF THE NFPA<br>PPLICABLE NFPA CODE SECTIONS INCLUDING B<br>ED TO CCSF, FIRE MARSHAL ADMIN BULLETINS<br><b>PE OF WORK</b><br>JANT TO CASE NUMBER 2008.0586, THE PROJECT<br>ST HOTEL USE TO GROUP HOUSING (UP TO 61 B<br>ROJECT ALSO PROPOSES TO RETAIN 20,578 SF.<br>JOHOUT THE BUILDING.<br>ING CODE EXCEPTIONS REQUESTED AS PART C<br>RECOMMENDED CONDITIONS OF APPROVAL FOR<br>NG SITES TECHNICAL MEMORANDUM PUBLISHEI<br>ATIONS WITHIN THE SCOPE OF THIS PROJECT A<br>ROJECT PROPOSES TO ABATE AND/OR CLOSE E<br>T; 2015-012594 (SIGN AT AAU WITHOUT APPROV<br>IGNAGE PROPOSED<br>RITY CAMERA, LIGHTING AND ASSOCIATED CONE                                                                                                                                                                                                                                                                                                                                                                                                                                                                                                                                                                                                                                                                                                                                                                                                                                                                                                                                                                                                                                                                                                                                                                        | LAWS<br>PUBLI<br>T<br>UIT<br>LIMITE<br>LIMITE<br>TIONS<br>UT NO<br>EDUT NO<br>OF PO<br>DE THE<br>R CON<br>R THE<br>R CON<br>R                                                                                                                                                                                                                                                                             | IC<br>ED<br>S OF<br>DT<br>DT<br>PPOSES<br>DOMS A<br>DST-SE<br>E PROJO<br>SUTTEF<br>E PROJO<br>SUTTEF<br>C CEMEN<br>ERMITS           | AND 136  <br>ECONDAI<br>IR LISTEL<br>, 2016, AI<br>ON SHEE<br>INT CASE<br>S); AND 2<br>DSED WO                       |
| ES-20: TR-6<br>ES-20: TR-7<br>ES-20: NO-1 | is expected to arrive, taking into account possible<br>operational and safety considerations. Measures outside<br>the building would be subject to San Francisco<br>Department of Public Works review and approval, and<br>could include adding benches to encourage passengers<br>to wait closer to the building rather than at the curb.<br>AAU PROPOSAL: See Notes on Sheet A0.S3<br>Class I Bicycle Parking. AAU shall add 31 Class I bicycle<br>parking spaces to meet the Planning Code requirement.<br>Bicycle parking shall be consistent with San Francisco<br>Planning Department guidance, including being located<br>and easily accessed from the ground floor (at grade<br>level).<br>AAU PROPOSAL: See Bicycle Parking Summary.<br>Class II Bicycle parking spaces along Sutter Street. The<br>Class II bicycle parking spaces along Sutter Street. The<br>Class II bicycle parking spaces shall be coordinated and<br>reviewed by SFMTA. Given the pedestrian pooling that<br>sometimes occurs in front of the site as students wait for<br>shuttles, these Class II spaces may be more<br>appropriately installed along the edges of the site or at<br>other nearby AAU facilities (e.g., 625 Sutter Street, 655<br>Sutter Street, or 680 Sutter Street) on the block. Bicycle<br>parking shall be consistent with San Francisco Planning<br>Department guidance.<br>AAU PROPOSAL: See Bicycle Parking Summary.<br>Interior Noise Levels for Residential Uses. For existing<br>AAU residential buildings located along streets with<br>noise levels above 60 dBA Ldn, where the building does<br>not already meet the California Noise Insulation<br>Standards in California Code of Regulations Title 24,<br>AAU shall conduct a detailed analysis of noise reduction<br>requirements. The analysis shall be conducted by a<br>person(s) qualified in acoustical analysis and/or<br>engineering. Noise-insulation features identified and<br>recommended by the analysis shall be added to meet<br>the San Francisco General Plan Land Use Compatibility<br>Guidelines for Community Noise to reduce potential | INSTITU<br>Level<br>BASEMENT<br>LEVEL 1<br>BALCONY<br>LEVEL 1<br>BALCONY<br>LEVEL 2<br>LEVEL 7<br>ROOF<br>OCCUPIED S<br>B- RESIDENTIA<br>SAN FRANCISCO<br>DWELING UNITI<br>IS DESIGNED FOR OR<br>ONLY ONE KITCHEN.<br>GROUP HOUSING<br>LODGING, WITHOU<br>MORE AT A TIME, INA 1:<br>*NO DENSITY L<br>MAXIMUM ALLO<br>*NO DENSITY L<br>DWELLING UNITI<br>TOURIST HOTE<br>GROUP HOUSIN<br>BED COUNT<br>NOTES<br>1. Existing bed d<br>2. Proposed bed<br>3. The exact nu<br>student housing<br>mandated occu | GH): A RESIDENT     GOVER STATE     GOVER                                                                                                                                                                                                                                                                                                                                                  | CUPIED FLOOR ARE/           Existing (SF)           6,668           7,230           845           3,110           2,529           196           20,578                                                                                                                                                                                                                                                                                                                                                                                                                                                                                                                                                                     | Proposed (SF)           6,668           7,230           845           3,110           2,529           196           20,578   R TWO OR MORE ROOMS THAT           COOKING THEREIN AND HAVING           GING OR BOTH MEALS AND           RANDEMENT FOR A           WEEK OR           LING UNIT.           C-3-G           U           SURVEY;           0         0           0         0           0         0           0         0           0         0           0         0           0         0           0         0           0         0           0         0           0         0           0         0           0         0           0         0           0         0           0         0           0         0           0         0           0         0           0         0           0         0           0         0 | 134. PROJECT INFORMATION ADDRESS 620 SUTTER STREET BLOCK/LOT 0283/004a No OF STORIES 8 (NO CHANGE) DISTRICTS ZONING C-3-G HEIGHT/BULK 80-130-F SPECIAL USE WITHIN 1/4 MILE OI SPECIAL USE WITHIN 1/4 MILE OI FINANCIAL SERVICE USE CHANGE OF USE REQUIT LAST LEGAL TOURIST HOTEL (65 F PROPOSED RESIDENTIAL: GROUF INSTITUTIONAL: POST HISTORIC RESOURCE STATUS NATIONAL REGISTER HISTORIC DISTRICTS HISTORIC RESOURCE EVALUATION RESPONSES ARTICLE 10 DESIGNATED HISTORIC DISTRICT LANDMARKS ARTICLE 11 PRESERVATION                                                                                                                                                                                                                                                                                                                                                                                                                                                                                                                                                                               | F THE FRINGE FINANCIAL<br>F AN EXISTING FRINGE<br>E<br>RED<br>ROOMS)<br>P HOUSING (61 ROOMS) &<br>T-SECONDARY EDUCATION<br>A - Historic Resource Present<br>None<br>None<br>None<br>None<br>None<br>CATEGORY: I - Signifcant<br>Building, No Alterations                                                                    | AMEN<br>ORDE<br>AUTH+I<br>STRIN<br>TO THE F<br>2016 S<br>PART<br>PART<br>PART<br>PART<br>PART<br>PART<br>PART<br>PART                 | DMENTS, RULES, REGULATIONS, ORDINANCES,<br>RS, APPROVALS, ETC. THAT ARE REQUIRED BY<br>ORTITES. IN THE EVENT OF CONFLICT, THE MOS<br>IGENT REQUIREMENTS INCLUDE, BUT ARE NOT I<br>IE CURRENT APPLICABLE EDITIONS OR PUBLICA<br>OLLOWING (OR OTHERWISE NOTED):<br>SAN FRANCISCO BUILDING CODE<br>2-2016 CALIFORNIA BUILDING CODE<br>3-2016 CALIFORNIA ELECTRICAL CODE<br>3-2016 CALIFORNIA ELECTRICAL CODE<br>6-2016 CALIFORNIA ELECTRICAL CODE<br>6-2016 CALIFORNIA FUSTING BUILDING CODE<br>9-2016 CALIFORNIA FUSTING BUILDING CODE<br>9-2016 CALIFORNIA FUSTING BUILDING CODE<br>9-2016 CALIFORNIA FIRE CODE<br>10-2016 CALIFORNIA FIRE CODE<br>9-2016 CALIFORNIA FIRE CODE<br>9-2016 CALIFORNIA FIRE CODE<br>9-2016 CALIFORNIA FUSTING BUILDING CODE<br>9-2016 CALIFORNIA FIRE CODE<br>9-2017 HIB BUILDING<br>9-2017 THE SCOPE OF THIS PROJECT A<br>9-2016 CALIFOR CODE<br>9-2017 THE SUPPORT ON THE SCOPE OF THIS PROJECT A<br>9-2017 THIN THE SCOPE OF THIS PROJECT A<br>9-2017 THIN THE SCOPE OF TH | LAWS<br>PUBLI<br>T<br>LIMITE<br>LIMITE<br>LIMITE<br>TONS<br>UT NG<br>E<br>UT NG<br>OF PC<br>OF THE<br>R 620 S<br>D ON I<br>RE NG<br>NFOR<br>E<br>D DUIT P<br>WWORK                                                                                                                                                                                                                                                                                                                                                                                                                                                                                                                                                                                                                                                                                                                                                                                                                                                                                                                                                                                                                                                                                                                                                                                                                                                                                                                                                                                                                                                                                                                                                                                                                                                                                                                                                                                                                                                                                                                                                                                                                                                                                                                                                                                                                                                                                                                                                                                                                                                                                                                                                                                                                                                                                                                                                                                                                                                                                                                                                                                                                                                                                                                                                                                                                                                                                                       | IC<br>ED<br>S OF<br>DT<br>DT<br>DPOSESS<br>DOMS A<br>DST-SE<br>E PROJO<br>SUTTE<br>E PROJO<br>CCEMEN<br>ERMITS<br>PROPOC<br>K AAU N | AND 136 I<br>ECONDAF<br>JECT ARI<br>R LISTEL<br>, 2016, AT<br>ON SHEE<br>INT CASE<br>S); AND 2<br>DSED WO<br>MAY PUF |
| ES-20: TR-6<br>ES-20: TR-7<br>ES-20: NO-1 | is expected to arrive, taking into account possible<br>operational and safety considerations. Measures outside<br>the building would be subject to San Francisco<br>Department of Public Works review and approval, and<br>could include adding benches to encourage passengers<br>to wait closer to the building rather than at the curb.<br>AAU PROPOSAL: See Notes on Sheet A0.S3<br>Class I Bicycle Parking. AAU shall add 31 Class I bicycle<br>parking spaces to meet the Planning Code requirement.<br>Bicycle parking shall be consistent with San Francisco<br>Planning Department guidance, including being located<br>and easily accessed from the ground floor (at grade<br>level).<br>AAU PROPOSAL: See Bicycle Parking Summary.<br>Class II Bicycle parking spaces along Sutter Street. The<br>Class II bicycle parking spaces along Sutter Street. The<br>Class II bicycle parking spaces shall be coordinated and<br>reviewed by SFMTA. Given the pedestrian pooling that<br>sometimes occurs in front of the site as students wait for<br>shuttles, these Class II spaces may be more<br>appropriately installed along the edges of the site or at<br>other nearby AAU facilities (e.g., 625 Sutter Street, 655<br>Sutter Street, or 680 Sutter Street) on the block. Bicycle<br>parking shall be consistent with San Francisco Planning<br>Department guidance.<br>AAU PROPOSAL: See Bicycle Parking Summary.<br>Interior Noise Levels for Residential Uses. For existing<br>AAU residential buildings located along streets with<br>noise levels above 60 dBA Ldn, where the building does<br>not already meet the California Noise Insulation<br>Standards in California Code of Regulations Title 24,<br>AAU shall conduct a detailed analysis of noise reduction<br>requirements. The analysis shall be conducted by a<br>person(s) qualified in acoustical analysis and/or<br>engineering. Noise-insulation features identified and<br>recommended by the analysis shall be added to meet<br>the San Francisco General Plan Land Use Compatibility<br>Guidelines for Community Noise to reduce potential | INSTITU<br>Level<br>BASEMENT<br>LEVEL 1<br>BALCONY<br>LEVEL 2<br>LEVEL 2<br>LEVEL 7<br>ROOF<br>OCCUPIED S<br>B- RESIDENTIA<br>SAN FRANCISCO<br>DWELLING UNIT<br>IS DESIGNED FOR, OR<br>ONLY ONE KITCHEN.<br>GROUP HOUSING<br>LODGING, WITHOU<br>MORE AT A TIME, IN AI<br>MAXIMUM ALLC<br>*NO DENSITY L<br>DWELLING UNIT<br>TOURIST HOTEI<br>GROUP HOUSING<br>BED COUNT<br>NOTES<br>1. Existing bed 4<br>2. Proposed bed<br>3. The exact nu<br>student housing                                             | GH): A RESIDENT     GOVER STATE     GOVER                                                                                                                                                                                                                                                                                                                                                  | CUPIED FLOOR ARE/           Existing (SF)           6,668           7,230           845           3,110           2,529           196           20,578                                                                                                                                                                                                                                                                                                                                                                                                                                                                                                                                                                     | Proposed (SF)           6,668           7,230           845           3,110           2,529           196           20,578   R TWO OR MORE ROOMS THAT           COOKING THEREIN AND HAVING           GING OR BOTH MEALS AND           RANDEMENT FOR A           WEEK OR           LING UNIT.           C-3-G           U           SURVEY;           0         0           0         0           0         0           0         0           0         0           0         0           0         0           0         0           0         0           0         0           0         0           0         0           0         0           0         0           0         0           0         0           0         0           0         0           0         0           0         0           0         0           0         0 | 134. PROJECT INFORMATION ADDRESS 620 SUTTER STREET BLOCKLOT 0283/004a No OF STORIES 8 (NO CHANGE) DISTRICTS ZONING C-3-G HEIGHT/BULK 80-130-F SPECIAL USE WITHIN 1/4 MILE OI SPECIAL USE WITHIN 1/4 MILE OI FINANCIAL SERVICE USE CHANGE OF USE REQUIN LAST LEGAL TOURIST HOTEL (65 F PROPOSED RESIDENTIAL: GROUP INSTITUTIONAL: POST HISTORIC RESOURCE STATUS NATIONAL REGISTER HISTORIC DISTRICTS CALIFORNIA REGISTER HISTORIC DISTRICTS ARTICLE 10 DESIGNATED HISTORIC DISTRICT LANDMARKS ARTICLE 11 PRESERVATION DESIGNATION                                                                                                                                                                                                                                                                                                                                                                                                                                                                                                                                                                    | F THE FRINGE FINANCIAL<br>F AN EXISTING FRINGE<br>E<br>RED<br>ROOMS)<br>> HOUSING (61 ROOMS) &<br>T-SECONDARY EDUCATION<br>A - Historic Resource Present<br>None<br>None<br>None<br>None<br>None<br>CATEGORY: I - Signifcant<br>Building, No Alterations<br>DISTRICT:<br>Kearny-Market-Mason-Sutter                         | AMEN<br>ORDE<br>AUTH+I<br>STRIN<br>TO THE F<br>2016 S<br>PART<br>PART<br>PART<br>PART<br>PART<br>PART<br>PART<br>PART                 | DMENTS, RULES, REGULATIONS, ORDINANCES,<br>RS, APPROVALS, ETC. THAT ARE REQUIRED BY<br>ORTITES. IN THE EVENT OF CONFLICT, THE MOS<br>IGENT REQUIREMENTS INCLUDE, BUT ARE NOT I<br>IE CURRENT APPLICABLE EDITIONS OR PUBLICA<br>OLLOWING (OR OTHERWISE NOTED):<br>SAN FRANCISCO BUILDING CODE<br>2-2016 CALIFORNIA BUILDING CODE<br>2-2016 CALIFORNIA ELECTRICAL CODE<br>3-2016 CALIFORNIA ELECTRICAL CODE<br>6-2016 CALIFORNIA ELECTRICAL CODE<br>6-2016 CALIFORNIA FURSTYNG BUILDING CODE<br>9-2016 CALIFORNIA FURSTYNG BUILDING CODE<br>9-2016 CALIFORNIA FIRE CODE<br>10-2016 CALIFORNIA FIRE CODE<br>9-2016 CALIFORNIA FIRE CODE<br>10-2016 CALIFORNIA FIRE CODE<br>10-2016 CALIFORNIA FIRE CODE<br>9-2016 CALIFORNIA FIRE CODE<br>10-2016 CALIFORNIA FIRE CODE<br>10-2016 CALIFORNIA FIRE CODE<br>9-2016 CALIFORNIA FIRE CODE<br>10-2016 CALIFORNIA FIRE<br>CODE SECTIONS INCLUDING BI<br>20-2016 CALIFORNIA FIRE<br>CODE SECTIONS INCLUDING BI<br>20-2016 CALIFORNIA FIRE<br>CODE EXCEPTIONS REQUESTED AS PART C<br>RECOMMENDED CONDITIONS OF APPROVAL FOF<br>NG SITES TECHNICAL MEMORANDUM PUBLISHEI<br>ATIONS WITHIN THE SCOPE OF THIS PROJECT A<br>ROJECT PROPOSES TO ABATE AND/OR CLOSE E<br>TJ, 2015-012594 (SIGN AT AAU WITHOUT APPROV<br>IGNAGE PROPOSED<br>RITY CAMERA, LIGHTING AND ASSOCIATED CONE<br>10-2016 CALIFORNIA FIRE AND ASSOCIATED CONE<br>10-2016 CALIFORNIA FIRE AND ASSOCIATED CONE<br>10-2016 CALIFORNIA FIRE CODE<br>20-2016 PROPOSED                                                                                                                                                                                                                                                                                                                                                                                                                                                                                                                                                                          | LAWS<br>PUBLI<br>T<br>LIMITE<br>LIMITE<br>LIMITE<br>TONS<br>UT NG<br>E<br>UT NG<br>OF PC<br>OF THE<br>R 620 S<br>D ON I<br>RE NG<br>NFOR<br>E<br>D DUIT P<br>WWORK                                                                                                                                                                                                                                                                                                                                                                                                                                                                                                                                                                                                                                                                                                                                                                                                                                                                                                                                                                                                                                                                                                                                                                                                                                                                                                                                                                                                                                                                                                                                                                                                                                                                                                                                                                                                                                                                                                                                                                                                                                                                                                                                                                                                                                                                                                                                                                                                                                                                                                                                                                                                                                                                                                                                                                                                                                                                                                                                                                                                                                                                                                                                                                                                                                                                                                       | IC<br>ED<br>S OF<br>DT<br>DT<br>DPOSESS<br>DOMS A<br>DST-SE<br>E PROJO<br>SUTTE<br>E PROJO<br>CCEMEN<br>ERMITS<br>PROPOC<br>K AAU N | AND 136<br>ECONDAI<br>IF LISTEI<br>, 2016, AI<br>ON SHEE<br>INT CASE<br>S); AND 2<br>DSED WC<br>MAY PUE              |
| ES-20: TR-6<br>ES-20: TR-7<br>ES-20: NO-1 | is expected to arrive, taking into account possible<br>operational and safety considerations. Measures outside<br>the building would be subject to San Francisco<br>Department of Public Works review and approval, and<br>could include adding benches to encourage passengers<br>to wait closer to the building rather than at the curb.<br>AAU PROPOSAL: See Notes on Sheet A0.S3<br>Class I Bicycle Parking. AAU shall add 31 Class I bicycle<br>parking spaces to meet the Planning Code requirement.<br>Bicycle parking shall be consistent with San Francisco<br>Planning Department guidance, including being located<br>and easily accessed from the ground floor (at grade<br>level).<br>AAU PROPOSAL: See Bicycle Parking Summary.<br>Class II Bicycle parking spaces along Sutter Street. The<br>Class II bicycle parking spaces along Sutter Street. The<br>Class II bicycle parking spaces shall be coordinated and<br>reviewed by SFMTA. Given the pedestrian pooling that<br>sometimes occurs in front of the site as students wait for<br>shuttles, these Class II spaces may be more<br>appropriately installed along the edges of the site or at<br>other nearby AAU facilities (e.g., 625 Sutter Street, 655<br>Sutter Street, or 680 Sutter Street) on the block. Bicycle<br>parking shall be consistent with San Francisco Planning<br>Department guidance.<br>AAU PROPOSAL: See Bicycle Parking Summary.<br>Interior Noise Levels for Residential Uses. For existing<br>AAU residential buildings located along streets with<br>noise levels above 60 dBA Ldn, where the building does<br>not already meet the California Noise Insulation<br>Standards in California Code of Regulations Title 24,<br>AAU shall conduct a detailed analysis of noise reduction<br>requirements. The analysis shall be conducted by a<br>person(s) qualified in acoustical analysis and/or<br>engineering. Noise-insulation features identified and<br>recommended by the analysis shall be added to meet<br>the San Francisco General Plan Land Use Compatibility<br>Guidelines for Community Noise to reduce potential | INSTITU<br>Level<br>BASEMENT<br>LEVEL 1<br>BALCONY<br>LEVEL 2<br>LEVEL 2<br>LEVEL 7<br>ROOF<br>OCCUPIED S<br>B-RESIDENTIA<br>SAN FRANCISCO<br>DWELLING UNTIT<br>IS DESIGNED FOR, OR<br>ONLY ONE KITCHEN.<br>GROUP HOUSING<br>LOOGING, WITHOU<br>MORE AT A TIME, IN A:<br>MAXIMUM ALLC<br>*NO DENSITY L<br>DWELLING UNIT<br>TOURIST HOTE<br>GROUP HOUSING<br>BED COUNT<br>NOTES<br>1. Existing bed of<br>2. Proposed bed<br>3. The exact nu<br>student housing<br>mandated occup<br>4. No Permaner         | ISF TOTAL ISF TO                                                                                                                                                                                                                                                                                                                                             | CUPIED FLOOR ARE/           Existing (SF)           6,668           7,230           845           3,110           2,529           196           20,578                                                                                                                                                                                                                                                                                                                                                                                                                                                                                                                                                                     | Proposed (SF)           6,668           7,230           845           3,110           2,529           196           20,578   R TWO OR MORE ROOMS THAT           COOKING THEREIN AND HAVING           GING OR BOTH MEALS AND           RANDEMENT FOR A           WEEK OR           LING UNIT.           C-3-G           U           SURVEY;           0         0           0         0           0         0           0         0           0         0           0         0           0         0           0         0           0         0           0         0           0         0           0         0           0         0           0         0           0         0           0         0           0         0           0         0           0         0           0         0           0         0           0         0 | 134.<br>PROJECT INFORMATION<br>ADDRESS 620 SUTTER STREET<br>BLOCKLOT 0283/004a<br>No OF STORIES 8 (NO CHANGE)<br>DISTRICTS<br>ZONING C-3-G<br>HEIGHT/BULK 80-130-F<br>SPECIAL USE WITHIN 1/4 MILE OI<br>SERVICES RUD<br>WITHIN 1/4 MILE OI<br>FINANCIAL SERVICE<br>USE<br>CHANGE OF USE REQUIFI<br>LAST LEGAL TOURIST HOTEL (65 F<br>PROPOSED RESIDENTIAL: GROUF<br>INSTITUTIONAL: POST<br>HISTORIC EVALUATION<br>HISTORIC RESOURCE STATUS<br>NATIONAL REGISTER HISTORIC<br>DISTRICTS<br>HISTORIC RESOURCE EVALUATION<br>RESPONSES<br>ARTICLE 10 DESIGNATED HISTORIC<br>DISTRICT LANDMARKS<br>ARTICLE 11 PRESERVATION<br>DESIGNATION<br>MILLS ACT                                                                                                                                   | F THE FRINGE FINANCIAL<br>F AN EXISTING FRINGE<br>E<br>RED<br>ROOMS)<br>P HOUSING (61 ROOMS) &<br>T-SECONDARY EDUCATION<br>A - Historic Resource Present<br>None<br>None<br>None<br>None<br>None<br>None<br>CATEGORY: 1 - Signifcant<br>Building, No Alterations<br>DISTRICT:<br>Kearny-Market-Mason-Sutter<br>None<br>None | AMEN<br>ORDE<br>AUTH+I<br>STRIN<br>TO THE F<br>2016 S<br>PART<br>PART<br>PART<br>PART<br>PART<br>PART<br>PART<br>PART                 | DMENTS, RULES, REGULATIONS, ORDINANCES,<br>RS, APPROVALS, ETC. THAT ARE REQUIRED BY<br>ORTITES. IN THE EVENT OF CONFLICT, THE MOS<br>IGENT REQUIREMENTS INCLUDE, BUT ARE NOT I<br>IE CURRENT APPLICABLE EDITIONS OR PUBLICA<br>OLLOWING (OR OTHERWISE NOTED):<br>SAN FRANCISCO BUILDING CODE<br>2-2016 CALIFORNIA BUILDING CODE<br>2-2016 CALIFORNIA ELECTRICAL CODE<br>3-2016 CALIFORNIA ELECTRICAL CODE<br>6-2016 CALIFORNIA ELECTRICAL CODE<br>6-2016 CALIFORNIA FURSTYNG BUILDING CODE<br>9-2016 CALIFORNIA FURSTYNG BUILDING CODE<br>9-2016 CALIFORNIA FIRE CODE<br>10-2016 CALIFORNIA FIRE CODE<br>9-2016 CALIFORNIA FIRE CODE<br>10-2016 CALIFORNIA FIRE CODE<br>10-2016 CALIFORNIA FIRE CODE<br>9-2016 CALIFORNIA FIRE CODE<br>10-2016 CALIFORNIA FIRE CODE<br>10-2016 CALIFORNIA FIRE CODE<br>9-2016 CALIFORNIA FIRE CODE<br>10-2016 CALIFORNIA FIRE<br>CODE SECTIONS INCLUDING BI<br>20-2016 CALIFORNIA FIRE<br>CODE SECTIONS INCLUDING BI<br>20-2016 CALIFORNIA FIRE<br>CODE EXCEPTIONS REQUESTED AS PART C<br>RECOMMENDED CONDITIONS OF APPROVAL FOF<br>NG SITES TECHNICAL MEMORANDUM PUBLISHEI<br>ATIONS WITHIN THE SCOPE OF THIS PROJECT A<br>ROJECT PROPOSES TO ABATE AND/OR CLOSE E<br>TJ, 2015-012594 (SIGN AT AAU WITHOUT APPROV<br>IGNAGE PROPOSED<br>RITY CAMERA, LIGHTING AND ASSOCIATED CONE<br>10-2016 CALIFORNIA FIRE AND ASSOCIATED CONE<br>10-2016 CALIFORNIA FIRE AND ASSOCIATED CONE<br>10-2016 CALIFORNIA FIRE CODE<br>20-2016 PROPOSED                                                                                                                                                                                                                                                                                                                                                                                                                                                                                                                                                                          | LAWS<br>PUBLI<br>T<br>LIMITE<br>LIMITE<br>LIMITE<br>TONS<br>UT NG<br>E<br>UT NG<br>OF PC<br>OF THE<br>R 620 S<br>D ON I<br>RE NG<br>NFOR<br>E<br>D DUIT P<br>WWORK                                                                                                                                                                                                                                                                                                                                                                                                                                                                                                                                                                                                                                                                                                                                                                                                                                                                                                                                                                                                                                                                                                                                                                                                                                                                                                                                                                                                                                                                                                                                                                                                                                                                                                                                                                                                                                                                                                                                                                                                                                                                                                                                                                                                                                                                                                                                                                                                                                                                                                                                                                                                                                                                                                                                                                                                                                                                                                                                                                                                                                                                                                                                                                                                                                                                                                       | IC<br>ED<br>S OF<br>DT<br>DT<br>DPOSESS<br>DOMS A<br>DST-SE<br>E PROJO<br>SUTTE<br>E PROJO<br>CCEMEN<br>ERMITS<br>PROPOC<br>K AAU N | AND 136<br>ECONDA<br>IF LISTE<br>, 2016, A<br>ON SHEE<br>INT CASE<br>S); AND 2<br>DSED WC<br>MAY PUI                 |