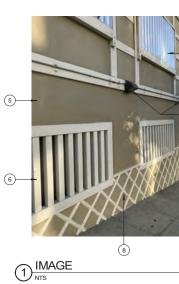

DNORTH ELEVATION - BRANNAN ST - 2019

| S                            | KE    | YNOTES                                                                                                                                                |
|------------------------------|-------|-------------------------------------------------------------------------------------------------------------------------------------------------------|
| G ADA PUSH BUTTON            | 1     | EXISTING PEDESTRIAN ACCESS                                                                                                                            |
| G STAND PIPE                 |       |                                                                                                                                                       |
| G FIRE ALARM BELL            | (2)   | PROPOSED FENCE 12'-0" MIN.<br>HIGH AT SPORTS COURT                                                                                                    |
| G VENT                       | 3     | EXISTING PARKING ACCESS GATE                                                                                                                          |
| G PIPE PENETRATION           | 4     | EXISTING FENCE                                                                                                                                        |
| G BLADE SIGN                 | 5     | REMOVE EXISTING FENCE ALONG<br>RELOCATED SPORTS COURT                                                                                                 |
| E EXISTING METAL             | 6     | FILM APPLIED ON WINDOWS<br>WITHIN ACTIVE USE AREA TO BE                                                                                               |
| G PVC PIPE<br>ATING WINDOW   | 7     | REMOVED, TYP.<br>EXISTING FLOOD LIGHT FIXTURES                                                                                                        |
| G BOLLARD<br>G METAL RAILING |       | TO BE REMOVED<br>PROPOSED FLOOD LIGHT                                                                                                                 |
| G AWNING STRUCTURE           | (8)   | FIXTURE, TYP                                                                                                                                          |
| G ROLL-UP DOOR &             | 9     | SIGNAGE PERMITS 201006084046 &<br>201006084045 TO BE<br>WITHDDRAWN                                                                                    |
| G GLAZING WALL               | 9b    | REMOVE EXISTING PAINTED SIGN                                                                                                                          |
| G CINDER BLOCK WALL          | (10)  | EXISTING STUCCO WALL INFILL                                                                                                                           |
| G SCUPPER                    | 106)  | REMOVE STUCCO WALL INFILL                                                                                                                             |
| RTWORK (NOT A<br>RCIAL SIGN) | (10c) | INFILL TO MATCH EXISTING STEEL<br>FRAME AND SINGLE PANE<br>WINDOW. MATCH BRICK SILL AND<br>BRICK PONY WALL                                            |
|                              | (11)  | SECURITY CAMERAS TO BE<br>LEGALIZED AS-IS, SEE PHOTOS<br>ON SHT A4.1                                                                                  |
|                              | (12)  | PROPOSED INDIRECTLY<br>ILLUMINATED AAU BUSINESS<br>WALL SIGN, ATTACH THROUGH<br>MORTAR JOINTS                                                         |
|                              | (13)  | EXISTING WALL MOUNTED<br>PROJECTING SIGN                                                                                                              |
|                              | 136)  | PROPOSED DIRECTLY<br>ILLUMINATED AAU BUSINESS<br>PROJECTING SIGN AT 45° ANGLE                                                                         |
|                              | (13c) | SEE SIGNAGE CONSULTANT<br>DRAWINGS                                                                                                                    |
|                              | (13d) | REMOVE EXISTING WALL<br>MOUNTED PROJECTING SIGN &<br>MOUNTING STRUCTURE                                                                               |
|                              | (14)  | NEW EXTERIOR LIGHT FIXTURES<br>AT BRICK BUILDING PORTION OF<br>BLUXOME STREET OT HAVE NEW<br>POWER FEEDS FROM INTERIOR<br>OF BUILDING                 |
| P                            | (15)  | PROPOSED NEW DISCREET<br>CONDUIT RUN FROM EXISTING<br>ORIGIN, ALONG UNDERSIDE OF<br>PEDIMENT, TO F3 LIGHT FIXTURES<br>AT CORRUGATED METAL<br>BUILDING |
| L                            | (16)  | POINT OF ORIGIN OF EXISTING<br>CONDUIT AT ADJACENT PARKING<br>LOT                                                                                     |
|                              |       | ITEMS BELOW NOTED DURING<br>9/27/19 SITE WALK<br>*SEE PHOTOS ON SHT A4.1                                                                              |
| 1                            | (17)  | EXISTING METAL GATE & FENCE                                                                                                                           |
|                              | (18)  | EXISTING STUCCO SIDING                                                                                                                                |
|                              | (19)  | EXISTING RAIN WATER LEADER                                                                                                                            |
| = 8)                         | 20    | EXISTING CORRUGATED METAL<br>SIDING                                                                                                                   |
|                              | 21)   | EXISTING STANDING SEAM<br>METAL ROOF                                                                                                                  |
|                              | 22    | EXISTING LIGHT FIXTURE                                                                                                                                |
|                              | 23    | EXISTING SECURITY CAMERA                                                                                                                              |
|                              | 24)   | EXISTING BRICK ANCHOR PLATES                                                                                                                          |
|                              | 25    | EXISTING BRICK WALL                                                                                                                                   |
|                              | 26    | EXISTING BRICK PILASTER                                                                                                                               |
|                              | 27)   | EXISTING AAU SHUTTLE<br>INFORMATION                                                                                                                   |
|                              |       |                                                                                                                                                       |

| S                          | KEYNOTES                                                               |   |
|----------------------------|------------------------------------------------------------------------|---|
| ADA PUSH BUTTON            | 1 EXISTING PEDESTRIAN ACCESS                                           |   |
| STAND PIPE                 | GATE                                                                   |   |
| FIRE ALARM BELL            | (2) PROPOSED FENCE 12'-0" MIN.<br>HIGH AT SPORTS COURT                 |   |
| VENT                       | ③ EXISTING PARKING ACCESS GATE                                         |   |
| PIPE PENETRATION           | EXISTING FENCE                                                         |   |
| BLADE SIGN                 | 5 REMOVE EXISTING FENCE ALONG<br>RELOCATED SPORTS COURT                |   |
| EXISTING METAL             | 6) FILM APPLIED ON WINDOWS                                             |   |
| PVC PIPE                   | WITHIN ACTIVE USE AREA TO BE<br>REMOVED, TYP.                          |   |
| TING WINDOW                | (7) EXISTING FLOOD LIGHT FIXTURES                                      |   |
| BOLLARD                    | TO BE REMOVED                                                          |   |
| METAL RAILING              | PROPOSED FLOOD LIGHT<br>FIXTURE, TYP                                   |   |
| AWNING STRUCTURE           | (9) SIGNAGE PERMITS 201006084046 &                                     |   |
| ROLL-UP DOOR &<br>IRE      | 201006084045 TO BE<br>WITHDDRAWN                                       |   |
| GLAZING WALL               | (9) REMOVE EXISTING PAINTED SIGN                                       |   |
| CINDER BLOCK WALL          | 10 EXISTING STUCCO WALL INFILL                                         |   |
| SCUPPER                    | (10b) REMOVE STUCCO WALL INFILL                                        |   |
| TWORK (NOT A<br>CIAL SIGN) | (10) INFILL TO MATCH EXISTING STEEL<br>FRAME AND SINGLE PANE           |   |
|                            | WINDOW. MATCH BRICK SILL AND<br>BRICK PONY WALL                        |   |
|                            | (1) SECURITY CAMERAS TO BE                                             |   |
|                            | LEGALIZED AS-IS, SEE PHOTOS<br>ON SHT A4.1                             |   |
| 19)                        | (12) PROPOSED INDIRECTLY                                               |   |
|                            | ULLUMINATED AAU BUSINESS<br>WALL SIGN, ATTACH THROUGH                  |   |
|                            | MORTAR JOINTS                                                          |   |
|                            | EXISTING WALL MOUNTED     PROJECTING SIGN                              |   |
|                            | (13b) PROPOSED DIRECTLY                                                |   |
|                            | ILLUMINATED AAU BUSINESS<br>PROJECTING SIGN AT 45° ANGLE               |   |
|                            |                                                                        |   |
|                            |                                                                        |   |
|                            | MOUNTED PROJECTING SIGN &<br>MOUNTING STRUCTURE                        |   |
|                            |                                                                        |   |
|                            | AT BRICK BUILDING PORTION OF<br>BLUXOME STREET OT HAVE NEW             |   |
|                            | POWER FEEDS FROM INTERIOR<br>OF BUILDING                               |   |
|                            | (15) PROPOSED NEW DISCREET                                             |   |
|                            | ORIGIN, ALONG UNDERSIDE OF                                             |   |
|                            | PEDIMENT, TO F3 LIGHT FIXTURES<br>AT CORRUGATED METAL                  |   |
|                            | BUILDING                                                               |   |
|                            | (16) POINT OF ORIGIN OF EXISTING<br>CONDUIT AT ADJACENT PARKING<br>LOT |   |
| -13                        |                                                                        |   |
|                            | 9/27/19 SITE WALK<br>*SEE PHOTOS ON SHT A4.1                           |   |
| -22                        | (17) EXISTING METAL GATE & FENCE                                       |   |
|                            | (18) EXISTING STUCCO SIDING                                            |   |
|                            | (19) EXISTING RAIN WATER LEADER                                        |   |
|                            | (1) EXISTING CORRUGATED METAL                                          |   |
|                            | SIDING                                                                 |   |
|                            | (21) EXISTING STANDING SEAM<br>METAL ROOF                              |   |
|                            | (22) EXISTING LIGHT FIXTURE                                            |   |
|                            | (23) EXISTING SECURITY CAMERA                                          |   |
| the second second          | 24) EXISTING BRICK ANCHOR PLATES                                       |   |
| and the                    | (25) EXISTING BRICK WALL                                               |   |
|                            | (26) EXISTING BRICK PILASTER                                           |   |
|                            | (27) EXISTING AAU SHUTTLE                                              |   |
|                            |                                                                        |   |
|                            | 1                                                                      | 1 |

| S                                                                                     | KE             | YNOTES                                                                                                                                            |
|---------------------------------------------------------------------------------------|----------------|---------------------------------------------------------------------------------------------------------------------------------------------------|
| NG ADA PUSH BUTTON                                                                    | 1              | EXISTING PEDESTRIAN ACCES                                                                                                                         |
| NG STAND PIPE                                                                         |                | GATE<br>PROPOSED FENCE 12'-0" MIN.                                                                                                                |
| NG FIRE ALARM BELL                                                                    | (2)            | HIGH AT SPORTS COURT                                                                                                                              |
| NG VENT                                                                               | ~              | EXISTING PARKING ACCESS G                                                                                                                         |
| NG PIPE PENETRATION                                                                   | (4)            | EXISTING FENCE                                                                                                                                    |
| NG BLADE SIGN                                                                         | (5)            | REMOVE EXISTING FENCE ALC<br>RELOCATED SPORTS COURT                                                                                               |
| /E EXISTING METAL                                                                     | 6              | FILM APPLIED ON WINDOWS<br>WITHIN ACTIVE USE AREA TO<br>REMOVED, TYP.                                                                             |
| RATING WINDOW<br>NG BOLLARD                                                           | 7              | EXISTING FLOOD LIGHT FIXTU<br>TO BE REMOVED                                                                                                       |
| NG METAL RAILING                                                                      | 8              | PROPOSED FLOOD LIGHT<br>FIXTURE, TYP                                                                                                              |
| NG AWNING STRUCTURE                                                                   | (9)            | SIGNAGE PERMITS 201006084                                                                                                                         |
| NG ROLL-UP DOOR &<br>SURE                                                             | 9              | 201006084045 TO BE<br>WITHDDRAWN                                                                                                                  |
| NG GLAZING WALL                                                                       | 9ь             | REMOVE EXISTING PAINTED S                                                                                                                         |
| NG CINDER BLOCK WALL                                                                  | 10             | EXISTING STUCCO WALL INFIL                                                                                                                        |
| NG SCUPPER                                                                            | (106)          | REMOVE STUCCO WALL INFILI                                                                                                                         |
| ARTWORK (NOT A<br>ERCIAL SIGN)                                                        | (10c)          | INFILL TO MATCH EXISTING ST<br>FRAME AND SINGLE PANE<br>WINDOW. MATCH BRICK SILL /<br>BRICK PONY WALL                                             |
|                                                                                       | (11)           | SECURITY CAMERAS TO BE<br>LEGALIZED AS-IS, SEE PHOTO<br>ON SHT A4.1                                                                               |
|                                                                                       | (12)           | PROPOSED INDIRECTLY<br>ILLUMINATED AAU BUSINESS<br>WALL SIGN, ATTACH THROUG<br>MORTAR JOINTS                                                      |
|                                                                                       | (13)           | EXISTING WALL MOUNTED<br>PROJECTING SIGN                                                                                                          |
| OSED SIGNAGE; SEE<br>AGE CONSULTANT<br>/INGS                                          | ( <u>13</u> 6) | PROPOSED DIRECTLY<br>ILLUMINATED AAU BUSINESS<br>PROJECTING SIGN AT 45° ANG                                                                       |
|                                                                                       | (13c)          | SEE SIGNAGE CONSULTANT<br>DRAWINGS                                                                                                                |
| SCHEDULE<br>S LISTED BELOW ARE USED AT<br>PROPOSAL<br>SECURITY CAMERA                 | (13d)          | REMOVE EXISTING WALL<br>MOUNTED PROJECTING SIGN<br>MOUNTING STRUCTURE                                                                             |
| D MATCH EXTERIOR BLDG. COLOR<br>RAMIC SECURITY CAMERA<br>D MATCH EXTERIOR BLDG. COLOR | (14)           | NEW EXTERIOR LIGHT FIXTUR<br>AT BRICK BUILDING PORTION<br>BLUXOME STREET OT HAVE N<br>POWER FEEDS FROM INTERIC<br>OF BUILDING                     |
| SED<br>LIGHT FIXTURE                                                                  | (15)           | PROPOSED NEW DISCREET<br>CONDUIT RUN FROM EXISTING<br>ORIGIN, ALONG UNDERSIDE O<br>PEDIMENT, TO F3 LIGHT FIXTL<br>AT CORRUGATED METAL<br>BUILDING |
| LIGHT FIXTURE                                                                         | (16)           | POINT OF ORIGIN OF EXISTING<br>CONDUIT AT ADJACENT PARK<br>LOT                                                                                    |
|                                                                                       |                | ITEMS BELOW NOTED DURING<br>9/27/19 SITE WALK<br>*SEE PHOTOS ON SHT A4.1                                                                          |
|                                                                                       | (17)           | EXISTING METAL GATE & FEN                                                                                                                         |
| SCONCE/<br>LIGHT FIXTURE                                                              | (18)           | EXISTING STUCCO SIDING                                                                                                                            |
|                                                                                       | (19)           | EXISTING RAIN WATER LEADE                                                                                                                         |
|                                                                                       | 20             | EXISTING CORRUGATED META                                                                                                                          |
| R LIGHT FIXTURE                                                                       | 21)            | EXISTING STANDING SEAM<br>METAL ROOF                                                                                                              |
|                                                                                       | 22             | EXISTING LIGHT FIXTURE                                                                                                                            |
| LIGHT FIXTURE                                                                         | 23             | EXISTING SECURITY CAMERA                                                                                                                          |
| SCONCE FIXTURE                                                                        | 24)            | EXISTING BRICK ANCHOR PLA                                                                                                                         |
|                                                                                       | 25             | EXISTING BRICK WALL                                                                                                                               |
|                                                                                       | 26             | EXISTING BRICK PILASTER                                                                                                                           |
| NG FIXTURE. RELAMP<br>NEW LED RETROFIT LAMP                                           | 27)            | EXISTING AAU SHUTTLE<br>INFORMATION                                                                                                               |
|                                                                                       |                |                                                                                                                                                   |