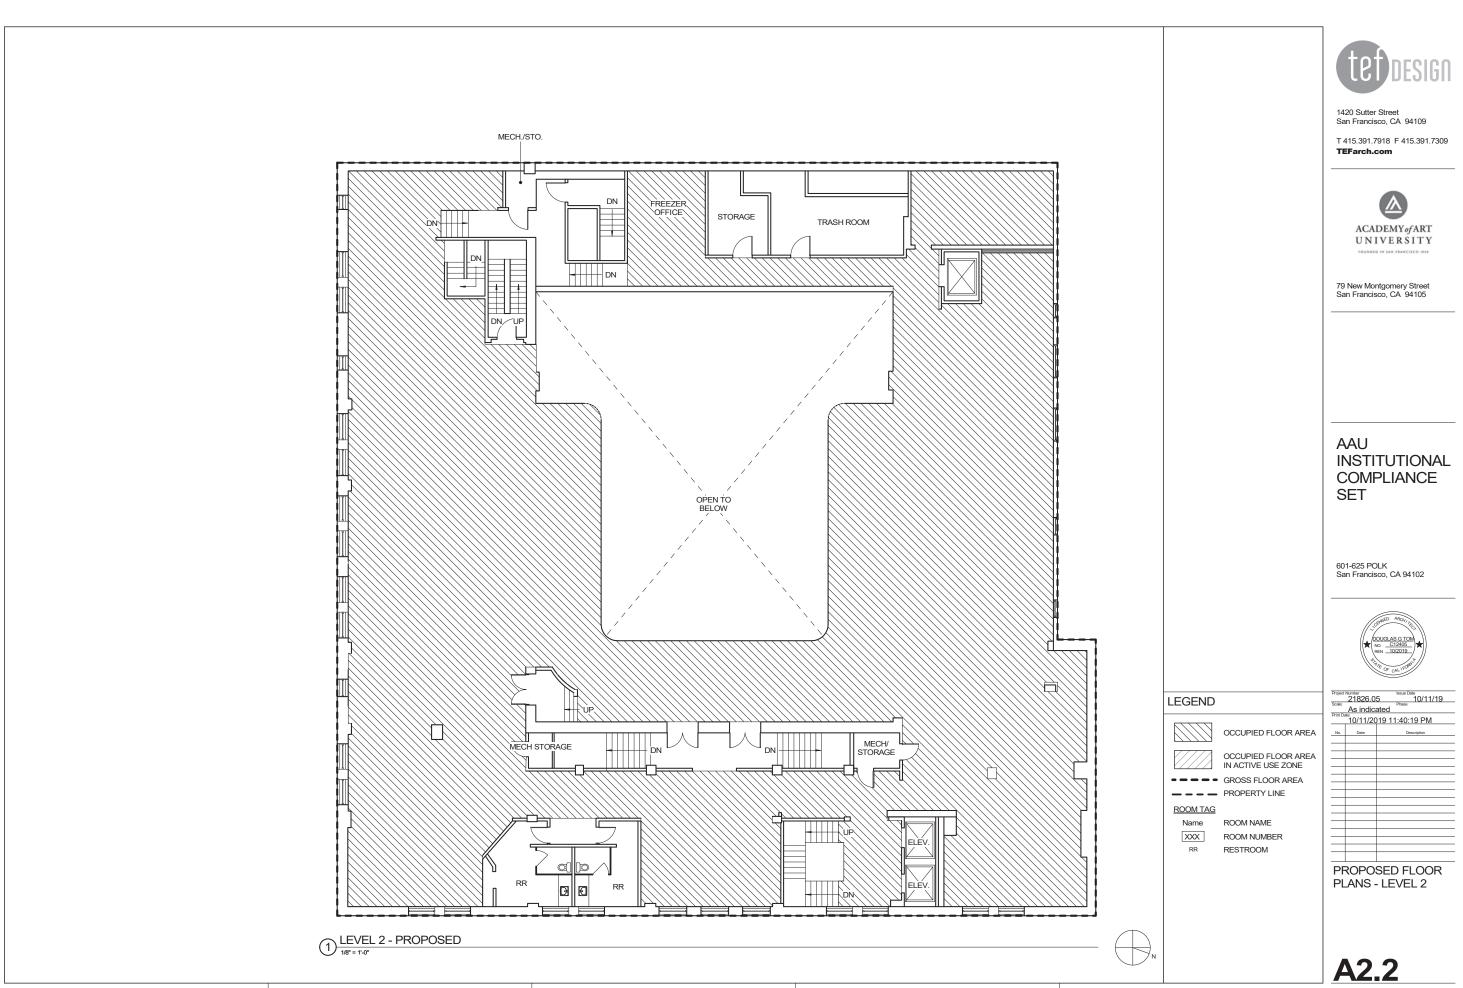

|                 |
|         |          |                 |
|         |          |                 |
|         |          |                 |
|         |          |                 |
|         |          |                 |
|         |          |                 |
|         |          |                 |
|         |          |                 |
|         |          |                 |
|         |          |                 |
|         |          |                 |
|         |          |                 |
|         |          |                 |
|         |          |                 |
|         |          |                 |
|         |          |                 |
|         |          |                 |

SITE PLAN AERIAL IMAGE & SITE HISTORY





 $\bigcirc$ 

































1 EAST ELEVATION - (1964) SOURCE: SAN FRANCISCO PUBLIC LIBRARY



1420 Sutter Street San Francisco, CA 94109

T 415.391.7918 F 415.391.7309 **TEFarch.com** 



ACADEMY of ART UNIVERSITY

79 New Montgomery Street San Francisco, CA 94105

#### AAU INSTITUTIONAL COMPLIANCE SET

601-625 POLK San Francisco, CA 94102



|         | Number<br>21826.0 | 5 10/11/19      |
|---------|-------------------|-----------------|
| Scale   | 1/8" = 1          | Phase           |
| Print D | 10/11/20          | )19 11:40:31 PM |
| No.     | Date              | Description     |
|         |                   |                 |
|         |                   |                 |
|         |                   |                 |
|         |                   |                 |
|         |