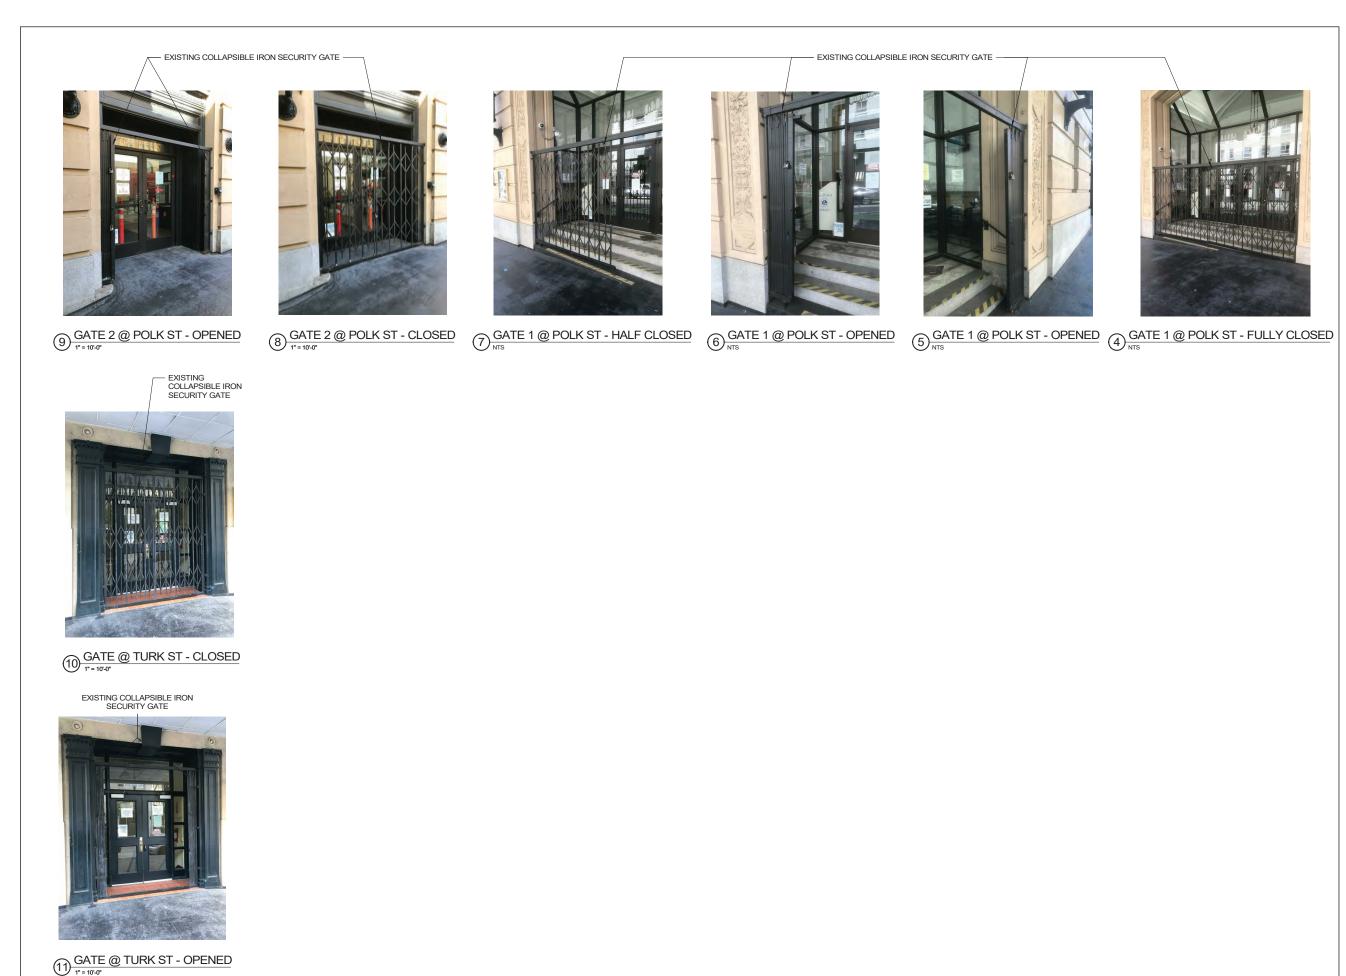

| S                                                                                     | KE             | YNOTES                                                                                                                                            |
|---------------------------------------------------------------------------------------|----------------|---------------------------------------------------------------------------------------------------------------------------------------------------|
| NG ADA PUSH BUTTON                                                                    | 1              | EXISTING PEDESTRIAN ACCES                                                                                                                         |
| NG STAND PIPE                                                                         |                | GATE<br>PROPOSED FENCE 12'-0" MIN.                                                                                                                |
| NG FIRE ALARM BELL                                                                    | (2)            | HIGH AT SPORTS COURT                                                                                                                              |
| NG VENT                                                                               | ~              | EXISTING PARKING ACCESS G                                                                                                                         |
| NG PIPE PENETRATION                                                                   | (4)            | EXISTING FENCE                                                                                                                                    |
| NG BLADE SIGN                                                                         | (5)            | REMOVE EXISTING FENCE ALC<br>RELOCATED SPORTS COURT                                                                                               |
| /E EXISTING METAL                                                                     | 6              | FILM APPLIED ON WINDOWS<br>WITHIN ACTIVE USE AREA TO<br>REMOVED, TYP.                                                                             |
| RATING WINDOW<br>NG BOLLARD                                                           | 7              | EXISTING FLOOD LIGHT FIXTU<br>TO BE REMOVED                                                                                                       |
| NG METAL RAILING                                                                      | 8              | PROPOSED FLOOD LIGHT<br>FIXTURE, TYP                                                                                                              |
| NG AWNING STRUCTURE                                                                   | (9)            | SIGNAGE PERMITS 201006084                                                                                                                         |
| NG ROLL-UP DOOR &<br>SURE                                                             | 9              | 201006084045 TO BE<br>WITHDDRAWN                                                                                                                  |
| NG GLAZING WALL                                                                       | 9ь             | REMOVE EXISTING PAINTED S                                                                                                                         |
| NG CINDER BLOCK WALL                                                                  | 10             | EXISTING STUCCO WALL INFIL                                                                                                                        |
| NG SCUPPER                                                                            | (106)          | REMOVE STUCCO WALL INFILI                                                                                                                         |
| ARTWORK (NOT A<br>ERCIAL SIGN)                                                        | (10c)          | INFILL TO MATCH EXISTING ST<br>FRAME AND SINGLE PANE<br>WINDOW. MATCH BRICK SILL /<br>BRICK PONY WALL                                             |
|                                                                                       | (11)           | SECURITY CAMERAS TO BE<br>LEGALIZED AS-IS, SEE PHOTO<br>ON SHT A4.1                                                                               |
|                                                                                       | (12)           | PROPOSED INDIRECTLY<br>ILLUMINATED AAU BUSINESS<br>WALL SIGN, ATTACH THROUG<br>MORTAR JOINTS                                                      |
|                                                                                       | (13)           | EXISTING WALL MOUNTED<br>PROJECTING SIGN                                                                                                          |
| OSED SIGNAGE; SEE<br>AGE CONSULTANT<br>/INGS                                          | ( <u>13</u> 6) | PROPOSED DIRECTLY<br>ILLUMINATED AAU BUSINESS<br>PROJECTING SIGN AT 45° ANG                                                                       |
|                                                                                       | (13c)          | SEE SIGNAGE CONSULTANT<br>DRAWINGS                                                                                                                |
| SCHEDULE<br>S LISTED BELOW ARE USED AT<br>PROPOSAL<br>SECURITY CAMERA                 | (13d)          | REMOVE EXISTING WALL<br>MOUNTED PROJECTING SIGN<br>MOUNTING STRUCTURE                                                                             |
| D MATCH EXTERIOR BLDG. COLOR<br>RAMIC SECURITY CAMERA<br>D MATCH EXTERIOR BLDG. COLOR | (14)           | NEW EXTERIOR LIGHT FIXTUR<br>AT BRICK BUILDING PORTION<br>BLUXOME STREET OT HAVE N<br>POWER FEEDS FROM INTERIC<br>OF BUILDING                     |
| SED<br>LIGHT FIXTURE                                                                  | (15)           | PROPOSED NEW DISCREET<br>CONDUIT RUN FROM EXISTING<br>ORIGIN, ALONG UNDERSIDE O<br>PEDIMENT, TO F3 LIGHT FIXTL<br>AT CORRUGATED METAL<br>BUILDING |
| LIGHT FIXTURE                                                                         | (16)           | POINT OF ORIGIN OF EXISTING<br>CONDUIT AT ADJACENT PARK<br>LOT                                                                                    |
|                                                                                       |                | ITEMS BELOW NOTED DURING<br>9/27/19 SITE WALK<br>*SEE PHOTOS ON SHT A4.1                                                                          |
|                                                                                       | (17)           | EXISTING METAL GATE & FEN                                                                                                                         |
| SCONCE/<br>LIGHT FIXTURE                                                              | (18)           | EXISTING STUCCO SIDING                                                                                                                            |
|                                                                                       | (19)           | EXISTING RAIN WATER LEADE                                                                                                                         |
|                                                                                       | 20             | EXISTING CORRUGATED META                                                                                                                          |
| R LIGHT FIXTURE                                                                       | 21)            | EXISTING STANDING SEAM<br>METAL ROOF                                                                                                              |
|                                                                                       | 22             | EXISTING LIGHT FIXTURE                                                                                                                            |
| LIGHT FIXTURE                                                                         | 23             | EXISTING SECURITY CAMERA                                                                                                                          |
| SCONCE FIXTURE                                                                        | 24)            | EXISTING BRICK ANCHOR PLA                                                                                                                         |
|                                                                                       | 25             | EXISTING BRICK WALL                                                                                                                               |
|                                                                                       | 26             | EXISTING BRICK PILASTER                                                                                                                           |
| NG FIXTURE. RELAMP<br>NEW LED RETROFIT LAMP                                           | 27)            | EXISTING AAU SHUTTLE<br>INFORMATION                                                                                                               |
|                                                                                       |                |                                                                                                                                                   |