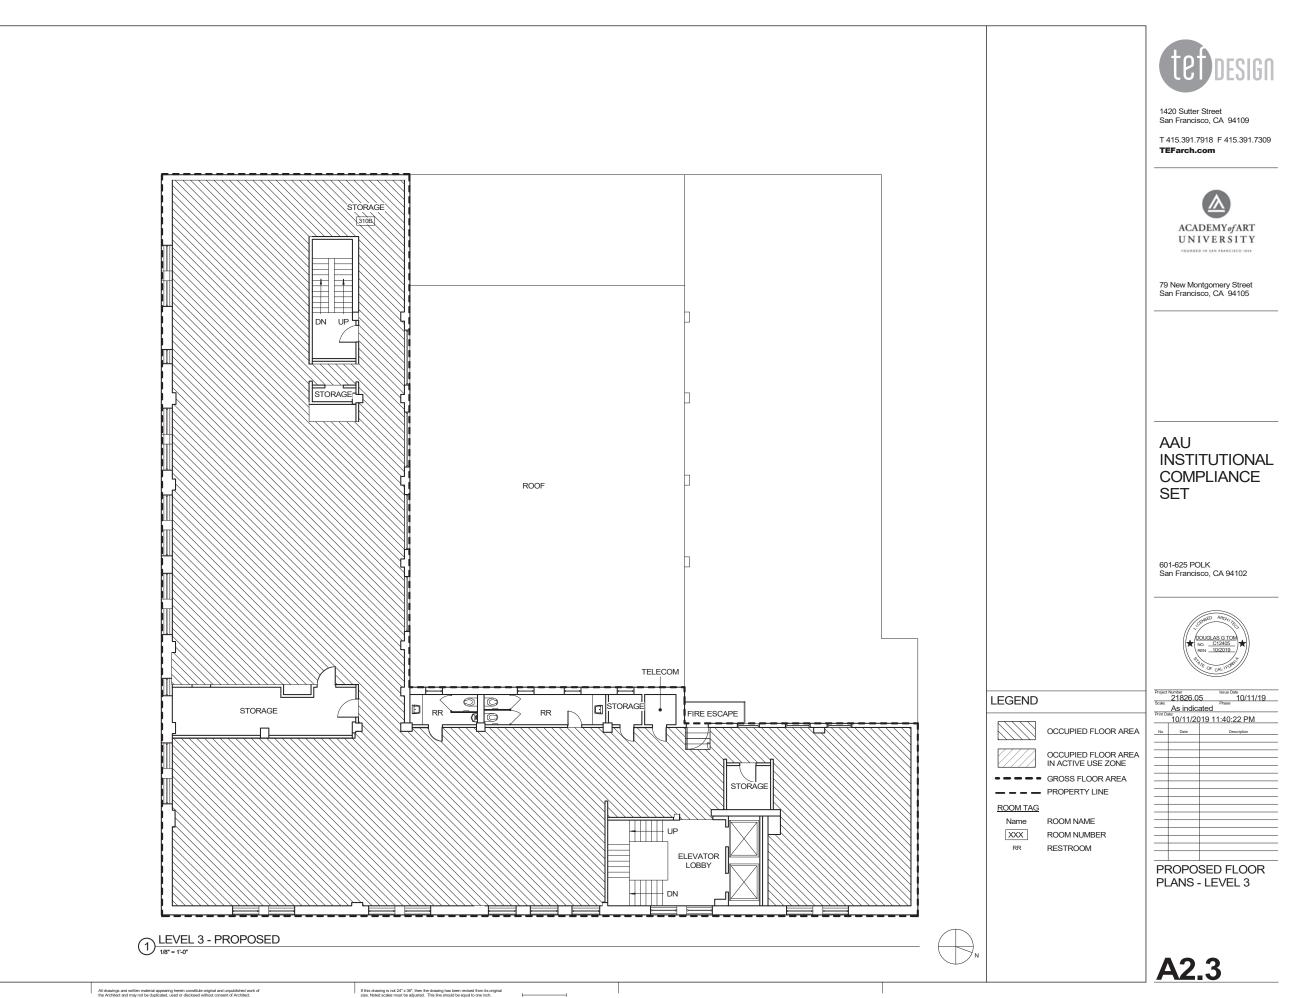

|                 |
|         |          |                 |
|         |          |                 |
|         |          |                 |
|         |          |                 |
|         |          |                 |
|         |          |                 |
|         |          |                 |
|         |          |                 |
|         |          |                 |
|         |          |                 |
|         |          |                 |
|         |          |                 |
|         |          |                 |
|         |          |                 |
|         |          |                 |
|         |          |                 |
|         |          |                 |

SITE PLAN AERIAL IMAGE & SITE HISTORY





 $\bigcirc$ 

































1 EAST ELEVATION - (1964) SOURCE: SAN FRANCISCO PUBLIC LIBRARY



1420 Sutter Street San Francisco, CA 94109

T 415.391.7918 F 415.391.7309 **TEFarch.com** 



ACADEMY of ART UNIVERSITY

79 New Montgomery Street San Francisco, CA 94105

#### AAU INSTITUTIONAL COMPLIANCE SET

601-625 POLK San Francisco, CA 94102



|         | Number<br>21826.0 | 5 10/11/19      |
|---------|-------------------|-----------------|
| Scale   | 1/8" = 1          | Phase           |
| Print D | 10/11/20          | )19 11:40:31 PM |
| No.     | Date              | Description     |
|         |                   |                 |
|         |                   |                 |
|         |                   |                 |
|         |                   |                 |
|         |