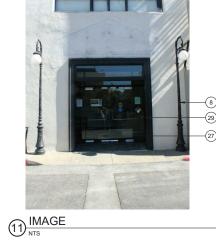

DNORTH ELEVATION - BRANNAN ST - 2019

| S                            | KE    | YNOTES                                                                                                                                                |
|------------------------------|-------|-------------------------------------------------------------------------------------------------------------------------------------------------------|
| G ADA PUSH BUTTON            | 1     | EXISTING PEDESTRIAN ACCESS                                                                                                                            |
| G STAND PIPE                 |       |                                                                                                                                                       |
| G FIRE ALARM BELL            | (2)   | PROPOSED FENCE 12'-0" MIN.<br>HIGH AT SPORTS COURT                                                                                                    |
| G VENT                       | 3     | EXISTING PARKING ACCESS GATE                                                                                                                          |
| G PIPE PENETRATION           | 4     | EXISTING FENCE                                                                                                                                        |
| G BLADE SIGN                 | 5     | REMOVE EXISTING FENCE ALONG<br>RELOCATED SPORTS COURT                                                                                                 |
| E EXISTING METAL             | 6     | FILM APPLIED ON WINDOWS<br>WITHIN ACTIVE USE AREA TO BE                                                                                               |
| G PVC PIPE<br>ATING WINDOW   | 7     | REMOVED, TYP.<br>EXISTING FLOOD LIGHT FIXTURES                                                                                                        |
| G BOLLARD<br>G METAL RAILING |       | TO BE REMOVED<br>PROPOSED FLOOD LIGHT                                                                                                                 |
| G AWNING STRUCTURE           | (8)   | FIXTURE, TYP                                                                                                                                          |
| G ROLL-UP DOOR &             | 9     | SIGNAGE PERMITS 201006084046 &<br>201006084045 TO BE<br>WITHDDRAWN                                                                                    |
| G GLAZING WALL               | 9b    | REMOVE EXISTING PAINTED SIGN                                                                                                                          |
| G CINDER BLOCK WALL          | (10)  | EXISTING STUCCO WALL INFILL                                                                                                                           |
| G SCUPPER                    | 106)  | REMOVE STUCCO WALL INFILL                                                                                                                             |
| RTWORK (NOT A<br>RCIAL SIGN) | (10c) | INFILL TO MATCH EXISTING STEEL<br>FRAME AND SINGLE PANE<br>WINDOW. MATCH BRICK SILL AND<br>BRICK PONY WALL                                            |
|                              | (11)  | SECURITY CAMERAS TO BE<br>LEGALIZED AS-IS, SEE PHOTOS<br>ON SHT A4.1                                                                                  |
|                              | (12)  | PROPOSED INDIRECTLY<br>ILLUMINATED AAU BUSINESS<br>WALL SIGN, ATTACH THROUGH<br>MORTAR JOINTS                                                         |
|                              | (13)  | EXISTING WALL MOUNTED<br>PROJECTING SIGN                                                                                                              |
|                              | 136)  | PROPOSED DIRECTLY<br>ILLUMINATED AAU BUSINESS<br>PROJECTING SIGN AT 45° ANGLE                                                                         |
|                              | (13c) | SEE SIGNAGE CONSULTANT<br>DRAWINGS                                                                                                                    |
|                              | (13d) | REMOVE EXISTING WALL<br>MOUNTED PROJECTING SIGN &<br>MOUNTING STRUCTURE                                                                               |
|                              | (14)  | NEW EXTERIOR LIGHT FIXTURES<br>AT BRICK BUILDING PORTION OF<br>BLUXOME STREET OT HAVE NEW<br>POWER FEEDS FROM INTERIOR<br>OF BUILDING                 |
| P                            | (15)  | PROPOSED NEW DISCREET<br>CONDUIT RUN FROM EXISTING<br>ORIGIN, ALONG UNDERSIDE OF<br>PEDIMENT, TO F3 LIGHT FIXTURES<br>AT CORRUGATED METAL<br>BUILDING |
| L                            | (16)  | POINT OF ORIGIN OF EXISTING<br>CONDUIT AT ADJACENT PARKING<br>LOT                                                                                     |
|                              |       | ITEMS BELOW NOTED DURING<br>9/27/19 SITE WALK<br>*SEE PHOTOS ON SHT A4.1                                                                              |
| 1                            | (17)  | EXISTING METAL GATE & FENCE                                                                                                                           |
|                              | (18)  | EXISTING STUCCO SIDING                                                                                                                                |
|                              | (19)  | EXISTING RAIN WATER LEADER                                                                                                                            |
| = 8)                         | 20    | EXISTING CORRUGATED METAL<br>SIDING                                                                                                                   |
|                              | 21)   | EXISTING STANDING SEAM<br>METAL ROOF                                                                                                                  |
|                              | 22    | EXISTING LIGHT FIXTURE                                                                                                                                |
|                              | 23    | EXISTING SECURITY CAMERA                                                                                                                              |
|                              | 24)   | EXISTING BRICK ANCHOR PLATES                                                                                                                          |
|                              | 25    | EXISTING BRICK WALL                                                                                                                                   |
|                              | 26    | EXISTING BRICK PILASTER                                                                                                                               |
|                              | 27)   | EXISTING AAU SHUTTLE<br>INFORMATION                                                                                                                   |
|                              |       |                                                                                                                                                       |

| S                          | KEYNOTES                                                               |   |
|----------------------------|------------------------------------------------------------------------|---|
| ADA PUSH BUTTON            | 1 EXISTING PEDESTRIAN ACCESS                                           |   |
| STAND PIPE                 | GATE                                                                   |   |
| FIRE ALARM BELL            | (2) PROPOSED FENCE 12'-0" MIN.<br>HIGH AT SPORTS COURT                 |   |
| VENT                       | ③ EXISTING PARKING ACCESS GATE                                         |   |
| PIPE PENETRATION           | EXISTING FENCE                                                         |   |
| BLADE SIGN                 | 5 REMOVE EXISTING FENCE ALONG<br>RELOCATED SPORTS COURT                |   |
| EXISTING METAL             | 6) FILM APPLIED ON WINDOWS                                             |   |
| PVC PIPE                   | WITHIN ACTIVE USE AREA TO BE<br>REMOVED, TYP.                          |   |
| TING WINDOW                | (7) EXISTING FLOOD LIGHT FIXTURES                                      |   |
| BOLLARD                    | TO BE REMOVED                                                          |   |
| METAL RAILING              | PROPOSED FLOOD LIGHT<br>FIXTURE, TYP                                   |   |
| AWNING STRUCTURE           | (9) SIGNAGE PERMITS 201006084046 &                                     |   |
| ROLL-UP DOOR &<br>IRE      | 201006084045 TO BE<br>WITHDDRAWN                                       |   |
| GLAZING WALL               | (9) REMOVE EXISTING PAINTED SIGN                                       |   |
| CINDER BLOCK WALL          | 10 EXISTING STUCCO WALL INFILL                                         |   |
| SCUPPER                    | (10b) REMOVE STUCCO WALL INFILL                                        |   |
| TWORK (NOT A<br>CIAL SIGN) | (10) INFILL TO MATCH EXISTING STEEL<br>FRAME AND SINGLE PANE           |   |
|                            | WINDOW. MATCH BRICK SILL AND<br>BRICK PONY WALL                        |   |
|                            | (1) SECURITY CAMERAS TO BE                                             |   |
|                            | LEGALIZED AS-IS, SEE PHOTOS<br>ON SHT A4.1                             |   |
| 19)                        | (12) PROPOSED INDIRECTLY                                               |   |
|                            | ULLUMINATED AAU BUSINESS<br>WALL SIGN, ATTACH THROUGH                  |   |
|                            | MORTAR JOINTS                                                          |   |
|                            | EXISTING WALL MOUNTED     PROJECTING SIGN                              |   |
|                            | (13b) PROPOSED DIRECTLY                                                |   |
|                            | ILLUMINATED AAU BUSINESS<br>PROJECTING SIGN AT 45° ANGLE               |   |
|                            |                                                                        |   |
|                            |                                                                        |   |
|                            | MOUNTED PROJECTING SIGN &<br>MOUNTING STRUCTURE                        |   |
|                            |                                                                        |   |
|                            | AT BRICK BUILDING PORTION OF<br>BLUXOME STREET OT HAVE NEW             |   |
|                            | POWER FEEDS FROM INTERIOR<br>OF BUILDING                               |   |
|                            | (15) PROPOSED NEW DISCREET                                             |   |
|                            | ORIGIN, ALONG UNDERSIDE OF                                             |   |
|                            | PEDIMENT, TO F3 LIGHT FIXTURES<br>AT CORRUGATED METAL                  |   |
|                            | BUILDING                                                               |   |
|                            | (16) POINT OF ORIGIN OF EXISTING<br>CONDUIT AT ADJACENT PARKING<br>LOT |   |
| -13                        |                                                                        |   |
|                            | 9/27/19 SITE WALK<br>*SEE PHOTOS ON SHT A4.1                           |   |
| -22                        | (17) EXISTING METAL GATE & FENCE                                       |   |
|                            | (18) EXISTING STUCCO SIDING                                            |   |
|                            | (19) EXISTING RAIN WATER LEADER                                        |   |
|                            | (1) EXISTING CORRUGATED METAL                                          |   |
|                            | SIDING                                                                 |   |
|                            | (21) EXISTING STANDING SEAM<br>METAL ROOF                              |   |
|                            | (22) EXISTING LIGHT FIXTURE                                            |   |
|                            | (23) EXISTING SECURITY CAMERA                                          |   |
| the second second          | 24) EXISTING BRICK ANCHOR PLATES                                       |   |
| and the                    | (25) EXISTING BRICK WALL                                               |   |
|                            | (26) EXISTING BRICK PILASTER                                           |   |
|                            | (27) EXISTING AAU SHUTTLE                                              |   |
|                            |                                                                        |   |
|                            | 1                                                                      | 1 |