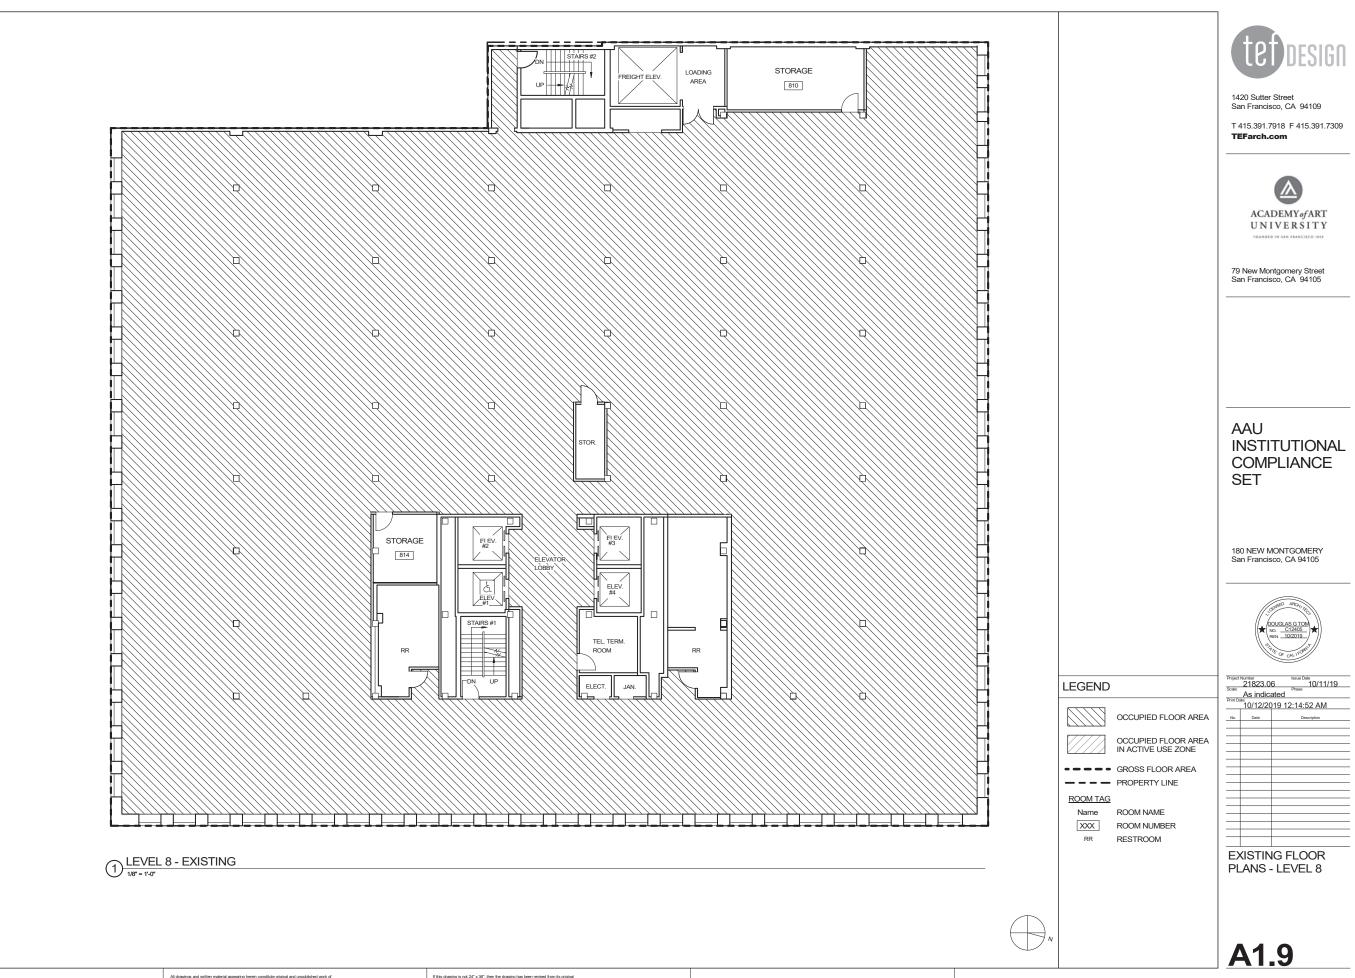

|
|         |          |                 |
|         |          |                 |
|         |          |                 |
|         |          |                 |
|         |          |                 |
|         |          |                 |
|         |          |                 |
|         |          |                 |
|         |          |                 |
|         |          |                 |
|         |          |                 |
|         |          |                 |
|         |          |                 |

SITE PLAN AERIAL IMAGE & SITE HISTORY







All drawings and written material appearing herein constitute original and unpublished work of the Architect and may not be duplicated, used or disclosed without consent of Architect.









































SOURCE: ESTM Case No. 2008.0586E - Appendix HR



2 SOUTHEAST ELEVATION (1977) SOURCE: ESTM Case No. 2008.0586E - Appendix HR



() SOUTHEAST ELEVATION (1995) SOURCE: ESTM Case No. 2008.0586E - Appendix HR



1420 Sutter Street San Francisco, CA 94109

T 415.391.7918 F 415.391.7309 TEFarch.com



ACADEMY of ART UNIVERSITY

79 New Montgomery Street San Francisco, CA 94105

### AAU INSTITUTIONAL COMPLIANCE SET

## 180 NEW MONTGOMERY San Francisco, CA 94105



| Project | Number   | Issue Date      |
|---------|----------|-----------------|
|         | 21823.0  | 6 10/11/19      |
| Scale   | Not To S | Scale Phase     |
| Print D |          | 40 40 45 00 414 |
|         | 10/12/20 | 19 12:15:30 AM  |
| No.     | Date     | Description     |
|         |          |