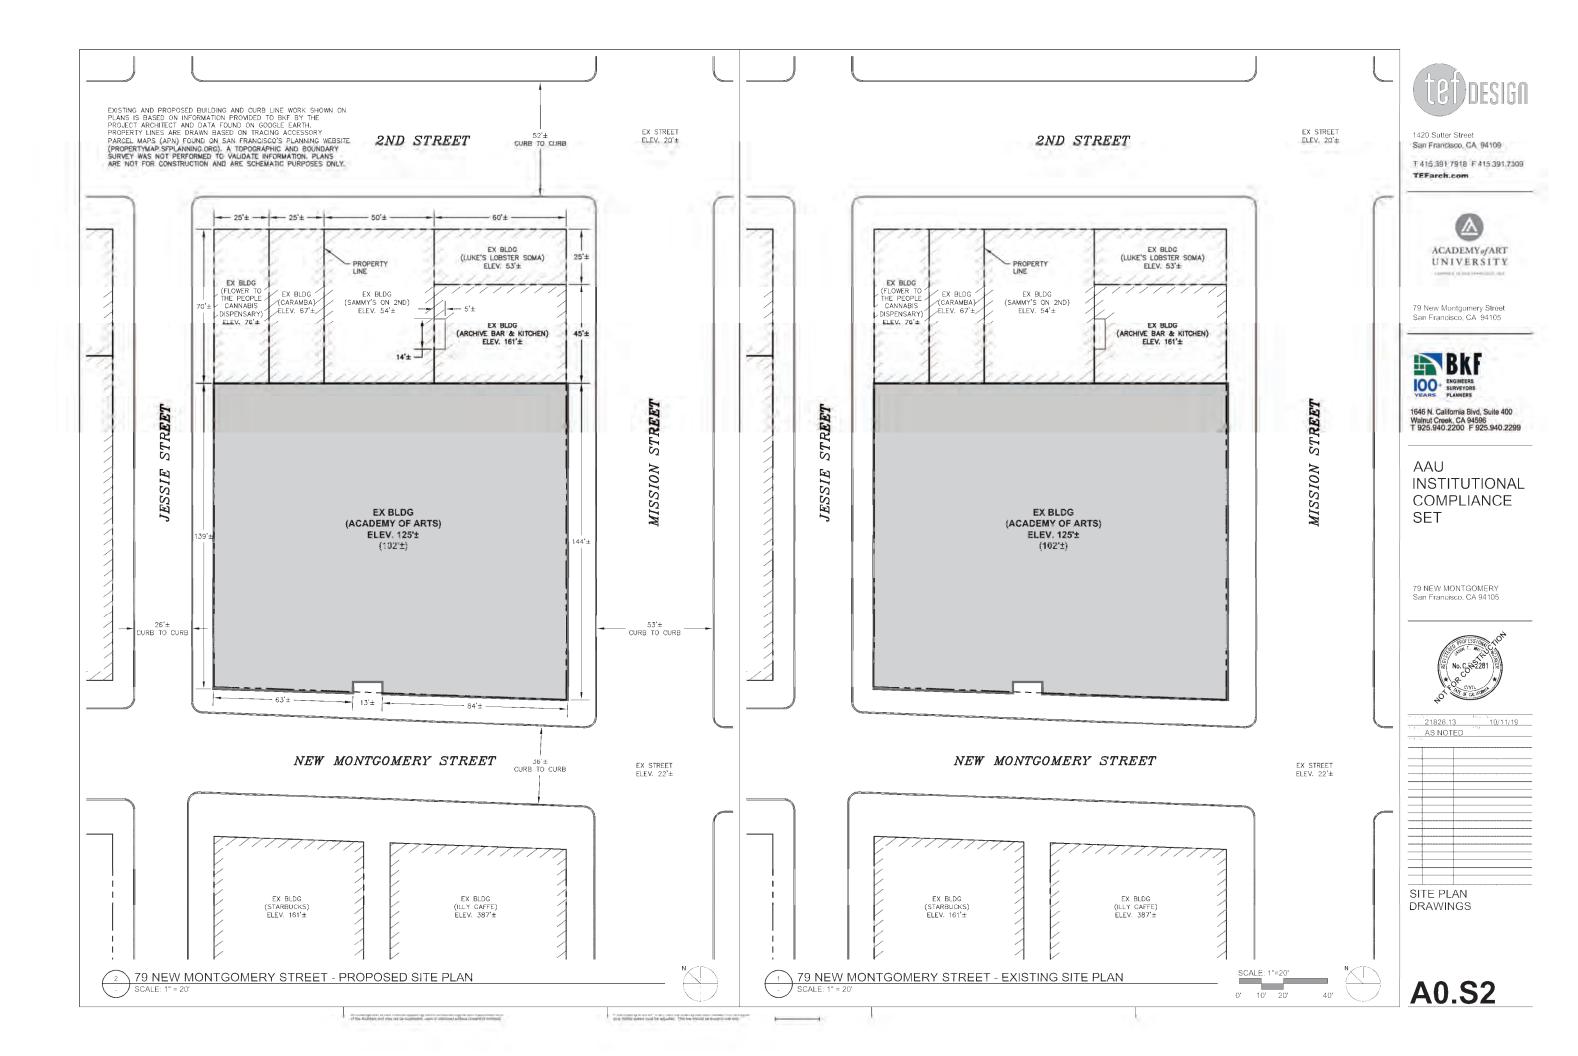

nt D | 10/12/20          | )19 12:09:38 AM |
| No.     | Date              | Description     |
|         |                   |                 |
|         |                   |                 |
|         |                   |                 |
|         |                   |                 |
|         |                   |                 |
|         |                   |                 |
|         |                   |                 |
|         |                   |                 |
|         |                   |                 |
|         |                   |                 |
|         |                   |                 |
|         |                   |                 |
|         | I                 | L               |

#### SITE PLAN AERIAL IMAGE & SITE HISTORY

## A0.S1





All drawings and written material appearing herein constitute original and unpublished work of the Architect and may not be duplicated, used or disclosed without consent of Architect.



















































All drawings and written material appearing herein constitute original and unpublished work of the Architect and may not be duplicated, used or disclosed without consent of Architect.



1420 Sutter Street San Francisco, CA 94109

T 415.391.7918 F 415.391.7309 **TEFarch.com** 



ACADEMY of ART UNIVERSITY

79 New Montgomery Street San Francisco, CA 94105

### AAU INSTITUTIONAL COMPLIANCE SET

#### 79 NEW MONTGOMERY San Francisco, CA 94105



| Project | Number   | Issue Date      |
|---------|----------|-----------------|
|         | 21823.0  | 6 10/11/19