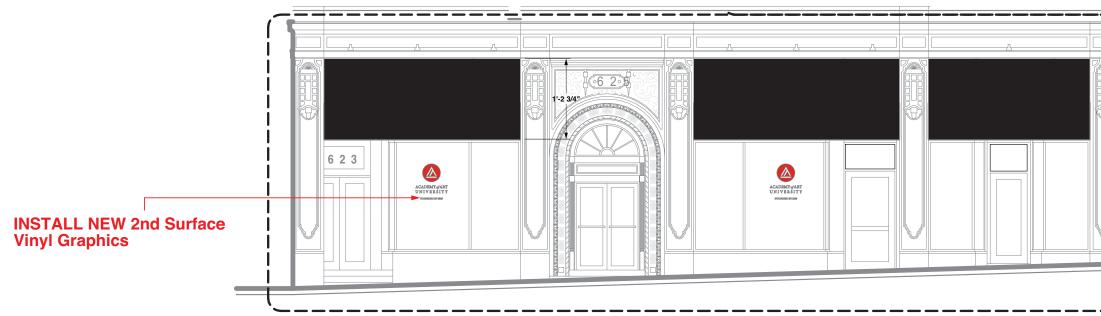

DNORTH ELEVATION - BRANNAN ST - 2019

| S                            | KE    | YNOTES                                                                                                                                                |
|------------------------------|-------|-------------------------------------------------------------------------------------------------------------------------------------------------------|
| G ADA PUSH BUTTON            | 1     | EXISTING PEDESTRIAN ACCESS                                                                                                                            |
| G STAND PIPE                 |       |                                                                                                                                                       |
| G FIRE ALARM BELL            | (2)   | PROPOSED FENCE 12'-0" MIN.<br>HIGH AT SPORTS COURT                                                                                                    |
| G VENT                       | 3     | EXISTING PARKING ACCESS GATE                                                                                                                          |
| G PIPE PENETRATION           | 4     | EXISTING FENCE                                                                                                                                        |
| G BLADE SIGN                 | 5     | REMOVE EXISTING FENCE ALONG<br>RELOCATED SPORTS COURT                                                                                                 |
| E EXISTING METAL             | 6     | FILM APPLIED ON WINDOWS<br>WITHIN ACTIVE USE AREA TO BE                                                                                               |
| G PVC PIPE<br>ATING WINDOW   | 7     | REMOVED, TYP.<br>EXISTING FLOOD LIGHT FIXTURES                                                                                                        |
| G BOLLARD<br>G METAL RAILING |       | TO BE REMOVED<br>PROPOSED FLOOD LIGHT                                                                                                                 |
| G AWNING STRUCTURE           | (8)   | FIXTURE, TYP                                                                                                                                          |
| G ROLL-UP DOOR &             | 9     | SIGNAGE PERMITS 201006084046 &<br>201006084045 TO BE<br>WITHDDRAWN                                                                                    |
| G GLAZING WALL               | 9b    | REMOVE EXISTING PAINTED SIGN                                                                                                                          |
| G CINDER BLOCK WALL          | (10)  | EXISTING STUCCO WALL INFILL                                                                                                                           |
| G SCUPPER                    | 106)  | REMOVE STUCCO WALL INFILL                                                                                                                             |
| RTWORK (NOT A<br>RCIAL SIGN) | (10c) | INFILL TO MATCH EXISTING STEEL<br>FRAME AND SINGLE PANE<br>WINDOW. MATCH BRICK SILL AND<br>BRICK PONY WALL                                            |
|                              | (11)  | SECURITY CAMERAS TO BE<br>LEGALIZED AS-IS, SEE PHOTOS<br>ON SHT A4.1                                                                                  |
|                              | (12)  | PROPOSED INDIRECTLY<br>ILLUMINATED AAU BUSINESS<br>WALL SIGN, ATTACH THROUGH<br>MORTAR JOINTS                                                         |
|                              | (13)  | EXISTING WALL MOUNTED<br>PROJECTING SIGN                                                                                                              |
|                              | 136)  | PROPOSED DIRECTLY<br>ILLUMINATED AAU BUSINESS<br>PROJECTING SIGN AT 45° ANGLE                                                                         |
|                              | (13c) | SEE SIGNAGE CONSULTANT<br>DRAWINGS                                                                                                                    |
|                              | (13d) | REMOVE EXISTING WALL<br>MOUNTED PROJECTING SIGN &<br>MOUNTING STRUCTURE                                                                               |
|                              | (14)  | NEW EXTERIOR LIGHT FIXTURES<br>AT BRICK BUILDING PORTION OF<br>BLUXOME STREET OT HAVE NEW<br>POWER FEEDS FROM INTERIOR<br>OF BUILDING                 |
| P                            | (15)  | PROPOSED NEW DISCREET<br>CONDUIT RUN FROM EXISTING<br>ORIGIN, ALONG UNDERSIDE OF<br>PEDIMENT, TO F3 LIGHT FIXTURES<br>AT CORRUGATED METAL<br>BUILDING |
| L                            | (16)  | POINT OF ORIGIN OF EXISTING<br>CONDUIT AT ADJACENT PARKING<br>LOT                                                                                     |
|                              |       | ITEMS BELOW NOTED DURING<br>9/27/19 SITE WALK<br>*SEE PHOTOS ON SHT A4.1                                                                              |
| 1                            | (17)  | EXISTING METAL GATE & FENCE                                                                                                                           |
|                              | (18)  | EXISTING STUCCO SIDING                                                                                                                                |
|                              | (19)  | EXISTING RAIN WATER LEADER                                                                                                                            |
| = 8)                         | 20    | EXISTING CORRUGATED METAL<br>SIDING                                                                                                                   |
|                              | 21)   | EXISTING STANDING SEAM<br>METAL ROOF                                                                                                                  |
|                              | 22    | EXISTING LIGHT FIXTURE                                                                                                                                |
|                              | 23    | EXISTING SECURITY CAMERA                                                                                                                              |
|                              | 24)   | EXISTING BRICK ANCHOR PLATES                                                                                                                          |
|                              | 25    | EXISTING BRICK WALL                                                                                                                                   |
|                              | 26    | EXISTING BRICK PILASTER                                                                                                                               |
|                              | 27)   | EXISTING AAU SHUTTLE<br>INFORMATION                                                                                                                   |
|                              |       |                                                                                                                                                       |

| S                          | KEYNOTES                                                               |   |
|----------------------------|------------------------------------------------------------------------|---|
| ADA PUSH BUTTON            | 1 EXISTING PEDESTRIAN ACCESS                                           |   |
| STAND PIPE                 | GATE                                                                   |   |
| FIRE ALARM BELL            | (2) PROPOSED FENCE 12'-0" MIN.<br>HIGH AT SPORTS COURT                 |   |
| VENT                       | ③ EXISTING PARKING ACCESS GATE                                         |   |
| PIPE PENETRATION           | EXISTING FENCE                                                         |   |
| BLADE SIGN                 | 5 REMOVE EXISTING FENCE ALONG<br>RELOCATED SPORTS COURT                |   |
| EXISTING METAL             | 6) FILM APPLIED ON WINDOWS                                             |   |
| PVC PIPE                   | WITHIN ACTIVE USE AREA TO BE<br>REMOVED, TYP.                          |   |
| TING WINDOW                | (7) EXISTING FLOOD LIGHT FIXTURES                                      |   |
| BOLLARD                    | TO BE REMOVED                                                          |   |
| METAL RAILING              | PROPOSED FLOOD LIGHT<br>FIXTURE, TYP                                   |   |
| AWNING STRUCTURE           | (9) SIGNAGE PERMITS 201006084046 &                                     |   |
| ROLL-UP DOOR &<br>IRE      | 201006084045 TO BE<br>WITHDDRAWN                                       |   |
| GLAZING WALL               | (9) REMOVE EXISTING PAINTED SIGN                                       |   |
| CINDER BLOCK WALL          | 10 EXISTING STUCCO WALL INFILL                                         |   |
| SCUPPER                    | (10b) REMOVE STUCCO WALL INFILL                                        |   |
| TWORK (NOT A<br>CIAL SIGN) | (10) INFILL TO MATCH EXISTING STEEL<br>FRAME AND SINGLE PANE           |   |
|                            | WINDOW. MATCH BRICK SILL AND<br>BRICK PONY WALL                        |   |
|                            | (1) SECURITY CAMERAS TO BE                                             |   |
|                            | LEGALIZED AS-IS, SEE PHOTOS<br>ON SHT A4.1                             |   |
| 19)                        | (12) PROPOSED INDIRECTLY                                               |   |
|                            | ULLUMINATED AAU BUSINESS<br>WALL SIGN, ATTACH THROUGH                  |   |
|                            | MORTAR JOINTS                                                          |   |
|                            | EXISTING WALL MOUNTED     PROJECTING SIGN                              |   |
|                            | (13b) PROPOSED DIRECTLY                                                |   |
|                            | ILLUMINATED AAU BUSINESS<br>PROJECTING SIGN AT 45° ANGLE               |   |
|                            |                                                                        |   |
|                            |                                                                        |   |
|                            | MOUNTED PROJECTING SIGN &<br>MOUNTING STRUCTURE                        |   |
|                            |                                                                        |   |
|                            | AT BRICK BUILDING PORTION OF<br>BLUXOME STREET OT HAVE NEW             |   |
|                            | POWER FEEDS FROM INTERIOR<br>OF BUILDING                               |   |
|                            | (15) PROPOSED NEW DISCREET                                             |   |
|                            | ORIGIN, ALONG UNDERSIDE OF                                             |   |
|                            | PEDIMENT, TO F3 LIGHT FIXTURES<br>AT CORRUGATED METAL                  |   |
|                            | BUILDING                                                               |   |
|                            | (16) POINT OF ORIGIN OF EXISTING<br>CONDUIT AT ADJACENT PARKING<br>LOT |   |
| -13                        |                                                                        |   |
|                            | 9/27/19 SITE WALK<br>*SEE PHOTOS ON SHT A4.1                           |   |
| -22                        | (17) EXISTING METAL GATE & FENCE                                       |   |
|                            | (18) EXISTING STUCCO SIDING                                            |   |
|                            | (19) EXISTING RAIN WATER LEADER                                        |   |
|                            | (1) EXISTING CORRUGATED METAL                                          |   |
|                            | SIDING                                                                 |   |
|                            | (21) EXISTING STANDING SEAM<br>METAL ROOF                              |   |
|                            | (22) EXISTING LIGHT FIXTURE                                            |   |
|                            | (23) EXISTING SECURITY CAMERA                                          |   |
| the second second          | 24) EXISTING BRICK ANCHOR PLATES                                       |   |
| and the                    | (25) EXISTING BRICK WALL                                               |   |
|                            | (26) EXISTING BRICK PILASTER                                           |   |
|                            | (27) EXISTING AAU SHUTTLE                                              |   |
|                            |                                                                        |   |
|                            | 1                                                                      | 1 |

| S                                                                                     | KE             | YNOTES                                                                                                                                            |
|---------------------------------------------------------------------------------------|----------------|---------------------------------------------------------------------------------------------------------------------------------------------------|
| NG ADA PUSH BUTTON                                                                    | 1              | EXISTING PEDESTRIAN ACCES                                                                                                                         |
| NG STAND PIPE                                                                         |                | GATE<br>PROPOSED FENCE 12'-0" MIN.                                                                                                                |
| NG FIRE ALARM BELL                                                                    | (2)            | HIGH AT SPORTS COURT                                                                                                                              |
| NG VENT                                                                               | ~              | EXISTING PARKING ACCESS G                                                                                                                         |
| NG PIPE PENETRATION                                                                   | (4)            | EXISTING FENCE                                                                                                                                    |
| NG BLADE SIGN                                                                         | (5)            | REMOVE EXISTING FENCE ALC<br>RELOCATED SPORTS COURT                                                                                               |
| /E EXISTING METAL                                                                     | 6              | FILM APPLIED ON WINDOWS<br>WITHIN ACTIVE USE AREA TO<br>REMOVED, TYP.                                                                             |
| RATING WINDOW<br>NG BOLLARD                                                           | 7              | EXISTING FLOOD LIGHT FIXTU<br>TO BE REMOVED                                                                                                       |
| NG METAL RAILING                                                                      | 8              | PROPOSED FLOOD LIGHT<br>FIXTURE, TYP                                                                                                              |
| NG AWNING STRUCTURE                                                                   | (9)            | SIGNAGE PERMITS 201006084                                                                                                                         |
| NG ROLL-UP DOOR &<br>SURE                                                             | 9              | 201006084045 TO BE<br>WITHDDRAWN                                                                                                                  |
| NG GLAZING WALL                                                                       | 9ь             | REMOVE EXISTING PAINTED S                                                                                                                         |
| NG CINDER BLOCK WALL                                                                  | 10             | EXISTING STUCCO WALL INFIL                                                                                                                        |
| NG SCUPPER                                                                            | (106)          | REMOVE STUCCO WALL INFILI                                                                                                                         |
| ARTWORK (NOT A<br>ERCIAL SIGN)                                                        | (10c)          | INFILL TO MATCH EXISTING ST<br>FRAME AND SINGLE PANE<br>WINDOW. MATCH BRICK SILL /<br>BRICK PONY WALL                                             |
|                                                                                       | (11)           | SECURITY CAMERAS TO BE<br>LEGALIZED AS-IS, SEE PHOTO<br>ON SHT A4.1                                                                               |
|                                                                                       | (12)           | PROPOSED INDIRECTLY<br>ILLUMINATED AAU BUSINESS<br>WALL SIGN, ATTACH THROUG<br>MORTAR JOINTS                                                      |
|                                                                                       | (13)           | EXISTING WALL MOUNTED<br>PROJECTING SIGN                                                                                                          |
| OSED SIGNAGE; SEE<br>AGE CONSULTANT<br>/INGS                                          | ( <u>13</u> 6) | PROPOSED DIRECTLY<br>ILLUMINATED AAU BUSINESS<br>PROJECTING SIGN AT 45° ANG                                                                       |
|                                                                                       | (13c)          | SEE SIGNAGE CONSULTANT<br>DRAWINGS                                                                                                                |
| SCHEDULE<br>S LISTED BELOW ARE USED AT<br>PROPOSAL<br>SECURITY CAMERA                 | (13d)          | REMOVE EXISTING WALL<br>MOUNTED PROJECTING SIGN<br>MOUNTING STRUCTURE                                                                             |
| D MATCH EXTERIOR BLDG. COLOR<br>RAMIC SECURITY CAMERA<br>D MATCH EXTERIOR BLDG. COLOR | (14)           | NEW EXTERIOR LIGHT FIXTUR<br>AT BRICK BUILDING PORTION<br>BLUXOME STREET OT HAVE N<br>POWER FEEDS FROM INTERIC<br>OF BUILDING                     |
| SED<br>LIGHT FIXTURE                                                                  | (15)           | PROPOSED NEW DISCREET<br>CONDUIT RUN FROM EXISTING<br>ORIGIN, ALONG UNDERSIDE O<br>PEDIMENT, TO F3 LIGHT FIXTL<br>AT CORRUGATED METAL<br>BUILDING |
| LIGHT FIXTURE                                                                         | (16)           | POINT OF ORIGIN OF EXISTING<br>CONDUIT AT ADJACENT PARK<br>LOT                                                                                    |
|                                                                                       |                | ITEMS BELOW NOTED DURING<br>9/27/19 SITE WALK<br>*SEE PHOTOS ON SHT A4.1                                                                          |
|                                                                                       | (17)           | EXISTING METAL GATE & FEN                                                                                                                         |
| SCONCE/<br>LIGHT FIXTURE                                                              | (18)           | EXISTING STUCCO SIDING                                                                                                                            |
|                                                                                       | (19)           | EXISTING RAIN WATER LEADE                                                                                                                         |
|                                                                                       | 20             | EXISTING CORRUGATED META                                                                                                                          |
| R LIGHT FIXTURE                                                                       | 21)            | EXISTING STANDING SEAM<br>METAL ROOF                                                                                                              |
|                                                                                       | 22             | EXISTING LIGHT FIXTURE                                                                                                                            |
| LIGHT FIXTURE                                                                         | 23             | EXISTING SECURITY CAMERA                                                                                                                          |
| SCONCE FIXTURE                                                                        | 24)            | EXISTING BRICK ANCHOR PLA                                                                                                                         |
|                                                                                       | 25             | EXISTING BRICK WALL                                                                                                                               |
|                                                                                       | 26             | EXISTING BRICK PILASTER                                                                                                                           |
| NG FIXTURE. RELAMP<br>NEW LED RETROFIT LAMP                                           | 27)            | EXISTING AAU SHUTTLE<br>INFORMATION                                                                                                               |
|                                                                                       |                |                                                                                                                                                   |