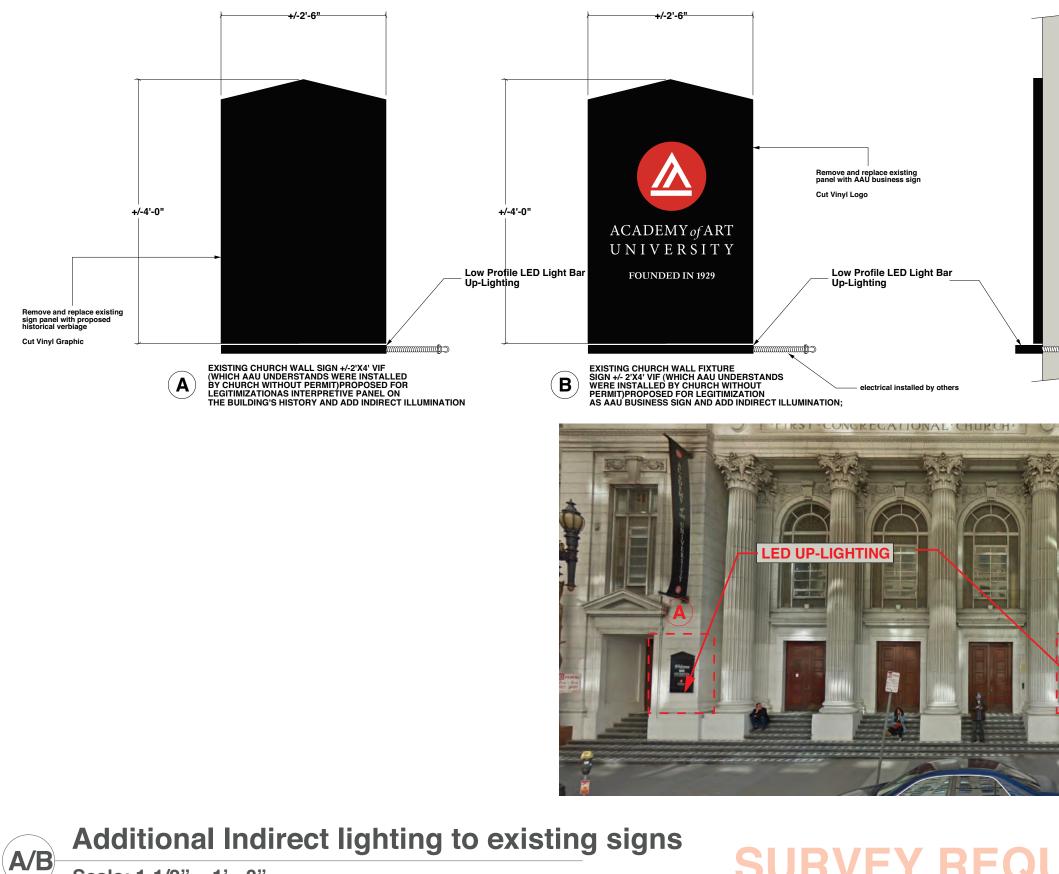

|           |  |
|                                    |          |      |          |           |  |
|                                    |          |      |          |           |  |
|                                    |          |      |          |           |  |
|                                    |          |      |          |           |  |
|                                    |          |      |          |           |  |
|                                    |          |      |          |           |  |
|                                    |          |      |          |           |  |
|                                    |          |      |          |           |  |
|                                    |          |      |          |           |  |

ELEVATION DETAIL IMAGES

A4.2





Scale: 1-1/2" = 1' - 0"

### SURVEY REQUIRED NOT FOR PRODUCTION

| VV                  |             |
|---------------------|-------------|
|                     |             |
|                     |             |
|                     |             |
|                     |             |
|                     |             |
|                     |             |
|                     |             |
|                     |             |
|                     |             |
|                     |             |
|                     |             |
|                     |             |
|                     |             |
|                     |             |
|                     |             |
|                     |             |
|                     |             |
|