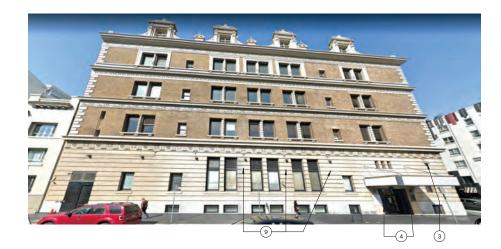

DNORTH ELEVATION - BRANNAN ST - 2019

| S                            | KE    | YNOTES                                                                                                                                                |
|------------------------------|-------|-------------------------------------------------------------------------------------------------------------------------------------------------------|
| G ADA PUSH BUTTON            | 1     | EXISTING PEDESTRIAN ACCESS                                                                                                                            |
| G STAND PIPE                 |       |                                                                                                                                                       |
| G FIRE ALARM BELL            | (2)   | PROPOSED FENCE 12'-0" MIN.<br>HIGH AT SPORTS COURT                                                                                                    |
| G VENT                       | 3     | EXISTING PARKING ACCESS GATE                                                                                                                          |
| G PIPE PENETRATION           | 4     | EXISTING FENCE                                                                                                                                        |
| G BLADE SIGN                 | 5     | REMOVE EXISTING FENCE ALONG<br>RELOCATED SPORTS COURT                                                                                                 |
| E EXISTING METAL             | 6     | FILM APPLIED ON WINDOWS<br>WITHIN ACTIVE USE AREA TO BE                                                                                               |
| G PVC PIPE<br>ATING WINDOW   | 7     | REMOVED, TYP.<br>EXISTING FLOOD LIGHT FIXTURES                                                                                                        |
| G BOLLARD<br>G METAL RAILING |       | TO BE REMOVED<br>PROPOSED FLOOD LIGHT                                                                                                                 |
| G AWNING STRUCTURE           | (8)   | FIXTURE, TYP                                                                                                                                          |
| G ROLL-UP DOOR &             | 9     | SIGNAGE PERMITS 201006084046 &<br>201006084045 TO BE<br>WITHDDRAWN                                                                                    |
| G GLAZING WALL               | 9b    | REMOVE EXISTING PAINTED SIGN                                                                                                                          |
| G CINDER BLOCK WALL          | (10)  | EXISTING STUCCO WALL INFILL                                                                                                                           |
| G SCUPPER                    | 106)  | REMOVE STUCCO WALL INFILL                                                                                                                             |
| RTWORK (NOT A<br>RCIAL SIGN) | (10c) | INFILL TO MATCH EXISTING STEEL<br>FRAME AND SINGLE PANE<br>WINDOW. MATCH BRICK SILL AND<br>BRICK PONY WALL                                            |
|                              | (11)  | SECURITY CAMERAS TO BE<br>LEGALIZED AS-IS, SEE PHOTOS<br>ON SHT A4.1                                                                                  |
|                              | (12)  | PROPOSED INDIRECTLY<br>ILLUMINATED AAU BUSINESS<br>WALL SIGN, ATTACH THROUGH<br>MORTAR JOINTS                                                         |
|                              | (13)  | EXISTING WALL MOUNTED<br>PROJECTING SIGN                                                                                                              |
|                              | 136)  | PROPOSED DIRECTLY<br>ILLUMINATED AAU BUSINESS<br>PROJECTING SIGN AT 45° ANGLE                                                                         |
|                              | (13c) | SEE SIGNAGE CONSULTANT<br>DRAWINGS                                                                                                                    |
|                              | (13d) | REMOVE EXISTING WALL<br>MOUNTED PROJECTING SIGN &<br>MOUNTING STRUCTURE                                                                               |
|                              | (14)  | NEW EXTERIOR LIGHT FIXTURES<br>AT BRICK BUILDING PORTION OF<br>BLUXOME STREET OT HAVE NEW<br>POWER FEEDS FROM INTERIOR<br>OF BUILDING                 |
| P                            | (15)  | PROPOSED NEW DISCREET<br>CONDUIT RUN FROM EXISTING<br>ORIGIN, ALONG UNDERSIDE OF<br>PEDIMENT, TO F3 LIGHT FIXTURES<br>AT CORRUGATED METAL<br>BUILDING |
| L                            | (16)  | POINT OF ORIGIN OF EXISTING<br>CONDUIT AT ADJACENT PARKING<br>LOT                                                                                     |
|                              |       | ITEMS BELOW NOTED DURING<br>9/27/19 SITE WALK<br>*SEE PHOTOS ON SHT A4.1                                                                              |
| 1                            | (17)  | EXISTING METAL GATE & FENCE                                                                                                                           |
|                              | (18)  | EXISTING STUCCO SIDING                                                                                                                                |
|                              | (19)  | EXISTING RAIN WATER LEADER                                                                                                                            |
| = 8)                         | 20    | EXISTING CORRUGATED METAL<br>SIDING                                                                                                                   |
|                              | 21)   | EXISTING STANDING SEAM<br>METAL ROOF                                                                                                                  |
|                              | 22    | EXISTING LIGHT FIXTURE                                                                                                                                |
|                              | 23    | EXISTING SECURITY CAMERA                                                                                                                              |
|                              | 24)   | EXISTING BRICK ANCHOR PLATES                                                                                                                          |
|                              | 25    | EXISTING BRICK WALL                                                                                                                                   |
|                              | 26    | EXISTING BRICK PILASTER                                                                                                                               |
|                              | 27)   | EXISTING AAU SHUTTLE<br>INFORMATION                                                                                                                   |
|                              |       |                                                                                                                                                       |

| S                          | KEYNOTES                                                               |   |
|----------------------------|------------------------------------------------------------------------|---|
| ADA PUSH BUTTON            | 1 EXISTING PEDESTRIAN ACCESS                                           |   |
| STAND PIPE                 | GATE                                                                   |   |
| FIRE ALARM BELL            | (2) PROPOSED FENCE 12'-0" MIN.<br>HIGH AT SPORTS COURT                 |   |
| VENT                       | ③ EXISTING PARKING ACCESS GATE                                         |   |
| PIPE PENETRATION           | EXISTING FENCE                                                         |   |
| BLADE SIGN                 | 5 REMOVE EXISTING FENCE ALONG<br>RELOCATED SPORTS COURT                |   |
| EXISTING METAL             | 6) FILM APPLIED ON WINDOWS                                             |   |
| PVC PIPE                   | WITHIN ACTIVE USE AREA TO BE<br>REMOVED, TYP.                          |   |
| TING WINDOW                | (7) EXISTING FLOOD LIGHT FIXTURES                                      |   |
| BOLLARD                    | TO BE REMOVED                                                          |   |
| METAL RAILING              | PROPOSED FLOOD LIGHT<br>FIXTURE, TYP                                   |   |
| AWNING STRUCTURE           | (9) SIGNAGE PERMITS 201006084046 &                                     |   |
| ROLL-UP DOOR &<br>IRE      | 201006084045 TO BE<br>WITHDDRAWN                                       |   |
| GLAZING WALL               | (9) REMOVE EXISTING PAINTED SIGN                                       |   |
| CINDER BLOCK WALL          | 10 EXISTING STUCCO WALL INFILL                                         |   |
| SCUPPER                    | (10b) REMOVE STUCCO WALL INFILL                                        |   |
| TWORK (NOT A<br>CIAL SIGN) | (10) INFILL TO MATCH EXISTING STEEL<br>FRAME AND SINGLE PANE           |   |
|                            | WINDOW. MATCH BRICK SILL AND<br>BRICK PONY WALL                        |   |
|                            | (1) SECURITY CAMERAS TO BE                                             |   |
|                            | LEGALIZED AS-IS, SEE PHOTOS<br>ON SHT A4.1                             |   |
| 19)                        | (12) PROPOSED INDIRECTLY                                               |   |
|                            | ULLUMINATED AAU BUSINESS<br>WALL SIGN, ATTACH THROUGH                  |   |
|                            | MORTAR JOINTS                                                          |   |
|                            | EXISTING WALL MOUNTED     PROJECTING SIGN                              |   |
|                            | (13b) PROPOSED DIRECTLY                                                |   |
|                            | ILLUMINATED AAU BUSINESS<br>PROJECTING SIGN AT 45° ANGLE               |   |
|                            |                                                                        |   |
|                            |                                                                        |   |
|                            | MOUNTED PROJECTING SIGN &<br>MOUNTING STRUCTURE                        |   |
|                            |                                                                        |   |
|                            | AT BRICK BUILDING PORTION OF<br>BLUXOME STREET OT HAVE NEW             |   |
|                            | POWER FEEDS FROM INTERIOR<br>OF BUILDING                               |   |
|                            | (15) PROPOSED NEW DISCREET                                             |   |
|                            | ORIGIN, ALONG UNDERSIDE OF                                             |   |
|                            | PEDIMENT, TO F3 LIGHT FIXTURES<br>AT CORRUGATED METAL                  |   |
|                            | BUILDING                                                               |   |
|                            | (16) POINT OF ORIGIN OF EXISTING<br>CONDUIT AT ADJACENT PARKING<br>LOT |   |
| -13                        |                                                                        |   |
|                            | 9/27/19 SITE WALK<br>*SEE PHOTOS ON SHT A4.1                           |   |
| -22                        | (17) EXISTING METAL GATE & FENCE                                       |   |
|                            | (18) EXISTING STUCCO SIDING                                            |   |
|                            | (19) EXISTING RAIN WATER LEADER                                        |   |
|                            | (1) EXISTING CORRUGATED METAL                                          |   |
|                            | SIDING                                                                 |   |
|                            | (21) EXISTING STANDING SEAM<br>METAL ROOF                              |   |
|                            | (22) EXISTING LIGHT FIXTURE                                            |   |
|                            | (23) EXISTING SECURITY CAMERA                                          |   |
| the second second          | 24) EXISTING BRICK ANCHOR PLATES                                       |   |
| and the                    | (25) EXISTING BRICK WALL                                               |   |
|                            | (26) EXISTING BRICK PILASTER                                           |   |
|                            | (27) EXISTING AAU SHUTTLE                                              |   |
|                            |                                                                        |   |
|                            | 1                                                                      | 1 |