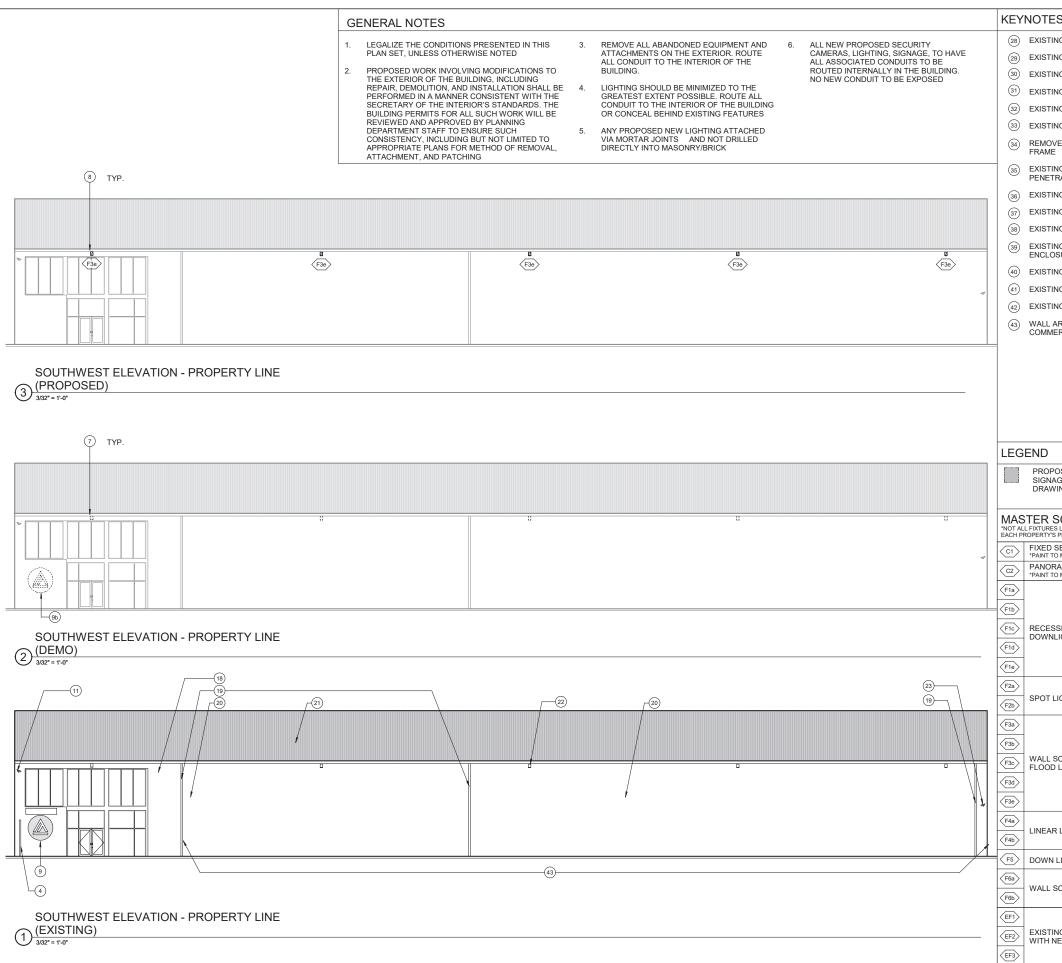

GENERAL NOTES

2.

LEGALIZE THE CONDITIONS PRESENTED IN THIS PLAN SET, UNLESS OTHERWISE NOTED

PROPOSED WORK INVOLVING MODIFICATIONS TO

THE EXTERIOR OF THE BUILDING, INCLUDING REPAIR, DEMOLITION, AND INSTALLATION SHALL BE

PERFORMED IN A MANNER CONSISTENT WITH THE SECRETARY OF THE INTERIOR'S STANDARDS. THE BUILDING PERMITS FOR ALL SUCH WORK WILL BE

REMOVE ALL ABANDONED EQUIPMENT AND ATTACHMENTS ON THE EXTERIOR. ROUTE

ALL CONDUIT TO THE INTERIOR OF THE BUILDING.

LIGHTING SHOULD BE MINIMIZED TO THE

GREATEST EXTENT POSSIBLE. ROUTE ALL CONDUIT TO THE INTERIOR OF THE BUILDING OR CONCEAL BEHIND EXISTING FEATURES

3.

4.

|                                                              | KEY           | NOTES                                                                     |                                                                                                     |
|--------------------------------------------------------------|---------------|---------------------------------------------------------------------------|-----------------------------------------------------------------------------------------------------|
| OSED SECURITY<br>TING, SIGNAGE, TO HAVE<br>ED CONDUITS TO BE |               | SHEET A3.2 FOR KEYNOTES                                                   | tef design                                                                                          |
| NALLY IN THE BUILDING.<br>UIT TO BE EXPOSED                  | LEG           | END                                                                       |                                                                                                     |
|                                                              |               |                                                                           | 1420 Sutter Street<br>San Francisco, CA 94109                                                       |
|                                                              |               | PROPOSED SIGNAGE; SEE<br>SIGNAGE CONSULTANT<br>DRAWINGS                   | T 415.391.7918 F 415.391.7309<br>TEFarch.com                                                        |
|                                                              | *NOT AL       | TER SCHEDULE<br>L FIXTURES LISTED BELOW ARE USED AT<br>ROPERTY'S PROPOSAL |                                                                                                     |
|                                                              | < <u>C1</u> > | FIXED SECURITY CAMERA<br>*PAINT TO MATCH EXTERIOR BLDG. COLOR             |                                                                                                     |
|                                                              | C2>           | PANORAMIC SECURITY CAMERA<br>*PAINT TO MATCH EXTERIOR BLDG. COLOR         | ACADEMY of ART<br>UNIVERSITY                                                                        |
|                                                              | F1a           |                                                                           | FOUNDED IN SAN FRANCISCO 1929                                                                       |
|                                                              | F1c           | RECESSED                                                                  | 79 New Montgomery Street<br>San Francisco, CA 94105                                                 |
|                                                              | (F1d)         | DOWNLIGHT FIXTURE                                                         |                                                                                                     |
|                                                              | F1e           |                                                                           |                                                                                                     |
|                                                              | F2a           |                                                                           |                                                                                                     |
|                                                              | F2b           | SPOT LIGHT FIXTURE                                                        |                                                                                                     |
|                                                              | F3a           |                                                                           |                                                                                                     |
|                                                              | (F3b)         |                                                                           |                                                                                                     |
|                                                              | F3c           | WALL SCONCE/<br>FLOOD LIGHT FIXTURE                                       |                                                                                                     |
|                                                              | F3d>          |                                                                           | AAU                                                                                                 |
| 1                                                            | F3e>          |                                                                           | INSTITUTIONAL                                                                                       |
| *****                                                        | F4a           | LINEAR LIGHT FIXTURE                                                      | COMPLIANCE                                                                                          |
|                                                              | F4b           |                                                                           | SET                                                                                                 |
|                                                              | <b>F5</b>     | DOWN LIGHT FIXTURE                                                        |                                                                                                     |
|                                                              | (F6a)         | WALL SCONCE FIXTURE                                                       |                                                                                                     |
|                                                              | (F6b)         |                                                                           | 601 BRANNAN                                                                                         |
|                                                              |               | EXISTING FIXTURE. RELAMP                                                  | San Francisco, CA 94107                                                                             |
|                                                              | EF2           | WITH NEW LED RETROFIT LAMP                                                |                                                                                                     |
|                                                              | (EF3)         |                                                                           | CONSCIENCE APOLY/PC<br>DOUGLAS C TOM<br>NO. <u>C12405</u><br>REN. <u>102019</u><br>PT/2 OF CALIFORN |
|                                                              |               |                                                                           | Project Number Issue Date<br>21826.01 10/11/19<br>Scale: Phase                                      |
|                                                              | ΠΠΠ           |                                                                           | As indicated<br>Print Date:<br>10/11/2019 11:22:46 PM                                               |
|                                                              |               |                                                                           | No. Date Description                                                                                |
|                                                              |               |                                                                           |                                                                                                     |
|                                                              |               | _                                                                         |                                                                                                     |
|                                                              |               |                                                                           |                                                                                                     |
|                                                              |               |                                                                           |                                                                                                     |
|                                                              |               |                                                                           |                                                                                                     |
|                                                              |               |                                                                           |                                                                                                     |
|                                                              |               |                                                                           | EXISTING/PROPOSED                                                                                   |
|                                                              |               |                                                                           | ELEVATIONS                                                                                          |
|                                                              |               |                                                                           |                                                                                                     |
|                                                              |               |                                                                           |                                                                                                     |
|                                                              |               |                                                                           |                                                                                                     |
|                                                              |               | —                                                                         | A3.4                                                                                                |
|                                                              |               |                                                                           |                                                                                                     |
|                                                              |               |                                                                           |                                                                                                     |