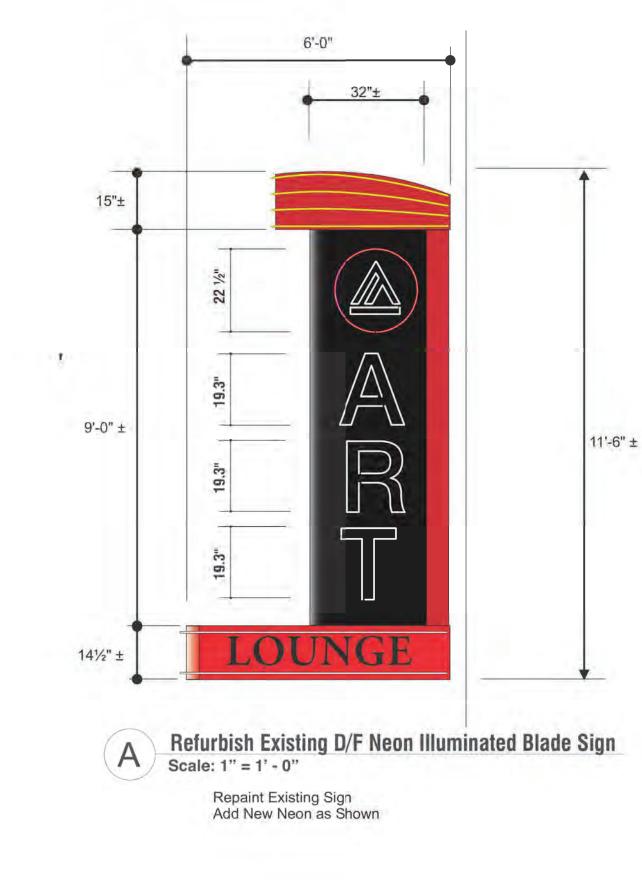

DNORTH ELEVATION - BRANNAN ST - 2019

| S                            | KE    | YNOTES                                                                                                                                                |
|------------------------------|-------|-------------------------------------------------------------------------------------------------------------------------------------------------------|
| G ADA PUSH BUTTON            | 1     | EXISTING PEDESTRIAN ACCESS                                                                                                                            |
| G STAND PIPE                 |       |                                                                                                                                                       |
| G FIRE ALARM BELL            | (2)   | PROPOSED FENCE 12'-0" MIN.<br>HIGH AT SPORTS COURT                                                                                                    |
| G VENT                       | 3     | EXISTING PARKING ACCESS GATE                                                                                                                          |
| G PIPE PENETRATION           | 4     | EXISTING FENCE                                                                                                                                        |
| G BLADE SIGN                 | 5     | REMOVE EXISTING FENCE ALONG<br>RELOCATED SPORTS COURT                                                                                                 |
| E EXISTING METAL             | 6     | FILM APPLIED ON WINDOWS<br>WITHIN ACTIVE USE AREA TO BE                                                                                               |
| G PVC PIPE<br>ATING WINDOW   | 7     | REMOVED, TYP.<br>EXISTING FLOOD LIGHT FIXTURES                                                                                                        |
| G BOLLARD<br>G METAL RAILING |       | TO BE REMOVED<br>PROPOSED FLOOD LIGHT                                                                                                                 |
| G AWNING STRUCTURE           | (8)   | FIXTURE, TYP                                                                                                                                          |
| G ROLL-UP DOOR &             | 9     | SIGNAGE PERMITS 201006084046 &<br>201006084045 TO BE<br>WITHDDRAWN                                                                                    |
| G GLAZING WALL               | 9b    | REMOVE EXISTING PAINTED SIGN                                                                                                                          |
| G CINDER BLOCK WALL          | (10)  | EXISTING STUCCO WALL INFILL                                                                                                                           |
| G SCUPPER                    | 106)  | REMOVE STUCCO WALL INFILL                                                                                                                             |
| RTWORK (NOT A<br>RCIAL SIGN) | (10c) | INFILL TO MATCH EXISTING STEEL<br>FRAME AND SINGLE PANE<br>WINDOW. MATCH BRICK SILL AND<br>BRICK PONY WALL                                            |
|                              | (11)  | SECURITY CAMERAS TO BE<br>LEGALIZED AS-IS, SEE PHOTOS<br>ON SHT A4.1                                                                                  |
|                              | (12)  | PROPOSED INDIRECTLY<br>ILLUMINATED AAU BUSINESS<br>WALL SIGN, ATTACH THROUGH<br>MORTAR JOINTS                                                         |
|                              | (13)  | EXISTING WALL MOUNTED<br>PROJECTING SIGN                                                                                                              |
|                              | 136)  | PROPOSED DIRECTLY<br>ILLUMINATED AAU BUSINESS<br>PROJECTING SIGN AT 45° ANGLE                                                                         |
|                              | (13c) | SEE SIGNAGE CONSULTANT<br>DRAWINGS                                                                                                                    |
|                              | (13d) | REMOVE EXISTING WALL<br>MOUNTED PROJECTING SIGN &<br>MOUNTING STRUCTURE                                                                               |
|                              | (14)  | NEW EXTERIOR LIGHT FIXTURES<br>AT BRICK BUILDING PORTION OF<br>BLUXOME STREET OT HAVE NEW<br>POWER FEEDS FROM INTERIOR<br>OF BUILDING                 |
| P                            | (15)  | PROPOSED NEW DISCREET<br>CONDUIT RUN FROM EXISTING<br>ORIGIN, ALONG UNDERSIDE OF<br>PEDIMENT, TO F3 LIGHT FIXTURES<br>AT CORRUGATED METAL<br>BUILDING |
| L                            | (16)  | POINT OF ORIGIN OF EXISTING<br>CONDUIT AT ADJACENT PARKING<br>LOT                                                                                     |
|                              |       | ITEMS BELOW NOTED DURING<br>9/27/19 SITE WALK<br>*SEE PHOTOS ON SHT A4.1                                                                              |
| 1                            | (17)  | EXISTING METAL GATE & FENCE                                                                                                                           |
|                              | (18)  | EXISTING STUCCO SIDING                                                                                                                                |
|                              | (19)  | EXISTING RAIN WATER LEADER                                                                                                                            |
| = 8)                         | 20    | EXISTING CORRUGATED METAL<br>SIDING                                                                                                                   |
|                              | 21)   | EXISTING STANDING SEAM<br>METAL ROOF                                                                                                                  |
|                              | 22    | EXISTING LIGHT FIXTURE                                                                                                                                |
|                              | 23    | EXISTING SECURITY CAMERA                                                                                                                              |
|                              | 24)   | EXISTING BRICK ANCHOR PLATES                                                                                                                          |
|                              | 25    | EXISTING BRICK WALL                                                                                                                                   |
|                              | 26    | EXISTING BRICK PILASTER                                                                                                                               |
|                              | 27)   | EXISTING AAU SHUTTLE<br>INFORMATION                                                                                                                   |
|                              |       |                                                                                                                                                       |

| S                          | KEYNOTES                                                               |   |
|----------------------------|------------------------------------------------------------------------|---|
| ADA PUSH BUTTON            | 1 EXISTING PEDESTRIAN ACCESS                                           |   |
| STAND PIPE                 | GATE                                                                   |   |
| FIRE ALARM BELL            | (2) PROPOSED FENCE 12'-0" MIN.<br>HIGH AT SPORTS COURT                 |   |
| VENT                       | ③ EXISTING PARKING ACCESS GATE                                         |   |
| PIPE PENETRATION           | EXISTING FENCE                                                         |   |
| BLADE SIGN                 | 5 REMOVE EXISTING FENCE ALONG<br>RELOCATED SPORTS COURT                |   |
| EXISTING METAL             | 6) FILM APPLIED ON WINDOWS                                             |   |
| PVC PIPE                   | WITHIN ACTIVE USE AREA TO BE<br>REMOVED, TYP.                          |   |
| TING WINDOW                | (7) EXISTING FLOOD LIGHT FIXTURES                                      |   |
| BOLLARD                    | TO BE REMOVED                                                          |   |
| METAL RAILING              | PROPOSED FLOOD LIGHT<br>FIXTURE, TYP                                   |   |
| AWNING STRUCTURE           | (9) SIGNAGE PERMITS 201006084046 &                                     |   |
| ROLL-UP DOOR &<br>IRE      | 201006084045 TO BE<br>WITHDDRAWN                                       |   |
| GLAZING WALL               | (9) REMOVE EXISTING PAINTED SIGN                                       |   |
| CINDER BLOCK WALL          | 10 EXISTING STUCCO WALL INFILL                                         |   |
| SCUPPER                    | (10b) REMOVE STUCCO WALL INFILL                                        |   |
| TWORK (NOT A<br>CIAL SIGN) | (10) INFILL TO MATCH EXISTING STEEL<br>FRAME AND SINGLE PANE           |   |
|                            | WINDOW. MATCH BRICK SILL AND<br>BRICK PONY WALL                        |   |
|                            | (1) SECURITY CAMERAS TO BE                                             |   |
|                            | LEGALIZED AS-IS, SEE PHOTOS<br>ON SHT A4.1                             |   |
| 19)                        | (12) PROPOSED INDIRECTLY                                               |   |
|                            | ULLUMINATED AAU BUSINESS<br>WALL SIGN, ATTACH THROUGH                  |   |
|                            | MORTAR JOINTS                                                          |   |
|                            | EXISTING WALL MOUNTED     PROJECTING SIGN                              |   |
|                            | (13b) PROPOSED DIRECTLY                                                |   |
|                            | ILLUMINATED AAU BUSINESS<br>PROJECTING SIGN AT 45° ANGLE               |   |
|                            |                                                                        |   |
|                            |                                                                        |   |
|                            | MOUNTED PROJECTING SIGN &<br>MOUNTING STRUCTURE                        |   |
|                            |                                                                        |   |
|                            | AT BRICK BUILDING PORTION OF<br>BLUXOME STREET OT HAVE NEW             |   |
|                            | POWER FEEDS FROM INTERIOR<br>OF BUILDING                               |   |
|                            | (15) PROPOSED NEW DISCREET                                             |   |
|                            | ORIGIN, ALONG UNDERSIDE OF                                             |   |
|                            | PEDIMENT, TO F3 LIGHT FIXTURES<br>AT CORRUGATED METAL                  |   |
|                            | BUILDING                                                               |   |
|                            | (16) POINT OF ORIGIN OF EXISTING<br>CONDUIT AT ADJACENT PARKING<br>LOT |   |
| -13                        |                                                                        |   |
|                            | 9/27/19 SITE WALK<br>*SEE PHOTOS ON SHT A4.1                           |   |
| -22                        | (17) EXISTING METAL GATE & FENCE                                       |   |
|                            | (18) EXISTING STUCCO SIDING                                            |   |
|                            | (19) EXISTING RAIN WATER LEADER                                        |   |
|                            | (1) EXISTING CORRUGATED METAL                                          |   |
|                            | SIDING                                                                 |   |
|                            | (21) EXISTING STANDING SEAM<br>METAL ROOF                              |   |
|                            | (22) EXISTING LIGHT FIXTURE                                            |   |
|                            | (23) EXISTING SECURITY CAMERA                                          |   |
| the second second          | 24) EXISTING BRICK ANCHOR PLATES                                       |   |
| and the                    | (25) EXISTING BRICK WALL                                               |   |
|                            | (26) EXISTING BRICK PILASTER                                           |   |
|                            | (27) EXISTING AAU SHUTTLE                                              |   |
|                            |                                                                        |   |
|                            | 1                                                                      | 1 |

| S                                                                                     | KE             | YNOTES                                                                                                                                            |
|---------------------------------------------------------------------------------------|----------------|---------------------------------------------------------------------------------------------------------------------------------------------------|
| NG ADA PUSH BUTTON                                                                    | 1              | EXISTING PEDESTRIAN ACCES                                                                                                                         |
| NG STAND PIPE                                                                         |                | GATE<br>PROPOSED FENCE 12'-0" MIN.                                                                                                                |
| NG FIRE ALARM BELL                                                                    | (2)            | HIGH AT SPORTS COURT                                                                                                                              |
| NG VENT                                                                               | ~              | EXISTING PARKING ACCESS G                                                                                                                         |
| NG PIPE PENETRATION                                                                   | (4)            | EXISTING FENCE                                                                                                                                    |
| NG BLADE SIGN                                                                         | (5)            | REMOVE EXISTING FENCE ALC<br>RELOCATED SPORTS COURT                                                                                               |
| /E EXISTING METAL                                                                     | 6              | FILM APPLIED ON WINDOWS<br>WITHIN ACTIVE USE AREA TO<br>REMOVED, TYP.                                                                             |
| RATING WINDOW<br>NG BOLLARD                                                           | 7              | EXISTING FLOOD LIGHT FIXTU<br>TO BE REMOVED                                                                                                       |
| NG METAL RAILING                                                                      | 8              | PROPOSED FLOOD LIGHT<br>FIXTURE, TYP                                                                                                              |
| NG AWNING STRUCTURE                                                                   | (9)            | SIGNAGE PERMITS 201006084                                                                                                                         |
| NG ROLL-UP DOOR &<br>SURE                                                             | 9              | 201006084045 TO BE<br>WITHDDRAWN                                                                                                                  |
| NG GLAZING WALL                                                                       | 9ь             | REMOVE EXISTING PAINTED S                                                                                                                         |
| NG CINDER BLOCK WALL                                                                  | 10             | EXISTING STUCCO WALL INFIL                                                                                                                        |
| NG SCUPPER                                                                            | (106)          | REMOVE STUCCO WALL INFILI                                                                                                                         |
| ARTWORK (NOT A<br>ERCIAL SIGN)                                                        | (10c)          | INFILL TO MATCH EXISTING ST<br>FRAME AND SINGLE PANE<br>WINDOW. MATCH BRICK SILL /<br>BRICK PONY WALL                                             |
|                                                                                       | (11)           | SECURITY CAMERAS TO BE<br>LEGALIZED AS-IS, SEE PHOTO<br>ON SHT A4.1                                                                               |
|                                                                                       | (12)           | PROPOSED INDIRECTLY<br>ILLUMINATED AAU BUSINESS<br>WALL SIGN, ATTACH THROUG<br>MORTAR JOINTS                                                      |
|                                                                                       | (13)           | EXISTING WALL MOUNTED<br>PROJECTING SIGN                                                                                                          |
| OSED SIGNAGE; SEE<br>AGE CONSULTANT<br>/INGS                                          | ( <u>13</u> 6) | PROPOSED DIRECTLY<br>ILLUMINATED AAU BUSINESS<br>PROJECTING SIGN AT 45° ANG                                                                       |
|                                                                                       | (13c)          | SEE SIGNAGE CONSULTANT<br>DRAWINGS                                                                                                                |
| SCHEDULE<br>S LISTED BELOW ARE USED AT<br>PROPOSAL<br>SECURITY CAMERA                 | (13d)          | REMOVE EXISTING WALL<br>MOUNTED PROJECTING SIGN<br>MOUNTING STRUCTURE                                                                             |
| D MATCH EXTERIOR BLDG. COLOR<br>RAMIC SECURITY CAMERA<br>D MATCH EXTERIOR BLDG. COLOR | (14)           | NEW EXTERIOR LIGHT FIXTUR<br>AT BRICK BUILDING PORTION<br>BLUXOME STREET OT HAVE N<br>POWER FEEDS FROM INTERIC<br>OF BUILDING                     |
| SED<br>LIGHT FIXTURE                                                                  | (15)           | PROPOSED NEW DISCREET<br>CONDUIT RUN FROM EXISTING<br>ORIGIN, ALONG UNDERSIDE O<br>PEDIMENT, TO F3 LIGHT FIXTL<br>AT CORRUGATED METAL<br>BUILDING |
| LIGHT FIXTURE                                                                         | (16)           | POINT OF ORIGIN OF EXISTING<br>CONDUIT AT ADJACENT PARK<br>LOT                                                                                    |
|                                                                                       |                | ITEMS BELOW NOTED DURING<br>9/27/19 SITE WALK<br>*SEE PHOTOS ON SHT A4.1                                                                          |
|                                                                                       | (17)           | EXISTING METAL GATE & FEN                                                                                                                         |
| SCONCE/<br>LIGHT FIXTURE                                                              | (18)           | EXISTING STUCCO SIDING                                                                                                                            |
|                                                                                       | (19)           | EXISTING RAIN WATER LEADE                                                                                                                         |
|                                                                                       | 20             | EXISTING CORRUGATED META                                                                                                                          |
| R LIGHT FIXTURE                                                                       | 21)            | EXISTING STANDING SEAM<br>METAL ROOF                                                                                                              |
|                                                                                       | 22             | EXISTING LIGHT FIXTURE                                                                                                                            |
| LIGHT FIXTURE                                                                         | 23             | EXISTING SECURITY CAMERA                                                                                                                          |
| SCONCE FIXTURE                                                                        | 24)            | EXISTING BRICK ANCHOR PLA                                                                                                                         |
|                                                                                       | 25             | EXISTING BRICK WALL                                                                                                                               |
|                                                                                       | 26             | EXISTING BRICK PILASTER                                                                                                                           |
| NG FIXTURE. RELAMP<br>NEW LED RETROFIT LAMP                                           | 27)            | EXISTING AAU SHUTTLE<br>INFORMATION                                                                                                               |
|                                                                                       |                |                                                                                                                                                   |