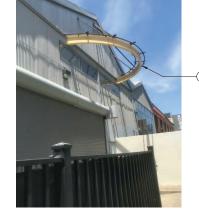

DNORTH ELEVATION - BRANNAN ST - 2019

| S                            | KE    | YNOTES                                                                                                                                                |
|------------------------------|-------|-------------------------------------------------------------------------------------------------------------------------------------------------------|
| G ADA PUSH BUTTON            | 1     | EXISTING PEDESTRIAN ACCESS                                                                                                                            |
| G STAND PIPE                 |       |                                                                                                                                                       |
| G FIRE ALARM BELL            | (2)   | PROPOSED FENCE 12'-0" MIN.<br>HIGH AT SPORTS COURT                                                                                                    |
| G VENT                       | 3     | EXISTING PARKING ACCESS GATE                                                                                                                          |
| G PIPE PENETRATION           | 4     | EXISTING FENCE                                                                                                                                        |
| G BLADE SIGN                 | 5     | REMOVE EXISTING FENCE ALONG<br>RELOCATED SPORTS COURT                                                                                                 |
| E EXISTING METAL             | 6     | FILM APPLIED ON WINDOWS<br>WITHIN ACTIVE USE AREA TO BE                                                                                               |
| G PVC PIPE<br>ATING WINDOW   | 7     | REMOVED, TYP.<br>EXISTING FLOOD LIGHT FIXTURES                                                                                                        |
| G BOLLARD<br>G METAL RAILING |       | TO BE REMOVED<br>PROPOSED FLOOD LIGHT                                                                                                                 |
| G AWNING STRUCTURE           | (8)   | FIXTURE, TYP                                                                                                                                          |
| G ROLL-UP DOOR &             | 9     | SIGNAGE PERMITS 201006084046 &<br>201006084045 TO BE<br>WITHDDRAWN                                                                                    |
| G GLAZING WALL               | 9b    | REMOVE EXISTING PAINTED SIGN                                                                                                                          |
| G CINDER BLOCK WALL          | (10)  | EXISTING STUCCO WALL INFILL                                                                                                                           |
| G SCUPPER                    | 106)  | REMOVE STUCCO WALL INFILL                                                                                                                             |
| RTWORK (NOT A<br>RCIAL SIGN) | (10c) | INFILL TO MATCH EXISTING STEEL<br>FRAME AND SINGLE PANE<br>WINDOW. MATCH BRICK SILL AND<br>BRICK PONY WALL                                            |
|                              | (11)  | SECURITY CAMERAS TO BE<br>LEGALIZED AS-IS, SEE PHOTOS<br>ON SHT A4.1                                                                                  |
|                              | (12)  | PROPOSED INDIRECTLY<br>ILLUMINATED AAU BUSINESS<br>WALL SIGN, ATTACH THROUGH<br>MORTAR JOINTS                                                         |
|                              | (13)  | EXISTING WALL MOUNTED<br>PROJECTING SIGN                                                                                                              |
|                              | 136)  | PROPOSED DIRECTLY<br>ILLUMINATED AAU BUSINESS<br>PROJECTING SIGN AT 45° ANGLE                                                                         |
|                              | (13c) | SEE SIGNAGE CONSULTANT<br>DRAWINGS                                                                                                                    |
|                              | (13d) | REMOVE EXISTING WALL<br>MOUNTED PROJECTING SIGN &<br>MOUNTING STRUCTURE                                                                               |
|                              | (14)  | NEW EXTERIOR LIGHT FIXTURES<br>AT BRICK BUILDING PORTION OF<br>BLUXOME STREET OT HAVE NEW<br>POWER FEEDS FROM INTERIOR<br>OF BUILDING                 |
| P                            | (15)  | PROPOSED NEW DISCREET<br>CONDUIT RUN FROM EXISTING<br>ORIGIN, ALONG UNDERSIDE OF<br>PEDIMENT, TO F3 LIGHT FIXTURES<br>AT CORRUGATED METAL<br>BUILDING |
| L                            | (16)  | POINT OF ORIGIN OF EXISTING<br>CONDUIT AT ADJACENT PARKING<br>LOT                                                                                     |
|                              |       | ITEMS BELOW NOTED DURING<br>9/27/19 SITE WALK<br>*SEE PHOTOS ON SHT A4.1                                                                              |
| 1                            | (17)  | EXISTING METAL GATE & FENCE                                                                                                                           |
|                              | (18)  | EXISTING STUCCO SIDING                                                                                                                                |
|                              | (19)  | EXISTING RAIN WATER LEADER                                                                                                                            |
| = 8)                         | 20    | EXISTING CORRUGATED METAL<br>SIDING                                                                                                                   |
|                              | 21)   | EXISTING STANDING SEAM<br>METAL ROOF                                                                                                                  |
|                              | 22    | EXISTING LIGHT FIXTURE                                                                                                                                |
|                              | 23    | EXISTING SECURITY CAMERA                                                                                                                              |
|                              | 24)   | EXISTING BRICK ANCHOR PLATES                                                                                                                          |
|                              | 25    | EXISTING BRICK WALL                                                                                                                                   |
|                              | 26    | EXISTING BRICK PILASTER                                                                                                                               |
|                              | 27)   | EXISTING AAU SHUTTLE<br>INFORMATION                                                                                                                   |
|                              |       |                                                                                                                                                       |

| S                          | KEYNOTES                                                               |   |
|----------------------------|------------------------------------------------------------------------|---|
| ADA PUSH BUTTON            | 1 EXISTING PEDESTRIAN ACCESS                                           |   |
| STAND PIPE                 | GATE                                                                   |   |
| FIRE ALARM BELL            | (2) PROPOSED FENCE 12'-0" MIN.<br>HIGH AT SPORTS COURT                 |   |
| VENT                       | ③ EXISTING PARKING ACCESS GATE                                         |   |
| PIPE PENETRATION           | EXISTING FENCE                                                         |   |
| BLADE SIGN                 | 5 REMOVE EXISTING FENCE ALONG<br>RELOCATED SPORTS COURT                |   |
| EXISTING METAL             | 6) FILM APPLIED ON WINDOWS                                             |   |
| PVC PIPE                   | WITHIN ACTIVE USE AREA TO BE<br>REMOVED, TYP.                          |   |
| TING WINDOW                | (7) EXISTING FLOOD LIGHT FIXTURES                                      |   |
| BOLLARD                    | TO BE REMOVED                                                          |   |
| METAL RAILING              | PROPOSED FLOOD LIGHT<br>FIXTURE, TYP                                   |   |
| AWNING STRUCTURE           | (9) SIGNAGE PERMITS 201006084046 &                                     |   |
| ROLL-UP DOOR &<br>IRE      | 201006084045 TO BE<br>WITHDDRAWN                                       |   |
| GLAZING WALL               | (9) REMOVE EXISTING PAINTED SIGN                                       |   |
| CINDER BLOCK WALL          | 10 EXISTING STUCCO WALL INFILL                                         |   |
| SCUPPER                    | (10b) REMOVE STUCCO WALL INFILL                                        |   |
| TWORK (NOT A<br>CIAL SIGN) | (10) INFILL TO MATCH EXISTING STEEL<br>FRAME AND SINGLE PANE           |   |
|                            | WINDOW. MATCH BRICK SILL AND<br>BRICK PONY WALL                        |   |
|                            | (1) SECURITY CAMERAS TO BE                                             |   |
|                            | LEGALIZED AS-IS, SEE PHOTOS<br>ON SHT A4.1                             |   |
| 19)                        | (12) PROPOSED INDIRECTLY                                               |   |
|                            | ULLUMINATED AAU BUSINESS<br>WALL SIGN, ATTACH THROUGH                  |   |
|                            | MORTAR JOINTS                                                          |   |
|                            | EXISTING WALL MOUNTED     PROJECTING SIGN                              |   |
|                            | (13b) PROPOSED DIRECTLY                                                |   |
|                            | ILLUMINATED AAU BUSINESS<br>PROJECTING SIGN AT 45° ANGLE               |   |
|                            |                                                                        |   |
|                            |                                                                        |   |
|                            | MOUNTED PROJECTING SIGN &<br>MOUNTING STRUCTURE                        |   |
|                            |                                                                        |   |
|                            | AT BRICK BUILDING PORTION OF<br>BLUXOME STREET OT HAVE NEW             |   |
|                            | POWER FEEDS FROM INTERIOR<br>OF BUILDING                               |   |
|                            | (15) PROPOSED NEW DISCREET                                             |   |
|                            | ORIGIN, ALONG UNDERSIDE OF                                             |   |
|                            | PEDIMENT, TO F3 LIGHT FIXTURES<br>AT CORRUGATED METAL                  |   |
|                            | BUILDING                                                               |   |
|                            | (16) POINT OF ORIGIN OF EXISTING<br>CONDUIT AT ADJACENT PARKING<br>LOT |   |
| -13                        |                                                                        |   |
|                            | 9/27/19 SITE WALK<br>*SEE PHOTOS ON SHT A4.1                           |   |
| -22                        | (17) EXISTING METAL GATE & FENCE                                       |   |
|                            | (18) EXISTING STUCCO SIDING                                            |   |
|                            | (19) EXISTING RAIN WATER LEADER                                        |   |
|                            | (1) EXISTING CORRUGATED METAL                                          |   |
|                            | SIDING                                                                 |   |
|                            | (21) EXISTING STANDING SEAM<br>METAL ROOF                              |   |
|                            | (22) EXISTING LIGHT FIXTURE                                            |   |
|                            | (23) EXISTING SECURITY CAMERA                                          |   |
| the second second          | 24) EXISTING BRICK ANCHOR PLATES                                       |   |
| and the                    | (25) EXISTING BRICK WALL                                               |   |
|                            | (26) EXISTING BRICK PILASTER                                           |   |
|                            | (27) EXISTING AAU SHUTTLE                                              |   |
|                            |                                                                        |   |
|                            | 1                                                                      | 1 |