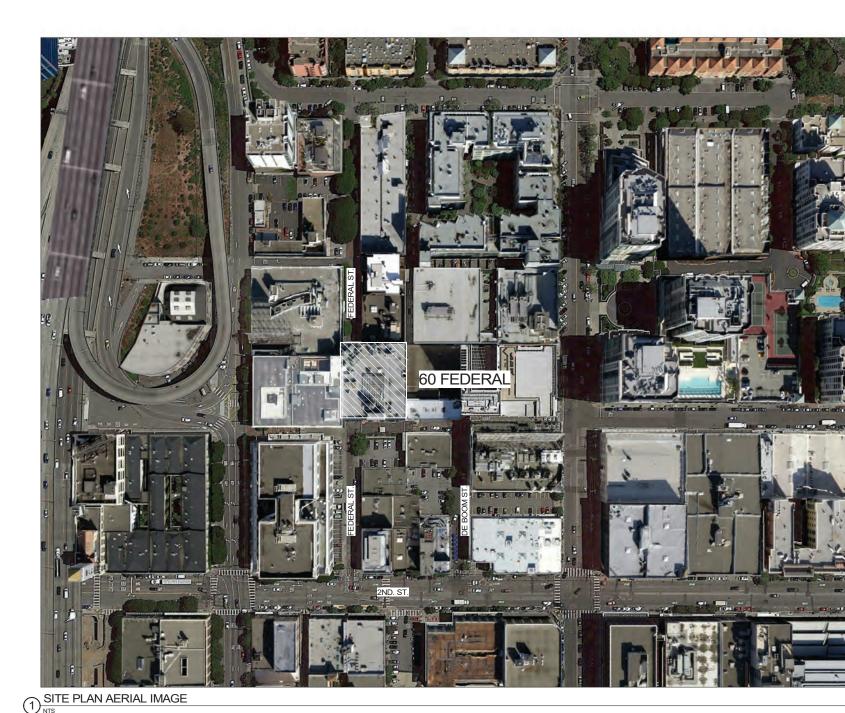

SITE PLAN AERIAL IMAGE

at the Aubited and the second of second a second e they down of entropy

If this drawing is not 24° x 36°, then the drawing has been revised from its original size. Noted scales must be adjusted. This line should be equal to one inch.