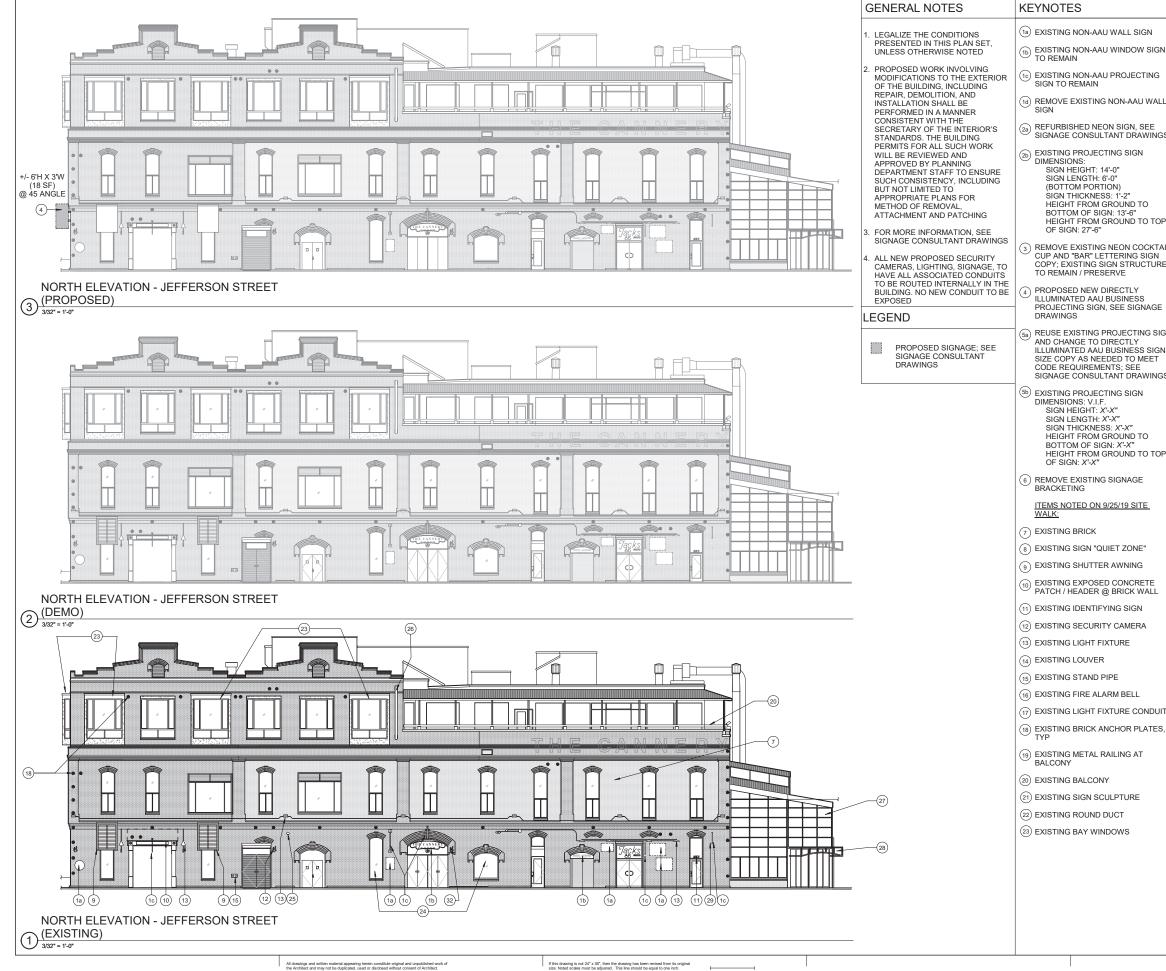

DNORTH ELEVATION - BRANNAN ST - 2019

| S                            | KE    | YNOTES                                                                                                                                                |
|------------------------------|-------|-------------------------------------------------------------------------------------------------------------------------------------------------------|
| G ADA PUSH BUTTON            | 1     | EXISTING PEDESTRIAN ACCESS                                                                                                                            |
| G STAND PIPE                 |       |                                                                                                                                                       |
| G FIRE ALARM BELL            | (2)   | PROPOSED FENCE 12'-0" MIN.<br>HIGH AT SPORTS COURT                                                                                                    |
| G VENT                       | 3     | EXISTING PARKING ACCESS GATE                                                                                                                          |
| G PIPE PENETRATION           | 4     | EXISTING FENCE                                                                                                                                        |
| G BLADE SIGN                 | 5     | REMOVE EXISTING FENCE ALONG<br>RELOCATED SPORTS COURT                                                                                                 |
| E EXISTING METAL             | 6     | FILM APPLIED ON WINDOWS<br>WITHIN ACTIVE USE AREA TO BE                                                                                               |
| G PVC PIPE<br>ATING WINDOW   | 7     | REMOVED, TYP.<br>EXISTING FLOOD LIGHT FIXTURES                                                                                                        |
| G BOLLARD<br>G METAL RAILING |       | TO BE REMOVED<br>PROPOSED FLOOD LIGHT                                                                                                                 |
| G AWNING STRUCTURE           | (8)   | FIXTURE, TYP                                                                                                                                          |
| G ROLL-UP DOOR &             | 9     | SIGNAGE PERMITS 201006084046 &<br>201006084045 TO BE<br>WITHDDRAWN                                                                                    |
| G GLAZING WALL               | 9b    | REMOVE EXISTING PAINTED SIGN                                                                                                                          |
| G CINDER BLOCK WALL          | (10)  | EXISTING STUCCO WALL INFILL                                                                                                                           |
| G SCUPPER                    | 106)  | REMOVE STUCCO WALL INFILL                                                                                                                             |
| RTWORK (NOT A<br>RCIAL SIGN) | (10c) | INFILL TO MATCH EXISTING STEEL<br>FRAME AND SINGLE PANE<br>WINDOW. MATCH BRICK SILL AND<br>BRICK PONY WALL                                            |
|                              | (11)  | SECURITY CAMERAS TO BE<br>LEGALIZED AS-IS, SEE PHOTOS<br>ON SHT A4.1                                                                                  |
|                              | (12)  | PROPOSED INDIRECTLY<br>ILLUMINATED AAU BUSINESS<br>WALL SIGN, ATTACH THROUGH<br>MORTAR JOINTS                                                         |
|                              | (13)  | EXISTING WALL MOUNTED<br>PROJECTING SIGN                                                                                                              |
|                              | 136)  | PROPOSED DIRECTLY<br>ILLUMINATED AAU BUSINESS<br>PROJECTING SIGN AT 45° ANGLE                                                                         |
|                              | (13c) | SEE SIGNAGE CONSULTANT<br>DRAWINGS                                                                                                                    |
|                              | (13d) | REMOVE EXISTING WALL<br>MOUNTED PROJECTING SIGN &<br>MOUNTING STRUCTURE                                                                               |
|                              | (14)  | NEW EXTERIOR LIGHT FIXTURES<br>AT BRICK BUILDING PORTION OF<br>BLUXOME STREET OT HAVE NEW<br>POWER FEEDS FROM INTERIOR<br>OF BUILDING                 |
| P                            | (15)  | PROPOSED NEW DISCREET<br>CONDUIT RUN FROM EXISTING<br>ORIGIN, ALONG UNDERSIDE OF<br>PEDIMENT, TO F3 LIGHT FIXTURES<br>AT CORRUGATED METAL<br>BUILDING |
| L                            | (16)  | POINT OF ORIGIN OF EXISTING<br>CONDUIT AT ADJACENT PARKING<br>LOT                                                                                     |
|                              |       | ITEMS BELOW NOTED DURING<br>9/27/19 SITE WALK<br>*SEE PHOTOS ON SHT A4.1                                                                              |
| 1                            | (17)  | EXISTING METAL GATE & FENCE                                                                                                                           |
|                              | (18)  | EXISTING STUCCO SIDING                                                                                                                                |
|                              | (19)  | EXISTING RAIN WATER LEADER                                                                                                                            |
| = 8)                         | 20    | EXISTING CORRUGATED METAL<br>SIDING                                                                                                                   |
|                              | 21)   | EXISTING STANDING SEAM<br>METAL ROOF                                                                                                                  |
|                              | 22    | EXISTING LIGHT FIXTURE                                                                                                                                |
|                              | 23    | EXISTING SECURITY CAMERA                                                                                                                              |
|                              | 24)   | EXISTING BRICK ANCHOR PLATES                                                                                                                          |
|                              | 25    | EXISTING BRICK WALL                                                                                                                                   |
|                              | 26    | EXISTING BRICK PILASTER                                                                                                                               |
|                              | 27)   | EXISTING AAU SHUTTLE<br>INFORMATION                                                                                                                   |
|                              |       |                                                                                                                                                       |

| S                          | KEYNOTES                                                               |   |
|----------------------------|------------------------------------------------------------------------|---|
| ADA PUSH BUTTON            | 1 EXISTING PEDESTRIAN ACCESS                                           |   |
| STAND PIPE                 | GATE                                                                   |   |
| FIRE ALARM BELL            | (2) PROPOSED FENCE 12'-0" MIN.<br>HIGH AT SPORTS COURT                 |   |
| VENT                       | ③ EXISTING PARKING ACCESS GATE                                         |   |
| PIPE PENETRATION           | EXISTING FENCE                                                         |   |
| BLADE SIGN                 | 5 REMOVE EXISTING FENCE ALONG<br>RELOCATED SPORTS COURT                |   |
| EXISTING METAL             | 6) FILM APPLIED ON WINDOWS                                             |   |
| PVC PIPE                   | WITHIN ACTIVE USE AREA TO BE<br>REMOVED, TYP.                          |   |
| TING WINDOW                | (7) EXISTING FLOOD LIGHT FIXTURES                                      |   |
| BOLLARD                    | TO BE REMOVED                                                          |   |
| METAL RAILING              | PROPOSED FLOOD LIGHT<br>FIXTURE, TYP                                   |   |
| AWNING STRUCTURE           | (9) SIGNAGE PERMITS 201006084046 &                                     |   |
| ROLL-UP DOOR &<br>IRE      | 201006084045 TO BE<br>WITHDDRAWN                                       |   |
| GLAZING WALL               | (9) REMOVE EXISTING PAINTED SIGN                                       |   |
| CINDER BLOCK WALL          | 10 EXISTING STUCCO WALL INFILL                                         |   |
| SCUPPER                    | (10b) REMOVE STUCCO WALL INFILL                                        |   |
| TWORK (NOT A<br>CIAL SIGN) | (10) INFILL TO MATCH EXISTING STEEL<br>FRAME AND SINGLE PANE           |   |
|                            | WINDOW. MATCH BRICK SILL AND<br>BRICK PONY WALL                        |   |
|                            | (1) SECURITY CAMERAS TO BE                                             |   |
|                            | LEGALIZED AS-IS, SEE PHOTOS<br>ON SHT A4.1                             |   |
| 19)                        | (12) PROPOSED INDIRECTLY                                               |   |
|                            | ULLUMINATED AAU BUSINESS<br>WALL SIGN, ATTACH THROUGH                  |   |
|                            | MORTAR JOINTS                                                          |   |
|                            | EXISTING WALL MOUNTED     PROJECTING SIGN                              |   |
|                            | (13b) PROPOSED DIRECTLY                                                |   |
|                            | ILLUMINATED AAU BUSINESS<br>PROJECTING SIGN AT 45° ANGLE               |   |
|                            |                                                                        |   |
|                            |                                                                        |   |
|                            | MOUNTED PROJECTING SIGN &<br>MOUNTING STRUCTURE                        |   |
|                            |                                                                        |   |
|                            | AT BRICK BUILDING PORTION OF<br>BLUXOME STREET OT HAVE NEW             |   |
|                            | POWER FEEDS FROM INTERIOR<br>OF BUILDING                               |   |
|                            | (15) PROPOSED NEW DISCREET                                             |   |
|                            | ORIGIN, ALONG UNDERSIDE OF                                             |   |
|                            | PEDIMENT, TO F3 LIGHT FIXTURES<br>AT CORRUGATED METAL                  |   |
|                            | BUILDING                                                               |   |
|                            | (16) POINT OF ORIGIN OF EXISTING<br>CONDUIT AT ADJACENT PARKING<br>LOT |   |
| -13                        |                                                                        |   |
|                            | 9/27/19 SITE WALK<br>*SEE PHOTOS ON SHT A4.1                           |   |
| -22                        | (17) EXISTING METAL GATE & FENCE                                       |   |
|                            | (18) EXISTING STUCCO SIDING                                            |   |
|                            | (19) EXISTING RAIN WATER LEADER                                        |   |
|                            | (1) EXISTING CORRUGATED METAL                                          |   |
|                            | SIDING                                                                 |   |
|                            | (21) EXISTING STANDING SEAM<br>METAL ROOF                              |   |
|                            | (22) EXISTING LIGHT FIXTURE                                            |   |
|                            | (23) EXISTING SECURITY CAMERA                                          |   |
| the second second          | 24) EXISTING BRICK ANCHOR PLATES                                       |   |
| and the                    | (25) EXISTING BRICK WALL                                               |   |
|                            | (26) EXISTING BRICK PILASTER                                           |   |
|                            | (27) EXISTING AAU SHUTTLE                                              |   |
|                            |                                                                        |   |
|                            | 1                                                                      | 1 |

| S                                                                                     | KE             | YNOTES                                                                                                                                            |
|---------------------------------------------------------------------------------------|----------------|---------------------------------------------------------------------------------------------------------------------------------------------------|
| NG ADA PUSH BUTTON                                                                    | 1              | EXISTING PEDESTRIAN ACCES                                                                                                                         |
| NG STAND PIPE                                                                         |                | GATE<br>PROPOSED FENCE 12'-0" MIN.                                                                                                                |
| NG FIRE ALARM BELL                                                                    | (2)            | HIGH AT SPORTS COURT                                                                                                                              |
| NG VENT                                                                               | ~              | EXISTING PARKING ACCESS G                                                                                                                         |
| NG PIPE PENETRATION                                                                   | (4)            | EXISTING FENCE                                                                                                                                    |
| NG BLADE SIGN                                                                         | (5)            | REMOVE EXISTING FENCE ALC<br>RELOCATED SPORTS COURT                                                                                               |
| /E EXISTING METAL                                                                     | 6              | FILM APPLIED ON WINDOWS<br>WITHIN ACTIVE USE AREA TO<br>REMOVED, TYP.                                                                             |
| RATING WINDOW<br>NG BOLLARD                                                           | 7              | EXISTING FLOOD LIGHT FIXTU<br>TO BE REMOVED                                                                                                       |
| NG METAL RAILING                                                                      | 8              | PROPOSED FLOOD LIGHT<br>FIXTURE, TYP                                                                                                              |
| NG AWNING STRUCTURE                                                                   | (9)            | SIGNAGE PERMITS 201006084                                                                                                                         |
| NG ROLL-UP DOOR &<br>SURE                                                             | 9              | 201006084045 TO BE<br>WITHDDRAWN                                                                                                                  |
| NG GLAZING WALL                                                                       | 9ь             | REMOVE EXISTING PAINTED S                                                                                                                         |
| NG CINDER BLOCK WALL                                                                  | 10             | EXISTING STUCCO WALL INFIL                                                                                                                        |
| NG SCUPPER                                                                            | (106)          | REMOVE STUCCO WALL INFILI                                                                                                                         |
| ARTWORK (NOT A<br>ERCIAL SIGN)                                                        | (10c)          | INFILL TO MATCH EXISTING ST<br>FRAME AND SINGLE PANE<br>WINDOW. MATCH BRICK SILL /<br>BRICK PONY WALL                                             |
|                                                                                       | (11)           | SECURITY CAMERAS TO BE<br>LEGALIZED AS-IS, SEE PHOTO<br>ON SHT A4.1                                                                               |
|                                                                                       | (12)           | PROPOSED INDIRECTLY<br>ILLUMINATED AAU BUSINESS<br>WALL SIGN, ATTACH THROUG<br>MORTAR JOINTS                                                      |
|                                                                                       | (13)           | EXISTING WALL MOUNTED<br>PROJECTING SIGN                                                                                                          |
| OSED SIGNAGE; SEE<br>AGE CONSULTANT<br>/INGS                                          | ( <u>13</u> 6) | PROPOSED DIRECTLY<br>ILLUMINATED AAU BUSINESS<br>PROJECTING SIGN AT 45° ANG                                                                       |
|                                                                                       | (13c)          | SEE SIGNAGE CONSULTANT<br>DRAWINGS                                                                                                                |
| SCHEDULE<br>S LISTED BELOW ARE USED AT<br>PROPOSAL<br>SECURITY CAMERA                 | (13d)          | REMOVE EXISTING WALL<br>MOUNTED PROJECTING SIGN<br>MOUNTING STRUCTURE                                                                             |
| D MATCH EXTERIOR BLDG. COLOR<br>RAMIC SECURITY CAMERA<br>D MATCH EXTERIOR BLDG. COLOR | (14)           | NEW EXTERIOR LIGHT FIXTUR<br>AT BRICK BUILDING PORTION<br>BLUXOME STREET OT HAVE N<br>POWER FEEDS FROM INTERIC<br>OF BUILDING                     |
| SED<br>LIGHT FIXTURE                                                                  | (15)           | PROPOSED NEW DISCREET<br>CONDUIT RUN FROM EXISTING<br>ORIGIN, ALONG UNDERSIDE O<br>PEDIMENT, TO F3 LIGHT FIXTL<br>AT CORRUGATED METAL<br>BUILDING |
| LIGHT FIXTURE                                                                         | (16)           | POINT OF ORIGIN OF EXISTING<br>CONDUIT AT ADJACENT PARK<br>LOT                                                                                    |
|                                                                                       |                | ITEMS BELOW NOTED DURING<br>9/27/19 SITE WALK<br>*SEE PHOTOS ON SHT A4.1                                                                          |
|                                                                                       | (17)           | EXISTING METAL GATE & FEN                                                                                                                         |
| SCONCE/<br>LIGHT FIXTURE                                                              | (18)           | EXISTING STUCCO SIDING                                                                                                                            |
|                                                                                       | (19)           | EXISTING RAIN WATER LEADE                                                                                                                         |
|                                                                                       | 20             | EXISTING CORRUGATED META                                                                                                                          |
| R LIGHT FIXTURE                                                                       | 21)            | EXISTING STANDING SEAM<br>METAL ROOF                                                                                                              |
|                                                                                       | 22             | EXISTING LIGHT FIXTURE                                                                                                                            |
| LIGHT FIXTURE                                                                         | 23             | EXISTING SECURITY CAMERA                                                                                                                          |
| SCONCE FIXTURE                                                                        | 24)            | EXISTING BRICK ANCHOR PLA                                                                                                                         |
|                                                                                       | 25             | EXISTING BRICK WALL                                                                                                                               |
|                                                                                       | 26             | EXISTING BRICK PILASTER                                                                                                                           |
| NG FIXTURE. RELAMP<br>NEW LED RETROFIT LAMP                                           | 27)            | EXISTING AAU SHUTTLE<br>INFORMATION                                                                                                               |
|                                                                                       |                |                                                                                                                                                   |

GENERAL NOTES

2.

LEGALIZE THE CONDITIONS PRESENTED IN THIS PLAN SET, UNLESS OTHERWISE NOTED

PROPOSED WORK INVOLVING MODIFICATIONS TO

THE EXTERIOR OF THE BUILDING, INCLUDING REPAIR, DEMOLITION, AND INSTALLATION SHALL BE

PERFORMED IN A MANNER CONSISTENT WITH THE SECRETARY OF THE INTERIOR'S STANDARDS. THE BUILDING PERMITS FOR ALL SUCH WORK WILL BE

REMOVE ALL ABANDONED EQUIPMENT AND ATTACHMENTS ON THE EXTERIOR. ROUTE

ALL CONDUIT TO THE INTERIOR OF THE BUILDING.

LIGHTING SHOULD BE MINIMIZED TO THE

GREATEST EXTENT POSSIBLE. ROUTE ALL CONDUIT TO THE INTERIOR OF THE BUILDING OR CONCEAL BEHIND EXISTING FEATURES

3.

4.

|                                                              | KEY           | NOTES                                                                     |                                                                                                     |
|--------------------------------------------------------------|---------------|---------------------------------------------------------------------------|-----------------------------------------------------------------------------------------------------|
| OSED SECURITY<br>TING, SIGNAGE, TO HAVE<br>ED CONDUITS TO BE |               | SHEET A3.2 FOR KEYNOTES                                                   | tef design                                                                                          |
| NALLY IN THE BUILDING.<br>UIT TO BE EXPOSED                  | LEG           | END                                                                       |                                                                                                     |
|                                                              |               |                                                                           | 1420 Sutter Street<br>San Francisco, CA 94109                                                       |
|                                                              |               | PROPOSED SIGNAGE; SEE<br>SIGNAGE CONSULTANT<br>DRAWINGS                   | T 415.391.7918 F 415.391.7309<br>TEFarch.com                                                        |
|                                                              | *NOT AL       | TER SCHEDULE<br>L FIXTURES LISTED BELOW ARE USED AT<br>ROPERTY'S PROPOSAL |                                                                                                     |
|                                                              | < <u>C1</u> > | FIXED SECURITY CAMERA<br>*PAINT TO MATCH EXTERIOR BLDG. COLOR             |                                                                                                     |
|                                                              | C2>           | PANORAMIC SECURITY CAMERA<br>*PAINT TO MATCH EXTERIOR BLDG. COLOR         | ACADEMY of ART<br>UNIVERSITY                                                                        |
|                                                              | F1a           |                                                                           | FOUNDED IN SAN FRANCISCO 1929                                                                       |
|                                                              | F1c           | RECESSED                                                                  | 79 New Montgomery Street<br>San Francisco, CA 94105                                                 |
|                                                              | (F1d)         | DOWNLIGHT FIXTURE                                                         |                                                                                                     |
|                                                              | F1e           |                                                                           |                                                                                                     |
|                                                              | F2a           |                                                                           |                                                                                                     |
|                                                              | F2b           | SPOT LIGHT FIXTURE                                                        |                                                                                                     |
|                                                              | F3a           |                                                                           |                                                                                                     |
|                                                              | (F3b)         |                                                                           |                                                                                                     |
|                                                              | F3c           | WALL SCONCE/<br>FLOOD LIGHT FIXTURE                                       |                                                                                                     |
|                                                              | F3d>          |                                                                           | AAU                                                                                                 |
| 1                                                            | F3e>          |                                                                           | INSTITUTIONAL                                                                                       |
| *****                                                        | F4a           | LINEAR LIGHT FIXTURE                                                      | COMPLIANCE                                                                                          |
|                                                              | F4b           |                                                                           | SET                                                                                                 |
|                                                              | <b>F5</b>     | DOWN LIGHT FIXTURE                                                        |                                                                                                     |
|                                                              | (F6a)         | WALL SCONCE FIXTURE                                                       |                                                                                                     |
|                                                              | (F6b)         |                                                                           | 601 BRANNAN                                                                                         |
|                                                              |               | EXISTING FIXTURE. RELAMP                                                  | San Francisco, CA 94107                                                                             |
|                                                              | EF2           | WITH NEW LED RETROFIT LAMP                                                |                                                                                                     |
|                                                              | (EF3)         |                                                                           | CONSCIENCE APOLY/PC<br>DOUGLAS C TOM<br>NO. <u>C12405</u><br>REN. <u>102019</u><br>PT/2 OF CALIFORN |
|                                                              |               |                                                                           | Project Number Issue Date<br>21826.01 10/11/19<br>Scale: Phase                                      |
|                                                              | ΠΠΠ           |                                                                           | As indicated<br>Print Date:<br>10/11/2019 11:22:46 PM                                               |
|                                                              |               |                                                                           | No. Date Description                                                                                |
|                                                              |               |                                                                           |                                                                                                     |
|                                                              |               | _                                                                         |                                                                                                     |
|                                                              |               |                                                                           |                                                                                                     |
|                                                              |               |                                                                           |                                                                                                     |
|                                                              |               |                                                                           |                                                                                                     |
|                                                              |               |                                                                           |                                                                                                     |
|                                                              |               |                                                                           | EXISTING/PROPOSED                                                                                   |
|                                                              |               |                                                                           | ELEVATIONS                                                                                          |
|                                                              |               |                                                                           |                                                                                                     |
|                                                              |               |                                                                           |                                                                                                     |
|                                                              |               |                                                                           |                                                                                                     |
|                                                              |               | —                                                                         | A3.4                                                                                                |
|                                                              |               |                                                                           |                                                                                                     |
|                                                              |               |                                                                           |                                                                                                     |