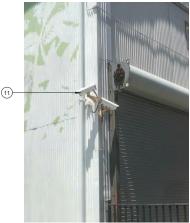

DNORTH ELEVATION - BRANNAN ST - 2019

| S                            | KE    | YNOTES                                                                                                                                                |
|------------------------------|-------|-------------------------------------------------------------------------------------------------------------------------------------------------------|
| G ADA PUSH BUTTON            | 1     | EXISTING PEDESTRIAN ACCESS                                                                                                                            |
| G STAND PIPE                 |       |                                                                                                                                                       |
| G FIRE ALARM BELL            | (2)   | PROPOSED FENCE 12'-0" MIN.<br>HIGH AT SPORTS COURT                                                                                                    |
| G VENT                       | 3     | EXISTING PARKING ACCESS GATE                                                                                                                          |
| G PIPE PENETRATION           | 4     | EXISTING FENCE                                                                                                                                        |
| G BLADE SIGN                 | 5     | REMOVE EXISTING FENCE ALONG<br>RELOCATED SPORTS COURT                                                                                                 |
| E EXISTING METAL             | 6     | FILM APPLIED ON WINDOWS<br>WITHIN ACTIVE USE AREA TO BE                                                                                               |
| G PVC PIPE<br>ATING WINDOW   | 7     | REMOVED, TYP.<br>EXISTING FLOOD LIGHT FIXTURES                                                                                                        |
| G BOLLARD<br>G METAL RAILING |       | TO BE REMOVED<br>PROPOSED FLOOD LIGHT                                                                                                                 |
| G AWNING STRUCTURE           | (8)   | FIXTURE, TYP                                                                                                                                          |
| G ROLL-UP DOOR &             | 9     | SIGNAGE PERMITS 201006084046 &<br>201006084045 TO BE<br>WITHDDRAWN                                                                                    |
| G GLAZING WALL               | 9b    | REMOVE EXISTING PAINTED SIGN                                                                                                                          |
| G CINDER BLOCK WALL          | (10)  | EXISTING STUCCO WALL INFILL                                                                                                                           |
| G SCUPPER                    | 106)  | REMOVE STUCCO WALL INFILL                                                                                                                             |
| RTWORK (NOT A<br>RCIAL SIGN) | (10c) | INFILL TO MATCH EXISTING STEEL<br>FRAME AND SINGLE PANE<br>WINDOW. MATCH BRICK SILL AND<br>BRICK PONY WALL                                            |
|                              | (11)  | SECURITY CAMERAS TO BE<br>LEGALIZED AS-IS, SEE PHOTOS<br>ON SHT A4.1                                                                                  |
|                              | (12)  | PROPOSED INDIRECTLY<br>ILLUMINATED AAU BUSINESS<br>WALL SIGN, ATTACH THROUGH<br>MORTAR JOINTS                                                         |
|                              | (13)  | EXISTING WALL MOUNTED<br>PROJECTING SIGN                                                                                                              |
|                              | 136)  | PROPOSED DIRECTLY<br>ILLUMINATED AAU BUSINESS<br>PROJECTING SIGN AT 45° ANGLE                                                                         |
|                              | (13c) | SEE SIGNAGE CONSULTANT<br>DRAWINGS                                                                                                                    |
|                              | (13d) | REMOVE EXISTING WALL<br>MOUNTED PROJECTING SIGN &<br>MOUNTING STRUCTURE                                                                               |
|                              | (14)  | NEW EXTERIOR LIGHT FIXTURES<br>AT BRICK BUILDING PORTION OF<br>BLUXOME STREET OT HAVE NEW<br>POWER FEEDS FROM INTERIOR<br>OF BUILDING                 |
| P                            | (15)  | PROPOSED NEW DISCREET<br>CONDUIT RUN FROM EXISTING<br>ORIGIN, ALONG UNDERSIDE OF<br>PEDIMENT, TO F3 LIGHT FIXTURES<br>AT CORRUGATED METAL<br>BUILDING |
| L                            | (16)  | POINT OF ORIGIN OF EXISTING<br>CONDUIT AT ADJACENT PARKING<br>LOT                                                                                     |
|                              |       | ITEMS BELOW NOTED DURING<br>9/27/19 SITE WALK<br>*SEE PHOTOS ON SHT A4.1                                                                              |
| 1                            | (17)  | EXISTING METAL GATE & FENCE                                                                                                                           |
|                              | (18)  | EXISTING STUCCO SIDING                                                                                                                                |
|                              | (19)  | EXISTING RAIN WATER LEADER                                                                                                                            |
| = 8)                         | 20    | EXISTING CORRUGATED METAL<br>SIDING                                                                                                                   |
|                              | 21)   | EXISTING STANDING SEAM<br>METAL ROOF                                                                                                                  |
|                              | 22    | EXISTING LIGHT FIXTURE                                                                                                                                |
|                              | 23    | EXISTING SECURITY CAMERA                                                                                                                              |
|                              | 24)   | EXISTING BRICK ANCHOR PLATES                                                                                                                          |
|                              | 25    | EXISTING BRICK WALL                                                                                                                                   |
|                              | 26    | EXISTING BRICK PILASTER                                                                                                                               |
|                              | 27)   | EXISTING AAU SHUTTLE<br>INFORMATION                                                                                                                   |
|                              |       |                                                                                                                                                       |

| S                          | KEYNOTES                                                               |   |
|----------------------------|------------------------------------------------------------------------|---|
| ADA PUSH BUTTON            | 1 EXISTING PEDESTRIAN ACCESS                                           |   |
| STAND PIPE                 | GATE                                                                   |   |
| FIRE ALARM BELL            | (2) PROPOSED FENCE 12'-0" MIN.<br>HIGH AT SPORTS COURT                 |   |
| VENT                       | ③ EXISTING PARKING ACCESS GATE                                         |   |
| PIPE PENETRATION           | EXISTING FENCE                                                         |   |
| BLADE SIGN                 | 5 REMOVE EXISTING FENCE ALONG<br>RELOCATED SPORTS COURT                |   |
| EXISTING METAL             | 6) FILM APPLIED ON WINDOWS                                             |   |
| PVC PIPE                   | WITHIN ACTIVE USE AREA TO BE<br>REMOVED, TYP.                          |   |
| TING WINDOW                | (7) EXISTING FLOOD LIGHT FIXTURES                                      |   |
| BOLLARD                    | TO BE REMOVED                                                          |   |
| METAL RAILING              | PROPOSED FLOOD LIGHT<br>FIXTURE, TYP                                   |   |
| AWNING STRUCTURE           | (9) SIGNAGE PERMITS 201006084046 &                                     |   |
| ROLL-UP DOOR &<br>IRE      | 201006084045 TO BE<br>WITHDDRAWN                                       |   |
| GLAZING WALL               | (9) REMOVE EXISTING PAINTED SIGN                                       |   |
| CINDER BLOCK WALL          | 10 EXISTING STUCCO WALL INFILL                                         |   |
| SCUPPER                    | (10b) REMOVE STUCCO WALL INFILL                                        |   |
| TWORK (NOT A<br>CIAL SIGN) | (10) INFILL TO MATCH EXISTING STEEL<br>FRAME AND SINGLE PANE           |   |
|                            | WINDOW. MATCH BRICK SILL AND<br>BRICK PONY WALL                        |   |
|                            | (1) SECURITY CAMERAS TO BE                                             |   |
|                            | LEGALIZED AS-IS, SEE PHOTOS<br>ON SHT A4.1                             |   |
| 19)                        | (12) PROPOSED INDIRECTLY                                               |   |
|                            | ULLUMINATED AAU BUSINESS<br>WALL SIGN, ATTACH THROUGH                  |   |
|                            | MORTAR JOINTS                                                          |   |
|                            | EXISTING WALL MOUNTED     PROJECTING SIGN                              |   |
|                            | (13b) PROPOSED DIRECTLY                                                |   |
|                            | ILLUMINATED AAU BUSINESS<br>PROJECTING SIGN AT 45° ANGLE               |   |
|                            |                                                                        |   |
|                            |                                                                        |   |
|                            | MOUNTED PROJECTING SIGN &<br>MOUNTING STRUCTURE                        |   |
|                            |                                                                        |   |
|                            | AT BRICK BUILDING PORTION OF<br>BLUXOME STREET OT HAVE NEW             |   |
|                            | POWER FEEDS FROM INTERIOR<br>OF BUILDING                               |   |
|                            | (15) PROPOSED NEW DISCREET                                             |   |
|                            | ORIGIN, ALONG UNDERSIDE OF                                             |   |
|                            | PEDIMENT, TO F3 LIGHT FIXTURES<br>AT CORRUGATED METAL                  |   |
|                            | BUILDING                                                               |   |
|                            | (16) POINT OF ORIGIN OF EXISTING<br>CONDUIT AT ADJACENT PARKING<br>LOT |   |
| -13                        |                                                                        |   |
|                            | 9/27/19 SITE WALK<br>*SEE PHOTOS ON SHT A4.1                           |   |
| -22                        | (17) EXISTING METAL GATE & FENCE                                       |   |
|                            | (18) EXISTING STUCCO SIDING                                            |   |
|                            | (19) EXISTING RAIN WATER LEADER                                        |   |
|                            | (1) EXISTING CORRUGATED METAL                                          |   |
|                            | SIDING                                                                 |   |
|                            | (21) EXISTING STANDING SEAM<br>METAL ROOF                              |   |
|                            | (22) EXISTING LIGHT FIXTURE                                            |   |
|                            | (23) EXISTING SECURITY CAMERA                                          |   |
| the second second          | 24) EXISTING BRICK ANCHOR PLATES                                       |   |
| and the                    | (25) EXISTING BRICK WALL                                               |   |
|                            | (26) EXISTING BRICK PILASTER                                           |   |
|                            | (27) EXISTING AAU SHUTTLE                                              |   |
|                            |                                                                        |   |
|                            | 1                                                                      | 1 |

| S                                                                                     | KE             | YNOTES                                                                                                                                            |
|---------------------------------------------------------------------------------------|----------------|---------------------------------------------------------------------------------------------------------------------------------------------------|
| NG ADA PUSH BUTTON                                                                    | 1              | EXISTING PEDESTRIAN ACCES                                                                                                                         |
| NG STAND PIPE                                                                         |                | GATE<br>PROPOSED FENCE 12'-0" MIN.                                                                                                                |
| NG FIRE ALARM BELL                                                                    | (2)            | HIGH AT SPORTS COURT                                                                                                                              |
| NG VENT                                                                               | ~              | EXISTING PARKING ACCESS G                                                                                                                         |
| NG PIPE PENETRATION                                                                   | (4)            | EXISTING FENCE                                                                                                                                    |
| NG BLADE SIGN                                                                         | (5)            | REMOVE EXISTING FENCE ALC<br>RELOCATED SPORTS COURT                                                                                               |
| /E EXISTING METAL                                                                     | 6              | FILM APPLIED ON WINDOWS<br>WITHIN ACTIVE USE AREA TO<br>REMOVED, TYP.                                                                             |
| RATING WINDOW<br>NG BOLLARD                                                           | 7              | EXISTING FLOOD LIGHT FIXTU<br>TO BE REMOVED                                                                                                       |
| NG METAL RAILING                                                                      | 8              | PROPOSED FLOOD LIGHT<br>FIXTURE, TYP                                                                                                              |
| NG AWNING STRUCTURE                                                                   | (9)            | SIGNAGE PERMITS 201006084                                                                                                                         |
| NG ROLL-UP DOOR &<br>SURE                                                             | 9              | 201006084045 TO BE<br>WITHDDRAWN                                                                                                                  |
| NG GLAZING WALL                                                                       | 9ь             | REMOVE EXISTING PAINTED S                                                                                                                         |
| NG CINDER BLOCK WALL                                                                  | 10             | EXISTING STUCCO WALL INFIL                                                                                                                        |
| NG SCUPPER                                                                            | (106)          | REMOVE STUCCO WALL INFILI                                                                                                                         |
| ARTWORK (NOT A<br>ERCIAL SIGN)                                                        | (10c)          | INFILL TO MATCH EXISTING ST<br>FRAME AND SINGLE PANE<br>WINDOW. MATCH BRICK SILL /<br>BRICK PONY WALL                                             |
|                                                                                       | (11)           | SECURITY CAMERAS TO BE<br>LEGALIZED AS-IS, SEE PHOTO<br>ON SHT A4.1                                                                               |
|                                                                                       | (12)           | PROPOSED INDIRECTLY<br>ILLUMINATED AAU BUSINESS<br>WALL SIGN, ATTACH THROUG<br>MORTAR JOINTS                                                      |
|                                                                                       | (13)           | EXISTING WALL MOUNTED<br>PROJECTING SIGN                                                                                                          |
| OSED SIGNAGE; SEE<br>AGE CONSULTANT<br>/INGS                                          | ( <u>13</u> 6) | PROPOSED DIRECTLY<br>ILLUMINATED AAU BUSINESS<br>PROJECTING SIGN AT 45° ANG                                                                       |
|                                                                                       | (13c)          | SEE SIGNAGE CONSULTANT<br>DRAWINGS                                                                                                                |
| SCHEDULE<br>S LISTED BELOW ARE USED AT<br>PROPOSAL<br>SECURITY CAMERA                 | (13d)          | REMOVE EXISTING WALL<br>MOUNTED PROJECTING SIGN<br>MOUNTING STRUCTURE                                                                             |
| D MATCH EXTERIOR BLDG. COLOR<br>RAMIC SECURITY CAMERA<br>D MATCH EXTERIOR BLDG. COLOR | (14)           | NEW EXTERIOR LIGHT FIXTUR<br>AT BRICK BUILDING PORTION<br>BLUXOME STREET OT HAVE N<br>POWER FEEDS FROM INTERIC<br>OF BUILDING                     |
| SED<br>LIGHT FIXTURE                                                                  | (15)           | PROPOSED NEW DISCREET<br>CONDUIT RUN FROM EXISTING<br>ORIGIN, ALONG UNDERSIDE O<br>PEDIMENT, TO F3 LIGHT FIXTL<br>AT CORRUGATED METAL<br>BUILDING |
| LIGHT FIXTURE                                                                         | (16)           | POINT OF ORIGIN OF EXISTING<br>CONDUIT AT ADJACENT PARK<br>LOT                                                                                    |
|                                                                                       |                | ITEMS BELOW NOTED DURING<br>9/27/19 SITE WALK<br>*SEE PHOTOS ON SHT A4.1                                                                          |
|                                                                                       | (17)           | EXISTING METAL GATE & FEN                                                                                                                         |
| SCONCE/<br>LIGHT FIXTURE                                                              | (18)           | EXISTING STUCCO SIDING                                                                                                                            |
|                                                                                       | (19)           | EXISTING RAIN WATER LEADE                                                                                                                         |
|                                                                                       | 20             | EXISTING CORRUGATED META                                                                                                                          |
| R LIGHT FIXTURE                                                                       | 21)            | EXISTING STANDING SEAM<br>METAL ROOF                                                                                                              |
|                                                                                       | 22             | EXISTING LIGHT FIXTURE                                                                                                                            |
| LIGHT FIXTURE                                                                         | 23             | EXISTING SECURITY CAMERA                                                                                                                          |
| SCONCE FIXTURE                                                                        | 24)            | EXISTING BRICK ANCHOR PLA                                                                                                                         |
|                                                                                       | 25             | EXISTING BRICK WALL                                                                                                                               |
|                                                                                       | 26             | EXISTING BRICK PILASTER                                                                                                                           |
| NG FIXTURE. RELAMP<br>NEW LED RETROFIT LAMP                                           | 27)            | EXISTING AAU SHUTTLE<br>INFORMATION                                                                                                               |
|                                                                                       |                |                                                                                                                                                   |