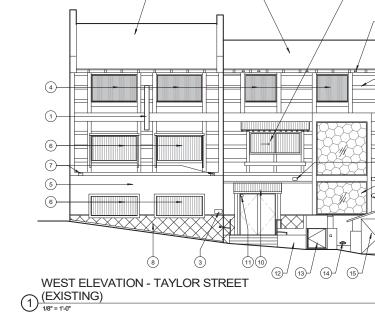

DNORTH ELEVATION - BRANNAN ST - 2019

| S                            | KE    | YNOTES                                                                                                                                                |
|------------------------------|-------|-------------------------------------------------------------------------------------------------------------------------------------------------------|
| G ADA PUSH BUTTON            | 1     | EXISTING PEDESTRIAN ACCESS                                                                                                                            |
| G STAND PIPE                 |       |                                                                                                                                                       |
| G FIRE ALARM BELL            | (2)   | PROPOSED FENCE 12'-0" MIN.<br>HIGH AT SPORTS COURT                                                                                                    |
| G VENT                       | 3     | EXISTING PARKING ACCESS GATE                                                                                                                          |
| G PIPE PENETRATION           | 4     | EXISTING FENCE                                                                                                                                        |
| G BLADE SIGN                 | 5     | REMOVE EXISTING FENCE ALONG<br>RELOCATED SPORTS COURT                                                                                                 |
| E EXISTING METAL             | 6     | FILM APPLIED ON WINDOWS<br>WITHIN ACTIVE USE AREA TO BE                                                                                               |
| G PVC PIPE<br>ATING WINDOW   | 7     | REMOVED, TYP.<br>EXISTING FLOOD LIGHT FIXTURES                                                                                                        |
| G BOLLARD<br>G METAL RAILING |       | TO BE REMOVED<br>PROPOSED FLOOD LIGHT                                                                                                                 |
| G AWNING STRUCTURE           | (8)   | FIXTURE, TYP                                                                                                                                          |
| G ROLL-UP DOOR &             | 9     | SIGNAGE PERMITS 201006084046 &<br>201006084045 TO BE<br>WITHDDRAWN                                                                                    |
| G GLAZING WALL               | 9b    | REMOVE EXISTING PAINTED SIGN                                                                                                                          |
| G CINDER BLOCK WALL          | (10)  | EXISTING STUCCO WALL INFILL                                                                                                                           |
| G SCUPPER                    | 106)  | REMOVE STUCCO WALL INFILL                                                                                                                             |
| RTWORK (NOT A<br>RCIAL SIGN) | (10c) | INFILL TO MATCH EXISTING STEEL<br>FRAME AND SINGLE PANE<br>WINDOW. MATCH BRICK SILL AND<br>BRICK PONY WALL                                            |
|                              | (11)  | SECURITY CAMERAS TO BE<br>LEGALIZED AS-IS, SEE PHOTOS<br>ON SHT A4.1                                                                                  |
|                              | (12)  | PROPOSED INDIRECTLY<br>ILLUMINATED AAU BUSINESS<br>WALL SIGN, ATTACH THROUGH<br>MORTAR JOINTS                                                         |
|                              | (13)  | EXISTING WALL MOUNTED<br>PROJECTING SIGN                                                                                                              |
|                              | 136)  | PROPOSED DIRECTLY<br>ILLUMINATED AAU BUSINESS<br>PROJECTING SIGN AT 45° ANGLE                                                                         |
|                              | (13c) | SEE SIGNAGE CONSULTANT<br>DRAWINGS                                                                                                                    |
|                              | (13d) | REMOVE EXISTING WALL<br>MOUNTED PROJECTING SIGN &<br>MOUNTING STRUCTURE                                                                               |
|                              | (14)  | NEW EXTERIOR LIGHT FIXTURES<br>AT BRICK BUILDING PORTION OF<br>BLUXOME STREET OT HAVE NEW<br>POWER FEEDS FROM INTERIOR<br>OF BUILDING                 |
| P                            | (15)  | PROPOSED NEW DISCREET<br>CONDUIT RUN FROM EXISTING<br>ORIGIN, ALONG UNDERSIDE OF<br>PEDIMENT, TO F3 LIGHT FIXTURES<br>AT CORRUGATED METAL<br>BUILDING |
| L                            | (16)  | POINT OF ORIGIN OF EXISTING<br>CONDUIT AT ADJACENT PARKING<br>LOT                                                                                     |
|                              |       | ITEMS BELOW NOTED DURING<br>9/27/19 SITE WALK<br>*SEE PHOTOS ON SHT A4.1                                                                              |
| 1                            | (17)  | EXISTING METAL GATE & FENCE                                                                                                                           |
|                              | (18)  | EXISTING STUCCO SIDING                                                                                                                                |
|                              | (19)  | EXISTING RAIN WATER LEADER                                                                                                                            |
| = 8)                         | 20    | EXISTING CORRUGATED METAL<br>SIDING                                                                                                                   |
|                              | 21)   | EXISTING STANDING SEAM<br>METAL ROOF                                                                                                                  |
|                              | 22    | EXISTING LIGHT FIXTURE                                                                                                                                |
|                              | 23    | EXISTING SECURITY CAMERA                                                                                                                              |
|                              | 24)   | EXISTING BRICK ANCHOR PLATES                                                                                                                          |
|                              | 25    | EXISTING BRICK WALL                                                                                                                                   |
|                              | 26    | EXISTING BRICK PILASTER                                                                                                                               |
|                              | 27)   | EXISTING AAU SHUTTLE<br>INFORMATION                                                                                                                   |
|                              |       |                                                                                                                                                       |