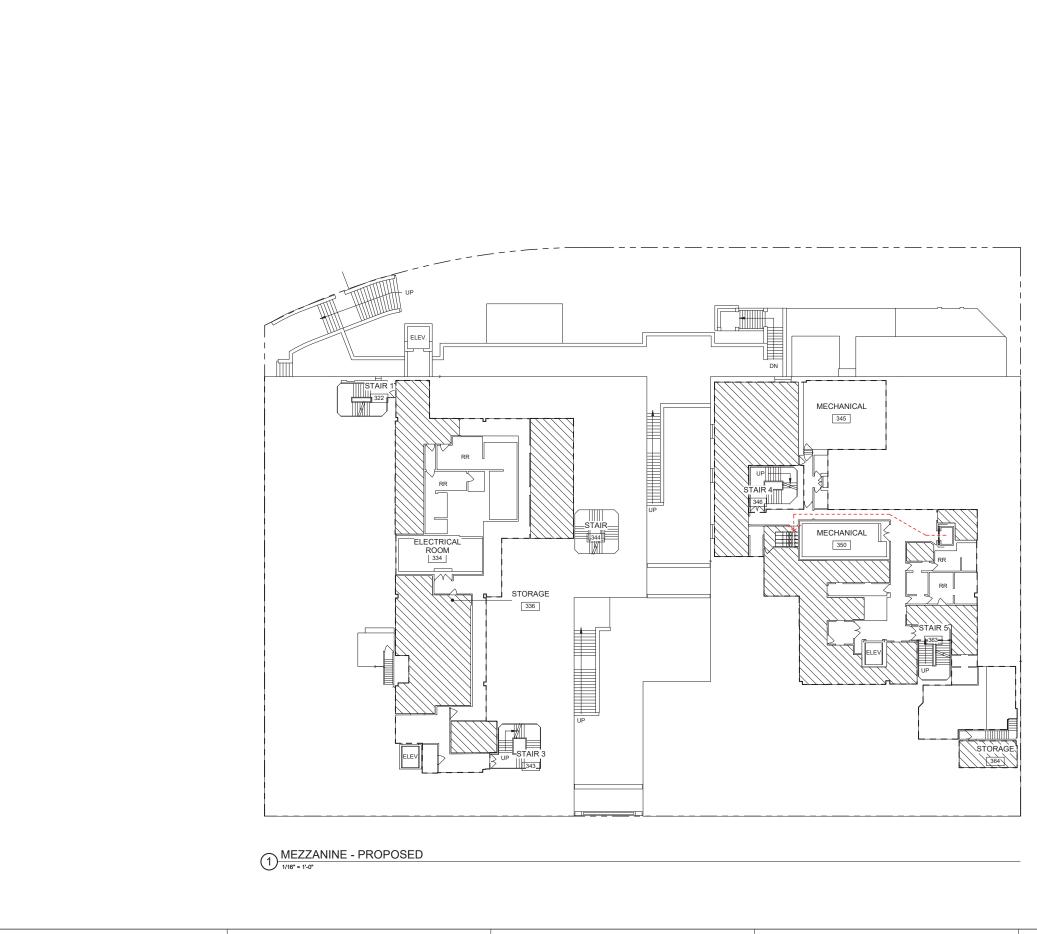

5.688.2506 |
|--------------------------------------------------------------------------------------------------|
| AAU<br>INSTITUTIONAL<br>COMPLIANCE                                                               |

SET

Creo

1420 Sutter Street San Francisco, CA 94109

TEFarch.com

T 415.391.7918 F 415.391.7309

ACADEMYofART UNIVERSITY

79 New Montgomery Street San Francisco, CA 94105

## 2801 LEAVENWORTH San Francisco, CA 94133



(E) BIKE RACK, CLASS II



LEGEND



( lacksquare

(E) IN-GROUND UTILITY

(E) POLE LIGHT

#### NOTES:

1) ASSUMED PROPERTY LINE AT FACE OF BUILDING



A0.S6



All drawings and written material appearing herein constitute original and unpublished work of the Architect and may not be duplicated, used or disclosed without consent of Architect.































(2) EXISTING PROJECTING SIGN DIMENSIONS: SIGN HEIGHT: 14'-0" SIGN LENGTH: 6'-0"

1

14

SIGN LENGTH: X'-X" SIGN THICKNESS: X'-X" OF SIGN: X'-X"

WALK: (7) EXISTING BRICK

(14) EXISTING LOUVER

(20) EXISTING BALCONY

All drawings and written material appearing herein constitute original and unpublished work of the Architect and may not be duplicated, used or disclosed without consent of Architect.

25

(9) (10)

NORTHEAST CORNER - LEAVENWORTH

2 STREET & JEFFERSON STREET

#### **KEYNOTES**

- (1a) EXISTING NON-AAU WALL SIGN (1b) EXISTING NON-AAU WINDOW SIGN TO REMAIN (1c) EXISTING NON-AAU PROJECTING SIGN TO REMAIN
- (1d) REMOVE EXISTING NON-AAU WALL SIGN
- (2a) REFURBISHED NEON SIGN, SEE SIGNAGE CONSULTANT DRAWINGS

  - (BOTTOM PORTION) SIGN THICKNESS: 1'-2"
  - HEIGHT FROM GROU