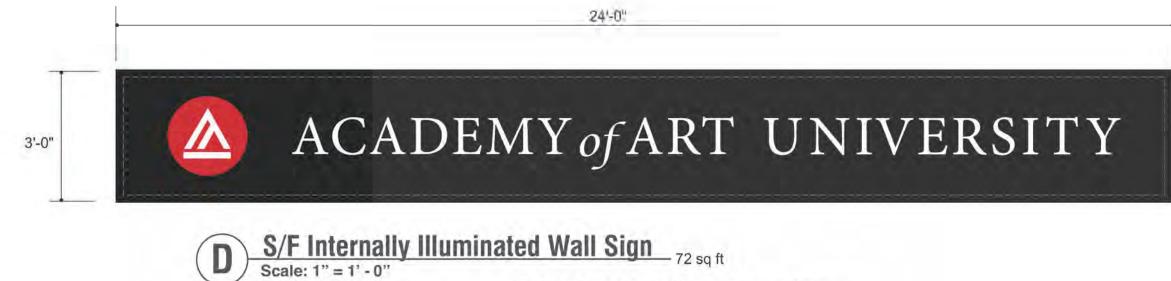

|                                                                                                                                                                              |
|                                                                                                        | 1 SA                                                                                                                                                                         |
| BBB                                                                                                    |                                                                                                                                                                              |



2" Sq Tube Frame w/ a .125" Alum, Panel - Painted Black 1st Surface Vinyl Graphics: 3M 3630-143 Poppy Red Logo/Vinyl. Externally Illuminated w/ L.E.D. Downlights



OR PRODU

| ' min. Clearance | Cargo                                                                                     | GATE SIGN                                                                                                                                                                  |
|------------------|-------------------------------------------------------------------------------------------|----------------------------------------------------------------------------------------------------------------------------------------------------------------------------|
|                  | Concord,<br>925.771.6