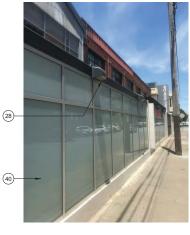

DNORTH ELEVATION - BRANNAN ST - 2019

| S                            | KE    | YNOTES                                                                                                                                                |
|------------------------------|-------|-------------------------------------------------------------------------------------------------------------------------------------------------------|
| G ADA PUSH BUTTON            | 1     | EXISTING PEDESTRIAN ACCESS                                                                                                                            |
| G STAND PIPE                 |       |                                                                                                                                                       |
| G FIRE ALARM BELL            | (2)   | PROPOSED FENCE 12'-0" MIN.<br>HIGH AT SPORTS COURT                                                                                                    |
| G VENT                       | 3     | EXISTING PARKING ACCESS GATE                                                                                                                          |
| G PIPE PENETRATION           | 4     | EXISTING FENCE                                                                                                                                        |
| G BLADE SIGN                 | 5     | REMOVE EXISTING FENCE ALONG<br>RELOCATED SPORTS COURT                                                                                                 |
| E EXISTING METAL             | 6     | FILM APPLIED ON WINDOWS<br>WITHIN ACTIVE USE AREA TO BE                                                                                               |
| G PVC PIPE<br>ATING WINDOW   | 7     | REMOVED, TYP.<br>EXISTING FLOOD LIGHT FIXTURES                                                                                                        |
| G BOLLARD<br>G METAL RAILING |       | TO BE REMOVED<br>PROPOSED FLOOD LIGHT                                                                                                                 |
| G AWNING STRUCTURE           | (8)   | FIXTURE, TYP                                                                                                                                          |
| G ROLL-UP DOOR &             | 9     | SIGNAGE PERMITS 201006084046 &<br>201006084045 TO BE<br>WITHDDRAWN                                                                                    |
| G GLAZING WALL               | 9b    | REMOVE EXISTING PAINTED SIGN                                                                                                                          |
| G CINDER BLOCK WALL          | (10)  | EXISTING STUCCO WALL INFILL                                                                                                                           |
| G SCUPPER                    | 106)  | REMOVE STUCCO WALL INFILL                                                                                                                             |
| RTWORK (NOT A<br>RCIAL SIGN) | (10c) | INFILL TO MATCH EXISTING STEEL<br>FRAME AND SINGLE PANE<br>WINDOW. MATCH BRICK SILL AND<br>BRICK PONY WALL                                            |
|                              | (11)  | SECURITY CAMERAS TO BE<br>LEGALIZED AS-IS, SEE PHOTOS<br>ON SHT A4.1                                                                                  |
|                              | (12)  | PROPOSED INDIRECTLY<br>ILLUMINATED AAU BUSINESS<br>WALL SIGN, ATTACH THROUGH<br>MORTAR JOINTS                                                         |
|                              | (13)  | EXISTING WALL MOUNTED<br>PROJECTING SIGN                                                                                                              |
|                              | 136)  | PROPOSED DIRECTLY<br>ILLUMINATED AAU BUSINESS<br>PROJECTING SIGN AT 45° ANGLE                                                                         |
|                              | (13c) | SEE SIGNAGE CONSULTANT<br>DRAWINGS                                                                                                                    |
|                              | (13d) | REMOVE EXISTING WALL<br>MOUNTED PROJECTING SIGN &<br>MOUNTING STRUCTURE                                                                               |
|                              | (14)  | NEW EXTERIOR LIGHT FIXTURES<br>AT BRICK BUILDING PORTION OF<br>BLUXOME STREET OT HAVE NEW<br>POWER FEEDS FROM INTERIOR<br>OF BUILDING                 |
| P                            | (15)  | PROPOSED NEW DISCREET<br>CONDUIT RUN FROM EXISTING<br>ORIGIN, ALONG UNDERSIDE OF<br>PEDIMENT, TO F3 LIGHT FIXTURES<br>AT CORRUGATED METAL<br>BUILDING |
| L                            | (16)  | POINT OF ORIGIN OF EXISTING<br>CONDUIT AT ADJACENT PARKING<br>LOT                                                                                     |
|                              |       | ITEMS BELOW NOTED DURING<br>9/27/19 SITE WALK<br>*SEE PHOTOS ON SHT A4.1                                                                              |
| 1                            | (17)  | EXISTING METAL GATE & FENCE                                                                                                                           |
|                              | (18)  | EXISTING STUCCO SIDING                                                                                                                                |
|                              | (19)  | EXISTING RAIN WATER LEADER                                                                                                                            |
| = 8)                         | 20    | EXISTING CORRUGATED METAL<br>SIDING                                                                                                                   |
|                              | 21)   | EXISTING STANDING SEAM<br>METAL ROOF                                                                                                                  |
|                              | 22    | EXISTING LIGHT FIXTURE                                                                                                                                |
|                              | 23    | EXISTING SECURITY CAMERA                                                                                                                              |
|                              | 24)   | EXISTING BRICK ANCHOR PLATES                                                                                                                          |
|                              | 25    | EXISTING BRICK WALL                                                                                                                                   |
|                              | 26    | EXISTING BRICK PILASTER                                                                                                                               |
|                              | 27)   | EXISTING AAU SHUTTLE<br>INFORMATION                                                                                                                   |
|                              |       |                                                                                                                                                       |

| S                          | KEYNOTES                                                               |   |
|----------------------------|------------------------------------------------------------------------|---|
| ADA PUSH BUTTON            | 1 EXISTING PEDESTRIAN ACCESS                                           |   |
| STAND PIPE                 | GATE                                                                   |   |
| FIRE ALARM BELL            | (2) PROPOSED FENCE 12'-0" MIN.<br>HIGH AT SPORTS COURT                 |   |
| VENT                       | ③ EXISTING PARKING ACCESS GATE                                         |   |
| PIPE PENETRATION           | EXISTING FENCE                                                         |   |
| BLADE SIGN                 | 5 REMOVE EXISTING FENCE ALONG<br>RELOCATED SPORTS COURT                |   |
| EXISTING METAL             | 6) FILM APPLIED ON WINDOWS                                             |   |
| PVC PIPE                   | WITHIN ACTIVE USE AREA TO BE<br>REMOVED, TYP.                          |   |
| TING WINDOW                | (7) EXISTING FLOOD LIGHT FIXTURES                                      |   |
| BOLLARD                    | TO BE REMOVED                                                          |   |
| METAL RAILING              | PROPOSED FLOOD LIGHT<br>FIXTURE, TYP                                   |   |
| AWNING STRUCTURE           | (9) SIGNAGE PERMITS 201006084046 &                                     |   |
| ROLL-UP DOOR &<br>IRE      | 201006084045 TO BE<br>WITHDDRAWN                                       |   |
| GLAZING WALL               | (9) REMOVE EXISTING PAINTED SIGN                                       |   |
| CINDER BLOCK WALL          | 10 EXISTING STUCCO WALL INFILL                                         |   |
| SCUPPER                    | (10b) REMOVE STUCCO WALL INFILL                                        |   |
| TWORK (NOT A<br>CIAL SIGN) | (10) INFILL TO MATCH EXISTING STEEL<br>FRAME AND SINGLE PANE           |   |
|                            | WINDOW. MATCH BRICK SILL AND<br>BRICK PONY WALL                        |   |
|                            | (1) SECURITY CAMERAS TO BE                                             |   |
|                            | LEGALIZED AS-IS, SEE PHOTOS<br>ON SHT A4.1                             |   |
| 19)                        | (12) PROPOSED INDIRECTLY                                               |   |
|                            | ULLUMINATED AAU BUSINESS<br>WALL SIGN, ATTACH THROUGH                  |   |
|                            | MORTAR JOINTS                                                          |   |
|                            | EXISTING WALL MOUNTED     PROJECTING SIGN                              |   |
|                            | (13b) PROPOSED DIRECTLY                                                |   |
|                            | ILLUMINATED AAU BUSINESS<br>PROJECTING SIGN AT 45° ANGLE               |   |
|                            |                                                                        |   |
|                            |                                                                        |   |
|                            | MOUNTED PROJECTING SIGN &<br>MOUNTING STRUCTURE                        |   |
|                            |                                                                        |   |
|                            | AT BRICK BUILDING PORTION OF<br>BLUXOME STREET OT HAVE NEW             |   |
|                            | POWER FEEDS FROM INTERIOR<br>OF BUILDING                               |   |
|                            | (15) PROPOSED NEW DISCREET                                             |   |
|                            | ORIGIN, ALONG UNDERSIDE OF                                             |   |
|                            | PEDIMENT, TO F3 LIGHT FIXTURES<br>AT CORRUGATED METAL                  |   |
|                            | BUILDING                                                               |   |
|                            | (16) POINT OF ORIGIN OF EXISTING<br>CONDUIT AT ADJACENT PARKING<br>LOT |   |
| -13                        |                                                                        |   |
|                            | 9/27/19 SITE WALK<br>*SEE PHOTOS ON SHT A4.1                           |   |
| -22                        | (17) EXISTING METAL GATE & FENCE                                       |   |
|                            | (18) EXISTING STUCCO SIDING                                            |   |
|                            | (19) EXISTING RAIN WATER LEADER                                        |   |
|                            | (1) EXISTING CORRUGATED METAL                                          |   |
|                            | SIDING                                                                 |   |
|                            | (21) EXISTING STANDING SEAM<br>METAL ROOF                              |   |
|                            | (22) EXISTING LIGHT FIXTURE                                            |   |
|                            | (23) EXISTING SECURITY CAMERA                                          |   |
| the second second          | 24) EXISTING BRICK ANCHOR PLATES                                       |   |
| and the                    | (25) EXISTING BRICK WALL                                               |   |
|                            | (26) EXISTING BRICK PILASTER                                           |   |
|                            | (27) EXISTING AAU SHUTTLE                                              |   |
|                            |                                                                        |   |
|                            | 1                                                                      | 1 |