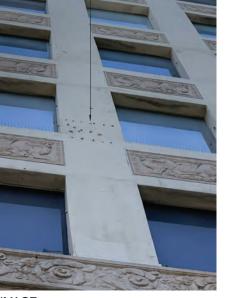

DNORTH ELEVATION - BRANNAN ST - 2019

| S                            | KE    | YNOTES                                                                                                                                                |
|------------------------------|-------|-------------------------------------------------------------------------------------------------------------------------------------------------------|
| G ADA PUSH BUTTON            | 1     | EXISTING PEDESTRIAN ACCESS                                                                                                                            |
| G STAND PIPE                 |       |                                                                                                                                                       |
| G FIRE ALARM BELL            | (2)   | PROPOSED FENCE 12'-0" MIN.<br>HIGH AT SPORTS COURT                                                                                                    |
| G VENT                       | 3     | EXISTING PARKING ACCESS GATE                                                                                                                          |
| G PIPE PENETRATION           | 4     | EXISTING FENCE                                                                                                                                        |
| G BLADE SIGN                 | 5     | REMOVE EXISTING FENCE ALONG<br>RELOCATED SPORTS COURT                                                                                                 |
| E EXISTING METAL             | 6     | FILM APPLIED ON WINDOWS<br>WITHIN ACTIVE USE AREA TO BE                                                                                               |
| G PVC PIPE<br>ATING WINDOW   | 7     | REMOVED, TYP.<br>EXISTING FLOOD LIGHT FIXTURES                                                                                                        |
| G BOLLARD<br>G METAL RAILING |       | TO BE REMOVED<br>PROPOSED FLOOD LIGHT                                                                                                                 |
| G AWNING STRUCTURE           | (8)   | FIXTURE, TYP                                                                                                                                          |
| G ROLL-UP DOOR &             | 9     | SIGNAGE PERMITS 201006084046 &<br>201006084045 TO BE<br>WITHDDRAWN                                                                                    |
| G GLAZING WALL               | 9b    | REMOVE EXISTING PAINTED SIGN                                                                                                                          |
| G CINDER BLOCK WALL          | (10)  | EXISTING STUCCO WALL INFILL                                                                                                                           |
| G SCUPPER                    | 106)  | REMOVE STUCCO WALL INFILL                                                                                                                             |
| RTWORK (NOT A<br>RCIAL SIGN) | (10c) | INFILL TO MATCH EXISTING STEEL<br>FRAME AND SINGLE PANE<br>WINDOW. MATCH BRICK SILL AND<br>BRICK PONY WALL                                            |
|                              | (11)  | SECURITY CAMERAS TO BE<br>LEGALIZED AS-IS, SEE PHOTOS<br>ON SHT A4.1                                                                                  |
|                              | (12)  | PROPOSED INDIRECTLY<br>ILLUMINATED AAU BUSINESS<br>WALL SIGN, ATTACH THROUGH<br>MORTAR JOINTS                                                         |
|                              | (13)  | EXISTING WALL MOUNTED<br>PROJECTING SIGN                                                                                                              |
|                              | 136)  | PROPOSED DIRECTLY<br>ILLUMINATED AAU BUSINESS<br>PROJECTING SIGN AT 45° ANGLE                                                                         |
|                              | (13c) | SEE SIGNAGE CONSULTANT<br>DRAWINGS                                                                                                                    |
|                              | (13d) | REMOVE EXISTING WALL<br>MOUNTED PROJECTING SIGN &<br>MOUNTING STRUCTURE                                                                               |
|                              | (14)  | NEW EXTERIOR LIGHT FIXTURES<br>AT BRICK BUILDING PORTION OF<br>BLUXOME STREET OT HAVE NEW<br>POWER FEEDS FROM INTERIOR<br>OF BUILDING                 |
| P                            | (15)  | PROPOSED NEW DISCREET<br>CONDUIT RUN FROM EXISTING<br>ORIGIN, ALONG UNDERSIDE OF<br>PEDIMENT, TO F3 LIGHT FIXTURES<br>AT CORRUGATED METAL<br>BUILDING |
| L                            | (16)  | POINT OF ORIGIN OF EXISTING<br>CONDUIT AT ADJACENT PARKING<br>LOT                                                                                     |
|                              |       | ITEMS BELOW NOTED DURING<br>9/27/19 SITE WALK<br>*SEE PHOTOS ON SHT A4.1                                                                              |
| 1                            | (17)  | EXISTING METAL GATE & FENCE                                                                                                                           |
|                              | (18)  | EXISTING STUCCO SIDING                                                                                                                                |
|                              | (19)  | EXISTING RAIN WATER LEADER                                                                                                                            |
| = 8)                         | 20    | EXISTING CORRUGATED METAL<br>SIDING                                                                                                                   |
|                              | 21)   | EXISTING STANDING SEAM<br>METAL ROOF                                                                                                                  |
|                              | 22    | EXISTING LIGHT FIXTURE                                                                                                                                |
|                              | 23    | EXISTING SECURITY CAMERA                                                                                                                              |
|                              | 24)   | EXISTING BRICK ANCHOR PLATES                                                                                                                          |
|                              | 25    | EXISTING BRICK WALL                                                                                                                                   |
|                              | 26    | EXISTING BRICK PILASTER                                                                                                                               |
|                              | 27)   | EXISTING AAU SHUTTLE<br>INFORMATION                                                                                                                   |
|                              |       |                                                                                                                                                       |

| S                          | KEYNOTES                                                               |   |
|----------------------------|------------------------------------------------------------------------|---|
| ADA PUSH BUTTON            | 1 EXISTING PEDESTRIAN ACCESS                                           |   |
| STAND PIPE                 | GATE                                                                   |   |
| FIRE ALARM BELL            | (2) PROPOSED FENCE 12'-0" MIN.<br>HIGH AT SPORTS COURT                 |   |
| VENT                       | ③ EXISTING PARKING ACCESS GATE                                         |   |
| PIPE PENETRATION           | EXISTING FENCE                                                         |   |
| BLADE SIGN                 | 5 REMOVE EXISTING FENCE ALONG<br>RELOCATED SPORTS COURT                |   |
| EXISTING METAL             | 6) FILM APPLIED ON WINDOWS                                             |   |
| PVC PIPE                   | WITHIN ACTIVE USE AREA TO BE<br>REMOVED, TYP.                          |   |
| TING WINDOW                | (7) EXISTING FLOOD LIGHT FIXTURES                                      |   |
| BOLLARD                    | TO BE REMOVED                                                          |   |
| METAL RAILING              | PROPOSED FLOOD LIGHT<br>FIXTURE, TYP                                   |   |
| AWNING STRUCTURE           | (9) SIGNAGE PERMITS 201006084046 &                                     |   |
| ROLL-UP DOOR &<br>IRE      | 201006084045 TO BE<br>WITHDDRAWN                                       |   |
| GLAZING WALL               | (9) REMOVE EXISTING PAINTED SIGN                                       |   |
| CINDER BLOCK WALL          | 10 EXISTING STUCCO WALL INFILL                                         |   |
| SCUPPER                    | (10b) REMOVE STUCCO WALL INFILL                                        |   |
| TWORK (NOT A<br>CIAL SIGN) | (10) INFILL TO MATCH EXISTING STEEL<br>FRAME AND SINGLE PANE           |   |
|                            | WINDOW. MATCH BRICK SILL AND<br>BRICK PONY WALL                        |   |
|                            | (1) SECURITY CAMERAS TO BE                                             |   |
|                            | LEGALIZED AS-IS, SEE PHOTOS<br>ON SHT A4.1                             |   |
| 19)                        | (12) PROPOSED INDIRECTLY                                               |   |
|                            | ULLUMINATED AAU BUSINESS<br>WALL SIGN, ATTACH THROUGH                  |   |
|                            | MORTAR JOINTS                                                          |   |
|                            | EXISTING WALL MOUNTED     PROJECTING SIGN                              |   |
|                            | (13b) PROPOSED DIRECTLY                                                |   |
|                            | ILLUMINATED AAU BUSINESS<br>PROJECTING SIGN AT 45° ANGLE               |   |
|                            |                                                                        |   |
|                            |                                                                        |   |
|                            | MOUNTED PROJECTING SIGN &<br>MOUNTING STRUCTURE                        |   |
|                            |                                                                        |   |
|                            | AT BRICK BUILDING PORTION OF<br>BLUXOME STREET OT HAVE NEW             |   |
|                            | POWER FEEDS FROM INTERIOR<br>OF BUILDING                               |   |
|                            | (15) PROPOSED NEW DISCREET                                             |   |
|                            | ORIGIN, ALONG UNDERSIDE OF                                             |   |
|                            | PEDIMENT, TO F3 LIGHT FIXTURES<br>AT CORRUGATED METAL                  |   |
|                            | BUILDING                                                               |   |
|                            | (16) POINT OF ORIGIN OF EXISTING<br>CONDUIT AT ADJACENT PARKING<br>LOT |   |
| -13                        |                                                                        |   |
|                            | 9/27/19 SITE WALK<br>*SEE PHOTOS ON SHT A4.1                           |   |
| -22                        | (17) EXISTING METAL GATE & FENCE                                       |   |
|                            | (18) EXISTING STUCCO SIDING                                            |   |
|                            | (19) EXISTING RAIN WATER LEADER                                        |   |
|                            | (1) EXISTING CORRUGATED METAL                                          |   |
|                            | SIDING                                                                 |   |
|                            | (21) EXISTING STANDING SEAM<br>METAL ROOF                              |   |
|                            | (22) EXISTING LIGHT FIXTURE                                            |   |
|                            | (23) EXISTING SECURITY CAMERA                                          |   |
| the second second          | 24) EXISTING BRICK ANCHOR PLATES                                       |   |
| and the                    | (25) EXISTING BRICK WALL                                               |   |
|                            | (26) EXISTING BRICK PILASTER                                           |   |
|                            | (27) EXISTING AAU SHUTTLE                                              |   |
|                            |                                                                        |   |
|                            | 1                                                                      | 1 |

| S                                                                                     | KE             | YNOTES                                                                                                                                            |
|---------------------------------------------------------------------------------------|----------------|---------------------------------------------------------------------------------------------------------------------------------------------------|
| NG ADA PUSH BUTTON                                                                    | 1              | EXISTING PEDESTRIAN ACCES                                                                                                                         |
| NG STAND PIPE                                                                         |                | GATE<br>PROPOSED FENCE 12'-0" MIN.                                                                                                                |
| NG FIRE ALARM BELL                                                                    | (2)            | HIGH AT SPORTS COURT                                                                                                                              |
| NG VENT                                                                               | ~              | EXISTING PARKING ACCESS G                                                                                                                         |
| NG PIPE PENETRATION                                                                   | (4)            | EXISTING FENCE                                                                                                                                    |
| NG BLADE SIGN                                                                         | (5)            | REMOVE EXISTING FENCE ALC<br>RELOCATED SPORTS COURT                                                                                               |
| /E EXISTING METAL                                                                     | 6              | FILM APPLIED ON WINDOWS<br>WITHIN ACTIVE USE AREA TO<br>REMOVED, TYP.                                                                             |
| RATING WINDOW<br>NG BOLLARD                                                           | 7              | EXISTING FLOOD LIGHT FIXTU<br>TO BE REMOVED                                                                                                       |
| NG METAL RAILING                                                                      | 8              | PROPOSED FLOOD LIGHT<br>FIXTURE, TYP                                                                                                              |
| NG AWNING STRUCTURE                                                                   | (9)            | SIGNAGE PERMITS 201006084                                                                                                                         |
| NG ROLL-UP DOOR &<br>SURE                                                             | 9              | 201006084045 TO BE<br>WITHDDRAWN                                                                                                                  |
| NG GLAZING WALL                                                                       | 9ь             | REMOVE EXISTING PAINTED S                                                                                                                         |
| NG CINDER BLOCK WALL                                                                  | 10             | EXISTING STUCCO WALL INFIL                                                                                                                        |
| NG SCUPPER                                                                            | (106)          | REMOVE STUCCO WALL INFILI                                                                                                                         |
| ARTWORK (NOT A<br>ERCIAL SIGN)                                                        | (10c)          | INFILL TO MATCH EXISTING ST<br>FRAME AND SINGLE PANE<br>WINDOW. MATCH BRICK SILL /<br>BRICK PONY WALL                                             |
|                                                                                       | (11)           | SECURITY CAMERAS TO BE<br>LEGALIZED AS-IS, SEE PHOTO<br>ON SHT A4.1                                                                               |
|                                                                                       | (12)           | PROPOSED INDIRECTLY<br>ILLUMINATED AAU BUSINESS<br>WALL SIGN, ATTACH THROUG<br>MORTAR JOINTS                                                      |
|                                                                                       | (13)           | EXISTING WALL MOUNTED<br>PROJECTING SIGN                                                                                                          |
| OSED SIGNAGE; SEE<br>AGE CONSULTANT<br>/INGS                                          | ( <u>13</u> 6) | PROPOSED DIRECTLY<br>ILLUMINATED AAU BUSINESS<br>PROJECTING SIGN AT 45° ANG                                                                       |
|                                                                                       | (13c)          | SEE SIGNAGE CONSULTANT<br>DRAWINGS                                                                                                                |
| SCHEDULE<br>S LISTED BELOW ARE USED AT<br>PROPOSAL<br>SECURITY CAMERA                 | (13d)          | REMOVE EXISTING WALL<br>MOUNTED PROJECTING SIGN<br>MOUNTING STRUCTURE                                                                             |
| D MATCH EXTERIOR BLDG. COLOR<br>RAMIC SECURITY CAMERA<br>D MATCH EXTERIOR BLDG. COLOR | (14)           | NEW EXTERIOR LIGHT FIXTUR<br>AT BRICK BUILDING PORTION<br>BLUXOME STREET OT HAVE N<br>POWER FEEDS FROM INTERIC<br>OF BUILDING                     |
| SED<br>LIGHT FIXTURE                                                                  | (15)           | PROPOSED NEW DISCREET<br>CONDUIT RUN FROM EXISTING<br>ORIGIN, ALONG UNDERSIDE O<br>PEDIMENT, TO F3 LIGHT FIXTL<br>AT CORRUGATED METAL<br>BUILDING |
| LIGHT FIXTURE                                                                         | (16)           | POINT OF ORIGIN OF EXISTING<br>CONDUIT AT ADJACENT PARK<br>LOT                                                                                    |
|                                                                                       |                | ITEMS BELOW NOTED DURING<br>9/27/19 SITE WALK<br>*SEE PHOTOS ON SHT A4.1                                                                          |
|                                                                                       | (17)           | EXISTING METAL GATE & FEN                                                                                                                         |
| SCONCE/<br>LIGHT FIXTURE                                                              | (18)           | EXISTING STUCCO SIDING                                                                                                                            |
|                                                                                       | (19)           | EXISTING RAIN WATER LEADE                                                                                                                         |
|                                                                                       | 20             | EXISTING CORRUGATED META                                                                                                                          |
| R LIGHT FIXTURE                                                                       | 21)            | EXISTING STANDING SEAM<br>METAL ROOF                                                                                                              |
|                                                                                       | 22             | EXISTING LIGHT FIXTURE                                                                                                                            |
| LIGHT FIXTURE                                                                         | 23             | EXISTING SECURITY CAMERA                                                                                                                          |
| SCONCE FIXTURE                                                                        | 24)            | EXISTING BRICK ANCHOR PLA                                                                                                                         |
|                                                                                       | 25             | EXISTING BRICK WALL                                                                                                                               |
|                                                                                       | 26             | EXISTING BRICK PILASTER                                                                                                                           |
| NG FIXTURE. RELAMP<br>NEW LED RETROFIT LAMP                                           | 27)            | EXISTING AAU SHUTTLE<br>INFORMATION                                                                                                               |
|                                                                                       |                |                                                                                                                                                   |