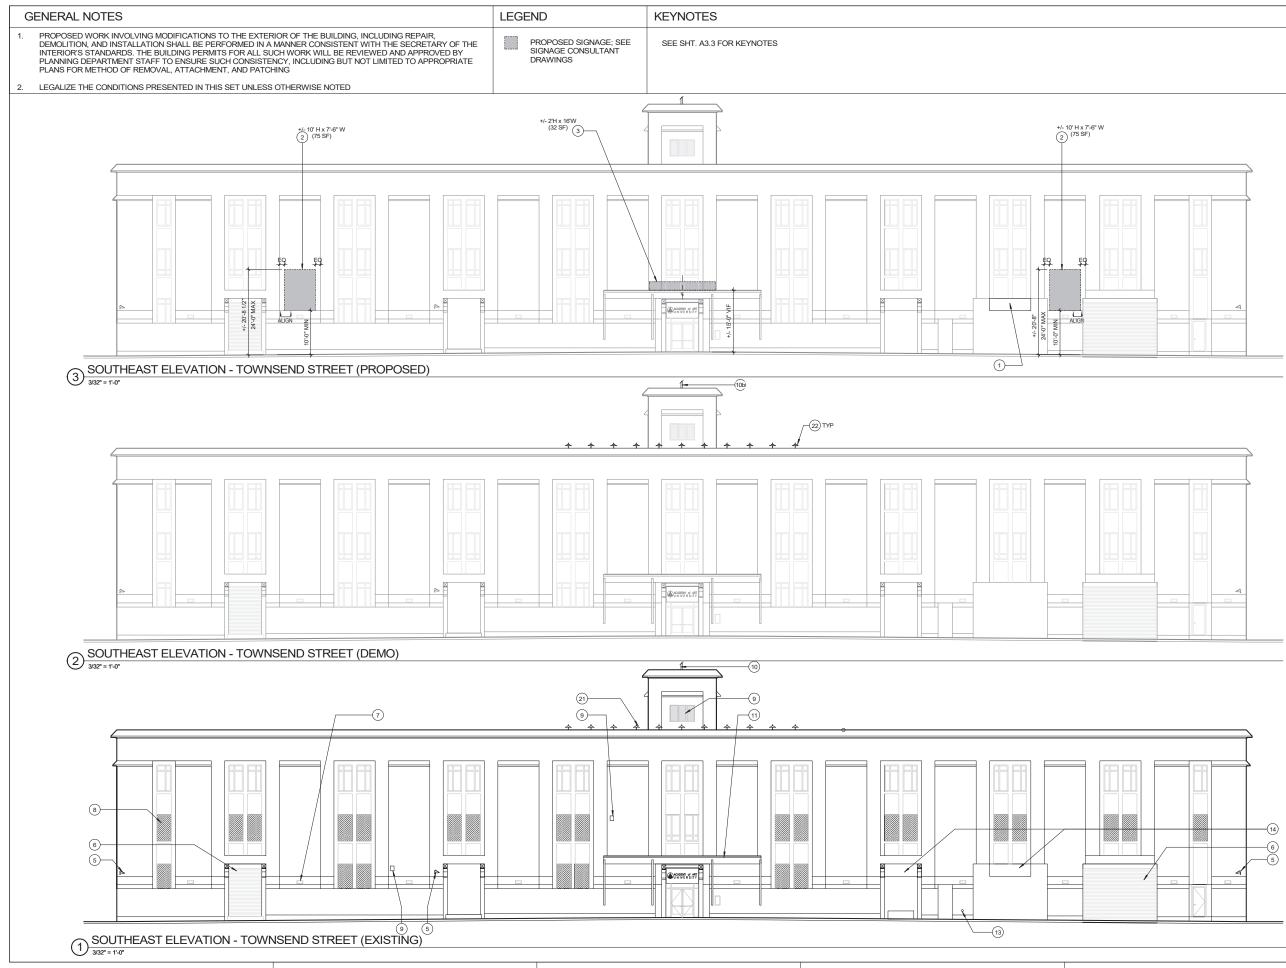

GENERAL NOTES

2.

LEGALIZE THE CONDITIONS PRESENTED IN THIS PLAN SET, UNLESS OTHERWISE NOTED

PROPOSED WORK INVOLVING MODIFICATIONS TO

THE EXTERIOR OF THE BUILDING, INCLUDING REPAIR, DEMOLITION, AND INSTALLATION SHALL BE

PERFORMED IN A MANNER CONSISTENT WITH THE SECRETARY OF THE INTERIOR'S STANDARDS. THE BUILDING PERMITS FOR ALL SUCH WORK WILL BE

REMOVE ALL ABANDONED EQUIPMENT AND ATTACHMENTS ON THE EXTERIOR. ROUTE

ALL CONDUIT TO THE INTERIOR OF THE BUILDING.

LIGHTING SHOULD BE MINIMIZED TO THE

GREATEST EXTENT POSSIBLE. ROUTE ALL CONDUIT TO THE INTERIOR OF THE BUILDING OR CONCEAL BEHIND EXISTING FEATURES

3.

4.

|                                                              | KEY           | NOTES                                                                     |                                                                                                     |
|--------------------------------------------------------------|---------------|---------------------------------------------------------------------------|-----------------------------------------------------------------------------------------------------|
| OSED SECURITY<br>TING, SIGNAGE, TO HAVE<br>ED CONDUITS TO BE |               | SHEET A3.2 FOR KEYNOTES                                                   | tef design                                                                                          |
| NALLY IN THE BUILDING.<br>UIT TO BE EXPOSED                  | LEG           | END                                                                       |                                                                                                     |
|                                                              |               |                                                                           | 1420 Sutter Street<br>San Francisco, CA 94109                                                       |
|                                                              |               | PROPOSED SIGNAGE; SEE<br>SIGNAGE CONSULTANT<br>DRAWINGS                   | T 415.391.7918 F 415.391.7309<br>TEFarch.com                                                        |
|                                                              | *NOT AL       | TER SCHEDULE<br>L FIXTURES LISTED BELOW ARE USED AT<br>ROPERTY'S PROPOSAL |                                                                                                     |
|                                                              | < <u>C1</u> > | FIXED SECURITY CAMERA<br>*PAINT TO MATCH EXTERIOR BLDG. COLOR             |                                                                                                     |
|                                                              | C2>           | PANORAMIC SECURITY CAMERA<br>*PAINT TO MATCH EXTERIOR BLDG. COLOR         | ACADEMY of ART<br>UNIVERSITY                                                                        |
|                                                              | F1a           |                                                                           | FOUNDED IN SAN FRANCISCO 1929                                                                       |
|                                                              | F1c           | RECESSED                                                                  | 79 New Montgomery Street<br>San Francisco, CA 94105                                                 |
|                                                              | (F1d)         | DOWNLIGHT FIXTURE                                                         |                                                                                                     |
|                                                              | F1e           |                                                                           |                                                                                                     |
|                                                              | F2a           |                                                                           |                                                                                                     |
|                                                              | F2b           | SPOT LIGHT FIXTURE                                                        |                                                                                                     |
|                                                              | F3a           |                                                                           |                                                                                                     |
|                                                              | (F3b)         |                                                                           |                                                                                                     |
|                                                              | F3c           | WALL SCONCE/<br>FLOOD LIGHT FIXTURE                                       |                                                                                                     |
|                                                              | F3d>          |                                                                           | AAU                                                                                                 |
| 1                                                            | F3e>          |                                                                           | INSTITUTIONAL                                                                                       |
| *****                                                        | F4a           | LINEAR LIGHT FIXTURE                                                      | COMPLIANCE                                                                                          |
|                                                              | F4b           |                                                                           | SET                                                                                                 |
|                                                              | <b>F5</b>     | DOWN LIGHT FIXTURE                                                        |                                                                                                     |
|                                                              | (F6a)         | WALL SCONCE FIXTURE                                                       |                                                                                                     |
|                                                              | (F6b)         |                                                                           | 601 BRANNAN                                                                                         |
|                                                              |               | EXISTING FIXTURE. RELAMP                                                  | San Francisco, CA 94107                                                                             |
|                                                              | EF2           | WITH NEW LED RETROFIT LAMP                                                |                                                                                                     |
|                                                              | (EF3)         |                                                                           | CONSCIENCE APOLY/PC<br>DOUGLAS C TOM<br>NO. <u>C12405</u><br>REN. <u>102019</u><br>PT/2 OF CALIFORN |
|                                                              |               |                                                                           | Project Number Issue Date<br>21826.01 10/11/19<br>Scale: Phase                                      |
|                                                              | ΠΠΠ           |                                                                           | As indicated<br>Print Date:<br>10/11/2019 11:22:46 PM                                               |
|                                                              |               |                                                                           | No. Date Description                                                                                |
|                                                              |               |                                                                           |                                                                                                     |
|                                                              |               | _                                                                         |                                                                                                     |
|                                                              |               |                                                                           |                                                                                                     |
|                                                              |               |                                                                           |                                                                                                     |
|                                                              |               |                                                                           |                                                                                                     |
|                                                              |               |                                                                           |                                                                                                     |
|                                                              |               |                                                                           | EXISTING/PROPOSED                                                                                   |
|                                                              |               |                                                                           | ELEVATIONS                                                                                          |
|                                                              |               |                                                                           |                                                                                                     |
|                                                              |               |                                                                           |                                                                                                     |
|                                                              |               |                                                                           |                                                                                                     |
|                                                              |               | —                                                                         | A3.4                                                                                                |
|                                                              |               |                                                                           |                                                                                                     |
|                                                              |               |                                                                           |                                                                                                     |