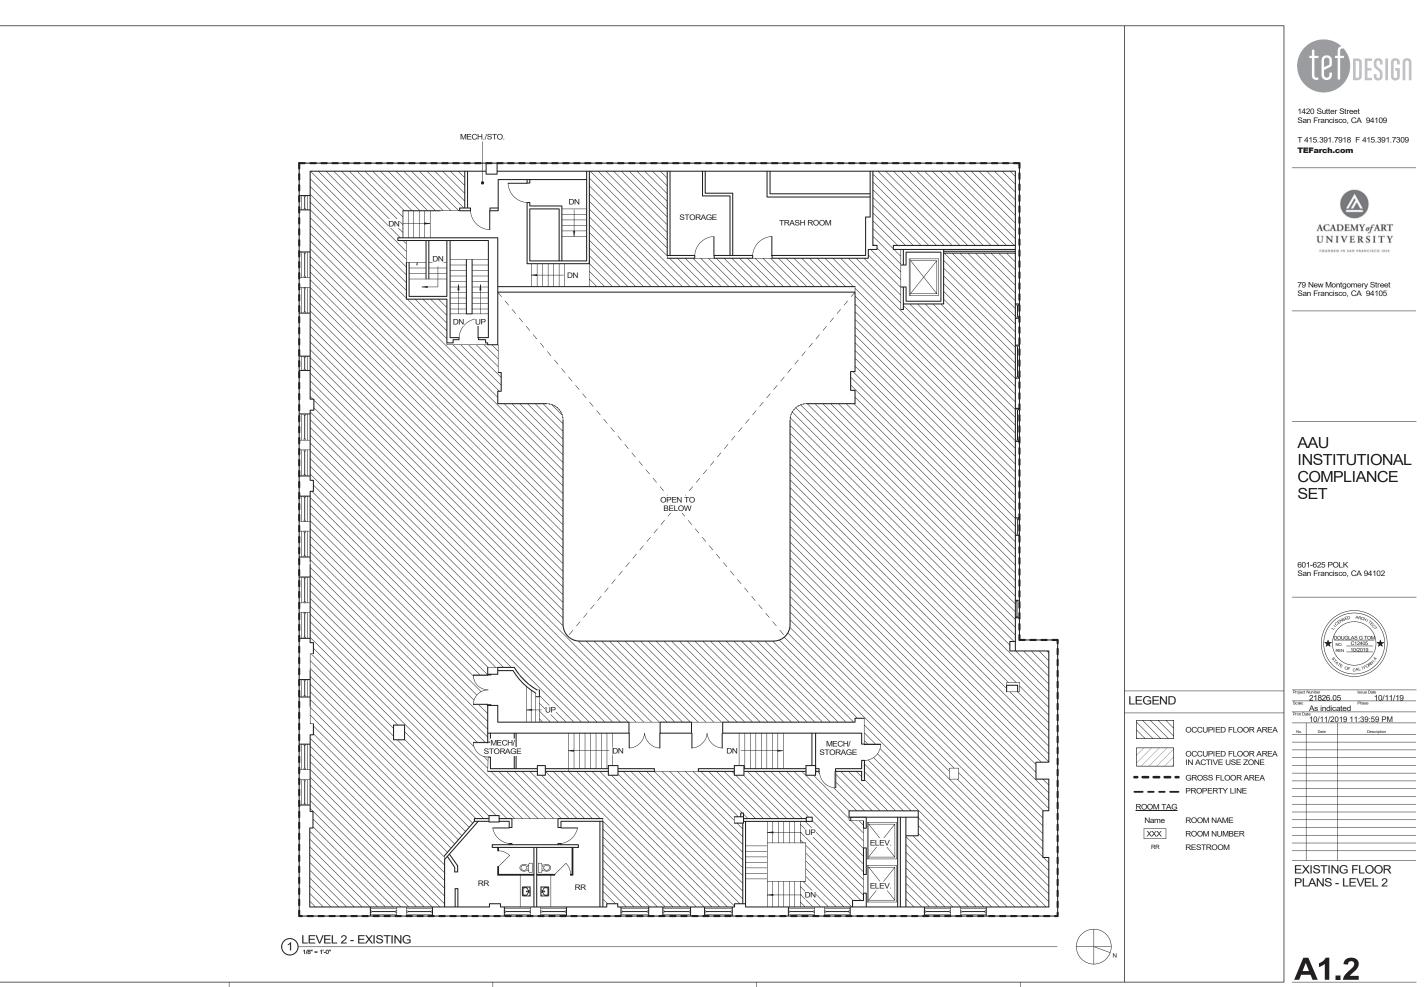

|          |                 |
|         |          |                 |
|         |          |                 |
|         |          |                 |
|         |          |                 |
|         |          |                 |
|         |          |                 |
|         |          |                 |
|         |          |                 |
|         |          |                 |
|         |          |                 |
|         |          |                 |
|         |          |                 |
|         |          |                 |
|         |          |                 |
|         |          |                 |
|         |          |                 |
|         |          |                 |

SITE PLAN AERIAL IMAGE & SITE HISTORY





 $\bigcirc$ 

































1 EAST ELEVATION - (1964) SOURCE: SAN FRANCISCO PUBLIC LIBRARY



1420 Sutter Street San Francisco, CA 94109

T 415.391.7918 F 415.391.7309 **TEFarch.com** 



ACADEMY of ART UNIVERSITY

79 New Montgomery Street San Francisco, CA 94105

#### AAU INSTITUTIONAL COMPLIANCE SET

601-625 POLK San Francisco, CA 94102



|         | Number<br>21826.0 | 5 10/11/19      |
|---------|-------------------|-----------------|
| Scale   | 1/8" = 1          | Phase           |
| Print D | 10/11/20          | )19 11:40:31 PM |
| No.     | Date              | Description     |
|         |                   |                 |
|         |                   |                 |
|         |                   |                 |
|         |                   |                 |
|