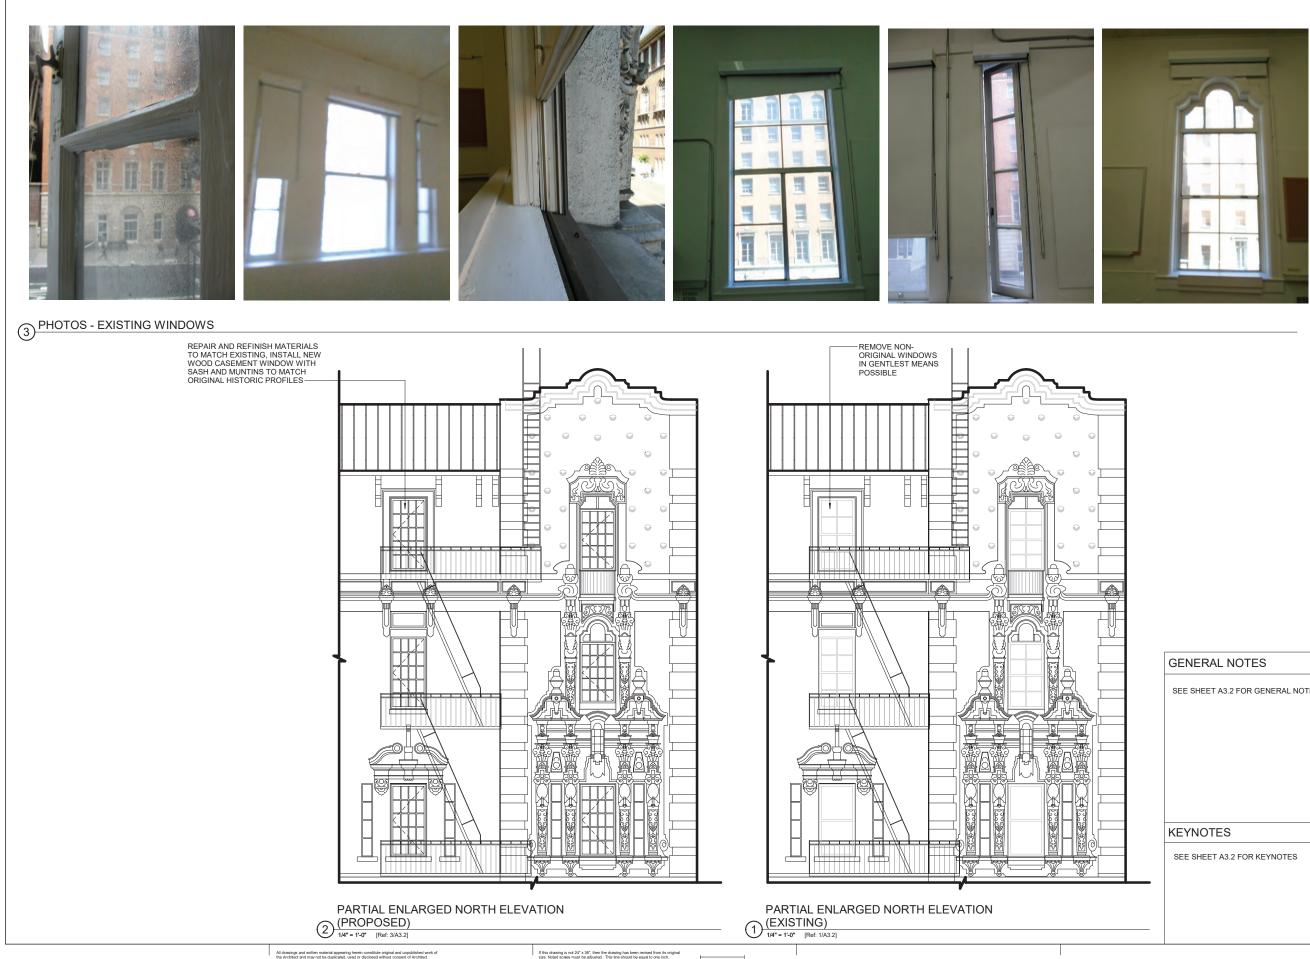

GENERAL NOTES

2.

LEGALIZE THE CONDITIONS PRESENTED IN THIS PLAN SET, UNLESS OTHERWISE NOTED

PROPOSED WORK INVOLVING MODIFICATIONS TO

THE EXTERIOR OF THE BUILDING, INCLUDING REPAIR, DEMOLITION, AND INSTALLATION SHALL BE

PERFORMED IN A MANNER CONSISTENT WITH THE SECRETARY OF THE INTERIOR'S STANDARDS. THE BUILDING PERMITS FOR ALL SUCH WORK WILL BE

REMOVE ALL ABANDONED EQUIPMENT AND ATTACHMENTS ON THE EXTERIOR. ROUTE

ALL CONDUIT TO THE INTERIOR OF THE BUILDING.

LIGHTING SHOULD BE MINIMIZED TO THE

GREATEST EXTENT POSSIBLE. ROUTE ALL CONDUIT TO THE INTERIOR OF THE BUILDING OR CONCEAL BEHIND EXISTING FEATURES

3.

4.

|                                                              | KEY           | NOTES                                                                     |                                                                                                     |
|--------------------------------------------------------------|---------------|---------------------------------------------------------------------------|-----------------------------------------------------------------------------------------------------|
| OSED SECURITY<br>TING, SIGNAGE, TO HAVE<br>ED CONDUITS TO BE |               | SHEET A3.2 FOR KEYNOTES                                                   | tef design                                                                                          |
| NALLY IN THE BUILDING.<br>UIT TO BE EXPOSED                  | LEG           | END                                                                       |                                                                                                     |
|                                                              |               |                                                                           | 1420 Sutter Street<br>San Francisco, CA 94109                                                       |
|                                                              |               | PROPOSED SIGNAGE; SEE<br>SIGNAGE CONSULTANT<br>DRAWINGS                   | T 415.391.7918 F 415.391.7309<br>TEFarch.com                                                        |
|                                                              | *NOT AL       | TER SCHEDULE<br>L FIXTURES LISTED BELOW ARE USED AT<br>ROPERTY'S PROPOSAL |                                                                                                     |
|                                                              | < <u>C1</u> > | FIXED SECURITY CAMERA<br>*PAINT TO MATCH EXTERIOR BLDG. COLOR             |                                                                                                     |
|                                                              | C2>           | PANORAMIC SECURITY CAMERA<br>*PAINT TO MATCH EXTERIOR BLDG. COLOR         | ACADEMY of ART<br>UNIVERSITY                                                                        |
|                                                              | F1a           |                                                                           | FOUNDED IN SAN FRANCISCO 1929                                                                       |
|                                                              | F1c           | RECESSED                                                                  | 79 New Montgomery Street<br>San Francisco, CA 94105                                                 |
|                                                              | (F1d)         | DOWNLIGHT FIXTURE                                                         |                                                                                                     |
|                                                              | F1e           |                                                                           |                                                                                                     |
|                                                              | F2a           |                                                                           |                                                                                                     |
|                                                              | F2b           | SPOT LIGHT FIXTURE                                                        |                                                                                                     |
|                                                              | F3a           |                                                                           |                                                                                                     |
|                                                              | (F3b)         |                                                                           |                                                                                                     |
|                                                              | F3c           | WALL SCONCE/<br>FLOOD LIGHT FIXTURE                                       |                                                                                                     |
|                                                              | F3d>          |                                                                           | AAU                                                                                                 |
| 1                                                            | F3e>          |                                                                           | INSTITUTIONAL                                                                                       |
| *****                                                        | F4a           | LINEAR LIGHT FIXTURE                                                      | COMPLIANCE                                                                                          |
|                                                              | F4b           |                                                                           | SET                                                                                                 |
|                                                              | <b>F5</b>     | DOWN LIGHT FIXTURE                                                        |                                                                                                     |
|                                                              | (F6a)         | WALL SCONCE FIXTURE                                                       |                                                                                                     |
|                                                              | (F6b)         |                                                                           | 601 BRANNAN                                                                                         |
|                                                              |               | EXISTING FIXTURE. RELAMP                                                  | San Francisco, CA 94107                                                                             |
|                                                              | EF2           | WITH NEW LED RETROFIT LAMP                                                |                                                                                                     |
|                                                              | (EF3)         |                                                                           | CONSCIENCE APOLY/PC<br>DOUGLAS C TOM<br>NO. <u>C12405</u><br>REN. <u>102019</u><br>PT/2 OF CALIFORN |
|                                                              |               |                                                                           | Project Number Issue Date<br>21826.01 10/11/19<br>Scale: Phase                                      |
|                                                              | ΠΠΠ           |                                                                           | As indicated<br>Print Date:<br>10/11/2019 11:22:46 PM                                               |
|                                                              |               |                                                                           | No. Date Description                                                                                |
|                                                              |               |                                                                           |                                                                                                     |
|                                                              |               | _                                                                         |                                                                                                     |
|                                                              |               |                                                                           |                                                                                                     |
|                                                              |               |                                                                           |                                                                                                     |
|                                                              |               |                                                                           |                                                                                                     |
|                                                              |               |                                                                           |                                                                                                     |
|                                                              |               |                                                                           | EXISTING/PROPOSED                                                                                   |
|                                                              |               |                                                                           | ELEVATIONS                                                                                          |
|                                                              |               |                                                                           |                                                                                                     |
|                                                              |               |                                                                           |                                                                                                     |
|                                                              |               |                                                                           |                                                                                                     |
|                                                              |               | —                                                                         | A3.4                                                                                                |
|                                                              |               |                                                                           |                                                                                                     |
|                                                              |               |                                                                           |                                                                                                     |