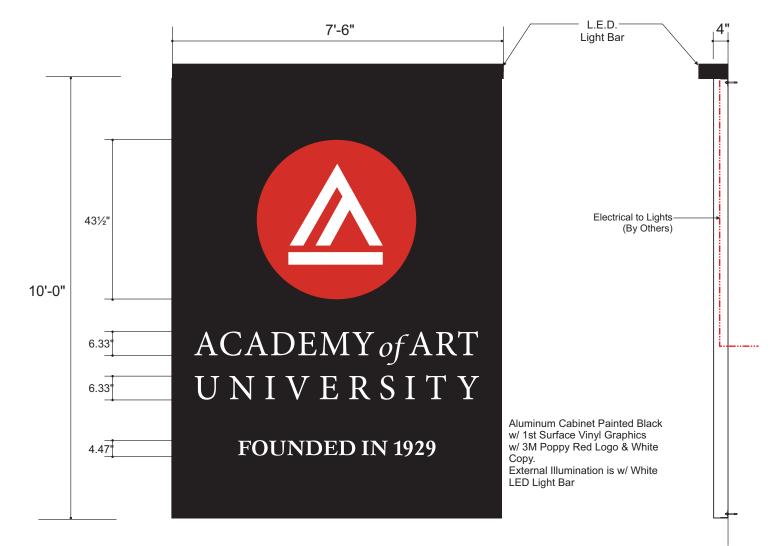

|
|         |                   |                 |
|         |                   |                 |
|         |                   |                 |
|         |                   |                 |
|         |                   |                 |
|         |                   |                 |
|         |                   |                 |
|         |                   |                 |
|         |                   |                 |
|         |                   |                 |
|         |                   |                 |
|         |                   |                 |
|         |                   |                 |
|         |                   |                 |
|         |                   | 1               |

EXTERIOR ELEVATION DETAIL IMAGES









| GOLDEN GA                                                                                                                                                                    | TE SIGN                                                                                               |
|------------------------------------------------------------------------------------------------------------------------------------------------------------------------------|-------------------------------------------------------------------------------------------------------|
|                                                                                                                                                                              |