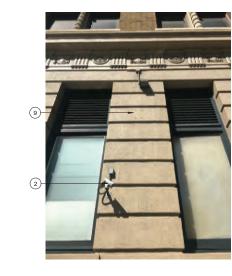

DNORTH ELEVATION - BRANNAN ST - 2019

| S                            | KE    | YNOTES                                                                                                                                                |
|------------------------------|-------|-------------------------------------------------------------------------------------------------------------------------------------------------------|
| G ADA PUSH BUTTON            | 1     | EXISTING PEDESTRIAN ACCESS                                                                                                                            |
| G STAND PIPE                 |       |                                                                                                                                                       |
| G FIRE ALARM BELL            | (2)   | PROPOSED FENCE 12'-0" MIN.<br>HIGH AT SPORTS COURT                                                                                                    |
| G VENT                       | 3     | EXISTING PARKING ACCESS GATE                                                                                                                          |
| G PIPE PENETRATION           | 4     | EXISTING FENCE                                                                                                                                        |
| G BLADE SIGN                 | 5     | REMOVE EXISTING FENCE ALONG<br>RELOCATED SPORTS COURT                                                                                                 |
| E EXISTING METAL             | 6     | FILM APPLIED ON WINDOWS<br>WITHIN ACTIVE USE AREA TO BE                                                                                               |
| G PVC PIPE<br>ATING WINDOW   | 7     | REMOVED, TYP.<br>EXISTING FLOOD LIGHT FIXTURES                                                                                                        |
| G BOLLARD<br>G METAL RAILING |       | TO BE REMOVED<br>PROPOSED FLOOD LIGHT                                                                                                                 |
| G AWNING STRUCTURE           | (8)   | FIXTURE, TYP                                                                                                                                          |
| G ROLL-UP DOOR &             | 9     | SIGNAGE PERMITS 201006084046 &<br>201006084045 TO BE<br>WITHDDRAWN                                                                                    |
| G GLAZING WALL               | 9b    | REMOVE EXISTING PAINTED SIGN                                                                                                                          |
| G CINDER BLOCK WALL          | (10)  | EXISTING STUCCO WALL INFILL                                                                                                                           |
| G SCUPPER                    | 106)  | REMOVE STUCCO WALL INFILL                                                                                                                             |
| RTWORK (NOT A<br>RCIAL SIGN) | (10c) | INFILL TO MATCH EXISTING STEEL<br>FRAME AND SINGLE PANE<br>WINDOW. MATCH BRICK SILL AND<br>BRICK PONY WALL                                            |
|                              | (11)  | SECURITY CAMERAS TO BE<br>LEGALIZED AS-IS, SEE PHOTOS<br>ON SHT A4.1                                                                                  |
|                              | (12)  | PROPOSED INDIRECTLY<br>ILLUMINATED AAU BUSINESS<br>WALL SIGN, ATTACH THROUGH<br>MORTAR JOINTS                                                         |
|                              | (13)  | EXISTING WALL MOUNTED<br>PROJECTING SIGN                                                                                                              |
|                              | 136)  | PROPOSED DIRECTLY<br>ILLUMINATED AAU BUSINESS<br>PROJECTING SIGN AT 45° ANGLE                                                                         |
|                              | (13c) | SEE SIGNAGE CONSULTANT<br>DRAWINGS                                                                                                                    |
|                              | (13d) | REMOVE EXISTING WALL<br>MOUNTED PROJECTING SIGN &<br>MOUNTING STRUCTURE                                                                               |
|                              | (14)  | NEW EXTERIOR LIGHT FIXTURES<br>AT BRICK BUILDING PORTION OF<br>BLUXOME STREET OT HAVE NEW<br>POWER FEEDS FROM INTERIOR<br>OF BUILDING                 |
| P                            | (15)  | PROPOSED NEW DISCREET<br>CONDUIT RUN FROM EXISTING<br>ORIGIN, ALONG UNDERSIDE OF<br>PEDIMENT, TO F3 LIGHT FIXTURES<br>AT CORRUGATED METAL<br>BUILDING |
| L                            | (16)  | POINT OF ORIGIN OF EXISTING<br>CONDUIT AT ADJACENT PARKING<br>LOT                                                                                     |
|                              |       | ITEMS BELOW NOTED DURING<br>9/27/19 SITE WALK<br>*SEE PHOTOS ON SHT A4.1                                                                              |
| 1                            | (17)  | EXISTING METAL GATE & FENCE                                                                                                                           |
|                              | (18)  | EXISTING STUCCO SIDING                                                                                                                                |
|                              | (19)  | EXISTING RAIN WATER LEADER                                                                                                                            |
| = 8)                         | 20    | EXISTING CORRUGATED METAL<br>SIDING                                                                                                                   |
|                              | 21)   | EXISTING STANDING SEAM<br>METAL ROOF                                                                                                                  |
|                              | 22    | EXISTING LIGHT FIXTURE                                                                                                                                |
|                              | 23    | EXISTING SECURITY CAMERA                                                                                                                              |
|                              | 24)   | EXISTING BRICK ANCHOR PLATES                                                                                                                          |
|                              | 25    | EXISTING BRICK WALL                                                                                                                                   |
|                              | 26    | EXISTING BRICK PILASTER                                                                                                                               |
|                              | 27)   | EXISTING AAU SHUTTLE<br>INFORMATION                                                                                                                   |
|                              |       |                                                                                                                                                       |

| S                          | KEYNOTES                                                               |   |
|----------------------------|------------------------------------------------------------------------|---|
| ADA PUSH BUTTON            | 1 EXISTING PEDESTRIAN ACCESS                                           |   |
| STAND PIPE                 | GATE                                                                   |   |
| FIRE ALARM BELL            | (2) PROPOSED FENCE 12'-0" MIN.<br>HIGH AT SPORTS COURT                 |   |
| VENT                       | ③ EXISTING PARKING ACCESS GATE                                         |   |
| PIPE PENETRATION           | EXISTING FENCE                                                         |   |
| BLADE SIGN                 | 5 REMOVE EXISTING FENCE ALONG<br>RELOCATED SPORTS COURT                |   |
| EXISTING METAL             | 6) FILM APPLIED ON WINDOWS                                             |   |
| PVC PIPE                   | WITHIN ACTIVE USE AREA TO BE<br>REMOVED, TYP.                          |   |
| TING WINDOW                | (7) EXISTING FLOOD LIGHT FIXTURES                                      |   |
| BOLLARD                    | TO BE REMOVED                                                          |   |
| METAL RAILING              | PROPOSED FLOOD LIGHT<br>FIXTURE, TYP                                   |   |
| AWNING STRUCTURE           | (9) SIGNAGE PERMITS 201006084046 &                                     |   |
| ROLL-UP DOOR &<br>IRE      | 201006084045 TO BE<br>WITHDDRAWN                                       |   |
| GLAZING WALL               | (9) REMOVE EXISTING PAINTED SIGN                                       |   |
| CINDER BLOCK WALL          | 10 EXISTING STUCCO WALL INFILL                                         |   |
| SCUPPER                    | (10b) REMOVE STUCCO WALL INFILL                                        |   |
| TWORK (NOT A<br>CIAL SIGN) | (10) INFILL TO MATCH EXISTING STEEL<br>FRAME AND SINGLE PANE           |   |
|                            | WINDOW. MATCH BRICK SILL AND<br>BRICK PONY WALL                        |   |
|                            | (1) SECURITY CAMERAS TO BE                                             |   |
|                            | LEGALIZED AS-IS, SEE PHOTOS<br>ON SHT A4.1                             |   |
| 19)                        | (12) PROPOSED INDIRECTLY                                               |   |
|                            | ULLUMINATED AAU BUSINESS<br>WALL SIGN, ATTACH THROUGH                  |   |
|                            | MORTAR JOINTS                                                          |   |
|                            | EXISTING WALL MOUNTED     PROJECTING SIGN                              |   |
|                            | (13b) PROPOSED DIRECTLY                                                |   |
|                            | ILLUMINATED AAU BUSINESS<br>PROJECTING SIGN AT 45° ANGLE               |   |
|                            |                                                                        |   |
|                            |                                                                        |   |
|                            | MOUNTED PROJECTING SIGN &<br>MOUNTING STRUCTURE                        |   |
|                            |                                                                        |   |
|                            | AT BRICK BUILDING PORTION OF<br>BLUXOME STREET OT HAVE NEW             |   |
|                            | POWER FEEDS FROM INTERIOR<br>OF BUILDING                               |   |
|                            | (15) PROPOSED NEW DISCREET                                             |   |
|                            | ORIGIN, ALONG UNDERSIDE OF                                             |   |
|                            | PEDIMENT, TO F3 LIGHT FIXTURES<br>AT CORRUGATED METAL                  |   |
|                            | BUILDING                                                               |   |
|                            | (16) POINT OF ORIGIN OF EXISTING<br>CONDUIT AT ADJACENT PARKING<br>LOT |   |
| -13                        |                                                                        |   |
|                            | 9/27/19 SITE WALK<br>*SEE PHOTOS ON SHT A4.1                           |   |
| -22                        | (17) EXISTING METAL GATE & FENCE                                       |   |
|                            | (18) EXISTING STUCCO SIDING                                            |   |
|                            | (19) EXISTING RAIN WATER LEADER                                        |   |
|                            | (1) EXISTING CORRUGATED METAL                                          |   |
|                            | SIDING                                                                 |   |
|                            | (21) EXISTING STANDING SEAM<br>METAL ROOF                              |   |
|                            | (22) EXISTING LIGHT FIXTURE                                            |   |
|                            | (23) EXISTING SECURITY CAMERA                                          |   |
| the second second          | 24) EXISTING BRICK ANCHOR PLATES                                       |   |
| and the                    | (25) EXISTING BRICK WALL                                               |   |
|                            | (26) EXISTING BRICK PILASTER                                           |   |
|                            | (27) EXISTING AAU SHUTTLE                                              |   |
|                            |                                                                        |   |
|                            | 1                                                                      | 1 |

| S                                                                                     | KE             | YNOTES                                                                                                                                            |
|---------------------------------------------------------------------------------------|----------------|---------------------------------------------------------------------------------------------------------------------------------------------------|
| NG ADA PUSH BUTTON                                                                    | 1              | EXISTING PEDESTRIAN ACCES                                                                                                                         |
| NG STAND PIPE                                                                         |                | GATE<br>PROPOSED FENCE 12'-0" MIN.                                                                                                                |
| NG FIRE ALARM BELL                                                                    | (2)            | HIGH AT SPORTS COURT                                                                                                                              |
| NG VENT                                                                               | ~              | EXISTING PARKING ACCESS G                                                                                                                         |
| NG PIPE PENETRATION                                                                   | (4)            | EXISTING FENCE                                                                                                                                    |
| NG BLADE SIGN                                                                         | (5)            | REMOVE EXISTING FENCE ALC<br>RELOCATED SPORTS COURT                                                                                               |
| /E EXISTING METAL                                                                     | 6              | FILM APPLIED ON WINDOWS<br>WITHIN ACTIVE USE AREA TO<br>REMOVED, TYP.                                                                             |
| RATING WINDOW<br>NG BOLLARD                                                           | 7              | EXISTING FLOOD LIGHT FIXTU<br>TO BE REMOVED                                                                                                       |
| NG METAL RAILING                                                                      | 8              | PROPOSED FLOOD LIGHT<br>FIXTURE, TYP                                                                                                              |
| NG AWNING STRUCTURE                                                                   | (9)            | SIGNAGE PERMITS 201006084                                                                                                                         |
| NG ROLL-UP DOOR &<br>SURE                                                             | 9              | 201006084045 TO BE<br>WITHDDRAWN                                                                                                                  |
| NG GLAZING WALL                                                                       | 9ь             | REMOVE EXISTING PAINTED S                                                                                                                         |
| NG CINDER BLOCK WALL                                                                  | 10             | EXISTING STUCCO WALL INFIL                                                                                                                        |
| NG SCUPPER                                                                            | (106)          | REMOVE STUCCO WALL INFILI                                                                                                                         |
| ARTWORK (NOT A<br>ERCIAL SIGN)                                                        | (10c)          | INFILL TO MATCH EXISTING ST<br>FRAME AND SINGLE PANE<br>WINDOW. MATCH BRICK SILL /<br>BRICK PONY WALL                                             |
|                                                                                       | (11)           | SECURITY CAMERAS TO BE<br>LEGALIZED AS-IS, SEE PHOTO<br>ON SHT A4.1                                                                               |
|                                                                                       | (12)           | PROPOSED INDIRECTLY<br>ILLUMINATED AAU BUSINESS<br>WALL SIGN, ATTACH THROUG<br>MORTAR JOINTS                                                      |
|                                                                                       | (13)           | EXISTING WALL MOUNTED<br>PROJECTING SIGN                                                                                                          |
| OSED SIGNAGE; SEE<br>AGE CONSULTANT<br>/INGS                                          | ( <u>13</u> 6) | PROPOSED DIRECTLY<br>ILLUMINATED AAU BUSINESS<br>PROJECTING SIGN AT 45° ANG                                                                       |
|                                                                                       | (13c)          | SEE SIGNAGE CONSULTANT<br>DRAWINGS                                                                                                                |
| SCHEDULE<br>S LISTED BELOW ARE USED AT<br>PROPOSAL<br>SECURITY CAMERA                 | (13d)          | REMOVE EXISTING WALL<br>MOUNTED PROJECTING SIGN<br>MOUNTING STRUCTURE                                                                             |
| D MATCH EXTERIOR BLDG. COLOR<br>RAMIC SECURITY CAMERA<br>D MATCH EXTERIOR BLDG. COLOR | (14)           | NEW EXTERIOR LIGHT FIXTUR<br>AT BRICK BUILDING PORTION<br>BLUXOME STREET OT HAVE N<br>POWER FEEDS FROM INTERIC<br>OF BUILDING                     |
| SED<br>LIGHT FIXTURE                                                                  | (15)           | PROPOSED NEW DISCREET<br>CONDUIT RUN FROM EXISTING<br>ORIGIN, ALONG UNDERSIDE O<br>PEDIMENT, TO F3 LIGHT FIXTL<br>AT CORRUGATED METAL<br>BUILDING |
| LIGHT FIXTURE                                                                         | (16)           | POINT OF ORIGIN OF EXISTING<br>CONDUIT AT ADJACENT PARK<br>LOT                                                                                    |
|                                                                                       |                | ITEMS BELOW NOTED DURING<br>9/27/19 SITE WALK<br>*SEE PHOTOS ON SHT A4.1                                                                          |
|                                                                                       | (17)           | EXISTING METAL GATE & FEN                                                                                                                         |
| SCONCE/<br>LIGHT FIXTURE                                                              | (18)           | EXISTING STUCCO SIDING                                                                                                                            |
|                                                                                       | (19)           | EXISTING RAIN WATER LEADE                                                                                                                         |
|                                                                                       | 20             | EXISTING CORRUGATED META                                                                                                                          |
| R LIGHT FIXTURE                                                                       | 21)            | EXISTING STANDING SEAM<br>METAL ROOF                                                                                                              |
|                                                                                       | 22             | EXISTING LIGHT FIXTURE                                                                                                                            |
| LIGHT FIXTURE                                                                         | 23             | EXISTING SECURITY CAMERA                                                                                                                          |
| SCONCE FIXTURE                                                                        | 24)            | EXISTING BRICK ANCHOR PLA                                                                                                                         |
|                                                                                       | 25             | EXISTING BRICK WALL                                                                                                                               |
|                                                                                       | 26             | EXISTING BRICK PILASTER                                                                                                                           |
| NG FIXTURE. RELAMP<br>NEW LED RETROFIT LAMP                                           | 27)            | EXISTING AAU SHUTTLE<br>INFORMATION                                                                                                               |
|                                                                                       |                |                                                                                                                                                   |