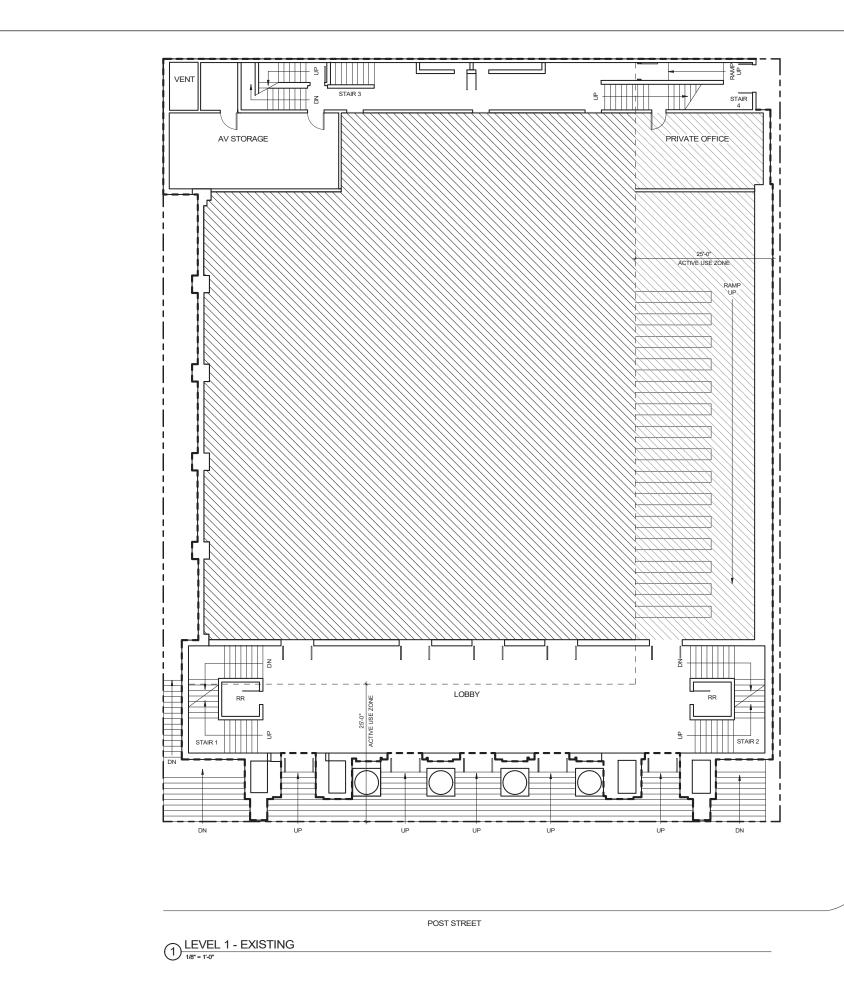

|  |  |  |  |  |
|                                       |          |                     |  |  |  |  |  |
|                                       |          |                     |  |  |  |  |  |
|                                       |          |                     |  |  |  |  |  |
|                                       |          |                     |  |  |  |  |  |
|                                       |          |                     |  |  |  |  |  |
|                                       |          |                     |  |  |  |  |  |
|                                       |          |                     |  |  |  |  |  |
|                                       |          |                     |  |  |  |  |  |

SITE PLAN AERIAL IMAGE & SITE HISTORY







































KEYNOTES (1) KEY CARD ACCESS WILL BE PROVIDED AT THE DOOR ON MASON STREET FOR CLASS I BICYCLE ACCESS 9 1420 Sutter Street San Francisco, CA 94109 T 415.391.7918 F 415.391.7309 TEFarch.com ACADEMY of ART UNIVERSITY 79 New Montgomery Street San Francisco, CA 94105 AAU INSTITUTIONAL COMPLIANCE SET 491 POST San Francisco, CA 94102 LEGEND Project Number 21826.12 10/11/19 State: As indicated Prese Print Date: 10/11/19 Print Date: 10/11/2019 11:44:55 PM OCCUPIED FLOOR AREA //// OCCUPIED FLOOR AREA IN ACTIVE USE ZONE No. Date ---- GROSS FLOOR AREA ---- PROPERTY LINE ROOM TAG Name ROOM NAME XXX ROOM NUMBER RESTROOM RR BIKE TAG 111-0" CLASS 1 BIKE RACK -2 HORIZONTAL BIKE 2 BIKE (F) 6 SPACES Maneuvering Space 11'-0' PROPOSED FLOOR PLANS - LEVEL 1 Bike Storage Space 8'-4" 8'-4" E