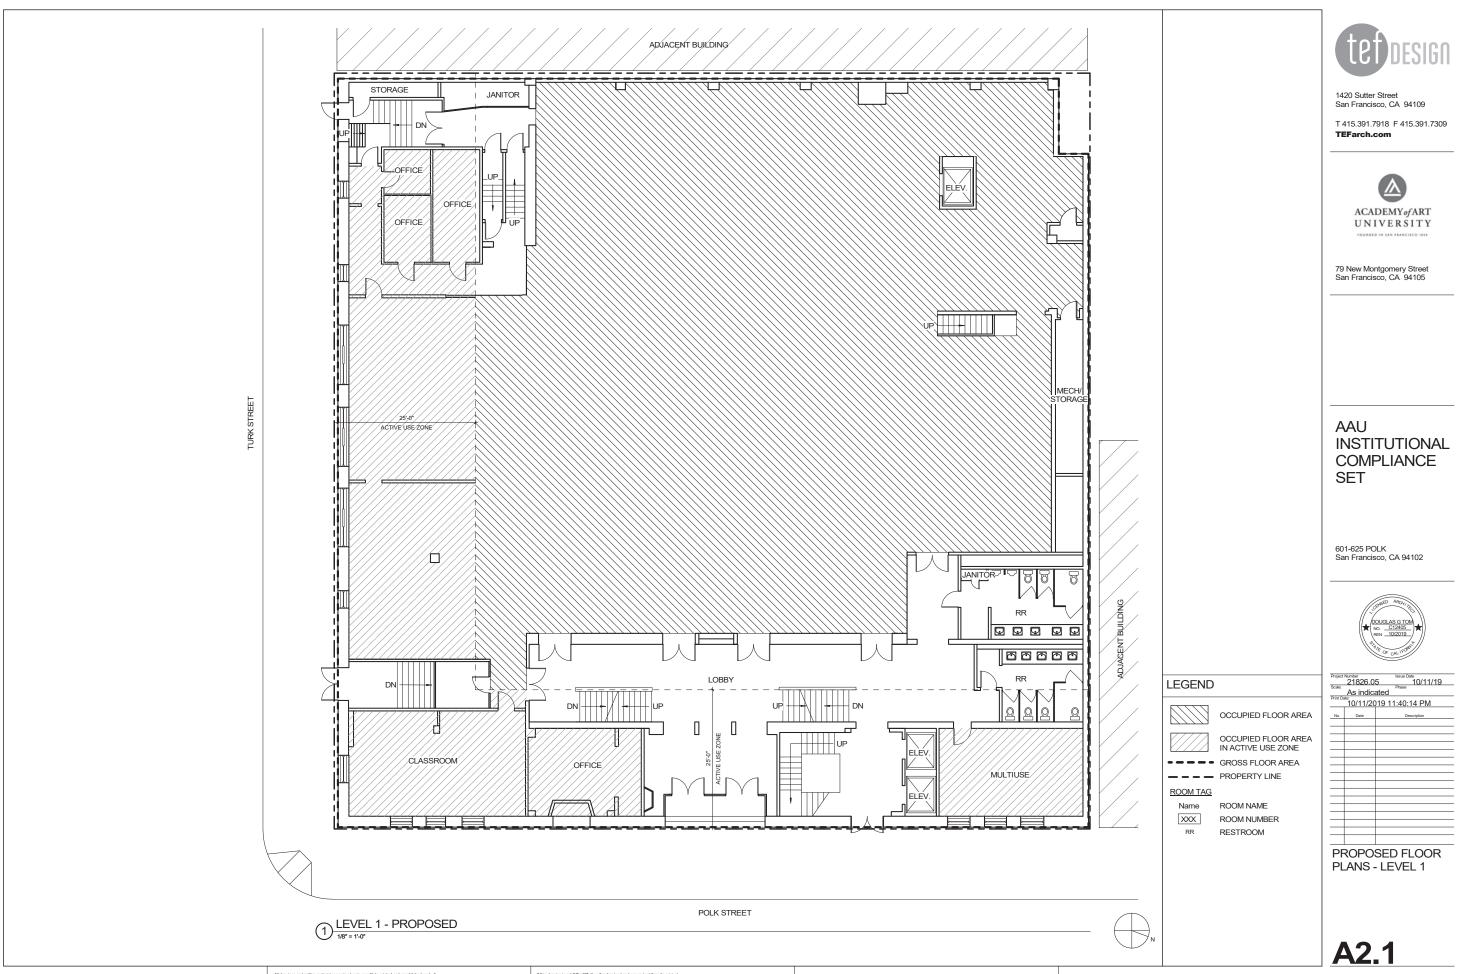

|                 |
|         |          |                 |
|         |          |                 |
|         |          |                 |
|         |          |                 |
|         |          |                 |
|         |          |                 |
|         |          |                 |
|         |          |                 |
|         |          |                 |
|         |          |                 |
|         |          |                 |
|         |          |                 |
|         |          |                 |
|         |          |                 |
|         |          |                 |
|         |          |                 |
|         |          |                 |

SITE PLAN AERIAL IMAGE & SITE HISTORY





 $\bigcirc$ 

































1 EAST ELEVATION - (1964) SOURCE: SAN FRANCISCO PUBLIC LIBRARY



1420 Sutter Street San Francisco, CA 94109

T 415.391.7918 F 415.391.7309 **TEFarch.com** 



ACADEMY of ART UNIVERSITY

79 New Montgomery Street San Francisco, CA 94105

#### AAU INSTITUTIONAL COMPLIANCE SET

601-625 POLK San Francisco, CA 94102



|         | Number<br>21826.0 | 5 10/11/19      |
|---------|-------------------|-----------------|
| Scale   | 1/8" = 1          | Phase           |
| Print D | 10/11/20          | )19 11:40:31 PM |
| No.     | Date              | Description     |
|         |                   |                 |
|         |                   |                 |
|         |                   |                 |
|         |                   |                 |
|         |