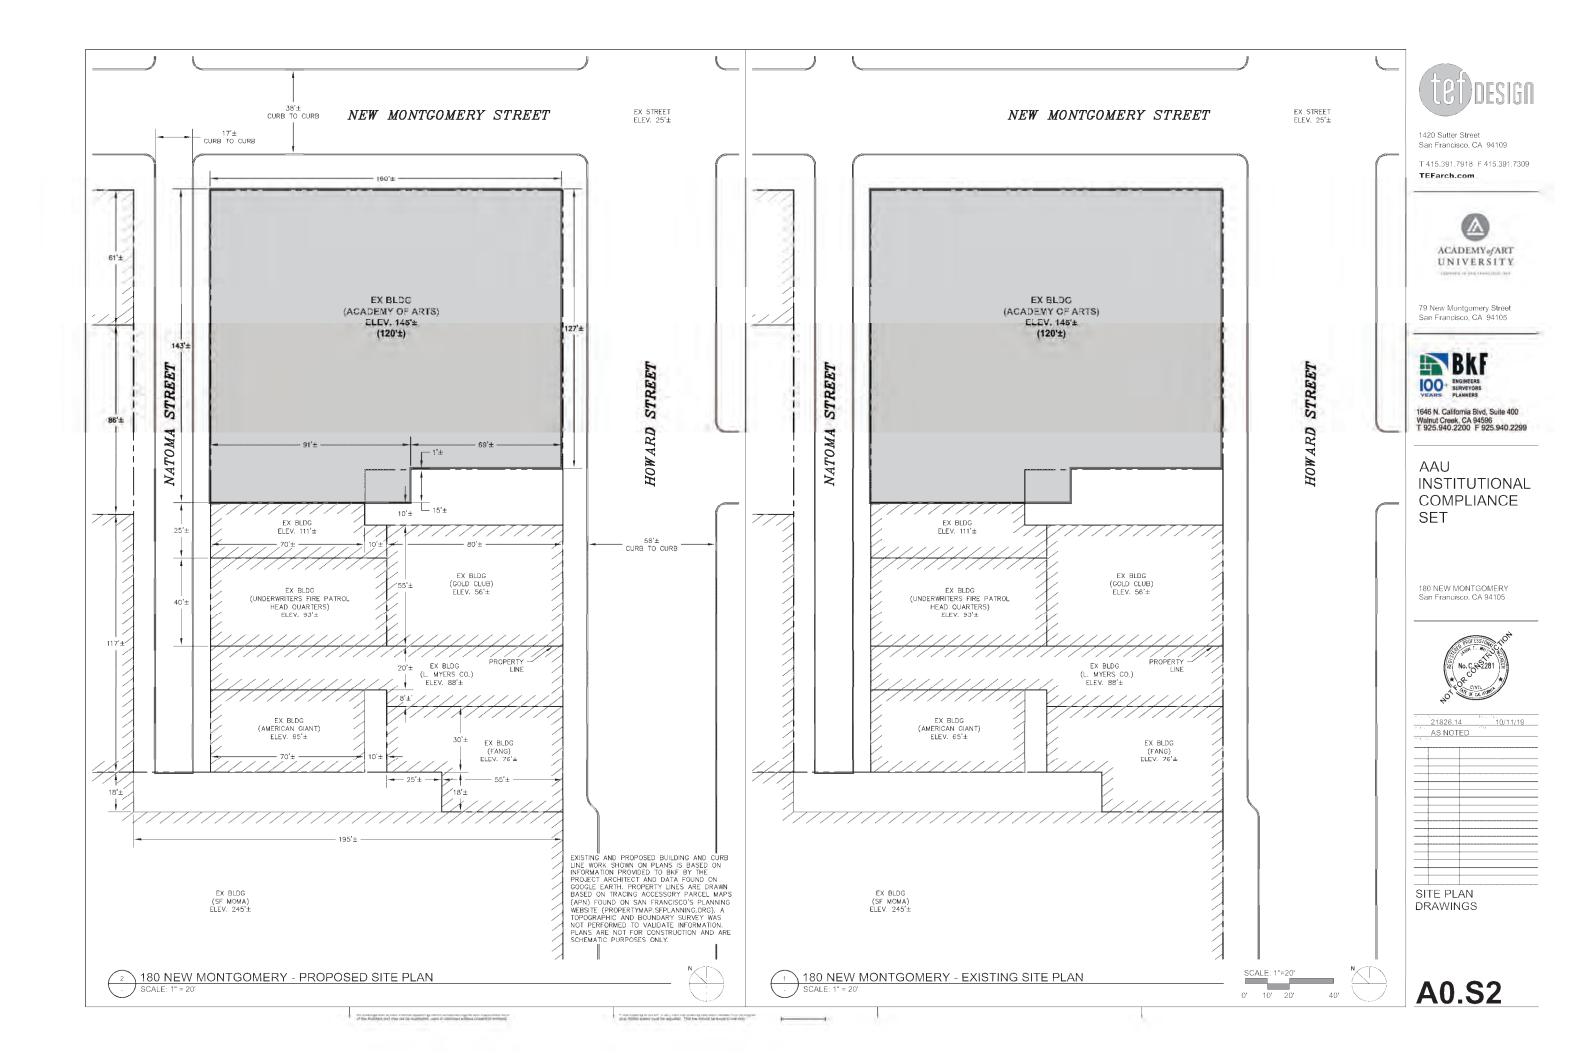

| )19 12:14:19 AM |
| No.     | Date     | Description     |
|         |          |                 |
|         |          |                 |
|         |          |                 |
|         |          |                 |
|         |          |                 |
|         |          |                 |
|         |          |                 |
|         |          |                 |
|         |          |                 |
|         |          |                 |
|         |          |                 |
|         |          |                 |
|         |          |                 |
|         |          |                 |
|         |          |                 |
|         |          |                 |
|         |          |                 |

SITE PLAN AERIAL IMAGE & SITE HISTORY







All drawings and written material appearing herein constitute original and unpublished work of the Architect and may not be duplicated, used or disclosed without consent of Architect.









































SOURCE: ESTM Case No. 2008.0586E - Appendix HR



2 SOUTHEAST ELEVATION (1977) SOURCE: ESTM Case No. 2008.0586E - Appendix HR



() SOUTHEAST ELEVATION (1995) SOURCE: ESTM Case No. 2008.0586E - Appendix HR



1420 Sutter Street San Francisco, CA 94109

T 415.391.7918 F 415.391.7309 TEFarch.com



ACADEMY of ART UNIVERSITY

79 New Montgomery Street San Francisco, CA 94105

### AAU INSTITUTIONAL COMPLIANCE SET

## 180 NEW MONTGOMERY San Francisco, CA 94105



| Project | Number   | Issue Date      |
|---------|----------|-----------------|
|         | 21823.0  | 6 10