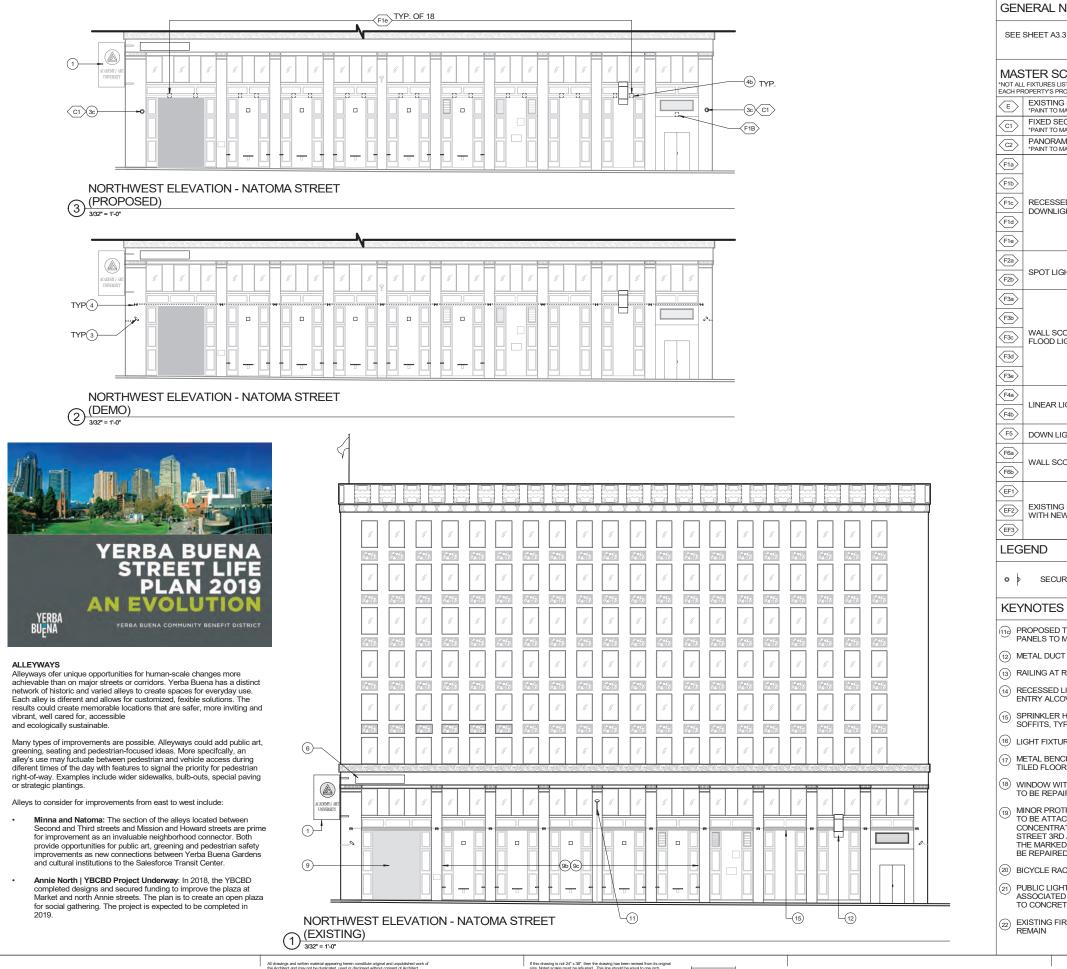

DNORTH ELEVATION - BRANNAN ST - 2019

| S                            | KE    | YNOTES                                                                                                                                                |
|------------------------------|-------|-------------------------------------------------------------------------------------------------------------------------------------------------------|
| G ADA PUSH BUTTON            | 1     | EXISTING PEDESTRIAN ACCESS                                                                                                                            |
| G STAND PIPE                 |       |                                                                                                                                                       |
| G FIRE ALARM BELL            | (2)   | PROPOSED FENCE 12'-0" MIN.<br>HIGH AT SPORTS COURT                                                                                                    |
| G VENT                       | 3     | EXISTING PARKING ACCESS GATE                                                                                                                          |
| G PIPE PENETRATION           | 4     | EXISTING FENCE                                                                                                                                        |
| G BLADE SIGN                 | 5     | REMOVE EXISTING FENCE ALONG<br>RELOCATED SPORTS COURT                                                                                                 |
| E EXISTING METAL             | 6     | FILM APPLIED ON WINDOWS<br>WITHIN ACTIVE USE AREA TO BE                                                                                               |
| G PVC PIPE<br>ATING WINDOW   | 7     | REMOVED, TYP.<br>EXISTING FLOOD LIGHT FIXTURES                                                                                                        |
| G BOLLARD<br>G METAL RAILING |       | TO BE REMOVED<br>PROPOSED FLOOD LIGHT                                                                                                                 |
| G AWNING STRUCTURE           | (8)   | FIXTURE, TYP                                                                                                                                          |
| G ROLL-UP DOOR &             | 9     | SIGNAGE PERMITS 201006084046 &<br>201006084045 TO BE<br>WITHDDRAWN                                                                                    |
| G GLAZING WALL               | 9b    | REMOVE EXISTING PAINTED SIGN                                                                                                                          |
| G CINDER BLOCK WALL          | (10)  | EXISTING STUCCO WALL INFILL                                                                                                                           |
| G SCUPPER                    | 106)  | REMOVE STUCCO WALL INFILL                                                                                                                             |
| RTWORK (NOT A<br>RCIAL SIGN) | (10c) | INFILL TO MATCH EXISTING STEEL<br>FRAME AND SINGLE PANE<br>WINDOW. MATCH BRICK SILL AND<br>BRICK PONY WALL                                            |
|                              | (11)  | SECURITY CAMERAS TO BE<br>LEGALIZED AS-IS, SEE PHOTOS<br>ON SHT A4.1                                                                                  |
|                              | (12)  | PROPOSED INDIRECTLY<br>ILLUMINATED AAU BUSINESS<br>WALL SIGN, ATTACH THROUGH<br>MORTAR JOINTS                                                         |
|                              | (13)  | EXISTING WALL MOUNTED<br>PROJECTING SIGN                                                                                                              |
|                              | 136)  | PROPOSED DIRECTLY<br>ILLUMINATED AAU BUSINESS<br>PROJECTING SIGN AT 45° ANGLE                                                                         |
|                              | (13c) | SEE SIGNAGE CONSULTANT<br>DRAWINGS                                                                                                                    |
|                              | (13d) | REMOVE EXISTING WALL<br>MOUNTED PROJECTING SIGN &<br>MOUNTING STRUCTURE                                                                               |
|                              | (14)  | NEW EXTERIOR LIGHT FIXTURES<br>AT BRICK BUILDING PORTION OF<br>BLUXOME STREET OT HAVE NEW<br>POWER FEEDS FROM INTERIOR<br>OF BUILDING                 |
| P                            | (15)  | PROPOSED NEW DISCREET<br>CONDUIT RUN FROM EXISTING<br>ORIGIN, ALONG UNDERSIDE OF<br>PEDIMENT, TO F3 LIGHT FIXTURES<br>AT CORRUGATED METAL<br>BUILDING |
| L                            | (16)  | POINT OF ORIGIN OF EXISTING<br>CONDUIT AT ADJACENT PARKING<br>LOT                                                                                     |
|                              |       | ITEMS BELOW NOTED DURING<br>9/27/19 SITE WALK<br>*SEE PHOTOS ON SHT A4.1                                                                              |
| 1                            | (17)  | EXISTING METAL GATE & FENCE                                                                                                                           |
|                              | (18)  | EXISTING STUCCO SIDING                                                                                                                                |
|                              | (19)  | EXISTING RAIN WATER LEADER                                                                                                                            |
| = 8)                         | 20    | EXISTING CORRUGATED METAL<br>SIDING                                                                                                                   |
|                              | 21)   | EXISTING STANDING SEAM<br>METAL ROOF                                                                                                                  |
|                              | 22    | EXISTING LIGHT FIXTURE                                                                                                                                |
|                              | 23    | EXISTING SECURITY CAMERA                                                                                                                              |
|                              | 24)   | EXISTING BRICK ANCHOR PLATES                                                                                                                          |
|                              | 25    | EXISTING BRICK WALL                                                                                                                                   |
|                              | 26    | EXISTING BRICK PILASTER                                                                                                                               |
|                              | 27)   | EXISTING AAU SHUTTLE<br>INFORMATION                                                                                                                   |
|                              |       |                                                                                                                                                       |

| S                          | KEYNOTES                                                               |   |
|----------------------------|------------------------------------------------------------------------|---|
| ADA PUSH BUTTON            | 1 EXISTING PEDESTRIAN ACCESS                                           |   |
| STAND PIPE                 | GATE                                                                   |   |
| FIRE ALARM BELL            | (2) PROPOSED FENCE 12'-0" MIN.<br>HIGH AT SPORTS COURT                 |   |
| VENT                       | ③ EXISTING PARKING ACCESS GATE                                         |   |
| PIPE PENETRATION           | EXISTING FENCE                                                         |   |
| BLADE SIGN                 | 5 REMOVE EXISTING FENCE ALONG<br>RELOCATED SPORTS COURT                |   |
| EXISTING METAL             | 6) FILM APPLIED ON WINDOWS                                             |   |
| PVC PIPE                   | WITHIN ACTIVE USE AREA TO BE<br>REMOVED, TYP.                          |   |
| TING WINDOW                | (7) EXISTING FLOOD LIGHT FIXTURES                                      |   |
| BOLLARD                    | TO BE REMOVED                                                          |   |
| METAL RAILING              | PROPOSED FLOOD LIGHT<br>FIXTURE, TYP                                   |   |
| AWNING STRUCTURE           | (9) SIGNAGE PERMITS 201006084046 &                                     |   |
| ROLL-UP DOOR &<br>IRE      | 201006084045 TO BE<br>WITHDDRAWN                                       |   |
| GLAZING WALL               | (9) REMOVE EXISTING PAINTED SIGN                                       |   |
| CINDER BLOCK WALL          | 10 EXISTING STUCCO WALL INFILL                                         |   |
| SCUPPER                    | (10b) REMOVE STUCCO WALL INFILL                                        |   |
| TWORK (NOT A<br>CIAL SIGN) | (10) INFILL TO MATCH EXISTING STEEL<br>FRAME AND SINGLE PANE           |   |
|                            | WINDOW. MATCH BRICK SILL AND<br>BRICK PONY WALL                        |   |
|                            | (1) SECURITY CAMERAS TO BE                                             |   |
|                            | LEGALIZED AS-IS, SEE PHOTOS<br>ON SHT A4.1                             |   |
| 19)                        | (12) PROPOSED INDIRECTLY                                               |   |
|                            | ULLUMINATED AAU BUSINESS<br>WALL SIGN, ATTACH THROUGH                  |   |
|                            | MORTAR JOINTS                                                          |   |
|                            | EXISTING WALL MOUNTED     PROJECTING SIGN                              |   |
|                            | (13b) PROPOSED DIRECTLY                                                |   |
|                            | ILLUMINATED AAU BUSINESS<br>PROJECTING SIGN AT 45° ANGLE               |   |
|                            |                                                                        |   |
|                            |                                                                        |   |
|                            | MOUNTED PROJECTING SIGN &<br>MOUNTING STRUCTURE                        |   |
|                            |                                                                        |   |
|                            | AT BRICK BUILDING PORTION OF<br>BLUXOME STREET OT HAVE NEW             |   |
|                            | POWER FEEDS FROM INTERIOR<br>OF BUILDING                               |   |
|                            | (15) PROPOSED NEW DISCREET                                             |   |
|                            | ORIGIN, ALONG UNDERSIDE OF                                             |   |
|                            | PEDIMENT, TO F3 LIGHT FIXTURES<br>AT CORRUGATED METAL                  |   |
|                            | BUILDING                                                               |   |
|                            | (16) POINT OF ORIGIN OF EXISTING<br>CONDUIT AT ADJACENT PARKING<br>LOT |   |
| -13                        |                                                                        |   |
|                            | 9/27/19 SITE WALK<br>*SEE PHOTOS ON SHT A4.1                           |   |
| -22                        | (17) EXISTING METAL GATE & FENCE                                       |   |
|                            | (18) EXISTING STUCCO SIDING                                            |   |
|                            | (19) EXISTING RAIN WATER LEADER                                        |   |
|                            | (1) EXISTING CORRUGATED METAL                                          |   |
|                            | SIDING                                                                 |   |
|                            | (21) EXISTING STANDING SEAM<br>METAL ROOF                              |   |
|                            | (22) EXISTING LIGHT FIXTURE                                            |   |
|                            | (23) EXISTING SECURITY CAMERA                                          |   |
| the second second          | 24) EXISTING BRICK ANCHOR PLATES                                       |   |
| and the                    | (25) EXISTING BRICK WALL                                               |   |
|                            | (26) EXISTING BRICK PILASTER                                           |   |
|                            | (27) EXISTING AAU SHUTTLE                                              |   |
|                            |                                                                        |   |
|                            | 1                                                                      | 1 |

| S                                                                                     | KE             | YNOTES                                                                                                                                            |
|---------------------------------------------------------------------------------------|----------------|---------------------------------------------------------------------------------------------------------------------------------------------------|
| NG ADA PUSH BUTTON                                                                    | 1              | EXISTING PEDESTRIAN ACCES                                                                                                                         |
| NG STAND PIPE                                                                         |                | GATE<br>PROPOSED FENCE 12'-0" MIN.                                                                                                                |
| NG FIRE ALARM BELL                                                                    | (2)            | HIGH AT SPORTS COURT                                                                                                                              |
| NG VENT                                                                               | ~              | EXISTING PARKING ACCESS G                                                                                                                         |
| NG PIPE PENETRATION                                                                   | (4)            | EXISTING FENCE                                                                                                                                    |
| NG BLADE SIGN                                                                         | (5)            | REMOVE EXISTING FENCE ALC<br>RELOCATED SPORTS COURT                                                                                               |
| /E EXISTING METAL                                                                     | 6              | FILM APPLIED ON WINDOWS<br>WITHIN ACTIVE USE AREA TO<br>REMOVED, TYP.                                                                             |
| RATING WINDOW<br>NG BOLLARD                                                           | 7              | EXISTING FLOOD LIGHT FIXTU<br>TO BE REMOVED                                                                                                       |
| NG METAL RAILING                                                                      | 8              | PROPOSED FLOOD LIGHT<br>FIXTURE, TYP                                                                                                              |
| NG AWNING STRUCTURE                                                                   | (9)            | SIGNAGE PERMITS 201006084                                                                                                                         |
| NG ROLL-UP DOOR &<br>SURE                                                             | 9              | 201006084045 TO BE<br>WITHDDRAWN                                                                                                                  |
| NG GLAZING WALL                                                                       | 9ь             | REMOVE EXISTING PAINTED S                                                                                                                         |
| NG CINDER BLOCK WALL                                                                  | 10             | EXISTING STUCCO WALL INFIL                                                                                                                        |
| NG SCUPPER                                                                            | (106)          | REMOVE STUCCO WALL INFILI                                                                                                                         |
| ARTWORK (NOT A<br>ERCIAL SIGN)                                                        | (10c)          | INFILL TO MATCH EXISTING ST<br>FRAME AND SINGLE PANE<br>WINDOW. MATCH BRICK SILL /<br>BRICK PONY WALL                                             |
|                                                                                       | (11)           | SECURITY CAMERAS TO BE<br>LEGALIZED AS-IS, SEE PHOTO<br>ON SHT A4.1                                                                               |
|                                                                                       | (12)           | PROPOSED INDIRECTLY<br>ILLUMINATED AAU BUSINESS<br>WALL SIGN, ATTACH THROUG<br>MORTAR JOINTS                                                      |
|                                                                                       | (13)           | EXISTING WALL MOUNTED<br>PROJECTING SIGN                                                                                                          |
| OSED SIGNAGE; SEE<br>AGE CONSULTANT<br>/INGS                                          | ( <u>13</u> 6) | PROPOSED DIRECTLY<br>ILLUMINATED AAU BUSINESS<br>PROJECTING SIGN AT 45° ANG                                                                       |
|                                                                                       | (13c)          | SEE SIGNAGE CONSULTANT<br>DRAWINGS                                                                                                                |
| SCHEDULE<br>S LISTED BELOW ARE USED AT<br>PROPOSAL<br>SECURITY CAMERA                 | (13d)          | REMOVE EXISTING WALL<br>MOUNTED PROJECTING SIGN<br>MOUNTING STRUCTURE                                                                             |
| D MATCH EXTERIOR BLDG. COLOR<br>RAMIC SECURITY CAMERA<br>D MATCH EXTERIOR BLDG. COLOR | (14)           | NEW EXTERIOR LIGHT FIXTUR<br>AT BRICK BUILDING PORTION<br>BLUXOME STREET OT HAVE N<br>POWER FEEDS FROM INTERIC<br>OF BUILDING                     |
| SED<br>LIGHT FIXTURE                                                                  | (15)           | PROPOSED NEW DISCREET<br>CONDUIT RUN FROM EXISTING<br>ORIGIN, ALONG UNDERSIDE O<br>PEDIMENT, TO F3 LIGHT FIXTL<br>AT CORRUGATED METAL<br>BUILDING |
| LIGHT FIXTURE                                                                         | (16)           | POINT OF ORIGIN OF EXISTING<br>CONDUIT AT ADJACENT PARK<br>LOT                                                                                    |
|                                                                                       |                | ITEMS BELOW NOTED DURING<br>9/27/19 SITE WALK<br>*SEE PHOTOS ON SHT A4.1                                                                          |
|                                                                                       | (17)           | EXISTING METAL GATE & FEN                                                                                                                         |
| SCONCE/<br>LIGHT FIXTURE                                                              | (18)           | EXISTING STUCCO SIDING                                                                                                                            |
|                                                                                       | (19)           | EXISTING RAIN WATER LEADE                                                                                                                         |
|                                                                                       | 20             | EXISTING CORRUGATED META                                                                                                                          |
| R LIGHT FIXTURE                                                                       | 21)            | EXISTING STANDING SEAM<br>METAL ROOF                                                                                                              |
|                                                                                       | 22             | EXISTING LIGHT FIXTURE                                                                                                                            |
| LIGHT FIXTURE                                                                         | 23             | EXISTING SECURITY CAMERA                                                                                                                          |
| SCONCE FIXTURE                                                                        | 24)            | EXISTING BRICK ANCHOR PLA                                                                                                                         |
|                                                                                       | 25             | EXISTING BRICK WALL                                                                                                                               |
|                                                                                       | 26             | EXISTING BRICK PILASTER                                                                                                                           |
| NG FIXTURE. RELAMP<br>NEW LED RETROFIT LAMP                                           | 27)            | EXISTING AAU SHUTTLE<br>INFORMATION                                                                                                               |
|                                                                                       |                |                                                                                                                                                   |

GENERAL NOTES

2.

LEGALIZE THE CONDITIONS PRESENTED IN THIS PLAN SET, UNLESS OTHERWISE NOTED

PROPOSED WORK INVOLVING MODIFICATIONS TO

THE EXTERIOR OF THE BUILDING, INCLUDING REPAIR, DEMOLITION, AND INSTALLATION SHALL BE

PERFORMED IN A MANNER CONSISTENT WITH THE SECRETARY OF THE INTERIOR'S STANDARDS. THE BUILDING PERMITS FOR ALL SUCH WORK WILL BE

REMOVE ALL ABANDONED EQUIPMENT AND ATTACHMENTS ON THE EXTERIOR. ROUTE

ALL CONDUIT TO THE INTERIOR OF THE BUILDING.

LIGHTING SHOULD BE MINIMIZED TO THE

GREATEST EXTENT POSSIBLE. ROUTE ALL CONDUIT TO THE INTERIOR OF THE BUILDING OR CONCEAL BEHIND EXISTING FEATURES

3.

4.

|                                                              | KEY           | NOTES                                                                     |                                                                                                     |
|--------------------------------------------------------------|---------------|---------------------------------------------------------------------------|-----------------------------------------------------------------------------------------------------|
| OSED SECURITY<br>TING, SIGNAGE, TO HAVE<br>ED CONDUITS TO BE |               | SHEET A3.2 FOR KEYNOTES                                                   | tef design                                                                                          |
| NALLY IN THE BUILDING.<br>UIT TO BE EXPOSED                  | LEG           | END                                                                       |                                                                                                     |
|                                                              |               |                                                                           | 1420 Sutter Street<br>San Francisco, CA 94109                                                       |
|                                                              |               | PROPOSED SIGNAGE; SEE<br>SIGNAGE CONSULTANT<br>DRAWINGS                   | T 415.391.7918 F 415.391.7309<br>TEFarch.com                                                        |
|                                                              | *NOT AL       | TER SCHEDULE<br>L FIXTURES LISTED BELOW ARE USED AT<br>ROPERTY'S PROPOSAL |                                                                                                     |
|                                                              | < <u>C1</u> > | FIXED SECURITY CAMERA<br>*PAINT TO MATCH EXTERIOR BLDG. COLOR             |                                                                                                     |
|                                                              | C2>           | PANORAMIC SECURITY CAMERA<br>*PAINT TO MATCH EXTERIOR BLDG. COLOR         | ACADEMY of ART<br>UNIVERSITY                                                                        |
|                                                              | F1a           |                                                                           | FOUNDED IN SAN FRANCISCO 1929                                                                       |
|                                                              | F1c           | RECESSED                                                                  | 79 New Montgomery Street<br>San Francisco, CA 94105                                                 |
|                                                              | (F1d)         | DOWNLIGHT FIXTURE                                                         |                                                                                                     |
|                                                              | F1e           |                                                                           |                                                                                                     |
|                                                              | F2a           |                                                                           |                                                                                                     |
|                                                              | F2b           | SPOT LIGHT FIXTURE                                                        |                                                                                                     |
|                                                              | F3a           |                                                                           |                                                                                                     |
|                                                              | (F3b)         |                                                                           |                                                                                                     |
|                                                              | F3c           | WALL SCONCE/<br>FLOOD LIGHT FIXTURE                                       |                                                                                                     |
|                                                              | F3d>          |                                                                           | AAU                                                                                                 |
| 1                                                            | F3e>          |                                                                           | INSTITUTIONAL                                                                                       |
| *****                                                        | F4a           | LINEAR LIGHT FIXTURE                                                      | COMPLIANCE                                                                                          |
|                                                              | F4b           |                                                                           | SET                                                                                                 |
|                                                              | <b>F5</b>     | DOWN LIGHT FIXTURE                                                        |                                                                                                     |
|                                                              | (F6a)         | WALL SCONCE FIXTURE                                                       |                                                                                                     |
|                                                              | (F6b)         |                                                                           | 601 BRANNAN                                                                                         |
|                                                              |               | EXISTING FIXTURE. RELAMP                                                  | San Francisco, CA 94107                                                                             |
|                                                              | EF2           | WITH NEW LED RETROFIT LAMP                                                |                                                                                                     |
|                                                              | (EF3)         |                                                                           | CONSCIENCE APOLY/PC<br>DOUGLAS C TOM<br>NO. <u>C12405</u><br>REN. <u>102019</u><br>PT/2 OF CALIFORN |
|                                                              |               |                                                                           | Project Number Issue Date<br>21826.01 10/11/19<br>Scale: Phase                                      |
|                                                              | ΠΠΠ           |                                                                           | As indicated<br>Print Date:<br>10/11/2019 11:22:46 PM                                               |
|                                                              |               |                                                                           | No. Date Description                                                                                |
|                                                              |               |                                                                           |                                                                                                     |
|                                                              |               | _                                                                         |                                                                                                     |
|                                                              |               |                                                                           |                                                                                                     |
|                                                              |               |                                                                           |                                                                                                     |
|                                                              |               |                                                                           |                                                                                                     |
|                                                              |               |                                                                           |                                                                                                     |
|                                                              |               |                                                                           | EXISTING/PROPOSED                                                                                   |
|                                                              |               |                                                                           | ELEVATIONS                                                                                          |
|                                                              |               |                                                                           |                                                                                                     |
|                                                              |               |                                                                           |                                                                                                     |
|                                                              |               |                                                                           |                                                                                                     |
|                                                              |               | —                                                                         | A3.4                                                                                                |
|                                                              |               |                                                                           |                                                                                                     |
|                                                              |               |                                                                           |                                                                                                     |