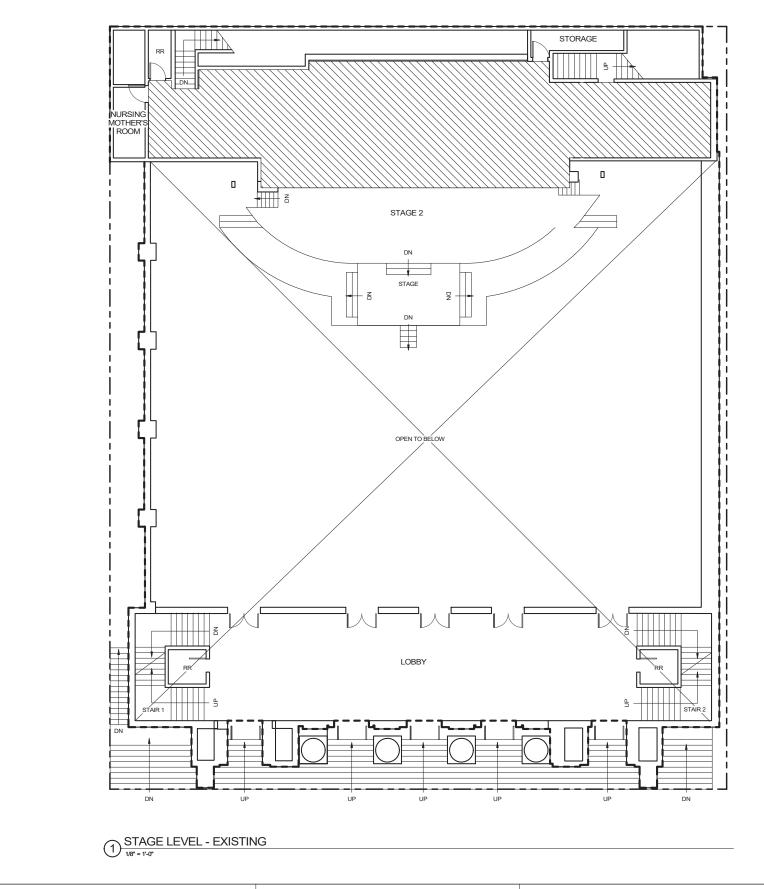

|  |  |  |  |  |
|                                       |          |                     |  |  |  |  |  |
|                                       |          |                     |  |  |  |  |  |
|                                       |          |                     |  |  |  |  |  |
|                                       |          |                     |  |  |  |  |  |
|                                       |          |                     |  |  |  |  |  |
|                                       |          |                     |  |  |  |  |  |
|                                       |          |                     |  |  |  |  |  |
|                                       |          |                     |  |  |  |  |  |

SITE PLAN AERIAL IMAGE & SITE HISTORY







































KEYNOTES (1) KEY CARD ACCESS WILL BE PROVIDED AT THE DOOR ON MASON STREET FOR CLASS I BICYCLE ACCESS 9 1420 Sutter Street San Francisco, CA 94109 T 415.391.7918 F 415.391.7309 TEFarch.com ACADEMY of ART UNIVERSITY 79 New Montgomery Street San Francisco, CA 94105 AAU INSTITUTIONAL COMPLIANCE SET 491 POST San Francisco, CA 94102 LEGEND Project Number 21826.12 10/11/19 State: As indicated Prese Print Date: 10/11/19 Print Date: 10/11/2019 11:44:55 PM OCCUPIED FLOOR AREA //// OCCUPIED FLOOR AREA IN ACTIVE USE ZONE No. Date ---- GROSS FLOOR AREA ---- PROPERTY LINE ROOM TAG Name ROOM NAME XXX ROOM NUMBER RESTROOM RR BIKE TAG 111-0" CLASS 1 BIKE RACK -2 HORIZONTAL BIKE 2 BIKE (F) 6 SPACES Maneuvering Space 11'-0' PROPOSED FLOOR PLANS - LEVEL 1 Bike Storage Space 8'-4" 8'-4" Elke