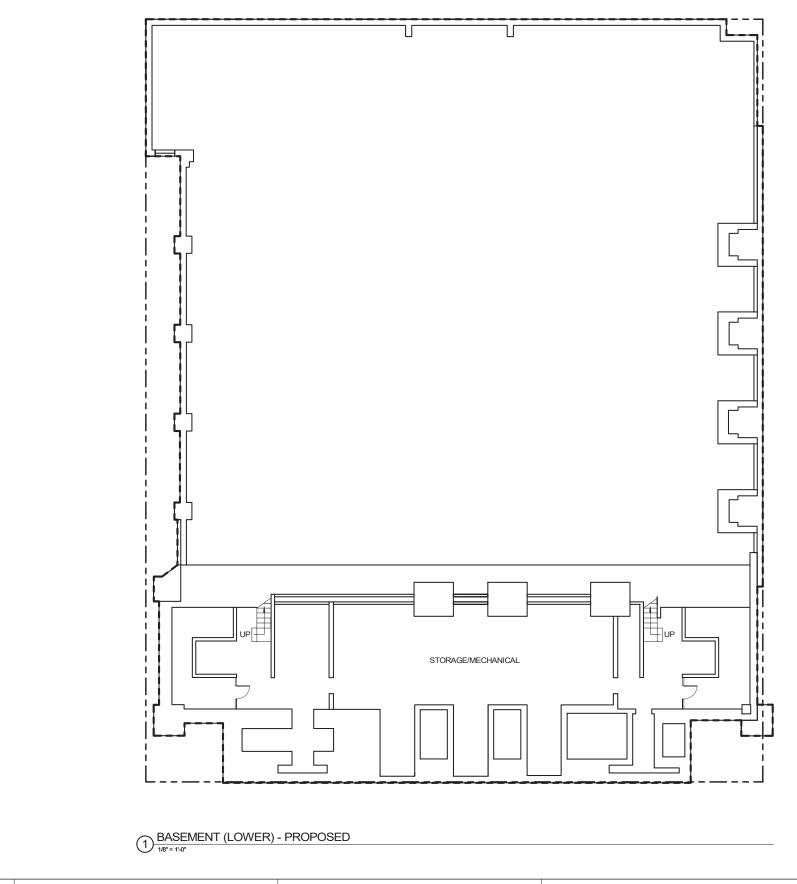

|  |  |  |
|                                       |          |                     |  |  |  |  |  |
|                                       |          |                     |  |  |  |  |  |
|                                       |          |                     |  |  |  |  |  |
|                                       |          |                     |  |  |  |  |  |
|                                       |          |                     |  |  |  |  |  |
|                                       |          |                     |  |  |  |  |  |
|                                       |          |                     |  |  |  |  |  |
|                                       |          |                     |  |  |  |  |  |

SITE PLAN AERIAL IMAGE & SITE HISTORY







































KEYNOTES (1) KEY CARD ACCESS WILL BE PROVIDED AT THE DOOR ON MASON STREET FOR CLASS I BICYCLE ACCESS 9 1420 Sutter Street San Francisco, CA 94109 T 415.391.7918 F 415.391.7309 TEFarch.com ACADEMY of ART UNIVERSITY 79 New Montgomery Street San Francisco, CA 94105 AAU INSTITUTIONAL COMPLIANCE SET 491 POST San Francisco, CA 94102 LEGEND Project Number 21826.12 10/11/19 State: As indicated Prese Print Date: 10/11/19 Print Date: 10/11/2019 11:44:55 PM OCCUPIED FLOOR AREA //// OCCUPIED FLOOR AREA IN ACTIVE USE ZONE No. Date ---- GROSS FLOOR AREA ---- PROPERTY LINE ROOM TAG Name ROOM NAME XXX ROOM NUMBER RESTROOM RR BIKE TAG 111-0" CLASS 1 BIKE RACK -2 HORIZONTAL BIKE 2 BIKE (F) 6 SPACES Maneuvering Space 11'-0' PROPOSED FLOOR PLANS - LEVEL 1 Bike Storage Space 8'-4" 8'-4" Elke Storage