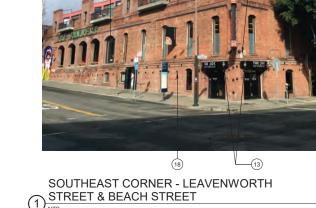

|
|--------------------------------------------------------------------------------------------------|
| AAU<br>INSTITUTIONAL<br>COMPLIANCE                                                               |

SET

Creo

1420 Sutter Street San Francisco, CA 94109

TEFarch.com

T 415.391.7918 F 415.391.7309

ACADEMYofART UNIVERSITY

79 New Montgomery Street San Francisco, CA 94105

## 2801 LEAVENWORTH San Francisco, CA 94133



(E) BIKE RACK, CLASS II



LEGEND



( lacksquare

(E) IN-GROUND UTILITY

(E) POLE LIGHT

#### NOTES:

1) ASSUMED PROPERTY LINE AT FACE OF BUILDING



A0.S6



All drawings and written material appearing herein constitute original and unpublished work of the Architect and may not be duplicated, used or disclosed without consent of Architect.































(2) EXISTING PROJECTING SIGN DIMENSIONS: SIGN HEIGHT: 14'-0" SIGN LENGTH: 6'-0"

1

14

SIGN LENGTH: X'-X" SIGN THICKNESS: X'-X" OF SIGN: X'-X"

WALK: (7) EXISTING BRICK

(14) EXISTING LOUVER

(20) EXISTING BALCONY

All drawings and written material appearing herein constitute original and unpublished work of the Architect and may not be duplicated, used or disclosed without consent of Architect.

25

(9) (10)

NORTHEAST CORNER - LEAVENWORTH

2 STREET & JEFFERSON STREET

#### **KEYNOTES**

- (1a) EXISTING NON-AAU WALL SIGN (1b) EXISTING NON-AAU WINDOW SIGN TO REMAIN (1c) EXISTING NON-AAU PROJECTING SIGN TO REMAIN
- (1d) REMOVE EXISTING NON-AAU WALL SIGN
- (2a) REFURBISHED NEON SIGN, SEE SIGNAGE CONSULTANT DRAWINGS

  - (BOTTOM PORTION) SIGN THICKNESS: 1'-2"
  - HEIGHT FROM GROUND TO BOTT