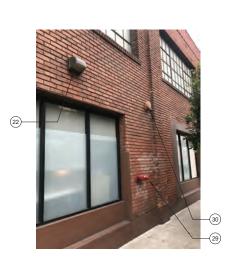

DNORTH ELEVATION - BRANNAN ST - 2019

| S                            | KE    | YNOTES                                                                                                                                                |
|------------------------------|-------|-------------------------------------------------------------------------------------------------------------------------------------------------------|
| G ADA PUSH BUTTON            | 1     | EXISTING PEDESTRIAN ACCESS                                                                                                                            |
| G STAND PIPE                 |       |                                                                                                                                                       |
| G FIRE ALARM BELL            | (2)   | PROPOSED FENCE 12'-0" MIN.<br>HIGH AT SPORTS COURT                                                                                                    |
| G VENT                       | 3     | EXISTING PARKING ACCESS GATE                                                                                                                          |
| G PIPE PENETRATION           | 4     | EXISTING FENCE                                                                                                                                        |
| G BLADE SIGN                 | 5     | REMOVE EXISTING FENCE ALONG<br>RELOCATED SPORTS COURT                                                                                                 |
| E EXISTING METAL             | 6     | FILM APPLIED ON WINDOWS<br>WITHIN ACTIVE USE AREA TO BE                                                                                               |
| G PVC PIPE<br>ATING WINDOW   | 7     | REMOVED, TYP.<br>EXISTING FLOOD LIGHT FIXTURES                                                                                                        |
| G BOLLARD<br>G METAL RAILING |       | TO BE REMOVED<br>PROPOSED FLOOD LIGHT                                                                                                                 |
| G AWNING STRUCTURE           | (8)   | FIXTURE, TYP                                                                                                                                          |
| G ROLL-UP DOOR &             | 9     | SIGNAGE PERMITS 201006084046 &<br>201006084045 TO BE<br>WITHDDRAWN                                                                                    |
| G GLAZING WALL               | 9b    | REMOVE EXISTING PAINTED SIGN                                                                                                                          |
| G CINDER BLOCK WALL          | (10)  | EXISTING STUCCO WALL INFILL                                                                                                                           |
| G SCUPPER                    | 106)  | REMOVE STUCCO WALL INFILL                                                                                                                             |
| RTWORK (NOT A<br>RCIAL SIGN) | (10c) | INFILL TO MATCH EXISTING STEEL<br>FRAME AND SINGLE PANE<br>WINDOW. MATCH BRICK SILL AND<br>BRICK PONY WALL                                            |
|                              | (11)  | SECURITY CAMERAS TO BE<br>LEGALIZED AS-IS, SEE PHOTOS<br>ON SHT A4.1                                                                                  |
|                              | (12)  | PROPOSED INDIRECTLY<br>ILLUMINATED AAU BUSINESS<br>WALL SIGN, ATTACH THROUGH<br>MORTAR JOINTS                                                         |
|                              | (13)  | EXISTING WALL MOUNTED<br>PROJECTING SIGN                                                                                                              |
|                              | 136)  | PROPOSED DIRECTLY<br>ILLUMINATED AAU BUSINESS<br>PROJECTING SIGN AT 45° ANGLE                                                                         |
|                              | (13c) | SEE SIGNAGE CONSULTANT<br>DRAWINGS                                                                                                                    |
|                              | (13d) | REMOVE EXISTING WALL<br>MOUNTED PROJECTING SIGN &<br>MOUNTING STRUCTURE                                                                               |
|                              | (14)  | NEW EXTERIOR LIGHT FIXTURES<br>AT BRICK BUILDING PORTION OF<br>BLUXOME STREET OT HAVE NEW<br>POWER FEEDS FROM INTERIOR<br>OF BUILDING                 |
| P                            | (15)  | PROPOSED NEW DISCREET<br>CONDUIT RUN FROM EXISTING<br>ORIGIN, ALONG UNDERSIDE OF<br>PEDIMENT, TO F3 LIGHT FIXTURES<br>AT CORRUGATED METAL<br>BUILDING |
| L                            | (16)  | POINT OF ORIGIN OF EXISTING<br>CONDUIT AT ADJACENT PARKING<br>LOT                                                                                     |
|                              |       | ITEMS BELOW NOTED DURING<br>9/27/19 SITE WALK<br>*SEE PHOTOS ON SHT A4.1                                                                              |
| 1                            | (17)  | EXISTING METAL GATE & FENCE                                                                                                                           |
|                              | (18)  | EXISTING STUCCO SIDING                                                                                                                                |
|                              | (19)  | EXISTING RAIN WATER LEADER                                                                                                                            |
| = 8)                         | 20    | EXISTING CORRUGATED METAL<br>SIDING                                                                                                                   |
|                              | 21)   | EXISTING STANDING SEAM<br>METAL ROOF                                                                                                                  |
|                              | 22    | EXISTING LIGHT FIXTURE                                                                                                                                |
|                              | 23    | EXISTING SECURITY CAMERA                                                                                                                              |
|                              | 24)   | EXISTING BRICK ANCHOR PLATES                                                                                                                          |
|                              | 25    | EXISTING BRICK WALL                                                                                                                                   |
|                              | 26    | EXISTING BRICK PILASTER                                                                                                                               |
|                              | 27)   | EXISTING AAU SHUTTLE<br>INFORMATION                                                                                                                   |
|                              |       |                                                                                                                                                       |

| S                          | KEYNOTES                                                               |   |
|----------------------------|------------------------------------------------------------------------|---|
| ADA PUSH BUTTON            | 1 EXISTING PEDESTRIAN ACCESS                                           |   |
| STAND PIPE                 | GATE                                                                   |   |
| FIRE ALARM BELL            | (2) PROPOSED FENCE 12'-0" MIN.<br>HIGH AT SPORTS COURT                 |   |
| VENT                       | ③ EXISTING PARKING ACCESS GATE                                         |   |
| PIPE PENETRATION           | EXISTING FENCE                                                         |   |
| BLADE SIGN                 | 5 REMOVE EXISTING FENCE ALONG<br>RELOCATED SPORTS COURT                |   |
| EXISTING METAL             | 6) FILM APPLIED ON WINDOWS                                             |   |
| PVC PIPE                   | WITHIN ACTIVE USE AREA TO BE<br>REMOVED, TYP.                          |   |
| TING WINDOW                | (7) EXISTING FLOOD LIGHT FIXTURES                                      |   |
| BOLLARD                    | TO BE REMOVED                                                          |   |
| METAL RAILING              | PROPOSED FLOOD LIGHT<br>FIXTURE, TYP                                   |   |
| AWNING STRUCTURE           | (9) SIGNAGE PERMITS 201006084046 &                                     |   |
| ROLL-UP DOOR &<br>IRE      | 201006084045 TO BE<br>WITHDDRAWN                                       |   |
| GLAZING WALL               | (9) REMOVE EXISTING PAINTED SIGN                                       |   |
| CINDER BLOCK WALL          | 10 EXISTING STUCCO WALL INFILL                                         |   |
| SCUPPER                    | (10b) REMOVE STUCCO WALL INFILL                                        |   |
| TWORK (NOT A<br>CIAL SIGN) | (10) INFILL TO MATCH EXISTING STEEL<br>FRAME AND SINGLE PANE           |   |
|                            | WINDOW. MATCH BRICK SILL AND<br>BRICK PONY WALL                        |   |
|                            | (1) SECURITY CAMERAS TO BE                                             |   |
|                            | LEGALIZED AS-IS, SEE PHOTOS<br>ON SHT A4.1                             |   |
| 19)                        | (12) PROPOSED INDIRECTLY                                               |   |
|                            | ULLUMINATED AAU BUSINESS<br>WALL SIGN, ATTACH THROUGH                  |   |
|                            | MORTAR JOINTS                                                          |   |
|                            | EXISTING WALL MOUNTED     PROJECTING SIGN                              |   |
|                            | (13b) PROPOSED DIRECTLY                                                |   |
|                            | ILLUMINATED AAU BUSINESS<br>PROJECTING SIGN AT 45° ANGLE               |   |
|                            |                                                                        |   |
|                            |                                                                        |   |
|                            | MOUNTED PROJECTING SIGN &<br>MOUNTING STRUCTURE                        |   |
|                            |                                                                        |   |
|                            | AT BRICK BUILDING PORTION OF<br>BLUXOME STREET OT HAVE NEW             |   |
|                            | POWER FEEDS FROM INTERIOR<br>OF BUILDING                               |   |
|                            | (15) PROPOSED NEW DISCREET                                             |   |
|                            | ORIGIN, ALONG UNDERSIDE OF                                             |   |
|                            | PEDIMENT, TO F3 LIGHT FIXTURES<br>AT CORRUGATED METAL                  |   |
|                            | BUILDING                                                               |   |
|                            | (16) POINT OF ORIGIN OF EXISTING<br>CONDUIT AT ADJACENT PARKING<br>LOT |   |
| -13                        |                                                                        |   |
|                            | 9/27/19 SITE WALK<br>*SEE PHOTOS ON SHT A4.1                           |   |
| -22                        | (17) EXISTING METAL GATE & FENCE                                       |   |
|                            | (18) EXISTING STUCCO SIDING                                            |   |
|                            | (19) EXISTING RAIN WATER LEADER                                        |   |
|                            | (1) EXISTING CORRUGATED METAL                                          |   |
|                            | SIDING                                                                 |   |
|                            | (21) EXISTING STANDING SEAM<br>METAL ROOF                              |   |
|                            | (22) EXISTING LIGHT FIXTURE                                            |   |
|                            | (23) EXISTING SECURITY CAMERA                                          |   |
| the second second          | 24) EXISTING BRICK ANCHOR PLATES                                       |   |
| and the                    | (25) EXISTING BRICK WALL                                               |   |
|                            | (26) EXISTING BRICK PILASTER                                           |   |
|                            | (27) EXISTING AAU SHUTTLE                                              |   |
|                            |                                                                        |   |
|                            | 1                                                                      | 1 |