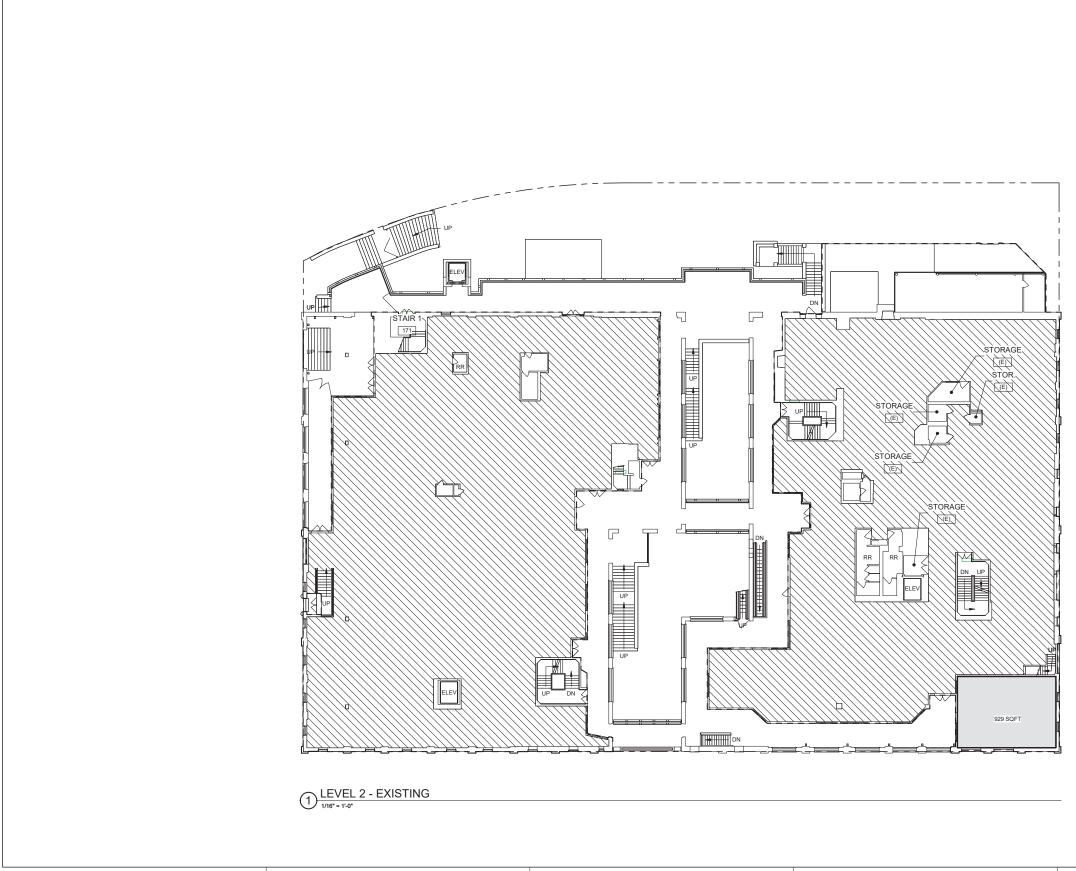

ndarch.com<br>t 415.688.2506 |
|--------------------------------------------------------------------------------------------------|
| AAU<br>INSTITUTIONAL<br>COMPLIANCE                                                               |

SET

Creo

1420 Sutter Street San Francisco, CA 94109

TEFarch.com

T 415.391.7918 F 415.391.7309

ACADEMYofART UNIVERSITY

79 New Montgomery Street San Francisco, CA 94105

## 2801 LEAVENWORTH San Francisco, CA 94133



(E) BIKE RACK, CLASS II



LEGEND



( lacksquare

(E) IN-GROUND UTILITY

(E) POLE LIGHT

#### NOTES:

1) ASSUMED PROPERTY LINE AT FACE OF BUILDING



A0.S6



All drawings and written material appearing herein constitute original and unpublished work of the Architect and may not be duplicated, used or disclosed without consent of Architect.































(2) EXISTING PROJECTING SIGN DIMENSIONS: SIGN HEIGHT: 14'-0" SIGN LENGTH: 6'-0"

1

14

SIGN LENGTH: X'-X" SIGN THICKNESS: X'-X" OF SIGN: X'-X"

WALK: (7) EXISTING BRICK

(14) EXISTING LOUVER

(20) EXISTING BALCONY

All drawings and written material appearing herein constitute original and unpublished work of the Architect and may not be duplicated, used or disclosed without consent of Architect.

25

(9) (10)

NORTHEAST CORNER - LEAVENWORTH

2 STREET & JEFFERSON STREET

#### **KEYNOTES**

- (1a) EXISTING NON-AAU WALL SIGN (1b) EXISTING NON-AAU WINDOW SIGN TO REMAIN (1c) EXISTING NON-AAU PROJECTING SIGN TO REMAIN
- (1d) REMOVE EXISTING NON-AAU WALL SIGN
- (2a) REFURBISHED NEON SIGN, SEE SIGNAGE CONSULTANT DRAWINGS

  - (BOTTOM PORTION) SIGN THICKNESS: 1'-2"