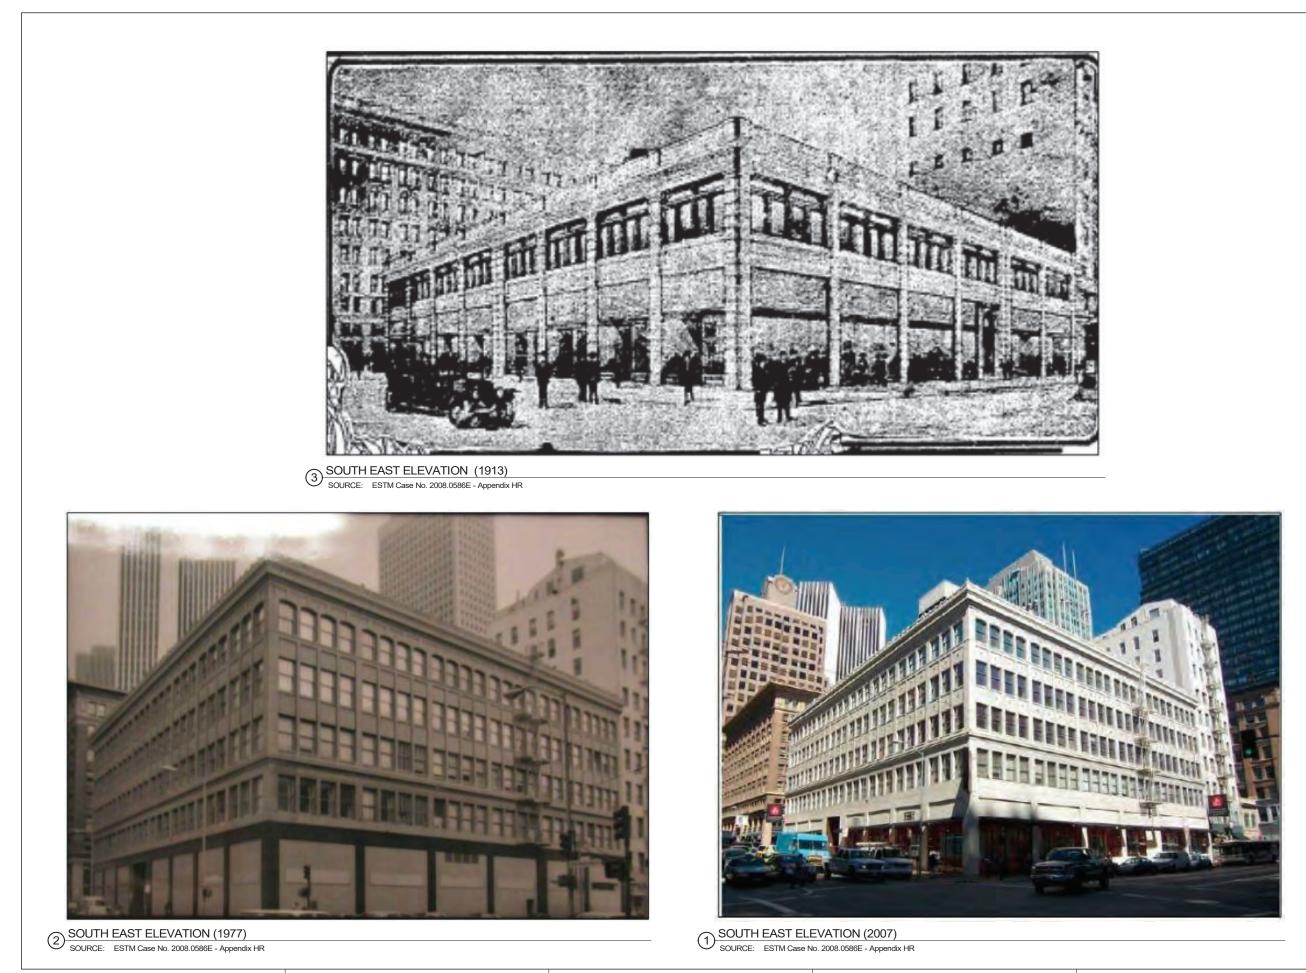

|
|         |                   |                 |
|         |                   |                 |
|         |                   |                 |
|         |                   |                 |
|         |                   |                 |
|         |                   |                 |
|         |                   |                 |
|         |                   |                 |
|         |                   |                 |
|         | I                 | L               |

#### SITE PLAN AERIAL IMAGE & SITE HISTORY

## A0.S1





All drawings and written material appearing herein constitute original and unpublished work of the Architect and may not be duplicated, used or disclosed without consent of Architect.



















































All drawings and written material appearing herein constitute original and unpublished work of the Architect and may not be duplicated, used or disclosed without consent of Architect.



1420 Sutter Street San Francisco, CA 94109

T 415.391.7918 F 415.391.7309 **TEFarch.com** 



ACADEMY of ART UNIVERSITY

79 New Montgomery Street San Francisco, CA 94105

### AAU INSTITUTIONAL COMPLIANCE SET

#### 79 NEW MONTGOMERY San Francisco, CA 94105



| Project | Number   | Issue Date      |
|---------|----------|-----------------|
|         | 21823.0  | 6 10/11/19      |
| Scale:  | Not To S | Scale_Phase     |
| Print D | 10/12/20 | )19 12:10:45 AM |
| No.     | Date     | Description     |
|         |          |                 |
|         |          |                 |
|         |          |