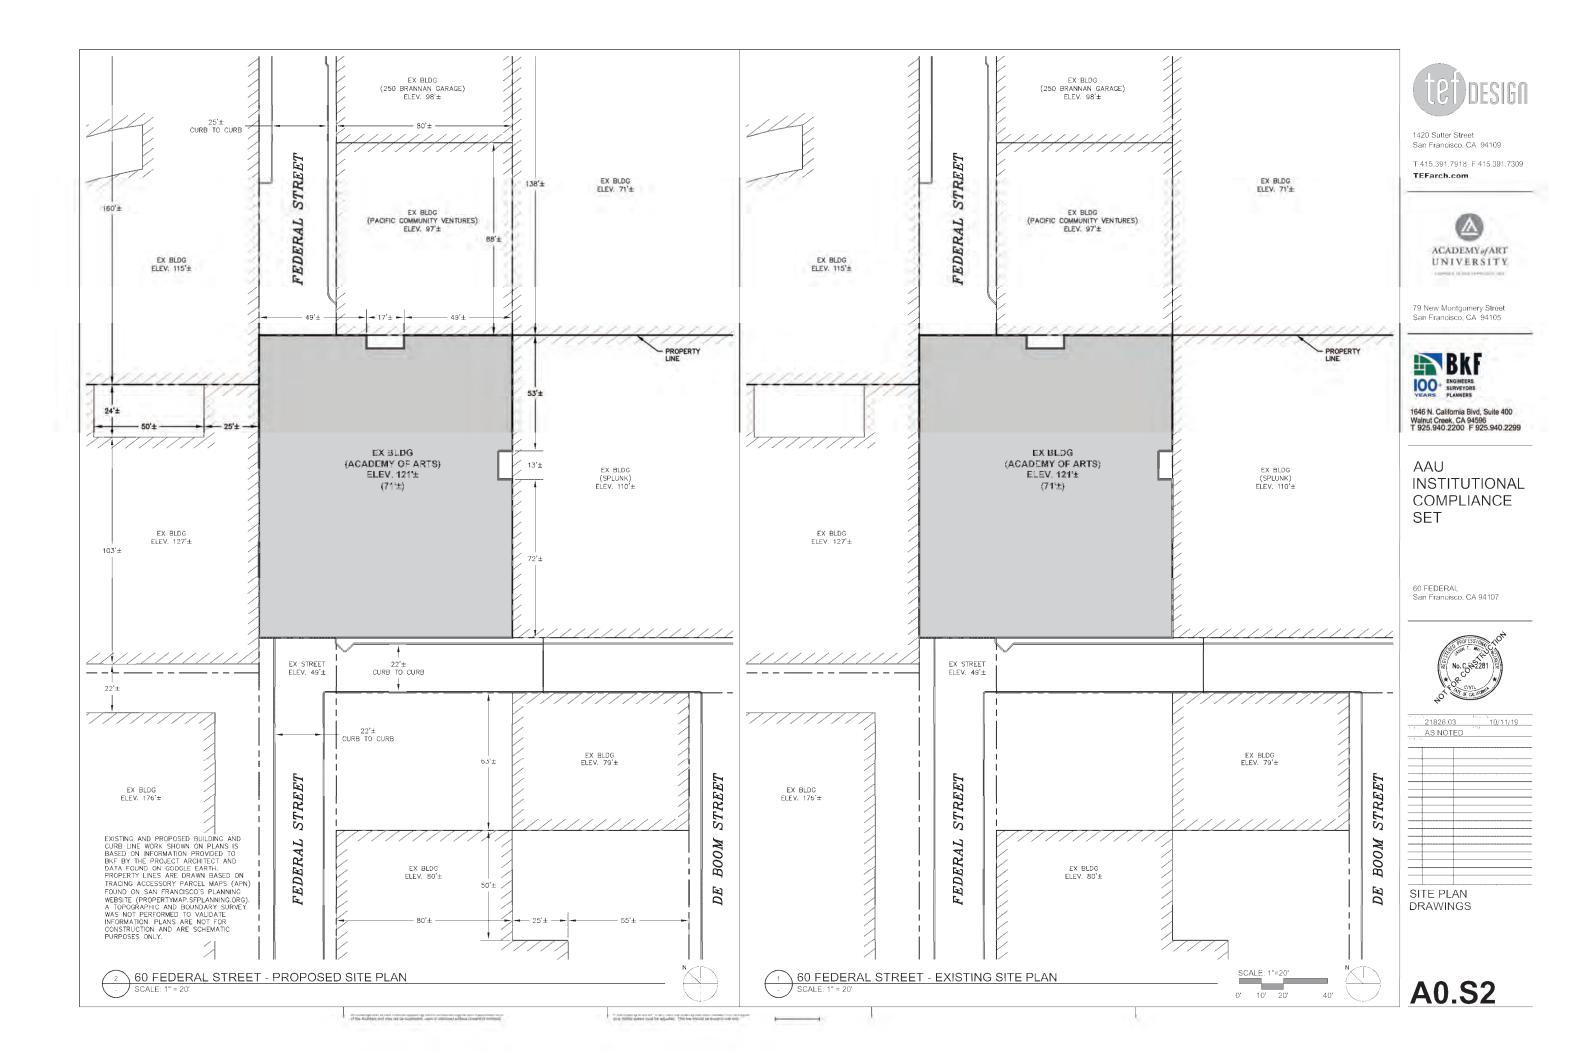

h.com



79 New Montgomery Street San Francisco, CA 94105

### AAU INSTITUTIONAL COMPLIANCE SET

#### 58-60 FEDERAL San Francisco, CA 94107



 Project Number
 Issue Date

 21826.03
 10/11/19

 Scale
 Phase

 Print Date:
 Phase

| No. | Date | Description |
|-----|------|-------------|
|     |      |             |
|     |      |             |
|     |      |             |
|     |      |             |
|     |      |             |
|     |      |             |
|     |      |             |
|     |      |             |
|     |      |             |
|     |      |             |
|     |      |             |
|     |      |             |
|     |      |             |
|     |      |             |
|     |      |             |
|     |      |             |

#### SITE PLAN AERIAL IMAGE & SITE HISTORY









All drawings and written material appearing herein constitute original and unpublished work of the Architect and may not be duplicated, used or disclosed without consent of Architect.



















All drawings and written material appearing herein constitute original and unpublished work of the Architect and may not be duplicated, used or disclosed without consent of Architect.













All drawings and written material appearing herein constitute original and unpublished work of the Architect and may not be duplicated, used or disclosed without consent of Architect.







3 SOUTHWEST ELEVATION - (1980) SOURCE: ESTM Case No. 2008.0586E - Appendix HR



OSURCE: ESTM Case No. 2008.0586E - Appendix HR



# tet design

1420 Sutter Street San Francisco, CA 94109

T 415.391.7918 F