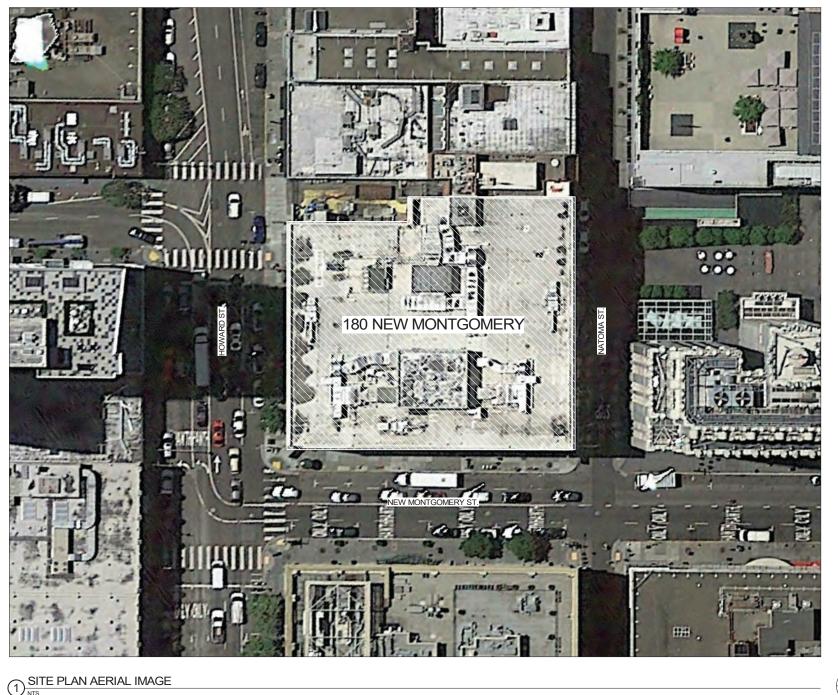

SITE PLAN AERIAL IMAGE

at the Aubited and the second of second a second e they down of entropy

If this drawing is not 24° x 36°, then the drawing has been revised from its original size. Noted scales must be adjusted. This line should be equal to one inch.