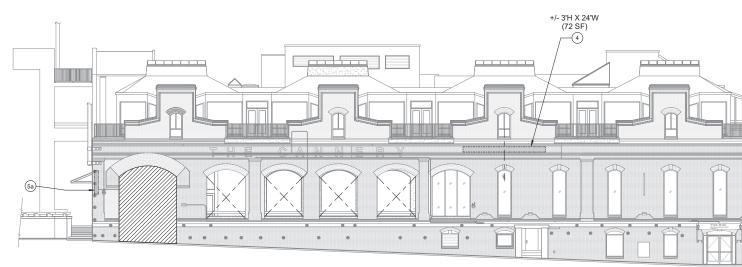

GENERAL NOTES

2.

LEGALIZE THE CONDITIONS PRESENTED IN THIS PLAN SET, UNLESS OTHERWISE NOTED

PROPOSED WORK INVOLVING MODIFICATIONS TO

THE EXTERIOR OF THE BUILDING, INCLUDING REPAIR, DEMOLITION, AND INSTALLATION SHALL BE

PERFORMED IN A MANNER CONSISTENT WITH THE SECRETARY OF THE INTERIOR'S STANDARDS. THE BUILDING PERMITS FOR ALL SUCH WORK WILL BE

REMOVE ALL ABANDONED EQUIPMENT AND ATTACHMENTS ON THE EXTERIOR. ROUTE

ALL CONDUIT TO THE INTERIOR OF THE BUILDING.

LIGHTING SHOULD BE MINIMIZED TO THE

GREATEST EXTENT POSSIBLE. ROUTE ALL CONDUIT TO THE INTERIOR OF THE BUILDING OR CONCEAL BEHIND EXISTING FEATURES

3.

4.

|                                                              | KEY           | NOTES                                                                     |                                                                                                     |
|--------------------------------------------------------------|---------------|---------------------------------------------------------------------------|-----------------------------------------------------------------------------------------------------|
| OSED SECURITY<br>TING, SIGNAGE, TO HAVE<br>ED CONDUITS TO BE |               | SHEET A3.2 FOR KEYNOTES                                                   | tef design                                                                                          |
| NALLY IN THE BUILDING.<br>UIT TO BE EXPOSED                  | LEG           | END                                                                       |                                                                                                     |
|                                                              |               |                                                                           | 1420 Sutter Street<br>San Francisco, CA 94109                                                       |
|                                                              |               | PROPOSED SIGNAGE; SEE<br>SIGNAGE CONSULTANT<br>DRAWINGS                   | T 415.391.7918 F 415.391.7309<br>TEFarch.com                                                        |
|                                                              | *NOT AL       | TER SCHEDULE<br>L FIXTURES LISTED BELOW ARE USED AT<br>ROPERTY'S PROPOSAL |                                                                                                     |
|                                                              | < <u>C1</u> > | FIXED SECURITY CAMERA<br>*PAINT TO MATCH EXTERIOR BLDG. COLOR             |                                                                                                     |
|                                                              | C2>           | PANORAMIC SECURITY CAMERA<br>*PAINT TO MATCH EXTERIOR BLDG. COLOR         | ACADEMY of ART<br>UNIVERSITY                                                                        |
|                                                              | F1a           |                                                                           | FOUNDED IN SAN FRANCISCO 1929                                                                       |
|                                                              | F1c           | RECESSED                                                                  | 79 New Montgomery Street<br>San Francisco, CA 94105                                                 |
|                                                              | (F1d)         | DOWNLIGHT FIXTURE                                                         |                                                                                                     |
|                                                              | F1e           |                                                                           |                                                                                                     |
|                                                              | F2a           |                                                                           |                                                                                                     |
|                                                              | F2b           | SPOT LIGHT FIXTURE                                                        |                                                                                                     |
|                                                              | F3a           |                                                                           |                                                                                                     |
|                                                              | (F3b)         |                                                                           |                                                                                                     |
|                                                              | F3c           | WALL SCONCE/<br>FLOOD LIGHT FIXTURE                                       |                                                                                                     |
|                                                              | F3d>          |                                                                           | AAU                                                                                                 |
| 1                                                            | F3e>          |                                                                           | INSTITUTIONAL                                                                                       |
| *****                                                        | F4a           | LINEAR LIGHT FIXTURE                                                      | COMPLIANCE                                                                                          |
|                                                              | F4b           |                                                                           | SET                                                                                                 |
|                                                              | <b>F5</b>     | DOWN LIGHT FIXTURE                                                        |                                                                                                     |
|                                                              | (F6a)         | WALL SCONCE FIXTURE                                                       |                                                                                                     |
|                                                              | (F6b)         |                                                                           | 601 BRANNAN                                                                                         |
|                                                              |               | EXISTING FIXTURE. RELAMP                                                  | San Francisco, CA 94107                                                                             |
|                                                              | EF2           | WITH NEW LED RETROFIT LAMP                                                |                                                                                                     |
|                                                              | (EF3)         |                                                                           | CONSCIENCE APOLY/PC<br>DOUGLAS C TOM<br>NO. <u>C12405</u><br>REN. <u>102019</u><br>PT/2 OF CALIFORN |
|                                                              |               |                                                                           | Project Number Issue Date<br>21826.01 10/11/19<br>Scale: Phase                                      |
|                                                              | ΠΠΠ           |                                                                           | As indicated<br>Print Date:<br>10/11/2019 11:22:46 PM                                               |
|                                                              |               |                                                                           | No. Date Description                                                                                |
|                                                              |               |                                                                           |                                                                                                     |
|                                                              |               | _                                                                         |                                                                                                     |
|                                                              |               |                                                                           |                                                                                                     |
|                                                              |               |                                                                           |                                                                                                     |
|                                                              |               |                                                                           |                                                                                                     |
|                                                              |               |                                                                           |                                                                                                     |
|                                                              |               |                                                                           | EXISTING/PROPOSED                                                                                   |
|                                                              |               |                                                                           | ELEVATIONS                                                                                          |
|                                                              |               |                                                                           |                                                                                                     |
|                                                              |               |                                                                           |                                                                                                     |
|                                                              |               |                                                                           |                                                                                                     |
|                                                              |               | —                                                                         | A3.4                                                                                                |
|                                                              |               |                                                                           |                                                                                                     |
|                                                              |               |                                                                           |                                                                                                     |