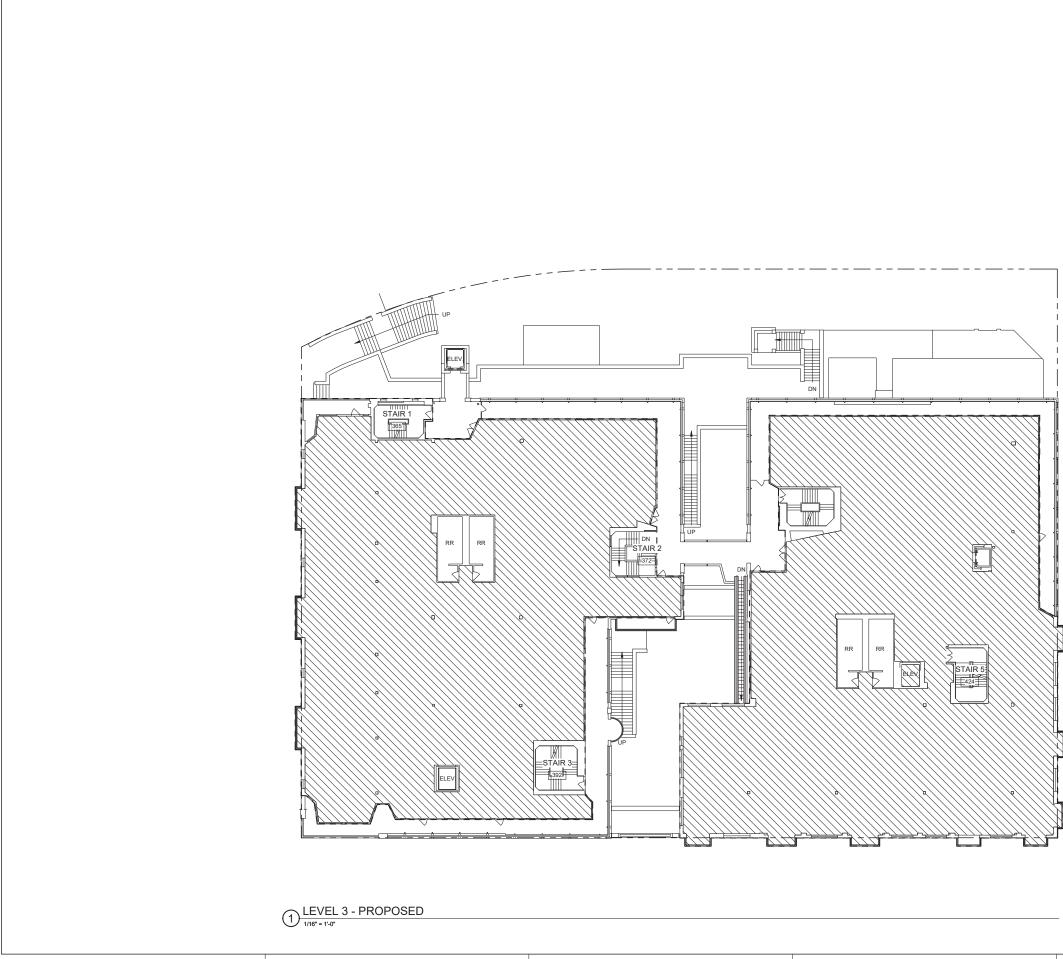

8.2506 |
|--------------------------------------------------------------------------------------------------|
| AAU<br>INSTITUTIONAL<br>COMPLIANCE                                                               |

SET

Creo

1420 Sutter Street San Francisco, CA 94109

TEFarch.com

T 415.391.7918 F 415.391.7309

ACADEMYofART UNIVERSITY

79 New Montgomery Street San Francisco, CA 94105

## 2801 LEAVENWORTH San Francisco, CA 94133



(E) BIKE RACK, CLASS II



LEGEND



( lacksquare

(E) IN-GROUND UTILITY

(E) POLE LIGHT

#### NOTES:

1) ASSUMED PROPERTY LINE AT FACE OF BUILDING



A0.S6



All drawings and written material appearing herein constitute original and unpublished work of the Architect and may not be duplicated, used or disclosed without consent of Architect.































(2) EXISTING PROJECTING SIGN DIMENSIONS: SIGN HEIGHT: 14'-0" SIGN LENGTH: 6'-0"

1

14

SIGN LENGTH: X'-X" SIGN THICKNESS: X'-X" OF SIGN: X'-X"

WALK: (7) EXISTING BRICK

(14) EXISTING LOUVER

(20) EXISTING BALCONY

All drawings and written material appearing herein constitute original and unpublished work of the Architect and may not be duplicated, used or disclosed without consent of Architect.

25

(9) (10)

NORTHEAST CORNER - LEAVENWORTH

2 STREET & JEFFERSON STREET

#### **KEYNOTES**

- (1a) EXISTING NON-AAU WALL SIGN (1b) EXISTING NON-AAU WINDOW SIGN TO REMAIN (1c) EXISTING NON-AAU PROJECTING SIGN TO REMAIN
- (1d) REMOVE EXISTING NON-AAU WALL SIGN
- (2a) REFURBISHED NEON SIGN, SEE SIGNAGE CONSULTANT DRAWINGS

  - (BOTTOM PORTION) SIGN THICKNESS: 1'-2"
  - HEIGHT FROM GROUND T