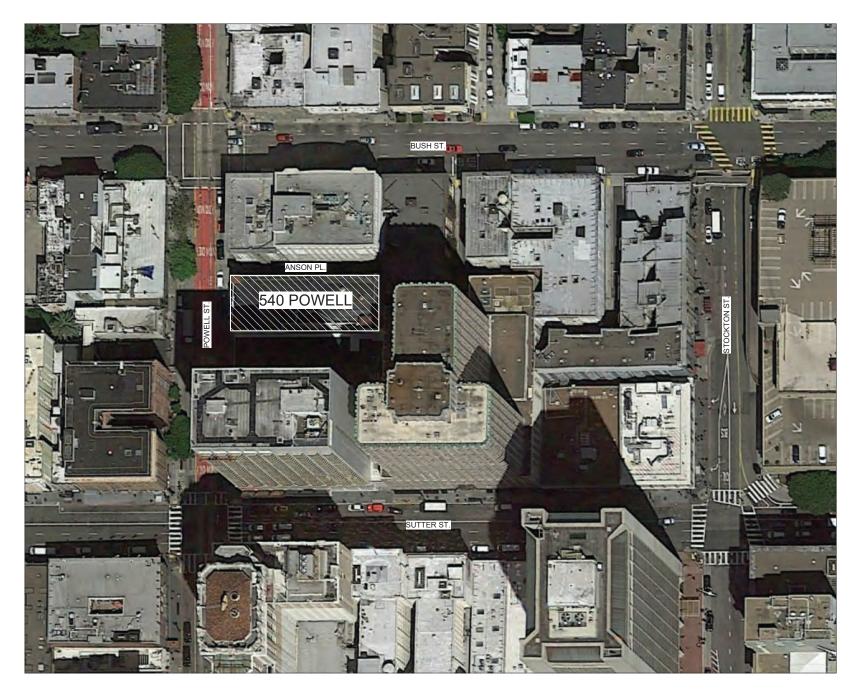

SITE PLAN AERIAL IMAGE

at the Aubited and the second of second a second e they down of entropy

If this drawing is not 24° x 36°, then the drawing has been revised from its original size. Noted scales must be adjusted. This line should be equal to one inch.