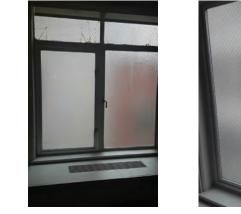

DNORTH ELEVATION - BRANNAN ST - 2019

| S                            | KE    | YNOTES                                                                                                                                                |
|------------------------------|-------|-------------------------------------------------------------------------------------------------------------------------------------------------------|
| G ADA PUSH BUTTON            | 1     | EXISTING PEDESTRIAN ACCESS                                                                                                                            |
| G STAND PIPE                 |       |                                                                                                                                                       |
| G FIRE ALARM BELL            | (2)   | PROPOSED FENCE 12'-0" MIN.<br>HIGH AT SPORTS COURT                                                                                                    |
| G VENT                       | 3     | EXISTING PARKING ACCESS GATE                                                                                                                          |
| G PIPE PENETRATION           | 4     | EXISTING FENCE                                                                                                                                        |
| G BLADE SIGN                 | 5     | REMOVE EXISTING FENCE ALONG<br>RELOCATED SPORTS COURT                                                                                                 |
| E EXISTING METAL             | 6     | FILM APPLIED ON WINDOWS<br>WITHIN ACTIVE USE AREA TO BE                                                                                               |
| G PVC PIPE<br>ATING WINDOW   | 7     | REMOVED, TYP.<br>EXISTING FLOOD LIGHT FIXTURES                                                                                                        |
| G BOLLARD<br>G METAL RAILING |       | TO BE REMOVED<br>PROPOSED FLOOD LIGHT                                                                                                                 |
| G AWNING STRUCTURE           | (8)   | FIXTURE, TYP                                                                                                                                          |
| G ROLL-UP DOOR &             | 9     | SIGNAGE PERMITS 201006084046 &<br>201006084045 TO BE<br>WITHDDRAWN                                                                                    |
| G GLAZING WALL               | 9b    | REMOVE EXISTING PAINTED SIGN                                                                                                                          |
| G CINDER BLOCK WALL          | (10)  | EXISTING STUCCO WALL INFILL                                                                                                                           |
| G SCUPPER                    | 106)  | REMOVE STUCCO WALL INFILL                                                                                                                             |
| RTWORK (NOT A<br>RCIAL SIGN) | (10c) | INFILL TO MATCH EXISTING STEEL<br>FRAME AND SINGLE PANE<br>WINDOW. MATCH BRICK SILL AND<br>BRICK PONY WALL                                            |
|                              | (11)  | SECURITY CAMERAS TO BE<br>LEGALIZED AS-IS, SEE PHOTOS<br>ON SHT A4.1                                                                                  |
|                              | (12)  | PROPOSED INDIRECTLY<br>ILLUMINATED AAU BUSINESS<br>WALL SIGN, ATTACH THROUGH<br>MORTAR JOINTS                                                         |
|                              | (13)  | EXISTING WALL MOUNTED<br>PROJECTING SIGN                                                                                                              |
|                              | 136)  | PROPOSED DIRECTLY<br>ILLUMINATED AAU BUSINESS<br>PROJECTING SIGN AT 45° ANGLE                                                                         |
|                              | (13c) | SEE SIGNAGE CONSULTANT<br>DRAWINGS                                                                                                                    |
|                              | (13d) | REMOVE EXISTING WALL<br>MOUNTED PROJECTING SIGN &<br>MOUNTING STRUCTURE                                                                               |
|                              | (14)  | NEW EXTERIOR LIGHT FIXTURES<br>AT BRICK BUILDING PORTION OF<br>BLUXOME STREET OT HAVE NEW<br>POWER FEEDS FROM INTERIOR<br>OF BUILDING                 |
| P                            | (15)  | PROPOSED NEW DISCREET<br>CONDUIT RUN FROM EXISTING<br>ORIGIN, ALONG UNDERSIDE OF<br>PEDIMENT, TO F3 LIGHT FIXTURES<br>AT CORRUGATED METAL<br>BUILDING |
| L                            | (16)  | POINT OF ORIGIN OF EXISTING<br>CONDUIT AT ADJACENT PARKING<br>LOT                                                                                     |
|                              |       | ITEMS BELOW NOTED DURING<br>9/27/19 SITE WALK<br>*SEE PHOTOS ON SHT A4.1                                                                              |
| 1                            | (17)  | EXISTING METAL GATE & FENCE                                                                                                                           |
|                              | (18)  | EXISTING STUCCO SIDING                                                                                                                                |
|                              | (19)  | EXISTING RAIN WATER LEADER                                                                                                                            |
| = 8)                         | 20    | EXISTING CORRUGATED METAL<br>SIDING                                                                                                                   |
|                              | 21)   | EXISTING STANDING SEAM<br>METAL ROOF                                                                                                                  |
|                              | 22    | EXISTING LIGHT FIXTURE                                                                                                                                |
|                              | 23    | EXISTING SECURITY CAMERA                                                                                                                              |
|                              | 24)   | EXISTING BRICK ANCHOR PLATES                                                                                                                          |
|                              | 25    | EXISTING BRICK WALL                                                                                                                                   |
|                              | 26    | EXISTING BRICK PILASTER                                                                                                                               |
|                              | 27)   | EXISTING AAU SHUTTLE<br>INFORMATION                                                                                                                   |
|                              |       |                                                                                                                                                       |