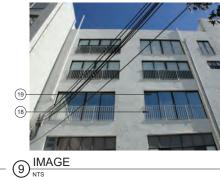

DNORTH ELEVATION - BRANNAN ST - 2019

| S                            | KE    | YNOTES                                                                                                                                                |
|------------------------------|-------|-------------------------------------------------------------------------------------------------------------------------------------------------------|
| G ADA PUSH BUTTON            | 1     | EXISTING PEDESTRIAN ACCESS                                                                                                                            |
| G STAND PIPE                 |       |                                                                                                                                                       |
| G FIRE ALARM BELL            | (2)   | PROPOSED FENCE 12'-0" MIN.<br>HIGH AT SPORTS COURT                                                                                                    |
| G VENT                       | 3     | EXISTING PARKING ACCESS GATE                                                                                                                          |
| G PIPE PENETRATION           | 4     | EXISTING FENCE                                                                                                                                        |
| G BLADE SIGN                 | 5     | REMOVE EXISTING FENCE ALONG<br>RELOCATED SPORTS COURT                                                                                                 |
| E EXISTING METAL             | 6     | FILM APPLIED ON WINDOWS<br>WITHIN ACTIVE USE AREA TO BE                                                                                               |
| G PVC PIPE<br>ATING WINDOW   | 7     | REMOVED, TYP.<br>EXISTING FLOOD LIGHT FIXTURES                                                                                                        |
| G BOLLARD<br>G METAL RAILING |       | TO BE REMOVED<br>PROPOSED FLOOD LIGHT                                                                                                                 |
| G AWNING STRUCTURE           | (8)   | FIXTURE, TYP                                                                                                                                          |
| G ROLL-UP DOOR &             | 9     | SIGNAGE PERMITS 201006084046 &<br>201006084045 TO BE<br>WITHDDRAWN                                                                                    |
| G GLAZING WALL               | 9b    | REMOVE EXISTING PAINTED SIGN                                                                                                                          |
| G CINDER BLOCK WALL          | (10)  | EXISTING STUCCO WALL INFILL                                                                                                                           |
| G SCUPPER                    | 106)  | REMOVE STUCCO WALL INFILL                                                                                                                             |
| RTWORK (NOT A<br>RCIAL SIGN) | (10c) | INFILL TO MATCH EXISTING STEEL<br>FRAME AND SINGLE PANE<br>WINDOW. MATCH BRICK SILL AND<br>BRICK PONY WALL                                            |
|                              | (11)  | SECURITY CAMERAS TO BE<br>LEGALIZED AS-IS, SEE PHOTOS<br>ON SHT A4.1                                                                                  |
|                              | (12)  | PROPOSED INDIRECTLY<br>ILLUMINATED AAU BUSINESS<br>WALL SIGN, ATTACH THROUGH<br>MORTAR JOINTS                                                         |
|                              | (13)  | EXISTING WALL MOUNTED<br>PROJECTING SIGN                                                                                                              |
|                              | 136)  | PROPOSED DIRECTLY<br>ILLUMINATED AAU BUSINESS<br>PROJECTING SIGN AT 45° ANGLE                                                                         |
|                              | (13c) | SEE SIGNAGE CONSULTANT<br>DRAWINGS                                                                                                                    |
|                              | (13d) | REMOVE EXISTING WALL<br>MOUNTED PROJECTING SIGN &<br>MOUNTING STRUCTURE                                                                               |
|                              | (14)  | NEW EXTERIOR LIGHT FIXTURES<br>AT BRICK BUILDING PORTION OF<br>BLUXOME STREET OT HAVE NEW<br>POWER FEEDS FROM INTERIOR<br>OF BUILDING                 |
| P                            | (15)  | PROPOSED NEW DISCREET<br>CONDUIT RUN FROM EXISTING<br>ORIGIN, ALONG UNDERSIDE OF<br>PEDIMENT, TO F3 LIGHT FIXTURES<br>AT CORRUGATED METAL<br>BUILDING |
| L                            | (16)  | POINT OF ORIGIN OF EXISTING<br>CONDUIT AT ADJACENT PARKING<br>LOT                                                                                     |
|                              |       | ITEMS BELOW NOTED DURING<br>9/27/19 SITE WALK<br>*SEE PHOTOS ON SHT A4.1                                                                              |
| 1                            | (17)  | EXISTING METAL GATE & FENCE                                                                                                                           |
|                              | (18)  | EXISTING STUCCO SIDING                                                                                                                                |
|                              | (19)  | EXISTING RAIN WATER LEADER                                                                                                                            |
| = 8)                         | 20    | EXISTING CORRUGATED METAL<br>SIDING                                                                                                                   |
|                              | 21)   | EXISTING STANDING SEAM<br>METAL ROOF                                                                                                                  |
|                              | 22    | EXISTING LIGHT FIXTURE                                                                                                                                |
|                              | 23    | EXISTING SECURITY CAMERA                                                                                                                              |
|                              | 24)   | EXISTING BRICK ANCHOR PLATES                                                                                                                          |
|                              | 25    | EXISTING BRICK WALL                                                                                                                                   |
|                              | 26    | EXISTING BRICK PILASTER                                                                                                                               |
|                              | 27)   | EXISTING AAU SHUTTLE<br>INFORMATION                                                                                                                   |
|                              |       |                                                                                                                                                       |

| S                          | KEYNOTES                                                               |   |
|----------------------------|------------------------------------------------------------------------|---|
| ADA PUSH BUTTON            | 1 EXISTING PEDESTRIAN ACCESS                                           |   |
| STAND PIPE                 | GATE                                                                   |   |
| FIRE ALARM BELL            | (2) PROPOSED FENCE 12'-0" MIN.<br>HIGH AT SPORTS COURT                 |   |
| VENT                       | ③ EXISTING PARKING ACCESS GATE                                         |   |
| PIPE PENETRATION           | EXISTING FENCE                                                         |   |
| BLADE SIGN                 | 5 REMOVE EXISTING FENCE ALONG<br>RELOCATED SPORTS COURT                |   |
| EXISTING METAL             | 6) FILM APPLIED ON WINDOWS                                             |   |
| PVC PIPE                   | WITHIN ACTIVE USE AREA TO BE<br>REMOVED, TYP.                          |   |
| TING WINDOW                | (7) EXISTING FLOOD LIGHT FIXTURES                                      |   |
| BOLLARD                    | TO BE REMOVED                                                          |   |
| METAL RAILING              | PROPOSED FLOOD LIGHT<br>FIXTURE, TYP                                   |   |
| AWNING STRUCTURE           | (9) SIGNAGE PERMITS 201006084046 &                                     |   |
| ROLL-UP DOOR &<br>IRE      | 201006084045 TO BE<br>WITHDDRAWN                                       |   |
| GLAZING WALL               | (9) REMOVE EXISTING PAINTED SIGN                                       |   |
| CINDER BLOCK WALL          | 10 EXISTING STUCCO WALL INFILL                                         |   |
| SCUPPER                    | (10b) REMOVE STUCCO WALL INFILL                                        |   |
| TWORK (NOT A<br>CIAL SIGN) | (10) INFILL TO MATCH EXISTING STEEL<br>FRAME AND SINGLE PANE           |   |
|                            | WINDOW. MATCH BRICK SILL AND<br>BRICK PONY WALL                        |   |
|                            | (1) SECURITY CAMERAS TO BE                                             |   |
|                            | LEGALIZED AS-IS, SEE PHOTOS<br>ON SHT A4.1                             |   |
| 19)                        | (12) PROPOSED INDIRECTLY                                               |   |
|                            | ULLUMINATED AAU BUSINESS<br>WALL SIGN, ATTACH THROUGH                  |   |
|                            | MORTAR JOINTS                                                          |   |
|                            | EXISTING WALL MOUNTED     PROJECTING SIGN                              |   |
|                            | (13b) PROPOSED DIRECTLY                                                |   |
|                            | ILLUMINATED AAU BUSINESS<br>PROJECTING SIGN AT 45° ANGLE               |   |
|                            |                                                                        |   |
|                            |                                                                        |   |
|                            | MOUNTED PROJECTING SIGN &<br>MOUNTING STRUCTURE                        |   |
|                            |                                                                        |   |
|                            | AT BRICK BUILDING PORTION OF<br>BLUXOME STREET OT HAVE NEW             |   |
|                            | POWER FEEDS FROM INTERIOR<br>OF BUILDING                               |   |
|                            | (15) PROPOSED NEW DISCREET                                             |   |
|                            | ORIGIN, ALONG UNDERSIDE OF                                             |   |
|                            | PEDIMENT, TO F3 LIGHT FIXTURES<br>AT CORRUGATED METAL                  |   |
|                            | BUILDING                                                               |   |
|                            | (16) POINT OF ORIGIN OF EXISTING<br>CONDUIT AT ADJACENT PARKING<br>LOT |   |
| -13                        |                                                                        |   |
|                            | 9/27/19 SITE WALK<br>*SEE PHOTOS ON SHT A4.1                           |   |
| -22                        | (17) EXISTING METAL GATE & FENCE                                       |   |
|                            | (18) EXISTING STUCCO SIDING                                            |   |
|                            | (19) EXISTING RAIN WATER LEADER                                        |   |
|                            | (1) EXISTING CORRUGATED METAL                                          |   |
|                            | SIDING                                                                 |   |
|                            | (21) EXISTING STANDING SEAM<br>METAL ROOF                              |   |
|                            | (22) EXISTING LIGHT FIXTURE                                            |   |
|                            | (23) EXISTING SECURITY CAMERA                                          |   |
| the second second          | 24) EXISTING BRICK ANCHOR PLATES                                       |   |
| and the                    | (25) EXISTING BRICK WALL                                               |   |
|                            | (26) EXISTING BRICK PILASTER                                           |   |
|                            | (27) EXISTING AAU SHUTTLE                                              |   |
|                            |                                                                        |   |
|                            | 1                                                                      | 1 |