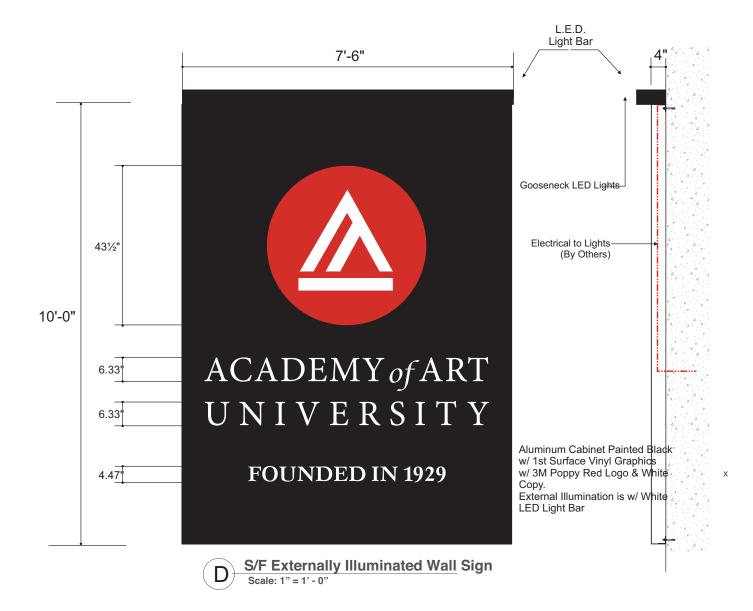

| No.                                                                                                   |
| GG                                                                                                                                                                           | 2.0                                                                                                   |
|                                                                                                                                                                              |                                                                                                       |



# **NOT FOR PRODL**





| lipper.                                                                                                                                 | any, Ono.                                                                                                                                                               |
|-----------------------------------------------------------------------------------------------------------------------------------------|-------------------------------------------------------------------------------------------------------------------------------------------------------------------------|
| Concord,<br>925.771.6                                                                                                                   | ane, Suite 200<br>CA 94520<br>300 Ph