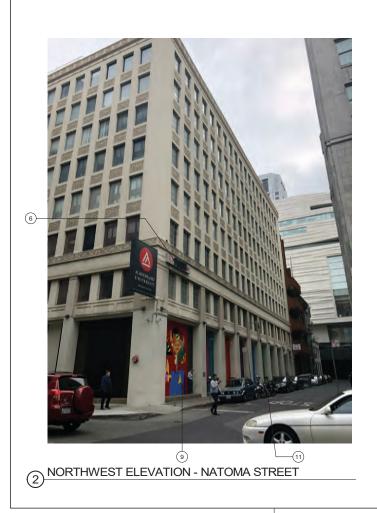

SITE PLAN AERIAL IMAGE

at the Aubited and the second of second a second e they down of entropy

If this drawing is not 24° x 36°, then the drawing has been revised from its original size. Noted scales must be adjusted. This line should be equal to one inch.