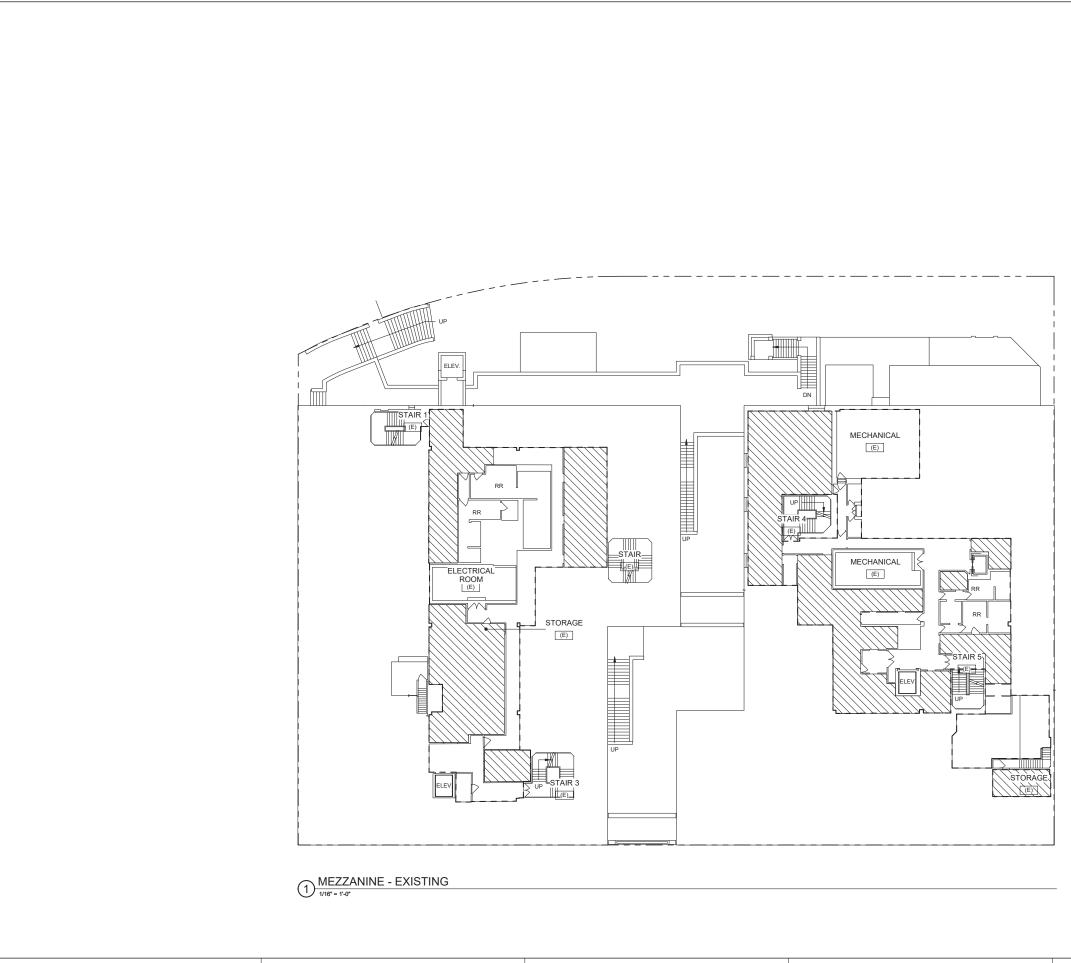

ch.com<br>t 415.688.2506 |
|--------------------------------------------------------------------------------------------------|
| AAU<br>INSTITUTIONAL<br>COMPLIANCE                                                               |

SET

Creo

1420 Sutter Street San Francisco, CA 94109

TEFarch.com

T 415.391.7918 F 415.391.7309

ACADEMYofART UNIVERSITY

79 New Montgomery Street San Francisco, CA 94105

## 2801 LEAVENWORTH San Francisco, CA 94133



(E) BIKE RACK, CLASS II



LEGEND



( lacksquare

(E) IN-GROUND UTILITY

(E) POLE LIGHT

#### NOTES:

1) ASSUMED PROPERTY LINE AT FACE OF BUILDING



A0.S6



All drawings and written material appearing herein constitute original and unpublished work of the Architect and may not be duplicated, used or disclosed without consent of Architect.































(2) EXISTING PROJECTING SIGN DIMENSIONS: SIGN HEIGHT: 14'-0" SIGN LENGTH: 6'-0"

1

14

SIGN LENGTH: X'-X" SIGN THICKNESS: X'-X" OF SIGN: X'-X"

WALK: (7) EXISTING BRICK

(14) EXISTING LOUVER

(20) EXISTING BALCONY

All drawings and written material appearing herein constitute original and unpublished work of the Architect and may not be duplicated, used or disclosed without consent of Architect.

25

(9) (10)

NORTHEAST CORNER - LEAVENWORTH

2 STREET & JEFFERSON STREET

#### **KEYNOTES**

- (1a) EXISTING NON-AAU WALL SIGN (1b) EXISTING NON-AAU WINDOW SIGN TO REMAIN (1c) EXISTING NON-AAU PROJECTING SIGN TO REMAIN
- (1d) REMOVE EXISTING NON-AAU WALL SIGN
- (2a) REFURBISHED NEON SIGN, SEE SIGNAGE CONSULTANT DRAWINGS

  - (BOTTOM PORTION) SIGN THICKNESS: 1'-2"
  - HE