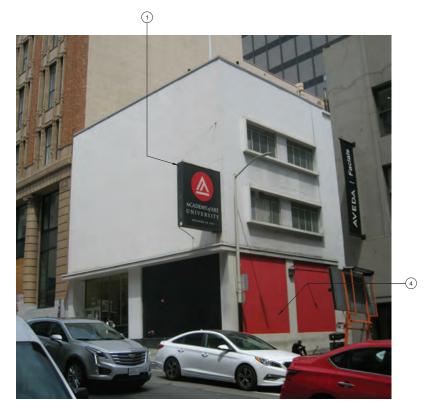

DNORTH ELEVATION - BRANNAN ST - 2019

| S                            | KE    | YNOTES                                                                                                                                                |
|------------------------------|-------|-------------------------------------------------------------------------------------------------------------------------------------------------------|
| G ADA PUSH BUTTON            | 1     | EXISTING PEDESTRIAN ACCESS                                                                                                                            |
| G STAND PIPE                 |       |                                                                                                                                                       |
| G FIRE ALARM BELL            | (2)   | PROPOSED FENCE 12'-0" MIN.<br>HIGH AT SPORTS COURT                                                                                                    |
| G VENT                       | 3     | EXISTING PARKING ACCESS GATE                                                                                                                          |
| G PIPE PENETRATION           | 4     | EXISTING FENCE                                                                                                                                        |
| G BLADE SIGN                 | 5     | REMOVE EXISTING FENCE ALONG<br>RELOCATED SPORTS COURT                                                                                                 |
| E EXISTING METAL             | 6     | FILM APPLIED ON WINDOWS<br>WITHIN ACTIVE USE AREA TO BE                                                                                               |
| G PVC PIPE<br>ATING WINDOW   | 7     | REMOVED, TYP.<br>EXISTING FLOOD LIGHT FIXTURES                                                                                                        |
| G BOLLARD<br>G METAL RAILING |       | TO BE REMOVED<br>PROPOSED FLOOD LIGHT                                                                                                                 |
| G AWNING STRUCTURE           | (8)   | FIXTURE, TYP                                                                                                                                          |
| G ROLL-UP DOOR &             | 9     | SIGNAGE PERMITS 201006084046 &<br>201006084045 TO BE<br>WITHDDRAWN                                                                                    |
| G GLAZING WALL               | 9b    | REMOVE EXISTING PAINTED SIGN                                                                                                                          |
| G CINDER BLOCK WALL          | (10)  | EXISTING STUCCO WALL INFILL                                                                                                                           |
| G SCUPPER                    | 106)  | REMOVE STUCCO WALL INFILL                                                                                                                             |
| RTWORK (NOT A<br>RCIAL SIGN) | (10c) | INFILL TO MATCH EXISTING STEEL<br>FRAME AND SINGLE PANE<br>WINDOW. MATCH BRICK SILL AND<br>BRICK PONY WALL                                            |
|                              | (11)  | SECURITY CAMERAS TO BE<br>LEGALIZED AS-IS, SEE PHOTOS<br>ON SHT A4.1                                                                                  |
|                              | (12)  | PROPOSED INDIRECTLY<br>ILLUMINATED AAU BUSINESS<br>WALL SIGN, ATTACH THROUGH<br>MORTAR JOINTS                                                         |
|                              | (13)  | EXISTING WALL MOUNTED<br>PROJECTING SIGN                                                                                                              |
|                              | 136)  | PROPOSED DIRECTLY<br>ILLUMINATED AAU BUSINESS<br>PROJECTING SIGN AT 45° ANGLE                                                                         |
|                              | (13c) | SEE SIGNAGE CONSULTANT<br>DRAWINGS                                                                                                                    |
|                              | (13d) | REMOVE EXISTING WALL<br>MOUNTED PROJECTING SIGN &<br>MOUNTING STRUCTURE                                                                               |
|                              | (14)  | NEW EXTERIOR LIGHT FIXTURES<br>AT BRICK BUILDING PORTION OF<br>BLUXOME STREET OT HAVE NEW<br>POWER FEEDS FROM INTERIOR<br>OF BUILDING                 |
| P                            | (15)  | PROPOSED NEW DISCREET<br>CONDUIT RUN FROM EXISTING<br>ORIGIN, ALONG UNDERSIDE OF<br>PEDIMENT, TO F3 LIGHT FIXTURES<br>AT CORRUGATED METAL<br>BUILDING |
| L                            | (16)  | POINT OF ORIGIN OF EXISTING<br>CONDUIT AT ADJACENT PARKING<br>LOT                                                                                     |
|                              |       | ITEMS BELOW NOTED DURING<br>9/27/19 SITE WALK<br>*SEE PHOTOS ON SHT A4.1                                                                              |
| 1                            | (17)  | EXISTING METAL GATE & FENCE                                                                                                                           |
|                              | (18)  | EXISTING STUCCO SIDING                                                                                                                                |
|                              | (19)  | EXISTING RAIN WATER LEADER                                                                                                                            |
| = 8)                         | 20    | EXISTING CORRUGATED METAL<br>SIDING                                                                                                                   |
|                              | 21)   | EXISTING STANDING SEAM<br>METAL ROOF                                                                                                                  |
|                              | 22    | EXISTING LIGHT FIXTURE                                                                                                                                |
|                              | 23    | EXISTING SECURITY CAMERA                                                                                                                              |
|                              | 24)   | EXISTING BRICK ANCHOR PLATES                                                                                                                          |
|                              | 25    | EXISTING BRICK WALL                                                                                                                                   |
|                              | 26    | EXISTING BRICK PILASTER                                                                                                                               |
|                              | 27)   | EXISTING AAU SHUTTLE<br>INFORMATION                                                                                                                   |
|                              |       |                                                                                                                                                       |

| S                          | KEYNOTES                                                               |   |
|----------------------------|------------------------------------------------------------------------|---|
| ADA PUSH BUTTON            | 1 EXISTING PEDESTRIAN ACCESS                                           |   |
| STAND PIPE                 | GATE                                                                   |   |
| FIRE ALARM BELL            | (2) PROPOSED FENCE 12'-0" MIN.<br>HIGH AT SPORTS COURT                 |   |
| VENT                       | ③ EXISTING PARKING ACCESS GATE                                         |   |
| PIPE PENETRATION           | EXISTING FENCE                                                         |   |
| BLADE SIGN                 | 5 REMOVE EXISTING FENCE ALONG<br>RELOCATED SPORTS COURT                |   |
| EXISTING METAL             | 6) FILM APPLIED ON WINDOWS                                             |   |
| PVC PIPE                   | WITHIN ACTIVE USE AREA TO BE<br>REMOVED, TYP.                          |   |
| TING WINDOW                | (7) EXISTING FLOOD LIGHT FIXTURES                                      |   |
| BOLLARD                    | TO BE REMOVED                                                          |   |
| METAL RAILING              | PROPOSED FLOOD LIGHT<br>FIXTURE, TYP                                   |   |
| AWNING STRUCTURE           | (9) SIGNAGE PERMITS 201006084046 &                                     |   |
| ROLL-UP DOOR &<br>IRE      | 201006084045 TO BE<br>WITHDDRAWN                                       |   |
| GLAZING WALL               | (9) REMOVE EXISTING PAINTED SIGN                                       |   |
| CINDER BLOCK WALL          | 10 EXISTING STUCCO WALL INFILL                                         |   |
| SCUPPER                    | (10b) REMOVE STUCCO WALL INFILL                                        |   |
| TWORK (NOT A<br>CIAL SIGN) | (10) INFILL TO MATCH EXISTING STEEL<br>FRAME AND SINGLE PANE           |   |
|                            | WINDOW. MATCH BRICK SILL AND<br>BRICK PONY WALL                        |   |
|                            | (1) SECURITY CAMERAS TO BE                                             |   |
|                            | LEGALIZED AS-IS, SEE PHOTOS<br>ON SHT A4.1                             |   |
| 19)                        | (12) PROPOSED INDIRECTLY                                               |   |
|                            | ULLUMINATED AAU BUSINESS<br>WALL SIGN, ATTACH THROUGH                  |   |
|                            | MORTAR JOINTS                                                          |   |
|                            | EXISTING WALL MOUNTED     PROJECTING SIGN                              |   |
|                            | (13b) PROPOSED DIRECTLY                                                |   |
|                            | ILLUMINATED AAU BUSINESS<br>PROJECTING SIGN AT 45° ANGLE               |   |
|                            |                                                                        |   |
|                            |                                                                        |   |
|                            | MOUNTED PROJECTING SIGN &<br>MOUNTING STRUCTURE                        |   |
|                            |                                                                        |   |
|                            | AT BRICK BUILDING PORTION OF<br>BLUXOME STREET OT HAVE NEW             |   |
|                            | POWER FEEDS FROM INTERIOR<br>OF BUILDING                               |   |
|                            | (15) PROPOSED NEW DISCREET                                             |   |
|                            | ORIGIN, ALONG UNDERSIDE OF                                             |   |
|                            | PEDIMENT, TO F3 LIGHT FIXTURES<br>AT CORRUGATED METAL                  |   |
|                            | BUILDING                                                               |   |
|                            | (16) POINT OF ORIGIN OF EXISTING<br>CONDUIT AT ADJACENT PARKING<br>LOT |   |
| -13                        |                                                                        |   |
|                            | 9/27/19 SITE WALK<br>*SEE PHOTOS ON SHT A4.1                           |   |
| -22                        | (17) EXISTING METAL GATE & FENCE                                       |   |
|                            | (18) EXISTING STUCCO SIDING                                            |   |
|                            | (19) EXISTING RAIN WATER LEADER                                        |   |
|                            | (1) EXISTING CORRUGATED METAL                                          |   |
|                            | SIDING                                                                 |   |
|                            | (21) EXISTING STANDING SEAM<br>METAL ROOF                              |   |
|                            | (22) EXISTING LIGHT FIXTURE                                            |   |
|                            | (23) EXISTING SECURITY CAMERA                                          |   |
| the second second          | 24) EXISTING BRICK ANCHOR PLATES                                       |   |
| and the                    | (25) EXISTING BRICK WALL                                               |   |
|                            | (26) EXISTING BRICK PILASTER                                           |   |
|                            | (27) EXISTING AAU SHUTTLE                                              |   |
|                            |                                                                        |   |
|                            | 1                                                                      | 1 |