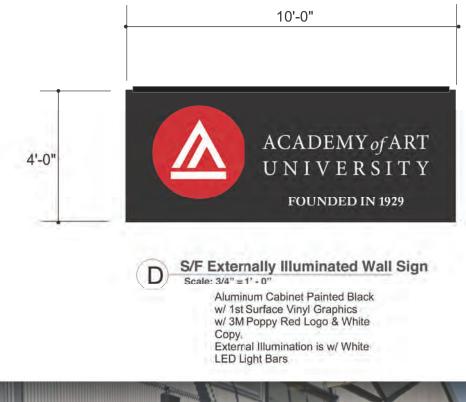

DNORTH ELEVATION - BRANNAN ST - 2019

| S                            | KE    | YNOTES                                                                                                                                                |
|------------------------------|-------|-------------------------------------------------------------------------------------------------------------------------------------------------------|
| G ADA PUSH BUTTON            | 1     | EXISTING PEDESTRIAN ACCESS                                                                                                                            |
| G STAND PIPE                 |       |                                                                                                                                                       |
| G FIRE ALARM BELL            | (2)   | PROPOSED FENCE 12'-0" MIN.<br>HIGH AT SPORTS COURT                                                                                                    |
| G VENT                       | 3     | EXISTING PARKING ACCESS GATE                                                                                                                          |
| G PIPE PENETRATION           | 4     | EXISTING FENCE                                                                                                                                        |
| G BLADE SIGN                 | 5     | REMOVE EXISTING FENCE ALONG<br>RELOCATED SPORTS COURT                                                                                                 |
| E EXISTING METAL             | 6     | FILM APPLIED ON WINDOWS<br>WITHIN ACTIVE USE AREA TO BE                                                                                               |
| G PVC PIPE<br>ATING WINDOW   | 7     | REMOVED, TYP.<br>EXISTING FLOOD LIGHT FIXTURES                                                                                                        |
| G BOLLARD<br>G METAL RAILING |       | TO BE REMOVED<br>PROPOSED FLOOD LIGHT                                                                                                                 |
| G AWNING STRUCTURE           | (8)   | FIXTURE, TYP                                                                                                                                          |
| G ROLL-UP DOOR &             | 9     | SIGNAGE PERMITS 201006084046 &<br>201006084045 TO BE<br>WITHDDRAWN                                                                                    |
| G GLAZING WALL               | 9b    | REMOVE EXISTING PAINTED SIGN                                                                                                                          |
| G CINDER BLOCK WALL          | (10)  | EXISTING STUCCO WALL INFILL                                                                                                                           |
| G SCUPPER                    | 106)  | REMOVE STUCCO WALL INFILL                                                                                                                             |
| RTWORK (NOT A<br>RCIAL SIGN) | (10c) | INFILL TO MATCH EXISTING STEEL<br>FRAME AND SINGLE PANE<br>WINDOW. MATCH BRICK SILL AND<br>BRICK PONY WALL                                            |
|                              | (11)  | SECURITY CAMERAS TO BE<br>LEGALIZED AS-IS, SEE PHOTOS<br>ON SHT A4.1                                                                                  |
|                              | (12)  | PROPOSED INDIRECTLY<br>ILLUMINATED AAU BUSINESS<br>WALL SIGN, ATTACH THROUGH<br>MORTAR JOINTS                                                         |
|                              | (13)  | EXISTING WALL MOUNTED<br>PROJECTING SIGN                                                                                                              |
|                              | 136)  | PROPOSED DIRECTLY<br>ILLUMINATED AAU BUSINESS<br>PROJECTING SIGN AT 45° ANGLE                                                                         |
|                              | (13c) | SEE SIGNAGE CONSULTANT<br>DRAWINGS                                                                                                                    |
|                              | (13d) | REMOVE EXISTING WALL<br>MOUNTED PROJECTING SIGN &<br>MOUNTING STRUCTURE                                                                               |
|                              | (14)  | NEW EXTERIOR LIGHT FIXTURES<br>AT BRICK BUILDING PORTION OF<br>BLUXOME STREET OT HAVE NEW<br>POWER FEEDS FROM INTERIOR<br>OF BUILDING                 |
| P                            | (15)  | PROPOSED NEW DISCREET<br>CONDUIT RUN FROM EXISTING<br>ORIGIN, ALONG UNDERSIDE OF<br>PEDIMENT, TO F3 LIGHT FIXTURES<br>AT CORRUGATED METAL<br>BUILDING |
| L                            | (16)  | POINT OF ORIGIN OF EXISTING<br>CONDUIT AT ADJACENT PARKING<br>LOT                                                                                     |
|                              |       | ITEMS BELOW NOTED DURING<br>9/27/19 SITE WALK<br>*SEE PHOTOS ON SHT A4.1                                                                              |
| 1                            | (17)  | EXISTING METAL GATE & FENCE                                                                                                                           |
|                              | (18)  | EXISTING STUCCO SIDING                                                                                                                                |
|                              | (19)  | EXISTING RAIN WATER LEADER                                                                                                                            |
| = 8)                         | 20    | EXISTING CORRUGATED METAL<br>SIDING                                                                                                                   |
|                              | 21)   | EXISTING STANDING SEAM<br>METAL ROOF                                                                                                                  |
|                              | 22    | EXISTING LIGHT FIXTURE                                                                                                                                |
|                              | 23    | EXISTING SECURITY CAMERA                                                                                                                              |
|                              | 24)   | EXISTING BRICK ANCHOR PLATES                                                                                                                          |
|                              | 25    | EXISTING BRICK WALL                                                                                                                                   |
|                              | 26    | EXISTING BRICK PILASTER                                                                                                                               |
|                              | 27)   | EXISTING AAU SHUTTLE<br>INFORMATION                                                                                                                   |
|                              |       |                                                                                                                                                       |

| S                          | KEYNOTES                                                               |   |
|----------------------------|------------------------------------------------------------------------|---|
| ADA PUSH BUTTON            | 1 EXISTING PEDESTRIAN ACCESS                                           |   |
| STAND PIPE                 | GATE                                                                   |   |
| FIRE ALARM BELL            | (2) PROPOSED FENCE 12'-0" MIN.<br>HIGH AT SPORTS COURT                 |   |
| VENT                       | ③ EXISTING PARKING ACCESS GATE                                         |   |
| PIPE PENETRATION           | EXISTING FENCE                                                         |   |
| BLADE SIGN                 | 5 REMOVE EXISTING FENCE ALONG<br>RELOCATED SPORTS COURT                |   |
| EXISTING METAL             | 6) FILM APPLIED ON WINDOWS                                             |   |
| PVC PIPE                   | WITHIN ACTIVE USE AREA TO BE<br>REMOVED, TYP.                          |   |
| TING WINDOW                | (7) EXISTING FLOOD LIGHT FIXTURES                                      |   |
| BOLLARD                    | TO BE REMOVED                                                          |   |
| METAL RAILING              | PROPOSED FLOOD LIGHT<br>FIXTURE, TYP                                   |   |
| AWNING STRUCTURE           | (9) SIGNAGE PERMITS 201006084046 &                                     |   |
| ROLL-UP DOOR &<br>IRE      | 201006084045 TO BE<br>WITHDDRAWN                                       |   |
| GLAZING WALL               | (9) REMOVE EXISTING PAINTED SIGN                                       |   |
| CINDER BLOCK WALL          | 10 EXISTING STUCCO WALL INFILL                                         |   |
| SCUPPER                    | (10b) REMOVE STUCCO WALL INFILL                                        |   |
| TWORK (NOT A<br>CIAL SIGN) | (10) INFILL TO MATCH EXISTING STEEL<br>FRAME AND SINGLE PANE           |   |
|                            | WINDOW. MATCH BRICK SILL AND<br>BRICK PONY WALL                        |   |
|                            | (1) SECURITY CAMERAS TO BE                                             |   |
|                            | LEGALIZED AS-IS, SEE PHOTOS<br>ON SHT A4.1                             |   |
| 19)                        | (12) PROPOSED INDIRECTLY                                               |   |
|                            | ULLUMINATED AAU BUSINESS<br>WALL SIGN, ATTACH THROUGH                  |   |
|                            | MORTAR JOINTS                                                          |   |
|                            | EXISTING WALL MOUNTED     PROJECTING SIGN                              |   |
|                            | (13b) PROPOSED DIRECTLY                                                |   |
|                            | ILLUMINATED AAU BUSINESS<br>PROJECTING SIGN AT 45° ANGLE               |   |
|                            |                                                                        |   |
|                            |                                                                        |   |
|                            | MOUNTED PROJECTING SIGN &<br>MOUNTING STRUCTURE                        |   |
|                            |                                                                        |   |
|                            | AT BRICK BUILDING PORTION OF<br>BLUXOME STREET OT HAVE NEW             |   |
|                            | POWER FEEDS FROM INTERIOR<br>OF BUILDING                               |   |
|                            | (15) PROPOSED NEW DISCREET                                             |   |
|                            | ORIGIN, ALONG UNDERSIDE OF                                             |   |
|                            | PEDIMENT, TO F3 LIGHT FIXTURES<br>AT CORRUGATED METAL                  |   |
|                            | BUILDING                                                               |   |
|                            | (16) POINT OF ORIGIN OF EXISTING<br>CONDUIT AT ADJACENT PARKING<br>LOT |   |
| -13                        |                                                                        |   |
|                            | 9/27/19 SITE WALK<br>*SEE PHOTOS ON SHT A4.1                           |   |
| -22                        | (17) EXISTING METAL GATE & FENCE                                       |   |
|                            | (18) EXISTING STUCCO SIDING                                            |   |
|                            | (19) EXISTING RAIN WATER LEADER                                        |   |
|                            | (1) EXISTING CORRUGATED METAL                                          |   |
|                            | SIDING                                                                 |   |
|                            | (21) EXISTING STANDING SEAM<br>METAL ROOF                              |   |
|                            | (22) EXISTING LIGHT FIXTURE                                            |   |
|                            | (23) EXISTING SECURITY CAMERA                                          |   |
| the second second          | 24) EXISTING BRICK ANCHOR PLATES                                       |   |
| and the                    | (25) EXISTING BRICK WALL                                               |   |
|                            | (26) EXISTING BRICK PILASTER                                           |   |
|                            | (27) EXISTING AAU SHUTTLE                                              |   |
|                            |                                                                        |   |
|                            | 1                                                                      | 1 |