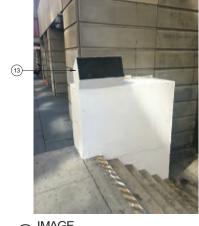

| S                          | KEYNOTES                                                               |   |
|----------------------------|------------------------------------------------------------------------|---|
| ADA PUSH BUTTON            | 1 EXISTING PEDESTRIAN ACCESS                                           |   |
| STAND PIPE                 | GATE                                                                   |   |
| FIRE ALARM BELL            | (2) PROPOSED FENCE 12'-0" MIN.<br>HIGH AT SPORTS COURT                 |   |
| VENT                       | ③ EXISTING PARKING ACCESS GATE                                         |   |
| PIPE PENETRATION           | EXISTING FENCE                                                         |   |
| BLADE SIGN                 | 5 REMOVE EXISTING FENCE ALONG<br>RELOCATED SPORTS COURT                |   |
| EXISTING METAL             | 6) FILM APPLIED ON WINDOWS                                             |   |
| PVC PIPE                   | WITHIN ACTIVE USE AREA TO BE<br>REMOVED, TYP.                          |   |
| TING WINDOW                | (7) EXISTING FLOOD LIGHT FIXTURES                                      |   |
| BOLLARD                    | TO BE REMOVED                                                          |   |
| METAL RAILING              | PROPOSED FLOOD LIGHT<br>FIXTURE, TYP                                   |   |
| AWNING STRUCTURE           | (9) SIGNAGE PERMITS 201006084046 &                                     |   |
| ROLL-UP DOOR &<br>IRE      | 201006084045 TO BE<br>WITHDDRAWN                                       |   |
| GLAZING WALL               | (9) REMOVE EXISTING PAINTED SIGN                                       |   |
| CINDER BLOCK WALL          | 10 EXISTING STUCCO WALL INFILL                                         |   |
| SCUPPER                    | (10b) REMOVE STUCCO WALL INFILL                                        |   |
| TWORK (NOT A<br>CIAL SIGN) | (10) INFILL TO MATCH EXISTING STEEL<br>FRAME AND SINGLE PANE           |   |
|                            | WINDOW. MATCH BRICK SILL AND<br>BRICK PONY WALL                        |   |
|                            | (1) SECURITY CAMERAS TO BE                                             |   |
|                            | LEGALIZED AS-IS, SEE PHOTOS<br>ON SHT A4.1                             |   |
| 19)                        | (12) PROPOSED INDIRECTLY                                               |   |
|                            | ULLUMINATED AAU BUSINESS<br>WALL SIGN, ATTACH THROUGH                  |   |
|                            | MORTAR JOINTS                                                          |   |
|                            | EXISTING WALL MOUNTED     PROJECTING SIGN                              |   |
|                            | (13b) PROPOSED DIRECTLY                                                |   |
|                            | ILLUMINATED AAU BUSINESS<br>PROJECTING SIGN AT 45° ANGLE               |   |
|                            |                                                                        |   |
|                            |                                                                        |   |
|                            | MOUNTED PROJECTING SIGN &<br>MOUNTING STRUCTURE                        |   |
|                            |                                                                        |   |
|                            | AT BRICK BUILDING PORTION OF<br>BLUXOME STREET OT HAVE NEW             |   |
|                            | POWER FEEDS FROM INTERIOR<br>OF BUILDING                               |   |
|                            | (15) PROPOSED NEW DISCREET                                             |   |
|                            | ORIGIN, ALONG UNDERSIDE OF                                             |   |
|                            | PEDIMENT, TO F3 LIGHT FIXTURES<br>AT CORRUGATED METAL                  |   |
|                            | BUILDING                                                               |   |
|                            | (16) POINT OF ORIGIN OF EXISTING<br>CONDUIT AT ADJACENT PARKING<br>LOT |   |
| -13                        |                                                                        |   |
|                            | 9/27/19 SITE WALK<br>*SEE PHOTOS ON SHT A4.1                           |   |
| -22                        | (17) EXISTING METAL GATE & FENCE                                       |   |
|                            | (18) EXISTING STUCCO SIDING                                            |   |
|                            | (19) EXISTING RAIN WATER LEADER                                        |   |
|                            | (1) EXISTING CORRUGATED METAL                                          |   |
|                            | SIDING                                                                 |   |
|                            | (21) EXISTING STANDING SEAM<br>METAL ROOF                              |   |
|                            | (22) EXISTING LIGHT FIXTURE                                            |   |
|                            | (23) EXISTING SECURITY CAMERA                                          |   |
| the second second          | 24) EXISTING BRICK ANCHOR PLATES                                       |   |
| and the                    | (25) EXISTING BRICK WALL                                               |   |
|                            | (26) EXISTING BRICK PILASTER                                           |   |
|                            | (27) EXISTING AAU SHUTTLE                                              |   |
|                            |                                                                        |   |
|                            | 1                                                                      | 1 |