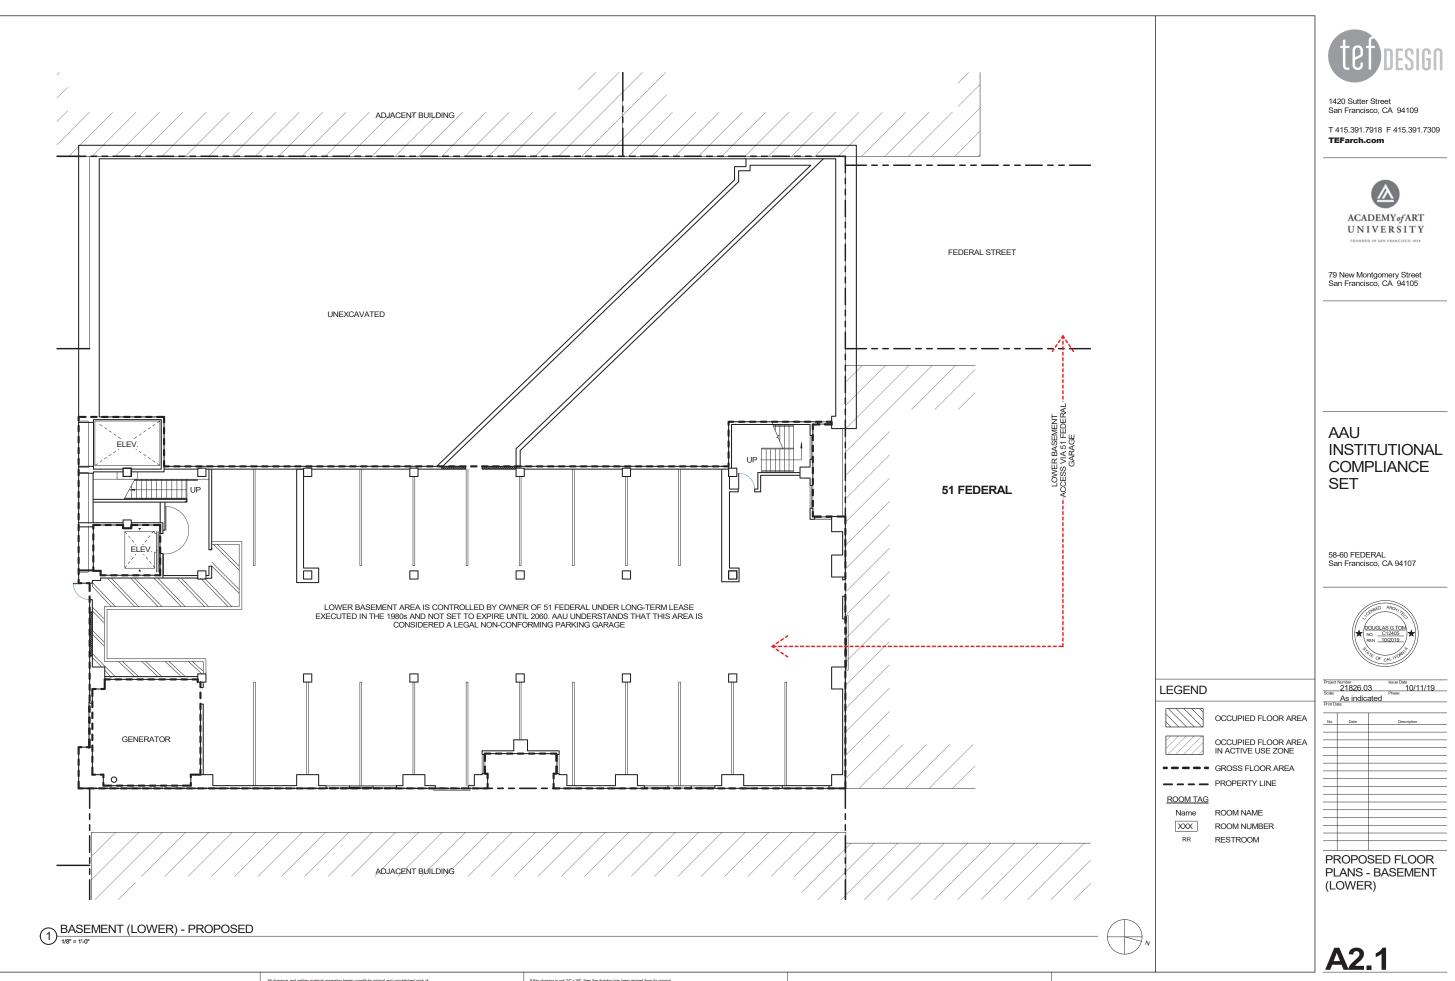

|
|     |      |             |
|     |      |             |
|     |      |             |
|     |      |             |
|     |      |             |
|     |      |             |
|     |      |             |
|     |      |             |
|     |      |             |
|     |      |             |
|     |      |             |
|     |      |             |

#### SITE PLAN AERIAL IMAGE & SITE HISTORY









All drawings and written material appearing herein constitute original and unpublished work of the Architect and may not be duplicated, used or disclosed without consent of Architect.



















All drawings and written material appearing herein constitute original and unpublished work of the Architect and may not be duplicated, used or disclosed without consent of Architect.













All drawings and written material appearing herein constitute original and unpublished work of the Architect and may not be duplicated, used or disclosed without consent of Architect.







3 SOUTHWEST ELEVATION - (1980) SOURCE: ESTM Case No. 2008.0586E - Appendix HR



OSURCE: ESTM Case No. 2008.0586E - Appendix HR



# tet design

1420 Sutter Street San Francisco, CA 94109

T 415.391.7918 F 415.391.7309 **TEFarch.com** 



ACADEMY of ART UNIVERSITY

79 New Montgomery Street San Francisco, CA 94105

## AAU INSTITUTIONAL COMPLIANCE SET

#### 58-60 FEDERAL San Francisco, CA 94107



Preject Nerriber Issue Date 10/11/19 21826.03 10/11/19 Scate Not To Scale Prese

| No. | Date | Description |
|-----|------|-------------|
|     |      |             |
|     |      |             |
|