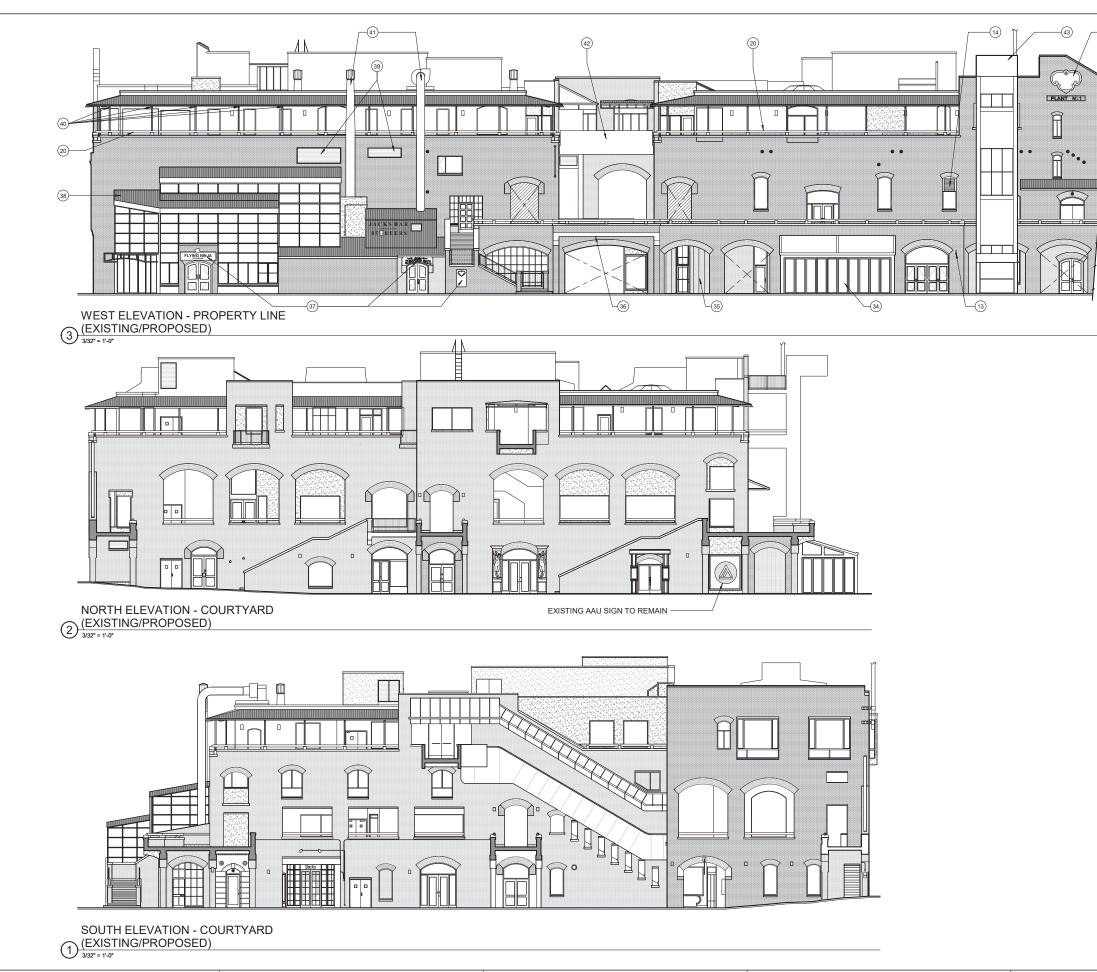

DNORTH ELEVATION - BRANNAN ST - 2019

| S                            | KE    | YNOTES                                                                                                                                                |
|------------------------------|-------|-------------------------------------------------------------------------------------------------------------------------------------------------------|
| G ADA PUSH BUTTON            | 1     | EXISTING PEDESTRIAN ACCESS                                                                                                                            |
| G STAND PIPE                 |       |                                                                                                                                                       |
| G FIRE ALARM BELL            | (2)   | PROPOSED FENCE 12'-0" MIN.<br>HIGH AT SPORTS COURT                                                                                                    |
| G VENT                       | 3     | EXISTING PARKING ACCESS GATE                                                                                                                          |
| G PIPE PENETRATION           | 4     | EXISTING FENCE                                                                                                                                        |
| G BLADE SIGN                 | 5     | REMOVE EXISTING FENCE ALONG<br>RELOCATED SPORTS COURT                                                                                                 |
| E EXISTING METAL             | 6     | FILM APPLIED ON WINDOWS<br>WITHIN ACTIVE USE AREA TO BE                                                                                               |
| G PVC PIPE<br>ATING WINDOW   | 7     | REMOVED, TYP.<br>EXISTING FLOOD LIGHT FIXTURES                                                                                                        |
| G BOLLARD<br>G METAL RAILING |       | TO BE REMOVED<br>PROPOSED FLOOD LIGHT                                                                                                                 |
| G AWNING STRUCTURE           | (8)   | FIXTURE, TYP                                                                                                                                          |
| G ROLL-UP DOOR &             | 9     | SIGNAGE PERMITS 201006084046 &<br>201006084045 TO BE<br>WITHDDRAWN                                                                                    |
| G GLAZING WALL               | 9b    | REMOVE EXISTING PAINTED SIGN                                                                                                                          |
| G CINDER BLOCK WALL          | (10)  | EXISTING STUCCO WALL INFILL                                                                                                                           |
| G SCUPPER                    | 106)  | REMOVE STUCCO WALL INFILL                                                                                                                             |
| RTWORK (NOT A<br>RCIAL SIGN) | (10c) | INFILL TO MATCH EXISTING STEEL<br>FRAME AND SINGLE PANE<br>WINDOW. MATCH BRICK SILL AND<br>BRICK PONY WALL                                            |
|                              | (11)  | SECURITY CAMERAS TO BE<br>LEGALIZED AS-IS, SEE PHOTOS<br>ON SHT A4.1                                                                                  |
|                              | (12)  | PROPOSED INDIRECTLY<br>ILLUMINATED AAU BUSINESS<br>WALL SIGN, ATTACH THROUGH<br>MORTAR JOINTS                                                         |
|                              | (13)  | EXISTING WALL MOUNTED<br>PROJECTING SIGN                                                                                                              |
|                              | 136)  | PROPOSED DIRECTLY<br>ILLUMINATED AAU BUSINESS<br>PROJECTING SIGN AT 45° ANGLE                                                                         |
|                              | (13c) | SEE SIGNAGE CONSULTANT<br>DRAWINGS                                                                                                                    |
|                              | (13d) | REMOVE EXISTING WALL<br>MOUNTED PROJECTING SIGN &<br>MOUNTING STRUCTURE                                                                               |
|                              | (14)  | NEW EXTERIOR LIGHT FIXTURES<br>AT BRICK BUILDING PORTION OF<br>BLUXOME STREET OT HAVE NEW<br>POWER FEEDS FROM INTERIOR<br>OF BUILDING                 |
| P                            | (15)  | PROPOSED NEW DISCREET<br>CONDUIT RUN FROM EXISTING<br>ORIGIN, ALONG UNDERSIDE OF<br>PEDIMENT, TO F3 LIGHT FIXTURES<br>AT CORRUGATED METAL<br>BUILDING |
| L                            | (16)  | POINT OF ORIGIN OF EXISTING<br>CONDUIT AT ADJACENT PARKING<br>LOT                                                                                     |
|                              |       | ITEMS BELOW NOTED DURING<br>9/27/19 SITE WALK<br>*SEE PHOTOS ON SHT A4.1                                                                              |
| 1                            | (17)  | EXISTING METAL GATE & FENCE                                                                                                                           |
|                              | (18)  | EXISTING STUCCO SIDING                                                                                                                                |
|                              | (19)  | EXISTING RAIN WATER LEADER                                                                                                                            |
| = 8)                         | 20    | EXISTING CORRUGATED METAL<br>SIDING                                                                                                                   |
|                              | 21)   | EXISTING STANDING SEAM<br>METAL ROOF                                                                                                                  |
|                              | 22    | EXISTING LIGHT FIXTURE                                                                                                                                |
|                              | 23    | EXISTING SECURITY CAMERA                                                                                                                              |
|                              | 24)   | EXISTING BRICK ANCHOR PLATES                                                                                                                          |
|                              | 25    | EXISTING BRICK WALL                                                                                                                                   |
|                              | 26    | EXISTING BRICK PILASTER                                                                                                                               |
|                              | 27)   | EXISTING AAU SHUTTLE<br>INFORMATION                                                                                                                   |
|                              |       |                                                                                                                                                       |

| S                          | KEYNOTES                                                               |   |
|----------------------------|------------------------------------------------------------------------|---|
| ADA PUSH BUTTON            | 1 EXISTING PEDESTRIAN ACCESS                                           |   |
| STAND PIPE                 | GATE                                                                   |   |
| FIRE ALARM BELL            | (2) PROPOSED FENCE 12'-0" MIN.<br>HIGH AT SPORTS COURT                 |   |
| VENT                       | ③ EXISTING PARKING ACCESS GATE                                         |   |
| PIPE PENETRATION           | EXISTING FENCE                                                         |   |
| BLADE SIGN                 | 5 REMOVE EXISTING FENCE ALONG<br>RELOCATED SPORTS COURT                |   |
| EXISTING METAL             | 6) FILM APPLIED ON WINDOWS                                             |   |
| PVC PIPE                   | WITHIN ACTIVE USE AREA TO BE<br>REMOVED, TYP.                          |   |
| TING WINDOW                | (7) EXISTING FLOOD LIGHT FIXTURES                                      |   |
| BOLLARD                    | TO BE REMOVED                                                          |   |
| METAL RAILING              | PROPOSED FLOOD LIGHT<br>FIXTURE, TYP                                   |   |
| AWNING STRUCTURE           | (9) SIGNAGE PERMITS 201006084046 &                                     |   |
| ROLL-UP DOOR &<br>IRE      | 201006084045 TO BE<br>WITHDDRAWN                                       |   |
| GLAZING WALL               | (9) REMOVE EXISTING PAINTED SIGN                                       |   |
| CINDER BLOCK WALL          | 10 EXISTING STUCCO WALL INFILL                                         |   |
| SCUPPER                    | (10b) REMOVE STUCCO WALL INFILL                                        |   |
| TWORK (NOT A<br>CIAL SIGN) | (10) INFILL TO MATCH EXISTING STEEL<br>FRAME AND SINGLE PANE           |   |
|                            | WINDOW. MATCH BRICK SILL AND<br>BRICK PONY WALL                        |   |
|                            | (1) SECURITY CAMERAS TO BE                                             |   |
|                            | LEGALIZED AS-IS, SEE PHOTOS<br>ON SHT A4.1                             |   |
| 19)                        | (12) PROPOSED INDIRECTLY                                               |   |
|                            | ULLUMINATED AAU BUSINESS<br>WALL SIGN, ATTACH THROUGH                  |   |
|                            | MORTAR JOINTS                                                          |   |
|                            | EXISTING WALL MOUNTED     PROJECTING SIGN                              |   |
|                            | (13b) PROPOSED DIRECTLY                                                |   |
|                            | ILLUMINATED AAU BUSINESS<br>PROJECTING SIGN AT 45° ANGLE               |   |
|                            |                                                                        |   |
|                            |                                                                        |   |
|                            | MOUNTED PROJECTING SIGN &<br>MOUNTING STRUCTURE                        |   |
|                            |                                                                        |   |
|                            | AT BRICK BUILDING PORTION OF<br>BLUXOME STREET OT HAVE NEW             |   |
|                            | POWER FEEDS FROM INTERIOR<br>OF BUILDING                               |   |
|                            | (15) PROPOSED NEW DISCREET                                             |   |
|                            | ORIGIN, ALONG UNDERSIDE OF                                             |   |
|                            | PEDIMENT, TO F3 LIGHT FIXTURES<br>AT CORRUGATED METAL                  |   |
|                            | BUILDING                                                               |   |
|                            | (16) POINT OF ORIGIN OF EXISTING<br>CONDUIT AT ADJACENT PARKING<br>LOT |   |
| -13                        |                                                                        |   |
|                            | 9/27/19 SITE WALK<br>*SEE PHOTOS ON SHT A4.1                           |   |
| -22                        | (17) EXISTING METAL GATE & FENCE                                       |   |
|                            | (18) EXISTING STUCCO SIDING                                            |   |
|                            | (19) EXISTING RAIN WATER LEADER                                        |   |
|                            | (1) EXISTING CORRUGATED METAL                                          |   |
|                            | SIDING                                                                 |   |
|                            | (21) EXISTING STANDING SEAM<br>METAL ROOF                              |   |
|                            | (22) EXISTING LIGHT FIXTURE                                            |   |
|                            | (23) EXISTING SECURITY CAMERA                                          |   |
| the second second          | 24) EXISTING BRICK ANCHOR PLATES                                       |   |
| and the                    | (25) EXISTING BRICK WALL                                               |   |
|                            | (26) EXISTING BRICK PILASTER                                           |   |
|                            | (27) EXISTING AAU SHUTTLE                                              |   |
|                            |                                                                        |   |
|                            | 1                                                                      | 1 |

| S                                                                                     | KE             | YNOTES                                                                                                                                            |
|---------------------------------------------------------------------------------------|----------------|---------------------------------------------------------------------------------------------------------------------------------------------------|
| NG ADA PUSH BUTTON                                                                    | 1              | EXISTING PEDESTRIAN ACCES                                                                                                                         |
| NG STAND PIPE                                                                         |                | GATE<br>PROPOSED FENCE 12'-0" MIN.                                                                                                                |
| NG FIRE ALARM BELL                                                                    | (2)            | HIGH AT SPORTS COURT                                                                                                                              |
| NG VENT                                                                               | ~              | EXISTING PARKING ACCESS G                                                                                                                         |
| NG PIPE PENETRATION                                                                   | (4)            | EXISTING FENCE                                                                                                                                    |
| NG BLADE SIGN                                                                         | (5)            | REMOVE EXISTING FENCE ALC<br>RELOCATED SPORTS COURT                                                                                               |
| /E EXISTING METAL                                                                     | 6              | FILM APPLIED ON WINDOWS<br>WITHIN ACTIVE USE AREA TO<br>REMOVED, TYP.                                                                             |
| RATING WINDOW<br>NG BOLLARD                                                           | 7              | EXISTING FLOOD LIGHT FIXTU<br>TO BE REMOVED                                                                                                       |
| NG METAL RAILING                                                                      | 8              | PROPOSED FLOOD LIGHT<br>FIXTURE, TYP                                                                                                              |
| NG AWNING STRUCTURE                                                                   | (9)            | SIGNAGE PERMITS 201006084                                                                                                                         |
| NG ROLL-UP DOOR &<br>SURE                                                             | 9              | 201006084045 TO BE<br>WITHDDRAWN                                                                                                                  |
| NG GLAZING WALL                                                                       | 9ь             | REMOVE EXISTING PAINTED S                                                                                                                         |
| NG CINDER BLOCK WALL                                                                  | 10             | EXISTING STUCCO WALL INFIL                                                                                                                        |
| NG SCUPPER                                                                            | (106)          | REMOVE STUCCO WALL INFILI                                                                                                                         |
| ARTWORK (NOT A<br>ERCIAL SIGN)                                                        | (10c)          | INFILL TO MATCH EXISTING ST<br>FRAME AND SINGLE PANE<br>WINDOW. MATCH BRICK SILL /<br>BRICK PONY WALL                                             |
|                                                                                       | (11)           | SECURITY CAMERAS TO BE<br>LEGALIZED AS-IS, SEE PHOTO<br>ON SHT A4.1                                                                               |
|                                                                                       | (12)           | PROPOSED INDIRECTLY<br>ILLUMINATED AAU BUSINESS<br>WALL SIGN, ATTACH THROUG<br>MORTAR JOINTS                                                      |
|                                                                                       | (13)           | EXISTING WALL MOUNTED<br>PROJECTING SIGN                                                                                                          |
| OSED SIGNAGE; SEE<br>AGE CONSULTANT<br>/INGS                                          | ( <u>13</u> 6) | PROPOSED DIRECTLY<br>ILLUMINATED AAU BUSINESS<br>PROJECTING SIGN AT 45° ANG                                                                       |
|                                                                                       | (13c)          | SEE SIGNAGE CONSULTANT<br>DRAWINGS                                                                                                                |
| SCHEDULE<br>S LISTED BELOW ARE USED AT<br>PROPOSAL<br>SECURITY CAMERA                 | (13d)          | REMOVE EXISTING WALL<br>MOUNTED PROJECTING SIGN<br>MOUNTING STRUCTURE                                                                             |
| D MATCH EXTERIOR BLDG. COLOR<br>RAMIC SECURITY CAMERA<br>D MATCH EXTERIOR BLDG. COLOR | (14)           | NEW EXTERIOR LIGHT FIXTUR<br>AT BRICK BUILDING PORTION<br>BLUXOME STREET OT HAVE N<br>POWER FEEDS FROM INTERIC<br>OF BUILDING                     |
| SED<br>LIGHT FIXTURE                                                                  | (15)           | PROPOSED NEW DISCREET<br>CONDUIT RUN FROM EXISTING<br>ORIGIN, ALONG UNDERSIDE O<br>PEDIMENT, TO F3 LIGHT FIXTL<br>AT CORRUGATED METAL<br>BUILDING |
| LIGHT FIXTURE                                                                         | (16)           | POINT OF ORIGIN OF EXISTING<br>CONDUIT AT ADJACENT PARK<br>LOT                                                                                    |
|                                                                                       |                | ITEMS BELOW NOTED DURING<br>9/27/19 SITE WALK<br>*SEE PHOTOS ON SHT A4.1                                                                          |
|                                                                                       | (17)           | EXISTING METAL GATE & FEN                                                                                                                         |
| SCONCE/<br>LIGHT FIXTURE                                                              | (18)           | EXISTING STUCCO SIDING                                                                                                                            |
|                                                                                       | (19)           | EXISTING RAIN WATER LEADE                                                                                                                         |
|                                                                                       | 20             | EXISTING CORRUGATED META                                                                                                                          |
| R LIGHT FIXTURE                                                                       | 21)            | EXISTING STANDING SEAM<br>METAL ROOF                                                                                                              |
|                                                                                       | 22             | EXISTING LIGHT FIXTURE                                                                                                                            |
| LIGHT FIXTURE                                                                         | 23             | EXISTING SECURITY CAMERA                                                                                                                          |
| SCONCE FIXTURE                                                                        | 24)            | EXISTING BRICK ANCHOR PLA                                                                                                                         |
|                                                                                       | 25             | EXISTING BRICK WALL                                                                                                                               |
|                                                                                       | 26             | EXISTING BRICK PILASTER                                                                                                                           |
| NG FIXTURE. RELAMP<br>NEW LED RETROFIT LAMP                                           | 27)            | EXISTING AAU SHUTTLE<br>INFORMATION                                                                                                               |
|                                                                                       |                |                                                                                                                                                   |