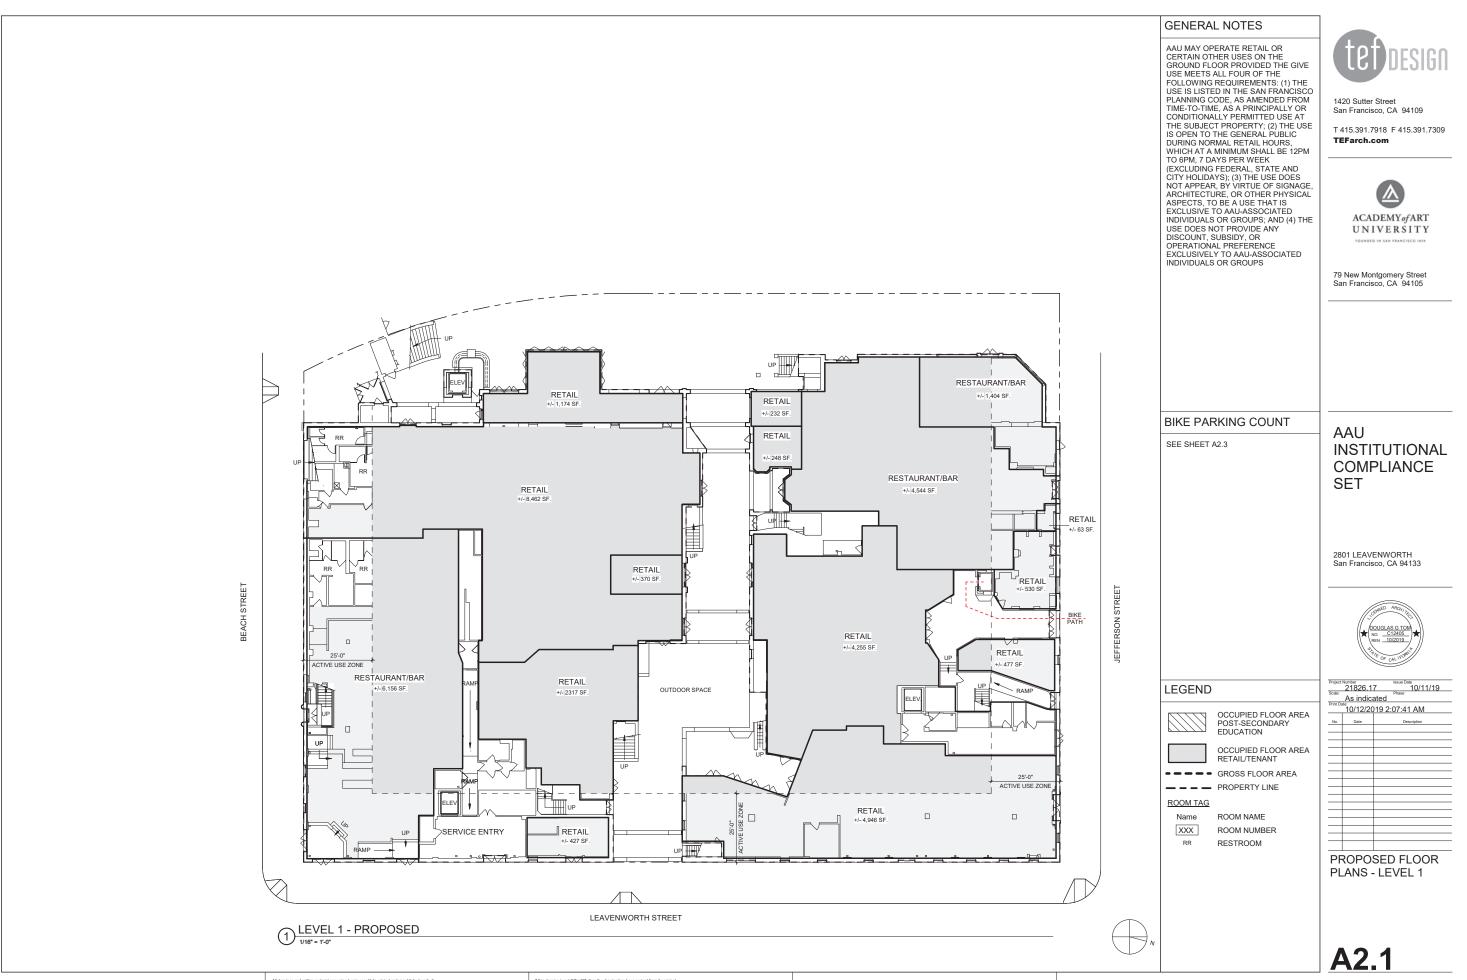

r>t 415.688.2506 |
|--------------------------------------------------------------------------------------------------|
| AAU<br>INSTITUTIONAL<br>COMPLIANCE                                                               |

SET

Creo

1420 Sutter Street San Francisco, CA 94109

TEFarch.com

T 415.391.7918 F 415.391.7309

ACADEMYofART UNIVERSITY

79 New Montgomery Street San Francisco, CA 94105

## 2801 LEAVENWORTH San Francisco, CA 94133



(E) BIKE RACK, CLASS II



LEGEND



( lacksquare

(E) IN-GROUND UTILITY

(E) POLE LIGHT

#### NOTES:

1) ASSUMED PROPERTY LINE AT FACE OF BUILDING



A0.S6



All drawings and written material appearing herein constitute original and unpublished work of the Architect and may not be duplicated, used or disclosed without consent of Architect.































(2) EXISTING PROJECTING SIGN DIMENSIONS: SIGN HEIGHT: 14'-0" SIGN LENGTH: 6'-0"

1

14

SIGN LENGTH: X'-X" SIGN THICKNESS: X'-X" OF SIGN: X'-X"

WALK: (7) EXISTING BRICK

(14) EXISTING LOUVER

(20) EXISTING BALCONY

All drawings and written material appearing herein constitute original and unpublished work of the Architect and may not be duplicated, used or disclosed without consent of Architect.

25

(9) (10)

NORTHEAST CORNER - LEAVENWORTH

2 STREET & JEFFERSON STREET

#### **KEYNOTES**

- (1a) EXISTING NON-AAU WALL SIGN (1b) EXISTING NON-AAU WINDOW SIGN TO REMAIN (1c) EXISTING NON-AAU PROJECTING SIGN TO REMAIN
- (1d) REMOVE EXISTING NON-AAU WALL SIGN
- (2a) REFURBISHED NEON SIGN, SEE SIGNAGE CONSULTANT DRAWINGS

  - (BOTTOM PORTION) SIGN THICKNESS: 1'-2"
  - HEIGHT FRO