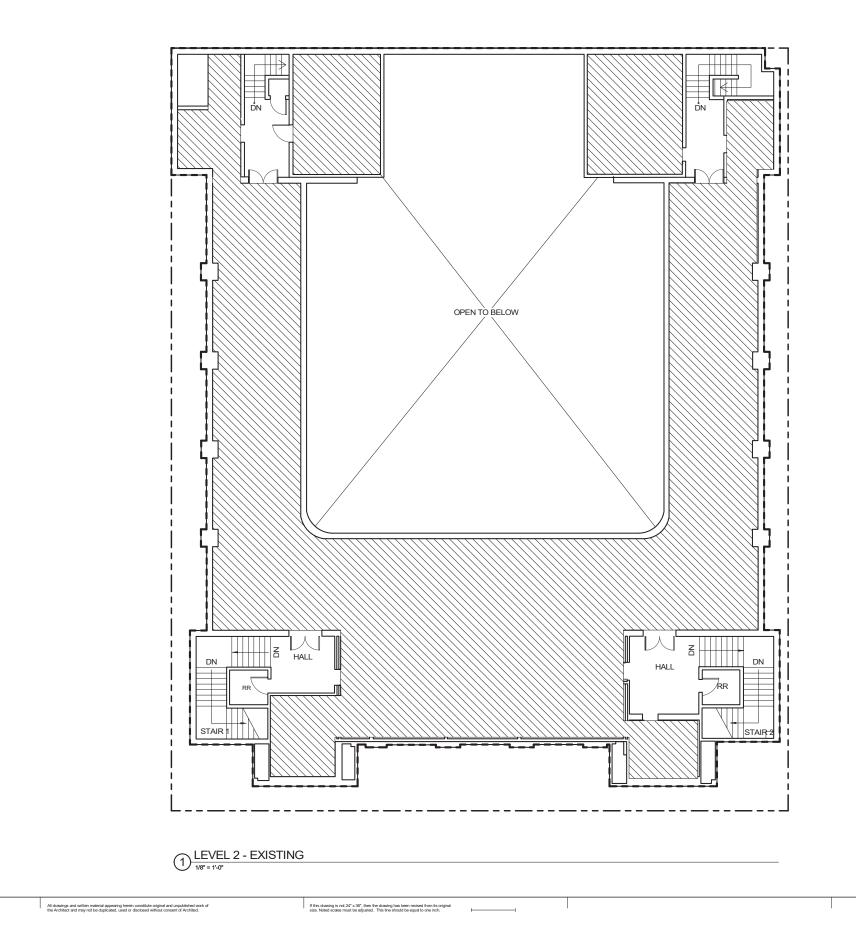

|  |  |  |  |
|                                       |          |                     |  |  |  |  |  |
|                                       |          |                     |  |  |  |  |  |
|                                       |          |                     |  |  |  |  |  |
|                                       |          |                     |  |  |  |  |  |
|                                       |          |                     |  |  |  |  |  |
|                                       |          |                     |  |  |  |  |  |
|                                       |          |                     |  |  |  |  |  |
|                                       |          |                     |  |  |  |  |  |

SITE PLAN AERIAL IMAGE & SITE HISTORY







































KEYNOTES (1) KEY CARD ACCESS WILL BE PROVIDED AT THE DOOR ON MASON STREET FOR CLASS I BICYCLE ACCESS 9 1420 Sutter Street San Francisco, CA 94109 T 415.391.7918 F 415.391.7309 TEFarch.com ACADEMY of ART UNIVERSITY 79 New Montgomery Street San Francisco, CA 94105 AAU INSTITUTIONAL COMPLIANCE SET 491 POST San Francisco, CA 94102 LEGEND Project Number 21826.12 10/11/19 State: As indicated Prese Print Date: 10/11/19 Print Date: 10/11/2019 11:44:55 PM OCCUPIED FLOOR AREA //// OCCUPIED FLOOR AREA IN ACTIVE USE ZONE No. Date ---- GROSS FLOOR AREA ---- PROPERTY LINE ROOM TAG Name ROOM NAME XXX ROOM NUMBER RESTROOM RR BIKE TAG 111-0" CLASS 1 BIKE RACK -2 HORIZONTAL BIKE 2 BIKE (F) 6 SPACES Maneuvering Space 11'-0' PROPOSED FLOOR PLANS - LEVEL 1 Bike Storage Space 8'-4" 8'-4" Elke Stor