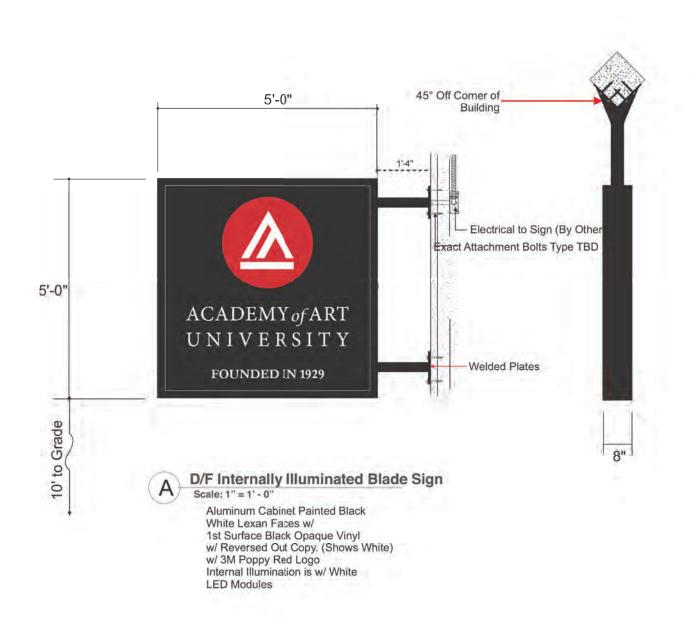

DNORTH ELEVATION - BRANNAN ST - 2019

| S                            | KE    | YNOTES                                                                                                                                                |
|------------------------------|-------|-------------------------------------------------------------------------------------------------------------------------------------------------------|
| G ADA PUSH BUTTON            | 1     | EXISTING PEDESTRIAN ACCESS                                                                                                                            |
| G STAND PIPE                 |       |                                                                                                                                                       |
| G FIRE ALARM BELL            | (2)   | PROPOSED FENCE 12'-0" MIN.<br>HIGH AT SPORTS COURT                                                                                                    |
| G VENT                       | 3     | EXISTING PARKING ACCESS GATE                                                                                                                          |
| G PIPE PENETRATION           | 4     | EXISTING FENCE                                                                                                                                        |
| G BLADE SIGN                 | 5     | REMOVE EXISTING FENCE ALONG<br>RELOCATED SPORTS COURT                                                                                                 |
| E EXISTING METAL             | 6     | FILM APPLIED ON WINDOWS<br>WITHIN ACTIVE USE AREA TO BE                                                                                               |
| G PVC PIPE<br>ATING WINDOW   | 7     | REMOVED, TYP.<br>EXISTING FLOOD LIGHT FIXTURES                                                                                                        |
| G BOLLARD<br>G METAL RAILING |       | TO BE REMOVED<br>PROPOSED FLOOD LIGHT                                                                                                                 |
| G AWNING STRUCTURE           | (8)   | FIXTURE, TYP                                                                                                                                          |
| G ROLL-UP DOOR &             | 9     | SIGNAGE PERMITS 201006084046 &<br>201006084045 TO BE<br>WITHDDRAWN                                                                                    |
| G GLAZING WALL               | 9b    | REMOVE EXISTING PAINTED SIGN                                                                                                                          |
| G CINDER BLOCK WALL          | (10)  | EXISTING STUCCO WALL INFILL                                                                                                                           |
| G SCUPPER                    | 106)  | REMOVE STUCCO WALL INFILL                                                                                                                             |
| RTWORK (NOT A<br>RCIAL SIGN) | (10c) | INFILL TO MATCH EXISTING STEEL<br>FRAME AND SINGLE PANE<br>WINDOW. MATCH BRICK SILL AND<br>BRICK PONY WALL                                            |
|                              | (11)  | SECURITY CAMERAS TO BE<br>LEGALIZED AS-IS, SEE PHOTOS<br>ON SHT A4.1                                                                                  |
|                              | (12)  | PROPOSED INDIRECTLY<br>ILLUMINATED AAU BUSINESS<br>WALL SIGN, ATTACH THROUGH<br>MORTAR JOINTS                                                         |
|                              | (13)  | EXISTING WALL MOUNTED<br>PROJECTING SIGN                                                                                                              |
|                              | 136)  | PROPOSED DIRECTLY<br>ILLUMINATED AAU BUSINESS<br>PROJECTING SIGN AT 45° ANGLE                                                                         |
|                              | (13c) | SEE SIGNAGE CONSULTANT<br>DRAWINGS                                                                                                                    |
|                              | (13d) | REMOVE EXISTING WALL<br>MOUNTED PROJECTING SIGN &<br>MOUNTING STRUCTURE                                                                               |
|                              | (14)  | NEW EXTERIOR LIGHT FIXTURES<br>AT BRICK BUILDING PORTION OF<br>BLUXOME STREET OT HAVE NEW<br>POWER FEEDS FROM INTERIOR<br>OF BUILDING                 |
| P                            | (15)  | PROPOSED NEW DISCREET<br>CONDUIT RUN FROM EXISTING<br>ORIGIN, ALONG UNDERSIDE OF<br>PEDIMENT, TO F3 LIGHT FIXTURES<br>AT CORRUGATED METAL<br>BUILDING |
| L                            | (16)  | POINT OF ORIGIN OF EXISTING<br>CONDUIT AT ADJACENT PARKING<br>LOT                                                                                     |
|                              |       | ITEMS BELOW NOTED DURING<br>9/27/19 SITE WALK<br>*SEE PHOTOS ON SHT A4.1                                                                              |
| 1                            | (17)  | EXISTING METAL GATE & FENCE                                                                                                                           |
|                              | (18)  | EXISTING STUCCO SIDING                                                                                                                                |
|                              | (19)  | EXISTING RAIN WATER LEADER                                                                                                                            |
| = 8)                         | 20    | EXISTING CORRUGATED METAL<br>SIDING                                                                                                                   |
|                              | 21)   | EXISTING STANDING SEAM<br>METAL ROOF                                                                                                                  |
|                              | 22    | EXISTING LIGHT FIXTURE                                                                                                                                |
|                              | 23    | EXISTING SECURITY CAMERA                                                                                                                              |
|                              | 24)   | EXISTING BRICK ANCHOR PLATES                                                                                                                          |
|                              | 25    | EXISTING BRICK WALL                                                                                                                                   |
|                              | 26    | EXISTING BRICK PILASTER                                                                                                                               |
|                              | 27)   | EXISTING AAU SHUTTLE<br>INFORMATION                                                                                                                   |
|                              |       |                                                                                                                                                       |

| S                          | KEYNOTES                                                               |   |
|----------------------------|------------------------------------------------------------------------|---|
| ADA PUSH BUTTON            | 1 EXISTING PEDESTRIAN ACCESS                                           |   |
| STAND PIPE                 | GATE                                                                   |   |
| FIRE ALARM BELL            | (2) PROPOSED FENCE 12'-0" MIN.<br>HIGH AT SPORTS COURT                 |   |
| VENT                       | ③ EXISTING PARKING ACCESS GATE                                         |   |
| PIPE PENETRATION           | EXISTING FENCE                                                         |   |
| BLADE SIGN                 | 5 REMOVE EXISTING FENCE ALONG<br>RELOCATED SPORTS COURT                |   |
| EXISTING METAL             | 6) FILM APPLIED ON WINDOWS                                             |   |
| PVC PIPE                   | WITHIN ACTIVE USE AREA TO BE<br>REMOVED, TYP.                          |   |
| TING WINDOW                | (7) EXISTING FLOOD LIGHT FIXTURES                                      |   |
| BOLLARD                    | TO BE REMOVED                                                          |   |
| METAL RAILING              | PROPOSED FLOOD LIGHT<br>FIXTURE, TYP                                   |   |
| AWNING STRUCTURE           | (9) SIGNAGE PERMITS 201006084046 &                                     |   |
| ROLL-UP DOOR &<br>IRE      | 201006084045 TO BE<br>WITHDDRAWN                                       |   |
| GLAZING WALL               | (9) REMOVE EXISTING PAINTED SIGN                                       |   |
| CINDER BLOCK WALL          | 10 EXISTING STUCCO WALL INFILL                                         |   |
| SCUPPER                    | (10b) REMOVE STUCCO WALL INFILL                                        |   |
| TWORK (NOT A<br>CIAL SIGN) | (10) INFILL TO MATCH EXISTING STEEL<br>FRAME AND SINGLE PANE           |   |
|                            | WINDOW. MATCH BRICK SILL AND<br>BRICK PONY WALL                        |   |
|                            | (1) SECURITY CAMERAS TO BE                                             |   |
|                            | LEGALIZED AS-IS, SEE PHOTOS<br>ON SHT A4.1                             |   |
| 19)                        | (12) PROPOSED INDIRECTLY                                               |   |
|                            | ULLUMINATED AAU BUSINESS<br>WALL SIGN, ATTACH THROUGH                  |   |
|                            | MORTAR JOINTS                                                          |   |
|                            | EXISTING WALL MOUNTED     PROJECTING SIGN                              |   |
|                            | (13b) PROPOSED DIRECTLY                                                |   |
|                            | ILLUMINATED AAU BUSINESS<br>PROJECTING SIGN AT 45° ANGLE               |   |
|                            |                                                                        |   |
|                            |                                                                        |   |
|                            | MOUNTED PROJECTING SIGN &<br>MOUNTING STRUCTURE                        |   |
|                            |                                                                        |   |
|                            | AT BRICK BUILDING PORTION OF<br>BLUXOME STREET OT HAVE NEW             |   |
|                            | POWER FEEDS FROM INTERIOR<br>OF BUILDING                               |   |
|                            | (15) PROPOSED NEW DISCREET                                             |   |
|                            | ORIGIN, ALONG UNDERSIDE OF                                             |   |
|                            | PEDIMENT, TO F3 LIGHT FIXTURES<br>AT CORRUGATED METAL                  |   |
|                            | BUILDING                                                               |   |
|                            | (16) POINT OF ORIGIN OF EXISTING<br>CONDUIT AT ADJACENT PARKING<br>LOT |   |
| -13                        |                                                                        |   |
|                            | 9/27/19 SITE WALK<br>*SEE PHOTOS ON SHT A4.1                           |   |
| -22                        | (17) EXISTING METAL GATE & FENCE                                       |   |
|                            | (18) EXISTING STUCCO SIDING                                            |   |
|                            | (19) EXISTING RAIN WATER LEADER                                        |   |
|                            | (1) EXISTING CORRUGATED METAL                                          |   |
|                            | SIDING                                                                 |   |
|                            | (21) EXISTING STANDING SEAM<br>METAL ROOF                              |   |
|                            | (22) EXISTING LIGHT FIXTURE                                            |   |
|                            | (23) EXISTING SECURITY CAMERA                                          |   |
| the second second          | 24) EXISTING BRICK ANCHOR PLATES                                       |   |
| and the                    | (25) EXISTING BRICK WALL                                               |   |
|                            | (26) EXISTING BRICK PILASTER                                           |   |
|                            | (27) EXISTING AAU SHUTTLE                                              |   |
|                            |                                                                        |   |
|                            | 1                                                                      | 1 |

| S                                                                                     | KE             | YNOTES                                                                                                                                            |
|---------------------------------------------------------------------------------------|----------------|---------------------------------------------------------------------------------------------------------------------------------------------------|
| NG ADA PUSH BUTTON                                                                    | 1              | EXISTING PEDESTRIAN ACCES                                                                                                                         |
| NG STAND PIPE                                                                         |                | GATE<br>PROPOSED FENCE 12'-0" MIN.                                                                                                                |
| NG FIRE ALARM BELL                                                                    | (2)            | HIGH AT SPORTS COURT                                                                                                                              |
| NG VENT                                                                               | ~              | EXISTING PARKING ACCESS G                                                                                                                         |
| NG PIPE PENETRATION                                                                   | (4)            | EXISTING FENCE                                                                                                                                    |
| NG BLADE SIGN                                                                         | (5)            | REMOVE EXISTING FENCE ALC<br>RELOCATED SPORTS COURT                                                                                               |
| /E EXISTING METAL                                                                     | 6              | FILM APPLIED ON WINDOWS<br>WITHIN ACTIVE USE AREA TO<br>REMOVED, TYP.                                                                             |
| RATING WINDOW<br>NG BOLLARD                                                           | 7              | EXISTING FLOOD LIGHT FIXTU<br>TO BE REMOVED                                                                                                       |
| NG METAL RAILING                                                                      | 8              | PROPOSED FLOOD LIGHT<br>FIXTURE, TYP                                                                                                              |
| NG AWNING STRUCTURE                                                                   | (9)            | SIGNAGE PERMITS 201006084                                                                                                                         |
| NG ROLL-UP DOOR &<br>SURE                                                             | 9              | 201006084045 TO BE<br>WITHDDRAWN                                                                                                                  |
| NG GLAZING WALL                                                                       | 9ь             | REMOVE EXISTING PAINTED S                                                                                                                         |
| NG CINDER BLOCK WALL                                                                  | 10             | EXISTING STUCCO WALL INFIL                                                                                                                        |
| NG SCUPPER                                                                            | (106)          | REMOVE STUCCO WALL INFILI                                                                                                                         |
| ARTWORK (NOT A<br>ERCIAL SIGN)                                                        | (10c)          | INFILL TO MATCH EXISTING ST<br>FRAME AND SINGLE PANE<br>WINDOW. MATCH BRICK SILL /<br>BRICK PONY WALL                                             |
|                                                                                       | (11)           | SECURITY CAMERAS TO BE<br>LEGALIZED AS-IS, SEE PHOTO<br>ON SHT A4.1                                                                               |
|                                                                                       | (12)           | PROPOSED INDIRECTLY<br>ILLUMINATED AAU BUSINESS<br>WALL SIGN, ATTACH THROUG<br>MORTAR JOINTS                                                      |
|                                                                                       | (13)           | EXISTING WALL MOUNTED<br>PROJECTING SIGN                                                                                                          |
| OSED SIGNAGE; SEE<br>AGE CONSULTANT<br>/INGS                                          | ( <u>13</u> 6) | PROPOSED DIRECTLY<br>ILLUMINATED AAU BUSINESS<br>PROJECTING SIGN AT 45° ANG                                                                       |
|                                                                                       | (13c)          | SEE SIGNAGE CONSULTANT<br>DRAWINGS                                                                                                                |
| SCHEDULE<br>S LISTED BELOW ARE USED AT<br>PROPOSAL<br>SECURITY CAMERA                 | (13d)          | REMOVE EXISTING WALL<br>MOUNTED PROJECTING SIGN<br>MOUNTING STRUCTURE                                                                             |
| D MATCH EXTERIOR BLDG. COLOR<br>RAMIC SECURITY CAMERA<br>D MATCH EXTERIOR BLDG. COLOR | (14)           | NEW EXTERIOR LIGHT FIXTUR<br>AT BRICK BUILDING PORTION<br>BLUXOME STREET OT HAVE N<br>POWER FEEDS FROM INTERIC<br>OF BUILDING                     |
| SED<br>LIGHT FIXTURE                                                                  | (15)           | PROPOSED NEW DISCREET<br>CONDUIT RUN FROM EXISTING<br>ORIGIN, ALONG UNDERSIDE O<br>PEDIMENT, TO F3 LIGHT FIXTL<br>AT CORRUGATED METAL<br>BUILDING |
| LIGHT FIXTURE                                                                         | (16)           | POINT OF ORIGIN OF EXISTING<br>CONDUIT AT ADJACENT PARK<br>LOT                                                                                    |
|                                                                                       |                | ITEMS BELOW NOTED DURING<br>9/27/19 SITE WALK<br>*SEE PHOTOS ON SHT A4.1                                                                          |
|                                                                                       | (17)           | EXISTING METAL GATE & FEN                                                                                                                         |
| SCONCE/<br>LIGHT FIXTURE                                                              | (18)           | EXISTING STUCCO SIDING                                                                                                                            |
|                                                                                       | (19)           | EXISTING RAIN WATER LEADE                                                                                                                         |
|                                                                                       | 20             | EXISTING CORRUGATED META                                                                                                                          |
| R LIGHT FIXTURE                                                                       | 21)            | EXISTING STANDING SEAM<br>METAL ROOF                                                                                                              |
|                                                                                       | 22             | EXISTING LIGHT FIXTURE                                                                                                                            |
| LIGHT FIXTURE                                                                         | 23             | EXISTING SECURITY CAMERA                                                                                                                          |
| SCONCE FIXTURE                                                                        | 24)            | EXISTING BRICK ANCHOR PLA                                                                                                                         |
|                                                                                       | 25             | EXISTING BRICK WALL                                                                                                                               |
|                                                                                       | 26             | EXISTING BRICK PILASTER                                                                                                                           |
| NG FIXTURE. RELAMP<br>NEW LED RETROFIT LAMP                                           | 27)            | EXISTING AAU SHUTTLE<br>INFORMATION                                                                                                               |
|                                                                                       |                |                                                                                                                                                   |