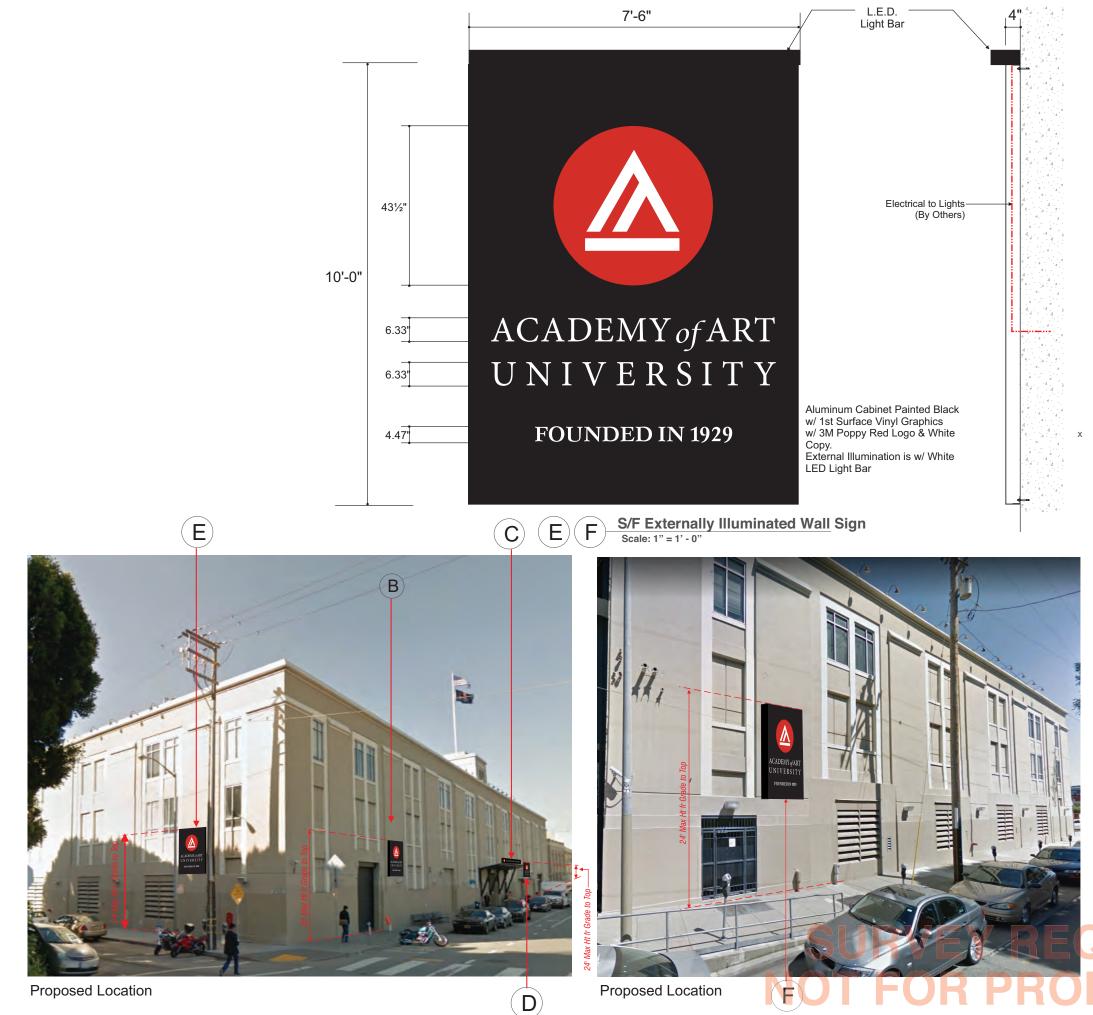

#### EXTERIOR VIEW

tet design

1420 Sutter Street San Francisco, CA 94109

T 415.391.7918 F 415.391.7309 **TEFarch.com** 

FOUNDED IN SAN FRANCISCO 1929

79 New Montgomery Street San Francisco, CA 94105

THE -

THE REAL PROPERTY AND