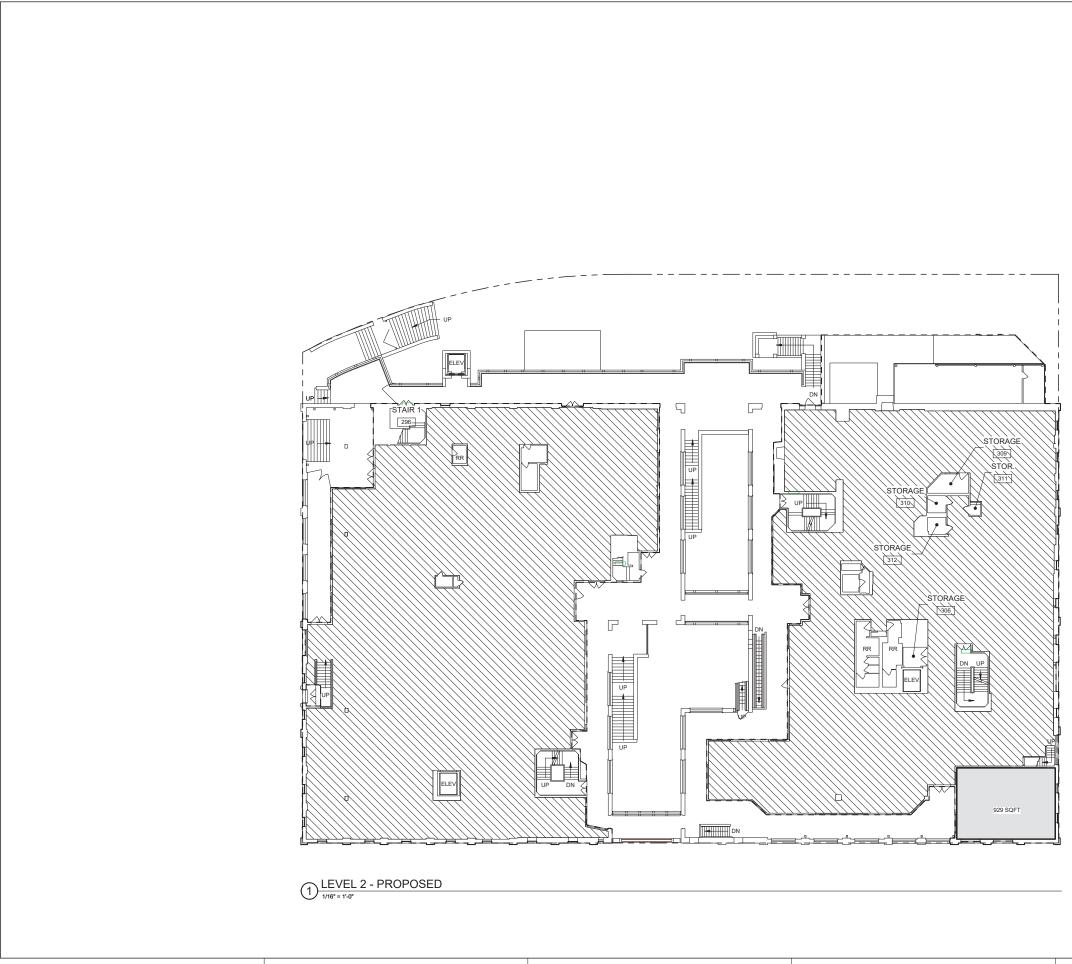

t 415.688.2506 |
|--------------------------------------------------------------------------------------------------|
| AAU<br>INSTITUTIONAL<br>COMPLIANCE                                                               |

SET

Creo

1420 Sutter Street San Francisco, CA 94109

TEFarch.com

T 415.391.7918 F 415.391.7309

ACADEMYofART UNIVERSITY

79 New Montgomery Street San Francisco, CA 94105

## 2801 LEAVENWORTH San Francisco, CA 94133



(E) BIKE RACK, CLASS II



LEGEND



( lacksquare

(E) IN-GROUND UTILITY

(E) POLE LIGHT

#### NOTES:

1) ASSUMED PROPERTY LINE AT FACE OF BUILDING



A0.S6



All drawings and written material appearing herein constitute original and unpublished work of the Architect and may not be duplicated, used or disclosed without consent of Architect.































(2) EXISTING PROJECTING SIGN DIMENSIONS: SIGN HEIGHT: 14'-0" SIGN LENGTH: 6'-0"

1

14

SIGN LENGTH: X'-X" SIGN THICKNESS: X'-X" OF SIGN: X'-X"

WALK: (7) EXISTING BRICK

(14) EXISTING LOUVER

(20) EXISTING BALCONY

All drawings and written material appearing herein constitute original and unpublished work of the Architect and may not be duplicated, used or disclosed without consent of Architect.

25

(9) (10)

NORTHEAST CORNER - LEAVENWORTH

2 STREET & JEFFERSON STREET

#### **KEYNOTES**

- (1a) EXISTING NON-AAU WALL SIGN (1b) EXISTING NON-AAU WINDOW SIGN TO REMAIN (1c) EXISTING NON-AAU PROJECTING SIGN TO REMAIN
- (1d) REMOVE EXISTING NON-AAU WALL SIGN
- (2a) REFURBISHED NEON SIGN, SEE SIGNAGE CONSULTANT DRAWINGS

  - (BOTTOM PORTION) SIGN THICKNESS: 1'-2"
  - HEIGHT FROM