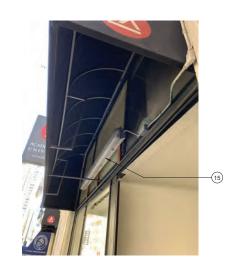

DNORTH ELEVATION - BRANNAN ST - 2019

| S                            | KE    | YNOTES                                                                                                                                                |
|------------------------------|-------|-------------------------------------------------------------------------------------------------------------------------------------------------------|
| G ADA PUSH BUTTON            | 1     | EXISTING PEDESTRIAN ACCESS                                                                                                                            |
| G STAND PIPE                 |       |                                                                                                                                                       |
| G FIRE ALARM BELL            | (2)   | PROPOSED FENCE 12'-0" MIN.<br>HIGH AT SPORTS COURT                                                                                                    |
| G VENT                       | 3     | EXISTING PARKING ACCESS GATE                                                                                                                          |
| G PIPE PENETRATION           | 4     | EXISTING FENCE                                                                                                                                        |
| G BLADE SIGN                 | 5     | REMOVE EXISTING FENCE ALONG<br>RELOCATED SPORTS COURT                                                                                                 |
| E EXISTING METAL             | 6     | FILM APPLIED ON WINDOWS<br>WITHIN ACTIVE USE AREA TO BE                                                                                               |
| G PVC PIPE<br>ATING WINDOW   | 7     | REMOVED, TYP.<br>EXISTING FLOOD LIGHT FIXTURES                                                                                                        |
| G BOLLARD<br>G METAL RAILING |       | TO BE REMOVED<br>PROPOSED FLOOD LIGHT                                                                                                                 |
| G AWNING STRUCTURE           | (8)   | FIXTURE, TYP                                                                                                                                          |
| G ROLL-UP DOOR &             | 9     | SIGNAGE PERMITS 201006084046 &<br>201006084045 TO BE<br>WITHDDRAWN                                                                                    |
| G GLAZING WALL               | 9b    | REMOVE EXISTING PAINTED SIGN                                                                                                                          |
| G CINDER BLOCK WALL          | (10)  | EXISTING STUCCO WALL INFILL                                                                                                                           |
| G SCUPPER                    | 106)  | REMOVE STUCCO WALL INFILL                                                                                                                             |
| RTWORK (NOT A<br>RCIAL SIGN) | (10c) | INFILL TO MATCH EXISTING STEEL<br>FRAME AND SINGLE PANE<br>WINDOW. MATCH BRICK SILL AND<br>BRICK PONY WALL                                            |
|                              | (11)  | SECURITY CAMERAS TO BE<br>LEGALIZED AS-IS, SEE PHOTOS<br>ON SHT A4.1                                                                                  |
|                              | (12)  | PROPOSED INDIRECTLY<br>ILLUMINATED AAU BUSINESS<br>WALL SIGN, ATTACH THROUGH<br>MORTAR JOINTS                                                         |
|                              | (13)  | EXISTING WALL MOUNTED<br>PROJECTING SIGN                                                                                                              |
|                              | 136)  | PROPOSED DIRECTLY<br>ILLUMINATED AAU BUSINESS<br>PROJECTING SIGN AT 45° ANGLE                                                                         |
|                              | (13c) | SEE SIGNAGE CONSULTANT<br>DRAWINGS                                                                                                                    |
|                              | (13d) | REMOVE EXISTING WALL<br>MOUNTED PROJECTING SIGN &<br>MOUNTING STRUCTURE                                                                               |
|                              | (14)  | NEW EXTERIOR LIGHT FIXTURES<br>AT BRICK BUILDING PORTION OF<br>BLUXOME STREET OT HAVE NEW<br>POWER FEEDS FROM INTERIOR<br>OF BUILDING                 |
| P                            | (15)  | PROPOSED NEW DISCREET<br>CONDUIT RUN FROM EXISTING<br>ORIGIN, ALONG UNDERSIDE OF<br>PEDIMENT, TO F3 LIGHT FIXTURES<br>AT CORRUGATED METAL<br>BUILDING |
| L                            | (16)  | POINT OF ORIGIN OF EXISTING<br>CONDUIT AT ADJACENT PARKING<br>LOT                                                                                     |
|                              |       | ITEMS BELOW NOTED DURING<br>9/27/19 SITE WALK<br>*SEE PHOTOS ON SHT A4.1                                                                              |
| 1                            | (17)  | EXISTING METAL GATE & FENCE                                                                                                                           |
|                              | (18)  | EXISTING STUCCO SIDING                                                                                                                                |
|                              | (19)  | EXISTING RAIN WATER LEADER                                                                                                                            |
| = 8)                         | 20    | EXISTING CORRUGATED METAL<br>SIDING                                                                                                                   |
|                              | 21)   | EXISTING STANDING SEAM<br>METAL ROOF                                                                                                                  |
|                              | 22    | EXISTING LIGHT FIXTURE                                                                                                                                |
|                              | 23    | EXISTING SECURITY CAMERA                                                                                                                              |
|                              | 24)   | EXISTING BRICK ANCHOR PLATES                                                                                                                          |
|                              | 25    | EXISTING BRICK WALL                                                                                                                                   |
|                              | 26    | EXISTING BRICK PILASTER                                                                                                                               |
|                              | 27)   | EXISTING AAU SHUTTLE<br>INFORMATION                                                                                                                   |
|                              |       |                                                                                                                                                       |