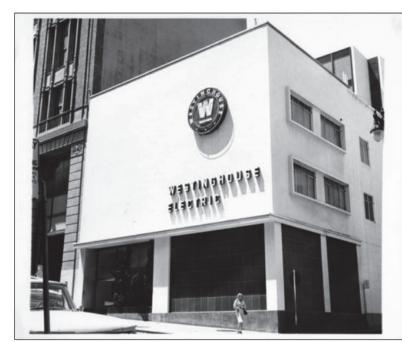

#### EXTERIOR VIEW

tet design

1420 Sutter Street San Francisco, CA 94109

T 415.391.7918 F 415.391.7309 **TEFarch.com** 

FOUNDED IN SAN FRANCISCO 1929

79 New Montgomery Street San Francisco, CA 94105

THE -

THE REAL PROPERTY AND

## tet design

1420 Sutter Street San Francisco, CA 94109

T 415.391.7918 F 415.391.7309 TEFarch.com

ACADEMY of ART UNIVERSITY

79 New Montgomery Street San Francisco, CA 94105