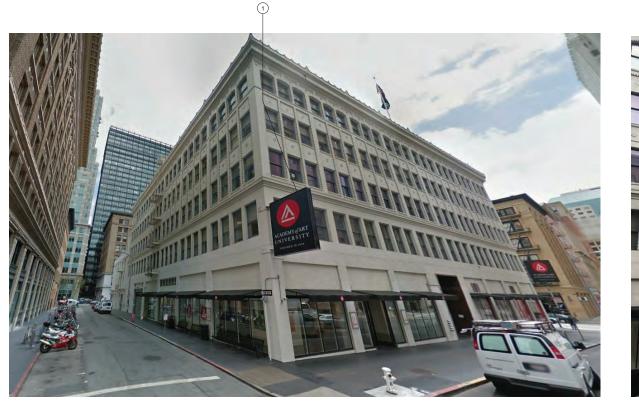

| Description     |
|         |          |                 |
|         |          |                 |
|         |          |                 |
|         |          |                 |
|         |          |                 |
|         |          |                 |
|         |          |                 |
|         |          |                 |
|         |          |                 |
|         |          |                 |
|         |          |                 |
|         |          |                 |
|         |          |                 |
|         |          |                 |
|         |          |                 |
|         |          |                 |
|         |          |                 |

#### HISTORIC EXTERIOR ELEVATION IMAGES





3 SOUTH ELEVATION - NEW MONTGOMERY



SOUTH WEST ELEVATION - NEW 2 MONTGOMERY AND JESSIE STREET 3

(1) EAST ELEVATION - MISSION STREET

## **KEYNOTES**

- 1) ES-27, HR-1 PROJECTING SIGNAGE LEGALLY PERMITTED BY PERMIT NOS [ 9305460, 9305461, 9305463, 200106282578, 200106282581, 200108166236, 20100119488 ]
- (1b) EXTERIOR CONDUITS FOR THE EXISTING SIGNS TO BE EXISTING SIGNS TO BE CONCEALED BEHIND EXISTING FEATURES OR INTERNALLY ROUTED, IF POSSIBLE
- 2) EXISTING BULLET-STYLE SECURITY CAMERAS AND ASSOCIATED CONDUITS TO BE REMOVED; SALVAGE CAMERA EQUIPMENT FOR REINSTALL
- (2) REINSTALL SALVAGED CAMERA UNDER THE AWNING; NO EXPOSED CONDUITS. FEED THE CAMERA FROM INSIDE THE BUILDING, THROUGH THE SOFFIT
- (2) PROPOSED SINGLE SMALL FORM FACTOR DOME CAMERA; ROUTE CABLE THROUGH EXISTING BUILDING PENETRATION
- 3 WINDOWS ALONG ALL FRONTAG