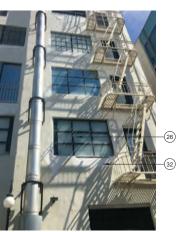

DNORTH ELEVATION - BRANNAN ST - 2019

| S                            | KE    | YNOTES                                                                                                                                                |
|------------------------------|-------|-------------------------------------------------------------------------------------------------------------------------------------------------------|
| G ADA PUSH BUTTON            | 1     | EXISTING PEDESTRIAN ACCESS                                                                                                                            |
| G STAND PIPE                 |       |                                                                                                                                                       |
| G FIRE ALARM BELL            | (2)   | PROPOSED FENCE 12'-0" MIN.<br>HIGH AT SPORTS COURT                                                                                                    |
| G VENT                       | 3     | EXISTING PARKING ACCESS GATE                                                                                                                          |
| G PIPE PENETRATION           | 4     | EXISTING FENCE                                                                                                                                        |
| G BLADE SIGN                 | 5     | REMOVE EXISTING FENCE ALONG<br>RELOCATED SPORTS COURT                                                                                                 |
| E EXISTING METAL             | 6     | FILM APPLIED ON WINDOWS<br>WITHIN ACTIVE USE AREA TO BE                                                                                               |
| G PVC PIPE<br>ATING WINDOW   | 7     | REMOVED, TYP.<br>EXISTING FLOOD LIGHT FIXTURES                                                                                                        |
| G BOLLARD<br>G METAL RAILING |       | TO BE REMOVED<br>PROPOSED FLOOD LIGHT                                                                                                                 |
| G AWNING STRUCTURE           | (8)   | FIXTURE, TYP                                                                                                                                          |
| G ROLL-UP DOOR &             | 9     | SIGNAGE PERMITS 201006084046 &<br>201006084045 TO BE<br>WITHDDRAWN                                                                                    |
| G GLAZING WALL               | 9b    | REMOVE EXISTING PAINTED SIGN                                                                                                                          |
| G CINDER BLOCK WALL          | (10)  | EXISTING STUCCO WALL INFILL                                                                                                                           |
| G SCUPPER                    | 106)  | REMOVE STUCCO WALL INFILL                                                                                                                             |
| RTWORK (NOT A<br>RCIAL SIGN) | (10c) | INFILL TO MATCH EXISTING STEEL<br>FRAME AND SINGLE PANE<br>WINDOW. MATCH BRICK SILL AND<br>BRICK PONY WALL                                            |
|                              | (11)  | SECURITY CAMERAS TO BE<br>LEGALIZED AS-IS, SEE PHOTOS<br>ON SHT A4.1                                                                                  |
|                              | (12)  | PROPOSED INDIRECTLY<br>ILLUMINATED AAU BUSINESS<br>WALL SIGN, ATTACH THROUGH<br>MORTAR JOINTS                                                         |
|                              | (13)  | EXISTING WALL MOUNTED<br>PROJECTING SIGN                                                                                                              |
|                              | 136)  | PROPOSED DIRECTLY<br>ILLUMINATED AAU BUSINESS<br>PROJECTING SIGN AT 45° ANGLE                                                                         |
|                              | (13c) | SEE SIGNAGE CONSULTANT<br>DRAWINGS                                                                                                                    |
|                              | (13d) | REMOVE EXISTING WALL<br>MOUNTED PROJECTING SIGN &<br>MOUNTING STRUCTURE                                                                               |
|                              | (14)  | NEW EXTERIOR LIGHT FIXTURES<br>AT BRICK BUILDING PORTION OF<br>BLUXOME STREET OT HAVE NEW<br>POWER FEEDS FROM INTERIOR<br>OF BUILDING                 |
| P                            | (15)  | PROPOSED NEW DISCREET<br>CONDUIT RUN FROM EXISTING<br>ORIGIN, ALONG UNDERSIDE OF<br>PEDIMENT, TO F3 LIGHT FIXTURES<br>AT CORRUGATED METAL<br>BUILDING |
| L                            | (16)  | POINT OF ORIGIN OF EXISTING<br>CONDUIT AT ADJACENT PARKING<br>LOT                                                                                     |
|                              |       | ITEMS BELOW NOTED DURING<br>9/27/19 SITE WALK<br>*SEE PHOTOS ON SHT A4.1                                                                              |
| 1                            | (17)  | EXISTING METAL GATE & FENCE                                                                                                                           |
|                              | (18)  | EXISTING STUCCO SIDING                                                                                                                                |
|                              | (19)  | EXISTING RAIN WATER LEADER                                                                                                                            |
| = 8)                         | 20    | EXISTING CORRUGATED METAL<br>SIDING                                                                                                                   |
|                              | 21)   | EXISTING STANDING SEAM<br>METAL ROOF                                                                                                                  |
|                              | 22    | EXISTING LIGHT FIXTURE                                                                                                                                |
|                              | 23    | EXISTING SECURITY CAMERA                                                                                                                              |
|                              | 24)   | EXISTING BRICK ANCHOR PLATES                                                                                                                          |
|                              | 25    | EXISTING BRICK WALL                                                                                                                                   |
|                              | 26    | EXISTING BRICK PILASTER                                                                                                                               |
|                              | 27)   | EXISTING AAU SHUTTLE<br>INFORMATION                                                                                                                   |
|                              |       |                                                                                                                                                       |