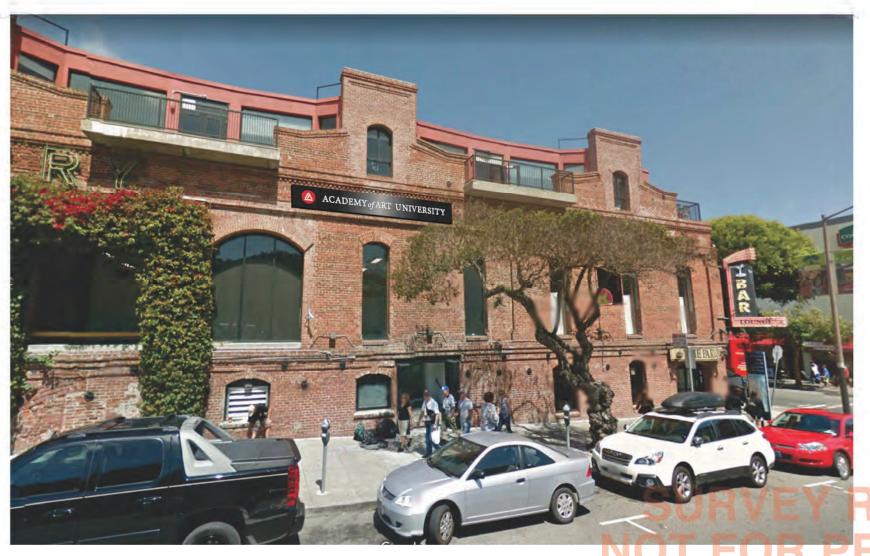

#### EXTERIOR VIEW

tet design

1420 Sutter Street San Francisco, CA 94109

T 415.391.7918 F 415.391.7309 **TEFarch.com** 

FOUNDED IN SAN FRANCISCO 1929

79 New Montgomery Street San Francisco, CA 94105

THE -

THE REAL PROPERTY AND