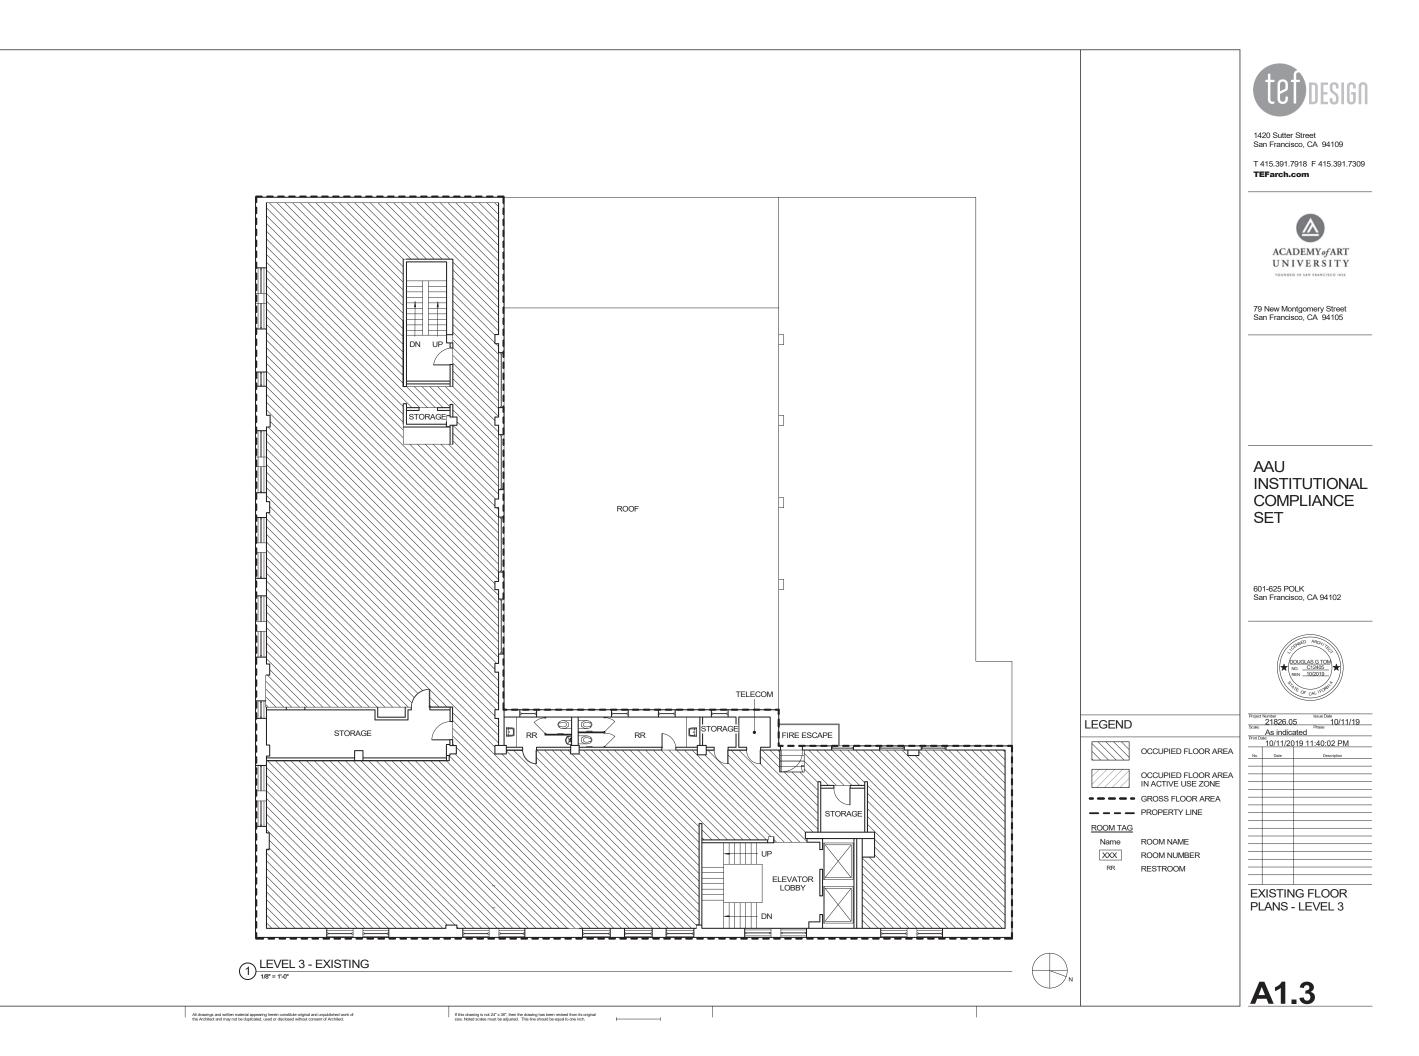

|          |                 |
|         |          |                 |
|         |          |                 |
|         |          |                 |
|         |          |                 |
|         |          |                 |
|         |          |                 |
|         |          |                 |
|         |          |                 |
|         |          |                 |
|         |          |                 |
|         |          |                 |
|         |          |                 |
|         |          |                 |
|         |          |                 |
|         |          |                 |
|         |          |                 |
|         |          |                 |

SITE PLAN AERIAL IMAGE & SITE HISTORY





 $\bigcirc$ 

































1 EAST ELEVATION - (1964) SOURCE: SAN FRANCISCO PUBLIC LIBRARY



1420 Sutter Street San Francisco, CA 94109

T 415.391.7918 F 415.391.7309 **TEFarch.com** 



ACADEMY of ART UNIVERSITY

79 New Montgomery Street San Francisco, CA 94105

#### AAU INSTITUTIONAL COMPLIANCE SET

601-625 POLK San Francisco, CA 94102



|         | Number<br>21826.0 | 5 10/11/19      |
|---------|-------------------|-----------------|
| Scale   | 1/8" = 1          | Phase           |
| Print D | 10/11/20          | )19 11:40:31 PM |
| No.     | Date              | Description     |
|         |                   |                 |
|         |                   |                 |
|         |                   |                 |
|         |                   |                 |
|         |