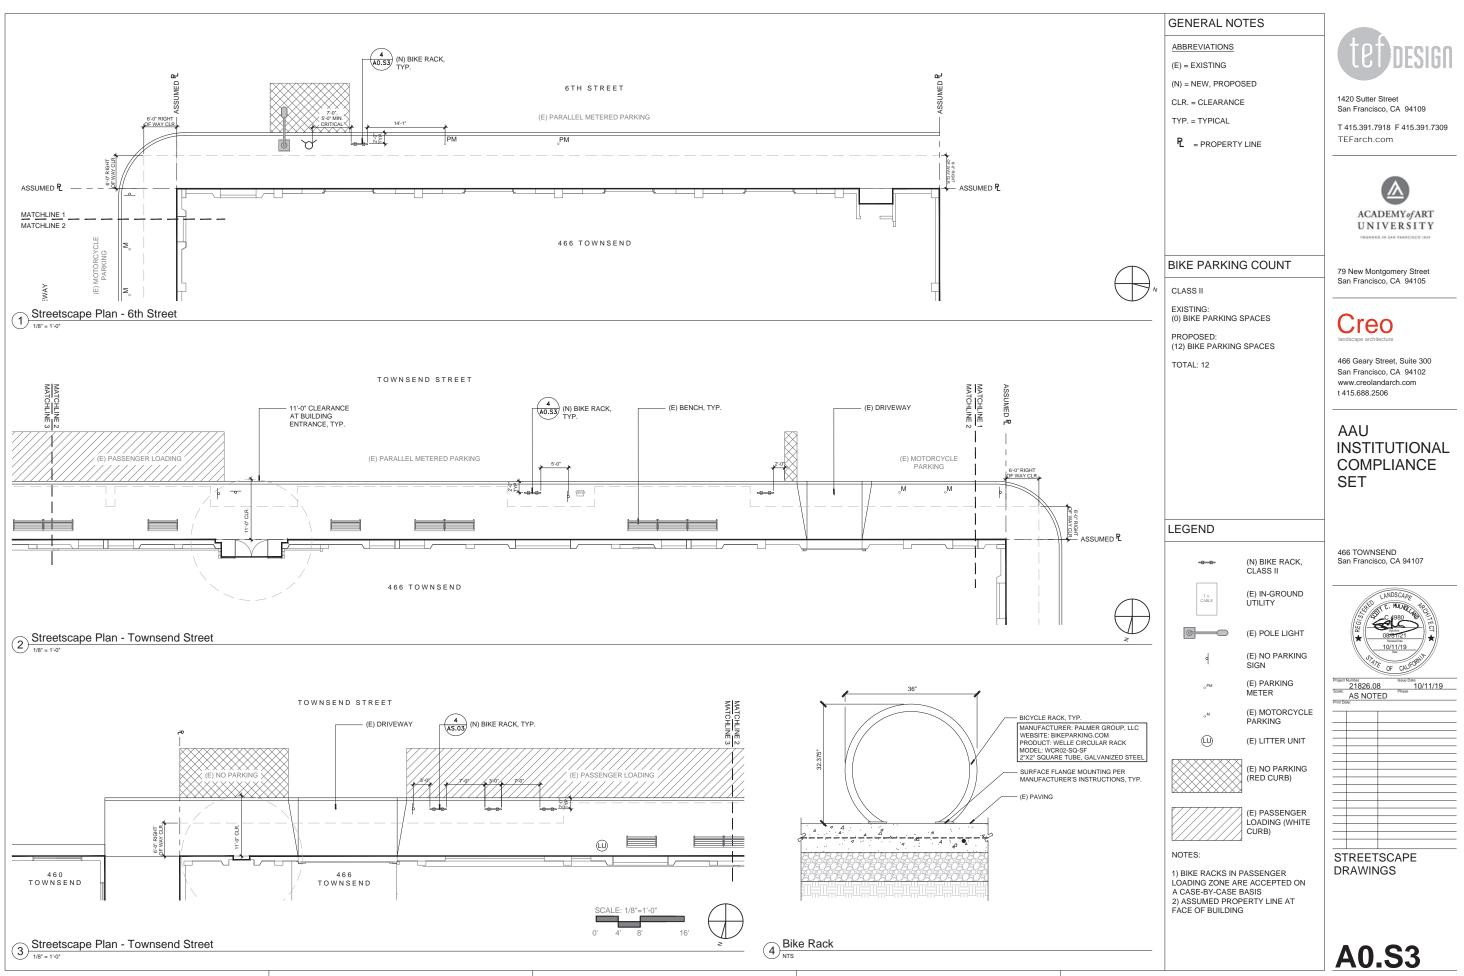

)19 11:48:25 PM |
| No.     | Date     | Description     |
|         |          |                 |
|         |          |                 |
|         |          |                 |
|         |          |                 |
|         |          |                 |
|         |          |                 |
|         |          |                 |
|         |          |                 |
|         |          |                 |
|         |          |                 |
|         |          |                 |
|         |          |                 |
|         |          |                 |
|         |          |                 |
|         |          |                 |
|         |          |                 |
|         |          |                 |

SITE PLAN AERIAL IMAGE & SITE HISTORY







All drawings and written material appearing herein constitute original and unpublished work of the Architect and may not be duplicated, used or disclosed without consent of Architect.

If this drawing is not 24" x 36", then the drawing has been revised from its original size. Noted scales must be adjusted. This line should be equal to one inch.









All drawings and written material appearing herein constitute original and unpublished work of the Architect and may not be duplicated, used or disclosed without consent of Architect. If this drawing is not 24" x 36", then the drawing has been revised from its original size. Noted scales must be adjusted. This line should be equal to one inch.







UMEST ELEVATION - SIXTH STREET - 2019

90

- (1) INSTALLATION OF METAL VENT HOOD, POST-20