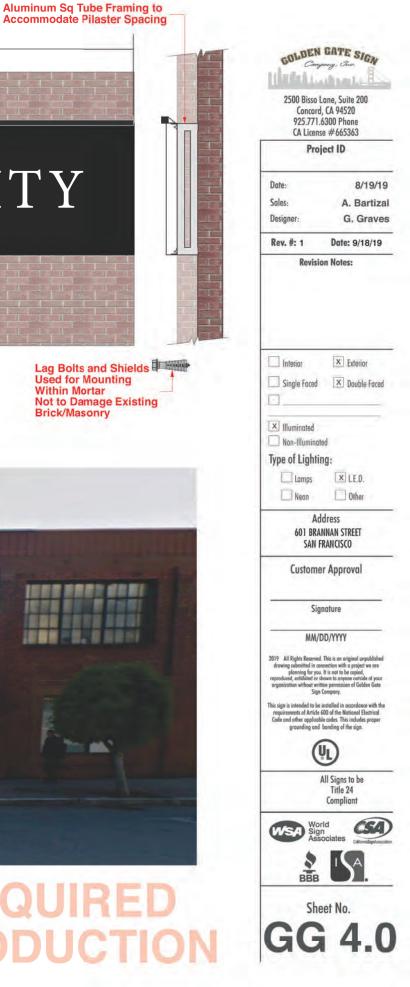

DNORTH ELEVATION - BRANNAN ST - 2019

| S                            | KE    | YNOTES                                                                                                                                                |
|------------------------------|-------|-------------------------------------------------------------------------------------------------------------------------------------------------------|
| G ADA PUSH BUTTON            | 1     | EXISTING PEDESTRIAN ACCESS                                                                                                                            |
| G STAND PIPE                 |       |                                                                                                                                                       |
| G FIRE ALARM BELL            | (2)   | PROPOSED FENCE 12'-0" MIN.<br>HIGH AT SPORTS COURT                                                                                                    |
| G VENT                       | 3     | EXISTING PARKING ACCESS GATE                                                                                                                          |
| G PIPE PENETRATION           | 4     | EXISTING FENCE                                                                                                                                        |
| G BLADE SIGN                 | 5     | REMOVE EXISTING FENCE ALONG<br>RELOCATED SPORTS COURT                                                                                                 |
| E EXISTING METAL             | 6     | FILM APPLIED ON WINDOWS<br>WITHIN ACTIVE USE AREA TO BE                                                                                               |
| G PVC PIPE<br>ATING WINDOW   | 7     | REMOVED, TYP.<br>EXISTING FLOOD LIGHT FIXTURES                                                                                                        |
| G BOLLARD<br>G METAL RAILING |       | TO BE REMOVED<br>PROPOSED FLOOD LIGHT                                                                                                                 |
| G AWNING STRUCTURE           | (8)   | FIXTURE, TYP                                                                                                                                          |
| G ROLL-UP DOOR &             | 9     | SIGNAGE PERMITS 201006084046 &<br>201006084045 TO BE<br>WITHDDRAWN                                                                                    |
| G GLAZING WALL               | 9b    | REMOVE EXISTING PAINTED SIGN                                                                                                                          |
| G CINDER BLOCK WALL          | (10)  | EXISTING STUCCO WALL INFILL                                                                                                                           |
| G SCUPPER                    | 106)  | REMOVE STUCCO WALL INFILL                                                                                                                             |
| RTWORK (NOT A<br>RCIAL SIGN) | (10c) | INFILL TO MATCH EXISTING STEEL<br>FRAME AND SINGLE PANE<br>WINDOW. MATCH BRICK SILL AND<br>BRICK PONY WALL                                            |
|                              | (11)  | SECURITY CAMERAS TO BE<br>LEGALIZED AS-IS, SEE PHOTOS<br>ON SHT A4.1                                                                                  |
|                              | (12)  | PROPOSED INDIRECTLY<br>ILLUMINATED AAU BUSINESS<br>WALL SIGN, ATTACH THROUGH<br>MORTAR JOINTS                                                         |
|                              | (13)  | EXISTING WALL MOUNTED<br>PROJECTING SIGN                                                                                                              |
|                              | 136)  | PROPOSED DIRECTLY<br>ILLUMINATED AAU BUSINESS<br>PROJECTING SIGN AT 45° ANGLE                                                                         |
|                              | (13c) | SEE SIGNAGE CONSULTANT<br>DRAWINGS                                                                                                                    |
|                              | (13d) | REMOVE EXISTING WALL<br>MOUNTED PROJECTING SIGN &<br>MOUNTING STRUCTURE                                                                               |
|                              | (14)  | NEW EXTERIOR LIGHT FIXTURES<br>AT BRICK BUILDING PORTION OF<br>BLUXOME STREET OT HAVE NEW<br>POWER FEEDS FROM INTERIOR<br>OF BUILDING                 |
| P                            | (15)  | PROPOSED NEW DISCREET<br>CONDUIT RUN FROM EXISTING<br>ORIGIN, ALONG UNDERSIDE OF<br>PEDIMENT, TO F3 LIGHT FIXTURES<br>AT CORRUGATED METAL<br>BUILDING |
| L                            | (16)  | POINT OF ORIGIN OF EXISTING<br>CONDUIT AT ADJACENT PARKING<br>LOT                                                                                     |
|                              |       | ITEMS BELOW NOTED DURING<br>9/27/19 SITE WALK<br>*SEE PHOTOS ON SHT A4.1                                                                              |
| 1                            | (17)  | EXISTING METAL GATE & FENCE                                                                                                                           |
|                              | (18)  | EXISTING STUCCO SIDING                                                                                                                                |
|                              | (19)  | EXISTING RAIN WATER LEADER                                                                                                                            |
| = 8)                         | 20    | EXISTING CORRUGATED METAL<br>SIDING                                                                                                                   |
|                              | 21)   | EXISTING STANDING SEAM<br>METAL ROOF                                                                                                                  |
|                              | 22    | EXISTING LIGHT FIXTURE                                                                                                                                |
|                              | 23    | EXISTING SECURITY CAMERA                                                                                                                              |
|                              | 24)   | EXISTING BRICK ANCHOR PLATES                                                                                                                          |
|                              | 25    | EXISTING BRICK WALL                                                                                                                                   |
|                              | 26    | EXISTING BRICK PILASTER                                                                                                                               |
|                              | 27)   | EXISTING AAU SHUTTLE<br>INFORMATION                                                                                                                   |
|                              |       |                                                                                                                                                       |

| S                          | KEYNOTES                                                               |   |
|----------------------------|------------------------------------------------------------------------|---|
| ADA PUSH BUTTON            | 1 EXISTING PEDESTRIAN ACCESS                                           |   |
| STAND PIPE                 | GATE                                                                   |   |
| FIRE ALARM BELL            | (2) PROPOSED FENCE 12'-0" MIN.<br>HIGH AT SPORTS COURT                 |   |
| VENT                       | ③ EXISTING PARKING ACCESS GATE                                         |   |
| PIPE PENETRATION           | EXISTING FENCE                                                         |   |
| BLADE SIGN                 | 5 REMOVE EXISTING FENCE ALONG<br>RELOCATED SPORTS COURT                |   |
| EXISTING METAL             | 6) FILM APPLIED ON WINDOWS                                             |   |
| PVC PIPE                   | WITHIN ACTIVE USE AREA TO BE<br>REMOVED, TYP.                          |   |
| TING WINDOW                | (7) EXISTING FLOOD LIGHT FIXTURES                                      |   |
| BOLLARD                    | TO BE REMOVED                                                          |   |
| METAL RAILING              | PROPOSED FLOOD LIGHT<br>FIXTURE, TYP                                   |   |
| AWNING STRUCTURE           | (9) SIGNAGE PERMITS 201006084046 &                                     |   |
| ROLL-UP DOOR &<br>IRE      | 201006084045 TO BE<br>WITHDDRAWN                                       |   |
| GLAZING WALL               | (9) REMOVE EXISTING PAINTED SIGN                                       |   |
| CINDER BLOCK WALL          | 10 EXISTING STUCCO WALL INFILL                                         |   |
| SCUPPER                    | (10b) REMOVE STUCCO WALL INFILL                                        |   |
| TWORK (NOT A<br>CIAL SIGN) | (10) INFILL TO MATCH EXISTING STEEL<br>FRAME AND SINGLE PANE           |   |
|                            | WINDOW. MATCH BRICK SILL AND<br>BRICK PONY WALL                        |   |
|                            | (1) SECURITY CAMERAS TO BE                                             |   |
|                            | LEGALIZED AS-IS, SEE PHOTOS<br>ON SHT A4.1                             |   |
| 19)                        | (12) PROPOSED INDIRECTLY                                               |   |
|                            | ULLUMINATED AAU BUSINESS<br>WALL SIGN, ATTACH THROUGH                  |   |
|                            | MORTAR JOINTS                                                          |   |
|                            | EXISTING WALL MOUNTED     PROJECTING SIGN                              |   |
|                            | (13b) PROPOSED DIRECTLY                                                |   |
|                            | ILLUMINATED AAU BUSINESS<br>PROJECTING SIGN AT 45° ANGLE               |   |
|                            |                                                                        |   |
|                            |                                                                        |   |
|                            | MOUNTED PROJECTING SIGN &<br>MOUNTING STRUCTURE                        |   |
|                            |                                                                        |   |
|                            | AT BRICK BUILDING PORTION OF<br>BLUXOME STREET OT HAVE NEW             |   |
|                            | POWER FEEDS FROM INTERIOR<br>OF BUILDING                               |   |
|                            | (15) PROPOSED NEW DISCREET                                             |   |
|                            | ORIGIN, ALONG UNDERSIDE OF                                             |   |
|                            | PEDIMENT, TO F3 LIGHT FIXTURES<br>AT CORRUGATED METAL                  |   |
|                            | BUILDING                                                               |   |
|                            | (16) POINT OF ORIGIN OF EXISTING<br>CONDUIT AT ADJACENT PARKING<br>LOT |   |
| -13                        |                                                                        |   |
|                            | 9/27/19 SITE WALK<br>*SEE PHOTOS ON SHT A4.1                           |   |
| -22                        | (17) EXISTING METAL GATE & FENCE                                       |   |
|                            | (18) EXISTING STUCCO SIDING                                            |   |
|                            | (19) EXISTING RAIN WATER LEADER                                        |   |
|                            | (1) EXISTING CORRUGATED METAL                                          |   |
|                            | SIDING                                                                 |   |
|                            | (21) EXISTING STANDING SEAM<br>METAL ROOF                              |   |
|                            | (22) EXISTING LIGHT FIXTURE                                            |   |
|                            | (23) EXISTING SECURITY CAMERA                                          |   |
| the second second          | 24) EXISTING BRICK ANCHOR PLATES                                       |   |
| and the                    | (25) EXISTING BRICK WALL                                               |   |
|                            | (26) EXISTING BRICK PILASTER                                           |   |
|                            | (27) EXISTING AAU SHUTTLE                                              |   |
|                            |                                                                        |   |
|                            | 1                                                                      | 1 |

| S                                                                                     | KE             | YNOTES                                                                                                                                            |
|---------------------------------------------------------------------------------------|----------------|---------------------------------------------------------------------------------------------------------------------------------------------------|
| NG ADA PUSH BUTTON                                                                    | 1              | EXISTING PEDESTRIAN ACCES                                                                                                                         |
| NG STAND PIPE                                                                         |                | GATE<br>PROPOSED FENCE 12'-0" MIN.                                                                                                                |
| NG FIRE ALARM BELL                                                                    | (2)            | HIGH AT SPORTS COURT                                                                                                                              |
| NG VENT                                                                               | ~              | EXISTING PARKING ACCESS G                                                                                                                         |
| NG PIPE PENETRATION                                                                   | (4)            | EXISTING FENCE                                                                                                                                    |
| NG BLADE SIGN                                                                         | (5)            | REMOVE EXISTING FENCE ALC<br>RELOCATED SPORTS COURT                                                                                               |
| /E EXISTING METAL                                                                     | 6              | FILM APPLIED ON WINDOWS<br>WITHIN ACTIVE USE AREA TO<br>REMOVED, TYP.                                                                             |
| RATING WINDOW<br>NG BOLLARD                                                           | 7              | EXISTING FLOOD LIGHT FIXTU<br>TO BE REMOVED                                                                                                       |
| NG METAL RAILING                                                                      | 8              | PROPOSED FLOOD LIGHT<br>FIXTURE, TYP                                                                                                              |
| NG AWNING STRUCTURE                                                                   | (9)            | SIGNAGE PERMITS 201006084                                                                                                                         |
| NG ROLL-UP DOOR &<br>SURE                                                             | 9              | 201006084045 TO BE<br>WITHDDRAWN                                                                                                                  |
| NG GLAZING WALL                                                                       | 9ь             | REMOVE EXISTING PAINTED S                                                                                                                         |
| NG CINDER BLOCK WALL                                                                  | 10             | EXISTING STUCCO WALL INFIL                                                                                                                        |
| NG SCUPPER                                                                            | (106)          | REMOVE STUCCO WALL INFILI                                                                                                                         |
| ARTWORK (NOT A<br>ERCIAL SIGN)                                                        | (10c)          | INFILL TO MATCH EXISTING ST<br>FRAME AND SINGLE PANE<br>WINDOW. MATCH BRICK SILL /<br>BRICK PONY WALL                                             |
|                                                                                       | (11)           | SECURITY CAMERAS TO BE<br>LEGALIZED AS-IS, SEE PHOTO<br>ON SHT A4.1                                                                               |
|                                                                                       | (12)           | PROPOSED INDIRECTLY<br>ILLUMINATED AAU BUSINESS<br>WALL SIGN, ATTACH THROUG<br>MORTAR JOINTS                                                      |
|                                                                                       | (13)           | EXISTING WALL MOUNTED<br>PROJECTING SIGN                                                                                                          |
| OSED SIGNAGE; SEE<br>AGE CONSULTANT<br>/INGS                                          | ( <u>13</u> 6) | PROPOSED DIRECTLY<br>ILLUMINATED AAU BUSINESS<br>PROJECTING SIGN AT 45° ANG                                                                       |
|                                                                                       | (13c)          | SEE SIGNAGE CONSULTANT<br>DRAWINGS                                                                                                                |
| SCHEDULE<br>S LISTED BELOW ARE USED AT<br>PROPOSAL<br>SECURITY CAMERA                 | (13d)          | REMOVE EXISTING WALL<br>MOUNTED PROJECTING SIGN<br>MOUNTING STRUCTURE                                                                             |
| D MATCH EXTERIOR BLDG. COLOR<br>RAMIC SECURITY CAMERA<br>D MATCH EXTERIOR BLDG. COLOR | (14)           | NEW EXTERIOR LIGHT FIXTUR<br>AT BRICK BUILDING PORTION<br>BLUXOME STREET OT HAVE N<br>POWER FEEDS FROM INTERIC<br>OF BUILDING                     |
| SED<br>LIGHT FIXTURE                                                                  | (15)           | PROPOSED NEW DISCREET<br>CONDUIT RUN FROM EXISTING<br>ORIGIN, ALONG UNDERSIDE O<br>PEDIMENT, TO F3 LIGHT FIXTL<br>AT CORRUGATED METAL<br>BUILDING |
| LIGHT FIXTURE                                                                         | (16)           | POINT OF ORIGIN OF EXISTING<br>CONDUIT AT ADJACENT PARK<br>LOT                                                                                    |
|                                                                                       |                | ITEMS BELOW NOTED DURING<br>9/27/19 SITE WALK<br>*SEE PHOTOS ON SHT A4.1                                                                          |
|                                                                                       | (17)           | EXISTING METAL GATE & FEN                                                                                                                         |
| SCONCE/<br>LIGHT FIXTURE                                                              | (18)           | EXISTING STUCCO SIDING                                                                                                                            |
|                                                                                       | (19)           | EXISTING RAIN WATER LEADE                                                                                                                         |
|                                                                                       | 20             | EXISTING CORRUGATED META                                                                                                                          |
| R LIGHT FIXTURE                                                                       | 21)            | EXISTING STANDING SEAM<br>METAL ROOF                                                                                                              |
|                                                                                       | 22             | EXISTING LIGHT FIXTURE                                                                                                                            |
| LIGHT FIXTURE                                                                         | 23             | EXISTING SECURITY CAMERA                                                                                                                          |
| SCONCE FIXTURE                                                                        | 24)            | EXISTING BRICK ANCHOR PLA                                                                                                                         |
|                                                                                       | 25             | EXISTING BRICK WALL                                                                                                                               |
|                                                                                       | 26             | EXISTING BRICK PILASTER                                                                                                                           |
| NG FIXTURE. RELAMP<br>NEW LED RETROFIT LAMP                                           | 27)            | EXISTING AAU SHUTTLE<br>INFORMATION                                                                                                               |
|                                                                                       |                |                                                                                                                                                   |