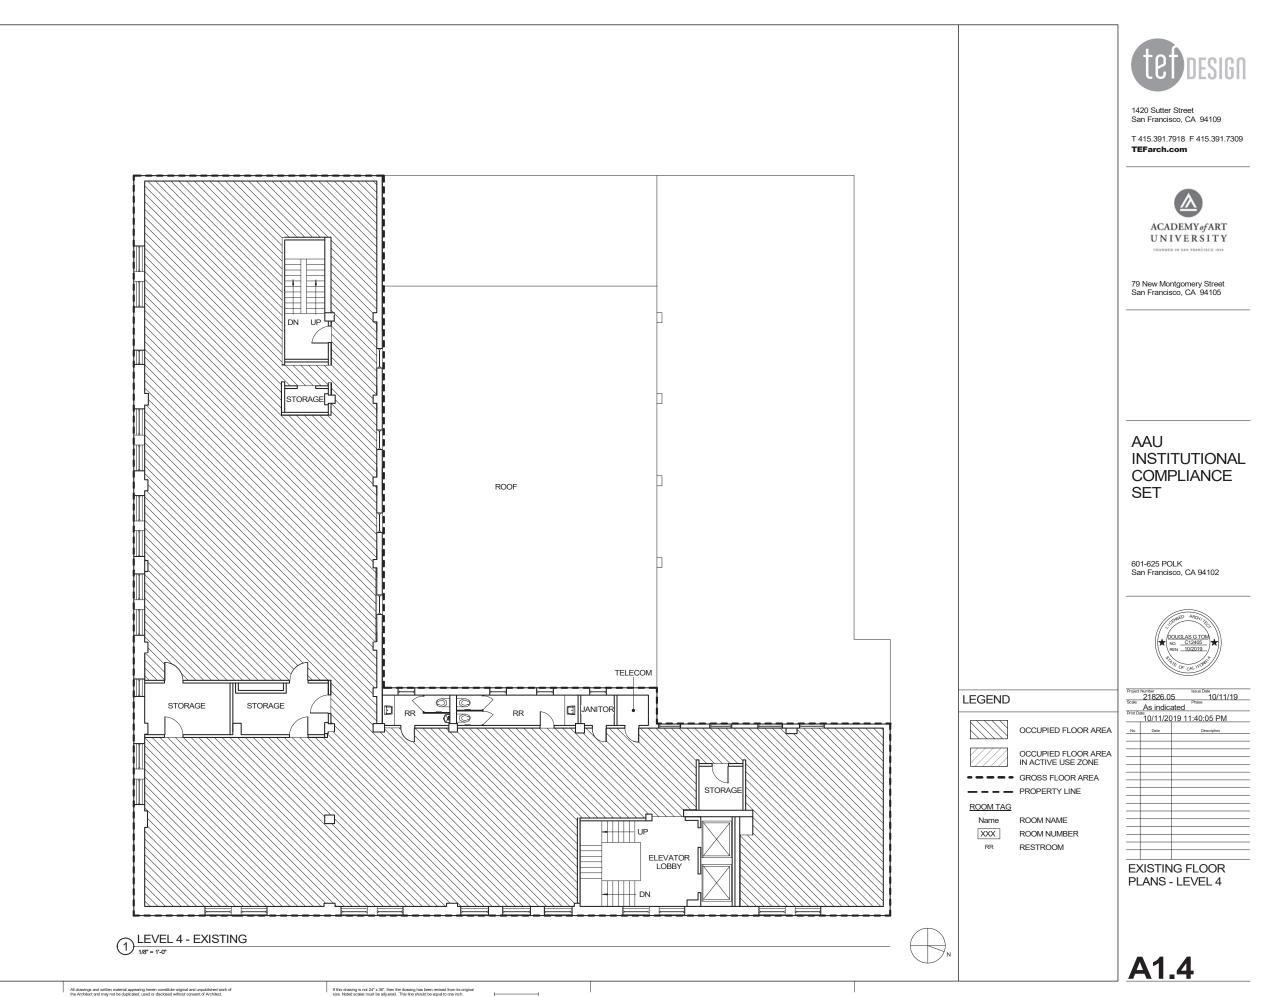

|          |                 |
|         |          |                 |
|         |          |                 |
|         |          |                 |
|         |          |                 |
|         |          |                 |
|         |          |                 |
|         |          |                 |
|         |          |                 |
|         |          |                 |
|         |          |                 |
|         |          |                 |
|         |          |                 |
|         |          |                 |
|         |          |                 |
|         |          |                 |
|         |          |                 |
|         |          |                 |

SITE PLAN AERIAL IMAGE & SITE HISTORY





 $\bigcirc$ 

































1 EAST ELEVATION - (1964) SOURCE: SAN FRANCISCO PUBLIC LIBRARY



1420 Sutter Street San Francisco, CA 94109

T 415.391.7918 F 415.391.7309 **TEFarch.com** 



ACADEMY of ART UNIVERSITY

79 New Montgomery Street San Francisco, CA 94105

#### AAU INSTITUTIONAL COMPLIANCE SET

601-625 POLK San Francisco, CA 94102



|         | Number<br>21826.0 | 5 10/11/19      |
|---------|-------------------|-----------------|
| Scale   | 1/8" = 1          | Phase           |
| Print D | 10/11/20          | )19 11:40:31 PM |
| No.     | Date              | Description     |
|         |                   |                 |
|         |                   |                 |
|         |                   |                 |
|         |                   |                 |
|         |