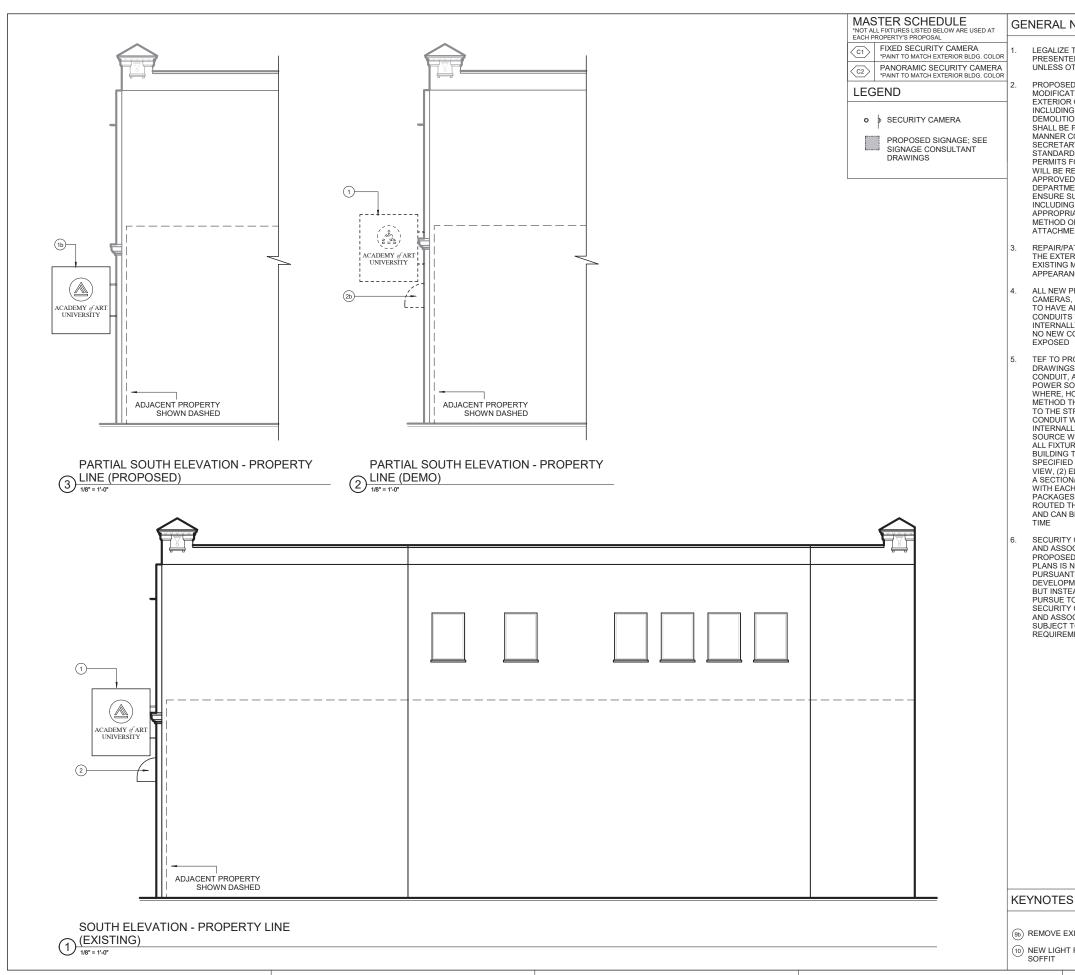

GENERAL NOTES

2.

LEGALIZE THE CONDITIONS PRESENTED IN THIS PLAN SET, UNLESS OTHERWISE NOTED

PROPOSED WORK INVOLVING MODIFICATIONS TO

THE EXTERIOR OF THE BUILDING, INCLUDING REPAIR, DEMOLITION, AND INSTALLATION SHALL BE

PERFORMED IN A MANNER CONSISTENT WITH THE SECRETARY OF THE INTERIOR'S STANDARDS. THE BUILDING PERMITS FOR ALL SUCH WORK WILL BE

REMOVE ALL ABANDONED EQUIPMENT AND ATTACHMENTS ON THE EXTERIOR. ROUTE

ALL CONDUIT TO THE INTERIOR OF THE BUILDING.

LIGHTING SHOULD BE MINIMIZED TO THE

GREATEST EXTENT POSSIBLE. ROUTE ALL CONDUIT TO THE INTERIOR OF THE BUILDING OR CONCEAL BEHIND EXISTING FEATURES

3.

4.

|                                                              | KEY           | NOTES                                                                     |                                                                                                     |
|--------------------------------------------------------------|---------------|---------------------------------------------------------------------------|-----------------------------------------------------------------------------------------------------|
| OSED SECURITY<br>TING, SIGNAGE, TO HAVE<br>ED CONDUITS TO BE |               | SHEET A3.2 FOR KEYNOTES                                                   | tef design                                                                                          |
| NALLY IN THE BUILDING.<br>UIT TO BE EXPOSED                  | LEG           | END                                                                       |                                                                                                     |
|                                                              |               |                                                                           | 1420 Sutter Street<br>San Francisco, CA 94109                                                       |
|                                                              |               | PROPOSED SIGNAGE; SEE<br>SIGNAGE CONSULTANT<br>DRAWINGS                   | T 415.391.7918 F 415.391.7309<br>TEFarch.com                                                        |
|                                                              | *NOT AL       | TER SCHEDULE<br>L FIXTURES LISTED BELOW ARE USED AT<br>ROPERTY'S PROPOSAL |                                                                                                     |
|                                                              | < <u>C1</u> > | FIXED SECURITY CAMERA<br>*PAINT TO MATCH EXTERIOR BLDG. COLOR             |                                                                                                     |
|                                                              | C2>           | PANORAMIC SECURITY CAMERA<br>*PAINT TO MATCH EXTERIOR BLDG. COLOR         | ACADEMY of ART<br>UNIVERSITY                                                                        |
|                                                              | F1a           |                                                                           | FOUNDED IN SAN FRANCISCO 1929                                                                       |
|                                                              | F1c           | RECESSED                                                                  | 79 New Montgomery Street<br>San Francisco, CA 94105                                                 |
|                                                              | (F1d)         | DOWNLIGHT FIXTURE                                                         |                                                                                                     |
|                                                              | F1e           |                                                                           |                                                                                                     |
|                                                              | F2a           |                                                                           |                                                                                                     |
|                                                              | F2b           | SPOT LIGHT FIXTURE                                                        |                                                                                                     |
|                                                              | F3a           |                                                                           |                                                                                                     |
|                                                              | (F3b)         |                                                                           |                                                                                                     |
|                                                              | F3c           | WALL SCONCE/<br>FLOOD LIGHT FIXTURE                                       |                                                                                                     |
|                                                              | F3d>          |                                                                           | AAU                                                                                                 |
| 1                                                            | F3e>          |                                                                           | INSTITUTIONAL                                                                                       |
| *****                                                        | F4a           | LINEAR LIGHT FIXTURE                                                      | COMPLIANCE                                                                                          |
|                                                              | F4b           |                                                                           | SET                                                                                                 |
|                                                              | <b>F5</b>     | DOWN LIGHT FIXTURE                                                        |                                                                                                     |
|                                                              | (F6a)         | WALL SCONCE FIXTURE                                                       |                                                                                                     |
|                                                              | (F6b)         |                                                                           | 601 BRANNAN                                                                                         |
|                                                              |               | EXISTING FIXTURE. RELAMP                                                  | San Francisco, CA 94107                                                                             |
|                                                              | EF2           | WITH NEW LED RETROFIT LAMP                                                |                                                                                                     |
|                                                              | (EF3)         |                                                                           | CONSCIENCE APOLY/PC<br>DOUGLAS C TOM<br>NO. <u>C12405</u><br>REN. <u>102019</u><br>PT/2 OF CALIFORN |
|                                                              |               |                                                                           | Project Number Issue Date<br>21826.01 10/11/19<br>Scale: Phase                                      |
|                                                              | ΠΠΠ           |                                                                           | As indicated<br>Print Date:<br>10/11/2019 11:22:46 PM                                               |
|                                                              |               |                                                                           | No. Date Description                                                                                |
|                                                              |               |                                                                           |                                                                                                     |
|                                                              |               | _                                                                         |                                                                                                     |
|                                                              |               |                                                                           |                                                                                                     |
|                                                              |               |                                                                           |                                                                                                     |
|                                                              |               |                                                                           |                                                                                                     |
|                                                              |               |                                                                           |                                                                                                     |
|                                                              |               |                                                                           | EXISTING/PROPOSED                                                                                   |
|                                                              |               |                                                                           | ELEVATIONS                                                                                          |
|                                                              |               |                                                                           |                                                                                                     |
|                                                              |               |                                                                           |                                                                                                     |
|                                                              |               |                                                                           |                                                                                                     |
|                                                              |               | —                                                                         | A3.4                                                                                                |
|                                                              |               |                                                                           |                                                                                                     |
|                                                              |               |                                                                           |                                                                                                     |