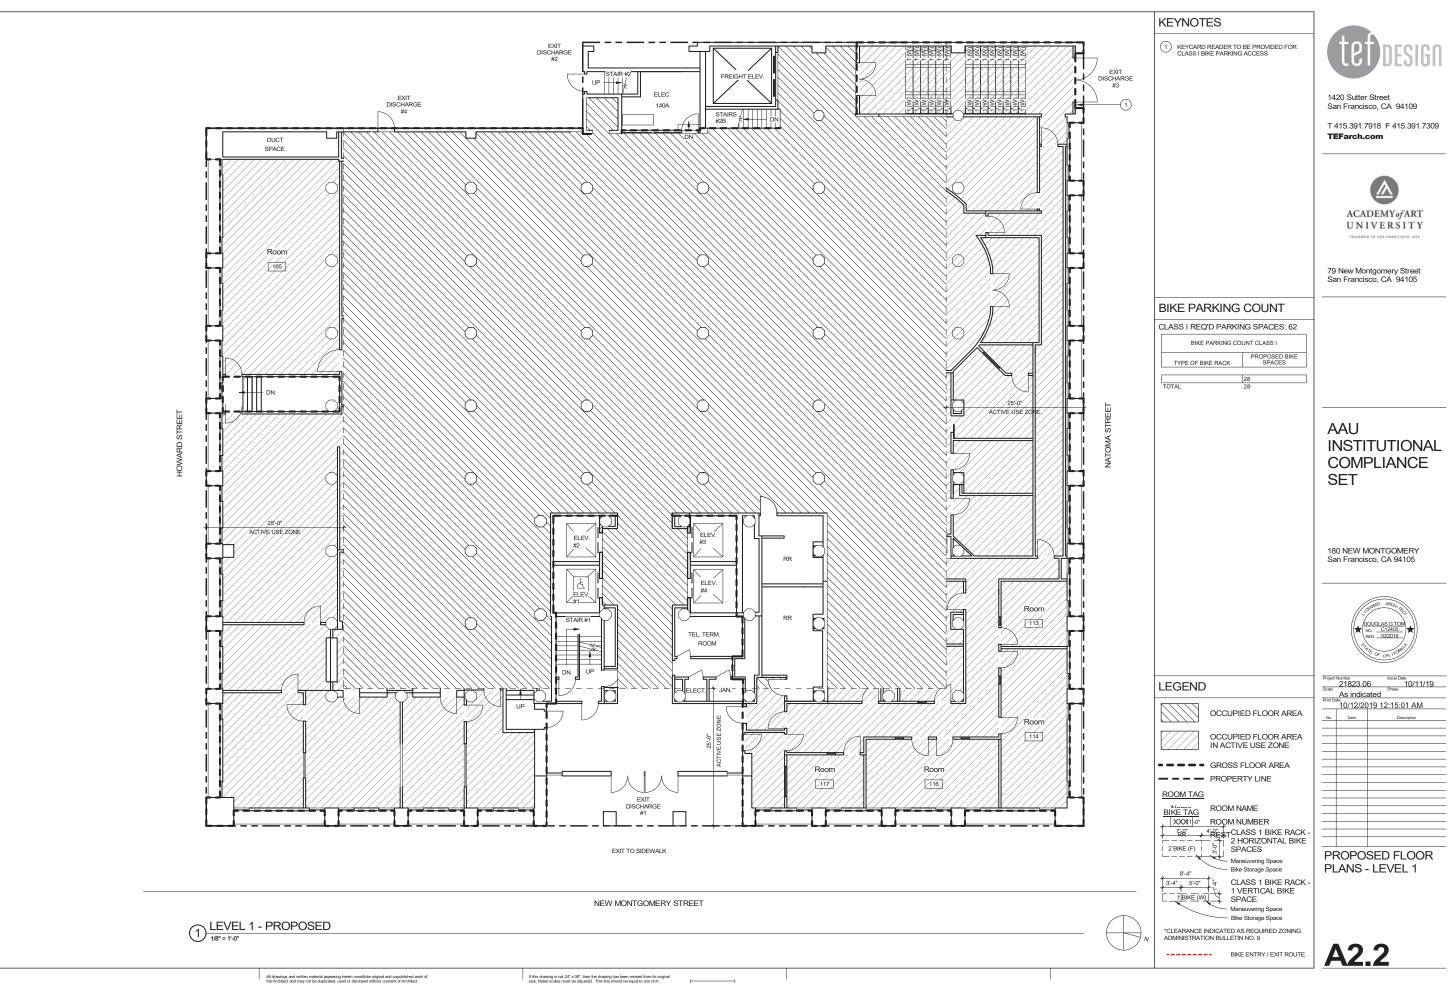

|
|         |          |                 |
|         |          |                 |
|         |          |                 |
|         |          |                 |
|         |          |                 |
|         |          |                 |
|         |          |                 |
|         |          |                 |
|         |          |                 |
|         |          |                 |
|         |          |                 |
|         |          |                 |
|         |          |                 |

SITE PLAN AERIAL IMAGE & SITE HISTORY







All drawings and written material appearing herein constitute original and unpublished work of the Architect and may not be duplicated, used or disclosed without consent of Architect.









































SOURCE: ESTM Case No. 2008.0586E - Appendix HR



2 SOUTHEAST ELEVATION (1977) SOURCE: ESTM Case No. 2008.0586E - Appendix HR



() SOUTHEAST ELEVATION (1995) SOURCE: ESTM Case No. 2008.0586E - Appendix HR



1420 Sutter Street San Francisco, CA 94109

T 415.391.7918 F 415.391.7309 TEFarch.com



ACADEMY of ART UNIVERSITY

79 New Montgomery Street San Francisco, CA 94105

### AAU INSTITUTIONAL COMPLIANCE SET

## 180 NEW MONTGOMERY San Francisco, CA 94105



| Project | Number   | Issue Date      |
|---------|----------|-----------------|
|         | 21823.0  | 6 10/11/19      |
| Scale   | Not To S | Scale Phase     |
| Print D |          | 40 40 45 00 414 |
|         | 10/12/20 | 19 12:15:30 AM  |
| No.     | Date     | Description     |
|         |          |