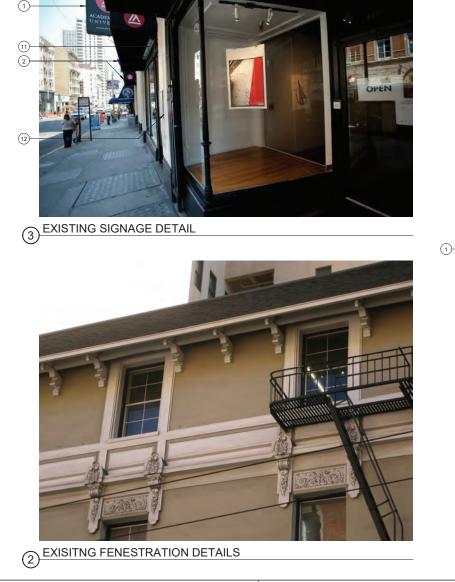

DNORTH ELEVATION - BRANNAN ST - 2019

| S                            | KE    | YNOTES                                                                                                                                                |
|------------------------------|-------|-------------------------------------------------------------------------------------------------------------------------------------------------------|
| G ADA PUSH BUTTON            | 1     | EXISTING PEDESTRIAN ACCESS                                                                                                                            |
| G STAND PIPE                 |       |                                                                                                                                                       |
| G FIRE ALARM BELL            | (2)   | PROPOSED FENCE 12'-0" MIN.<br>HIGH AT SPORTS COURT                                                                                                    |
| G VENT                       | 3     | EXISTING PARKING ACCESS GATE                                                                                                                          |
| G PIPE PENETRATION           | 4     | EXISTING FENCE                                                                                                                                        |
| G BLADE SIGN                 | 5     | REMOVE EXISTING FENCE ALONG<br>RELOCATED SPORTS COURT                                                                                                 |
| E EXISTING METAL             | 6     | FILM APPLIED ON WINDOWS<br>WITHIN ACTIVE USE AREA TO BE                                                                                               |
| G PVC PIPE<br>ATING WINDOW   | 7     | REMOVED, TYP.<br>EXISTING FLOOD LIGHT FIXTURES                                                                                                        |
| G BOLLARD<br>G METAL RAILING |       | TO BE REMOVED<br>PROPOSED FLOOD LIGHT                                                                                                                 |
| G AWNING STRUCTURE           | (8)   | FIXTURE, TYP                                                                                                                                          |
| G ROLL-UP DOOR &             | 9     | SIGNAGE PERMITS 201006084046 &<br>201006084045 TO BE<br>WITHDDRAWN                                                                                    |
| G GLAZING WALL               | 9b    | REMOVE EXISTING PAINTED SIGN                                                                                                                          |
| G CINDER BLOCK WALL          | (10)  | EXISTING STUCCO WALL INFILL                                                                                                                           |
| G SCUPPER                    | 106)  | REMOVE STUCCO WALL INFILL                                                                                                                             |
| RTWORK (NOT A<br>RCIAL SIGN) | (10c) | INFILL TO MATCH EXISTING STEEL<br>FRAME AND SINGLE PANE<br>WINDOW. MATCH BRICK SILL AND<br>BRICK PONY WALL                                            |
|                              | (11)  | SECURITY CAMERAS TO BE<br>LEGALIZED AS-IS, SEE PHOTOS<br>ON SHT A4.1                                                                                  |
|                              | (12)  | PROPOSED INDIRECTLY<br>ILLUMINATED AAU BUSINESS<br>WALL SIGN, ATTACH THROUGH<br>MORTAR JOINTS                                                         |
|                              | (13)  | EXISTING WALL MOUNTED<br>PROJECTING SIGN                                                                                                              |
|                              | 136)  | PROPOSED DIRECTLY<br>ILLUMINATED AAU BUSINESS<br>PROJECTING SIGN AT 45° ANGLE                                                                         |
|                              | (13c) | SEE SIGNAGE CONSULTANT<br>DRAWINGS                                                                                                                    |
|                              | (13d) | REMOVE EXISTING WALL<br>MOUNTED PROJECTING SIGN &<br>MOUNTING STRUCTURE                                                                               |
|                              | (14)  | NEW EXTERIOR LIGHT FIXTURES<br>AT BRICK BUILDING PORTION OF<br>BLUXOME STREET OT HAVE NEW<br>POWER FEEDS FROM INTERIOR<br>OF BUILDING                 |
| P                            | (15)  | PROPOSED NEW DISCREET<br>CONDUIT RUN FROM EXISTING<br>ORIGIN, ALONG UNDERSIDE OF<br>PEDIMENT, TO F3 LIGHT FIXTURES<br>AT CORRUGATED METAL<br>BUILDING |
| L                            | (16)  | POINT OF ORIGIN OF EXISTING<br>CONDUIT AT ADJACENT PARKING<br>LOT                                                                                     |
|                              |       | ITEMS BELOW NOTED DURING<br>9/27/19 SITE WALK<br>*SEE PHOTOS ON SHT A4.1                                                                              |
| 1                            | (17)  | EXISTING METAL GATE & FENCE                                                                                                                           |
|                              | (18)  | EXISTING STUCCO SIDING                                                                                                                                |
|                              | (19)  | EXISTING RAIN WATER LEADER                                                                                                                            |
| = 8)                         | 20    | EXISTING CORRUGATED METAL<br>SIDING                                                                                                                   |
|                              | 21)   | EXISTING STANDING SEAM<br>METAL ROOF                                                                                                                  |
|                              | 22    | EXISTING LIGHT FIXTURE                                                                                                                                |
|                              | 23    | EXISTING SECURITY CAMERA                                                                                                                              |
|                              | 24)   | EXISTING BRICK ANCHOR PLATES                                                                                                                          |
|                              | 25    | EXISTING BRICK WALL                                                                                                                                   |
|                              | 26    | EXISTING BRICK PILASTER                                                                                                                               |
|                              | 27)   | EXISTING AAU SHUTTLE<br>INFORMATION                                                                                                                   |
|                              |       |                                                                                                                                                       |

| S                          | KEYNOTES                                                               |   |
|----------------------------|------------------------------------------------------------------------|---|
| ADA PUSH BUTTON            | 1 EXISTING PEDESTRIAN ACCESS                                           |   |
| STAND PIPE                 | GATE                                                                   |   |
| FIRE ALARM BELL            | (2) PROPOSED FENCE 12'-0" MIN.<br>HIGH AT SPORTS COURT                 |   |
| VENT                       | ③ EXISTING PARKING ACCESS GATE                                         |   |
| PIPE PENETRATION           | EXISTING FENCE                                                         |   |
| BLADE SIGN                 | 5 REMOVE EXISTING FENCE ALONG<br>RELOCATED SPORTS COURT                |   |
| EXISTING METAL             | 6) FILM APPLIED ON WINDOWS                                             |   |
| PVC PIPE                   | WITHIN ACTIVE USE AREA TO BE<br>REMOVED, TYP.                          |   |
| TING WINDOW                | (7) EXISTING FLOOD LIGHT FIXTURES                                      |   |
| BOLLARD                    | TO BE REMOVED                                                          |   |
| METAL RAILING              | PROPOSED FLOOD LIGHT<br>FIXTURE, TYP                                   |   |
| AWNING STRUCTURE           | (9) SIGNAGE PERMITS 201006084046 &                                     |   |
| ROLL-UP DOOR &<br>IRE      | 201006084045 TO BE<br>WITHDDRAWN                                       |   |
| GLAZING WALL               | (9) REMOVE EXISTING PAINTED SIGN                                       |   |
| CINDER BLOCK WALL          | 10 EXISTING STUCCO WALL INFILL                                         |   |
| SCUPPER                    | (10b) REMOVE STUCCO WALL INFILL                                        |   |
| TWORK (NOT A<br>CIAL SIGN) | (10) INFILL TO MATCH EXISTING STEEL<br>FRAME AND SINGLE PANE           |   |
|                            | WINDOW. MATCH BRICK SILL AND<br>BRICK PONY WALL                        |   |
|                            | (1) SECURITY CAMERAS TO BE                                             |   |
|                            | LEGALIZED AS-IS, SEE PHOTOS<br>ON SHT A4.1                             |   |
| 19)                        | (12) PROPOSED INDIRECTLY                                               |   |
|                            | ULLUMINATED AAU BUSINESS<br>WALL SIGN, ATTACH THROUGH                  |   |
|                            | MORTAR JOINTS                                                          |   |
|                            | EXISTING WALL MOUNTED     PROJECTING SIGN                              |   |
|                            | (13b) PROPOSED DIRECTLY                                                |   |
|                            | ILLUMINATED AAU BUSINESS<br>PROJECTING SIGN AT 45° ANGLE               |   |
|                            |                                                                        |   |
|                            |                                                                        |   |
|                            | MOUNTED PROJECTING SIGN &<br>MOUNTING STRUCTURE                        |   |
|                            |                                                                        |   |
|                            | AT BRICK BUILDING PORTION OF<br>BLUXOME STREET OT HAVE NEW             |   |
|                            | POWER FEEDS FROM INTERIOR<br>OF BUILDING                               |   |
|                            | (15) PROPOSED NEW DISCREET                                             |   |
|                            | ORIGIN, ALONG UNDERSIDE OF                                             |   |
|                            | PEDIMENT, TO F3 LIGHT FIXTURES<br>AT CORRUGATED METAL                  |   |
|                            | BUILDING                                                               |   |
|                            | (16) POINT OF ORIGIN OF EXISTING<br>CONDUIT AT ADJACENT PARKING<br>LOT |   |
| -13                        |                                                                        |   |
|                            | 9/27/19 SITE WALK<br>*SEE PHOTOS ON SHT A4.1                           |   |
| -22                        | (17) EXISTING METAL GATE & FENCE                                       |   |
|                            | (18) EXISTING STUCCO SIDING                                            |   |
|                            | (19) EXISTING RAIN WATER LEADER                                        |   |
|                            | (1) EXISTING CORRUGATED METAL                                          |   |
|                            | SIDING                                                                 |   |
|                            | (21) EXISTING STANDING SEAM<br>METAL ROOF                              |   |
|                            | (22) EXISTING LIGHT FIXTURE                                            |   |
|                            | (23) EXISTING SECURITY CAMERA                                          |   |
| the second second          | 24) EXISTING BRICK ANCHOR PLATES                                       |   |
| and the                    | (25) EXISTING BRICK WALL                                               |   |
|                            | (26) EXISTING BRICK PILASTER                                           |   |
|                            | (27) EXISTING AAU SHUTTLE                                              |   |
|                            |                                                                        |   |
|                            | 1                                                                      | 1 |

| S                                                                                     | KE             | YNOTES                                                                                                                                            |
|---------------------------------------------------------------------------------------|----------------|---------------------------------------------------------------------------------------------------------------------------------------------------|
| NG ADA PUSH BUTTON                                                                    | 1              | EXISTING PEDESTRIAN ACCES                                                                                                                         |
| NG STAND PIPE                                                                         |                | GATE<br>PROPOSED FENCE 12'-0" MIN.                                                                                                                |
| NG FIRE ALARM BELL                                                                    | (2)            | HIGH AT SPORTS COURT                                                                                                                              |
| NG VENT                                                                               | ~              | EXISTING PARKING ACCESS G                                                                                                                         |
| NG PIPE PENETRATION                                                                   | (4)            | EXISTING FENCE                                                                                                                                    |
| NG BLADE SIGN                                                                         | (5)            | REMOVE EXISTING FENCE ALC<br>RELOCATED SPORTS COURT                                                                                               |
| /E EXISTING METAL                                                                     | 6              | FILM APPLIED ON WINDOWS<br>WITHIN ACTIVE USE AREA TO<br>REMOVED, TYP.                                                                             |
| RATING WINDOW<br>NG BOLLARD                                                           | 7              | EXISTING FLOOD LIGHT FIXTU<br>TO BE REMOVED                                                                                                       |
| NG METAL RAILING                                                                      | 8              | PROPOSED FLOOD LIGHT<br>FIXTURE, TYP                                                                                                              |
| NG AWNING STRUCTURE                                                                   | (9)            | SIGNAGE PERMITS 201006084                                                                                                                         |
| NG ROLL-UP DOOR &<br>SURE                                                             | 9              | 201006084045 TO BE<br>WITHDDRAWN                                                                                                                  |
| NG GLAZING WALL                                                                       | 9ь             | REMOVE EXISTING PAINTED S                                                                                                                         |
| NG CINDER BLOCK WALL                                                                  | 10             | EXISTING STUCCO WALL INFIL                                                                                                                        |
| NG SCUPPER                                                                            | (106)          | REMOVE STUCCO WALL INFILI                                                                                                                         |
| ARTWORK (NOT A<br>ERCIAL SIGN)                                                        | (10c)          | INFILL TO MATCH EXISTING ST<br>FRAME AND SINGLE PANE<br>WINDOW. MATCH BRICK SILL /<br>BRICK PONY WALL                                             |
|                                                                                       | (11)           | SECURITY CAMERAS TO BE<br>LEGALIZED AS-IS, SEE PHOTO<br>ON SHT A4.1                                                                               |
|                                                                                       | (12)           | PROPOSED INDIRECTLY<br>ILLUMINATED AAU BUSINESS<br>WALL SIGN, ATTACH THROUG<br>MORTAR JOINTS                                                      |
|                                                                                       | (13)           | EXISTING WALL MOUNTED<br>PROJECTING SIGN                                                                                                          |
| OSED SIGNAGE; SEE<br>AGE CONSULTANT<br>/INGS                                          | ( <u>13</u> 6) | PROPOSED DIRECTLY<br>ILLUMINATED AAU BUSINESS<br>PROJECTING SIGN AT 45° ANG                                                                       |
|                                                                                       | (13c)          | SEE SIGNAGE CONSULTANT<br>DRAWINGS                                                                                                                |
| SCHEDULE<br>S LISTED BELOW ARE USED AT<br>PROPOSAL<br>SECURITY CAMERA                 | (13d)          | REMOVE EXISTING WALL<br>MOUNTED PROJECTING SIGN<br>MOUNTING STRUCTURE                                                                             |
| D MATCH EXTERIOR BLDG. COLOR<br>RAMIC SECURITY CAMERA<br>D MATCH EXTERIOR BLDG. COLOR | (14)           | NEW EXTERIOR LIGHT FIXTUR<br>AT BRICK BUILDING PORTION<br>BLUXOME STREET OT HAVE N<br>POWER FEEDS FROM INTERIC<br>OF BUILDING                     |
| SED<br>LIGHT FIXTURE                                                                  | (15)           | PROPOSED NEW DISCREET<br>CONDUIT RUN FROM EXISTING<br>ORIGIN, ALONG UNDERSIDE O<br>PEDIMENT, TO F3 LIGHT FIXTL<br>AT CORRUGATED METAL<br>BUILDING |
| LIGHT FIXTURE                                                                         | (16)           | POINT OF ORIGIN OF EXISTING<br>CONDUIT AT ADJACENT PARK<br>LOT                                                                                    |
|                                                                                       |                | ITEMS BELOW NOTED DURING<br>9/27/19 SITE WALK<br>*SEE PHOTOS ON SHT A4.1                                                                          |
|                                                                                       | (17)           | EXISTING METAL GATE & FEN                                                                                                                         |
| SCONCE/<br>LIGHT FIXTURE                                                              | (18)           | EXISTING STUCCO SIDING                                                                                                                            |
|                                                                                       | (19)           | EXISTING RAIN WATER LEADE                                                                                                                         |
|                                                                                       | 20             | EXISTING CORRUGATED META                                                                                                                          |
| R LIGHT FIXTURE                                                                       | 21)            | EXISTING STANDING SEAM<br>METAL ROOF                                                                                                              |
|                                                                                       | 22             | EXISTING LIGHT FIXTURE                                                                                                                            |
| LIGHT FIXTURE                                                                         | 23             | EXISTING SECURITY CAMERA                                                                                                                          |
| SCONCE FIXTURE                                                                        | 24)            | EXISTING BRICK ANCHOR PLA                                                                                                                         |
|                                                                                       | 25             | EXISTING BRICK WALL                                                                                                                               |
|                                                                                       | 26             | EXISTING BRICK PILASTER                                                                                                                           |
| NG FIXTURE. RELAMP<br>NEW LED RETROFIT LAMP                                           | 27)            | EXISTING AAU SHUTTLE<br>INFORMATION                                                                                                               |
|                                                                                       |                |                                                                                                                                                   |