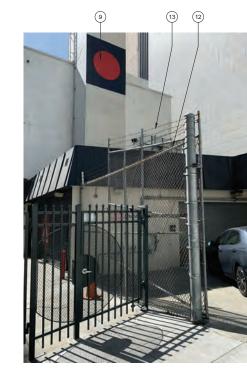

DNORTH ELEVATION - BRANNAN ST - 2019

| S                            | KE    | YNOTES                                                                                                                                                |
|------------------------------|-------|-------------------------------------------------------------------------------------------------------------------------------------------------------|
| G ADA PUSH BUTTON            | 1     | EXISTING PEDESTRIAN ACCESS                                                                                                                            |
| G STAND PIPE                 |       |                                                                                                                                                       |
| G FIRE ALARM BELL            | (2)   | PROPOSED FENCE 12'-0" MIN.<br>HIGH AT SPORTS COURT                                                                                                    |
| G VENT                       | 3     | EXISTING PARKING ACCESS GATE                                                                                                                          |
| G PIPE PENETRATION           | 4     | EXISTING FENCE                                                                                                                                        |
| G BLADE SIGN                 | 5     | REMOVE EXISTING FENCE ALONG<br>RELOCATED SPORTS COURT                                                                                                 |
| E EXISTING METAL             | 6     | FILM APPLIED ON WINDOWS<br>WITHIN ACTIVE USE AREA TO BE                                                                                               |
| G PVC PIPE<br>ATING WINDOW   | 7     | REMOVED, TYP.<br>EXISTING FLOOD LIGHT FIXTURES                                                                                                        |
| G BOLLARD<br>G METAL RAILING |       | TO BE REMOVED<br>PROPOSED FLOOD LIGHT                                                                                                                 |
| G AWNING STRUCTURE           | (8)   | FIXTURE, TYP                                                                                                                                          |
| G ROLL-UP DOOR &             | 9     | SIGNAGE PERMITS 201006084046 &<br>201006084045 TO BE<br>WITHDDRAWN                                                                                    |
| G GLAZING WALL               | 9b    | REMOVE EXISTING PAINTED SIGN                                                                                                                          |
| G CINDER BLOCK WALL          | (10)  | EXISTING STUCCO WALL INFILL                                                                                                                           |
| G SCUPPER                    | 106)  | REMOVE STUCCO WALL INFILL                                                                                                                             |
| RTWORK (NOT A<br>RCIAL SIGN) | (10c) | INFILL TO MATCH EXISTING STEEL<br>FRAME AND SINGLE PANE<br>WINDOW. MATCH BRICK SILL AND<br>BRICK PONY WALL                                            |
|                              | (11)  | SECURITY CAMERAS TO BE<br>LEGALIZED AS-IS, SEE PHOTOS<br>ON SHT A4.1                                                                                  |
|                              | (12)  | PROPOSED INDIRECTLY<br>ILLUMINATED AAU BUSINESS<br>WALL SIGN, ATTACH THROUGH<br>MORTAR JOINTS                                                         |
|                              | (13)  | EXISTING WALL MOUNTED<br>PROJECTING SIGN                                                                                                              |
|                              | 136)  | PROPOSED DIRECTLY<br>ILLUMINATED AAU BUSINESS<br>PROJECTING SIGN AT 45° ANGLE                                                                         |
|                              | (13c) | SEE SIGNAGE CONSULTANT<br>DRAWINGS                                                                                                                    |
|                              | (13d) | REMOVE EXISTING WALL<br>MOUNTED PROJECTING SIGN &<br>MOUNTING STRUCTURE                                                                               |
|                              | (14)  | NEW EXTERIOR LIGHT FIXTURES<br>AT BRICK BUILDING PORTION OF<br>BLUXOME STREET OT HAVE NEW<br>POWER FEEDS FROM INTERIOR<br>OF BUILDING                 |
| P                            | (15)  | PROPOSED NEW DISCREET<br>CONDUIT RUN FROM EXISTING<br>ORIGIN, ALONG UNDERSIDE OF<br>PEDIMENT, TO F3 LIGHT FIXTURES<br>AT CORRUGATED METAL<br>BUILDING |
| L                            | (16)  | POINT OF ORIGIN OF EXISTING<br>CONDUIT AT ADJACENT PARKING<br>LOT                                                                                     |
|                              |       | ITEMS BELOW NOTED DURING<br>9/27/19 SITE WALK<br>*SEE PHOTOS ON SHT A4.1                                                                              |
| 1                            | (17)  | EXISTING METAL GATE & FENCE                                                                                                                           |
|                              | (18)  | EXISTING STUCCO SIDING                                                                                                                                |
|                              | (19)  | EXISTING RAIN WATER LEADER                                                                                                                            |
| = 8)                         | 20    | EXISTING CORRUGATED METAL<br>SIDING                                                                                                                   |
|                              | 21)   | EXISTING STANDING SEAM<br>METAL ROOF                                                                                                                  |
|                              | 22    | EXISTING LIGHT FIXTURE                                                                                                                                |
|                              | 23    | EXISTING SECURITY CAMERA                                                                                                                              |
|                              | 24)   | EXISTING BRICK ANCHOR PLATES                                                                                                                          |
|                              | 25    | EXISTING BRICK WALL                                                                                                                                   |
|                              | 26    | EXISTING BRICK PILASTER                                                                                                                               |
|                              | 27)   | EXISTING AAU SHUTTLE<br>INFORMATION                                                                                                                   |
|                              |       |                                                                                                                                                       |

| S                          | KEYNOTES                                                               |   |
|----------------------------|------------------------------------------------------------------------|---|
| ADA PUSH BUTTON            | 1 EXISTING PEDESTRIAN ACCESS                                           |   |
| STAND PIPE                 | GATE                                                                   |   |
| FIRE ALARM BELL            | (2) PROPOSED FENCE 12'-0" MIN.<br>HIGH AT SPORTS COURT                 |   |
| VENT                       | ③ EXISTING PARKING ACCESS GATE                                         |   |
| PIPE PENETRATION           | EXISTING FENCE                                                         |   |
| BLADE SIGN                 | 5 REMOVE EXISTING FENCE ALONG<br>RELOCATED SPORTS COURT                |   |
| EXISTING METAL             | 6) FILM APPLIED ON WINDOWS                                             |   |
| PVC PIPE                   | WITHIN ACTIVE USE AREA TO BE<br>REMOVED, TYP.                          |   |
| TING WINDOW                | (7) EXISTING FLOOD LIGHT FIXTURES                                      |   |
| BOLLARD                    | TO BE REMOVED                                                          |   |
| METAL RAILING              | PROPOSED FLOOD LIGHT<br>FIXTURE, TYP                                   |   |
| AWNING STRUCTURE           | (9) SIGNAGE PERMITS 201006084046 &                                     |   |
| ROLL-UP DOOR &<br>IRE      | 201006084045 TO BE<br>WITHDDRAWN                                       |   |
| GLAZING WALL               | (9) REMOVE EXISTING PAINTED SIGN                                       |   |
| CINDER BLOCK WALL          | 10 EXISTING STUCCO WALL INFILL                                         |   |
| SCUPPER                    | (10b) REMOVE STUCCO WALL INFILL                                        |   |
| TWORK (NOT A<br>CIAL SIGN) | (10) INFILL TO MATCH EXISTING STEEL<br>FRAME AND SINGLE PANE           |   |
|                            | WINDOW. MATCH BRICK SILL AND<br>BRICK PONY WALL                        |   |
|                            | (1) SECURITY CAMERAS TO BE                                             |   |
|                            | LEGALIZED AS-IS, SEE PHOTOS<br>ON SHT A4.1                             |   |
| 19)                        | (12) PROPOSED INDIRECTLY                                               |   |
|                            | ULLUMINATED AAU BUSINESS<br>WALL SIGN, ATTACH THROUGH                  |   |
|                            | MORTAR JOINTS                                                          |   |
|                            | EXISTING WALL MOUNTED     PROJECTING SIGN                              |   |
|                            | (13b) PROPOSED DIRECTLY                                                |   |
|                            | ILLUMINATED AAU BUSINESS<br>PROJECTING SIGN AT 45° ANGLE               |   |
|                            |                                                                        |   |
|                            |                                                                        |   |
|                            | MOUNTED PROJECTING SIGN &<br>MOUNTING STRUCTURE                        |   |
|                            |                                                                        |   |
|                            | AT BRICK BUILDING PORTION OF<br>BLUXOME STREET OT HAVE NEW             |   |
|                            | POWER FEEDS FROM INTERIOR<br>OF BUILDING                               |   |
|                            | (15) PROPOSED NEW DISCREET                                             |   |
|                            | ORIGIN, ALONG UNDERSIDE OF                                             |   |
|                            | PEDIMENT, TO F3 LIGHT FIXTURES<br>AT CORRUGATED METAL                  |   |
|                            | BUILDING                                                               |   |
|                            | (16) POINT OF ORIGIN OF EXISTING<br>CONDUIT AT ADJACENT PARKING<br>LOT |   |
| -13                        |                                                                        |   |
|                            | 9/27/19 SITE WALK<br>*SEE PHOTOS ON SHT A4.1                           |   |
| -22                        | (17) EXISTING METAL GATE & FENCE                                       |   |
|                            | (18) EXISTING STUCCO SIDING                                            |   |
|                            | (19) EXISTING RAIN WATER LEADER                                        |   |
|                            | (1) EXISTING CORRUGATED METAL                                          |   |
|                            | SIDING                                                                 |   |
|                            | (21) EXISTING STANDING SEAM<br>METAL ROOF                              |   |
|                            | (22) EXISTING LIGHT FIXTURE                                            |   |
|                            | (23) EXISTING SECURITY CAMERA                                          |   |
| the second second          | 24) EXISTING BRICK ANCHOR PLATES                                       |   |
| and the                    | (25) EXISTING BRICK WALL                                               |   |
|                            | (26) EXISTING BRICK PILASTER                                           |   |
|                            | (27) EXISTING AAU SHUTTLE                                              |   |
|                            |                                                                        |   |
|                            | 1                                                                      | 1 |

| S                                                                                     | KE             | YNOTES                                                                                                                                            |
|---------------------------------------------------------------------------------------|----------------|---------------------------------------------------------------------------------------------------------------------------------------------------|
| NG ADA PUSH BUTTON                                                                    | 1              | EXISTING PEDESTRIAN ACCES                                                                                                                         |
| NG STAND PIPE                                                                         |                | GATE<br>PROPOSED FENCE 12'-0" MIN.                                                                                                                |
| NG FIRE ALARM BELL                                                                    | (2)            | HIGH AT SPORTS COURT                                                                                                                              |
| NG VENT                                                                               | ~              | EXISTING PARKING ACCESS G                                                                                                                         |
| NG PIPE PENETRATION                                                                   | (4)            | EXISTING FENCE                                                                                                                                    |
| NG BLADE SIGN                                                                         | (5)            | REMOVE EXISTING FENCE ALC<br>RELOCATED SPORTS COURT                                                                                               |
| /E EXISTING METAL                                                                     | 6              | FILM APPLIED ON WINDOWS<br>WITHIN ACTIVE USE AREA TO<br>REMOVED, TYP.                                                                             |
| RATING WINDOW<br>NG BOLLARD                                                           | 7              | EXISTING FLOOD LIGHT FIXTU<br>TO BE REMOVED                                                                                                       |
| NG METAL RAILING                                                                      | 8              | PROPOSED FLOOD LIGHT<br>FIXTURE, TYP                                                                                                              |
| NG AWNING STRUCTURE                                                                   | (9)            | SIGNAGE PERMITS 201006084                                                                                                                         |
| NG ROLL-UP DOOR &<br>SURE                                                             | 9              | 201006084045 TO BE<br>WITHDDRAWN                                                                                                                  |
| NG GLAZING WALL                                                                       | 9ь             | REMOVE EXISTING PAINTED S                                                                                                                         |
| NG CINDER BLOCK WALL                                                                  | 10             | EXISTING STUCCO WALL INFIL                                                                                                                        |
| NG SCUPPER                                                                            | (106)          | REMOVE STUCCO WALL INFILI                                                                                                                         |
| ARTWORK (NOT A<br>ERCIAL SIGN)                                                        | (10c)          | INFILL TO MATCH EXISTING ST<br>FRAME AND SINGLE PANE<br>WINDOW. MATCH BRICK SILL /<br>BRICK PONY WALL                                             |
|                                                                                       | (11)           | SECURITY CAMERAS TO BE<br>LEGALIZED AS-IS, SEE PHOTO<br>ON SHT A4.1                                                                               |
|                                                                                       | (12)           | PROPOSED INDIRECTLY<br>ILLUMINATED AAU BUSINESS<br>WALL SIGN, ATTACH THROUG<br>MORTAR JOINTS                                                      |
|                                                                                       | (13)           | EXISTING WALL MOUNTED<br>PROJECTING SIGN                                                                                                          |
| OSED SIGNAGE; SEE<br>AGE CONSULTANT<br>/INGS                                          | ( <u>13</u> 6) | PROPOSED DIRECTLY<br>ILLUMINATED AAU BUSINESS<br>PROJECTING SIGN AT 45° ANG                                                                       |
|                                                                                       | (13c)          | SEE SIGNAGE CONSULTANT<br>DRAWINGS                                                                                                                |
| SCHEDULE<br>S LISTED BELOW ARE USED AT<br>PROPOSAL<br>SECURITY CAMERA                 | (13d)          | REMOVE EXISTING WALL<br>MOUNTED PROJECTING SIGN<br>MOUNTING STRUCTURE                                                                             |
| D MATCH EXTERIOR BLDG. COLOR<br>RAMIC SECURITY CAMERA<br>D MATCH EXTERIOR BLDG. COLOR | (14)           | NEW EXTERIOR LIGHT FIXTUR<br>AT BRICK BUILDING PORTION<br>BLUXOME STREET OT HAVE N<br>POWER FEEDS FROM INTERIC<br>OF BUILDING                     |
| SED<br>LIGHT FIXTURE                                                                  | (15)           | PROPOSED NEW DISCREET<br>CONDUIT RUN FROM EXISTING<br>ORIGIN, ALONG UNDERSIDE O<br>PEDIMENT, TO F3 LIGHT FIXTL<br>AT CORRUGATED METAL<br>BUILDING |
| LIGHT FIXTURE                                                                         | (16)           | POINT OF ORIGIN OF EXISTING<br>CONDUIT AT ADJACENT PARK<br>LOT                                                                                    |
|                                                                                       |                | ITEMS BELOW NOTED DURING<br>9/27/19 SITE WALK<br>*SEE PHOTOS ON SHT A4.1                                                                          |
|                                                                                       | (17)           | EXISTING METAL GATE & FEN                                                                                                                         |
| SCONCE/<br>LIGHT FIXTURE                                                              | (18)           | EXISTING STUCCO SIDING                                                                                                                            |
|                                                                                       | (19)           | EXISTING RAIN WATER LEADE                                                                                                                         |
|                                                                                       | 20             | EXISTING CORRUGATED META                                                                                                                          |
| R LIGHT FIXTURE                                                                       | 21)            | EXISTING STANDING SEAM<br>METAL ROOF                                                                                                              |
|                                                                                       | 22             | EXISTING LIGHT FIXTURE                                                                                                                            |
| LIGHT FIXTURE                                                                         | 23             | EXISTING SECURITY CAMERA                                                                                                                          |
| SCONCE FIXTURE                                                                        | 24)            | EXISTING BRICK ANCHOR PLA                                                                                                                         |
|                                                                                       | 25             | EXISTING BRICK WALL                                                                                                                               |
|                                                                                       | 26             | EXISTING BRICK PILASTER                                                                                                                           |
| NG FIXTURE. RELAMP<br>NEW LED RETROFIT LAMP                                           | 27)            | EXISTING AAU SHUTTLE<br>INFORMATION                                                                                                               |
|                                                                                       |                |                                                                                                                                                   |