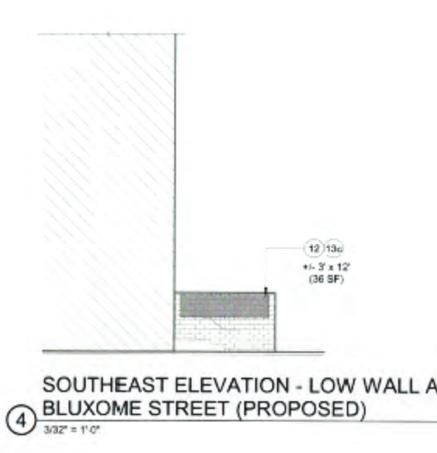

DNORTH ELEVATION - BRANNAN ST - 2019

| S                            | KE    | YNOTES                                                                                                                                                |
|------------------------------|-------|-------------------------------------------------------------------------------------------------------------------------------------------------------|
| G ADA PUSH BUTTON            | 1     | EXISTING PEDESTRIAN ACCESS                                                                                                                            |
| G STAND PIPE                 |       |                                                                                                                                                       |
| G FIRE ALARM BELL            | (2)   | PROPOSED FENCE 12'-0" MIN.<br>HIGH AT SPORTS COURT                                                                                                    |
| G VENT                       | 3     | EXISTING PARKING ACCESS GATE                                                                                                                          |
| G PIPE PENETRATION           | 4     | EXISTING FENCE                                                                                                                                        |
| G BLADE SIGN                 | 5     | REMOVE EXISTING FENCE ALONG<br>RELOCATED SPORTS COURT                                                                                                 |
| E EXISTING METAL             | 6     | FILM APPLIED ON WINDOWS<br>WITHIN ACTIVE USE AREA TO BE                                                                                               |
| G PVC PIPE<br>ATING WINDOW   | 7     | REMOVED, TYP.<br>EXISTING FLOOD LIGHT FIXTURES                                                                                                        |
| G BOLLARD<br>G METAL RAILING |       | TO BE REMOVED<br>PROPOSED FLOOD LIGHT                                                                                                                 |
| G AWNING STRUCTURE           | (8)   | FIXTURE, TYP                                                                                                                                          |
| G ROLL-UP DOOR &             | 9     | SIGNAGE PERMITS 201006084046 &<br>201006084045 TO BE<br>WITHDDRAWN                                                                                    |
| G GLAZING WALL               | 9b    | REMOVE EXISTING PAINTED SIGN                                                                                                                          |
| G CINDER BLOCK WALL          | (10)  | EXISTING STUCCO WALL INFILL                                                                                                                           |
| G SCUPPER                    | 106)  | REMOVE STUCCO WALL INFILL                                                                                                                             |
| RTWORK (NOT A<br>RCIAL SIGN) | (10c) | INFILL TO MATCH EXISTING STEEL<br>FRAME AND SINGLE PANE<br>WINDOW. MATCH BRICK SILL AND<br>BRICK PONY WALL                                            |
|                              | (11)  | SECURITY CAMERAS TO BE<br>LEGALIZED AS-IS, SEE PHOTOS<br>ON SHT A4.1                                                                                  |
|                              | (12)  | PROPOSED INDIRECTLY<br>ILLUMINATED AAU BUSINESS<br>WALL SIGN, ATTACH THROUGH<br>MORTAR JOINTS                                                         |
|                              | (13)  | EXISTING WALL MOUNTED<br>PROJECTING SIGN                                                                                                              |
|                              | 136)  | PROPOSED DIRECTLY<br>ILLUMINATED AAU BUSINESS<br>PROJECTING SIGN AT 45° ANGLE                                                                         |
|                              | (13c) | SEE SIGNAGE CONSULTANT<br>DRAWINGS                                                                                                                    |
|                              | (13d) | REMOVE EXISTING WALL<br>MOUNTED PROJECTING SIGN &<br>MOUNTING STRUCTURE                                                                               |
|                              | (14)  | NEW EXTERIOR LIGHT FIXTURES<br>AT BRICK BUILDING PORTION OF<br>BLUXOME STREET OT HAVE NEW<br>POWER FEEDS FROM INTERIOR<br>OF BUILDING                 |
| P                            | (15)  | PROPOSED NEW DISCREET<br>CONDUIT RUN FROM EXISTING<br>ORIGIN, ALONG UNDERSIDE OF<br>PEDIMENT, TO F3 LIGHT FIXTURES<br>AT CORRUGATED METAL<br>BUILDING |
| L                            | (16)  | POINT OF ORIGIN OF EXISTING<br>CONDUIT AT ADJACENT PARKING<br>LOT                                                                                     |
|                              |       | ITEMS BELOW NOTED DURING<br>9/27/19 SITE WALK<br>*SEE PHOTOS ON SHT A4.1                                                                              |
| 1                            | (17)  | EXISTING METAL GATE & FENCE                                                                                                                           |
|                              | (18)  | EXISTING STUCCO SIDING                                                                                                                                |
|                              | (19)  | EXISTING RAIN WATER LEADER                                                                                                                            |
| = 8)                         | 20    | EXISTING CORRUGATED METAL<br>SIDING                                                                                                                   |
|                              | 21)   | EXISTING STANDING SEAM<br>METAL ROOF                                                                                                                  |
|                              | 22    | EXISTING LIGHT FIXTURE                                                                                                                                |
|                              | 23    | EXISTING SECURITY CAMERA                                                                                                                              |
|                              | 24)   | EXISTING BRICK ANCHOR PLATES                                                                                                                          |
|                              | 25    | EXISTING BRICK WALL                                                                                                                                   |
|                              | 26    | EXISTING BRICK PILASTER                                                                                                                               |
|                              | 27)   | EXISTING AAU SHUTTLE<br>INFORMATION                                                                                                                   |
|                              |       |                                                                                                                                                       |

| S                          | KEYNOTES                                                               |   |
|----------------------------|------------------------------------------------------------------------|---|
| ADA PUSH BUTTON            | 1 EXISTING PEDESTRIAN ACCESS                                           |   |
| STAND PIPE                 | GATE                                                                   |   |
| FIRE ALARM BELL            | (2) PROPOSED FENCE 12'-0" MIN.<br>HIGH AT SPORTS COURT                 |   |
| VENT                       | ③ EXISTING PARKING ACCESS GATE                                         |   |
| PIPE PENETRATION           | EXISTING FENCE                                                         |   |
| BLADE SIGN                 | 5 REMOVE EXISTING FENCE ALONG<br>RELOCATED SPORTS COURT                |   |
| EXISTING METAL             | 6) FILM APPLIED ON WINDOWS                                             |   |
| PVC PIPE                   | WITHIN ACTIVE USE AREA TO BE<br>REMOVED, TYP.                          |   |
| TING WINDOW                | (7) EXISTING FLOOD LIGHT FIXTURES                                      |   |
| BOLLARD                    | TO BE REMOVED                                                          |   |
| METAL RAILING              | PROPOSED FLOOD LIGHT<br>FIXTURE, TYP                                   |   |
| AWNING STRUCTURE           | (9) SIGNAGE PERMITS 201006084046 &                                     |   |
| ROLL-UP DOOR &<br>IRE      | 201006084045 TO BE<br>WITHDDRAWN                                       |   |
| GLAZING WALL               | (9) REMOVE EXISTING PAINTED SIGN                                       |   |
| CINDER BLOCK WALL          | 10 EXISTING STUCCO WALL INFILL                                         |   |
| SCUPPER                    | (10b) REMOVE STUCCO WALL INFILL                                        |   |
| TWORK (NOT A<br>CIAL SIGN) | (10) INFILL TO MATCH EXISTING STEEL<br>FRAME AND SINGLE PANE           |   |
|                            | WINDOW. MATCH BRICK SILL AND<br>BRICK PONY WALL                        |   |
|                            | (1) SECURITY CAMERAS TO BE                                             |   |
|                            | LEGALIZED AS-IS, SEE PHOTOS<br>ON SHT A4.1                             |   |
| 19)                        | (12) PROPOSED INDIRECTLY                                               |   |
|                            | ULLUMINATED AAU BUSINESS<br>WALL SIGN, ATTACH THROUGH                  |   |
|                            | MORTAR JOINTS                                                          |   |
|                            | EXISTING WALL MOUNTED     PROJECTING SIGN                              |   |
|                            | (13b) PROPOSED DIRECTLY                                                |   |
|                            | ILLUMINATED AAU BUSINESS<br>PROJECTING SIGN AT 45° ANGLE               |   |
|                            |                                                                        |   |
|                            |                                                                        |   |
|                            | MOUNTED PROJECTING SIGN &<br>MOUNTING STRUCTURE                        |   |
|                            |                                                                        |   |
|                            | AT BRICK BUILDING PORTION OF<br>BLUXOME STREET OT HAVE NEW             |   |
|                            | POWER FEEDS FROM INTERIOR<br>OF BUILDING                               |   |
|                            | (15) PROPOSED NEW DISCREET                                             |   |
|                            | ORIGIN, ALONG UNDERSIDE OF                                             |   |
|                            | PEDIMENT, TO F3 LIGHT FIXTURES<br>AT CORRUGATED METAL                  |   |
|                            | BUILDING                                                               |   |
|                            | (16) POINT OF ORIGIN OF EXISTING<br>CONDUIT AT ADJACENT PARKING<br>LOT |   |
| -13                        |                                                                        |   |
|                            | 9/27/19 SITE WALK<br>*SEE PHOTOS ON SHT A4.1                           |   |
| -22                        | (17) EXISTING METAL GATE & FENCE                                       |   |
|                            | (18) EXISTING STUCCO SIDING                                            |   |
|                            | (19) EXISTING RAIN WATER LEADER                                        |   |
|                            | (1) EXISTING CORRUGATED METAL                                          |   |
|                            | SIDING                                                                 |   |
|                            | (21) EXISTING STANDING SEAM<br>METAL ROOF                              |   |
|                            | (22) EXISTING LIGHT FIXTURE                                            |   |
|                            | (23) EXISTING SECURITY CAMERA                                          |   |
| the second second          | 24) EXISTING BRICK ANCHOR PLATES                                       |   |
| and the                    | (25) EXISTING BRICK WALL                                               |   |
|                            | (26) EXISTING BRICK PILASTER                                           |   |
|                            | (27) EXISTING AAU SHUTTLE                                              |   |
|                            |                                                                        |   |
|                            | 1                                                                      | 1 |