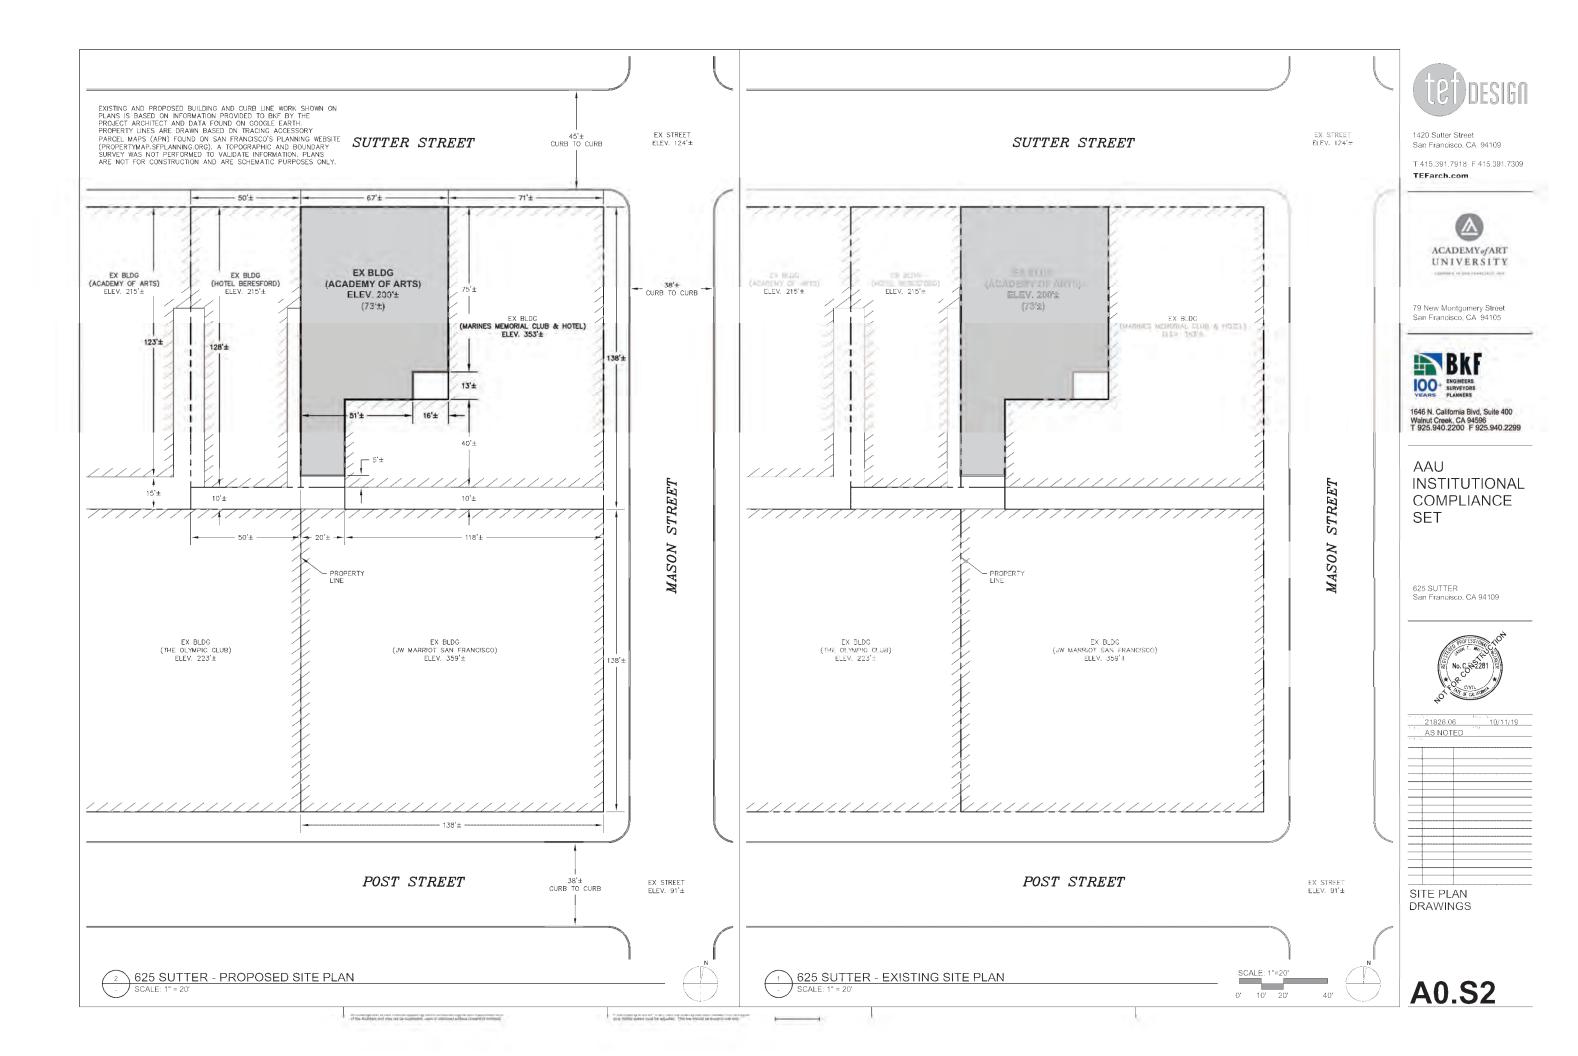

SITE PLAN AERIAL IMAGE

at the Aubited and the second of second a second e they down of entropy

If this drawing is not 24° x 36°, then the drawing has been revised from its original size. Noted scales must be adjusted. This line should be equal to one inch.