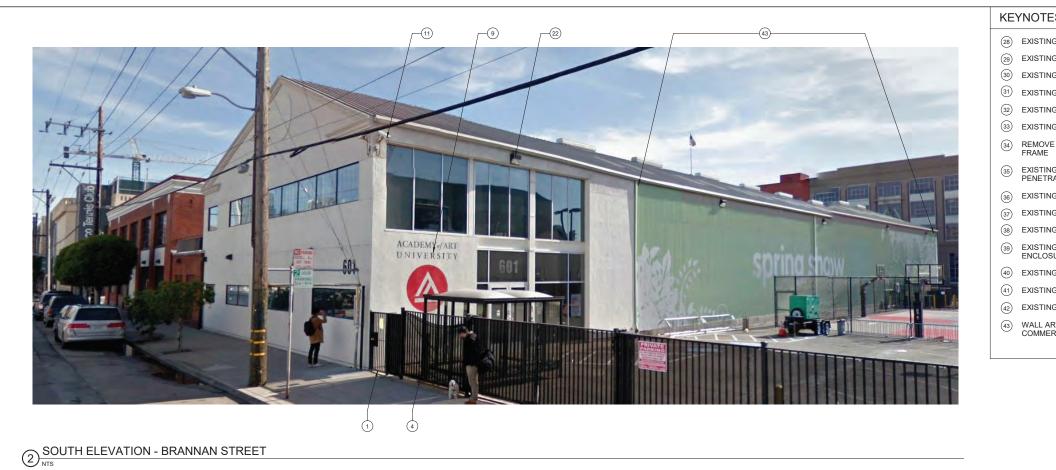

DNORTH ELEVATION - BRANNAN ST - 2019

| S                            | KE    | YNOTES                                                                                                                                                |
|------------------------------|-------|-------------------------------------------------------------------------------------------------------------------------------------------------------|
| G ADA PUSH BUTTON            | 1     | EXISTING PEDESTRIAN ACCESS                                                                                                                            |
| G STAND PIPE                 |       |                                                                                                                                                       |
| G FIRE ALARM BELL            | (2)   | PROPOSED FENCE 12'-0" MIN.<br>HIGH AT SPORTS COURT                                                                                                    |
| G VENT                       | 3     | EXISTING PARKING ACCESS GATE                                                                                                                          |
| G PIPE PENETRATION           | 4     | EXISTING FENCE                                                                                                                                        |
| G BLADE SIGN                 | 5     | REMOVE EXISTING FENCE ALONG<br>RELOCATED SPORTS COURT                                                                                                 |
| E EXISTING METAL             | 6     | FILM APPLIED ON WINDOWS<br>WITHIN ACTIVE USE AREA TO BE                                                                                               |
| G PVC PIPE<br>ATING WINDOW   | 7     | REMOVED, TYP.<br>EXISTING FLOOD LIGHT FIXTURES                                                                                                        |
| G BOLLARD<br>G METAL RAILING |       | TO BE REMOVED<br>PROPOSED FLOOD LIGHT                                                                                                                 |
| G AWNING STRUCTURE           | (8)   | FIXTURE, TYP                                                                                                                                          |
| G ROLL-UP DOOR &             | 9     | SIGNAGE PERMITS 201006084046 &<br>201006084045 TO BE<br>WITHDDRAWN                                                                                    |
| G GLAZING WALL               | 9b    | REMOVE EXISTING PAINTED SIGN                                                                                                                          |
| G CINDER BLOCK WALL          | (10)  | EXISTING STUCCO WALL INFILL                                                                                                                           |
| G SCUPPER                    | 106)  | REMOVE STUCCO WALL INFILL                                                                                                                             |
| RTWORK (NOT A<br>RCIAL SIGN) | (10c) | INFILL TO MATCH EXISTING STEEL<br>FRAME AND SINGLE PANE<br>WINDOW. MATCH BRICK SILL AND<br>BRICK PONY WALL                                            |
|                              | (11)  | SECURITY CAMERAS TO BE<br>LEGALIZED AS-IS, SEE PHOTOS<br>ON SHT A4.1                                                                                  |
|                              | (12)  | PROPOSED INDIRECTLY<br>ILLUMINATED AAU BUSINESS<br>WALL SIGN, ATTACH THROUGH<br>MORTAR JOINTS                                                         |
|                              | (13)  | EXISTING WALL MOUNTED<br>PROJECTING SIGN                                                                                                              |
|                              | 136)  | PROPOSED DIRECTLY<br>ILLUMINATED AAU BUSINESS<br>PROJECTING SIGN AT 45° ANGLE                                                                         |
|                              | (13c) | SEE SIGNAGE CONSULTANT<br>DRAWINGS                                                                                                                    |
|                              | (13d) | REMOVE EXISTING WALL<br>MOUNTED PROJECTING SIGN &<br>MOUNTING STRUCTURE                                                                               |
|                              | (14)  | NEW EXTERIOR LIGHT FIXTURES<br>AT BRICK BUILDING PORTION OF<br>BLUXOME STREET OT HAVE NEW<br>POWER FEEDS FROM INTERIOR<br>OF BUILDING                 |
| P                            | (15)  | PROPOSED NEW DISCREET<br>CONDUIT RUN FROM EXISTING<br>ORIGIN, ALONG UNDERSIDE OF<br>PEDIMENT, TO F3 LIGHT FIXTURES<br>AT CORRUGATED METAL<br>BUILDING |
| L                            | (16)  | POINT OF ORIGIN OF EXISTING<br>CONDUIT AT ADJACENT PARKING<br>LOT                                                                                     |
|                              |       | ITEMS BELOW NOTED DURING<br>9/27/19 SITE WALK<br>*SEE PHOTOS ON SHT A4.1                                                                              |
| 1                            | (17)  | EXISTING METAL GATE & FENCE                                                                                                                           |
|                              | (18)  | EXISTING STUCCO SIDING                                                                                                                                |
|                              | (19)  | EXISTING RAIN WATER LEADER                                                                                                                            |
| = 8)                         | 20    | EXISTING CORRUGATED METAL<br>SIDING                                                                                                                   |
|                              | 21)   | EXISTING STANDING SEAM<br>METAL ROOF                                                                                                                  |
|                              | 22    | EXISTING LIGHT FIXTURE                                                                                                                                |
|                              | 23    | EXISTING SECURITY CAMERA                                                                                                                              |
|                              | 24)   | EXISTING BRICK ANCHOR PLATES                                                                                                                          |
|                              | 25    | EXISTING BRICK WALL                                                                                                                                   |
|                              | 26    | EXISTING BRICK PILASTER                                                                                                                               |
|                              | 27)   | EXISTING AAU SHUTTLE<br>INFORMATION                                                                                                                   |
|                              |       |                                                                                                                                                       |

| S                          | KEYNOTES                                                               |   |
|----------------------------|------------------------------------------------------------------------|---|
| ADA PUSH BUTTON            | 1 EXISTING PEDESTRIAN ACCESS                                           |   |
| STAND PIPE                 | GATE                                                                   |   |
| FIRE ALARM BELL            | (2) PROPOSED FENCE 12'-0" MIN.<br>HIGH AT SPORTS COURT                 |   |
| VENT                       | ③ EXISTING PARKING ACCESS GATE                                         |   |
| PIPE PENETRATION           | EXISTING FENCE                                                         |   |
| BLADE SIGN                 | 5 REMOVE EXISTING FENCE ALONG<br>RELOCATED SPORTS COURT                |   |
| EXISTING METAL             | 6) FILM APPLIED ON WINDOWS                                             |   |
| PVC PIPE                   | WITHIN ACTIVE USE AREA TO BE<br>REMOVED, TYP.                          |   |
| TING WINDOW                | (7) EXISTING FLOOD LIGHT FIXTURES                                      |   |
| BOLLARD                    | TO BE REMOVED                                                          |   |
| METAL RAILING              | PROPOSED FLOOD LIGHT<br>FIXTURE, TYP                                   |   |
| AWNING STRUCTURE           | (9) SIGNAGE PERMITS 201006084046 &                                     |   |
| ROLL-UP DOOR &<br>IRE      | 201006084045 TO BE<br>WITHDDRAWN                                       |   |
| GLAZING WALL               | (9) REMOVE EXISTING PAINTED SIGN                                       |   |
| CINDER BLOCK WALL          | 10 EXISTING STUCCO WALL INFILL                                         |   |
| SCUPPER                    | (10b) REMOVE STUCCO WALL INFILL                                        |   |
| TWORK (NOT A<br>CIAL SIGN) | (10) INFILL TO MATCH EXISTING STEEL<br>FRAME AND SINGLE PANE           |   |
|                            | WINDOW. MATCH BRICK SILL AND<br>BRICK PONY WALL                        |   |
|                            | (1) SECURITY CAMERAS TO BE                                             |   |
|                            | LEGALIZED AS-IS, SEE PHOTOS<br>ON SHT A4.1                             |   |
| 19)                        | (12) PROPOSED INDIRECTLY                                               |   |
|                            | ULLUMINATED AAU BUSINESS<br>WALL SIGN, ATTACH THROUGH                  |   |
|                            | MORTAR JOINTS                                                          |   |
|                            | EXISTING WALL MOUNTED     PROJECTING SIGN                              |   |
|                            | (13b) PROPOSED DIRECTLY                                                |   |
|                            | ILLUMINATED AAU BUSINESS<br>PROJECTING SIGN AT 45° ANGLE               |   |
|                            |                                                                        |   |
|                            |                                                                        |   |
|                            | MOUNTED PROJECTING SIGN &<br>MOUNTING STRUCTURE                        |   |
|                            |                                                                        |   |
|                            | AT BRICK BUILDING PORTION OF<br>BLUXOME STREET OT HAVE NEW             |   |
|                            | POWER FEEDS FROM INTERIOR<br>OF BUILDING                               |   |
|                            | (15) PROPOSED NEW DISCREET                                             |   |
|                            | ORIGIN, ALONG UNDERSIDE OF                                             |   |
|                            | PEDIMENT, TO F3 LIGHT FIXTURES<br>AT CORRUGATED METAL                  |   |
|                            | BUILDING                                                               |   |
|                            | (16) POINT OF ORIGIN OF EXISTING<br>CONDUIT AT ADJACENT PARKING<br>LOT |   |
| -13                        |                                                                        |   |
|                            | 9/27/19 SITE WALK<br>*SEE PHOTOS ON SHT A4.1                           |   |
| -22                        | (17) EXISTING METAL GATE & FENCE                                       |   |
|                            | (18) EXISTING STUCCO SIDING                                            |   |
|                            | (19) EXISTING RAIN WATER LEADER                                        |   |
|                            | (1) EXISTING CORRUGATED METAL                                          |   |
|                            | SIDING                                                                 |   |
|                            | (21) EXISTING STANDING SEAM<br>METAL ROOF                              |   |
|                            | (22) EXISTING LIGHT FIXTURE                                            |   |
|                            | (23) EXISTING SECURITY CAMERA                                          |   |
| the second second          | 24) EXISTING BRICK ANCHOR PLATES                                       |   |
| and the                    | (25) EXISTING BRICK WALL                                               |   |
|                            | (26) EXISTING BRICK PILASTER                                           |   |
|                            | (27) EXISTING AAU SHUTTLE                                              |   |
|                            |                                                                        |   |
|                            | 1                                                                      | 1 |