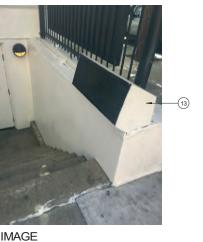

| S                          | KEYNOTES                                                               |   |
|----------------------------|------------------------------------------------------------------------|---|
| ADA PUSH BUTTON            | 1 EXISTING PEDESTRIAN ACCESS                                           |   |
| STAND PIPE                 | GATE                                                                   |   |
| FIRE ALARM BELL            | (2) PROPOSED FENCE 12'-0" MIN.<br>HIGH AT SPORTS COURT                 |   |
| VENT                       | ③ EXISTING PARKING ACCESS GATE                                         |   |
| PIPE PENETRATION           | EXISTING FENCE                                                         |   |
| BLADE SIGN                 | 5 REMOVE EXISTING FENCE ALONG<br>RELOCATED SPORTS COURT                |   |
| EXISTING METAL             | 6) FILM APPLIED ON WINDOWS                                             |   |
| PVC PIPE                   | WITHIN ACTIVE USE AREA TO BE<br>REMOVED, TYP.                          |   |
| TING WINDOW                | (7) EXISTING FLOOD LIGHT FIXTURES                                      |   |
| BOLLARD                    | TO BE REMOVED                                                          |   |
| METAL RAILING              | PROPOSED FLOOD LIGHT<br>FIXTURE, TYP                                   |   |
| AWNING STRUCTURE           | (9) SIGNAGE PERMITS 201006084046 &                                     |   |
| ROLL-UP DOOR &<br>IRE      | 201006084045 TO BE<br>WITHDDRAWN                                       |   |
| GLAZING WALL               | (9) REMOVE EXISTING PAINTED SIGN                                       |   |
| CINDER BLOCK WALL          | 10 EXISTING STUCCO WALL INFILL                                         |   |
| SCUPPER                    | (10b) REMOVE STUCCO WALL INFILL                                        |   |
| TWORK (NOT A<br>CIAL SIGN) | (10) INFILL TO MATCH EXISTING STEEL<br>FRAME AND SINGLE PANE           |   |
|                            | WINDOW. MATCH BRICK SILL AND<br>BRICK PONY WALL                        |   |
|                            | (1) SECURITY CAMERAS TO BE                                             |   |
|                            | LEGALIZED AS-IS, SEE PHOTOS<br>ON SHT A4.1                             |   |
| 19)                        | (12) PROPOSED INDIRECTLY                                               |   |
|                            | ULLUMINATED AAU BUSINESS<br>WALL SIGN, ATTACH THROUGH                  |   |
|                            | MORTAR JOINTS                                                          |   |
|                            | EXISTING WALL MOUNTED     PROJECTING SIGN                              |   |
|                            | (13b) PROPOSED DIRECTLY                                                |   |
|                            | ILLUMINATED AAU BUSINESS<br>PROJECTING SIGN AT 45° ANGLE               |   |
|                            |                                                                        |   |
|                            |                                                                        |   |
|                            | MOUNTED PROJECTING SIGN &<br>MOUNTING STRUCTURE                        |   |
|                            |                                                                        |   |
|                            | AT BRICK BUILDING PORTION OF<br>BLUXOME STREET OT HAVE NEW             |   |
|                            | POWER FEEDS FROM INTERIOR<br>OF BUILDING                               |   |
|                            | (15) PROPOSED NEW DISCREET                                             |   |
|                            | ORIGIN, ALONG UNDERSIDE OF                                             |   |
|                            | PEDIMENT, TO F3 LIGHT FIXTURES<br>AT CORRUGATED METAL                  |   |
|                            | BUILDING                                                               |   |
|                            | (16) POINT OF ORIGIN OF EXISTING<br>CONDUIT AT ADJACENT PARKING<br>LOT |   |
| -13                        |                                                                        |   |
|                            | 9/27/19 SITE WALK<br>*SEE PHOTOS ON SHT A4.1                           |   |
| -22                        | (17) EXISTING METAL GATE & FENCE                                       |   |
|                            | (18) EXISTING STUCCO SIDING                                            |   |
|                            | (19) EXISTING RAIN WATER LEADER                                        |   |
|                            | (1) EXISTING CORRUGATED METAL                                          |   |
|                            | SIDING                                                                 |   |
|                            | (21) EXISTING STANDING SEAM<br>METAL ROOF                              |   |
|                            | (22) EXISTING LIGHT FIXTURE                                            |   |
|                            | (23) EXISTING SECURITY CAMERA                                          |   |
| the second second          | 24) EXISTING BRICK ANCHOR PLATES                                       |   |
| and the                    | (25) EXISTING BRICK WALL                                               |   |
|                            | (26) EXISTING BRICK PILASTER                                           |   |
|                            | (27) EXISTING AAU SHUTTLE                                              |   |
|                            |                                                                        |   |
|                            | 1                                                                      | 1 |