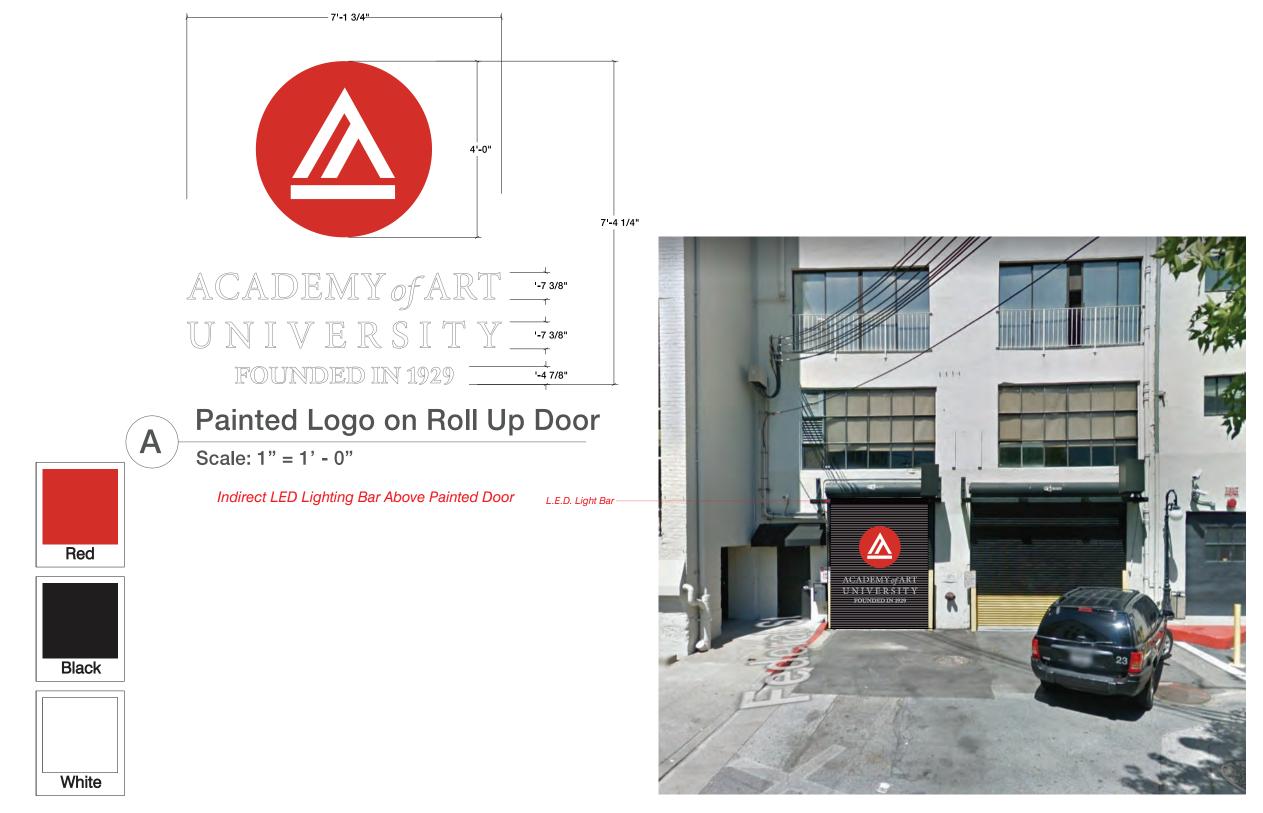

DNORTH ELEVATION - BRANNAN ST - 2019

| S                            | KE    | YNOTES                                                                                                                                                |
|------------------------------|-------|-------------------------------------------------------------------------------------------------------------------------------------------------------|
| G ADA PUSH BUTTON            | 1     | EXISTING PEDESTRIAN ACCESS                                                                                                                            |
| G STAND PIPE                 |       |                                                                                                                                                       |
| G FIRE ALARM BELL            | (2)   | PROPOSED FENCE 12'-0" MIN.<br>HIGH AT SPORTS COURT                                                                                                    |
| G VENT                       | 3     | EXISTING PARKING ACCESS GATE                                                                                                                          |
| G PIPE PENETRATION           | 4     | EXISTING FENCE                                                                                                                                        |
| G BLADE SIGN                 | 5     | REMOVE EXISTING FENCE ALONG<br>RELOCATED SPORTS COURT                                                                                                 |
| E EXISTING METAL             | 6     | FILM APPLIED ON WINDOWS<br>WITHIN ACTIVE USE AREA TO BE                                                                                               |
| G PVC PIPE<br>ATING WINDOW   | 7     | REMOVED, TYP.<br>EXISTING FLOOD LIGHT FIXTURES                                                                                                        |
| G BOLLARD<br>G METAL RAILING |       | TO BE REMOVED<br>PROPOSED FLOOD LIGHT                                                                                                                 |
| G AWNING STRUCTURE           | (8)   | FIXTURE, TYP                                                                                                                                          |
| G ROLL-UP DOOR &             | 9     | SIGNAGE PERMITS 201006084046 &<br>201006084045 TO BE<br>WITHDDRAWN                                                                                    |
| G GLAZING WALL               | 9b    | REMOVE EXISTING PAINTED SIGN                                                                                                                          |
| G CINDER BLOCK WALL          | (10)  | EXISTING STUCCO WALL INFILL                                                                                                                           |
| G SCUPPER                    | 106)  | REMOVE STUCCO WALL INFILL                                                                                                                             |
| RTWORK (NOT A<br>RCIAL SIGN) | (10c) | INFILL TO MATCH EXISTING STEEL<br>FRAME AND SINGLE PANE<br>WINDOW. MATCH BRICK SILL AND<br>BRICK PONY WALL                                            |
|                              | (11)  | SECURITY CAMERAS TO BE<br>LEGALIZED AS-IS, SEE PHOTOS<br>ON SHT A4.1                                                                                  |
|                              | (12)  | PROPOSED INDIRECTLY<br>ILLUMINATED AAU BUSINESS<br>WALL SIGN, ATTACH THROUGH<br>MORTAR JOINTS                                                         |
|                              | (13)  | EXISTING WALL MOUNTED<br>PROJECTING SIGN                                                                                                              |
|                              | 136)  | PROPOSED DIRECTLY<br>ILLUMINATED AAU BUSINESS<br>PROJECTING SIGN AT 45° ANGLE                                                                         |
|                              | (13c) | SEE SIGNAGE CONSULTANT<br>DRAWINGS                                                                                                                    |
|                              | (13d) | REMOVE EXISTING WALL<br>MOUNTED PROJECTING SIGN &<br>MOUNTING STRUCTURE                                                                               |
|                              | (14)  | NEW EXTERIOR LIGHT FIXTURES<br>AT BRICK BUILDING PORTION OF<br>BLUXOME STREET OT HAVE NEW<br>POWER FEEDS FROM INTERIOR<br>OF BUILDING                 |
| P                            | (15)  | PROPOSED NEW DISCREET<br>CONDUIT RUN FROM EXISTING<br>ORIGIN, ALONG UNDERSIDE OF<br>PEDIMENT, TO F3 LIGHT FIXTURES<br>AT CORRUGATED METAL<br>BUILDING |
| L                            | (16)  | POINT OF ORIGIN OF EXISTING<br>CONDUIT AT ADJACENT PARKING<br>LOT                                                                                     |
|                              |       | ITEMS BELOW NOTED DURING<br>9/27/19 SITE WALK<br>*SEE PHOTOS ON SHT A4.1                                                                              |
| 1                            | (17)  | EXISTING METAL GATE & FENCE                                                                                                                           |
|                              | (18)  | EXISTING STUCCO SIDING                                                                                                                                |
|                              | (19)  | EXISTING RAIN WATER LEADER                                                                                                                            |
| = 8)                         | 20    | EXISTING CORRUGATED METAL<br>SIDING                                                                                                                   |
|                              | 21)   | EXISTING STANDING SEAM<br>METAL ROOF                                                                                                                  |
|                              | 22    | EXISTING LIGHT FIXTURE                                                                                                                                |
|                              | 23    | EXISTING SECURITY CAMERA                                                                                                                              |
|                              | 24)   | EXISTING BRICK ANCHOR PLATES                                                                                                                          |
|                              | 25    | EXISTING BRICK WALL                                                                                                                                   |
|                              | 26    | EXISTING BRICK PILASTER                                                                                                                               |
|                              | 27)   | EXISTING AAU SHUTTLE<br>INFORMATION                                                                                                                   |
|                              |       |                                                                                                                                                       |

| S                          | KEYNOTES                                                               |   |
|----------------------------|------------------------------------------------------------------------|---|
| ADA PUSH BUTTON            | 1 EXISTING PEDESTRIAN ACCESS                                           |   |
| STAND PIPE                 | GATE                                                                   |   |
| FIRE ALARM BELL            | (2) PROPOSED FENCE 12'-0" MIN.<br>HIGH AT SPORTS COURT                 |   |
| VENT                       | ③ EXISTING PARKING ACCESS GATE                                         |   |
| PIPE PENETRATION           | EXISTING FENCE                                                         |   |
| BLADE SIGN                 | 5 REMOVE EXISTING FENCE ALONG<br>RELOCATED SPORTS COURT                |   |
| EXISTING METAL             | 6) FILM APPLIED ON WINDOWS                                             |   |
| PVC PIPE                   | WITHIN ACTIVE USE AREA TO BE<br>REMOVED, TYP.                          |   |
| TING WINDOW                | (7) EXISTING FLOOD LIGHT FIXTURES                                      |   |
| BOLLARD                    | TO BE REMOVED                                                          |   |
| METAL RAILING              | PROPOSED FLOOD LIGHT<br>FIXTURE, TYP                                   |   |
| AWNING STRUCTURE           | (9) SIGNAGE PERMITS 201006084046 &                                     |   |
| ROLL-UP DOOR &<br>IRE      | 201006084045 TO BE<br>WITHDDRAWN                                       |   |
| GLAZING WALL               | (9) REMOVE EXISTING PAINTED SIGN                                       |   |
| CINDER BLOCK WALL          | 10 EXISTING STUCCO WALL INFILL                                         |   |
| SCUPPER                    | (10b) REMOVE STUCCO WALL INFILL                                        |   |
| TWORK (NOT A<br>CIAL SIGN) | (10) INFILL TO MATCH EXISTING STEEL<br>FRAME AND SINGLE PANE           |   |
|                            | WINDOW. MATCH BRICK SILL AND<br>BRICK PONY WALL                        |   |
|                            | (1) SECURITY CAMERAS TO BE                                             |   |
|                            | LEGALIZED AS-IS, SEE PHOTOS<br>ON SHT A4.1                             |   |
| 19)                        | (12) PROPOSED INDIRECTLY                                               |   |
|                            | ULLUMINATED AAU BUSINESS<br>WALL SIGN, ATTACH THROUGH                  |   |
|                            | MORTAR JOINTS                                                          |   |
|                            | EXISTING WALL MOUNTED     PROJECTING SIGN                              |   |
|                            | (13b) PROPOSED DIRECTLY                                                |   |
|                            | ILLUMINATED AAU BUSINESS<br>PROJECTING SIGN AT 45° ANGLE               |   |
|                            |                                                                        |   |
|                            |                                                                        |   |
|                            | MOUNTED PROJECTING SIGN &<br>MOUNTING STRUCTURE                        |   |
|                            |                                                                        |   |
|                            | AT BRICK BUILDING PORTION OF<br>BLUXOME STREET OT HAVE NEW             |   |
|                            | POWER FEEDS FROM INTERIOR<br>OF BUILDING                               |   |
|                            | (15) PROPOSED NEW DISCREET                                             |   |
|                            | ORIGIN, ALONG UNDERSIDE OF                                             |   |
|                            | PEDIMENT, TO F3 LIGHT FIXTURES<br>AT CORRUGATED METAL                  |   |
|                            | BUILDING                                                               |   |
|                            | (16) POINT OF ORIGIN OF EXISTING<br>CONDUIT AT ADJACENT PARKING<br>LOT |   |
| -13                        |                                                                        |   |
|                            | 9/27/19 SITE WALK<br>*SEE PHOTOS ON SHT A4.1                           |   |
| -22                        | (17) EXISTING METAL GATE & FENCE                                       |   |
|                            | (18) EXISTING STUCCO SIDING                                            |   |
|                            | (19) EXISTING RAIN WATER LEADER                                        |   |
|                            | (1) EXISTING CORRUGATED METAL                                          |   |
|                            | SIDING                                                                 |   |
|                            | (21) EXISTING STANDING SEAM<br>METAL ROOF                              |   |
|                            | (22) EXISTING LIGHT FIXTURE                                            |   |
|                            | (23) EXISTING SECURITY CAMERA                                          |   |
| the second second          | 24) EXISTING BRICK ANCHOR PLATES                                       |   |
| and the                    | (25) EXISTING BRICK WALL                                               |   |
|                            | (26) EXISTING BRICK PILASTER                                           |   |
|                            | (27) EXISTING AAU SHUTTLE                                              |   |
|                            |                                                                        |   |
|                            | 1                                                                      | 1 |