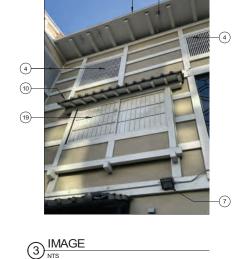

DNORTH ELEVATION - BRANNAN ST - 2019

| S                            | KE    | YNOTES                                                                                                                                                |
|------------------------------|-------|-------------------------------------------------------------------------------------------------------------------------------------------------------|
| G ADA PUSH BUTTON            | 1     | EXISTING PEDESTRIAN ACCESS                                                                                                                            |
| G STAND PIPE                 |       |                                                                                                                                                       |
| G FIRE ALARM BELL            | (2)   | PROPOSED FENCE 12'-0" MIN.<br>HIGH AT SPORTS COURT                                                                                                    |
| G VENT                       | 3     | EXISTING PARKING ACCESS GATE                                                                                                                          |
| G PIPE PENETRATION           | 4     | EXISTING FENCE                                                                                                                                        |
| G BLADE SIGN                 | 5     | REMOVE EXISTING FENCE ALONG<br>RELOCATED SPORTS COURT                                                                                                 |
| E EXISTING METAL             | 6     | FILM APPLIED ON WINDOWS<br>WITHIN ACTIVE USE AREA TO BE                                                                                               |
| G PVC PIPE<br>ATING WINDOW   | 7     | REMOVED, TYP.<br>EXISTING FLOOD LIGHT FIXTURES                                                                                                        |
| G BOLLARD<br>G METAL RAILING |       | TO BE REMOVED<br>PROPOSED FLOOD LIGHT                                                                                                                 |
| G AWNING STRUCTURE           | (8)   | FIXTURE, TYP                                                                                                                                          |
| G ROLL-UP DOOR &             | 9     | SIGNAGE PERMITS 201006084046 &<br>201006084045 TO BE<br>WITHDDRAWN                                                                                    |
| G GLAZING WALL               | 9b    | REMOVE EXISTING PAINTED SIGN                                                                                                                          |
| G CINDER BLOCK WALL          | (10)  | EXISTING STUCCO WALL INFILL                                                                                                                           |
| G SCUPPER                    | 106)  | REMOVE STUCCO WALL INFILL                                                                                                                             |
| RTWORK (NOT A<br>RCIAL SIGN) | (10c) | INFILL TO MATCH EXISTING STEEL<br>FRAME AND SINGLE PANE<br>WINDOW. MATCH BRICK SILL AND<br>BRICK PONY WALL                                            |
|                              | (11)  | SECURITY CAMERAS TO BE<br>LEGALIZED AS-IS, SEE PHOTOS<br>ON SHT A4.1                                                                                  |
|                              | (12)  | PROPOSED INDIRECTLY<br>ILLUMINATED AAU BUSINESS<br>WALL SIGN, ATTACH THROUGH<br>MORTAR JOINTS                                                         |
|                              | (13)  | EXISTING WALL MOUNTED<br>PROJECTING SIGN                                                                                                              |
|                              | 136)  | PROPOSED DIRECTLY<br>ILLUMINATED AAU BUSINESS<br>PROJECTING SIGN AT 45° ANGLE                                                                         |
|                              | (13c) | SEE SIGNAGE CONSULTANT<br>DRAWINGS                                                                                                                    |
|                              | (13d) | REMOVE EXISTING WALL<br>MOUNTED PROJECTING SIGN &<br>MOUNTING STRUCTURE                                                                               |
|                              | (14)  | NEW EXTERIOR LIGHT FIXTURES<br>AT BRICK BUILDING PORTION OF<br>BLUXOME STREET OT HAVE NEW<br>POWER FEEDS FROM INTERIOR<br>OF BUILDING                 |
| P                            | (15)  | PROPOSED NEW DISCREET<br>CONDUIT RUN FROM EXISTING<br>ORIGIN, ALONG UNDERSIDE OF<br>PEDIMENT, TO F3 LIGHT FIXTURES<br>AT CORRUGATED METAL<br>BUILDING |
| L                            | (16)  | POINT OF ORIGIN OF EXISTING<br>CONDUIT AT ADJACENT PARKING<br>LOT                                                                                     |
|                              |       | ITEMS BELOW NOTED DURING<br>9/27/19 SITE WALK<br>*SEE PHOTOS ON SHT A4.1                                                                              |
| 1                            | (17)  | EXISTING METAL GATE & FENCE                                                                                                                           |
|                              | (18)  | EXISTING STUCCO SIDING                                                                                                                                |
|                              | (19)  | EXISTING RAIN WATER LEADER                                                                                                                            |
| = 8)                         | 20    | EXISTING CORRUGATED METAL<br>SIDING                                                                                                                   |
|                              | 21)   | EXISTING STANDING SEAM<br>METAL ROOF                                                                                                                  |
|                              | 22    | EXISTING LIGHT FIXTURE                                                                                                                                |
|                              | 23    | EXISTING SECURITY CAMERA                                                                                                                              |
|                              | 24)   | EXISTING BRICK ANCHOR PLATES                                                                                                                          |
|                              | 25    | EXISTING BRICK WALL                                                                                                                                   |
|                              | 26    | EXISTING BRICK PILASTER                                                                                                                               |
|                              | 27)   | EXISTING AAU SHUTTLE<br>INFORMATION                                                                                                                   |
|                              |       |                                                                                                                                                       |

| S                          | KEYNOTES                                                               |   |
|----------------------------|------------------------------------------------------------------------|---|
| ADA PUSH BUTTON            | 1 EXISTING PEDESTRIAN ACCESS                                           |   |
| STAND PIPE                 | GATE                                                                   |   |
| FIRE ALARM BELL            | (2) PROPOSED FENCE 12'-0" MIN.<br>HIGH AT SPORTS COURT                 |   |
| VENT                       | ③ EXISTING PARKING ACCESS GATE                                         |   |
| PIPE PENETRATION           | EXISTING FENCE                                                         |   |
| BLADE SIGN                 | 5 REMOVE EXISTING FENCE ALONG<br>RELOCATED SPORTS COURT                |   |
| EXISTING METAL             | 6) FILM APPLIED ON WINDOWS                                             |   |
| PVC PIPE                   | WITHIN ACTIVE USE AREA TO BE<br>REMOVED, TYP.                          |   |
| TING WINDOW                | (7) EXISTING FLOOD LIGHT FIXTURES                                      |   |
| BOLLARD                    | TO BE REMOVED                                                          |   |
| METAL RAILING              | PROPOSED FLOOD LIGHT<br>FIXTURE, TYP                                   |   |
| AWNING STRUCTURE           | (9) SIGNAGE PERMITS 201006084046 &                                     |   |
| ROLL-UP DOOR &<br>IRE      | 201006084045 TO BE<br>WITHDDRAWN                                       |   |
| GLAZING WALL               | (9) REMOVE EXISTING PAINTED SIGN                                       |   |
| CINDER BLOCK WALL          | 10 EXISTING STUCCO WALL INFILL                                         |   |
| SCUPPER                    | (10b) REMOVE STUCCO WALL INFILL                                        |   |
| TWORK (NOT A<br>CIAL SIGN) | (10) INFILL TO MATCH EXISTING STEEL<br>FRAME AND SINGLE PANE           |   |
|                            | WINDOW. MATCH BRICK SILL AND<br>BRICK PONY WALL                        |   |
|                            | (1) SECURITY CAMERAS TO BE                                             |   |
|                            | LEGALIZED AS-IS, SEE PHOTOS<br>ON SHT A4.1                             |   |
| 19)                        | (12) PROPOSED INDIRECTLY                                               |   |
|                            | ULLUMINATED AAU BUSINESS<br>WALL SIGN, ATTACH THROUGH                  |   |
|                            | MORTAR JOINTS                                                          |   |
|                            | EXISTING WALL MOUNTED     PROJECTING SIGN                              |   |
|                            | (13b) PROPOSED DIRECTLY                                                |   |
|                            | ILLUMINATED AAU BUSINESS<br>PROJECTING SIGN AT 45° ANGLE               |   |
|                            |                                                                        |   |
|                            |                                                                        |   |
|                            | MOUNTED PROJECTING SIGN &<br>MOUNTING STRUCTURE                        |   |
|                            |                                                                        |   |
|                            | AT BRICK BUILDING PORTION OF<br>BLUXOME STREET OT HAVE NEW             |   |
|                            | POWER FEEDS FROM INTERIOR<br>OF BUILDING                               |   |
|                            | (15) PROPOSED NEW DISCREET                                             |   |
|                            | ORIGIN, ALONG UNDERSIDE OF                                             |   |
|                            | PEDIMENT, TO F3 LIGHT FIXTURES<br>AT CORRUGATED METAL                  |   |
|                            | BUILDING                                                               |   |
|                            | (16) POINT OF ORIGIN OF EXISTING<br>CONDUIT AT ADJACENT PARKING<br>LOT |   |
| -13                        |                                                                        |   |
|                            | 9/27/19 SITE WALK<br>*SEE PHOTOS ON SHT A4.1                           |   |
| -22                        | (17) EXISTING METAL GATE & FENCE                                       |   |
|                            | (18) EXISTING STUCCO SIDING                                            |   |
|                            | (19) EXISTING RAIN WATER LEADER                                        |   |
|                            | (1) EXISTING CORRUGATED METAL                                          |   |
|                            | SIDING                                                                 |   |
|                            | (21) EXISTING STANDING SEAM<br>METAL ROOF                              |   |
|                            | (22) EXISTING LIGHT FIXTURE                                            |   |
|                            | (23) EXISTING SECURITY CAMERA                                          |   |
| the second second          | 24) EXISTING BRICK ANCHOR PLATES                                       |   |
| and the                    | (25) EXISTING BRICK WALL                                               |   |
|                            | (26) EXISTING BRICK PILASTER                                           |   |
|                            | (27) EXISTING AAU SHUTTLE                                              |   |
|                            |                                                                        |   |
|                            | 1                                                                      | 1 |

| S                                                                                     | KE             | YNOTES                                                                                                                                            |
|---------------------------------------------------------------------------------------|----------------|---------------------------------------------------------------------------------------------------------------------------------------------------|
| NG ADA PUSH BUTTON                                                                    | 1              | EXISTING PEDESTRIAN ACCES                                                                                                                         |
| NG STAND PIPE                                                                         |                | GATE<br>PROPOSED FENCE 12'-0" MIN.                                                                                                                |
| NG FIRE ALARM BELL                                                                    | (2)            | HIGH AT SPORTS COURT                                                                                                                              |
| NG VENT                                                                               | ~              | EXISTING PARKING ACCESS G                                                                                                                         |
| NG PIPE PENETRATION                                                                   | (4)            | EXISTING FENCE                                                                                                                                    |
| NG BLADE SIGN                                                                         | (5)            | REMOVE EXISTING FENCE ALC<br>RELOCATED SPORTS COURT                                                                                               |
| /E EXISTING METAL                                                                     | 6              | FILM APPLIED ON WINDOWS<br>WITHIN ACTIVE USE AREA TO<br>REMOVED, TYP.                                                                             |
| RATING WINDOW<br>NG BOLLARD                                                           | 7              | EXISTING FLOOD LIGHT FIXTU<br>TO BE REMOVED                                                                                                       |
| NG METAL RAILING                                                                      | 8              | PROPOSED FLOOD LIGHT<br>FIXTURE, TYP                                                                                                              |
| NG AWNING STRUCTURE                                                                   | (9)            | SIGNAGE PERMITS 201006084                                                                                                                         |
| NG ROLL-UP DOOR &<br>SURE                                                             | 9              | 201006084045 TO BE<br>WITHDDRAWN                                                                                                                  |
| NG GLAZING WALL                                                                       | 9ь             | REMOVE EXISTING PAINTED S                                                                                                                         |
| NG CINDER BLOCK WALL                                                                  | 10             | EXISTING STUCCO WALL INFIL                                                                                                                        |
| NG SCUPPER                                                                            | (106)          | REMOVE STUCCO WALL INFILI                                                                                                                         |
| ARTWORK (NOT A<br>ERCIAL SIGN)                                                        | (10c)          | INFILL TO MATCH EXISTING ST<br>FRAME AND SINGLE PANE<br>WINDOW. MATCH BRICK SILL /<br>BRICK PONY WALL                                             |
|                                                                                       | (11)           | SECURITY CAMERAS TO BE<br>LEGALIZED AS-IS, SEE PHOTO<br>ON SHT A4.1                                                                               |
|                                                                                       | (12)           | PROPOSED INDIRECTLY<br>ILLUMINATED AAU BUSINESS<br>WALL SIGN, ATTACH THROUG<br>MORTAR JOINTS                                                      |
|                                                                                       | (13)           | EXISTING WALL MOUNTED<br>PROJECTING SIGN                                                                                                          |
| OSED SIGNAGE; SEE<br>AGE CONSULTANT<br>/INGS                                          | ( <u>13</u> 6) | PROPOSED DIRECTLY<br>ILLUMINATED AAU BUSINESS<br>PROJECTING SIGN AT 45° ANG                                                                       |
|                                                                                       | (13c)          | SEE SIGNAGE CONSULTANT<br>DRAWINGS                                                                                                                |
| SCHEDULE<br>S LISTED BELOW ARE USED AT<br>PROPOSAL<br>SECURITY CAMERA                 | (13d)          | REMOVE EXISTING WALL<br>MOUNTED PROJECTING SIGN<br>MOUNTING STRUCTURE                                                                             |
| D MATCH EXTERIOR BLDG. COLOR<br>RAMIC SECURITY CAMERA<br>D MATCH EXTERIOR BLDG. COLOR | (14)           | NEW EXTERIOR LIGHT FIXTUR<br>AT BRICK BUILDING PORTION<br>BLUXOME STREET OT HAVE N<br>POWER FEEDS FROM INTERIC<br>OF BUILDING                     |
| SED<br>LIGHT FIXTURE                                                                  | (15)           | PROPOSED NEW DISCREET<br>CONDUIT RUN FROM EXISTING<br>ORIGIN, ALONG UNDERSIDE O<br>PEDIMENT, TO F3 LIGHT FIXTL<br>AT CORRUGATED METAL<br>BUILDING |
| LIGHT FIXTURE                                                                         | (16)           | POINT OF ORIGIN OF EXISTING<br>CONDUIT AT ADJACENT PARK<br>LOT                                                                                    |
|                                                                                       |                | ITEMS BELOW NOTED DURING<br>9/27/19 SITE WALK<br>*SEE PHOTOS ON SHT A4.1                                                                          |
|                                                                                       | (17)           | EXISTING METAL GATE & FEN                                                                                                                         |
| SCONCE/<br>LIGHT FIXTURE                                                              | (18)           | EXISTING STUCCO SIDING                                                                                                                            |
|                                                                                       | (19)           | EXISTING RAIN WATER LEADE                                                                                                                         |
|                                                                                       | 20             | EXISTING CORRUGATED META                                                                                                                          |
| R LIGHT FIXTURE                                                                       | 21)            | EXISTING STANDING SEAM<br>METAL ROOF                                                                                                              |
|                                                                                       | 22             | EXISTING LIGHT FIXTURE                                                                                                                            |
| LIGHT FIXTURE                                                                         | 23             | EXISTING SECURITY CAMERA                                                                                                                          |
| SCONCE FIXTURE                                                                        | 24)            | EXISTING BRICK ANCHOR PLA                                                                                                                         |
|                                                                                       | 25             | EXISTING BRICK WALL                                                                                                                               |
|                                                                                       | 26             | EXISTING BRICK PILASTER                                                                                                                           |
| NG FIXTURE. RELAMP<br>NEW LED RETROFIT LAMP                                           | 27)            | EXISTING AAU SHUTTLE<br>INFORMATION                                                                                                               |
|                                                                                       |                |                                                                                                                                                   |