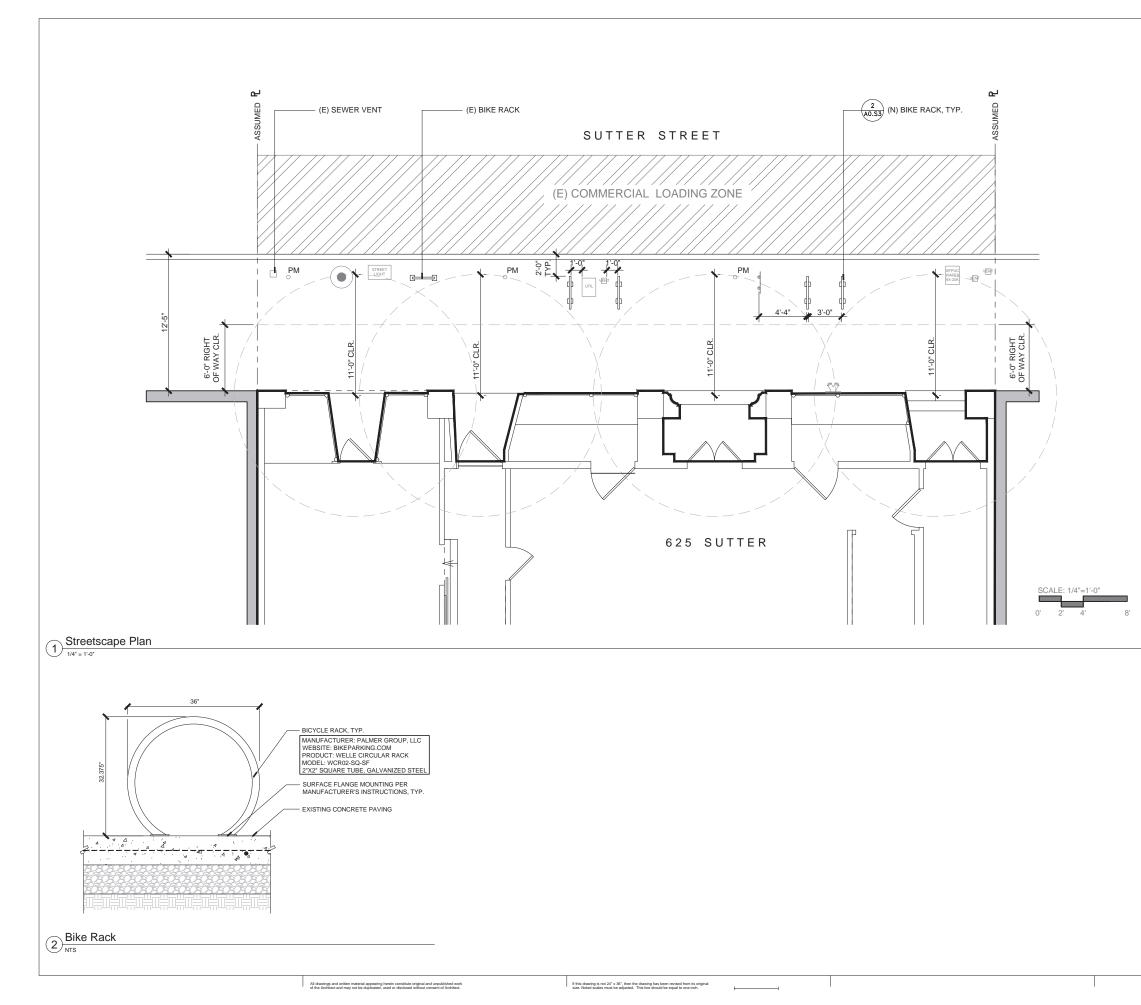

SITE PLAN AERIAL IMAGE

at the Aubited and the second of second a second e they down of entropy

If this drawing is not 24° x 36°, then the drawing has been revised from its original size. Noted scales must be adjusted. This line should be equal to one inch.