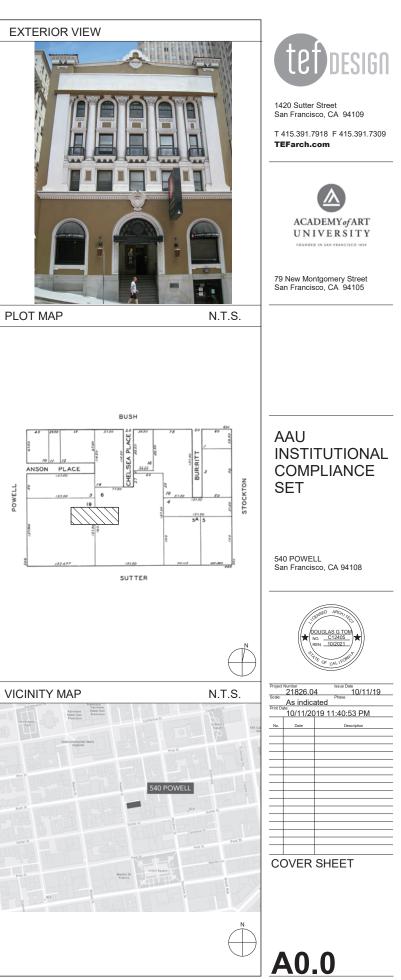

#### EXTERIOR VIEW

tet design

1420 Sutter Street San Francisco, CA 94109

T 415.391.7918 F 415.391.7309 **TEFarch.com** 

FOUNDED IN SAN FRANCISCO 1929

79 New Montgomery Street San Francisco, CA 94105

THE -

THE REAL PROPERTY AND

## tet design

1420 Sutter Street San Francisco, CA 94109

T 415.391.7918 F 415.391.7309 TEFarch.com

ACADEMY of ART UNIVERSITY

79 New Montgomery Street San Francisco, CA 94105

### AAU INSTITUTIONAL COMPLIANCE SET

601 BRANNAN San Francisco, CA 94107

| Project | Number<br>21826.0 | 1 10/11/19      |
|---------|-------------------|-----------------|
| Scale:  | Not To S          |                 |
| Print D | ale               |                 |
|         | 10/11/20          | )19 11:22:17 PM |
| No.     | Date              | Description     |
|         |                   |                 |
|         |                   |                 |
|         |                   |                 |
|         |                   |                 |
|         |                   |                 |
|         |                   |                 |
|         |                   |                 |
|         |                   |                 |
|         |                   |                 |
|         |                   |                 |
|         |                   |                 |
|         |                   |                 |
|         |                   |                 |
|         |                   |                 |
| CI.     |                   |                 |