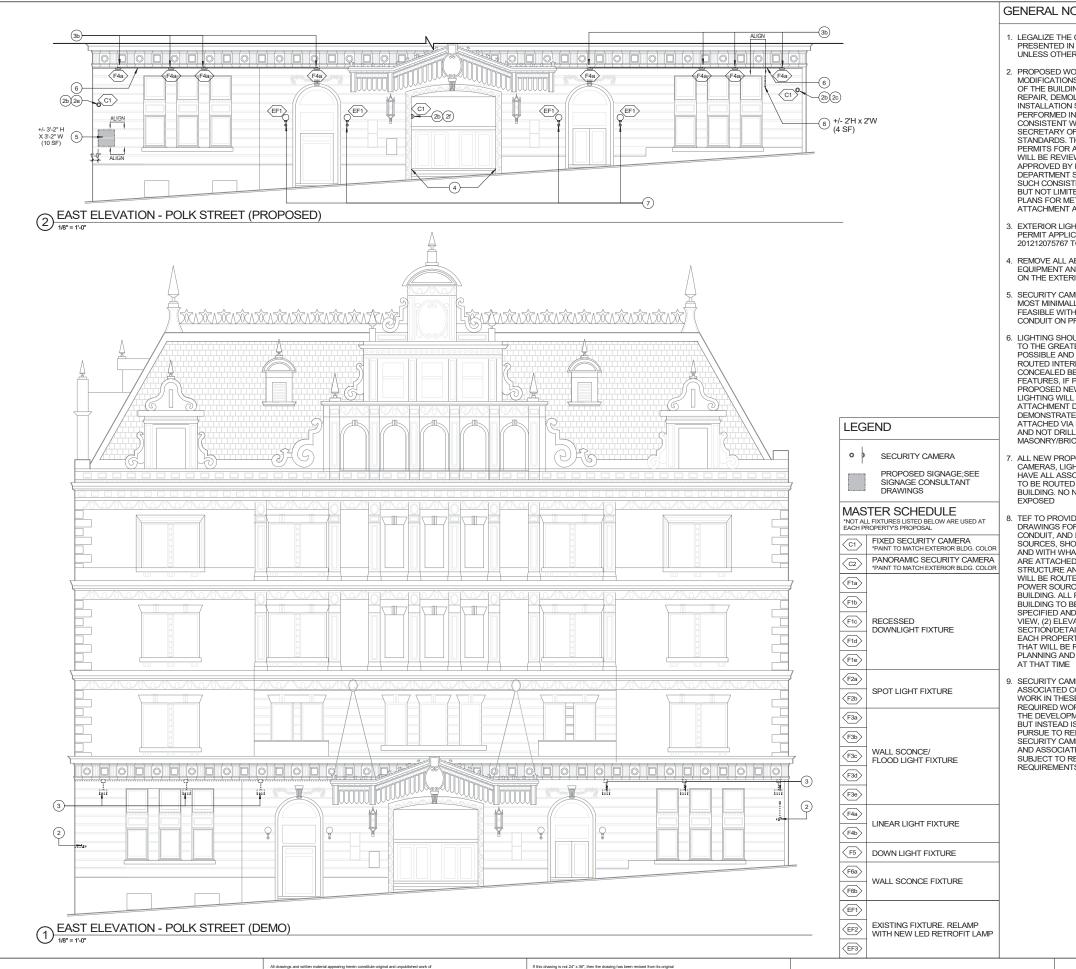

GENERAL NOTES

2.

LEGALIZE THE CONDITIONS PRESENTED IN THIS PLAN SET, UNLESS OTHERWISE NOTED

PROPOSED WORK INVOLVING MODIFICATIONS TO

THE EXTERIOR OF THE BUILDING, INCLUDING REPAIR, DEMOLITION, AND INSTALLATION SHALL BE

PERFORMED IN A MANNER CONSISTENT WITH THE SECRETARY OF THE INTERIOR'S STANDARDS. THE BUILDING PERMITS FOR ALL SUCH WORK WILL BE

REMOVE ALL ABANDONED EQUIPMENT AND ATTACHMENTS ON THE EXTERIOR. ROUTE

ALL CONDUIT TO THE INTERIOR OF THE BUILDING.

LIGHTING SHOULD BE MINIMIZED TO THE

GREATEST EXTENT POSSIBLE. ROUTE ALL CONDUIT TO THE INTERIOR OF THE BUILDING OR CONCEAL BEHIND EXISTING FEATURES

3.

4.

|                                                              | KEY           | NOTES                                                                     |                                                                                                     |
|--------------------------------------------------------------|---------------|---------------------------------------------------------------------------|-----------------------------------------------------------------------------------------------------|
| OSED SECURITY<br>TING, SIGNAGE, TO HAVE<br>ED CONDUITS TO BE |               | SHEET A3.2 FOR KEYNOTES                                                   | tef design                                                                                          |
| NALLY IN THE BUILDING.<br>UIT TO BE EXPOSED                  | LEG           | END                                                                       |                                                                                                     |
|                                                              |               |                                                                           | 1420 Sutter Street<br>San Francisco, CA 94109                                                       |
|                                                              |               | PROPOSED SIGNAGE; SEE<br>SIGNAGE CONSULTANT<br>DRAWINGS                   | T 415.391.7918 F 415.391.7309<br>TEFarch.com                                                        |
|                                                              | *NOT AL       | TER SCHEDULE<br>L FIXTURES LISTED BELOW ARE USED AT<br>ROPERTY'S PROPOSAL |                                                                                                     |
|                                                              | < <u>C1</u> > | FIXED SECURITY CAMERA<br>*PAINT TO MATCH EXTERIOR BLDG. COLOR             |                                                                                                     |
|                                                              | C2>           | PANORAMIC SECURITY CAMERA<br>*PAINT TO MATCH EXTERIOR BLDG. COLOR         | ACADEMY of ART<br>UNIVERSITY                                                                        |
|                                                              | F1a           |                                                                           | FOUNDED IN SAN FRANCISCO 1929                                                                       |
|                                                              | F1c           | RECESSED                                                                  | 79 New Montgomery Street<br>San Francisco, CA 94105                                                 |
|                                                              | (F1d)         | DOWNLIGHT FIXTURE                                                         |                                                                                                     |
|                                                              | F1e           |                                                                           |                                                                                                     |
|                                                              | F2a           |                                                                           |                                                                                                     |
|                                                              | F2b           | SPOT LIGHT FIXTURE                                                        |                                                                                                     |
|                                                              | F3a           |                                                                           |                                                                                                     |
|                                                              | (F3b)         |                                                                           |                                                                                                     |
|                                                              | F3c           | WALL SCONCE/<br>FLOOD LIGHT FIXTURE                                       |                                                                                                     |
|                                                              | F3d>          |                                                                           | AAU                                                                                                 |
| 1                                                            | F3e>          |                                                                           | INSTITUTIONAL                                                                                       |
| *****                                                        | F4a           | LINEAR LIGHT FIXTURE                                                      | COMPLIANCE                                                                                          |
|                                                              | F4b           |                                                                           | SET                                                                                                 |
|                                                              | <b>F5</b>     | DOWN LIGHT FIXTURE                                                        |                                                                                                     |
|                                                              | (F6a)         | WALL SCONCE FIXTURE                                                       |                                                                                                     |
|                                                              | (F6b)         |                                                                           | 601 BRANNAN                                                                                         |
|                                                              |               | EXISTING FIXTURE. RELAMP                                                  | San Francisco, CA 94107                                                                             |
|                                                              | EF2           | WITH NEW LED RETROFIT LAMP                                                |                                                                                                     |
|                                                              | (EF3)         |                                                                           | CONSCIENCE APOLY/PC<br>DOUGLAS C TOM<br>NO. <u>C12405</u><br>REN. <u>102019</u><br>PT/2 OF CALIFORN |
|                                                              |               |                                                                           | Project Number Issue Date<br>21826.01 10/11/19<br>Scale: Phase                                      |
|                                                              | ΠΠΠ           |                                                                           | As indicated<br>Print Date:<br>10/11/2019 11:22:46 PM                                               |
|                                                              |               |                                                                           | No. Date Description                                                                                |
|                                                              |               |                                                                           |                                                                                                     |
|                                                              |               | _                                                                         |                                                                                                     |
|                                                              |               |                                                                           |                                                                                                     |
|                                                              |               |                                                                           |                                                                                                     |
|                                                              |               |                                                                           |                                                                                                     |
|                                                              |               |                                                                           |                                                                                                     |
|                                                              |               |                                                                           | EXISTING/PROPOSED                                                                                   |
|                                                              |               |                                                                           | ELEVATIONS                                                                                          |
|                                                              |               |                                                                           |                                                                                                     |
|                                                              |               |                                                                           |                                                                                                     |
|                                                              |               |                                                                           |                                                                                                     |
|                                                              |               | —                                                                         | A3.4                                                                                                |
|                                                              |               |                                                                           |                                                                                                     |
|                                                              |               |                                                                           |                                                                                                     |