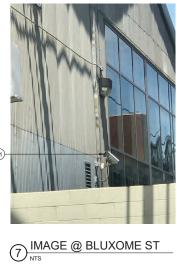

DNORTH ELEVATION - BRANNAN ST - 2019

| S                            | KE    | YNOTES                                                                                                                                                |
|------------------------------|-------|-------------------------------------------------------------------------------------------------------------------------------------------------------|
| G ADA PUSH BUTTON            | 1     | EXISTING PEDESTRIAN ACCESS                                                                                                                            |
| G STAND PIPE                 |       |                                                                                                                                                       |
| G FIRE ALARM BELL            | (2)   | PROPOSED FENCE 12'-0" MIN.<br>HIGH AT SPORTS COURT                                                                                                    |
| G VENT                       | 3     | EXISTING PARKING ACCESS GATE                                                                                                                          |
| G PIPE PENETRATION           | 4     | EXISTING FENCE                                                                                                                                        |
| G BLADE SIGN                 | 5     | REMOVE EXISTING FENCE ALONG<br>RELOCATED SPORTS COURT                                                                                                 |
| E EXISTING METAL             | 6     | FILM APPLIED ON WINDOWS<br>WITHIN ACTIVE USE AREA TO BE                                                                                               |
| G PVC PIPE<br>ATING WINDOW   | 7     | REMOVED, TYP.<br>EXISTING FLOOD LIGHT FIXTURES                                                                                                        |
| G BOLLARD<br>G METAL RAILING |       | TO BE REMOVED<br>PROPOSED FLOOD LIGHT                                                                                                                 |
| G AWNING STRUCTURE           | (8)   | FIXTURE, TYP                                                                                                                                          |
| G ROLL-UP DOOR &             | 9     | SIGNAGE PERMITS 201006084046 &<br>201006084045 TO BE<br>WITHDDRAWN                                                                                    |
| G GLAZING WALL               | 9b    | REMOVE EXISTING PAINTED SIGN                                                                                                                          |
| G CINDER BLOCK WALL          | (10)  | EXISTING STUCCO WALL INFILL                                                                                                                           |
| G SCUPPER                    | 106)  | REMOVE STUCCO WALL INFILL                                                                                                                             |
| RTWORK (NOT A<br>RCIAL SIGN) | (10c) | INFILL TO MATCH EXISTING STEEL<br>FRAME AND SINGLE PANE<br>WINDOW. MATCH BRICK SILL AND<br>BRICK PONY WALL                                            |
|                              | (11)  | SECURITY CAMERAS TO BE<br>LEGALIZED AS-IS, SEE PHOTOS<br>ON SHT A4.1                                                                                  |
|                              | (12)  | PROPOSED INDIRECTLY<br>ILLUMINATED AAU BUSINESS<br>WALL SIGN, ATTACH THROUGH<br>MORTAR JOINTS                                                         |
|                              | (13)  | EXISTING WALL MOUNTED<br>PROJECTING SIGN                                                                                                              |
|                              | 136)  | PROPOSED DIRECTLY<br>ILLUMINATED AAU BUSINESS<br>PROJECTING SIGN AT 45° ANGLE                                                                         |
|                              | (13c) | SEE SIGNAGE CONSULTANT<br>DRAWINGS                                                                                                                    |
|                              | (13d) | REMOVE EXISTING WALL<br>MOUNTED PROJECTING SIGN &<br>MOUNTING STRUCTURE                                                                               |
|                              | (14)  | NEW EXTERIOR LIGHT FIXTURES<br>AT BRICK BUILDING PORTION OF<br>BLUXOME STREET OT HAVE NEW<br>POWER FEEDS FROM INTERIOR<br>OF BUILDING                 |
| P                            | (15)  | PROPOSED NEW DISCREET<br>CONDUIT RUN FROM EXISTING<br>ORIGIN, ALONG UNDERSIDE OF<br>PEDIMENT, TO F3 LIGHT FIXTURES<br>AT CORRUGATED METAL<br>BUILDING |
| L                            | (16)  | POINT OF ORIGIN OF EXISTING<br>CONDUIT AT ADJACENT PARKING<br>LOT                                                                                     |
|                              |       | ITEMS BELOW NOTED DURING<br>9/27/19 SITE WALK<br>*SEE PHOTOS ON SHT A4.1                                                                              |
| 1                            | (17)  | EXISTING METAL GATE & FENCE                                                                                                                           |
|                              | (18)  | EXISTING STUCCO SIDING                                                                                                                                |
|                              | (19)  | EXISTING RAIN WATER LEADER                                                                                                                            |
| = 8)                         | 20    | EXISTING CORRUGATED METAL<br>SIDING                                                                                                                   |
|                              | 21)   | EXISTING STANDING SEAM<br>METAL ROOF                                                                                                                  |
|                              | 22    | EXISTING LIGHT FIXTURE                                                                                                                                |
|                              | 23    | EXISTING SECURITY CAMERA                                                                                                                              |
|                              | 24)   | EXISTING BRICK ANCHOR PLATES                                                                                                                          |
|                              | 25    | EXISTING BRICK WALL                                                                                                                                   |
|                              | 26    | EXISTING BRICK PILASTER                                                                                                                               |
|                              | 27)   | EXISTING AAU SHUTTLE<br>INFORMATION                                                                                                                   |
|                              |       |                                                                                                                                                       |

| S                          | KEYNOTES                                                               |   |
|----------------------------|------------------------------------------------------------------------|---|
| ADA PUSH BUTTON            | 1 EXISTING PEDESTRIAN ACCESS                                           |   |
| STAND PIPE                 | GATE                                                                   |   |
| FIRE ALARM BELL            | (2) PROPOSED FENCE 12'-0" MIN.<br>HIGH AT SPORTS COURT                 |   |
| VENT                       | ③ EXISTING PARKING ACCESS GATE                                         |   |
| PIPE PENETRATION           | EXISTING FENCE                                                         |   |
| BLADE SIGN                 | 5 REMOVE EXISTING FENCE ALONG<br>RELOCATED SPORTS COURT                |   |
| EXISTING METAL             | 6) FILM APPLIED ON WINDOWS                                             |   |
| PVC PIPE                   | WITHIN ACTIVE USE AREA TO BE<br>REMOVED, TYP.                          |   |
| TING WINDOW                | (7) EXISTING FLOOD LIGHT FIXTURES                                      |   |
| BOLLARD                    | TO BE REMOVED                                                          |   |
| METAL RAILING              | PROPOSED FLOOD LIGHT<br>FIXTURE, TYP                                   |   |
| AWNING STRUCTURE           | (9) SIGNAGE PERMITS 201006084046 &                                     |   |
| ROLL-UP DOOR &<br>IRE      | 201006084045 TO BE<br>WITHDDRAWN                                       |   |
| GLAZING WALL               | (9) REMOVE EXISTING PAINTED SIGN                                       |   |
| CINDER BLOCK WALL          | 10 EXISTING STUCCO WALL INFILL                                         |   |
| SCUPPER                    | (10b) REMOVE STUCCO WALL INFILL                                        |   |
| TWORK (NOT A<br>CIAL SIGN) | (10) INFILL TO MATCH EXISTING STEEL<br>FRAME AND SINGLE PANE           |   |
|                            | WINDOW. MATCH BRICK SILL AND<br>BRICK PONY WALL                        |   |
|                            | (1) SECURITY CAMERAS TO BE                                             |   |
|                            | LEGALIZED AS-IS, SEE PHOTOS<br>ON SHT A4.1                             |   |
| 19)                        | (12) PROPOSED INDIRECTLY                                               |   |
|                            | ULLUMINATED AAU BUSINESS<br>WALL SIGN, ATTACH THROUGH                  |   |
|                            | MORTAR JOINTS                                                          |   |
|                            | EXISTING WALL MOUNTED     PROJECTING SIGN                              |   |
|                            | (13b) PROPOSED DIRECTLY                                                |   |
|                            | ILLUMINATED AAU BUSINESS<br>PROJECTING SIGN AT 45° ANGLE               |   |
|                            |                                                                        |   |
|                            |                                                                        |   |
|                            | MOUNTED PROJECTING SIGN &<br>MOUNTING STRUCTURE                        |   |
|                            |                                                                        |   |
|                            | AT BRICK BUILDING PORTION OF<br>BLUXOME STREET OT HAVE NEW             |   |
|                            | POWER FEEDS FROM INTERIOR<br>OF BUILDING                               |   |
|                            | (15) PROPOSED NEW DISCREET                                             |   |
|                            | ORIGIN, ALONG UNDERSIDE OF                                             |   |
|                            | PEDIMENT, TO F3 LIGHT FIXTURES<br>AT CORRUGATED METAL                  |   |
|                            | BUILDING                                                               |   |
|                            | (16) POINT OF ORIGIN OF EXISTING<br>CONDUIT AT ADJACENT PARKING<br>LOT |   |
| -13                        |                                                                        |   |
|                            | 9/27/19 SITE WALK<br>*SEE PHOTOS ON SHT A4.1                           |   |
| -22                        | (17) EXISTING METAL GATE & FENCE                                       |   |
|                            | (18) EXISTING STUCCO SIDING                                            |   |
|                            | (19) EXISTING RAIN WATER LEADER                                        |   |
|                            | (1) EXISTING CORRUGATED METAL                                          |   |
|                            | SIDING                                                                 |   |
|                            | (21) EXISTING STANDING SEAM<br>METAL ROOF                              |   |
|                            | (22) EXISTING LIGHT FIXTURE                                            |   |
|                            | (23) EXISTING SECURITY CAMERA                                          |   |
| the second second          | 24) EXISTING BRICK ANCHOR PLATES                                       |   |
| and the                    | (25) EXISTING BRICK WALL                                               |   |
|                            | (26) EXISTING BRICK PILASTER                                           |   |
|                            | (27) EXISTING AAU SHUTTLE                                              |   |
|                            |                                                                        |   |
|                            | 1                                                                      | 1 |

| S                                                                                     | KE             | YNOTES                                                                                                                                            |
|---------------------------------------------------------------------------------------|----------------|---------------------------------------------------------------------------------------------------------------------------------------------------|
| NG ADA PUSH BUTTON                                                                    | 1              | EXISTING PEDESTRIAN ACCES                                                                                                                         |
| NG STAND PIPE                                                                         |                | GATE<br>PROPOSED FENCE 12'-0" MIN.                                                                                                                |
| NG FIRE ALARM BELL                                                                    | (2)            | HIGH AT SPORTS COURT                                                                                                                              |
| NG VENT                                                                               | ~              | EXISTING PARKING ACCESS G                                                                                                                         |
| NG PIPE PENETRATION                                                                   | (4)            | EXISTING FENCE                                                                                                                                    |
| NG BLADE SIGN                                                                         | (5)            | REMOVE EXISTING FENCE ALC<br>RELOCATED SPORTS COURT                                                                                               |
| /E EXISTING METAL                                                                     | 6              | FILM APPLIED ON WINDOWS<br>WITHIN ACTIVE USE AREA TO<br>REMOVED, TYP.                                                                             |
| RATING WINDOW<br>NG BOLLARD                                                           | 7              | EXISTING FLOOD LIGHT FIXTU<br>TO BE REMOVED                                                                                                       |
| NG METAL RAILING                                                                      | 8              | PROPOSED FLOOD LIGHT<br>FIXTURE, TYP                                                                                                              |
| NG AWNING STRUCTURE                                                                   | (9)            | SIGNAGE PERMITS 201006084                                                                                                                         |
| NG ROLL-UP DOOR &<br>SURE                                                             | 9              | 201006084045 TO BE<br>WITHDDRAWN                                                                                                                  |
| NG GLAZING WALL                                                                       | 9ь             | REMOVE EXISTING PAINTED S                                                                                                                         |
| NG CINDER BLOCK WALL                                                                  | 10             | EXISTING STUCCO WALL INFIL                                                                                                                        |
| NG SCUPPER                                                                            | (106)          | REMOVE STUCCO WALL INFILI                                                                                                                         |
| ARTWORK (NOT A<br>ERCIAL SIGN)                                                        | (10c)          | INFILL TO MATCH EXISTING ST<br>FRAME AND SINGLE PANE<br>WINDOW. MATCH BRICK SILL /<br>BRICK PONY WALL                                             |
|                                                                                       | (11)           | SECURITY CAMERAS TO BE<br>LEGALIZED AS-IS, SEE PHOTO<br>ON SHT A4.1                                                                               |
|                                                                                       | (12)           | PROPOSED INDIRECTLY<br>ILLUMINATED AAU BUSINESS<br>WALL SIGN, ATTACH THROUG<br>MORTAR JOINTS                                                      |
|                                                                                       | (13)           | EXISTING WALL MOUNTED<br>PROJECTING SIGN                                                                                                          |
| OSED SIGNAGE; SEE<br>AGE CONSULTANT<br>/INGS                                          | ( <u>13</u> 6) | PROPOSED DIRECTLY<br>ILLUMINATED AAU BUSINESS<br>PROJECTING SIGN AT 45° ANG                                                                       |
|                                                                                       | (13c)          | SEE SIGNAGE CONSULTANT<br>DRAWINGS                                                                                                                |
| SCHEDULE<br>S LISTED BELOW ARE USED AT<br>PROPOSAL<br>SECURITY CAMERA                 | (13d)          | REMOVE EXISTING WALL<br>MOUNTED PROJECTING SIGN<br>MOUNTING STRUCTURE                                                                             |
| D MATCH EXTERIOR BLDG. COLOR<br>RAMIC SECURITY CAMERA<br>D MATCH EXTERIOR BLDG. COLOR | (14)           | NEW EXTERIOR LIGHT FIXTUR<br>AT BRICK BUILDING PORTION<br>BLUXOME STREET OT HAVE N<br>POWER FEEDS FROM INTERIC<br>OF BUILDING                     |
| SED<br>LIGHT FIXTURE                                                                  | (15)           | PROPOSED NEW DISCREET<br>CONDUIT RUN FROM EXISTING<br>ORIGIN, ALONG UNDERSIDE O<br>PEDIMENT, TO F3 LIGHT FIXTL<br>AT CORRUGATED METAL<br>BUILDING |
| LIGHT FIXTURE                                                                         | (16)           | POINT OF ORIGIN OF EXISTING<br>CONDUIT AT ADJACENT PARK<br>LOT                                                                                    |
|                                                                                       |                | ITEMS BELOW NOTED DURING<br>9/27/19 SITE WALK<br>*SEE PHOTOS ON SHT A4.1                                                                          |
|                                                                                       | (17)           | EXISTING METAL GATE & FEN                                                                                                                         |
| SCONCE/<br>LIGHT FIXTURE                                                              | (18)           | EXISTING STUCCO SIDING                                                                                                                            |
|                                                                                       | (19)           | EXISTING RAIN WATER LEADE                                                                                                                         |
|                                                                                       | 20             | EXISTING CORRUGATED META                                                                                                                          |
| R LIGHT FIXTURE                                                                       | 21)            | EXISTING STANDING SEAM<br>METAL ROOF                                                                                                              |
|                                                                                       | 22             | EXISTING LIGHT FIXTURE                                                                                                                            |
| LIGHT FIXTURE                                                                         | 23             | EXISTING SECURITY CAMERA                                                                                                                          |
| SCONCE FIXTURE                                                                        | 24)            | EXISTING BRICK ANCHOR PLA                                                                                                                         |
|                                                                                       | 25             | EXISTING BRICK WALL                                                                                                                               |
|                                                                                       | 26             | EXISTING BRICK PILASTER                                                                                                                           |
| NG FIXTURE. RELAMP<br>NEW LED RETROFIT LAMP                                           | 27)            | EXISTING AAU SHUTTLE<br>INFORMATION                                                                                                               |
|                                                                                       |                |                                                                                                                                                   |