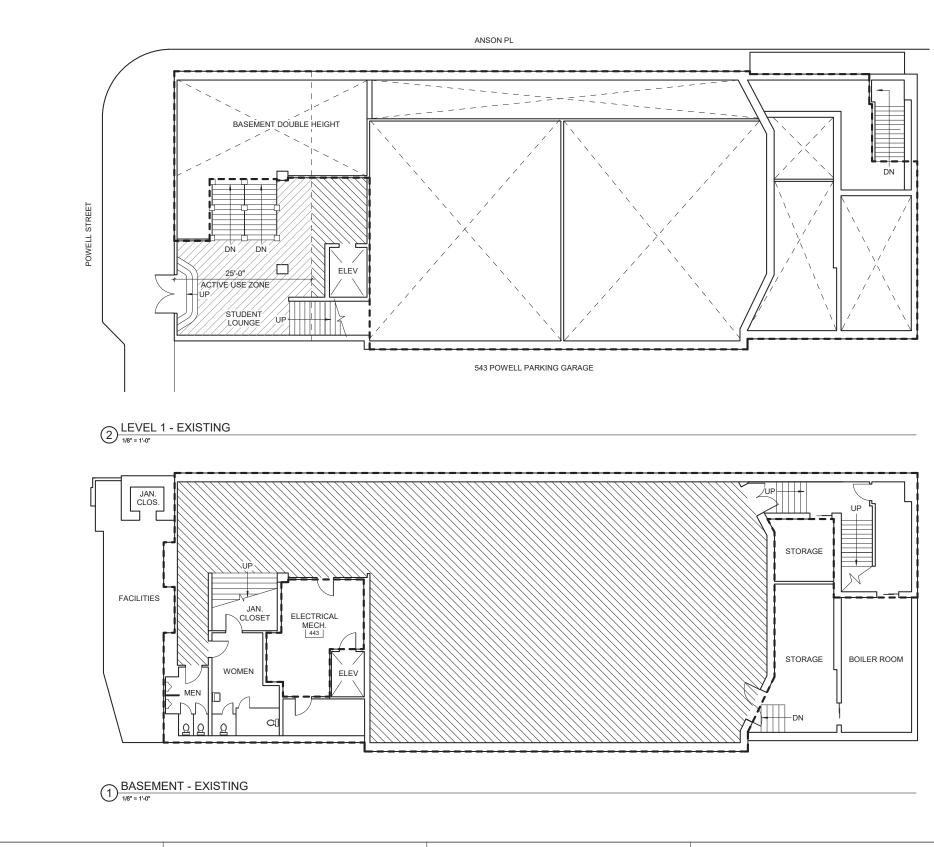

|------|--|
|                                           |     |      |  |
| MER GRO<br>NG.COM<br>CULAR RA<br>GALVANIZ | ACK |      |  |
| DUNTING F                                 |     | TYP. |  |
| PAVING                                    |     |      |  |



CLASS II

EXISTING: (0) BIKE PARKING SPACES PROPOSED: (8) BIKE PARKING SPACES

TOTAL: 8

LEGEND



(N) BIKE RACK, CLASS II



(E) IN-GROUND UTILITY

(E) PARKING SIGN

#### NOTE:

1) ASSUMED PROPERTY LINE AT FACE OF BUILDING



1420 Sutter Street San Francisco, CA 94109

T 415.391.7918 F 415.391.7309 TEFarch.com



79 New Montgomery Street San Francisco, CA 94105

Creo

466 Geary Street, Suite 300 San Francisco, CA 94102 www.creolandarch.com t 415.688.2506

AAU **INSTITUTIONAL** COMPLIANCE SET

540 POWELL San Francisco, CA 94108













FIRE ESCAPE



(E) FIRE ESCAPE













2 LEVEL 3 - PROPOSED











2 LEVEL 5 -PROPOSED







3 EARLY PHOTOGRAPH (NO DATE) SOURCE: ESTM Case No. 2008.0586E - Appendix HR



PHOTOGRAPH (1968) SOURCE: ESTM Case No. 2008.0586E - Appendix HR



Dependence of the second secon



1420 Sutter Street San Francisco, CA 94109

T 415.391.7918 F 415.391.7309 TEFarch.com



ACADEMY of ART UNIVERSITY

79 New Montgomery Street San Francisco, CA 94105

### AAU INSTITUTIONAL COMPLIANCE SET

540 POWELL San Francisco, CA 94108



|          | Number<br>21826.0 | 4 10/11/19      |  |  |  |  |  |
|----------|-------------------|-----------------|--|--|--|--|--|
| Scale:   | Not To S          |                 |  |  |  |  |  |
| Print Da | 10/11/20          | )19 11:41:11 PM |  |  |  |  |  |