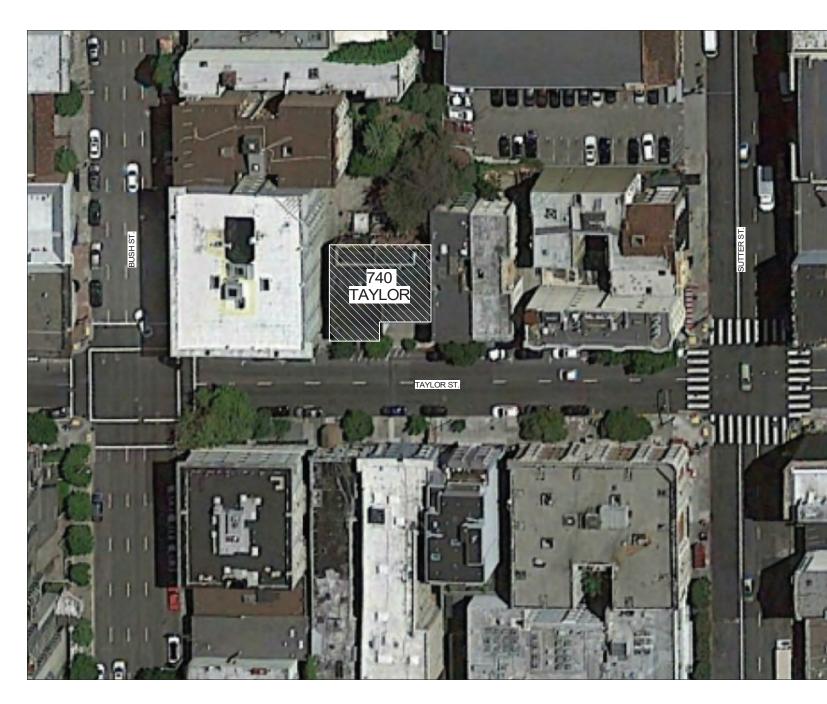

SITE PLAN AERIAL IMAGE

at the Aubited and the second of second a second e they down of entropy

If this drawing is not 24° x 36°, then the drawing has been revised from its original size. Noted scales must be adjusted. This line should be equal to one inch.