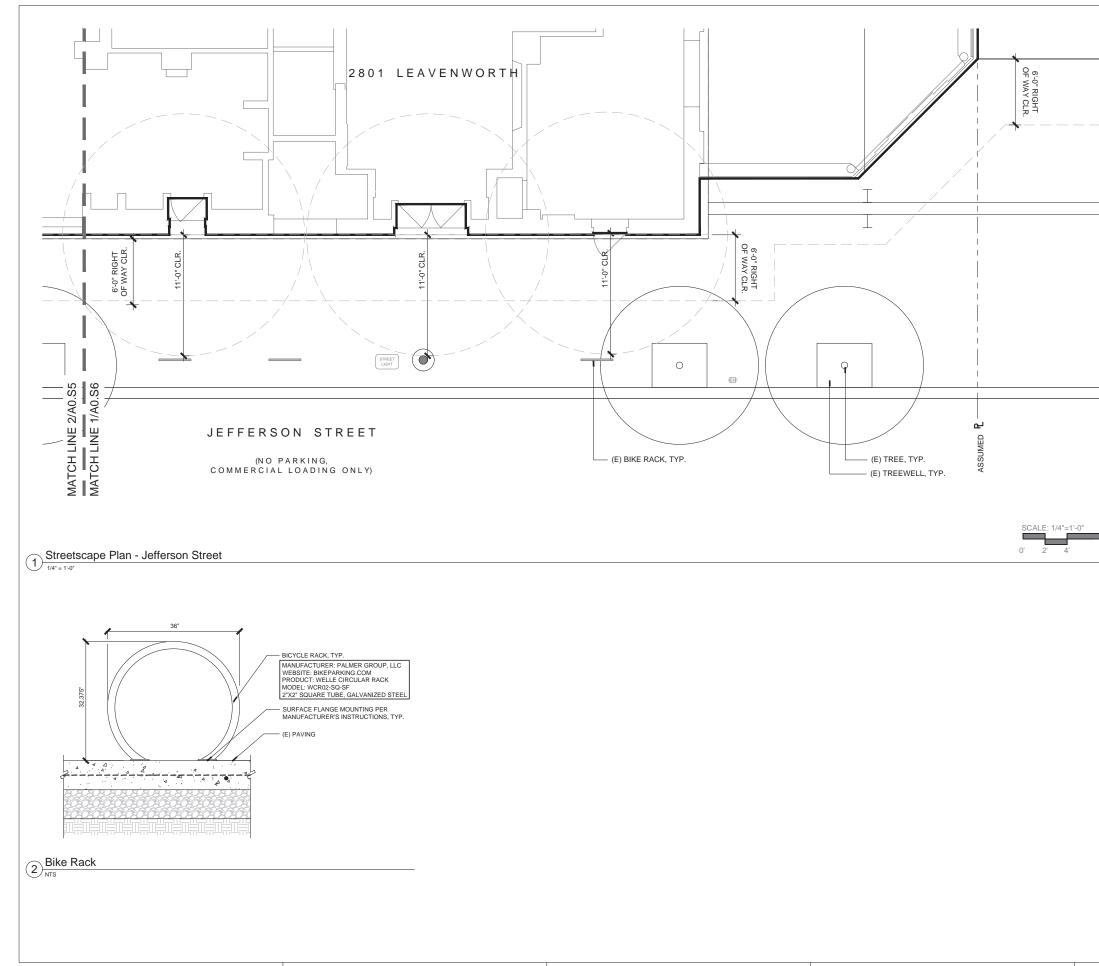

.



All drawings and written material appearing herein constitute original and unpublished work of the Architect and may not be duplicated, used or disclosed without consent of Architect.

## GENERAL NOTES

ABBREVIATIONS (E) = EXISTING

(N) = NEW, PROPOSED

CLR. = CLEARANCE

TYP. = TYPICAL

**P** = PROPERTY LINE

#### **BIKE PARKING COUNT**

SEE A0.S3

LEGEND

(E) BIKE RACK, CLASS II

(E) IN-G UTILITY

SFWD WATER 20K

PM

( ullet )

LU LU

(E) PARKING SIGN

(E) PARKING METER

(E) POLE LIGHT

(E) LITTER UNIT

(E) NO PARKING (RED CURB)

(E) COMMERCIAL LOADING ZONE

(E) ADA PARKING (BLUE CURB)

(E) WARNING

NOTES:

1) BIKE RACKS IN PASSENGER LOADING ZONE ARE ACCEPTED ON A CASE-BY-CASE BASIS 2) ASSUMED PROPERTY LINE AT FACE OF BUILDING

3) BIKE RACKS ARE NOT ALLOWED AT ADA PARKING.



A0.S5



#### GENERAL NOTES

- ABBREVIATIONS
- (E) = EXISTING (N) = NEW, PROPOSED
- CLR. = CLEARANCE
- TYP. = TYPICAL
- **P** = PROPERTY LINE

#### **BIKE PARKING COUNT**

SEE A0.S3



| 466 Geary Street, Suite 300<br>San Francisco, CA 94102<br>www.creolandarch.com<br>t 415.688.2506 |
|--------------------------------------------------------------------------------------------------|
| AAU<br>INSTITUTIONAL<br>COMPLIANCE                                                               |

SET

Creo

1420 Sutter Street San Francisco, CA 94109

TEFarch.com

T 415.391.7918 F 415.391.7309

ACADEMYofART UNIVERSITY

79 New Montgomery Street San Francisco, CA 94105

## 2801 LEAVENWORTH San Francisco, CA 94133



(E) BIKE RACK, CLASS II



LEGEND



( lacksquare

(E) IN-GROUND UTILITY

(E) POLE LIGHT

#### NO