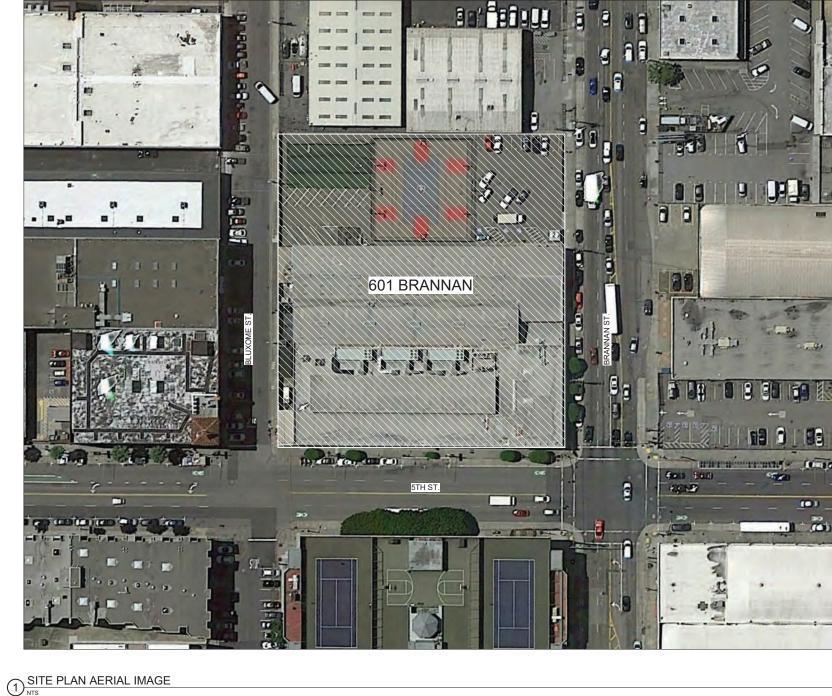

SITE PLAN AERIAL IMAGE

at the Aubited and the second of second a second e they down of entropy

If this drawing is not 24° x 36°, then the drawing has been revised from its original size. Noted scales must be adjusted. This line should be equal to one inch.