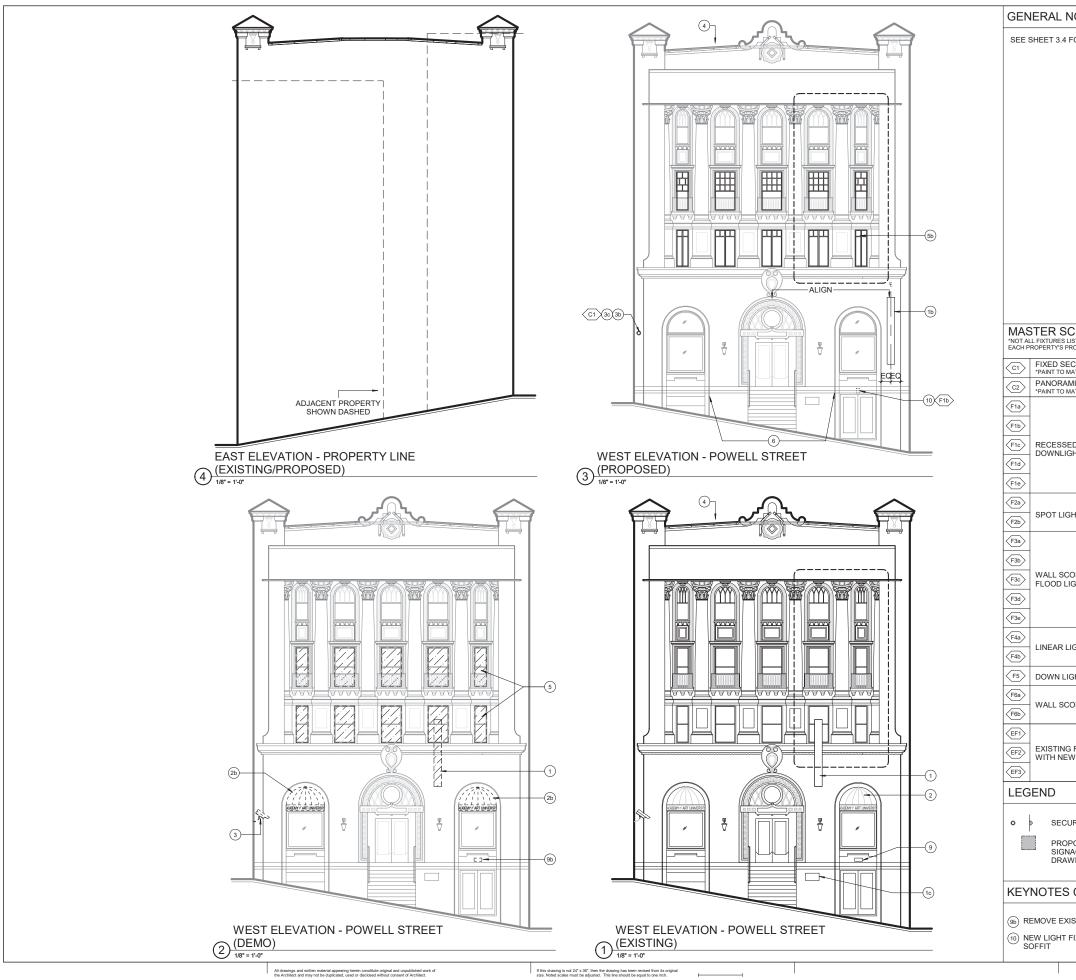

GENERAL NOTES

2.

LEGALIZE THE CONDITIONS PRESENTED IN THIS PLAN SET, UNLESS OTHERWISE NOTED

PROPOSED WORK INVOLVING MODIFICATIONS TO

THE EXTERIOR OF THE BUILDING, INCLUDING REPAIR, DEMOLITION, AND INSTALLATION SHALL BE

PERFORMED IN A MANNER CONSISTENT WITH THE SECRETARY OF THE INTERIOR'S STANDARDS. THE BUILDING PERMITS FOR ALL SUCH WORK WILL BE

REMOVE ALL ABANDONED EQUIPMENT AND ATTACHMENTS ON THE EXTERIOR. ROUTE

ALL CONDUIT TO THE INTERIOR OF THE BUILDING.

LIGHTING SHOULD BE MINIMIZED TO THE

GREATEST EXTENT POSSIBLE. ROUTE ALL CONDUIT TO THE INTERIOR OF THE BUILDING OR CONCEAL BEHIND EXISTING FEATURES

3.

4.

|                                                              | KEY           | NOTES                                                                     |                                                                                                     |
|--------------------------------------------------------------|---------------|---------------------------------------------------------------------------|-----------------------------------------------------------------------------------------------------|
| OSED SECURITY<br>TING, SIGNAGE, TO HAVE<br>ED CONDUITS TO BE |               | SHEET A3.2 FOR KEYNOTES                                                   | tef design                                                                                          |
| NALLY IN THE BUILDING.<br>UIT TO BE EXPOSED                  | LEG           | END                                                                       |                                                                                                     |
|                                                              |               |                                                                           | 1420 Sutter Street<br>San Francisco, CA 94109                                                       |
|                                                              |               | PROPOSED SIGNAGE; SEE<br>SIGNAGE CONSULTANT<br>DRAWINGS                   | T 415.391.7918 F 415.391.7309<br>TEFarch.com                                                        |
|                                                              | *NOT AL       | TER SCHEDULE<br>L FIXTURES LISTED BELOW ARE USED AT<br>ROPERTY'S PROPOSAL |                                                                                                     |
|                                                              | < <u>C1</u> > | FIXED SECURITY CAMERA<br>*PAINT TO MATCH EXTERIOR BLDG. COLOR             |                                                                                                     |
|                                                              | C2>           | PANORAMIC SECURITY CAMERA<br>*PAINT TO MATCH EXTERIOR BLDG. COLOR         | ACADEMY of ART<br>UNIVERSITY                                                                        |
|                                                              | F1a           |                                                                           | FOUNDED IN SAN FRANCISCO 1929                                                                       |
|                                                              | F1c           | RECESSED                                                                  | 79 New Montgomery Street<br>San Francisco, CA 94105                                                 |
|                                                              | (F1d)         | DOWNLIGHT FIXTURE                                                         |                                                                                                     |
|                                                              | F1e           |                                                                           |                                                                                                     |
|                                                              | F2a           |                                                                           |                                                                                                     |
|                                                              | F2b           | SPOT LIGHT FIXTURE                                                        |                                                                                                     |
|                                                              | F3a           |                                                                           |                                                                                                     |
|                                                              | (F3b)         |                                                                           |                                                                                                     |
|                                                              | F3c           | WALL SCONCE/<br>FLOOD LIGHT FIXTURE                                       |                                                                                                     |
|                                                              | F3d>          |                                                                           | AAU                                                                                                 |
| 1                                                            | F3e>          |                                                                           | INSTITUTIONAL                                                                                       |
| *****                                                        | F4a           | LINEAR LIGHT FIXTURE                                                      | COMPLIANCE                                                                                          |
|                                                              | F4b           |                                                                           | SET                                                                                                 |
|                                                              | <b>F5</b>     | DOWN LIGHT FIXTURE                                                        |                                                                                                     |
|                                                              | (F6a)         | WALL SCONCE FIXTURE                                                       |                                                                                                     |
|                                                              | (F6b)         |                                                                           | 601 BRANNAN                                                                                         |
|                                                              |               | EXISTING FIXTURE. RELAMP                                                  | San Francisco, CA 94107                                                                             |
|                                                              | EF2           | WITH NEW LED RETROFIT LAMP                                                |                                                                                                     |
|                                                              | (EF3)         |                                                                           | CONSCIENCE APOLY/PC<br>DOUGLAS C TOM<br>NO. <u>C12405</u><br>REN. <u>102019</u><br>PT/2 OF CALIFORN |
|                                                              |               |                                                                           | Project Number Issue Date<br>21826.01 10/11/19<br>Scale: Phase                                      |
|                                                              | ΠΠΠ           |                                                                           | As indicated<br>Print Date:<br>10/11/2019 11:22:46 PM                                               |
|                                                              |               |                                                                           | No. Date Description                                                                                |
|                                                              |               |                                                                           |                                                                                                     |
|                                                              |               | _                                                                         |                                                                                                     |
|                                                              |               |                                                                           |                                                                                                     |
|                                                              |               |                                                                           |                                                                                                     |
|                                                              |               |                                                                           |                                                                                                     |
|                                                              |               |                                                                           |                                                                                                     |
|                                                              |               |                                                                           | EXISTING/PROPOSED                                                                                   |
|                                                              |               |                                                                           | ELEVATIONS                                                                                          |
|                                                              |               |                                                                           |                                                                                                     |
|                                                              |               |                                                                           |                                                                                                     |
|                                                              |               |                                                                           |                                                                                                     |
|                                                              |               | —                                                                         | A3.4                                                                                                |
|                                                              |               |                                                                           |                                                                                                     |
|                                                              |               |                                                                           |                                                                                                     |