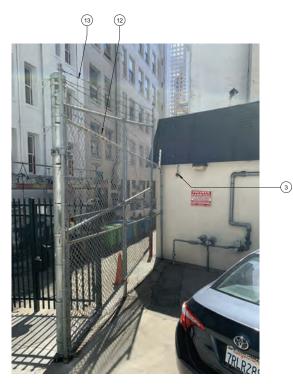

DNORTH ELEVATION - BRANNAN ST - 2019

| S                            | KE    | YNOTES                                                                                                                                                |
|------------------------------|-------|-------------------------------------------------------------------------------------------------------------------------------------------------------|
| G ADA PUSH BUTTON            | 1     | EXISTING PEDESTRIAN ACCESS                                                                                                                            |
| G STAND PIPE                 |       |                                                                                                                                                       |
| G FIRE ALARM BELL            | (2)   | PROPOSED FENCE 12'-0" MIN.<br>HIGH AT SPORTS COURT                                                                                                    |
| G VENT                       | 3     | EXISTING PARKING ACCESS GATE                                                                                                                          |
| G PIPE PENETRATION           | 4     | EXISTING FENCE                                                                                                                                        |
| G BLADE SIGN                 | 5     | REMOVE EXISTING FENCE ALONG<br>RELOCATED SPORTS COURT                                                                                                 |
| E EXISTING METAL             | 6     | FILM APPLIED ON WINDOWS<br>WITHIN ACTIVE USE AREA TO BE                                                                                               |
| G PVC PIPE<br>ATING WINDOW   | 7     | REMOVED, TYP.<br>EXISTING FLOOD LIGHT FIXTURES                                                                                                        |
| G BOLLARD<br>G METAL RAILING |       | TO BE REMOVED<br>PROPOSED FLOOD LIGHT                                                                                                                 |
| G AWNING STRUCTURE           | (8)   | FIXTURE, TYP                                                                                                                                          |
| G ROLL-UP DOOR &             | 9     | SIGNAGE PERMITS 201006084046 &<br>201006084045 TO BE<br>WITHDDRAWN                                                                                    |
| G GLAZING WALL               | 9b    | REMOVE EXISTING PAINTED SIGN                                                                                                                          |
| G CINDER BLOCK WALL          | (10)  | EXISTING STUCCO WALL INFILL                                                                                                                           |
| G SCUPPER                    | 106)  | REMOVE STUCCO WALL INFILL                                                                                                                             |
| RTWORK (NOT A<br>RCIAL SIGN) | (10c) | INFILL TO MATCH EXISTING STEEL<br>FRAME AND SINGLE PANE<br>WINDOW. MATCH BRICK SILL AND<br>BRICK PONY WALL                                            |
|                              | (11)  | SECURITY CAMERAS TO BE<br>LEGALIZED AS-IS, SEE PHOTOS<br>ON SHT A4.1                                                                                  |
|                              | (12)  | PROPOSED INDIRECTLY<br>ILLUMINATED AAU BUSINESS<br>WALL SIGN, ATTACH THROUGH<br>MORTAR JOINTS                                                         |
|                              | (13)  | EXISTING WALL MOUNTED<br>PROJECTING SIGN                                                                                                              |
|                              | 136)  | PROPOSED DIRECTLY<br>ILLUMINATED AAU BUSINESS<br>PROJECTING SIGN AT 45° ANGLE                                                                         |
|                              | (13c) | SEE SIGNAGE CONSULTANT<br>DRAWINGS                                                                                                                    |
|                              | (13d) | REMOVE EXISTING WALL<br>MOUNTED PROJECTING SIGN &<br>MOUNTING STRUCTURE                                                                               |
|                              | (14)  | NEW EXTERIOR LIGHT FIXTURES<br>AT BRICK BUILDING PORTION OF<br>BLUXOME STREET OT HAVE NEW<br>POWER FEEDS FROM INTERIOR<br>OF BUILDING                 |
| P                            | (15)  | PROPOSED NEW DISCREET<br>CONDUIT RUN FROM EXISTING<br>ORIGIN, ALONG UNDERSIDE OF<br>PEDIMENT, TO F3 LIGHT FIXTURES<br>AT CORRUGATED METAL<br>BUILDING |
| L                            | (16)  | POINT OF ORIGIN OF EXISTING<br>CONDUIT AT ADJACENT PARKING<br>LOT                                                                                     |
|                              |       | ITEMS BELOW NOTED DURING<br>9/27/19 SITE WALK<br>*SEE PHOTOS ON SHT A4.1                                                                              |
| 1                            | (17)  | EXISTING METAL GATE & FENCE                                                                                                                           |
|                              | (18)  | EXISTING STUCCO SIDING                                                                                                                                |
|                              | (19)  | EXISTING RAIN WATER LEADER                                                                                                                            |
| = 8)                         | 20    | EXISTING CORRUGATED METAL<br>SIDING                                                                                                                   |
|                              | 21)   | EXISTING STANDING SEAM<br>METAL ROOF                                                                                                                  |
|                              | 22    | EXISTING LIGHT FIXTURE                                                                                                                                |
|                              | 23    | EXISTING SECURITY CAMERA                                                                                                                              |
|                              | 24)   | EXISTING BRICK ANCHOR PLATES                                                                                                                          |
|                              | 25    | EXISTING BRICK WALL                                                                                                                                   |
|                              | 26    | EXISTING BRICK PILASTER                                                                                                                               |
|                              | 27)   | EXISTING AAU SHUTTLE<br>INFORMATION                                                                                                                   |
|                              |       |                                                                                                                                                       |

| S                          | KEYNOTES                                                               |   |
|----------------------------|------------------------------------------------------------------------|---|
| ADA PUSH BUTTON            | 1 EXISTING PEDESTRIAN ACCESS                                           |   |
| STAND PIPE                 | GATE                                                                   |   |
| FIRE ALARM BELL            | (2) PROPOSED FENCE 12'-0" MIN.<br>HIGH AT SPORTS COURT                 |   |
| VENT                       | ③ EXISTING PARKING ACCESS GATE                                         |   |
| PIPE PENETRATION           | EXISTING FENCE                                                         |   |
| BLADE SIGN                 | 5 REMOVE EXISTING FENCE ALONG<br>RELOCATED SPORTS COURT                |   |
| EXISTING METAL             | 6) FILM APPLIED ON WINDOWS                                             |   |
| PVC PIPE                   | WITHIN ACTIVE USE AREA TO BE<br>REMOVED, TYP.                          |   |
| TING WINDOW                | (7) EXISTING FLOOD LIGHT FIXTURES                                      |   |
| BOLLARD                    | TO BE REMOVED                                                          |   |
| METAL RAILING              | PROPOSED FLOOD LIGHT<br>FIXTURE, TYP                                   |   |
| AWNING STRUCTURE           | (9) SIGNAGE PERMITS 201006084046 &                                     |   |
| ROLL-UP DOOR &<br>IRE      | 201006084045 TO BE<br>WITHDDRAWN                                       |   |
| GLAZING WALL               | (9) REMOVE EXISTING PAINTED SIGN                                       |   |
| CINDER BLOCK WALL          | 10 EXISTING STUCCO WALL INFILL                                         |   |
| SCUPPER                    | (10b) REMOVE STUCCO WALL INFILL                                        |   |
| TWORK (NOT A<br>CIAL SIGN) | (10) INFILL TO MATCH EXISTING STEEL<br>FRAME AND SINGLE PANE           |   |
|                            | WINDOW. MATCH BRICK SILL AND<br>BRICK PONY WALL                        |   |
|                            | (1) SECURITY CAMERAS TO BE                                             |   |
|                            | LEGALIZED AS-IS, SEE PHOTOS<br>ON SHT A4.1                             |   |
| 19)                        | (12) PROPOSED INDIRECTLY                                               |   |
|                            | ULLUMINATED AAU BUSINESS<br>WALL SIGN, ATTACH THROUGH                  |   |
|                            | MORTAR JOINTS                                                          |   |
|                            | EXISTING WALL MOUNTED     PROJECTING SIGN                              |   |
|                            | (13b) PROPOSED DIRECTLY                                                |   |
|                            | ILLUMINATED AAU BUSINESS<br>PROJECTING SIGN AT 45° ANGLE               |   |
|                            |                                                                        |   |
|                            |                                                                        |   |
|                            | MOUNTED PROJECTING SIGN &<br>MOUNTING STRUCTURE                        |   |
|                            |                                                                        |   |
|                            | AT BRICK BUILDING PORTION OF<br>BLUXOME STREET OT HAVE NEW             |   |
|                            | POWER FEEDS FROM INTERIOR<br>OF BUILDING                               |   |
|                            | (15) PROPOSED NEW DISCREET                                             |   |
|                            | ORIGIN, ALONG UNDERSIDE OF                                             |   |
|                            | PEDIMENT, TO F3 LIGHT FIXTURES<br>AT CORRUGATED METAL                  |   |
|                            | BUILDING                                                               |   |
|                            | (16) POINT OF ORIGIN OF EXISTING<br>CONDUIT AT ADJACENT PARKING<br>LOT |   |
| -13                        |                                                                        |   |
|                            | 9/27/19 SITE WALK<br>*SEE PHOTOS ON SHT A4.1                           |   |
| -22                        | (17) EXISTING METAL GATE & FENCE                                       |   |
|                            | (18) EXISTING STUCCO SIDING                                            |   |
|                            | (19) EXISTING RAIN WATER LEADER                                        |   |
|                            | (1) EXISTING CORRUGATED METAL                                          |   |
|                            | SIDING                                                                 |   |
|                            | (21) EXISTING STANDING SEAM<br>METAL ROOF                              |   |
|                            | (22) EXISTING LIGHT FIXTURE                                            |   |
|                            | (23) EXISTING SECURITY CAMERA                                          |   |
| the second second          | 24) EXISTING BRICK ANCHOR PLATES                                       |   |
| and the                    | (25) EXISTING BRICK WALL                                               |   |
|                            | (26) EXISTING BRICK PILASTER                                           |   |
|                            | (27) EXISTING AAU SHUTTLE                                              |   |
|                            |                                                                        |   |
|                            | 1                                                                      | 1 |

| S                                                                                     | KE             | YNOTES                                                                                                                                            |
|---------------------------------------------------------------------------------------|----------------|---------------------------------------------------------------------------------------------------------------------------------------------------|
| NG ADA PUSH BUTTON                                                                    | 1              | EXISTING PEDESTRIAN ACCES                                                                                                                         |
| NG STAND PIPE                                                                         |                | GATE<br>PROPOSED FENCE 12'-0" MIN.                                                                                                                |
| NG FIRE ALARM BELL                                                                    | (2)            | HIGH AT SPORTS COURT                                                                                                                              |
| NG VENT                                                                               | ~              | EXISTING PARKING ACCESS G                                                                                                                         |
| NG PIPE PENETRATION                                                                   | (4)            | EXISTING FENCE                                                                                                                                    |
| NG BLADE SIGN                                                                         | (5)            | REMOVE EXISTING FENCE ALC<br>RELOCATED SPORTS COURT                                                                                               |
| /E EXISTING METAL                                                                     | 6              | FILM APPLIED ON WINDOWS<br>WITHIN ACTIVE USE AREA TO<br>REMOVED, TYP.                                                                             |
| RATING WINDOW<br>NG BOLLARD                                                           | 7              | EXISTING FLOOD LIGHT FIXTU<br>TO BE REMOVED                                                                                                       |
| NG METAL RAILING                                                                      | 8              | PROPOSED FLOOD LIGHT<br>FIXTURE, TYP                                                                                                              |
| NG AWNING STRUCTURE                                                                   | (9)            | SIGNAGE PERMITS 201006084                                                                                                                         |
| NG ROLL-UP DOOR &<br>SURE                                                             | 9              | 201006084045 TO BE<br>WITHDDRAWN                                                                                                                  |
| NG GLAZING WALL                                                                       | 9ь             | REMOVE EXISTING PAINTED S                                                                                                                         |
| NG CINDER BLOCK WALL                                                                  | 10             | EXISTING STUCCO WALL INFIL                                                                                                                        |
| NG SCUPPER                                                                            | (106)          | REMOVE STUCCO WALL INFILI                                                                                                                         |
| ARTWORK (NOT A<br>ERCIAL SIGN)                                                        | (10c)          | INFILL TO MATCH EXISTING ST<br>FRAME AND SINGLE PANE<br>WINDOW. MATCH BRICK SILL /<br>BRICK PONY WALL                                             |
|                                                                                       | (11)           | SECURITY CAMERAS TO BE<br>LEGALIZED AS-IS, SEE PHOTO<br>ON SHT A4.1                                                                               |
|                                                                                       | (12)           | PROPOSED INDIRECTLY<br>ILLUMINATED AAU BUSINESS<br>WALL SIGN, ATTACH THROUG<br>MORTAR JOINTS                                                      |
|                                                                                       | (13)           | EXISTING WALL MOUNTED<br>PROJECTING SIGN                                                                                                          |
| OSED SIGNAGE; SEE<br>AGE CONSULTANT<br>/INGS                                          | ( <u>13</u> 6) | PROPOSED DIRECTLY<br>ILLUMINATED AAU BUSINESS<br>PROJECTING SIGN AT 45° ANG                                                                       |
|                                                                                       | (13c)          | SEE SIGNAGE CONSULTANT<br>DRAWINGS                                                                                                                |
| SCHEDULE<br>S LISTED BELOW ARE USED AT<br>PROPOSAL<br>SECURITY CAMERA                 | (13d)          | REMOVE EXISTING WALL<br>MOUNTED PROJECTING SIGN<br>MOUNTING STRUCTURE                                                                             |
| D MATCH EXTERIOR BLDG. COLOR<br>RAMIC SECURITY CAMERA<br>D MATCH EXTERIOR BLDG. COLOR | (14)           | NEW EXTERIOR LIGHT FIXTUR<br>AT BRICK BUILDING PORTION<br>BLUXOME STREET OT HAVE N<br>POWER FEEDS FROM INTERIC<br>OF BUILDING                     |
| SED<br>LIGHT FIXTURE                                                                  | (15)           | PROPOSED NEW DISCREET<br>CONDUIT RUN FROM EXISTING<br>ORIGIN, ALONG UNDERSIDE O<br>PEDIMENT, TO F3 LIGHT FIXTL<br>AT CORRUGATED METAL<br>BUILDING |
| LIGHT FIXTURE                                                                         | (16)           | POINT OF ORIGIN OF EXISTING<br>CONDUIT AT ADJACENT PARK<br>LOT                                                                                    |
|                                                                                       |                | ITEMS BELOW NOTED DURING<br>9/27/19 SITE WALK<br>*SEE PHOTOS ON SHT A4.1                                                                          |
|                                                                                       | (17)           | EXISTING METAL GATE & FEN                                                                                                                         |
| SCONCE/<br>LIGHT FIXTURE                                                              | (18)           | EXISTING STUCCO SIDING                                                                                                                            |
|                                                                                       | (19)           | EXISTING RAIN WATER LEADE                                                                                                                         |
|                                                                                       | 20             | EXISTING CORRUGATED META                                                                                                                          |
| R LIGHT FIXTURE                                                                       | 21)            | EXISTING STANDING SEAM<br>METAL ROOF                                                                                                              |
|                                                                                       | 22             | EXISTING LIGHT FIXTURE                                                                                                                            |
| LIGHT FIXTURE                                                                         | 23             | EXISTING SECURITY CAMERA                                                                                                                          |
| SCONCE FIXTURE                                                                        | 24)            | EXISTING BRICK ANCHOR PLA                                                                                                                         |
|                                                                                       | 25             | EXISTING BRICK WALL                                                                                                                               |
|                                                                                       | 26             | EXISTING BRICK PILASTER                                                                                                                           |
| NG FIXTURE. RELAMP<br>NEW LED RETROFIT LAMP                                           | 27)            | EXISTING AAU SHUTTLE<br>INFORMATION                                                                                                               |
|                                                                                       |                |                                                                                                                                                   |