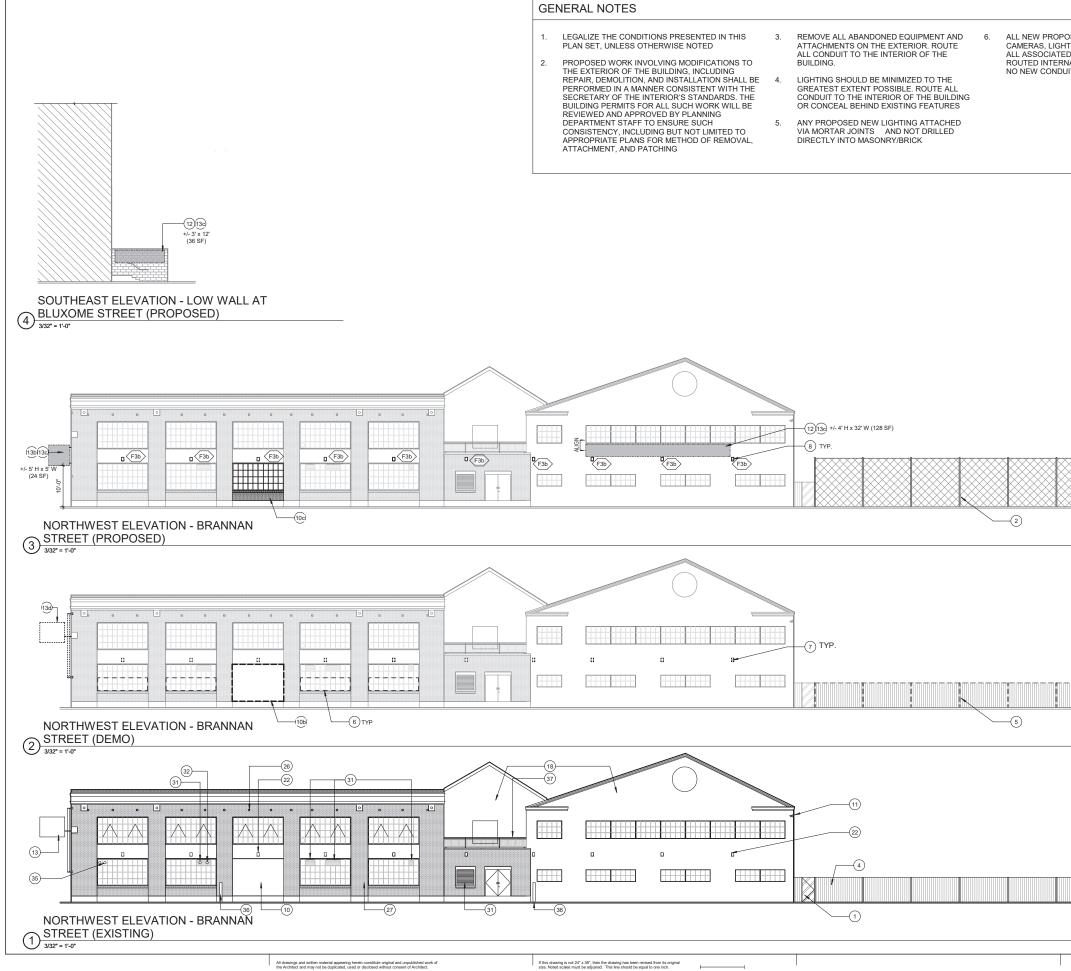

DNORTH ELEVATION - BRANNAN ST - 2019

| S                            | KE    | YNOTES                                                                                                                                                |
|------------------------------|-------|-------------------------------------------------------------------------------------------------------------------------------------------------------|
| G ADA PUSH BUTTON            | 1     | EXISTING PEDESTRIAN ACCESS                                                                                                                            |
| G STAND PIPE                 |       |                                                                                                                                                       |
| G FIRE ALARM BELL            | (2)   | PROPOSED FENCE 12'-0" MIN.<br>HIGH AT SPORTS COURT                                                                                                    |
| G VENT                       | 3     | EXISTING PARKING ACCESS GATE                                                                                                                          |
| G PIPE PENETRATION           | 4     | EXISTING FENCE                                                                                                                                        |
| G BLADE SIGN                 | 5     | REMOVE EXISTING FENCE ALONG<br>RELOCATED SPORTS COURT                                                                                                 |
| E EXISTING METAL             | 6     | FILM APPLIED ON WINDOWS<br>WITHIN ACTIVE USE AREA TO BE                                                                                               |
| G PVC PIPE<br>ATING WINDOW   | 7     | REMOVED, TYP.<br>EXISTING FLOOD LIGHT FIXTURES                                                                                                        |
| G BOLLARD<br>G METAL RAILING |       | TO BE REMOVED<br>PROPOSED FLOOD LIGHT                                                                                                                 |
| G AWNING STRUCTURE           | (8)   | FIXTURE, TYP                                                                                                                                          |
| G ROLL-UP DOOR &             | 9     | SIGNAGE PERMITS 201006084046 &<br>201006084045 TO BE<br>WITHDDRAWN                                                                                    |
| G GLAZING WALL               | 9b    | REMOVE EXISTING PAINTED SIGN                                                                                                                          |
| G CINDER BLOCK WALL          | (10)  | EXISTING STUCCO WALL INFILL                                                                                                                           |
| G SCUPPER                    | 106)  | REMOVE STUCCO WALL INFILL                                                                                                                             |
| RTWORK (NOT A<br>RCIAL SIGN) | (10c) | INFILL TO MATCH EXISTING STEEL<br>FRAME AND SINGLE PANE<br>WINDOW. MATCH BRICK SILL AND<br>BRICK PONY WALL                                            |
|                              | (11)  | SECURITY CAMERAS TO BE<br>LEGALIZED AS-IS, SEE PHOTOS<br>ON SHT A4.1                                                                                  |
|                              | (12)  | PROPOSED INDIRECTLY<br>ILLUMINATED AAU BUSINESS<br>WALL SIGN, ATTACH THROUGH<br>MORTAR JOINTS                                                         |
|                              | (13)  | EXISTING WALL MOUNTED<br>PROJECTING SIGN                                                                                                              |
|                              | 136)  | PROPOSED DIRECTLY<br>ILLUMINATED AAU BUSINESS<br>PROJECTING SIGN AT 45° ANGLE                                                                         |
|                              | (13c) | SEE SIGNAGE CONSULTANT<br>DRAWINGS                                                                                                                    |
|                              | (13d) | REMOVE EXISTING WALL<br>MOUNTED PROJECTING SIGN &<br>MOUNTING STRUCTURE                                                                               |
|                              | (14)  | NEW EXTERIOR LIGHT FIXTURES<br>AT BRICK BUILDING PORTION OF<br>BLUXOME STREET OT HAVE NEW<br>POWER FEEDS FROM INTERIOR<br>OF BUILDING                 |
| P                            | (15)  | PROPOSED NEW DISCREET<br>CONDUIT RUN FROM EXISTING<br>ORIGIN, ALONG UNDERSIDE OF<br>PEDIMENT, TO F3 LIGHT FIXTURES<br>AT CORRUGATED METAL<br>BUILDING |
| L                            | (16)  | POINT OF ORIGIN OF EXISTING<br>CONDUIT AT ADJACENT PARKING<br>LOT                                                                                     |
|                              |       | ITEMS BELOW NOTED DURING<br>9/27/19 SITE WALK<br>*SEE PHOTOS ON SHT A4.1                                                                              |
| 1                            | (17)  | EXISTING METAL GATE & FENCE                                                                                                                           |
|                              | (18)  | EXISTING STUCCO SIDING                                                                                                                                |
|                              | (19)  | EXISTING RAIN WATER LEADER                                                                                                                            |
| = 8)                         | 20    | EXISTING CORRUGATED METAL<br>SIDING                                                                                                                   |
|                              | 21)   | EXISTING STANDING SEAM<br>METAL ROOF                                                                                                                  |
|                              | 22    | EXISTING LIGHT FIXTURE                                                                                                                                |
|                              | 23    | EXISTING SECURITY CAMERA                                                                                                                              |
|                              | 24)   | EXISTING BRICK ANCHOR PLATES                                                                                                                          |
|                              | 25    | EXISTING BRICK WALL                                                                                                                                   |
|                              | 26    | EXISTING BRICK PILASTER                                                                                                                               |
|                              | 27)   | EXISTING AAU SHUTTLE<br>INFORMATION                                                                                                                   |
|                              |       |                                                                                                                                                       |

| S                          | KEYNOTES                                                               |   |
|----------------------------|------------------------------------------------------------------------|---|
| ADA PUSH BUTTON            | 1 EXISTING PEDESTRIAN ACCESS                                           |   |
| STAND PIPE                 | GATE                                                                   |   |
| FIRE ALARM BELL            | (2) PROPOSED FENCE 12'-0" MIN.<br>HIGH AT SPORTS COURT                 |   |
| VENT                       | ③ EXISTING PARKING ACCESS GATE                                         |   |
| PIPE PENETRATION           | EXISTING FENCE                                                         |   |
| BLADE SIGN                 | 5 REMOVE EXISTING FENCE ALONG<br>RELOCATED SPORTS COURT                |   |
| EXISTING METAL             | 6) FILM APPLIED ON WINDOWS                                             |   |
| PVC PIPE                   | WITHIN ACTIVE USE AREA TO BE<br>REMOVED, TYP.                          |   |
| TING WINDOW                | (7) EXISTING FLOOD LIGHT FIXTURES                                      |   |
| BOLLARD                    | TO BE REMOVED                                                          |   |
| METAL RAILING              | PROPOSED FLOOD LIGHT<br>FIXTURE, TYP                                   |   |
| AWNING STRUCTURE           | (9) SIGNAGE PERMITS 201006084046 &                                     |   |
| ROLL-UP DOOR &<br>IRE      | 201006084045 TO BE<br>WITHDDRAWN                                       |   |
| GLAZING WALL               | (9) REMOVE EXISTING PAINTED SIGN                                       |   |
| CINDER BLOCK WALL          | 10 EXISTING STUCCO WALL INFILL                                         |   |
| SCUPPER                    | (10b) REMOVE STUCCO WALL INFILL                                        |   |
| TWORK (NOT A<br>CIAL SIGN) | (10) INFILL TO MATCH EXISTING STEEL<br>FRAME AND SINGLE PANE           |   |
|                            | WINDOW. MATCH BRICK SILL AND<br>BRICK PONY WALL                        |   |
|                            | (1) SECURITY CAMERAS TO BE                                             |   |
|                            | LEGALIZED AS-IS, SEE PHOTOS<br>ON SHT A4.1                             |   |
| 19)                        | (12) PROPOSED INDIRECTLY                                               |   |
|                            | ULLUMINATED AAU BUSINESS<br>WALL SIGN, ATTACH THROUGH                  |   |
|                            | MORTAR JOINTS                                                          |   |
|                            | EXISTING WALL MOUNTED     PROJECTING SIGN                              |   |
|                            | (13b) PROPOSED DIRECTLY                                                |   |
|                            | ILLUMINATED AAU BUSINESS<br>PROJECTING SIGN AT 45° ANGLE               |   |
|                            |                                                                        |   |
|                            |                                                                        |   |
|                            | MOUNTED PROJECTING SIGN &<br>MOUNTING STRUCTURE                        |   |
|                            |                                                                        |   |
|                            | AT BRICK BUILDING PORTION OF<br>BLUXOME STREET OT HAVE NEW             |   |
|                            | POWER FEEDS FROM INTERIOR<br>OF BUILDING                               |   |
|                            | (15) PROPOSED NEW DISCREET                                             |   |
|                            | ORIGIN, ALONG UNDERSIDE OF                                             |   |
|                            | PEDIMENT, TO F3 LIGHT FIXTURES<br>AT CORRUGATED METAL                  |   |
|                            | BUILDING                                                               |   |
|                            | (16) POINT OF ORIGIN OF EXISTING<br>CONDUIT AT ADJACENT PARKING<br>LOT |   |
| -13                        |                                                                        |   |
|                            | 9/27/19 SITE WALK<br>*SEE PHOTOS ON SHT A4.1                           |   |
| -22                        | (17) EXISTING METAL GATE & FENCE                                       |   |
|                            | (18) EXISTING STUCCO SIDING                                            |   |
|                            | (19) EXISTING RAIN WATER LEADER                                        |   |
|                            | (1) EXISTING CORRUGATED METAL                                          |   |
|                            | SIDING                                                                 |   |
|                            | (21) EXISTING STANDING SEAM<br>METAL ROOF                              |   |
|                            | (22) EXISTING LIGHT FIXTURE                                            |   |
|                            | (23) EXISTING SECURITY CAMERA                                          |   |
| the second second          | 24) EXISTING BRICK ANCHOR PLATES                                       |   |
| and the                    | (25) EXISTING BRICK WALL                                               |   |
|                            | (26) EXISTING BRICK PILASTER                                           |   |
|                            | (27) EXISTING AAU SHUTTLE                                              |   |
|                            |                                                                        |   |
|                            | 1                                                                      | 1 |

| S                                                                                     | KE             | YNOTES                                                                                                                                            |
|---------------------------------------------------------------------------------------|----------------|---------------------------------------------------------------------------------------------------------------------------------------------------|
| NG ADA PUSH BUTTON                                                                    | 1              | EXISTING PEDESTRIAN ACCES                                                                                                                         |
| NG STAND PIPE                                                                         |                | GATE<br>PROPOSED FENCE 12'-0" MIN.                                                                                                                |
| NG FIRE ALARM BELL                                                                    | (2)            | HIGH AT SPORTS COURT                                                                                                                              |
| NG VENT                                                                               | ~              | EXISTING PARKING ACCESS G                                                                                                                         |
| NG PIPE PENETRATION                                                                   | (4)            | EXISTING FENCE                                                                                                                                    |
| NG BLADE SIGN                                                                         | (5)            | REMOVE EXISTING FENCE ALC<br>RELOCATED SPORTS COURT                                                                                               |
| /E EXISTING METAL                                                                     | 6              | FILM APPLIED ON WINDOWS<br>WITHIN ACTIVE USE AREA TO<br>REMOVED, TYP.                                                                             |
| RATING WINDOW<br>NG BOLLARD                                                           | 7              | EXISTING FLOOD LIGHT FIXTU<br>TO BE REMOVED                                                                                                       |
| NG METAL RAILING                                                                      | 8              | PROPOSED FLOOD LIGHT<br>FIXTURE, TYP                                                                                                              |
| NG AWNING STRUCTURE                                                                   | (9)            | SIGNAGE PERMITS 201006084                                                                                                                         |
| NG ROLL-UP DOOR &<br>SURE                                                             | 9              | 201006084045 TO BE<br>WITHDDRAWN                                                                                                                  |
| NG GLAZING WALL                                                                       | 9ь             | REMOVE EXISTING PAINTED S                                                                                                                         |
| NG CINDER BLOCK WALL                                                                  | 10             | EXISTING STUCCO WALL INFIL                                                                                                                        |
| NG SCUPPER                                                                            | (106)          | REMOVE STUCCO WALL INFILI                                                                                                                         |
| ARTWORK (NOT A<br>ERCIAL SIGN)                                                        | (10c)          | INFILL TO MATCH EXISTING ST<br>FRAME AND SINGLE PANE<br>WINDOW. MATCH BRICK SILL /<br>BRICK PONY WALL                                             |
|                                                                                       | (11)           | SECURITY CAMERAS TO BE<br>LEGALIZED AS-IS, SEE PHOTO<br>ON SHT A4.1                                                                               |
|                                                                                       | (12)           | PROPOSED INDIRECTLY<br>ILLUMINATED AAU BUSINESS<br>WALL SIGN, ATTACH THROUG<br>MORTAR JOINTS                                                      |
|                                                                                       | (13)           | EXISTING WALL MOUNTED<br>PROJECTING SIGN                                                                                                          |
| OSED SIGNAGE; SEE<br>AGE CONSULTANT<br>/INGS                                          | ( <u>13</u> 6) | PROPOSED DIRECTLY<br>ILLUMINATED AAU BUSINESS<br>PROJECTING SIGN AT 45° ANG                                                                       |
|                                                                                       | (13c)          | SEE SIGNAGE CONSULTANT<br>DRAWINGS                                                                                                                |
| SCHEDULE<br>S LISTED BELOW ARE USED AT<br>PROPOSAL<br>SECURITY CAMERA                 | (13d)          | REMOVE EXISTING WALL<br>MOUNTED PROJECTING SIGN<br>MOUNTING STRUCTURE                                                                             |
| D MATCH EXTERIOR BLDG. COLOR<br>RAMIC SECURITY CAMERA<br>D MATCH EXTERIOR BLDG. COLOR | (14)           | NEW EXTERIOR LIGHT FIXTUR<br>AT BRICK BUILDING PORTION<br>BLUXOME STREET OT HAVE N<br>POWER FEEDS FROM INTERIC<br>OF BUILDING                     |
| SED<br>LIGHT FIXTURE                                                                  | (15)           | PROPOSED NEW DISCREET<br>CONDUIT RUN FROM EXISTING<br>ORIGIN, ALONG UNDERSIDE O<br>PEDIMENT, TO F3 LIGHT FIXTL<br>AT CORRUGATED METAL<br>BUILDING |
| LIGHT FIXTURE                                                                         | (16)           | POINT OF ORIGIN OF EXISTING<br>CONDUIT AT ADJACENT PARK<br>LOT                                                                                    |
|                                                                                       |                | ITEMS BELOW NOTED DURING<br>9/27/19 SITE WALK<br>*SEE PHOTOS ON SHT A4.1                                                                          |
|                                                                                       | (17)           | EXISTING METAL GATE & FEN                                                                                                                         |
| SCONCE/<br>LIGHT FIXTURE                                                              | (18)           | EXISTING STUCCO SIDING                                                                                                                            |
|                                                                                       | (19)           | EXISTING RAIN WATER LEADE                                                                                                                         |
|                                                                                       | 20             | EXISTING CORRUGATED META                                                                                                                          |
| R LIGHT FIXTURE                                                                       | 21)            | EXISTING STANDING SEAM<br>METAL ROOF                                                                                                              |
|                                                                                       | 22             | EXISTING LIGHT FIXTURE                                                                                                                            |
| LIGHT FIXTURE                                                                         | 23             | EXISTING SECURITY CAMERA                                                                                                                          |
| SCONCE FIXTURE                                                                        | 24)            | EXISTING BRICK ANCHOR PLA                                                                                                                         |
|                                                                                       | 25             | EXISTING BRICK WALL                                                                                                                               |
|                                                                                       | 26             | EXISTING BRICK PILASTER                                                                                                                           |
| NG FIXTURE. RELAMP<br>NEW LED RETROFIT LAMP                                           | 27)            | EXISTING AAU SHUTTLE<br>INFORMATION                                                                                                               |
|                                                                                       |                |                                                                                                                                                   |