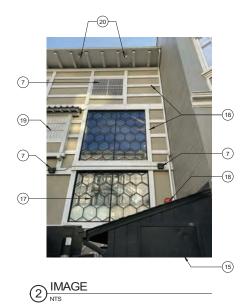

DNORTH ELEVATION - BRANNAN ST - 2019

| S                            | KE    | YNOTES                                                                                                                                                |
|------------------------------|-------|-------------------------------------------------------------------------------------------------------------------------------------------------------|
| G ADA PUSH BUTTON            | 1     | EXISTING PEDESTRIAN ACCESS                                                                                                                            |
| G STAND PIPE                 |       |                                                                                                                                                       |
| G FIRE ALARM BELL            | (2)   | PROPOSED FENCE 12'-0" MIN.<br>HIGH AT SPORTS COURT                                                                                                    |
| G VENT                       | 3     | EXISTING PARKING ACCESS GATE                                                                                                                          |
| G PIPE PENETRATION           | 4     | EXISTING FENCE                                                                                                                                        |
| G BLADE SIGN                 | 5     | REMOVE EXISTING FENCE ALONG<br>RELOCATED SPORTS COURT                                                                                                 |
| E EXISTING METAL             | 6     | FILM APPLIED ON WINDOWS<br>WITHIN ACTIVE USE AREA TO BE                                                                                               |
| G PVC PIPE<br>ATING WINDOW   | 7     | REMOVED, TYP.<br>EXISTING FLOOD LIGHT FIXTURES                                                                                                        |
| G BOLLARD<br>G METAL RAILING |       | TO BE REMOVED<br>PROPOSED FLOOD LIGHT                                                                                                                 |
| G AWNING STRUCTURE           | (8)   | FIXTURE, TYP                                                                                                                                          |
| G ROLL-UP DOOR &             | 9     | SIGNAGE PERMITS 201006084046 &<br>201006084045 TO BE<br>WITHDDRAWN                                                                                    |
| G GLAZING WALL               | 9b    | REMOVE EXISTING PAINTED SIGN                                                                                                                          |
| G CINDER BLOCK WALL          | (10)  | EXISTING STUCCO WALL INFILL                                                                                                                           |
| G SCUPPER                    | 106)  | REMOVE STUCCO WALL INFILL                                                                                                                             |
| RTWORK (NOT A<br>RCIAL SIGN) | (10c) | INFILL TO MATCH EXISTING STEEL<br>FRAME AND SINGLE PANE<br>WINDOW. MATCH BRICK SILL AND<br>BRICK PONY WALL                                            |
|                              | (11)  | SECURITY CAMERAS TO BE<br>LEGALIZED AS-IS, SEE PHOTOS<br>ON SHT A4.1                                                                                  |
|                              | (12)  | PROPOSED INDIRECTLY<br>ILLUMINATED AAU BUSINESS<br>WALL SIGN, ATTACH THROUGH<br>MORTAR JOINTS                                                         |
|                              | (13)  | EXISTING WALL MOUNTED<br>PROJECTING SIGN                                                                                                              |
|                              | 136)  | PROPOSED DIRECTLY<br>ILLUMINATED AAU BUSINESS<br>PROJECTING SIGN AT 45° ANGLE                                                                         |
|                              | (13c) | SEE SIGNAGE CONSULTANT<br>DRAWINGS                                                                                                                    |
|                              | (13d) | REMOVE EXISTING WALL<br>MOUNTED PROJECTING SIGN &<br>MOUNTING STRUCTURE                                                                               |
|                              | (14)  | NEW EXTERIOR LIGHT FIXTURES<br>AT BRICK BUILDING PORTION OF<br>BLUXOME STREET OT HAVE NEW<br>POWER FEEDS FROM INTERIOR<br>OF BUILDING                 |
| P                            | (15)  | PROPOSED NEW DISCREET<br>CONDUIT RUN FROM EXISTING<br>ORIGIN, ALONG UNDERSIDE OF<br>PEDIMENT, TO F3 LIGHT FIXTURES<br>AT CORRUGATED METAL<br>BUILDING |
| L                            | (16)  | POINT OF ORIGIN OF EXISTING<br>CONDUIT AT ADJACENT PARKING<br>LOT                                                                                     |
|                              |       | ITEMS BELOW NOTED DURING<br>9/27/19 SITE WALK<br>*SEE PHOTOS ON SHT A4.1                                                                              |
| 1                            | (17)  | EXISTING METAL GATE & FENCE                                                                                                                           |
|                              | (18)  | EXISTING STUCCO SIDING                                                                                                                                |
|                              | (19)  | EXISTING RAIN WATER LEADER                                                                                                                            |
| = 8)                         | 20    | EXISTING CORRUGATED METAL<br>SIDING                                                                                                                   |
|                              | 21)   | EXISTING STANDING SEAM<br>METAL ROOF                                                                                                                  |
|                              | 22    | EXISTING LIGHT FIXTURE                                                                                                                                |
|                              | 23    | EXISTING SECURITY CAMERA                                                                                                                              |
|                              | 24)   | EXISTING BRICK ANCHOR PLATES                                                                                                                          |
|                              | 25    | EXISTING BRICK WALL                                                                                                                                   |
|                              | 26    | EXISTING BRICK PILASTER                                                                                                                               |
|                              | 27)   | EXISTING AAU SHUTTLE<br>INFORMATION                                                                                                                   |
|                              |       |                                                                                                                                                       |

| S                          | KEYNOTES                                                               |   |
|----------------------------|------------------------------------------------------------------------|---|
| ADA PUSH BUTTON            | 1 EXISTING PEDESTRIAN ACCESS                                           |   |
| STAND PIPE                 | GATE                                                                   |   |
| FIRE ALARM BELL            | (2) PROPOSED FENCE 12'-0" MIN.<br>HIGH AT SPORTS COURT                 |   |
| VENT                       | ③ EXISTING PARKING ACCESS GATE                                         |   |
| PIPE PENETRATION           | EXISTING FENCE                                                         |   |
| BLADE SIGN                 | 5 REMOVE EXISTING FENCE ALONG<br>RELOCATED SPORTS COURT                |   |
| EXISTING METAL             | 6) FILM APPLIED ON WINDOWS                                             |   |
| PVC PIPE                   | WITHIN ACTIVE USE AREA TO BE<br>REMOVED, TYP.                          |   |
| TING WINDOW                | (7) EXISTING FLOOD LIGHT FIXTURES                                      |   |
| BOLLARD                    | TO BE REMOVED                                                          |   |
| METAL RAILING              | PROPOSED FLOOD LIGHT<br>FIXTURE, TYP                                   |   |
| AWNING STRUCTURE           | (9) SIGNAGE PERMITS 201006084046 &                                     |   |
| ROLL-UP DOOR &<br>IRE      | 201006084045 TO BE<br>WITHDDRAWN                                       |   |
| GLAZING WALL               | (9) REMOVE EXISTING PAINTED SIGN                                       |   |
| CINDER BLOCK WALL          | 10 EXISTING STUCCO WALL INFILL                                         |   |
| SCUPPER                    | (10b) REMOVE STUCCO WALL INFILL                                        |   |
| TWORK (NOT A<br>CIAL SIGN) | (10) INFILL TO MATCH EXISTING STEEL<br>FRAME AND SINGLE PANE           |   |
|                            | WINDOW. MATCH BRICK SILL AND<br>BRICK PONY WALL                        |   |
|                            | (1) SECURITY CAMERAS TO BE                                             |   |
|                            | LEGALIZED AS-IS, SEE PHOTOS<br>ON SHT A4.1                             |   |
| 19)                        | (12) PROPOSED INDIRECTLY                                               |   |
|                            | ULLUMINATED AAU BUSINESS<br>WALL SIGN, ATTACH THROUGH                  |   |
|                            | MORTAR JOINTS                                                          |   |
|                            | EXISTING WALL MOUNTED     PROJECTING SIGN                              |   |
|                            | (13b) PROPOSED DIRECTLY                                                |   |
|                            | ILLUMINATED AAU BUSINESS<br>PROJECTING SIGN AT 45° ANGLE               |   |
|                            |                                                                        |   |
|                            |                                                                        |   |
|                            | MOUNTED PROJECTING SIGN &<br>MOUNTING STRUCTURE                        |   |
|                            |                                                                        |   |
|                            | AT BRICK BUILDING PORTION OF<br>BLUXOME STREET OT HAVE NEW             |   |
|                            | POWER FEEDS FROM INTERIOR<br>OF BUILDING                               |   |
|                            | (15) PROPOSED NEW DISCREET                                             |   |
|                            | ORIGIN, ALONG UNDERSIDE OF                                             |   |
|                            | PEDIMENT, TO F3 LIGHT FIXTURES<br>AT CORRUGATED METAL                  |   |
|                            | BUILDING                                                               |   |
|                            | (16) POINT OF ORIGIN OF EXISTING<br>CONDUIT AT ADJACENT PARKING<br>LOT |   |
| -13                        |                                                                        |   |
|                            | 9/27/19 SITE WALK<br>*SEE PHOTOS ON SHT A4.1                           |   |
| -22                        | (17) EXISTING METAL GATE & FENCE                                       |   |
|                            | (18) EXISTING STUCCO SIDING                                            |   |
|                            | (19) EXISTING RAIN WATER LEADER                                        |   |
|                            | (1) EXISTING CORRUGATED METAL                                          |   |
|                            | SIDING                                                                 |   |
|                            | (21) EXISTING STANDING SEAM<br>METAL ROOF                              |   |
|                            | (22) EXISTING LIGHT FIXTURE                                            |   |
|                            | (23) EXISTING SECURITY CAMERA                                          |   |
| the second second          | 24) EXISTING BRICK ANCHOR PLATES                                       |   |
| and the                    | (25) EXISTING BRICK WALL                                               |   |
|                            | (26) EXISTING BRICK PILASTER                                           |   |
|                            | (27) EXISTING AAU SHUTTLE                                              |   |
|                            |                                                                        |   |
|                            | 1                                                                      | 1 |

| S                                                                                     | KE             | YNOTES                                                                                                                                            |
|---------------------------------------------------------------------------------------|----------------|---------------------------------------------------------------------------------------------------------------------------------------------------|
| NG ADA PUSH BUTTON                                                                    | 1              | EXISTING PEDESTRIAN ACCES                                                                                                                         |
| NG STAND PIPE                                                                         |                | GATE<br>PROPOSED FENCE 12'-0" MIN.                                                                                                                |
| NG FIRE ALARM BELL                                                                    | (2)            | HIGH AT SPORTS COURT                                                                                                                              |
| NG VENT                                                                               | ~              | EXISTING PARKING ACCESS G                                                                                                                         |
| NG PIPE PENETRATION                                                                   | (4)            | EXISTING FENCE                                                                                                                                    |
| NG BLADE SIGN                                                                         | (5)            | REMOVE EXISTING FENCE ALC<br>RELOCATED SPORTS COURT                                                                                               |
| /E EXISTING METAL                                                                     | 6              | FILM APPLIED ON WINDOWS<br>WITHIN ACTIVE USE AREA TO<br>REMOVED, TYP.                                                                             |
| RATING WINDOW<br>NG BOLLARD                                                           | 7              | EXISTING FLOOD LIGHT FIXTU<br>TO BE REMOVED                                                                                                       |
| NG METAL RAILING                                                                      | 8              | PROPOSED FLOOD LIGHT<br>FIXTURE, TYP                                                                                                              |
| NG AWNING STRUCTURE                                                                   | (9)            | SIGNAGE PERMITS 201006084                                                                                                                         |
| NG ROLL-UP DOOR &<br>SURE                                                             | 9              | 201006084045 TO BE<br>WITHDDRAWN                                                                                                                  |
| NG GLAZING WALL                                                                       | 9ь             | REMOVE EXISTING PAINTED S                                                                                                                         |
| NG CINDER BLOCK WALL                                                                  | 10             | EXISTING STUCCO WALL INFIL                                                                                                                        |
| NG SCUPPER                                                                            | (106)          | REMOVE STUCCO WALL INFILI                                                                                                                         |
| ARTWORK (NOT A<br>ERCIAL SIGN)                                                        | (10c)          | INFILL TO MATCH EXISTING ST<br>FRAME AND SINGLE PANE<br>WINDOW. MATCH BRICK SILL /<br>BRICK PONY WALL                                             |
|                                                                                       | (11)           | SECURITY CAMERAS TO BE<br>LEGALIZED AS-IS, SEE PHOTO<br>ON SHT A4.1                                                                               |
|                                                                                       | (12)           | PROPOSED INDIRECTLY<br>ILLUMINATED AAU BUSINESS<br>WALL SIGN, ATTACH THROUG<br>MORTAR JOINTS                                                      |
|                                                                                       | (13)           | EXISTING WALL MOUNTED<br>PROJECTING SIGN                                                                                                          |
| OSED SIGNAGE; SEE<br>AGE CONSULTANT<br>/INGS                                          | ( <u>13</u> 6) | PROPOSED DIRECTLY<br>ILLUMINATED AAU BUSINESS<br>PROJECTING SIGN AT 45° ANG                                                                       |
|                                                                                       | (13c)          | SEE SIGNAGE CONSULTANT<br>DRAWINGS                                                                                                                |
| SCHEDULE<br>S LISTED BELOW ARE USED AT<br>PROPOSAL<br>SECURITY CAMERA                 | (13d)          | REMOVE EXISTING WALL<br>MOUNTED PROJECTING SIGN<br>MOUNTING STRUCTURE                                                                             |
| D MATCH EXTERIOR BLDG. COLOR<br>RAMIC SECURITY CAMERA<br>D MATCH EXTERIOR BLDG. COLOR | (14)           | NEW EXTERIOR LIGHT FIXTUR<br>AT BRICK BUILDING PORTION<br>BLUXOME STREET OT HAVE N<br>POWER FEEDS FROM INTERIC<br>OF BUILDING                     |
| SED<br>LIGHT FIXTURE                                                                  | (15)           | PROPOSED NEW DISCREET<br>CONDUIT RUN FROM EXISTING<br>ORIGIN, ALONG UNDERSIDE O<br>PEDIMENT, TO F3 LIGHT FIXTL<br>AT CORRUGATED METAL<br>BUILDING |
| LIGHT FIXTURE                                                                         | (16)           | POINT OF ORIGIN OF EXISTING<br>CONDUIT AT ADJACENT PARK<br>LOT                                                                                    |
|                                                                                       |                | ITEMS BELOW NOTED DURING<br>9/27/19 SITE WALK<br>*SEE PHOTOS ON SHT A4.1                                                                          |
|                                                                                       | (17)           | EXISTING METAL GATE & FEN                                                                                                                         |
| SCONCE/<br>LIGHT FIXTURE                                                              | (18)           | EXISTING STUCCO SIDING                                                                                                                            |
|                                                                                       | (19)           | EXISTING RAIN WATER LEADE                                                                                                                         |
|                                                                                       | 20             | EXISTING CORRUGATED META                                                                                                                          |
| R LIGHT FIXTURE                                                                       | 21)            | EXISTING STANDING SEAM<br>METAL ROOF                                                                                                              |
|                                                                                       | 22             | EXISTING LIGHT FIXTURE                                                                                                                            |
| LIGHT FIXTURE                                                                         | 23             | EXISTING SECURITY CAMERA                                                                                                                          |
| SCONCE FIXTURE                                                                        | 24)            | EXISTING BRICK ANCHOR PLA                                                                                                                         |
|                                                                                       | 25             | EXISTING BRICK WALL                                                                                                                               |
|                                                                                       | 26             | EXISTING BRICK PILASTER                                                                                                                           |
| NG FIXTURE. RELAMP<br>NEW LED RETROFIT LAMP                                           | 27)            | EXISTING AAU SHUTTLE<br>INFORMATION                                                                                                               |
|                                                                                       |                |                                                                                                                                                   |