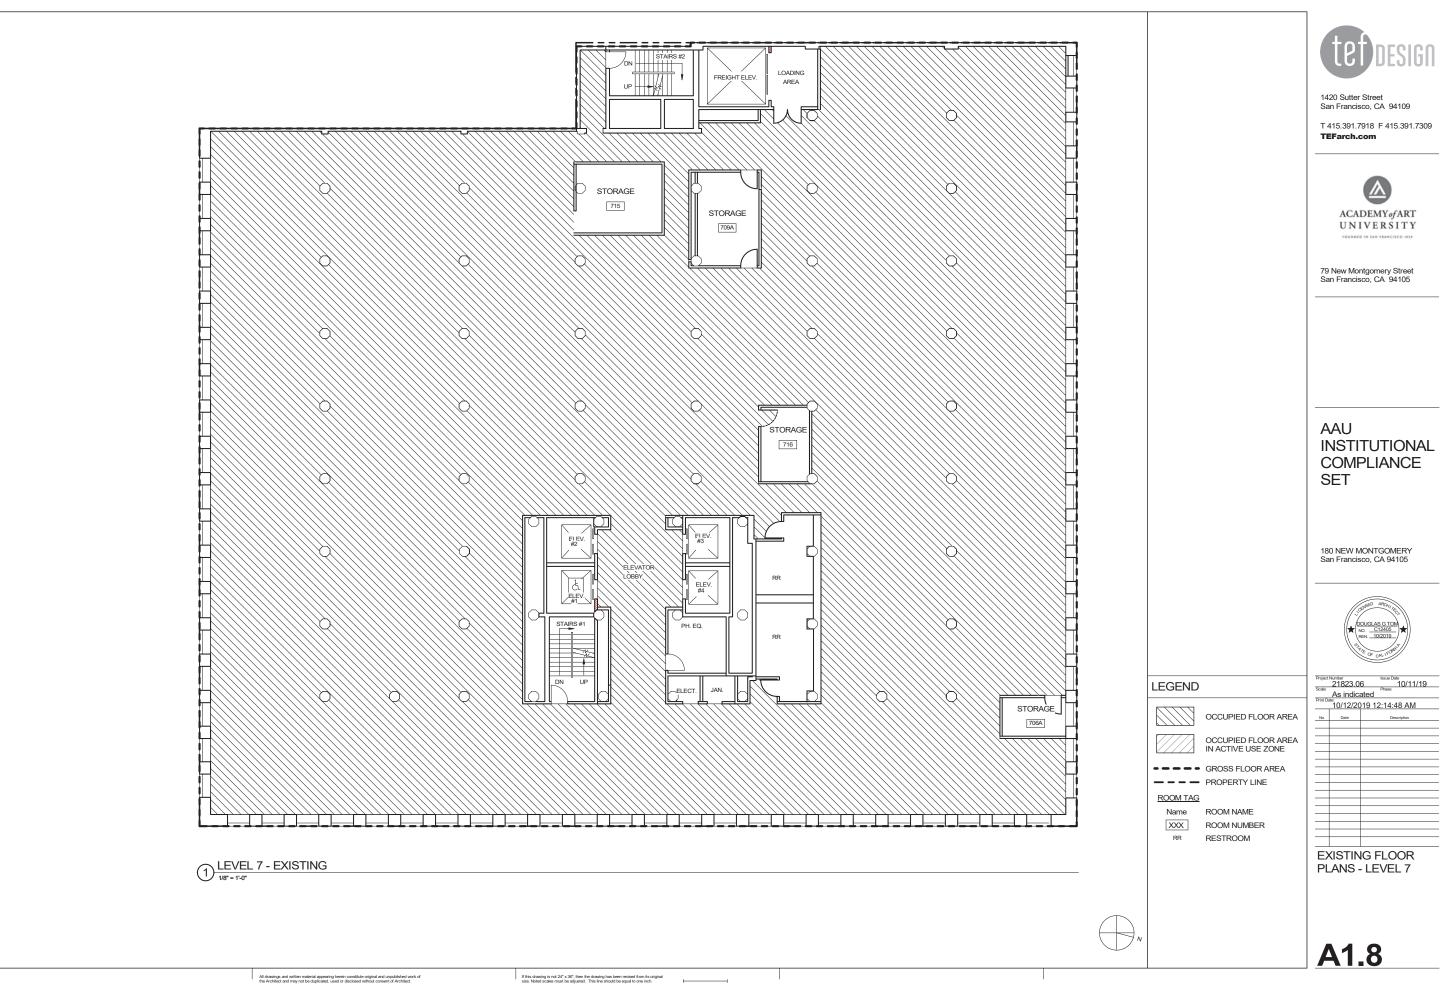

|                 |
|         |          |                 |
|         |          |                 |
|         |          |                 |
|         |          |                 |
|         |          |                 |
|         |          |                 |
|         |          |                 |
|         |          |                 |
|         |          |                 |
|         |          |                 |
|         |          |                 |
|         |          |                 |
|         |          |                 |

SITE PLAN AERIAL IMAGE & SITE HISTORY







All drawings and written material appearing herein constitute original and unpublished work of the Architect and may not be duplicated, used or disclosed without consent of Architect.









































SOURCE: ESTM Case No. 2008.0586E - Appendix HR



2 SOUTHEAST ELEVATION (1977) SOURCE: ESTM Case No. 2008.0586E - Appendix HR



() SOUTHEAST ELEVATION (1995) SOURCE: ESTM Case No. 2008.0586E - Appendix HR



1420 Sutter Street San Francisco, CA 94109

T 415.391.7918 F 415.391.7309 TEFarch.com



ACADEMY of ART UNIVERSITY

79 New Montgomery Street San Francisco, CA 94105

### AAU INSTITUTIONAL COMPLIANCE SET

## 180 NEW MONTGOMERY San Francisco, CA 94105



| Project | Number   | Issue Date      |
|---------|----------|-----------------|
|         | 21823.0  | 6 10/11/19      |
| Scale   | Not To S | Scale Phase     |
| Print D |          | 40 40 45 00 414 |
|         | 10/12/20 | 19 12:15:30 AM  |
| No.     | Date     | Description     |
|         |          |