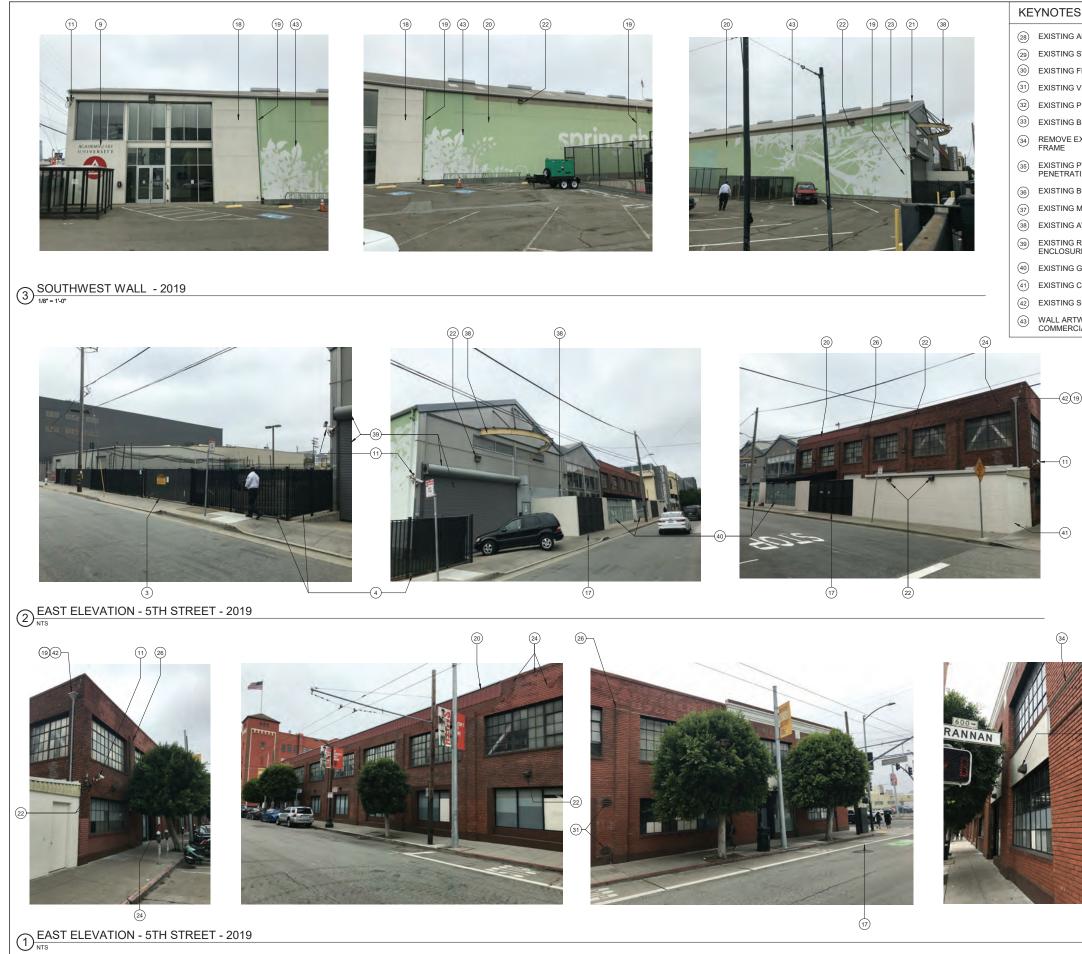

DNORTH ELEVATION - BRANNAN ST - 2019

| S                            | KE    | YNOTES                                                                                                                                                |
|------------------------------|-------|-------------------------------------------------------------------------------------------------------------------------------------------------------|
| G ADA PUSH BUTTON            | 1     | EXISTING PEDESTRIAN ACCESS                                                                                                                            |
| G STAND PIPE                 |       |                                                                                                                                                       |
| G FIRE ALARM BELL            | (2)   | PROPOSED FENCE 12'-0" MIN.<br>HIGH AT SPORTS COURT                                                                                                    |
| G VENT                       | 3     | EXISTING PARKING ACCESS GATE                                                                                                                          |
| G PIPE PENETRATION           | 4     | EXISTING FENCE                                                                                                                                        |
| G BLADE SIGN                 | 5     | REMOVE EXISTING FENCE ALONG<br>RELOCATED SPORTS COURT                                                                                                 |
| E EXISTING METAL             | 6     | FILM APPLIED ON WINDOWS<br>WITHIN ACTIVE USE AREA TO BE                                                                                               |
| G PVC PIPE<br>ATING WINDOW   | 7     | REMOVED, TYP.<br>EXISTING FLOOD LIGHT FIXTURES                                                                                                        |
| G BOLLARD<br>G METAL RAILING |       | TO BE REMOVED<br>PROPOSED FLOOD LIGHT                                                                                                                 |
| G AWNING STRUCTURE           | (8)   | FIXTURE, TYP                                                                                                                                          |
| G ROLL-UP DOOR &             | 9     | SIGNAGE PERMITS 201006084046 &<br>201006084045 TO BE<br>WITHDDRAWN                                                                                    |
| G GLAZING WALL               | 9b    | REMOVE EXISTING PAINTED SIGN                                                                                                                          |
| G CINDER BLOCK WALL          | (10)  | EXISTING STUCCO WALL INFILL                                                                                                                           |
| G SCUPPER                    | 106)  | REMOVE STUCCO WALL INFILL                                                                                                                             |
| RTWORK (NOT A<br>RCIAL SIGN) | (10c) | INFILL TO MATCH EXISTING STEEL<br>FRAME AND SINGLE PANE<br>WINDOW. MATCH BRICK SILL AND<br>BRICK PONY WALL                                            |
|                              | (11)  | SECURITY CAMERAS TO BE<br>LEGALIZED AS-IS, SEE PHOTOS<br>ON SHT A4.1                                                                                  |
|                              | (12)  | PROPOSED INDIRECTLY<br>ILLUMINATED AAU BUSINESS<br>WALL SIGN, ATTACH THROUGH<br>MORTAR JOINTS                                                         |
|                              | (13)  | EXISTING WALL MOUNTED<br>PROJECTING SIGN                                                                                                              |
|                              | 136)  | PROPOSED DIRECTLY<br>ILLUMINATED AAU BUSINESS<br>PROJECTING SIGN AT 45° ANGLE                                                                         |
|                              | (13c) | SEE SIGNAGE CONSULTANT<br>DRAWINGS                                                                                                                    |
|                              | (13d) | REMOVE EXISTING WALL<br>MOUNTED PROJECTING SIGN &<br>MOUNTING STRUCTURE                                                                               |
|                              | (14)  | NEW EXTERIOR LIGHT FIXTURES<br>AT BRICK BUILDING PORTION OF<br>BLUXOME STREET OT HAVE NEW<br>POWER FEEDS FROM INTERIOR<br>OF BUILDING                 |
| P                            | (15)  | PROPOSED NEW DISCREET<br>CONDUIT RUN FROM EXISTING<br>ORIGIN, ALONG UNDERSIDE OF<br>PEDIMENT, TO F3 LIGHT FIXTURES<br>AT CORRUGATED METAL<br>BUILDING |
| L                            | (16)  | POINT OF ORIGIN OF EXISTING<br>CONDUIT AT ADJACENT PARKING<br>LOT                                                                                     |
|                              |       | ITEMS BELOW NOTED DURING<br>9/27/19 SITE WALK<br>*SEE PHOTOS ON SHT A4.1                                                                              |
| 1                            | (17)  | EXISTING METAL GATE & FENCE                                                                                                                           |
|                              | (18)  | EXISTING STUCCO SIDING                                                                                                                                |
|                              | (19)  | EXISTING RAIN WATER LEADER                                                                                                                            |
| = 8)                         | 20    | EXISTING CORRUGATED METAL<br>SIDING                                                                                                                   |
|                              | 21)   | EXISTING STANDING SEAM<br>METAL ROOF                                                                                                                  |
|                              | 22    | EXISTING LIGHT FIXTURE                                                                                                                                |
|                              | 23    | EXISTING SECURITY CAMERA                                                                                                                              |
|                              | 24)   | EXISTING BRICK ANCHOR PLATES                                                                                                                          |
|                              | 25    | EXISTING BRICK WALL                                                                                                                                   |
|                              | 26    | EXISTING BRICK PILASTER                                                                                                                               |
|                              | 27)   | EXISTING AAU SHUTTLE<br>INFORMATION                                                                                                                   |
|                              |       |                                                                                                                                                       |

| S                          | KEYNOTES                                                               |   |
|----------------------------|------------------------------------------------------------------------|---|
| ADA PUSH BUTTON            | 1 EXISTING PEDESTRIAN ACCESS                                           |   |
| STAND PIPE                 | GATE                                                                   |   |
| FIRE ALARM BELL            | (2) PROPOSED FENCE 12'-0" MIN.<br>HIGH AT SPORTS COURT                 |   |
| VENT                       | ③ EXISTING PARKING ACCESS GATE                                         |   |
| PIPE PENETRATION           | EXISTING FENCE                                                         |   |
| BLADE SIGN                 | 5 REMOVE EXISTING FENCE ALONG<br>RELOCATED SPORTS COURT                |   |
| EXISTING METAL             | 6) FILM APPLIED ON WINDOWS                                             |   |
| PVC PIPE                   | WITHIN ACTIVE USE AREA TO BE<br>REMOVED, TYP.                          |   |
| TING WINDOW                | (7) EXISTING FLOOD LIGHT FIXTURES                                      |   |
| BOLLARD                    | TO BE REMOVED                                                          |   |
| METAL RAILING              | PROPOSED FLOOD LIGHT<br>FIXTURE, TYP                                   |   |
| AWNING STRUCTURE           | (9) SIGNAGE PERMITS 201006084046 &                                     |   |
| ROLL-UP DOOR &<br>IRE      | 201006084045 TO BE<br>WITHDDRAWN                                       |   |
| GLAZING WALL               | (9) REMOVE EXISTING PAINTED SIGN                                       |   |
| CINDER BLOCK WALL          | 10 EXISTING STUCCO WALL INFILL                                         |   |
| SCUPPER                    | (10b) REMOVE STUCCO WALL INFILL                                        |   |
| TWORK (NOT A<br>CIAL SIGN) | (10) INFILL TO MATCH EXISTING STEEL<br>FRAME AND SINGLE PANE           |   |
|                            | WINDOW. MATCH BRICK SILL AND<br>BRICK PONY WALL                        |   |
|                            | (1) SECURITY CAMERAS TO BE                                             |   |
|                            | LEGALIZED AS-IS, SEE PHOTOS<br>ON SHT A4.1                             |   |
| 19)                        | (12) PROPOSED INDIRECTLY                                               |   |
|                            | ULLUMINATED AAU BUSINESS<br>WALL SIGN, ATTACH THROUGH                  |   |
|                            | MORTAR JOINTS                                                          |   |
|                            | EXISTING WALL MOUNTED     PROJECTING SIGN                              |   |
|                            | (13b) PROPOSED DIRECTLY                                                |   |
|                            | ILLUMINATED AAU BUSINESS<br>PROJECTING SIGN AT 45° ANGLE               |   |
|                            |                                                                        |   |
|                            |                                                                        |   |
|                            | MOUNTED PROJECTING SIGN &<br>MOUNTING STRUCTURE                        |   |
|                            |                                                                        |   |
|                            | AT BRICK BUILDING PORTION OF<br>BLUXOME STREET OT HAVE NEW             |   |
|                            | POWER FEEDS FROM INTERIOR<br>OF BUILDING                               |   |
|                            | (15) PROPOSED NEW DISCREET                                             |   |
|                            | ORIGIN, ALONG UNDERSIDE OF                                             |   |
|                            | PEDIMENT, TO F3 LIGHT FIXTURES<br>AT CORRUGATED METAL                  |   |
|                            | BUILDING                                                               |   |
|                            | (16) POINT OF ORIGIN OF EXISTING<br>CONDUIT AT ADJACENT PARKING<br>LOT |   |
| -13                        |                                                                        |   |
|                            | 9/27/19 SITE WALK<br>*SEE PHOTOS ON SHT A4.1                           |   |
| -22                        | (17) EXISTING METAL GATE & FENCE                                       |   |
|                            | (18) EXISTING STUCCO SIDING                                            |   |
|                            | (19) EXISTING RAIN WATER LEADER                                        |   |
|                            | (1) EXISTING CORRUGATED METAL                                          |   |
|                            | SIDING                                                                 |   |
|                            | (21) EXISTING STANDING SEAM<br>METAL ROOF                              |   |
|                            | (22) EXISTING LIGHT FIXTURE                                            |   |
|                            | (23) EXISTING SECURITY CAMERA                                          |   |
| the second second          | 24) EXISTING BRICK ANCHOR PLATES                                       |   |
| and the                    | (25) EXISTING BRICK WALL                                               |   |
|                            | (26) EXISTING BRICK PILASTER                                           |   |
|                            | (27) EXISTING AAU SHUTTLE                                              |   |
|                            |                                                                        |   |
|                            | 1                                                                      | 1 |

| S                                                                                     | KE             | YNOTES                                                                                                                                            |
|---------------------------------------------------------------------------------------|----------------|---------------------------------------------------------------------------------------------------------------------------------------------------|
| NG ADA PUSH BUTTON                                                                    | 1              | EXISTING PEDESTRIAN ACCES                                                                                                                         |
| NG STAND PIPE                                                                         |                | GATE<br>PROPOSED FENCE 12'-0" MIN.                                                                                                                |
| NG FIRE ALARM BELL                                                                    | (2)            | HIGH AT SPORTS COURT                                                                                                                              |
| NG VENT                                                                               | ~              | EXISTING PARKING ACCESS G                                                                                                                         |
| NG PIPE PENETRATION                                                                   | (4)            | EXISTING FENCE                                                                                                                                    |
| NG BLADE SIGN                                                                         | (5)            | REMOVE EXISTING FENCE ALC<br>RELOCATED SPORTS COURT                                                                                               |
| /E EXISTING METAL                                                                     | 6              | FILM APPLIED ON WINDOWS<br>WITHIN ACTIVE USE AREA TO<br>REMOVED, TYP.                                                                             |
| RATING WINDOW<br>NG BOLLARD                                                           | 7              | EXISTING FLOOD LIGHT FIXTU<br>TO BE REMOVED                                                                                                       |
| NG METAL RAILING                                                                      | 8              | PROPOSED FLOOD LIGHT<br>FIXTURE, TYP                                                                                                              |
| NG AWNING STRUCTURE                                                                   | (9)            | SIGNAGE PERMITS 201006084                                                                                                                         |
| NG ROLL-UP DOOR &<br>SURE                                                             | 9              | 201006084045 TO BE<br>WITHDDRAWN                                                                                                                  |
| NG GLAZING WALL                                                                       | 9ь             | REMOVE EXISTING PAINTED S                                                                                                                         |
| NG CINDER BLOCK WALL                                                                  | 10             | EXISTING STUCCO WALL INFIL                                                                                                                        |
| NG SCUPPER                                                                            | (106)          | REMOVE STUCCO WALL INFILI                                                                                                                         |
| ARTWORK (NOT A<br>ERCIAL SIGN)                                                        | (10c)          | INFILL TO MATCH EXISTING ST<br>FRAME AND SINGLE PANE<br>WINDOW. MATCH BRICK SILL /<br>BRICK PONY WALL                                             |
|                                                                                       | (11)           | SECURITY CAMERAS TO BE<br>LEGALIZED AS-IS, SEE PHOTO<br>ON SHT A4.1                                                                               |
|                                                                                       | (12)           | PROPOSED INDIRECTLY<br>ILLUMINATED AAU BUSINESS<br>WALL SIGN, ATTACH THROUG<br>MORTAR JOINTS                                                      |
|                                                                                       | (13)           | EXISTING WALL MOUNTED<br>PROJECTING SIGN                                                                                                          |
| OSED SIGNAGE; SEE<br>AGE CONSULTANT<br>/INGS                                          | ( <u>13</u> 6) | PROPOSED DIRECTLY<br>ILLUMINATED AAU BUSINESS<br>PROJECTING SIGN AT 45° ANG                                                                       |
|                                                                                       | (13c)          | SEE SIGNAGE CONSULTANT<br>DRAWINGS                                                                                                                |
| SCHEDULE<br>S LISTED BELOW ARE USED AT<br>PROPOSAL<br>SECURITY CAMERA                 | (13d)          | REMOVE EXISTING WALL<br>MOUNTED PROJECTING SIGN<br>MOUNTING STRUCTURE                                                                             |
| D MATCH EXTERIOR BLDG. COLOR<br>RAMIC SECURITY CAMERA<br>D MATCH EXTERIOR BLDG. COLOR | (14)           | NEW EXTERIOR LIGHT FIXTUR<br>AT BRICK BUILDING PORTION<br>BLUXOME STREET OT HAVE N<br>POWER FEEDS FROM INTERIC<br>OF BUILDING                     |
| SED<br>LIGHT FIXTURE                                                                  | (15)           | PROPOSED NEW DISCREET<br>CONDUIT RUN FROM EXISTING<br>ORIGIN, ALONG UNDERSIDE O<br>PEDIMENT, TO F3 LIGHT FIXTL<br>AT CORRUGATED METAL<br>BUILDING |
| LIGHT FIXTURE                                                                         | (16)           | POINT OF ORIGIN OF EXISTING<br>CONDUIT AT ADJACENT PARK<br>LOT                                                                                    |
|                                                                                       |                | ITEMS BELOW NOTED DURING<br>9/27/19 SITE WALK<br>*SEE PHOTOS ON SHT A4.1                                                                          |
|                                                                                       | (17)           | EXISTING METAL GATE & FEN                                                                                                                         |
| SCONCE/<br>LIGHT FIXTURE                                                              | (18)           | EXISTING STUCCO SIDING                                                                                                                            |
|                                                                                       | (19)           | EXISTING RAIN WATER LEADE                                                                                                                         |
|                                                                                       | 20             | EXISTING CORRUGATED META                                                                                                                          |
| R LIGHT FIXTURE                                                                       | 21)            | EXISTING STANDING SEAM<br>METAL ROOF                                                                                                              |
|                                                                                       | 22             | EXISTING LIGHT FIXTURE                                                                                                                            |
| LIGHT FIXTURE                                                                         | 23             | EXISTING SECURITY CAMERA                                                                                                                          |
| SCONCE FIXTURE                                                                        | 24)            | EXISTING BRICK ANCHOR PLA                                                                                                                         |
|                                                                                       | 25             | EXISTING BRICK WALL                                                                                                                               |
|                                                                                       | 26             | EXISTING BRICK PILASTER                                                                                                                           |
| NG FIXTURE. RELAMP<br>NEW LED RETROFIT LAMP                                           | 27)            | EXISTING AAU SHUTTLE<br>INFORMATION                                                                                                               |
|                                                                                       |                |                                                                                                                                                   |