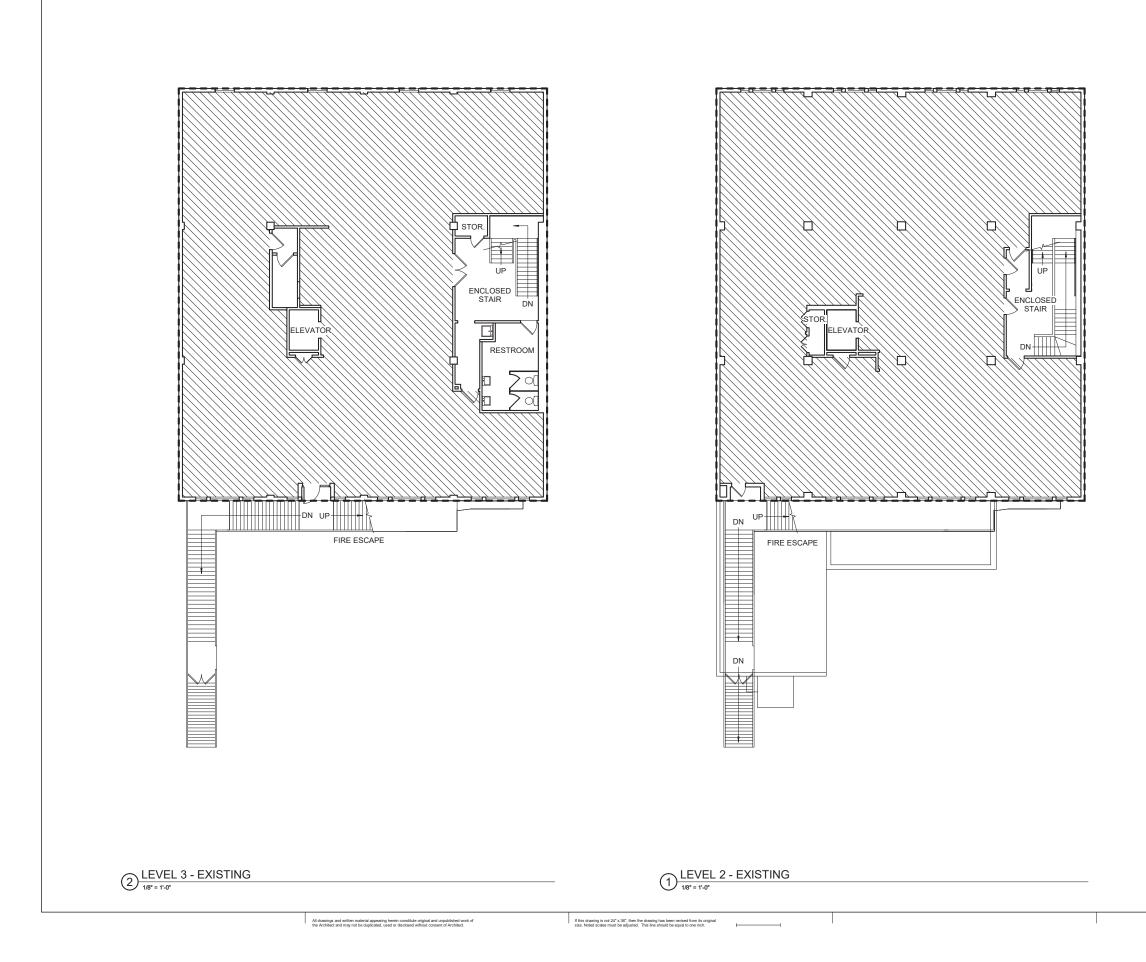

|
| -   |      |             |
|     |      |             |
|     |      |             |
|     |      |             |
|     |      |             |

SITE PLAN AERIAL IMAGE & SITE HISTORY











ABBREVIATIONS

(E) = EXISTING

(N) = NEW, PROPOSED

CLR. = CLEARANCE

**P** = PROPERTY LINE

**BIKE PARKING COUNT** 

EXISTING: (2) BIKE PARKING SPACES

PROPOSED: (8) BIKE PARKING SPACES

CLASS II

TOTAL: 10

LEGEND



1420 Sutter Street San Francisco, CA 94109

T 415.391.7918 F 415.391.7309 TEFarch.com



79 New Montgomery Street San Francisco, CA 94105

Creo Iandscape architecture

466 Geary Street, Suite 300 San Francisco, CA 94102 www.creolandarch.com t 415.688.2506

AAU INSTITUTIONAL COMPLIANCE SET

625 SUTTER San Francisco, CA 94102













BASEMENT - EXISTING

1/8" = 1









1 <u>LEVEL 4 - EXISTING</u>





KEYNOTES 1 PER DEVELOPMENT AGREEMENT, [9]) PER DEVELOPMENT AGREEMENT, GALLERY SPACE IS A RETAIL USE ACCESSORY TO AAU POST-SECONDARY EDUCATIONAL INSTITUTIONAL USE; HOWEVER, SPACE TO BE OPEN TO THE PUBLIC AT LEAST 40 HOURS PER WEEK, 10 MONTHS OUT OF EACH VEAP. PROVIDED THAT AAU MAY 1420 Sutter Street San Francisco, CA 94109 YEAR, PROVIDED THAT AAU MAY AT A LATER DATE SEEK T 415.391.7918 F 415.391.7309 ALA LATER DATE SEEK DISCRETIONARY APPROVALS TO CONVERT SPACE TO A USE NOT MEETING ABOVE-DESCRIBED PUBLIC ACCESSIBILITY STANDARDS TEFarch.com ACADEMYofART UNIVERSITY 79 New Montgomery Street San Francisco, CA 94105 AAU INSTITUTIONAL COMPLIANCE SET 625 SUTTER San Francisco, CA 94102 LEGEND OCCUPIED FLOOR AREA OCCUPIED FLOOR AREA IN ACTIVE USE ZONE ---- GROSS