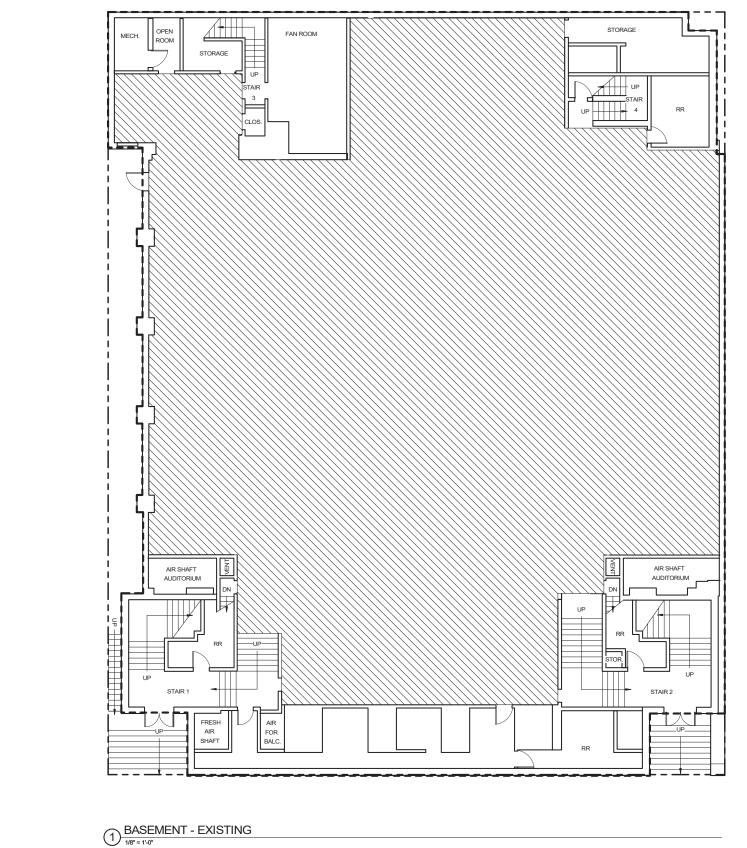

|  |  |  |  |  |
|                                       |          |                     |  |  |  |  |  |
|                                       |          |                     |  |  |  |  |  |
|                                       |          |                     |  |  |  |  |  |
|                                       |          |                     |  |  |  |  |  |
|                                       |          |                     |  |  |  |  |  |
|                                       |          |                     |  |  |  |  |  |
|                                       |          |                     |  |  |  |  |  |
|                                       |          |                     |  |  |  |  |  |

SITE PLAN AERIAL IMAGE & SITE HISTORY







































KEYNOTES (1) KEY CARD ACCESS WILL BE PROVIDED AT THE DOOR ON MASON STREET FOR CLASS I BICYCLE ACCESS 9 1420 Sutter Street San Francisco, CA 94109 T 415.391.7918 F 415.391.7309 TEFarch.com ACADEMY of ART UNIVERSITY 79 New Montgomery Street San Francisco, CA 94105 AAU INSTITUTIONAL COMPLIANCE SET 491 POST San Francisco, CA 94102 LEGEND Project Number 21826.12 10/11/19 State: As indicated Prese Print Date: 10/11/19 Print Date: 10/11/2019 11:44:55 PM OCCUPIED FLOOR AREA //// OCCUPIED FLOOR AREA IN ACTIVE USE ZONE No. Date ---- GROSS FLOOR AREA ---- PROPERTY LINE ROOM TAG Name ROOM NAME XXX ROOM NUMBER RESTROOM RR BIKE TAG 111-0" CLASS 1 BIKE RACK -2 HORIZONTAL BIKE 2 BIKE (F) 6 SPACES Maneuvering Space 11'-0' PROPOSED FLOOR PLANS - LEVEL 1 Bike Storage Space 8'-4" 8'-