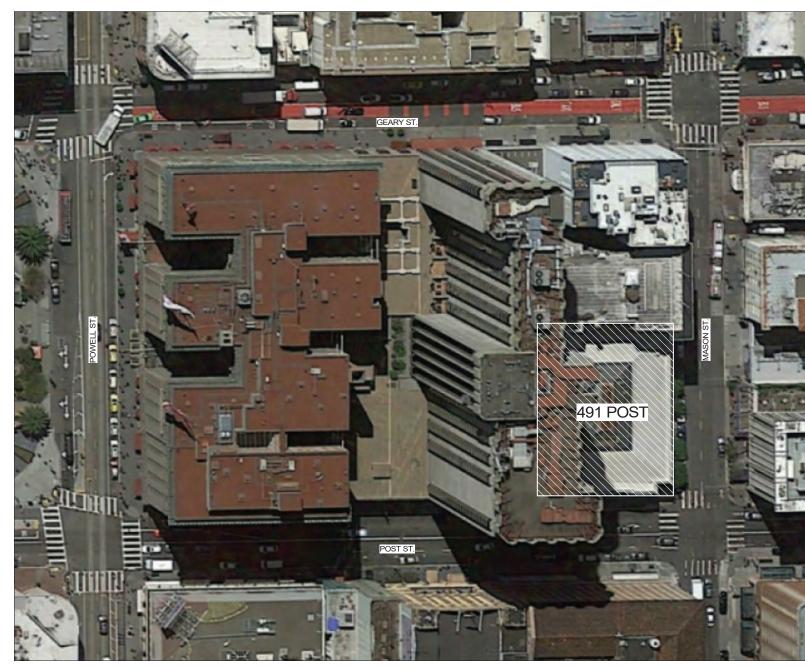

SITE PLAN AERIAL IMAGE

at the Aubited and the second of second a second e they down of entropy

If this drawing is not 24° x 36°, then the drawing has been revised from its original size. Noted scales must be adjusted. This line should be equal to one inch.