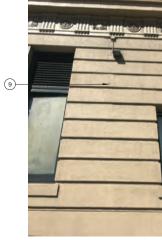

DNORTH ELEVATION - BRANNAN ST - 2019

| S                            | KE    | YNOTES                                                                                                                                                |
|------------------------------|-------|-------------------------------------------------------------------------------------------------------------------------------------------------------|
| G ADA PUSH BUTTON            | 1     | EXISTING PEDESTRIAN ACCESS                                                                                                                            |
| G STAND PIPE                 |       |                                                                                                                                                       |
| G FIRE ALARM BELL            | (2)   | PROPOSED FENCE 12'-0" MIN.<br>HIGH AT SPORTS COURT                                                                                                    |
| G VENT                       | 3     | EXISTING PARKING ACCESS GATE                                                                                                                          |
| G PIPE PENETRATION           | 4     | EXISTING FENCE                                                                                                                                        |
| G BLADE SIGN                 | 5     | REMOVE EXISTING FENCE ALONG<br>RELOCATED SPORTS COURT                                                                                                 |
| E EXISTING METAL             | 6     | FILM APPLIED ON WINDOWS<br>WITHIN ACTIVE USE AREA TO BE                                                                                               |
| G PVC PIPE<br>ATING WINDOW   | 7     | REMOVED, TYP.<br>EXISTING FLOOD LIGHT FIXTURES                                                                                                        |
| G BOLLARD<br>G METAL RAILING |       | TO BE REMOVED<br>PROPOSED FLOOD LIGHT                                                                                                                 |
| G AWNING STRUCTURE           | (8)   | FIXTURE, TYP                                                                                                                                          |
| G ROLL-UP DOOR &             | 9     | SIGNAGE PERMITS 201006084046 &<br>201006084045 TO BE<br>WITHDDRAWN                                                                                    |
| G GLAZING WALL               | 9b    | REMOVE EXISTING PAINTED SIGN                                                                                                                          |
| G CINDER BLOCK WALL          | (10)  | EXISTING STUCCO WALL INFILL                                                                                                                           |
| G SCUPPER                    | 106)  | REMOVE STUCCO WALL INFILL                                                                                                                             |
| RTWORK (NOT A<br>RCIAL SIGN) | (10c) | INFILL TO MATCH EXISTING STEEL<br>FRAME AND SINGLE PANE<br>WINDOW. MATCH BRICK SILL AND<br>BRICK PONY WALL                                            |
|                              | (11)  | SECURITY CAMERAS TO BE<br>LEGALIZED AS-IS, SEE PHOTOS<br>ON SHT A4.1                                                                                  |
|                              | (12)  | PROPOSED INDIRECTLY<br>ILLUMINATED AAU BUSINESS<br>WALL SIGN, ATTACH THROUGH<br>MORTAR JOINTS                                                         |
|                              | (13)  | EXISTING WALL MOUNTED<br>PROJECTING SIGN                                                                                                              |
|                              | 136)  | PROPOSED DIRECTLY<br>ILLUMINATED AAU BUSINESS<br>PROJECTING SIGN AT 45° ANGLE                                                                         |
|                              | (13c) | SEE SIGNAGE CONSULTANT<br>DRAWINGS                                                                                                                    |
|                              | (13d) | REMOVE EXISTING WALL<br>MOUNTED PROJECTING SIGN &<br>MOUNTING STRUCTURE                                                                               |
|                              | (14)  | NEW EXTERIOR LIGHT FIXTURES<br>AT BRICK BUILDING PORTION OF<br>BLUXOME STREET OT HAVE NEW<br>POWER FEEDS FROM INTERIOR<br>OF BUILDING                 |
| P                            | (15)  | PROPOSED NEW DISCREET<br>CONDUIT RUN FROM EXISTING<br>ORIGIN, ALONG UNDERSIDE OF<br>PEDIMENT, TO F3 LIGHT FIXTURES<br>AT CORRUGATED METAL<br>BUILDING |
| L                            | (16)  | POINT OF ORIGIN OF EXISTING<br>CONDUIT AT ADJACENT PARKING<br>LOT                                                                                     |
|                              |       | ITEMS BELOW NOTED DURING<br>9/27/19 SITE WALK<br>*SEE PHOTOS ON SHT A4.1                                                                              |
| 1                            | (17)  | EXISTING METAL GATE & FENCE                                                                                                                           |
|                              | (18)  | EXISTING STUCCO SIDING                                                                                                                                |
|                              | (19)  | EXISTING RAIN WATER LEADER                                                                                                                            |
| = 8)                         | 20    | EXISTING CORRUGATED METAL<br>SIDING                                                                                                                   |
|                              | 21)   | EXISTING STANDING SEAM<br>METAL ROOF                                                                                                                  |
|                              | 22    | EXISTING LIGHT FIXTURE                                                                                                                                |
|                              | 23    | EXISTING SECURITY CAMERA                                                                                                                              |
|                              | 24)   | EXISTING BRICK ANCHOR PLATES                                                                                                                          |
|                              | 25    | EXISTING BRICK WALL                                                                                                                                   |
|                              | 26    | EXISTING BRICK PILASTER                                                                                                                               |
|                              | 27)   | EXISTING AAU SHUTTLE<br>INFORMATION                                                                                                                   |
|                              |       |                                                                                                                                                       |

| S                          | KEYNOTES                                                               |   |
|----------------------------|------------------------------------------------------------------------|---|
| ADA PUSH BUTTON            | 1 EXISTING PEDESTRIAN ACCESS                                           |   |
| STAND PIPE                 | GATE                                                                   |   |
| FIRE ALARM BELL            | (2) PROPOSED FENCE 12'-0" MIN.<br>HIGH AT SPORTS COURT                 |   |
| VENT                       | ③ EXISTING PARKING ACCESS GATE                                         |   |
| PIPE PENETRATION           | EXISTING FENCE                                                         |   |
| BLADE SIGN                 | 5 REMOVE EXISTING FENCE ALONG<br>RELOCATED SPORTS COURT                |   |
| EXISTING METAL             | 6) FILM APPLIED ON WINDOWS                                             |   |
| PVC PIPE                   | WITHIN ACTIVE USE AREA TO BE<br>REMOVED, TYP.                          |   |
| TING WINDOW                | (7) EXISTING FLOOD LIGHT FIXTURES                                      |   |
| BOLLARD                    | TO BE REMOVED                                                          |   |
| METAL RAILING              | PROPOSED FLOOD LIGHT<br>FIXTURE, TYP                                   |   |
| AWNING STRUCTURE           | (9) SIGNAGE PERMITS 201006084046 &                                     |   |
| ROLL-UP DOOR &<br>IRE      | 201006084045 TO BE<br>WITHDDRAWN                                       |   |
| GLAZING WALL               | (9) REMOVE EXISTING PAINTED SIGN                                       |   |
| CINDER BLOCK WALL          | 10 EXISTING STUCCO WALL INFILL                                         |   |
| SCUPPER                    | (10b) REMOVE STUCCO WALL INFILL                                        |   |
| TWORK (NOT A<br>CIAL SIGN) | (10) INFILL TO MATCH EXISTING STEEL<br>FRAME AND SINGLE PANE           |   |
|                            | WINDOW. MATCH BRICK SILL AND<br>BRICK PONY WALL                        |   |
|                            | (1) SECURITY CAMERAS TO BE                                             |   |
|                            | LEGALIZED AS-IS, SEE PHOTOS<br>ON SHT A4.1                             |   |
| 19)                        | (12) PROPOSED INDIRECTLY                                               |   |
|                            | ULLUMINATED AAU BUSINESS<br>WALL SIGN, ATTACH THROUGH                  |   |
|                            | MORTAR JOINTS                                                          |   |
|                            | EXISTING WALL MOUNTED     PROJECTING SIGN                              |   |
|                            | (13b) PROPOSED DIRECTLY                                                |   |
|                            | ILLUMINATED AAU BUSINESS<br>PROJECTING SIGN AT 45° ANGLE               |   |
|                            |                                                                        |   |
|                            |                                                                        |   |
|                            | MOUNTED PROJECTING SIGN &<br>MOUNTING STRUCTURE                        |   |
|                            |                                                                        |   |
|                            | AT BRICK BUILDING PORTION OF<br>BLUXOME STREET OT HAVE NEW             |   |
|                            | POWER FEEDS FROM INTERIOR<br>OF BUILDING                               |   |
|                            | (15) PROPOSED NEW DISCREET                                             |   |
|                            | ORIGIN, ALONG UNDERSIDE OF                                             |   |
|                            | PEDIMENT, TO F3 LIGHT FIXTURES<br>AT CORRUGATED METAL                  |   |
|                            | BUILDING                                                               |   |
|                            | (16) POINT OF ORIGIN OF EXISTING<br>CONDUIT AT ADJACENT PARKING<br>LOT |   |
| -13                        |                                                                        |   |
|                            | 9/27/19 SITE WALK<br>*SEE PHOTOS ON SHT A4.1                           |   |
| -22                        | (17) EXISTING METAL GATE & FENCE                                       |   |
|                            | (18) EXISTING STUCCO SIDING                                            |   |
|                            | (19) EXISTING RAIN WATER LEADER                                        |   |
|                            | (1) EXISTING CORRUGATED METAL                                          |   |
|                            | SIDING                                                                 |   |
|                            | (21) EXISTING STANDING SEAM<br>METAL ROOF                              |   |
|                            | (22) EXISTING LIGHT FIXTURE                                            |   |
|                            | (23) EXISTING SECURITY CAMERA                                          |   |
| the second second          | 24) EXISTING BRICK ANCHOR PLATES                                       |   |
| and the                    | (25) EXISTING BRICK WALL                                               |   |
|                            | (26) EXISTING BRICK PILASTER                                           |   |
|                            | (27) EXISTING AAU SHUTTLE                                              |   |
|                            |                                                                        |   |
|                            | 1                                                                      | 1 |