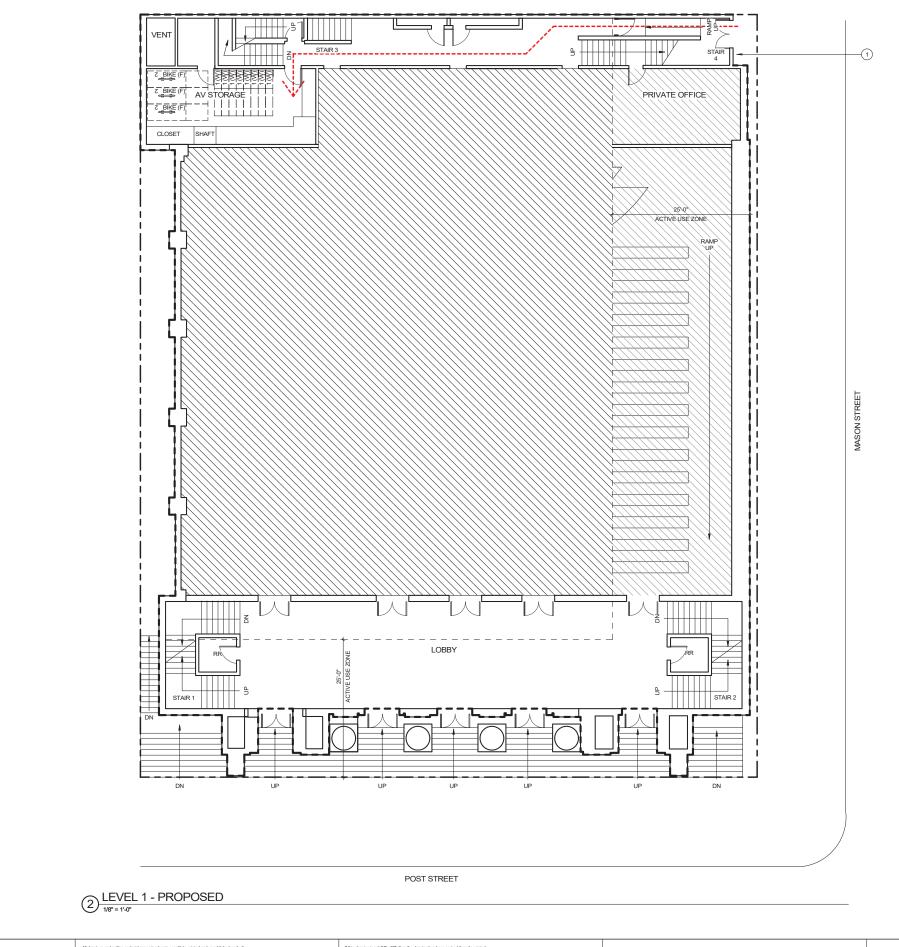

|
|                                       |          |                     |  |  |  |  |  |
|                                       |          |                     |  |  |  |  |  |
|                                       |          |                     |  |  |  |  |  |
|                                       |          |                     |  |  |  |  |  |
|                                       |          |                     |  |  |  |  |  |
|                                       |          |                     |  |  |  |  |  |
|                                       |          |                     |  |  |  |  |  |
|                                       |          |                     |  |  |  |  |  |

SITE PLAN AERIAL IMAGE & SITE HISTORY







































KEYNOTES (1) KEY CARD ACCESS WILL BE PROVIDED AT THE DOOR ON MASON STREET FOR CLASS I BICYCLE ACCESS 9 1420 Sutter Street San Francisco, CA 94109 T 415.391.7918 F 415.391.7309 TEFarch.com ACADEMY of ART UNIVERSITY 79 New Montgomery Street San Francisco, CA 94105 AAU INSTITUTIONAL COMPLIANCE SET 491 POST San Francisco, CA 94102 LEGEND Project Number 21826.12 10/11/19 State: As indicated Prese Print Date: 10/11/19 Print Date: 10/11/2019 11:44:55 PM OCCUPIED FLOOR AREA //// OCCUPIED FLOOR AREA IN ACTIVE USE ZONE No. Date ---- GROSS FLOOR AREA ---- PROPERTY LINE ROOM TAG Name ROOM NAME XXX ROOM NUMBER RESTROOM RR BIKE TAG 111-0" CLASS 1 BIKE RACK -2 HORIZONTAL BIKE 2 BIKE (F) 6 SPACES Maneuvering Space 11'-0' PROPOSED FLOOR PLANS - LEVEL 1 Bike Storage Space 8'-4" 8'-4" Elke Storage space 3'