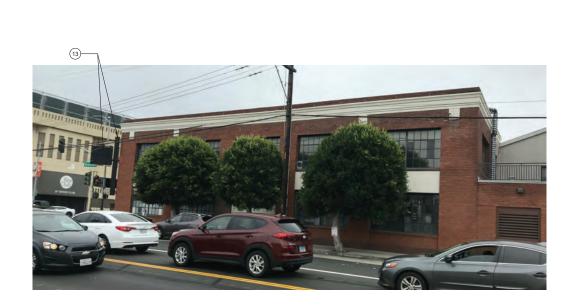

| S                                                                                     | KE             | YNOTES                                                                                                                                            |
|---------------------------------------------------------------------------------------|----------------|---------------------------------------------------------------------------------------------------------------------------------------------------|
| NG ADA PUSH BUTTON                                                                    | 1              | EXISTING PEDESTRIAN ACCES                                                                                                                         |
| NG STAND PIPE                                                                         |                | GATE<br>PROPOSED FENCE 12'-0" MIN.                                                                                                                |
| NG FIRE ALARM BELL                                                                    | (2)            | HIGH AT SPORTS COURT                                                                                                                              |
| NG VENT                                                                               | ~              | EXISTING PARKING ACCESS G                                                                                                                         |
| NG PIPE PENETRATION                                                                   | (4)            | EXISTING FENCE                                                                                                                                    |
| NG BLADE SIGN                                                                         | (5)            | REMOVE EXISTING FENCE ALC<br>RELOCATED SPORTS COURT                                                                                               |
| /E EXISTING METAL                                                                     | 6              | FILM APPLIED ON WINDOWS<br>WITHIN ACTIVE USE AREA TO<br>REMOVED, TYP.                                                                             |
| RATING WINDOW<br>NG BOLLARD                                                           | 7              | EXISTING FLOOD LIGHT FIXTU<br>TO BE REMOVED                                                                                                       |
| NG METAL RAILING                                                                      | 8              | PROPOSED FLOOD LIGHT<br>FIXTURE, TYP                                                                                                              |
| NG AWNING STRUCTURE                                                                   | (9)            | SIGNAGE PERMITS 201006084                                                                                                                         |
| NG ROLL-UP DOOR &<br>SURE                                                             | 9              | 201006084045 TO BE<br>WITHDDRAWN                                                                                                                  |
| NG GLAZING WALL                                                                       | 9ь             | REMOVE EXISTING PAINTED S                                                                                                                         |
| NG CINDER BLOCK WALL                                                                  | 10             | EXISTING STUCCO WALL INFIL                                                                                                                        |
| NG SCUPPER                                                                            | (106)          | REMOVE STUCCO WALL INFILI                                                                                                                         |
| ARTWORK (NOT A<br>ERCIAL SIGN)                                                        | (10c)          | INFILL TO MATCH EXISTING ST<br>FRAME AND SINGLE PANE<br>WINDOW. MATCH BRICK SILL /<br>BRICK PONY WALL                                             |
|                                                                                       | (11)           | SECURITY CAMERAS TO BE<br>LEGALIZED AS-IS, SEE PHOTO<br>ON SHT A4.1                                                                               |
|                                                                                       | (12)           | PROPOSED INDIRECTLY<br>ILLUMINATED AAU BUSINESS<br>WALL SIGN, ATTACH THROUG<br>MORTAR JOINTS                                                      |
|                                                                                       | (13)           | EXISTING WALL MOUNTED<br>PROJECTING SIGN                                                                                                          |
| OSED SIGNAGE; SEE<br>AGE CONSULTANT<br>/INGS                                          | ( <u>13</u> 6) | PROPOSED DIRECTLY<br>ILLUMINATED AAU BUSINESS<br>PROJECTING SIGN AT 45° ANG                                                                       |
|                                                                                       | (13c)          | SEE SIGNAGE CONSULTANT<br>DRAWINGS                                                                                                                |
| SCHEDULE<br>S LISTED BELOW ARE USED AT<br>PROPOSAL<br>SECURITY CAMERA                 | (13d)          | REMOVE EXISTING WALL<br>MOUNTED PROJECTING SIGN<br>MOUNTING STRUCTURE                                                                             |
| D MATCH EXTERIOR BLDG. COLOR<br>RAMIC SECURITY CAMERA<br>D MATCH EXTERIOR BLDG. COLOR | (14)           | NEW EXTERIOR LIGHT FIXTUR<br>AT BRICK BUILDING PORTION<br>BLUXOME STREET OT HAVE N<br>POWER FEEDS FROM INTERIC<br>OF BUILDING                     |
| SED<br>LIGHT FIXTURE                                                                  | (15)           | PROPOSED NEW DISCREET<br>CONDUIT RUN FROM EXISTING<br>ORIGIN, ALONG UNDERSIDE O<br>PEDIMENT, TO F3 LIGHT FIXTL<br>AT CORRUGATED METAL<br>BUILDING |
| LIGHT FIXTURE                                                                         | (16)           | POINT OF ORIGIN OF EXISTING<br>CONDUIT AT ADJACENT PARK<br>LOT                                                                                    |
|                                                                                       |                | ITEMS BELOW NOTED DURING<br>9/27/19 SITE WALK<br>*SEE PHOTOS ON SHT A4.1                                                                          |
|                                                                                       | (17)           | EXISTING METAL GATE & FEN                                                                                                                         |
| SCONCE/<br>LIGHT FIXTURE                                                              | (18)           | EXISTING STUCCO SIDING                                                                                                                            |
|                                                                                       | (19)           | EXISTING RAIN WATER LEADE                                                                                                                         |
|                                                                                       | 20             | EXISTING CORRUGATED META                                                                                                                          |
| R LIGHT FIXTURE                                                                       | 21)            | EXISTING STANDING SEAM<br>METAL ROOF                                                                                                              |
|                                                                                       | 22             | EXISTING LIGHT FIXTURE                                                                                                                            |
| LIGHT FIXTURE                                                                         | 23             | EXISTING SECURITY CAMERA                                                                                                                          |
| SCONCE FIXTURE                                                                        | 24)            | EXISTING BRICK ANCHOR PLA                                                                                                                         |
|                                                                                       | 25             | EXISTING BRICK WALL                                                                                                                               |
|                                                                                       | 26             | EXISTING BRICK PILASTER                                                                                                                           |
| NG FIXTURE. RELAMP<br>NEW LED RETROFIT LAMP                                           | 27)            | EXISTING AAU SHUTTLE<br>INFORMATION                                                                                                               |
|                                                                                       |                |                                                                                                                                                   |