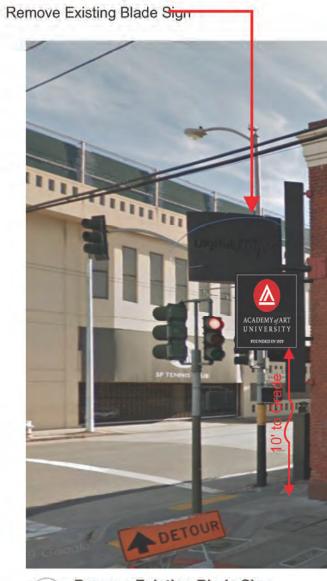

DNORTH ELEVATION - BRANNAN ST - 2019

| S                            | KE    | YNOTES                                                                                                                                                |
|------------------------------|-------|-------------------------------------------------------------------------------------------------------------------------------------------------------|
| G ADA PUSH BUTTON            | 1     | EXISTING PEDESTRIAN ACCESS                                                                                                                            |
| G STAND PIPE                 |       |                                                                                                                                                       |
| G FIRE ALARM BELL            | (2)   | PROPOSED FENCE 12'-0" MIN.<br>HIGH AT SPORTS COURT                                                                                                    |
| G VENT                       | 3     | EXISTING PARKING ACCESS GATE                                                                                                                          |
| G PIPE PENETRATION           | 4     | EXISTING FENCE                                                                                                                                        |
| G BLADE SIGN                 | 5     | REMOVE EXISTING FENCE ALONG<br>RELOCATED SPORTS COURT                                                                                                 |
| E EXISTING METAL             | 6     | FILM APPLIED ON WINDOWS<br>WITHIN ACTIVE USE AREA TO BE                                                                                               |
| G PVC PIPE<br>ATING WINDOW   | 7     | REMOVED, TYP.<br>EXISTING FLOOD LIGHT FIXTURES                                                                                                        |
| G BOLLARD<br>G METAL RAILING |       | TO BE REMOVED<br>PROPOSED FLOOD LIGHT                                                                                                                 |
| G AWNING STRUCTURE           | (8)   | FIXTURE, TYP                                                                                                                                          |
| G ROLL-UP DOOR &             | 9     | SIGNAGE PERMITS 201006084046 &<br>201006084045 TO BE<br>WITHDDRAWN                                                                                    |
| G GLAZING WALL               | 9b    | REMOVE EXISTING PAINTED SIGN                                                                                                                          |
| G CINDER BLOCK WALL          | (10)  | EXISTING STUCCO WALL INFILL                                                                                                                           |
| G SCUPPER                    | 106)  | REMOVE STUCCO WALL INFILL                                                                                                                             |
| RTWORK (NOT A<br>RCIAL SIGN) | (10c) | INFILL TO MATCH EXISTING STEEL<br>FRAME AND SINGLE PANE<br>WINDOW. MATCH BRICK SILL AND<br>BRICK PONY WALL                                            |
|                              | (11)  | SECURITY CAMERAS TO BE<br>LEGALIZED AS-IS, SEE PHOTOS<br>ON SHT A4.1                                                                                  |
|                              | (12)  | PROPOSED INDIRECTLY<br>ILLUMINATED AAU BUSINESS<br>WALL SIGN, ATTACH THROUGH<br>MORTAR JOINTS                                                         |
|                              | (13)  | EXISTING WALL MOUNTED<br>PROJECTING SIGN                                                                                                              |
|                              | 136)  | PROPOSED DIRECTLY<br>ILLUMINATED AAU BUSINESS<br>PROJECTING SIGN AT 45° ANGLE                                                                         |
|                              | (13c) | SEE SIGNAGE CONSULTANT<br>DRAWINGS                                                                                                                    |
|                              | (13d) | REMOVE EXISTING WALL<br>MOUNTED PROJECTING SIGN &<br>MOUNTING STRUCTURE                                                                               |
|                              | (14)  | NEW EXTERIOR LIGHT FIXTURES<br>AT BRICK BUILDING PORTION OF<br>BLUXOME STREET OT HAVE NEW<br>POWER FEEDS FROM INTERIOR<br>OF BUILDING                 |
| P                            | (15)  | PROPOSED NEW DISCREET<br>CONDUIT RUN FROM EXISTING<br>ORIGIN, ALONG UNDERSIDE OF<br>PEDIMENT, TO F3 LIGHT FIXTURES<br>AT CORRUGATED METAL<br>BUILDING |
| L                            | (16)  | POINT OF ORIGIN OF EXISTING<br>CONDUIT AT ADJACENT PARKING<br>LOT                                                                                     |
|                              |       | ITEMS BELOW NOTED DURING<br>9/27/19 SITE WALK<br>*SEE PHOTOS ON SHT A4.1                                                                              |
| 1                            | (17)  | EXISTING METAL GATE & FENCE                                                                                                                           |
|                              | (18)  | EXISTING STUCCO SIDING                                                                                                                                |
|                              | (19)  | EXISTING RAIN WATER LEADER                                                                                                                            |
| = 8)                         | 20    | EXISTING CORRUGATED METAL<br>SIDING                                                                                                                   |
|                              | 21)   | EXISTING STANDING SEAM<br>METAL ROOF                                                                                                                  |
|                              | 22    | EXISTING LIGHT FIXTURE                                                                                                                                |
|                              | 23    | EXISTING SECURITY CAMERA                                                                                                                              |
|                              | 24)   | EXISTING BRICK ANCHOR PLATES                                                                                                                          |
|                              | 25    | EXISTING BRICK WALL                                                                                                                                   |
|                              | 26    | EXISTING BRICK PILASTER                                                                                                                               |
|                              | 27)   | EXISTING AAU SHUTTLE<br>INFORMATION                                                                                                                   |
|                              |       |                                                                                                                                                       |

| S                          | KEYNOTES                                                               |   |
|----------------------------|------------------------------------------------------------------------|---|
| ADA PUSH BUTTON            | 1 EXISTING PEDESTRIAN ACCESS                                           |   |
| STAND PIPE                 | GATE                                                                   |   |
| FIRE ALARM BELL            | (2) PROPOSED FENCE 12'-0" MIN.<br>HIGH AT SPORTS COURT                 |   |
| VENT                       | ③ EXISTING PARKING ACCESS GATE                                         |   |
| PIPE PENETRATION           | EXISTING FENCE                                                         |   |
| BLADE SIGN                 | 5 REMOVE EXISTING FENCE ALONG<br>RELOCATED SPORTS COURT                |   |
| EXISTING METAL             | 6) FILM APPLIED ON WINDOWS                                             |   |
| PVC PIPE                   | WITHIN ACTIVE USE AREA TO BE<br>REMOVED, TYP.                          |   |
| TING WINDOW                | (7) EXISTING FLOOD LIGHT FIXTURES                                      |   |
| BOLLARD                    | TO BE REMOVED                                                          |   |
| METAL RAILING              | PROPOSED FLOOD LIGHT<br>FIXTURE, TYP                                   |   |
| AWNING STRUCTURE           | (9) SIGNAGE PERMITS 201006084046 &                                     |   |
| ROLL-UP DOOR &<br>IRE      | 201006084045 TO BE<br>WITHDDRAWN                                       |   |
| GLAZING WALL               | (9) REMOVE EXISTING PAINTED SIGN                                       |   |
| CINDER BLOCK WALL          | 10 EXISTING STUCCO WALL INFILL                                         |   |
| SCUPPER                    | (10b) REMOVE STUCCO WALL INFILL                                        |   |
| TWORK (NOT A<br>CIAL SIGN) | (10) INFILL TO MATCH EXISTING STEEL<br>FRAME AND SINGLE PANE           |   |
|                            | WINDOW. MATCH BRICK SILL AND<br>BRICK PONY WALL                        |   |
|                            | (1) SECURITY CAMERAS TO BE                                             |   |
|                            | LEGALIZED AS-IS, SEE PHOTOS<br>ON SHT A4.1                             |   |
| 19)                        | (12) PROPOSED INDIRECTLY                                               |   |
|                            | ULLUMINATED AAU BUSINESS<br>WALL SIGN, ATTACH THROUGH                  |   |
|                            | MORTAR JOINTS                                                          |   |
|                            | EXISTING WALL MOUNTED     PROJECTING SIGN                              |   |
|                            | (13b) PROPOSED DIRECTLY                                                |   |
|                            | ILLUMINATED AAU BUSINESS<br>PROJECTING SIGN AT 45° ANGLE               |   |
|                            |                                                                        |   |
|                            |                                                                        |   |
|                            | MOUNTED PROJECTING SIGN &<br>MOUNTING STRUCTURE                        |   |
|                            |                                                                        |   |
|                            | AT BRICK BUILDING PORTION OF<br>BLUXOME STREET OT HAVE NEW             |   |
|                            | POWER FEEDS FROM INTERIOR<br>OF BUILDING                               |   |
|                            | (15) PROPOSED NEW DISCREET                                             |   |
|                            | ORIGIN, ALONG UNDERSIDE OF                                             |   |
|                            | PEDIMENT, TO F3 LIGHT FIXTURES<br>AT CORRUGATED METAL                  |   |
|                            | BUILDING                                                               |   |
|                            | (16) POINT OF ORIGIN OF EXISTING<br>CONDUIT AT ADJACENT PARKING<br>LOT |   |
| -13                        |                                                                        |   |
|                            | 9/27/19 SITE WALK<br>*SEE PHOTOS ON SHT A4.1                           |   |
| -22                        | (17) EXISTING METAL GATE & FENCE                                       |   |
|                            | (18) EXISTING STUCCO SIDING                                            |   |
|                            | (19) EXISTING RAIN WATER LEADER                                        |   |
|                            | (1) EXISTING CORRUGATED METAL                                          |   |
|                            | SIDING                                                                 |   |
|                            | (21) EXISTING STANDING SEAM<br>METAL ROOF                              |   |
|                            | (22) EXISTING LIGHT FIXTURE                                            |   |
|                            | (23) EXISTING SECURITY CAMERA                                          |   |
| the second second          | 24) EXISTING BRICK ANCHOR PLATES                                       |   |
| and the                    | (25) EXISTING BRICK WALL                                               |   |
|                            | (26) EXISTING BRICK PILASTER                                           |   |
|                            | (27) EXISTING AAU SHUTTLE                                              |   |
|                            |                                                                        |   |
|                            | 1                                                                      | 1 |

| S                                                                                     | KE             | YNOTES                                                                                                                                            |
|---------------------------------------------------------------------------------------|----------------|---------------------------------------------------------------------------------------------------------------------------------------------------|
| NG ADA PUSH BUTTON                                                                    | 1              | EXISTING PEDESTRIAN ACCES                                                                                                                         |
| NG STAND PIPE                                                                         |                | GATE<br>PROPOSED FENCE 12'-0" MIN.                                                                                                                |
| NG FIRE ALARM BELL                                                                    | (2)            | HIGH AT SPORTS COURT                                                                                                                              |
| NG VENT                                                                               | ~              | EXISTING PARKING ACCESS G                                                                                                                         |
| NG PIPE PENETRATION                                                                   | (4)            | EXISTING FENCE                                                                                                                                    |
| NG BLADE SIGN                                                                         | (5)            | REMOVE EXISTING FENCE ALC<br>RELOCATED SPORTS COURT                                                                                               |
| /E EXISTING METAL                                                                     | 6              | FILM APPLIED ON WINDOWS<br>WITHIN ACTIVE USE AREA TO<br>REMOVED, TYP.                                                                             |
| RATING WINDOW<br>NG BOLLARD                                                           | 7              | EXISTING FLOOD LIGHT FIXTU<br>TO BE REMOVED                                                                                                       |
| NG METAL RAILING                                                                      | 8              | PROPOSED FLOOD LIGHT<br>FIXTURE, TYP                                                                                                              |
| NG AWNING STRUCTURE                                                                   | (9)            | SIGNAGE PERMITS 201006084                                                                                                                         |
| NG ROLL-UP DOOR &<br>SURE                                                             | 9              | 201006084045 TO BE<br>WITHDDRAWN                                                                                                                  |
| NG GLAZING WALL                                                                       | 9ь             | REMOVE EXISTING PAINTED S                                                                                                                         |
| NG CINDER BLOCK WALL                                                                  | 10             | EXISTING STUCCO WALL INFIL                                                                                                                        |
| NG SCUPPER                                                                            | (106)          | REMOVE STUCCO WALL INFILI                                                                                                                         |
| ARTWORK (NOT A<br>ERCIAL SIGN)                                                        | (10c)          | INFILL TO MATCH EXISTING ST<br>FRAME AND SINGLE PANE<br>WINDOW. MATCH BRICK SILL /<br>BRICK PONY WALL                                             |
|                                                                                       | (11)           | SECURITY CAMERAS TO BE<br>LEGALIZED AS-IS, SEE PHOTO<br>ON SHT A4.1                                                                               |
|                                                                                       | (12)           | PROPOSED INDIRECTLY<br>ILLUMINATED AAU BUSINESS<br>WALL SIGN, ATTACH THROUG<br>MORTAR JOINTS                                                      |
|                                                                                       | (13)           | EXISTING WALL MOUNTED<br>PROJECTING SIGN                                                                                                          |
| OSED SIGNAGE; SEE<br>AGE CONSULTANT<br>/INGS                                          | ( <u>13</u> 6) | PROPOSED DIRECTLY<br>ILLUMINATED AAU BUSINESS<br>PROJECTING SIGN AT 45° ANG                                                                       |
|                                                                                       | (13c)          | SEE SIGNAGE CONSULTANT<br>DRAWINGS                                                                                                                |
| SCHEDULE<br>S LISTED BELOW ARE USED AT<br>PROPOSAL<br>SECURITY CAMERA                 | (13d)          | REMOVE EXISTING WALL<br>MOUNTED PROJECTING SIGN<br>MOUNTING STRUCTURE                                                                             |
| D MATCH EXTERIOR BLDG. COLOR<br>RAMIC SECURITY CAMERA<br>D MATCH EXTERIOR BLDG. COLOR | (14)           | NEW EXTERIOR LIGHT FIXTUR<br>AT BRICK BUILDING PORTION<br>BLUXOME STREET OT HAVE N<br>POWER FEEDS FROM INTERIC<br>OF BUILDING                     |
| SED<br>LIGHT FIXTURE                                                                  | (15)           | PROPOSED NEW DISCREET<br>CONDUIT RUN FROM EXISTING<br>ORIGIN, ALONG UNDERSIDE O<br>PEDIMENT, TO F3 LIGHT FIXTL<br>AT CORRUGATED METAL<br>BUILDING |
| LIGHT FIXTURE                                                                         | (16)           | POINT OF ORIGIN OF EXISTING<br>CONDUIT AT ADJACENT PARK<br>LOT                                                                                    |
|                                                                                       |                | ITEMS BELOW NOTED DURING<br>9/27/19 SITE WALK<br>*SEE PHOTOS ON SHT A4.1                                                                          |
|                                                                                       | (17)           | EXISTING METAL GATE & FEN                                                                                                                         |
| SCONCE/<br>LIGHT FIXTURE                                                              | (18)           | EXISTING STUCCO SIDING                                                                                                                            |
|                                                                                       | (19)           | EXISTING RAIN WATER LEADE                                                                                                                         |
|                                                                                       | 20             | EXISTING CORRUGATED META                                                                                                                          |
| R LIGHT FIXTURE                                                                       | 21)            | EXISTING STANDING SEAM<br>METAL ROOF                                                                                                              |
|                                                                                       | 22             | EXISTING LIGHT FIXTURE                                                                                                                            |
| LIGHT FIXTURE                                                                         | 23             | EXISTING SECURITY CAMERA                                                                                                                          |
| SCONCE FIXTURE                                                                        | 24)            | EXISTING BRICK ANCHOR PLA                                                                                                                         |
|                                                                                       | 25             | EXISTING BRICK WALL                                                                                                                               |
|                                                                                       | 26             | EXISTING BRICK PILASTER                                                                                                                           |
| NG FIXTURE. RELAMP<br>NEW LED RETROFIT LAMP                                           | 27)            | EXISTING AAU SHUTTLE<br>INFORMATION                                                                                                               |
|                                                                                       |                |                                                                                                                                                   |