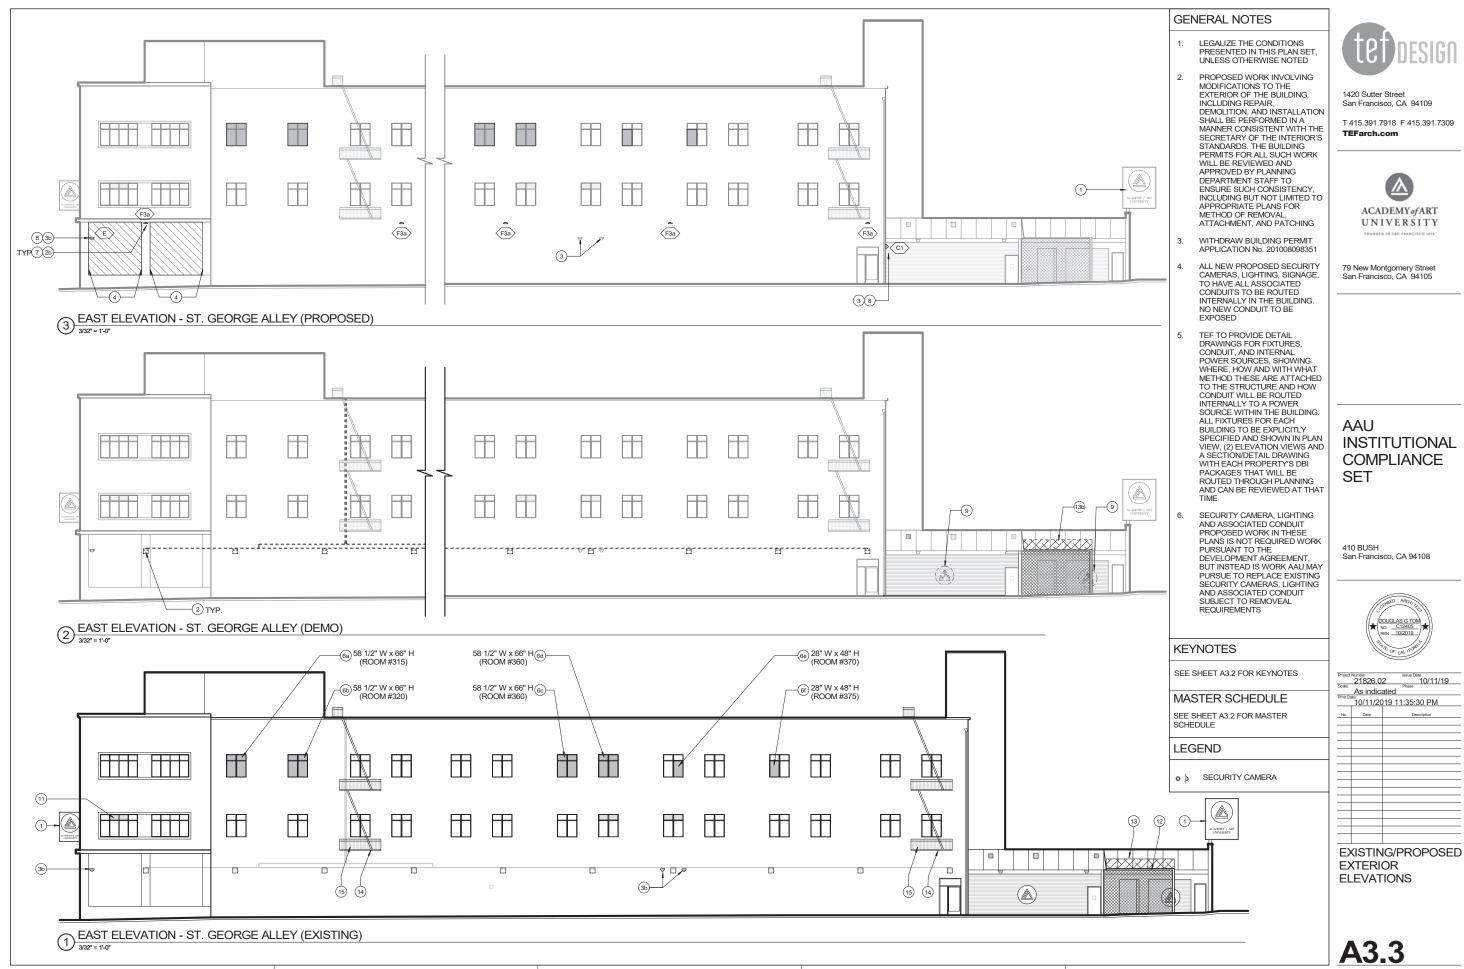

DNORTH ELEVATION - BRANNAN ST - 2019

| S                            | KE    | YNOTES                                                                                                                                                |
|------------------------------|-------|-------------------------------------------------------------------------------------------------------------------------------------------------------|
| G ADA PUSH BUTTON            | 1     | EXISTING PEDESTRIAN ACCESS                                                                                                                            |
| G STAND PIPE                 |       |                                                                                                                                                       |
| G FIRE ALARM BELL            | (2)   | PROPOSED FENCE 12'-0" MIN.<br>HIGH AT SPORTS COURT                                                                                                    |
| G VENT                       | 3     | EXISTING PARKING ACCESS GATE                                                                                                                          |
| G PIPE PENETRATION           | 4     | EXISTING FENCE                                                                                                                                        |
| G BLADE SIGN                 | 5     | REMOVE EXISTING FENCE ALONG<br>RELOCATED SPORTS COURT                                                                                                 |
| E EXISTING METAL             | 6     | FILM APPLIED ON WINDOWS<br>WITHIN ACTIVE USE AREA TO BE                                                                                               |
| G PVC PIPE<br>ATING WINDOW   | 7     | REMOVED, TYP.<br>EXISTING FLOOD LIGHT FIXTURES                                                                                                        |
| G BOLLARD<br>G METAL RAILING |       | TO BE REMOVED<br>PROPOSED FLOOD LIGHT                                                                                                                 |
| G AWNING STRUCTURE           | (8)   | FIXTURE, TYP                                                                                                                                          |
| G ROLL-UP DOOR &             | 9     | SIGNAGE PERMITS 201006084046 &<br>201006084045 TO BE<br>WITHDDRAWN                                                                                    |
| G GLAZING WALL               | 9b    | REMOVE EXISTING PAINTED SIGN                                                                                                                          |
| G CINDER BLOCK WALL          | (10)  | EXISTING STUCCO WALL INFILL                                                                                                                           |
| G SCUPPER                    | 106)  | REMOVE STUCCO WALL INFILL                                                                                                                             |
| RTWORK (NOT A<br>RCIAL SIGN) | (10c) | INFILL TO MATCH EXISTING STEEL<br>FRAME AND SINGLE PANE<br>WINDOW. MATCH BRICK SILL AND<br>BRICK PONY WALL                                            |
|                              | (11)  | SECURITY CAMERAS TO BE<br>LEGALIZED AS-IS, SEE PHOTOS<br>ON SHT A4.1                                                                                  |
|                              | (12)  | PROPOSED INDIRECTLY<br>ILLUMINATED AAU BUSINESS<br>WALL SIGN, ATTACH THROUGH<br>MORTAR JOINTS                                                         |
|                              | (13)  | EXISTING WALL MOUNTED<br>PROJECTING SIGN                                                                                                              |
|                              | 136)  | PROPOSED DIRECTLY<br>ILLUMINATED AAU BUSINESS<br>PROJECTING SIGN AT 45° ANGLE                                                                         |
|                              | (13c) | SEE SIGNAGE CONSULTANT<br>DRAWINGS                                                                                                                    |
|                              | (13d) | REMOVE EXISTING WALL<br>MOUNTED PROJECTING SIGN &<br>MOUNTING STRUCTURE                                                                               |
|                              | (14)  | NEW EXTERIOR LIGHT FIXTURES<br>AT BRICK BUILDING PORTION OF<br>BLUXOME STREET OT HAVE NEW<br>POWER FEEDS FROM INTERIOR<br>OF BUILDING                 |
| P                            | (15)  | PROPOSED NEW DISCREET<br>CONDUIT RUN FROM EXISTING<br>ORIGIN, ALONG UNDERSIDE OF<br>PEDIMENT, TO F3 LIGHT FIXTURES<br>AT CORRUGATED METAL<br>BUILDING |
| L                            | (16)  | POINT OF ORIGIN OF EXISTING<br>CONDUIT AT ADJACENT PARKING<br>LOT                                                                                     |
|                              |       | ITEMS BELOW NOTED DURING<br>9/27/19 SITE WALK<br>*SEE PHOTOS ON SHT A4.1                                                                              |
| 1                            | (17)  | EXISTING METAL GATE & FENCE                                                                                                                           |
|                              | (18)  | EXISTING STUCCO SIDING                                                                                                                                |
|                              | (19)  | EXISTING RAIN WATER LEADER                                                                                                                            |
| = 8)                         | 20    | EXISTING CORRUGATED METAL<br>SIDING                                                                                                                   |
|                              | 21)   | EXISTING STANDING SEAM<br>METAL ROOF                                                                                                                  |
|                              | 22    | EXISTING LIGHT FIXTURE                                                                                                                                |
|                              | 23    | EXISTING SECURITY CAMERA                                                                                                                              |
|                              | 24)   | EXISTING BRICK ANCHOR PLATES                                                                                                                          |
|                              | 25    | EXISTING BRICK WALL                                                                                                                                   |
|                              | 26    | EXISTING BRICK PILASTER                                                                                                                               |
|                              | 27)   | EXISTING AAU SHUTTLE<br>INFORMATION                                                                                                                   |
|                              |       |                                                                                                                                                       |

| S                          | KEYNOTES                                                               |   |
|----------------------------|------------------------------------------------------------------------|---|
| ADA PUSH BUTTON            | 1 EXISTING PEDESTRIAN ACCESS                                           |   |
| STAND PIPE                 | GATE                                                                   |   |
| FIRE ALARM BELL            | (2) PROPOSED FENCE 12'-0" MIN.<br>HIGH AT SPORTS COURT                 |   |
| VENT                       | ③ EXISTING PARKING ACCESS GATE                                         |   |
| PIPE PENETRATION           | EXISTING FENCE                                                         |   |
| BLADE SIGN                 | 5 REMOVE EXISTING FENCE ALONG<br>RELOCATED SPORTS COURT                |   |
| EXISTING METAL             | 6) FILM APPLIED ON WINDOWS                                             |   |
| PVC PIPE                   | WITHIN ACTIVE USE AREA TO BE<br>REMOVED, TYP.                          |   |
| TING WINDOW                | (7) EXISTING FLOOD LIGHT FIXTURES                                      |   |
| BOLLARD                    | TO BE REMOVED                                                          |   |
| METAL RAILING              | PROPOSED FLOOD LIGHT<br>FIXTURE, TYP                                   |   |
| AWNING STRUCTURE           | (9) SIGNAGE PERMITS 201006084046 &                                     |   |
| ROLL-UP DOOR &<br>IRE      | 201006084045 TO BE<br>WITHDDRAWN                                       |   |
| GLAZING WALL               | (9) REMOVE EXISTING PAINTED SIGN                                       |   |
| CINDER BLOCK WALL          | 10 EXISTING STUCCO WALL INFILL                                         |   |
| SCUPPER                    | (10b) REMOVE STUCCO WALL INFILL                                        |   |
| TWORK (NOT A<br>CIAL SIGN) | (10) INFILL TO MATCH EXISTING STEEL<br>FRAME AND SINGLE PANE           |   |
|                            | WINDOW. MATCH BRICK SILL AND<br>BRICK PONY WALL                        |   |
|                            | (1) SECURITY CAMERAS TO BE                                             |   |
|                            | LEGALIZED AS-IS, SEE PHOTOS<br>ON SHT A4.1                             |   |
| 19)                        | (12) PROPOSED INDIRECTLY                                               |   |
|                            | ULLUMINATED AAU BUSINESS<br>WALL SIGN, ATTACH THROUGH                  |   |
|                            | MORTAR JOINTS                                                          |   |
|                            | EXISTING WALL MOUNTED     PROJECTING SIGN                              |   |
|                            | (13b) PROPOSED DIRECTLY                                                |   |
|                            | ILLUMINATED AAU BUSINESS<br>PROJECTING SIGN AT 45° ANGLE               |   |
|                            |                                                                        |   |
|                            |                                                                        |   |
|                            | MOUNTED PROJECTING SIGN &<br>MOUNTING STRUCTURE                        |   |
|                            |                                                                        |   |
|                            | AT BRICK BUILDING PORTION OF<br>BLUXOME STREET OT HAVE NEW             |   |
|                            | POWER FEEDS FROM INTERIOR<br>OF BUILDING                               |   |
|                            | (15) PROPOSED NEW DISCREET                                             |   |
|                            | ORIGIN, ALONG UNDERSIDE OF                                             |   |
|                            | PEDIMENT, TO F3 LIGHT FIXTURES<br>AT CORRUGATED METAL                  |   |
|                            | BUILDING                                                               |   |
|                            | (16) POINT OF ORIGIN OF EXISTING<br>CONDUIT AT ADJACENT PARKING<br>LOT |   |
| -13                        |                                                                        |   |
|                            | 9/27/19 SITE WALK<br>*SEE PHOTOS ON SHT A4.1                           |   |
| -22                        | (17) EXISTING METAL GATE & FENCE                                       |   |
|                            | (18) EXISTING STUCCO SIDING                                            |   |
|                            | (19) EXISTING RAIN WATER LEADER                                        |   |
|                            | (1) EXISTING CORRUGATED METAL                                          |   |
|                            | SIDING                                                                 |   |
|                            | (21) EXISTING STANDING SEAM<br>METAL ROOF                              |   |
|                            | (22) EXISTING LIGHT FIXTURE                                            |   |
|                            | (23) EXISTING SECURITY CAMERA                                          |   |
| the second second          | 24) EXISTING BRICK ANCHOR PLATES                                       |   |
| and the                    | (25) EXISTING BRICK WALL                                               |   |
|                            | (26) EXISTING BRICK PILASTER                                           |   |
|                            | (27) EXISTING AAU SHUTTLE                                              |   |
|                            |                                                                        |   |
|                            | 1                                                                      | 1 |

| S                                                                                     | KE             | YNOTES                                                                                                                                            |
|---------------------------------------------------------------------------------------|----------------|---------------------------------------------------------------------------------------------------------------------------------------------------|
| NG ADA PUSH BUTTON                                                                    | 1              | EXISTING PEDESTRIAN ACCES                                                                                                                         |
| NG STAND PIPE                                                                         |                | GATE<br>PROPOSED FENCE 12'-0" MIN.                                                                                                                |
| NG FIRE ALARM BELL                                                                    | (2)            | HIGH AT SPORTS COURT                                                                                                                              |
| NG VENT                                                                               | ~              | EXISTING PARKING ACCESS G                                                                                                                         |
| NG PIPE PENETRATION                                                                   | (4)            | EXISTING FENCE                                                                                                                                    |
| NG BLADE SIGN                                                                         | (5)            | REMOVE EXISTING FENCE ALC<br>RELOCATED SPORTS COURT                                                                                               |
| /E EXISTING METAL                                                                     | 6              | FILM APPLIED ON WINDOWS<br>WITHIN ACTIVE USE AREA TO<br>REMOVED, TYP.                                                                             |
| RATING WINDOW<br>NG BOLLARD                                                           | 7              | EXISTING FLOOD LIGHT FIXTU<br>TO BE REMOVED                                                                                                       |
| NG METAL RAILING                                                                      | 8              | PROPOSED FLOOD LIGHT<br>FIXTURE, TYP                                                                                                              |
| NG AWNING STRUCTURE                                                                   | (9)            | SIGNAGE PERMITS 201006084                                                                                                                         |
| NG ROLL-UP DOOR &<br>SURE                                                             | 9              | 201006084045 TO BE<br>WITHDDRAWN                                                                                                                  |
| NG GLAZING WALL                                                                       | 9ь             | REMOVE EXISTING PAINTED S                                                                                                                         |
| NG CINDER BLOCK WALL                                                                  | 10             | EXISTING STUCCO WALL INFIL                                                                                                                        |
| NG SCUPPER                                                                            | (106)          | REMOVE STUCCO WALL INFILI                                                                                                                         |
| ARTWORK (NOT A<br>ERCIAL SIGN)                                                        | (10c)          | INFILL TO MATCH EXISTING ST<br>FRAME AND SINGLE PANE<br>WINDOW. MATCH BRICK SILL /<br>BRICK PONY WALL                                             |
|                                                                                       | (11)           | SECURITY CAMERAS TO BE<br>LEGALIZED AS-IS, SEE PHOTO<br>ON SHT A4.1                                                                               |
|                                                                                       | (12)           | PROPOSED INDIRECTLY<br>ILLUMINATED AAU BUSINESS<br>WALL SIGN, ATTACH THROUG<br>MORTAR JOINTS                                                      |
|                                                                                       | (13)           | EXISTING WALL MOUNTED<br>PROJECTING SIGN                                                                                                          |
| OSED SIGNAGE; SEE<br>AGE CONSULTANT<br>/INGS                                          | ( <u>13</u> 6) | PROPOSED DIRECTLY<br>ILLUMINATED AAU BUSINESS<br>PROJECTING SIGN AT 45° ANG                                                                       |
|                                                                                       | (13c)          | SEE SIGNAGE CONSULTANT<br>DRAWINGS                                                                                                                |
| SCHEDULE<br>S LISTED BELOW ARE USED AT<br>PROPOSAL<br>SECURITY CAMERA                 | (13d)          | REMOVE EXISTING WALL<br>MOUNTED PROJECTING SIGN<br>MOUNTING STRUCTURE                                                                             |
| D MATCH EXTERIOR BLDG. COLOR<br>RAMIC SECURITY CAMERA<br>D MATCH EXTERIOR BLDG. COLOR | (14)           | NEW EXTERIOR LIGHT FIXTUR<br>AT BRICK BUILDING PORTION<br>BLUXOME STREET OT HAVE N<br>POWER FEEDS FROM INTERIC<br>OF BUILDING                     |
| SED<br>LIGHT FIXTURE                                                                  | (15)           | PROPOSED NEW DISCREET<br>CONDUIT RUN FROM EXISTING<br>ORIGIN, ALONG UNDERSIDE O<br>PEDIMENT, TO F3 LIGHT FIXTL<br>AT CORRUGATED METAL<br>BUILDING |
| LIGHT FIXTURE                                                                         | (16)           | POINT OF ORIGIN OF EXISTING<br>CONDUIT AT ADJACENT PARK<br>LOT                                                                                    |
|                                                                                       |                | ITEMS BELOW NOTED DURING<br>9/27/19 SITE WALK<br>*SEE PHOTOS ON SHT A4.1                                                                          |
|                                                                                       | (17)           | EXISTING METAL GATE & FEN                                                                                                                         |
| SCONCE/<br>LIGHT FIXTURE                                                              | (18)           | EXISTING STUCCO SIDING                                                                                                                            |
|                                                                                       | (19)           | EXISTING RAIN WATER LEADE                                                                                                                         |
|                                                                                       | 20             | EXISTING CORRUGATED META                                                                                                                          |
| R LIGHT FIXTURE                                                                       | 21)            | EXISTING STANDING SEAM<br>METAL ROOF                                                                                                              |
|                                                                                       | 22             | EXISTING LIGHT FIXTURE                                                                                                                            |
| LIGHT FIXTURE                                                                         | 23             | EXISTING SECURITY CAMERA                                                                                                                          |
| SCONCE FIXTURE                                                                        | 24)            | EXISTING BRICK ANCHOR PLA                                                                                                                         |
|                                                                                       | 25             | EXISTING BRICK WALL                                                                                                                               |
|                                                                                       | 26             | EXISTING BRICK PILASTER                                                                                                                           |
| NG FIXTURE. RELAMP<br>NEW LED RETROFIT LAMP                                           | 27)            | EXISTING AAU SHUTTLE<br>INFORMATION                                                                                                               |
|                                                                                       |                |                                                                                                                                                   |