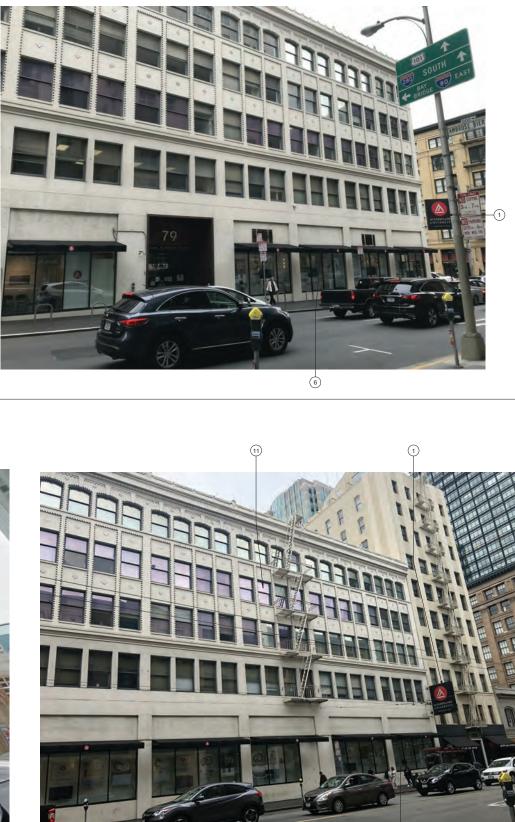

)19 12:10:45 AM |
| No.     | Date     | Description     |
|         |          |                 |
|         |          |                 |
|         |          |                 |
|         |          |                 |
|         |          |                 |
|         |          |                 |
|         |          |                 |
|         |          |                 |
|         |          |                 |
|         |          |                 |
|         |          |                 |
|         |          |                 |
|         |          |                 |
|         |          |                 |
|         |          |                 |
|         |          |                 |
|         |          |                 |

#### HISTORIC EXTERIOR ELEVATION IMAGES





3 SOUTH ELEVATION - NEW MONTGOMERY



SOUTH WEST ELEVATION - NEW 2 MONTGOMERY AND JESSIE STREET 3

(1) EAST ELEVATION - MISSION STREET

## **KEYNOTES**

- 1) ES-27, HR-1 PROJECTING SIGNAGE LEGALLY PERMITTED BY PERMIT NOS [ 9305460, 9305461, 9305463, 200106282578, 200106282581, 200108166236, 20100119488 ]
- (1b) EXTERIOR CONDUITS FOR THE EXISTING SIGNS TO BE EXISTING SIGNS TO BE CONCEALED BEHIND EXISTING FEATURES OR INTERNALLY ROUTED, IF POSSIBLE
- 2) EXISTING BULLET-STYLE SECURITY CAMERAS AND ASSOCIATED CONDUITS TO BE REMOVED; SALVAGE CAMERA EQUIPMENT FOR REINSTALL
- (2) REINSTALL SALVAGED CAMERA UNDER THE AWNING; NO EXPOSED CONDUITS. FEED THE CAMERA FROM INSIDE THE BUILDING, THROUGH THE SOFFIT
- (2) PROPOSED SINGLE SMALL FORM FACTOR DOME CAMERA; ROUTE CABLE THROUGH EXISTING BUILDING PEN