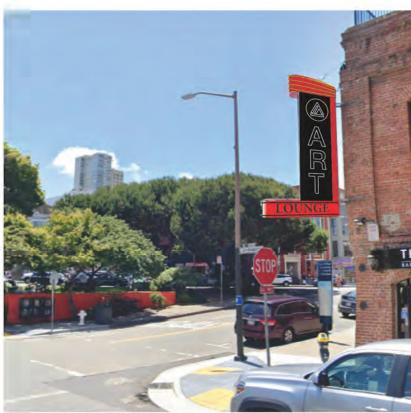

DNORTH ELEVATION - BRANNAN ST - 2019

| S                            | KE    | YNOTES                                                                                                                                                |
|------------------------------|-------|-------------------------------------------------------------------------------------------------------------------------------------------------------|
| G ADA PUSH BUTTON            | 1     | EXISTING PEDESTRIAN ACCESS                                                                                                                            |
| G STAND PIPE                 |       |                                                                                                                                                       |
| G FIRE ALARM BELL            | (2)   | PROPOSED FENCE 12'-0" MIN.<br>HIGH AT SPORTS COURT                                                                                                    |
| G VENT                       | 3     | EXISTING PARKING ACCESS GATE                                                                                                                          |
| G PIPE PENETRATION           | 4     | EXISTING FENCE                                                                                                                                        |
| G BLADE SIGN                 | 5     | REMOVE EXISTING FENCE ALONG<br>RELOCATED SPORTS COURT                                                                                                 |
| E EXISTING METAL             | 6     | FILM APPLIED ON WINDOWS<br>WITHIN ACTIVE USE AREA TO BE                                                                                               |
| G PVC PIPE<br>ATING WINDOW   | 7     | REMOVED, TYP.<br>EXISTING FLOOD LIGHT FIXTURES                                                                                                        |
| G BOLLARD<br>G METAL RAILING |       | TO BE REMOVED<br>PROPOSED FLOOD LIGHT                                                                                                                 |
| G AWNING STRUCTURE           | (8)   | FIXTURE, TYP                                                                                                                                          |
| G ROLL-UP DOOR &             | 9     | SIGNAGE PERMITS 201006084046 &<br>201006084045 TO BE<br>WITHDDRAWN                                                                                    |
| G GLAZING WALL               | 9b    | REMOVE EXISTING PAINTED SIGN                                                                                                                          |
| G CINDER BLOCK WALL          | (10)  | EXISTING STUCCO WALL INFILL                                                                                                                           |
| G SCUPPER                    | 106)  | REMOVE STUCCO WALL INFILL                                                                                                                             |
| RTWORK (NOT A<br>RCIAL SIGN) | (10c) | INFILL TO MATCH EXISTING STEEL<br>FRAME AND SINGLE PANE<br>WINDOW. MATCH BRICK SILL AND<br>BRICK PONY WALL                                            |
|                              | (11)  | SECURITY CAMERAS TO BE<br>LEGALIZED AS-IS, SEE PHOTOS<br>ON SHT A4.1                                                                                  |
|                              | (12)  | PROPOSED INDIRECTLY<br>ILLUMINATED AAU BUSINESS<br>WALL SIGN, ATTACH THROUGH<br>MORTAR JOINTS                                                         |
|                              | (13)  | EXISTING WALL MOUNTED<br>PROJECTING SIGN                                                                                                              |
|                              | 136)  | PROPOSED DIRECTLY<br>ILLUMINATED AAU BUSINESS<br>PROJECTING SIGN AT 45° ANGLE                                                                         |
|                              | (13c) | SEE SIGNAGE CONSULTANT<br>DRAWINGS                                                                                                                    |
|                              | (13d) | REMOVE EXISTING WALL<br>MOUNTED PROJECTING SIGN &<br>MOUNTING STRUCTURE                                                                               |
|                              | (14)  | NEW EXTERIOR LIGHT FIXTURES<br>AT BRICK BUILDING PORTION OF<br>BLUXOME STREET OT HAVE NEW<br>POWER FEEDS FROM INTERIOR<br>OF BUILDING                 |
| P                            | (15)  | PROPOSED NEW DISCREET<br>CONDUIT RUN FROM EXISTING<br>ORIGIN, ALONG UNDERSIDE OF<br>PEDIMENT, TO F3 LIGHT FIXTURES<br>AT CORRUGATED METAL<br>BUILDING |
| L                            | (16)  | POINT OF ORIGIN OF EXISTING<br>CONDUIT AT ADJACENT PARKING<br>LOT                                                                                     |
|                              |       | ITEMS BELOW NOTED DURING<br>9/27/19 SITE WALK<br>*SEE PHOTOS ON SHT A4.1                                                                              |
| 1                            | (17)  | EXISTING METAL GATE & FENCE                                                                                                                           |
|                              | (18)  | EXISTING STUCCO SIDING                                                                                                                                |
|                              | (19)  | EXISTING RAIN WATER LEADER                                                                                                                            |
| = 8)                         | 20    | EXISTING CORRUGATED METAL<br>SIDING                                                                                                                   |
|                              | 21)   | EXISTING STANDING SEAM<br>METAL ROOF                                                                                                                  |
|                              | 22    | EXISTING LIGHT FIXTURE                                                                                                                                |
|                              | 23    | EXISTING SECURITY CAMERA                                                                                                                              |
|                              | 24)   | EXISTING BRICK ANCHOR PLATES                                                                                                                          |
|                              | 25    | EXISTING BRICK WALL                                                                                                                                   |
|                              | 26    | EXISTING BRICK PILASTER                                                                                                                               |
|                              | 27)   | EXISTING AAU SHUTTLE<br>INFORMATION                                                                                                                   |
|                              |       |                                                                                                                                                       |

| S                          | KEYNOTES                                                               |   |
|----------------------------|------------------------------------------------------------------------|---|
| ADA PUSH BUTTON            | 1 EXISTING PEDESTRIAN ACCESS                                           |   |
| STAND PIPE                 | GATE                                                                   |   |
| FIRE ALARM BELL            | (2) PROPOSED FENCE 12'-0" MIN.<br>HIGH AT SPORTS COURT                 |   |
| VENT                       | ③ EXISTING PARKING ACCESS GATE                                         |   |
| PIPE PENETRATION           | EXISTING FENCE                                                         |   |
| BLADE SIGN                 | 5 REMOVE EXISTING FENCE ALONG<br>RELOCATED SPORTS COURT                |   |
| EXISTING METAL             | 6) FILM APPLIED ON WINDOWS                                             |   |
| PVC PIPE                   | WITHIN ACTIVE USE AREA TO BE<br>REMOVED, TYP.                          |   |
| TING WINDOW                | (7) EXISTING FLOOD LIGHT FIXTURES                                      |   |
| BOLLARD                    | TO BE REMOVED                                                          |   |
| METAL RAILING              | PROPOSED FLOOD LIGHT<br>FIXTURE, TYP                                   |   |
| AWNING STRUCTURE           | (9) SIGNAGE PERMITS 201006084046 &                                     |   |
| ROLL-UP DOOR &<br>IRE      | 201006084045 TO BE<br>WITHDDRAWN                                       |   |
| GLAZING WALL               | (9) REMOVE EXISTING PAINTED SIGN                                       |   |
| CINDER BLOCK WALL          | 10 EXISTING STUCCO WALL INFILL                                         |   |
| SCUPPER                    | (10b) REMOVE STUCCO WALL INFILL                                        |   |
| TWORK (NOT A<br>CIAL SIGN) | (10) INFILL TO MATCH EXISTING STEEL<br>FRAME AND SINGLE PANE           |   |
|                            | WINDOW. MATCH BRICK SILL AND<br>BRICK PONY WALL                        |   |
|                            | (1) SECURITY CAMERAS TO BE                                             |   |
|                            | LEGALIZED AS-IS, SEE PHOTOS<br>ON SHT A4.1                             |   |
| 19)                        | (12) PROPOSED INDIRECTLY                                               |   |
|                            | ULLUMINATED AAU BUSINESS<br>WALL SIGN, ATTACH THROUGH                  |   |
|                            | MORTAR JOINTS                                                          |   |
|                            | EXISTING WALL MOUNTED     PROJECTING SIGN                              |   |
|                            | (13b) PROPOSED DIRECTLY                                                |   |
|                            | ILLUMINATED AAU BUSINESS<br>PROJECTING SIGN AT 45° ANGLE               |   |
|                            |                                                                        |   |
|                            |                                                                        |   |
|                            | MOUNTED PROJECTING SIGN &<br>MOUNTING STRUCTURE                        |   |
|                            |                                                                        |   |
|                            | AT BRICK BUILDING PORTION OF<br>BLUXOME STREET OT HAVE NEW             |   |
|                            | POWER FEEDS FROM INTERIOR<br>OF BUILDING                               |   |
|                            | (15) PROPOSED NEW DISCREET                                             |   |
|                            | ORIGIN, ALONG UNDERSIDE OF                                             |   |
|                            | PEDIMENT, TO F3 LIGHT FIXTURES<br>AT CORRUGATED METAL                  |   |
|                            | BUILDING                                                               |   |
|                            | (16) POINT OF ORIGIN OF EXISTING<br>CONDUIT AT ADJACENT PARKING<br>LOT |   |
| -13                        |                                                                        |   |
|                            | 9/27/19 SITE WALK<br>*SEE PHOTOS ON SHT A4.1                           |   |
| -22                        | (17) EXISTING METAL GATE & FENCE                                       |   |
|                            | (18) EXISTING STUCCO SIDING                                            |   |
|                            | (19) EXISTING RAIN WATER LEADER                                        |   |
|                            | (1) EXISTING CORRUGATED METAL                                          |   |
|                            | SIDING                                                                 |   |
|                            | (21) EXISTING STANDING SEAM<br>METAL ROOF                              |   |
|                            | (22) EXISTING LIGHT FIXTURE                                            |   |
|                            | (23) EXISTING SECURITY CAMERA                                          |   |
| the second second          | 24) EXISTING BRICK ANCHOR PLATES                                       |   |
| and the                    | (25) EXISTING BRICK WALL                                               |   |
|                            | (26) EXISTING BRICK PILASTER                                           |   |
|                            | (27) EXISTING AAU SHUTTLE                                              |   |
|                            |                                                                        |   |
|                            | 1                                                                      | 1 |

| S                                                                                     | KE             | YNOTES                                                                                                                                            |
|---------------------------------------------------------------------------------------|----------------|---------------------------------------------------------------------------------------------------------------------------------------------------|
| NG ADA PUSH BUTTON                                                                    | 1              | EXISTING PEDESTRIAN ACCES                                                                                                                         |
| NG STAND PIPE                                                                         |                | GATE<br>PROPOSED FENCE 12'-0" MIN.                                                                                                                |
| NG FIRE ALARM BELL                                                                    | (2)            | HIGH AT SPORTS COURT                                                                                                                              |
| NG VENT                                                                               | ~              | EXISTING PARKING ACCESS G                                                                                                                         |
| NG PIPE PENETRATION                                                                   | (4)            | EXISTING FENCE                                                                                                                                    |
| NG BLADE SIGN                                                                         | (5)            | REMOVE EXISTING FENCE ALC<br>RELOCATED SPORTS COURT                                                                                               |
| /E EXISTING METAL                                                                     | 6              | FILM APPLIED ON WINDOWS<br>WITHIN ACTIVE USE AREA TO<br>REMOVED, TYP.                                                                             |
| RATING WINDOW<br>NG BOLLARD                                                           | 7              | EXISTING FLOOD LIGHT FIXTU<br>TO BE REMOVED                                                                                                       |
| NG METAL RAILING                                                                      | 8              | PROPOSED FLOOD LIGHT<br>FIXTURE, TYP                                                                                                              |
| NG AWNING STRUCTURE                                                                   | (9)            | SIGNAGE PERMITS 201006084                                                                                                                         |
| NG ROLL-UP DOOR &<br>SURE                                                             | 9              | 201006084045 TO BE<br>WITHDDRAWN                                                                                                                  |
| NG GLAZING WALL                                                                       | 9ь             | REMOVE EXISTING PAINTED S                                                                                                                         |
| NG CINDER BLOCK WALL                                                                  | 10             | EXISTING STUCCO WALL INFIL                                                                                                                        |
| NG SCUPPER                                                                            | (106)          | REMOVE STUCCO WALL INFILI                                                                                                                         |
| ARTWORK (NOT A<br>ERCIAL SIGN)                                                        | (10c)          | INFILL TO MATCH EXISTING ST<br>FRAME AND SINGLE PANE<br>WINDOW. MATCH BRICK SILL /<br>BRICK PONY WALL                                             |
|                                                                                       | (11)           | SECURITY CAMERAS TO BE<br>LEGALIZED AS-IS, SEE PHOTO<br>ON SHT A4.1                                                                               |
|                                                                                       | (12)           | PROPOSED INDIRECTLY<br>ILLUMINATED AAU BUSINESS<br>WALL SIGN, ATTACH THROUG<br>MORTAR JOINTS                                                      |
|                                                                                       | (13)           | EXISTING WALL MOUNTED<br>PROJECTING SIGN                                                                                                          |
| OSED SIGNAGE; SEE<br>AGE CONSULTANT<br>/INGS                                          | ( <u>13</u> 6) | PROPOSED DIRECTLY<br>ILLUMINATED AAU BUSINESS<br>PROJECTING SIGN AT 45° ANG                                                                       |
|                                                                                       | (13c)          | SEE SIGNAGE CONSULTANT<br>DRAWINGS                                                                                                                |
| SCHEDULE<br>S LISTED BELOW ARE USED AT<br>PROPOSAL<br>SECURITY CAMERA                 | (13d)          | REMOVE EXISTING WALL<br>MOUNTED PROJECTING SIGN<br>MOUNTING STRUCTURE                                                                             |
| D MATCH EXTERIOR BLDG. COLOR<br>RAMIC SECURITY CAMERA<br>D MATCH EXTERIOR BLDG. COLOR | (14)           | NEW EXTERIOR LIGHT FIXTUR<br>AT BRICK BUILDING PORTION<br>BLUXOME STREET OT HAVE N<br>POWER FEEDS FROM INTERIC<br>OF BUILDING                     |
| SED<br>LIGHT FIXTURE                                                                  | (15)           | PROPOSED NEW DISCREET<br>CONDUIT RUN FROM EXISTING<br>ORIGIN, ALONG UNDERSIDE O<br>PEDIMENT, TO F3 LIGHT FIXTL<br>AT CORRUGATED METAL<br>BUILDING |
| LIGHT FIXTURE                                                                         | (16)           | POINT OF ORIGIN OF EXISTING<br>CONDUIT AT ADJACENT PARK<br>LOT                                                                                    |
|                                                                                       |                | ITEMS BELOW NOTED DURING<br>9/27/19 SITE WALK<br>*SEE PHOTOS ON SHT A4.1                                                                          |
|                                                                                       | (17)           | EXISTING METAL GATE & FEN                                                                                                                         |
| SCONCE/<br>LIGHT FIXTURE                                                              | (18)           | EXISTING STUCCO SIDING                                                                                                                            |
|                                                                                       | (19)           | EXISTING RAIN WATER LEADE                                                                                                                         |
|                                                                                       | 20             | EXISTING CORRUGATED META                                                                                                                          |
| R LIGHT FIXTURE                                                                       | 21)            | EXISTING STANDING SEAM<br>METAL ROOF                                                                                                              |
|                                                                                       | 22             | EXISTING LIGHT FIXTURE                                                                                                                            |
| LIGHT FIXTURE                                                                         | 23             | EXISTING SECURITY CAMERA                                                                                                                          |
| SCONCE FIXTURE                                                                        | 24)            | EXISTING BRICK ANCHOR PLA                                                                                                                         |
|                                                                                       | 25             | EXISTING BRICK WALL                                                                                                                               |
|                                                                                       | 26             | EXISTING BRICK PILASTER                                                                                                                           |
| NG FIXTURE. RELAMP<br>NEW LED RETROFIT LAMP                                           | 27)            | EXISTING AAU SHUTTLE<br>INFORMATION                                                                                                               |
|                                                                                       |                |                                                                                                                                                   |