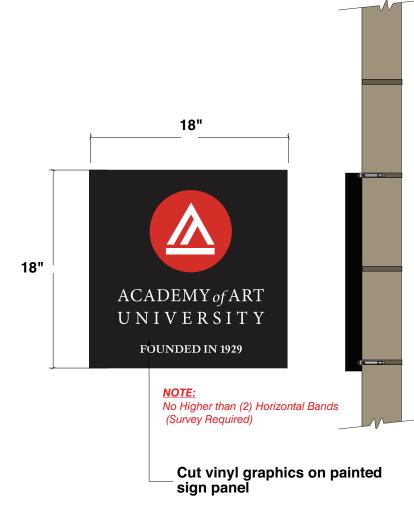

|
|                                                |              |             |  |  |  |  |  |
|                                                |              |             |  |  |  |  |  |
| _                                              |              |             |  |  |  |  |  |
|                                                |              |             |  |  |  |  |  |
|                                                |              |             |  |  |  |  |  |
|                                                |              |             |  |  |  |  |  |
|                                                |              |             |  |  |  |  |  |
|                                                |              |             |  |  |  |  |  |

TERIOR EVATION IMAGES

A4.3









1-1/2" alum. sq. tube frame w/ .125" alum. sign face painted black

Note: Bolt into Grout Lines Only



12" away from Corner





12" away from Corner



Aluminum Wall Sign w/ Vinyl Graphics QTY 2

RVEY REQUIRED **NOT FOR PRODUCTION** 

Scale: 3" = 1' - 0"

| GOLDEN GATE SIGN                                                                                                                                                                                                                                                                                      |  |  |  |  |  |
|----------------------------------------------------------------------------------------------------------------------------------------------------------------------------------------------------------------------------------