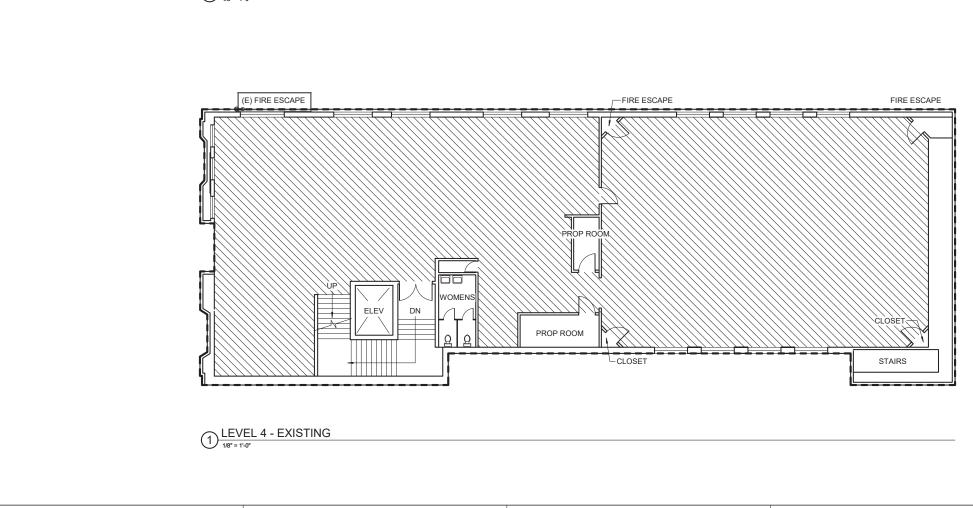

|     |      |  |
| MER GRO<br>NG.COM<br>CULAR RA<br>GALVANIZ | ACK |      |  |
| DUNTING F                                 |     | TYP. |  |
| PAVING                                    |     |      |  |



CLASS II

EXISTING: (0) BIKE PARKING SPACES PROPOSED: (8) BIKE PARKING SPACES

TOTAL: 8

LEGEND



(N) BIKE RACK, CLASS II



(E) IN-GROUND UTILITY

(E) PARKING SIGN

#### NOTE:

1) ASSUMED PROPERTY LINE AT FACE OF BUILDING



1420 Sutter Street San Francisco, CA 94109

T 415.391.7918 F 415.391.7309 TEFarch.com



79 New Montgomery Street San Francisco, CA 94105

Creo

466 Geary Street, Suite 300 San Francisco, CA 94102 www.creolandarch.com t 415.688.2506

AAU **INSTITUTIONAL** COMPLIANCE SET

540 POWELL San Francisco, CA 94108













FIRE ESCAPE



(E) FIRE ESCAPE













2 LEVEL 3 - PROPOSED











2 LEVEL 5 -PROPOSED







3 EARLY PHOTOGRAPH (NO DATE) SOURCE: ESTM Case No. 2008.0586E - Appendix HR



PHOTOGRAPH (1968) SOURCE: ESTM Case No. 2008.0586E - Appendix HR



Dependence of the second secon



1420 Sutter Street San Francisco, CA 94109

T 415.391.7918 F 415.391.7309 TEFarch.com



ACADEMY of ART UNIVERSITY

79 New Montgomery Street San Francisco, CA 94105

### AAU INSTITUTIONAL COMPLIANCE SET

540 POWELL San Francisco, CA 94108



|          | Number<br>21826.0 | 4 10/11/19      |  |  |  |  |  |
|----------|-------------------|-----------------|--|--|--|--|--|
| Scale:   | Not To S          |                 |  |  |  |  |  |
| Print Da | 10/11/20          | )19 11:41:11 PM |  |  |  |  |  |
| No.      | Date              | Descripti