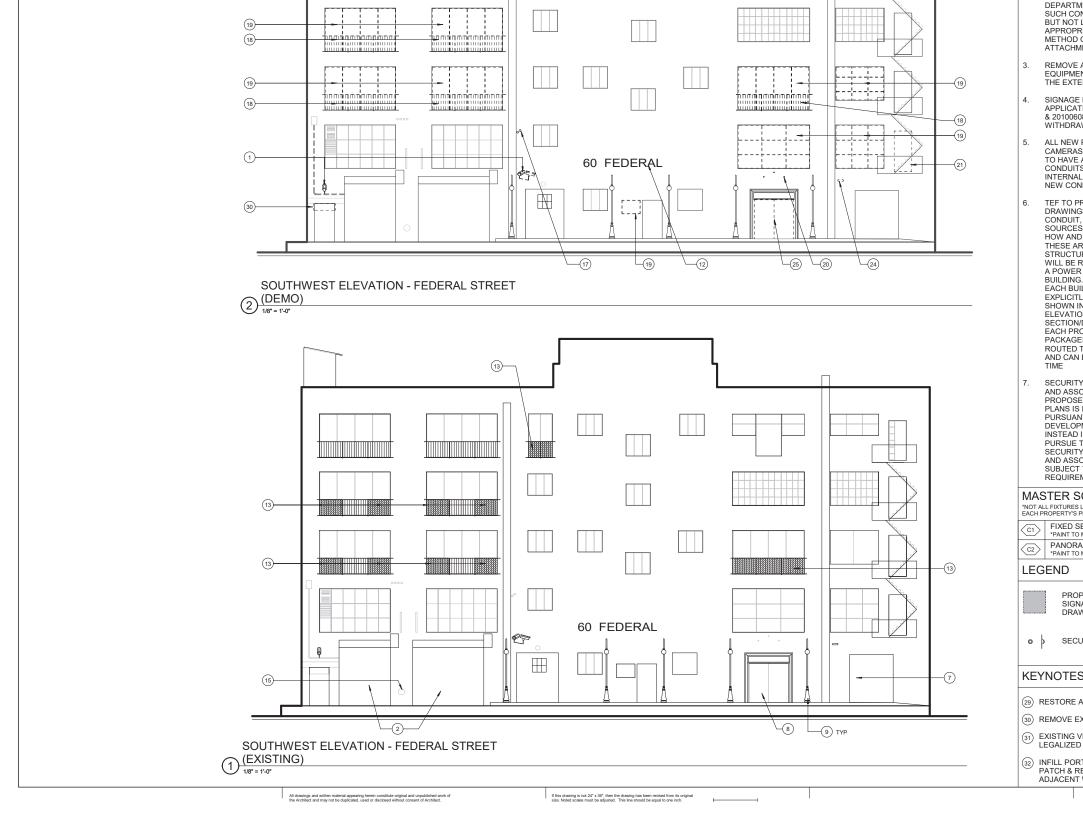

DNORTH ELEVATION - BRANNAN ST - 2019

| S                            | KE    | YNOTES                                                                                                                                                |
|------------------------------|-------|-------------------------------------------------------------------------------------------------------------------------------------------------------|
| G ADA PUSH BUTTON            | 1     | EXISTING PEDESTRIAN ACCESS                                                                                                                            |
| G STAND PIPE                 |       |                                                                                                                                                       |
| G FIRE ALARM BELL            | (2)   | PROPOSED FENCE 12'-0" MIN.<br>HIGH AT SPORTS COURT                                                                                                    |
| G VENT                       | 3     | EXISTING PARKING ACCESS GATE                                                                                                                          |
| G PIPE PENETRATION           | 4     | EXISTING FENCE                                                                                                                                        |
| G BLADE SIGN                 | 5     | REMOVE EXISTING FENCE ALONG<br>RELOCATED SPORTS COURT                                                                                                 |
| E EXISTING METAL             | 6     | FILM APPLIED ON WINDOWS<br>WITHIN ACTIVE USE AREA TO BE                                                                                               |
| G PVC PIPE<br>ATING WINDOW   | 7     | REMOVED, TYP.<br>EXISTING FLOOD LIGHT FIXTURES                                                                                                        |
| G BOLLARD<br>G METAL RAILING |       | TO BE REMOVED<br>PROPOSED FLOOD LIGHT                                                                                                                 |
| G AWNING STRUCTURE           | (8)   | FIXTURE, TYP                                                                                                                                          |
| G ROLL-UP DOOR &             | 9     | SIGNAGE PERMITS 201006084046 &<br>201006084045 TO BE<br>WITHDDRAWN                                                                                    |
| G GLAZING WALL               | 9b    | REMOVE EXISTING PAINTED SIGN                                                                                                                          |
| G CINDER BLOCK WALL          | (10)  | EXISTING STUCCO WALL INFILL                                                                                                                           |
| G SCUPPER                    | 106)  | REMOVE STUCCO WALL INFILL                                                                                                                             |
| RTWORK (NOT A<br>RCIAL SIGN) | (10c) | INFILL TO MATCH EXISTING STEEL<br>FRAME AND SINGLE PANE<br>WINDOW. MATCH BRICK SILL AND<br>BRICK PONY WALL                                            |
|                              | (11)  | SECURITY CAMERAS TO BE<br>LEGALIZED AS-IS, SEE PHOTOS<br>ON SHT A4.1                                                                                  |
|                              | (12)  | PROPOSED INDIRECTLY<br>ILLUMINATED AAU BUSINESS<br>WALL SIGN, ATTACH THROUGH<br>MORTAR JOINTS                                                         |
|                              | (13)  | EXISTING WALL MOUNTED<br>PROJECTING SIGN                                                                                                              |
|                              | 136)  | PROPOSED DIRECTLY<br>ILLUMINATED AAU BUSINESS<br>PROJECTING SIGN AT 45° ANGLE                                                                         |
|                              | (13c) | SEE SIGNAGE CONSULTANT<br>DRAWINGS                                                                                                                    |
|                              | (13d) | REMOVE EXISTING WALL<br>MOUNTED PROJECTING SIGN &<br>MOUNTING STRUCTURE                                                                               |
|                              | (14)  | NEW EXTERIOR LIGHT FIXTURES<br>AT BRICK BUILDING PORTION OF<br>BLUXOME STREET OT HAVE NEW<br>POWER FEEDS FROM INTERIOR<br>OF BUILDING                 |
| P                            | (15)  | PROPOSED NEW DISCREET<br>CONDUIT RUN FROM EXISTING<br>ORIGIN, ALONG UNDERSIDE OF<br>PEDIMENT, TO F3 LIGHT FIXTURES<br>AT CORRUGATED METAL<br>BUILDING |
| L                            | (16)  | POINT OF ORIGIN OF EXISTING<br>CONDUIT AT ADJACENT PARKING<br>LOT                                                                                     |
|                              |       | ITEMS BELOW NOTED DURING<br>9/27/19 SITE WALK<br>*SEE PHOTOS ON SHT A4.1                                                                              |
| 1                            | (17)  | EXISTING METAL GATE & FENCE                                                                                                                           |
|                              | (18)  | EXISTING STUCCO SIDING                                                                                                                                |
|                              | (19)  | EXISTING RAIN WATER LEADER                                                                                                                            |
| = 8)                         | 20    | EXISTING CORRUGATED METAL<br>SIDING                                                                                                                   |
|                              | 21)   | EXISTING STANDING SEAM<br>METAL ROOF                                                                                                                  |
|                              | 22    | EXISTING LIGHT FIXTURE                                                                                                                                |
|                              | 23    | EXISTING SECURITY CAMERA                                                                                                                              |
|                              | 24)   | EXISTING BRICK ANCHOR PLATES                                                                                                                          |
|                              | 25    | EXISTING BRICK WALL                                                                                                                                   |
|                              | 26    | EXISTING BRICK PILASTER                                                                                                                               |
|                              | 27)   | EXISTING AAU SHUTTLE<br>INFORMATION                                                                                                                   |
|                              |       |                                                                                                                                                       |

| S                          | KEYNOTES                                                               |   |
|----------------------------|------------------------------------------------------------------------|---|
| ADA PUSH BUTTON            | 1 EXISTING PEDESTRIAN ACCESS                                           |   |
| STAND PIPE                 | GATE                                                                   |   |
| FIRE ALARM BELL            | (2) PROPOSED FENCE 12'-0" MIN.<br>HIGH AT SPORTS COURT                 |   |
| VENT                       | ③ EXISTING PARKING ACCESS GATE                                         |   |
| PIPE PENETRATION           | EXISTING FENCE                                                         |   |
| BLADE SIGN                 | 5 REMOVE EXISTING FENCE ALONG<br>RELOCATED SPORTS COURT                |   |
| EXISTING METAL             | 6) FILM APPLIED ON WINDOWS                                             |   |
| PVC PIPE                   | WITHIN ACTIVE USE AREA TO BE<br>REMOVED, TYP.                          |   |
| TING WINDOW                | (7) EXISTING FLOOD LIGHT FIXTURES                                      |   |
| BOLLARD                    | TO BE REMOVED                                                          |   |
| METAL RAILING              | PROPOSED FLOOD LIGHT<br>FIXTURE, TYP                                   |   |
| AWNING STRUCTURE           | (9) SIGNAGE PERMITS 201006084046 &                                     |   |
| ROLL-UP DOOR &<br>IRE      | 201006084045 TO BE<br>WITHDDRAWN                                       |   |
| GLAZING WALL               | (9) REMOVE EXISTING PAINTED SIGN                                       |   |
| CINDER BLOCK WALL          | 10 EXISTING STUCCO WALL INFILL                                         |   |
| SCUPPER                    | (10b) REMOVE STUCCO WALL INFILL                                        |   |
| TWORK (NOT A<br>CIAL SIGN) | (10) INFILL TO MATCH EXISTING STEEL<br>FRAME AND SINGLE PANE           |   |
|                            | WINDOW. MATCH BRICK SILL AND<br>BRICK PONY WALL                        |   |
|                            | (1) SECURITY CAMERAS TO BE                                             |   |
|                            | LEGALIZED AS-IS, SEE PHOTOS<br>ON SHT A4.1                             |   |
| 19)                        | (12) PROPOSED INDIRECTLY                                               |   |
|                            | ULLUMINATED AAU BUSINESS<br>WALL SIGN, ATTACH THROUGH                  |   |
|                            | MORTAR JOINTS                                                          |   |
|                            | EXISTING WALL MOUNTED     PROJECTING SIGN                              |   |
|                            | (13b) PROPOSED DIRECTLY                                                |   |
|                            | ILLUMINATED AAU BUSINESS<br>PROJECTING SIGN AT 45° ANGLE               |   |
|                            |                                                                        |   |
|                            |                                                                        |   |
|                            | MOUNTED PROJECTING SIGN &<br>MOUNTING STRUCTURE                        |   |
|                            |                                                                        |   |
|                            | AT BRICK BUILDING PORTION OF<br>BLUXOME STREET OT HAVE NEW             |   |
|                            | POWER FEEDS FROM INTERIOR<br>OF BUILDING                               |   |
|                            | (15) PROPOSED NEW DISCREET                                             |   |
|                            | ORIGIN, ALONG UNDERSIDE OF                                             |   |
|                            | PEDIMENT, TO F3 LIGHT FIXTURES<br>AT CORRUGATED METAL                  |   |
|                            | BUILDING                                                               |   |
|                            | (16) POINT OF ORIGIN OF EXISTING<br>CONDUIT AT ADJACENT PARKING<br>LOT |   |
| -13                        |                                                                        |   |
|                            | 9/27/19 SITE WALK<br>*SEE PHOTOS ON SHT A4.1                           |   |
| -22                        | (17) EXISTING METAL GATE & FENCE                                       |   |
|                            | (18) EXISTING STUCCO SIDING                                            |   |
|                            | (19) EXISTING RAIN WATER LEADER                                        |   |
|                            | (1) EXISTING CORRUGATED METAL                                          |   |
|                            | SIDING                                                                 |   |
|                            | (21) EXISTING STANDING SEAM<br>METAL ROOF                              |   |
|                            | (22) EXISTING LIGHT FIXTURE                                            |   |
|                            | (23) EXISTING SECURITY CAMERA                                          |   |
| the second second          | 24) EXISTING BRICK ANCHOR PLATES                                       |   |
| and the                    | (25) EXISTING BRICK WALL                                               |   |
|                            | (26) EXISTING BRICK PILASTER                                           |   |
|                            | (27) EXISTING AAU SHUTTLE                                              |   |
|                            |                                                                        |   |
|                            | 1                                                                      | 1 |

| S                                                                                     | KE             | YNOTES                                                                                                                                            |
|---------------------------------------------------------------------------------------|----------------|---------------------------------------------------------------------------------------------------------------------------------------------------|
| NG ADA PUSH BUTTON                                                                    | 1              | EXISTING PEDESTRIAN ACCES                                                                                                                         |
| NG STAND PIPE                                                                         |                | GATE<br>PROPOSED FENCE 12'-0" MIN.                                                                                                                |
| NG FIRE ALARM BELL                                                                    | (2)            | HIGH AT SPORTS COURT                                                                                                                              |
| NG VENT                                                                               | ~              | EXISTING PARKING ACCESS G                                                                                                                         |
| NG PIPE PENETRATION                                                                   | (4)            | EXISTING FENCE                                                                                                                                    |
| NG BLADE SIGN                                                                         | (5)            | REMOVE EXISTING FENCE ALC<br>RELOCATED SPORTS COURT                                                                                               |
| /E EXISTING METAL                                                                     | 6              | FILM APPLIED ON WINDOWS<br>WITHIN ACTIVE USE AREA TO<br>REMOVED, TYP.                                                                             |
| RATING WINDOW<br>NG BOLLARD                                                           | 7              | EXISTING FLOOD LIGHT FIXTU<br>TO BE REMOVED                                                                                                       |
| NG METAL RAILING                                                                      | 8              | PROPOSED FLOOD LIGHT<br>FIXTURE, TYP                                                                                                              |
| NG AWNING STRUCTURE                                                                   | (9)            | SIGNAGE PERMITS 201006084                                                                                                                         |
| NG ROLL-UP DOOR &<br>SURE                                                             | 9              | 201006084045 TO BE<br>WITHDDRAWN                                                                                                                  |
| NG GLAZING WALL                                                                       | 9ь             | REMOVE EXISTING PAINTED S                                                                                                                         |
| NG CINDER BLOCK WALL                                                                  | 10             | EXISTING STUCCO WALL INFIL                                                                                                                        |
| NG SCUPPER                                                                            | (106)          | REMOVE STUCCO WALL INFILI                                                                                                                         |
| ARTWORK (NOT A<br>ERCIAL SIGN)                                                        | (10c)          | INFILL TO MATCH EXISTING ST<br>FRAME AND SINGLE PANE<br>WINDOW. MATCH BRICK SILL /<br>BRICK PONY WALL                                             |
|                                                                                       | (11)           | SECURITY CAMERAS TO BE<br>LEGALIZED AS-IS, SEE PHOTO<br>ON SHT A4.1                                                                               |
|                                                                                       | (12)           | PROPOSED INDIRECTLY<br>ILLUMINATED AAU BUSINESS<br>WALL SIGN, ATTACH THROUG<br>MORTAR JOINTS                                                      |
|                                                                                       | (13)           | EXISTING WALL MOUNTED<br>PROJECTING SIGN                                                                                                          |
| OSED SIGNAGE; SEE<br>AGE CONSULTANT<br>/INGS                                          | ( <u>13</u> 6) | PROPOSED DIRECTLY<br>ILLUMINATED AAU BUSINESS<br>PROJECTING SIGN AT 45° ANG                                                                       |
|                                                                                       | (13c)          | SEE SIGNAGE CONSULTANT<br>DRAWINGS                                                                                                                |
| SCHEDULE<br>S LISTED BELOW ARE USED AT<br>PROPOSAL<br>SECURITY CAMERA                 | (13d)          | REMOVE EXISTING WALL<br>MOUNTED PROJECTING SIGN<br>MOUNTING STRUCTURE                                                                             |
| D MATCH EXTERIOR BLDG. COLOR<br>RAMIC SECURITY CAMERA<br>D MATCH EXTERIOR BLDG. COLOR | (14)           | NEW EXTERIOR LIGHT FIXTUR<br>AT BRICK BUILDING PORTION<br>BLUXOME STREET OT HAVE N<br>POWER FEEDS FROM INTERIC<br>OF BUILDING                     |
| SED<br>LIGHT FIXTURE                                                                  | (15)           | PROPOSED NEW DISCREET<br>CONDUIT RUN FROM EXISTING<br>ORIGIN, ALONG UNDERSIDE O<br>PEDIMENT, TO F3 LIGHT FIXTL<br>AT CORRUGATED METAL<br>BUILDING |
| LIGHT FIXTURE                                                                         | (16)           | POINT OF ORIGIN OF EXISTING<br>CONDUIT AT ADJACENT PARK<br>LOT                                                                                    |
|                                                                                       |                | ITEMS BELOW NOTED DURING<br>9/27/19 SITE WALK<br>*SEE PHOTOS ON SHT A4.1                                                                          |
|                                                                                       | (17)           | EXISTING METAL GATE & FEN                                                                                                                         |
| SCONCE/<br>LIGHT FIXTURE                                                              | (18)           | EXISTING STUCCO SIDING                                                                                                                            |
|                                                                                       | (19)           | EXISTING RAIN WATER LEADE                                                                                                                         |
|                                                                                       | 20             | EXISTING CORRUGATED META                                                                                                                          |
| R LIGHT FIXTURE                                                                       | 21)            | EXISTING STANDING SEAM<br>METAL ROOF                                                                                                              |
|                                                                                       | 22             | EXISTING LIGHT FIXTURE                                                                                                                            |
| LIGHT FIXTURE                                                                         | 23             | EXISTING SECURITY CAMERA                                                                                                                          |
| SCONCE FIXTURE                                                                        | 24)            | EXISTING BRICK ANCHOR PLA                                                                                                                         |
|                                                                                       | 25             | EXISTING BRICK WALL                                                                                                                               |
|                                                                                       | 26             | EXISTING BRICK PILASTER                                                                                                                           |
| NG FIXTURE. RELAMP<br>NEW LED RETROFIT LAMP                                           | 27)            | EXISTING AAU SHUTTLE<br>INFORMATION                                                                                                               |
|                                                                                       |                |                                                                                                                                                   |

GENERAL NOTES

2.

LEGALIZE THE CONDITIONS PRESENTED IN THIS PLAN SET, UNLESS OTHERWISE NOTED

PROPOSED WORK INVOLVING MODIFICATIONS TO

THE EXTERIOR OF THE BUILDING, INCLUDING REPAIR, DEMOLITION, AND INSTALLATION SHALL BE

PERFORMED IN A MANNER CONSISTENT WITH THE SECRETARY OF THE INTERIOR'S STANDARDS. THE BUILDING PERMITS FOR ALL SUCH WORK WILL BE

REMOVE ALL ABANDONED EQUIPMENT AND ATTACHMENTS ON THE EXTERIOR. ROUTE

ALL CONDUIT TO THE INTERIOR OF THE BUILDING.

LIGHTING SHOULD BE MINIMIZED TO THE

GREATEST EXTENT POSSIBLE. ROUTE ALL CONDUIT TO THE INTERIOR OF THE BUILDING OR CONCEAL BEHIND EXISTING FEATURES

3.

4.

|                                                              | KEY           | NOTES                                                                     |                                                                                                     |
|--------------------------------------------------------------|---------------|---------------------------------------------------------------------------|-----------------------------------------------------------------------------------------------------|
| OSED SECURITY<br>TING, SIGNAGE, TO HAVE<br>ED CONDUITS TO BE |               | SHEET A3.2 FOR KEYNOTES                                                   | tef design                                                                                          |
| NALLY IN THE BUILDING.<br>UIT TO BE EXPOSED                  | LEG           | END                                                                       |                                                                                                     |
|                                                              |               |                                                                           | 1420 Sutter Street<br>San Francisco, CA 94109                                                       |
|                                                              |               | PROPOSED SIGNAGE; SEE<br>SIGNAGE CONSULTANT<br>DRAWINGS                   | T 415.391.7918 F 415.391.7309<br>TEFarch.com                                                        |
|                                                              | *NOT AL       | TER SCHEDULE<br>L FIXTURES LISTED BELOW ARE USED AT<br>ROPERTY'S PROPOSAL |                                                                                                     |
|                                                              | < <u>C1</u> > | FIXED SECURITY CAMERA<br>*PAINT TO MATCH EXTERIOR BLDG. COLOR             |                                                                                                     |
|                                                              | C2>           | PANORAMIC SECURITY CAMERA<br>*PAINT TO MATCH EXTERIOR BLDG. COLOR         | ACADEMY of ART<br>UNIVERSITY                                                                        |
|                                                              | F1a           |                                                                           | FOUNDED IN SAN FRANCISCO 1929                                                                       |
|                                                              | F1c           | RECESSED                                                                  | 79 New Montgomery Street<br>San Francisco, CA 94105                                                 |
|                                                              | (F1d)         | DOWNLIGHT FIXTURE                                                         |                                                                                                     |
|                                                              | F1e           |                                                                           |                                                                                                     |
|                                                              | F2a           |                                                                           |                                                                                                     |
|                                                              | F2b           | SPOT LIGHT FIXTURE                                                        |                                                                                                     |
|                                                              | F3a           |                                                                           |                                                                                                     |
|                                                              | (F3b)         |                                                                           |                                                                                                     |
|                                                              | F3c           | WALL SCONCE/<br>FLOOD LIGHT FIXTURE                                       |                                                                                                     |
|                                                              | F3d>          |                                                                           | AAU                                                                                                 |
| 1                                                            | F3e>          |                                                                           | INSTITUTIONAL                                                                                       |
| *****                                                        | F4a           | LINEAR LIGHT FIXTURE                                                      | COMPLIANCE                                                                                          |
|                                                              | F4b           |                                                                           | SET                                                                                                 |
|                                                              | <b>F5</b>     | DOWN LIGHT FIXTURE                                                        |                                                                                                     |
|                                                              | (F6a)         | WALL SCONCE FIXTURE                                                       |                                                                                                     |
|                                                              | (F6b)         |                                                                           | 601 BRANNAN                                                                                         |
|                                                              |               | EXISTING FIXTURE. RELAMP                                                  | San Francisco, CA 94107                                                                             |
|                                                              | EF2           | WITH NEW LED RETROFIT LAMP                                                |                                                                                                     |
|                                                              | (EF3)         |                                                                           | CONSCIENCE APOLY/PC<br>DOUGLAS C TOM<br>NO. <u>C12405</u><br>REN. <u>102019</u><br>PT/2 OF CALIFORN |
|                                                              |               |                                                                           | Project Number Issue Date<br>21826.01 10/11/19<br>Scale: Phase                                      |
|                                                              | ΠΠΠ           |                                                                           | As indicated<br>Print Date:<br>10/11/2019 11:22:46 PM                                               |
|                                                              |               |                                                                           | No. Date Description                                                                                |
|                                                              |               |                                                                           |                                                                                                     |
|                                                              |               | _                                                                         |                                                                                                     |
|                                                              |               |                                                                           |                                                                                                     |
|                                                              |               |                                                                           |                                                                                                     |
|                                                              |               |                                                                           |                                                                                                     |
|                                                              |               |                                                                           |                                                                                                     |
|                                                              |               |                                                                           | EXISTING/PROPOSED                                                                                   |
|                                                              |               |                                                                           | ELEVATIONS                                                                                          |
|                                                              |               |                                                                           |                                                                                                     |
|                                                              |               |                                                                           |                                                                                                     |
|                                                              |               |                                                                           |                                                                                                     |
|                                                              |               | —                                                                         | A3.4                                                                                                |
|                                                              |               |                                                                           |                                                                                                     |
|                                                              |               |                                                                           |                                                                                                     |