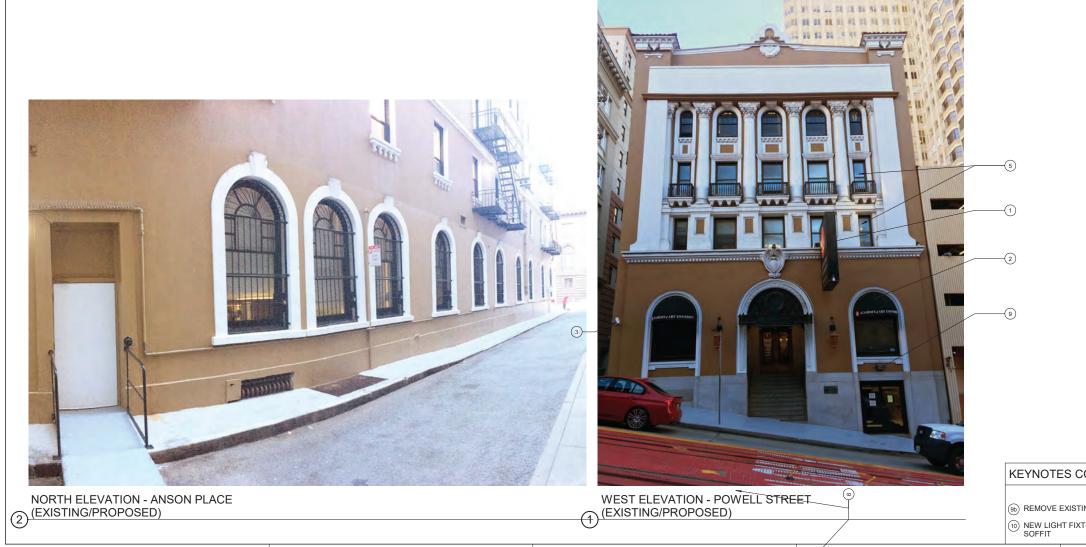

### $[\mathbf{P}]$ 1420 Sutter Street San Francisco, CA 94109 G ACCESS GATE T 415.391.7918 F 415.391.7309 G FENCE ALONG TEFarch.com LIGHT FIXTURES ACADEMY of ART UNIVERSITY 5 201006084046 & 79 New Montgomery Street San Francisco, CA 94105 G PAINTED SIGN EXISTING STEEL LE PANE BRICK SILL AND AAU INSTITUTIONAL COMPLIANCE SET 601 BRANNAN San Francisco, CA 94107 DISCREET ROM EXISTING INDERSIDE OF LIGHT FIXTURES METAL Project Number 21826.01 Scale: Number Issue Date 10/11/19 Phase Not To Scale Print 10/11/2019 11:22:34 PM No. Date EXTERIOR ELEVATION IMAGES NCHOR PLATES A3.1a

## tefdesign 1420 Sutter Street San Francisco, CA 94109 T 415.391.7918 F 415.391.7309 TEFarch.com ACADEMY of ART UNIVERSITY 79 New Montgomery Street San Francisco, CA 94105 AAU INSTITUTIONAL COMPLIANCE SET 601 BRANNAN San Francisco, CA 94107 Project Number Issue Date 21826.0.1 10/10/19 State: 1/8" = 1'-0" Protect 10/11/2019 11:22:38 PM No. Date EXTERIOR ELEVATION IMAGES A3.1b

| EDESTRIAN ACCESS                                                                            | tef)design                                                          |
|---------------------------------------------------------------------------------------------|---------------------------------------------------------------------|
| FENCE 12'-0" MIN.<br>ORTS COURT                                                             | CONDECTOR                                                           |
| ARKING ACCESS GATE                                                                          | 1420 Sutter Street                                                  |
| ENCE                                                                                        | San Francisco, CA 94109                                             |
| KISTING FENCE ALONG<br>D SPORTS COURT                                                       | T 415.391.7918 F 415.391.7309<br>TEFarch.com                        |
| ED ON WINDOWS<br>TIVE USE AREA TO BE<br>TYP.                                                |                                                                     |
| LOOD LIGHT FIXTURES<br>OVED                                                                 |                                                                     |
| FLOOD LIGHT<br>YP                                                                           | ACADEMY of ART<br>UNIVERSITY                                        |
| ERMITS 201006084046 &<br>45 TO BE<br>WN                                                     | FOUNDED IN SAN FRANCISCO 1929                                       |
| KISTING PAINTED SIGN                                                                        | 79 New Montgomery Street<br>San Francisco, CA 94105                 |
| TUCCO WALL INFILL                                                                           |                                                                     |
| FUCCO WALL INFILL                                                                           |                                                                     |
| IATCH EXISTING STEEL<br>) SINGLE PANE<br>IATCH BRICK SILL AND<br>Y WALL                     |                                                                     |
| CAMERAS TO BE<br>AS-IS, SEE PHOTOS<br>1                                                     |                                                                     |
| INDIRECTLY<br>ED AAU BUSINESS<br>, ATTACH THROUGH<br>DINTS                                  | AAU                                                                 |
| /ALL MOUNTED<br>IG SIGN                                                                     | INSTITUTIONAL<br>COMPLIANCE                                         |
| DIRECTLY<br>ED AAU BUSINESS<br>IG SIGN AT 45° ANGLE                                         | SET                                                                 |
| GE CONSULTANT                                                                               |                                                                     |
| KISTING WALL<br>PROJECTING SIGN &<br>STRUCTURE                                              | 601 BRANNAN<br>San Francisco, CA 94107                              |
| RIOR LIGHT FIXTURES<br>UILDING PORTION OF<br>STREET OT HAVE NEW<br>EDS FROM INTERIOR<br>G   |                                                                     |
| NEW DISCREET<br>UN FROM EXISTING<br>DNG UNDERSIDE OF<br>TO F3 LIGHT FIXTURES<br>GATED METAL | (1) (1) (1) (1) (1) (1) (1) (1) (1) (1)                             |
| ORIGIN OF EXISTING<br>T ADJACENT PARKING                                                    | Project Number Issue Date 10/11/19                                  |
| DW NOTED DURING<br>E WALK<br>OS ON SHT A4.1                                                 | As indicated Print Date 10/11/2019 11:22:40 PM No. Date Description |
| IETAL GATE & FENCE                                                                          |                                                                     |
| TUCCO SIDING                                                                                |                                                                     |
| AIN WATER LEADER                                                                            |                                                                     |
| ORRUGATED METAL                                                                             |                                                                     |
| TANDING SEAM                                                                                |                                                                     |
| IGHT FIXTURE                                                                                |                                                                     |
| ECURITY CAMERA                                                                              | EXISTING/PROPOSED<br>EXTERIOR                                       |
| RICK ANCHOR PLATES                                                                          | ELEVATIONS                                                          |
| RICK WALL                                                                                   |                                                                     |
| RICK PILASTER                                                                               |                                                                     |
| AU SHUTTLE<br>ON                                                                            | A3.2                                                                |
|                                                                                             |                                                                     |