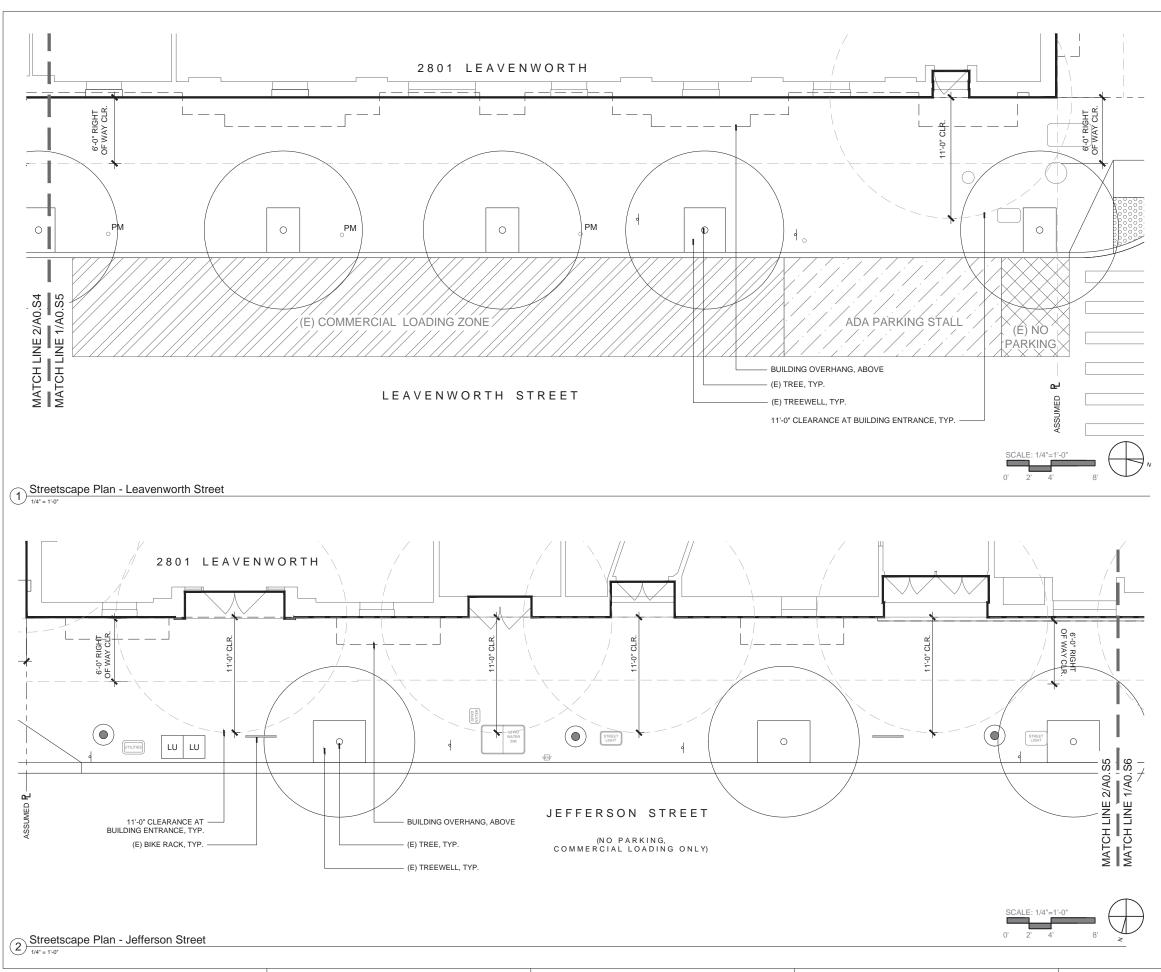

ECTORY

(E) NO PARKING (RED CURB)

(E) PASSENGER LOADING (WHITE CURB)

(E) ADA PARKING (BLUE CURB)



1) BIKE RACKS IN PASSENGER LOADING ZONE ARE ACCEPTED ON A CASE-BY-CASE BASIS 2) ASSUMED PROPERTY LINE AT FACE OF BUILDING 3) BIKE RACKS ARE NOT ALLOWED AT ADA PARKING.



1420 Sutter Street San Francisco, CA 94109

T 415.391.7918 F 415.391.7309 TEFarch.com



79 New Montgomery Street San Francisco, CA 94105

Creo Iandscape architecture

466 Geary Street, Suite 300 San Francisco, CA 94102 www.creolandarch.com t 415.688.2506

AAU INSTITUTIONAL COMPLIANCE SET

#### 2801 LEAVENWORTH San Francisco, CA 94133





All drawings and written material appearing herein constitute original and unpublished work of the Architect and may not be duplicated, used or disclosed without consent of Architect.



All drawings and written material appearing herein constitute original and unpublished work of the Architect and may not be duplicated, used or disclosed without consent of Architect.

## GENERAL NOTES

ABBREVIATIONS (E) = EXISTING

(N) = NEW, PROPOSED

CLR. = CLEARANCE

TYP. = TYPICAL

**P** = PROPERTY LINE

#### **BIKE PARKING COUNT**

SEE A0.S3

LEGEND

(E) BIKE RACK, CLASS II

(E) IN-G UTILITY

SFWD WATER 20K

PM

( ullet )

LU LU

(E) PARKING SIGN

(E) PARKING METER

(E) POLE LIGHT

(E) LITTER UNIT

(E) NO PARKING (RED CURB)

(E) COMMERCIAL LOADING ZONE

(E) ADA PARKING (BLUE CURB)

(E) WARNING

NOTES:

1) BIKE RACKS IN PASSENGER LOADING ZONE ARE ACCEPTED ON A CASE-BY-CASE BASIS 2) ASSUMED PROPERTY LINE AT FACE OF BUILDING

3) BIKE RACKS ARE NOT ALLOWED AT ADA PARKING.



A0.S5



#