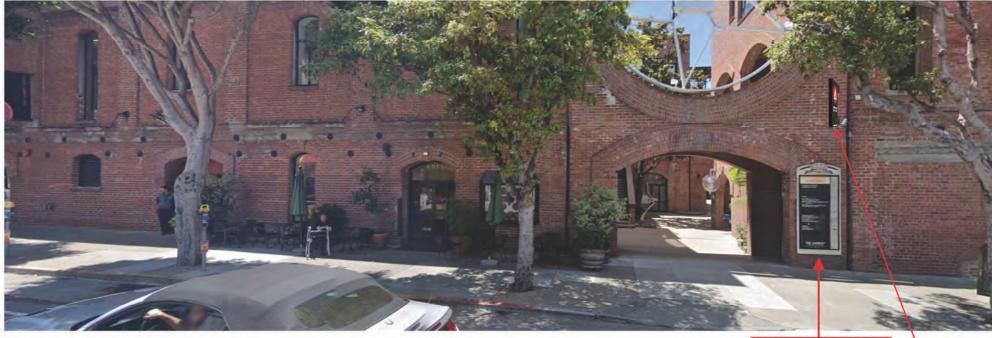

DNORTH ELEVATION - BRANNAN ST - 2019

| S                            | KE    | YNOTES                                                                                                                                                |
|------------------------------|-------|-------------------------------------------------------------------------------------------------------------------------------------------------------|
| G ADA PUSH BUTTON            | 1     | EXISTING PEDESTRIAN ACCESS                                                                                                                            |
| G STAND PIPE                 |       |                                                                                                                                                       |
| G FIRE ALARM BELL            | (2)   | PROPOSED FENCE 12'-0" MIN.<br>HIGH AT SPORTS COURT                                                                                                    |
| G VENT                       | 3     | EXISTING PARKING ACCESS GATE                                                                                                                          |
| G PIPE PENETRATION           | 4     | EXISTING FENCE                                                                                                                                        |
| G BLADE SIGN                 | 5     | REMOVE EXISTING FENCE ALONG<br>RELOCATED SPORTS COURT                                                                                                 |
| E EXISTING METAL             | 6     | FILM APPLIED ON WINDOWS<br>WITHIN ACTIVE USE AREA TO BE                                                                                               |
| G PVC PIPE<br>ATING WINDOW   | 7     | REMOVED, TYP.<br>EXISTING FLOOD LIGHT FIXTURES                                                                                                        |
| G BOLLARD<br>G METAL RAILING |       | TO BE REMOVED<br>PROPOSED FLOOD LIGHT                                                                                                                 |
| G AWNING STRUCTURE           | (8)   | FIXTURE, TYP                                                                                                                                          |
| G ROLL-UP DOOR &             | 9     | SIGNAGE PERMITS 201006084046 &<br>201006084045 TO BE<br>WITHDDRAWN                                                                                    |
| G GLAZING WALL               | 9b    | REMOVE EXISTING PAINTED SIGN                                                                                                                          |
| G CINDER BLOCK WALL          | (10)  | EXISTING STUCCO WALL INFILL                                                                                                                           |
| G SCUPPER                    | 106)  | REMOVE STUCCO WALL INFILL                                                                                                                             |
| RTWORK (NOT A<br>RCIAL SIGN) | (10c) | INFILL TO MATCH EXISTING STEEL<br>FRAME AND SINGLE PANE<br>WINDOW. MATCH BRICK SILL AND<br>BRICK PONY WALL                                            |
|                              | (11)  | SECURITY CAMERAS TO BE<br>LEGALIZED AS-IS, SEE PHOTOS<br>ON SHT A4.1                                                                                  |
|                              | (12)  | PROPOSED INDIRECTLY<br>ILLUMINATED AAU BUSINESS<br>WALL SIGN, ATTACH THROUGH<br>MORTAR JOINTS                                                         |
|                              | (13)  | EXISTING WALL MOUNTED<br>PROJECTING SIGN                                                                                                              |
|                              | 136)  | PROPOSED DIRECTLY<br>ILLUMINATED AAU BUSINESS<br>PROJECTING SIGN AT 45° ANGLE                                                                         |
|                              | (13c) | SEE SIGNAGE CONSULTANT<br>DRAWINGS                                                                                                                    |
|                              | (13d) | REMOVE EXISTING WALL<br>MOUNTED PROJECTING SIGN &<br>MOUNTING STRUCTURE                                                                               |
|                              | (14)  | NEW EXTERIOR LIGHT FIXTURES<br>AT BRICK BUILDING PORTION OF<br>BLUXOME STREET OT HAVE NEW<br>POWER FEEDS FROM INTERIOR<br>OF BUILDING                 |
| P                            | (15)  | PROPOSED NEW DISCREET<br>CONDUIT RUN FROM EXISTING<br>ORIGIN, ALONG UNDERSIDE OF<br>PEDIMENT, TO F3 LIGHT FIXTURES<br>AT CORRUGATED METAL<br>BUILDING |
| L                            | (16)  | POINT OF ORIGIN OF EXISTING<br>CONDUIT AT ADJACENT PARKING<br>LOT                                                                                     |
|                              |       | ITEMS BELOW NOTED DURING<br>9/27/19 SITE WALK<br>*SEE PHOTOS ON SHT A4.1                                                                              |
| 1                            | (17)  | EXISTING METAL GATE & FENCE                                                                                                                           |
|                              | (18)  | EXISTING STUCCO SIDING                                                                                                                                |
|                              | (19)  | EXISTING RAIN WATER LEADER                                                                                                                            |
| = 8)                         | 20    | EXISTING CORRUGATED METAL<br>SIDING                                                                                                                   |
|                              | 21)   | EXISTING STANDING SEAM<br>METAL ROOF                                                                                                                  |
|                              | 22    | EXISTING LIGHT FIXTURE                                                                                                                                |
|                              | 23    | EXISTING SECURITY CAMERA                                                                                                                              |
|                              | 24)   | EXISTING BRICK ANCHOR PLATES                                                                                                                          |
|                              | 25    | EXISTING BRICK WALL                                                                                                                                   |
|                              | 26    | EXISTING BRICK PILASTER                                                                                                                               |
|                              | 27)   | EXISTING AAU SHUTTLE<br>INFORMATION                                                                                                                   |
|                              |       |                                                                                                                                                       |

| S                          | KEYNOTES                                                               |   |
|----------------------------|------------------------------------------------------------------------|---|
| ADA PUSH BUTTON            | 1 EXISTING PEDESTRIAN ACCESS                                           |   |
| STAND PIPE                 | GATE                                                                   |   |
| FIRE ALARM BELL            | (2) PROPOSED FENCE 12'-0" MIN.<br>HIGH AT SPORTS COURT                 |   |
| VENT                       | ③ EXISTING PARKING ACCESS GATE                                         |   |
| PIPE PENETRATION           | EXISTING FENCE                                                         |   |
| BLADE SIGN                 | 5 REMOVE EXISTING FENCE ALONG<br>RELOCATED SPORTS COURT                |   |
| EXISTING METAL             | 6) FILM APPLIED ON WINDOWS                                             |   |
| PVC PIPE                   | WITHIN ACTIVE USE AREA TO BE<br>REMOVED, TYP.                          |   |
| TING WINDOW                | (7) EXISTING FLOOD LIGHT FIXTURES                                      |   |
| BOLLARD                    | TO BE REMOVED                                                          |   |
| METAL RAILING              | PROPOSED FLOOD LIGHT<br>FIXTURE, TYP                                   |   |
| AWNING STRUCTURE           | (9) SIGNAGE PERMITS 201006084046 &                                     |   |
| ROLL-UP DOOR &<br>IRE      | 201006084045 TO BE<br>WITHDDRAWN                                       |   |
| GLAZING WALL               | (9) REMOVE EXISTING PAINTED SIGN                                       |   |
| CINDER BLOCK WALL          | 10 EXISTING STUCCO WALL INFILL                                         |   |
| SCUPPER                    | (10b) REMOVE STUCCO WALL INFILL                                        |   |
| TWORK (NOT A<br>CIAL SIGN) | (10) INFILL TO MATCH EXISTING STEEL<br>FRAME AND SINGLE PANE           |   |
|                            | WINDOW. MATCH BRICK SILL AND<br>BRICK PONY WALL                        |   |
|                            | (1) SECURITY CAMERAS TO BE                                             |   |
|                            | LEGALIZED AS-IS, SEE PHOTOS<br>ON SHT A4.1                             |   |
| 19)                        | (12) PROPOSED INDIRECTLY                                               |   |
|                            | ULLUMINATED AAU BUSINESS<br>WALL SIGN, ATTACH THROUGH                  |   |
|                            | MORTAR JOINTS                                                          |   |
|                            | EXISTING WALL MOUNTED     PROJECTING SIGN                              |   |
|                            | (13b) PROPOSED DIRECTLY                                                |   |
|                            | ILLUMINATED AAU BUSINESS<br>PROJECTING SIGN AT 45° ANGLE               |   |
|                            |                                                                        |   |
|                            |                                                                        |   |
|                            | MOUNTED PROJECTING SIGN &<br>MOUNTING STRUCTURE                        |   |
|                            |                                                                        |   |
|                            | AT BRICK BUILDING PORTION OF<br>BLUXOME STREET OT HAVE NEW             |   |
|                            | POWER FEEDS FROM INTERIOR<br>OF BUILDING                               |   |
|                            | (15) PROPOSED NEW DISCREET                                             |   |
|                            | ORIGIN, ALONG UNDERSIDE OF                                             |   |
|                            | PEDIMENT, TO F3 LIGHT FIXTURES<br>AT CORRUGATED METAL                  |   |
|                            | BUILDING                                                               |   |
|                            | (16) POINT OF ORIGIN OF EXISTING<br>CONDUIT AT ADJACENT PARKING<br>LOT |   |
| -13                        |                                                                        |   |
|                            | 9/27/19 SITE WALK<br>*SEE PHOTOS ON SHT A4.1                           |   |
| -22                        | (17) EXISTING METAL GATE & FENCE                                       |   |
|                            | (18) EXISTING STUCCO SIDING                                            |   |
|                            | (19) EXISTING RAIN WATER LEADER                                        |   |
|                            | (1) EXISTING CORRUGATED METAL                                          |   |
|                            | SIDING                                                                 |   |
|                            | (21) EXISTING STANDING SEAM<br>METAL ROOF                              |   |
|                            | (22) EXISTING LIGHT FIXTURE                                            |   |
|                            | (23) EXISTING SECURITY CAMERA                                          |   |
| the second second          | 24) EXISTING BRICK ANCHOR PLATES                                       |   |
| and the                    | (25) EXISTING BRICK WALL                                               |   |
|                            | (26) EXISTING BRICK PILASTER                                           |   |
|                            | (27) EXISTING AAU SHUTTLE                                              |   |
|                            |                                                                        |   |
|                            | 1                                                                      | 1 |

| S                                                                                     | KE             | YNOTES                                                                                                                                            |
|---------------------------------------------------------------------------------------|----------------|---------------------------------------------------------------------------------------------------------------------------------------------------|
| NG ADA PUSH BUTTON                                                                    | 1              | EXISTING PEDESTRIAN ACCES                                                                                                                         |
| NG STAND PIPE                                                                         |                | GATE<br>PROPOSED FENCE 12'-0" MIN.                                                                                                                |
| NG FIRE ALARM BELL                                                                    | (2)            | HIGH AT SPORTS COURT                                                                                                                              |
| NG VENT                                                                               | ~              | EXISTING PARKING ACCESS G                                                                                                                         |
| NG PIPE PENETRATION                                                                   | (4)            | EXISTING FENCE                                                                                                                                    |
| NG BLADE SIGN                                                                         | (5)            | REMOVE EXISTING FENCE ALC<br>RELOCATED SPORTS COURT                                                                                               |
| /E EXISTING METAL                                                                     | 6              | FILM APPLIED ON WINDOWS<br>WITHIN ACTIVE USE AREA TO<br>REMOVED, TYP.                                                                             |
| RATING WINDOW<br>NG BOLLARD                                                           | 7              | EXISTING FLOOD LIGHT FIXTU<br>TO BE REMOVED                                                                                                       |
| NG METAL RAILING                                                                      | 8              | PROPOSED FLOOD LIGHT<br>FIXTURE, TYP                                                                                                              |
| NG AWNING STRUCTURE                                                                   | (9)            | SIGNAGE PERMITS 201006084                                                                                                                         |
| NG ROLL-UP DOOR &<br>SURE                                                             | 9              | 201006084045 TO BE<br>WITHDDRAWN                                                                                                                  |
| NG GLAZING WALL                                                                       | 9ь             | REMOVE EXISTING PAINTED S                                                                                                                         |
| NG CINDER BLOCK WALL                                                                  | 10             | EXISTING STUCCO WALL INFIL                                                                                                                        |
| NG SCUPPER                                                                            | (106)          | REMOVE STUCCO WALL INFILI                                                                                                                         |
| ARTWORK (NOT A<br>ERCIAL SIGN)                                                        | (10c)          | INFILL TO MATCH EXISTING ST<br>FRAME AND SINGLE PANE<br>WINDOW. MATCH BRICK SILL /<br>BRICK PONY WALL                                             |
|                                                                                       | (11)           | SECURITY CAMERAS TO BE<br>LEGALIZED AS-IS, SEE PHOTO<br>ON SHT A4.1                                                                               |
|                                                                                       | (12)           | PROPOSED INDIRECTLY<br>ILLUMINATED AAU BUSINESS<br>WALL SIGN, ATTACH THROUG<br>MORTAR JOINTS                                                      |
|                                                                                       | (13)           | EXISTING WALL MOUNTED<br>PROJECTING SIGN                                                                                                          |
| OSED SIGNAGE; SEE<br>AGE CONSULTANT<br>/INGS                                          | ( <u>13</u> 6) | PROPOSED DIRECTLY<br>ILLUMINATED AAU BUSINESS<br>PROJECTING SIGN AT 45° ANG                                                                       |
|                                                                                       | (13c)          | SEE SIGNAGE CONSULTANT<br>DRAWINGS                                                                                                                |
| SCHEDULE<br>S LISTED BELOW ARE USED AT<br>PROPOSAL<br>SECURITY CAMERA                 | (13d)          | REMOVE EXISTING WALL<br>MOUNTED PROJECTING SIGN<br>MOUNTING STRUCTURE                                                                             |
| D MATCH EXTERIOR BLDG. COLOR<br>RAMIC SECURITY CAMERA<br>D MATCH EXTERIOR BLDG. COLOR | (14)           | NEW EXTERIOR LIGHT FIXTUR<br>AT BRICK BUILDING PORTION<br>BLUXOME STREET OT HAVE N<br>POWER FEEDS FROM INTERIC<br>OF BUILDING                     |
| SED<br>LIGHT FIXTURE                                                                  | (15)           | PROPOSED NEW DISCREET<br>CONDUIT RUN FROM EXISTING<br>ORIGIN, ALONG UNDERSIDE O<br>PEDIMENT, TO F3 LIGHT FIXTL<br>AT CORRUGATED METAL<br>BUILDING |
| LIGHT FIXTURE                                                                         | (16)           | POINT OF ORIGIN OF EXISTING<br>CONDUIT AT ADJACENT PARK<br>LOT                                                                                    |
|                                                                                       |                | ITEMS BELOW NOTED DURING<br>9/27/19 SITE WALK<br>*SEE PHOTOS ON SHT A4.1                                                                          |
|                                                                                       | (17)           | EXISTING METAL GATE & FEN                                                                                                                         |
| SCONCE/<br>LIGHT FIXTURE                                                              | (18)           | EXISTING STUCCO SIDING                                                                                                                            |
|                                                                                       | (19)           | EXISTING RAIN WATER LEADE                                                                                                                         |
|                                                                                       | 20             | EXISTING CORRUGATED META                                                                                                                          |
| R LIGHT FIXTURE                                                                       | 21)            | EXISTING STANDING SEAM<br>METAL ROOF                                                                                                              |
|                                                                                       | 22             | EXISTING LIGHT FIXTURE                                                                                                                            |
| LIGHT FIXTURE                                                                         | 23             | EXISTING SECURITY CAMERA                                                                                                                          |
| SCONCE FIXTURE                                                                        | 24)            | EXISTING BRICK ANCHOR PLA                                                                                                                         |
|                                                                                       | 25             | EXISTING BRICK WALL                                                                                                                               |
|                                                                                       | 26             | EXISTING BRICK PILASTER                                                                                                                           |
| NG FIXTURE. RELAMP<br>NEW LED RETROFIT LAMP                                           | 27)            | EXISTING AAU SHUTTLE<br>INFORMATION                                                                                                               |
|                                                                                       |                |                                                                                                                                                   |