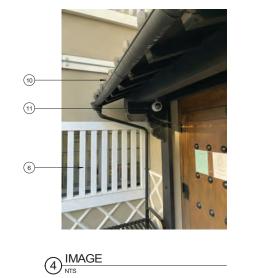

DNORTH ELEVATION - BRANNAN ST - 2019

| S                            | KE    | YNOTES                                                                                                                                                |
|------------------------------|-------|-------------------------------------------------------------------------------------------------------------------------------------------------------|
| G ADA PUSH BUTTON            | 1     | EXISTING PEDESTRIAN ACCESS                                                                                                                            |
| G STAND PIPE                 |       |                                                                                                                                                       |
| G FIRE ALARM BELL            | (2)   | PROPOSED FENCE 12'-0" MIN.<br>HIGH AT SPORTS COURT                                                                                                    |
| G VENT                       | 3     | EXISTING PARKING ACCESS GATE                                                                                                                          |
| G PIPE PENETRATION           | 4     | EXISTING FENCE                                                                                                                                        |
| G BLADE SIGN                 | 5     | REMOVE EXISTING FENCE ALONG<br>RELOCATED SPORTS COURT                                                                                                 |
| E EXISTING METAL             | 6     | FILM APPLIED ON WINDOWS<br>WITHIN ACTIVE USE AREA TO BE                                                                                               |
| G PVC PIPE<br>ATING WINDOW   | 7     | REMOVED, TYP.<br>EXISTING FLOOD LIGHT FIXTURES                                                                                                        |
| G BOLLARD<br>G METAL RAILING |       | TO BE REMOVED<br>PROPOSED FLOOD LIGHT                                                                                                                 |
| G AWNING STRUCTURE           | (8)   | FIXTURE, TYP                                                                                                                                          |
| G ROLL-UP DOOR &             | 9     | SIGNAGE PERMITS 201006084046 &<br>201006084045 TO BE<br>WITHDDRAWN                                                                                    |
| G GLAZING WALL               | 9b    | REMOVE EXISTING PAINTED SIGN                                                                                                                          |
| G CINDER BLOCK WALL          | (10)  | EXISTING STUCCO WALL INFILL                                                                                                                           |
| G SCUPPER                    | 106)  | REMOVE STUCCO WALL INFILL                                                                                                                             |
| RTWORK (NOT A<br>RCIAL SIGN) | (10c) | INFILL TO MATCH EXISTING STEEL<br>FRAME AND SINGLE PANE<br>WINDOW. MATCH BRICK SILL AND<br>BRICK PONY WALL                                            |
|                              | (11)  | SECURITY CAMERAS TO BE<br>LEGALIZED AS-IS, SEE PHOTOS<br>ON SHT A4.1                                                                                  |
|                              | (12)  | PROPOSED INDIRECTLY<br>ILLUMINATED AAU BUSINESS<br>WALL SIGN, ATTACH THROUGH<br>MORTAR JOINTS                                                         |
|                              | (13)  | EXISTING WALL MOUNTED<br>PROJECTING SIGN                                                                                                              |
|                              | 136)  | PROPOSED DIRECTLY<br>ILLUMINATED AAU BUSINESS<br>PROJECTING SIGN AT 45° ANGLE                                                                         |
|                              | (13c) | SEE SIGNAGE CONSULTANT<br>DRAWINGS                                                                                                                    |
|                              | (13d) | REMOVE EXISTING WALL<br>MOUNTED PROJECTING SIGN &<br>MOUNTING STRUCTURE                                                                               |
|                              | (14)  | NEW EXTERIOR LIGHT FIXTURES<br>AT BRICK BUILDING PORTION OF<br>BLUXOME STREET OT HAVE NEW<br>POWER FEEDS FROM INTERIOR<br>OF BUILDING                 |
| P                            | (15)  | PROPOSED NEW DISCREET<br>CONDUIT RUN FROM EXISTING<br>ORIGIN, ALONG UNDERSIDE OF<br>PEDIMENT, TO F3 LIGHT FIXTURES<br>AT CORRUGATED METAL<br>BUILDING |
| L                            | (16)  | POINT OF ORIGIN OF EXISTING<br>CONDUIT AT ADJACENT PARKING<br>LOT                                                                                     |
|                              |       | ITEMS BELOW NOTED DURING<br>9/27/19 SITE WALK<br>*SEE PHOTOS ON SHT A4.1                                                                              |
| 1                            | (17)  | EXISTING METAL GATE & FENCE                                                                                                                           |
|                              | (18)  | EXISTING STUCCO SIDING                                                                                                                                |
|                              | (19)  | EXISTING RAIN WATER LEADER                                                                                                                            |
| = 8)                         | 20    | EXISTING CORRUGATED METAL<br>SIDING                                                                                                                   |
|                              | 21)   | EXISTING STANDING SEAM<br>METAL ROOF                                                                                                                  |
|                              | 22    | EXISTING LIGHT FIXTURE                                                                                                                                |
|                              | 23    | EXISTING SECURITY CAMERA                                                                                                                              |
|                              | 24)   | EXISTING BRICK ANCHOR PLATES                                                                                                                          |
|                              | 25    | EXISTING BRICK WALL                                                                                                                                   |
|                              | 26    | EXISTING BRICK PILASTER                                                                                                                               |
|                              | 27)   | EXISTING AAU SHUTTLE<br>INFORMATION                                                                                                                   |
|                              |       |                                                                                                                                                       |

| S                          | KEYNOTES                                                               |   |
|----------------------------|------------------------------------------------------------------------|---|
| ADA PUSH BUTTON            | 1 EXISTING PEDESTRIAN ACCESS                                           |   |
| STAND PIPE                 | GATE                                                                   |   |
| FIRE ALARM BELL            | (2) PROPOSED FENCE 12'-0" MIN.<br>HIGH AT SPORTS COURT                 |   |
| VENT                       | ③ EXISTING PARKING ACCESS GATE                                         |   |
| PIPE PENETRATION           | EXISTING FENCE                                                         |   |
| BLADE SIGN                 | 5 REMOVE EXISTING FENCE ALONG<br>RELOCATED SPORTS COURT                |   |
| EXISTING METAL             | 6) FILM APPLIED ON WINDOWS                                             |   |
| PVC PIPE                   | WITHIN ACTIVE USE AREA TO BE<br>REMOVED, TYP.                          |   |
| TING WINDOW                | (7) EXISTING FLOOD LIGHT FIXTURES                                      |   |
| BOLLARD                    | TO BE REMOVED                                                          |   |
| METAL RAILING              | PROPOSED FLOOD LIGHT<br>FIXTURE, TYP                                   |   |
| AWNING STRUCTURE           | (9) SIGNAGE PERMITS 201006084046 &                                     |   |
| ROLL-UP DOOR &<br>IRE      | 201006084045 TO BE<br>WITHDDRAWN                                       |   |
| GLAZING WALL               | (9) REMOVE EXISTING PAINTED SIGN                                       |   |
| CINDER BLOCK WALL          | 10 EXISTING STUCCO WALL INFILL                                         |   |
| SCUPPER                    | (10b) REMOVE STUCCO WALL INFILL                                        |   |
| TWORK (NOT A<br>CIAL SIGN) | (10) INFILL TO MATCH EXISTING STEEL<br>FRAME AND SINGLE PANE           |   |
|                            | WINDOW. MATCH BRICK SILL AND<br>BRICK PONY WALL                        |   |
|                            | (1) SECURITY CAMERAS TO BE                                             |   |
|                            | LEGALIZED AS-IS, SEE PHOTOS<br>ON SHT A4.1                             |   |
| 19)                        | (12) PROPOSED INDIRECTLY                                               |   |
|                            | ULLUMINATED AAU BUSINESS<br>WALL SIGN, ATTACH THROUGH                  |   |
|                            | MORTAR JOINTS                                                          |   |
|                            | EXISTING WALL MOUNTED     PROJECTING SIGN                              |   |
|                            | (13b) PROPOSED DIRECTLY                                                |   |
|                            | ILLUMINATED AAU BUSINESS<br>PROJECTING SIGN AT 45° ANGLE               |   |
|                            |                                                                        |   |
|                            |                                                                        |   |
|                            | MOUNTED PROJECTING SIGN &<br>MOUNTING STRUCTURE                        |   |
|                            |                                                                        |   |
|                            | AT BRICK BUILDING PORTION OF<br>BLUXOME STREET OT HAVE NEW             |   |
|                            | POWER FEEDS FROM INTERIOR<br>OF BUILDING                               |   |
|                            | (15) PROPOSED NEW DISCREET                                             |   |
|                            | ORIGIN, ALONG UNDERSIDE OF                                             |   |
|                            | PEDIMENT, TO F3 LIGHT FIXTURES<br>AT CORRUGATED METAL                  |   |
|                            | BUILDING                                                               |   |
|                            | (16) POINT OF ORIGIN OF EXISTING<br>CONDUIT AT ADJACENT PARKING<br>LOT |   |
| -13                        |                                                                        |   |
|                            | 9/27/19 SITE WALK<br>*SEE PHOTOS ON SHT A4.1                           |   |
| -22                        | (17) EXISTING METAL GATE & FENCE                                       |   |
|                            | (18) EXISTING STUCCO SIDING                                            |   |
|                            | (19) EXISTING RAIN WATER LEADER                                        |   |
|                            | (1) EXISTING CORRUGATED METAL                                          |   |
|                            | SIDING                                                                 |   |
|                            | (21) EXISTING STANDING SEAM<br>METAL ROOF                              |   |
|                            | (22) EXISTING LIGHT FIXTURE                                            |   |
|                            | (23) EXISTING SECURITY CAMERA                                          |   |
| the second second          | 24) EXISTING BRICK ANCHOR PLATES                                       |   |
| and the                    | (25) EXISTING BRICK WALL                                               |   |
|                            | (26) EXISTING BRICK PILASTER                                           |   |
|                            | (27) EXISTING AAU SHUTTLE                                              |   |
|                            |                                                                        |   |
|                            | 1                                                                      | 1 |

| S                                                                                     | KE             | YNOTES                                                                                                                                            |
|---------------------------------------------------------------------------------------|----------------|---------------------------------------------------------------------------------------------------------------------------------------------------|
| NG ADA PUSH BUTTON                                                                    | 1              | EXISTING PEDESTRIAN ACCES                                                                                                                         |
| NG STAND PIPE                                                                         |                | GATE<br>PROPOSED FENCE 12'-0" MIN.                                                                                                                |
| NG FIRE ALARM BELL                                                                    | (2)            | HIGH AT SPORTS COURT                                                                                                                              |
| NG VENT                                                                               | ~              | EXISTING PARKING ACCESS G                                                                                                                         |
| NG PIPE PENETRATION                                                                   | (4)            | EXISTING FENCE                                                                                                                                    |
| NG BLADE SIGN                                                                         | (5)            | REMOVE EXISTING FENCE ALC<br>RELOCATED SPORTS COURT                                                                                               |
| /E EXISTING METAL                                                                     | 6              | FILM APPLIED ON WINDOWS<br>WITHIN ACTIVE USE AREA TO<br>REMOVED, TYP.                                                                             |
| RATING WINDOW<br>NG BOLLARD                                                           | 7              | EXISTING FLOOD LIGHT FIXTU<br>TO BE REMOVED                                                                                                       |
| NG METAL RAILING                                                                      | 8              | PROPOSED FLOOD LIGHT<br>FIXTURE, TYP                                                                                                              |
| NG AWNING STRUCTURE                                                                   | (9)            | SIGNAGE PERMITS 201006084                                                                                                                         |
| NG ROLL-UP DOOR &<br>SURE                                                             | 9              | 201006084045 TO BE<br>WITHDDRAWN                                                                                                                  |
| NG GLAZING WALL                                                                       | 9ь             | REMOVE EXISTING PAINTED S                                                                                                                         |
| NG CINDER BLOCK WALL                                                                  | 10             | EXISTING STUCCO WALL INFIL                                                                                                                        |
| NG SCUPPER                                                                            | (106)          | REMOVE STUCCO WALL INFILI                                                                                                                         |
| ARTWORK (NOT A<br>ERCIAL SIGN)                                                        | (10c)          | INFILL TO MATCH EXISTING ST<br>FRAME AND SINGLE PANE<br>WINDOW. MATCH BRICK SILL /<br>BRICK PONY WALL                                             |
|                                                                                       | (11)           | SECURITY CAMERAS TO BE<br>LEGALIZED AS-IS, SEE PHOTO<br>ON SHT A4.1                                                                               |
|                                                                                       | (12)           | PROPOSED INDIRECTLY<br>ILLUMINATED AAU BUSINESS<br>WALL SIGN, ATTACH THROUG<br>MORTAR JOINTS                                                      |
|                                                                                       | (13)           | EXISTING WALL MOUNTED<br>PROJECTING SIGN                                                                                                          |
| OSED SIGNAGE; SEE<br>AGE CONSULTANT<br>/INGS                                          | ( <u>13</u> 6) | PROPOSED DIRECTLY<br>ILLUMINATED AAU BUSINESS<br>PROJECTING SIGN AT 45° ANG                                                                       |
|                                                                                       | (13c)          | SEE SIGNAGE CONSULTANT<br>DRAWINGS                                                                                                                |
| SCHEDULE<br>S LISTED BELOW ARE USED AT<br>PROPOSAL<br>SECURITY CAMERA                 | (13d)          | REMOVE EXISTING WALL<br>MOUNTED PROJECTING SIGN<br>MOUNTING STRUCTURE                                                                             |
| D MATCH EXTERIOR BLDG. COLOR<br>RAMIC SECURITY CAMERA<br>D MATCH EXTERIOR BLDG. COLOR | (14)           | NEW EXTERIOR LIGHT FIXTUR<br>AT BRICK BUILDING PORTION<br>BLUXOME STREET OT HAVE N<br>POWER FEEDS FROM INTERIC<br>OF BUILDING                     |
| SED<br>LIGHT FIXTURE                                                                  | (15)           | PROPOSED NEW DISCREET<br>CONDUIT RUN FROM EXISTING<br>ORIGIN, ALONG UNDERSIDE O<br>PEDIMENT, TO F3 LIGHT FIXTL<br>AT CORRUGATED METAL<br>BUILDING |
| LIGHT FIXTURE                                                                         | (16)           | POINT OF ORIGIN OF EXISTING<br>CONDUIT AT ADJACENT PARK<br>LOT                                                                                    |
|                                                                                       |                | ITEMS BELOW NOTED DURING<br>9/27/19 SITE WALK<br>*SEE PHOTOS ON SHT A4.1                                                                          |
|                                                                                       | (17)           | EXISTING METAL GATE & FEN                                                                                                                         |
| SCONCE/<br>LIGHT FIXTURE                                                              | (18)           | EXISTING STUCCO SIDING                                                                                                                            |
|                                                                                       | (19)           | EXISTING RAIN WATER LEADE                                                                                                                         |
|                                                                                       | 20             | EXISTING CORRUGATED META                                                                                                                          |
| R LIGHT FIXTURE                                                                       | 21)            | EXISTING STANDING SEAM<br>METAL ROOF                                                                                                              |
|                                                                                       | 22             | EXISTING LIGHT FIXTURE                                                                                                                            |
| LIGHT FIXTURE                                                                         | 23             | EXISTING SECURITY CAMERA                                                                                                                          |
| SCONCE FIXTURE                                                                        | 24)            | EXISTING BRICK ANCHOR PLA                                                                                                                         |
|                                                                                       | 25             | EXISTING BRICK WALL                                                                                                                               |
|                                                                                       | 26             | EXISTING BRICK PILASTER                                                                                                                           |
| NG FIXTURE. RELAMP<br>NEW LED RETROFIT LAMP                                           | 27)            | EXISTING AAU SHUTTLE<br>INFORMATION                                                                                                               |
|                                                                                       |                |                                                                                                                                                   |