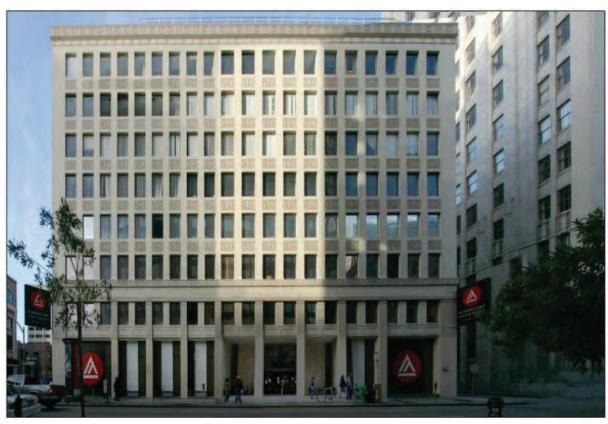

|          |                 |
|         |          |                 |
|         |          |                 |
|         |          |                 |
|         |          |                 |
|         |          |                 |
|         |          |                 |
|         |          |                 |
|         |          |                 |
|         |          |                 |

SITE PLAN AERIAL IMAGE & SITE HISTORY







All drawings and written material appearing herein constitute original and unpublished work of the Architect and may not be duplicated, used or disclosed without consent of Architect.









































SOURCE: ESTM Case No. 2008.0586E - Appendix HR



2 SOUTHEAST ELEVATION (1977) SOURCE: ESTM Case No. 2008.0586E - Appendix HR



() SOUTHEAST ELEVATION (1995) SOURCE: ESTM Case No. 2008.0586E - Appendix HR



1420 Sutter Street San Francisco, CA 94109

T 415.391.7918 F 415.391.7309 TEFarch.com



ACADEMY of ART UNIVERSITY

79 New Montgomery Street San Francisco, CA 94105

### AAU INSTITUTIONAL COMPLIANCE SET

## 180 NEW MONTGOMERY San Francisco, CA 94105



| Project | Number   | Issue Date      |
|---------|----------|-----------------|
|         | 21823.0  | 6 10/11/19      |
| Scale   | Not To S | Scale Phase     |
| Print D |          | 40 40 45 00 414 |
|         | 10/12/20 | 19 12:15:30 AM  |
| No.     | Date     | Description     |
|         |          |                 |
|         |          |                 |
|         |          |                 |
|         |          |                 |
|         |