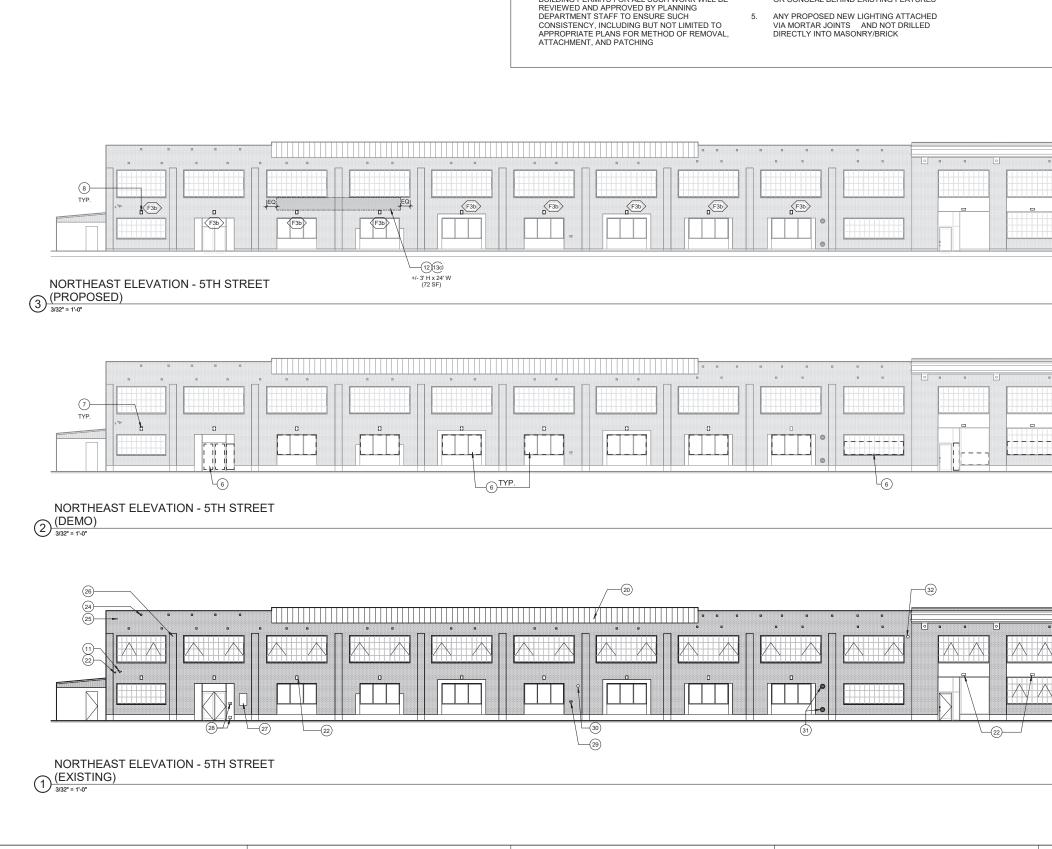

GENERAL NOTES

2.

LEGALIZE THE CONDITIONS PRESENTED IN THIS PLAN SET, UNLESS OTHERWISE NOTED

PROPOSED WORK INVOLVING MODIFICATIONS TO

THE EXTERIOR OF THE BUILDING, INCLUDING REPAIR, DEMOLITION, AND INSTALLATION SHALL BE

PERFORMED IN A MANNER CONSISTENT WITH THE SECRETARY OF THE INTERIOR'S STANDARDS. THE BUILDING PERMITS FOR ALL SUCH WORK WILL BE

REMOVE ALL ABANDONED EQUIPMENT AND ATTACHMENTS ON THE EXTERIOR. ROUTE

ALL CONDUIT TO THE INTERIOR OF THE BUILDING.

LIGHTING SHOULD BE MINIMIZED TO THE

GREATEST EXTENT POSSIBLE. ROUTE ALL CONDUIT TO THE INTERIOR OF THE BUILDING OR CONCEAL BEHIND EXISTING FEATURES

3.

4.

|                                                              | KEY           | NOTES                                                                     |                                                                                                     |
|--------------------------------------------------------------|---------------|---------------------------------------------------------------------------|-----------------------------------------------------------------------------------------------------|
| OSED SECURITY<br>TING, SIGNAGE, TO HAVE<br>ED CONDUITS TO BE |               | SHEET A3.2 FOR KEYNOTES                                                   | tef design                                                                                          |
| NALLY IN THE BUILDING.<br>UIT TO BE EXPOSED                  | LEG           | END                                                                       |                                                                                                     |
|                                                              |               |                                                                           | 1420 Sutter Street<br>San Francisco, CA 94109                                                       |
|                                                              |               | PROPOSED SIGNAGE; SEE<br>SIGNAGE CONSULTANT<br>DRAWINGS                   | T 415.391.7918 F 415.391.7309<br>TEFarch.com                                                        |
|                                                              | *NOT AL       | TER SCHEDULE<br>L FIXTURES LISTED BELOW ARE USED AT<br>ROPERTY'S PROPOSAL |                                                                                                     |
|                                                              | < <u>C1</u> > | FIXED SECURITY CAMERA<br>*PAINT TO MATCH EXTERIOR BLDG. COLOR             |                                                                                                     |
|                                                              | C2>           | PANORAMIC SECURITY CAMERA<br>*PAINT TO MATCH EXTERIOR BLDG. COLOR         | ACADEMY of ART<br>UNIVERSITY                                                                        |
|                                                              | F1a           |                                                                           | FOUNDED IN SAN FRANCISCO 1929                                                                       |
|                                                              | F1c           | RECESSED                                                                  | 79 New Montgomery Street<br>San Francisco, CA 94105                                                 |
|                                                              | (F1d)         | DOWNLIGHT FIXTURE                                                         |                                                                                                     |
|                                                              | F1e           |                                                                           |                                                                                                     |
|                                                              | F2a           |                                                                           |                                                                                                     |
|                                                              | F2b           | SPOT LIGHT FIXTURE                                                        |                                                                                                     |
|                                                              | F3a           |                                                                           |                                                                                                     |
|                                                              | (F3b)         |                                                                           |                                                                                                     |
|                                                              | F3c           | WALL SCONCE/<br>FLOOD LIGHT FIXTURE                                       |                                                                                                     |
|                                                              | F3d>          |                                                                           | AAU                                                                                                 |
| 1                                                            | F3e>          |                                                                           | INSTITUTIONAL                                                                                       |
| *****                                                        | F4a           | LINEAR LIGHT FIXTURE                                                      | COMPLIANCE                                                                                          |
|                                                              | F4b           |                                                                           | SET                                                                                                 |
|                                                              | <b>F5</b>     | DOWN LIGHT FIXTURE                                                        |                                                                                                     |
|                                                              | (F6a)         | WALL SCONCE FIXTURE                                                       |                                                                                                     |
|                                                              | (F6b)         |                                                                           | 601 BRANNAN                                                                                         |
|                                                              |               | EXISTING FIXTURE. RELAMP                                                  | San Francisco, CA 94107                                                                             |
|                                                              | EF2           | WITH NEW LED RETROFIT LAMP                                                |                                                                                                     |
|                                                              | (EF3)         |                                                                           | CONSCIENCE APOLY/PC<br>DOUGLAS C TOM<br>NO. <u>C12405</u><br>REN. <u>102019</u><br>PT/2 OF CALIFORN |
|                                                              |               |                                                                           | Project Number Issue Date<br>21826.01 10/11/19<br>Scale: Phase                                      |
|                                                              | ΠΠΠ           |                                                                           | As indicated<br>Print Date:<br>10/11/2019 11:22:46 PM                                               |
|                                                              |               |                                                                           | No. Date Description                                                                                |
|                                                              |               |                                                                           |                                                                                                     |
|                                                              |               | _                                                                         |                                                                                                     |
|                                                              |               |                                                                           |                                                                                                     |
|                                                              |               |                                                                           |                                                                                                     |
|                                                              |               |                                                                           |                                                                                                     |
|                                                              |               |                                                                           |                                                                                                     |
|                                                              |               |                                                                           | EXISTING/PROPOSED                                                                                   |
|                                                              |               |                                                                           | ELEVATIONS                                                                                          |
|                                                              |               |                                                                           |                                                                                                     |
|                                                              |               |                                                                           |                                                                                                     |
|                                                              |               |                                                                           |                                                                                                     |
|                                                              |               | —                                                                         | A3.4                                                                                                |
|                                                              |               |                                                                           |                                                                                                     |
|                                                              |               |                                                                           |                                                                                                     |