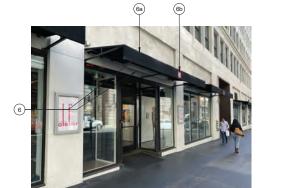

### $[\mathbf{P}]$ 1420 Sutter Street San Francisco, CA 94109 G ACCESS GATE T 415.391.7918 F 415.391.7309 G FENCE ALONG TEFarch.com LIGHT FIXTURES ACADEMY of ART UNIVERSITY 5 201006084046 & 79 New Montgomery Street San Francisco, CA 94105 G PAINTED SIGN EXISTING STEEL LE PANE BRICK SILL AND AAU INSTITUTIONAL COMPLIANCE SET 601 BRANNAN San Francisco, CA 94107 DISCREET ROM EXISTING INDERSIDE OF LIGHT FIXTURES METAL Project Number 21826.01 Scale: Number Issue Date 10/11/19 Phase Not To Scale Print 10/11/2019 11:22:34 PM No. Date EXTERIOR ELEVATION IMAGES NCHOR PLATES A3.1a