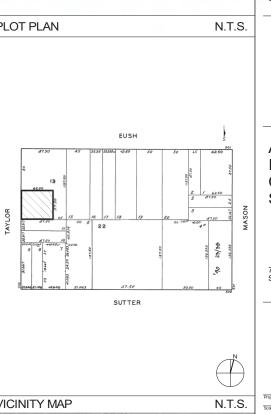

SITE PLAN AERIAL IMAGE

at the Aubited and the second of second a second e they down of entropy

If this drawing is not 24° x 36°, then the drawing has been revised from its original size. Noted scales must be adjusted. This line should be equal to one inch.