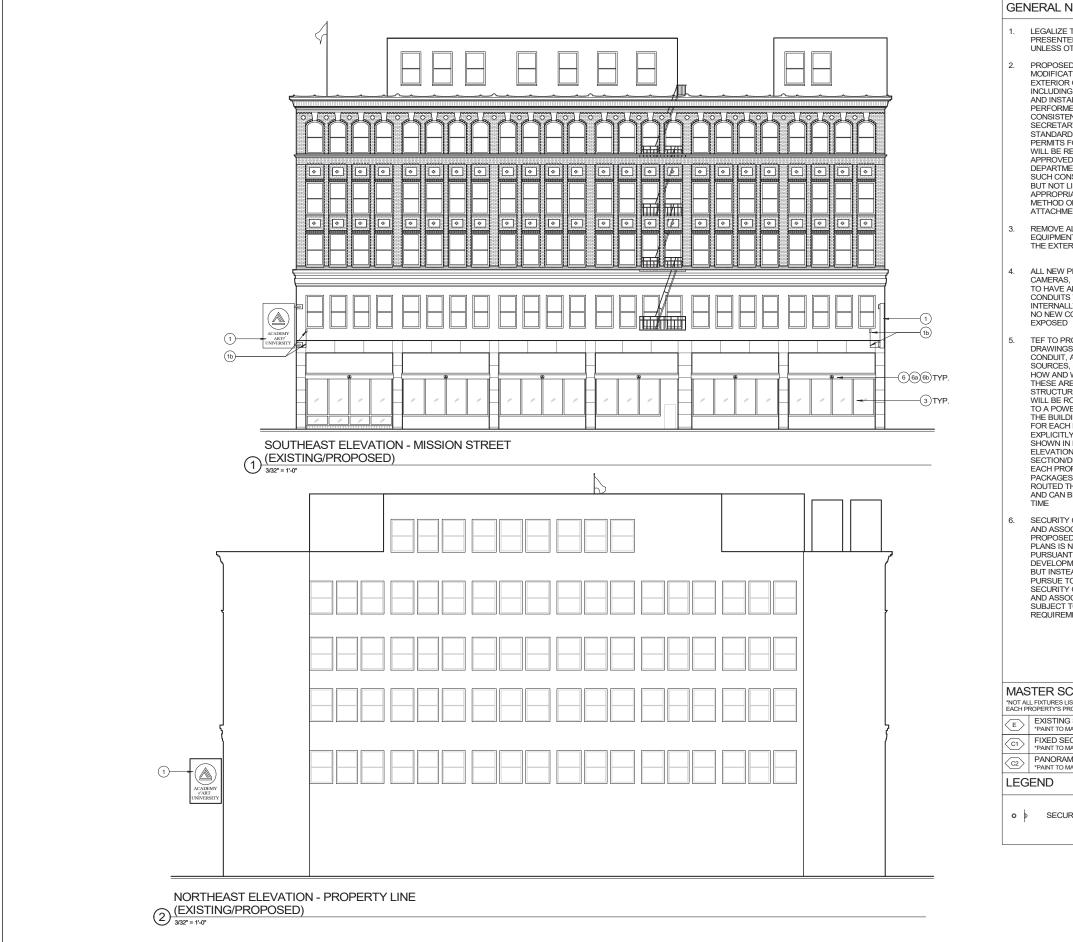

GENERAL NOTES

2.

LEGALIZE THE CONDITIONS PRESENTED IN THIS PLAN SET, UNLESS OTHERWISE NOTED

PROPOSED WORK INVOLVING MODIFICATIONS TO

THE EXTERIOR OF THE BUILDING, INCLUDING REPAIR, DEMOLITION, AND INSTALLATION SHALL BE

PERFORMED IN A MANNER CONSISTENT WITH THE SECRETARY OF THE INTERIOR'S STANDARDS. THE BUILDING PERMITS FOR ALL SUCH WORK WILL BE

REMOVE ALL ABANDONED EQUIPMENT AND ATTACHMENTS ON THE EXTERIOR. ROUTE

ALL CONDUIT TO THE INTERIOR OF THE BUILDING.

LIGHTING SHOULD BE MINIMIZED TO THE

GREATEST EXTENT POSSIBLE. ROUTE ALL CONDUIT TO THE INTERIOR OF THE BUILDING OR CONCEAL BEHIND EXISTING FEATURES

3.

4.

|                                                              | KEY           | NOTES                                                                     |                                                                                                     |
|--------------------------------------------------------------|---------------|---------------------------------------------------------------------------|-----------------------------------------------------------------------------------------------------|
| OSED SECURITY<br>TING, SIGNAGE, TO HAVE<br>ED CONDUITS TO BE |               | SHEET A3.2 FOR KEYNOTES                                                   | tef design                                                                                          |
| NALLY IN THE BUILDING.<br>UIT TO BE EXPOSED                  | LEG           | END                                                                       |                                                                                                     |
|                                                              |               |                                                                           | 1420 Sutter Street<br>San Francisco, CA 94109                                                       |
|                                                              |               | PROPOSED SIGNAGE; SEE<br>SIGNAGE CONSULTANT<br>DRAWINGS                   | T 415.391.7918 F 415.391.7309<br>TEFarch.com                                                        |
|                                                              | *NOT AL       | TER SCHEDULE<br>L FIXTURES LISTED BELOW ARE USED AT<br>ROPERTY'S PROPOSAL |                                                                                                     |
|                                                              | < <u>C1</u> > | FIXED SECURITY CAMERA<br>*PAINT TO MATCH EXTERIOR BLDG. COLOR             |                                                                                                     |
|                                                              | C2>           | PANORAMIC SECURITY CAMERA<br>*PAINT TO MATCH EXTERIOR BLDG. COLOR         | ACADEMY of ART<br>UNIVERSITY                                                                        |
|                                                              | F1a           |                                                                           | FOUNDED IN SAN FRANCISCO 1929                                                                       |
|                                                              | F1c           | RECESSED                                                                  | 79 New Montgomery Street<br>San Francisco, CA 94105                                                 |
|                                                              | (F1d)         | DOWNLIGHT FIXTURE                                                         |                                                                                                     |
|                                                              | F1e           |                                                                           |                                                                                                     |
|                                                              | F2a           |                                                                           |                                                                                                     |
|                                                              | F2b           | SPOT LIGHT FIXTURE                                                        |                                                                                                     |
|                                                              | F3a           |                                                                           |                                                                                                     |
|                                                              | (F3b)         |                                                                           |                                                                                                     |
|                                                              | F3c           | WALL SCONCE/<br>FLOOD LIGHT FIXTURE                                       |                                                                                                     |
|                                                              | F3d>          |                                                                           | AAU                                                                                                 |
| 1                                                            | F3e>          |                                                                           | INSTITUTIONAL                                                                                       |
| *****                                                        | F4a           | LINEAR LIGHT FIXTURE                                                      | COMPLIANCE                                                                                          |
|                                                              | F4b           |                                                                           | SET                                                                                                 |
|                                                              | <b>F5</b>     | DOWN LIGHT FIXTURE                                                        |                                                                                                     |
|                                                              | (F6a)         | WALL SCONCE FIXTURE                                                       |                                                                                                     |
|                                                              | (F6b)         |                                                                           | 601 BRANNAN                                                                                         |
|                                                              |               | EXISTING FIXTURE. RELAMP                                                  | San Francisco, CA 94107                                                                             |
|                                                              | EF2           | WITH NEW LED RETROFIT LAMP                                                |                                                                                                     |
|                                                              | (EF3)         |                                                                           | CONSCIENCE APOLY/PC<br>DOUGLAS C TOM<br>NO. <u>C12405</u><br>REN. <u>102019</u><br>PT/2 OF CALIFORN |
|                                                              |               |                                                                           | Project Number Issue Date<br>21826.01 10/11/19<br>Scale: Phase                                      |
|                                                              | ΠΠΠ           |                                                                           | As indicated<br>Print Date:<br>10/11/2019 11:22:46 PM                                               |
|                                                              |               |                                                                           | No. Date Description                                                                                |
|                                                              |               |                                                                           |                                                                                                     |
|                                                              |               | _                                                                         |                                                                                                     |
|                                                              |               |                                                                           |                                                                                                     |
|                                                              |               |                                                                           |                                                                                                     |
|                                                              |               |                                                                           |                                                                                                     |
|                                                              |               |                                                                           |                                                                                                     |
|                                                              |               |                                                                           | EXISTING/PROPOSED                                                                                   |
|                                                              |               |                                                                           | ELEVATIONS                                                                                          |
|                                                              |               |                                                                           |                                                                                                     |
|                                                              |               |                                                                           |                                                                                                     |
|                                                              |               |                                                                           |                                                                                                     |
|                                                              |               | —                                                                         | A3.4                                                                                                |
|                                                              |               |                                                                           |                                                                                                     |
|                                                              |               |                                                                           |                                                                                                     |