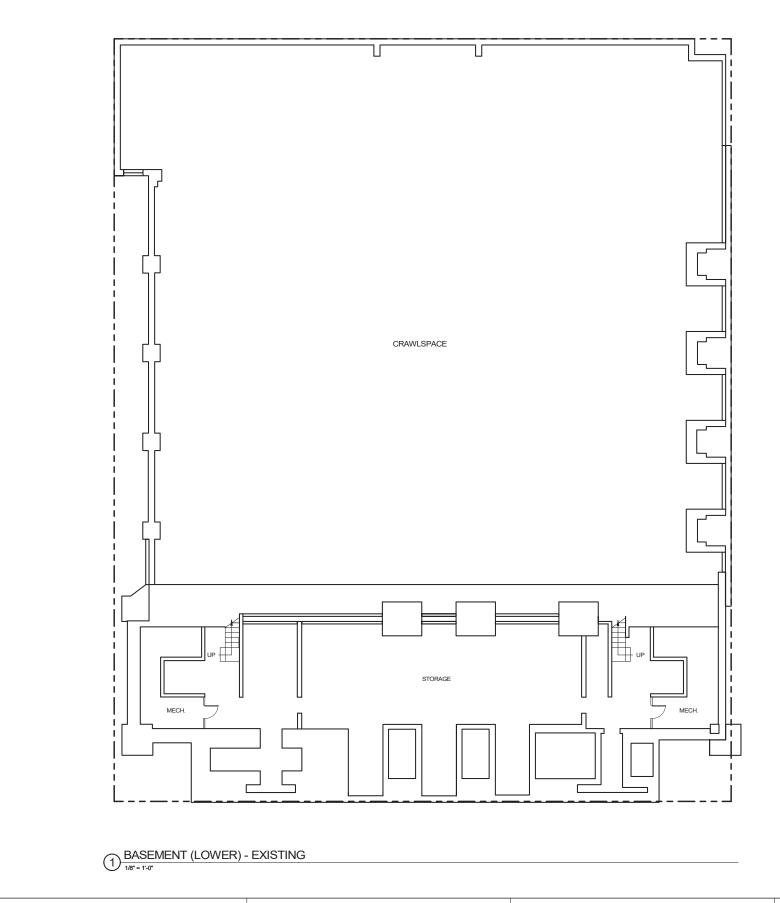

|  |  |  |  |  |
|                                       |          |                     |  |  |  |  |  |
|                                       |          |                     |  |  |  |  |  |
|                                       |          |                     |  |  |  |  |  |
|                                       |          |                     |  |  |  |  |  |
|                                       |          |                     |  |  |  |  |  |
|                                       |          |                     |  |  |  |  |  |
|                                       |          |                     |  |  |  |  |  |
|                                       |          |                     |  |  |  |  |  |

SITE PLAN AERIAL IMAGE & SITE HISTORY







































KEYNOTES (1) KEY CARD ACCESS WILL BE PROVIDED AT THE DOOR ON MASON STREET FOR CLASS I BICYCLE ACCESS 9 1420 Sutter Street San Francisco, CA 94109 T 415.391.7918 F 415.391.7309 TEFarch.com ACADEMY of ART UNIVERSITY 79 New Montgomery Street San Francisco, CA 94105 AAU INSTITUTIONAL COMPLIANCE SET 491 POST San Francisco, CA 94102 LEGEND Project Number 21826.12 10/11/19 State: As indicated Prese Print Date: 10/11/19 Print Date: 10/11/2019 11:44:55 PM OCCUPIED FLOOR AREA //// OCCUPIED FLOOR AREA IN ACTIVE USE ZONE No. Date ---- GROSS FLOOR AREA ---- PROPERTY LINE ROOM TAG Name ROOM NAME XXX ROOM NUMBER RESTROOM RR BIKE TAG 111-0" CLASS 1 BIKE RACK -2 HORIZONTAL BIKE 2 BIKE (F) 6 SPACES Maneuvering Space 11'-0' PROPOSED FLOOR PLANS - LEVEL 1 Bike Storage Space 8'-4"