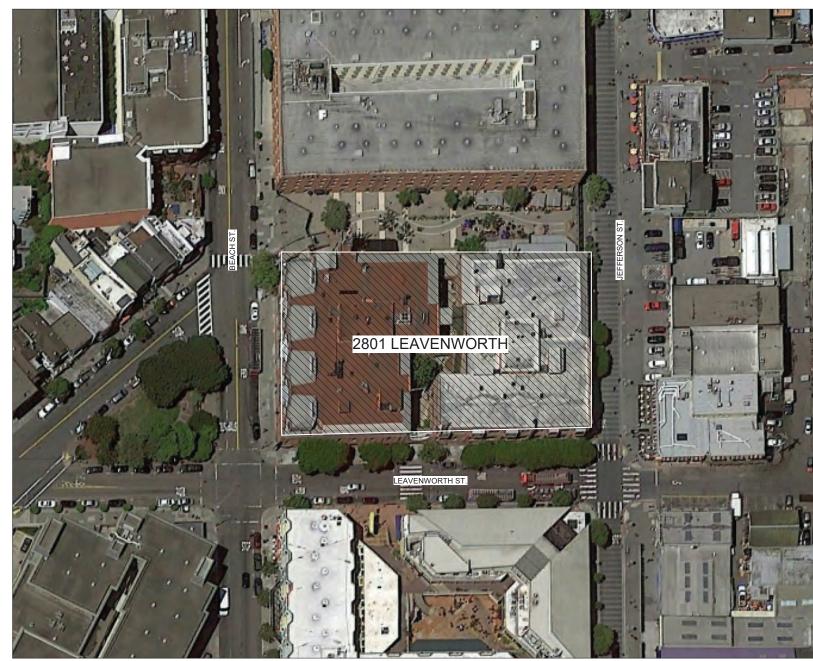

SITE PLAN AERIAL IMAGE

at the Aubited and the second of second a second e they down of entropy

If this drawing is not 24° x 36°, then the drawing has been revised from its original size. Noted scales must be adjusted. This line should be equal to one inch.