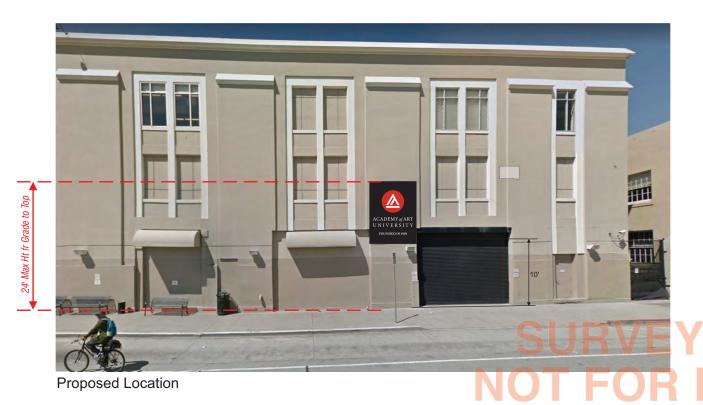

#### EXTERIOR VIEW

tet design

1420 Sutter Street San Francisco, CA 94109

T 415.391.7918 F 415.391.7309 **TEFarch.com** 

FOUNDED IN SAN FRANCISCO 1929

79 New Montgomery Street San Francisco, CA 94105

THE -

THE REAL PROPERTY AND