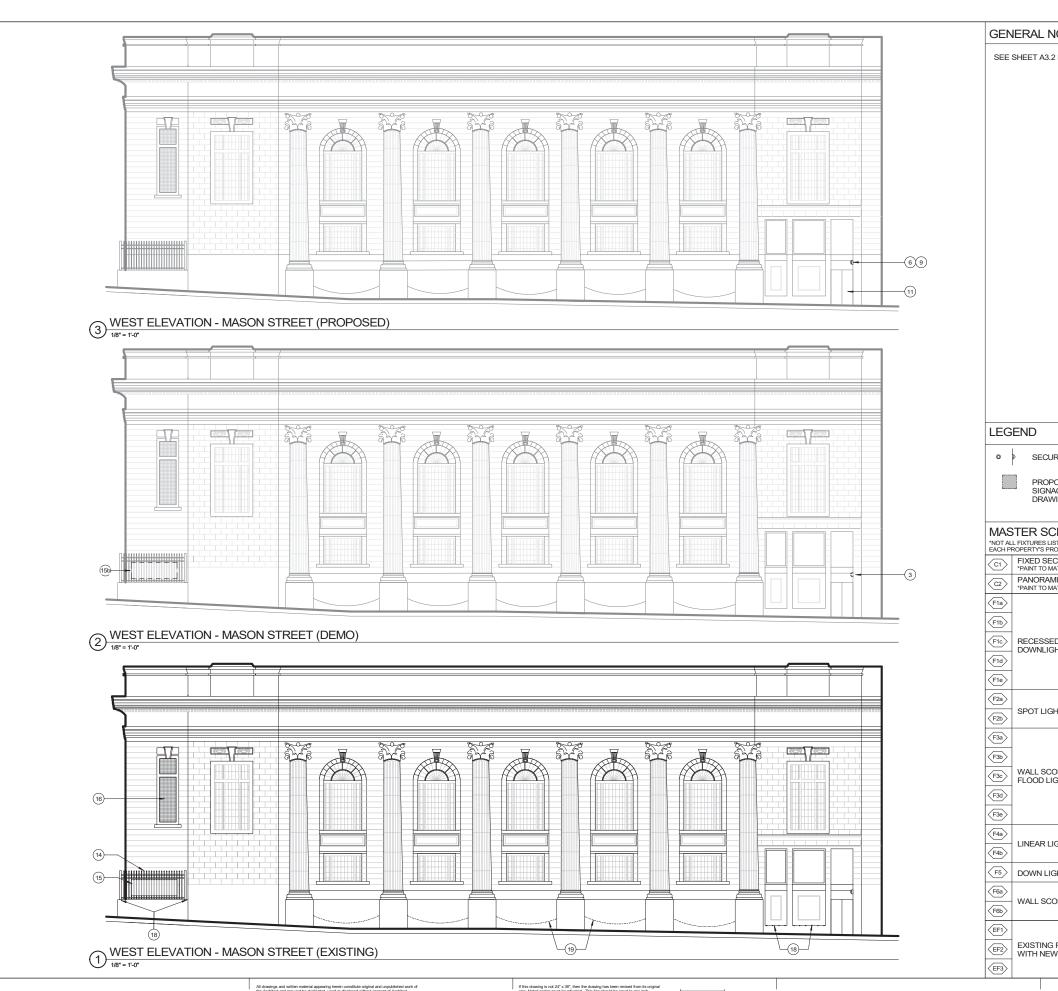

GENERAL NOTES

2.

LEGALIZE THE CONDITIONS PRESENTED IN THIS PLAN SET, UNLESS OTHERWISE NOTED

PROPOSED WORK INVOLVING MODIFICATIONS TO

THE EXTERIOR OF THE BUILDING, INCLUDING REPAIR, DEMOLITION, AND INSTALLATION SHALL BE

PERFORMED IN A MANNER CONSISTENT WITH THE SECRETARY OF THE INTERIOR'S STANDARDS. THE BUILDING PERMITS FOR ALL SUCH WORK WILL BE

REMOVE ALL ABANDONED EQUIPMENT AND ATTACHMENTS ON THE EXTERIOR. ROUTE

ALL CONDUIT TO THE INTERIOR OF THE BUILDING.

LIGHTING SHOULD BE MINIMIZED TO THE

GREATEST EXTENT POSSIBLE. ROUTE ALL CONDUIT TO THE INTERIOR OF THE BUILDING OR CONCEAL BEHIND EXISTING FEATURES

3.

4.

|                                                              | KEY           | NOTES                                                                     |                                                                                                     |
|--------------------------------------------------------------|---------------|---------------------------------------------------------------------------|-----------------------------------------------------------------------------------------------------|
| OSED SECURITY<br>TING, SIGNAGE, TO HAVE<br>ED CONDUITS TO BE |               | SHEET A3.2 FOR KEYNOTES                                                   | tef design                                                                                          |
| NALLY IN THE BUILDING.<br>UIT TO BE EXPOSED                  | LEG           | END                                                                       |                                                                                                     |
|                                                              |               |                                                                           | 1420 Sutter Street<br>San Francisco, CA 94109                                                       |
|                                                              |               | PROPOSED SIGNAGE; SEE<br>SIGNAGE CONSULTANT<br>DRAWINGS                   | T 415.391.7918 F 415.391.7309<br>TEFarch.com                                                        |
|                                                              | *NOT AL       | TER SCHEDULE<br>L FIXTURES LISTED BELOW ARE USED AT<br>ROPERTY'S PROPOSAL |                                                                                                     |
|                                                              | < <u>C1</u> > | FIXED SECURITY CAMERA<br>*PAINT TO MATCH EXTERIOR BLDG. COLOR             |                                                                                                     |
|                                                              | C2>           | PANORAMIC SECURITY CAMERA<br>*PAINT TO MATCH EXTERIOR BLDG. COLOR         | ACADEMY of ART<br>UNIVERSITY                                                                        |
|                                                              | F1a           |                                                                           | FOUNDED IN SAN FRANCISCO 1929                                                                       |
|                                                              | F1c           | RECESSED                                                                  | 79 New Montgomery Street<br>San Francisco, CA 94105                                                 |
|                                                              | (F1d)         | DOWNLIGHT FIXTURE                                                         |                                                                                                     |
|                                                              | F1e           |                                                                           |                                                                                                     |
|                                                              | F2a           |                                                                           |                                                                                                     |
|                                                              | F2b           | SPOT LIGHT FIXTURE                                                        |                                                                                                     |
|                                                              | F3a           |                                                                           |                                                                                                     |
|                                                              | (F3b)         |                                                                           |                                                                                                     |
|                                                              | F3c           | WALL SCONCE/<br>FLOOD LIGHT FIXTURE                                       |                                                                                                     |
|                                                              | F3d>          |                                                                           | AAU                                                                                                 |
| 1                                                            | F3e>          |                                                                           | INSTITUTIONAL                                                                                       |
| *****                                                        | F4a           | LINEAR LIGHT FIXTURE                                                      | COMPLIANCE                                                                                          |
|                                                              | F4b           |                                                                           | SET                                                                                                 |
|                                                              | <b>F5</b>     | DOWN LIGHT FIXTURE                                                        |                                                                                                     |
|                                                              | (F6a)         | WALL SCONCE FIXTURE                                                       |                                                                                                     |
|                                                              | (F6b)         |                                                                           | 601 BRANNAN                                                                                         |
|                                                              |               | EXISTING FIXTURE. RELAMP                                                  | San Francisco, CA 94107                                                                             |
|                                                              | EF2           | WITH NEW LED RETROFIT LAMP                                                |                                                                                                     |
|                                                              | (EF3)         |                                                                           | CONSCIENCE APOLY/PC<br>DOUGLAS C TOM<br>NO. <u>C12405</u><br>REN. <u>102019</u><br>PT/2 OF CALIFORN |
|                                                              |               |                                                                           | Project Number Issue Date<br>21826.01 10/11/19<br>Scale: Phase                                      |
|                                                              | ΠΠΠ           |                                                                           | As indicated<br>Print Date:<br>10/11/2019 11:22:46 PM                                               |
|                                                              |               |                                                                           | No. Date Description                                                                                |
|                                                              |               |                                                                           |                                                                                                     |
|                                                              |               | _                                                                         |                                                                                                     |
|                                                              |               |                                                                           |                                                                                                     |
|                                                              |               |                                                                           |                                                                                                     |
|                                                              |               |                                                                           |                                                                                                     |
|                                                              |               |                                                                           |                                                                                                     |
|                                                              |               |                                                                           | EXISTING/PROPOSED                                                                                   |
|                                                              |               |                                                                           | ELEVATIONS                                                                                          |
|                                                              |               |                                                                           |                                                                                                     |
|                                                              |               |                                                                           |                                                                                                     |
|                                                              |               |                                                                           |                                                                                                     |
|                                                              |               | —                                                                         | A3.4                                                                                                |
|                                                              |               |                                                                           |                                                                                                     |
|                                                              |               |                                                                           |                                                                                                     |