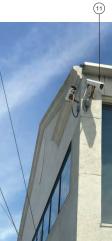

DNORTH ELEVATION - BRANNAN ST - 2019

| S                            | KE    | YNOTES                                                                                                                                                |
|------------------------------|-------|-------------------------------------------------------------------------------------------------------------------------------------------------------|
| G ADA PUSH BUTTON            | 1     | EXISTING PEDESTRIAN ACCESS                                                                                                                            |
| G STAND PIPE                 |       |                                                                                                                                                       |
| G FIRE ALARM BELL            | (2)   | PROPOSED FENCE 12'-0" MIN.<br>HIGH AT SPORTS COURT                                                                                                    |
| G VENT                       | 3     | EXISTING PARKING ACCESS GATE                                                                                                                          |
| G PIPE PENETRATION           | 4     | EXISTING FENCE                                                                                                                                        |
| G BLADE SIGN                 | 5     | REMOVE EXISTING FENCE ALONG<br>RELOCATED SPORTS COURT                                                                                                 |
| E EXISTING METAL             | 6     | FILM APPLIED ON WINDOWS<br>WITHIN ACTIVE USE AREA TO BE                                                                                               |
| G PVC PIPE<br>ATING WINDOW   | 7     | REMOVED, TYP.<br>EXISTING FLOOD LIGHT FIXTURES                                                                                                        |
| G BOLLARD<br>G METAL RAILING |       | TO BE REMOVED<br>PROPOSED FLOOD LIGHT                                                                                                                 |
| G AWNING STRUCTURE           | (8)   | FIXTURE, TYP                                                                                                                                          |
| G ROLL-UP DOOR &             | 9     | SIGNAGE PERMITS 201006084046 &<br>201006084045 TO BE<br>WITHDDRAWN                                                                                    |
| G GLAZING WALL               | 9b    | REMOVE EXISTING PAINTED SIGN                                                                                                                          |
| G CINDER BLOCK WALL          | (10)  | EXISTING STUCCO WALL INFILL                                                                                                                           |
| G SCUPPER                    | 106)  | REMOVE STUCCO WALL INFILL                                                                                                                             |
| RTWORK (NOT A<br>RCIAL SIGN) | (10c) | INFILL TO MATCH EXISTING STEEL<br>FRAME AND SINGLE PANE<br>WINDOW. MATCH BRICK SILL AND<br>BRICK PONY WALL                                            |
|                              | (11)  | SECURITY CAMERAS TO BE<br>LEGALIZED AS-IS, SEE PHOTOS<br>ON SHT A4.1                                                                                  |
|                              | (12)  | PROPOSED INDIRECTLY<br>ILLUMINATED AAU BUSINESS<br>WALL SIGN, ATTACH THROUGH<br>MORTAR JOINTS                                                         |
|                              | (13)  | EXISTING WALL MOUNTED<br>PROJECTING SIGN                                                                                                              |
|                              | 136)  | PROPOSED DIRECTLY<br>ILLUMINATED AAU BUSINESS<br>PROJECTING SIGN AT 45° ANGLE                                                                         |
|                              | (13c) | SEE SIGNAGE CONSULTANT<br>DRAWINGS                                                                                                                    |
|                              | (13d) | REMOVE EXISTING WALL<br>MOUNTED PROJECTING SIGN &<br>MOUNTING STRUCTURE                                                                               |
|                              | (14)  | NEW EXTERIOR LIGHT FIXTURES<br>AT BRICK BUILDING PORTION OF<br>BLUXOME STREET OT HAVE NEW<br>POWER FEEDS FROM INTERIOR<br>OF BUILDING                 |
| P                            | (15)  | PROPOSED NEW DISCREET<br>CONDUIT RUN FROM EXISTING<br>ORIGIN, ALONG UNDERSIDE OF<br>PEDIMENT, TO F3 LIGHT FIXTURES<br>AT CORRUGATED METAL<br>BUILDING |
| L                            | (16)  | POINT OF ORIGIN OF EXISTING<br>CONDUIT AT ADJACENT PARKING<br>LOT                                                                                     |
|                              |       | ITEMS BELOW NOTED DURING<br>9/27/19 SITE WALK<br>*SEE PHOTOS ON SHT A4.1                                                                              |
| 1                            | (17)  | EXISTING METAL GATE & FENCE                                                                                                                           |
|                              | (18)  | EXISTING STUCCO SIDING                                                                                                                                |
|                              | (19)  | EXISTING RAIN WATER LEADER                                                                                                                            |
| = 8)                         | 20    | EXISTING CORRUGATED METAL<br>SIDING                                                                                                                   |
|                              | 21)   | EXISTING STANDING SEAM<br>METAL ROOF                                                                                                                  |
|                              | 22    | EXISTING LIGHT FIXTURE                                                                                                                                |
|                              | 23    | EXISTING SECURITY CAMERA                                                                                                                              |
|                              | 24)   | EXISTING BRICK ANCHOR PLATES                                                                                                                          |
|                              | 25    | EXISTING BRICK WALL                                                                                                                                   |
|                              | 26    | EXISTING BRICK PILASTER                                                                                                                               |
|                              | 27)   | EXISTING AAU SHUTTLE<br>INFORMATION                                                                                                                   |
|                              |       |                                                                                                                                                       |

| S                          | KEYNOTES                                                               |   |
|----------------------------|------------------------------------------------------------------------|---|
| ADA PUSH BUTTON            | 1 EXISTING PEDESTRIAN ACCESS                                           |   |
| STAND PIPE                 | GATE                                                                   |   |
| FIRE ALARM BELL            | (2) PROPOSED FENCE 12'-0" MIN.<br>HIGH AT SPORTS COURT                 |   |
| VENT                       | ③ EXISTING PARKING ACCESS GATE                                         |   |
| PIPE PENETRATION           | EXISTING FENCE                                                         |   |
| BLADE SIGN                 | 5 REMOVE EXISTING FENCE ALONG<br>RELOCATED SPORTS COURT                |   |
| EXISTING METAL             | 6) FILM APPLIED ON WINDOWS                                             |   |
| PVC PIPE                   | WITHIN ACTIVE USE AREA TO BE<br>REMOVED, TYP.                          |   |
| TING WINDOW                | (7) EXISTING FLOOD LIGHT FIXTURES                                      |   |
| BOLLARD                    | TO BE REMOVED                                                          |   |
| METAL RAILING              | PROPOSED FLOOD LIGHT<br>FIXTURE, TYP                                   |   |
| AWNING STRUCTURE           | (9) SIGNAGE PERMITS 201006084046 &                                     |   |
| ROLL-UP DOOR &<br>IRE      | 201006084045 TO BE<br>WITHDDRAWN                                       |   |
| GLAZING WALL               | (9) REMOVE EXISTING PAINTED SIGN                                       |   |
| CINDER BLOCK WALL          | 10 EXISTING STUCCO WALL INFILL                                         |   |
| SCUPPER                    | (10b) REMOVE STUCCO WALL INFILL                                        |   |
| TWORK (NOT A<br>CIAL SIGN) | (10) INFILL TO MATCH EXISTING STEEL<br>FRAME AND SINGLE PANE           |   |
|                            | WINDOW. MATCH BRICK SILL AND<br>BRICK PONY WALL                        |   |
|                            | (1) SECURITY CAMERAS TO BE                                             |   |
|                            | LEGALIZED AS-IS, SEE PHOTOS<br>ON SHT A4.1                             |   |
| 19)                        | (12) PROPOSED INDIRECTLY                                               |   |
|                            | ULLUMINATED AAU BUSINESS<br>WALL SIGN, ATTACH THROUGH                  |   |
|                            | MORTAR JOINTS                                                          |   |
|                            | EXISTING WALL MOUNTED     PROJECTING SIGN                              |   |
|                            | (13b) PROPOSED DIRECTLY                                                |   |
|                            | ILLUMINATED AAU BUSINESS<br>PROJECTING SIGN AT 45° ANGLE               |   |
|                            |                                                                        |   |
|                            |                                                                        |   |
|                            | MOUNTED PROJECTING SIGN &<br>MOUNTING STRUCTURE                        |   |
|                            |                                                                        |   |
|                            | AT BRICK BUILDING PORTION OF<br>BLUXOME STREET OT HAVE NEW             |   |
|                            | POWER FEEDS FROM INTERIOR<br>OF BUILDING                               |   |
|                            | (15) PROPOSED NEW DISCREET                                             |   |
|                            | ORIGIN, ALONG UNDERSIDE OF                                             |   |
|                            | PEDIMENT, TO F3 LIGHT FIXTURES<br>AT CORRUGATED METAL                  |   |
|                            | BUILDING                                                               |   |
|                            | (16) POINT OF ORIGIN OF EXISTING<br>CONDUIT AT ADJACENT PARKING<br>LOT |   |
| -13                        |                                                                        |   |
|                            | 9/27/19 SITE WALK<br>*SEE PHOTOS ON SHT A4.1                           |   |
| -22                        | (17) EXISTING METAL GATE & FENCE                                       |   |
|                            | (18) EXISTING STUCCO SIDING                                            |   |
|                            | (19) EXISTING RAIN WATER LEADER                                        |   |
|                            | (1) EXISTING CORRUGATED METAL                                          |   |
|                            | SIDING                                                                 |   |
|                            | (21) EXISTING STANDING SEAM<br>METAL ROOF                              |   |
|                            | (22) EXISTING LIGHT FIXTURE                                            |   |
|                            | (23) EXISTING SECURITY CAMERA                                          |   |
| the second second          | 24) EXISTING BRICK ANCHOR PLATES                                       |   |
| and the                    | (25) EXISTING BRICK WALL                                               |   |
|                            | (26) EXISTING BRICK PILASTER                                           |   |
|                            | (27) EXISTING AAU SHUTTLE                                              |   |
|                            |                                                                        |   |
|                            | 1                                                                      | 1 |

| S                                                                                     | KE             | YNOTES                                                                                                                                            |
|---------------------------------------------------------------------------------------|----------------|---------------------------------------------------------------------------------------------------------------------------------------------------|
| NG ADA PUSH BUTTON                                                                    | 1              | EXISTING PEDESTRIAN ACCES                                                                                                                         |
| NG STAND PIPE                                                                         |                | GATE<br>PROPOSED FENCE 12'-0" MIN.                                                                                                                |
| NG FIRE ALARM BELL                                                                    | (2)            | HIGH AT SPORTS COURT                                                                                                                              |
| NG VENT                                                                               | ~              | EXISTING PARKING ACCESS G                                                                                                                         |
| NG PIPE PENETRATION                                                                   | (4)            | EXISTING FENCE                                                                                                                                    |
| NG BLADE SIGN                                                                         | (5)            | REMOVE EXISTING FENCE ALC<br>RELOCATED SPORTS COURT                                                                                               |
| /E EXISTING METAL                                                                     | 6              | FILM APPLIED ON WINDOWS<br>WITHIN ACTIVE USE AREA TO<br>REMOVED, TYP.                                                                             |
| RATING WINDOW<br>NG BOLLARD                                                           | 7              | EXISTING FLOOD LIGHT FIXTU<br>TO BE REMOVED                                                                                                       |
| NG METAL RAILING                                                                      | 8              | PROPOSED FLOOD LIGHT<br>FIXTURE, TYP                                                                                                              |
| NG AWNING STRUCTURE                                                                   | (9)            | SIGNAGE PERMITS 201006084                                                                                                                         |
| NG ROLL-UP DOOR &<br>SURE                                                             | 9              | 201006084045 TO BE<br>WITHDDRAWN                                                                                                                  |
| NG GLAZING WALL                                                                       | 9ь             | REMOVE EXISTING PAINTED S                                                                                                                         |
| NG CINDER BLOCK WALL                                                                  | 10             | EXISTING STUCCO WALL INFIL                                                                                                                        |
| NG SCUPPER                                                                            | (106)          | REMOVE STUCCO WALL INFILI                                                                                                                         |
| ARTWORK (NOT A<br>ERCIAL SIGN)                                                        | (10c)          | INFILL TO MATCH EXISTING ST<br>FRAME AND SINGLE PANE<br>WINDOW. MATCH BRICK SILL /<br>BRICK PONY WALL                                             |
|                                                                                       | (11)           | SECURITY CAMERAS TO BE<br>LEGALIZED AS-IS, SEE PHOTO<br>ON SHT A4.1                                                                               |
|                                                                                       | (12)           | PROPOSED INDIRECTLY<br>ILLUMINATED AAU BUSINESS<br>WALL SIGN, ATTACH THROUG<br>MORTAR JOINTS                                                      |
|                                                                                       | (13)           | EXISTING WALL MOUNTED<br>PROJECTING SIGN                                                                                                          |
| OSED SIGNAGE; SEE<br>AGE CONSULTANT<br>/INGS                                          | ( <u>13</u> 6) | PROPOSED DIRECTLY<br>ILLUMINATED AAU BUSINESS<br>PROJECTING SIGN AT 45° ANG                                                                       |
|                                                                                       | (13c)          | SEE SIGNAGE CONSULTANT<br>DRAWINGS                                                                                                                |
| SCHEDULE<br>S LISTED BELOW ARE USED AT<br>PROPOSAL<br>SECURITY CAMERA                 | (13d)          | REMOVE EXISTING WALL<br>MOUNTED PROJECTING SIGN<br>MOUNTING STRUCTURE                                                                             |
| D MATCH EXTERIOR BLDG. COLOR<br>RAMIC SECURITY CAMERA<br>D MATCH EXTERIOR BLDG. COLOR | (14)           | NEW EXTERIOR LIGHT FIXTUR<br>AT BRICK BUILDING PORTION<br>BLUXOME STREET OT HAVE N<br>POWER FEEDS FROM INTERIC<br>OF BUILDING                     |
| SED<br>LIGHT FIXTURE                                                                  | (15)           | PROPOSED NEW DISCREET<br>CONDUIT RUN FROM EXISTING<br>ORIGIN, ALONG UNDERSIDE O<br>PEDIMENT, TO F3 LIGHT FIXTL<br>AT CORRUGATED METAL<br>BUILDING |
| LIGHT FIXTURE                                                                         | (16)           | POINT OF ORIGIN OF EXISTING<br>CONDUIT AT ADJACENT PARK<br>LOT                                                                                    |
|                                                                                       |                | ITEMS BELOW NOTED DURING<br>9/27/19 SITE WALK<br>*SEE PHOTOS ON SHT A4.1                                                                          |
|                                                                                       | (17)           | EXISTING METAL GATE & FEN                                                                                                                         |
| SCONCE/<br>LIGHT FIXTURE                                                              | (18)           | EXISTING STUCCO SIDING                                                                                                                            |
|                                                                                       | (19)           | EXISTING RAIN WATER LEADE                                                                                                                         |
|                                                                                       | 20             | EXISTING CORRUGATED META                                                                                                                          |
| R LIGHT FIXTURE                                                                       | 21)            | EXISTING STANDING SEAM<br>METAL ROOF                                                                                                              |
|                                                                                       | 22             | EXISTING LIGHT FIXTURE                                                                                                                            |
| LIGHT FIXTURE                                                                         | 23             | EXISTING SECURITY CAMERA                                                                                                                          |
| SCONCE FIXTURE                                                                        | 24)            | EXISTING BRICK ANCHOR PLA                                                                                                                         |
|                                                                                       | 25             | EXISTING BRICK WALL                                                                                                                               |
|                                                                                       | 26             | EXISTING BRICK PILASTER                                                                                                                           |
| NG FIXTURE. RELAMP<br>NEW LED RETROFIT LAMP                                           | 27)            | EXISTING AAU SHUTTLE<br>INFORMATION                                                                                                               |
|                                                                                       |                |                                                                                                                                                   |