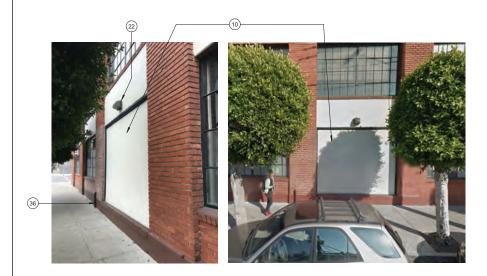

DNORTH ELEVATION - BRANNAN ST - 2019

| S                            | KE    | YNOTES                                                                                                                                                |
|------------------------------|-------|-------------------------------------------------------------------------------------------------------------------------------------------------------|
| G ADA PUSH BUTTON            | 1     | EXISTING PEDESTRIAN ACCESS                                                                                                                            |
| G STAND PIPE                 |       |                                                                                                                                                       |
| G FIRE ALARM BELL            | (2)   | PROPOSED FENCE 12'-0" MIN.<br>HIGH AT SPORTS COURT                                                                                                    |
| G VENT                       | 3     | EXISTING PARKING ACCESS GATE                                                                                                                          |
| G PIPE PENETRATION           | 4     | EXISTING FENCE                                                                                                                                        |
| G BLADE SIGN                 | 5     | REMOVE EXISTING FENCE ALONG<br>RELOCATED SPORTS COURT                                                                                                 |
| E EXISTING METAL             | 6     | FILM APPLIED ON WINDOWS<br>WITHIN ACTIVE USE AREA TO BE                                                                                               |
| G PVC PIPE<br>ATING WINDOW   | 7     | REMOVED, TYP.<br>EXISTING FLOOD LIGHT FIXTURES                                                                                                        |
| G BOLLARD<br>G METAL RAILING |       | TO BE REMOVED<br>PROPOSED FLOOD LIGHT                                                                                                                 |
| G AWNING STRUCTURE           | (8)   | FIXTURE, TYP                                                                                                                                          |
| G ROLL-UP DOOR &             | 9     | SIGNAGE PERMITS 201006084046 &<br>201006084045 TO BE<br>WITHDDRAWN                                                                                    |
| G GLAZING WALL               | 9b    | REMOVE EXISTING PAINTED SIGN                                                                                                                          |
| G CINDER BLOCK WALL          | (10)  | EXISTING STUCCO WALL INFILL                                                                                                                           |
| G SCUPPER                    | 106)  | REMOVE STUCCO WALL INFILL                                                                                                                             |
| RTWORK (NOT A<br>RCIAL SIGN) | (10c) | INFILL TO MATCH EXISTING STEEL<br>FRAME AND SINGLE PANE<br>WINDOW. MATCH BRICK SILL AND<br>BRICK PONY WALL                                            |
|                              | (11)  | SECURITY CAMERAS TO BE<br>LEGALIZED AS-IS, SEE PHOTOS<br>ON SHT A4.1                                                                                  |
|                              | (12)  | PROPOSED INDIRECTLY<br>ILLUMINATED AAU BUSINESS<br>WALL SIGN, ATTACH THROUGH<br>MORTAR JOINTS                                                         |
|                              | (13)  | EXISTING WALL MOUNTED<br>PROJECTING SIGN                                                                                                              |
|                              | 136)  | PROPOSED DIRECTLY<br>ILLUMINATED AAU BUSINESS<br>PROJECTING SIGN AT 45° ANGLE                                                                         |
|                              | (13c) | SEE SIGNAGE CONSULTANT<br>DRAWINGS                                                                                                                    |
|                              | (13d) | REMOVE EXISTING WALL<br>MOUNTED PROJECTING SIGN &<br>MOUNTING STRUCTURE                                                                               |
|                              | (14)  | NEW EXTERIOR LIGHT FIXTURES<br>AT BRICK BUILDING PORTION OF<br>BLUXOME STREET OT HAVE NEW<br>POWER FEEDS FROM INTERIOR<br>OF BUILDING                 |
| P                            | (15)  | PROPOSED NEW DISCREET<br>CONDUIT RUN FROM EXISTING<br>ORIGIN, ALONG UNDERSIDE OF<br>PEDIMENT, TO F3 LIGHT FIXTURES<br>AT CORRUGATED METAL<br>BUILDING |
| L                            | (16)  | POINT OF ORIGIN OF EXISTING<br>CONDUIT AT ADJACENT PARKING<br>LOT                                                                                     |
|                              |       | ITEMS BELOW NOTED DURING<br>9/27/19 SITE WALK<br>*SEE PHOTOS ON SHT A4.1                                                                              |
| 1                            | (17)  | EXISTING METAL GATE & FENCE                                                                                                                           |
|                              | (18)  | EXISTING STUCCO SIDING                                                                                                                                |
|                              | (19)  | EXISTING RAIN WATER LEADER                                                                                                                            |
| = 8)                         | 20    | EXISTING CORRUGATED METAL<br>SIDING                                                                                                                   |
|                              | 21)   | EXISTING STANDING SEAM<br>METAL ROOF                                                                                                                  |
|                              | 22    | EXISTING LIGHT FIXTURE                                                                                                                                |
|                              | 23    | EXISTING SECURITY CAMERA                                                                                                                              |
|                              | 24)   | EXISTING BRICK ANCHOR PLATES                                                                                                                          |
|                              | 25    | EXISTING BRICK WALL                                                                                                                                   |
|                              | 26    | EXISTING BRICK PILASTER                                                                                                                               |
|                              | 27)   | EXISTING AAU SHUTTLE<br>INFORMATION                                                                                                                   |
|                              |       |                                                                                                                                                       |

| S                          | KEYNOTES                                                               |   |
|----------------------------|------------------------------------------------------------------------|---|
| ADA PUSH BUTTON            | 1 EXISTING PEDESTRIAN ACCESS                                           |   |
| STAND PIPE                 | GATE                                                                   |   |
| FIRE ALARM BELL            | (2) PROPOSED FENCE 12'-0" MIN.<br>HIGH AT SPORTS COURT                 |   |
| VENT                       | ③ EXISTING PARKING ACCESS GATE                                         |   |
| PIPE PENETRATION           | EXISTING FENCE                                                         |   |
| BLADE SIGN                 | 5 REMOVE EXISTING FENCE ALONG<br>RELOCATED SPORTS COURT                |   |
| EXISTING METAL             | 6) FILM APPLIED ON WINDOWS                                             |   |
| PVC PIPE                   | WITHIN ACTIVE USE AREA TO BE<br>REMOVED, TYP.                          |   |
| TING WINDOW                | (7) EXISTING FLOOD LIGHT FIXTURES                                      |   |
| BOLLARD                    | TO BE REMOVED                                                          |   |
| METAL RAILING              | PROPOSED FLOOD LIGHT<br>FIXTURE, TYP                                   |   |
| AWNING STRUCTURE           | (9) SIGNAGE PERMITS 201006084046 &                                     |   |
| ROLL-UP DOOR &<br>IRE      | 201006084045 TO BE<br>WITHDDRAWN                                       |   |
| GLAZING WALL               | (9) REMOVE EXISTING PAINTED SIGN                                       |   |
| CINDER BLOCK WALL          | 10 EXISTING STUCCO WALL INFILL                                         |   |
| SCUPPER                    | (10b) REMOVE STUCCO WALL INFILL                                        |   |
| TWORK (NOT A<br>CIAL SIGN) | (10) INFILL TO MATCH EXISTING STEEL<br>FRAME AND SINGLE PANE           |   |
|                            | WINDOW. MATCH BRICK SILL AND<br>BRICK PONY WALL                        |   |
|                            | (1) SECURITY CAMERAS TO BE                                             |   |
|                            | LEGALIZED AS-IS, SEE PHOTOS<br>ON SHT A4.1                             |   |
| 19)                        | (12) PROPOSED INDIRECTLY                                               |   |
|                            | ULLUMINATED AAU BUSINESS<br>WALL SIGN, ATTACH THROUGH                  |   |
|                            | MORTAR JOINTS                                                          |   |
|                            | EXISTING WALL MOUNTED     PROJECTING SIGN                              |   |
|                            | (13b) PROPOSED DIRECTLY                                                |   |
|                            | ILLUMINATED AAU BUSINESS<br>PROJECTING SIGN AT 45° ANGLE               |   |
|                            |                                                                        |   |
|                            |                                                                        |   |
|                            | MOUNTED PROJECTING SIGN &<br>MOUNTING STRUCTURE                        |   |
|                            |                                                                        |   |
|                            | AT BRICK BUILDING PORTION OF<br>BLUXOME STREET OT HAVE NEW             |   |
|                            | POWER FEEDS FROM INTERIOR<br>OF BUILDING                               |   |
|                            | (15) PROPOSED NEW DISCREET                                             |   |
|                            | ORIGIN, ALONG UNDERSIDE OF                                             |   |
|                            | PEDIMENT, TO F3 LIGHT FIXTURES<br>AT CORRUGATED METAL                  |   |
|                            | BUILDING                                                               |   |
|                            | (16) POINT OF ORIGIN OF EXISTING<br>CONDUIT AT ADJACENT PARKING<br>LOT |   |
| -13                        |                                                                        |   |
|                            | 9/27/19 SITE WALK<br>*SEE PHOTOS ON SHT A4.1                           |   |
| -22                        | (17) EXISTING METAL GATE & FENCE                                       |   |
|                            | (18) EXISTING STUCCO SIDING                                            |   |
|                            | (19) EXISTING RAIN WATER LEADER                                        |   |
|                            | (1) EXISTING CORRUGATED METAL                                          |   |
|                            | SIDING                                                                 |   |
|                            | (21) EXISTING STANDING SEAM<br>METAL ROOF                              |   |
|                            | (22) EXISTING LIGHT FIXTURE                                            |   |
|                            | (23) EXISTING SECURITY CAMERA                                          |   |
| the second second          | 24) EXISTING BRICK ANCHOR PLATES                                       |   |
| and the                    | (25) EXISTING BRICK WALL                                               |   |
|                            | (26) EXISTING BRICK PILASTER                                           |   |
|                            | (27) EXISTING AAU SHUTTLE                                              |   |
|                            |                                                                        |   |
|                            | 1                                                                      | 1 |

| S                                                                                     | KE             | YNOTES                                                                                                                                            |
|---------------------------------------------------------------------------------------|----------------|---------------------------------------------------------------------------------------------------------------------------------------------------|
| NG ADA PUSH BUTTON                                                                    | 1              | EXISTING PEDESTRIAN ACCES                                                                                                                         |
| NG STAND PIPE                                                                         |                | GATE<br>PROPOSED FENCE 12'-0" MIN.                                                                                                                |
| NG FIRE ALARM BELL                                                                    | (2)            | HIGH AT SPORTS COURT                                                                                                                              |
| NG VENT                                                                               | ~              | EXISTING PARKING ACCESS G                                                                                                                         |
| NG PIPE PENETRATION                                                                   | (4)            | EXISTING FENCE                                                                                                                                    |
| NG BLADE SIGN                                                                         | (5)            | REMOVE EXISTING FENCE ALC<br>RELOCATED SPORTS COURT                                                                                               |
| /E EXISTING METAL                                                                     | 6              | FILM APPLIED ON WINDOWS<br>WITHIN ACTIVE USE AREA TO<br>REMOVED, TYP.                                                                             |
| RATING WINDOW<br>NG BOLLARD                                                           | 7              | EXISTING FLOOD LIGHT FIXTU<br>TO BE REMOVED                                                                                                       |
| NG METAL RAILING                                                                      | 8              | PROPOSED FLOOD LIGHT<br>FIXTURE, TYP                                                                                                              |
| NG AWNING STRUCTURE                                                                   | (9)            | SIGNAGE PERMITS 201006084                                                                                                                         |
| NG ROLL-UP DOOR &<br>SURE                                                             | 9              | 201006084045 TO BE<br>WITHDDRAWN                                                                                                                  |
| NG GLAZING WALL                                                                       | 9ь             | REMOVE EXISTING PAINTED S                                                                                                                         |
| NG CINDER BLOCK WALL                                                                  | 10             | EXISTING STUCCO WALL INFIL                                                                                                                        |
| NG SCUPPER                                                                            | (106)          | REMOVE STUCCO WALL INFILI                                                                                                                         |
| ARTWORK (NOT A<br>ERCIAL SIGN)                                                        | (10c)          | INFILL TO MATCH EXISTING ST<br>FRAME AND SINGLE PANE<br>WINDOW. MATCH BRICK SILL /<br>BRICK PONY WALL                                             |
|                                                                                       | (11)           | SECURITY CAMERAS TO BE<br>LEGALIZED AS-IS, SEE PHOTO<br>ON SHT A4.1                                                                               |
|                                                                                       | (12)           | PROPOSED INDIRECTLY<br>ILLUMINATED AAU BUSINESS<br>WALL SIGN, ATTACH THROUG<br>MORTAR JOINTS                                                      |
|                                                                                       | (13)           | EXISTING WALL MOUNTED<br>PROJECTING SIGN                                                                                                          |
| OSED SIGNAGE; SEE<br>AGE CONSULTANT<br>/INGS                                          | ( <u>13</u> 6) | PROPOSED DIRECTLY<br>ILLUMINATED AAU BUSINESS<br>PROJECTING SIGN AT 45° ANG                                                                       |
|                                                                                       | (13c)          | SEE SIGNAGE CONSULTANT<br>DRAWINGS                                                                                                                |
| SCHEDULE<br>S LISTED BELOW ARE USED AT<br>PROPOSAL<br>SECURITY CAMERA                 | (13d)          | REMOVE EXISTING WALL<br>MOUNTED PROJECTING SIGN<br>MOUNTING STRUCTURE                                                                             |
| D MATCH EXTERIOR BLDG. COLOR<br>RAMIC SECURITY CAMERA<br>D MATCH EXTERIOR BLDG. COLOR | (14)           | NEW EXTERIOR LIGHT FIXTUR<br>AT BRICK BUILDING PORTION<br>BLUXOME STREET OT HAVE N<br>POWER FEEDS FROM INTERIC<br>OF BUILDING                     |
| SED<br>LIGHT FIXTURE                                                                  | (15)           | PROPOSED NEW DISCREET<br>CONDUIT RUN FROM EXISTING<br>ORIGIN, ALONG UNDERSIDE O<br>PEDIMENT, TO F3 LIGHT FIXTL<br>AT CORRUGATED METAL<br>BUILDING |
| LIGHT FIXTURE                                                                         | (16)           | POINT OF ORIGIN OF EXISTING<br>CONDUIT AT ADJACENT PARK<br>LOT                                                                                    |
|                                                                                       |                | ITEMS BELOW NOTED DURING<br>9/27/19 SITE WALK<br>*SEE PHOTOS ON SHT A4.1                                                                          |
|                                                                                       | (17)           | EXISTING METAL GATE & FEN                                                                                                                         |
| SCONCE/<br>LIGHT FIXTURE                                                              | (18)           | EXISTING STUCCO SIDING                                                                                                                            |
|                                                                                       | (19)           | EXISTING RAIN WATER LEADE                                                                                                                         |
|                                                                                       | 20             | EXISTING CORRUGATED META                                                                                                                          |
| R LIGHT FIXTURE                                                                       | 21)            | EXISTING STANDING SEAM<br>METAL ROOF                                                                                                              |
|                                                                                       | 22             | EXISTING LIGHT FIXTURE                                                                                                                            |
| LIGHT FIXTURE                                                                         | 23             | EXISTING SECURITY CAMERA                                                                                                                          |
| SCONCE FIXTURE                                                                        | 24)            | EXISTING BRICK ANCHOR PLA                                                                                                                         |
|                                                                                       | 25             | EXISTING BRICK WALL                                                                                                                               |
|                                                                                       | 26             | EXISTING BRICK PILASTER                                                                                                                           |
| NG FIXTURE. RELAMP<br>NEW LED RETROFIT LAMP                                           | 27)            | EXISTING AAU SHUTTLE<br>INFORMATION                                                                                                               |
|                                                                                       |                |                                                                                                                                                   |