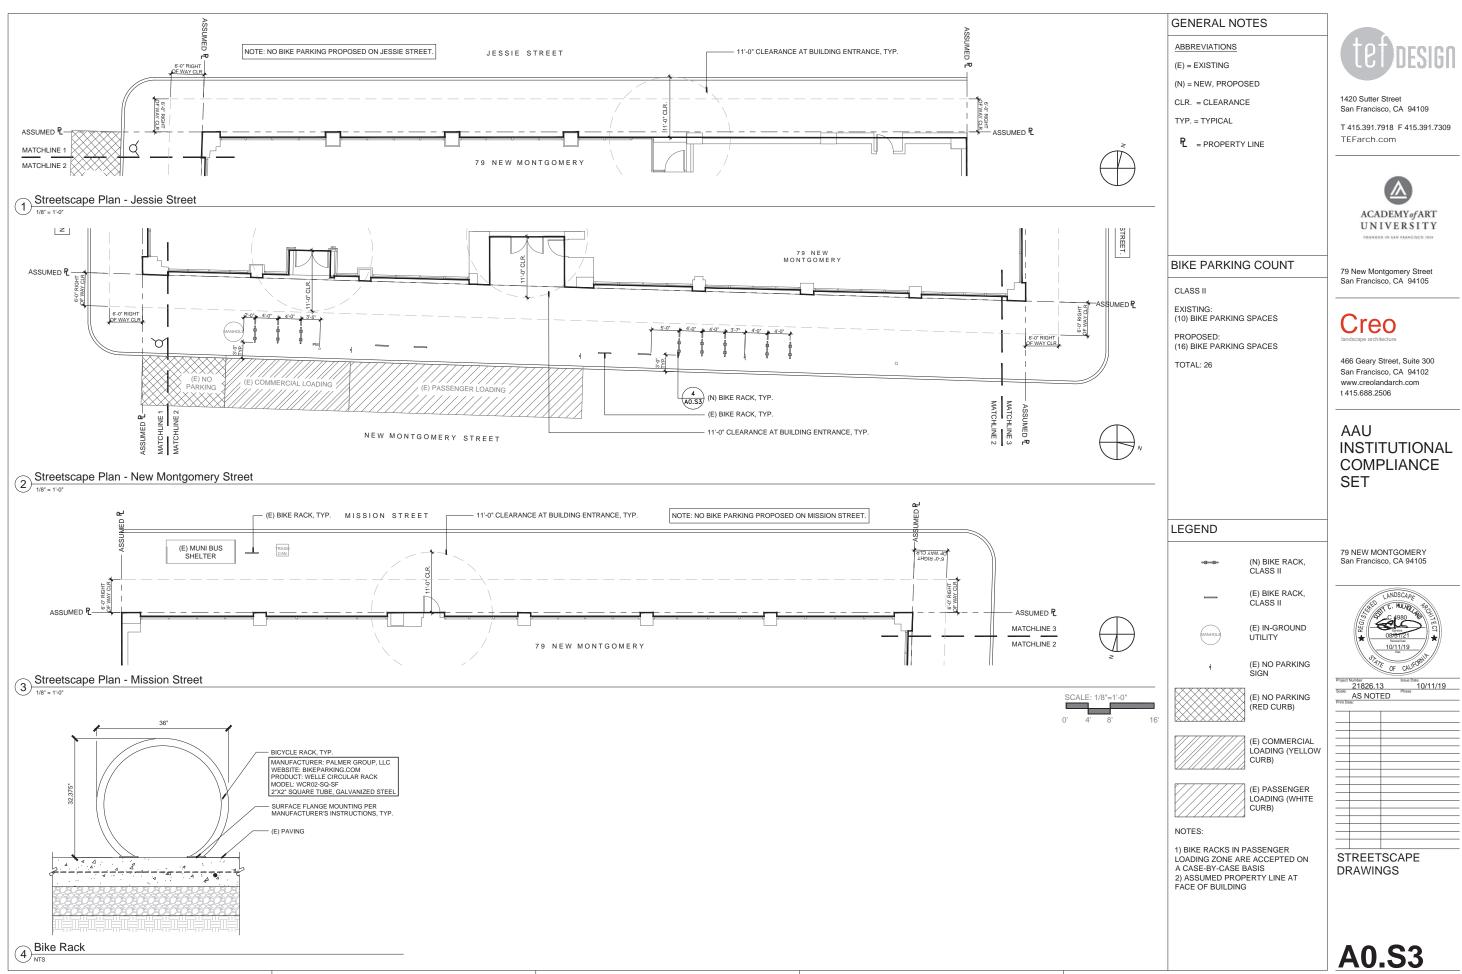

D | 10/12/20          | )19 12:09:38 AM |
| No.     | Date              | Description     |
|         |                   |                 |
|         |                   |                 |
|         |                   |                 |
|         |                   |                 |
|         |                   |                 |
|         |                   |                 |
|         |                   |                 |
|         |                   |                 |
|         |                   |                 |
|         |                   |                 |
|         |                   |                 |
|         |                   |                 |
|         | I                 | L               |

#### SITE PLAN AERIAL IMAGE & SITE HISTORY

## A0.S1





All drawings and written material appearing herein constitute original and unpublished work of the Architect and may not be duplicated, used or disclosed without consent of Architect.



















































All drawings and written material appearing herein constitute original and unpublished work of the Architect and may not be duplicated, used or disclosed without consent of Architect.



1420 Sutter Street San Francisco, CA 94109

T 415.391.7918 F 415.391.7309 **TEFarch.com** 



ACADEMY of ART UNIVERSITY

79 New Montgomery Street San Francisco, CA 94105

### AAU INSTITUTIONAL COMPLIANCE SET

#### 79 NEW MONTGOMERY San Francisco, CA 94105



| Project | Number   | Issue Date      |
|---------|----------|-----------------|
|         | 21823.0  | 6 10/11/19