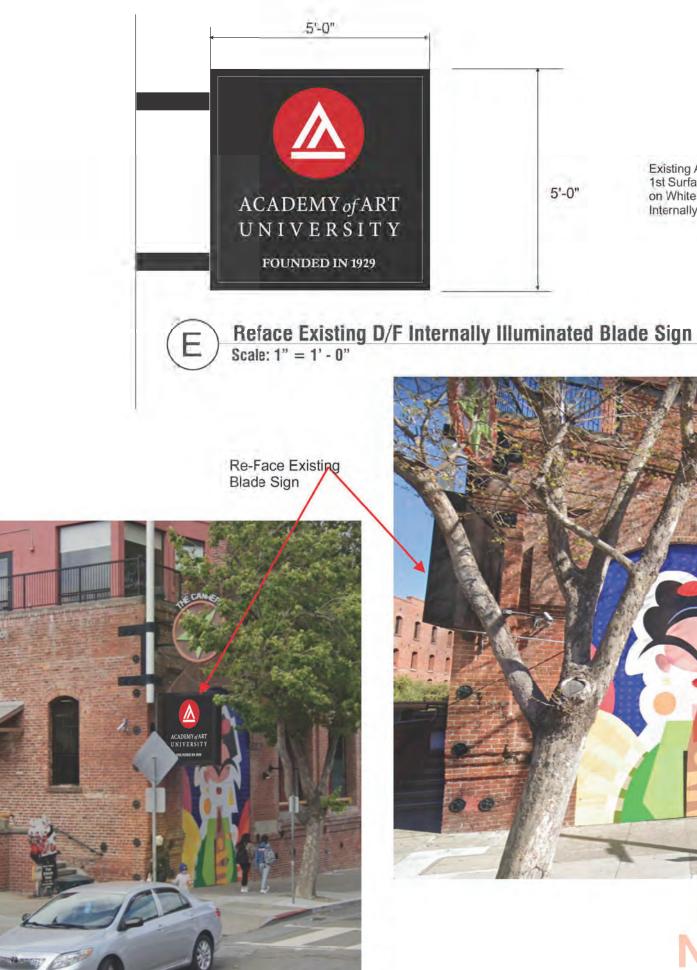

| 'S^.                                                                                                                                                                       |
| She                                                                                                        | et No.                                                                                                                                                                     |
|                                                                                                            |                                                                                                                                                                            |

# EQUIRED







|                                                                                                                                                                                            | NDITIONS                                      | Academy of Art University Project                                                                                                                          | CODE NOTES REFERENCE                                                            | E: SAN FRANCISCO                                | PLANNING                | SHE              | ET INDEX                                                                                      |                    |       | EXT                      |
|----------------------------------------------------------------------