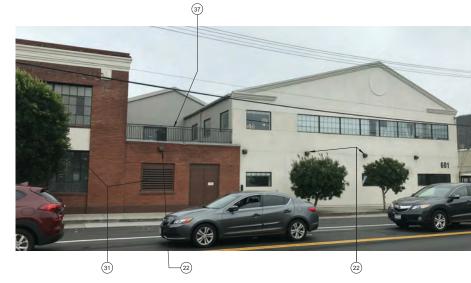

DNORTH ELEVATION - BRANNAN ST - 2019

| S                            | KE    | YNOTES                                                                                                                                                |
|------------------------------|-------|-------------------------------------------------------------------------------------------------------------------------------------------------------|
| G ADA PUSH BUTTON            | 1     | EXISTING PEDESTRIAN ACCESS                                                                                                                            |
| G STAND PIPE                 |       |                                                                                                                                                       |
| G FIRE ALARM BELL            | (2)   | PROPOSED FENCE 12'-0" MIN.<br>HIGH AT SPORTS COURT                                                                                                    |
| G VENT                       | 3     | EXISTING PARKING ACCESS GATE                                                                                                                          |
| G PIPE PENETRATION           | 4     | EXISTING FENCE                                                                                                                                        |
| G BLADE SIGN                 | 5     | REMOVE EXISTING FENCE ALONG<br>RELOCATED SPORTS COURT                                                                                                 |
| E EXISTING METAL             | 6     | FILM APPLIED ON WINDOWS<br>WITHIN ACTIVE USE AREA TO BE                                                                                               |
| G PVC PIPE<br>ATING WINDOW   | 7     | REMOVED, TYP.<br>EXISTING FLOOD LIGHT FIXTURES                                                                                                        |
| G BOLLARD<br>G METAL RAILING |       | TO BE REMOVED<br>PROPOSED FLOOD LIGHT                                                                                                                 |
| G AWNING STRUCTURE           | (8)   | FIXTURE, TYP                                                                                                                                          |
| G ROLL-UP DOOR &             | 9     | SIGNAGE PERMITS 201006084046 &<br>201006084045 TO BE<br>WITHDDRAWN                                                                                    |
| G GLAZING WALL               | 9b    | REMOVE EXISTING PAINTED SIGN                                                                                                                          |
| G CINDER BLOCK WALL          | (10)  | EXISTING STUCCO WALL INFILL                                                                                                                           |
| G SCUPPER                    | 106)  | REMOVE STUCCO WALL INFILL                                                                                                                             |
| RTWORK (NOT A<br>RCIAL SIGN) | (10c) | INFILL TO MATCH EXISTING STEEL<br>FRAME AND SINGLE PANE<br>WINDOW. MATCH BRICK SILL AND<br>BRICK PONY WALL                                            |
|                              | (11)  | SECURITY CAMERAS TO BE<br>LEGALIZED AS-IS, SEE PHOTOS<br>ON SHT A4.1                                                                                  |
|                              | (12)  | PROPOSED INDIRECTLY<br>ILLUMINATED AAU BUSINESS<br>WALL SIGN, ATTACH THROUGH<br>MORTAR JOINTS                                                         |
|                              | (13)  | EXISTING WALL MOUNTED<br>PROJECTING SIGN                                                                                                              |
|                              | 136)  | PROPOSED DIRECTLY<br>ILLUMINATED AAU BUSINESS<br>PROJECTING SIGN AT 45° ANGLE                                                                         |
|                              | (13c) | SEE SIGNAGE CONSULTANT<br>DRAWINGS                                                                                                                    |
|                              | (13d) | REMOVE EXISTING WALL<br>MOUNTED PROJECTING SIGN &<br>MOUNTING STRUCTURE                                                                               |
|                              | (14)  | NEW EXTERIOR LIGHT FIXTURES<br>AT BRICK BUILDING PORTION OF<br>BLUXOME STREET OT HAVE NEW<br>POWER FEEDS FROM INTERIOR<br>OF BUILDING                 |
| P                            | (15)  | PROPOSED NEW DISCREET<br>CONDUIT RUN FROM EXISTING<br>ORIGIN, ALONG UNDERSIDE OF<br>PEDIMENT, TO F3 LIGHT FIXTURES<br>AT CORRUGATED METAL<br>BUILDING |
| L                            | (16)  | POINT OF ORIGIN OF EXISTING<br>CONDUIT AT ADJACENT PARKING<br>LOT                                                                                     |
|                              |       | ITEMS BELOW NOTED DURING<br>9/27/19 SITE WALK<br>*SEE PHOTOS ON SHT A4.1                                                                              |
| 1                            | (17)  | EXISTING METAL GATE & FENCE                                                                                                                           |
|                              | (18)  | EXISTING STUCCO SIDING                                                                                                                                |
|                              | (19)  | EXISTING RAIN WATER LEADER                                                                                                                            |
| = 8)                         | 20    | EXISTING CORRUGATED METAL<br>SIDING                                                                                                                   |
|                              | 21)   | EXISTING STANDING SEAM<br>METAL ROOF                                                                                                                  |
|                              | 22    | EXISTING LIGHT FIXTURE                                                                                                                                |
|                              | 23    | EXISTING SECURITY CAMERA                                                                                                                              |
|                              | 24)   | EXISTING BRICK ANCHOR PLATES                                                                                                                          |
|                              | 25    | EXISTING BRICK WALL                                                                                                                                   |
|                              | 26    | EXISTING BRICK PILASTER                                                                                                                               |
|                              | 27)   | EXISTING AAU SHUTTLE<br>INFORMATION                                                                                                                   |
|                              |       |                                                                                                                                                       |

| S                          | KEYNOTES                                                               |   |
|----------------------------|------------------------------------------------------------------------|---|
| ADA PUSH BUTTON            | 1 EXISTING PEDESTRIAN ACCESS                                           |   |
| STAND PIPE                 | GATE                                                                   |   |
| FIRE ALARM BELL            | (2) PROPOSED FENCE 12'-0" MIN.<br>HIGH AT SPORTS COURT                 |   |
| VENT                       | ③ EXISTING PARKING ACCESS GATE                                         |   |
| PIPE PENETRATION           | EXISTING FENCE                                                         |   |
| BLADE SIGN                 | 5 REMOVE EXISTING FENCE ALONG<br>RELOCATED SPORTS COURT                |   |
| EXISTING METAL             | 6) FILM APPLIED ON WINDOWS                                             |   |
| PVC PIPE                   | WITHIN ACTIVE USE AREA TO BE<br>REMOVED, TYP.                          |   |
| TING WINDOW                | (7) EXISTING FLOOD LIGHT FIXTURES                                      |   |
| BOLLARD                    | TO BE REMOVED                                                          |   |
| METAL RAILING              | PROPOSED FLOOD LIGHT<br>FIXTURE, TYP                                   |   |
| AWNING STRUCTURE           | (9) SIGNAGE PERMITS 201006084046 &                                     |   |
| ROLL-UP DOOR &<br>IRE      | 201006084045 TO BE<br>WITHDDRAWN                                       |   |
| GLAZING WALL               | (9) REMOVE EXISTING PAINTED SIGN                                       |   |
| CINDER BLOCK WALL          | 10 EXISTING STUCCO WALL INFILL                                         |   |
| SCUPPER                    | (10b) REMOVE STUCCO WALL INFILL                                        |   |
| TWORK (NOT A<br>CIAL SIGN) | (10) INFILL TO MATCH EXISTING STEEL<br>FRAME AND SINGLE PANE           |   |
|                            | WINDOW. MATCH BRICK SILL AND<br>BRICK PONY WALL                        |   |
|                            | (1) SECURITY CAMERAS TO BE                                             |   |
|                            | LEGALIZED AS-IS, SEE PHOTOS<br>ON SHT A4.1                             |   |
| 19)                        | (12) PROPOSED INDIRECTLY                                               |   |
|                            | ULLUMINATED AAU BUSINESS<br>WALL SIGN, ATTACH THROUGH                  |   |
|                            | MORTAR JOINTS                                                          |   |
|                            | EXISTING WALL MOUNTED     PROJECTING SIGN                              |   |
|                            | (13b) PROPOSED DIRECTLY                                                |   |
|                            | ILLUMINATED AAU BUSINESS<br>PROJECTING SIGN AT 45° ANGLE               |   |
|                            |                                                                        |   |
|                            |                                                                        |   |
|                            | MOUNTED PROJECTING SIGN &<br>MOUNTING STRUCTURE                        |   |
|                            |                                                                        |   |
|                            | AT BRICK BUILDING PORTION OF<br>BLUXOME STREET OT HAVE NEW             |   |
|                            | POWER FEEDS FROM INTERIOR<br>OF BUILDING                               |   |
|                            | (15) PROPOSED NEW DISCREET                                             |   |
|                            | ORIGIN, ALONG UNDERSIDE OF                                             |   |
|                            | PEDIMENT, TO F3 LIGHT FIXTURES<br>AT CORRUGATED METAL                  |   |
|                            | BUILDING                                                               |   |
|                            | (16) POINT OF ORIGIN OF EXISTING<br>CONDUIT AT ADJACENT PARKING<br>LOT |   |
| -13                        |                                                                        |   |
|                            | 9/27/19 SITE WALK<br>*SEE PHOTOS ON SHT A4.1                           |   |
| -22                        | (17) EXISTING METAL GATE & FENCE                                       |   |
|                            | (18) EXISTING STUCCO SIDING                                            |   |
|                            | (19) EXISTING RAIN WATER LEADER                                        |   |
|                            | (1) EXISTING CORRUGATED METAL                                          |   |
|                            | SIDING                                                                 |   |
|                            | (21) EXISTING STANDING SEAM<br>METAL ROOF                              |   |
|                            | (22) EXISTING LIGHT FIXTURE                                            |   |
|                            | (23) EXISTING SECURITY CAMERA                                          |   |
| the second second          | 24) EXISTING BRICK ANCHOR PLATES                                       |   |
| and the                    | (25) EXISTING BRICK WALL                                               |   |
|                            | (26) EXISTING BRICK PILASTER                                           |   |
|                            | (27) EXISTING AAU SHUTTLE                                              |   |
|                            |                                                                        |   |
|                            | 1                                                                      | 1 |