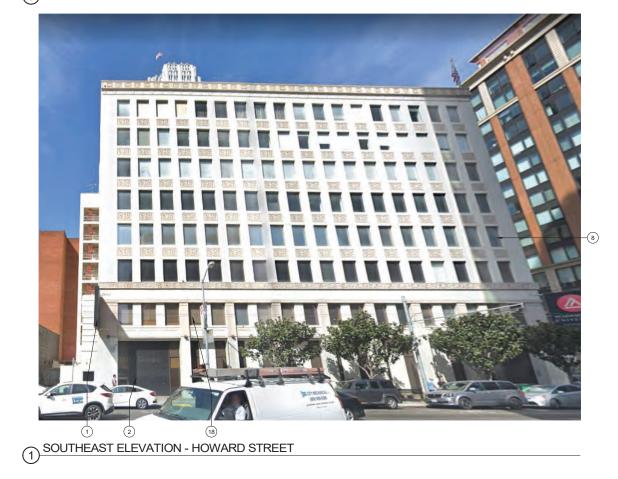

SITE PLAN AERIAL IMAGE

at the Aubited and the second of second a second e they down of entropy

If this drawing is not 24° x 36°, then the drawing has been revised from its original size. Noted scales must be adjusted. This line should be equal to one inch.