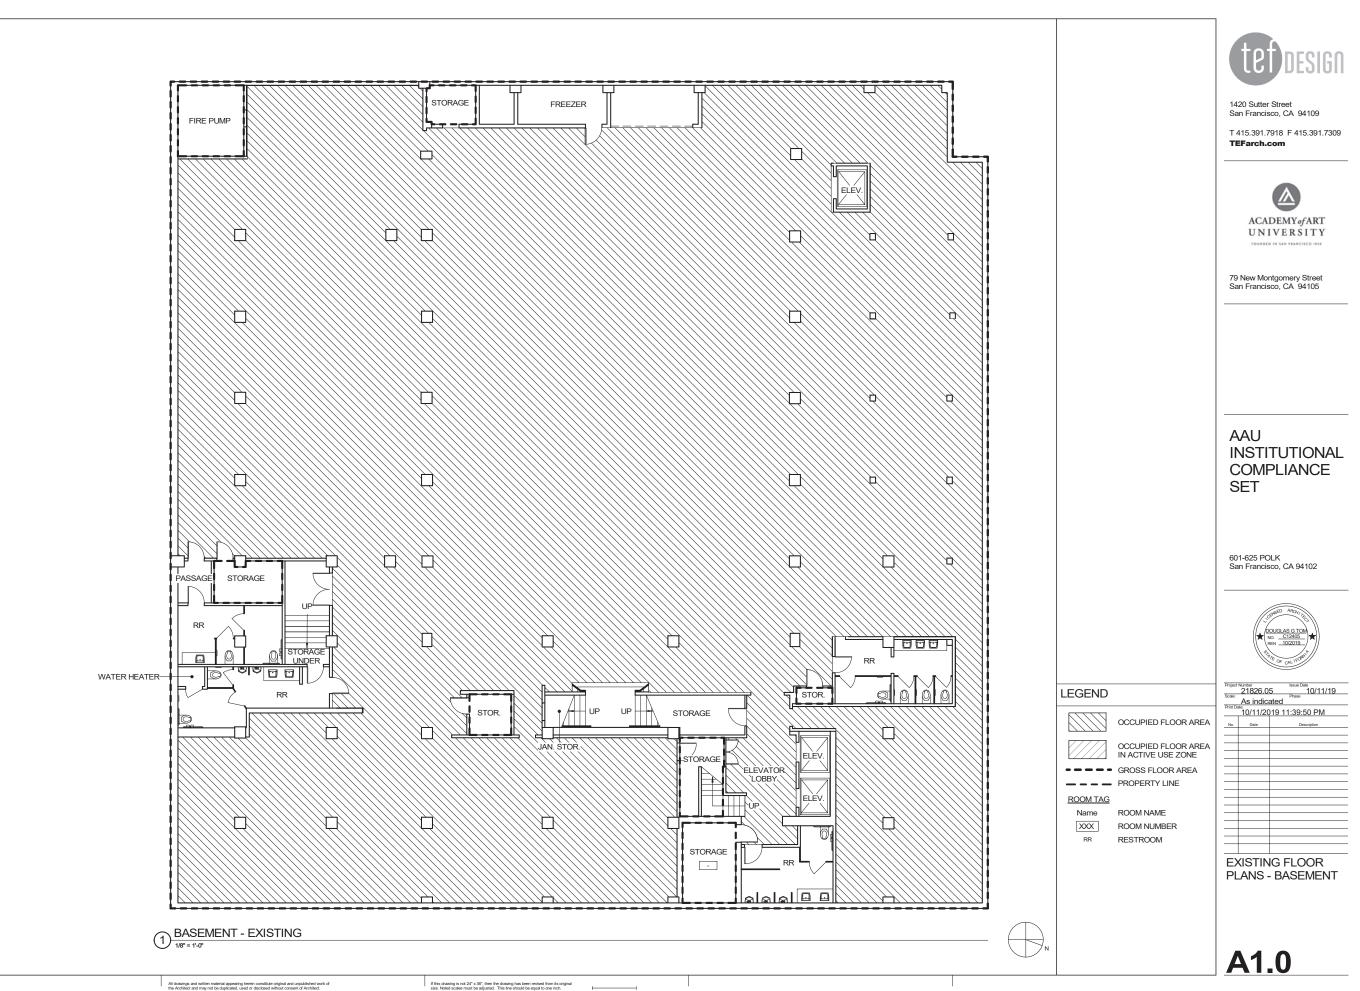

|
|         |          |                 |
|         |          |                 |
|         |          |                 |
|         |          |                 |
|         |          |                 |
|         |          |                 |
|         |          |                 |
|         |          |                 |
|         |          |                 |
|         |          |                 |
|         |          |                 |
|         |          |                 |
|         |          |                 |
|         |          |                 |
|         |          |                 |
|         |          |                 |
|         |          |                 |
|         |          |                 |

SITE PLAN AERIAL IMAGE & SITE HISTORY





 $\bigcirc$ 

































1 EAST ELEVATION - (1964) SOURCE: SAN FRANCISCO PUBLIC LIBRARY



1420 Sutter Street San Francisco, CA 94109

T 415.391.7918 F 415.391.7309 **TEFarch.com** 



ACADEMY of ART UNIVERSITY

79 New Montgomery Street San Francisco, CA 94105

#### AAU INSTITUTIONAL COMPLIANCE SET

601-625 POLK San Francisco, CA 94102



|         | Number<br>21826.0 | 5 10/11/19      |
|---------|-------------------|-----------------|
| Scale   | 1/8" = 1          | Phase           |
| Print D | 10/11/20          | )19 11:40:31 PM |
| No.     | Date              | Description     |
|         |                   |                 |
|         |                   |                 |
|         |                   |                 |
|         |                   |                 |
|