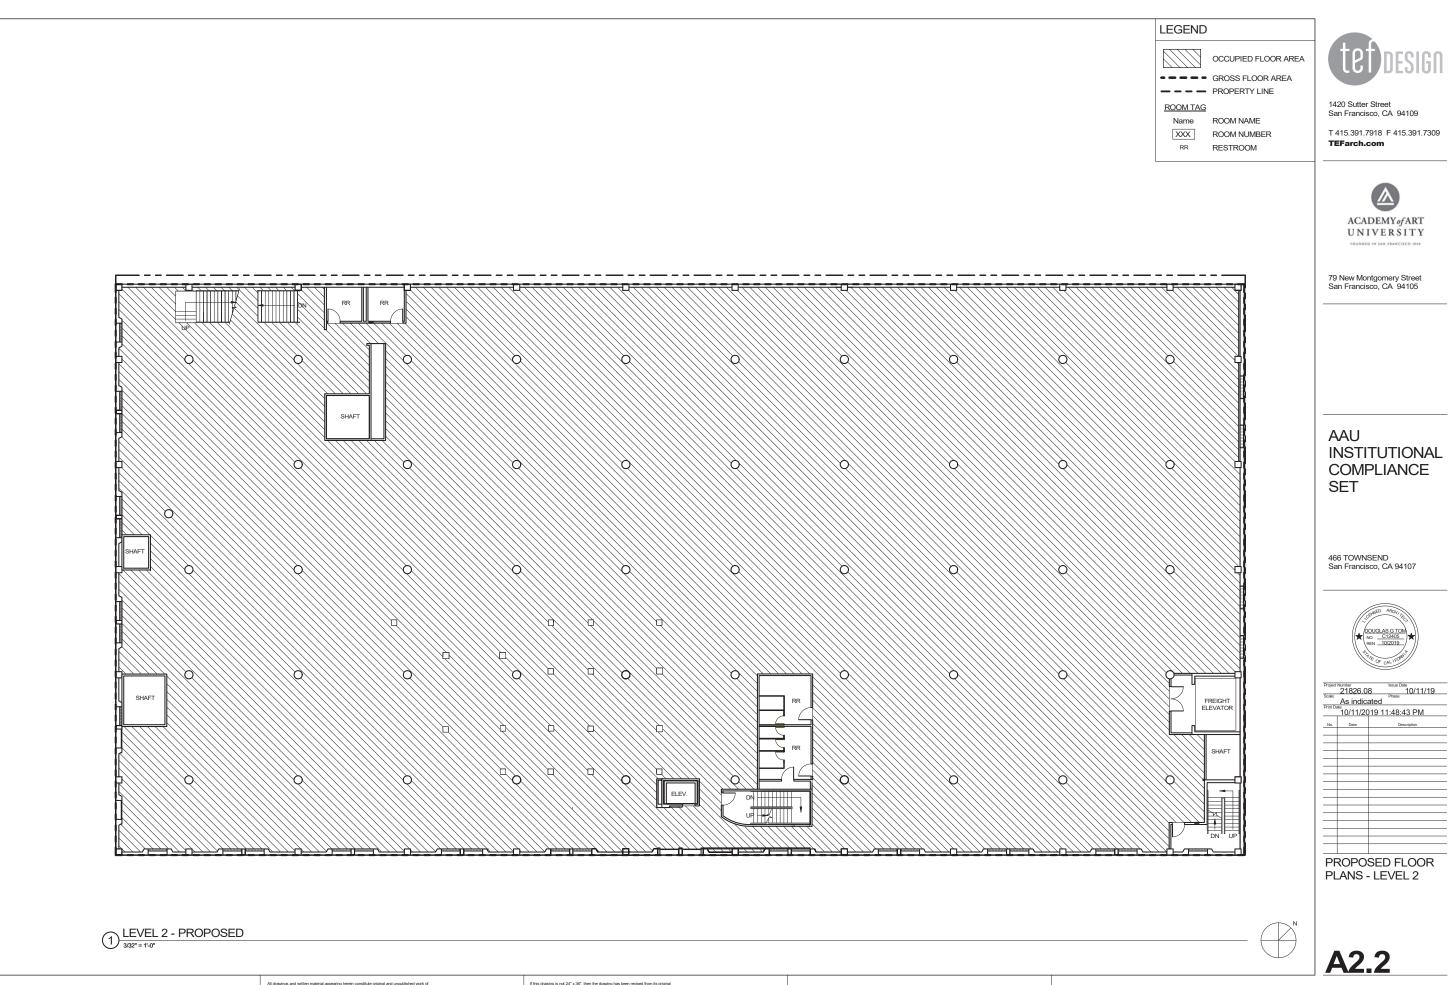

|
|         |          |                 |

SITE PLAN AERIAL IMAGE & SITE HISTORY







All drawings and written material appearing herein constitute original and unpublished work of the Architect and may not be duplicated, used or disclosed without consent of Architect.

If this drawing is not 24" x 36", then the drawing has been revised from its original size. Noted scales must be adjusted. This line should be equal to one inch.









All drawings and written material appearing herein constitute original and unpublished work of the Architect and may not be duplicated, used or disclosed without consent of Architect. If this drawing is not 24" x 36", then the drawing has been revised from its original size. Noted scales must be adjusted. This line should be equal to one inch.







UMEST ELEVATION - SIXTH STREET - 2019

90

- (1) INSTALLATION OF METAL VENT HOOD, POST-2005
- (2) PROPOSED INDIRECTLY ILLUMINATED BUSINESS WALL SIGN; SEE SIGNAGE CONSULTANT DRAWINGS
- (3) PROPOSED INDIRECTLY ILLUMINATED AAU BUSINESS AWNING SIGN; SEE SIGNAGE CONSULTANT DRAWINGS

#### ITEMS BELOW NOTED DURING 9/27/19 SITE WALK \*SEE PHOTOS ON SHT A4.1

- 5 EXISTING SECURITY CAMERA
- (7) EXISTING LIGHTS, TYP.
- (8) EXISTING INFILLED WINDOWS PROPOSED TO BE LEGALIZED AS-IS

- 1000 REMOVE "AAU" BRANDED FLAG
- (11) EXISTING AWNING AT MAIN ENTRY
- (13) EXISTING PROTRUDING PIPE
- (14) EXISTING METAL HOOD
- (15) EXISTING SECURITY GATE

- (20) EXISTING STREET SIGN
- (21) EXISTING GOOSENECK LIGHT FIXTURE
- REMOVE (E) GOOSENECK LIGHT

#### AAU INSTITUTIONAL COMPLIANCE SET

tet design

1420 Sutter