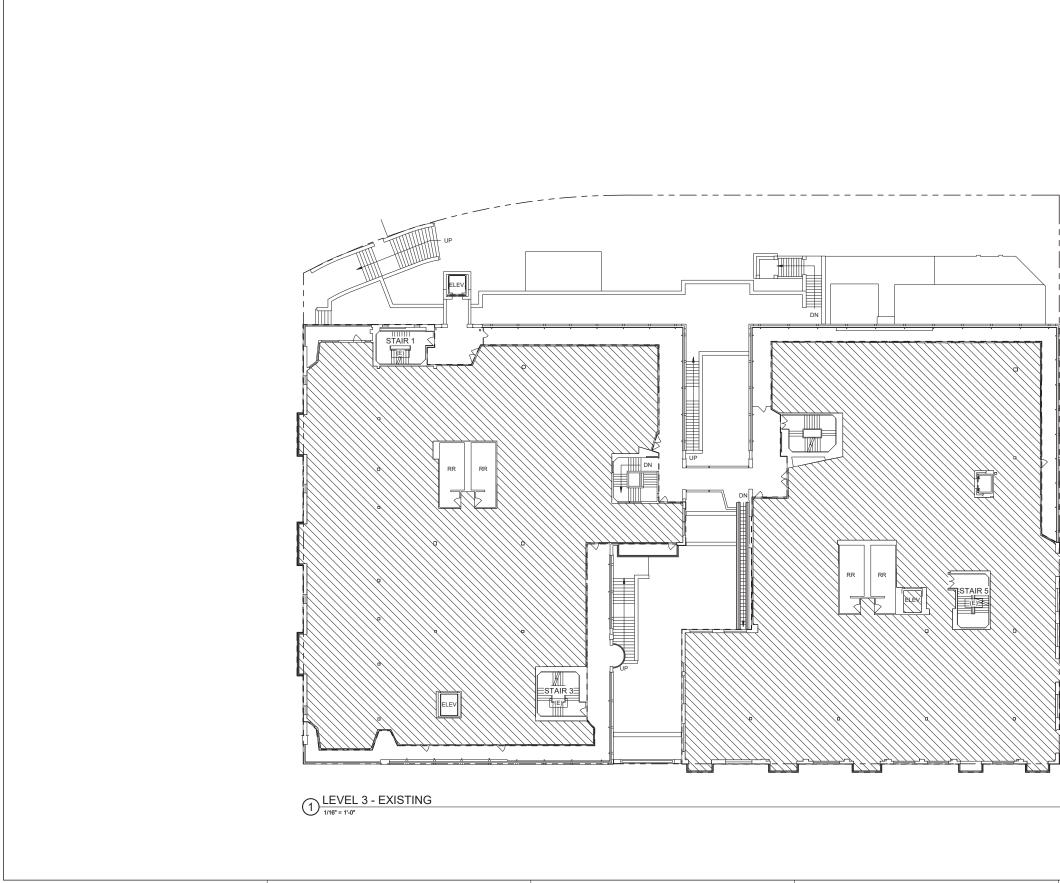

om<br>t 415.688.2506 |
|--------------------------------------------------------------------------------------------------|
| AAU<br>INSTITUTIONAL<br>COMPLIANCE                                                               |

SET

Creo

1420 Sutter Street San Francisco, CA 94109

TEFarch.com

T 415.391.7918 F 415.391.7309

ACADEMYofART UNIVERSITY

79 New Montgomery Street San Francisco, CA 94105

## 2801 LEAVENWORTH San Francisco, CA 94133



(E) BIKE RACK, CLASS II



LEGEND



( lacksquare

(E) IN-GROUND UTILITY

(E) POLE LIGHT

#### NOTES:

1) ASSUMED PROPERTY LINE AT FACE OF BUILDING



A0.S6



All drawings and written material appearing herein constitute original and unpublished work of the Architect and may not be duplicated, used or disclosed without consent of Architect.































(2) EXISTING PROJECTING SIGN DIMENSIONS: SIGN HEIGHT: 14'-0" SIGN LENGTH: 6'-0"

1

14

SIGN LENGTH: X'-X" SIGN THICKNESS: X'-X" OF SIGN: X'-X"

WALK: (7) EXISTING BRICK

(14) EXISTING LOUVER

(20) EXISTING BALCONY

All drawings and written material appearing herein constitute original and unpublished work of the Architect and may not be duplicated, used or disclosed without consent of Architect.

25

(9) (10)

NORTHEAST CORNER - LEAVENWORTH

2 STREET & JEFFERSON STREET

#### **KEYNOTES**

- (1a) EXISTING NON-AAU WALL SIGN (1b) EXISTING NON-AAU WINDOW SIGN TO REMAIN (1c) EXISTING NON-AAU PROJECTING SIGN TO REMAIN
- (1d) REMOVE EXISTING NON-AAU WALL SIGN
- (2a) REFURBISHED NEON SIGN, SEE SIGNAGE CONSULTANT DRAWINGS

  - (BOTTOM PORTION) SIGN THICKNESS: 1'-2"
  - HEIGHT