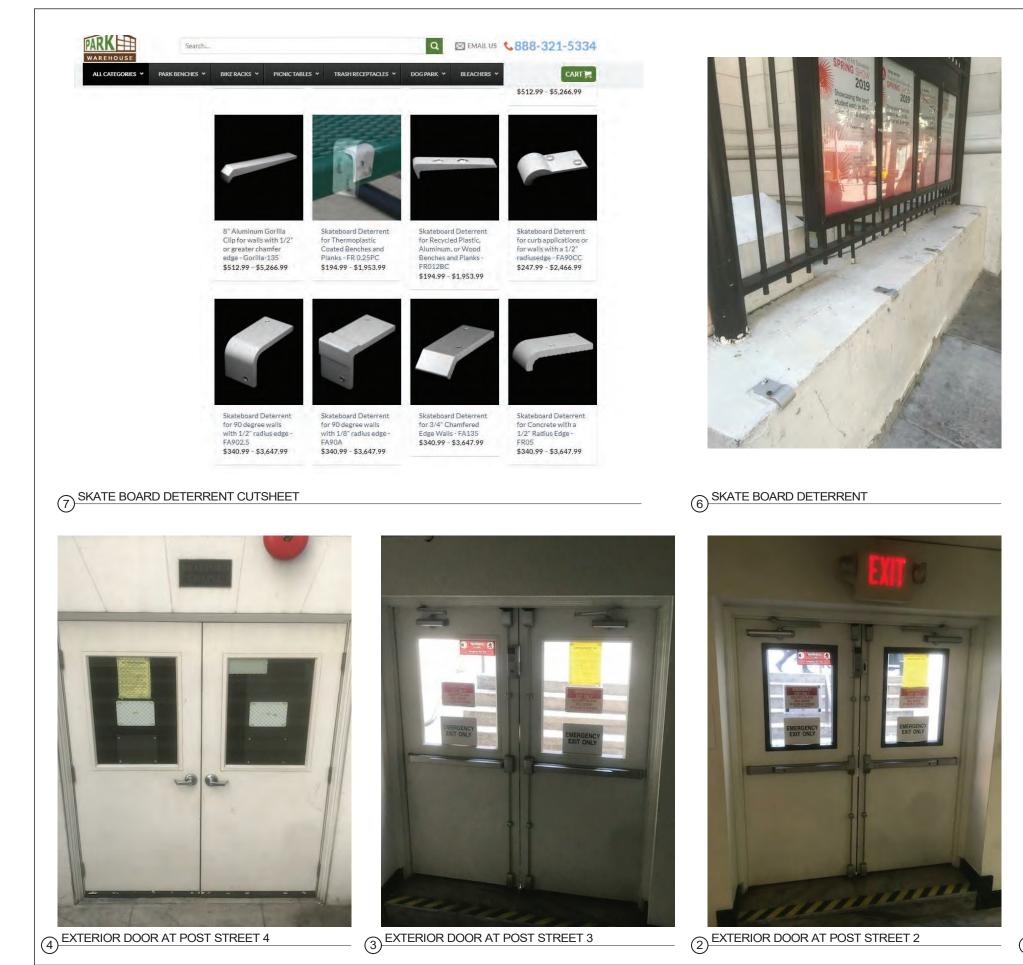

DNORTH ELEVATION - BRANNAN ST - 2019

| S                            | KE    | YNOTES                                                                                                                                                |
|------------------------------|-------|-------------------------------------------------------------------------------------------------------------------------------------------------------|
| G ADA PUSH BUTTON            | 1     | EXISTING PEDESTRIAN ACCESS                                                                                                                            |
| G STAND PIPE                 |       |                                                                                                                                                       |
| G FIRE ALARM BELL            | (2)   | PROPOSED FENCE 12'-0" MIN.<br>HIGH AT SPORTS COURT                                                                                                    |
| G VENT                       | 3     | EXISTING PARKING ACCESS GATE                                                                                                                          |
| G PIPE PENETRATION           | 4     | EXISTING FENCE                                                                                                                                        |
| G BLADE SIGN                 | 5     | REMOVE EXISTING FENCE ALONG<br>RELOCATED SPORTS COURT                                                                                                 |
| E EXISTING METAL             | 6     | FILM APPLIED ON WINDOWS<br>WITHIN ACTIVE USE AREA TO BE                                                                                               |
| G PVC PIPE<br>ATING WINDOW   | 7     | REMOVED, TYP.<br>EXISTING FLOOD LIGHT FIXTURES                                                                                                        |
| G BOLLARD<br>G METAL RAILING |       | TO BE REMOVED<br>PROPOSED FLOOD LIGHT                                                                                                                 |
| G AWNING STRUCTURE           | (8)   | FIXTURE, TYP                                                                                                                                          |
| G ROLL-UP DOOR &             | 9     | SIGNAGE PERMITS 201006084046 &<br>201006084045 TO BE<br>WITHDDRAWN                                                                                    |
| G GLAZING WALL               | 9b    | REMOVE EXISTING PAINTED SIGN                                                                                                                          |
| G CINDER BLOCK WALL          | (10)  | EXISTING STUCCO WALL INFILL                                                                                                                           |
| G SCUPPER                    | 106)  | REMOVE STUCCO WALL INFILL                                                                                                                             |
| RTWORK (NOT A<br>RCIAL SIGN) | (10c) | INFILL TO MATCH EXISTING STEEL<br>FRAME AND SINGLE PANE<br>WINDOW. MATCH BRICK SILL AND<br>BRICK PONY WALL                                            |
|                              | (11)  | SECURITY CAMERAS TO BE<br>LEGALIZED AS-IS, SEE PHOTOS<br>ON SHT A4.1                                                                                  |
|                              | (12)  | PROPOSED INDIRECTLY<br>ILLUMINATED AAU BUSINESS<br>WALL SIGN, ATTACH THROUGH<br>MORTAR JOINTS                                                         |
|                              | (13)  | EXISTING WALL MOUNTED<br>PROJECTING SIGN                                                                                                              |
|                              | 136)  | PROPOSED DIRECTLY<br>ILLUMINATED AAU BUSINESS<br>PROJECTING SIGN AT 45° ANGLE                                                                         |
|                              | (13c) | SEE SIGNAGE CONSULTANT<br>DRAWINGS                                                                                                                    |
|                              | (13d) | REMOVE EXISTING WALL<br>MOUNTED PROJECTING SIGN &<br>MOUNTING STRUCTURE                                                                               |
|                              | (14)  | NEW EXTERIOR LIGHT FIXTURES<br>AT BRICK BUILDING PORTION OF<br>BLUXOME STREET OT HAVE NEW<br>POWER FEEDS FROM INTERIOR<br>OF BUILDING                 |
| P                            | (15)  | PROPOSED NEW DISCREET<br>CONDUIT RUN FROM EXISTING<br>ORIGIN, ALONG UNDERSIDE OF<br>PEDIMENT, TO F3 LIGHT FIXTURES<br>AT CORRUGATED METAL<br>BUILDING |
| L                            | (16)  | POINT OF ORIGIN OF EXISTING<br>CONDUIT AT ADJACENT PARKING<br>LOT                                                                                     |
|                              |       | ITEMS BELOW NOTED DURING<br>9/27/19 SITE WALK<br>*SEE PHOTOS ON SHT A4.1                                                                              |
| 1                            | (17)  | EXISTING METAL GATE & FENCE                                                                                                                           |
|                              | (18)  | EXISTING STUCCO SIDING                                                                                                                                |
|                              | (19)  | EXISTING RAIN WATER LEADER                                                                                                                            |
| = 8)                         | 20    | EXISTING CORRUGATED METAL<br>SIDING                                                                                                                   |
|                              | 21)   | EXISTING STANDING SEAM<br>METAL ROOF                                                                                                                  |
|                              | 22    | EXISTING LIGHT FIXTURE                                                                                                                                |
|                              | 23    | EXISTING SECURITY CAMERA                                                                                                                              |
|                              | 24)   | EXISTING BRICK ANCHOR PLATES                                                                                                                          |
|                              | 25    | EXISTING BRICK WALL                                                                                                                                   |
|                              | 26    | EXISTING BRICK PILASTER                                                                                                                               |
|                              | 27)   | EXISTING AAU SHUTTLE<br>INFORMATION                                                                                                                   |
|                              |       |                                                                                                                                                       |

| S                          | KEYNOTES                                                               |   |
|----------------------------|------------------------------------------------------------------------|---|
| ADA PUSH BUTTON            | 1 EXISTING PEDESTRIAN ACCESS                                           |   |
| STAND PIPE                 | GATE                                                                   |   |
| FIRE ALARM BELL            | (2) PROPOSED FENCE 12'-0" MIN.<br>HIGH AT SPORTS COURT                 |   |
| VENT                       | ③ EXISTING PARKING ACCESS GATE                                         |   |
| PIPE PENETRATION           | EXISTING FENCE                                                         |   |
| BLADE SIGN                 | 5 REMOVE EXISTING FENCE ALONG<br>RELOCATED SPORTS COURT                |   |
| EXISTING METAL             | 6) FILM APPLIED ON WINDOWS                                             |   |
| PVC PIPE                   | WITHIN ACTIVE USE AREA TO BE<br>REMOVED, TYP.                          |   |
| TING WINDOW                | (7) EXISTING FLOOD LIGHT FIXTURES                                      |   |
| BOLLARD                    | TO BE REMOVED                                                          |   |
| METAL RAILING              | PROPOSED FLOOD LIGHT<br>FIXTURE, TYP                                   |   |
| AWNING STRUCTURE           | (9) SIGNAGE PERMITS 201006084046 &                                     |   |
| ROLL-UP DOOR &<br>IRE      | 201006084045 TO BE<br>WITHDDRAWN                                       |   |
| GLAZING WALL               | (9) REMOVE EXISTING PAINTED SIGN                                       |   |
| CINDER BLOCK WALL          | 10 EXISTING STUCCO WALL INFILL                                         |   |
| SCUPPER                    | (10b) REMOVE STUCCO WALL INFILL                                        |   |
| TWORK (NOT A<br>CIAL SIGN) | (10) INFILL TO MATCH EXISTING STEEL<br>FRAME AND SINGLE PANE           |   |
|                            | WINDOW. MATCH BRICK SILL AND<br>BRICK PONY WALL                        |   |
|                            | (1) SECURITY CAMERAS TO BE                                             |   |
|                            | LEGALIZED AS-IS, SEE PHOTOS<br>ON SHT A4.1                             |   |
| 19)                        | (12) PROPOSED INDIRECTLY                                               |   |
|                            | ULLUMINATED AAU BUSINESS<br>WALL SIGN, ATTACH THROUGH                  |   |
|                            | MORTAR JOINTS                                                          |   |
|                            | EXISTING WALL MOUNTED     PROJECTING SIGN                              |   |
|                            | (13b) PROPOSED DIRECTLY                                                |   |
|                            | ILLUMINATED AAU BUSINESS<br>PROJECTING SIGN AT 45° ANGLE               |   |
|                            |                                                                        |   |
|                            |                                                                        |   |
|                            | MOUNTED PROJECTING SIGN &<br>MOUNTING STRUCTURE                        |   |
|                            |                                                                        |   |
|                            | AT BRICK BUILDING PORTION OF<br>BLUXOME STREET OT HAVE NEW             |   |
|                            | POWER FEEDS FROM INTERIOR<br>OF BUILDING                               |   |
|                            | (15) PROPOSED NEW DISCREET                                             |   |
|                            | ORIGIN, ALONG UNDERSIDE OF                                             |   |
|                            | PEDIMENT, TO F3 LIGHT FIXTURES<br>AT CORRUGATED METAL                  |   |
|                            | BUILDING                                                               |   |
|                            | (16) POINT OF ORIGIN OF EXISTING<br>CONDUIT AT ADJACENT PARKING<br>LOT |   |
| -13                        |                                                                        |   |
|                            | 9/27/19 SITE WALK<br>*SEE PHOTOS ON SHT A4.1                           |   |
| -22                        | (17) EXISTING METAL GATE & FENCE                                       |   |
|                            | (18) EXISTING STUCCO SIDING                                            |   |
|                            | (19) EXISTING RAIN WATER LEADER                                        |   |
|                            | (1) EXISTING CORRUGATED METAL                                          |   |
|                            | SIDING                                                                 |   |
|                            | (21) EXISTING STANDING SEAM<br>METAL ROOF                              |   |
|                            | (22) EXISTING LIGHT FIXTURE                                            |   |
|                            | (23) EXISTING SECURITY CAMERA                                          |   |
| the second second          | 24) EXISTING BRICK ANCHOR PLATES                                       |   |
| and the                    | (25) EXISTING BRICK WALL                                               |   |
|                            | (26) EXISTING BRICK PILASTER                                           |   |
|                            | (27) EXISTING AAU SHUTTLE                                              |   |
|                            |                                                                        |   |
|                            | 1                                                                      | 1 |

| S                                                                                     | KE             | YNOTES                                                                                                                                            |
|---------------------------------------------------------------------------------------|----------------|---------------------------------------------------------------------------------------------------------------------------------------------------|
| NG ADA PUSH BUTTON                                                                    | 1              | EXISTING PEDESTRIAN ACCES                                                                                                                         |
| NG STAND PIPE                                                                         |                | GATE<br>PROPOSED FENCE 12'-0" MIN.                                                                                                                |
| NG FIRE ALARM BELL                                                                    | (2)            | HIGH AT SPORTS COURT                                                                                                                              |
| NG VENT                                                                               | ~              | EXISTING PARKING ACCESS G                                                                                                                         |
| NG PIPE PENETRATION                                                                   | (4)            | EXISTING FENCE                                                                                                                                    |
| NG BLADE SIGN                                                                         | (5)            | REMOVE EXISTING FENCE ALC<br>RELOCATED SPORTS COURT                                                                                               |
| /E EXISTING METAL                                                                     | 6              | FILM APPLIED ON WINDOWS<br>WITHIN ACTIVE USE AREA TO<br>REMOVED, TYP.                                                                             |
| RATING WINDOW<br>NG BOLLARD                                                           | 7              | EXISTING FLOOD LIGHT FIXTU<br>TO BE REMOVED                                                                                                       |
| NG METAL RAILING                                                                      | 8              | PROPOSED FLOOD LIGHT<br>FIXTURE, TYP                                                                                                              |
| NG AWNING STRUCTURE                                                                   | (9)            | SIGNAGE PERMITS 201006084                                                                                                                         |
| NG ROLL-UP DOOR &<br>SURE                                                             | 9              | 201006084045 TO BE<br>WITHDDRAWN                                                                                                                  |
| NG GLAZING WALL                                                                       | 9ь             | REMOVE EXISTING PAINTED S                                                                                                                         |
| NG CINDER BLOCK WALL                                                                  | 10             | EXISTING STUCCO WALL INFIL                                                                                                                        |
| NG SCUPPER                                                                            | (106)          | REMOVE STUCCO WALL INFILI                                                                                                                         |
| ARTWORK (NOT A<br>ERCIAL SIGN)                                                        | (10c)          | INFILL TO MATCH EXISTING ST<br>FRAME AND SINGLE PANE<br>WINDOW. MATCH BRICK SILL /<br>BRICK PONY WALL                                             |
|                                                                                       | (11)           | SECURITY CAMERAS TO BE<br>LEGALIZED AS-IS, SEE PHOTO<br>ON SHT A4.1                                                                               |
|                                                                                       | (12)           | PROPOSED INDIRECTLY<br>ILLUMINATED AAU BUSINESS<br>WALL SIGN, ATTACH THROUG<br>MORTAR JOINTS                                                      |
|                                                                                       | (13)           | EXISTING WALL MOUNTED<br>PROJECTING SIGN                                                                                                          |
| OSED SIGNAGE; SEE<br>AGE CONSULTANT<br>/INGS                                          | ( <u>13</u> 6) | PROPOSED DIRECTLY<br>ILLUMINATED AAU BUSINESS<br>PROJECTING SIGN AT 45° ANG                                                                       |
|                                                                                       | (13c)          | SEE SIGNAGE CONSULTANT<br>DRAWINGS                                                                                                                |
| SCHEDULE<br>S LISTED BELOW ARE USED AT<br>PROPOSAL<br>SECURITY CAMERA                 | (13d)          | REMOVE EXISTING WALL<br>MOUNTED PROJECTING SIGN<br>MOUNTING STRUCTURE                                                                             |
| D MATCH EXTERIOR BLDG. COLOR<br>RAMIC SECURITY CAMERA<br>D MATCH EXTERIOR BLDG. COLOR | (14)           | NEW EXTERIOR LIGHT FIXTUR<br>AT BRICK BUILDING PORTION<br>BLUXOME STREET OT HAVE N<br>POWER FEEDS FROM INTERIC<br>OF BUILDING                     |
| SED<br>LIGHT FIXTURE                                                                  | (15)           | PROPOSED NEW DISCREET<br>CONDUIT RUN FROM EXISTING<br>ORIGIN, ALONG UNDERSIDE O<br>PEDIMENT, TO F3 LIGHT FIXTL<br>AT CORRUGATED METAL<br>BUILDING |
| LIGHT FIXTURE                                                                         | (16)           | POINT OF ORIGIN OF EXISTING<br>CONDUIT AT ADJACENT PARK<br>LOT                                                                                    |
|                                                                                       |                | ITEMS BELOW NOTED DURING<br>9/27/19 SITE WALK<br>*SEE PHOTOS ON SHT A4.1                                                                          |
|                                                                                       | (17)           | EXISTING METAL GATE & FEN                                                                                                                         |
| SCONCE/<br>LIGHT FIXTURE                                                              | (18)           | EXISTING STUCCO SIDING                                                                                                                            |
|                                                                                       | (19)           | EXISTING RAIN WATER LEADE                                                                                                                         |
|                                                                                       | 20             | EXISTING CORRUGATED META                                                                                                                          |
| R LIGHT FIXTURE                                                                       | 21)            | EXISTING STANDING SEAM<br>METAL ROOF                                                                                                              |
|                                                                                       | 22             | EXISTING LIGHT FIXTURE                                                                                                                            |
| LIGHT FIXTURE                                                                         | 23             | EXISTING SECURITY CAMERA                                                                                                                          |
| SCONCE FIXTURE                                                                        | 24)            | EXISTING BRICK ANCHOR PLA                                                                                                                         |
|                                                                                       | 25             | EXISTING BRICK WALL                                                                                                                               |
|                                                                                       | 26             | EXISTING BRICK PILASTER                                                                                                                           |
| NG FIXTURE. RELAMP<br>NEW LED RETROFIT LAMP                                           | 27)            | EXISTING AAU SHUTTLE<br>INFORMATION                                                                                                               |
|                                                                                       |                |                                                                                                                                                   |