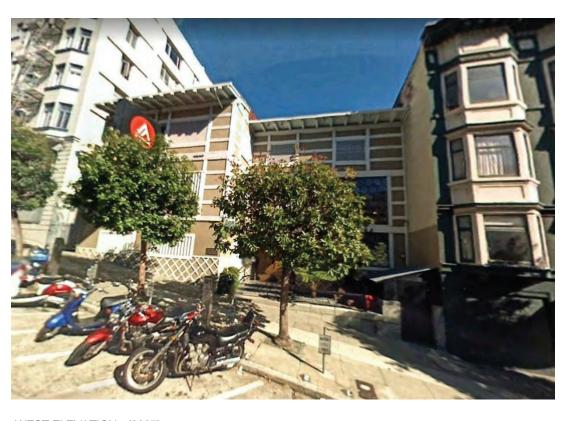

ATEGORY: V- Building None             | IGE<br>DUCA<br>Apartm<br>strcit<br>Apartristrcit | TION<br>Prese<br>hent |           |

#### TERIOR VIEW







#### AAU INSTITUTIONAL COMPLIANCE SET

740 TAYLOR San Francisco, CA 94108



Project Number Issue Date 21826.18 10/11/19 Scale: Phase Scale: Phase Phase Phase Phase Phase Phase Phase Phint Date: Print Date: 10/11/2019 8:40:32 PM No. Date Description 

**A0.0** 

COVER SHEET



1420 Sutter Street San Francisco, CA 94109

T 415.391.7918 F 415.391.7309 **TEFarch.com** 



79 New Montgomery Street San Francisco, CA 94105



#### 1 SITE PLAN AERIAL IMAGE

All drawings and written material appearing herein constitute original and unpublished work of the Architect and may not be duplicated, used or disclosed without consent of Architect.











3 WEST ELEVATION - (2007)



U WEST ELEVATION - TAYLOR STREET



#### KEYNOTES

- (1) EXISTING AAU PROJECTING SIGN PERMITTED BY PERMIT No. 8302268 TO REMAIN
- (2) REINSTALL EXISTING, PREVIOUSLY REMOVED INDIRECTLY ILLUMINATED AAU BUSINES WALL SIGN; SEE SIGNAGE CONSULTANT DRAWINGS
- 3 EXISTING BUILDING NAMEPLATE TO REMAIN

#### ITEMS BELOW NOTED DURING 9/27/19 SITE WALK

- (E) MTL LOUVERS OVER WINDOWS
- 5 (E) STUCCO
- (E) WOOD LOUVERS OVER WINDOWS
- (7) (E) LIGHT
- (8) (E) STUCCO WALL DETAIL PATTERN
- (9) (E) BLDG NAMEPLATE
- (10) (E) TILE SHINGLE AWNING
- (1) (E) DOME SECURITY CAMERA
- (12) (E) PLANTER
- (13) (E) WHEEL CHAIR LIFT
- (14) (E) STAND PIPE
- (E) SHED
- (E) FIRE ALARM BELL
- (17) (E) FIXED WINDOWS W/ HEX PATTERN
- (18) (E) WOOD DETAIL OVER STUCCO
- (19) (E) SLIDING WINDOW GRATE