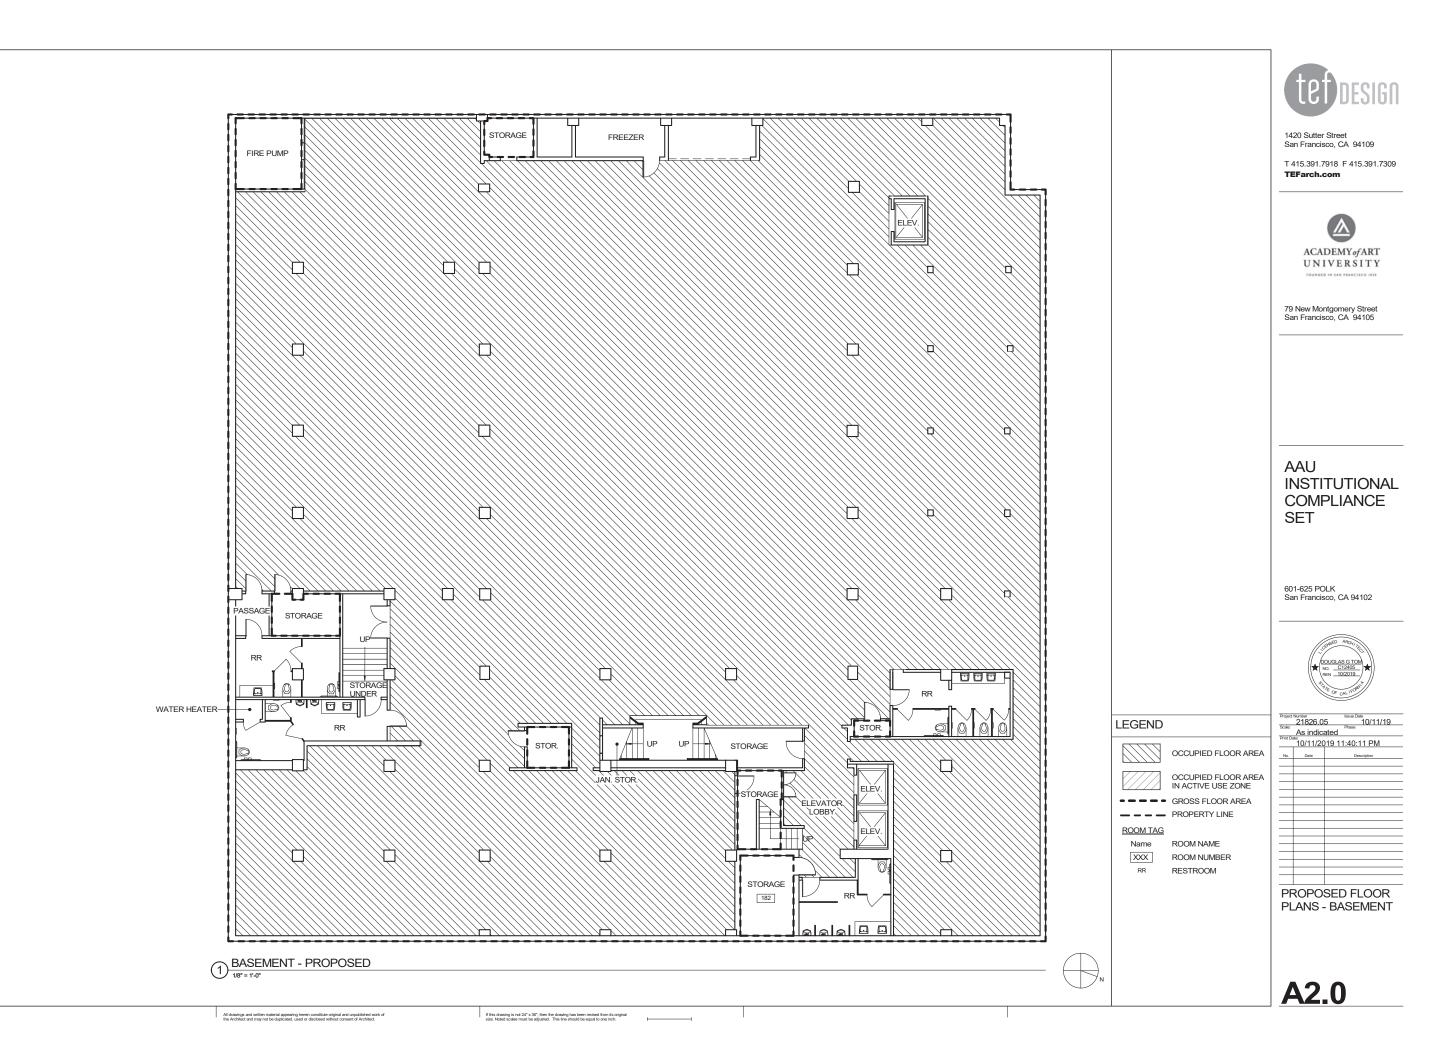

|                 |
|         |          |                 |
|         |          |                 |
|         |          |                 |
|         |          |                 |
|         |          |                 |
|         |          |                 |
|         |          |                 |
|         |          |                 |
|         |          |                 |
|         |          |                 |
|         |          |                 |
|         |          |                 |
|         |          |                 |
|         |          |                 |
|         |          |                 |
|         |          |                 |
|         |          |                 |

SITE PLAN AERIAL IMAGE & SITE HISTORY





 $\bigcirc$ 

































1 EAST ELEVATION - (1964) SOURCE: SAN FRANCISCO PUBLIC LIBRARY



1420 Sutter Street San Francisco, CA 94109

T 415.391.7918 F 415.391.7309 **TEFarch.com** 



ACADEMY of ART UNIVERSITY

79 New Montgomery Street San Francisco, CA 94105

#### AAU INSTITUTIONAL COMPLIANCE SET

601-625 POLK San Francisco, CA 94102



|         | Number<br>21826.0 | 5 10/11/19      |
|---------|-------------------|-----------------|
| Scale   | 1/8" = 1          | Phase           |
| Print D | 10/11/20          | )19 11:40:31 PM |
| No.     | Date              | Description     |
|         |                   |                 |
|         |                   |                 |
|         |                   |                 |
|         |                   |                 |
|         |