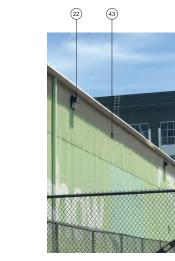

DNORTH ELEVATION - BRANNAN ST - 2019

| S                            | KE    | YNOTES                                                                                                                                                |
|------------------------------|-------|-------------------------------------------------------------------------------------------------------------------------------------------------------|
| G ADA PUSH BUTTON            | 1     | EXISTING PEDESTRIAN ACCESS                                                                                                                            |
| G STAND PIPE                 |       |                                                                                                                                                       |
| G FIRE ALARM BELL            | (2)   | PROPOSED FENCE 12'-0" MIN.<br>HIGH AT SPORTS COURT                                                                                                    |
| G VENT                       | 3     | EXISTING PARKING ACCESS GATE                                                                                                                          |
| G PIPE PENETRATION           | 4     | EXISTING FENCE                                                                                                                                        |
| G BLADE SIGN                 | 5     | REMOVE EXISTING FENCE ALONG<br>RELOCATED SPORTS COURT                                                                                                 |
| E EXISTING METAL             | 6     | FILM APPLIED ON WINDOWS<br>WITHIN ACTIVE USE AREA TO BE                                                                                               |
| G PVC PIPE<br>ATING WINDOW   | 7     | REMOVED, TYP.<br>EXISTING FLOOD LIGHT FIXTURES                                                                                                        |
| G BOLLARD<br>G METAL RAILING |       | TO BE REMOVED<br>PROPOSED FLOOD LIGHT                                                                                                                 |
| G AWNING STRUCTURE           | (8)   | FIXTURE, TYP                                                                                                                                          |
| G ROLL-UP DOOR &             | 9     | SIGNAGE PERMITS 201006084046 &<br>201006084045 TO BE<br>WITHDDRAWN                                                                                    |
| G GLAZING WALL               | 9b    | REMOVE EXISTING PAINTED SIGN                                                                                                                          |
| G CINDER BLOCK WALL          | (10)  | EXISTING STUCCO WALL INFILL                                                                                                                           |
| G SCUPPER                    | 106)  | REMOVE STUCCO WALL INFILL                                                                                                                             |
| RTWORK (NOT A<br>RCIAL SIGN) | (10c) | INFILL TO MATCH EXISTING STEEL<br>FRAME AND SINGLE PANE<br>WINDOW. MATCH BRICK SILL AND<br>BRICK PONY WALL                                            |
|                              | (11)  | SECURITY CAMERAS TO BE<br>LEGALIZED AS-IS, SEE PHOTOS<br>ON SHT A4.1                                                                                  |
|                              | (12)  | PROPOSED INDIRECTLY<br>ILLUMINATED AAU BUSINESS<br>WALL SIGN, ATTACH THROUGH<br>MORTAR JOINTS                                                         |
|                              | (13)  | EXISTING WALL MOUNTED<br>PROJECTING SIGN                                                                                                              |
|                              | 136)  | PROPOSED DIRECTLY<br>ILLUMINATED AAU BUSINESS<br>PROJECTING SIGN AT 45° ANGLE                                                                         |
|                              | (13c) | SEE SIGNAGE CONSULTANT<br>DRAWINGS                                                                                                                    |
|                              | (13d) | REMOVE EXISTING WALL<br>MOUNTED PROJECTING SIGN &<br>MOUNTING STRUCTURE                                                                               |
|                              | (14)  | NEW EXTERIOR LIGHT FIXTURES<br>AT BRICK BUILDING PORTION OF<br>BLUXOME STREET OT HAVE NEW<br>POWER FEEDS FROM INTERIOR<br>OF BUILDING                 |
| P                            | (15)  | PROPOSED NEW DISCREET<br>CONDUIT RUN FROM EXISTING<br>ORIGIN, ALONG UNDERSIDE OF<br>PEDIMENT, TO F3 LIGHT FIXTURES<br>AT CORRUGATED METAL<br>BUILDING |
| L                            | (16)  | POINT OF ORIGIN OF EXISTING<br>CONDUIT AT ADJACENT PARKING<br>LOT                                                                                     |
|                              |       | ITEMS BELOW NOTED DURING<br>9/27/19 SITE WALK<br>*SEE PHOTOS ON SHT A4.1                                                                              |
| 1                            | (17)  | EXISTING METAL GATE & FENCE                                                                                                                           |
|                              | (18)  | EXISTING STUCCO SIDING                                                                                                                                |
|                              | (19)  | EXISTING RAIN WATER LEADER                                                                                                                            |
| = 8)                         | 20    | EXISTING CORRUGATED METAL<br>SIDING                                                                                                                   |
|                              | 21)   | EXISTING STANDING SEAM<br>METAL ROOF                                                                                                                  |
|                              | 22    | EXISTING LIGHT FIXTURE                                                                                                                                |
|                              | 23    | EXISTING SECURITY CAMERA                                                                                                                              |
|                              | 24)   | EXISTING BRICK ANCHOR PLATES                                                                                                                          |
|                              | 25    | EXISTING BRICK WALL                                                                                                                                   |
|                              | 26    | EXISTING BRICK PILASTER                                                                                                                               |
|                              | 27)   | EXISTING AAU SHUTTLE<br>INFORMATION                                                                                                                   |
|                              |       |                                                                                                                                                       |

| S                          | KEYNOTES                                                               |   |
|----------------------------|------------------------------------------------------------------------|---|
| ADA PUSH BUTTON            | 1 EXISTING PEDESTRIAN ACCESS                                           |   |
| STAND PIPE                 | GATE                                                                   |   |
| FIRE ALARM BELL            | (2) PROPOSED FENCE 12'-0" MIN.<br>HIGH AT SPORTS COURT                 |   |
| VENT                       | ③ EXISTING PARKING ACCESS GATE                                         |   |
| PIPE PENETRATION           | EXISTING FENCE                                                         |   |
| BLADE SIGN                 | 5 REMOVE EXISTING FENCE ALONG<br>RELOCATED SPORTS COURT                |   |
| EXISTING METAL             | 6) FILM APPLIED ON WINDOWS                                             |   |
| PVC PIPE                   | WITHIN ACTIVE USE AREA TO BE<br>REMOVED, TYP.                          |   |
| TING WINDOW                | (7) EXISTING FLOOD LIGHT FIXTURES                                      |   |
| BOLLARD                    | TO BE REMOVED                                                          |   |
| METAL RAILING              | PROPOSED FLOOD LIGHT<br>FIXTURE, TYP                                   |   |
| AWNING STRUCTURE           | (9) SIGNAGE PERMITS 201006084046 &                                     |   |
| ROLL-UP DOOR &<br>IRE      | 201006084045 TO BE<br>WITHDDRAWN                                       |   |
| GLAZING WALL               | (9) REMOVE EXISTING PAINTED SIGN                                       |   |
| CINDER BLOCK WALL          | 10 EXISTING STUCCO WALL INFILL                                         |   |
| SCUPPER                    | (10b) REMOVE STUCCO WALL INFILL                                        |   |
| TWORK (NOT A<br>CIAL SIGN) | (10) INFILL TO MATCH EXISTING STEEL<br>FRAME AND SINGLE PANE           |   |
|                            | WINDOW. MATCH BRICK SILL AND<br>BRICK PONY WALL                        |   |
|                            | (1) SECURITY CAMERAS TO BE                                             |   |
|                            | LEGALIZED AS-IS, SEE PHOTOS<br>ON SHT A4.1                             |   |
| 19)                        | (12) PROPOSED INDIRECTLY                                               |   |
|                            | ULLUMINATED AAU BUSINESS<br>WALL SIGN, ATTACH THROUGH                  |   |
|                            | MORTAR JOINTS                                                          |   |
|                            | EXISTING WALL MOUNTED     PROJECTING SIGN                              |   |
|                            | (13b) PROPOSED DIRECTLY                                                |   |
|                            | ILLUMINATED AAU BUSINESS<br>PROJECTING SIGN AT 45° ANGLE               |   |
|                            |                                                                        |   |
|                            |                                                                        |   |
|                            | MOUNTED PROJECTING SIGN &<br>MOUNTING STRUCTURE                        |   |
|                            |                                                                        |   |
|                            | AT BRICK BUILDING PORTION OF<br>BLUXOME STREET OT HAVE NEW             |   |
|                            | POWER FEEDS FROM INTERIOR<br>OF BUILDING                               |   |
|                            | (15) PROPOSED NEW DISCREET                                             |   |
|                            | ORIGIN, ALONG UNDERSIDE OF                                             |   |
|                            | PEDIMENT, TO F3 LIGHT FIXTURES<br>AT CORRUGATED METAL                  |   |
|                            | BUILDING                                                               |   |
|                            | (16) POINT OF ORIGIN OF EXISTING<br>CONDUIT AT ADJACENT PARKING<br>LOT |   |
| -13                        |                                                                        |   |
|                            | 9/27/19 SITE WALK<br>*SEE PHOTOS ON SHT A4.1                           |   |
| -22                        | (17) EXISTING METAL GATE & FENCE                                       |   |
|                            | (18) EXISTING STUCCO SIDING                                            |   |
|                            | (19) EXISTING RAIN WATER LEADER                                        |   |
|                            | (1) EXISTING CORRUGATED METAL                                          |   |
|                            | SIDING                                                                 |   |
|                            | (21) EXISTING STANDING SEAM<br>METAL ROOF                              |   |
|                            | (22) EXISTING LIGHT FIXTURE                                            |   |
|                            | (23) EXISTING SECURITY CAMERA                                          |   |
| the second second          | 24) EXISTING BRICK ANCHOR PLATES                                       |   |
| and the                    | (25) EXISTING BRICK WALL                                               |   |
|                            | (26) EXISTING BRICK PILASTER                                           |   |
|                            | (27) EXISTING AAU SHUTTLE                                              |   |
|                            |                                                                        |   |
|                            | 1                                                                      | 1 |

| S                                                                                     | KE             | YNOTES                                                                                                                                            |
|---------------------------------------------------------------------------------------|----------------|---------------------------------------------------------------------------------------------------------------------------------------------------|
| NG ADA PUSH BUTTON                                                                    | 1              | EXISTING PEDESTRIAN ACCES                                                                                                                         |
| NG STAND PIPE                                                                         |                | GATE<br>PROPOSED FENCE 12'-0" MIN.                                                                                                                |
| NG FIRE ALARM BELL                                                                    | (2)            | HIGH AT SPORTS COURT                                                                                                                              |
| NG VENT                                                                               | ~              | EXISTING PARKING ACCESS G                                                                                                                         |
| NG PIPE PENETRATION                                                                   | (4)            | EXISTING FENCE                                                                                                                                    |
| NG BLADE SIGN                                                                         | (5)            | REMOVE EXISTING FENCE ALC<br>RELOCATED SPORTS COURT                                                                                               |
| /E EXISTING METAL                                                                     | 6              | FILM APPLIED ON WINDOWS<br>WITHIN ACTIVE USE AREA TO<br>REMOVED, TYP.                                                                             |
| RATING WINDOW<br>NG BOLLARD                                                           | 7              | EXISTING FLOOD LIGHT FIXTU<br>TO BE REMOVED                                                                                                       |
| NG METAL RAILING                                                                      | 8              | PROPOSED FLOOD LIGHT<br>FIXTURE, TYP                                                                                                              |
| NG AWNING STRUCTURE                                                                   | (9)            | SIGNAGE PERMITS 201006084                                                                                                                         |
| NG ROLL-UP DOOR &<br>SURE                                                             | 9              | 201006084045 TO BE<br>WITHDDRAWN                                                                                                                  |
| NG GLAZING WALL                                                                       | 9ь             | REMOVE EXISTING PAINTED S                                                                                                                         |
| NG CINDER BLOCK WALL                                                                  | 10             | EXISTING STUCCO WALL INFIL                                                                                                                        |
| NG SCUPPER                                                                            | (106)          | REMOVE STUCCO WALL INFILI                                                                                                                         |
| ARTWORK (NOT A<br>ERCIAL SIGN)                                                        | (10c)          | INFILL TO MATCH EXISTING ST<br>FRAME AND SINGLE PANE<br>WINDOW. MATCH BRICK SILL /<br>BRICK PONY WALL                                             |
|                                                                                       | (11)           | SECURITY CAMERAS TO BE<br>LEGALIZED AS-IS, SEE PHOTO<br>ON SHT A4.1                                                                               |
|                                                                                       | (12)           | PROPOSED INDIRECTLY<br>ILLUMINATED AAU BUSINESS<br>WALL SIGN, ATTACH THROUG<br>MORTAR JOINTS                                                      |
|                                                                                       | (13)           | EXISTING WALL MOUNTED<br>PROJECTING SIGN                                                                                                          |
| OSED SIGNAGE; SEE<br>AGE CONSULTANT<br>/INGS                                          | ( <u>13</u> 6) | PROPOSED DIRECTLY<br>ILLUMINATED AAU BUSINESS<br>PROJECTING SIGN AT 45° ANG                                                                       |
|                                                                                       | (13c)          | SEE SIGNAGE CONSULTANT<br>DRAWINGS                                                                                                                |
| SCHEDULE<br>S LISTED BELOW ARE USED AT<br>PROPOSAL<br>SECURITY CAMERA                 | (13d)          | REMOVE EXISTING WALL<br>MOUNTED PROJECTING SIGN<br>MOUNTING STRUCTURE                                                                             |
| D MATCH EXTERIOR BLDG. COLOR<br>RAMIC SECURITY CAMERA<br>D MATCH EXTERIOR BLDG. COLOR | (14)           | NEW EXTERIOR LIGHT FIXTUR<br>AT BRICK BUILDING PORTION<br>BLUXOME STREET OT HAVE N<br>POWER FEEDS FROM INTERIC<br>OF BUILDING                     |
| SED<br>LIGHT FIXTURE                                                                  | (15)           | PROPOSED NEW DISCREET<br>CONDUIT RUN FROM EXISTING<br>ORIGIN, ALONG UNDERSIDE O<br>PEDIMENT, TO F3 LIGHT FIXTL<br>AT CORRUGATED METAL<br>BUILDING |
| LIGHT FIXTURE                                                                         | (16)           | POINT OF ORIGIN OF EXISTING<br>CONDUIT AT ADJACENT PARK<br>LOT                                                                                    |
|                                                                                       |                | ITEMS BELOW NOTED DURING<br>9/27/19 SITE WALK<br>*SEE PHOTOS ON SHT A4.1                                                                          |
|                                                                                       | (17)           | EXISTING METAL GATE & FEN                                                                                                                         |
| SCONCE/<br>LIGHT FIXTURE                                                              | (18)           | EXISTING STUCCO SIDING                                                                                                                            |
|                                                                                       | (19)           | EXISTING RAIN WATER LEADE                                                                                                                         |
|                                                                                       | 20             | EXISTING CORRUGATED META                                                                                                                          |
| R LIGHT FIXTURE                                                                       | 21)            | EXISTING STANDING SEAM<br>METAL ROOF                                                                                                              |
|                                                                                       | 22             | EXISTING LIGHT FIXTURE                                                                                                                            |
| LIGHT FIXTURE                                                                         | 23             | EXISTING SECURITY CAMERA                                                                                                                          |
| SCONCE FIXTURE                                                                        | 24)            | EXISTING BRICK ANCHOR PLA                                                                                                                         |
|                                                                                       | 25             | EXISTING BRICK WALL                                                                                                                               |
|                                                                                       | 26             | EXISTING BRICK PILASTER                                                                                                                           |
| NG FIXTURE. RELAMP<br>NEW LED RETROFIT LAMP                                           | 27)            | EXISTING AAU SHUTTLE<br>INFORMATION                                                                                                               |
|                                                                                       |                |                                                                                                                                                   |