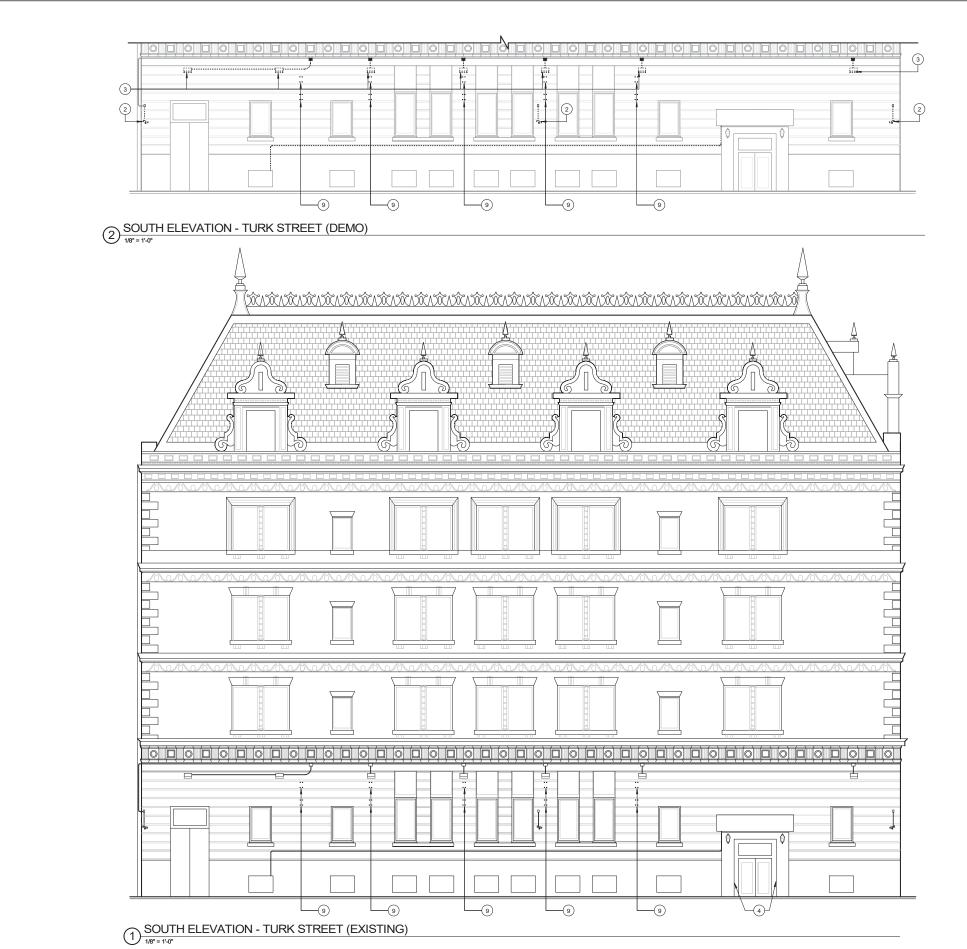

DNORTH ELEVATION - BRANNAN ST - 2019

| S                            | KE    | YNOTES                                                                                                                                                |
|------------------------------|-------|-------------------------------------------------------------------------------------------------------------------------------------------------------|
| G ADA PUSH BUTTON            | 1     | EXISTING PEDESTRIAN ACCESS                                                                                                                            |
| G STAND PIPE                 |       |                                                                                                                                                       |
| G FIRE ALARM BELL            | (2)   | PROPOSED FENCE 12'-0" MIN.<br>HIGH AT SPORTS COURT                                                                                                    |
| G VENT                       | 3     | EXISTING PARKING ACCESS GATE                                                                                                                          |
| G PIPE PENETRATION           | 4     | EXISTING FENCE                                                                                                                                        |
| G BLADE SIGN                 | 5     | REMOVE EXISTING FENCE ALONG<br>RELOCATED SPORTS COURT                                                                                                 |
| E EXISTING METAL             | 6     | FILM APPLIED ON WINDOWS<br>WITHIN ACTIVE USE AREA TO BE                                                                                               |
| G PVC PIPE<br>ATING WINDOW   | 7     | REMOVED, TYP.<br>EXISTING FLOOD LIGHT FIXTURES                                                                                                        |
| G BOLLARD<br>G METAL RAILING |       | TO BE REMOVED<br>PROPOSED FLOOD LIGHT                                                                                                                 |
| G AWNING STRUCTURE           | (8)   | FIXTURE, TYP                                                                                                                                          |
| G ROLL-UP DOOR &             | 9     | SIGNAGE PERMITS 201006084046 &<br>201006084045 TO BE<br>WITHDDRAWN                                                                                    |
| G GLAZING WALL               | 9b    | REMOVE EXISTING PAINTED SIGN                                                                                                                          |
| G CINDER BLOCK WALL          | (10)  | EXISTING STUCCO WALL INFILL                                                                                                                           |
| G SCUPPER                    | 106)  | REMOVE STUCCO WALL INFILL                                                                                                                             |
| RTWORK (NOT A<br>RCIAL SIGN) | (10c) | INFILL TO MATCH EXISTING STEEL<br>FRAME AND SINGLE PANE<br>WINDOW. MATCH BRICK SILL AND<br>BRICK PONY WALL                                            |
|                              | (11)  | SECURITY CAMERAS TO BE<br>LEGALIZED AS-IS, SEE PHOTOS<br>ON SHT A4.1                                                                                  |
|                              | (12)  | PROPOSED INDIRECTLY<br>ILLUMINATED AAU BUSINESS<br>WALL SIGN, ATTACH THROUGH<br>MORTAR JOINTS                                                         |
|                              | (13)  | EXISTING WALL MOUNTED<br>PROJECTING SIGN                                                                                                              |
|                              | 136)  | PROPOSED DIRECTLY<br>ILLUMINATED AAU BUSINESS<br>PROJECTING SIGN AT 45° ANGLE                                                                         |
|                              | (13c) | SEE SIGNAGE CONSULTANT<br>DRAWINGS                                                                                                                    |
|                              | (13d) | REMOVE EXISTING WALL<br>MOUNTED PROJECTING SIGN &<br>MOUNTING STRUCTURE                                                                               |
|                              | (14)  | NEW EXTERIOR LIGHT FIXTURES<br>AT BRICK BUILDING PORTION OF<br>BLUXOME STREET OT HAVE NEW<br>POWER FEEDS FROM INTERIOR<br>OF BUILDING                 |
| P                            | (15)  | PROPOSED NEW DISCREET<br>CONDUIT RUN FROM EXISTING<br>ORIGIN, ALONG UNDERSIDE OF<br>PEDIMENT, TO F3 LIGHT FIXTURES<br>AT CORRUGATED METAL<br>BUILDING |
| L                            | (16)  | POINT OF ORIGIN OF EXISTING<br>CONDUIT AT ADJACENT PARKING<br>LOT                                                                                     |
|                              |       | ITEMS BELOW NOTED DURING<br>9/27/19 SITE WALK<br>*SEE PHOTOS ON SHT A4.1                                                                              |
| 1                            | (17)  | EXISTING METAL GATE & FENCE                                                                                                                           |
|                              | (18)  | EXISTING STUCCO SIDING                                                                                                                                |
|                              | (19)  | EXISTING RAIN WATER LEADER                                                                                                                            |
| = 8)                         | 20    | EXISTING CORRUGATED METAL<br>SIDING                                                                                                                   |
|                              | 21)   | EXISTING STANDING SEAM<br>METAL ROOF                                                                                                                  |
|                              | 22    | EXISTING LIGHT FIXTURE                                                                                                                                |
|                              | 23    | EXISTING SECURITY CAMERA                                                                                                                              |
|                              | 24)   | EXISTING BRICK ANCHOR PLATES                                                                                                                          |
|                              | 25    | EXISTING BRICK WALL                                                                                                                                   |
|                              | 26    | EXISTING BRICK PILASTER                                                                                                                               |
|                              | 27)   | EXISTING AAU SHUTTLE<br>INFORMATION                                                                                                                   |
|                              |       |                                                                                                                                                       |

| S                          | KEYNOTES                                                               |   |
|----------------------------|------------------------------------------------------------------------|---|
| ADA PUSH BUTTON            | 1 EXISTING PEDESTRIAN ACCESS                                           |   |
| STAND PIPE                 | GATE                                                                   |   |
| FIRE ALARM BELL            | (2) PROPOSED FENCE 12'-0" MIN.<br>HIGH AT SPORTS COURT                 |   |
| VENT                       | ③ EXISTING PARKING ACCESS GATE                                         |   |
| PIPE PENETRATION           | EXISTING FENCE                                                         |   |
| BLADE SIGN                 | 5 REMOVE EXISTING FENCE ALONG<br>RELOCATED SPORTS COURT                |   |
| EXISTING METAL             | 6) FILM APPLIED ON WINDOWS                                             |   |
| PVC PIPE                   | WITHIN ACTIVE USE AREA TO BE<br>REMOVED, TYP.                          |   |
| TING WINDOW                | (7) EXISTING FLOOD LIGHT FIXTURES                                      |   |
| BOLLARD                    | TO BE REMOVED                                                          |   |
| METAL RAILING              | PROPOSED FLOOD LIGHT<br>FIXTURE, TYP                                   |   |
| AWNING STRUCTURE           | (9) SIGNAGE PERMITS 201006084046 &                                     |   |
| ROLL-UP DOOR &<br>IRE      | 201006084045 TO BE<br>WITHDDRAWN                                       |   |
| GLAZING WALL               | (9) REMOVE EXISTING PAINTED SIGN                                       |   |
| CINDER BLOCK WALL          | 10 EXISTING STUCCO WALL INFILL                                         |   |
| SCUPPER                    | (10b) REMOVE STUCCO WALL INFILL                                        |   |
| TWORK (NOT A<br>CIAL SIGN) | (10) INFILL TO MATCH EXISTING STEEL<br>FRAME AND SINGLE PANE           |   |
|                            | WINDOW. MATCH BRICK SILL AND<br>BRICK PONY WALL                        |   |
|                            | (1) SECURITY CAMERAS TO BE                                             |   |
|                            | LEGALIZED AS-IS, SEE PHOTOS<br>ON SHT A4.1                             |   |
| 19)                        | (12) PROPOSED INDIRECTLY                                               |   |
|                            | ULLUMINATED AAU BUSINESS<br>WALL SIGN, ATTACH THROUGH                  |   |
|                            | MORTAR JOINTS                                                          |   |
|                            | EXISTING WALL MOUNTED     PROJECTING SIGN                              |   |
|                            | (13b) PROPOSED DIRECTLY                                                |   |
|                            | ILLUMINATED AAU BUSINESS<br>PROJECTING SIGN AT 45° ANGLE               |   |
|                            |                                                                        |   |
|                            |                                                                        |   |
|                            | MOUNTED PROJECTING SIGN &<br>MOUNTING STRUCTURE                        |   |
|                            |                                                                        |   |
|                            | AT BRICK BUILDING PORTION OF<br>BLUXOME STREET OT HAVE NEW             |   |
|                            | POWER FEEDS FROM INTERIOR<br>OF BUILDING                               |   |
|                            | (15) PROPOSED NEW DISCREET                                             |   |
|                            | ORIGIN, ALONG UNDERSIDE OF                                             |   |
|                            | PEDIMENT, TO F3 LIGHT FIXTURES<br>AT CORRUGATED METAL                  |   |
|                            | BUILDING                                                               |   |
|                            | (16) POINT OF ORIGIN OF EXISTING<br>CONDUIT AT ADJACENT PARKING<br>LOT |   |
| -13                        |                                                                        |   |
|                            | 9/27/19 SITE WALK<br>*SEE PHOTOS ON SHT A4.1                           |   |
| -22                        | (17) EXISTING METAL GATE & FENCE                                       |   |
|                            | (18) EXISTING STUCCO SIDING                                            |   |
|                            | (19) EXISTING RAIN WATER LEADER                                        |   |
|                            | (1) EXISTING CORRUGATED METAL                                          |   |
|                            | SIDING                                                                 |   |
|                            | (21) EXISTING STANDING SEAM<br>METAL ROOF                              |   |
|                            | (22) EXISTING LIGHT FIXTURE                                            |   |
|                            | (23) EXISTING SECURITY CAMERA                                          |   |
| the second second          | 24) EXISTING BRICK ANCHOR PLATES                                       |   |
| and the                    | (25) EXISTING BRICK WALL                                               |   |
|                            | (26) EXISTING BRICK PILASTER                                           |   |
|                            | (27) EXISTING AAU SHUTTLE                                              |   |
|                            |                                                                        |   |
|                            | 1                                                                      | 1 |