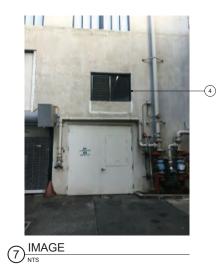

le: Phase As indicated

| No. | Date | Description |
|-----|------|-------------|
|     |      |             |
|     |      |             |
|     |      |             |
|     |      |             |
|     |      |             |
|     |      |             |
|     |      |             |
|     |      |             |
|     |      |             |
|     |      |             |
| -   |      |             |
|     |      |             |
|     |      |             |
|     |      |             |
|     |      |             |
|     |      |             |
|     |      |             |

#### EXISTING/PROPOSED EXTERIOR ELEVATIONS

If this drawing is not 24" x 36", then the drawing has been revised from its original size. Noted scales must be adjusted. This line should be equal to one inch. -

2 IMAGE











-(23)





27





KEYNOTES

| KEYNOTES                                                        | KEYNOTES                                                                                                                                                                       |                                                                    |
|-----------------------------------------------------------------|--------------------------------------------------------------------------------------------------------------------------------------------------------------------------------|--------------------------------------------------------------------|
| (29) RESTORE ARCADE<br>(30) REMOVE EXISTING AWNING              | REMOVE EXISTING BULLET STYLE<br>SECURITY CAMERAS AND<br>EXTERIOR SECTIO