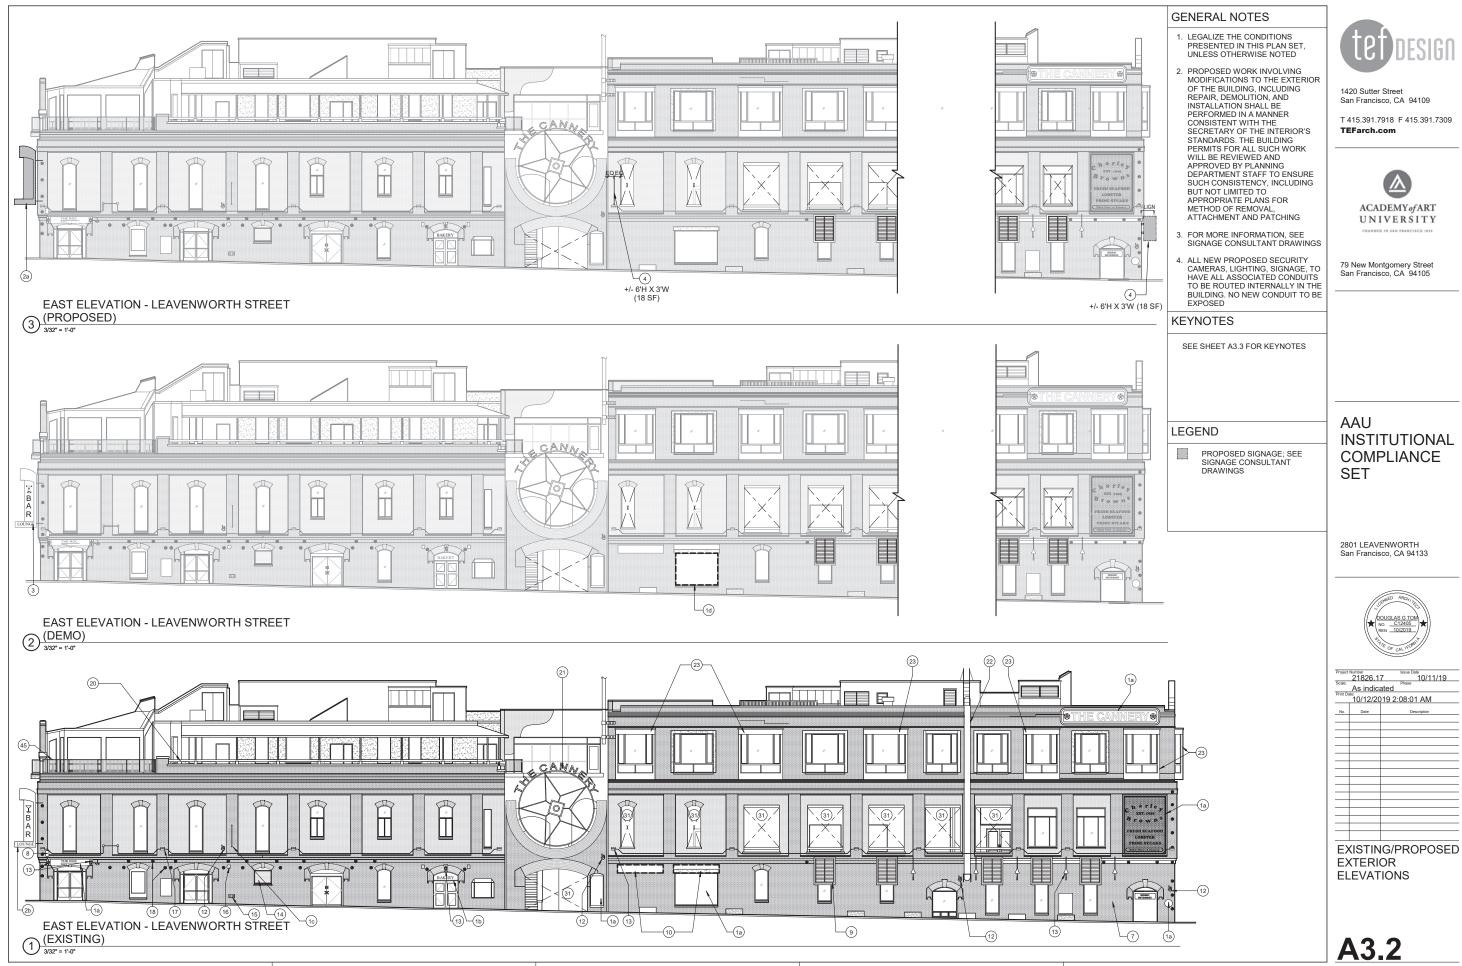

DNORTH ELEVATION - BRANNAN ST - 2019

| S                            | KE    | YNOTES                                                                                                                                                |
|------------------------------|-------|-------------------------------------------------------------------------------------------------------------------------------------------------------|
| G ADA PUSH BUTTON            | 1     | EXISTING PEDESTRIAN ACCESS                                                                                                                            |
| G STAND PIPE                 |       |                                                                                                                                                       |
| G FIRE ALARM BELL            | (2)   | PROPOSED FENCE 12'-0" MIN.<br>HIGH AT SPORTS COURT                                                                                                    |
| G VENT                       | 3     | EXISTING PARKING ACCESS GATE                                                                                                                          |
| G PIPE PENETRATION           | 4     | EXISTING FENCE                                                                                                                                        |
| G BLADE SIGN                 | 5     | REMOVE EXISTING FENCE ALONG<br>RELOCATED SPORTS COURT                                                                                                 |
| E EXISTING METAL             | 6     | FILM APPLIED ON WINDOWS<br>WITHIN ACTIVE USE AREA TO BE                                                                                               |
| G PVC PIPE<br>ATING WINDOW   | 7     | REMOVED, TYP.<br>EXISTING FLOOD LIGHT FIXTURES                                                                                                        |
| G BOLLARD<br>G METAL RAILING |       | TO BE REMOVED<br>PROPOSED FLOOD LIGHT                                                                                                                 |
| G AWNING STRUCTURE           | (8)   | FIXTURE, TYP                                                                                                                                          |
| G ROLL-UP DOOR &             | 9     | SIGNAGE PERMITS 201006084046 &<br>201006084045 TO BE<br>WITHDDRAWN                                                                                    |
| G GLAZING WALL               | 9b    | REMOVE EXISTING PAINTED SIGN                                                                                                                          |
| G CINDER BLOCK WALL          | (10)  | EXISTING STUCCO WALL INFILL                                                                                                                           |
| G SCUPPER                    | 106)  | REMOVE STUCCO WALL INFILL                                                                                                                             |
| RTWORK (NOT A<br>RCIAL SIGN) | (10c) | INFILL TO MATCH EXISTING STEEL<br>FRAME AND SINGLE PANE<br>WINDOW. MATCH BRICK SILL AND<br>BRICK PONY WALL                                            |
|                              | (11)  | SECURITY CAMERAS TO BE<br>LEGALIZED AS-IS, SEE PHOTOS<br>ON SHT A4.1                                                                                  |
|                              | (12)  | PROPOSED INDIRECTLY<br>ILLUMINATED AAU BUSINESS<br>WALL SIGN, ATTACH THROUGH<br>MORTAR JOINTS                                                         |
|                              | (13)  | EXISTING WALL MOUNTED<br>PROJECTING SIGN                                                                                                              |
|                              | 136)  | PROPOSED DIRECTLY<br>ILLUMINATED AAU BUSINESS<br>PROJECTING SIGN AT 45° ANGLE                                                                         |
|                              | (13c) | SEE SIGNAGE CONSULTANT<br>DRAWINGS                                                                                                                    |
|                              | (13d) | REMOVE EXISTING WALL<br>MOUNTED PROJECTING SIGN &<br>MOUNTING STRUCTURE                                                                               |
|                              | (14)  | NEW EXTERIOR LIGHT FIXTURES<br>AT BRICK BUILDING PORTION OF<br>BLUXOME STREET OT HAVE NEW<br>POWER FEEDS FROM INTERIOR<br>OF BUILDING                 |
| P                            | (15)  | PROPOSED NEW DISCREET<br>CONDUIT RUN FROM EXISTING<br>ORIGIN, ALONG UNDERSIDE OF<br>PEDIMENT, TO F3 LIGHT FIXTURES<br>AT CORRUGATED METAL<br>BUILDING |
| L                            | (16)  | POINT OF ORIGIN OF EXISTING<br>CONDUIT AT ADJACENT PARKING<br>LOT                                                                                     |
|                              |       | ITEMS BELOW NOTED DURING<br>9/27/19 SITE WALK<br>*SEE PHOTOS ON SHT A4.1                                                                              |
| 1                            | (17)  | EXISTING METAL GATE & FENCE                                                                                                                           |
|                              | (18)  | EXISTING STUCCO SIDING                                                                                                                                |
|                              | (19)  | EXISTING RAIN WATER LEADER                                                                                                                            |
| = 8)                         | 20    | EXISTING CORRUGATED METAL<br>SIDING                                                                                                                   |
|                              | 21)   | EXISTING STANDING SEAM<br>METAL ROOF                                                                                                                  |
|                              | 22    | EXISTING LIGHT FIXTURE                                                                                                                                |
|                              | 23    | EXISTING SECURITY CAMERA                                                                                                                              |
|                              | 24)   | EXISTING BRICK ANCHOR PLATES                                                                                                                          |
|                              | 25    | EXISTING BRICK WALL                                                                                                                                   |
|                              | 26    | EXISTING BRICK PILASTER                                                                                                                               |
|                              | 27)   | EXISTING AAU SHUTTLE<br>INFORMATION                                                                                                                   |
|                              |       |                                                                                                                                                       |

| S                          | KEYNOTES                                                               |   |
|----------------------------|------------------------------------------------------------------------|---|
| ADA PUSH BUTTON            | 1 EXISTING PEDESTRIAN ACCESS                                           |   |
| STAND PIPE                 | GATE                                                                   |   |
| FIRE ALARM BELL            | (2) PROPOSED FENCE 12'-0" MIN.<br>HIGH AT SPORTS COURT                 |   |
| VENT                       | ③ EXISTING PARKING ACCESS GATE                                         |   |
| PIPE PENETRATION           | EXISTING FENCE                                                         |   |
| BLADE SIGN                 | 5 REMOVE EXISTING FENCE ALONG<br>RELOCATED SPORTS COURT                |   |
| EXISTING METAL             | 6) FILM APPLIED ON WINDOWS                                             |   |
| PVC PIPE                   | WITHIN ACTIVE USE AREA TO BE<br>REMOVED, TYP.                          |   |
| TING WINDOW                | (7) EXISTING FLOOD LIGHT FIXTURES                                      |   |
| BOLLARD                    | TO BE REMOVED                                                          |   |
| METAL RAILING              | PROPOSED FLOOD LIGHT<br>FIXTURE, TYP                                   |   |
| AWNING STRUCTURE           | (9) SIGNAGE PERMITS 201006084046 &                                     |   |
| ROLL-UP DOOR &<br>IRE      | 201006084045 TO BE<br>WITHDDRAWN                                       |   |
| GLAZING WALL               | (9) REMOVE EXISTING PAINTED SIGN                                       |   |
| CINDER BLOCK WALL          | 10 EXISTING STUCCO WALL INFILL                                         |   |
| SCUPPER                    | (10b) REMOVE STUCCO WALL INFILL                                        |   |
| TWORK (NOT A<br>CIAL SIGN) | (10) INFILL TO MATCH EXISTING STEEL<br>FRAME AND SINGLE PANE           |   |
|                            | WINDOW. MATCH BRICK SILL AND<br>BRICK PONY WALL                        |   |
|                            | (1) SECURITY CAMERAS TO BE                                             |   |
|                            | LEGALIZED AS-IS, SEE PHOTOS<br>ON SHT A4.1                             |   |
| 19)                        | (12) PROPOSED INDIRECTLY                                               |   |
|                            | ULLUMINATED AAU BUSINESS<br>WALL SIGN, ATTACH THROUGH                  |   |
|                            | MORTAR JOINTS                                                          |   |
|                            | EXISTING WALL MOUNTED     PROJECTING SIGN                              |   |
|                            | (13b) PROPOSED DIRECTLY                                                |   |
|                            | ILLUMINATED AAU BUSINESS<br>PROJECTING SIGN AT 45° ANGLE               |   |
|                            |                                                                        |   |
|                            |                                                                        |   |
|                            | MOUNTED PROJECTING SIGN &<br>MOUNTING STRUCTURE                        |   |
|                            |                                                                        |   |
|                            | AT BRICK BUILDING PORTION OF<br>BLUXOME STREET OT HAVE NEW             |   |
|                            | POWER FEEDS FROM INTERIOR<br>OF BUILDING                               |   |
|                            | (15) PROPOSED NEW DISCREET                                             |   |
|                            | ORIGIN, ALONG UNDERSIDE OF                                             |   |
|                            | PEDIMENT, TO F3 LIGHT FIXTURES<br>AT CORRUGATED METAL                  |   |
|                            | BUILDING                                                               |   |
|                            | (16) POINT OF ORIGIN OF EXISTING<br>CONDUIT AT ADJACENT PARKING<br>LOT |   |
| -13                        |                                                                        |   |
|                            | 9/27/19 SITE WALK<br>*SEE PHOTOS ON SHT A4.1                           |   |
| -22                        | (17) EXISTING METAL GATE & FENCE                                       |   |
|                            | (18) EXISTING STUCCO SIDING                                            |   |
|                            | (19) EXISTING RAIN WATER LEADER                                        |   |
|                            | (1) EXISTING CORRUGATED METAL                                          |   |
|                            | SIDING                                                                 |   |
|                            | (21) EXISTING STANDING SEAM<br>METAL ROOF                              |   |
|                            | (22) EXISTING LIGHT FIXTURE                                            |   |
|                            | (23) EXISTING SECURITY CAMERA                                          |   |
| the second second          | 24) EXISTING BRICK ANCHOR PLATES                                       |   |
| and the                    | (25) EXISTING BRICK WALL                                               |   |
|                            | (26) EXISTING BRICK PILASTER                                           |   |
|                            | (27) EXISTING AAU SHUTTLE                                              |   |
|                            |                                                                        |   |
|                            | 1                                                                      | 1 |

| S                                                                                     | KE             | YNOTES                                                                                                                                            |
|---------------------------------------------------------------------------------------|----------------|---------------------------------------------------------------------------------------------------------------------------------------------------|
| NG ADA PUSH BUTTON                                                                    | 1              | EXISTING PEDESTRIAN ACCES                                                                                                                         |
| NG STAND PIPE                                                                         |                | GATE<br>PROPOSED FENCE 12'-0" MIN.                                                                                                                |
| NG FIRE ALARM BELL                                                                    | (2)            | HIGH AT SPORTS COURT                                                                                                                              |
| NG VENT                                                                               | ~              | EXISTING PARKING ACCESS G                                                                                                                         |
| NG PIPE PENETRATION                                                                   | (4)            | EXISTING FENCE                                                                                                                                    |
| NG BLADE SIGN                                                                         | (5)            | REMOVE EXISTING FENCE ALC<br>RELOCATED SPORTS COURT                                                                                               |
| /E EXISTING METAL                                                                     | 6              | FILM APPLIED ON WINDOWS<br>WITHIN ACTIVE USE AREA TO<br>REMOVED, TYP.                                                                             |
| RATING WINDOW<br>NG BOLLARD                                                           | 7              | EXISTING FLOOD LIGHT FIXTU<br>TO BE REMOVED                                                                                                       |
| NG METAL RAILING                                                                      | 8              | PROPOSED FLOOD LIGHT<br>FIXTURE, TYP                                                                                                              |
| NG AWNING STRUCTURE                                                                   | (9)            | SIGNAGE PERMITS 201006084                                                                                                                         |
| NG ROLL-UP DOOR &<br>SURE                                                             | 9              | 201006084045 TO BE<br>WITHDDRAWN                                                                                                                  |
| NG GLAZING WALL                                                                       | 9ь             | REMOVE EXISTING PAINTED S                                                                                                                         |
| NG CINDER BLOCK WALL                                                                  | 10             | EXISTING STUCCO WALL INFIL                                                                                                                        |
| NG SCUPPER                                                                            | (106)          | REMOVE STUCCO WALL INFILI                                                                                                                         |
| ARTWORK (NOT A<br>ERCIAL SIGN)                                                        | (10c)          | INFILL TO MATCH EXISTING ST<br>FRAME AND SINGLE PANE<br>WINDOW. MATCH BRICK SILL /<br>BRICK PONY WALL                                             |
|                                                                                       | (11)           | SECURITY CAMERAS TO BE<br>LEGALIZED AS-IS, SEE PHOTO<br>ON SHT A4.1                                                                               |
|                                                                                       | (12)           | PROPOSED INDIRECTLY<br>ILLUMINATED AAU BUSINESS<br>WALL SIGN, ATTACH THROUG<br>MORTAR JOINTS                                                      |
|                                                                                       | (13)           | EXISTING WALL MOUNTED<br>PROJECTING SIGN                                                                                                          |
| OSED SIGNAGE; SEE<br>AGE CONSULTANT<br>/INGS                                          | ( <u>13</u> 6) | PROPOSED DIRECTLY<br>ILLUMINATED AAU BUSINESS<br>PROJECTING SIGN AT 45° ANG                                                                       |
|                                                                                       | (13c)          | SEE SIGNAGE CONSULTANT<br>DRAWINGS                                                                                                                |
| SCHEDULE<br>S LISTED BELOW ARE USED AT<br>PROPOSAL<br>SECURITY CAMERA                 | (13d)          | REMOVE EXISTING WALL<br>MOUNTED PROJECTING SIGN<br>MOUNTING STRUCTURE                                                                             |
| D MATCH EXTERIOR BLDG. COLOR<br>RAMIC SECURITY CAMERA<br>D MATCH EXTERIOR BLDG. COLOR | (14)           | NEW EXTERIOR LIGHT FIXTUR<br>AT BRICK BUILDING PORTION<br>BLUXOME STREET OT HAVE N<br>POWER FEEDS FROM INTERIC<br>OF BUILDING                     |
| SED<br>LIGHT FIXTURE                                                                  | (15)           | PROPOSED NEW DISCREET<br>CONDUIT RUN FROM EXISTING<br>ORIGIN, ALONG UNDERSIDE O<br>PEDIMENT, TO F3 LIGHT FIXTL<br>AT CORRUGATED METAL<br>BUILDING |
| LIGHT FIXTURE                                                                         | (16)           | POINT OF ORIGIN OF EXISTING<br>CONDUIT AT ADJACENT PARK<br>LOT                                                                                    |
|                                                                                       |                | ITEMS BELOW NOTED DURING<br>9/27/19 SITE WALK<br>*SEE PHOTOS ON SHT A4.1                                                                          |
|                                                                                       | (17)           | EXISTING METAL GATE & FEN                                                                                                                         |
| SCONCE/<br>LIGHT FIXTURE                                                              | (18)           | EXISTING STUCCO SIDING                                                                                                                            |
|                                                                                       | (19)           | EXISTING RAIN WATER LEADE                                                                                                                         |
|                                                                                       | 20             | EXISTING CORRUGATED META                                                                                                                          |
| R LIGHT FIXTURE                                                                       | 21)            | EXISTING STANDING SEAM<br>METAL ROOF                                                                                                              |
|                                                                                       | 22             | EXISTING LIGHT FIXTURE                                                                                                                            |
| LIGHT FIXTURE                                                                         | 23             | EXISTING SECURITY CAMERA                                                                                                                          |
| SCONCE FIXTURE                                                                        | 24)            | EXISTING BRICK ANCHOR PLA                                                                                                                         |
|                                                                                       | 25             | EXISTING BRICK WALL                                                                                                                               |
|                                                                                       | 26             | EXISTING BRICK PILASTER                                                                                                                           |
| NG FIXTURE. RELAMP<br>NEW LED RETROFIT LAMP                                           | 27)            | EXISTING AAU SHUTTLE<br>INFORMATION                                                                                                               |
|                                                                                       |                |                                                                                                                                                   |

| EDESTRIAN ACCESS                                                                            | tef)design                                                          |
|---------------------------------------------------------------------------------------------|---------------------------------------------------------------------|
| FENCE 12'-0" MIN.<br>ORTS COURT                                                             | CONDECTOR                                                           |
| ARKING ACCESS GATE                                                                          | 1420 Sutter Street                                                  |
| ENCE                                                                                        | San Francisco, CA 94109                                             |
| KISTING FENCE ALONG<br>D SPORTS COURT                                                       | T 415.391.7918 F 415.391.7309<br>TEFarch.com                        |
| ED ON WINDOWS<br>TIVE USE AREA TO BE<br>TYP.                                                |                                                                     |
| LOOD LIGHT FIXTURES<br>OVED                                                                 |                                                                     |
| FLOOD LIGHT<br>YP                                                                           | ACADEMY of ART<br>UNIVERSITY                                        |
| ERMITS 201006084046 &<br>45 TO BE<br>WN                                                     | FOUNDED IN SAN FRANCISCO 1929                                       |
| KISTING PAINTED SIGN                                                                        | 79 New Montgomery Street<br>San Francisco, CA 94105                 |
| TUCCO WALL INFILL                                                                           |                                                                     |
| FUCCO WALL INFILL                                                                           |                                                                     |
| IATCH EXISTING STEEL<br>) SINGLE PANE<br>IATCH BRICK SILL AND<br>Y WALL                     |                                                                     |
| CAMERAS TO BE<br>AS-IS, SEE PHOTOS<br>1                                                     |                                                                     |
| INDIRECTLY<br>ED AAU BUSINESS<br>, ATTACH THROUGH<br>DINTS                                  | AAU                                                                 |
| /ALL MOUNTED<br>IG SIGN                                                                     | INSTITUTIONAL<br>COMPLIANCE                                         |
| DIRECTLY<br>ED AAU BUSINESS<br>IG SIGN AT 45° ANGLE                                         | SET                                                                 |
| GE CONSULTANT                                                                               |                                                                     |
| KISTING WALL<br>PROJECTING SIGN &<br>STRUCTURE                                              | 601 BRANNAN<br>San Francisco, CA 94107                              |
| RIOR LIGHT FIXTURES<br>UILDING PORTION OF<br>STREET OT HAVE NEW<br>EDS FROM INTERIOR<br>G   |                                                                     |
| NEW DISCREET<br>UN FROM EXISTING<br>DNG UNDERSIDE OF<br>TO F3 LIGHT FIXTURES<br>GATED METAL | (1) (1) (1) (1) (1) (1) (1) (1) (1) (1)                             |
| ORIGIN OF EXISTING<br>T ADJACENT PARKING                                                    | Project Number Issue Date 10/11/19                                  |
| DW NOTED DURING<br>E WALK<br>OS ON SHT A4.1                                                 | As indicated Print Date 10/11/2019 11:22:40 PM No. Date Description |
| IETAL GATE & FENCE                                                                          |                                                                     |
| TUCCO SIDING                                                                                |                                                                     |
| AIN WATER LEADER                                                                            |                                                                     |
| ORRUGATED METAL                                                                             |                                                                     |
| TANDING SEAM                                                                                |                                                                     |
| IGHT FIXTURE                                                                                |                                                                     |
| ECURITY CAMERA                                                                              | EXISTING/PROPOSED<br>EXTERIOR                                       |
| RICK ANCHOR PLATES                                                                          | ELEVATIONS                                                          |
| RICK WALL                                                                                   |                                                                     |
| RICK PILASTER                                                                               |                                                                     |
| AU SHUTTLE<br>ON                                                                            | A3.2                                                                |
|                                                                                             |                                                                     |

GENERAL NOTES

2.

LEGALIZE THE CONDITIONS PRESENTED IN THIS PLAN SET, UNLESS OTHERWISE NOTED

PROPOSED WORK INVOLVING MODIFICATIONS TO

THE EXTERIOR OF THE BUILDING, INCLUDING REPAIR, DEMOLITION, AND INSTALLATION SHALL BE

PERFORMED IN A MANNER CONSISTENT WITH THE SECRETARY OF THE INTERIOR'S STANDARDS. THE BUILDING PERMITS FOR ALL SUCH WORK WILL BE

REMOVE ALL ABANDONED EQUIPMENT AND ATTACHMENTS ON THE EXTERIOR. ROUTE

ALL CONDUIT TO THE INTERIOR OF THE BUILDING.

LIGHTING SHOULD BE MINIMIZED TO THE

GREATEST EXTENT POSSIBLE. ROUTE ALL CONDUIT TO THE INTERIOR OF THE BUILDING OR CONCEAL BEHIND EXISTING FEATURES

3.

4.

|                                                              | KEY           | NOTES                                                                     |                                                                                                     |
|--------------------------------------------------------------|---------------|---------------------------------------------------------------------------|-----------------------------------------------------------------------------------------------------|
| OSED SECURITY<br>TING, SIGNAGE, TO HAVE<br>ED CONDUITS TO BE |               | SHEET A3.2 FOR KEYNOTES                                                   | tef design                                                                                          |
| NALLY IN THE BUILDING.<br>UIT TO BE EXPOSED                  | LEG           | END                                                                       |                                                                                                     |
|                                                              |               |                                                                           | 1420 Sutter Street<br>San Francisco, CA 94109                                                       |
|                                                              |               | PROPOSED SIGNAGE; SEE<br>SIGNAGE CONSULTANT<br>DRAWINGS                   | T 415.391.7918 F 415.391.7309<br>TEFarch.com                                                        |
|                                                              | *NOT AL       | TER SCHEDULE<br>L FIXTURES LISTED BELOW ARE USED AT<br>ROPERTY'S PROPOSAL |                                                                                                     |
|                                                              | < <u>C1</u> > | FIXED SECURITY CAMERA<br>*PAINT TO MATCH EXTERIOR BLDG. COLOR             |                                                                                                     |
|                                                              | C2>           | PANORAMIC SECURITY CAMERA<br>*PAINT TO MATCH EXTERIOR BLDG. COLOR         | ACADEMY of ART<br>UNIVERSITY                                                                        |
|                                                              | F1a           |                                                                           | FOUNDED IN SAN FRANCISCO 1929                                                                       |
|                                                              | F1c           | RECESSED                                                                  | 79 New Montgomery Street<br>San Francisco, CA 94105                                                 |
|                                                              | (F1d)         | DOWNLIGHT FIXTURE                                                         |                                                                                                     |
|                                                              | F1e           |                                                                           |                                                                                                     |
|                                                              | F2a           |                                                                           |                                                                                                     |
|                                                              | F2b           | SPOT LIGHT FIXTURE                                                        |                                                                                                     |
|                                                              | F3a           |                                                                           |                                                                                                     |
|                                                              | (F3b)         |                                                                           |                                                                                                     |
|                                                              | F3c           | WALL SCONCE/<br>FLOOD LIGHT FIXTURE                                       |                                                                                                     |
|                                                              | F3d>          |                                                                           | AAU                                                                                                 |
| 1                                                            | F3e>          |                                                                           | INSTITUTIONAL                                                                                       |
| *****                                                        | F4a           | LINEAR LIGHT FIXTURE                                                      | COMPLIANCE                                                                                          |
|                                                              | F4b           |                                                                           | SET                                                                                                 |
|                                                              | <b>F5</b>     | DOWN LIGHT FIXTURE                                                        |                                                                                                     |
|                                                              | (F6a)         | WALL SCONCE FIXTURE                                                       |                                                                                                     |
|                                                              | (F6b)         |                                                                           | 601 BRANNAN                                                                                         |
|                                                              |               | EXISTING FIXTURE. RELAMP                                                  | San Francisco, CA 94107                                                                             |
|                                                              | EF2           | WITH NEW LED RETROFIT LAMP                                                |                                                                                                     |
|                                                              | (EF3)         |                                                                           | CONSCIENCE APOLY/PC<br>DOUGLAS C TOM<br>NO. <u>C12405</u><br>REN. <u>102019</u><br>PT/2 OF CALIFORN |
|                                                              |               |                                                                           | Project Number Issue Date<br>21826.01 10/11/19<br>Scale: Phase                                      |
|                                                              | ΠΠΠ           |                                                                           | As indicated<br>Print Date:<br>10/11/2019 11:22:46 PM                                               |
|                                                              |               |                                                                           | No. Date Description                                                                                |
|                                                              |               |                                                                           |                                                                                                     |
|                                                              |               | _                                                                         |                                                                                                     |
|                                                              |               |                                                                           |                                                                                                     |
|                                                              |               |                                                                           |                                                                                                     |
|                                                              |               |                                                                           |                                                                                                     |
|                                                              |               |                                                                           |                                                                                                     |
|                                                              |               |                                                                           | EXISTING/PROPOSED                                                                                   |
|                                                              |               |                                                                           | ELEVATIONS                                                                                          |
|                                                              |               |                                                                           |                                                                                                     |
|                                                              |               |                                                                           |                                                                                                     |
|                                                              |               |                                                                           |                                                                                                     |
|                                                              |               | —                                                                         | A3.4                                                                                                |
|                                                              |               |                                                                           |                                                                                                     |
|                                                              |               |                                                                           |                                                                                                     |