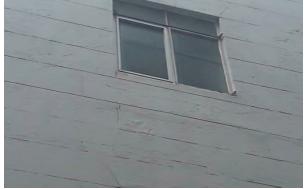

DNORTH ELEVATION - BRANNAN ST - 2019

| S                            | KE    | YNOTES                                                                                                                                                |
|------------------------------|-------|-------------------------------------------------------------------------------------------------------------------------------------------------------|
| G ADA PUSH BUTTON            | 1     | EXISTING PEDESTRIAN ACCESS                                                                                                                            |
| G STAND PIPE                 |       |                                                                                                                                                       |
| G FIRE ALARM BELL            | (2)   | PROPOSED FENCE 12'-0" MIN.<br>HIGH AT SPORTS COURT                                                                                                    |
| G VENT                       | 3     | EXISTING PARKING ACCESS GATE                                                                                                                          |
| G PIPE PENETRATION           | 4     | EXISTING FENCE                                                                                                                                        |
| G BLADE SIGN                 | 5     | REMOVE EXISTING FENCE ALONG<br>RELOCATED SPORTS COURT                                                                                                 |
| E EXISTING METAL             | 6     | FILM APPLIED ON WINDOWS<br>WITHIN ACTIVE USE AREA TO BE                                                                                               |
| G PVC PIPE<br>ATING WINDOW   | 7     | REMOVED, TYP.<br>EXISTING FLOOD LIGHT FIXTURES                                                                                                        |
| G BOLLARD<br>G METAL RAILING |       | TO BE REMOVED<br>PROPOSED FLOOD LIGHT                                                                                                                 |
| G AWNING STRUCTURE           | (8)   | FIXTURE, TYP                                                                                                                                          |
| G ROLL-UP DOOR &             | 9     | SIGNAGE PERMITS 201006084046 &<br>201006084045 TO BE<br>WITHDDRAWN                                                                                    |
| G GLAZING WALL               | 9b    | REMOVE EXISTING PAINTED SIGN                                                                                                                          |
| G CINDER BLOCK WALL          | (10)  | EXISTING STUCCO WALL INFILL                                                                                                                           |
| G SCUPPER                    | 106)  | REMOVE STUCCO WALL INFILL                                                                                                                             |
| RTWORK (NOT A<br>RCIAL SIGN) | (10c) | INFILL TO MATCH EXISTING STEEL<br>FRAME AND SINGLE PANE<br>WINDOW. MATCH BRICK SILL AND<br>BRICK PONY WALL                                            |
|                              | (11)  | SECURITY CAMERAS TO BE<br>LEGALIZED AS-IS, SEE PHOTOS<br>ON SHT A4.1                                                                                  |
|                              | (12)  | PROPOSED INDIRECTLY<br>ILLUMINATED AAU BUSINESS<br>WALL SIGN, ATTACH THROUGH<br>MORTAR JOINTS                                                         |
|                              | (13)  | EXISTING WALL MOUNTED<br>PROJECTING SIGN                                                                                                              |
|                              | 136)  | PROPOSED DIRECTLY<br>ILLUMINATED AAU BUSINESS<br>PROJECTING SIGN AT 45° ANGLE                                                                         |
|                              | (13c) | SEE SIGNAGE CONSULTANT<br>DRAWINGS                                                                                                                    |
|                              | (13d) | REMOVE EXISTING WALL<br>MOUNTED PROJECTING SIGN &<br>MOUNTING STRUCTURE                                                                               |
|                              | (14)  | NEW EXTERIOR LIGHT FIXTURES<br>AT BRICK BUILDING PORTION OF<br>BLUXOME STREET OT HAVE NEW<br>POWER FEEDS FROM INTERIOR<br>OF BUILDING                 |
| P                            | (15)  | PROPOSED NEW DISCREET<br>CONDUIT RUN FROM EXISTING<br>ORIGIN, ALONG UNDERSIDE OF<br>PEDIMENT, TO F3 LIGHT FIXTURES<br>AT CORRUGATED METAL<br>BUILDING |
| L                            | (16)  | POINT OF ORIGIN OF EXISTING<br>CONDUIT AT ADJACENT PARKING<br>LOT                                                                                     |
|                              |       | ITEMS BELOW NOTED DURING<br>9/27/19 SITE WALK<br>*SEE PHOTOS ON SHT A4.1                                                                              |
| 1                            | (17)  | EXISTING METAL GATE & FENCE                                                                                                                           |
|                              | (18)  | EXISTING STUCCO SIDING                                                                                                                                |
|                              | (19)  | EXISTING RAIN WATER LEADER                                                                                                                            |
| = 8)                         | 20    | EXISTING CORRUGATED METAL<br>SIDING                                                                                                                   |
|                              | 21)   | EXISTING STANDING SEAM<br>METAL ROOF                                                                                                                  |
|                              | 22    | EXISTING LIGHT FIXTURE                                                                                                                                |
|                              | 23    | EXISTING SECURITY CAMERA                                                                                                                              |
|                              | 24)   | EXISTING BRICK ANCHOR PLATES                                                                                                                          |
|                              | 25    | EXISTING BRICK WALL                                                                                                                                   |
|                              | 26    | EXISTING BRICK PILASTER                                                                                                                               |
|                              | 27)   | EXISTING AAU SHUTTLE<br>INFORMATION                                                                                                                   |
|                              |       |                                                                                                                                                       |