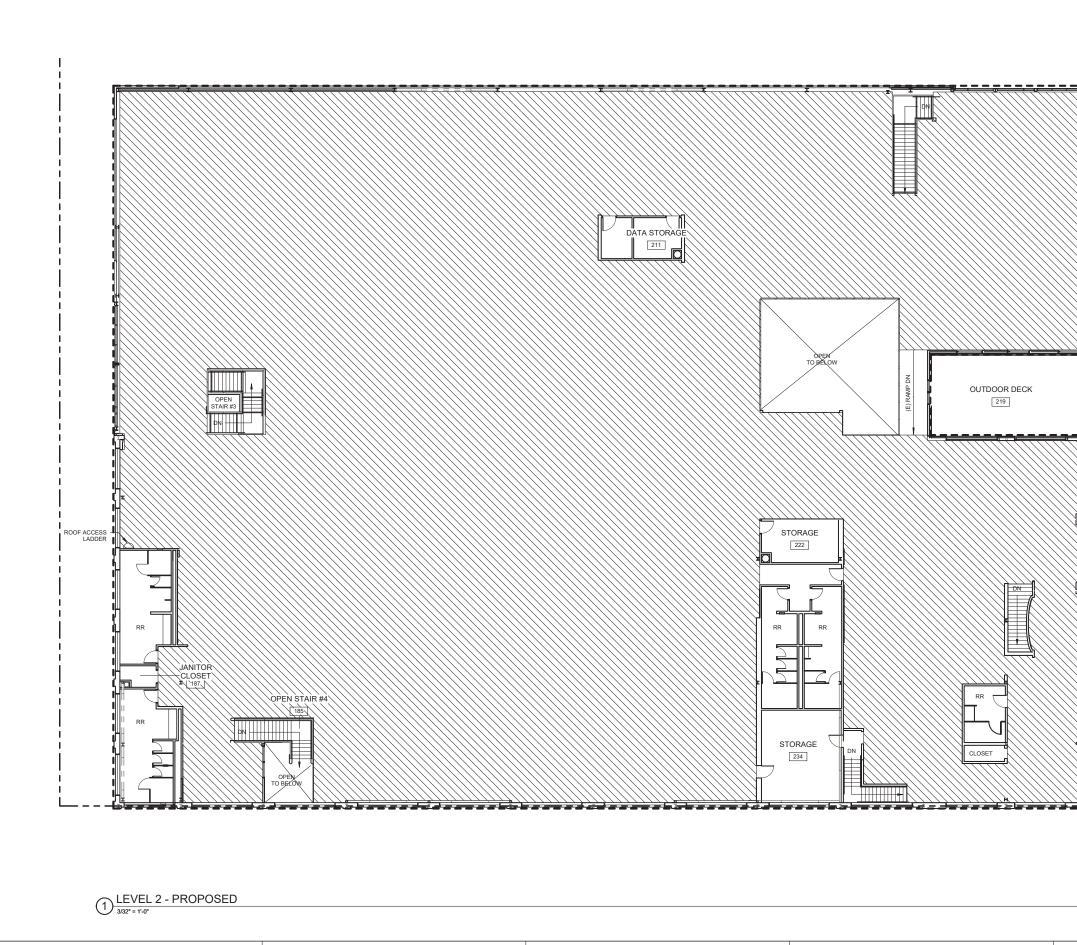

|                 |
|         |                   |                 |
|         |                   |                 |
|         |                   |                 |
|         |                   |                 |
|         |                   |                 |
|         |                   |                 |
|         |                   |                 |
|         |                   |                 |
|         |                   |                 |
| CI.     |                   |                 |

SITE PLAN AERIAL IMAGE







at the Aubited and the second of second a second e they down of entropy



If this drawing is not 24° x 36°, then the drawing has been revised from its original size. Noted scales must be adjusted. This line should be equal to one inch.





















DNORTH ELEVATION - BRANNAN ST - 2019

| S                            | KE    | YNOTES                                                                                                                                                |
|------------------------------|-------|-------------------------------------------------------------------------------------------------------------------------------------------------------|
| G ADA PUSH BUTTON            | 1     | EXISTING PEDESTRIAN ACCESS                                                                                                                            |
| G STAND PIPE                 |       |