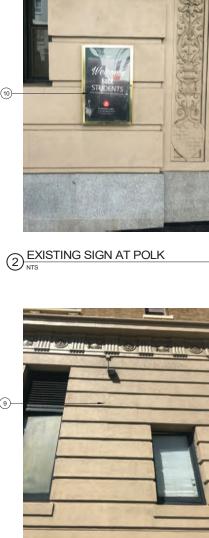

DNORTH ELEVATION - BRANNAN ST - 2019

| S                            | KE    | YNOTES                                                                                                                                                |
|------------------------------|-------|-------------------------------------------------------------------------------------------------------------------------------------------------------|
| G ADA PUSH BUTTON            | 1     | EXISTING PEDESTRIAN ACCESS                                                                                                                            |
| G STAND PIPE                 |       |                                                                                                                                                       |
| G FIRE ALARM BELL            | (2)   | PROPOSED FENCE 12'-0" MIN.<br>HIGH AT SPORTS COURT                                                                                                    |
| G VENT                       | 3     | EXISTING PARKING ACCESS GATE                                                                                                                          |
| G PIPE PENETRATION           | 4     | EXISTING FENCE                                                                                                                                        |
| G BLADE SIGN                 | 5     | REMOVE EXISTING FENCE ALONG<br>RELOCATED SPORTS COURT                                                                                                 |
| E EXISTING METAL             | 6     | FILM APPLIED ON WINDOWS<br>WITHIN ACTIVE USE AREA TO BE                                                                                               |
| G PVC PIPE<br>ATING WINDOW   | 7     | REMOVED, TYP.<br>EXISTING FLOOD LIGHT FIXTURES                                                                                                        |
| G BOLLARD<br>G METAL RAILING |       | TO BE REMOVED<br>PROPOSED FLOOD LIGHT                                                                                                                 |
| G AWNING STRUCTURE           | (8)   | FIXTURE, TYP                                                                                                                                          |
| G ROLL-UP DOOR &             | 9     | SIGNAGE PERMITS 201006084046 &<br>201006084045 TO BE<br>WITHDDRAWN                                                                                    |
| G GLAZING WALL               | 9b    | REMOVE EXISTING PAINTED SIGN                                                                                                                          |
| G CINDER BLOCK WALL          | (10)  | EXISTING STUCCO WALL INFILL                                                                                                                           |
| G SCUPPER                    | 106)  | REMOVE STUCCO WALL INFILL                                                                                                                             |
| RTWORK (NOT A<br>RCIAL SIGN) | (10c) | INFILL TO MATCH EXISTING STEEL<br>FRAME AND SINGLE PANE<br>WINDOW. MATCH BRICK SILL AND<br>BRICK PONY WALL                                            |
|                              | (11)  | SECURITY CAMERAS TO BE<br>LEGALIZED AS-IS, SEE PHOTOS<br>ON SHT A4.1                                                                                  |
|                              | (12)  | PROPOSED INDIRECTLY<br>ILLUMINATED AAU BUSINESS<br>WALL SIGN, ATTACH THROUGH<br>MORTAR JOINTS                                                         |
|                              | (13)  | EXISTING WALL MOUNTED<br>PROJECTING SIGN                                                                                                              |
|                              | 136)  | PROPOSED DIRECTLY<br>ILLUMINATED AAU BUSINESS<br>PROJECTING SIGN AT 45° ANGLE                                                                         |
|                              | (13c) | SEE SIGNAGE CONSULTANT<br>DRAWINGS                                                                                                                    |
|                              | (13d) | REMOVE EXISTING WALL<br>MOUNTED PROJECTING SIGN &<br>MOUNTING STRUCTURE                                                                               |
|                              | (14)  | NEW EXTERIOR LIGHT FIXTURES<br>AT BRICK BUILDING PORTION OF<br>BLUXOME STREET OT HAVE NEW<br>POWER FEEDS FROM INTERIOR<br>OF BUILDING                 |
| P                            | (15)  | PROPOSED NEW DISCREET<br>CONDUIT RUN FROM EXISTING<br>ORIGIN, ALONG UNDERSIDE OF<br>PEDIMENT, TO F3 LIGHT FIXTURES<br>AT CORRUGATED METAL<br>BUILDING |
| L                            | (16)  | POINT OF ORIGIN OF EXISTING<br>CONDUIT AT ADJACENT PARKING<br>LOT                                                                                     |
|                              |       | ITEMS BELOW NOTED DURING<br>9/27/19 SITE WALK<br>*SEE PHOTOS ON SHT A4.1                                                                              |
| 1                            | (17)  | EXISTING METAL GATE & FENCE                                                                                                                           |
|                              | (18)  | EXISTING STUCCO SIDING                                                                                                                                |
|                              | (19)  | EXISTING RAIN WATER LEADER                                                                                                                            |
| = 8)                         | 20    | EXISTING CORRUGATED METAL<br>SIDING                                                                                                                   |
|                              | 21)   | EXISTING STANDING SEAM<br>METAL ROOF                                                                                                                  |
|                              | 22    | EXISTING LIGHT FIXTURE                                                                                                                                |
|                              | 23    | EXISTING SECURITY CAMERA                                                                                                                              |
|                              | 24)   | EXISTING BRICK ANCHOR PLATES                                                                                                                          |
|                              | 25    | EXISTING BRICK WALL                                                                                                                                   |
|                              | 26    | EXISTING BRICK PILASTER                                                                                                                               |
|                              | 27)   | EXISTING AAU SHUTTLE<br>INFORMATION                                                                                                                   |
|                              |       |                                                                                                                                                       |

| S                          | KEYNOTES                                                               |   |
|----------------------------|------------------------------------------------------------------------|---|
| ADA PUSH BUTTON            | 1 EXISTING PEDESTRIAN ACCESS                                           |   |
| STAND PIPE                 | GATE                                                                   |   |
| FIRE ALARM BELL            | (2) PROPOSED FENCE 12'-0" MIN.<br>HIGH AT SPORTS COURT                 |   |
| VENT                       | ③ EXISTING PARKING ACCESS GATE                                         |   |
| PIPE PENETRATION           | EXISTING FENCE                                                         |   |
| BLADE SIGN                 | 5 REMOVE EXISTING FENCE ALONG<br>RELOCATED SPORTS COURT                |   |
| EXISTING METAL             | 6) FILM APPLIED ON WINDOWS                                             |   |
| PVC PIPE                   | WITHIN ACTIVE USE AREA TO BE<br>REMOVED, TYP.                          |   |
| TING WINDOW                | (7) EXISTING FLOOD LIGHT FIXTURES                                      |   |
| BOLLARD                    | TO BE REMOVED                                                          |   |
| METAL RAILING              | PROPOSED FLOOD LIGHT<br>FIXTURE, TYP                                   |   |
| AWNING STRUCTURE           | (9) SIGNAGE PERMITS 201006084046 &                                     |   |
| ROLL-UP DOOR &<br>IRE      | 201006084045 TO BE<br>WITHDDRAWN                                       |   |
| GLAZING WALL               | (9) REMOVE EXISTING PAINTED SIGN                                       |   |
| CINDER BLOCK WALL          | 10 EXISTING STUCCO WALL INFILL                                         |   |
| SCUPPER                    | (10b) REMOVE STUCCO WALL INFILL                                        |   |
| TWORK (NOT A<br>CIAL SIGN) | (10) INFILL TO MATCH EXISTING STEEL<br>FRAME AND SINGLE PANE           |   |
|                            | WINDOW. MATCH BRICK SILL AND<br>BRICK PONY WALL                        |   |
|                            | (1) SECURITY CAMERAS TO BE                                             |   |
|                            | LEGALIZED AS-IS, SEE PHOTOS<br>ON SHT A4.1                             |   |
| 19)                        | (12) PROPOSED INDIRECTLY                                               |   |
|                            | ULLUMINATED AAU BUSINESS<br>WALL SIGN, ATTACH THROUGH                  |   |
|                            | MORTAR JOINTS                                                          |   |
|                            | EXISTING WALL MOUNTED     PROJECTING SIGN                              |   |
|                            | (13b) PROPOSED DIRECTLY                                                |   |
|                            | ILLUMINATED AAU BUSINESS<br>PROJECTING SIGN AT 45° ANGLE               |   |
|                            |                                                                        |   |
|                            |                                                                        |   |
|                            | MOUNTED PROJECTING SIGN &<br>MOUNTING STRUCTURE                        |   |
|                            |                                                                        |   |
|                            | AT BRICK BUILDING PORTION OF<br>BLUXOME STREET OT HAVE NEW             |   |
|                            | POWER FEEDS FROM INTERIOR<br>OF BUILDING                               |   |
|                            | (15) PROPOSED NEW DISCREET                                             |   |
|                            | ORIGIN, ALONG UNDERSIDE OF                                             |   |
|                            | PEDIMENT, TO F3 LIGHT FIXTURES<br>AT CORRUGATED METAL                  |   |
|                            | BUILDING                                                               |   |
|                            | (16) POINT OF ORIGIN OF EXISTING<br>CONDUIT AT ADJACENT PARKING<br>LOT |   |
| -13                        |                                                                        |   |
|                            | 9/27/19 SITE WALK<br>*SEE PHOTOS ON SHT A4.1                           |   |
| -22                        | (17) EXISTING METAL GATE & FENCE                                       |   |
|                            | (18) EXISTING STUCCO SIDING                                            |   |
|                            | (19) EXISTING RAIN WATER LEADER                                        |   |
|                            | (1) EXISTING CORRUGATED METAL                                          |   |
|                            | SIDING                                                                 |   |
|                            | (21) EXISTING STANDING SEAM<br>METAL ROOF                              |   |
|                            | (22) EXISTING LIGHT FIXTURE                                            |   |
|                            | (23) EXISTING SECURITY CAMERA                                          |   |
| the second second          | 24) EXISTING BRICK ANCHOR PLATES                                       |   |
| and the                    | (25) EXISTING BRICK WALL                                               |   |
|                            | (26) EXISTING BRICK PILASTER                                           |   |
|                            | (27) EXISTING AAU SHUTTLE                                              |   |
|                            |                                                                        |   |
|                            | 1                                                                      | 1 |