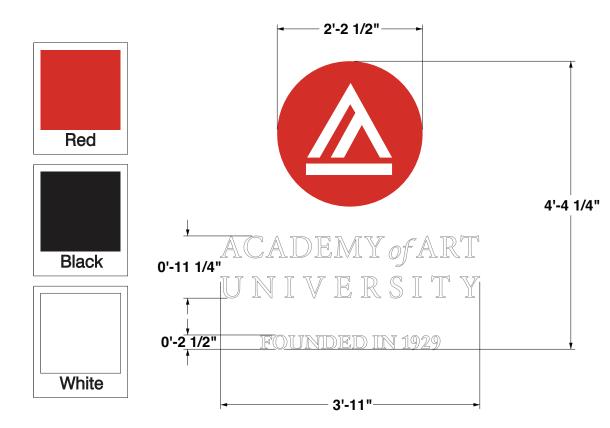

DNORTH ELEVATION - BRANNAN ST - 2019

| S                            | KE    | YNOTES                                                                                                                                                |
|------------------------------|-------|-------------------------------------------------------------------------------------------------------------------------------------------------------|
| G ADA PUSH BUTTON            | 1     | EXISTING PEDESTRIAN ACCESS                                                                                                                            |
| G STAND PIPE                 |       |                                                                                                                                                       |
| G FIRE ALARM BELL            | (2)   | PROPOSED FENCE 12'-0" MIN.<br>HIGH AT SPORTS COURT                                                                                                    |
| G VENT                       | 3     | EXISTING PARKING ACCESS GATE                                                                                                                          |
| G PIPE PENETRATION           | 4     | EXISTING FENCE                                                                                                                                        |
| G BLADE SIGN                 | 5     | REMOVE EXISTING FENCE ALONG<br>RELOCATED SPORTS COURT                                                                                                 |
| E EXISTING METAL             | 6     | FILM APPLIED ON WINDOWS<br>WITHIN ACTIVE USE AREA TO BE                                                                                               |
| G PVC PIPE<br>ATING WINDOW   | 7     | REMOVED, TYP.<br>EXISTING FLOOD LIGHT FIXTURES                                                                                                        |
| G BOLLARD<br>G METAL RAILING |       | TO BE REMOVED<br>PROPOSED FLOOD LIGHT                                                                                                                 |
| G AWNING STRUCTURE           | (8)   | FIXTURE, TYP                                                                                                                                          |
| G ROLL-UP DOOR &             | 9     | SIGNAGE PERMITS 201006084046 &<br>201006084045 TO BE<br>WITHDDRAWN                                                                                    |
| G GLAZING WALL               | 9b    | REMOVE EXISTING PAINTED SIGN                                                                                                                          |
| G CINDER BLOCK WALL          | (10)  | EXISTING STUCCO WALL INFILL                                                                                                                           |
| G SCUPPER                    | 106)  | REMOVE STUCCO WALL INFILL                                                                                                                             |
| RTWORK (NOT A<br>RCIAL SIGN) | (10c) | INFILL TO MATCH EXISTING STEEL<br>FRAME AND SINGLE PANE<br>WINDOW. MATCH BRICK SILL AND<br>BRICK PONY WALL                                            |
|                              | (11)  | SECURITY CAMERAS TO BE<br>LEGALIZED AS-IS, SEE PHOTOS<br>ON SHT A4.1                                                                                  |
|                              | (12)  | PROPOSED INDIRECTLY<br>ILLUMINATED AAU BUSINESS<br>WALL SIGN, ATTACH THROUGH<br>MORTAR JOINTS                                                         |
|                              | (13)  | EXISTING WALL MOUNTED<br>PROJECTING SIGN                                                                                                              |
|                              | 136)  | PROPOSED DIRECTLY<br>ILLUMINATED AAU BUSINESS<br>PROJECTING SIGN AT 45° ANGLE                                                                         |
|                              | (13c) | SEE SIGNAGE CONSULTANT<br>DRAWINGS                                                                                                                    |
|                              | (13d) | REMOVE EXISTING WALL<br>MOUNTED PROJECTING SIGN &<br>MOUNTING STRUCTURE                                                                               |
|                              | (14)  | NEW EXTERIOR LIGHT FIXTURES<br>AT BRICK BUILDING PORTION OF<br>BLUXOME STREET OT HAVE NEW<br>POWER FEEDS FROM INTERIOR<br>OF BUILDING                 |
| P                            | (15)  | PROPOSED NEW DISCREET<br>CONDUIT RUN FROM EXISTING<br>ORIGIN, ALONG UNDERSIDE OF<br>PEDIMENT, TO F3 LIGHT FIXTURES<br>AT CORRUGATED METAL<br>BUILDING |
| L                            | (16)  | POINT OF ORIGIN OF EXISTING<br>CONDUIT AT ADJACENT PARKING<br>LOT                                                                                     |
|                              |       | ITEMS BELOW NOTED DURING<br>9/27/19 SITE WALK<br>*SEE PHOTOS ON SHT A4.1                                                                              |
| 1                            | (17)  | EXISTING METAL GATE & FENCE                                                                                                                           |
|                              | (18)  | EXISTING STUCCO SIDING                                                                                                                                |
|                              | (19)  | EXISTING RAIN WATER LEADER                                                                                                                            |
| = 8)                         | 20    | EXISTING CORRUGATED METAL<br>SIDING                                                                                                                   |
|                              | 21)   | EXISTING STANDING SEAM<br>METAL ROOF                                                                                                                  |
|                              | 22    | EXISTING LIGHT FIXTURE                                                                                                                                |
|                              | 23    | EXISTING SECURITY CAMERA                                                                                                                              |
|                              | 24)   | EXISTING BRICK ANCHOR PLATES                                                                                                                          |
|                              | 25    | EXISTING BRICK WALL                                                                                                                                   |
|                              | 26    | EXISTING BRICK PILASTER                                                                                                                               |
|                              | 27)   | EXISTING AAU SHUTTLE<br>INFORMATION                                                                                                                   |
|                              |       |                                                                                                                                                       |

| S                          | KEYNOTES                                                               |   |
|----------------------------|------------------------------------------------------------------------|---|
| ADA PUSH BUTTON            | 1 EXISTING PEDESTRIAN ACCESS                                           |   |
| STAND PIPE                 | GATE                                                                   |   |
| FIRE ALARM BELL            | (2) PROPOSED FENCE 12'-0" MIN.<br>HIGH AT SPORTS COURT                 |   |
| VENT                       | ③ EXISTING PARKING ACCESS GATE                                         |   |
| PIPE PENETRATION           | EXISTING FENCE                                                         |   |
| BLADE SIGN                 | 5 REMOVE EXISTING FENCE ALONG<br>RELOCATED SPORTS COURT                |   |
| EXISTING METAL             | 6) FILM APPLIED ON WINDOWS                                             |   |
| PVC PIPE                   | WITHIN ACTIVE USE AREA TO BE<br>REMOVED, TYP.                          |   |
| TING WINDOW                | (7) EXISTING FLOOD LIGHT FIXTURES                                      |   |
| BOLLARD                    | TO BE REMOVED                                                          |   |
| METAL RAILING              | PROPOSED FLOOD LIGHT<br>FIXTURE, TYP                                   |   |
| AWNING STRUCTURE           | (9) SIGNAGE PERMITS 201006084046 &                                     |   |
| ROLL-UP DOOR &<br>IRE      | 201006084045 TO BE<br>WITHDDRAWN                                       |   |
| GLAZING WALL               | (9) REMOVE EXISTING PAINTED SIGN                                       |   |
| CINDER BLOCK WALL          | 10 EXISTING STUCCO WALL INFILL                                         |   |
| SCUPPER                    | (10b) REMOVE STUCCO WALL INFILL                                        |   |
| TWORK (NOT A<br>CIAL SIGN) | (10) INFILL TO MATCH EXISTING STEEL<br>FRAME AND SINGLE PANE           |   |
|                            | WINDOW. MATCH BRICK SILL AND<br>BRICK PONY WALL                        |   |
|                            | (1) SECURITY CAMERAS TO BE                                             |   |
|                            | LEGALIZED AS-IS, SEE PHOTOS<br>ON SHT A4.1                             |   |
| 19)                        | (12) PROPOSED INDIRECTLY                                               |   |
|                            | ULLUMINATED AAU BUSINESS<br>WALL SIGN, ATTACH THROUGH                  |   |
|                            | MORTAR JOINTS                                                          |   |
|                            | EXISTING WALL MOUNTED     PROJECTING SIGN                              |   |
|                            | (13b) PROPOSED DIRECTLY                                                |   |
|                            | ILLUMINATED AAU BUSINESS<br>PROJECTING SIGN AT 45° ANGLE               |   |
|                            |                                                                        |   |
|                            |                                                                        |   |
|                            | MOUNTED PROJECTING SIGN &<br>MOUNTING STRUCTURE                        |   |
|                            |                                                                        |   |
|                            | AT BRICK BUILDING PORTION OF<br>BLUXOME STREET OT HAVE NEW             |   |
|                            | POWER FEEDS FROM INTERIOR<br>OF BUILDING                               |   |
|                            | (15) PROPOSED NEW DISCREET                                             |   |
|                            | ORIGIN, ALONG UNDERSIDE OF                                             |   |
|                            | PEDIMENT, TO F3 LIGHT FIXTURES<br>AT CORRUGATED METAL                  |   |
|                            | BUILDING                                                               |   |
|                            | (16) POINT OF ORIGIN OF EXISTING<br>CONDUIT AT ADJACENT PARKING<br>LOT |   |
| -13                        |                                                                        |   |
|                            | 9/27/19 SITE WALK<br>*SEE PHOTOS ON SHT A4.1                           |   |
| -22                        | (17) EXISTING METAL GATE & FENCE                                       |   |
|                            | (18) EXISTING STUCCO SIDING                                            |   |
|                            | (19) EXISTING RAIN WATER LEADER                                        |   |
|                            | (1) EXISTING CORRUGATED METAL                                          |   |
|                            | SIDING                                                                 |   |
|                            | (21) EXISTING STANDING SEAM<br>METAL ROOF                              |   |
|                            | (22) EXISTING LIGHT FIXTURE                                            |   |
|                            | (23) EXISTING SECURITY CAMERA                                          |   |
| the second second          | 24) EXISTING BRICK ANCHOR PLATES                                       |   |
| and the                    | (25) EXISTING BRICK WALL                                               |   |
|                            | (26) EXISTING BRICK PILASTER                                           |   |
|                            | (27) EXISTING AAU SHUTTLE                                              |   |
|                            |                                                                        |   |
|                            | 1                                                                      | 1 |

| S                                                                                     | KE             | YNOTES                                                                                                                                            |
|---------------------------------------------------------------------------------------|----------------|---------------------------------------------------------------------------------------------------------------------------------------------------|
| NG ADA PUSH BUTTON                                                                    | 1              | EXISTING PEDESTRIAN ACCES                                                                                                                         |
| NG STAND PIPE                                                                         |                | GATE<br>PROPOSED FENCE 12'-0" MIN.                                                                                                                |
| NG FIRE ALARM BELL                                                                    | (2)            | HIGH AT SPORTS COURT                                                                                                                              |
| NG VENT                                                                               | ~              | EXISTING PARKING ACCESS G                                                                                                                         |
| NG PIPE PENETRATION                                                                   | (4)            | EXISTING FENCE                                                                                                                                    |
| NG BLADE SIGN                                                                         | (5)            | REMOVE EXISTING FENCE ALC<br>RELOCATED SPORTS COURT                                                                                               |
| /E EXISTING METAL                                                                     | 6              | FILM APPLIED ON WINDOWS<br>WITHIN ACTIVE USE AREA TO<br>REMOVED, TYP.                                                                             |
| RATING WINDOW<br>NG BOLLARD                                                           | 7              | EXISTING FLOOD LIGHT FIXTU<br>TO BE REMOVED                                                                                                       |
| NG METAL RAILING                                                                      | 8              | PROPOSED FLOOD LIGHT<br>FIXTURE, TYP                                                                                                              |
| NG AWNING STRUCTURE                                                                   | (9)            | SIGNAGE PERMITS 201006084                                                                                                                         |
| NG ROLL-UP DOOR &<br>SURE                                                             | 9              | 201006084045 TO BE<br>WITHDDRAWN                                                                                                                  |
| NG GLAZING WALL                                                                       | 9ь             | REMOVE EXISTING PAINTED S                                                                                                                         |
| NG CINDER BLOCK WALL                                                                  | 10             | EXISTING STUCCO WALL INFIL                                                                                                                        |
| NG SCUPPER                                                                            | (106)          | REMOVE STUCCO WALL INFILI                                                                                                                         |
| ARTWORK (NOT A<br>ERCIAL SIGN)                                                        | (10c)          | INFILL TO MATCH EXISTING ST<br>FRAME AND SINGLE PANE<br>WINDOW. MATCH BRICK SILL /<br>BRICK PONY WALL                                             |
|                                                                                       | (11)           | SECURITY CAMERAS TO BE<br>LEGALIZED AS-IS, SEE PHOTO<br>ON SHT A4.1                                                                               |
|                                                                                       | (12)           | PROPOSED INDIRECTLY<br>ILLUMINATED AAU BUSINESS<br>WALL SIGN, ATTACH THROUG<br>MORTAR JOINTS                                                      |
|                                                                                       | (13)           | EXISTING WALL MOUNTED<br>PROJECTING SIGN                                                                                                          |
| OSED SIGNAGE; SEE<br>AGE CONSULTANT<br>/INGS                                          | ( <u>13</u> 6) | PROPOSED DIRECTLY<br>ILLUMINATED AAU BUSINESS<br>PROJECTING SIGN AT 45° ANG                                                                       |
|                                                                                       | (13c)          | SEE SIGNAGE CONSULTANT<br>DRAWINGS                                                                                                                |
| SCHEDULE<br>S LISTED BELOW ARE USED AT<br>PROPOSAL<br>SECURITY CAMERA                 | (13d)          | REMOVE EXISTING WALL<br>MOUNTED PROJECTING SIGN<br>MOUNTING STRUCTURE                                                                             |
| D MATCH EXTERIOR BLDG. COLOR<br>RAMIC SECURITY CAMERA<br>D MATCH EXTERIOR BLDG. COLOR | (14)           | NEW EXTERIOR LIGHT FIXTUR<br>AT BRICK BUILDING PORTION<br>BLUXOME STREET OT HAVE N<br>POWER FEEDS FROM INTERIC<br>OF BUILDING                     |
| SED<br>LIGHT FIXTURE                                                                  | (15)           | PROPOSED NEW DISCREET<br>CONDUIT RUN FROM EXISTING<br>ORIGIN, ALONG UNDERSIDE O<br>PEDIMENT, TO F3 LIGHT FIXTL<br>AT CORRUGATED METAL<br>BUILDING |
| LIGHT FIXTURE                                                                         | (16)           | POINT OF ORIGIN OF EXISTING<br>CONDUIT AT ADJACENT PARK<br>LOT                                                                                    |
|                                                                                       |                | ITEMS BELOW NOTED DURING<br>9/27/19 SITE WALK<br>*SEE PHOTOS ON SHT A4.1                                                                          |
|                                                                                       | (17)           | EXISTING METAL GATE & FEN                                                                                                                         |
| SCONCE/<br>LIGHT FIXTURE                                                              | (18)           | EXISTING STUCCO SIDING                                                                                                                            |
|                                                                                       | (19)           | EXISTING RAIN WATER LEADE                                                                                                                         |
|                                                                                       | 20             | EXISTING CORRUGATED META                                                                                                                          |
| R LIGHT FIXTURE                                                                       | 21)            | EXISTING STANDING SEAM<br>METAL ROOF                                                                                                              |
|                                                                                       | 22             | EXISTING LIGHT FIXTURE                                                                                                                            |
| LIGHT FIXTURE                                                                         | 23             | EXISTING SECURITY CAMERA                                                                                                                          |
| SCONCE FIXTURE                                                                        | 24)            | EXISTING BRICK ANCHOR PLA                                                                                                                         |
|                                                                                       | 25             | EXISTING BRICK WALL                                                                                                                               |
|                                                                                       | 26             | EXISTING BRICK PILASTER                                                                                                                           |
| NG FIXTURE. RELAMP<br>NEW LED RETROFIT LAMP                                           | 27)            | EXISTING AAU SHUTTLE<br>INFORMATION                                                                                                               |
|                                                                                       |                |                                                                                                                                                   |