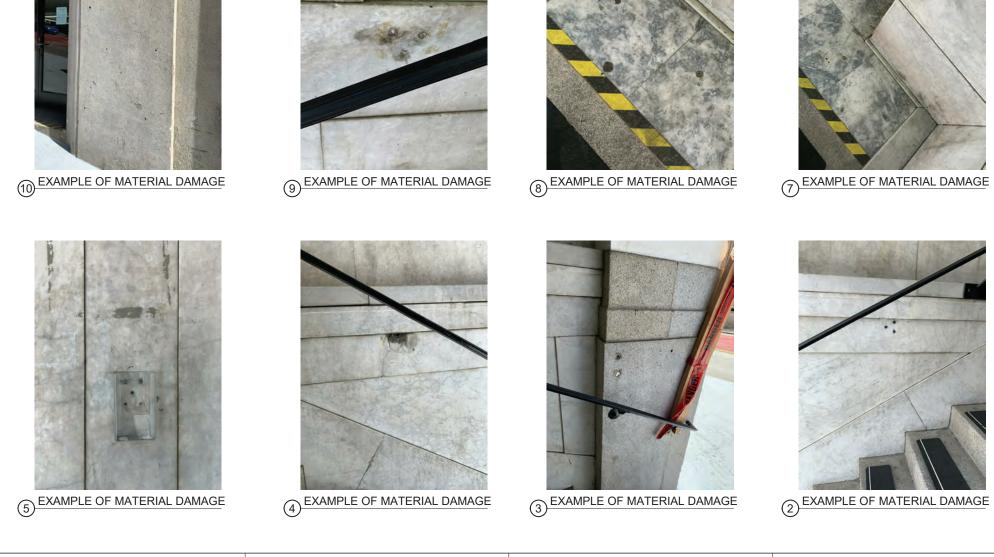

GENERAL NOTES

2.

LEGALIZE THE CONDITIONS PRESENTED IN THIS PLAN SET, UNLESS OTHERWISE NOTED

PROPOSED WORK INVOLVING MODIFICATIONS TO

THE EXTERIOR OF THE BUILDING, INCLUDING REPAIR, DEMOLITION, AND INSTALLATION SHALL BE

PERFORMED IN A MANNER CONSISTENT WITH THE SECRETARY OF THE INTERIOR'S STANDARDS. THE BUILDING PERMITS FOR ALL SUCH WORK WILL BE

REMOVE ALL ABANDONED EQUIPMENT AND ATTACHMENTS ON THE EXTERIOR. ROUTE

ALL CONDUIT TO THE INTERIOR OF THE BUILDING.

LIGHTING SHOULD BE MINIMIZED TO THE

GREATEST EXTENT POSSIBLE. ROUTE ALL CONDUIT TO THE INTERIOR OF THE BUILDING OR CONCEAL BEHIND EXISTING FEATURES

3.

4.

|                                                              | KEY           | NOTES                                                                     |                                                                                                     |
|--------------------------------------------------------------|---------------|---------------------------------------------------------------------------|-----------------------------------------------------------------------------------------------------|
| OSED SECURITY<br>TING, SIGNAGE, TO HAVE<br>ED CONDUITS TO BE |               | SHEET A3.2 FOR KEYNOTES                                                   | tef design                                                                                          |
| NALLY IN THE BUILDING.<br>UIT TO BE EXPOSED                  | LEG           | END                                                                       |                                                                                                     |
|                                                              |               |                                                                           | 1420 Sutter Street<br>San Francisco, CA 94109                                                       |
|                                                              |               | PROPOSED SIGNAGE; SEE<br>SIGNAGE CONSULTANT<br>DRAWINGS                   | T 415.391.7918 F 415.391.7309<br>TEFarch.com                                                        |
|                                                              | *NOT AL       | TER SCHEDULE<br>L FIXTURES LISTED BELOW ARE USED AT<br>ROPERTY'S PROPOSAL |                                                                                                     |
|                                                              | < <u>C1</u> > | FIXED SECURITY CAMERA<br>*PAINT TO MATCH EXTERIOR BLDG. COLOR             |                                                                                                     |
|                                                              | C2>           | PANORAMIC SECURITY CAMERA<br>*PAINT TO MATCH EXTERIOR BLDG. COLOR         | ACADEMY of ART<br>UNIVERSITY                                                                        |
|                                                              | F1a           |                                                                           | FOUNDED IN SAN FRANCISCO 1929                                                                       |
|                                                              | F1c           | RECESSED                                                                  | 79 New Montgomery Street<br>San Francisco, CA 94105                                                 |
|                                                              | (F1d)         | DOWNLIGHT FIXTURE                                                         |                                                                                                     |
|                                                              | F1e           |                                                                           |                                                                                                     |
|                                                              | F2a           |                                                                           |                                                                                                     |
|                                                              | F2b           | SPOT LIGHT FIXTURE                                                        |                                                                                                     |
|                                                              | F3a           |                                                                           |                                                                                                     |
|                                                              | (F3b)         |                                                                           |                                                                                                     |
|                                                              | F3c           | WALL SCONCE/<br>FLOOD LIGHT FIXTURE                                       |                                                                                                     |
|                                                              | F3d>          |                                                                           | AAU                                                                                                 |
| 1                                                            | F3e>          |                                                                           | INSTITUTIONAL                                                                                       |
| *****                                                        | F4a           | LINEAR LIGHT FIXTURE                                                      | COMPLIANCE                                                                                          |
|                                                              | F4b           |                                                                           | SET                                                                                                 |
|                                                              | <b>F5</b>     | DOWN LIGHT FIXTURE                                                        |                                                                                                     |
|                                                              | (F6a)         | WALL SCONCE FIXTURE                                                       |                                                                                                     |
|                                                              | (F6b)         |                                                                           | 601 BRANNAN                                                                                         |
|                                                              |               | EXISTING FIXTURE. RELAMP                                                  | San Francisco, CA 94107                                                                             |
|                                                              | EF2           | WITH NEW LED RETROFIT LAMP                                                |                                                                                                     |
|                                                              | (EF3)         |                                                                           | CONSCIENCE APOLY/PC<br>DOUGLAS C TOM<br>NO. <u>C12405</u><br>REN. <u>102019</u><br>PT/2 OF CALIFORN |
|                                                              |               |                                                                           | Project Number Issue Date<br>21826.01 10/11/19<br>Scale: Phase                                      |
|                                                              | ΠΠΠ           |                                                                           | As indicated<br>Print Date:<br>10/11/2019 11:22:46 PM                                               |
|                                                              |               |                                                                           | No. Date Description                                                                                |
|                                                              |               |                                                                           |                                                                                                     |
|                                                              |               | _                                                                         |                                                                                                     |
|                                                              |               |                                                                           |                                                                                                     |
|                                                              |               |                                                                           |                                                                                                     |
|                                                              |               |                                                                           |                                                                                                     |
|                                                              |               |                                                                           |                                                                                                     |
|                                                              |               |                                                                           | EXISTING/PROPOSED                                                                                   |
|                                                              |               |                                                                           | ELEVATIONS                                                                                          |
|                                                              |               |                                                                           |                                                                                                     |
|                                                              |               |                                                                           |                                                                                                     |
|                                                              |               |                                                                           |                                                                                                     |
|                                                              |               | —                                                                         | A3.4                                                                                                |
|                                                              |               |                                                                           |                                                                                                     |
|                                                              |               |                                                                           |                                                                                                     |