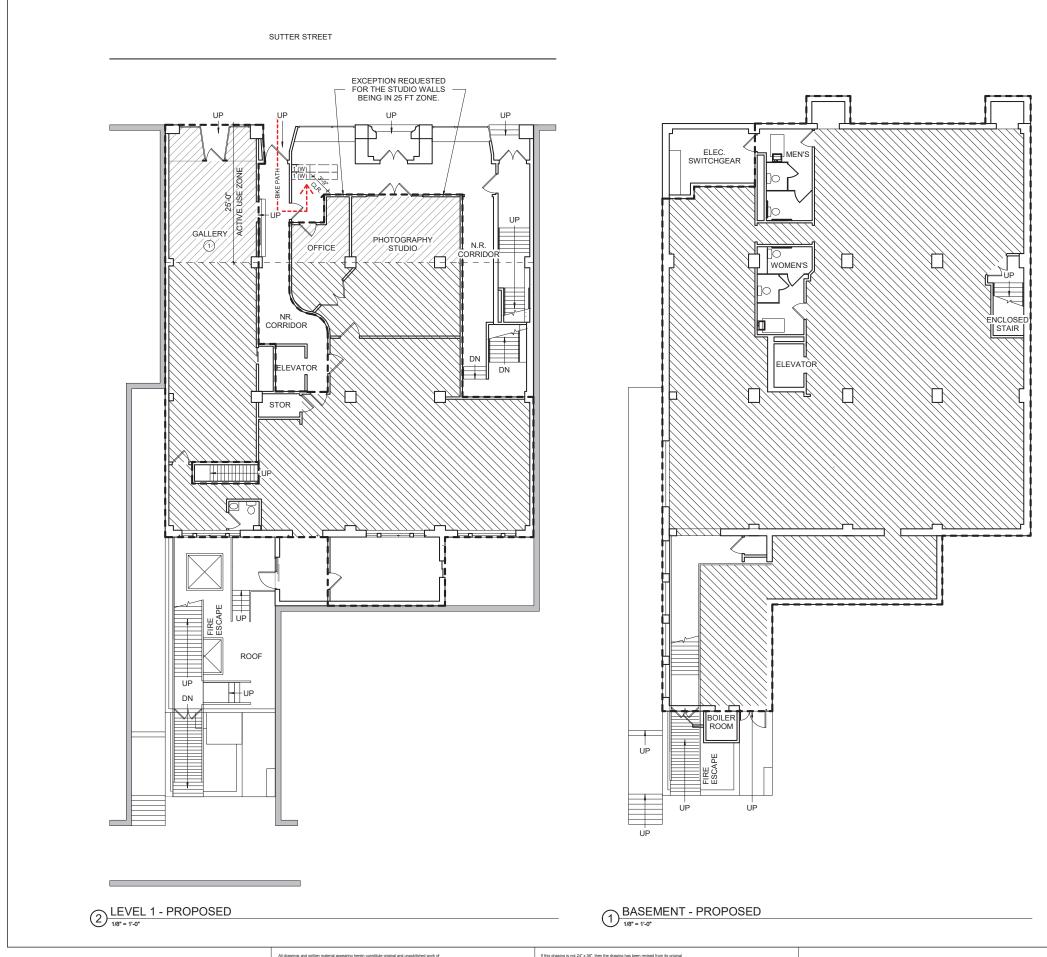

|
|     |      |             |
|     |      |             |
|     |      |             |
|     |      |             |

SITE PLAN AERIAL IMAGE & SITE HISTORY











ABBREVIATIONS

(E) = EXISTING

(N) = NEW, PROPOSED

CLR. = CLEARANCE

**P** = PROPERTY LINE

**BIKE PARKING COUNT** 

EXISTING: (2) BIKE PARKING SPACES

PROPOSED: (8) BIKE PARKING SPACES

CLASS II

TOTAL: 10

LEGEND



1420 Sutter Street San Francisco, CA 94109

T 415.391.7918 F 415.391.7309 TEFarch.com



79 New Montgomery Street San Francisco, CA 94105

Creo Iandscape architecture

466 Geary Street, Suite 300 San Francisco, CA 94102 www.creolandarch.com t 415.688.2506

AAU INSTITUTIONAL COMPLIANCE SET

625 SUTTER San Francisco, CA 94102













BASEMENT - EXISTING

1/8" = 1









1 <u>LEVEL 4 - EXISTING</u>





KEYNOTES 1 PER DEVELOPMENT AGREEMENT, [9]) PER DEVELOPMENT AGREEMENT, GALLERY SPACE IS A RETAIL USE ACCESSORY TO AAU POST-SECONDARY EDUCATIONAL INSTITUTIONAL USE; HOWEVER, SPACE TO BE OPEN TO THE PUBLIC AT LEAST 40 HOURS PER WEEK, 10 MONTHS OUT OF EACH VEAP. PROVIDED THAT AAU MAY 1420 Sutter Street San Francisco, CA 94109 YEAR, PROVIDED THAT AAU MAY AT A LATER DATE SEEK T 415.391.7918 F 415.391.7309 ALA LATER DATE SEEK DISCRETIONARY APPROVALS TO CONVERT SPACE TO A USE NOT MEETING ABOVE-DESCRIBED PUBLIC ACCESSIBILITY STANDARDS TEFarch.com ACADEMYofART UNIVERSITY 79 New Montgomery Street San Francisco, CA 94105 AAU INSTITUTIONAL COMPLIANCE SET 625 SUTTER San Francisco, CA 94102 LEGEND OCCUPIED FLOOR AREA OCCUPIED FLOOR AREA IN ACTIVE USE ZONE ---- GROSS FLOOR AREA Project Number 21826.06 S