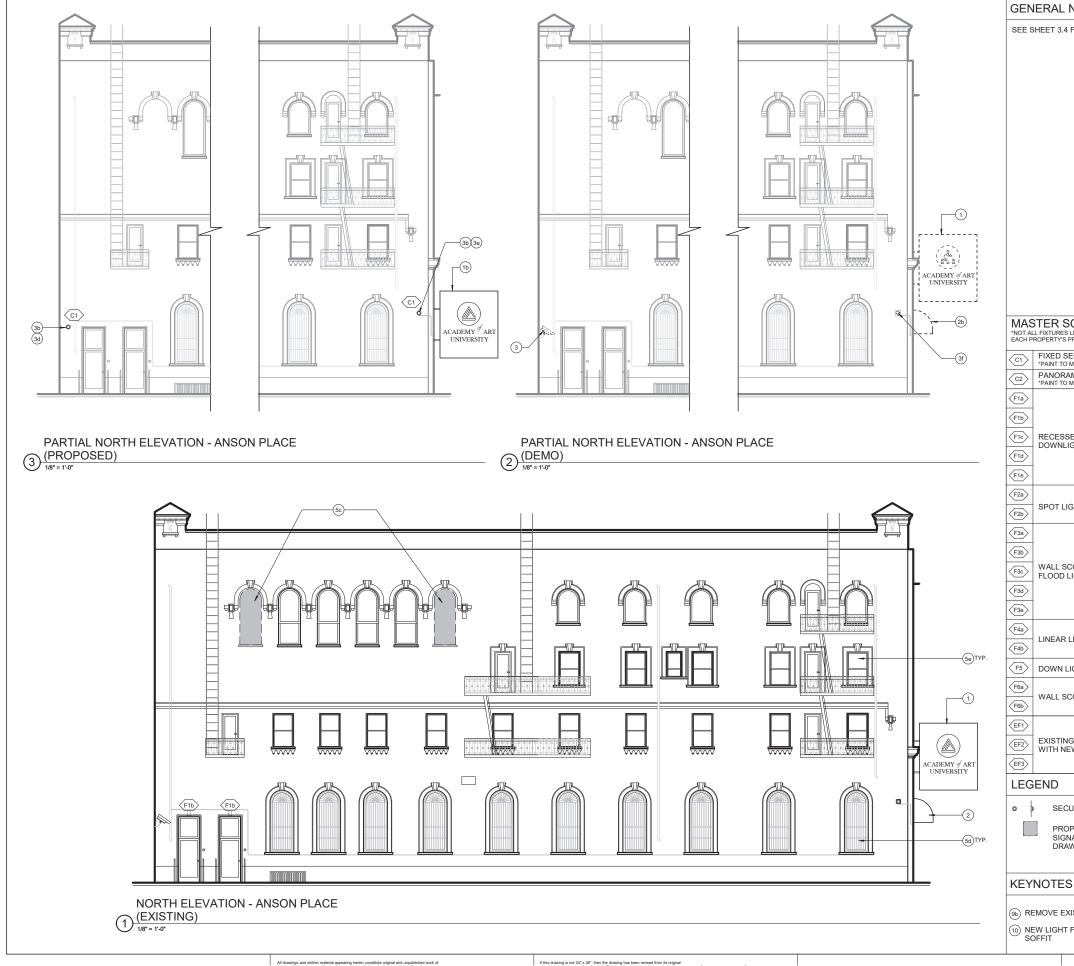

GENERAL NOTES

2.

LEGALIZE THE CONDITIONS PRESENTED IN THIS PLAN SET, UNLESS OTHERWISE NOTED

PROPOSED WORK INVOLVING MODIFICATIONS TO

THE EXTERIOR OF THE BUILDING, INCLUDING REPAIR, DEMOLITION, AND INSTALLATION SHALL BE

PERFORMED IN A MANNER CONSISTENT WITH THE SECRETARY OF THE INTERIOR'S STANDARDS. THE BUILDING PERMITS FOR ALL SUCH WORK WILL BE

REMOVE ALL ABANDONED EQUIPMENT AND ATTACHMENTS ON THE EXTERIOR. ROUTE

ALL CONDUIT TO THE INTERIOR OF THE BUILDING.

LIGHTING SHOULD BE MINIMIZED TO THE

GREATEST EXTENT POSSIBLE. ROUTE ALL CONDUIT TO THE INTERIOR OF THE BUILDING OR CONCEAL BEHIND EXISTING FEATURES

3.

4.

|                                                              | KEY           | NOTES                                                                     |                                                                                                     |
|--------------------------------------------------------------|---------------|---------------------------------------------------------------------------|-----------------------------------------------------------------------------------------------------|
| OSED SECURITY<br>TING, SIGNAGE, TO HAVE<br>ED CONDUITS TO BE |               | SHEET A3.2 FOR KEYNOTES                                                   | tef design                                                                                          |
| NALLY IN THE BUILDING.<br>UIT TO BE EXPOSED                  | LEG           | END                                                                       |                                                                                                     |
|                                                              |               |                                                                           | 1420 Sutter Street<br>San Francisco, CA 94109                                                       |
|                                                              |               | PROPOSED SIGNAGE; SEE<br>SIGNAGE CONSULTANT<br>DRAWINGS                   | T 415.391.7918 F 415.391.7309<br>TEFarch.com                                                        |
|                                                              | *NOT AL       | TER SCHEDULE<br>L FIXTURES LISTED BELOW ARE USED AT<br>ROPERTY'S PROPOSAL |                                                                                                     |
|                                                              | < <u>C1</u> > | FIXED SECURITY CAMERA<br>*PAINT TO MATCH EXTERIOR BLDG. COLOR             |                                                                                                     |
|                                                              | C2>           | PANORAMIC SECURITY CAMERA<br>*PAINT TO MATCH EXTERIOR BLDG. COLOR         | ACADEMY of ART<br>UNIVERSITY                                                                        |
|                                                              | F1a           |                                                                           | FOUNDED IN SAN FRANCISCO 1929                                                                       |
|                                                              | F1c           | RECESSED                                                                  | 79 New Montgomery Street<br>San Francisco, CA 94105                                                 |
|                                                              | (F1d)         | DOWNLIGHT FIXTURE                                                         |                                                                                                     |
|                                                              | F1e           |                                                                           |                                                                                                     |
|                                                              | F2a           |                                                                           |                                                                                                     |
|                                                              | F2b           | SPOT LIGHT FIXTURE                                                        |                                                                                                     |
|                                                              | F3a           |                                                                           |                                                                                                     |
|                                                              | (F3b)         |                                                                           |                                                                                                     |
|                                                              | F3c           | WALL SCONCE/<br>FLOOD LIGHT FIXTURE                                       |                                                                                                     |
|                                                              | F3d>          |                                                                           | AAU                                                                                                 |
| 1                                                            | F3e>          |                                                                           | INSTITUTIONAL                                                                                       |
| *****                                                        | F4a           | LINEAR LIGHT FIXTURE                                                      | COMPLIANCE                                                                                          |
|                                                              | F4b           |                                                                           | SET                                                                                                 |
|                                                              | <b>F5</b>     | DOWN LIGHT FIXTURE                                                        |                                                                                                     |
|                                                              | (F6a)         | WALL SCONCE FIXTURE                                                       |                                                                                                     |
|                                                              | (F6b)         |                                                                           | 601 BRANNAN                                                                                         |
|                                                              |               | EXISTING FIXTURE. RELAMP                                                  | San Francisco, CA 94107                                                                             |
|                                                              | EF2           | WITH NEW LED RETROFIT LAMP                                                |                                                                                                     |
|                                                              | (EF3)         |                                                                           | CONSCIENCE APOLY/PC<br>DOUGLAS C TOM<br>NO. <u>C12405</u><br>REN. <u>102019</u><br>PT/2 OF CALIFORN |
|                                                              |               |                                                                           | Project Number Issue Date<br>21826.01 10/11/19<br>Scale: Phase                                      |
|                                                              | ΠΠΠ           |                                                                           | As indicated<br>Print Date:<br>10/11/2019 11:22:46 PM                                               |
|                                                              |               |                                                                           | No. Date Description                                                                                |
|                                                              |               |                                                                           |                                                                                                     |
|                                                              |               | _                                                                         |                                                                                                     |
|                                                              |               |                                                                           |                                                                                                     |
|                                                              |               |                                                                           |                                                                                                     |
|                                                              |               |                                                                           |                                                                                                     |
|                                                              |               |                                                                           |                                                                                                     |
|                                                              |               |                                                                           | EXISTING/PROPOSED                                                                                   |
|                                                              |               |                                                                           | ELEVATIONS                                                                                          |
|                                                              |               |                                                                           |                                                                                                     |
|                                                              |               |                                                                           |                                                                                                     |
|                                                              |               |                                                                           |                                                                                                     |
|                                                              |               | —                                                                         | A3.4                                                                                                |
|                                                              |               |                                                                           |                                                                                                     |
|                                                              |               |                                                                           |                                                                                                     |