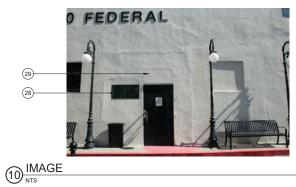

DNORTH ELEVATION - BRANNAN ST - 2019

| S                            | KE    | YNOTES                                                                                                                                                |
|------------------------------|-------|-------------------------------------------------------------------------------------------------------------------------------------------------------|
| G ADA PUSH BUTTON            | 1     | EXISTING PEDESTRIAN ACCESS                                                                                                                            |
| G STAND PIPE                 |       |                                                                                                                                                       |
| G FIRE ALARM BELL            | (2)   | PROPOSED FENCE 12'-0" MIN.<br>HIGH AT SPORTS COURT                                                                                                    |
| G VENT                       | 3     | EXISTING PARKING ACCESS GATE                                                                                                                          |
| G PIPE PENETRATION           | 4     | EXISTING FENCE                                                                                                                                        |
| G BLADE SIGN                 | 5     | REMOVE EXISTING FENCE ALONG<br>RELOCATED SPORTS COURT                                                                                                 |
| E EXISTING METAL             | 6     | FILM APPLIED ON WINDOWS<br>WITHIN ACTIVE USE AREA TO BE                                                                                               |
| G PVC PIPE<br>ATING WINDOW   | 7     | REMOVED, TYP.<br>EXISTING FLOOD LIGHT FIXTURES                                                                                                        |
| G BOLLARD<br>G METAL RAILING |       | TO BE REMOVED<br>PROPOSED FLOOD LIGHT                                                                                                                 |
| G AWNING STRUCTURE           | (8)   | FIXTURE, TYP                                                                                                                                          |
| G ROLL-UP DOOR &             | 9     | SIGNAGE PERMITS 201006084046 &<br>201006084045 TO BE<br>WITHDDRAWN                                                                                    |
| G GLAZING WALL               | 9b    | REMOVE EXISTING PAINTED SIGN                                                                                                                          |
| G CINDER BLOCK WALL          | (10)  | EXISTING STUCCO WALL INFILL                                                                                                                           |
| G SCUPPER                    | 106)  | REMOVE STUCCO WALL INFILL                                                                                                                             |
| RTWORK (NOT A<br>RCIAL SIGN) | (10c) | INFILL TO MATCH EXISTING STEEL<br>FRAME AND SINGLE PANE<br>WINDOW. MATCH BRICK SILL AND<br>BRICK PONY WALL                                            |
|                              | (11)  | SECURITY CAMERAS TO BE<br>LEGALIZED AS-IS, SEE PHOTOS<br>ON SHT A4.1                                                                                  |
|                              | (12)  | PROPOSED INDIRECTLY<br>ILLUMINATED AAU BUSINESS<br>WALL SIGN, ATTACH THROUGH<br>MORTAR JOINTS                                                         |
|                              | (13)  | EXISTING WALL MOUNTED<br>PROJECTING SIGN                                                                                                              |
|                              | 136)  | PROPOSED DIRECTLY<br>ILLUMINATED AAU BUSINESS<br>PROJECTING SIGN AT 45° ANGLE                                                                         |
|                              | (13c) | SEE SIGNAGE CONSULTANT<br>DRAWINGS                                                                                                                    |
|                              | (13d) | REMOVE EXISTING WALL<br>MOUNTED PROJECTING SIGN &<br>MOUNTING STRUCTURE                                                                               |
|                              | (14)  | NEW EXTERIOR LIGHT FIXTURES<br>AT BRICK BUILDING PORTION OF<br>BLUXOME STREET OT HAVE NEW<br>POWER FEEDS FROM INTERIOR<br>OF BUILDING                 |
| P                            | (15)  | PROPOSED NEW DISCREET<br>CONDUIT RUN FROM EXISTING<br>ORIGIN, ALONG UNDERSIDE OF<br>PEDIMENT, TO F3 LIGHT FIXTURES<br>AT CORRUGATED METAL<br>BUILDING |
| L                            | (16)  | POINT OF ORIGIN OF EXISTING<br>CONDUIT AT ADJACENT PARKING<br>LOT                                                                                     |
|                              |       | ITEMS BELOW NOTED DURING<br>9/27/19 SITE WALK<br>*SEE PHOTOS ON SHT A4.1                                                                              |
| 1                            | (17)  | EXISTING METAL GATE & FENCE                                                                                                                           |
|                              | (18)  | EXISTING STUCCO SIDING                                                                                                                                |
|                              | (19)  | EXISTING RAIN WATER LEADER                                                                                                                            |
| = 8)                         | 20    | EXISTING CORRUGATED METAL<br>SIDING                                                                                                                   |
|                              | 21)   | EXISTING STANDING SEAM<br>METAL ROOF                                                                                                                  |
|                              | 22    | EXISTING LIGHT FIXTURE                                                                                                                                |
|                              | 23    | EXISTING SECURITY CAMERA                                                                                                                              |
|                              | 24)   | EXISTING BRICK ANCHOR PLATES                                                                                                                          |
|                              | 25    | EXISTING BRICK WALL                                                                                                                                   |
|                              | 26    | EXISTING BRICK PILASTER                                                                                                                               |
|                              | 27)   | EXISTING AAU SHUTTLE<br>INFORMATION                                                                                                                   |
|                              |       |                                                                                                                                                       |

| S                          | KEYNOTES                                                               |   |
|----------------------------|------------------------------------------------------------------------|---|
| ADA PUSH BUTTON            | 1 EXISTING PEDESTRIAN ACCESS                                           |   |
| STAND PIPE                 | GATE                                                                   |   |
| FIRE ALARM BELL            | (2) PROPOSED FENCE 12'-0" MIN.<br>HIGH AT SPORTS COURT                 |   |
| VENT                       | ③ EXISTING PARKING ACCESS GATE                                         |   |
| PIPE PENETRATION           | EXISTING FENCE                                                         |   |
| BLADE SIGN                 | 5 REMOVE EXISTING FENCE ALONG<br>RELOCATED SPORTS COURT                |   |
| EXISTING METAL             | 6) FILM APPLIED ON WINDOWS                                             |   |
| PVC PIPE                   | WITHIN ACTIVE USE AREA TO BE<br>REMOVED, TYP.                          |   |
| TING WINDOW                | (7) EXISTING FLOOD LIGHT FIXTURES                                      |   |
| BOLLARD                    | TO BE REMOVED                                                          |   |
| METAL RAILING              | PROPOSED FLOOD LIGHT<br>FIXTURE, TYP                                   |   |
| AWNING STRUCTURE           | (9) SIGNAGE PERMITS 201006084046 &                                     |   |
| ROLL-UP DOOR &<br>IRE      | 201006084045 TO BE<br>WITHDDRAWN                                       |   |
| GLAZING WALL               | (9) REMOVE EXISTING PAINTED SIGN                                       |   |
| CINDER BLOCK WALL          | 10 EXISTING STUCCO WALL INFILL                                         |   |
| SCUPPER                    | (10b) REMOVE STUCCO WALL INFILL                                        |   |
| TWORK (NOT A<br>CIAL SIGN) | (10) INFILL TO MATCH EXISTING STEEL<br>FRAME AND SINGLE PANE           |   |
|                            | WINDOW. MATCH BRICK SILL AND<br>BRICK PONY WALL                        |   |
|                            | (1) SECURITY CAMERAS TO BE                                             |   |
|                            | LEGALIZED AS-IS, SEE PHOTOS<br>ON SHT A4.1                             |   |
| 19)                        | (12) PROPOSED INDIRECTLY                                               |   |
|                            | ULLUMINATED AAU BUSINESS<br>WALL SIGN, ATTACH THROUGH                  |   |
|                            | MORTAR JOINTS                                                          |   |
|                            | EXISTING WALL MOUNTED     PROJECTING SIGN                              |   |
|                            | (13b) PROPOSED DIRECTLY                                                |   |
|                            | ILLUMINATED AAU BUSINESS<br>PROJECTING SIGN AT 45° ANGLE               |   |
|                            |                                                                        |   |
|                            |                                                                        |   |
|                            | MOUNTED PROJECTING SIGN &<br>MOUNTING STRUCTURE                        |   |
|                            |                                                                        |   |
|                            | AT BRICK BUILDING PORTION OF<br>BLUXOME STREET OT HAVE NEW             |   |
|                            | POWER FEEDS FROM INTERIOR<br>OF BUILDING                               |   |
|                            | (15) PROPOSED NEW DISCREET                                             |   |
|                            | ORIGIN, ALONG UNDERSIDE OF                                             |   |
|                            | PEDIMENT, TO F3 LIGHT FIXTURES<br>AT CORRUGATED METAL                  |   |
|                            | BUILDING                                                               |   |
|                            | (16) POINT OF ORIGIN OF EXISTING<br>CONDUIT AT ADJACENT PARKING<br>LOT |   |
| -13                        |                                                                        |   |
|                            | 9/27/19 SITE WALK<br>*SEE PHOTOS ON SHT A4.1                           |   |
| -22                        | (17) EXISTING METAL GATE & FENCE                                       |   |
|                            | (18) EXISTING STUCCO SIDING                                            |   |
|                            | (19) EXISTING RAIN WATER LEADER                                        |   |
|                            | (1) EXISTING CORRUGATED METAL                                          |   |
|                            | SIDING                                                                 |   |
|                            | (21) EXISTING STANDING SEAM<br>METAL ROOF                              |   |
|                            | (22) EXISTING LIGHT FIXTURE                                            |   |
|                            | (23) EXISTING SECURITY CAMERA                                          |   |
| the second second          | 24) EXISTING BRICK ANCHOR PLATES                                       |   |
| and the                    | (25) EXISTING BRICK WALL                                               |   |
|                            | (26) EXISTING BRICK PILASTER                                           |   |
|                            | (27) EXISTING AAU SHUTTLE                                              |   |
|                            |                                                                        |   |
|                            | 1                                                                      | 1 |