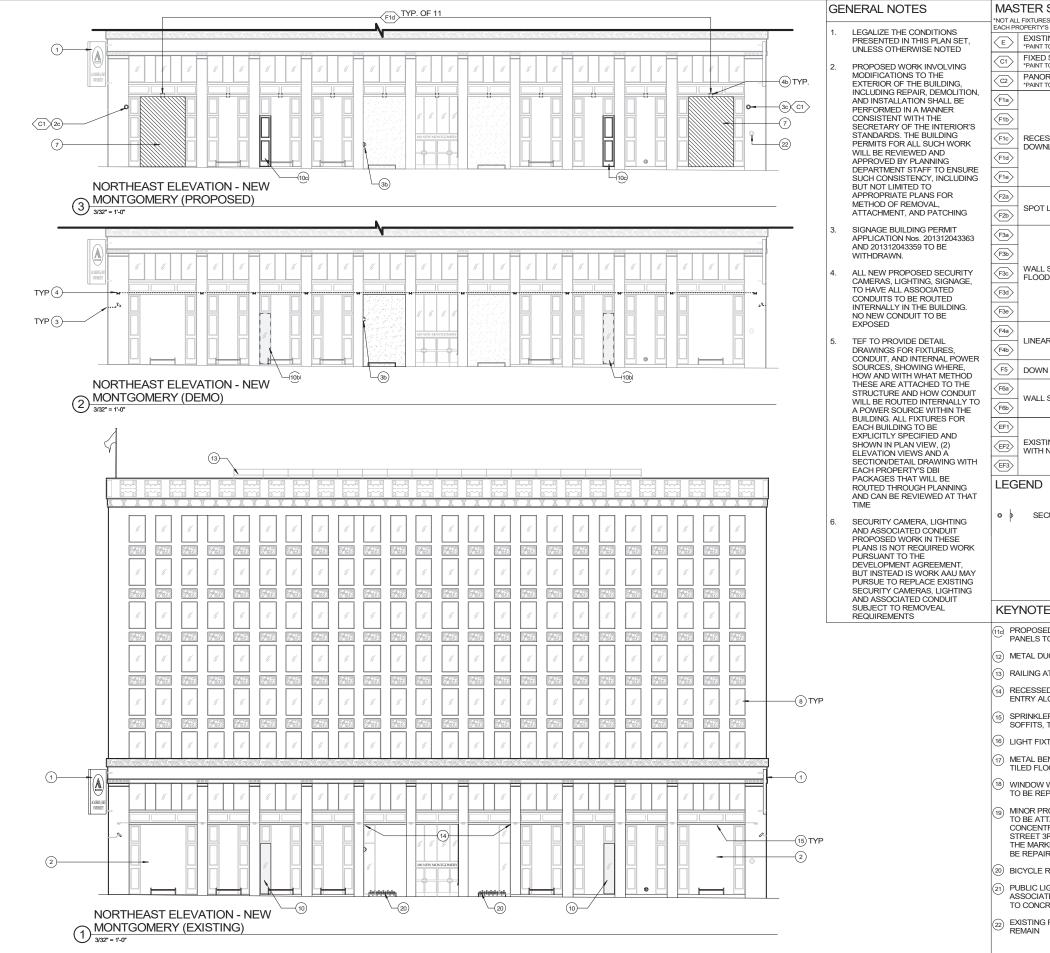

GENERAL NOTES

2.

LEGALIZE THE CONDITIONS PRESENTED IN THIS PLAN SET, UNLESS OTHERWISE NOTED

PROPOSED WORK INVOLVING MODIFICATIONS TO

THE EXTERIOR OF THE BUILDING, INCLUDING REPAIR, DEMOLITION, AND INSTALLATION SHALL BE

PERFORMED IN A MANNER CONSISTENT WITH THE SECRETARY OF THE INTERIOR'S STANDARDS. THE BUILDING PERMITS FOR ALL SUCH WORK WILL BE

REMOVE ALL ABANDONED EQUIPMENT AND ATTACHMENTS ON THE EXTERIOR. ROUTE

ALL CONDUIT TO THE INTERIOR OF THE BUILDING.

LIGHTING SHOULD BE MINIMIZED TO THE

GREATEST EXTENT POSSIBLE. ROUTE ALL CONDUIT TO THE INTERIOR OF THE BUILDING OR CONCEAL BEHIND EXISTING FEATURES

3.

4.

|                                                              | KEY           | NOTES                                                                     |                                                                                                     |
|--------------------------------------------------------------|---------------|---------------------------------------------------------------------------|-----------------------------------------------------------------------------------------------------|
| OSED SECURITY<br>TING, SIGNAGE, TO HAVE<br>ED CONDUITS TO BE |               | SHEET A3.2 FOR KEYNOTES                                                   | tef design                                                                                          |
| NALLY IN THE BUILDING.<br>UIT TO BE EXPOSED                  | LEG           | END                                                                       |                                                                                                     |
|                                                              |               |                                                                           | 1420 Sutter Street<br>San Francisco, CA 94109                                                       |
|                                                              |               | PROPOSED SIGNAGE; SEE<br>SIGNAGE CONSULTANT<br>DRAWINGS                   | T 415.391.7918 F 415.391.7309<br>TEFarch.com                                                        |
|                                                              | *NOT AL       | TER SCHEDULE<br>L FIXTURES LISTED BELOW ARE USED AT<br>ROPERTY'S PROPOSAL |                                                                                                     |
|                                                              | < <u>C1</u> > | FIXED SECURITY CAMERA<br>*PAINT TO MATCH EXTERIOR BLDG. COLOR             |                                                                                                     |
|                                                              | C2>           | PANORAMIC SECURITY CAMERA<br>*PAINT TO MATCH EXTERIOR BLDG. COLOR         | ACADEMY of ART<br>UNIVERSITY                                                                        |
|                                                              | F1a           |                                                                           | FOUNDED IN SAN FRANCISCO 1929                                                                       |
|                                                              | F1c           | RECESSED                                                                  | 79 New Montgomery Street<br>San Francisco, CA 94105                                                 |
|                                                              | (F1d)         | DOWNLIGHT FIXTURE                                                         |                                                                                                     |
|                                                              | F1e           |                                                                           |                                                                                                     |
|                                                              | F2a           |                                                                           |                                                                                                     |
|                                                              | F2b           | SPOT LIGHT FIXTURE                                                        |                                                                                                     |
|                                                              | F3a           |                                                                           |                                                                                                     |
|                                                              | (F3b)         |                                                                           |                                                                                                     |
|                                                              | F3c           | WALL SCONCE/<br>FLOOD LIGHT FIXTURE                                       |                                                                                                     |
|                                                              | F3d>          |                                                                           | AAU                                                                                                 |
| 1                                                            | F3e>          |                                                                           | INSTITUTIONAL                                                                                       |
| *****                                                        | F4a           | LINEAR LIGHT FIXTURE                                                      | COMPLIANCE                                                                                          |
|                                                              | F4b           |                                                                           | SET                                                                                                 |
|                                                              | <b>F5</b>     | DOWN LIGHT FIXTURE                                                        |                                                                                                     |
|                                                              | (F6a)         | WALL SCONCE FIXTURE                                                       |                                                                                                     |
|                                                              | (F6b)         |                                                                           | 601 BRANNAN                                                                                         |
|                                                              |               | EXISTING FIXTURE. RELAMP                                                  | San Francisco, CA 94107                                                                             |
|                                                              | EF2           | WITH NEW LED RETROFIT LAMP                                                |                                                                                                     |
|                                                              | (EF3)         |                                                                           | CONSCIENCE APOLY/PC<br>DOUGLAS C TOM<br>NO. <u>C12405</u><br>REN. <u>102019</u><br>PT/2 OF CALIFORN |
|                                                              |               |                                                                           | Project Number Issue Date<br>21826.01 10/11/19<br>Scale: Phase                                      |
|                                                              | ΠΠΠ           |                                                                           | As indicated<br>Print Date:<br>10/11/2019 11:22:46 PM                                               |
|                                                              |               |                                                                           | No. Date Description                                                                                |
|                                                              |               |                                                                           |                                                                                                     |
|                                                              |               | _                                                                         |                                                                                                     |
|                                                              |               |                                                                           |                                                                                                     |
|                                                              |               |                                                                           |                                                                                                     |
|                                                              |               |                                                                           |                                                                                                     |
|                                                              |               |                                                                           |                                                                                                     |
|                                                              |               |                                                                           | EXISTING/PROPOSED                                                                                   |
|                                                              |               |                                                                           | ELEVATIONS                                                                                          |
|                                                              |               |                                                                           |                                                                                                     |
|                                                              |               |                                                                           |                                                                                                     |
|                                                              |               |                                                                           |                                                                                                     |
|                                                              |               | —                                                                         | A3.4                                                                                                |
|                                                              |               |                                                                           |                                                                                                     |
|                                                              |               |                                                                           |                                                                                                     |