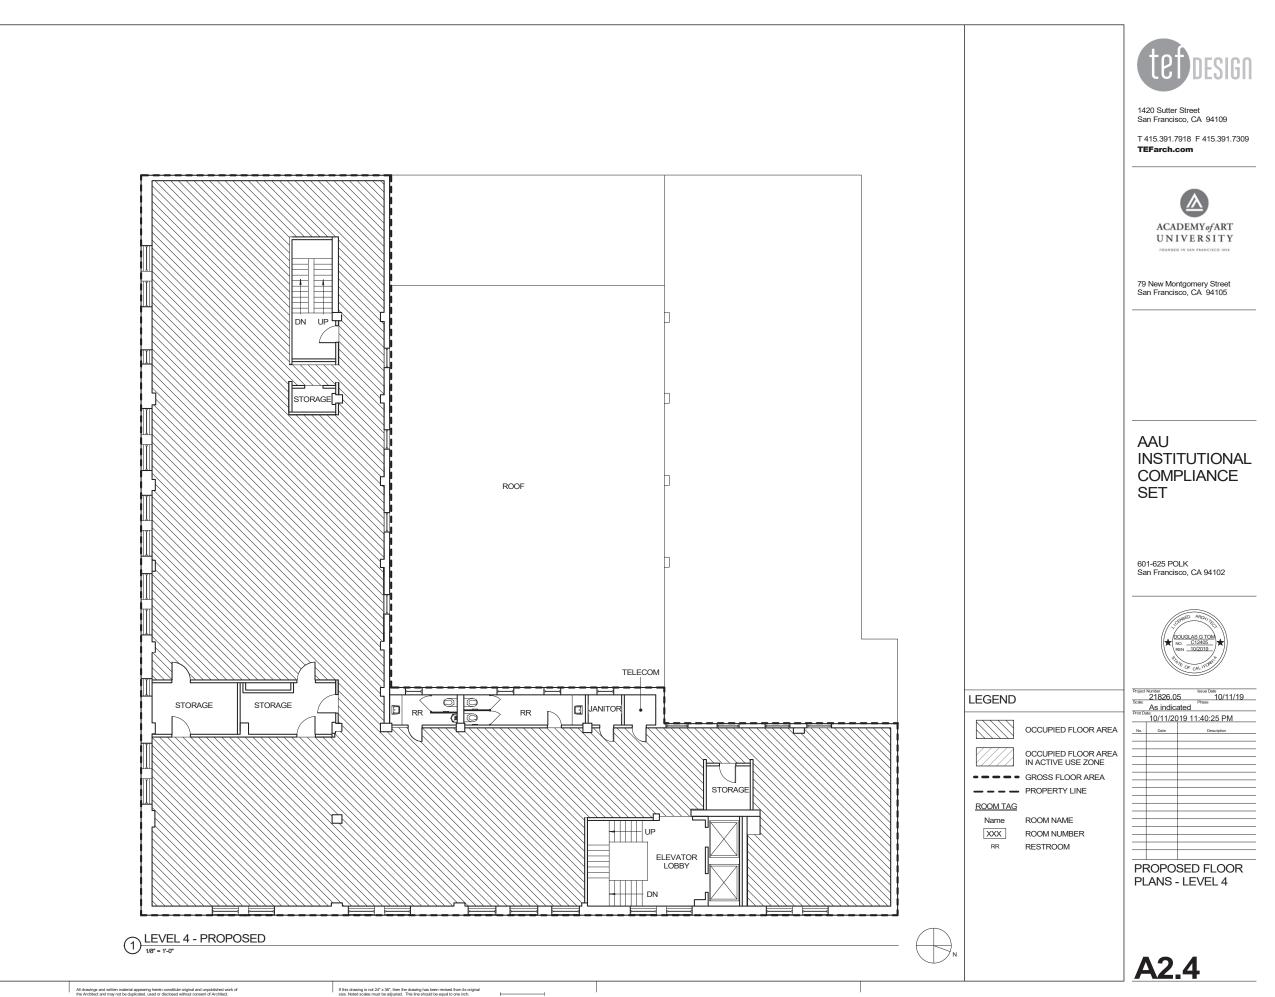

|
|         |          |                 |
|         |          |                 |
|         |          |                 |
|         |          |                 |
|         |          |                 |
|         |          |                 |
|         |          |                 |
|         |          |                 |
|         |          |                 |
|         |          |                 |
|         |          |                 |
|         |          |                 |
|         |          |                 |
|         |          |                 |
|         |          |                 |
|         |          |                 |
|         |          |                 |

SITE PLAN AERIAL IMAGE & SITE HISTORY





 $\bigcirc$ 

































1 EAST ELEVATION - (1964) SOURCE: SAN FRANCISCO PUBLIC LIBRARY



1420 Sutter Street San Francisco, CA 94109

T 415.391.7918 F 415.391.7309 **TEFarch.com** 



ACADEMY of ART UNIVERSITY

79 New Montgomery Street San Francisco, CA 94105

#### AAU INSTITUTIONAL COMPLIANCE SET

601-625 POLK San Francisco, CA 94102



|         | Number<br>21826.0 | 5 10/11/19      |
|---------|-------------------|-----------------|
| Scale   | 1/8" = 1          | Phase           |
| Print D | 10/11/20          | )19 11:40:31 PM |
| No.     | Date              | Description     |
|         |                   |                 |
|         |                   |                 |
|         |                   |                 |
|         |                   |                 |
|         |