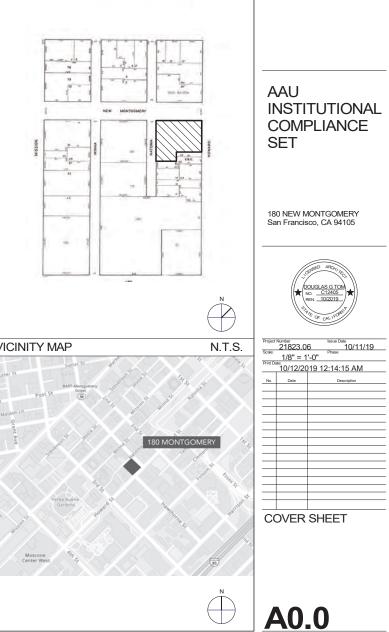

### AAU INSTITUTIONAL COMPLIANCE SET

601 BRANNAN San Francisco, CA 94107

| Project | Number<br>21826.0 | 1 10/11/19      |
|---------|-------------------|-----------------|
| Scale:  | Not To S          |                 |
| Print D | ale               |                 |
|         | 10/11/20          | )19 11:22:17 PM |
| No.     | Date              | Description     |
|         |                   |                 |
|         |                   |                 |
|         |                   |                 |
|         |                   |                 |
|         |                   |                 |
|         |                   |                 |
|         |                   |                 |
|         |                   |                 |
|         |                   |                 |
|         |                   |                 |
|         |                   |                 |
|         |                   |                 |
|         |                   |                 |
|         |                   |                 |
| CI.     |                   |                 |