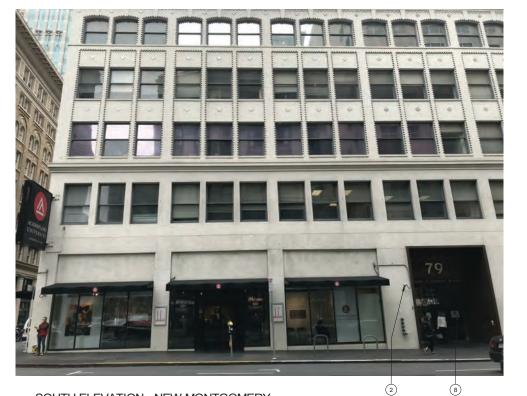

| )19 12:10:45 AM |
| No.     | Date     | Description     |
|         |          |                 |
|         |          |                 |
|         |          |                 |
|         |          |                 |
|         |          |                 |
|         |          |                 |
|         |          |                 |
|         |          |                 |
|         |          |                 |
|         |          |                 |
|         |          |                 |
|         |          |                 |
|         |          |                 |
|         |          |                 |
|         |          |                 |
|         |          |                 |
|         |          |                 |

#### HISTORIC EXTERIOR ELEVATION IMAGES





3 SOUTH ELEVATION - NEW MONTGOMERY



SOUTH WEST ELEVATION - NEW 2 MONTGOMERY AND JESSIE STREET 3

(1) EAST ELEVATION - MISSION STREET

## **KEYNOTES**

- 1) ES-27, HR-1 PROJECTING SIGNAGE LEGALLY PERMITTED BY PERMIT NOS [ 9305460, 9305461, 9305463, 200106282578, 200106282581, 200108166236, 20100119488 ]
- (1b) EXTERIOR CONDUITS FOR THE EXISTING SIGNS TO BE EXISTING SIGNS TO BE CONCEALED BEHIND EXISTING FEATURES OR INTERNALLY ROUTED, IF POSSIBLE
- 2) EXISTING BULLET-STYLE SECURITY CAMERAS AND ASSOCIATED CONDUITS TO BE REMOVED; SALVAGE CAMERA EQUIPMENT FOR REINSTALL
- (2) REINSTALL SALVAGED CAMERA UNDER THE AWNING; NO EXPOSED CONDUITS. FEED THE CAMERA FROM INSIDE THE BUILDING, THROUGH THE SOFFIT
- (2) PROPOSED SINGLE SMALL FORM FACTOR DOME CAMERA; ROUTE CABLE THROUGH EXISTING BUILDING P