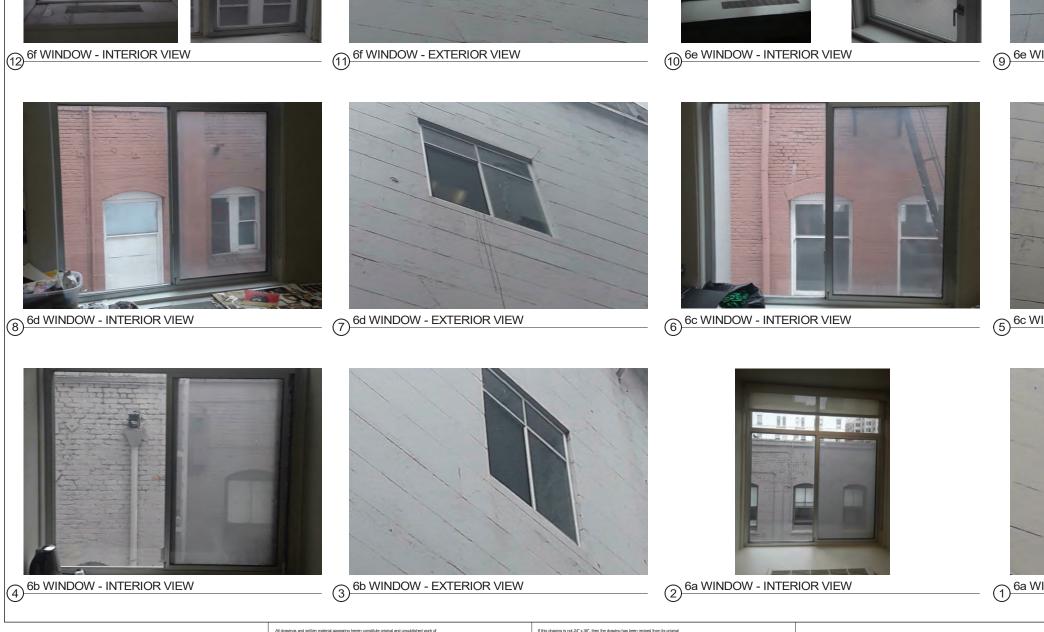

DNORTH ELEVATION - BRANNAN ST - 2019

| S                            | KE    | YNOTES                                                                                                                                                |
|------------------------------|-------|-------------------------------------------------------------------------------------------------------------------------------------------------------|
| G ADA PUSH BUTTON            | 1     | EXISTING PEDESTRIAN ACCESS                                                                                                                            |
| G STAND PIPE                 |       |                                                                                                                                                       |
| G FIRE ALARM BELL            | (2)   | PROPOSED FENCE 12'-0" MIN.<br>HIGH AT SPORTS COURT                                                                                                    |
| G VENT                       | 3     | EXISTING PARKING ACCESS GATE                                                                                                                          |
| G PIPE PENETRATION           | 4     | EXISTING FENCE                                                                                                                                        |
| G BLADE SIGN                 | 5     | REMOVE EXISTING FENCE ALONG<br>RELOCATED SPORTS COURT                                                                                                 |
| E EXISTING METAL             | 6     | FILM APPLIED ON WINDOWS<br>WITHIN ACTIVE USE AREA TO BE                                                                                               |
| G PVC PIPE<br>ATING WINDOW   | 7     | REMOVED, TYP.<br>EXISTING FLOOD LIGHT FIXTURES                                                                                                        |
| G BOLLARD<br>G METAL RAILING |       | TO BE REMOVED<br>PROPOSED FLOOD LIGHT                                                                                                                 |
| G AWNING STRUCTURE           | (8)   | FIXTURE, TYP                                                                                                                                          |
| G ROLL-UP DOOR &             | 9     | SIGNAGE PERMITS 201006084046 &<br>201006084045 TO BE<br>WITHDDRAWN                                                                                    |
| G GLAZING WALL               | 9b    | REMOVE EXISTING PAINTED SIGN                                                                                                                          |
| G CINDER BLOCK WALL          | (10)  | EXISTING STUCCO WALL INFILL                                                                                                                           |
| G SCUPPER                    | 106)  | REMOVE STUCCO WALL INFILL                                                                                                                             |
| RTWORK (NOT A<br>RCIAL SIGN) | (10c) | INFILL TO MATCH EXISTING STEEL<br>FRAME AND SINGLE PANE<br>WINDOW. MATCH BRICK SILL AND<br>BRICK PONY WALL                                            |
|                              | (11)  | SECURITY CAMERAS TO BE<br>LEGALIZED AS-IS, SEE PHOTOS<br>ON SHT A4.1                                                                                  |
|                              | (12)  | PROPOSED INDIRECTLY<br>ILLUMINATED AAU BUSINESS<br>WALL SIGN, ATTACH THROUGH<br>MORTAR JOINTS                                                         |
|                              | (13)  | EXISTING WALL MOUNTED<br>PROJECTING SIGN                                                                                                              |
|                              | 136)  | PROPOSED DIRECTLY<br>ILLUMINATED AAU BUSINESS<br>PROJECTING SIGN AT 45° ANGLE                                                                         |
|                              | (13c) | SEE SIGNAGE CONSULTANT<br>DRAWINGS                                                                                                                    |
|                              | (13d) | REMOVE EXISTING WALL<br>MOUNTED PROJECTING SIGN &<br>MOUNTING STRUCTURE                                                                               |
|                              | (14)  | NEW EXTERIOR LIGHT FIXTURES<br>AT BRICK BUILDING PORTION OF<br>BLUXOME STREET OT HAVE NEW<br>POWER FEEDS FROM INTERIOR<br>OF BUILDING                 |
| P                            | (15)  | PROPOSED NEW DISCREET<br>CONDUIT RUN FROM EXISTING<br>ORIGIN, ALONG UNDERSIDE OF<br>PEDIMENT, TO F3 LIGHT FIXTURES<br>AT CORRUGATED METAL<br>BUILDING |
| L                            | (16)  | POINT OF ORIGIN OF EXISTING<br>CONDUIT AT ADJACENT PARKING<br>LOT                                                                                     |
|                              |       | ITEMS BELOW NOTED DURING<br>9/27/19 SITE WALK<br>*SEE PHOTOS ON SHT A4.1                                                                              |
| 1                            | (17)  | EXISTING METAL GATE & FENCE                                                                                                                           |
|                              | (18)  | EXISTING STUCCO SIDING                                                                                                                                |
|                              | (19)  | EXISTING RAIN WATER LEADER                                                                                                                            |
| = 8)                         | 20    | EXISTING CORRUGATED METAL<br>SIDING                                                                                                                   |
|                              | 21)   | EXISTING STANDING SEAM<br>METAL ROOF                                                                                                                  |
|                              | 22    | EXISTING LIGHT FIXTURE                                                                                                                                |
|                              | 23    | EXISTING SECURITY CAMERA                                                                                                                              |
|                              | 24)   | EXISTING BRICK ANCHOR PLATES                                                                                                                          |
|                              | 25    | EXISTING BRICK WALL                                                                                                                                   |
|                              | 26    | EXISTING BRICK PILASTER                                                                                                                               |
|                              | 27)   | EXISTING AAU SHUTTLE<br>INFORMATION                                                                                                                   |
|                              |       |                                                                                                                                                       |

| S                          | KEYNOTES                                                               |   |
|----------------------------|------------------------------------------------------------------------|---|
| ADA PUSH BUTTON            | 1 EXISTING PEDESTRIAN ACCESS                                           |   |
| STAND PIPE                 | GATE                                                                   |   |
| FIRE ALARM BELL            | (2) PROPOSED FENCE 12'-0" MIN.<br>HIGH AT SPORTS COURT                 |   |
| VENT                       | ③ EXISTING PARKING ACCESS GATE                                         |   |
| PIPE PENETRATION           | EXISTING FENCE                                                         |   |
| BLADE SIGN                 | 5 REMOVE EXISTING FENCE ALONG<br>RELOCATED SPORTS COURT                |   |
| EXISTING METAL             | 6) FILM APPLIED ON WINDOWS                                             |   |
| PVC PIPE                   | WITHIN ACTIVE USE AREA TO BE<br>REMOVED, TYP.                          |   |
| TING WINDOW                | (7) EXISTING FLOOD LIGHT FIXTURES                                      |   |
| BOLLARD                    | TO BE REMOVED                                                          |   |
| METAL RAILING              | PROPOSED FLOOD LIGHT<br>FIXTURE, TYP                                   |   |
| AWNING STRUCTURE           | (9) SIGNAGE PERMITS 201006084046 &                                     |   |
| ROLL-UP DOOR &<br>IRE      | 201006084045 TO BE<br>WITHDDRAWN                                       |   |
| GLAZING WALL               | (9) REMOVE EXISTING PAINTED SIGN                                       |   |
| CINDER BLOCK WALL          | 10 EXISTING STUCCO WALL INFILL                                         |   |
| SCUPPER                    | (10b) REMOVE STUCCO WALL INFILL                                        |   |
| TWORK (NOT A<br>CIAL SIGN) | (10) INFILL TO MATCH EXISTING STEEL<br>FRAME AND SINGLE PANE           |   |
|                            | WINDOW. MATCH BRICK SILL AND<br>BRICK PONY WALL                        |   |
|                            | (1) SECURITY CAMERAS TO BE                                             |   |
|                            | LEGALIZED AS-IS, SEE PHOTOS<br>ON SHT A4.1                             |   |
| 19)                        | (12) PROPOSED INDIRECTLY                                               |   |
|                            | ULLUMINATED AAU BUSINESS<br>WALL SIGN, ATTACH THROUGH                  |   |
|                            | MORTAR JOINTS                                                          |   |
|                            | EXISTING WALL MOUNTED     PROJECTING SIGN                              |   |
|                            | (13b) PROPOSED DIRECTLY                                                |   |
|                            | ILLUMINATED AAU BUSINESS<br>PROJECTING SIGN AT 45° ANGLE               |   |
|                            |                                                                        |   |
|                            |                                                                        |   |
|                            | MOUNTED PROJECTING SIGN &<br>MOUNTING STRUCTURE                        |   |
|                            |                                                                        |   |
|                            | AT BRICK BUILDING PORTION OF<br>BLUXOME STREET OT HAVE NEW             |   |
|                            | POWER FEEDS FROM INTERIOR<br>OF BUILDING                               |   |
|                            | (15) PROPOSED NEW DISCREET                                             |   |
|                            | ORIGIN, ALONG UNDERSIDE OF                                             |   |
|                            | PEDIMENT, TO F3 LIGHT FIXTURES<br>AT CORRUGATED METAL                  |   |
|                            | BUILDING                                                               |   |
|                            | (16) POINT OF ORIGIN OF EXISTING<br>CONDUIT AT ADJACENT PARKING<br>LOT |   |
| -13                        |                                                                        |   |
|                            | 9/27/19 SITE WALK<br>*SEE PHOTOS ON SHT A4.1                           |   |
| -22                        | (17) EXISTING METAL GATE & FENCE                                       |   |
|                            | (18) EXISTING STUCCO SIDING                                            |   |
|                            | (19) EXISTING RAIN WATER LEADER                                        |   |
|                            | (1) EXISTING CORRUGATED METAL                                          |   |
|                            | SIDING                                                                 |   |
|                            | (21) EXISTING STANDING SEAM<br>METAL ROOF                              |   |
|                            | (22) EXISTING LIGHT FIXTURE                                            |   |
|                            | (23) EXISTING SECURITY CAMERA                                          |   |
| the second second          | 24) EXISTING BRICK ANCHOR PLATES                                       |   |
| and the                    | (25) EXISTING BRICK WALL                                               |   |
|                            | (26) EXISTING BRICK PILASTER                                           |   |
|                            | (27) EXISTING AAU SHUTTLE                                              |   |
|                            |                                                                        |   |
|                            | 1                                                                      | 1 |

| S                                                                                     | KE             | YNOTES                                                                                                                                            |
|---------------------------------------------------------------------------------------|----------------|---------------------------------------------------------------------------------------------------------------------------------------------------|
| NG ADA PUSH BUTTON                                                                    | 1              | EXISTING PEDESTRIAN ACCES                                                                                                                         |
| NG STAND PIPE                                                                         |                | GATE<br>PROPOSED FENCE 12'-0" MIN.                                                                                                                |
| NG FIRE ALARM BELL                                                                    | (2)            | HIGH AT SPORTS COURT                                                                                                                              |
| NG VENT                                                                               | ~              | EXISTING PARKING ACCESS G                                                                                                                         |
| NG PIPE PENETRATION                                                                   | (4)            | EXISTING FENCE                                                                                                                                    |
| NG BLADE SIGN                                                                         | (5)            | REMOVE EXISTING FENCE ALC<br>RELOCATED SPORTS COURT                                                                                               |
| /E EXISTING METAL                                                                     | 6              | FILM APPLIED ON WINDOWS<br>WITHIN ACTIVE USE AREA TO<br>REMOVED, TYP.                                                                             |
| RATING WINDOW<br>NG BOLLARD                                                           | 7              | EXISTING FLOOD LIGHT FIXTU<br>TO BE REMOVED                                                                                                       |
| NG METAL RAILING                                                                      | 8              | PROPOSED FLOOD LIGHT<br>FIXTURE, TYP                                                                                                              |
| NG AWNING STRUCTURE                                                                   | (9)            | SIGNAGE PERMITS 201006084                                                                                                                         |
| NG ROLL-UP DOOR &<br>SURE                                                             | 9              | 201006084045 TO BE<br>WITHDDRAWN                                                                                                                  |
| NG GLAZING WALL                                                                       | 9ь             | REMOVE EXISTING PAINTED S                                                                                                                         |
| NG CINDER BLOCK WALL                                                                  | 10             | EXISTING STUCCO WALL INFIL                                                                                                                        |
| NG SCUPPER                                                                            | (106)          | REMOVE STUCCO WALL INFILI                                                                                                                         |
| ARTWORK (NOT A<br>ERCIAL SIGN)                                                        | (10c)          | INFILL TO MATCH EXISTING ST<br>FRAME AND SINGLE PANE<br>WINDOW. MATCH BRICK SILL /<br>BRICK PONY WALL                                             |
|                                                                                       | (11)           | SECURITY CAMERAS TO BE<br>LEGALIZED AS-IS, SEE PHOTO<br>ON SHT A4.1                                                                               |
|                                                                                       | (12)           | PROPOSED INDIRECTLY<br>ILLUMINATED AAU BUSINESS<br>WALL SIGN, ATTACH THROUG<br>MORTAR JOINTS                                                      |
|                                                                                       | (13)           | EXISTING WALL MOUNTED<br>PROJECTING SIGN                                                                                                          |
| OSED SIGNAGE; SEE<br>AGE CONSULTANT<br>/INGS                                          | ( <u>13</u> 6) | PROPOSED DIRECTLY<br>ILLUMINATED AAU BUSINESS<br>PROJECTING SIGN AT 45° ANG                                                                       |
|                                                                                       | (13c)          | SEE SIGNAGE CONSULTANT<br>DRAWINGS                                                                                                                |
| SCHEDULE<br>S LISTED BELOW ARE USED AT<br>PROPOSAL<br>SECURITY CAMERA                 | (13d)          | REMOVE EXISTING WALL<br>MOUNTED PROJECTING SIGN<br>MOUNTING STRUCTURE                                                                             |
| D MATCH EXTERIOR BLDG. COLOR<br>RAMIC SECURITY CAMERA<br>D MATCH EXTERIOR BLDG. COLOR | (14)           | NEW EXTERIOR LIGHT FIXTUR<br>AT BRICK BUILDING PORTION<br>BLUXOME STREET OT HAVE N<br>POWER FEEDS FROM INTERIC<br>OF BUILDING                     |
| SED<br>LIGHT FIXTURE                                                                  | (15)           | PROPOSED NEW DISCREET<br>CONDUIT RUN FROM EXISTING<br>ORIGIN, ALONG UNDERSIDE O<br>PEDIMENT, TO F3 LIGHT FIXTL<br>AT CORRUGATED METAL<br>BUILDING |
| LIGHT FIXTURE                                                                         | (16)           | POINT OF ORIGIN OF EXISTING<br>CONDUIT AT ADJACENT PARK<br>LOT                                                                                    |
|                                                                                       |                | ITEMS BELOW NOTED DURING<br>9/27/19 SITE WALK<br>*SEE PHOTOS ON SHT A4.1                                                                          |
|                                                                                       | (17)           | EXISTING METAL GATE & FEN                                                                                                                         |
| SCONCE/<br>LIGHT FIXTURE                                                              | (18)           | EXISTING STUCCO SIDING                                                                                                                            |
|                                                                                       | (19)           | EXISTING RAIN WATER LEADE                                                                                                                         |
|                                                                                       | 20             | EXISTING CORRUGATED META                                                                                                                          |
| R LIGHT FIXTURE                                                                       | 21)            | EXISTING STANDING SEAM<br>METAL ROOF                                                                                                              |
|                                                                                       | 22             | EXISTING LIGHT FIXTURE                                                                                                                            |
| LIGHT FIXTURE                                                                         | 23             | EXISTING SECURITY CAMERA                                                                                                                          |
| SCONCE FIXTURE                                                                        | 24)            | EXISTING BRICK ANCHOR PLA                                                                                                                         |
|                                                                                       | 25             | EXISTING BRICK WALL                                                                                                                               |
|                                                                                       | 26             | EXISTING BRICK PILASTER                                                                                                                           |
| NG FIXTURE. RELAMP<br>NEW LED RETROFIT LAMP                                           | 27)            | EXISTING AAU SHUTTLE<br>INFORMATION                                                                                                               |
|                                                                                       |                |                                                                                                                                                   |