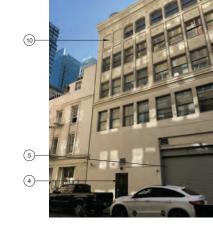

SITE PLAN AERIAL IMAGE

at the Aubited and the second of second a second e they down of entropy

If this drawing is not 24° x 36°, then the drawing has been revised from its original size. Noted scales must be adjusted. This line should be equal to one inch.