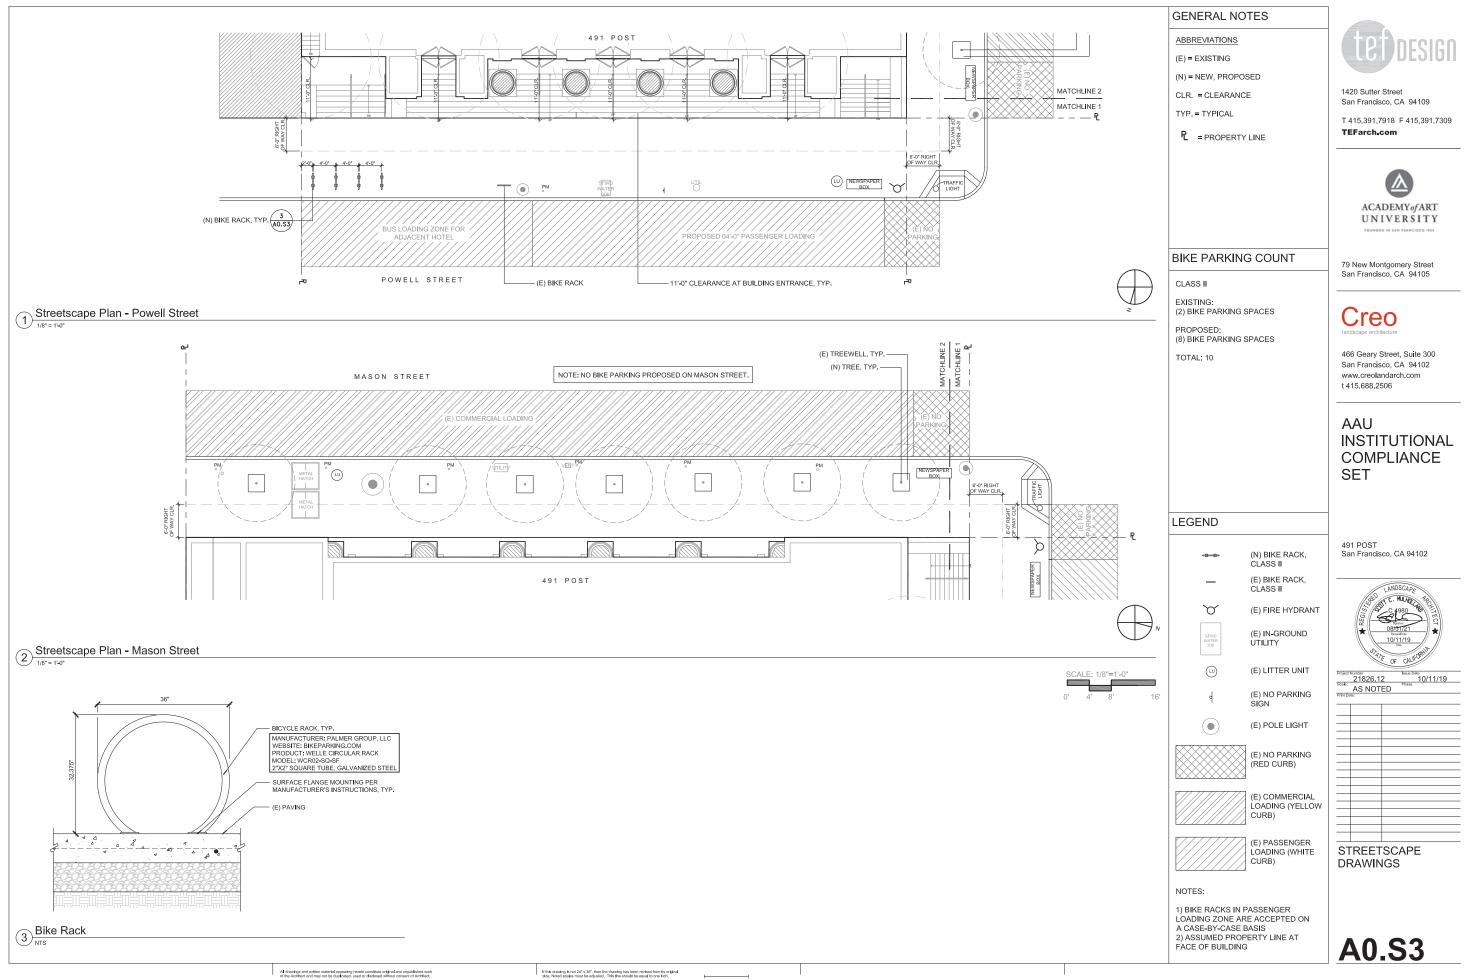

|  |  |  |  |  |
|                                       |          |                     |  |  |  |  |  |
|                                       |          |                     |  |  |  |  |  |
|                                       |          |                     |  |  |  |  |  |
|                                       |          |                     |  |  |  |  |  |
|                                       |          |                     |  |  |  |  |  |
|                                       |          |                     |  |  |  |  |  |
|                                       |          |                     |  |  |  |  |  |
|                                       |          |                     |  |  |  |  |  |

SITE PLAN AERIAL IMAGE & SITE HISTORY







































KEYNOTES (1) KEY CARD ACCESS WILL BE PROVIDED AT THE DOOR ON MASON STREET FOR CLASS I BICYCLE ACCESS 9 1420 Sutter Street San Francisco, CA 94109 T 415.391.7918 F 415.391.7309 TEFarch.com ACADEMY of ART UNIVERSITY 79 New Montgomery Street San Francisco, CA 94105 AAU INSTITUTIONAL COMPLIANCE SET 491 POST San Francisco, CA 94102 LEGEND Project Number 21826.12 10/11/19 State: As indicated Prese Print Date: 10/11/19 Print Date: 10/11/2019 11:44:55 PM OCCUPIED FLOOR AREA //// OCCUPIED FLOOR AREA IN ACTIVE USE ZONE No. Date ---- GROSS FLOOR AREA ---- PROPERTY LINE ROOM TAG Name ROOM NAME XXX ROOM NUMBER RESTROOM RR BIKE TAG 111-0" CLASS 1 BIKE RACK -2 HORIZONTAL BIKE 2 BIKE (F) 6 SPACES Maneuvering Space 11'-0' PROPOSED FLOOR PLANS - LEVEL 1 Bike Storage Space 8'-