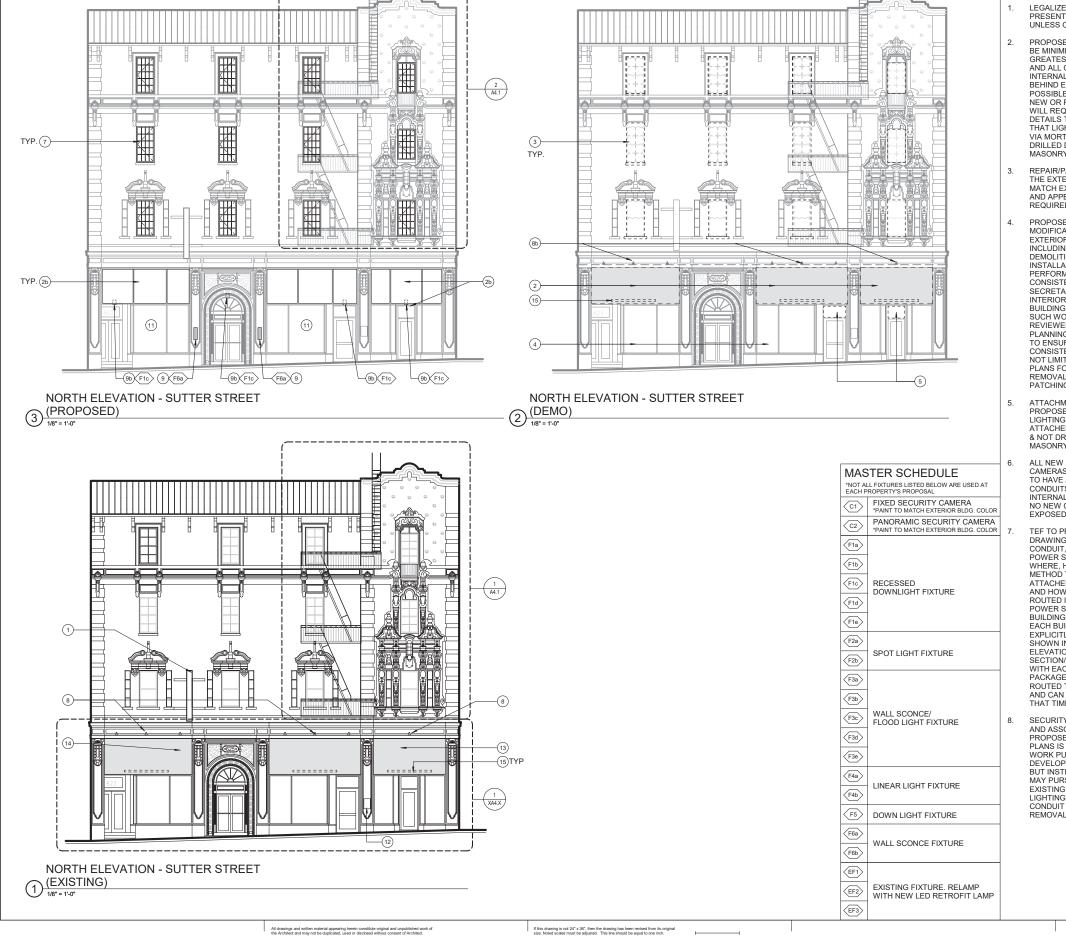

DNORTH ELEVATION - BRANNAN ST - 2019

| S                            | KE    | YNOTES                                                                                                                                                |
|------------------------------|-------|-------------------------------------------------------------------------------------------------------------------------------------------------------|
| G ADA PUSH BUTTON            | 1     | EXISTING PEDESTRIAN ACCESS                                                                                                                            |
| G STAND PIPE                 |       |                                                                                                                                                       |
| G FIRE ALARM BELL            | (2)   | PROPOSED FENCE 12'-0" MIN.<br>HIGH AT SPORTS COURT                                                                                                    |
| G VENT                       | 3     | EXISTING PARKING ACCESS GATE                                                                                                                          |
| G PIPE PENETRATION           | 4     | EXISTING FENCE                                                                                                                                        |
| G BLADE SIGN                 | 5     | REMOVE EXISTING FENCE ALONG<br>RELOCATED SPORTS COURT                                                                                                 |
| E EXISTING METAL             | 6     | FILM APPLIED ON WINDOWS<br>WITHIN ACTIVE USE AREA TO BE                                                                                               |
| G PVC PIPE<br>ATING WINDOW   | 7     | REMOVED, TYP.<br>EXISTING FLOOD LIGHT FIXTURES                                                                                                        |
| G BOLLARD<br>G METAL RAILING |       | TO BE REMOVED<br>PROPOSED FLOOD LIGHT                                                                                                                 |
| G AWNING STRUCTURE           | (8)   | FIXTURE, TYP                                                                                                                                          |
| G ROLL-UP DOOR &             | 9     | SIGNAGE PERMITS 201006084046 &<br>201006084045 TO BE<br>WITHDDRAWN                                                                                    |
| G GLAZING WALL               | 9b    | REMOVE EXISTING PAINTED SIGN                                                                                                                          |
| G CINDER BLOCK WALL          | (10)  | EXISTING STUCCO WALL INFILL                                                                                                                           |
| G SCUPPER                    | 106)  | REMOVE STUCCO WALL INFILL                                                                                                                             |
| RTWORK (NOT A<br>RCIAL SIGN) | (10c) | INFILL TO MATCH EXISTING STEEL<br>FRAME AND SINGLE PANE<br>WINDOW. MATCH BRICK SILL AND<br>BRICK PONY WALL                                            |
|                              | (11)  | SECURITY CAMERAS TO BE<br>LEGALIZED AS-IS, SEE PHOTOS<br>ON SHT A4.1                                                                                  |
|                              | (12)  | PROPOSED INDIRECTLY<br>ILLUMINATED AAU BUSINESS<br>WALL SIGN, ATTACH THROUGH<br>MORTAR JOINTS                                                         |
|                              | (13)  | EXISTING WALL MOUNTED<br>PROJECTING SIGN                                                                                                              |
|                              | 136)  | PROPOSED DIRECTLY<br>ILLUMINATED AAU BUSINESS<br>PROJECTING SIGN AT 45° ANGLE                                                                         |
|                              | (13c) | SEE SIGNAGE CONSULTANT<br>DRAWINGS                                                                                                                    |
|                              | (13d) | REMOVE EXISTING WALL<br>MOUNTED PROJECTING SIGN &<br>MOUNTING STRUCTURE                                                                               |
|                              | (14)  | NEW EXTERIOR LIGHT FIXTURES<br>AT BRICK BUILDING PORTION OF<br>BLUXOME STREET OT HAVE NEW<br>POWER FEEDS FROM INTERIOR<br>OF BUILDING                 |
| P                            | (15)  | PROPOSED NEW DISCREET<br>CONDUIT RUN FROM EXISTING<br>ORIGIN, ALONG UNDERSIDE OF<br>PEDIMENT, TO F3 LIGHT FIXTURES<br>AT CORRUGATED METAL<br>BUILDING |
| L                            | (16)  | POINT OF ORIGIN OF EXISTING<br>CONDUIT AT ADJACENT PARKING<br>LOT                                                                                     |
|                              |       | ITEMS BELOW NOTED DURING<br>9/27/19 SITE WALK<br>*SEE PHOTOS ON SHT A4.1                                                                              |
| 1                            | (17)  | EXISTING METAL GATE & FENCE                                                                                                                           |
|                              | (18)  | EXISTING STUCCO SIDING                                                                                                                                |
|                              | (19)  | EXISTING RAIN WATER LEADER                                                                                                                            |
| = 8)                         | 20    | EXISTING CORRUGATED METAL<br>SIDING                                                                                                                   |
|                              | 21)   | EXISTING STANDING SEAM<br>METAL ROOF                                                                                                                  |
|                              | 22    | EXISTING LIGHT FIXTURE                                                                                                                                |
|                              | 23    | EXISTING SECURITY CAMERA                                                                                                                              |
|                              | 24)   | EXISTING BRICK ANCHOR PLATES                                                                                                                          |
|                              | 25    | EXISTING BRICK WALL                                                                                                                                   |
|                              | 26    | EXISTING BRICK PILASTER                                                                                                                               |
|                              | 27)   | EXISTING AAU SHUTTLE<br>INFORMATION                                                                                                                   |
|                              |       |                                                                                                                                                       |

| S                          | KEYNOTES                                                               |   |
|----------------------------|------------------------------------------------------------------------|---|
| ADA PUSH BUTTON            | 1 EXISTING PEDESTRIAN ACCESS                                           |   |
| STAND PIPE                 | GATE                                                                   |   |
| FIRE ALARM BELL            | (2) PROPOSED FENCE 12'-0" MIN.<br>HIGH AT SPORTS COURT                 |   |
| VENT                       | ③ EXISTING PARKING ACCESS GATE                                         |   |
| PIPE PENETRATION           | EXISTING FENCE                                                         |   |
| BLADE SIGN                 | 5 REMOVE EXISTING FENCE ALONG<br>RELOCATED SPORTS COURT                |   |
| EXISTING METAL             | 6) FILM APPLIED ON WINDOWS                                             |   |
| PVC PIPE                   | WITHIN ACTIVE USE AREA TO BE<br>REMOVED, TYP.                          |   |
| TING WINDOW                | (7) EXISTING FLOOD LIGHT FIXTURES                                      |   |
| BOLLARD                    | TO BE REMOVED                                                          |   |
| METAL RAILING              | PROPOSED FLOOD LIGHT<br>FIXTURE, TYP                                   |   |
| AWNING STRUCTURE           | (9) SIGNAGE PERMITS 201006084046 &                                     |   |
| ROLL-UP DOOR &<br>IRE      | 201006084045 TO BE<br>WITHDDRAWN                                       |   |
| GLAZING WALL               | (9) REMOVE EXISTING PAINTED SIGN                                       |   |
| CINDER BLOCK WALL          | 10 EXISTING STUCCO WALL INFILL                                         |   |
| SCUPPER                    | (10b) REMOVE STUCCO WALL INFILL                                        |   |
| TWORK (NOT A<br>CIAL SIGN) | (10) INFILL TO MATCH EXISTING STEEL<br>FRAME AND SINGLE PANE           |   |
|                            | WINDOW. MATCH BRICK SILL AND<br>BRICK PONY WALL                        |   |
|                            | (1) SECURITY CAMERAS TO BE                                             |   |
|                            | LEGALIZED AS-IS, SEE PHOTOS<br>ON SHT A4.1                             |   |
| 19)                        | (12) PROPOSED INDIRECTLY                                               |   |
|                            | ULLUMINATED AAU BUSINESS<br>WALL SIGN, ATTACH THROUGH                  |   |
|                            | MORTAR JOINTS                                                          |   |
|                            | EXISTING WALL MOUNTED     PROJECTING SIGN                              |   |
|                            | (13b) PROPOSED DIRECTLY                                                |   |
|                            | ILLUMINATED AAU BUSINESS<br>PROJECTING SIGN AT 45° ANGLE               |   |
|                            |                                                                        |   |
|                            |                                                                        |   |
|                            | MOUNTED PROJECTING SIGN &<br>MOUNTING STRUCTURE                        |   |
|                            |                                                                        |   |
|                            | AT BRICK BUILDING PORTION OF<br>BLUXOME STREET OT HAVE NEW             |   |
|                            | POWER FEEDS FROM INTERIOR<br>OF BUILDING                               |   |
|                            | (15) PROPOSED NEW DISCREET                                             |   |
|                            | ORIGIN, ALONG UNDERSIDE OF                                             |   |
|                            | PEDIMENT, TO F3 LIGHT FIXTURES<br>AT CORRUGATED METAL                  |   |
|                            | BUILDING                                                               |   |
|                            | (16) POINT OF ORIGIN OF EXISTING<br>CONDUIT AT ADJACENT PARKING<br>LOT |   |
| -13                        |                                                                        |   |
|                            | 9/27/19 SITE WALK<br>*SEE PHOTOS ON SHT A4.1                           |   |
| -22                        | (17) EXISTING METAL GATE & FENCE                                       |   |
|                            | (18) EXISTING STUCCO SIDING                                            |   |
|                            | (19) EXISTING RAIN WATER LEADER                                        |   |
|                            | (1) EXISTING CORRUGATED METAL                                          |   |
|                            | SIDING                                                                 |   |
|                            | (21) EXISTING STANDING SEAM<br>METAL ROOF                              |   |
|                            | (22) EXISTING LIGHT FIXTURE                                            |   |
|                            | (23) EXISTING SECURITY CAMERA                                          |   |
| the second second          | 24) EXISTING BRICK ANCHOR PLATES                                       |   |
| and the                    | (25) EXISTING BRICK WALL                                               |   |
|                            | (26) EXISTING BRICK PILASTER                                           |   |
|                            | (27) EXISTING AAU SHUTTLE                                              |   |
|                            |                                                                        |   |
|                            | 1                                                                      | 1 |

| S                                                                                     | KE             | YNOTES                                                                                                                                            |
|---------------------------------------------------------------------------------------|----------------|---------------------------------------------------------------------------------------------------------------------------------------------------|
| NG ADA PUSH BUTTON                                                                    | 1              | EXISTING PEDESTRIAN ACCES                                                                                                                         |
| NG STAND PIPE                                                                         |                | GATE<br>PROPOSED FENCE 12'-0" MIN.                                                                                                                |
| NG FIRE ALARM BELL                                                                    | (2)            | HIGH AT SPORTS COURT                                                                                                                              |
| NG VENT                                                                               | ~              | EXISTING PARKING ACCESS G                                                                                                                         |
| NG PIPE PENETRATION                                                                   | (4)            | EXISTING FENCE                                                                                                                                    |
| NG BLADE SIGN                                                                         | (5)            | REMOVE EXISTING FENCE ALC<br>RELOCATED SPORTS COURT                                                                                               |
| /E EXISTING METAL                                                                     | 6              | FILM APPLIED ON WINDOWS<br>WITHIN ACTIVE USE AREA TO<br>REMOVED, TYP.                                                                             |
| RATING WINDOW<br>NG BOLLARD                                                           | 7              | EXISTING FLOOD LIGHT FIXTU<br>TO BE REMOVED                                                                                                       |
| NG METAL RAILING                                                                      | 8              | PROPOSED FLOOD LIGHT<br>FIXTURE, TYP                                                                                                              |
| NG AWNING STRUCTURE                                                                   | (9)            | SIGNAGE PERMITS 201006084                                                                                                                         |
| NG ROLL-UP DOOR &<br>SURE                                                             | 9              | 201006084045 TO BE<br>WITHDDRAWN                                                                                                                  |
| NG GLAZING WALL                                                                       | 9ь             | REMOVE EXISTING PAINTED S                                                                                                                         |
| NG CINDER BLOCK WALL                                                                  | 10             | EXISTING STUCCO WALL INFIL                                                                                                                        |
| NG SCUPPER                                                                            | (106)          | REMOVE STUCCO WALL INFILI                                                                                                                         |
| ARTWORK (NOT A<br>ERCIAL SIGN)                                                        | (10c)          | INFILL TO MATCH EXISTING ST<br>FRAME AND SINGLE PANE<br>WINDOW. MATCH BRICK SILL /<br>BRICK PONY WALL                                             |
|                                                                                       | (11)           | SECURITY CAMERAS TO BE<br>LEGALIZED AS-IS, SEE PHOTO<br>ON SHT A4.1                                                                               |
|                                                                                       | (12)           | PROPOSED INDIRECTLY<br>ILLUMINATED AAU BUSINESS<br>WALL SIGN, ATTACH THROUG<br>MORTAR JOINTS                                                      |
|                                                                                       | (13)           | EXISTING WALL MOUNTED<br>PROJECTING SIGN                                                                                                          |
| OSED SIGNAGE; SEE<br>AGE CONSULTANT<br>/INGS                                          | ( <u>13</u> 6) | PROPOSED DIRECTLY<br>ILLUMINATED AAU BUSINESS<br>PROJECTING SIGN AT 45° ANG                                                                       |
|                                                                                       | (13c)          | SEE SIGNAGE CONSULTANT<br>DRAWINGS                                                                                                                |
| SCHEDULE<br>S LISTED BELOW ARE USED AT<br>PROPOSAL<br>SECURITY CAMERA                 | (13d)          | REMOVE EXISTING WALL<br>MOUNTED PROJECTING SIGN<br>MOUNTING STRUCTURE                                                                             |
| D MATCH EXTERIOR BLDG. COLOR<br>RAMIC SECURITY CAMERA<br>D MATCH EXTERIOR BLDG. COLOR | (14)           | NEW EXTERIOR LIGHT FIXTUR<br>AT BRICK BUILDING PORTION<br>BLUXOME STREET OT HAVE N<br>POWER FEEDS FROM INTERIC<br>OF BUILDING                     |
| SED<br>LIGHT FIXTURE                                                                  | (15)           | PROPOSED NEW DISCREET<br>CONDUIT RUN FROM EXISTING<br>ORIGIN, ALONG UNDERSIDE O<br>PEDIMENT, TO F3 LIGHT FIXTL<br>AT CORRUGATED METAL<br>BUILDING |
| LIGHT FIXTURE                                                                         | (16)           | POINT OF ORIGIN OF EXISTING<br>CONDUIT AT ADJACENT PARK<br>LOT                                                                                    |
|                                                                                       |                | ITEMS BELOW NOTED DURING<br>9/27/19 SITE WALK<br>*SEE PHOTOS ON SHT A4.1                                                                          |
|                                                                                       | (17)           | EXISTING METAL GATE & FEN                                                                                                                         |
| SCONCE/<br>LIGHT FIXTURE                                                              | (18)           | EXISTING STUCCO SIDING                                                                                                                            |
|                                                                                       | (19)           | EXISTING RAIN WATER LEADE                                                                                                                         |
|                                                                                       | 20             | EXISTING CORRUGATED META                                                                                                                          |
| R LIGHT FIXTURE                                                                       | 21)            | EXISTING STANDING SEAM<br>METAL ROOF                                                                                                              |
|                                                                                       | 22             | EXISTING LIGHT FIXTURE                                                                                                                            |
| LIGHT FIXTURE                                                                         | 23             | EXISTING SECURITY CAMERA                                                                                                                          |
| SCONCE FIXTURE                                                                        | 24)            | EXISTING BRICK ANCHOR PLA                                                                                                                         |
|                                                                                       | 25             | EXISTING BRICK WALL                                                                                                                               |
|                                                                                       | 26             | EXISTING BRICK PILASTER                                                                                                                           |
| NG FIXTURE. RELAMP<br>NEW LED RETROFIT LAMP                                           | 27)            | EXISTING AAU SHUTTLE<br>INFORMATION                                                                                                               |
|                                                                                       |                |                                                                                                                                                   |

GENERAL NOTES

2.

LEGALIZE THE CONDITIONS PRESENTED IN THIS PLAN SET, UNLESS OTHERWISE NOTED

PROPOSED WORK INVOLVING MODIFICATIONS TO

THE EXTERIOR OF THE BUILDING, INCLUDING REPAIR, DEMOLITION, AND INSTALLATION SHALL BE

PERFORMED IN A MANNER CONSISTENT WITH THE SECRETARY OF THE INTERIOR'S STANDARDS. THE BUILDING PERMITS FOR ALL SUCH WORK WILL BE

REMOVE ALL ABANDONED EQUIPMENT AND ATTACHMENTS ON THE EXTERIOR. ROUTE

ALL CONDUIT TO THE INTERIOR OF THE BUILDING.

LIGHTING SHOULD BE MINIMIZED TO THE

GREATEST EXTENT POSSIBLE. ROUTE ALL CONDUIT TO THE INTERIOR OF THE BUILDING OR CONCEAL BEHIND EXISTING FEATURES

3.

4.

|                                                              | KEY           | NOTES                                                                     |                                                                                                     |
|--------------------------------------------------------------|---------------|---------------------------------------------------------------------------|-----------------------------------------------------------------------------------------------------|
| OSED SECURITY<br>TING, SIGNAGE, TO HAVE<br>ED CONDUITS TO BE |               | SHEET A3.2 FOR KEYNOTES                                                   | tef design                                                                                          |
| NALLY IN THE BUILDING.<br>UIT TO BE EXPOSED                  | LEG           | END                                                                       |                                                                                                     |
|                                                              |               |                                                                           | 1420 Sutter Street<br>San Francisco, CA 94109                                                       |
|                                                              |               | PROPOSED SIGNAGE; SEE<br>SIGNAGE CONSULTANT<br>DRAWINGS                   | T 415.391.7918 F 415.391.7309<br>TEFarch.com                                                        |
|                                                              | *NOT AL       | TER SCHEDULE<br>L FIXTURES LISTED BELOW ARE USED AT<br>ROPERTY'S PROPOSAL |                                                                                                     |
|                                                              | < <u>C1</u> > | FIXED SECURITY CAMERA<br>*PAINT TO MATCH EXTERIOR BLDG. COLOR             |                                                                                                     |
|                                                              | C2>           | PANORAMIC SECURITY CAMERA<br>*PAINT TO MATCH EXTERIOR BLDG. COLOR         | ACADEMY of ART<br>UNIVERSITY                                                                        |
|                                                              | F1a           |                                                                           | FOUNDED IN SAN FRANCISCO 1929                                                                       |
|                                                              | F1c           | RECESSED                                                                  | 79 New Montgomery Street<br>San Francisco, CA 94105                                                 |
|                                                              | (F1d)         | DOWNLIGHT FIXTURE                                                         |                                                                                                     |
|                                                              | F1e           |                                                                           |                                                                                                     |
|                                                              | F2a           |                                                                           |                                                                                                     |
|                                                              | F2b           | SPOT LIGHT FIXTURE                                                        |                                                                                                     |
|                                                              | F3a           |                                                                           |                                                                                                     |
|                                                              | (F3b)         |                                                                           |                                                                                                     |
|                                                              | F3c           | WALL SCONCE/<br>FLOOD LIGHT FIXTURE                                       |                                                                                                     |
|                                                              | F3d>          |                                                                           | AAU                                                                                                 |
| 1                                                            | F3e>          |                                                                           | INSTITUTIONAL                                                                                       |
| *****                                                        | F4a           | LINEAR LIGHT FIXTURE                                                      | COMPLIANCE                                                                                          |
|                                                              | F4b           |                                                                           | SET                                                                                                 |
|                                                              | <b>F5</b>     | DOWN LIGHT FIXTURE                                                        |                                                                                                     |
|                                                              | (F6a)         | WALL SCONCE FIXTURE                                                       |                                                                                                     |
|                                                              | (F6b)         |                                                                           | 601 BRANNAN                                                                                         |
|                                                              |               | EXISTING FIXTURE. RELAMP                                                  | San Francisco, CA 94107                                                                             |
|                                                              | EF2           | WITH NEW LED RETROFIT LAMP                                                |                                                                                                     |
|                                                              | (EF3)         |                                                                           | CONSCIENCE APOLY/PC<br>DOUGLAS C TOM<br>NO. <u>C12405</u><br>REN. <u>102019</u><br>PT/2 OF CALIFORN |
|                                                              |               |                                                                           | Project Number Issue Date<br>21826.01 10/11/19<br>Scale: Phase                                      |
|                                                              | ΠΠΠ           |                                                                           | As indicated<br>Print Date:<br>10/11/2019 11:22:46 PM                                               |
|                                                              |               |                                                                           | No. Date Description                                                                                |
|                                                              |               |                                                                           |                                                                                                     |
|                                                              |               | _                                                                         |                                                                                                     |
|                                                              |               |                                                                           |                                                                                                     |
|                                                              |               |                                                                           |                                                                                                     |
|                                                              |               |                                                                           |                                                                                                     |
|                                                              |               |                                                                           |                                                                                                     |
|                                                              |               |                                                                           | EXISTING/PROPOSED                                                                                   |
|                                                              |               |                                                                           | ELEVATIONS                                                                                          |
|                                                              |               |                                                                           |                                                                                                     |
|                                                              |               |                                                                           |                                                                                                     |
|                                                              |               |                                                                           |                                                                                                     |
|                                                              |               | —                                                                         | A3.4                                                                                                |
|                                                              |               |                                                                           |                                                                                                     |
|                                                              |               |                                                                           |                                                                                                     |