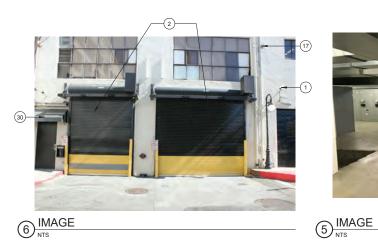

: Phase As indicated

| No. | Date | Description |
|-----|------|-------------|
|     |      |             |
|     |      |             |
|     |      |             |
|     |      |             |
|     |      |             |
|     |      |             |
|     |      |             |
|     |      |             |
|     |      |             |
|     |      |             |
| -   |      |             |
|     |      |             |
|     |      |             |
|     |      |             |
|     |      |             |
|     |      |             |
|     |      |             |

#### EXISTING/PROPOSED EXTERIOR ELEVATIONS

If this drawing is not 24" x 36", then the drawing has been revised from its original size. Noted scales must be adjusted. This line should be equal to one inch. -

2 IMAGE











-(23)





27





KEYNOTES

| KEYNOTES                                                        | KEYNOTES                                                                                                                                                                       |                                                                    |
|-----------------------------------------------------------------|--------------------------------------------------------------------------------------------------------------------------------------------------------------------------------|--------------------------------------------------------------------|
| (29) RESTORE ARCADE<br>(30) REMOVE EXISTING AWNING              | REMOVE EXISTING BULLET STYLE<br>SECURITY CAMERAS AND<br>EXTERIOR SECTIONS