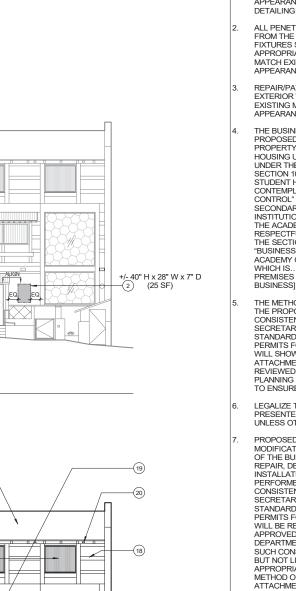

| S                          | KEYNOTES                                                               |   |
|----------------------------|------------------------------------------------------------------------|---|
| ADA PUSH BUTTON            | 1 EXISTING PEDESTRIAN ACCESS                                           |   |
| STAND PIPE                 | GATE                                                                   |   |
| FIRE ALARM BELL            | (2) PROPOSED FENCE 12'-0" MIN.<br>HIGH AT SPORTS COURT                 |   |
| VENT                       | ③ EXISTING PARKING ACCESS GATE                                         |   |
| PIPE PENETRATION           | EXISTING FENCE                                                         |   |
| BLADE SIGN                 | 5 REMOVE EXISTING FENCE ALONG<br>RELOCATED SPORTS COURT                |   |
| EXISTING METAL             | 6) FILM APPLIED ON WINDOWS                                             |   |
| PVC PIPE                   | WITHIN ACTIVE USE AREA TO BE<br>REMOVED, TYP.                          |   |
| TING WINDOW                | (7) EXISTING FLOOD LIGHT FIXTURES                                      |   |
| BOLLARD                    | TO BE REMOVED                                                          |   |
| METAL RAILING              | PROPOSED FLOOD LIGHT<br>FIXTURE, TYP                                   |   |
| AWNING STRUCTURE           | (9) SIGNAGE PERMITS 201006084046 &                                     |   |
| ROLL-UP DOOR &<br>IRE      | 201006084045 TO BE<br>WITHDDRAWN                                       |   |
| GLAZING WALL               | (9) REMOVE EXISTING PAINTED SIGN                                       |   |
| CINDER BLOCK WALL          | 10 EXISTING STUCCO WALL INFILL                                         |   |
| SCUPPER                    | (10b) REMOVE STUCCO WALL INFILL                                        |   |
| TWORK (NOT A<br>CIAL SIGN) | (10) INFILL TO MATCH EXISTING STEEL<br>FRAME AND SINGLE PANE           |   |
|                            | WINDOW. MATCH BRICK SILL AND<br>BRICK PONY WALL                        |   |
|                            | (1) SECURITY CAMERAS TO BE                                             |   |
|                            | LEGALIZED AS-IS, SEE PHOTOS<br>ON SHT A4.1                             |   |
| 19)                        | (12) PROPOSED INDIRECTLY                                               |   |
|                            | ULLUMINATED AAU BUSINESS<br>WALL SIGN, ATTACH THROUGH                  |   |
|                            | MORTAR JOINTS                                                          |   |
|                            | EXISTING WALL MOUNTED     PROJECTING SIGN                              |   |
|                            | (13b) PROPOSED DIRECTLY                                                |   |
|                            | ILLUMINATED AAU BUSINESS<br>PROJECTING SIGN AT 45° ANGLE               |   |
|                            |                                                                        |   |
|                            |                                                                        |   |
|                            | MOUNTED PROJECTING SIGN &<br>MOUNTING STRUCTURE                        |   |
|                            |                                                                        |   |
|                            | AT BRICK BUILDING PORTION OF<br>BLUXOME STREET OT HAVE NEW             |   |
|                            | POWER FEEDS FROM INTERIOR<br>OF BUILDING                               |   |
|                            | (15) PROPOSED NEW DISCREET                                             |   |
|                            | ORIGIN, ALONG UNDERSIDE OF                                             |   |
|                            | PEDIMENT, TO F3 LIGHT FIXTURES<br>AT CORRUGATED METAL                  |   |
|                            | BUILDING                                                               |   |
|                            | (16) POINT OF ORIGIN OF EXISTING<br>CONDUIT AT ADJACENT PARKING<br>LOT |   |
| -13                        |                                                                        |   |
|                            | 9/27/19 SITE WALK<br>*SEE PHOTOS ON SHT A4.1                           |   |
| -22                        | (17) EXISTING METAL GATE & FENCE                                       |   |
|                            | (18) EXISTING STUCCO SIDING                                            |   |
|                            | (19) EXISTING RAIN WATER LEADER                                        |   |
|                            | (1) EXISTING CORRUGATED METAL                                          |   |
|                            | SIDING                                                                 |   |
|                            | (21) EXISTING STANDING SEAM<br>METAL ROOF                              |   |
|                            | (22) EXISTING LIGHT FIXTURE                                            |   |
|                            | (23) EXISTING SECURITY CAMERA                                          |   |
| the second second          | 24) EXISTING BRICK ANCHOR PLATES                                       |   |
| and the                    | (25) EXISTING BRICK WALL                                               |   |
|                            | (26) EXISTING BRICK PILASTER                                           |   |
|                            | (27) EXISTING AAU SHUTTLE                                              |   |
|                            |                                                                        |   |
|                            | 1                                                                      | 1 |