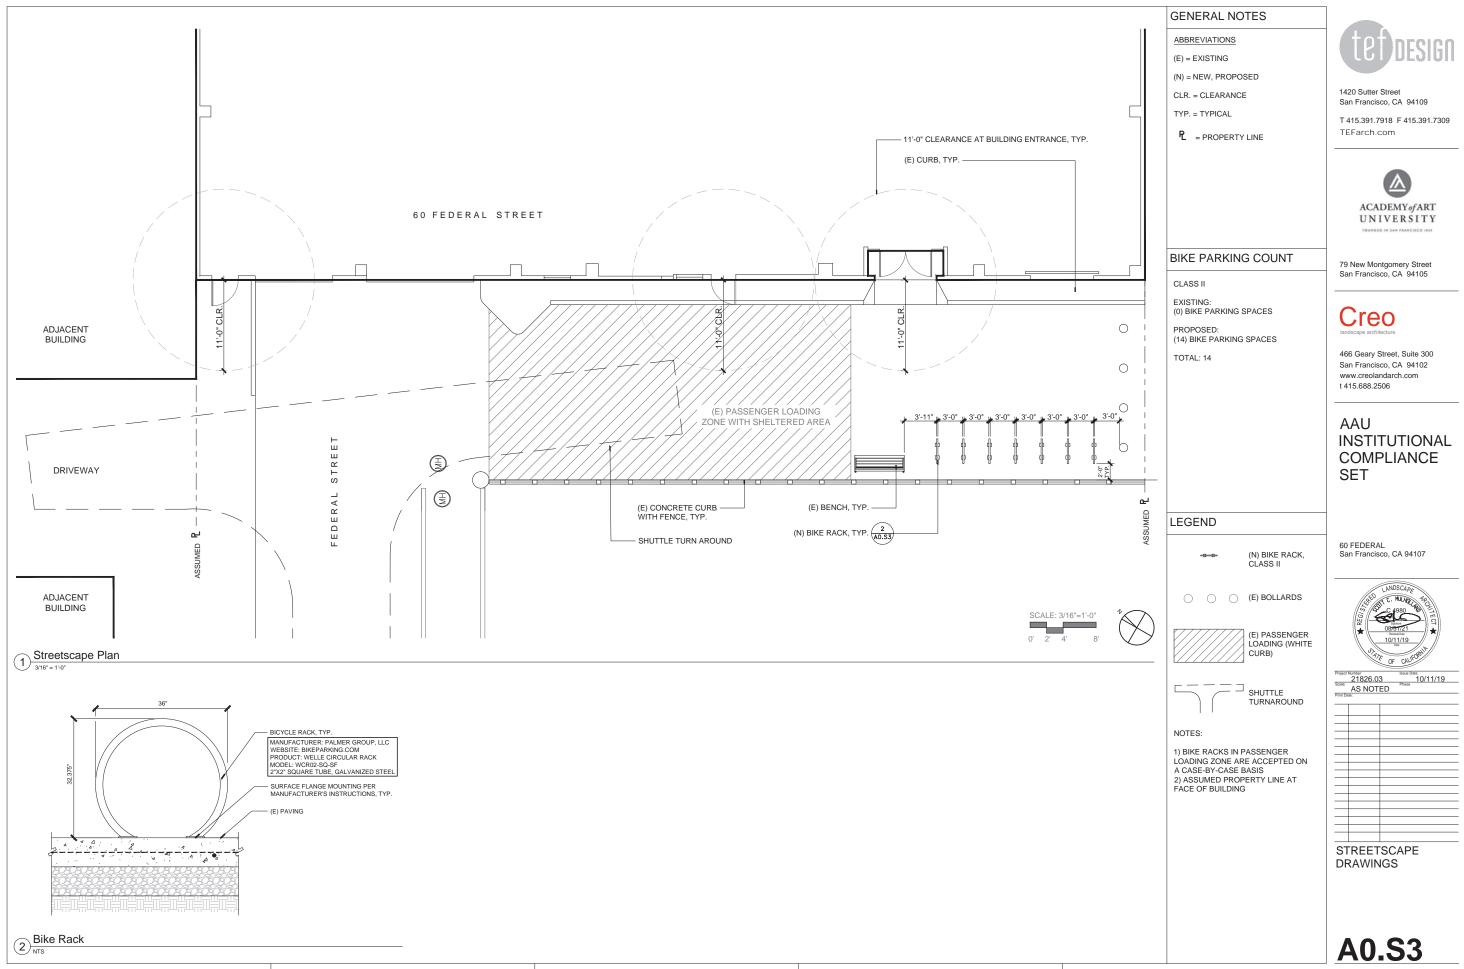

com



79 New Montgomery Street San Francisco, CA 94105

### AAU INSTITUTIONAL COMPLIANCE SET

#### 58-60 FEDERAL San Francisco, CA 94107



 Project Number
 Issue Date

 21826.03
 10/11/19

 Scale
 Phase

 Print Date:
 Phase

| No. | Date | Description |
|-----|------|-------------|
|     |      |             |
|     |      |             |
|     |      |             |
|     |      |             |
|     |      |             |
|     |      |             |
|     |      |             |
|     |      |             |
|     |      |             |
|     |      |             |
|     |      |             |
|     |      |             |
|     |      |             |
|     |      |             |
|     |      |             |
|     |      |             |

#### SITE PLAN AERIAL IMAGE & SITE HISTORY









All drawings and written material appearing herein constitute original and unpublished work of the Architect and may not be duplicated, used or disclosed without consent of Architect.



















All drawings and written material appearing herein constitute original and unpublished work of the Architect and may not be duplicated, used or disclosed without consent of Architect.













All drawings and written material appearing herein constitute original and unpublished work of the Architect and may not be duplicated, used or disclosed without consent of Architect.







3 SOUTHWEST ELEVATION - (1980) SOURCE: ESTM Case No. 2008.0586E - Appendix HR



OSURCE: ESTM Case No. 2008.0586E - Appendix HR



# tet design

1420 Sutter Street San Francisco, CA 94109

T 415.391.7918 F 4