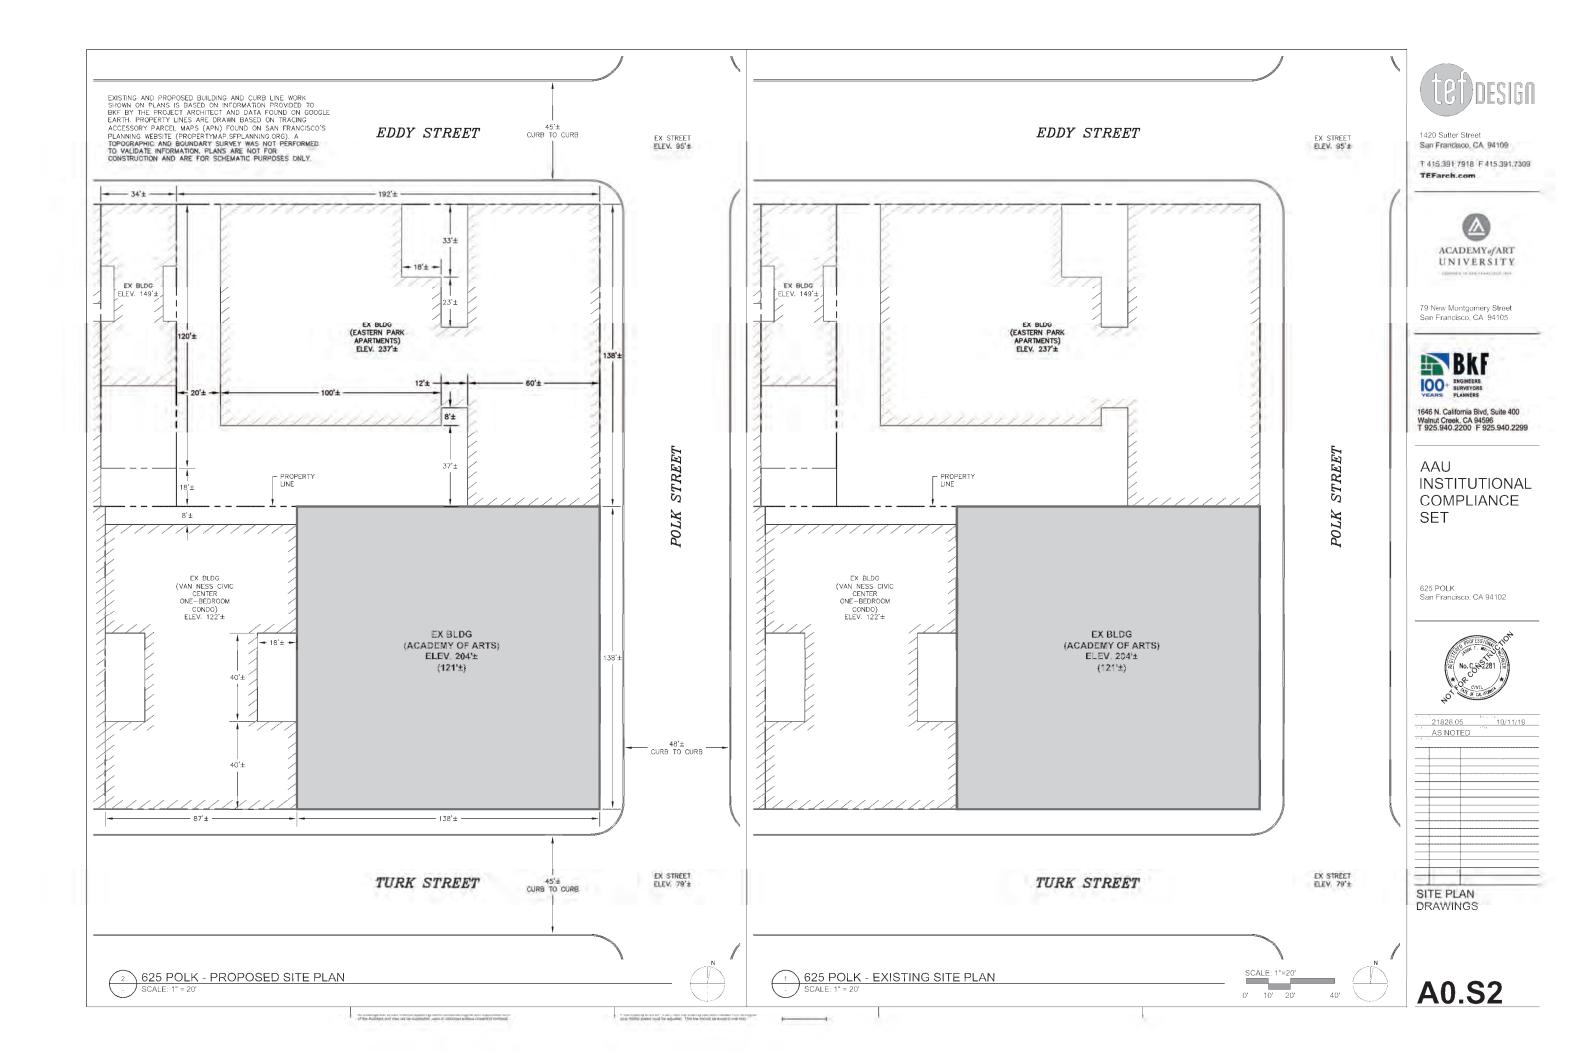

SITE PLAN AERIAL IMAGE

at the Aubited and the second of second a second e they down of entropy

If this drawing is not 24° x 36°, then the drawing has been revised from its original size. Noted scales must be adjusted. This line should be equal to one inch.