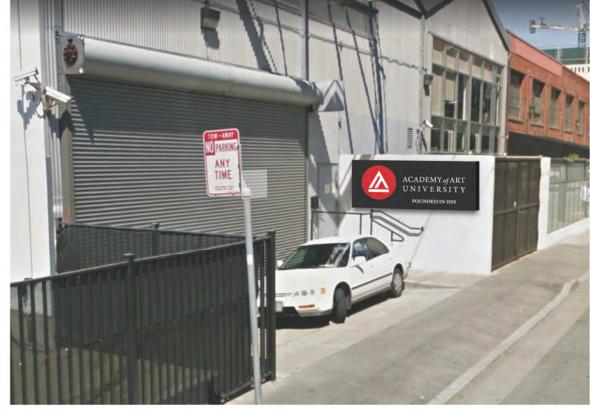

SITE PLAN AERIAL IMAGE

at the Aubited and the second of second a second e they down of entropy

If this drawing is not 24° x 36°, then the drawing has been revised from its original size. Noted scales must be adjusted. This line should be equal to one inch.