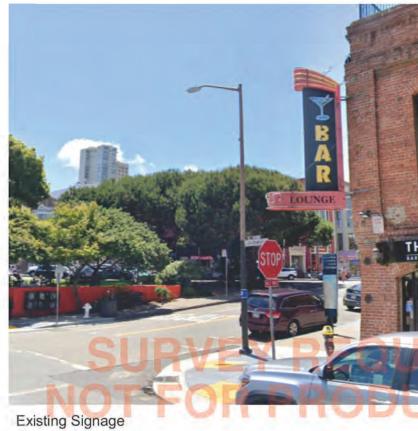

DNORTH ELEVATION - BRANNAN ST - 2019

| S                            | KE    | YNOTES                                                                                                                                                |
|------------------------------|-------|-------------------------------------------------------------------------------------------------------------------------------------------------------|
| G ADA PUSH BUTTON            | 1     | EXISTING PEDESTRIAN ACCESS                                                                                                                            |
| G STAND PIPE                 |       |                                                                                                                                                       |
| G FIRE ALARM BELL            | (2)   | PROPOSED FENCE 12'-0" MIN.<br>HIGH AT SPORTS COURT                                                                                                    |
| G VENT                       | 3     | EXISTING PARKING ACCESS GATE                                                                                                                          |
| G PIPE PENETRATION           | 4     | EXISTING FENCE                                                                                                                                        |
| G BLADE SIGN                 | 5     | REMOVE EXISTING FENCE ALONG<br>RELOCATED SPORTS COURT                                                                                                 |
| E EXISTING METAL             | 6     | FILM APPLIED ON WINDOWS<br>WITHIN ACTIVE USE AREA TO BE                                                                                               |
| G PVC PIPE<br>ATING WINDOW   | 7     | REMOVED, TYP.<br>EXISTING FLOOD LIGHT FIXTURES                                                                                                        |
| G BOLLARD<br>G METAL RAILING |       | TO BE REMOVED<br>PROPOSED FLOOD LIGHT                                                                                                                 |
| G AWNING STRUCTURE           | (8)   | FIXTURE, TYP                                                                                                                                          |
| G ROLL-UP DOOR &             | 9     | SIGNAGE PERMITS 201006084046 &<br>201006084045 TO BE<br>WITHDDRAWN                                                                                    |
| G GLAZING WALL               | 9b    | REMOVE EXISTING PAINTED SIGN                                                                                                                          |
| G CINDER BLOCK WALL          | (10)  | EXISTING STUCCO WALL INFILL                                                                                                                           |
| G SCUPPER                    | 106)  | REMOVE STUCCO WALL INFILL                                                                                                                             |
| RTWORK (NOT A<br>RCIAL SIGN) | (10c) | INFILL TO MATCH EXISTING STEEL<br>FRAME AND SINGLE PANE<br>WINDOW. MATCH BRICK SILL AND<br>BRICK PONY WALL                                            |
|                              | (11)  | SECURITY CAMERAS TO BE<br>LEGALIZED AS-IS, SEE PHOTOS<br>ON SHT A4.1                                                                                  |
|                              | (12)  | PROPOSED INDIRECTLY<br>ILLUMINATED AAU BUSINESS<br>WALL SIGN, ATTACH THROUGH<br>MORTAR JOINTS                                                         |
|                              | (13)  | EXISTING WALL MOUNTED<br>PROJECTING SIGN                                                                                                              |
|                              | 136)  | PROPOSED DIRECTLY<br>ILLUMINATED AAU BUSINESS<br>PROJECTING SIGN AT 45° ANGLE                                                                         |
|                              | (13c) | SEE SIGNAGE CONSULTANT<br>DRAWINGS                                                                                                                    |
|                              | (13d) | REMOVE EXISTING WALL<br>MOUNTED PROJECTING SIGN &<br>MOUNTING STRUCTURE                                                                               |
|                              | (14)  | NEW EXTERIOR LIGHT FIXTURES<br>AT BRICK BUILDING PORTION OF<br>BLUXOME STREET OT HAVE NEW<br>POWER FEEDS FROM INTERIOR<br>OF BUILDING                 |
| P                            | (15)  | PROPOSED NEW DISCREET<br>CONDUIT RUN FROM EXISTING<br>ORIGIN, ALONG UNDERSIDE OF<br>PEDIMENT, TO F3 LIGHT FIXTURES<br>AT CORRUGATED METAL<br>BUILDING |
| L                            | (16)  | POINT OF ORIGIN OF EXISTING<br>CONDUIT AT ADJACENT PARKING<br>LOT                                                                                     |
|                              |       | ITEMS BELOW NOTED DURING<br>9/27/19 SITE WALK<br>*SEE PHOTOS ON SHT A4.1                                                                              |
| 1                            | (17)  | EXISTING METAL GATE & FENCE                                                                                                                           |
|                              | (18)  | EXISTING STUCCO SIDING                                                                                                                                |
|                              | (19)  | EXISTING RAIN WATER LEADER                                                                                                                            |
| = 8)                         | 20    | EXISTING CORRUGATED METAL<br>SIDING                                                                                                                   |
|                              | 21)   | EXISTING STANDING SEAM<br>METAL ROOF                                                                                                                  |
|                              | 22    | EXISTING LIGHT FIXTURE                                                                                                                                |
|                              | 23    | EXISTING SECURITY CAMERA                                                                                                                              |
|                              | 24)   | EXISTING BRICK ANCHOR PLATES                                                                                                                          |
|                              | 25    | EXISTING BRICK WALL                                                                                                                                   |
|                              | 26    | EXISTING BRICK PILASTER                                                                                                                               |
|                              | 27)   | EXISTING AAU SHUTTLE<br>INFORMATION                                                                                                                   |
|                              |       |                                                                                                                                                       |

| S                          | KEYNOTES                                                               |   |
|----------------------------|------------------------------------------------------------------------|---|
| ADA PUSH BUTTON            | 1 EXISTING PEDESTRIAN ACCESS                                           |   |
| STAND PIPE                 | GATE                                                                   |   |
| FIRE ALARM BELL            | (2) PROPOSED FENCE 12'-0" MIN.<br>HIGH AT SPORTS COURT                 |   |
| VENT                       | ③ EXISTING PARKING ACCESS GATE                                         |   |
| PIPE PENETRATION           | EXISTING FENCE                                                         |   |
| BLADE SIGN                 | 5 REMOVE EXISTING FENCE ALONG<br>RELOCATED SPORTS COURT                |   |
| EXISTING METAL             | 6) FILM APPLIED ON WINDOWS                                             |   |
| PVC PIPE                   | WITHIN ACTIVE USE AREA TO BE<br>REMOVED, TYP.                          |   |
| TING WINDOW                | (7) EXISTING FLOOD LIGHT FIXTURES                                      |   |
| BOLLARD                    | TO BE REMOVED                                                          |   |
| METAL RAILING              | PROPOSED FLOOD LIGHT<br>FIXTURE, TYP                                   |   |
| AWNING STRUCTURE           | (9) SIGNAGE PERMITS 201006084046 &                                     |   |
| ROLL-UP DOOR &<br>IRE      | 201006084045 TO BE<br>WITHDDRAWN                                       |   |
| GLAZING WALL               | (9) REMOVE EXISTING PAINTED SIGN                                       |   |
| CINDER BLOCK WALL          | 10 EXISTING STUCCO WALL INFILL                                         |   |
| SCUPPER                    | (10b) REMOVE STUCCO WALL INFILL                                        |   |
| TWORK (NOT A<br>CIAL SIGN) | (10) INFILL TO MATCH EXISTING STEEL<br>FRAME AND SINGLE PANE           |   |
|                            | WINDOW. MATCH BRICK SILL AND<br>BRICK PONY WALL                        |   |
|                            | (1) SECURITY CAMERAS TO BE                                             |   |
|                            | LEGALIZED AS-IS, SEE PHOTOS<br>ON SHT A4.1                             |   |
| 19)                        | (12) PROPOSED INDIRECTLY                                               |   |
|                            | ULLUMINATED AAU BUSINESS<br>WALL SIGN, ATTACH THROUGH                  |   |
|                            | MORTAR JOINTS                                                          |   |
|                            | EXISTING WALL MOUNTED     PROJECTING SIGN                              |   |
|                            | (13b) PROPOSED DIRECTLY                                                |   |
|                            | ILLUMINATED AAU BUSINESS<br>PROJECTING SIGN AT 45° ANGLE               |   |
|                            |                                                                        |   |
|                            |                                                                        |   |
|                            | MOUNTED PROJECTING SIGN &<br>MOUNTING STRUCTURE                        |   |
|                            |                                                                        |   |
|                            | AT BRICK BUILDING PORTION OF<br>BLUXOME STREET OT HAVE NEW             |   |
|                            | POWER FEEDS FROM INTERIOR<br>OF BUILDING                               |   |
|                            | (15) PROPOSED NEW DISCREET                                             |   |
|                            | ORIGIN, ALONG UNDERSIDE OF                                             |   |
|                            | PEDIMENT, TO F3 LIGHT FIXTURES<br>AT CORRUGATED METAL                  |   |
|                            | BUILDING                                                               |   |
|                            | (16) POINT OF ORIGIN OF EXISTING<br>CONDUIT AT ADJACENT PARKING<br>LOT |   |
| -13                        |                                                                        |   |
|                            | 9/27/19 SITE WALK<br>*SEE PHOTOS ON SHT A4.1                           |   |
| -22                        | (17) EXISTING METAL GATE & FENCE                                       |   |
|                            | (18) EXISTING STUCCO SIDING                                            |   |
|                            | (19) EXISTING RAIN WATER LEADER                                        |   |
|                            | (1) EXISTING CORRUGATED METAL                                          |   |
|                            | SIDING                                                                 |   |
|                            | (21) EXISTING STANDING SEAM<br>METAL ROOF                              |   |
|                            | (22) EXISTING LIGHT FIXTURE                                            |   |
|                            | (23) EXISTING SECURITY CAMERA                                          |   |
| the second second          | 24) EXISTING BRICK ANCHOR PLATES                                       |   |
| and the                    | (25) EXISTING BRICK WALL                                               |   |
|                            | (26) EXISTING BRICK PILASTER                                           |   |
|                            | (27) EXISTING AAU SHUTTLE                                              |   |
|                            |                                                                        |   |
|                            | 1                                                                      | 1 |

| S                                                                                     | KE             | YNOTES                                                                                                                                            |
|---------------------------------------------------------------------------------------|----------------|---------------------------------------------------------------------------------------------------------------------------------------------------|
| NG ADA PUSH BUTTON                                                                    | 1              | EXISTING PEDESTRIAN ACCES                                                                                                                         |
| NG STAND PIPE                                                                         |                | GATE<br>PROPOSED FENCE 12'-0" MIN.                                                                                                                |
| NG FIRE ALARM BELL                                                                    | (2)            | HIGH AT SPORTS COURT                                                                                                                              |
| NG VENT                                                                               | ~              | EXISTING PARKING ACCESS G                                                                                                                         |
| NG PIPE PENETRATION                                                                   | (4)            | EXISTING FENCE                                                                                                                                    |
| NG BLADE SIGN                                                                         | (5)            | REMOVE EXISTING FENCE ALC<br>RELOCATED SPORTS COURT                                                                                               |
| /E EXISTING METAL                                                                     | 6              | FILM APPLIED ON WINDOWS<br>WITHIN ACTIVE USE AREA TO<br>REMOVED, TYP.                                                                             |
| RATING WINDOW<br>NG BOLLARD                                                           | 7              | EXISTING FLOOD LIGHT FIXTU<br>TO BE REMOVED                                                                                                       |
| NG METAL RAILING                                                                      | 8              | PROPOSED FLOOD LIGHT<br>FIXTURE, TYP                                                                                                              |
| NG AWNING STRUCTURE                                                                   | (9)            | SIGNAGE PERMITS 201006084                                                                                                                         |
| NG ROLL-UP DOOR &<br>SURE                                                             | 9              | 201006084045 TO BE<br>WITHDDRAWN                                                                                                                  |
| NG GLAZING WALL                                                                       | 9ь             | REMOVE EXISTING PAINTED S                                                                                                                         |
| NG CINDER BLOCK WALL                                                                  | 10             | EXISTING STUCCO WALL INFIL                                                                                                                        |
| NG SCUPPER                                                                            | (106)          | REMOVE STUCCO WALL INFILI                                                                                                                         |
| ARTWORK (NOT A<br>ERCIAL SIGN)                                                        | (10c)          | INFILL TO MATCH EXISTING ST<br>FRAME AND SINGLE PANE<br>WINDOW. MATCH BRICK SILL /<br>BRICK PONY WALL                                             |
|                                                                                       | (11)           | SECURITY CAMERAS TO BE<br>LEGALIZED AS-IS, SEE PHOTO<br>ON SHT A4.1                                                                               |
|                                                                                       | (12)           | PROPOSED INDIRECTLY<br>ILLUMINATED AAU BUSINESS<br>WALL SIGN, ATTACH THROUG<br>MORTAR JOINTS                                                      |
|                                                                                       | (13)           | EXISTING WALL MOUNTED<br>PROJECTING SIGN                                                                                                          |
| OSED SIGNAGE; SEE<br>AGE CONSULTANT<br>/INGS                                          | ( <u>13</u> 6) | PROPOSED DIRECTLY<br>ILLUMINATED AAU BUSINESS<br>PROJECTING SIGN AT 45° ANG                                                                       |
|                                                                                       | (13c)          | SEE SIGNAGE CONSULTANT<br>DRAWINGS                                                                                                                |
| SCHEDULE<br>S LISTED BELOW ARE USED AT<br>PROPOSAL<br>SECURITY CAMERA                 | (13d)          | REMOVE EXISTING WALL<br>MOUNTED PROJECTING SIGN<br>MOUNTING STRUCTURE                                                                             |
| D MATCH EXTERIOR BLDG. COLOR<br>RAMIC SECURITY CAMERA<br>D MATCH EXTERIOR BLDG. COLOR | (14)           | NEW EXTERIOR LIGHT FIXTUR<br>AT BRICK BUILDING PORTION<br>BLUXOME STREET OT HAVE N<br>POWER FEEDS FROM INTERIC<br>OF BUILDING                     |
| SED<br>LIGHT FIXTURE                                                                  | (15)           | PROPOSED NEW DISCREET<br>CONDUIT RUN FROM EXISTING<br>ORIGIN, ALONG UNDERSIDE O<br>PEDIMENT, TO F3 LIGHT FIXTL<br>AT CORRUGATED METAL<br>BUILDING |
| LIGHT FIXTURE                                                                         | (16)           | POINT OF ORIGIN OF EXISTING<br>CONDUIT AT ADJACENT PARK<br>LOT                                                                                    |
|                                                                                       |                | ITEMS BELOW NOTED DURING<br>9/27/19 SITE WALK<br>*SEE PHOTOS ON SHT A4.1                                                                          |
|                                                                                       | (17)           | EXISTING METAL GATE & FEN                                                                                                                         |
| SCONCE/<br>LIGHT FIXTURE                                                              | (18)           | EXISTING STUCCO SIDING                                                                                                                            |
|                                                                                       | (19)           | EXISTING RAIN WATER LEADE                                                                                                                         |
|                                                                                       | 20             | EXISTING CORRUGATED META                                                                                                                          |
| R LIGHT FIXTURE                                                                       | 21)            | EXISTING STANDING SEAM<br>METAL ROOF                                                                                                              |
|                                                                                       | 22             | EXISTING LIGHT FIXTURE                                                                                                                            |
| LIGHT FIXTURE                                                                         | 23             | EXISTING SECURITY CAMERA                                                                                                                          |
| SCONCE FIXTURE                                                                        | 24)            | EXISTING BRICK ANCHOR PLA                                                                                                                         |
|                                                                                       | 25             | EXISTING BRICK WALL                                                                                                                               |
|                                                                                       | 26             | EXISTING BRICK PILASTER                                                                                                                           |
| NG FIXTURE. RELAMP<br>NEW LED RETROFIT LAMP                                           | 27)            | EXISTING AAU SHUTTLE<br>INFORMATION                                                                                                               |
|                                                                                       |                |                                                                                                                                                   |