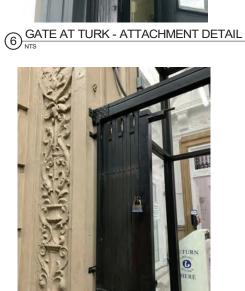

DNORTH ELEVATION - BRANNAN ST - 2019

| S                            | KE    | YNOTES                                                                                                                                                |
|------------------------------|-------|-------------------------------------------------------------------------------------------------------------------------------------------------------|
| G ADA PUSH BUTTON            | 1     | EXISTING PEDESTRIAN ACCESS                                                                                                                            |
| G STAND PIPE                 |       |                                                                                                                                                       |
| G FIRE ALARM BELL            | (2)   | PROPOSED FENCE 12'-0" MIN.<br>HIGH AT SPORTS COURT                                                                                                    |
| G VENT                       | 3     | EXISTING PARKING ACCESS GATE                                                                                                                          |
| G PIPE PENETRATION           | 4     | EXISTING FENCE                                                                                                                                        |
| G BLADE SIGN                 | 5     | REMOVE EXISTING FENCE ALONG<br>RELOCATED SPORTS COURT                                                                                                 |
| E EXISTING METAL             | 6     | FILM APPLIED ON WINDOWS<br>WITHIN ACTIVE USE AREA TO BE                                                                                               |
| G PVC PIPE<br>ATING WINDOW   | 7     | REMOVED, TYP.<br>EXISTING FLOOD LIGHT FIXTURES                                                                                                        |
| G BOLLARD<br>G METAL RAILING |       | TO BE REMOVED<br>PROPOSED FLOOD LIGHT                                                                                                                 |
| G AWNING STRUCTURE           | (8)   | FIXTURE, TYP                                                                                                                                          |
| G ROLL-UP DOOR &             | 9     | SIGNAGE PERMITS 201006084046 &<br>201006084045 TO BE<br>WITHDDRAWN                                                                                    |
| G GLAZING WALL               | 9b    | REMOVE EXISTING PAINTED SIGN                                                                                                                          |
| G CINDER BLOCK WALL          | (10)  | EXISTING STUCCO WALL INFILL                                                                                                                           |
| G SCUPPER                    | 106)  | REMOVE STUCCO WALL INFILL                                                                                                                             |
| RTWORK (NOT A<br>RCIAL SIGN) | (10c) | INFILL TO MATCH EXISTING STEEL<br>FRAME AND SINGLE PANE<br>WINDOW. MATCH BRICK SILL AND<br>BRICK PONY WALL                                            |
|                              | (11)  | SECURITY CAMERAS TO BE<br>LEGALIZED AS-IS, SEE PHOTOS<br>ON SHT A4.1                                                                                  |
|                              | (12)  | PROPOSED INDIRECTLY<br>ILLUMINATED AAU BUSINESS<br>WALL SIGN, ATTACH THROUGH<br>MORTAR JOINTS                                                         |
|                              | (13)  | EXISTING WALL MOUNTED<br>PROJECTING SIGN                                                                                                              |
|                              | 136)  | PROPOSED DIRECTLY<br>ILLUMINATED AAU BUSINESS<br>PROJECTING SIGN AT 45° ANGLE                                                                         |
|                              | (13c) | SEE SIGNAGE CONSULTANT<br>DRAWINGS                                                                                                                    |
|                              | (13d) | REMOVE EXISTING WALL<br>MOUNTED PROJECTING SIGN &<br>MOUNTING STRUCTURE                                                                               |
|                              | (14)  | NEW EXTERIOR LIGHT FIXTURES<br>AT BRICK BUILDING PORTION OF<br>BLUXOME STREET OT HAVE NEW<br>POWER FEEDS FROM INTERIOR<br>OF BUILDING                 |
| P                            | (15)  | PROPOSED NEW DISCREET<br>CONDUIT RUN FROM EXISTING<br>ORIGIN, ALONG UNDERSIDE OF<br>PEDIMENT, TO F3 LIGHT FIXTURES<br>AT CORRUGATED METAL<br>BUILDING |
| L                            | (16)  | POINT OF ORIGIN OF EXISTING<br>CONDUIT AT ADJACENT PARKING<br>LOT                                                                                     |
|                              |       | ITEMS BELOW NOTED DURING<br>9/27/19 SITE WALK<br>*SEE PHOTOS ON SHT A4.1                                                                              |
| 1                            | (17)  | EXISTING METAL GATE & FENCE                                                                                                                           |
|                              | (18)  | EXISTING STUCCO SIDING                                                                                                                                |
|                              | (19)  | EXISTING RAIN WATER LEADER                                                                                                                            |
| = 8)                         | 20    | EXISTING CORRUGATED METAL<br>SIDING                                                                                                                   |
|                              | 21)   | EXISTING STANDING SEAM<br>METAL ROOF                                                                                                                  |
|                              | 22    | EXISTING LIGHT FIXTURE                                                                                                                                |
|                              | 23    | EXISTING SECURITY CAMERA                                                                                                                              |
|                              | 24)   | EXISTING BRICK ANCHOR PLATES                                                                                                                          |
|                              | 25    | EXISTING BRICK WALL                                                                                                                                   |
|                              | 26    | EXISTING BRICK PILASTER                                                                                                                               |
|                              | 27)   | EXISTING AAU SHUTTLE<br>INFORMATION                                                                                                                   |
|                              |       |                                                                                                                                                       |