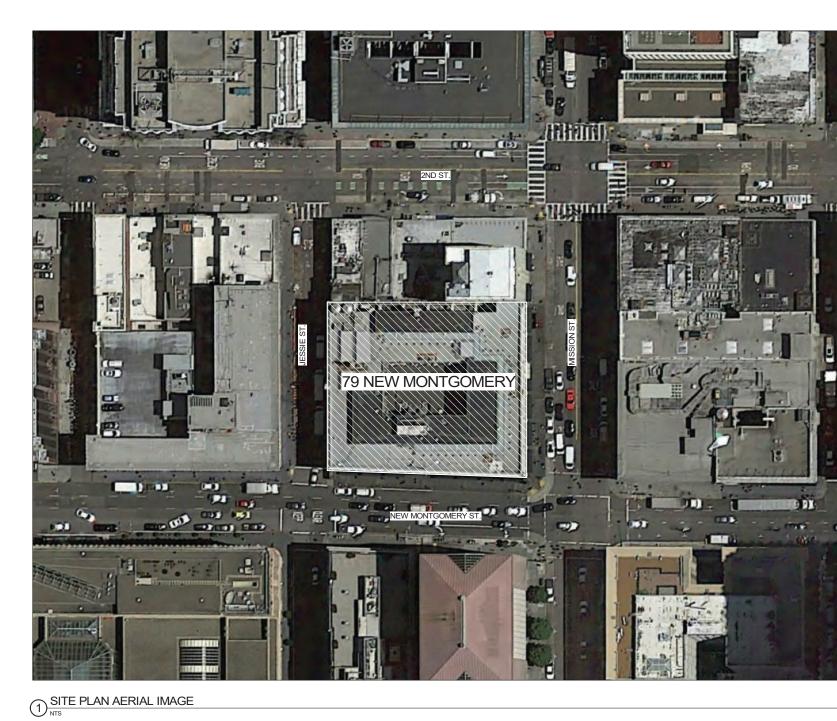

SITE PLAN AERIAL IMAGE

at the Aubited and the second of second a second e they down of entropy

If this drawing is not 24° x 36°, then the drawing has been revised from its original size. Noted scales must be adjusted. This line should be equal to one inch.