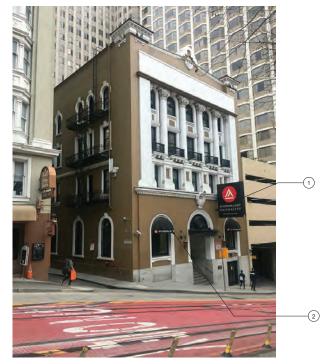

#### EXTERIOR VIEW

tet design

1420 Sutter Street San Francisco, CA 94109

T 415.391.7918 F 415.391.7309 **TEFarch.com** 

FOUNDED IN SAN FRANCISCO 1929

79 New Montgomery Street San Francisco, CA 94105

THE -

THE REAL PROPERTY AND

### $[\mathbf{P}]$ 1420 Sutter Street San Francisco, CA 94109 G ACCESS GATE T 415.391.7918 F 415.391.7309 G FENCE ALONG TEFarch.com LIGHT FIXTURES ACADEMY of ART UNIVERSITY 5 201006084046 & 79 New Montgomery Street San Francisco, CA 94105 G PAINTED SIGN EXISTING STEEL LE PANE BRICK SILL AND AAU INSTITUTIONAL COMPLIANCE SET 601 BRANNAN San Francisco, CA 94107 DISCREET ROM EXISTING INDERSIDE OF LIGHT FIXTURES METAL Project Number 21826.01 Scale: Number Issue Date 10/11/19 Phase Not To Scale Print 10/11/2019 11:22:34 PM No. Date EXTERIOR ELEVATION IMAGES NCHOR PLATES A3.1a