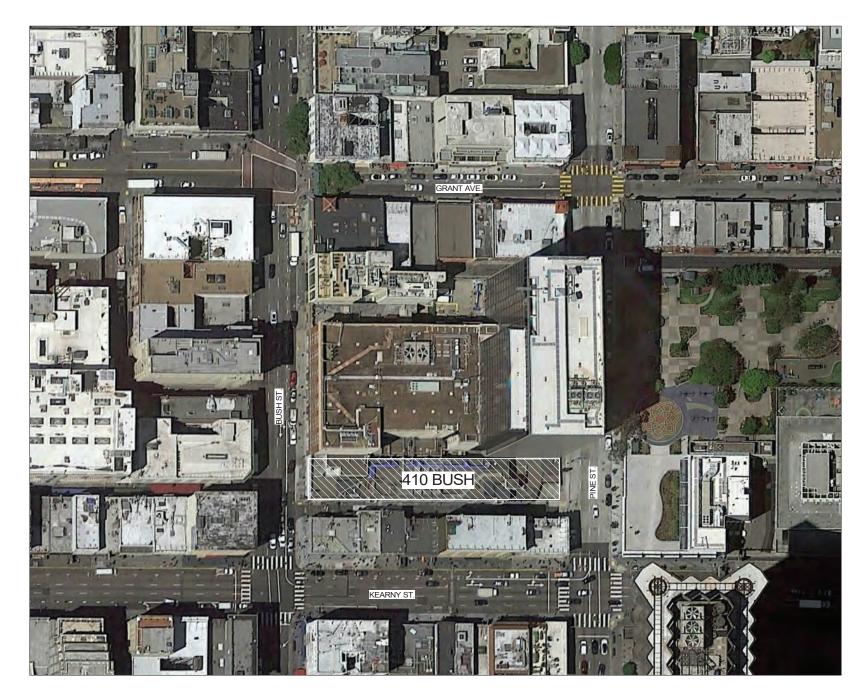

SITE PLAN AERIAL IMAGE

at the Aubited and the second of second a second e they down of entropy

If this drawing is not 24° x 36°, then the drawing has been revised from its original size. Noted scales must be adjusted. This line should be equal to one inch.