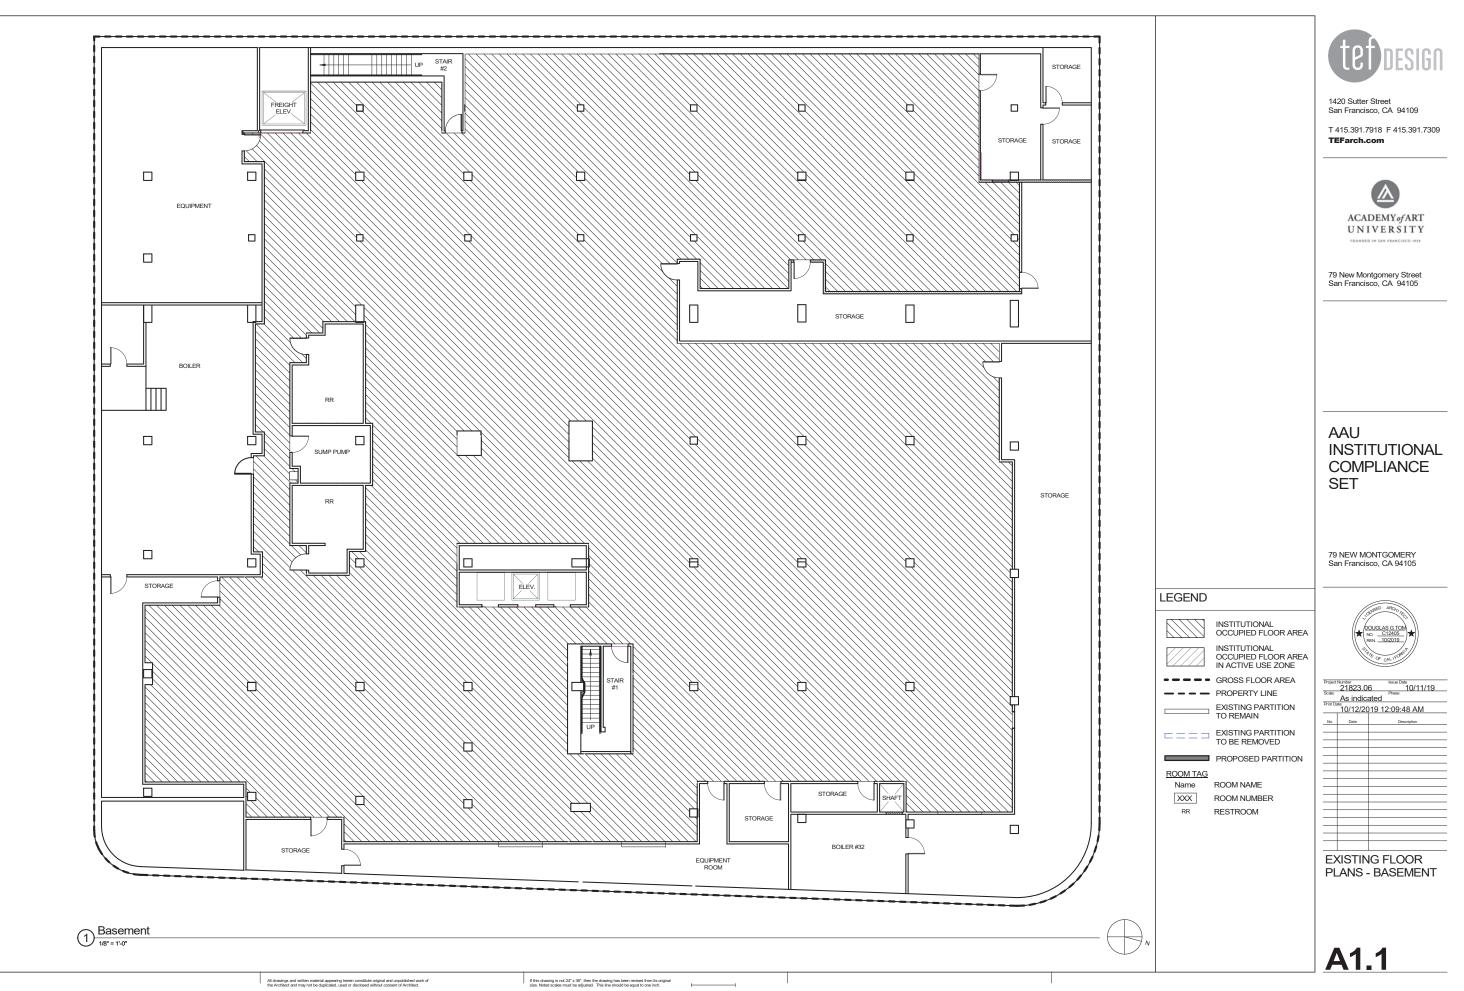

|
|         |                   |                 |
|         |                   |                 |
|         |                   |                 |
|         |                   |                 |
|         |                   |                 |
|         |                   |                 |
|         |                   |                 |
|         |                   |                 |
|         |                   |                 |
|         |                   |                 |
|         | I                 | L               |

#### SITE PLAN AERIAL IMAGE & SITE HISTORY

## A0.S1





All drawings and written material appearing herein constitute original and unpublished work of the Architect and may not be duplicated, used or disclosed without consent of Architect.



















































All drawings and written material appearing herein constitute original and unpublished work of the Architect and may not be duplicated, used or disclosed without consent of Architect.



1420 Sutter Street San Francisco, CA 94109

T 415.391.7918 F 415.391.7309 **TEFarch.com** 



ACADEMY of ART UNIVERSITY

79 New Montgomery Street San Francisco, CA 94105

### AAU INSTITUTIONAL COMPLIANCE SET

#### 79 NEW MONTGOMERY San Francisco, CA 94105



| Project | Number   | Issue Date      |
|---------|----------|-----------------|
|         | 21823.0  | 6 10/11/19      |
| Scale:  | Not To S | Scale_Phase     |
| Print D | 10/12/20 | )19 12:10:45 AM |
| No.     | Date     | Description     |
|         |          |                 |
|         |