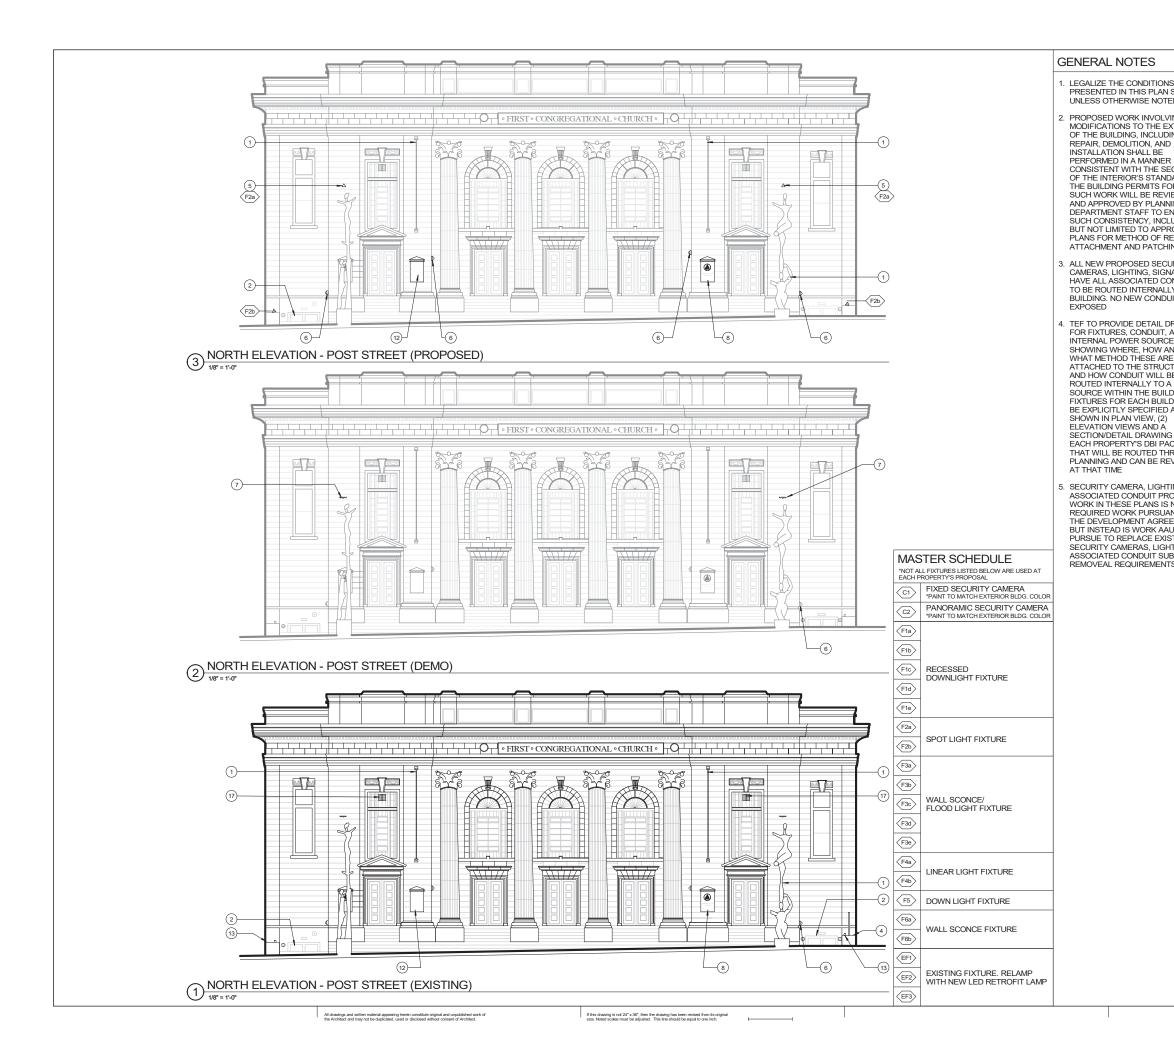

GENERAL NOTES

2.

LEGALIZE THE CONDITIONS PRESENTED IN THIS PLAN SET, UNLESS OTHERWISE NOTED

PROPOSED WORK INVOLVING MODIFICATIONS TO

THE EXTERIOR OF THE BUILDING, INCLUDING REPAIR, DEMOLITION, AND INSTALLATION SHALL BE

PERFORMED IN A MANNER CONSISTENT WITH THE SECRETARY OF THE INTERIOR'S STANDARDS. THE BUILDING PERMITS FOR ALL SUCH WORK WILL BE

REMOVE ALL ABANDONED EQUIPMENT AND ATTACHMENTS ON THE EXTERIOR. ROUTE

ALL CONDUIT TO THE INTERIOR OF THE BUILDING.

LIGHTING SHOULD BE MINIMIZED TO THE

GREATEST EXTENT POSSIBLE. ROUTE ALL CONDUIT TO THE INTERIOR OF THE BUILDING OR CONCEAL BEHIND EXISTING FEATURES

3.

4.

|                                                              | KEY           | NOTES                                                                     |                                                                                                     |
|--------------------------------------------------------------|---------------|---------------------------------------------------------------------------|-----------------------------------------------------------------------------------------------------|
| OSED SECURITY<br>TING, SIGNAGE, TO HAVE<br>ED CONDUITS TO BE |               | SHEET A3.2 FOR KEYNOTES                                                   | tef design                                                                                          |
| NALLY IN THE BUILDING.<br>UIT TO BE EXPOSED                  | LEG           | END                                                                       |                                                                                                     |
|                                                              |               |                                                                           | 1420 Sutter Street<br>San Francisco, CA 94109                                                       |
|                                                              |               | PROPOSED SIGNAGE; SEE<br>SIGNAGE CONSULTANT<br>DRAWINGS                   | T 415.391.7918 F 415.391.7309<br>TEFarch.com                                                        |
|                                                              | *NOT AL       | TER SCHEDULE<br>L FIXTURES LISTED BELOW ARE USED AT<br>ROPERTY'S PROPOSAL |                                                                                                     |
|                                                              | < <u>C1</u> > | FIXED SECURITY CAMERA<br>*PAINT TO MATCH EXTERIOR BLDG. COLOR             |                                                                                                     |
|                                                              | C2>           | PANORAMIC SECURITY CAMERA<br>*PAINT TO MATCH EXTERIOR BLDG. COLOR         | ACADEMY of ART<br>UNIVERSITY                                                                        |
|                                                              | F1a           |                                                                           | FOUNDED IN SAN FRANCISCO 1929                                                                       |
|                                                              | F1c           | RECESSED                                                                  | 79 New Montgomery Street<br>San Francisco, CA 94105                                                 |
|                                                              | (F1d)         | DOWNLIGHT FIXTURE                                                         |                                                                                                     |
|                                                              | F1e           |                                                                           |                                                                                                     |
|                                                              | F2a           |                                                                           |                                                                                                     |
|                                                              | F2b           | SPOT LIGHT FIXTURE                                                        |                                                                                                     |
|                                                              | F3a           |                                                                           |                                                                                                     |
|                                                              | (F3b)         |                                                                           |                                                                                                     |
|                                                              | F3c           | WALL SCONCE/<br>FLOOD LIGHT FIXTURE                                       |                                                                                                     |
|                                                              | F3d>          |                                                                           | AAU                                                                                                 |
| 1                                                            | F3e>          |                                                                           | INSTITUTIONAL                                                                                       |
| *****                                                        | F4a           | LINEAR LIGHT FIXTURE                                                      | COMPLIANCE                                                                                          |
|                                                              | F4b           |                                                                           | SET                                                                                                 |
|                                                              | <b>F5</b>     | DOWN LIGHT FIXTURE                                                        |                                                                                                     |
|                                                              | (F6a)         | WALL SCONCE FIXTURE                                                       |                                                                                                     |
|                                                              | (F6b)         |                                                                           | 601 BRANNAN                                                                                         |
|                                                              |               | EXISTING FIXTURE. RELAMP                                                  | San Francisco, CA 94107                                                                             |
|                                                              | EF2           | WITH NEW LED RETROFIT LAMP                                                |                                                                                                     |
|                                                              | (EF3)         |                                                                           | CONSCIENCE APOLY/PC<br>DOUGLAS C TOM<br>NO. <u>C12405</u><br>REN. <u>102019</u><br>PT/2 OF CALIFORN |
|                                                              |               |                                                                           | Project Number Issue Date<br>21826.01 10/11/19<br>Scale: Phase                                      |
|                                                              | ΠΠΠ           |                                                                           | As indicated<br>Print Date:<br>10/11/2019 11:22:46 PM                                               |
|                                                              |               |                                                                           | No. Date Description                                                                                |
|                                                              |               |                                                                           |                                                                                                     |
|                                                              |               | _                                                                         |                                                                                                     |
|                                                              |               |                                                                           |                                                                                                     |
|                                                              |               |                                                                           |                                                                                                     |
|                                                              |               |                                                                           |                                                                                                     |
|                                                              |               |                                                                           |                                                                                                     |
|                                                              |               |                                                                           | EXISTING/PROPOSED                                                                                   |
|                                                              |               |                                                                           | ELEVATIONS                                                                                          |
|                                                              |               |                                                                           |                                                                                                     |
|                                                              |               |                                                                           |                                                                                                     |
|                                                              |               |                                                                           |                                                                                                     |
|                                                              |               | —                                                                         | A3.4                                                                                                |
|                                                              |               |                                                                           |                                                                                                     |
|                                                              |               |                                                                           |                                                                                                     |