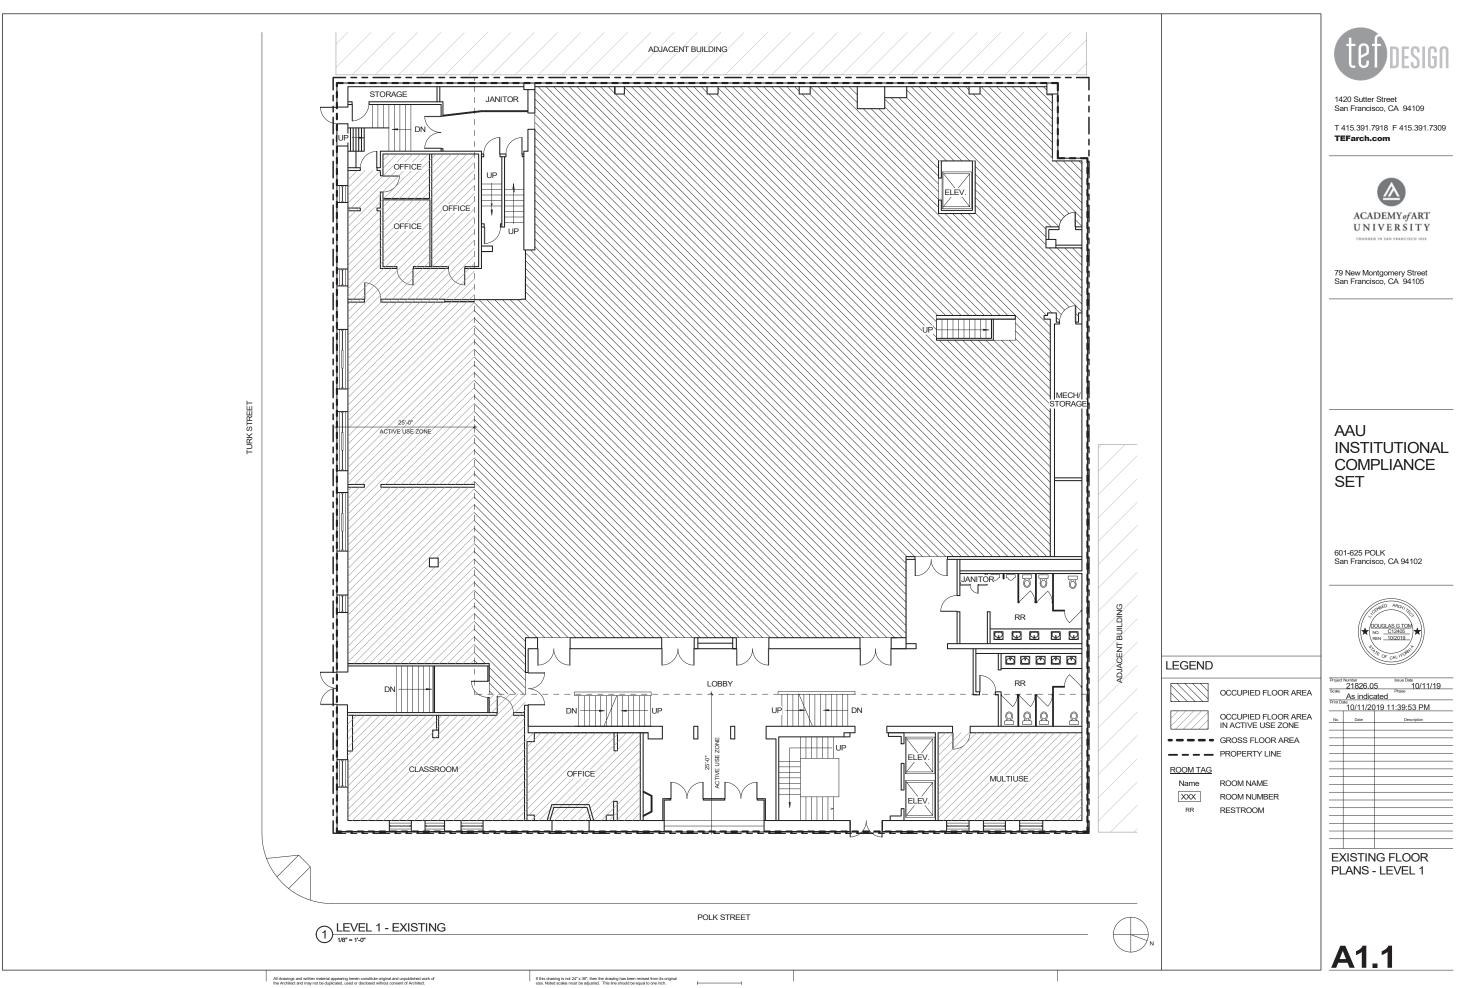

|         |          |                 |
|         |          |                 |
|         |          |                 |
|         |          |                 |
|         |          |                 |
|         |          |                 |
|         |          |                 |
|         |          |                 |
|         |          |                 |
|         |          |                 |
|         |          |                 |
|         |          |                 |
|         |          |                 |
|         |          |                 |
|         |          |                 |
|         |          |                 |
|         |          |                 |
|         |          |                 |

SITE PLAN AERIAL IMAGE & SITE HISTORY





 $\bigcirc$ 

































1 EAST ELEVATION - (1964) SOURCE: SAN FRANCISCO PUBLIC LIBRARY



1420 Sutter Street San Francisco, CA 94109

T 415.391.7918 F 415.391.7309 **TEFarch.com** 



ACADEMY of ART UNIVERSITY

79 New Montgomery Street San Francisco, CA 94105

#### AAU INSTITUTIONAL COMPLIANCE SET

601-625 POLK San Francisco, CA 94102



|         | Number<br>21826.0 | 5 10/11/19      |
|---------|-------------------|-----------------|
| Scale   | 1/8" = 1          | Phase           |
| Print D | 10/11/20          | )19 11:40:31 PM |
| No.     | Date              | Description     |
|         |                   |                 |
|         |                   |                 |
|         |                   |                 |
|         |                   |                 |
|