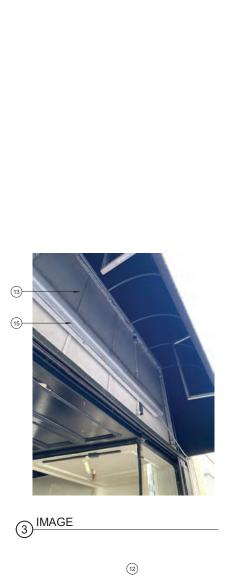

DNORTH ELEVATION - BRANNAN ST - 2019

| S                            | KE    | YNOTES                                                                                                                                                |
|------------------------------|-------|-------------------------------------------------------------------------------------------------------------------------------------------------------|
| G ADA PUSH BUTTON            | 1     | EXISTING PEDESTRIAN ACCESS                                                                                                                            |
| G STAND PIPE                 |       |                                                                                                                                                       |
| G FIRE ALARM BELL            | (2)   | PROPOSED FENCE 12'-0" MIN.<br>HIGH AT SPORTS COURT                                                                                                    |
| G VENT                       | 3     | EXISTING PARKING ACCESS GATE                                                                                                                          |
| G PIPE PENETRATION           | 4     | EXISTING FENCE                                                                                                                                        |
| G BLADE SIGN                 | 5     | REMOVE EXISTING FENCE ALONG<br>RELOCATED SPORTS COURT                                                                                                 |
| E EXISTING METAL             | 6     | FILM APPLIED ON WINDOWS<br>WITHIN ACTIVE USE AREA TO BE                                                                                               |
| G PVC PIPE<br>ATING WINDOW   | 7     | REMOVED, TYP.<br>EXISTING FLOOD LIGHT FIXTURES                                                                                                        |
| G BOLLARD<br>G METAL RAILING |       | TO BE REMOVED<br>PROPOSED FLOOD LIGHT                                                                                                                 |
| G AWNING STRUCTURE           | (8)   | FIXTURE, TYP                                                                                                                                          |
| G ROLL-UP DOOR &             | 9     | SIGNAGE PERMITS 201006084046 &<br>201006084045 TO BE<br>WITHDDRAWN                                                                                    |
| G GLAZING WALL               | 9b    | REMOVE EXISTING PAINTED SIGN                                                                                                                          |
| G CINDER BLOCK WALL          | (10)  | EXISTING STUCCO WALL INFILL                                                                                                                           |
| G SCUPPER                    | 106)  | REMOVE STUCCO WALL INFILL                                                                                                                             |
| RTWORK (NOT A<br>RCIAL SIGN) | (10c) | INFILL TO MATCH EXISTING STEEL<br>FRAME AND SINGLE PANE<br>WINDOW. MATCH BRICK SILL AND<br>BRICK PONY WALL                                            |
|                              | (11)  | SECURITY CAMERAS TO BE<br>LEGALIZED AS-IS, SEE PHOTOS<br>ON SHT A4.1                                                                                  |
|                              | (12)  | PROPOSED INDIRECTLY<br>ILLUMINATED AAU BUSINESS<br>WALL SIGN, ATTACH THROUGH<br>MORTAR JOINTS                                                         |
|                              | (13)  | EXISTING WALL MOUNTED<br>PROJECTING SIGN                                                                                                              |
|                              | 136)  | PROPOSED DIRECTLY<br>ILLUMINATED AAU BUSINESS<br>PROJECTING SIGN AT 45° ANGLE                                                                         |
|                              | (13c) | SEE SIGNAGE CONSULTANT<br>DRAWINGS                                                                                                                    |
|                              | (13d) | REMOVE EXISTING WALL<br>MOUNTED PROJECTING SIGN &<br>MOUNTING STRUCTURE                                                                               |
|                              | (14)  | NEW EXTERIOR LIGHT FIXTURES<br>AT BRICK BUILDING PORTION OF<br>BLUXOME STREET OT HAVE NEW<br>POWER FEEDS FROM INTERIOR<br>OF BUILDING                 |
| P                            | (15)  | PROPOSED NEW DISCREET<br>CONDUIT RUN FROM EXISTING<br>ORIGIN, ALONG UNDERSIDE OF<br>PEDIMENT, TO F3 LIGHT FIXTURES<br>AT CORRUGATED METAL<br>BUILDING |
| L                            | (16)  | POINT OF ORIGIN OF EXISTING<br>CONDUIT AT ADJACENT PARKING<br>LOT                                                                                     |
|                              |       | ITEMS BELOW NOTED DURING<br>9/27/19 SITE WALK<br>*SEE PHOTOS ON SHT A4.1                                                                              |
| 1                            | (17)  | EXISTING METAL GATE & FENCE                                                                                                                           |
|                              | (18)  | EXISTING STUCCO SIDING                                                                                                                                |
|                              | (19)  | EXISTING RAIN WATER LEADER                                                                                                                            |
| = 8)                         | 20    | EXISTING CORRUGATED METAL<br>SIDING                                                                                                                   |
|                              | 21)   | EXISTING STANDING SEAM<br>METAL ROOF                                                                                                                  |
|                              | 22    | EXISTING LIGHT FIXTURE                                                                                                                                |
|                              | 23    | EXISTING SECURITY CAMERA                                                                                                                              |
|                              | 24)   | EXISTING BRICK ANCHOR PLATES                                                                                                                          |
|                              | 25    | EXISTING BRICK WALL                                                                                                                                   |
|                              | 26    | EXISTING BRICK PILASTER                                                                                                                               |
|                              | 27)   | EXISTING AAU SHUTTLE<br>INFORMATION                                                                                                                   |
|                              |       |                                                                                                                                                       |