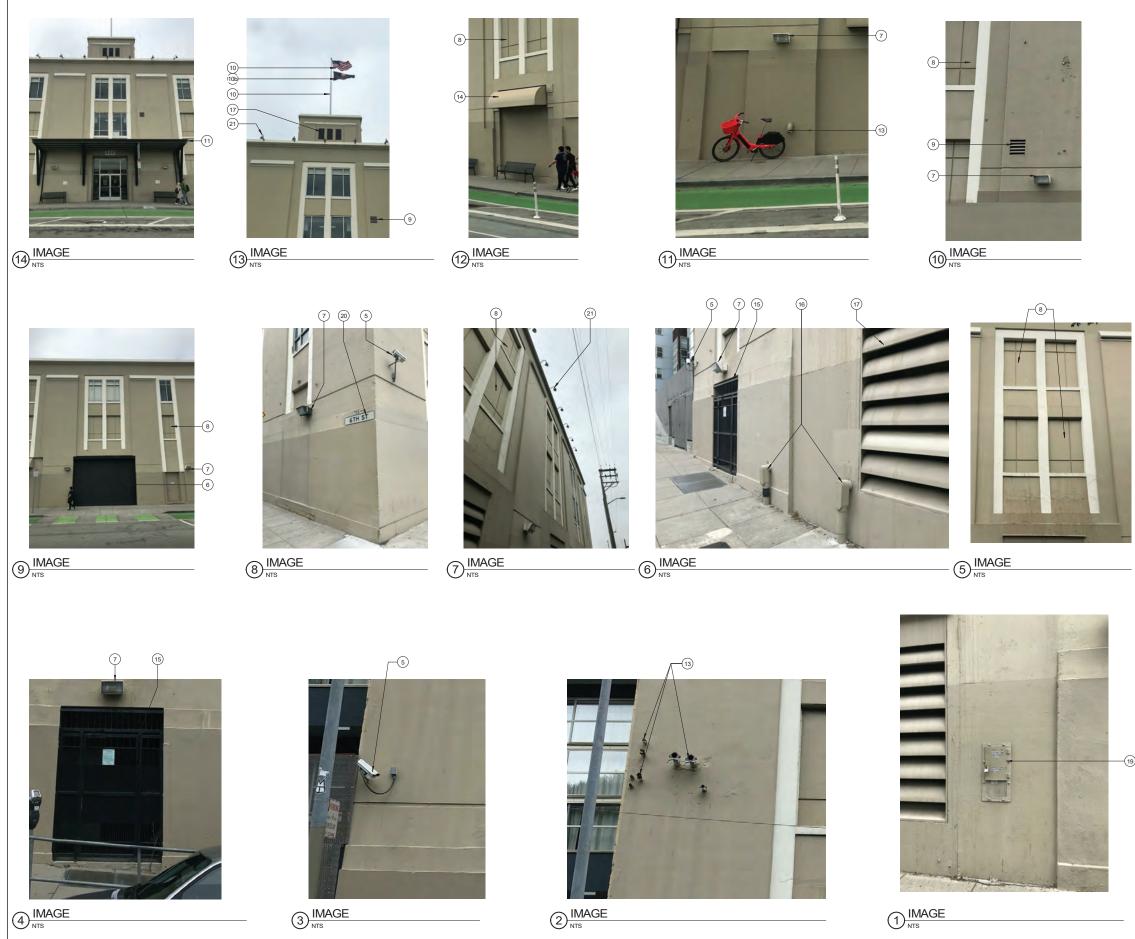

DNORTH ELEVATION - BRANNAN ST - 2019

| S                            | KE    | YNOTES                                                                                                                                                |
|------------------------------|-------|-------------------------------------------------------------------------------------------------------------------------------------------------------|
| G ADA PUSH BUTTON            | 1     | EXISTING PEDESTRIAN ACCESS                                                                                                                            |
| G STAND PIPE                 |       |                                                                                                                                                       |
| G FIRE ALARM BELL            | (2)   | PROPOSED FENCE 12'-0" MIN.<br>HIGH AT SPORTS COURT                                                                                                    |
| G VENT                       | 3     | EXISTING PARKING ACCESS GATE                                                                                                                          |
| G PIPE PENETRATION           | 4     | EXISTING FENCE                                                                                                                                        |
| G BLADE SIGN                 | 5     | REMOVE EXISTING FENCE ALONG<br>RELOCATED SPORTS COURT                                                                                                 |
| E EXISTING METAL             | 6     | FILM APPLIED ON WINDOWS<br>WITHIN ACTIVE USE AREA TO BE                                                                                               |
| G PVC PIPE<br>ATING WINDOW   | 7     | REMOVED, TYP.<br>EXISTING FLOOD LIGHT FIXTURES                                                                                                        |
| G BOLLARD<br>G METAL RAILING |       | TO BE REMOVED<br>PROPOSED FLOOD LIGHT                                                                                                                 |
| G AWNING STRUCTURE           | (8)   | FIXTURE, TYP                                                                                                                                          |
| G ROLL-UP DOOR &             | 9     | SIGNAGE PERMITS 201006084046 &<br>201006084045 TO BE<br>WITHDDRAWN                                                                                    |
| G GLAZING WALL               | 9b    | REMOVE EXISTING PAINTED SIGN                                                                                                                          |
| G CINDER BLOCK WALL          | (10)  | EXISTING STUCCO WALL INFILL                                                                                                                           |
| G SCUPPER                    | 106)  | REMOVE STUCCO WALL INFILL                                                                                                                             |
| RTWORK (NOT A<br>RCIAL SIGN) | (10c) | INFILL TO MATCH EXISTING STEEL<br>FRAME AND SINGLE PANE<br>WINDOW. MATCH BRICK SILL AND<br>BRICK PONY WALL                                            |
|                              | (11)  | SECURITY CAMERAS TO BE<br>LEGALIZED AS-IS, SEE PHOTOS<br>ON SHT A4.1                                                                                  |
|                              | (12)  | PROPOSED INDIRECTLY<br>ILLUMINATED AAU BUSINESS<br>WALL SIGN, ATTACH THROUGH<br>MORTAR JOINTS                                                         |
|                              | (13)  | EXISTING WALL MOUNTED<br>PROJECTING SIGN                                                                                                              |
|                              | 136)  | PROPOSED DIRECTLY<br>ILLUMINATED AAU BUSINESS<br>PROJECTING SIGN AT 45° ANGLE                                                                         |
|                              | (13c) | SEE SIGNAGE CONSULTANT<br>DRAWINGS                                                                                                                    |
|                              | (13d) | REMOVE EXISTING WALL<br>MOUNTED PROJECTING SIGN &<br>MOUNTING STRUCTURE                                                                               |
|                              | (14)  | NEW EXTERIOR LIGHT FIXTURES<br>AT BRICK BUILDING PORTION OF<br>BLUXOME STREET OT HAVE NEW<br>POWER FEEDS FROM INTERIOR<br>OF BUILDING                 |
| P                            | (15)  | PROPOSED NEW DISCREET<br>CONDUIT RUN FROM EXISTING<br>ORIGIN, ALONG UNDERSIDE OF<br>PEDIMENT, TO F3 LIGHT FIXTURES<br>AT CORRUGATED METAL<br>BUILDING |
| L                            | (16)  | POINT OF ORIGIN OF EXISTING<br>CONDUIT AT ADJACENT PARKING<br>LOT                                                                                     |
|                              |       | ITEMS BELOW NOTED DURING<br>9/27/19 SITE WALK<br>*SEE PHOTOS ON SHT A4.1                                                                              |
| 1                            | (17)  | EXISTING METAL GATE & FENCE                                                                                                                           |
|                              | (18)  | EXISTING STUCCO SIDING                                                                                                                                |
|                              | (19)  | EXISTING RAIN WATER LEADER                                                                                                                            |
| = 8)                         | 20    | EXISTING CORRUGATED METAL<br>SIDING                                                                                                                   |
|                              | 21)   | EXISTING STANDING SEAM<br>METAL ROOF                                                                                                                  |
|                              | 22    | EXISTING LIGHT FIXTURE                                                                                                                                |
|                              | 23    | EXISTING SECURITY CAMERA                                                                                                                              |
|                              | 24)   | EXISTING BRICK ANCHOR PLATES                                                                                                                          |
|                              | 25    | EXISTING BRICK WALL                                                                                                                                   |
|                              | 26    | EXISTING BRICK PILASTER                                                                                                                               |
|                              | 27)   | EXISTING AAU SHUTTLE<br>INFORMATION                                                                                                                   |
|                              |       |                                                                                                                                                       |

| S                          | KEYNOTES                                                               |   |
|----------------------------|------------------------------------------------------------------------|---|
| ADA PUSH BUTTON            | 1 EXISTING PEDESTRIAN ACCESS                                           |   |
| STAND PIPE                 | GATE                                                                   |   |
| FIRE ALARM BELL            | (2) PROPOSED FENCE 12'-0" MIN.<br>HIGH AT SPORTS COURT                 |   |
| VENT                       | ③ EXISTING PARKING ACCESS GATE                                         |   |
| PIPE PENETRATION           | EXISTING FENCE                                                         |   |
| BLADE SIGN                 | 5 REMOVE EXISTING FENCE ALONG<br>RELOCATED SPORTS COURT                |   |
| EXISTING METAL             | 6) FILM APPLIED ON WINDOWS                                             |   |
| PVC PIPE                   | WITHIN ACTIVE USE AREA TO BE<br>REMOVED, TYP.                          |   |
| TING WINDOW                | (7) EXISTING FLOOD LIGHT FIXTURES                                      |   |
| BOLLARD                    | TO BE REMOVED                                                          |   |
| METAL RAILING              | PROPOSED FLOOD LIGHT<br>FIXTURE, TYP                                   |   |
| AWNING STRUCTURE           | (9) SIGNAGE PERMITS 201006084046 &                                     |   |
| ROLL-UP DOOR &<br>IRE      | 201006084045 TO BE<br>WITHDDRAWN                                       |   |
| GLAZING WALL               | (9) REMOVE EXISTING PAINTED SIGN                                       |   |
| CINDER BLOCK WALL          | 10 EXISTING STUCCO WALL INFILL                                         |   |
| SCUPPER                    | (10b) REMOVE STUCCO WALL INFILL                                        |   |
| TWORK (NOT A<br>CIAL SIGN) | (10) INFILL TO MATCH EXISTING STEEL<br>FRAME AND SINGLE PANE           |   |
|                            | WINDOW. MATCH BRICK SILL AND<br>BRICK PONY WALL                        |   |
|                            | (1) SECURITY CAMERAS TO BE                                             |   |
|                            | LEGALIZED AS-IS, SEE PHOTOS<br>ON SHT A4.1                             |   |
| 19)                        | (12) PROPOSED INDIRECTLY                                               |   |
|                            | ULLUMINATED AAU BUSINESS<br>WALL SIGN, ATTACH THROUGH                  |   |
|                            | MORTAR JOINTS                                                          |   |
|                            | EXISTING WALL MOUNTED     PROJECTING SIGN                              |   |
|                            | (13b) PROPOSED DIRECTLY                                                |   |
|                            | ILLUMINATED AAU BUSINESS<br>PROJECTING SIGN AT 45° ANGLE               |   |
|                            |                                                                        |   |
|                            |                                                                        |   |
|                            | MOUNTED PROJECTING SIGN &<br>MOUNTING STRUCTURE                        |   |
|                            |                                                                        |   |
|                            | AT BRICK BUILDING PORTION OF<br>BLUXOME STREET OT HAVE NEW             |   |
|                            | POWER FEEDS FROM INTERIOR<br>OF BUILDING                               |   |
|                            | (15) PROPOSED NEW DISCREET                                             |   |
|                            | ORIGIN, ALONG UNDERSIDE OF                                             |   |
|                            | PEDIMENT, TO F3 LIGHT FIXTURES<br>AT CORRUGATED METAL                  |   |
|                            | BUILDING                                                               |   |
|                            | (16) POINT OF ORIGIN OF EXISTING<br>CONDUIT AT ADJACENT PARKING<br>LOT |   |
| -13                        |                                                                        |   |
|                            | 9/27/19 SITE WALK<br>*SEE PHOTOS ON SHT A4.1                           |   |
| -22                        | (17) EXISTING METAL GATE & FENCE                                       |   |
|                            | (18) EXISTING STUCCO SIDING                                            |   |
|                            | (19) EXISTING RAIN WATER LEADER                                        |   |
|                            | (1) EXISTING CORRUGATED METAL                                          |   |
|                            | SIDING                                                                 |   |
|                            | (21) EXISTING STANDING SEAM<br>METAL ROOF                              |   |
|                            | (22) EXISTING LIGHT FIXTURE                                            |   |
|                            | (23) EXISTING SECURITY CAMERA                                          |   |
| the second second          | 24) EXISTING BRICK ANCHOR PLATES                                       |   |
| and the                    | (25) EXISTING BRICK WALL                                               |   |
|                            | (26) EXISTING BRICK PILASTER                                           |   |
|                            | (27) EXISTING AAU SHUTTLE                                              |   |
|                            |                                                                        |   |
|                            | 1                                                                      | 1 |

| S                                                                                     | KE             | YNOTES                                                                                                                                            |
|---------------------------------------------------------------------------------------|----------------|---------------------------------------------------------------------------------------------------------------------------------------------------|
| NG ADA PUSH BUTTON                                                                    | 1              | EXISTING PEDESTRIAN ACCES                                                                                                                         |
| NG STAND PIPE                                                                         |                | GATE<br>PROPOSED FENCE 12'-0" MIN.                                                                                                                |
| NG FIRE ALARM BELL                                                                    | (2)            | HIGH AT SPORTS COURT                                                                                                                              |
| NG VENT                                                                               | ~              | EXISTING PARKING ACCESS G                                                                                                                         |
| NG PIPE PENETRATION                                                                   | (4)            | EXISTING FENCE                                                                                                                                    |
| NG BLADE SIGN                                                                         | (5)            | REMOVE EXISTING FENCE ALC<br>RELOCATED SPORTS COURT                                                                                               |
| /E EXISTING METAL                                                                     | 6              | FILM APPLIED ON WINDOWS<br>WITHIN ACTIVE USE AREA TO<br>REMOVED, TYP.                                                                             |
| RATING WINDOW<br>NG BOLLARD                                                           | 7              | EXISTING FLOOD LIGHT FIXTU<br>TO BE REMOVED                                                                                                       |
| NG METAL RAILING                                                                      | 8              | PROPOSED FLOOD LIGHT<br>FIXTURE, TYP                                                                                                              |
| NG AWNING STRUCTURE                                                                   | (9)            | SIGNAGE PERMITS 201006084                                                                                                                         |
| NG ROLL-UP DOOR &<br>SURE                                                             | 9              | 201006084045 TO BE<br>WITHDDRAWN                                                                                                                  |
| NG GLAZING WALL                                                                       | 9ь             | REMOVE EXISTING PAINTED S                                                                                                                         |
| NG CINDER BLOCK WALL                                                                  | 10             | EXISTING STUCCO WALL INFIL                                                                                                                        |
| NG SCUPPER                                                                            | (106)          | REMOVE STUCCO WALL INFILI                                                                                                                         |
| ARTWORK (NOT A<br>ERCIAL SIGN)                                                        | (10c)          | INFILL TO MATCH EXISTING ST<br>FRAME AND SINGLE PANE<br>WINDOW. MATCH BRICK SILL /<br>BRICK PONY WALL                                             |
|                                                                                       | (11)           | SECURITY CAMERAS TO BE<br>LEGALIZED AS-IS, SEE PHOTO<br>ON SHT A4.1                                                                               |
|                                                                                       | (12)           | PROPOSED INDIRECTLY<br>ILLUMINATED AAU BUSINESS<br>WALL SIGN, ATTACH THROUG<br>MORTAR JOINTS                                                      |
|                                                                                       | (13)           | EXISTING WALL MOUNTED<br>PROJECTING SIGN                                                                                                          |
| OSED SIGNAGE; SEE<br>AGE CONSULTANT<br>/INGS                                          | ( <u>13</u> 6) | PROPOSED DIRECTLY<br>ILLUMINATED AAU BUSINESS<br>PROJECTING SIGN AT 45° ANG                                                                       |
|                                                                                       | (13c)          | SEE SIGNAGE CONSULTANT<br>DRAWINGS                                                                                                                |
| SCHEDULE<br>S LISTED BELOW ARE USED AT<br>PROPOSAL<br>SECURITY CAMERA                 | (13d)          | REMOVE EXISTING WALL<br>MOUNTED PROJECTING SIGN<br>MOUNTING STRUCTURE                                                                             |
| D MATCH EXTERIOR BLDG. COLOR<br>RAMIC SECURITY CAMERA<br>D MATCH EXTERIOR BLDG. COLOR | (14)           | NEW EXTERIOR LIGHT FIXTUR<br>AT BRICK BUILDING PORTION<br>BLUXOME STREET OT HAVE N<br>POWER FEEDS FROM INTERIC<br>OF BUILDING                     |
| SED<br>LIGHT FIXTURE                                                                  | (15)           | PROPOSED NEW DISCREET<br>CONDUIT RUN FROM EXISTING<br>ORIGIN, ALONG UNDERSIDE O<br>PEDIMENT, TO F3 LIGHT FIXTL<br>AT CORRUGATED METAL<br>BUILDING |
| LIGHT FIXTURE                                                                         | (16)           | POINT OF ORIGIN OF EXISTING<br>CONDUIT AT ADJACENT PARK<br>LOT                                                                                    |
|                                                                                       |                | ITEMS BELOW NOTED DURING<br>9/27/19 SITE WALK<br>*SEE PHOTOS ON SHT A4.1                                                                          |
|                                                                                       | (17)           | EXISTING METAL GATE & FEN                                                                                                                         |
| SCONCE/<br>LIGHT FIXTURE                                                              | (18)           | EXISTING STUCCO SIDING                                                                                                                            |
|                                                                                       | (19)           | EXISTING RAIN WATER LEADE                                                                                                                         |
|                                                                                       | 20             | EXISTING CORRUGATED META                                                                                                                          |
| R LIGHT FIXTURE                                                                       | 21)            | EXISTING STANDING SEAM<br>METAL ROOF                                                                                                              |
|                                                                                       | 22             | EXISTING LIGHT FIXTURE                                                                                                                            |
| LIGHT FIXTURE                                                                         | 23             | EXISTING SECURITY CAMERA                                                                                                                          |
| SCONCE FIXTURE                                                                        | 24)            | EXISTING BRICK ANCHOR PLA                                                                                                                         |
|                                                                                       | 25             | EXISTING BRICK WALL                                                                                                                               |
|                                                                                       | 26             | EXISTING BRICK PILASTER                                                                                                                           |
| NG FIXTURE. RELAMP<br>NEW LED RETROFIT LAMP                                           | 27)            | EXISTING AAU SHUTTLE<br>INFORMATION                                                                                                               |
|                                                                                       |                |                                                                                                                                                   |