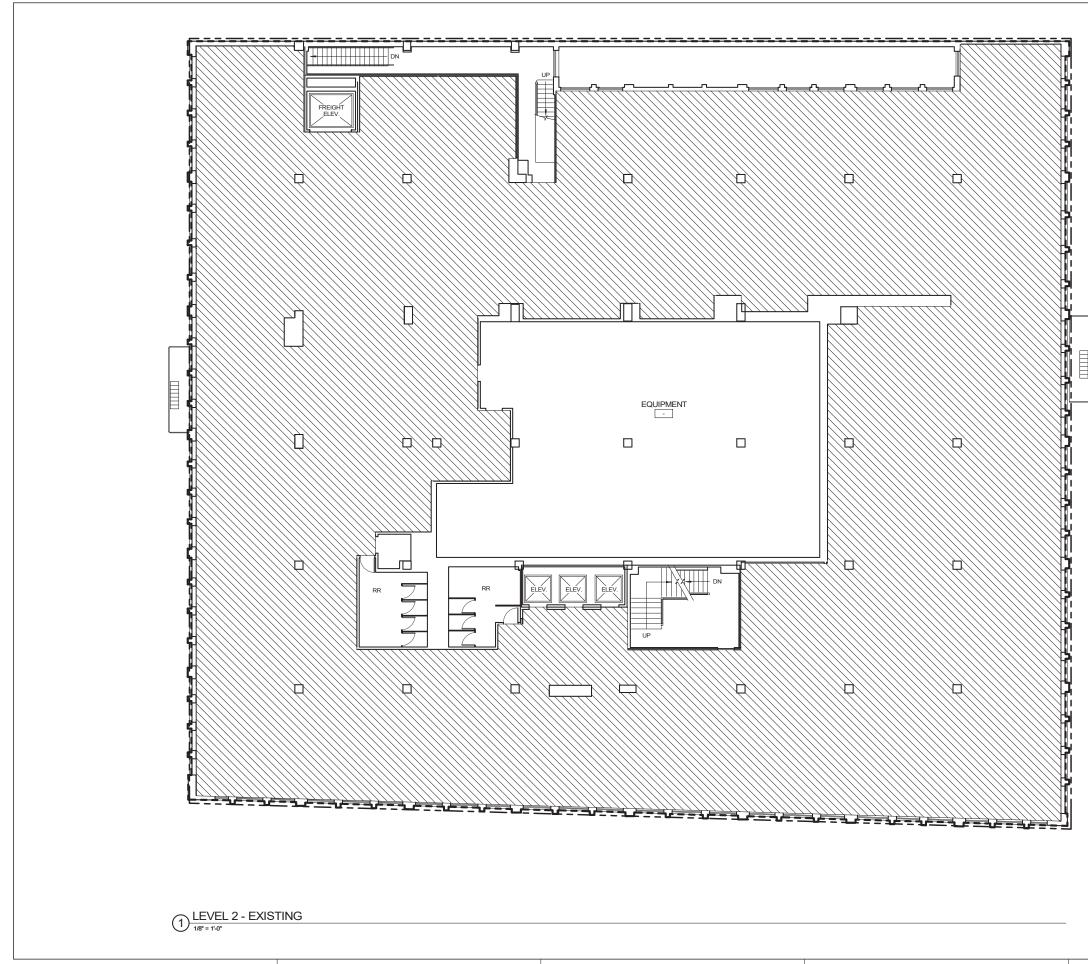

|
|         |                   |                 |
|         |                   |                 |
|         |                   |                 |
|         |                   |                 |
|         |                   |                 |
|         |                   |                 |
|         |                   |                 |
|         |                   |                 |
|         |                   |                 |
|         |                   |                 |
|         | I                 | L               |

#### SITE PLAN AERIAL IMAGE & SITE HISTORY

## A0.S1





All drawings and written material appearing herein constitute original and unpublished work of the Architect and may not be duplicated, used or disclosed without consent of Architect.



















































All drawings and written material appearing herein constitute original and unpublished work of the Architect and may not be duplicated, used or disclosed without consent of Architect.



1420 Sutter Street San Francisco, CA 94109

T 415.391.7918 F 415.391.7309 **TEFarch.com** 



ACADEMY of ART UNIVERSITY

79 New Montgomery Street San Francisco, CA 94105

### AAU INSTITUTIONAL COMPLIANCE SET

#### 79 NEW MONTGOMERY San Francisco, CA 94105



| Project | Number   | Issue Date      |
|---------|----------|-----------------|
|         | 21823.0  | 6 10/11/19      |
| Scale:  | Not To S | Scale_Phase     |
| Print D | 10/12/20 | )19 12:10:45 AM |
| No.     | Date     | Description     |
|         |          |                 |
|         |