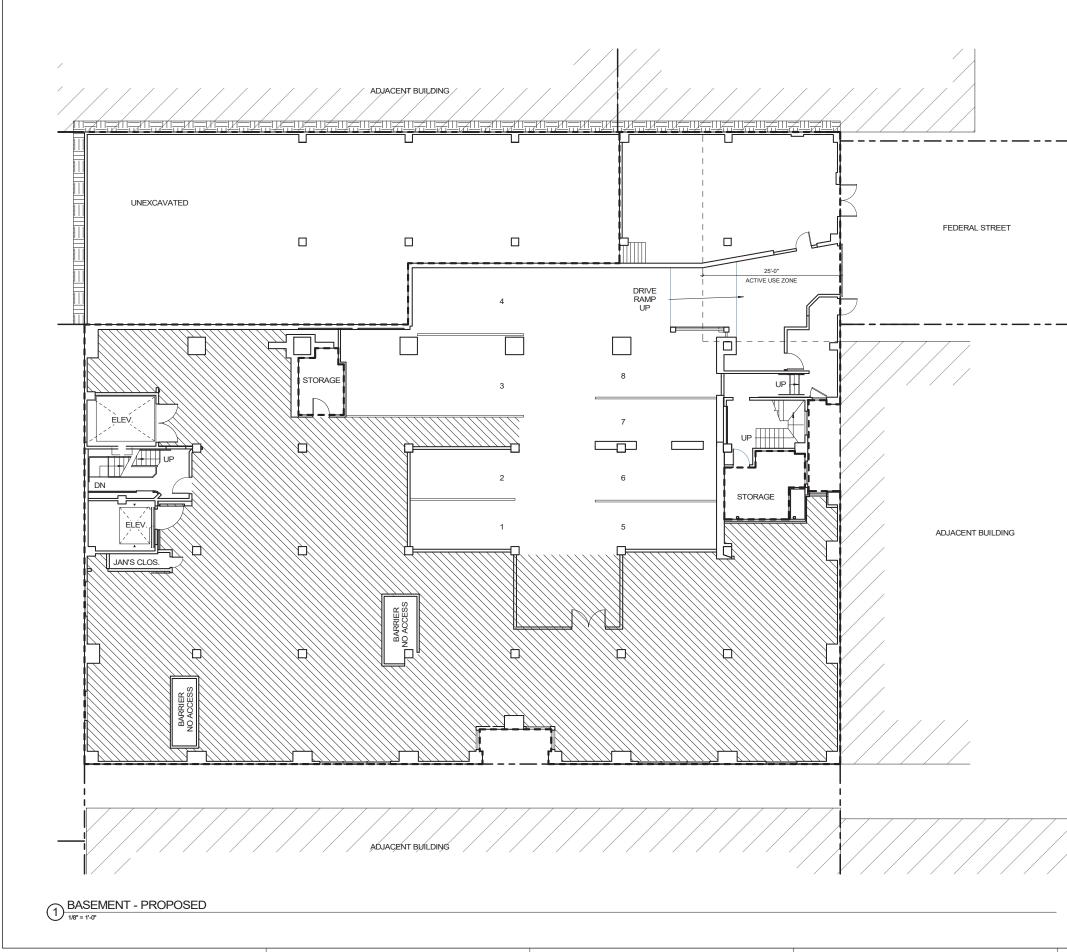

|
|     |      |             |
|     |      |             |
|     |      |             |
|     |      |             |
|     |      |             |
|     |      |             |
|     |      |             |
|     |      |             |
|     |      |             |
|     |      |             |
|     |      |             |
|     |      |             |

#### SITE PLAN AERIAL IMAGE & SITE HISTORY









All drawings and written material appearing herein constitute original and unpublished work of the Architect and may not be duplicated, used or disclosed without consent of Architect.



















All drawings and written material appearing herein constitute original and unpublished work of the Architect and may not be duplicated, used or disclosed without consent of Architect.













All drawings and written material appearing herein constitute original and unpublished work of the Architect and may not be duplicated, used or disclosed without consent of Architect.







3 SOUTHWEST ELEVATION - (1980) SOURCE: ESTM Case No. 2008.0586E - Appendix HR



OSURCE: ESTM Case No. 2008.0586E - Appendix HR



# tet design

1420 Sutter Street San Francisco, CA 94109

T 415.391.7918 F 415.391.7309 **TEFarch.com** 



ACADEMY of ART UNIVERSITY

79 New Montgomery Street San Francisco, CA 94105

## AAU INSTITUTIONAL COMPLIANCE SET

#### 58-60 FEDERAL San Francisco, CA 94107



Preject Nerriber Issue Date 10/11/19 21826.03 10/11/19 Scate Not To Scale Prese

| No. | Date | Description |
|-----|------|-------------|
|     |      |             |
|     |      |             |
|