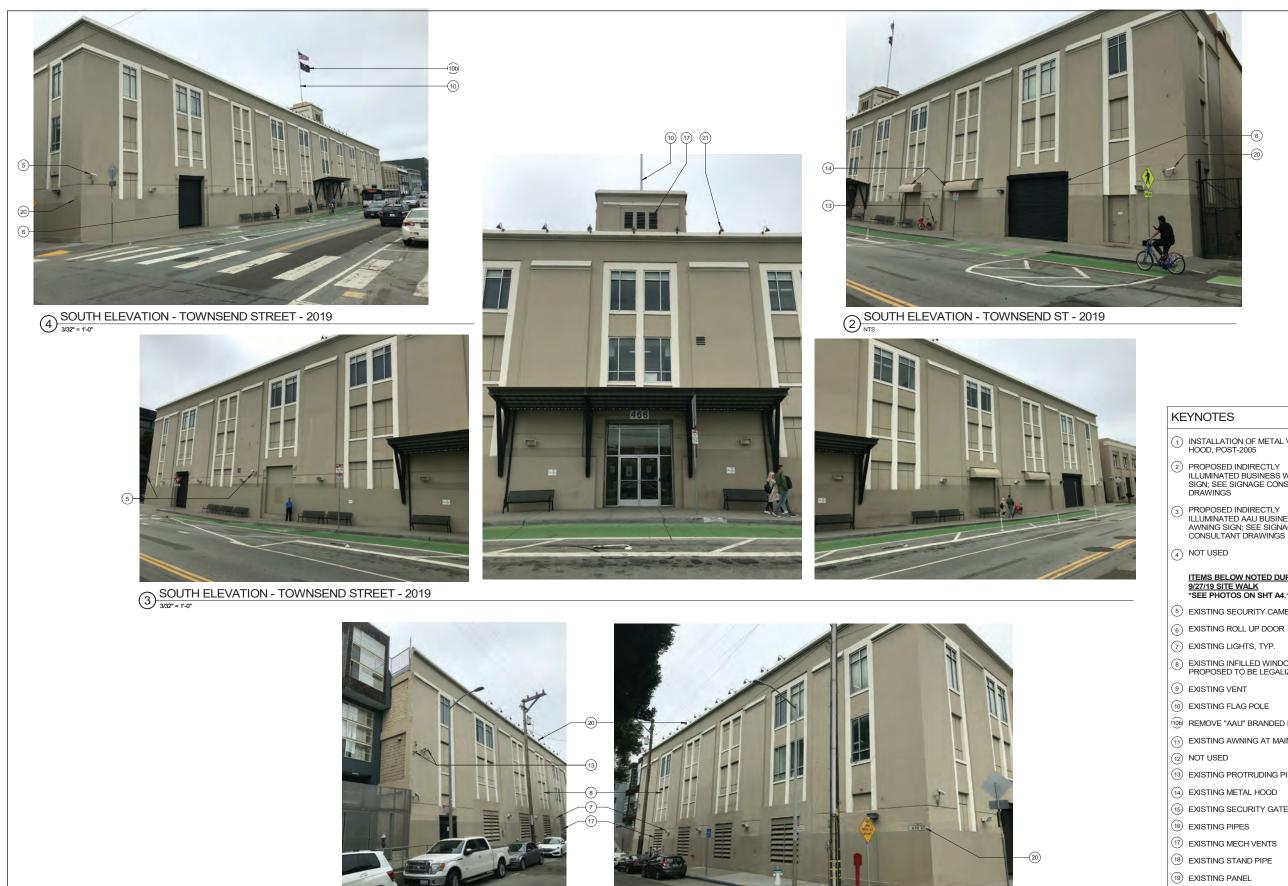

DNORTH ELEVATION - BRANNAN ST - 2019

| S                            | KE    | YNOTES                                                                                                                                                |
|------------------------------|-------|-------------------------------------------------------------------------------------------------------------------------------------------------------|
| G ADA PUSH BUTTON            | 1     | EXISTING PEDESTRIAN ACCESS                                                                                                                            |
| G STAND PIPE                 |       |                                                                                                                                                       |
| G FIRE ALARM BELL            | (2)   | PROPOSED FENCE 12'-0" MIN.<br>HIGH AT SPORTS COURT                                                                                                    |
| G VENT                       | 3     | EXISTING PARKING ACCESS GATE                                                                                                                          |
| G PIPE PENETRATION           | 4     | EXISTING FENCE                                                                                                                                        |
| G BLADE SIGN                 | 5     | REMOVE EXISTING FENCE ALONG<br>RELOCATED SPORTS COURT                                                                                                 |
| E EXISTING METAL             | 6     | FILM APPLIED ON WINDOWS<br>WITHIN ACTIVE USE AREA TO BE                                                                                               |
| G PVC PIPE<br>ATING WINDOW   | 7     | REMOVED, TYP.<br>EXISTING FLOOD LIGHT FIXTURES                                                                                                        |
| G BOLLARD<br>G METAL RAILING |       | TO BE REMOVED<br>PROPOSED FLOOD LIGHT                                                                                                                 |
| G AWNING STRUCTURE           | (8)   | FIXTURE, TYP                                                                                                                                          |
| G ROLL-UP DOOR &             | 9     | SIGNAGE PERMITS 201006084046 &<br>201006084045 TO BE<br>WITHDDRAWN                                                                                    |
| G GLAZING WALL               | 9b    | REMOVE EXISTING PAINTED SIGN                                                                                                                          |
| G CINDER BLOCK WALL          | (10)  | EXISTING STUCCO WALL INFILL                                                                                                                           |
| G SCUPPER                    | 106)  | REMOVE STUCCO WALL INFILL                                                                                                                             |
| RTWORK (NOT A<br>RCIAL SIGN) | (10c) | INFILL TO MATCH EXISTING STEEL<br>FRAME AND SINGLE PANE<br>WINDOW. MATCH BRICK SILL AND<br>BRICK PONY WALL                                            |
|                              | (11)  | SECURITY CAMERAS TO BE<br>LEGALIZED AS-IS, SEE PHOTOS<br>ON SHT A4.1                                                                                  |
|                              | (12)  | PROPOSED INDIRECTLY<br>ILLUMINATED AAU BUSINESS<br>WALL SIGN, ATTACH THROUGH<br>MORTAR JOINTS                                                         |
|                              | (13)  | EXISTING WALL MOUNTED<br>PROJECTING SIGN                                                                                                              |
|                              | 136)  | PROPOSED DIRECTLY<br>ILLUMINATED AAU BUSINESS<br>PROJECTING SIGN AT 45° ANGLE                                                                         |
|                              | (13c) | SEE SIGNAGE CONSULTANT<br>DRAWINGS                                                                                                                    |
|                              | (13d) | REMOVE EXISTING WALL<br>MOUNTED PROJECTING SIGN &<br>MOUNTING STRUCTURE                                                                               |
|                              | (14)  | NEW EXTERIOR LIGHT FIXTURES<br>AT BRICK BUILDING PORTION OF<br>BLUXOME STREET OT HAVE NEW<br>POWER FEEDS FROM INTERIOR<br>OF BUILDING                 |
| P                            | (15)  | PROPOSED NEW DISCREET<br>CONDUIT RUN FROM EXISTING<br>ORIGIN, ALONG UNDERSIDE OF<br>PEDIMENT, TO F3 LIGHT FIXTURES<br>AT CORRUGATED METAL<br>BUILDING |
| L                            | (16)  | POINT OF ORIGIN OF EXISTING<br>CONDUIT AT ADJACENT PARKING<br>LOT                                                                                     |
|                              |       | ITEMS BELOW NOTED DURING<br>9/27/19 SITE WALK<br>*SEE PHOTOS ON SHT A4.1                                                                              |
| 1                            | (17)  | EXISTING METAL GATE & FENCE                                                                                                                           |
|                              | (18)  | EXISTING STUCCO SIDING                                                                                                                                |
|                              | (19)  | EXISTING RAIN WATER LEADER                                                                                                                            |
| = 8)                         | 20    | EXISTING CORRUGATED METAL<br>SIDING                                                                                                                   |
|                              | 21)   | EXISTING STANDING SEAM<br>METAL ROOF                                                                                                                  |
|                              | 22    | EXISTING LIGHT FIXTURE                                                                                                                                |
|                              | 23    | EXISTING SECURITY CAMERA                                                                                                                              |
|                              | 24)   | EXISTING BRICK ANCHOR PLATES                                                                                                                          |
|                              | 25    | EXISTING BRICK WALL                                                                                                                                   |
|                              | 26    | EXISTING BRICK PILASTER                                                                                                                               |
|                              | 27)   | EXISTING AAU SHUTTLE<br>INFORMATION                                                                                                                   |
|                              |       |                                                                                                                                                       |

| S                          | KEYNOTES                                                               |   |
|----------------------------|------------------------------------------------------------------------|---|
| ADA PUSH BUTTON            | 1 EXISTING PEDESTRIAN ACCESS                                           |   |
| STAND PIPE                 | GATE                                                                   |   |
| FIRE ALARM BELL            | (2) PROPOSED FENCE 12'-0" MIN.<br>HIGH AT SPORTS COURT                 |   |
| VENT                       | ③ EXISTING PARKING ACCESS GATE                                         |   |
| PIPE PENETRATION           | EXISTING FENCE                                                         |   |
| BLADE SIGN                 | 5 REMOVE EXISTING FENCE ALONG<br>RELOCATED SPORTS COURT                |   |
| EXISTING METAL             | 6) FILM APPLIED ON WINDOWS                                             |   |
| PVC PIPE                   | WITHIN ACTIVE USE AREA TO BE<br>REMOVED, TYP.                          |   |
| TING WINDOW                | (7) EXISTING FLOOD LIGHT FIXTURES                                      |   |
| BOLLARD                    | TO BE REMOVED                                                          |   |
| METAL RAILING              | PROPOSED FLOOD LIGHT<br>FIXTURE, TYP                                   |   |
| AWNING STRUCTURE           | (9) SIGNAGE PERMITS 201006084046 &                                     |   |
| ROLL-UP DOOR &<br>IRE      | 201006084045 TO BE<br>WITHDDRAWN                                       |   |
| GLAZING WALL               | (9) REMOVE EXISTING PAINTED SIGN                                       |   |
| CINDER BLOCK WALL          | 10 EXISTING STUCCO WALL INFILL                                         |   |
| SCUPPER                    | (10b) REMOVE STUCCO WALL INFILL                                        |   |
| TWORK (NOT A<br>CIAL SIGN) | (10) INFILL TO MATCH EXISTING STEEL<br>FRAME AND SINGLE PANE           |   |
|                            | WINDOW. MATCH BRICK SILL AND<br>BRICK PONY WALL                        |   |
|                            | (1) SECURITY CAMERAS TO BE                                             |   |
|                            | LEGALIZED AS-IS, SEE PHOTOS<br>ON SHT A4.1                             |   |
| 19)                        | (12) PROPOSED INDIRECTLY                                               |   |
|                            | ULLUMINATED AAU BUSINESS<br>WALL SIGN, ATTACH THROUGH                  |   |
|                            | MORTAR JOINTS                                                          |   |
|                            | EXISTING WALL MOUNTED     PROJECTING SIGN                              |   |
|                            | (13b) PROPOSED DIRECTLY                                                |   |
|                            | ILLUMINATED AAU BUSINESS<br>PROJECTING SIGN AT 45° ANGLE               |   |
|                            |                                                                        |   |
|                            |                                                                        |   |
|                            | MOUNTED PROJECTING SIGN &<br>MOUNTING STRUCTURE                        |   |
|                            |                                                                        |   |
|                            | AT BRICK BUILDING PORTION OF<br>BLUXOME STREET OT HAVE NEW             |   |
|                            | POWER FEEDS FROM INTERIOR<br>OF BUILDING                               |   |
|                            | (15) PROPOSED NEW DISCREET                                             |   |
|                            | ORIGIN, ALONG UNDERSIDE OF                                             |   |
|                            | PEDIMENT, TO F3 LIGHT FIXTURES<br>AT CORRUGATED METAL                  |   |
|                            | BUILDING                                                               |   |
|                            | (16) POINT OF ORIGIN OF EXISTING<br>CONDUIT AT ADJACENT PARKING<br>LOT |   |
| -13                        |                                                                        |   |
|                            | 9/27/19 SITE WALK<br>*SEE PHOTOS ON SHT A4.1                           |   |
| -22                        | (17) EXISTING METAL GATE & FENCE                                       |   |
|                            | (18) EXISTING STUCCO SIDING                                            |   |
|                            | (19) EXISTING RAIN WATER LEADER                                        |   |
|                            | (1) EXISTING CORRUGATED METAL                                          |   |
|                            | SIDING                                                                 |   |
|                            | (21) EXISTING STANDING SEAM<br>METAL ROOF                              |   |
|                            | (22) EXISTING LIGHT FIXTURE                                            |   |
|                            | (23) EXISTING SECURITY CAMERA                                          |   |
| the second second          | 24) EXISTING BRICK ANCHOR PLATES                                       |   |
| and the                    | (25) EXISTING BRICK WALL                                               |   |
|                            | (26) EXISTING BRICK PILASTER                                           |   |
|                            | (27) EXISTING AAU SHUTTLE                                              |   |
|                            |                                                                        |   |
|                            | 1                                                                      | 1 |

| S                                                                                     | KE             | YNOTES                                                                                                                                            |
|---------------------------------------------------------------------------------------|----------------|---------------------------------------------------------------------------------------------------------------------------------------------------|
| NG ADA PUSH BUTTON                                                                    | 1              | EXISTING PEDESTRIAN ACCES                                                                                                                         |
| NG STAND PIPE                                                                         |                | GATE<br>PROPOSED FENCE 12'-0" MIN.                                                                                                                |
| NG FIRE ALARM BELL                                                                    | (2)            | HIGH AT SPORTS COURT                                                                                                                              |
| NG VENT                                                                               | ~              | EXISTING PARKING ACCESS G                                                                                                                         |
| NG PIPE PENETRATION                                                                   | (4)            | EXISTING FENCE                                                                                                                                    |
| NG BLADE SIGN                                                                         | (5)            | REMOVE EXISTING FENCE ALC<br>RELOCATED SPORTS COURT                                                                                               |
| /E EXISTING METAL                                                                     | 6              | FILM APPLIED ON WINDOWS<br>WITHIN ACTIVE USE AREA TO<br>REMOVED, TYP.                                                                             |
| RATING WINDOW<br>NG BOLLARD                                                           | 7              | EXISTING FLOOD LIGHT FIXTU<br>TO BE REMOVED                                                                                                       |
| NG METAL RAILING                                                                      | 8              | PROPOSED FLOOD LIGHT<br>FIXTURE, TYP                                                                                                              |
| NG AWNING STRUCTURE                                                                   | (9)            | SIGNAGE PERMITS 201006084                                                                                                                         |
| NG ROLL-UP DOOR &<br>SURE                                                             | 9              | 201006084045 TO BE<br>WITHDDRAWN                                                                                                                  |
| NG GLAZING WALL                                                                       | 9ь             | REMOVE EXISTING PAINTED S                                                                                                                         |
| NG CINDER BLOCK WALL                                                                  | 10             | EXISTING STUCCO WALL INFIL                                                                                                                        |
| NG SCUPPER                                                                            | (106)          | REMOVE STUCCO WALL INFILI                                                                                                                         |
| ARTWORK (NOT A<br>ERCIAL SIGN)                                                        | (10c)          | INFILL TO MATCH EXISTING ST<br>FRAME AND SINGLE PANE<br>WINDOW. MATCH BRICK SILL /<br>BRICK PONY WALL                                             |
|                                                                                       | (11)           | SECURITY CAMERAS TO BE<br>LEGALIZED AS-IS, SEE PHOTO<br>ON SHT A4.1                                                                               |
|                                                                                       | (12)           | PROPOSED INDIRECTLY<br>ILLUMINATED AAU BUSINESS<br>WALL SIGN, ATTACH THROUG<br>MORTAR JOINTS                                                      |
|                                                                                       | (13)           | EXISTING WALL MOUNTED<br>PROJECTING SIGN                                                                                                          |
| OSED SIGNAGE; SEE<br>AGE CONSULTANT<br>/INGS                                          | ( <u>13</u> 6) | PROPOSED DIRECTLY<br>ILLUMINATED AAU BUSINESS<br>PROJECTING SIGN AT 45° ANG                                                                       |
|                                                                                       | (13c)          | SEE SIGNAGE CONSULTANT<br>DRAWINGS                                                                                                                |
| SCHEDULE<br>S LISTED BELOW ARE USED AT<br>PROPOSAL<br>SECURITY CAMERA                 | (13d)          | REMOVE EXISTING WALL<br>MOUNTED PROJECTING SIGN<br>MOUNTING STRUCTURE                                                                             |
| D MATCH EXTERIOR BLDG. COLOR<br>RAMIC SECURITY CAMERA<br>D MATCH EXTERIOR BLDG. COLOR | (14)           | NEW EXTERIOR LIGHT FIXTUR<br>AT BRICK BUILDING PORTION<br>BLUXOME STREET OT HAVE N<br>POWER FEEDS FROM INTERIC<br>OF BUILDING                     |
| SED<br>LIGHT FIXTURE                                                                  | (15)           | PROPOSED NEW DISCREET<br>CONDUIT RUN FROM EXISTING<br>ORIGIN, ALONG UNDERSIDE O<br>PEDIMENT, TO F3 LIGHT FIXTL<br>AT CORRUGATED METAL<br>BUILDING |
| LIGHT FIXTURE                                                                         | (16)           | POINT OF ORIGIN OF EXISTING<br>CONDUIT AT ADJACENT PARK<br>LOT                                                                                    |
|                                                                                       |                | ITEMS BELOW NOTED DURING<br>9/27/19 SITE WALK<br>*SEE PHOTOS ON SHT A4.1                                                                          |
|                                                                                       | (17)           | EXISTING METAL GATE & FEN                                                                                                                         |
| SCONCE/<br>LIGHT FIXTURE                                                              | (18)           | EXISTING STUCCO SIDING                                                                                                                            |
|                                                                                       | (19)           | EXISTING RAIN WATER LEADE                                                                                                                         |
|                                                                                       | 20             | EXISTING CORRUGATED META                                                                                                                          |
| R LIGHT FIXTURE                                                                       | 21)            | EXISTING STANDING SEAM<br>METAL ROOF                                                                                                              |
|                                                                                       | 22             | EXISTING LIGHT FIXTURE                                                                                                                            |
| LIGHT FIXTURE                                                                         | 23             | EXISTING SECURITY CAMERA                                                                                                                          |
| SCONCE FIXTURE                                                                        | 24)            | EXISTING BRICK ANCHOR PLA                                                                                                                         |
|                                                                                       | 25             | EXISTING BRICK WALL                                                                                                                               |
|                                                                                       | 26             | EXISTING BRICK PILASTER                                                                                                                           |
| NG FIXTURE. RELAMP<br>NEW LED RETROFIT LAMP                                           | 27)            | EXISTING AAU SHUTTLE<br>INFORMATION                                                                                                               |
|                                                                                       |                |                                                                                                                                                   |