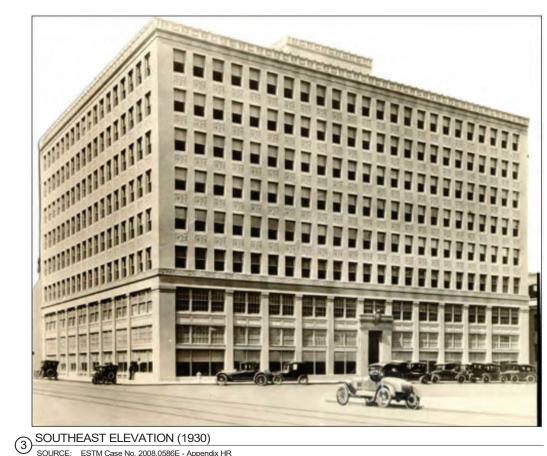

|          |                 |
|         |          |                 |
|         |          |                 |
|         |          |                 |
|         |          |                 |
|         |          |                 |
|         |          |                 |
|         |          |                 |
|         |          |                 |
|         |          |                 |
|         |          |                 |
|         |          |                 |
|         |          |                 |

SITE PLAN AERIAL IMAGE & SITE HISTORY







All drawings and written material appearing herein constitute original and unpublished work of the Architect and may not be duplicated, used or disclosed without consent of Architect.









































SOURCE: ESTM Case No. 2008.0586E - Appendix HR



2 SOUTHEAST ELEVATION (1977) SOURCE: ESTM Case No. 2008.0586E - Appendix HR



() SOUTHEAST ELEVATION (1995) SOURCE: ESTM Case No. 2008.0586E - Appendix HR



1420 Sutter Street San Francisco, CA 94109

T 415.391.7918 F 415.391.7309 TEFarch.com



ACADEMY of ART UNIVERSITY

79 New Montgomery Street San Francisco, CA 94105

### AAU INSTITUTIONAL COMPLIANCE SET

## 180 NEW MONTGOMERY San Francisco, CA 94105



| Project | Number   | Issue Date      |
|---------|----------|-----------------|
|         | 21823.0  | 6 10/11/19      |
| Scale   | Not To S | Scale Phase     |
| Print D |          | 40 40 45 00 414 |
|         | 10/12/20 | 19 12:15:30 AM  |
| No.     | Date     | Description     |
|         |          |                 |
|