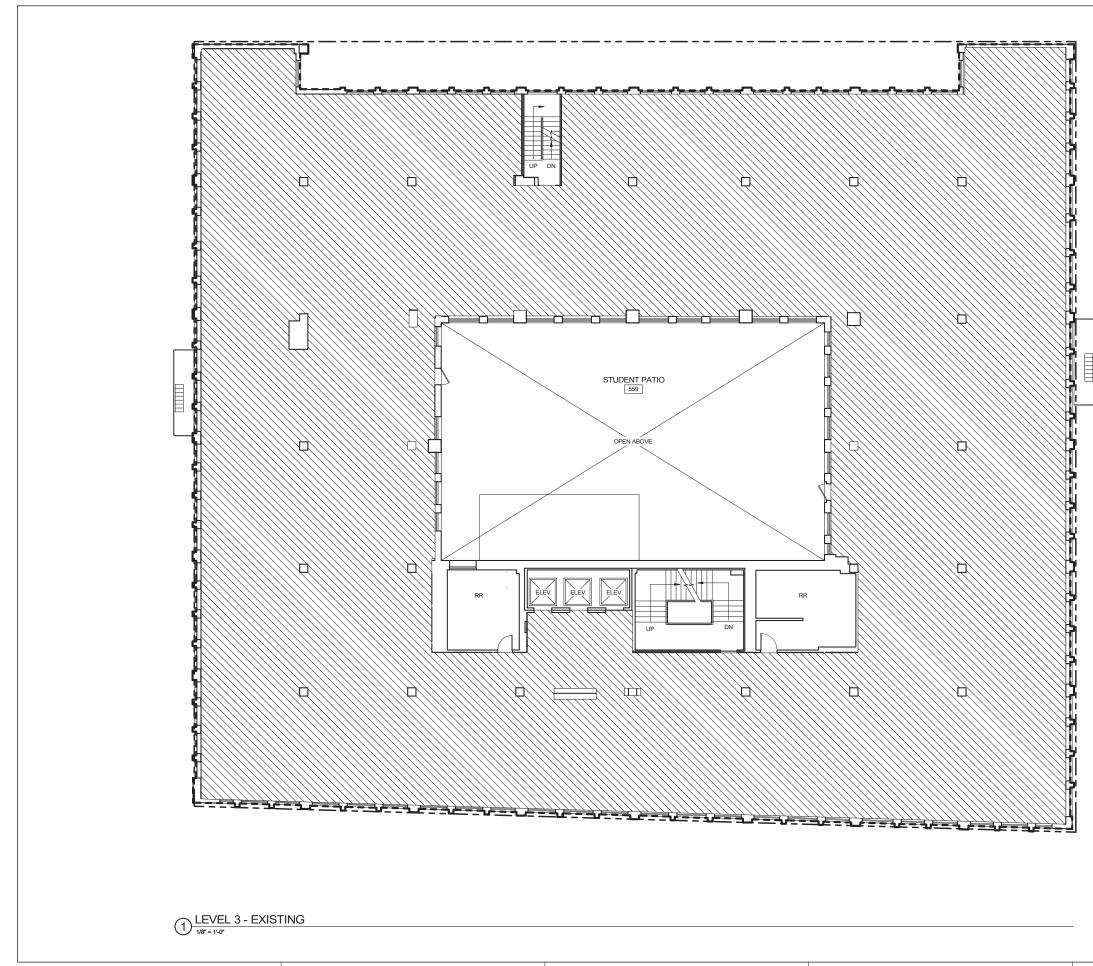

|                   |                 |
|         |                   |                 |
|         |                   |                 |
|         |                   |                 |
|         |                   |                 |
|         |                   |                 |
|         |                   |                 |
|         |                   |                 |
|         |                   |                 |
|         |                   |                 |
|         | I                 | L               |

#### SITE PLAN AERIAL IMAGE & SITE HISTORY

## A0.S1





All drawings and written material appearing herein constitute original and unpublished work of the Architect and may not be duplicated, used or disclosed without consent of Architect.



















































All drawings and written material appearing herein constitute original and unpublished work of the Architect and may not be duplicated, used or disclosed without consent of Architect.



1420 Sutter Street San Francisco, CA 94109

T 415.391.7918 F 415.391.7309 **TEFarch.com** 



ACADEMY of ART UNIVERSITY

79 New Montgomery Street San Francisco, CA 94105

### AAU INSTITUTIONAL COMPLIANCE SET

#### 79 NEW MONTGOMERY San Francisco, CA 94105



| Project | Number   | Issue Date      |
|---------|----------|-----------------|
|         | 21823.0  | 6 10/11/19      |
| Scale:  | Not To S | Scale_Phase     |
| Print D | 10/12/20 | )19 12:10:45 AM |
| No.     | Date     | Description     |
|         |          |                 |
|         |          |