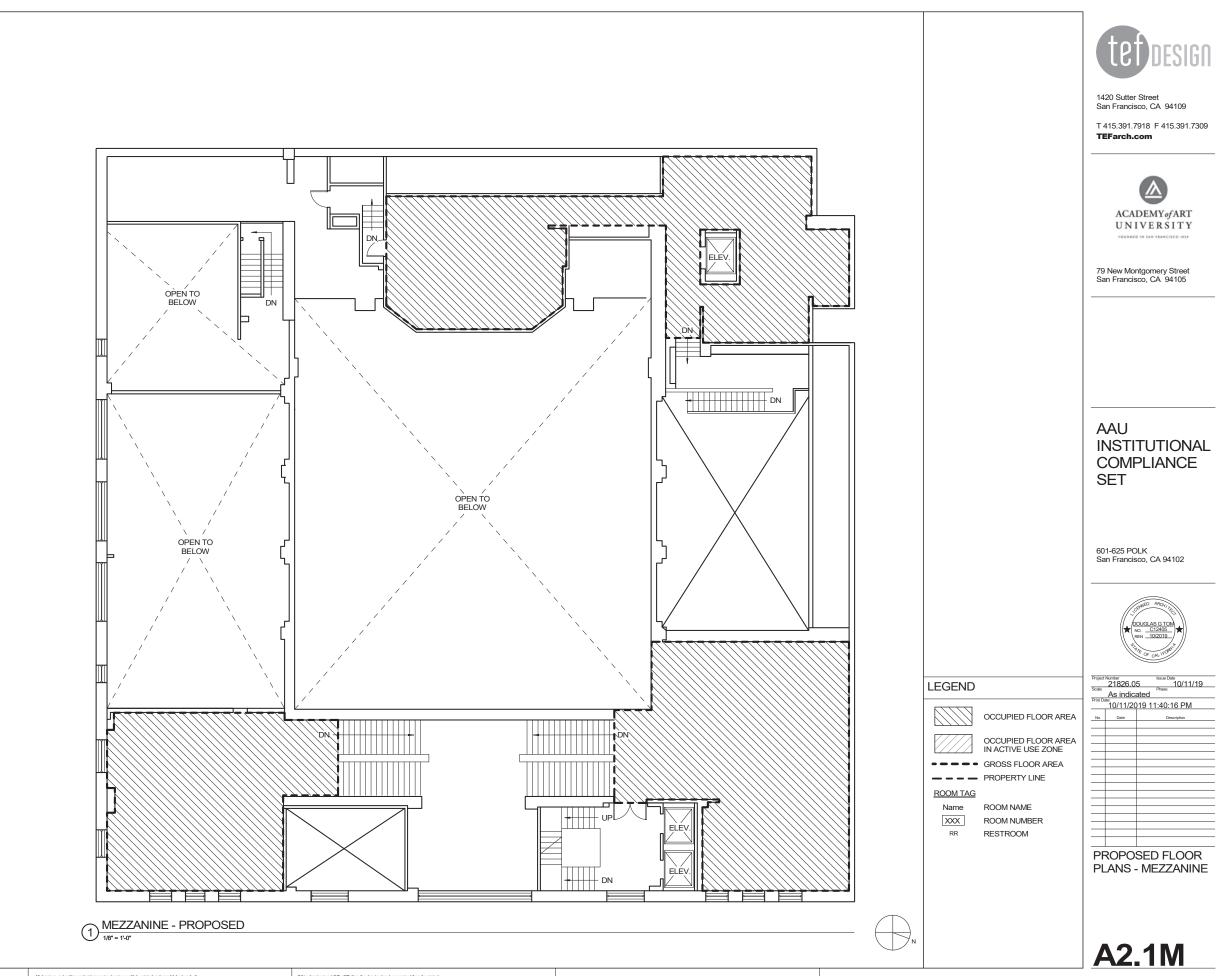

|                 |
|         |          |                 |
|         |          |                 |
|         |          |                 |
|         |          |                 |
|         |          |                 |
|         |          |                 |
|         |          |                 |
|         |          |                 |
|         |          |                 |
|         |          |                 |
|         |          |                 |
|         |          |                 |
|         |          |                 |
|         |          |                 |
|         |          |                 |
|         |          |                 |
|         |          |                 |

SITE PLAN AERIAL IMAGE & SITE HISTORY





 $\bigcirc$ 

































1 EAST ELEVATION - (1964) SOURCE: SAN FRANCISCO PUBLIC LIBRARY



1420 Sutter Street San Francisco, CA 94109

T 415.391.7918 F 415.391.7309 **TEFarch.com** 



ACADEMY of ART UNIVERSITY

79 New Montgomery Street San Francisco, CA 94105

#### AAU INSTITUTIONAL COMPLIANCE SET

601-625 POLK San Francisco, CA 94102



|         | Number<br>21826.0 | 5 10/11/19      |
|---------|-------------------|-----------------|
| Scale   | 1/8" = 1          | Phase           |
| Print D | 10/11/20          | )19 11:40:31 PM |
| No.     | Date              | Description     |
|         |                   |                 |
|         |                   |                 |
|         |                   |                 |
|         |                   |                 |
|         |