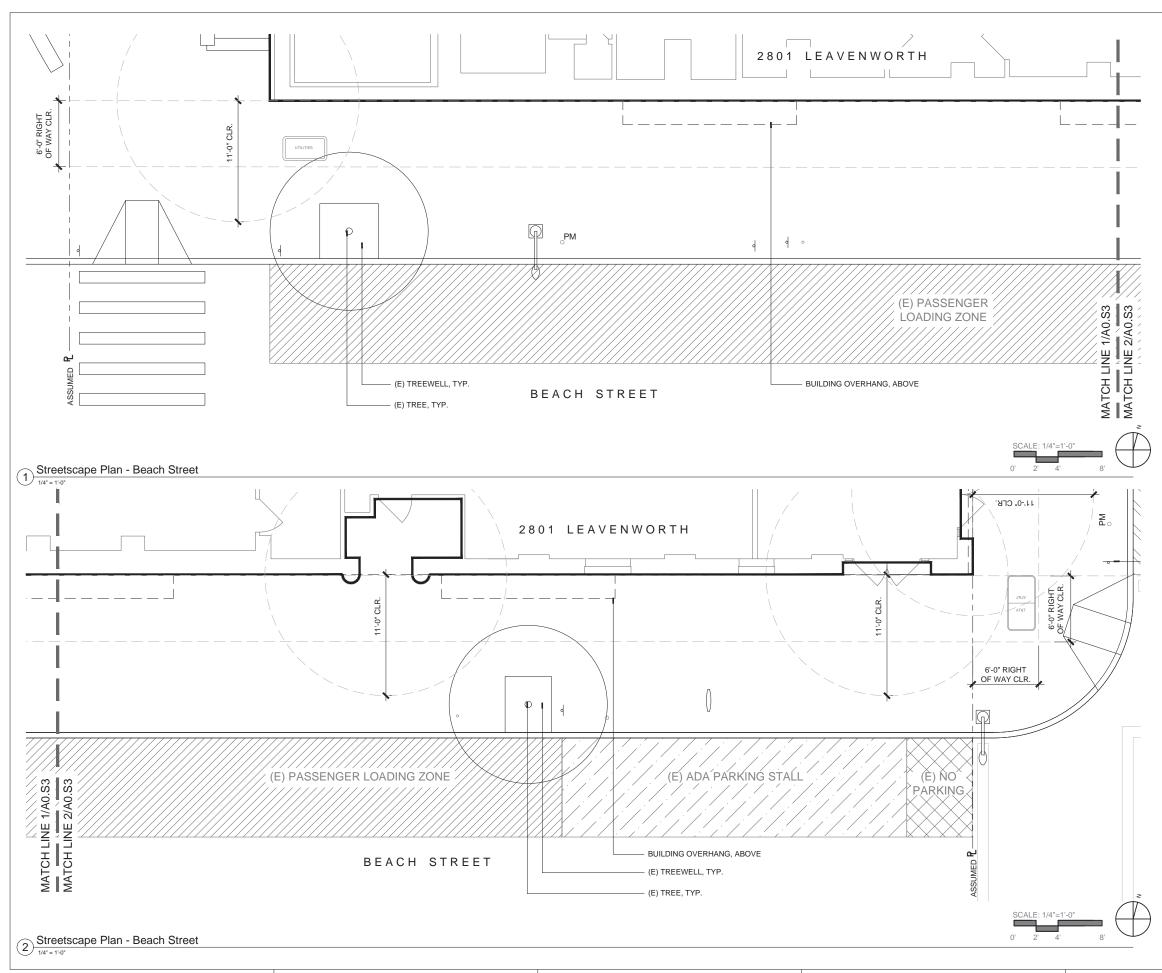

/12/20 | )19 2:07:19 AM |
| No.      | Date     | Description    |
|          |          |                |
|          |          |                |
|          |          |                |
|          |          |                |
|          |          |                |
|          |          |                |
|          |          |                |
|          |          |                |
|          |          |                |
|          |          |                |
|          |          |                |
|          |          |                |
|          |          |                |
|          |          |                |
|          |          |                |
|          |          |                |
| C I      |          |                |

SITE PLAN AERIAL IMAGE

A0.S1







## GENERAL NOTES

- ABBREVIATIONS (E) = EXISTING
- (N) = NEW, PROPOSED
- CLR. = CLEARANCE
- TYP. = TYPICAL
- **P** = PROPERTY LINE

#### BIKE PARKING COUNT

CLASS II EXISTING: (10) BIKE PARKING SPACES PROPOSED: (0) BIKE PARKING SPACES TOTAL: 10

LEGEND

181A A181

\_ PM

(E) IN-GROUND UTILITY (E) PARKING SIGN

(E) PARKING METER

(E) POLE LIGHT

(E) DIRECTORY

(E) NO PARKING (RED CURB)

(E) PASSENGER LOADING (WHITE CURB)

(E) ADA PARKING (BLUE CURB)



1) BIKE RACKS IN PASSENGER LOADING ZONE ARE ACCEPTED ON A CASE-BY-CASE BASIS 2) ASSUMED PROPERTY LINE AT FACE OF BUILDING 3) BIKE RACKS ARE NOT ALLOWED AT ADA PARKING.



1420 Sutter Street San Francisco, CA 94109

T 415.391.7918 F 415.391.7309 TEFarch.com



79 New Montgomery Street San Francisco, CA 94105

Creo Iandscape architecture

466