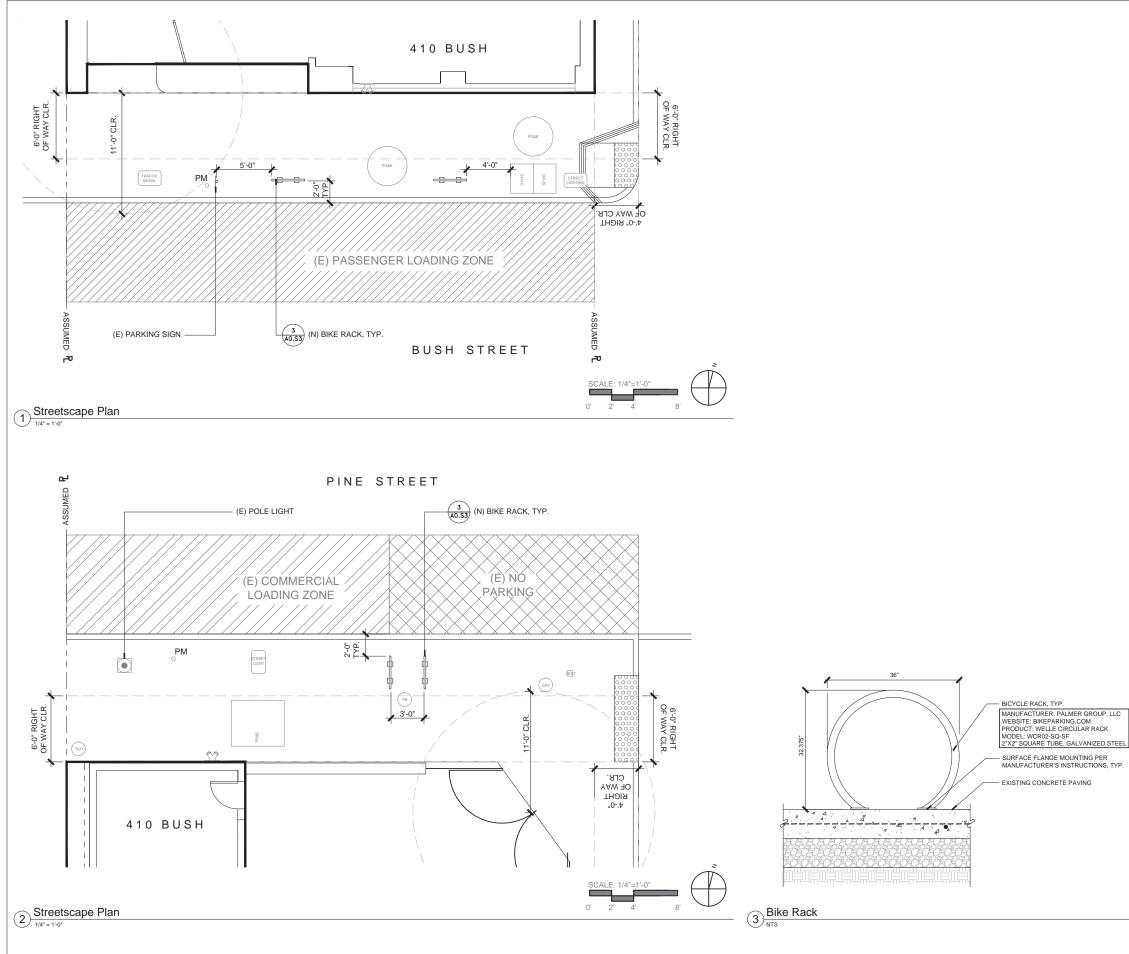

|              |             |  |  |  |  |  |  |
|                                    |              |             |  |  |  |  |  |  |
|                                    |              |             |  |  |  |  |  |  |
|                                    |              |             |  |  |  |  |  |  |
|                                    |              |             |  |  |  |  |  |  |
|                                    |              |             |  |  |  |  |  |  |
|                                    |              |             |  |  |  |  |  |  |
|                                    |              |             |  |  |  |  |  |  |
|                                    |              |             |  |  |  |  |  |  |

#### SITE PLAN AERIAL IMAGE & SITE HISTORY

A0.S1











9

















3 SOUTH ELEVATION - (1949) SOURCE: ESTM Case No. 2008.0586E - Appendix HR



O SOUTH ELEVATION - (1964) SOURCE: ESTM Case No. 2008.0586E - Appendix HR



 SOUTH ELEVATION - (1978)

 SOURCE:
 ESTM Case No. 2008.0586E - Appendix HR



1420 Sutter Street San Francisco, CA 94109

T 415.391.7918 F 415.391.7309 **TEFarch.com** 



ACADEMY of ART UNIVERSITY

79 New Montgomery Street San Francisco, CA 94105

### AAU INSTITUTIONAL COMPLIANCE SET

410 BUSH San Francisco, CA 94108



| Project | Number                             | Issue Date  |  |  |  |  |  |  |  |
|---------|------------------------------------|-------------|--|--|--|--|--|--|--|
| Scale   | 21826.0                            |             |  |  |  |  |  |  |  |
|         | Not To Scale