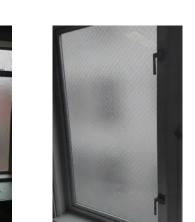

DNORTH ELEVATION - BRANNAN ST - 2019

| S                            | KE    | YNOTES                                                                                                                                                |
|------------------------------|-------|-------------------------------------------------------------------------------------------------------------------------------------------------------|
| G ADA PUSH BUTTON            | 1     | EXISTING PEDESTRIAN ACCESS                                                                                                                            |
| G STAND PIPE                 |       |                                                                                                                                                       |
| G FIRE ALARM BELL            | (2)   | PROPOSED FENCE 12'-0" MIN.<br>HIGH AT SPORTS COURT                                                                                                    |
| G VENT                       | 3     | EXISTING PARKING ACCESS GATE                                                                                                                          |
| G PIPE PENETRATION           | 4     | EXISTING FENCE                                                                                                                                        |
| G BLADE SIGN                 | 5     | REMOVE EXISTING FENCE ALONG<br>RELOCATED SPORTS COURT                                                                                                 |
| E EXISTING METAL             | 6     | FILM APPLIED ON WINDOWS<br>WITHIN ACTIVE USE AREA TO BE                                                                                               |
| G PVC PIPE<br>ATING WINDOW   | 7     | REMOVED, TYP.<br>EXISTING FLOOD LIGHT FIXTURES                                                                                                        |
| G BOLLARD<br>G METAL RAILING |       | TO BE REMOVED<br>PROPOSED FLOOD LIGHT                                                                                                                 |
| G AWNING STRUCTURE           | (8)   | FIXTURE, TYP                                                                                                                                          |
| G ROLL-UP DOOR &             | 9     | SIGNAGE PERMITS 201006084046 &<br>201006084045 TO BE<br>WITHDDRAWN                                                                                    |
| G GLAZING WALL               | 9b    | REMOVE EXISTING PAINTED SIGN                                                                                                                          |
| G CINDER BLOCK WALL          | (10)  | EXISTING STUCCO WALL INFILL                                                                                                                           |
| G SCUPPER                    | 106)  | REMOVE STUCCO WALL INFILL                                                                                                                             |
| RTWORK (NOT A<br>RCIAL SIGN) | (10c) | INFILL TO MATCH EXISTING STEEL<br>FRAME AND SINGLE PANE<br>WINDOW. MATCH BRICK SILL AND<br>BRICK PONY WALL                                            |
|                              | (11)  | SECURITY CAMERAS TO BE<br>LEGALIZED AS-IS, SEE PHOTOS<br>ON SHT A4.1                                                                                  |
|                              | (12)  | PROPOSED INDIRECTLY<br>ILLUMINATED AAU BUSINESS<br>WALL SIGN, ATTACH THROUGH<br>MORTAR JOINTS                                                         |
|                              | (13)  | EXISTING WALL MOUNTED<br>PROJECTING SIGN                                                                                                              |
|                              | 136)  | PROPOSED DIRECTLY<br>ILLUMINATED AAU BUSINESS<br>PROJECTING SIGN AT 45° ANGLE                                                                         |
|                              | (13c) | SEE SIGNAGE CONSULTANT<br>DRAWINGS                                                                                                                    |
|                              | (13d) | REMOVE EXISTING WALL<br>MOUNTED PROJECTING SIGN &<br>MOUNTING STRUCTURE                                                                               |
|                              | (14)  | NEW EXTERIOR LIGHT FIXTURES<br>AT BRICK BUILDING PORTION OF<br>BLUXOME STREET OT HAVE NEW<br>POWER FEEDS FROM INTERIOR<br>OF BUILDING                 |
| P                            | (15)  | PROPOSED NEW DISCREET<br>CONDUIT RUN FROM EXISTING<br>ORIGIN, ALONG UNDERSIDE OF<br>PEDIMENT, TO F3 LIGHT FIXTURES<br>AT CORRUGATED METAL<br>BUILDING |
| L                            | (16)  | POINT OF ORIGIN OF EXISTING<br>CONDUIT AT ADJACENT PARKING<br>LOT                                                                                     |
|                              |       | ITEMS BELOW NOTED DURING<br>9/27/19 SITE WALK<br>*SEE PHOTOS ON SHT A4.1                                                                              |
| 1                            | (17)  | EXISTING METAL GATE & FENCE                                                                                                                           |
|                              | (18)  | EXISTING STUCCO SIDING                                                                                                                                |
|                              | (19)  | EXISTING RAIN WATER LEADER                                                                                                                            |
| = 8)                         | 20    | EXISTING CORRUGATED METAL<br>SIDING                                                                                                                   |
|                              | 21)   | EXISTING STANDING SEAM<br>METAL ROOF                                                                                                                  |
|                              | 22    | EXISTING LIGHT FIXTURE                                                                                                                                |
|                              | 23    | EXISTING SECURITY CAMERA                                                                                                                              |
|                              | 24)   | EXISTING BRICK ANCHOR PLATES                                                                                                                          |
|                              | 25    | EXISTING BRICK WALL                                                                                                                                   |
|                              | 26    | EXISTING BRICK PILASTER                                                                                                                               |
|                              | 27)   | EXISTING AAU SHUTTLE<br>INFORMATION                                                                                                                   |
|                              |       |                                                                                                                                                       |