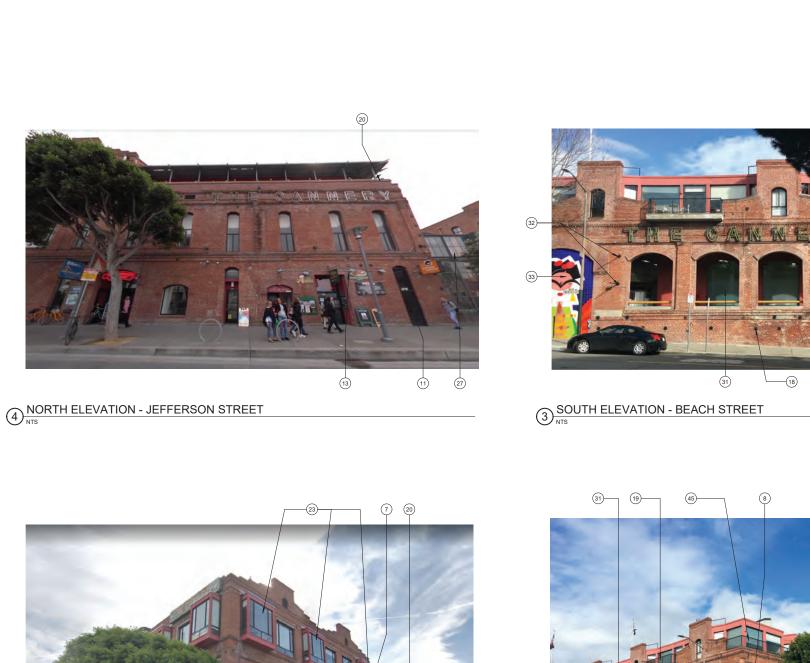

06 |
|--------------------------------------------------------------------------------------------------|
| AAU<br>INSTITUTIONAL<br>COMPLIANCE                                                               |

SET

Creo

1420 Sutter Street San Francisco, CA 94109

TEFarch.com

T 415.391.7918 F 415.391.7309

ACADEMYofART UNIVERSITY

79 New Montgomery Street San Francisco, CA 94105

## 2801 LEAVENWORTH San Francisco, CA 94133



(E) BIKE RACK, CLASS II



LEGEND



( lacksquare

(E) IN-GROUND UTILITY

(E) POLE LIGHT

#### NOTES:

1) ASSUMED PROPERTY LINE AT FACE OF BUILDING



A0.S6



All drawings and written material appearing herein constitute original and unpublished work of the Architect and may not be duplicated, used or disclosed without consent of Architect.































(2) EXISTING PROJECTING SIGN DIMENSIONS: SIGN HEIGHT: 14'-0" SIGN LENGTH: 6'-0"

1

14

SIGN LENGTH: X'-X" SIGN THICKNESS: X'-X" OF SIGN: X'-X"

WALK: (7) EXISTING BRICK

(14) EXISTING LOUVER

(20) EXISTING BALCONY

All drawings and written material appearing herein constitute original and unpublished work of the Architect and may not be duplicated, used or disclosed without consent of Architect.

25

(9) (10)

NORTHEAST CORNER - LEAVENWORTH

2 STREET & JEFFERSON STREET

#### **KEYNOTES**

- (1a) EXISTING NON-AAU WALL SIGN (1b) EXISTING NON-AAU WINDOW SIGN TO REMAIN (1c) EXISTING NON-AAU PROJECTING SIGN TO REMAIN
- (1d) REMOVE EXISTING NON-AAU WALL SIGN
- (2a) REFURBISHED NEON SIGN, SEE SIGNAGE CONSULTANT DRAWINGS

  - (BOTTOM PORTION) SIGN THICKNESS: 1'-2"
  - HEIGHT FROM GROUND TO BO