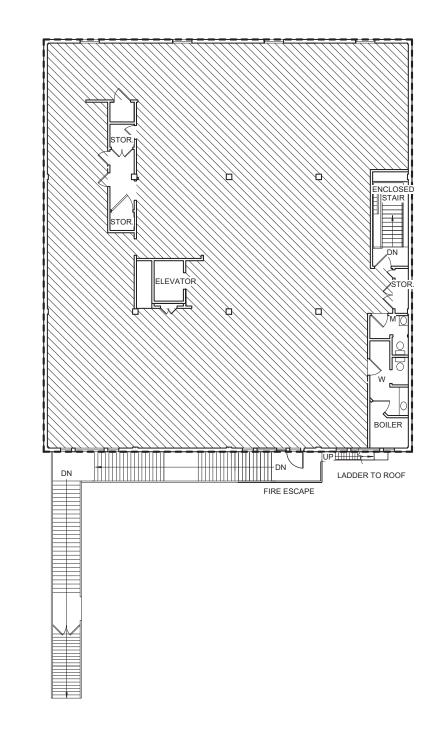

|
| -   |      |             |
|     |      |             |
|     |      |             |
|     |      |             |
|     |      |             |

SITE PLAN AERIAL IMAGE & SITE HISTORY











ABBREVIATIONS

(E) = EXISTING

(N) = NEW, PROPOSED

CLR. = CLEARANCE

**P** = PROPERTY LINE

**BIKE PARKING COUNT** 

EXISTING: (2) BIKE PARKING SPACES

PROPOSED: (8) BIKE PARKING SPACES

CLASS II

TOTAL: 10

LEGEND



1420 Sutter Street San Francisco, CA 94109

T 415.391.7918 F 415.391.7309 TEFarch.com



79 New Montgomery Street San Francisco, CA 94105

Creo Iandscape architecture

466 Geary Street, Suite 300 San Francisco, CA 94102 www.creolandarch.com t 415.688.2506

AAU INSTITUTIONAL COMPLIANCE SET

625 SUTTER San Francisco, CA 94102













BASEMENT - EXISTING

1/8" = 1









1 <u>LEVEL 4 - EXISTING</u>





KEYNOTES 1 PER DEVELOPMENT AGREEMENT, [9]) PER DEVELOPMENT AGREEMENT, GALLERY SPACE IS A RETAIL USE ACCESSORY TO AAU POST-SECONDARY EDUCATIONAL INSTITUTIONAL USE; HOWEVER, SPACE TO BE OPEN TO THE PUBLIC AT LEAST 40 HOURS PER WEEK, 10 MONTHS OUT OF EACH VEAP. PROVIDED THAT AAU MAY 1420 Sutter Street San Francisco, CA 94109 YEAR, PROVIDED THAT AAU MAY AT A LATER DATE SEEK T 415.391.7918 F 415.391.7309 ALA LATER DATE SEEK DISCRETIONARY APPROVALS TO CONVERT SPACE TO A USE NOT MEETING ABOVE-DESCRIBED PUBLIC ACCESSIBILITY STANDARDS TEFarch.com ACADEMYofART UNIVERSITY 79 New Montgomery Street San Francisco, CA 94105 AAU INSTITUTIONAL COMPLIANCE SET 625 SUTTER San Francisco, CA 94102 LEGEND OCCUPIED FLOOR AREA OCCUPIED FLOOR AREA IN ACTIVE USE ZONE ---- GROSS FLO