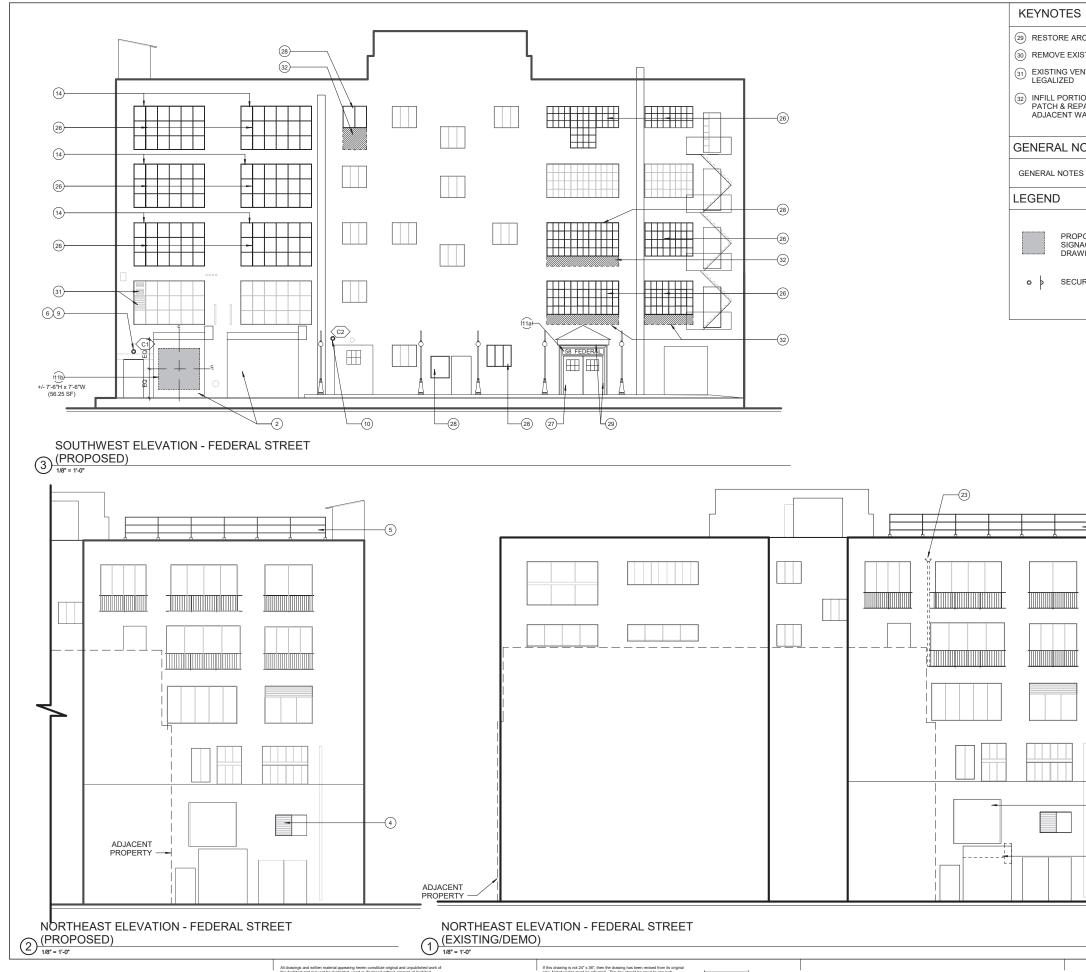

DNORTH ELEVATION - BRANNAN ST - 2019

| S                            | KE    | YNOTES                                                                                                                                                |
|------------------------------|-------|-------------------------------------------------------------------------------------------------------------------------------------------------------|
| G ADA PUSH BUTTON            | 1     | EXISTING PEDESTRIAN ACCESS                                                                                                                            |
| G STAND PIPE                 |       |                                                                                                                                                       |
| G FIRE ALARM BELL            | (2)   | PROPOSED FENCE 12'-0" MIN.<br>HIGH AT SPORTS COURT                                                                                                    |
| G VENT                       | 3     | EXISTING PARKING ACCESS GATE                                                                                                                          |
| G PIPE PENETRATION           | 4     | EXISTING FENCE                                                                                                                                        |
| G BLADE SIGN                 | 5     | REMOVE EXISTING FENCE ALONG<br>RELOCATED SPORTS COURT                                                                                                 |
| E EXISTING METAL             | 6     | FILM APPLIED ON WINDOWS<br>WITHIN ACTIVE USE AREA TO BE                                                                                               |
| G PVC PIPE<br>ATING WINDOW   | 7     | REMOVED, TYP.<br>EXISTING FLOOD LIGHT FIXTURES                                                                                                        |
| G BOLLARD<br>G METAL RAILING |       | TO BE REMOVED<br>PROPOSED FLOOD LIGHT                                                                                                                 |
| G AWNING STRUCTURE           | (8)   | FIXTURE, TYP                                                                                                                                          |
| G ROLL-UP DOOR &             | 9     | SIGNAGE PERMITS 201006084046 &<br>201006084045 TO BE<br>WITHDDRAWN                                                                                    |
| G GLAZING WALL               | 9b    | REMOVE EXISTING PAINTED SIGN                                                                                                                          |
| G CINDER BLOCK WALL          | (10)  | EXISTING STUCCO WALL INFILL                                                                                                                           |
| G SCUPPER                    | 106)  | REMOVE STUCCO WALL INFILL                                                                                                                             |
| RTWORK (NOT A<br>RCIAL SIGN) | (10c) | INFILL TO MATCH EXISTING STEEL<br>FRAME AND SINGLE PANE<br>WINDOW. MATCH BRICK SILL AND<br>BRICK PONY WALL                                            |
|                              | (11)  | SECURITY CAMERAS TO BE<br>LEGALIZED AS-IS, SEE PHOTOS<br>ON SHT A4.1                                                                                  |
|                              | (12)  | PROPOSED INDIRECTLY<br>ILLUMINATED AAU BUSINESS<br>WALL SIGN, ATTACH THROUGH<br>MORTAR JOINTS                                                         |
|                              | (13)  | EXISTING WALL MOUNTED<br>PROJECTING SIGN                                                                                                              |
|                              | 136)  | PROPOSED DIRECTLY<br>ILLUMINATED AAU BUSINESS<br>PROJECTING SIGN AT 45° ANGLE                                                                         |
|                              | (13c) | SEE SIGNAGE CONSULTANT<br>DRAWINGS                                                                                                                    |
|                              | (13d) | REMOVE EXISTING WALL<br>MOUNTED PROJECTING SIGN &<br>MOUNTING STRUCTURE                                                                               |
|                              | (14)  | NEW EXTERIOR LIGHT FIXTURES<br>AT BRICK BUILDING PORTION OF<br>BLUXOME STREET OT HAVE NEW<br>POWER FEEDS FROM INTERIOR<br>OF BUILDING                 |
| P                            | (15)  | PROPOSED NEW DISCREET<br>CONDUIT RUN FROM EXISTING<br>ORIGIN, ALONG UNDERSIDE OF<br>PEDIMENT, TO F3 LIGHT FIXTURES<br>AT CORRUGATED METAL<br>BUILDING |
| L                            | (16)  | POINT OF ORIGIN OF EXISTING<br>CONDUIT AT ADJACENT PARKING<br>LOT                                                                                     |
|                              |       | ITEMS BELOW NOTED DURING<br>9/27/19 SITE WALK<br>*SEE PHOTOS ON SHT A4.1                                                                              |
| 1                            | (17)  | EXISTING METAL GATE & FENCE                                                                                                                           |
|                              | (18)  | EXISTING STUCCO SIDING                                                                                                                                |
|                              | (19)  | EXISTING RAIN WATER LEADER                                                                                                                            |
| = 8)                         | 20    | EXISTING CORRUGATED METAL<br>SIDING                                                                                                                   |
|                              | 21)   | EXISTING STANDING SEAM<br>METAL ROOF                                                                                                                  |
|                              | 22    | EXISTING LIGHT FIXTURE                                                                                                                                |
|                              | 23    | EXISTING SECURITY CAMERA                                                                                                                              |
|                              | 24)   | EXISTING BRICK ANCHOR PLATES                                                                                                                          |
|                              | 25    | EXISTING BRICK WALL                                                                                                                                   |
|                              | 26    | EXISTING BRICK PILASTER                                                                                                                               |
|                              | 27)   | EXISTING AAU SHUTTLE<br>INFORMATION                                                                                                                   |
|                              |       |                                                                                                                                                       |

| S                          | KEYNOTES                                                               |   |
|----------------------------|------------------------------------------------------------------------|---|
| ADA PUSH BUTTON            | 1 EXISTING PEDESTRIAN ACCESS                                           |   |
| STAND PIPE                 | GATE                                                                   |   |
| FIRE ALARM BELL            | (2) PROPOSED FENCE 12'-0" MIN.<br>HIGH AT SPORTS COURT                 |   |
| VENT                       | ③ EXISTING PARKING ACCESS GATE                                         |   |
| PIPE PENETRATION           | EXISTING FENCE                                                         |   |
| BLADE SIGN                 | 5 REMOVE EXISTING FENCE ALONG<br>RELOCATED SPORTS COURT                |   |
| EXISTING METAL             | 6) FILM APPLIED ON WINDOWS                                             |   |
| PVC PIPE                   | WITHIN ACTIVE USE AREA TO BE<br>REMOVED, TYP.                          |   |
| TING WINDOW                | (7) EXISTING FLOOD LIGHT FIXTURES                                      |   |
| BOLLARD                    | TO BE REMOVED                                                          |   |
| METAL RAILING              | PROPOSED FLOOD LIGHT<br>FIXTURE, TYP                                   |   |
| AWNING STRUCTURE           | (9) SIGNAGE PERMITS 201006084046 &                                     |   |
| ROLL-UP DOOR &<br>IRE      | 201006084045 TO BE<br>WITHDDRAWN                                       |   |
| GLAZING WALL               | (9) REMOVE EXISTING PAINTED SIGN                                       |   |
| CINDER BLOCK WALL          | 10 EXISTING STUCCO WALL INFILL                                         |   |
| SCUPPER                    | (10b) REMOVE STUCCO WALL INFILL                                        |   |
| TWORK (NOT A<br>CIAL SIGN) | (10) INFILL TO MATCH EXISTING STEEL<br>FRAME AND SINGLE PANE           |   |
|                            | WINDOW. MATCH BRICK SILL AND<br>BRICK PONY WALL                        |   |
|                            | (1) SECURITY CAMERAS TO BE                                             |   |
|                            | LEGALIZED AS-IS, SEE PHOTOS<br>ON SHT A4.1                             |   |
| 19)                        | (12) PROPOSED INDIRECTLY                                               |   |
|                            | ULLUMINATED AAU BUSINESS<br>WALL SIGN, ATTACH THROUGH                  |   |
|                            | MORTAR JOINTS                                                          |   |
|                            | EXISTING WALL MOUNTED     PROJECTING SIGN                              |   |
|                            | (13b) PROPOSED DIRECTLY                                                |   |
|                            | ILLUMINATED AAU BUSINESS<br>PROJECTING SIGN AT 45° ANGLE               |   |
|                            |                                                                        |   |
|                            |                                                                        |   |
|                            | MOUNTED PROJECTING SIGN &<br>MOUNTING STRUCTURE                        |   |
|                            |                                                                        |   |
|                            | AT BRICK BUILDING PORTION OF<br>BLUXOME STREET OT HAVE NEW             |   |
|                            | POWER FEEDS FROM INTERIOR<br>OF BUILDING                               |   |
|                            | (15) PROPOSED NEW DISCREET                                             |   |
|                            | ORIGIN, ALONG UNDERSIDE OF                                             |   |
|                            | PEDIMENT, TO F3 LIGHT FIXTURES<br>AT CORRUGATED METAL                  |   |
|                            | BUILDING                                                               |   |
|                            | (16) POINT OF ORIGIN OF EXISTING<br>CONDUIT AT ADJACENT PARKING<br>LOT |   |
| -13                        |                                                                        |   |
|                            | 9/27/19 SITE WALK<br>*SEE PHOTOS ON SHT A4.1                           |   |
| -22                        | (17) EXISTING METAL GATE & FENCE                                       |   |
|                            | (18) EXISTING STUCCO SIDING                                            |   |
|                            | (19) EXISTING RAIN WATER LEADER                                        |   |
|                            | (1) EXISTING CORRUGATED METAL                                          |   |
|                            | SIDING                                                                 |   |
|                            | (21) EXISTING STANDING SEAM<br>METAL ROOF                              |   |
|                            | (22) EXISTING LIGHT FIXTURE                                            |   |
|                            | (23) EXISTING SECURITY CAMERA                                          |   |
| the second second          | 24) EXISTING BRICK ANCHOR PLATES                                       |   |
| and the                    | (25) EXISTING BRICK WALL                                               |   |
|                            | (26) EXISTING BRICK PILASTER                                           |   |
|                            | (27) EXISTING AAU SHUTTLE                                              |   |
|                            |                                                                        |   |
|                            | 1                                                                      | 1 |

| S                                                                                     | KE             | YNOTES                                                                                                                                            |
|---------------------------------------------------------------------------------------|----------------|---------------------------------------------------------------------------------------------------------------------------------------------------|
| NG ADA PUSH BUTTON                                                                    | 1              | EXISTING PEDESTRIAN ACCES                                                                                                                         |
| NG STAND PIPE                                                                         |                | GATE<br>PROPOSED FENCE 12'-0" MIN.                                                                                                                |
| NG FIRE ALARM BELL                                                                    | (2)            | HIGH AT SPORTS COURT                                                                                                                              |
| NG VENT                                                                               | ~              | EXISTING PARKING ACCESS G                                                                                                                         |
| NG PIPE PENETRATION                                                                   | (4)            | EXISTING FENCE                                                                                                                                    |
| NG BLADE SIGN                                                                         | (5)            | REMOVE EXISTING FENCE ALC<br>RELOCATED SPORTS COURT                                                                                               |
| /E EXISTING METAL                                                                     | 6              | FILM APPLIED ON WINDOWS<br>WITHIN ACTIVE USE AREA TO<br>REMOVED, TYP.                                                                             |
| RATING WINDOW<br>NG BOLLARD                                                           | 7              | EXISTING FLOOD LIGHT FIXTU<br>TO BE REMOVED                                                                                                       |
| NG METAL RAILING                                                                      | 8              | PROPOSED FLOOD LIGHT<br>FIXTURE, TYP                                                                                                              |
| NG AWNING STRUCTURE                                                                   | (9)            | SIGNAGE PERMITS 201006084                                                                                                                         |
| NG ROLL-UP DOOR &<br>SURE                                                             | 9              | 201006084045 TO BE<br>WITHDDRAWN                                                                                                                  |
| NG GLAZING WALL                                                                       | 9ь             | REMOVE EXISTING PAINTED S                                                                                                                         |
| NG CINDER BLOCK WALL                                                                  | 10             | EXISTING STUCCO WALL INFIL                                                                                                                        |
| NG SCUPPER                                                                            | (106)          | REMOVE STUCCO WALL INFILI                                                                                                                         |
| ARTWORK (NOT A<br>ERCIAL SIGN)                                                        | (10c)          | INFILL TO MATCH EXISTING ST<br>FRAME AND SINGLE PANE<br>WINDOW. MATCH BRICK SILL /<br>BRICK PONY WALL                                             |
|                                                                                       | (11)           | SECURITY CAMERAS TO BE<br>LEGALIZED AS-IS, SEE PHOTO<br>ON SHT A4.1                                                                               |
|                                                                                       | (12)           | PROPOSED INDIRECTLY<br>ILLUMINATED AAU BUSINESS<br>WALL SIGN, ATTACH THROUG<br>MORTAR JOINTS                                                      |
|                                                                                       | (13)           | EXISTING WALL MOUNTED<br>PROJECTING SIGN                                                                                                          |
| OSED SIGNAGE; SEE<br>AGE CONSULTANT<br>/INGS                                          | ( <u>13</u> 6) | PROPOSED DIRECTLY<br>ILLUMINATED AAU BUSINESS<br>PROJECTING SIGN AT 45° ANG                                                                       |
|                                                                                       | (13c)          | SEE SIGNAGE CONSULTANT<br>DRAWINGS                                                                                                                |
| SCHEDULE<br>S LISTED BELOW ARE USED AT<br>PROPOSAL<br>SECURITY CAMERA                 | (13d)          | REMOVE EXISTING WALL<br>MOUNTED PROJECTING SIGN<br>MOUNTING STRUCTURE                                                                             |
| D MATCH EXTERIOR BLDG. COLOR<br>RAMIC SECURITY CAMERA<br>D MATCH EXTERIOR BLDG. COLOR | (14)           | NEW EXTERIOR LIGHT FIXTUR<br>AT BRICK BUILDING PORTION<br>BLUXOME STREET OT HAVE N<br>POWER FEEDS FROM INTERIC<br>OF BUILDING                     |
| SED<br>LIGHT FIXTURE                                                                  | (15)           | PROPOSED NEW DISCREET<br>CONDUIT RUN FROM EXISTING<br>ORIGIN, ALONG UNDERSIDE O<br>PEDIMENT, TO F3 LIGHT FIXTL<br>AT CORRUGATED METAL<br>BUILDING |
| LIGHT FIXTURE                                                                         | (16)           | POINT OF ORIGIN OF EXISTING<br>CONDUIT AT ADJACENT PARK<br>LOT                                                                                    |
|                                                                                       |                | ITEMS BELOW NOTED DURING<br>9/27/19 SITE WALK<br>*SEE PHOTOS ON SHT A4.1                                                                          |
|                                                                                       | (17)           | EXISTING METAL GATE & FEN                                                                                                                         |
| SCONCE/<br>LIGHT FIXTURE                                                              | (18)           | EXISTING STUCCO SIDING                                                                                                                            |
|                                                                                       | (19)           | EXISTING RAIN WATER LEADE                                                                                                                         |
|                                                                                       | 20             | EXISTING CORRUGATED META                                                                                                                          |
| R LIGHT FIXTURE                                                                       | 21)            | EXISTING STANDING SEAM<br>METAL ROOF                                                                                                              |
|                                                                                       | 22             | EXISTING LIGHT FIXTURE                                                                                                                            |
| LIGHT FIXTURE                                                                         | 23             | EXISTING SECURITY CAMERA                                                                                                                          |
| SCONCE FIXTURE                                                                        | 24)            | EXISTING BRICK ANCHOR PLA                                                                                                                         |
|                                                                                       | 25             | EXISTING BRICK WALL                                                                                                                               |
|                                                                                       | 26             | EXISTING BRICK PILASTER                                                                                                                           |
| NG FIXTURE. RELAMP<br>NEW LED RETROFIT LAMP                                           | 27)            | EXISTING AAU SHUTTLE<br>INFORMATION                                                                                                               |
|                                                                                       |                |                                                                                                                                                   |