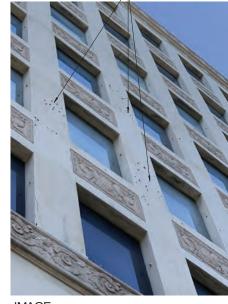

DNORTH ELEVATION - BRANNAN ST - 2019

| S                            | KE    | YNOTES                                                                                                                                                |
|------------------------------|-------|-------------------------------------------------------------------------------------------------------------------------------------------------------|
| G ADA PUSH BUTTON            | 1     | EXISTING PEDESTRIAN ACCESS                                                                                                                            |
| G STAND PIPE                 |       |                                                                                                                                                       |
| G FIRE ALARM BELL            | (2)   | PROPOSED FENCE 12'-0" MIN.<br>HIGH AT SPORTS COURT                                                                                                    |
| G VENT                       | 3     | EXISTING PARKING ACCESS GATE                                                                                                                          |
| G PIPE PENETRATION           | 4     | EXISTING FENCE                                                                                                                                        |
| G BLADE SIGN                 | 5     | REMOVE EXISTING FENCE ALONG<br>RELOCATED SPORTS COURT                                                                                                 |
| E EXISTING METAL             | 6     | FILM APPLIED ON WINDOWS<br>WITHIN ACTIVE USE AREA TO BE                                                                                               |
| G PVC PIPE<br>ATING WINDOW   | 7     | REMOVED, TYP.<br>EXISTING FLOOD LIGHT FIXTURES                                                                                                        |
| G BOLLARD<br>G METAL RAILING |       | TO BE REMOVED<br>PROPOSED FLOOD LIGHT                                                                                                                 |
| G AWNING STRUCTURE           | (8)   | FIXTURE, TYP                                                                                                                                          |
| G ROLL-UP DOOR &             | 9     | SIGNAGE PERMITS 201006084046 &<br>201006084045 TO BE<br>WITHDDRAWN                                                                                    |
| G GLAZING WALL               | 9b    | REMOVE EXISTING PAINTED SIGN                                                                                                                          |
| G CINDER BLOCK WALL          | (10)  | EXISTING STUCCO WALL INFILL                                                                                                                           |
| G SCUPPER                    | 106)  | REMOVE STUCCO WALL INFILL                                                                                                                             |
| RTWORK (NOT A<br>RCIAL SIGN) | (10c) | INFILL TO MATCH EXISTING STEEL<br>FRAME AND SINGLE PANE<br>WINDOW. MATCH BRICK SILL AND<br>BRICK PONY WALL                                            |
|                              | (11)  | SECURITY CAMERAS TO BE<br>LEGALIZED AS-IS, SEE PHOTOS<br>ON SHT A4.1                                                                                  |
|                              | (12)  | PROPOSED INDIRECTLY<br>ILLUMINATED AAU BUSINESS<br>WALL SIGN, ATTACH THROUGH<br>MORTAR JOINTS                                                         |
|                              | (13)  | EXISTING WALL MOUNTED<br>PROJECTING SIGN                                                                                                              |
|                              | 136)  | PROPOSED DIRECTLY<br>ILLUMINATED AAU BUSINESS<br>PROJECTING SIGN AT 45° ANGLE                                                                         |
|                              | (13c) | SEE SIGNAGE CONSULTANT<br>DRAWINGS                                                                                                                    |
|                              | (13d) | REMOVE EXISTING WALL<br>MOUNTED PROJECTING SIGN &<br>MOUNTING STRUCTURE                                                                               |
|                              | (14)  | NEW EXTERIOR LIGHT FIXTURES<br>AT BRICK BUILDING PORTION OF<br>BLUXOME STREET OT HAVE NEW<br>POWER FEEDS FROM INTERIOR<br>OF BUILDING                 |
| P                            | (15)  | PROPOSED NEW DISCREET<br>CONDUIT RUN FROM EXISTING<br>ORIGIN, ALONG UNDERSIDE OF<br>PEDIMENT, TO F3 LIGHT FIXTURES<br>AT CORRUGATED METAL<br>BUILDING |
| L                            | (16)  | POINT OF ORIGIN OF EXISTING<br>CONDUIT AT ADJACENT PARKING<br>LOT                                                                                     |
|                              |       | ITEMS BELOW NOTED DURING<br>9/27/19 SITE WALK<br>*SEE PHOTOS ON SHT A4.1                                                                              |
| 1                            | (17)  | EXISTING METAL GATE & FENCE                                                                                                                           |
|                              | (18)  | EXISTING STUCCO SIDING                                                                                                                                |
|                              | (19)  | EXISTING RAIN WATER LEADER                                                                                                                            |
| = 8)                         | 20    | EXISTING CORRUGATED METAL<br>SIDING                                                                                                                   |
|                              | 21)   | EXISTING STANDING SEAM<br>METAL ROOF                                                                                                                  |
|                              | 22    | EXISTING LIGHT FIXTURE                                                                                                                                |
|                              | 23    | EXISTING SECURITY CAMERA                                                                                                                              |
|                              | 24)   | EXISTING BRICK ANCHOR PLATES                                                                                                                          |
|                              | 25    | EXISTING BRICK WALL                                                                                                                                   |
|                              | 26    | EXISTING BRICK PILASTER                                                                                                                               |
|                              | 27)   | EXISTING AAU SHUTTLE<br>INFORMATION                                                                                                                   |
|                              |       |                                                                                                                                                       |

| S                          | KEYNOTES                                                               |   |
|----------------------------|------------------------------------------------------------------------|---|
| ADA PUSH BUTTON            | 1 EXISTING PEDESTRIAN ACCESS                                           |   |
| STAND PIPE                 | GATE                                                                   |   |
| FIRE ALARM BELL            | (2) PROPOSED FENCE 12'-0" MIN.<br>HIGH AT SPORTS COURT                 |   |
| VENT                       | ③ EXISTING PARKING ACCESS GATE                                         |   |
| PIPE PENETRATION           | EXISTING FENCE                                                         |   |
| BLADE SIGN                 | 5 REMOVE EXISTING FENCE ALONG<br>RELOCATED SPORTS COURT                |   |
| EXISTING METAL             | 6) FILM APPLIED ON WINDOWS                                             |   |
| PVC PIPE                   | WITHIN ACTIVE USE AREA TO BE<br>REMOVED, TYP.                          |   |
| TING WINDOW                | (7) EXISTING FLOOD LIGHT FIXTURES                                      |   |
| BOLLARD                    | TO BE REMOVED                                                          |   |
| METAL RAILING              | PROPOSED FLOOD LIGHT<br>FIXTURE, TYP                                   |   |
| AWNING STRUCTURE           | (9) SIGNAGE PERMITS 201006084046 &                                     |   |
| ROLL-UP DOOR &<br>IRE      | 201006084045 TO BE<br>WITHDDRAWN                                       |   |
| GLAZING WALL               | (9) REMOVE EXISTING PAINTED SIGN                                       |   |
| CINDER BLOCK WALL          | 10 EXISTING STUCCO WALL INFILL                                         |   |
| SCUPPER                    | (10b) REMOVE STUCCO WALL INFILL                                        |   |
| TWORK (NOT A<br>CIAL SIGN) | (10) INFILL TO MATCH EXISTING STEEL<br>FRAME AND SINGLE PANE           |   |
|                            | WINDOW. MATCH BRICK SILL AND<br>BRICK PONY WALL                        |   |
|                            | (1) SECURITY CAMERAS TO BE                                             |   |
|                            | LEGALIZED AS-IS, SEE PHOTOS<br>ON SHT A4.1                             |   |
| 19)                        | (12) PROPOSED INDIRECTLY                                               |   |
|                            | ULLUMINATED AAU BUSINESS<br>WALL SIGN, ATTACH THROUGH                  |   |
|                            | MORTAR JOINTS                                                          |   |
|                            | EXISTING WALL MOUNTED     PROJECTING SIGN                              |   |
|                            | (13b) PROPOSED DIRECTLY                                                |   |
|                            | ILLUMINATED AAU BUSINESS<br>PROJECTING SIGN AT 45° ANGLE               |   |
|                            |                                                                        |   |
|                            |                                                                        |   |
|                            | MOUNTED PROJECTING SIGN &<br>MOUNTING STRUCTURE                        |   |
|                            |                                                                        |   |
|                            | AT BRICK BUILDING PORTION OF<br>BLUXOME STREET OT HAVE NEW             |   |
|                            | POWER FEEDS FROM INTERIOR<br>OF BUILDING                               |   |
|                            | (15) PROPOSED NEW DISCREET                                             |   |
|                            | ORIGIN, ALONG UNDERSIDE OF                                             |   |
|                            | PEDIMENT, TO F3 LIGHT FIXTURES<br>AT CORRUGATED METAL                  |   |
|                            | BUILDING                                                               |   |
|                            | (16) POINT OF ORIGIN OF EXISTING<br>CONDUIT AT ADJACENT PARKING<br>LOT |   |
| -13                        |                                                                        |   |
|                            | 9/27/19 SITE WALK<br>*SEE PHOTOS ON SHT A4.1                           |   |
| -22                        | (17) EXISTING METAL GATE & FENCE                                       |   |
|                            | (18) EXISTING STUCCO SIDING                                            |   |
|                            | (19) EXISTING RAIN WATER LEADER                                        |   |
|                            | (1) EXISTING CORRUGATED METAL                                          |   |
|                            | SIDING                                                                 |   |
|                            | (21) EXISTING STANDING SEAM<br>METAL ROOF                              |   |
|                            | (22) EXISTING LIGHT FIXTURE                                            |   |
|                            | (23) EXISTING SECURITY CAMERA                                          |   |
| the second second          | 24) EXISTING BRICK ANCHOR PLATES                                       |   |
| and the                    | (25) EXISTING BRICK WALL                                               |   |
|                            | (26) EXISTING BRICK PILASTER                                           |   |
|                            | (27) EXISTING AAU SHUTTLE                                              |   |
|                            |                                                                        |   |
|                            | 1                                                                      | 1 |

| S                                                                                     | KE             | YNOTES                                                                                                                                            |
|---------------------------------------------------------------------------------------|----------------|---------------------------------------------------------------------------------------------------------------------------------------------------|
| NG ADA PUSH BUTTON                                                                    | 1              | EXISTING PEDESTRIAN ACCES                                                                                                                         |
| NG STAND PIPE                                                                         |                | GATE<br>PROPOSED FENCE 12'-0" MIN.                                                                                                                |
| NG FIRE ALARM BELL                                                                    | (2)            | HIGH AT SPORTS COURT                                                                                                                              |
| NG VENT                                                                               | ~              | EXISTING PARKING ACCESS G                                                                                                                         |
| NG PIPE PENETRATION                                                                   | (4)            | EXISTING FENCE                                                                                                                                    |
| NG BLADE SIGN                                                                         | (5)            | REMOVE EXISTING FENCE ALC<br>RELOCATED SPORTS COURT                                                                                               |
| /E EXISTING METAL                                                                     | 6              | FILM APPLIED ON WINDOWS<br>WITHIN ACTIVE USE AREA TO<br>REMOVED, TYP.                                                                             |
| RATING WINDOW<br>NG BOLLARD                                                           | 7              | EXISTING FLOOD LIGHT FIXTU<br>TO BE REMOVED                                                                                                       |
| NG METAL RAILING                                                                      | 8              | PROPOSED FLOOD LIGHT<br>FIXTURE, TYP                                                                                                              |
| NG AWNING STRUCTURE                                                                   | (9)            | SIGNAGE PERMITS 201006084                                                                                                                         |
| NG ROLL-UP DOOR &<br>SURE                                                             | 9              | 201006084045 TO BE<br>WITHDDRAWN                                                                                                                  |
| NG GLAZING WALL                                                                       | 9ь             | REMOVE EXISTING PAINTED S                                                                                                                         |
| NG CINDER BLOCK WALL                                                                  | 10             | EXISTING STUCCO WALL INFIL                                                                                                                        |
| NG SCUPPER                                                                            | (106)          | REMOVE STUCCO WALL INFILI                                                                                                                         |
| ARTWORK (NOT A<br>ERCIAL SIGN)                                                        | (10c)          | INFILL TO MATCH EXISTING ST<br>FRAME AND SINGLE PANE<br>WINDOW. MATCH BRICK SILL /<br>BRICK PONY WALL                                             |
|                                                                                       | (11)           | SECURITY CAMERAS TO BE<br>LEGALIZED AS-IS, SEE PHOTO<br>ON SHT A4.1                                                                               |
|                                                                                       | (12)           | PROPOSED INDIRECTLY<br>ILLUMINATED AAU BUSINESS<br>WALL SIGN, ATTACH THROUG<br>MORTAR JOINTS                                                      |
|                                                                                       | (13)           | EXISTING WALL MOUNTED<br>PROJECTING SIGN                                                                                                          |
| OSED SIGNAGE; SEE<br>AGE CONSULTANT<br>/INGS                                          | ( <u>13</u> 6) | PROPOSED DIRECTLY<br>ILLUMINATED AAU BUSINESS<br>PROJECTING SIGN AT 45° ANG                                                                       |
|                                                                                       | (13c)          | SEE SIGNAGE CONSULTANT<br>DRAWINGS                                                                                                                |
| SCHEDULE<br>S LISTED BELOW ARE USED AT<br>PROPOSAL<br>SECURITY CAMERA                 | (13d)          | REMOVE EXISTING WALL<br>MOUNTED PROJECTING SIGN<br>MOUNTING STRUCTURE                                                                             |
| D MATCH EXTERIOR BLDG. COLOR<br>RAMIC SECURITY CAMERA<br>D MATCH EXTERIOR BLDG. COLOR | (14)           | NEW EXTERIOR LIGHT FIXTUR<br>AT BRICK BUILDING PORTION<br>BLUXOME STREET OT HAVE N<br>POWER FEEDS FROM INTERIC<br>OF BUILDING                     |
| SED<br>LIGHT FIXTURE                                                                  | (15)           | PROPOSED NEW DISCREET<br>CONDUIT RUN FROM EXISTING<br>ORIGIN, ALONG UNDERSIDE O<br>PEDIMENT, TO F3 LIGHT FIXTL<br>AT CORRUGATED METAL<br>BUILDING |
| LIGHT FIXTURE                                                                         | (16)           | POINT OF ORIGIN OF EXISTING<br>CONDUIT AT ADJACENT PARK<br>LOT                                                                                    |
|                                                                                       |                | ITEMS BELOW NOTED DURING<br>9/27/19 SITE WALK<br>*SEE PHOTOS ON SHT A4.1                                                                          |
|                                                                                       | (17)           | EXISTING METAL GATE & FEN                                                                                                                         |
| SCONCE/<br>LIGHT FIXTURE                                                              | (18)           | EXISTING STUCCO SIDING                                                                                                                            |
|                                                                                       | (19)           | EXISTING RAIN WATER LEADE                                                                                                                         |
|                                                                                       | 20             | EXISTING CORRUGATED META                                                                                                                          |
| R LIGHT FIXTURE                                                                       | 21)            | EXISTING STANDING SEAM<br>METAL ROOF                                                                                                              |
|                                                                                       | 22             | EXISTING LIGHT FIXTURE                                                                                                                            |
| LIGHT FIXTURE                                                                         | 23             | EXISTING SECURITY CAMERA                                                                                                                          |
| SCONCE FIXTURE                                                                        | 24)            | EXISTING BRICK ANCHOR PLA                                                                                                                         |
|                                                                                       | 25             | EXISTING BRICK WALL                                                                                                                               |
|                                                                                       | 26             | EXISTING BRICK PILASTER                                                                                                                           |
| NG FIXTURE. RELAMP<br>NEW LED RETROFIT LAMP                                           | 27)            | EXISTING AAU SHUTTLE<br>INFORMATION                                                                                                               |
|                                                                                       |                |                                                                                                                                                   |