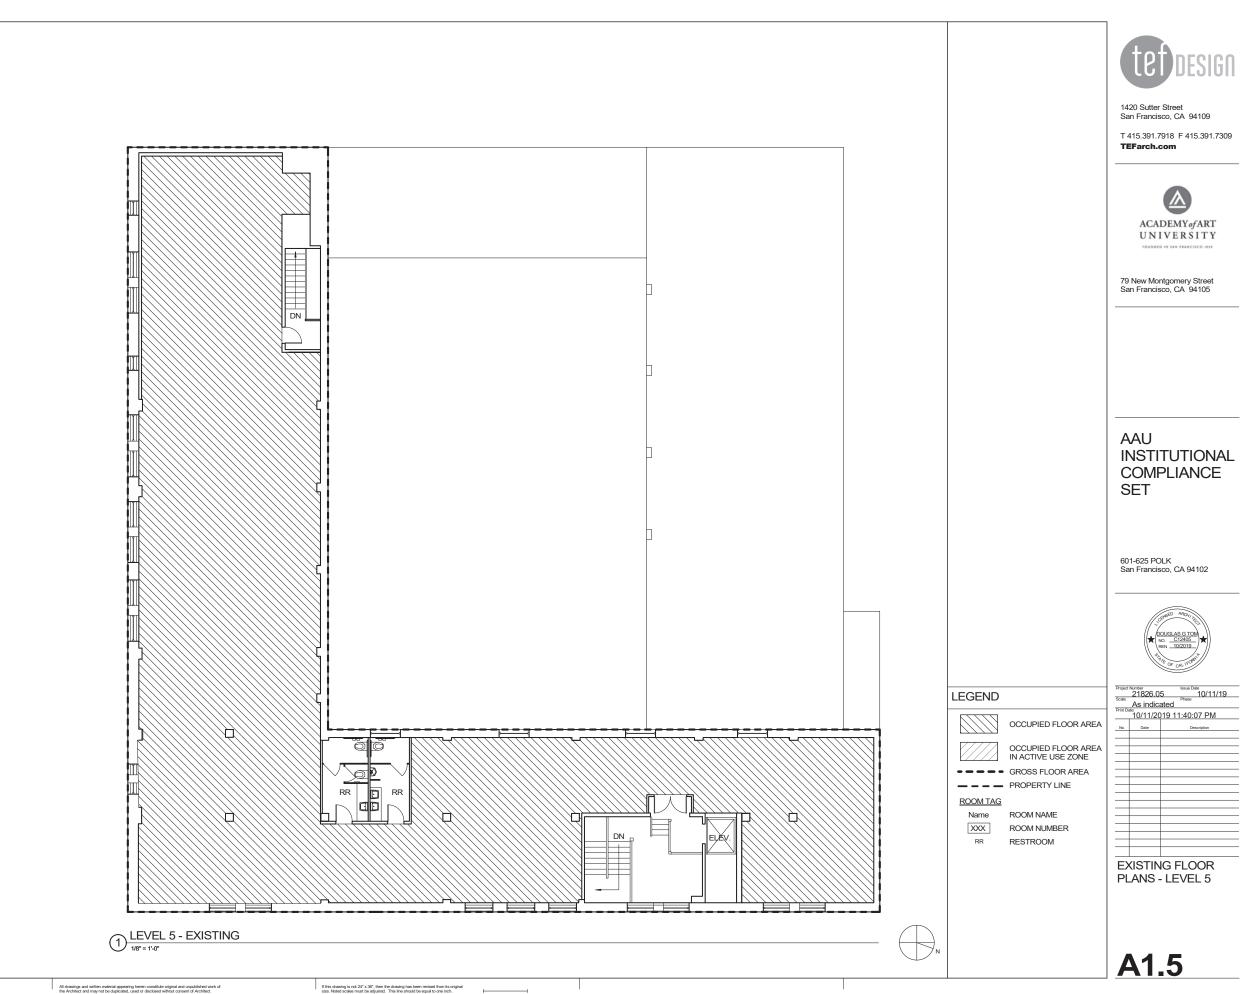

|          |                 |
|         |          |                 |
|         |          |                 |
|         |          |                 |
|         |          |                 |
|         |          |                 |
|         |          |                 |
|         |          |                 |
|         |          |                 |
|         |          |                 |
|         |          |                 |
|         |          |                 |
|         |          |                 |
|         |          |                 |
|         |          |                 |
|         |          |                 |
|         |          |                 |
|         |          |                 |

SITE PLAN AERIAL IMAGE & SITE HISTORY





 $\bigcirc$ 

































1 EAST ELEVATION - (1964) SOURCE: SAN FRANCISCO PUBLIC LIBRARY



1420 Sutter Street San Francisco, CA 94109

T 415.391.7918 F 415.391.7309 **TEFarch.com** 



ACADEMY of ART UNIVERSITY

79 New Montgomery Street San Francisco, CA 94105

#### AAU INSTITUTIONAL COMPLIANCE SET

601-625 POLK San Francisco, CA 94102



|         | Number<br>21826.0 | 5 10/11/19      |
|---------|-------------------|-----------------|
| Scale   | 1/8" = 1          | Phase           |
| Print D | 10/11/20          | )19 11:40:31 PM |
| No.     | Date              | Description     |
|         |                   |                 |
|         |                   |                 |
|         |                   |                 |
|         |                   |                 |
|         |