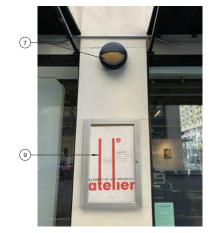

#### EXTERIOR VIEW

tet design

1420 Sutter Street San Francisco, CA 94109

T 415.391.7918 F 415.391.7309 **TEFarch.com** 

FOUNDED IN SAN FRANCISCO 1929

79 New Montgomery Street San Francisco, CA 94105

THE -

THE REAL PROPERTY AND

## tet design

1420 Sutter Street San Francisco, CA 94109

T 415.391.7918 F 415.391.7309 TEFarch.com

ACADEMY of ART UNIVERSITY

79 New Montgomery Street San Francisco, CA 94105