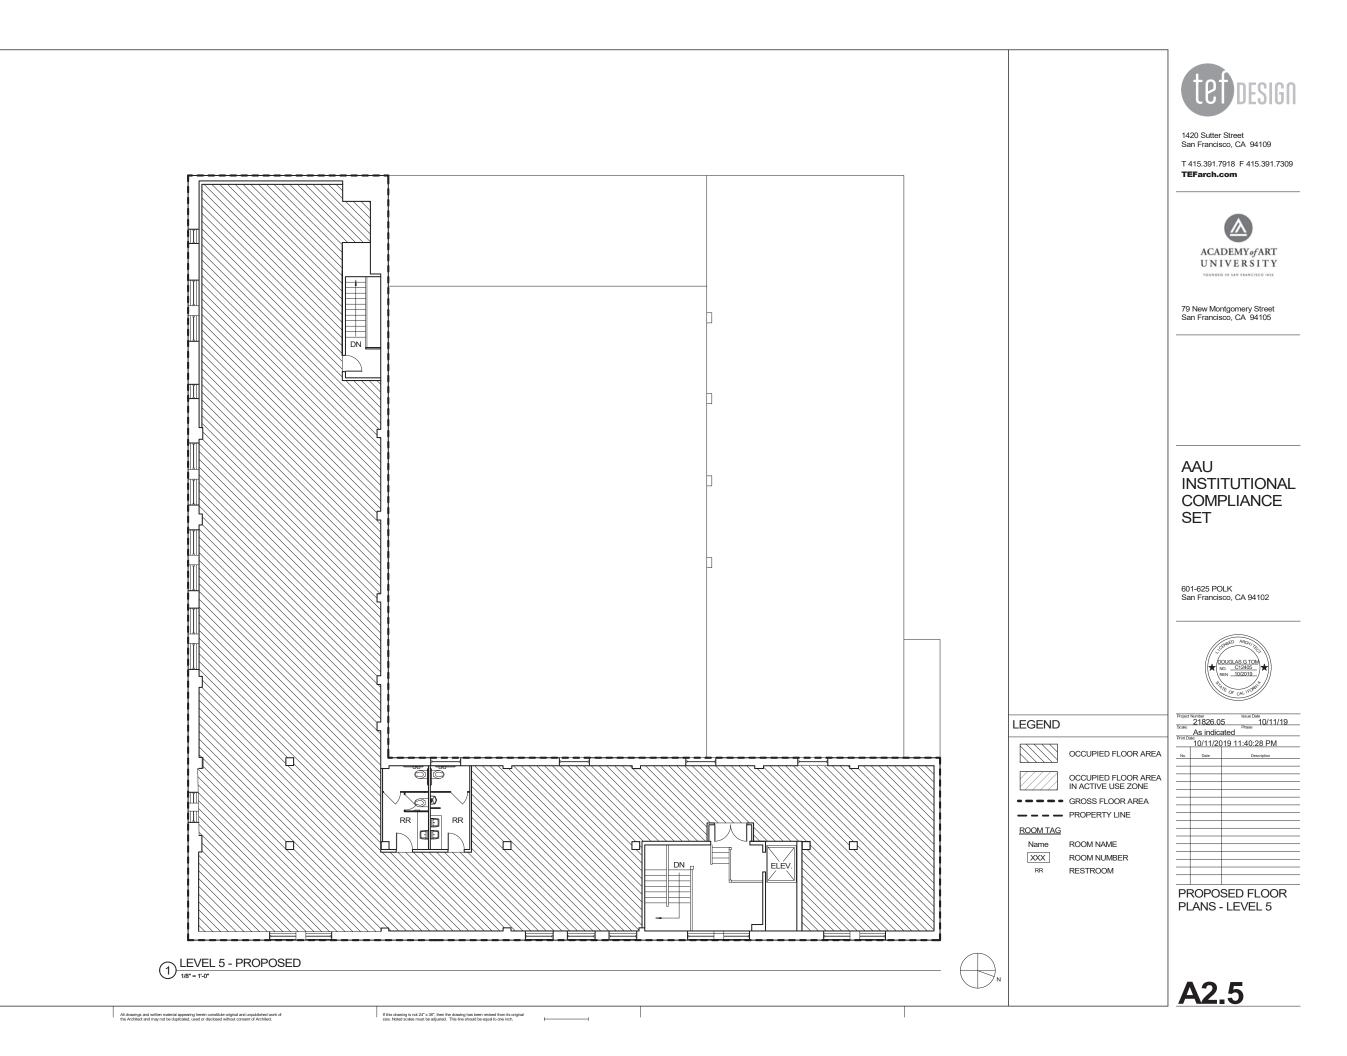

|
|         |          |                 |
|         |          |                 |
|         |          |                 |
|         |          |                 |
|         |          |                 |
|         |          |                 |
|         |          |                 |
|         |          |                 |
|         |          |                 |
|         |          |                 |
|         |          |                 |
|         |          |                 |
|         |          |                 |
|         |          |                 |
|         |          |                 |
|         |          |                 |
|         |          |                 |

SITE PLAN AERIAL IMAGE & SITE HISTORY





 $\bigcirc$ 

































1 EAST ELEVATION - (1964) SOURCE: SAN FRANCISCO PUBLIC LIBRARY



1420 Sutter Street San Francisco, CA 94109

T 415.391.7918 F 415.391.7309 **TEFarch.com** 



ACADEMY of ART UNIVERSITY

79 New Montgomery Street San Francisco, CA 94105

#### AAU INSTITUTIONAL COMPLIANCE SET

601-625 POLK San Francisco, CA 94102



|         | Number<br>21826.0 | 5 10/11/19      |
|---------|-------------------|-----------------|
| Scale   | 1/8" = 1          | Phase           |
| Print D | 10/11/20          | )19 11:40:31 PM |
| No.     | Date              | Description     |
|         |                   |                 |
|         |                   |                 |
|         |                   |                 |
|         |                   |                 |
|         |