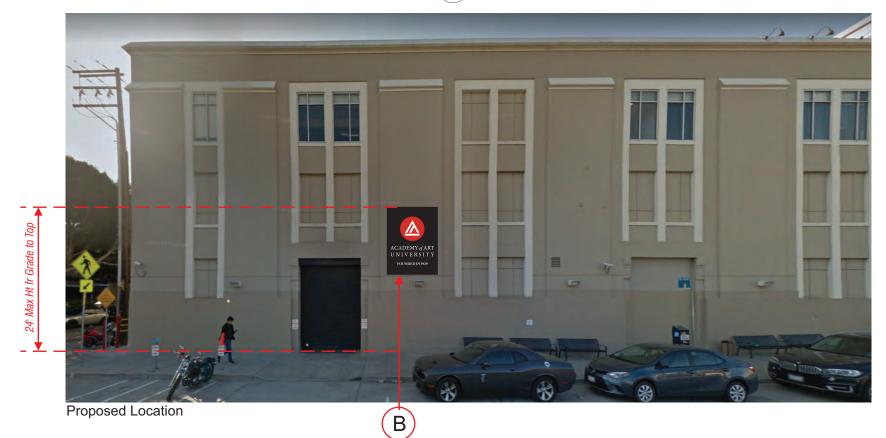

|
|         |                   |                 |
|         |                   |                 |
|         |                   |                 |
|         |                   |                 |
|         |                   |                 |
|         |                   |                 |
|         |                   |                 |
|         |                   |                 |
|         |                   |                 |
|         |                   |                 |
|         |                   |                 |
|         |                   |                 |
|         |                   |                 |
|         |                   |                 |
|         |                   | 1               |

EXTERIOR ELEVATION DETAIL IMAGES









| GOLDEN GA                                                                                                                                                                    | TE SIGN                                                                                               |
|------------------------------------------------------------------------------------------------------------------------------------------------------------------------------|-------------------------------------------------------------------------------------------------------|
|                                                                                                                                                                              |