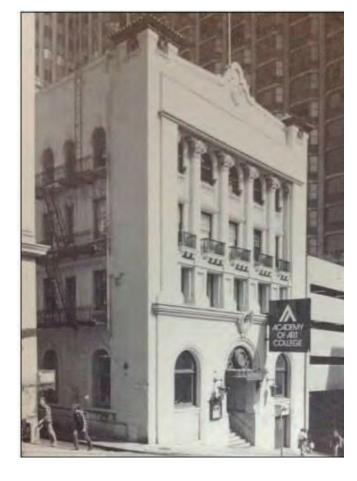

|



CLASS II

EXISTING: (0) BIKE PARKING SPACES PROPOSED: (8) BIKE PARKING SPACES

TOTAL: 8

LEGEND



(N) BIKE RACK, CLASS II



(E) IN-GROUND UTILITY

(E) PARKING SIGN

#### NOTE:

1) ASSUMED PROPERTY LINE AT FACE OF BUILDING



1420 Sutter Street San Francisco, CA 94109

T 415.391.7918 F 415.391.7309 TEFarch.com



79 New Montgomery Street San Francisco, CA 94105

Creo

466 Geary Street, Suite 300 San Francisco, CA 94102 www.creolandarch.com t 415.688.2506

AAU **INSTITUTIONAL** COMPLIANCE SET

540 POWELL San Francisco, CA 94108













FIRE ESCAPE



(E) FIRE ESCAPE













2 LEVEL 3 - PROPOSED











2 LEVEL 5 -PROPOSED







3 EARLY PHOTOGRAPH (NO DATE) SOURCE: ESTM Case No. 2008.0586E - Appendix HR



PHOTOGRAPH (1968) SOURCE: ESTM Case No. 2008.0586E - Appendix HR



Dependence of the second secon



1420 Sutter Street San Francisco, CA 94109

T 415.391.7918 F 415.391.7309 TEFarch.com



ACADEMY of ART UNIVERSITY

79 New Montgomery Street San Francisco, CA 94105

### AAU INSTITUTIONAL COMPLIANCE SET

540 POWELL San Francisco, CA 94108



|          | Number<br>21826.0 | 4 10/11/19      |  |  |  |  |  |
|----------|-------------------|-----------------|--|--|--|--|--|
| Scale:   | Not To S          |                 |  |  |  |  |  |
| Print Da | 10/11/20          | )19 11:41:11 PM |  |  |  |  |  |
| No.      | Date              | Description     |  |  |  |  |  |
|          |                   |                 |  |  |  |  |  |
|          |                   |                 |  |  |  |  |  |
|          |                   |                 |  |  |  |