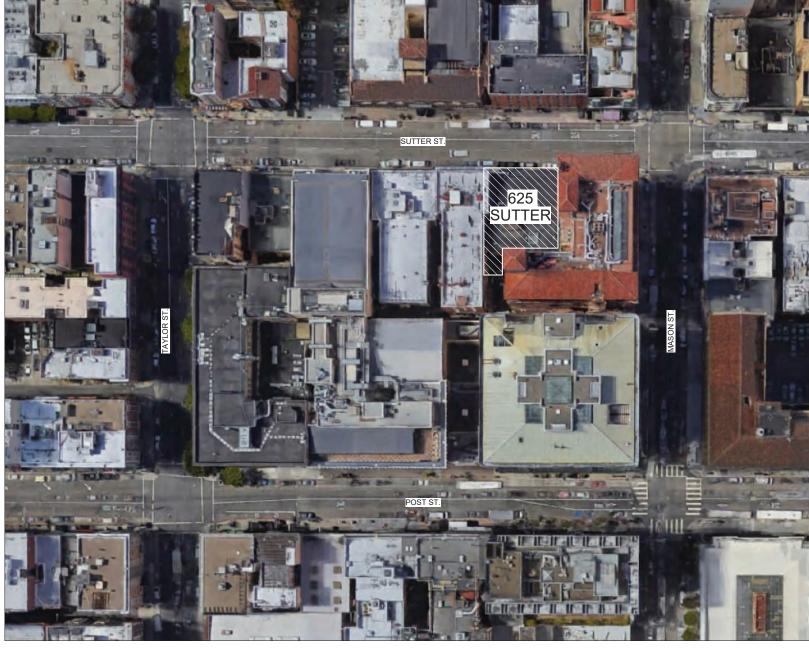

SITE PLAN AERIAL IMAGE

at the Aubited and the second of second a second e they down of entropy

If this drawing is not 24° x 36°, then the drawing has been revised from its original size. Noted scales must be adjusted. This line should be equal to one inch.