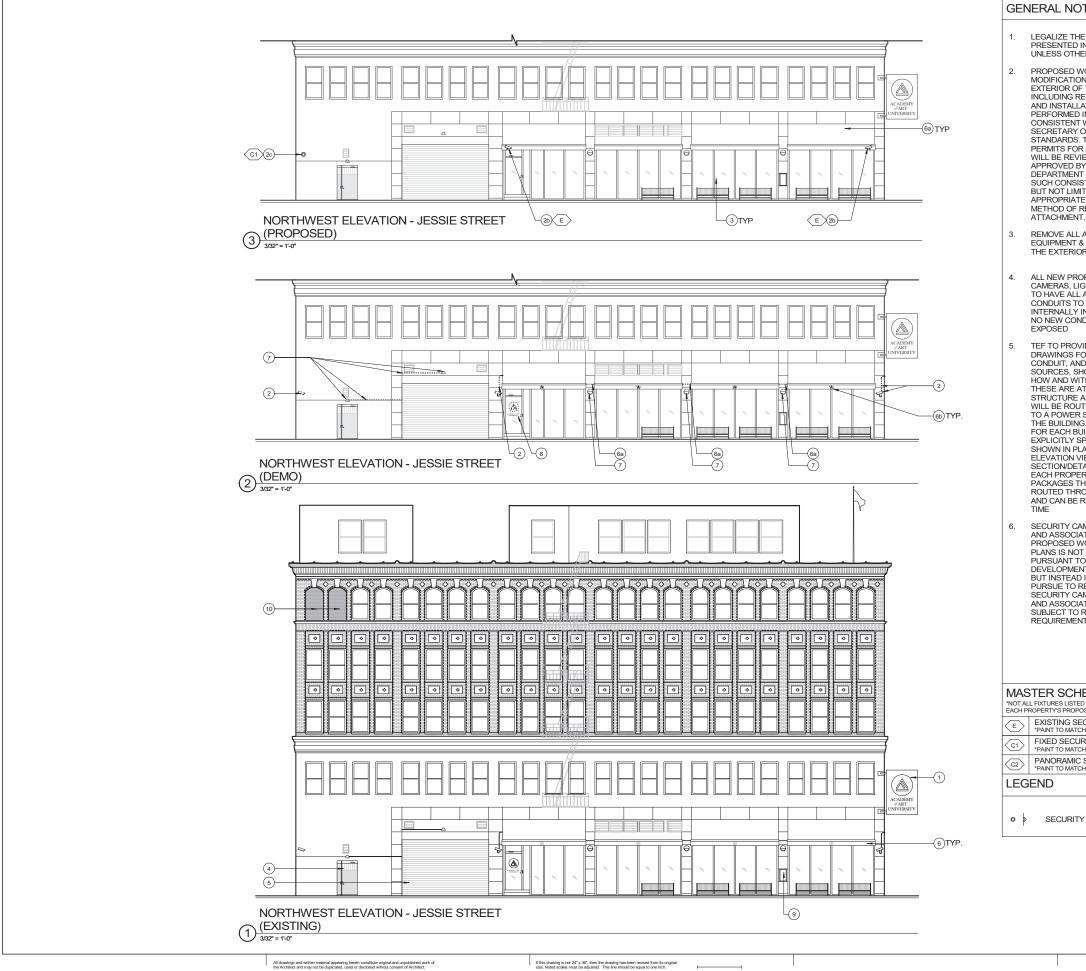

GENERAL NOTES

2.

LEGALIZE THE CONDITIONS PRESENTED IN THIS PLAN SET, UNLESS OTHERWISE NOTED

PROPOSED WORK INVOLVING MODIFICATIONS TO

THE EXTERIOR OF THE BUILDING, INCLUDING REPAIR, DEMOLITION, AND INSTALLATION SHALL BE

PERFORMED IN A MANNER CONSISTENT WITH THE SECRETARY OF THE INTERIOR'S STANDARDS. THE BUILDING PERMITS FOR ALL SUCH WORK WILL BE

REMOVE ALL ABANDONED EQUIPMENT AND ATTACHMENTS ON THE EXTERIOR. ROUTE

ALL CONDUIT TO THE INTERIOR OF THE BUILDING.

LIGHTING SHOULD BE MINIMIZED TO THE

GREATEST EXTENT POSSIBLE. ROUTE ALL CONDUIT TO THE INTERIOR OF THE BUILDING OR CONCEAL BEHIND EXISTING FEATURES

3.

4.

|                                                              | KEY           | NOTES                                                                     |                                                                                                     |
|--------------------------------------------------------------|---------------|---------------------------------------------------------------------------|-----------------------------------------------------------------------------------------------------|
| OSED SECURITY<br>TING, SIGNAGE, TO HAVE<br>ED CONDUITS TO BE |               | SHEET A3.2 FOR KEYNOTES                                                   | tef design                                                                                          |
| NALLY IN THE BUILDING.<br>UIT TO BE EXPOSED                  | LEG           | END                                                                       |                                                                                                     |
|                                                              |               |                                                                           | 1420 Sutter Street<br>San Francisco, CA 94109                                                       |
|                                                              |               | PROPOSED SIGNAGE; SEE<br>SIGNAGE CONSULTANT<br>DRAWINGS                   | T 415.391.7918 F 415.391.7309<br>TEFarch.com                                                        |
|                                                              | *NOT AL       | TER SCHEDULE<br>L FIXTURES LISTED BELOW ARE USED AT<br>ROPERTY'S PROPOSAL |                                                                                                     |
|                                                              | < <u>C1</u> > | FIXED SECURITY CAMERA<br>*PAINT TO MATCH EXTERIOR BLDG. COLOR             |                                                                                                     |
|                                                              | C2>           | PANORAMIC SECURITY CAMERA<br>*PAINT TO MATCH EXTERIOR BLDG. COLOR         | ACADEMY of ART<br>UNIVERSITY                                                                        |
|                                                              | F1a           |                                                                           | FOUNDED IN SAN FRANCISCO 1929                                                                       |
|                                                              | F1c           | RECESSED                                                                  | 79 New Montgomery Street<br>San Francisco, CA 94105                                                 |
|                                                              | (F1d)         | DOWNLIGHT FIXTURE                                                         |                                                                                                     |
|                                                              | F1e           |                                                                           |                                                                                                     |
|                                                              | F2a           |                                                                           |                                                                                                     |
|                                                              | F2b           | SPOT LIGHT FIXTURE                                                        |                                                                                                     |
|                                                              | F3a           |                                                                           |                                                                                                     |
|                                                              | (F3b)         |                                                                           |                                                                                                     |
|                                                              | F3c           | WALL SCONCE/<br>FLOOD LIGHT FIXTURE                                       |                                                                                                     |
|                                                              | F3d>          |                                                                           | AAU                                                                                                 |
| 1                                                            | F3e>          |                                                                           | INSTITUTIONAL                                                                                       |
| *****                                                        | F4a           | LINEAR LIGHT FIXTURE                                                      | COMPLIANCE                                                                                          |
|                                                              | F4b           |                                                                           | SET                                                                                                 |
|                                                              | <b>F5</b>     | DOWN LIGHT FIXTURE                                                        |                                                                                                     |
|                                                              | (F6a)         | WALL SCONCE FIXTURE                                                       |                                                                                                     |
|                                                              | (F6b)         |                                                                           | 601 BRANNAN                                                                                         |
|                                                              |               | EXISTING FIXTURE. RELAMP                                                  | San Francisco, CA 94107                                                                             |
|                                                              | EF2           | WITH NEW LED RETROFIT LAMP                                                |                                                                                                     |
|                                                              | (EF3)         |                                                                           | CONSCIENCE APOLY/PC<br>DOUGLAS C TOM<br>NO. <u>C12405</u><br>REN. <u>102019</u><br>PT/2 OF CALIFORN |
|                                                              |               |                                                                           | Project Number Issue Date<br>21826.01 10/11/19<br>Scale: Phase                                      |
|                                                              | ΠΠΠ           |                                                                           | As indicated<br>Print Date:<br>10/11/2019 11:22:46 PM                                               |
|                                                              |               |                                                                           | No. Date Description                                                                                |
|                                                              |               |                                                                           |                                                                                                     |
|                                                              |               | _                                                                         |                                                                                                     |
|                                                              |               |                                                                           |                                                                                                     |
|                                                              |               |                                                                           |                                                                                                     |
|                                                              |               |                                                                           |                                                                                                     |
|                                                              |               |                                                                           |                                                                                                     |
|                                                              |               |                                                                           | EXISTING/PROPOSED                                                                                   |
|                                                              |               |                                                                           | ELEVATIONS                                                                                          |
|                                                              |               |                                                                           |                                                                                                     |
|                                                              |               |                                                                           |                                                                                                     |
|                                                              |               |                                                                           |                                                                                                     |
|                                                              |               | —                                                                         | A3.4                                                                                                |
|                                                              |               |                                                                           |                                                                                                     |
|                                                              |               |                                                                           |                                                                                                     |