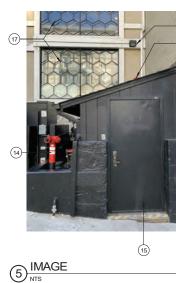

DNORTH ELEVATION - BRANNAN ST - 2019

| S                            | KE    | YNOTES                                                                                                                                                |
|------------------------------|-------|-------------------------------------------------------------------------------------------------------------------------------------------------------|
| G ADA PUSH BUTTON            | 1     | EXISTING PEDESTRIAN ACCESS                                                                                                                            |
| G STAND PIPE                 |       |                                                                                                                                                       |
| G FIRE ALARM BELL            | (2)   | PROPOSED FENCE 12'-0" MIN.<br>HIGH AT SPORTS COURT                                                                                                    |
| G VENT                       | 3     | EXISTING PARKING ACCESS GATE                                                                                                                          |
| G PIPE PENETRATION           | 4     | EXISTING FENCE                                                                                                                                        |
| G BLADE SIGN                 | 5     | REMOVE EXISTING FENCE ALONG<br>RELOCATED SPORTS COURT                                                                                                 |
| E EXISTING METAL             | 6     | FILM APPLIED ON WINDOWS<br>WITHIN ACTIVE USE AREA TO BE                                                                                               |
| G PVC PIPE<br>ATING WINDOW   | 7     | REMOVED, TYP.<br>EXISTING FLOOD LIGHT FIXTURES                                                                                                        |
| G BOLLARD<br>G METAL RAILING |       | TO BE REMOVED<br>PROPOSED FLOOD LIGHT                                                                                                                 |
| G AWNING STRUCTURE           | (8)   | FIXTURE, TYP                                                                                                                                          |
| G ROLL-UP DOOR &             | 9     | SIGNAGE PERMITS 201006084046 &<br>201006084045 TO BE<br>WITHDDRAWN                                                                                    |
| G GLAZING WALL               | 9b    | REMOVE EXISTING PAINTED SIGN                                                                                                                          |
| G CINDER BLOCK WALL          | (10)  | EXISTING STUCCO WALL INFILL                                                                                                                           |
| G SCUPPER                    | 106)  | REMOVE STUCCO WALL INFILL                                                                                                                             |
| RTWORK (NOT A<br>RCIAL SIGN) | (10c) | INFILL TO MATCH EXISTING STEEL<br>FRAME AND SINGLE PANE<br>WINDOW. MATCH BRICK SILL AND<br>BRICK PONY WALL                                            |
|                              | (11)  | SECURITY CAMERAS TO BE<br>LEGALIZED AS-IS, SEE PHOTOS<br>ON SHT A4.1                                                                                  |
|                              | (12)  | PROPOSED INDIRECTLY<br>ILLUMINATED AAU BUSINESS<br>WALL SIGN, ATTACH THROUGH<br>MORTAR JOINTS                                                         |
|                              | (13)  | EXISTING WALL MOUNTED<br>PROJECTING SIGN                                                                                                              |
|                              | 136)  | PROPOSED DIRECTLY<br>ILLUMINATED AAU BUSINESS<br>PROJECTING SIGN AT 45° ANGLE                                                                         |
|                              | (13c) | SEE SIGNAGE CONSULTANT<br>DRAWINGS                                                                                                                    |
|                              | (13d) | REMOVE EXISTING WALL<br>MOUNTED PROJECTING SIGN &<br>MOUNTING STRUCTURE                                                                               |
|                              | (14)  | NEW EXTERIOR LIGHT FIXTURES<br>AT BRICK BUILDING PORTION OF<br>BLUXOME STREET OT HAVE NEW<br>POWER FEEDS FROM INTERIOR<br>OF BUILDING                 |
| P                            | (15)  | PROPOSED NEW DISCREET<br>CONDUIT RUN FROM EXISTING<br>ORIGIN, ALONG UNDERSIDE OF<br>PEDIMENT, TO F3 LIGHT FIXTURES<br>AT CORRUGATED METAL<br>BUILDING |
| L                            | (16)  | POINT OF ORIGIN OF EXISTING<br>CONDUIT AT ADJACENT PARKING<br>LOT                                                                                     |
|                              |       | ITEMS BELOW NOTED DURING<br>9/27/19 SITE WALK<br>*SEE PHOTOS ON SHT A4.1                                                                              |
| 1                            | (17)  | EXISTING METAL GATE & FENCE                                                                                                                           |
|                              | (18)  | EXISTING STUCCO SIDING                                                                                                                                |
|                              | (19)  | EXISTING RAIN WATER LEADER                                                                                                                            |
| = 8)                         | 20    | EXISTING CORRUGATED METAL<br>SIDING                                                                                                                   |
|                              | 21)   | EXISTING STANDING SEAM<br>METAL ROOF                                                                                                                  |
|                              | 22    | EXISTING LIGHT FIXTURE                                                                                                                                |
|                              | 23    | EXISTING SECURITY CAMERA                                                                                                                              |
|                              | 24)   | EXISTING BRICK ANCHOR PLATES                                                                                                                          |
|                              | 25    | EXISTING BRICK WALL                                                                                                                                   |
|                              | 26    | EXISTING BRICK PILASTER                                                                                                                               |
|                              | 27)   | EXISTING AAU SHUTTLE<br>INFORMATION                                                                                                                   |
|                              |       |                                                                                                                                                       |

| S                          | KEYNOTES                                                               |   |
|----------------------------|------------------------------------------------------------------------|---|
| ADA PUSH BUTTON            | 1 EXISTING PEDESTRIAN ACCESS                                           |   |
| STAND PIPE                 | GATE                                                                   |   |
| FIRE ALARM BELL            | (2) PROPOSED FENCE 12'-0" MIN.<br>HIGH AT SPORTS COURT                 |   |
| VENT                       | ③ EXISTING PARKING ACCESS GATE                                         |   |
| PIPE PENETRATION           | EXISTING FENCE                                                         |   |
| BLADE SIGN                 | 5 REMOVE EXISTING FENCE ALONG<br>RELOCATED SPORTS COURT                |   |
| EXISTING METAL             | 6) FILM APPLIED ON WINDOWS                                             |   |
| PVC PIPE                   | WITHIN ACTIVE USE AREA TO BE<br>REMOVED, TYP.                          |   |
| TING WINDOW                | (7) EXISTING FLOOD LIGHT FIXTURES                                      |   |
| BOLLARD                    | TO BE REMOVED                                                          |   |
| METAL RAILING              | PROPOSED FLOOD LIGHT<br>FIXTURE, TYP                                   |   |
| AWNING STRUCTURE           | (9) SIGNAGE PERMITS 201006084046 &                                     |   |
| ROLL-UP DOOR &<br>IRE      | 201006084045 TO BE<br>WITHDDRAWN                                       |   |
| GLAZING WALL               | (9) REMOVE EXISTING PAINTED SIGN                                       |   |
| CINDER BLOCK WALL          | 10 EXISTING STUCCO WALL INFILL                                         |   |
| SCUPPER                    | (10b) REMOVE STUCCO WALL INFILL                                        |   |
| TWORK (NOT A<br>CIAL SIGN) | (10) INFILL TO MATCH EXISTING STEEL<br>FRAME AND SINGLE PANE           |   |
|                            | WINDOW. MATCH BRICK SILL AND<br>BRICK PONY WALL                        |   |
|                            | (1) SECURITY CAMERAS TO BE                                             |   |
|                            | LEGALIZED AS-IS, SEE PHOTOS<br>ON SHT A4.1                             |   |
| 19)                        | (12) PROPOSED INDIRECTLY                                               |   |
|                            | ULLUMINATED AAU BUSINESS<br>WALL SIGN, ATTACH THROUGH                  |   |
|                            | MORTAR JOINTS                                                          |   |
|                            | EXISTING WALL MOUNTED     PROJECTING SIGN                              |   |
|                            | (13b) PROPOSED DIRECTLY                                                |   |
|                            | ILLUMINATED AAU BUSINESS<br>PROJECTING SIGN AT 45° ANGLE               |   |
|                            |                                                                        |   |
|                            |                                                                        |   |
|                            | MOUNTED PROJECTING SIGN &<br>MOUNTING STRUCTURE                        |   |
|                            |                                                                        |   |
|                            | AT BRICK BUILDING PORTION OF<br>BLUXOME STREET OT HAVE NEW             |   |
|                            | POWER FEEDS FROM INTERIOR<br>OF BUILDING                               |   |
|                            | (15) PROPOSED NEW DISCREET                                             |   |
|                            | ORIGIN, ALONG UNDERSIDE OF                                             |   |
|                            | PEDIMENT, TO F3 LIGHT FIXTURES<br>AT CORRUGATED METAL                  |   |
|                            | BUILDING                                                               |   |
|                            | (16) POINT OF ORIGIN OF EXISTING<br>CONDUIT AT ADJACENT PARKING<br>LOT |   |
| -13                        |                                                                        |   |
|                            | 9/27/19 SITE WALK<br>*SEE PHOTOS ON SHT A4.1                           |   |
| -22                        | (17) EXISTING METAL GATE & FENCE                                       |   |
|                            | (18) EXISTING STUCCO SIDING                                            |   |
|                            | (19) EXISTING RAIN WATER LEADER                                        |   |
|                            | (1) EXISTING CORRUGATED METAL                                          |   |
|                            | SIDING                                                                 |   |
|                            | (21) EXISTING STANDING SEAM<br>METAL ROOF                              |   |
|                            | (22) EXISTING LIGHT FIXTURE                                            |   |
|                            | (23) EXISTING SECURITY CAMERA                                          |   |
| the second second          | 24) EXISTING BRICK ANCHOR PLATES                                       |   |
| and the                    | (25) EXISTING BRICK WALL                                               |   |
|                            | (26) EXISTING BRICK PILASTER                                           |   |
|                            | (27) EXISTING AAU SHUTTLE                                              |   |
|                            |                                                                        |   |
|                            | 1                                                                      | 1 |

| S                                                                                     | KE             | YNOTES                                                                                                                                            |
|---------------------------------------------------------------------------------------|----------------|---------------------------------------------------------------------------------------------------------------------------------------------------|
| NG ADA PUSH BUTTON                                                                    | 1              | EXISTING PEDESTRIAN ACCES                                                                                                                         |
| NG STAND PIPE                                                                         |                | GATE<br>PROPOSED FENCE 12'-0" MIN.                                                                                                                |
| NG FIRE ALARM BELL                                                                    | (2)            | HIGH AT SPORTS COURT                                                                                                                              |
| NG VENT                                                                               | ~              | EXISTING PARKING ACCESS G                                                                                                                         |
| NG PIPE PENETRATION                                                                   | (4)            | EXISTING FENCE                                                                                                                                    |
| NG BLADE SIGN                                                                         | (5)            | REMOVE EXISTING FENCE ALC<br>RELOCATED SPORTS COURT                                                                                               |
| /E EXISTING METAL                                                                     | 6              | FILM APPLIED ON WINDOWS<br>WITHIN ACTIVE USE AREA TO<br>REMOVED, TYP.                                                                             |
| RATING WINDOW<br>NG BOLLARD                                                           | 7              | EXISTING FLOOD LIGHT FIXTU<br>TO BE REMOVED                                                                                                       |
| NG METAL RAILING                                                                      | 8              | PROPOSED FLOOD LIGHT<br>FIXTURE, TYP                                                                                                              |
| NG AWNING STRUCTURE                                                                   | (9)            | SIGNAGE PERMITS 201006084                                                                                                                         |
| NG ROLL-UP DOOR &<br>SURE                                                             | 9              | 201006084045 TO BE<br>WITHDDRAWN                                                                                                                  |
| NG GLAZING WALL                                                                       | 9ь             | REMOVE EXISTING PAINTED S                                                                                                                         |
| NG CINDER BLOCK WALL                                                                  | 10             | EXISTING STUCCO WALL INFIL                                                                                                                        |
| NG SCUPPER                                                                            | (106)          | REMOVE STUCCO WALL INFILI                                                                                                                         |
| ARTWORK (NOT A<br>ERCIAL SIGN)                                                        | (10c)          | INFILL TO MATCH EXISTING ST<br>FRAME AND SINGLE PANE<br>WINDOW. MATCH BRICK SILL /<br>BRICK PONY WALL                                             |
|                                                                                       | (11)           | SECURITY CAMERAS TO BE<br>LEGALIZED AS-IS, SEE PHOTO<br>ON SHT A4.1                                                                               |
|                                                                                       | (12)           | PROPOSED INDIRECTLY<br>ILLUMINATED AAU BUSINESS<br>WALL SIGN, ATTACH THROUG<br>MORTAR JOINTS                                                      |
|                                                                                       | (13)           | EXISTING WALL MOUNTED<br>PROJECTING SIGN                                                                                                          |
| OSED SIGNAGE; SEE<br>AGE CONSULTANT<br>/INGS                                          | ( <u>13</u> 6) | PROPOSED DIRECTLY<br>ILLUMINATED AAU BUSINESS<br>PROJECTING SIGN AT 45° ANG                                                                       |
|                                                                                       | (13c)          | SEE SIGNAGE CONSULTANT<br>DRAWINGS                                                                                                                |
| SCHEDULE<br>S LISTED BELOW ARE USED AT<br>PROPOSAL<br>SECURITY CAMERA                 | (13d)          | REMOVE EXISTING WALL<br>MOUNTED PROJECTING SIGN<br>MOUNTING STRUCTURE                                                                             |
| D MATCH EXTERIOR BLDG. COLOR<br>RAMIC SECURITY CAMERA<br>D MATCH EXTERIOR BLDG. COLOR | (14)           | NEW EXTERIOR LIGHT FIXTUR<br>AT BRICK BUILDING PORTION<br>BLUXOME STREET OT HAVE N<br>POWER FEEDS FROM INTERIC<br>OF BUILDING                     |
| SED<br>LIGHT FIXTURE                                                                  | (15)           | PROPOSED NEW DISCREET<br>CONDUIT RUN FROM EXISTING<br>ORIGIN, ALONG UNDERSIDE O<br>PEDIMENT, TO F3 LIGHT FIXTL<br>AT CORRUGATED METAL<br>BUILDING |
| LIGHT FIXTURE                                                                         | (16)           | POINT OF ORIGIN OF EXISTING<br>CONDUIT AT ADJACENT PARK<br>LOT                                                                                    |
|                                                                                       |                | ITEMS BELOW NOTED DURING<br>9/27/19 SITE WALK<br>*SEE PHOTOS ON SHT A4.1                                                                          |
|                                                                                       | (17)           | EXISTING METAL GATE & FEN                                                                                                                         |
| SCONCE/<br>LIGHT FIXTURE                                                              | (18)           | EXISTING STUCCO SIDING                                                                                                                            |
|                                                                                       | (19)           | EXISTING RAIN WATER LEADE                                                                                                                         |
|                                                                                       | 20             | EXISTING CORRUGATED META                                                                                                                          |
| R LIGHT FIXTURE                                                                       | 21)            | EXISTING STANDING SEAM<br>METAL ROOF                                                                                                              |
|                                                                                       | 22             | EXISTING LIGHT FIXTURE                                                                                                                            |
| LIGHT FIXTURE                                                                         | 23             | EXISTING SECURITY CAMERA                                                                                                                          |
| SCONCE FIXTURE                                                                        | 24)            | EXISTING BRICK ANCHOR PLA                                                                                                                         |
|                                                                                       | 25             | EXISTING BRICK WALL                                                                                                                               |
|                                                                                       | 26             | EXISTING BRICK PILASTER                                                                                                                           |
| NG FIXTURE. RELAMP<br>NEW LED RETROFIT LAMP                                           | 27)            | EXISTING AAU SHUTTLE<br>INFORMATION                                                                                                               |
|                                                                                       |                |                                                                                                                                                   |