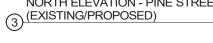

DNORTH ELEVATION - BRANNAN ST - 2019

| S                            | KE    | YNOTES                                                                                                                                                |
|------------------------------|-------|-------------------------------------------------------------------------------------------------------------------------------------------------------|
| G ADA PUSH BUTTON            | 1     | EXISTING PEDESTRIAN ACCESS                                                                                                                            |
| G STAND PIPE                 |       |                                                                                                                                                       |
| G FIRE ALARM BELL            | (2)   | PROPOSED FENCE 12'-0" MIN.<br>HIGH AT SPORTS COURT                                                                                                    |
| G VENT                       | 3     | EXISTING PARKING ACCESS GATE                                                                                                                          |
| G PIPE PENETRATION           | 4     | EXISTING FENCE                                                                                                                                        |
| G BLADE SIGN                 | 5     | REMOVE EXISTING FENCE ALONG<br>RELOCATED SPORTS COURT                                                                                                 |
| E EXISTING METAL             | 6     | FILM APPLIED ON WINDOWS<br>WITHIN ACTIVE USE AREA TO BE                                                                                               |
| G PVC PIPE<br>ATING WINDOW   | 7     | REMOVED, TYP.<br>EXISTING FLOOD LIGHT FIXTURES                                                                                                        |
| G BOLLARD<br>G METAL RAILING |       | TO BE REMOVED<br>PROPOSED FLOOD LIGHT                                                                                                                 |
| G AWNING STRUCTURE           | (8)   | FIXTURE, TYP                                                                                                                                          |
| G ROLL-UP DOOR &             | 9     | SIGNAGE PERMITS 201006084046 &<br>201006084045 TO BE<br>WITHDDRAWN                                                                                    |
| G GLAZING WALL               | 9b    | REMOVE EXISTING PAINTED SIGN                                                                                                                          |
| G CINDER BLOCK WALL          | (10)  | EXISTING STUCCO WALL INFILL                                                                                                                           |
| G SCUPPER                    | 106)  | REMOVE STUCCO WALL INFILL                                                                                                                             |
| RTWORK (NOT A<br>RCIAL SIGN) | (10c) | INFILL TO MATCH EXISTING STEEL<br>FRAME AND SINGLE PANE<br>WINDOW. MATCH BRICK SILL AND<br>BRICK PONY WALL                                            |
|                              | (11)  | SECURITY CAMERAS TO BE<br>LEGALIZED AS-IS, SEE PHOTOS<br>ON SHT A4.1                                                                                  |
|                              | (12)  | PROPOSED INDIRECTLY<br>ILLUMINATED AAU BUSINESS<br>WALL SIGN, ATTACH THROUGH<br>MORTAR JOINTS                                                         |
|                              | (13)  | EXISTING WALL MOUNTED<br>PROJECTING SIGN                                                                                                              |
|                              | 136)  | PROPOSED DIRECTLY<br>ILLUMINATED AAU BUSINESS<br>PROJECTING SIGN AT 45° ANGLE                                                                         |
|                              | (13c) | SEE SIGNAGE CONSULTANT<br>DRAWINGS                                                                                                                    |
|                              | (13d) | REMOVE EXISTING WALL<br>MOUNTED PROJECTING SIGN &<br>MOUNTING STRUCTURE                                                                               |
|                              | (14)  | NEW EXTERIOR LIGHT FIXTURES<br>AT BRICK BUILDING PORTION OF<br>BLUXOME STREET OT HAVE NEW<br>POWER FEEDS FROM INTERIOR<br>OF BUILDING                 |
| P                            | (15)  | PROPOSED NEW DISCREET<br>CONDUIT RUN FROM EXISTING<br>ORIGIN, ALONG UNDERSIDE OF<br>PEDIMENT, TO F3 LIGHT FIXTURES<br>AT CORRUGATED METAL<br>BUILDING |
| L                            | (16)  | POINT OF ORIGIN OF EXISTING<br>CONDUIT AT ADJACENT PARKING<br>LOT                                                                                     |
|                              |       | ITEMS BELOW NOTED DURING<br>9/27/19 SITE WALK<br>*SEE PHOTOS ON SHT A4.1                                                                              |
| 1                            | (17)  | EXISTING METAL GATE & FENCE                                                                                                                           |
|                              | (18)  | EXISTING STUCCO SIDING                                                                                                                                |
|                              | (19)  | EXISTING RAIN WATER LEADER                                                                                                                            |
| = 8)                         | 20    | EXISTING CORRUGATED METAL<br>SIDING                                                                                                                   |
|                              | 21)   | EXISTING STANDING SEAM<br>METAL ROOF                                                                                                                  |
|                              | 22    | EXISTING LIGHT FIXTURE                                                                                                                                |
|                              | 23    | EXISTING SECURITY CAMERA                                                                                                                              |
|                              | 24)   | EXISTING BRICK ANCHOR PLATES                                                                                                                          |
|                              | 25    | EXISTING BRICK WALL                                                                                                                                   |
|                              | 26    | EXISTING BRICK PILASTER                                                                                                                               |
|                              | 27)   | EXISTING AAU SHUTTLE<br>INFORMATION                                                                                                                   |
|                              |       |                                                                                                                                                       |

| S                          | KEYNOTES                                                               |   |
|----------------------------|------------------------------------------------------------------------|---|
| ADA PUSH BUTTON            | 1 EXISTING PEDESTRIAN ACCESS                                           |   |
| STAND PIPE                 | GATE                                                                   |   |
| FIRE ALARM BELL            | (2) PROPOSED FENCE 12'-0" MIN.<br>HIGH AT SPORTS COURT                 |   |
| VENT                       | ③ EXISTING PARKING ACCESS GATE                                         |   |
| PIPE PENETRATION           | EXISTING FENCE                                                         |   |
| BLADE SIGN                 | 5 REMOVE EXISTING FENCE ALONG<br>RELOCATED SPORTS COURT                |   |
| EXISTING METAL             | 6) FILM APPLIED ON WINDOWS                                             |   |
| PVC PIPE                   | WITHIN ACTIVE USE AREA TO BE<br>REMOVED, TYP.                          |   |
| TING WINDOW                | (7) EXISTING FLOOD LIGHT FIXTURES                                      |   |
| BOLLARD                    | TO BE REMOVED                                                          |   |
| METAL RAILING              | PROPOSED FLOOD LIGHT<br>FIXTURE, TYP                                   |   |
| AWNING STRUCTURE           | (9) SIGNAGE PERMITS 201006084046 &                                     |   |
| ROLL-UP DOOR &<br>IRE      | 201006084045 TO BE<br>WITHDDRAWN                                       |   |
| GLAZING WALL               | (9) REMOVE EXISTING PAINTED SIGN                                       |   |
| CINDER BLOCK WALL          | 10 EXISTING STUCCO WALL INFILL                                         |   |
| SCUPPER                    | (10b) REMOVE STUCCO WALL INFILL                                        |   |
| TWORK (NOT A<br>CIAL SIGN) | (10) INFILL TO MATCH EXISTING STEEL<br>FRAME AND SINGLE PANE           |   |
|                            | WINDOW. MATCH BRICK SILL AND<br>BRICK PONY WALL                        |   |
|                            | (1) SECURITY CAMERAS TO BE                                             |   |
|                            | LEGALIZED AS-IS, SEE PHOTOS<br>ON SHT A4.1                             |   |
| 19)                        | (12) PROPOSED INDIRECTLY                                               |   |
|                            | ULLUMINATED AAU BUSINESS<br>WALL SIGN, ATTACH THROUGH                  |   |
|                            | MORTAR JOINTS                                                          |   |
|                            | EXISTING WALL MOUNTED     PROJECTING SIGN                              |   |
|                            | (13b) PROPOSED DIRECTLY                                                |   |
|                            | ILLUMINATED AAU BUSINESS<br>PROJECTING SIGN AT 45° ANGLE               |   |
|                            |                                                                        |   |
|                            |                                                                        |   |
|                            | MOUNTED PROJECTING SIGN &<br>MOUNTING STRUCTURE                        |   |
|                            |                                                                        |   |
|                            | AT BRICK BUILDING PORTION OF<br>BLUXOME STREET OT HAVE NEW             |   |
|                            | POWER FEEDS FROM INTERIOR<br>OF BUILDING                               |   |
|                            | (15) PROPOSED NEW DISCREET                                             |   |
|                            | ORIGIN, ALONG UNDERSIDE OF                                             |   |
|                            | PEDIMENT, TO F3 LIGHT FIXTURES<br>AT CORRUGATED METAL                  |   |
|                            | BUILDING                                                               |   |
|                            | (16) POINT OF ORIGIN OF EXISTING<br>CONDUIT AT ADJACENT PARKING<br>LOT |   |
| -13                        |                                                                        |   |
|                            | 9/27/19 SITE WALK<br>*SEE PHOTOS ON SHT A4.1                           |   |
| -22                        | (17) EXISTING METAL GATE & FENCE                                       |   |
|                            | (18) EXISTING STUCCO SIDING                                            |   |
|                            | (19) EXISTING RAIN WATER LEADER                                        |   |
|                            | (1) EXISTING CORRUGATED METAL                                          |   |
|                            | SIDING                                                                 |   |
|                            | (21) EXISTING STANDING SEAM<br>METAL ROOF                              |   |
|                            | (22) EXISTING LIGHT FIXTURE                                            |   |
|                            | (23) EXISTING SECURITY CAMERA                                          |   |
| the second second          | 24) EXISTING BRICK ANCHOR PLATES                                       |   |
| and the                    | (25) EXISTING BRICK WALL                                               |   |
|                            | (26) EXISTING BRICK PILASTER                                           |   |
|                            | (27) EXISTING AAU SHUTTLE                                              |   |
|                            |                                                                        |   |
|                            | 1                                                                      | 1 |