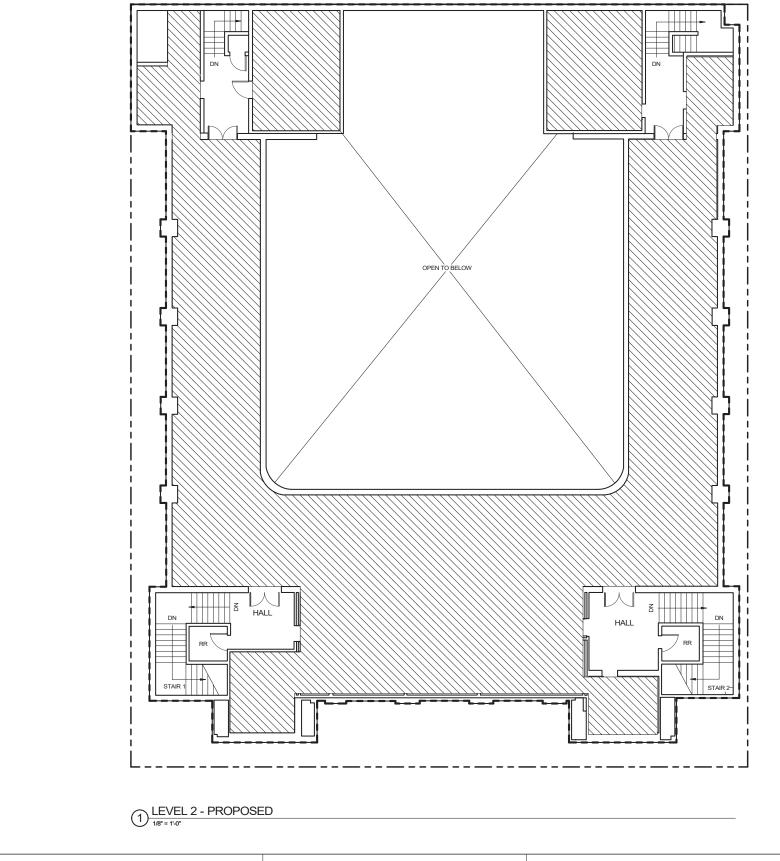

Y 79 New Montgomery Street San Francisco, CA 94105 AAU INSTITUTIONAL COMPLIANCE SET 491 POST San Francisco, CA 94102 LEGEND Project Number 21826.12 10/11/19 State: As indicated Prese Print Date: 10/11/19 Print Date: 10/11/2019 11:44:55 PM OCCUPIED FLOOR AREA //// OCCUPIED FLOOR AREA IN ACTIVE USE ZONE No. Date ---- GROSS FLOOR AREA ---- PROPERTY LINE ROOM TAG Name ROOM NAME XXX ROOM NUMBER RESTROOM RR BIKE TAG 111-0" CLASS 1 BIKE RACK -2 HORIZONTAL BIKE 2 BIKE (F) 6 SPACES Maneuvering Space 11'-0' PROPOSED FLOOR PLANS - LEVEL 1 Bike Storage Space 8'-4" 8'-4" Elke Storage space 3'-4" 5'-0" T CLASS 1 BIKE RACK -1 VERTICAL BIKE SPACE Maneuvering Space Maneuvering Space
 Bike Storage Space \*CLEARANCE INDICATED AS REQUIRED ZONING ADMINISTRATION BULLETIN NO. 9 A2.3 BIKE ENTRY / EXIT ROUTE











3 NORTHWEST CORNER (1932) SOURCE: ESTM Case No. 2008.0586E - Appendix HR



(2) NORTHWEST CORNER (1959) SOURCE: ESTM Case No. 2008.0586E - Appendix HR



1 NORTHWEST CORNER (1978) SOURCE: ESTM Case No. 2008.0586E - Appendix HR

## tet design

1420 Sutter Street San Francisco, CA 94109

T 415.391.7918 F 415.391.7309 **TEFarch.com** 



TOUNDED IN SAN FRANCISCO 1929

79 New Montgomery Street San Francisco, CA 94105

#### AAU INSTITUTIONAL COMPLIANCE SET

491 POST San Francisco, CA 94102



|                                    | Number<br>21826.1 | 2     | Issue Date<br>10/11/19 |  |  |
|------------------------------------|-------------------|-------|------------------------|--|--|
| Scale:                             | Not To S          | Scale | DRAFT                  |  |  |
| Print