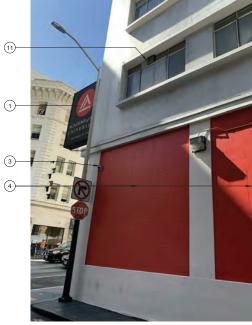

DNORTH ELEVATION - BRANNAN ST - 2019

| S                            | KE    | YNOTES                                                                                                                                                |
|------------------------------|-------|-------------------------------------------------------------------------------------------------------------------------------------------------------|
| G ADA PUSH BUTTON            | 1     | EXISTING PEDESTRIAN ACCESS                                                                                                                            |
| G STAND PIPE                 |       |                                                                                                                                                       |
| G FIRE ALARM BELL            | (2)   | PROPOSED FENCE 12'-0" MIN.<br>HIGH AT SPORTS COURT                                                                                                    |
| G VENT                       | 3     | EXISTING PARKING ACCESS GATE                                                                                                                          |
| G PIPE PENETRATION           | 4     | EXISTING FENCE                                                                                                                                        |
| G BLADE SIGN                 | 5     | REMOVE EXISTING FENCE ALONG<br>RELOCATED SPORTS COURT                                                                                                 |
| E EXISTING METAL             | 6     | FILM APPLIED ON WINDOWS<br>WITHIN ACTIVE USE AREA TO BE                                                                                               |
| G PVC PIPE<br>ATING WINDOW   | 7     | REMOVED, TYP.<br>EXISTING FLOOD LIGHT FIXTURES                                                                                                        |
| G BOLLARD<br>G METAL RAILING |       | TO BE REMOVED<br>PROPOSED FLOOD LIGHT                                                                                                                 |
| G AWNING STRUCTURE           | (8)   | FIXTURE, TYP                                                                                                                                          |
| G ROLL-UP DOOR &             | 9     | SIGNAGE PERMITS 201006084046 &<br>201006084045 TO BE<br>WITHDDRAWN                                                                                    |
| G GLAZING WALL               | 9b    | REMOVE EXISTING PAINTED SIGN                                                                                                                          |
| G CINDER BLOCK WALL          | (10)  | EXISTING STUCCO WALL INFILL                                                                                                                           |
| G SCUPPER                    | 106)  | REMOVE STUCCO WALL INFILL                                                                                                                             |
| RTWORK (NOT A<br>RCIAL SIGN) | (10c) | INFILL TO MATCH EXISTING STEEL<br>FRAME AND SINGLE PANE<br>WINDOW. MATCH BRICK SILL AND<br>BRICK PONY WALL                                            |
|                              | (11)  | SECURITY CAMERAS TO BE<br>LEGALIZED AS-IS, SEE PHOTOS<br>ON SHT A4.1                                                                                  |
|                              | (12)  | PROPOSED INDIRECTLY<br>ILLUMINATED AAU BUSINESS<br>WALL SIGN, ATTACH THROUGH<br>MORTAR JOINTS                                                         |
|                              | (13)  | EXISTING WALL MOUNTED<br>PROJECTING SIGN                                                                                                              |
|                              | 136)  | PROPOSED DIRECTLY<br>ILLUMINATED AAU BUSINESS<br>PROJECTING SIGN AT 45° ANGLE                                                                         |
|                              | (13c) | SEE SIGNAGE CONSULTANT<br>DRAWINGS                                                                                                                    |
|                              | (13d) | REMOVE EXISTING WALL<br>MOUNTED PROJECTING SIGN &<br>MOUNTING STRUCTURE                                                                               |
|                              | (14)  | NEW EXTERIOR LIGHT FIXTURES<br>AT BRICK BUILDING PORTION OF<br>BLUXOME STREET OT HAVE NEW<br>POWER FEEDS FROM INTERIOR<br>OF BUILDING                 |
| P                            | (15)  | PROPOSED NEW DISCREET<br>CONDUIT RUN FROM EXISTING<br>ORIGIN, ALONG UNDERSIDE OF<br>PEDIMENT, TO F3 LIGHT FIXTURES<br>AT CORRUGATED METAL<br>BUILDING |
| L                            | (16)  | POINT OF ORIGIN OF EXISTING<br>CONDUIT AT ADJACENT PARKING<br>LOT                                                                                     |
|                              |       | ITEMS BELOW NOTED DURING<br>9/27/19 SITE WALK<br>*SEE PHOTOS ON SHT A4.1                                                                              |
| 1                            | (17)  | EXISTING METAL GATE & FENCE                                                                                                                           |
|                              | (18)  | EXISTING STUCCO SIDING                                                                                                                                |
|                              | (19)  | EXISTING RAIN WATER LEADER                                                                                                                            |
| = 8)                         | 20    | EXISTING CORRUGATED METAL<br>SIDING                                                                                                                   |
|                              | 21)   | EXISTING STANDING SEAM<br>METAL ROOF                                                                                                                  |
|                              | 22    | EXISTING LIGHT FIXTURE                                                                                                                                |
|                              | 23    | EXISTING SECURITY CAMERA                                                                                                                              |
|                              | 24)   | EXISTING BRICK ANCHOR PLATES                                                                                                                          |
|                              | 25    | EXISTING BRICK WALL                                                                                                                                   |
|                              | 26    | EXISTING BRICK PILASTER                                                                                                                               |
|                              | 27)   | EXISTING AAU SHUTTLE<br>INFORMATION                                                                                                                   |
|                              |       |                                                                                                                                                       |

| S                          | KEYNOTES                                                               |   |
|----------------------------|------------------------------------------------------------------------|---|
| ADA PUSH BUTTON            | 1 EXISTING PEDESTRIAN ACCESS                                           |   |
| STAND PIPE                 | GATE                                                                   |   |
| FIRE ALARM BELL            | (2) PROPOSED FENCE 12'-0" MIN.<br>HIGH AT SPORTS COURT                 |   |
| VENT                       | ③ EXISTING PARKING ACCESS GATE                                         |   |
| PIPE PENETRATION           | EXISTING FENCE                                                         |   |
| BLADE SIGN                 | 5 REMOVE EXISTING FENCE ALONG<br>RELOCATED SPORTS COURT                |   |
| EXISTING METAL             | 6) FILM APPLIED ON WINDOWS                                             |   |
| PVC PIPE                   | WITHIN ACTIVE USE AREA TO BE<br>REMOVED, TYP.                          |   |
| TING WINDOW                | (7) EXISTING FLOOD LIGHT FIXTURES                                      |   |
| BOLLARD                    | TO BE REMOVED                                                          |   |
| METAL RAILING              | PROPOSED FLOOD LIGHT<br>FIXTURE, TYP                                   |   |
| AWNING STRUCTURE           | (9) SIGNAGE PERMITS 201006084046 &                                     |   |
| ROLL-UP DOOR &<br>IRE      | 201006084045 TO BE<br>WITHDDRAWN                                       |   |
| GLAZING WALL               | (9) REMOVE EXISTING PAINTED SIGN                                       |   |
| CINDER BLOCK WALL          | 10 EXISTING STUCCO WALL INFILL                                         |   |
| SCUPPER                    | (10b) REMOVE STUCCO WALL INFILL                                        |   |
| TWORK (NOT A<br>CIAL SIGN) | (10) INFILL TO MATCH EXISTING STEEL<br>FRAME AND SINGLE PANE           |   |
|                            | WINDOW. MATCH BRICK SILL AND<br>BRICK PONY WALL                        |   |
|                            | (1) SECURITY CAMERAS TO BE                                             |   |
|                            | LEGALIZED AS-IS, SEE PHOTOS<br>ON SHT A4.1                             |   |
| 19)                        | (12) PROPOSED INDIRECTLY                                               |   |
|                            | ULLUMINATED AAU BUSINESS<br>WALL SIGN, ATTACH THROUGH                  |   |
|                            | MORTAR JOINTS                                                          |   |
|                            | EXISTING WALL MOUNTED     PROJECTING SIGN                              |   |
|                            | (13b) PROPOSED DIRECTLY                                                |   |
|                            | ILLUMINATED AAU BUSINESS<br>PROJECTING SIGN AT 45° ANGLE               |   |
|                            |                                                                        |   |
|                            |                                                                        |   |
|                            | MOUNTED PROJECTING SIGN &<br>MOUNTING STRUCTURE                        |   |
|                            |                                                                        |   |
|                            | AT BRICK BUILDING PORTION OF<br>BLUXOME STREET OT HAVE NEW             |   |
|                            | POWER FEEDS FROM INTERIOR<br>OF BUILDING                               |   |
|                            | (15) PROPOSED NEW DISCREET                                             |   |
|                            | ORIGIN, ALONG UNDERSIDE OF                                             |   |
|                            | PEDIMENT, TO F3 LIGHT FIXTURES<br>AT CORRUGATED METAL                  |   |
|                            | BUILDING                                                               |   |
|                            | (16) POINT OF ORIGIN OF EXISTING<br>CONDUIT AT ADJACENT PARKING<br>LOT |   |
| -13                        |                                                                        |   |
|                            | 9/27/19 SITE WALK<br>*SEE PHOTOS ON SHT A4.1                           |   |
| -22                        | (17) EXISTING METAL GATE & FENCE                                       |   |
|                            | (18) EXISTING STUCCO SIDING                                            |   |
|                            | (19) EXISTING RAIN WATER LEADER                                        |   |
|                            | (1) EXISTING CORRUGATED METAL                                          |   |
|                            | SIDING                                                                 |   |
|                            | (21) EXISTING STANDING SEAM<br>METAL ROOF                              |   |
|                            | (22) EXISTING LIGHT FIXTURE                                            |   |
|                            | (23) EXISTING SECURITY CAMERA                                          |   |
| the second second          | 24) EXISTING BRICK ANCHOR PLATES                                       |   |
| and the                    | (25) EXISTING BRICK WALL                                               |   |
|                            | (26) EXISTING BRICK PILASTER                                           |   |
|                            | (27) EXISTING AAU SHUTTLE                                              |   |
|                            |                                                                        |   |
|                            | 1                                                                      | 1 |

| S                                                                                     | KE             | YNOTES                                                                                                                                            |
|---------------------------------------------------------------------------------------|----------------|---------------------------------------------------------------------------------------------------------------------------------------------------|
| NG ADA PUSH BUTTON                                                                    | 1              | EXISTING PEDESTRIAN ACCES                                                                                                                         |
| NG STAND PIPE                                                                         |                | GATE<br>PROPOSED FENCE 12'-0" MIN.                                                                                                                |
| NG FIRE ALARM BELL                                                                    | (2)            | HIGH AT SPORTS COURT                                                                                                                              |
| NG VENT                                                                               | ~              | EXISTING PARKING ACCESS G                                                                                                                         |
| NG PIPE PENETRATION                                                                   | (4)            | EXISTING FENCE                                                                                                                                    |
| NG BLADE SIGN                                                                         | (5)            | REMOVE EXISTING FENCE ALC<br>RELOCATED SPORTS COURT                                                                                               |
| /E EXISTING METAL                                                                     | 6              | FILM APPLIED ON WINDOWS<br>WITHIN ACTIVE USE AREA TO<br>REMOVED, TYP.                                                                             |
| RATING WINDOW<br>NG BOLLARD                                                           | 7              | EXISTING FLOOD LIGHT FIXTU<br>TO BE REMOVED                                                                                                       |
| NG METAL RAILING                                                                      | 8              | PROPOSED FLOOD LIGHT<br>FIXTURE, TYP                                                                                                              |
| NG AWNING STRUCTURE                                                                   | (9)            | SIGNAGE PERMITS 201006084                                                                                                                         |
| NG ROLL-UP DOOR &<br>SURE                                                             | 9              | 201006084045 TO BE<br>WITHDDRAWN                                                                                                                  |
| NG GLAZING WALL                                                                       | 9ь             | REMOVE EXISTING PAINTED S                                                                                                                         |
| NG CINDER BLOCK WALL                                                                  | 10             | EXISTING STUCCO WALL INFIL                                                                                                                        |
| NG SCUPPER                                                                            | (106)          | REMOVE STUCCO WALL INFILI                                                                                                                         |
| ARTWORK (NOT A<br>ERCIAL SIGN)                                                        | (10c)          | INFILL TO MATCH EXISTING ST<br>FRAME AND SINGLE PANE<br>WINDOW. MATCH BRICK SILL /<br>BRICK PONY WALL                                             |
|                                                                                       | (11)           | SECURITY CAMERAS TO BE<br>LEGALIZED AS-IS, SEE PHOTO<br>ON SHT A4.1                                                                               |
|                                                                                       | (12)           | PROPOSED INDIRECTLY<br>ILLUMINATED AAU BUSINESS<br>WALL SIGN, ATTACH THROUG<br>MORTAR JOINTS                                                      |
|                                                                                       | (13)           | EXISTING WALL MOUNTED<br>PROJECTING SIGN                                                                                                          |
| OSED SIGNAGE; SEE<br>AGE CONSULTANT<br>/INGS                                          | ( <u>13</u> 6) | PROPOSED DIRECTLY<br>ILLUMINATED AAU BUSINESS<br>PROJECTING SIGN AT 45° ANG                                                                       |
|                                                                                       | (13c)          | SEE SIGNAGE CONSULTANT<br>DRAWINGS                                                                                                                |
| SCHEDULE<br>S LISTED BELOW ARE USED AT<br>PROPOSAL<br>SECURITY CAMERA                 | (13d)          | REMOVE EXISTING WALL<br>MOUNTED PROJECTING SIGN<br>MOUNTING STRUCTURE                                                                             |
| D MATCH EXTERIOR BLDG. COLOR<br>RAMIC SECURITY CAMERA<br>D MATCH EXTERIOR BLDG. COLOR | (14)           | NEW EXTERIOR LIGHT FIXTUR<br>AT BRICK BUILDING PORTION<br>BLUXOME STREET OT HAVE N<br>POWER FEEDS FROM INTERIC<br>OF BUILDING                     |
| SED<br>LIGHT FIXTURE                                                                  | (15)           | PROPOSED NEW DISCREET<br>CONDUIT RUN FROM EXISTING<br>ORIGIN, ALONG UNDERSIDE O<br>PEDIMENT, TO F3 LIGHT FIXTL<br>AT CORRUGATED METAL<br>BUILDING |
| LIGHT FIXTURE                                                                         | (16)           | POINT OF ORIGIN OF EXISTING<br>CONDUIT AT ADJACENT PARK<br>LOT                                                                                    |
|                                                                                       |                | ITEMS BELOW NOTED DURING<br>9/27/19 SITE WALK<br>*SEE PHOTOS ON SHT A4.1                                                                          |
|                                                                                       | (17)           | EXISTING METAL GATE & FEN                                                                                                                         |
| SCONCE/<br>LIGHT FIXTURE                                                              | (18)           | EXISTING STUCCO SIDING                                                                                                                            |
|                                                                                       | (19)           | EXISTING RAIN WATER LEADE                                                                                                                         |
|                                                                                       | 20             | EXISTING CORRUGATED META                                                                                                                          |
| R LIGHT FIXTURE                                                                       | 21)            | EXISTING STANDING SEAM<br>METAL ROOF                                                                                                              |
|                                                                                       | 22             | EXISTING LIGHT FIXTURE                                                                                                                            |
| LIGHT FIXTURE                                                                         | 23             | EXISTING SECURITY CAMERA                                                                                                                          |
| SCONCE FIXTURE                                                                        | 24)            | EXISTING BRICK ANCHOR PLA                                                                                                                         |
|                                                                                       | 25             | EXISTING BRICK WALL                                                                                                                               |
|                                                                                       | 26             | EXISTING BRICK PILASTER                                                                                                                           |
| NG FIXTURE. RELAMP<br>NEW LED RETROFIT LAMP                                           | 27)            | EXISTING AAU SHUTTLE<br>INFORMATION                                                                                                               |
|                                                                                       |                |                                                                                                                                                   |