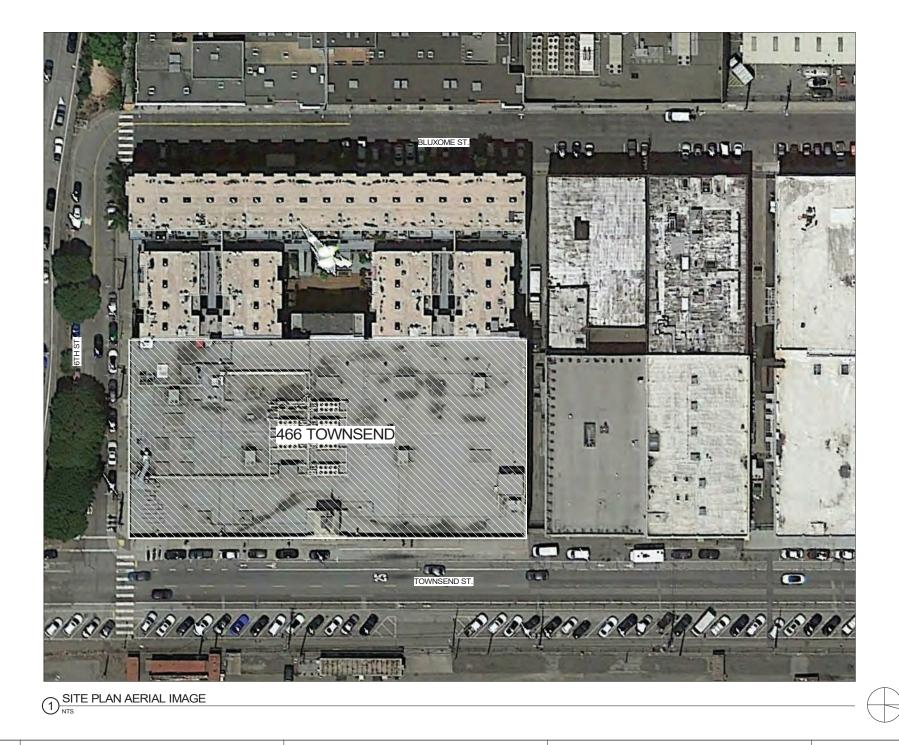

SITE PLAN AERIAL IMAGE

at the Aubited and the second of second a second e they down of entropy

If this drawing is not 24° x 36°, then the drawing has been revised from its original size. Noted scales must be adjusted. This line should be equal to one inch.