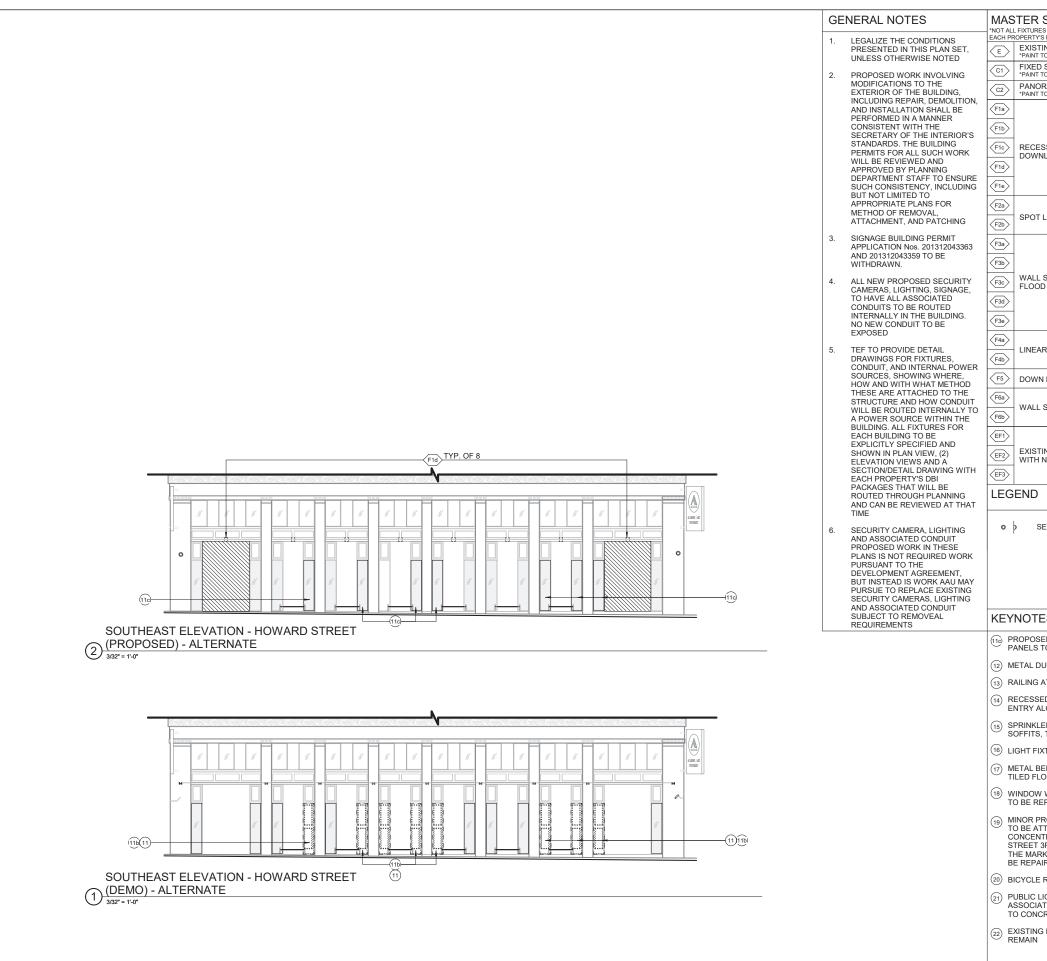

GENERAL NOTES

2.

LEGALIZE THE CONDITIONS PRESENTED IN THIS PLAN SET, UNLESS OTHERWISE NOTED

PROPOSED WORK INVOLVING MODIFICATIONS TO

THE EXTERIOR OF THE BUILDING, INCLUDING REPAIR, DEMOLITION, AND INSTALLATION SHALL BE

PERFORMED IN A MANNER CONSISTENT WITH THE SECRETARY OF THE INTERIOR'S STANDARDS. THE BUILDING PERMITS FOR ALL SUCH WORK WILL BE

REMOVE ALL ABANDONED EQUIPMENT AND ATTACHMENTS ON THE EXTERIOR. ROUTE

ALL CONDUIT TO THE INTERIOR OF THE BUILDING.

LIGHTING SHOULD BE MINIMIZED TO THE

GREATEST EXTENT POSSIBLE. ROUTE ALL CONDUIT TO THE INTERIOR OF THE BUILDING OR CONCEAL BEHIND EXISTING FEATURES

3.

4.

|                                                              | KEY           | NOTES                                                                     |                                                                                                     |
|--------------------------------------------------------------|---------------|---------------------------------------------------------------------------|-----------------------------------------------------------------------------------------------------|
| OSED SECURITY<br>TING, SIGNAGE, TO HAVE<br>ED CONDUITS TO BE |               | SHEET A3.2 FOR KEYNOTES                                                   | tef design                                                                                          |
| NALLY IN THE BUILDING.<br>UIT TO BE EXPOSED                  | LEG           | END                                                                       |                                                                                                     |
|                                                              |               |                                                                           | 1420 Sutter Street<br>San Francisco, CA 94109                                                       |
|                                                              |               | PROPOSED SIGNAGE; SEE<br>SIGNAGE CONSULTANT<br>DRAWINGS                   | T 415.391.7918 F 415.391.7309<br>TEFarch.com                                                        |
|                                                              | *NOT AL       | TER SCHEDULE<br>L FIXTURES LISTED BELOW ARE USED AT<br>ROPERTY'S PROPOSAL |                                                                                                     |
|                                                              | < <u>C1</u> > | FIXED SECURITY CAMERA<br>*PAINT TO MATCH EXTERIOR BLDG. COLOR             |                                                                                                     |
|                                                              | C2>           | PANORAMIC SECURITY CAMERA<br>*PAINT TO MATCH EXTERIOR BLDG. COLOR         | ACADEMY of ART<br>UNIVERSITY                                                                        |
|                                                              | F1a           |                                                                           | FOUNDED IN SAN FRANCISCO 1929                                                                       |
|                                                              | F1c           | RECESSED                                                                  | 79 New Montgomery Street<br>San Francisco, CA 94105                                                 |
|                                                              | (F1d)         | DOWNLIGHT FIXTURE                                                         |                                                                                                     |
|                                                              | F1e           |                                                                           |                                                                                                     |
|                                                              | F2a           |                                                                           |                                                                                                     |
|                                                              | F2b           | SPOT LIGHT FIXTURE                                                        |                                                                                                     |
|                                                              | F3a           |                                                                           |                                                                                                     |
|                                                              | (F3b)         |                                                                           |                                                                                                     |
|                                                              | F3c           | WALL SCONCE/<br>FLOOD LIGHT FIXTURE                                       |                                                                                                     |
|                                                              | F3d>          |                                                                           | AAU                                                                                                 |
| 1                                                            | F3e>          |                                                                           | INSTITUTIONAL                                                                                       |
| *****                                                        | F4a           | LINEAR LIGHT FIXTURE                                                      | COMPLIANCE                                                                                          |
|                                                              | F4b           |                                                                           | SET                                                                                                 |
|                                                              | <b>F5</b>     | DOWN LIGHT FIXTURE                                                        |                                                                                                     |
|                                                              | (F6a)         | WALL SCONCE FIXTURE                                                       |                                                                                                     |
|                                                              | (F6b)         |                                                                           | 601 BRANNAN                                                                                         |
|                                                              |               | EXISTING FIXTURE. RELAMP                                                  | San Francisco, CA 94107                                                                             |
|                                                              | EF2           | WITH NEW LED RETROFIT LAMP                                                |                                                                                                     |
|                                                              | (EF3)         |                                                                           | CONSCIENCE APOLY/PC<br>DOUGLAS C TOM<br>NO. <u>C12405</u><br>REN. <u>102019</u><br>PT/2 OF CALIFORN |
|                                                              |               |                                                                           | Project Number Issue Date<br>21826.01 10/11/19<br>Scale: Phase                                      |
|                                                              | ΠΠΠ           |                                                                           | As indicated<br>Print Date:<br>10/11/2019 11:22:46 PM                                               |
|                                                              |               |                                                                           | No. Date Description                                                                                |
|                                                              |               |                                                                           |                                                                                                     |
|                                                              |               | _                                                                         |                                                                                                     |
|                                                              |               |                                                                           |                                                                                                     |
|                                                              |               |                                                                           |                                                                                                     |
|                                                              |               |                                                                           |                                                                                                     |
|                                                              |               |                                                                           |                                                                                                     |
|                                                              |               |                                                                           | EXISTING/PROPOSED                                                                                   |
|                                                              |               |                                                                           | ELEVATIONS                                                                                          |
|                                                              |               |                                                                           |                                                                                                     |
|                                                              |               |                                                                           |                                                                                                     |
|                                                              |               |                                                                           |                                                                                                     |
|                                                              |               | —                                                                         | A3.4                                                                                                |
|                                                              |               |                                                                           |                                                                                                     |
|                                                              |               |                                                                           |                                                                                                     |