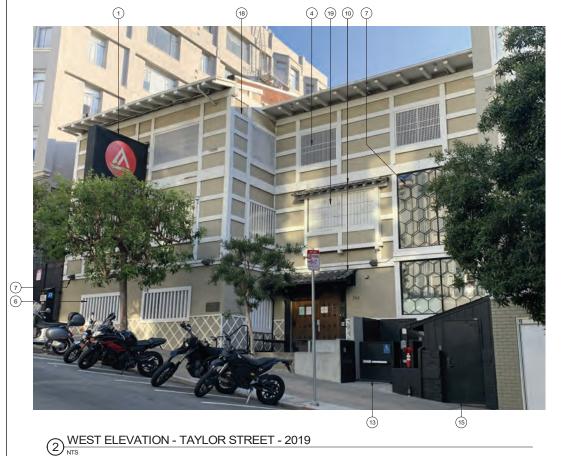

CATEGORY: V- Building None             | IGE<br>DUCA<br>Apartm<br>strcit<br>Apartristrcit | TION<br>Prese<br>hent |           |

#### TERIOR VIEW







#### AAU INSTITUTIONAL COMPLIANCE SET

740 TAYLOR San Francisco, CA 94108



Project Number Issue Date 21826.18 10/11/19 Scale: Phase Scale: Phase Phase Phase Phase Phase Phase Phase Phint Date: Print Date: 10/11/2019 8:40:32 PM No. Date Description 

**A0.0** 

COVER SHEET



1420 Sutter Street San Francisco, CA 94109

T 415.391.7918 F 415.391.7309 **TEFarch.com** 



79 New Montgomery Street San Francisco, CA 94105



#### 1 SITE PLAN AERIAL IMAGE

All drawings and written material appearing herein constitute original and unpublished work of the Architect and may not be duplicated, used or disclosed without consent of Architect.











3 WEST ELEVATION - (2007)



U WEST ELEVATION - TAYLOR STREET



#### KEYNOTES

- (1) EXISTING AAU PROJECTING SIGN PERMITTED BY PERMIT No. 8302268 TO REMAIN
- (2) REINSTALL EXISTING, PREVIOUSLY REMOVED INDIRECTLY ILLUMINATED AAU BUSINES WALL SIGN; SEE SIGNAGE CONSULTANT DRAWINGS
- 3 EXISTING BUILDING NAMEPLATE TO REMAIN

#### ITEMS BELOW NOTED DURING 9/27/19 SITE WALK

- (E) MTL LOUVERS OVER WINDOWS
- 5 (E) STUCCO
- (E) WOOD LOUVERS OVER WINDOWS
- (7) (E) LIGHT
- (8) (E) STUCCO WALL DETAIL PATTERN
- (9) (E) BLDG NAMEPLATE
- (10) (E) TILE SHINGLE AWNING
- (1) (E) DOME SECURITY CAMERA
- (12) (E) PLANTER
- (13) (E) WHEEL CHAIR LIFT
- (14) (E) STAND PIPE
- (E) SHED
- (E) FIRE ALARM BELL
- (17) (E) FIXED WINDOWS W/ HEX PATTERN
- (18) (E) WOOD DETAIL OVER STUCCO
- (19) (E) SLIDING WINDOW GRA