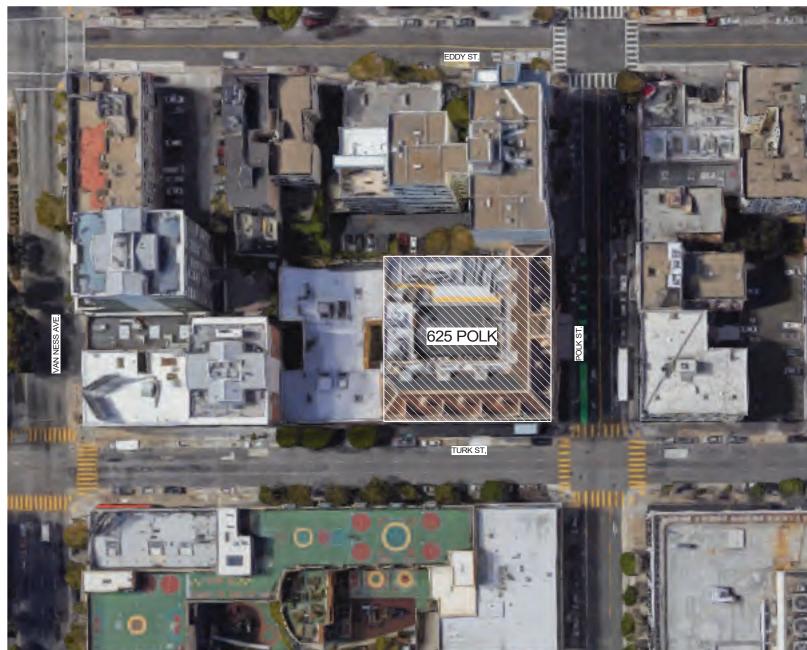

SITE PLAN AERIAL IMAGE

at the Aubited and the second of second a second e they down of entropy

If this drawing is not 24° x 36°, then the drawing has been revised from its original size. Noted scales must be adjusted. This line should be equal to one inch.