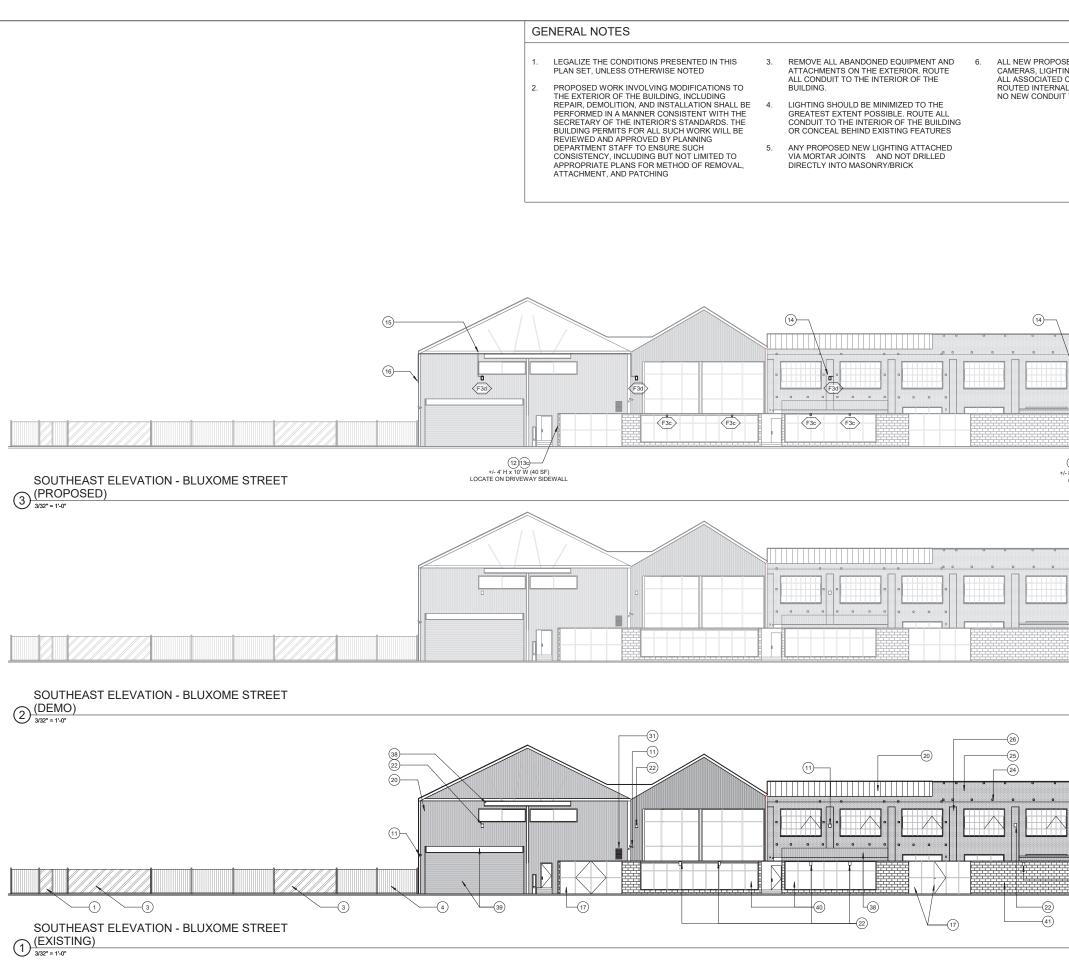

DNORTH ELEVATION - BRANNAN ST - 2019

| S                            | KE    | YNOTES                                                                                                                                                |
|------------------------------|-------|-------------------------------------------------------------------------------------------------------------------------------------------------------|
| G ADA PUSH BUTTON            | 1     | EXISTING PEDESTRIAN ACCESS                                                                                                                            |
| G STAND PIPE                 |       |                                                                                                                                                       |
| G FIRE ALARM BELL            | (2)   | PROPOSED FENCE 12'-0" MIN.<br>HIGH AT SPORTS COURT                                                                                                    |
| G VENT                       | 3     | EXISTING PARKING ACCESS GATE                                                                                                                          |
| G PIPE PENETRATION           | 4     | EXISTING FENCE                                                                                                                                        |
| G BLADE SIGN                 | 5     | REMOVE EXISTING FENCE ALONG<br>RELOCATED SPORTS COURT                                                                                                 |
| E EXISTING METAL             | 6     | FILM APPLIED ON WINDOWS<br>WITHIN ACTIVE USE AREA TO BE                                                                                               |
| G PVC PIPE<br>ATING WINDOW   | 7     | REMOVED, TYP.<br>EXISTING FLOOD LIGHT FIXTURES                                                                                                        |
| G BOLLARD<br>G METAL RAILING |       | TO BE REMOVED<br>PROPOSED FLOOD LIGHT                                                                                                                 |
| G AWNING STRUCTURE           | (8)   | FIXTURE, TYP                                                                                                                                          |
| G ROLL-UP DOOR &             | 9     | SIGNAGE PERMITS 201006084046 &<br>201006084045 TO BE<br>WITHDDRAWN                                                                                    |
| G GLAZING WALL               | 9b    | REMOVE EXISTING PAINTED SIGN                                                                                                                          |
| G CINDER BLOCK WALL          | (10)  | EXISTING STUCCO WALL INFILL                                                                                                                           |
| G SCUPPER                    | 106)  | REMOVE STUCCO WALL INFILL                                                                                                                             |
| RTWORK (NOT A<br>RCIAL SIGN) | (10c) | INFILL TO MATCH EXISTING STEEL<br>FRAME AND SINGLE PANE<br>WINDOW. MATCH BRICK SILL AND<br>BRICK PONY WALL                                            |
|                              | (11)  | SECURITY CAMERAS TO BE<br>LEGALIZED AS-IS, SEE PHOTOS<br>ON SHT A4.1                                                                                  |
|                              | (12)  | PROPOSED INDIRECTLY<br>ILLUMINATED AAU BUSINESS<br>WALL SIGN, ATTACH THROUGH<br>MORTAR JOINTS                                                         |
|                              | (13)  | EXISTING WALL MOUNTED<br>PROJECTING SIGN                                                                                                              |
|                              | 136)  | PROPOSED DIRECTLY<br>ILLUMINATED AAU BUSINESS<br>PROJECTING SIGN AT 45° ANGLE                                                                         |
|                              | (13c) | SEE SIGNAGE CONSULTANT<br>DRAWINGS                                                                                                                    |
|                              | (13d) | REMOVE EXISTING WALL<br>MOUNTED PROJECTING SIGN &<br>MOUNTING STRUCTURE                                                                               |
|                              | (14)  | NEW EXTERIOR LIGHT FIXTURES<br>AT BRICK BUILDING PORTION OF<br>BLUXOME STREET OT HAVE NEW<br>POWER FEEDS FROM INTERIOR<br>OF BUILDING                 |
| P                            | (15)  | PROPOSED NEW DISCREET<br>CONDUIT RUN FROM EXISTING<br>ORIGIN, ALONG UNDERSIDE OF<br>PEDIMENT, TO F3 LIGHT FIXTURES<br>AT CORRUGATED METAL<br>BUILDING |
| L                            | (16)  | POINT OF ORIGIN OF EXISTING<br>CONDUIT AT ADJACENT PARKING<br>LOT                                                                                     |
|                              |       | ITEMS BELOW NOTED DURING<br>9/27/19 SITE WALK<br>*SEE PHOTOS ON SHT A4.1                                                                              |
| 1                            | (17)  | EXISTING METAL GATE & FENCE                                                                                                                           |
|                              | (18)  | EXISTING STUCCO SIDING                                                                                                                                |
|                              | (19)  | EXISTING RAIN WATER LEADER                                                                                                                            |
| = 8)                         | 20    | EXISTING CORRUGATED METAL<br>SIDING                                                                                                                   |
|                              | 21)   | EXISTING STANDING SEAM<br>METAL ROOF                                                                                                                  |
|                              | 22    | EXISTING LIGHT FIXTURE                                                                                                                                |
|                              | 23    | EXISTING SECURITY CAMERA                                                                                                                              |
|                              | 24)   | EXISTING BRICK ANCHOR PLATES                                                                                                                          |
|                              | 25    | EXISTING BRICK WALL                                                                                                                                   |
|                              | 26    | EXISTING BRICK PILASTER                                                                                                                               |
|                              | 27)   | EXISTING AAU SHUTTLE<br>INFORMATION                                                                                                                   |
|                              |       |                                                                                                                                                       |

| S                          | KEYNOTES                                                               |   |
|----------------------------|------------------------------------------------------------------------|---|
| ADA PUSH BUTTON            | 1 EXISTING PEDESTRIAN ACCESS                                           |   |
| STAND PIPE                 | GATE                                                                   |   |
| FIRE ALARM BELL            | (2) PROPOSED FENCE 12'-0" MIN.<br>HIGH AT SPORTS COURT                 |   |
| VENT                       | ③ EXISTING PARKING ACCESS GATE                                         |   |
| PIPE PENETRATION           | EXISTING FENCE                                                         |   |
| BLADE SIGN                 | 5 REMOVE EXISTING FENCE ALONG<br>RELOCATED SPORTS COURT                |   |
| EXISTING METAL             | 6) FILM APPLIED ON WINDOWS                                             |   |
| PVC PIPE                   | WITHIN ACTIVE USE AREA TO BE<br>REMOVED, TYP.                          |   |
| TING WINDOW                | (7) EXISTING FLOOD LIGHT FIXTURES                                      |   |
| BOLLARD                    | TO BE REMOVED                                                          |   |
| METAL RAILING              | PROPOSED FLOOD LIGHT<br>FIXTURE, TYP                                   |   |
| AWNING STRUCTURE           | (9) SIGNAGE PERMITS 201006084046 &                                     |   |
| ROLL-UP DOOR &<br>IRE      | 201006084045 TO BE<br>WITHDDRAWN                                       |   |
| GLAZING WALL               | (9) REMOVE EXISTING PAINTED SIGN                                       |   |
| CINDER BLOCK WALL          | 10 EXISTING STUCCO WALL INFILL                                         |   |
| SCUPPER                    | (10b) REMOVE STUCCO WALL INFILL                                        |   |
| TWORK (NOT A<br>CIAL SIGN) | (10) INFILL TO MATCH EXISTING STEEL<br>FRAME AND SINGLE PANE           |   |
|                            | WINDOW. MATCH BRICK SILL AND<br>BRICK PONY WALL                        |   |
|                            | (1) SECURITY CAMERAS TO BE                                             |   |
|                            | LEGALIZED AS-IS, SEE PHOTOS<br>ON SHT A4.1                             |   |
| 19)                        | (12) PROPOSED INDIRECTLY                                               |   |
|                            | ULLUMINATED AAU BUSINESS<br>WALL SIGN, ATTACH THROUGH                  |   |
|                            | MORTAR JOINTS                                                          |   |
|                            | EXISTING WALL MOUNTED     PROJECTING SIGN                              |   |
|                            | (13b) PROPOSED DIRECTLY                                                |   |
|                            | ILLUMINATED AAU BUSINESS<br>PROJECTING SIGN AT 45° ANGLE               |   |
|                            |                                                                        |   |
|                            |                                                                        |   |
|                            | MOUNTED PROJECTING SIGN &<br>MOUNTING STRUCTURE                        |   |
|                            |                                                                        |   |
|                            | AT BRICK BUILDING PORTION OF<br>BLUXOME STREET OT HAVE NEW             |   |
|                            | POWER FEEDS FROM INTERIOR<br>OF BUILDING                               |   |
|                            | (15) PROPOSED NEW DISCREET                                             |   |
|                            | ORIGIN, ALONG UNDERSIDE OF                                             |   |
|                            | PEDIMENT, TO F3 LIGHT FIXTURES<br>AT CORRUGATED METAL                  |   |
|                            | BUILDING                                                               |   |
|                            | (16) POINT OF ORIGIN OF EXISTING<br>CONDUIT AT ADJACENT PARKING<br>LOT |   |
| -13                        |                                                                        |   |
|                            | 9/27/19 SITE WALK<br>*SEE PHOTOS ON SHT A4.1                           |   |
| -22                        | (17) EXISTING METAL GATE & FENCE                                       |   |
|                            | (18) EXISTING STUCCO SIDING                                            |   |
|                            | (19) EXISTING RAIN WATER LEADER                                        |   |
|                            | (1) EXISTING CORRUGATED METAL                                          |   |
|                            | SIDING                                                                 |   |
|                            | (21) EXISTING STANDING SEAM<br>METAL ROOF                              |   |
|                            | (22) EXISTING LIGHT FIXTURE                                            |   |
|                            | (23) EXISTING SECURITY CAMERA                                          |   |
| the second second          | 24) EXISTING BRICK ANCHOR PLATES                                       |   |
| and the                    | (25) EXISTING BRICK WALL                                               |   |
|                            | (26) EXISTING BRICK PILASTER                                           |   |
|                            | (27) EXISTING AAU SHUTTLE                                              |   |
|                            |                                                                        |   |
|                            | 1                                                                      | 1 |

| S                                                                                     | KE             | YNOTES                                                                                                                                            |
|---------------------------------------------------------------------------------------|----------------|---------------------------------------------------------------------------------------------------------------------------------------------------|
| NG ADA PUSH BUTTON                                                                    | 1              | EXISTING PEDESTRIAN ACCES                                                                                                                         |
| NG STAND PIPE                                                                         |                | GATE<br>PROPOSED FENCE 12'-0" MIN.                                                                                                                |
| NG FIRE ALARM BELL                                                                    | (2)            | HIGH AT SPORTS COURT                                                                                                                              |
| NG VENT                                                                               | ~              | EXISTING PARKING ACCESS G                                                                                                                         |
| NG PIPE PENETRATION                                                                   | (4)            | EXISTING FENCE                                                                                                                                    |
| NG BLADE SIGN                                                                         | (5)            | REMOVE EXISTING FENCE ALC<br>RELOCATED SPORTS COURT                                                                                               |
| /E EXISTING METAL                                                                     | 6              | FILM APPLIED ON WINDOWS<br>WITHIN ACTIVE USE AREA TO<br>REMOVED, TYP.                                                                             |
| RATING WINDOW<br>NG BOLLARD                                                           | 7              | EXISTING FLOOD LIGHT FIXTU<br>TO BE REMOVED                                                                                                       |
| NG METAL RAILING                                                                      | 8              | PROPOSED FLOOD LIGHT<br>FIXTURE, TYP                                                                                                              |
| NG AWNING STRUCTURE                                                                   | (9)            | SIGNAGE PERMITS 201006084                                                                                                                         |
| NG ROLL-UP DOOR &<br>SURE                                                             | 9              | 201006084045 TO BE<br>WITHDDRAWN                                                                                                                  |
| NG GLAZING WALL                                                                       | 9ь             | REMOVE EXISTING PAINTED S                                                                                                                         |
| NG CINDER BLOCK WALL                                                                  | 10             | EXISTING STUCCO WALL INFIL                                                                                                                        |
| NG SCUPPER                                                                            | (106)          | REMOVE STUCCO WALL INFILI                                                                                                                         |
| ARTWORK (NOT A<br>ERCIAL SIGN)                                                        | (10c)          | INFILL TO MATCH EXISTING ST<br>FRAME AND SINGLE PANE<br>WINDOW. MATCH BRICK SILL /<br>BRICK PONY WALL                                             |
|                                                                                       | (11)           | SECURITY CAMERAS TO BE<br>LEGALIZED AS-IS, SEE PHOTO<br>ON SHT A4.1                                                                               |
|                                                                                       | (12)           | PROPOSED INDIRECTLY<br>ILLUMINATED AAU BUSINESS<br>WALL SIGN, ATTACH THROUG<br>MORTAR JOINTS                                                      |
|                                                                                       | (13)           | EXISTING WALL MOUNTED<br>PROJECTING SIGN                                                                                                          |
| OSED SIGNAGE; SEE<br>AGE CONSULTANT<br>/INGS                                          | ( <u>13</u> 6) | PROPOSED DIRECTLY<br>ILLUMINATED AAU BUSINESS<br>PROJECTING SIGN AT 45° ANG                                                                       |
|                                                                                       | (13c)          | SEE SIGNAGE CONSULTANT<br>DRAWINGS                                                                                                                |
| SCHEDULE<br>S LISTED BELOW ARE USED AT<br>PROPOSAL<br>SECURITY CAMERA                 | (13d)          | REMOVE EXISTING WALL<br>MOUNTED PROJECTING SIGN<br>MOUNTING STRUCTURE                                                                             |
| D MATCH EXTERIOR BLDG. COLOR<br>RAMIC SECURITY CAMERA<br>D MATCH EXTERIOR BLDG. COLOR | (14)           | NEW EXTERIOR LIGHT FIXTUR<br>AT BRICK BUILDING PORTION<br>BLUXOME STREET OT HAVE N<br>POWER FEEDS FROM INTERIC<br>OF BUILDING                     |
| SED<br>LIGHT FIXTURE                                                                  | (15)           | PROPOSED NEW DISCREET<br>CONDUIT RUN FROM EXISTING<br>ORIGIN, ALONG UNDERSIDE O<br>PEDIMENT, TO F3 LIGHT FIXTL<br>AT CORRUGATED METAL<br>BUILDING |
| LIGHT FIXTURE                                                                         | (16)           | POINT OF ORIGIN OF EXISTING<br>CONDUIT AT ADJACENT PARK<br>LOT                                                                                    |
|                                                                                       |                | ITEMS BELOW NOTED DURING<br>9/27/19 SITE WALK<br>*SEE PHOTOS ON SHT A4.1                                                                          |
|                                                                                       | (17)           | EXISTING METAL GATE & FEN                                                                                                                         |
| SCONCE/<br>LIGHT FIXTURE                                                              | (18)           | EXISTING STUCCO SIDING                                                                                                                            |
|                                                                                       | (19)           | EXISTING RAIN WATER LEADE                                                                                                                         |
|                                                                                       | 20             | EXISTING CORRUGATED META                                                                                                                          |
| R LIGHT FIXTURE                                                                       | 21)            | EXISTING STANDING SEAM<br>METAL ROOF                                                                                                              |
|                                                                                       | 22             | EXISTING LIGHT FIXTURE                                                                                                                            |
| LIGHT FIXTURE                                                                         | 23             | EXISTING SECURITY CAMERA                                                                                                                          |
| SCONCE FIXTURE                                                                        | 24)            | EXISTING BRICK ANCHOR PLA                                                                                                                         |
|                                                                                       | 25             | EXISTING BRICK WALL                                                                                                                               |
|                                                                                       | 26             | EXISTING BRICK PILASTER                                                                                                                           |
| NG FIXTURE. RELAMP<br>NEW LED RETROFIT LAMP                                           | 27)            | EXISTING AAU SHUTTLE<br>INFORMATION                                                                                                               |
|                                                                                       |                |                                                                                                                                                   |