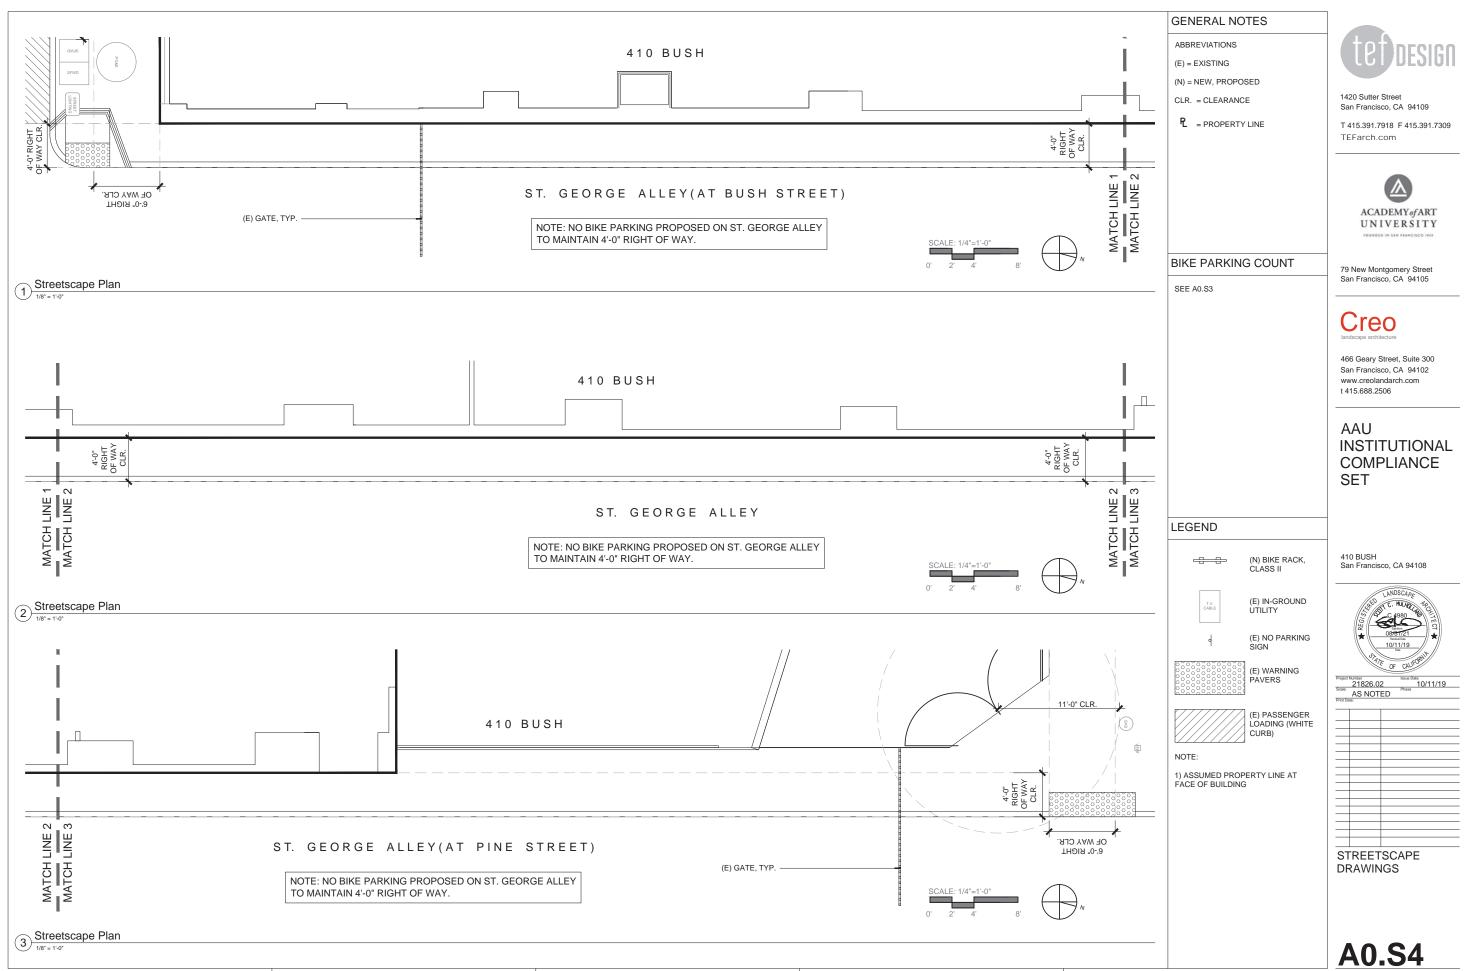

|              |             |  |  |  |  |  |  |
|                                    |              |             |  |  |  |  |  |  |
|                                    |              |             |  |  |  |  |  |  |
|                                    |              |             |  |  |  |  |  |  |
|                                    |              |             |  |  |  |  |  |  |
|                                    |              |             |  |  |  |  |  |  |
|                                    |              |             |  |  |  |  |  |  |
|                                    |              |             |  |  |  |  |  |  |
|                                    |              |             |  |  |  |  |  |  |

#### SITE PLAN AERIAL IMAGE & SITE HISTORY

A0.S1











9

















3 SOUTH ELEVATION - (1949) SOURCE: ESTM Case No. 2008.0586E - Appendix HR



O SOUTH ELEVATION - (1964) SOURCE: ESTM Case No. 2008.0586E - Appendix HR



 SOUTH ELEVATION - (1978)

 SOURCE:
 ESTM Case No. 2008.0586E - Appendix HR



1420 Sutter Street San Francisco, CA 94109

T 415.391.7918 F 415.391.7309 **TEFarch.com** 



ACADEMY of ART UNIVERSITY

79 New Montgomery Street San Francisco, CA 94105

### AAU INSTITUTIONAL COMPLIANCE SET

410 BUSH San Francisco, CA 94108



| Project | Number                             | Issue Date  |  |  |  |  |  |  |  |
|---------|------------------------------------|-------------|--|--|--|--|--|--|--|
| Scale   | 21826.0                            |             |  |  |  |  |  |  |  |
|         | Not To Scale