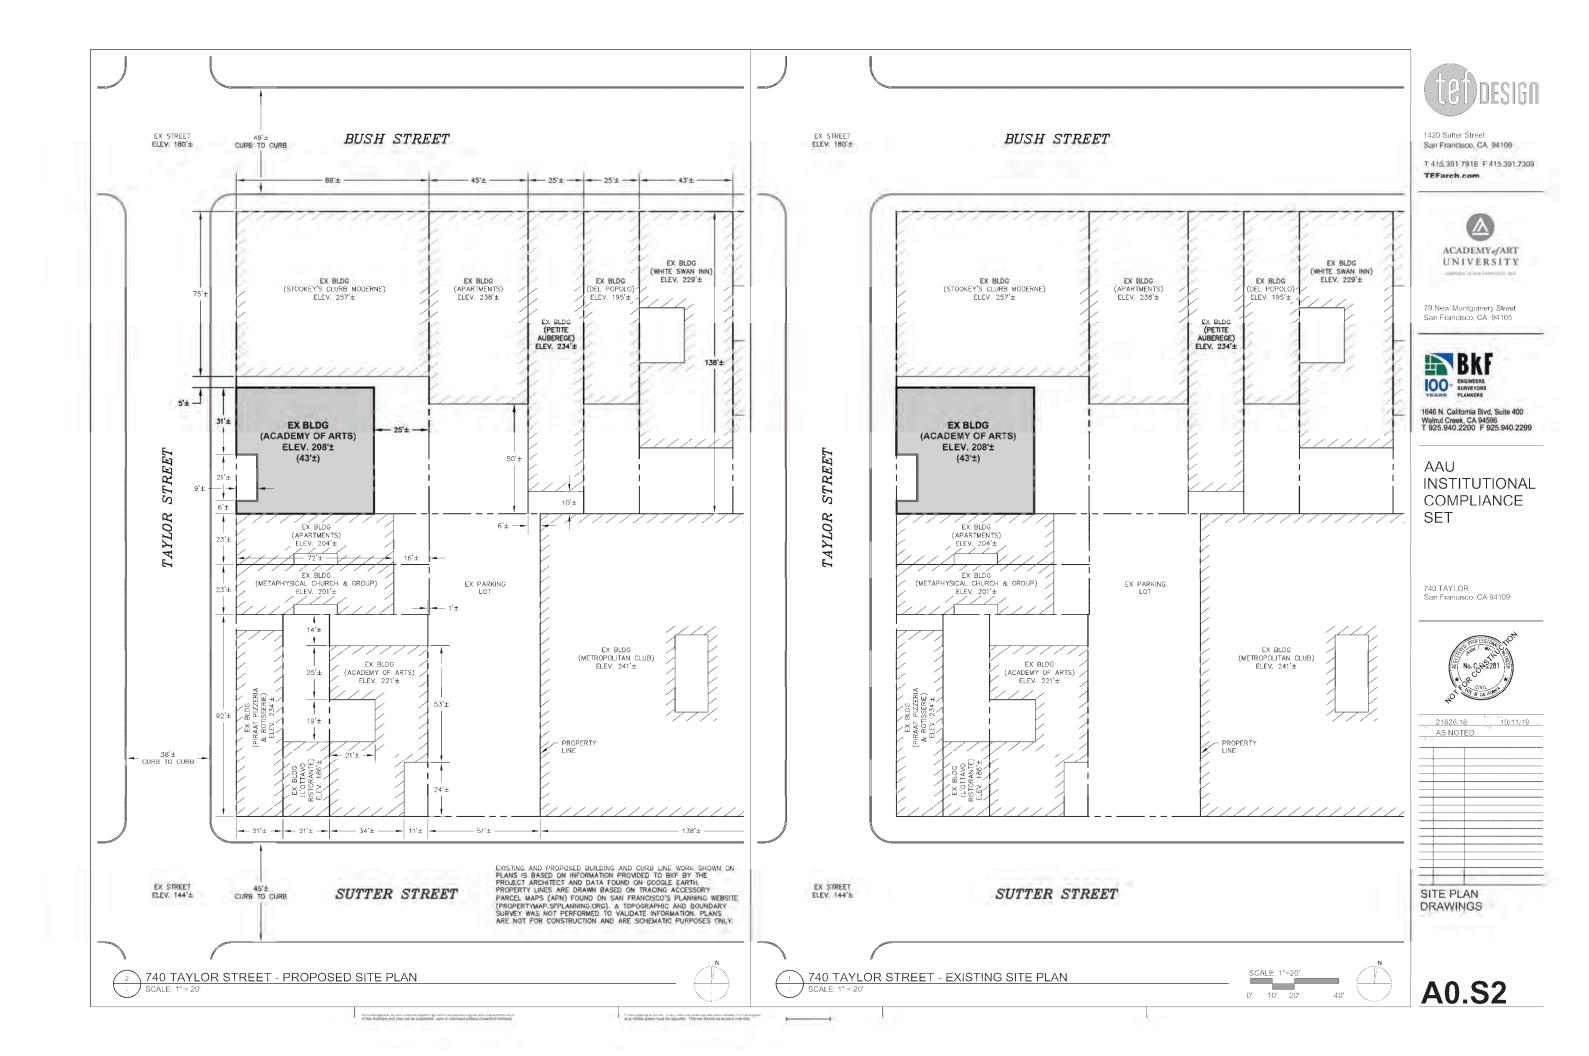

None CATEGORY: V- Building None             | IGE<br>DUCA<br>Apartm<br>strcit<br>Apartristrcit | TION<br>Prese<br>hent |           |

#### TERIOR VIEW







#### AAU INSTITUTIONAL COMPLIANCE SET

740 TAYLOR San Francisco, CA 94108



Project Number Issue Date 21826.18 10/11/19 Scale: Phase Scale: Phase Phase Phase Phase Phase Phase Phase Phint Date: Print Date: 10/11/2019 8:40:32 PM No. Date Description 

**A0.0** 

COVER SHEET



1420 Sutter Street San Francisco, CA 94109

T 415.391.7918 F 415.391.7309 **TEFarch.com** 



79 New Montgomery Street San Francisco, CA 94105



#### 1 SITE PLAN AERIAL IMAGE

All drawings and written material appearing herein constitute original and unpublished work of the Architect and may not be duplicated, used or disclosed without consent of Architect.











3 WEST ELEVATION - (2007)



U WEST ELEVATION - TAYLOR STREET



#### KEYNOTES

- (1) EXISTING AAU PROJECTING SIGN PERMITTED BY PERMIT No. 8302268 TO REMAIN
- (2) REINSTALL EXISTING, PREVIOUSLY REMOVED INDIRECTLY ILLUMINATED AAU BUSINES WALL SIGN; SEE SIGNAGE CONSULTANT DRAWINGS
- 3 EXISTING BUILDING NAMEPLATE TO REMAIN

#### ITEMS BELOW NOTED DURING 9/27/19 SITE WALK

- (E) MTL LOUVERS OVER WINDOWS
- 5 (E) STUCCO
- (E) WOOD LOUVERS OVER WINDOWS
- (7) (E) LIGHT
- (8) (E) STUCCO WALL DETAIL PATTERN
- (9) (E) BLDG NAMEPLATE
- (10) (E) TILE SHINGLE AWNING
- (1) (E) DOME SECURITY CAMERA
- (12) (E) PLANTER
- (13) (E) WHEEL CHAIR LIFT
- (14) (E) STAND PIPE
- (E) SHED
- (E) FIRE ALARM BELL
- (17) (E) FIXED WINDOWS W/ HEX PATTERN
- (18) (E) WOOD DETAIL OVER STUCCO
- (19) (E) SLIDING WINDOW