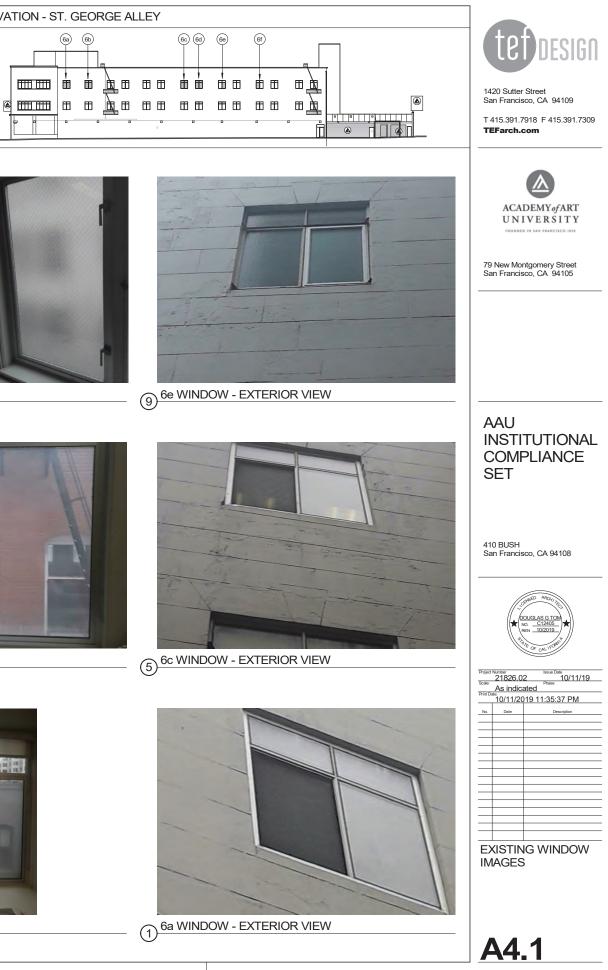

|                                                                                                                                                                               |                                                                     |
|                                                                                                                                                                                              |                                                                                                                                                                               | <u>A3.4</u>                                                         |















FOR MORE INFORMATION, REFER TO ELEVATIONS ON A3.3 EXISTING ALUMINUM WINDOWS REPLACED BY AAU: AAU PROPOSES TO LEGALIZE 2

GENERAL NOTES

KEY ELEVATION - ST. GEORGE ALLEY

6a (b)



(4) IMAGE 3/16" = 1'-0"



3 IMAGE



(10)-



#### KEYNOTES

- (1) ESTM ES-26, HR-1 SIGNAGE LEGALLY PERMITTED BY PERMIT NOS 9404204, 9404205, 200512301328, 200512130163, 201002226883, 201003226698
- (2) EXISTING FLOOD LIGHT FIXTURES AND ASSOCIATED CONDUIT ALONG ALLEY TO BE REMOVED
- (2) PROPOSED FLOOD LIGHT FIXTURES ADDED, POWER FEED FOR ALL LIGHT FIXTURES ALONG ST. GEORGE ALLEY TO BE PROVIDED FROM WITHIN THE BUILDING; NO EXPOSED CONDUIT
- (3) EXISTING SECURITY CAMERA WITH MINIMAL PROFILE AND CONCEALED CONDUIT
- (3b) EXISTING SECURITY CAMERA SYSTEM AT ALLEY, TYP., PROPOSED TO BE RETAINED
- (4) TILE TO BE REPAI