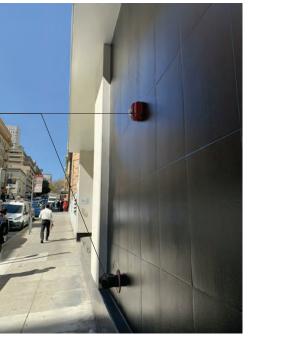

DNORTH ELEVATION - BRANNAN ST - 2019

| S                            | KE    | YNOTES                                                                                                                                                |
|------------------------------|-------|-------------------------------------------------------------------------------------------------------------------------------------------------------|
| G ADA PUSH BUTTON            | 1     | EXISTING PEDESTRIAN ACCESS                                                                                                                            |
| G STAND PIPE                 |       |                                                                                                                                                       |
| G FIRE ALARM BELL            | (2)   | PROPOSED FENCE 12'-0" MIN.<br>HIGH AT SPORTS COURT                                                                                                    |
| G VENT                       | 3     | EXISTING PARKING ACCESS GATE                                                                                                                          |
| G PIPE PENETRATION           | 4     | EXISTING FENCE                                                                                                                                        |
| G BLADE SIGN                 | 5     | REMOVE EXISTING FENCE ALONG<br>RELOCATED SPORTS COURT                                                                                                 |
| E EXISTING METAL             | 6     | FILM APPLIED ON WINDOWS<br>WITHIN ACTIVE USE AREA TO BE                                                                                               |
| G PVC PIPE<br>ATING WINDOW   | 7     | REMOVED, TYP.<br>EXISTING FLOOD LIGHT FIXTURES                                                                                                        |
| G BOLLARD<br>G METAL RAILING |       | TO BE REMOVED<br>PROPOSED FLOOD LIGHT                                                                                                                 |
| G AWNING STRUCTURE           | (8)   | FIXTURE, TYP                                                                                                                                          |
| G ROLL-UP DOOR &             | 9     | SIGNAGE PERMITS 201006084046 &<br>201006084045 TO BE<br>WITHDDRAWN                                                                                    |
| G GLAZING WALL               | 9b    | REMOVE EXISTING PAINTED SIGN                                                                                                                          |
| G CINDER BLOCK WALL          | (10)  | EXISTING STUCCO WALL INFILL                                                                                                                           |
| G SCUPPER                    | 106)  | REMOVE STUCCO WALL INFILL                                                                                                                             |
| RTWORK (NOT A<br>RCIAL SIGN) | (10c) | INFILL TO MATCH EXISTING STEEL<br>FRAME AND SINGLE PANE<br>WINDOW. MATCH BRICK SILL AND<br>BRICK PONY WALL                                            |
|                              | (11)  | SECURITY CAMERAS TO BE<br>LEGALIZED AS-IS, SEE PHOTOS<br>ON SHT A4.1                                                                                  |
|                              | (12)  | PROPOSED INDIRECTLY<br>ILLUMINATED AAU BUSINESS<br>WALL SIGN, ATTACH THROUGH<br>MORTAR JOINTS                                                         |
|                              | (13)  | EXISTING WALL MOUNTED<br>PROJECTING SIGN                                                                                                              |
|                              | 136)  | PROPOSED DIRECTLY<br>ILLUMINATED AAU BUSINESS<br>PROJECTING SIGN AT 45° ANGLE                                                                         |
|                              | (13c) | SEE SIGNAGE CONSULTANT<br>DRAWINGS                                                                                                                    |
|                              | (13d) | REMOVE EXISTING WALL<br>MOUNTED PROJECTING SIGN &<br>MOUNTING STRUCTURE                                                                               |
|                              | (14)  | NEW EXTERIOR LIGHT FIXTURES<br>AT BRICK BUILDING PORTION OF<br>BLUXOME STREET OT HAVE NEW<br>POWER FEEDS FROM INTERIOR<br>OF BUILDING                 |
| P                            | (15)  | PROPOSED NEW DISCREET<br>CONDUIT RUN FROM EXISTING<br>ORIGIN, ALONG UNDERSIDE OF<br>PEDIMENT, TO F3 LIGHT FIXTURES<br>AT CORRUGATED METAL<br>BUILDING |
| L                            | (16)  | POINT OF ORIGIN OF EXISTING<br>CONDUIT AT ADJACENT PARKING<br>LOT                                                                                     |
|                              |       | ITEMS BELOW NOTED DURING<br>9/27/19 SITE WALK<br>*SEE PHOTOS ON SHT A4.1                                                                              |
| 1                            | (17)  | EXISTING METAL GATE & FENCE                                                                                                                           |
|                              | (18)  | EXISTING STUCCO SIDING                                                                                                                                |
|                              | (19)  | EXISTING RAIN WATER LEADER                                                                                                                            |
| = 8)                         | 20    | EXISTING CORRUGATED METAL<br>SIDING                                                                                                                   |
|                              | 21)   | EXISTING STANDING SEAM<br>METAL ROOF                                                                                                                  |
|                              | 22    | EXISTING LIGHT FIXTURE                                                                                                                                |
|                              | 23    | EXISTING SECURITY CAMERA                                                                                                                              |
|                              | 24)   | EXISTING BRICK ANCHOR PLATES                                                                                                                          |
|                              | 25    | EXISTING BRICK WALL                                                                                                                                   |
|                              | 26    | EXISTING BRICK PILASTER                                                                                                                               |
|                              | 27)   | EXISTING AAU SHUTTLE<br>INFORMATION                                                                                                                   |
|                              |       |                                                                                                                                                       |

| S                          | KEYNOTES                                                               |   |
|----------------------------|------------------------------------------------------------------------|---|
| ADA PUSH BUTTON            | 1 EXISTING PEDESTRIAN ACCESS                                           |   |
| STAND PIPE                 | GATE                                                                   |   |
| FIRE ALARM BELL            | (2) PROPOSED FENCE 12'-0" MIN.<br>HIGH AT SPORTS COURT                 |   |
| VENT                       | ③ EXISTING PARKING ACCESS GATE                                         |   |
| PIPE PENETRATION           | EXISTING FENCE                                                         |   |
| BLADE SIGN                 | 5 REMOVE EXISTING FENCE ALONG<br>RELOCATED SPORTS COURT                |   |
| EXISTING METAL             | 6) FILM APPLIED ON WINDOWS                                             |   |
| PVC PIPE                   | WITHIN ACTIVE USE AREA TO BE<br>REMOVED, TYP.                          |   |
| TING WINDOW                | (7) EXISTING FLOOD LIGHT FIXTURES                                      |   |
| BOLLARD                    | TO BE REMOVED                                                          |   |
| METAL RAILING              | PROPOSED FLOOD LIGHT<br>FIXTURE, TYP                                   |   |
| AWNING STRUCTURE           | (9) SIGNAGE PERMITS 201006084046 &                                     |   |
| ROLL-UP DOOR &<br>IRE      | 201006084045 TO BE<br>WITHDDRAWN                                       |   |
| GLAZING WALL               | (9) REMOVE EXISTING PAINTED SIGN                                       |   |
| CINDER BLOCK WALL          | 10 EXISTING STUCCO WALL INFILL                                         |   |
| SCUPPER                    | (10b) REMOVE STUCCO WALL INFILL                                        |   |
| TWORK (NOT A<br>CIAL SIGN) | (10) INFILL TO MATCH EXISTING STEEL<br>FRAME AND SINGLE PANE           |   |
|                            | WINDOW. MATCH BRICK SILL AND<br>BRICK PONY WALL                        |   |
|                            | (1) SECURITY CAMERAS TO BE                                             |   |
|                            | LEGALIZED AS-IS, SEE PHOTOS<br>ON SHT A4.1                             |   |
| 19)                        | (12) PROPOSED INDIRECTLY                                               |   |
|                            | ULLUMINATED AAU BUSINESS<br>WALL SIGN, ATTACH THROUGH                  |   |
|                            | MORTAR JOINTS                                                          |   |
|                            | EXISTING WALL MOUNTED     PROJECTING SIGN                              |   |
|                            | (13b) PROPOSED DIRECTLY                                                |   |
|                            | ILLUMINATED AAU BUSINESS<br>PROJECTING SIGN AT 45° ANGLE               |   |
|                            |                                                                        |   |
|                            |                                                                        |   |
|                            | MOUNTED PROJECTING SIGN &<br>MOUNTING STRUCTURE                        |   |
|                            |                                                                        |   |
|                            | AT BRICK BUILDING PORTION OF<br>BLUXOME STREET OT HAVE NEW             |   |
|                            | POWER FEEDS FROM INTERIOR<br>OF BUILDING                               |   |
|                            | (15) PROPOSED NEW DISCREET                                             |   |
|                            | ORIGIN, ALONG UNDERSIDE OF                                             |   |
|                            | PEDIMENT, TO F3 LIGHT FIXTURES<br>AT CORRUGATED METAL                  |   |
|                            | BUILDING                                                               |   |
|                            | (16) POINT OF ORIGIN OF EXISTING<br>CONDUIT AT ADJACENT PARKING<br>LOT |   |
| -13                        |                                                                        |   |
|                            | 9/27/19 SITE WALK<br>*SEE PHOTOS ON SHT A4.1                           |   |
| -22                        | (17) EXISTING METAL GATE & FENCE                                       |   |
|                            | (18) EXISTING STUCCO SIDING                                            |   |
|                            | (19) EXISTING RAIN WATER LEADER                                        |   |
|                            | (1) EXISTING CORRUGATED METAL                                          |   |
|                            | SIDING                                                                 |   |
|                            | (21) EXISTING STANDING SEAM<br>METAL ROOF                              |   |
|                            | (22) EXISTING LIGHT FIXTURE                                            |   |
|                            | (23) EXISTING SECURITY CAMERA                                          |   |
| the second second          | 24) EXISTING BRICK ANCHOR PLATES                                       |   |
| and the                    | (25) EXISTING BRICK WALL                                               |   |
|                            | (26) EXISTING BRICK PILASTER                                           |   |
|                            | (27) EXISTING AAU SHUTTLE                                              |   |
|                            |                                                                        |   |
|                            | 1                                                                      | 1 |

| S                                                                                     | KE             | YNOTES                                                                                                                                            |
|---------------------------------------------------------------------------------------|----------------|---------------------------------------------------------------------------------------------------------------------------------------------------|
| NG ADA PUSH BUTTON                                                                    | 1              | EXISTING PEDESTRIAN ACCES                                                                                                                         |
| NG STAND PIPE                                                                         |                | GATE<br>PROPOSED FENCE 12'-0" MIN.                                                                                                                |
| NG FIRE ALARM BELL                                                                    | (2)            | HIGH AT SPORTS COURT                                                                                                                              |
| NG VENT                                                                               | ~              | EXISTING PARKING ACCESS G                                                                                                                         |
| NG PIPE PENETRATION                                                                   | (4)            | EXISTING FENCE                                                                                                                                    |
| NG BLADE SIGN                                                                         | (5)            | REMOVE EXISTING FENCE ALC<br>RELOCATED SPORTS COURT                                                                                               |
| /E EXISTING METAL                                                                     | 6              | FILM APPLIED ON WINDOWS<br>WITHIN ACTIVE USE AREA TO<br>REMOVED, TYP.                                                                             |
| RATING WINDOW<br>NG BOLLARD                                                           | 7              | EXISTING FLOOD LIGHT FIXTU<br>TO BE REMOVED                                                                                                       |
| NG METAL RAILING                                                                      | 8              | PROPOSED FLOOD LIGHT<br>FIXTURE, TYP                                                                                                              |
| NG AWNING STRUCTURE                                                                   | (9)            | SIGNAGE PERMITS 201006084                                                                                                                         |
| NG ROLL-UP DOOR &<br>SURE                                                             | 9              | 201006084045 TO BE<br>WITHDDRAWN                                                                                                                  |
| NG GLAZING WALL                                                                       | 9ь             | REMOVE EXISTING PAINTED S                                                                                                                         |
| NG CINDER BLOCK WALL                                                                  | 10             | EXISTING STUCCO WALL INFIL                                                                                                                        |
| NG SCUPPER                                                                            | (106)          | REMOVE STUCCO WALL INFILI                                                                                                                         |
| ARTWORK (NOT A<br>ERCIAL SIGN)                                                        | (10c)          | INFILL TO MATCH EXISTING ST<br>FRAME AND SINGLE PANE<br>WINDOW. MATCH BRICK SILL /<br>BRICK PONY WALL                                             |
|                                                                                       | (11)           | SECURITY CAMERAS TO BE<br>LEGALIZED AS-IS, SEE PHOTO<br>ON SHT A4.1                                                                               |
|                                                                                       | (12)           | PROPOSED INDIRECTLY<br>ILLUMINATED AAU BUSINESS<br>WALL SIGN, ATTACH THROUG<br>MORTAR JOINTS                                                      |
|                                                                                       | (13)           | EXISTING WALL MOUNTED<br>PROJECTING SIGN                                                                                                          |
| OSED SIGNAGE; SEE<br>AGE CONSULTANT<br>/INGS                                          | ( <u>13</u> 6) | PROPOSED DIRECTLY<br>ILLUMINATED AAU BUSINESS<br>PROJECTING SIGN AT 45° ANG                                                                       |
|                                                                                       | (13c)          | SEE SIGNAGE CONSULTANT<br>DRAWINGS                                                                                                                |
| SCHEDULE<br>S LISTED BELOW ARE USED AT<br>PROPOSAL<br>SECURITY CAMERA                 | (13d)          | REMOVE EXISTING WALL<br>MOUNTED PROJECTING SIGN<br>MOUNTING STRUCTURE                                                                             |
| D MATCH EXTERIOR BLDG. COLOR<br>RAMIC SECURITY CAMERA<br>D MATCH EXTERIOR BLDG. COLOR | (14)           | NEW EXTERIOR LIGHT FIXTUR<br>AT BRICK BUILDING PORTION<br>BLUXOME STREET OT HAVE N<br>POWER FEEDS FROM INTERIC<br>OF BUILDING                     |
| SED<br>LIGHT FIXTURE                                                                  | (15)           | PROPOSED NEW DISCREET<br>CONDUIT RUN FROM EXISTING<br>ORIGIN, ALONG UNDERSIDE O<br>PEDIMENT, TO F3 LIGHT FIXTL<br>AT CORRUGATED METAL<br>BUILDING |
| LIGHT FIXTURE                                                                         | (16)           | POINT OF ORIGIN OF EXISTING<br>CONDUIT AT ADJACENT PARK<br>LOT                                                                                    |
|                                                                                       |                | ITEMS BELOW NOTED DURING<br>9/27/19 SITE WALK<br>*SEE PHOTOS ON SHT A4.1                                                                          |
|                                                                                       | (17)           | EXISTING METAL GATE & FEN                                                                                                                         |
| SCONCE/<br>LIGHT FIXTURE                                                              | (18)           | EXISTING STUCCO SIDING                                                                                                                            |
|                                                                                       | (19)           | EXISTING RAIN WATER LEADE                                                                                                                         |
|                                                                                       | 20             | EXISTING CORRUGATED META                                                                                                                          |
| R LIGHT FIXTURE                                                                       | 21)            | EXISTING STANDING SEAM<br>METAL ROOF                                                                                                              |
|                                                                                       | 22             | EXISTING LIGHT FIXTURE                                                                                                                            |
| LIGHT FIXTURE                                                                         | 23             | EXISTING SECURITY CAMERA                                                                                                                          |
| SCONCE FIXTURE                                                                        | 24)            | EXISTING BRICK ANCHOR PLA                                                                                                                         |
|                                                                                       | 25             | EXISTING BRICK WALL                                                                                                                               |
|                                                                                       | 26             | EXISTING BRICK PILASTER                                                                                                                           |
| NG FIXTURE. RELAMP<br>NEW LED RETROFIT LAMP                                           | 27)            | EXISTING AAU SHUTTLE<br>INFORMATION                                                                                                               |
|                                                                                       |                |                                                                                                                                                   |