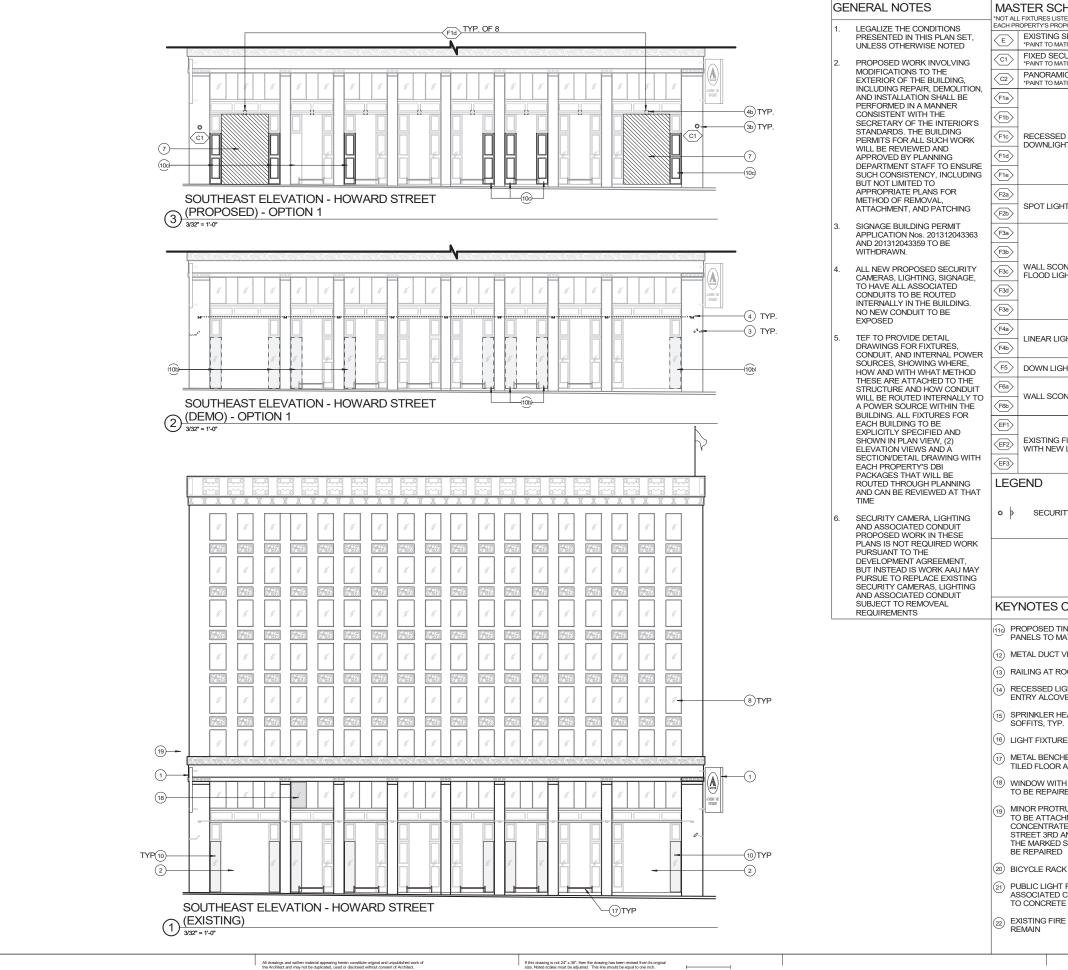

GENERAL NOTES

2.

LEGALIZE THE CONDITIONS PRESENTED IN THIS PLAN SET, UNLESS OTHERWISE NOTED

PROPOSED WORK INVOLVING MODIFICATIONS TO

THE EXTERIOR OF THE BUILDING, INCLUDING REPAIR, DEMOLITION, AND INSTALLATION SHALL BE

PERFORMED IN A MANNER CONSISTENT WITH THE SECRETARY OF THE INTERIOR'S STANDARDS. THE BUILDING PERMITS FOR ALL SUCH WORK WILL BE

REMOVE ALL ABANDONED EQUIPMENT AND ATTACHMENTS ON THE EXTERIOR. ROUTE

ALL CONDUIT TO THE INTERIOR OF THE BUILDING.

LIGHTING SHOULD BE MINIMIZED TO THE

GREATEST EXTENT POSSIBLE. ROUTE ALL CONDUIT TO THE INTERIOR OF THE BUILDING OR CONCEAL BEHIND EXISTING FEATURES

3.

4.

|                                                              | KEY           | NOTES                                                                     |                                                                                                     |
|--------------------------------------------------------------|---------------|---------------------------------------------------------------------------|-----------------------------------------------------------------------------------------------------|
| OSED SECURITY<br>TING, SIGNAGE, TO HAVE<br>ED CONDUITS TO BE |               | SHEET A3.2 FOR KEYNOTES                                                   | tef design                                                                                          |
| NALLY IN THE BUILDING.<br>UIT TO BE EXPOSED                  | LEG           | END                                                                       |                                                                                                     |
|                                                              |               |                                                                           | 1420 Sutter Street<br>San Francisco, CA 94109                                                       |
|                                                              |               | PROPOSED SIGNAGE; SEE<br>SIGNAGE CONSULTANT<br>DRAWINGS                   | T 415.391.7918 F 415.391.7309<br>TEFarch.com                                                        |
|                                                              | *NOT AL       | TER SCHEDULE<br>L FIXTURES LISTED BELOW ARE USED AT<br>ROPERTY'S PROPOSAL |                                                                                                     |
|                                                              | < <u>C1</u> > | FIXED SECURITY CAMERA<br>*PAINT TO MATCH EXTERIOR BLDG. COLOR             |                                                                                                     |
|                                                              | C2>           | PANORAMIC SECURITY CAMERA<br>*PAINT TO MATCH EXTERIOR BLDG. COLOR         | ACADEMY of ART<br>UNIVERSITY                                                                        |
|                                                              | F1a           |                                                                           | FOUNDED IN SAN FRANCISCO 1929                                                                       |
|                                                              | F1c           | RECESSED                                                                  | 79 New Montgomery Street<br>San Francisco, CA 94105                                                 |
|                                                              | (F1d)         | DOWNLIGHT FIXTURE                                                         |                                                                                                     |
|                                                              | F1e           |                                                                           |                                                                                                     |
|                                                              | F2a           |                                                                           |                                                                                                     |
|                                                              | F2b           | SPOT LIGHT FIXTURE                                                        |                                                                                                     |
|                                                              | F3a           |                                                                           |                                                                                                     |
|                                                              | (F3b)         |                                                                           |                                                                                                     |
|                                                              | F3c           | WALL SCONCE/<br>FLOOD LIGHT FIXTURE                                       |                                                                                                     |
|                                                              | F3d>          |                                                                           | AAU                                                                                                 |
| 1                                                            | F3e>          |                                                                           | INSTITUTIONAL                                                                                       |
| *****                                                        | F4a           | LINEAR LIGHT FIXTURE                                                      | COMPLIANCE                                                                                          |
|                                                              | F4b           |                                                                           | SET                                                                                                 |
|                                                              | <b>F5</b>     | DOWN LIGHT FIXTURE                                                        |                                                                                                     |
|                                                              | (F6a)         | WALL SCONCE FIXTURE                                                       |                                                                                                     |
|                                                              | (F6b)         |                                                                           | 601 BRANNAN                                                                                         |
|                                                              |               | EXISTING FIXTURE. RELAMP                                                  | San Francisco, CA 94107                                                                             |
|                                                              | EF2           | WITH NEW LED RETROFIT LAMP                                                |                                                                                                     |
|                                                              | (EF3)         |                                                                           | CONSCIENCE APOLY/PC<br>DOUGLAS C TOM<br>NO. <u>C12405</u><br>REN. <u>102019</u><br>PT/2 OF CALIFORN |
|                                                              |               |                                                                           | Project Number Issue Date<br>21826.01 10/11/19<br>Scale: Phase                                      |
|                                                              | ΠΠΠ           |                                                                           | As indicated<br>Print Date:<br>10/11/2019 11:22:46 PM                                               |
|                                                              |               |                                                                           | No. Date Description                                                                                |
|                                                              |               |                                                                           |                                                                                                     |
|                                                              |               | _                                                                         |                                                                                                     |
|                                                              |               |                                                                           |                                                                                                     |
|                                                              |               |                                                                           |                                                                                                     |
|                                                              |               |                                                                           |                                                                                                     |
|                                                              |               |                                                                           |                                                                                                     |
|                                                              |               |                                                                           | EXISTING/PROPOSED                                                                                   |
|                                                              |               |                                                                           | ELEVATIONS                                                                                          |
|                                                              |               |                                                                           |                                                                                                     |
|                                                              |               |                                                                           |                                                                                                     |
|                                                              |               |                                                                           |                                                                                                     |
|                                                              |               | —                                                                         | A3.4                                                                                                |
|                                                              |               |                                                                           |                                                                                                     |
|                                                              |               |                                                                           |                                                                                                     |