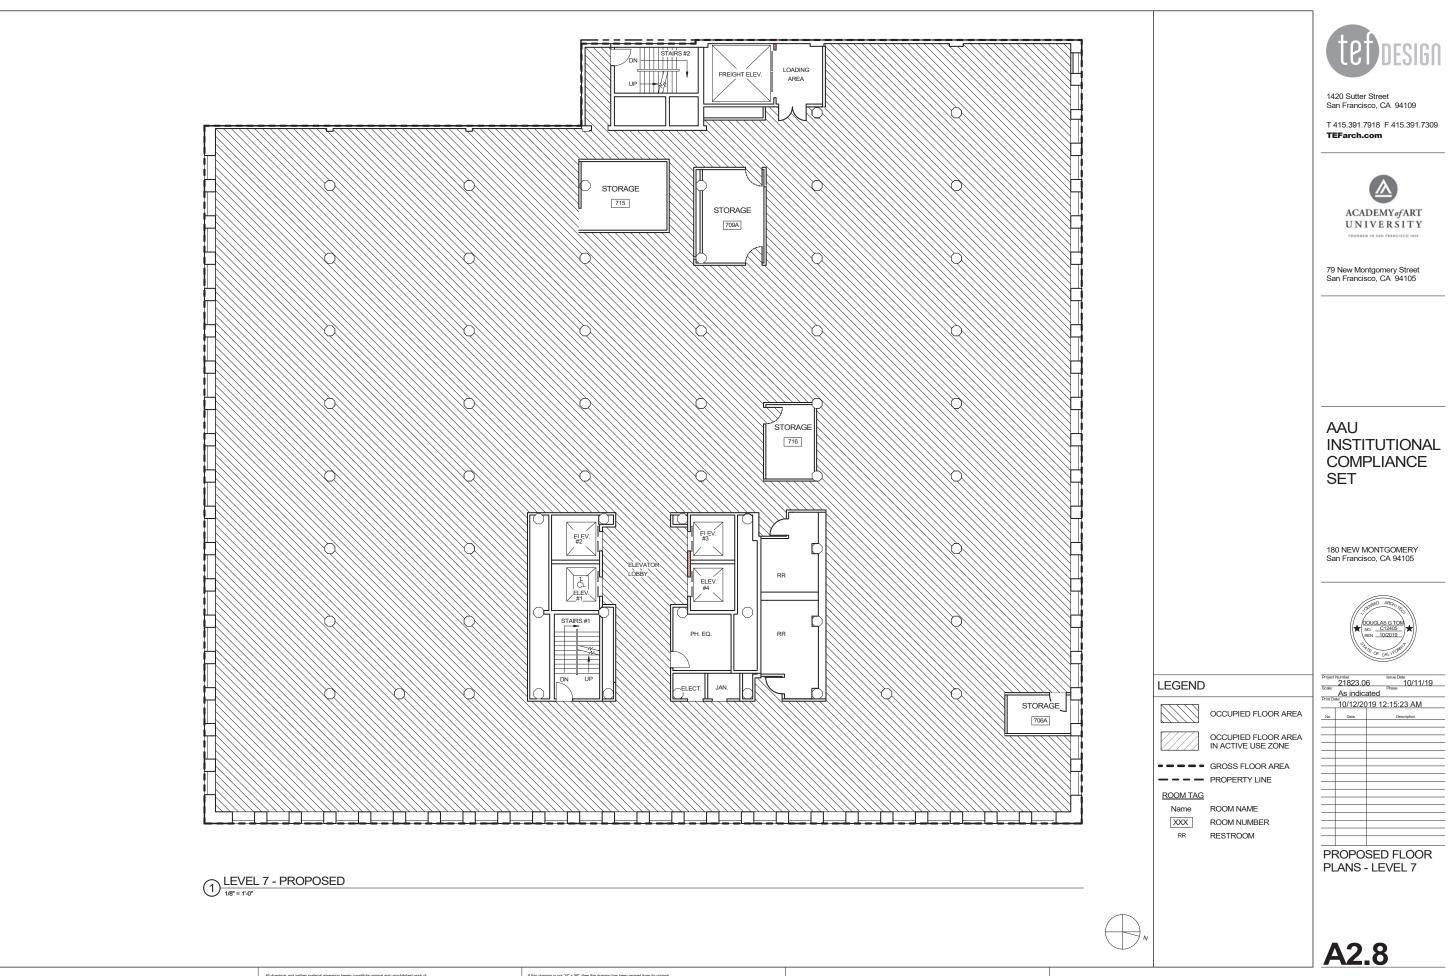

|
|         |          |                 |
|         |          |                 |
|         |          |                 |
|         |          |                 |
|         |          |                 |
|         |          |                 |
|         |          |                 |
|         |          |                 |
|         |          |                 |
|         |          |                 |
|         |          |                 |
|         |          |                 |
|         |          |                 |

SITE PLAN AERIAL IMAGE & SITE HISTORY







All drawings and written material appearing herein constitute original and unpublished work of the Architect and may not be duplicated, used or disclosed without consent of Architect.









































SOURCE: ESTM Case No. 2008.0586E - Appendix HR



2 SOUTHEAST ELEVATION (1977) SOURCE: ESTM Case No. 2008.0586E - Appendix HR



() SOUTHEAST ELEVATION (1995) SOURCE: ESTM Case No. 2008.0586E - Appendix HR



1420 Sutter Street San Francisco, CA 94109

T 415.391.7918 F 415.391.7309 TEFarch.com



ACADEMY of ART UNIVERSITY

79 New Montgomery Street San Francisco, CA 94105

### AAU INSTITUTIONAL COMPLIANCE SET

## 180 NEW MONTGOMERY San Francisco, CA 94105



| Project | Number   | Issue Date      |
|---------|----------|-----------------|
|         | 21823.0  | 6 10/11/19      |
| Scale   | Not To S | Scale Phase     |
| Print D |          | 40 40 45 00 414 |
|         | 10/12/20 | 19 12:15:30 AM  |
| No.     | Date     | Description     |
|         |          |                 |
|