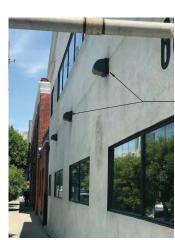

DNORTH ELEVATION - BRANNAN ST - 2019

| S                            | KE    | YNOTES                                                                                                                                                |
|------------------------------|-------|-------------------------------------------------------------------------------------------------------------------------------------------------------|
| G ADA PUSH BUTTON            | 1     | EXISTING PEDESTRIAN ACCESS                                                                                                                            |
| G STAND PIPE                 |       |                                                                                                                                                       |
| G FIRE ALARM BELL            | (2)   | PROPOSED FENCE 12'-0" MIN.<br>HIGH AT SPORTS COURT                                                                                                    |
| G VENT                       | 3     | EXISTING PARKING ACCESS GATE                                                                                                                          |
| G PIPE PENETRATION           | 4     | EXISTING FENCE                                                                                                                                        |
| G BLADE SIGN                 | 5     | REMOVE EXISTING FENCE ALONG<br>RELOCATED SPORTS COURT                                                                                                 |
| E EXISTING METAL             | 6     | FILM APPLIED ON WINDOWS<br>WITHIN ACTIVE USE AREA TO BE                                                                                               |
| G PVC PIPE<br>ATING WINDOW   | 7     | REMOVED, TYP.<br>EXISTING FLOOD LIGHT FIXTURES                                                                                                        |
| G BOLLARD<br>G METAL RAILING |       | TO BE REMOVED<br>PROPOSED FLOOD LIGHT                                                                                                                 |
| G AWNING STRUCTURE           | (8)   | FIXTURE, TYP                                                                                                                                          |
| G ROLL-UP DOOR &             | 9     | SIGNAGE PERMITS 201006084046 &<br>201006084045 TO BE<br>WITHDDRAWN                                                                                    |
| G GLAZING WALL               | 9b    | REMOVE EXISTING PAINTED SIGN                                                                                                                          |
| G CINDER BLOCK WALL          | (10)  | EXISTING STUCCO WALL INFILL                                                                                                                           |
| G SCUPPER                    | 106)  | REMOVE STUCCO WALL INFILL                                                                                                                             |
| RTWORK (NOT A<br>RCIAL SIGN) | (10c) | INFILL TO MATCH EXISTING STEEL<br>FRAME AND SINGLE PANE<br>WINDOW. MATCH BRICK SILL AND<br>BRICK PONY WALL                                            |
|                              | (11)  | SECURITY CAMERAS TO BE<br>LEGALIZED AS-IS, SEE PHOTOS<br>ON SHT A4.1                                                                                  |
|                              | (12)  | PROPOSED INDIRECTLY<br>ILLUMINATED AAU BUSINESS<br>WALL SIGN, ATTACH THROUGH<br>MORTAR JOINTS                                                         |
|                              | (13)  | EXISTING WALL MOUNTED<br>PROJECTING SIGN                                                                                                              |
|                              | 136)  | PROPOSED DIRECTLY<br>ILLUMINATED AAU BUSINESS<br>PROJECTING SIGN AT 45° ANGLE                                                                         |
|                              | (13c) | SEE SIGNAGE CONSULTANT<br>DRAWINGS                                                                                                                    |
|                              | (13d) | REMOVE EXISTING WALL<br>MOUNTED PROJECTING SIGN &<br>MOUNTING STRUCTURE                                                                               |
|                              | (14)  | NEW EXTERIOR LIGHT FIXTURES<br>AT BRICK BUILDING PORTION OF<br>BLUXOME STREET OT HAVE NEW<br>POWER FEEDS FROM INTERIOR<br>OF BUILDING                 |
| P                            | (15)  | PROPOSED NEW DISCREET<br>CONDUIT RUN FROM EXISTING<br>ORIGIN, ALONG UNDERSIDE OF<br>PEDIMENT, TO F3 LIGHT FIXTURES<br>AT CORRUGATED METAL<br>BUILDING |
| L                            | (16)  | POINT OF ORIGIN OF EXISTING<br>CONDUIT AT ADJACENT PARKING<br>LOT                                                                                     |
|                              |       | ITEMS BELOW NOTED DURING<br>9/27/19 SITE WALK<br>*SEE PHOTOS ON SHT A4.1                                                                              |
| 1                            | (17)  | EXISTING METAL GATE & FENCE                                                                                                                           |
|                              | (18)  | EXISTING STUCCO SIDING                                                                                                                                |
|                              | (19)  | EXISTING RAIN WATER LEADER                                                                                                                            |
| = 8)                         | 20    | EXISTING CORRUGATED METAL<br>SIDING                                                                                                                   |
|                              | 21)   | EXISTING STANDING SEAM<br>METAL ROOF                                                                                                                  |
|                              | 22    | EXISTING LIGHT FIXTURE                                                                                                                                |
|                              | 23    | EXISTING SECURITY CAMERA                                                                                                                              |
|                              | 24)   | EXISTING BRICK ANCHOR PLATES                                                                                                                          |
|                              | 25    | EXISTING BRICK WALL                                                                                                                                   |
|                              | 26    | EXISTING BRICK PILASTER                                                                                                                               |
|                              | 27)   | EXISTING AAU SHUTTLE<br>INFORMATION                                                                                                                   |
|                              |       |                                                                                                                                                       |

| S                          | KEYNOTES                                                               |   |
|----------------------------|------------------------------------------------------------------------|---|
| ADA PUSH BUTTON            | 1 EXISTING PEDESTRIAN ACCESS                                           |   |
| STAND PIPE                 | GATE                                                                   |   |
| FIRE ALARM BELL            | (2) PROPOSED FENCE 12'-0" MIN.<br>HIGH AT SPORTS COURT                 |   |
| VENT                       | ③ EXISTING PARKING ACCESS GATE                                         |   |
| PIPE PENETRATION           | EXISTING FENCE                                                         |   |
| BLADE SIGN                 | 5 REMOVE EXISTING FENCE ALONG<br>RELOCATED SPORTS COURT                |   |
| EXISTING METAL             | 6) FILM APPLIED ON WINDOWS                                             |   |
| PVC PIPE                   | WITHIN ACTIVE USE AREA TO BE<br>REMOVED, TYP.                          |   |
| TING WINDOW                | (7) EXISTING FLOOD LIGHT FIXTURES                                      |   |
| BOLLARD                    | TO BE REMOVED                                                          |   |
| METAL RAILING              | PROPOSED FLOOD LIGHT<br>FIXTURE, TYP                                   |   |
| AWNING STRUCTURE           | (9) SIGNAGE PERMITS 201006084046 &                                     |   |
| ROLL-UP DOOR &<br>IRE      | 201006084045 TO BE<br>WITHDDRAWN                                       |   |
| GLAZING WALL               | (9) REMOVE EXISTING PAINTED SIGN                                       |   |
| CINDER BLOCK WALL          | 10 EXISTING STUCCO WALL INFILL                                         |   |
| SCUPPER                    | (10b) REMOVE STUCCO WALL INFILL                                        |   |
| TWORK (NOT A<br>CIAL SIGN) | (10) INFILL TO MATCH EXISTING STEEL<br>FRAME AND SINGLE PANE           |   |
|                            | WINDOW. MATCH BRICK SILL AND<br>BRICK PONY WALL                        |   |
|                            | (1) SECURITY CAMERAS TO BE                                             |   |
|                            | LEGALIZED AS-IS, SEE PHOTOS<br>ON SHT A4.1                             |   |
| 19)                        | (12) PROPOSED INDIRECTLY                                               |   |
|                            | ULLUMINATED AAU BUSINESS<br>WALL SIGN, ATTACH THROUGH                  |   |
|                            | MORTAR JOINTS                                                          |   |
|                            | EXISTING WALL MOUNTED     PROJECTING SIGN                              |   |
|                            | (13b) PROPOSED DIRECTLY                                                |   |
|                            | ILLUMINATED AAU BUSINESS<br>PROJECTING SIGN AT 45° ANGLE               |   |
|                            |                                                                        |   |
|                            |                                                                        |   |
|                            | MOUNTED PROJECTING SIGN &<br>MOUNTING STRUCTURE                        |   |
|                            |                                                                        |   |
|                            | AT BRICK BUILDING PORTION OF<br>BLUXOME STREET OT HAVE NEW             |   |
|                            | POWER FEEDS FROM INTERIOR<br>OF BUILDING                               |   |
|                            | (15) PROPOSED NEW DISCREET                                             |   |
|                            | ORIGIN, ALONG UNDERSIDE OF                                             |   |
|                            | PEDIMENT, TO F3 LIGHT FIXTURES<br>AT CORRUGATED METAL                  |   |
|                            | BUILDING                                                               |   |
|                            | (16) POINT OF ORIGIN OF EXISTING<br>CONDUIT AT ADJACENT PARKING<br>LOT |   |
| -13                        |                                                                        |   |
|                            | 9/27/19 SITE WALK<br>*SEE PHOTOS ON SHT A4.1                           |   |
| -22                        | (17) EXISTING METAL GATE & FENCE                                       |   |
|                            | (18) EXISTING STUCCO SIDING                                            |   |
|                            | (19) EXISTING RAIN WATER LEADER                                        |   |
|                            | (1) EXISTING CORRUGATED METAL                                          |   |
|                            | SIDING                                                                 |   |
|                            | (21) EXISTING STANDING SEAM<br>METAL ROOF                              |   |
|                            | (22) EXISTING LIGHT FIXTURE                                            |   |
|                            | (23) EXISTING SECURITY CAMERA                                          |   |
| the second second          | 24) EXISTING BRICK ANCHOR PLATES                                       |   |
| and the                    | (25) EXISTING BRICK WALL                                               |   |
|                            | (26) EXISTING BRICK PILASTER                                           |   |
|                            | (27) EXISTING AAU SHUTTLE                                              |   |
|                            |                                                                        |   |
|                            | 1                                                                      | 1 |

| S                                                                                     | KE             | YNOTES                                                                                                                                            |
|---------------------------------------------------------------------------------------|----------------|---------------------------------------------------------------------------------------------------------------------------------------------------|
| NG ADA PUSH BUTTON                                                                    | 1              | EXISTING PEDESTRIAN ACCES                                                                                                                         |
| NG STAND PIPE                                                                         |                | GATE<br>PROPOSED FENCE 12'-0" MIN.                                                                                                                |
| NG FIRE ALARM BELL                                                                    | (2)            | HIGH AT SPORTS COURT                                                                                                                              |
| NG VENT                                                                               | ~              | EXISTING PARKING ACCESS G                                                                                                                         |
| NG PIPE PENETRATION                                                                   | (4)            | EXISTING FENCE                                                                                                                                    |
| NG BLADE SIGN                                                                         | (5)            | REMOVE EXISTING FENCE ALC<br>RELOCATED SPORTS COURT                                                                                               |
| /E EXISTING METAL                                                                     | 6              | FILM APPLIED ON WINDOWS<br>WITHIN ACTIVE USE AREA TO<br>REMOVED, TYP.                                                                             |
| RATING WINDOW<br>NG BOLLARD                                                           | 7              | EXISTING FLOOD LIGHT FIXTU<br>TO BE REMOVED                                                                                                       |
| NG METAL RAILING                                                                      | 8              | PROPOSED FLOOD LIGHT<br>FIXTURE, TYP                                                                                                              |
| NG AWNING STRUCTURE                                                                   | (9)            | SIGNAGE PERMITS 201006084                                                                                                                         |
| NG ROLL-UP DOOR &<br>SURE                                                             | 9              | 201006084045 TO BE<br>WITHDDRAWN                                                                                                                  |
| NG GLAZING WALL                                                                       | 9ь             | REMOVE EXISTING PAINTED S                                                                                                                         |
| NG CINDER BLOCK WALL                                                                  | 10             | EXISTING STUCCO WALL INFIL                                                                                                                        |
| NG SCUPPER                                                                            | (106)          | REMOVE STUCCO WALL INFILI                                                                                                                         |
| ARTWORK (NOT A<br>ERCIAL SIGN)                                                        | (10c)          | INFILL TO MATCH EXISTING ST<br>FRAME AND SINGLE PANE<br>WINDOW. MATCH BRICK SILL /<br>BRICK PONY WALL                                             |
|                                                                                       | (11)           | SECURITY CAMERAS TO BE<br>LEGALIZED AS-IS, SEE PHOTO<br>ON SHT A4.1                                                                               |
|                                                                                       | (12)           | PROPOSED INDIRECTLY<br>ILLUMINATED AAU BUSINESS<br>WALL SIGN, ATTACH THROUG<br>MORTAR JOINTS                                                      |
|                                                                                       | (13)           | EXISTING WALL MOUNTED<br>PROJECTING SIGN                                                                                                          |
| OSED SIGNAGE; SEE<br>AGE CONSULTANT<br>/INGS                                          | ( <u>13</u> 6) | PROPOSED DIRECTLY<br>ILLUMINATED AAU BUSINESS<br>PROJECTING SIGN AT 45° ANG                                                                       |
|                                                                                       | (13c)          | SEE SIGNAGE CONSULTANT<br>DRAWINGS                                                                                                                |
| SCHEDULE<br>S LISTED BELOW ARE USED AT<br>PROPOSAL<br>SECURITY CAMERA                 | (13d)          | REMOVE EXISTING WALL<br>MOUNTED PROJECTING SIGN<br>MOUNTING STRUCTURE                                                                             |
| D MATCH EXTERIOR BLDG. COLOR<br>RAMIC SECURITY CAMERA<br>D MATCH EXTERIOR BLDG. COLOR | (14)           | NEW EXTERIOR LIGHT FIXTUR<br>AT BRICK BUILDING PORTION<br>BLUXOME STREET OT HAVE N<br>POWER FEEDS FROM INTERIC<br>OF BUILDING                     |
| SED<br>LIGHT FIXTURE                                                                  | (15)           | PROPOSED NEW DISCREET<br>CONDUIT RUN FROM EXISTING<br>ORIGIN, ALONG UNDERSIDE O<br>PEDIMENT, TO F3 LIGHT FIXTL<br>AT CORRUGATED METAL<br>BUILDING |
| LIGHT FIXTURE                                                                         | (16)           | POINT OF ORIGIN OF EXISTING<br>CONDUIT AT ADJACENT PARK<br>LOT                                                                                    |
|                                                                                       |                | ITEMS BELOW NOTED DURING<br>9/27/19 SITE WALK<br>*SEE PHOTOS ON SHT A4.1                                                                          |
|                                                                                       | (17)           | EXISTING METAL GATE & FEN                                                                                                                         |
| SCONCE/<br>LIGHT FIXTURE                                                              | (18)           | EXISTING STUCCO SIDING                                                                                                                            |
|                                                                                       | (19)           | EXISTING RAIN WATER LEADE                                                                                                                         |
|                                                                                       | 20             | EXISTING CORRUGATED META                                                                                                                          |
| R LIGHT FIXTURE                                                                       | 21)            | EXISTING STANDING SEAM<br>METAL ROOF                                                                                                              |
|                                                                                       | 22             | EXISTING LIGHT FIXTURE                                                                                                                            |
| LIGHT FIXTURE                                                                         | 23             | EXISTING SECURITY CAMERA                                                                                                                          |
| SCONCE FIXTURE                                                                        | 24)            | EXISTING BRICK ANCHOR PLA                                                                                                                         |
|                                                                                       | 25             | EXISTING BRICK WALL                                                                                                                               |
|                                                                                       | 26             | EXISTING BRICK PILASTER                                                                                                                           |
| NG FIXTURE. RELAMP<br>NEW LED RETROFIT LAMP                                           | 27)            | EXISTING AAU SHUTTLE<br>INFORMATION                                                                                                               |
|                                                                                       |                |                                                                                                                                                   |