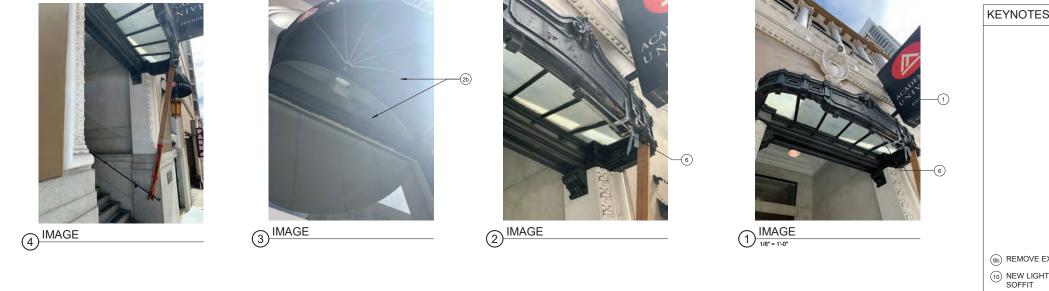

DNORTH ELEVATION - BRANNAN ST - 2019

| S                            | KE    | YNOTES                                                                                                                                                |
|------------------------------|-------|-------------------------------------------------------------------------------------------------------------------------------------------------------|
| G ADA PUSH BUTTON            | 1     | EXISTING PEDESTRIAN ACCESS                                                                                                                            |
| G STAND PIPE                 |       |                                                                                                                                                       |
| G FIRE ALARM BELL            | (2)   | PROPOSED FENCE 12'-0" MIN.<br>HIGH AT SPORTS COURT                                                                                                    |
| G VENT                       | 3     | EXISTING PARKING ACCESS GATE                                                                                                                          |
| G PIPE PENETRATION           | 4     | EXISTING FENCE                                                                                                                                        |
| G BLADE SIGN                 | 5     | REMOVE EXISTING FENCE ALONG<br>RELOCATED SPORTS COURT                                                                                                 |
| E EXISTING METAL             | 6     | FILM APPLIED ON WINDOWS<br>WITHIN ACTIVE USE AREA TO BE                                                                                               |
| G PVC PIPE<br>ATING WINDOW   | 7     | REMOVED, TYP.<br>EXISTING FLOOD LIGHT FIXTURES                                                                                                        |
| G BOLLARD<br>G METAL RAILING |       | TO BE REMOVED<br>PROPOSED FLOOD LIGHT                                                                                                                 |
| G AWNING STRUCTURE           | (8)   | FIXTURE, TYP                                                                                                                                          |
| G ROLL-UP DOOR &             | 9     | SIGNAGE PERMITS 201006084046 &<br>201006084045 TO BE<br>WITHDDRAWN                                                                                    |
| G GLAZING WALL               | 9b    | REMOVE EXISTING PAINTED SIGN                                                                                                                          |
| G CINDER BLOCK WALL          | (10)  | EXISTING STUCCO WALL INFILL                                                                                                                           |
| G SCUPPER                    | 106)  | REMOVE STUCCO WALL INFILL                                                                                                                             |
| RTWORK (NOT A<br>RCIAL SIGN) | (10c) | INFILL TO MATCH EXISTING STEEL<br>FRAME AND SINGLE PANE<br>WINDOW. MATCH BRICK SILL AND<br>BRICK PONY WALL                                            |
|                              | (11)  | SECURITY CAMERAS TO BE<br>LEGALIZED AS-IS, SEE PHOTOS<br>ON SHT A4.1                                                                                  |
|                              | (12)  | PROPOSED INDIRECTLY<br>ILLUMINATED AAU BUSINESS<br>WALL SIGN, ATTACH THROUGH<br>MORTAR JOINTS                                                         |
|                              | (13)  | EXISTING WALL MOUNTED<br>PROJECTING SIGN                                                                                                              |
|                              | 136)  | PROPOSED DIRECTLY<br>ILLUMINATED AAU BUSINESS<br>PROJECTING SIGN AT 45° ANGLE                                                                         |
|                              | (13c) | SEE SIGNAGE CONSULTANT<br>DRAWINGS                                                                                                                    |
|                              | (13d) | REMOVE EXISTING WALL<br>MOUNTED PROJECTING SIGN &<br>MOUNTING STRUCTURE                                                                               |
|                              | (14)  | NEW EXTERIOR LIGHT FIXTURES<br>AT BRICK BUILDING PORTION OF<br>BLUXOME STREET OT HAVE NEW<br>POWER FEEDS FROM INTERIOR<br>OF BUILDING                 |
| P                            | (15)  | PROPOSED NEW DISCREET<br>CONDUIT RUN FROM EXISTING<br>ORIGIN, ALONG UNDERSIDE OF<br>PEDIMENT, TO F3 LIGHT FIXTURES<br>AT CORRUGATED METAL<br>BUILDING |
| L                            | (16)  | POINT OF ORIGIN OF EXISTING<br>CONDUIT AT ADJACENT PARKING<br>LOT                                                                                     |
|                              |       | ITEMS BELOW NOTED DURING<br>9/27/19 SITE WALK<br>*SEE PHOTOS ON SHT A4.1                                                                              |
| 1                            | (17)  | EXISTING METAL GATE & FENCE                                                                                                                           |
|                              | (18)  | EXISTING STUCCO SIDING                                                                                                                                |
|                              | (19)  | EXISTING RAIN WATER LEADER                                                                                                                            |
| = 8)                         | 20    | EXISTING CORRUGATED METAL<br>SIDING                                                                                                                   |
|                              | 21)   | EXISTING STANDING SEAM<br>METAL ROOF                                                                                                                  |
|                              | 22    | EXISTING LIGHT FIXTURE                                                                                                                                |
|                              | 23    | EXISTING SECURITY CAMERA                                                                                                                              |
|                              | 24)   | EXISTING BRICK ANCHOR PLATES                                                                                                                          |
|                              | 25    | EXISTING BRICK WALL                                                                                                                                   |
|                              | 26    | EXISTING BRICK PILASTER                                                                                                                               |
|                              | 27)   | EXISTING AAU SHUTTLE<br>INFORMATION                                                                                                                   |
|                              |       |                                                                                                                                                       |

| S                          | KEYNOTES                                                               |   |
|----------------------------|------------------------------------------------------------------------|---|
| ADA PUSH BUTTON            | 1 EXISTING PEDESTRIAN ACCESS                                           |   |
| STAND PIPE                 | GATE                                                                   |   |
| FIRE ALARM BELL            | (2) PROPOSED FENCE 12'-0" MIN.<br>HIGH AT SPORTS COURT                 |   |
| VENT                       | ③ EXISTING PARKING ACCESS GATE                                         |   |
| PIPE PENETRATION           | EXISTING FENCE                                                         |   |
| BLADE SIGN                 | 5 REMOVE EXISTING FENCE ALONG<br>RELOCATED SPORTS COURT                |   |
| EXISTING METAL             | 6) FILM APPLIED ON WINDOWS                                             |   |
| PVC PIPE                   | WITHIN ACTIVE USE AREA TO BE<br>REMOVED, TYP.                          |   |
| TING WINDOW                | (7) EXISTING FLOOD LIGHT FIXTURES                                      |   |
| BOLLARD                    | TO BE REMOVED                                                          |   |
| METAL RAILING              | PROPOSED FLOOD LIGHT<br>FIXTURE, TYP                                   |   |
| AWNING STRUCTURE           | (9) SIGNAGE PERMITS 201006084046 &                                     |   |
| ROLL-UP DOOR &<br>IRE      | 201006084045 TO BE<br>WITHDDRAWN                                       |   |
| GLAZING WALL               | (9) REMOVE EXISTING PAINTED SIGN                                       |   |
| CINDER BLOCK WALL          | 10 EXISTING STUCCO WALL INFILL                                         |   |
| SCUPPER                    | (10b) REMOVE STUCCO WALL INFILL                                        |   |
| TWORK (NOT A<br>CIAL SIGN) | (10) INFILL TO MATCH EXISTING STEEL<br>FRAME AND SINGLE PANE           |   |
|                            | WINDOW. MATCH BRICK SILL AND<br>BRICK PONY WALL                        |   |
|                            | (1) SECURITY CAMERAS TO BE                                             |   |
|                            | LEGALIZED AS-IS, SEE PHOTOS<br>ON SHT A4.1                             |   |
| 19)                        | (12) PROPOSED INDIRECTLY                                               |   |
|                            | ULLUMINATED AAU BUSINESS<br>WALL SIGN, ATTACH THROUGH                  |   |
|                            | MORTAR JOINTS                                                          |   |
|                            | EXISTING WALL MOUNTED     PROJECTING SIGN                              |   |
|                            | (13b) PROPOSED DIRECTLY                                                |   |
|                            | ILLUMINATED AAU BUSINESS<br>PROJECTING SIGN AT 45° ANGLE               |   |
|                            |                                                                        |   |
|                            |                                                                        |   |
|                            | MOUNTED PROJECTING SIGN &<br>MOUNTING STRUCTURE                        |   |
|                            |                                                                        |   |
|                            | AT BRICK BUILDING PORTION OF<br>BLUXOME STREET OT HAVE NEW             |   |
|                            | POWER FEEDS FROM INTERIOR<br>OF BUILDING                               |   |
|                            | (15) PROPOSED NEW DISCREET                                             |   |
|                            | ORIGIN, ALONG UNDERSIDE OF                                             |   |
|                            | PEDIMENT, TO F3 LIGHT FIXTURES<br>AT CORRUGATED METAL                  |   |
|                            | BUILDING                                                               |   |
|                            | (16) POINT OF ORIGIN OF EXISTING<br>CONDUIT AT ADJACENT PARKING<br>LOT |   |
| -13                        |                                                                        |   |
|                            | 9/27/19 SITE WALK<br>*SEE PHOTOS ON SHT A4.1                           |   |
| -22                        | (17) EXISTING METAL GATE & FENCE                                       |   |
|                            | (18) EXISTING STUCCO SIDING                                            |   |
|                            | (19) EXISTING RAIN WATER LEADER                                        |   |
|                            | (1) EXISTING CORRUGATED METAL                                          |   |
|                            | SIDING                                                                 |   |
|                            | (21) EXISTING STANDING SEAM<br>METAL ROOF                              |   |
|                            | (22) EXISTING LIGHT FIXTURE                                            |   |
|                            | (23) EXISTING SECURITY CAMERA                                          |   |
| the second second          | 24) EXISTING BRICK ANCHOR PLATES                                       |   |
| and the                    | (25) EXISTING BRICK WALL                                               |   |
|                            | (26) EXISTING BRICK PILASTER                                           |   |
|                            | (27) EXISTING AAU SHUTTLE                                              |   |
|                            |                                                                        |   |
|                            | 1                                                                      | 1 |

| S                                                                                     | KE             | YNOTES                                                                                                                                            |
|---------------------------------------------------------------------------------------|----------------|---------------------------------------------------------------------------------------------------------------------------------------------------|
| NG ADA PUSH BUTTON                                                                    | 1              | EXISTING PEDESTRIAN ACCES                                                                                                                         |
| NG STAND PIPE                                                                         |                | GATE<br>PROPOSED FENCE 12'-0" MIN.                                                                                                                |
| NG FIRE ALARM BELL                                                                    | (2)            | HIGH AT SPORTS COURT                                                                                                                              |
| NG VENT                                                                               | ~              | EXISTING PARKING ACCESS G                                                                                                                         |
| NG PIPE PENETRATION                                                                   | (4)            | EXISTING FENCE                                                                                                                                    |
| NG BLADE SIGN                                                                         | (5)            | REMOVE EXISTING FENCE ALC<br>RELOCATED SPORTS COURT                                                                                               |
| /E EXISTING METAL                                                                     | 6              | FILM APPLIED ON WINDOWS<br>WITHIN ACTIVE USE AREA TO<br>REMOVED, TYP.                                                                             |
| RATING WINDOW<br>NG BOLLARD                                                           | 7              | EXISTING FLOOD LIGHT FIXTU<br>TO BE REMOVED                                                                                                       |
| NG METAL RAILING                                                                      | 8              | PROPOSED FLOOD LIGHT<br>FIXTURE, TYP                                                                                                              |
| NG AWNING STRUCTURE                                                                   | (9)            | SIGNAGE PERMITS 201006084                                                                                                                         |
| NG ROLL-UP DOOR &<br>SURE                                                             | 9              | 201006084045 TO BE<br>WITHDDRAWN                                                                                                                  |
| NG GLAZING WALL                                                                       | 9ь             | REMOVE EXISTING PAINTED S                                                                                                                         |
| NG CINDER BLOCK WALL                                                                  | 10             | EXISTING STUCCO WALL INFIL                                                                                                                        |
| NG SCUPPER                                                                            | (106)          | REMOVE STUCCO WALL INFILI                                                                                                                         |
| ARTWORK (NOT A<br>ERCIAL SIGN)                                                        | (10c)          | INFILL TO MATCH EXISTING ST<br>FRAME AND SINGLE PANE<br>WINDOW. MATCH BRICK SILL /<br>BRICK PONY WALL                                             |
|                                                                                       | (11)           | SECURITY CAMERAS TO BE<br>LEGALIZED AS-IS, SEE PHOTO<br>ON SHT A4.1                                                                               |
|                                                                                       | (12)           | PROPOSED INDIRECTLY<br>ILLUMINATED AAU BUSINESS<br>WALL SIGN, ATTACH THROUG<br>MORTAR JOINTS                                                      |
|                                                                                       | (13)           | EXISTING WALL MOUNTED<br>PROJECTING SIGN                                                                                                          |
| OSED SIGNAGE; SEE<br>AGE CONSULTANT<br>/INGS                                          | ( <u>13</u> 6) | PROPOSED DIRECTLY<br>ILLUMINATED AAU BUSINESS<br>PROJECTING SIGN AT 45° ANG                                                                       |
|                                                                                       | (13c)          | SEE SIGNAGE CONSULTANT<br>DRAWINGS                                                                                                                |
| SCHEDULE<br>S LISTED BELOW ARE USED AT<br>PROPOSAL<br>SECURITY CAMERA                 | (13d)          | REMOVE EXISTING WALL<br>MOUNTED PROJECTING SIGN<br>MOUNTING STRUCTURE                                                                             |
| D MATCH EXTERIOR BLDG. COLOR<br>RAMIC SECURITY CAMERA<br>D MATCH EXTERIOR BLDG. COLOR | (14)           | NEW EXTERIOR LIGHT FIXTUR<br>AT BRICK BUILDING PORTION<br>BLUXOME STREET OT HAVE N<br>POWER FEEDS FROM INTERIC<br>OF BUILDING                     |
| SED<br>LIGHT FIXTURE                                                                  | (15)           | PROPOSED NEW DISCREET<br>CONDUIT RUN FROM EXISTING<br>ORIGIN, ALONG UNDERSIDE O<br>PEDIMENT, TO F3 LIGHT FIXTL<br>AT CORRUGATED METAL<br>BUILDING |
| LIGHT FIXTURE                                                                         | (16)           | POINT OF ORIGIN OF EXISTING<br>CONDUIT AT ADJACENT PARK<br>LOT                                                                                    |
|                                                                                       |                | ITEMS BELOW NOTED DURING<br>9/27/19 SITE WALK<br>*SEE PHOTOS ON SHT A4.1                                                                          |
|                                                                                       | (17)           | EXISTING METAL GATE & FEN                                                                                                                         |
| SCONCE/<br>LIGHT FIXTURE                                                              | (18)           | EXISTING STUCCO SIDING                                                                                                                            |
|                                                                                       | (19)           | EXISTING RAIN WATER LEADE                                                                                                                         |
|                                                                                       | 20             | EXISTING CORRUGATED META                                                                                                                          |
| R LIGHT FIXTURE                                                                       | 21)            | EXISTING STANDING SEAM<br>METAL ROOF                                                                                                              |
|                                                                                       | 22             | EXISTING LIGHT FIXTURE                                                                                                                            |
| LIGHT FIXTURE                                                                         | 23             | EXISTING SECURITY CAMERA                                                                                                                          |
| SCONCE FIXTURE                                                                        | 24)            | EXISTING BRICK ANCHOR PLA                                                                                                                         |
|                                                                                       | 25             | EXISTING BRICK WALL                                                                                                                               |
|                                                                                       | 26             | EXISTING BRICK PILASTER                                                                                                                           |
| NG FIXTURE. RELAMP<br>NEW LED RETROFIT LAMP                                           | 27)            | EXISTING AAU SHUTTLE<br>INFORMATION                                                                                                               |
|                                                                                       |                |                                                                                                                                                   |