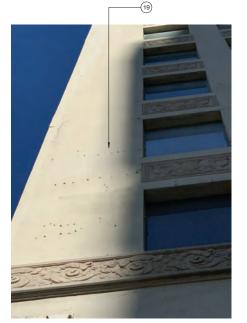

DNORTH ELEVATION - BRANNAN ST - 2019

| S                            | KE    | YNOTES                                                                                                                                                |
|------------------------------|-------|-------------------------------------------------------------------------------------------------------------------------------------------------------|
| G ADA PUSH BUTTON            | 1     | EXISTING PEDESTRIAN ACCESS                                                                                                                            |
| G STAND PIPE                 |       |                                                                                                                                                       |
| G FIRE ALARM BELL            | (2)   | PROPOSED FENCE 12'-0" MIN.<br>HIGH AT SPORTS COURT                                                                                                    |
| G VENT                       | 3     | EXISTING PARKING ACCESS GATE                                                                                                                          |
| G PIPE PENETRATION           | 4     | EXISTING FENCE                                                                                                                                        |
| G BLADE SIGN                 | 5     | REMOVE EXISTING FENCE ALONG<br>RELOCATED SPORTS COURT                                                                                                 |
| E EXISTING METAL             | 6     | FILM APPLIED ON WINDOWS<br>WITHIN ACTIVE USE AREA TO BE                                                                                               |
| G PVC PIPE<br>ATING WINDOW   | 7     | REMOVED, TYP.<br>EXISTING FLOOD LIGHT FIXTURES                                                                                                        |
| G BOLLARD<br>G METAL RAILING |       | TO BE REMOVED<br>PROPOSED FLOOD LIGHT                                                                                                                 |
| G AWNING STRUCTURE           | (8)   | FIXTURE, TYP                                                                                                                                          |
| G ROLL-UP DOOR &             | 9     | SIGNAGE PERMITS 201006084046 &<br>201006084045 TO BE<br>WITHDDRAWN                                                                                    |
| G GLAZING WALL               | 9b    | REMOVE EXISTING PAINTED SIGN                                                                                                                          |
| G CINDER BLOCK WALL          | (10)  | EXISTING STUCCO WALL INFILL                                                                                                                           |
| G SCUPPER                    | 106)  | REMOVE STUCCO WALL INFILL                                                                                                                             |
| RTWORK (NOT A<br>RCIAL SIGN) | (10c) | INFILL TO MATCH EXISTING STEEL<br>FRAME AND SINGLE PANE<br>WINDOW. MATCH BRICK SILL AND<br>BRICK PONY WALL                                            |
|                              | (11)  | SECURITY CAMERAS TO BE<br>LEGALIZED AS-IS, SEE PHOTOS<br>ON SHT A4.1                                                                                  |
|                              | (12)  | PROPOSED INDIRECTLY<br>ILLUMINATED AAU BUSINESS<br>WALL SIGN, ATTACH THROUGH<br>MORTAR JOINTS                                                         |
|                              | (13)  | EXISTING WALL MOUNTED<br>PROJECTING SIGN                                                                                                              |
|                              | 136)  | PROPOSED DIRECTLY<br>ILLUMINATED AAU BUSINESS<br>PROJECTING SIGN AT 45° ANGLE                                                                         |
|                              | (13c) | SEE SIGNAGE CONSULTANT<br>DRAWINGS                                                                                                                    |
|                              | (13d) | REMOVE EXISTING WALL<br>MOUNTED PROJECTING SIGN &<br>MOUNTING STRUCTURE                                                                               |
|                              | (14)  | NEW EXTERIOR LIGHT FIXTURES<br>AT BRICK BUILDING PORTION OF<br>BLUXOME STREET OT HAVE NEW<br>POWER FEEDS FROM INTERIOR<br>OF BUILDING                 |
| P                            | (15)  | PROPOSED NEW DISCREET<br>CONDUIT RUN FROM EXISTING<br>ORIGIN, ALONG UNDERSIDE OF<br>PEDIMENT, TO F3 LIGHT FIXTURES<br>AT CORRUGATED METAL<br>BUILDING |
| L                            | (16)  | POINT OF ORIGIN OF EXISTING<br>CONDUIT AT ADJACENT PARKING<br>LOT                                                                                     |
|                              |       | ITEMS BELOW NOTED DURING<br>9/27/19 SITE WALK<br>*SEE PHOTOS ON SHT A4.1                                                                              |
| 1                            | (17)  | EXISTING METAL GATE & FENCE                                                                                                                           |
|                              | (18)  | EXISTING STUCCO SIDING                                                                                                                                |
|                              | (19)  | EXISTING RAIN WATER LEADER                                                                                                                            |
| = 8)                         | 20    | EXISTING CORRUGATED METAL<br>SIDING                                                                                                                   |
|                              | 21)   | EXISTING STANDING SEAM<br>METAL ROOF                                                                                                                  |
|                              | 22    | EXISTING LIGHT FIXTURE                                                                                                                                |
|                              | 23    | EXISTING SECURITY CAMERA                                                                                                                              |
|                              | 24)   | EXISTING BRICK ANCHOR PLATES                                                                                                                          |
|                              | 25    | EXISTING BRICK WALL                                                                                                                                   |
|                              | 26    | EXISTING BRICK PILASTER                                                                                                                               |
|                              | 27)   | EXISTING AAU SHUTTLE<br>INFORMATION                                                                                                                   |
|                              |       |                                                                                                                                                       |

| S                          | KEYNOTES                                                               |   |
|----------------------------|------------------------------------------------------------------------|---|
| ADA PUSH BUTTON            | 1 EXISTING PEDESTRIAN ACCESS                                           |   |
| STAND PIPE                 | GATE                                                                   |   |
| FIRE ALARM BELL            | (2) PROPOSED FENCE 12'-0" MIN.<br>HIGH AT SPORTS COURT                 |   |
| VENT                       | ③ EXISTING PARKING ACCESS GATE                                         |   |
| PIPE PENETRATION           | EXISTING FENCE                                                         |   |
| BLADE SIGN                 | 5 REMOVE EXISTING FENCE ALONG<br>RELOCATED SPORTS COURT                |   |
| EXISTING METAL             | 6) FILM APPLIED ON WINDOWS                                             |   |
| PVC PIPE                   | WITHIN ACTIVE USE AREA TO BE<br>REMOVED, TYP.                          |   |
| TING WINDOW                | (7) EXISTING FLOOD LIGHT FIXTURES                                      |   |
| BOLLARD                    | TO BE REMOVED                                                          |   |
| METAL RAILING              | PROPOSED FLOOD LIGHT<br>FIXTURE, TYP                                   |   |
| AWNING STRUCTURE           | (9) SIGNAGE PERMITS 201006084046 &                                     |   |
| ROLL-UP DOOR &<br>IRE      | 201006084045 TO BE<br>WITHDDRAWN                                       |   |
| GLAZING WALL               | (9) REMOVE EXISTING PAINTED SIGN                                       |   |
| CINDER BLOCK WALL          | 10 EXISTING STUCCO WALL INFILL                                         |   |
| SCUPPER                    | (10b) REMOVE STUCCO WALL INFILL                                        |   |
| TWORK (NOT A<br>CIAL SIGN) | (10) INFILL TO MATCH EXISTING STEEL<br>FRAME AND SINGLE PANE           |   |
|                            | WINDOW. MATCH BRICK SILL AND<br>BRICK PONY WALL                        |   |
|                            | (1) SECURITY CAMERAS TO BE                                             |   |
|                            | LEGALIZED AS-IS, SEE PHOTOS<br>ON SHT A4.1                             |   |
| 19)                        | (12) PROPOSED INDIRECTLY                                               |   |
|                            | ULLUMINATED AAU BUSINESS<br>WALL SIGN, ATTACH THROUGH                  |   |
|                            | MORTAR JOINTS                                                          |   |
|                            | EXISTING WALL MOUNTED     PROJECTING SIGN                              |   |
|                            | (13b) PROPOSED DIRECTLY                                                |   |
|                            | ILLUMINATED AAU BUSINESS<br>PROJECTING SIGN AT 45° ANGLE               |   |
|                            |                                                                        |   |
|                            |                                                                        |   |
|                            | MOUNTED PROJECTING SIGN &<br>MOUNTING STRUCTURE                        |   |
|                            |                                                                        |   |
|                            | AT BRICK BUILDING PORTION OF<br>BLUXOME STREET OT HAVE NEW             |   |
|                            | POWER FEEDS FROM INTERIOR<br>OF BUILDING                               |   |
|                            | (15) PROPOSED NEW DISCREET                                             |   |
|                            | ORIGIN, ALONG UNDERSIDE OF                                             |   |
|                            | PEDIMENT, TO F3 LIGHT FIXTURES<br>AT CORRUGATED METAL                  |   |
|                            | BUILDING                                                               |   |
|                            | (16) POINT OF ORIGIN OF EXISTING<br>CONDUIT AT ADJACENT PARKING<br>LOT |   |
| -13                        |                                                                        |   |
|                            | 9/27/19 SITE WALK<br>*SEE PHOTOS ON SHT A4.1                           |   |
| -22                        | (17) EXISTING METAL GATE & FENCE                                       |   |
|                            | (18) EXISTING STUCCO SIDING                                            |   |
|                            | (19) EXISTING RAIN WATER LEADER                                        |   |
|                            | (1) EXISTING CORRUGATED METAL                                          |   |
|                            | SIDING                                                                 |   |
|                            | (21) EXISTING STANDING SEAM<br>METAL ROOF                              |   |
|                            | (22) EXISTING LIGHT FIXTURE                                            |   |
|                            | (23) EXISTING SECURITY CAMERA                                          |   |
| the second second          | 24) EXISTING BRICK ANCHOR PLATES                                       |   |
| and the                    | (25) EXISTING BRICK WALL                                               |   |
|                            | (26) EXISTING BRICK PILASTER                                           |   |
|                            | (27) EXISTING AAU SHUTTLE                                              |   |
|                            |                                                                        |   |
|                            | 1                                                                      | 1 |

| S                                                                                     | KE             | YNOTES                                                                                                                                            |
|---------------------------------------------------------------------------------------|----------------|---------------------------------------------------------------------------------------------------------------------------------------------------|
| NG ADA PUSH BUTTON                                                                    | 1              | EXISTING PEDESTRIAN ACCES                                                                                                                         |
| NG STAND PIPE                                                                         |                | GATE<br>PROPOSED FENCE 12'-0" MIN.                                                                                                                |
| NG FIRE ALARM BELL                                                                    | (2)            | HIGH AT SPORTS COURT                                                                                                                              |
| NG VENT                                                                               | ~              | EXISTING PARKING ACCESS G                                                                                                                         |
| NG PIPE PENETRATION                                                                   | (4)            | EXISTING FENCE                                                                                                                                    |
| NG BLADE SIGN                                                                         | (5)            | REMOVE EXISTING FENCE ALC<br>RELOCATED SPORTS COURT                                                                                               |
| /E EXISTING METAL                                                                     | 6              | FILM APPLIED ON WINDOWS<br>WITHIN ACTIVE USE AREA TO<br>REMOVED, TYP.                                                                             |
| RATING WINDOW<br>NG BOLLARD                                                           | 7              | EXISTING FLOOD LIGHT FIXTU<br>TO BE REMOVED                                                                                                       |
| NG METAL RAILING                                                                      | 8              | PROPOSED FLOOD LIGHT<br>FIXTURE, TYP                                                                                                              |
| NG AWNING STRUCTURE                                                                   | (9)            | SIGNAGE PERMITS 201006084                                                                                                                         |
| NG ROLL-UP DOOR &<br>SURE                                                             | 9              | 201006084045 TO BE<br>WITHDDRAWN                                                                                                                  |
| NG GLAZING WALL                                                                       | 9ь             | REMOVE EXISTING PAINTED S                                                                                                                         |
| NG CINDER BLOCK WALL                                                                  | 10             | EXISTING STUCCO WALL INFIL                                                                                                                        |
| NG SCUPPER                                                                            | (106)          | REMOVE STUCCO WALL INFILI                                                                                                                         |
| ARTWORK (NOT A<br>ERCIAL SIGN)                                                        | (10c)          | INFILL TO MATCH EXISTING ST<br>FRAME AND SINGLE PANE<br>WINDOW. MATCH BRICK SILL /<br>BRICK PONY WALL                                             |
|                                                                                       | (11)           | SECURITY CAMERAS TO BE<br>LEGALIZED AS-IS, SEE PHOTO<br>ON SHT A4.1                                                                               |
|                                                                                       | (12)           | PROPOSED INDIRECTLY<br>ILLUMINATED AAU BUSINESS<br>WALL SIGN, ATTACH THROUG<br>MORTAR JOINTS                                                      |
|                                                                                       | (13)           | EXISTING WALL MOUNTED<br>PROJECTING SIGN                                                                                                          |
| OSED SIGNAGE; SEE<br>AGE CONSULTANT<br>/INGS                                          | ( <u>13</u> 6) | PROPOSED DIRECTLY<br>ILLUMINATED AAU BUSINESS<br>PROJECTING SIGN AT 45° ANG                                                                       |
|                                                                                       | (13c)          | SEE SIGNAGE CONSULTANT<br>DRAWINGS                                                                                                                |
| SCHEDULE<br>S LISTED BELOW ARE USED AT<br>PROPOSAL<br>SECURITY CAMERA                 | (13d)          | REMOVE EXISTING WALL<br>MOUNTED PROJECTING SIGN<br>MOUNTING STRUCTURE                                                                             |
| D MATCH EXTERIOR BLDG. COLOR<br>RAMIC SECURITY CAMERA<br>D MATCH EXTERIOR BLDG. COLOR | (14)           | NEW EXTERIOR LIGHT FIXTUR<br>AT BRICK BUILDING PORTION<br>BLUXOME STREET OT HAVE N<br>POWER FEEDS FROM INTERIC<br>OF BUILDING                     |
| SED<br>LIGHT FIXTURE                                                                  | (15)           | PROPOSED NEW DISCREET<br>CONDUIT RUN FROM EXISTING<br>ORIGIN, ALONG UNDERSIDE O<br>PEDIMENT, TO F3 LIGHT FIXTL<br>AT CORRUGATED METAL<br>BUILDING |
| LIGHT FIXTURE                                                                         | (16)           | POINT OF ORIGIN OF EXISTING<br>CONDUIT AT ADJACENT PARK<br>LOT                                                                                    |
|                                                                                       |                | ITEMS BELOW NOTED DURING<br>9/27/19 SITE WALK<br>*SEE PHOTOS ON SHT A4.1                                                                          |
|                                                                                       | (17)           | EXISTING METAL GATE & FEN                                                                                                                         |
| SCONCE/<br>LIGHT FIXTURE                                                              | (18)           | EXISTING STUCCO SIDING                                                                                                                            |
|                                                                                       | (19)           | EXISTING RAIN WATER LEADE                                                                                                                         |
|                                                                                       | 20             | EXISTING CORRUGATED META                                                                                                                          |
| R LIGHT FIXTURE                                                                       | 21)            | EXISTING STANDING SEAM<br>METAL ROOF                                                                                                              |
|                                                                                       | 22             | EXISTING LIGHT FIXTURE                                                                                                                            |
| LIGHT FIXTURE                                                                         | 23             | EXISTING SECURITY CAMERA                                                                                                                          |
| SCONCE FIXTURE                                                                        | 24)            | EXISTING BRICK ANCHOR PLA                                                                                                                         |
|                                                                                       | 25             | EXISTING BRICK WALL                                                                                                                               |
|                                                                                       | 26             | EXISTING BRICK PILASTER                                                                                                                           |
| NG FIXTURE. RELAMP<br>NEW LED RETROFIT LAMP                                           | 27)            | EXISTING AAU SHUTTLE<br>INFORMATION                                                                                                               |
|                                                                                       |                |                                                                                                                                                   |