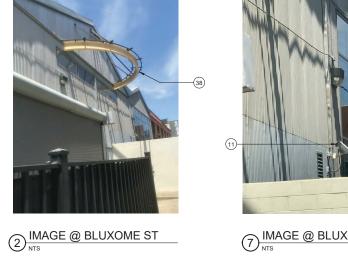

DNORTH ELEVATION - BRANNAN ST - 2019

| S                            | KE    | YNOTES                                                                                                                                                |
|------------------------------|-------|-------------------------------------------------------------------------------------------------------------------------------------------------------|
| G ADA PUSH BUTTON            | 1     | EXISTING PEDESTRIAN ACCESS                                                                                                                            |
| G STAND PIPE                 |       |                                                                                                                                                       |
| G FIRE ALARM BELL            | (2)   | PROPOSED FENCE 12'-0" MIN.<br>HIGH AT SPORTS COURT                                                                                                    |
| G VENT                       | 3     | EXISTING PARKING ACCESS GATE                                                                                                                          |
| G PIPE PENETRATION           | 4     | EXISTING FENCE                                                                                                                                        |
| G BLADE SIGN                 | 5     | REMOVE EXISTING FENCE ALONG<br>RELOCATED SPORTS COURT                                                                                                 |
| E EXISTING METAL             | 6     | FILM APPLIED ON WINDOWS<br>WITHIN ACTIVE USE AREA TO BE                                                                                               |
| G PVC PIPE<br>ATING WINDOW   | 7     | REMOVED, TYP.<br>EXISTING FLOOD LIGHT FIXTURES                                                                                                        |
| G BOLLARD<br>G METAL RAILING |       | TO BE REMOVED<br>PROPOSED FLOOD LIGHT                                                                                                                 |
| G AWNING STRUCTURE           | (8)   | FIXTURE, TYP                                                                                                                                          |
| G ROLL-UP DOOR &             | 9     | SIGNAGE PERMITS 201006084046 &<br>201006084045 TO BE<br>WITHDDRAWN                                                                                    |
| G GLAZING WALL               | 9b    | REMOVE EXISTING PAINTED SIGN                                                                                                                          |
| G CINDER BLOCK WALL          | (10)  | EXISTING STUCCO WALL INFILL                                                                                                                           |
| G SCUPPER                    | 106)  | REMOVE STUCCO WALL INFILL                                                                                                                             |
| RTWORK (NOT A<br>RCIAL SIGN) | (10c) | INFILL TO MATCH EXISTING STEEL<br>FRAME AND SINGLE PANE<br>WINDOW. MATCH BRICK SILL AND<br>BRICK PONY WALL                                            |
|                              | (11)  | SECURITY CAMERAS TO BE<br>LEGALIZED AS-IS, SEE PHOTOS<br>ON SHT A4.1                                                                                  |
|                              | (12)  | PROPOSED INDIRECTLY<br>ILLUMINATED AAU BUSINESS<br>WALL SIGN, ATTACH THROUGH<br>MORTAR JOINTS                                                         |
|                              | (13)  | EXISTING WALL MOUNTED<br>PROJECTING SIGN                                                                                                              |
|                              | 136)  | PROPOSED DIRECTLY<br>ILLUMINATED AAU BUSINESS<br>PROJECTING SIGN AT 45° ANGLE                                                                         |
|                              | (13c) | SEE SIGNAGE CONSULTANT<br>DRAWINGS                                                                                                                    |
|                              | (13d) | REMOVE EXISTING WALL<br>MOUNTED PROJECTING SIGN &<br>MOUNTING STRUCTURE                                                                               |
|                              | (14)  | NEW EXTERIOR LIGHT FIXTURES<br>AT BRICK BUILDING PORTION OF<br>BLUXOME STREET OT HAVE NEW<br>POWER FEEDS FROM INTERIOR<br>OF BUILDING                 |
| P                            | (15)  | PROPOSED NEW DISCREET<br>CONDUIT RUN FROM EXISTING<br>ORIGIN, ALONG UNDERSIDE OF<br>PEDIMENT, TO F3 LIGHT FIXTURES<br>AT CORRUGATED METAL<br>BUILDING |
| L                            | (16)  | POINT OF ORIGIN OF EXISTING<br>CONDUIT AT ADJACENT PARKING<br>LOT                                                                                     |
|                              |       | ITEMS BELOW NOTED DURING<br>9/27/19 SITE WALK<br>*SEE PHOTOS ON SHT A4.1                                                                              |
| 1                            | (17)  | EXISTING METAL GATE & FENCE                                                                                                                           |
|                              | (18)  | EXISTING STUCCO SIDING                                                                                                                                |
|                              | (19)  | EXISTING RAIN WATER LEADER                                                                                                                            |
| = 8)                         | 20    | EXISTING CORRUGATED METAL<br>SIDING                                                                                                                   |
|                              | 21)   | EXISTING STANDING SEAM<br>METAL ROOF                                                                                                                  |
|                              | 22    | EXISTING LIGHT FIXTURE                                                                                                                                |
|                              | 23    | EXISTING SECURITY CAMERA                                                                                                                              |
|                              | 24)   | EXISTING BRICK ANCHOR PLATES                                                                                                                          |
|                              | 25    | EXISTING BRICK WALL                                                                                                                                   |
|                              | 26    | EXISTING BRICK PILASTER                                                                                                                               |
|                              | 27)   | EXISTING AAU SHUTTLE<br>INFORMATION                                                                                                                   |
|                              |       |                                                                                                                                                       |

| S                          | KEYNOTES                                                               |   |
|----------------------------|------------------------------------------------------------------------|---|
| ADA PUSH BUTTON            | 1 EXISTING PEDESTRIAN ACCESS                                           |   |
| STAND PIPE                 | GATE                                                                   |   |
| FIRE ALARM BELL            | (2) PROPOSED FENCE 12'-0" MIN.<br>HIGH AT SPORTS COURT                 |   |
| VENT                       | ③ EXISTING PARKING ACCESS GATE                                         |   |
| PIPE PENETRATION           | EXISTING FENCE                                                         |   |
| BLADE SIGN                 | 5 REMOVE EXISTING FENCE ALONG<br>RELOCATED SPORTS COURT                |   |
| EXISTING METAL             | 6) FILM APPLIED ON WINDOWS                                             |   |
| PVC PIPE                   | WITHIN ACTIVE USE AREA TO BE<br>REMOVED, TYP.                          |   |
| TING WINDOW                | (7) EXISTING FLOOD LIGHT FIXTURES                                      |   |
| BOLLARD                    | TO BE REMOVED                                                          |   |
| METAL RAILING              | PROPOSED FLOOD LIGHT<br>FIXTURE, TYP                                   |   |
| AWNING STRUCTURE           | (9) SIGNAGE PERMITS 201006084046 &                                     |   |
| ROLL-UP DOOR &<br>IRE      | 201006084045 TO BE<br>WITHDDRAWN                                       |   |
| GLAZING WALL               | (9) REMOVE EXISTING PAINTED SIGN                                       |   |
| CINDER BLOCK WALL          | 10 EXISTING STUCCO WALL INFILL                                         |   |
| SCUPPER                    | (10b) REMOVE STUCCO WALL INFILL                                        |   |
| TWORK (NOT A<br>CIAL SIGN) | (10) INFILL TO MATCH EXISTING STEEL<br>FRAME AND SINGLE PANE           |   |
|                            | WINDOW. MATCH BRICK SILL AND<br>BRICK PONY WALL                        |   |
|                            | (1) SECURITY CAMERAS TO BE                                             |   |
|                            | LEGALIZED AS-IS, SEE PHOTOS<br>ON SHT A4.1                             |   |
| 19)                        | (12) PROPOSED INDIRECTLY                                               |   |
|                            | ULLUMINATED AAU BUSINESS<br>WALL SIGN, ATTACH THROUGH                  |   |
|                            | MORTAR JOINTS                                                          |   |
|                            | EXISTING WALL MOUNTED     PROJECTING SIGN                              |   |
|                            | (13b) PROPOSED DIRECTLY                                                |   |
|                            | ILLUMINATED AAU BUSINESS<br>PROJECTING SIGN AT 45° ANGLE               |   |
|                            |                                                                        |   |
|                            |                                                                        |   |
|                            | MOUNTED PROJECTING SIGN &<br>MOUNTING STRUCTURE                        |   |
|                            |                                                                        |   |
|                            | AT BRICK BUILDING PORTION OF<br>BLUXOME STREET OT HAVE NEW             |   |
|                            | POWER FEEDS FROM INTERIOR<br>OF BUILDING                               |   |
|                            | (15) PROPOSED NEW DISCREET                                             |   |
|                            | ORIGIN, ALONG UNDERSIDE OF                                             |   |
|                            | PEDIMENT, TO F3 LIGHT FIXTURES<br>AT CORRUGATED METAL                  |   |
|                            | BUILDING                                                               |   |
|                            | (16) POINT OF ORIGIN OF EXISTING<br>CONDUIT AT ADJACENT PARKING<br>LOT |   |
| -13                        |                                                                        |   |
|                            | 9/27/19 SITE WALK<br>*SEE PHOTOS ON SHT A4.1                           |   |
| -22                        | (17) EXISTING METAL GATE & FENCE                                       |   |
|                            | (18) EXISTING STUCCO SIDING                                            |   |
|                            | (19) EXISTING RAIN WATER LEADER                                        |   |
|                            | (1) EXISTING CORRUGATED METAL                                          |   |
|                            | SIDING                                                                 |   |
|                            | (21) EXISTING STANDING SEAM<br>METAL ROOF                              |   |
|                            | (22) EXISTING LIGHT FIXTURE                                            |   |
|                            | (23) EXISTING SECURITY CAMERA                                          |   |
| the second second          | 24) EXISTING BRICK ANCHOR PLATES                                       |   |
| and the                    | (25) EXISTING BRICK WALL                                               |   |
|                            | (26) EXISTING BRICK PILASTER                                           |   |
|                            | (27) EXISTING AAU SHUTTLE                                              |   |
|                            |                                                                        |   |
|                            | 1                                                                      | 1 |

| S                                                                                     | KE             | YNOTES                                                                                                                                            |
|---------------------------------------------------------------------------------------|----------------|---------------------------------------------------------------------------------------------------------------------------------------------------|
| NG ADA PUSH BUTTON                                                                    | 1              | EXISTING PEDESTRIAN ACCES                                                                                                                         |
| NG STAND PIPE                                                                         |                | GATE<br>PROPOSED FENCE 12'-0" MIN.                                                                                                                |
| NG FIRE ALARM BELL                                                                    | (2)            | HIGH AT SPORTS COURT                                                                                                                              |
| NG VENT                                                                               | ~              | EXISTING PARKING ACCESS G                                                                                                                         |
| NG PIPE PENETRATION                                                                   | (4)            | EXISTING FENCE                                                                                                                                    |
| NG BLADE SIGN                                                                         | (5)            | REMOVE EXISTING FENCE ALC<br>RELOCATED SPORTS COURT                                                                                               |
| /E EXISTING METAL                                                                     | 6              | FILM APPLIED ON WINDOWS<br>WITHIN ACTIVE USE AREA TO<br>REMOVED, TYP.                                                                             |
| RATING WINDOW<br>NG BOLLARD                                                           | 7              | EXISTING FLOOD LIGHT FIXTU<br>TO BE REMOVED                                                                                                       |
| NG METAL RAILING                                                                      | 8              | PROPOSED FLOOD LIGHT<br>FIXTURE, TYP                                                                                                              |
| NG AWNING STRUCTURE                                                                   | (9)            | SIGNAGE PERMITS 201006084                                                                                                                         |
| NG ROLL-UP DOOR &<br>SURE                                                             | 9              | 201006084045 TO BE<br>WITHDDRAWN                                                                                                                  |
| NG GLAZING WALL                                                                       | 9ь             | REMOVE EXISTING PAINTED S                                                                                                                         |
| NG CINDER BLOCK WALL                                                                  | 10             | EXISTING STUCCO WALL INFIL                                                                                                                        |
| NG SCUPPER                                                                            | (106)          | REMOVE STUCCO WALL INFILI                                                                                                                         |
| ARTWORK (NOT A<br>ERCIAL SIGN)                                                        | (10c)          | INFILL TO MATCH EXISTING ST<br>FRAME AND SINGLE PANE<br>WINDOW. MATCH BRICK SILL /<br>BRICK PONY WALL                                             |
|                                                                                       | (11)           | SECURITY CAMERAS TO BE<br>LEGALIZED AS-IS, SEE PHOTO<br>ON SHT A4.1                                                                               |
|                                                                                       | (12)           | PROPOSED INDIRECTLY<br>ILLUMINATED AAU BUSINESS<br>WALL SIGN, ATTACH THROUG<br>MORTAR JOINTS                                                      |
|                                                                                       | (13)           | EXISTING WALL MOUNTED<br>PROJECTING SIGN                                                                                                          |
| OSED SIGNAGE; SEE<br>AGE CONSULTANT<br>/INGS                                          | ( <u>13</u> 6) | PROPOSED DIRECTLY<br>ILLUMINATED AAU BUSINESS<br>PROJECTING SIGN AT 45° ANG                                                                       |
|                                                                                       | (13c)          | SEE SIGNAGE CONSULTANT<br>DRAWINGS                                                                                                                |
| SCHEDULE<br>S LISTED BELOW ARE USED AT<br>PROPOSAL<br>SECURITY CAMERA                 | (13d)          | REMOVE EXISTING WALL<br>MOUNTED PROJECTING SIGN<br>MOUNTING STRUCTURE                                                                             |
| D MATCH EXTERIOR BLDG. COLOR<br>RAMIC SECURITY CAMERA<br>D MATCH EXTERIOR BLDG. COLOR | (14)           | NEW EXTERIOR LIGHT FIXTUR<br>AT BRICK BUILDING PORTION<br>BLUXOME STREET OT HAVE N<br>POWER FEEDS FROM INTERIC<br>OF BUILDING                     |
| SED<br>LIGHT FIXTURE                                                                  | (15)           | PROPOSED NEW DISCREET<br>CONDUIT RUN FROM EXISTING<br>ORIGIN, ALONG UNDERSIDE O<br>PEDIMENT, TO F3 LIGHT FIXTL<br>AT CORRUGATED METAL<br>BUILDING |
| LIGHT FIXTURE                                                                         | (16)           | POINT OF ORIGIN OF EXISTING<br>CONDUIT AT ADJACENT PARK<br>LOT                                                                                    |
|                                                                                       |                | ITEMS BELOW NOTED DURING<br>9/27/19 SITE WALK<br>*SEE PHOTOS ON SHT A4.1                                                                          |
|                                                                                       | (17)           | EXISTING METAL GATE & FEN                                                                                                                         |
| SCONCE/<br>LIGHT FIXTURE                                                              | (18)           | EXISTING STUCCO SIDING                                                                                                                            |
|                                                                                       | (19)           | EXISTING RAIN WATER LEADE                                                                                                                         |
|                                                                                       | 20             | EXISTING CORRUGATED META                                                                                                                          |
| R LIGHT FIXTURE                                                                       | 21)            | EXISTING STANDING SEAM<br>METAL ROOF                                                                                                              |
|                                                                                       | 22             | EXISTING LIGHT FIXTURE                                                                                                                            |
| LIGHT FIXTURE                                                                         | 23             | EXISTING SECURITY CAMERA                                                                                                                          |
| SCONCE FIXTURE                                                                        | 24)            | EXISTING BRICK ANCHOR PLA                                                                                                                         |
|                                                                                       | 25             | EXISTING BRICK WALL                                                                                                                               |
|                                                                                       | 26             | EXISTING BRICK PILASTER                                                                                                                           |
| NG FIXTURE. RELAMP<br>NEW LED RETROFIT LAMP                                           | 27)            | EXISTING AAU SHUTTLE<br>INFORMATION                                                                                                               |
|                                                                                       |                |                                                                                                                                                   |