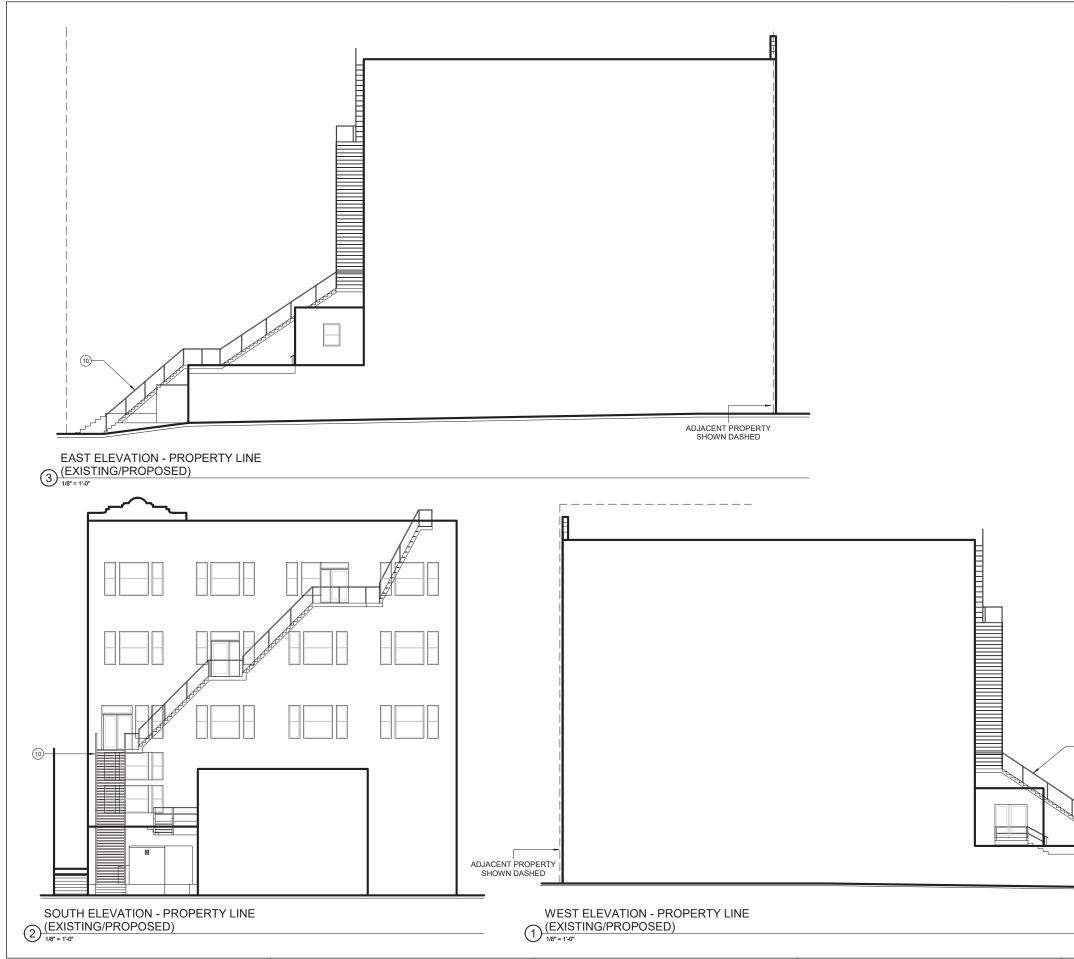

| EDESTRIAN ACCESS                                                                            | tef)design                                                          |
|---------------------------------------------------------------------------------------------|---------------------------------------------------------------------|
| FENCE 12'-0" MIN.<br>ORTS COURT                                                             | CONDECTOR                                                           |
| ARKING ACCESS GATE                                                                          | 1420 Sutter Street                                                  |
| ENCE                                                                                        | San Francisco, CA 94109                                             |
| KISTING FENCE ALONG<br>D SPORTS COURT                                                       | T 415.391.7918 F 415.391.7309<br>TEFarch.com                        |
| ED ON WINDOWS<br>TIVE USE AREA TO BE<br>TYP.                                                |                                                                     |
| LOOD LIGHT FIXTURES<br>OVED                                                                 |                                                                     |
| FLOOD LIGHT<br>YP                                                                           | ACADEMY of ART<br>UNIVERSITY                                        |
| ERMITS 201006084046 &<br>45 TO BE<br>WN                                                     | FOUNDED IN SAN FRANCISCO 1929                                       |
| KISTING PAINTED SIGN                                                                        | 79 New Montgomery Street<br>San Francisco, CA 94105                 |
| TUCCO WALL INFILL                                                                           |                                                                     |
| FUCCO WALL INFILL                                                                           |                                                                     |
| IATCH EXISTING STEEL<br>) SINGLE PANE<br>IATCH BRICK SILL AND<br>Y WALL                     |                                                                     |
| CAMERAS TO BE<br>AS-IS, SEE PHOTOS<br>1                                                     |                                                                     |
| INDIRECTLY<br>ED AAU BUSINESS<br>, ATTACH THROUGH<br>DINTS                                  | AAU                                                                 |
| /ALL MOUNTED<br>IG SIGN                                                                     | INSTITUTIONAL<br>COMPLIANCE                                         |
| DIRECTLY<br>ED AAU BUSINESS<br>IG SIGN AT 45° ANGLE                                         | SET                                                                 |
| GE CONSULTANT                                                                               |                                                                     |
| KISTING WALL<br>PROJECTING SIGN &<br>STRUCTURE                                              | 601 BRANNAN<br>San Francisco, CA 94107                              |
| RIOR LIGHT FIXTURES<br>UILDING PORTION OF<br>STREET OT HAVE NEW<br>EDS FROM INTERIOR<br>G   |                                                                     |
| NEW DISCREET<br>UN FROM EXISTING<br>DNG UNDERSIDE OF<br>TO F3 LIGHT FIXTURES<br>GATED METAL | (1) (1) (1) (1) (1) (1) (1) (1) (1) (1)                             |
| ORIGIN OF EXISTING<br>T ADJACENT PARKING                                                    | Project Number Issue Date 10/11/19                                  |
| DW NOTED DURING<br>E WALK<br>OS ON SHT A4.1                                                 | As indicated Print Date 10/11/2019 11:22:40 PM No. Date Description |
| IETAL GATE & FENCE                                                                          |                                                                     |
| TUCCO SIDING                                                                                |                                                                     |
| AIN WATER LEADER                                                                            |                                                                     |
| ORRUGATED METAL                                                                             |                                                                     |
| TANDING SEAM                                                                                |                                                                     |
| IGHT FIXTURE                                                                                |                                                                     |
| ECURITY CAMERA                                                                              | EXISTING/PROPOSED<br>EXTERIOR                                       |
| RICK ANCHOR PLATES                                                                          | ELEVATIONS                                                          |
| RICK WALL                                                                                   |                                                                     |
| RICK PILASTER                                                                               |                                                                     |
| AU SHUTTLE<br>ON                                                                            | A3.2                                                                |
|                                                                                             |                                                                     |