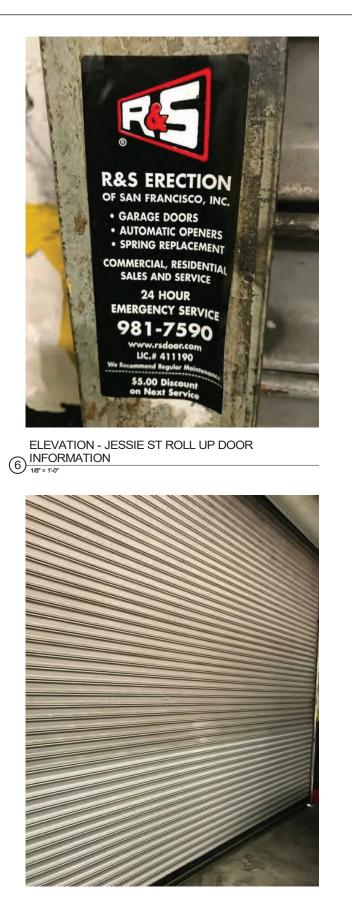

SITE PLAN AERIAL IMAGE

at the Aubited and the second of second a second e they down of entropy

If this drawing is not 24° x 36°, then the drawing has been revised from its original size. Noted scales must be adjusted. This line should be equal to one inch.