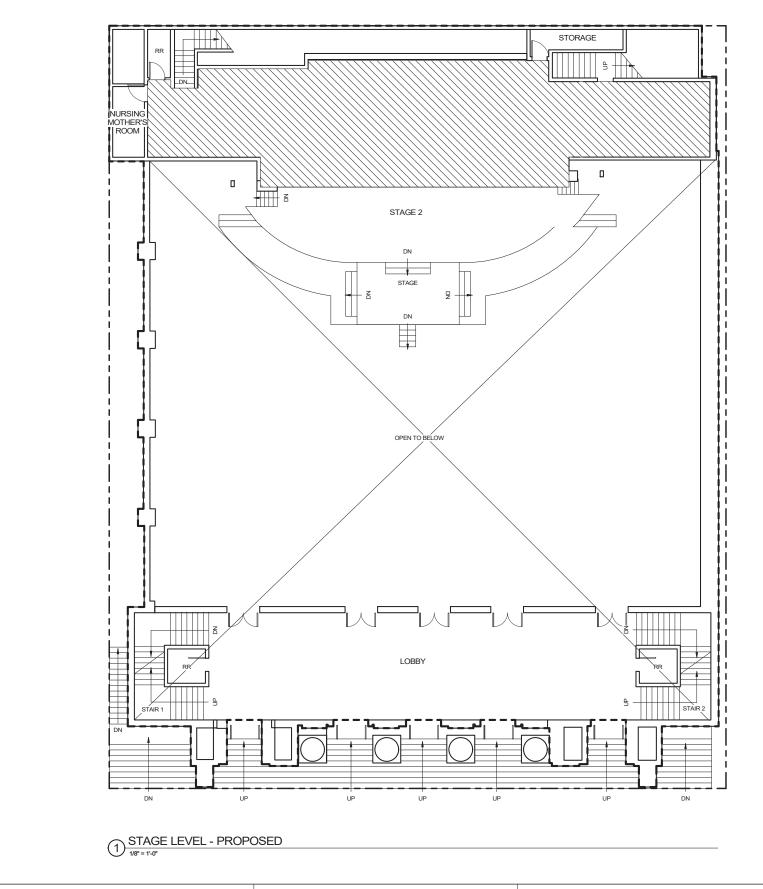

RSITY 79 New Montgomery Street San Francisco, CA 94105 AAU INSTITUTIONAL COMPLIANCE SET 491 POST San Francisco, CA 94102 LEGEND Project Number 21826.12 10/11/19 State: As indicated Prese Print Date: 10/11/19 Print Date: 10/11/2019 11:44:55 PM OCCUPIED FLOOR AREA //// OCCUPIED FLOOR AREA IN ACTIVE USE ZONE No. Date ---- GROSS FLOOR AREA ---- PROPERTY LINE ROOM TAG Name ROOM NAME XXX ROOM NUMBER RESTROOM RR BIKE TAG 111-0" CLASS 1 BIKE RACK -2 HORIZONTAL BIKE 2 BIKE (F) 6 SPACES Maneuvering Space 11'-0' PROPOSED FLOOR PLANS - LEVEL 1 Bike Storage Space 8'-4" 8'-4" Elke Storage space 3'-4" 5'-0" T CLASS 1 BIKE RACK -1 VERTICAL BIKE SPACE Maneuvering Space Maneuvering Space
 Bike Storage Space \*CLEARANCE INDICATED AS REQUIRED ZONING ADMINISTRATION BULLETIN NO. 9 A2.3 BIKE ENTRY / EXIT ROUTE











3 NORTHWEST CORNER (1932) SOURCE: ESTM Case No. 2008.0586E - Appendix HR



(2) NORTHWEST CORNER (1959) SOURCE: ESTM Case No. 2008.0586E - Appendix HR



1 NORTHWEST CORNER (1978) SOURCE: ESTM Case No. 2008.0586E - Appendix HR

## tet design

1420 Sutter Street San Francisco, CA 94109

T 415.391.7918 F 415.391.7309 **TEFarch.com** 



TOUNDED IN SAN FRANCISCO 1929

79 New Montgomery Street San Francisco, CA 94105

#### AAU INSTITUTIONAL COMPLIANCE SET

491 POST San Francisco, CA 94102



|                                    | Number<br>21826.1 | 2     | Issue Date<br>10/11/19 |  |  |
|------------------------------------|-------------------|-------|------------------------|--|--|
| Scale:                             | Not To S          | Scale | DRAFT                  |  |  |
| P