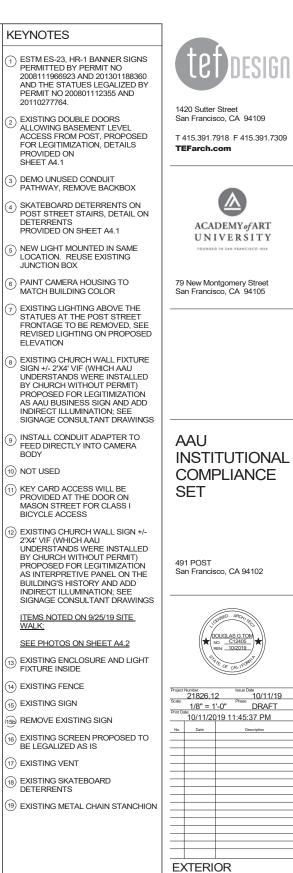

DNORTH ELEVATION - BRANNAN ST - 2019

| S                            | KE    | YNOTES                                                                                                                                                |
|------------------------------|-------|-------------------------------------------------------------------------------------------------------------------------------------------------------|
| G ADA PUSH BUTTON            | 1     | EXISTING PEDESTRIAN ACCESS                                                                                                                            |
| G STAND PIPE                 |       |                                                                                                                                                       |
| G FIRE ALARM BELL            | (2)   | PROPOSED FENCE 12'-0" MIN.<br>HIGH AT SPORTS COURT                                                                                                    |
| G VENT                       | 3     | EXISTING PARKING ACCESS GATE                                                                                                                          |
| G PIPE PENETRATION           | 4     | EXISTING FENCE                                                                                                                                        |
| G BLADE SIGN                 | 5     | REMOVE EXISTING FENCE ALONG<br>RELOCATED SPORTS COURT                                                                                                 |
| E EXISTING METAL             | 6     | FILM APPLIED ON WINDOWS<br>WITHIN ACTIVE USE AREA TO BE                                                                                               |
| G PVC PIPE<br>ATING WINDOW   | 7     | REMOVED, TYP.<br>EXISTING FLOOD LIGHT FIXTURES                                                                                                        |
| G BOLLARD<br>G METAL RAILING |       | TO BE REMOVED<br>PROPOSED FLOOD LIGHT                                                                                                                 |
| G AWNING STRUCTURE           | (8)   | FIXTURE, TYP                                                                                                                                          |
| G ROLL-UP DOOR &             | 9     | SIGNAGE PERMITS 201006084046 &<br>201006084045 TO BE<br>WITHDDRAWN                                                                                    |
| G GLAZING WALL               | 9b    | REMOVE EXISTING PAINTED SIGN                                                                                                                          |
| G CINDER BLOCK WALL          | (10)  | EXISTING STUCCO WALL INFILL                                                                                                                           |
| G SCUPPER                    | 106)  | REMOVE STUCCO WALL INFILL                                                                                                                             |
| RTWORK (NOT A<br>RCIAL SIGN) | (10c) | INFILL TO MATCH EXISTING STEEL<br>FRAME AND SINGLE PANE<br>WINDOW. MATCH BRICK SILL AND<br>BRICK PONY WALL                                            |
|                              | (11)  | SECURITY CAMERAS TO BE<br>LEGALIZED AS-IS, SEE PHOTOS<br>ON SHT A4.1                                                                                  |
|                              | (12)  | PROPOSED INDIRECTLY<br>ILLUMINATED AAU BUSINESS<br>WALL SIGN, ATTACH THROUGH<br>MORTAR JOINTS                                                         |
|                              | (13)  | EXISTING WALL MOUNTED<br>PROJECTING SIGN                                                                                                              |
|                              | 136)  | PROPOSED DIRECTLY<br>ILLUMINATED AAU BUSINESS<br>PROJECTING SIGN AT 45° ANGLE                                                                         |
|                              | (13c) | SEE SIGNAGE CONSULTANT<br>DRAWINGS                                                                                                                    |
|                              | (13d) | REMOVE EXISTING WALL<br>MOUNTED PROJECTING SIGN &<br>MOUNTING STRUCTURE                                                                               |
|                              | (14)  | NEW EXTERIOR LIGHT FIXTURES<br>AT BRICK BUILDING PORTION OF<br>BLUXOME STREET OT HAVE NEW<br>POWER FEEDS FROM INTERIOR<br>OF BUILDING                 |
| P                            | (15)  | PROPOSED NEW DISCREET<br>CONDUIT RUN FROM EXISTING<br>ORIGIN, ALONG UNDERSIDE OF<br>PEDIMENT, TO F3 LIGHT FIXTURES<br>AT CORRUGATED METAL<br>BUILDING |
| L                            | (16)  | POINT OF ORIGIN OF EXISTING<br>CONDUIT AT ADJACENT PARKING<br>LOT                                                                                     |
|                              |       | ITEMS BELOW NOTED DURING<br>9/27/19 SITE WALK<br>*SEE PHOTOS ON SHT A4.1                                                                              |
| 1                            | (17)  | EXISTING METAL GATE & FENCE                                                                                                                           |
|                              | (18)  | EXISTING STUCCO SIDING                                                                                                                                |
|                              | (19)  | EXISTING RAIN WATER LEADER                                                                                                                            |
| = 8)                         | 20    | EXISTING CORRUGATED METAL<br>SIDING                                                                                                                   |
|                              | 21)   | EXISTING STANDING SEAM<br>METAL ROOF                                                                                                                  |
|                              | 22    | EXISTING LIGHT FIXTURE                                                                                                                                |
|                              | 23    | EXISTING SECURITY CAMERA                                                                                                                              |
|                              | 24)   | EXISTING BRICK ANCHOR PLATES                                                                                                                          |
|                              | 25    | EXISTING BRICK WALL                                                                                                                                   |
|                              | 26    | EXISTING BRICK PILASTER                                                                                                                               |
|                              | 27)   | EXISTING AAU SHUTTLE<br>INFORMATION                                                                                                                   |
|                              |       |                                                                                                                                                       |