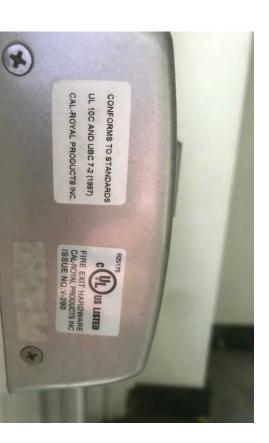

DNORTH ELEVATION - BRANNAN ST - 2019

| S                            | KE    | YNOTES                                                                                                                                                |
|------------------------------|-------|-------------------------------------------------------------------------------------------------------------------------------------------------------|
| G ADA PUSH BUTTON            | 1     | EXISTING PEDESTRIAN ACCESS                                                                                                                            |
| G STAND PIPE                 |       |                                                                                                                                                       |
| G FIRE ALARM BELL            | (2)   | PROPOSED FENCE 12'-0" MIN.<br>HIGH AT SPORTS COURT                                                                                                    |
| G VENT                       | 3     | EXISTING PARKING ACCESS GATE                                                                                                                          |
| G PIPE PENETRATION           | 4     | EXISTING FENCE                                                                                                                                        |
| G BLADE SIGN                 | 5     | REMOVE EXISTING FENCE ALONG<br>RELOCATED SPORTS COURT                                                                                                 |
| E EXISTING METAL             | 6     | FILM APPLIED ON WINDOWS<br>WITHIN ACTIVE USE AREA TO BE                                                                                               |
| G PVC PIPE<br>ATING WINDOW   | 7     | REMOVED, TYP.<br>EXISTING FLOOD LIGHT FIXTURES                                                                                                        |
| G BOLLARD<br>G METAL RAILING |       | TO BE REMOVED<br>PROPOSED FLOOD LIGHT                                                                                                                 |
| G AWNING STRUCTURE           | (8)   | FIXTURE, TYP                                                                                                                                          |
| G ROLL-UP DOOR &             | 9     | SIGNAGE PERMITS 201006084046 &<br>201006084045 TO BE<br>WITHDDRAWN                                                                                    |
| G GLAZING WALL               | 9b    | REMOVE EXISTING PAINTED SIGN                                                                                                                          |
| G CINDER BLOCK WALL          | (10)  | EXISTING STUCCO WALL INFILL                                                                                                                           |
| G SCUPPER                    | 106)  | REMOVE STUCCO WALL INFILL                                                                                                                             |
| RTWORK (NOT A<br>RCIAL SIGN) | (10c) | INFILL TO MATCH EXISTING STEEL<br>FRAME AND SINGLE PANE<br>WINDOW. MATCH BRICK SILL AND<br>BRICK PONY WALL                                            |
|                              | (11)  | SECURITY CAMERAS TO BE<br>LEGALIZED AS-IS, SEE PHOTOS<br>ON SHT A4.1                                                                                  |
|                              | (12)  | PROPOSED INDIRECTLY<br>ILLUMINATED AAU BUSINESS<br>WALL SIGN, ATTACH THROUGH<br>MORTAR JOINTS                                                         |
|                              | (13)  | EXISTING WALL MOUNTED<br>PROJECTING SIGN                                                                                                              |
|                              | 136)  | PROPOSED DIRECTLY<br>ILLUMINATED AAU BUSINESS<br>PROJECTING SIGN AT 45° ANGLE                                                                         |
|                              | (13c) | SEE SIGNAGE CONSULTANT<br>DRAWINGS                                                                                                                    |
|                              | (13d) | REMOVE EXISTING WALL<br>MOUNTED PROJECTING SIGN &<br>MOUNTING STRUCTURE                                                                               |
|                              | (14)  | NEW EXTERIOR LIGHT FIXTURES<br>AT BRICK BUILDING PORTION OF<br>BLUXOME STREET OT HAVE NEW<br>POWER FEEDS FROM INTERIOR<br>OF BUILDING                 |
| P                            | (15)  | PROPOSED NEW DISCREET<br>CONDUIT RUN FROM EXISTING<br>ORIGIN, ALONG UNDERSIDE OF<br>PEDIMENT, TO F3 LIGHT FIXTURES<br>AT CORRUGATED METAL<br>BUILDING |
| L                            | (16)  | POINT OF ORIGIN OF EXISTING<br>CONDUIT AT ADJACENT PARKING<br>LOT                                                                                     |
|                              |       | ITEMS BELOW NOTED DURING<br>9/27/19 SITE WALK<br>*SEE PHOTOS ON SHT A4.1                                                                              |
| 1                            | (17)  | EXISTING METAL GATE & FENCE                                                                                                                           |
|                              | (18)  | EXISTING STUCCO SIDING                                                                                                                                |
|                              | (19)  | EXISTING RAIN WATER LEADER                                                                                                                            |
| = 8)                         | 20    | EXISTING CORRUGATED METAL<br>SIDING                                                                                                                   |
|                              | 21)   | EXISTING STANDING SEAM<br>METAL ROOF                                                                                                                  |
|                              | 22    | EXISTING LIGHT FIXTURE                                                                                                                                |
|                              | 23    | EXISTING SECURITY CAMERA                                                                                                                              |
|                              | 24)   | EXISTING BRICK ANCHOR PLATES                                                                                                                          |
|                              | 25    | EXISTING BRICK WALL                                                                                                                                   |
|                              | 26    | EXISTING BRICK PILASTER                                                                                                                               |
|                              | 27)   | EXISTING AAU SHUTTLE<br>INFORMATION                                                                                                                   |
|                              |       |                                                                                                                                                       |

| S                          | KEYNOTES                                                               |   |
|----------------------------|------------------------------------------------------------------------|---|
| ADA PUSH BUTTON            | 1 EXISTING PEDESTRIAN ACCESS                                           |   |
| STAND PIPE                 | GATE                                                                   |   |
| FIRE ALARM BELL            | (2) PROPOSED FENCE 12'-0" MIN.<br>HIGH AT SPORTS COURT                 |   |
| VENT                       | ③ EXISTING PARKING ACCESS GATE                                         |   |
| PIPE PENETRATION           | EXISTING FENCE                                                         |   |
| BLADE SIGN                 | 5 REMOVE EXISTING FENCE ALONG<br>RELOCATED SPORTS COURT                |   |
| EXISTING METAL             | 6) FILM APPLIED ON WINDOWS                                             |   |
| PVC PIPE                   | WITHIN ACTIVE USE AREA TO BE<br>REMOVED, TYP.                          |   |
| TING WINDOW                | (7) EXISTING FLOOD LIGHT FIXTURES                                      |   |
| BOLLARD                    | TO BE REMOVED                                                          |   |
| METAL RAILING              | PROPOSED FLOOD LIGHT<br>FIXTURE, TYP                                   |   |
| AWNING STRUCTURE           | (9) SIGNAGE PERMITS 201006084046 &                                     |   |
| ROLL-UP DOOR &<br>IRE      | 201006084045 TO BE<br>WITHDDRAWN                                       |   |
| GLAZING WALL               | (9) REMOVE EXISTING PAINTED SIGN                                       |   |
| CINDER BLOCK WALL          | 10 EXISTING STUCCO WALL INFILL                                         |   |
| SCUPPER                    | (10b) REMOVE STUCCO WALL INFILL                                        |   |
| TWORK (NOT A<br>CIAL SIGN) | (10) INFILL TO MATCH EXISTING STEEL<br>FRAME AND SINGLE PANE           |   |
|                            | WINDOW. MATCH BRICK SILL AND<br>BRICK PONY WALL                        |   |
|                            | (1) SECURITY CAMERAS TO BE                                             |   |
|                            | LEGALIZED AS-IS, SEE PHOTOS<br>ON SHT A4.1                             |   |
| 19)                        | (12) PROPOSED INDIRECTLY                                               |   |
|                            | ULLUMINATED AAU BUSINESS<br>WALL SIGN, ATTACH THROUGH                  |   |
|                            | MORTAR JOINTS                                                          |   |
|                            | EXISTING WALL MOUNTED     PROJECTING SIGN                              |   |
|                            | (13b) PROPOSED DIRECTLY                                                |   |
|                            | ILLUMINATED AAU BUSINESS<br>PROJECTING SIGN AT 45° ANGLE               |   |
|                            |                                                                        |   |
|                            |                                                                        |   |
|                            | MOUNTED PROJECTING SIGN &<br>MOUNTING STRUCTURE                        |   |
|                            |                                                                        |   |
|                            | AT BRICK BUILDING PORTION OF<br>BLUXOME STREET OT HAVE NEW             |   |
|                            | POWER FEEDS FROM INTERIOR<br>OF BUILDING                               |   |
|                            | (15) PROPOSED NEW DISCREET                                             |   |
|                            | ORIGIN, ALONG UNDERSIDE OF                                             |   |
|                            | PEDIMENT, TO F3 LIGHT FIXTURES<br>AT CORRUGATED METAL                  |   |
|                            | BUILDING                                                               |   |
|                            | (16) POINT OF ORIGIN OF EXISTING<br>CONDUIT AT ADJACENT PARKING<br>LOT |   |
| -13                        |                                                                        |   |
|                            | 9/27/19 SITE WALK<br>*SEE PHOTOS ON SHT A4.1                           |   |
| -22                        | (17) EXISTING METAL GATE & FENCE                                       |   |
|                            | (18) EXISTING STUCCO SIDING                                            |   |
|                            | (19) EXISTING RAIN WATER LEADER                                        |   |
|                            | (1) EXISTING CORRUGATED METAL                                          |   |
|                            | SIDING                                                                 |   |
|                            | (21) EXISTING STANDING SEAM<br>METAL ROOF                              |   |
|                            | (22) EXISTING LIGHT FIXTURE                                            |   |
|                            | (23) EXISTING SECURITY CAMERA                                          |   |
| the second second          | 24) EXISTING BRICK ANCHOR PLATES                                       |   |
| and the                    | (25) EXISTING BRICK WALL                                               |   |
|                            | (26) EXISTING BRICK PILASTER                                           |   |
|                            | (27) EXISTING AAU SHUTTLE                                              |   |
|                            |                                                                        |   |
|                            | 1                                                                      | 1 |

| S                                                                                     | KE             | YNOTES                                                                                                                                            |
|---------------------------------------------------------------------------------------|----------------|---------------------------------------------------------------------------------------------------------------------------------------------------|
| NG ADA PUSH BUTTON                                                                    | 1              | EXISTING PEDESTRIAN ACCES                                                                                                                         |
| NG STAND PIPE                                                                         |                | GATE<br>PROPOSED FENCE 12'-0" MIN.                                                                                                                |
| NG FIRE ALARM BELL                                                                    | (2)            | HIGH AT SPORTS COURT                                                                                                                              |
| NG VENT                                                                               | ~              | EXISTING PARKING ACCESS G                                                                                                                         |
| NG PIPE PENETRATION                                                                   | (4)            | EXISTING FENCE                                                                                                                                    |
| NG BLADE SIGN                                                                         | (5)            | REMOVE EXISTING FENCE ALC<br>RELOCATED SPORTS COURT                                                                                               |
| /E EXISTING METAL                                                                     | 6              | FILM APPLIED ON WINDOWS<br>WITHIN ACTIVE USE AREA TO<br>REMOVED, TYP.                                                                             |
| RATING WINDOW<br>NG BOLLARD                                                           | 7              | EXISTING FLOOD LIGHT FIXTU<br>TO BE REMOVED                                                                                                       |
| NG METAL RAILING                                                                      | 8              | PROPOSED FLOOD LIGHT<br>FIXTURE, TYP                                                                                                              |
| NG AWNING STRUCTURE                                                                   | (9)            | SIGNAGE PERMITS 201006084                                                                                                                         |
| NG ROLL-UP DOOR &<br>SURE                                                             | 9              | 201006084045 TO BE<br>WITHDDRAWN                                                                                                                  |
| NG GLAZING WALL                                                                       | 9ь             | REMOVE EXISTING PAINTED S                                                                                                                         |
| NG CINDER BLOCK WALL                                                                  | 10             | EXISTING STUCCO WALL INFIL                                                                                                                        |
| NG SCUPPER                                                                            | (106)          | REMOVE STUCCO WALL INFILI                                                                                                                         |
| ARTWORK (NOT A<br>ERCIAL SIGN)                                                        | (10c)          | INFILL TO MATCH EXISTING ST<br>FRAME AND SINGLE PANE<br>WINDOW. MATCH BRICK SILL /<br>BRICK PONY WALL                                             |
|                                                                                       | (11)           | SECURITY CAMERAS TO BE<br>LEGALIZED AS-IS, SEE PHOTO<br>ON SHT A4.1                                                                               |
|                                                                                       | (12)           | PROPOSED INDIRECTLY<br>ILLUMINATED AAU BUSINESS<br>WALL SIGN, ATTACH THROUG<br>MORTAR JOINTS                                                      |
|                                                                                       | (13)           | EXISTING WALL MOUNTED<br>PROJECTING SIGN                                                                                                          |
| OSED SIGNAGE; SEE<br>AGE CONSULTANT<br>/INGS                                          | ( <u>13</u> 6) | PROPOSED DIRECTLY<br>ILLUMINATED AAU BUSINESS<br>PROJECTING SIGN AT 45° ANG                                                                       |
|                                                                                       | (13c)          | SEE SIGNAGE CONSULTANT<br>DRAWINGS                                                                                                                |
| SCHEDULE<br>S LISTED BELOW ARE USED AT<br>PROPOSAL<br>SECURITY CAMERA                 | (13d)          | REMOVE EXISTING WALL<br>MOUNTED PROJECTING SIGN<br>MOUNTING STRUCTURE                                                                             |
| D MATCH EXTERIOR BLDG. COLOR<br>RAMIC SECURITY CAMERA<br>D MATCH EXTERIOR BLDG. COLOR | (14)           | NEW EXTERIOR LIGHT FIXTUR<br>AT BRICK BUILDING PORTION<br>BLUXOME STREET OT HAVE N<br>POWER FEEDS FROM INTERIC<br>OF BUILDING                     |
| SED<br>LIGHT FIXTURE                                                                  | (15)           | PROPOSED NEW DISCREET<br>CONDUIT RUN FROM EXISTING<br>ORIGIN, ALONG UNDERSIDE O<br>PEDIMENT, TO F3 LIGHT FIXTL<br>AT CORRUGATED METAL<br>BUILDING |
| LIGHT FIXTURE                                                                         | (16)           | POINT OF ORIGIN OF EXISTING<br>CONDUIT AT ADJACENT PARK<br>LOT                                                                                    |
|                                                                                       |                | ITEMS BELOW NOTED DURING<br>9/27/19 SITE WALK<br>*SEE PHOTOS ON SHT A4.1                                                                          |
|                                                                                       | (17)           | EXISTING METAL GATE & FEN                                                                                                                         |
| SCONCE/<br>LIGHT FIXTURE                                                              | (18)           | EXISTING STUCCO SIDING                                                                                                                            |
|                                                                                       | (19)           | EXISTING RAIN WATER LEADE                                                                                                                         |
|                                                                                       | 20             | EXISTING CORRUGATED META                                                                                                                          |
| R LIGHT FIXTURE                                                                       | 21)            | EXISTING STANDING SEAM<br>METAL ROOF                                                                                                              |
|                                                                                       | 22             | EXISTING LIGHT FIXTURE                                                                                                                            |
| LIGHT FIXTURE                                                                         | 23             | EXISTING SECURITY CAMERA                                                                                                                          |
| SCONCE FIXTURE                                                                        | 24)            | EXISTING BRICK ANCHOR PLA                                                                                                                         |
|                                                                                       | 25             | EXISTING BRICK WALL                                                                                                                               |
|                                                                                       | 26             | EXISTING BRICK PILASTER                                                                                                                           |
| NG FIXTURE. RELAMP<br>NEW LED RETROFIT LAMP                                           | 27)            | EXISTING AAU SHUTTLE<br>INFORMATION                                                                                                               |
|                                                                                       |                |                                                                                                                                                   |