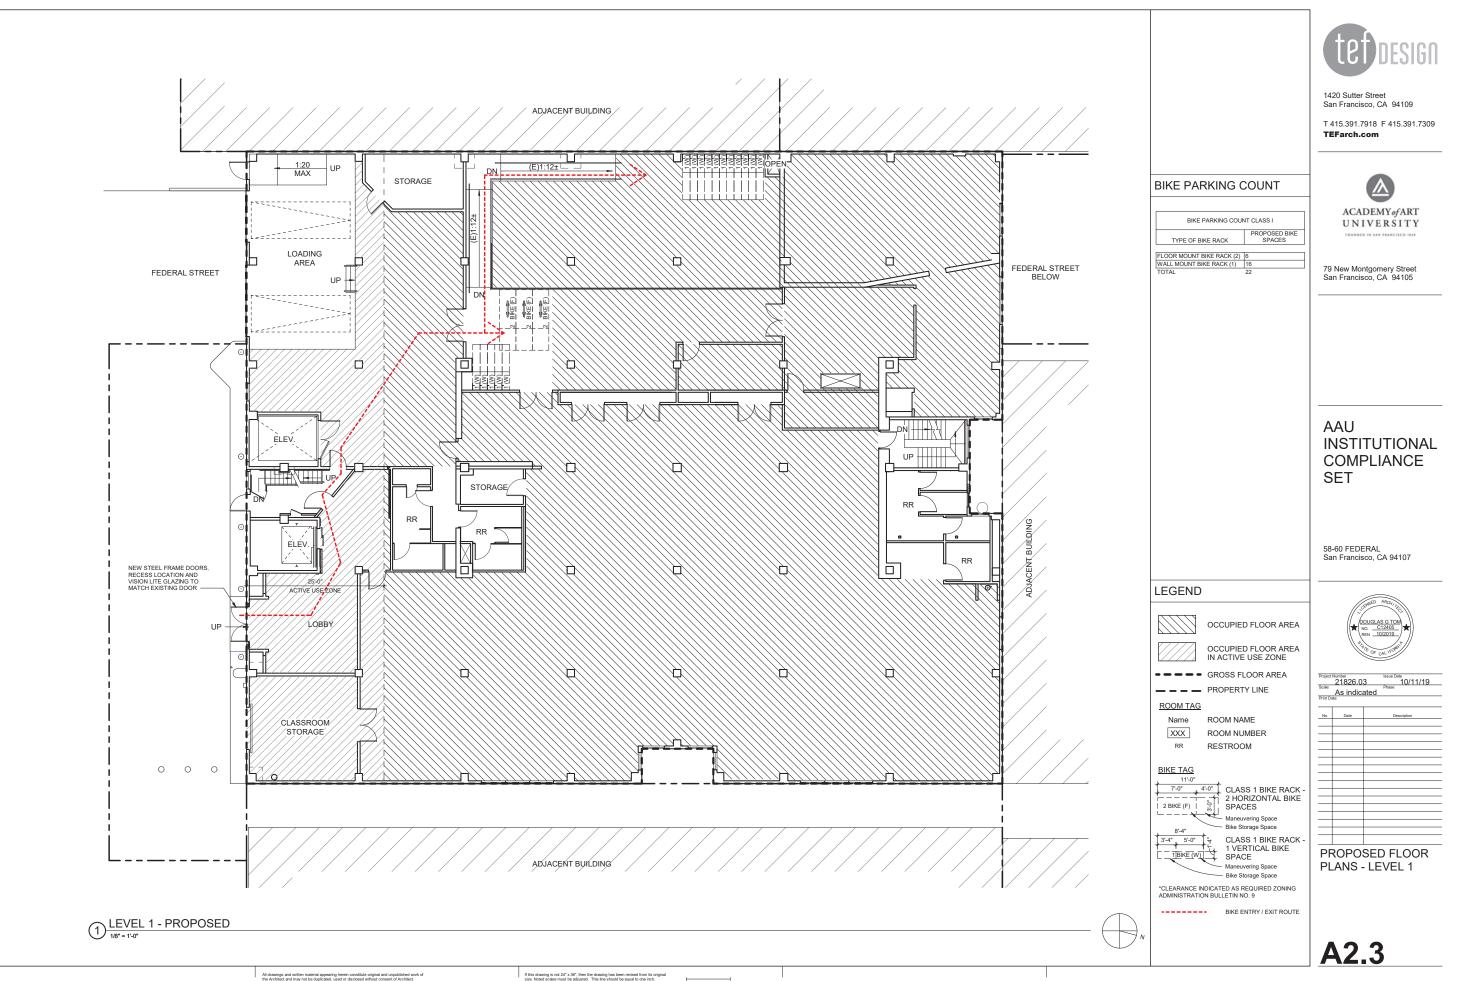

|
|     |      |             |
|     |      |             |
|     |      |             |
|     |      |             |
|     |      |             |
|     |      |             |
|     |      |             |
|     |      |             |
|     |      |             |
|     |      |             |
|     |      |             |
|     |      |             |

#### SITE PLAN AERIAL IMAGE & SITE HISTORY









All drawings and written material appearing herein constitute original and unpublished work of the Architect and may not be duplicated, used or disclosed without consent of Architect.



















All drawings and written material appearing herein constitute original and unpublished work of the Architect and may not be duplicated, used or disclosed without consent of Architect.













All drawings and written material appearing herein constitute original and unpublished work of the Architect and may not be duplicated, used or disclosed without consent of Architect.







3 SOUTHWEST ELEVATION - (1980) SOURCE: ESTM Case No. 2008.0586E - Appendix HR



OSURCE: ESTM Case No. 2008.0586E - Appendix HR



# tet design

1420 Sutter Street San Francisco, CA 94109

T 415.391.7918 F 415.391.7309 **TEFarch.com** 



ACADEMY of ART UNIVERSITY

79 New Montgomery Street San Francisco, CA 94105

## AAU INSTITUTIONAL COMPLIANCE SET

#### 58-60 FEDERAL San Francisco, CA 94107



Preject Nerriber Issue Date 10/11/19 21826.03 10/11/19 Scate Not To Scale Prese

| No. | Date | Description |
|-----|------|-------------|
|     |      |             |
|     |      |             |
|     |