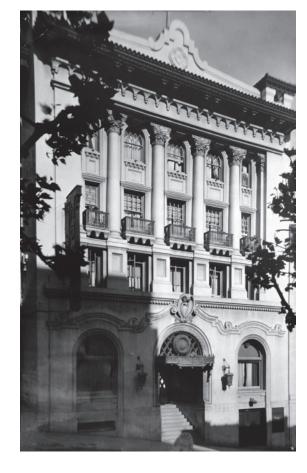

LVANIZ | ACK |      |  |
| DUNTING F                                 |     | TYP. |  |
| PAVING                                    |     |      |  |



CLASS II

EXISTING: (0) BIKE PARKING SPACES PROPOSED: (8) BIKE PARKING SPACES

TOTAL: 8

LEGEND



(N) BIKE RACK, CLASS II



(E) IN-GROUND UTILITY

(E) PARKING SIGN

#### NOTE:

1) ASSUMED PROPERTY LINE AT FACE OF BUILDING



1420 Sutter Street San Francisco, CA 94109

T 415.391.7918 F 415.391.7309 TEFarch.com



79 New Montgomery Street San Francisco, CA 94105

Creo

466 Geary Street, Suite 300 San Francisco, CA 94102 www.creolandarch.com t 415.688.2506

AAU **INSTITUTIONAL** COMPLIANCE SET

540 POWELL San Francisco, CA 94108













FIRE ESCAPE



(E) FIRE ESCAPE













2 LEVEL 3 - PROPOSED











2 LEVEL 5 -PROPOSED







3 EARLY PHOTOGRAPH (NO DATE) SOURCE: ESTM Case No. 2008.0586E - Appendix HR



PHOTOGRAPH (1968) SOURCE: ESTM Case No. 2008.0586E - Appendix HR



Dependence of the second secon



1420 Sutter Street San Francisco, CA 94109

T 415.391.7918 F 415.391.7309 TEFarch.com



ACADEMY of ART UNIVERSITY

79 New Montgomery Street San Francisco, CA 94105

### AAU INSTITUTIONAL COMPLIANCE SET

540 POWELL San Francisco, CA 94108



|          | Number<br>21826.0 | 4 10/11/19      |  |  |  |  |  |
|----------|-------------------|-----------------|--|--|--|--|--|
| Scale:   | Not To S          |                 |  |  |  |  |  |
| Print Da | 10/11/20          | )19 11:41:11 PM |  |  |  |  |  |
| No.      | Date              | Description     |  |  |  |  |  |
|          |                   |