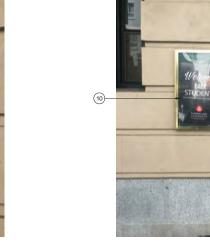

DNORTH ELEVATION - BRANNAN ST - 2019

| S                            | KE    | YNOTES                                                                                                                                                |
|------------------------------|-------|-------------------------------------------------------------------------------------------------------------------------------------------------------|
| G ADA PUSH BUTTON            | 1     | EXISTING PEDESTRIAN ACCESS                                                                                                                            |
| G STAND PIPE                 |       |                                                                                                                                                       |
| G FIRE ALARM BELL            | (2)   | PROPOSED FENCE 12'-0" MIN.<br>HIGH AT SPORTS COURT                                                                                                    |
| G VENT                       | 3     | EXISTING PARKING ACCESS GATE                                                                                                                          |
| G PIPE PENETRATION           | 4     | EXISTING FENCE                                                                                                                                        |
| G BLADE SIGN                 | 5     | REMOVE EXISTING FENCE ALONG<br>RELOCATED SPORTS COURT                                                                                                 |
| E EXISTING METAL             | 6     | FILM APPLIED ON WINDOWS<br>WITHIN ACTIVE USE AREA TO BE                                                                                               |
| G PVC PIPE<br>ATING WINDOW   | 7     | REMOVED, TYP.<br>EXISTING FLOOD LIGHT FIXTURES                                                                                                        |
| G BOLLARD<br>G METAL RAILING |       | TO BE REMOVED<br>PROPOSED FLOOD LIGHT                                                                                                                 |
| G AWNING STRUCTURE           | (8)   | FIXTURE, TYP                                                                                                                                          |
| G ROLL-UP DOOR &             | 9     | SIGNAGE PERMITS 201006084046 &<br>201006084045 TO BE<br>WITHDDRAWN                                                                                    |
| G GLAZING WALL               | 9b    | REMOVE EXISTING PAINTED SIGN                                                                                                                          |
| G CINDER BLOCK WALL          | (10)  | EXISTING STUCCO WALL INFILL                                                                                                                           |
| G SCUPPER                    | 106)  | REMOVE STUCCO WALL INFILL                                                                                                                             |
| RTWORK (NOT A<br>RCIAL SIGN) | (10c) | INFILL TO MATCH EXISTING STEEL<br>FRAME AND SINGLE PANE<br>WINDOW. MATCH BRICK SILL AND<br>BRICK PONY WALL                                            |
|                              | (11)  | SECURITY CAMERAS TO BE<br>LEGALIZED AS-IS, SEE PHOTOS<br>ON SHT A4.1                                                                                  |
|                              | (12)  | PROPOSED INDIRECTLY<br>ILLUMINATED AAU BUSINESS<br>WALL SIGN, ATTACH THROUGH<br>MORTAR JOINTS                                                         |
|                              | (13)  | EXISTING WALL MOUNTED<br>PROJECTING SIGN                                                                                                              |
|                              | 136)  | PROPOSED DIRECTLY<br>ILLUMINATED AAU BUSINESS<br>PROJECTING SIGN AT 45° ANGLE                                                                         |
|                              | (13c) | SEE SIGNAGE CONSULTANT<br>DRAWINGS                                                                                                                    |
|                              | (13d) | REMOVE EXISTING WALL<br>MOUNTED PROJECTING SIGN &<br>MOUNTING STRUCTURE                                                                               |
|                              | (14)  | NEW EXTERIOR LIGHT FIXTURES<br>AT BRICK BUILDING PORTION OF<br>BLUXOME STREET OT HAVE NEW<br>POWER FEEDS FROM INTERIOR<br>OF BUILDING                 |
| P                            | (15)  | PROPOSED NEW DISCREET<br>CONDUIT RUN FROM EXISTING<br>ORIGIN, ALONG UNDERSIDE OF<br>PEDIMENT, TO F3 LIGHT FIXTURES<br>AT CORRUGATED METAL<br>BUILDING |
| L                            | (16)  | POINT OF ORIGIN OF EXISTING<br>CONDUIT AT ADJACENT PARKING<br>LOT                                                                                     |
|                              |       | ITEMS BELOW NOTED DURING<br>9/27/19 SITE WALK<br>*SEE PHOTOS ON SHT A4.1                                                                              |
| 1                            | (17)  | EXISTING METAL GATE & FENCE                                                                                                                           |
|                              | (18)  | EXISTING STUCCO SIDING                                                                                                                                |
|                              | (19)  | EXISTING RAIN WATER LEADER                                                                                                                            |
| = 8)                         | 20    | EXISTING CORRUGATED METAL<br>SIDING                                                                                                                   |
|                              | 21)   | EXISTING STANDING SEAM<br>METAL ROOF                                                                                                                  |
|                              | 22    | EXISTING LIGHT FIXTURE                                                                                                                                |
|                              | 23    | EXISTING SECURITY CAMERA                                                                                                                              |
|                              | 24)   | EXISTING BRICK ANCHOR PLATES                                                                                                                          |
|                              | 25    | EXISTING BRICK WALL                                                                                                                                   |
|                              | 26    | EXISTING BRICK PILASTER                                                                                                                               |
|                              | 27)   | EXISTING AAU SHUTTLE<br>INFORMATION                                                                                                                   |
|                              |       |                                                                                                                                                       |

| S                          | KEYNOTES                                                               |   |
|----------------------------|------------------------------------------------------------------------|---|
| ADA PUSH BUTTON            | 1 EXISTING PEDESTRIAN ACCESS                                           |   |
| STAND PIPE                 | GATE                                                                   |   |
| FIRE ALARM BELL            | (2) PROPOSED FENCE 12'-0" MIN.<br>HIGH AT SPORTS COURT                 |   |
| VENT                       | ③ EXISTING PARKING ACCESS GATE                                         |   |
| PIPE PENETRATION           | EXISTING FENCE                                                         |   |
| BLADE SIGN                 | 5 REMOVE EXISTING FENCE ALONG<br>RELOCATED SPORTS COURT                |   |
| EXISTING METAL             | 6) FILM APPLIED ON WINDOWS                                             |   |
| PVC PIPE                   | WITHIN ACTIVE USE AREA TO BE<br>REMOVED, TYP.                          |   |
| TING WINDOW                | (7) EXISTING FLOOD LIGHT FIXTURES                                      |   |
| BOLLARD                    | TO BE REMOVED                                                          |   |
| METAL RAILING              | PROPOSED FLOOD LIGHT<br>FIXTURE, TYP                                   |   |
| AWNING STRUCTURE           | (9) SIGNAGE PERMITS 201006084046 &                                     |   |
| ROLL-UP DOOR &<br>IRE      | 201006084045 TO BE<br>WITHDDRAWN                                       |   |
| GLAZING WALL               | (9) REMOVE EXISTING PAINTED SIGN                                       |   |
| CINDER BLOCK WALL          | 10 EXISTING STUCCO WALL INFILL                                         |   |
| SCUPPER                    | (10b) REMOVE STUCCO WALL INFILL                                        |   |
| TWORK (NOT A<br>CIAL SIGN) | (10) INFILL TO MATCH EXISTING STEEL<br>FRAME AND SINGLE PANE           |   |
|                            | WINDOW. MATCH BRICK SILL AND<br>BRICK PONY WALL                        |   |
|                            | (1) SECURITY CAMERAS TO BE                                             |   |
|                            | LEGALIZED AS-IS, SEE PHOTOS<br>ON SHT A4.1                             |   |
| 19)                        | (12) PROPOSED INDIRECTLY                                               |   |
|                            | ULLUMINATED AAU BUSINESS<br>WALL SIGN, ATTACH THROUGH                  |   |
|                            | MORTAR JOINTS                                                          |   |
|                            | EXISTING WALL MOUNTED     PROJECTING SIGN                              |   |
|                            | (13b) PROPOSED DIRECTLY                                                |   |
|                            | ILLUMINATED AAU BUSINESS<br>PROJECTING SIGN AT 45° ANGLE               |   |
|                            |                                                                        |   |
|                            |                                                                        |   |
|                            | MOUNTED PROJECTING SIGN &<br>MOUNTING STRUCTURE                        |   |
|                            |                                                                        |   |
|                            | AT BRICK BUILDING PORTION OF<br>BLUXOME STREET OT HAVE NEW             |   |
|                            | POWER FEEDS FROM INTERIOR<br>OF BUILDING                               |   |
|                            | (15) PROPOSED NEW DISCREET                                             |   |
|                            | ORIGIN, ALONG UNDERSIDE OF                                             |   |
|                            | PEDIMENT, TO F3 LIGHT FIXTURES<br>AT CORRUGATED METAL                  |   |
|                            | BUILDING                                                               |   |
|                            | (16) POINT OF ORIGIN OF EXISTING<br>CONDUIT AT ADJACENT PARKING<br>LOT |   |
| -13                        |                                                                        |   |
|                            | 9/27/19 SITE WALK<br>*SEE PHOTOS ON SHT A4.1                           |   |
| -22                        | (17) EXISTING METAL GATE & FENCE                                       |   |
|                            | (18) EXISTING STUCCO SIDING                                            |   |
|                            | (19) EXISTING RAIN WATER LEADER                                        |   |
|                            | (1) EXISTING CORRUGATED METAL                                          |   |
|                            | SIDING                                                                 |   |
|                            | (21) EXISTING STANDING SEAM<br>METAL ROOF                              |   |
|                            | (22) EXISTING LIGHT FIXTURE                                            |   |
|                            | (23) EXISTING SECURITY CAMERA                                          |   |
| the second second          | 24) EXISTING BRICK ANCHOR PLATES                                       |   |
| and the                    | (25) EXISTING BRICK WALL                                               |   |
|                            | (26) EXISTING BRICK PILASTER                                           |   |
|                            | (27) EXISTING AAU SHUTTLE                                              |   |
|                            |                                                                        |   |
|                            | 1                                                                      | 1 |