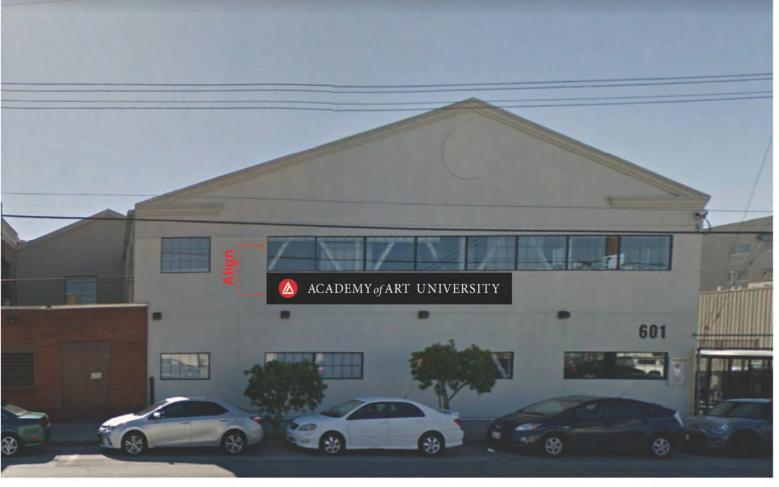

DNORTH ELEVATION - BRANNAN ST - 2019

| S                            | KE    | YNOTES                                                                                                                                                |
|------------------------------|-------|-------------------------------------------------------------------------------------------------------------------------------------------------------|
| G ADA PUSH BUTTON            | 1     | EXISTING PEDESTRIAN ACCESS                                                                                                                            |
| G STAND PIPE                 |       |                                                                                                                                                       |
| G FIRE ALARM BELL            | (2)   | PROPOSED FENCE 12'-0" MIN.<br>HIGH AT SPORTS COURT                                                                                                    |
| G VENT                       | 3     | EXISTING PARKING ACCESS GATE                                                                                                                          |
| G PIPE PENETRATION           | 4     | EXISTING FENCE                                                                                                                                        |
| G BLADE SIGN                 | 5     | REMOVE EXISTING FENCE ALONG<br>RELOCATED SPORTS COURT                                                                                                 |
| E EXISTING METAL             | 6     | FILM APPLIED ON WINDOWS<br>WITHIN ACTIVE USE AREA TO BE                                                                                               |
| G PVC PIPE<br>ATING WINDOW   | 7     | REMOVED, TYP.<br>EXISTING FLOOD LIGHT FIXTURES                                                                                                        |
| G BOLLARD<br>G METAL RAILING |       | TO BE REMOVED<br>PROPOSED FLOOD LIGHT                                                                                                                 |
| G AWNING STRUCTURE           | (8)   | FIXTURE, TYP                                                                                                                                          |
| G ROLL-UP DOOR &             | 9     | SIGNAGE PERMITS 201006084046 &<br>201006084045 TO BE<br>WITHDDRAWN                                                                                    |
| G GLAZING WALL               | 9b    | REMOVE EXISTING PAINTED SIGN                                                                                                                          |
| G CINDER BLOCK WALL          | (10)  | EXISTING STUCCO WALL INFILL                                                                                                                           |
| G SCUPPER                    | 106)  | REMOVE STUCCO WALL INFILL                                                                                                                             |
| RTWORK (NOT A<br>RCIAL SIGN) | (10c) | INFILL TO MATCH EXISTING STEEL<br>FRAME AND SINGLE PANE<br>WINDOW. MATCH BRICK SILL AND<br>BRICK PONY WALL                                            |
|                              | (11)  | SECURITY CAMERAS TO BE<br>LEGALIZED AS-IS, SEE PHOTOS<br>ON SHT A4.1                                                                                  |
|                              | (12)  | PROPOSED INDIRECTLY<br>ILLUMINATED AAU BUSINESS<br>WALL SIGN, ATTACH THROUGH<br>MORTAR JOINTS                                                         |
|                              | (13)  | EXISTING WALL MOUNTED<br>PROJECTING SIGN                                                                                                              |
|                              | 136)  | PROPOSED DIRECTLY<br>ILLUMINATED AAU BUSINESS<br>PROJECTING SIGN AT 45° ANGLE                                                                         |
|                              | (13c) | SEE SIGNAGE CONSULTANT<br>DRAWINGS                                                                                                                    |
|                              | (13d) | REMOVE EXISTING WALL<br>MOUNTED PROJECTING SIGN &<br>MOUNTING STRUCTURE                                                                               |
|                              | (14)  | NEW EXTERIOR LIGHT FIXTURES<br>AT BRICK BUILDING PORTION OF<br>BLUXOME STREET OT HAVE NEW<br>POWER FEEDS FROM INTERIOR<br>OF BUILDING                 |
| P                            | (15)  | PROPOSED NEW DISCREET<br>CONDUIT RUN FROM EXISTING<br>ORIGIN, ALONG UNDERSIDE OF<br>PEDIMENT, TO F3 LIGHT FIXTURES<br>AT CORRUGATED METAL<br>BUILDING |
| L                            | (16)  | POINT OF ORIGIN OF EXISTING<br>CONDUIT AT ADJACENT PARKING<br>LOT                                                                                     |
|                              |       | ITEMS BELOW NOTED DURING<br>9/27/19 SITE WALK<br>*SEE PHOTOS ON SHT A4.1                                                                              |
| 1                            | (17)  | EXISTING METAL GATE & FENCE                                                                                                                           |
|                              | (18)  | EXISTING STUCCO SIDING                                                                                                                                |
|                              | (19)  | EXISTING RAIN WATER LEADER                                                                                                                            |
| = 8)                         | 20    | EXISTING CORRUGATED METAL<br>SIDING                                                                                                                   |
|                              | 21)   | EXISTING STANDING SEAM<br>METAL ROOF                                                                                                                  |
|                              | 22    | EXISTING LIGHT FIXTURE                                                                                                                                |
|                              | 23    | EXISTING SECURITY CAMERA                                                                                                                              |
|                              | 24)   | EXISTING BRICK ANCHOR PLATES                                                                                                                          |
|                              | 25    | EXISTING BRICK WALL                                                                                                                                   |
|                              | 26    | EXISTING BRICK PILASTER                                                                                                                               |
|                              | 27)   | EXISTING AAU SHUTTLE<br>INFORMATION                                                                                                                   |
|                              |       |                                                                                                                                                       |

| S                          | KEYNOTES                                                               |   |
|----------------------------|------------------------------------------------------------------------|---|
| ADA PUSH BUTTON            | 1 EXISTING PEDESTRIAN ACCESS                                           |   |
| STAND PIPE                 | GATE                                                                   |   |
| FIRE ALARM BELL            | (2) PROPOSED FENCE 12'-0" MIN.<br>HIGH AT SPORTS COURT                 |   |
| VENT                       | ③ EXISTING PARKING ACCESS GATE                                         |   |
| PIPE PENETRATION           | EXISTING FENCE                                                         |   |
| BLADE SIGN                 | 5 REMOVE EXISTING FENCE ALONG<br>RELOCATED SPORTS COURT                |   |
| EXISTING METAL             | 6) FILM APPLIED ON WINDOWS                                             |   |
| PVC PIPE                   | WITHIN ACTIVE USE AREA TO BE<br>REMOVED, TYP.                          |   |
| TING WINDOW                | (7) EXISTING FLOOD LIGHT FIXTURES                                      |   |
| BOLLARD                    | TO BE REMOVED                                                          |   |
| METAL RAILING              | PROPOSED FLOOD LIGHT<br>FIXTURE, TYP                                   |   |
| AWNING STRUCTURE           | (9) SIGNAGE PERMITS 201006084046 &                                     |   |
| ROLL-UP DOOR &<br>IRE      | 201006084045 TO BE<br>WITHDDRAWN                                       |   |
| GLAZING WALL               | (9) REMOVE EXISTING PAINTED SIGN                                       |   |
| CINDER BLOCK WALL          | 10 EXISTING STUCCO WALL INFILL                                         |   |
| SCUPPER                    | (10b) REMOVE STUCCO WALL INFILL                                        |   |
| TWORK (NOT A<br>CIAL SIGN) | (10) INFILL TO MATCH EXISTING STEEL<br>FRAME AND SINGLE PANE           |   |
|                            | WINDOW. MATCH BRICK SILL AND<br>BRICK PONY WALL                        |   |
|                            | (1) SECURITY CAMERAS TO BE                                             |   |
|                            | LEGALIZED AS-IS, SEE PHOTOS<br>ON SHT A4.1                             |   |
| 19)                        | (12) PROPOSED INDIRECTLY                                               |   |
|                            | ULLUMINATED AAU BUSINESS<br>WALL SIGN, ATTACH THROUGH                  |   |
|                            | MORTAR JOINTS                                                          |   |
|                            | EXISTING WALL MOUNTED     PROJECTING SIGN                              |   |
|                            | (13b) PROPOSED DIRECTLY                                                |   |
|                            | ILLUMINATED AAU BUSINESS<br>PROJECTING SIGN AT 45° ANGLE               |   |
|                            |                                                                        |   |
|                            |                                                                        |   |
|                            | MOUNTED PROJECTING SIGN &<br>MOUNTING STRUCTURE                        |   |
|                            |                                                                        |   |
|                            | AT BRICK BUILDING PORTION OF<br>BLUXOME STREET OT HAVE NEW             |   |
|                            | POWER FEEDS FROM INTERIOR<br>OF BUILDING                               |   |
|                            | (15) PROPOSED NEW DISCREET                                             |   |
|                            | ORIGIN, ALONG UNDERSIDE OF                                             |   |
|                            | PEDIMENT, TO F3 LIGHT FIXTURES<br>AT CORRUGATED METAL                  |   |
|                            | BUILDING                                                               |   |
|                            | (16) POINT OF ORIGIN OF EXISTING<br>CONDUIT AT ADJACENT PARKING<br>LOT |   |
| -13                        |                                                                        |   |
|                            | 9/27/19 SITE WALK<br>*SEE PHOTOS ON SHT A4.1                           |   |
| -22                        | (17) EXISTING METAL GATE & FENCE                                       |   |
|                            | (18) EXISTING STUCCO SIDING                                            |   |
|                            | (19) EXISTING RAIN WATER LEADER                                        |   |
|                            | (1) EXISTING CORRUGATED METAL                                          |   |
|                            | SIDING                                                                 |   |
|                            | (21) EXISTING STANDING SEAM<br>METAL ROOF                              |   |
|                            | (22) EXISTING LIGHT FIXTURE                                            |   |
|                            | (23) EXISTING SECURITY CAMERA                                          |   |
| the second second          | 24) EXISTING BRICK ANCHOR PLATES                                       |   |
| and the                    | (25) EXISTING BRICK WALL                                               |   |
|                            | (26) EXISTING BRICK PILASTER                                           |   |
|                            | (27) EXISTING AAU SHUTTLE                                              |   |
|                            |                                                                        |   |
|                            | 1                                                                      | 1 |

| S                                                                                     | KE             | YNOTES                                                                                                                                            |
|---------------------------------------------------------------------------------------|----------------|---------------------------------------------------------------------------------------------------------------------------------------------------|
| NG ADA PUSH BUTTON                                                                    | 1              | EXISTING PEDESTRIAN ACCES                                                                                                                         |
| NG STAND PIPE                                                                         |                | GATE<br>PROPOSED FENCE 12'-0" MIN.                                                                                                                |
| NG FIRE ALARM BELL                                                                    | (2)            | HIGH AT SPORTS COURT                                                                                                                              |
| NG VENT                                                                               | ~              | EXISTING PARKING ACCESS G                                                                                                                         |
| NG PIPE PENETRATION                                                                   | (4)            | EXISTING FENCE                                                                                                                                    |
| NG BLADE SIGN                                                                         | (5)            | REMOVE EXISTING FENCE ALC<br>RELOCATED SPORTS COURT                                                                                               |
| /E EXISTING METAL                                                                     | 6              | FILM APPLIED ON WINDOWS<br>WITHIN ACTIVE USE AREA TO<br>REMOVED, TYP.                                                                             |
| RATING WINDOW<br>NG BOLLARD                                                           | 7              | EXISTING FLOOD LIGHT FIXTU<br>TO BE REMOVED                                                                                                       |
| NG METAL RAILING                                                                      | 8              | PROPOSED FLOOD LIGHT<br>FIXTURE, TYP                                                                                                              |
| NG AWNING STRUCTURE                                                                   | (9)            | SIGNAGE PERMITS 201006084                                                                                                                         |
| NG ROLL-UP DOOR &<br>SURE                                                             | 9              | 201006084045 TO BE<br>WITHDDRAWN                                                                                                                  |
| NG GLAZING WALL                                                                       | 9ь             | REMOVE EXISTING PAINTED S                                                                                                                         |
| NG CINDER BLOCK WALL                                                                  | 10             | EXISTING STUCCO WALL INFIL                                                                                                                        |
| NG SCUPPER                                                                            | (106)          | REMOVE STUCCO WALL INFILI                                                                                                                         |
| ARTWORK (NOT A<br>ERCIAL SIGN)                                                        | (10c)          | INFILL TO MATCH EXISTING ST<br>FRAME AND SINGLE PANE<br>WINDOW. MATCH BRICK SILL /<br>BRICK PONY WALL                                             |
|                                                                                       | (11)           | SECURITY CAMERAS TO BE<br>LEGALIZED AS-IS, SEE PHOTO<br>ON SHT A4.1                                                                               |
|                                                                                       | (12)           | PROPOSED INDIRECTLY<br>ILLUMINATED AAU BUSINESS<br>WALL SIGN, ATTACH THROUG<br>MORTAR JOINTS                                                      |
|                                                                                       | (13)           | EXISTING WALL MOUNTED<br>PROJECTING SIGN                                                                                                          |
| OSED SIGNAGE; SEE<br>AGE CONSULTANT<br>/INGS                                          | ( <u>13</u> 6) | PROPOSED DIRECTLY<br>ILLUMINATED AAU BUSINESS<br>PROJECTING SIGN AT 45° ANG                                                                       |
|                                                                                       | (13c)          | SEE SIGNAGE CONSULTANT<br>DRAWINGS                                                                                                                |
| SCHEDULE<br>S LISTED BELOW ARE USED AT<br>PROPOSAL<br>SECURITY CAMERA                 | (13d)          | REMOVE EXISTING WALL<br>MOUNTED PROJECTING SIGN<br>MOUNTING STRUCTURE                                                                             |
| D MATCH EXTERIOR BLDG. COLOR<br>RAMIC SECURITY CAMERA<br>D MATCH EXTERIOR BLDG. COLOR | (14)           | NEW EXTERIOR LIGHT FIXTUR<br>AT BRICK BUILDING PORTION<br>BLUXOME STREET OT HAVE N<br>POWER FEEDS FROM INTERIC<br>OF BUILDING                     |
| SED<br>LIGHT FIXTURE                                                                  | (15)           | PROPOSED NEW DISCREET<br>CONDUIT RUN FROM EXISTING<br>ORIGIN, ALONG UNDERSIDE O<br>PEDIMENT, TO F3 LIGHT FIXTL<br>AT CORRUGATED METAL<br>BUILDING |
| LIGHT FIXTURE                                                                         | (16)           | POINT OF ORIGIN OF EXISTING<br>CONDUIT AT ADJACENT PARK<br>LOT                                                                                    |
|                                                                                       |                | ITEMS BELOW NOTED DURING<br>9/27/19 SITE WALK<br>*SEE PHOTOS ON SHT A4.1                                                                          |
|                                                                                       | (17)           | EXISTING METAL GATE & FEN                                                                                                                         |
| SCONCE/<br>LIGHT FIXTURE                                                              | (18)           | EXISTING STUCCO SIDING                                                                                                                            |
|                                                                                       | (19)           | EXISTING RAIN WATER LEADE                                                                                                                         |
|                                                                                       | 20             | EXISTING CORRUGATED META                                                                                                                          |
| R LIGHT FIXTURE                                                                       | 21)            | EXISTING STANDING SEAM<br>METAL ROOF                                                                                                              |
|                                                                                       | 22             | EXISTING LIGHT FIXTURE                                                                                                                            |
| LIGHT FIXTURE                                                                         | 23             | EXISTING SECURITY CAMERA                                                                                                                          |
| SCONCE FIXTURE                                                                        | 24)            | EXISTING BRICK ANCHOR PLA                                                                                                                         |
|                                                                                       | 25             | EXISTING BRICK WALL                                                                                                                               |
|                                                                                       | 26             | EXISTING BRICK PILASTER                                                                                                                           |
| NG FIXTURE. RELAMP<br>NEW LED RETROFIT LAMP                                           | 27)            | EXISTING AAU SHUTTLE<br>INFORMATION                                                                                                               |
|                                                                                       |                |                                                                                                                                                   |