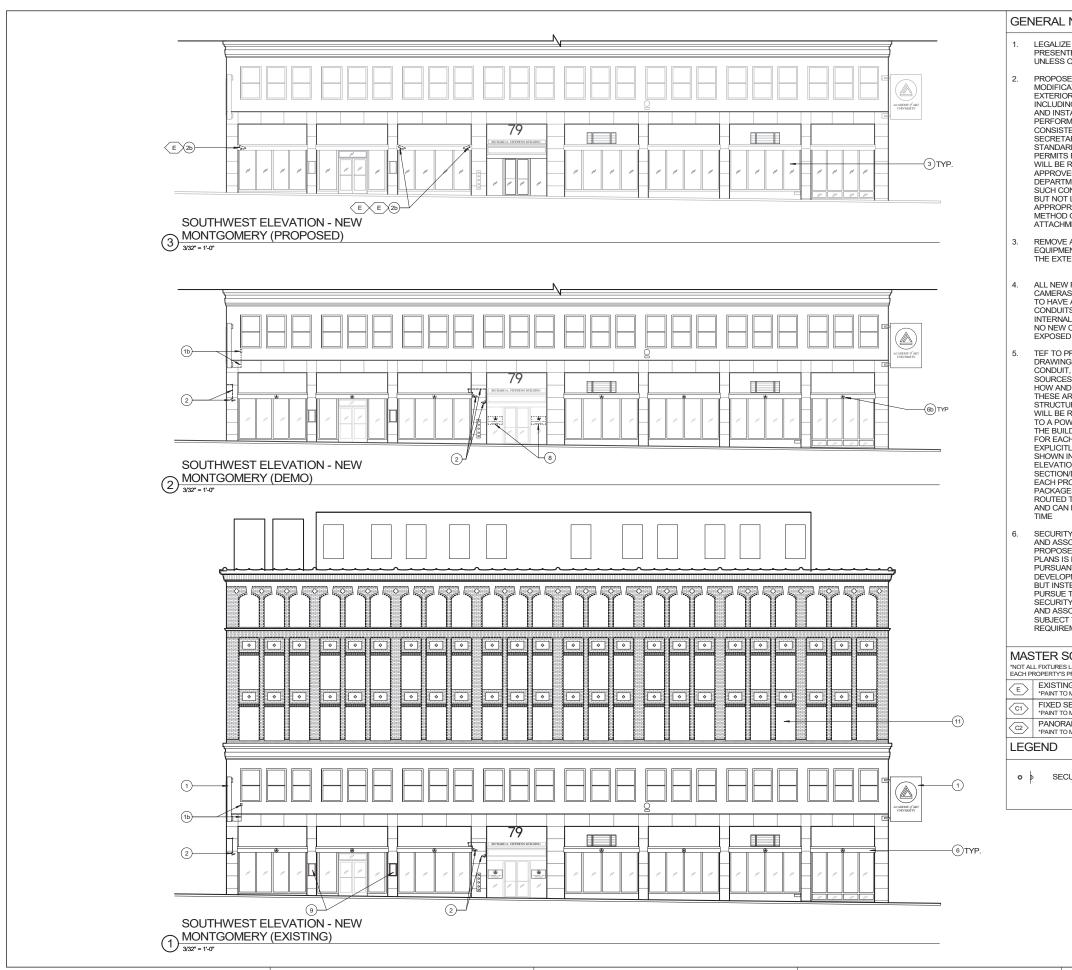

GENERAL NOTES

2.

LEGALIZE THE CONDITIONS PRESENTED IN THIS PLAN SET, UNLESS OTHERWISE NOTED

PROPOSED WORK INVOLVING MODIFICATIONS TO

THE EXTERIOR OF THE BUILDING, INCLUDING REPAIR, DEMOLITION, AND INSTALLATION SHALL BE

PERFORMED IN A MANNER CONSISTENT WITH THE SECRETARY OF THE INTERIOR'S STANDARDS. THE BUILDING PERMITS FOR ALL SUCH WORK WILL BE

REMOVE ALL ABANDONED EQUIPMENT AND ATTACHMENTS ON THE EXTERIOR. ROUTE

ALL CONDUIT TO THE INTERIOR OF THE BUILDING.

LIGHTING SHOULD BE MINIMIZED TO THE

GREATEST EXTENT POSSIBLE. ROUTE ALL CONDUIT TO THE INTERIOR OF THE BUILDING OR CONCEAL BEHIND EXISTING FEATURES

3.

4.

|                                                              | KEY           | NOTES                                                                     |                                                                                                     |
|--------------------------------------------------------------|---------------|---------------------------------------------------------------------------|-----------------------------------------------------------------------------------------------------|
| OSED SECURITY<br>TING, SIGNAGE, TO HAVE<br>ED CONDUITS TO BE |               | SHEET A3.2 FOR KEYNOTES                                                   | tef design                                                                                          |
| NALLY IN THE BUILDING.<br>UIT TO BE EXPOSED                  | LEG           | END                                                                       |                                                                                                     |
|                                                              |               |                                                                           | 1420 Sutter Street<br>San Francisco, CA 94109                                                       |
|                                                              |               | PROPOSED SIGNAGE; SEE<br>SIGNAGE CONSULTANT<br>DRAWINGS                   | T 415.391.7918 F 415.391.7309<br>TEFarch.com                                                        |
|                                                              | *NOT AL       | TER SCHEDULE<br>L FIXTURES LISTED BELOW ARE USED AT<br>ROPERTY'S PROPOSAL |                                                                                                     |
|                                                              | < <u>C1</u> > | FIXED SECURITY CAMERA<br>*PAINT TO MATCH EXTERIOR BLDG. COLOR             |                                                                                                     |
|                                                              | C2>           | PANORAMIC SECURITY CAMERA<br>*PAINT TO MATCH EXTERIOR BLDG. COLOR         | ACADEMY of ART<br>UNIVERSITY                                                                        |
|                                                              | F1a           |                                                                           | FOUNDED IN SAN FRANCISCO 1929                                                                       |
|                                                              | F1c           | RECESSED                                                                  | 79 New Montgomery Street<br>San Francisco, CA 94105                                                 |
|                                                              | (F1d)         | DOWNLIGHT FIXTURE                                                         |                                                                                                     |
|                                                              | F1e           |                                                                           |                                                                                                     |
|                                                              | F2a           |                                                                           |                                                                                                     |
|                                                              | F2b           | SPOT LIGHT FIXTURE                                                        |                                                                                                     |
|                                                              | F3a           |                                                                           |                                                                                                     |
|                                                              | (F3b)         |                                                                           |                                                                                                     |
|                                                              | F3c           | WALL SCONCE/<br>FLOOD LIGHT FIXTURE                                       |                                                                                                     |
|                                                              | F3d>          |                                                                           | AAU                                                                                                 |
| 1                                                            | F3e>          |                                                                           | INSTITUTIONAL                                                                                       |
| *****                                                        | F4a           | LINEAR LIGHT FIXTURE                                                      | COMPLIANCE                                                                                          |
|                                                              | F4b           |                                                                           | SET                                                                                                 |
|                                                              | <b>F5</b>     | DOWN LIGHT FIXTURE                                                        |                                                                                                     |
|                                                              | (F6a)         | WALL SCONCE FIXTURE                                                       |                                                                                                     |
|                                                              | (F6b)         |                                                                           | 601 BRANNAN                                                                                         |
|                                                              |               | EXISTING FIXTURE. RELAMP                                                  | San Francisco, CA 94107                                                                             |
|                                                              | EF2           | WITH NEW LED RETROFIT LAMP                                                |                                                                                                     |
|                                                              | (EF3)         |                                                                           | CONSCIENCE APOLY/PC<br>DOUGLAS C TOM<br>NO. <u>C12405</u><br>REN. <u>102019</u><br>PT/2 OF CALIFORN |
|                                                              |               |                                                                           | Project Number Issue Date<br>21826.01 10/11/19<br>Scale: Phase                                      |
|                                                              | ΠΠΠ           |                                                                           | As indicated<br>Print Date:<br>10/11/2019 11:22:46 PM                                               |
|                                                              |               |                                                                           | No. Date Description                                                                                |
|                                                              |               |                                                                           |                                                                                                     |
|                                                              |               | _                                                                         |                                                                                                     |
|                                                              |               |                                                                           |                                                                                                     |
|                                                              |               |                                                                           |                                                                                                     |
|                                                              |               |                                                                           |                                                                                                     |
|                                                              |               |                                                                           |                                                                                                     |
|                                                              |               |                                                                           | EXISTING/PROPOSED                                                                                   |
|                                                              |               |                                                                           | ELEVATIONS                                                                                          |
|                                                              |               |                                                                           |                                                                                                     |
|                                                              |               |                                                                           |                                                                                                     |
|                                                              |               |                                                                           |                                                                                                     |
|                                                              |               | —                                                                         | A3.4                                                                                                |
|                                                              |               |                                                                           |                                                                                                     |
|                                                              |               |                                                                           |                                                                                                     |