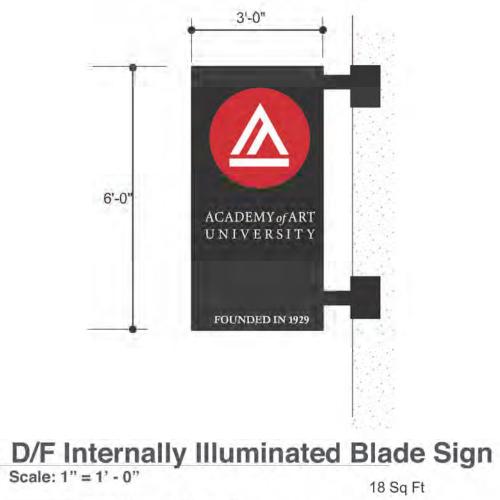

| d<br>ciales                                                                                                                                                                |
|                  | She                                                                                       | et No.                                                                                                                                                                     |
|                  |                                                                                           | 3.                                                                                                                                                                         |



Aluminum Cabinet - Painted Black 1st Surface Black Vinyl Bkgd. w/ Reversed Out Copy on White Lexan Face & 3M 3630-143 Poppy Red Logo/Vinyl. Internally Illuminated w/ LED Modules



В

Existing Sign To Remain **NOT FOR PRODUCTION** 

| 2500 Bisso L                                                                                               | ane, Suite 200                                                                                                                                                             |
|------------------------------------------------------------------------------------------------------------|---------------------------------------------------------------------------------------------------------------------------------------------------------------------------