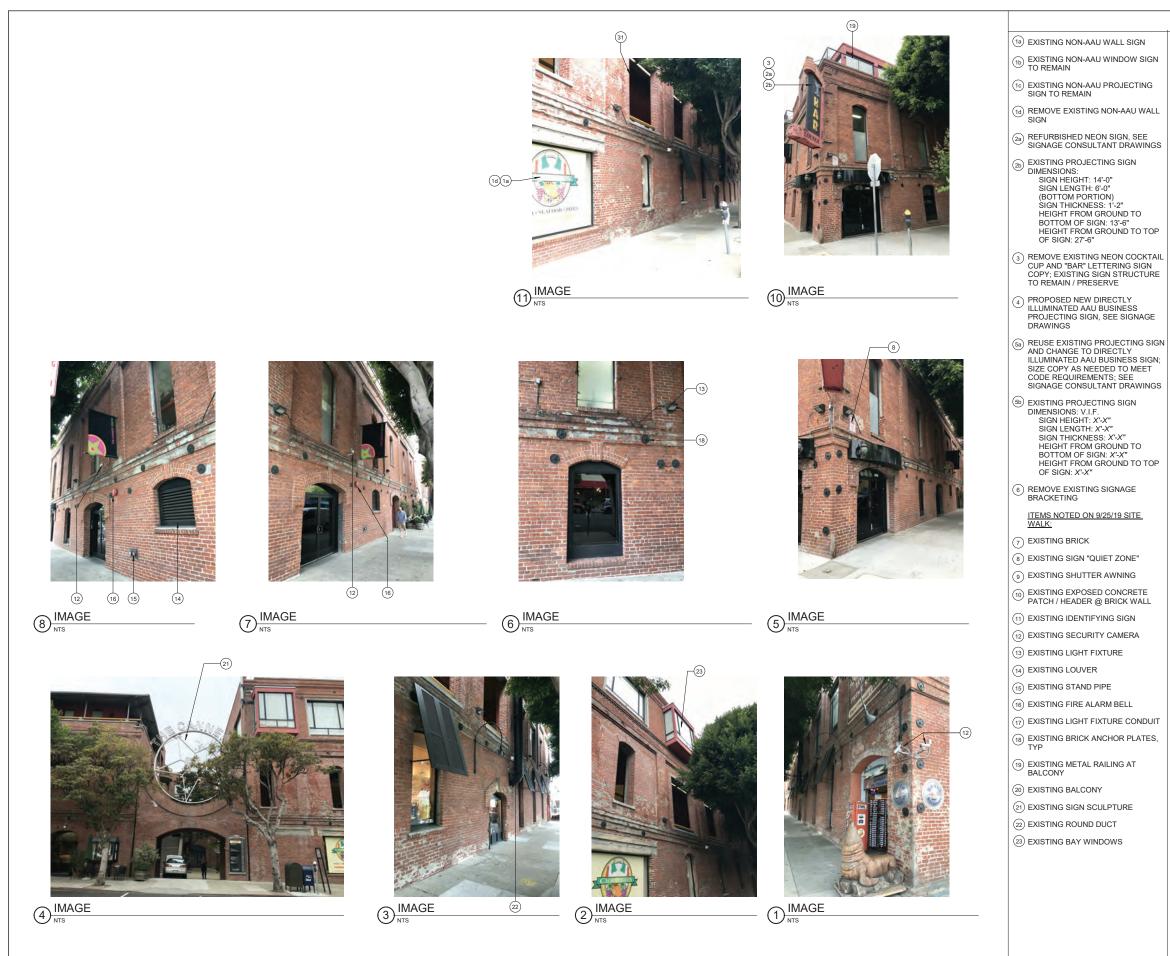

DNORTH ELEVATION - BRANNAN ST - 2019

| S                            | KE    | YNOTES                                                                                                                                                |
|------------------------------|-------|-------------------------------------------------------------------------------------------------------------------------------------------------------|
| G ADA PUSH BUTTON            | 1     | EXISTING PEDESTRIAN ACCESS                                                                                                                            |
| G STAND PIPE                 |       |                                                                                                                                                       |
| G FIRE ALARM BELL            | (2)   | PROPOSED FENCE 12'-0" MIN.<br>HIGH AT SPORTS COURT                                                                                                    |
| G VENT                       | 3     | EXISTING PARKING ACCESS GATE                                                                                                                          |
| G PIPE PENETRATION           | 4     | EXISTING FENCE                                                                                                                                        |
| G BLADE SIGN                 | 5     | REMOVE EXISTING FENCE ALONG<br>RELOCATED SPORTS COURT                                                                                                 |
| E EXISTING METAL             | 6     | FILM APPLIED ON WINDOWS<br>WITHIN ACTIVE USE AREA TO BE                                                                                               |
| G PVC PIPE<br>ATING WINDOW   | 7     | REMOVED, TYP.<br>EXISTING FLOOD LIGHT FIXTURES                                                                                                        |
| G BOLLARD<br>G METAL RAILING |       | TO BE REMOVED<br>PROPOSED FLOOD LIGHT                                                                                                                 |
| G AWNING STRUCTURE           | (8)   | FIXTURE, TYP                                                                                                                                          |
| G ROLL-UP DOOR &             | 9     | SIGNAGE PERMITS 201006084046 &<br>201006084045 TO BE<br>WITHDDRAWN                                                                                    |
| G GLAZING WALL               | 9b    | REMOVE EXISTING PAINTED SIGN                                                                                                                          |
| G CINDER BLOCK WALL          | (10)  | EXISTING STUCCO WALL INFILL                                                                                                                           |
| G SCUPPER                    | 106)  | REMOVE STUCCO WALL INFILL                                                                                                                             |
| RTWORK (NOT A<br>RCIAL SIGN) | (10c) | INFILL TO MATCH EXISTING STEEL<br>FRAME AND SINGLE PANE<br>WINDOW. MATCH BRICK SILL AND<br>BRICK PONY WALL                                            |
|                              | (11)  | SECURITY CAMERAS TO BE<br>LEGALIZED AS-IS, SEE PHOTOS<br>ON SHT A4.1                                                                                  |
|                              | (12)  | PROPOSED INDIRECTLY<br>ILLUMINATED AAU BUSINESS<br>WALL SIGN, ATTACH THROUGH<br>MORTAR JOINTS                                                         |
|                              | (13)  | EXISTING WALL MOUNTED<br>PROJECTING SIGN                                                                                                              |
|                              | 136)  | PROPOSED DIRECTLY<br>ILLUMINATED AAU BUSINESS<br>PROJECTING SIGN AT 45° ANGLE                                                                         |
|                              | (13c) | SEE SIGNAGE CONSULTANT<br>DRAWINGS                                                                                                                    |
|                              | (13d) | REMOVE EXISTING WALL<br>MOUNTED PROJECTING SIGN &<br>MOUNTING STRUCTURE                                                                               |
|                              | (14)  | NEW EXTERIOR LIGHT FIXTURES<br>AT BRICK BUILDING PORTION OF<br>BLUXOME STREET OT HAVE NEW<br>POWER FEEDS FROM INTERIOR<br>OF BUILDING                 |
| P                            | (15)  | PROPOSED NEW DISCREET<br>CONDUIT RUN FROM EXISTING<br>ORIGIN, ALONG UNDERSIDE OF<br>PEDIMENT, TO F3 LIGHT FIXTURES<br>AT CORRUGATED METAL<br>BUILDING |
| L                            | (16)  | POINT OF ORIGIN OF EXISTING<br>CONDUIT AT ADJACENT PARKING<br>LOT                                                                                     |
|                              |       | ITEMS BELOW NOTED DURING<br>9/27/19 SITE WALK<br>*SEE PHOTOS ON SHT A4.1                                                                              |
| 1                            | (17)  | EXISTING METAL GATE & FENCE                                                                                                                           |
|                              | (18)  | EXISTING STUCCO SIDING                                                                                                                                |
|                              | (19)  | EXISTING RAIN WATER LEADER                                                                                                                            |
| = 8)                         | 20    | EXISTING CORRUGATED METAL<br>SIDING                                                                                                                   |
|                              | 21)   | EXISTING STANDING SEAM<br>METAL ROOF                                                                                                                  |
|                              | 22    | EXISTING LIGHT FIXTURE                                                                                                                                |
|                              | 23    | EXISTING SECURITY CAMERA                                                                                                                              |
|                              | 24)   | EXISTING BRICK ANCHOR PLATES                                                                                                                          |
|                              | 25    | EXISTING BRICK WALL                                                                                                                                   |
|                              | 26    | EXISTING BRICK PILASTER                                                                                                                               |
|                              | 27)   | EXISTING AAU SHUTTLE<br>INFORMATION                                                                                                                   |
|                              |       |                                                                                                                                                       |

| S                          | KEYNOTES                                                               |   |
|----------------------------|------------------------------------------------------------------------|---|
| ADA PUSH BUTTON            | 1 EXISTING PEDESTRIAN ACCESS                                           |   |
| STAND PIPE                 | GATE                                                                   |   |
| FIRE ALARM BELL            | (2) PROPOSED FENCE 12'-0" MIN.<br>HIGH AT SPORTS COURT                 |   |
| VENT                       | ③ EXISTING PARKING ACCESS GATE                                         |   |
| PIPE PENETRATION           | EXISTING FENCE                                                         |   |
| BLADE SIGN                 | 5 REMOVE EXISTING FENCE ALONG<br>RELOCATED SPORTS COURT                |   |
| EXISTING METAL             | 6) FILM APPLIED ON WINDOWS                                             |   |
| PVC PIPE                   | WITHIN ACTIVE USE AREA TO BE<br>REMOVED, TYP.                          |   |
| TING WINDOW                | (7) EXISTING FLOOD LIGHT FIXTURES                                      |   |
| BOLLARD                    | TO BE REMOVED                                                          |   |
| METAL RAILING              | PROPOSED FLOOD LIGHT<br>FIXTURE, TYP                                   |   |
| AWNING STRUCTURE           | (9) SIGNAGE PERMITS 201006084046 &                                     |   |
| ROLL-UP DOOR &<br>IRE      | 201006084045 TO BE<br>WITHDDRAWN                                       |   |
| GLAZING WALL               | (9) REMOVE EXISTING PAINTED SIGN                                       |   |
| CINDER BLOCK WALL          | 10 EXISTING STUCCO WALL INFILL                                         |   |
| SCUPPER                    | (10b) REMOVE STUCCO WALL INFILL                                        |   |
| TWORK (NOT A<br>CIAL SIGN) | (10) INFILL TO MATCH EXISTING STEEL<br>FRAME AND SINGLE PANE           |   |
|                            | WINDOW. MATCH BRICK SILL AND<br>BRICK PONY WALL                        |   |
|                            | (1) SECURITY CAMERAS TO BE                                             |   |
|                            | LEGALIZED AS-IS, SEE PHOTOS<br>ON SHT A4.1                             |   |
| 19)                        | (12) PROPOSED INDIRECTLY                                               |   |
|                            | ULLUMINATED AAU BUSINESS<br>WALL SIGN, ATTACH THROUGH                  |   |
|                            | MORTAR JOINTS                                                          |   |
|                            | EXISTING WALL MOUNTED     PROJECTING SIGN                              |   |
|                            | (13b) PROPOSED DIRECTLY                                                |   |
|                            | ILLUMINATED AAU BUSINESS<br>PROJECTING SIGN AT 45° ANGLE               |   |
|                            |                                                                        |   |
|                            |                                                                        |   |
|                            | MOUNTED PROJECTING SIGN &<br>MOUNTING STRUCTURE                        |   |
|                            |                                                                        |   |
|                            | AT BRICK BUILDING PORTION OF<br>BLUXOME STREET OT HAVE NEW             |   |
|                            | POWER FEEDS FROM INTERIOR<br>OF BUILDING                               |   |
|                            | (15) PROPOSED NEW DISCREET                                             |   |
|                            | ORIGIN, ALONG UNDERSIDE OF                                             |   |
|                            | PEDIMENT, TO F3 LIGHT FIXTURES<br>AT CORRUGATED METAL                  |   |
|                            | BUILDING                                                               |   |
|                            | (16) POINT OF ORIGIN OF EXISTING<br>CONDUIT AT ADJACENT PARKING<br>LOT |   |
| -13                        |                                                                        |   |
|                            | 9/27/19 SITE WALK<br>*SEE PHOTOS ON SHT A4.1                           |   |
| -22                        | (17) EXISTING METAL GATE & FENCE                                       |   |
|                            | (18) EXISTING STUCCO SIDING                                            |   |
|                            | (19) EXISTING RAIN WATER LEADER                                        |   |
|                            | (1) EXISTING CORRUGATED METAL                                          |   |
|                            | SIDING                                                                 |   |
|                            | (21) EXISTING STANDING SEAM<br>METAL ROOF                              |   |
|                            | (22) EXISTING LIGHT FIXTURE                                            |   |
|                            | (23) EXISTING SECURITY CAMERA                                          |   |
| the second second          | 24) EXISTING BRICK ANCHOR PLATES                                       |   |
| and the                    | (25) EXISTING BRICK WALL                                               |   |
|                            | (26) EXISTING BRICK PILASTER                                           |   |
|                            | (27) EXISTING AAU SHUTTLE                                              |   |
|                            |                                                                        |   |
|                            | 1                                                                      | 1 |

| S                                                                                     | KE             | YNOTES                                                                                                                                            |
|---------------------------------------------------------------------------------------|----------------|---------------------------------------------------------------------------------------------------------------------------------------------------|
| NG ADA PUSH BUTTON                                                                    | 1              | EXISTING PEDESTRIAN ACCES                                                                                                                         |
| NG STAND PIPE                                                                         |                | GATE<br>PROPOSED FENCE 12'-0" MIN.                                                                                                                |
| NG FIRE ALARM BELL                                                                    | (2)            | HIGH AT SPORTS COURT                                                                                                                              |
| NG VENT                                                                               | ~              | EXISTING PARKING ACCESS G                                                                                                                         |
| NG PIPE PENETRATION                                                                   | (4)            | EXISTING FENCE                                                                                                                                    |
| NG BLADE SIGN                                                                         | (5)            | REMOVE EXISTING FENCE ALC<br>RELOCATED SPORTS COURT                                                                                               |
| /E EXISTING METAL                                                                     | 6              | FILM APPLIED ON WINDOWS<br>WITHIN ACTIVE USE AREA TO<br>REMOVED, TYP.                                                                             |
| RATING WINDOW<br>NG BOLLARD                                                           | 7              | EXISTING FLOOD LIGHT FIXTU<br>TO BE REMOVED                                                                                                       |
| NG METAL RAILING                                                                      | 8              | PROPOSED FLOOD LIGHT<br>FIXTURE, TYP                                                                                                              |
| NG AWNING STRUCTURE                                                                   | (9)            | SIGNAGE PERMITS 201006084                                                                                                                         |
| NG ROLL-UP DOOR &<br>SURE                                                             | 9              | 201006084045 TO BE<br>WITHDDRAWN                                                                                                                  |
| NG GLAZING WALL                                                                       | 9ь             | REMOVE EXISTING PAINTED S                                                                                                                         |
| NG CINDER BLOCK WALL                                                                  | 10             | EXISTING STUCCO WALL INFIL                                                                                                                        |
| NG SCUPPER                                                                            | (106)          | REMOVE STUCCO WALL INFILI                                                                                                                         |
| ARTWORK (NOT A<br>ERCIAL SIGN)                                                        | (10c)          | INFILL TO MATCH EXISTING ST<br>FRAME AND SINGLE PANE<br>WINDOW. MATCH BRICK SILL /<br>BRICK PONY WALL                                             |
|                                                                                       | (11)           | SECURITY CAMERAS TO BE<br>LEGALIZED AS-IS, SEE PHOTO<br>ON SHT A4.1                                                                               |
|                                                                                       | (12)           | PROPOSED INDIRECTLY<br>ILLUMINATED AAU BUSINESS<br>WALL SIGN, ATTACH THROUG<br>MORTAR JOINTS                                                      |
|                                                                                       | (13)           | EXISTING WALL MOUNTED<br>PROJECTING SIGN                                                                                                          |
| OSED SIGNAGE; SEE<br>AGE CONSULTANT<br>/INGS                                          | ( <u>13</u> 6) | PROPOSED DIRECTLY<br>ILLUMINATED AAU BUSINESS<br>PROJECTING SIGN AT 45° ANG                                                                       |
|                                                                                       | (13c)          | SEE SIGNAGE CONSULTANT<br>DRAWINGS                                                                                                                |
| SCHEDULE<br>S LISTED BELOW ARE USED AT<br>PROPOSAL<br>SECURITY CAMERA                 | (13d)          | REMOVE EXISTING WALL<br>MOUNTED PROJECTING SIGN<br>MOUNTING STRUCTURE                                                                             |
| D MATCH EXTERIOR BLDG. COLOR<br>RAMIC SECURITY CAMERA<br>D MATCH EXTERIOR BLDG. COLOR | (14)           | NEW EXTERIOR LIGHT FIXTUR<br>AT BRICK BUILDING PORTION<br>BLUXOME STREET OT HAVE N<br>POWER FEEDS FROM INTERIC<br>OF BUILDING                     |
| SED<br>LIGHT FIXTURE                                                                  | (15)           | PROPOSED NEW DISCREET<br>CONDUIT RUN FROM EXISTING<br>ORIGIN, ALONG UNDERSIDE O<br>PEDIMENT, TO F3 LIGHT FIXTL<br>AT CORRUGATED METAL<br>BUILDING |
| LIGHT FIXTURE                                                                         | (16)           | POINT OF ORIGIN OF EXISTING<br>CONDUIT AT ADJACENT PARK<br>LOT                                                                                    |
|                                                                                       |                | ITEMS BELOW NOTED DURING<br>9/27/19 SITE WALK<br>*SEE PHOTOS ON SHT A4.1                                                                          |
|                                                                                       | (17)           | EXISTING METAL GATE & FEN                                                                                                                         |
| SCONCE/<br>LIGHT FIXTURE                                                              | (18)           | EXISTING STUCCO SIDING                                                                                                                            |
|                                                                                       | (19)           | EXISTING RAIN WATER LEADE                                                                                                                         |
|                                                                                       | 20             | EXISTING CORRUGATED META                                                                                                                          |
| R LIGHT FIXTURE                                                                       | 21)            | EXISTING STANDING SEAM<br>METAL ROOF                                                                                                              |
|                                                                                       | 22             | EXISTING LIGHT FIXTURE                                                                                                                            |
| LIGHT FIXTURE                                                                         | 23             | EXISTING SECURITY CAMERA                                                                                                                          |
| SCONCE FIXTURE                                                                        | 24)            | EXISTING BRICK ANCHOR PLA                                                                                                                         |
|                                                                                       | 25             | EXISTING BRICK WALL                                                                                                                               |
|                                                                                       | 26             | EXISTING BRICK PILASTER                                                                                                                           |
| NG FIXTURE. RELAMP<br>NEW LED RETROFIT LAMP                                           | 27)            | EXISTING AAU SHUTTLE<br>INFORMATION                                                                                                               |
|                                                                                       |                |                                                                                                                                                   |