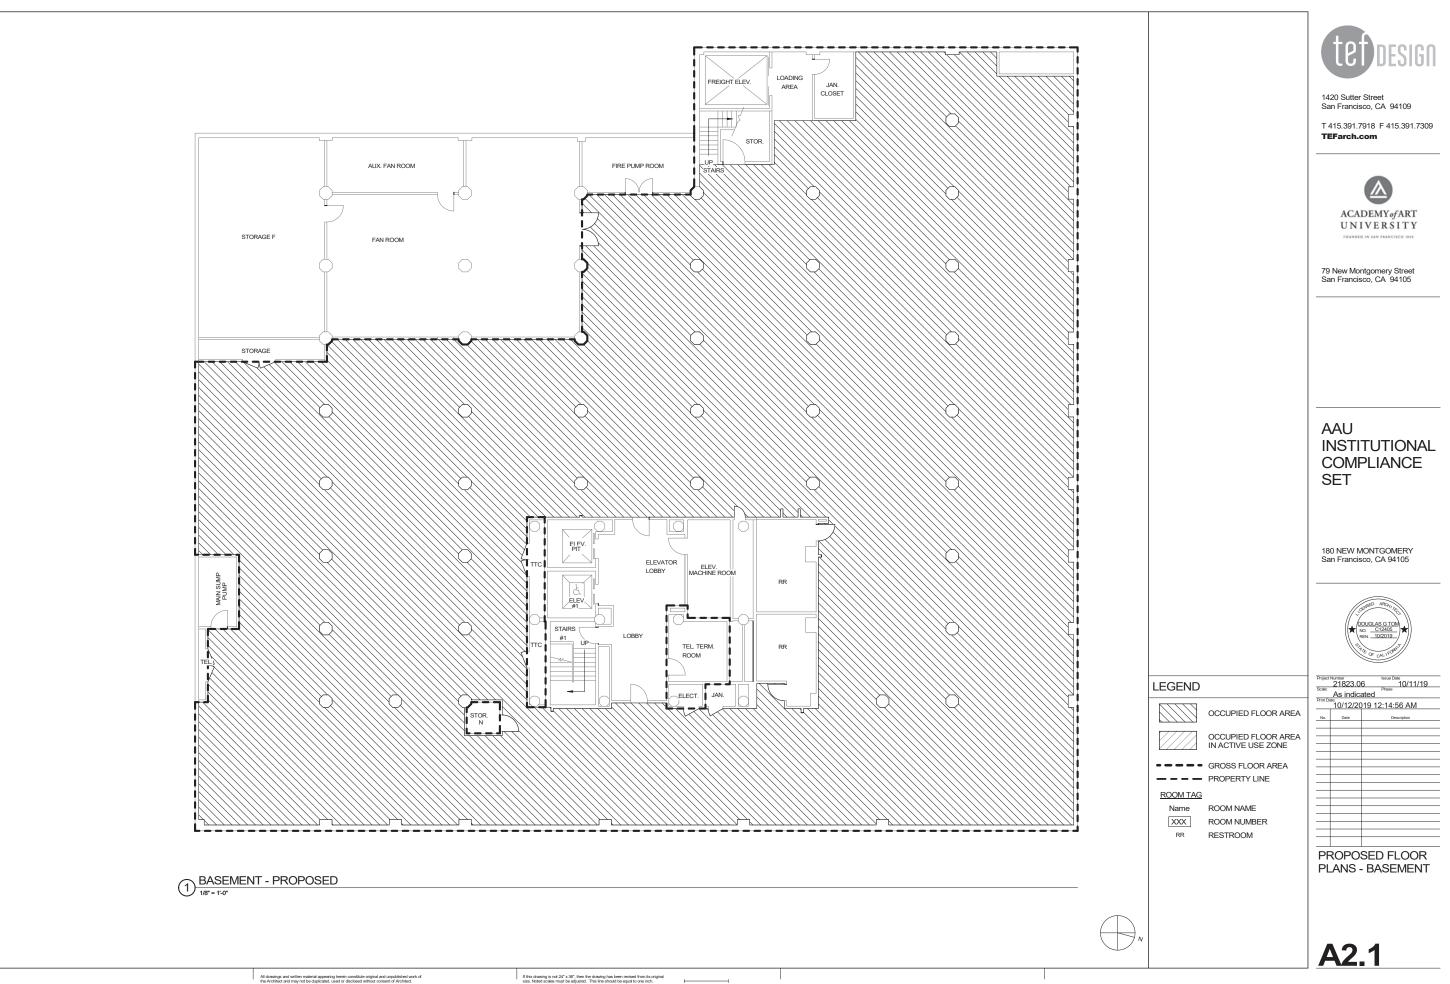

|
|         |          |                 |
|         |          |                 |
|         |          |                 |
|         |          |                 |
|         |          |                 |
|         |          |                 |
|         |          |                 |
|         |          |                 |
|         |          |                 |
|         |          |                 |
|         |          |                 |
|         |          |                 |
|         |          |                 |

SITE PLAN AERIAL IMAGE & SITE HISTORY







All drawings and written material appearing herein constitute original and unpublished work of the Architect and may not be duplicated, used or disclosed without consent of Architect.









































SOURCE: ESTM Case No. 2008.0586E - Appendix HR



2 SOUTHEAST ELEVATION (1977) SOURCE: ESTM Case No. 2008.0586E - Appendix HR



() SOUTHEAST ELEVATION (1995) SOURCE: ESTM Case No. 2008.0586E - Appendix HR



1420 Sutter Street San Francisco, CA 94109

T 415.391.7918 F 415.391.7309 TEFarch.com



ACADEMY of ART UNIVERSITY

79 New Montgomery Street San Francisco, CA 94105

### AAU INSTITUTIONAL COMPLIANCE SET

## 180 NEW MONTGOMERY San Francisco, CA 94105



| Project | Number   | Issue Date      |
|---------|----------|-----------------|
|         | 21823.0  | 6 10/11/19      |
| Scale   | Not To S | Scale Phase     |
| Print D |          | 40 40 45 00 414 |
|         | 10/12/20 | 19 12:15:30 AM  |
| No.     | Date     | Description     |
|         |          |