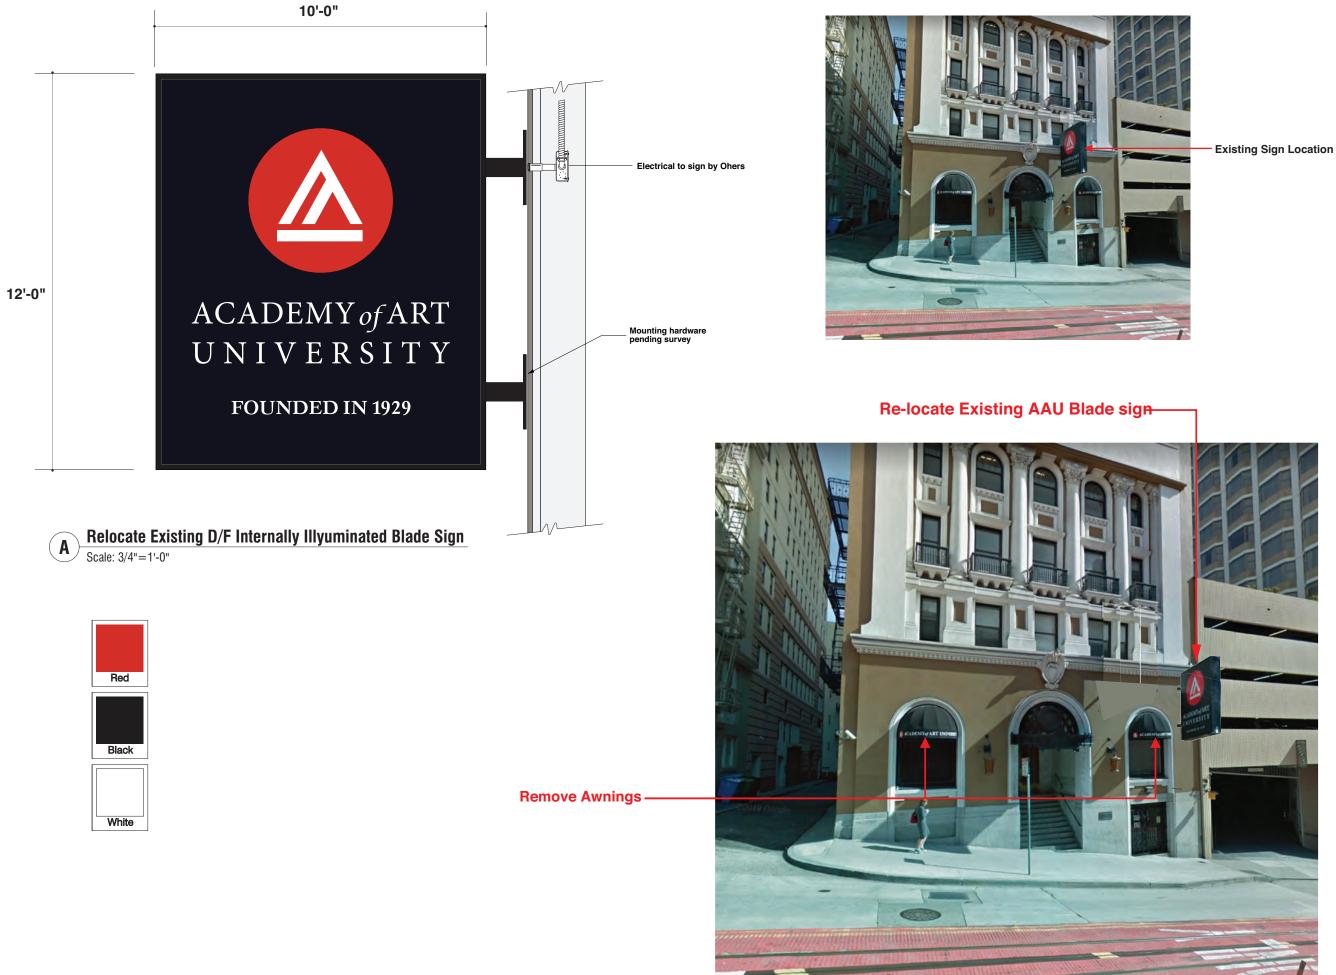

|                                    |                 |  |  |  |  |  |  |
|          |                                    |                 |  |  |  |  |  |  |
|          |                                    |                 |  |  |  |  |  |  |
|          |                                    |                 |  |  |  |  |  |  |
|          |                                    |                 |  |  |  |  |  |  |
|          |                                    |                 |  |  |  |  |  |  |
|          |                                    |                 |  |  |  |  |  |  |
|          |                                    | 1               |  |  |  |  |  |  |
|          |                                    |                 |  |  |  |  |  |  |

BUILDING MATERIALS DAMAGE

A4.3





|                                                   | GATE SIGN<br>young, Onc.                                                                        |
|---------------------------------------------------|-------------------------------------------------------------------------------------------------|
| 2500 Bisso                                        | Lane, Suite 200                                                                                 |
| Concor                                            | d, CA 94520<br>.6300 Phone                                                                      |
|                                                   | ise #665363                                                                                     |
| Pro