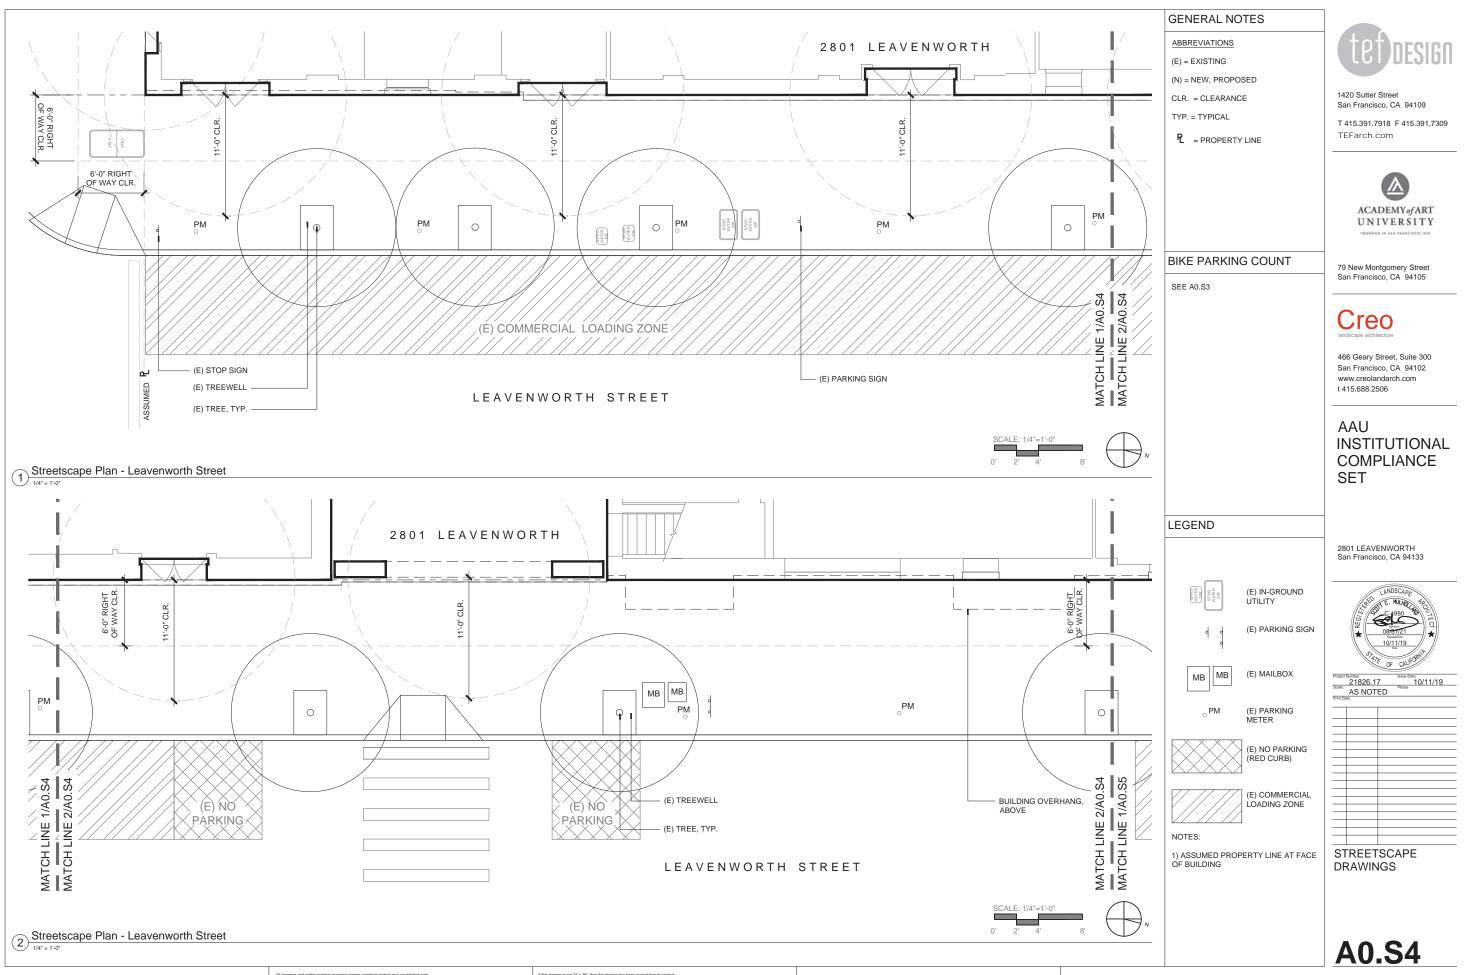

XISTING: (10) BIKE PARKING SPACES PROPOSED: (0) BIKE PARKING SPACES TOTAL: 10

LEGEND

181A A181

\_ PM

(E) IN-GROUND UTILITY (E) PARKING SIGN

(E) PARKING METER

(E) POLE LIGHT

(E) DIRECTORY

(E) NO PARKING (RED CURB)

(E) PASSENGER LOADING (WHITE CURB)

(E) ADA PARKING (BLUE CURB)



1) BIKE RACKS IN PASSENGER LOADING ZONE ARE ACCEPTED ON A CASE-BY-CASE BASIS 2) ASSUMED PROPERTY LINE AT FACE OF BUILDING 3) BIKE RACKS ARE NOT ALLOWED AT ADA PARKING.



1420 Sutter Street San Francisco, CA 94109

T 415.391.7918 F 415.391.7309 TEFarch.com



79 New Montgomery Street San Francisco, CA 94105

Creo Iandscape architecture

466 Geary Street, Suite 300 San Francisco, CA 94102 www.creolandarch.com t 415.688.2506

AAU INSTITUTIONAL COMPLIANCE SET

#### 2801 LEAVENWORTH San Francisco, CA 94133





All drawings and written material appearing herein constitute original and unpublished work of the Architect and may not be duplicated, used or disclosed without consent of Architect.



All drawings and written material appearing herein constitute original and unpublished work of the Architect and may not be duplicated, used or disclosed without consent of Architect.

## GENERAL NOTES

ABBREVIATIONS (E) = EXISTING

(N) = NEW, PROPOSED

CLR. = CLEARANCE

TYP. = TYPICAL

**P** = PROPERTY LINE

#### **BIKE PARKING COUNT**

SEE A0.S3

LEGEND

(E) BIKE RACK, CLASS II

(E) IN-G UTILITY

SFWD WATER 20K

PM

( ullet )

LU LU

(E) PARKING SIGN

(E) PARKING METER

(E) POLE LIGHT

(E) LITTER UNIT

(E) NO PARKING (RED CURB)

(E) COMMERCIAL LOADING ZONE

(E) ADA PARKING (BLUE CURB)

(E) WARNING

NOT