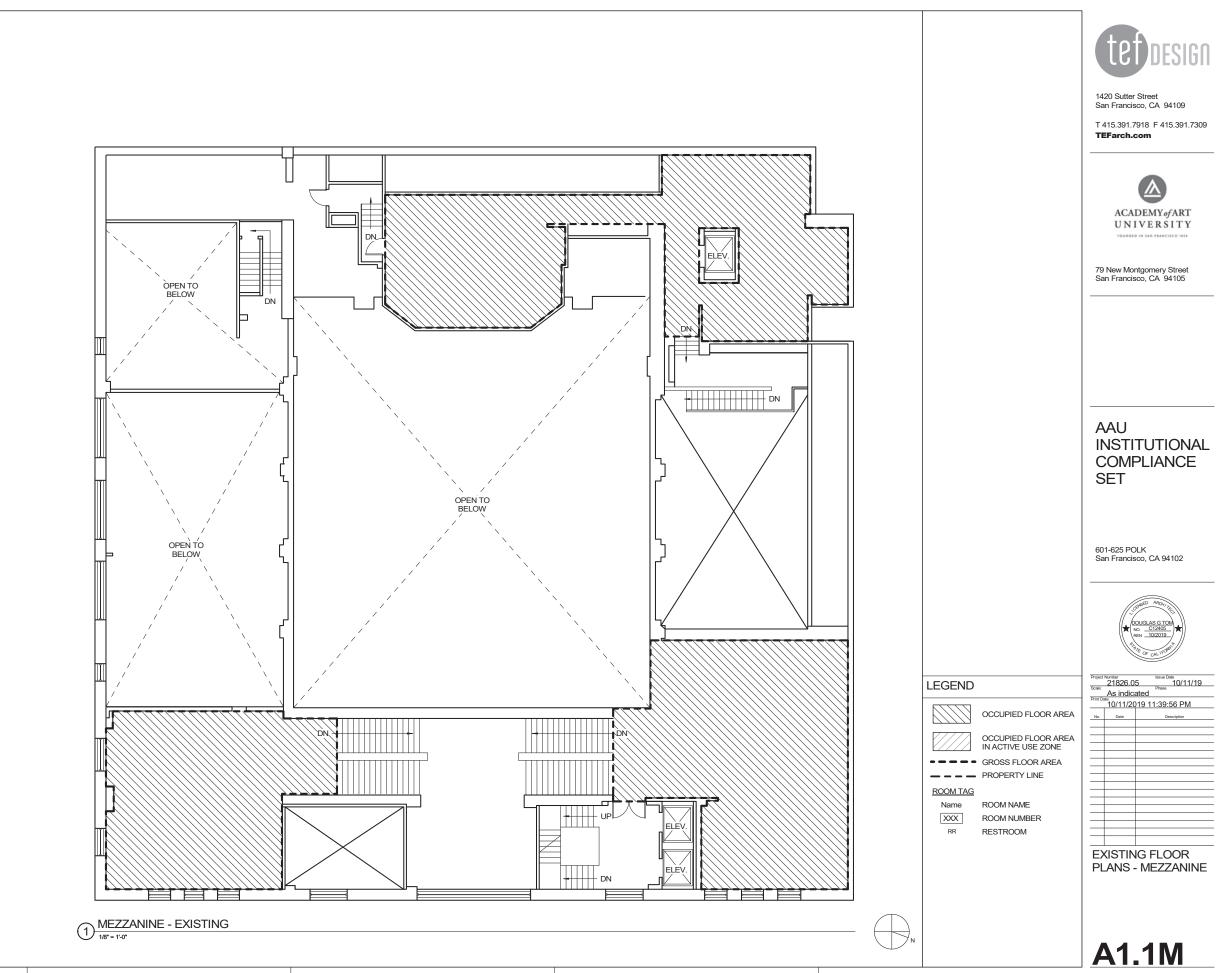

|          |                 |
|         |          |                 |
|         |          |                 |
|         |          |                 |
|         |          |                 |
|         |          |                 |
|         |          |                 |
|         |          |                 |
|         |          |                 |
|         |          |                 |
|         |          |                 |
|         |          |                 |
|         |          |                 |
|         |          |                 |
|         |          |                 |
|         |          |                 |
|         |          |                 |
|         |          |                 |

SITE PLAN AERIAL IMAGE & SITE HISTORY





 $\bigcirc$ 

































1 EAST ELEVATION - (1964) SOURCE: SAN FRANCISCO PUBLIC LIBRARY



1420 Sutter Street San Francisco, CA 94109

T 415.391.7918 F 415.391.7309 **TEFarch.com** 



ACADEMY of ART UNIVERSITY

79 New Montgomery Street San Francisco, CA 94105

#### AAU INSTITUTIONAL COMPLIANCE SET

601-625 POLK San Francisco, CA 94102



|         | Number<br>21826.0 | 5 10/11/19      |
|---------|-------------------|-----------------|
| Scale   | 1/8" = 1          | Phase           |
| Print D | 10/11/20          | )19 11:40:31 PM |
| No.     | Date              | Description     |
|         |                   |                 |
|         |                   |                 |
|         |                   |                 |
|         |                   |                 |
|