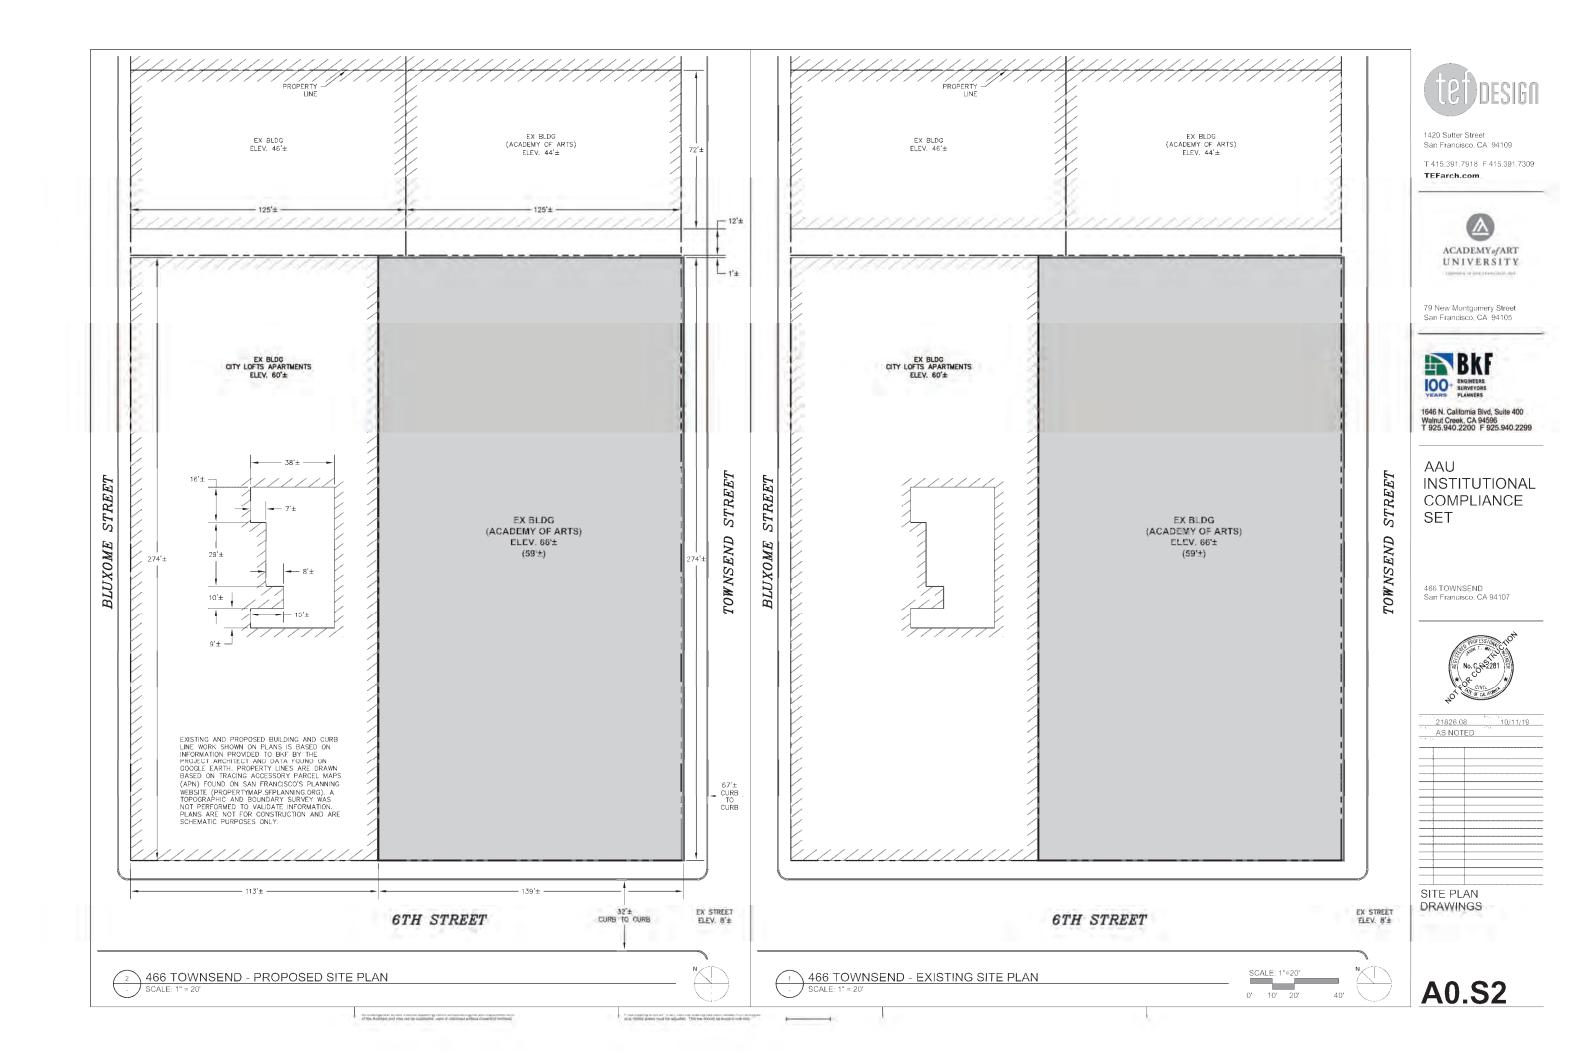

| )19 11:48:25 PM |
| No.     | Date     | Description     |
|         |          |                 |
|         |          |                 |
|         |          |                 |
|         |          |                 |
|         |          |                 |
|         |          |                 |
|         |          |                 |
|         |          |                 |
|         |          |                 |
|         |          |                 |
|         |          |                 |
|         |          |                 |
|         |          |                 |
|         |          |                 |
|         |          |                 |
|         |          |                 |
|         |          |                 |

SITE PLAN AERIAL IMAGE & SITE HISTORY







All drawings and written material appearing herein constitute original and unpublished work of the Architect and may not be duplicated, used or disclosed without consent of Architect.

If this drawing is not 24" x 36", then the drawing has been revised from its original size. Noted scales must be adjusted. This line should be equal to one inch.









All drawings and written material appearing herein constitute original and unpublished work of the Architect and may not be duplicated, used or disclosed without consent of Architect. If this drawing is not 24" x 36", then the drawing has been revised from its original size. Noted scales must be adjusted. This line should be equal to one inch.







UMEST ELEVATION - SIXTH STREET - 2019

90

- (1) INSTALLATION OF METAL VENT HOOD, POST-