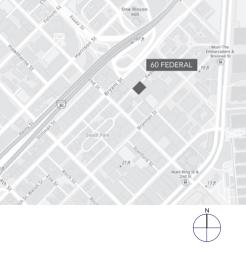

SITE PLAN AERIAL IMAGE

at the Aubited and the second of second a second e they down of entropy

If this drawing is not 24° x 36°, then the drawing has been revised from its original size. Noted scales must be adjusted. This line should be equal to one inch.