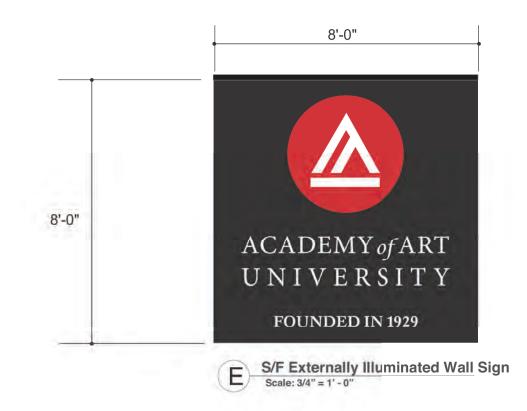

DNORTH ELEVATION - BRANNAN ST - 2019

| S                            | KE    | YNOTES                                                                                                                                                |
|------------------------------|-------|-------------------------------------------------------------------------------------------------------------------------------------------------------|
| G ADA PUSH BUTTON            | 1     | EXISTING PEDESTRIAN ACCESS                                                                                                                            |
| G STAND PIPE                 |       |                                                                                                                                                       |
| G FIRE ALARM BELL            | (2)   | PROPOSED FENCE 12'-0" MIN.<br>HIGH AT SPORTS COURT                                                                                                    |
| G VENT                       | 3     | EXISTING PARKING ACCESS GATE                                                                                                                          |
| G PIPE PENETRATION           | 4     | EXISTING FENCE                                                                                                                                        |
| G BLADE SIGN                 | 5     | REMOVE EXISTING FENCE ALONG<br>RELOCATED SPORTS COURT                                                                                                 |
| E EXISTING METAL             | 6     | FILM APPLIED ON WINDOWS<br>WITHIN ACTIVE USE AREA TO BE                                                                                               |
| G PVC PIPE<br>ATING WINDOW   | 7     | REMOVED, TYP.<br>EXISTING FLOOD LIGHT FIXTURES                                                                                                        |
| G BOLLARD<br>G METAL RAILING |       | TO BE REMOVED<br>PROPOSED FLOOD LIGHT                                                                                                                 |
| G AWNING STRUCTURE           | (8)   | FIXTURE, TYP                                                                                                                                          |
| G ROLL-UP DOOR &             | 9     | SIGNAGE PERMITS 201006084046 &<br>201006084045 TO BE<br>WITHDDRAWN                                                                                    |
| G GLAZING WALL               | 9b    | REMOVE EXISTING PAINTED SIGN                                                                                                                          |
| G CINDER BLOCK WALL          | (10)  | EXISTING STUCCO WALL INFILL                                                                                                                           |
| G SCUPPER                    | 106)  | REMOVE STUCCO WALL INFILL                                                                                                                             |
| RTWORK (NOT A<br>RCIAL SIGN) | (10c) | INFILL TO MATCH EXISTING STEEL<br>FRAME AND SINGLE PANE<br>WINDOW. MATCH BRICK SILL AND<br>BRICK PONY WALL                                            |
|                              | (11)  | SECURITY CAMERAS TO BE<br>LEGALIZED AS-IS, SEE PHOTOS<br>ON SHT A4.1                                                                                  |
|                              | (12)  | PROPOSED INDIRECTLY<br>ILLUMINATED AAU BUSINESS<br>WALL SIGN, ATTACH THROUGH<br>MORTAR JOINTS                                                         |
|                              | (13)  | EXISTING WALL MOUNTED<br>PROJECTING SIGN                                                                                                              |
|                              | 136)  | PROPOSED DIRECTLY<br>ILLUMINATED AAU BUSINESS<br>PROJECTING SIGN AT 45° ANGLE                                                                         |
|                              | (13c) | SEE SIGNAGE CONSULTANT<br>DRAWINGS                                                                                                                    |
|                              | (13d) | REMOVE EXISTING WALL<br>MOUNTED PROJECTING SIGN &<br>MOUNTING STRUCTURE                                                                               |
|                              | (14)  | NEW EXTERIOR LIGHT FIXTURES<br>AT BRICK BUILDING PORTION OF<br>BLUXOME STREET OT HAVE NEW<br>POWER FEEDS FROM INTERIOR<br>OF BUILDING                 |
| P                            | (15)  | PROPOSED NEW DISCREET<br>CONDUIT RUN FROM EXISTING<br>ORIGIN, ALONG UNDERSIDE OF<br>PEDIMENT, TO F3 LIGHT FIXTURES<br>AT CORRUGATED METAL<br>BUILDING |
| L                            | (16)  | POINT OF ORIGIN OF EXISTING<br>CONDUIT AT ADJACENT PARKING<br>LOT                                                                                     |
|                              |       | ITEMS BELOW NOTED DURING<br>9/27/19 SITE WALK<br>*SEE PHOTOS ON SHT A4.1                                                                              |
| 1                            | (17)  | EXISTING METAL GATE & FENCE                                                                                                                           |
|                              | (18)  | EXISTING STUCCO SIDING                                                                                                                                |
|                              | (19)  | EXISTING RAIN WATER LEADER                                                                                                                            |
| = 8)                         | 20    | EXISTING CORRUGATED METAL<br>SIDING                                                                                                                   |
|                              | 21)   | EXISTING STANDING SEAM<br>METAL ROOF                                                                                                                  |
|                              | 22    | EXISTING LIGHT FIXTURE                                                                                                                                |
|                              | 23    | EXISTING SECURITY CAMERA                                                                                                                              |
|                              | 24)   | EXISTING BRICK ANCHOR PLATES                                                                                                                          |
|                              | 25    | EXISTING BRICK WALL                                                                                                                                   |
|                              | 26    | EXISTING BRICK PILASTER                                                                                                                               |
|                              | 27)   | EXISTING AAU SHUTTLE<br>INFORMATION                                                                                                                   |
|                              |       |                                                                                                                                                       |

| S                          | KEYNOTES                                                               |   |
|----------------------------|------------------------------------------------------------------------|---|
| ADA PUSH BUTTON            | 1 EXISTING PEDESTRIAN ACCESS                                           |   |
| STAND PIPE                 | GATE                                                                   |   |
| FIRE ALARM BELL            | (2) PROPOSED FENCE 12'-0" MIN.<br>HIGH AT SPORTS COURT                 |   |
| VENT                       | ③ EXISTING PARKING ACCESS GATE                                         |   |
| PIPE PENETRATION           | EXISTING FENCE                                                         |   |
| BLADE SIGN                 | 5 REMOVE EXISTING FENCE ALONG<br>RELOCATED SPORTS COURT                |   |
| EXISTING METAL             | 6) FILM APPLIED ON WINDOWS                                             |   |
| PVC PIPE                   | WITHIN ACTIVE USE AREA TO BE<br>REMOVED, TYP.                          |   |
| TING WINDOW                | (7) EXISTING FLOOD LIGHT FIXTURES                                      |   |
| BOLLARD                    | TO BE REMOVED                                                          |   |
| METAL RAILING              | PROPOSED FLOOD LIGHT<br>FIXTURE, TYP                                   |   |
| AWNING STRUCTURE           | (9) SIGNAGE PERMITS 201006084046 &                                     |   |
| ROLL-UP DOOR &<br>IRE      | 201006084045 TO BE<br>WITHDDRAWN                                       |   |
| GLAZING WALL               | (9) REMOVE EXISTING PAINTED SIGN                                       |   |
| CINDER BLOCK WALL          | 10 EXISTING STUCCO WALL INFILL                                         |   |
| SCUPPER                    | (10b) REMOVE STUCCO WALL INFILL                                        |   |
| TWORK (NOT A<br>CIAL SIGN) | (10) INFILL TO MATCH EXISTING STEEL<br>FRAME AND SINGLE PANE           |   |
|                            | WINDOW. MATCH BRICK SILL AND<br>BRICK PONY WALL                        |   |
|                            | (1) SECURITY CAMERAS TO BE                                             |   |
|                            | LEGALIZED AS-IS, SEE PHOTOS<br>ON SHT A4.1                             |   |
| 19)                        | (12) PROPOSED INDIRECTLY                                               |   |
|                            | ULLUMINATED AAU BUSINESS<br>WALL SIGN, ATTACH THROUGH                  |   |
|                            | MORTAR JOINTS                                                          |   |
|                            | EXISTING WALL MOUNTED     PROJECTING SIGN                              |   |
|                            | (13b) PROPOSED DIRECTLY                                                |   |
|                            | ILLUMINATED AAU BUSINESS<br>PROJECTING SIGN AT 45° ANGLE               |   |
|                            |                                                                        |   |
|                            |                                                                        |   |
|                            | MOUNTED PROJECTING SIGN &<br>MOUNTING STRUCTURE                        |   |
|                            |                                                                        |   |
|                            | AT BRICK BUILDING PORTION OF<br>BLUXOME STREET OT HAVE NEW             |   |
|                            | POWER FEEDS FROM INTERIOR<br>OF BUILDING                               |   |
|                            | (15) PROPOSED NEW DISCREET                                             |   |
|                            | ORIGIN, ALONG UNDERSIDE OF                                             |   |
|                            | PEDIMENT, TO F3 LIGHT FIXTURES<br>AT CORRUGATED METAL                  |   |
|                            | BUILDING                                                               |   |
|                            | (16) POINT OF ORIGIN OF EXISTING<br>CONDUIT AT ADJACENT PARKING<br>LOT |   |
| -13                        |                                                                        |   |
|                            | 9/27/19 SITE WALK<br>*SEE PHOTOS ON SHT A4.1                           |   |
| -22                        | (17) EXISTING METAL GATE & FENCE                                       |   |
|                            | (18) EXISTING STUCCO SIDING                                            |   |
|                            | (19) EXISTING RAIN WATER LEADER                                        |   |
|                            | (1) EXISTING CORRUGATED METAL                                          |   |
|                            | SIDING                                                                 |   |
|                            | (21) EXISTING STANDING SEAM<br>METAL ROOF                              |   |
|                            | (22) EXISTING LIGHT FIXTURE                                            |   |
|                            | (23) EXISTING SECURITY CAMERA                                          |   |
| the second second          | 24) EXISTING BRICK ANCHOR PLATES                                       |   |
| and the                    | (25) EXISTING BRICK WALL                                               |   |
|                            | (26) EXISTING BRICK PILASTER                                           |   |
|                            | (27) EXISTING AAU SHUTTLE                                              |   |
|                            |                                                                        |   |
|                            | 1                                                                      | 1 |