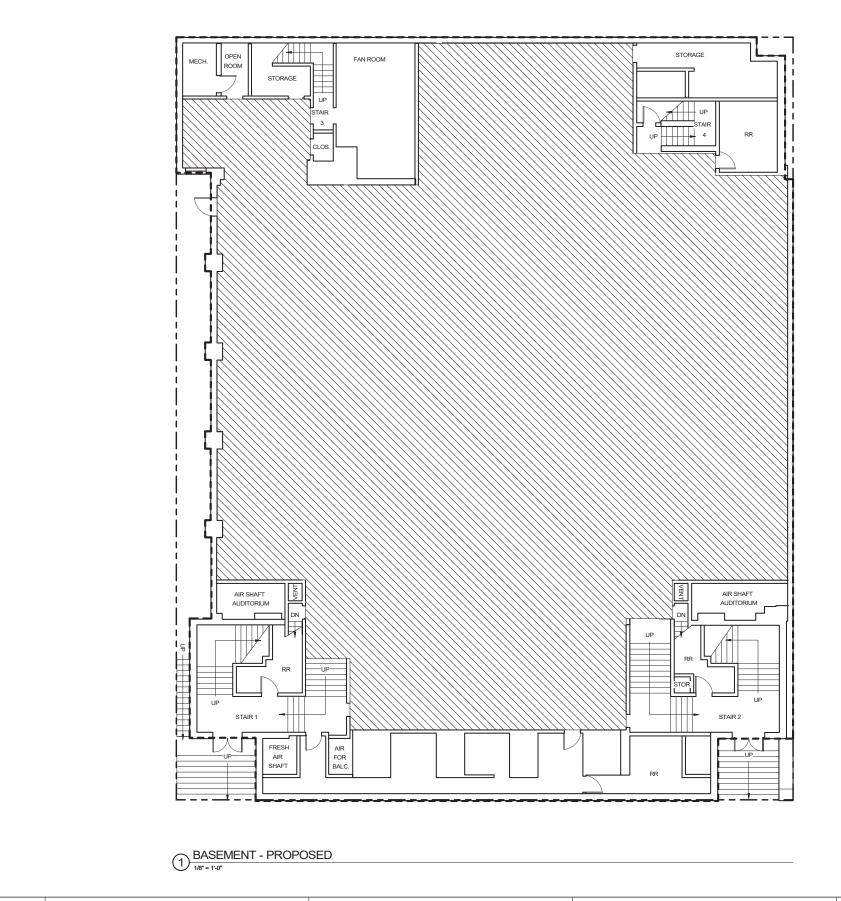

|  |  |
|                                       |          |                     |  |  |  |  |  |
|                                       |          |                     |  |  |  |  |  |
|                                       |          |                     |  |  |  |  |  |
|                                       |          |                     |  |  |  |  |  |
|                                       |          |                     |  |  |  |  |  |
|                                       |          |                     |  |  |  |  |  |
|                                       |          |                     |  |  |  |  |  |
|                                       |          |                     |  |  |  |  |  |

SITE PLAN AERIAL IMAGE & SITE HISTORY







































KEYNOTES (1) KEY CARD ACCESS WILL BE PROVIDED AT THE DOOR ON MASON STREET FOR CLASS I BICYCLE ACCESS 9 1420 Sutter Street San Francisco, CA 94109 T 415.391.7918 F 415.391.7309 TEFarch.com ACADEMY of ART UNIVERSITY 79 New Montgomery Street San Francisco, CA 94105 AAU INSTITUTIONAL COMPLIANCE SET 491 POST San Francisco, CA 94102 LEGEND Project Number 21826.12 10/11/19 State: As indicated Prese Print Date: 10/11/19 Print Date: 10/11/2019 11:44:55 PM OCCUPIED FLOOR AREA //// OCCUPIED FLOOR AREA IN ACTIVE USE ZONE No. Date ---- GROSS FLOOR AREA ---- PROPERTY LINE ROOM TAG Name ROOM NAME XXX ROOM NUMBER RESTROOM RR BIKE TAG 111-0" CLASS 1 BIKE RACK -2 HORIZONTAL BIKE 2 BIKE (F) 6 SPACES Maneuvering Space 11'-0' PROPOSED FLOOR PLANS - LEVEL 1 Bike Storage Space 8'-4" 8'-4" Elke Storage spac