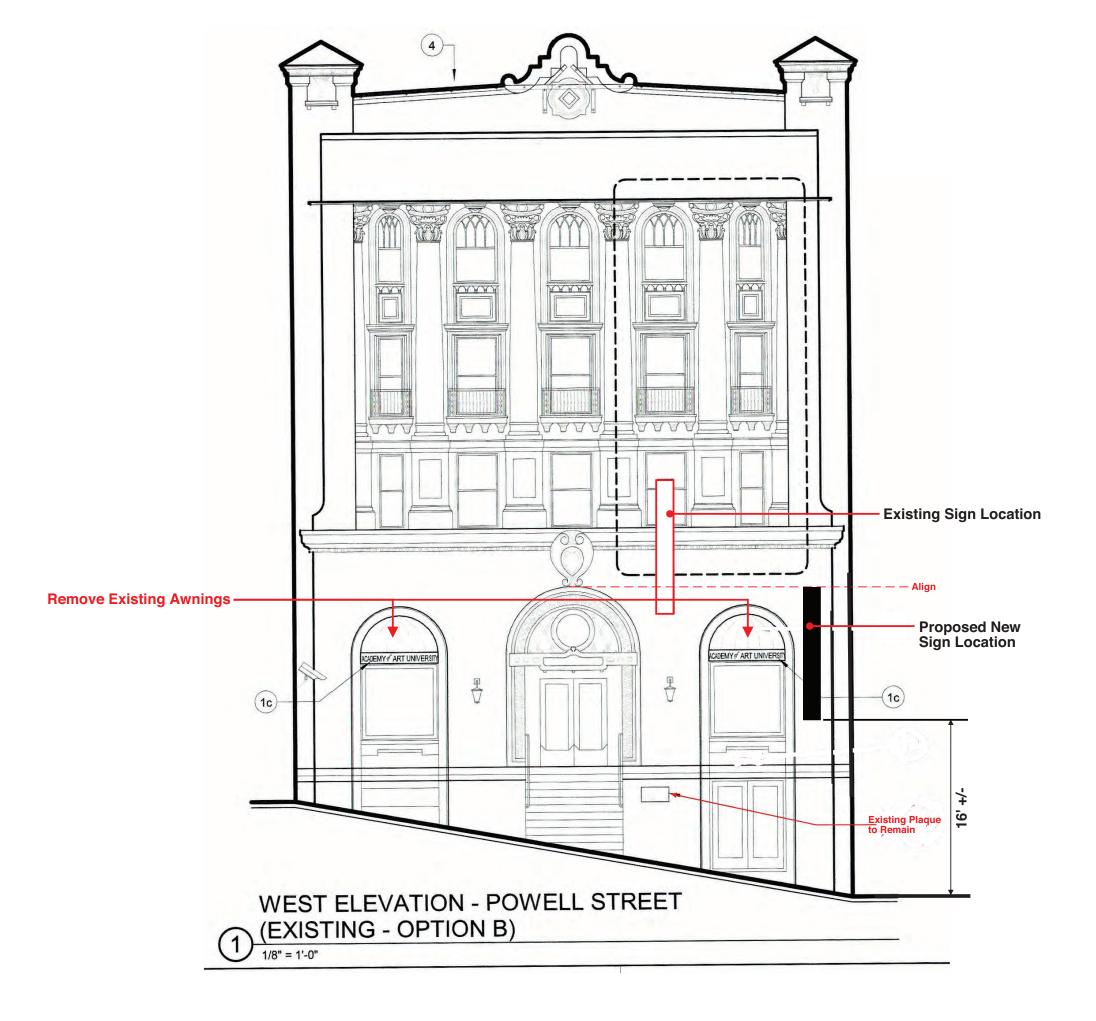

|
| Sic                                               | indiatan 🕓 🧹                                                                                    |
|                                                   |                                                                                                 |
| BBB                                               |                                                                                                 |
| Sh                                                | eet No.                                                                                         |
| JII                                               |                                                                                                 |



| GOLDEN GATE SIGN                                                                                                                                               |  |  |  |  |  |
|----------------------------------------------------------------------------------------------------------------------------------------------------------------|--|--|--|--|--|
| Company, Ono.                                                                                                                                                  |  |  |  |  |  |
| 2500 Bisso Lane, Suite 200                                                                                                                                     |  |  |  |  |  |
| Concord, CA 94520