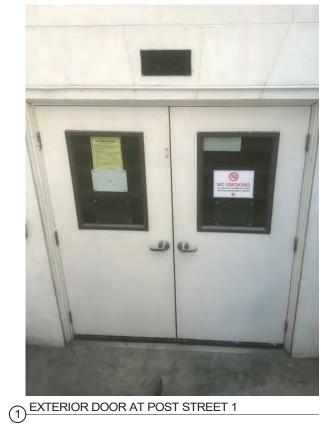

DNORTH ELEVATION - BRANNAN ST - 2019

| S                            | KE    | YNOTES                                                                                                                                                |
|------------------------------|-------|-------------------------------------------------------------------------------------------------------------------------------------------------------|
| G ADA PUSH BUTTON            | 1     | EXISTING PEDESTRIAN ACCESS                                                                                                                            |
| G STAND PIPE                 |       |                                                                                                                                                       |
| G FIRE ALARM BELL            | (2)   | PROPOSED FENCE 12'-0" MIN.<br>HIGH AT SPORTS COURT                                                                                                    |
| G VENT                       | 3     | EXISTING PARKING ACCESS GATE                                                                                                                          |
| G PIPE PENETRATION           | 4     | EXISTING FENCE                                                                                                                                        |
| G BLADE SIGN                 | 5     | REMOVE EXISTING FENCE ALONG<br>RELOCATED SPORTS COURT                                                                                                 |
| E EXISTING METAL             | 6     | FILM APPLIED ON WINDOWS<br>WITHIN ACTIVE USE AREA TO BE                                                                                               |
| G PVC PIPE<br>ATING WINDOW   | 7     | REMOVED, TYP.<br>EXISTING FLOOD LIGHT FIXTURES                                                                                                        |
| G BOLLARD<br>G METAL RAILING |       | TO BE REMOVED<br>PROPOSED FLOOD LIGHT                                                                                                                 |
| G AWNING STRUCTURE           | (8)   | FIXTURE, TYP                                                                                                                                          |
| G ROLL-UP DOOR &             | 9     | SIGNAGE PERMITS 201006084046 &<br>201006084045 TO BE<br>WITHDDRAWN                                                                                    |
| G GLAZING WALL               | 9b    | REMOVE EXISTING PAINTED SIGN                                                                                                                          |
| G CINDER BLOCK WALL          | (10)  | EXISTING STUCCO WALL INFILL                                                                                                                           |
| G SCUPPER                    | 106)  | REMOVE STUCCO WALL INFILL                                                                                                                             |
| RTWORK (NOT A<br>RCIAL SIGN) | (10c) | INFILL TO MATCH EXISTING STEEL<br>FRAME AND SINGLE PANE<br>WINDOW. MATCH BRICK SILL AND<br>BRICK PONY WALL                                            |
|                              | (11)  | SECURITY CAMERAS TO BE<br>LEGALIZED AS-IS, SEE PHOTOS<br>ON SHT A4.1                                                                                  |
|                              | (12)  | PROPOSED INDIRECTLY<br>ILLUMINATED AAU BUSINESS<br>WALL SIGN, ATTACH THROUGH<br>MORTAR JOINTS                                                         |
|                              | (13)  | EXISTING WALL MOUNTED<br>PROJECTING SIGN                                                                                                              |
|                              | 136)  | PROPOSED DIRECTLY<br>ILLUMINATED AAU BUSINESS<br>PROJECTING SIGN AT 45° ANGLE                                                                         |
|                              | (13c) | SEE SIGNAGE CONSULTANT<br>DRAWINGS                                                                                                                    |
|                              | (13d) | REMOVE EXISTING WALL<br>MOUNTED PROJECTING SIGN &<br>MOUNTING STRUCTURE                                                                               |
|                              | (14)  | NEW EXTERIOR LIGHT FIXTURES<br>AT BRICK BUILDING PORTION OF<br>BLUXOME STREET OT HAVE NEW<br>POWER FEEDS FROM INTERIOR<br>OF BUILDING                 |
| P                            | (15)  | PROPOSED NEW DISCREET<br>CONDUIT RUN FROM EXISTING<br>ORIGIN, ALONG UNDERSIDE OF<br>PEDIMENT, TO F3 LIGHT FIXTURES<br>AT CORRUGATED METAL<br>BUILDING |
| L                            | (16)  | POINT OF ORIGIN OF EXISTING<br>CONDUIT AT ADJACENT PARKING<br>LOT                                                                                     |
|                              |       | ITEMS BELOW NOTED DURING<br>9/27/19 SITE WALK<br>*SEE PHOTOS ON SHT A4.1                                                                              |
| 1                            | (17)  | EXISTING METAL GATE & FENCE                                                                                                                           |
|                              | (18)  | EXISTING STUCCO SIDING                                                                                                                                |
|                              | (19)  | EXISTING RAIN WATER LEADER                                                                                                                            |
| = 8)                         | 20    | EXISTING CORRUGATED METAL<br>SIDING                                                                                                                   |
|                              | 21)   | EXISTING STANDING SEAM<br>METAL ROOF                                                                                                                  |
|                              | 22    | EXISTING LIGHT FIXTURE                                                                                                                                |
|                              | 23    | EXISTING SECURITY CAMERA                                                                                                                              |
|                              | 24)   | EXISTING BRICK ANCHOR PLATES                                                                                                                          |
|                              | 25    | EXISTING BRICK WALL                                                                                                                                   |
|                              | 26    | EXISTING BRICK PILASTER                                                                                                                               |
|                              | 27)   | EXISTING AAU SHUTTLE<br>INFORMATION                                                                                                                   |
|                              |       |                                                                                                                                                       |

| S                          | KEYNOTES                                                               |   |
|----------------------------|------------------------------------------------------------------------|---|
| ADA PUSH BUTTON            | 1 EXISTING PEDESTRIAN ACCESS                                           |   |
| STAND PIPE                 | GATE                                                                   |   |
| FIRE ALARM BELL            | (2) PROPOSED FENCE 12'-0" MIN.<br>HIGH AT SPORTS COURT                 |   |
| VENT                       | ③ EXISTING PARKING ACCESS GATE                                         |   |
| PIPE PENETRATION           | EXISTING FENCE                                                         |   |
| BLADE SIGN                 | 5 REMOVE EXISTING FENCE ALONG<br>RELOCATED SPORTS COURT                |   |
| EXISTING METAL             | 6) FILM APPLIED ON WINDOWS                                             |   |
| PVC PIPE                   | WITHIN ACTIVE USE AREA TO BE<br>REMOVED, TYP.                          |   |
| TING WINDOW                | (7) EXISTING FLOOD LIGHT FIXTURES                                      |   |
| BOLLARD                    | TO BE REMOVED                                                          |   |
| METAL RAILING              | PROPOSED FLOOD LIGHT<br>FIXTURE, TYP                                   |   |
| AWNING STRUCTURE           | (9) SIGNAGE PERMITS 201006084046 &                                     |   |
| ROLL-UP DOOR &<br>IRE      | 201006084045 TO BE<br>WITHDDRAWN                                       |   |
| GLAZING WALL               | (9) REMOVE EXISTING PAINTED SIGN                                       |   |
| CINDER BLOCK WALL          | 10 EXISTING STUCCO WALL INFILL                                         |   |
| SCUPPER                    | (10b) REMOVE STUCCO WALL INFILL                                        |   |
| TWORK (NOT A<br>CIAL SIGN) | (10) INFILL TO MATCH EXISTING STEEL<br>FRAME AND SINGLE PANE           |   |
|                            | WINDOW. MATCH BRICK SILL AND<br>BRICK PONY WALL                        |   |
|                            | (1) SECURITY CAMERAS TO BE                                             |   |
|                            | LEGALIZED AS-IS, SEE PHOTOS<br>ON SHT A4.1                             |   |
| 19)                        | (12) PROPOSED INDIRECTLY                                               |   |
|                            | ULLUMINATED AAU BUSINESS<br>WALL SIGN, ATTACH THROUGH                  |   |
|                            | MORTAR JOINTS                                                          |   |
|                            | EXISTING WALL MOUNTED     PROJECTING SIGN                              |   |
|                            | (13b) PROPOSED DIRECTLY                                                |   |
|                            | ILLUMINATED AAU BUSINESS<br>PROJECTING SIGN AT 45° ANGLE               |   |
|                            |                                                                        |   |
|                            |                                                                        |   |
|                            | MOUNTED PROJECTING SIGN &<br>MOUNTING STRUCTURE                        |   |
|                            |                                                                        |   |
|                            | AT BRICK BUILDING PORTION OF<br>BLUXOME STREET OT HAVE NEW             |   |
|                            | POWER FEEDS FROM INTERIOR<br>OF BUILDING                               |   |
|                            | (15) PROPOSED NEW DISCREET                                             |   |
|                            | ORIGIN, ALONG UNDERSIDE OF                                             |   |
|                            | PEDIMENT, TO F3 LIGHT FIXTURES<br>AT CORRUGATED METAL                  |   |
|                            | BUILDING                                                               |   |
|                            | (16) POINT OF ORIGIN OF EXISTING<br>CONDUIT AT ADJACENT PARKING<br>LOT |   |
| -13                        |                                                                        |   |
|                            | 9/27/19 SITE WALK<br>*SEE PHOTOS ON SHT A4.1                           |   |
| -22                        | (17) EXISTING METAL GATE & FENCE                                       |   |
|                            | (18) EXISTING STUCCO SIDING                                            |   |
|                            | (19) EXISTING RAIN WATER LEADER                                        |   |
|                            | (1) EXISTING CORRUGATED METAL                                          |   |
|                            | SIDING                                                                 |   |
|                            | (21) EXISTING STANDING SEAM<br>METAL ROOF                              |   |
|                            | (22) EXISTING LIGHT FIXTURE                                            |   |
|                            | (23) EXISTING SECURITY CAMERA                                          |   |
| the second second          | 24) EXISTING BRICK ANCHOR PLATES                                       |   |
| and the                    | (25) EXISTING BRICK WALL                                               |   |
|                            | (26) EXISTING BRICK PILASTER                                           |   |
|                            | (27) EXISTING AAU SHUTTLE                                              |   |
|                            |                                                                        |   |
|                            | 1                                                                      | 1 |

| S                                                                                     | KE             | YNOTES                                                                                                                                            |
|---------------------------------------------------------------------------------------|----------------|---------------------------------------------------------------------------------------------------------------------------------------------------|
| NG ADA PUSH BUTTON                                                                    | 1              | EXISTING PEDESTRIAN ACCES                                                                                                                         |
| NG STAND PIPE                                                                         |                | GATE<br>PROPOSED FENCE 12'-0" MIN.                                                                                                                |
| NG FIRE ALARM BELL                                                                    | (2)            | HIGH AT SPORTS COURT                                                                                                                              |
| NG VENT                                                                               | ~              | EXISTING PARKING ACCESS G                                                                                                                         |
| NG PIPE PENETRATION                                                                   | (4)            | EXISTING FENCE                                                                                                                                    |
| NG BLADE SIGN                                                                         | (5)            | REMOVE EXISTING FENCE ALC<br>RELOCATED SPORTS COURT                                                                                               |
| /E EXISTING METAL                                                                     | 6              | FILM APPLIED ON WINDOWS<br>WITHIN ACTIVE USE AREA TO<br>REMOVED, TYP.                                                                             |
| RATING WINDOW<br>NG BOLLARD                                                           | 7              | EXISTING FLOOD LIGHT FIXTU<br>TO BE REMOVED                                                                                                       |
| NG METAL RAILING                                                                      | 8              | PROPOSED FLOOD LIGHT<br>FIXTURE, TYP                                                                                                              |
| NG AWNING STRUCTURE                                                                   | (9)            | SIGNAGE PERMITS 201006084                                                                                                                         |
| NG ROLL-UP DOOR &<br>SURE                                                             | 9              | 201006084045 TO BE<br>WITHDDRAWN                                                                                                                  |
| NG GLAZING WALL                                                                       | 9ь             | REMOVE EXISTING PAINTED S                                                                                                                         |
| NG CINDER BLOCK WALL                                                                  | 10             | EXISTING STUCCO WALL INFIL                                                                                                                        |
| NG SCUPPER                                                                            | (106)          | REMOVE STUCCO WALL INFILI                                                                                                                         |
| ARTWORK (NOT A<br>ERCIAL SIGN)                                                        | (10c)          | INFILL TO MATCH EXISTING ST<br>FRAME AND SINGLE PANE<br>WINDOW. MATCH BRICK SILL /<br>BRICK PONY WALL                                             |
|                                                                                       | (11)           | SECURITY CAMERAS TO BE<br>LEGALIZED AS-IS, SEE PHOTO<br>ON SHT A4.1                                                                               |
|                                                                                       | (12)           | PROPOSED INDIRECTLY<br>ILLUMINATED AAU BUSINESS<br>WALL SIGN, ATTACH THROUG<br>MORTAR JOINTS                                                      |
|                                                                                       | (13)           | EXISTING WALL MOUNTED<br>PROJECTING SIGN                                                                                                          |
| OSED SIGNAGE; SEE<br>AGE CONSULTANT<br>/INGS                                          | ( <u>13</u> 6) | PROPOSED DIRECTLY<br>ILLUMINATED AAU BUSINESS<br>PROJECTING SIGN AT 45° ANG                                                                       |
|                                                                                       | (13c)          | SEE SIGNAGE CONSULTANT<br>DRAWINGS                                                                                                                |
| SCHEDULE<br>S LISTED BELOW ARE USED AT<br>PROPOSAL<br>SECURITY CAMERA                 | (13d)          | REMOVE EXISTING WALL<br>MOUNTED PROJECTING SIGN<br>MOUNTING STRUCTURE                                                                             |
| D MATCH EXTERIOR BLDG. COLOR<br>RAMIC SECURITY CAMERA<br>D MATCH EXTERIOR BLDG. COLOR | (14)           | NEW EXTERIOR LIGHT FIXTUR<br>AT BRICK BUILDING PORTION<br>BLUXOME STREET OT HAVE N<br>POWER FEEDS FROM INTERIC<br>OF BUILDING                     |
| SED<br>LIGHT FIXTURE                                                                  | (15)           | PROPOSED NEW DISCREET<br>CONDUIT RUN FROM EXISTING<br>ORIGIN, ALONG UNDERSIDE O<br>PEDIMENT, TO F3 LIGHT FIXTL<br>AT CORRUGATED METAL<br>BUILDING |
| LIGHT FIXTURE                                                                         | (16)           | POINT OF ORIGIN OF EXISTING<br>CONDUIT AT ADJACENT PARK<br>LOT                                                                                    |
|                                                                                       |                | ITEMS BELOW NOTED DURING<br>9/27/19 SITE WALK<br>*SEE PHOTOS ON SHT A4.1                                                                          |
|                                                                                       | (17)           | EXISTING METAL GATE & FEN                                                                                                                         |
| SCONCE/<br>LIGHT FIXTURE                                                              | (18)           | EXISTING STUCCO SIDING                                                                                                                            |
|                                                                                       | (19)           | EXISTING RAIN WATER LEADE                                                                                                                         |
|                                                                                       | 20             | EXISTING CORRUGATED META                                                                                                                          |
| R LIGHT FIXTURE                                                                       | 21)            | EXISTING STANDING SEAM<br>METAL ROOF                                                                                                              |
|                                                                                       | 22             | EXISTING LIGHT FIXTURE                                                                                                                            |
| LIGHT FIXTURE                                                                         | 23             | EXISTING SECURITY CAMERA                                                                                                                          |
| SCONCE FIXTURE                                                                        | 24)            | EXISTING BRICK ANCHOR PLA                                                                                                                         |
|                                                                                       | 25             | EXISTING BRICK WALL                                                                                                                               |
|                                                                                       | 26             | EXISTING BRICK PILASTER                                                                                                                           |
| NG FIXTURE. RELAMP<br>NEW LED RETROFIT LAMP                                           | 27)            | EXISTING AAU SHUTTLE<br>INFORMATION                                                                                                               |
|                                                                                       |                |                                                                                                                                                   |