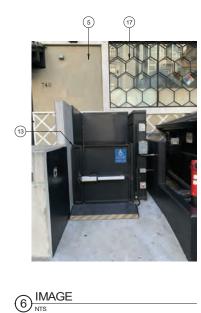

DNORTH ELEVATION - BRANNAN ST - 2019

| S                            | KE    | YNOTES                                                                                                                                                |
|------------------------------|-------|-------------------------------------------------------------------------------------------------------------------------------------------------------|
| G ADA PUSH BUTTON            | 1     | EXISTING PEDESTRIAN ACCESS                                                                                                                            |
| G STAND PIPE                 |       |                                                                                                                                                       |
| G FIRE ALARM BELL            | (2)   | PROPOSED FENCE 12'-0" MIN.<br>HIGH AT SPORTS COURT                                                                                                    |
| G VENT                       | 3     | EXISTING PARKING ACCESS GATE                                                                                                                          |
| G PIPE PENETRATION           | 4     | EXISTING FENCE                                                                                                                                        |
| G BLADE SIGN                 | 5     | REMOVE EXISTING FENCE ALONG<br>RELOCATED SPORTS COURT                                                                                                 |
| E EXISTING METAL             | 6     | FILM APPLIED ON WINDOWS<br>WITHIN ACTIVE USE AREA TO BE                                                                                               |
| G PVC PIPE<br>ATING WINDOW   | 7     | REMOVED, TYP.<br>EXISTING FLOOD LIGHT FIXTURES                                                                                                        |
| G BOLLARD<br>G METAL RAILING |       | TO BE REMOVED<br>PROPOSED FLOOD LIGHT                                                                                                                 |
| G AWNING STRUCTURE           | (8)   | FIXTURE, TYP                                                                                                                                          |
| G ROLL-UP DOOR &             | 9     | SIGNAGE PERMITS 201006084046 &<br>201006084045 TO BE<br>WITHDDRAWN                                                                                    |
| G GLAZING WALL               | 9b    | REMOVE EXISTING PAINTED SIGN                                                                                                                          |
| G CINDER BLOCK WALL          | (10)  | EXISTING STUCCO WALL INFILL                                                                                                                           |
| G SCUPPER                    | 106)  | REMOVE STUCCO WALL INFILL                                                                                                                             |
| RTWORK (NOT A<br>RCIAL SIGN) | (10c) | INFILL TO MATCH EXISTING STEEL<br>FRAME AND SINGLE PANE<br>WINDOW. MATCH BRICK SILL AND<br>BRICK PONY WALL                                            |
|                              | (11)  | SECURITY CAMERAS TO BE<br>LEGALIZED AS-IS, SEE PHOTOS<br>ON SHT A4.1                                                                                  |
|                              | (12)  | PROPOSED INDIRECTLY<br>ILLUMINATED AAU BUSINESS<br>WALL SIGN, ATTACH THROUGH<br>MORTAR JOINTS                                                         |
|                              | (13)  | EXISTING WALL MOUNTED<br>PROJECTING SIGN                                                                                                              |
|                              | 136)  | PROPOSED DIRECTLY<br>ILLUMINATED AAU BUSINESS<br>PROJECTING SIGN AT 45° ANGLE                                                                         |
|                              | (13c) | SEE SIGNAGE CONSULTANT<br>DRAWINGS                                                                                                                    |
|                              | (13d) | REMOVE EXISTING WALL<br>MOUNTED PROJECTING SIGN &<br>MOUNTING STRUCTURE                                                                               |
|                              | (14)  | NEW EXTERIOR LIGHT FIXTURES<br>AT BRICK BUILDING PORTION OF<br>BLUXOME STREET OT HAVE NEW<br>POWER FEEDS FROM INTERIOR<br>OF BUILDING                 |
| P                            | (15)  | PROPOSED NEW DISCREET<br>CONDUIT RUN FROM EXISTING<br>ORIGIN, ALONG UNDERSIDE OF<br>PEDIMENT, TO F3 LIGHT FIXTURES<br>AT CORRUGATED METAL<br>BUILDING |
| L                            | (16)  | POINT OF ORIGIN OF EXISTING<br>CONDUIT AT ADJACENT PARKING<br>LOT                                                                                     |
|                              |       | ITEMS BELOW NOTED DURING<br>9/27/19 SITE WALK<br>*SEE PHOTOS ON SHT A4.1                                                                              |
| 1                            | (17)  | EXISTING METAL GATE & FENCE                                                                                                                           |
|                              | (18)  | EXISTING STUCCO SIDING                                                                                                                                |
|                              | (19)  | EXISTING RAIN WATER LEADER                                                                                                                            |
| = 8)                         | 20    | EXISTING CORRUGATED METAL<br>SIDING                                                                                                                   |
|                              | 21)   | EXISTING STANDING SEAM<br>METAL ROOF                                                                                                                  |
|                              | 22    | EXISTING LIGHT FIXTURE                                                                                                                                |
|                              | 23    | EXISTING SECURITY CAMERA                                                                                                                              |
|                              | 24)   | EXISTING BRICK ANCHOR PLATES                                                                                                                          |
|                              | 25    | EXISTING BRICK WALL                                                                                                                                   |
|                              | 26    | EXISTING BRICK PILASTER                                                                                                                               |
|                              | 27)   | EXISTING AAU SHUTTLE<br>INFORMATION                                                                                                                   |
|                              |       |                                                                                                                                                       |

| S                          | KEYNOTES                                                               |   |
|----------------------------|------------------------------------------------------------------------|---|
| ADA PUSH BUTTON            | 1 EXISTING PEDESTRIAN ACCESS                                           |   |
| STAND PIPE                 | GATE                                                                   |   |
| FIRE ALARM BELL            | (2) PROPOSED FENCE 12'-0" MIN.<br>HIGH AT SPORTS COURT                 |   |
| VENT                       | ③ EXISTING PARKING ACCESS GATE                                         |   |
| PIPE PENETRATION           | EXISTING FENCE                                                         |   |
| BLADE SIGN                 | 5 REMOVE EXISTING FENCE ALONG<br>RELOCATED SPORTS COURT                |   |
| EXISTING METAL             | 6) FILM APPLIED ON WINDOWS                                             |   |
| PVC PIPE                   | WITHIN ACTIVE USE AREA TO BE<br>REMOVED, TYP.                          |   |
| TING WINDOW                | (7) EXISTING FLOOD LIGHT FIXTURES                                      |   |
| BOLLARD                    | TO BE REMOVED                                                          |   |
| METAL RAILING              | PROPOSED FLOOD LIGHT<br>FIXTURE, TYP                                   |   |
| AWNING STRUCTURE           | (9) SIGNAGE PERMITS 201006084046 &                                     |   |
| ROLL-UP DOOR &<br>IRE      | 201006084045 TO BE<br>WITHDDRAWN                                       |   |
| GLAZING WALL               | (9) REMOVE EXISTING PAINTED SIGN                                       |   |
| CINDER BLOCK WALL          | 10 EXISTING STUCCO WALL INFILL                                         |   |
| SCUPPER                    | (10b) REMOVE STUCCO WALL INFILL                                        |   |
| TWORK (NOT A<br>CIAL SIGN) | (10) INFILL TO MATCH EXISTING STEEL<br>FRAME AND SINGLE PANE           |   |
|                            | WINDOW. MATCH BRICK SILL AND<br>BRICK PONY WALL                        |   |
|                            | (1) SECURITY CAMERAS TO BE                                             |   |
|                            | LEGALIZED AS-IS, SEE PHOTOS<br>ON SHT A4.1                             |   |
| 19)                        | (12) PROPOSED INDIRECTLY                                               |   |
|                            | ULLUMINATED AAU BUSINESS<br>WALL SIGN, ATTACH THROUGH                  |   |
|                            | MORTAR JOINTS                                                          |   |
|                            | EXISTING WALL MOUNTED     PROJECTING SIGN                              |   |
|                            | (13b) PROPOSED DIRECTLY                                                |   |
|                            | ILLUMINATED AAU BUSINESS<br>PROJECTING SIGN AT 45° ANGLE               |   |
|                            |                                                                        |   |
|                            |                                                                        |   |
|                            | MOUNTED PROJECTING SIGN &<br>MOUNTING STRUCTURE                        |   |
|                            |                                                                        |   |
|                            | AT BRICK BUILDING PORTION OF<br>BLUXOME STREET OT HAVE NEW             |   |
|                            | POWER FEEDS FROM INTERIOR<br>OF BUILDING                               |   |
|                            | (15) PROPOSED NEW DISCREET                                             |   |
|                            | ORIGIN, ALONG UNDERSIDE OF                                             |   |
|                            | PEDIMENT, TO F3 LIGHT FIXTURES<br>AT CORRUGATED METAL                  |   |
|                            | BUILDING                                                               |   |
|                            | (16) POINT OF ORIGIN OF EXISTING<br>CONDUIT AT ADJACENT PARKING<br>LOT |   |
| -13                        |                                                                        |   |
|                            | 9/27/19 SITE WALK<br>*SEE PHOTOS ON SHT A4.1                           |   |
| -22                        | (17) EXISTING METAL GATE & FENCE                                       |   |
|                            | (18) EXISTING STUCCO SIDING                                            |   |
|                            | (19) EXISTING RAIN WATER LEADER                                        |   |
|                            | (1) EXISTING CORRUGATED METAL                                          |   |
|                            | SIDING                                                                 |   |
|                            | (21) EXISTING STANDING SEAM<br>METAL ROOF                              |   |
|                            | (22) EXISTING LIGHT FIXTURE                                            |   |
|                            | (23) EXISTING SECURITY CAMERA                                          |   |
| the second second          | 24) EXISTING BRICK ANCHOR PLATES                                       |   |
| and the                    | (25) EXISTING BRICK WALL                                               |   |
|                            | (26) EXISTING BRICK PILASTER                                           |   |
|                            | (27) EXISTING AAU SHUTTLE                                              |   |
|                            |                                                                        |   |
|                            | 1                                                                      | 1 |

| S                                                                                     | KE             | YNOTES                                                                                                                                            |
|---------------------------------------------------------------------------------------|----------------|---------------------------------------------------------------------------------------------------------------------------------------------------|
| NG ADA PUSH BUTTON                                                                    | 1              | EXISTING PEDESTRIAN ACCES                                                                                                                         |
| NG STAND PIPE                                                                         |                | GATE<br>PROPOSED FENCE 12'-0" MIN.                                                                                                                |
| NG FIRE ALARM BELL                                                                    | (2)            | HIGH AT SPORTS COURT                                                                                                                              |
| NG VENT                                                                               | ~              | EXISTING PARKING ACCESS G                                                                                                                         |
| NG PIPE PENETRATION                                                                   | (4)            | EXISTING FENCE                                                                                                                                    |
| NG BLADE SIGN                                                                         | (5)            | REMOVE EXISTING FENCE ALC<br>RELOCATED SPORTS COURT                                                                                               |
| /E EXISTING METAL                                                                     | 6              | FILM APPLIED ON WINDOWS<br>WITHIN ACTIVE USE AREA TO<br>REMOVED, TYP.                                                                             |
| RATING WINDOW<br>NG BOLLARD                                                           | 7              | EXISTING FLOOD LIGHT FIXTU<br>TO BE REMOVED                                                                                                       |
| NG METAL RAILING                                                                      | 8              | PROPOSED FLOOD LIGHT<br>FIXTURE, TYP                                                                                                              |
| NG AWNING STRUCTURE                                                                   | (9)            | SIGNAGE PERMITS 201006084                                                                                                                         |
| NG ROLL-UP DOOR &<br>SURE                                                             | 9              | 201006084045 TO BE<br>WITHDDRAWN                                                                                                                  |
| NG GLAZING WALL                                                                       | 9ь             | REMOVE EXISTING PAINTED S                                                                                                                         |
| NG CINDER BLOCK WALL                                                                  | 10             | EXISTING STUCCO WALL INFIL                                                                                                                        |
| NG SCUPPER                                                                            | (106)          | REMOVE STUCCO WALL INFILI                                                                                                                         |
| ARTWORK (NOT A<br>ERCIAL SIGN)                                                        | (10c)          | INFILL TO MATCH EXISTING ST<br>FRAME AND SINGLE PANE<br>WINDOW. MATCH BRICK SILL /<br>BRICK PONY WALL                                             |
|                                                                                       | (11)           | SECURITY CAMERAS TO BE<br>LEGALIZED AS-IS, SEE PHOTO<br>ON SHT A4.1                                                                               |
|                                                                                       | (12)           | PROPOSED INDIRECTLY<br>ILLUMINATED AAU BUSINESS<br>WALL SIGN, ATTACH THROUG<br>MORTAR JOINTS                                                      |
|                                                                                       | (13)           | EXISTING WALL MOUNTED<br>PROJECTING SIGN                                                                                                          |
| OSED SIGNAGE; SEE<br>AGE CONSULTANT<br>/INGS                                          | ( <u>13</u> 6) | PROPOSED DIRECTLY<br>ILLUMINATED AAU BUSINESS<br>PROJECTING SIGN AT 45° ANG                                                                       |
|                                                                                       | (13c)          | SEE SIGNAGE CONSULTANT<br>DRAWINGS                                                                                                                |
| SCHEDULE<br>S LISTED BELOW ARE USED AT<br>PROPOSAL<br>SECURITY CAMERA                 | (13d)          | REMOVE EXISTING WALL<br>MOUNTED PROJECTING SIGN<br>MOUNTING STRUCTURE                                                                             |
| D MATCH EXTERIOR BLDG. COLOR<br>RAMIC SECURITY CAMERA<br>D MATCH EXTERIOR BLDG. COLOR | (14)           | NEW EXTERIOR LIGHT FIXTUR<br>AT BRICK BUILDING PORTION<br>BLUXOME STREET OT HAVE N<br>POWER FEEDS FROM INTERIC<br>OF BUILDING                     |
| SED<br>LIGHT FIXTURE                                                                  | (15)           | PROPOSED NEW DISCREET<br>CONDUIT RUN FROM EXISTING<br>ORIGIN, ALONG UNDERSIDE O<br>PEDIMENT, TO F3 LIGHT FIXTL<br>AT CORRUGATED METAL<br>BUILDING |
| LIGHT FIXTURE                                                                         | (16)           | POINT OF ORIGIN OF EXISTING<br>CONDUIT AT ADJACENT PARK<br>LOT                                                                                    |
|                                                                                       |                | ITEMS BELOW NOTED DURING<br>9/27/19 SITE WALK<br>*SEE PHOTOS ON SHT A4.1                                                                          |
|                                                                                       | (17)           | EXISTING METAL GATE & FEN                                                                                                                         |
| SCONCE/<br>LIGHT FIXTURE                                                              | (18)           | EXISTING STUCCO SIDING                                                                                                                            |
|                                                                                       | (19)           | EXISTING RAIN WATER LEADE                                                                                                                         |
|                                                                                       | 20             | EXISTING CORRUGATED META                                                                                                                          |
| R LIGHT FIXTURE                                                                       | 21)            | EXISTING STANDING SEAM<br>METAL ROOF                                                                                                              |
|                                                                                       | 22             | EXISTING LIGHT FIXTURE                                                                                                                            |
| LIGHT FIXTURE                                                                         | 23             | EXISTING SECURITY CAMERA                                                                                                                          |
| SCONCE FIXTURE                                                                        | 24)            | EXISTING BRICK ANCHOR PLA                                                                                                                         |
|                                                                                       | 25             | EXISTING BRICK WALL                                                                                                                               |
|                                                                                       | 26             | EXISTING BRICK PILASTER                                                                                                                           |
| NG FIXTURE. RELAMP<br>NEW LED RETROFIT LAMP                                           | 27)            | EXISTING AAU SHUTTLE<br>INFORMATION                                                                                                               |
|                                                                                       |                |                                                                                                                                                   |