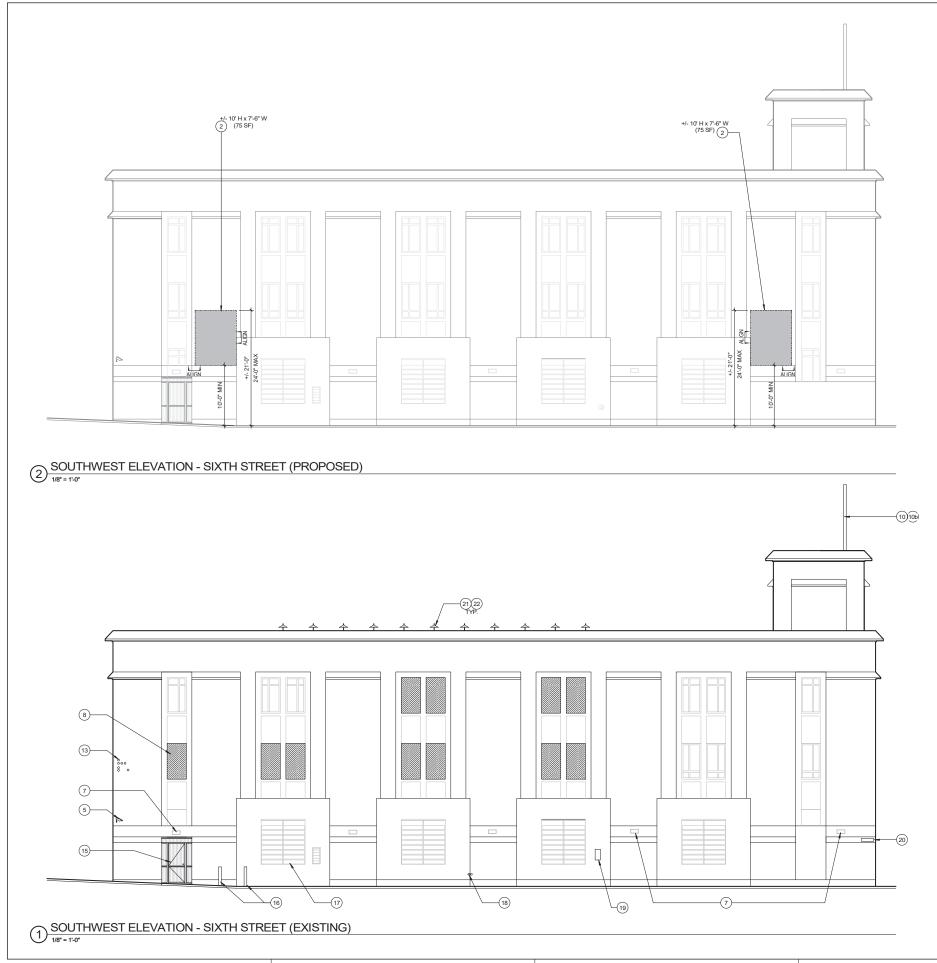

DNORTH ELEVATION - BRANNAN ST - 2019

| S                            | KE    | YNOTES                                                                                                                                                |
|------------------------------|-------|-------------------------------------------------------------------------------------------------------------------------------------------------------|
| G ADA PUSH BUTTON            | 1     | EXISTING PEDESTRIAN ACCESS                                                                                                                            |
| G STAND PIPE                 |       |                                                                                                                                                       |
| G FIRE ALARM BELL            | (2)   | PROPOSED FENCE 12'-0" MIN.<br>HIGH AT SPORTS COURT                                                                                                    |
| G VENT                       | 3     | EXISTING PARKING ACCESS GATE                                                                                                                          |
| G PIPE PENETRATION           | 4     | EXISTING FENCE                                                                                                                                        |
| G BLADE SIGN                 | 5     | REMOVE EXISTING FENCE ALONG<br>RELOCATED SPORTS COURT                                                                                                 |
| E EXISTING METAL             | 6     | FILM APPLIED ON WINDOWS<br>WITHIN ACTIVE USE AREA TO BE                                                                                               |
| G PVC PIPE<br>ATING WINDOW   | 7     | REMOVED, TYP.<br>EXISTING FLOOD LIGHT FIXTURES                                                                                                        |
| G BOLLARD<br>G METAL RAILING |       | TO BE REMOVED<br>PROPOSED FLOOD LIGHT                                                                                                                 |
| G AWNING STRUCTURE           | (8)   | FIXTURE, TYP                                                                                                                                          |
| G ROLL-UP DOOR &             | 9     | SIGNAGE PERMITS 201006084046 &<br>201006084045 TO BE<br>WITHDDRAWN                                                                                    |
| G GLAZING WALL               | 9b    | REMOVE EXISTING PAINTED SIGN                                                                                                                          |
| G CINDER BLOCK WALL          | (10)  | EXISTING STUCCO WALL INFILL                                                                                                                           |
| G SCUPPER                    | 106)  | REMOVE STUCCO WALL INFILL                                                                                                                             |
| RTWORK (NOT A<br>RCIAL SIGN) | (10c) | INFILL TO MATCH EXISTING STEEL<br>FRAME AND SINGLE PANE<br>WINDOW. MATCH BRICK SILL AND<br>BRICK PONY WALL                                            |
|                              | (11)  | SECURITY CAMERAS TO BE<br>LEGALIZED AS-IS, SEE PHOTOS<br>ON SHT A4.1                                                                                  |
|                              | (12)  | PROPOSED INDIRECTLY<br>ILLUMINATED AAU BUSINESS<br>WALL SIGN, ATTACH THROUGH<br>MORTAR JOINTS                                                         |
|                              | (13)  | EXISTING WALL MOUNTED<br>PROJECTING SIGN                                                                                                              |
|                              | 136)  | PROPOSED DIRECTLY<br>ILLUMINATED AAU BUSINESS<br>PROJECTING SIGN AT 45° ANGLE                                                                         |
|                              | (13c) | SEE SIGNAGE CONSULTANT<br>DRAWINGS                                                                                                                    |
|                              | (13d) | REMOVE EXISTING WALL<br>MOUNTED PROJECTING SIGN &<br>MOUNTING STRUCTURE                                                                               |
|                              | (14)  | NEW EXTERIOR LIGHT FIXTURES<br>AT BRICK BUILDING PORTION OF<br>BLUXOME STREET OT HAVE NEW<br>POWER FEEDS FROM INTERIOR<br>OF BUILDING                 |
| P                            | (15)  | PROPOSED NEW DISCREET<br>CONDUIT RUN FROM EXISTING<br>ORIGIN, ALONG UNDERSIDE OF<br>PEDIMENT, TO F3 LIGHT FIXTURES<br>AT CORRUGATED METAL<br>BUILDING |
| L                            | (16)  | POINT OF ORIGIN OF EXISTING<br>CONDUIT AT ADJACENT PARKING<br>LOT                                                                                     |
|                              |       | ITEMS BELOW NOTED DURING<br>9/27/19 SITE WALK<br>*SEE PHOTOS ON SHT A4.1                                                                              |
| 1                            | (17)  | EXISTING METAL GATE & FENCE                                                                                                                           |
|                              | (18)  | EXISTING STUCCO SIDING                                                                                                                                |
|                              | (19)  | EXISTING RAIN WATER LEADER                                                                                                                            |
| = 8)                         | 20    | EXISTING CORRUGATED METAL<br>SIDING                                                                                                                   |
|                              | 21)   | EXISTING STANDING SEAM<br>METAL ROOF                                                                                                                  |
|                              | 22    | EXISTING LIGHT FIXTURE                                                                                                                                |
|                              | 23    | EXISTING SECURITY CAMERA                                                                                                                              |
|                              | 24)   | EXISTING BRICK ANCHOR PLATES                                                                                                                          |
|                              | 25    | EXISTING BRICK WALL                                                                                                                                   |
|                              | 26    | EXISTING BRICK PILASTER                                                                                                                               |
|                              | 27)   | EXISTING AAU SHUTTLE<br>INFORMATION                                                                                                                   |
|                              |       |                                                                                                                                                       |

| S                          | KEYNOTES                                                               |   |
|----------------------------|------------------------------------------------------------------------|---|
| ADA PUSH BUTTON            | 1 EXISTING PEDESTRIAN ACCESS                                           |   |
| STAND PIPE                 | GATE                                                                   |   |
| FIRE ALARM BELL            | (2) PROPOSED FENCE 12'-0" MIN.<br>HIGH AT SPORTS COURT                 |   |
| VENT                       | ③ EXISTING PARKING ACCESS GATE                                         |   |
| PIPE PENETRATION           | EXISTING FENCE                                                         |   |
| BLADE SIGN                 | 5 REMOVE EXISTING FENCE ALONG<br>RELOCATED SPORTS COURT                |   |
| EXISTING METAL             | 6) FILM APPLIED ON WINDOWS                                             |   |
| PVC PIPE                   | WITHIN ACTIVE USE AREA TO BE<br>REMOVED, TYP.                          |   |
| TING WINDOW                | (7) EXISTING FLOOD LIGHT FIXTURES                                      |   |
| BOLLARD                    | TO BE REMOVED                                                          |   |
| METAL RAILING              | PROPOSED FLOOD LIGHT<br>FIXTURE, TYP                                   |   |
| AWNING STRUCTURE           | (9) SIGNAGE PERMITS 201006084046 &                                     |   |
| ROLL-UP DOOR &<br>IRE      | 201006084045 TO BE<br>WITHDDRAWN                                       |   |
| GLAZING WALL               | (9) REMOVE EXISTING PAINTED SIGN                                       |   |
| CINDER BLOCK WALL          | 10 EXISTING STUCCO WALL INFILL                                         |   |
| SCUPPER                    | (10b) REMOVE STUCCO WALL INFILL                                        |   |
| TWORK (NOT A<br>CIAL SIGN) | (10) INFILL TO MATCH EXISTING STEEL<br>FRAME AND SINGLE PANE           |   |
|                            | WINDOW. MATCH BRICK SILL AND<br>BRICK PONY WALL                        |   |
|                            | (1) SECURITY CAMERAS TO BE                                             |   |
|                            | LEGALIZED AS-IS, SEE PHOTOS<br>ON SHT A4.1                             |   |
| 19)                        | (12) PROPOSED INDIRECTLY                                               |   |
|                            | ULLUMINATED AAU BUSINESS<br>WALL SIGN, ATTACH THROUGH                  |   |
|                            | MORTAR JOINTS                                                          |   |
|                            | EXISTING WALL MOUNTED     PROJECTING SIGN                              |   |
|                            | (13b) PROPOSED DIRECTLY                                                |   |
|                            | ILLUMINATED AAU BUSINESS<br>PROJECTING SIGN AT 45° ANGLE               |   |
|                            |                                                                        |   |
|                            |                                                                        |   |
|                            | MOUNTED PROJECTING SIGN &<br>MOUNTING STRUCTURE                        |   |
|                            |                                                                        |   |
|                            | AT BRICK BUILDING PORTION OF<br>BLUXOME STREET OT HAVE NEW             |   |
|                            | POWER FEEDS FROM INTERIOR<br>OF BUILDING                               |   |
|                            | (15) PROPOSED NEW DISCREET                                             |   |
|                            | ORIGIN, ALONG UNDERSIDE OF                                             |   |
|                            | PEDIMENT, TO F3 LIGHT FIXTURES<br>AT CORRUGATED METAL                  |   |
|                            | BUILDING                                                               |   |
|                            | (16) POINT OF ORIGIN OF EXISTING<br>CONDUIT AT ADJACENT PARKING<br>LOT |   |
| -13                        |                                                                        |   |
|                            | 9/27/19 SITE WALK<br>*SEE PHOTOS ON SHT A4.1                           |   |
| -22                        | (17) EXISTING METAL GATE & FENCE                                       |   |
|                            | (18) EXISTING STUCCO SIDING                                            |   |
|                            | (19) EXISTING RAIN WATER LEADER                                        |   |
|                            | (1) EXISTING CORRUGATED METAL                                          |   |
|                            | SIDING                                                                 |   |
|                            | (21) EXISTING STANDING SEAM<br>METAL ROOF                              |   |
|                            | (22) EXISTING LIGHT FIXTURE                                            |   |
|                            | (23) EXISTING SECURITY CAMERA                                          |   |
| the second second          | 24) EXISTING BRICK ANCHOR PLATES                                       |   |
| and the                    | (25) EXISTING BRICK WALL                                               |   |
|                            | (26) EXISTING BRICK PILASTER                                           |   |
|                            | (27) EXISTING AAU SHUTTLE                                              |   |
|                            |                                                                        |   |
|                            | 1                                                                      | 1 |

| S                                                                                     | KE             | YNOTES                                                                                                                                            |
|---------------------------------------------------------------------------------------|----------------|---------------------------------------------------------------------------------------------------------------------------------------------------|
| NG ADA PUSH BUTTON                                                                    | 1              | EXISTING PEDESTRIAN ACCES                                                                                                                         |
| NG STAND PIPE                                                                         |                | GATE<br>PROPOSED FENCE 12'-0" MIN.                                                                                                                |
| NG FIRE ALARM BELL                                                                    | (2)            | HIGH AT SPORTS COURT                                                                                                                              |
| NG VENT                                                                               | ~              | EXISTING PARKING ACCESS G                                                                                                                         |
| NG PIPE PENETRATION                                                                   | (4)            | EXISTING FENCE                                                                                                                                    |
| NG BLADE SIGN                                                                         | (5)            | REMOVE EXISTING FENCE ALC<br>RELOCATED SPORTS COURT                                                                                               |
| /E EXISTING METAL                                                                     | 6              | FILM APPLIED ON WINDOWS<br>WITHIN ACTIVE USE AREA TO<br>REMOVED, TYP.                                                                             |
| RATING WINDOW<br>NG BOLLARD                                                           | 7              | EXISTING FLOOD LIGHT FIXTU<br>TO BE REMOVED                                                                                                       |
| NG METAL RAILING                                                                      | 8              | PROPOSED FLOOD LIGHT<br>FIXTURE, TYP                                                                                                              |
| NG AWNING STRUCTURE                                                                   | (9)            | SIGNAGE PERMITS 201006084                                                                                                                         |
| NG ROLL-UP DOOR &<br>SURE                                                             | 9              | 201006084045 TO BE<br>WITHDDRAWN                                                                                                                  |
| NG GLAZING WALL                                                                       | 9ь             | REMOVE EXISTING PAINTED S                                                                                                                         |
| NG CINDER BLOCK WALL                                                                  | 10             | EXISTING STUCCO WALL INFIL                                                                                                                        |
| NG SCUPPER                                                                            | (106)          | REMOVE STUCCO WALL INFILI                                                                                                                         |
| ARTWORK (NOT A<br>ERCIAL SIGN)                                                        | (10c)          | INFILL TO MATCH EXISTING ST<br>FRAME AND SINGLE PANE<br>WINDOW. MATCH BRICK SILL /<br>BRICK PONY WALL                                             |
|                                                                                       | (11)           | SECURITY CAMERAS TO BE<br>LEGALIZED AS-IS, SEE PHOTO<br>ON SHT A4.1                                                                               |
|                                                                                       | (12)           | PROPOSED INDIRECTLY<br>ILLUMINATED AAU BUSINESS<br>WALL SIGN, ATTACH THROUG<br>MORTAR JOINTS                                                      |
|                                                                                       | (13)           | EXISTING WALL MOUNTED<br>PROJECTING SIGN                                                                                                          |
| OSED SIGNAGE; SEE<br>AGE CONSULTANT<br>/INGS                                          | ( <u>13</u> 6) | PROPOSED DIRECTLY<br>ILLUMINATED AAU BUSINESS<br>PROJECTING SIGN AT 45° ANG                                                                       |
|                                                                                       | (13c)          | SEE SIGNAGE CONSULTANT<br>DRAWINGS                                                                                                                |
| SCHEDULE<br>S LISTED BELOW ARE USED AT<br>PROPOSAL<br>SECURITY CAMERA                 | (13d)          | REMOVE EXISTING WALL<br>MOUNTED PROJECTING SIGN<br>MOUNTING STRUCTURE                                                                             |
| D MATCH EXTERIOR BLDG. COLOR<br>RAMIC SECURITY CAMERA<br>D MATCH EXTERIOR BLDG. COLOR | (14)           | NEW EXTERIOR LIGHT FIXTUR<br>AT BRICK BUILDING PORTION<br>BLUXOME STREET OT HAVE N<br>POWER FEEDS FROM INTERIC<br>OF BUILDING                     |
| SED<br>LIGHT FIXTURE                                                                  | (15)           | PROPOSED NEW DISCREET<br>CONDUIT RUN FROM EXISTING<br>ORIGIN, ALONG UNDERSIDE O<br>PEDIMENT, TO F3 LIGHT FIXTL<br>AT CORRUGATED METAL<br>BUILDING |
| LIGHT FIXTURE                                                                         | (16)           | POINT OF ORIGIN OF EXISTING<br>CONDUIT AT ADJACENT PARK<br>LOT                                                                                    |
|                                                                                       |                | ITEMS BELOW NOTED DURING<br>9/27/19 SITE WALK<br>*SEE PHOTOS ON SHT A4.1                                                                          |
|                                                                                       | (17)           | EXISTING METAL GATE & FEN                                                                                                                         |
| SCONCE/<br>LIGHT FIXTURE                                                              | (18)           | EXISTING STUCCO SIDING                                                                                                                            |
|                                                                                       | (19)           | EXISTING RAIN WATER LEADE                                                                                                                         |
|                                                                                       | 20             | EXISTING CORRUGATED META                                                                                                                          |
| R LIGHT FIXTURE                                                                       | 21)            | EXISTING STANDING SEAM<br>METAL ROOF                                                                                                              |
|                                                                                       | 22             | EXISTING LIGHT FIXTURE                                                                                                                            |
| LIGHT FIXTURE                                                                         | 23             | EXISTING SECURITY CAMERA                                                                                                                          |
| SCONCE FIXTURE                                                                        | 24)            | EXISTING BRICK ANCHOR PLA                                                                                                                         |
|                                                                                       | 25             | EXISTING BRICK WALL                                                                                                                               |
|                                                                                       | 26             | EXISTING BRICK PILASTER                                                                                                                           |
| NG FIXTURE. RELAMP<br>NEW LED RETROFIT LAMP                                           | 27)            | EXISTING AAU SHUTTLE<br>INFORMATION                                                                                                               |
|                                                                                       |                |                                                                                                                                                   |