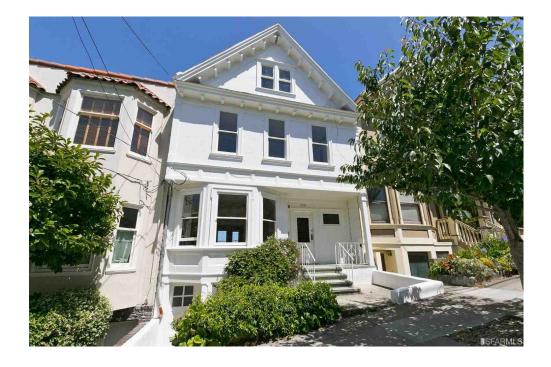

#### **FINDINGS**

Having reviewed the materials identified in the preamble above, and having heard all testimony and arguments, this Commission finds, concludes, and determines as follows:

- 1. The above recitals are accurate and constitute findings of this Commission.
- 2. Project Description. The project sponsor seeks Conditional Use Authorization, pursuant to Planning Code Sections 209.1, 303, and 317, Conditional Use Authorization pursuant to Planning Code Sections 209.1, 303 and 317 to allow the legalization of a dwelling unit removal and residential flat merger of the 1,509 square foot, two-bedroom, one-bath dwelling unit (#554) with the 2432 square foot, three-bedroom, two and a half- bath dwelling unit (#552). The Project sponsor also seeks to legalize the interior reconfiguration that resulted in the creation of one 3,054 square foot, five bedroom three and a half-bath dwelling unit (#554) and relocation of one dwelling unit (#552) of 815 square foot, with two bedrooms and one-bath, to the ground floor behind the garage. A variance is being sought from the rear yard requirement (Planning Code Section 134) to legalize an unauthorized building expansion at the third floor, decks and stairs constructed in a required setback without permit. The removed and relocated unit no longer has access to the rear yard common open space and does not face onto a qualifying open area meeting minimum exposure dimensions. A variance is being sought from the open space requirement (Planning Code Section 135) and exposure requirement (Planning Code Section 140). The Zoning Administrator will consider the variance request following the Planning Commission's consideration of the request for Conditional Use Authorization.
- 3. **Site Description and Present Use.** The project site is located on the north side of Hill Street, between Castro and Noe Streets, Assessor's Block 3622 and Lot 065. The project site currently contains a 2-story over basement residential building likely constructed with two residential flats circa 1904. The Report of Residential Building Record indicates that the legal authorized occupancy and use is a two-unit dwelling. The 2,850 square foot subject lot measures 25 feet wide by 114 feet deep.

The large unit has the appearance of a two-family dwelling from the street with two entry doors at the second floor. The relocated unit on the ground floor unit has direct access to the street from a gate and side yard. As noted by the Project Sponsor, the main unit is owner-occupied, and the studio is currently vacant.