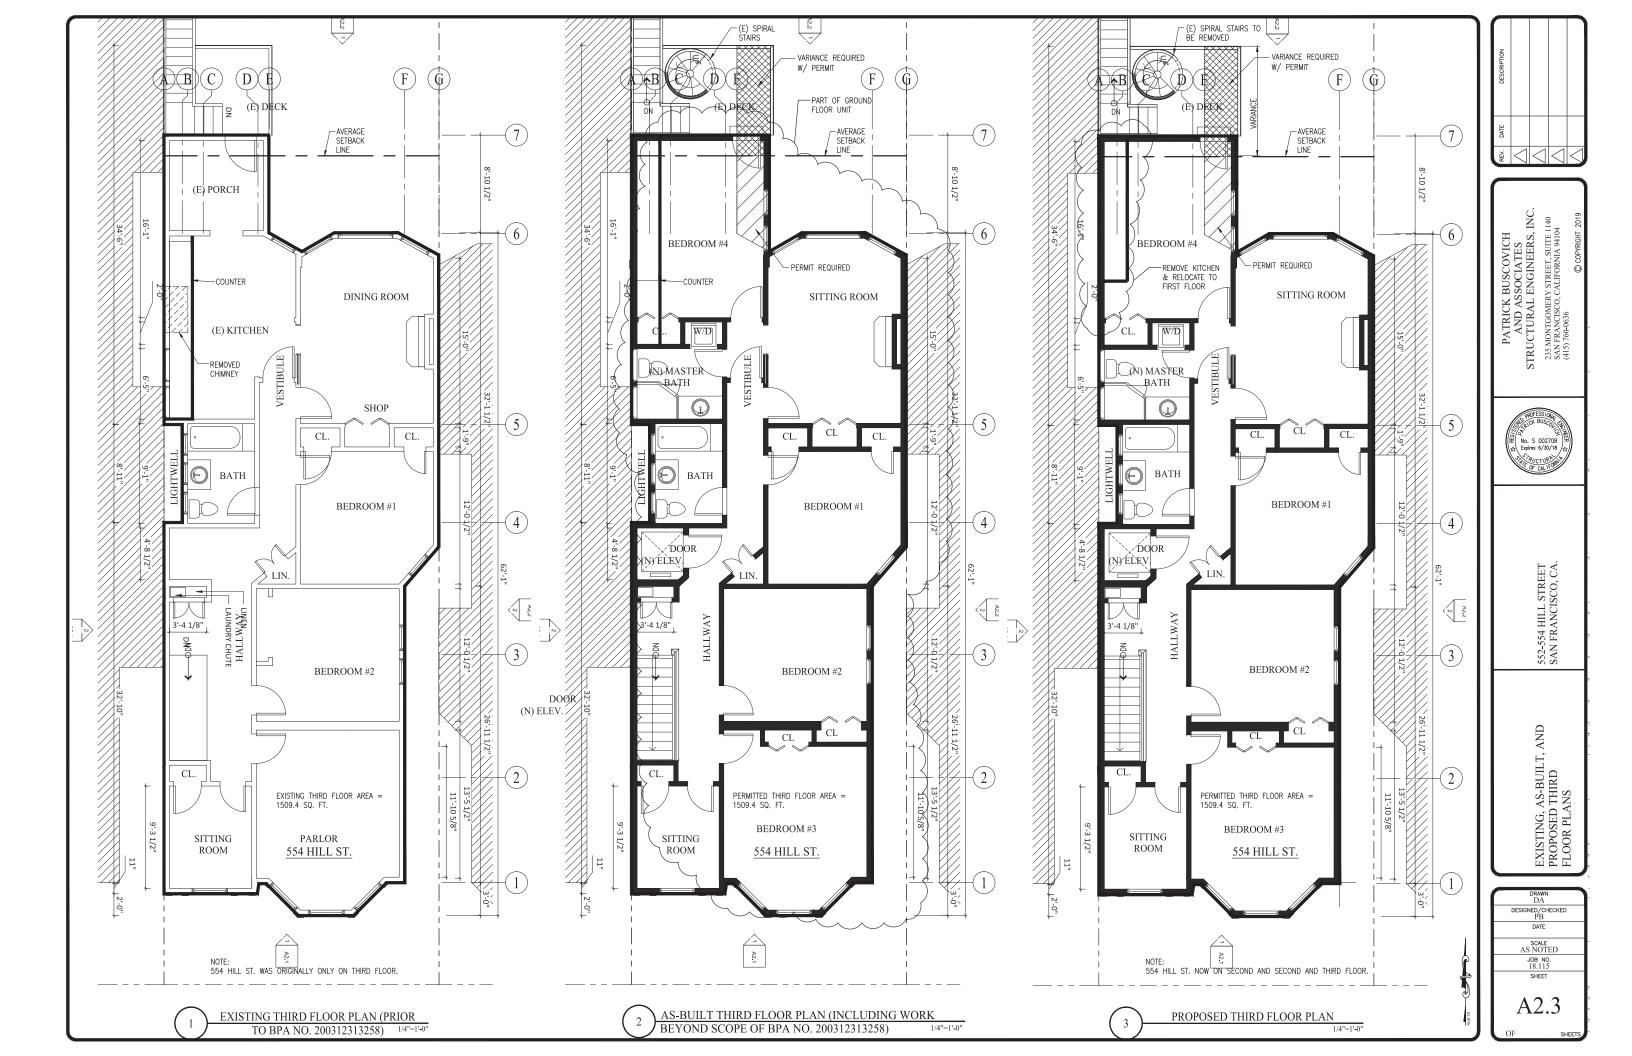

The project sponsor requires a Conditional Use Authorization, pursuant to Planning Code Sections 209.1, 303, and 317, to legalize the scope of work that includes;

- A dwelling unit removal and residential flat merger of the 1,509 square foot, two-bedroom, one-bath dwelling unit (#554) with the 2,432 square foot, three-bedroom, two and a half- bath dwelling unit (#552). The proposed Project would legalize the merger of two legal dwelling units as required by Section 317(g)(2).
- The unauthorized interior reconfiguration that resulted in the creation of one 3,054 square foot, five bedroom three and a half-bath two story dwelling unit (#554).
- The relocation of one dwelling unit (#552) of 815 square foot, with two bedrooms and one-bath, to the ground floor behind the garage. The unpermitted relocated unit no longer has access to the rear yard common open space and does not face onto a qualifying open area meeting minimum exposure dimensions. A variance is being sought from the open space requirement (Planning Code Section 135) and exposure requirement (Planning Code Section 140). The Zoning Administrator will consider the variance request following the Planning Commission's consideration of the request for Conditional Use Authorization.
- An unauthorized building and deck expansion at the third floor constructed in a required setback without permit. A variance is being sought from the rear yard requirement (Planning Code Section 134) to legalize the rear building and deck expansion at the third floor.

RECORD NO. 2019-000013CUAVAR 552- 554 Hill Street

Executive Summary Hearing Date: March 5<sup>th</sup>, 2020

The unauthorized building expansion at the second floor.

The project proposes to make the following modifications to the current as-built building based on comments provided by RDAT and Preservation Staff:

Between 2003 through 2006, the project sponsor sought multiple building permit applications (BPA# 200405053052, 200312313258, 200503288499, 200505313771, & 200602285570) to install an

elevator to access the third-floor unit (#554) from the garage. Between 2003 through 2006 the permitted scope of work was exceeded to include a residential flat merger, the removal of a the kitchen from the third floor, the relocation of the removed dwelling unit to the ground floor behind the garage, the expansion of the building at the second and third floor, the addition of spiral stairs to the roof, and the addition of decorative railing at the façade.

| FLOOR             | EXISTING SQ. AREA<br>(FT²) | UNPERMITTED SQ. AREA<br>(FT²) | PERMITTED SQ. AREA<br>(FT²) | PROPOSED SQ. AREA<br>(FT²) | REMARKS/COMMENTS |
|-------------------|----------------------------|-------------------------------|-----------------------------|----------------------------|------------------|
| FIRST FLOOR       | 1007.7 SQ. FT.             | -                             | 815.0 SQ. FT.               | 815.0 SQ. FT.              |                  |
| HALLWAY (1ST FLR) | INCLUDED IN 1ST FLR.       | -                             | 121.0 SQ. FT.               | 121.0 SQ. FT.              |                  |
| SECOND FLOOR      | 1403.3 SQ. FT.             | 21.2 SQ. FT.                  | 1424.5 SQ. FT.              | 1424.5 SQ. FT.             |                  |
| THIRD FLOOR       | 1472.9 SQ. FT.             | 36.5 SQ. FT.                  | 1509.4 SQ. FT.              | 1509.4 SQ. FT.             |                  |
| TOTAL AREA (FT²)  | 3883.9 SQ. FT.             | 57.7 SQ. FT.                  | 3869.9 SQ. FT.              | 3869.9 SQ. FT.             |                  |

| EXISTING UNIT 554 | EXISTING SQ. AREA<br>(FT²) | REMARKS/COMMENTS |
|-------------------|----------------------------|------------------|
| FIRST FLOOR       | -                          |                  |
| HALLWAY (1ST FLR) | _                          |                  |
| SECOND FLOOR      | _                          |                  |
| THIRD FLOOR       | 1509.4 SQ. FT.             |                  |
| TOTAL AREA (FT²)  | 1509.4 SQ. FT.             |                  |

| PROPOSED UNIT 554 | EXISTING SQ. AREA (FT²) | REMARKS/COMMENTS |
|-------------------|-------------------------|------------------|
| FIRST FLOOR       | -                       |                  |
| HALLWAY           | 121.0 SQ. FT.           |                  |
| SECOND FLOOR      | 1424.5 SQ. FT.          |                  |
| THIRD FLOOR       | 1509.4 SQ. FT.          |                  |
| TOTAL AREA (FT²)  | 3054.9 SQ. FT.          |                  |