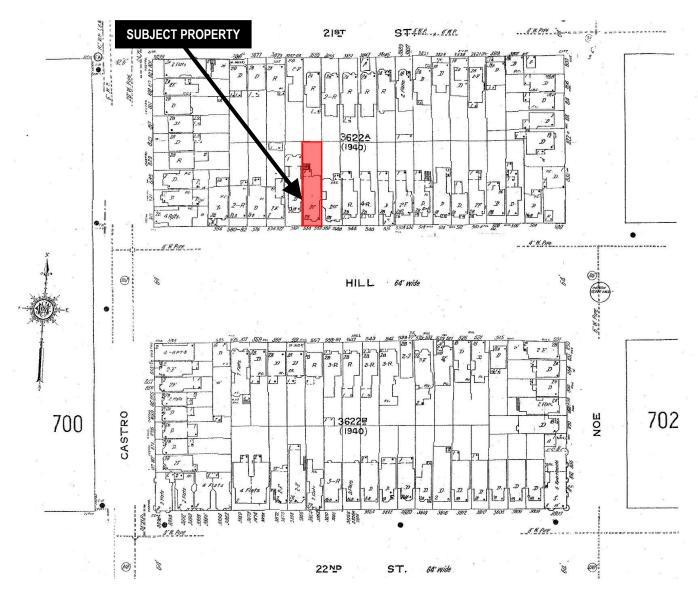

# SANBORN MAP STEMP. . SMP. 552-554 HILL STREET

PATRICK BUSCOVICH AND ASSOCIATES STRUCTURAL ENGINEERS, INC

DRAWN DA

DESIGNED/CHECKED PB

DATE SCALE AS NOTED A1.0

AS-BUILT SITE PLAN

DESIGNED/CHECKED PB
DATE

PATRICK BUSCOVICH
AND ASSOCIATES
STRUCTURAL ENGINEERS, INC.
235 MONTGOMERY STREET. SUITE 1140
SAN FRANCISCO, CALIFORNIA 94104
(415) 760-0636