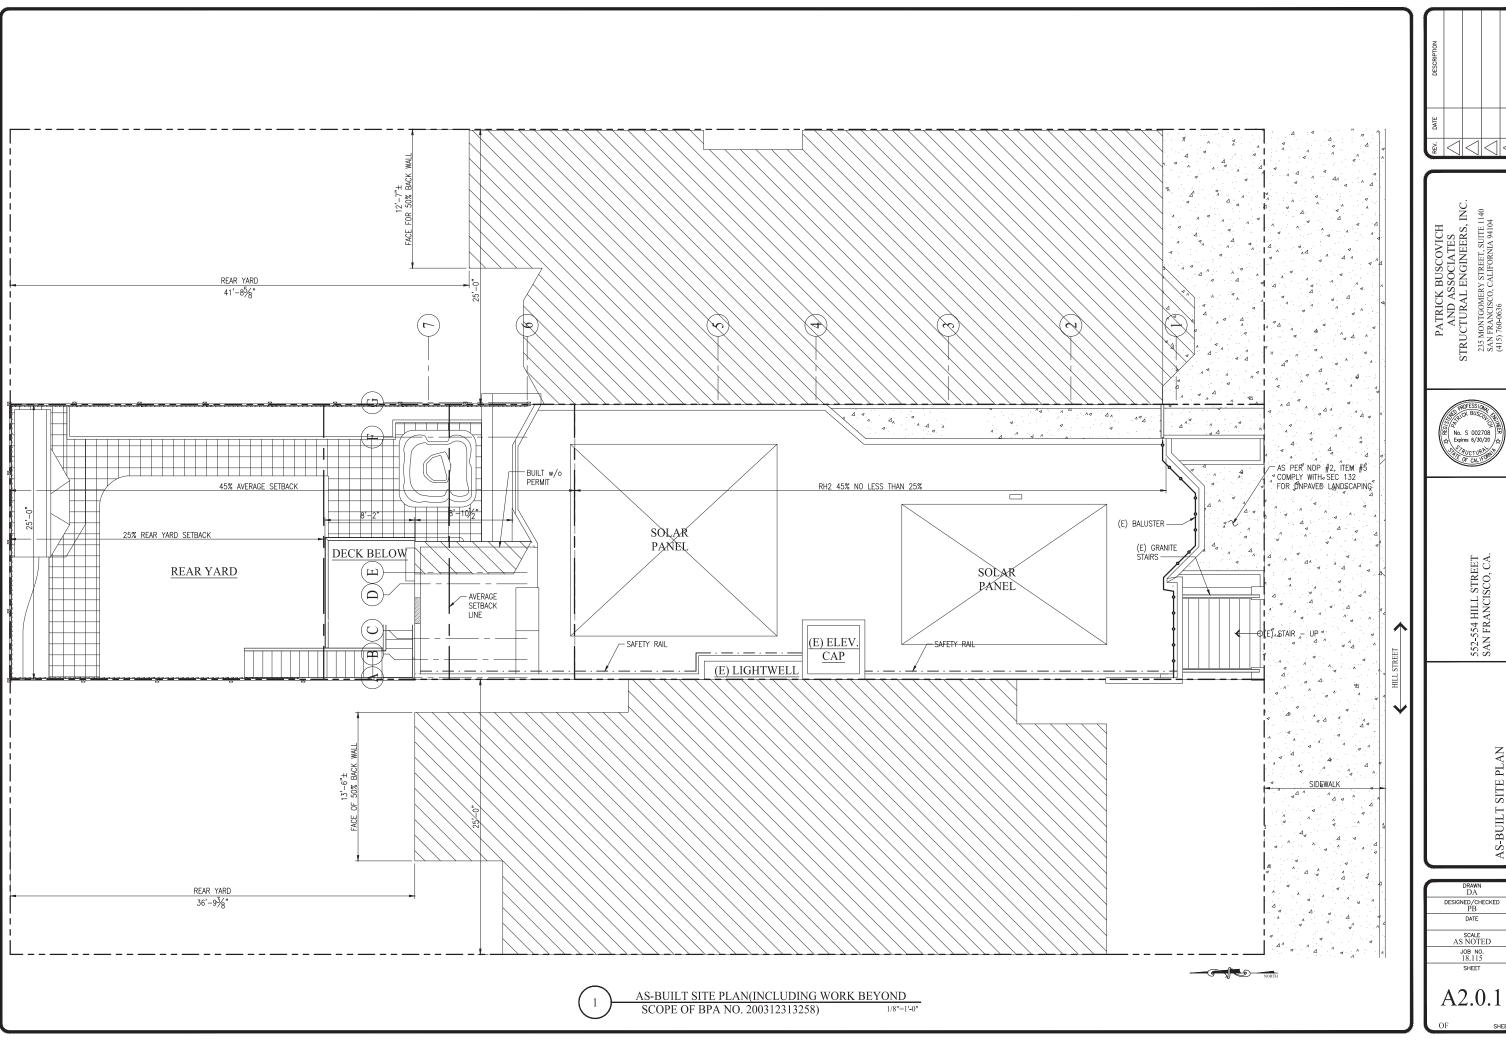

Between 2003 through 2006, the project sponsor sought multiple building permit applications (BPA# 200405053052, 200312313258, 200503288499, 200505313771, & 200602285570) to install an

elevator to access the third-floor unit (#554) from the garage. Between 2003 through 2006 the permitted scope of work was exceeded to include a residential flat merger, the removal of a the kitchen from the third floor, the relocation of the removed dwelling unit to the ground floor behind the garage, the expansion of the building at the second and third floor, the addition of spiral stairs to the roof, and the addition of decorative railing at the façade.

The existing building, per plans on file with the building department, is legal nonconforming with a multi-level rear building extension, deck, and stairs that encroached into the rear yard; the building and second floor deck were expanded without permit. The proposal seeks to legalize the rear expansions that are set back 28 feet 6 inches from the rear property line. Therefore, the project requires a variance from the rear yard requirement.

B. **Residential Usable Open Space.** Planning Code Section requires a minimum of 100 square feet of usable private or 133 square feet of common open space per dwelling unit.

The project has a rear yard and third floor deck, approximately 947 square feet in size, provided as private open space. The relocated dwelling unit does not have access to the rear yard. Therefore, the proposed

legalization of a two-unit building does not comply with this requirement. The project requires a variance from the open space requirement.

C. Dwelling Unit Exposure. Planning Code Section 140 requires new dwelling units face onto a public street, public alley at least 20-feet in width, side yard at least 25-feet in width or codecomplying rear yard.

The Project proposes a dwelling unit merger where the main unit fronts a public street and the relocated second unit faces a nonconforming rear yard behind the garage at basement level. The relocated second dwelling unit does not meet the minimum requirements for exposure. Therefore, the project requires a variance from the exposure requirement.