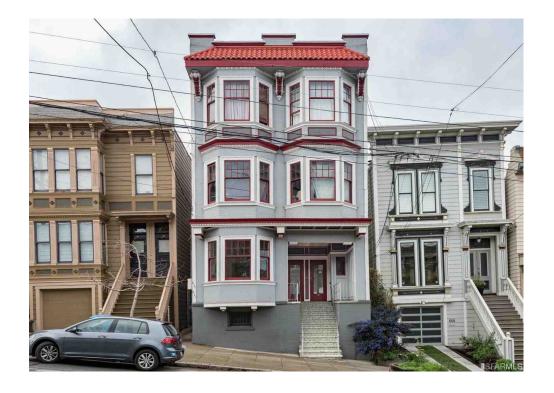

#### **FINDINGS**

Having reviewed the materials identified in the preamble above, and having heard all testimony and arguments, this Commission finds, concludes, and determines as follows:

- 1. The above recitals are accurate and constitute findings of this Commission.
- 2. Project Description. The project sponsor seeks Conditional Use Authorization, pursuant to Planning Code Sections 209.1, 303, and 317, Conditional Use Authorization pursuant to Planning Code Sections 209.1, 303 and 317 to allow the legalization of a dwelling unit removal and residential flat merger of the 1,509 square foot, two-bedroom, one-bath dwelling unit (#554) with the 2432 square foot, three-bedroom, two and a half- bath dwelling unit (#552). The Project sponsor also seeks to legalize the interior reconfiguration that resulted in the creation of one 3,054 square foot, five bedroom three and a half-bath dwelling unit (#554) and relocation of one dwelling unit (#552) of 815 square foot, with two bedrooms and one-bath, to the ground floor behind the garage. A variance is being sought from the rear yard requirement (Planning Code Section 134) to legalize an unauthorized building expansion at the third floor, decks and stairs constructed in a required setback without permit. The removed and relocated unit no longer has access to the rear yard common open space and does not face onto a qualifying open area meeting minimum exposure dimensions. A variance is being sought from the open space requirement (Planning Code Section 135) and exposure requirement (Planning Code Section 140). The Zoning Administrator will consider the variance request following the Planning Commission's consideration of the request for Conditional Use Authorization.
- 3. **Site Description and Present Use.** The project site is located on the north side of Hill Street, between Castro and Noe Streets, Assessor's Block 3622 and Lot 065. The project site currently contains a 2-story over basement residential building likely constructed with two residential flats circa 1904. The Report of Residential Building Record indicates that the legal authorized occupancy and use is a two-unit dwelling. The 2,850 square foot subject lot measures 25 feet wide by 114 feet deep.

The large unit has the appearance of a two-family dwelling from the street with two entry doors at the second floor. The relocated unit on the ground floor unit has direct access to the street from a gate and side yard. As noted by the Project Sponsor, the main unit is owner-occupied, and the studio is currently vacant.