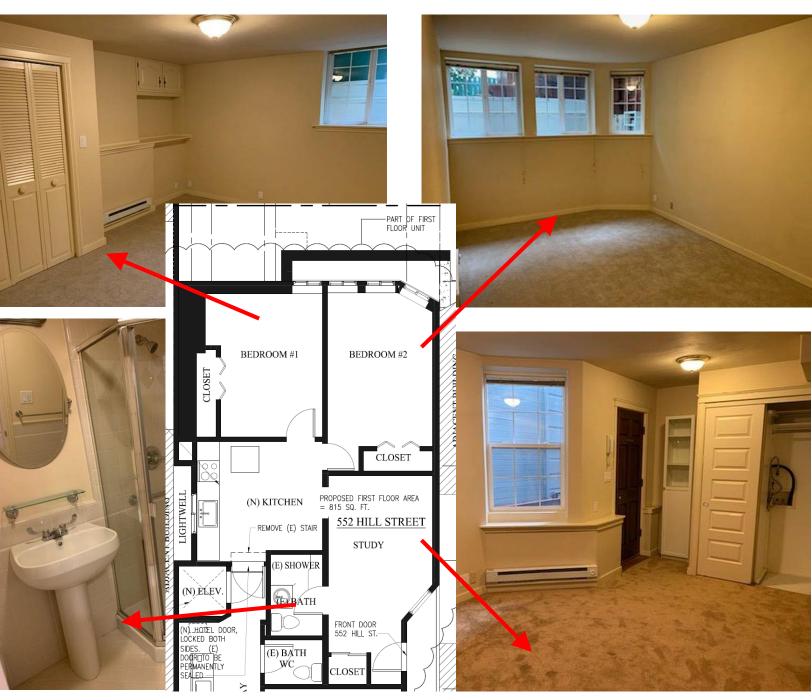

The project sponsor requires a Conditional Use Authorization, pursuant to Planning Code Sections 209.1, 303, and 317, to legalize the scope of work that includes;

- A dwelling unit removal and residential flat merger of the 1,509 square foot, two-bedroom, one-bath dwelling unit (#554) with the 2,432 square foot, three-bedroom, two and a half- bath dwelling unit (#552). The proposed Project would legalize the merger of two legal dwelling units as required by Section 317(g)(2).
- The unauthorized interior reconfiguration that resulted in the creation of one 3,054 square foot, five bedroom three and a half-bath two story dwelling unit (#554).
- The relocation of one dwelling unit (#552) of 815 square foot, with two bedrooms and one-bath, to the ground floor behind the garage. The unpermitted relocated unit no longer has access to the rear yard common open space and does not face onto a qualifying open area meeting minimum exposure dimensions. A variance is being sought from the open space requirement (Planning Code Section 135) and exposure requirement (Planning Code Section 140). The Zoning Administrator will consider the variance request following the Planning Commission's consideration of the request for Conditional Use Authorization.
- An unauthorized building and deck expansion at the third floor constructed in a required setback without permit. A variance is being sought from the rear yard requirement (Planning Code Section 134) to legalize the rear building and deck expansion at the third floor.

The project sponsor seeks to maintain the two dwelling units onsite through the relocation of a residential flat to basement level behind the garage. Although Planning Staff does not have the authority to make the final determination, it is assumed that the units that were merged and relocated units are subject to the Residential Rent Stabilization and Arbitration Ordinance. If so, the unit relocated from the third floor to the ground floor would also be subject to the Residential Rent Stabilization and Arbitration Ordinance. The relocated unit will be smaller in size and maintain the same number of bedrooms, as labeled in the provided plan set. The relocated unit requires an open space and exposure variance to be legalized.

F. Whether the number of bedrooms provided in the merged unit will be equal to or greater than the number of bedrooms in the separate units;

According to the as-built plans provided, the merged unit has five bedrooms and the relocated unit has two bedrooms whereas the former layout had one two bedrooms residential flat and a three-bedroom unit with multiple living spaces labeled parlor, sitting room, and dining room.