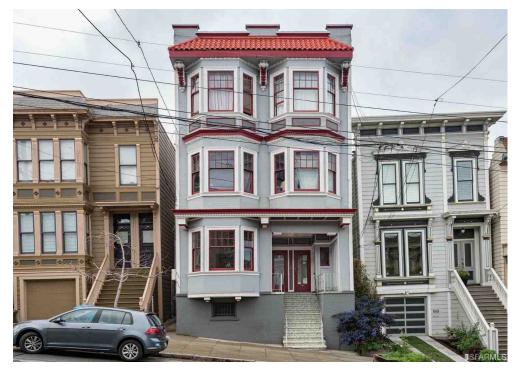

#### **FINDINGS**

Having reviewed the materials identified in the preamble above, and having heard all testimony and arguments, this Commission finds, concludes, and determines as follows:

- 1. The above recitals are accurate and constitute findings of this Commission.
- 2. Project Description. The project sponsor seeks Conditional Use Authorization, pursuant to Planning Code Sections 209.1, 303, and 317, Conditional Use Authorization pursuant to Planning Code Sections 209.1, 303 and 317 to allow the legalization of a dwelling unit removal and residential flat merger of the 1,509 square foot, two-bedroom, one-bath dwelling unit (#554) with the 2432 square foot, three-bedroom, two and a half- bath dwelling unit (#552). The Project sponsor also seeks to legalize the interior reconfiguration that resulted in the creation of one 3,054 square foot, five bedroom three and a half-bath dwelling unit (#554) and relocation of one dwelling unit (#552) of 815 square foot, with two bedrooms and one-bath, to the ground floor behind the garage. A variance is being sought from the rear yard requirement (Planning Code Section 134) to legalize an unauthorized building expansion at the third floor, decks and stairs constructed in a required setback without permit. The removed and relocated unit no longer has access to the rear yard common open space and does not face onto a qualifying open area meeting minimum exposure dimensions. A variance is being sought from the open space requirement (Planning Code Section 135) and exposure requirement (Planning Code Section 140). The Zoning Administrator will consider the variance request following the Planning Commission's consideration of the request for Conditional Use Authorization.
- 3. **Site Description and Present Use.** The project site is located on the north side of Hill Street, between Castro and Noe Streets, Assessor's Block 3622 and Lot 065. The project site currently contains a 2-story over basement residential building likely constructed with two residential flats circa 1904. The Report of Residential Building Record indicates that the legal authorized occupancy and use is a two-unit dwelling. The 2,850 square foot subject lot measures 25 feet wide by 114 feet deep.

The large unit has the appearance of a two-family dwelling from the street with two entry doors at the second floor. The relocated unit on the ground floor unit has direct access to the street from a gate and side yard. As noted by the Project Sponsor, the main unit is owner-occupied, and the studio is currently vacant.