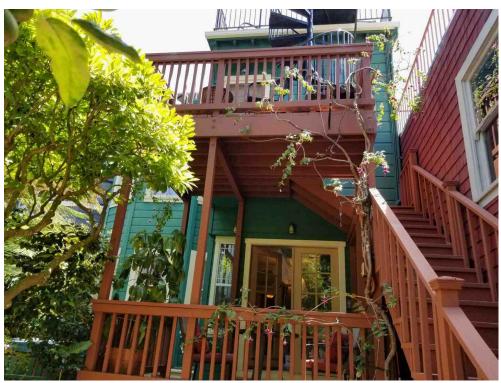

The existing building, per plans on file with the building department, is legal nonconforming with a multi-level rear building extension, deck, and stairs that encroached into the rear yard; the building and second floor deck were expanded without permit. The proposal seeks to legalize the rear expansions that are set back 28 feet 6 inches from the rear property line. Therefore, the project requires a variance from the rear yard requirement.

B. **Residential Usable Open Space.** Planning Code Section requires a minimum of 100 square feet of usable private or 133 square feet of common open space per dwelling unit.

The project has a rear yard and third floor deck, approximately 947 square feet in size, provided as private open space. The relocated dwelling unit does not have access to the rear yard. Therefore, the proposed