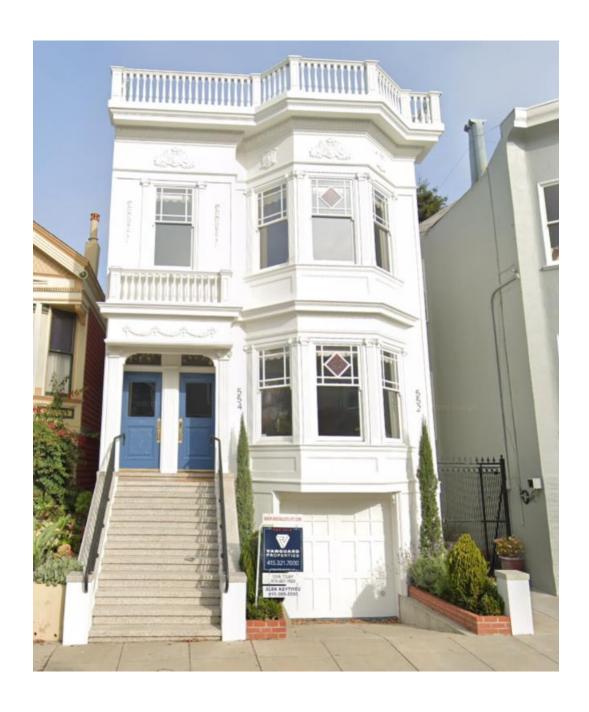

#### PROJECT DESCRIPTION

The proposed scope of work is to abate an outstanding Planning Enforcement case relating to the project sponsor exceeding the scope of work of a series of permits issued on the property, most of which were associated with the installation of an elevator, which resulted in a merger of two dwelling units.

The project sponsor requires a Conditional Use Authorization, pursuant to Planning Code Sections 209.1, 303, and 317, to legalize the scope of work that includes;

- A dwelling unit removal and residential flat merger of the 1,509 square foot, two-bedroom, one-bath dwelling unit (#554) with the 2,432 square foot, three-bedroom, two and a half- bath dwelling unit (#552). The proposed Project would legalize the merger of two legal dwelling units as required by Section 317(g)(2).
- The unauthorized interior reconfiguration that resulted in the creation of one 3,054 square foot, five bedroom three and a half-bath two story dwelling unit (#554).
- The relocation of one dwelling unit (#552) of 815 square foot, with two bedrooms and one-bath, to the ground floor behind the garage. The unpermitted relocated unit no longer has access to the rear yard common open space and does not face onto a qualifying open area meeting minimum exposure dimensions. A variance is being sought from the open space requirement (Planning Code Section 135) and exposure requirement (Planning Code Section 140). The Zoning Administrator will consider the variance request following the Planning Commission's consideration of the request for Conditional Use Authorization.
- An unauthorized building and deck expansion at the third floor constructed in a required setback without permit. A variance is being sought from the rear yard requirement (Planning Code Section 134) to legalize the rear building and deck expansion at the third floor.

The large unit has the appearance of a two-family dwelling from the street with two entry doors at the second floor. The relocated unit on the ground floor unit has direct access to the street from a gate and side yard. As noted by the Project Sponsor, the main unit is owner-occupied, and the studio is currently vacant.