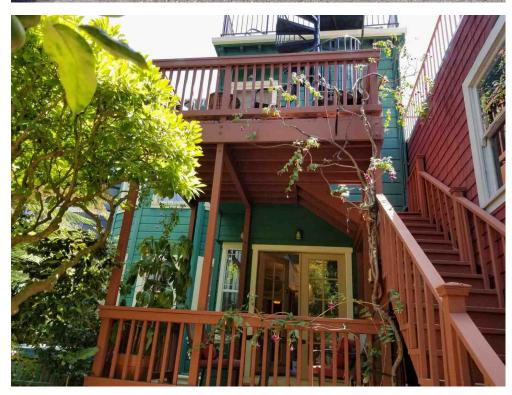

The existing building, per plans on file with the building department, is legal nonconforming with a multi-level rear building extension, deck, and stairs that encroached into the rear yard; the building and second floor deck were expanded without permit. The proposal seeks to legalize the rear expansions that are set back 28 feet 6 inches from the rear property line. Therefore, the project requires a variance from the rear yard requirement.

B. **Residential Usable Open Space.** Planning Code Section requires a minimum of 100 square feet of usable private or 133 square feet of common open space per dwelling unit.

The project has a rear yard and third floor deck, approximately 947 square feet in size, provided as private open space. The relocated dwelling unit does not have access to the rear yard. Therefore, the proposed