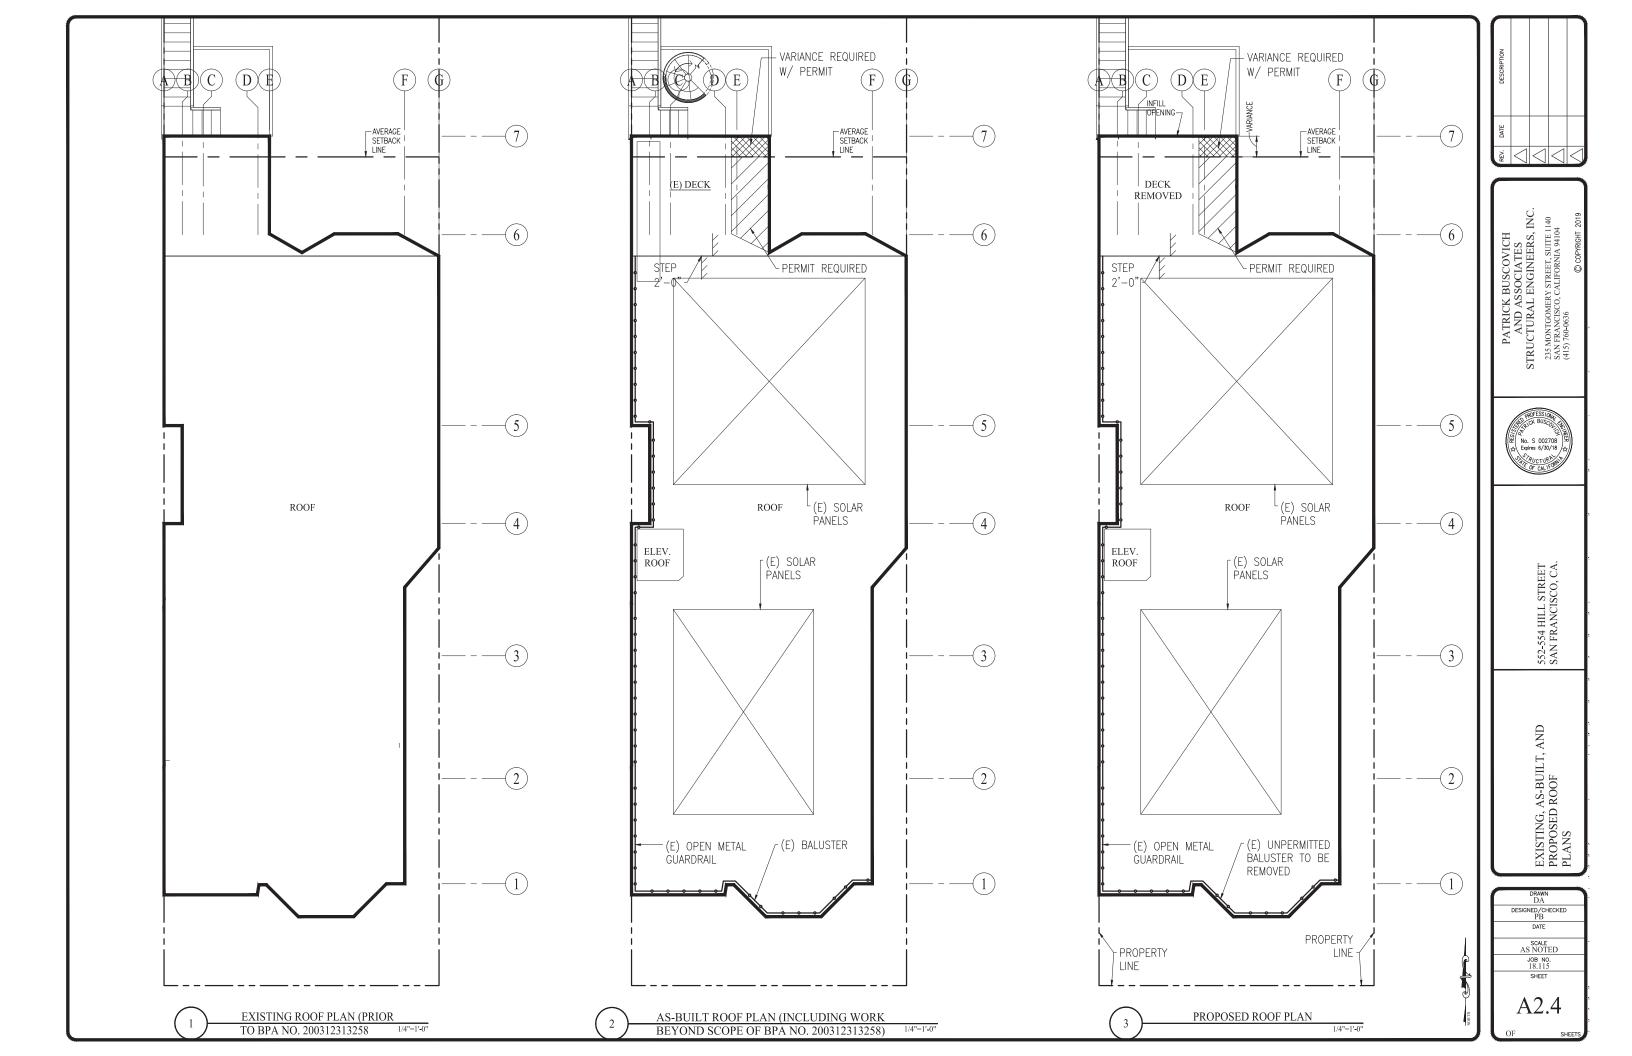

RECORD NO. 2019-000013CUAVAR 552- 554 Hill Street

Executive Summary Hearing Date: March 5<sup>th</sup>, 2020

The unauthorized building expansion at the second floor.

The project proposes to make the following modifications to the current as-built building based on comments provided by RDAT and Preservation Staff:

- Remove unpermitted roof deck and spiral stairs to roof.
- Remove unpermitted decorative railing at façade.

## Case No. 2019-000013CUAVAR 552- 554 Hill Street

The existing building has not been evaluated as an individual or contributing historic resource. A decorative railing has been erected without permit on the publicly visible exterior of the building. The proposal includes the removal the non-historic rooftop railing.