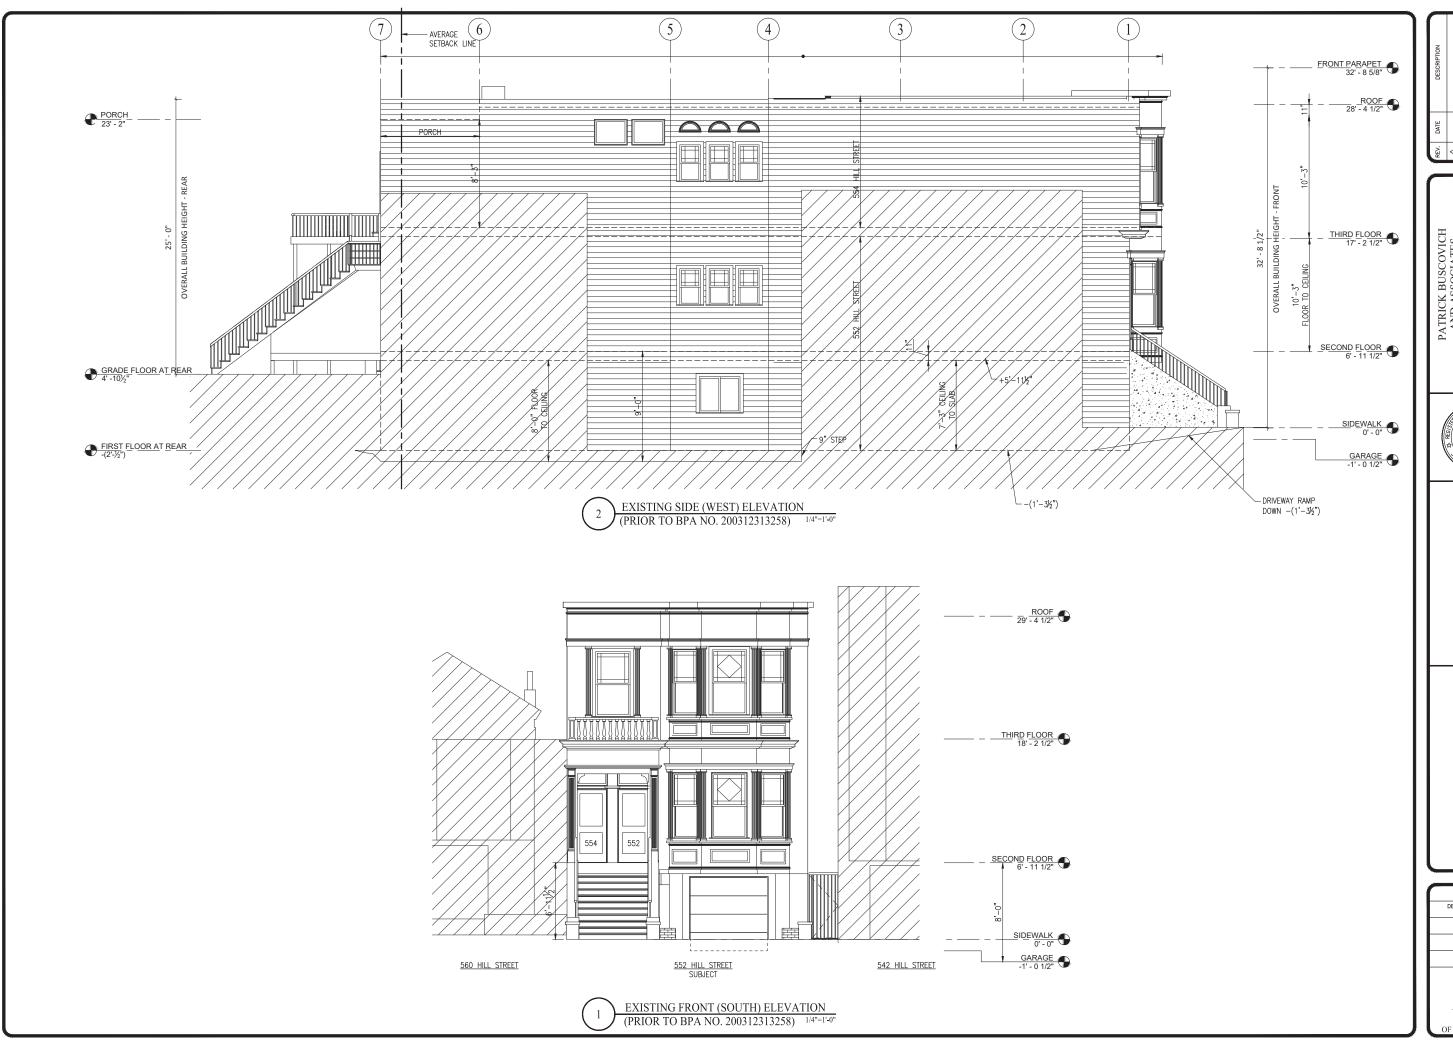

552-554 HILL STREET SAN FRANCISCO, CA.

> EXISTING SOUTH AND WEST ELEVATIONS

| DRAWN<br>DA       |        |
|-------------------|--------|
| DESIGNED/CHEC     | KED    |
| DATE              |        |
| SCALE<br>AS NOTEI | )      |
| JOB NO.<br>18.115 |        |
| SHEET             |        |
| A3.               | 1      |
| OF                | SHEETS |

#### PROJECT DESCRIPTION

The proposed scope of work is to abate an outstanding Planning Enforcement case relating to the project sponsor exceeding the scope of work of a series of permits issued on the property, most of which were associated with the installation of an elevator, which resulted in a merger of two dwelling units.

The project sponsor requires a Conditional Use Authorization, pursuant to Planning Code Sections 209.1, 303, and 317, to legalize the scope of work that includes;

- A dwelling unit removal and residential flat merger of the 1,509 square foot, two-bedroom, one-bath dwelling unit (#554) with the 2,432 square foot, three-bedroom, two and a half- bath dwelling unit (#552). The proposed Project would legalize the merger of two legal dwelling units as required by Section 317(g)(2).
- The unauthorized interior reconfiguration that resulted in the creation of one 3,054 square foot, five bedroom three and a half-bath two story dwelling unit (#554).
- The relocation of one dwelling unit (#552) of 815 square foot, with two bedrooms and one-bath, to the ground floor behind the garage. The unpermitted relocated unit no longer has access to the rear yard common open space and does not face onto a qualifying open area meeting minimum exposure dimensions. A variance is being sought from the open space requirement (Planning Code Section 135) and exposure requirement (Planning Code Section 140). The Zoning Administrator will consider the variance request following the Planning Commission's consideration of the request for Conditional Use Authorization.
- An unauthorized building and deck expansion at the third floor constructed in a required setback without permit. A variance is being sought from the rear yard requirement (Planning Code Section 134) to legalize the rear building and deck expansion at the third floor.

Between 2003 through 2006, the project sponsor sought multiple building permit applications (BPA# 200405053052, 200312313258, 200503288499, 200505313771, & 200602285570) to install an

elevator to access the third-floor unit (#554) from the garage. Between 2003 through 2006 the permitted scope of work was exceeded to include a residential flat merger, the removal of a the kitchen from the third floor, the relocation of the removed dwelling unit to the ground floor behind the garage, the expansion of the building at the second and third floor, the addition of spiral stairs to the roof, and the addition of decorative railing at the façade.