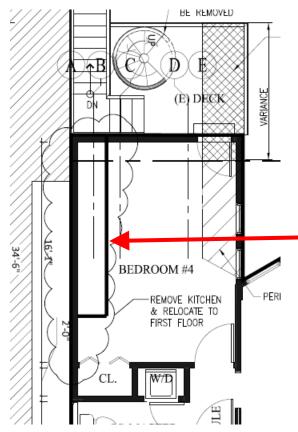

The project sponsor requires a Conditional Use Authorization, pursuant to Planning Code Sections 209.1, 303, and 317, to legalize the scope of work that includes;

- A dwelling unit removal and residential flat merger of the 1,509 square foot, two-bedroom, one-bath dwelling unit (#554) with the 2,432 square foot, three-bedroom, two and a half- bath dwelling unit (#552). The proposed Project would legalize the merger of two legal dwelling units as required by Section 317(g)(2).
- The unauthorized interior reconfiguration that resulted in the creation of one 3,054 square foot, five bedroom three and a half-bath two story dwelling unit (#554).
- The relocation of one dwelling unit (#552) of 815 square foot, with two bedrooms and one-bath, to the ground floor behind the garage. The unpermitted relocated unit no longer has access to the rear yard common open space and does not face onto a qualifying open area meeting minimum exposure dimensions. A variance is being sought from the open space requirement (Planning Code Section 135) and exposure requirement (Planning Code Section 140). The Zoning Administrator will consider the variance request following the Planning Commission's consideration of the request for Conditional Use Authorization.
- An unauthorized building and deck expansion at the third floor constructed in a required setback without permit. A variance is being sought from the rear yard requirement (Planning Code Section 134) to legalize the rear building and deck expansion at the third floor.

RECORD NO. 2019-000013CUAVAR 552- 554 Hill Street

Executive Summary Hearing Date: March 5<sup>th</sup>, 2020

The unauthorized building expansion at the second floor.

The project proposes to make the following modifications to the current as-built building based on comments provided by RDAT and Preservation Staff:

Between 2003 through 2006, the project sponsor sought multiple building permit applications (BPA# 200405053052, 200312313258, 200503288499, 200505313771, & 200602285570) to install an

elevator to access the third-floor unit (#554) from the garage. Between 2003 through 2006 the permitted scope of work was exceeded to include a residential flat merger, the removal of a the kitchen from the third floor, the relocation of the removed dwelling unit to the ground floor behind the garage, the expansion of the building at the second and third floor, the addition of spiral stairs to the roof, and the addition of decorative railing at the façade.