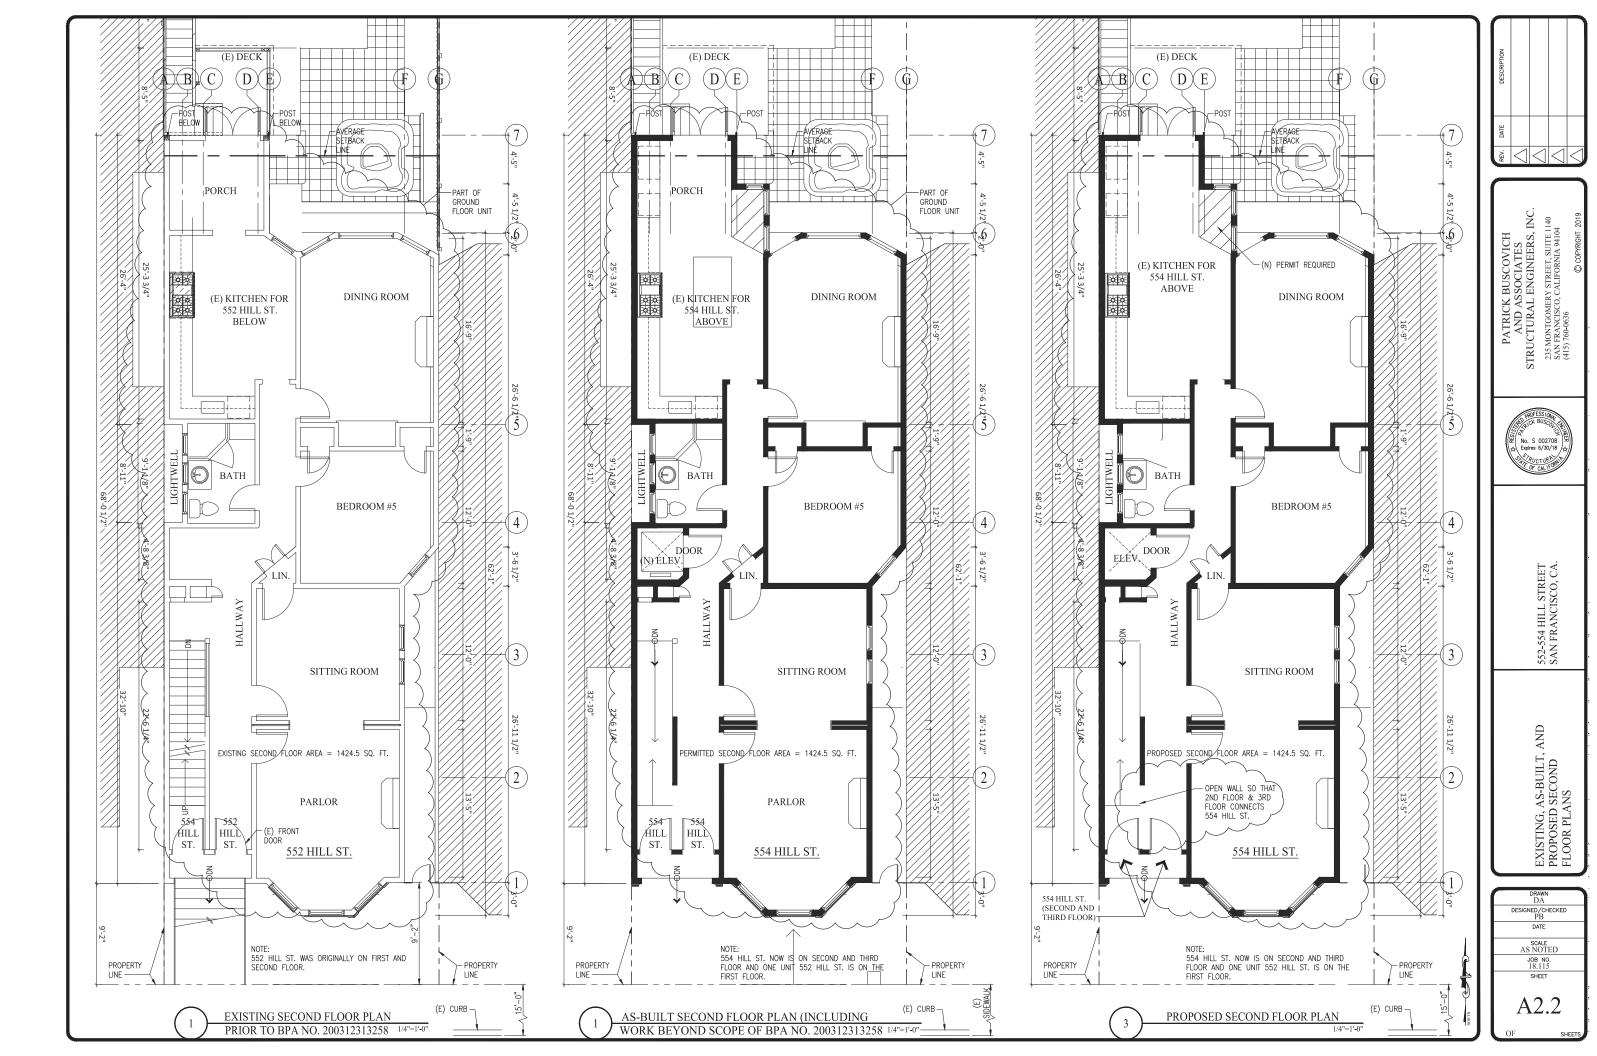

The project sponsor requires a Conditional Use Authorization, pursuant to Planning Code Sections 209.1, 303, and 317, to legalize the scope of work that includes;

- A dwelling unit removal and residential flat merger of the 1,509 square foot, two-bedroom, one-bath dwelling unit (#554) with the 2,432 square foot, three-bedroom, two and a half- bath dwelling unit (#552). The proposed Project would legalize the merger of two legal dwelling units as required by Section 317(g)(2).
- The unauthorized interior reconfiguration that resulted in the creation of one 3,054 square foot, five bedroom three and a half-bath two story dwelling unit (#554).
- The relocation of one dwelling unit (#552) of 815 square foot, with two bedrooms and one-bath, to the ground floor behind the garage. The unpermitted relocated unit no longer has access to the rear yard common open space and does not face onto a qualifying open area meeting minimum exposure dimensions. A variance is being sought from the open space requirement (Planning Code Section 135) and exposure requirement (Planning Code Section 140). The Zoning Administrator will consider the variance request following the Planning Commission's consideration of the request for Conditional Use Authorization.
- An unauthorized building and deck expansion at the third floor constructed in a required setback without permit. A variance is being sought from the rear yard requirement (Planning Code Section 134) to legalize the rear building and deck expansion at the third floor.

RECORD NO. 2019-000013CUAVAR 552- 554 Hill Street

Executive Summary Hearing Date: March 5<sup>th</sup>, 2020

The unauthorized building expansion at the second floor.

The project proposes to make the following modifications to the current as-built building based on comments provided by RDAT and Preservation Staff:

| FLOOR             | EXISTING SQ. AREA<br>(FT²) | UNPERMITTED SQ. AREA<br>(FT²) | PERMITTED SQ. AREA<br>(FT²) | PROPOSED SQ. AREA<br>(FT²) | REMARKS/COMMENTS |
|-------------------|----------------------------|-------------------------------|-----------------------------|----------------------------|------------------|
| FIRST FLOOR       | 1007.7 SQ. FT.             | -                             | 815.0 SQ. FT.               | 815.0 SQ. FT.              |                  |
| HALLWAY (1ST FLR) | INCLUDED IN 1ST FLR.       | -                             | 121.0 SQ. FT.               | 121.0 SQ. FT.              |                  |
| SECOND FLOOR      | 1403.3 SQ. FT.             | 21.2 SQ. FT.                  | 1424.5 SQ. FT.              | 1424.5 SQ. FT.             |                  |
| THIRD FLOOR       | 1472.9 SQ. FT.             | 36.5 SQ. FT.                  | 1509.4 SQ. FT.              | 1509.4 SQ. FT.             |                  |
| TOTAL AREA (FT²)  | 3883.9 SQ. FT.             | 57.7 SQ. FT.                  | 3869.9 SQ. FT.              | 3869.9 SQ. FT.             |                  |

| EXISTING UNIT 554 | EXISTING SQ. AREA<br>(FT²) | REMARKS/COMMENTS |
|-------------------|----------------------------|------------------|
| FIRST FLOOR       | -                          |                  |
| HALLWAY (1ST FLR) | _                          |                  |
| SECOND FLOOR      | _                          |                  |
| THIRD FLOOR       | 1509.4 SQ. FT.             |                  |
| TOTAL AREA (FT²)  | 1509.4 SQ. FT.             |                  |

| PROPOSED UNIT 554 | EXISTING SQ. AREA (FT²) | REMARKS/COMMENTS |
|-------------------|-------------------------|------------------|
| FIRST FLOOR       | -                       |                  |
| HALLWAY           | 121.0 SQ. FT.           |                  |
| SECOND FLOOR      | 1424.5 SQ. FT.          |                  |
| THIRD FLOOR       | 1509.4 SQ. FT.          |                  |
| TOTAL AREA (FT²)  | 3054.9 SQ. FT.          |                  |