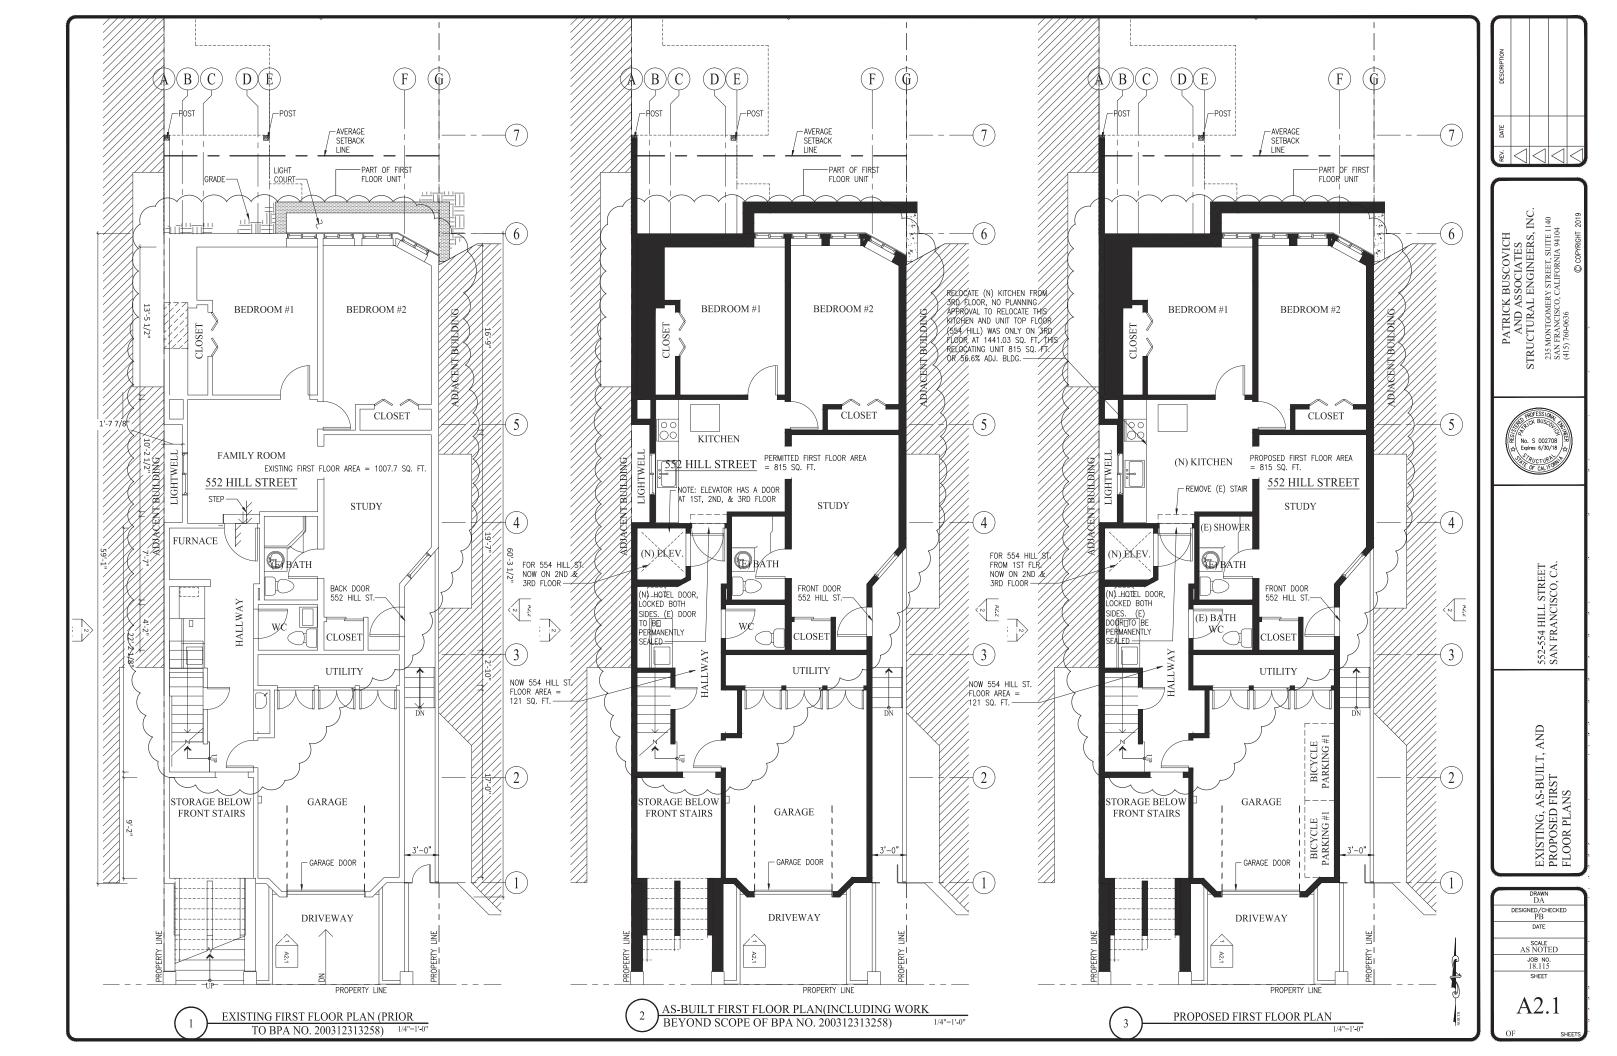

The project sponsor requires a Conditional Use Authorization, pursuant to Planning Code Sections 209.1, 303, and 317, to legalize the scope of work that includes;

- A dwelling unit removal and residential flat merger of the 1,509 square foot, two-bedroom, one-bath dwelling unit (#554) with the 2,432 square foot, three-bedroom, two and a half- bath dwelling unit (#552). The proposed Project would legalize the merger of two legal dwelling units as required by Section 317(g)(2).
- The unauthorized interior reconfiguration that resulted in the creation of one 3,054 square foot, five bedroom three and a half-bath two story dwelling unit (#554).
- The relocation of one dwelling unit (#552) of 815 square foot, with two bedrooms and one-bath, to the ground floor behind the garage. The unpermitted relocated unit no longer has access to the rear yard common open space and does not face onto a qualifying open area meeting minimum exposure dimensions. A variance is being sought from the open space requirement (Planning Code Section 135) and exposure requirement (Planning Code Section 140). The Zoning Administrator will consider the variance request following the Planning Commission's consideration of the request for Conditional Use Authorization.
- An unauthorized building and deck expansion at the third floor constructed in a required setback without permit. A variance is being sought from the rear yard requirement (Planning Code Section 134) to legalize the rear building and deck expansion at the third floor.

RECORD NO. 2019-000013CUAVAR 552- 554 Hill Street

Executive Summary Hearing Date: March 5<sup>th</sup>, 2020

The unauthorized building expansion at the second floor.

The project proposes to make the following modifications to the current as-built building based on comments provided by RDAT and Preservation Staff:

- Remove unpermitted roof deck and spiral stairs to roof.
- Remove unpermitted decorative railing at façade.

| FLOOR             | EXISTING SQ. AREA<br>(FT²) | UNPERMITTED SQ. AREA<br>(FT²) | PERMITTED SQ. AREA<br>(FT²) | PROPOSED SQ. AREA<br>(FT²) | REMARKS/COMMENTS |
|-------------------|----------------------------|-------------------------------|-----------------------------|----------------------------|------------------|
| FIRST FLOOR       | 1007.7 SQ. FT.             | -                             | 815.0 SQ. FT.               | 815.0 SQ. FT.              |                  |
| HALLWAY (1ST FLR) | INCLUDED IN 1ST FLR.       | -                             | 121.0 SQ. FT.               | 121.0 SQ. FT.              |                  |
| SECOND FLOOR      | 1403.3 SQ. FT.             | 21.2 SQ. FT.                  | 1424.5 SQ. FT.              | 1424.5 SQ. FT.             |                  |
| THIRD FLOOR       | 1472.9 SQ. FT.             | 36.5 SQ. FT.                  | 1509.4 SQ. FT.              | 1509.4 SQ. FT.             |                  |
| TOTAL AREA (FT²)  | 3883.9 SQ. FT.             | 57.7 SQ. FT.                  | 3869.9 SQ. FT.              | 3869.9 SQ. FT.             |                  |

| PROPOSED UNIT 552  | EXISTING SQ. AREA (FT²) | REMARKS/COMMENTS |
|--------------------|-------------------------|------------------|
| FIRST FLOOR        | 815.0 SQ. FT.           |                  |
| HALLWAY (UNIT 554) | -                       |                  |
| SECOND FLOOR       | -                       |                  |
| TOTAL AREA (FT²)   | 815.0 SQ. FT.           |                  |

| PROPOSED UNIT 554 | EXISTING SQ. AREA (FT²) | REMARKS/COMMENTS |
|-------------------|-------------------------|------------------|
| FIRST FLOOR       | -                       |                  |
| HALLWAY           | 121.0 SQ. FT.           |                  |
| SECOND FLOOR      | 1424.5 SQ. FT.          |                  |
| THIRD FLOOR       | 1509.4 SQ. FT.          |                  |
| TOTAL AREA (FT²)  | 3054.9 SQ. FT.          |                  |