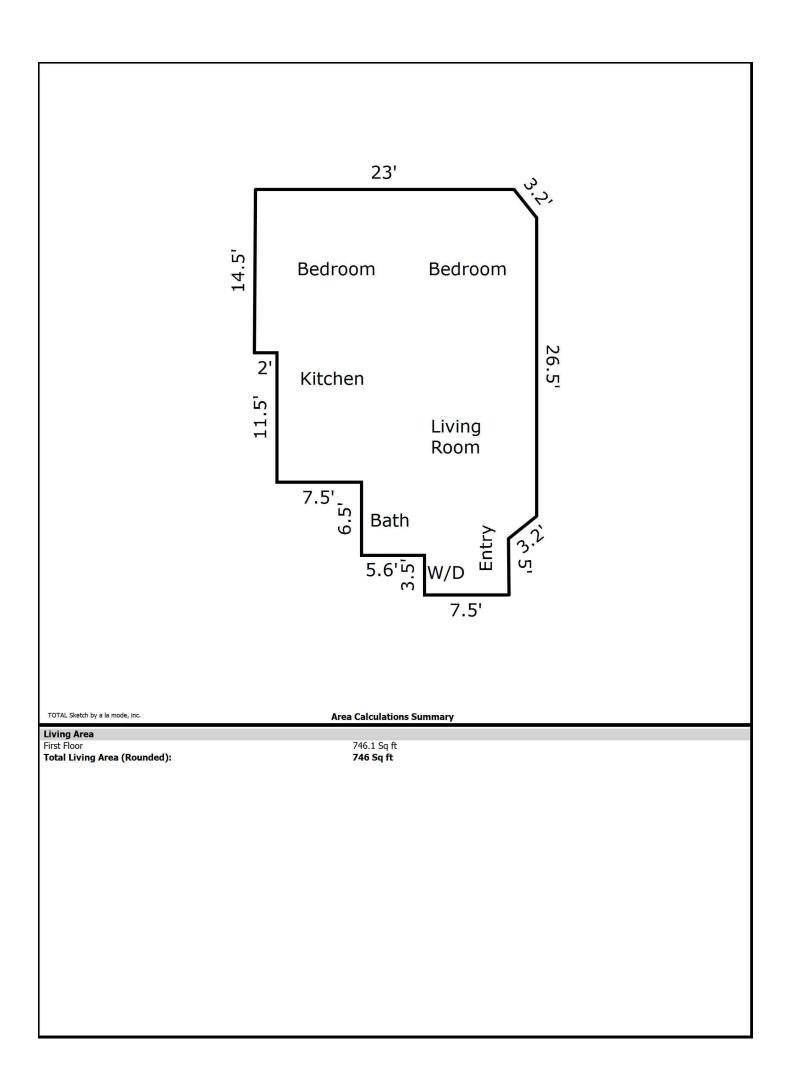

| FLOOR             | EXISTING SQ. AREA<br>(FT²) | UNPERMITTED SQ. AREA<br>(FT²) | PERMITTED SQ. AREA<br>(FT²) | PROPOSED SQ. AREA<br>(FT²) | REMARKS/COMMENTS |
|-------------------|----------------------------|-------------------------------|-----------------------------|----------------------------|------------------|
| FIRST FLOOR       | 1007.7 SQ. FT.             | -                             | 815.0 SQ. FT.               | 815.0 SQ. FT.              |                  |
| HALLWAY (1ST FLR) | INCLUDED IN 1ST FLR.       | -                             | 121.0 SQ. FT.               | 121.0 SQ. FT.              |                  |
| SECOND FLOOR      | 1403.3 SQ. FT.             | 21.2 SQ. FT.                  | 1424.5 SQ. FT.              | 1424.5 SQ. FT.             |                  |
| THIRD FLOOR       | 1472.9 SQ. FT.             | 36.5 SQ. FT.                  | 1509.4 SQ. FT.              | 1509.4 SQ. FT.             |                  |
| TOTAL AREA (FT²)  | 3883.9 SQ. FT.             | 57.7 SQ. FT.                  | 3869.9 SQ. FT.              | 3869.9 SQ. FT.             |                  |

| EXISTING UNIT 552 | EXISTING SQ. AREA (FT²) | REMARKS/COMMENTS |
|-------------------|-------------------------|------------------|
| FIRST FLOOR       | 1007.7 SQ. FT.          |                  |
| HALLWAY (1ST FLR) | INCLUDED IN 1ST FLR.    |                  |
| SECOND FLOOR      | 1424.5 SQ. FT.          |                  |
| TOTAL AREA (FT²)  | 2432.2 SQ. FT.          |                  |

| EXISTING UNIT 554 | EXISTING SQ. AREA<br>(FT²) | REMARKS/COMMENTS |
|-------------------|----------------------------|------------------|
| FIRST FLOOR       | -                          |                  |
| HALLWAY (1ST FLR) | _                          |                  |
| SECOND FLOOR      | _                          |                  |
| THIRD FLOOR       | 1509.4 SQ. FT.             |                  |
| TOTAL AREA (FT²)  | 1509.4 SQ. FT.             |                  |

| PROPOSED UNIT 552  | EXISTING SQ. AREA (FT²) | REMARKS/COMMENTS |
|--------------------|-------------------------|------------------|
| FIRST FLOOR        | 815.0 SQ. FT.           |                  |
| HALLWAY (UNIT 554) | -                       |                  |
| SECOND FLOOR       | -                       |                  |
| TOTAL AREA (FT²)   | 815.0 SQ. FT.           |                  |

| PROPOSED UNIT 554 | EXISTING SQ. AREA (FT²) | REMARKS/COMMENTS |
|-------------------|-------------------------|------------------|
| FIRST FLOOR       | -                       |                  |
| HALLWAY           | 121.0 SQ. FT.           |                  |
| SECOND FLOOR      | 1424.5 SQ. FT.          |                  |
| THIRD FLOOR       | 1509.4 SQ. FT.          |                  |
| TOTAL AREA (FT²)  | 3054.9 SQ. FT.          |                  |