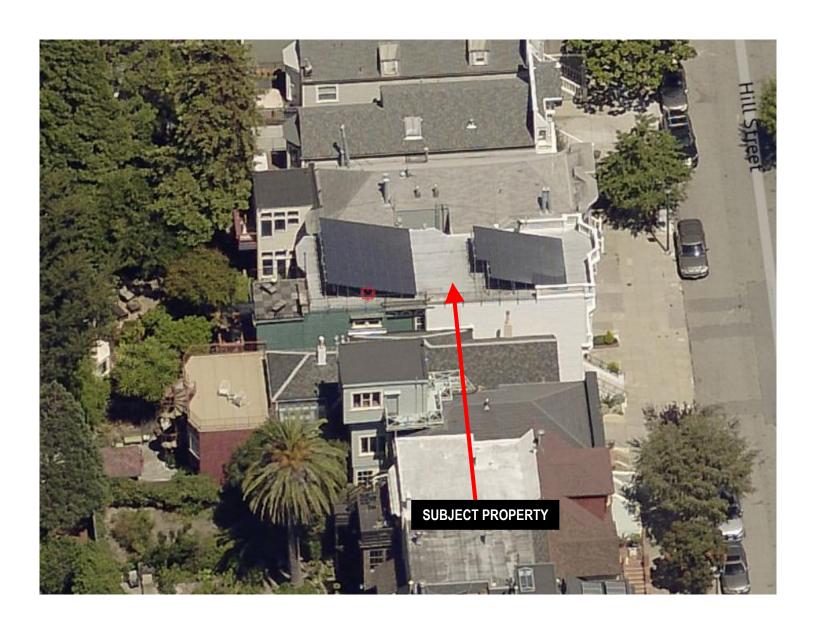

#### PROJECT DESCRIPTION

The proposed scope of work is to abate an outstanding Planning Enforcement case relating to the project sponsor exceeding the scope of work of a series of permits issued on the property, most of which were associated with the installation of an elevator, which resulted in a merger of two dwelling units.

The project sponsor requires a Conditional Use Authorization, pursuant to Planning Code Sections 209.1, 303, and 317, to legalize the scope of work that includes;

- A dwelling unit removal and residential flat merger of the 1,509 square foot, two-bedroom, one-bath dwelling unit (#554) with the 2,432 square foot, three-bedroom, two and a half- bath dwelling unit (#552). The proposed Project would legalize the merger of two legal dwelling units as required by Section 317(g)(2).
- The unauthorized interior reconfiguration that resulted in the creation of one 3,054 square foot, five bedroom three and a half-bath two story dwelling unit (#554).
- The relocation of one dwelling unit (#552) of 815 square foot, with two bedrooms and one-bath, to the ground floor behind the garage. The unpermitted relocated unit no longer has access to the rear yard common open space and does not face onto a qualifying open area meeting minimum exposure dimensions. A variance is being sought from the open space requirement (Planning Code Section 135) and exposure requirement (Planning Code Section 140). The Zoning Administrator will consider the variance request following the Planning Commission's consideration of the request for Conditional Use Authorization.
- An unauthorized building and deck expansion at the third floor constructed in a required setback without permit. A variance is being sought from the rear yard requirement (Planning Code Section 134) to legalize the rear building and deck expansion at the third floor.

RECORD NO. 2019-000013CUAVAR 552- 554 Hill Street

Executive Summary Hearing Date: March 5<sup>th</sup>, 2020

The unauthorized building expansion at the second floor.

The project proposes to make the following modifications to the current as-built building based on comments provided by RDAT and Preservation Staff: