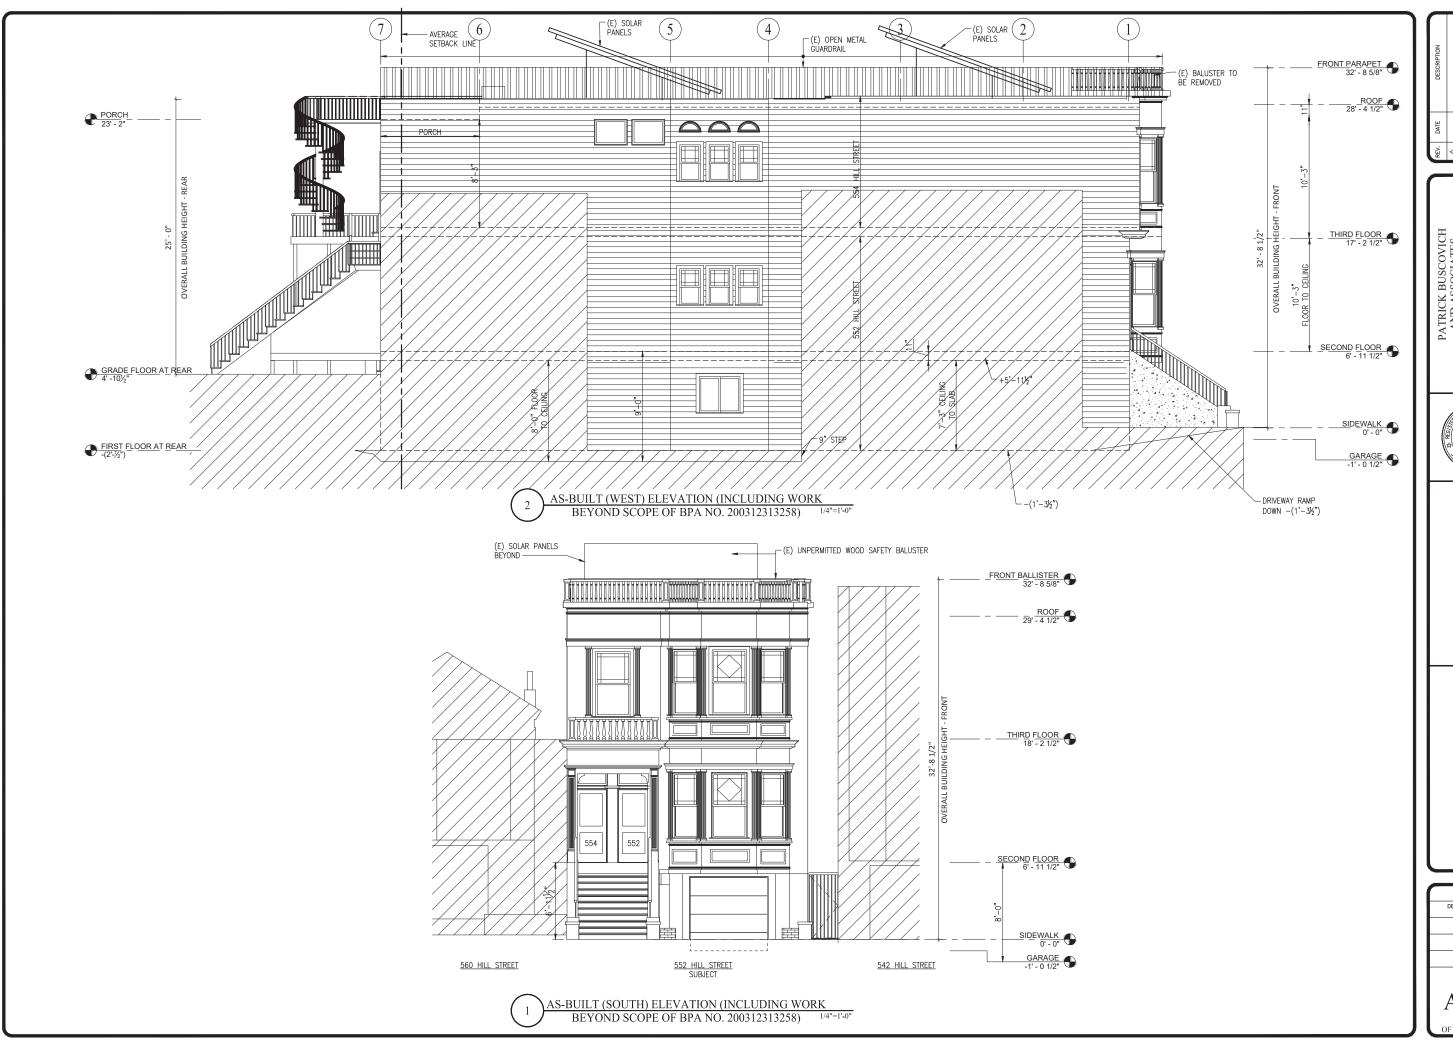

> AS-BUILT SOUTH AND WEST ELEVATIONS

DRAWN DA DESIGNED/CHECKED PB DATE SCALE AS NOTED JOB NO. 18.115 SHEET A3.1.0

ATES
NEERS, INC.

PATRICK BUSCOVICH
AND ASSOCIATES
STRUCTURAL ENGINEERS, INC.
235 MONTGOMERY STREET, SUITE 1140
SAN FRANCISCO, CALIFORNIA 94104
(415) 760-0636

Between 2003 through 2006, the project sponsor sought multiple building permit applications (BPA# 200405053052, 200312313258, 200503288499, 200505313771, & 200602285570) to install an

elevator to access the third-floor unit (#554) from the garage. Between 2003 through 2006 the permitted scope of work was exceeded to include a residential flat merger, the removal of a the kitchen from the third floor, the relocation of the removed dwelling unit to the ground floor behind the garage, the expansion of the building at the second and third floor, the addition of spiral stairs to the roof, and the addition of decorative railing at the façade.

- Remove unpermitted roof deck and spiral stairs to roof.
- Remove unpermitted decorative railing at façade.

## Case No. 2019-000013CUAVAR 552- 554 Hill Street

The existing building has not been evaluated as an individual or contributing historic resource. A decorative railing has been erected without permit on the publicly visible exterior of the building. The proposal includes the removal the non-historic rooftop railing.