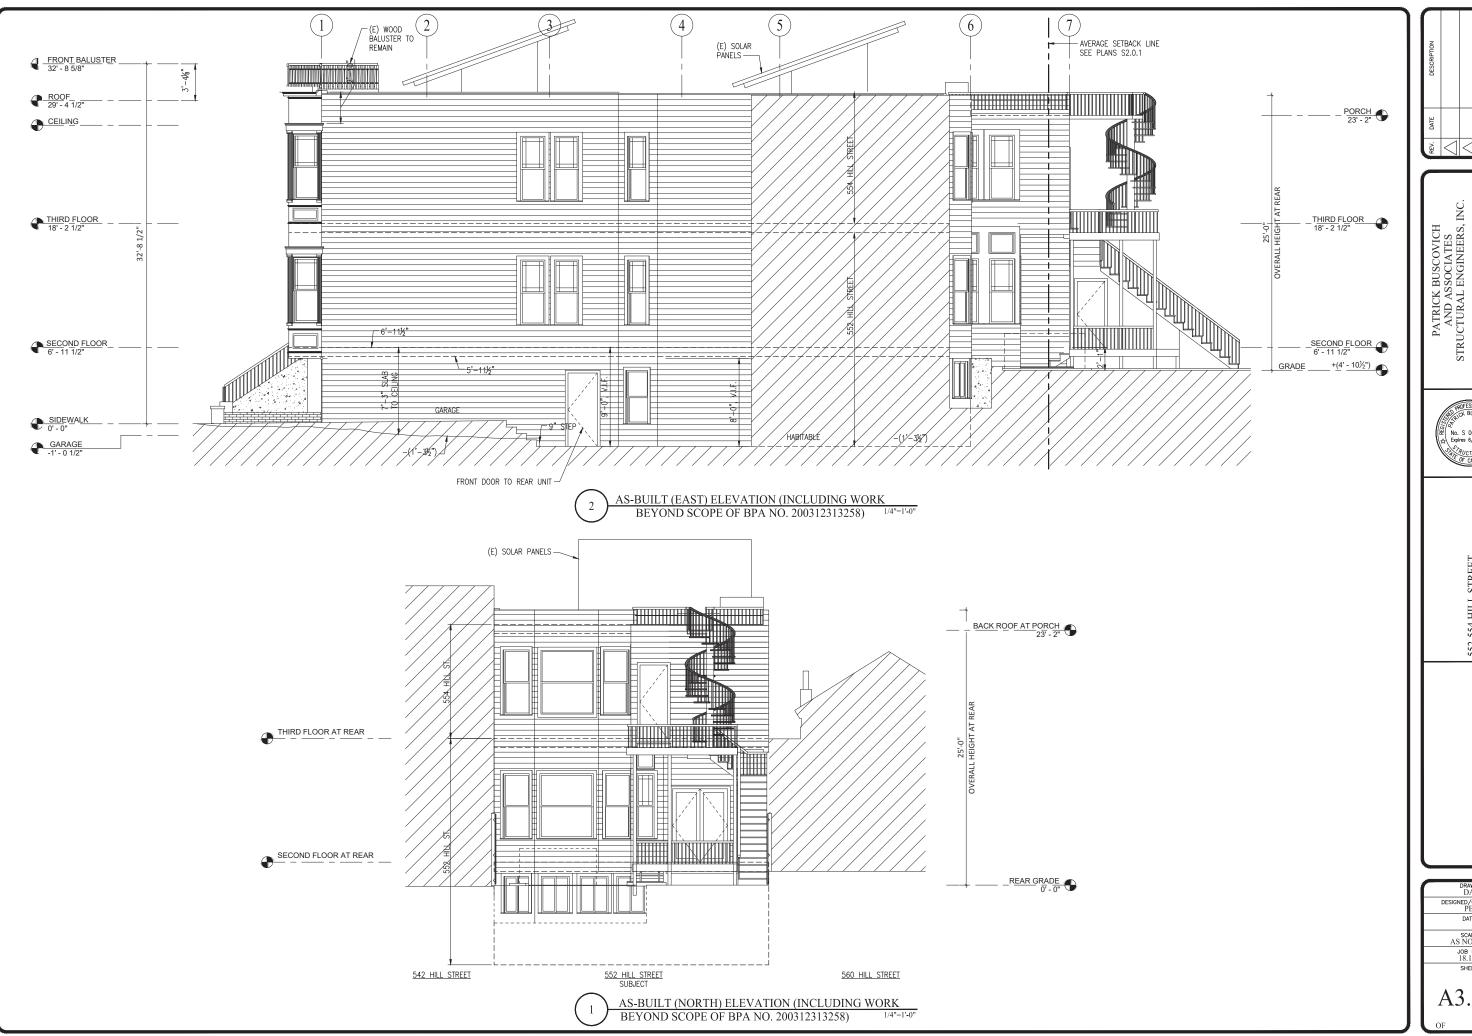

552-554 HILL STREET SAN FRANCISCO, CA.

AS-BUILT NORTH AND EAST ELEVATIONS

| DRAWN<br>DA         |
|---------------------|
| DESIGNED/CHECKED PB |
| DATE                |
| SCALE<br>AS NOTED   |
| JOB NO.<br>18.115   |
| SHEET               |
| A3.3.0              |