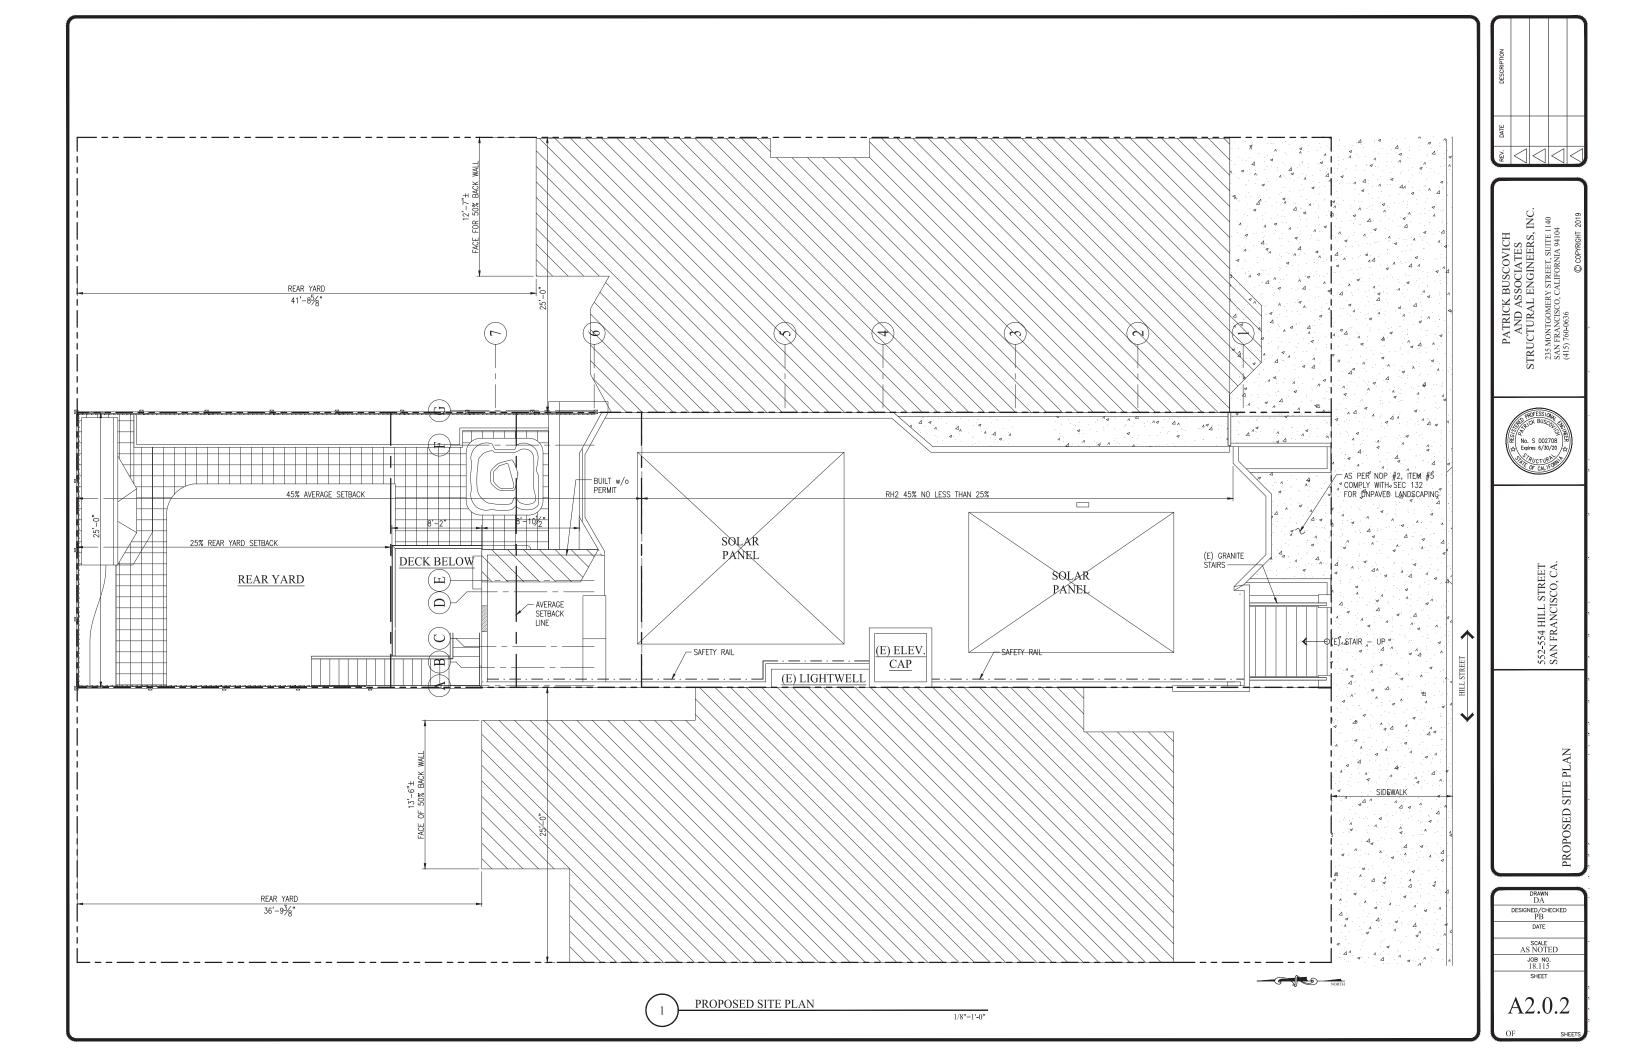

The existing building, per plans on file with the building department, is legal nonconforming with a multi-level rear building extension, deck, and stairs that encroached into the rear yard; the building and second floor deck were expanded without permit. The proposal seeks to legalize the rear expansions that are set back 28 feet 6 inches from the rear property line. Therefore, the project requires a variance from the rear yard requirement.

B. **Residential Usable Open Space.** Planning Code Section requires a minimum of 100 square feet of usable private or 133 square feet of common open space per dwelling unit.

The project has a rear yard and third floor deck, approximately 947 square feet in size, provided as private open space. The relocated dwelling unit does not have access to the rear yard. Therefore, the proposed

legalization of a two-unit building does not comply with this requirement. The project requires a variance from the open space requirement.

C. Dwelling Unit Exposure. Planning Code Section 140 requires new dwelling units face onto a public street, public alley at least 20-feet in width, side yard at least 25-feet in width or codecomplying rear yard.

The Project proposes a dwelling unit merger where the main unit fronts a public street and the relocated second unit faces a nonconforming rear yard behind the garage at basement level. The relocated second dwelling unit does not meet the minimum requirements for exposure. Therefore, the project requires a variance from the exposure requirement.