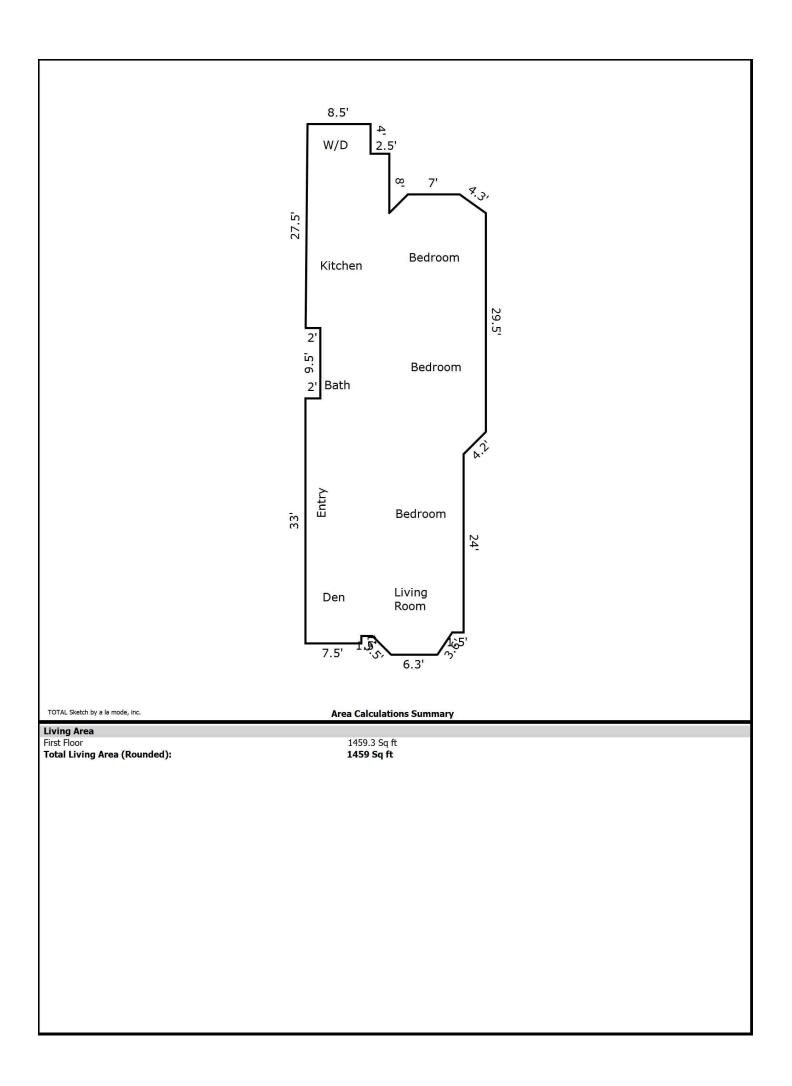

The project sponsor requires a Conditional Use Authorization, pursuant to Planning Code Sections 209.1, 303, and 317, to legalize the scope of work that includes;

- A dwelling unit removal and residential flat merger of the 1,509 square foot, two-bedroom, one-bath dwelling unit (#554) with the 2,432 square foot, three-bedroom, two and a half- bath dwelling unit (#552). The proposed Project would legalize the merger of two legal dwelling units as required by Section 317(g)(2).
- The unauthorized interior reconfiguration that resulted in the creation of one 3,054 square foot, five bedroom three and a half-bath two story dwelling unit (#554).
- The relocation of one dwelling unit (#552) of 815 square foot, with two bedrooms and one-bath, to the ground floor behind the garage. The unpermitted relocated unit no longer has access to the rear yard common open space and does not face onto a qualifying open area meeting minimum exposure dimensions. A variance is being sought from the open space requirement (Planning Code Section 135) and exposure requirement (Planning Code Section 140). The Zoning Administrator will consider the variance request following the Planning Commission's consideration of the request for Conditional Use Authorization.
- An unauthorized building and deck expansion at the third floor constructed in a required setback without permit. A variance is being sought from the rear yard requirement (Planning Code Section 134) to legalize the rear building and deck expansion at the third floor.

| FLOOR             | EXISTING SQ. AREA<br>(FT²) | UNPERMITTED SQ. AREA<br>(FT²) | PERMITTED SQ. AREA<br>(FT²) | PROPOSED SQ. AREA<br>(FT²) | REMARKS/COMMENTS |
|-------------------|----------------------------|-------------------------------|-----------------------------|----------------------------|------------------|
| FIRST FLOOR       | 1007.7 SQ. FT.             | -                             | 815.0 SQ. FT.               | 815.0 SQ. FT.              |                  |
| HALLWAY (1ST FLR) | INCLUDED IN 1ST FLR.       | -                             | 121.0 SQ. FT.               | 121.0 SQ. FT.              |                  |
| SECOND FLOOR      | 1403.3 SQ. FT.             | 21.2 SQ. FT.                  | 1424.5 SQ. FT.              | 1424.5 SQ. FT.             |                  |
| THIRD FLOOR       | 1472.9 SQ. FT.             | 36.5 SQ. FT.                  | 1509.4 SQ. FT.              | 1509.4 SQ. FT.             |                  |
| TOTAL AREA (FT²)  | 3883.9 SQ. FT.             | 57.7 SQ. FT.                  | 3869.9 SQ. FT.              | 3869.9 SQ. FT.             |                  |

| EXISTING UNIT 552 | EXISTING SQ. AREA (FT²) | REMARKS/COMMENTS |
|-------------------|-------------------------|------------------|
| FIRST FLOOR       | 1007.7 SQ. FT.          |                  |
| HALLWAY (1ST FLR) | INCLUDED IN 1ST FLR.    |                  |
| SECOND FLOOR      | 1424.5 SQ. FT.          |                  |
| TOTAL AREA (FT²)  | 2432.2 SQ. FT.          |                  |

| EXISTING UNIT 554 | EXISTING SQ. AREA<br>(FT²) | REMARKS/COMMENTS |
|-------------------|----------------------------|------------------|
| FIRST FLOOR       | -                          |                  |
| HALLWAY (1ST FLR) | _                          |                  |
| SECOND FLOOR      | _                          |                  |
| THIRD FLOOR       | 1509.4 SQ. FT.             |                  |
| TOTAL AREA (FT²)  | 1509.4 SQ. FT.             |                  |

| PROPOSED UNIT 552  | EXISTING SQ. AREA (FT²) | REMARKS/COMMENTS |
|--------------------|-------------------------|------------------|
| FIRST FLOOR        | 815.0 SQ. FT.           |                  |
| HALLWAY (UNIT 554) | -                       |                  |
| SECOND FLOOR       | -                       |                  |
| TOTAL AREA (FT²)   | 815.0 SQ. FT.           |                  |

| PROPOSED UNIT 554 | EXISTING SQ. AREA (FT²) | REMARKS/COMMENTS |
|-------------------|-------------------------|------------------|
| FIRST FLOOR       | -                       |                  |
| HALLWAY           | 121.0 SQ. FT.           |                  |
| SECOND FLOOR      | 1424.5 SQ. FT.          |                  |
| THIRD FLOOR       | 1509.4 SQ. FT.          |                  |
| TOTAL AREA (FT²)  | 3054.9 SQ. FT.          |                  |