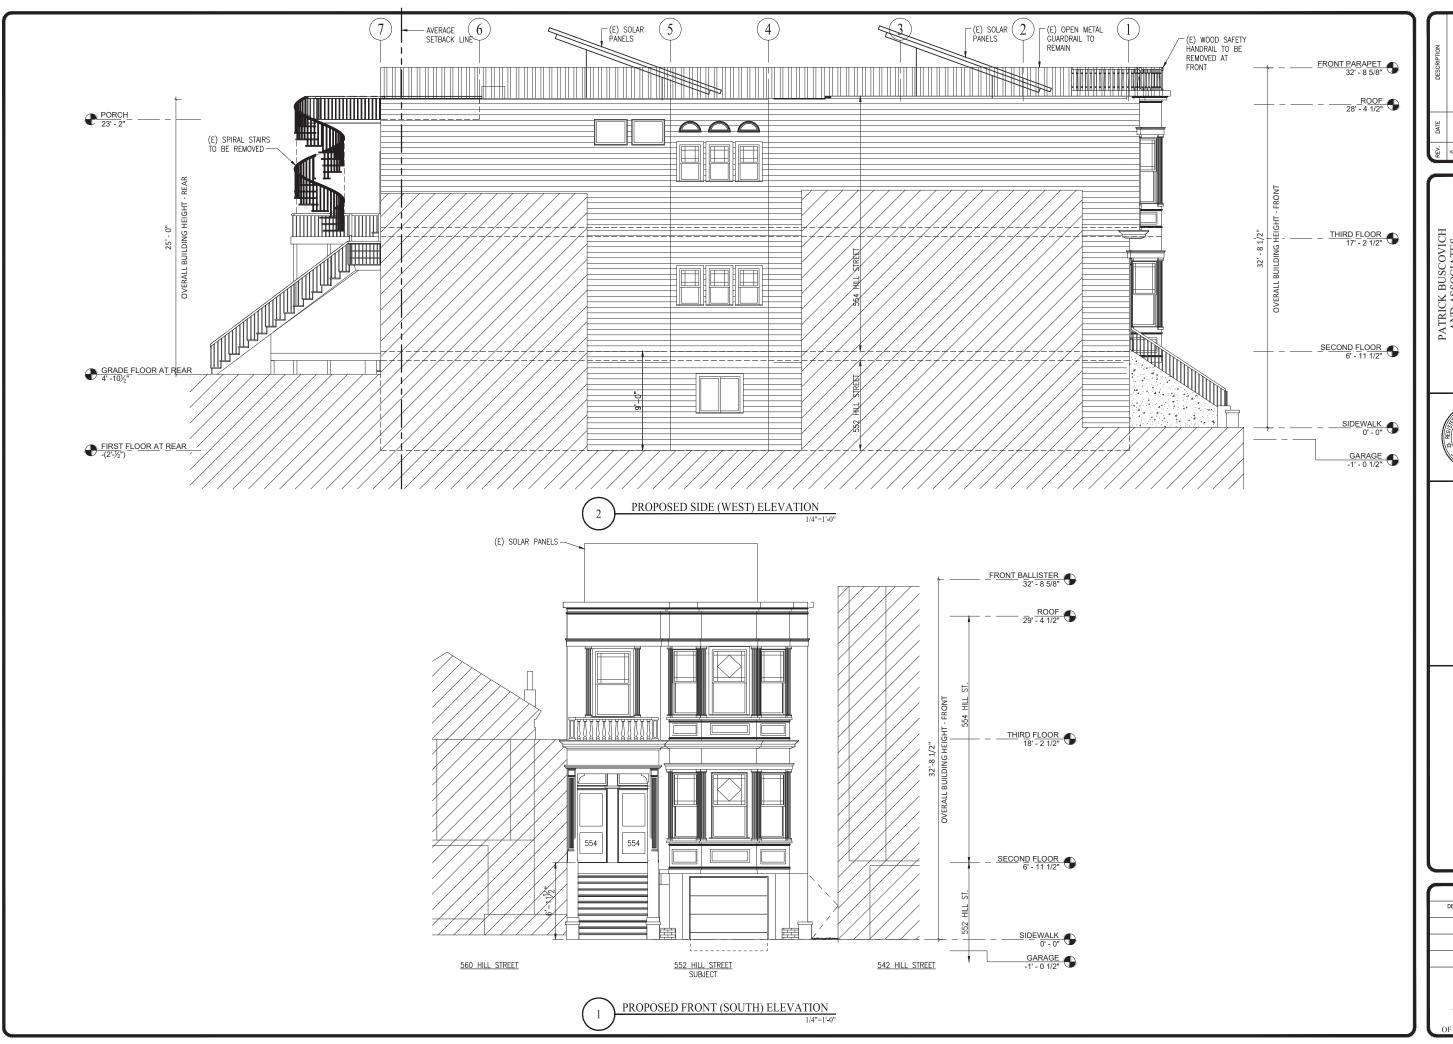

552-554 HILL STREET SAN FRANCISCO, CA.

> EXISTING SOUTH AND WEST ELEVATIONS

| DRAWN<br>DA       |        |
|-------------------|--------|
| DESIGNED/CHEC     | KED    |
| DATE              |        |
| SCALE<br>AS NOTEI | )      |
| JOB NO.<br>18.115 |        |
| SHEET             |        |
| A3.               | 1      |
| OF                | SHEETS |

PATRICK BUSCOVICH
AND ASSOCIATES
STRUCTURAL ENGINEERS, INC.
235 MONTGOMERY STREET, SUITE 1140
SAN FRANCISCO, CALIFORNIA 94104
(415) 760-0636

No. S 06/2000 PC CALLERS OF CALLE

552-554 HILL STREET SAN FRANCISCO, CA.

> AS-BUILT SOUTH AND WEST ELEVATIONS

DRAWN DA DESIGNED/CHECKED PB DATE SCALE AS NOTED JOB NO. 18.115 SHEET A3.1.0

ATES
NEERS, INC.

PATRICK BUSCOVICH
AND ASSOCIATES
STRUCTURAL ENGINEERS, INC.
235 MONTGOMERY STREET, SUITE 1140
SAN FRANCISCO, CALIFORNIA 94104
(415) 760-0636

552-554 HILL STREET SAN FRANCISCO, CA.

> PROPOSED SOUTH AND WEST ELEVATIONS

DRAWN
DA

DESIGNED/CHECKED
PB
DATE

SCALE
AS NOTED
JOB NO.
18.115
SHEET

A3.2

PATRICK BUSCOVICH
AND ASSOCIATES
STRUCTURAL ENGINEERS, INC.
235 MONTGOMERY STREET, SUITE 1140
SAN FRANCISCO, CALIFORNIA 94104
(415) 760-0636