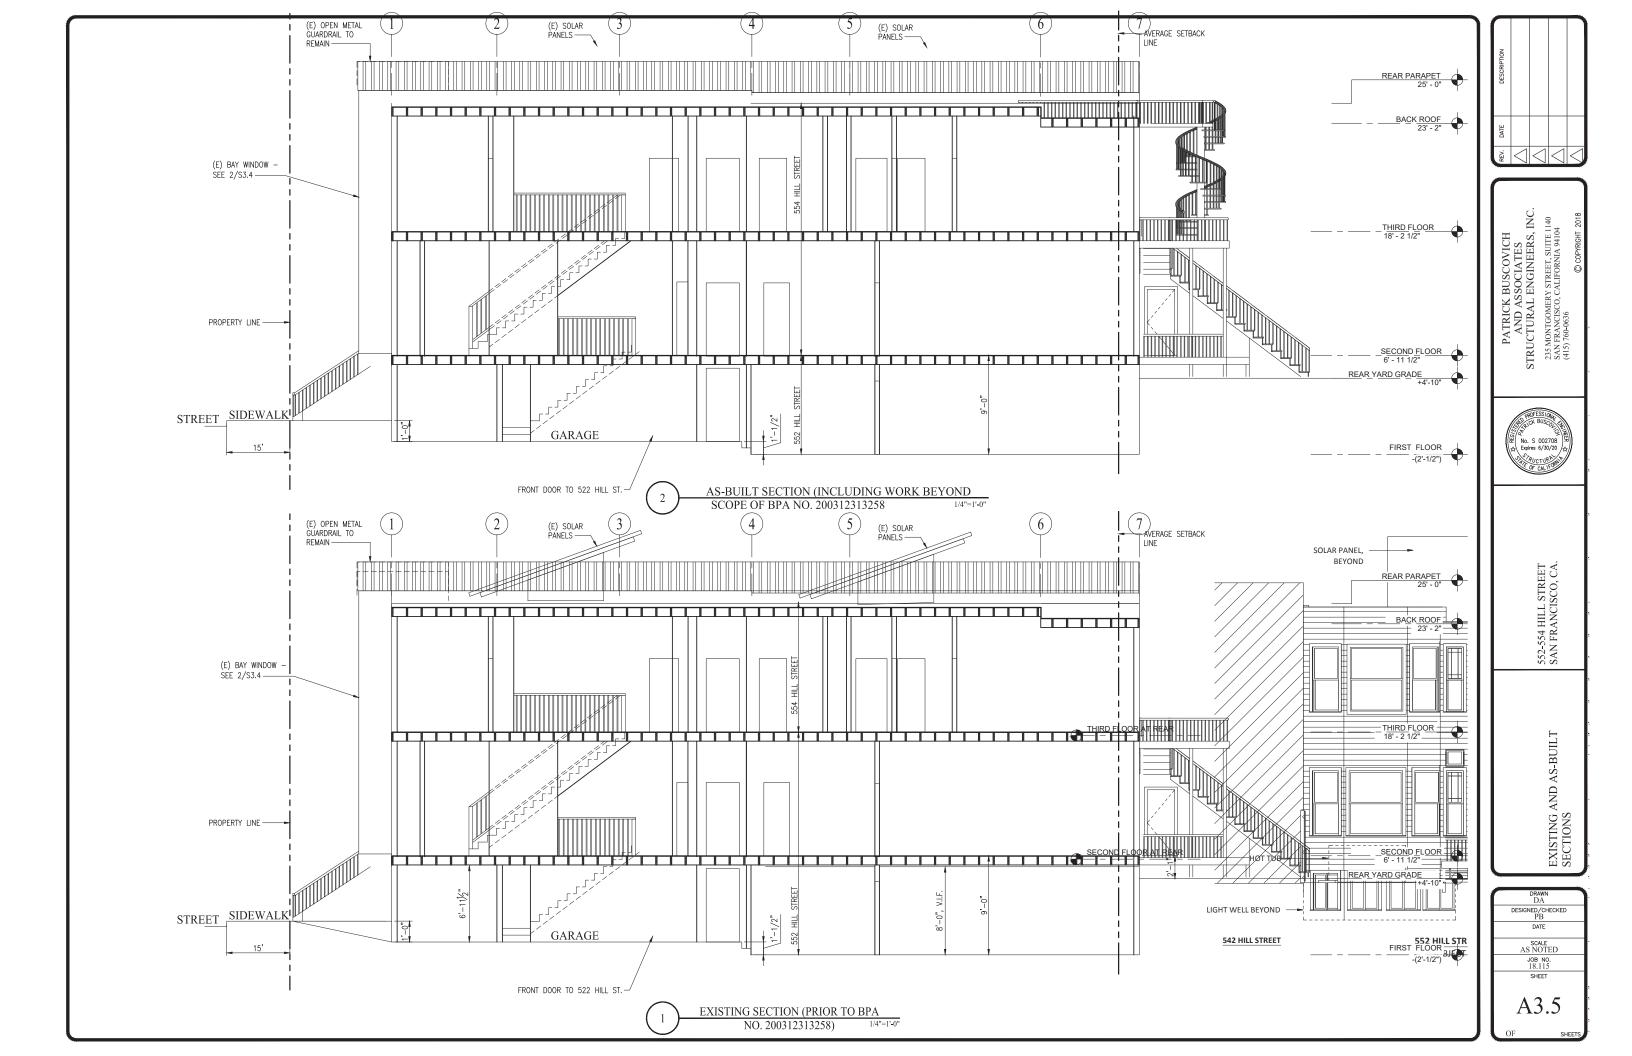

|       | DRAWN<br>DA        |
|-------|--------------------|
| DESIG | GNED/CHECKED<br>PB |
|       | DATE               |
| A     | SCALE<br>S NOTED   |
|       | JOB NO.<br>18.115  |
|       | SHEET              |
| A     | A3.6               |
| OF    | SHEETS             |