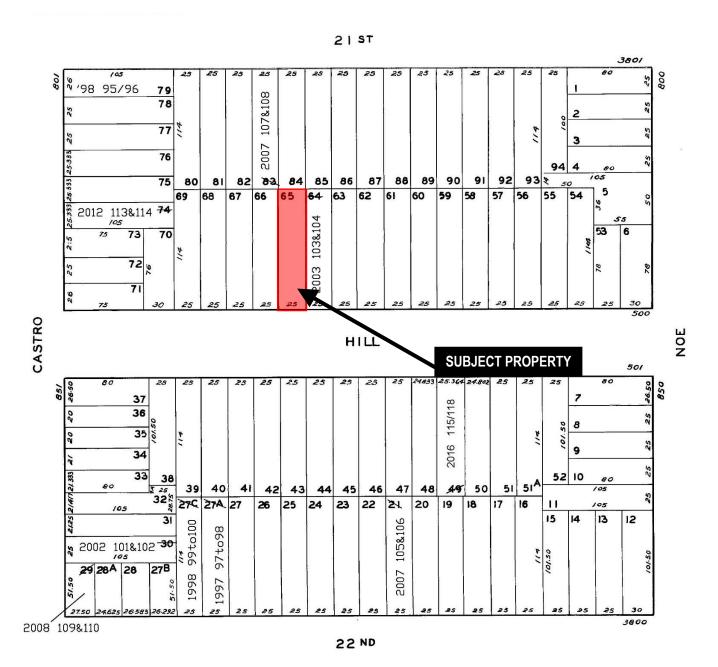

#### **FINDINGS**

Having reviewed the materials identified in the preamble above, and having heard all testimony and arguments, this Commission finds, concludes, and determines as follows:

- 1. The above recitals are accurate and constitute findings of this Commission.
- 2. Project Description. The project sponsor seeks Conditional Use Authorization, pursuant to Planning Code Sections 209.1, 303, and 317, Conditional Use Authorization pursuant to Planning Code Sections 209.1, 303 and 317 to allow the legalization of a dwelling unit removal and residential flat merger of the 1,509 square foot, two-bedroom, one-bath dwelling unit (#554) with the 2432 square foot, three-bedroom, two and a half- bath dwelling unit (#552). The Project sponsor also seeks to legalize the interior reconfiguration that resulted in the creation of one 3,054 square foot, five bedroom three and a half-bath dwelling unit (#554) and relocation of one dwelling unit (#552) of 815 square foot, with two bedrooms and one-bath, to the ground floor behind the garage. A variance is being sought from the rear yard requirement (Planning Code Section 134) to legalize an unauthorized building expansion at the third floor, decks and stairs constructed in a required setback without permit. The removed and relocated unit no longer has access to the rear yard common open space and does not face onto a qualifying open area meeting minimum exposure dimensions. A variance is being sought from the open space requirement (Planning Code Section 135) and exposure requirement (Planning Code Section 140). The Zoning Administrator will consider the variance request following the Planning Commission's consideration of the request for Conditional Use Authorization.
- 3. **Site Description and Present Use.** The project site is located on the north side of Hill Street, between Castro and Noe Streets, Assessor's Block 3622 and Lot 065. The project site currently contains a 2-story over basement residential building likely constructed with two residential flats circa 1904. The Report of Residential Building Record indicates that the legal authorized occupancy and use is a two-unit dwelling. The 2,850 square foot subject lot measures 25 feet wide by 114 feet deep.

- 4. **Surrounding Properties and Neighborhood.** The subject property is located within Noe Valley and District 8. Parcels within the immediate vicinity consist of residential single-, two-, three and some four-family dwellings of varied design and construction dates.
- 5. **Public Outreach and Comments.** To date, the Department has not received any correspondence related to the Project.
- 6. **Planning Code Compliance.** The Commission finds that the Project is consistent with the relevant provisions of the Planning Code in the following manner:
  - A. **Rear Yard Requirement**. Planning Code Section 134 requires the subject property maintain a rear yard equivalent to 39 feet 10 inches.