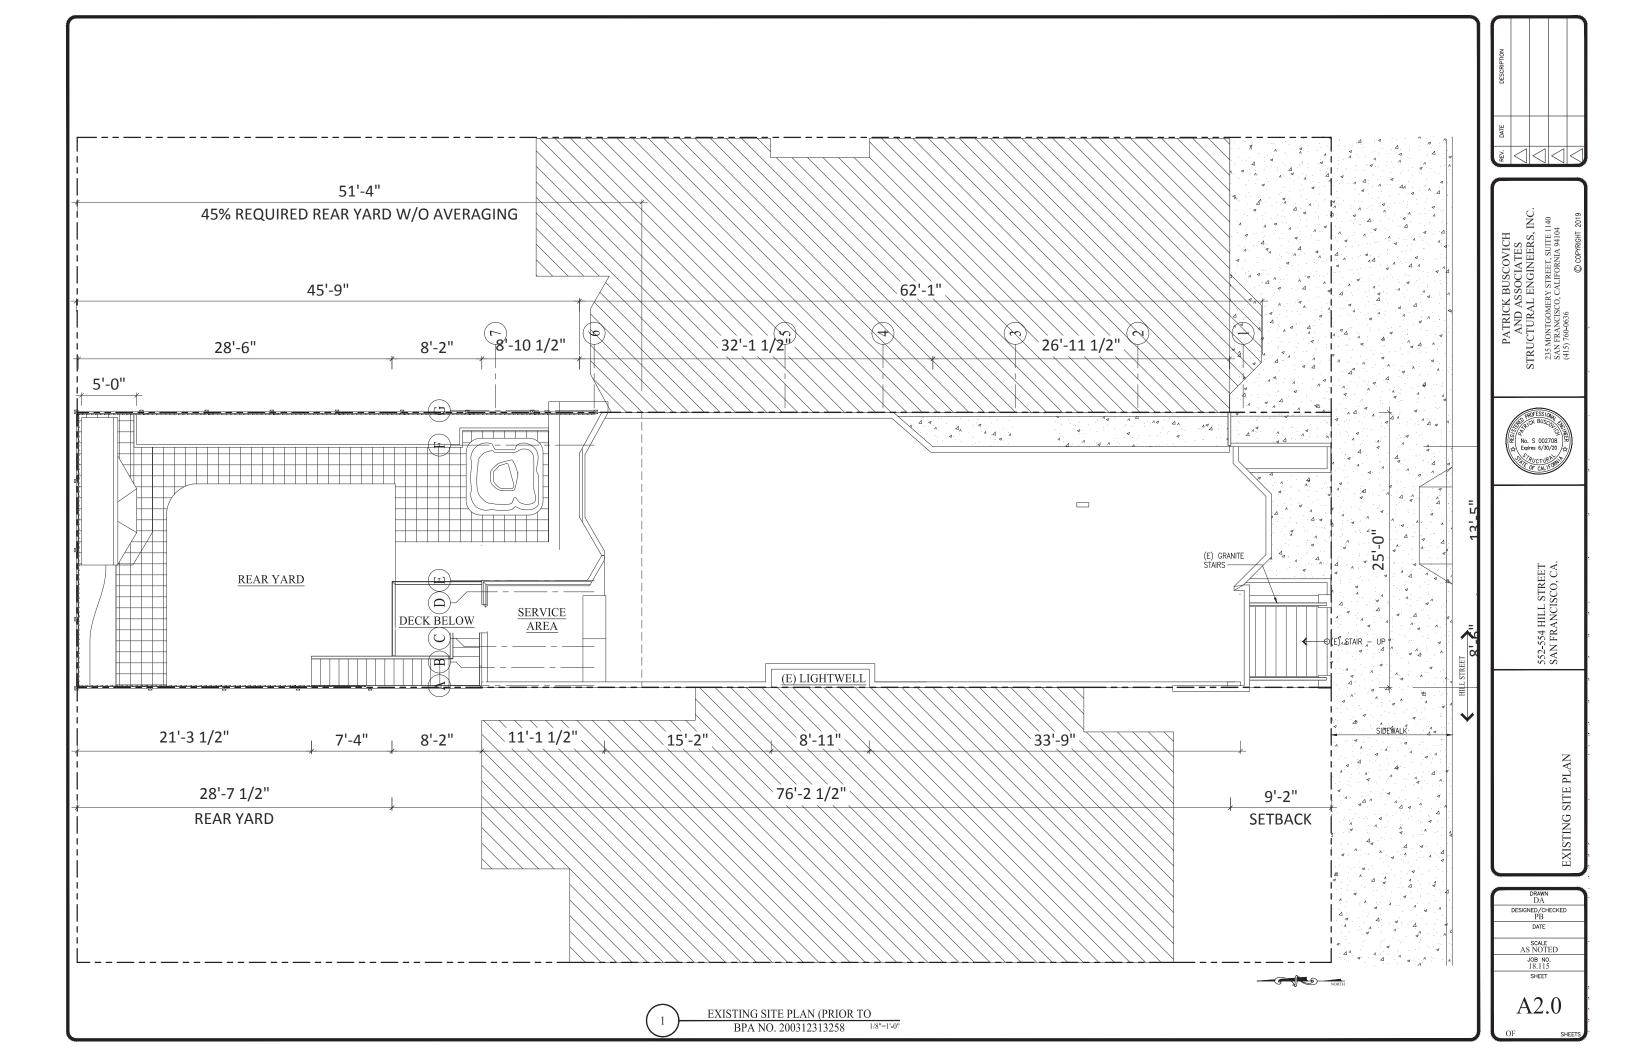

The existing building, per plans on file with the building department, is legal nonconforming with a multi-level rear building extension, deck, and stairs that encroached into the rear yard; the building and second floor deck were expanded without permit. The proposal seeks to legalize the rear expansions that are set back 28 feet 6 inches from the rear property line. Therefore, the project requires a variance from the rear yard requirement.

B. **Residential Usable Open Space.** Planning Code Section requires a minimum of 100 square feet of usable private or 133 square feet of common open space per dwelling unit.

The project has a rear yard and third floor deck, approximately 947 square feet in size, provided as private open space. The relocated dwelling unit does not have access to the rear yard. Therefore, the proposed

legalization of a two-unit building does not comply with this requirement. The project requires a variance from the open space requirement.

C. Dwelling Unit Exposure. Planning Code Section 140 requires new dwelling units face onto a public street, public alley at least 20-feet in width, side yard at least 25-feet in width or codecomplying rear yard.

The Project proposes a dwelling unit merger where the main unit fronts a public street and the relocated second unit faces a nonconforming rear yard behind the garage at basement level. The relocated second dwelling unit does not meet the minimum requirements for exposure. Therefore, the project requires a variance from the exposure requirement.