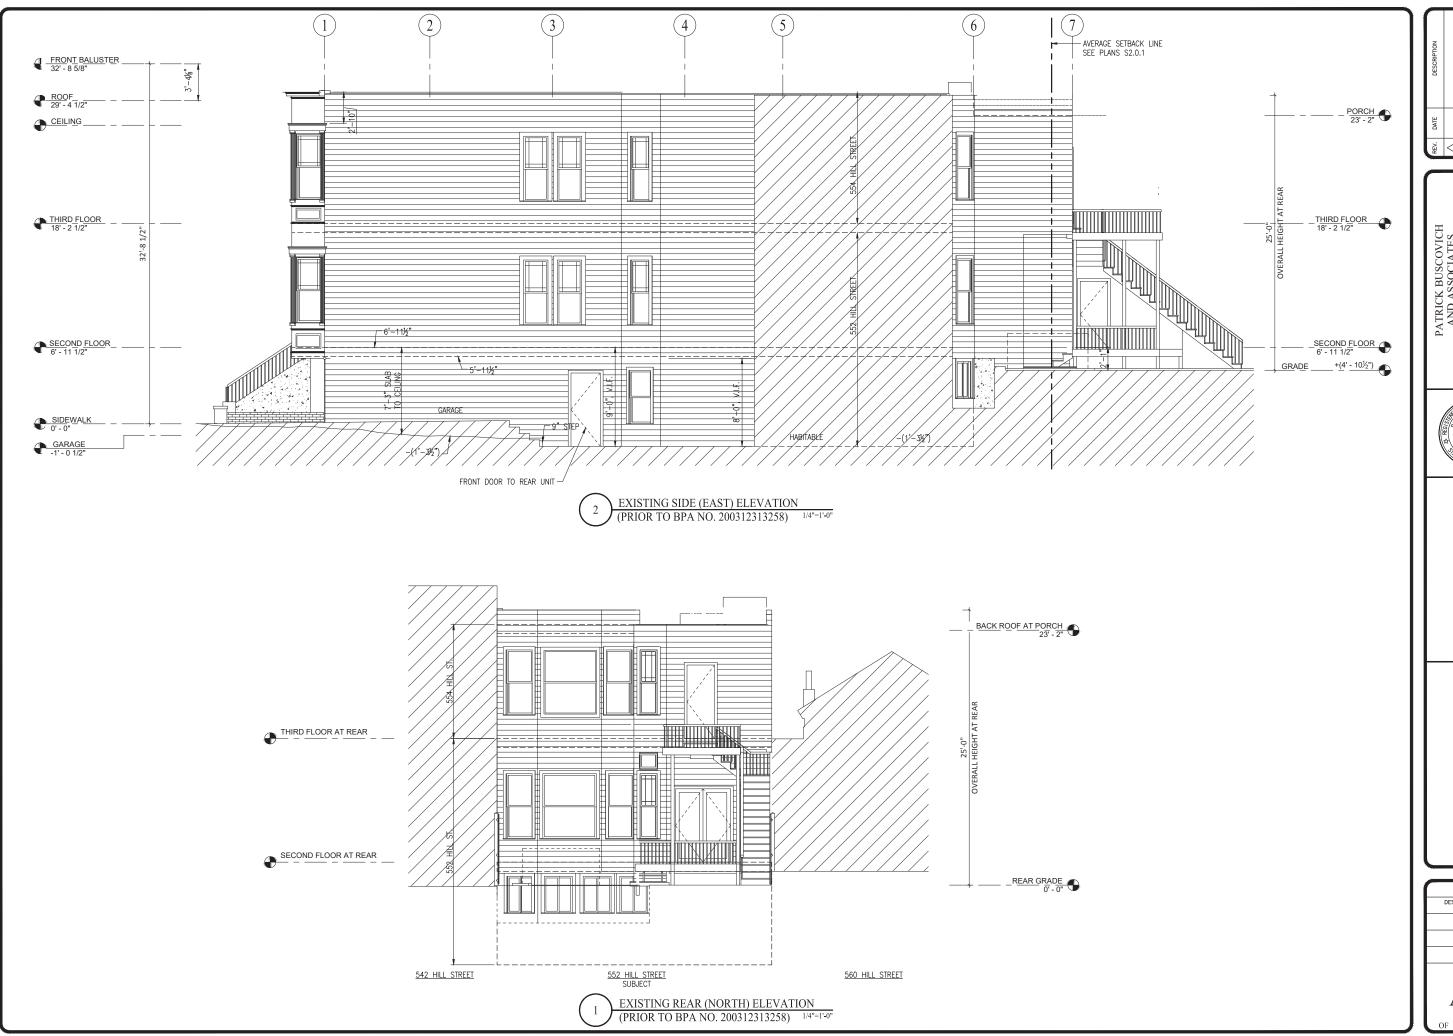

552-554 HILL STREET SAN FRANCISCO, CA.

> EXISTING NORTH AND EAST ELEVATIONS

DRAWN
DA
DESIGNED/CHECKED
PB
DATE
SCALE
AS NOTED
JOB NO.
18.115
SHEET

A3.3

235 MONTGOMERY STREET, SUITE 1140 SAN FRANCISCO, CALIFORNIA 94104 (415) 760-0636