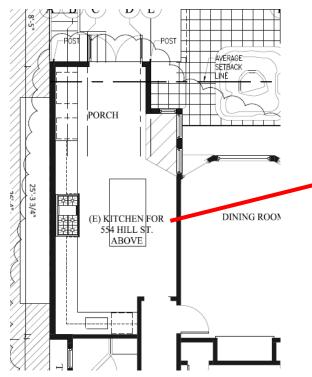

The project sponsor requires a Conditional Use Authorization, pursuant to Planning Code Sections 209.1, 303, and 317, to legalize the scope of work that includes;

- A dwelling unit removal and residential flat merger of the 1,509 square foot, two-bedroom, one-bath dwelling unit (#554) with the 2,432 square foot, three-bedroom, two and a half- bath dwelling unit (#552). The proposed Project would legalize the merger of two legal dwelling units as required by Section 317(g)(2).
- The unauthorized interior reconfiguration that resulted in the creation of one 3,054 square foot, five bedroom three and a half-bath two story dwelling unit (#554).
- The relocation of one dwelling unit (#552) of 815 square foot, with two bedrooms and one-bath, to the ground floor behind the garage. The unpermitted relocated unit no longer has access to the rear yard common open space and does not face onto a qualifying open area meeting minimum exposure dimensions. A variance is being sought from the open space requirement (Planning Code Section 135) and exposure requirement (Planning Code Section 140). The Zoning Administrator will consider the variance request following the Planning Commission's consideration of the request for Conditional Use Authorization.
- An unauthorized building and deck expansion at the third floor constructed in a required setback without permit. A variance is being sought from the rear yard requirement (Planning Code Section 134) to legalize the rear building and deck expansion at the third floor.

#### **FINDINGS**

Having reviewed the materials identified in the preamble above, and having heard all testimony and arguments, this Commission finds, concludes, and determines as follows:

- 1. The above recitals are accurate and constitute findings of this Commission.
- 2. Project Description. The project sponsor seeks Conditional Use Authorization, pursuant to Planning Code Sections 209.1, 303, and 317, Conditional Use Authorization pursuant to Planning Code Sections 209.1, 303 and 317 to allow the legalization of a dwelling unit removal and residential flat merger of the 1,509 square foot, two-bedroom, one-bath dwelling unit (#554) with the 2432 square foot, three-bedroom, two and a half- bath dwelling unit (#552). The Project sponsor also seeks to legalize the interior reconfiguration that resulted in the creation of one 3,054 square foot, five bedroom three and a half-bath dwelling unit (#554) and relocation of one dwelling unit (#552) of 815 square foot, with two bedrooms and one-bath, to the ground floor behind the garage. A variance is being sought from the rear yard requirement (Planning Code Section 134) to legalize an unauthorized building expansion at the third floor, decks and stairs constructed in a required setback without permit. The removed and relocated unit no longer has access to the rear yard common open space and does not face onto a qualifying open area meeting minimum exposure dimensions. A variance is being sought from the open space requirement (Planning Code Section 135) and exposure requirement (Planning Code Section 140). The Zoning Administrator will consider the variance request following the Planning Commission's consideration of the request for Conditional Use Authorization.
- 3. **Site Description and Present Use.** The project site is located on the north side of Hill Street, between Castro and Noe Streets, Assessor's Block 3622 and Lot 065. The project site currently contains a 2-story over basement residential building likely constructed with two residential flats circa 1904. The Report of Residential Building Record indicates that the legal authorized occupancy and use is a two-unit dwelling. The 2,850 square foot subject lot measures 25 feet wide by 114 feet deep.

Between 2003 through 2006, the project sponsor sought multiple building permit applications (BPA# 200405053052, 200312313258, 200503288499, 200505313771, & 200602285570) to install an

elevator to access the third-floor unit (#554) from the garage. Between 2003 through 2006 the permitted scope of work was exceeded to include a residential flat merger, the removal of a the kitchen from the third floor, the relocation of the removed dwelling unit to the ground floor behind the garage, the expansion of the building at the second and third floor, the addition of spiral stairs to the roof, and the addition of decorative railing at the façade.