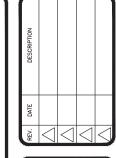

PATRICK BUSCOVICH
AND ASSOCIATES
STRUCTURAL ENGINEERS, INC.
235 MONTGOMERY STREET, SUITE 1140
SAN FRANCISCO, CALIFORNIA 94104
(415) 760-0636

No. S 06/2000 PC CALLERS OF CALLE

552-554 HILL STREET SAN FRANCISCO, CA.

552-554 HILL STREET SAN FRANCISCO, CA.

AS-BUILT NORTH AND EAST ELEVATIONS

| DRAWN<br>DA         |
|---------------------|
| DESIGNED/CHECKED PB |
| DATE                |
| SCALE<br>AS NOTED   |
| JOB NO.<br>18.115   |
| SHEET               |
| A3.3.0              |