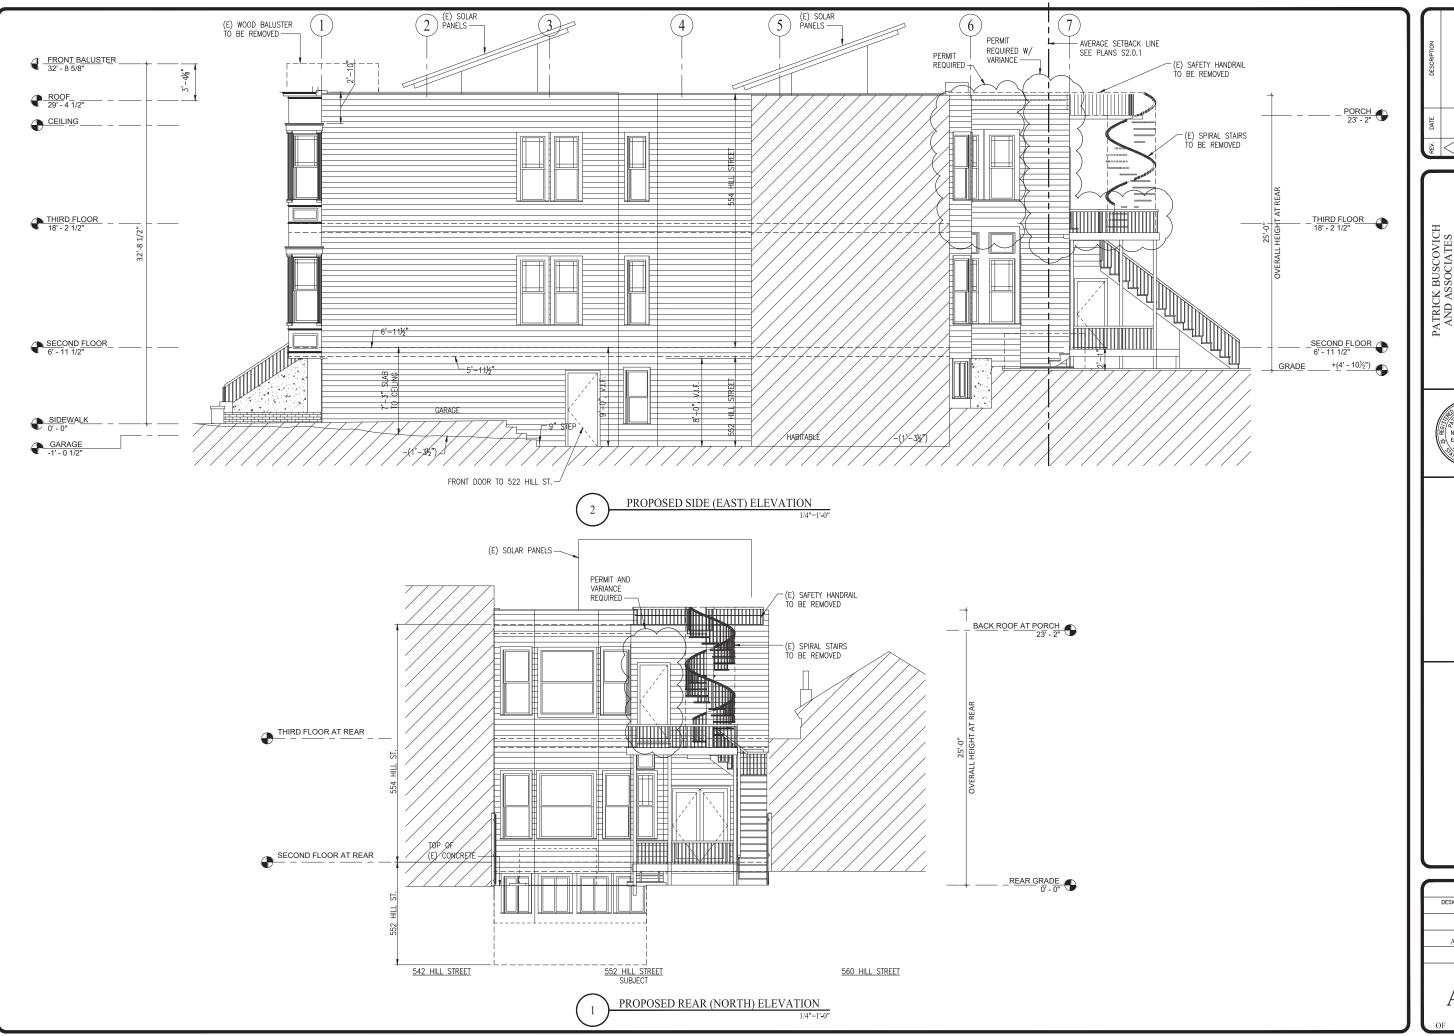

552-554 HILL STREET SAN FRANCISCO, CA.

> EXISTING SOUTH AND WEST ELEVATIONS

| DRAWN<br>DA       |        |
|-------------------|--------|
| DESIGNED/CHEC     | KED    |
| DATE              |        |
| SCALE<br>AS NOTEI | )      |
| JOB NO.<br>18.115 |        |
| SHEET             |        |
| A3.               | 1      |
| OF                | SHEETS |

552-554 HILL STREET SAN FRANCISCO, CA.

> EXISTING NORTH AND EAST ELEVATIONS

DRAWN
DA
DESIGNED/CHECKED
PB
DATE
SCALE
AS NOTED
JOB NO.
18.115
SHEET

A3.3

235 MONTGOMERY STREET, SUITE 1140 SAN FRANCISCO, CALIFORNIA 94104 (415) 760-0636

PATRICK BUSCOVICH
AND ASSOCIATES
STRUCTURAL ENGINEERS, INC.
235 MONTGOMERY STREET, SUITE 1140
SAN FRANCISCO, CALIFORNIA 94104
(415) 760-0636

552-554 HILL STREET SAN FRANCISCO, CA.

> PROPOSED NORTH AND EAST ELEVATIONS

DRAWN
DA

DESIONED/CHECKED
PB
DATE

SCALE
AS NOTED
JOB NO.
18.115
SHEET

A3.4

OF SHEETS

235 MONTGOMERY STREET, SUITE 1140 SAN FRANCISCO, CALIFORNIA 94104 (415) 760-0636

552-554 HILL STREET SAN FRANCISCO, CA.

PROPOSED SECTION