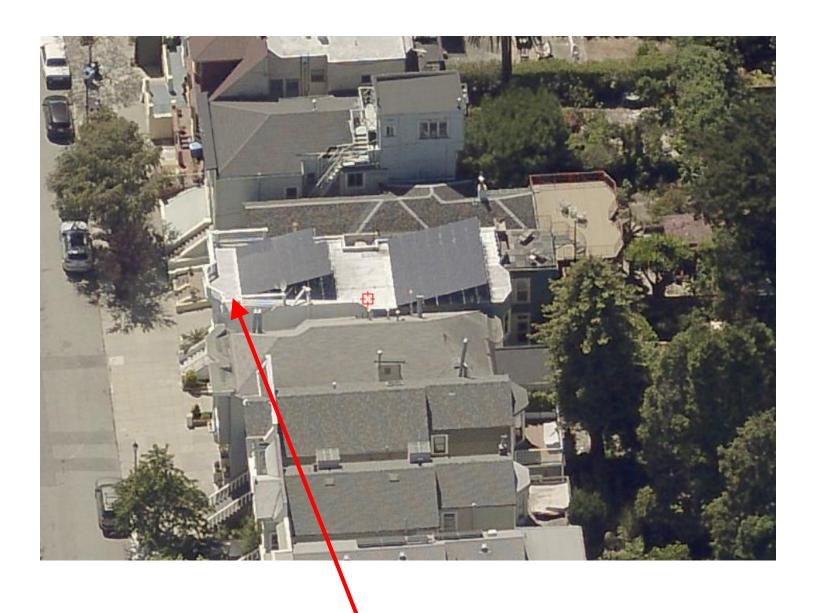

#### **FINDINGS**

Having reviewed the materials identified in the preamble above, and having heard all testimony and arguments, this Commission finds, concludes, and determines as follows:

- 1. The above recitals are accurate and constitute findings of this Commission.
- 2. Project Description. The project sponsor seeks Conditional Use Authorization, pursuant to Planning Code Sections 209.1, 303, and 317, Conditional Use Authorization pursuant to Planning Code Sections 209.1, 303 and 317 to allow the legalization of a dwelling unit removal and residential flat merger of the 1,509 square foot, two-bedroom, one-bath dwelling unit (#554) with the 2432 square foot, three-bedroom, two and a half- bath dwelling unit (#552). The Project sponsor also seeks to legalize the interior reconfiguration that resulted in the creation of one 3,054 square foot, five bedroom three and a half-bath dwelling unit (#554) and relocation of one dwelling unit (#552) of 815 square foot, with two bedrooms and one-bath, to the ground floor behind the garage. A variance is being sought from the rear yard requirement (Planning Code Section 134) to legalize an unauthorized building expansion at the third floor, decks and stairs constructed in a required setback without permit. The removed and relocated unit no longer has access to the rear yard common open space and does not face onto a qualifying open area meeting minimum exposure dimensions. A variance is being sought from the open space requirement (Planning Code Section 135) and exposure requirement (Planning Code Section 140). The Zoning Administrator will consider the variance request following the Planning Commission's consideration of the request for Conditional Use Authorization.
- 3. **Site Description and Present Use.** The project site is located on the north side of Hill Street, between Castro and Noe Streets, Assessor's Block 3622 and Lot 065. The project site currently contains a 2-story over basement residential building likely constructed with two residential flats circa 1904. The Report of Residential Building Record indicates that the legal authorized occupancy and use is a two-unit dwelling. The 2,850 square foot subject lot measures 25 feet wide by 114 feet deep.

Between 2003 through 2006, the project sponsor sought multiple building permit applications (BPA# 200405053052, 200312313258, 200503288499, 200505313771, & 200602285570) to install an

elevator to access the third-floor unit (#554) from the garage. Between 2003 through 2006 the permitted scope of work was exceeded to include a residential flat merger, the removal of a the kitchen from the third floor, the relocation of the removed dwelling unit to the ground floor behind the garage, the expansion of the building at the second and third floor, the addition of spiral stairs to the roof, and the addition of decorative railing at the façade.