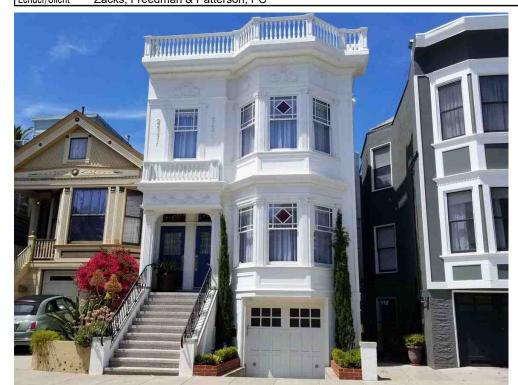

#### **FINDINGS**

Having reviewed the materials identified in the preamble above, and having heard all testimony and arguments, this Commission finds, concludes, and determines as follows:

- 1. The above recitals are accurate and constitute findings of this Commission.
- 2. Project Description. The project sponsor seeks Conditional Use Authorization, pursuant to Planning Code Sections 209.1, 303, and 317, Conditional Use Authorization pursuant to Planning Code Sections 209.1, 303 and 317 to allow the legalization of a dwelling unit removal and residential flat merger of the 1,509 square foot, two-bedroom, one-bath dwelling unit (#554) with the 2432 square foot, three-bedroom, two and a half- bath dwelling unit (#552). The Project sponsor also seeks to legalize the interior reconfiguration that resulted in the creation of one 3,054 square foot, five bedroom three and a half-bath dwelling unit (#554) and relocation of one dwelling unit (#552) of 815 square foot, with two bedrooms and one-bath, to the ground floor behind the garage. A variance is being sought from the rear yard requirement (Planning Code Section 134) to legalize an unauthorized building expansion at the third floor, decks and stairs constructed in a required setback without permit. The removed and relocated unit no longer has access to the rear yard common open space and does not face onto a qualifying open area meeting minimum exposure dimensions. A variance is being sought from the open space requirement (Planning Code Section 135) and exposure requirement (Planning Code Section 140). The Zoning Administrator will consider the variance request following the Planning Commission's consideration of the request for Conditional Use Authorization.
- 3. **Site Description and Present Use.** The project site is located on the north side of Hill Street, between Castro and Noe Streets, Assessor's Block 3622 and Lot 065. The project site currently contains a 2-story over basement residential building likely constructed with two residential flats circa 1904. The Report of Residential Building Record indicates that the legal authorized occupancy and use is a two-unit dwelling. The 2,850 square foot subject lot measures 25 feet wide by 114 feet deep.

The large unit has the appearance of a two-family dwelling from the street with two entry doors at the second floor. The relocated unit on the ground floor unit has direct access to the street from a gate and side yard. As noted by the Project Sponsor, the main unit is owner-occupied, and the studio is currently vacant.