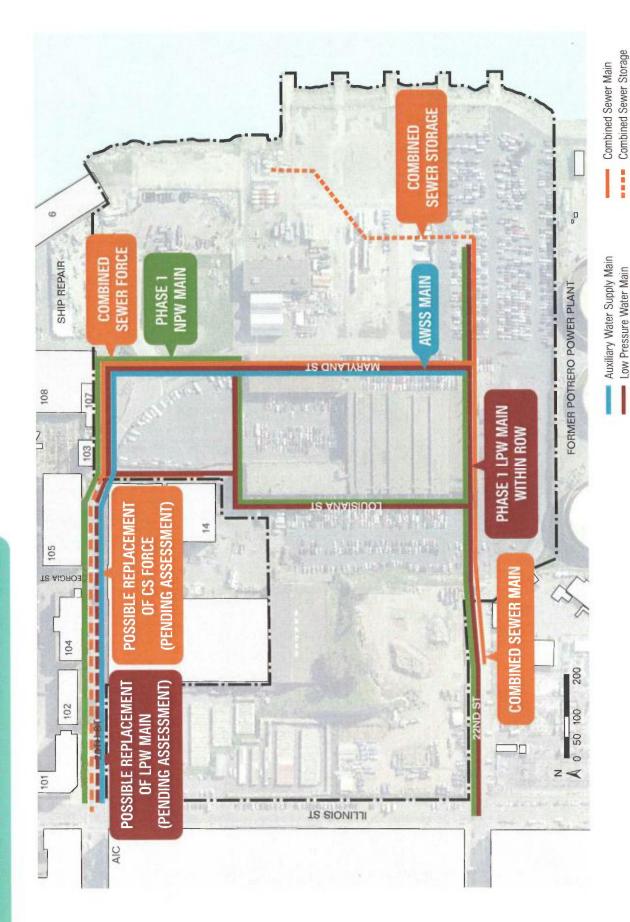

to union construction apprenticeship and training programs for local youth and United States military veterans
- The Developer was open to discuss our concerns and has committed to partner with our local union construction community

For all of the aforementioned reasons, we urge the Planning Commission to approve this project as proposed.

Respectfully,

Danny Campbell

**Business Development Representative** 



# Principles of Phasing

- Connect to Adjacent Reuse of Pier 70
- Build Required Infrastructure Backbone and connect to Dogpatch
- → Rehabilitate Key Historic Structures
- → Provide Mix of Uses in Each Phase
- → Provide Placemaking and Open Space Components Early and By Phase
- Provide Proportional Public Benefits
- ◆ Support Financial Feasibility





# BACKBONE INFRASTRUCTURE



Possible Replacement of CS Force

Pending Low Pressure Water Main

Replacement

Non Potable Water Main











\* PKN not included in Forest City development or in residential totals







# PROPORTIONATE PUBLIC BENEFITS



### **Fransportation Demand Management**

**ON-SITE SHUTTLE TO REGIONAL TRANSIT** MARKETING & EDUCATION MATERIALS **ESTABLISHMENT OF PIER 70 TMA** PROHIBIT RPP WITHIN PIER 70 **ANNUAL MONITORING** 

## mpact Fees

GENERATED TO IMPROVE TRANSIT & TRANSPORTATION NETWORK APPROX. \$50 MILLION

## **Mitigation Measures**

**20% REDUCTION IN PROJECT TRIPS** 

**NEW MUNI BUSES** 

INTERSECTION IMPROVEMENTS & SIGNALIZATION

## **Reduced Parking Ratios**

RESIDENTIAL: 0.6/unit [0.75/unit previously]

COMMERCIAL: 1/1,500 SF

[1/1,000 SF previously]

RETAIL, ARTS, NONE PERMIT