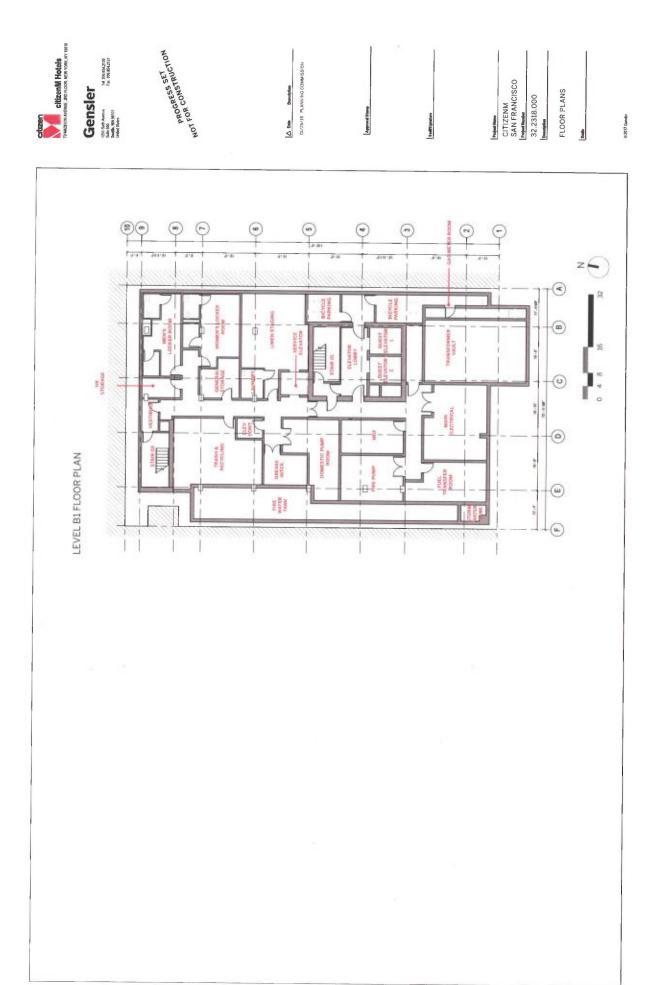

ubs. W. Mittir Urmid Steles

CITIZENM SAN FRANCISCO Fregorithmen 32.2318.000

PERSPECTIVE

A1.102

WEST ELEVATION





Gensier 14 20 Sath Aware 14 20 Sath 500 Fee 20 Fee 20 United States

CITIZENM
SAN FRANCISCO
Project Number
32.2318.000
Description

ELEVATIONS

A3.105



Tel 206,654,2100 Fax 206,854,2121



|  | 2 |  |    |   |  |  |
|--|---|--|----|---|--|--|
|  |   |  |    | * |  |  |
|  |   |  |    |   |  |  |
|  |   |  |    |   |  |  |
|  |   |  | 36 |   |  |  |



VIEW FROM ABOVE

Project Number CITIZENM SAN FRANCISCO Project Number 32.2318.000 Description

PERSPECTIVE

A1.101



HOTEL UNION SQUARE (LOT 13)

EMERGENCY EGRESS RAMP

SITE PLAN

1

Project Name
CITIZENM
SAN FRANCISCO
Project Number
32.2318.000
Description SITE PLAN

CLASS 2 BICYCLE RACKS

П

HOTEL UNION SQUARE (LOT 12)





3 INSULATED GLAZING UNIT | SPANDREL PANEL [GL-2] 2 INSULATED GLAZING UNIT [GL-1] SPANDREL PORTION [GL-1\*] TO MATCH MP-1 1 EQUITONE RAINSCREEN PANEL [RS-2] 5 METAL PANEL I DARK GRAY [MP-1] 4 LAMINATED GLASS [GL-3] PERTHOLISE ROOF EAST ELEVATION



## 14 206.654.2100 Fax 209.654.2121 Gensier

Project Number CITIZENM SAN FRANCISCO Project Number 32.2318.000 Description

ELEVATIONS

LEVEL 04 80'-9" LEVEL 03 -LEVEL 02 54' - 0" LEVEL 1M . 42'-4" 31'-0" PERFORATED METAL PANEL FOR MECHANICAL VENTILATION [MP-1] - ALUM, FRAMED ENTRANCE DOOR CONCRETE INSULATED PANEL LIGHT GRAY
METAL PANEL [MP-2]
EXPANSION JOINT
COVER PLATE
[MATCH MP-2] GLAZED ALUMINUM CURTAIN WALL WITH INSULATED GLASS UNIT [GL-1] STONE RAINSCREEN PANEL [RS-1] INSULATED GLASS UNIT [GL-1] DARK GRAY METAL PANEL [MP-1] SPANDREL IGU