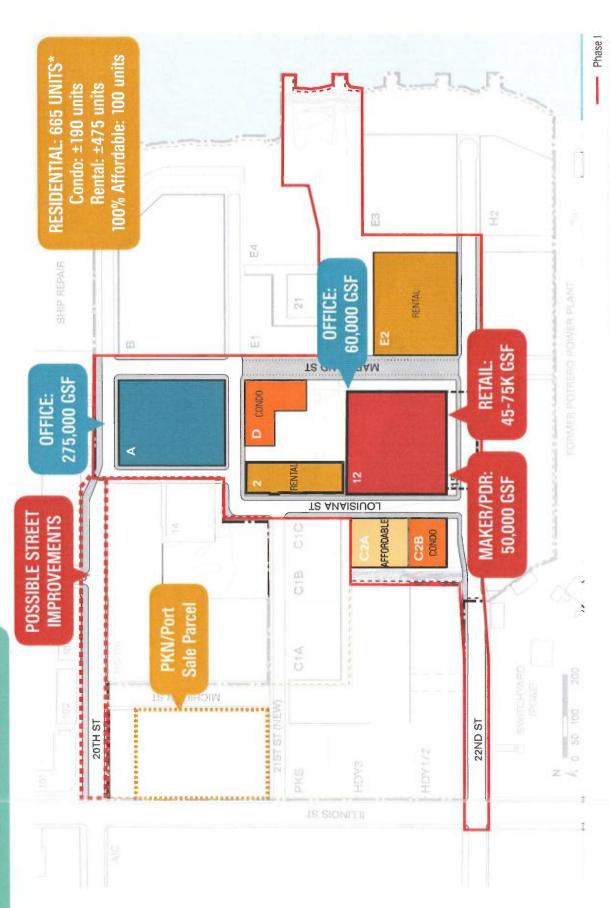

he Developer was open to discuss our concerns and has committed to partner with our local union construction community

For all of the aforementioned reasons, we urge the Planning Commission to approve this project as proposed.

Respectfully,

Danny Campbell

**Business Development Representative** 



# Principles of Phasing

- Connect to Adjacent Reuse of Pier 70
- Build Required Infrastructure Backbone and connect to Dogpatch
- → Rehabilitate Key Historic Structures
- → Provide Mix of Uses in Each Phase
- → Provide Placemaking and Open Space Components Early and By Phase
- Provide Proportional Public Benefits
- ◆ Support Financial Feasibility





# BACKBONE INFRASTRUCTURE



Possible Replacement of CS Force

Pending Low Pressure Water Main

Replacement

Non Potable Water Main











\* PKN not included in Forest City development or in residential totals







# PROPORTIONATE PUBLIC BENEFITS



### **Fransportation Demand Management**

**ON-SITE SHUTTLE TO REGIONAL TRANSIT** MARKETING & EDUCATION MATERIALS **ESTABLISHMENT OF PIER 70 TMA** PROHIBIT RPP WITHIN PIER 70 **ANNUAL MONITORING** 

## mpact Fees

GENERATED TO IMPROVE TRANSIT & TRANSPORTATION NETWORK APPROX. \$50 MILLION

## **Mitigation Measures**

**20% REDUCTION IN PROJECT TRIPS** 

**NEW MUNI BUSES** 

INTERSECTION IMPROVEMENTS & SIGNALIZATION

## **Reduced Parking Ratios**

RESIDENTIAL: 0.6/unit [0.75/unit previously]

COMMERCIAL: 1/1,500 SF

[1/1,000 SF previously]

RETAIL, ARTS, NONE PERMITTED

[1/1,000 SF previously] INDUSTRIAL AND LIGHT

# Mank you

Received at CPC Hearing 1/25/18

H. Sunder





###