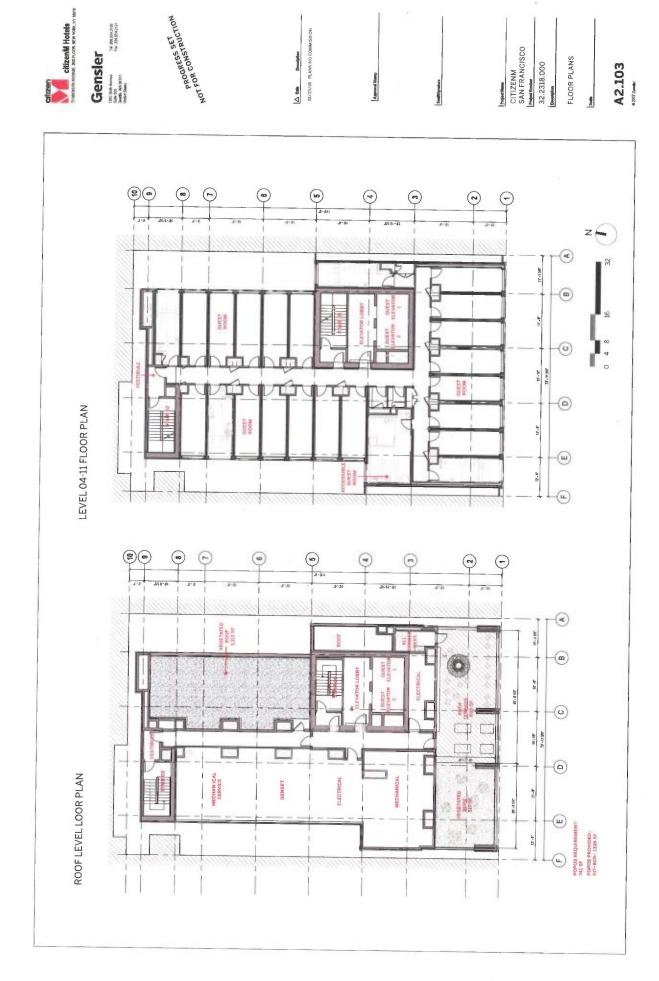

elfle, WA 98101 United States

Project Name
CITIZENM
SAN FRANCISCO
Project Name
Project

32.2318.000

CODE ANALYSIS

CITIZENM
SAN FRANCISCO
Properties for
32.2318.000
Description Gensier
Tal 20
1200 Such Average
Tel 20
Such WA Astror
United States A2.000 SITE PLAN - FIRE HYDRANT - ROOF TERRACE CANOPY **ELLIS STREET** - ELEVATOR OVERRUN LEVEL 03 TERRACE EL. 154' - 6" + EL. 134' - 8" EL. 159' - 1" T.O. PARAPET EL. 145' - 6" EL. 146' - 6" EL 36'-5" FIRE SEPERATION EL. 130'-0" 73'-11 5/8" ROOF LEVEL EL. 130' - 0" 9-10 1/4" EL. 23' - 0" EL. 146' - 6" LEVEL 02
TERRACE 52'-93/4" 112,-0" POWELL STREET LEVEL 01 ELEVATION 31'-0" SITE CONTEXT

citizen citizenM Hotels 13 Mun Avene, 200 ELOR HEW YORK, NY 10016

Tel 208.854.2100 Fax 206,854.2121



CITIZENM SAN FRANCISCO Projectivament 32.2318.000







CILIZON

CILIZON HOTELS

13 MASKON AVENUE, JAD BLOOR, NEW YORK, NY 10016 Gensier
120 San Aware
120 San Aware
Santh Was strit
trans States [RS-2] [RS-1] [MP-1] MATERIAL PALETTE

Rainscreen Panel

Stone Panel I Valders Buff [RS-1] Equitone Tectiva | TE00 [RS-2]

Pure + Freeform | Vintage Nickel [MP-2] Alucobond | Dusty Charcoal [MP-1]

Metal Panel

Glazing

IGU [GL-1] I Spandrel Portion of IGU [GL-1\*]

CITIZENM SAN FRANCISCO Project frencher 32.2318,000 December

EXTERIOR MATERIALS

A3.102

SOUTH ELEVATION



## SHEET NOTES

CITZEN
CITZENM Hotels
73 MAGISON ANEWE, 2010 FLOOR, NEW YORK, NY 10018

Tel 206.654.2100 Fax 206,654.2121

Gensler

18 20 Sch Amera

Tal 2
Scate 500 Feb.

Scate 400 Assetti

THE DESIGNATION OF STATES THE SHAPE OF A BANK OF STATES OF THE BUILD NAT. THE STATES OF THE BU