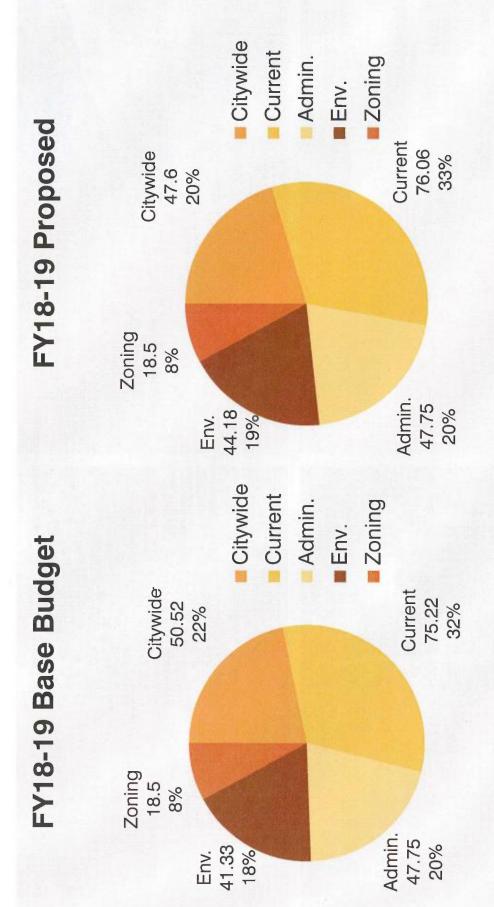

## Work Program Overview

| Proposed FY19-20<br>Budget   | 77.62            | 55.60             | 46.99                  | 18.50                              | 45.00                                                                  | 243.71 |
|------------------------------|------------------|-------------------|------------------------|------------------------------------|------------------------------------------------------------------------|--------|
| Proposed FY18-19 P<br>Budget | 77.39            | 55.70             | 46.99                  | 18.50                              | 45.00                                                                  | 243.58 |
| Adopted FY17-18<br>Budget    | 77.33            | 57.10             | 42.99                  | 19.27                              | 46.00                                                                  | 242.69 |
| Work Program Activity        | Current Planning | Citywide Planning | Environmental Planning | Zoning Administration & Compliance | Administration<br>(Includes Director's Office &<br>Commission Affairs) | Total  |
| #                            |                  | 2                 | ဇ                      | 4                                  | 2                                                                      |        |