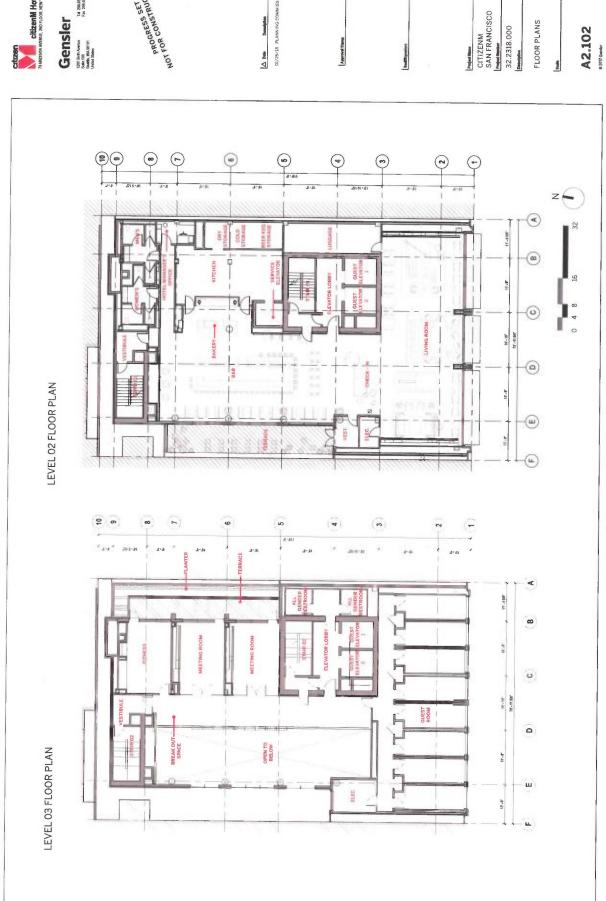

0 Swelfle, WA 98101 United States

Project Name
CITIZENM
SAN FRANCISCO
Project Name
Project

32.2318.000

CODE ANALYSIS

CITIZENM
SAN FRANCISCO
Properties for
32.2318.000
Description Gensier
Tal 20
1200 Such Average
Tel 20
Such WA Astror
United States A2.000 SITE PLAN - FIRE HYDRANT - ROOF TERRACE CANOPY **ELLIS STREET** - ELEVATOR OVERRUN LEVEL 03 TERRACE EL. 154' - 6" + EL. 134' - 8" EL. 159' - 1" T.O. PARAPET EL. 145' - 6" EL. 146' - 6" EL 36'-5" FIRE SEPERATION EL. 130'-0" 73'-11 5/8" ROOF LEVEL EL. 130' - 0" 9-10 1/4" EL. 23' - 0" EL. 146' - 6" LEVEL 02
TERRACE 52'-93/4" 112,-0" POWELL STREET LEVEL 01 ELEVATION 31'-0" SITE CONTEXT

citizen citizenM Hotels 13 Mun Avene, 200 ELOR HEW YORK, NY 10016

Tel 208.854.2100 Fax 206,854.2121



CITIZENM SAN FRANCISCO Projectivament 32.2318.000







CILIZON

CILIZON HOTELS

13 MASKON AVENUE, JAD BLOOR, NEW YORK, NY 10016 Gensier
120 San Aware
120 San Aware
Santh Was strit
trans States [RS-2] [RS-1] [MP-1] MATERIAL PALETTE

Rainscreen Panel

Stone Panel I Valders Buff [RS-1] Equitone Tectiva | TE00 [RS-2]

Pure + Freeform | Vintage Nickel [MP-2] Alucobond | Dusty Charcoal [MP-1]

Metal Panel

Glazing

IGU [GL-1] I Spandrel Portion of IGU [GL-1\*]

CITIZENM SAN FRANCISCO Project frencher 32.2318,000 December

EXTERIOR MATERIALS

A3.102

SOUTH ELEVATION



## SHEET NOTES

CITZEN
CITZENM Hotels
73 MAGISON ANEWE, 2010 FLOOR, NEW YORK, NY 10018

Tel 206.654.2100 Fax 206,654.2121

Gensler

18 20 Sch Amera

Tal 2
Scate 500 Feb.

Scate 400 Assetti

THE DESIGNATION OF STATES THE SHAPE OF A BANK OF STATES OF THE BUILD NAT. THE STATES OF TH