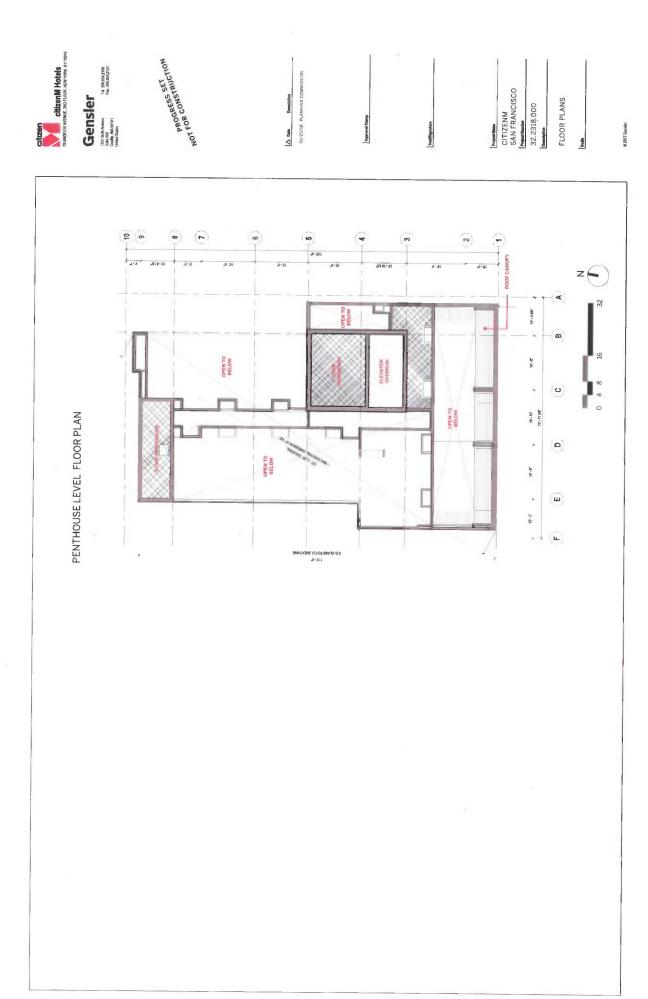

s. W. Mittir Urmid Steles

CITIZENM SAN FRANCISCO Fregorithmen 32.2318.000

PERSPECTIVE

A1.102

WEST ELEVATION





Gensier 14 20 Sath Aware 14 20 Sath 500 Fee 20 Fee 20 United States

CITIZENM
SAN FRANCISCO
Project Number
32.2318.000
Description

ELEVATIONS

A3.105



Tel 206,654,2100 Fax 206,854,2121



|  | 2 |  |    |   |  |  |
|--|---|--|----|---|--|--|
|  |   |  |    | * |  |  |
|  |   |  |    |   |  |  |
|  |   |  |    |   |  |  |
|  |   |  | 36 |   |  |  |



VIEW FROM ABOVE

Project Number CITIZENM SAN FRANCISCO Project Number 32.2318.000 Description

PERSPECTIVE

A1.101



HOTEL UNION SQUARE (LOT 13)

EMERGENCY EGRESS RAMP

SITE PLAN

1

Project Name
CITIZENM
SAN FRANCISCO
Project Number
32.2318.000
Description SITE PLAN

CLASS 2 BICYCLE RACKS

П

HOTEL UNION SQUARE (LOT 12)





3 INSULATED GLAZING UNIT | SPANDREL PANEL [GL-2] 2 INSULATED GLAZING UNIT [GL-1] SPANDREL PORTION [GL-1\*] TO MATCH MP-1 1 EQUITONE RAINSCREEN PANEL [RS-2] 5 METAL PANEL I DARK GRAY [MP-1] 4 LAMINATED GLASS [GL-3] PERTHOLISE ROOF EAST ELEVATION



## 14 206.654.2100 Fax 209.654.2121 Gensier

Project Number CITIZENM SAN FRANCISCO Project Number 32.2318.000 Description

ELEVATIONS

LEVEL 04 80'-9" LEVEL 03 -LEVEL 02 54' - 0" LEVEL 1M . 42'-4" 31'-0" PERFORATED METAL PANEL FOR MECHANICAL VENTILATION [MP-1] - ALUM, FRAMED ENTRANCE DOOR CONCRETE INSULATED PANEL LIGHT GRAY
METAL PANEL [MP-2]
EXPANSION JOINT
COVER PLATE
[MATCH MP-2] GLAZED ALUMINUM CURTAIN WALL WITH INSULATED GLASS UNIT [GL-1] STONE RAINSCREEN PANEL [RS-1] INSULATED GLASS UNIT [GL-1] DARK GRAY METAL PANEL [MP-1] SPANDREL IGU [G