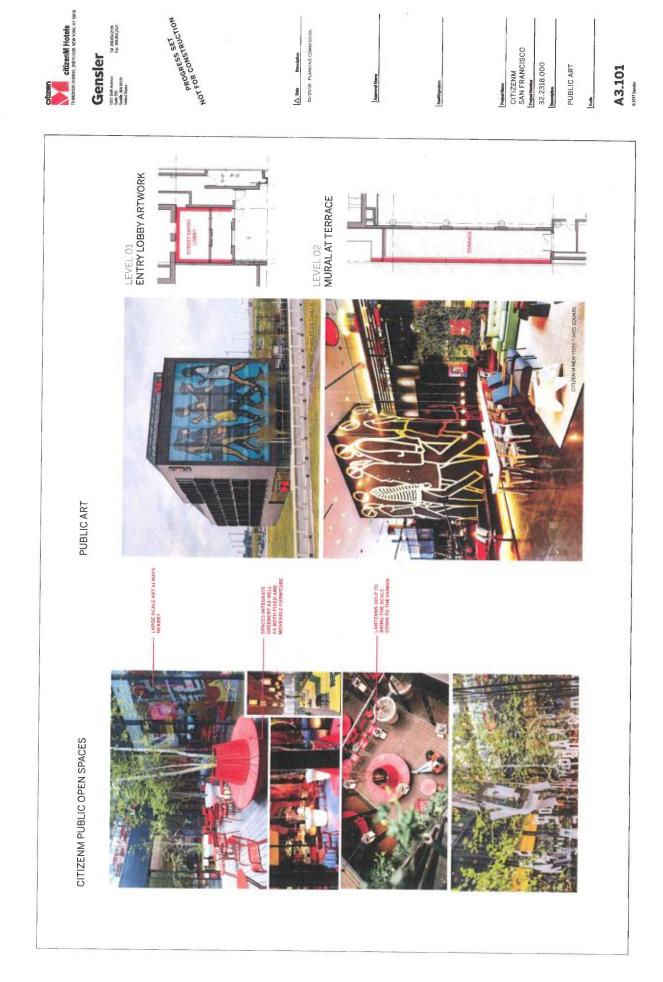

MATERIALS

A3.102

SOUTH ELEVATION



## SHEET NOTES

CITZEN
CITZENM Hotels
73 MAGISON ANEWE, 2010 FLOOR, NEW YORK, NY 10018

Tel 206.654.2100 Fax 206,654.2121

Gensler

18 20 Sch Amera

Tal 2
Scate 500 Feb.

Scate 400 Assetti

THE DESIGNATION OF STATES THE SHAPE OF A BANK OF STATES OF THE BUILD NAT. THE STATES OF THE BUILD NAT. THE STATES OF STATES OF

Project Name
CITIZENM
SAN FRANCISCO
Project Number
32.2318.000
Description

ELEVATIONS

A3.103





# Gensier 100 Stehens 14 Stelestro Subs. W. Mittir Urmid Steles

CITIZENM SAN FRANCISCO Fregorithmen 32.2318.000

PERSPECTIVE

A1.102

WEST ELEVATION





Gensier 14 20 Sath Aware 14 20 Sath 500 Fee 20 Fee 20 United States

CITIZENM
SAN FRANCISCO
Project Number
32.2318.000
Description

ELEVATIONS

A3.105



Tel 206,654,2100 Fax 206,854,2121



|  | 2 |  |    |   |  |  |
|--|---|--|----|---|--|--|
|  |   |  |    | * |  |  |
|  |   |  |    |   |  |  |
|  |   |  |    |   |  |  |
|  |   |  | 36 |   |  |  |



VIEW FROM ABOVE

Project Number CITIZENM SAN FRANCISCO Project Number 32.2318.000 Description

PERSPECTIVE

A1.101



HOTEL UNION SQUARE (LOT 13)

EMERGENCY EGRESS RAMP

SITE PLAN

1

Project Name
CITIZENM
SAN FRANCISCO
Project Number
32.2318.000
Description SITE PLAN

CLASS 2 BICYCLE RACKS

П

HOTEL UNION SQUARE (LOT 12)





3 INSULATED GLAZING UNIT | SPANDREL PANEL [GL-2] 2 INSULATED GLAZING UNIT [GL-1] SPANDREL PORTION [GL-1\*] TO MATCH MP-1 1 EQUITONE RAINSCREEN PANEL [RS-2] 5 METAL PANEL I DARK GRAY [MP-1] 4 LAMINATED GLASS [GL-3] PERTHOLISE ROOF EAST ELEVATION



## 14 206.654.2100 Fax 209.654.2121 Gensier

Project Num