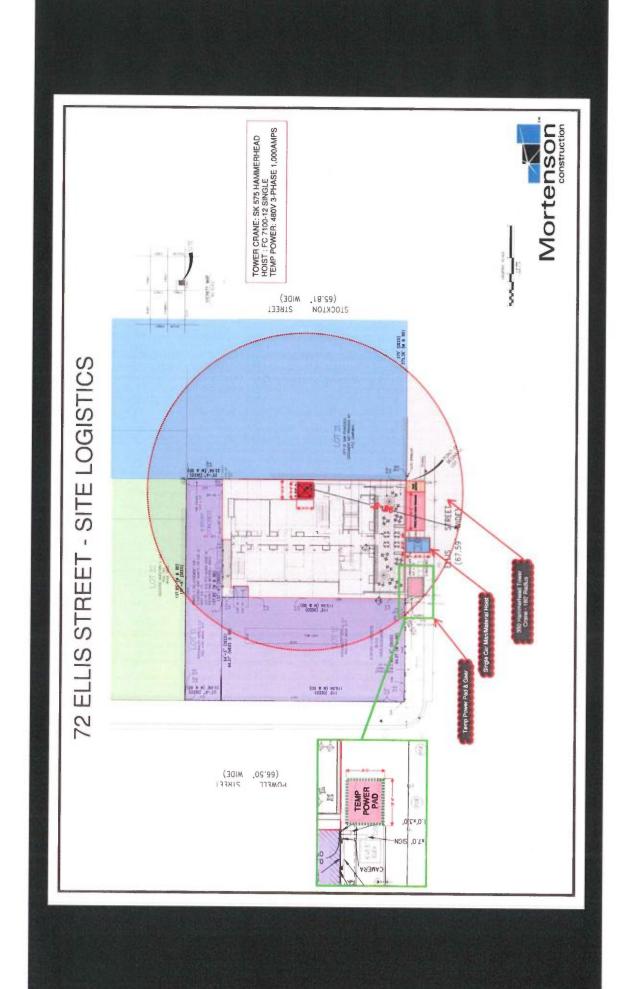

S / ELEVATIONS

Projections
CITIZENM
SAN FRANCISCO
Project Number
32.2318.000
Decopping LEVEL 04 LEVEL 02 LEVEL 01 LEVEL IM 42-4" LEVEL 03 80'-9"
[MP-2] PERFORATED METAL 54'-0"
PANEL FOR MECHANICAL VENTILATION [MP-I] 67.-5" GLAZED ALUMINUM CURTAIN WALL WITH INSULATED GLASS UNIT [GL-1] CONCRETE INSULATED PANEL DARK GRAY METAL PANEL [MP-1] STONE RAINSCREEN PANEL [RS-1] ALUM, FRAMED ENTRANCE DOOR 0 LIGHT GRAY METALPANEL [MP-2] — STONE RAINSCREEN PANEL [RS-1] LIGHT GRAY METAL PANEL
[MP-2]
PERFORATED METAL
PANEL FOR MECHANICAL
VENTILATION [MP-1] -- INSULATED GLASS UNIT [GL-1] LIGHT GRAY METAL PANEL [MP-2] INSULATED GLASS UNIT DARK GRAY METAL PANEL [MP-1] PODIUM - RETAIL ENTRANCE



Tul 206.654.2100 Fax 205.654.2121 Gensier

120 Sch Awres
14 2 Seets, WA. 58101
United States

△ Date Description



- 0

JAN 25 th 2018

To Members of the Planning Commission from Georgia Schuttish

Received at CPC Hearing 1/2/18 Submission for Minutes-12/21/2017 for General Public Comment 24.

### Please implement/initiate following in early 2018:

- Adjust Numerical Demolition Criteria, Section 317 (d) (D) which the Commission can do without legislation.
- Amend Numerical Demolition Criteria, Section 317 (d) (B) and 317 (d) (C) to replace the word "and" with the word "or" between the numerical criteria. This would require legislation that would be relatively simple for the Commission to propose and could possibly resolve issues surrounding Tantamount to Demolition.
- Amend Demolition Criteria in Section 317 to make sense....some criteria should be N/A, if a building is sound and habitable, such as S