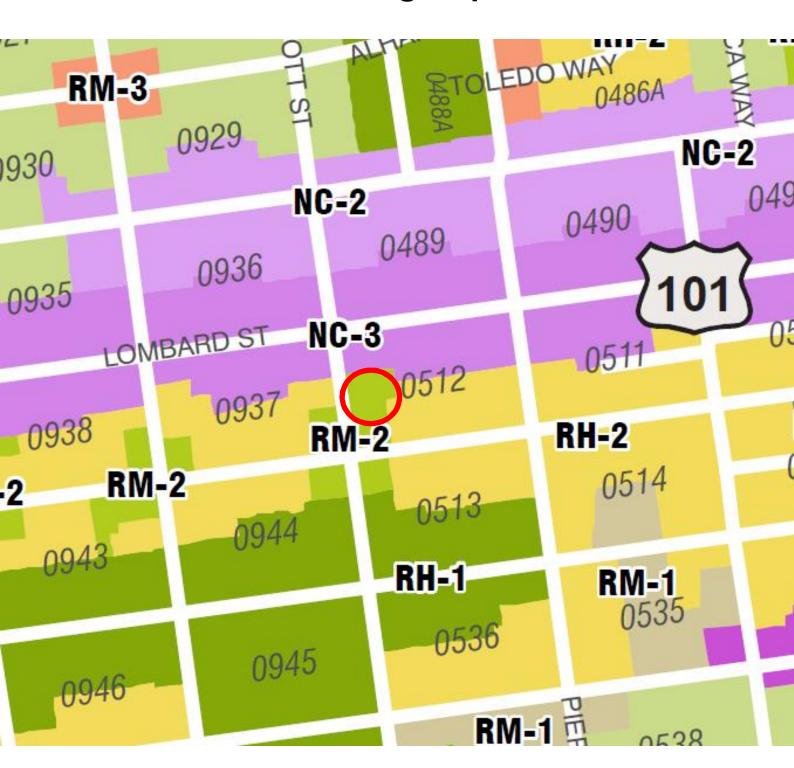

on on January 31, 2019.

| Jonas P. Ionin       |
|----------------------|
| Commission Secretary |
| Ž                    |
|                      |
|                      |
|                      |
| AYES:                |
|                      |
| NAYS:                |
|                      |
| ABSENT:              |
|                      |
|                      |

January 31, 2019

ADOPTED:

## **Exhibit A**

# PIERCE

## **Parcel Map**



#### GREENWICH

#### 3118-3120 SCOTT ST A CONDOMINIUM

| LOT | UNIT | % COMM AREA |
|-----|------|-------------|
| 39  | 3118 | 55.52       |
| 40  | 3120 | 44.48       |



## Sanborn Map\*



\*The Sanborn Maps in San Francisco have not been updated since 1998, and this map may not accurately reflect existing conditions.



## **Zoning Map**





## Aerial Photo (Front Façade, Scott Street)

SUBJECT PROPERTY





## Site Photo (Front Façade, Scott Street)





## **Exhibit B**

### **Applicant Statement**

| Assesso    | r's Parcel Number:                            | 0512-018                                                                                                                      |
|------------|-----------------------------------------------|-------------------------------------------------------------------------------------------------------------------------------|
| Propert    | y Address:                                    | 3132-3140 Scott Street, San Francisco, CA 94123                                                                               |
|            |