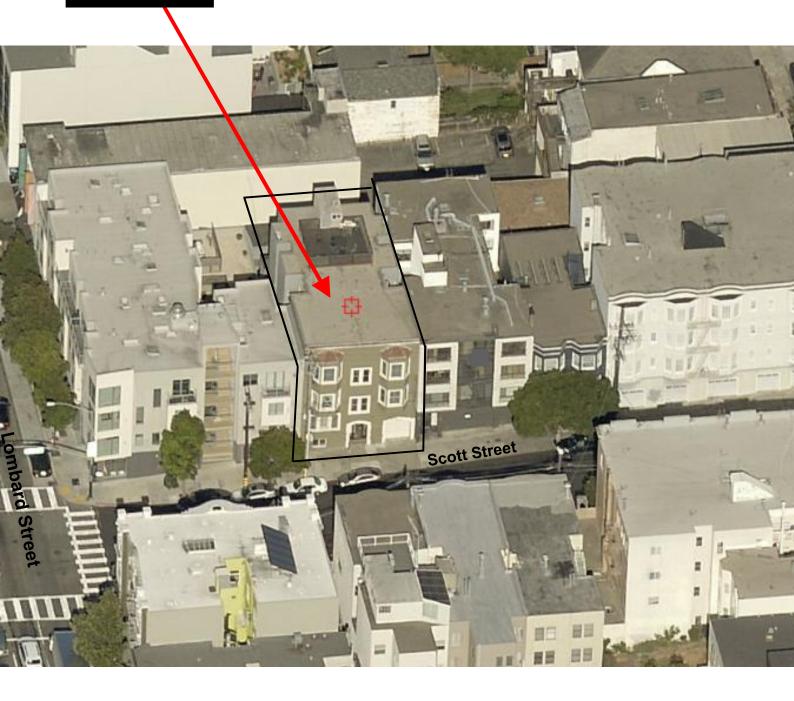

-----|
| Commission Secretary |
| Ž                    |
|                      |
|                      |
|                      |
| AYES:                |
|                      |
| NAYS:                |
|                      |
| ABSENT:              |
|                      |
|                      |

January 31, 2019

ADOPTED:

## **Exhibit A**

# PIERCE

## **Parcel Map**



#### GREENWICH

#### 3118-3120 SCOTT ST A CONDOMINIUM

| LOT | UNIT | % COMM AREA |
|-----|------|-------------|
| 39  | 3118 | 55.52       |
| 40  | 3120 | 44.48       |



## Sanborn Map\*



\*The Sanborn Maps in San Francisco have not been updated since 1998, and this map may not accurately reflect existing conditions.



## **Zoning Map**





## Aerial Photo (Front Façade, Scott Street)

SUBJECT PROPERTY





## Site Photo (Front Façade, Scott Street)





## **Exhibit B**

### **Applicant Statement**

| Assesso    | r's Parcel Number:                            | 0512-018                                                                                                                      |
|------------|-----------------------------------------------|-------------------------------------------------------------------------------------------------------------------------------|
| Propert    | y Address:                                    | 3132-3140 Scott Street, San Francisco, CA 94123                                                                               |
|            |                                               |