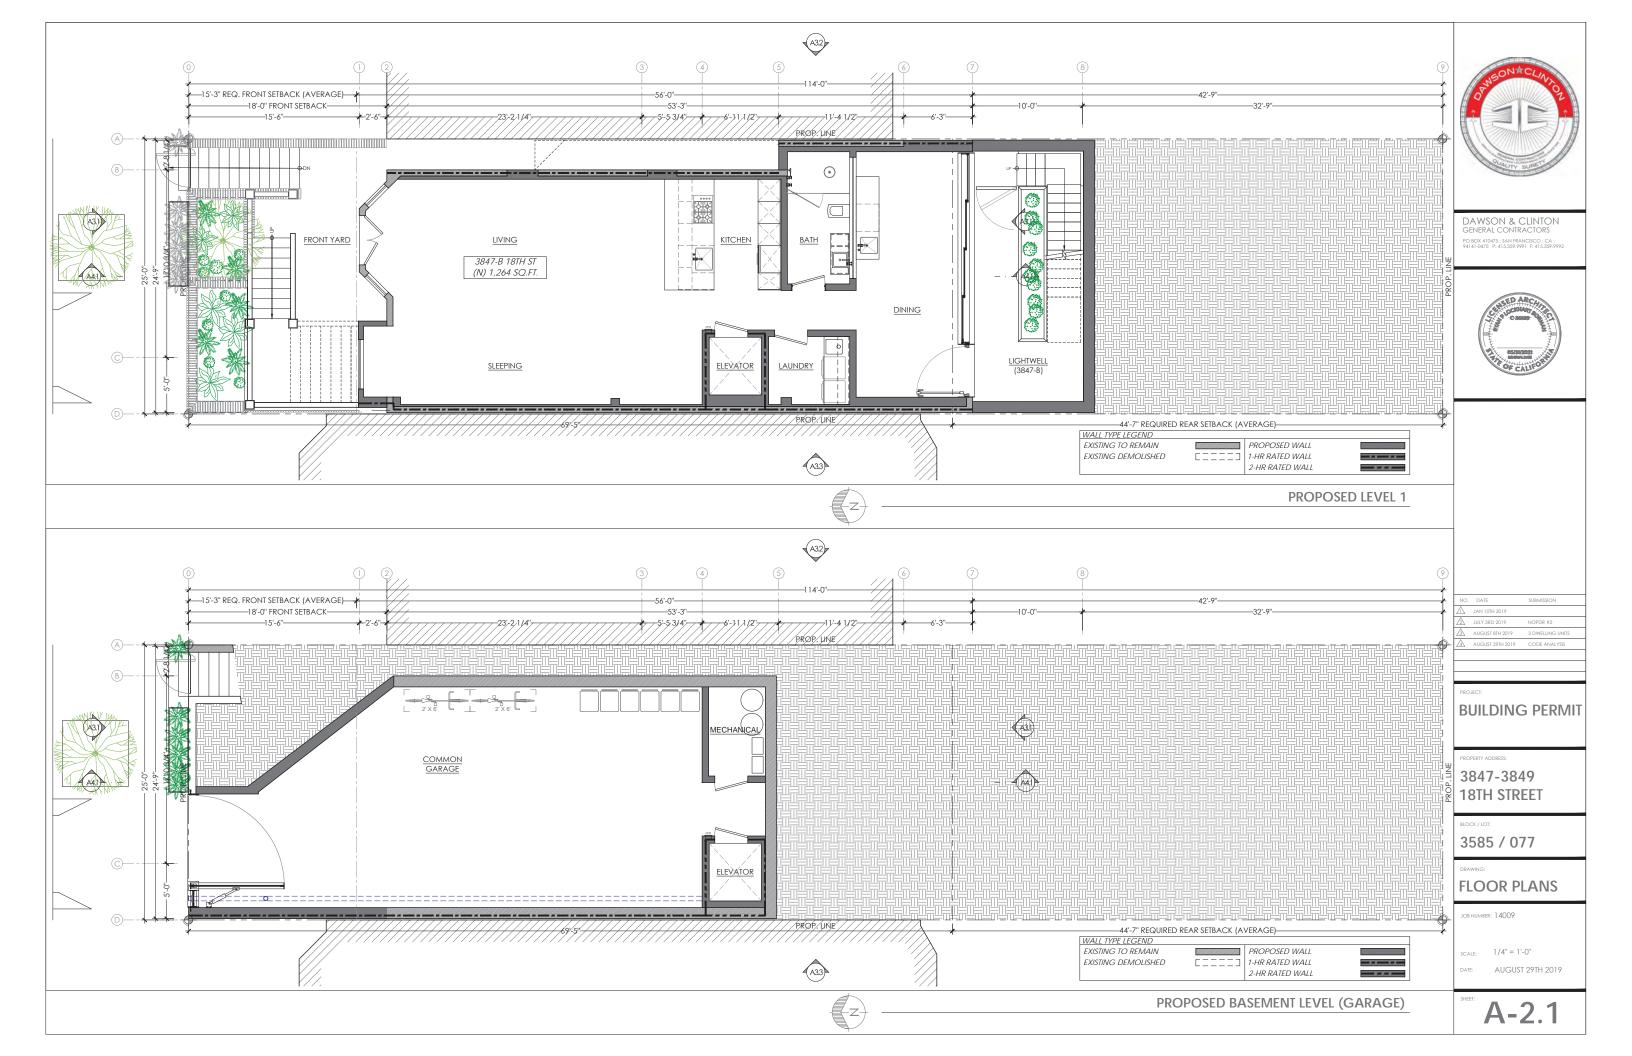

## Explanation of Excess Scope of Work for 3847-3849 18th St.

1. Two-story horizontal addition at rear SE corner of the building

Regarding the violations on our project, there is a public perception, one further advanced by inferences in the Brief submitted to the Board of Appeals by Mr. Richards' Six Dogs, LLC, that we added 2 levels without permits. The reality is that we filled-in a notched corner at the rear of the existing structure. Please note that Commissioner Richards own project filled in a notched corner of his building in the required rear yard setback which would have required a variance. We squared-off 219 square ft. total at the rear corner of the structure to match the existing rear of the building, which equates to approximately 3% of the gross building area.

2. Enclosure of existing light wells (east and west sides) at levels 1 & 3

We enclosed 44 square ft. of the existing light well. This enclosure does not affect the neighboring properties and is not visible from the public right-of-way. This change has been included in our permit set, noticed and is supported by Planning Staff.

3. Enlargement of the existing light-well (west) at levels 2 & 3

We removed 50 square ft. of the existing structure to increase the light-well to provide more light and air. This enlargement of the light-well does not affect the neighboring properties and is not visible from the public right-of-way. This change has been included in our permit set, noticed and is supported by Planning Staff.

4. Increase the habitable square footage of the attic space

We removed some existing non-structural interior attic perimeter walls to increase storage and livable floor space in the existing habitable attic. This does not increase the building envelope. This change has been included in our permit set, noticed and is supported by Planning Staff.

5. Addition of a bay window at front of the basement level, located beneath the front stairs

This 20 square ft. addition encloses an existing non-conditioned space under the landing of the front stairs. This addition is not visible from the public right-of-way. This change has been included in our permit set, noticed and is supported by Planning Staff.

6. Front addition to the garage to align with the front property line

This addition seeks to maintain the consistent block face pattern where garage doors align with the front property line. This feature has been thoroughly reviewed and has gained support of RDAT. This change has been included in our permit set, noticed and is supported by Planning Staff.

7. A 40 SF roof deck at the rear of level 3

We provided access to a permitted roof area for use as a balcony. This change has been included in our permit set, noticed and is supported by Planning Staff.

8. The combining of two "exempt" dormers into one single dormer

The two dormers were approved by SF Planning under BPA# 2015.12.24.5908. The approval consists of two dormers that are 6 inches apart. SF Planning should have required 311 notification but overlooked this requirement. Dormers that are 36 inches apart are exempt from 311 notification. This change has been included in our permit set, noticed and is supported by Planning Staff.

9. A 11'-4" (max height) wall along the east side property line

We matched the height of the existing neighbor's garage wall at the property line. This change has been included in our permit set, noticed and will require a variance to be determined by the Zoning Administrator.

10. A 4'-8" white laminated glass guardrail/privacy screen along the east side property line

We matched the height of the existing neighbor's trellis at the property line with a frosted glass guardrail. We propose to remove this feature.

11. A new steel garage door and pedestrian gate.

The permit seeks to legalize a change of material from wood to steel for the garage door and gate. The garage door and gate were approved under BPA# 2014.12.30.4758. We strayed from the approved material and design. This change has been included in our permit set, noticed and is supported by Planning Staff.

#### 13. Cumulative excavation for all work performed, estimated at 822 Cubic Yards

The amount of excavation on our permits was not quantified and underestimated by our excavation and garage sub-contractor. Our sub-contractor could have readily called out and received approval for the amount of excavation. This would have added a few months onto the permitting process with an additional permit application for a Categorical Exemption, but regrettably, this did not happen. We have fully cooperated with Planning staff since the beginning of the Planning enforcement process. Planning staff's estimate of the scope of our over-excavation was initially about 250 cubic yards. After reviewing the excavation plans, we found that the actual excavation amount was 822 cubic yards and immediately informed our enforcement planner John Purvis. Please note that any amount over 50 cubic yards, whether 51 yards or 5,000 yards all require the same steps, and all are approvable. Our huge misstep was to overlook the permitting processes, which we relied on 3rd parties. Regardless, the actual amount of work completed was fully and completely permittable and not an unprecedented amount of work when done through the proper approvals