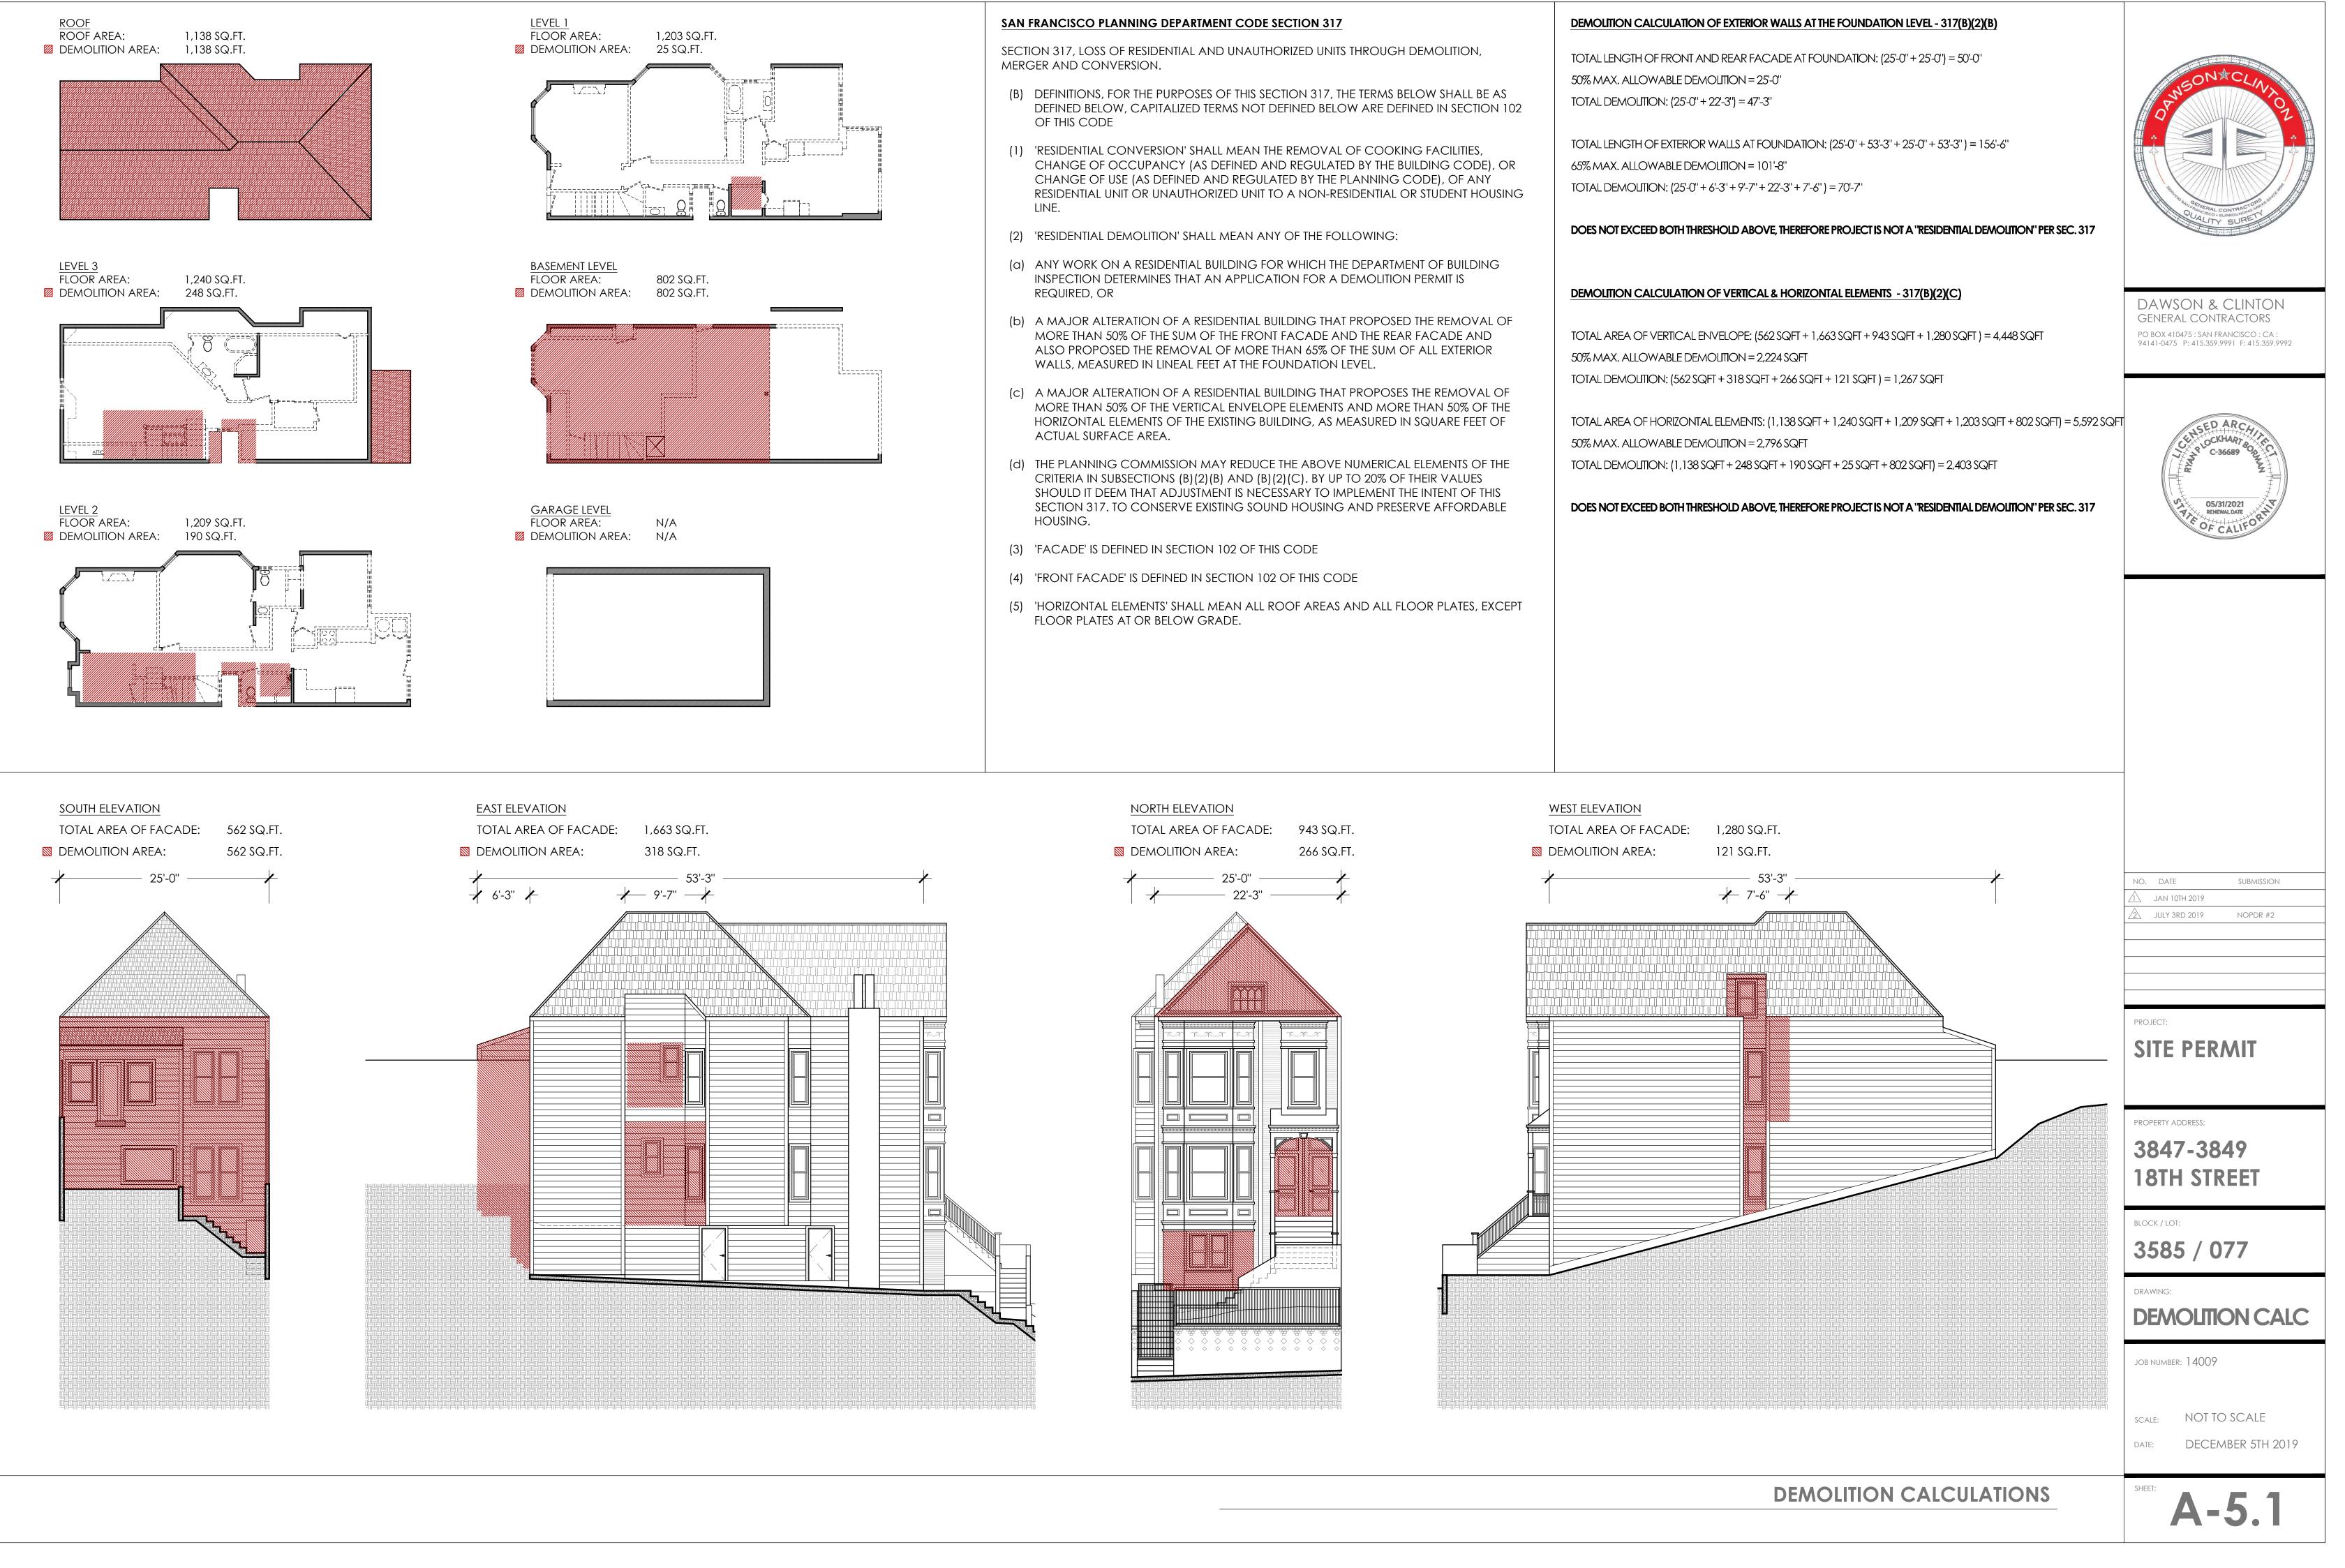

#### 13. Cumulative excavation for all work performed, estimated at 822 Cubic Yards

The amount of excavation on our permits was not quantified and underestimated by our excavation and garage sub-contractor. Our sub-contractor could have readily called out and received approval for the amount of excavation. This would have added a few months onto the permitting process with an additional permit application for a Categorical Exemption, but regrettably, this did not happen. We have fully cooperated with Planning staff since the beginning of the Planning enforcement process. Planning staff's estimate of the scope of our over-excavation was initially about 250 cubic yards. After reviewing the excavation plans, we found that the actual excavation amount was 822 cubic yards and immediately informed our enforcement planner John Purvis. Please note that any amount over 50 cubic yards, whether 51 yards or 5,000 yards all require the same steps, and all are approvable. Our huge misstep was to overlook the permitting processes, which we relied on 3rd parties. Regardless, the actual amount of work completed was fully and completely permittable and not an unprecedented amount of work when done through the proper approvals