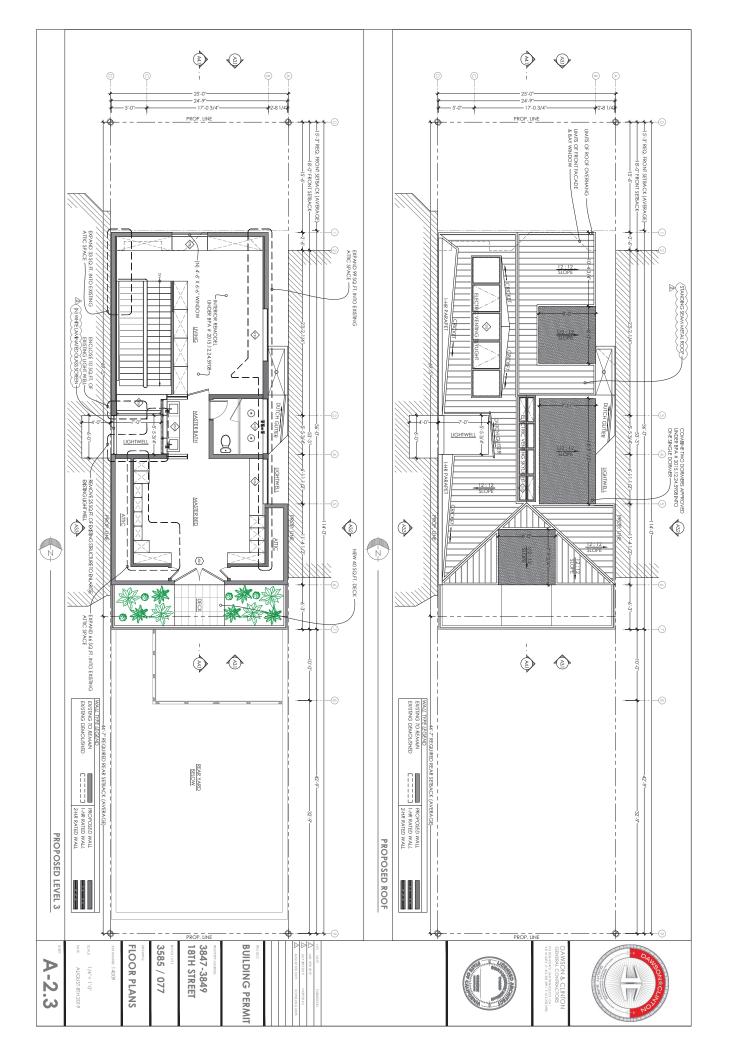

4. Increase the habitable square footage of the attic space

We removed some existing non-structural interior attic perimeter walls to increase storage and livable floor space in the existing habitable attic. This does not increase the building envelope. This change has been included in our permit set, noticed and is supported by Planning Staff.

7. A 40 SF roof deck at the rear of level 3

We provided access to a permitted roof area for use as a balcony. This change has been included in our permit set, noticed and is supported by Planning Staff.

8. The combining of two "exempt" dormers into one single dormer

The two dormers were approved by SF Planning under BPA# 2015.12.24.5908. The approval consists of two dormers that are 6 inches apart. SF Planning should have required 311 notification but overlooked this requirement. Dormers that are 36 inches apart are exempt from 311 notification. This change has been included in our permit set, noticed and is supported by Planning Staff.