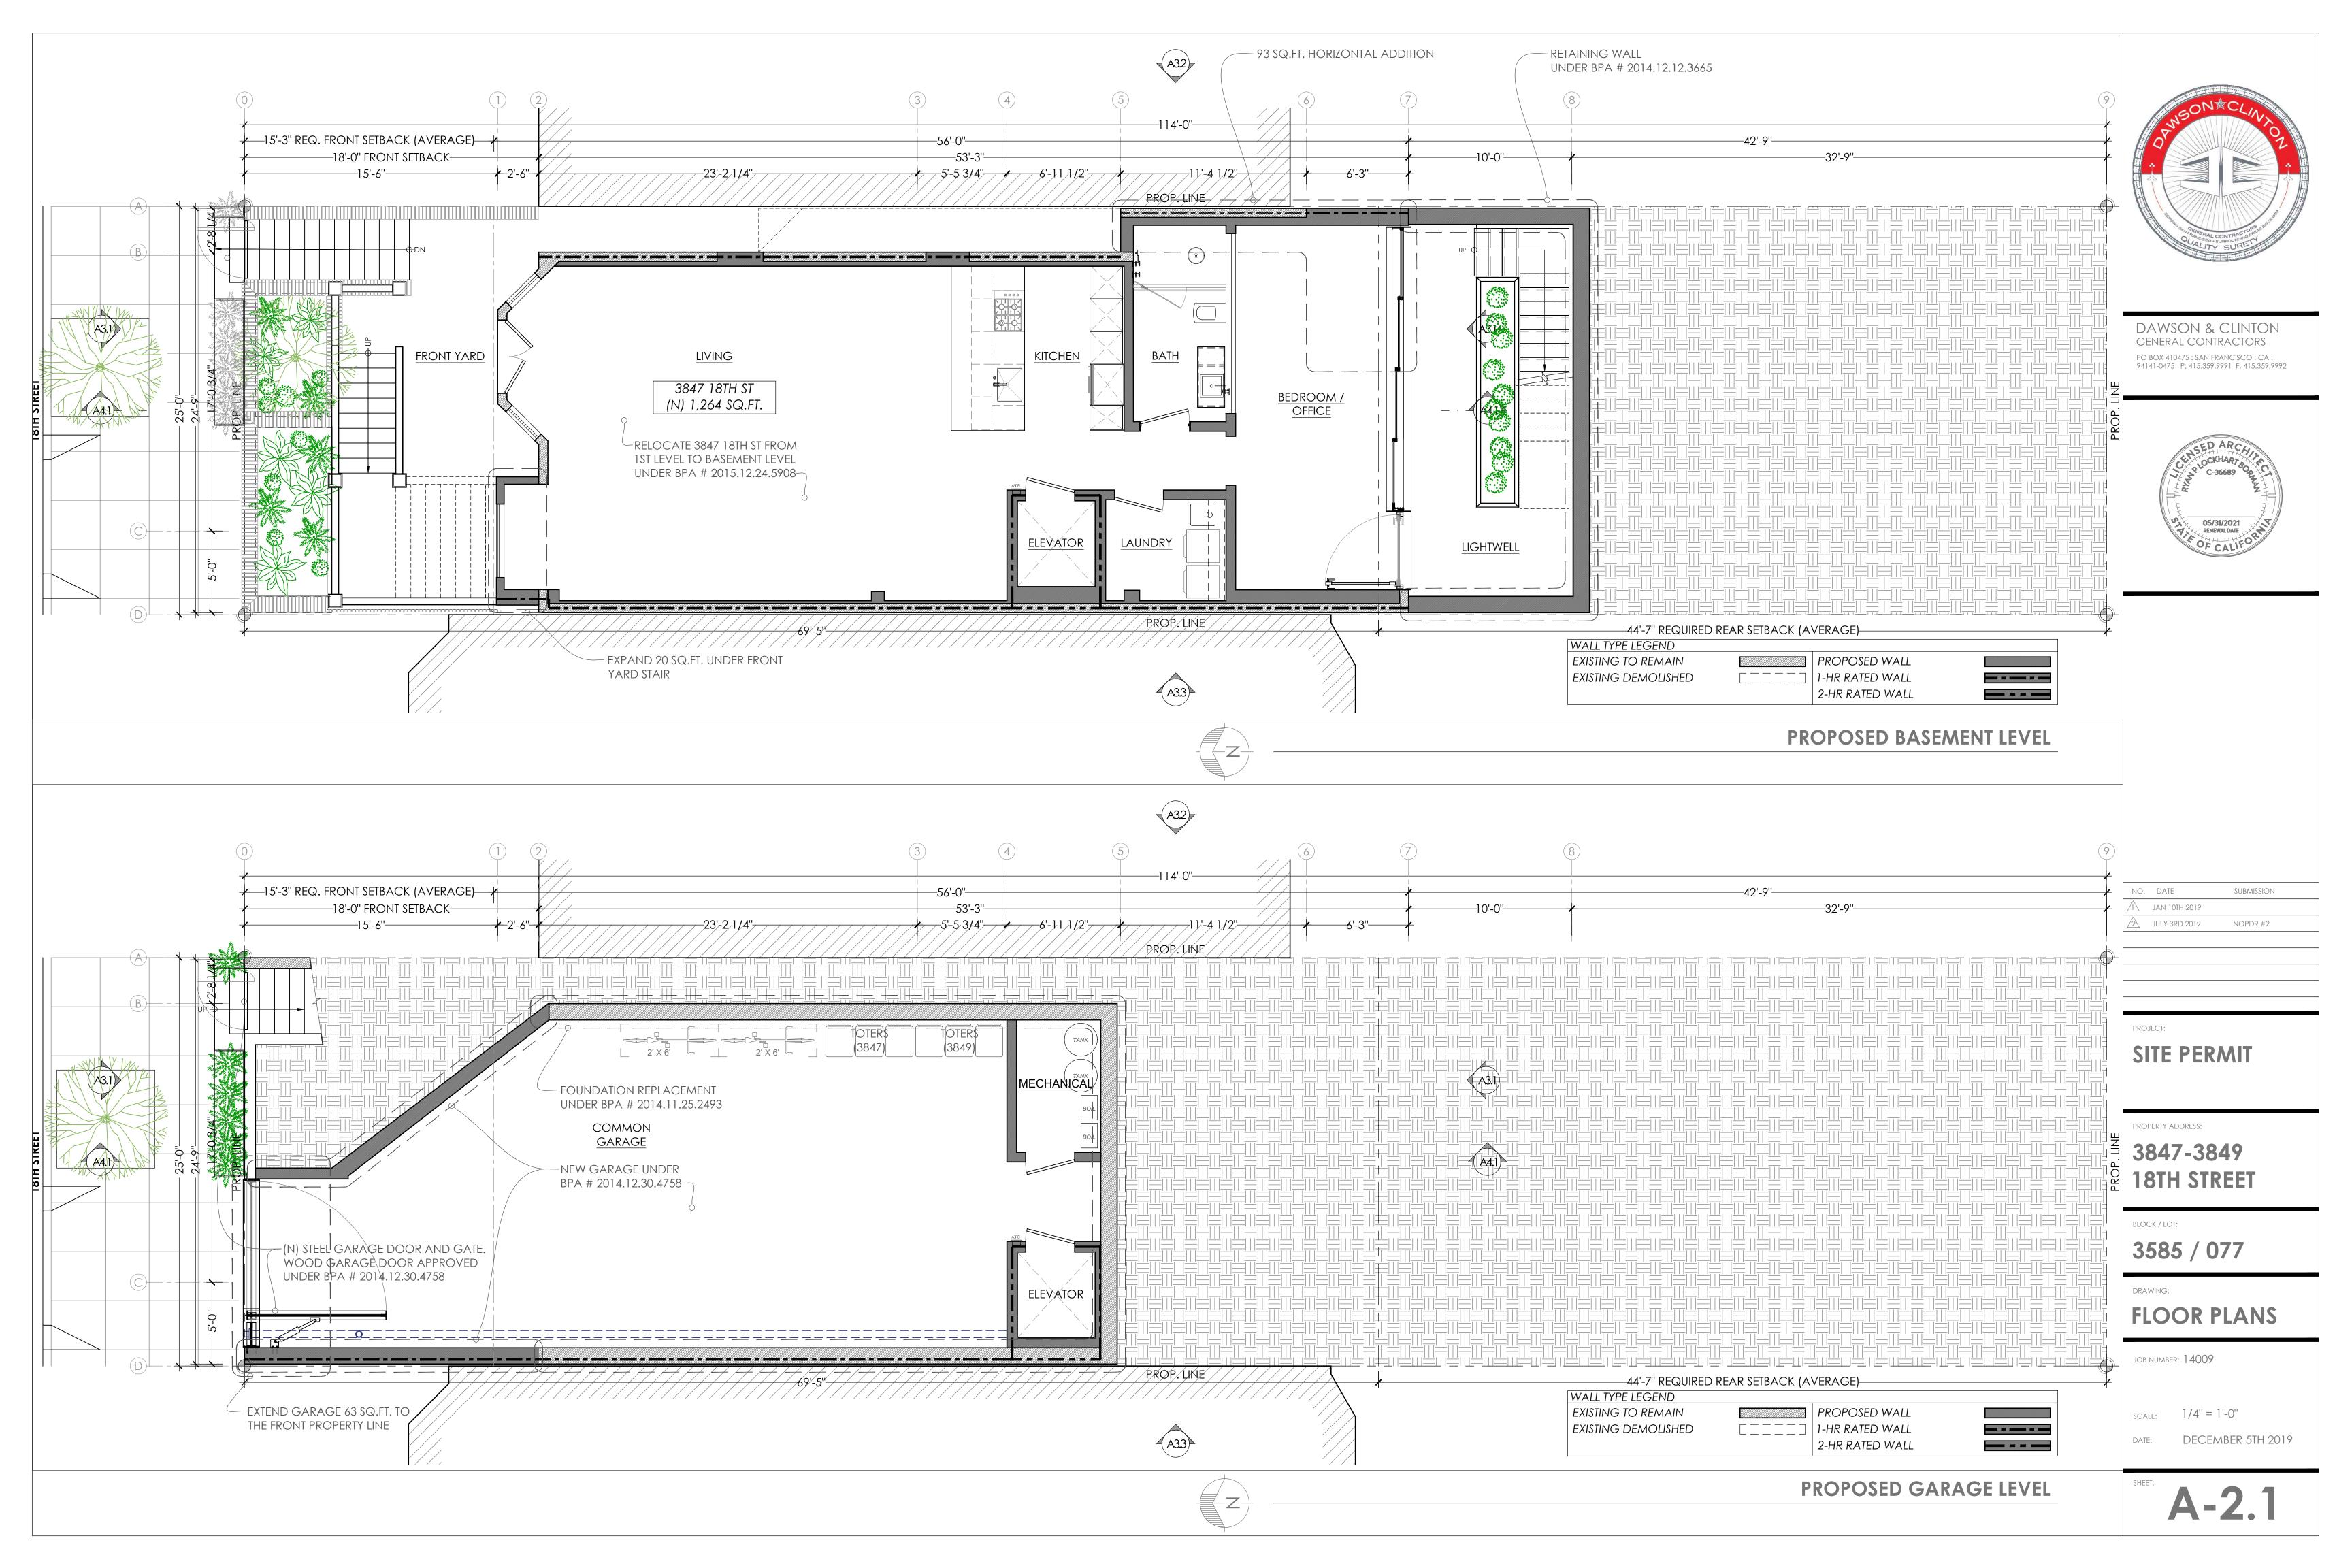

## Explanation of Excess Scope of Work for 3847-3849 18th St.

1. Two-story horizontal addition at rear SE corner of the building

Regarding the violations on our project, there is a public perception, one further advanced by inferences in the Brief submitted to the Board of Appeals by Mr. Richards' Six Dogs, LLC, that we added 2 levels without permits. The reality is that we filled-in a notched corner at the rear of the existing structure. Please note that Commissioner Richards own project filled in a notched corner of his building in the required rear yard setback which would have required a variance. We squared-off 219 square ft. total at the rear corner of the structure to match the existing rear of the building, which equates to approximately 3% of the gross building area.

2. Enclosure of existing light wells (east and west sides) at levels 1 & 3

We enclosed 44 square ft. of the existing light well. This enclosure does not affect the neighboring properties and is not visible from the public right-of-way. This change has been included in our permit set, noticed and is supported by Planning Staff.

3. Enlargement of the existing light-well (west) at levels 2 & 3

We removed 50 square ft. of the existing structure to increase the light-well to provide more light and air. This enlargement of the light-well does not affect the neighboring properties and is not visible from the public right-of-way. This change has been included in our permit set, noticed and is supported by Planning Staff.

4. Increase the habitable square footage of the attic space

We removed some existing non-structural interior attic perimeter walls to increase storage and livable floor space in the existing habitable attic. This does not increase the building envelope. This change has been included in our permit set, noticed and is supported by Planning Staff.

5. Addition of a bay window at front of the basement level, located beneath the front stairs

This 20 square ft. addition encloses an existing non-conditioned space under the landing of the front stairs. This addition is not visible from the public right-of-way. This change has been included in our permit set, noticed and is supported by Planning Staff.

6. Front addition to the garage to align with the front property line

This addition seeks to maintain the consistent block face pattern where garage doors align with the front property line. This feature has been thoroughly reviewed and has gained support of RDAT. This change has been included in our permit set, noticed and is supported by Planning Staff.

7. A 40 SF roof deck at the rear of level 3

We provided access to a permitted roof area for use as a balcony. This change has been included in our permit set, noticed and is supported by Planning Staff.

8. The combining of two "exempt" dormers into one single dormer

The two dormers were approved by SF Planning under BPA# 2015.12.24.5908. The approval consists of two dormers that are 6 inches apart. SF Planning should have required 311 notification but overlooked this requirement. Dormers that are 36 inches apart are exempt from 311 notification. This change has been included in our permit set, noticed and is supported by Planning Staff.

9. A 11'-4" (max height) wall along the east side property line

We matched the height of the existing neighbor's garage wall at the property line. This change has been included in our permit set, noticed and will require a variance to be determined by the Zoning Administrator.

10. A 4'-8" white laminated glass guardrail/privacy screen along the east side property line

We matched the height of the existing neighbor's trellis at the property line with a frosted glass guardrail. We propose to remove this feature.

11. A new steel garage door and pedestrian gate.

The permit seeks to legalize a change of material from wood to steel for the garage door and gate. The garage door and gate were approved under BPA# 2014.12.30.4758. We strayed from the approved material and design. This change has been included in our permit set, noticed and is supported by Planning Staff.

12. Retaining walls and guardrails at front property line

Item #12 refers to item #9 and #10 above.

#### 13. Cumulative excavation for all work performed, estimated at 822 Cubic Yards

The amount of excavation on our permits was not quantified and underestimated by our excavation and garage sub-contractor. Our sub-contractor could have readily called out and received approval for the amount of excavation. This would have added a few months onto the permitting process with an additional permit application for a Categorical Exemption, but regrettably, this did not happen. We have fully cooperated with Planning staff since the beginning of the Planning enforcement process. Planning staff's estimate of the scope of our over-excavation was initially about 250 cubic yards. After reviewing the excavation plans, we found that the actual excavation amount was 822 cubic yards and immediately informed our enforcement planner John Purvis. Please note that any amount over 50 cubic yards, whether 51 yards or 5,000 yards all require the same steps, and all are approvable. Our huge misstep was to overlook the permitting processes, which we relied on 3rd parties. Regardless, the actual amount of work completed was fully and completely permittable and not an unprecedented amount of work when done through the proper approvals