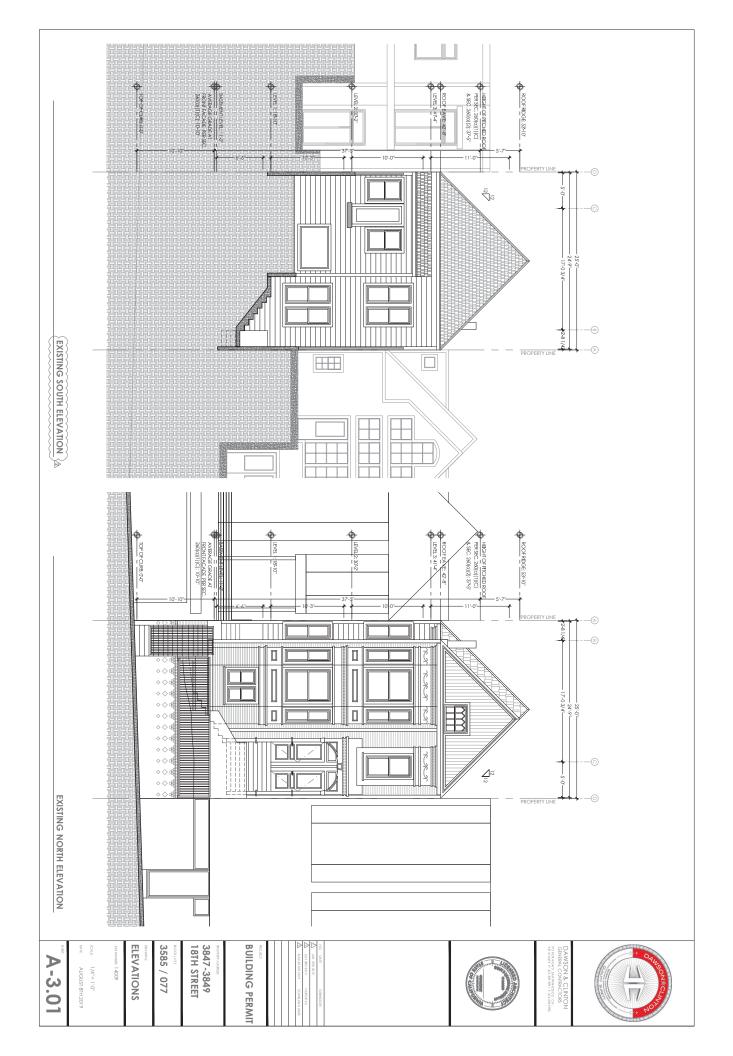

## Explanation of Excess Scope of Work for 3847-3849 18th St.

1. Two-story horizontal addition at rear SE corner of the building

Regarding the violations on our project, there is a public perception, one further advanced by inferences in the Brief submitted to the Board of Appeals by Mr. Richards' Six Dogs, LLC, that we added 2 levels without permits. The reality is that we filled-in a notched corner at the rear of the existing structure. Please note that Commissioner Richards own project filled in a notched corner of his building in the required rear yard setback which would have required a variance. We squared-off 219 square ft. total at the rear corner of the structure to match the existing rear of the building, which equates to approximately 3% of the gross building area.

8. The combining of two "exempt" dormers into one single dormer

The two dormers were approved by SF Planning under BPA# 2015.12.24.5908. The approval consists of two dormers that are 6 inches apart. SF Planning should have required 311 notification but overlooked this requirement. Dormers that are 36 inches apart are exempt from 311 notification. This change has been included in our permit set, noticed and is supported by Planning Staff.

9. A 11'-4" (max height) wall along the east side property line

We matched the height of the existing neighbor's garage wall at the property line. This change has been included in our permit set, noticed and will require a variance to be determined by the Zoning Administrator.