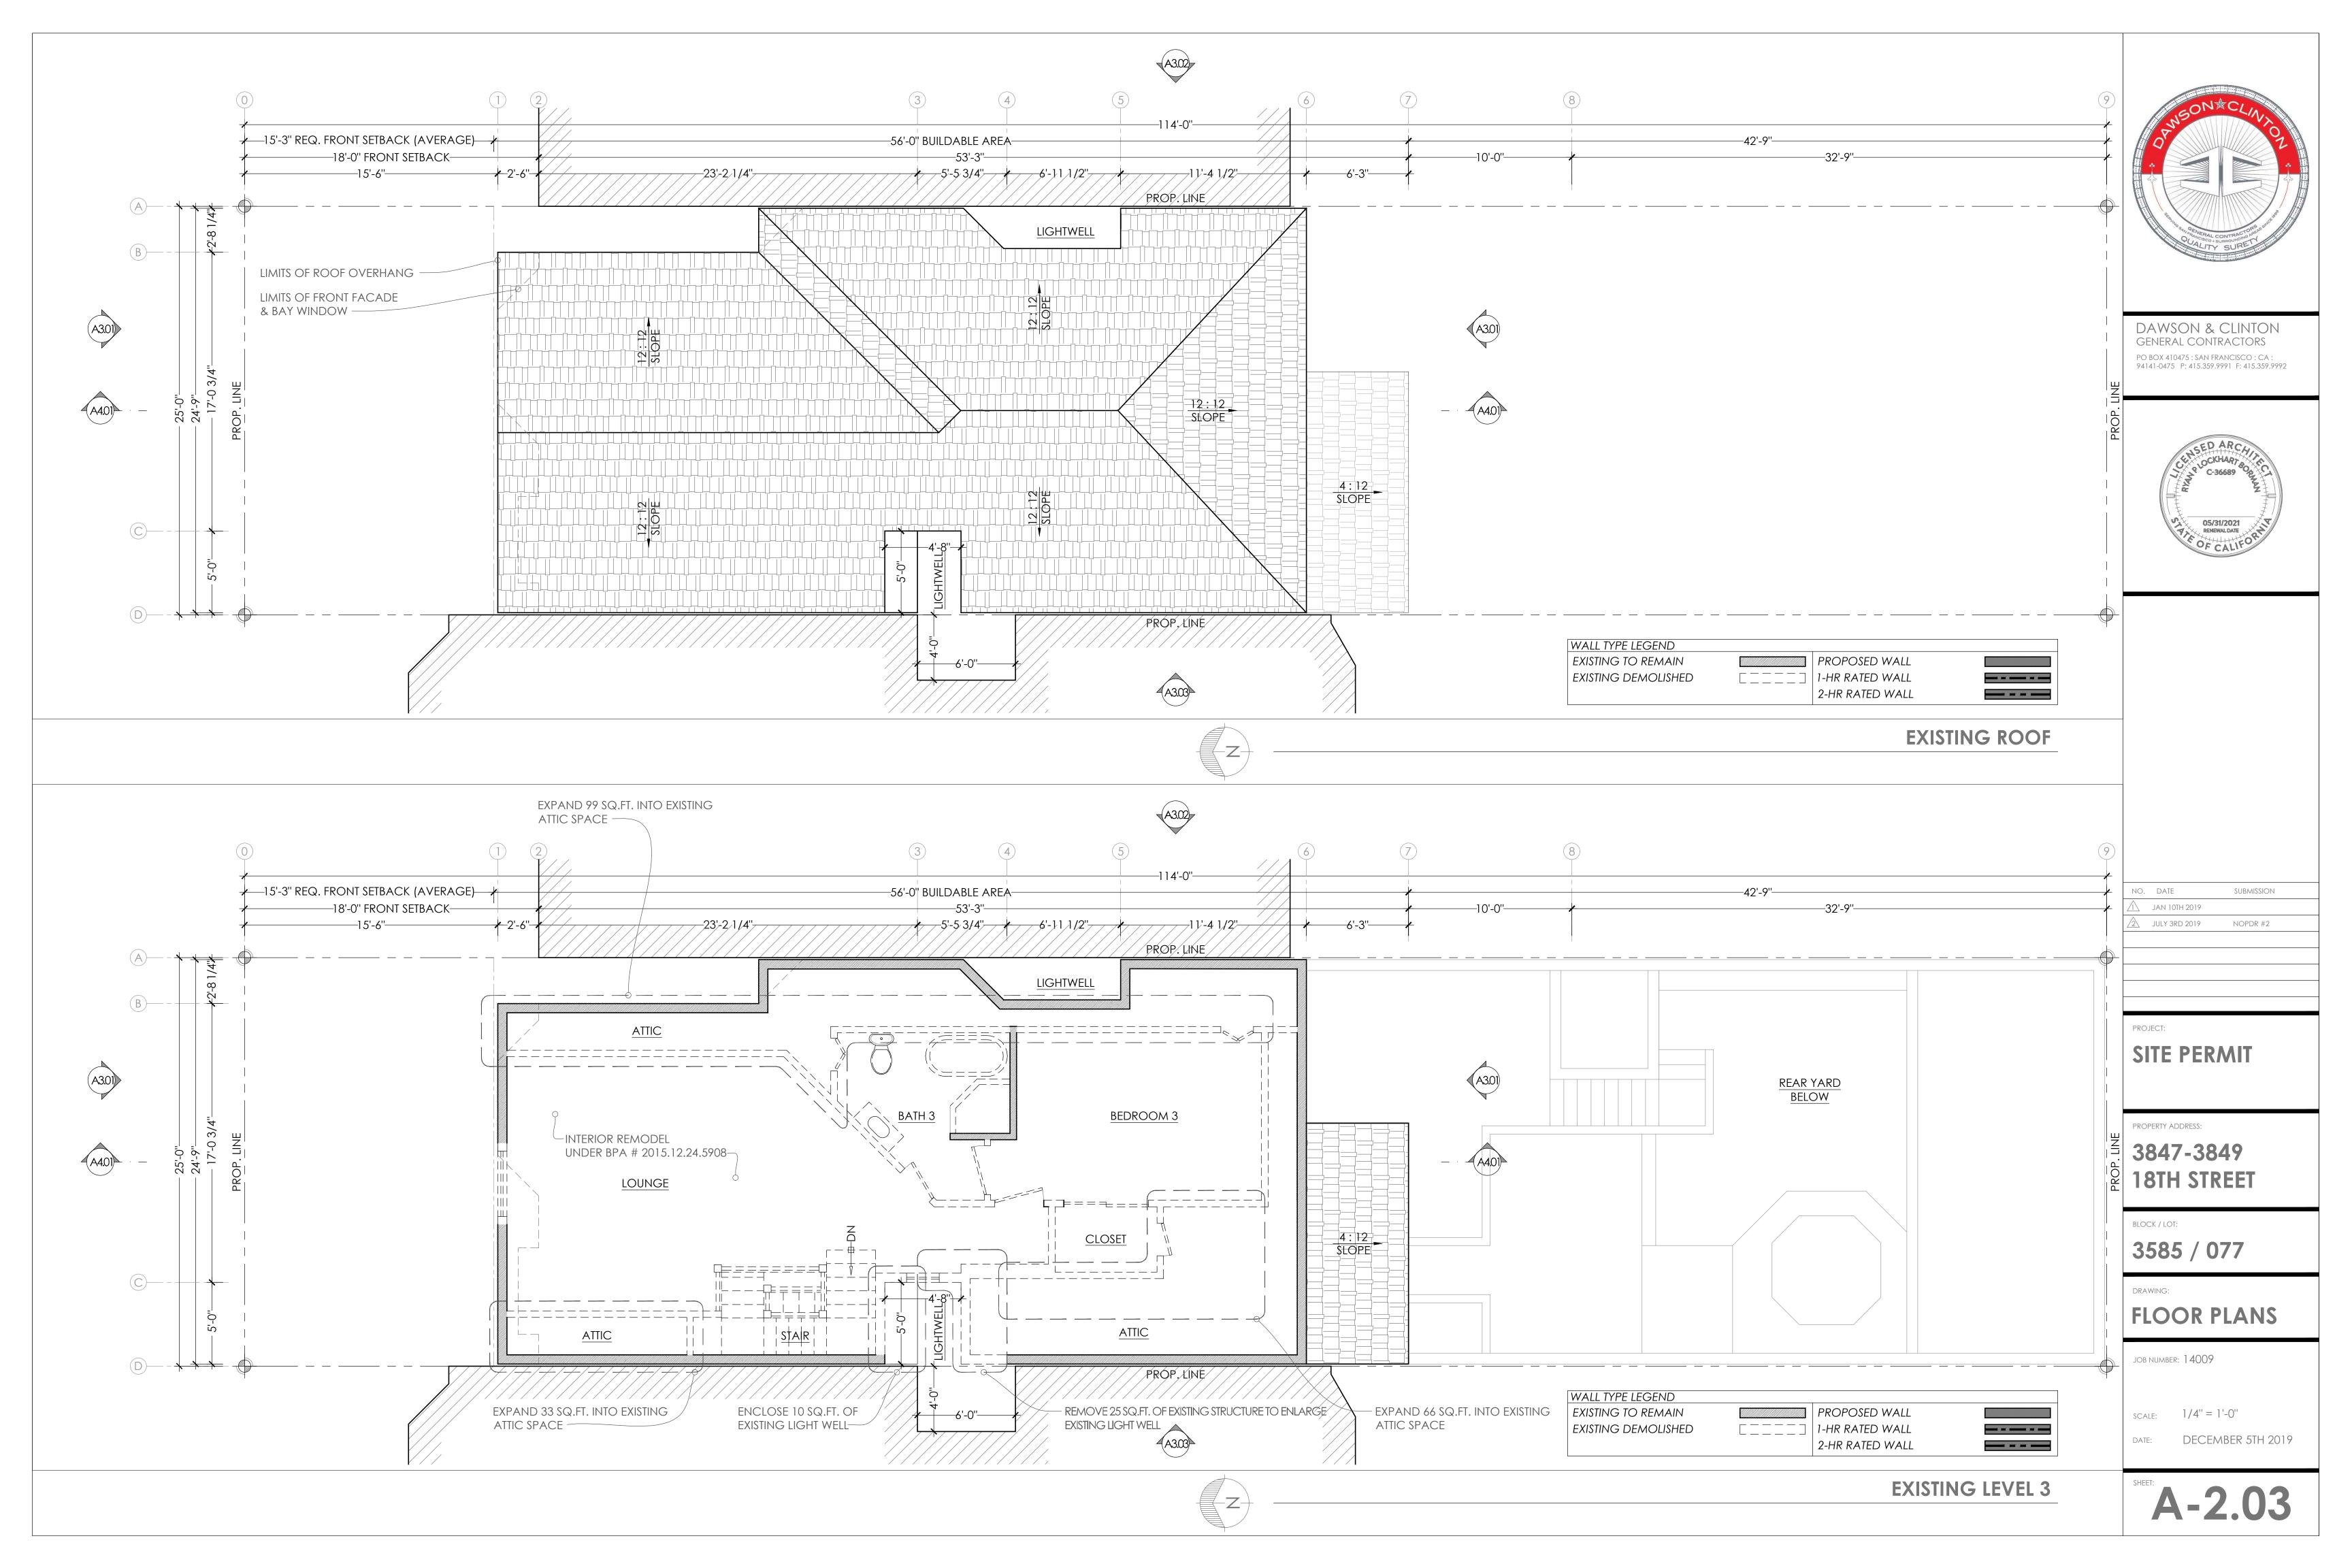

4. Increase the habitable square footage of the attic space

We removed some existing non-structural interior attic perimeter walls to increase storage and livable floor space in the existing habitable attic. This does not increase the building envelope. This change has been included in our permit set, noticed and is supported by Planning Staff.

8. The combining of two "exempt" dormers into one single dormer

The two dormers were approved by SF Planning under BPA# 2015.12.24.5908. The approval consists of two dormers that are 6 inches apart. SF Planning should have required 311 notification but overlooked this requirement. Dormers that are 36 inches apart are exempt from 311 notification. This change has been included in our permit set, noticed and is supported by Planning Staff.