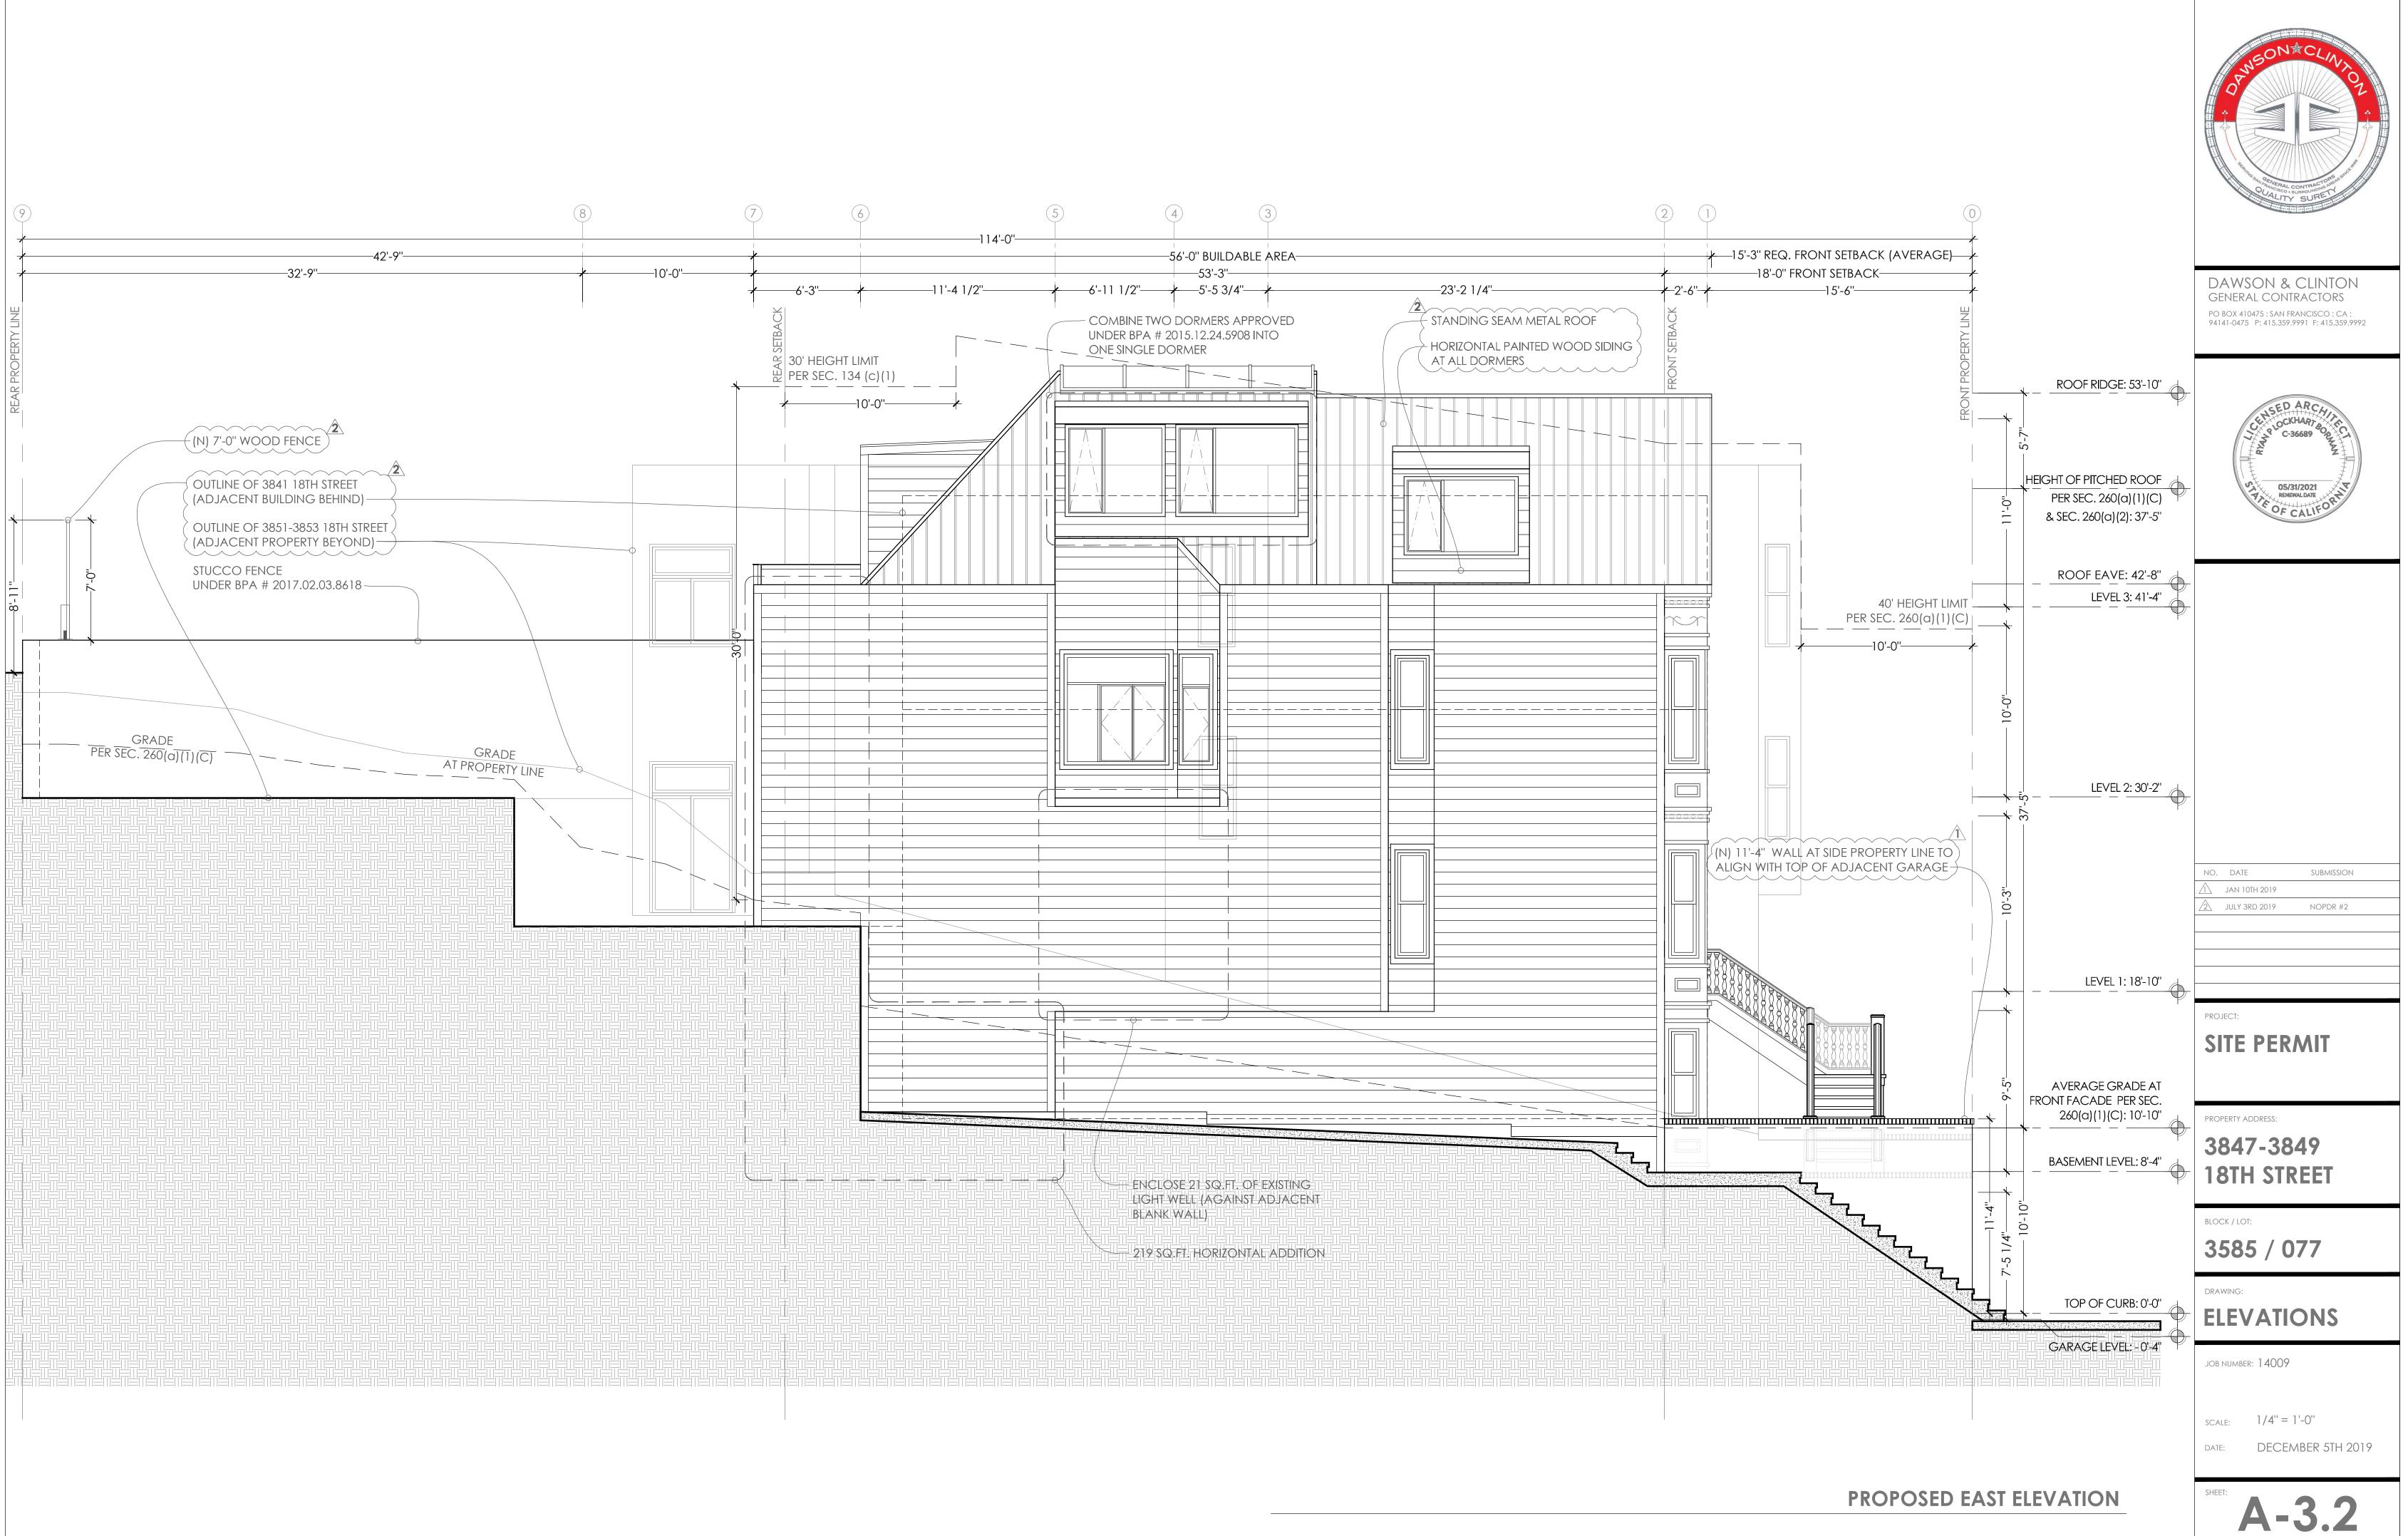

## Explanation of Excess Scope of Work for 3847-3849 18th St.

1. Two-story horizontal addition at rear SE corner of the building

Regarding the violations on our project, there is a public perception, one further advanced by inferences in the Brief submitted to the Board of Appeals by Mr. Richards' Six Dogs, LLC, that we added 2 levels without permits. The reality is that we filled-in a notched corner at the rear of the existing structure. Please note that Commissioner Richards own project filled in a notched corner of his building in the required rear yard setback which would have required a variance. We squared-off 219 square ft. total at the rear corner of the structure to match the existing rear of the building, which equates to approximately 3% of the gross building area.

2. Enclosure of existing light wells (east and west sides) at levels 1 & 3

We enclosed 44 square ft. of the existing light well. This enclosure does not affect the neighboring properties and is not visible from the public right-of-way. This change has been included in our permit set, noticed and is supported by Planning Staff.

3. Enlargement of the existing light-well (west) at levels 2 & 3

We removed 50 square ft. of the existing structure to increase the light-well to provide more light and air. This enlargement of the light-well does not affect the neighboring properties and is not visible from the public right-of-way. This change has been included in our permit set, noticed and is supported by Planning Staff.

4. Increase the habitable square footage of the attic space

We removed some existing non-structural interior attic perimeter walls to increase storage and livable floor space in the existing habitable attic. This does not increase the building envelope. This change has been included in our permit set, noticed and is supported by Planning Staff.

5. Addition of a bay window at front of the basement level, located beneath the front stairs

This 20 square ft. addition encloses an existing non-conditioned space under the landing of the front stairs. This addition is not visible from the public right-of-way. This change has been included in our permit set, noticed and is supported by Planning Staff.

6. Front addition to the garage to align with the front property line

This addition seeks to maintain the consistent block face pattern where garage doors align with the front property line. This feature has been thoroughly reviewed and has gained support of RDAT. This change has been included in our permit set, noticed and is supported by Planning Staff.

7. A 40 SF roof deck at the rear of level 3

We provided access to a permitted roof area for use as a balcony. This change has been included in our permit set, noticed and is supported by Planning Staff.

8. The combining of two "exempt" dormers into one single dormer

The two dormers were approved by SF Planning under BPA# 2015.12.24.5908. The approval consists of two dormers that are 6 inches apart. SF Planning should have required 311 notification but overlooked this requirement. Dormers that are 36 inches apart are exempt from 311 notification. This change has been included in our permit set, noticed and is supported by Planning Staff.

9. A 11'-4" (max height) wall along the east side property line

We matched the height of the existing neighbor's garage wall at the property line. This change has been included in our permit set, noticed and will require a variance to be determined by the Zoning Administrator.

10. A 4'-8" white laminated glass guardrail/privacy screen along the east side property line

We matched the height of the existing neighbor's trellis at the property line with a frosted glass guardrail. We propose to remove this feature.

11. A new steel garage door and pedestrian gate.

The permit seeks to legalize a change of material from wood to steel for the garage door and gate. The garage door and gate were approved under BPA# 2014.12.30.4758. We strayed from the approved material and design. This change has been included in our permit set, noticed and is supported by Planning Staff.

12. Retaining walls and guardrails at front property line

Item #12 refers to item #9 and #10 above.

#### 13. Cumulative excavation for all work performed, estimated at 822 Cubic Yards

The amount of excavation on our permits was not quantified and underestimated by our excavation and garage sub-contractor. Our sub-contractor could have readily called out and received approval for the amount of excavation. This would have added a few months onto the permitting process with an additional permit application for a Categorical Exemption, but regrettably, this did not happen. We have fully cooperated with Planning staff since the beginning of the Planning enforcement process. Planning staff's estimate of the scope of our over-excavation was initially about 250 cubic yards. After reviewing the excavation plans, we found that the actual excavation amount was 822 cubic yards and immediately informed our enforcement planner John Purvis. Please note that any amount over 50 cubic yards, whether 51 yards or 5,000 yards all require the same steps, and all are approvable. Our huge misstep was to overlook the permitting processes, which we relied on 3rd parties. Regardless, the actual amount of work completed was fully and completely permittable and not an unprecedented amount of work when done through the proper approvals