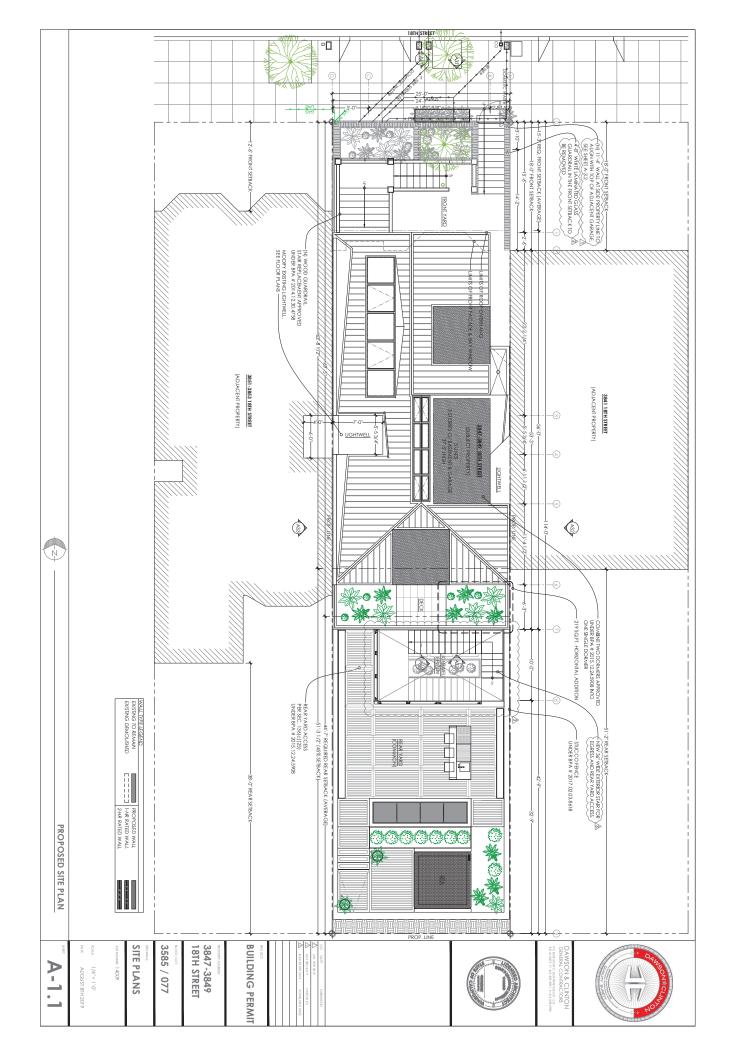

## Explanation of Excess Scope of Work for 3847-3849 18th St.

1. Two-story horizontal addition at rear SE corner of the building

Regarding the violations on our project, there is a public perception, one further advanced by inferences in the Brief submitted to the Board of Appeals by Mr. Richards' Six Dogs, LLC, that we added 2 levels without permits. The reality is that we filled-in a notched corner at the rear of the existing structure. Please note that Commissioner Richards own project filled in a notched corner of his building in the required rear yard setback which would have required a variance. We squared-off 219 square ft. total at the rear corner of the structure to match the existing rear of the building, which equates to approximately 3% of the gross building area.

2. Enclosure of existing light wells (east and west sides) at levels 1 & 3

We enclosed 44 square ft. of the existing light well. This enclosure does not affect the neighboring properties and is not visible from the public right-of-way. This change has been included in our permit set, noticed and is supported by Planning Staff.

3. Enlargement of the existing light-well (west) at levels 2 & 3

We removed 50 square ft. of the existing structure to increase the light-well to provide more light and air. This enlargement of the light-well does not affect the neighboring properties and is not visible from the public right-of-way. This change has been included in our permit set, noticed and is supported by Planning Staff.

4. Increase the habitable square footage of the attic space

We removed some existing non-structural interior attic perimeter walls to increase storage and livable floor space in the existing habitable attic. This does not increase the building envelope. This change has been included in our permit set, noticed and is supported by Planning Staff.

5. Addition of a bay window at front of the basement level, located beneath the front stairs

This 20 square ft. addition encloses an existing non-conditioned space under the landing of the front stairs. This addition is not visible from the public right-of-way. This change has been included in our permit set, noticed and is supported by Planning Staff.

6. Front addition to the garage to align with the front property line

This addition seeks to maintain the consistent block face pattern where garage doors align with the front property line. This feature has been thoroughly reviewed and has gained support of RDAT. This change has been included in our permit set, noticed and is supported by Planning Staff.

7. A 40 SF roof deck at the rear of level 3

We provided access to a permitted roof area for use as a balcony. This change has been included in our permit set, noticed and is supported by Planning Staff.

8. The combining of two "exempt" dormers into one single dormer

The two dormers were approved by SF Planning under BPA# 2015.12.24.5908. The approval consists of two dormers that are 6 inches apart. SF Planning should have required 311 notification but overlooked this requirement. Dormers that are 36 inches apart are exempt from 311 notification. This change has been included in our permit set, noticed and is supported by Planning Staff.

9. A 11'-4" (max height) wall along the east side property line

We matched the height of the existing neighbor's garage wall at the property line. This change has been included in our permit set, noticed and will require a variance to be determined by the Zoning Administrator.

10. A 4'-8" white laminated glass guardrail/privacy screen along the east side property line

We matched the height of the existing neighbor's trellis at the property line with a frosted glass guardrail. We propose to remove this feature.

11. A new steel garage door and pedestrian gate.

The permit seeks to legalize a change of material from wood to steel for the garage door and gate. The garage door and gate were approved under BPA# 2014.12.30.4758. We strayed from the approved material and design. This change has been included in our permit set, noticed and is supported by Planning Staff.

12. Retaining walls and guardrails at front property line

Item #12 refers to item #9 and #10 above.

#### 13. Cumulative excavation for all work performed, estimated at 822 Cubic Yards

The amount of excavation on our permits was not quantified and underestimated by our excavation and garage sub-contractor. Our sub-contractor could have readily called out and received approval for the amount of excavation. This would have added a few months onto the permitting process with an additional permit application for a Categorical Exemption, but regrettably, this did not happen. We have fully cooperated with Planning staff since the beginning of the Planning enforcement process. Planning staff's estimate of the scope of our over-excavation was initially about 250 cubic yards. After reviewing the excavation plans, we found that the actual excavation amount was 822 cubic yards and immediately informed our enforcement planner John Purvis. Please note that any amount over 50 cubic yards, whether 51 yards or 5,000 yards all require the same steps, and all are approvable. Our huge misstep was to overlook the permitting processes, which we relied on 3rd parties. Regardless, the actual amount of work completed was fully and completely permittable and not an unprecedented amount of work when done through the proper approvals