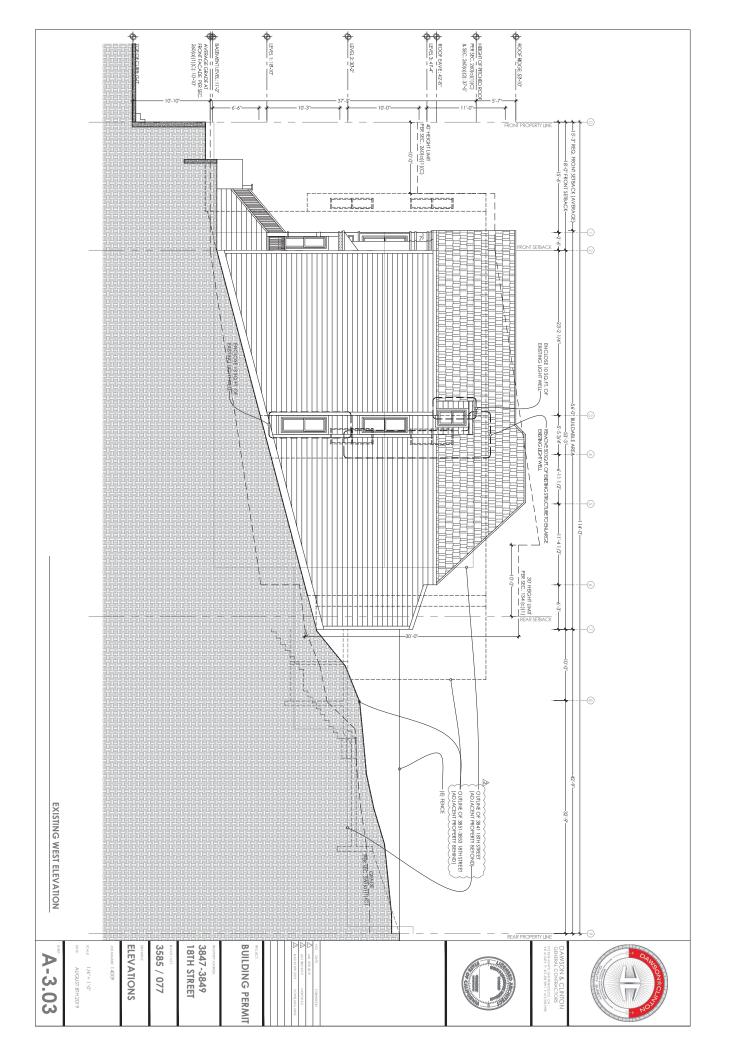

## Explanation of Excess Scope of Work for 3847-3849 18th St.

1. Two-story horizontal addition at rear SE corner of the building

Regarding the violations on our project, there is a public perception, one further advanced by inferences in the Brief submitted to the Board of Appeals by Mr. Richards' Six Dogs, LLC, that we added 2 levels without permits. The reality is that we filled-in a notched corner at the rear of the existing structure. Please note that Commissioner Richards own project filled in a notched corner of his building in the required rear yard setback which would have required a variance. We squared-off 219 square ft. total at the rear corner of the structure to match the existing rear of the building, which equates to approximately 3% of the gross building area.

2. Enclosure of existing light wells (east and west sides) at levels 1 & 3

We enclosed 44 square ft. of the existing light well. This enclosure does not affect the neighboring properties and is not visible from the public right-of-way. This change has been included in our permit set, noticed and is supported by Planning Staff.

3. Enlargement of the existing light-well (west) at levels 2 & 3

We removed 50 square ft. of the existing structure to increase the light-well to provide more light and air. This enlargement of the light-well does not affect the neighboring properties and is not visible from the public right-of-way. This change has been included in our permit set, noticed and is supported by Planning Staff.

4. Increase the habitable square footage of the attic space

We removed some existing non-structural interior attic perimeter walls to increase storage and livable floor space in the existing habitable attic. This does not increase the building envelope. This change has been included in our permit set, noticed and is supported by Planning Staff.

5. Addition of a bay window at front of the basement level, located beneath the front stairs

This 20 square ft. addition encloses an existing non-conditioned space under the landing of the front stairs. This addition is not visible from the public right-of-way. This change has been included in our permit set, noticed and is supported by Planning Staff.

6. Front addition to the garage to align with the front property line

This addition seeks to maintain the consistent block face pattern where garage doors align with the front property line. This feature has been thoroughly reviewed and has gained support of RDAT. This change has been included in our permit set, noticed and is supported by Planning Staff.

7. A 40 SF roof deck at the rear of level 3

We provided access to a permitted roof area for use as a balcony. This change has been included in our permit set, noticed and is supported by Planning Staff.

8. The combining of two "exempt" dormers into one single dormer

The two dormers were approved by SF Planning under BPA# 2015.12.24.5908. The approval consists of two dormers that are 6 inches apart. SF Planning should have required 311 notification but overlooked this requirement. Dormers that are 36 inches apart are exempt from 311 notification. This change has been included in our permit set, noticed and is supported by Planning Staff.

9. A 11'-4" (max height) wall along the east side property line

We matched the height of the existing neighbor's garage wall at the property line. This change has been included in our permit set, noticed and will require a variance to be determined by the Zoning Administrator.

10. A 4'-8" white laminated glass guardrail/privacy screen along the east side property line

We matched the height of the existing neighbor's trellis at the property line with a frosted glass guardrail. We propose to remove this feature.

11. A new steel garage door and pedestrian gate.

The permit seeks to legalize a change of material from wood to steel for the garage door and gate. The garage door and gate were approved under BPA# 2014.12.30.4758. We strayed from the approved material and design. This change has been included in our permit set, noticed and is supported by Planning Staff.

12. Retaining walls and guardrails at front property line

Item #12 refers to item #9 and #10 above.

#### 13. Cumulative excavation for all work performed, estimated at 822 Cubic Yards

The amount of excavation on our permits was not quantified and underestimated by our excavation and garage sub-contractor. Our sub-contractor could have readily called out and received approval for the amount of excavation. This would have added a few months onto the permitting process with an additional permit application for a Categorical Exemption, but regrettably, this did not happen. We have fully cooperated with Planning staff since the beginning of the Planning enforcement process. Planning staff's estimate of the scope of our over-excavation was initially about 250 cubic yards. After reviewing the excavation plans, we found that the actual excavation amount was 822 cubic yards and immediately informed our enforcement planner John Purvis. Please note that any amount over 50 cubic yards, whether 51 yards or 5,000 yards all require the same steps, and all are approvable. Our huge misstep was to overlook the permitting processes, which we relied on 3rd parties. Regardless, the actual amount of work completed was fully and completely permittable and not an unprecedented amount of work when done through the proper approvals