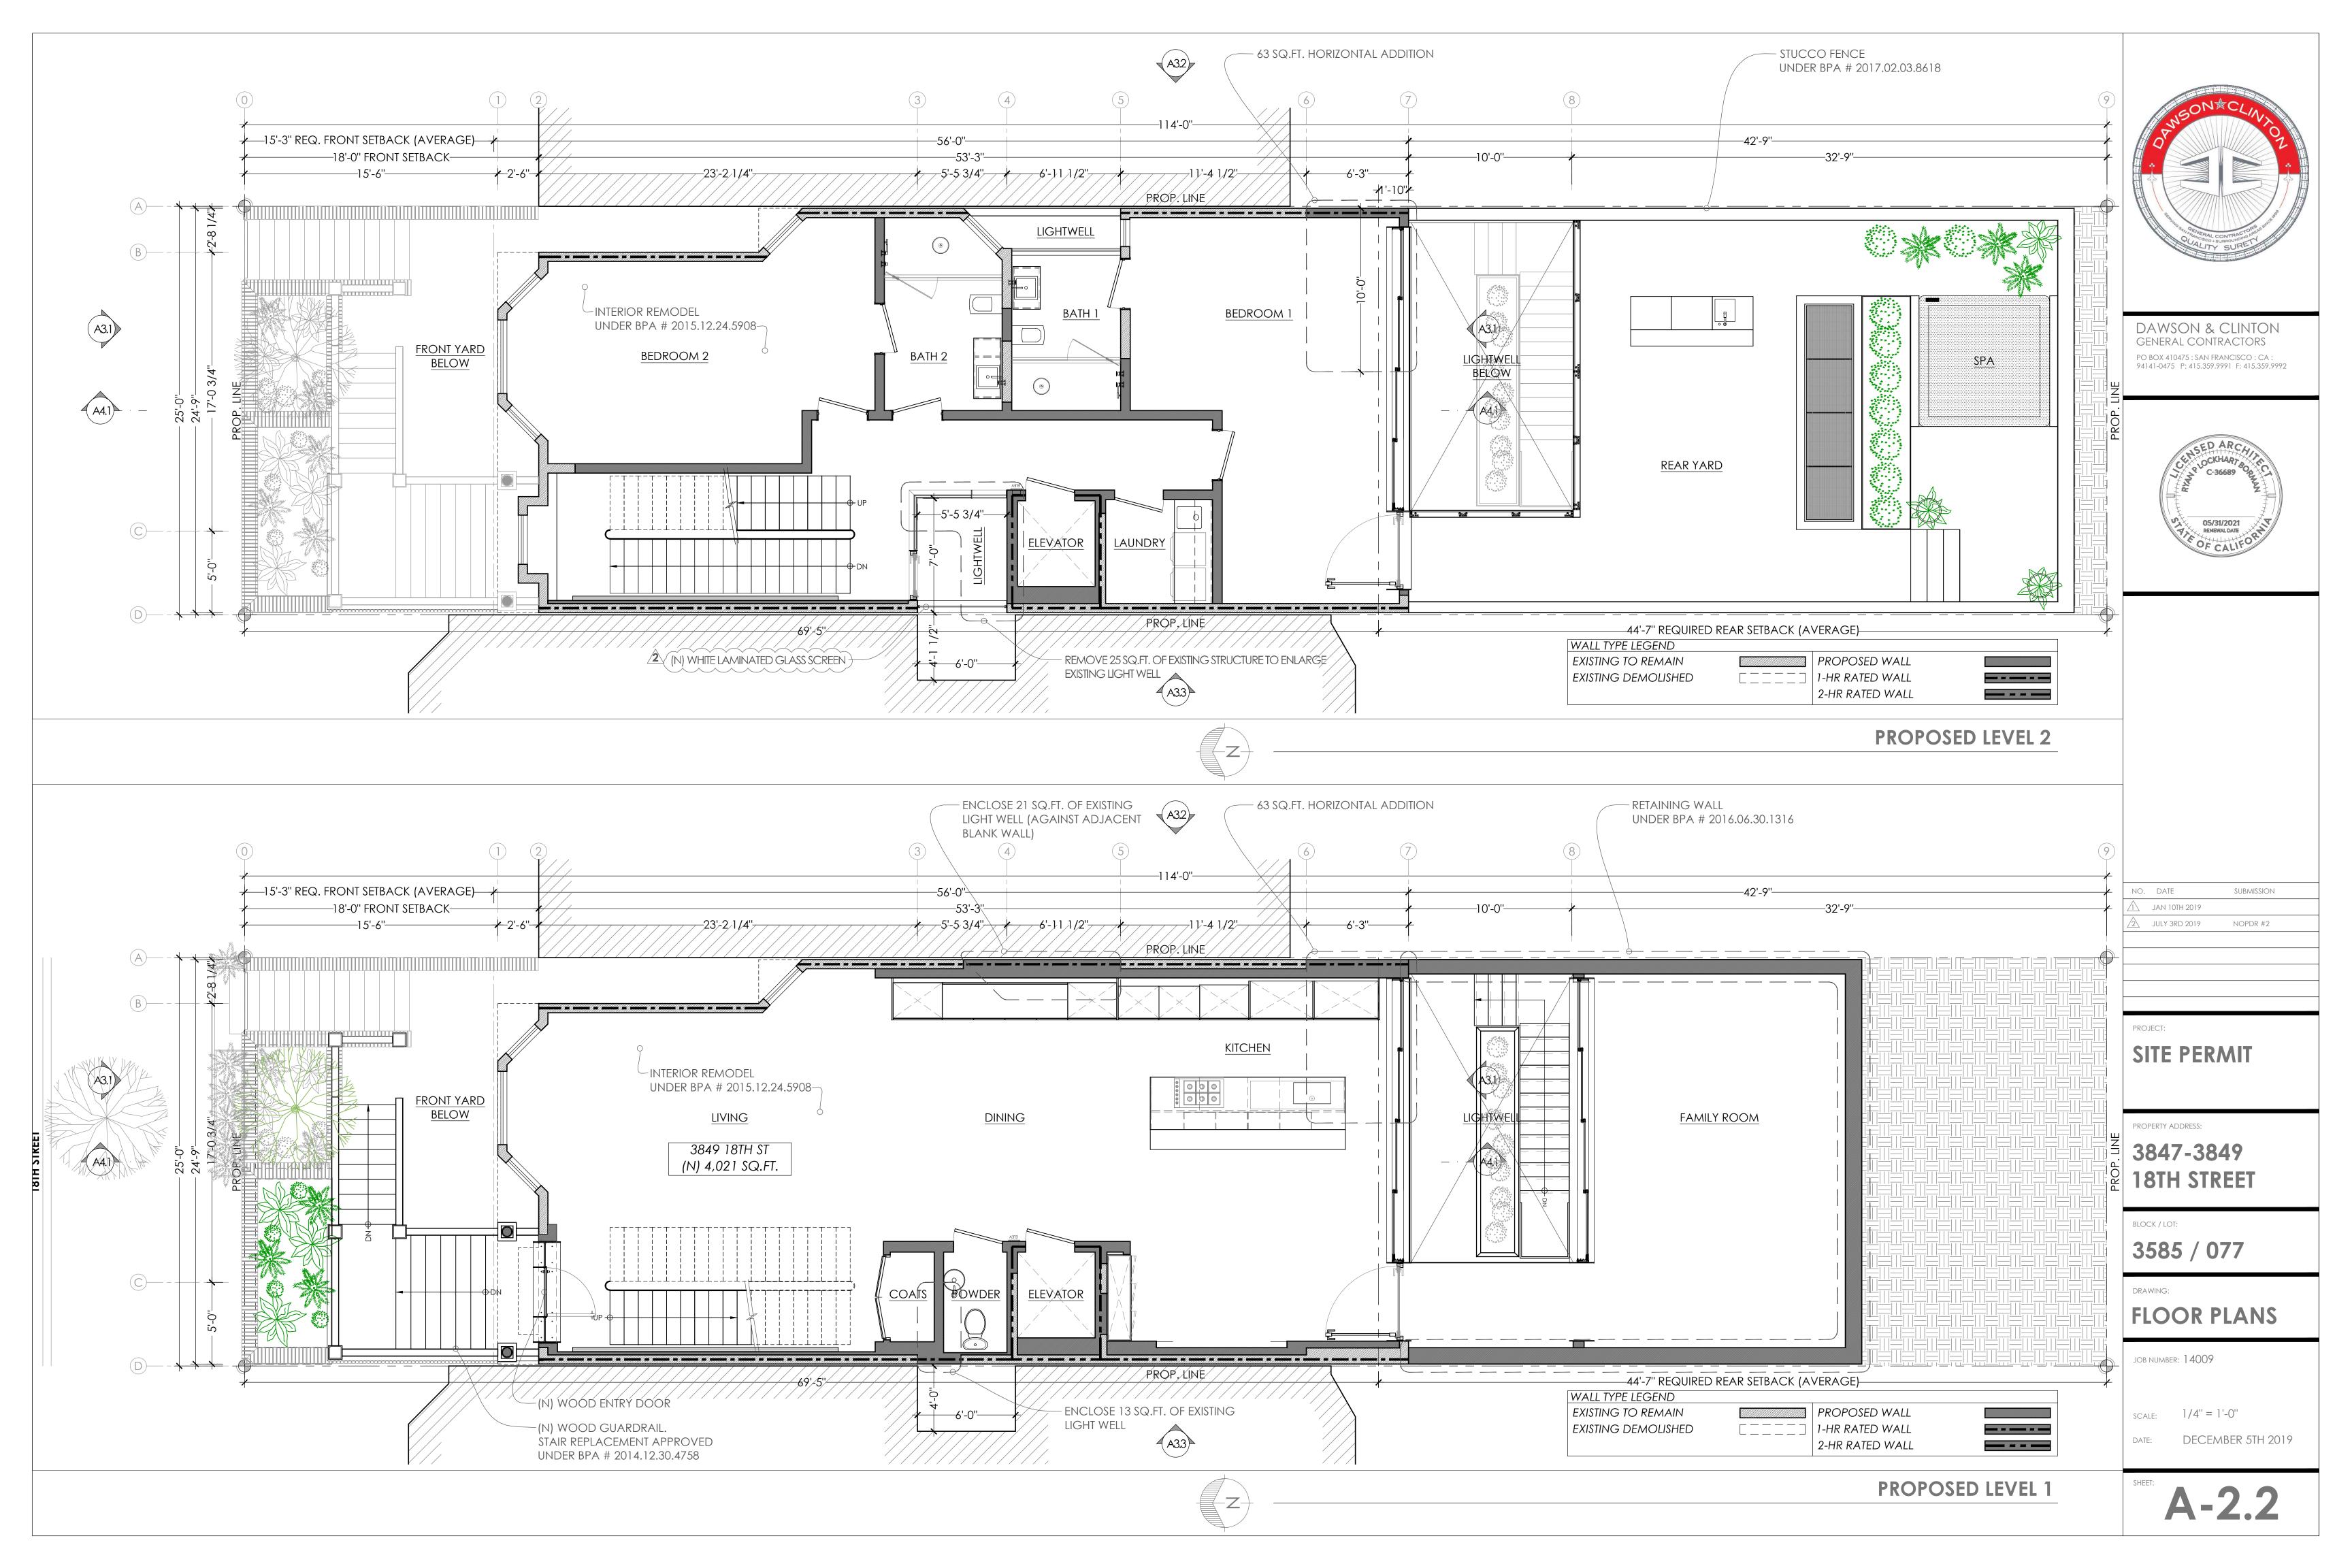

## Explanation of Excess Scope of Work for 3847-3849 18th St.

1. Two-story horizontal addition at rear SE corner of the building

Regarding the violations on our project, there is a public perception, one further advanced by inferences in the Brief submitted to the Board of Appeals by Mr. Richards' Six Dogs, LLC, that we added 2 levels without permits. The reality is that we filled-in a notched corner at the rear of the existing structure. Please note that Commissioner Richards own project filled in a notched corner of his building in the required rear yard setback which would have required a variance. We squared-off 219 square ft. total at the rear corner of the structure to match the existing rear of the building, which equates to approximately 3% of the gross building area.

2. Enclosure of existing light wells (east and west sides) at levels 1 & 3

We enclosed 44 square ft. of the existing light well. This enclosure does not affect the neighboring properties and is not visible from the public right-of-way. This change has been included in our permit set, noticed and is supported by Planning Staff.

3. Enlargement of the existing light-well (west) at levels 2 & 3

We removed 50 square ft. of the existing structure to increase the light-well to provide more light and air. This enlargement of the light-well does not affect the neighboring properties and is not visible from the public right-of-way. This change has been included in our permit set, noticed and is supported by Planning Staff.

4. Increase the habitable square footage of the attic space

We removed some existing non-structural interior attic perimeter walls to increase storage and livable floor space in the existing habitable attic. This does not increase the building envelope. This change has been included in our permit set, noticed and is supported by Planning Staff.

5. Addition of a bay window at front of the basement level, located beneath the front stairs

This 20 square ft. addition encloses an existing non-conditioned space under the landing of the front stairs. This addition is not visible from the public right-of-way. This change has been included in our permit set, noticed and is supported by Planning Staff.

6. Front addition to the garage to align with the front property line

This addition seeks to maintain the consistent block face pattern where garage doors align with the front property line. This feature has been thoroughly reviewed and has gained support of RDAT. This change has been included in our permit set, noticed and is supported by Planning Staff.

7. A 40 SF roof deck at the rear of level 3

We provided access to a permitted roof area for use as a balcony. This change has been included in our permit set, noticed and is supported by Planning Staff.

8. The combining of two "exempt" dormers into one single dormer

The two dormers were approved by SF Planning under BPA# 2015.12.24.5908. The approval consists of two dormers that are 6 inches apart. SF Planning should have required 311 notification but overlooked this requirement. Dormers that are 36 inches apart are exempt from 311 notification. This change has been included in our permit set, noticed and is supported by Planning Staff.

9. A 11'-4" (max height) wall along the east side property line

We matched the height of the existing neighbor's garage wall at the property line. This change has been included in our permit set, noticed and will require a variance to be determined by the Zoning Administrator.

10. A 4'-8" white laminated glass guardrail/privacy screen along the east side property line

We matched the height of the existing neighbor's trellis at the property line with a frosted glass guardrail. We propose to remove this feature.

11. A new steel garage door and pedestrian gate.

The permit seeks to legalize a change of material from wood to steel for the garage door and gate. The garage door and gate were approved under BPA# 2014.12.30.4758. We strayed from the approved material and design. This change has been included in our permit set, noticed and is supported by Planning Staff.

12. Retaining walls and guardrails at front property line

Item #12 refers to item #9 and #10 above.