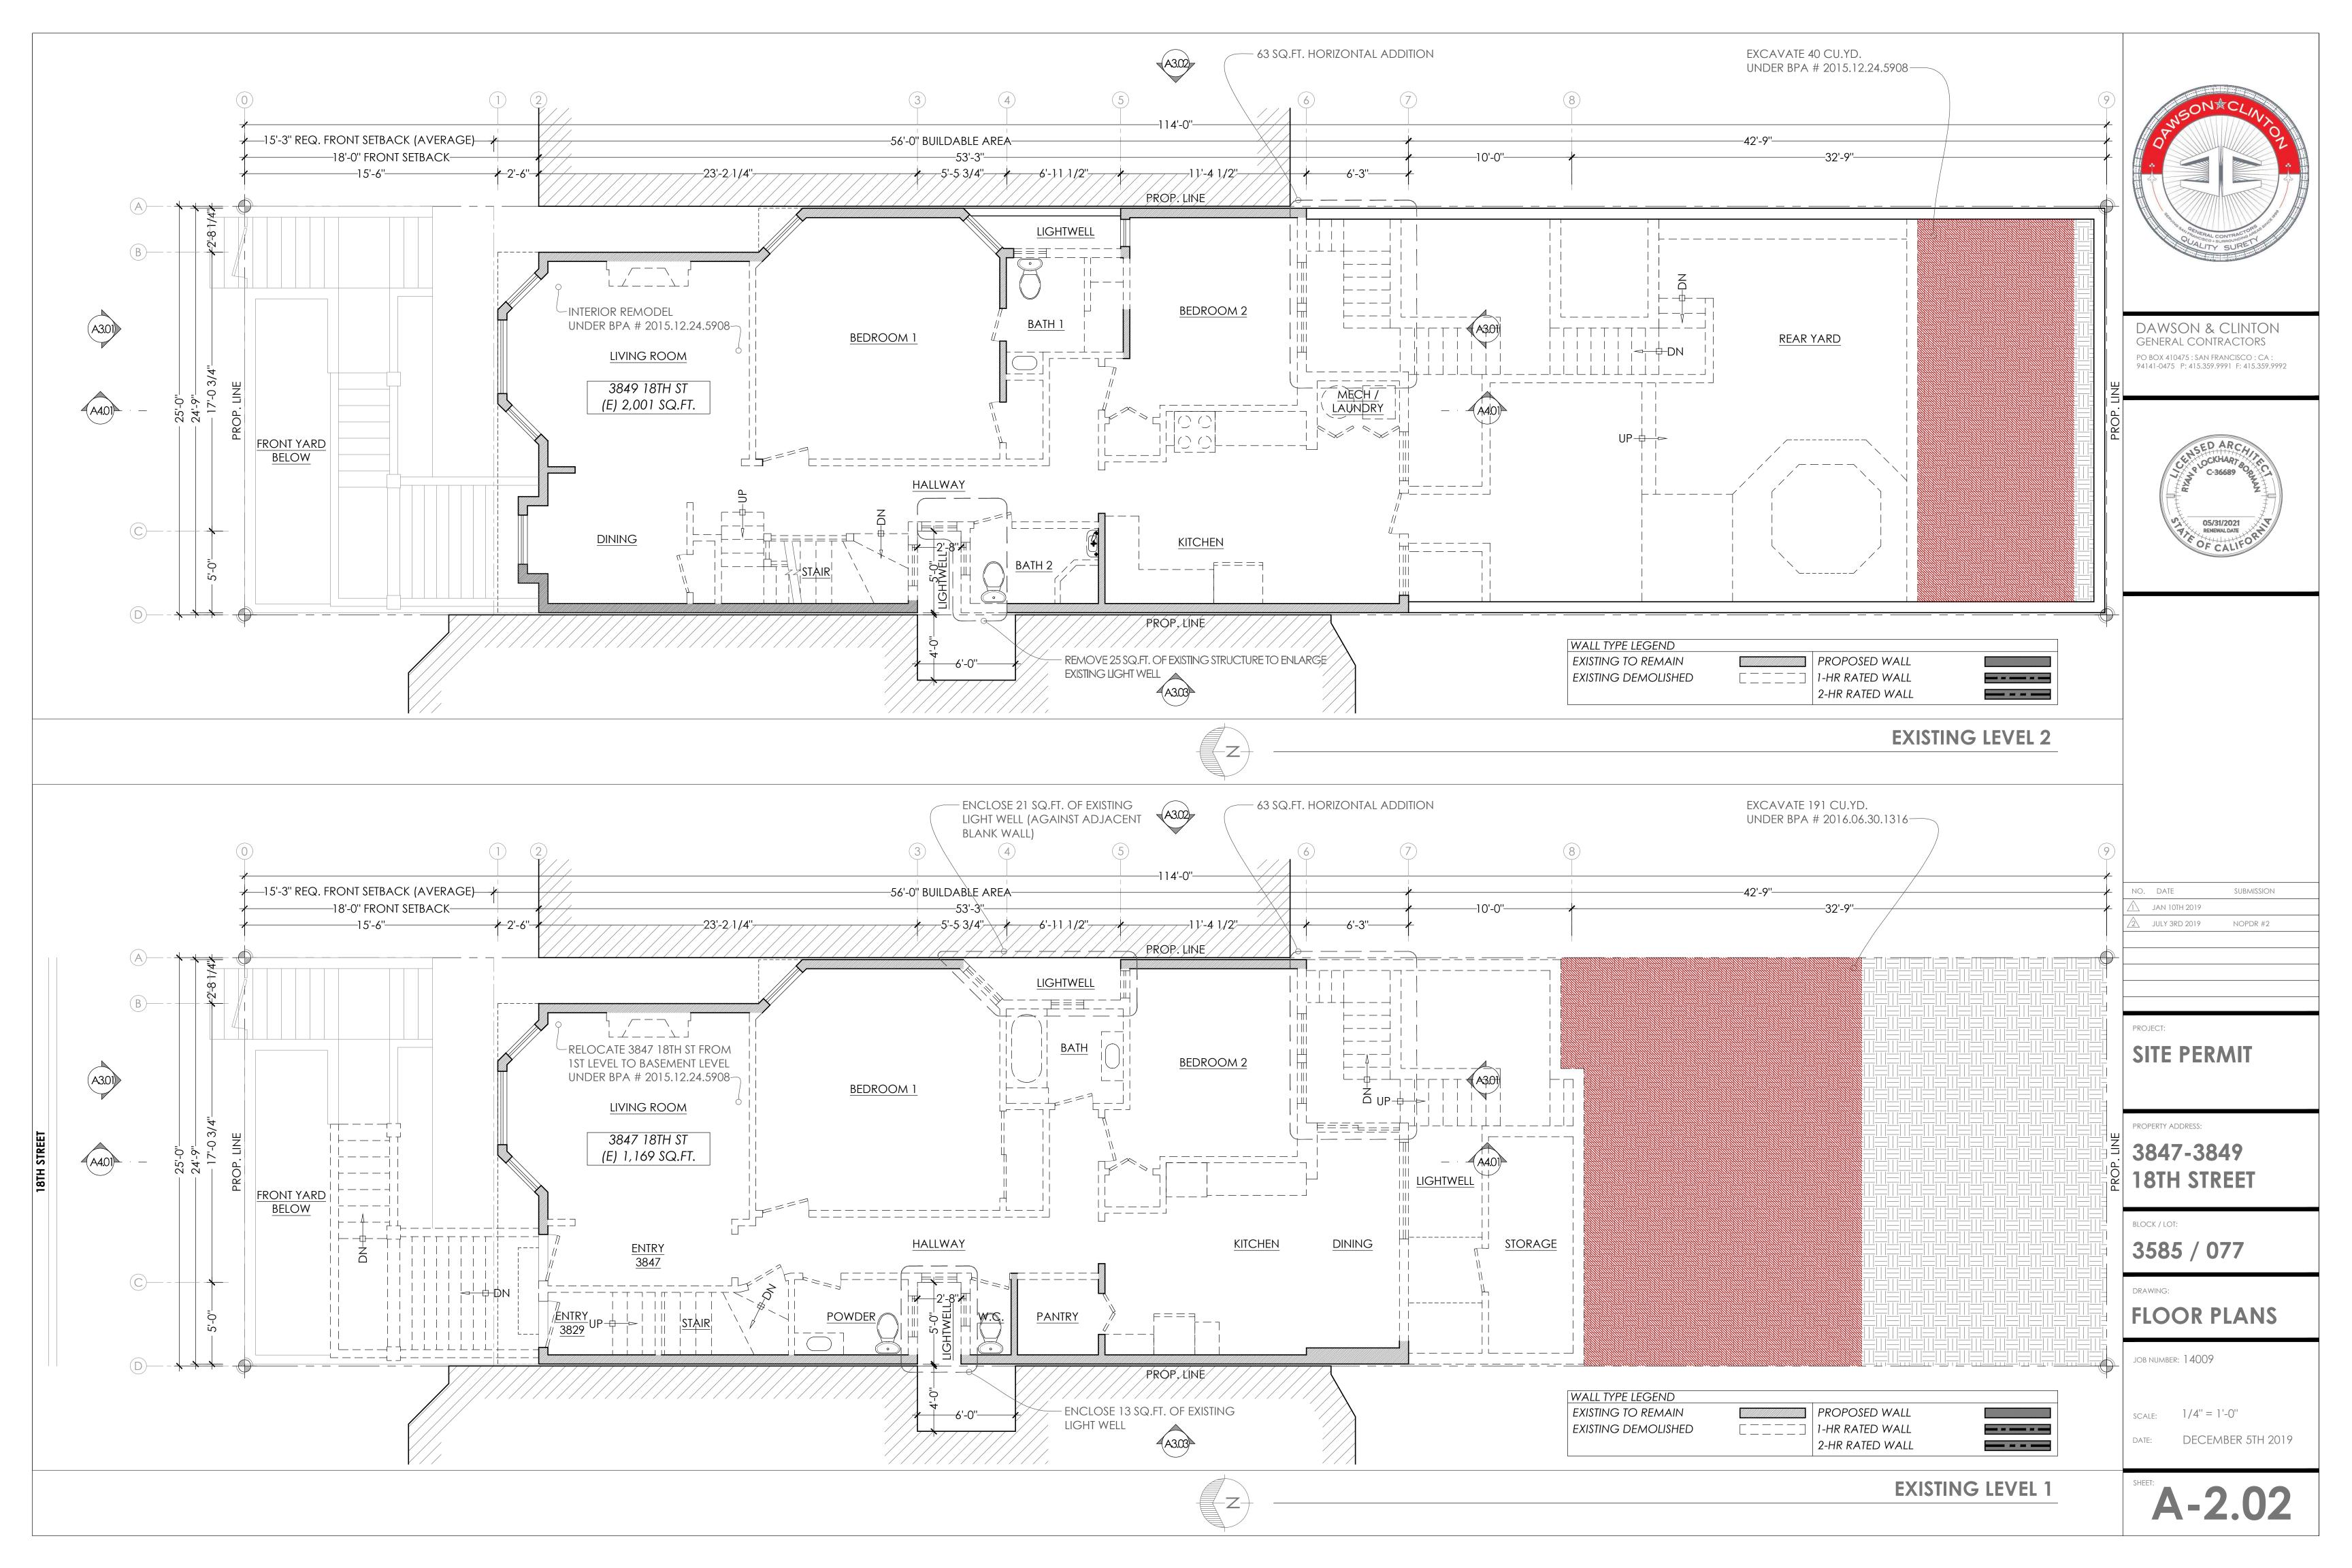

## Explanation of Excess Scope of Work for 3847-3849 18th St.

1. Two-story horizontal addition at rear SE corner of the building

Regarding the violations on our project, there is a public perception, one further advanced by inferences in the Brief submitted to the Board of Appeals by Mr. Richards' Six Dogs, LLC, that we added 2 levels without permits. The reality is that we filled-in a notched corner at the rear of the existing structure. Please note that Commissioner Richards own project filled in a notched corner of his building in the required rear yard setback which would have required a variance. We squared-off 219 square ft. total at the rear corner of the structure to match the existing rear of the building, which equates to approximately 3% of the gross building area.

2. Enclosure of existing light wells (east and west sides) at levels 1 & 3

We enclosed 44 square ft. of the existing light well. This enclosure does not affect the neighboring properties and is not visible from the public right-of-way. This change has been included in our permit set, noticed and is supported by Planning Staff.

3. Enlargement of the existing light-well (west) at levels 2 & 3

We removed 50 square ft. of the existing structure to increase the light-well to provide more light and air. This enlargement of the light-well does not affect the neighboring properties and is not visible from the public right-of-way. This change has been included in our permit set, noticed and is supported by Planning Staff.

4. Increase the habitable square footage of the attic space

We removed some existing non-structural interior attic perimeter walls to increase storage and livable floor space in the existing habitable attic. This does not increase the building envelope. This change has been included in our permit set, noticed and is supported by Planning Staff.

5. Addition of a bay window at front of the basement level, located beneath the front stairs

This 20 square ft. addition encloses an existing non-conditioned space under the landing of the front stairs. This addition is not visible from the public right-of-way. This change has been included in our permit set, noticed and is supported by Planning Staff.

6. Front addition to the garage to align with the front property line

This addition seeks to maintain the consistent block face pattern where garage doors align with the front property line. This feature has been thoroughly reviewed and has gained support of RDAT. This change has been included in our permit set, noticed and is supported by Planning Staff.

7. A 40 SF roof deck at the rear of level 3

We provided access to a permitted roof area for use as a balcony. This change has been included in our permit set, noticed and is supported by Planning Staff.

8. The combining of two "exempt" dormers into one single dormer

The two dormers were approved by SF Planning under BPA# 2015.12.24.5908. The approval consists of two dormers that are 6 inches apart. SF Planning should have required 311 notification but overlooked this requirement. Dormers that are 36 inches apart are exempt from 311 notification. This change has been included in our permit set, noticed and is supported by Planning Staff.

9. A 11'-4" (max height) wall along the east side property line

We matched the height of the existing neighbor's garage wall at the property line. This change has been included in our permit set, noticed and will require a variance to be determined by the Zoning Administrator.

10. A 4'-8" white laminated glass guardrail/privacy screen along the east side property line

We matched the height of the existing neighbor's trellis at the property line with a frosted glass guardrail. We propose to remove this feature.

11. A new steel garage door and pedestrian gate.

The permit seeks to legalize a change of material from wood to steel for the garage door and gate. The garage door and gate were approved under BPA# 2014.12.30.4758. We strayed from the approved material and design. This change has been included in our permit set, noticed and is supported by Planning Staff.

12. Retaining walls and guardrails at front property line

Item #12 refers to item #9 and #10 above.

#### 13. Cumulative excavation for all work performed, estimated at 822 Cubic Yards

The amount of excavation on our permits was not quantified and underestimated by our excavation and garage sub-contractor. Our sub-contractor could have readily called out and received approval for the amount of excavation. This would have added a few months onto the permitting process with an additional permit application for a Categorical Exemption, but regrettably, this did not happen. We have fully cooperated with Planning staff since the beginning of the Planning enforcement process. Planning staff's estimate of the scope of our over-excavation was initially about 250 cubic yards. After reviewing the excavation plans, we found that the actual excavation amount was 822 cubic yards and immediately informed our enforcement planner John Purvis. Please note that any amount over 50 cubic yards, whether 51 yards or 5,000 yards all require the same steps, and all are approvable. Our huge misstep was to overlook the permitting processes, which we relied on 3rd parties. Regardless, the actual amount of work completed was fully and completely permittable and not an unprecedented amount of work when done through the proper approvals