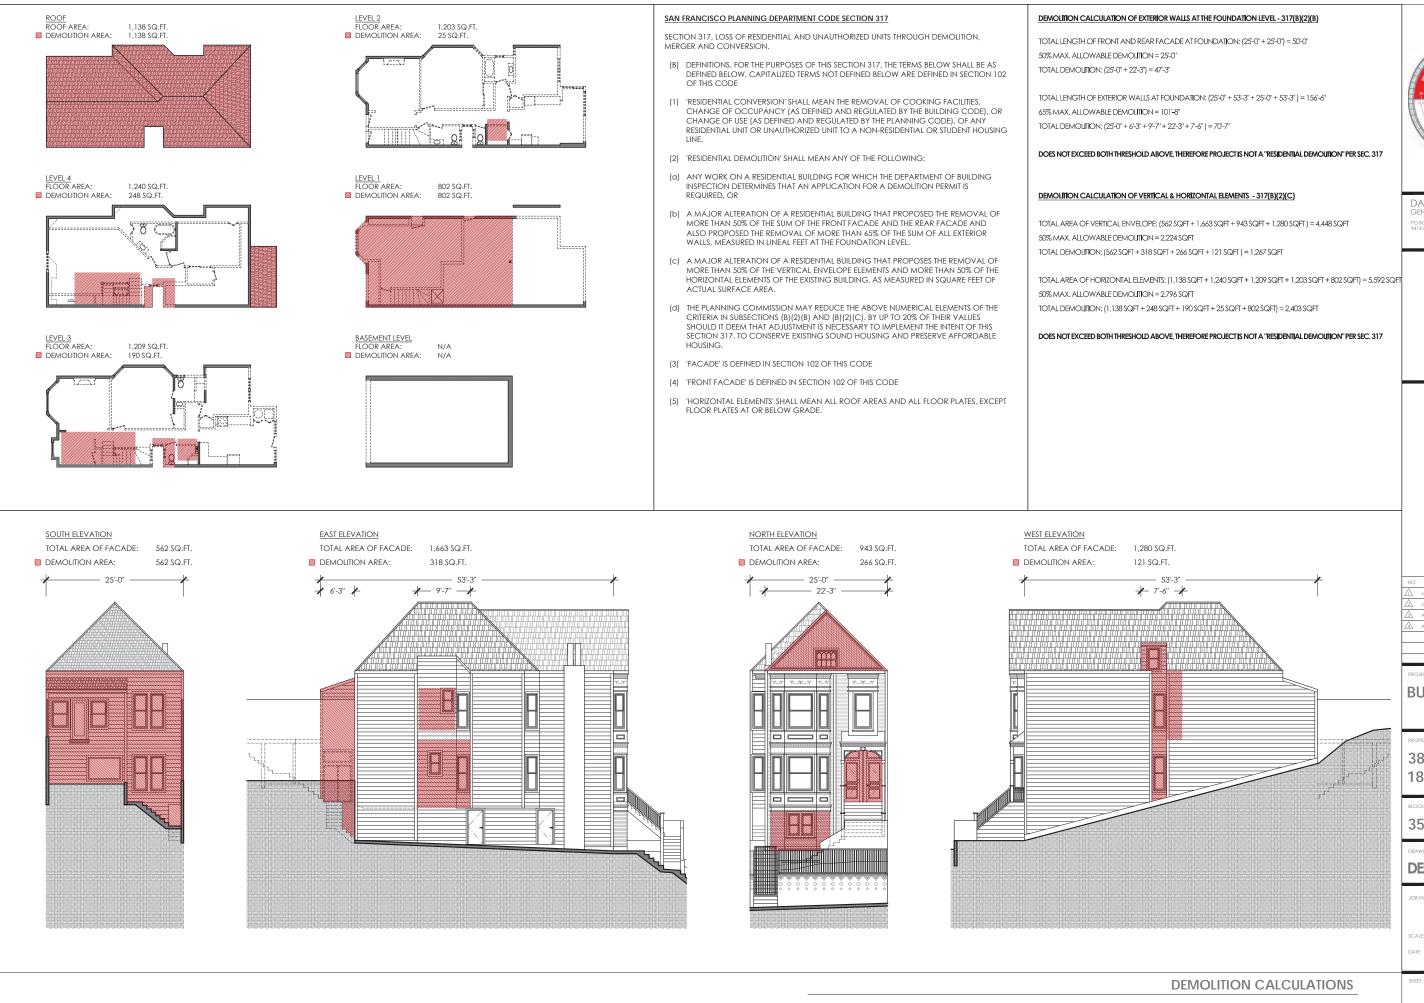

## Explanation of Excess Scope of Work for 3847-3849 18th St.

1. Two-story horizontal addition at rear SE corner of the building

Regarding the violations on our project, there is a public perception, one further advanced by inferences in the Brief submitted to the Board of Appeals by Mr. Richards' Six Dogs, LLC, that we added 2 levels without permits. The reality is that we filled-in a notched corner at the rear of the existing structure. Please note that Commissioner Richards own project filled in a notched corner of his building in the required rear yard setback which would have required a variance. We squared-off 219 square ft. total at the rear corner of the structure to match the existing rear of the building, which equates to approximately 3% of the gross building area.

2. Enclosure of existing light wells (east and west sides) at levels 1 & 3

We enclosed 44 square ft. of the existing light well. This enclosure does not affect the neighboring properties and is not visible from the public right-of-way. This change has been included in our permit set, noticed and is supported by Planning Staff.

3. Enlargement of the existing light-well (west) at levels 2 & 3

We removed 50 square ft. of the existing structure to increase the light-well to provide more light and air. This enlargement of the light-well does not affect the neighboring properties and is not visible from the public right-of-way. This change has been included in our permit set, noticed and is supported by Planning Staff.

4. Increase the habitable square footage of the attic space

We removed some existing non-structural interior attic perimeter walls to increase storage and livable floor space in the existing habitable attic. This does not increase the building envelope. This change has been included in our permit set, noticed and is supported by Planning Staff.

5. Addition of a bay window at front of the basement level, located beneath the front stairs

This 20 square ft. addition encloses an existing non-conditioned space under the landing of the front stairs. This addition is not visible from the public right-of-way. This change has been included in our permit set, noticed and is supported by Planning Staff.

6. Front addition to the garage to align with the front property line

This addition seeks to maintain the consistent block face pattern where garage doors align with the front property line. This feature has been thoroughly reviewed and has gained support of RDAT. This change has been included in our permit set, noticed and is supported by Planning Staff.

7. A 40 SF roof deck at the rear of level 3

We provided access to a permitted roof area for use as a balcony. This change has been included in our permit set, noticed and is supported by Planning Staff.

8. The combining of two "exempt" dormers into one single dormer

The two dormers were approved by SF Planning under BPA# 2015.12.24.5908. The approval consists of two dormers that are 6 inches apart. SF Planning should have required 311 notification but overlooked this requirement. Dormers that are 36 inches apart are exempt from 311 notification. This change has been included in our permit set, noticed and is supported by Planning Staff.

9. A 11'-4" (max height) wall along the east side property line

We matched the height of the existing neighbor's garage wall at the property line. This change has been included in our permit set, noticed and will require a variance to be determined by the Zoning Administrator.

10. A 4'-8" white laminated glass guardrail/privacy screen along the east side property line

We matched the height of the existing neighbor's trellis at the property line with a frosted glass guardrail. We propose to remove this feature.

11. A new steel garage door and pedestrian gate.

The permit seeks to legalize a change of material from wood to steel for the garage door and gate. The garage door and gate were approved under BPA# 2014.12.30.4758. We strayed from the approved material and design. This change has been included in our permit set, noticed and is supported by Planning Staff.

12. Retaining walls and guardrails at front property line

Item #12 refers to item #9 and #10 above.

#### 13. Cumulative excavation for all work performed, estimated at 822 Cubic Yards

The amount of excavation on our permits was not quantified and underestimated by our excavation and garage sub-contractor. Our sub-contractor could have readily called out and received approval for the amount of excavation. This would have added a few months onto the permitting process with an additional permit application for a Categorical Exemption, but regrettably, this did not happen. We have fully cooperated with Planning staff since the beginning of the Planning enforcement process. Planning staff's estimate of the scope of our over-excavation was initially about 250 cubic yards. After reviewing the excavation plans, we found that the actual excavation amount was 822 cubic yards and immediately informed our enforcement planner John Purvis. Please note that any amount over 50 cubic yards, whether 51 yards or 5,000 yards all require the same steps, and all are approvable. Our huge misstep was to overlook the permitting processes, which we relied on 3rd parties. Regardless, the actual amount of work completed was fully and completely permittable and not an unprecedented amount of work when done through the proper approvals