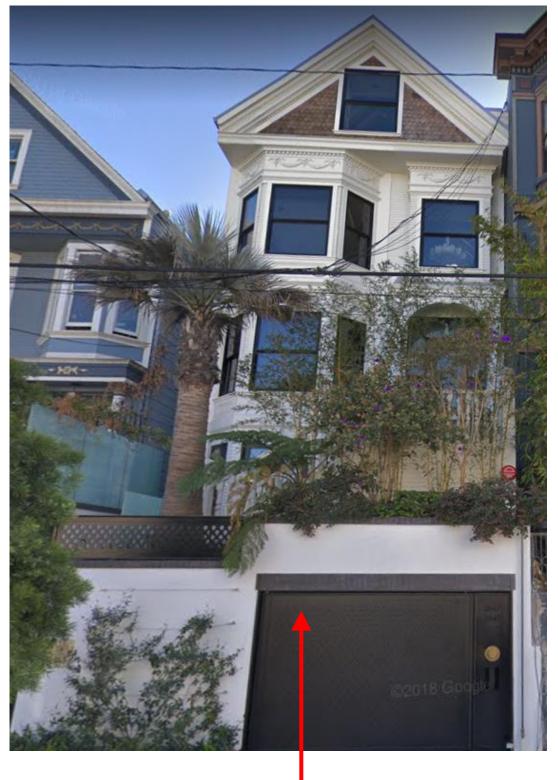

6. Front addition to the garage to align with the front property line

This addition seeks to maintain the consistent block face pattern where garage doors align with the front property line. This feature has been thoroughly reviewed and has gained support of RDAT. This change has been included in our permit set, noticed and is supported by Planning Staff.

11. A new steel garage door and pedestrian gate.

The permit seeks to legalize a change of material from wood to steel for the garage door and gate. The garage door and gate were approved under BPA# 2014.12.30.4758. We strayed from the approved material and design. This change has been included in our permit set, noticed and is supported by Planning Staff.