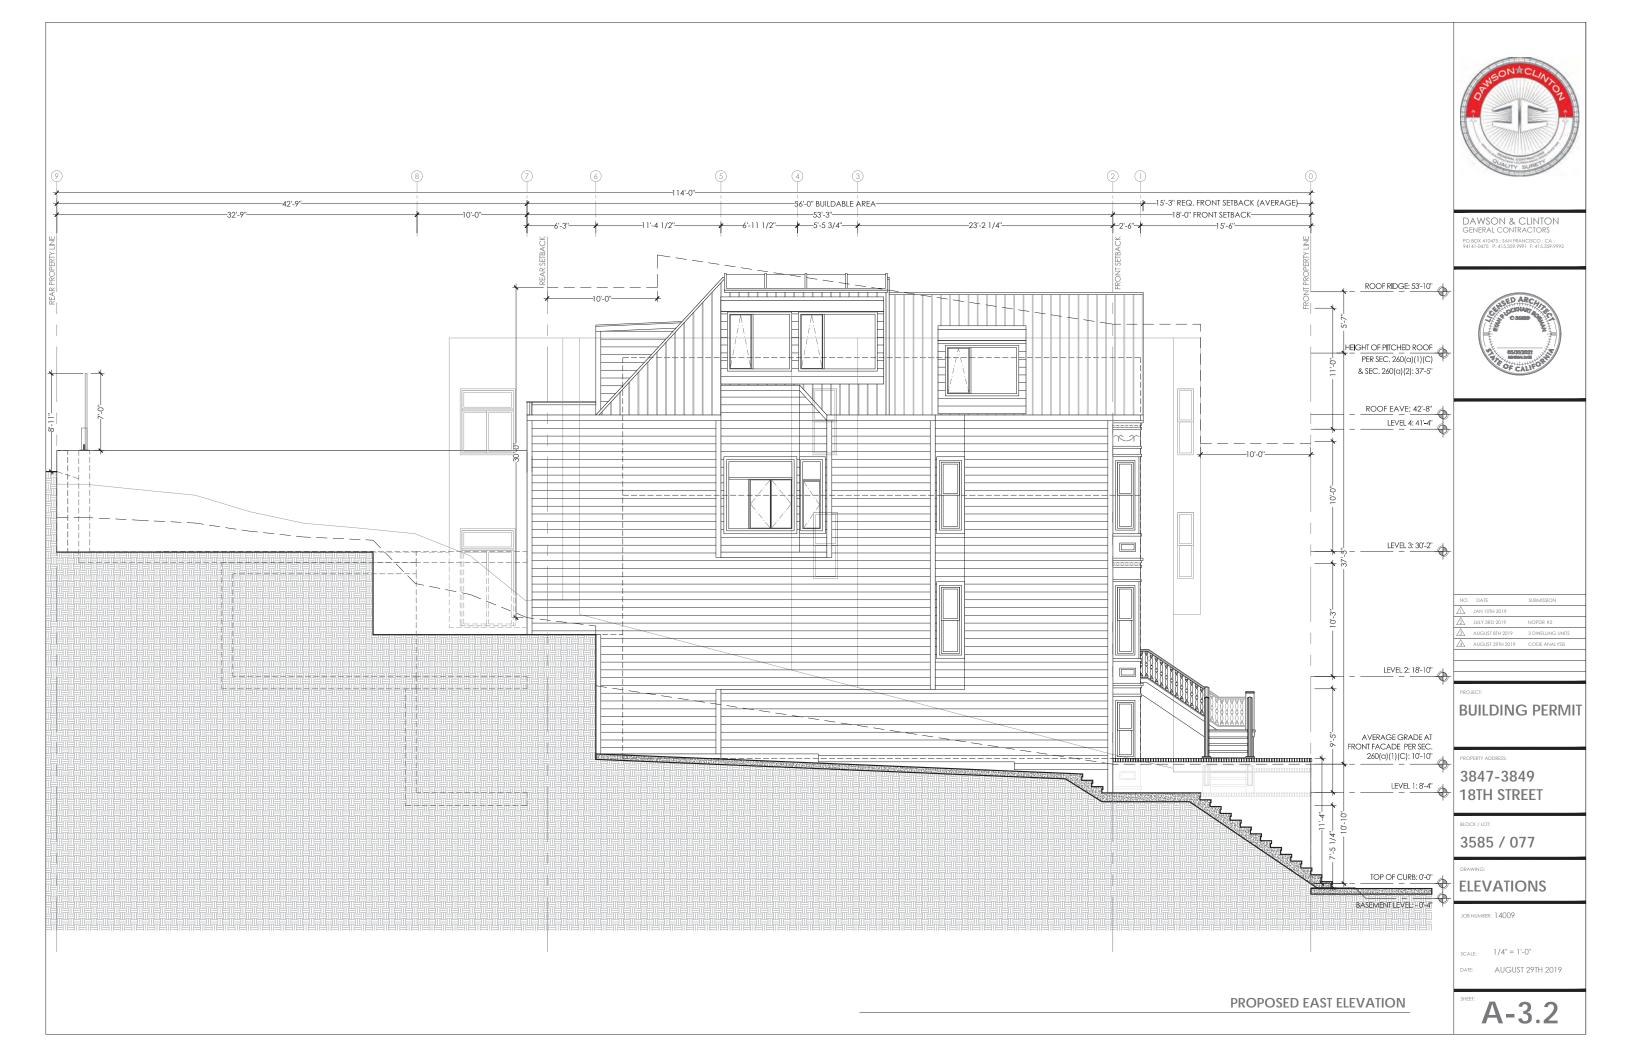

## Explanation of Excess Scope of Work for 3847-3849 18th St.

1. Two-story horizontal addition at rear SE corner of the building

Regarding the violations on our project, there is a public perception, one further advanced by inferences in the Brief submitted to the Board of Appeals by Mr. Richards' Six Dogs, LLC, that we added 2 levels without permits. The reality is that we filled-in a notched corner at the rear of the existing structure. Please note that Commissioner Richards own project filled in a notched corner of his building in the required rear yard setback which would have required a variance. We squared-off 219 square ft. total at the rear corner of the structure to match the existing rear of the building, which equates to approximately 3% of the gross building area.

2. Enclosure of existing light wells (east and west sides) at levels 1 & 3

We enclosed 44 square ft. of the existing light well. This enclosure does not affect the neighboring properties and is not visible from the public right-of-way. This change has been included in our permit set, noticed and is supported by Planning Staff.

3. Enlargement of the existing light-well (west) at levels 2 & 3

We removed 50 square ft. of the existing structure to increase the light-well to provide more light and air. This enlargement of the light-well does not affect the neighboring properties and is not visible from the public right-of-way. This change has been included in our permit set, noticed and is supported by Planning Staff.

4. Increase the habitable square footage of the attic space

We removed some existing non-structural interior attic perimeter walls to increase storage and livable floor space in the existing habitable attic. This does not increase the building envelope. This change has been included in our permit set, noticed and is supported by Planning Staff.

5. Addition of a bay window at front of the basement level, located beneath the front stairs

This 20 square ft. addition encloses an existing non-conditioned space under the landing of the front stairs. This addition is not visible from the public right-of-way. This change has been included in our permit set, noticed and is supported by Planning Staff.

6. Front addition to the garage to align with the front property line

This addition seeks to maintain the consistent block face pattern where garage doors align with the front property line. This feature has been thoroughly reviewed and has gained support of RDAT. This change has been included in our permit set, noticed and is supported by Planning Staff.

7. A 40 SF roof deck at the rear of level 3

We provided access to a permitted roof area for use as a balcony. This change has been included in our permit set, noticed and is supported by Planning Staff.

8. The combining of two "exempt" dormers into one single dormer

The two dormers were approved by SF Planning under BPA# 2015.12.24.5908. The approval consists of two dormers that are 6 inches apart. SF Planning should have required 311 notification but overlooked this requirement. Dormers that are 36 inches apart are exempt from 311 notification. This change has been included in our permit set, noticed and is supported by Planning Staff.

9. A 11'-4" (max height) wall along the east side property line

We matched the height of the existing neighbor's garage wall at the property line. This change has been included in our permit set, noticed and will require a variance to be determined by the Zoning Administrator.

10. A 4'-8" white laminated glass guardrail/privacy screen along the east side property line

We matched the height of the existing neighbor's trellis at the property line with a frosted glass guardrail. We propose to remove this feature.

11. A new steel garage door and pedestrian gate.

The permit seeks to legalize a change of material from wood to steel for the garage door and gate. The garage door and gate were approved under BPA# 2014.12.30.4758. We strayed from the approved material and design. This change has been included in our permit set, noticed and is supported by Planning Staff.

12. Retaining walls and guardrails at front property line

Item #12 refers to item #9 and #10 above.

#### 13. Cumulative excavation for all work performed, estimated at 822 Cubic Yards

The amount of excavation on our permits was not quantified and underestimated by our excavation and garage sub-contractor. Our sub-contractor could have readily called out and received approval for the amount of excavation. This would have added a few months onto the permitting process with an additional permit application for a Categorical Exemption, but regrettably, this did not happen. We have fully cooperated with Planning staff since the beginning of the Planning enforcement process. Planning staff's estimate of the scope of our over-excavation was initially about 250 cubic yards. After reviewing the excavation plans, we found that the actual excavation amount was 822 cubic yards and immediately informed our enforcement planner John Purvis. Please note that any amount over 50 cubic yards, whether 51 yards or 5,000 yards all require the same steps, and all are approvable. Our huge misstep was to overlook the permitting processes, which we relied on 3rd parties. Regardless, the actual amount of work completed was fully and completely permittable and not an unprecedented amount of work when done through the proper approvals