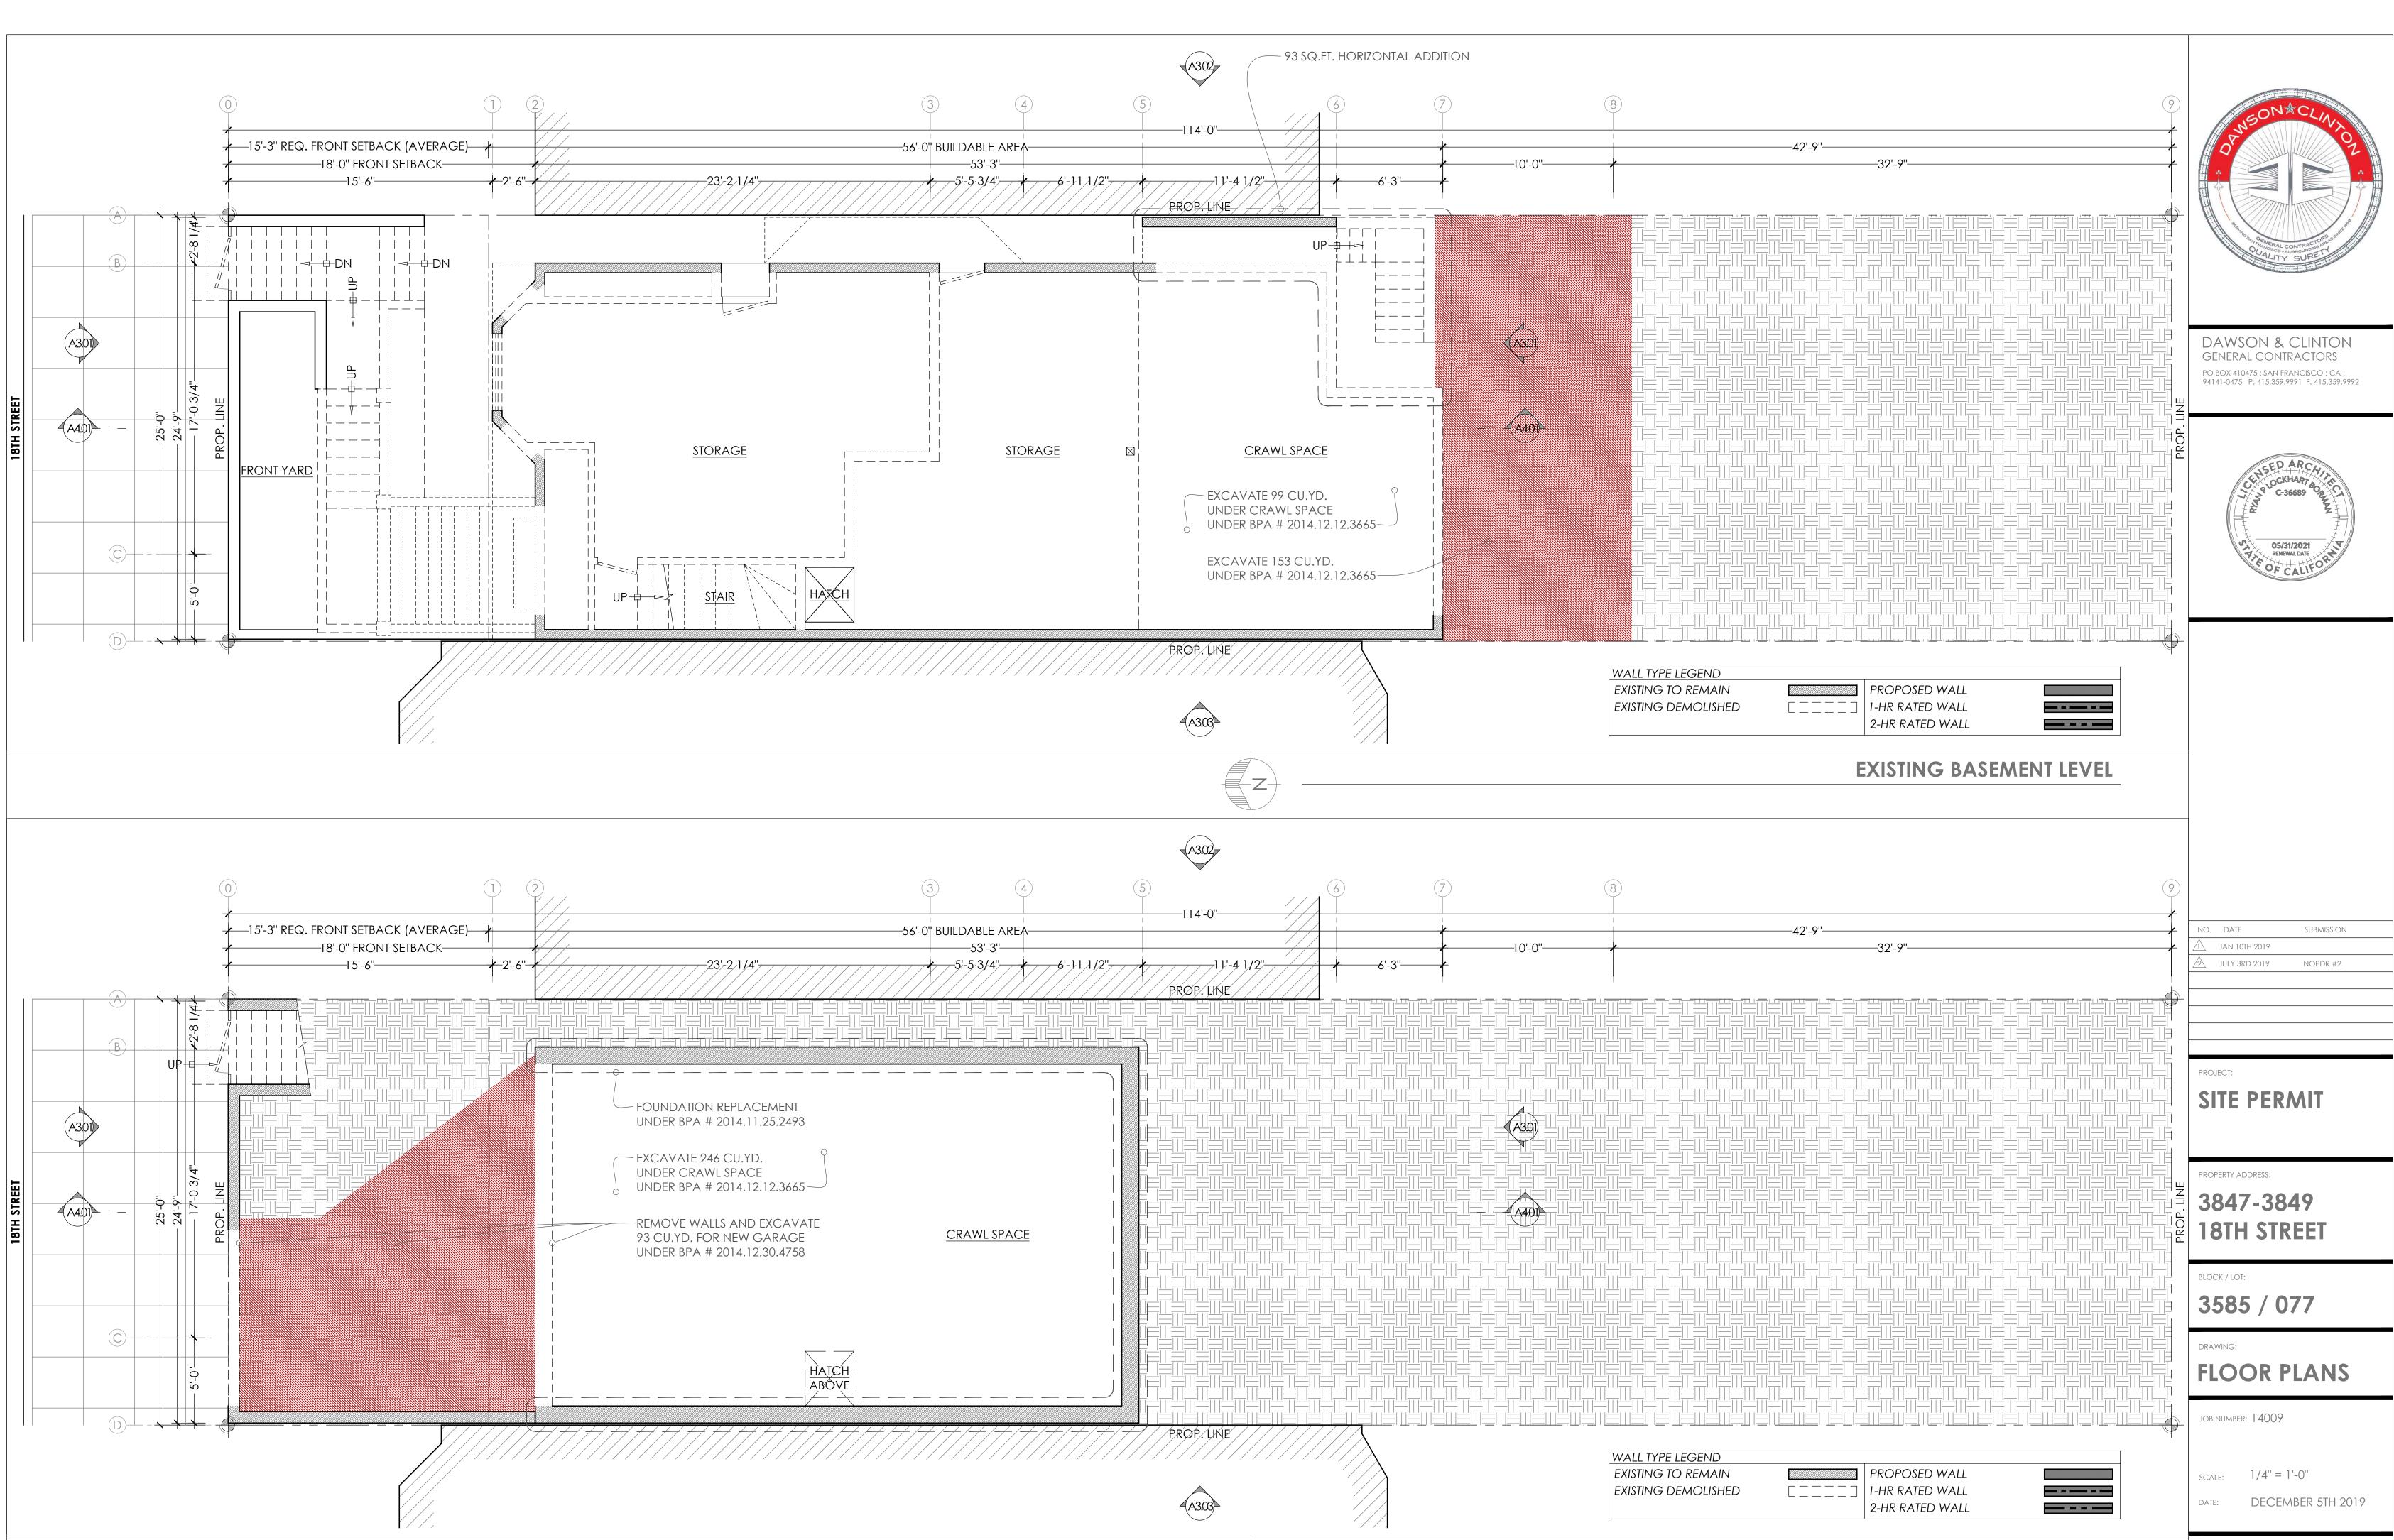

## Explanation of Excess Scope of Work for 3847-3849 18th St.

1. Two-story horizontal addition at rear SE corner of the building

Regarding the violations on our project, there is a public perception, one further advanced by inferences in the Brief submitted to the Board of Appeals by Mr. Richards' Six Dogs, LLC, that we added 2 levels without permits. The reality is that we filled-in a notched corner at the rear of the existing structure. Please note that Commissioner Richards own project filled in a notched corner of his building in the required rear yard setback which would have required a variance. We squared-off 219 square ft. total at the rear corner of the structure to match the existing rear of the building, which equates to approximately 3% of the gross building area.

2. Enclosure of existing light wells (east and west sides) at levels 1 & 3

We enclosed 44 square ft. of the existing light well. This enclosure does not affect the neighboring properties and is not visible from the public right-of-way. This change has been included in our permit set, noticed and is supported by Planning Staff.

3. Enlargement of the existing light-well (west) at levels 2 & 3

We removed 50 square ft. of the existing structure to increase the light-well to provide more light and air. This enlargement of the light-well does not affect the neighboring properties and is not visible from the public right-of-way. This change has been included in our permit set, noticed and is supported by Planning Staff.

4. Increase the habitable square footage of the attic space

We removed some existing non-structural interior attic perimeter walls to increase storage and livable floor space in the existing habitable attic. This does not increase the building envelope. This change has been included in our permit set, noticed and is supported by Planning Staff.

5. Addition of a bay window at front of the basement level, located beneath the front stairs

This 20 square ft. addition encloses an existing non-conditioned space under the landing of the front stairs. This addition is not visible from the public right-of-way. This change has been included in our permit set, noticed and is supported by Planning Staff.

6. Front addition to the garage to align with the front property line

This addition seeks to maintain the consistent block face pattern where garage doors align with the front property line. This feature has been thoroughly reviewed and has gained support of RDAT. This change has been included in our permit set, noticed and is supported by Planning Staff.

7. A 40 SF roof deck at the rear of level 3

We provided access to a permitted roof area for use as a balcony. This change has been included in our permit set, noticed and is supported by Planning Staff.

8. The combining of two "exempt" dormers into one single dormer

The two dormers were approved by SF Planning under BPA# 2015.12.24.5908. The approval consists of two dormers that are 6 inches apart. SF Planning should have required 311 notification but overlooked this requirement. Dormers that are 36 inches apart are exempt from 311 notification. This change has been included in our permit set, noticed and is supported by Planning Staff.

9. A 11'-4" (max height) wall along the east side property line

We matched the height of the existing neighbor's garage wall at the property line. This change has been included in our permit set, noticed and will require a variance to be determined by the Zoning Administrator.

10. A 4'-8" white laminated glass guardrail/privacy screen along the east side property line

We matched the height of the existing neighbor's trellis at the property line with a frosted glass guardrail. We propose to remove this feature.

11. A new steel garage door and pedestrian gate.

The permit seeks to legalize a change of material from wood to steel for the garage door and gate. The garage door and gate were approved under BPA# 2014.12.30.4758. We strayed from the approved material and design. This change has been included in our permit set, noticed and is supported by Planning Staff.

12. Retaining walls and guardrails at front property line

Item #12 refers to item #9 and #10 above.

#### 13. Cumulative excavation for all work performed, estimated at 822 Cubic Yards

The amount of excavation on our permits was not quantified and underestimated by our excavation and garage sub-contractor. Our sub-contractor could have readily called out and received approval for the amount of excavation. This would have added a few months onto the permitting process with an additional permit application for a Categorical Exemption, but regrettably, this did not happen. We have fully cooperated with Planning staff since the beginning of the Planning enforcement process. Planning staff's estimate of the scope of our over-excavation was initially about 250 cubic yards. After reviewing the excavation plans, we found that the actual excavation amount was 822 cubic yards and immediately informed our enforcement planner John Purvis. Please note that any amount over 50 cubic yards, whether 51 yards or 5,000 yards all require the same steps, and all are approvable. Our huge misstep was to overlook the permitting processes, which we relied on 3rd parties. Regardless, the actual amount of work completed was fully and completely permittable and not an unprecedented amount of work when done through the proper approvals