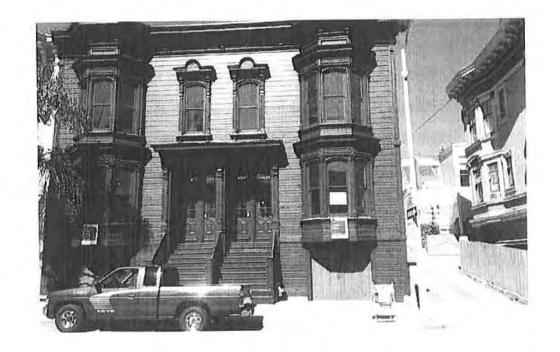

#### II. THE PROJECT

The project at issue is located at 3426-3432 22nd Street ("the Property" or "the Project"). The Project involves relatively routine renovation of a four-unit building, that is two stories over a garage level. This photograph shows the building before the renovation work started:

**APPELLANT'S BRIEF** 

This photograph shows the building as it exists today:

The Project involved no change to the building's envelope. The building had, and continues to have, four residential units.