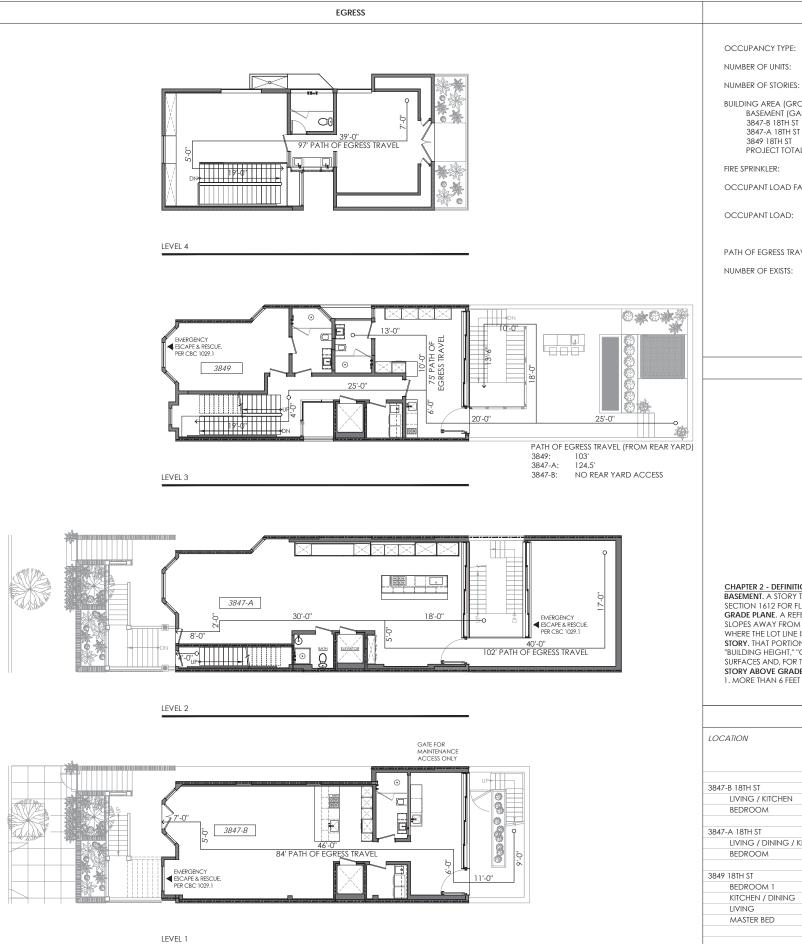

## Explanation of Excess Scope of Work for 3847-3849 18th St.

1. Two-story horizontal addition at rear SE corner of the building

Regarding the violations on our project, there is a public perception, one further advanced by inferences in the Brief submitted to the Board of Appeals by Mr. Richards' Six Dogs, LLC, that we added 2 levels without permits. The reality is that we filled-in a notched corner at the rear of the existing structure. Please note that Commissioner Richards own project filled in a notched corner of his building in the required rear yard setback which would have required a variance. We squared-off 219 square ft. total at the rear corner of the structure to match the existing rear of the building, which equates to approximately 3% of the gross building area.

2. Enclosure of existing light wells (east and west sides) at levels 1 & 3

We enclosed 44 square ft. of the existing light well. This enclosure does not affect the neighboring properties and is not visible from the public right-of-way. This change has been included in our permit set, noticed and is supported by Planning Staff.

3. Enlargement of the existing light-well (west) at levels 2 & 3

We removed 50 square ft. of the existing structure to increase the light-well to provide more light and air. This enlargement of the light-well does not affect the neighboring properties and is not visible from the public right-of-way. This change has been included in our permit set, noticed and is supported by Planning Staff.

4. Increase the habitable square footage of the attic space

We removed some existing non-structural interior attic perimeter walls to increase storage and livable floor space in the existing habitable attic. This does not increase the building envelope. This change has been included in our permit set, noticed and is supported by Planning Staff.

5. Addition of a bay window at front of the basement level, located beneath the front stairs

This 20 square ft. addition encloses an existing non-conditioned space under the landing of the front stairs. This addition is not visible from the public right-of-way. This change has been included in our permit set, noticed and is supported by Planning Staff.

6. Front addition to the garage to align with the front property line

This addition seeks to maintain the consistent block face pattern where garage doors align with the front property line. This feature has been thoroughly reviewed and has gained support of RDAT. This change has been included in our permit set, noticed and is supported by Planning Staff.

7. A 40 SF roof deck at the rear of level 3

We provided access to a permitted roof area for use as a balcony. This change has been included in our permit set, noticed and is supported by Planning Staff.

8. The combining of two "exempt" dormers into one single dormer

The two dormers were approved by SF Planning under BPA# 2015.12.24.5908. The approval consists of two dormers that are 6 inches apart. SF Planning should have required 311 notification but overlooked this requirement. Dormers that are 36 inches apart are exempt from 311 notification. This change has been included in our permit set, noticed and is supported by Planning Staff.

9. A 11'-4" (max height) wall along the east side property line

We matched the height of the existing neighbor's garage wall at the property line. This change has been included in our permit set, noticed and will require a variance to be determined by the Zoning Administrator.

10. A 4'-8" white laminated glass guardrail/privacy screen along the east side property line

We matched the height of the existing neighbor's trellis at the property line with a frosted glass guardrail. We propose to remove this feature.

11. A new steel garage door and pedestrian gate.

The permit seeks to legalize a change of material from wood to steel for the garage door and gate. The garage door and gate were approved under BPA# 2014.12.30.4758. We strayed from the approved material and design. This change has been included in our permit set, noticed and is supported by Planning Staff.

12. Retaining walls and guardrails at front property line

Item #12 refers to item #9 and #10 above.

#### 13. Cumulative excavation for all work performed, estimated at 822 Cubic Yards

The amount of excavation on our permits was not quantified and underestimated by our excavation and garage sub-contractor. Our sub-contractor could have readily called out and received approval for the amount of excavation. This would have added a few months onto the permitting process with an additional permit application for a Categorical Exemption, but regrettably, this did not happen. We have fully cooperated with Planning staff since the beginning of the Planning enforcement process. Planning staff's estimate of the scope of our over-excavation was initially about 250 cubic yards. After reviewing the excavation plans, we found that the actual excavation amount was 822 cubic yards and immediately informed our enforcement planner John Purvis. Please note that any amount over 50 cubic yards, whether 51 yards or 5,000 yards all require the same steps, and all are approvable. Our huge misstep was to overlook the permitting processes, which we relied on 3rd parties. Regardless, the actual amount of work completed was fully and completely permittable and not an unprecedented amount of work when done through the proper approvals