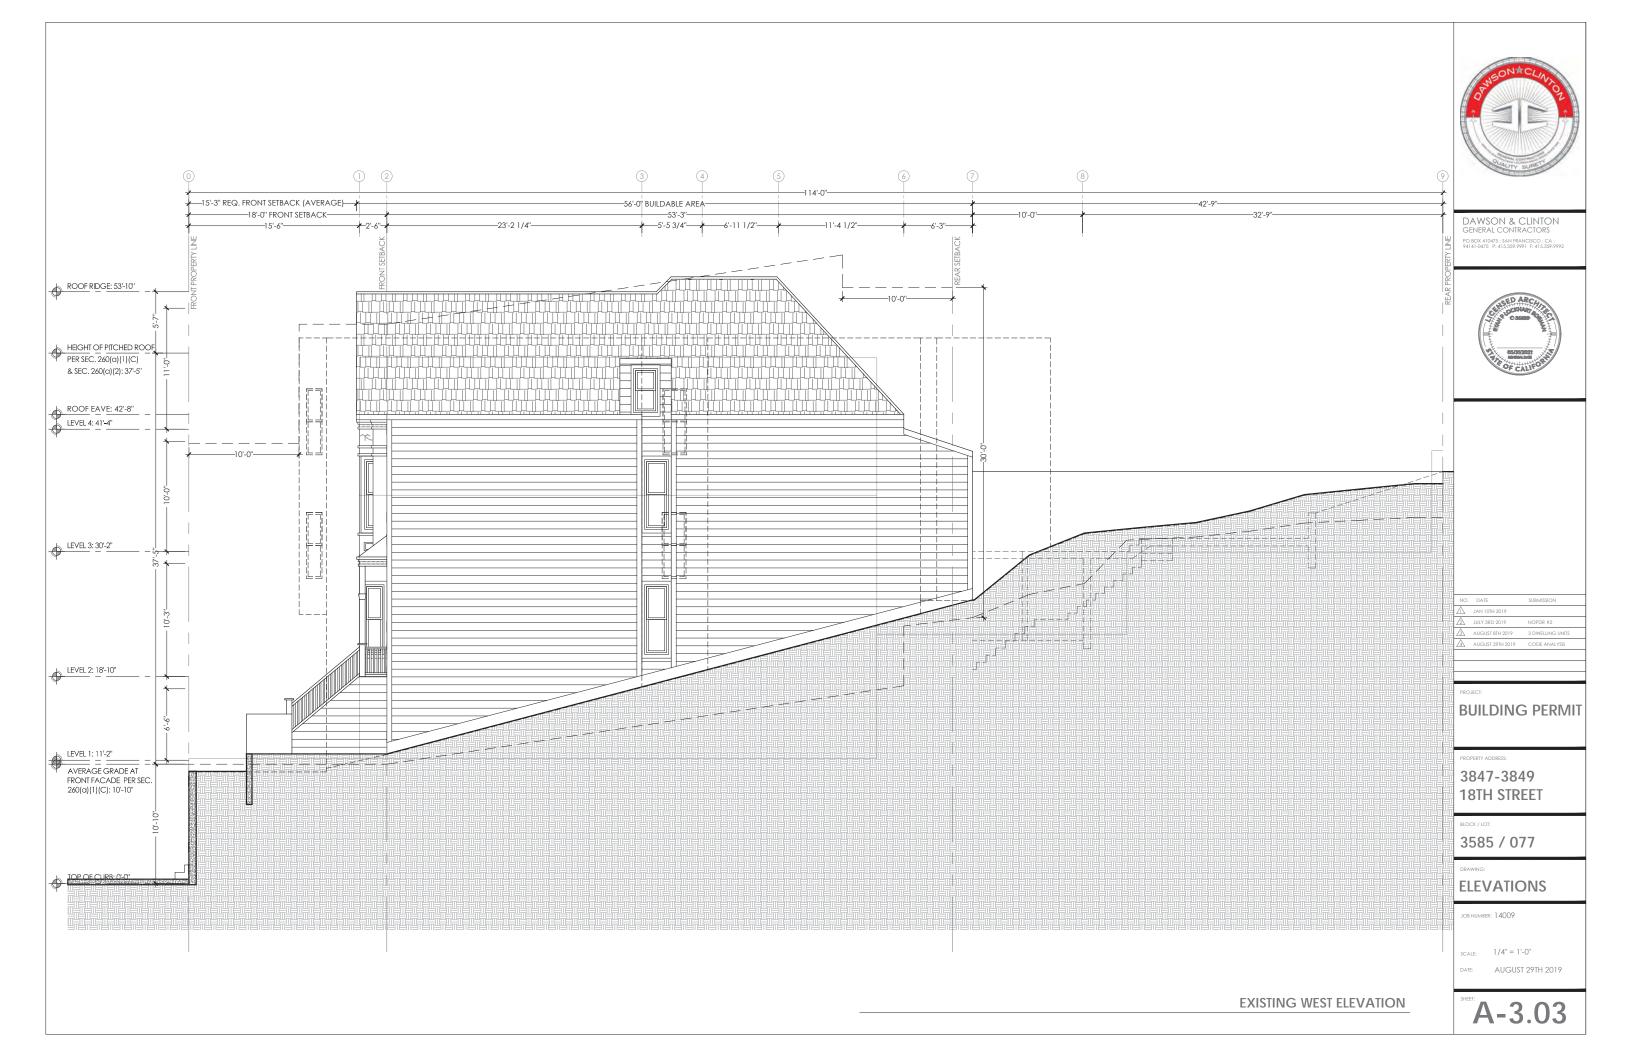

## Explanation of Excess Scope of Work for 3847-3849 18th St.

1. Two-story horizontal addition at rear SE corner of the building

Regarding the violations on our project, there is a public perception, one further advanced by inferences in the Brief submitted to the Board of Appeals by Mr. Richards' Six Dogs, LLC, that we added 2 levels without permits. The reality is that we filled-in a notched corner at the rear of the existing structure. Please note that Commissioner Richards own project filled in a notched corner of his building in the required rear yard setback which would have required a variance. We squared-off 219 square ft. total at the rear corner of the structure to match the existing rear of the building, which equates to approximately 3% of the gross building area.

2. Enclosure of existing light wells (east and west sides) at levels 1 & 3

We enclosed 44 square ft. of the existing light well. This enclosure does not affect the neighboring properties and is not visible from the public right-of-way. This change has been included in our permit set, noticed and is supported by Planning Staff.

3. Enlargement of the existing light-well (west) at levels 2 & 3

We removed 50 square ft. of the existing structure to increase the light-well to provide more light and air. This enlargement of the light-well does not affect the neighboring properties and is not visible from the public right-of-way. This change has been included in our permit set, noticed and is supported by Planning Staff.

4. Increase the habitable square footage of the attic space

We removed some existing non-structural interior attic perimeter walls to increase storage and livable floor space in the existing habitable attic. This does not increase the building envelope. This change has been included in our permit set, noticed and is supported by Planning Staff.

5. Addition of a bay window at front of the basement level, located beneath the front stairs

This 20 square ft. addition encloses an existing non-conditioned space under the landing of the front stairs. This addition is not visible from the public right-of-way. This change has been included in our permit set, noticed and is supported by Planning Staff.

6. Front addition to the garage to align with the front property line

This addition seeks to maintain the consistent block face pattern where garage doors align with the front property line. This feature has been thoroughly reviewed and has gained support of RDAT. This change has been included in our permit set, noticed and is supported by Planning Staff.

7. A 40 SF roof deck at the rear of level 3

We provided access to a permitted roof area for use as a balcony. This change has been included in our permit set, noticed and is supported by Planning Staff.

8. The combining of two "exempt" dormers into one single dormer

The two dormers were approved by SF Planning under BPA# 2015.12.24.5908. The approval consists of two dormers that are 6 inches apart. SF Planning should have required 311 notification but overlooked this requirement. Dormers that are 36 inches apart are exempt from 311 notification. This change has been included in our permit set, noticed and is supported by Planning Staff.

9. A 11'-4" (max height) wall along the east side property line

We matched the height of the existing neighbor's garage wall at the property line. This change has been included in our permit set, noticed and will require a variance to be determined by the Zoning Administrator.

10. A 4'-8" white laminated glass guardrail/privacy screen along the east side property line

We matched the height of the existing neighbor's trellis at the property line with a frosted glass guardrail. We propose to remove this feature.

11. A new steel garage door and pedestrian gate.

The permit seeks to legalize a change of material from wood to steel for the garage door and gate. The garage door and gate were approved under BPA# 2014.12.30.4758. We strayed from the approved material and design. This change has been included in our permit set, noticed and is supported by Planning Staff.

12. Retaining walls and guardrails at front property line

Item #12 refers to item #9 and #10 above.

#### 13. Cumulative excavation for all work performed, estimated at 822 Cubic Yards

The amount of excavation on our permits was not quantified and underestimated by our excavation and garage sub-contractor. Our sub-contractor could have readily called out and received approval for the amount of excavation. This would have added a few months onto the permitting process with an additional permit application for a Categorical Exemption, but regrettably, this did not happen. We have fully cooperated with Planning staff since the beginning of the Planning enforcement process. Planning staff's estimate of the scope of our over-excavation was initially about 250 cubic yards. After reviewing the excavation plans, we found that the actual excavation amount was 822 cubic yards and immediately informed our enforcement planner John Purvis. Please note that any amount over 50 cubic yards, whether 51 yards or 5,000 yards all require the same steps, and all are approvable. Our huge misstep was to overlook the permitting processes, which we relied on 3rd parties. Regardless, the actual amount of work completed was fully and completely permittable and not an unprecedented amount of work when done through the proper approvals