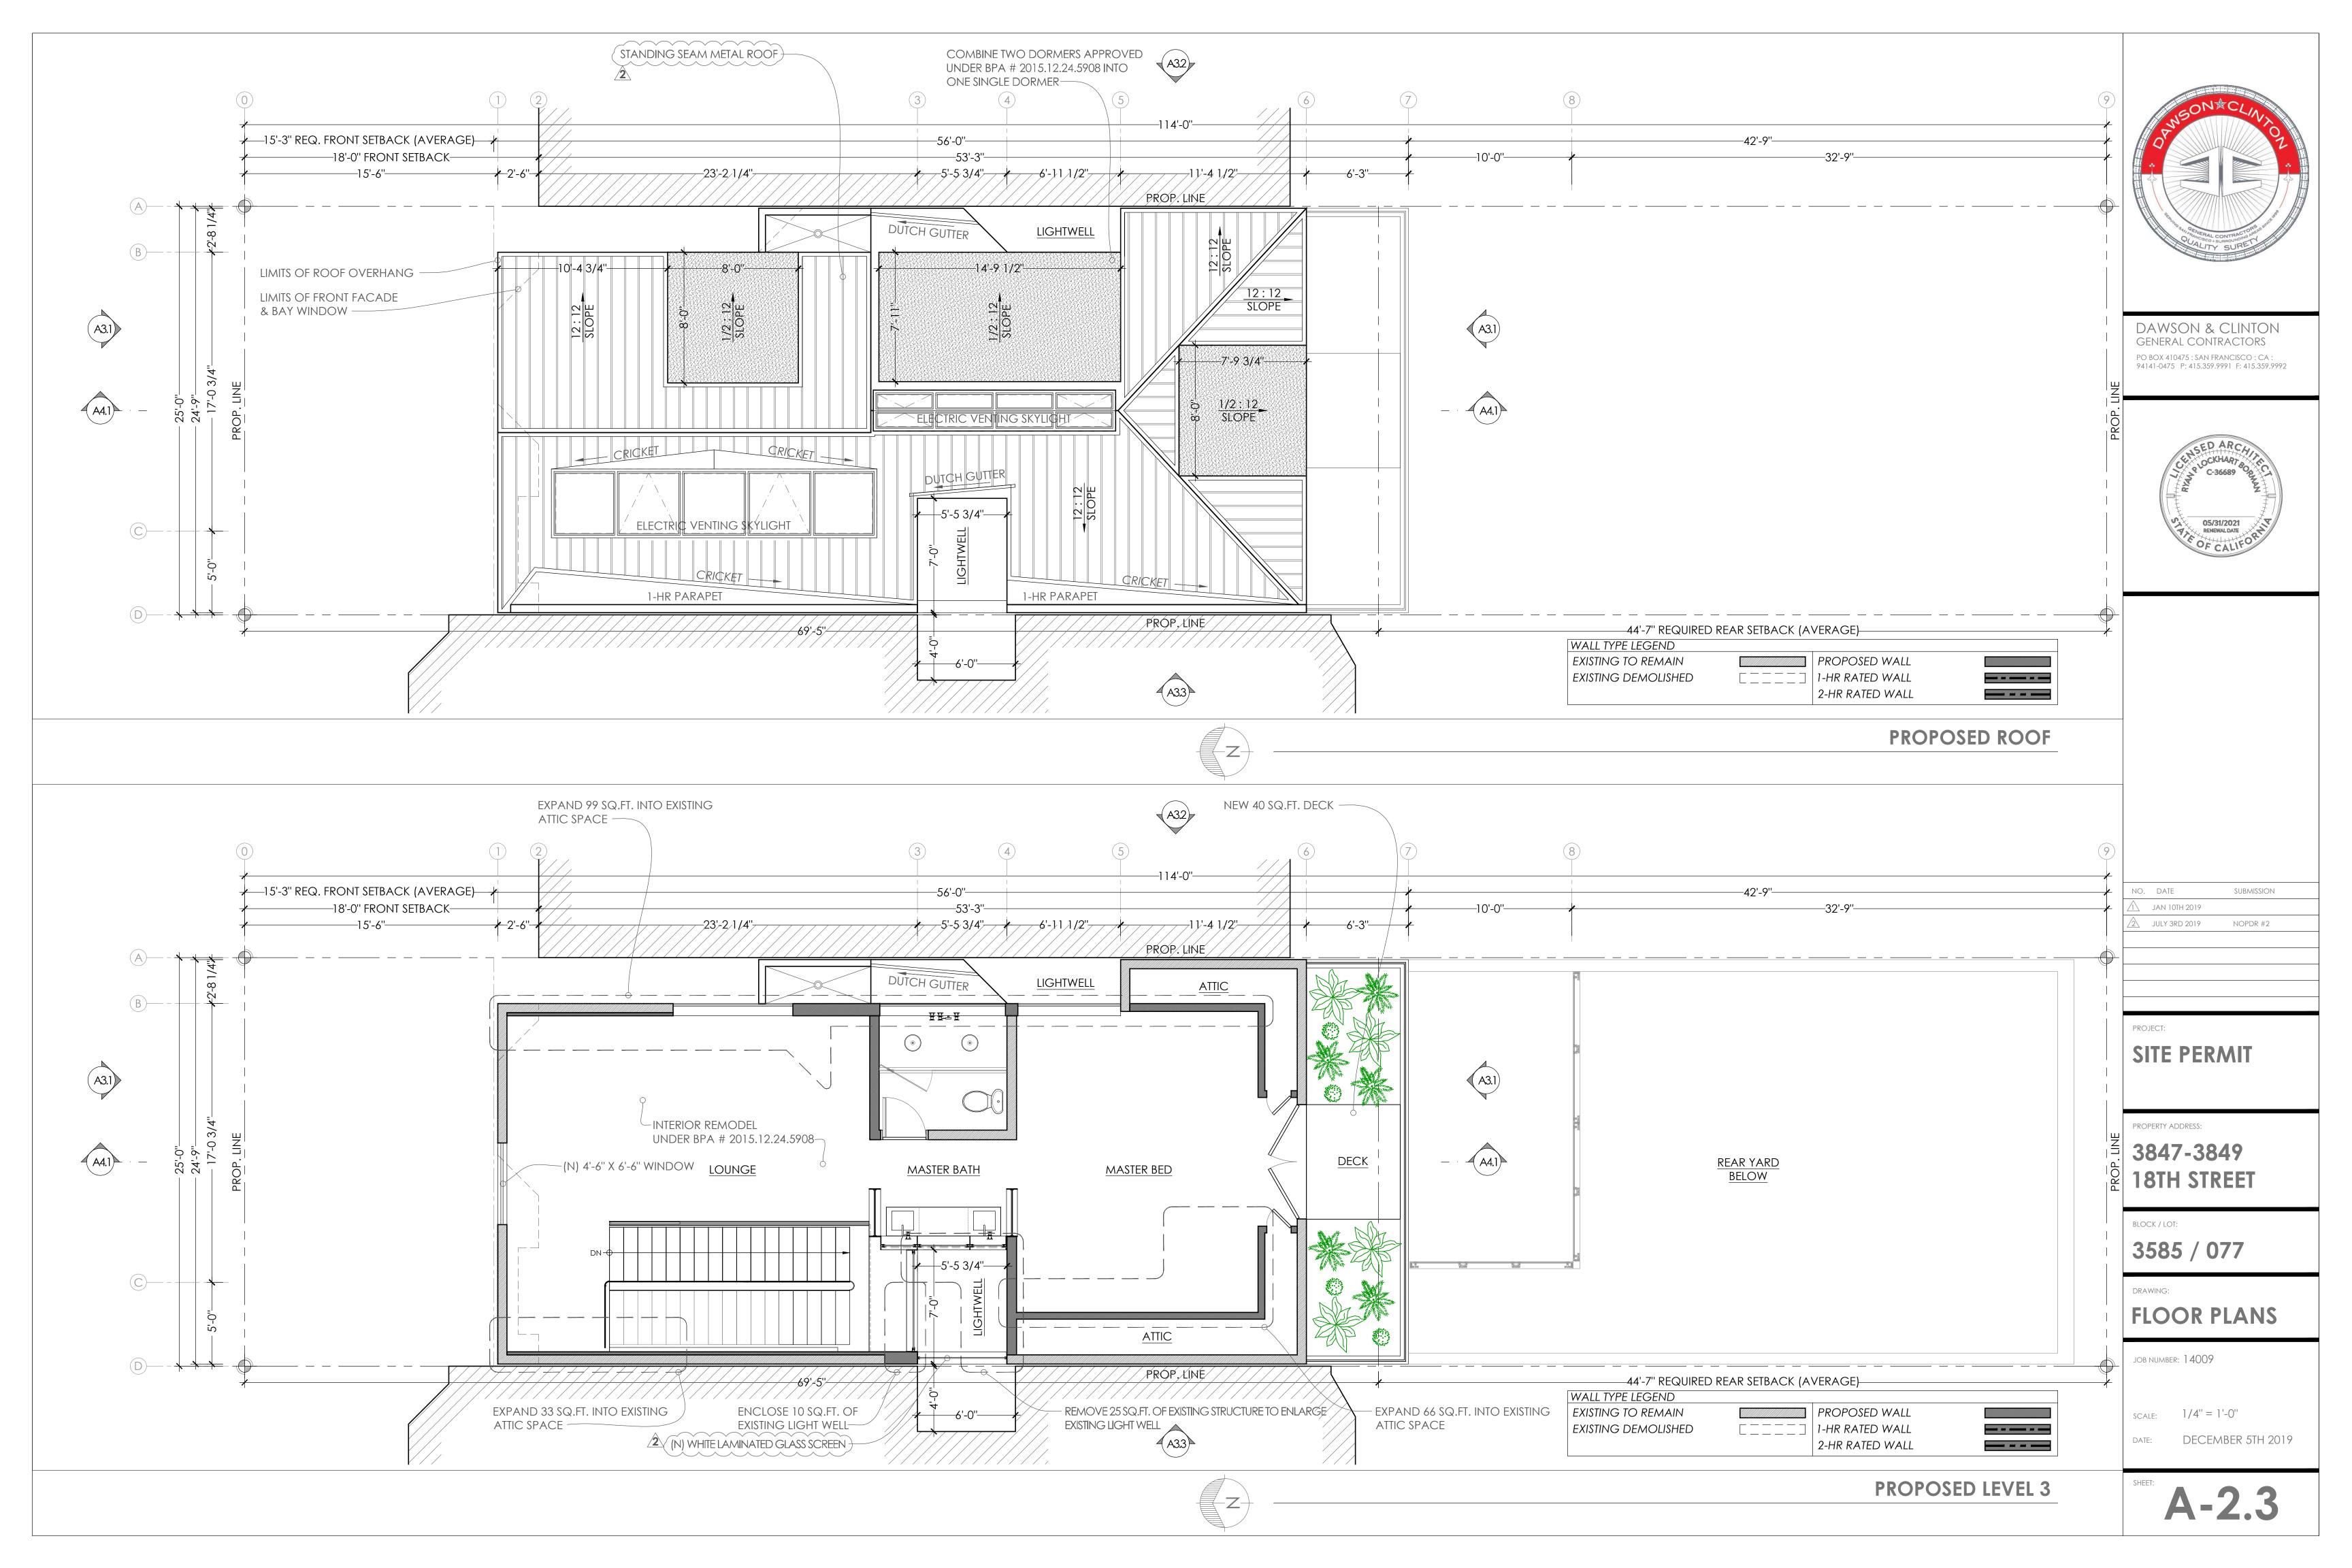

4. Increase the habitable square footage of the attic space

We removed some existing non-structural interior attic perimeter walls to increase storage and livable floor space in the existing habitable attic. This does not increase the building envelope. This change has been included in our permit set, noticed and is supported by Planning Staff.

7. A 40 SF roof deck at the rear of level 3

We provided access to a permitted roof area for use as a balcony. This change has been included in our permit set, noticed and is supported by Planning Staff.

8. The combining of two "exempt" dormers into one single dormer

The two dormers were approved by SF Planning under BPA# 2015.12.24.5908. The approval consists of two dormers that are 6 inches apart. SF Planning should have required 311 notification but overlooked this requirement. Dormers that are 36 inches apart are exempt from 311 notification. This change has been included in our permit set, noticed and is supported by Planning Staff.