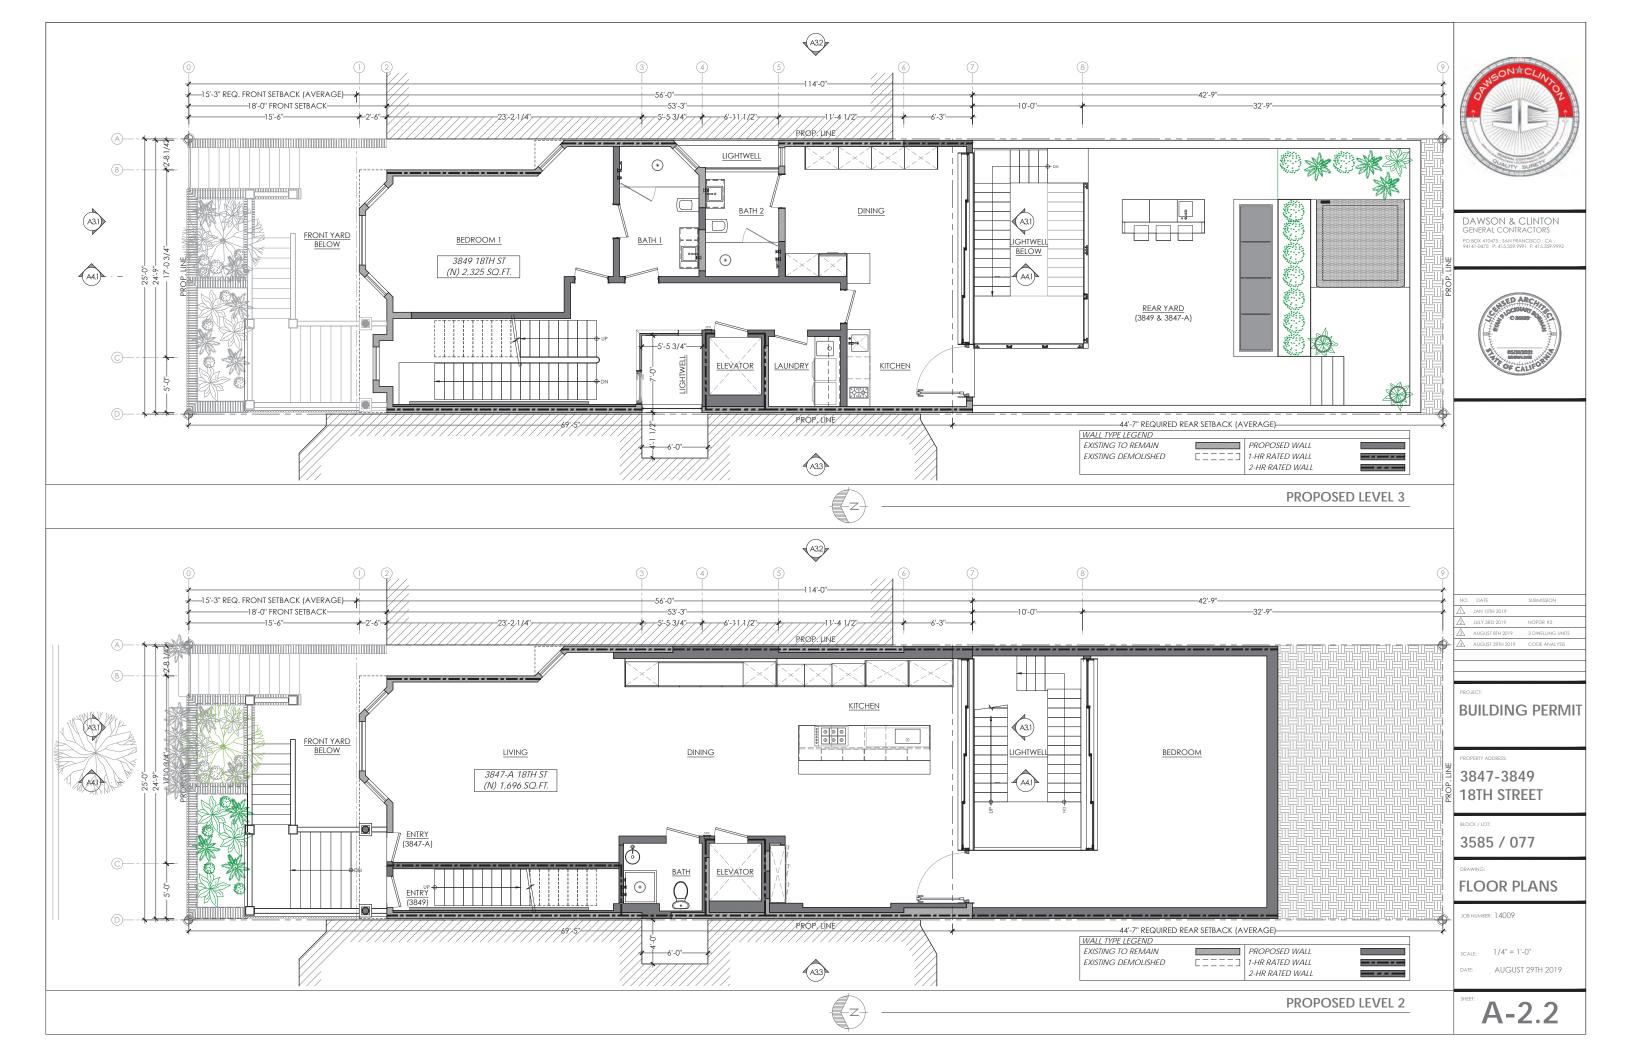

## Explanation of Excess Scope of Work for 3847-3849 18th St.

1. Two-story horizontal addition at rear SE corner of the building

Regarding the violations on our project, there is a public perception, one further advanced by inferences in the Brief submitted to the Board of Appeals by Mr. Richards' Six Dogs, LLC, that we added 2 levels without permits. The reality is that we filled-in a notched corner at the rear of the existing structure. Please note that Commissioner Richards own project filled in a notched corner of his building in the required rear yard setback which would have required a variance. We squared-off 219 square ft. total at the rear corner of the structure to match the existing rear of the building, which equates to approximately 3% of the gross building area.

2. Enclosure of existing light wells (east and west sides) at levels 1 & 3

We enclosed 44 square ft. of the existing light well. This enclosure does not affect the neighboring properties and is not visible from the public right-of-way. This change has been included in our permit set, noticed and is supported by Planning Staff.

3. Enlargement of the existing light-well (west) at levels 2 & 3

We removed 50 square ft. of the existing structure to increase the light-well to provide more light and air. This enlargement of the light-well does not affect the neighboring properties and is not visible from the public right-of-way. This change has been included in our permit set, noticed and is supported by Planning Staff.

4. Increase the habitable square footage of the attic space

We removed some existing non-structural interior attic perimeter walls to increase storage and livable floor space in the existing habitable attic. This does not increase the building envelope. This change has been included in our permit set, noticed and is supported by Planning Staff.