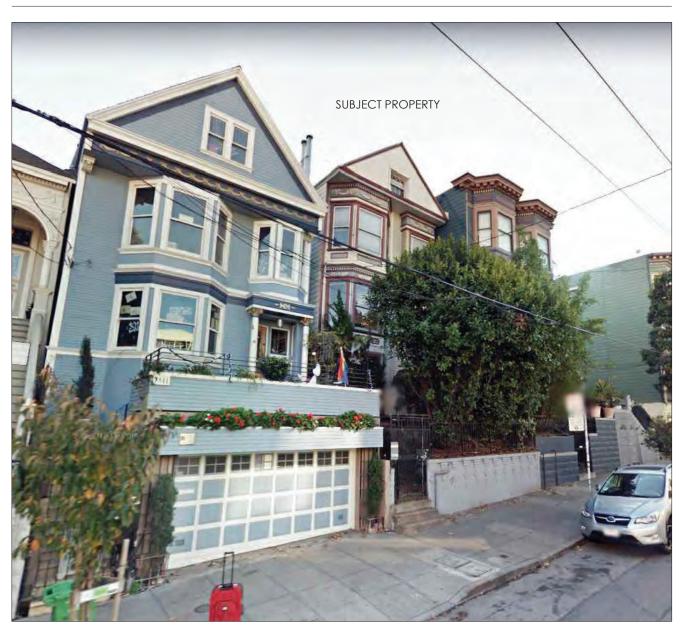

#### RE: 3847-3849 18<sup>th</sup> Street Case No.: 2018-009551DRP Hearing Date: December 19, 2019

Dear Commission President Melgar,

We, Tim Clinton and Paul Dawson, are writing as the sponsors of the project at 3847-3849 18<sup>th</sup> St., Case No. 2018-009951DRP.