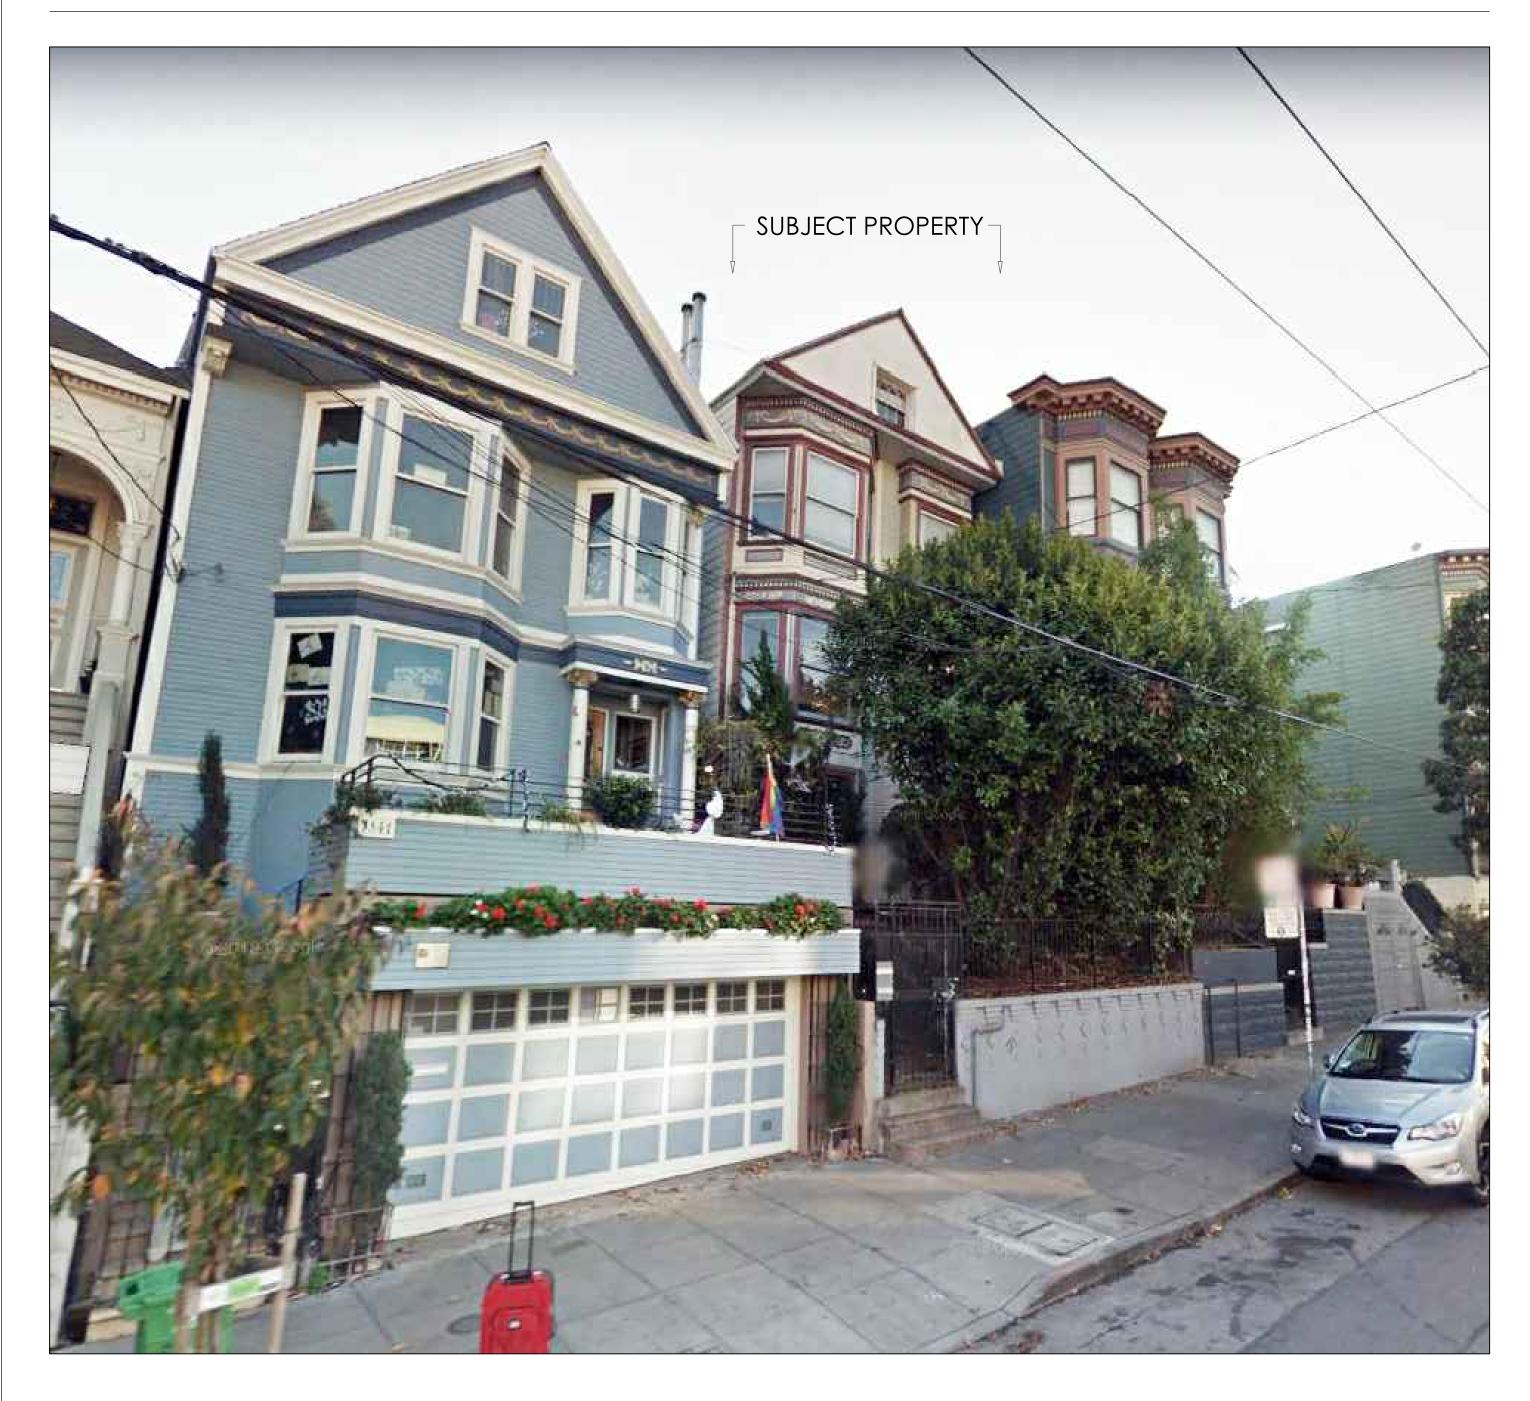

#### II. THE PROJECT

The project at issue is located at 3426-3432 22nd Street ("the Property" or "the Project"). The Project involves relatively routine renovation of a four-unit building, that is two stories over a garage level. This photograph shows the building before the renovation work started:

**APPELLANT'S BRIEF** 

This photograph shows the building as it exists today:

The Project involved no change to the building's envelope. The building had, and continues to have, four residential units.