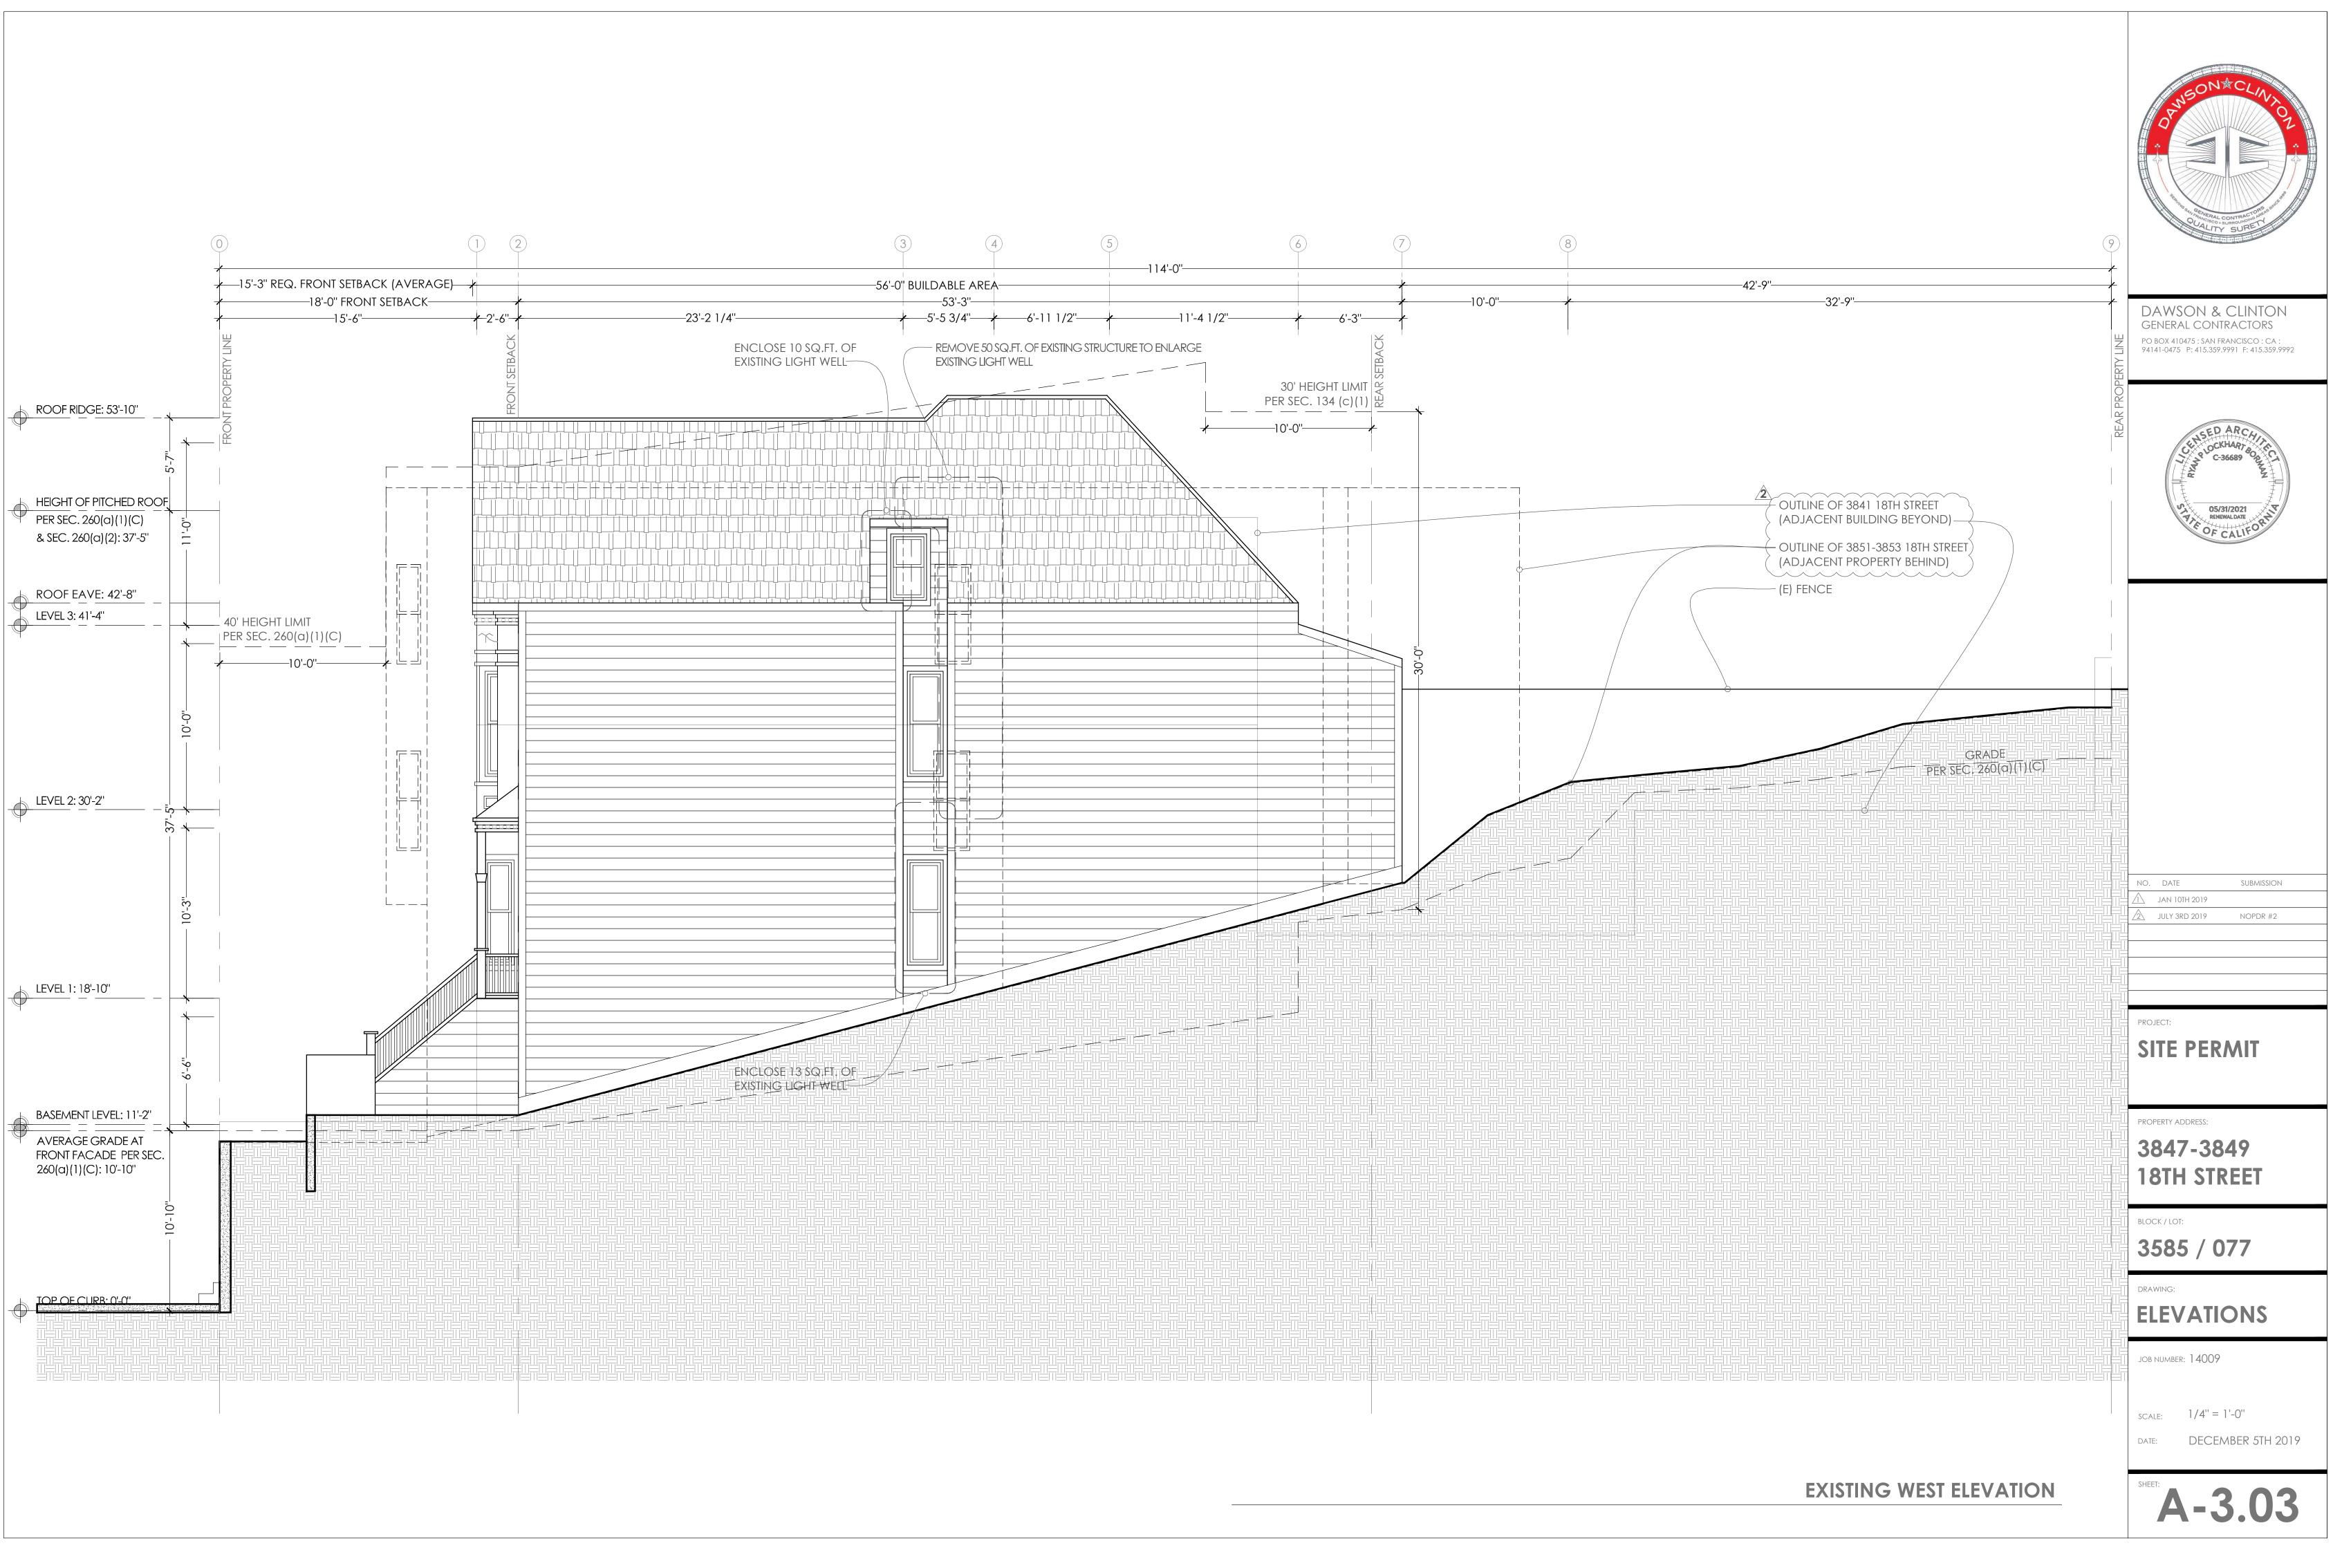

2. Enclosure of existing light wells (east and west sides) at levels 1 & 3

We enclosed 44 square ft. of the existing light well. This enclosure does not affect the neighboring properties and is not visible from the public right-of-way. This change has been included in our permit set, noticed and is supported by Planning Staff.

3. Enlargement of the existing light-well (west) at levels 2 & 3

We removed 50 square ft. of the existing structure to increase the light-well to provide more light and air. This enlargement of the light-well does not affect the neighboring properties and is not visible from the public right-of-way. This change has been included in our permit set, noticed and is supported by Planning Staff.