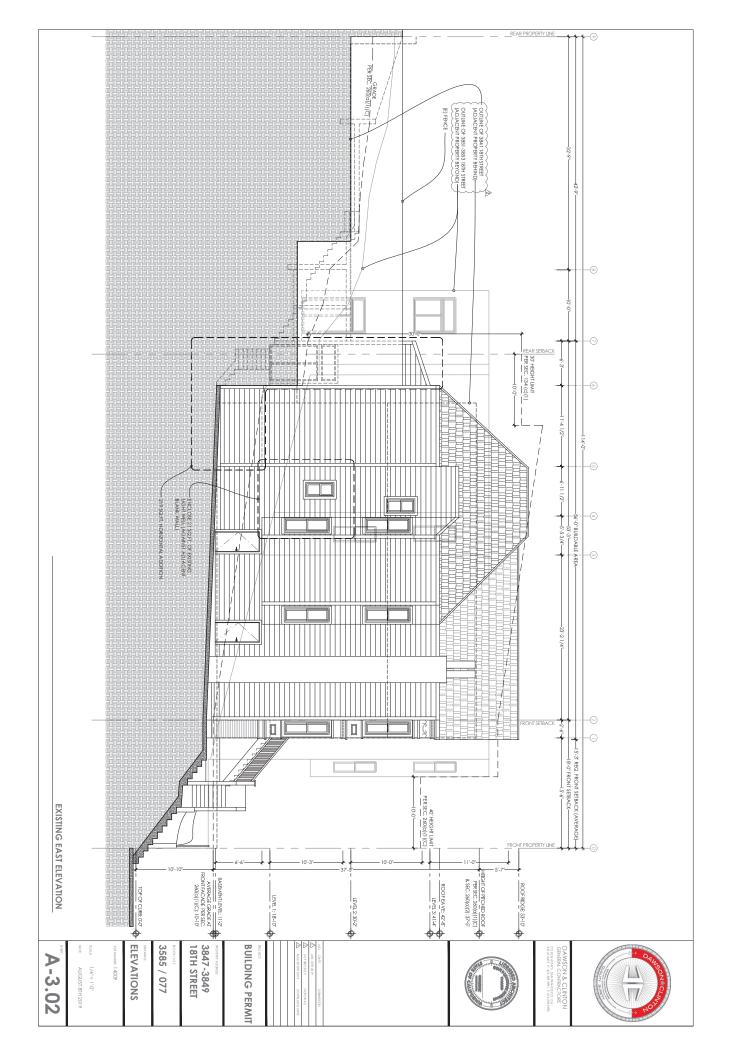

## Explanation of Excess Scope of Work for 3847-3849 18th St.

1. Two-story horizontal addition at rear SE corner of the building

Regarding the violations on our project, there is a public perception, one further advanced by inferences in the Brief submitted to the Board of Appeals by Mr. Richards' Six Dogs, LLC, that we added 2 levels without permits. The reality is that we filled-in a notched corner at the rear of the existing structure. Please note that Commissioner Richards own project filled in a notched corner of his building in the required rear yard setback which would have required a variance. We squared-off 219 square ft. total at the rear corner of the structure to match the existing rear of the building, which equates to approximately 3% of the gross building area.

2. Enclosure of existing light wells (east and west sides) at levels 1 & 3

We enclosed 44 square ft. of the existing light well. This enclosure does not affect the neighboring properties and is not visible from the public right-of-way. This change has been included in our permit set, noticed and is supported by Planning Staff.

3. Enlargement of the existing light-well (west) at levels 2 & 3

We removed 50 square ft. of the existing structure to increase the light-well to provide more light and air. This enlargement of the light-well does not affect the neighboring properties and is not visible from the public right-of-way. This change has been included in our permit set, noticed and is supported by Planning Staff.

4. Increase the habitable square footage of the attic space

We removed some existing non-structural interior attic perimeter walls to increase storage and livable floor space in the existing habitable attic. This does not increase the building envelope. This change has been included in our permit set, noticed and is supported by Planning Staff.

5. Addition of a bay window at front of the basement level, located beneath the front stairs

This 20 square ft. addition encloses an existing non-conditioned space under the landing of the front stairs. This addition is not visible from the public right-of-way. This change has been included in our permit set, noticed and is supported by Planning Staff.

6. Front addition to the garage to align with the front property line

This addition seeks to maintain the consistent block face pattern where garage doors align with the front property line. This feature has been thoroughly reviewed and has gained support of RDAT. This change has been included in our permit set, noticed and is supported by Planning Staff.

7. A 40 SF roof deck at the rear of level 3

We provided access to a permitted roof area for use as a balcony. This change has been included in our permit set, noticed and is supported by Planning Staff.

8. The combining of two "exempt" dormers into one single dormer

The two dormers were approved by SF Planning under BPA# 2015.12.24.5908. The approval consists of two dormers that are 6 inches apart. SF Planning should have required 311 notification but overlooked this requirement. Dormers that are 36 inches apart are exempt from 311 notification. This change has been included in our permit set, noticed and is supported by Planning Staff.

9. A 11'-4" (max height) wall along the east side property line

We matched the height of the existing neighbor's garage wall at the property line. This change has been included in our permit set, noticed and will require a variance to be determined by the Zoning Administrator.

10. A 4'-8" white laminated glass guardrail/privacy screen along the east side property line

We matched the height of the existing neighbor's trellis at the property line with a frosted glass guardrail. We propose to remove this feature.

11. A new steel garage door and pedestrian gate.

The permit seeks to legalize a change of material from wood to steel for the garage door and gate. The garage door and gate were approved under BPA# 2014.12.30.4758. We strayed from the approved material and design. This change has been included in our permit set, noticed and is supported by Planning Staff.

12. Retaining walls and guardrails at front property line

Item #12 refers to item #9 and #10 above.

#### 13. Cumulative excavation for all work performed, estimated at 822 Cubic Yards

The amount of excavation on our permits was not quantified and underestimated by our excavation and garage sub-contractor. Our sub-contractor could have readily called out and received approval for the amount of excavation. This would have added a few months onto the permitting process with an additional permit application for a Categorical Exemption, but regrettably, this did not happen. We have fully cooperated with Planning staff since the beginning of the Planning enforcement process. Planning staff's estimate of the scope of our over-excavation was initially about 250 cubic yards. After reviewing the excavation plans, we found that the actual excavation amount was 822 cubic yards and immediately informed our enforcement planner John Purvis. Please note that any amount over 50 cubic yards, whether 51 yards or 5,000 yards all require the same steps, and all are approvable. Our huge misstep was to overlook the permitting processes, which we relied on 3rd parties. Regardless, the actual amount of work completed was fully and completely permittable and not an unprecedented amount of work when done through the proper approvals