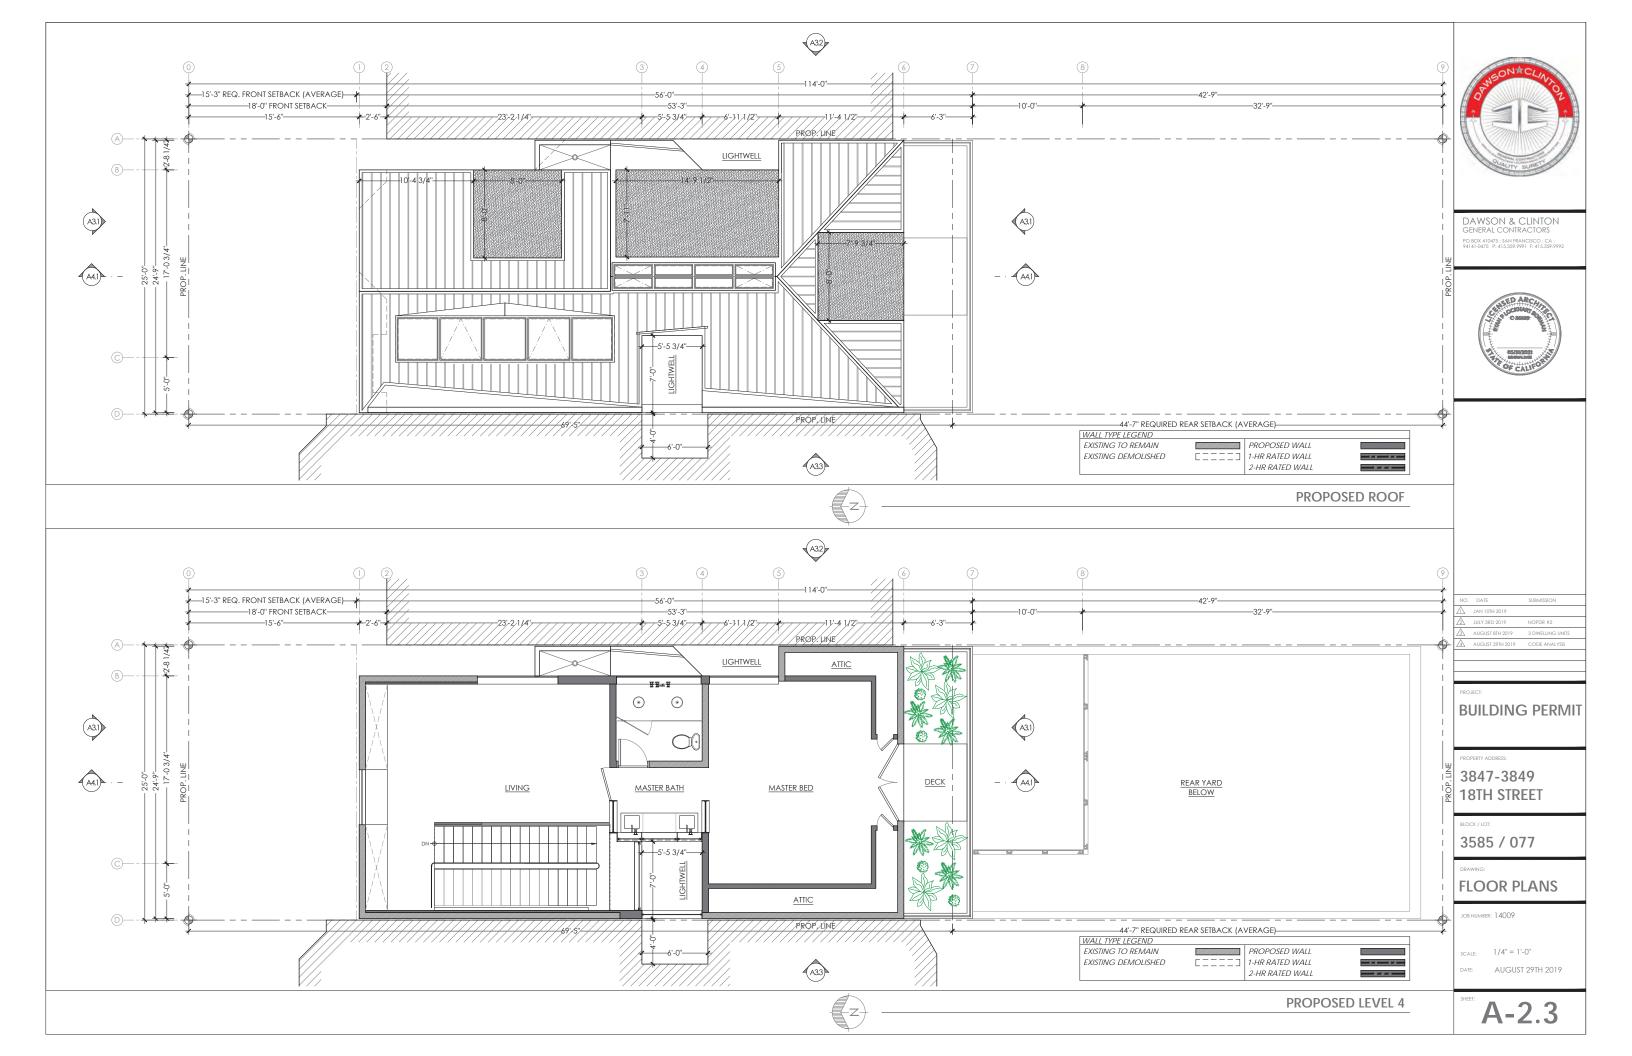

4. Increase the habitable square footage of the attic space

We removed some existing non-structural interior attic perimeter walls to increase storage and livable floor space in the existing habitable attic. This does not increase the building envelope. This change has been included in our permit set, noticed and is supported by Planning Staff.

7. A 40 SF roof deck at the rear of level 3

We provided access to a permitted roof area for use as a balcony. This change has been included in our permit set, noticed and is supported by Planning Staff.

8. The combining of two "exempt" dormers into one single dormer

The two dormers were approved by SF Planning under BPA# 2015.12.24.5908. The approval consists of two dormers that are 6 inches apart. SF Planning should have required 311 notification but overlooked this requirement. Dormers that are 36 inches apart are exempt from 311 notification. This change has been included in our permit set, noticed and is supported by Planning Staff.