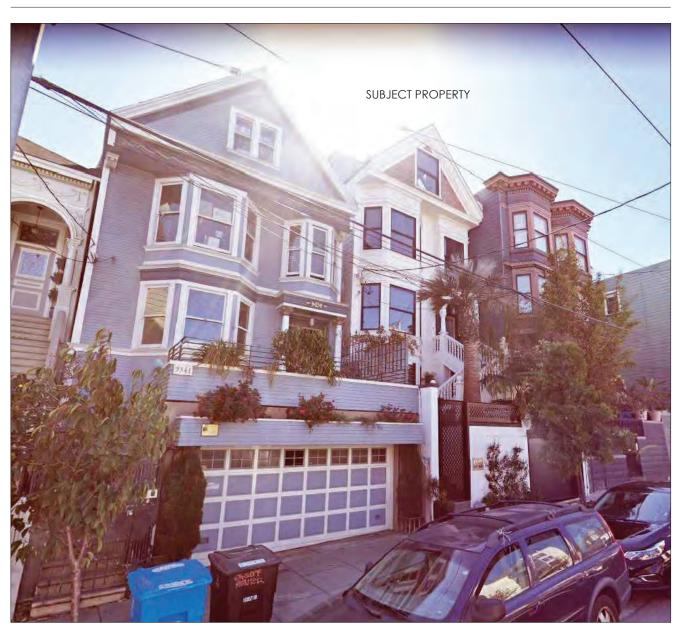

#### RE: 3847-3849 18<sup>th</sup> Street Case No.: 2018-009551DRP Hearing Date: December 19, 2019

Dear Commission President Melgar,

We, Tim Clinton and Paul Dawson, are writing as the sponsors of the project at 3847-3849 18<sup>th</sup> St., Case No. 2018-009951DRP.