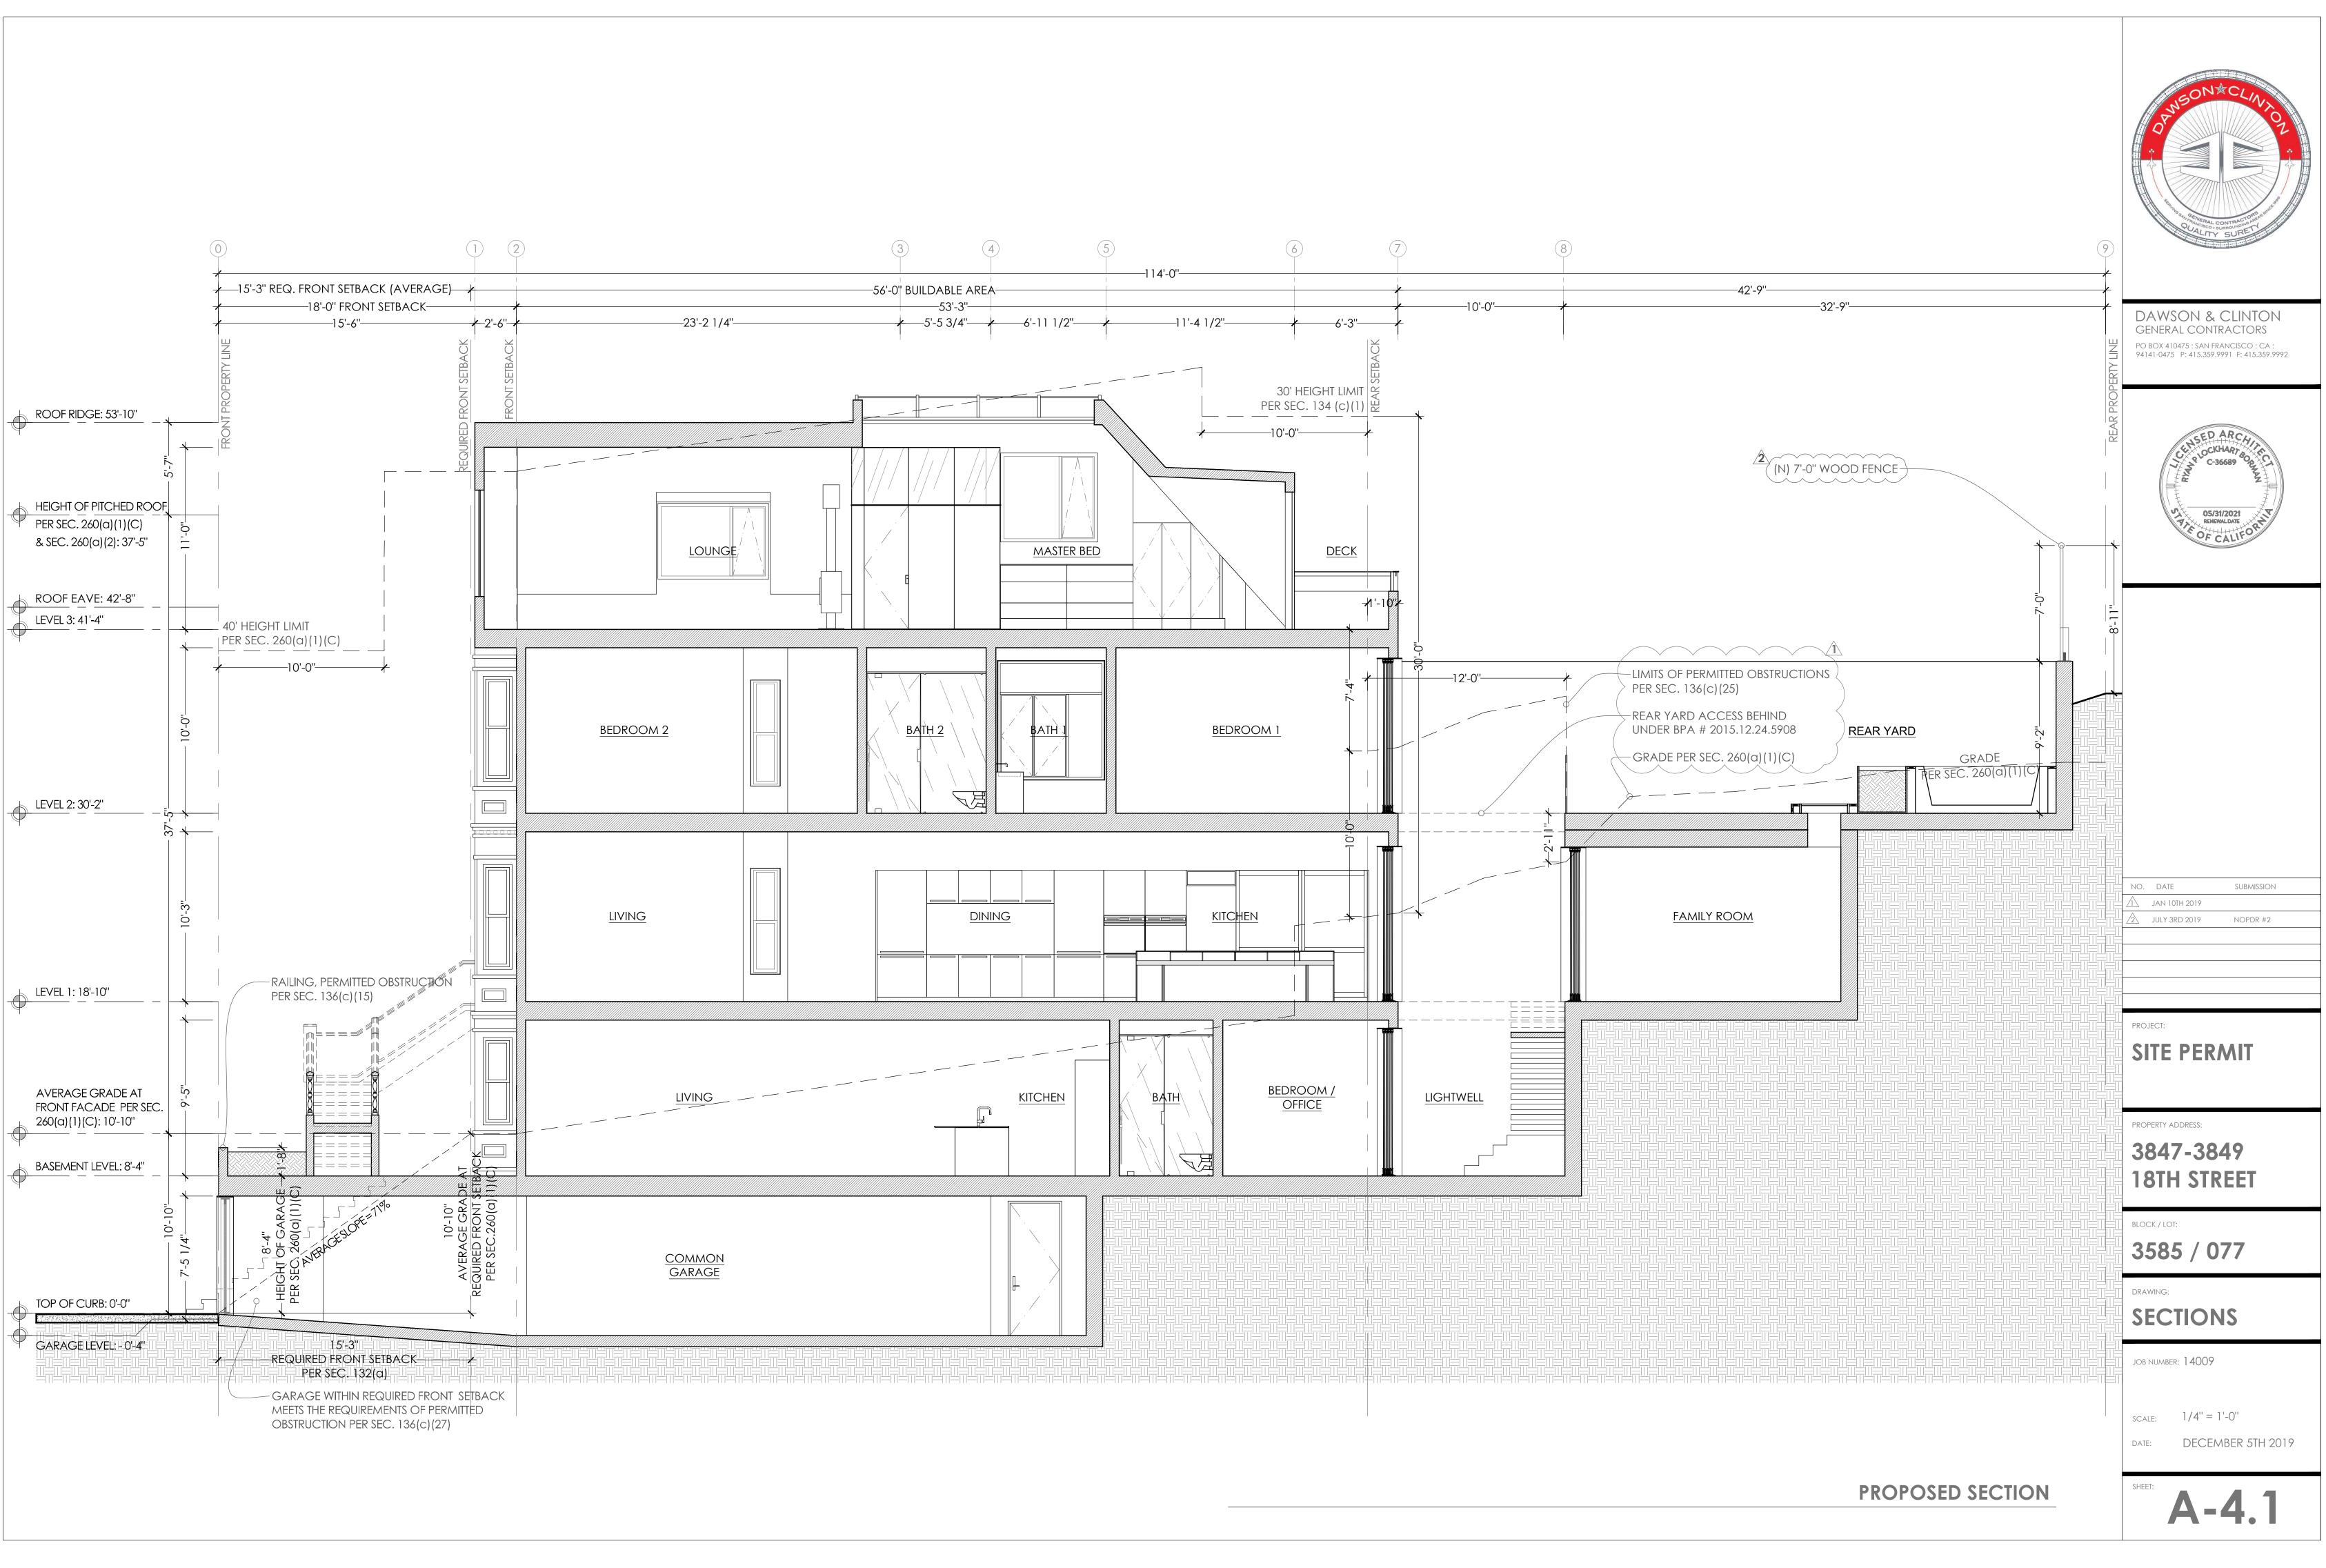

## Explanation of Excess Scope of Work for 3847-3849 18th St.

1. Two-story horizontal addition at rear SE corner of the building

Regarding the violations on our project, there is a public perception, one further advanced by inferences in the Brief submitted to the Board of Appeals by Mr. Richards' Six Dogs, LLC, that we added 2 levels without permits. The reality is that we filled-in a notched corner at the rear of the existing structure. Please note that Commissioner Richards own project filled in a notched corner of his building in the required rear yard setback which would have required a variance. We squared-off 219 square ft. total at the rear corner of the structure to match the existing rear of the building, which equates to approximately 3% of the gross building area.

2. Enclosure of existing light wells (east and west sides) at levels 1 & 3

We enclosed 44 square ft. of the existing light well. This enclosure does not affect the neighboring properties and is not visible from the public right-of-way. This change has been included in our permit set, noticed and is supported by Planning Staff.

3. Enlargement of the existing light-well (west) at levels 2 & 3

We removed 50 square ft. of the existing structure to increase the light-well to provide more light and air. This enlargement of the light-well does not affect the neighboring properties and is not visible from the public right-of-way. This change has been included in our permit set, noticed and is supported by Planning Staff.

4. Increase the habitable square footage of the attic space

We removed some existing non-structural interior attic perimeter walls to increase storage and livable floor space in the existing habitable attic. This does not increase the building envelope. This change has been included in our permit set, noticed and is supported by Planning Staff.

5. Addition of a bay window at front of the basement level, located beneath the front stairs

This 20 square ft. addition encloses an existing non-conditioned space under the landing of the front stairs. This addition is not visible from the public right-of-way. This change has been included in our permit set, noticed and is supported by Planning Staff.

6. Front addition to the garage to align with the front property line

This addition seeks to maintain the consistent block face pattern where garage doors align with the front property line. This feature has been thoroughly reviewed and has gained support of RDAT. This change has been included in our permit set, noticed and is supported by Planning Staff.

7. A 40 SF roof deck at the rear of level 3

We provided access to a permitted roof area for use as a balcony. This change has been included in our permit set, noticed and is supported by Planning Staff.

8. The combining of two "exempt" dormers into one single dormer

The two dormers were approved by SF Planning under BPA# 2015.12.24.5908. The approval consists of two dormers that are 6 inches apart. SF Planning should have required 311 notification but overlooked this requirement. Dormers that are 36 inches apart are exempt from 311 notification. This change has been included in our permit set, noticed and is supported by Planning Staff.

9. A 11'-4" (max height) wall along the east side property line

We matched the height of the existing neighbor's garage wall at the property line. This change has been included in our permit set, noticed and will require a variance to be determined by the Zoning Administrator.

10. A 4'-8" white laminated glass guardrail/privacy screen along the east side property line

We matched the height of the existing neighbor's trellis at the property line with a frosted glass guardrail. We propose to remove this feature.

11. A new steel garage door and pedestrian gate.

The permit seeks to legalize a change of material from wood to steel for the garage door and gate. The garage door and gate were approved under BPA# 2014.12.30.4758. We strayed from the approved material and design. This change has been included in our permit set, noticed and is supported by Planning Staff.

12. Retaining walls and guardrails at front property line

Item #12 refers to item #9 and #10 above.

#### 13. Cumulative excavation for all work performed, estimated at 822 Cubic Yards

The amount of excavation on our permits was not quantified and underestimated by our excavation and garage sub-contractor. Our sub-contractor could have readily called out and received approval for the amount of excavation. This would have added a few months onto the permitting process with an additional permit application for a Categorical Exemption, but regrettably, this did not happen. We have fully cooperated with Planning staff since the beginning of the Planning enforcement process. Planning staff's estimate of the scope of our over-excavation was initially about 250 cubic yards. After reviewing the excavation plans, we found that the actual excavation amount was 822 cubic yards and immediately informed our enforcement planner John Purvis. Please note that any amount over 50 cubic yards, whether 51 yards or 5,000 yards all require the same steps, and all are approvable. Our huge misstep was to overlook the permitting processes, which we relied on 3rd parties. Regardless, the actual amount of work completed was fully and completely permittable and not an unprecedented amount of work when done through the proper approvals