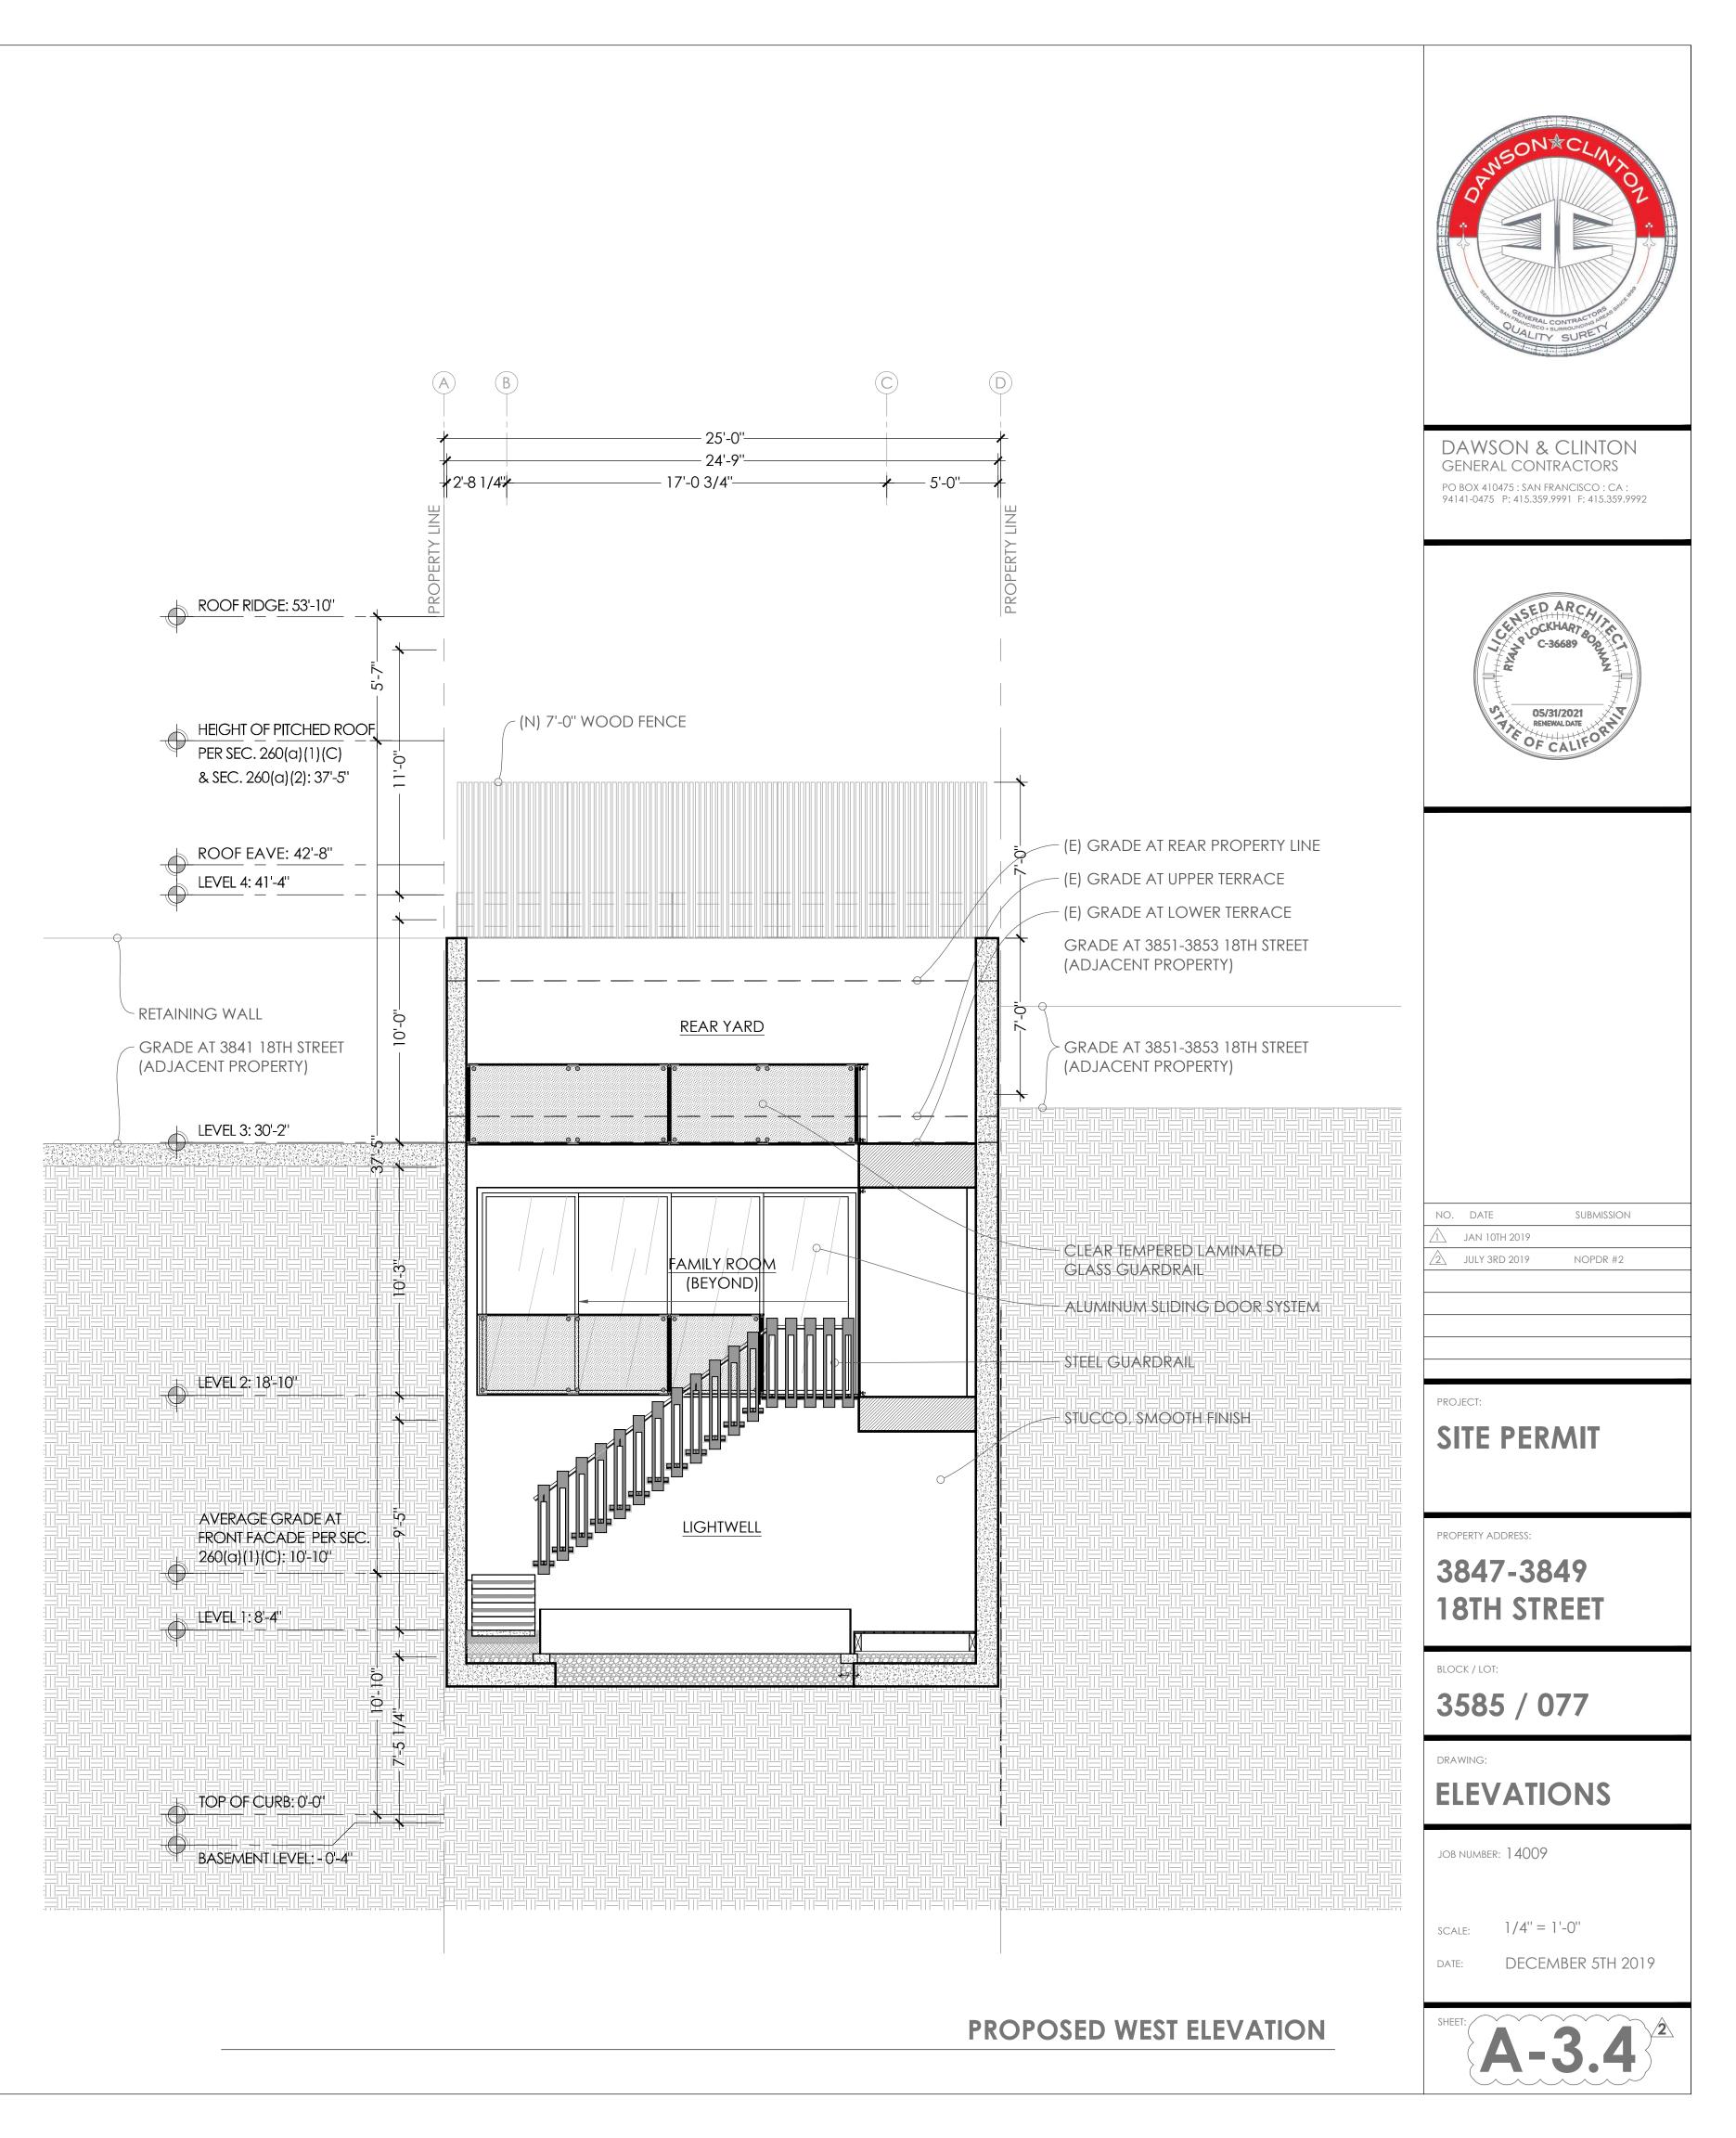

2. Enclosure of existing light wells (east and west sides) at levels 1 & 3

We enclosed 44 square ft. of the existing light well. This enclosure does not affect the neighboring properties and is not visible from the public right-of-way. This change has been included in our permit set, noticed and is supported by Planning Staff.

3. Enlargement of the existing light-well (west) at levels 2 & 3

We removed 50 square ft. of the existing structure to increase the light-well to provide more light and air. This enlargement of the light-well does not affect the neighboring properties and is not visible from the public right-of-way. This change has been included in our permit set, noticed and is supported by Planning Staff.