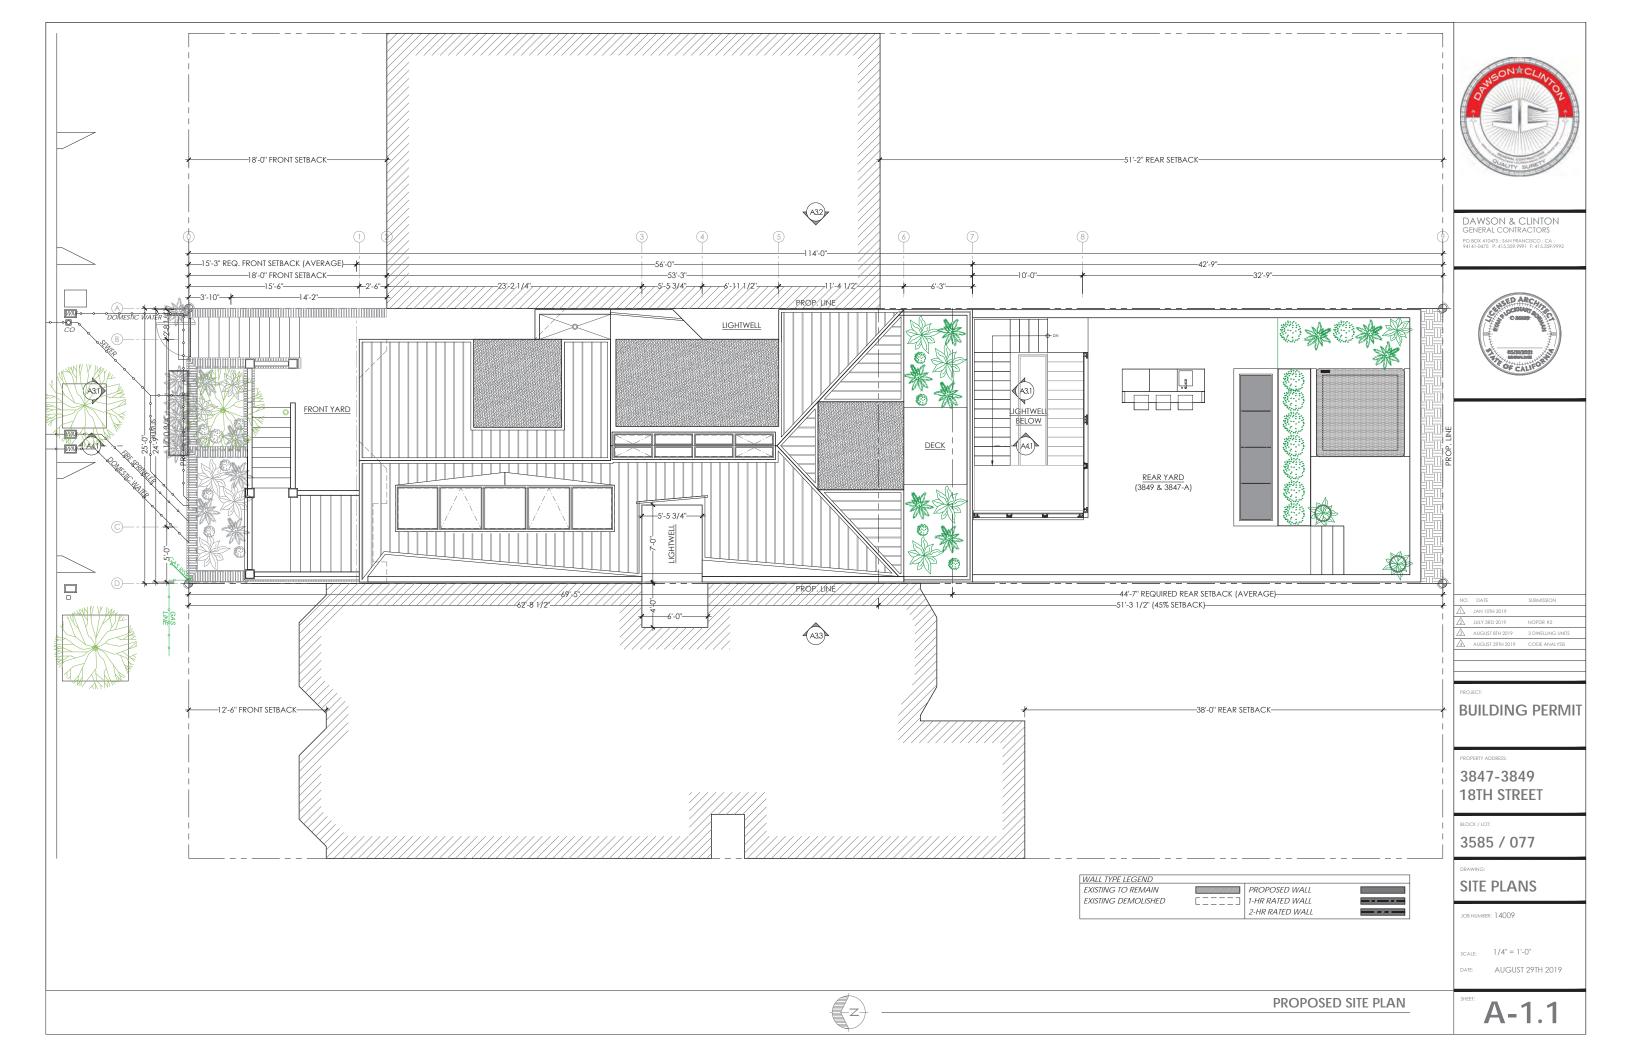

## Explanation of Excess Scope of Work for 3847-3849 18th St.

1. Two-story horizontal addition at rear SE corner of the building

Regarding the violations on our project, there is a public perception, one further advanced by inferences in the Brief submitted to the Board of Appeals by Mr. Richards' Six Dogs, LLC, that we added 2 levels without permits. The reality is that we filled-in a notched corner at the rear of the existing structure. Please note that Commissioner Richards own project filled in a notched corner of his building in the required rear yard setback which would have required a variance. We squared-off 219 square ft. total at the rear corner of the structure to match the existing rear of the building, which equates to approximately 3% of the gross building area.

2. Enclosure of existing light wells (east and west sides) at levels 1 & 3

We enclosed 44 square ft. of the existing light well. This enclosure does not affect the neighboring properties and is not visible from the public right-of-way. This change has been included in our permit set, noticed and is supported by Planning Staff.

3. Enlargement of the existing light-well (west) at levels 2 & 3

We removed 50 square ft. of the existing structure to increase the light-well to provide more light and air. This enlargement of the light-well does not affect the neighboring properties and is not visible from the public right-of-way. This change has been included in our permit set, noticed and is supported by Planning Staff.

4. Increase the habitable square footage of the attic space

We removed some existing non-structural interior attic perimeter walls to increase storage and livable floor space in the existing habitable attic. This does not increase the building envelope. This change has been included in our permit set, noticed and is supported by Planning Staff.

5. Addition of a bay window at front of the basement level, located beneath the front stairs

This 20 square ft. addition encloses an existing non-conditioned space under the landing of the front stairs. This addition is not visible from the public right-of-way. This change has been included in our permit set, noticed and is supported by Planning Staff.

6. Front addition to the garage to align with the front property line

This addition seeks to maintain the consistent block face pattern where garage doors align with the front property line. This feature has been thoroughly reviewed and has gained support of RDAT. This change has been included in our permit set, noticed and is supported by Planning Staff.

7. A 40 SF roof deck at the rear of level 3

We provided access to a permitted roof area for use as a balcony. This change has been included in our permit set, noticed and is supported by Planning Staff.

8. The combining of two "exempt" dormers into one single dormer

The two dormers were approved by SF Planning under BPA# 2015.12.24.5908. The approval consists of two dormers that are 6 inches apart. SF Planning should have required 311 notification but overlooked this requirement. Dormers that are 36 inches apart are exempt from 311 notification. This change has been included in our permit set, noticed and is supported by Planning Staff.

9. A 11'-4" (max height) wall along the east side property line

We matched the height of the existing neighbor's garage wall at the property line. This change has been included in our permit set, noticed and will require a variance to be determined by the Zoning Administrator.

10. A 4'-8" white laminated glass guardrail/privacy screen along the east side property line

We matched the height of the existing neighbor's trellis at the property line with a frosted glass guardrail. We propose to remove this feature.

11. A new steel garage door and pedestrian gate.

The permit seeks to legalize a change of material from wood to steel for the garage door and gate. The garage door and gate were approved under BPA# 2014.12.30.4758. We strayed from the approved material and design. This change has been included in our permit set, noticed and is supported by Planning Staff.

12. Retaining walls and guardrails at front property line

Item #12 refers to item #9 and #10 above.

#### 13. Cumulative excavation for all work performed, estimated at 822 Cubic Yards

The amount of excavation on our permits was not quantified and underestimated by our excavation and garage sub-contractor. Our sub-contractor could have readily called out and received approval for the amount of excavation. This would have added a few months onto the permitting process with an additional permit application for a Categorical Exemption, but regrettably, this did not happen. We have fully cooperated with Planning staff since the beginning of the Planning enforcement process. Planning staff's estimate of the scope of our over-excavation was initially about 250 cubic yards. After reviewing the excavation plans, we found that the actual excavation amount was 822 cubic yards and immediately informed our enforcement planner John Purvis. Please note that any amount over 50 cubic yards, whether 51 yards or 5,000 yards all require the same steps, and all are approvable. Our huge misstep was to overlook the permitting processes, which we relied on 3rd parties. Regardless, the actual amount of work completed was fully and completely permittable and not an unprecedented amount of work when done through the proper approvals