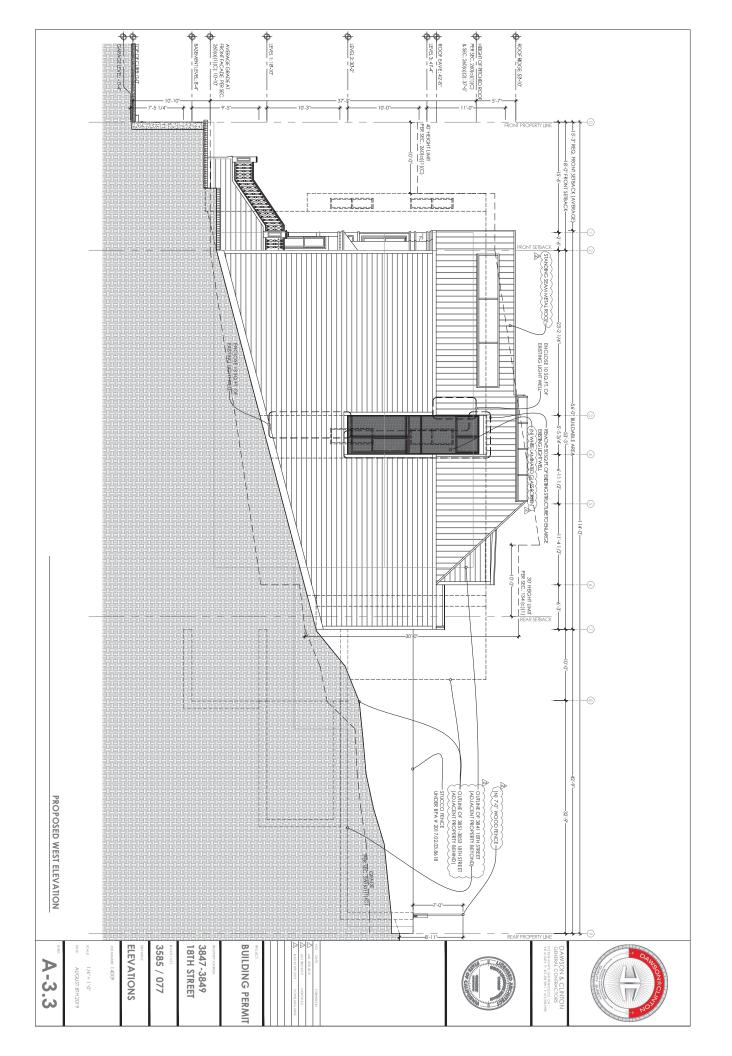

## Explanation of Excess Scope of Work for 3847-3849 18th St.

1. Two-story horizontal addition at rear SE corner of the building

Regarding the violations on our project, there is a public perception, one further advanced by inferences in the Brief submitted to the Board of Appeals by Mr. Richards' Six Dogs, LLC, that we added 2 levels without permits. The reality is that we filled-in a notched corner at the rear of the existing structure. Please note that Commissioner Richards own project filled in a notched corner of his building in the required rear yard setback which would have required a variance. We squared-off 219 square ft. total at the rear corner of the structure to match the existing rear of the building, which equates to approximately 3% of the gross building area.

2. Enclosure of existing light wells (east and west sides) at levels 1 & 3

We enclosed 44 square ft. of the existing light well. This enclosure does not affect the neighboring properties and is not visible from the public right-of-way. This change has been included in our permit set, noticed and is supported by Planning Staff.

3. Enlargement of the existing light-well (west) at levels 2 & 3

We removed 50 square ft. of the existing structure to increase the light-well to provide more light and air. This enlargement of the light-well does not affect the neighboring properties and is not visible from the public right-of-way. This change has been included in our permit set, noticed and is supported by Planning Staff.

4. Increase the habitable square footage of the attic space

We removed some existing non-structural interior attic perimeter walls to increase storage and livable floor space in the existing habitable attic. This does not increase the building envelope. This change has been included in our permit set, noticed and is supported by Planning Staff.

5. Addition of a bay window at front of the basement level, located beneath the front stairs

This 20 square ft. addition encloses an existing non-conditioned space under the landing of the front stairs. This addition is not visible from the public right-of-way. This change has been included in our permit set, noticed and is supported by Planning Staff.

6. Front addition to the garage to align with the front property line

This addition seeks to maintain the consistent block face pattern where garage doors align with the front property line. This feature has been thoroughly reviewed and has gained support of RDAT. This change has been included in our permit set, noticed and is supported by Planning Staff.

7. A 40 SF roof deck at the rear of level 3

We provided access to a permitted roof area for use as a balcony. This change has been included in our permit set, noticed and is supported by Planning Staff.

8. The combining of two "exempt" dormers into one single dormer

The two dormers were approved by SF Planning under BPA# 2015.12.24.5908. The approval consists of two dormers that are 6 inches apart. SF Planning should have required 311 notification but overlooked this requirement. Dormers that are 36 inches apart are exempt from 311 notification. This change has been included in our permit set, noticed and is supported by Planning Staff.

9. A 11'-4" (max height) wall along the east side property line

We matched the height of the existing neighbor's garage wall at the property line. This change has been included in our permit set, noticed and will require a variance to be determined by the Zoning Administrator.

10. A 4'-8" white laminated glass guardrail/privacy screen along the east side property line

We matched the height of the existing neighbor's trellis at the property line with a frosted glass guardrail. We propose to remove this feature.

11. A new steel garage door and pedestrian gate.

The permit seeks to legalize a change of material from wood to steel for the garage door and gate. The garage door and gate were approved under BPA# 2014.12.30.4758. We strayed from the approved material and design. This change has been included in our permit set, noticed and is supported by Planning Staff.

12. Retaining walls and guardrails at front property line

Item #12 refers to item #9 and #10 above.

#### 13. Cumulative excavation for all work performed, estimated at 822 Cubic Yards

The amount of excavation on our permits was not quantified and underestimated by our excavation and garage sub-contractor. Our sub-contractor could have readily called out and received approval for the amount of excavation. This would have added a few months onto the permitting process with an additional permit application for a Categorical Exemption, but regrettably, this did not happen. We have fully cooperated with Planning staff since the beginning of the Planning enforcement process. Planning staff's estimate of the scope of our over-excavation was initially about 250 cubic yards. After reviewing the excavation plans, we found that the actual excavation amount was 822 cubic yards and immediately informed our enforcement planner John Purvis. Please note that any amount over 50 cubic yards, whether 51 yards or 5,000 yards all require the same steps, and all are approvable. Our huge misstep was to overlook the permitting processes, which we relied on 3rd parties. Regardless, the actual amount of work completed was fully and completely permittable and not an unprecedented amount of work when done through the proper approvals