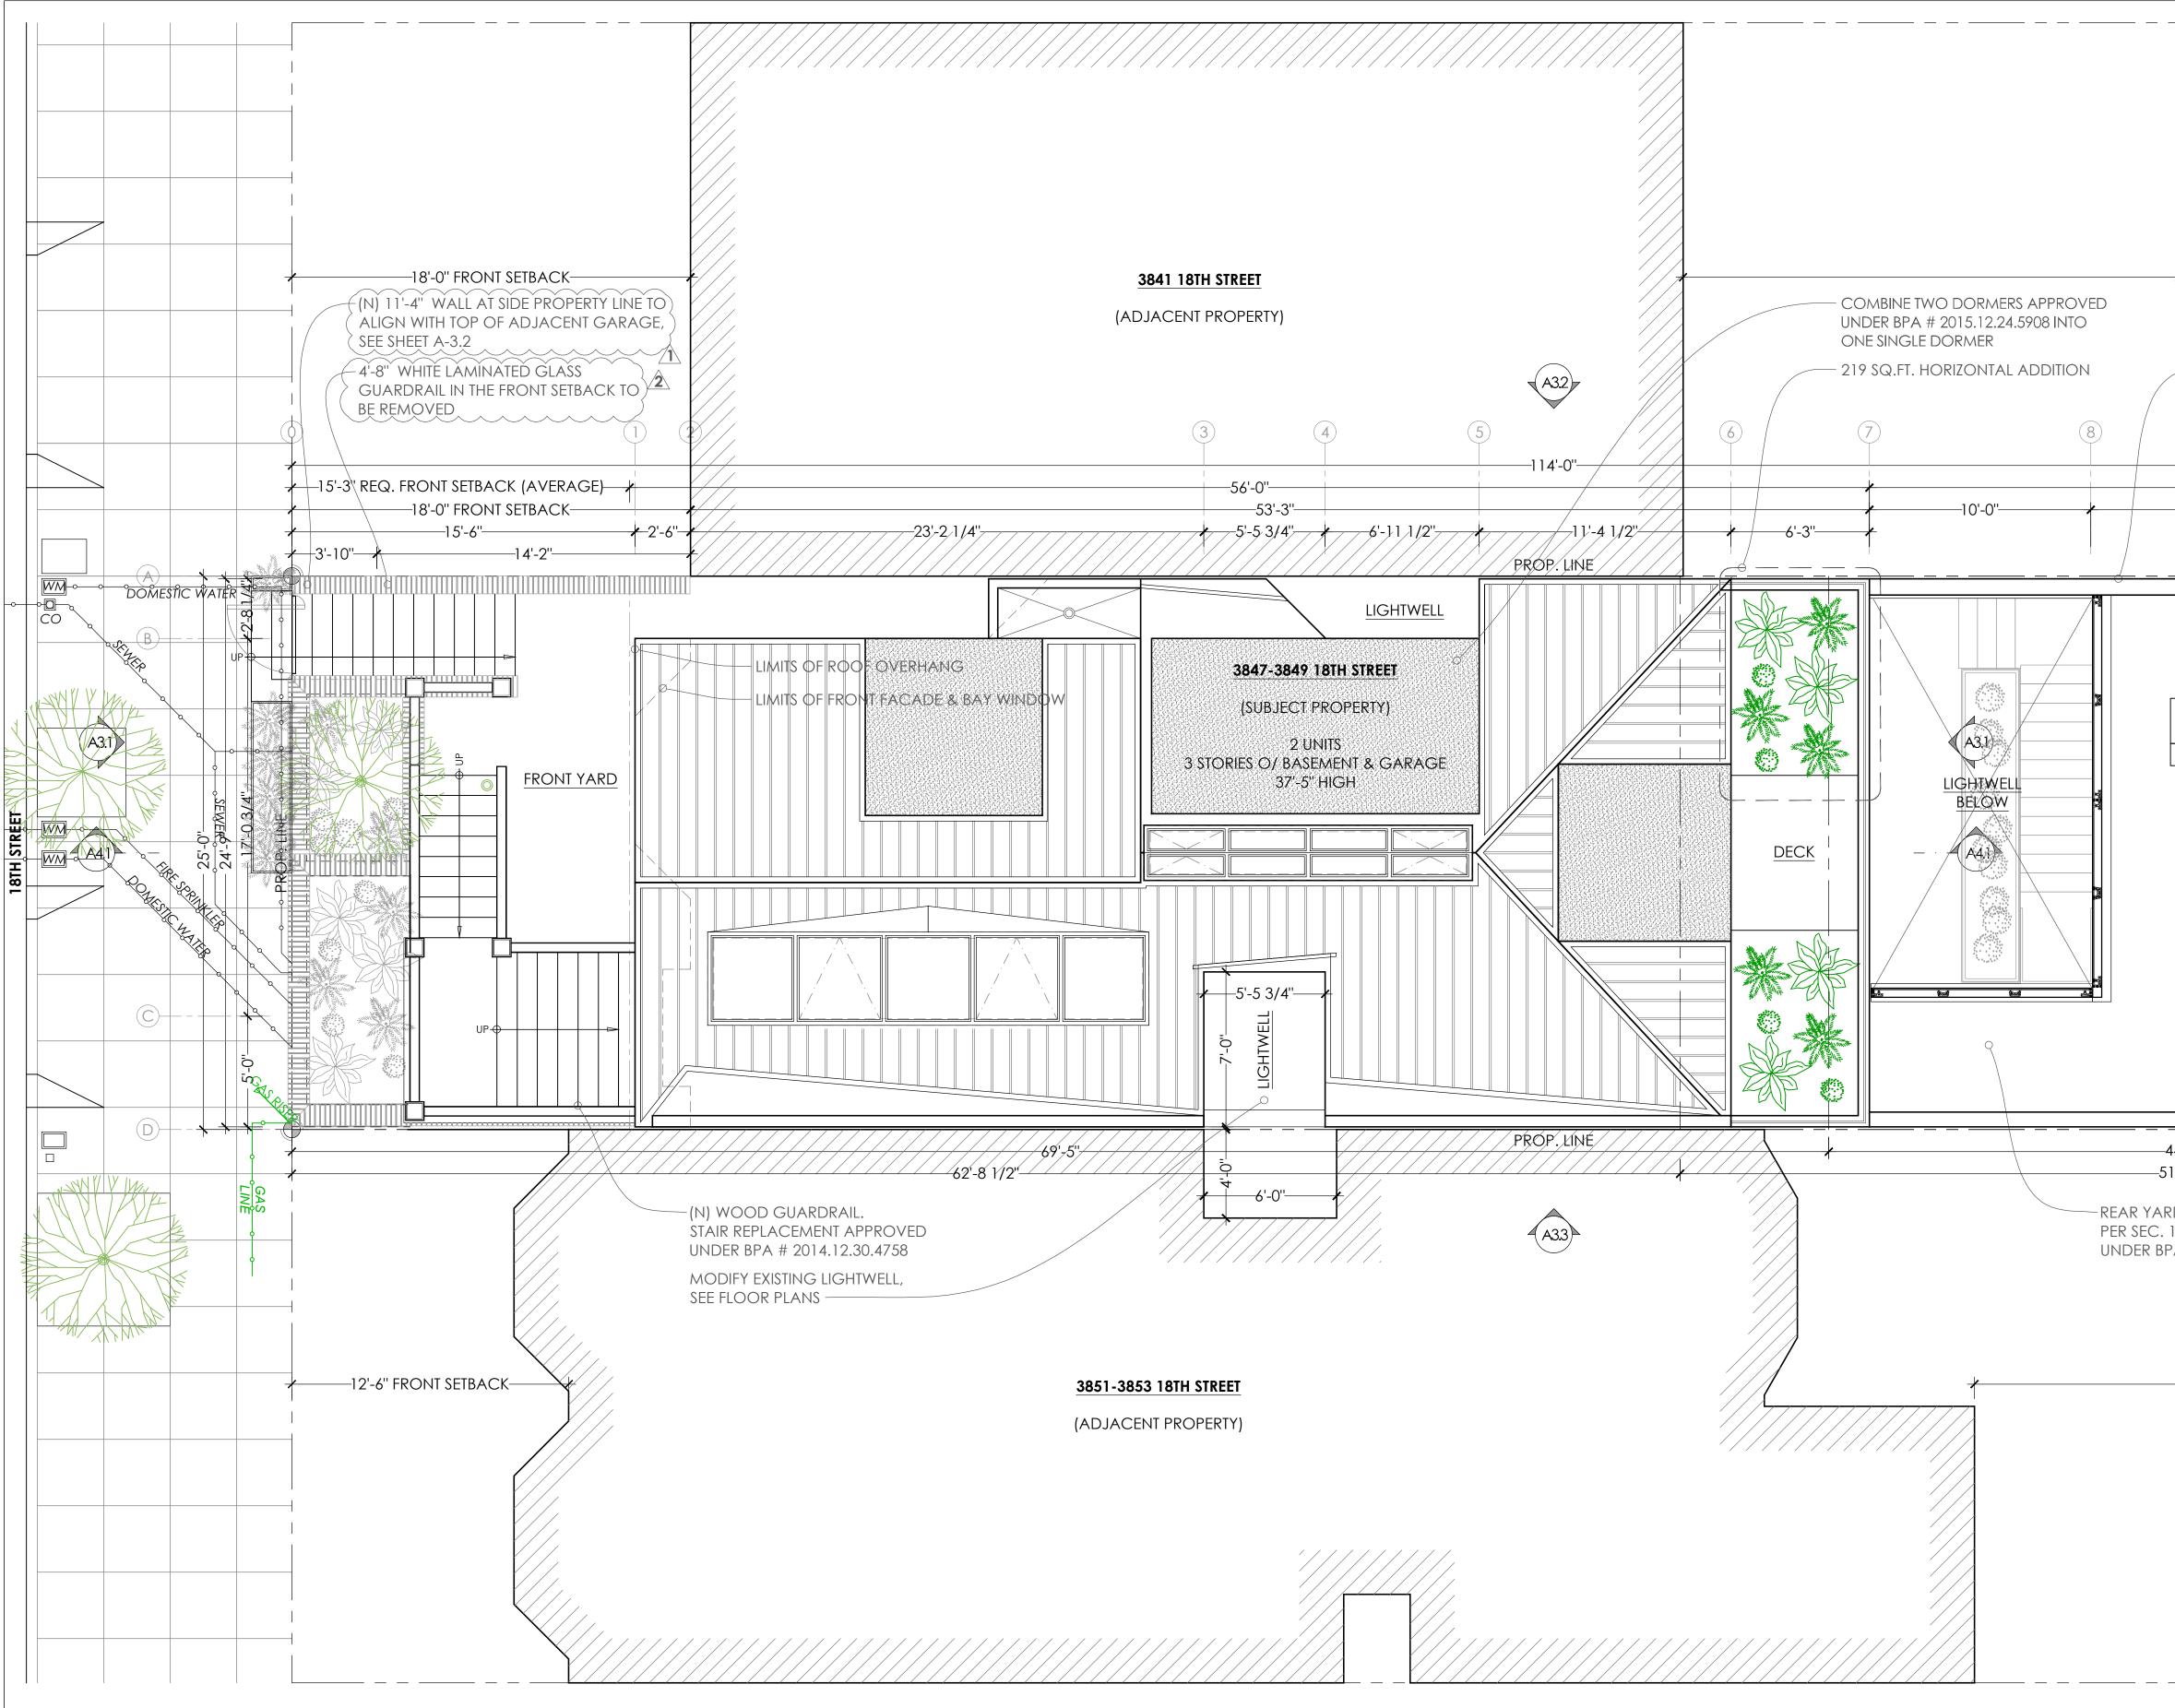

## Explanation of Excess Scope of Work for 3847-3849 18th St.

1. Two-story horizontal addition at rear SE corner of the building

Regarding the violations on our project, there is a public perception, one further advanced by inferences in the Brief submitted to the Board of Appeals by Mr. Richards' Six Dogs, LLC, that we added 2 levels without permits. The reality is that we filled-in a notched corner at the rear of the existing structure. Please note that Commissioner Richards own project filled in a notched corner of his building in the required rear yard setback which would have required a variance. We squared-off 219 square ft. total at the rear corner of the structure to match the existing rear of the building, which equates to approximately 3% of the gross building area.

2. Enclosure of existing light wells (east and west sides) at levels 1 & 3

We enclosed 44 square ft. of the existing light well. This enclosure does not affect the neighboring properties and is not visible from the public right-of-way. This change has been included in our permit set, noticed and is supported by Planning Staff.

3. Enlargement of the existing light-well (west) at levels 2 & 3

We removed 50 square ft. of the existing structure to increase the light-well to provide more light and air. This enlargement of the light-well does not affect the neighboring properties and is not visible from the public right-of-way. This change has been included in our permit set, noticed and is supported by Planning Staff.

4. Increase the habitable square footage of the attic space

We removed some existing non-structural interior attic perimeter walls to increase storage and livable floor space in the existing habitable attic. This does not increase the building envelope. This change has been included in our permit set, noticed and is supported by Planning Staff.

5. Addition of a bay window at front of the basement level, located beneath the front stairs

This 20 square ft. addition encloses an existing non-conditioned space under the landing of the front stairs. This addition is not visible from the public right-of-way. This change has been included in our permit set, noticed and is supported by Planning Staff.

6. Front addition to the garage to align with the front property line

This addition seeks to maintain the consistent block face pattern where garage doors align with the front property line. This feature has been thoroughly reviewed and has gained support of RDAT. This change has been included in our permit set, noticed and is supported by Planning Staff.

7. A 40 SF roof deck at the rear of level 3

We provided access to a permitted roof area for use as a balcony. This change has been included in our permit set, noticed and is supported by Planning Staff.

8. The combining of two "exempt" dormers into one single dormer

The two dormers were approved by SF Planning under BPA# 2015.12.24.5908. The approval consists of two dormers that are 6 inches apart. SF Planning should have required 311 notification but overlooked this requirement. Dormers that are 36 inches apart are exempt from 311 notification. This change has been included in our permit set, noticed and is supported by Planning Staff.

9. A 11'-4" (max height) wall along the east side property line

We matched the height of the existing neighbor's garage wall at the property line. This change has been included in our permit set, noticed and will require a variance to be determined by the Zoning Administrator.

10. A 4'-8" white laminated glass guardrail/privacy screen along the east side property line

We matched the height of the existing neighbor's trellis at the property line with a frosted glass guardrail. We propose to remove this feature.

11. A new steel garage door and pedestrian gate.

The permit seeks to legalize a change of material from wood to steel for the garage door and gate. The garage door and gate were approved under BPA# 2014.12.30.4758. We strayed from the approved material and design. This change has been included in our permit set, noticed and is supported by Planning Staff.

12. Retaining walls and guardrails at front property line

Item #12 refers to item #9 and #10 above.

#### 13. Cumulative excavation for all work performed, estimated at 822 Cubic Yards

The amount of excavation on our permits was not quantified and underestimated by our excavation and garage sub-contractor. Our sub-contractor could have readily called out and received approval for the amount of excavation. This would have added a few months onto the permitting process with an additional permit application for a Categorical Exemption, but regrettably, this did not happen. We have fully cooperated with Planning staff since the beginning of the Planning enforcement process. Planning staff's estimate of the scope of our over-excavation was initially about 250 cubic yards. After reviewing the excavation plans, we found that the actual excavation amount was 822 cubic yards and immediately informed our enforcement planner John Purvis. Please note that any amount over 50 cubic yards, whether 51 yards or 5,000 yards all require the same steps, and all are approvable. Our huge misstep was to overlook the permitting processes, which we relied on 3rd parties. Regardless, the actual amount of work completed was fully and completely permittable and not an unprecedented amount of work when done through the proper approvals