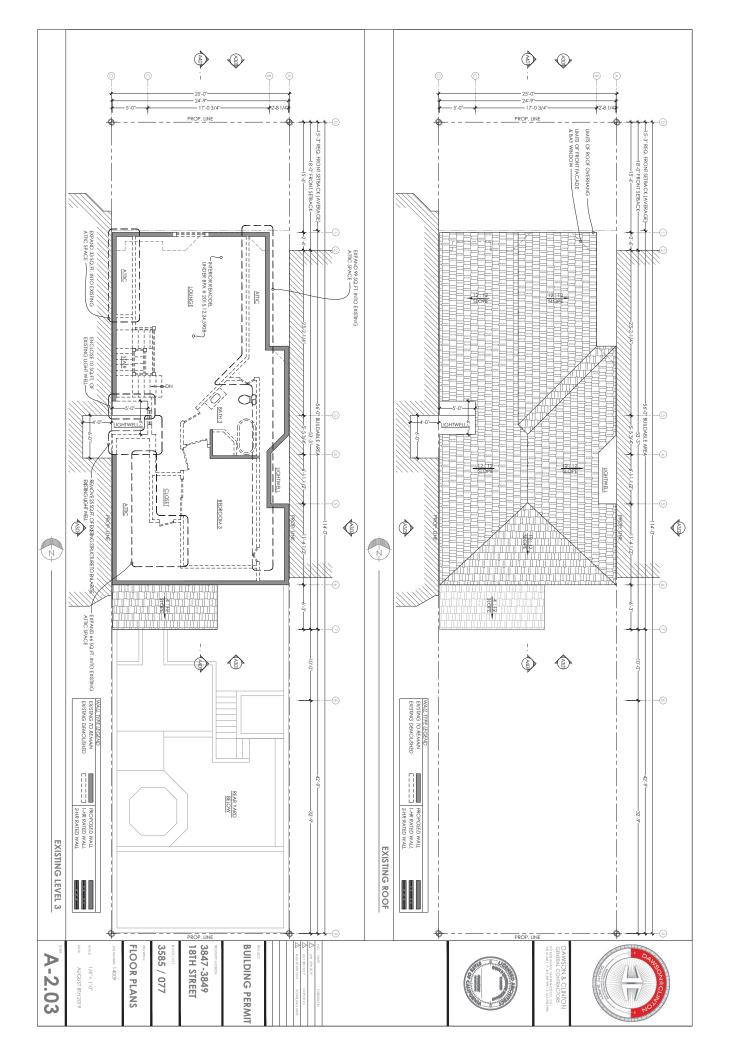

4. Increase the habitable square footage of the attic space

We removed some existing non-structural interior attic perimeter walls to increase storage and livable floor space in the existing habitable attic. This does not increase the building envelope. This change has been included in our permit set, noticed and is supported by Planning Staff.

7. A 40 SF roof deck at the rear of level 3

We provided access to a permitted roof area for use as a balcony. This change has been included in our permit set, noticed and is supported by Planning Staff.

8. The combining of two "exempt" dormers into one single dormer

The two dormers were approved by SF Planning under BPA# 2015.12.24.5908. The approval consists of two dormers that are 6 inches apart. SF Planning should have required 311 notification but overlooked this requirement. Dormers that are 36 inches apart are exempt from 311 notification. This change has been included in our permit set, noticed and is supported by Planning Staff.