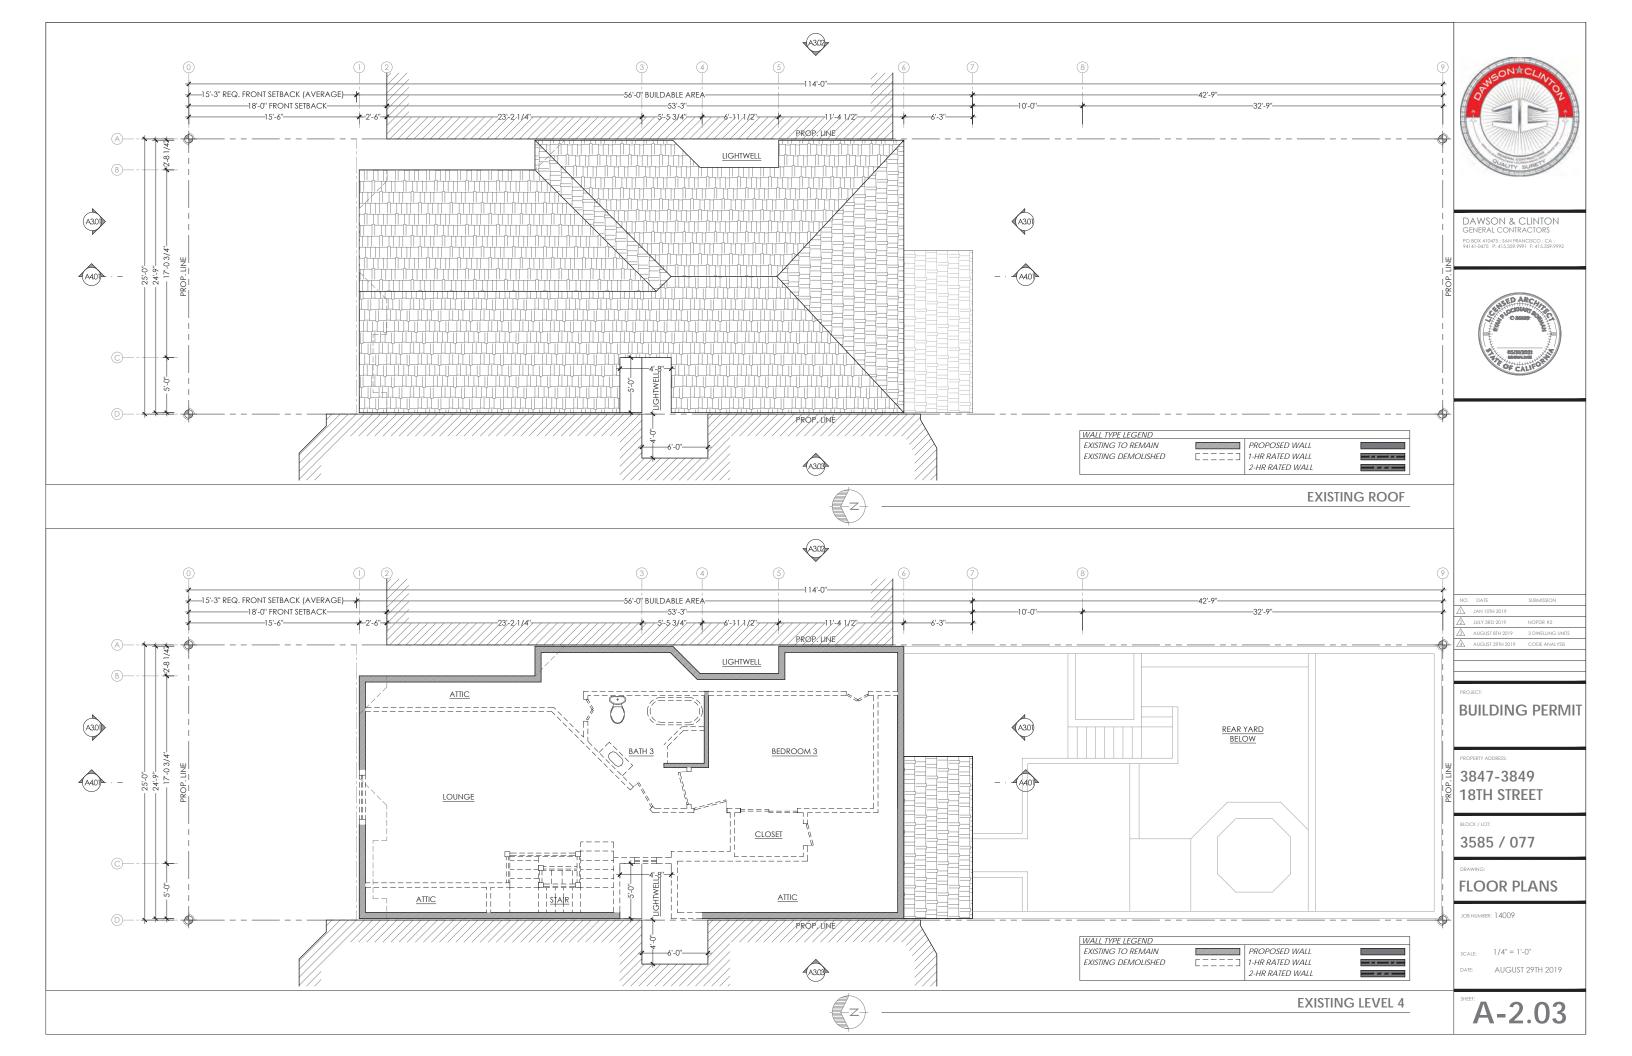

## Explanation of Excess Scope of Work for 3847-3849 18th St.

1. Two-story horizontal addition at rear SE corner of the building

Regarding the violations on our project, there is a public perception, one further advanced by inferences in the Brief submitted to the Board of Appeals by Mr. Richards' Six Dogs, LLC, that we added 2 levels without permits. The reality is that we filled-in a notched corner at the rear of the existing structure. Please note that Commissioner Richards own project filled in a notched corner of his building in the required rear yard setback which would have required a variance. We squared-off 219 square ft. total at the rear corner of the structure to match the existing rear of the building, which equates to approximately 3% of the gross building area.

2. Enclosure of existing light wells (east and west sides) at levels 1 & 3

We enclosed 44 square ft. of the existing light well. This enclosure does not affect the neighboring properties and is not visible from the public right-of-way. This change has been included in our permit set, noticed and is supported by Planning Staff.

3. Enlargement of the existing light-well (west) at levels 2 & 3

We removed 50 square ft. of the existing structure to increase the light-well to provide more light and air. This enlargement of the light-well does not affect the neighboring properties and is not visible from the public right-of-way. This change has been included in our permit set, noticed and is supported by Planning Staff.

4. Increase the habitable square footage of the attic space

We removed some existing non-structural interior attic perimeter walls to increase storage and livable floor space in the existing habitable attic. This does not increase the building envelope. This change has been included in our permit set, noticed and is supported by Planning Staff.

5. Addition of a bay window at front of the basement level, located beneath the front stairs

This 20 square ft. addition encloses an existing non-conditioned space under the landing of the front stairs. This addition is not visible from the public right-of-way. This change has been included in our permit set, noticed and is supported by Planning Staff.

6. Front addition to the garage to align with the front property line

This addition seeks to maintain the consistent block face pattern where garage doors align with the front property line. This feature has been thoroughly reviewed and has gained support of RDAT. This change has been included in our permit set, noticed and is supported by Planning Staff.

7. A 40 SF roof deck at the rear of level 3

We provided access to a permitted roof area for use as a balcony. This change has been included in our permit set, noticed and is supported by Planning Staff.

8. The combining of two "exempt" dormers into one single dormer

The two dormers were approved by SF Planning under BPA# 2015.12.24.5908. The approval consists of two dormers that are 6 inches apart. SF Planning should have required 311 notification but overlooked this requirement. Dormers that are 36 inches apart are exempt from 311 notification. This change has been included in our permit set, noticed and is supported by Planning Staff.

9. A 11'-4" (max height) wall along the east side property line

We matched the height of the existing neighbor's garage wall at the property line. This change has been included in our permit set, noticed and will require a variance to be determined by the Zoning Administrator.

10. A 4'-8" white laminated glass guardrail/privacy screen along the east side property line

We matched the height of the existing neighbor's trellis at the property line with a frosted glass guardrail. We propose to remove this feature.

11. A new steel garage door and pedestrian gate.

The permit seeks to legalize a change of material from wood to steel for the garage door and gate. The garage door and gate were approved under BPA# 2014.12.30.4758. We strayed from the approved material and design. This change has been included in our permit set, noticed and is supported by Planning Staff.

12. Retaining walls and guardrails at front property line

Item #12 refers to item #9 and #10 above.

#### 13. Cumulative excavation for all work performed, estimated at 822 Cubic Yards

The amount of excavation on our permits was not quantified and underestimated by our excavation and garage sub-contractor. Our sub-contractor could have readily called out and received approval for the amount of excavation. This would have added a few months onto the permitting process with an additional permit application for a Categorical Exemption, but regrettably, this did not happen. We have fully cooperated with Planning staff since the beginning of the Planning enforcement process. Planning staff's estimate of the scope of our over-excavation was initially about 250 cubic yards. After reviewing the excavation plans, we found that the actual excavation amount was 822 cubic yards and immediately informed our enforcement planner John Purvis. Please note that any amount over 50 cubic yards, whether 51 yards or 5,000 yards all require the same steps, and all are approvable. Our huge misstep was to overlook the permitting processes, which we relied on 3rd parties. Regardless, the actual amount of work completed was fully and completely permittable and not an unprecedented amount of work when done through the proper approvals