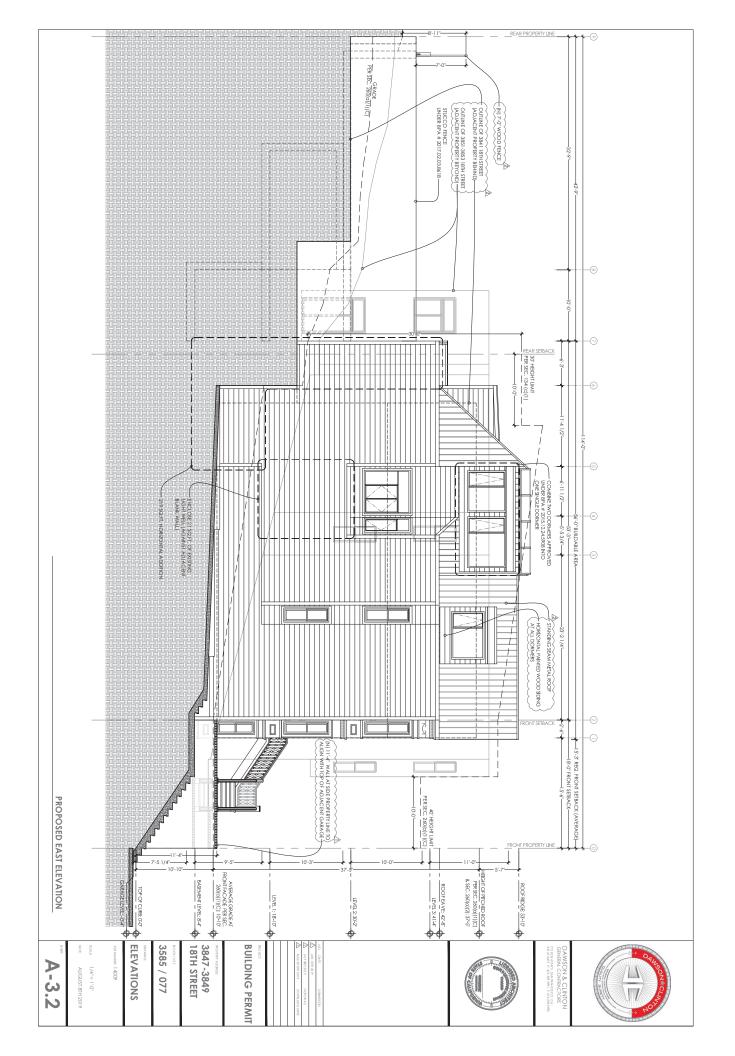

## Explanation of Excess Scope of Work for 3847-3849 18th St.

1. Two-story horizontal addition at rear SE corner of the building

Regarding the violations on our project, there is a public perception, one further advanced by inferences in the Brief submitted to the Board of Appeals by Mr. Richards' Six Dogs, LLC, that we added 2 levels without permits. The reality is that we filled-in a notched corner at the rear of the existing structure. Please note that Commissioner Richards own project filled in a notched corner of his building in the required rear yard setback which would have required a variance. We squared-off 219 square ft. total at the rear corner of the structure to match the existing rear of the building, which equates to approximately 3% of the gross building area.

2. Enclosure of existing light wells (east and west sides) at levels 1 & 3

We enclosed 44 square ft. of the existing light well. This enclosure does not affect the neighboring properties and is not visible from the public right-of-way. This change has been included in our permit set, noticed and is supported by Planning Staff.

3. Enlargement of the existing light-well (west) at levels 2 & 3

We removed 50 square ft. of the existing structure to increase the light-well to provide more light and air. This enlargement of the light-well does not affect the neighboring properties and is not visible from the public right-of-way. This change has been included in our permit set, noticed and is supported by Planning Staff.

4. Increase the habitable square footage of the attic space

We removed some existing non-structural interior attic perimeter walls to increase storage and livable floor space in the existing habitable attic. This does not increase the building envelope. This change has been included in our permit set, noticed and is supported by Planning Staff.

5. Addition of a bay window at front of the basement level, located beneath the front stairs

This 20 square ft. addition encloses an existing non-conditioned space under the landing of the front stairs. This addition is not visible from the public right-of-way. This change has been included in our permit set, noticed and is supported by Planning Staff.

6. Front addition to the garage to align with the front property line

This addition seeks to maintain the consistent block face pattern where garage doors align with the front property line. This feature has been thoroughly reviewed and has gained support of RDAT. This change has been included in our permit set, noticed and is supported by Planning Staff.

7. A 40 SF roof deck at the rear of level 3

We provided access to a permitted roof area for use as a balcony. This change has been included in our permit set, noticed and is supported by Planning Staff.

8. The combining of two "exempt" dormers into one single dormer

The two dormers were approved by SF Planning under BPA# 2015.12.24.5908. The approval consists of two dormers that are 6 inches apart. SF Planning should have required 311 notification but overlooked this requirement. Dormers that are 36 inches apart are exempt from 311 notification. This change has been included in our permit set, noticed and is supported by Planning Staff.

9. A 11'-4" (max height) wall along the east side property line

We matched the height of the existing neighbor's garage wall at the property line. This change has been included in our permit set, noticed and will require a variance to be determined by the Zoning Administrator.

10. A 4'-8" white laminated glass guardrail/privacy screen along the east side property line

We matched the height of the existing neighbor's trellis at the property line with a frosted glass guardrail. We propose to remove this feature.

11. A new steel garage door and pedestrian gate.

The permit seeks to legalize a change of material from wood to steel for the garage door and gate. The garage door and gate were approved under BPA# 2014.12.30.4758. We strayed from the approved material and design. This change has been included in our permit set, noticed and is supported by Planning Staff.

12. Retaining walls and guardrails at front property line

Item #12 refers to item #9 and #10 above.

#### 13. Cumulative excavation for all work performed, estimated at 822 Cubic Yards

The amount of excavation on our permits was not quantified and underestimated by our excavation and garage sub-contractor. Our sub-contractor could have readily called out and received approval for the amount of excavation. This would have added a few months onto the permitting process with an additional permit application for a Categorical Exemption, but regrettably, this did not happen. We have fully cooperated with Planning staff since the beginning of the Planning enforcement process. Planning staff's estimate of the scope of our over-excavation was initially about 250 cubic yards. After reviewing the excavation plans, we found that the actual excavation amount was 822 cubic yards and immediately informed our enforcement planner John Purvis. Please note that any amount over 50 cubic yards, whether 51 yards or 5,000 yards all require the same steps, and all are approvable. Our huge misstep was to overlook the permitting processes, which we relied on 3rd parties. Regardless, the actual amount of work completed was fully and completely permittable and not an unprecedented amount of work when done through the proper approvals