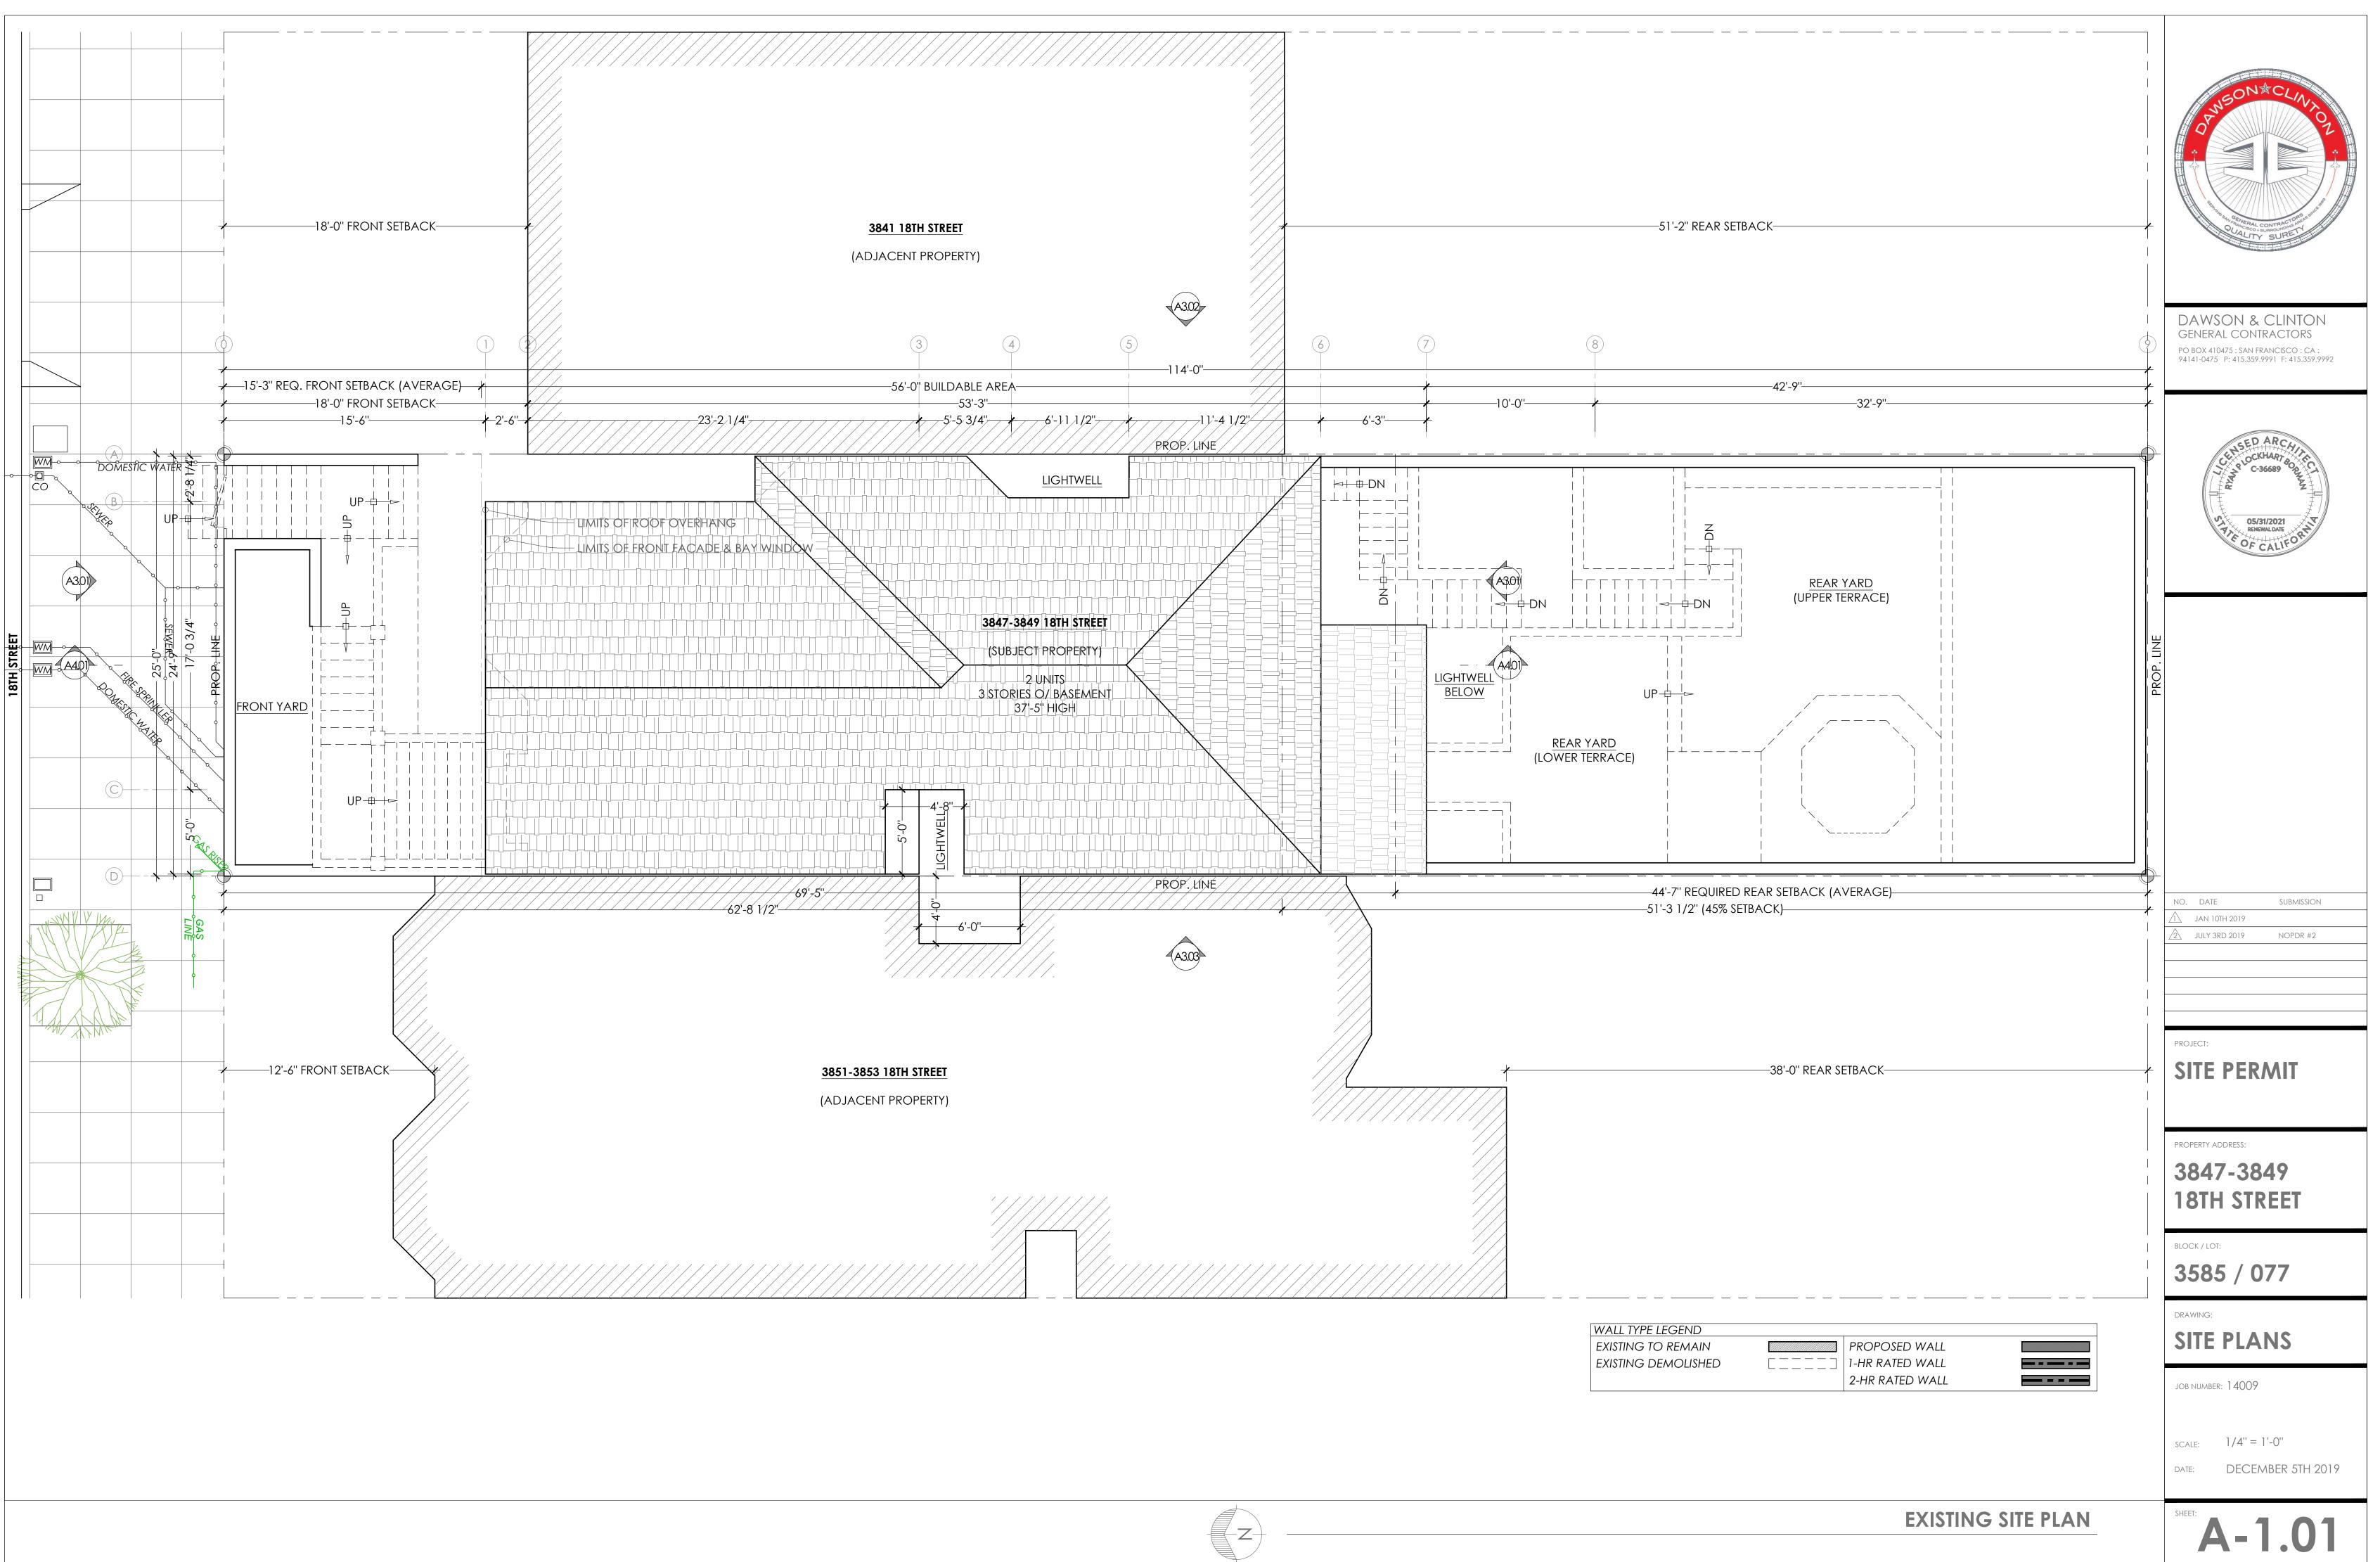

## Explanation of Excess Scope of Work for 3847-3849 18th St.

1. Two-story horizontal addition at rear SE corner of the building

Regarding the violations on our project, there is a public perception, one further advanced by inferences in the Brief submitted to the Board of Appeals by Mr. Richards' Six Dogs, LLC, that we added 2 levels without permits. The reality is that we filled-in a notched corner at the rear of the existing structure. Please note that Commissioner Richards own project filled in a notched corner of his building in the required rear yard setback which would have required a variance. We squared-off 219 square ft. total at the rear corner of the structure to match the existing rear of the building, which equates to approximately 3% of the gross building area.

2. Enclosure of existing light wells (east and west sides) at levels 1 & 3

We enclosed 44 square ft. of the existing light well. This enclosure does not affect the neighboring properties and is not visible from the public right-of-way. This change has been included in our permit set, noticed and is supported by Planning Staff.

3. Enlargement of the existing light-well (west) at levels 2 & 3

We removed 50 square ft. of the existing structure to increase the light-well to provide more light and air. This enlargement of the light-well does not affect the neighboring properties and is not visible from the public right-of-way. This change has been included in our permit set, noticed and is supported by Planning Staff.

4. Increase the habitable square footage of the attic space

We removed some existing non-structural interior attic perimeter walls to increase storage and livable floor space in the existing habitable attic. This does not increase the building envelope. This change has been included in our permit set, noticed and is supported by Planning Staff.

5. Addition of a bay window at front of the basement level, located beneath the front stairs

This 20 square ft. addition encloses an existing non-conditioned space under the landing of the front stairs. This addition is not visible from the public right-of-way. This change has been included in our permit set, noticed and is supported by Planning Staff.

6. Front addition to the garage to align with the front property line

This addition seeks to maintain the consistent block face pattern where garage doors align with the front property line. This feature has been thoroughly reviewed and has gained support of RDAT. This change has been included in our permit set, noticed and is supported by Planning Staff.

7. A 40 SF roof deck at the rear of level 3

We provided access to a permitted roof area for use as a balcony. This change has been included in our permit set, noticed and is supported by Planning Staff.

8. The combining of two "exempt" dormers into one single dormer

The two dormers were approved by SF Planning under BPA# 2015.12.24.5908. The approval consists of two dormers that are 6 inches apart. SF Planning should have required 311 notification but overlooked this requirement. Dormers that are 36 inches apart are exempt from 311 notification. This change has been included in our permit set, noticed and is supported by Planning Staff.

9. A 11'-4" (max height) wall along the east side property line

We matched the height of the existing neighbor's garage wall at the property line. This change has been included in our permit set, noticed and will require a variance to be determined by the Zoning Administrator.

10. A 4'-8" white laminated glass guardrail/privacy screen along the east side property line

We matched the height of the existing neighbor's trellis at the property line with a frosted glass guardrail. We propose to remove this feature.

11. A new steel garage door and pedestrian gate.

The permit seeks to legalize a change of material from wood to steel for the garage door and gate. The garage door and gate were approved under BPA# 2014.12.30.4758. We strayed from the approved material and design. This change has been included in our permit set, noticed and is supported by Planning Staff.

12. Retaining walls and guardrails at front property line

Item #12 refers to item #9 and #10 above.

#### 13. Cumulative excavation for all work performed, estimated at 822 Cubic Yards

The amount of excavation on our permits was not quantified and underestimated by our excavation and garage sub-contractor. Our sub-contractor could have readily called out and received approval for the amount of excavation. This would have added a few months onto the permitting process with an additional permit application for a Categorical Exemption, but regrettably, this did not happen. We have fully cooperated with Planning staff since the beginning of the Planning enforcement process. Planning staff's estimate of the scope of our over-excavation was initially about 250 cubic yards. After reviewing the excavation plans, we found that the actual excavation amount was 822 cubic yards and immediately informed our enforcement planner John Purvis. Please note that any amount over 50 cubic yards, whether 51 yards or 5,000 yards all require the same steps, and all are approvable. Our huge misstep was to overlook the permitting processes, which we relied on 3rd parties. Regardless, the actual amount of work completed was fully and completely permittable and not an unprecedented amount of work when done through the proper approvals