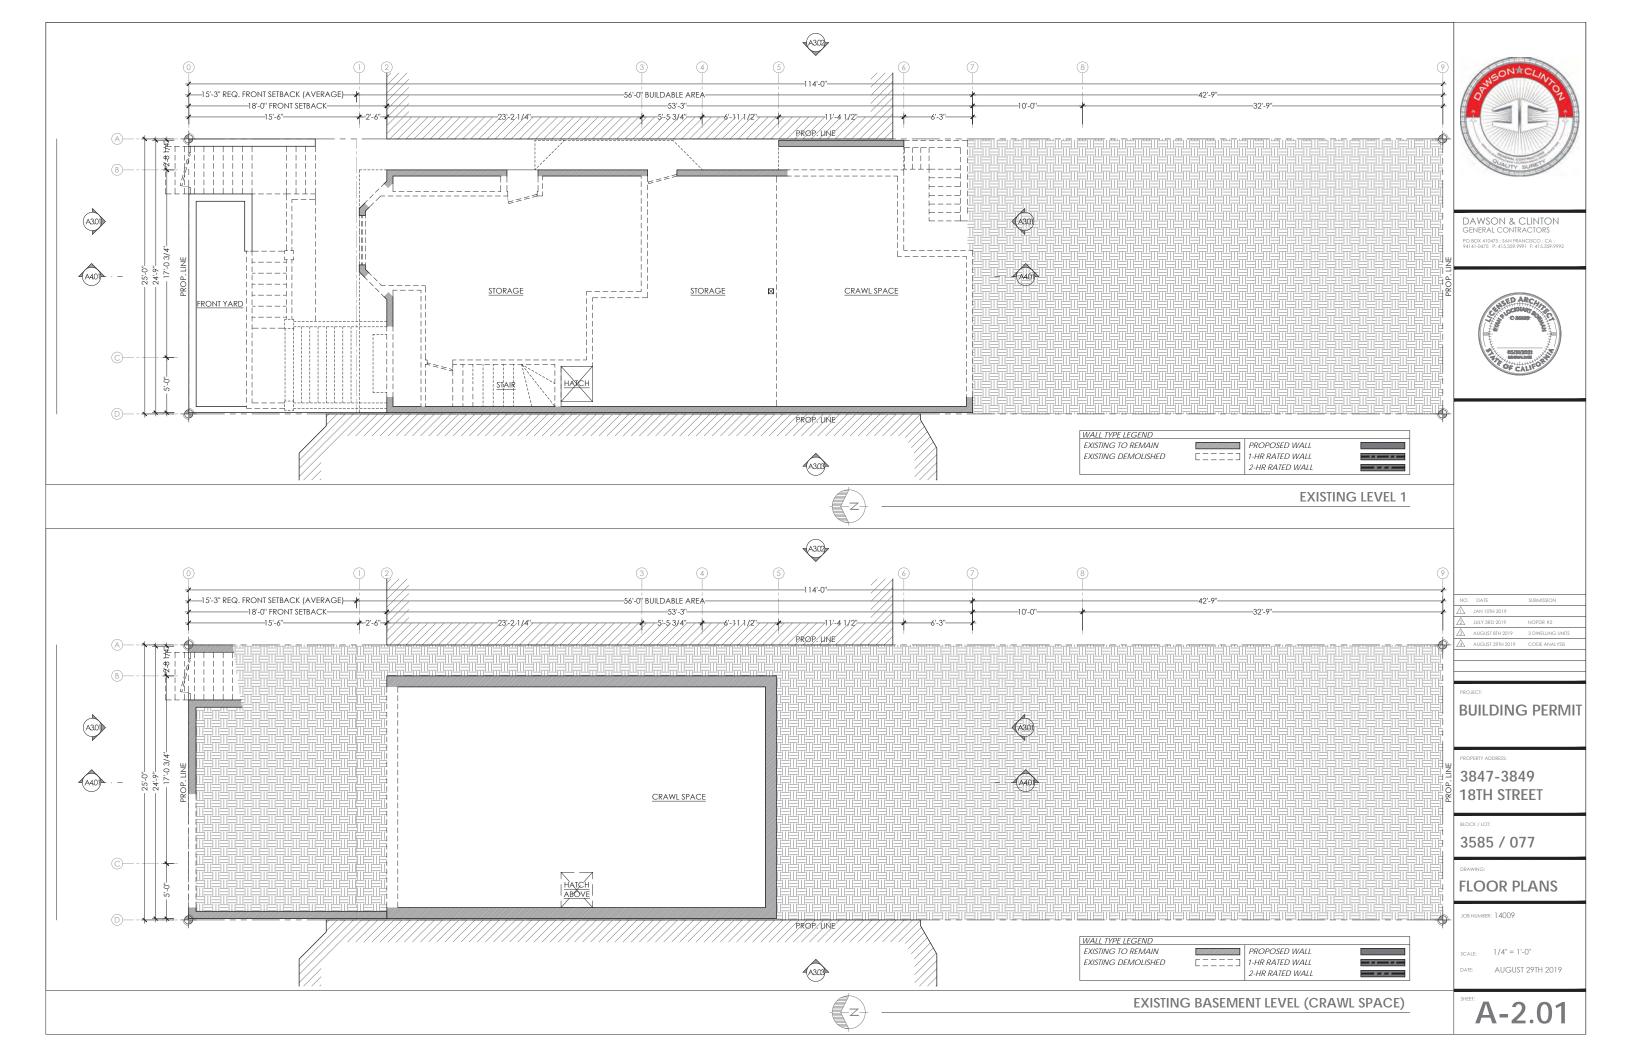

## Explanation of Excess Scope of Work for 3847-3849 18th St.

1. Two-story horizontal addition at rear SE corner of the building

Regarding the violations on our project, there is a public perception, one further advanced by inferences in the Brief submitted to the Board of Appeals by Mr. Richards' Six Dogs, LLC, that we added 2 levels without permits. The reality is that we filled-in a notched corner at the rear of the existing structure. Please note that Commissioner Richards own project filled in a notched corner of his building in the required rear yard setback which would have required a variance. We squared-off 219 square ft. total at the rear corner of the structure to match the existing rear of the building, which equates to approximately 3% of the gross building area.

2. Enclosure of existing light wells (east and west sides) at levels 1 & 3

We enclosed 44 square ft. of the existing light well. This enclosure does not affect the neighboring properties and is not visible from the public right-of-way. This change has been included in our permit set, noticed and is supported by Planning Staff.

3. Enlargement of the existing light-well (west) at levels 2 & 3

We removed 50 square ft. of the existing structure to increase the light-well to provide more light and air. This enlargement of the light-well does not affect the neighboring properties and is not visible from the public right-of-way. This change has been included in our permit set, noticed and is supported by Planning Staff.

4. Increase the habitable square footage of the attic space

We removed some existing non-structural interior attic perimeter walls to increase storage and livable floor space in the existing habitable attic. This does not increase the building envelope. This change has been included in our permit set, noticed and is supported by Planning Staff.

5. Addition of a bay window at front of the basement level, located beneath the front stairs

This 20 square ft. addition encloses an existing non-conditioned space under the landing of the front stairs. This addition is not visible from the public right-of-way. This change has been included in our permit set, noticed and is supported by Planning Staff.

6. Front addition to the garage to align with the front property line

This addition seeks to maintain the consistent block face pattern where garage doors align with the front property line. This feature has been thoroughly reviewed and has gained support of RDAT. This change has been included in our permit set, noticed and is supported by Planning Staff.

7. A 40 SF roof deck at the rear of level 3

We provided access to a permitted roof area for use as a balcony. This change has been included in our permit set, noticed and is supported by Planning Staff.

8. The combining of two "exempt" dormers into one single dormer

The two dormers were approved by SF Planning under BPA# 2015.12.24.5908. The approval consists of two dormers that are 6 inches apart. SF Planning should have required 311 notification but overlooked this requirement. Dormers that are 36 inches apart are exempt from 311 notification. This change has been included in our permit set, noticed and is supported by Planning Staff.

9. A 11'-4" (max height) wall along the east side property line

We matched the height of the existing neighbor's garage wall at the property line. This change has been included in our permit set, noticed and will require a variance to be determined by the Zoning Administrator.

10. A 4'-8" white laminated glass guardrail/privacy screen along the east side property line

We matched the height of the existing neighbor's trellis at the property line with a frosted glass guardrail. We propose to remove this feature.

11. A new steel garage door and pedestrian gate.

The permit seeks to legalize a change of material from wood to steel for the garage door and gate. The garage door and gate were approved under BPA# 2014.12.30.4758. We strayed from the approved material and design. This change has been included in our permit set, noticed and is supported by Planning Staff.

12. Retaining walls and guardrails at front property line

Item #12 refers to item #9 and #10 above.

#### 13. Cumulative excavation for all work performed, estimated at 822 Cubic Yards

The amount of excavation on our permits was not quantified and underestimated by our excavation and garage sub-contractor. Our sub-contractor could have readily called out and received approval for the amount of excavation. This would have added a few months onto the permitting process with an additional permit application for a Categorical Exemption, but regrettably, this did not happen. We have fully cooperated with Planning staff since the beginning of the Planning enforcement process. Planning staff's estimate of the scope of our over-excavation was initially about 250 cubic yards. After reviewing the excavation plans, we found that the actual excavation amount was 822 cubic yards and immediately informed our enforcement planner John Purvis. Please note that any amount over 50 cubic yards, whether 51 yards or 5,000 yards all require the same steps, and all are approvable. Our huge misstep was to overlook the permitting processes, which we relied on 3rd parties. Regardless, the actual amount of work completed was fully and completely permittable and not an unprecedented amount of work when done through the proper approvals