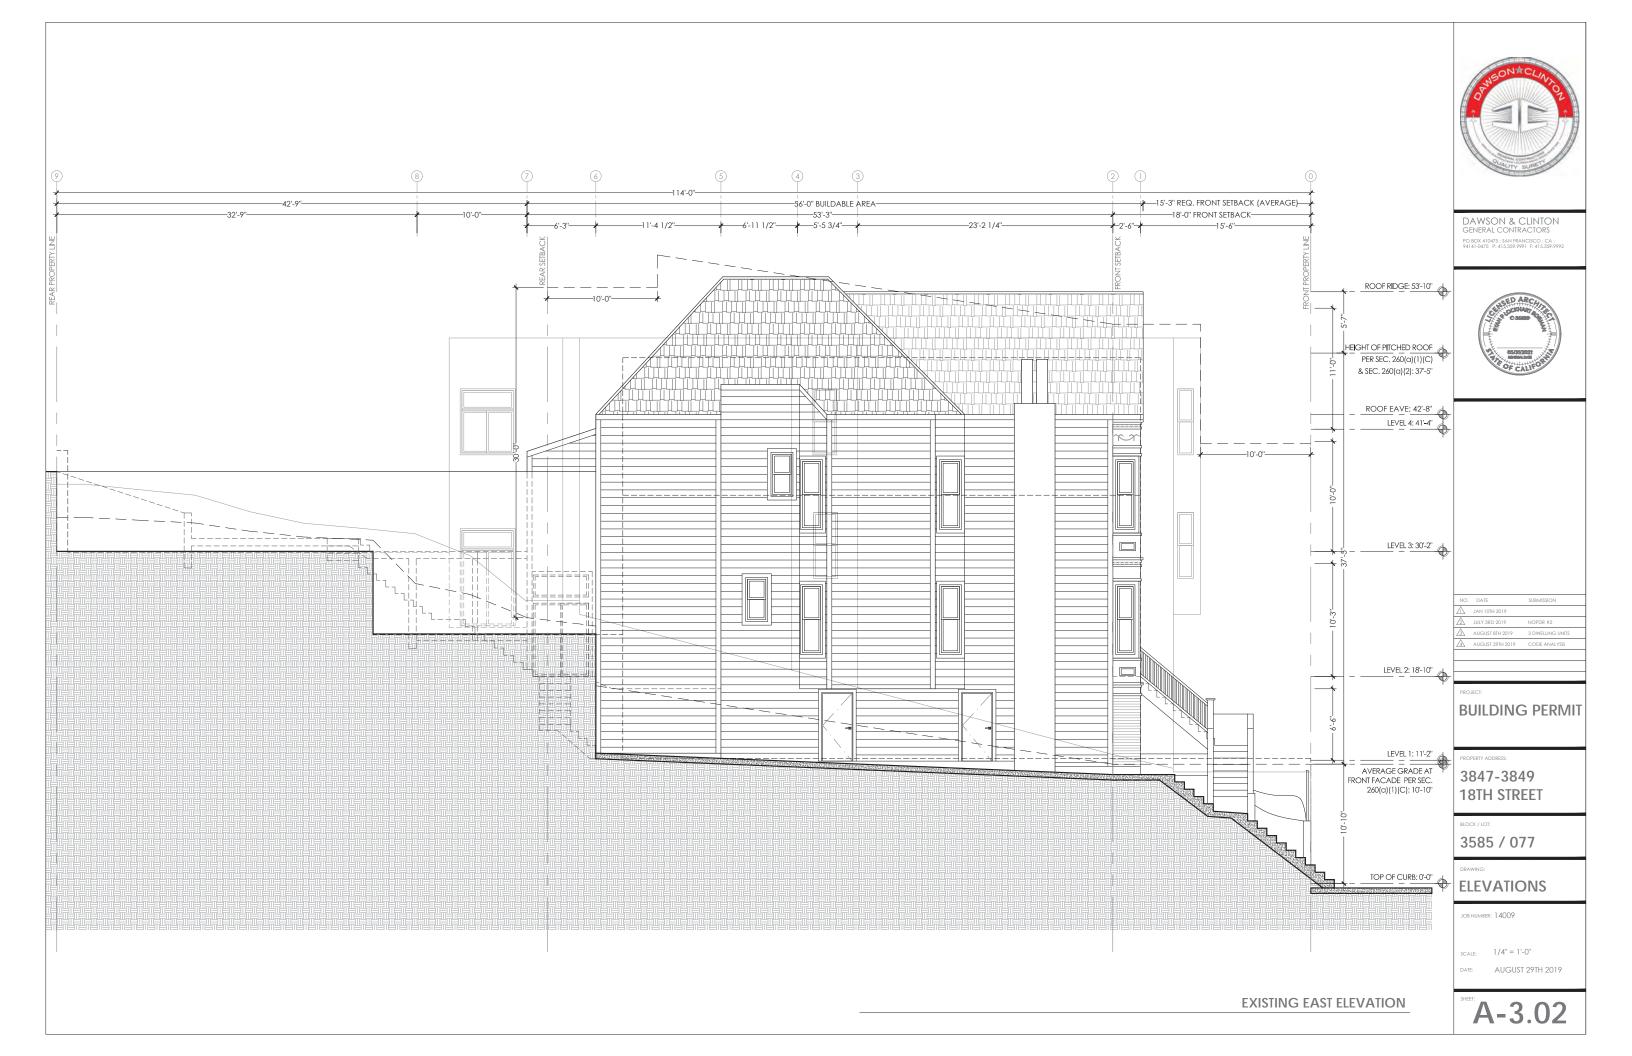

## Explanation of Excess Scope of Work for 3847-3849 18th St.

1. Two-story horizontal addition at rear SE corner of the building

Regarding the violations on our project, there is a public perception, one further advanced by inferences in the Brief submitted to the Board of Appeals by Mr. Richards' Six Dogs, LLC, that we added 2 levels without permits. The reality is that we filled-in a notched corner at the rear of the existing structure. Please note that Commissioner Richards own project filled in a notched corner of his building in the required rear yard setback which would have required a variance. We squared-off 219 square ft. total at the rear corner of the structure to match the existing rear of the building, which equates to approximately 3% of the gross building area.

2. Enclosure of existing light wells (east and west sides) at levels 1 & 3

We enclosed 44 square ft. of the existing light well. This enclosure does not affect the neighboring properties and is not visible from the public right-of-way. This change has been included in our permit set, noticed and is supported by Planning Staff.

3. Enlargement of the existing light-well (west) at levels 2 & 3

We removed 50 square ft. of the existing structure to increase the light-well to provide more light and air. This enlargement of the light-well does not affect the neighboring properties and is not visible from the public right-of-way. This change has been included in our permit set, noticed and is supported by Planning Staff.

4. Increase the habitable square footage of the attic space

We removed some existing non-structural interior attic perimeter walls to increase storage and livable floor space in the existing habitable attic. This does not increase the building envelope. This change has been included in our permit set, noticed and is supported by Planning Staff.

5. Addition of a bay window at front of the basement level, located beneath the front stairs

This 20 square ft. addition encloses an existing non-conditioned space under the landing of the front stairs. This addition is not visible from the public right-of-way. This change has been included in our permit set, noticed and is supported by Planning Staff.

6. Front addition to the garage to align with the front property line

This addition seeks to maintain the consistent block face pattern where garage doors align with the front property line. This feature has been thoroughly reviewed and has gained support of RDAT. This change has been included in our permit set, noticed and is supported by Planning Staff.

7. A 40 SF roof deck at the rear of level 3

We provided access to a permitted roof area for use as a balcony. This change has been included in our permit set, noticed and is supported by Planning Staff.

8. The combining of two "exempt" dormers into one single dormer

The two dormers were approved by SF Planning under BPA# 2015.12.24.5908. The approval consists of two dormers that are 6 inches apart. SF Planning should have required 311 notification but overlooked this requirement. Dormers that are 36 inches apart are exempt from 311 notification. This change has been included in our permit set, noticed and is supported by Planning Staff.

9. A 11'-4" (max height) wall along the east side property line

We matched the height of the existing neighbor's garage wall at the property line. This change has been included in our permit set, noticed and will require a variance to be determined by the Zoning Administrator.

10. A 4'-8" white laminated glass guardrail/privacy screen along the east side property line

We matched the height of the existing neighbor's trellis at the property line with a frosted glass guardrail. We propose to remove this feature.

11. A new steel garage door and pedestrian gate.

The permit seeks to legalize a change of material from wood to steel for the garage door and gate. The garage door and gate were approved under BPA# 2014.12.30.4758. We strayed from the approved material and design. This change has been included in our permit set, noticed and is supported by Planning Staff.

12. Retaining walls and guardrails at front property line

Item #12 refers to item #9 and #10 above.

#### 13. Cumulative excavation for all work performed, estimated at 822 Cubic Yards

The amount of excavation on our permits was not quantified and underestimated by our excavation and garage sub-contractor. Our sub-contractor could have readily called out and received approval for the amount of excavation. This would have added a few months onto the permitting process with an additional permit application for a Categorical Exemption, but regrettably, this did not happen. We have fully cooperated with Planning staff since the beginning of the Planning enforcement process. Planning staff's estimate of the scope of our over-excavation was initially about 250 cubic yards. After reviewing the excavation plans, we found that the actual excavation amount was 822 cubic yards and immediately informed our enforcement planner John Purvis. Please note that any amount over 50 cubic yards, whether 51 yards or 5,000 yards all require the same steps, and all are approvable. Our huge misstep was to overlook the permitting processes, which we relied on 3rd parties. Regardless, the actual amount of work completed was fully and completely permittable and not an unprecedented amount of work when done through the proper approvals