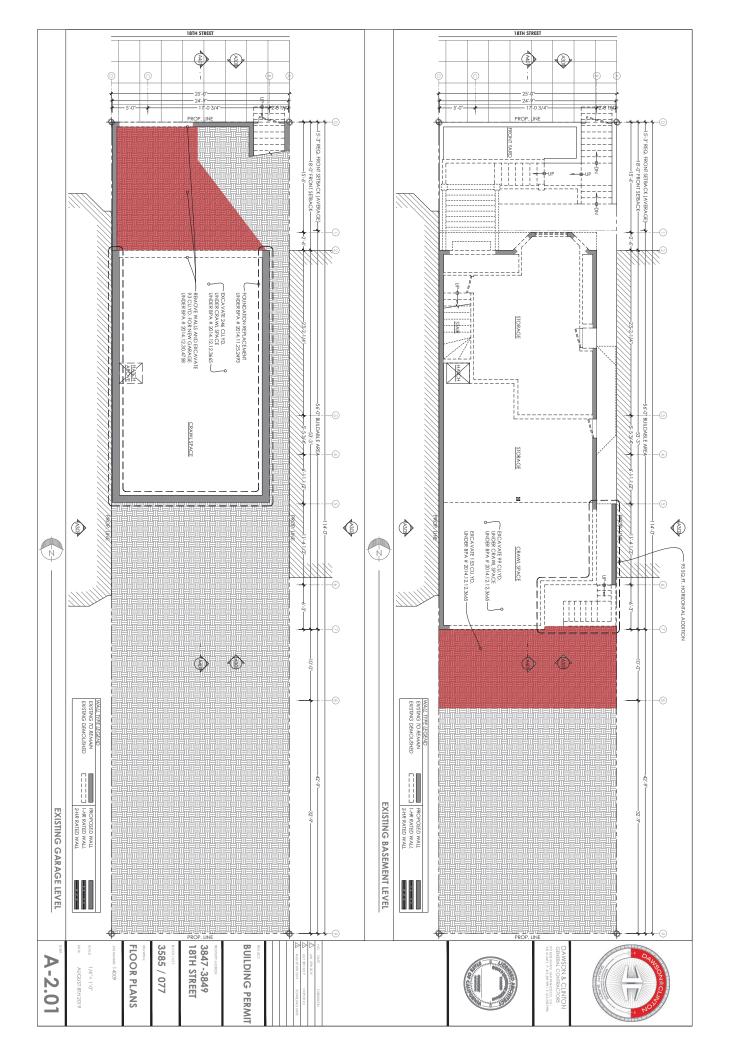

## Explanation of Excess Scope of Work for 3847-3849 18th St.

1. Two-story horizontal addition at rear SE corner of the building

Regarding the violations on our project, there is a public perception, one further advanced by inferences in the Brief submitted to the Board of Appeals by Mr. Richards' Six Dogs, LLC, that we added 2 levels without permits. The reality is that we filled-in a notched corner at the rear of the existing structure. Please note that Commissioner Richards own project filled in a notched corner of his building in the required rear yard setback which would have required a variance. We squared-off 219 square ft. total at the rear corner of the structure to match the existing rear of the building, which equates to approximately 3% of the gross building area.

#### 13. Cumulative excavation for all work performed, estimated at 822 Cubic Yards

The amount of excavation on our permits was not quantified and underestimated by our excavation and garage sub-contractor. Our sub-contractor could have readily called out and received approval for the amount of excavation. This would have added a few months onto the permitting process with an additional permit application for a Categorical Exemption, but regrettably, this did not happen. We have fully cooperated with Planning staff since the beginning of the Planning enforcement process. Planning staff's estimate of the scope of our over-excavation was initially about 250 cubic yards. After reviewing the excavation plans, we found that the actual excavation amount was 822 cubic yards and immediately informed our enforcement planner John Purvis. Please note that any amount over 50 cubic yards, whether 51 yards or 5,000 yards all require the same steps, and all are approvable. Our huge misstep was to overlook the permitting processes, which we relied on 3rd parties. Regardless, the actual amount of work completed was fully and completely permittable and not an unprecedented amount of work when done through the proper approvals