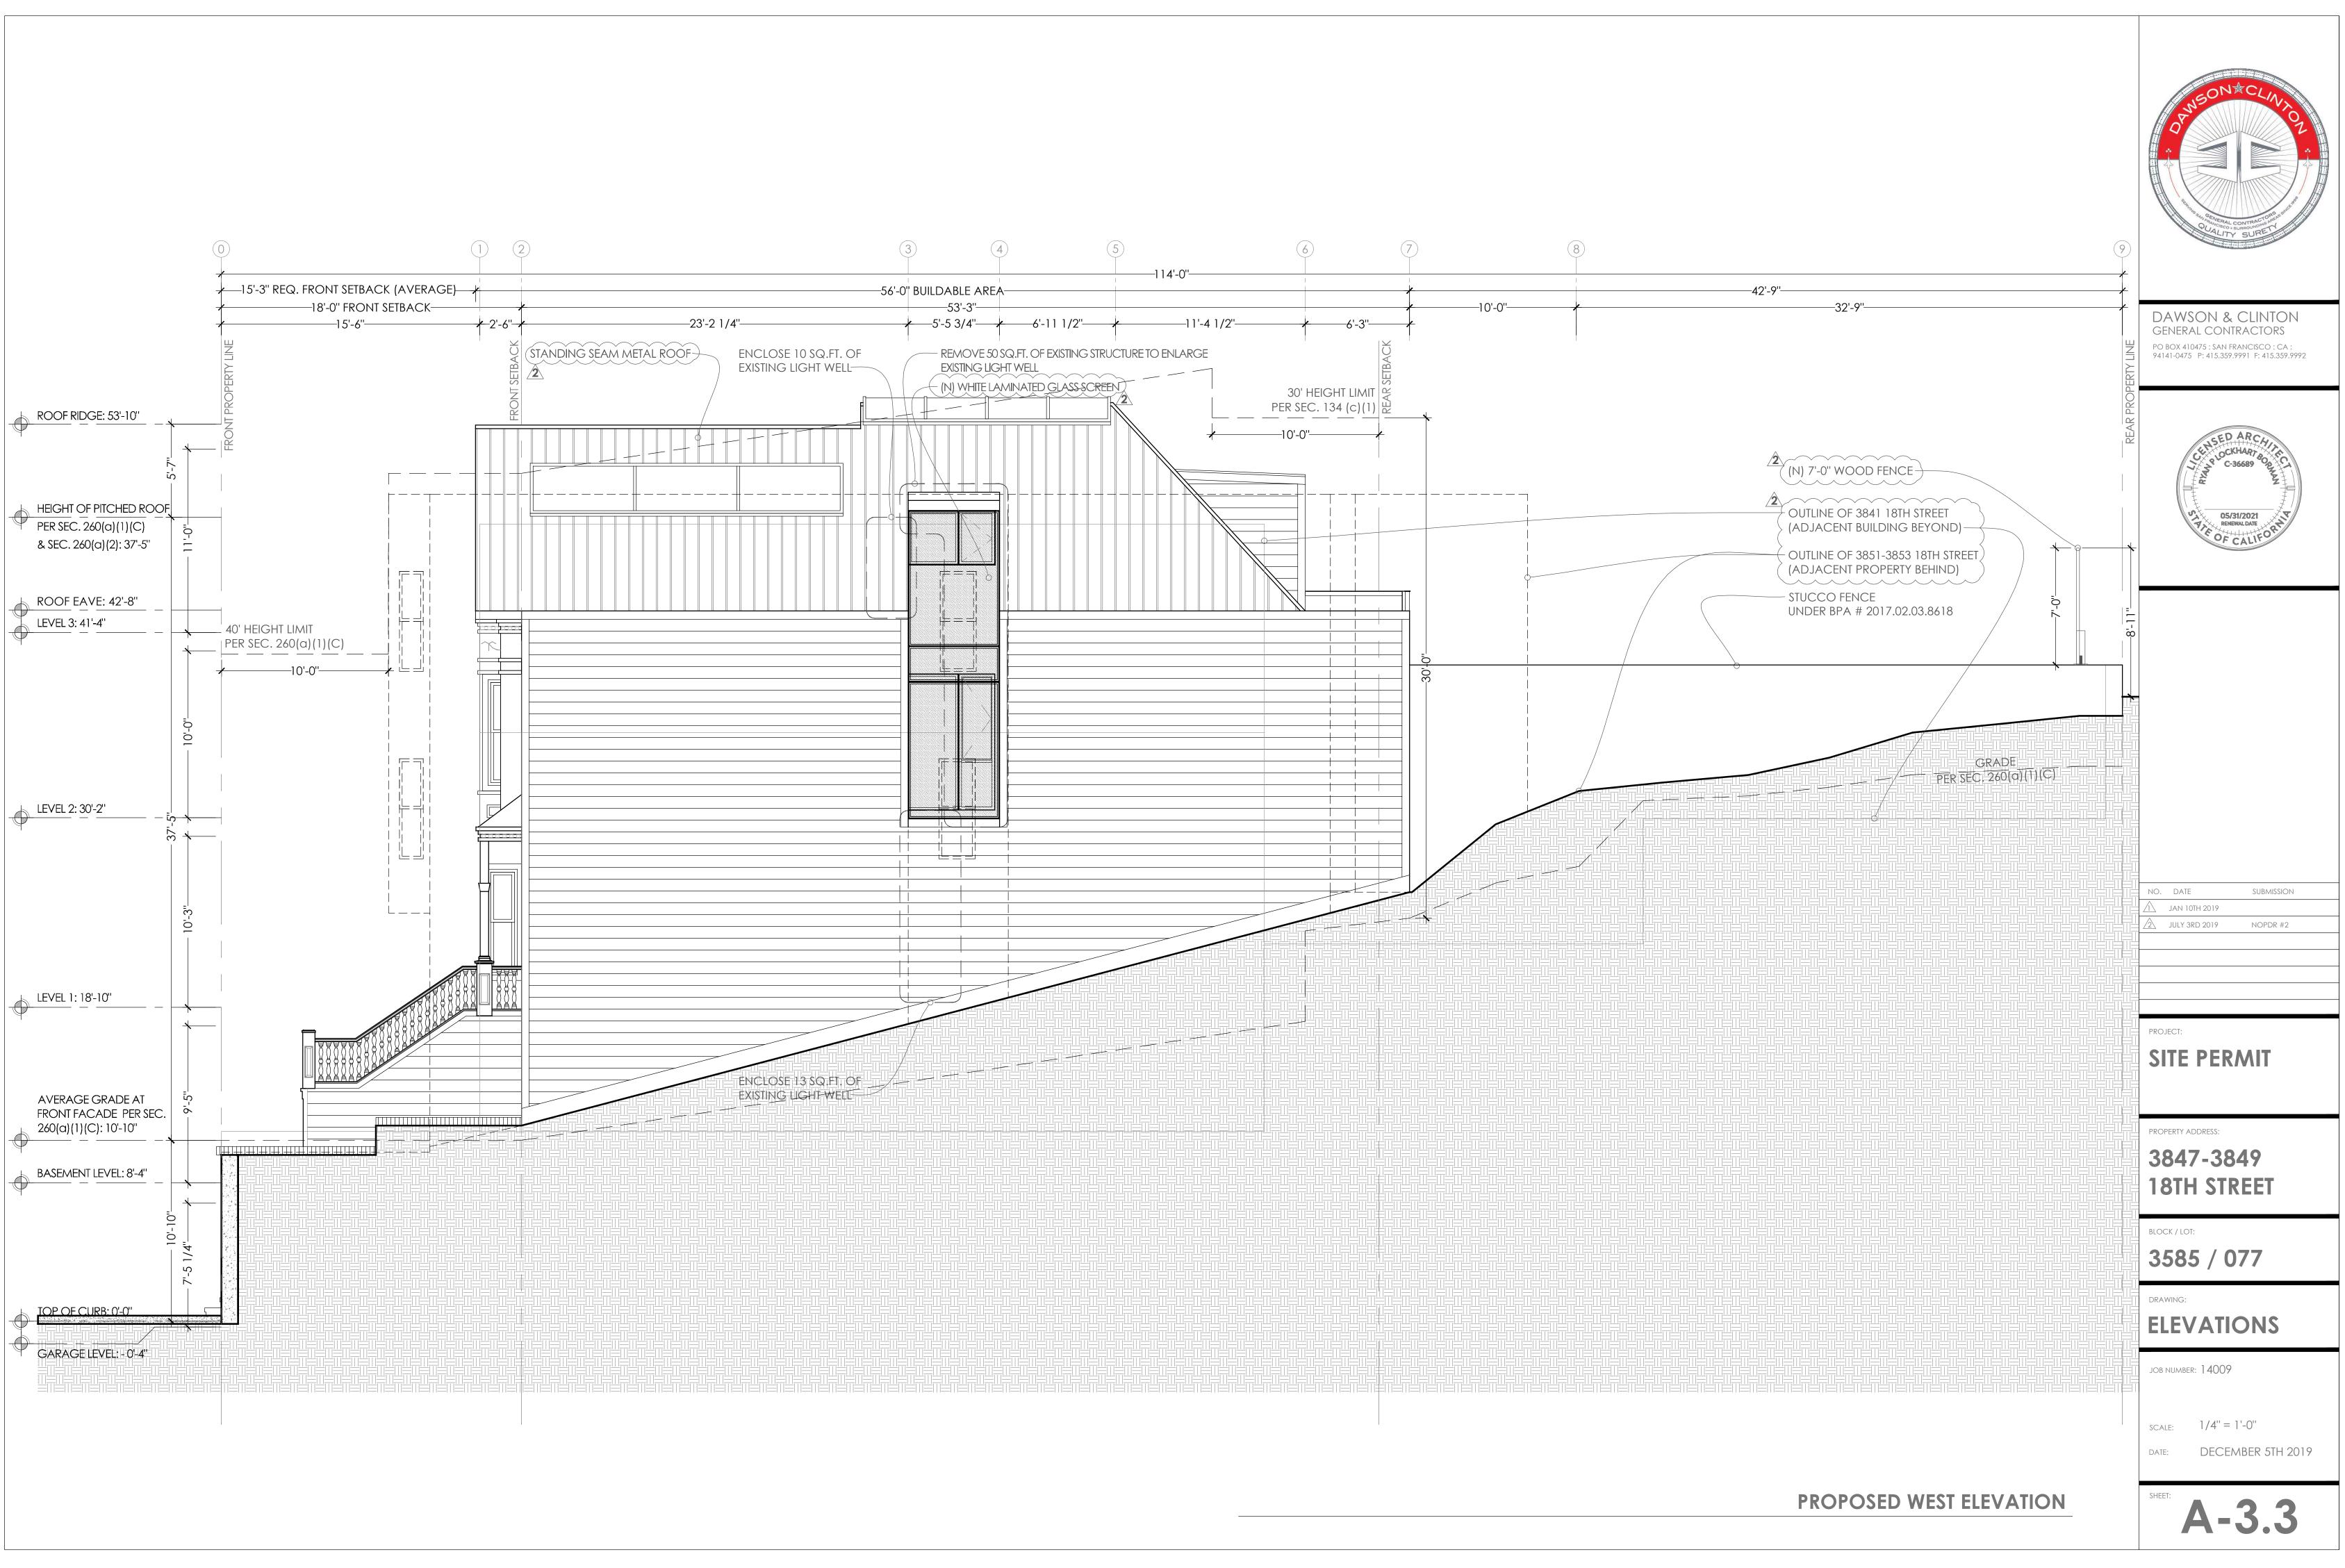

## Explanation of Excess Scope of Work for 3847-3849 18th St.

1. Two-story horizontal addition at rear SE corner of the building

Regarding the violations on our project, there is a public perception, one further advanced by inferences in the Brief submitted to the Board of Appeals by Mr. Richards' Six Dogs, LLC, that we added 2 levels without permits. The reality is that we filled-in a notched corner at the rear of the existing structure. Please note that Commissioner Richards own project filled in a notched corner of his building in the required rear yard setback which would have required a variance. We squared-off 219 square ft. total at the rear corner of the structure to match the existing rear of the building, which equates to approximately 3% of the gross building area.

2. Enclosure of existing light wells (east and west sides) at levels 1 & 3

We enclosed 44 square ft. of the existing light well. This enclosure does not affect the neighboring properties and is not visible from the public right-of-way. This change has been included in our permit set, noticed and is supported by Planning Staff.

3. Enlargement of the existing light-well (west) at levels 2 & 3

We removed 50 square ft. of the existing structure to increase the light-well to provide more light and air. This enlargement of the light-well does not affect the neighboring properties and is not visible from the public right-of-way. This change has been included in our permit set, noticed and is supported by Planning Staff.

8. The combining of two "exempt" dormers into one single dormer

The two dormers were approved by SF Planning under BPA# 2015.12.24.5908. The approval consists of two dormers that are 6 inches apart. SF Planning should have required 311 notification but overlooked this requirement. Dormers that are 36 inches apart are exempt from 311 notification. This change has been included in our permit set, noticed and is supported by Planning Staff.

9. A 11'-4" (max height) wall along the east side property line

We matched the height of the existing neighbor's garage wall at the property line. This change has been included in our permit set, noticed and will require a variance to be determined by the Zoning Administrator.

10. A 4'-8" white laminated glass guardrail/privacy screen along the east side property line

We matched the height of the existing neighbor's trellis at the property line with a frosted glass guardrail. We propose to remove this feature.