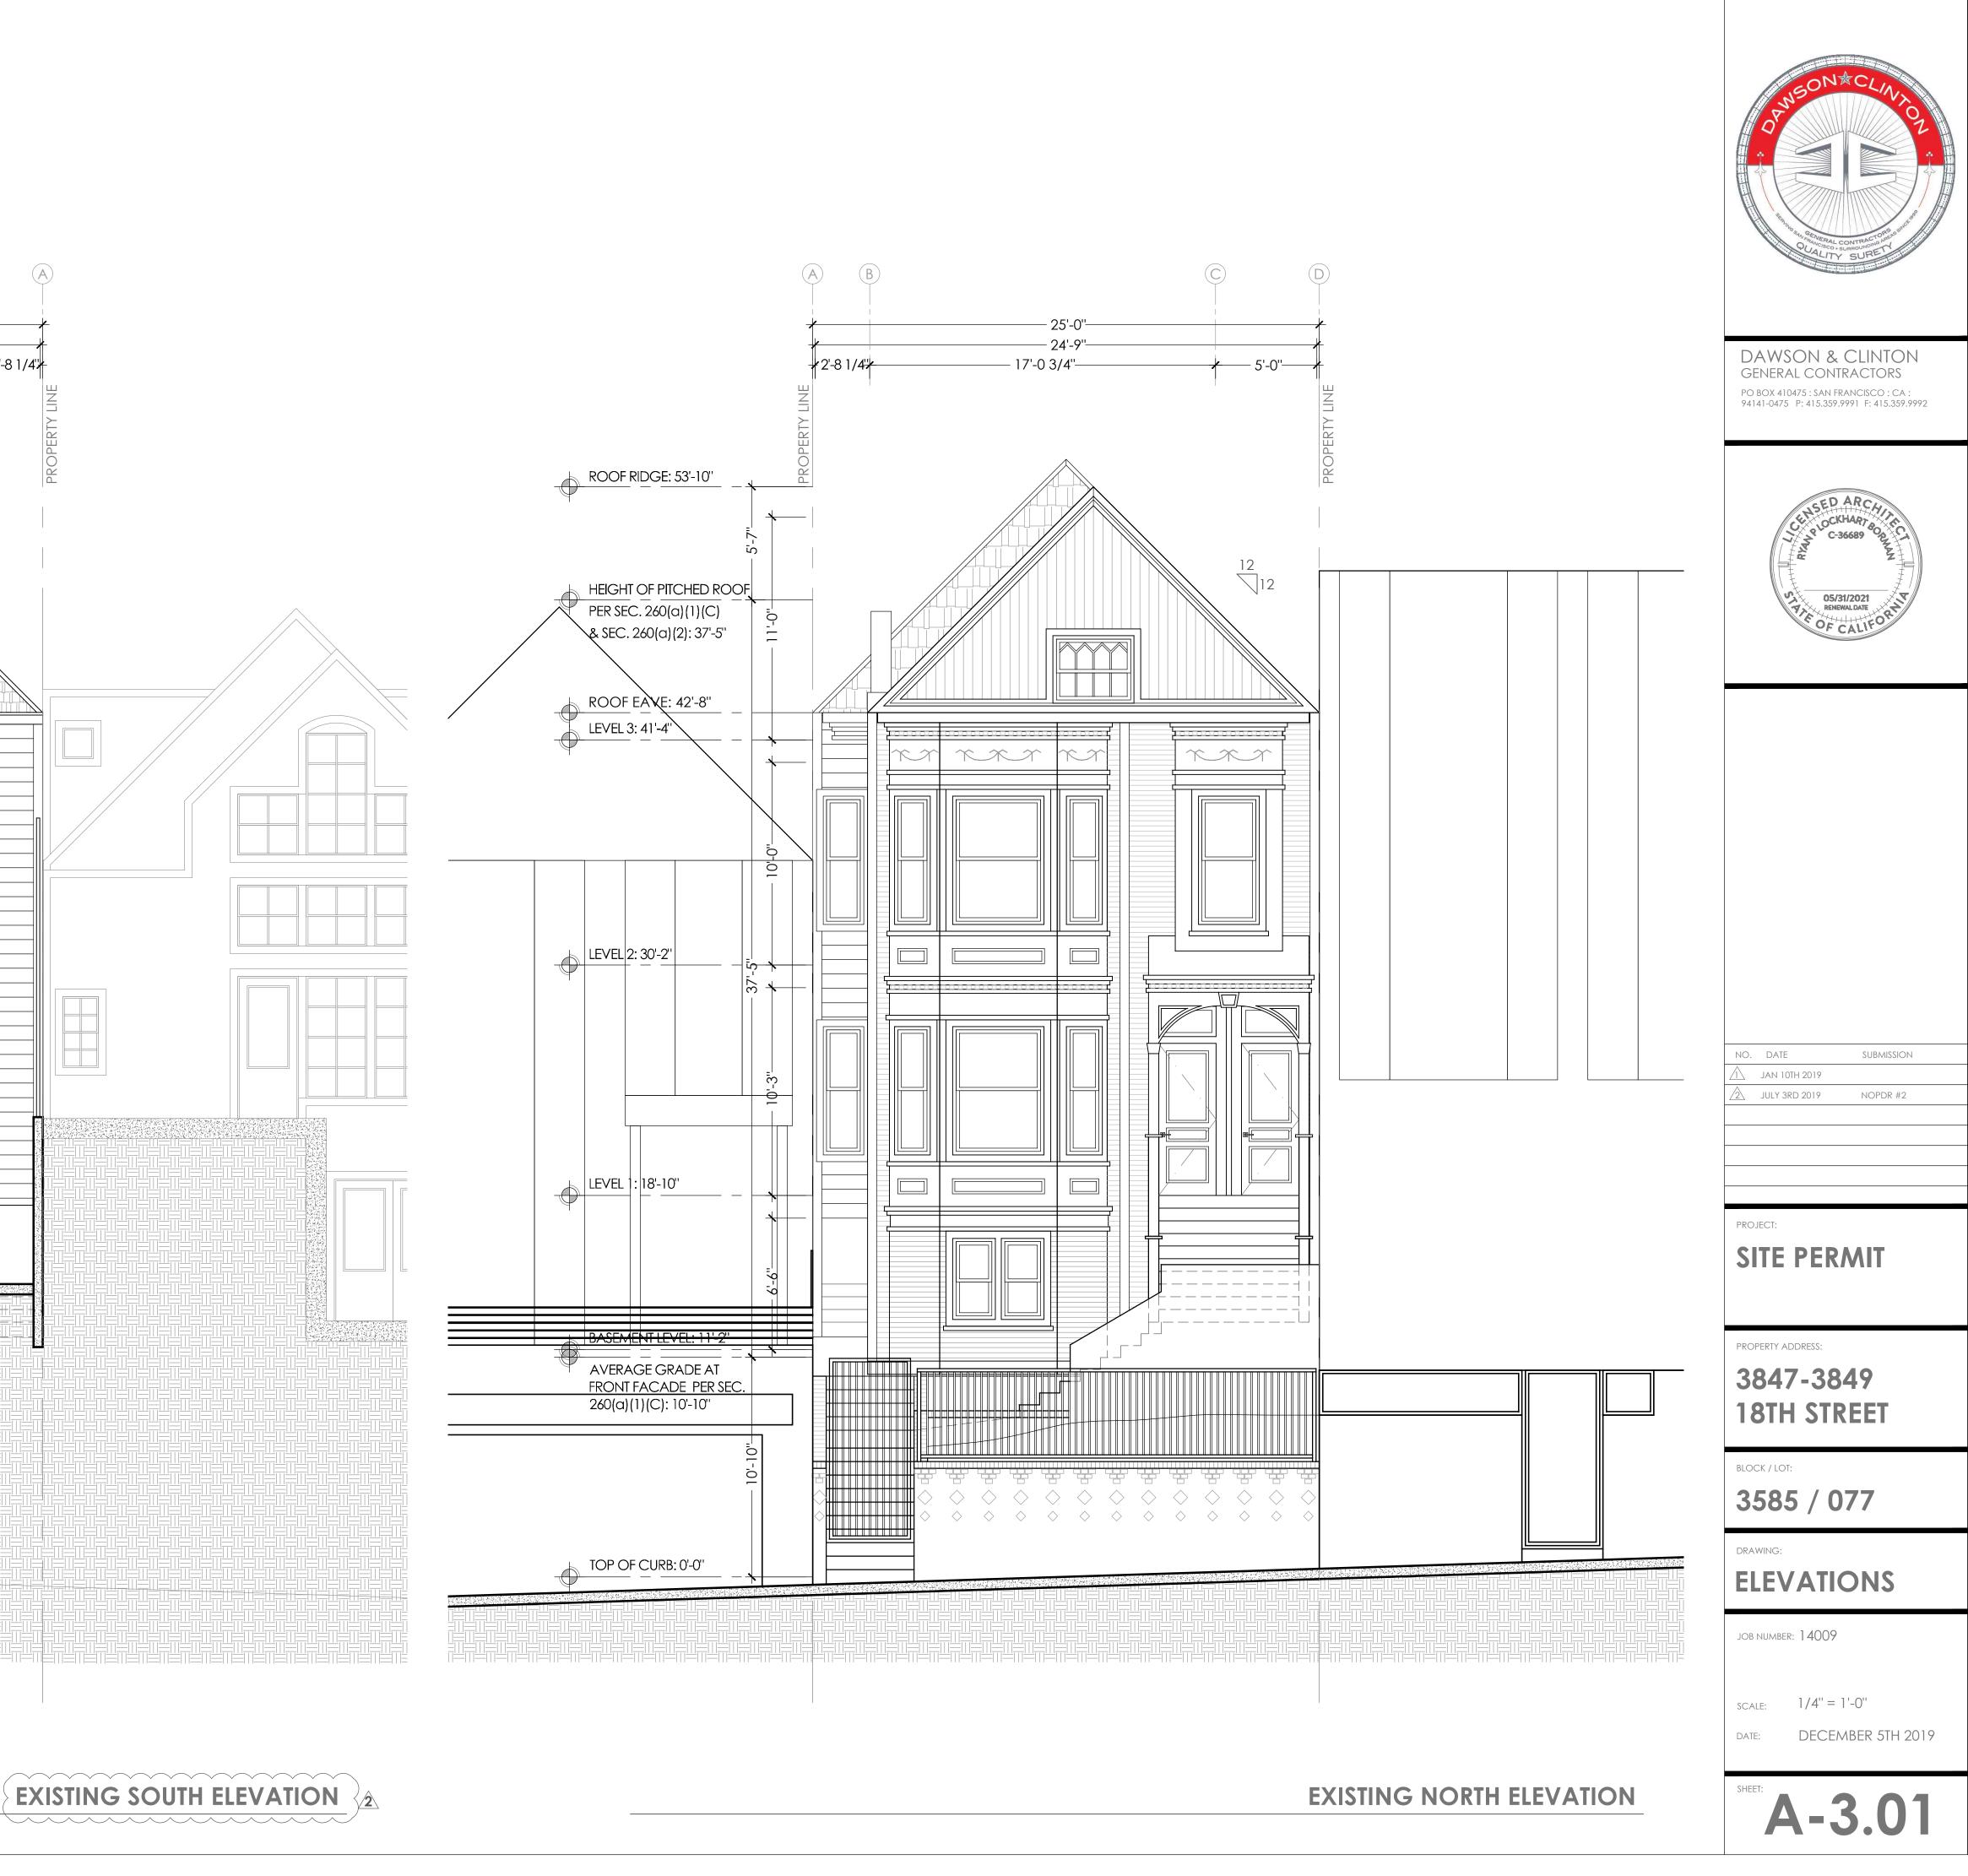

## Explanation of Excess Scope of Work for 3847-3849 18th St.

1. Two-story horizontal addition at rear SE corner of the building

Regarding the violations on our project, there is a public perception, one further advanced by inferences in the Brief submitted to the Board of Appeals by Mr. Richards' Six Dogs, LLC, that we added 2 levels without permits. The reality is that we filled-in a notched corner at the rear of the existing structure. Please note that Commissioner Richards own project filled in a notched corner of his building in the required rear yard setback which would have required a variance. We squared-off 219 square ft. total at the rear corner of the structure to match the existing rear of the building, which equates to approximately 3% of the gross building area.

2. Enclosure of existing light wells (east and west sides) at levels 1 & 3

We enclosed 44 square ft. of the existing light well. This enclosure does not affect the neighboring properties and is not visible from the public right-of-way. This change has been included in our permit set, noticed and is supported by Planning Staff.

3. Enlargement of the existing light-well (west) at levels 2 & 3

We removed 50 square ft. of the existing structure to increase the light-well to provide more light and air. This enlargement of the light-well does not affect the neighboring properties and is not visible from the public right-of-way. This change has been included in our permit set, noticed and is supported by Planning Staff.

4. Increase the habitable square footage of the attic space

We removed some existing non-structural interior attic perimeter walls to increase storage and livable floor space in the existing habitable attic. This does not increase the building envelope. This change has been included in our permit set, noticed and is supported by Planning Staff.

5. Addition of a bay window at front of the basement level, located beneath the front stairs

This 20 square ft. addition encloses an existing non-conditioned space under the landing of the front stairs. This addition is not visible from the public right-of-way. This change has been included in our permit set, noticed and is supported by Planning Staff.

6. Front addition to the garage to align with the front property line

This addition seeks to maintain the consistent block face pattern where garage doors align with the front property line. This feature has been thoroughly reviewed and has gained support of RDAT. This change has been included in our permit set, noticed and is supported by Planning Staff.

7. A 40 SF roof deck at the rear of level 3

We provided access to a permitted roof area for use as a balcony. This change has been included in our permit set, noticed and is supported by Planning Staff.

8. The combining of two "exempt" dormers into one single dormer

The two dormers were approved by SF Planning under BPA# 2015.12.24.5908. The approval consists of two dormers that are 6 inches apart. SF Planning should have required 311 notification but overlooked this requirement. Dormers that are 36 inches apart are exempt from 311 notification. This change has been included in our permit set, noticed and is supported by Planning Staff.

9. A 11'-4" (max height) wall along the east side property line

We matched the height of the existing neighbor's garage wall at the property line. This change has been included in our permit set, noticed and will require a variance to be determined by the Zoning Administrator.

10. A 4'-8" white laminated glass guardrail/privacy screen along the east side property line

We matched the height of the existing neighbor's trellis at the property line with a frosted glass guardrail. We propose to remove this feature.

11. A new steel garage door and pedestrian gate.

The permit seeks to legalize a change of material from wood to steel for the garage door and gate. The garage door and gate were approved under BPA# 2014.12.30.4758. We strayed from the approved material and design. This change has been included in our permit set, noticed and is supported by Planning Staff.