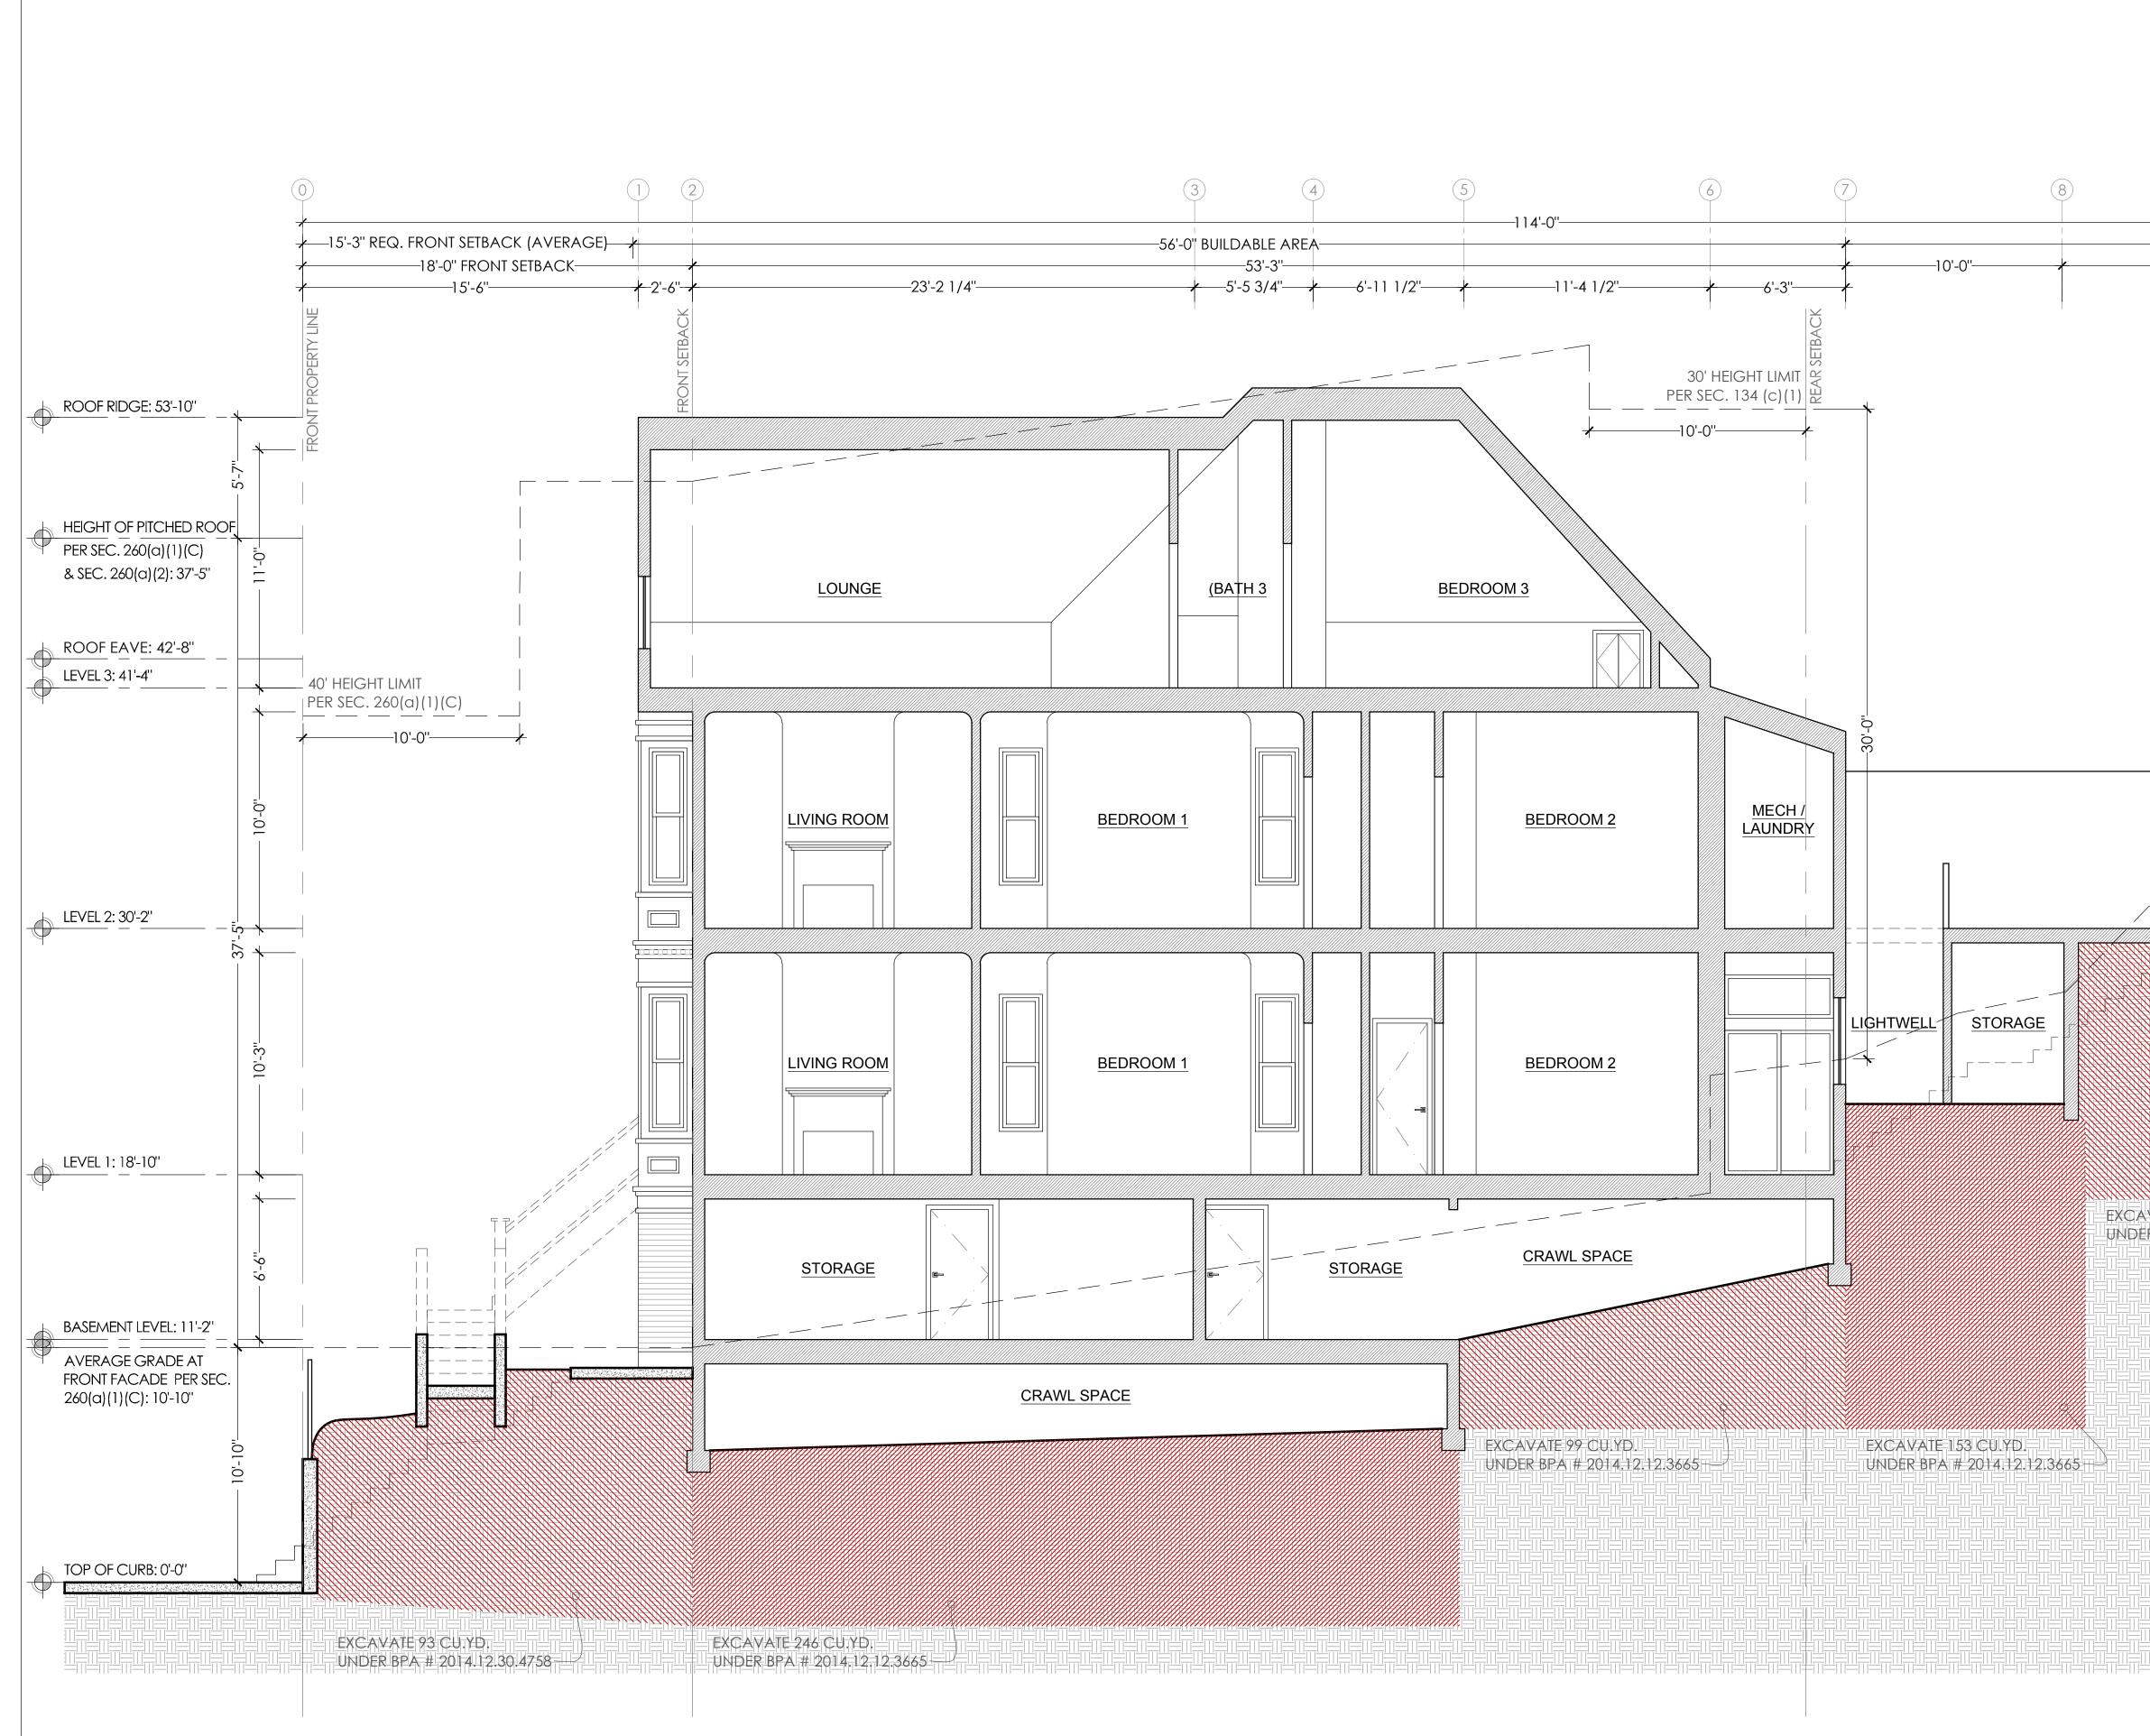

#### 13. Cumulative excavation for all work performed, estimated at 822 Cubic Yards

The amount of excavation on our permits was not quantified and underestimated by our excavation and garage sub-contractor. Our sub-contractor could have readily called out and received approval for the amount of excavation. This would have added a few months onto the permitting process with an additional permit application for a Categorical Exemption, but regrettably, this did not happen. We have fully cooperated with Planning staff since the beginning of the Planning enforcement process. Planning staff's estimate of the scope of our over-excavation was initially about 250 cubic yards. After reviewing the excavation plans, we found that the actual excavation amount was 822 cubic yards and immediately informed our enforcement planner John Purvis. Please note that any amount over 50 cubic yards, whether 51 yards or 5,000 yards all require the same steps, and all are approvable. Our huge misstep was to overlook the permitting processes, which we relied on 3rd parties. Regardless, the actual amount of work completed was fully and completely permittable and not an unprecedented amount of work when done through the proper approvals