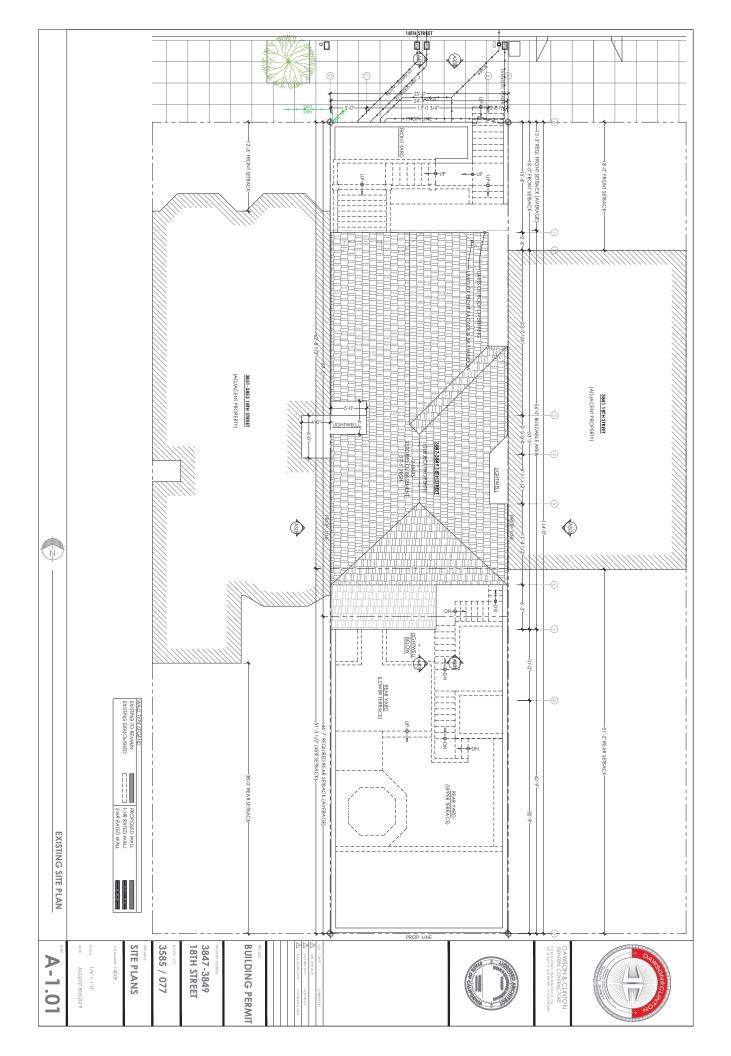

## Explanation of Excess Scope of Work for 3847-3849 18th St.

1. Two-story horizontal addition at rear SE corner of the building

Regarding the violations on our project, there is a public perception, one further advanced by inferences in the Brief submitted to the Board of Appeals by Mr. Richards' Six Dogs, LLC, that we added 2 levels without permits. The reality is that we filled-in a notched corner at the rear of the existing structure. Please note that Commissioner Richards own project filled in a notched corner of his building in the required rear yard setback which would have required a variance. We squared-off 219 square ft. total at the rear corner of the structure to match the existing rear of the building, which equates to approximately 3% of the gross building area.

2. Enclosure of existing light wells (east and west sides) at levels 1 & 3

We enclosed 44 square ft. of the existing light well. This enclosure does not affect the neighboring properties and is not visible from the public right-of-way. This change has been included in our permit set, noticed and is supported by Planning Staff.

3. Enlargement of the existing light-well (west) at levels 2 & 3

We removed 50 square ft. of the existing structure to increase the light-well to provide more light and air. This enlargement of the light-well does not affect the neighboring properties and is not visible from the public right-of-way. This change has been included in our permit set, noticed and is supported by Planning Staff.

4. Increase the habitable square footage of the attic space

We removed some existing non-structural interior attic perimeter walls to increase storage and livable floor space in the existing habitable attic. This does not increase the building envelope. This change has been included in our permit set, noticed and is supported by Planning Staff.

5. Addition of a bay window at front of the basement level, located beneath the front stairs

This 20 square ft. addition encloses an existing non-conditioned space under the landing of the front stairs. This addition is not visible from the public right-of-way. This change has been included in our permit set, noticed and is supported by Planning Staff.

6. Front addition to the garage to align with the front property line

This addition seeks to maintain the consistent block face pattern where garage doors align with the front property line. This feature has been thoroughly reviewed and has gained support of RDAT. This change has been included in our permit set, noticed and is supported by Planning Staff.

7. A 40 SF roof deck at the rear of level 3

We provided access to a permitted roof area for use as a balcony. This change has been included in our permit set, noticed and is supported by Planning Staff.

8. The combining of two "exempt" dormers into one single dormer

The two dormers were approved by SF Planning under BPA# 2015.12.24.5908. The approval consists of two dormers that are 6 inches apart. SF Planning should have required 311 notification but overlooked this requirement. Dormers that are 36 inches apart are exempt from 311 notification. This change has been included in our permit set, noticed and is supported by Planning Staff.

9. A 11'-4" (max height) wall along the east side property line

We matched the height of the existing neighbor's garage wall at the property line. This change has been included in our permit set, noticed and will require a variance to be determined by the Zoning Administrator.

10. A 4'-8" white laminated glass guardrail/privacy screen along the east side property line

We matched the height of the existing neighbor's trellis at the property line with a frosted glass guardrail. We propose to remove this feature.

11. A new steel garage door and pedestrian gate.

The permit seeks to legalize a change of material from wood to steel for the garage door and gate. The garage door and gate were approved under BPA# 2014.12.30.4758. We strayed from the approved material and design. This change has been included in our permit set, noticed and is supported by Planning Staff.

12. Retaining walls and guardrails at front property line

Item #12 refers to item #9 and #10 above.