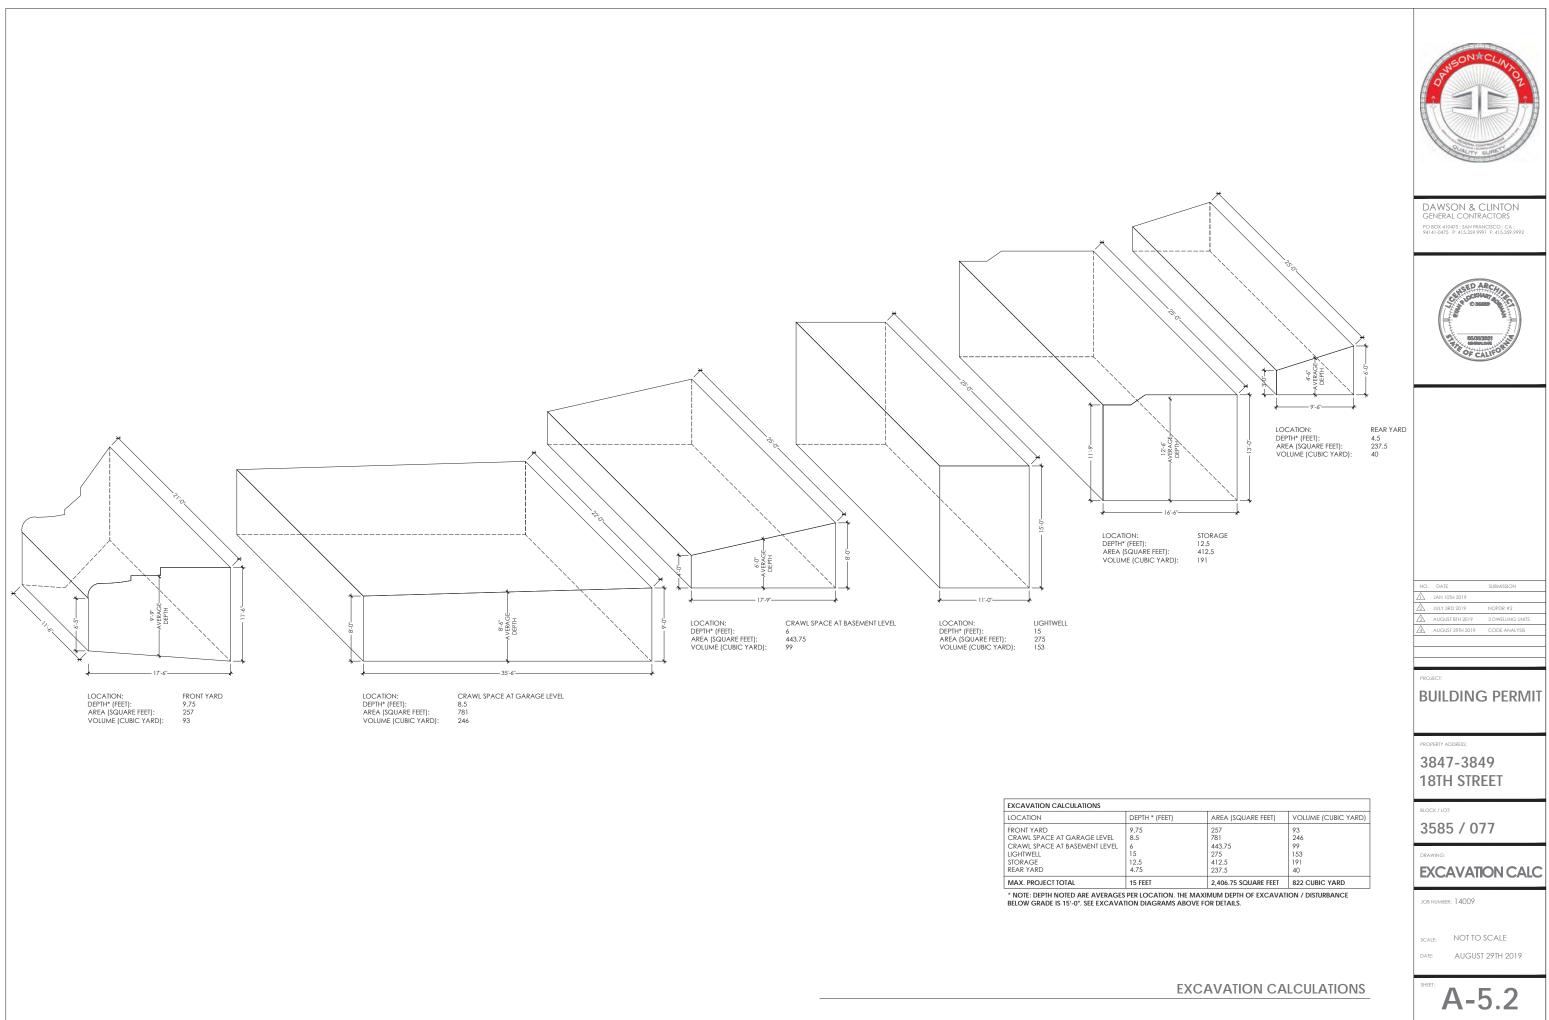

#### 13. Cumulative excavation for all work performed, estimated at 822 Cubic Yards

The amount of excavation on our permits was not quantified and underestimated by our excavation and garage sub-contractor. Our sub-contractor could have readily called out and received approval for the amount of excavation. This would have added a few months onto the permitting process with an additional permit application for a Categorical Exemption, but regrettably, this did not happen. We have fully cooperated with Planning staff since the beginning of the Planning enforcement process. Planning staff's estimate of the scope of our over-excavation was initially about 250 cubic yards. After reviewing the excavation plans, we found that the actual excavation amount was 822 cubic yards and immediately informed our enforcement planner John Purvis. Please note that any amount over 50 cubic yards, whether 51 yards or 5,000 yards all require the same steps, and all are approvable. Our huge misstep was to overlook the permitting processes, which we relied on 3rd parties. Regardless, the actual amount of work completed was fully and completely permittable and not an unprecedented amount of work when done through the proper approvals