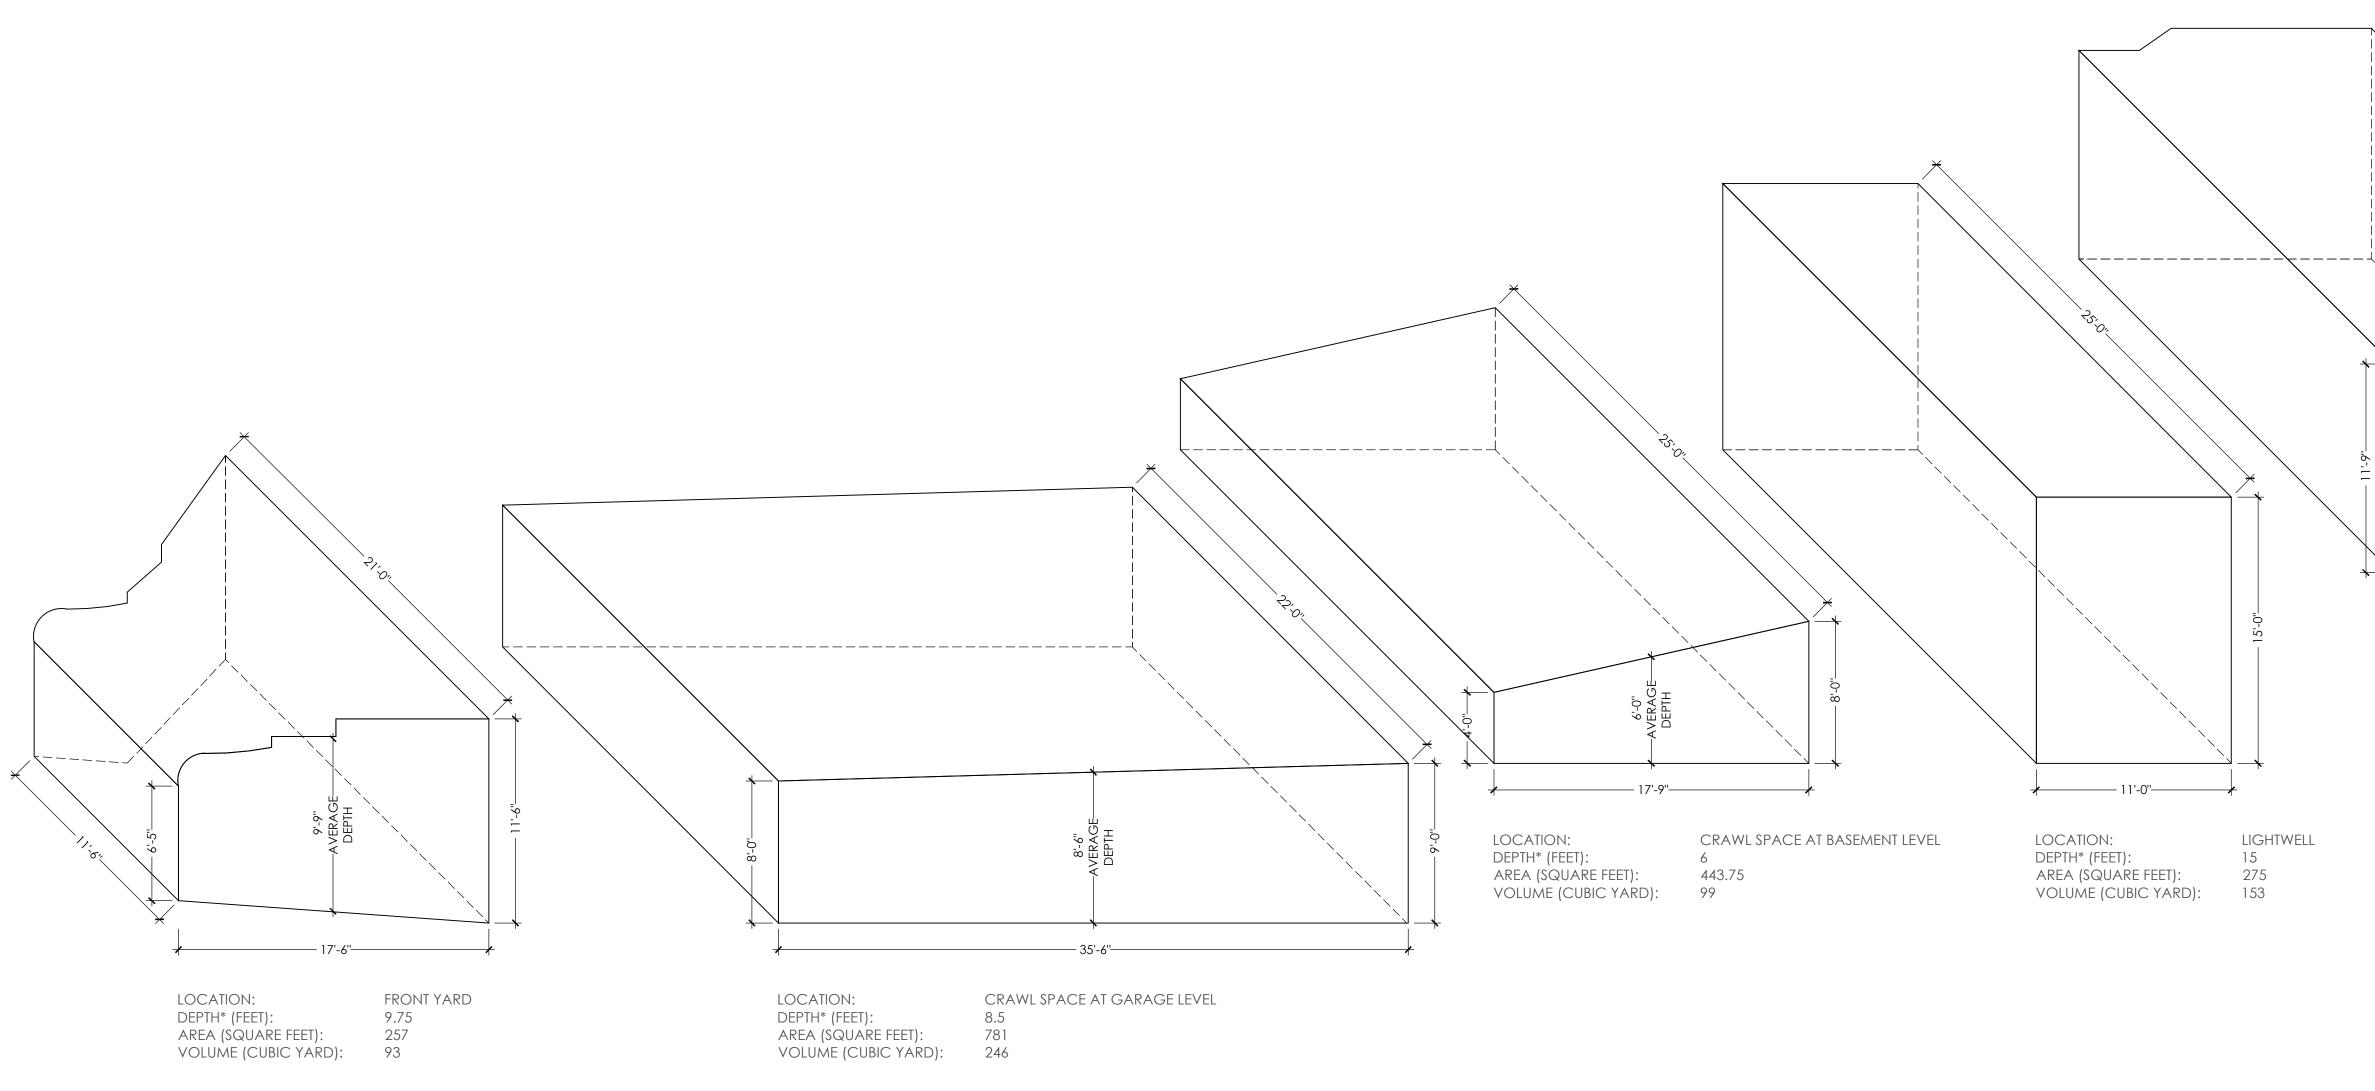

#### 13. Cumulative excavation for all work performed, estimated at 822 Cubic Yards

The amount of excavation on our permits was not quantified and underestimated by our excavation and garage sub-contractor. Our sub-contractor could have readily called out and received approval for the amount of excavation. This would have added a few months onto the permitting process with an additional permit application for a Categorical Exemption, but regrettably, this did not happen. We have fully cooperated with Planning staff since the beginning of the Planning enforcement process. Planning staff's estimate of the scope of our over-excavation was initially about 250 cubic yards. After reviewing the excavation plans, we found that the actual excavation amount was 822 cubic yards and immediately informed our enforcement planner John Purvis. Please note that any amount over 50 cubic yards, whether 51 yards or 5,000 yards all require the same steps, and all are approvable. Our huge misstep was to overlook the permitting processes, which we relied on 3rd parties. Regardless, the actual amount of work completed was fully and completely permittable and not an unprecedented amount of work when done through the proper approvals