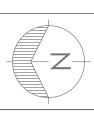

## Explanation of Excess Scope of Work for 3847-3849 18th St.

1. Two-story horizontal addition at rear SE corner of the building

Regarding the violations on our project, there is a public perception, one further advanced by inferences in the Brief submitted to the Board of Appeals by Mr. Richards' Six Dogs, LLC, that we added 2 levels without permits. The reality is that we filled-in a notched corner at the rear of the existing structure. Please note that Commissioner Richards own project filled in a notched corner of his building in the required rear yard setback which would have required a variance. We squared-off 219 square ft. total at the rear corner of the structure to match the existing rear of the building, which equates to approximately 3% of the gross building area.

2. Enclosure of existing light wells (east and west sides) at levels 1 & 3

We enclosed 44 square ft. of the existing light well. This enclosure does not affect the neighboring properties and is not visible from the public right-of-way. This change has been included in our permit set, noticed and is supported by Planning Staff.

3. Enlargement of the existing light-well (west) at levels 2 & 3

We removed 50 square ft. of the existing structure to increase the light-well to provide more light and air. This enlargement of the light-well does not affect the neighboring properties and is not visible from the public right-of-way. This change has been included in our permit set, noticed and is supported by Planning Staff.

4. Increase the habitable square footage of the attic space

We removed some existing non-structural interior attic perimeter walls to increase storage and livable floor space in the existing habitable attic. This does not increase the building envelope. This change has been included in our permit set, noticed and is supported by Planning Staff.

5. Addition of a bay window at front of the basement level, located beneath the front stairs

This 20 square ft. addition encloses an existing non-conditioned space under the landing of the front stairs. This addition is not visible from the public right-of-way. This change has been included in our permit set, noticed and is supported by Planning Staff.

6. Front addition to the garage to align with the front property line

This addition seeks to maintain the consistent block face pattern where garage doors align with the front property line. This feature has been thoroughly reviewed and has gained support of RDAT. This change has been included in our permit set, noticed and is supported by Planning Staff.

7. A 40 SF roof deck at the rear of level 3

We provided access to a permitted roof area for use as a balcony. This change has been included in our permit set, noticed and is supported by Planning Staff.

8. The combining of two "exempt" dormers into one single dormer

The two dormers were approved by SF Planning under BPA# 2015.12.24.5908. The approval consists of two dormers that are 6 inches apart. SF Planning should have required 311 notification but overlooked this requirement. Dormers that are 36 inches apart are exempt from 311 notification. This change has been included in our permit set, noticed and is supported by Planning Staff.

9. A 11'-4" (max height) wall along the east side property line

We matched the height of the existing neighbor's garage wall at the property line. This change has been included in our permit set, noticed and will require a variance to be determined by the Zoning Administrator.

10. A 4'-8" white laminated glass guardrail/privacy screen along the east side property line

We matched the height of the existing neighbor's trellis at the property line with a frosted glass guardrail. We propose to remove this feature.

11. A new steel garage door and pedestrian gate.

The permit seeks to legalize a change of material from wood to steel for the garage door and gate. The garage door and gate were approved under BPA# 2014.12.30.4758. We strayed from the approved material and design. This change has been included in our permit set, noticed and is supported by Planning Staff.

12. Retaining walls and guardrails at front property line

Item #12 refers to item #9 and #10 above.

#### 13. Cumulative excavation for all work performed, estimated at 822 Cubic Yards

The amount of excavation on our permits was not quantified and underestimated by our excavation and garage sub-contractor. Our sub-contractor could have readily called out and received approval for the amount of excavation. This would have added a few months onto the permitting process with an additional permit application for a Categorical Exemption, but regrettably, this did not happen. We have fully cooperated with Planning staff since the beginning of the Planning enforcement process. Planning staff's estimate of the scope of our over-excavation was initially about 250 cubic yards. After reviewing the excavation plans, we found that the actual excavation amount was 822 cubic yards and immediately informed our enforcement planner John Purvis. Please note that any amount over 50 cubic yards, whether 51 yards or 5,000 yards all require the same steps, and all are approvable. Our huge misstep was to overlook the permitting processes, which we relied on 3rd parties. Regardless, the actual amount of work completed was fully and completely permittable and not an unprecedented amount of work when done through the proper approvals