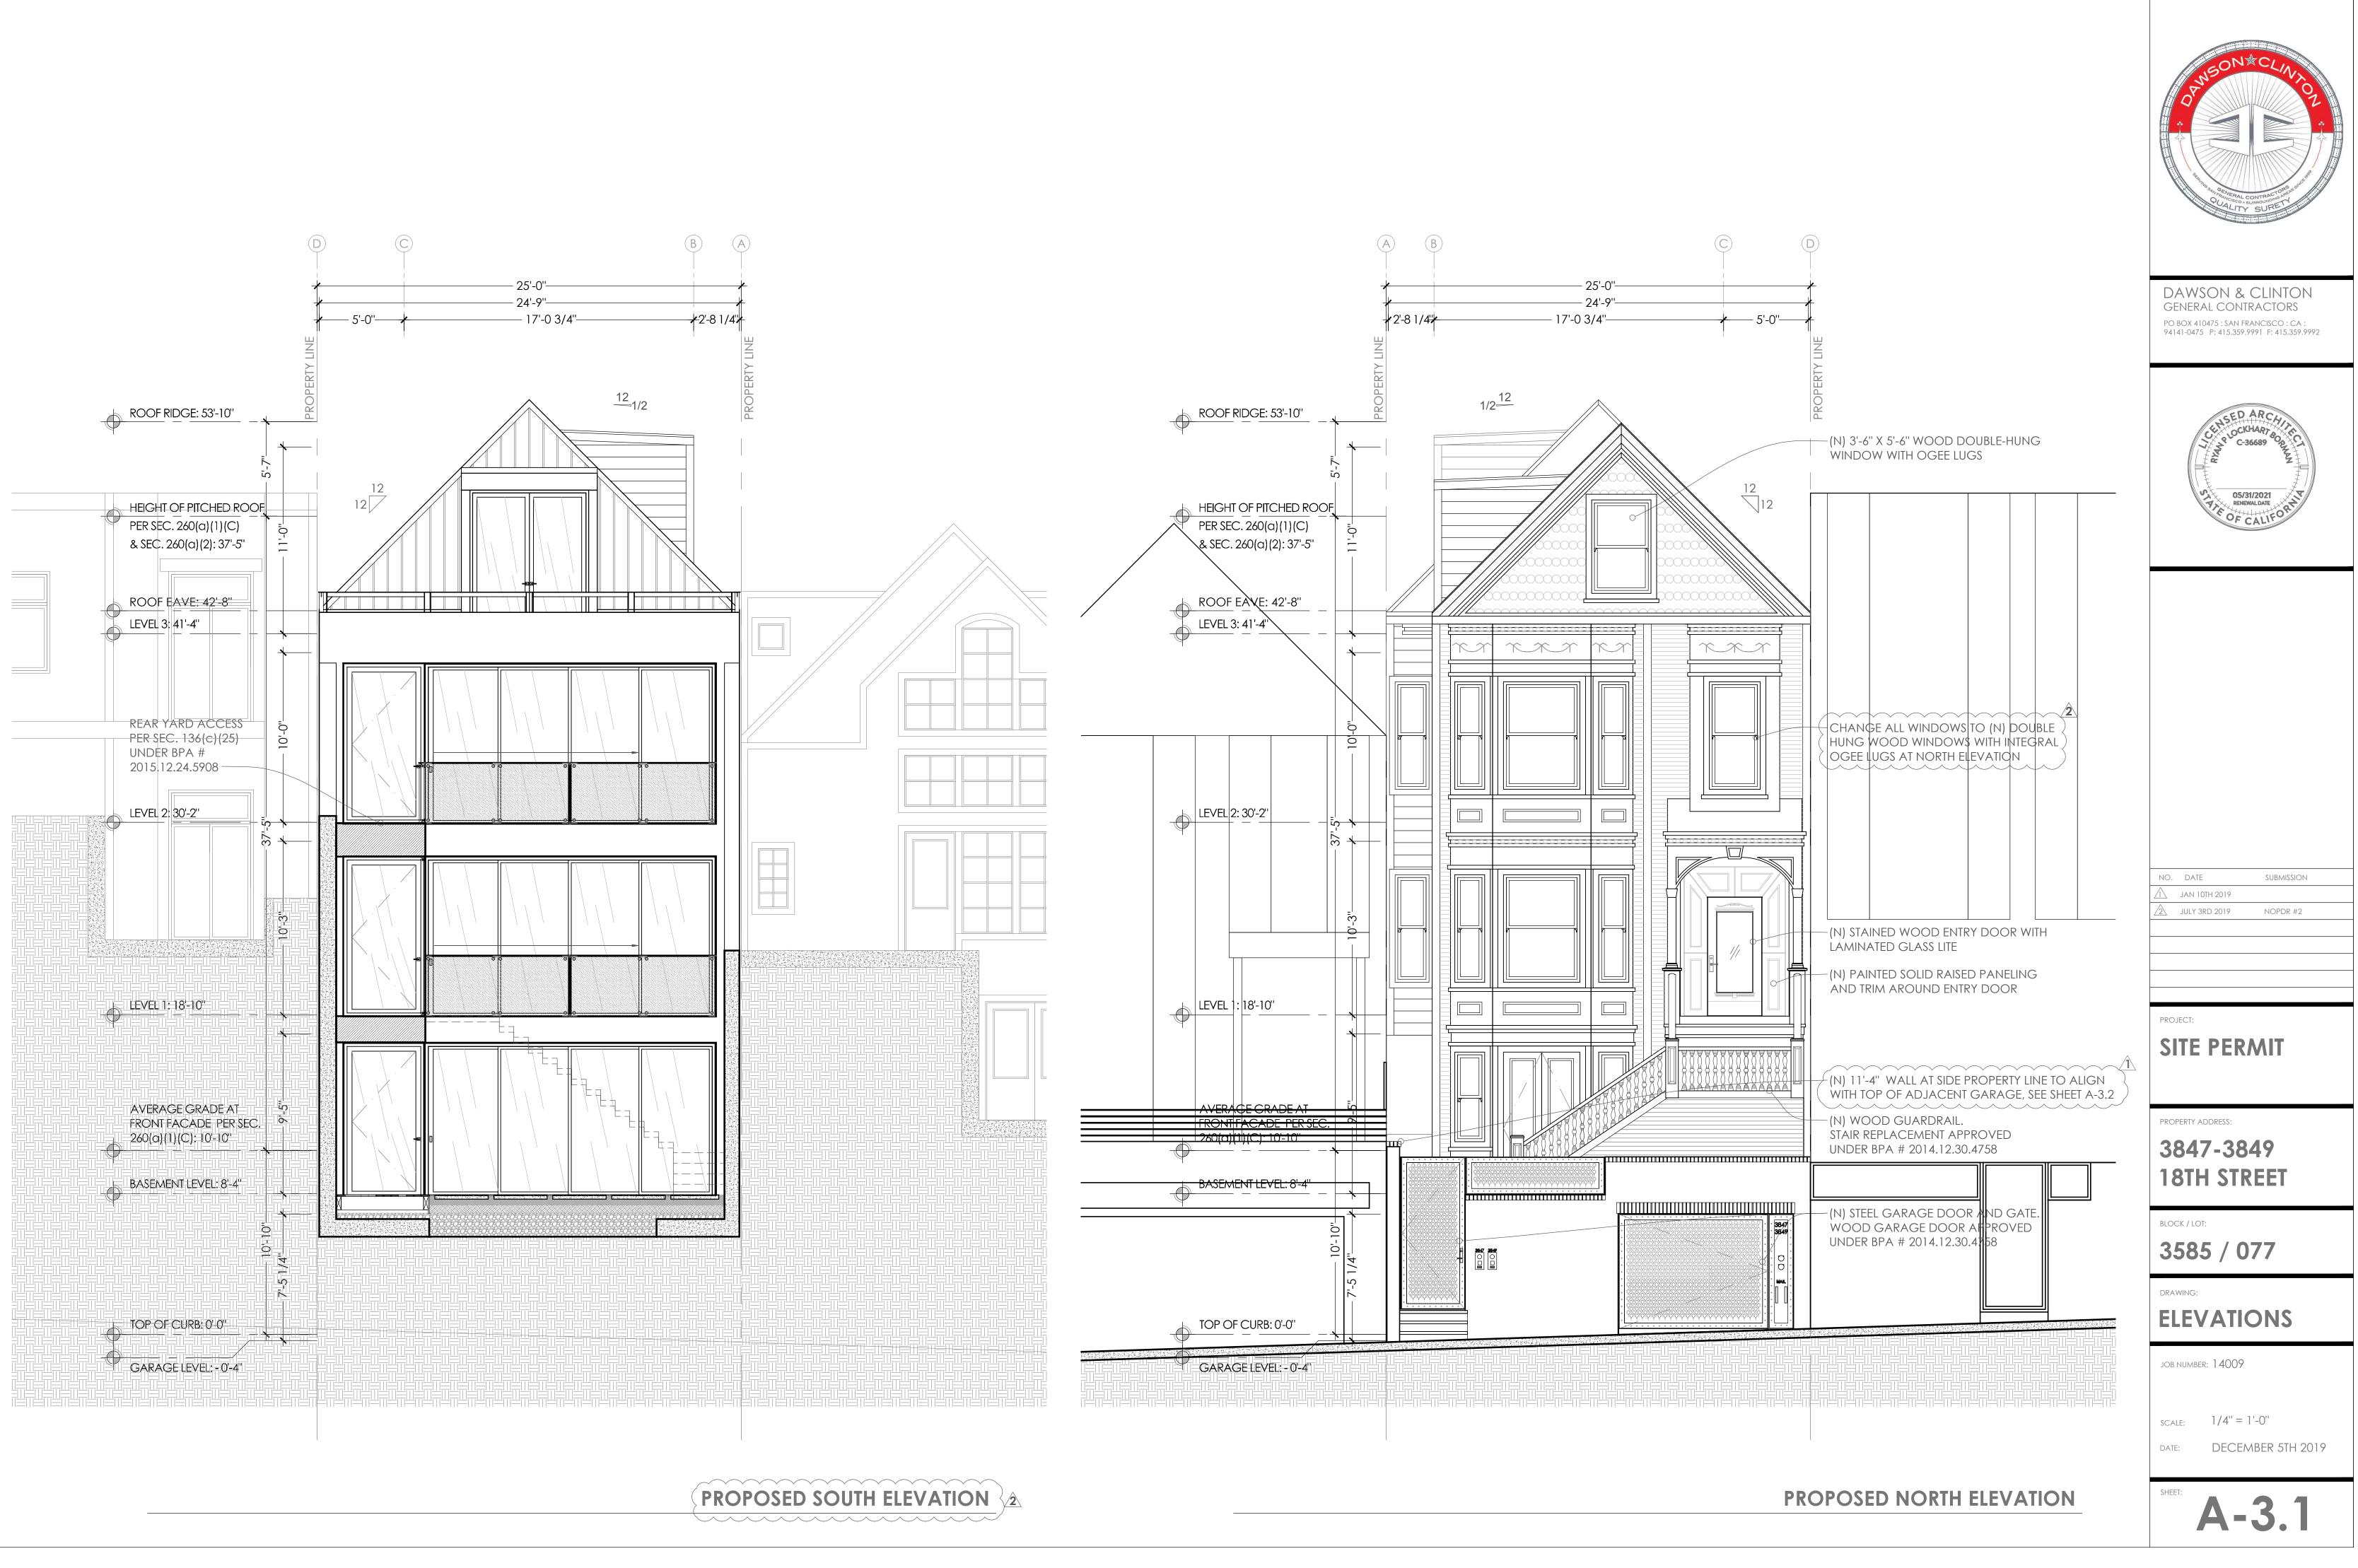

## Explanation of Excess Scope of Work for 3847-3849 18th St.

1. Two-story horizontal addition at rear SE corner of the building

Regarding the violations on our project, there is a public perception, one further advanced by inferences in the Brief submitted to the Board of Appeals by Mr. Richards' Six Dogs, LLC, that we added 2 levels without permits. The reality is that we filled-in a notched corner at the rear of the existing structure. Please note that Commissioner Richards own project filled in a notched corner of his building in the required rear yard setback which would have required a variance. We squared-off 219 square ft. total at the rear corner of the structure to match the existing rear of the building, which equates to approximately 3% of the gross building area.

5. Addition of a bay window at front of the basement level, located beneath the front stairs

This 20 square ft. addition encloses an existing non-conditioned space under the landing of the front stairs. This addition is not visible from the public right-of-way. This change has been included in our permit set, noticed and is supported by Planning Staff.

6. Front addition to the garage to align with the front property line

This addition seeks to maintain the consistent block face pattern where garage doors align with the front property line. This feature has been thoroughly reviewed and has gained support of RDAT. This change has been included in our permit set, noticed and is supported by Planning Staff.

7. A 40 SF roof deck at the rear of level 3

We provided access to a permitted roof area for use as a balcony. This change has been included in our permit set, noticed and is supported by Planning Staff.

9. A 11'-4" (max height) wall along the east side property line

We matched the height of the existing neighbor's garage wall at the property line. This change has been included in our permit set, noticed and will require a variance to be determined by the Zoning Administrator.

10. A 4'-8" white laminated glass guardrail/privacy screen along the east side property line

We matched the height of the existing neighbor's trellis at the property line with a frosted glass guardrail. We propose to remove this feature.

11. A new steel garage door and pedestrian gate.

The permit seeks to legalize a change of material from wood to steel for the garage door and gate. The garage door and gate were approved under BPA# 2014.12.30.4758. We strayed from the approved material and design. This change has been included in our permit set, noticed and is supported by Planning Staff.