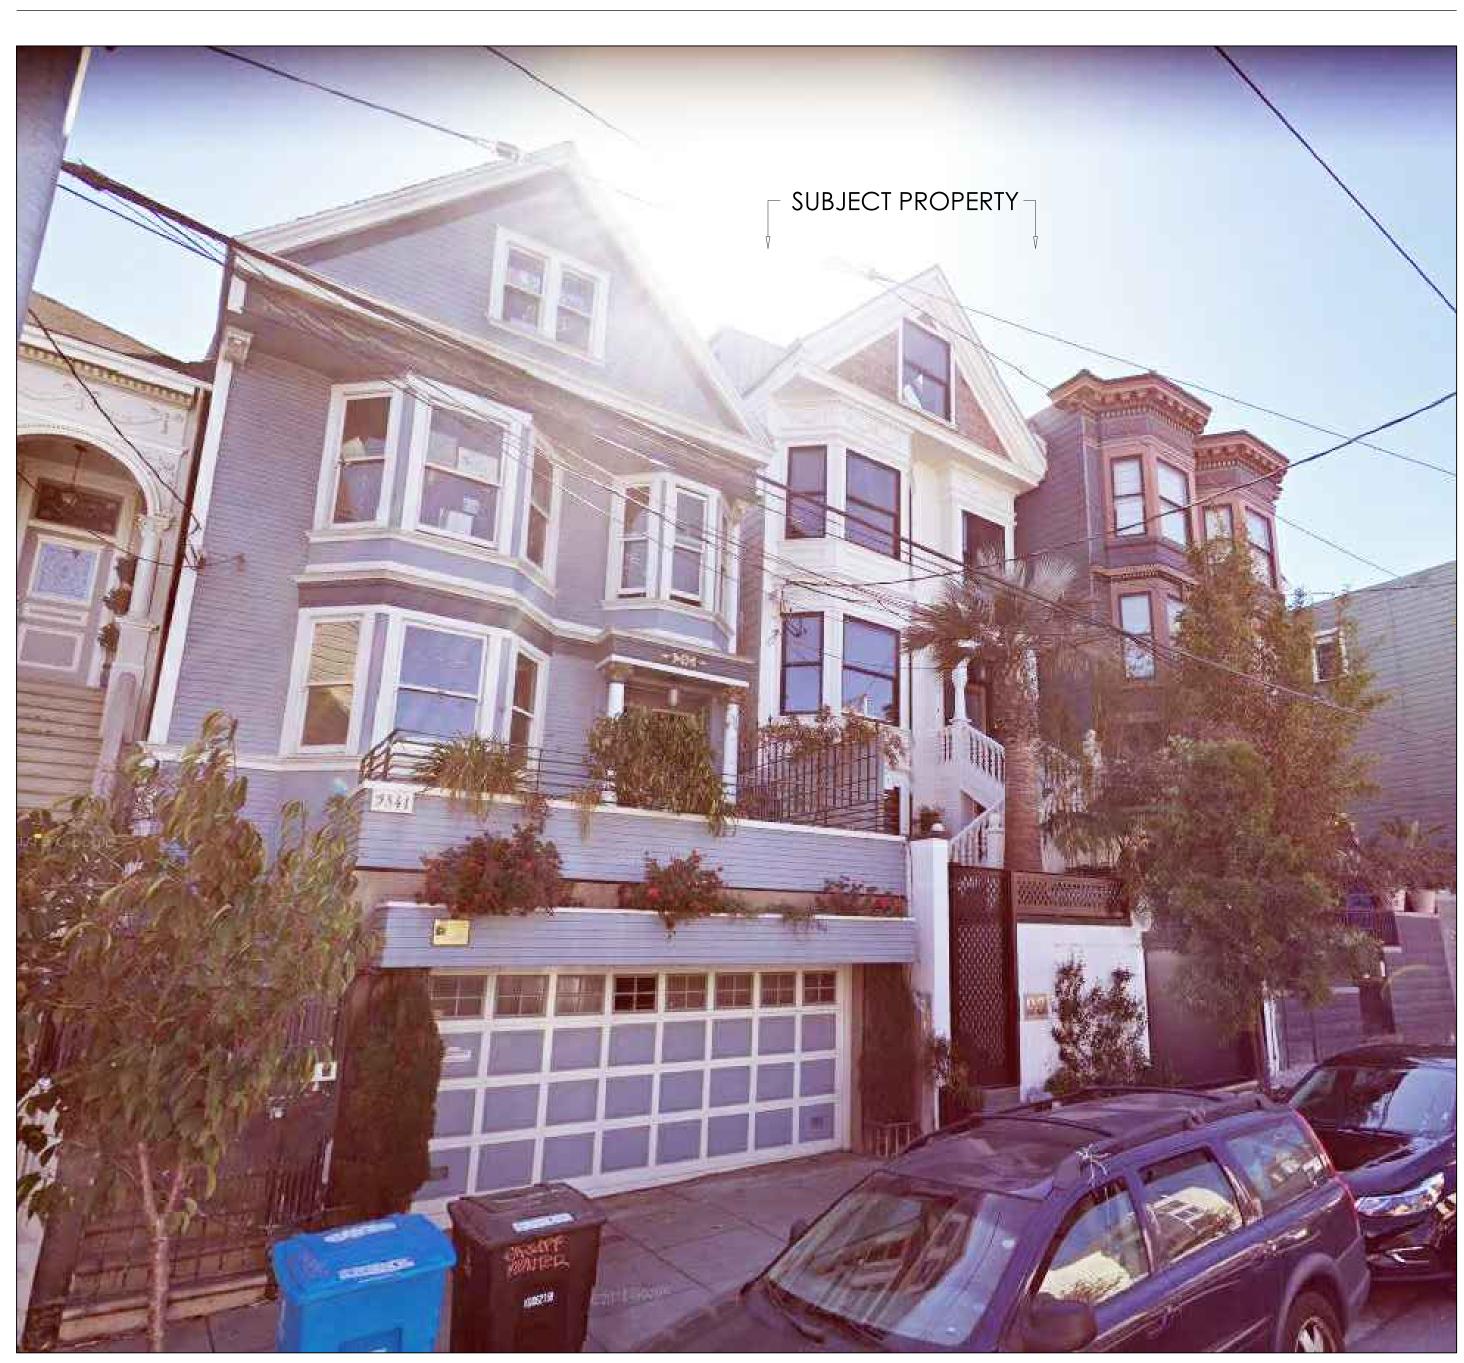

#### II. THE PROJECT

The project at issue is located at 3426-3432 22nd Street ("the Property" or "the Project"). The Project involves relatively routine renovation of a four-unit building, that is two stories over a garage level. This photograph shows the building before the renovation work started:

**APPELLANT'S BRIEF** 

This photograph shows the building as it exists today:

The Project involved no change to the building's envelope. The building had, and continues to have, four residential units.