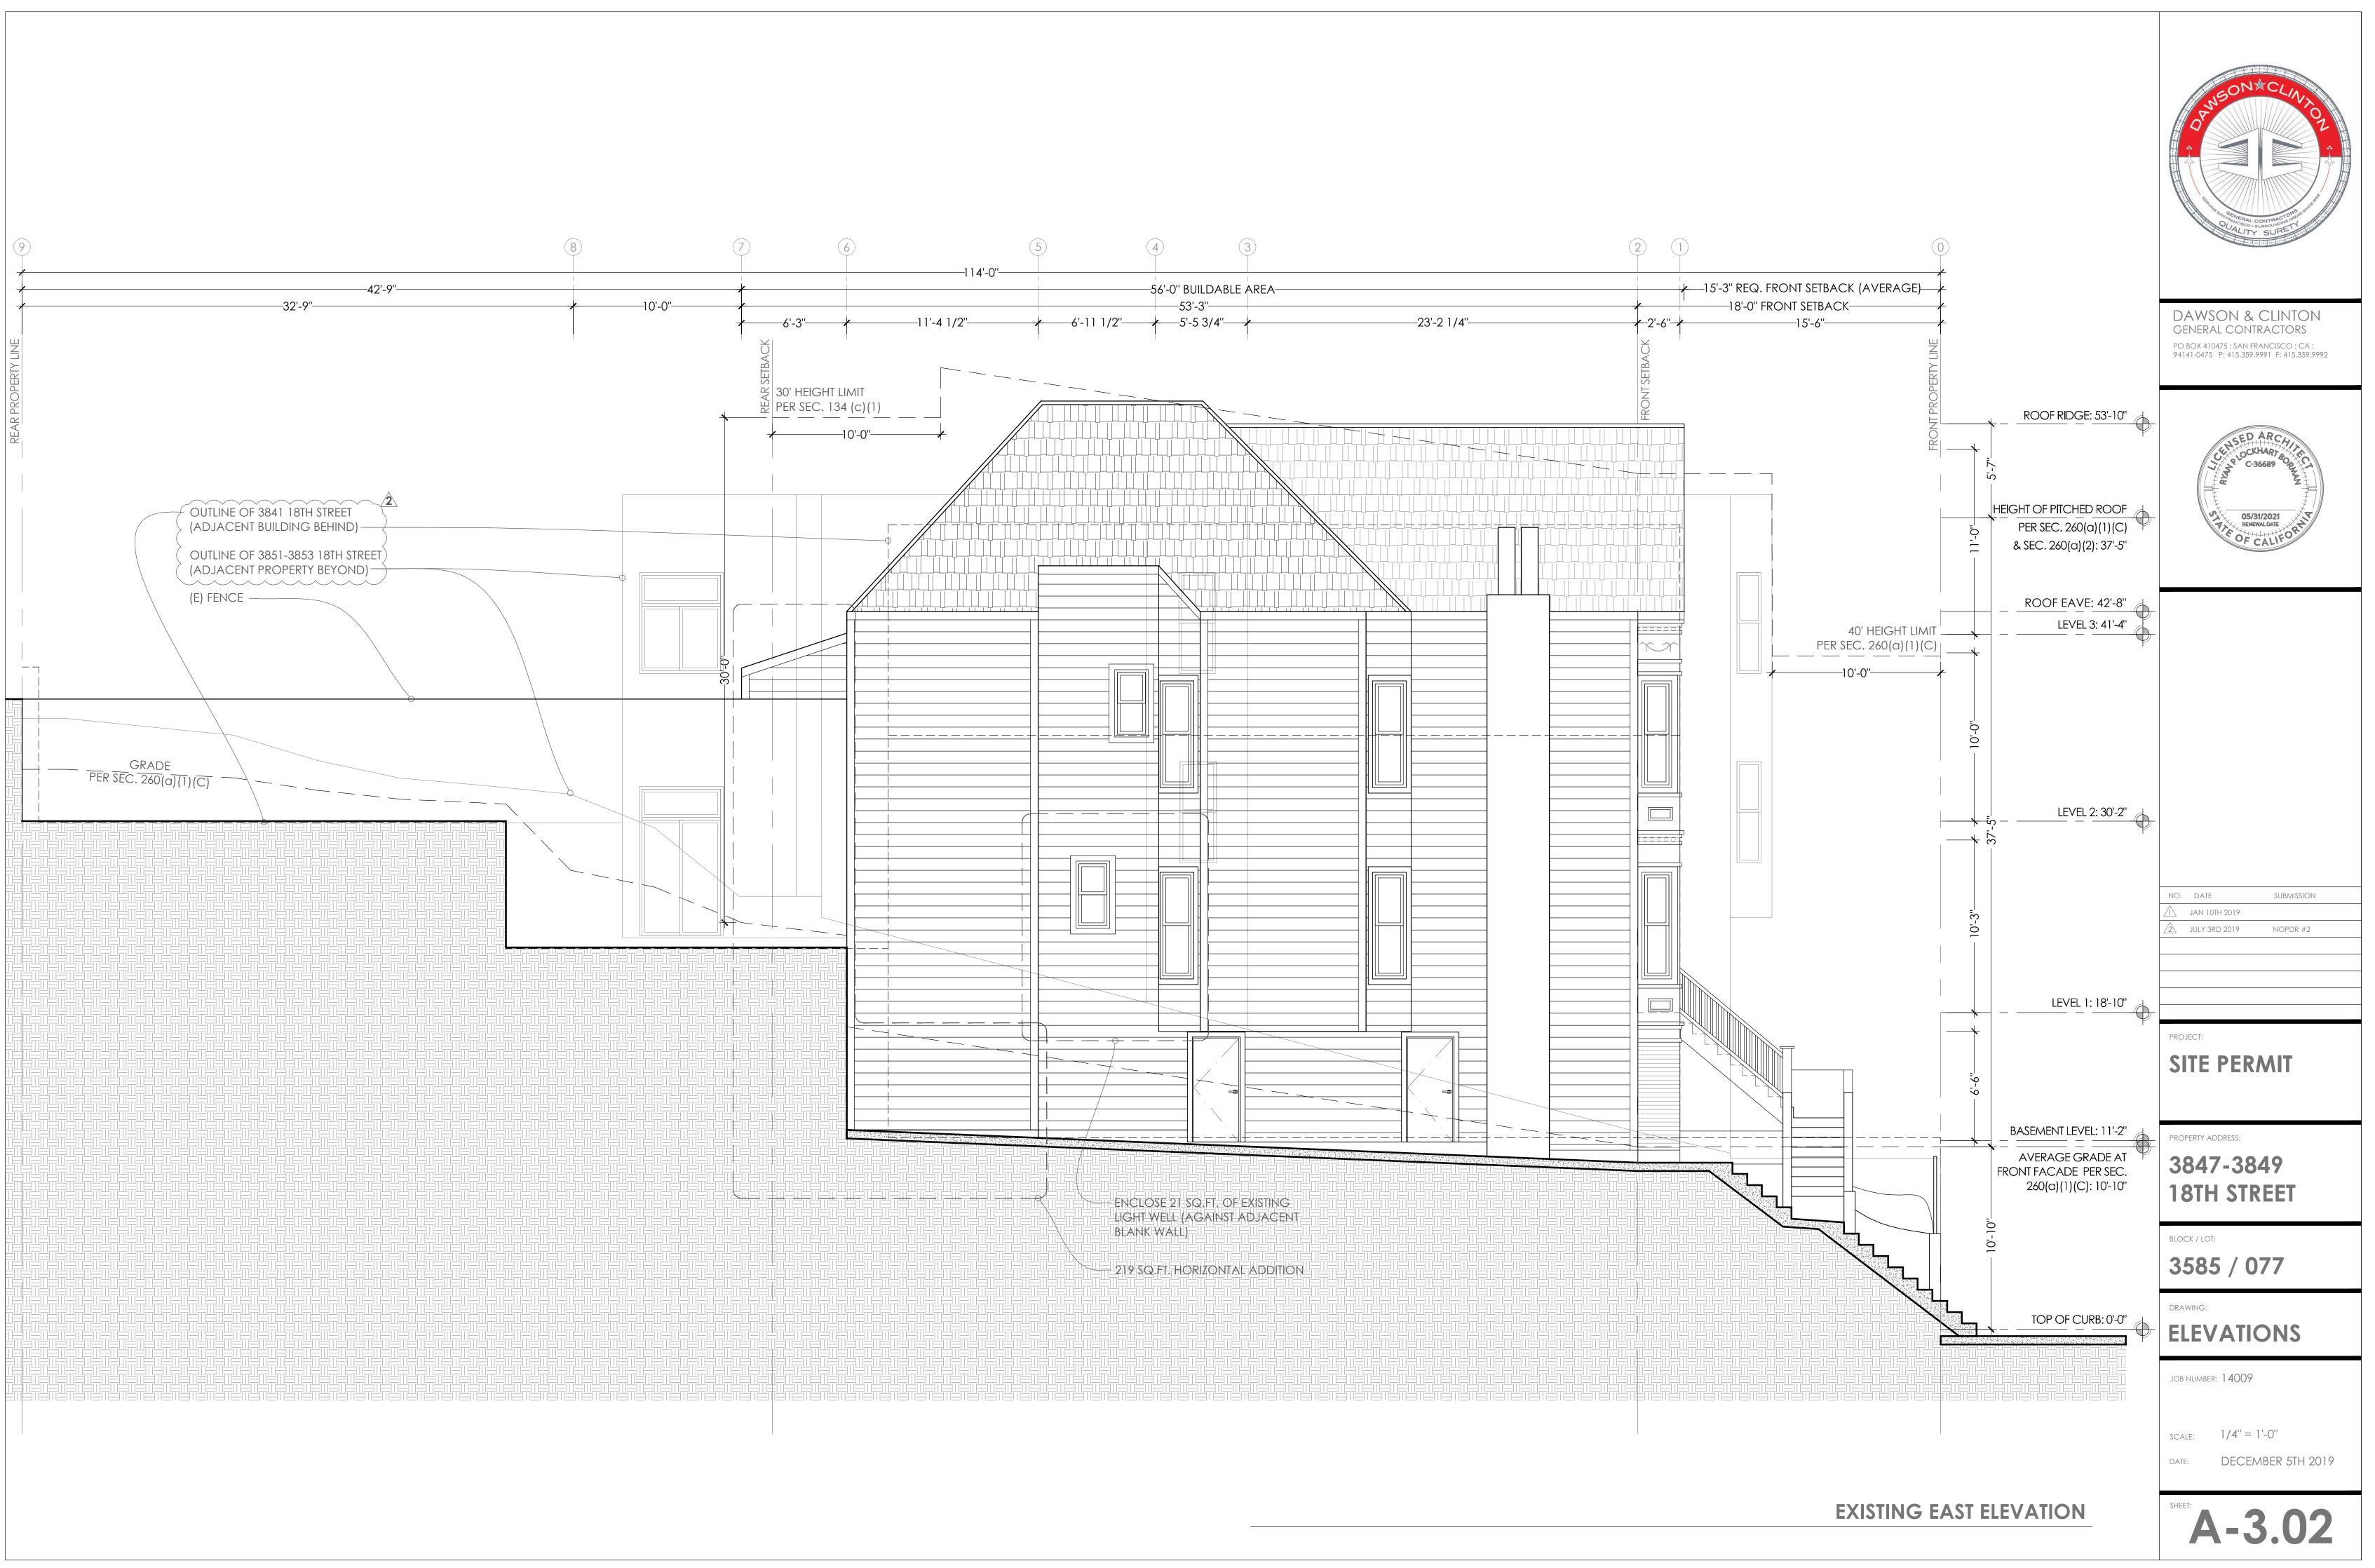

## Explanation of Excess Scope of Work for 3847-3849 18th St.

1. Two-story horizontal addition at rear SE corner of the building

Regarding the violations on our project, there is a public perception, one further advanced by inferences in the Brief submitted to the Board of Appeals by Mr. Richards' Six Dogs, LLC, that we added 2 levels without permits. The reality is that we filled-in a notched corner at the rear of the existing structure. Please note that Commissioner Richards own project filled in a notched corner of his building in the required rear yard setback which would have required a variance. We squared-off 219 square ft. total at the rear corner of the structure to match the existing rear of the building, which equates to approximately 3% of the gross building area.

2. Enclosure of existing light wells (east and west sides) at levels 1 & 3

We enclosed 44 square ft. of the existing light well. This enclosure does not affect the neighboring properties and is not visible from the public right-of-way. This change has been included in our permit set, noticed and is supported by Planning Staff.

3. Enlargement of the existing light-well (west) at levels 2 & 3

We removed 50 square ft. of the existing structure to increase the light-well to provide more light and air. This enlargement of the light-well does not affect the neighboring properties and is not visible from the public right-of-way. This change has been included in our permit set, noticed and is supported by Planning Staff.

9. A 11'-4" (max height) wall along the east side property line

We matched the height of the existing neighbor's garage wall at the property line. This change has been included in our permit set, noticed and will require a variance to be determined by the Zoning Administrator.