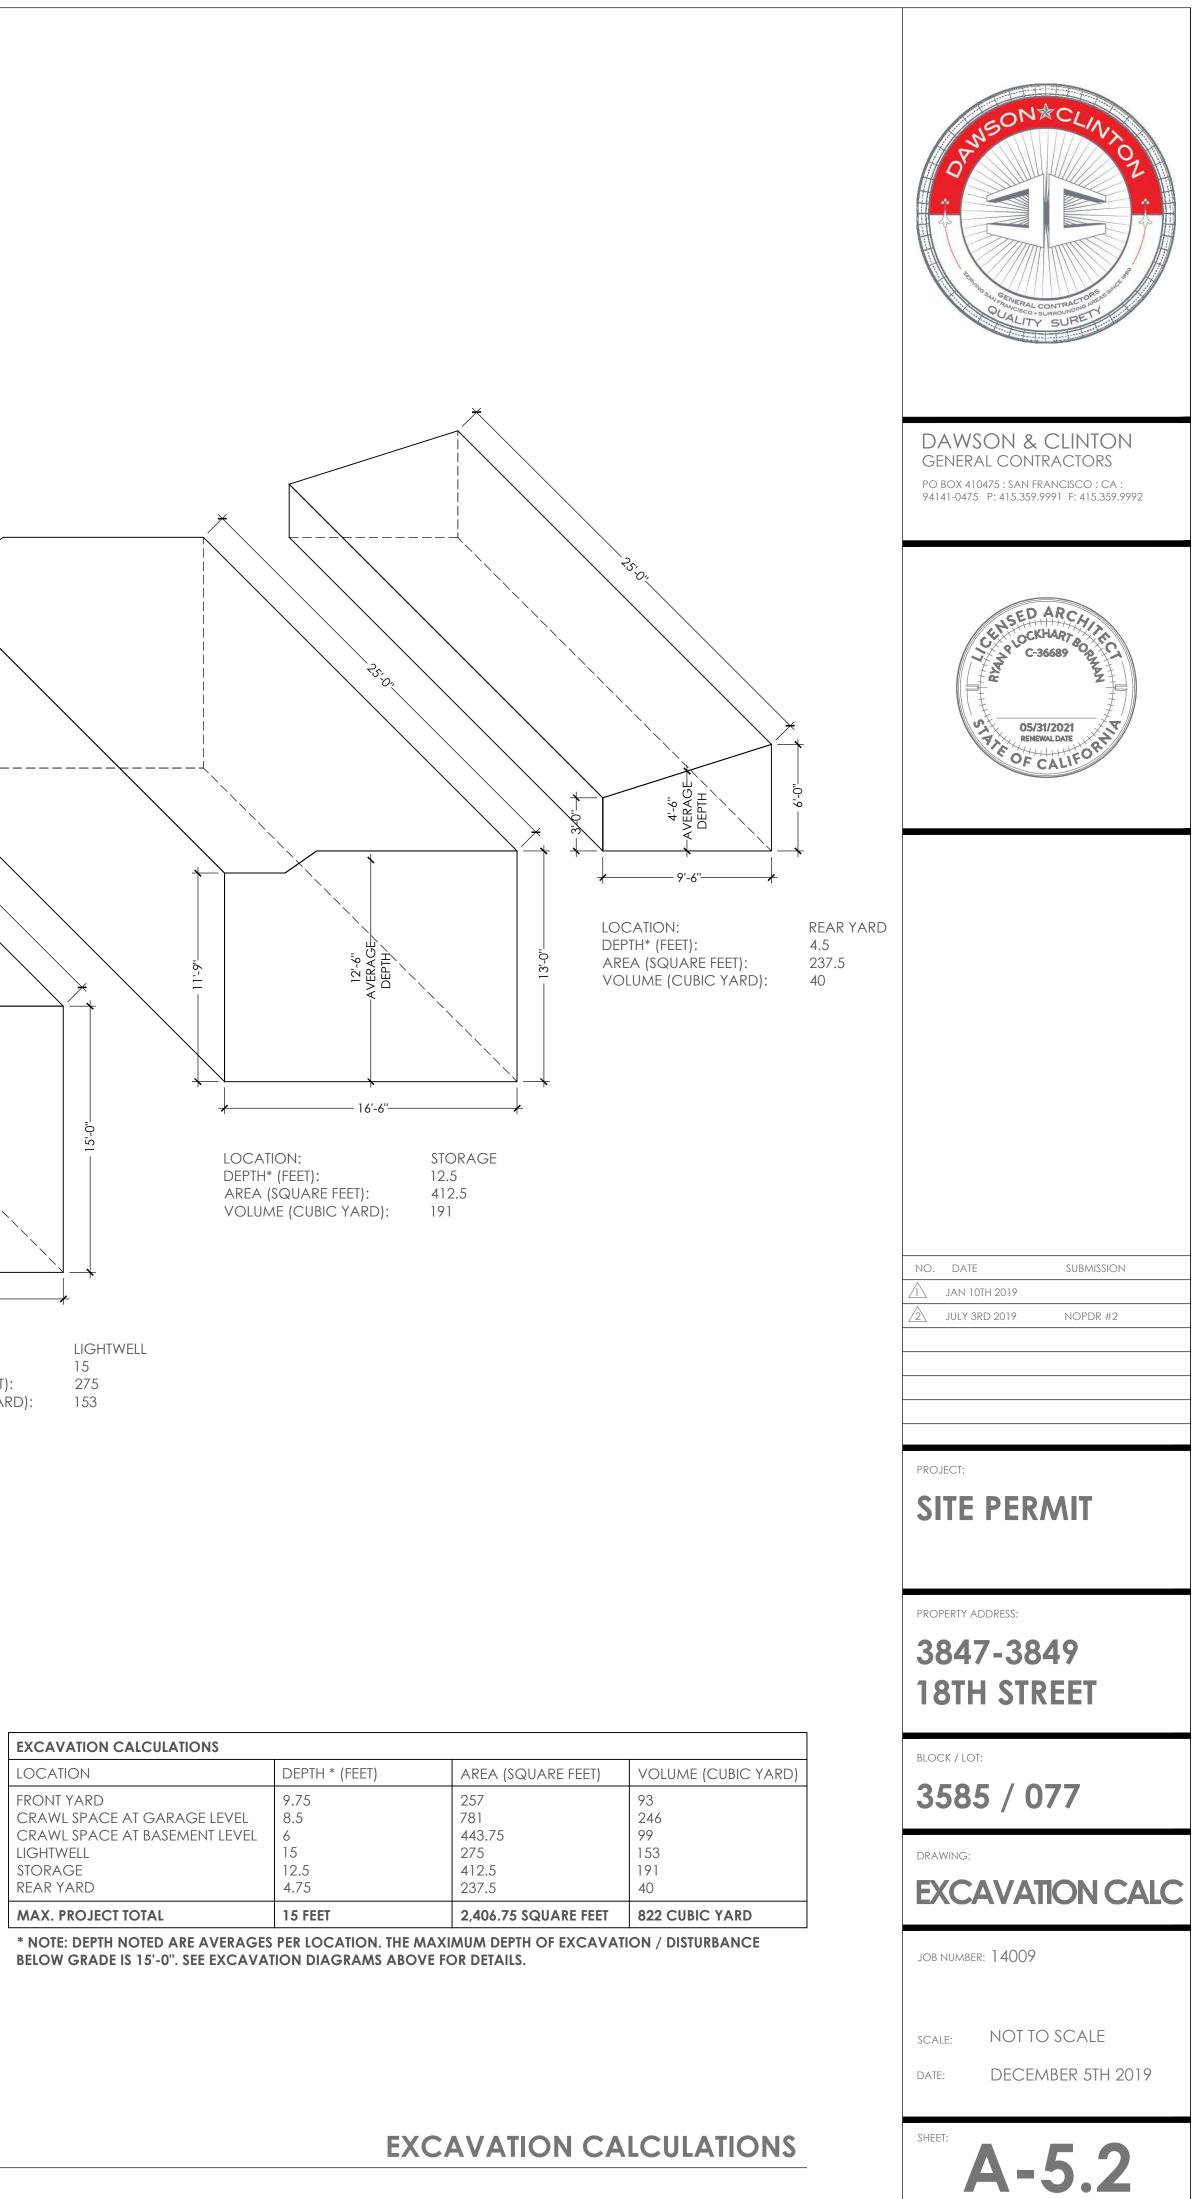

#### 13. Cumulative excavation for all work performed, estimated at 822 Cubic Yards

The amount of excavation on our permits was not quantified and underestimated by our excavation and garage sub-contractor. Our sub-contractor could have readily called out and received approval for the amount of excavation. This would have added a few months onto the permitting process with an additional permit application for a Categorical Exemption, but regrettably, this did not happen. We have fully cooperated with Planning staff since the beginning of the Planning enforcement process. Planning staff's estimate of the scope of our over-excavation was initially about 250 cubic yards. After reviewing the excavation plans, we found that the actual excavation amount was 822 cubic yards and immediately informed our enforcement planner John Purvis. Please note that any amount over 50 cubic yards, whether 51 yards or 5,000 yards all require the same steps, and all are approvable. Our huge misstep was to overlook the permitting processes, which we relied on 3rd parties. Regardless, the actual amount of work completed was fully and completely permittable and not an unprecedented amount of work when done through the proper approvals