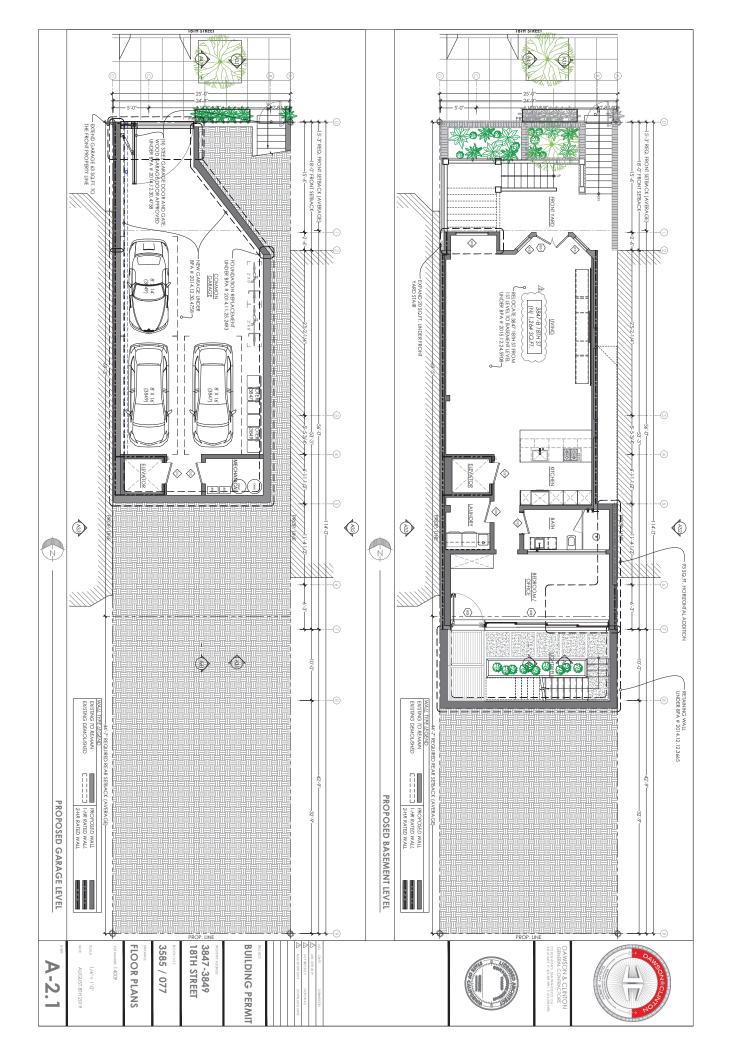

## Explanation of Excess Scope of Work for 3847-3849 18th St.

1. Two-story horizontal addition at rear SE corner of the building

Regarding the violations on our project, there is a public perception, one further advanced by inferences in the Brief submitted to the Board of Appeals by Mr. Richards' Six Dogs, LLC, that we added 2 levels without permits. The reality is that we filled-in a notched corner at the rear of the existing structure. Please note that Commissioner Richards own project filled in a notched corner of his building in the required rear yard setback which would have required a variance. We squared-off 219 square ft. total at the rear corner of the structure to match the existing rear of the building, which equates to approximately 3% of the gross building area.

2. Enclosure of existing light wells (east and west sides) at levels 1 & 3

We enclosed 44 square ft. of the existing light well. This enclosure does not affect the neighboring properties and is not visible from the public right-of-way. This change has been included in our permit set, noticed and is supported by Planning Staff.

3. Enlargement of the existing light-well (west) at levels 2 & 3

We removed 50 square ft. of the existing structure to increase the light-well to provide more light and air. This enlargement of the light-well does not affect the neighboring properties and is not visible from the public right-of-way. This change has been included in our permit set, noticed and is supported by Planning Staff.

4. Increase the habitable square footage of the attic space

We removed some existing non-structural interior attic perimeter walls to increase storage and livable floor space in the existing habitable attic. This does not increase the building envelope. This change has been included in our permit set, noticed and is supported by Planning Staff.

5. Addition of a bay window at front of the basement level, located beneath the front stairs

This 20 square ft. addition encloses an existing non-conditioned space under the landing of the front stairs. This addition is not visible from the public right-of-way. This change has been included in our permit set, noticed and is supported by Planning Staff.

6. Front addition to the garage to align with the front property line

This addition seeks to maintain the consistent block face pattern where garage doors align with the front property line. This feature has been thoroughly reviewed and has gained support of RDAT. This change has been included in our permit set, noticed and is supported by Planning Staff.

7. A 40 SF roof deck at the rear of level 3

We provided access to a permitted roof area for use as a balcony. This change has been included in our permit set, noticed and is supported by Planning Staff.

8. The combining of two "exempt" dormers into one single dormer

The two dormers were approved by SF Planning under BPA# 2015.12.24.5908. The approval consists of two dormers that are 6 inches apart. SF Planning should have required 311 notification but overlooked this requirement. Dormers that are 36 inches apart are exempt from 311 notification. This change has been included in our permit set, noticed and is supported by Planning Staff.

9. A 11'-4" (max height) wall along the east side property line

We matched the height of the existing neighbor's garage wall at the property line. This change has been included in our permit set, noticed and will require a variance to be determined by the Zoning Administrator.

10. A 4'-8" white laminated glass guardrail/privacy screen along the east side property line

We matched the height of the existing neighbor's trellis at the property line with a frosted glass guardrail. We propose to remove this feature.

11. A new steel garage door and pedestrian gate.

The permit seeks to legalize a change of material from wood to steel for the garage door and gate. The garage door and gate were approved under BPA# 2014.12.30.4758. We strayed from the approved material and design. This change has been included in our permit set, noticed and is supported by Planning Staff.

12. Retaining walls and guardrails at front property line

Item #12 refers to item #9 and #10 above.

#### 13. Cumulative excavation for all work performed, estimated at 822 Cubic Yards

The amount of excavation on our permits was not quantified and underestimated by our excavation and garage sub-contractor. Our sub-contractor could have readily called out and received approval for the amount of excavation. This would have added a few months onto the permitting process with an additional permit application for a Categorical Exemption, but regrettably, this did not happen. We have fully cooperated with Planning staff since the beginning of the Planning enforcement process. Planning staff's estimate of the scope of our over-excavation was initially about 250 cubic yards. After reviewing the excavation plans, we found that the actual excavation amount was 822 cubic yards and immediately informed our enforcement planner John Purvis. Please note that any amount over 50 cubic yards, whether 51 yards or 5,000 yards all require the same steps, and all are approvable. Our huge misstep was to overlook the permitting processes, which we relied on 3rd parties. Regardless, the actual amount of work completed was fully and completely permittable and not an unprecedented amount of work when done through the proper approvals