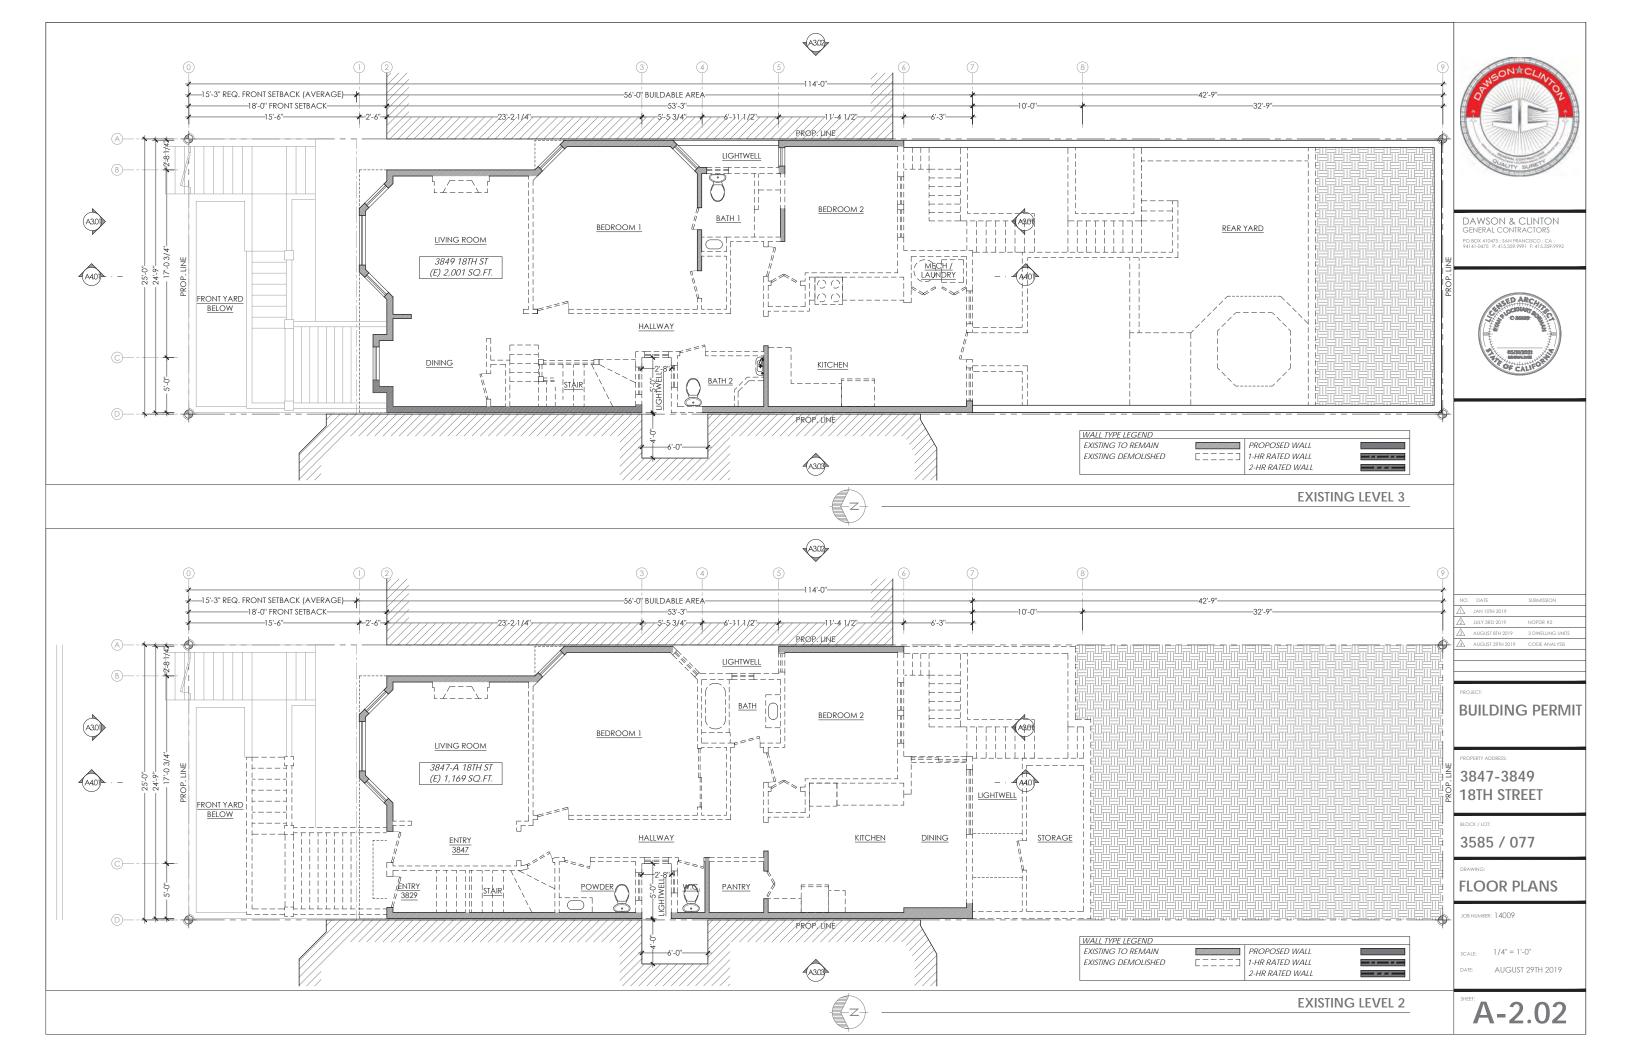

## Explanation of Excess Scope of Work for 3847-3849 18th St.

1. Two-story horizontal addition at rear SE corner of the building

Regarding the violations on our project, there is a public perception, one further advanced by inferences in the Brief submitted to the Board of Appeals by Mr. Richards' Six Dogs, LLC, that we added 2 levels without permits. The reality is that we filled-in a notched corner at the rear of the existing structure. Please note that Commissioner Richards own project filled in a notched corner of his building in the required rear yard setback which would have required a variance. We squared-off 219 square ft. total at the rear corner of the structure to match the existing rear of the building, which equates to approximately 3% of the gross building area.

2. Enclosure of existing light wells (east and west sides) at levels 1 & 3

We enclosed 44 square ft. of the existing light well. This enclosure does not affect the neighboring properties and is not visible from the public right-of-way. This change has been included in our permit set, noticed and is supported by Planning Staff.

3. Enlargement of the existing light-well (west) at levels 2 & 3

We removed 50 square ft. of the existing structure to increase the light-well to provide more light and air. This enlargement of the light-well does not affect the neighboring properties and is not visible from the public right-of-way. This change has been included in our permit set, noticed and is supported by Planning Staff.

4. Increase the habitable square footage of the attic space

We removed some existing non-structural interior attic perimeter walls to increase storage and livable floor space in the existing habitable attic. This does not increase the building envelope. This change has been included in our permit set, noticed and is supported by Planning Staff.

5. Addition of a bay window at front of the basement level, located beneath the front stairs

This 20 square ft. addition encloses an existing non-conditioned space under the landing of the front stairs. This addition is not visible from the public right-of-way. This change has been included in our permit set, noticed and is supported by Planning Staff.

6. Front addition to the garage to align with the front property line

This addition seeks to maintain the consistent block face pattern where garage doors align with the front property line. This feature has been thoroughly reviewed and has gained support of RDAT. This change has been included in our permit set, noticed and is supported by Planning Staff.

7. A 40 SF roof deck at the rear of level 3

We provided access to a permitted roof area for use as a balcony. This change has been included in our permit set, noticed and is supported by Planning Staff.

8. The combining of two "exempt" dormers into one single dormer

The two dormers were approved by SF Planning under BPA# 2015.12.24.5908. The approval consists of two dormers that are 6 inches apart. SF Planning should have required 311 notification but overlooked this requirement. Dormers that are 36 inches apart are exempt from 311 notification. This change has been included in our permit set, noticed and is supported by Planning Staff.

9. A 11'-4" (max height) wall along the east side property line

We matched the height of the existing neighbor's garage wall at the property line. This change has been included in our permit set, noticed and will require a variance to be determined by the Zoning Administrator.

10. A 4'-8" white laminated glass guardrail/privacy screen along the east side property line

We matched the height of the existing neighbor's trellis at the property line with a frosted glass guardrail. We propose to remove this feature.

11. A new steel garage door and pedestrian gate.

The permit seeks to legalize a change of material from wood to steel for the garage door and gate. The garage door and gate were approved under BPA# 2014.12.30.4758. We strayed from the approved material and design. This change has been included in our permit set, noticed and is supported by Planning Staff.

12. Retaining walls and guardrails at front property line

Item #12 refers to item #9 and #10 above.

#### 13. Cumulative excavation for all work performed, estimated at 822 Cubic Yards

The amount of excavation on our permits was not quantified and underestimated by our excavation and garage sub-contractor. Our sub-contractor could have readily called out and received approval for the amount of excavation. This would have added a few months onto the permitting process with an additional permit application for a Categorical Exemption, but regrettably, this did not happen. We have fully cooperated with Planning staff since the beginning of the Planning enforcement process. Planning staff's estimate of the scope of our over-excavation was initially about 250 cubic yards. After reviewing the excavation plans, we found that the actual excavation amount was 822 cubic yards and immediately informed our enforcement planner John Purvis. Please note that any amount over 50 cubic yards, whether 51 yards or 5,000 yards all require the same steps, and all are approvable. Our huge misstep was to overlook the permitting processes, which we relied on 3rd parties. Regardless, the actual amount of work completed was fully and completely permittable and not an unprecedented amount of work when done through the proper approvals