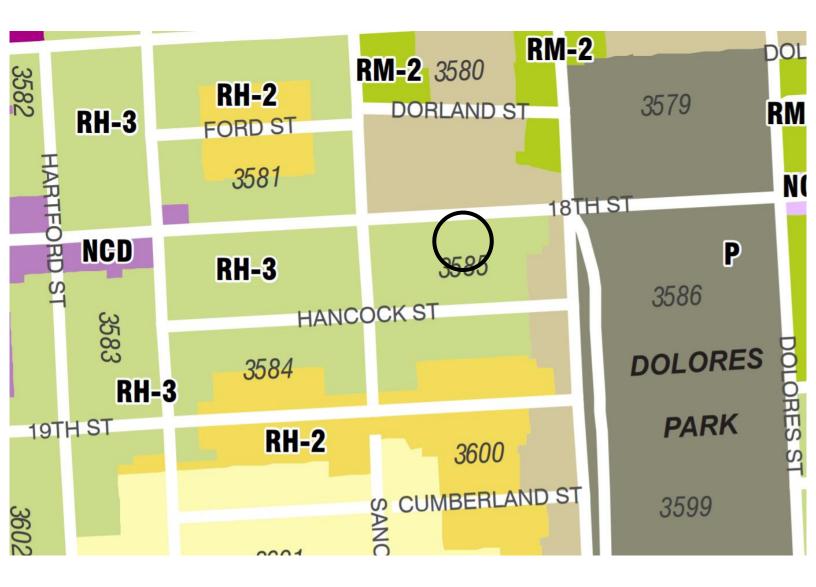

Reception: 415.558.6378

Fax: 415.558.6409

Planning Information: 415.558.6377

| Record No.:        | 2018-009551DRPVAR                      |
|--------------------|----------------------------------------|
| Project Address:   | 3847-3849 18th Street                  |
| Permit Application | s: 2018.06.22.2714                     |
| Zoning:            | RH-3 (Residential House, Three-Family) |
|                    | 40-X Height and Bulk District          |
| Block/Lot:         | 3585 / 077                             |
| Project Sponsor:   | Dawson & Clinton General Contractors   |
|                    | PO Box 410475                          |
|                    | San Francisco, CA 94141                |
| Staff Contact:     | David Winslow – (415) 575-9159         |
|                    | david.winslow@sfgov.org                |
|                    | Jeff Horn – (415) 575-6925             |
|                    | jeffrey.horn@sfgov.org                 |

#### RE: 3847-3849 18<sup>th</sup> Street Case No.: 2018-009551DRP Hearing Date: December 19, 2019

Dear Commission President Melgar,

We, Tim Clinton and Paul Dawson, are writing as the sponsors of the project at 3847-3849 18<sup>th</sup> St., Case No. 2018-009951DRP.