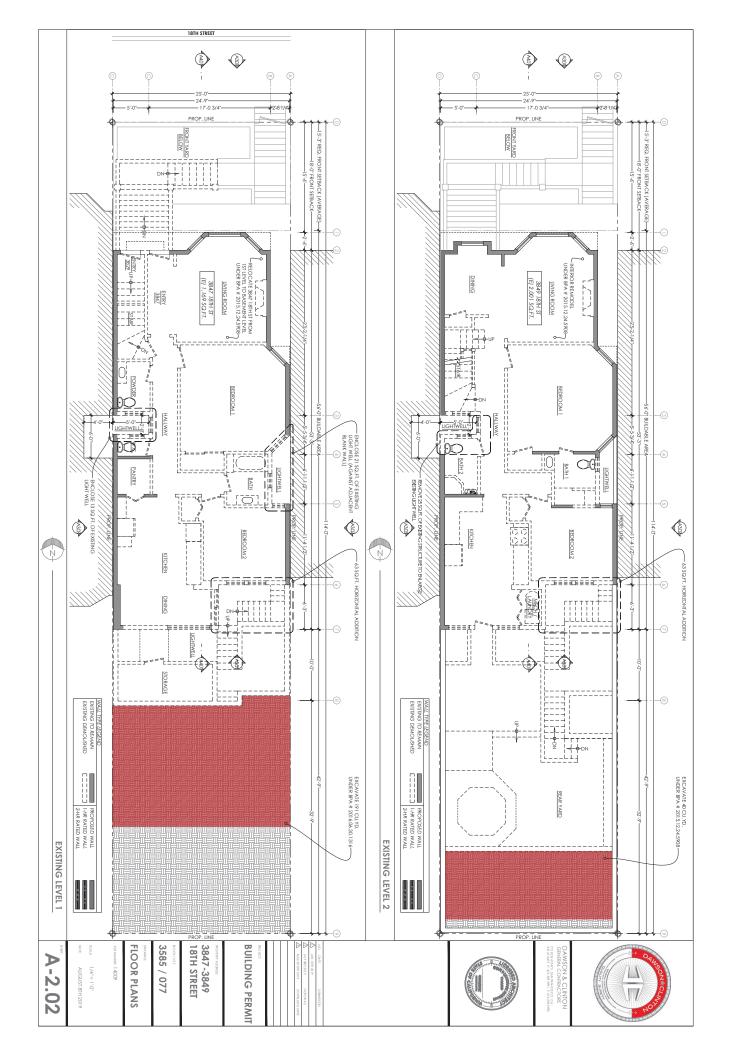

2. Enclosure of existing light wells (east and west sides) at levels 1 & 3

We enclosed 44 square ft. of the existing light well. This enclosure does not affect the neighboring properties and is not visible from the public right-of-way. This change has been included in our permit set, noticed and is supported by Planning Staff.

3. Enlargement of the existing light-well (west) at levels 2 & 3

We removed 50 square ft. of the existing structure to increase the light-well to provide more light and air. This enlargement of the light-well does not affect the neighboring properties and is not visible from the public right-of-way. This change has been included in our permit set, noticed and is supported by Planning Staff.

4. Increase the habitable square footage of the attic space

We removed some existing non-structural interior attic perimeter walls to increase storage and livable floor space in the existing habitable attic. This does not increase the building envelope. This change has been included in our permit set, noticed and is supported by Planning Staff.