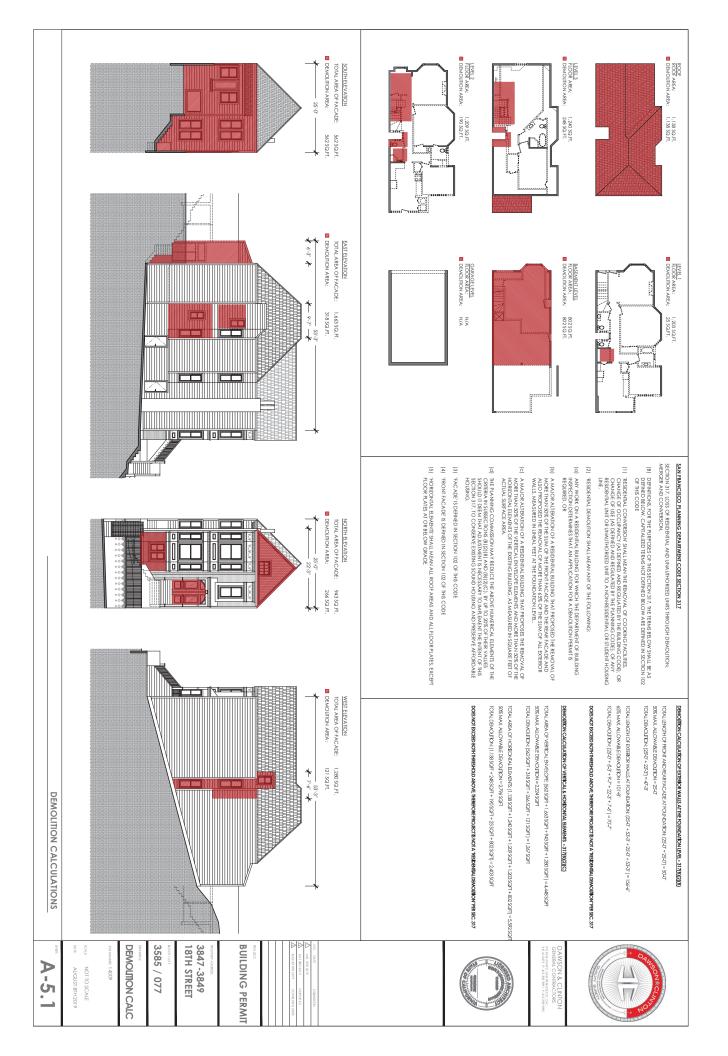

## Explanation of Excess Scope of Work for 3847-3849 18th St.

1. Two-story horizontal addition at rear SE corner of the building

Regarding the violations on our project, there is a public perception, one further advanced by inferences in the Brief submitted to the Board of Appeals by Mr. Richards' Six Dogs, LLC, that we added 2 levels without permits. The reality is that we filled-in a notched corner at the rear of the existing structure. Please note that Commissioner Richards own project filled in a notched corner of his building in the required rear yard setback which would have required a variance. We squared-off 219 square ft. total at the rear corner of the structure to match the existing rear of the building, which equates to approximately 3% of the gross building area.

2. Enclosure of existing light wells (east and west sides) at levels 1 & 3

We enclosed 44 square ft. of the existing light well. This enclosure does not affect the neighboring properties and is not visible from the public right-of-way. This change has been included in our permit set, noticed and is supported by Planning Staff.

3. Enlargement of the existing light-well (west) at levels 2 & 3

We removed 50 square ft. of the existing structure to increase the light-well to provide more light and air. This enlargement of the light-well does not affect the neighboring properties and is not visible from the public right-of-way. This change has been included in our permit set, noticed and is supported by Planning Staff.

4. Increase the habitable square footage of the attic space

We removed some existing non-structural interior attic perimeter walls to increase storage and livable floor space in the existing habitable attic. This does not increase the building envelope. This change has been included in our permit set, noticed and is supported by Planning Staff.

5. Addition of a bay window at front of the basement level, located beneath the front stairs

This 20 square ft. addition encloses an existing non-conditioned space under the landing of the front stairs. This addition is not visible from the public right-of-way. This change has been included in our permit set, noticed and is supported by Planning Staff.

6. Front addition to the garage to align with the front property line

This addition seeks to maintain the consistent block face pattern where garage doors align with the front property line. This feature has been thoroughly reviewed and has gained support of RDAT. This change has been included in our permit set, noticed and is supported by Planning Staff.

7. A 40 SF roof deck at the rear of level 3

We provided access to a permitted roof area for use as a balcony. This change has been included in our permit set, noticed and is supported by Planning Staff.

8. The combining of two "exempt" dormers into one single dormer

The two dormers were approved by SF Planning under BPA# 2015.12.24.5908. The approval consists of two dormers that are 6 inches apart. SF Planning should have required 311 notification but overlooked this requirement. Dormers that are 36 inches apart are exempt from 311 notification. This change has been included in our permit set, noticed and is supported by Planning Staff.

9. A 11'-4" (max height) wall along the east side property line

We matched the height of the existing neighbor's garage wall at the property line. This change has been included in our permit set, noticed and will require a variance to be determined by the Zoning Administrator.

10. A 4'-8" white laminated glass guardrail/privacy screen along the east side property line

We matched the height of the existing neighbor's trellis at the property line with a frosted glass guardrail. We propose to remove this feature.

11. A new steel garage door and pedestrian gate.

The permit seeks to legalize a change of material from wood to steel for the garage door and gate. The garage door and gate were approved under BPA# 2014.12.30.4758. We strayed from the approved material and design. This change has been included in our permit set, noticed and is supported by Planning Staff.

12. Retaining walls and guardrails at front property line

Item #12 refers to item #9 and #10 above.

#### 13. Cumulative excavation for all work performed, estimated at 822 Cubic Yards

The amount of excavation on our permits was not quantified and underestimated by our excavation and garage sub-contractor. Our sub-contractor could have readily called out and received approval for the amount of excavation. This would have added a few months onto the permitting process with an additional permit application for a Categorical Exemption, but regrettably, this did not happen. We have fully cooperated with Planning staff since the beginning of the Planning enforcement process. Planning staff's estimate of the scope of our over-excavation was initially about 250 cubic yards. After reviewing the excavation plans, we found that the actual excavation amount was 822 cubic yards and immediately informed our enforcement planner John Purvis. Please note that any amount over 50 cubic yards, whether 51 yards or 5,000 yards all require the same steps, and all are approvable. Our huge misstep was to overlook the permitting processes, which we relied on 3rd parties. Regardless, the actual amount of work completed was fully and completely permittable and not an unprecedented amount of work when done through the proper approvals