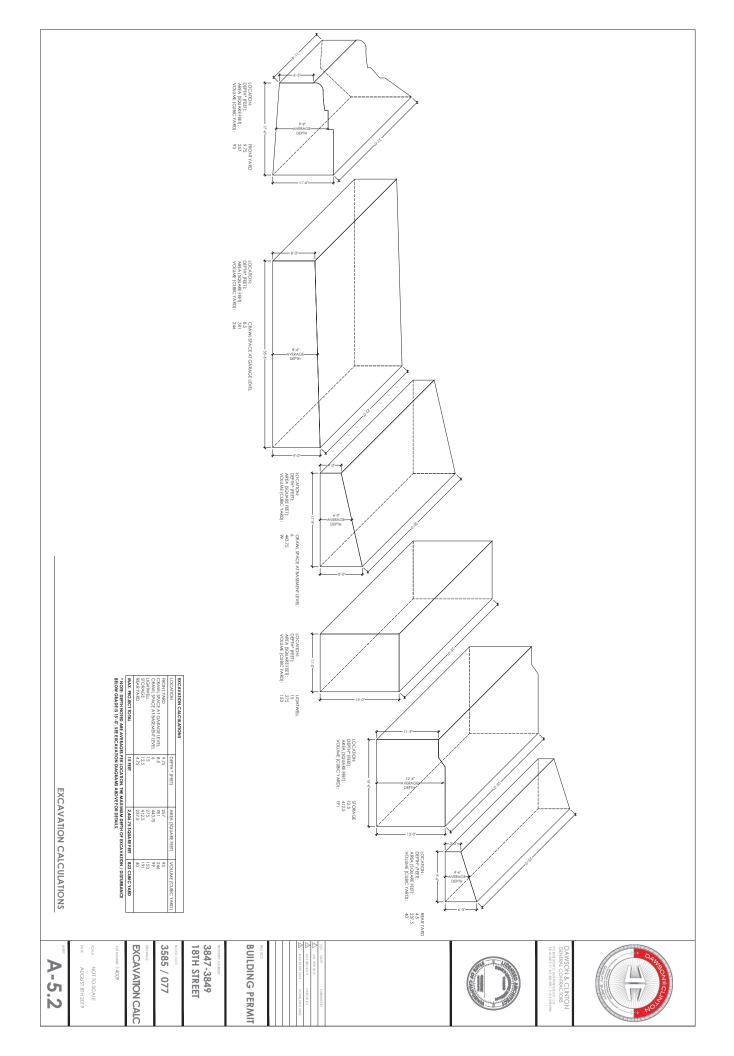

#### 13. Cumulative excavation for all work performed, estimated at 822 Cubic Yards

The amount of excavation on our permits was not quantified and underestimated by our excavation and garage sub-contractor. Our sub-contractor could have readily called out and received approval for the amount of excavation. This would have added a few months onto the permitting process with an additional permit application for a Categorical Exemption, but regrettably, this did not happen. We have fully cooperated with Planning staff since the beginning of the Planning enforcement process. Planning staff's estimate of the scope of our over-excavation was initially about 250 cubic yards. After reviewing the excavation plans, we found that the actual excavation amount was 822 cubic yards and immediately informed our enforcement planner John Purvis. Please note that any amount over 50 cubic yards, whether 51 yards or 5,000 yards all require the same steps, and all are approvable. Our huge misstep was to overlook the permitting processes, which we relied on 3rd parties. Regardless, the actual amount of work completed was fully and completely permittable and not an unprecedented amount of work when done through the proper approvals