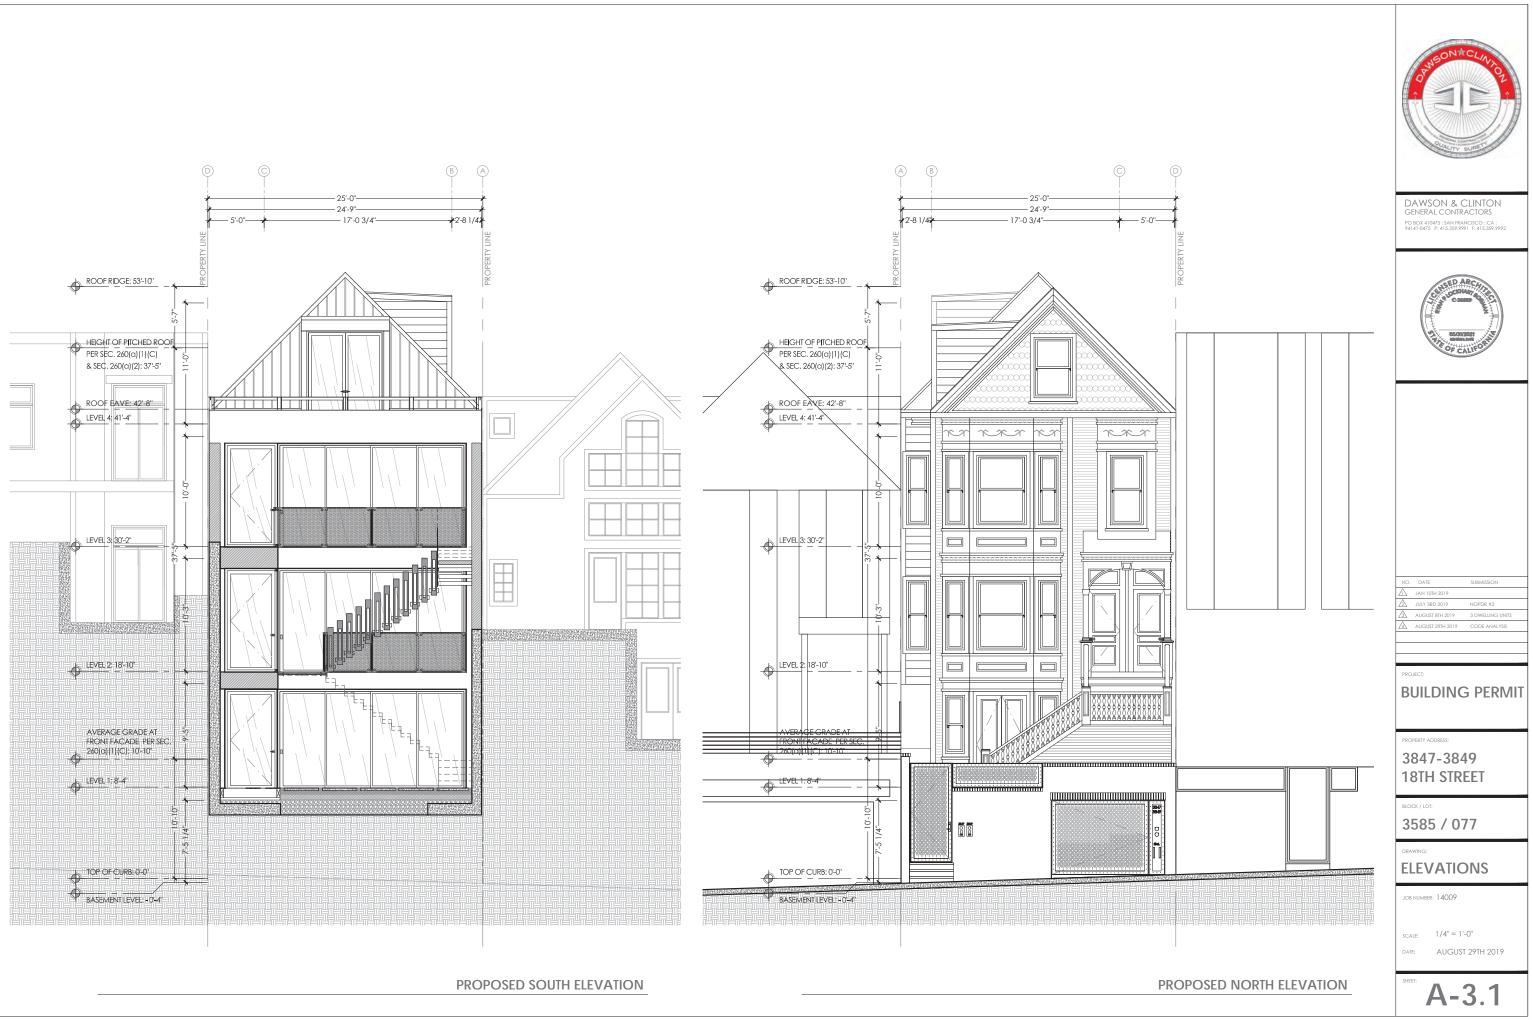

## Explanation of Excess Scope of Work for 3847-3849 18th St.

1. Two-story horizontal addition at rear SE corner of the building

Regarding the violations on our project, there is a public perception, one further advanced by inferences in the Brief submitted to the Board of Appeals by Mr. Richards' Six Dogs, LLC, that we added 2 levels without permits. The reality is that we filled-in a notched corner at the rear of the existing structure. Please note that Commissioner Richards own project filled in a notched corner of his building in the required rear yard setback which would have required a variance. We squared-off 219 square ft. total at the rear corner of the structure to match the existing rear of the building, which equates to approximately 3% of the gross building area.

2. Enclosure of existing light wells (east and west sides) at levels 1 & 3

We enclosed 44 square ft. of the existing light well. This enclosure does not affect the neighboring properties and is not visible from the public right-of-way. This change has been included in our permit set, noticed and is supported by Planning Staff.

3. Enlargement of the existing light-well (west) at levels 2 & 3

We removed 50 square ft. of the existing structure to increase the light-well to provide more light and air. This enlargement of the light-well does not affect the neighboring properties and is not visible from the public right-of-way. This change has been included in our permit set, noticed and is supported by Planning Staff.

4. Increase the habitable square footage of the attic space

We removed some existing non-structural interior attic perimeter walls to increase storage and livable floor space in the existing habitable attic. This does not increase the building envelope. This change has been included in our permit set, noticed and is supported by Planning Staff.

5. Addition of a bay window at front of the basement level, located beneath the front stairs

This 20 square ft. addition encloses an existing non-conditioned space under the landing of the front stairs. This addition is not visible from the public right-of-way. This change has been included in our permit set, noticed and is supported by Planning Staff.

6. Front addition to the garage to align with the front property line

This addition seeks to maintain the consistent block face pattern where garage doors align with the front property line. This feature has been thoroughly reviewed and has gained support of RDAT. This change has been included in our permit set, noticed and is supported by Planning Staff.

7. A 40 SF roof deck at the rear of level 3

We provided access to a permitted roof area for use as a balcony. This change has been included in our permit set, noticed and is supported by Planning Staff.

8. The combining of two "exempt" dormers into one single dormer

The two dormers were approved by SF Planning under BPA# 2015.12.24.5908. The approval consists of two dormers that are 6 inches apart. SF Planning should have required 311 notification but overlooked this requirement. Dormers that are 36 inches apart are exempt from 311 notification. This change has been included in our permit set, noticed and is supported by Planning Staff.

9. A 11'-4" (max height) wall along the east side property line

We matched the height of the existing neighbor's garage wall at the property line. This change has been included in our permit set, noticed and will require a variance to be determined by the Zoning Administrator.

10. A 4'-8" white laminated glass guardrail/privacy screen along the east side property line

We matched the height of the existing neighbor's trellis at the property line with a frosted glass guardrail. We propose to remove this feature.

11. A new steel garage door and pedestrian gate.

The permit seeks to legalize a change of material from wood to steel for the garage door and gate. The garage door and gate were approved under BPA# 2014.12.30.4758. We strayed from the approved material and design. This change has been included in our permit set, noticed and is supported by Planning Staff.

12. Retaining walls and guardrails at front property line

Item #12 refers to item #9 and #10 above.

#### 13. Cumulative excavation for all work performed, estimated at 822 Cubic Yards

The amount of excavation on our permits was not quantified and underestimated by our excavation and garage sub-contractor. Our sub-contractor could have readily called out and received approval for the amount of excavation. This would have added a few months onto the permitting process with an additional permit application for a Categorical Exemption, but regrettably, this did not happen. We have fully cooperated with Planning staff since the beginning of the Planning enforcement process. Planning staff's estimate of the scope of our over-excavation was initially about 250 cubic yards. After reviewing the excavation plans, we found that the actual excavation amount was 822 cubic yards and immediately informed our enforcement planner John Purvis. Please note that any amount over 50 cubic yards, whether 51 yards or 5,000 yards all require the same steps, and all are approvable. Our huge misstep was to overlook the permitting processes, which we relied on 3rd parties. Regardless, the actual amount of work completed was fully and completely permittable and not an unprecedented amount of work when done through the proper approvals