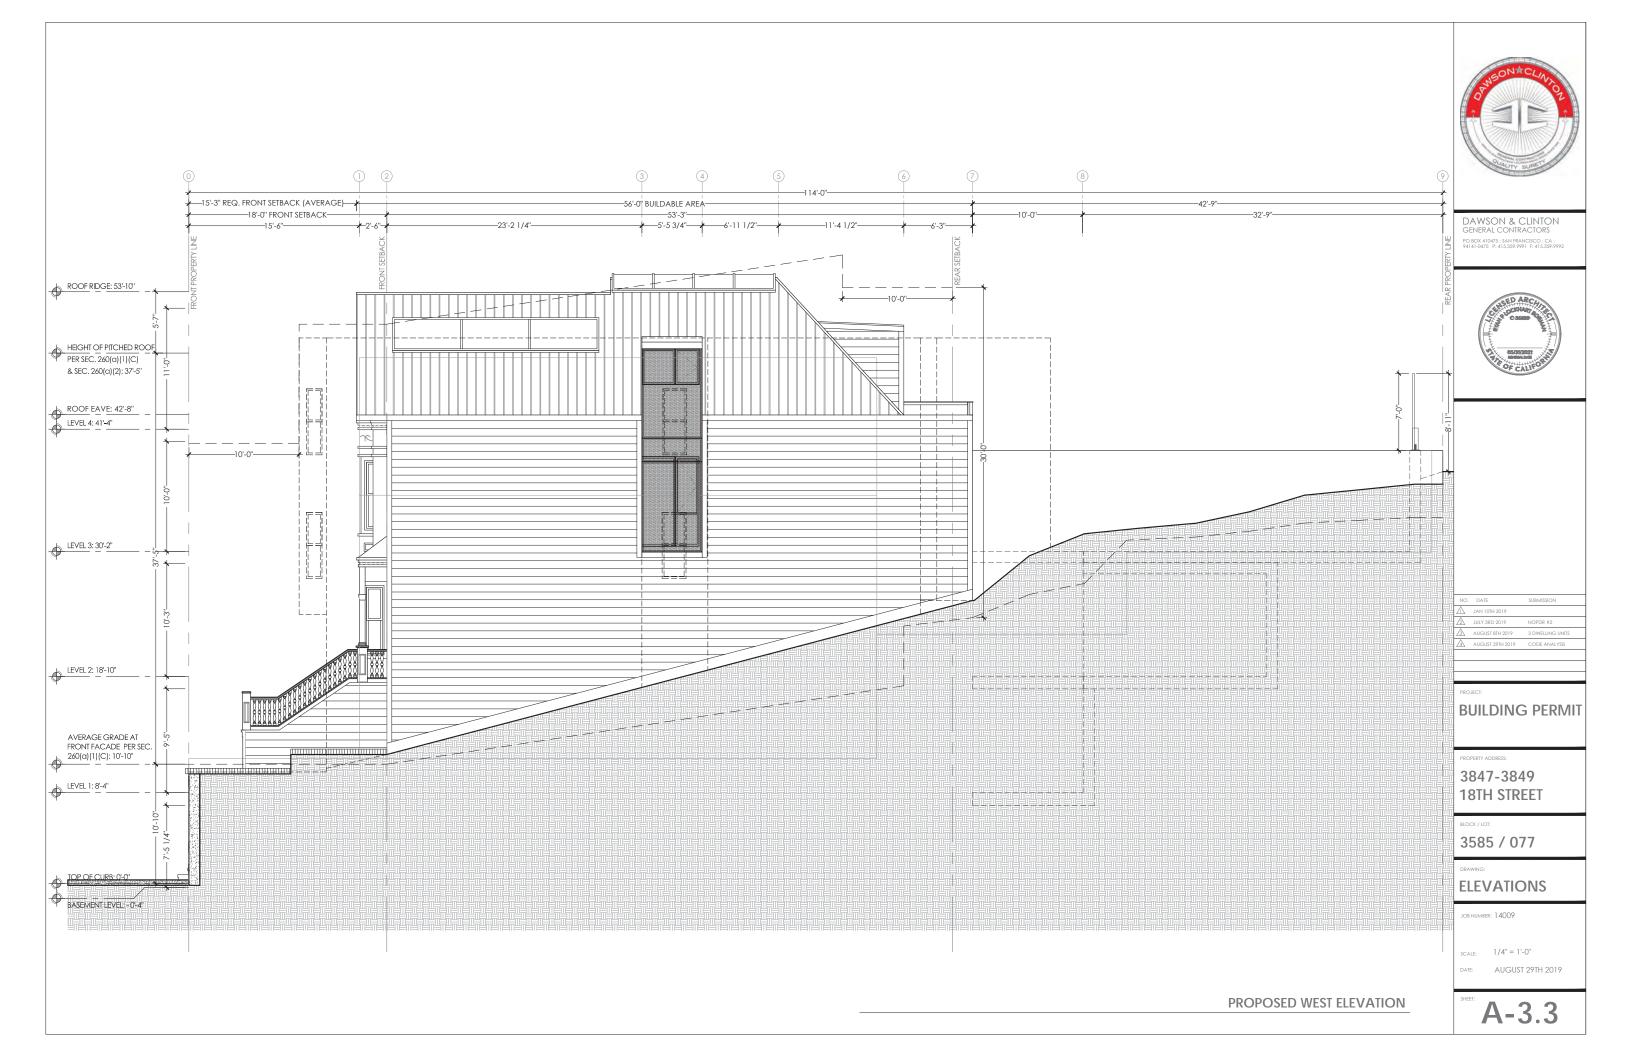

## Explanation of Excess Scope of Work for 3847-3849 18th St.

1. Two-story horizontal addition at rear SE corner of the building

Regarding the violations on our project, there is a public perception, one further advanced by inferences in the Brief submitted to the Board of Appeals by Mr. Richards' Six Dogs, LLC, that we added 2 levels without permits. The reality is that we filled-in a notched corner at the rear of the existing structure. Please note that Commissioner Richards own project filled in a notched corner of his building in the required rear yard setback which would have required a variance. We squared-off 219 square ft. total at the rear corner of the structure to match the existing rear of the building, which equates to approximately 3% of the gross building area.

2. Enclosure of existing light wells (east and west sides) at levels 1 & 3

We enclosed 44 square ft. of the existing light well. This enclosure does not affect the neighboring properties and is not visible from the public right-of-way. This change has been included in our permit set, noticed and is supported by Planning Staff.

3. Enlargement of the existing light-well (west) at levels 2 & 3

We removed 50 square ft. of the existing structure to increase the light-well to provide more light and air. This enlargement of the light-well does not affect the neighboring properties and is not visible from the public right-of-way. This change has been included in our permit set, noticed and is supported by Planning Staff.

4. Increase the habitable square footage of the attic space

We removed some existing non-structural interior attic perimeter walls to increase storage and livable floor space in the existing habitable attic. This does not increase the building envelope. This change has been included in our permit set, noticed and is supported by Planning Staff.

5. Addition of a bay window at front of the basement level, located beneath the front stairs

This 20 square ft. addition encloses an existing non-conditioned space under the landing of the front stairs. This addition is not visible from the public right-of-way. This change has been included in our permit set, noticed and is supported by Planning Staff.

6. Front addition to the garage to align with the front property line

This addition seeks to maintain the consistent block face pattern where garage doors align with the front property line. This feature has been thoroughly reviewed and has gained support of RDAT. This change has been included in our permit set, noticed and is supported by Planning Staff.

7. A 40 SF roof deck at the rear of level 3

We provided access to a permitted roof area for use as a balcony. This change has been included in our permit set, noticed and is supported by Planning Staff.

8. The combining of two "exempt" dormers into one single dormer

The two dormers were approved by SF Planning under BPA# 2015.12.24.5908. The approval consists of two dormers that are 6 inches apart. SF Planning should have required 311 notification but overlooked this requirement. Dormers that are 36 inches apart are exempt from 311 notification. This change has been included in our permit set, noticed and is supported by Planning Staff.

9. A 11'-4" (max height) wall along the east side property line

We matched the height of the existing neighbor's garage wall at the property line. This change has been included in our permit set, noticed and will require a variance to be determined by the Zoning Administrator.

10. A 4'-8" white laminated glass guardrail/privacy screen along the east side property line

We matched the height of the existing neighbor's trellis at the property line with a frosted glass guardrail. We propose to remove this feature.

11. A new steel garage door and pedestrian gate.

The permit seeks to legalize a change of material from wood to steel for the garage door and gate. The garage door and gate were approved under BPA# 2014.12.30.4758. We strayed from the approved material and design. This change has been included in our permit set, noticed and is supported by Planning Staff.

12. Retaining walls and guardrails at front property line

Item #12 refers to item #9 and #10 above.

#### 13. Cumulative excavation for all work performed, estimated at 822 Cubic Yards

The amount of excavation on our permits was not quantified and underestimated by our excavation and garage sub-contractor. Our sub-contractor could have readily called out and received approval for the amount of excavation. This would have added a few months onto the permitting process with an additional permit application for a Categorical Exemption, but regrettably, this did not happen. We have fully cooperated with Planning staff since the beginning of the Planning enforcement process. Planning staff's estimate of the scope of our over-excavation was initially about 250 cubic yards. After reviewing the excavation plans, we found that the actual excavation amount was 822 cubic yards and immediately informed our enforcement planner John Purvis. Please note that any amount over 50 cubic yards, whether 51 yards or 5,000 yards all require the same steps, and all are approvable. Our huge misstep was to overlook the permitting processes, which we relied on 3rd parties. Regardless, the actual amount of work completed was fully and completely permittable and not an unprecedented amount of work when done through the proper approvals