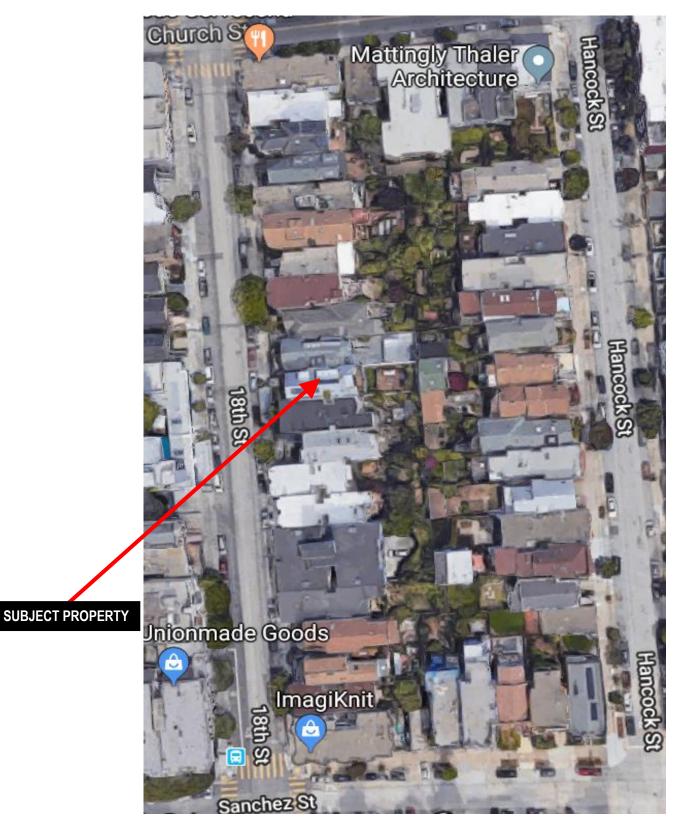

#### RE: 3847-3849 18<sup>th</sup> Street Case No.: 2018-009551DRP Hearing Date: December 19, 2019

Dear Commission President Melgar,

We, Tim Clinton and Paul Dawson, are writing as the sponsors of the project at 3847-3849 18<sup>th</sup> St., Case No. 2018-009951DRP.