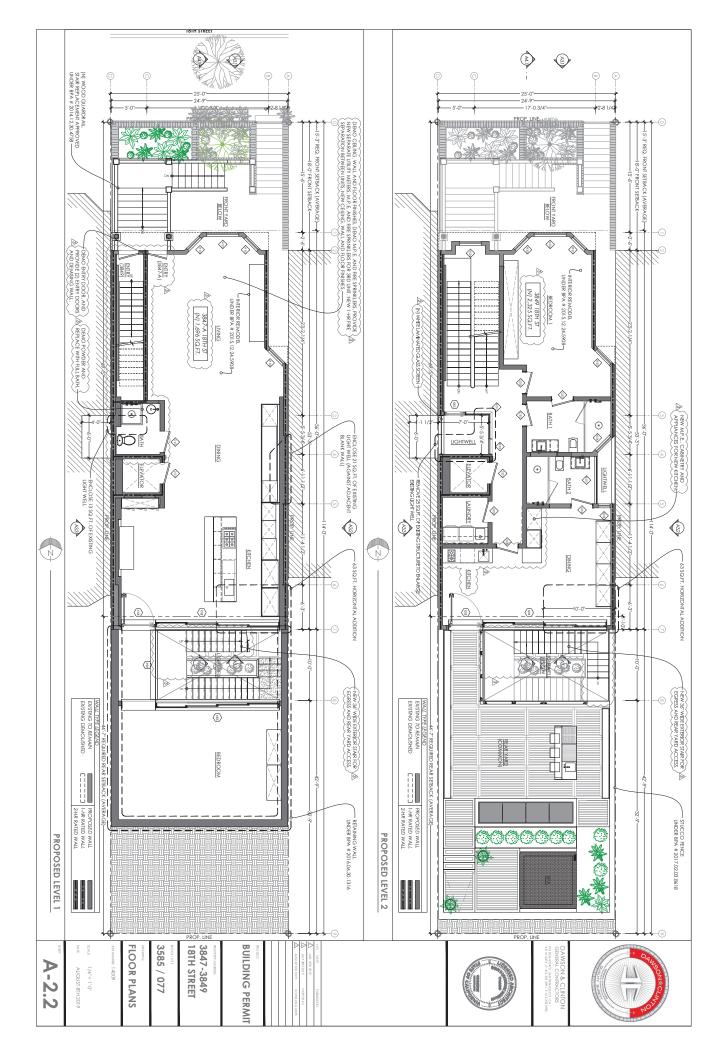

## Explanation of Excess Scope of Work for 3847-3849 18th St.

1. Two-story horizontal addition at rear SE corner of the building

Regarding the violations on our project, there is a public perception, one further advanced by inferences in the Brief submitted to the Board of Appeals by Mr. Richards' Six Dogs, LLC, that we added 2 levels without permits. The reality is that we filled-in a notched corner at the rear of the existing structure. Please note that Commissioner Richards own project filled in a notched corner of his building in the required rear yard setback which would have required a variance. We squared-off 219 square ft. total at the rear corner of the structure to match the existing rear of the building, which equates to approximately 3% of the gross building area.

2. Enclosure of existing light wells (east and west sides) at levels 1 & 3

We enclosed 44 square ft. of the existing light well. This enclosure does not affect the neighboring properties and is not visible from the public right-of-way. This change has been included in our permit set, noticed and is supported by Planning Staff.

3. Enlargement of the existing light-well (west) at levels 2 & 3

We removed 50 square ft. of the existing structure to increase the light-well to provide more light and air. This enlargement of the light-well does not affect the neighboring properties and is not visible from the public right-of-way. This change has been included in our permit set, noticed and is supported by Planning Staff.

4. Increase the habitable square footage of the attic space

We removed some existing non-structural interior attic perimeter walls to increase storage and livable floor space in the existing habitable attic. This does not increase the building envelope. This change has been included in our permit set, noticed and is supported by Planning Staff.