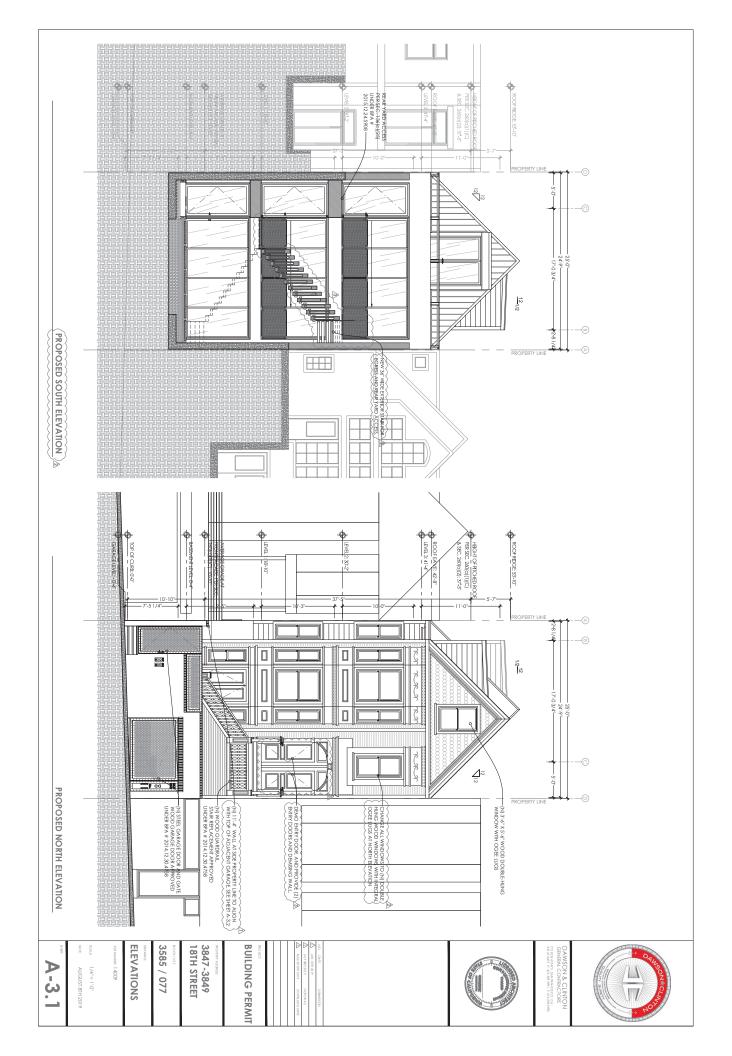

## Explanation of Excess Scope of Work for 3847-3849 18th St.

1. Two-story horizontal addition at rear SE corner of the building

Regarding the violations on our project, there is a public perception, one further advanced by inferences in the Brief submitted to the Board of Appeals by Mr. Richards' Six Dogs, LLC, that we added 2 levels without permits. The reality is that we filled-in a notched corner at the rear of the existing structure. Please note that Commissioner Richards own project filled in a notched corner of his building in the required rear yard setback which would have required a variance. We squared-off 219 square ft. total at the rear corner of the structure to match the existing rear of the building, which equates to approximately 3% of the gross building area.

2. Enclosure of existing light wells (east and west sides) at levels 1 & 3

We enclosed 44 square ft. of the existing light well. This enclosure does not affect the neighboring properties and is not visible from the public right-of-way. This change has been included in our permit set, noticed and is supported by Planning Staff.

3. Enlargement of the existing light-well (west) at levels 2 & 3

We removed 50 square ft. of the existing structure to increase the light-well to provide more light and air. This enlargement of the light-well does not affect the neighboring properties and is not visible from the public right-of-way. This change has been included in our permit set, noticed and is supported by Planning Staff.

4. Increase the habitable square footage of the attic space

We removed some existing non-structural interior attic perimeter walls to increase storage and livable floor space in the existing habitable attic. This does not increase the building envelope. This change has been included in our permit set, noticed and is supported by Planning Staff.

5. Addition of a bay window at front of the basement level, located beneath the front stairs

This 20 square ft. addition encloses an existing non-conditioned space under the landing of the front stairs. This addition is not visible from the public right-of-way. This change has been included in our permit set, noticed and is supported by Planning Staff.

6. Front addition to the garage to align with the front property line

This addition seeks to maintain the consistent block face pattern where garage doors align with the front property line. This feature has been thoroughly reviewed and has gained support of RDAT. This change has been included in our permit set, noticed and is supported by Planning Staff.

7. A 40 SF roof deck at the rear of level 3

We provided access to a permitted roof area for use as a balcony. This change has been included in our permit set, noticed and is supported by Planning Staff.

8. The combining of two "exempt" dormers into one single dormer

The two dormers were approved by SF Planning under BPA# 2015.12.24.5908. The approval consists of two dormers that are 6 inches apart. SF Planning should have required 311 notification but overlooked this requirement. Dormers that are 36 inches apart are exempt from 311 notification. This change has been included in our permit set, noticed and is supported by Planning Staff.

9. A 11'-4" (max height) wall along the east side property line

We matched the height of the existing neighbor's garage wall at the property line. This change has been included in our permit set, noticed and will require a variance to be determined by the Zoning Administrator.

10. A 4'-8" white laminated glass guardrail/privacy screen along the east side property line

We matched the height of the existing neighbor's trellis at the property line with a frosted glass guardrail. We propose to remove this feature.

11. A new steel garage door and pedestrian gate.

The permit seeks to legalize a change of material from wood to steel for the garage door and gate. The garage door and gate were approved under BPA# 2014.12.30.4758. We strayed from the approved material and design. This change has been included in our permit set, noticed and is supported by Planning Staff.

12. Retaining walls and guardrails at front property line

Item #12 refers to item #9 and #10 above.

#### 13. Cumulative excavation for all work performed, estimated at 822 Cubic Yards

The amount of excavation on our permits was not quantified and underestimated by our excavation and garage sub-contractor. Our sub-contractor could have readily called out and received approval for the amount of excavation. This would have added a few months onto the permitting process with an additional permit application for a Categorical Exemption, but regrettably, this did not happen. We have fully cooperated with Planning staff since the beginning of the Planning enforcement process. Planning staff's estimate of the scope of our over-excavation was initially about 250 cubic yards. After reviewing the excavation plans, we found that the actual excavation amount was 822 cubic yards and immediately informed our enforcement planner John Purvis. Please note that any amount over 50 cubic yards, whether 51 yards or 5,000 yards all require the same steps, and all are approvable. Our huge misstep was to overlook the permitting processes, which we relied on 3rd parties. Regardless, the actual amount of work completed was fully and completely permittable and not an unprecedented amount of work when done through the proper approvals