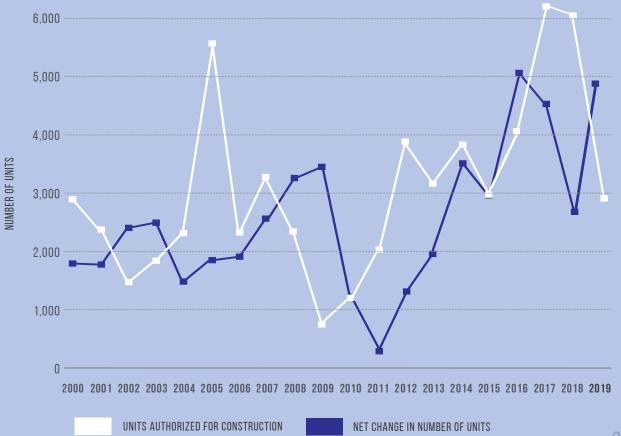

## 2019 HIGHLIGHTS-AUTHORIZED UNITS

# UNITS AUTHORIZED FOR CONSTRUCTION 2,944 52%

20-YEAR UNIT AUTHORIZATION TRENDS, 2000-2019

2019 HIGHLIGHTS— AUTHORIZED UNITS BY SHARE OF REGION'S PRODUCTION

TOTAL AUTHORIZED UNITS

22,736