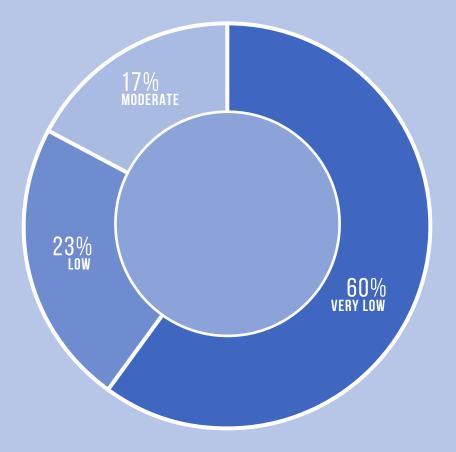

## 2019 HIGHLIGHTS-AFFORDABLE HOUSING BY INCOME LEVEL

#### EXTREMELY LOW INCOME (<30% AMI)

#### VERY LOW INCOME (30-50% AMI)

880

60%

LOW INCOME (50-80% AMI) 335

23%

MODERATE INCOME (80-120% AMI)

241\*

17%

\* 177 UNITS ARE CONSIDERED "SECONDARY UNITS" OR ACCESSORY DWELLING UNITS (ADUS) AND ARE NOT INCOME-RESTRICTED