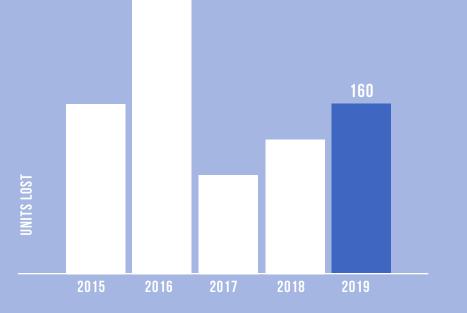

## 2019 HIGHLIGHTS-UNITS LOST THROUGH ALTERATIONS AND DEMOLITIONS

#### **DEMOLISHED UNITS**

139

#### NON-CONFORMING OR ILLEGAL UNITS REMOVED

18

**UNITS LOST VIA MERGERS** 

3