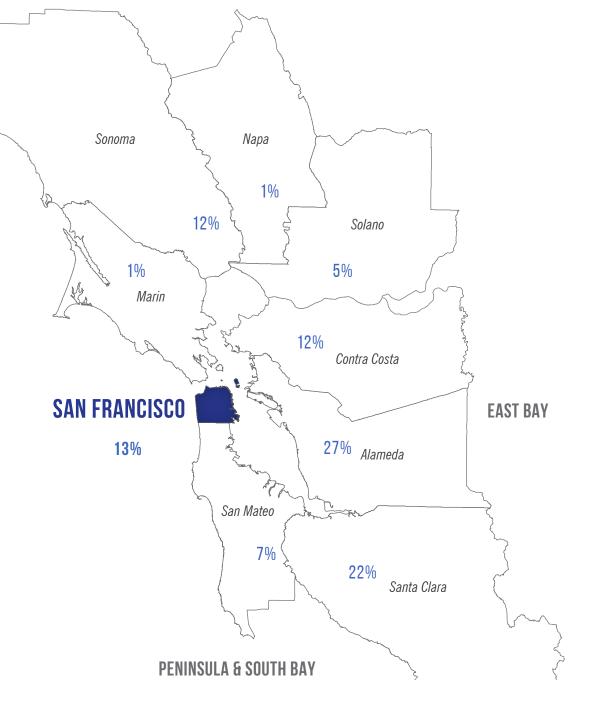

# UNITS AUTHORIZED FOR CONSTRUCTION 2,944 52%

20-YEAR UNIT AUTHORIZATION TRENDS, 2000-2019

2019 HIGHLIGHTS— AUTHORIZED UNITS BY SHARE OF REGION'S PRODUCTION

TOTAL AUTHORIZED UNITS

22,736