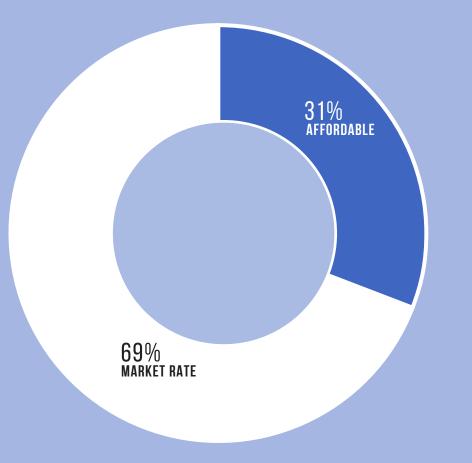

## 2019 HIGHLIGHTS-AFFORDABLE HOUSING PRODUCTION

#### **NEW AFFORDABLE UNITS**

1,456

INCLUSIONARY UNITS

405

**SECONDARY UNITS/ADUS** 

177

126%

**CHANGE FROM 2018** 