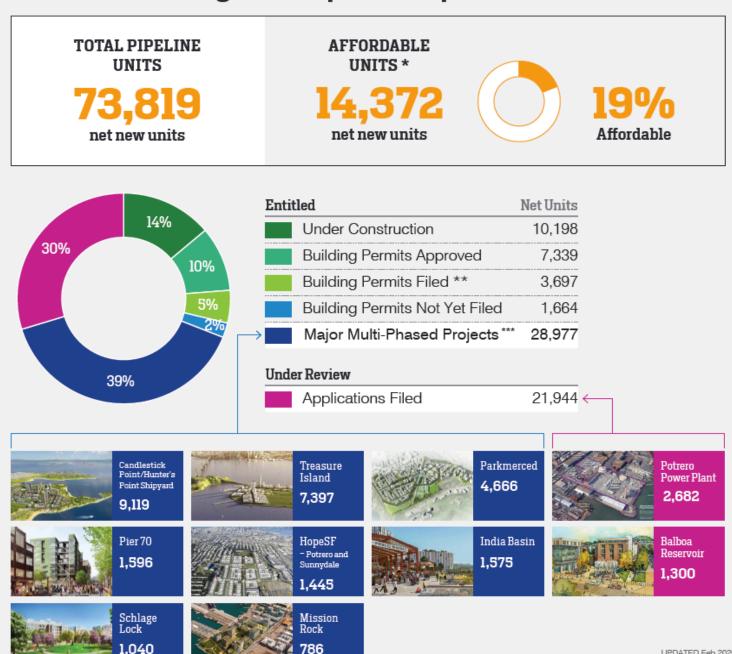

#### 2019 Q4 Housing Development Pipeline

UPDATED Feb 2020 For Status as of Dec 31, 2019