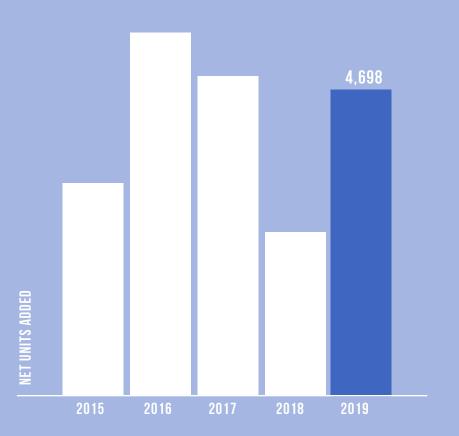

## 2019 HIGHLIGHTS-Housing Production

**44**%

**CHANGE FROM 2018** 

NET UNITS ADDED 4,698

**CHANGE FROM 2018** 

**82**%