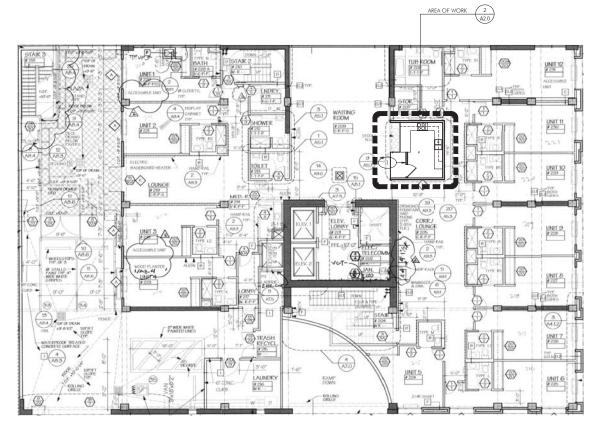

It should be noted that the building permit application incorrectly calculates the number of residential care units lost as 15, when the total is in fact 17. A table is provided below.

| Units Proposed for Legalization           | Approved Use                 | Converted Use             | Residential Care Units Lost |
|-------------------------------------------|------------------------------|---------------------------|-----------------------------|
| 3 <sup>rd</sup> Floor, Unit 14            | One Residential Care Unit    | Common Area               | 1                           |
| 4 <sup>th</sup> Floor, Units 10, 11, & 12 | Three Residential Care Units | Dining/Common Area        | 3                           |
| 7 <sup>th</sup> Floor, Units 10 & 11      | Two Residential Care Units   | One Residential Care Unit | 1                           |
| 7 <sup>th</sup> Floor, Units 17 & 18      | Two Residential Care Units   | One Residential Care Unit | 1                           |
| 8th Floor, Units 10 & 11                  | Two Residential Care Units   | One Residential Care Unit | 1                           |
| 8th Floor, Units 17 & 18                  | Two Residential Care Units   | One Residential Care Unit | 1                           |
| 9th Floor, Units 1, 2, 3, & 4             | Four Residential Care Units  | One Dwelling Unit         | 4                           |
| 9th Floor, Units 6, 7, 8, 9, & 10         | Five Residential Care Units  | One Dwelling Unit         | 5                           |
|                                           |                              | Total                     | 17                          |

### **Attachments:**

Block Book Map
Sanborn Map
Zoning Map
Aerial Photographs
Context Photos
DR Application
California State Assembly Bill No. 2044, Chapter 701
Occupancy History
Reduced Plans