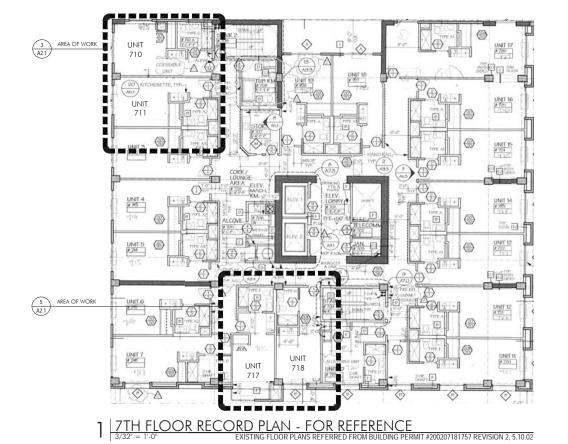

It should be noted that the building permit application incorrectly calculates the number of residential care units lost as 15, when the total is in fact 17. A table is provided below.

| Units Proposed for Legalization           | Approved Use                 | Converted Use             | Residential Care Units Lost |
|-------------------------------------------|------------------------------|---------------------------|-----------------------------|
| 3 <sup>rd</sup> Floor, Unit 14            | One Residential Care Unit    | Common Area               | 1                           |
| 4 <sup>th</sup> Floor, Units 10, 11, & 12 | Three Residential Care Units | Dining/Common Area        | 3                           |
| 7 <sup>th</sup> Floor, Units 10 & 11      | Two Residential Care Units   | One Residential Care Unit | 1                           |
| 7 <sup>th</sup> Floor, Units 17 & 18      | Two Residential Care Units   | One Residential Care Unit | 1                           |
| 8th Floor, Units 10 & 11                  | Two Residential Care Units   | One Residential Care Unit | 1                           |
| 8th Floor, Units 17 & 18                  | Two Residential Care Units   | One Residential Care Unit | 1                           |
| 9th Floor, Units 1, 2, 3, & 4             | Four Residential Care Units  | One Dwelling Unit         | 4                           |
| 9th Floor, Units 6, 7, 8, 9, & 10         | Five Residential Care Units  | One Dwelling Unit         | 5                           |
|                                           |                              | Total                     | 17                          |