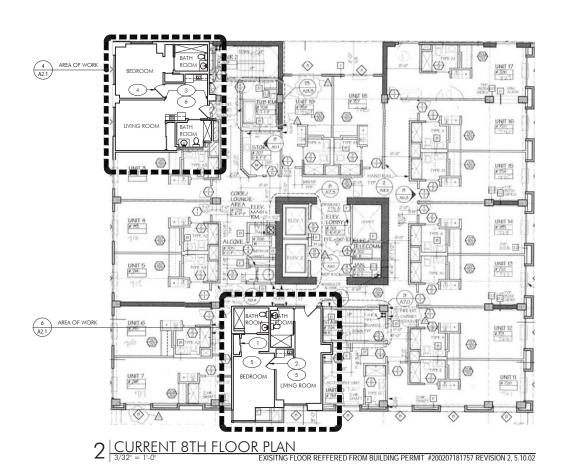

It should be noted that the building permit application incorrectly calculates the number of residential care units lost as 15, when the total is in fact 17. A table is provided below.

| Units Proposed for Legalization           | Approved Use                 | Converted Use             | Residential Care Units Lost |
|-------------------------------------------|------------------------------|---------------------------|-----------------------------|
| 3 <sup>rd</sup> Floor, Unit 14            | One Residential Care Unit    | Common Area               | 1                           |
| 4 <sup>th</sup> Floor, Units 10, 11, & 12 | Three Residential Care Units | Dining/Common Area        | 3                           |
| 7 <sup>th</sup> Floor, Units 10 & 11      | Two Residential Care Units   | One Residential Care Unit | 1                           |
| 7 <sup>th</sup> Floor, Units 17 & 18      | Two Residential Care Units   | One Residential Care Unit | 1                           |
| 8th Floor, Units 10 & 11                  | Two Residential Care Units   | One Residential Care Unit | 1                           |
| 8th Floor, Units 17 & 18                  | Two Residential Care Units   | One Residential Care Unit | 1                           |
| 9th Floor, Units 1, 2, 3, & 4             | Four Residential Care Units  | One Dwelling Unit         | 4                           |
| 9th Floor, Units 6, 7, 8, 9, & 10         | Five Residential Care Units  | One Dwelling Unit         | 5                           |
|                                           |                              | Total                     | 17                          |