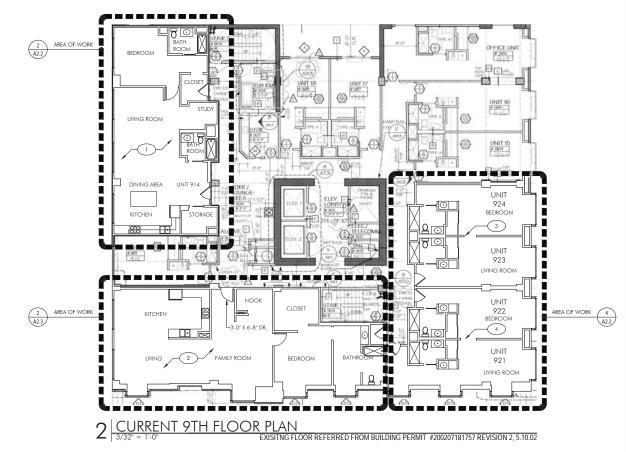

It should be noted that the building permit application incorrectly calculates the number of residential care units lost as 15, when the total is in fact 17. A table is provided below.

| Units Proposed for Legalization           | Approved Use                 | Converted Use             | Residential Care Units Lost |
|-------------------------------------------|------------------------------|---------------------------|-----------------------------|
| 3 <sup>rd</sup> Floor, Unit 14            | One Residential Care Unit    | Common Area               | 1                           |
| 4 <sup>th</sup> Floor, Units 10, 11, & 12 | Three Residential Care Units | Dining/Common Area        | 3                           |
| 7 <sup>th</sup> Floor, Units 10 & 11      | Two Residential Care Units   | One Residential Care Unit | 1                           |
| 7 <sup>th</sup> Floor, Units 17 & 18      | Two Residential Care Units   | One Residential Care Unit | 1                           |
| 8th Floor, Units 10 & 11                  | Two Residential Care Units   | One Residential Care Unit | 1                           |
| 8th Floor, Units 17 & 18                  | Two Residential Care Units   | One Residential Care Unit | 1                           |
| 9th Floor, Units 1, 2, 3, & 4             | Four Residential Care Units  | One Dwelling Unit         | 4                           |
| 9th Floor, Units 6, 7, 8, 9, & 10         | Five Residential Care Units  | One Dwelling Unit         | 5                           |
|                                           |                              | Total                     | 17                          |