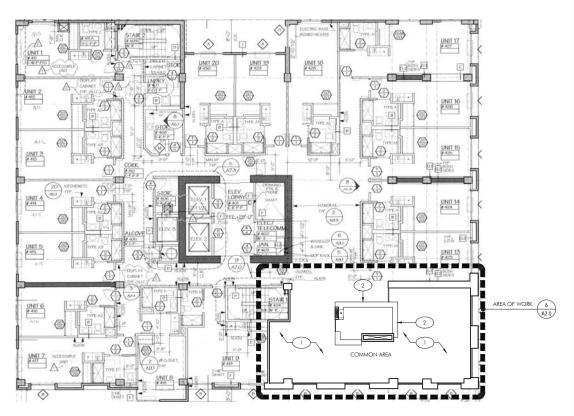

It should be noted that the building permit application incorrectly calculates the number of residential care units lost as 15, when the total is in fact 17. A table is provided below.

| Units Proposed for Legalization           | Approved Use                 | Converted Use             | Residential Care Units Lost |
|-------------------------------------------|------------------------------|---------------------------|-----------------------------|
| 3 <sup>rd</sup> Floor, Unit 14            | One Residential Care Unit    | Common Area               | 1                           |
| 4 <sup>th</sup> Floor, Units 10, 11, & 12 | Three Residential Care Units | Dining/Common Area        | 3                           |
| 7 <sup>th</sup> Floor, Units 10 & 11      | Two Residential Care Units   | One Residential Care Unit | 1                           |
| 7 <sup>th</sup> Floor, Units 17 & 18      | Two Residential Care Units   | One Residential Care Unit | 1                           |
| 8th Floor, Units 10 & 11                  | Two Residential Care Units   | One Residential Care Unit | 1                           |
| 8th Floor, Units 17 & 18                  | Two Residential Care Units   | One Residential Care Unit | 1                           |
| 9th Floor, Units 1, 2, 3, & 4             | Four Residential Care Units  | One Dwelling Unit         | 4                           |
| 9th Floor, Units 6, 7, 8, 9, & 10         | Five Residential Care Units  | One Dwelling Unit         | 5                           |
|                                           |                              | Total                     | 17                          |