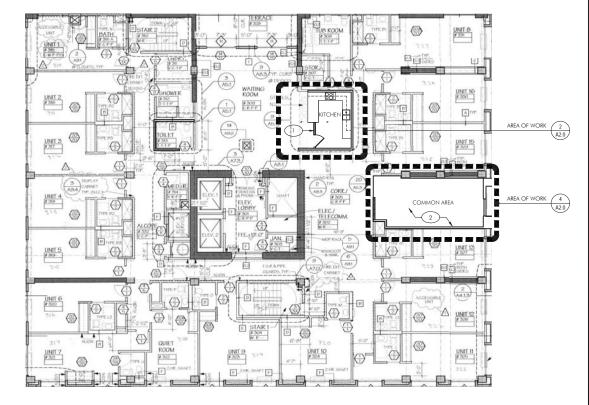

It should be noted that the building permit application incorrectly calculates the number of residential care units lost as 15, when the total is in fact 17. A table is provided below.

| Units Proposed for Legalization           | Approved Use                 | Converted Use             | Residential Care Units Lost |
|-------------------------------------------|------------------------------|---------------------------|-----------------------------|
| 3 <sup>rd</sup> Floor, Unit 14            | One Residential Care Unit    | Common Area               | 1                           |
| 4 <sup>th</sup> Floor, Units 10, 11, & 12 | Three Residential Care Units | Dining/Common Area        | 3                           |
| 7 <sup>th</sup> Floor, Units 10 & 11      | Two Residential Care Units   | One Residential Care Unit | 1                           |
| 7 <sup>th</sup> Floor, Units 17 & 18      | Two Residential Care Units   | One Residential Care Unit | 1                           |
| 8th Floor, Units 10 & 11                  | Two Residential Care Units   | One Residential Care Unit | 1                           |
| 8th Floor, Units 17 & 18                  | Two Residential Care Units   | One Residential Care Unit | 1                           |
| 9th Floor, Units 1, 2, 3, & 4             | Four Residential Care Units  | One Dwelling Unit         | 4                           |
| 9th Floor, Units 6, 7, 8, 9, & 10         | Five Residential Care Units  | One Dwelling Unit         | 5                           |
|                                           |                              | Total                     | 17                          |