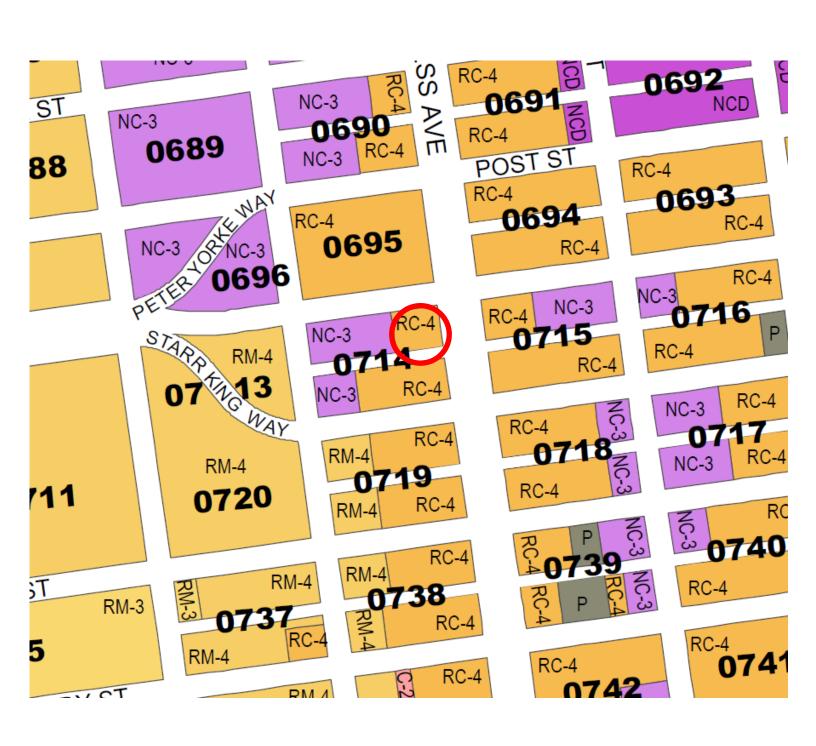

nimum of 112 residential care units. The project proposes to reduce the number of residential care units to 105, in violation of the DDA.

### **Attachments:**

Block Book Map
Sanborn Map
Zoning Map
Aerial Photographs
Context Photos
DR Application
California State Assembly Bill No. 2044, Chapter 701
Occupancy History
Reduced Plans

# **Parcel Map**





Discretionary Review Hearing
Case Number 2017-012530DRM
The Avenue Assisted Living
1015-1033 Van Ness Avenue

# Sanborn Map\*



<sup>\*</sup>The Sanborn Maps in San Francisco have not been updated since 1998, and this map may not accurately reflect existing conditions.



# **Aerial Photo**



SUBJECT PROPERTY



Discretionary Review Hearing
Case Number 2017-012530DRM
The Avenue Assisted Living
1015-1033 Van Ness Avenue

# **Zoning Map**





# **Site Photo**



Discretionary Review Hearing
Case Number 2017-012530DRM
The Avenue Assisted Living
1015-1033 Van Ness Avenue



# APPLICATION FOR Discretionary Review

|                                                                                               |                        |                     |