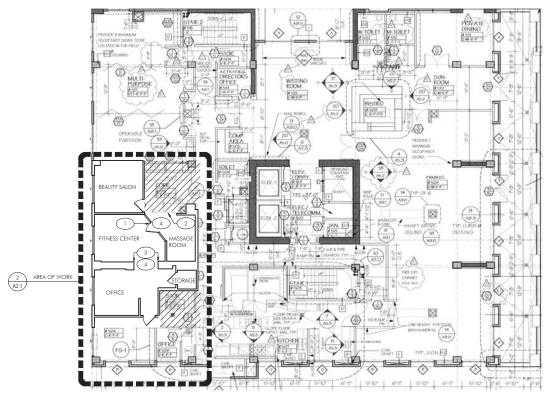

It should be noted that the building permit application incorrectly calculates the number of residential care units lost as 15, when the total is in fact 17. A table is provided below.

| Units Proposed for Legalization           | Approved Use                 | Converted Use             | Residential Care Units Lost |
|-------------------------------------------|------------------------------|---------------------------|-----------------------------|
| 3 <sup>rd</sup> Floor, Unit 14            | One Residential Care Unit    | Common Area               | 1                           |
| 4 <sup>th</sup> Floor, Units 10, 11, & 12 | Three Residential Care Units | Dining/Common Area        | 3                           |
| 7 <sup>th</sup> Floor, Units 10 & 11      | Two Residential Care Units   | One Residential Care Unit | 1                           |
| 7 <sup>th</sup> Floor, Units 17 & 18      | Two Residential Care Units   | One Residential Care Unit | 1                           |
| 8th Floor, Units 10 & 11                  | Two Residential Care Units   | One Residential Care Unit | 1                           |
| 8th Floor, Units 17 & 18                  | Two Residential Care Units   | One Residential Care Unit | 1                           |
| 9th Floor, Units 1, 2, 3, & 4             | Four Residential Care Units  | One Dwelling Unit         | 4                           |
| 9th Floor, Units 6, 7, 8, 9, & 10         | Five Residential Care Units  | One Dwelling Unit         | 5                           |
|                                           |                              | Total                     | 17                          |