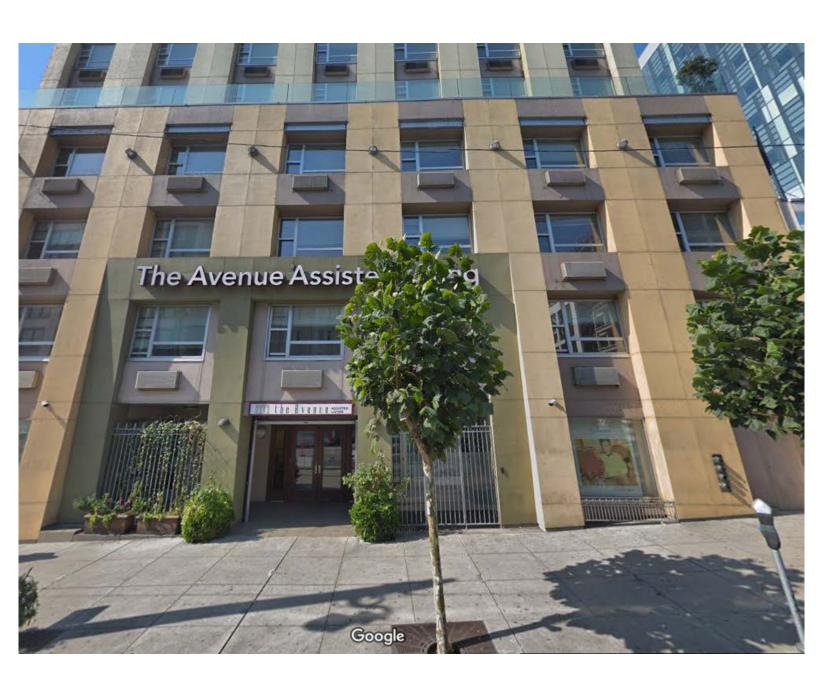

# **Site Photo**

Discretionary Review Hearing
Case Number 2017-012530DRM
The Avenue Assisted Living
1015-1033 Van Ness Avenue

## SITE DESCRIPTION AND PRESENT USE

The project is on the south side of Van Ness Avenue between Geary Boulevard and Myrtle Street, in Assessors Block 0714, Lot 028, and located within an RC-4 (Residential – Commercial, High Density) Zoning District, the Van Ness Special Use District, and within a 130-V Height and Bulk designation. The site is developed with a nine-story building, occupied by a residential care facility (d.b.a. The Avenue Assisted Living). The residential care facility was approved to contain 122 residential care units for senior citizens.