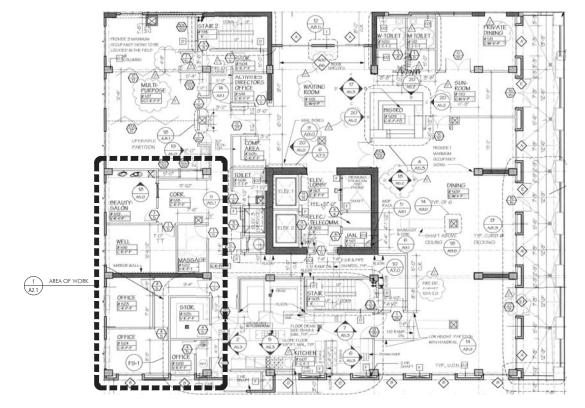

It should be noted that the building permit application incorrectly calculates the number of residential care units lost as 15, when the total is in fact 17. A table is provided below.

| Units Proposed for Legalization           | Approved Use                 | Converted Use             | Residential Care Units Lost |
|-------------------------------------------|------------------------------|---------------------------|-----------------------------|
| 3 <sup>rd</sup> Floor, Unit 14            | One Residential Care Unit    | Common Area               | 1                           |
| 4 <sup>th</sup> Floor, Units 10, 11, & 12 | Three Residential Care Units | Dining/Common Area        | 3                           |
| 7 <sup>th</sup> Floor, Units 10 & 11      | Two Residential Care Units   | One Residential Care Unit | 1                           |
| 7 <sup>th</sup> Floor, Units 17 & 18      | Two Residential Care Units   | One Residential Care Unit | 1                           |
| 8th Floor, Units 10 & 11                  | Two Residential Care Units   | One Residential Care Unit | 1                           |
| 8th Floor, Units 17 & 18                  | Two Residential Care Units   | One Residential Care Unit | 1                           |
| 9th Floor, Units 1, 2, 3, & 4             | Four Residential Care Units  | One Dwelling Unit         | 4                           |
| 9th Floor, Units 6, 7, 8, 9, & 10         | Five Residential Care Units  | One Dwelling Unit         | 5                           |
|                                           |                              | Total                     | 17                          |