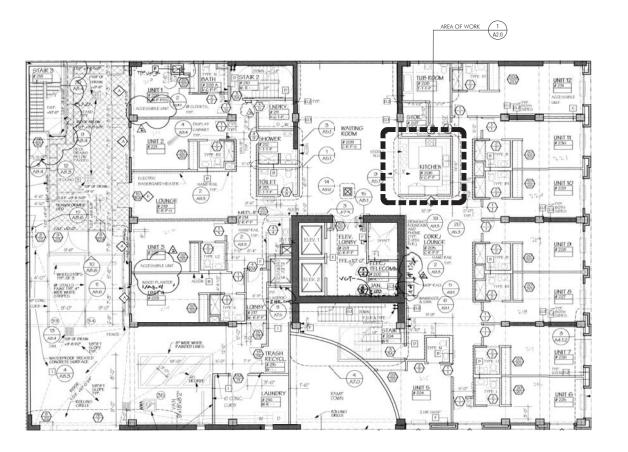

It should be noted that the building permit application incorrectly calculates the number of residential care units lost as 15, when the total is in fact 17. A table is provided below.

| Units Proposed for Legalization           | Approved Use                 | Converted Use             | Residential Care Units Lost |
|-------------------------------------------|------------------------------|---------------------------|-----------------------------|
| 3 <sup>rd</sup> Floor, Unit 14            | One Residential Care Unit    | Common Area               | 1                           |
| 4 <sup>th</sup> Floor, Units 10, 11, & 12 | Three Residential Care Units | Dining/Common Area        | 3                           |
| 7 <sup>th</sup> Floor, Units 10 & 11      | Two Residential Care Units   | One Residential Care Unit | 1                           |
| 7 <sup>th</sup> Floor, Units 17 & 18      | Two Residential Care Units   | One Residential Care Unit | 1                           |
| 8th Floor, Units 10 & 11                  | Two Residential Care Units   | One Residential Care Unit | 1                           |
| 8th Floor, Units 17 & 18                  | Two Residential Care Units   | One Residential Care Unit | 1                           |
| 9th Floor, Units 1, 2, 3, & 4             | Four Residential Care Units  | One Dwelling Unit         | 4                           |
| 9th Floor, Units 6, 7, 8, 9, & 10         | Five Residential Care Units  | One Dwelling Unit         | 5                           |
|                                           |                              | Total                     | 17                          |

### **Attachments:**

Block Book Map
Sanborn Map
Zoning Map
Aerial Photographs
Context Photos
DR Application
California State Assembly Bill No. 2044, Chapter 701
Occupancy History
Reduced Plans