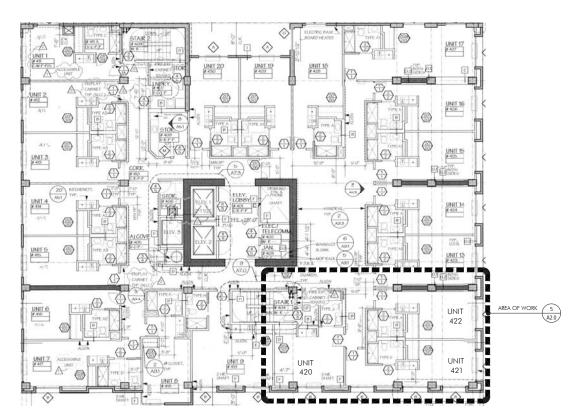

It should be noted that the building permit application incorrectly calculates the number of residential care units lost as 15, when the total is in fact 17. A table is provided below.

| Units Proposed for Legalization           | Approved Use                 | Converted Use             | Residential Care Units Lost |
|-------------------------------------------|------------------------------|---------------------------|-----------------------------|
| 3 <sup>rd</sup> Floor, Unit 14            | One Residential Care Unit    | Common Area               | 1                           |
| 4 <sup>th</sup> Floor, Units 10, 11, & 12 | Three Residential Care Units | Dining/Common Area        | 3                           |
| 7 <sup>th</sup> Floor, Units 10 & 11      | Two Residential Care Units   | One Residential Care Unit | 1                           |
| 7 <sup>th</sup> Floor, Units 17 & 18      | Two Residential Care Units   | One Residential Care Unit | 1                           |
| 8th Floor, Units 10 & 11                  | Two Residential Care Units   | One Residential Care Unit | 1                           |
| 8th Floor, Units 17 & 18                  | Two Residential Care Units   | One Residential Care Unit | 1                           |
| 9th Floor, Units 1, 2, 3, & 4             | Four Residential Care Units  | One Dwelling Unit         | 4                           |
| 9th Floor, Units 6, 7, 8, 9, & 10         | Five Residential Care Units  | One Dwelling Unit         | 5                           |
|                                           |                              | Total                     | 17                          |