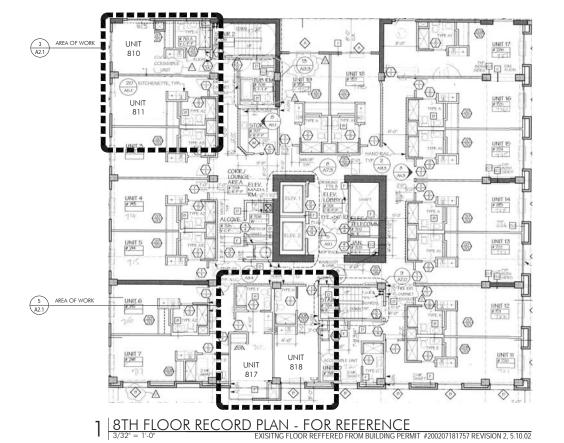

It should be noted that the building permit application incorrectly calculates the number of residential care units lost as 15, when the total is in fact 17. A table is provided below.

| Units Proposed for Legalization           | Approved Use                 | Converted Use             | Residential Care Units Lost |
|-------------------------------------------|------------------------------|---------------------------|-----------------------------|
| 3 <sup>rd</sup> Floor, Unit 14            | One Residential Care Unit    | Common Area               | 1                           |
| 4 <sup>th</sup> Floor, Units 10, 11, & 12 | Three Residential Care Units | Dining/Common Area        | 3                           |
| 7 <sup>th</sup> Floor, Units 10 & 11      | Two Residential Care Units   | One Residential Care Unit | 1                           |
| 7 <sup>th</sup> Floor, Units 17 & 18      | Two Residential Care Units   | One Residential Care Unit | 1                           |
| 8th Floor, Units 10 & 11                  | Two Residential Care Units   | One Residential Care Unit | 1                           |
| 8th Floor, Units 17 & 18                  | Two Residential Care Units   | One Residential Care Unit | 1                           |
| 9th Floor, Units 1, 2, 3, & 4             | Four Residential Care Units  | One Dwelling Unit         | 4                           |
| 9th Floor, Units 6, 7, 8, 9, & 10         | Five Residential Care Units  | One Dwelling Unit         | 5                           |
|                                           |                              | Total                     | 17                          |