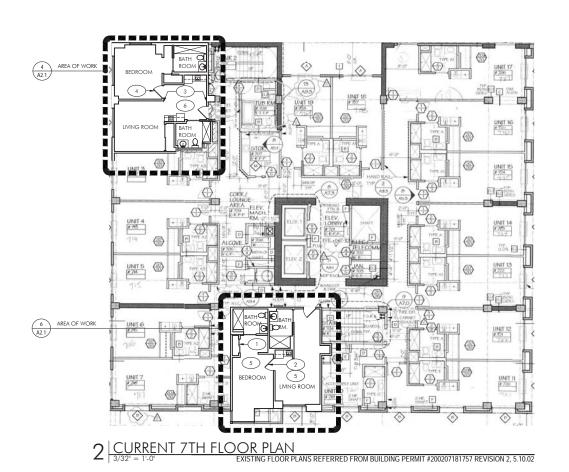

It should be noted that the building permit application incorrectly calculates the number of residential care units lost as 15, when the total is in fact 17. A table is provided below.

| Units Proposed for Legalization           | Approved Use                 | Converted Use             | Residential Care Units Lost |
|-------------------------------------------|------------------------------|---------------------------|-----------------------------|
| 3 <sup>rd</sup> Floor, Unit 14            | One Residential Care Unit    | Common Area               | 1                           |
| 4 <sup>th</sup> Floor, Units 10, 11, & 12 | Three Residential Care Units | Dining/Common Area        | 3                           |
| 7 <sup>th</sup> Floor, Units 10 & 11      | Two Residential Care Units   | One Residential Care Unit | 1                           |
| 7 <sup>th</sup> Floor, Units 17 & 18      | Two Residential Care Units   | One Residential Care Unit | 1                           |
| 8th Floor, Units 10 & 11                  | Two Residential Care Units   | One Residential Care Unit | 1                           |
| 8th Floor, Units 17 & 18                  | Two Residential Care Units   | One Residential Care Unit | 1                           |
| 9th Floor, Units 1, 2, 3, & 4             | Four Residential Care Units  | One Dwelling Unit         | 4                           |
| 9th Floor, Units 6, 7, 8, 9, & 10         | Five Residential Care Units  | One Dwelling Unit         | 5                           |
|                                           |                              | Total                     | 17                          |