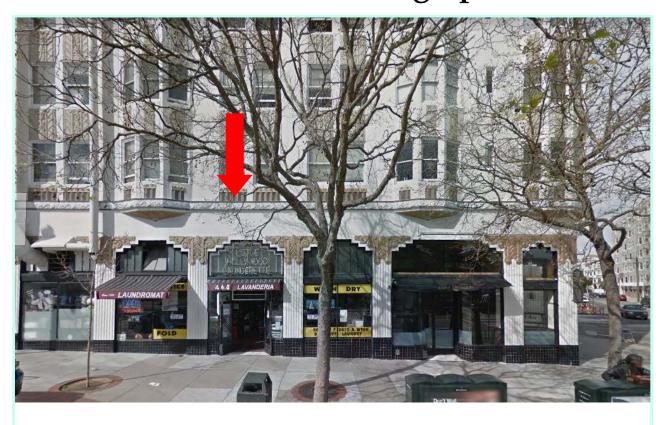

#### PROJECT DESCRIPTION

The proposal ("Project") includes a change of use from a 2,015 square foot General Retail Sales and Service Use (d.b.a. Little Hollywood Launderette) to a Restaurant use (d.b.a. Kantine SF) on the ground floor of an existing mixed-use six-story residential building. The Project also includes interior tenant improvements, including the addition of a new kitchen, dining area, accessible restroom, as well as exterior changes such as the removal of the existing awning and a new front door. There is no change proposed to the building footprint or square footage of the retail space.

#### SITE DESCRIPTION AND PRESENT USE

The Project is located on the southwestern corner of Market Street and Laguna Street. The Project is located on the ground floor of a mixed-use six-story residential building built in 1931. The Project Site ("Site") is approximately 6,155 square feet, with four ground-floor retail spaces, and residential use on subsequent floors. The adjacent commercial tenant space to the north is occupied by a restaurant (d.b.a. Orbit Room), a dry-cleaning/tailor use (d.b.a Uptown Tailors) to the south, and a vacant commercial space previously occupied by an Other Retail Sales and Service use (d.b.a. SF Gold Rush LLC) to the south.

### **Contextual Photographs**