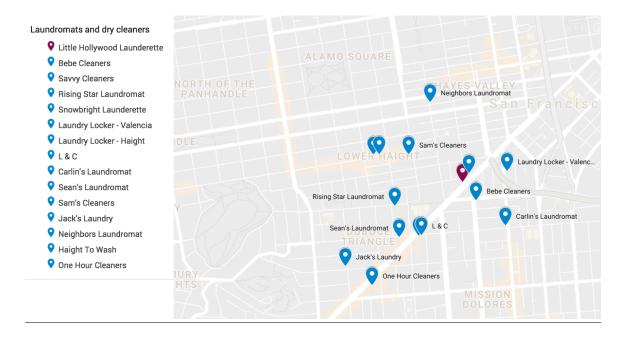

Additionally, research conducted by the Project Sponsor indicates there are six self-service laundromats within a ½ mile radius of the subject site as well as the subject building's own laundering facilities. The neighborhood is still well-served by laundromats.