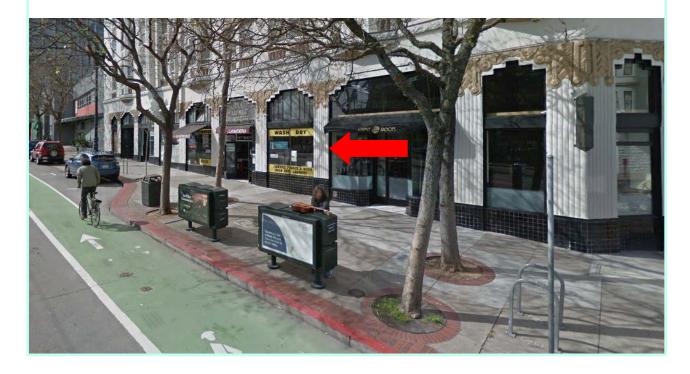

#### SITE DESCRIPTION AND PRESENT USE

The Project is located on the southwestern corner of Market Street and Laguna Street. The Project is located on the ground floor of a mixed-use six-story residential building built in 1931. The Project Site ("Site") is approximately 6,155 square feet, with four ground-floor retail spaces, and residential use on subsequent floors. The adjacent commercial tenant space to the north is occupied by a restaurant (d.b.a. Orbit Room), a dry-cleaning/tailor use (d.b.a Uptown Tailors) to the south, and a vacant commercial space previously occupied by an Other Retail Sales and Service use (d.b.a. SF Gold Rush LLC) to the south.

### **Contextual Photographs**