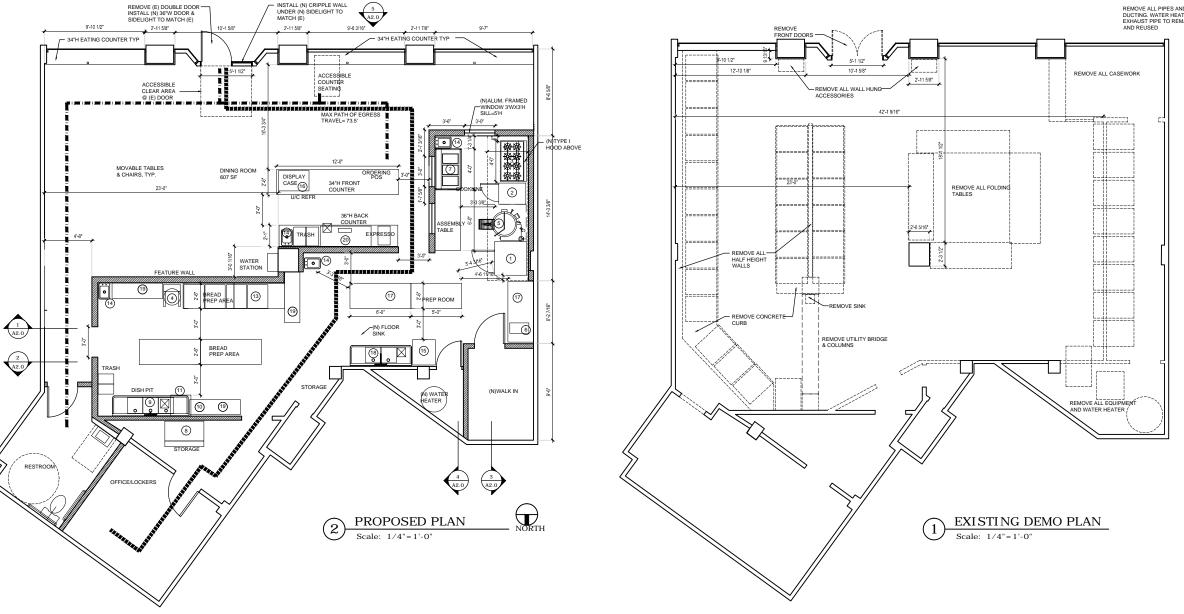

#### PROJECT DESCRIPTION

The proposal ("Project") includes a change of use from a 2,015 square foot General Retail Sales and Service Use (d.b.a. Little Hollywood Launderette) to a Restaurant use (d.b.a. Kantine SF) on the ground floor of an existing mixed-use six-story residential building. The Project also includes interior tenant improvements, including the addition of a new kitchen, dining area, accessible restroom, as well as exterior changes such as the removal of the existing awning and a new front door. There is no change proposed to the building footprint or square footage of the retail space.

#### SITE DESCRIPTION AND PRESENT USE

The Project is located on the southwestern corner of Market Street and Laguna Street. The Project is located on the ground floor of a mixed-use six-story residential building built in 1931. The Project Site ("Site") is approximately 6,155 square feet, with four ground-floor retail spaces, and residential use on subsequent floors. The adjacent commercial tenant space to the north is occupied by a restaurant (d.b.a. Orbit Room), a dry-cleaning/tailor use (d.b.a Uptown Tailors) to the south, and a vacant commercial space previously occupied by an Other Retail Sales and Service use (d.b.a. SF Gold Rush LLC) to the south.