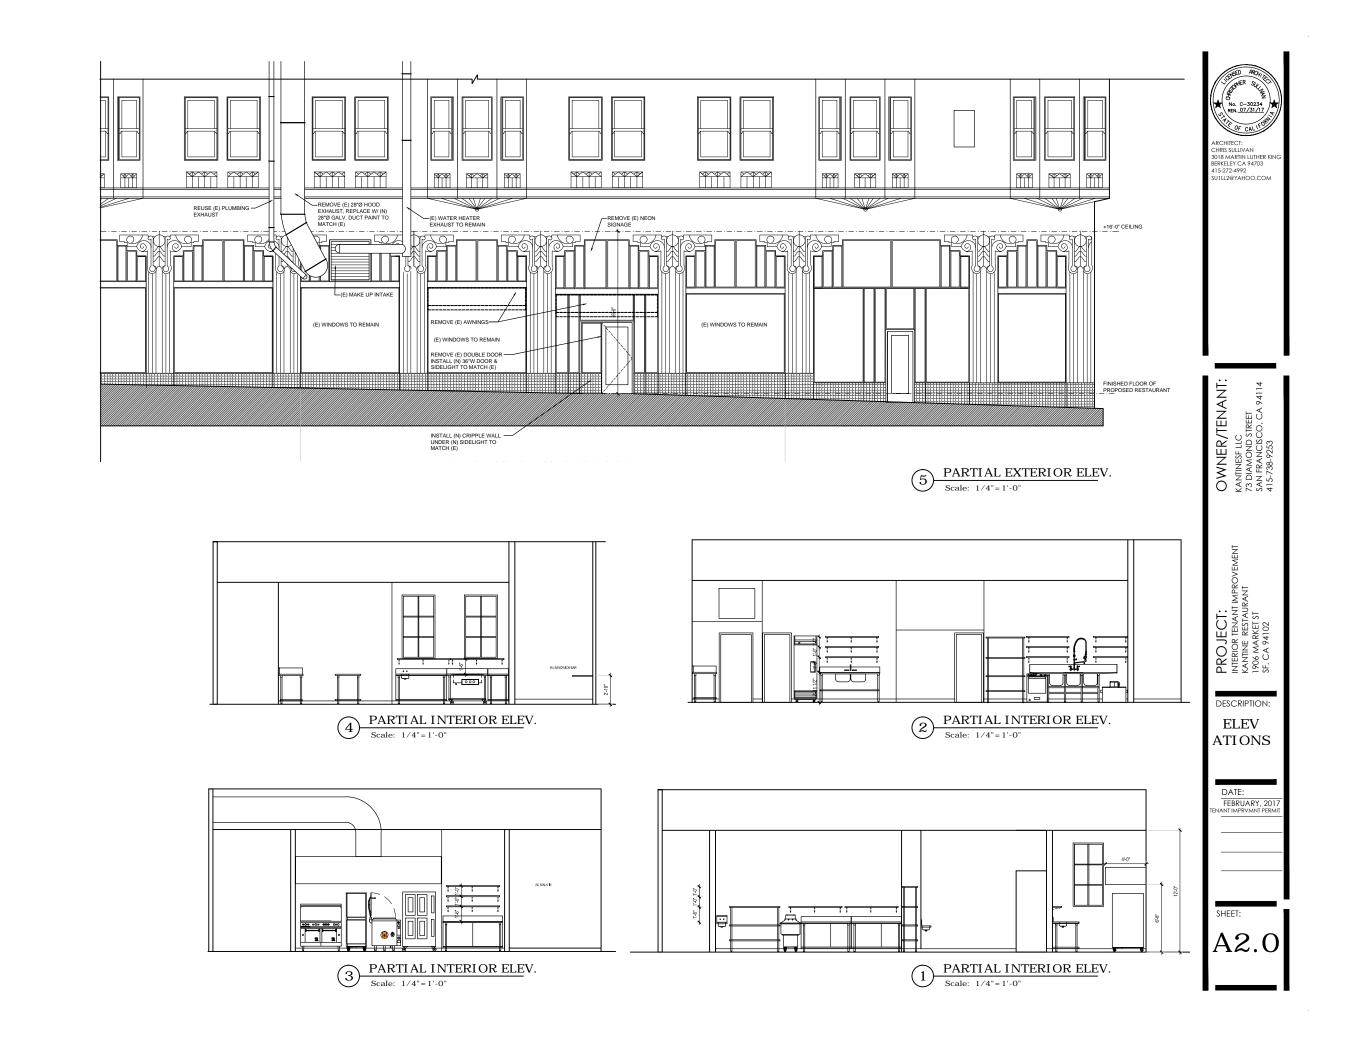

#### PROJECT DESCRIPTION

The proposal ("Project") includes a change of use from a 2,015 square foot General Retail Sales and Service Use (d.b.a. Little Hollywood Launderette) to a Restaurant use (d.b.a. Kantine SF) on the ground floor of an existing mixed-use six-story residential building. The Project also includes interior tenant improvements, including the addition of a new kitchen, dining area, accessible restroom, as well as exterior changes such as the removal of the existing awning and a new front door. There is no change proposed to the building footprint or square footage of the retail space.

#### SITE DESCRIPTION AND PRESENT USE

The Project is located on the southwestern corner of Market Street and Laguna Street. The Project is located on the ground floor of a mixed-use six-story residential building built in 1931. The Project Site ("Site") is approximately 6,155 square feet, with four ground-floor retail spaces, and residential use on subsequent floors. The adjacent commercial tenant space to the north is occupied by a restaurant (d.b.a. Orbit Room), a dry-cleaning/tailor use (d.b.a Uptown Tailors) to the south, and a vacant commercial space previously occupied by an Other Retail Sales and Service use (d.b.a. SF Gold Rush LLC) to the south.