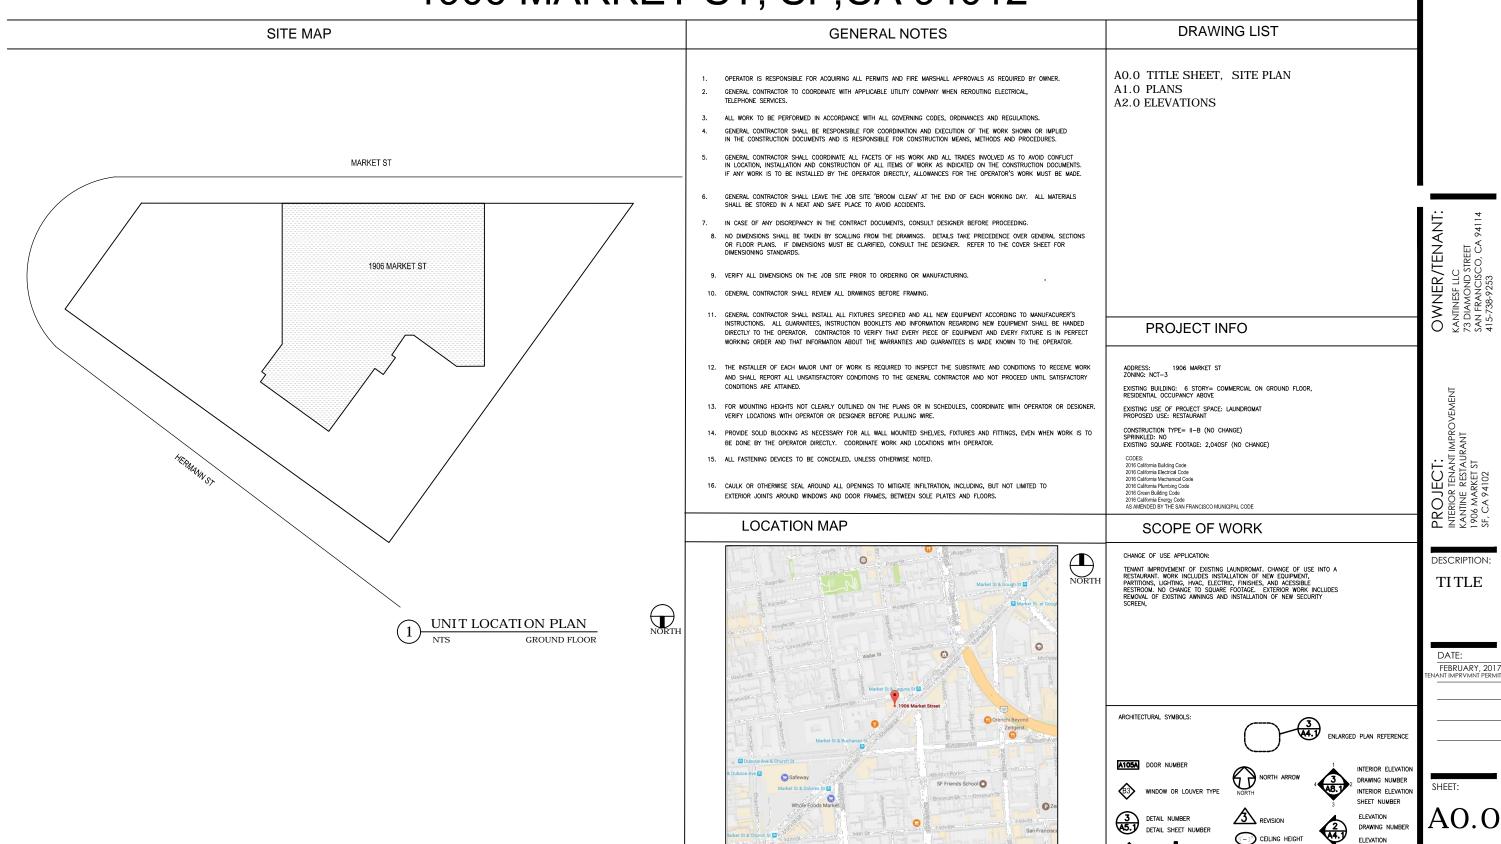

Planning Information: 415.558.6377

 Date:
 August 28, 2017

 Case No.:
 2017-001756DRP

Project Address: 1906 MARKET STREET

Permit Application: 2017.02.06.8753

Zoning: NCT-3 (Moderate Scale, Neighborhood Commercial Transit) District

#### PROJECT DESCRIPTION

The proposal ("Project") includes a change of use from a 2,015 square foot General Retail Sales and Service Use (d.b.a. Little Hollywood Launderette) to a Restaurant use (d.b.a. Kantine SF) on the ground floor of an existing mixed-use six-story residential building. The Project also includes interior tenant improvements, including the addition of a new kitchen, dining area, accessible restroom, as well as exterior changes such as the removal of the existing awning and a new front door. There is no change proposed to the building footprint or square footage of the retail space.

#### SITE DESCRIPTION AND PRESENT USE

The Project is located on the southwestern corner of Market Street and Laguna Street. The Project is located on the ground floor of a mixed-use six-story residential building built in 1931. The Project Site ("Site") is approximately 6,155 square feet, with four ground-floor retail spaces, and residential use on subsequent floors. The adjacent commercial tenant space to the north is occupied by a restaurant (d.b.a. Orbit Room), a dry-cleaning/tailor use (d.b.a Uptown Tailors) to the south, and a vacant commercial space previously occupied by an Other Retail Sales and Service use (d.b.a. SF Gold Rush LLC) to the south.