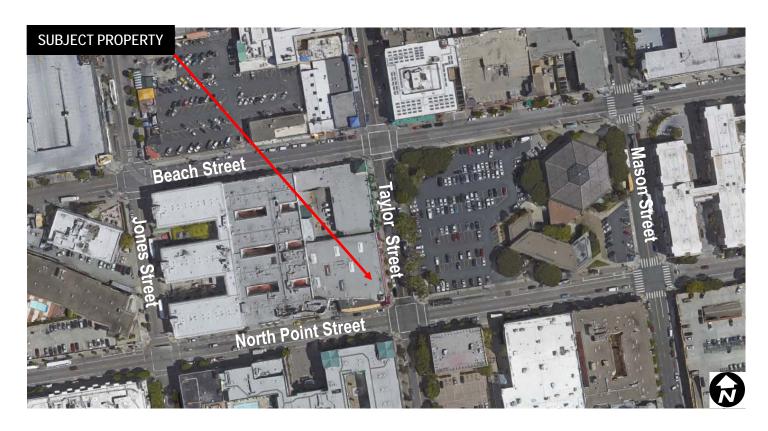

# **Aerial Photos**

SUBJECT PROPERTY

Street View of 2627 Taylor Street.

### SUBJECT PROPERTY

Street View of 2627 Taylor Street.

SUBJECT PROPERTY

**Exterior Street View of 2627 Taylor Street.** 

Interior View of 2627 Taylor Street .