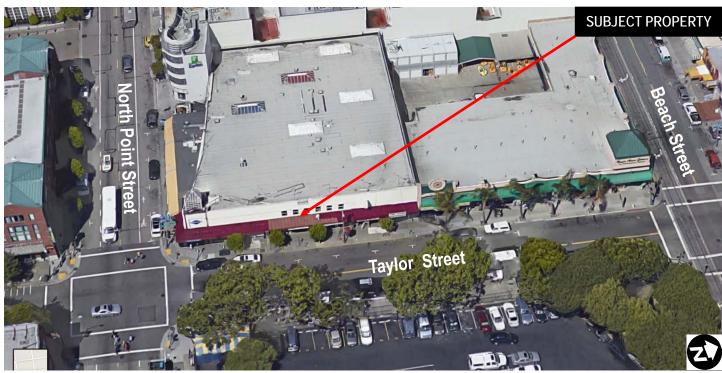

# **Aerial Photos**

SUBJECT PROPERTY

Street View of 2627 Taylor Street.

### SITE DESCRIPTION AND PRESENT USE

The subject property is a 19,733 square foot, single-story (with mezzanine) building on a 18,205 square foot lot, located on the west side of Taylor Street, between North Point and Beach Streets. The building, constructed in 1947, houses a number of Retail Sales and Service Uses (e.g. Tourist Oriented Gift Stores),

1650 Mission St. Suite 400 San Francisco, CA 94103-2479

Reception:

415.558.6378

Fax: **415.558.6409** 

Planning Information: 415.558.6377 including the local office for the Gray Line Bus Company. The building has approximately 137'-6" of frontage along Taylor Street, and approximately 110'-6" of frontage along North Point Street.