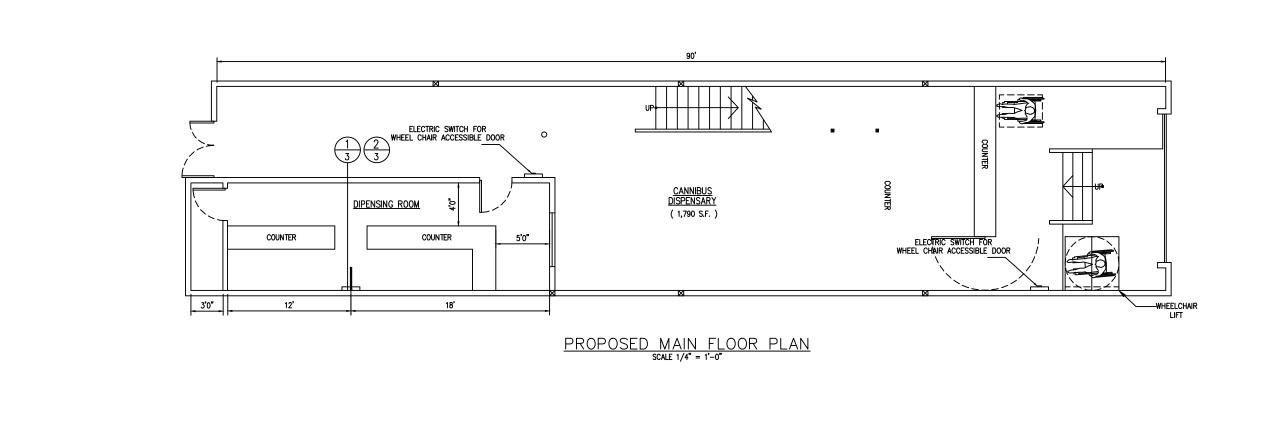

The subject tenant space has approximately 20 feet of frontage along Taylor Street and measures 69'-6" in depth. The square footage of the ground floor space is approximately 1,790 square feet, and the mezzanine contains approximately 690 square feet of tenant space. The storefront for the subject tenant space is of an open-frame design, with only an existing metal roll-up security gate serving as the primary point of ingress/egress. The subject tenant space has been vacant since December, 2010, and the last legal use was Retail Sales and Service Use (a Tourist Oriented Gift Store, d.b.a. "Dragon Shirts").

The associated Building Permit Application is for minor tenant improvements within the ground floor and mezzanine space of the subject tenant space. The ground floor is intended to be utilized as the primary retail space for the MCD, while the mezzanine would be utilized as the MCD's administrative office (not accessible to the public). The ground floor space shall be accessible as required under the California Building Code, and is subject to compliance with San Francisco Health Code Article 33, Section 3308(y), as to be determined by the Mayor's Office of Disability (MOD).