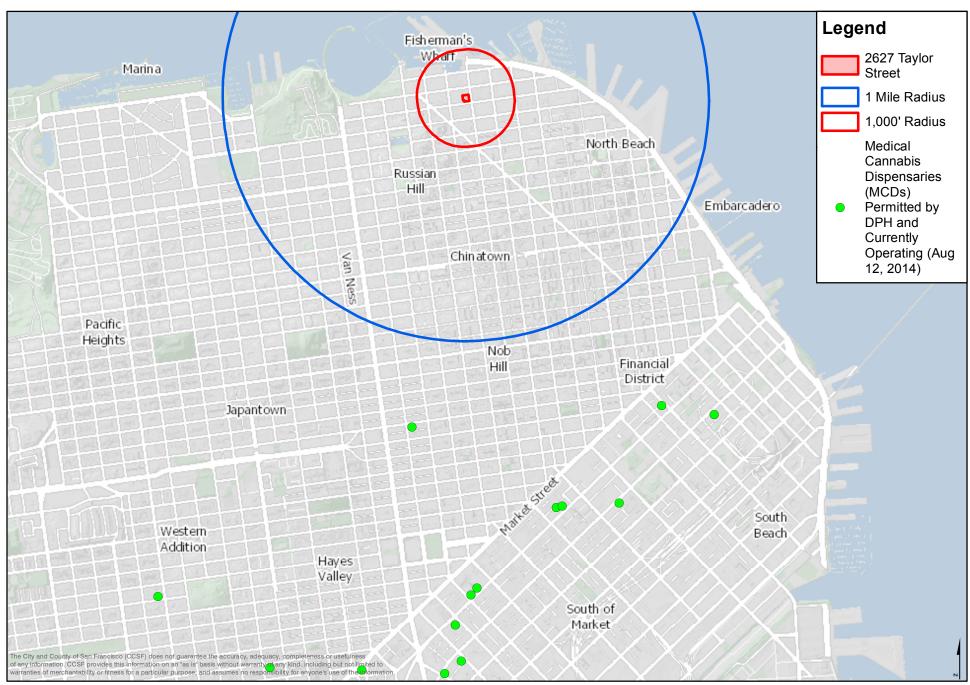

There appear to be no other retail MCDs in the area of the subject property so there is no overconcentration of the use. Currently, there are no permitted MCDs within one mile of the subject property; the nearest permitted MCD is located at 212 California Street (approximately 1.25 miles away from the subject property).

### 1 Mile Radius MCD Map: 2627 Taylor Street (Case No. 2015-009644DRM)

NOTICE OF PUBLIC HEARING

Hearing Date: Thursday, December 17, 2015
Time: Not before 12:00 PM (noon)

Location: City Hall, 1 Dr. Carlton B. Goodlett Place, Room 400