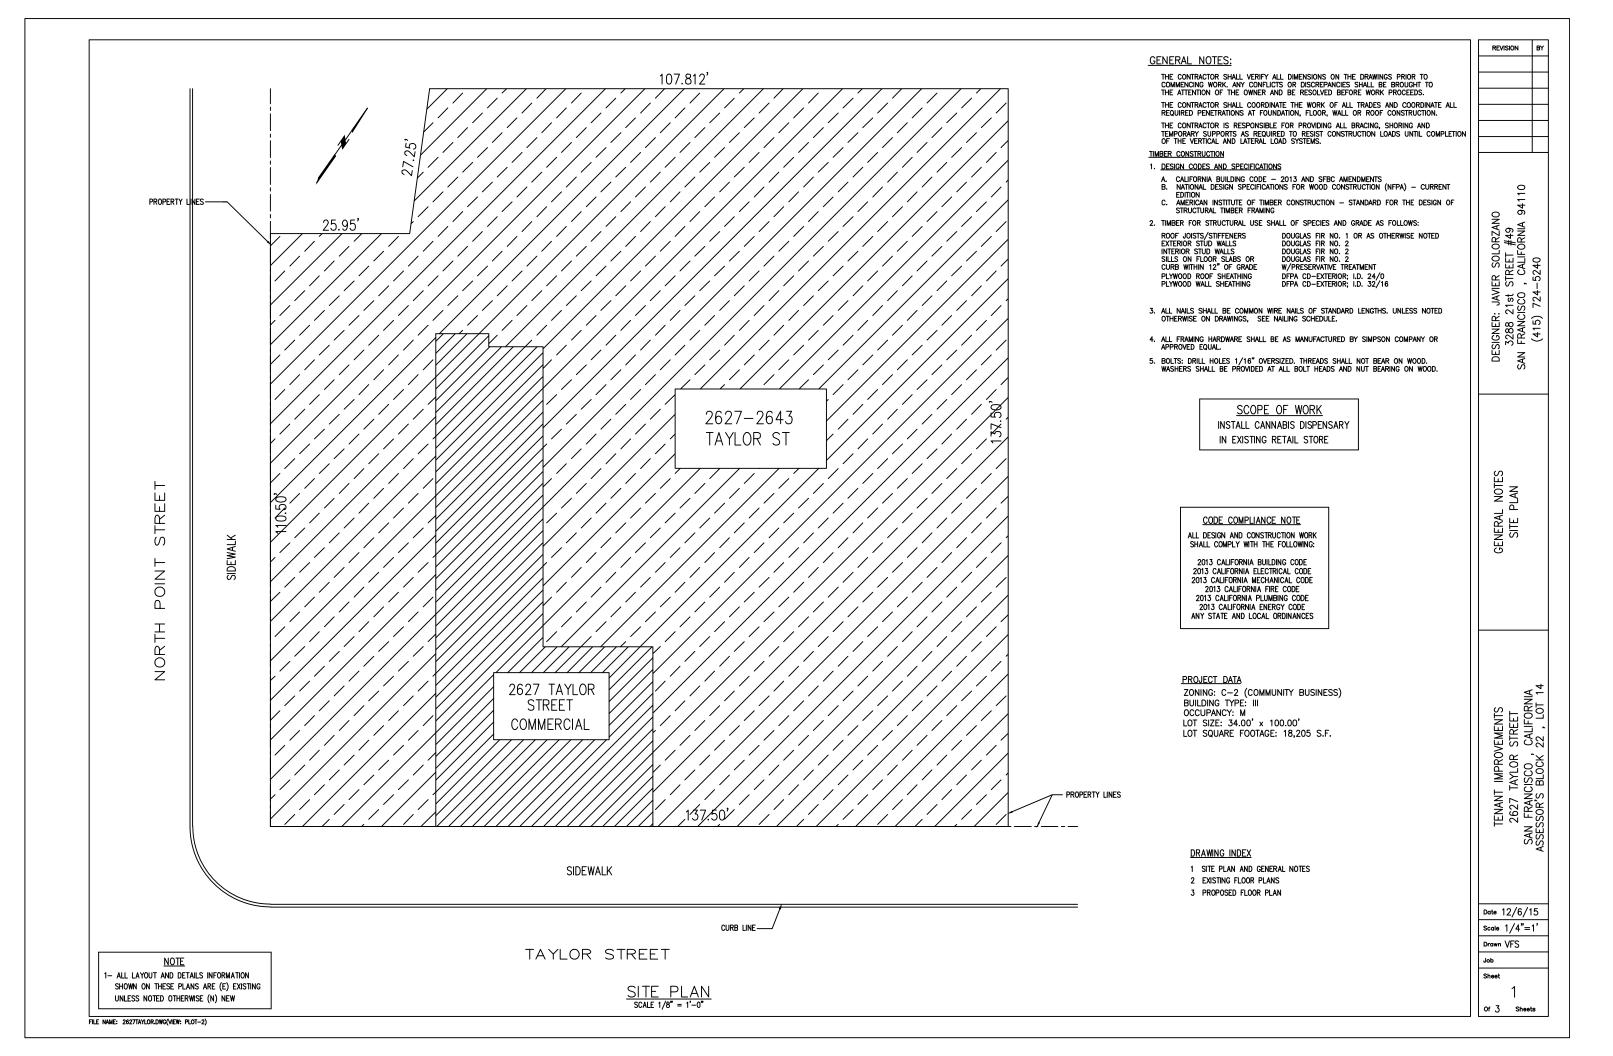

### SITE DESCRIPTION AND PRESENT USE

The subject property is a 19,733 square foot, single-story (with mezzanine) building on a 18,205 square foot lot, located on the west side of Taylor Street, between North Point and Beach Streets. The building, constructed in 1947, houses a number of Retail Sales and Service Uses (e.g. Tourist Oriented Gift Stores),

1650 Mission St. Suite 400 San Francisco, CA 94103-2479

Reception:

415.558.6378

Fax: **415.558.6409** 

Planning Information: 415.558.6377 including the local office for the Gray Line Bus Company. The building has approximately 137'-6" of frontage along Taylor Street, and approximately 110'-6" of frontage along North Point Street.

The subject tenant space has approximately 20 feet of frontage along Taylor Street and measures 69'-6" in depth. The square footage of the ground floor space is approximately 1,790 square feet, and the mezzanine contains approximately 690 square feet of tenant space. The storefront for the subject tenant space is of an open-frame design, with only an existing metal roll-up security gate serving as the primary point of ingress/egress. The subject tenant space has been vacant since December, 2010, and the last legal use was Retail Sales and Service Use (a Tourist Oriented Gift Store, d.b.a. "Dragon Shirts").

### SURROUNDING PROPERTIES AND NEIGHBORHOOD

The Project site is located within the C-2 (Business Commercial) Zoning District, 40-X Height and Bulk District, and the Fisherman's Wharf and Northeast Waterfront Plan Areas. The neighborhood context is characterized by medium-intensity urban development and contains a diverse mix of commercial uses. Existing buildings within the neighborhood are mixed in scale (ranging from 1-4 stories), and contain a wide variety of retail sales and service uses, including hotels and motels, bars, restaurants and limited restaurants, newly-constructed residential buildings, and offices. There are a number of Formula Retail establishments located in the immediate vicinity as well. Directly across the street from the subject property is a large, underdeveloped block with surface parking lot surrounding the International Longshore and Warehouse Union office located at 400 North Point Street.