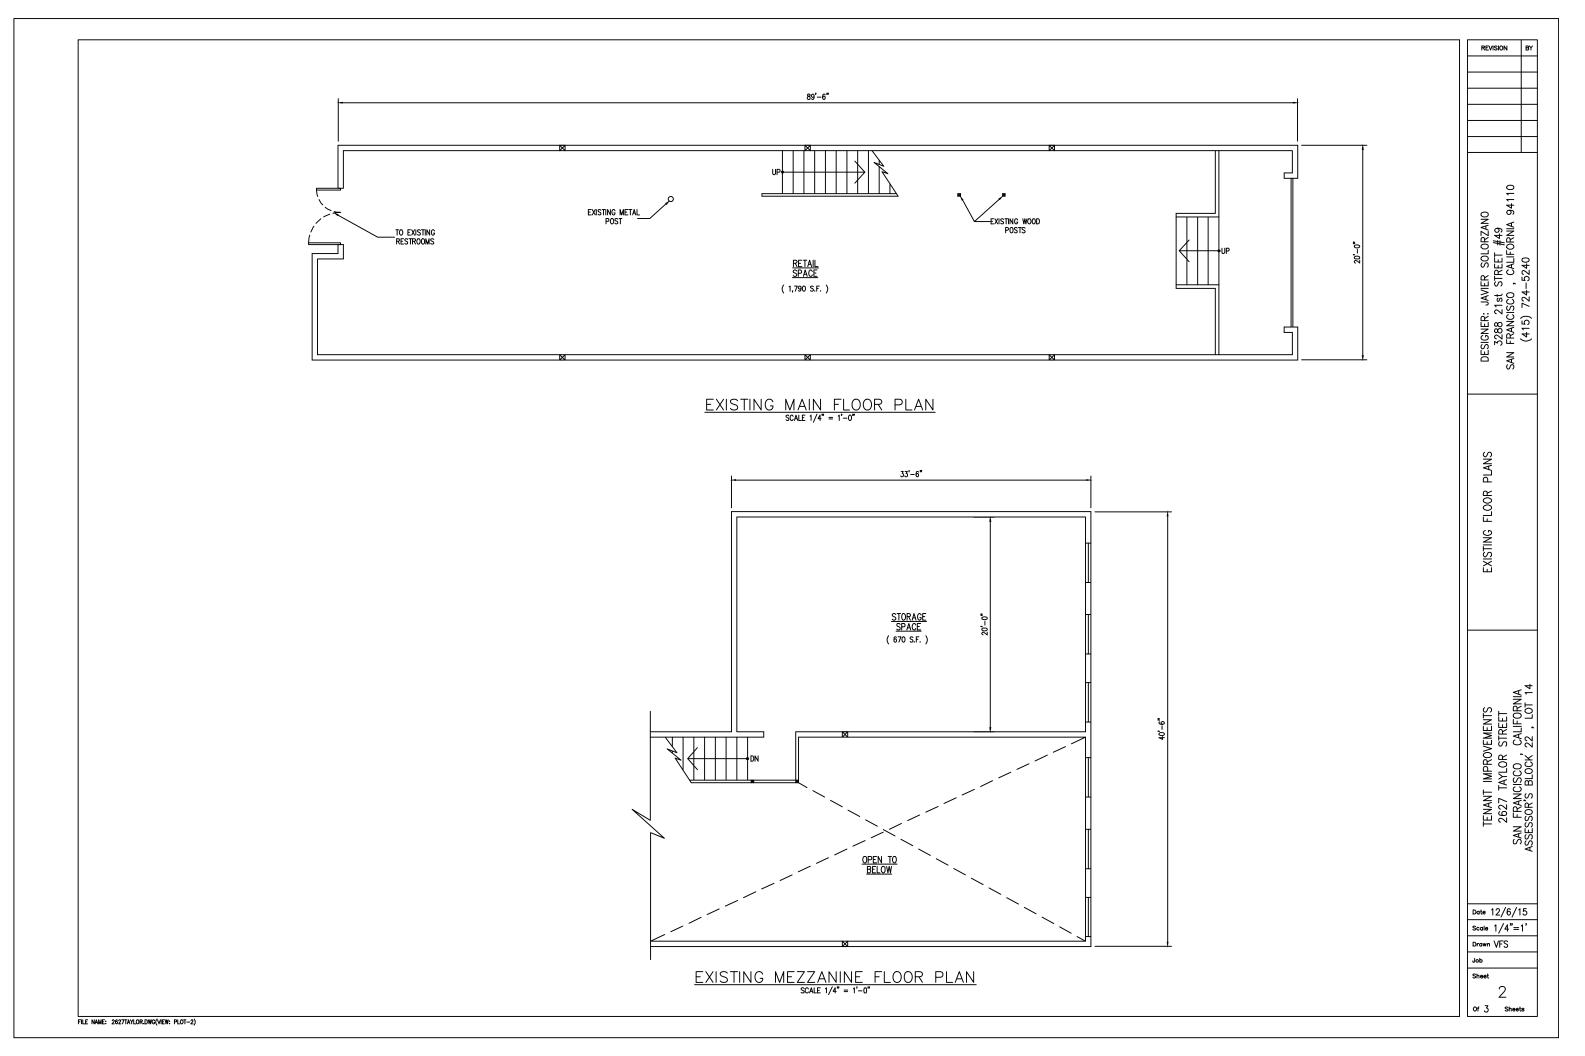

The subject tenant space has approximately 20 feet of frontage along Taylor Street and measures 69'-6" in depth. The square footage of the ground floor space is approximately 1,790 square feet, and the mezzanine contains approximately 690 square feet of tenant space. The storefront for the subject tenant space is of an open-frame design, with only an existing metal roll-up security gate serving as the primary point of ingress/egress. The subject tenant space has been vacant since December, 2010, and the last legal use was Retail Sales and Service Use (a Tourist Oriented Gift Store, d.b.a. "Dragon Shirts").

The associated Building Permit Application is for minor tenant improvements within the ground floor and mezzanine space of the subject tenant space. The ground floor is intended to be utilized as the primary retail space for the MCD, while the mezzanine would be utilized as the MCD's administrative office (not accessible to the public). The ground floor space shall be accessible as required under the California Building Code, and is subject to compliance with San Francisco Health Code Article 33, Section 3308(y), as to be determined by the Mayor's Office of Disability (MOD).