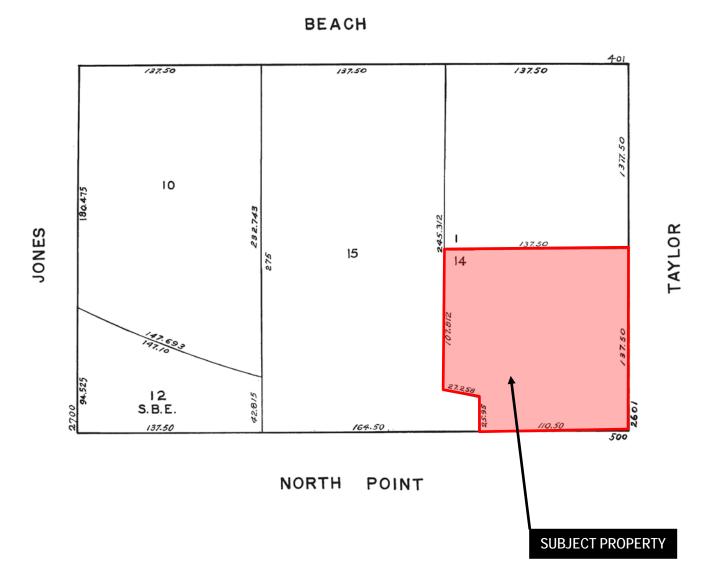

# **Parcel Map**

### SITE DESCRIPTION AND PRESENT USE

The subject property is a 19,733 square foot, single-story (with mezzanine) building on a 18,205 square foot lot, located on the west side of Taylor Street, between North Point and Beach Streets. The building, constructed in 1947, houses a number of Retail Sales and Service Uses (e.g. Tourist Oriented Gift Stores),

1650 Mission St. Suite 400 San Francisco, CA 94103-2479

Reception:

415.558.6378

Fax: **415.558.6409** 

Planning Information: 415.558.6377 including the local office for the Gray Line Bus Company. The building has approximately 137'-6" of frontage along Taylor Street, and approximately 110'-6" of frontage along North Point Street.