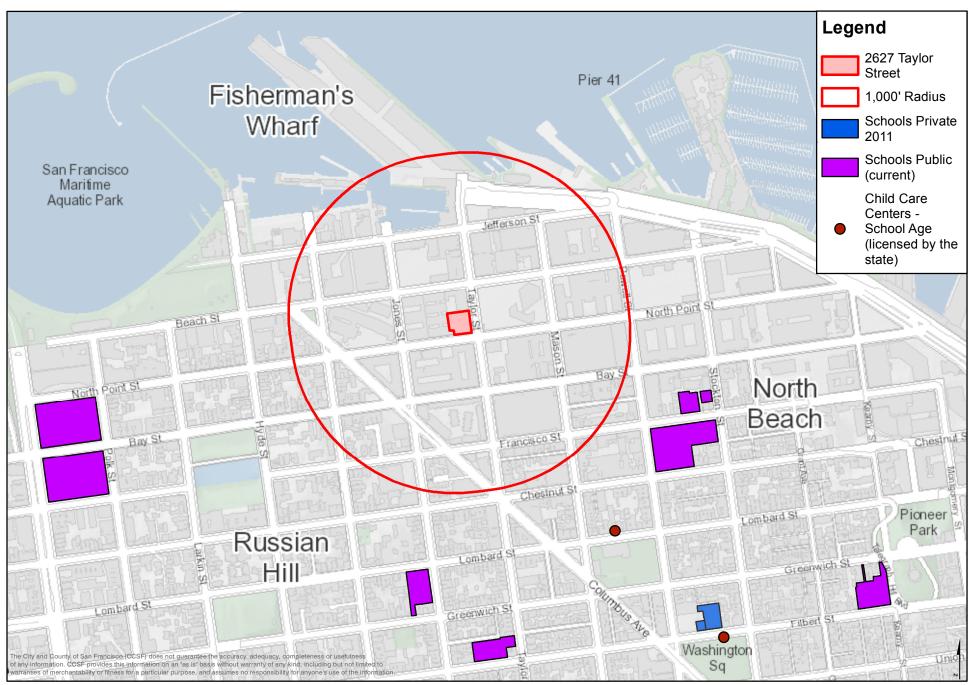

### ISSUES AND OTHER CONSIDERATIONS

While principally permitted in the C-2 District, MCDs are required to be heard by the Planning Commission, which, will consider whether or not to exercise its discretionary review powers over the building permit application, pursuant to Planning Code Section 202.2(e)(1). The proposed dispensary complies with all relevant Planning Code requirements. Most notably, the subject property was not found to fall within 1,000' feet of any public or private elementary or secondary schools, or community facility or recreation center primarily serving persons younger than 18 years of age.

Project Meets Criteria

The parcel containing the MCD is not located within 1,000 feet from a parcel containing a public or private elementary or secondary school, or a community facility and/or a recreation center that primarily serves persons under 18 years of age as defined by Section 202.2(e)(1) of the Planning Code.

### 1 Mile Radius MCD Map: 2627 Taylor Street (Case No. 2015-009644DRM)

NOTICE OF PUBLIC HEARING

Hearing Date: Thursday, December 17, 2015
Time: Not before 12:00 PM (noon)

Location: City Hall, 1 Dr. Carlton B. Goodlett Place, Room 400