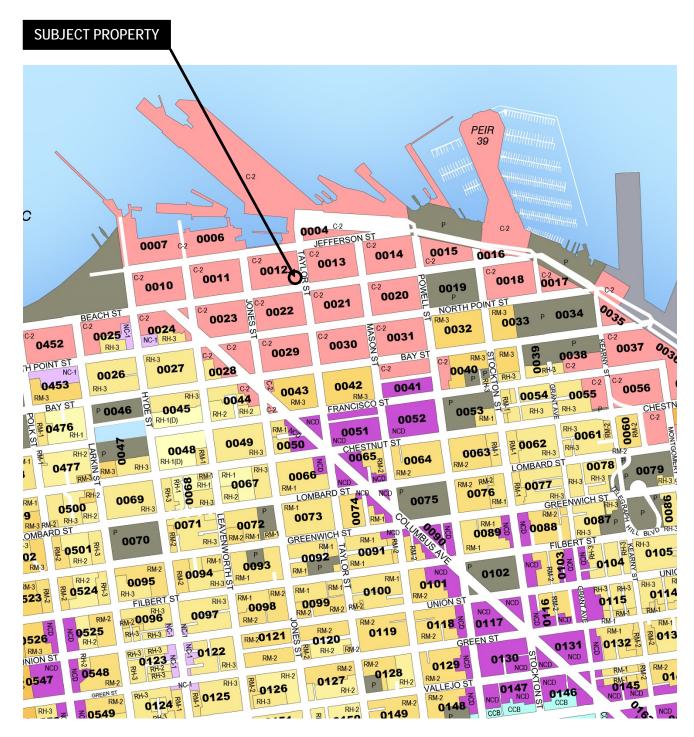

## **Zoning Map**

### SURROUNDING PROPERTIES AND NEIGHBORHOOD

The Project site is located within the C-2 (Business Commercial) Zoning District, 40-X Height and Bulk District, and the Fisherman's Wharf and Northeast Waterfront Plan Areas. The neighborhood context is characterized by medium-intensity urban development and contains a diverse mix of commercial uses. Existing buildings within the neighborhood are mixed in scale (ranging from 1-4 stories), and contain a wide variety of retail sales and service uses, including hotels and motels, bars, restaurants and limited restaurants, newly-constructed residential buildings, and offices. There are a number of Formula Retail establishments located in the immediate vicinity as well. Directly across the street from the subject property is a large, underdeveloped block with surface parking lot surrounding the International Longshore and Warehouse Union office located at 400 North Point Street.