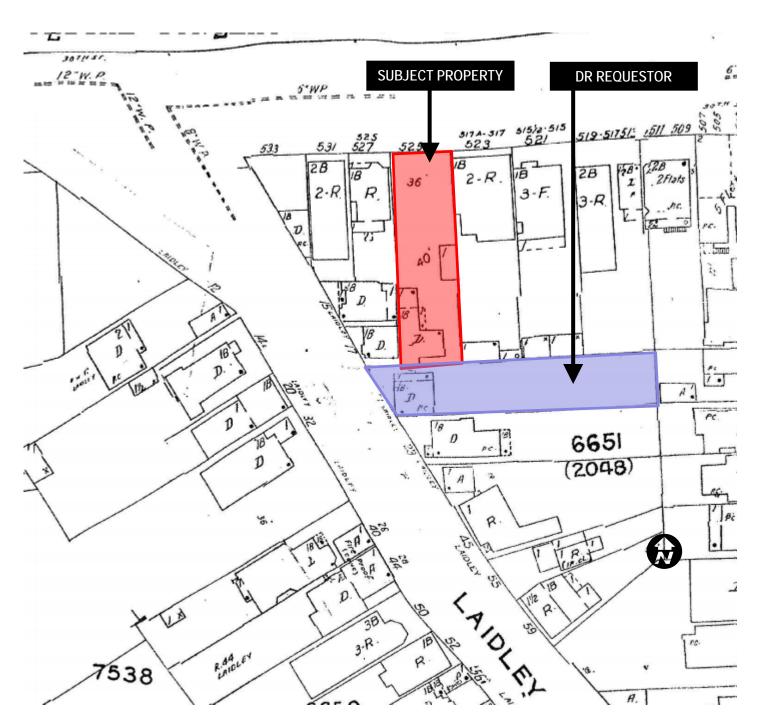

### SITE DESCRIPTION AND PRESENT USE

The Project is located on the south side of 30<sup>th</sup> Street, between Laidley and Noe Streets, Block 6651, Lot 020. The subject property is located within the RH-2 (Residential-House, Two Family) Zoning District and the 40-X Height and Bulk District. The property is developed with an existing two-story single-family residence constructed circa 1900 and sited wholly within the rear yard.

### DR REQUESTOR

Benjamin Cook & Diana Scearce, 21 Laidley Street, San Francisco, CA 94131 Requestor is the adjacent abutter located south of the subject property.