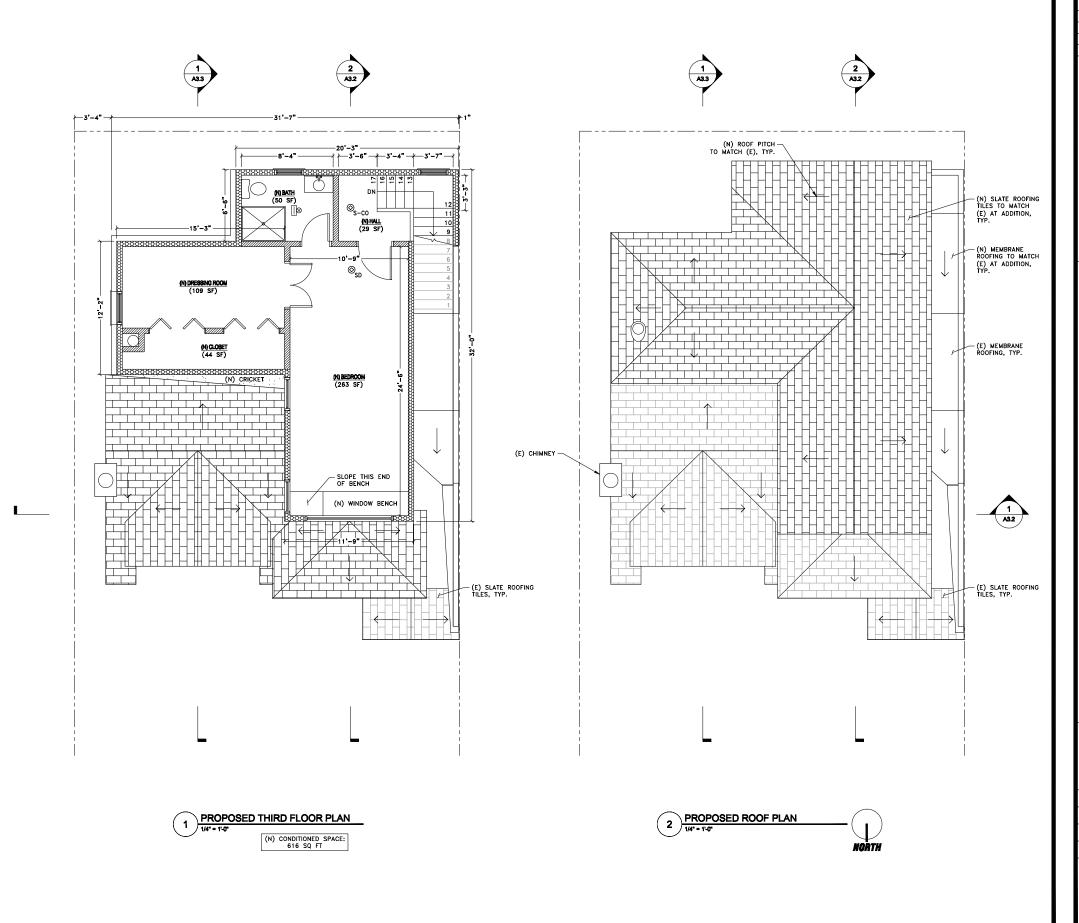

### PROJECT DESCRIPTION

The proposal is to construct an approximately 640 gross square foot vertical addition to the existing single-family residence. The Project includes interior remodeling and exterior changes to roofing and windows. No other work is proposed on site. A Variance hearing for the proposed construction yard was held by the Zoning Administrator on July 26, 2017.

**Alternative Proposed:** The DR Requestor recommends reducing the proposed vertical addition's height to 7', lowering the roof ridge and providing a hipped roof over west wall of the dressing room. The dressing room/closet should be reduced along the west wall and its southerly window should be omitted or relocated to increase privacy.

### **PROJECT ANALYSIS**

The subject property is an upsloping mid-block lot located in an area of mixed visual character and scale. Houses across from the subject property appear to be one story over garage and those on the block face range from one to three levels over garage. The reduced height limit from 40′ to 35′ as mentioned by the DR Requestor is applicable when "the average ground elevation at the rear line of the lot is *lower* by 20 or more feet than at the front line thereof;" this does not apply to the subject *upsloping* lot where the rear property line is approximately 15′5″ *higher* than the front. The proposed vertical addition will be approximately 36′5″ in height (from existing building grade to roof midpoint) and is below the allowable 40′ height limit for RH-2 zoned properties per Planning Code Section 261.