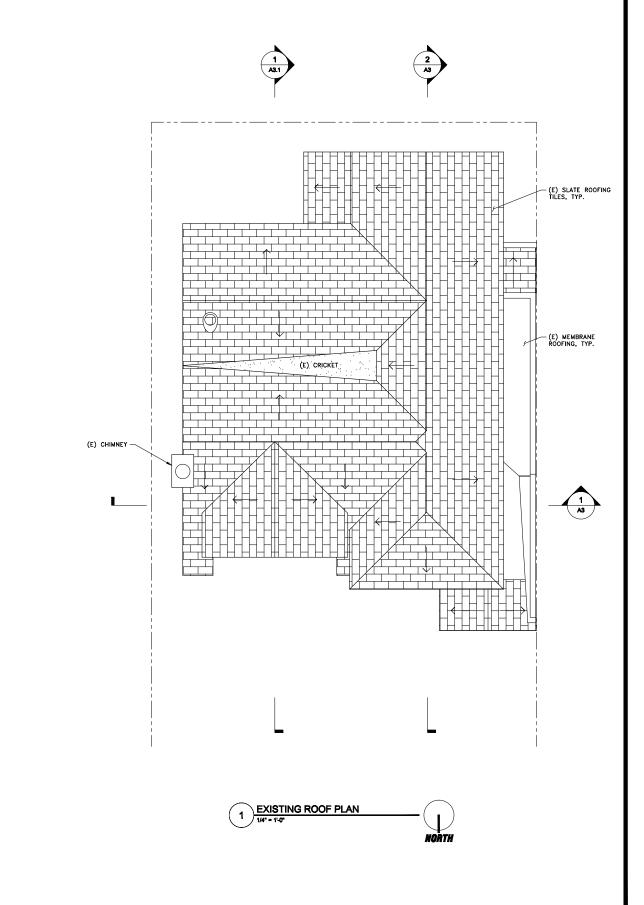

### PROJECT DESCRIPTION

The proposal is to construct an approximately 640 gross square foot vertical addition to the existing single-family residence. The Project includes interior remodeling and exterior changes to roofing and windows. No other work is proposed on site. A Variance hearing for the proposed construction yard was held by the Zoning Administrator on July 26, 2017.

### **PROJECT ANALYSIS**

The subject property is an upsloping mid-block lot located in an area of mixed visual character and scale. Houses across from the subject property appear to be one story over garage and those on the block face range from one to three levels over garage. The reduced height limit from 40′ to 35′ as mentioned by the DR Requestor is applicable when "the average ground elevation at the rear line of the lot is *lower* by 20 or more feet than at the front line thereof;" this does not apply to the subject *upsloping* lot where the rear property line is approximately 15′5″ *higher* than the front. The proposed vertical addition will be approximately 36′5″ in height (from existing building grade to roof midpoint) and is below the allowable 40′ height limit for RH-2 zoned properties per Planning Code Section 261.