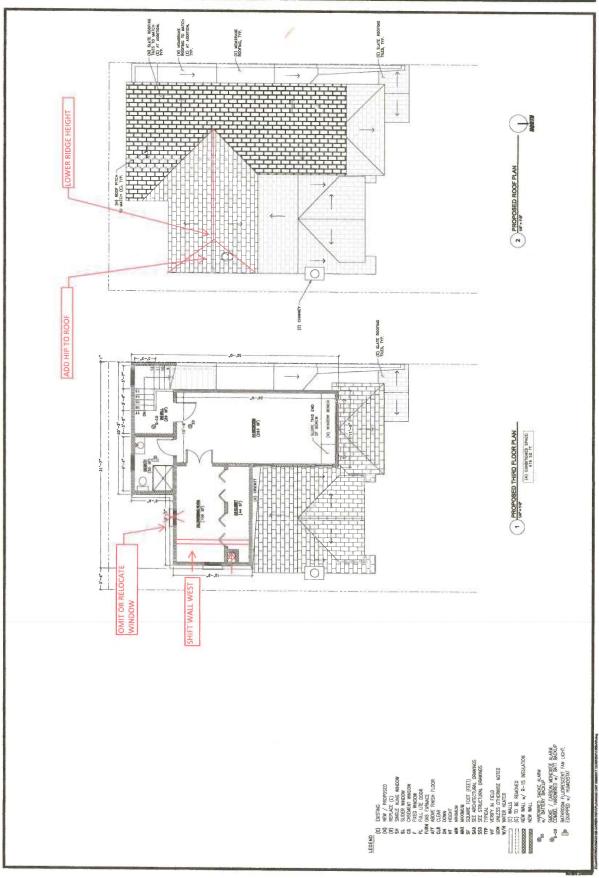

### PROJECT DESCRIPTION

The proposal is to construct an approximately 640 gross square foot vertical addition to the existing single-family residence. The Project includes interior remodeling and exterior changes to roofing and windows. No other work is proposed on site. A Variance hearing for the proposed construction yard was held by the Zoning Administrator on July 26, 2017.

**Alternative Proposed:** The DR Requestor recommends reducing the proposed vertical addition's height to 7', lowering the roof ridge and providing a hipped roof over west wall of the dressing room. The dressing room/closet should be reduced along the west wall and its southerly window should be omitted or relocated to increase privacy.

Issue #2: The subject property is considered a corner lot and was constructed in the rear yard before current Planning Code regulations. Corner lots "usually do not, and are not required to contribute to mid-block open spaces which are intended to enhance the free flow of air and light within a block. The property in question has no mid-block open space and therefore cannot provide light and air." Further, the existing structure abuts "the DR Requestor's side building wall" and cannot "be required to provide light and air for those properties in its immediate vicinity." The Project Sponsor met with the DR Requestor and was amenable to modifications to the roof slope/form and removal of the dressing room window to provide additional privacy. The Project Sponsor, however, did not agree to the request for reducing massing at the easterly portion (dressing room/closet) since it is located 15' from the DR Requestor's building and would not cause impacts to light and air.

### **PROJECT ANALYSIS**

The subject property is an upsloping mid-block lot located in an area of mixed visual character and scale. Houses across from the subject property appear to be one story over garage and those on the block face range from one to three levels over garage. The reduced height limit from 40′ to 35′ as mentioned by the DR Requestor is applicable when "the average ground elevation at the rear line of the lot is *lower* by 20 or more feet than at the front line thereof;" this does not apply to the subject *upsloping* lot where the rear property line is approximately 15′5″ *higher* than the front. The proposed vertical addition will be approximately 36′5″ in height (from existing building grade to roof midpoint) and is below the allowable 40′ height limit for RH-2 zoned properties per Planning Code Section 261.

The proposed vertical addition maintains the existing building footprint which is 3'6" set back from the rear property line and increases to 10' at the addition's easterly portion. The project is appropriately configured to respond to adjacent building conditions. The provided setback, roof form modification and window removal in response to negotiations with the DR Requestor contributes to preserving adjacent light, air and privacy. Both Planning Code and the Residential Design Guidelines state "with any building expansion or new construction, some loss of light and privacy to existing neighboring structures is to be expected." Upon review of the DR Requestor's concerns, the Residential Design Advisory Team does not believe that the proposal presents extraordinary or exceptional circumstances with respect to height, light, air and privacy as ample side spacing is provided.