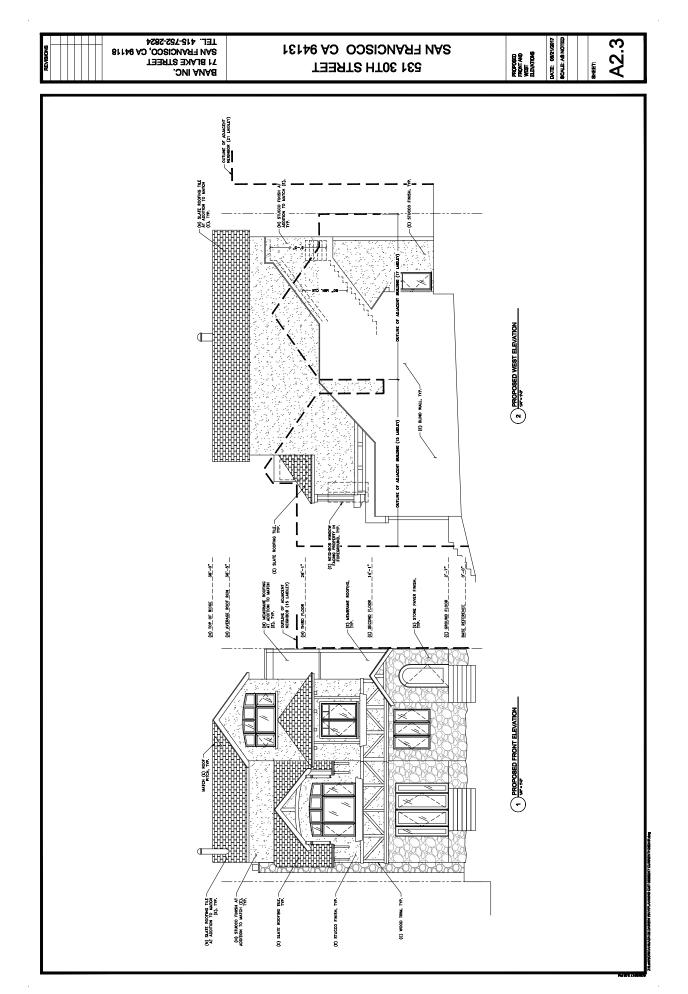

### PROJECT DESCRIPTION

The proposal is to construct an approximately 640 gross square foot vertical addition to the existing single-family residence. The Project includes interior remodeling and exterior changes to roofing and windows. No other work is proposed on site. A Variance hearing for the proposed construction yard was held by the Zoning Administrator on July 26, 2017.

### **PROJECT ANALYSIS**

The subject property is an upsloping mid-block lot located in an area of mixed visual character and scale. Houses across from the subject property appear to be one story over garage and those on the block face range from one to three levels over garage. The reduced height limit from 40′ to 35′ as mentioned by the DR Requestor is applicable when "the average ground elevation at the rear line of the lot is *lower* by 20 or more feet than at the front line thereof;" this does not apply to the subject *upsloping* lot where the rear property line is approximately 15′5″ *higher* than the front. The proposed vertical addition will be approximately 36′5″ in height (from existing building grade to roof midpoint) and is below the allowable 40′ height limit for RH-2 zoned properties per Planning Code Section 261.

The proposed vertical addition maintains the existing building footprint which is 3'6" set back from the rear property line and increases to 10' at the addition's easterly portion. The project is appropriately configured to respond to adjacent building conditions. The provided setback, roof form modification and window removal in response to negotiations with the DR Requestor contributes to preserving adjacent light, air and privacy. Both Planning Code and the Residential Design Guidelines state "with any building expansion or new construction, some loss of light and privacy to existing neighboring structures is to be expected." Upon review of the DR Requestor's concerns, the Residential Design Advisory Team does not believe that the proposal presents extraordinary or exceptional circumstances with respect to height, light, air and privacy as ample side spacing is provided.