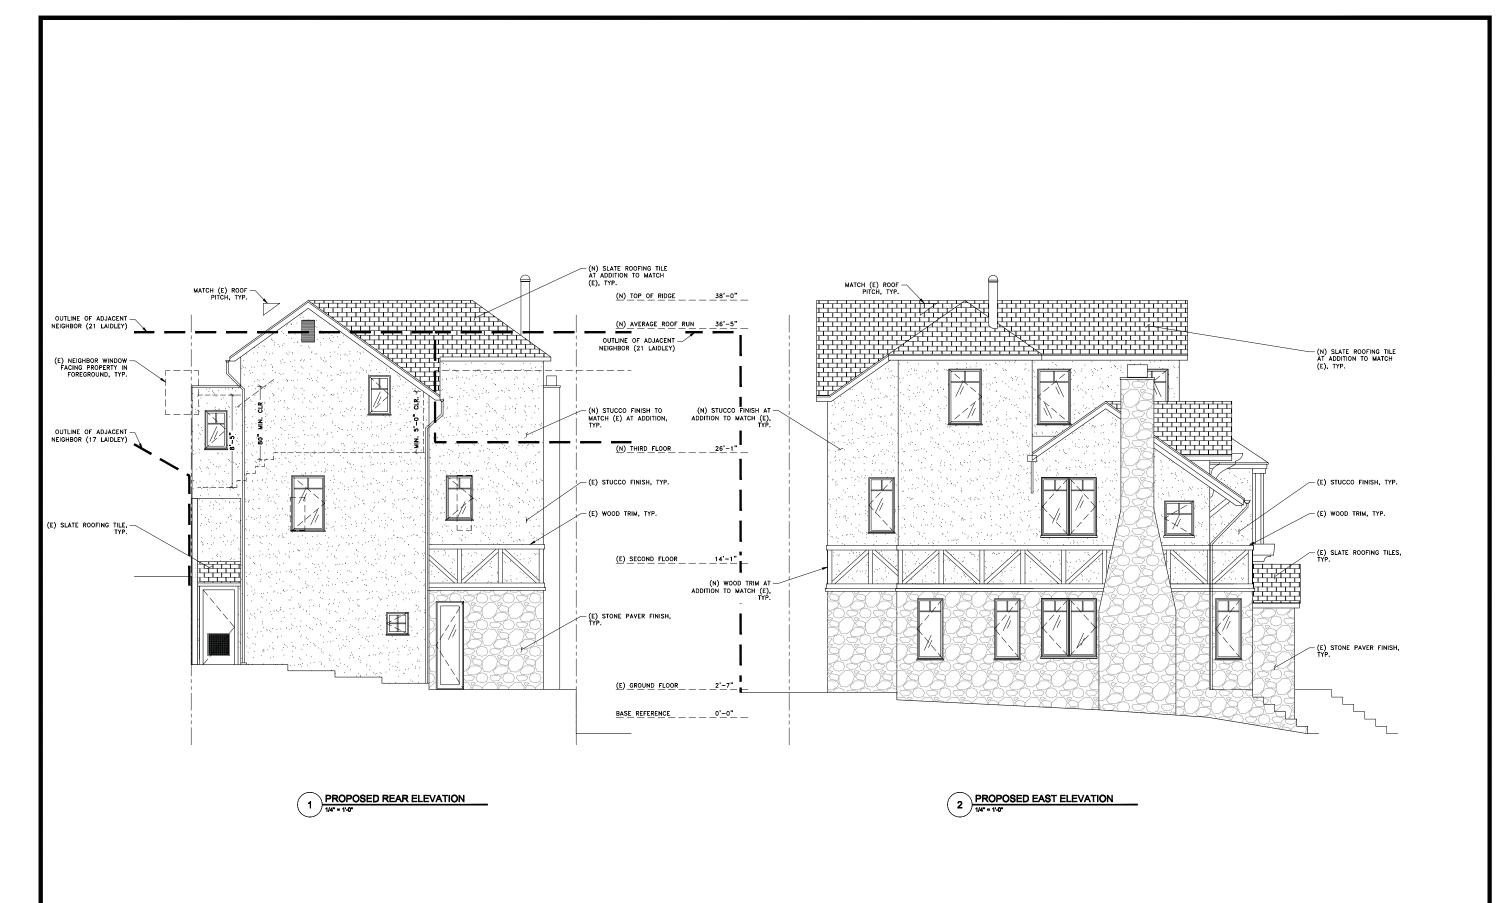

### PROJECT DESCRIPTION

The proposal is to construct an approximately 640 gross square foot vertical addition to the existing single-family residence. The Project includes interior remodeling and exterior changes to roofing and windows. No other work is proposed on site. A Variance hearing for the proposed construction yard was held by the Zoning Administrator on July 26, 2017.

### **PROJECT ANALYSIS**

The subject property is an upsloping mid-block lot located in an area of mixed visual character and scale. Houses across from the subject property appear to be one story over garage and those on the block face range from one to three levels over garage. The reduced height limit from 40′ to 35′ as mentioned by the DR Requestor is applicable when "the average ground elevation at the rear line of the lot is *lower* by 20 or more feet than at the front line thereof;" this does not apply to the subject *upsloping* lot where the rear property line is approximately 15′5″ *higher* than the front. The proposed vertical addition will be approximately 36′5″ in height (from existing building grade to roof midpoint) and is below the allowable 40′ height limit for RH-2 zoned properties per Planning Code Section 261.

The proposed vertical addition maintains the existing building footprint which is 3'6" set back from the rear property line and increases to 10' at the addition's easterly portion. The project is appropriately configured to respond to adjacent building conditions. The provided setback, roof form modification and window removal in response to negotiations with the DR Requestor contributes to preserving adjacent light, air and privacy. Both Planning Code and the Residential Design Guidelines state "with any building expansion or new construction, some loss of light and privacy to existing neighboring structures is to be expected." Upon review of the DR Requestor's concerns, the Residential Design Advisory Team does not believe that the proposal presents extraordinary or exceptional circumstances with respect to height, light, air and privacy as ample side spacing is provided.