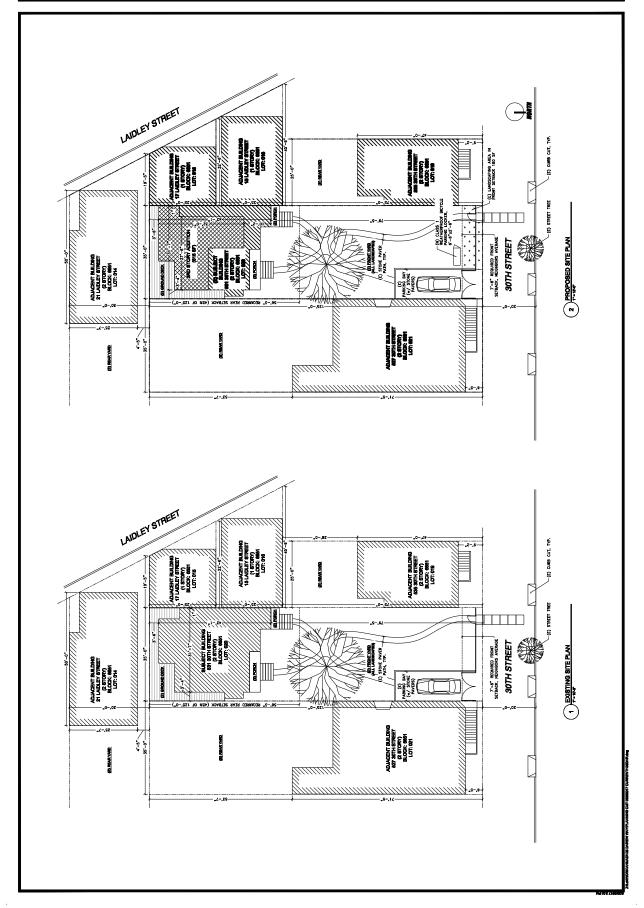

### PROJECT DESCRIPTION

The proposal is to construct an approximately 640 gross square foot vertical addition to the existing single-family residence. The Project includes interior remodeling and exterior changes to roofing and windows. No other work is proposed on site. A Variance hearing for the proposed construction yard was held by the Zoning Administrator on July 26, 2017.

### SITE DESCRIPTION AND PRESENT USE

The Project is located on the south side of 30<sup>th</sup> Street, between Laidley and Noe Streets, Block 6651, Lot 020. The subject property is located within the RH-2 (Residential-House, Two Family) Zoning District and the 40-X Height and Bulk District. The property is developed with an existing two-story single-family residence constructed circa 1900 and sited wholly within the rear yard.

### **PROJECT ANALYSIS**

The subject property is an upsloping mid-block lot located in an area of mixed visual character and scale. Houses across from the subject property appear to be one story over garage and those on the block face range from one to three levels over garage. The reduced height limit from 40′ to 35′ as mentioned by the DR Requestor is applicable when "the average ground elevation at the rear line of the lot is *lower* by 20 or more feet than at the front line thereof;" this does not apply to the subject *upsloping* lot where the rear property line is approximately 15′5″ *higher* than the front. The proposed vertical addition will be approximately 36′5″ in height (from existing building grade to roof midpoint) and is below the allowable 40′ height limit for RH-2 zoned properties per Planning Code Section 261.

The proposed vertical addition maintains the existing building footprint which is 3'6" set back from the rear property line and increases to 10' at the addition's easterly portion. The project is appropriately configured to respond to adjacent building conditions. The provided setback, roof form modification and window removal in response to negotiations with the DR Requestor contributes to preserving adjacent light, air and privacy. Both Planning Code and the Residential Design Guidelines state "with any building expansion or new construction, some loss of light and privacy to existing neighboring structures is to be expected." Upon review of the DR Requestor's concerns, the Residential Design Advisory Team does not believe that the proposal presents extraordinary or exceptional circumstances with respect to height, light, air and privacy as ample side spacing is provided.