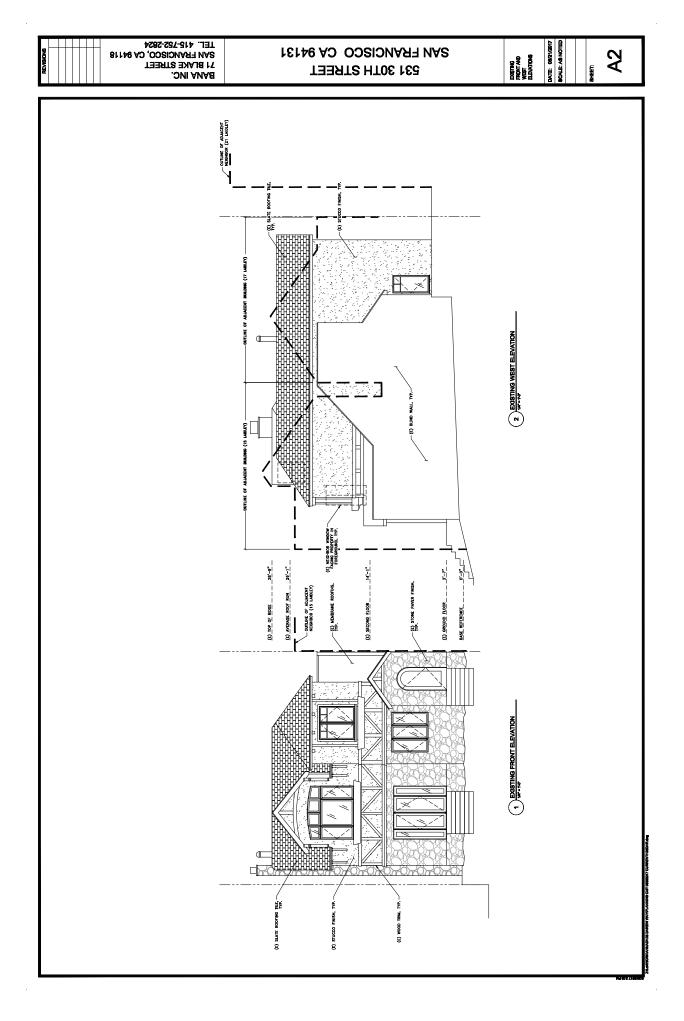

### **PROJECT ANALYSIS**

The subject property is an upsloping mid-block lot located in an area of mixed visual character and scale. Houses across from the subject property appear to be one story over garage and those on the block face range from one to three levels over garage. The reduced height limit from 40′ to 35′ as mentioned by the DR Requestor is applicable when "the average ground elevation at the rear line of the lot is *lower* by 20 or more feet than at the front line thereof;" this does not apply to the subject *upsloping* lot where the rear property line is approximately 15′5″ *higher* than the front. The proposed vertical addition will be approximately 36′5″ in height (from existing building grade to roof midpoint) and is below the allowable 40′ height limit for RH-2 zoned properties per Planning Code Section 261.

The proposed vertical addition maintains the existing building footprint which is 3'6" set back from the rear property line and increases to 10' at the addition's easterly portion. The project is appropriately configured to respond to adjacent building conditions. The provided setback, roof form modification and window removal in response to negotiations with the DR Requestor contributes to preserving adjacent light, air and privacy. Both Planning Code and the Residential Design Guidelines state "with any building expansion or new construction, some loss of light and privacy to existing neighboring structures is to be expected." Upon review of the DR Requestor's concerns, the Residential Design Advisory Team does not believe that the proposal presents extraordinary or exceptional circumstances with respect to height, light, air and privacy as ample side spacing is provided.