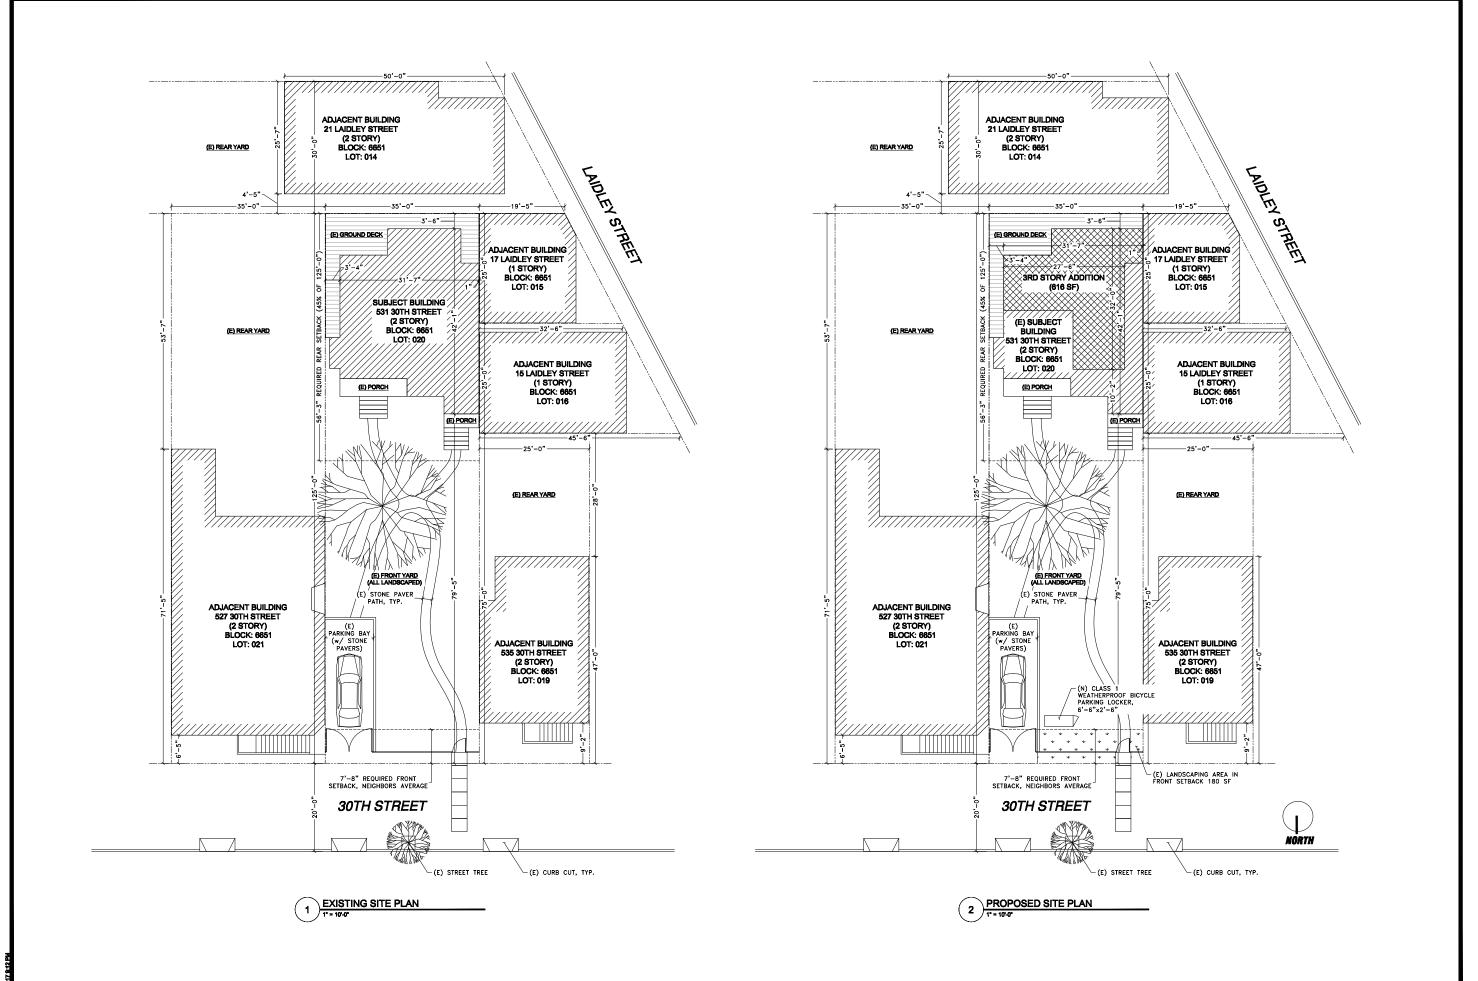

### SITE DESCRIPTION AND PRESENT USE

The Project is located on the south side of 30<sup>th</sup> Street, between Laidley and Noe Streets, Block 6651, Lot 020. The subject property is located within the RH-2 (Residential-House, Two Family) Zoning District and the 40-X Height and Bulk District. The property is developed with an existing two-story single-family residence constructed circa 1900 and sited wholly within the rear yard.

#### SURROUNDING PROPERTIES AND NEIGHBORHOOD

The subject property is located on the northern side of Glen Park bordering Noe Valley and in Supervisor District 8. Parcels within the immediate vicinity consist of residential single-, two- and three-family dwellings of varied design and construction dates. Properties on the south side of 30th Street laterally slope up from the street toward Laidley Street. Billy Goat Hill Park is located west of the subject property.

### **PROJECT ANALYSIS**

The subject property is an upsloping mid-block lot located in an area of mixed visual character and scale. Houses across from the subject property appear to be one story over garage and those on the block face range from one to three levels over garage. The reduced height limit from 40′ to 35′ as mentioned by the DR Requestor is applicable when "the average ground elevation at the rear line of the lot is *lower* by 20 or more feet than at the front line thereof;" this does not apply to the subject *upsloping* lot where the rear property line is approximately 15′5″ *higher* than the front. The proposed vertical addition will be approximately 36′5″ in height (from existing building grade to roof midpoint) and is below the allowable 40′ height limit for RH-2 zoned properties per Planning Code Section 261.

The proposed vertical addition maintains the existing building footprint which is 3'6" set back from the rear property line and increases to 10' at the addition's easterly portion. The project is appropriately configured to respond to adjacent building conditions. The provided setback, roof form modification and window removal in response to negotiations with the DR Requestor contributes to preserving adjacent light, air and privacy. Both Planning Code and the Residential Design Guidelines state "with any building expansion or new construction, some loss of light and privacy to existing neighboring structures is to be expected." Upon review of the DR Requestor's concerns, the Residential Design Advisory Team does not believe that the proposal presents extraordinary or exceptional circumstances with respect to height, light, air and privacy as ample side spacing is provided.