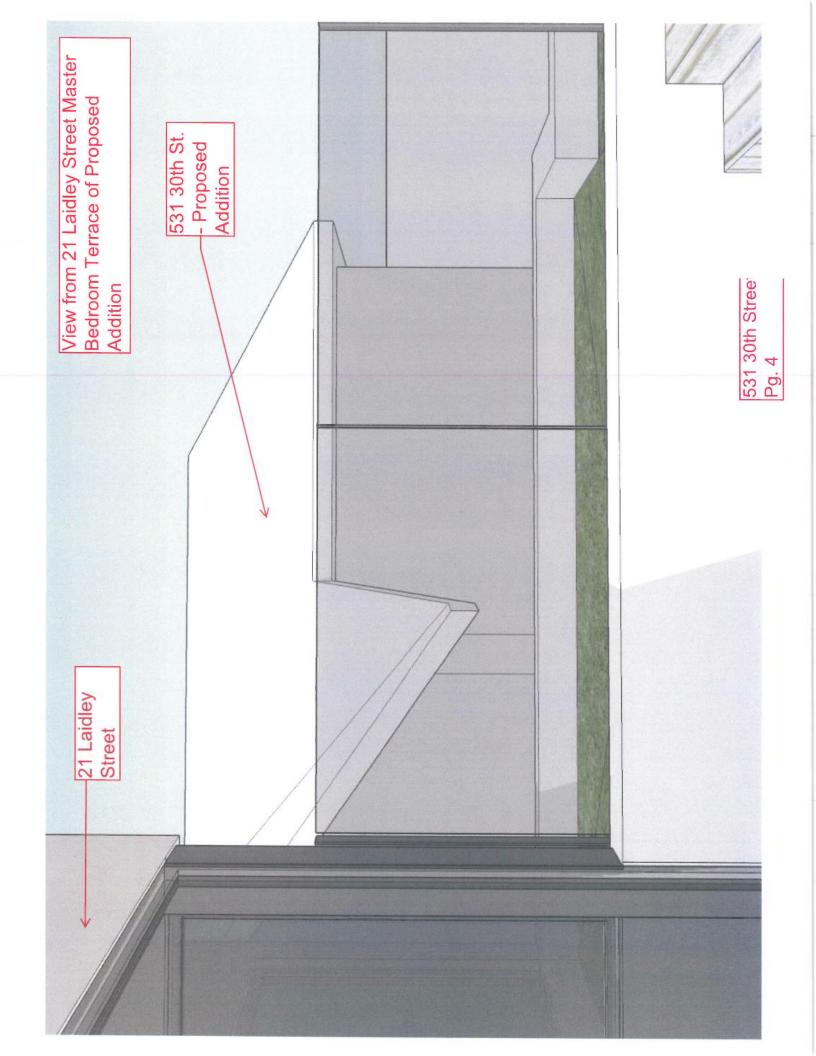

Issue #2: The subject property is considered a corner lot and was constructed in the rear yard before current Planning Code regulations. Corner lots "usually do not, and are not required to contribute to mid-block open spaces which are intended to enhance the free flow of air and light within a block. The property in question has no mid-block open space and therefore cannot provide light and air." Further, the existing structure abuts "the DR Requestor's side building wall" and cannot "be required to provide light and air for those properties in its immediate vicinity." The Project Sponsor met with the DR Requestor and was amenable to modifications to the roof slope/form and removal of the dressing room window to provide additional privacy. The Project Sponsor, however, did not agree to the request for reducing massing at the easterly portion (dressing room/closet) since it is located 15' from the DR Requestor's building and would not cause impacts to light and air.

The proposed vertical addition maintains the existing building footprint which is 3'6" set back from the rear property line and increases to 10' at the addition's easterly portion. The project is appropriately configured to respond to adjacent building conditions. The provided setback, roof form modification and window removal in response to negotiations with the DR Requestor contributes to preserving adjacent light, air and privacy. Both Planning Code and the Residential Design Guidelines state "with any building expansion or new construction, some loss of light and privacy to existing neighboring structures is to be expected." Upon review of the DR Requestor's concerns, the Residential Design Advisory Team does not believe that the proposal presents extraordinary or exceptional circumstances with respect to height, light, air and privacy as ample side spacing is provided.