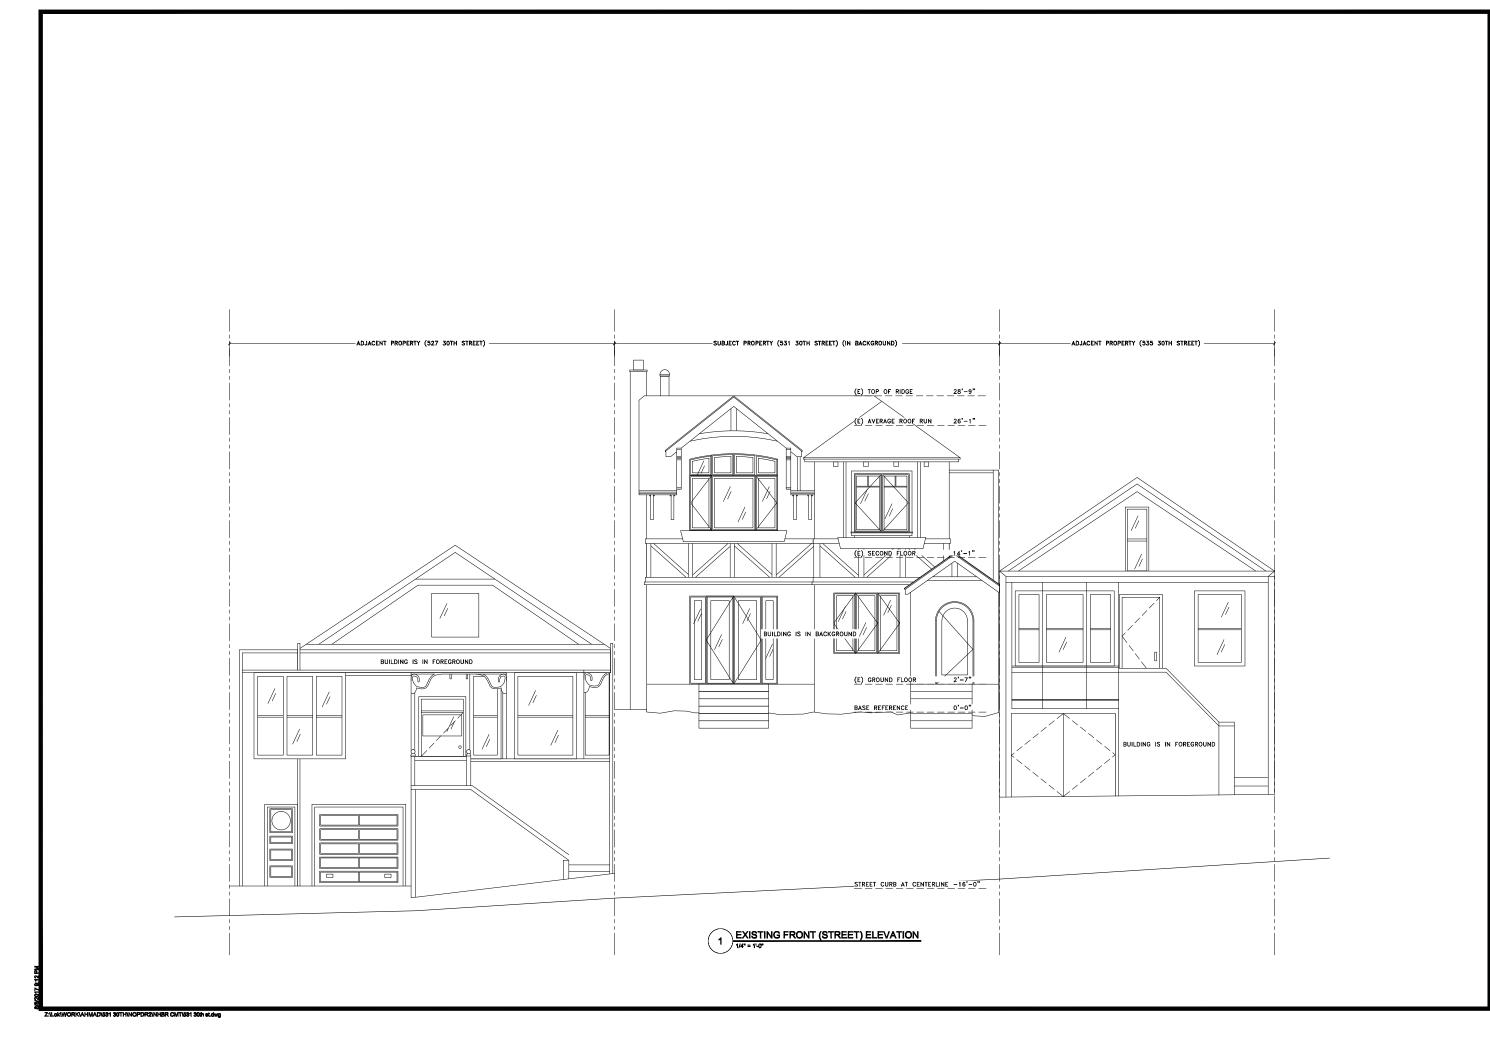

### SITE DESCRIPTION AND PRESENT USE

The Project is located on the south side of 30<sup>th</sup> Street, between Laidley and Noe Streets, Block 6651, Lot 020. The subject property is located within the RH-2 (Residential-House, Two Family) Zoning District and the 40-X Height and Bulk District. The property is developed with an existing two-story single-family residence constructed circa 1900 and sited wholly within the rear yard.

#### SURROUNDING PROPERTIES AND NEIGHBORHOOD

The subject property is located on the northern side of Glen Park bordering Noe Valley and in Supervisor District 8. Parcels within the immediate vicinity consist of residential single-, two- and three-family dwellings of varied design and construction dates. Properties on the south side of 30th Street laterally slope up from the street toward Laidley Street. Billy Goat Hill Park is located west of the subject property.

### **PROJECT ANALYSIS**

The subject property is an upsloping mid-block lot located in an area of mixed visual character and scale. Houses across from the subject property appear to be one story over garage and those on the block face range from one to three levels over garage. The reduced height limit from 40′ to 35′ as mentioned by the DR Requestor is applicable when "the average ground elevation at the rear line of the lot is *lower* by 20 or more feet than at the front line thereof;" this does not apply to the subject *upsloping* lot where the rear property line is approximately 15′5″ *higher* than the front. The proposed vertical addition will be approximately 36′5″ in height (from existing building grade to roof midpoint) and is below the allowable 40′ height limit for RH-2 zoned properties per Planning Code Section 261.