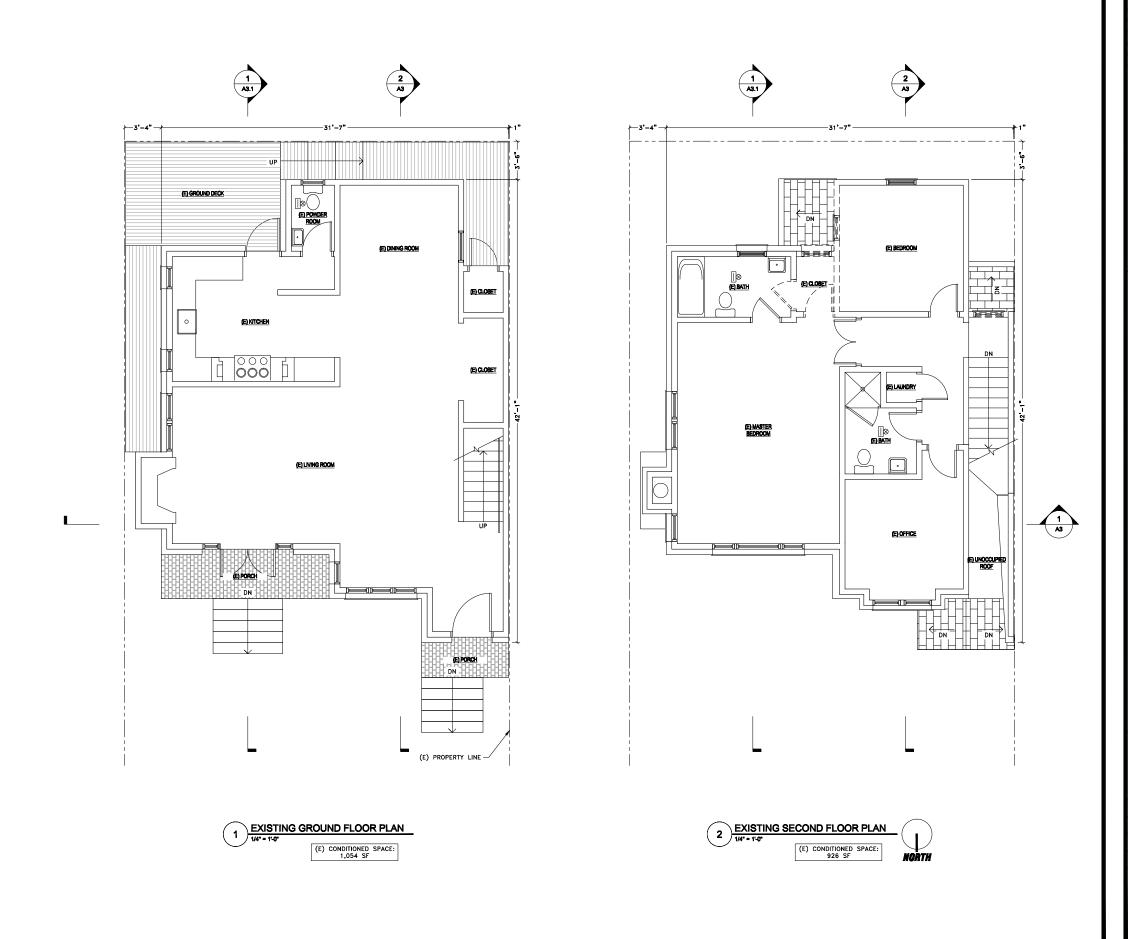

### PROJECT DESCRIPTION

The proposal is to construct an approximately 640 gross square foot vertical addition to the existing single-family residence. The Project includes interior remodeling and exterior changes to roofing and windows. No other work is proposed on site. A Variance hearing for the proposed construction yard was held by the Zoning Administrator on July 26, 2017.

### SITE DESCRIPTION AND PRESENT USE

The Project is located on the south side of 30<sup>th</sup> Street, between Laidley and Noe Streets, Block 6651, Lot 020. The subject property is located within the RH-2 (Residential-House, Two Family) Zoning District and the 40-X Height and Bulk District. The property is developed with an existing two-story single-family residence constructed circa 1900 and sited wholly within the rear yard.

### **PROJECT ANALYSIS**

The subject property is an upsloping mid-block lot located in an area of mixed visual character and scale. Houses across from the subject property appear to be one story over garage and those on the block face range from one to three levels over garage. The reduced height limit from 40′ to 35′ as mentioned by the DR Requestor is applicable when "the average ground elevation at the rear line of the lot is *lower* by 20 or more feet than at the front line thereof;" this does not apply to the subject *upsloping* lot where the rear property line is approximately 15′5″ *higher* than the front. The proposed vertical addition will be approximately 36′5″ in height (from existing building grade to roof midpoint) and is below the allowable 40′ height limit for RH-2 zoned properties per Planning Code Section 261.

The proposed vertical addition maintains the existing building footprint which is 3'6" set back from the rear property line and increases to 10' at the addition's easterly portion. The project is appropriately configured to respond to adjacent building conditions. The provided setback, roof form modification and window removal in response to negotiations with the DR Requestor contributes to preserving adjacent light, air and privacy. Both Planning Code and the Residential Design Guidelines state "with any building expansion or new construction, some loss of light and privacy to existing neighboring structures is to be expected." Upon review of the DR Requestor's concerns, the Residential Design Advisory Team does not believe that the proposal presents extraordinary or exceptional circumstances with respect to height, light, air and privacy as ample side spacing is provided.