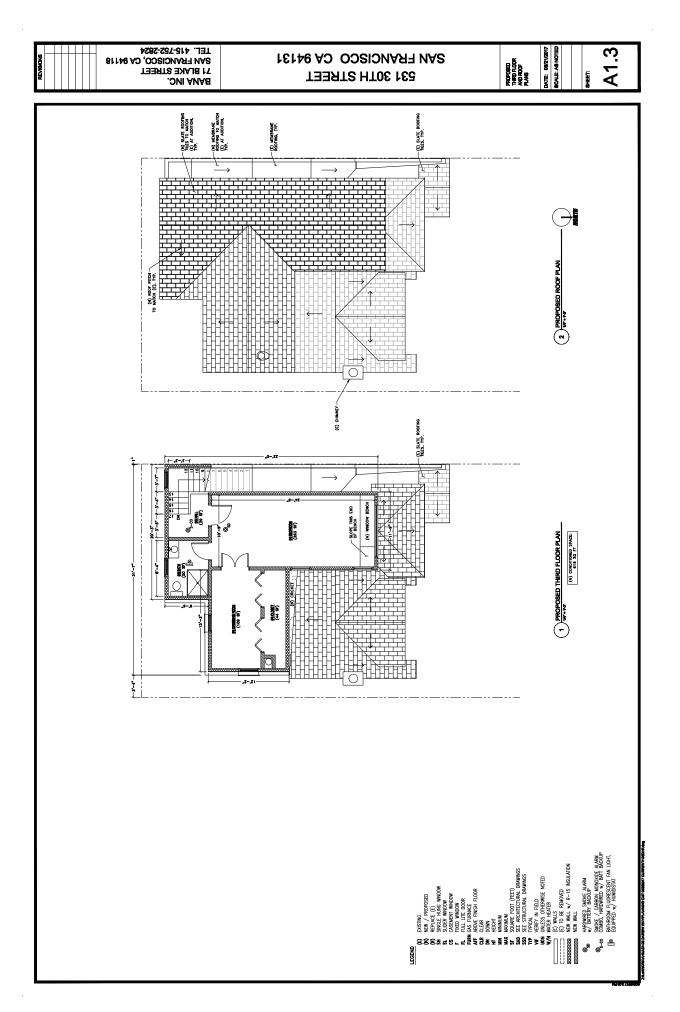

### PROJECT DESCRIPTION

The proposal is to construct an approximately 640 gross square foot vertical addition to the existing single-family residence. The Project includes interior remodeling and exterior changes to roofing and windows. No other work is proposed on site. A Variance hearing for the proposed construction yard was held by the Zoning Administrator on July 26, 2017.

### **PROJECT ANALYSIS**

The subject property is an upsloping mid-block lot located in an area of mixed visual character and scale. Houses across from the subject property appear to be one story over garage and those on the block face range from one to three levels over garage. The reduced height limit from 40′ to 35′ as mentioned by the DR Requestor is applicable when "the average ground elevation at the rear line of the lot is *lower* by 20 or more feet than at the front line thereof;" this does not apply to the subject *upsloping* lot where the rear property line is approximately 15′5″ *higher* than the front. The proposed vertical addition will be approximately 36′5″ in height (from existing building grade to roof midpoint) and is below the allowable 40′ height limit for RH-2 zoned properties per Planning Code Section 261.

The proposed vertical addition maintains the existing building footprint which is 3'6" set back from the rear property line and increases to 10' at the addition's easterly portion. The project is appropriately configured to respond to adjacent building conditions. The provided setback, roof form modification and window removal in response to negotiations with the DR Requestor contributes to preserving adjacent light, air and privacy. Both Planning Code and the Residential Design Guidelines state "with any building expansion or new construction, some loss of light and privacy to existing neighboring structures is to be expected." Upon review of the DR Requestor's concerns, the Residential Design Advisory Team does not believe that the proposal presents extraordinary or exceptional circumstances with respect to height, light, air and privacy as ample side spacing is provided.