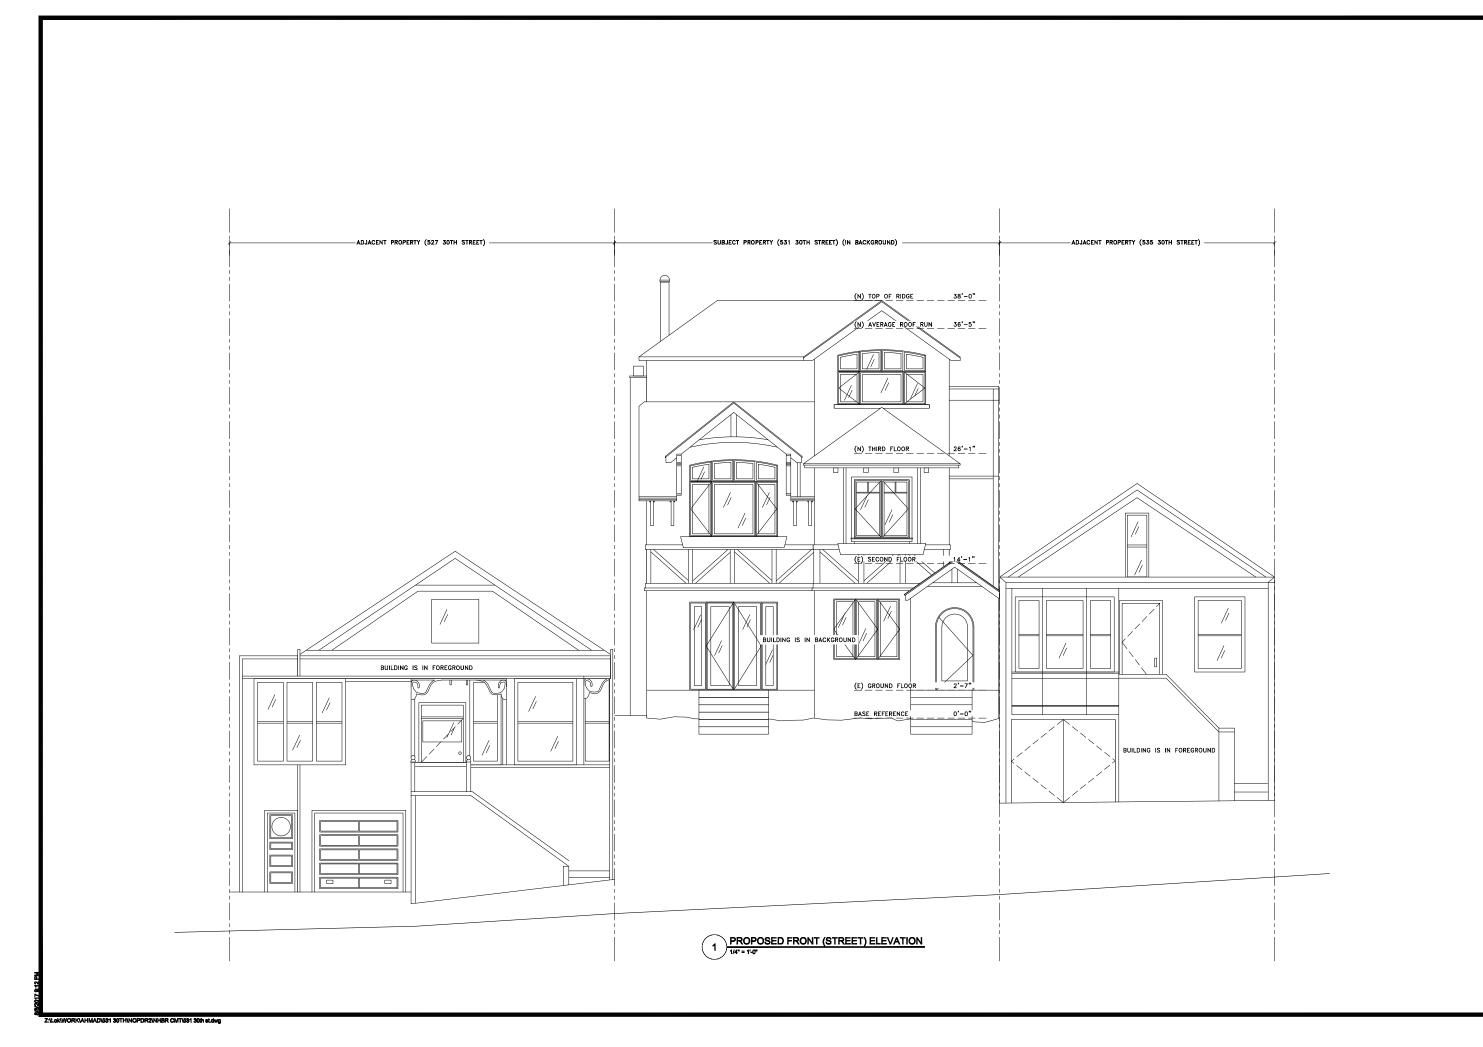

### PROJECT DESCRIPTION

The proposal is to construct an approximately 640 gross square foot vertical addition to the existing single-family residence. The Project includes interior remodeling and exterior changes to roofing and windows. No other work is proposed on site. A Variance hearing for the proposed construction yard was held by the Zoning Administrator on July 26, 2017.

### **PROJECT ANALYSIS**

The subject property is an upsloping mid-block lot located in an area of mixed visual character and scale. Houses across from the subject property appear to be one story over garage and those on the block face range from one to three levels over garage. The reduced height limit from 40′ to 35′ as mentioned by the DR Requestor is applicable when "the average ground elevation at the rear line of the lot is *lower* by 20 or more feet than at the front line thereof;" this does not apply to the subject *upsloping* lot where the rear property line is approximately 15′5″ *higher* than the front. The proposed vertical addition will be approximately 36′5″ in height (from existing building grade to roof midpoint) and is below the allowable 40′ height limit for RH-2 zoned properties per Planning Code Section 261.

The proposed vertical addition maintains the existing building footprint which is 3'6" set back from the rear property line and increases to 10' at the addition's easterly portion. The project is appropriately configured to respond to adjacent building conditions. The provided setback, roof form modification and window removal in response to negotiations with the DR Requestor contributes to preserving adjacent light, air and privacy. Both Planning Code and the Residential Design Guidelines state "with any building expansion or new construction, some loss of light and privacy to existing neighboring structures is to be expected." Upon review of the DR Requestor's concerns, the Residential Design Advisory Team does not believe that the proposal presents extraordinary or exceptional circumstances with respect to height, light, air and privacy as ample side spacing is provided.