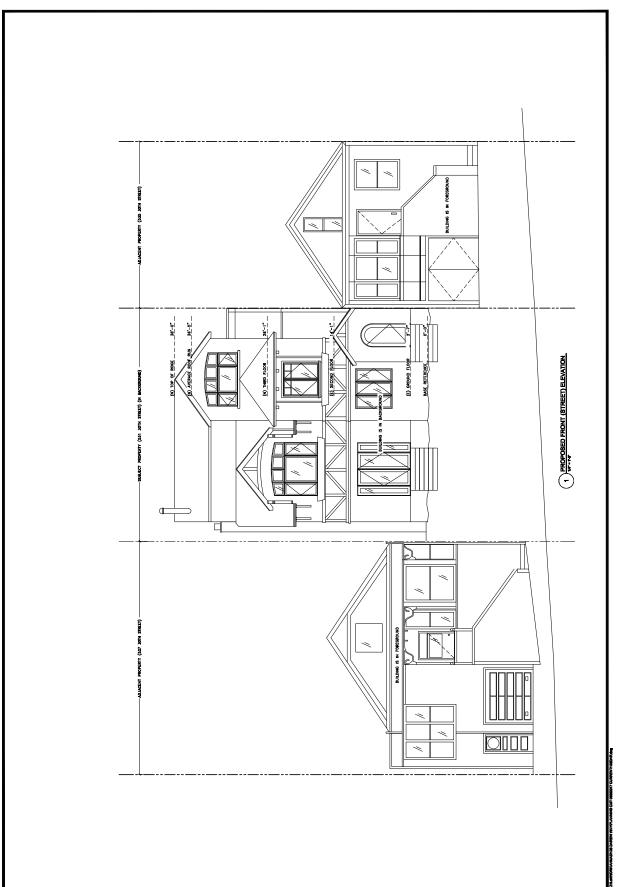

### PROJECT DESCRIPTION

The proposal is to construct an approximately 640 gross square foot vertical addition to the existing single-family residence. The Project includes interior remodeling and exterior changes to roofing and windows. No other work is proposed on site. A Variance hearing for the proposed construction yard was held by the Zoning Administrator on July 26, 2017.

### **PROJECT ANALYSIS**

The subject property is an upsloping mid-block lot located in an area of mixed visual character and scale. Houses across from the subject property appear to be one story over garage and those on the block face range from one to three levels over garage. The reduced height limit from 40′ to 35′ as mentioned by the DR Requestor is applicable when "the average ground elevation at the rear line of the lot is *lower* by 20 or more feet than at the front line thereof;" this does not apply to the subject *upsloping* lot where the rear property line is approximately 15′5″ *higher* than the front. The proposed vertical addition will be approximately 36′5″ in height (from existing building grade to roof midpoint) and is below the allowable 40′ height limit for RH-2 zoned properties per Planning Code Section 261.

The proposed vertical addition maintains the existing building footprint which is 3'6" set back from the rear property line and increases to 10' at the addition's easterly portion. The project is appropriately configured to respond to adjacent building conditions. The provided setback, roof form modification and window removal in response to negotiations with the DR Requestor contributes to preserving adjacent light, air and privacy. Both Planning Code and the Residential Design Guidelines state "with any building expansion or new construction, some loss of light and privacy to existing neighboring structures is to be expected." Upon review of the DR Requestor's concerns, the Residential Design Advisory Team does not believe that the proposal presents extraordinary or exceptional circumstances with respect to height, light, air and privacy as ample side spacing is provided.