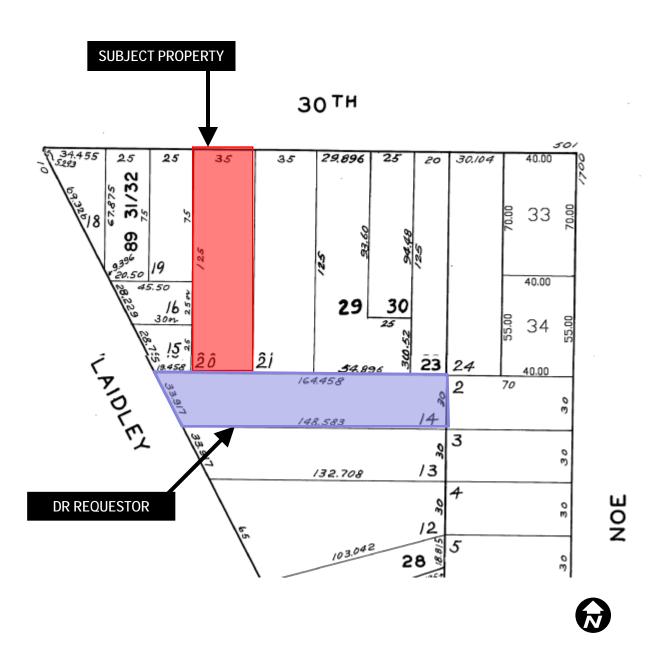

### SITE DESCRIPTION AND PRESENT USE

The Project is located on the south side of 30<sup>th</sup> Street, between Laidley and Noe Streets, Block 6651, Lot 020. The subject property is located within the RH-2 (Residential-House, Two Family) Zoning District and the 40-X Height and Bulk District. The property is developed with an existing two-story single-family residence constructed circa 1900 and sited wholly within the rear yard.

### DR REQUESTOR

Benjamin Cook & Diana Scearce, 21 Laidley Street, San Francisco, CA 94131 Requestor is the adjacent abutter located south of the subject property.

### **PROJECT ANALYSIS**

The subject property is an upsloping mid-block lot located in an area of mixed visual character and scale. Houses across from the subject property appear to be one story over garage and those on the block face range from one to three levels over garage. The reduced height limit from 40′ to 35′ as mentioned by the DR Requestor is applicable when "the average ground elevation at the rear line of the lot is *lower* by 20 or more feet than at the front line thereof;" this does not apply to the subject *upsloping* lot where the rear property line is approximately 15′5″ *higher* than the front. The proposed vertical addition will be approximately 36′5″ in height (from existing building grade to roof midpoint) and is below the allowable 40′ height limit for RH-2 zoned properties per Planning Code Section 261.

The proposed vertical addition maintains the existing building footprint which is 3'6" set back from the rear property line and increases to 10' at the addition's easterly portion. The project is appropriately configured to respond to adjacent building conditions. The provided setback, roof form modification and window removal in response to negotiations with the DR Requestor contributes to preserving adjacent light, air and privacy. Both Planning Code and the Residential Design Guidelines state "with any building expansion or new construction, some loss of light and privacy to existing neighboring structures is to be expected." Upon review of the DR Requestor's concerns, the Residential Design Advisory Team does not believe that the proposal presents extraordinary or exceptional circumstances with respect to height, light, air and privacy as ample side spacing is provided.