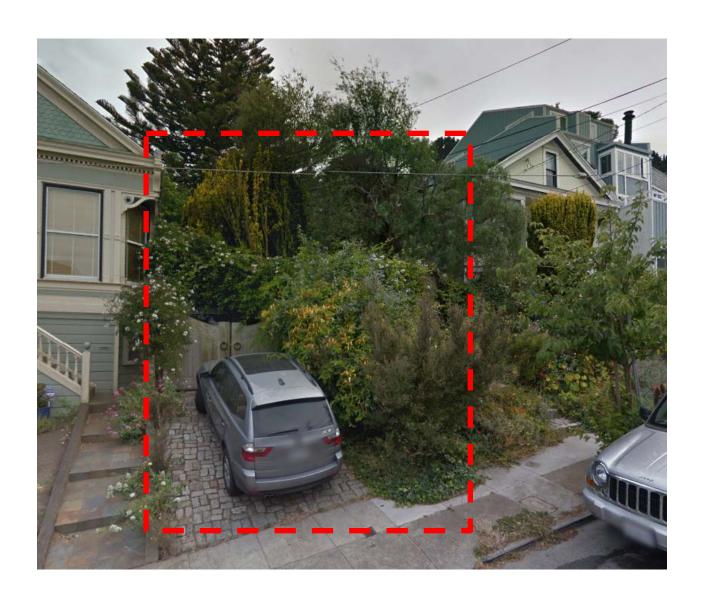

### SITE DESCRIPTION AND PRESENT USE

The Project is located on the south side of 30<sup>th</sup> Street, between Laidley and Noe Streets, Block 6651, Lot 020. The subject property is located within the RH-2 (Residential-House, Two Family) Zoning District and the 40-X Height and Bulk District. The property is developed with an existing two-story single-family residence constructed circa 1900 and sited wholly within the rear yard.

#### SURROUNDING PROPERTIES AND NEIGHBORHOOD

The subject property is located on the northern side of Glen Park bordering Noe Valley and in Supervisor District 8. Parcels within the immediate vicinity consist of residential single-, two- and three-family dwellings of varied design and construction dates. Properties on the south side of 30th Street laterally slope up from the street toward Laidley Street. Billy Goat Hill Park is located west of the subject property.

### **PROJECT ANALYSIS**

The subject property is an upsloping mid-block lot located in an area of mixed visual character and scale. Houses across from the subject property appear to be one story over garage and those on the block face range from one to three levels over garage. The reduced height limit from 40′ to 35′ as mentioned by the DR Requestor is applicable when "the average ground elevation at the rear line of the lot is *lower* by 20 or more feet than at the front line thereof;" this does not apply to the subject *upsloping* lot where the rear property line is approximately 15′5″ *higher* than the front. The proposed vertical addition will be approximately 36′5″ in height (from existing building grade to roof midpoint) and is below the allowable 40′ height limit for RH-2 zoned properties per Planning Code Section 261.

The proposed vertical addition maintains the existing building footprint which is 3'6" set back from the rear property line and increases to 10' at the addition's easterly portion. The project is appropriately configured to respond to adjacent building conditions. The provided setback, roof form modification and window removal in response to negotiations with the DR Requestor contributes to preserving adjacent light, air and privacy. Both Planning Code and the Residential Design Guidelines state "with any building expansion or new construction, some loss of light and privacy to existing neighboring structures is to be expected." Upon review of the DR Requestor's concerns, the Residential Design Advisory Team does not believe that the proposal presents extraordinary or exceptional circumstances with respect to height, light, air and privacy as ample side spacing is provided.