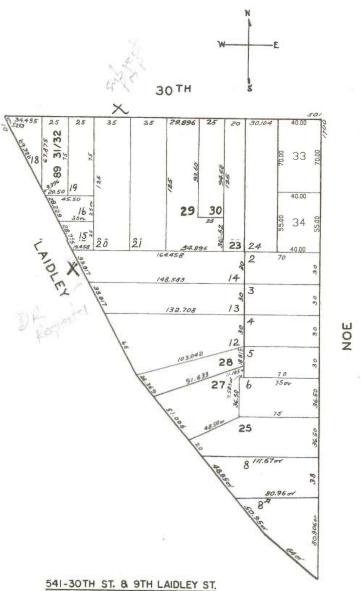

### SITE DESCRIPTION AND PRESENT USE

The Project is located on the south side of 30<sup>th</sup> Street, between Laidley and Noe Streets, Block 6651, Lot 020. The subject property is located within the RH-2 (Residential-House, Two Family) Zoning District and the 40-X Height and Bulk District. The property is developed with an existing two-story single-family residence constructed circa 1900 and sited wholly within the rear yard.

#### SURROUNDING PROPERTIES AND NEIGHBORHOOD

The subject property is located on the northern side of Glen Park bordering Noe Valley and in Supervisor District 8. Parcels within the immediate vicinity consist of residential single-, two- and three-family dwellings of varied design and construction dates. Properties on the south side of 30th Street laterally slope up from the street toward Laidley Street. Billy Goat Hill Park is located west of the subject property.

### DR REQUESTOR

Benjamin Cook & Diana Scearce, 21 Laidley Street, San Francisco, CA 94131 Requestor is the adjacent abutter located south of the subject property.