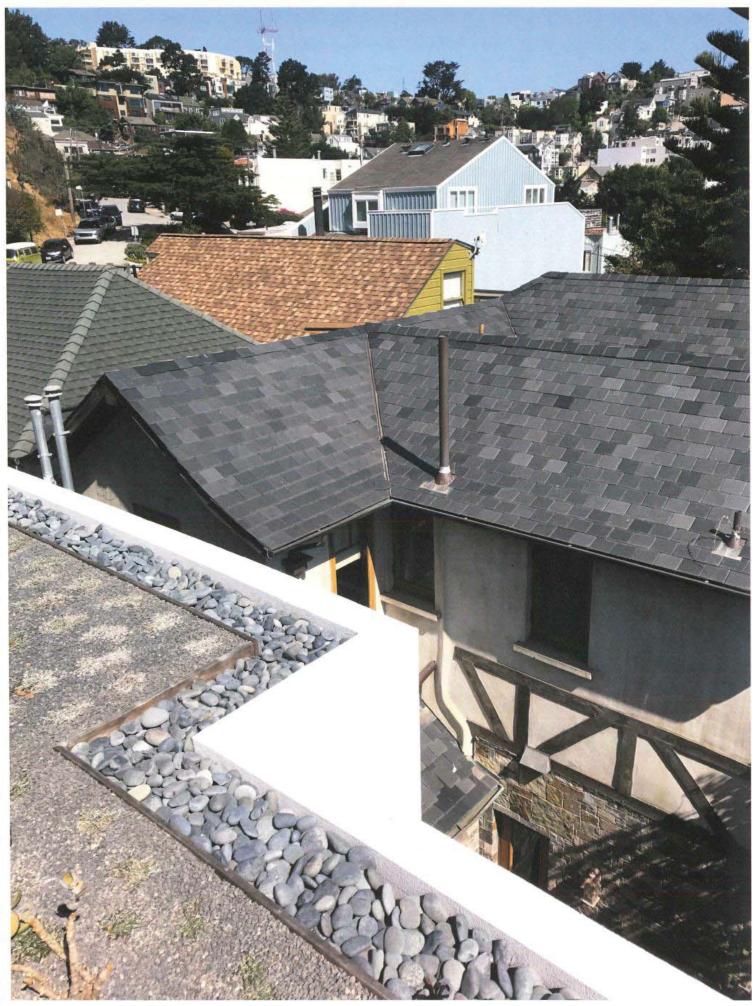

# **Context Photo**

### **PROJECT ANALYSIS**

The subject property is an upsloping mid-block lot located in an area of mixed visual character and scale. Houses across from the subject property appear to be one story over garage and those on the block face range from one to three levels over garage. The reduced height limit from 40′ to 35′ as mentioned by the DR Requestor is applicable when "the average ground elevation at the rear line of the lot is *lower* by 20 or more feet than at the front line thereof;" this does not apply to the subject *upsloping* lot where the rear property line is approximately 15′5″ *higher* than the front. The proposed vertical addition will be approximately 36′5″ in height (from existing building grade to roof midpoint) and is below the allowable 40′ height limit for RH-2 zoned properties per Planning Code Section 261.

The proposed vertical addition maintains the existing building footprint which is 3'6" set back from the rear property line and increases to 10' at the addition's easterly portion. The project is appropriately configured to respond to adjacent building conditions. The provided setback, roof form modification and window removal in response to negotiations with the DR Requestor contributes to preserving adjacent light, air and privacy. Both Planning Code and the Residential Design Guidelines state "with any building expansion or new construction, some loss of light and privacy to existing neighboring structures is to be expected." Upon review of the DR Requestor's concerns, the Residential Design Advisory Team does not believe that the proposal presents extraordinary or exceptional circumstances with respect to height, light, air and privacy as ample side spacing is provided.