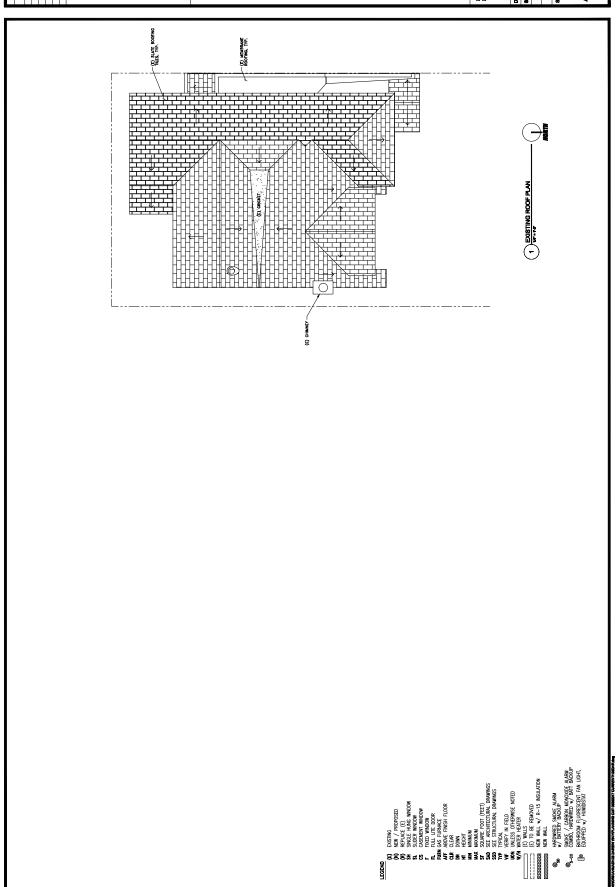

### PROJECT DESCRIPTION

The proposal is to construct an approximately 640 gross square foot vertical addition to the existing single-family residence. The Project includes interior remodeling and exterior changes to roofing and windows. No other work is proposed on site. A Variance hearing for the proposed construction yard was held by the Zoning Administrator on July 26, 2017.

### **PROJECT ANALYSIS**

The subject property is an upsloping mid-block lot located in an area of mixed visual character and scale. Houses across from the subject property appear to be one story over garage and those on the block face range from one to three levels over garage. The reduced height limit from 40′ to 35′ as mentioned by the DR Requestor is applicable when "the average ground elevation at the rear line of the lot is *lower* by 20 or more feet than at the front line thereof;" this does not apply to the subject *upsloping* lot where the rear property line is approximately 15′5″ *higher* than the front. The proposed vertical addition will be approximately 36′5″ in height (from existing building grade to roof midpoint) and is below the allowable 40′ height limit for RH-2 zoned properties per Planning Code Section 261.

The proposed vertical addition maintains the existing building footprint which is 3'6" set back from the rear property line and increases to 10' at the addition's easterly portion. The project is appropriately configured to respond to adjacent building conditions. The provided setback, roof form modification and window removal in response to negotiations with the DR Requestor contributes to preserving adjacent light, air and privacy. Both Planning Code and the Residential Design Guidelines state "with any building expansion or new construction, some loss of light and privacy to existing neighboring structures is to be expected." Upon review of the DR Requestor's concerns, the Residential Design Advisory Team does not believe that the proposal presents extraordinary or exceptional circumstances with respect to height, light, air and privacy as ample side spacing is provided.