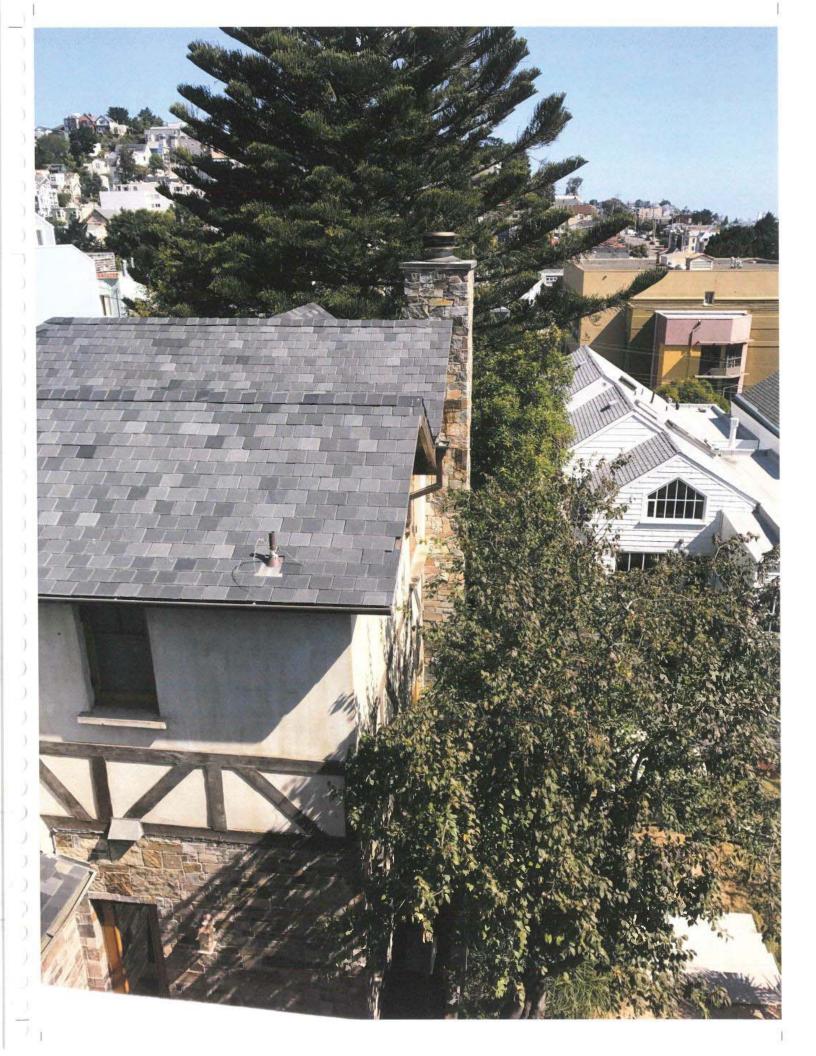

# **Context Photo**

### **PROJECT ANALYSIS**

The subject property is an upsloping mid-block lot located in an area of mixed visual character and scale. Houses across from the subject property appear to be one story over garage and those on the block face range from one to three levels over garage. The reduced height limit from 40′ to 35′ as mentioned by the DR Requestor is applicable when "the average ground elevation at the rear line of the lot is *lower* by 20 or more feet than at the front line thereof;" this does not apply to the subject *upsloping* lot where the rear property line is approximately 15′5″ *higher* than the front. The proposed vertical addition will be approximately 36′5″ in height (from existing building grade to roof midpoint) and is below the allowable 40′ height limit for RH-2 zoned properties per Planning Code Section 261.

The proposed vertical addition maintains the existing building footprint which is 3'6" set back from the rear property line and increases to 10' at the addition's easterly portion. The project is appropriately configured to respond to adjacent building conditions. The provided setback, roof form modification and window removal in response to negotiations with the DR Requestor contributes to preserving adjacent light, air and privacy. Both Planning Code and the Residential Design Guidelines state "with any building expansion or new construction, some loss of light and privacy to existing neighboring structures is to be expected." Upon review of the DR Requestor's concerns, the Residential Design Advisory Team does not believe that the proposal presents extraordinary or exceptional circumstances with respect to height, light, air and privacy as ample side spacing is provided.