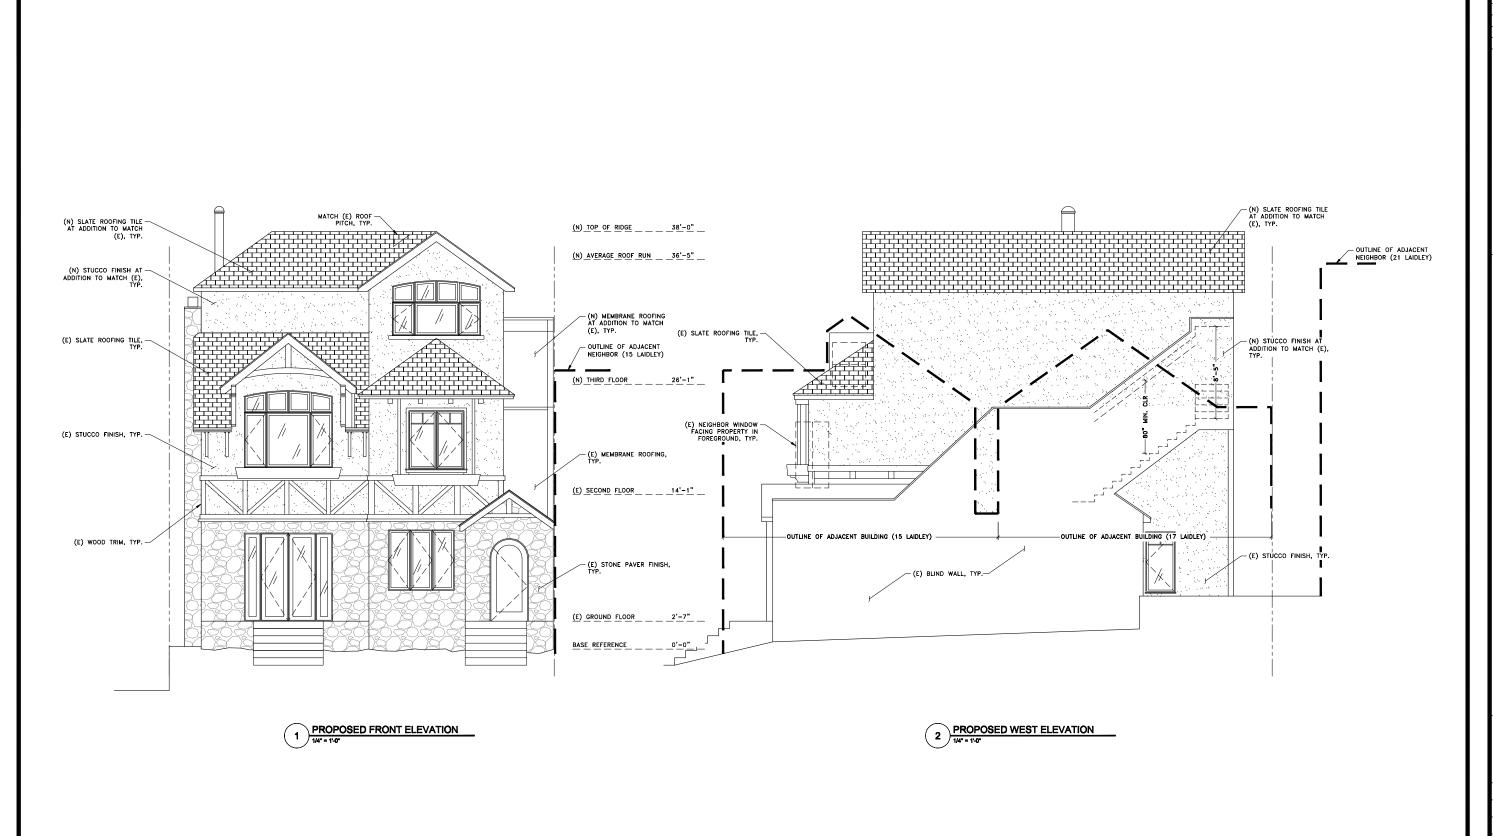

### PROJECT DESCRIPTION

The proposal is to construct an approximately 640 gross square foot vertical addition to the existing single-family residence. The Project includes interior remodeling and exterior changes to roofing and windows. No other work is proposed on site. A Variance hearing for the proposed construction yard was held by the Zoning Administrator on July 26, 2017.

### **PROJECT ANALYSIS**

The subject property is an upsloping mid-block lot located in an area of mixed visual character and scale. Houses across from the subject property appear to be one story over garage and those on the block face range from one to three levels over garage. The reduced height limit from 40′ to 35′ as mentioned by the DR Requestor is applicable when "the average ground elevation at the rear line of the lot is *lower* by 20 or more feet than at the front line thereof;" this does not apply to the subject *upsloping* lot where the rear property line is approximately 15′5″ *higher* than the front. The proposed vertical addition will be approximately 36′5″ in height (from existing building grade to roof midpoint) and is below the allowable 40′ height limit for RH-2 zoned properties per Planning Code Section 261.

The proposed vertical addition maintains the existing building footprint which is 3'6" set back from the rear property line and increases to 10' at the addition's easterly portion. The project is appropriately configured to respond to adjacent building conditions. The provided setback, roof form modification and window removal in response to negotiations with the DR Requestor contributes to preserving adjacent light, air and privacy. Both Planning Code and the Residential Design Guidelines state "with any building expansion or new construction, some loss of light and privacy to existing neighboring structures is to be expected." Upon review of the DR Requestor's concerns, the Residential Design Advisory Team does not believe that the proposal presents extraordinary or exceptional circumstances with respect to height, light, air and privacy as ample side spacing is provided.