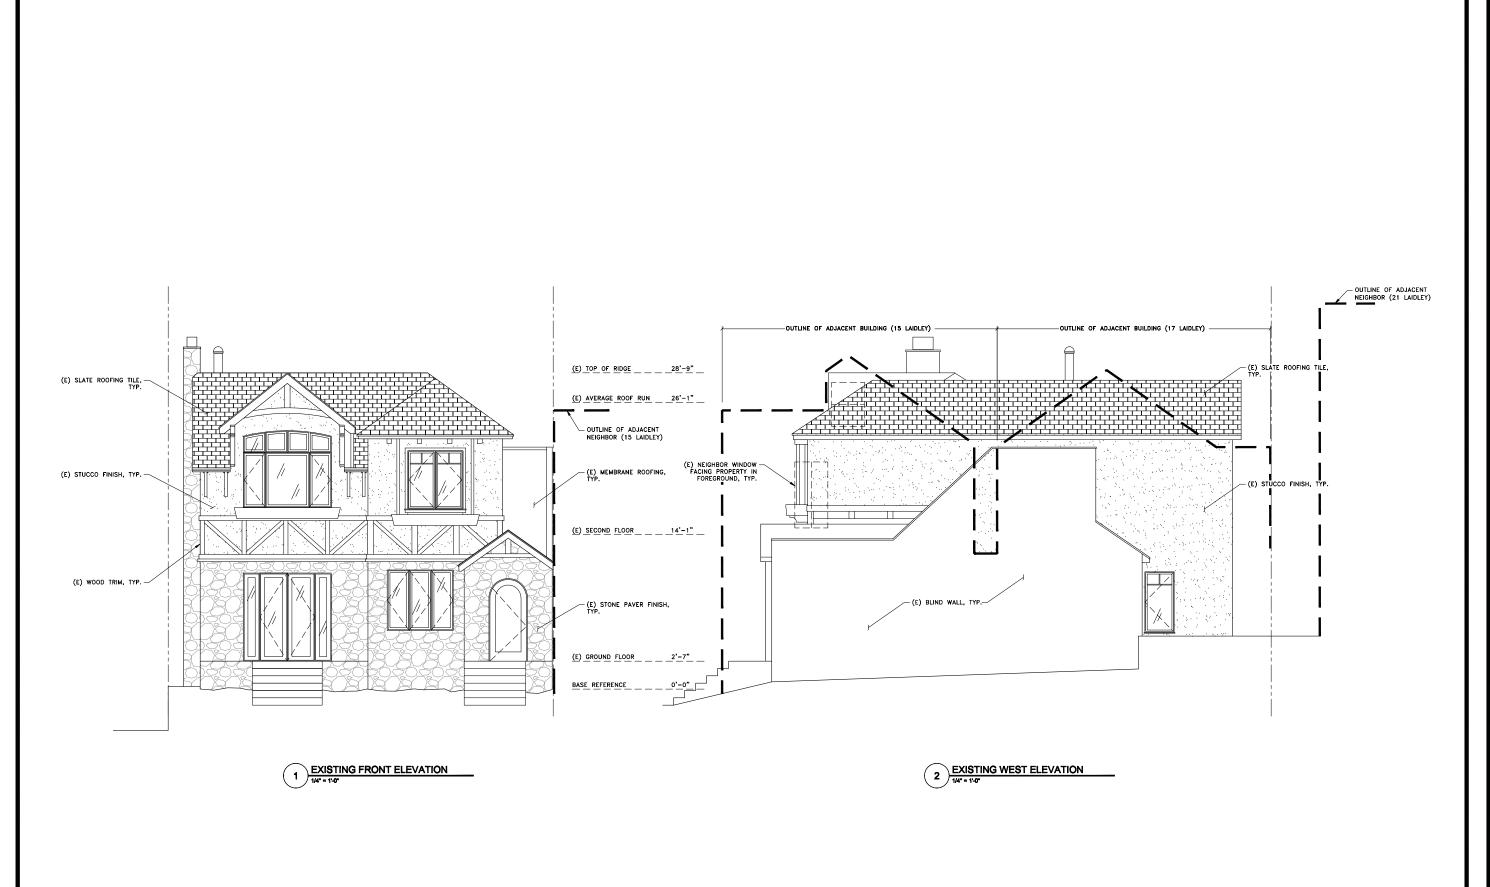

### SITE DESCRIPTION AND PRESENT USE

The Project is located on the south side of 30<sup>th</sup> Street, between Laidley and Noe Streets, Block 6651, Lot 020. The subject property is located within the RH-2 (Residential-House, Two Family) Zoning District and the 40-X Height and Bulk District. The property is developed with an existing two-story single-family residence constructed circa 1900 and sited wholly within the rear yard.

#### SURROUNDING PROPERTIES AND NEIGHBORHOOD

The subject property is located on the northern side of Glen Park bordering Noe Valley and in Supervisor District 8. Parcels within the immediate vicinity consist of residential single-, two- and three-family dwellings of varied design and construction dates. Properties on the south side of 30th Street laterally slope up from the street toward Laidley Street. Billy Goat Hill Park is located west of the subject property.

### **PROJECT ANALYSIS**

The subject property is an upsloping mid-block lot located in an area of mixed visual character and scale. Houses across from the subject property appear to be one story over garage and those on the block face range from one to three levels over garage. The reduced height limit from 40′ to 35′ as mentioned by the DR Requestor is applicable when "the average ground elevation at the rear line of the lot is *lower* by 20 or more feet than at the front line thereof;" this does not apply to the subject *upsloping* lot where the rear property line is approximately 15′5″ *higher* than the front. The proposed vertical addition will be approximately 36′5″ in height (from existing building grade to roof midpoint) and is below the allowable 40′ height limit for RH-2 zoned properties per Planning Code Section 261.

The proposed vertical addition maintains the existing building footprint which is 3'6" set back from the rear property line and increases to 10' at the addition's easterly portion. The project is appropriately configured to respond to adjacent building conditions. The provided setback, roof form modification and window removal in response to negotiations with the DR Requestor contributes to preserving adjacent light, air and privacy. Both Planning Code and the Residential Design Guidelines state "with any building expansion or new construction, some loss of light and privacy to existing neighboring structures is to be expected." Upon review of the DR Requestor's concerns, the Residential Design Advisory Team does not believe that the proposal presents extraordinary or exceptional circumstances with respect to height, light, air and privacy as ample side spacing is provided.