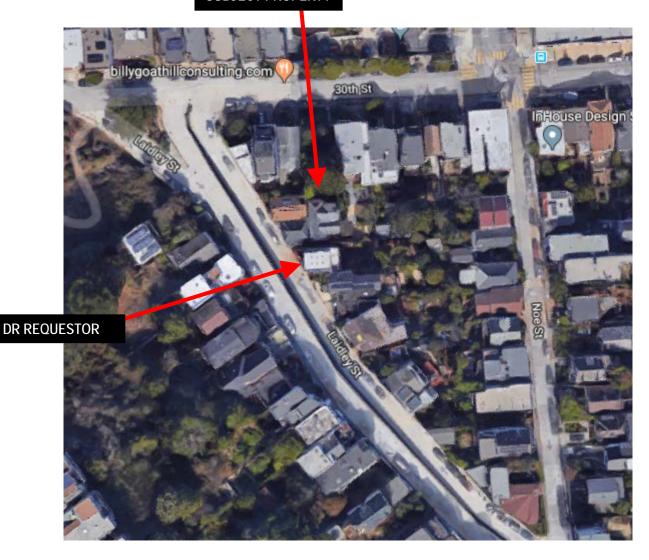

### SITE DESCRIPTION AND PRESENT USE

The Project is located on the south side of 30<sup>th</sup> Street, between Laidley and Noe Streets, Block 6651, Lot 020. The subject property is located within the RH-2 (Residential-House, Two Family) Zoning District and the 40-X Height and Bulk District. The property is developed with an existing two-story single-family residence constructed circa 1900 and sited wholly within the rear yard.

#### SURROUNDING PROPERTIES AND NEIGHBORHOOD

The subject property is located on the northern side of Glen Park bordering Noe Valley and in Supervisor District 8. Parcels within the immediate vicinity consist of residential single-, two- and three-family dwellings of varied design and construction dates. Properties on the south side of 30th Street laterally slope up from the street toward Laidley Street. Billy Goat Hill Park is located west of the subject property.