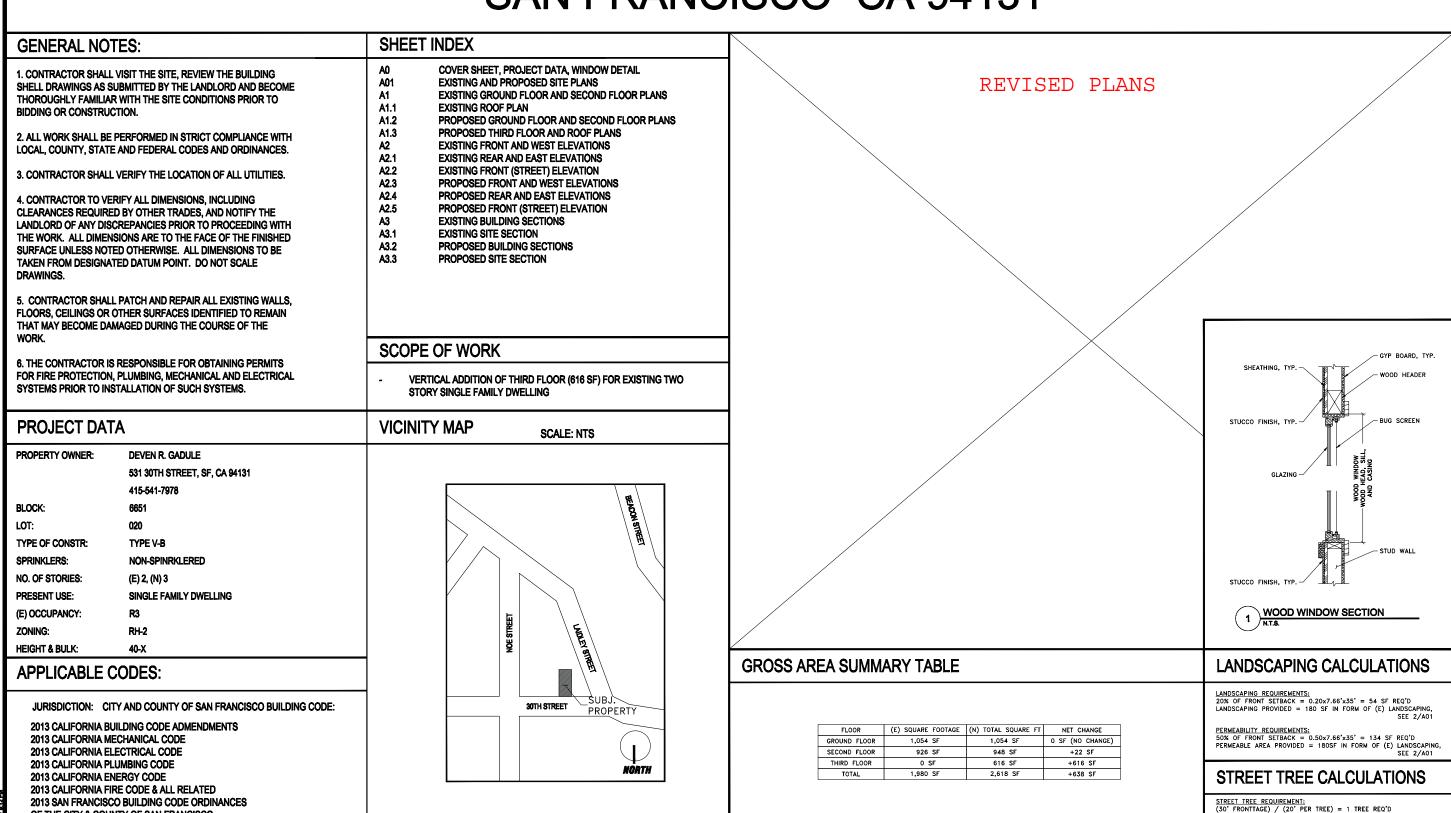

### PROJECT DESCRIPTION

The proposal is to construct an approximately 640 gross square foot vertical addition to the existing single-family residence. The Project includes interior remodeling and exterior changes to roofing and windows. No other work is proposed on site. A Variance hearing for the proposed construction yard was held by the Zoning Administrator on July 26, 2017.

### SITE DESCRIPTION AND PRESENT USE

The Project is located on the south side of 30<sup>th</sup> Street, between Laidley and Noe Streets, Block 6651, Lot 020. The subject property is located within the RH-2 (Residential-House, Two Family) Zoning District and the 40-X Height and Bulk District. The property is developed with an existing two-story single-family residence constructed circa 1900 and sited wholly within the rear yard.

### **PROJECT ANALYSIS**

The subject property is an upsloping mid-block lot located in an area of mixed visual character and scale. Houses across from the subject property appear to be one story over garage and those on the block face range from one to three levels over garage. The reduced height limit from 40′ to 35′ as mentioned by the DR Requestor is applicable when "the average ground elevation at the rear line of the lot is *lower* by 20 or more feet than at the front line thereof;" this does not apply to the subject *upsloping* lot where the rear property line is approximately 15′5″ *higher* than the front. The proposed vertical addition will be approximately 36′5″ in height (from existing building grade to roof midpoint) and is below the allowable 40′ height limit for RH-2 zoned properties per Planning Code Section 261.

#### **ENVIRONMENTAL REVIEW**

The Department determined that the proposed project is exempt/excluded from environmental review, pursuant to CEQA Guideline Section 15301 (Class One - Minor Alteration of Existing Facility, (e) Additions to existing structures provided that the addition will not result in an increase of more than 10,000 square feet). Upon review of Environmental Application Case No. 2015-015618ENV, historic preservation staff concluded that the subject property is not eligible for listing in the California Register under any criteria individually or as part of a historic district.