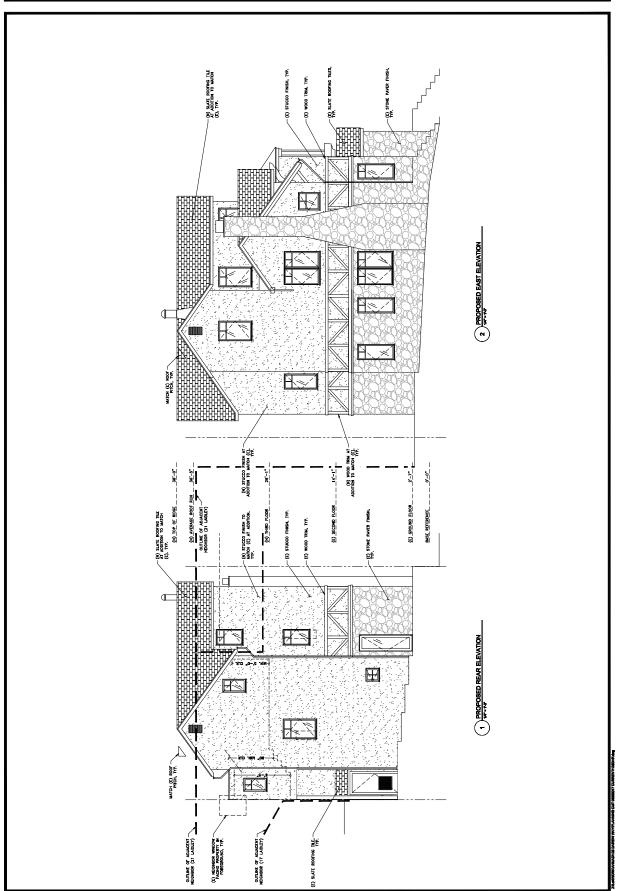

### PROJECT DESCRIPTION

The proposal is to construct an approximately 640 gross square foot vertical addition to the existing single-family residence. The Project includes interior remodeling and exterior changes to roofing and windows. No other work is proposed on site. A Variance hearing for the proposed construction yard was held by the Zoning Administrator on July 26, 2017.

### **PROJECT ANALYSIS**

The subject property is an upsloping mid-block lot located in an area of mixed visual character and scale. Houses across from the subject property appear to be one story over garage and those on the block face range from one to three levels over garage. The reduced height limit from 40′ to 35′ as mentioned by the DR Requestor is applicable when "the average ground elevation at the rear line of the lot is *lower* by 20 or more feet than at the front line thereof;" this does not apply to the subject *upsloping* lot where the rear property line is approximately 15′5″ *higher* than the front. The proposed vertical addition will be approximately 36′5″ in height (from existing building grade to roof midpoint) and is below the allowable 40′ height limit for RH-2 zoned properties per Planning Code Section 261.

The proposed vertical addition maintains the existing building footprint which is 3'6" set back from the rear property line and increases to 10' at the addition's easterly portion. The project is appropriately configured to respond to adjacent building conditions. The provided setback, roof form modification and window removal in response to negotiations with the DR Requestor contributes to preserving adjacent light, air and privacy. Both Planning Code and the Residential Design Guidelines state "with any building expansion or new construction, some loss of light and privacy to existing neighboring structures is to be expected." Upon review of the DR Requestor's concerns, the Residential Design Advisory Team does not believe that the proposal presents extraordinary or exceptional circumstances with respect to height, light, air and privacy as ample side spacing is provided.