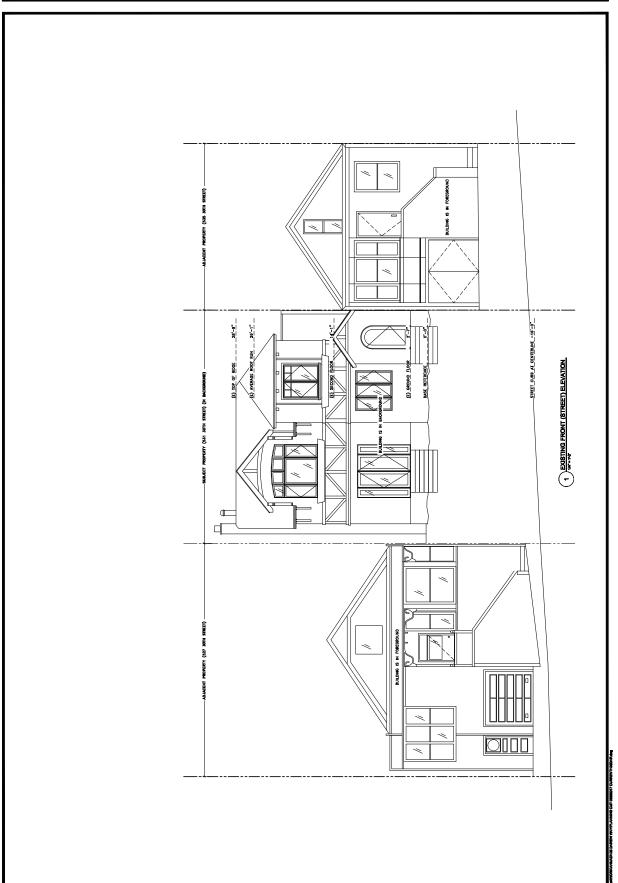

### PROJECT DESCRIPTION

The proposal is to construct an approximately 640 gross square foot vertical addition to the existing single-family residence. The Project includes interior remodeling and exterior changes to roofing and windows. No other work is proposed on site. A Variance hearing for the proposed construction yard was held by the Zoning Administrator on July 26, 2017.

### **PROJECT ANALYSIS**

The subject property is an upsloping mid-block lot located in an area of mixed visual character and scale. Houses across from the subject property appear to be one story over garage and those on the block face range from one to three levels over garage. The reduced height limit from 40′ to 35′ as mentioned by the DR Requestor is applicable when "the average ground elevation at the rear line of the lot is *lower* by 20 or more feet than at the front line thereof;" this does not apply to the subject *upsloping* lot where the rear property line is approximately 15′5″ *higher* than the front. The proposed vertical addition will be approximately 36′5″ in height (from existing building grade to roof midpoint) and is below the allowable 40′ height limit for RH-2 zoned properties per Planning Code Section 261.

The proposed vertical addition maintains the existing building footprint which is 3'6" set back from the rear property line and increases to 10' at the addition's easterly portion. The project is appropriately configured to respond to adjacent building conditions. The provided setback, roof form modification and window removal in response to negotiations with the DR Requestor contributes to preserving adjacent light, air and privacy. Both Planning Code and the Residential Design Guidelines state "with any building expansion or new construction, some loss of light and privacy to existing neighboring structures is to be expected." Upon review of the DR Requestor's concerns, the Residential Design Advisory Team does not believe that the proposal presents extraordinary or exceptional circumstances with respect to height, light, air and privacy as ample side spacing is provided.