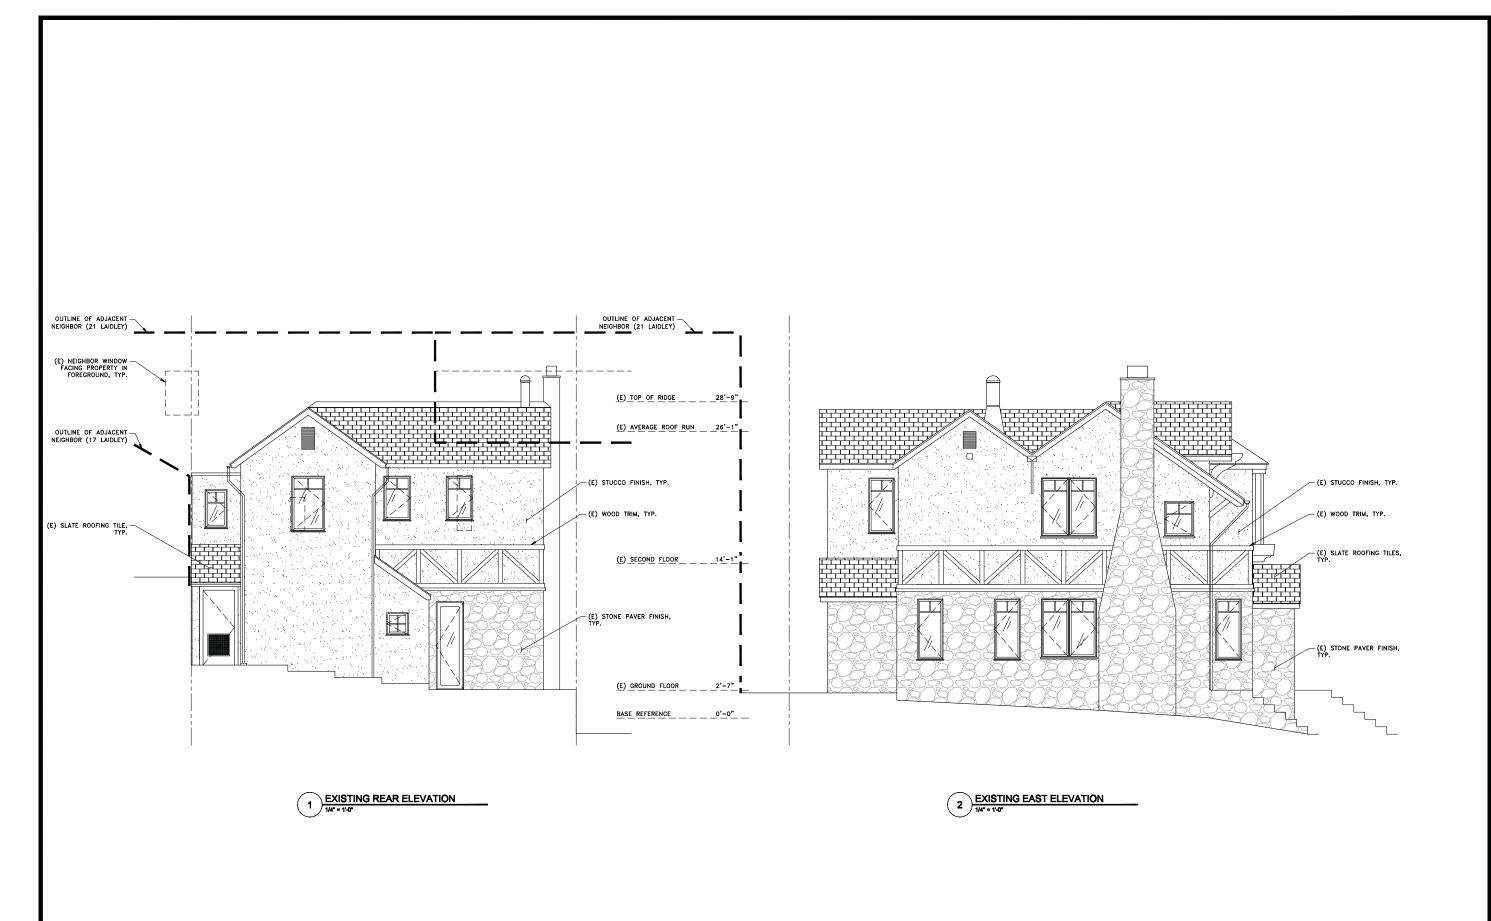

### SITE DESCRIPTION AND PRESENT USE

The Project is located on the south side of 30<sup>th</sup> Street, between Laidley and Noe Streets, Block 6651, Lot 020. The subject property is located within the RH-2 (Residential-House, Two Family) Zoning District and the 40-X Height and Bulk District. The property is developed with an existing two-story single-family residence constructed circa 1900 and sited wholly within the rear yard.

#### SURROUNDING PROPERTIES AND NEIGHBORHOOD

The subject property is located on the northern side of Glen Park bordering Noe Valley and in Supervisor District 8. Parcels within the immediate vicinity consist of residential single-, two- and three-family dwellings of varied design and construction dates. Properties on the south side of 30th Street laterally slope up from the street toward Laidley Street. Billy Goat Hill Park is located west of the subject property.

### **PROJECT ANALYSIS**

The subject property is an upsloping mid-block lot located in an area of mixed visual character and scale. Houses across from the subject property appear to be one story over garage and those on the block face range from one to three levels over garage. The reduced height limit from 40′ to 35′ as mentioned by the DR Requestor is applicable when "the average ground elevation at the rear line of the lot is *lower* by 20 or more feet than at the front line thereof;" this does not apply to the subject *upsloping* lot where the rear property line is approximately 15′5″ *higher* than the front. The proposed vertical addition will be approximately 36′5″ in height (from existing building grade to roof midpoint) and is below the allowable 40′ height limit for RH-2 zoned properties per Planning Code Section 261.

The proposed vertical addition maintains the existing building footprint which is 3'6" set back from the rear property line and increases to 10' at the addition's easterly portion. The project is appropriately configured to respond to adjacent building conditions. The provided setback, roof form modification and window removal in response to negotiations with the DR Requestor contributes to preserving adjacent light, air and privacy. Both Planning Code and the Residential Design Guidelines state "with any building expansion or new construction, some loss of light and privacy to existing neighboring structures is to be expected." Upon review of the DR Requestor's concerns, the Residential Design Advisory Team does not believe that the proposal presents extraordinary or exceptional circumstances with respect to height, light, air and privacy as ample side spacing is provided.