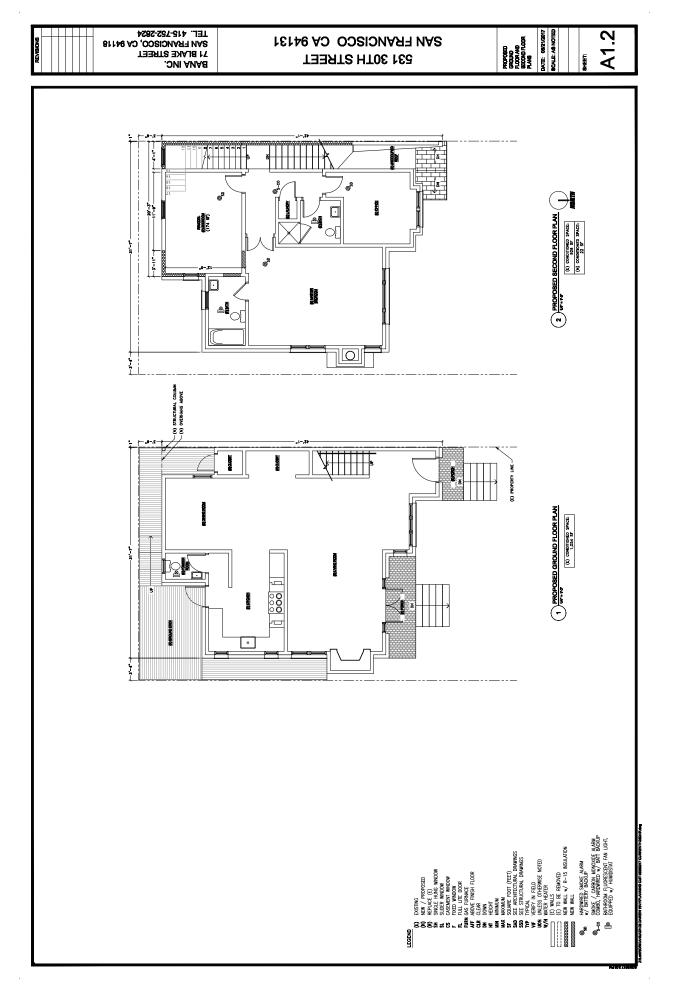

### PROJECT DESCRIPTION

The proposal is to construct an approximately 640 gross square foot vertical addition to the existing single-family residence. The Project includes interior remodeling and exterior changes to roofing and windows. No other work is proposed on site. A Variance hearing for the proposed construction yard was held by the Zoning Administrator on July 26, 2017.

### **PROJECT ANALYSIS**

The subject property is an upsloping mid-block lot located in an area of mixed visual character and scale. Houses across from the subject property appear to be one story over garage and those on the block face range from one to three levels over garage. The reduced height limit from 40′ to 35′ as mentioned by the DR Requestor is applicable when "the average ground elevation at the rear line of the lot is *lower* by 20 or more feet than at the front line thereof;" this does not apply to the subject *upsloping* lot where the rear property line is approximately 15′5″ *higher* than the front. The proposed vertical addition will be approximately 36′5″ in height (from existing building grade to roof midpoint) and is below the allowable 40′ height limit for RH-2 zoned properties per Planning Code Section 261.

The proposed vertical addition maintains the existing building footprint which is 3'6" set back from the rear property line and increases to 10' at the addition's easterly portion. The project is appropriately configured to respond to adjacent building conditions. The provided setback, roof form modification and window removal in response to negotiations with the DR Requestor contributes to preserving adjacent light, air and privacy. Both Planning Code and the Residential Design Guidelines state "with any building expansion or new construction, some loss of light and privacy to existing neighboring structures is to be expected." Upon review of the DR Requestor's concerns, the Residential Design Advisory Team does not believe that the proposal presents extraordinary or exceptional circumstances with respect to height, light, air and privacy as ample side spacing is provided.