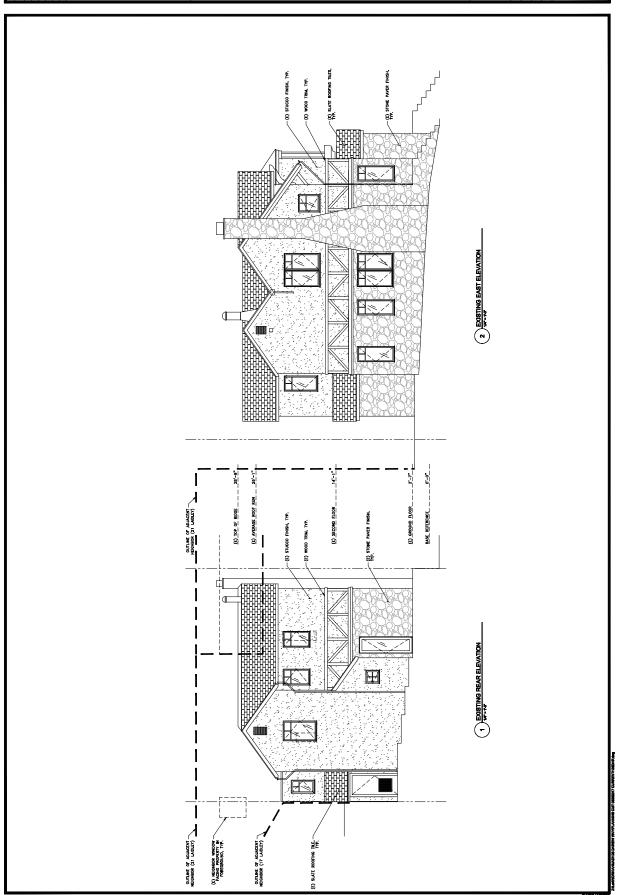

### **PROJECT ANALYSIS**

The subject property is an upsloping mid-block lot located in an area of mixed visual character and scale. Houses across from the subject property appear to be one story over garage and those on the block face range from one to three levels over garage. The reduced height limit from 40′ to 35′ as mentioned by the DR Requestor is applicable when "the average ground elevation at the rear line of the lot is *lower* by 20 or more feet than at the front line thereof;" this does not apply to the subject *upsloping* lot where the rear property line is approximately 15′5″ *higher* than the front. The proposed vertical addition will be approximately 36′5″ in height (from existing building grade to roof midpoint) and is below the allowable 40′ height limit for RH-2 zoned properties per Planning Code Section 261.

The proposed vertical addition maintains the existing building footprint which is 3'6" set back from the rear property line and increases to 10' at the addition's easterly portion. The project is appropriately configured to respond to adjacent building conditions. The provided setback, roof form modification and window removal in response to negotiations with the DR Requestor contributes to preserving adjacent light, air and privacy. Both Planning Code and the Residential Design Guidelines state "with any building expansion or new construction, some loss of light and privacy to existing neighboring structures is to be expected." Upon review of the DR Requestor's concerns, the Residential Design Advisory Team does not believe that the proposal presents extraordinary or exceptional circumstances with respect to height, light, air and privacy as ample side spacing is provided.