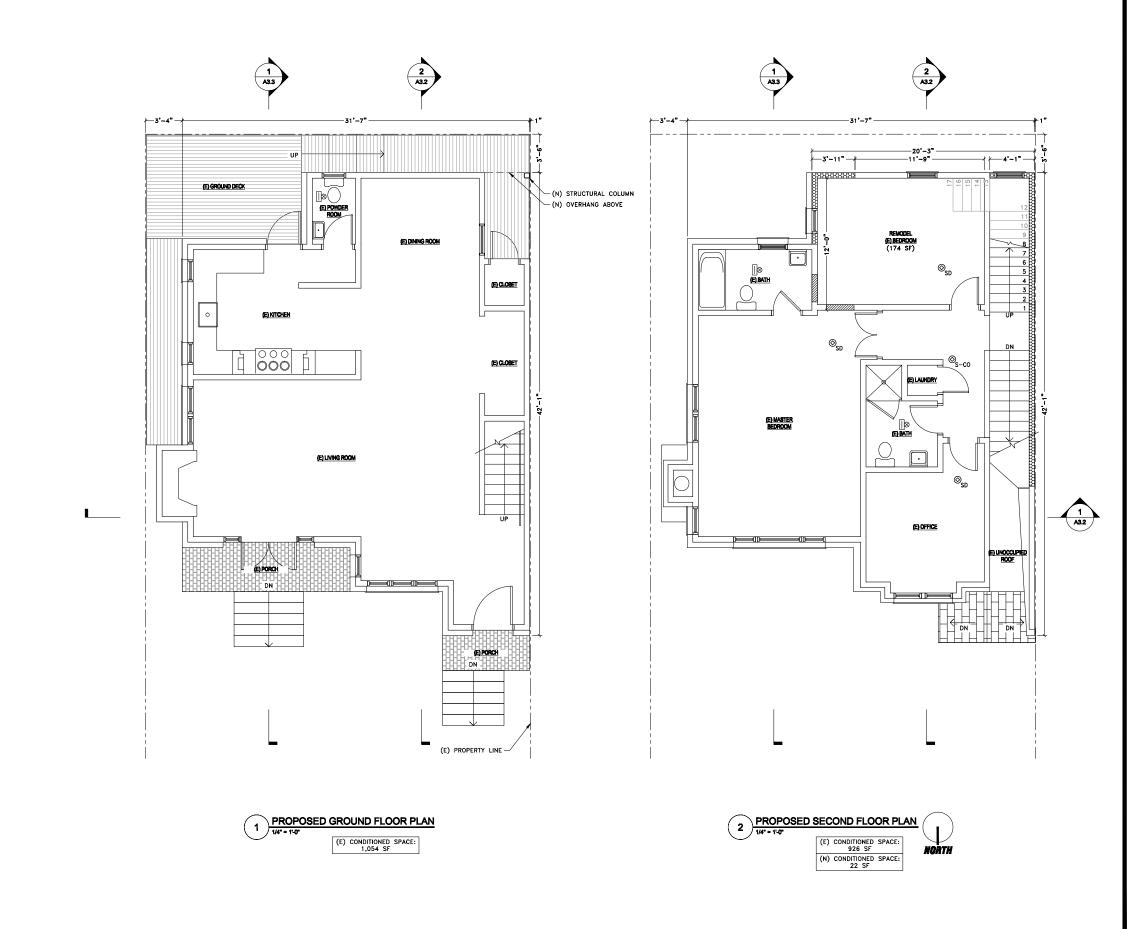

### PROJECT DESCRIPTION

The proposal is to construct an approximately 640 gross square foot vertical addition to the existing single-family residence. The Project includes interior remodeling and exterior changes to roofing and windows. No other work is proposed on site. A Variance hearing for the proposed construction yard was held by the Zoning Administrator on July 26, 2017.

**Alternative Proposed:** The DR Requestor recommends reducing the proposed vertical addition's height to 7', lowering the roof ridge and providing a hipped roof over west wall of the dressing room. The dressing room/closet should be reduced along the west wall and its southerly window should be omitted or relocated to increase privacy.

Issue #2: The subject property is considered a corner lot and was constructed in the rear yard before current Planning Code regulations. Corner lots "usually do not, and are not required to contribute to mid-block open spaces which are intended to enhance the free flow of air and light within a block. The property in question has no mid-block open space and therefore cannot provide light and air." Further, the existing structure abuts "the DR Requestor's side building wall" and cannot "be required to provide light and air for those properties in its immediate vicinity." The Project Sponsor met with the DR Requestor and was amenable to modifications to the roof slope/form and removal of the dressing room window to provide additional privacy. The Project Sponsor, however, did not agree to the request for reducing massing at the easterly portion (dressing room/closet) since it is located 15' from the DR Requestor's building and would not cause impacts to light and air.

### **PROJECT ANALYSIS**

The subject property is an upsloping mid-block lot located in an area of mixed visual character and scale. Houses across from the subject property appear to be one story over garage and those on the block face range from one to three levels over garage. The reduced height limit from 40′ to 35′ as mentioned by the DR Requestor is applicable when "the average ground elevation at the rear line of the lot is *lower* by 20 or more feet than at the front line thereof;" this does not apply to the subject *upsloping* lot where the rear property line is approximately 15′5″ *higher* than the front. The proposed vertical addition will be approximately 36′5″ in height (from existing building grade to roof midpoint) and is below the allowable 40′ height limit for RH-2 zoned properties per Planning Code Section 261.

The proposed vertical addition maintains the existing building footprint which is 3'6" set back from the rear property line and increases to 10' at the addition's easterly portion. The project is appropriately configured to respond to adjacent building conditions. The provided setback, roof form modification and window removal in response to negotiations with the DR Requestor contributes to preserving adjacent light, air and privacy. Both Planning Code and the Residential Design Guidelines state "with any building expansion or new construction, some loss of light and privacy to existing neighboring structures is to be expected." Upon review of the DR Requestor's concerns, the Residential Design Advisory Team does not believe that the proposal presents extraordinary or exceptional circumstances with respect to height, light, air and privacy as ample side spacing is provided.