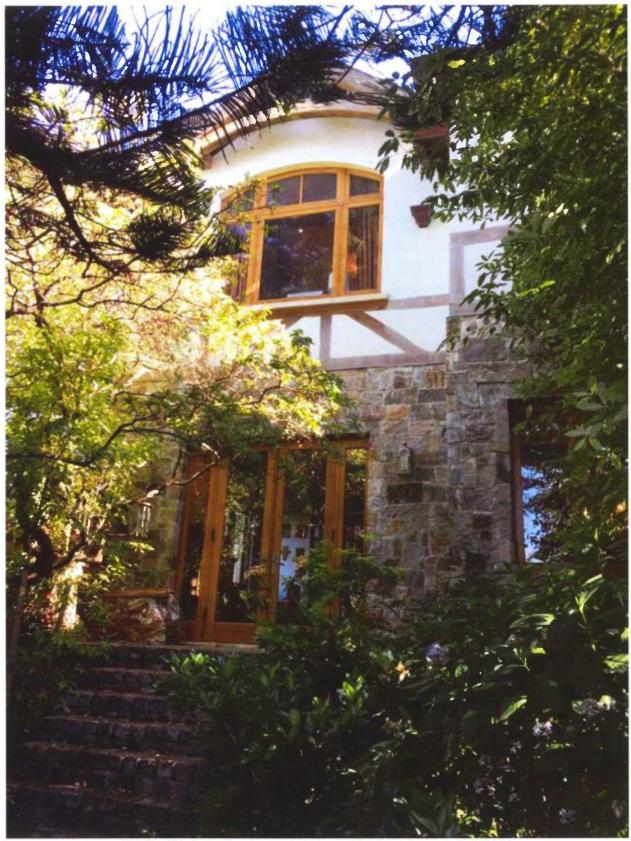

### PROJECT DESCRIPTION

The proposal is to construct an approximately 640 gross square foot vertical addition to the existing single-family residence. The Project includes interior remodeling and exterior changes to roofing and windows. No other work is proposed on site. A Variance hearing for the proposed construction yard was held by the Zoning Administrator on July 26, 2017.

### **PROJECT ANALYSIS**

The subject property is an upsloping mid-block lot located in an area of mixed visual character and scale. Houses across from the subject property appear to be one story over garage and those on the block face range from one to three levels over garage. The reduced height limit from 40′ to 35′ as mentioned by the DR Requestor is applicable when "the average ground elevation at the rear line of the lot is *lower* by 20 or more feet than at the front line thereof;" this does not apply to the subject *upsloping* lot where the rear property line is approximately 15′5″ *higher* than the front. The proposed vertical addition will be approximately 36′5″ in height (from existing building grade to roof midpoint) and is below the allowable 40′ height limit for RH-2 zoned properties per Planning Code Section 261.

The proposed vertical addition maintains the existing building footprint which is 3'6" set back from the rear property line and increases to 10' at the addition's easterly portion. The project is appropriately configured to respond to adjacent building conditions. The provided setback, roof form modification and window removal in response to negotiations with the DR Requestor contributes to preserving adjacent light, air and privacy. Both Planning Code and the Residential Design Guidelines state "with any building expansion or new construction, some loss of light and privacy to existing neighboring structures is to be expected." Upon review of the DR Requestor's concerns, the Residential Design Advisory Team does not believe that the proposal presents extraordinary or exceptional circumstances with respect to height, light, air and privacy as ample side spacing is provided.