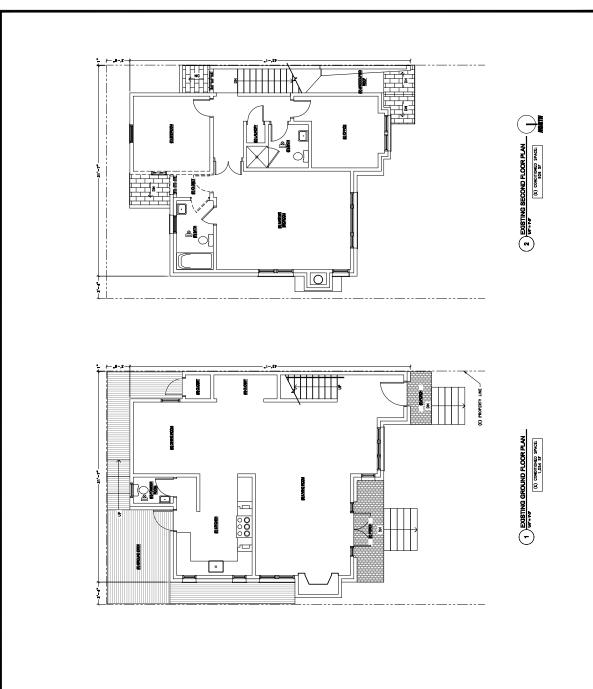

### PROJECT DESCRIPTION

The proposal is to construct an approximately 640 gross square foot vertical addition to the existing single-family residence. The Project includes interior remodeling and exterior changes to roofing and windows. No other work is proposed on site. A Variance hearing for the proposed construction yard was held by the Zoning Administrator on July 26, 2017.

### SITE DESCRIPTION AND PRESENT USE

The Project is located on the south side of 30<sup>th</sup> Street, between Laidley and Noe Streets, Block 6651, Lot 020. The subject property is located within the RH-2 (Residential-House, Two Family) Zoning District and the 40-X Height and Bulk District. The property is developed with an existing two-story single-family residence constructed circa 1900 and sited wholly within the rear yard.