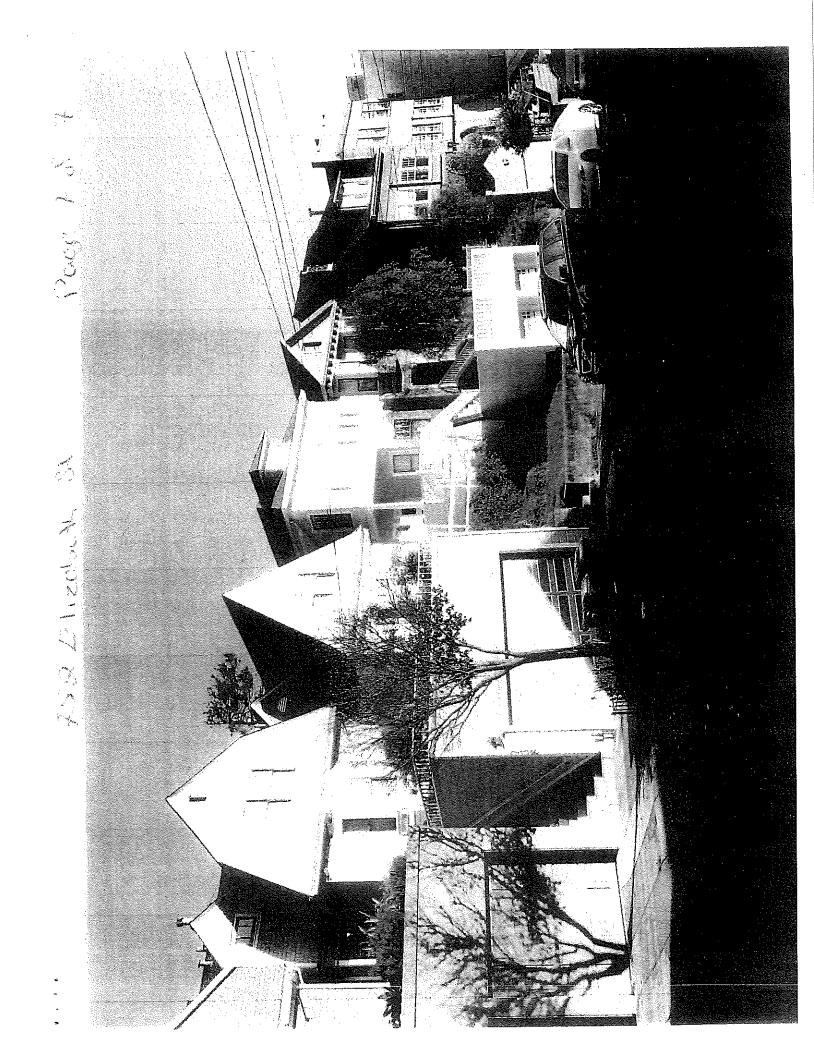

### SITE DESCRIPTION AND PRESENT USE

The property at 752 Elizabeth Street is located on the north side of the subject block between Douglas and Diamond Streets, and is currently developed by a one-story-over-garage single-family dwelling constructed in 1906. The subject property is a upward sloping lot that has 25.667 feet of frontage along Elizabeth Street and a depth of 114 feet. The property is within an RH-2 (Residential House, Two-Family) Zoning District with a 40-X Height and Bulk designation.

### SURROUNDING PROPERTIES AND NEIGHBORHOOD

The subject property is located in the Noe Valley neighborhood within Supervisorial District 8. The subject property is located on a block that exhibits a high degree of architecturally distinct single and multi-family buildings that date from the late nineteenth and early twentieth centuries.

This project is the intended demolition of a 1,440 sq ft, 2-story Marina style home in the middle of the 700 block of Elizabeth Street, and replaced with a 6 to 7 bedroom, 4-story single family home possibly over 4,000 sq ft. The facade of the proposed home is composed of stone veneer, steel cable, cedar siding, hardi panel and glass. The adjacent homes on the block date from 1906 or earlier and are primarily Victorian and Edwardian. The proposed building is out of context with its surroundings and will be disruptive to the neighborhood character. Section 101.1 of the Planning Code establishes policies to preserve/ protect existing neighborhood character. The design is incompatible in relation to all other homes on block.