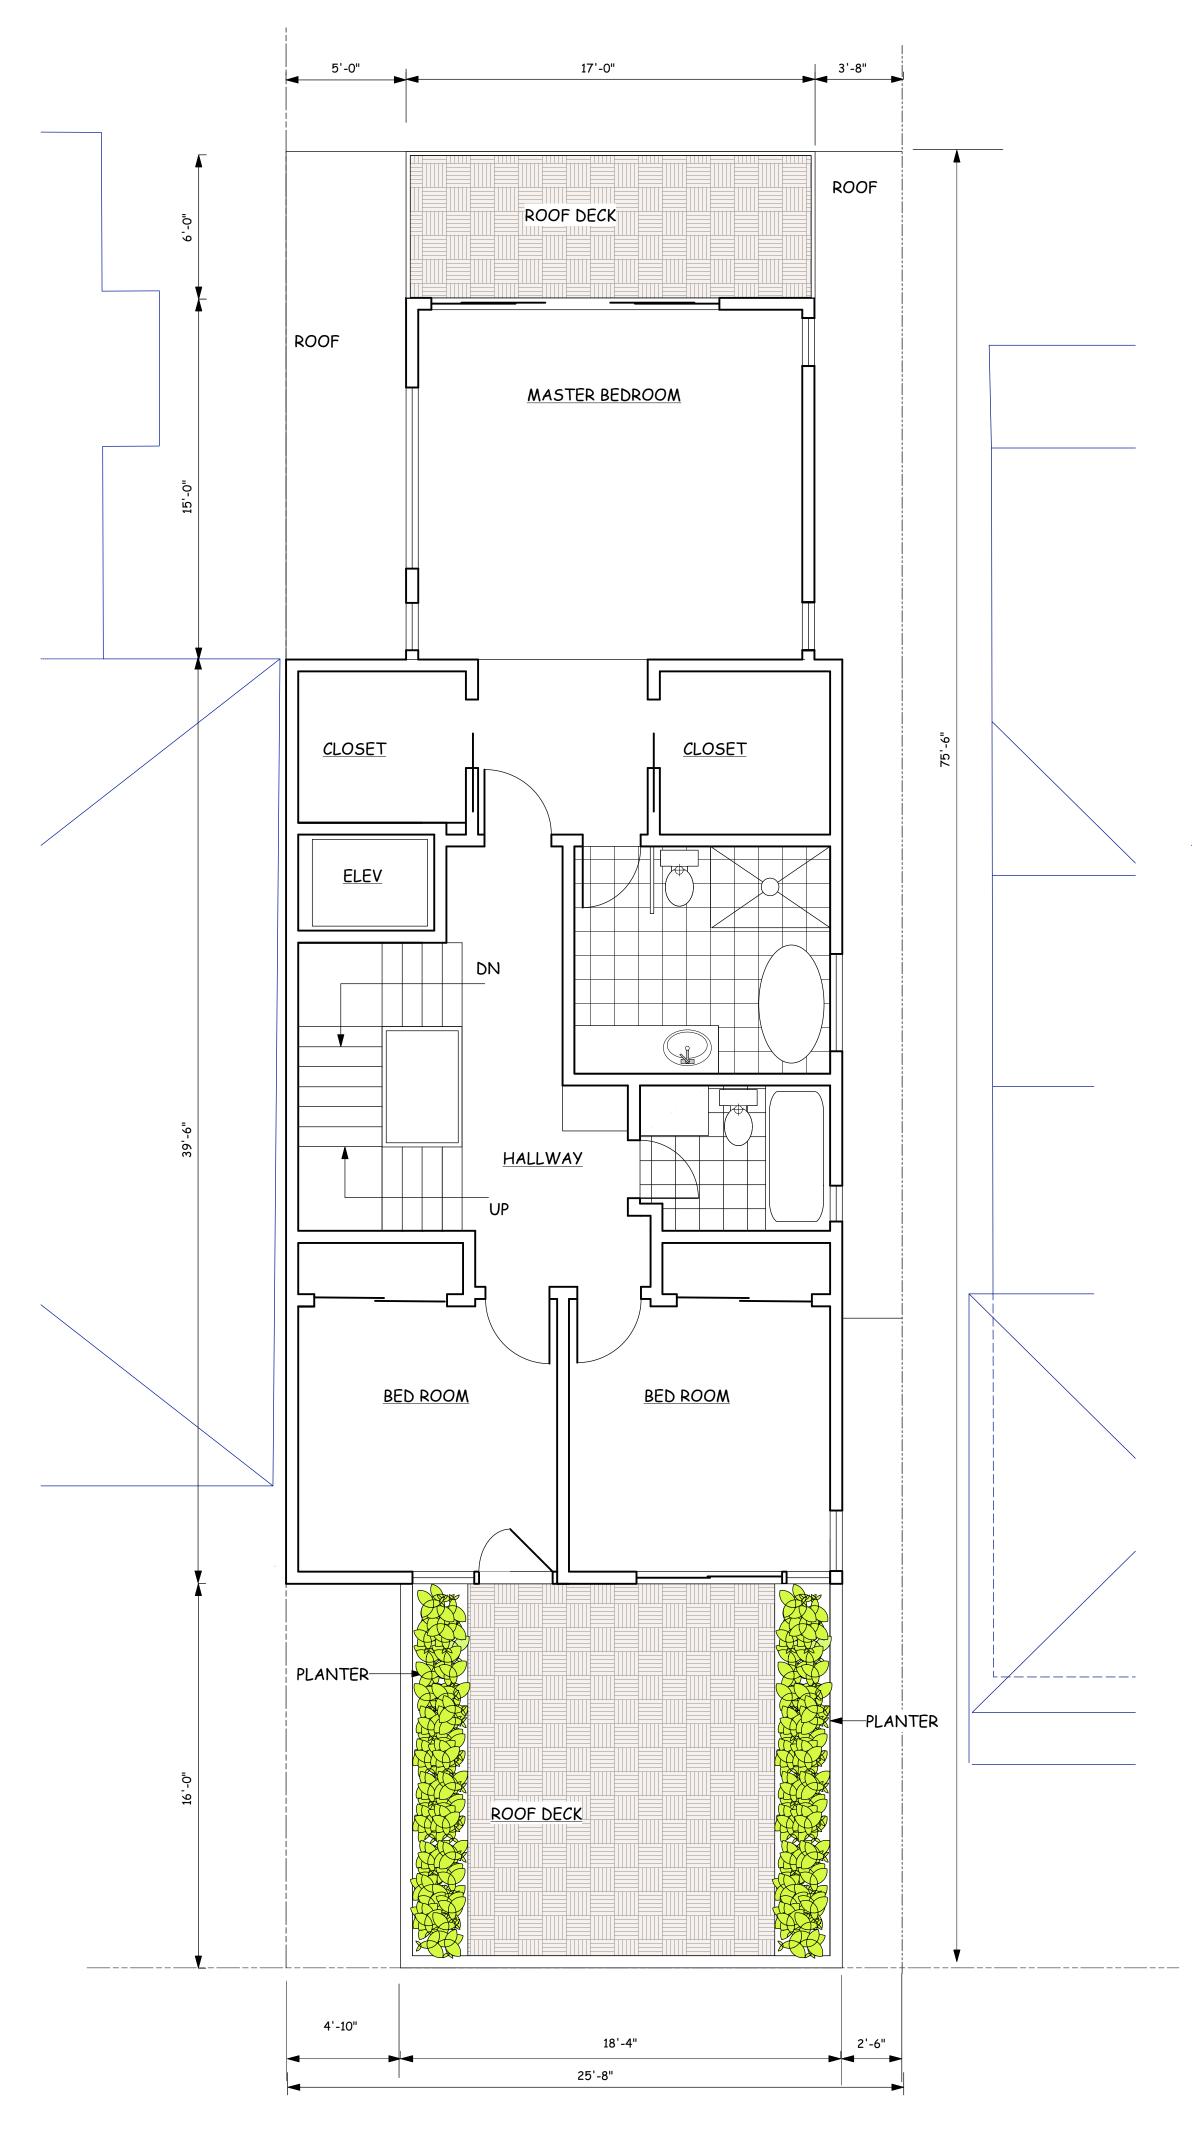

### **PROJECT MODIFICATIONS**

Date:

Case No.:

Project Address:

The revised proposal incorporates the following changes to the original plan, per an agreement between the parties:

Front Deck

• Set back the front deck 7'-6" from front building wall.

Rear Deck at 2nd Floor

- Maintain a three foot set back from the deck railing on both sides and construct the railing with non-transparent wall a minimum 4'-6" in height.
- Provide landscaping in setback areas.

Rear Bedroom

• Remove the vertical windows and replace with transom windows on the west and east elevations.

Rear Deck at 3rd Floor

• Maintain a 2 foot set back from the deck railing on both sides and construct the railing with nontransparent wall minimum 4'-6" in height.

3rd Floor Setback on the 748 Elizabeth Street side

• Set back the 3rd (top) floor a total of six feet from the floor below.