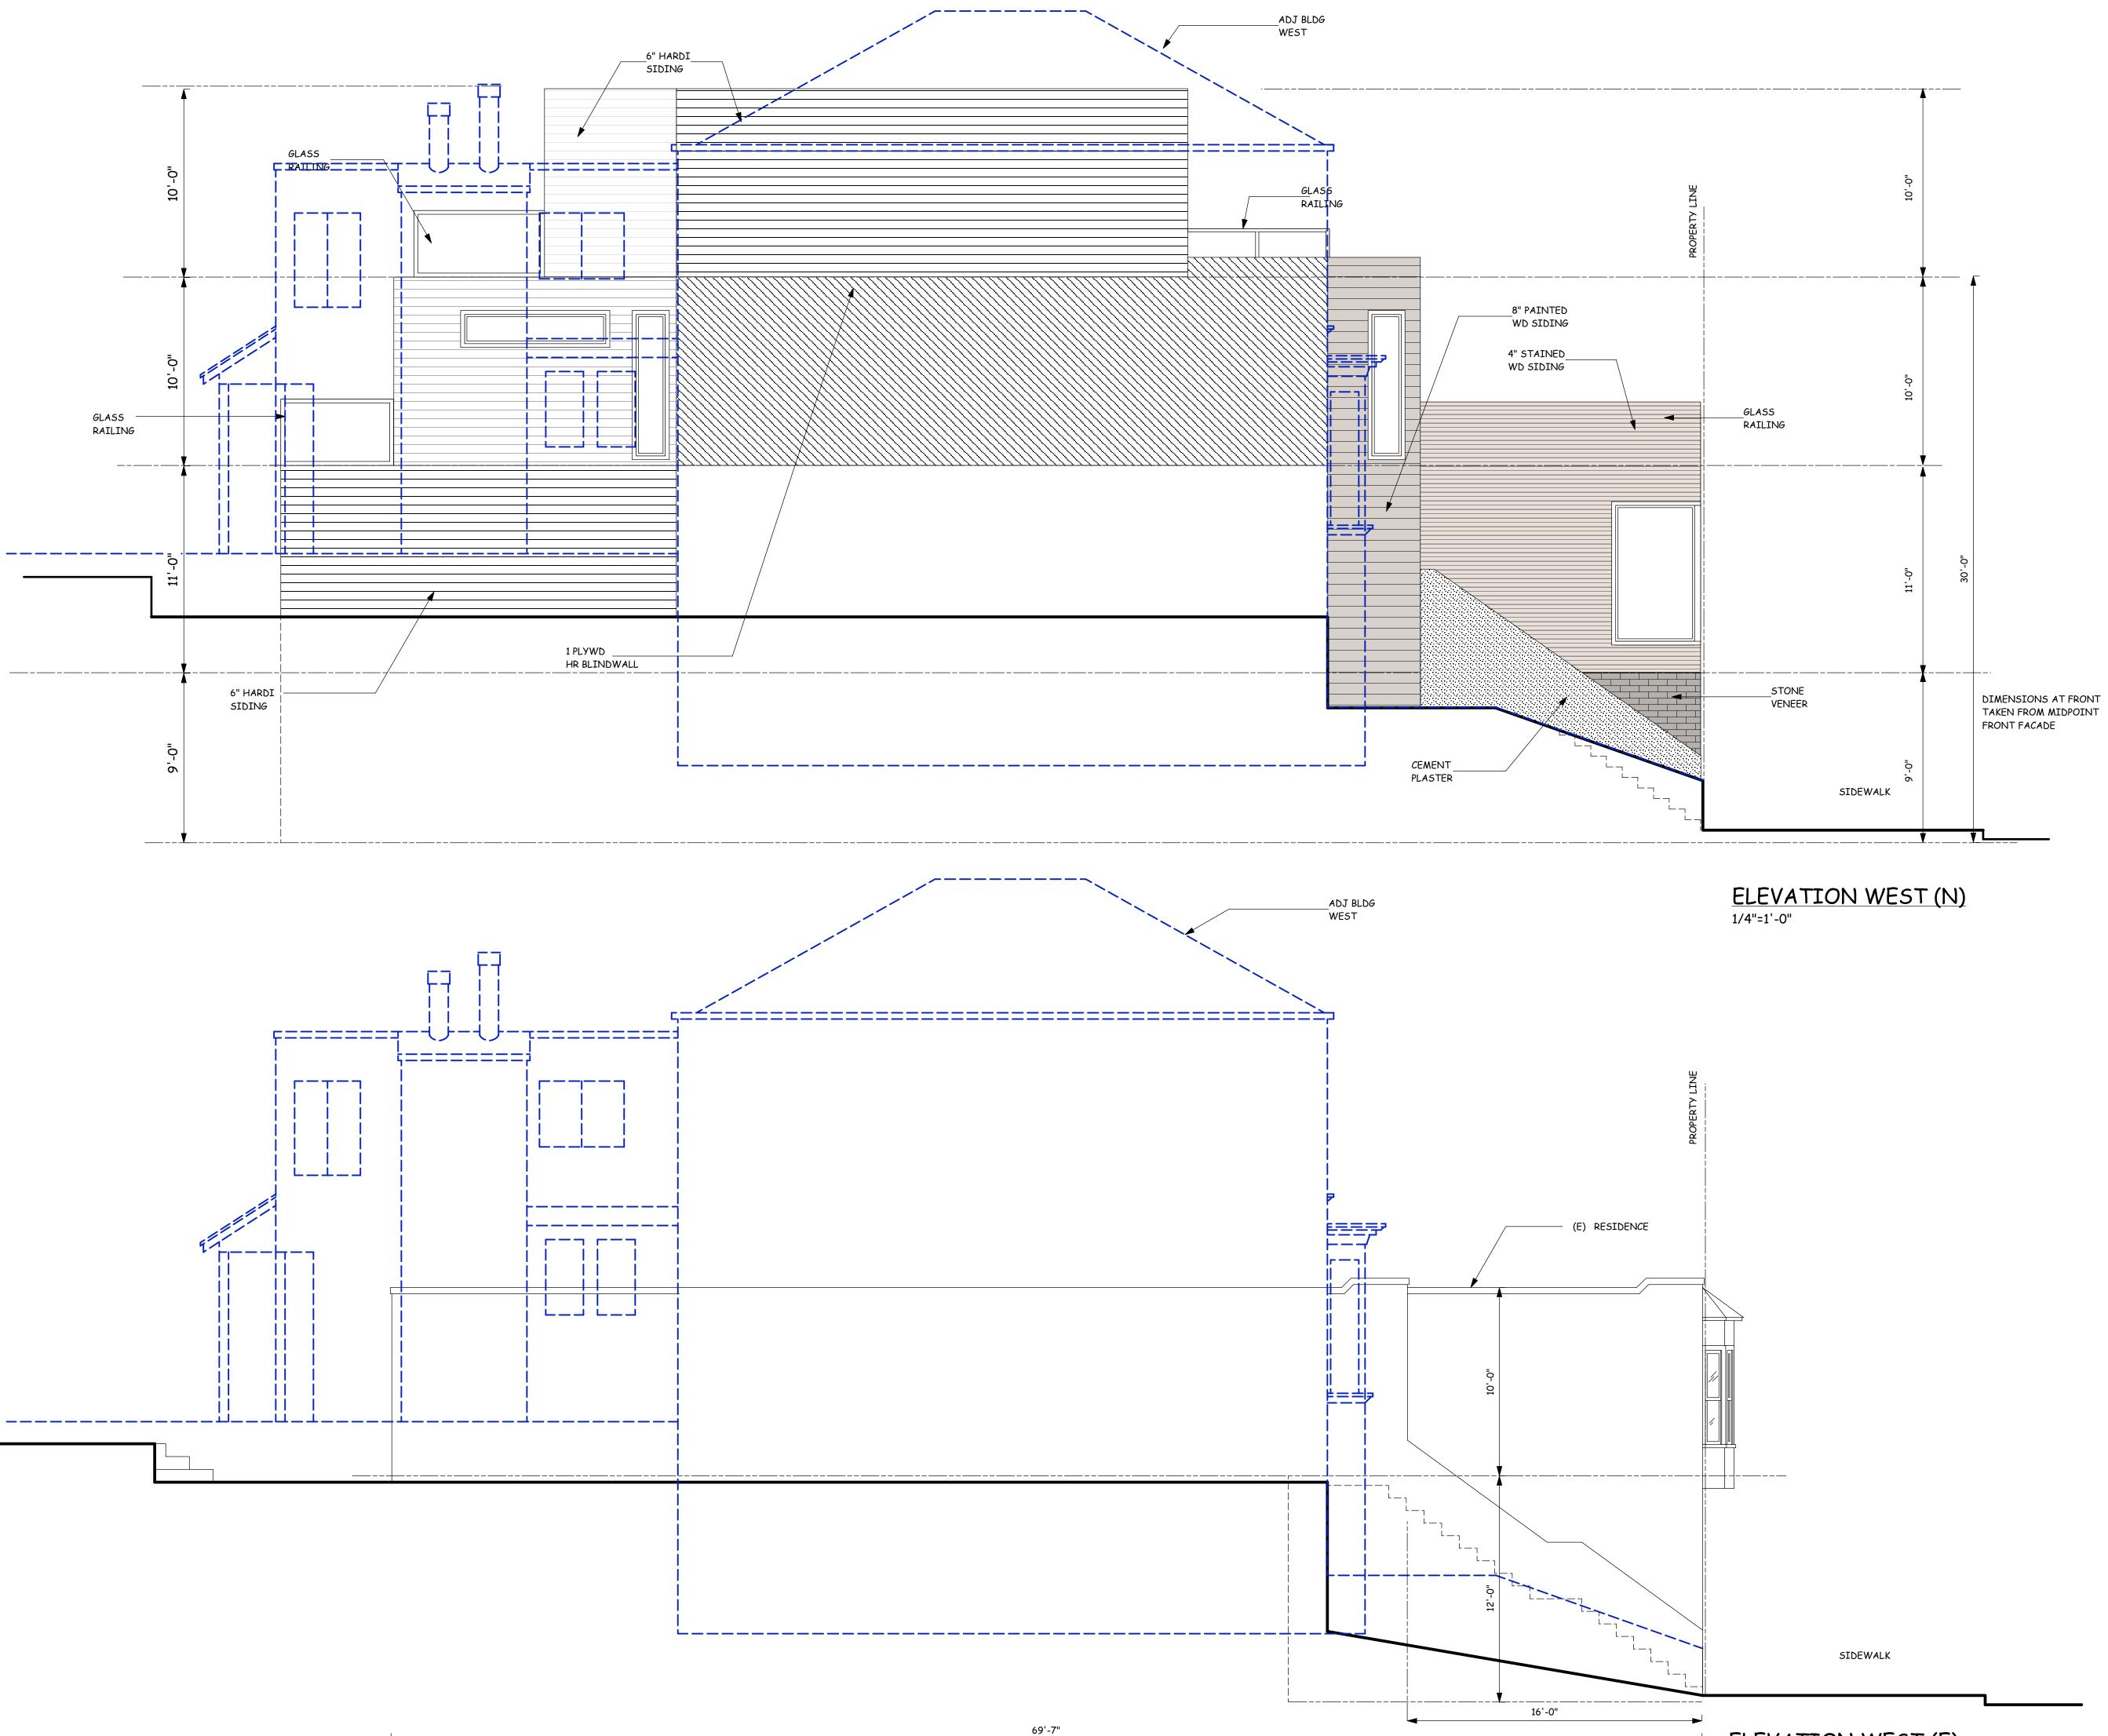

- OPAQUE GLASS \_6" HARDI SIDING NATURAL GRADE

**ADDITION AND** ALTERATIONS 752 ELIZABETH STREET SAN FRANCISCO, CA.

ARCHITECT

1937 HAYES STREET SAN FRANCISCO, CA.94117 415 379 3676 billpash@gmail.com

WILLIAM PASHELINSKY

2

ELEVATION WEST (E) 1/4"=1'-0"

\_\_\_\_

SIDEWALK

ELEVATION WEST (N) 1/4"=1'-0"

2

|                 |          | 10'-0" |        | F                                                          |  |
|-----------------|----------|--------|--------|------------------------------------------------------------|--|
|                 |          | 10'-0" |        |                                                            |  |
|                 |          | 11'-0" | 30'-0" |                                                            |  |
| STONE<br>VENEER | SIDEWALK |        |        | DIMENSIONS AT FRONT<br>TAKEN FROM MIDPOINT<br>FRONT FACADE |  |