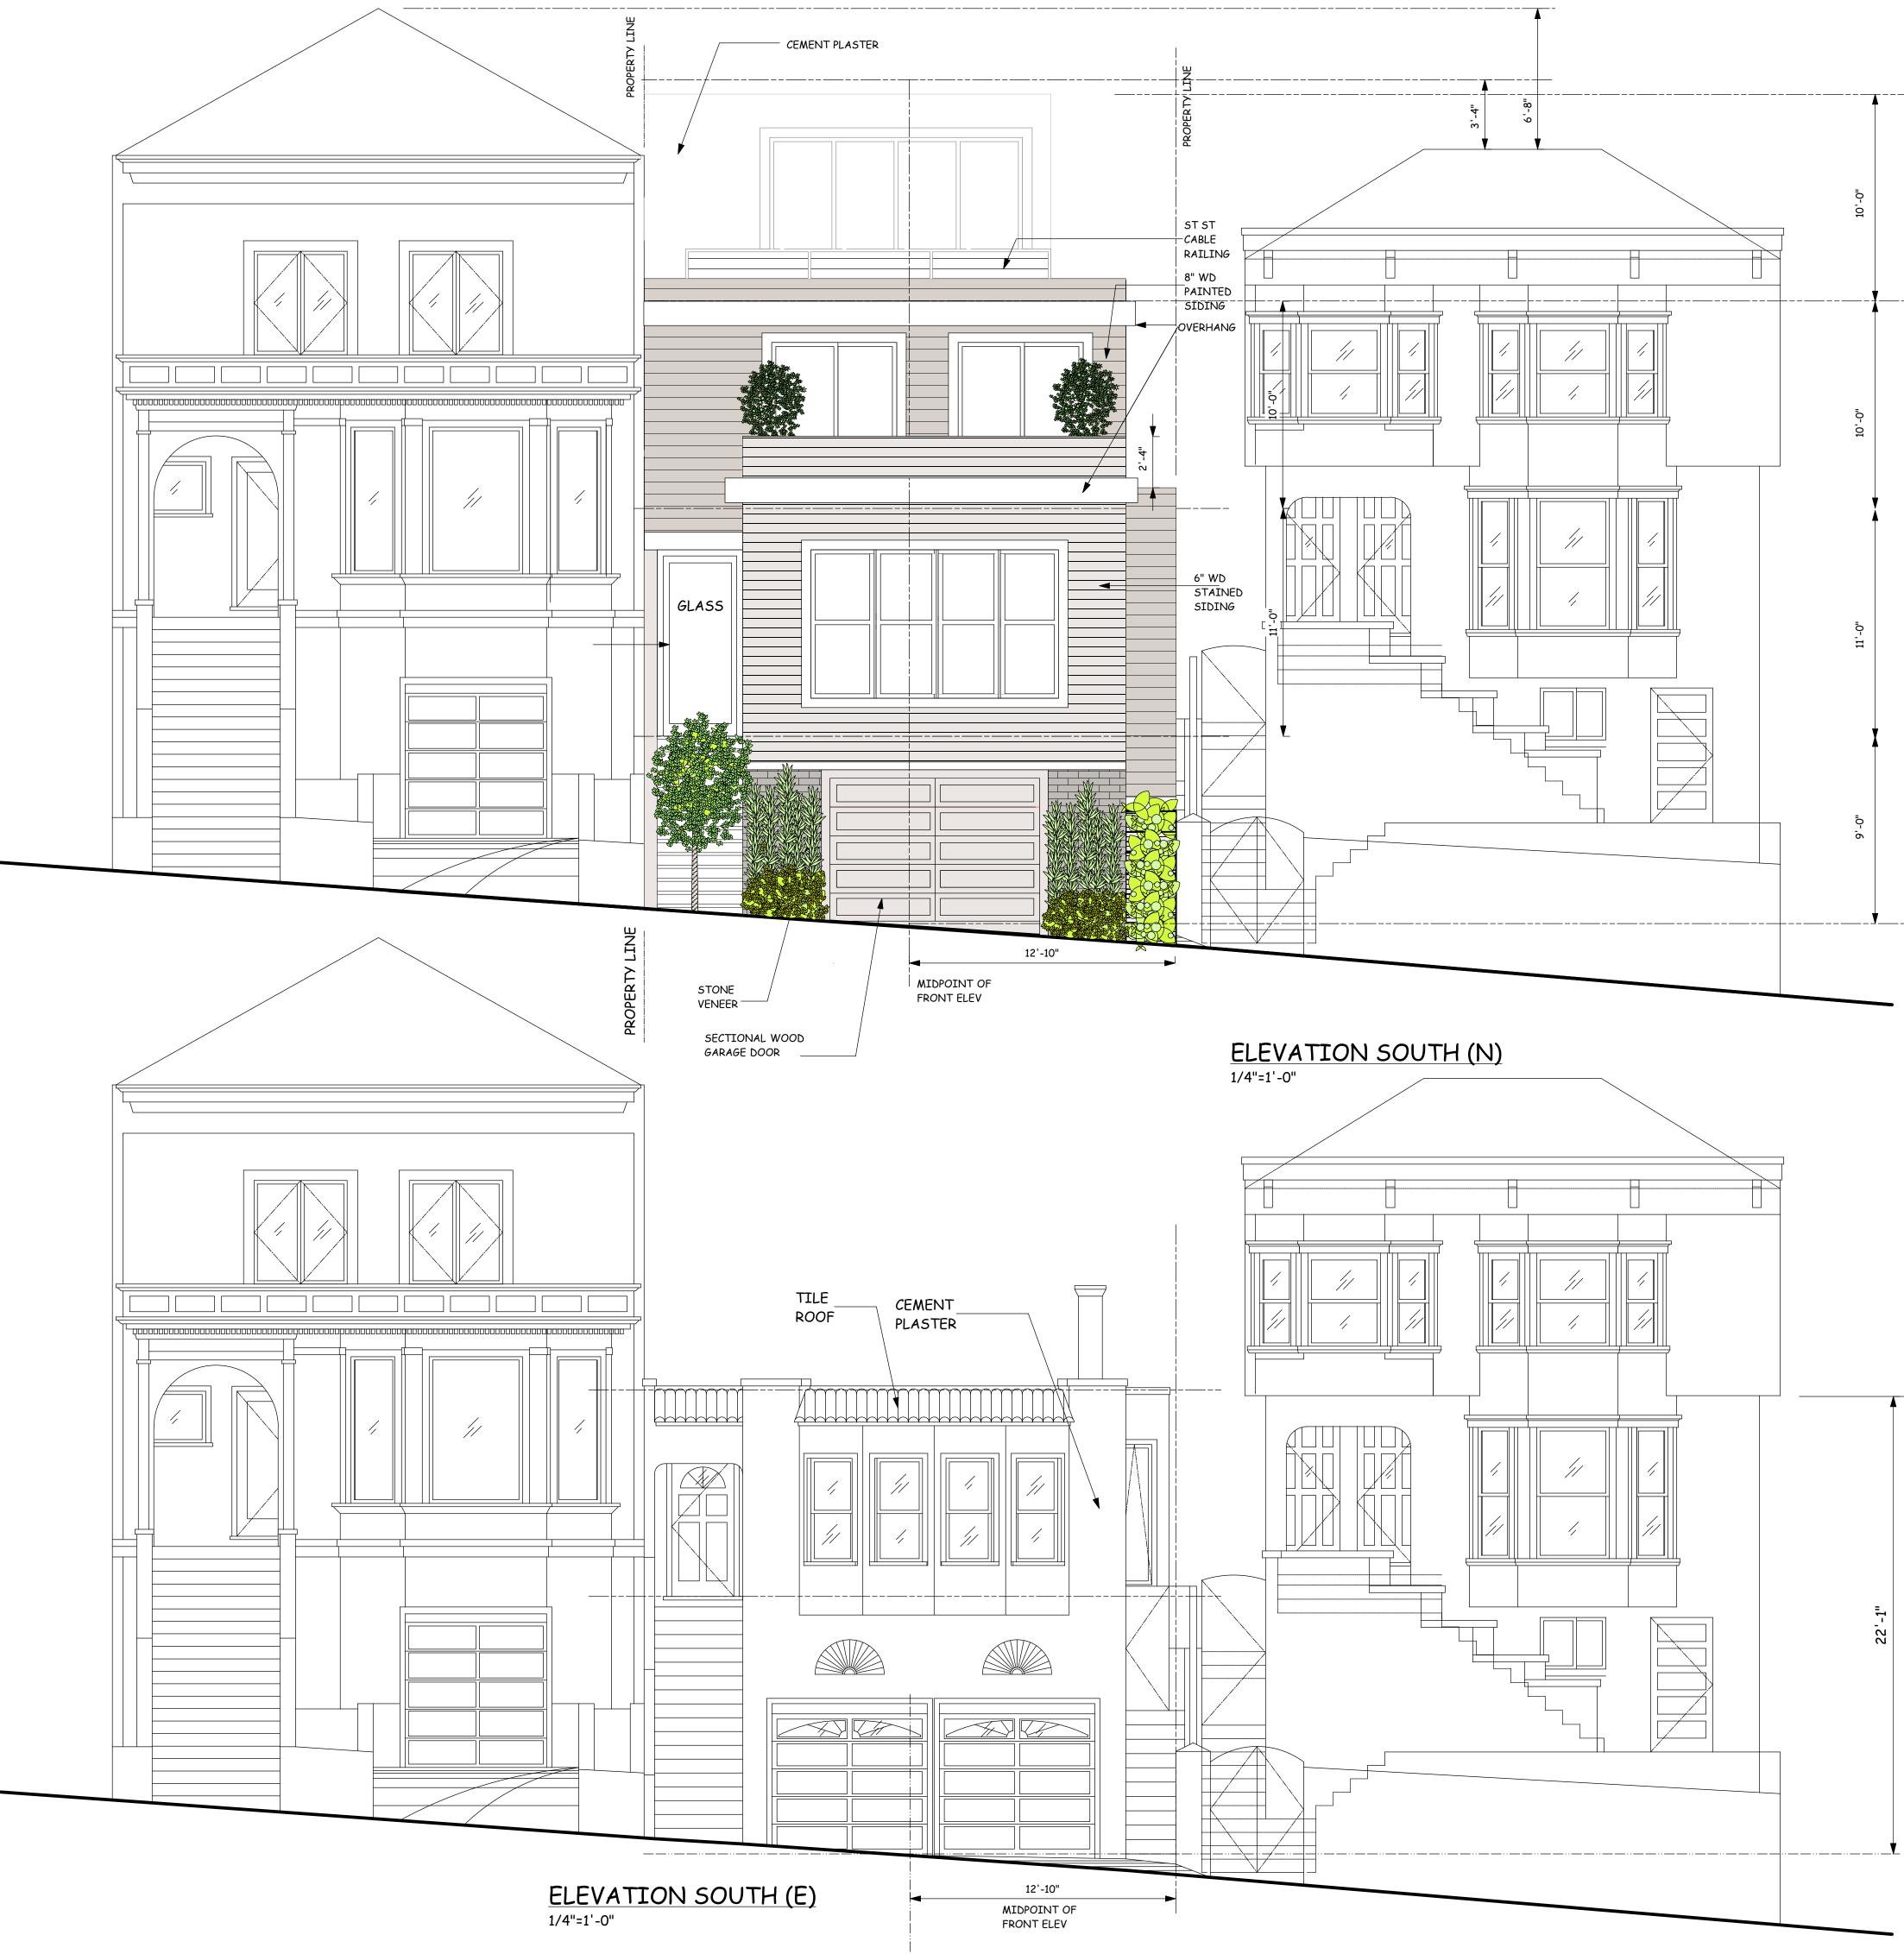

### Front Elevation

• Architectural style and materials updated per attached plans

### Front Deck

Make the deck shallower (set back from front wall 7.5 feet)

### **Front Elevation**

The project sponsor agrees to update the submitted plans with the newly shown front elevation presented at today's meeting.

WILLIAM PASHELINSKY ARCHITECT 1937 HAYES STREET SAN FRANCISCO, CA.94117 415 379 3676 billpash@gmail.com