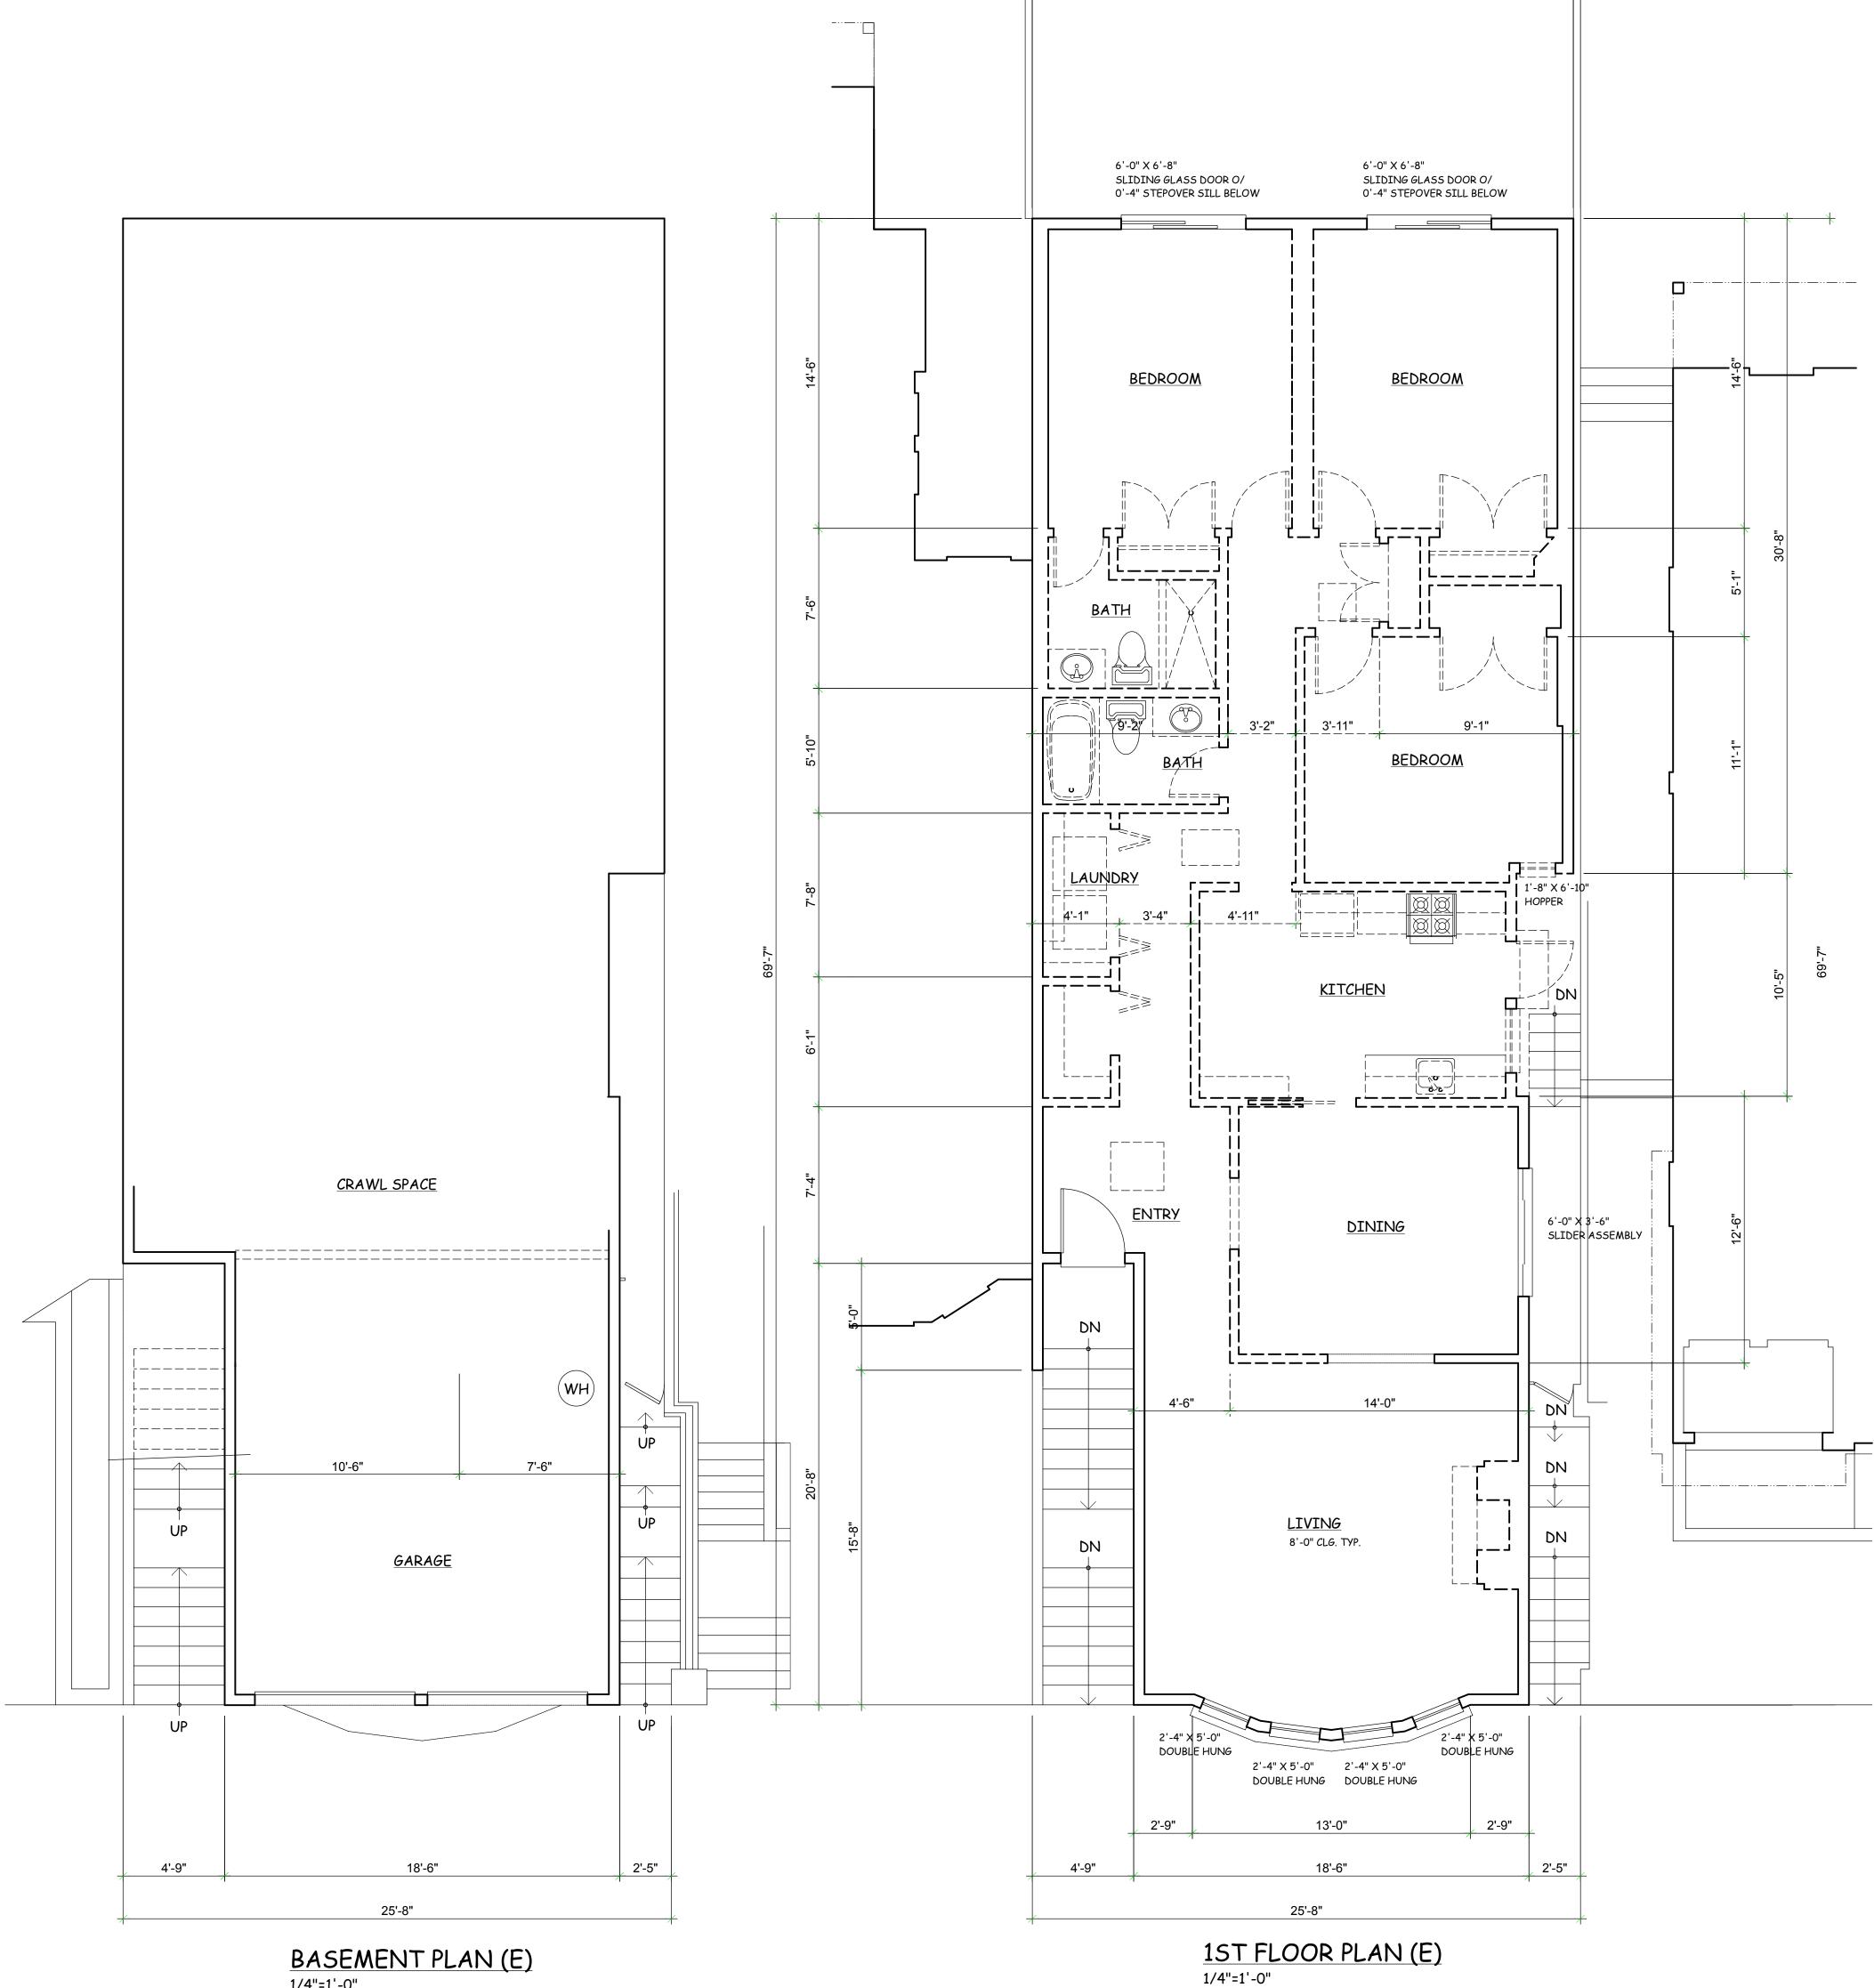

### **PROJECT MODIFICATIONS**

Date:

Case No.:

Project Address:

The revised proposal incorporates the following changes to the original plan, per an agreement between the parties:

Front Deck

• Set back the front deck 7'-6" from front building wall.

Rear Deck at 2nd Floor

- Maintain a three foot set back from the deck railing on both sides and construct the railing with non-transparent wall a minimum 4'-6" in height.
- Provide landscaping in setback areas.

Rear Bedroom

• Remove the vertical windows and replace with transom windows on the west and east elevations.

Rear Deck at 3rd Floor

• Maintain a 2 foot set back from the deck railing on both sides and construct the railing with nontransparent wall minimum 4'-6" in height.

3rd Floor Setback on the 748 Elizabeth Street side

• Set back the 3rd (top) floor a total of six feet from the floor below.

### Front Elevation

• Architectural style and materials updated per attached plans