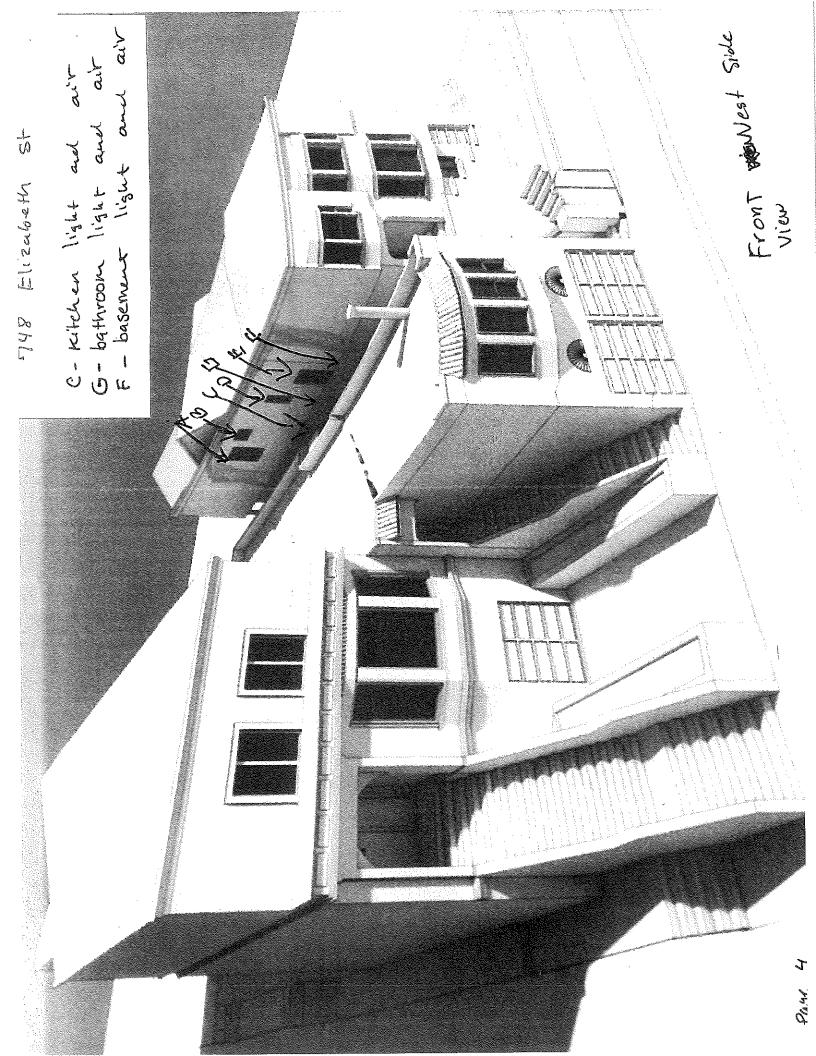

If the proposed plans are allowed, we'll permanently be loosing light and air from seven windows. The light, air and privacy we currently enjoy will be eliminated entirely from our kitchen, bathroom, hallway and stairway. Furthermore, the proposed vertical windows on (Pg. #2 rear view) the second and third floor will be facing into our kitchen balcony and backyard, losing our privacy entirely. They are too large. We are also worried about artificial light pouring into our homes from these large windows, which will further diminish our privacy at night and those of our other neighbors.

As it stands, the Marina style house at 752 Elizabeth currently allows the west side of our homes to enjoy sun light, air and privacy. These are some of the main reasons we choose this home. In the downstairs unit, we have three windows that will further be loosing even greater amounts of light due to the towering fourth floor of the proposed building.