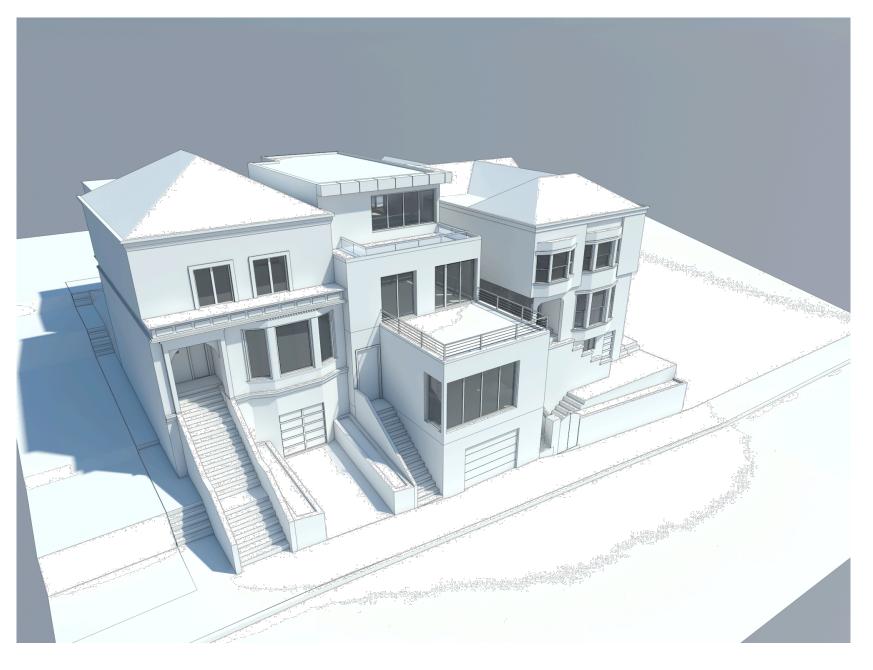

### PROJECT DESCRIPTION

The Request is for Discretionary Review of Building Permit Application No. 2015.07.17.1767 proposing a two-story vertical addition and one-story horizontal rear addition to an existing one-story-over-garage single-family home. The proposal includes facade changes, conditioning of ground floor space behind the garage, and reconfiguration of the existing internal layout. This addition will add approximately 2,719 gross square feet of floor area to the existing 1,837 square feet, for a total size of approximately 4,556 gross square feet.

### SITE DESCRIPTION AND PRESENT USE

The property at 752 Elizabeth Street is located on the north side of the subject block between Douglas and Diamond Streets, and is currently developed by a one-story-over-garage single-family dwelling constructed in 1906. The subject property is a upward sloping lot that has 25.667 feet of frontage along Elizabeth Street and a depth of 114 feet. The property is within an RH-2 (Residential House, Two-Family) Zoning District with a 40-X Height and Bulk designation.