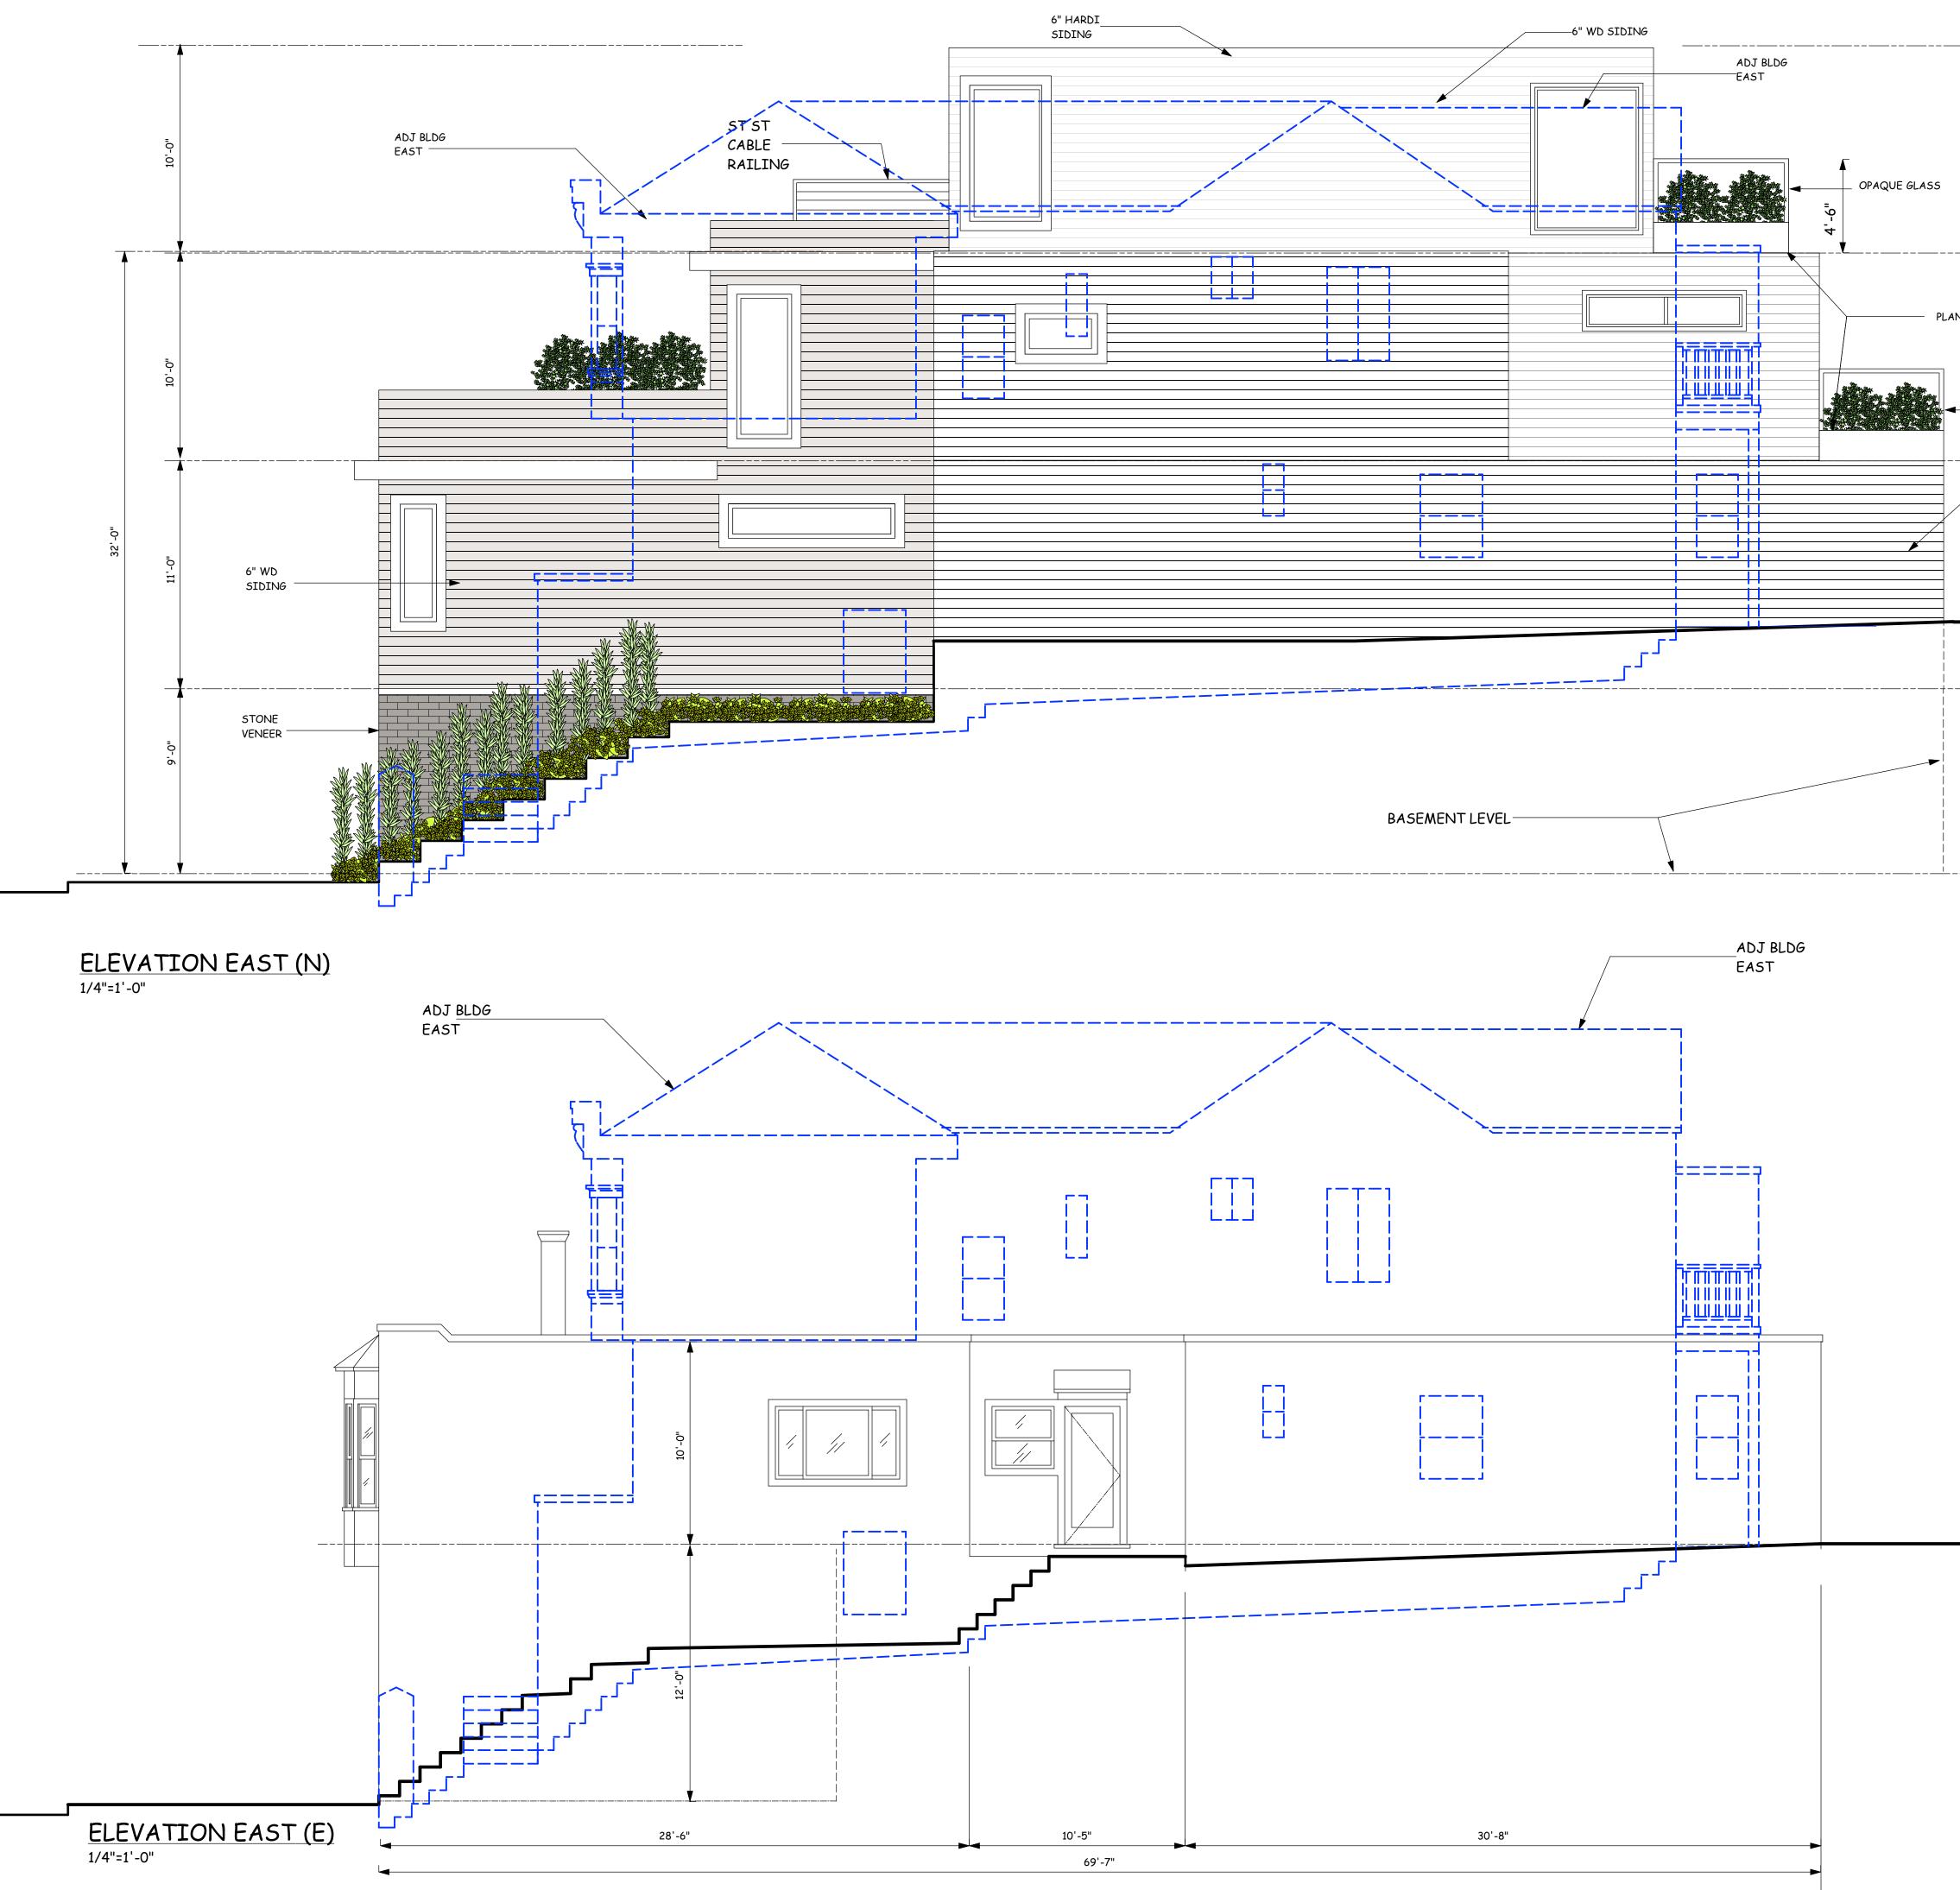

Rear Deck at 2nd Floor

- Maintain a three foot set back from the deck railing on both sides and construct the railing with non-transparent wall a minimum 4'-6" in height.
- Provide landscaping in setback areas.

Rear Bedroom

• Remove the vertical windows and replace with transom windows on the west and east elevations.

Rear Deck at 3rd Floor

• Maintain a 2 foot set back from the deck railing on both sides and construct the railing with nontransparent wall minimum 4'-6" in height.

3rd Floor Setback on the 748 Elizabeth Street side

• Set back the 3rd (top) floor a total of six feet from the floor below.

### Front Elevation

• Architectural style and materials updated per attached plans

- OPAQUE GLASS \_6" HARDI SIDING NATURAL GRADE

**ADDITION AND** ALTERATIONS 752 ELIZABETH STREET SAN FRANCISCO, CA.

ARCHITECT

1937 HAYES STREET SAN FRANCISCO, CA.94117 415 379 3676 billpash@gmail.com

WILLIAM PASHELINSKY

2

ELEVATION WEST (E) 1/4"=1'-0"

\_\_\_\_

SIDEWALK

ELEVATION WEST (N) 1/4"=1'-0"

2

|                 |          | 10'-0" |        | F                                                          |  |
|-----------------|----------|--------|--------|------------------------------------------------------------|--|
|                 |          | 10'-0" |        |                                                            |  |
|                 |          | 11'-0" | 30'-0" |                                                            |  |
| STONE<br>VENEER | SIDEWALK |        |        | DIMENSIONS AT FRONT<br>TAKEN FROM MIDPOINT<br>FRONT FACADE |  |