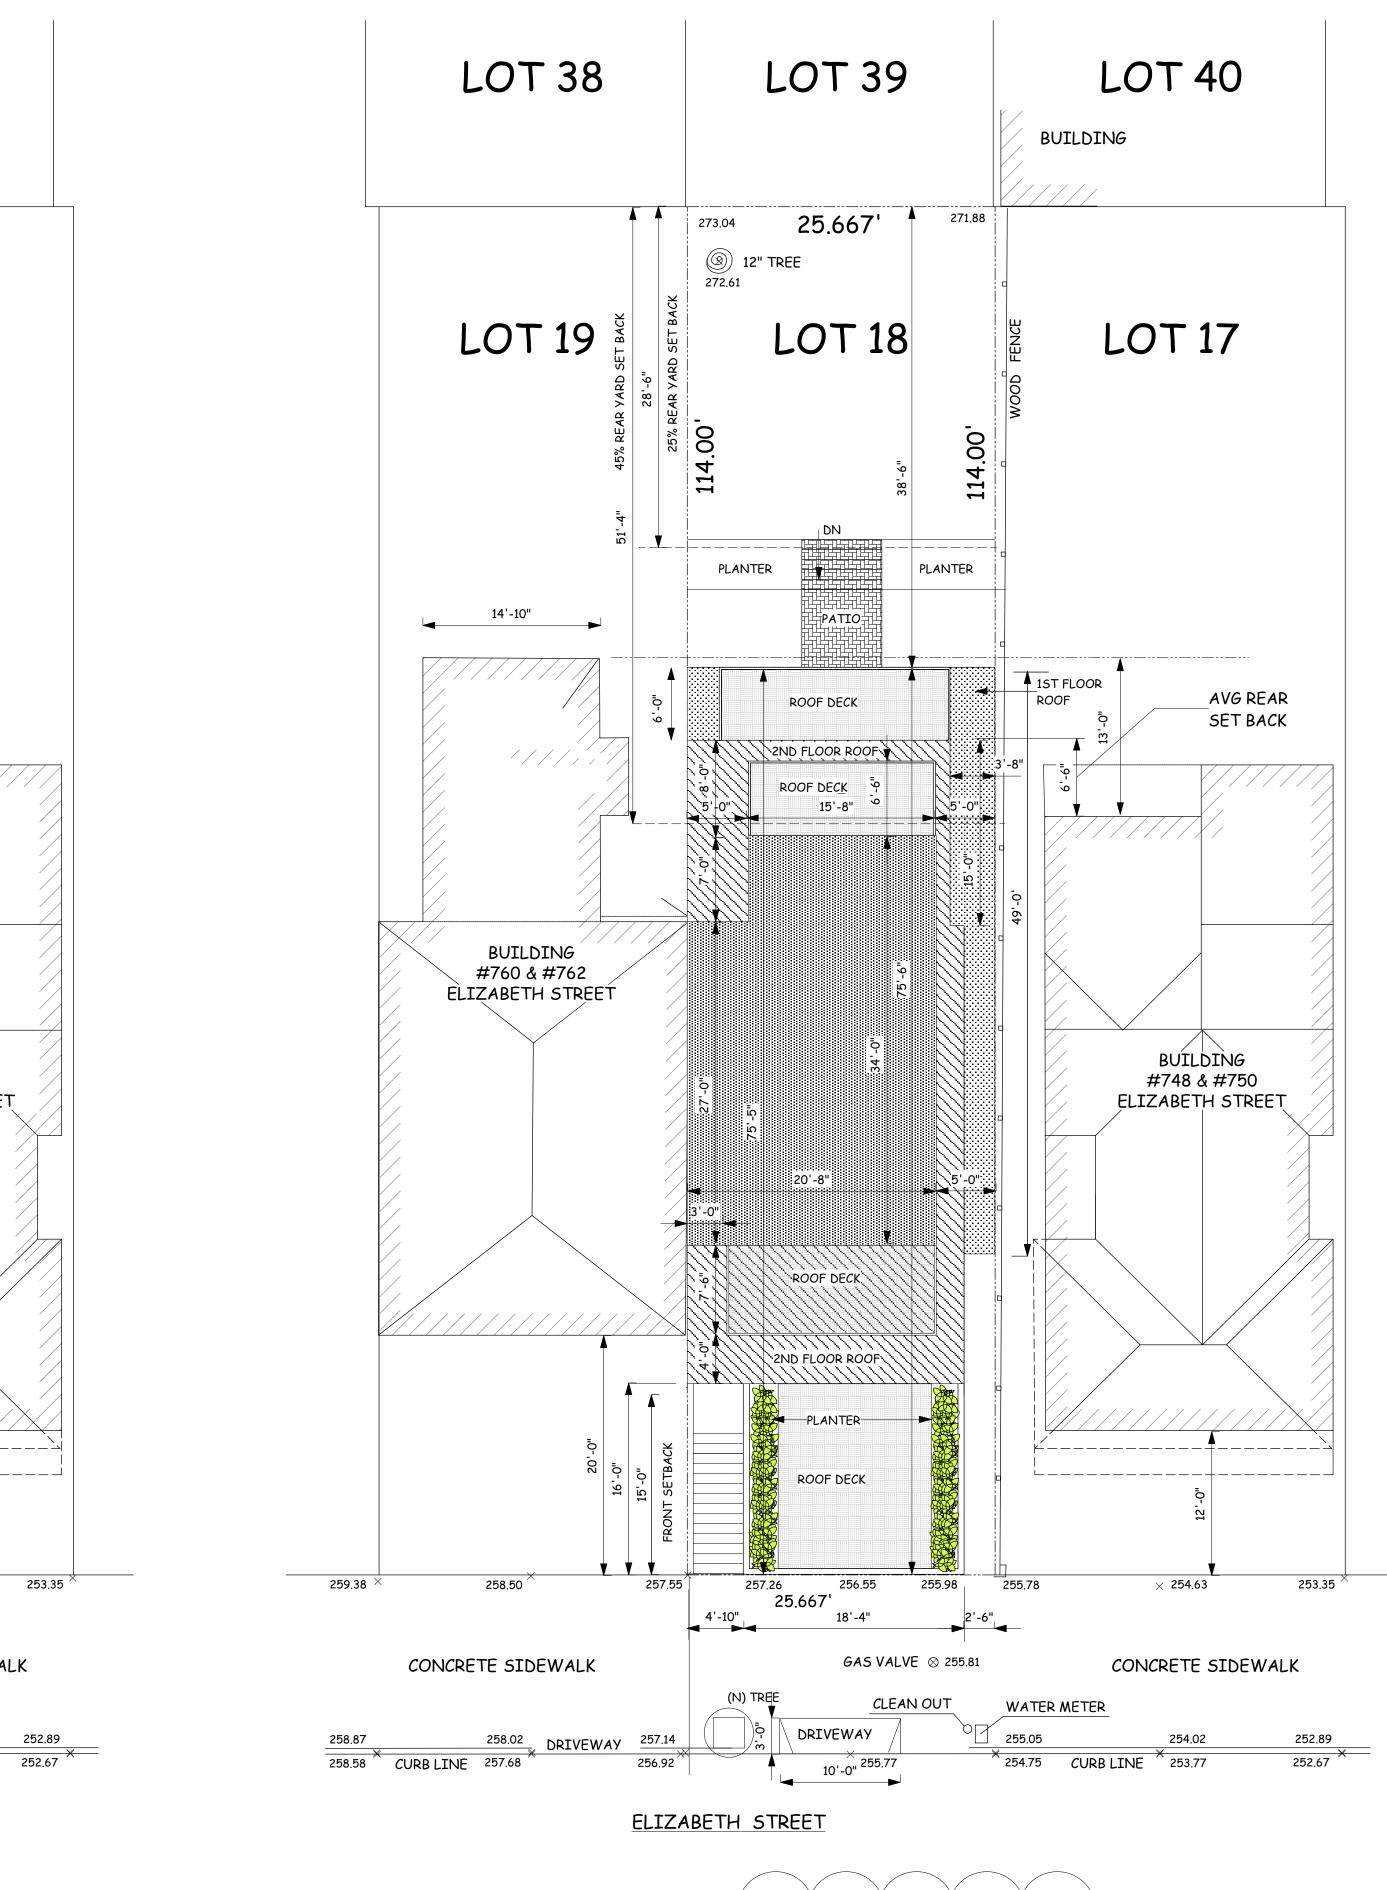

### SITE DESCRIPTION AND PRESENT USE

The property at 752 Elizabeth Street is located on the north side of the subject block between Douglas and Diamond Streets, and is currently developed by a one-story-over-garage single-family dwelling constructed in 1906. The subject property is a upward sloping lot that has 25.667 feet of frontage along Elizabeth Street and a depth of 114 feet. The property is within an RH-2 (Residential House, Two-Family) Zoning District with a 40-X Height and Bulk designation.

| PROJECT SCOPE            |                        |                     |  |  |  |
|--------------------------|------------------------|---------------------|--|--|--|
| Demolition               | New Construction       | □ Alteration        |  |  |  |
| Change of Use            | ✓ Façade Alteration(s) | □ Front Addition    |  |  |  |
| ✓ Rear Addition          | Side Addition          | ✓ Vertical Addition |  |  |  |
| PROJECT FEATURES         | EXISTING               | PROPOSED            |  |  |  |
| Building Use             | Residential            | No Change           |  |  |  |
| Front Setback            | 0'                     | No Change           |  |  |  |
| Building Depth           | ±70'-6"                | ±75'-6"             |  |  |  |
| Rear Yard                | ±43'-6"                | ±38'- 6"            |  |  |  |
| Building Height          | ±22'-2"                | 40'-0"              |  |  |  |
| Number of Stories        | 1-over-garage          | 3-over-garage       |  |  |  |
| Number of Dwelling Units | 1                      | 1                   |  |  |  |
| Number of Parking Spaces | 1                      | 2, tandem           |  |  |  |
|                          | PROJECT DESCRIPT       |                     |  |  |  |

The proposal is to construct a 2nd and 3rd story vertical addition and 1-story horizontal rear addition to an existing 1-story-overgarage single-family home. The proposal includes façade changes and internal remodelling.