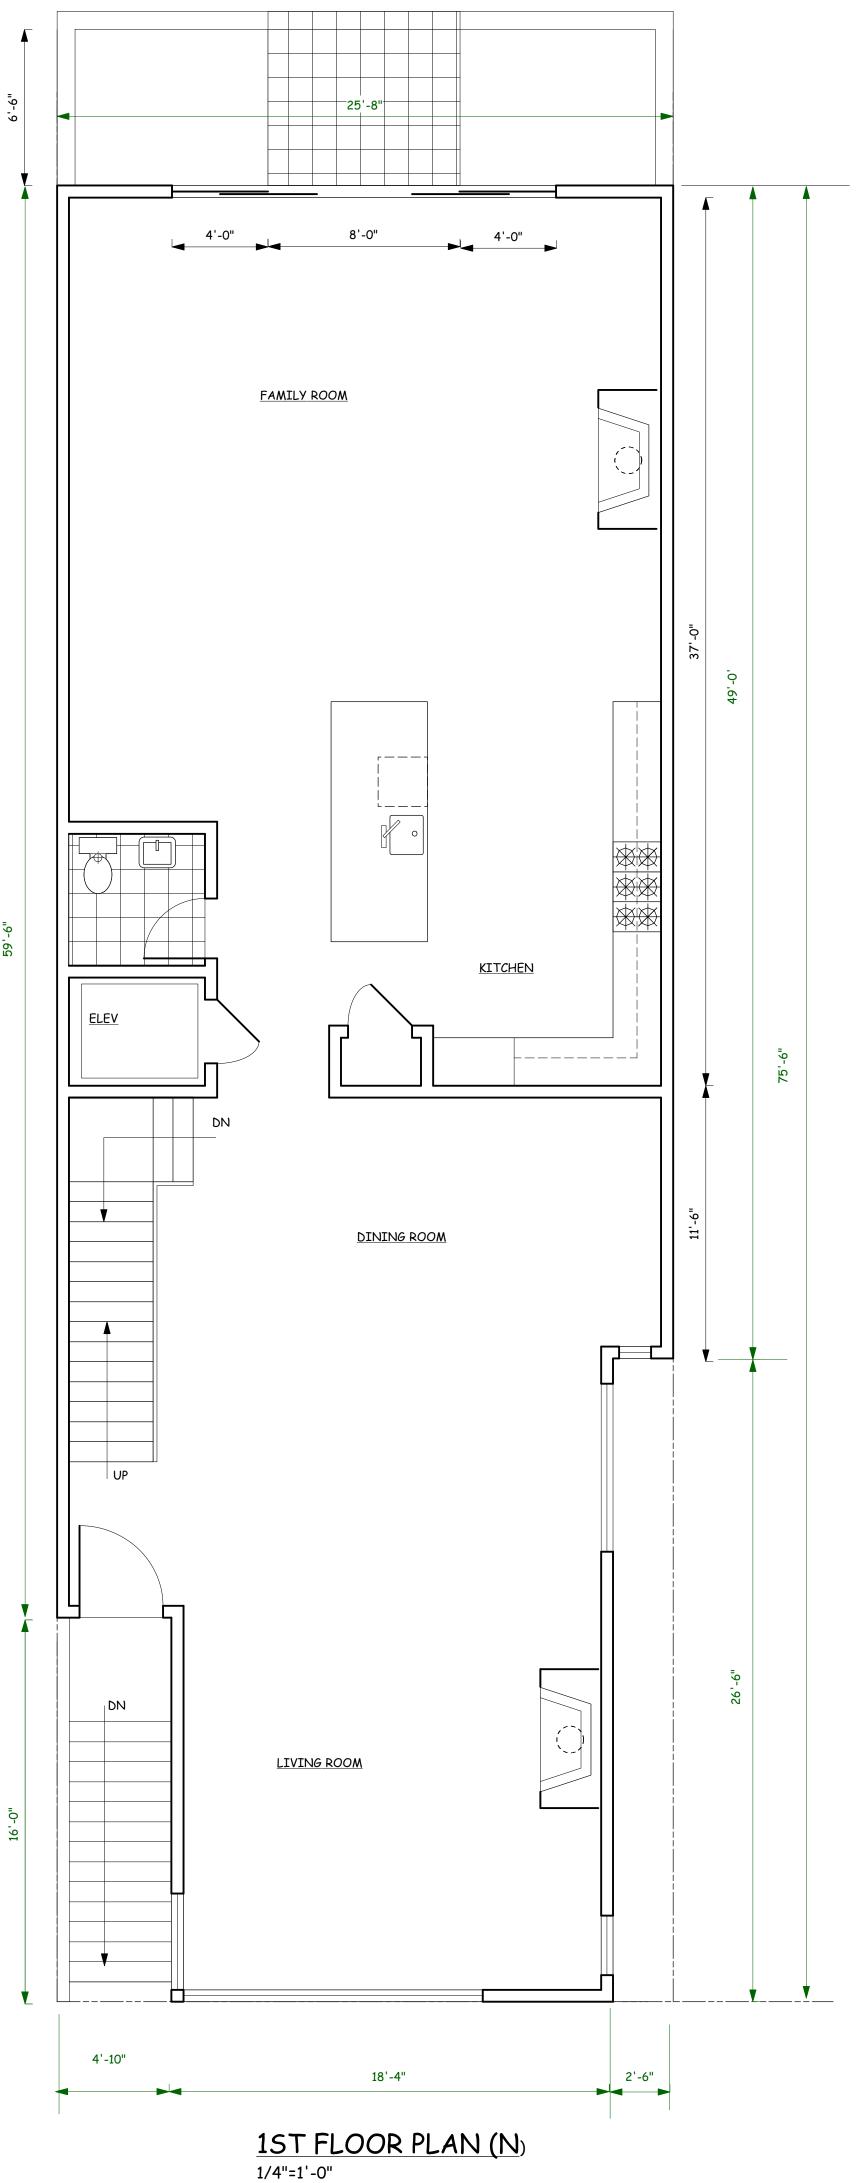

### PROJECT DESCRIPTION

The Request is for Discretionary Review of Building Permit Application No. 2015.07.17.1767 proposing a two-story vertical addition and one-story horizontal rear addition to an existing one-story-over-garage single-family home. The proposal includes facade changes, conditioning of ground floor space behind the garage, and reconfiguration of the existing internal layout. This addition will add approximately 2,719 gross square feet of floor area to the existing 1,837 square feet, for a total size of approximately 4,556 gross square feet.

| PROJECT SCOPE            |                        |                     |  |  |  |
|--------------------------|------------------------|---------------------|--|--|--|
| Demolition               | New Construction       | □ Alteration        |  |  |  |
| Change of Use            | ✓ Façade Alteration(s) | □ Front Addition    |  |  |  |
| ✓ Rear Addition          | Side Addition          | ✓ Vertical Addition |  |  |  |
| PROJECT FEATURES         | EXISTING               | PROPOSED            |  |  |  |
| Building Use             | Residential            | No Change           |  |  |  |
| Front Setback            | 0'                     | No Change           |  |  |  |
| Building Depth           | ±70'-6"                | ±75'-6"             |  |  |  |
| Rear Yard                | ±43'-6"                | ±38'- 6"            |  |  |  |
| Building Height          | ±22'-2"                | 40'-0"              |  |  |  |
| Number of Stories        | 1-over-garage          | 3-over-garage       |  |  |  |
| Number of Dwelling Units | 1                      | 1                   |  |  |  |
| Number of Parking Spaces | 1                      | 2, tandem           |  |  |  |
|                          | PROJECT DESCRIPT       |                     |  |  |  |

The proposal is to construct a 2nd and 3rd story vertical addition and 1-story horizontal rear addition to an existing 1-story-overgarage single-family home. The proposal includes façade changes and internal remodelling.