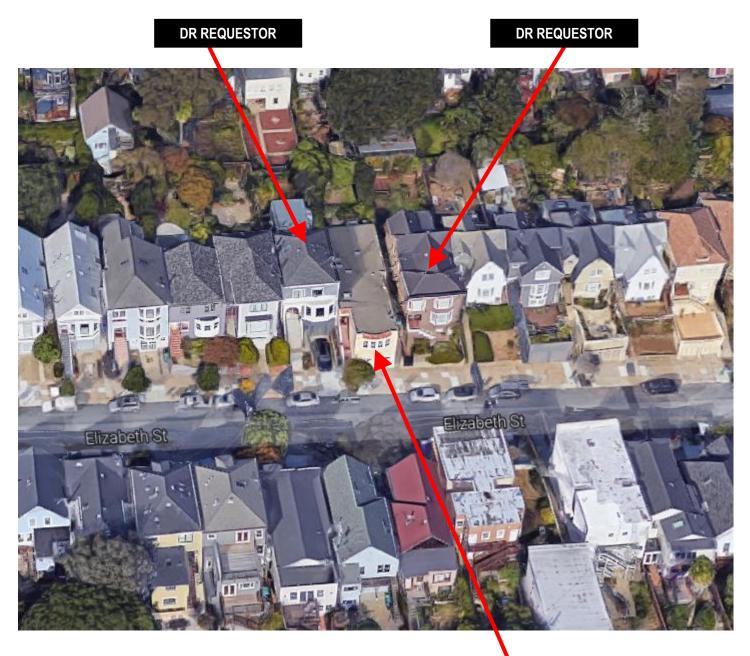

### **DR REQUESTOR 1**

James Kolinos and Reyna Cabrera, 748 Elizabeth Street, San Francisco, CA 94114 Requestor is the abutter located directly east of the subject property.

### **DR REQUESTOR 2**

Josh and Terra Andrews, 760 Elizabeth Street, San Francisco, CA 94114 Requestor is the abutter located directly west of the subject property.

# **Aerial Photo**

SUBJECT PROPERTY