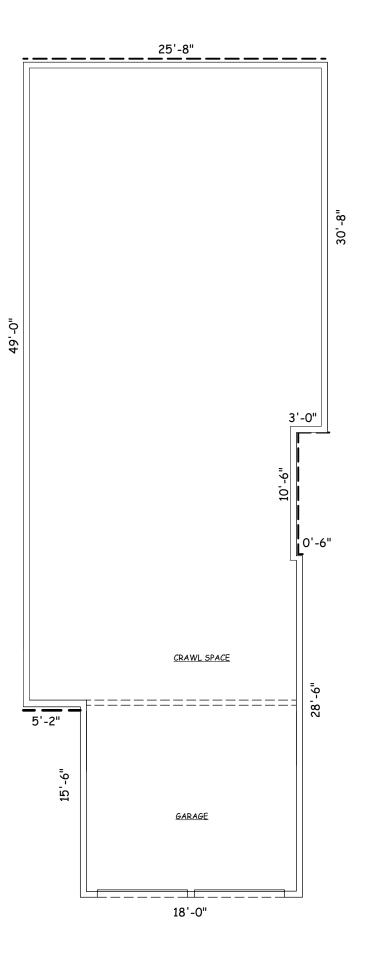

| PROJECT SCOPE            |                        |                     |  |  |  |
|--------------------------|------------------------|---------------------|--|--|--|
| Demolition               | New Construction       | □ Alteration        |  |  |  |
| Change of Use            | ✓ Façade Alteration(s) | □ Front Addition    |  |  |  |
| ✓ Rear Addition          | Side Addition          | ✓ Vertical Addition |  |  |  |
| PROJECT FEATURES         | EXISTING               | PROPOSED            |  |  |  |
| Building Use             | Residential            | No Change           |  |  |  |
| Front Setback            | 0'                     | No Change           |  |  |  |
| Building Depth           | ±70'-6"                | ±75'-6"             |  |  |  |
| Rear Yard                | ±43'-6"                | ±38'- 6"            |  |  |  |
| Building Height          | ±22'-2"                | 40'-0"              |  |  |  |
| Number of Stories        | 1-over-garage          | 3-over-garage       |  |  |  |
| Number of Dwelling Units | 1                      | 1                   |  |  |  |
| Number of Parking Spaces | 1                      | 2, tandem           |  |  |  |
|                          | PROJECT DESCRIPT       |                     |  |  |  |

The proposal is to construct a 2nd and 3rd story vertical addition and 1-story horizontal rear addition to an existing 1-story-overgarage single-family home. The proposal includes façade changes and internal remodelling.