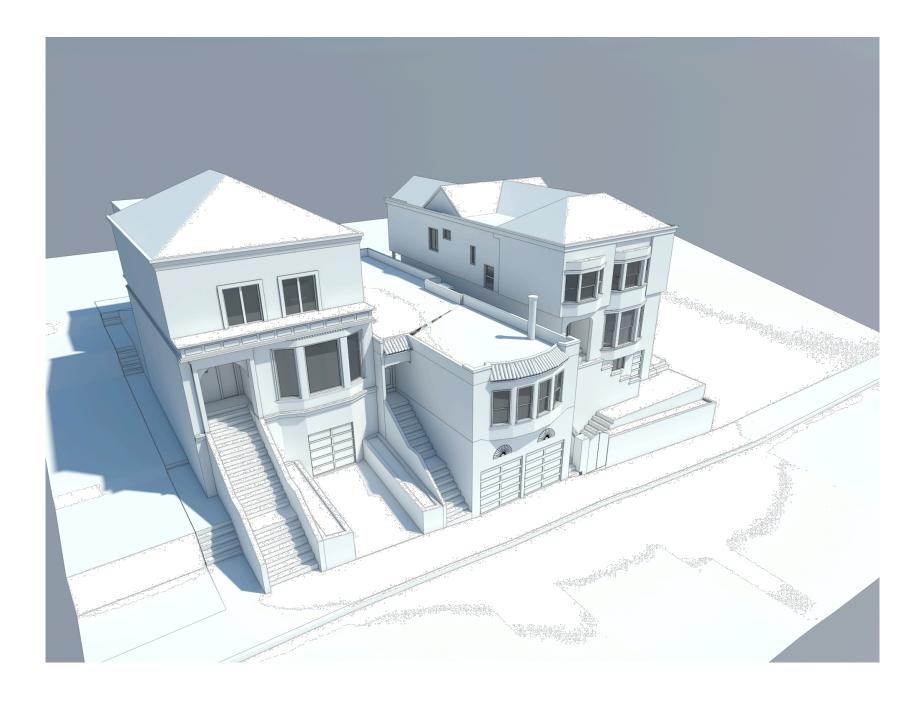

### PROJECT DESCRIPTION

The Request is for Discretionary Review of Building Permit Application No. 2015.07.17.1767 proposing a two-story vertical addition and one-story horizontal rear addition to an existing one-story-over-garage single-family home. The proposal includes facade changes, conditioning of ground floor space behind the garage, and reconfiguration of the existing internal layout. This addition will add approximately 2,719 gross square feet of floor area to the existing 1,837 square feet, for a total size of approximately 4,556 gross square feet.

### SITE DESCRIPTION AND PRESENT USE

The property at 752 Elizabeth Street is located on the north side of the subject block between Douglas and Diamond Streets, and is currently developed by a one-story-over-garage single-family dwelling constructed in 1906. The subject property is a upward sloping lot that has 25.667 feet of frontage along Elizabeth Street and a depth of 114 feet. The property is within an RH-2 (Residential House, Two-Family) Zoning District with a 40-X Height and Bulk designation.