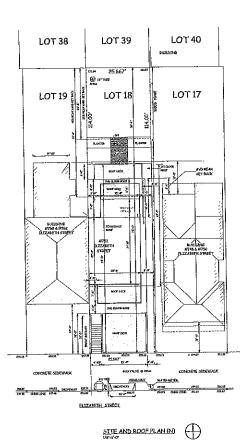

### SITE DESCRIPTION AND PRESENT USE

The property at 752 Elizabeth Street is located on the north side of the subject block between Douglas and Diamond Streets, and is currently developed by a one-story-over-garage single-family dwelling constructed in 1906. The subject property is a upward sloping lot that has 25.667 feet of frontage along Elizabeth Street and a depth of 114 feet. The property is within an RH-2 (Residential House, Two-Family) Zoning District with a 40-X Height and Bulk designation.