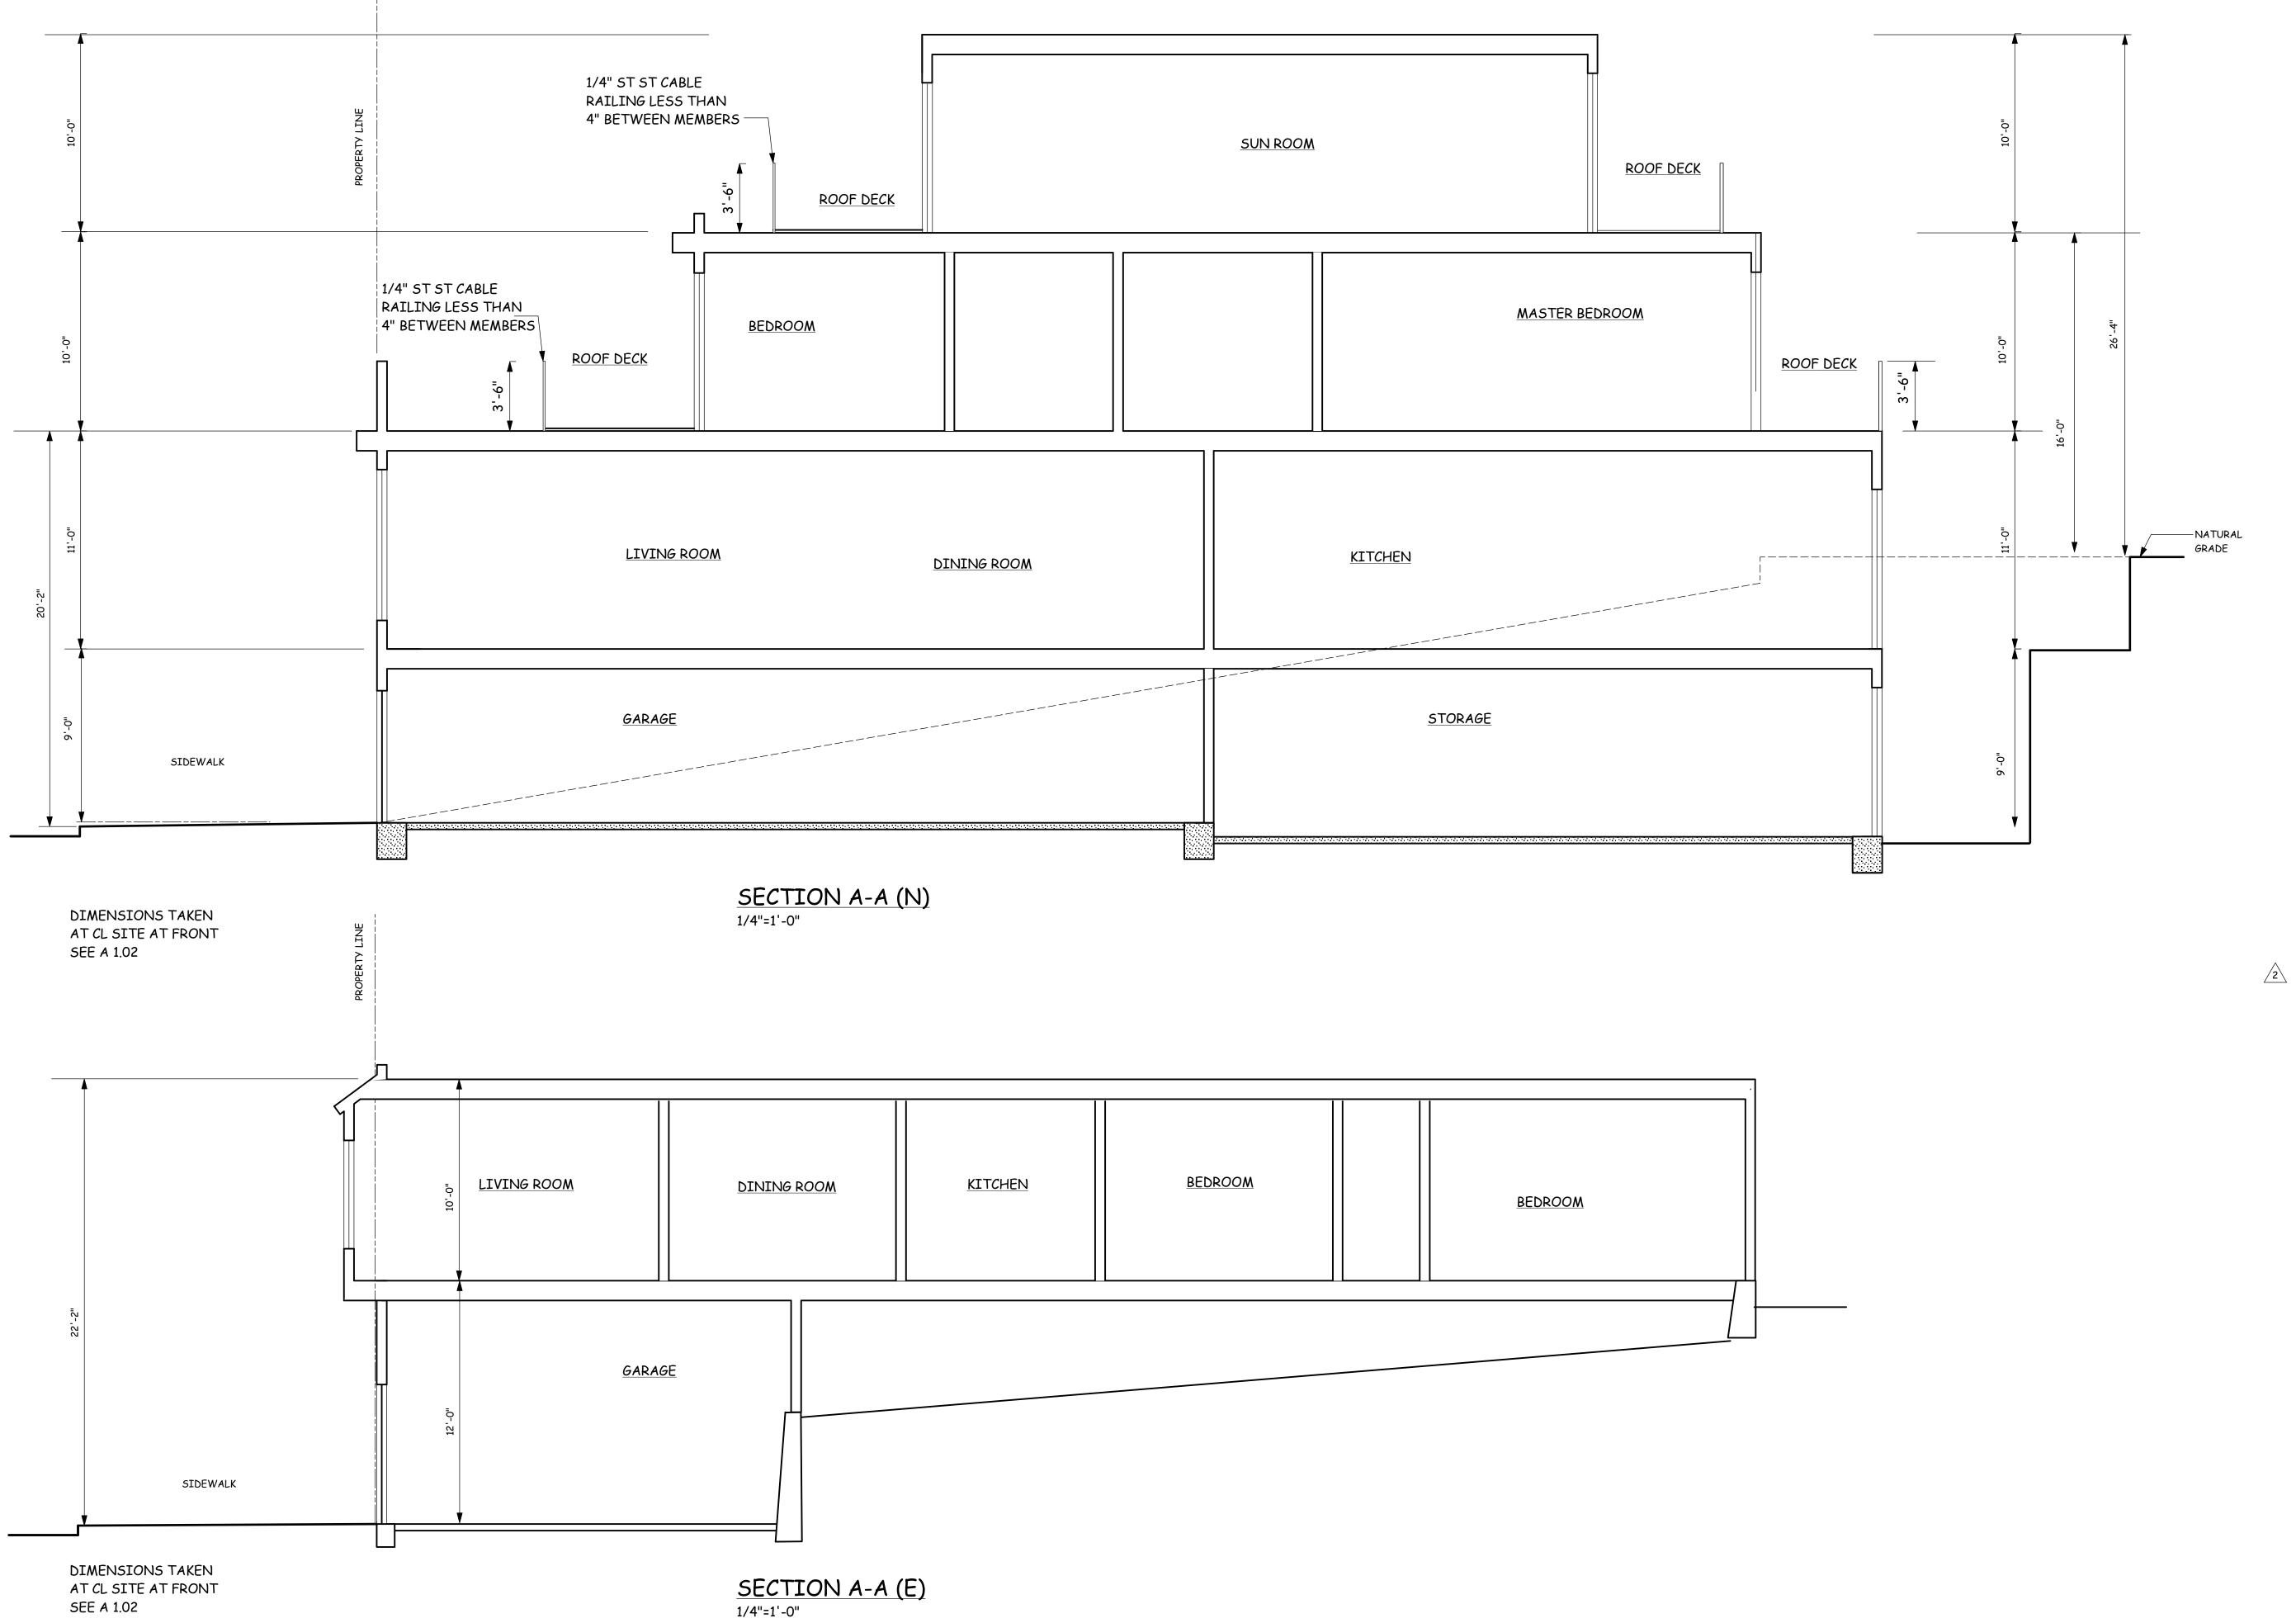

### PROJECT DESCRIPTION

The Request is for Discretionary Review of Building Permit Application No. 2015.07.17.1767 proposing a two-story vertical addition and one-story horizontal rear addition to an existing one-story-over-garage single-family home. The proposal includes facade changes, conditioning of ground floor space behind the garage, and reconfiguration of the existing internal layout. This addition will add approximately 2,719 gross square feet of floor area to the existing 1,837 square feet, for a total size of approximately 4,556 gross square feet.

| PROJECT SCOPE            |                        |                     |  |  |  |
|--------------------------|------------------------|---------------------|--|--|--|
| Demolition               | New Construction       | □ Alteration        |  |  |  |
| Change of Use            | ✓ Façade Alteration(s) | □ Front Addition    |  |  |  |
| ✓ Rear Addition          | Side Addition          | ✓ Vertical Addition |  |  |  |
| PROJECT FEATURES         | EXISTING               | PROPOSED            |  |  |  |
| Building Use             | Residential            | No Change           |  |  |  |
| Front Setback            | 0'                     | No Change           |  |  |  |
| Building Depth           | ±70'-6"                | ±75'-6"             |  |  |  |
| Rear Yard                | ±43'-6"                | ±38'- 6"            |  |  |  |
| Building Height          | ±22'-2"                | 40'-0"              |  |  |  |
| Number of Stories        | 1-over-garage          | 3-over-garage       |  |  |  |
| Number of Dwelling Units | 1                      | 1                   |  |  |  |
| Number of Parking Spaces | 1                      | 2, tandem           |  |  |  |
|                          | PROJECT DESCRIPT       |                     |  |  |  |