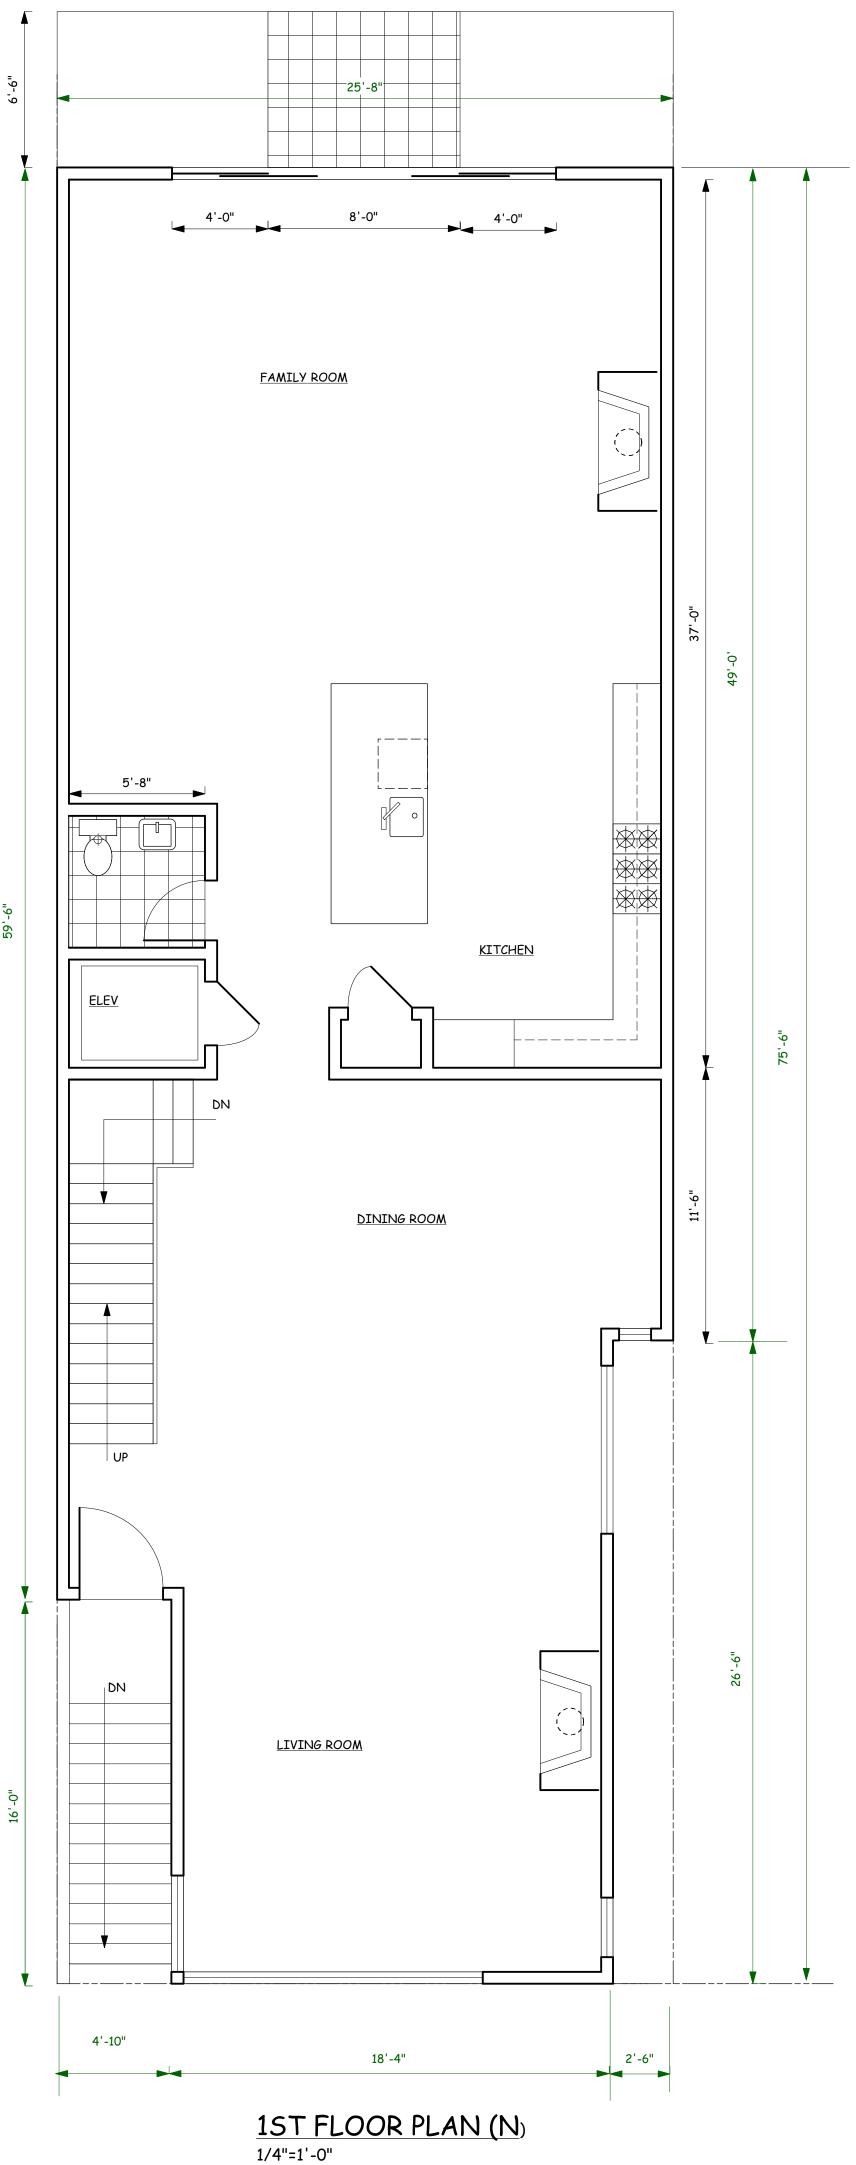

### PROJECT DESCRIPTION

The Request is for Discretionary Review of Building Permit Application No. 2015.07.17.1767 proposing a two-story vertical addition and one-story horizontal rear addition to an existing one-story-over-garage single-family home. The proposal includes facade changes, conditioning of ground floor space behind the garage, and reconfiguration of the existing internal layout. This addition will add approximately 2,719 gross square feet of floor area to the existing 1,837 square feet, for a total size of approximately 4,556 gross square feet.

| PROJECT SCOPE            |                        |                     |  |  |  |
|--------------------------|------------------------|---------------------|--|--|--|
| Demolition               | New Construction       | □ Alteration        |  |  |  |
| Change of Use            | ✓ Façade Alteration(s) | □ Front Addition    |  |  |  |
| ✓ Rear Addition          | Side Addition          | ✓ Vertical Addition |  |  |  |
| PROJECT FEATURES         | EXISTING               | PROPOSED            |  |  |  |
| Building Use             | Residential            | No Change           |  |  |  |
| Front Setback            | 0'                     | No Change           |  |  |  |
| Building Depth           | ±70'-6"                | ±75'-6"             |  |  |  |
| Rear Yard                | ±43'-6"                | ±38'- 6"            |  |  |  |
| Building Height          | ±22'-2"                | 40'-0"              |  |  |  |
| Number of Stories        | 1-over-garage          | 3-over-garage       |  |  |  |
| Number of Dwelling Units | 1                      | 1                   |  |  |  |
| Number of Parking Spaces | 1                      | 2, tandem           |  |  |  |
|                          | PROJECT DESCRIPT       |                     |  |  |  |

The proposal is to construct a 2nd and 3rd story vertical addition and 1-story horizontal rear addition to an existing 1-story-overgarage single-family home. The proposal includes façade changes and internal remodelling.