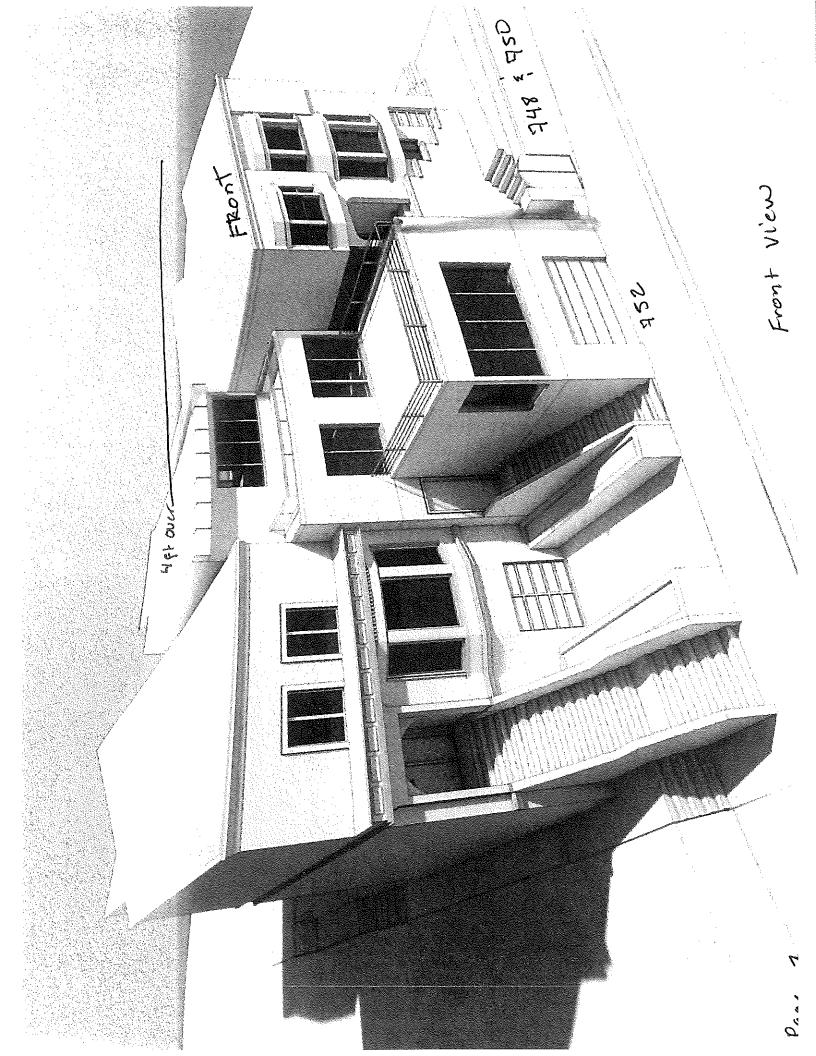

The beautiful 1900 century and Marina style charm will be disrupted by the modern façade on the proposed project. This modern design does not fit into our block's character. Also, the single family homes on the 700 block are between 1,100 and 2,700. The proposed over 4,200

square footage home is out of scale with the rest of the single family homes on our block. Our home was built in early1900th. Apparently this block of Elizabeth is a potential Historic District. We think it is important to preserve the character of our street as stated in the Residential Design Guidelines and the Planning Code.