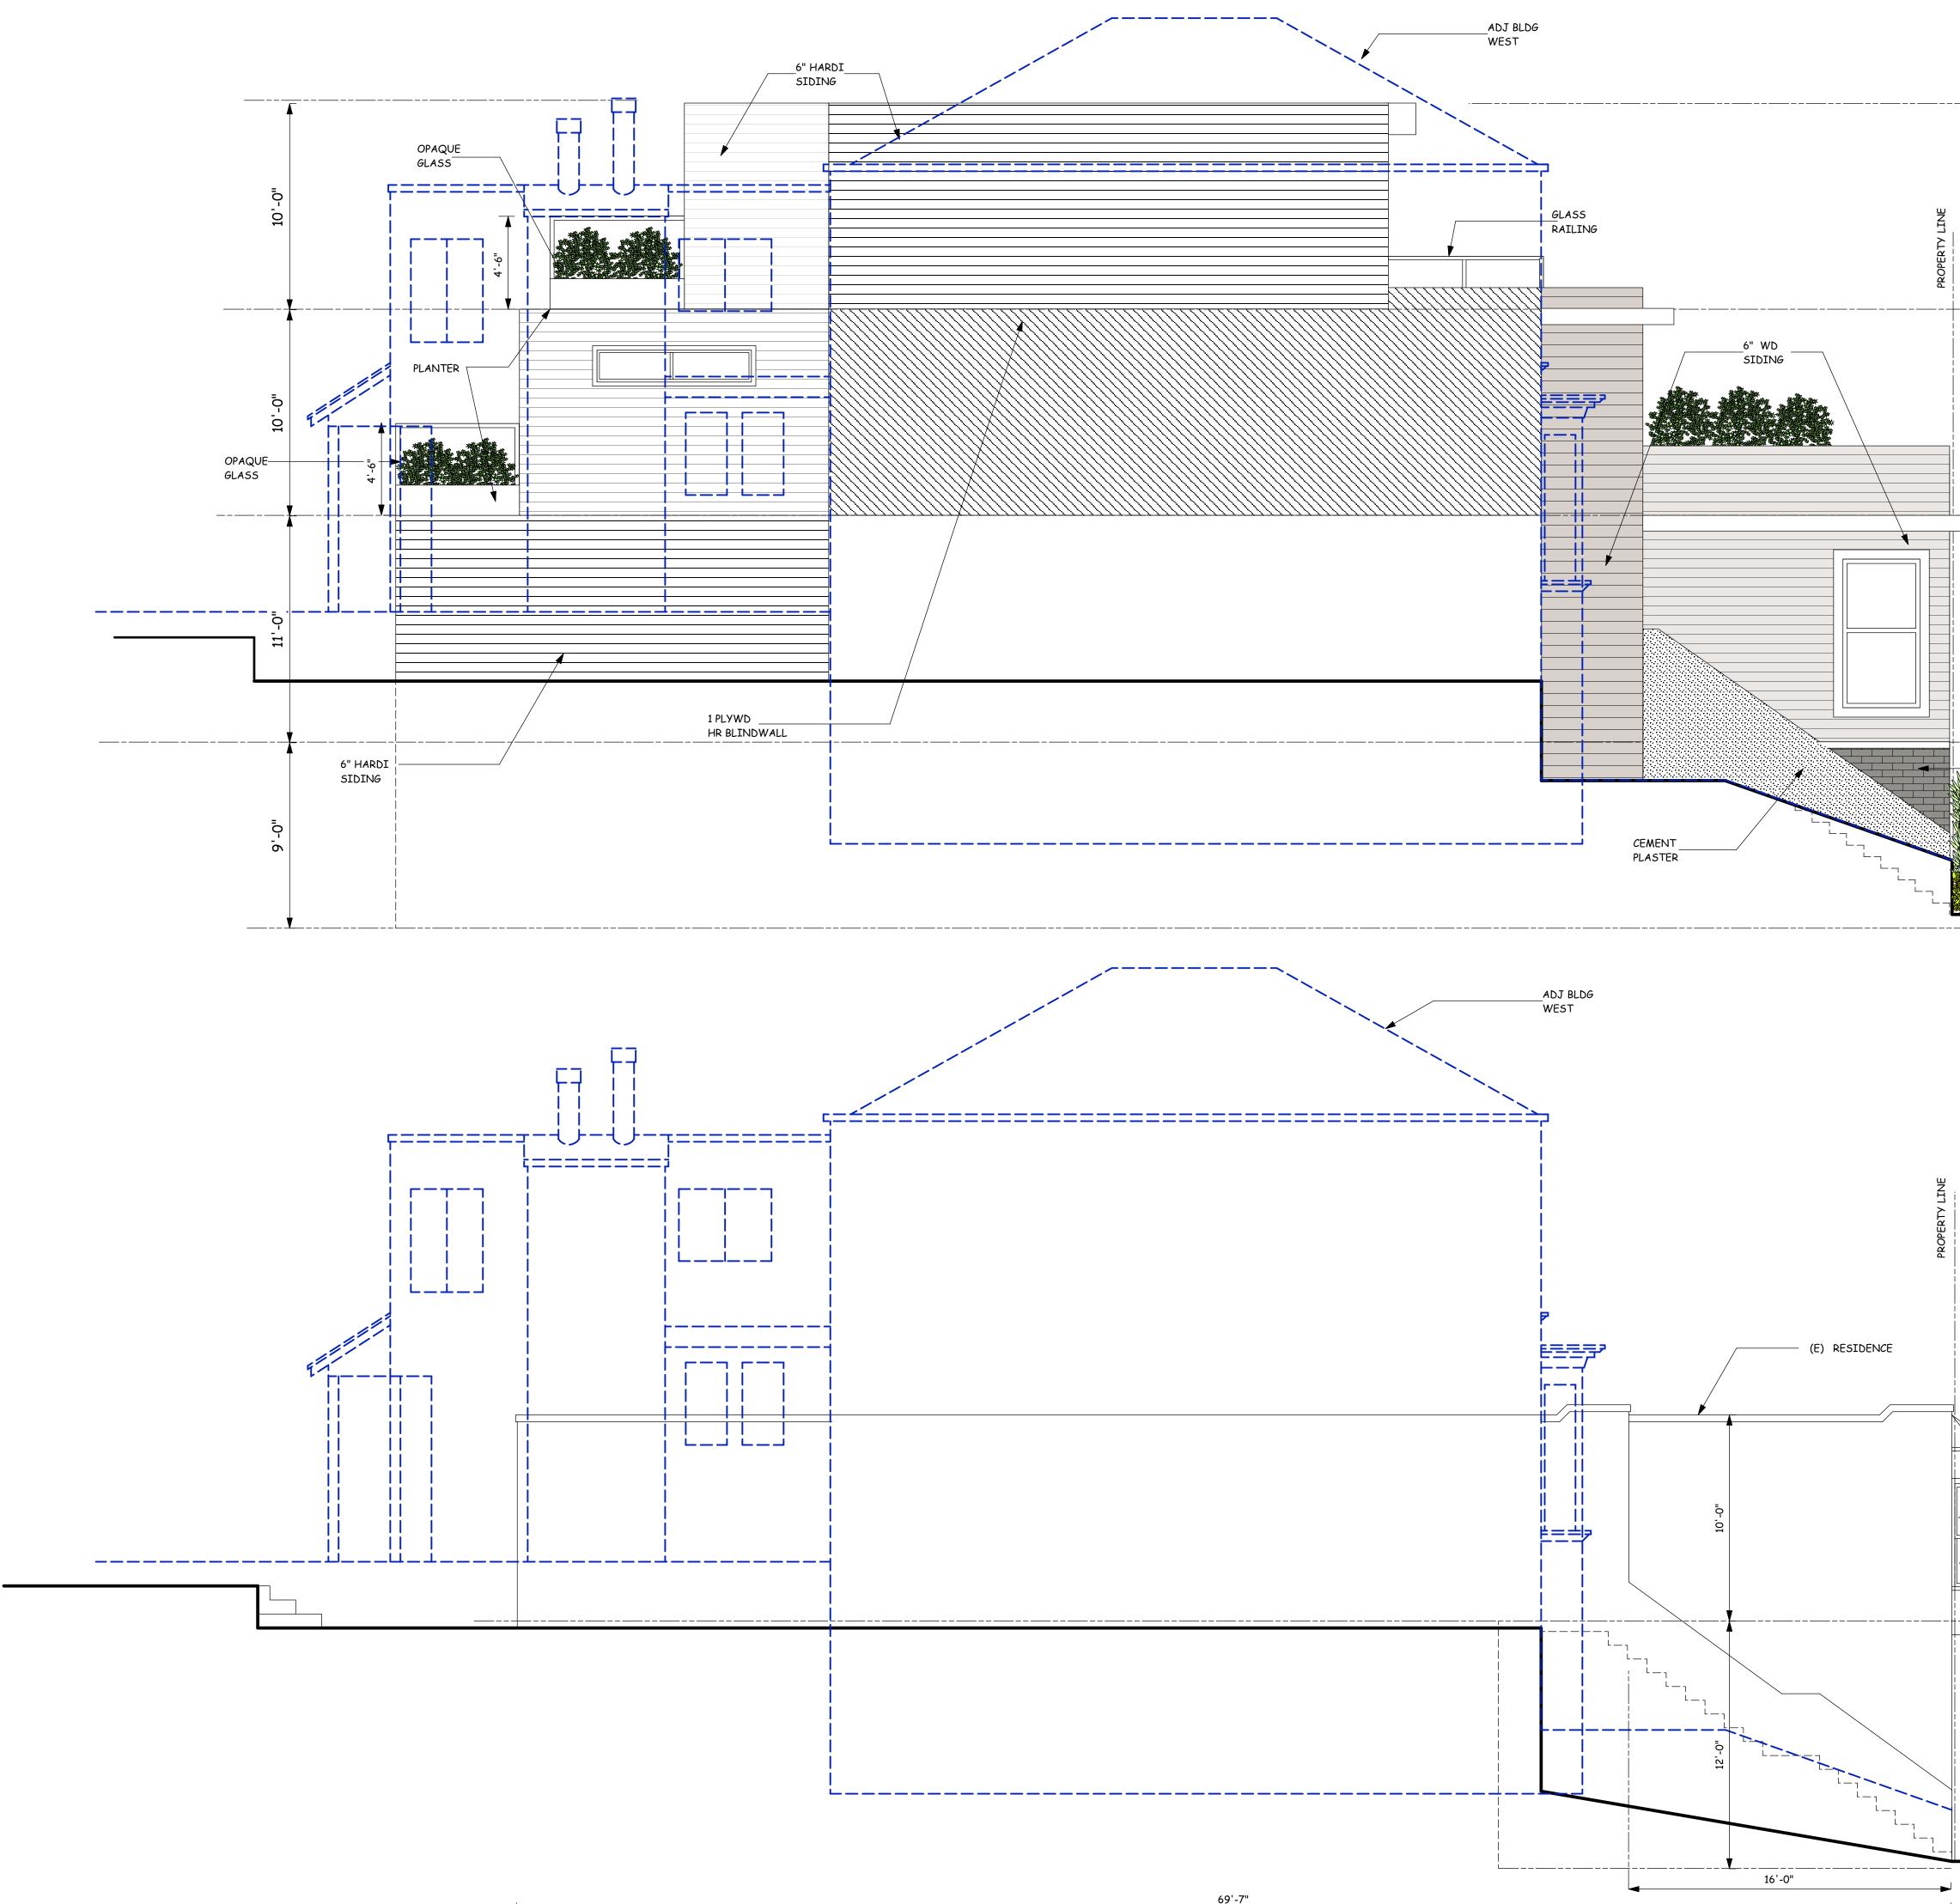

- OPAQUE GLASS \_6" HARDI SIDING NATURAL GRADE

**ADDITION AND** ALTERATIONS 752 ELIZABETH STREET SAN FRANCISCO, CA.

ARCHITECT

1937 HAYES STREET SAN FRANCISCO, CA.94117 415 379 3676 billpash@gmail.com

WILLIAM PASHELINSKY

2

ELEVATION WEST (E) 1/4"=1'-0"

\_\_\_\_

SIDEWALK

ELEVATION WEST (N) 1/4"=1'-0"

2

|                 |          | 10'-0" |        | F                                                          |  |
|-----------------|----------|--------|--------|------------------------------------------------------------|--|
|                 |          | 10'-0" |        |                                                            |  |
|                 |          | 11'-0" | 30'-0" |                                                            |  |
| STONE<br>VENEER | SIDEWALK |        |        | DIMENSIONS AT FRONT<br>TAKEN FROM MIDPOINT<br>FRONT FACADE |  |