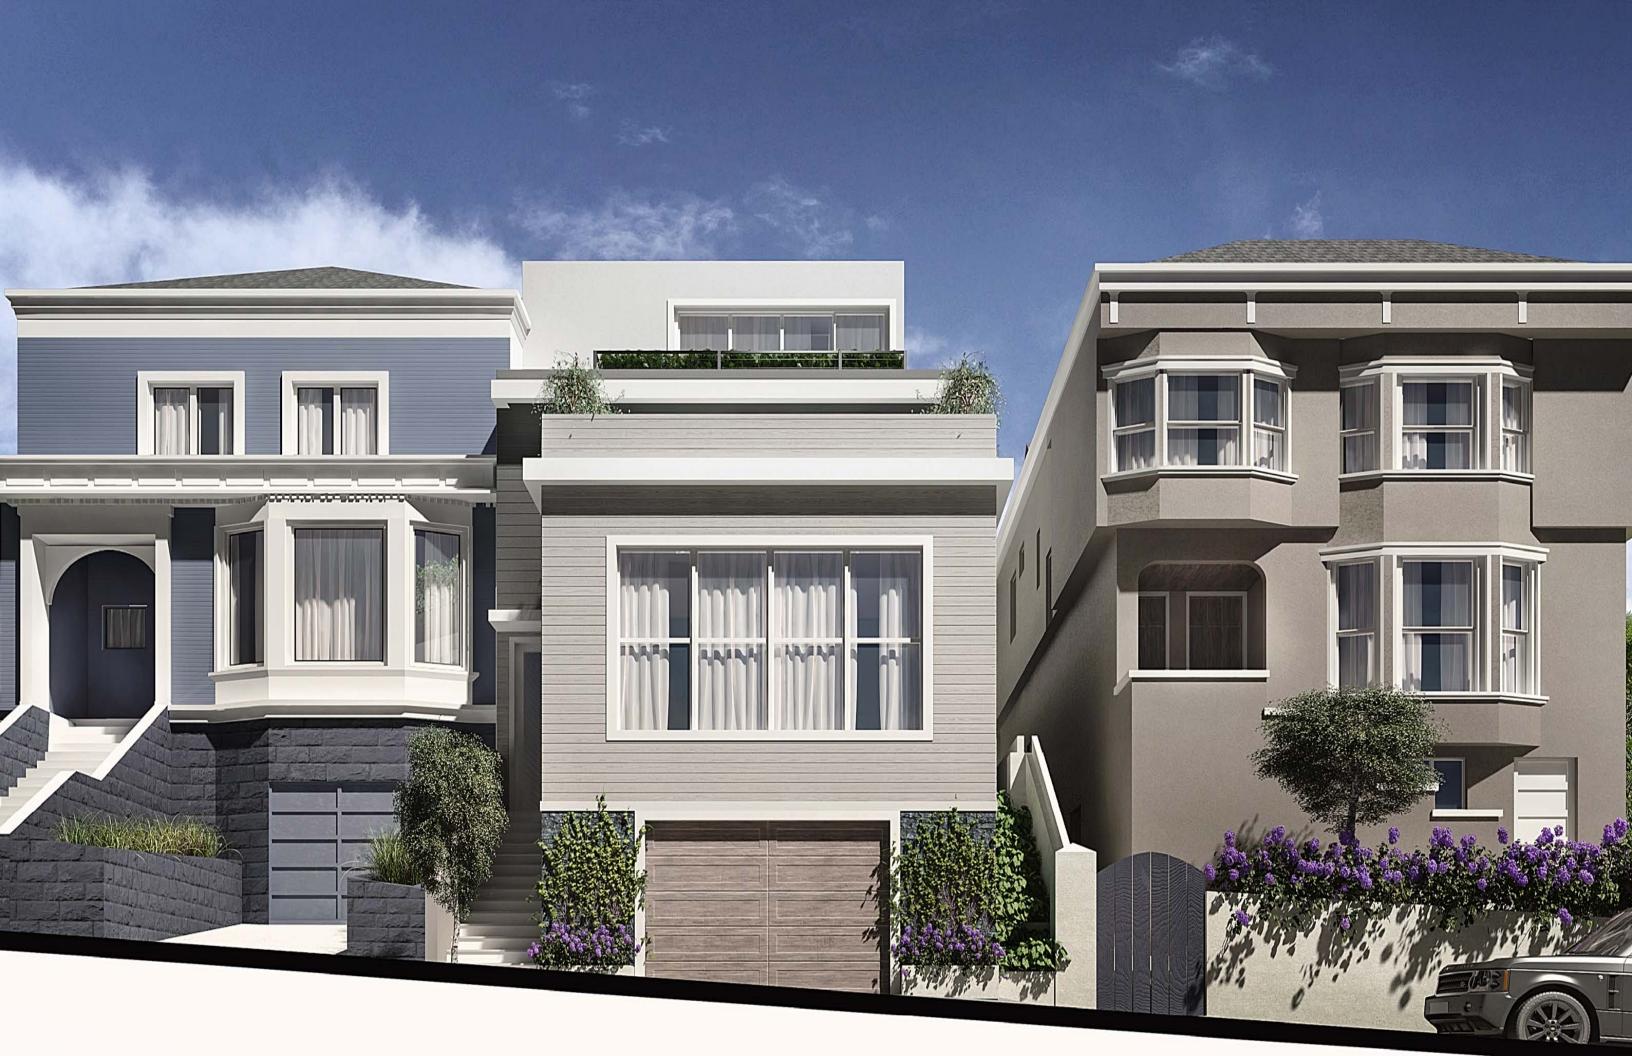

### Front Elevation

• Architectural style and materials updated per attached plans

### **Front Elevation**

The project sponsor agrees to update the submitted plans with the newly shown front elevation presented at today's meeting.

WILLIAM PASHELINSKY ARCHITECT 1937 HAYES STREET SAN FRANCISCO, CA.94117 415 379 3676 billpash@gmail.com

This project is the intended demolition of a 1,440 sq ft, 2-story Marina style home in the middle of the 700 block of Elizabeth Street, and replaced with a 6 to 7 bedroom, 4-story single family home possibly over 4,000 sq ft. The facade of the proposed home is composed of stone veneer, steel cable, cedar siding, hardi panel and glass. The adjacent homes on the block date from 1906 or earlier and are primarily Victorian and Edwardian. The proposed building is out of context with its surroundings and will be disruptive to the neighborhood character. Section 101.1 of the Planning Code establishes policies to preserve/ protect existing neighborhood character. The design is incompatible in relation to all other homes on block.

This project is the intended demolition of a 1,440 sq ft, 2-story Marina style home in the middle of the 700 block of Bizabeth Street, and replacement with a 6 to 7 bedroom, 4-story single family home in excess of 3,500 sq ft (possibly over 4,000 sq ft). The facade of the proposed home is composed of stone veneer, steel cable, cedar siding, hardi panel and glass. The adjacent homes on the block date from 1906 or earlier and are primarily Victorian and Edwardian. The proposed building is out of context with its surroundings and will be disruptive to the neighborhood character. Section 101.1 of the Planning Code establishes policies to preserve/ protect existing neighborhood character. The design is incompatible in relation to all other homes on block.

The project sponsors noted that the front façade had been modified. The cedar siding would be painted or stained and that the horizontal wood siding as such would be similar to other buildings in the neighborhood. The stainless steel cable railing was eliminated.

The project sponsors agreed to work with the adjacent neighbors regarding fence design, tree removal (none is planned).

The DR applicants requested that the front façade emulate and or incorporate traditional design elements found on buildings constructed in the 18<sup>th</sup> and early 19<sup>th</sup> century. The project sponsor has removed the cable railing and agreed to paint and or stain the horizontal wood siding. Wood windows have been proposed since the initial submittal. The project sponsor informed the DR applicant that the San Francisco Planning Department does not allow the application of elements from several historical styles.