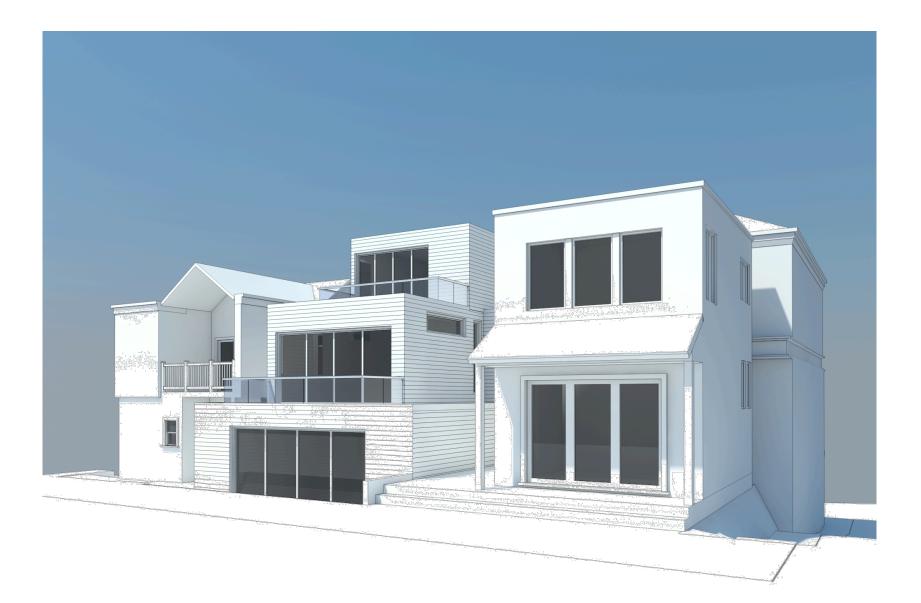

Do not take DR and approve project as proposed

Attachments: Parcel Map Sanborn Map Zoning Map Aerial Photographs Context Photographs Section 311 Notice DR Application#1 DR Application#2 Response to DR Application dated March 2, 2017 and March 5<sup>th</sup> 2017 Reduced Plans 3D Renderings

This project is the intended demolition of a 1,440 sq ft, 2-story Marina style home in the middle of the 700 block of Elizabeth Street, and replaced with a 6 to 7 bedroom, 4-story single family home possibly over 4,000 sq ft. The facade of the proposed home is composed of stone veneer, steel cable, cedar siding, hardi panel and glass. The adjacent homes on the block date from 1906 or earlier and are primarily Victorian and Edwardian. The proposed building is out of context with its surroundings and will be disruptive to the neighborhood character. Section 101.1 of the Planning Code establishes policies to preserve/ protect existing neighborhood character. The design is incompatible in relation to all other homes on block.