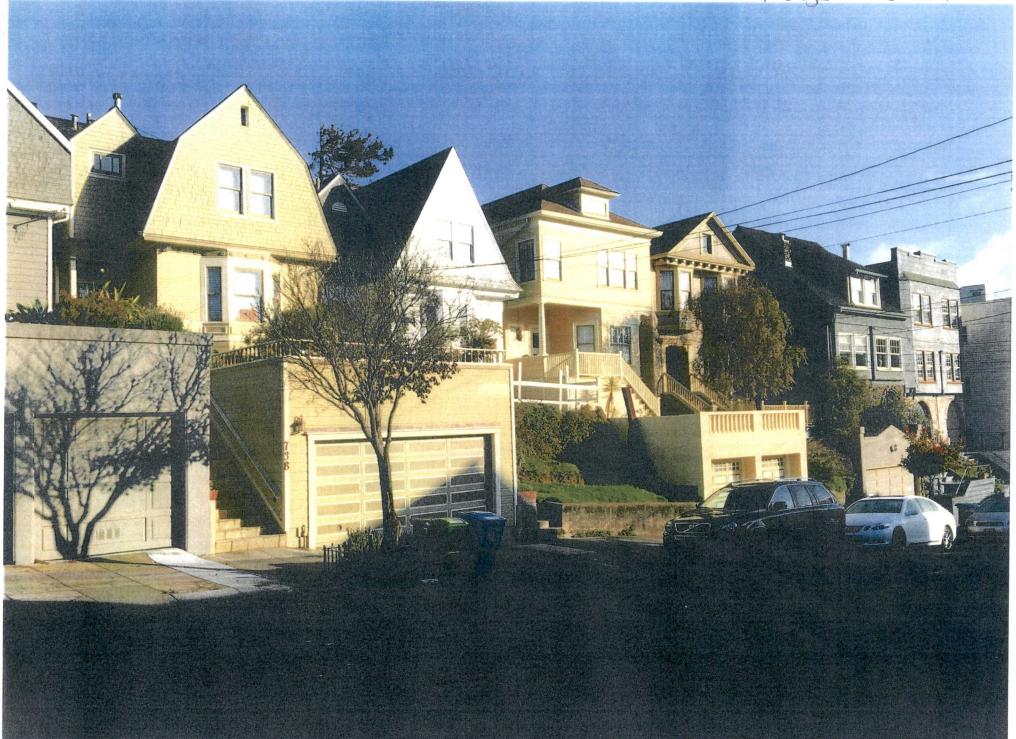

### SURROUNDING PROPERTIES AND NEIGHBORHOOD

The subject property is located in the Noe Valley neighborhood within Supervisorial District 8. The subject property is located on a block that exhibits a high degree of architecturally distinct single and multi-family buildings that date from the late nineteenth and early twentieth centuries.

# **Site Photo**