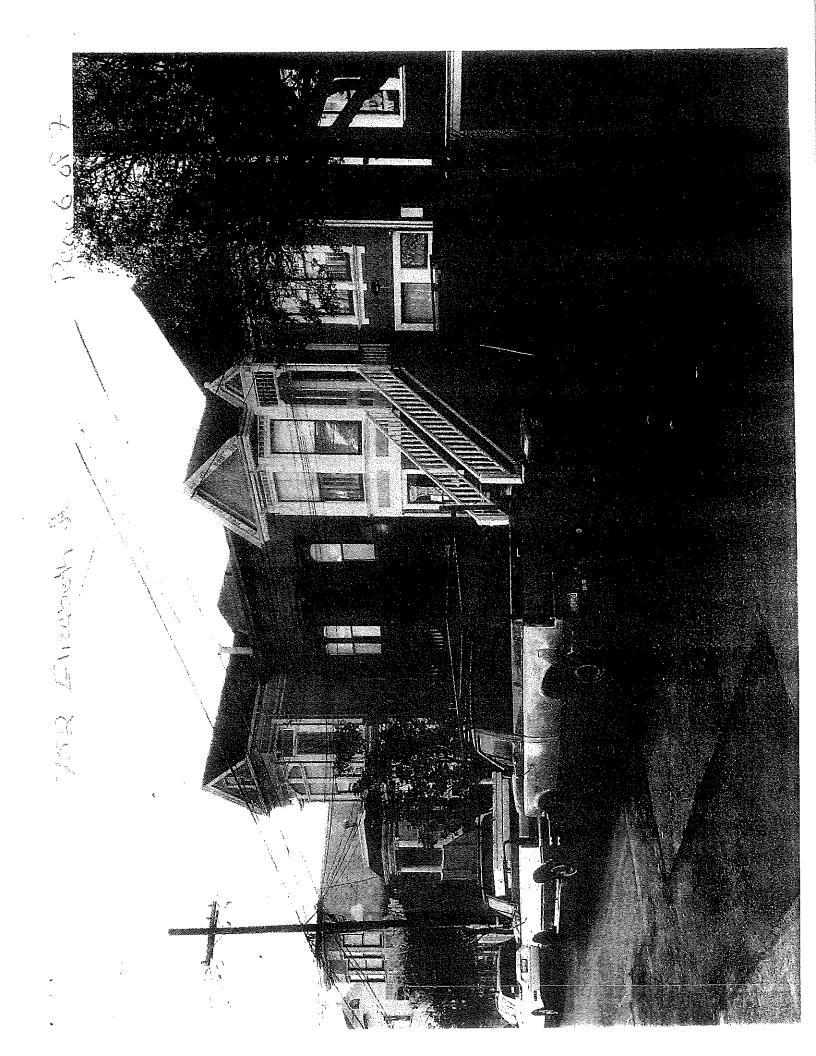

. I'm hoping the commission will require changes to the proposed plans at 752 Elizabeth St, specifically;

- Remove some of the four decks that take away our privacy, light and air.
- Downsize the current 4500 (approximately) square feet proposal
  - Remove the top floor currently proposed
- Reduce the environmental impact
  - Limit the excavation
  - Limit the tree and foliage removal
  - Reduce the use of natural resources that a large home requires

Thank you for your time and consideration.

Jim Kolinos





### 150 Elizabeth

(Rear) View

light and Privacy

(A) wall on deck does not exist
 (B) wall on deck does not exist
 (B) window from 752 looks into 748 \$ 750
 (C) window Looks into Yard \$ 748 \$ 750
 (D) window Looks into 748 and 750
 (E) Large deck Look into 748 \$ 750















WILLIAM PASHELINSKY MORTEET TAT HANGES FIGET SAFANGESCO, CADULT 415 THE 2010 HEIDED COMMON

ADDITION AND ALTERATIONS 7520 (2450) Homes South Manager, CA.

ERAFIEL SCALE







A-3.02

b' s' 10' 15' <u>
b</u> 10' 15' <u>
c</u> 10' 15' <u></u>

March 7, 2017

San Francisco Planning Department 1650 Mission Street, Suite 400 San Francisco, CA 94103

#### RECEIVED

Re: 752 Elizabeth Street Permit No: 201507171767 MAR 0 7 2017 CITY & COUNTY OF S.F. DEPT. OF CITY PLANNING ADMINISTRATION

Dear President Hillis and Members of the Planning Commission:

We live at 760 Elizabeth St, in Noe Valley. We are a family of 4, with a nearly 4-year old son and 4 month old baby girl. As mentioned in our initial Request for Discretionary Review, we have significant concerns about the impact the proposed ne