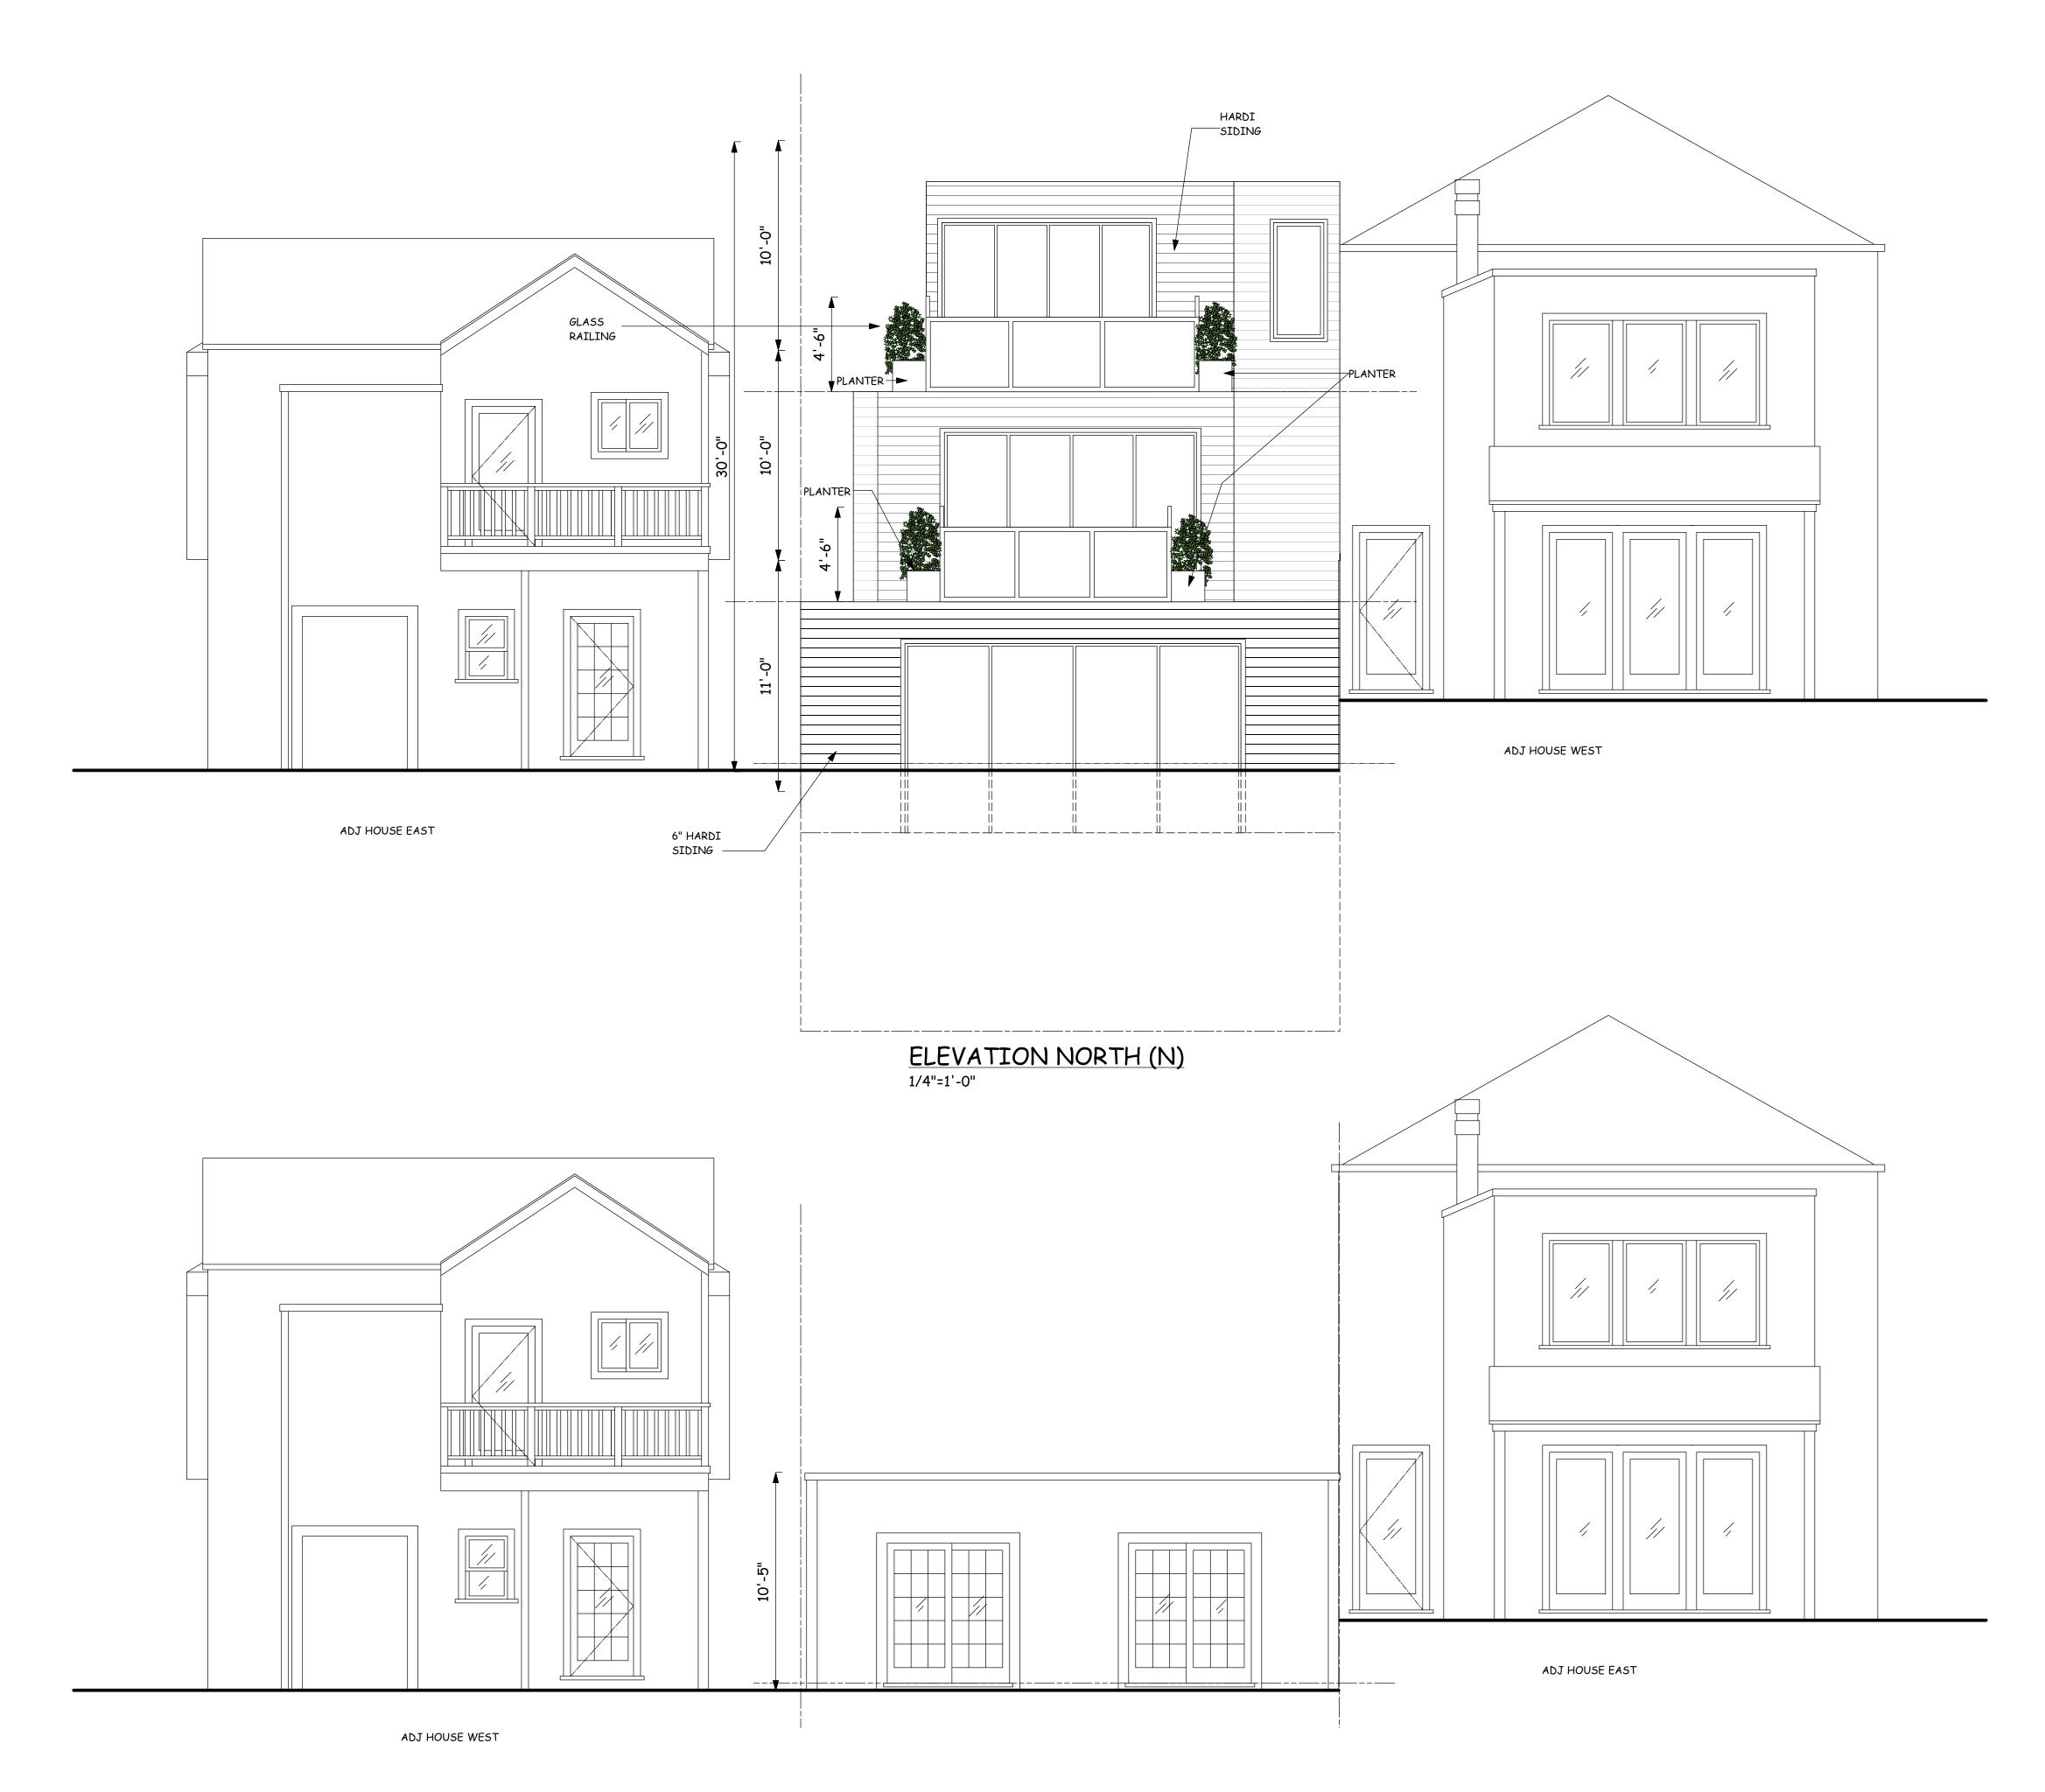

3rd Floor Setback on the 748 Elizabeth Street side

• Set back the 3rd (top) floor a total of six feet from the floor below.

### 3d Floor Setback on the (748 Elizabeth Street side)

Revise the plans so that the 3d (top floor) is set back an extra foot (new setback will be 6')