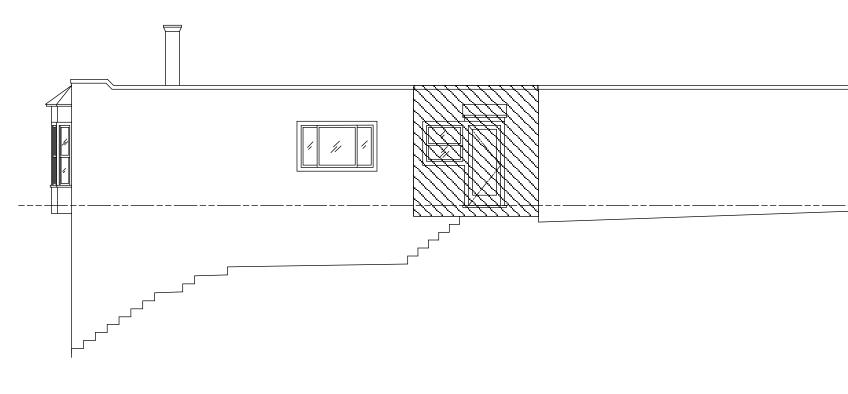

PROJECT NO. 2015.12 SHEET

ELEVATION NORTH (E)

**A-3.02** 

PROJECT NO. 2015.12 SHEET

| <br> |          |              |
|------|----------|--------------|
| NO.  | DATE     | DESCRIPTION  |
| 1    | 12/31/15 | PLANNING REV |
| 2    | 04/08/16 | PLANNING REV |
|      |          |              |