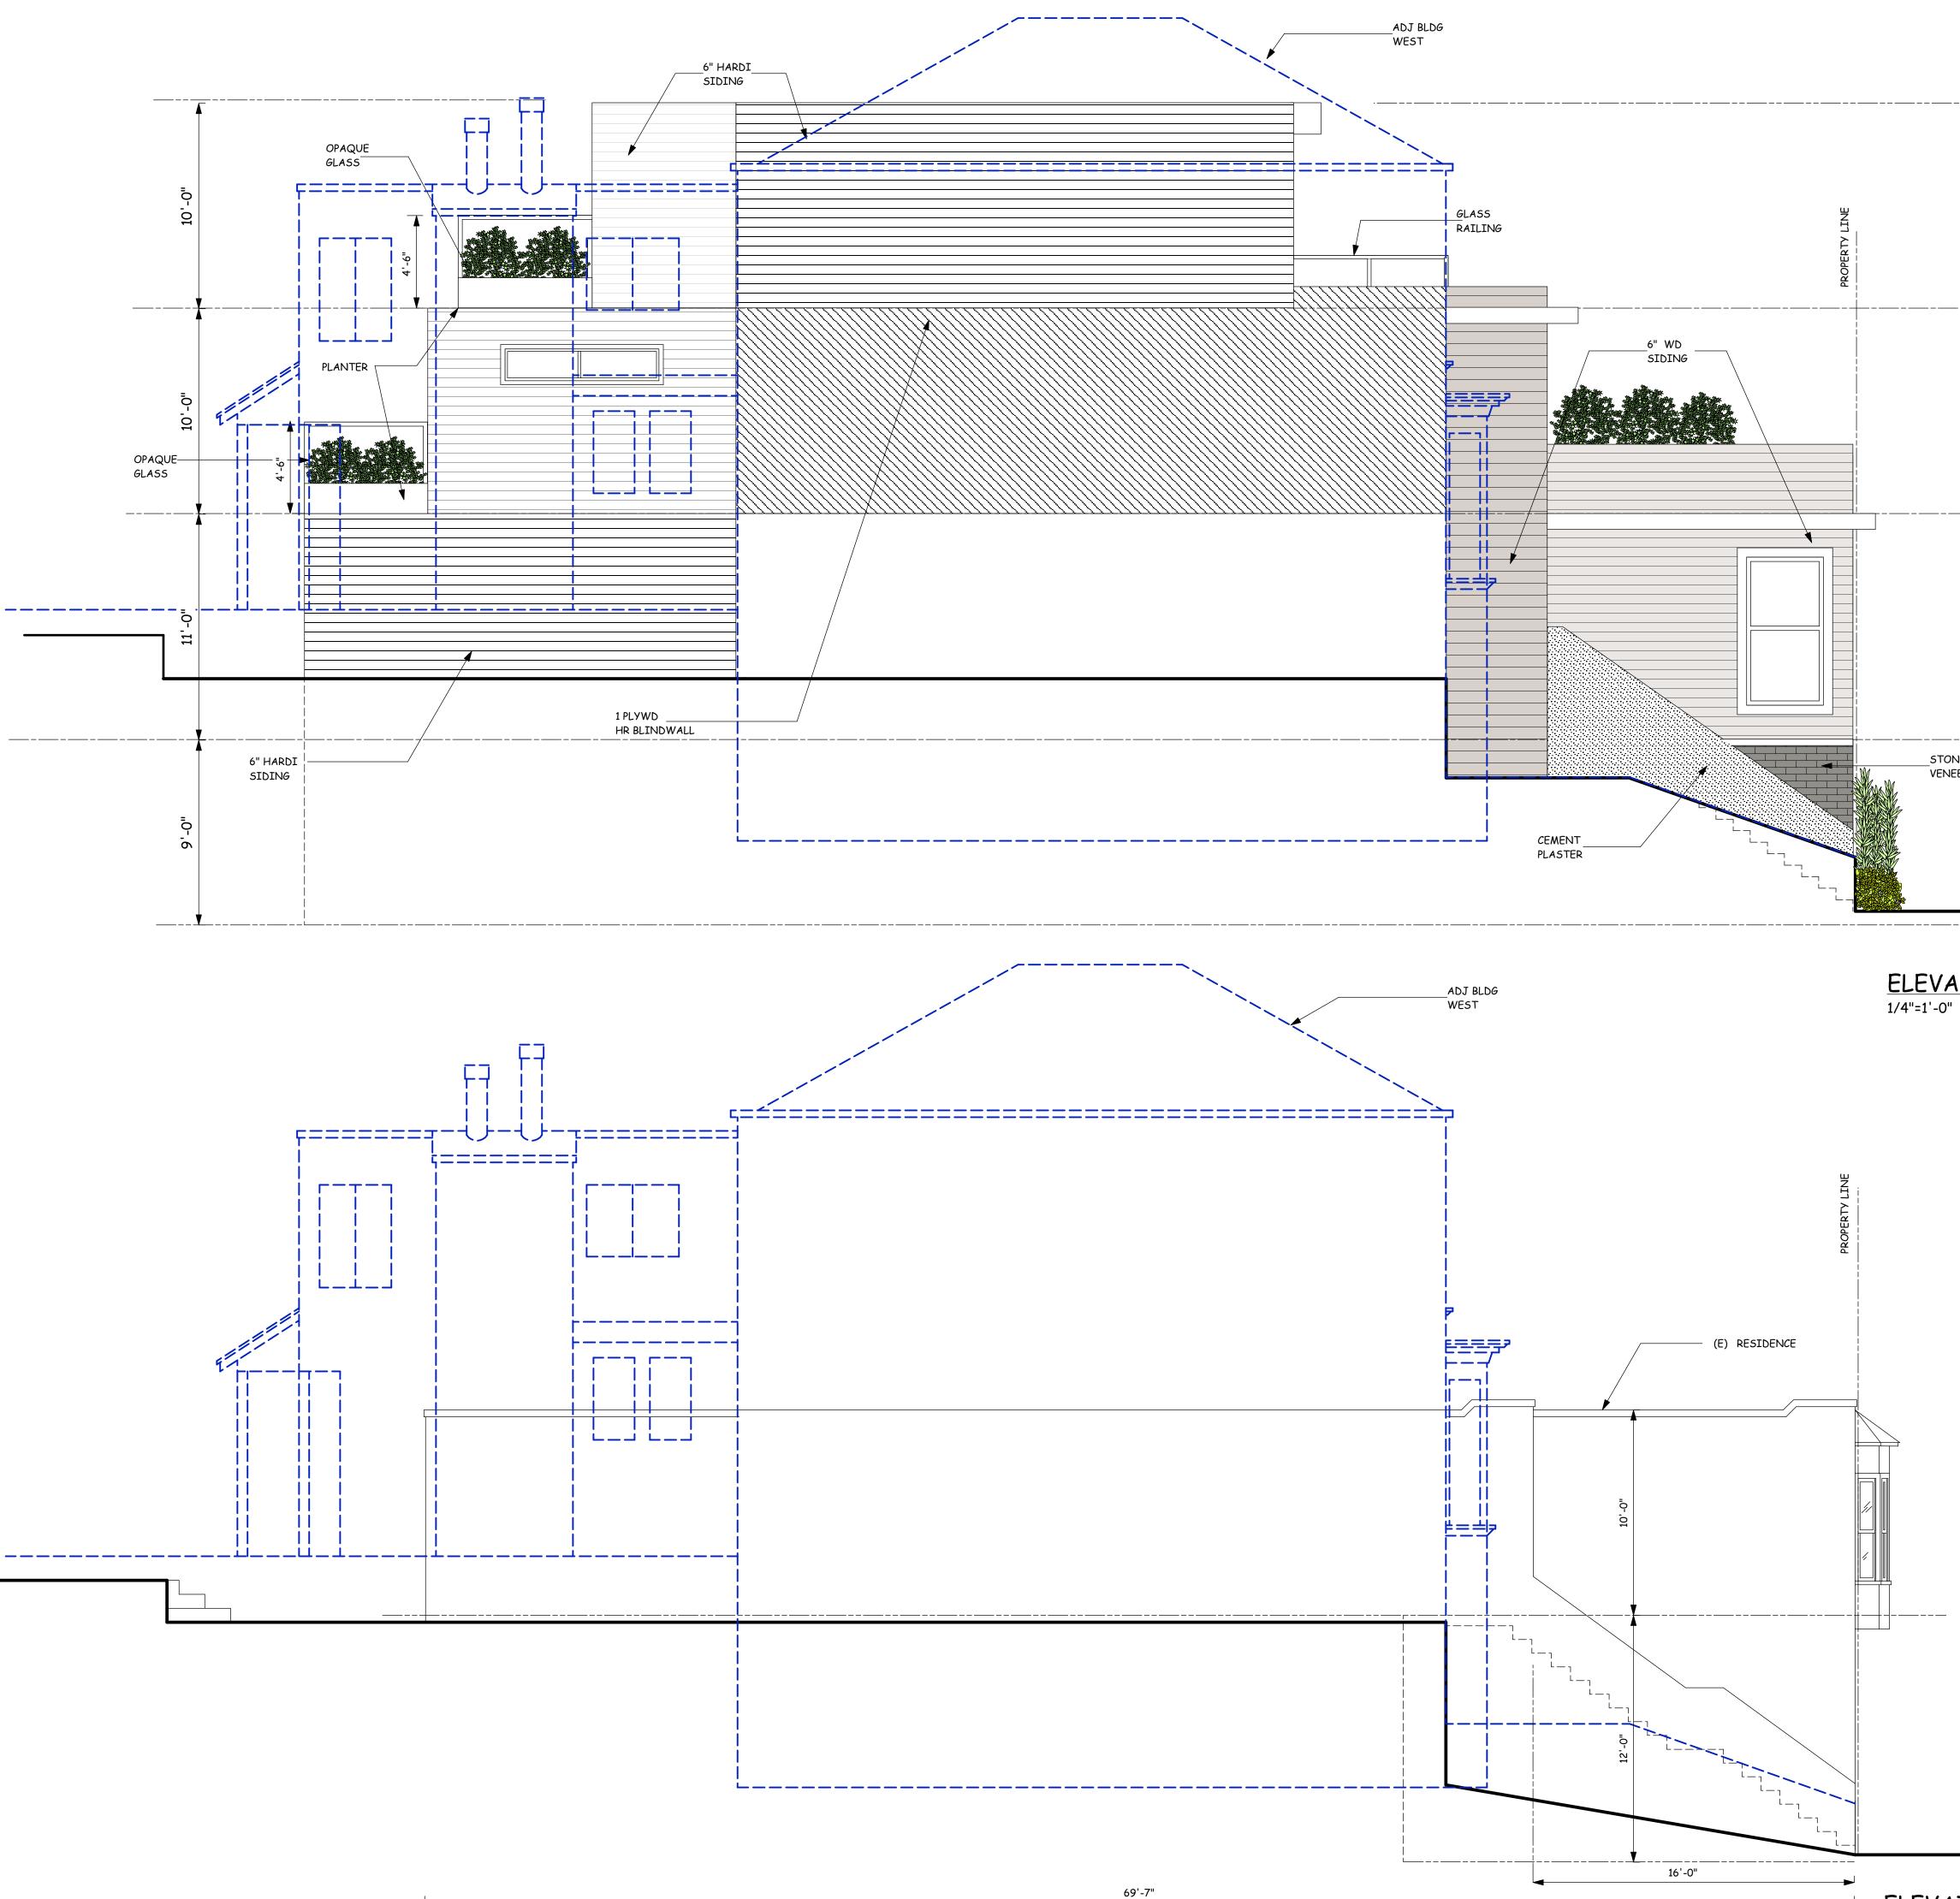

- OPAQUE GLASS \_6" HARDI SIDING NATURAL GRADE

**ADDITION AND** ALTERATIONS 752 ELIZABETH STREET SAN FRANCISCO, CA.

ARCHITECT

1937 HAYES STREET SAN FRANCISCO, CA.94117 415 379 3676 billpash@gmail.com

WILLIAM PASHELINSKY

2

ELEVATION WEST (E) 1/4"=1'-0"

\_\_\_\_

SIDEWALK

ELEVATION WEST (N) 1/4"=1'-0"

2

|                 |          | 10'-0" |        | F                                                          |  |
|-----------------|----------|--------|--------|------------------------------------------------------------|--|
|                 |          | 10'-0" |        |                                                            |  |
|                 |          | 11'-0" | 30'-0" |                                                            |  |
| STONE<br>VENEER | SIDEWALK |        |        | DIMENSIONS AT FRONT<br>TAKEN FROM MIDPOINT<br>FRONT FACADE |  |