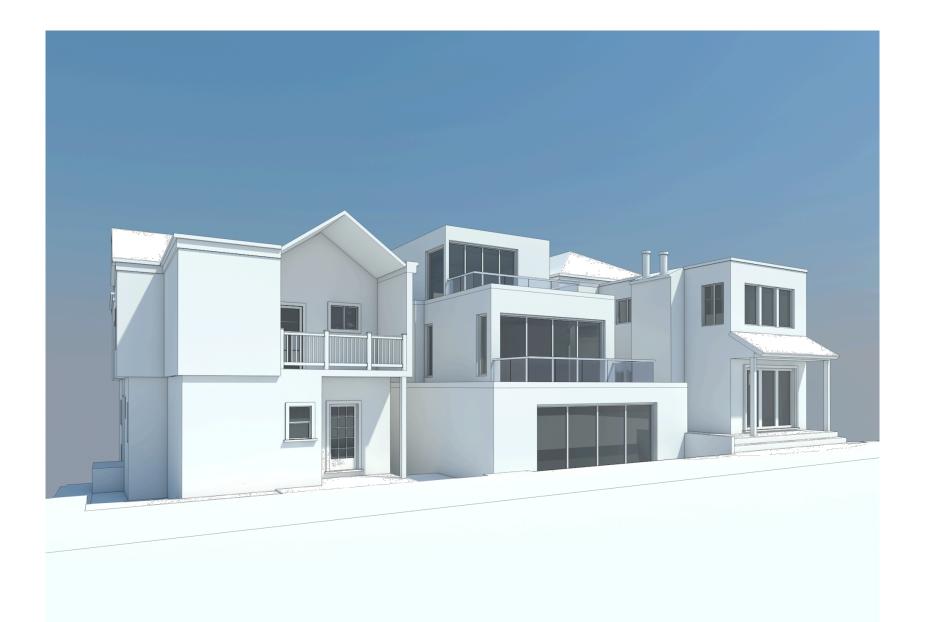

### **PROJECT MODIFICATIONS**

Date:

Case No.:

Project Address:

The revised proposal incorporates the following changes to the original plan, per an agreement between the parties:

Front Deck

• Set back the front deck 7'-6" from front building wall.

Rear Deck at 2nd Floor

- Maintain a three foot set back from the deck railing on both sides and construct the railing with non-transparent wall a minimum 4'-6" in height.
- Provide landscaping in setback areas.

Rear Bedroom

• Remove the vertical windows and replace with transom windows on the west and east elevations.

Rear Deck at 3rd Floor

• Maintain a 2 foot set back from the deck railing on both sides and construct the railing with nontransparent wall minimum 4'-6" in height.

3rd Floor Setback on the 748 Elizabeth Street side

• Set back the 3rd (top) floor a total of six feet from the floor below.

### Front Elevation

• Architectural style and materials updated per attached plans