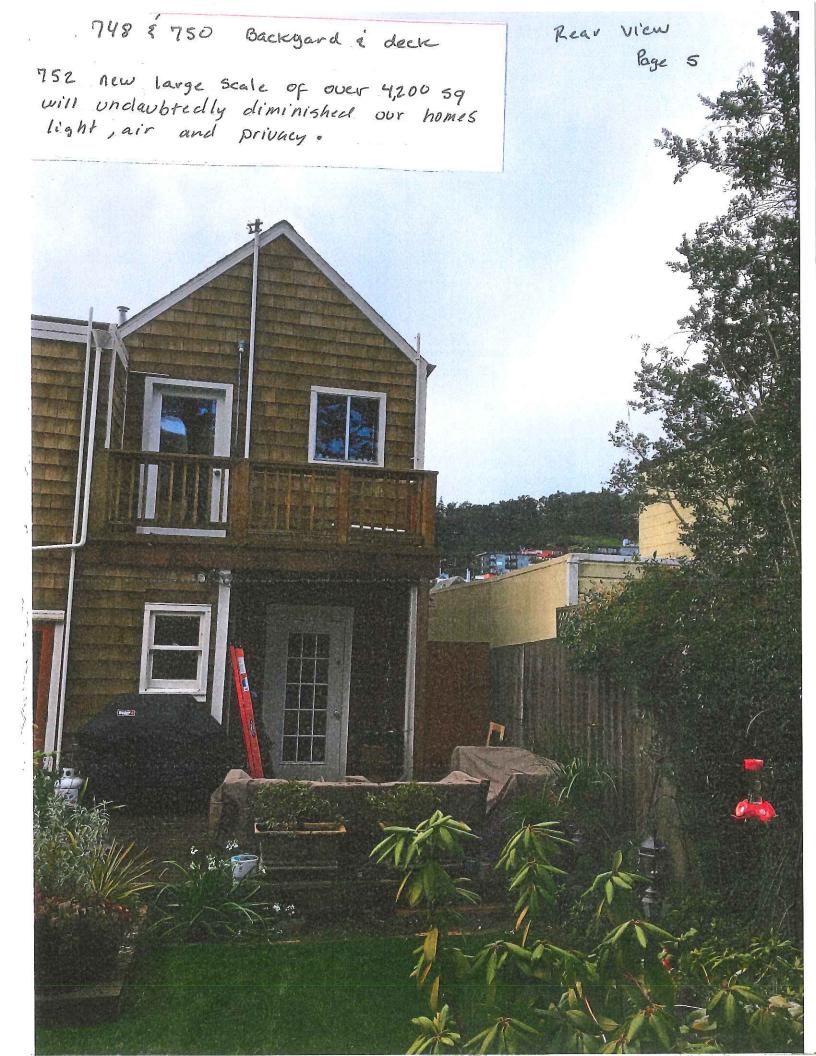

If the proposed plans are allowed, we'll permanently be loosing light and air from seven windows. The light, air and privacy we currently enjoy will be eliminated entirely from our kitchen, bathroom, hallway and stairway. Furthermore, the proposed vertical windows on (Pg. #2 rear view) the second and third floor will be facing into our kitchen balcony and backyard, losing our privacy entirely. They are too large. We are also worried about artificial light pouring into our homes from these large windows, which will further diminish our privacy at night and those of our other neighbors.

As it stands, the Marina style house at 752 Elizabeth currently allows the west side of our homes to enjoy sun light, air and privacy. These are some of the main reasons we choose this home. In the downstairs unit, we have three windows that will further be loosing even greater amounts of light due to the towering fourth floor of the proposed building.

If the proposed 752 Elizabeth home is allowed to be built without any consideration to both of our family homes, we stand to be severely impacted by the loss of light, air and privacy into our home and my sister's home.