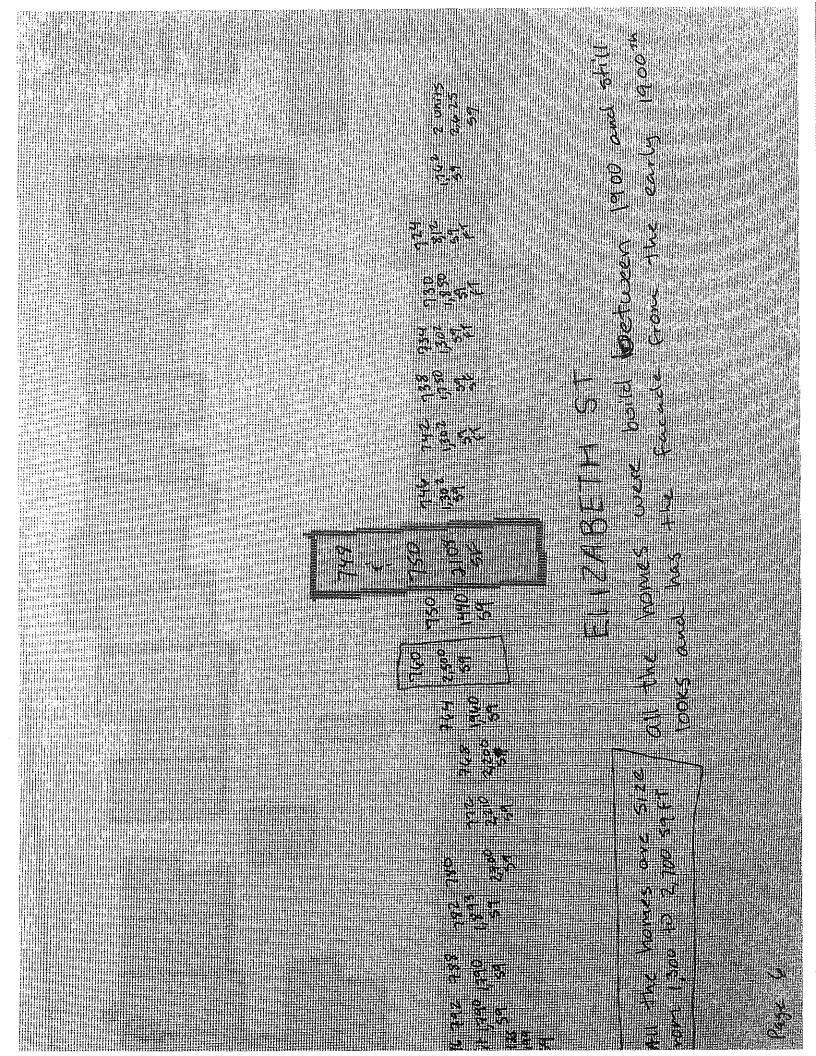

The beautiful 1900 century and Marina style charm will be disrupted by the modern façade on the proposed project. This modern design does not fit into our block's character. Also, the single family homes on the 700 block are between 1,100 and 2,700. The proposed over 4,200

square footage home is out of scale with the rest of the single family homes on our block. Our home was built in early1900th. Apparently this block of Elizabeth is a potential Historic District. We think it is important to preserve the character of our street as stated in the Residential Design Guidelines and the Planning Code.