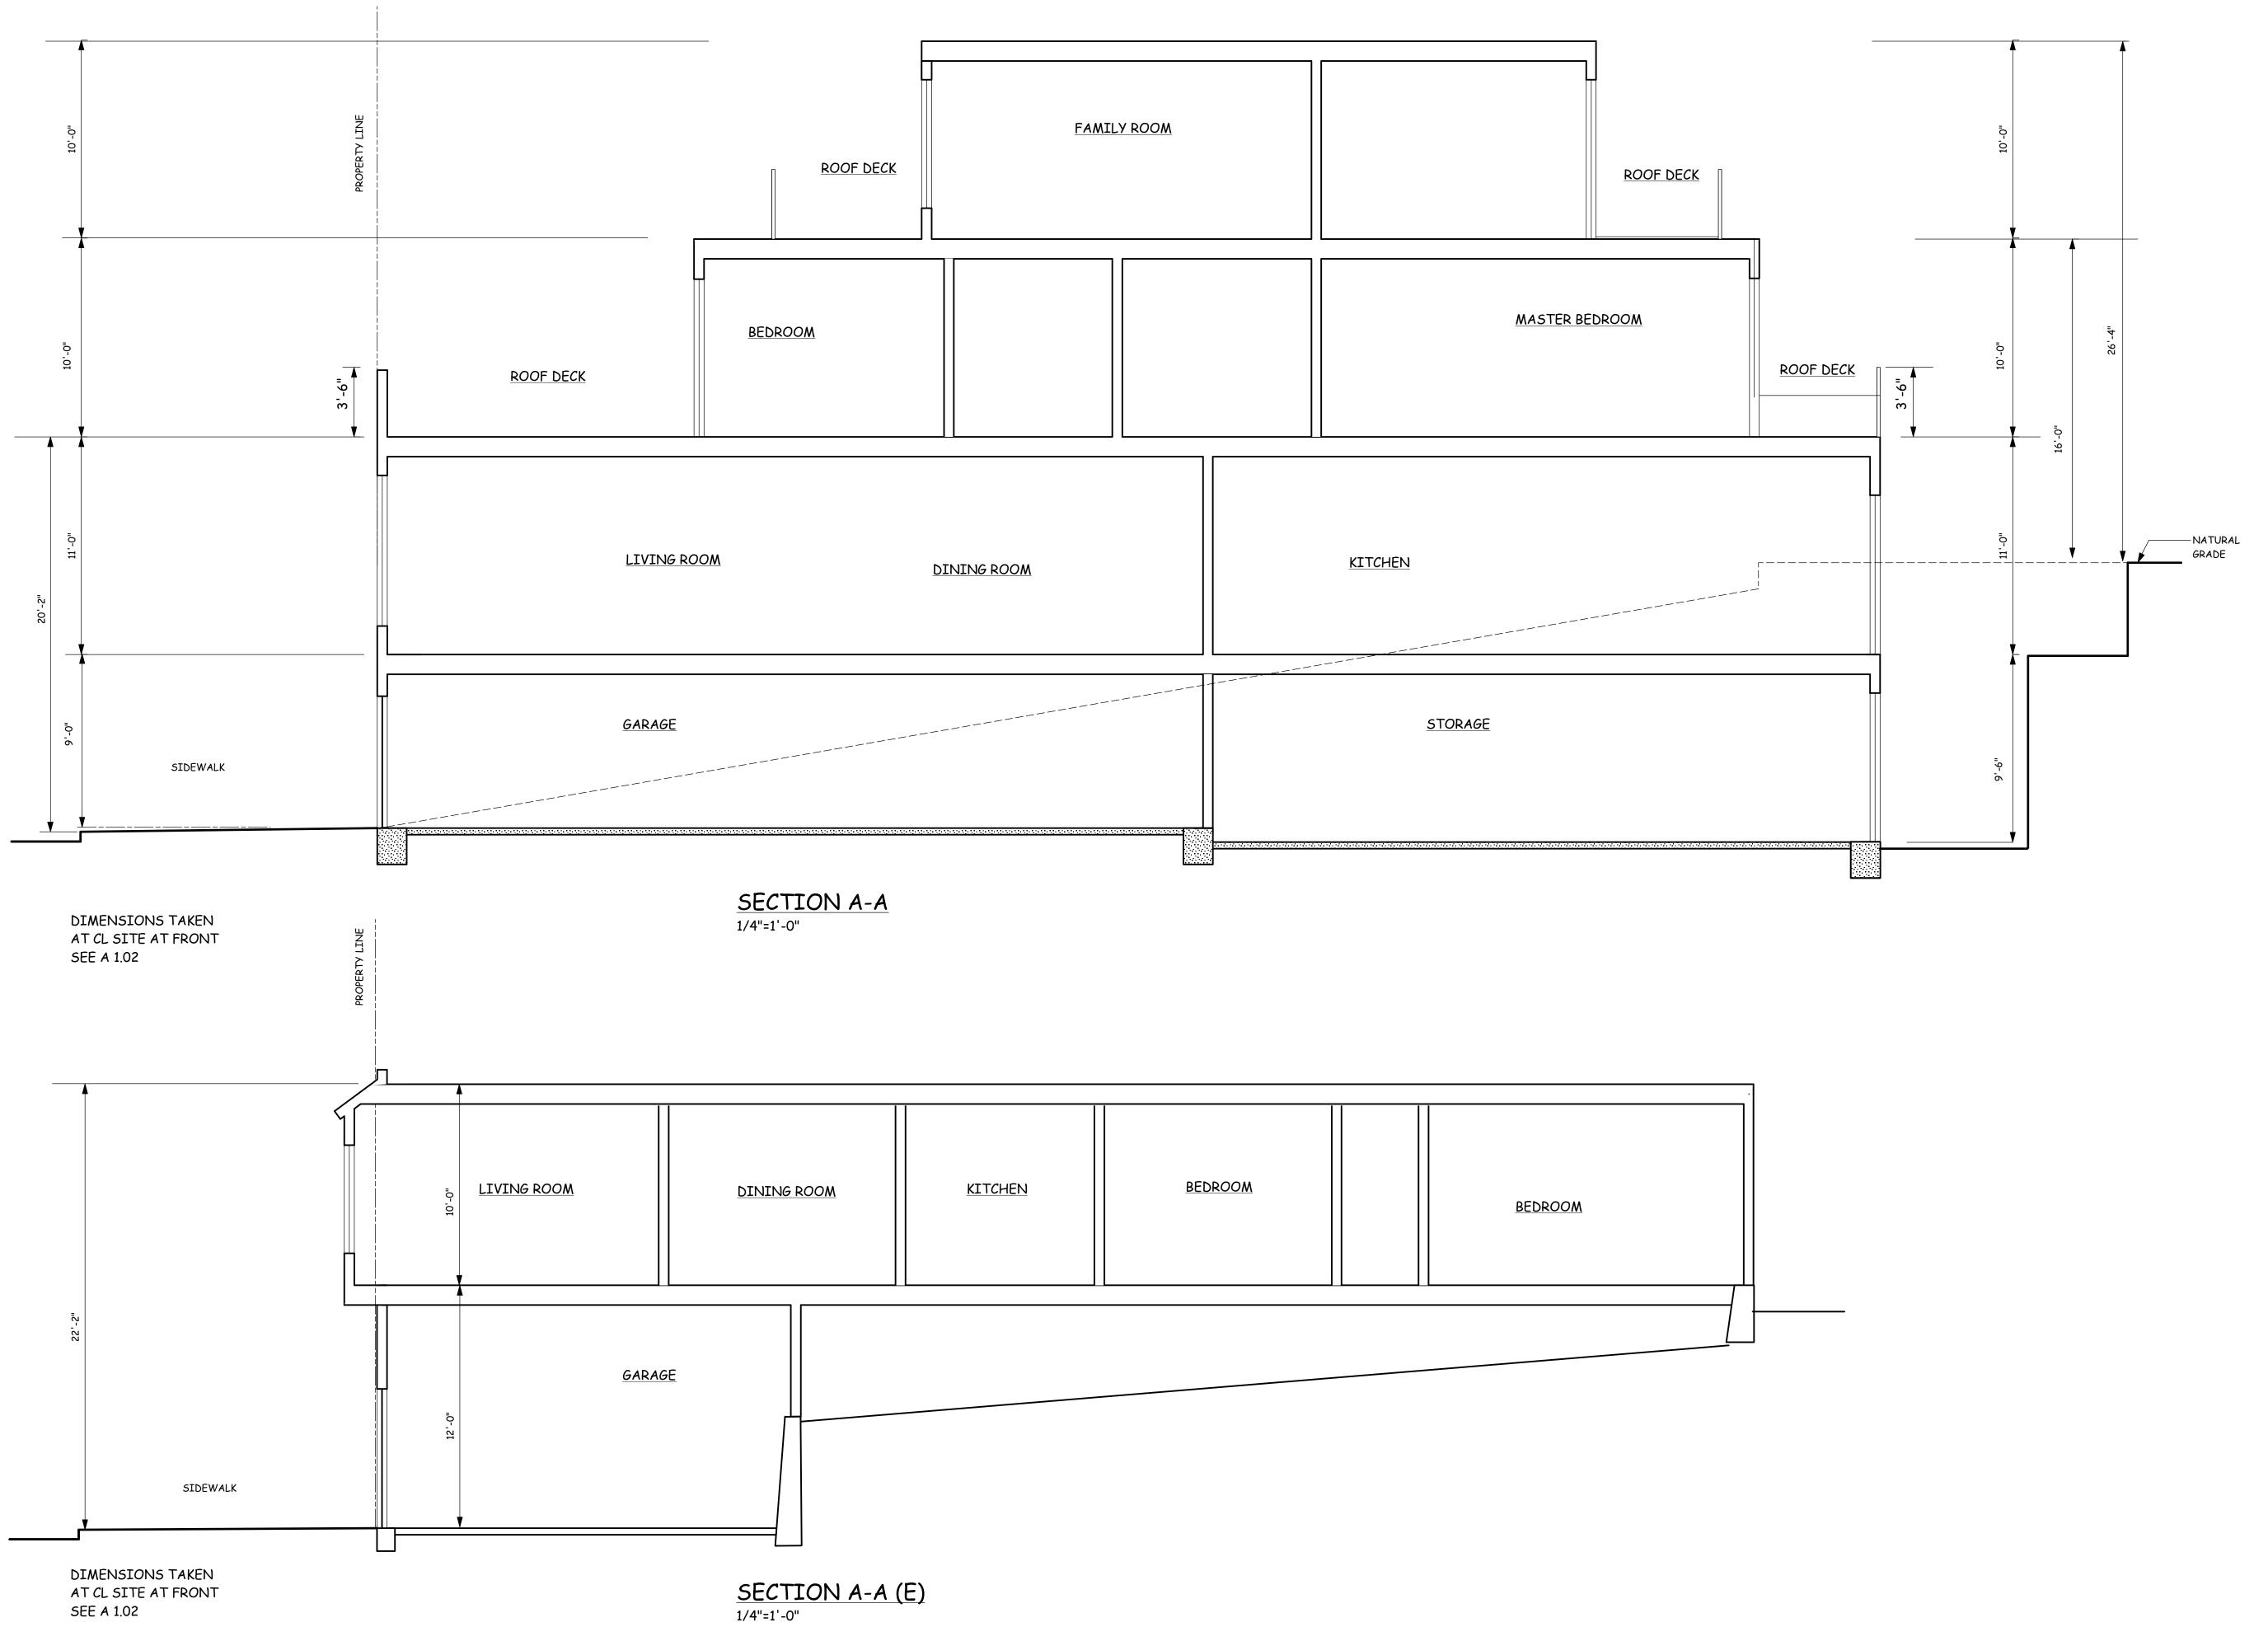

### PROJECT DESCRIPTION

The Request is for Discretionary Review of Building Permit Application No. 2015.07.17.1767 proposing a two-story vertical addition and one-story horizontal rear addition to an existing one-story-over-garage single-family home. The proposal includes facade changes, conditioning of ground floor space behind the garage, and reconfiguration of the existing internal layout. This addition will add approximately 2,719 gross square feet of floor area to the existing 1,837 square feet, for a total size of approximately 4,556 gross square feet.

The proposal is to construct a 2nd and 3rd story vertical addition and 1-story horizontal rear addition to an existing 1-story-overgarage single-family home. The proposal includes façade changes and internal remodelling.