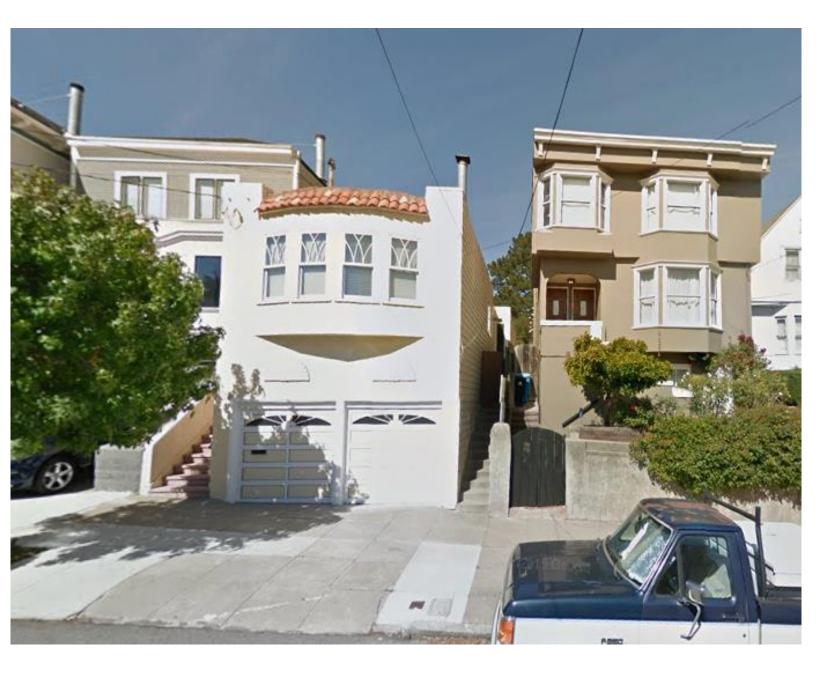

### PROJECT DESCRIPTION

The Request is for Discretionary Review of Building Permit Application No. 2015.07.17.1767 proposing a two-story vertical addition and one-story horizontal rear addition to an existing one-story-over-garage single-family home. The proposal includes facade changes, conditioning of ground floor space behind the garage, and reconfiguration of the existing internal layout. This addition will add approximately 2,719 gross square feet of floor area to the existing 1,837 square feet, for a total size of approximately 4,556 gross square feet.

### SITE DESCRIPTION AND PRESENT USE

The property at 752 Elizabeth Street is located on the north side of the subject block between Douglas and Diamond Streets, and is currently developed by a one-story-over-garage single-family dwelling constructed in 1906. The subject property is a upward sloping lot that has 25.667 feet of frontage along Elizabeth Street and a depth of 114 feet. The property is within an RH-2 (Residential House, Two-Family) Zoning District with a 40-X Height and Bulk designation.

# **Site Photo**