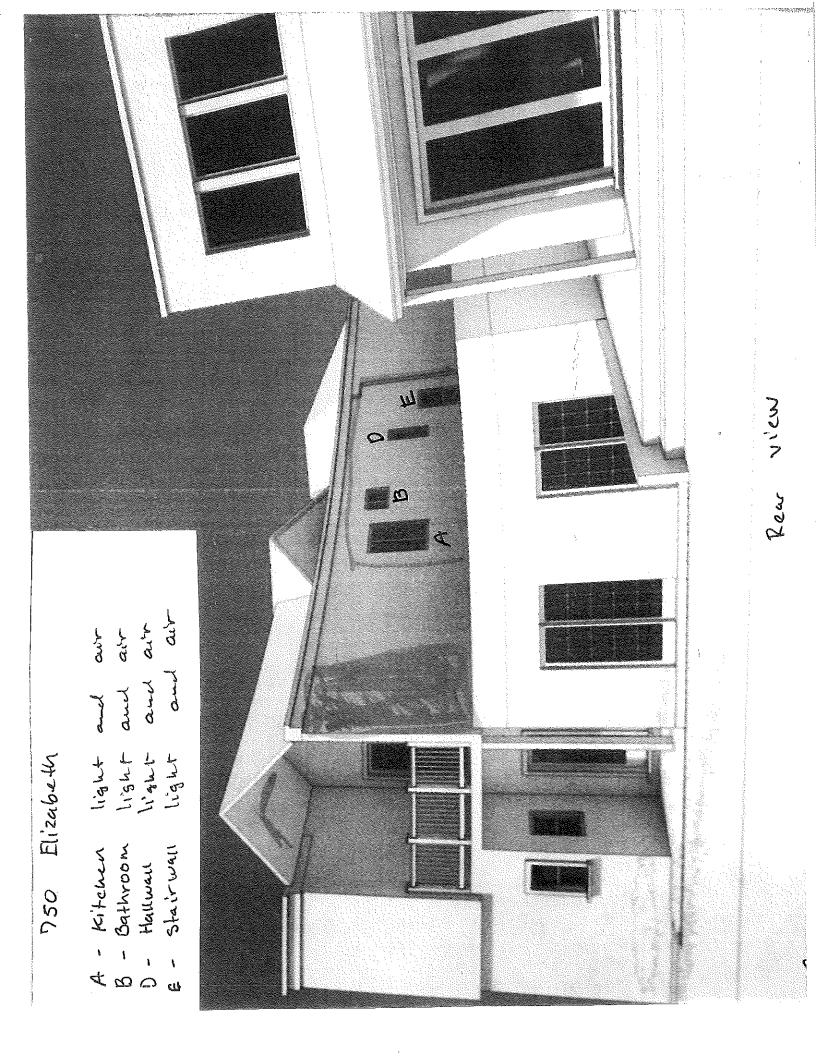

If the proposed plans are allowed, we'll permanently be loosing light and air from seven windows. The light, air and privacy we currently enjoy will be eliminated entirely from our kitchen, bathroom, hallway and stairway. Furthermore, the proposed vertical windows on (Pg. #2 rear view) the second and third floor will be facing into our kitchen balcony and backyard, losing our privacy entirely. They are too large. We are also worried about artificial light pouring into our homes from these large windows, which will further diminish our privacy at night and those of our other neighbors.