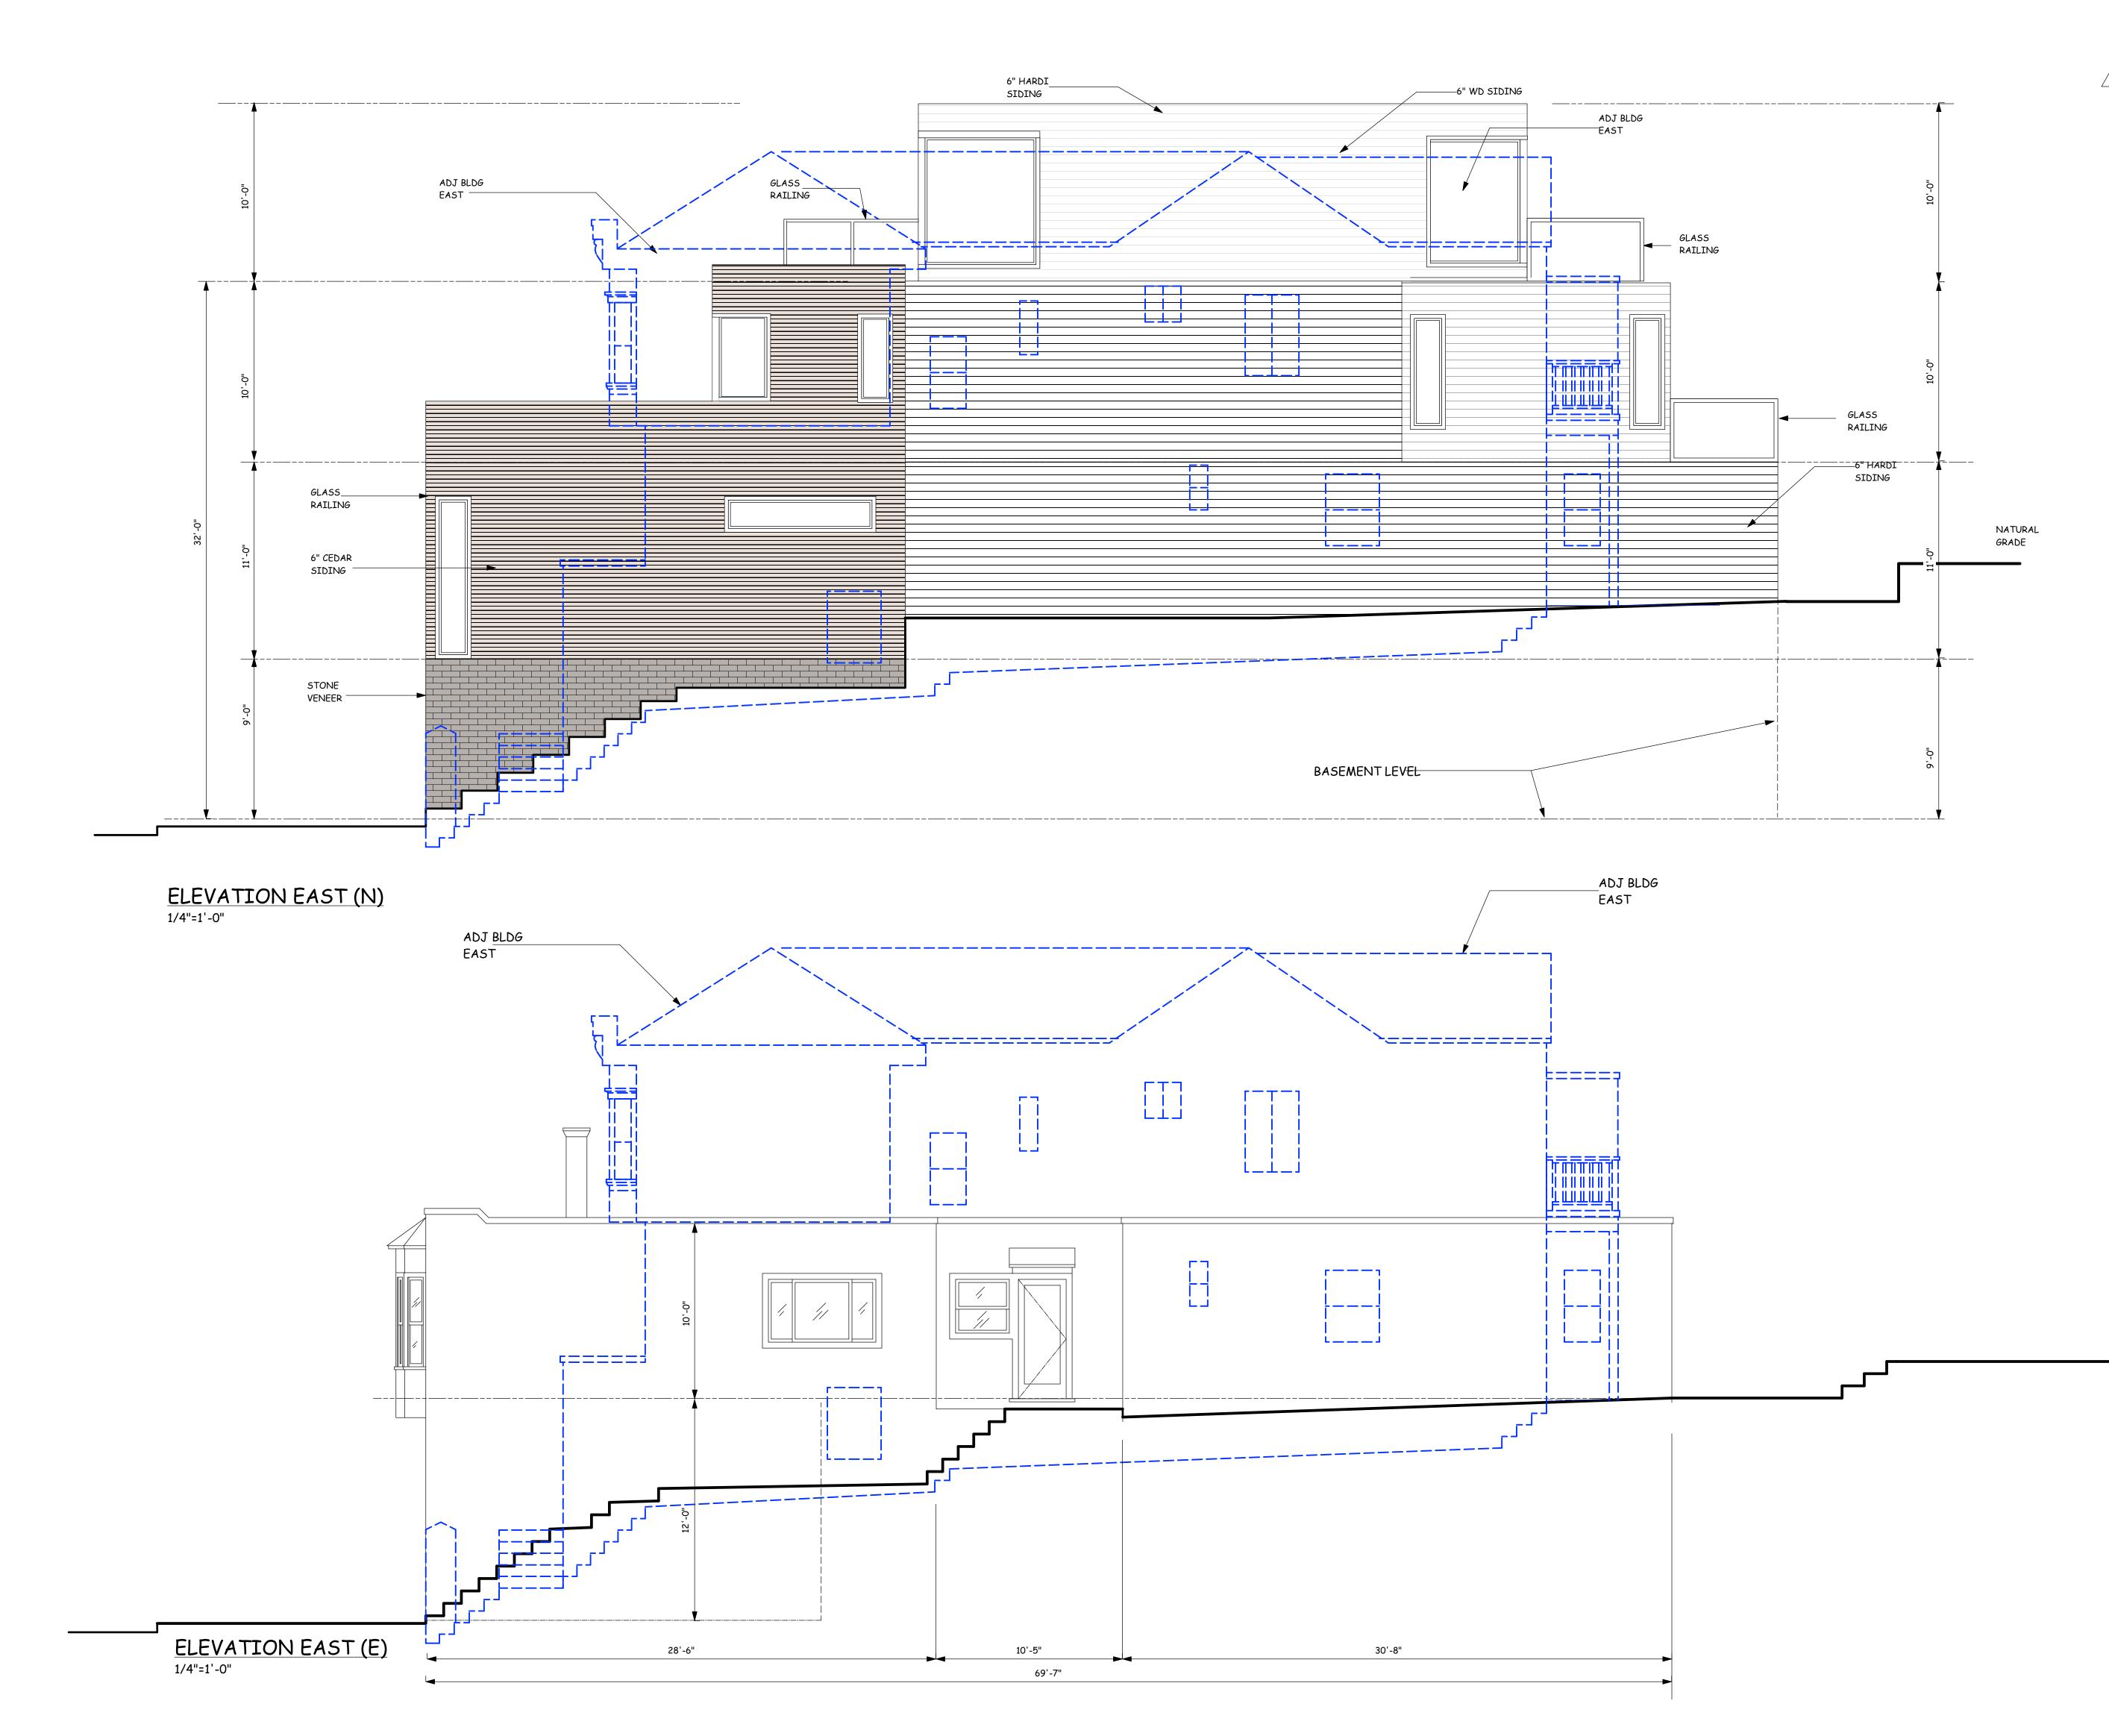

PROJECT NO. 2015.12 SHEET

ELEVATION NORTH (E)

**A-3.02** 

PROJECT NO. 2015.12 SHEET

| <br> |          |              |
|------|----------|--------------|
| NO.  | DATE     | DESCRIPTION  |
| 1    | 12/31/15 | PLANNING REV |
| 2    | 04/08/16 | PLANNING REV |
|      |          |              |

- OPAQUE GLASS \_6" HARDI SIDING NATURAL GRADE

**ADDITION AND** ALTERATIONS 752 ELIZABETH STREET SAN FRANCISCO, CA.

ARCHITECT

1937 HAYES STREET SAN FRANCISCO, CA.94117 415 379 3676 billpash@gmail.com

WILLIAM PASHELINSKY