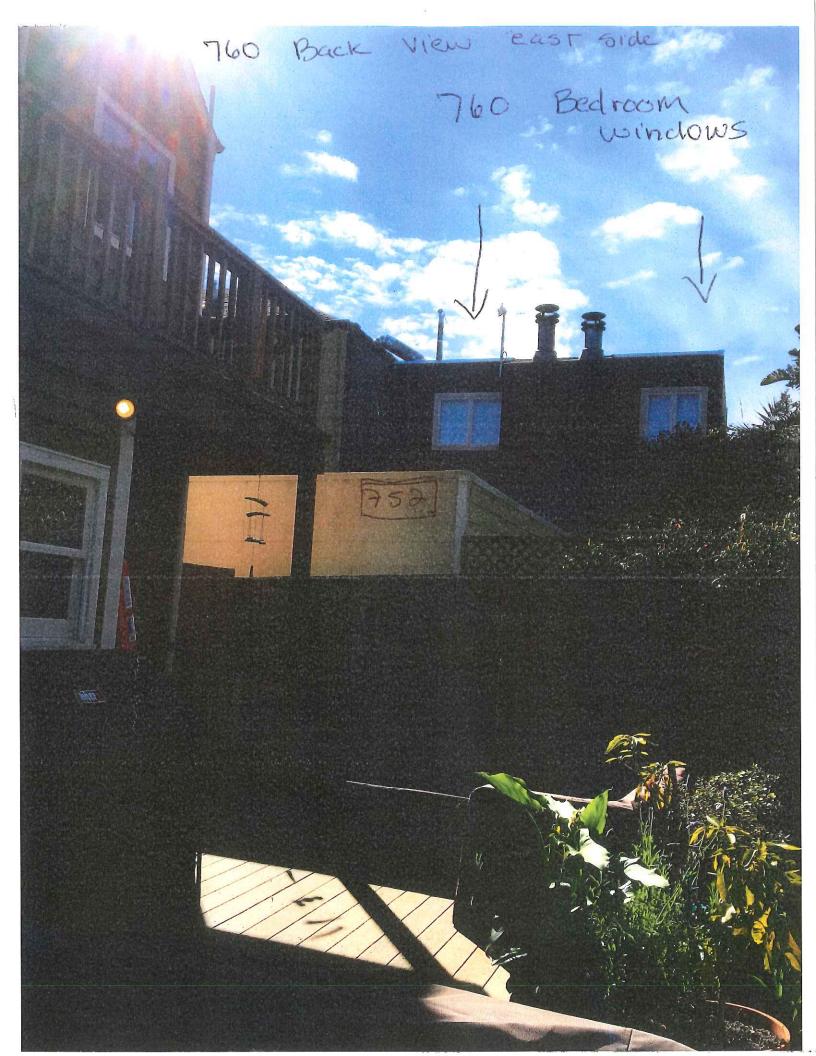

If the proposed plans are allowed, we'll permanently be loosing light and air from seven windows. The light, air and privacy we currently enjoy will be eliminated entirely from our kitchen, bathroom, hallway and stairway. Furthermore, the proposed vertical windows on (Pg. #2 rear view) the second and third floor will be facing into our kitchen balcony and backyard, losing our privacy entirely. They are too large. We are also worried about artificial light pouring into our homes from these large windows, which will further diminish our privacy at night and those of our other neighbors.