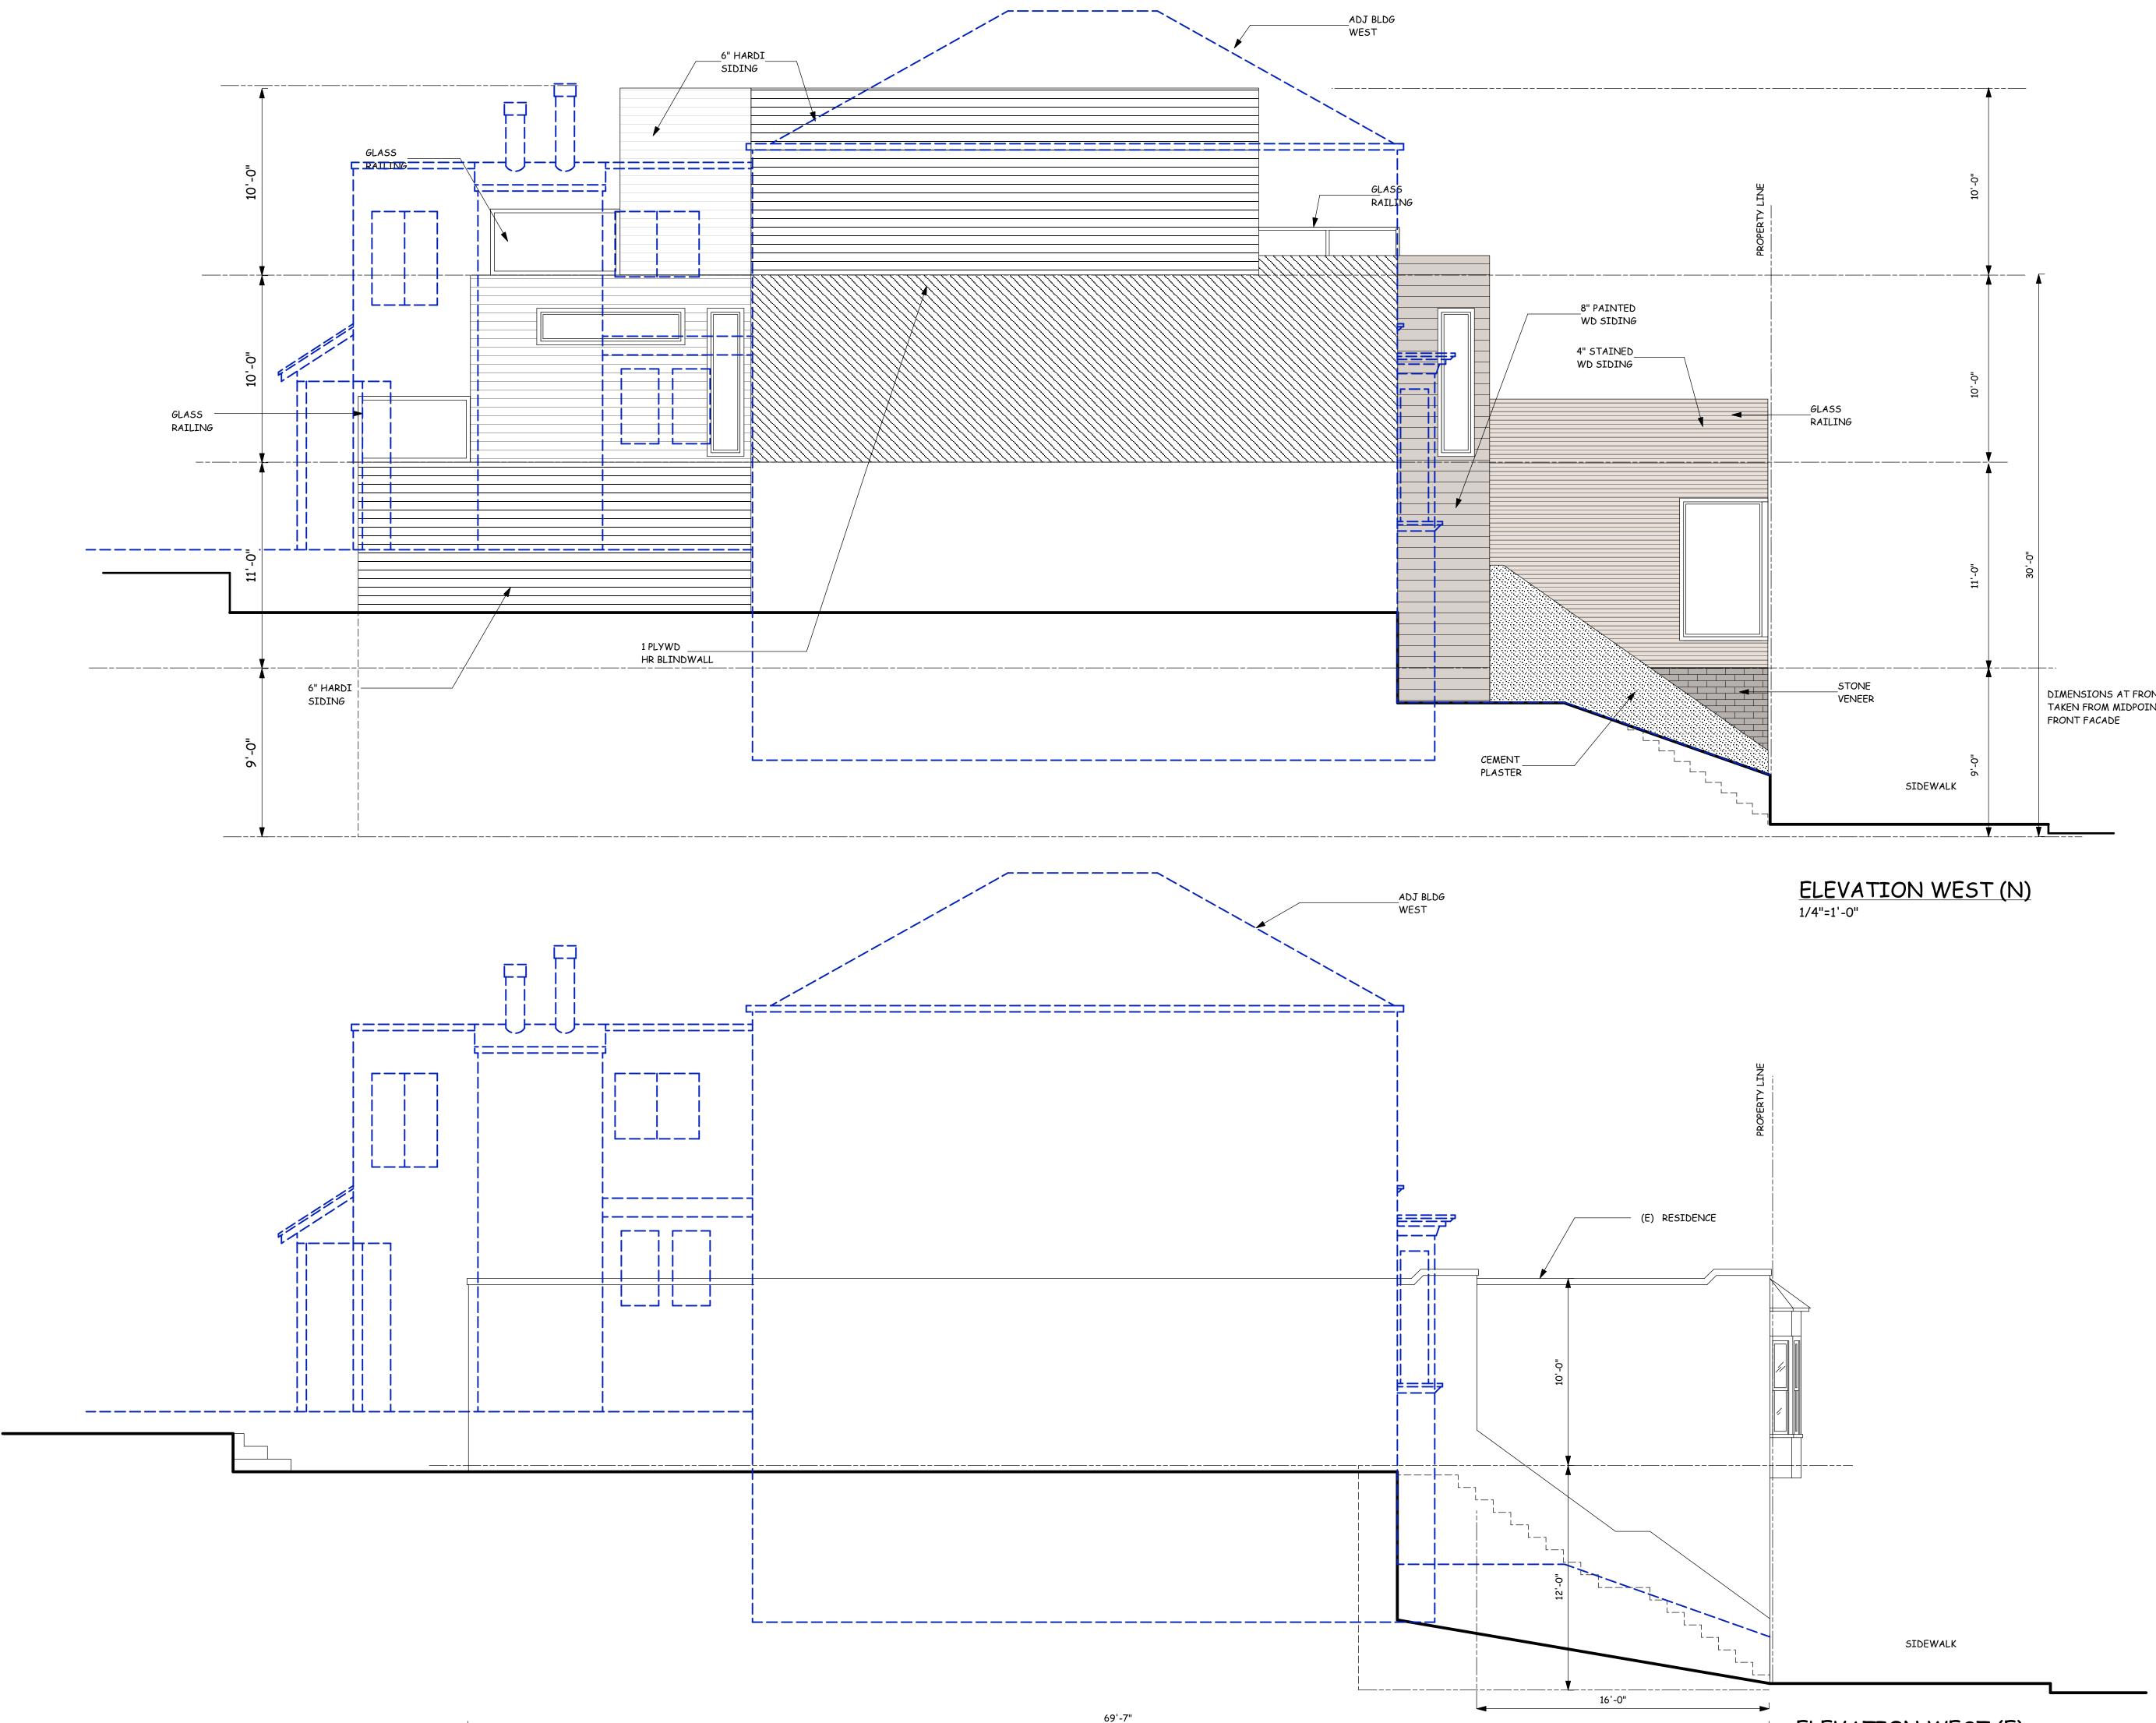

### Front Elevation

• Architectural style and materials updated per attached plans

- OPAQUE GLASS \_6" HARDI SIDING NATURAL GRADE

**ADDITION AND** ALTERATIONS 752 ELIZABETH STREET SAN FRANCISCO, CA.

ARCHITECT

1937 HAYES STREET SAN FRANCISCO, CA.94117 415 379 3676 billpash@gmail.com

WILLIAM PASHELINSKY

2

ELEVATION WEST (E) 1/4"=1'-0"

\_\_\_\_

SIDEWALK

ELEVATION WEST (N) 1/4"=1'-0"

2

|                 |          | 10'-0" |        | F                                                          |  |
|-----------------|----------|--------|--------|------------------------------------------------------------|--|
|                 |          | 10'-0" |        |                                                            |  |
|                 |          | 11'-0" | 30'-0" |                                                            |  |
| STONE<br>VENEER | SIDEWALK |        |        | DIMENSIONS AT FRONT<br>TAKEN FROM MIDPOINT<br>FRONT FACADE |  |