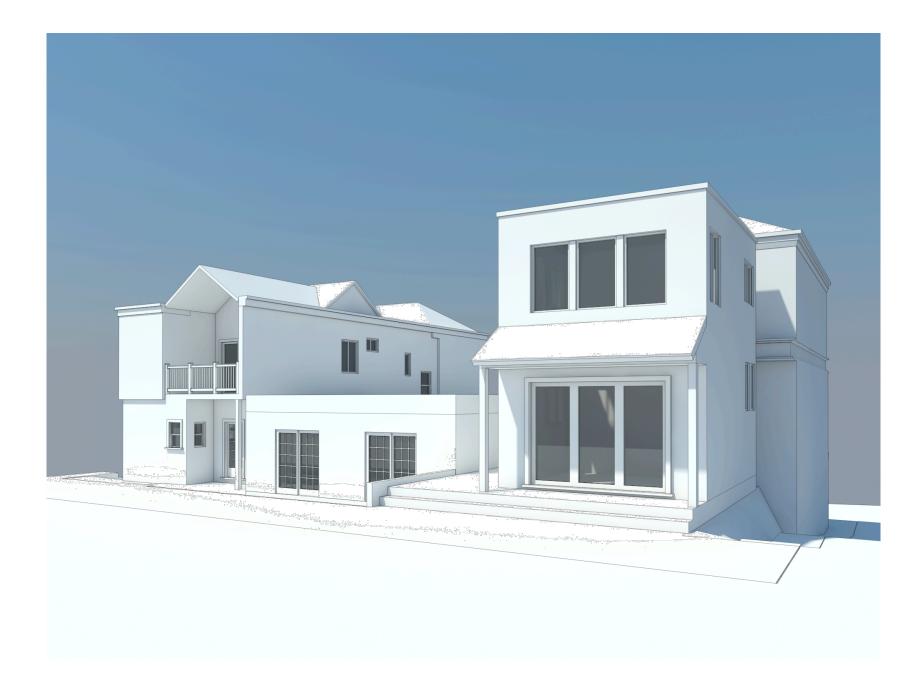

Do not take DR and approve project as proposed

Attachments: Parcel Map Sanborn Map Zoning Map Aerial Photographs Context Photographs Section 311 Notice DR Application#1 DR Application#2 Response to DR Application dated March 2, 2017 and March 5<sup>th</sup> 2017 Reduced Plans 3D Renderings

This project is the intended demolition of a 1,440 sq ft, 2-story Marina style home in the middle of the 700 block of Elizabeth Street, and replaced with a 6 to 7 bedroom, 4-story single family home possibly over 4,000 sq ft. The facade of the proposed home is composed of stone veneer, steel cable, cedar siding, hardi panel and glass. The adjacent homes on the block date from 1906 or earlier and are primarily Victorian and Edwardian. The proposed building is out of context with its surroundings and will be disruptive to the neighborhood character. Section 101.1 of the Planning Code establishes policies to preserve/ protect existing neighborhood character. The design is incompatible in relation to all other homes on block.