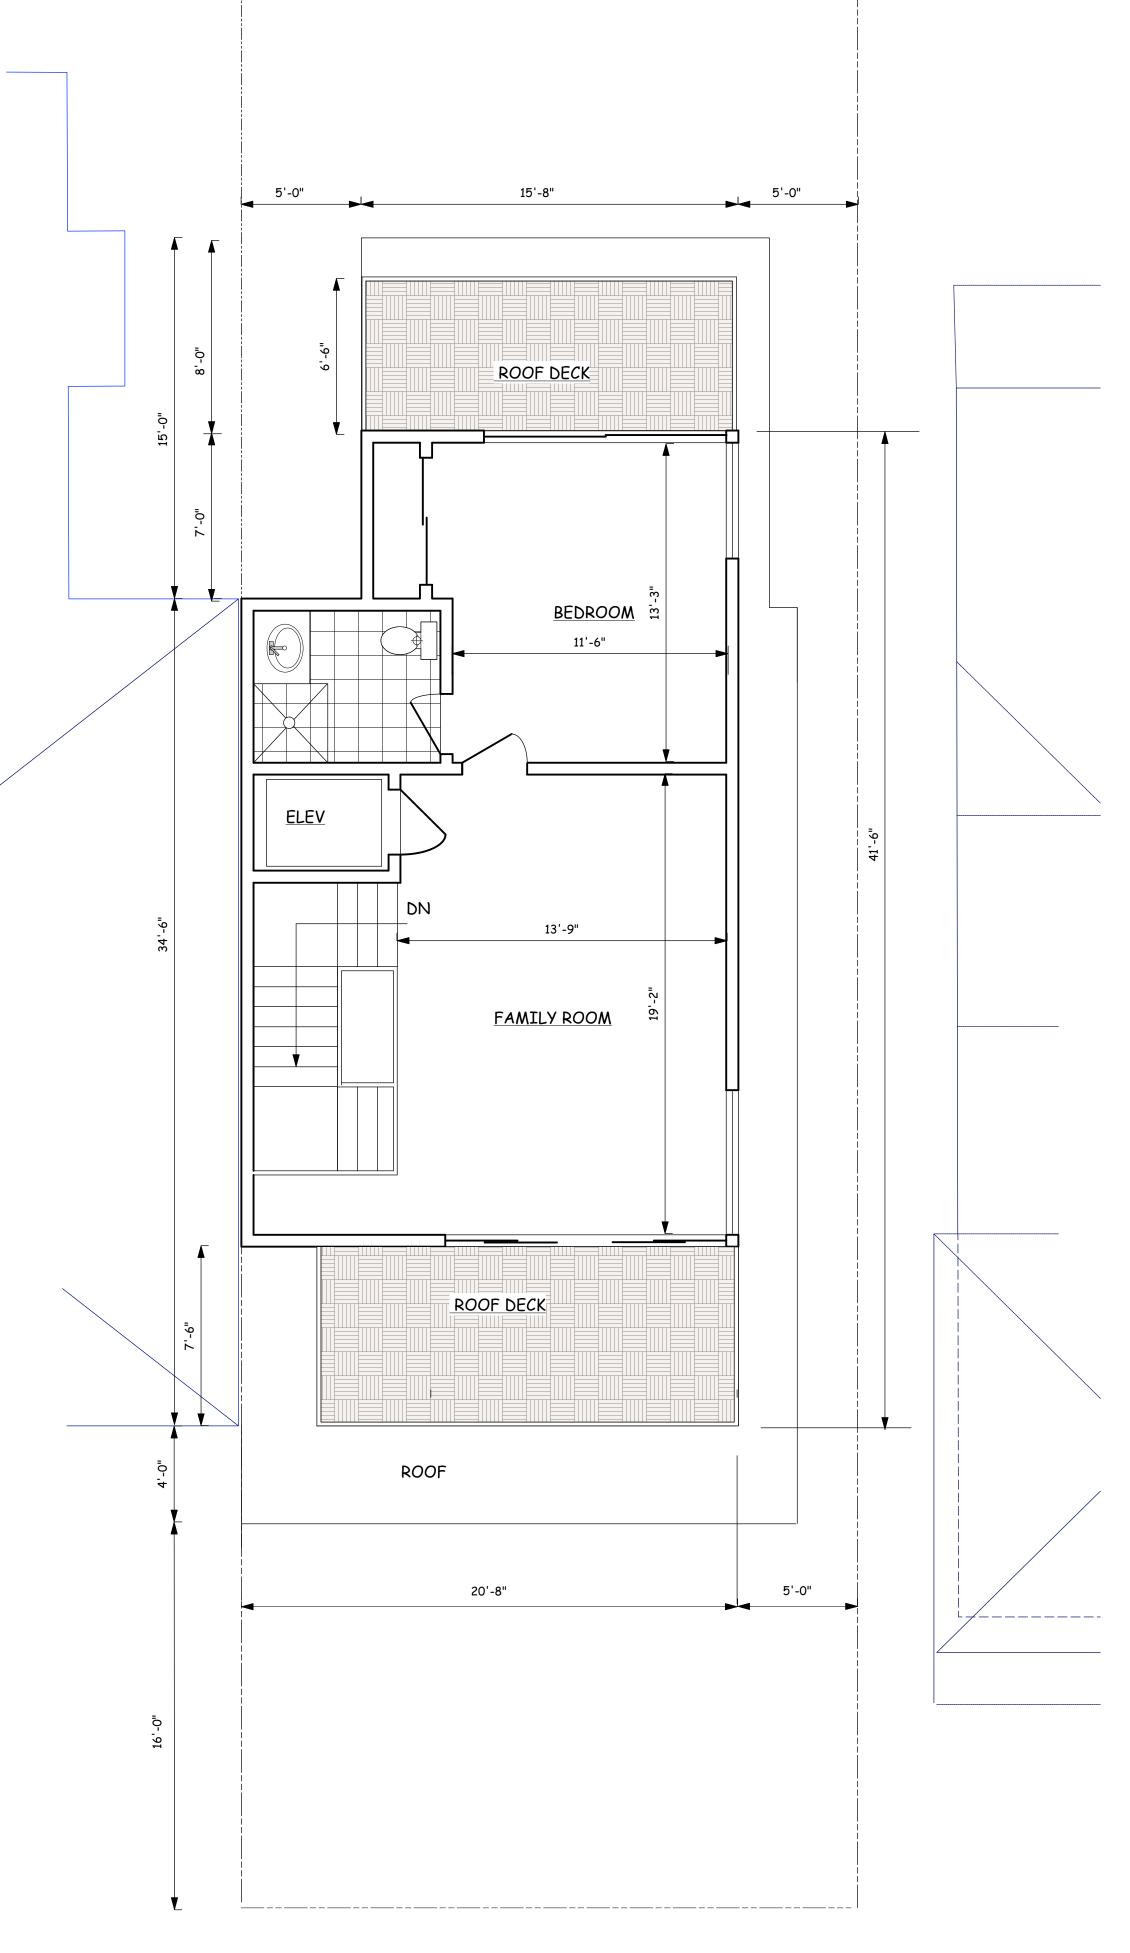

### PROJECT DESCRIPTION

The Request is for Discretionary Review of Building Permit Application No. 2015.07.17.1767 proposing a two-story vertical addition and one-story horizontal rear addition to an existing one-story-over-garage single-family home. The proposal includes facade changes, conditioning of ground floor space behind the garage, and reconfiguration of the existing internal layout. This addition will add approximately 2,719 gross square feet of floor area to the existing 1,837 square feet, for a total size of approximately 4,556 gross square feet.

| PROJECT SCOPE            |                        |                     |  |  |  |
|--------------------------|------------------------|---------------------|--|--|--|
| Demolition               | New Construction       | □ Alteration        |  |  |  |
| Change of Use            | ✓ Façade Alteration(s) | □ Front Addition    |  |  |  |
| ✓ Rear Addition          | Side Addition          | ✓ Vertical Addition |  |  |  |
| PROJECT FEATURES         | EXISTING               | PROPOSED            |  |  |  |
| Building Use             | Residential            | No Change           |  |  |  |
| Front Setback            | 0'                     | No Change           |  |  |  |
| Building Depth           | ±70'-6"                | ±75'-6"             |  |  |  |
| Rear Yard                | ±43'-6"                | ±38'- 6"            |  |  |  |
| Building Height          | ±22'-2"                | 40'-0"              |  |  |  |
| Number of Stories        | 1-over-garage          | 3-over-garage       |  |  |  |
| Number of Dwelling Units | 1                      | 1                   |  |  |  |
| Number of Parking Spaces | 1                      | 2, tandem           |  |  |  |
|                          | PROJECT DESCRIPT       |                     |  |  |  |

The proposal is to construct a 2nd and 3rd story vertical addition and 1-story horizontal rear addition to an existing 1-story-overgarage single-family home. The proposal includes façade changes and internal remodelling.