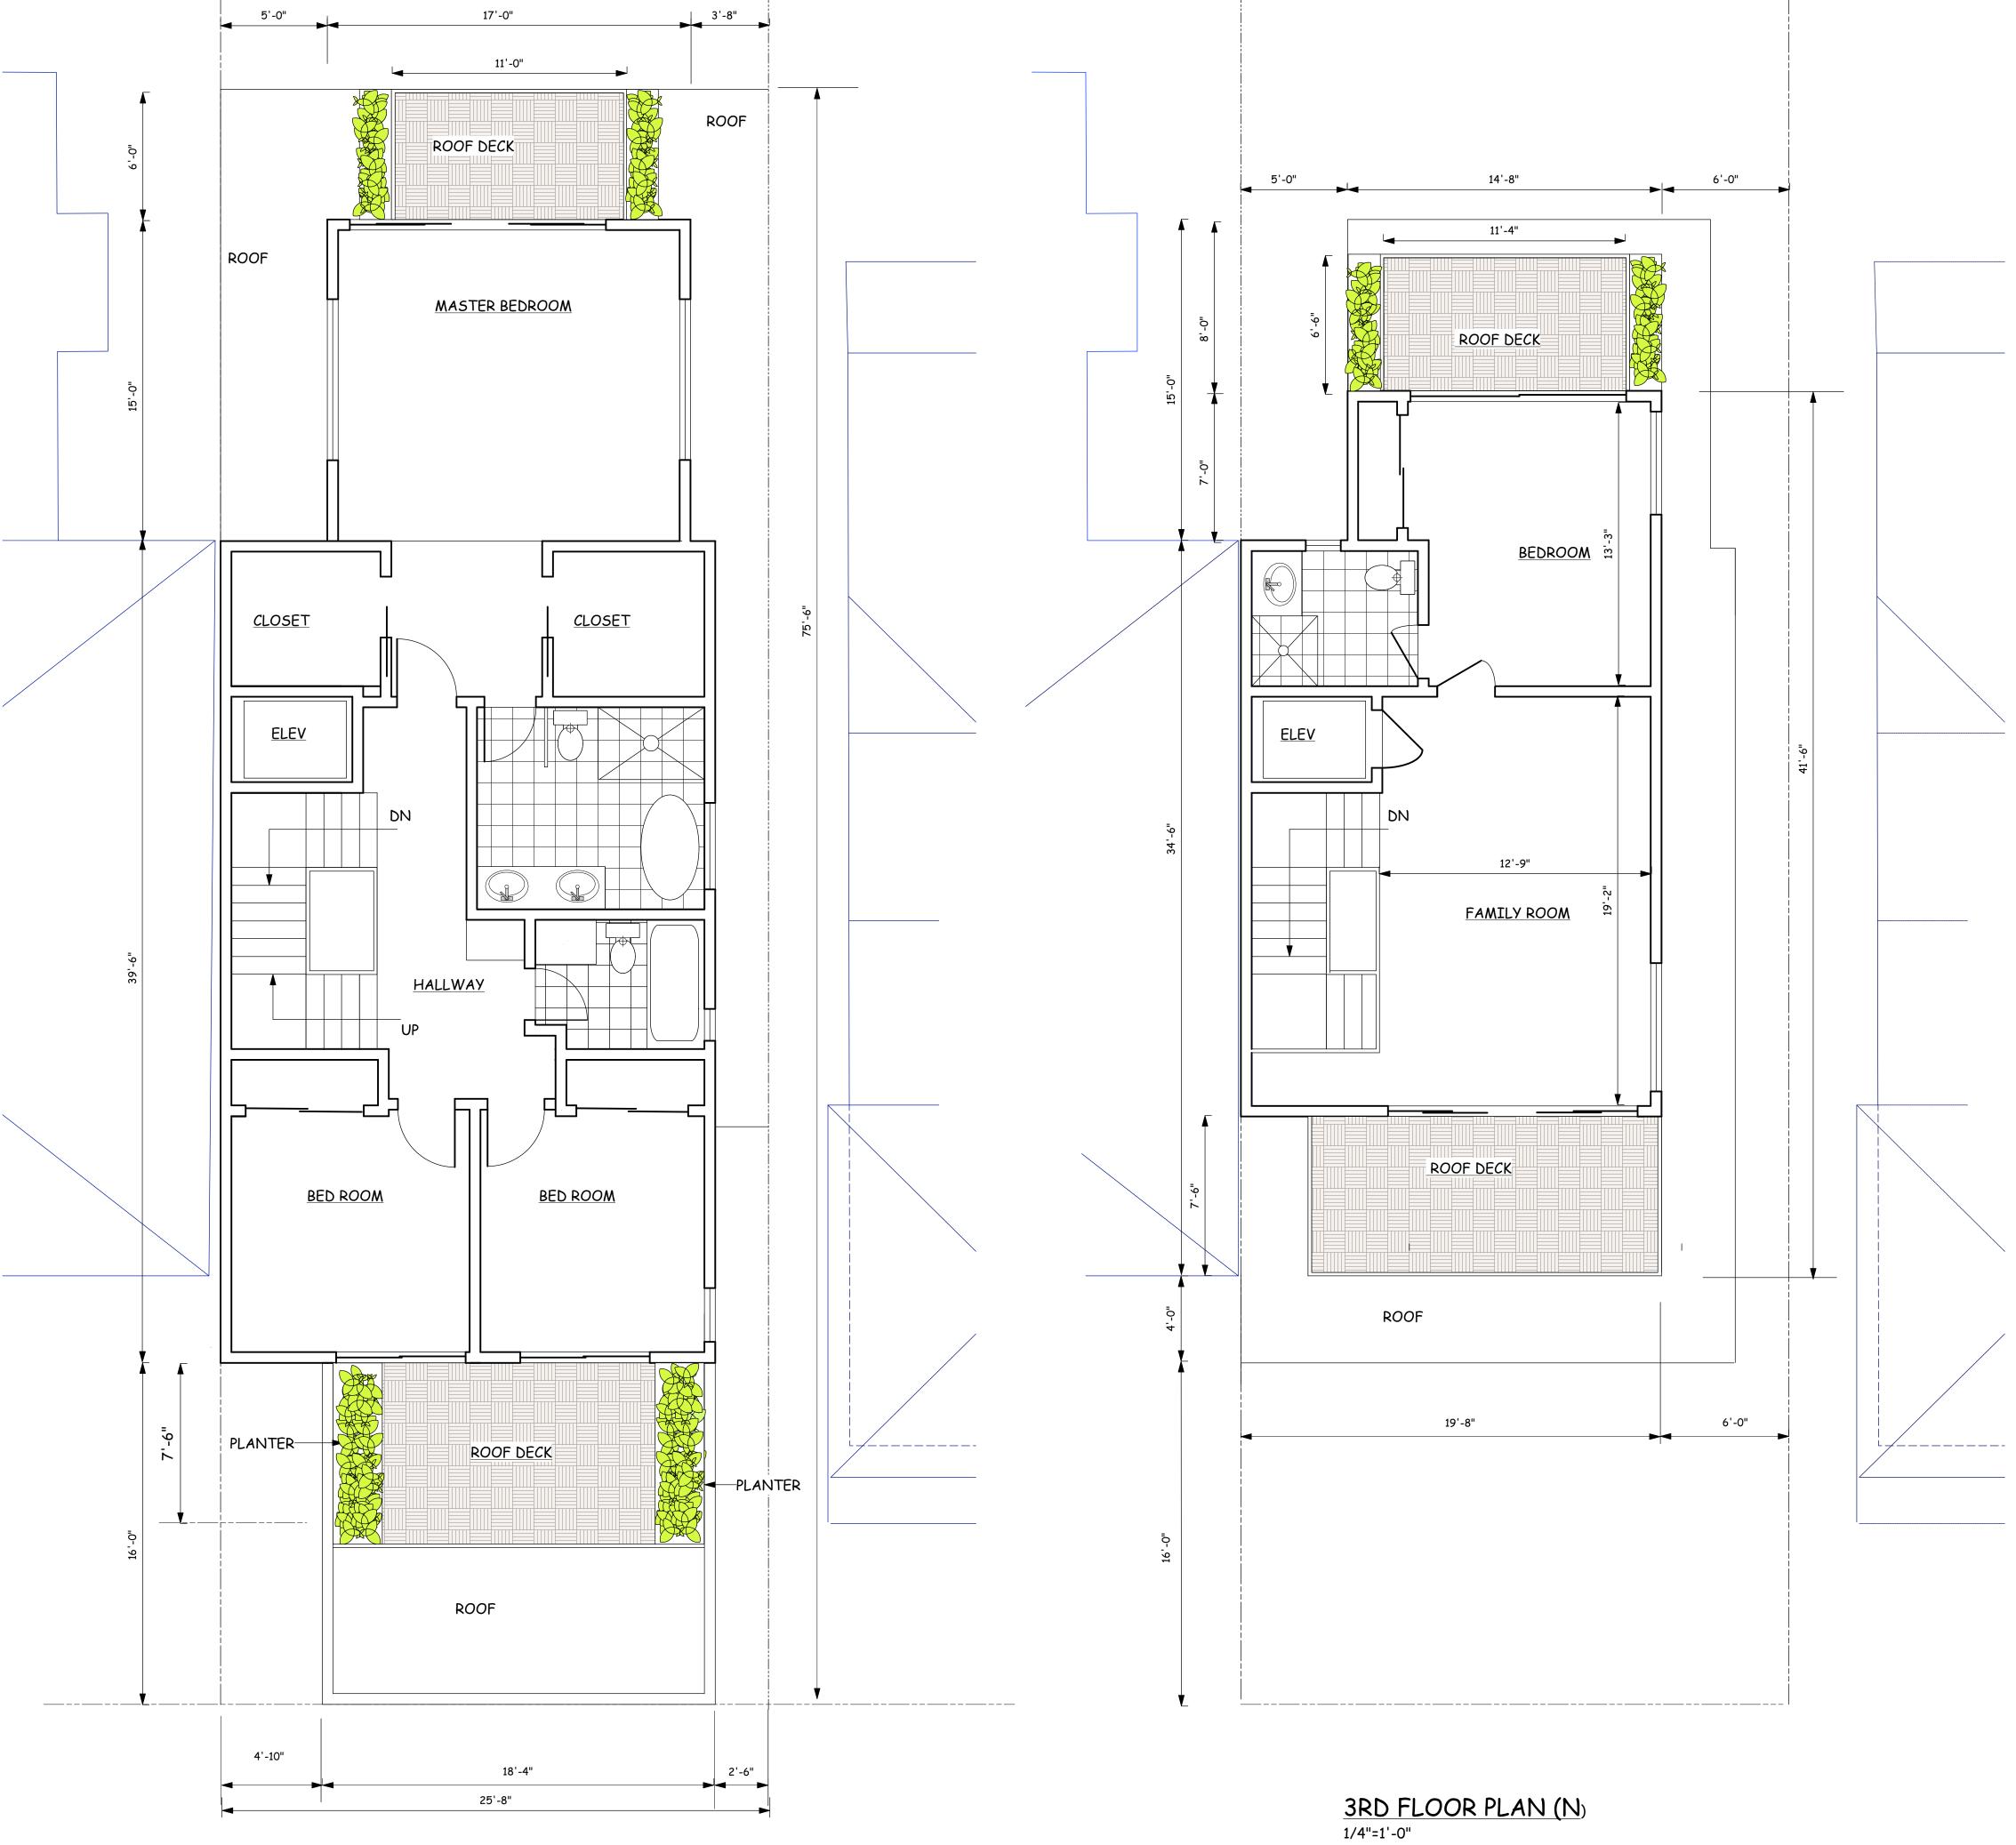

Rear Deck at 2nd Floor

- Maintain a three foot set back from the deck railing on both sides and construct the railing with non-transparent wall a minimum 4'-6" in height.
- Provide landscaping in setback areas.

Rear Bedroom

• Remove the vertical windows and replace with transom windows on the west and east elevations.

Rear Deck at 3rd Floor

• Maintain a 2 foot set back from the deck railing on both sides and construct the railing with nontransparent wall minimum 4'-6" in height.

3rd Floor Setback on the 748 Elizabeth Street side

• Set back the 3rd (top) floor a total of six feet from the floor below.

### Front Deck

Make the deck shallower (set back from front wall 7.5 feet)

### Back Deck 2<sup>nd</sup> Floor

Keep the railings 3 feet back from the sides with non transparent wall (4-6" high)

Provide landscaping in setback areas

### Back Deck 3<sup>nd</sup> Floor

Keep the railings 2 feet back from the sides

Non transparent glass 4-6"

### 3d Floor Setback on the (748 Elizabeth Street side)

Revise the plans so that the 3d (top floor) is set back an extra foot (new setback will be 6')