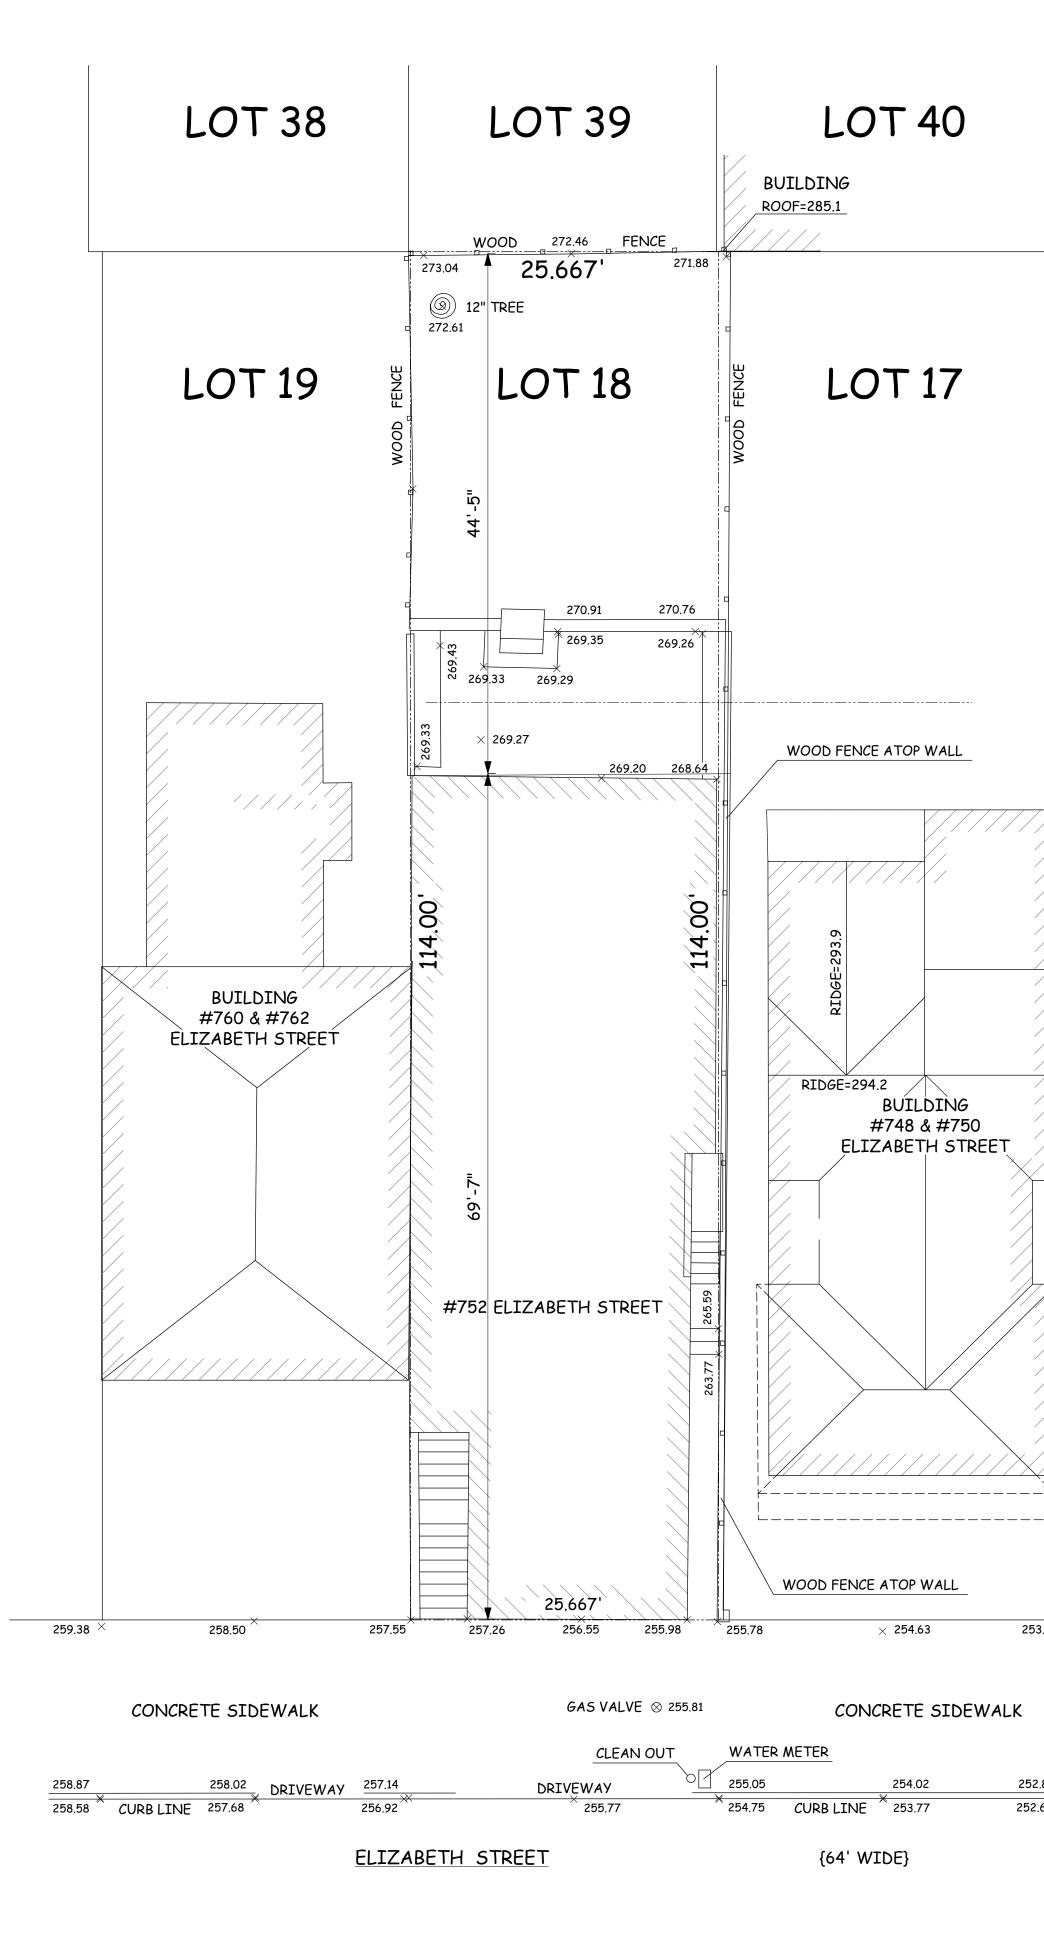

### SITE DESCRIPTION AND PRESENT USE

The property at 752 Elizabeth Street is located on the north side of the subject block between Douglas and Diamond Streets, and is currently developed by a one-story-over-garage single-family dwelling constructed in 1906. The subject property is a upward sloping lot that has 25.667 feet of frontage along Elizabeth Street and a depth of 114 feet. The property is within an RH-2 (Residential House, Two-Family) Zoning District with a 40-X Height and Bulk designation.

# **Parcel Map**

COPYRIGHT SAN FRANCISCO CITY & COUNTY ASSESSOR 1995

lot4 into lots59/62 for 2011 roll

2805 NOE GARDEN HD. UN. BLK.9