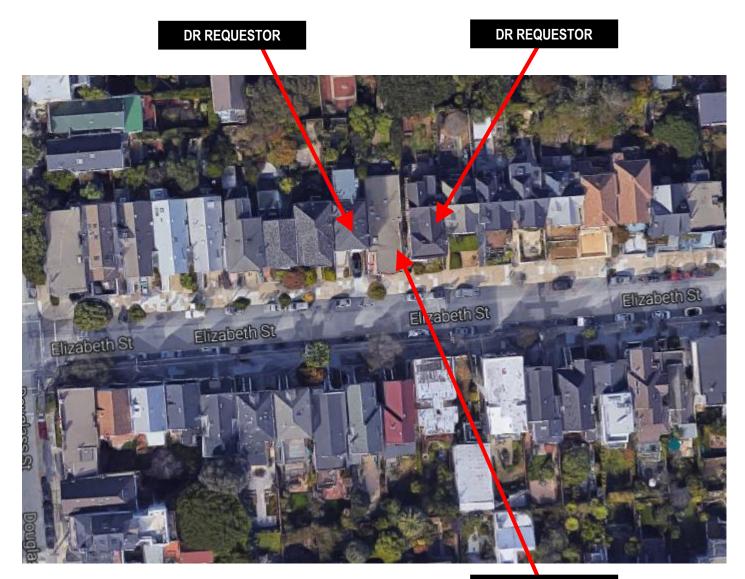

reate any exceptional or extraordinary circumstances.

**RECOMMENDATION:** 

Do not take DR and approve project as proposed

Attachments: Parcel Map Sanborn Map Zoning Map Aerial Photographs Context Photographs Section 311 Notice DR Application#1 DR Application#2 Response to DR Application dated March 2, 2017 and March 5<sup>th</sup> 2017 Reduced Plans 3D Renderings

JH: I:\Cases\2015\2015-007062DRP - 752 Elizabeth Street\752 Elizabeth Street\_DR Analysis.doc

# **Parcel Map**

COPYRIGHT SAN FRANCISCO CITY & COUNTY ASSESSOR 1995

lot4 into lots59/62 for 2011 roll

2805 NOE GARDEN HD. UN. BLK.9



# Sanborn Map\*



\*The Sanborn Maps in San Francisco have not been updated since 1998, and this map may not accurately reflect existing conditions.



# **Zoning Map**



Ð

# **Aerial Photo**



SUBJECT PROPERTY



# **Aerial Photo**







# **Site Photo**





### SAN FRANCISCO PLANNING DEPARTMENT

1650 Mission Street Suite 400 San Francisco. CA 94103

### NOTICE OF BUILDING PERMIT APPLICATION (SECTION 311)

On **July 17, 2016**, the Applicant named below filed Building Permit Application No. **2015.07.17.1767** with the City and County of San Francisco.

| PROPERTY INFORMATION |                             | APPL         | ICANT INFORMATION       |
|----------------------|-----------------------------|--------------|-------------------------|
| Project Address:     | 752 Elizabeth Street        | Applicant:   | William Pahselinsky     |
| Cross Street(s):     | Douglas and Diamond Streets | Address:     | 1937 Hayes Street       |
| Block/Lot No.:       | 2805/018