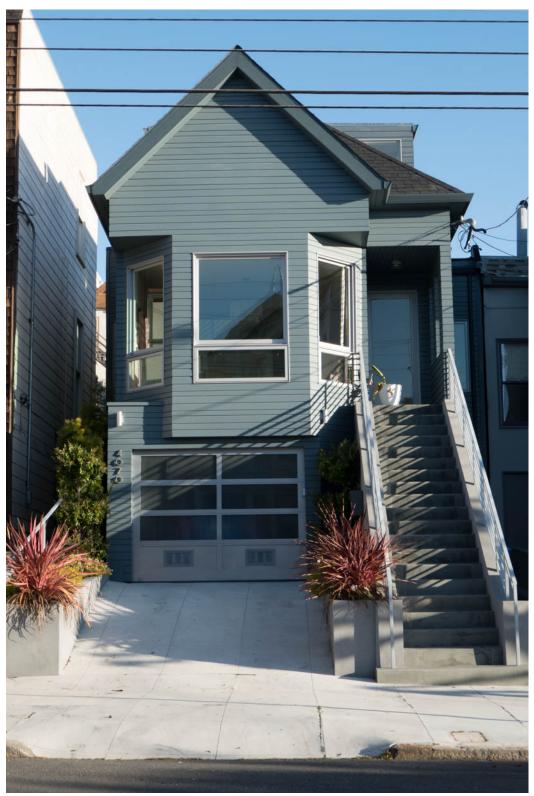

### PROJECT DESCRIPTION

The Request is for Discretionary Review of Building Permit Application No. 2015.07.17.1767 proposing a two-story vertical addition and one-story horizontal rear addition to an existing one-story-over-garage single-family home. The proposal includes facade changes, conditioning of ground floor space behind the garage, and reconfiguration of the existing internal layout. This addition will add approximately 2,719 gross square feet of floor area to the existing 1,837 square feet, for a total size of approximately 4,556 gross square feet.

### SITE DESCRIPTION AND PRESENT USE

The property at 752 Elizabeth Street is located on the north side of the subject block between Douglas and Diamond Streets, and is currently developed by a one-story-over-garage single-family dwelling constructed in 1906. The subject property is a upward sloping lot that has 25.667 feet of frontage along Elizabeth Street and a depth of 114 feet. The property is within an RH-2 (Residential House, Two-Family) Zoning District with a 40-X Height and Bulk designation.

The proposal is to construct a 2nd and 3rd story vertical addition and 1-story horizontal rear addition to an existing 1-story-overgarage single-family home. The proposal includes façade changes and internal remodelling.