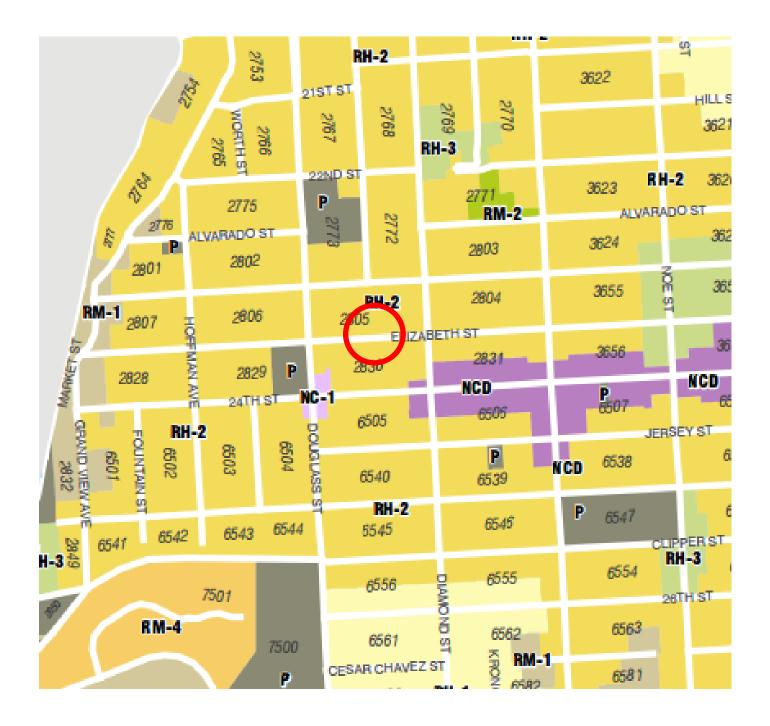

ect does not contain or create any exceptional or extraordinary circumstances.

**RECOMMENDATION:** 

Do not take DR and approve project as proposed

Attachments: Parcel Map Sanborn Map Zoning Map Aerial Photographs Context Photographs Section 311 Notice DR Application#1 DR Application#2 Response to DR Application dated March 2, 2017 and March 5<sup>th</sup> 2017 Reduced Plans 3D Renderings

JH: I:\Cases\2015\2015-007062DRP - 752 Elizabeth Street\752 Elizabeth Street\_DR Analysis.doc

# **Parcel Map**

COPYRIGHT SAN FRANCISCO CITY & COUNTY ASSESSOR 1995

lot4 into lots59/62 for 2011 roll

2805 NOE GARDEN HD. UN. BLK.9



# Sanborn Map\*



\*The Sanborn Maps in San Francisco have not been updated since 1998, and this map may not accurately reflect existing conditions.



# **Zoning Map**



Ð

# **Aerial Photo**



SUBJECT PROPERTY



# **Aerial Photo**







# **Site Photo**





### SAN FRANCISCO PLANNING DEPARTMENT

1650 Mission Street Suite 400 San Francisco. CA 94103

### NOTICE OF BUILDING PERMIT APPLICATION (SECTION 311)

On **July 17, 2016**, the Applicant named below filed Building Permit Application No. **2015.07.17.1767** with the City and County of San Francisco.

| PROPERTY INFORMATION |                             | APPL         | ICANT INFORMATION       |
|----------------------|-----------------------------|--------------|-------------------------|
| Project Address:     | 752 Elizabeth Street        | Applicant:   | William Pahselinsky     |
| Cross Street(s):     | Douglas and Diamond Streets | Address:     | 1937 Hayes Street       |
| Block/Lot No.: