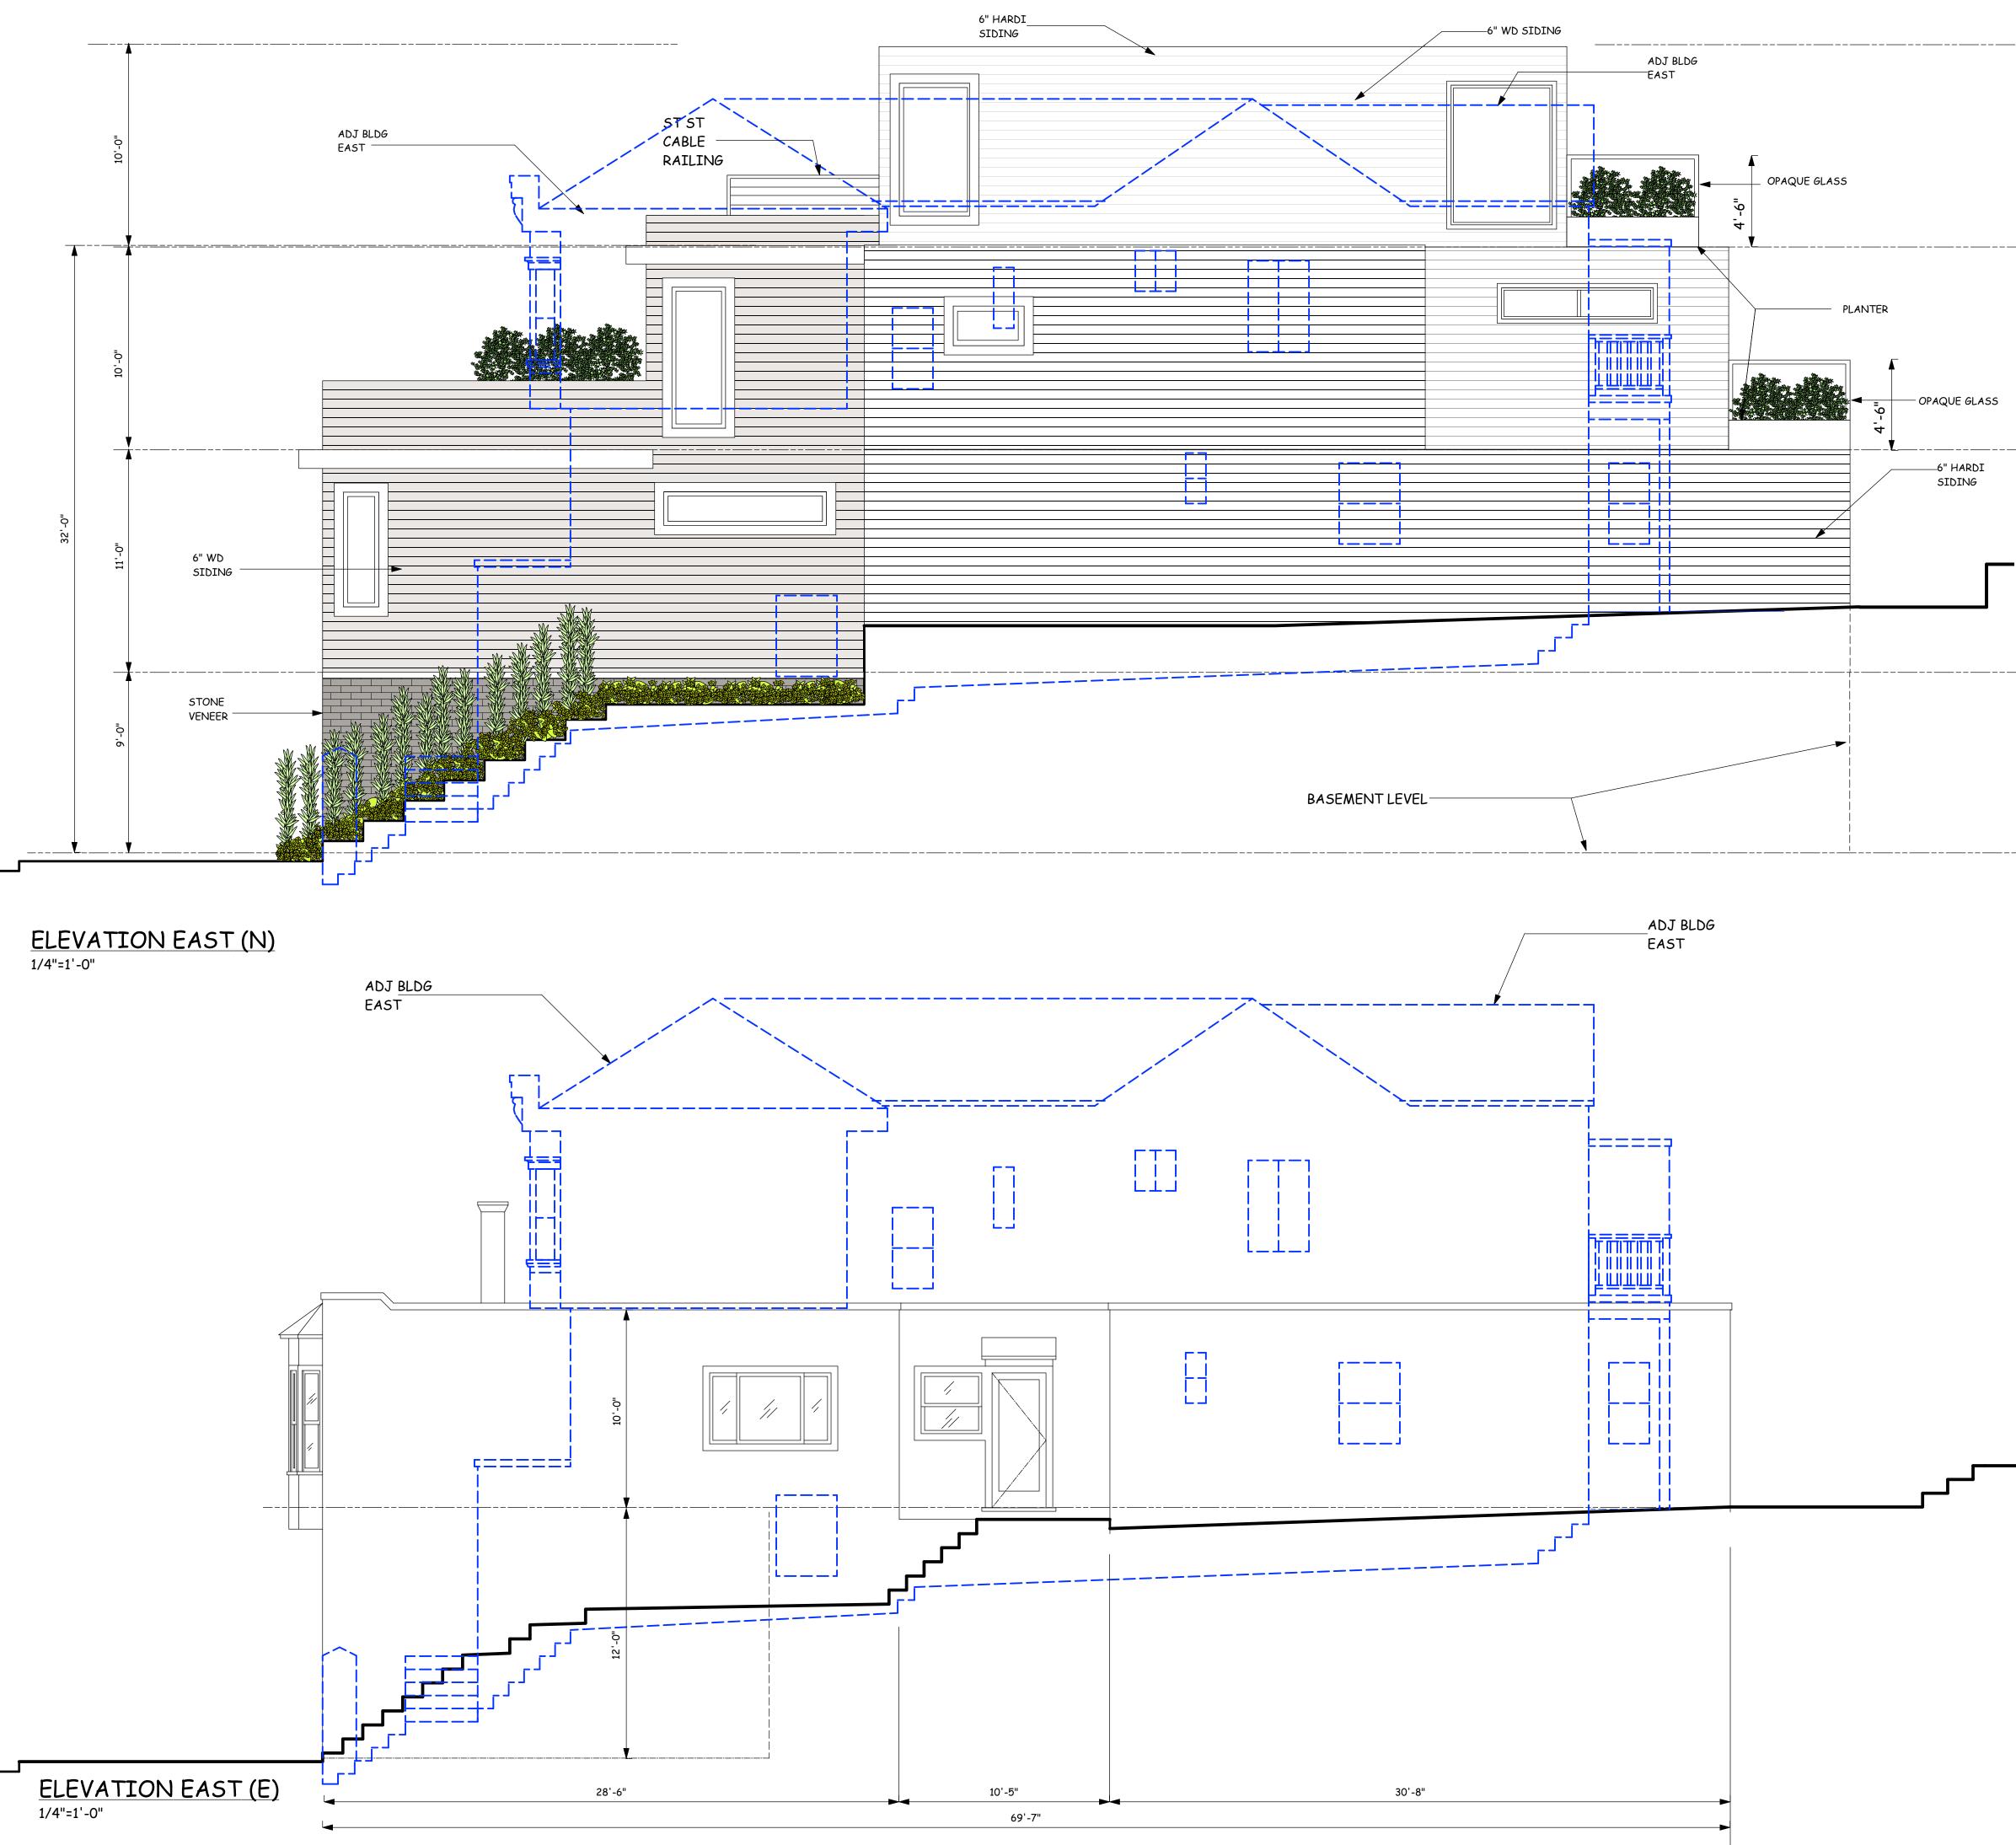

PROJECT NO. 2015.12 SHEET

ELEVATION NORTH (E)

**A-3.02** 

PROJECT NO. 2015.12 SHEET

| <br> |          |              |
|------|----------|--------------|
| NO.  | DATE     | DESCRIPTION  |
| 1    | 12/31/15 | PLANNING REV |
| 2    | 04/08/16 | PLANNING REV |
|      |          |              |

- OPAQUE GLASS \_6" HARDI SIDING NATURAL GRADE

**ADDITION AND** ALTERATIONS 752 ELIZABETH STREET SAN FRANCISCO, CA.

ARCHITECT

1937 HAYES STREET SAN FRANCISCO, CA.94117 415 379 3676 billpash@gmail.com

WILLIAM PASHELINSKY

2

ELEVATION WEST (E) 1/4"=1'-0"

\_\_\_\_

SIDEWALK

ELEVATION WEST (N) 1/4"=1'-0"

2

|                 |          | 10'-0" |        | F                                                          |  |
|-----------------|----------|--------|--------|------------------------------------------------------------|--|
|                 |          | 10'-0" |        |                                                            |  |
|                 |          | 11'-0" | 30'-0" |                                                            |  |
| STONE<br>VENEER | SIDEWALK |        |        | DIMENSIONS AT FRONT<br>TAKEN FROM MIDPOINT<br>FRONT FACADE |  |