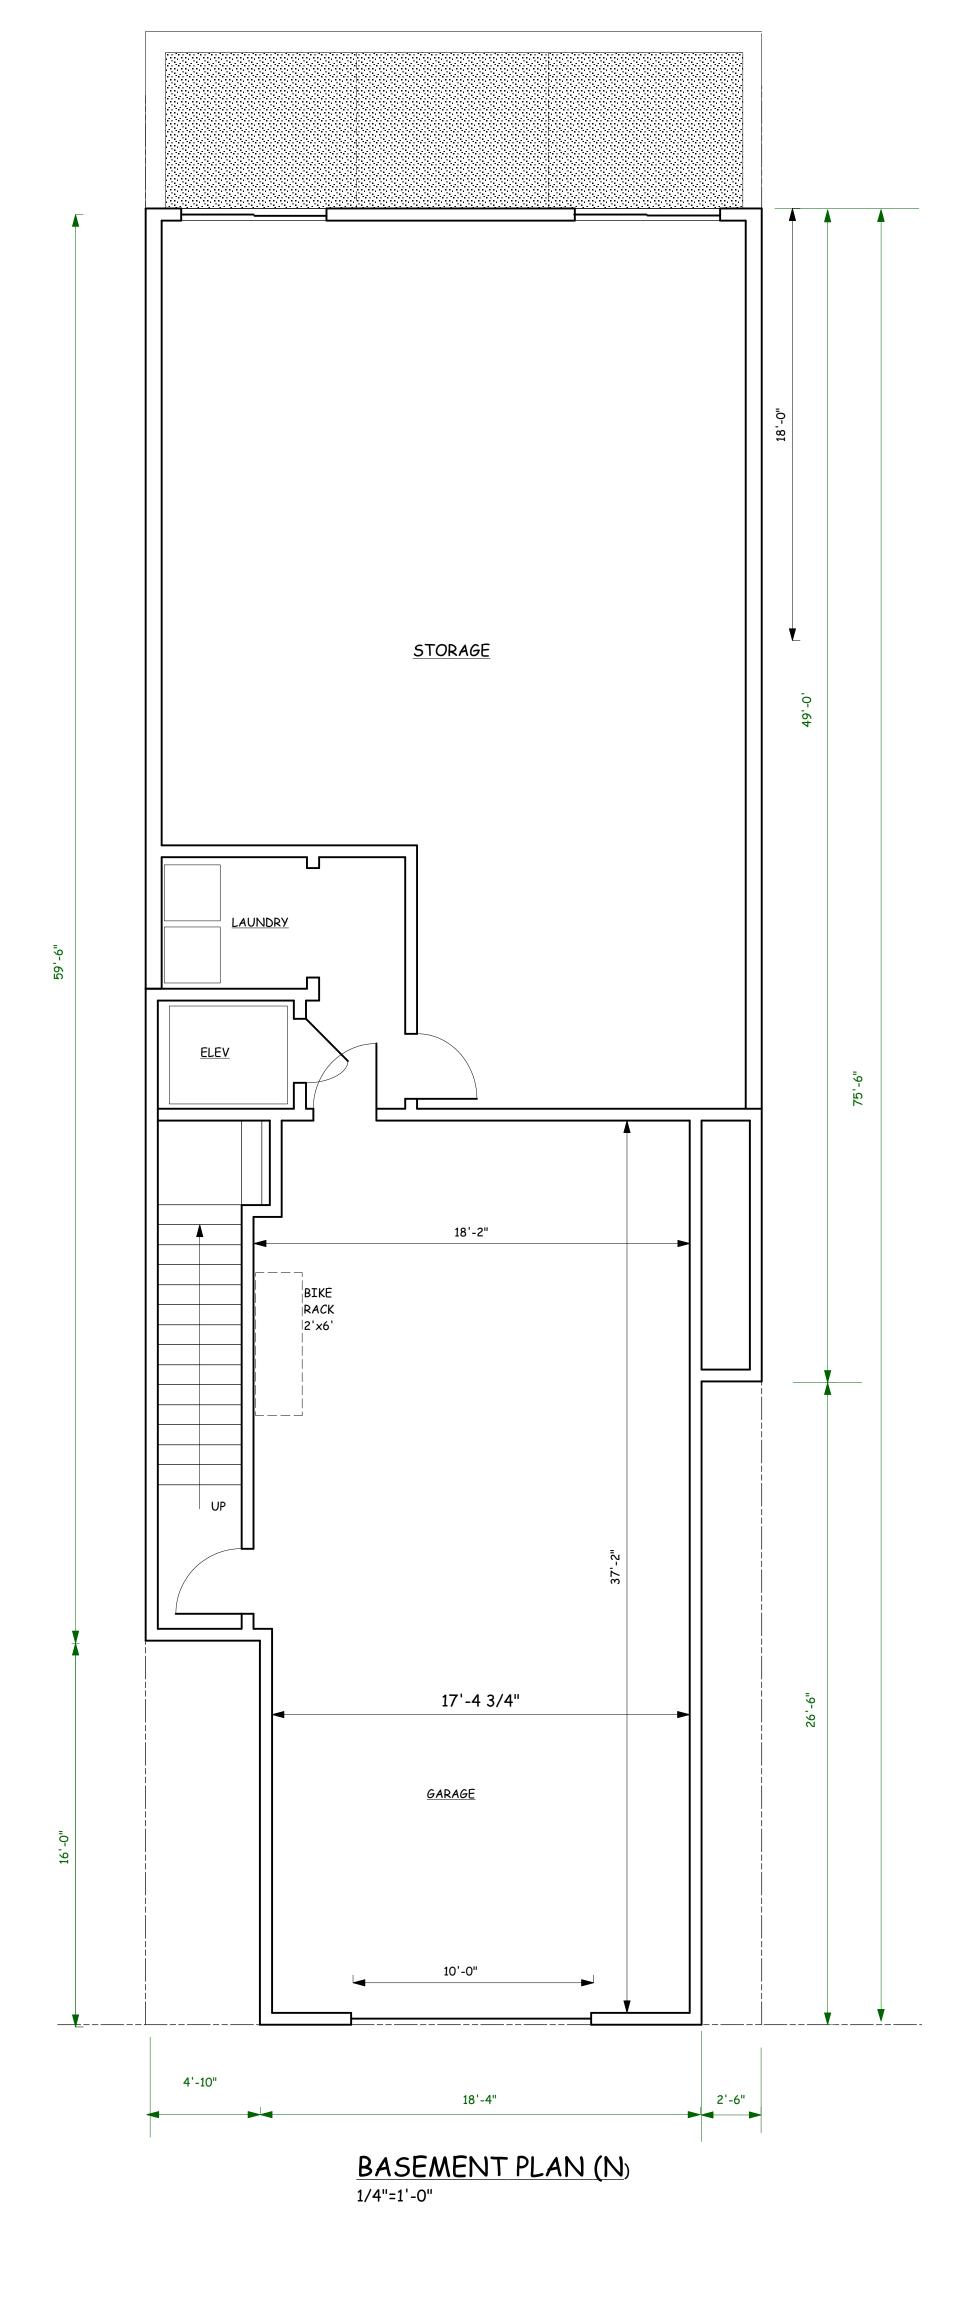

### PROJECT DESCRIPTION

The Request is for Discretionary Review of Building Permit Application No. 2015.07.17.1767 proposing a two-story vertical addition and one-story horizontal rear addition to an existing one-story-over-garage single-family home. The proposal includes facade changes, conditioning of ground floor space behind the garage, and reconfiguration of the existing internal layout. This addition will add approximately 2,719 gross square feet of floor area to the existing 1,837 square feet, for a total size of approximately 4,556 gross square feet.

| PROJECT SCOPE            |                        |                     |  |  |  |
|--------------------------|------------------------|---------------------|--|--|--|
| Demolition               | New Construction       | □ Alteration        |  |  |  |
| Change of Use            | ✓ Façade Alteration(s) | □ Front Addition    |  |  |  |
| ✓ Rear Addition          | Side Addition          | ✓ Vertical Addition |  |  |  |
| PROJECT FEATURES         | EXISTING               | PROPOSED            |  |  |  |
| Building Use             | Residential            | No Change           |  |  |  |
| Front Setback            | 0'                     | No Change           |  |  |  |
| Building Depth           | ±70'-6"                | ±75'-6"             |  |  |  |
| Rear Yard                | ±43'-6"                | ±38'- 6"            |  |  |  |
| Building Height          | ±22'-2"                | 40'-0"              |  |  |  |
| Number of Stories        | 1-over-garage          | 3-over-garage       |  |  |  |
| Number of Dwelling Units | 1                      | 1                   |  |  |  |
| Number of Parking Spaces | 1                      | 2, tandem           |  |  |  |
|                          | PROJECT DESCRIPT       |                     |  |  |  |