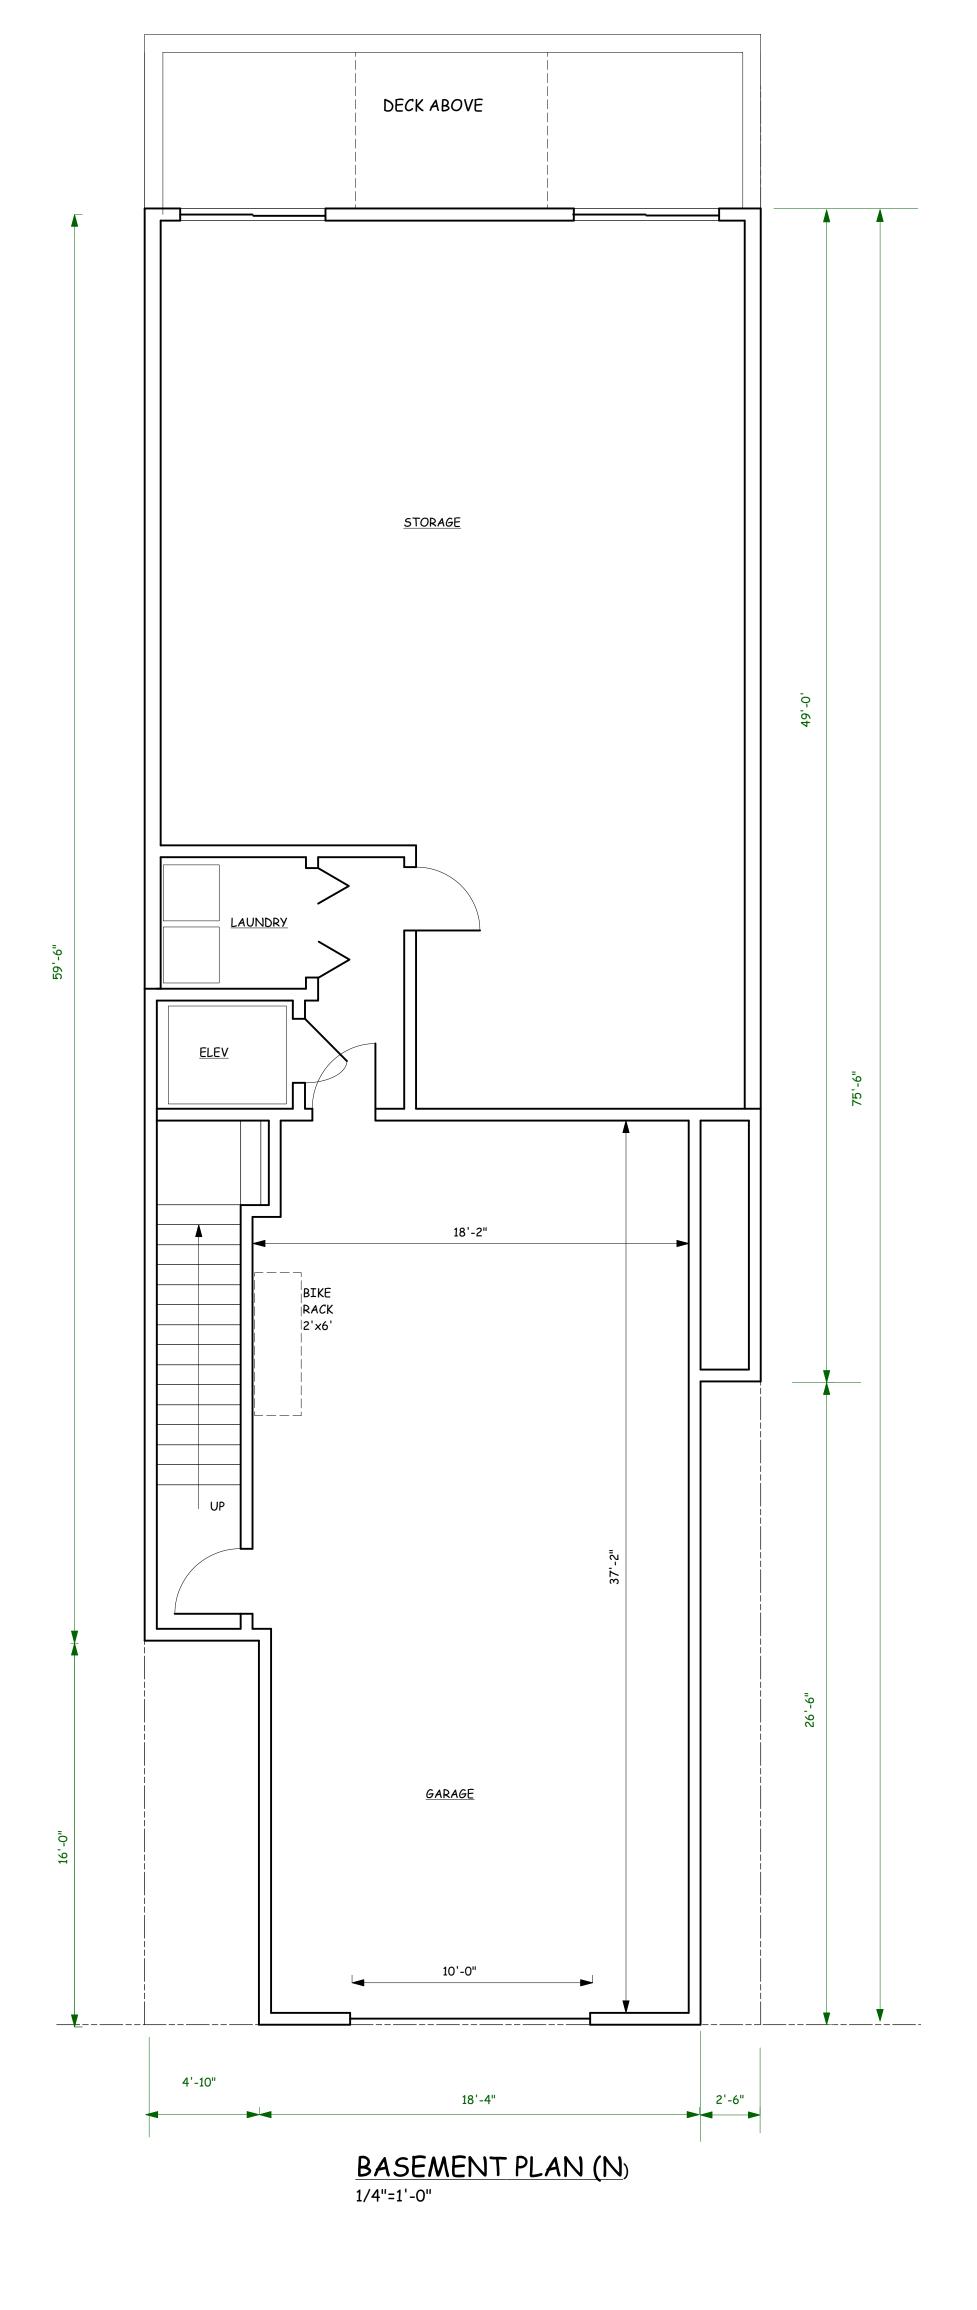

### PROJECT DESCRIPTION

The Request is for Discretionary Review of Building Permit Application No. 2015.07.17.1767 proposing a two-story vertical addition and one-story horizontal rear addition to an existing one-story-over-garage single-family home. The proposal includes facade changes, conditioning of ground floor space behind the garage, and reconfiguration of the existing internal layout. This addition will add approximately 2,719 gross square feet of floor area to the existing 1,837 square feet, for a total size of approximately 4,556 gross square feet.

| PROJECT SCOPE            |                        |                     |  |  |  |
|--------------------------|------------------------|---------------------|--|--|--|
| Demolition               | New Construction       | □ Alteration        |  |  |  |
| Change of Use            | ✓ Façade Alteration(s) | □ Front Addition    |  |  |  |
| ✓ Rear Addition          | Side Addition          | ✓ Vertical Addition |  |  |  |
| PROJECT FEATURES         | EXISTING               | PROPOSED            |  |  |  |
| Building Use             | Residential            | No Change           |  |  |  |
| Front Setback            | 0'                     | No Change           |  |  |  |
| Building Depth           | ±70'-6"                | ±75'-6"             |  |  |  |
| Rear Yard                | ±43'-6"                | ±38'- 6"            |  |  |  |
| Building Height          | ±22'-2"                | 40'-0"              |  |  |  |
| Number of Stories        | 1-over-garage          | 3-over-garage       |  |  |  |
| Number of Dwelling Units | 1                      | 1                   |  |  |  |
| Number of Parking Spaces | 1                      | 2, tandem           |  |  |  |
|                          | PROJECT DESCRIPT       |                     |  |  |  |

The proposal is to construct a 2nd and 3rd story vertical addition and 1-story horizontal rear addition to an existing 1-story-overgarage single-family home. The proposal includes façade changes and internal remodelling.