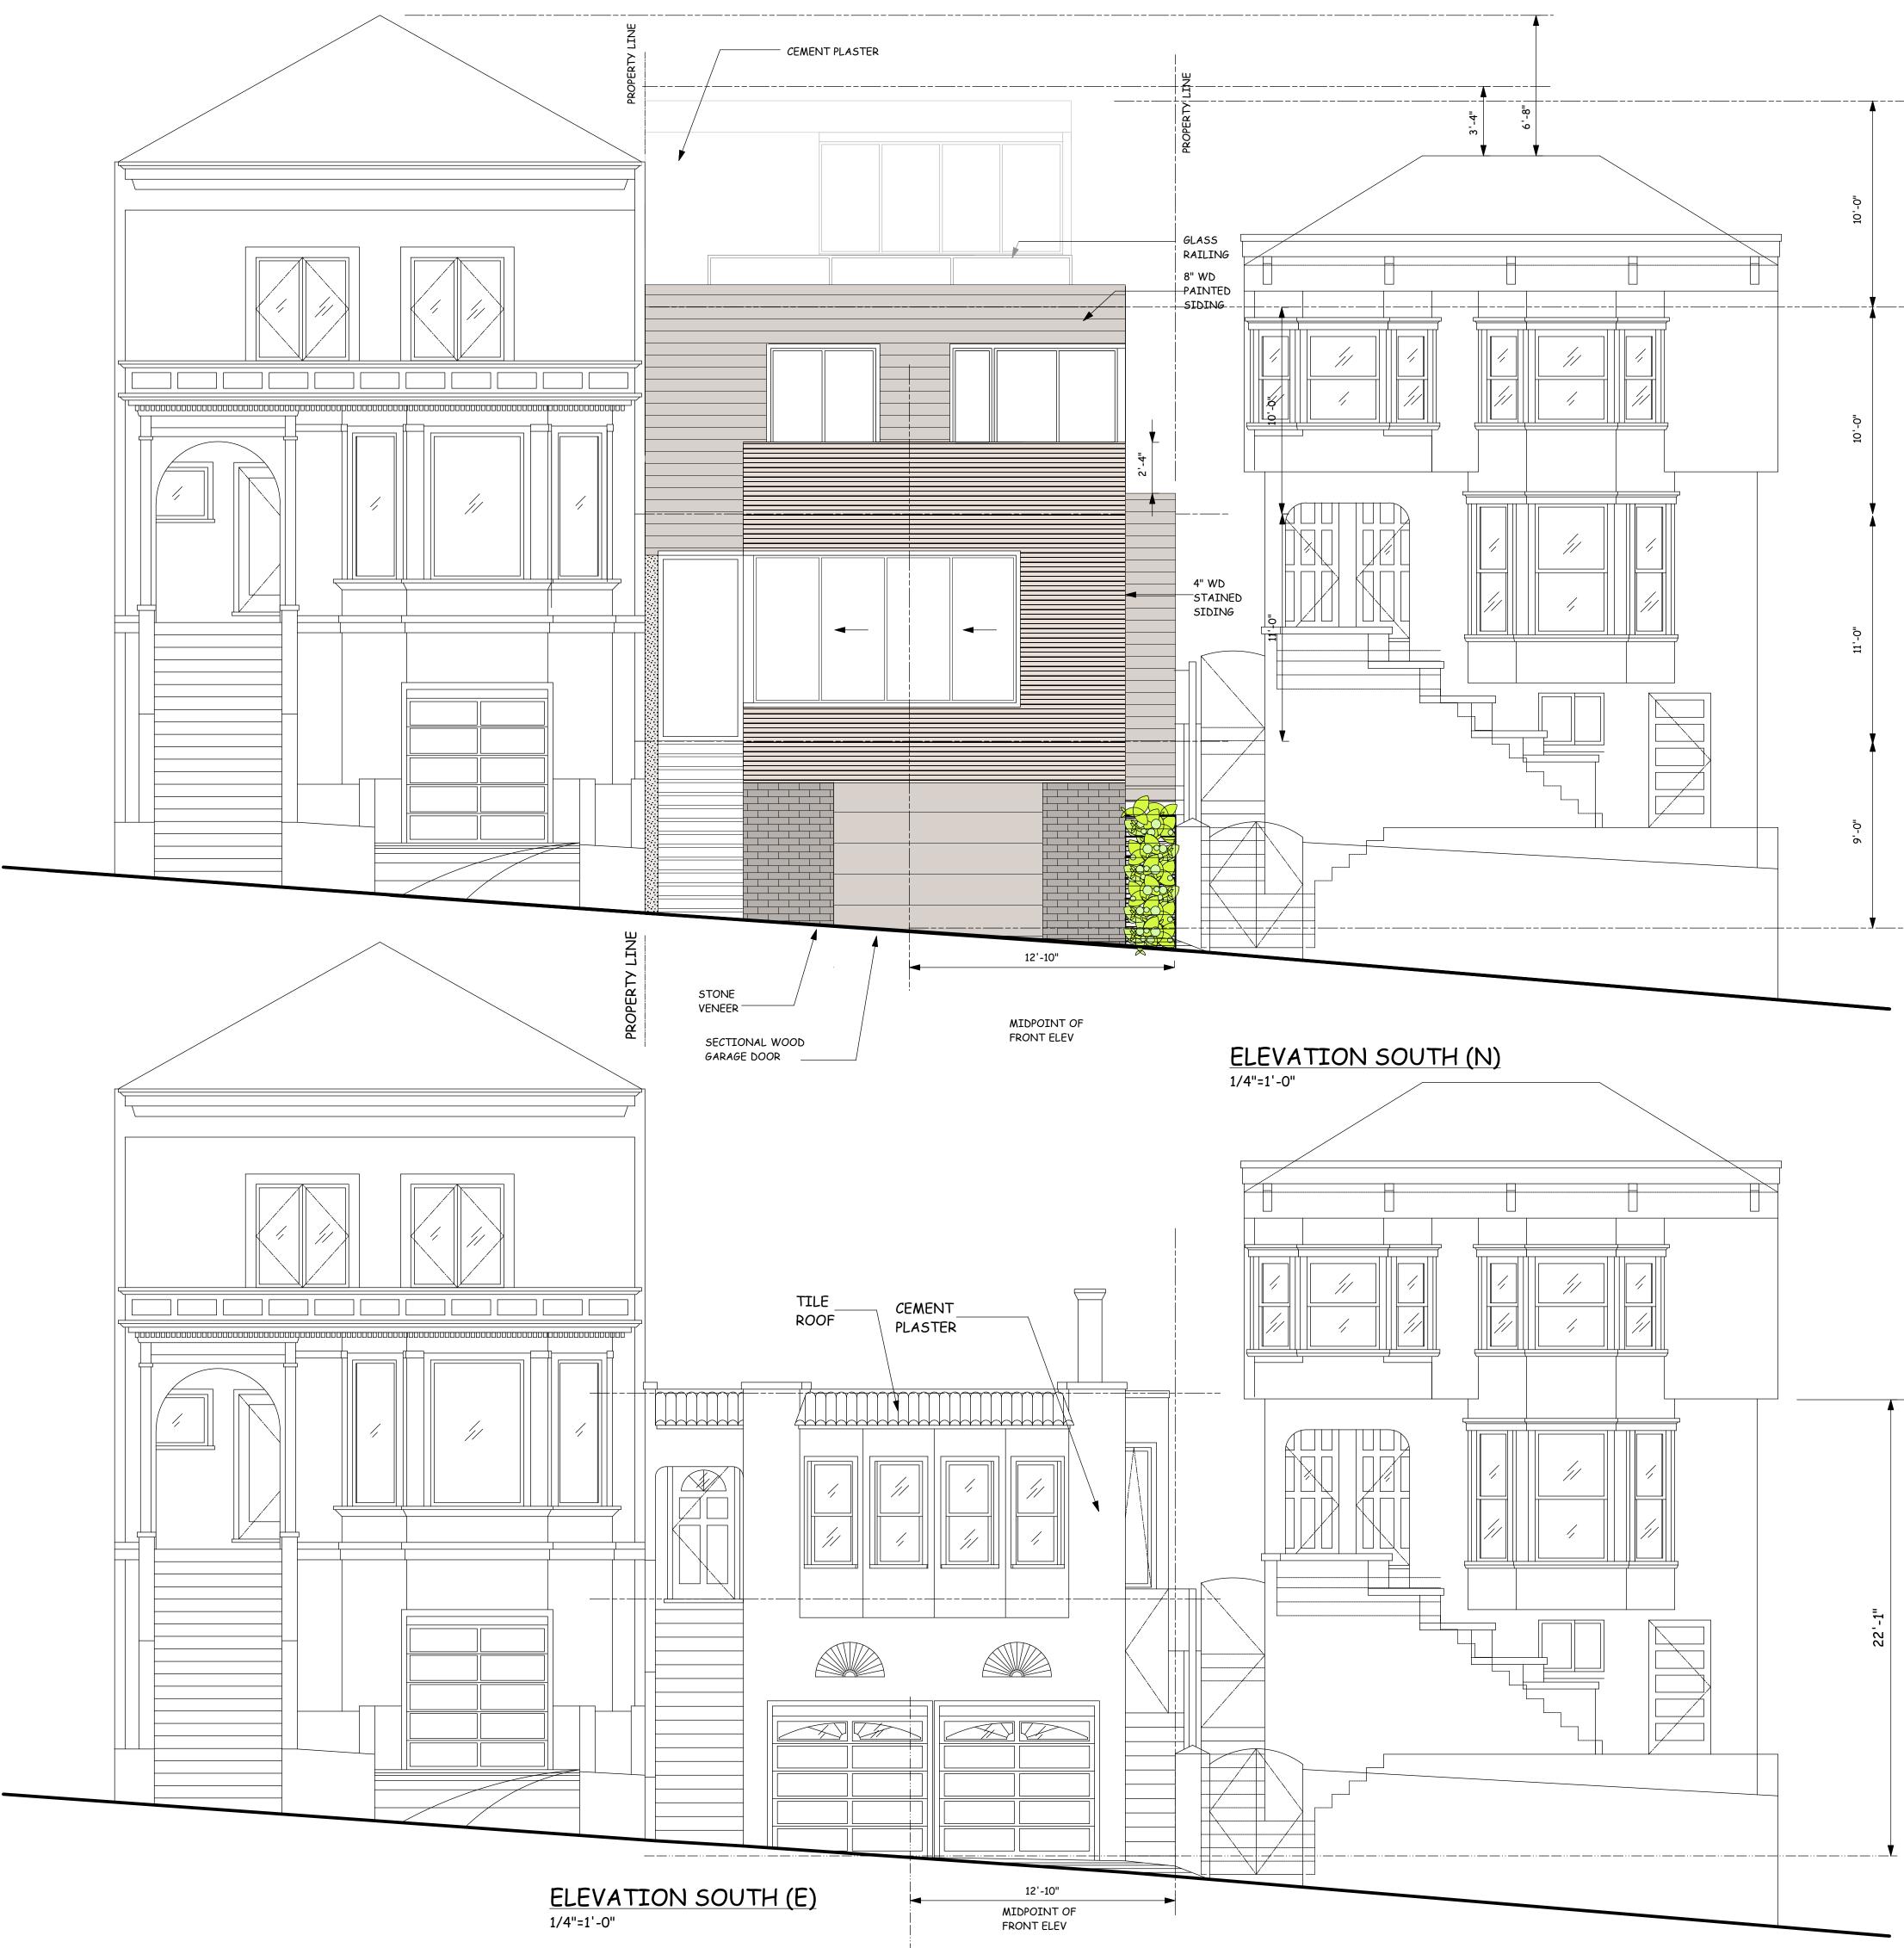

### Front Elevation

• Architectural style and materials updated per attached plans

### **Front Elevation**

The project sponsor agrees to update the submitted plans with the newly shown front elevation presented at today's meeting.

WILLIAM PASHELINSKY ARCHITECT 1937 HAYES STREET SAN FRANCISCO, CA.94117 415 379 3676 billpash@gmail.com

The project sponsors noted that the front façade had been modified. The cedar siding would be painted or stained and that the horizontal wood siding as such would be similar to other buildings in the neighborhood. The stainless steel cable railing was eliminated.

The project sponsors agreed to work with the adjacent neighbors regarding fence design, tree removal (none is planned).

The DR applicants requested that the front façade emulate and or incorporate traditional design elements found on buildings constructed in the 18<sup>th</sup> and early 19<sup>th</sup> century. The project sponsor has removed the cable railing and agreed to paint and or stain the horizontal wood siding. Wood windows have been proposed since the initial submittal. The project sponsor informed the DR applicant that the San Francisco Planning Department does not allow the application of elements from several historical styles.