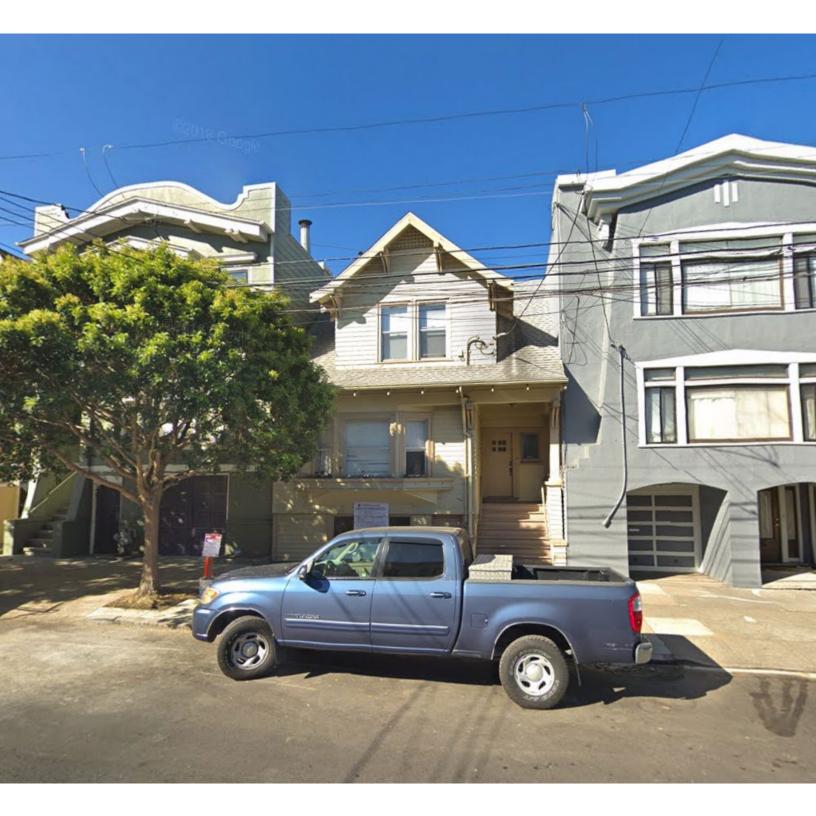

### **PROJECT DESCRIPTION**

The Project includes (tantamount to) demolition of a 2,675 square foot two-family dwelling through a major alteration. The proposal includes renovation of the front façade and vertical and horizontal additions. The resulting building will contain two three-bedroom dwelling units (each approximately 2,337 and 2,405 square feet), two off-street parking spaces, and two Class 1 bicycle parking spaces. The project site is located within the RH-2 (Residential, House, Two-Family) Zoning District, and 40-X Height and Bulk District.

#### FINDINGS

Having reviewed the materials identified in the preamble above, and having heard all testimony and arguments, this Commission finds, concludes, and determines as follows:

- 1. The above recitals are accurate and constitute findings of this Commission.
- 2. **Project Description.** The Project includes (tantamount to) demolition of the existing two-storyover-basement two-family residence and construction of a new four-story (40-foot tall), 6,466 square foot residential structure containing two dwelling units and two off-street parking spaces. The proposed dwelling units are a three-bedroom unit of 2.337 square feet and a three-bedroom unit of 2,405 square feet in size.
- 3. **Site Description and Present Use.** The Project is located on a 3,000 square-foot lot with 25 feet of street frontage and a depth of 120 feet. The Project Site contains one existing building, approximately 43 feet in length, containing a two-family residence. One unit is vacant and the other is tenant occupied.
- 4. **Surrounding Properties and Neighborhood.** The Project Site is located within the RH-2 Zoning District. The immediate context is primarily residential in character and is comprised primarily of multi-family structures. The adjacent building to the north is a three-story two-family residence, while the adjacent building to the south is a three-story, one-family residence. Other zoning districts near the project site include: RM-1 (Residential, Mixed, Low Density) and NC-1 (Neighborhood Commercial, Cluster).
- 5. **Public Outreach and Comments.** The Department has not received any correspondence related to the project.

The use and size of the proposed project is compatible with the immediate neighborhood, which exhibits a mixture of houses, duplexes and apartment buildings of two to four stories. The proposal would demolish an existing two-family dwelling that contains one bedroom each and has approximately 2,324 total square feet of gross floor area. The new building will contain two three-bedroom dwelling units with approximately 5,673 total gross floor area.