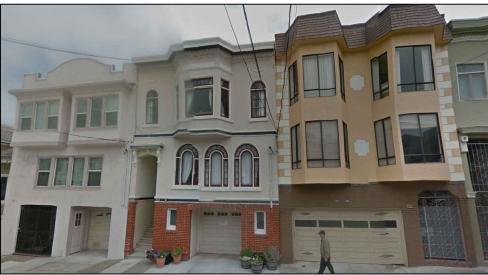

The use and size of the proposed project is compatible with the immediate neighborhood, which exhibits a mixture of houses, duplexes and apartment buildings of two to four stories. The proposal would demolish an existing two-family dwelling that contains one bedroom each and has approximately 2,324 total square feet of gross floor area. The new building will contain two three-bedroom dwelling units with approximately 5,673 total gross floor area.

The proposed massing is appropriate given the context of the immediate neighborhood and block face. The proposed four-story building sets back the fourth floor, creating a three-story appearance from the street. The new construction is within the buildable area and provides front and rear yards comparable to adjacent properties.

xi. Whether the Project locates in-fill housing on appropriate sites in established neighborhoods;

The Project has been designed to be in keeping with the scale and development pattern of the mixed neighborhood character. The surrounding neighborhood is an established residential neighborhood and the proposed massing and use are consistent with other properties in the area.