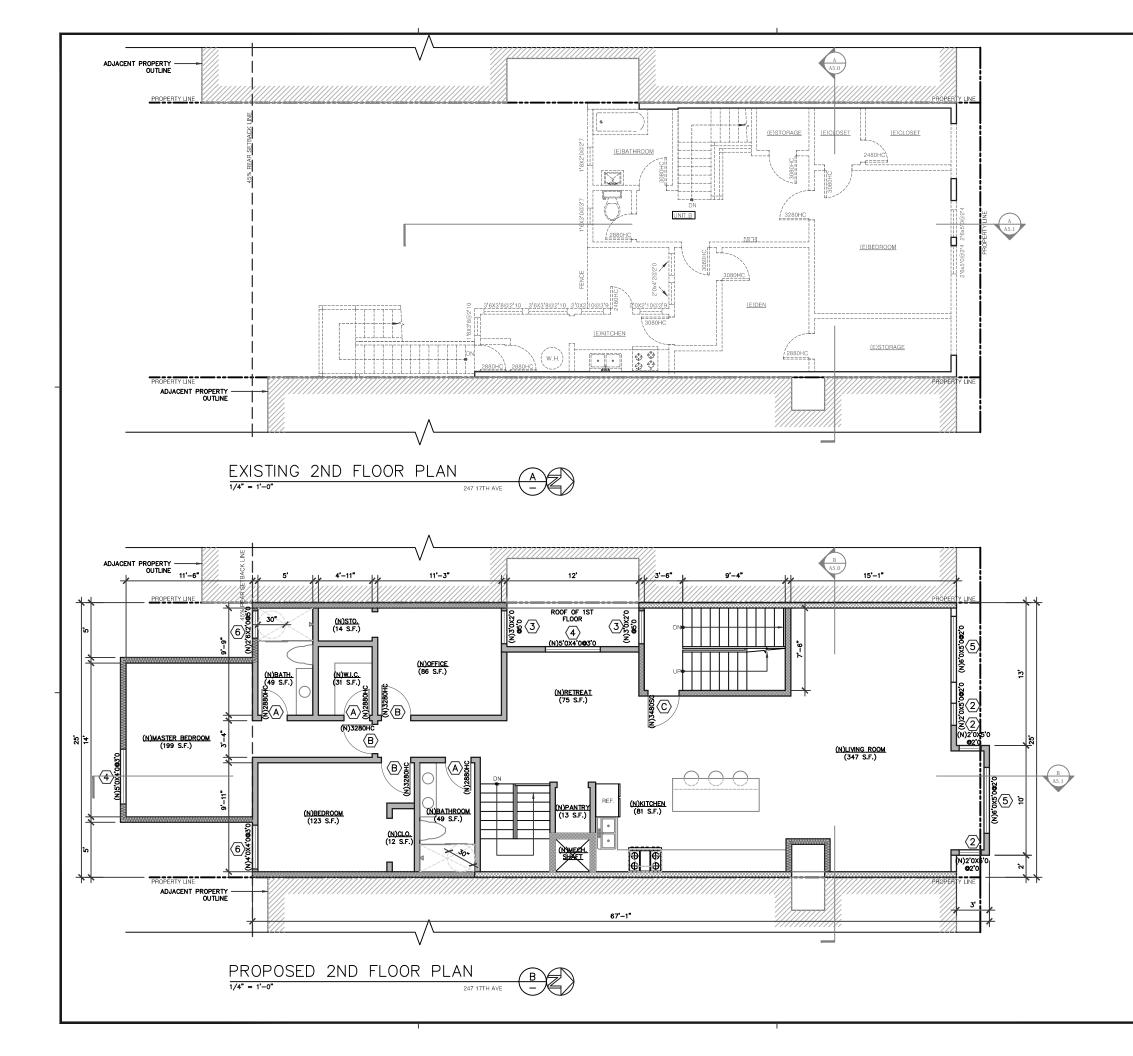

### **PROJECT DESCRIPTION**

The Project includes (tantamount to) demolition of a 2,675 square foot two-family dwelling through a major alteration. The proposal includes renovation of the front façade and vertical and horizontal additions. The resulting building will contain two three-bedroom dwelling units (each approximately 2,337 and 2,405 square feet), two off-street parking spaces, and two Class 1 bicycle parking spaces. The project site is located within the RH-2 (Residential, House, Two-Family) Zoning District, and 40-X Height and Bulk District.

#### **REQUIRED COMMISSION ACTION**

In order for the Project to proceed, the Commission must grant a Conditional Use Authorization, pursuant to Planning Code Sections 317 and 303 to demolish an existing two-story-over-basement, two-family residence and construct a new four-story, two-unit residence at 247 17<sup>th</sup> Avenue.

The use and size of the proposed project is compatible with the immediate neighborhood, which exhibits a mixture of houses, duplexes and apartment buildings of two to four stories. The proposal would demolish an existing two-family dwelling that contains one bedroom each and has approximately 2,324 total square feet of gross floor area. The new building will contain two three-bedroom dwelling units with approximately 5,673 total gross floor area.

The existing building contains a total of two bedrooms. The Project will contain a total of six bedrooms across the two dwelling units.

xvii. Whether or not the replacement project would maximize density on the subject lot; and,