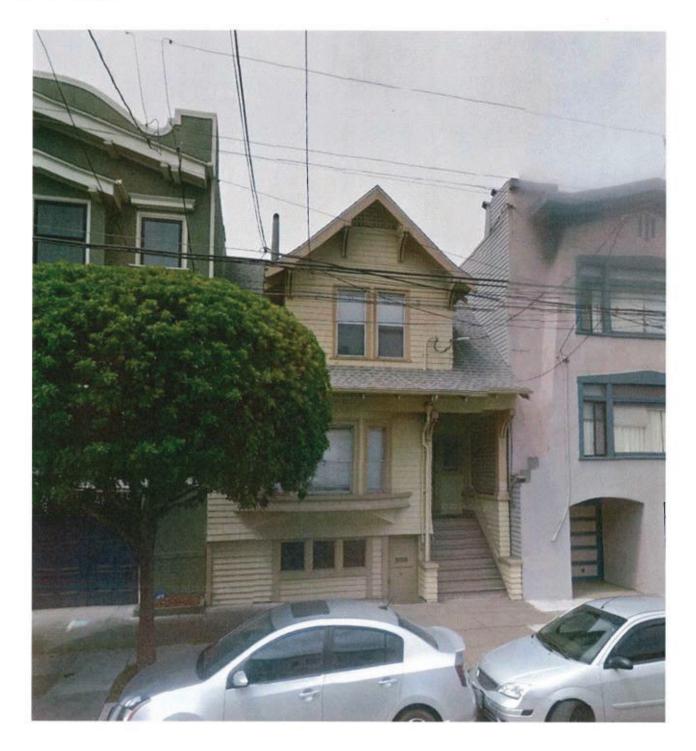

### **PROJECT DESCRIPTION**

The Project includes (tantamount to) demolition of a 2,675 square foot two-family dwelling through a major alteration. The proposal includes renovation of the front façade and vertical and horizontal additions. The resulting building will contain two three-bedroom dwelling units (each approximately 2,337 and 2,405 square feet), two off-street parking spaces, and two Class 1 bicycle parking spaces. The project site is located within the RH-2 (Residential, House, Two-Family) Zoning District, and 40-X Height and Bulk District.

#### **REQUIRED COMMISSION ACTION**

In order for the Project to proceed, the Commission must grant a Conditional Use Authorization, pursuant to Planning Code Sections 317 and 303 to demolish an existing two-story-over-basement, two-family residence and construct a new four-story, two-unit residence at 247 17<sup>th</sup> Avenue.

The use and size of the proposed project is compatible with the immediate neighborhood, which exhibits a mixture of houses, duplexes and apartment buildings of two to four stories. The proposal would demolish an existing two-family dwelling that contains one bedroom each and has approximately 2,324 total square feet of gross floor area. The new building will contain two three-bedroom dwelling units with approximately 5,673 total gross floor area.