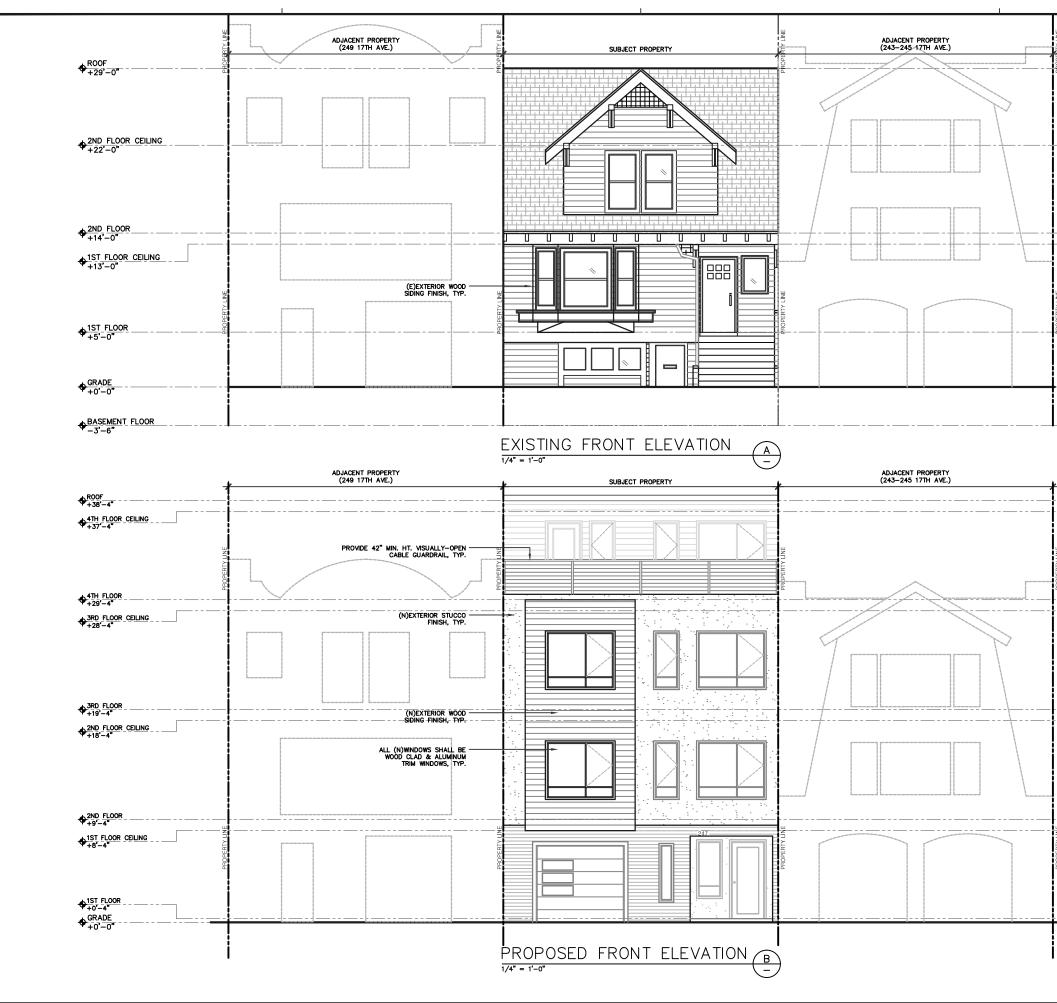

#### PREAMBLE

On January 25, 2017, Derek Vinh of I.C.E. Design Team (hereinafter "Project Sponsor") filed Application No. 2015-005763CUA (hereinafter "Application") with the Planning Department (hereinafter "Department") for a Conditional Use Authorization to allow demolition of an existing two-family residence and new construction of a four-story, 30-foot-10-inch tall, two-family residence (approximately 6,466 square feet combined) at 247 17<sup>th</sup> Avenue, Block 1416 Lot 009 (hereinafter "Project Site").

The proposal measures 38 feet 8 inches to the top of the roof and therefore complies.

J. **Residential Demolition.** Pursuant to Planning Code Section 317, Conditional Use Authorization is required for any application for a permit that would result in the removal of one or more residential units. This Code Section establishes a checklist of criteria that the Planning Commission shall consider in review of the application.

The proposed massing is appropriate given the context of the immediate neighborhood and block face. The proposed four-story building sets back the fourth floor, creating a three-story appearance from the street. The new construction is within the buildable area and provides front and rear yards comparable to adjacent properties.

D. That the use as proposed would provide development that is in conformity with the purpose of the applicable RH-2 District.

The proposed project is consistent with the stated purpose of RH-2 Districts which are devoted to oneand two-family buildings that are finely scaled and usually do not exceed 25 feet in width or 40 feet in height. Building styles are often more varied than in single-family areas.