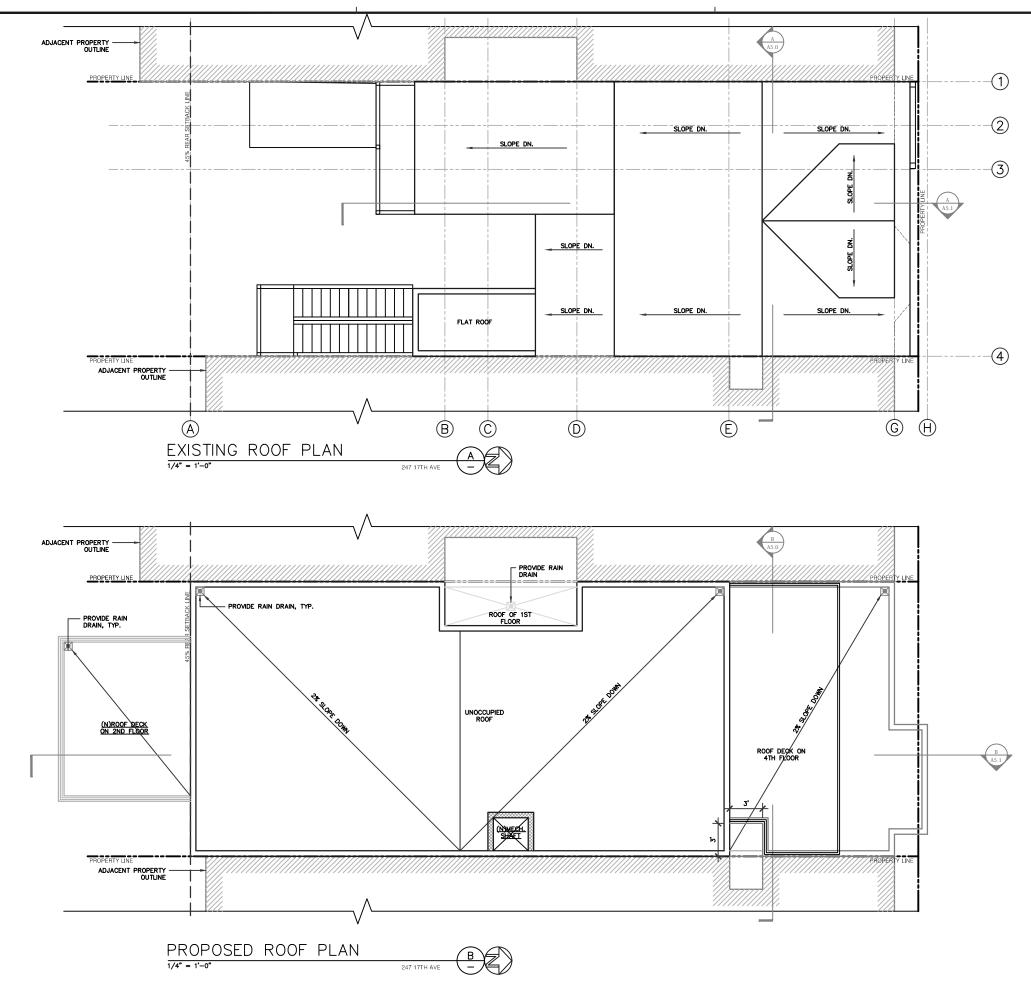

Both units have access to the rear yard, and each unit will have private roof decks. In total, these areas meet the usable open space requirements for size and dimensions.

E. **Front Setback Landscaping and Permeability Requirements.** Planning Code Section 132 requires that the required front setback be at least 20% unpaved and devoted to plant material and at least 50% permeable to increase storm water infiltration.

The Project will have no negative impact on existing parks and open spaces. The Project does not exceed the 40-foot height limit and is thus not subject to the requirements of Planning Code Section 295 – Height Restrictions on Structures Shadowing Property Under the Jurisdiction of the Recreation and Park Commission. The height of the proposed structure is compatible with the established neighborhood development.