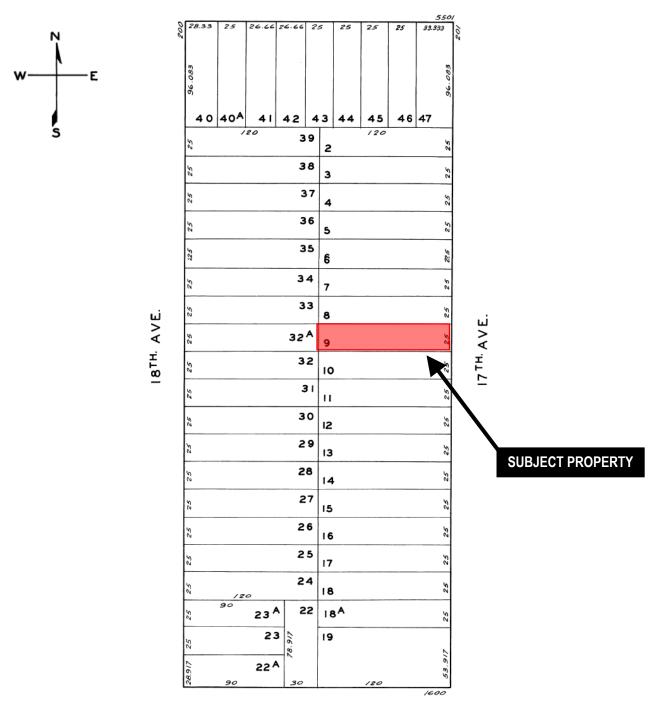

#### PREAMBLE

On January 25, 2017, Derek Vinh of I.C.E. Design Team (hereinafter "Project Sponsor") filed Application No. 2015-005763CUA (hereinafter "Application") with the Planning Department (hereinafter "Department") for a Conditional Use Authorization to allow demolition of an existing two-family residence and new construction of a four-story, 30-foot-10-inch tall, two-family residence (approximately 6,466 square feet combined) at 247 17<sup>th</sup> Avenue, Block 1416 Lot 009 (hereinafter "Project Site").

#### FINDINGS

Having reviewed the materials identified in the preamble above, and having heard all testimony and arguments, this Commission finds, concludes, and determines as follows:

- 1. The above recitals are accurate and constitute findings of this Commission.
- 2. **Project Description.** The Project includes (tantamount to) demolition of the existing two-storyover-basement two-family residence and construction of a new four-story (40-foot tall), 6,466 square foot residential structure containing two dwelling units and two off-street parking spaces. The proposed dwelling units are a three-bedroom unit of 2.337 square feet and a three-bedroom unit of 2,405 square feet in size.
- 3. **Site Description and Present Use.** The Project is located on a 3,000 square-foot lot with 25 feet of street frontage and a depth of 120 feet. The Project Site contains one existing building, approximately 43 feet in length, containing a two-family residence. One unit is vacant and the other is tenant occupied.
- 4. **Surrounding Properties and Neighborhood.** The Project Site is located within the RH-2 Zoning District. The immediate context is primarily residential in character and is comprised primarily of multi-family structures. The adjacent building to the north is a three-story two-family residence, while the adjacent building to the south is a three-story, one-family residence. Other zoning districts near the project site include: RM-1 (Residential, Mixed, Low Density) and NC-1 (Neighborhood Commercial, Cluster).
- 5. **Public Outreach and Comments.** The Department has not received any correspondence related to the project.