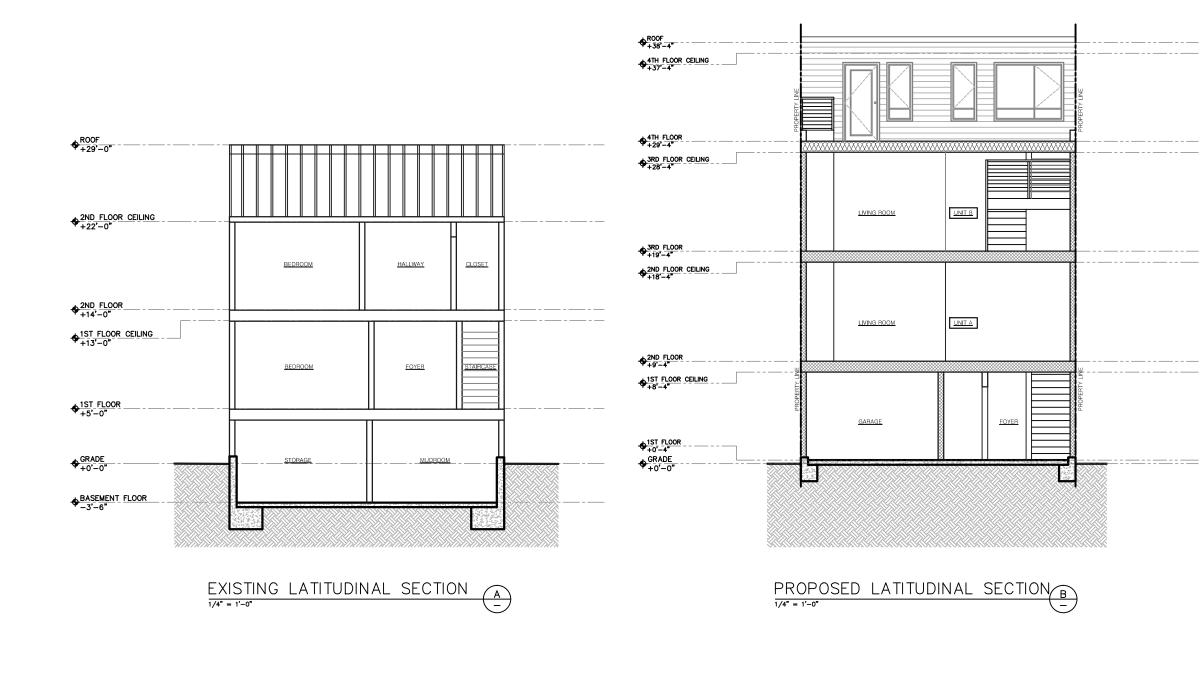

### **PROJECT DESCRIPTION**

The Project includes (tantamount to) demolition of a 2,675 square foot two-family dwelling through a major alteration. The proposal includes renovation of the front façade and vertical and horizontal additions. The resulting building will contain two three-bedroom dwelling units (each approximately 2,337 and 2,405 square feet), two off-street parking spaces, and two Class 1 bicycle parking spaces. The project site is located within the RH-2 (Residential, House, Two-Family) Zoning District, and 40-X Height and Bulk District.

The use and size of the proposed project is compatible with the immediate neighborhood, which exhibits a mixture of houses, duplexes and apartment buildings of two to four stories. The proposal would demolish an existing two-family dwelling that contains one bedroom each and has approximately 2,324 total square feet of gross floor area. The new building will contain two three-bedroom dwelling units with approximately 5,673 total gross floor area.

xii. Whether the project increases the number of family-sized units on-site;

The Project proposes to convert two one-bedroom dwelling units into two three-bedroom dwelling units. Thus, creating two family-sized units where none currently exist.

The existing building contains a total of two bedrooms. The Project will contain a total of six bedrooms across the two dwelling units.

xvii. Whether or not the replacement project would maximize density on the subject lot; and,