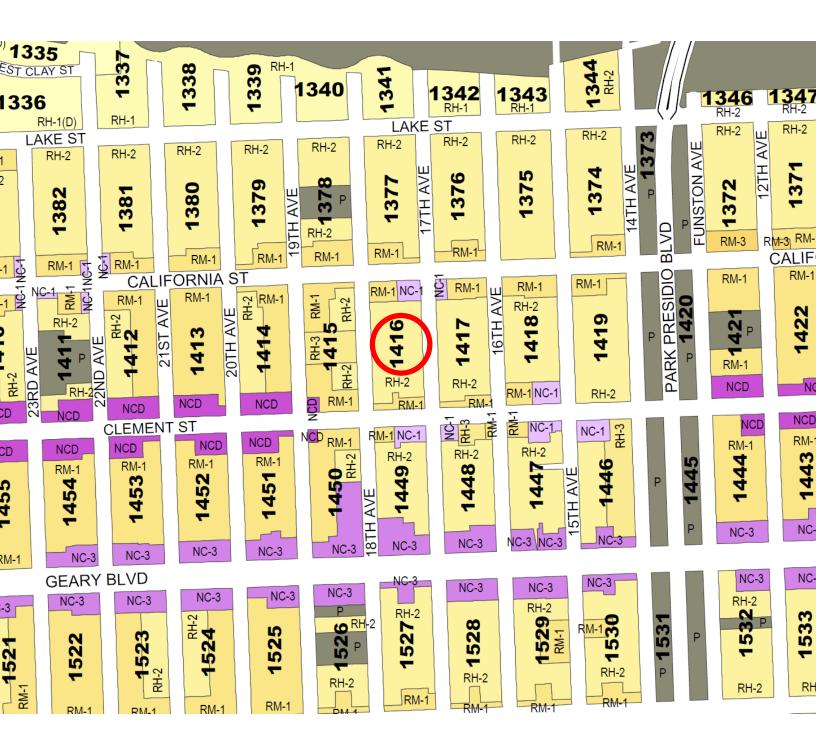

### Executive Summary Conditional Use

HEARING DATE: JUNE 27, 2019

| Record No.:      | 2015-005763CUA                                        |
|------------------|-------------------------------------------------------|
| Project Address: | 247 17 <sup>th</sup> Avenue                           |
| Zoning:          | RH-2 (Residential, House, Two-Family) Zoning District |
|                  | 40-X Height and Bulk District                         |
| Block/Lot:       | 1416 / 009                                            |
| Project Sponsor: | Derek Vinh                                            |
|                  | I.C.E. Design Team                                    |
|                  | 90 South Spruce Ave, Ste. K                           |
|                  | South San Francisco, CA 94080                         |
| Property Owner:  | Michael Su                                            |
|                  | 247 17th Avenue                                       |
|                  | San Francisco, CA 94121                               |
| Staff Contact:   | Laura Ajello – (415) 575-9142                         |
|                  | <u>laura.ajello@sfgov.org</u>                         |
| Recommendation:  | Approval with Conditions                              |

#### FINDINGS

Having reviewed the materials identified in the preamble above, and having heard all testimony and arguments, this Commission finds, concludes, and determines as follows:

- 1. The above recitals are accurate and constitute findings of this Commission.
- 2. **Project Description.** The Project includes (tantamount to) demolition of the existing two-storyover-basement two-family residence and construction of a new four-story (40-foot tall), 6,466 square foot residential structure containing two dwelling units and two off-street parking spaces. The proposed dwelling units are a three-bedroom unit of 2.337 square feet and a three-bedroom unit of 2,405 square feet in size.
- 3. **Site Description and Present Use.** The Project is located on a 3,000 square-foot lot with 25 feet of street frontage and a depth of 120 feet. The Project Site contains one existing building, approximately 43 feet in length, containing a two-family residence. One unit is vacant and the other is tenant occupied.
- 4. **Surrounding Properties and Neighborhood.** The Project Site is located within the RH-2 Zoning District. The immediate context is primarily residential in character and is comprised primarily of multi-family structures. The adjacent building to the north is a three-story two-family residence, while the adjacent building to the south is a three-story, one-family residence. Other zoning districts near the project site include: RM-1 (Residential, Mixed, Low Density) and NC-1 (Neighborhood Commercial, Cluster).
- 5. **Public Outreach and Comments.** The Department has not received any correspondence related to the project.