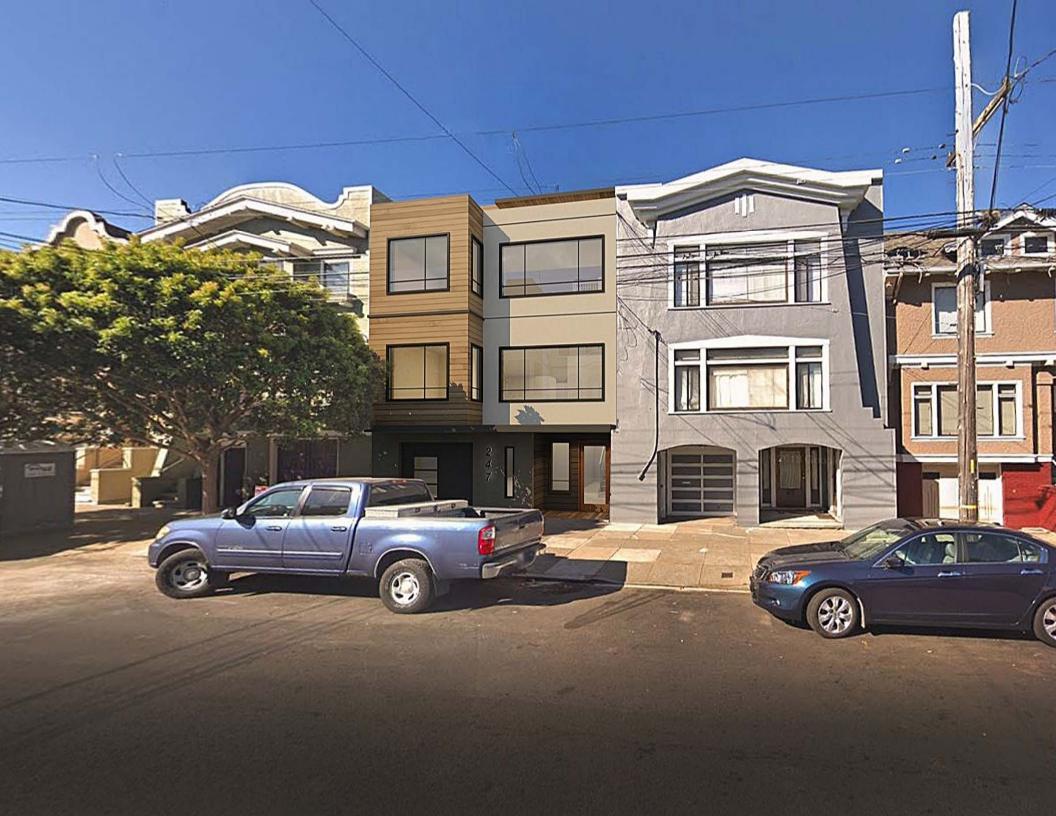

### **PROJECT DESCRIPTION**

The Project includes (tantamount to) demolition of a 2,675 square foot two-family dwelling through a major alteration. The proposal includes renovation of the front façade and vertical and horizontal additions. The resulting building will contain two three-bedroom dwelling units (each approximately 2,337 and 2,405 square feet), two off-street parking spaces, and two Class 1 bicycle parking spaces. The project site is located within the RH-2 (Residential, House, Two-Family) Zoning District, and 40-X Height and Bulk District.

#### **REQUIRED COMMISSION ACTION**

In order for the Project to proceed, the Commission must grant a Conditional Use Authorization, pursuant to Planning Code Sections 317 and 303 to demolish an existing two-story-over-basement, two-family residence and construct a new four-story, two-unit residence at 247 17<sup>th</sup> Avenue.

The proposed massing is appropriate given the context of the immediate neighborhood and block face. The proposed four-story building sets back the fourth floor, creating a three-story appearance from the street. The new construction is within the buildable area and provides front and rear yards comparable to adjacent properties.

(4) Treatment given, as appropriate, to such aspects as landscaping, screening, open spaces, parking and loading areas, service areas, lighting and signs;

Although designed in a more contemporary aesthetic, the façade treatment and materials of the new building have been appropriately selected to be compatible with the surrounding neighborhood. New landscape and permeable paving are proposed in the front yard.