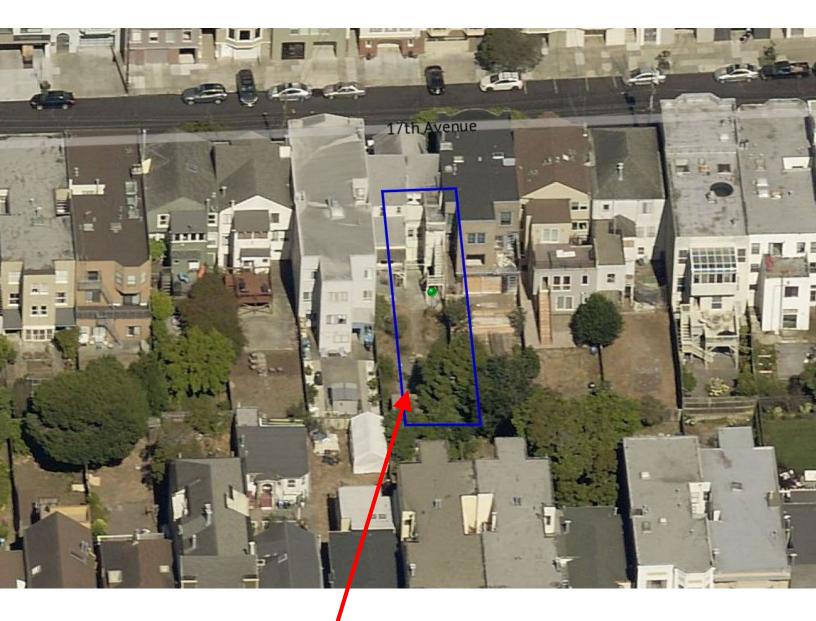

### **PROJECT DESCRIPTION**

The Project includes (tantamount to) demolition of a 2,675 square foot two-family dwelling through a major alteration. The proposal includes renovation of the front façade and vertical and horizontal additions. The resulting building will contain two three-bedroom dwelling units (each approximately 2,337 and 2,405 square feet), two off-street parking spaces, and two Class 1 bicycle parking spaces. The project site is located within the RH-2 (Residential, House, Two-Family) Zoning District, and 40-X Height and Bulk District.

#### **REQUIRED COMMISSION ACTION**

In order for the Project to proceed, the Commission must grant a Conditional Use Authorization, pursuant to Planning Code Sections 317 and 303 to demolish an existing two-story-over-basement, two-family residence and construct a new four-story, two-unit residence at 247 17<sup>th</sup> Avenue.

#### FINDINGS

Having reviewed the materials identified in the preamble above, and having heard all testimony and arguments, this Commission finds, concludes, and determines as follows:

- 1. The above recitals are accurate and constitute findings of this Commission.
- 2. **Project Description.** The Project includes (tantamount to) demolition of the existing two-storyover-basement two-family residence and construction of a new four-story (40-foot tall), 6,466 square foot residential structure containing two dwelling units and two off-street parking spaces. The proposed dwelling units are a three-bedroom unit of 2.337 square feet and a three-bedroom unit of 2,405 square feet in size.
- 3. **Site Description and Present Use.** The Project is located on a 3,000 square-foot lot with 25 feet of street frontage and a depth of 120 feet. The Project Site contains one existing building, approximately 43 feet in length, containing a two-family residence. One unit is vacant and the other is tenant occupied.
- 4. **Surrounding Properties and Neighborhood.** The Project Site is located within the RH-2 Zoning District. The immediate context is primarily residential in character and is comprised primarily of multi-family structures. The adjacent building to the north is a three-story two-family residence, while the adjacent building to the south is a three-story, one-family residence. Other zoning districts near the project site include: RM-1 (Residential, Mixed, Low Density) and NC-1 (Neighborhood Commercial, Cluster).
- 5. **Public Outreach and Comments.** The Department has not received any correspondence related to the project.