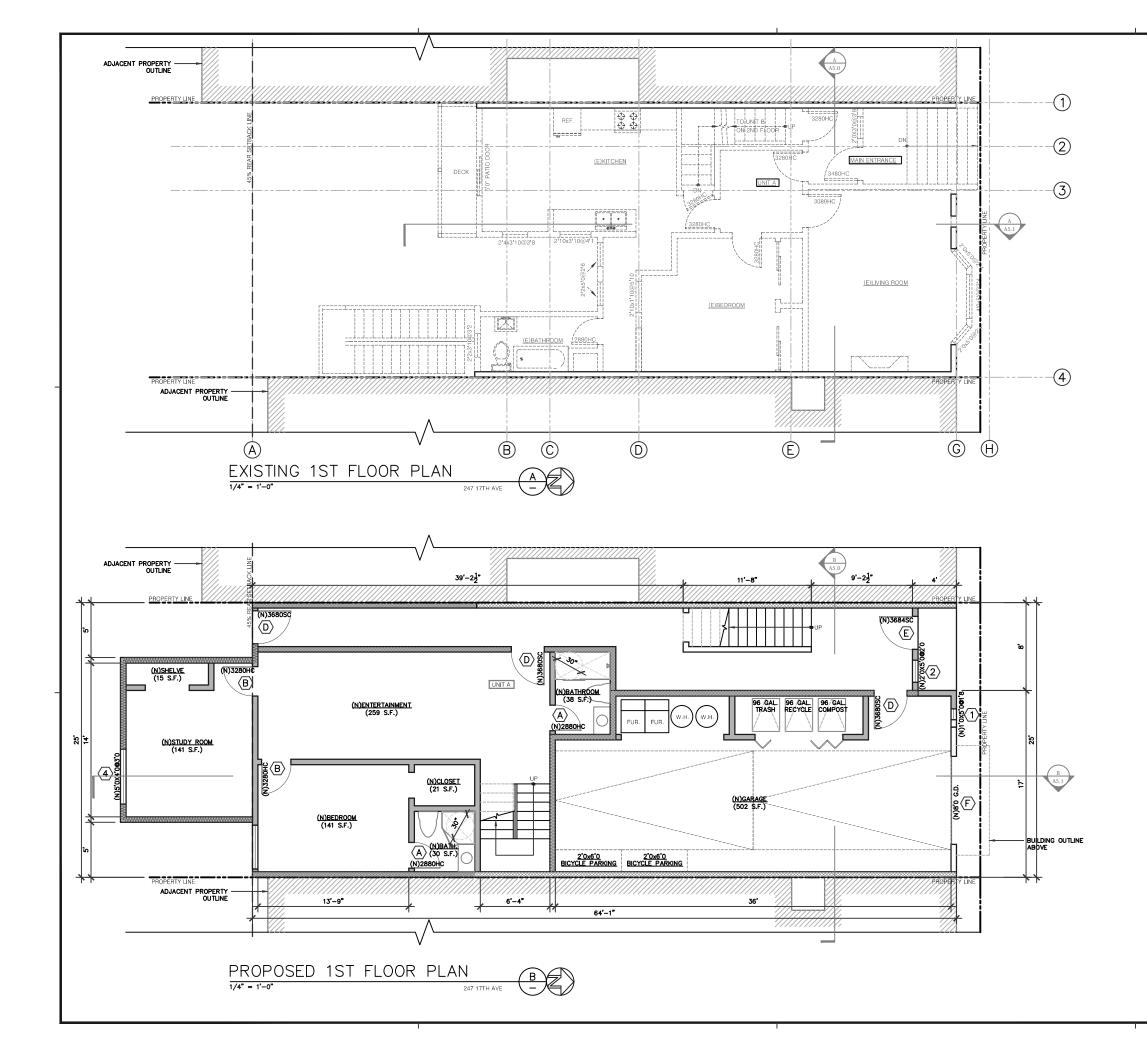

### **PROJECT DESCRIPTION**

The Project includes (tantamount to) demolition of a 2,675 square foot two-family dwelling through a major alteration. The proposal includes renovation of the front façade and vertical and horizontal additions. The resulting building will contain two three-bedroom dwelling units (each approximately 2,337 and 2,405 square feet), two off-street parking spaces, and two Class 1 bicycle parking spaces. The project site is located within the RH-2 (Residential, House, Two-Family) Zoning District, and 40-X Height and Bulk District.

#### FINDINGS

Having reviewed the materials identified in the preamble above, and having heard all testimony and arguments, this Commission finds, concludes, and determines as follows:

- 1. The above recitals are accurate and constitute findings of this Commission.
- 2. **Project Description.** The Project includes (tantamount to) demolition of the existing two-storyover-basement two-family residence and construction of a new four-story (40-foot tall), 6,466 square foot residential structure containing two dwelling units and two off-street parking spaces. The proposed dwelling units are a three-bedroom unit of 2.337 square feet and a three-bedroom unit of 2,405 square feet in size.
- 3. **Site Description and Present Use.** The Project is located on a 3,000 square-foot lot with 25 feet of street frontage and a depth of 120 feet. The Project Site contains one existing building, approximately 43 feet in length, containing a two-family residence. One unit is vacant and the other is tenant occupied.
- 4. **Surrounding Properties and Neighborhood.** The Project Site is located within the RH-2 Zoning District. The immediate context is primarily residential in character and is comprised primarily of multi-family structures. The adjacent building to the north is a three-story two-family residence, while the adjacent building to the south is a three-story, one-family residence. Other zoning districts near the project site include: RM-1 (Residential, Mixed, Low Density) and NC-1 (Neighborhood Commercial, Cluster).
- 5. **Public Outreach and Comments.** The Department has not received any correspondence related to the project.

Both new units face onto 17<sup>th</sup> Avenue and a conforming rear yard. Therefore, the Project meets dwelling unit exposure requirements of the Planning Code.

G. **Off-Street Parking.** Planning Code Section 151.1 permits up to two parking spaces per dwelling unit in the RH-2 Zoning District.

The Project provides an at-grade garage with two off-street parking spaces; therefore, the Project complies with this requirement.

H. **Bicycle Parking.** Planning Code Section 155.1 requires one Class One bicycle parking space per dwelling unit.

The use and size of the proposed project is compatible with the immediate neighborhood, which exhibits a mixture of houses, duplexes and apartment buildings of two to four stories. The proposal would demolish an existing two-family dwelling that contains one bedroom each and has approximately 2,324 total square feet of gross floor area. The new building will contain two three-bedroom dwelling units with approximately 5,673 total gross floor area.