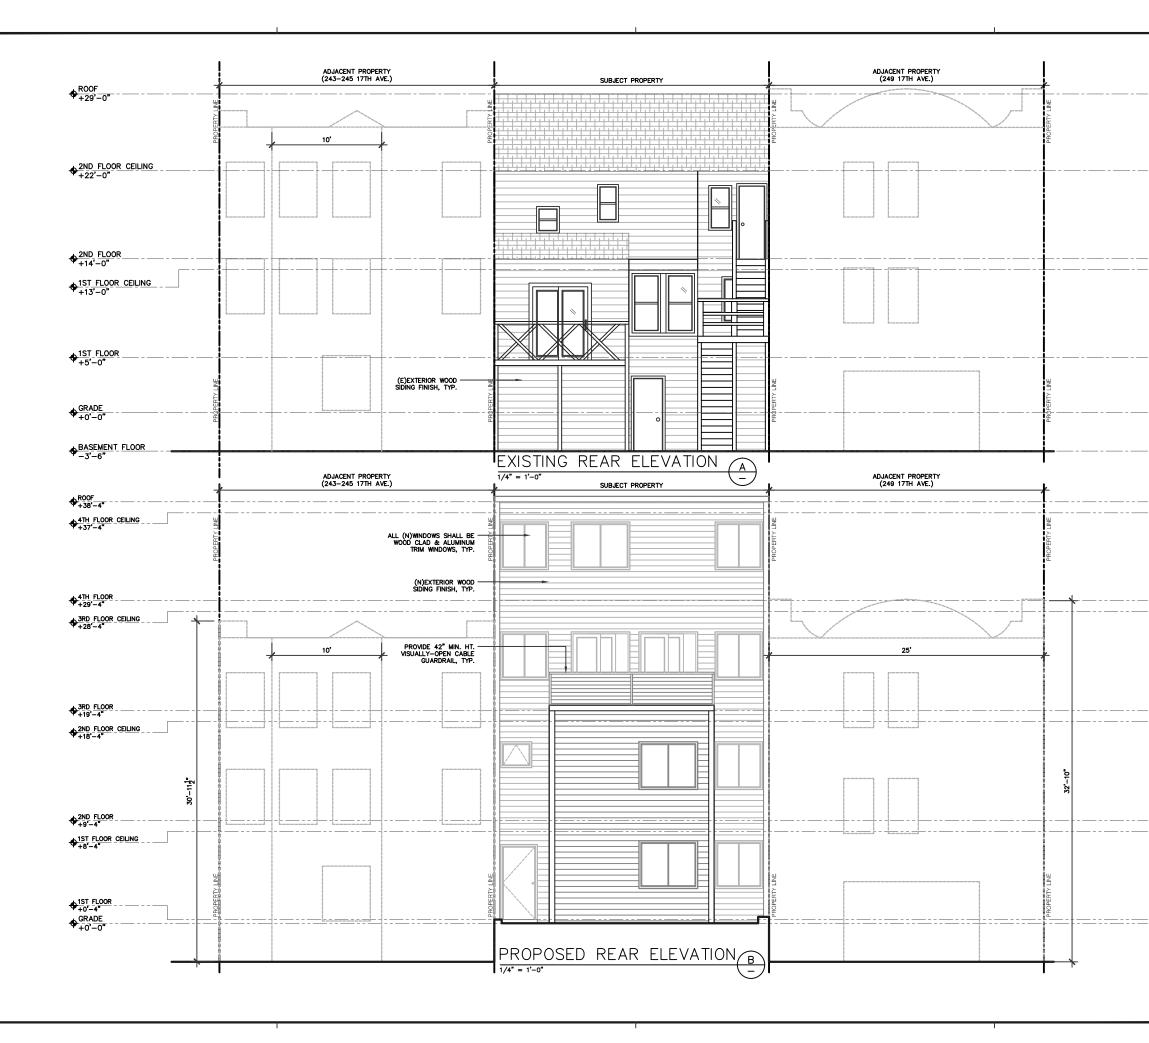

### **PROJECT DESCRIPTION**

The Project includes (tantamount to) demolition of a 2,675 square foot two-family dwelling through a major alteration. The proposal includes renovation of the front façade and vertical and horizontal additions. The resulting building will contain two three-bedroom dwelling units (each approximately 2,337 and 2,405 square feet), two off-street parking spaces, and two Class 1 bicycle parking spaces. The project site is located within the RH-2 (Residential, House, Two-Family) Zoning District, and 40-X Height and Bulk District.

#### **REQUIRED COMMISSION ACTION**

In order for the Project to proceed, the Commission must grant a Conditional Use Authorization, pursuant to Planning Code Sections 317 and 303 to demolish an existing two-story-over-basement, two-family residence and construct a new four-story, two-unit residence at 247 17<sup>th</sup> Avenue.

The proposed massing is appropriate given the context of the immediate neighborhood and block face. The proposed four-story building sets back the fourth floor, creating a three-story appearance from the street. The new construction is within the buildable area and provides front and rear yards comparable to adjacent properties.