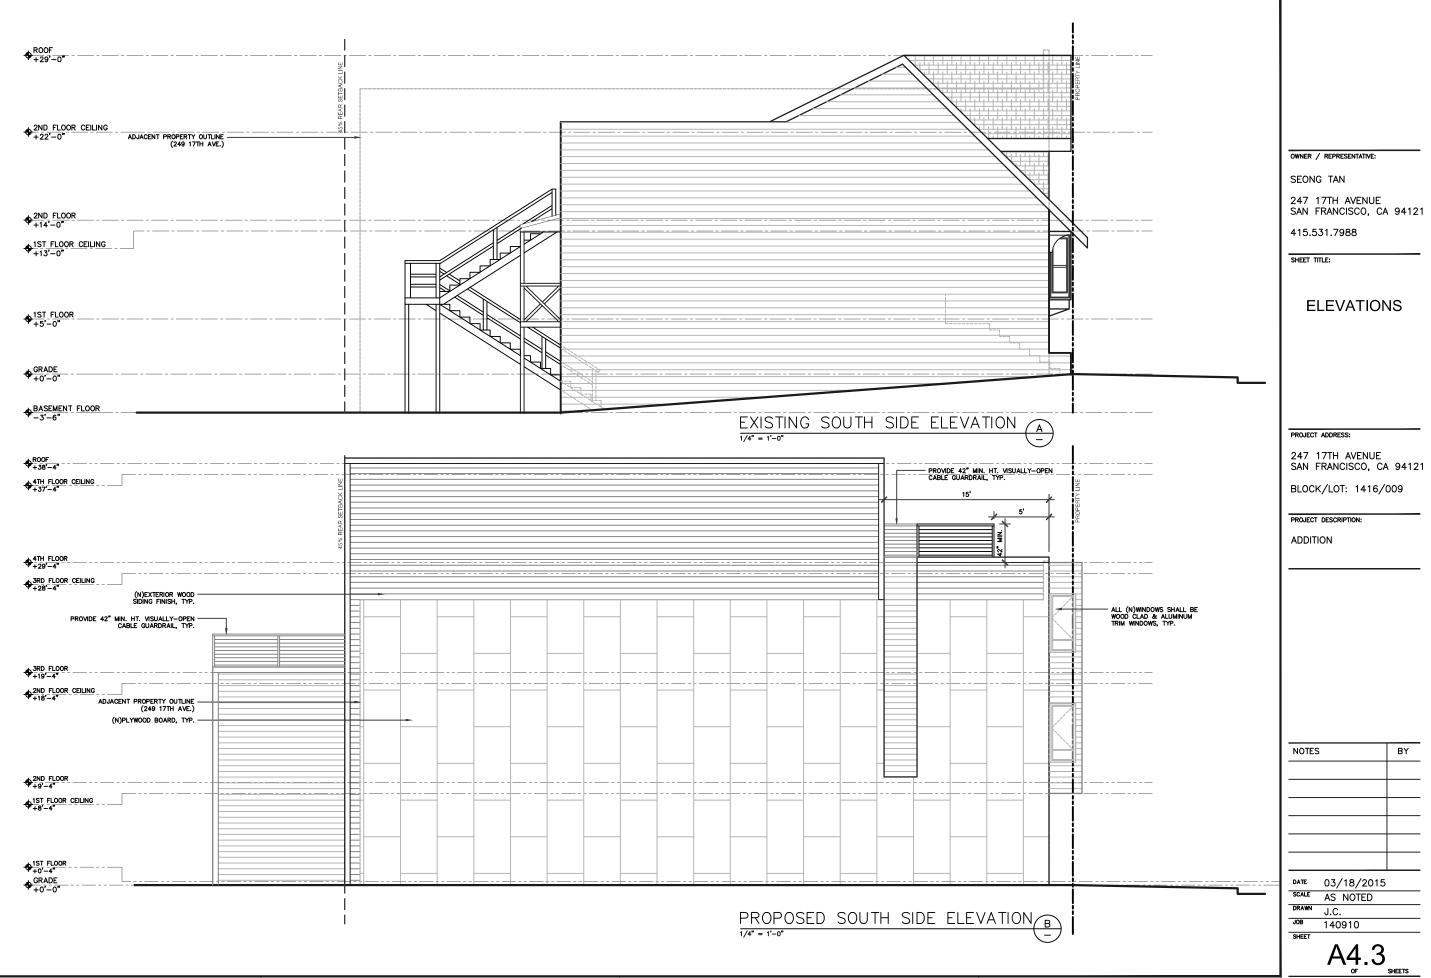

### **PROJECT DESCRIPTION**

The Project includes (tantamount to) demolition of a 2,675 square foot two-family dwelling through a major alteration. The proposal includes renovation of the front façade and vertical and horizontal additions. The resulting building will contain two three-bedroom dwelling units (each approximately 2,337 and 2,405 square feet), two off-street parking spaces, and two Class 1 bicycle parking spaces. The project site is located within the RH-2 (Residential, House, Two-Family) Zoning District, and 40-X Height and Bulk District.

#### **REQUIRED COMMISSION ACTION**

In order for the Project to proceed, the Commission must grant a Conditional Use Authorization, pursuant to Planning Code Sections 317 and 303 to demolish an existing two-story-over-basement, two-family residence and construct a new four-story, two-unit residence at 247 17<sup>th</sup> Avenue.

The proposal measures 38 feet 8 inches to the top of the roof and therefore complies.

J. **Residential Demolition.** Pursuant to Planning Code Section 317, Conditional Use Authorization is required for any application for a permit that would result in the removal of one or more residential units. This Code Section establishes a checklist of criteria that the Planning Commission shall consider in review of the application.