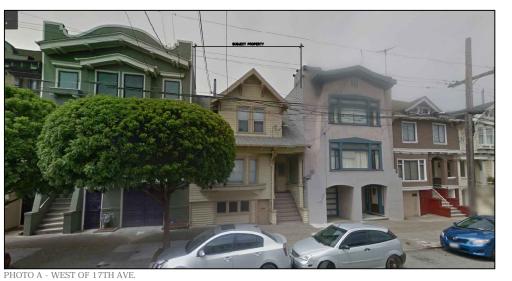

The use and size of the proposed project is compatible with the immediate neighborhood, which exhibits a mixture of houses, duplexes and apartment buildings of two to four stories. The proposal would demolish an existing two-family dwelling that contains one bedroom each and has approximately 2,324 total square feet of gross floor area. The new building will contain two three-bedroom dwelling units with approximately 5,673 total gross floor area.

The proposed massing is appropriate given the context of the immediate neighborhood and block face. The proposed four-story building sets back the fourth floor, creating a three-story appearance from the street. The new construction is within the buildable area and provides front and rear yards comparable to adjacent properties.

xi. Whether the Project locates in-fill housing on appropriate sites in established neighborhoods;

The Project has been designed to be in keeping with the scale and development pattern of the mixed neighborhood character. The surrounding neighborhood is an established residential neighborhood and the proposed massing and use are consistent with other properties in the area.