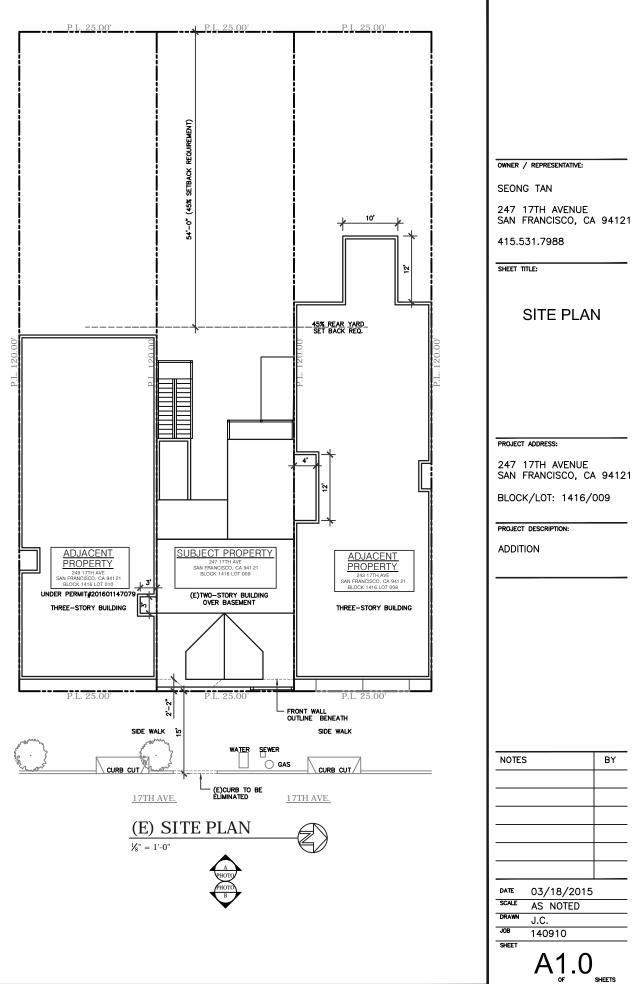

### **PROJECT DESCRIPTION**

The Project includes (tantamount to) demolition of a 2,675 square foot two-family dwelling through a major alteration. The proposal includes renovation of the front façade and vertical and horizontal additions. The resulting building will contain two three-bedroom dwelling units (each approximately 2,337 and 2,405 square feet), two off-street parking spaces, and two Class 1 bicycle parking spaces. The project site is located within the RH-2 (Residential, House, Two-Family) Zoning District, and 40-X Height and Bulk District.

C. **Rear Yard.** Planning Code Section 134 states properties in the RH-2 Zoning District must maintain a rear yard equal to 45% of the depth of the lot, subject to averaging based on adjacent neighbors. If averaged the rear yard can be no less than 25% of the lot depth.

The Project provides a rear yard equal to 45% of the depth of the lot which is encroached by a two-story extension with five-foot side setbacks as permitted by Planning Code Section 136(c)(25)(ii). Therefore, the Project complies.

The subject property has a two-foot, two inch required front setback and the Project will provide the minimum required landscaping and permeability.

F. **Dwelling Unit Exposure.** Planning Code Section 140 states that all dwelling units in all districts must face onto an open area meeting the requirements of the Section.