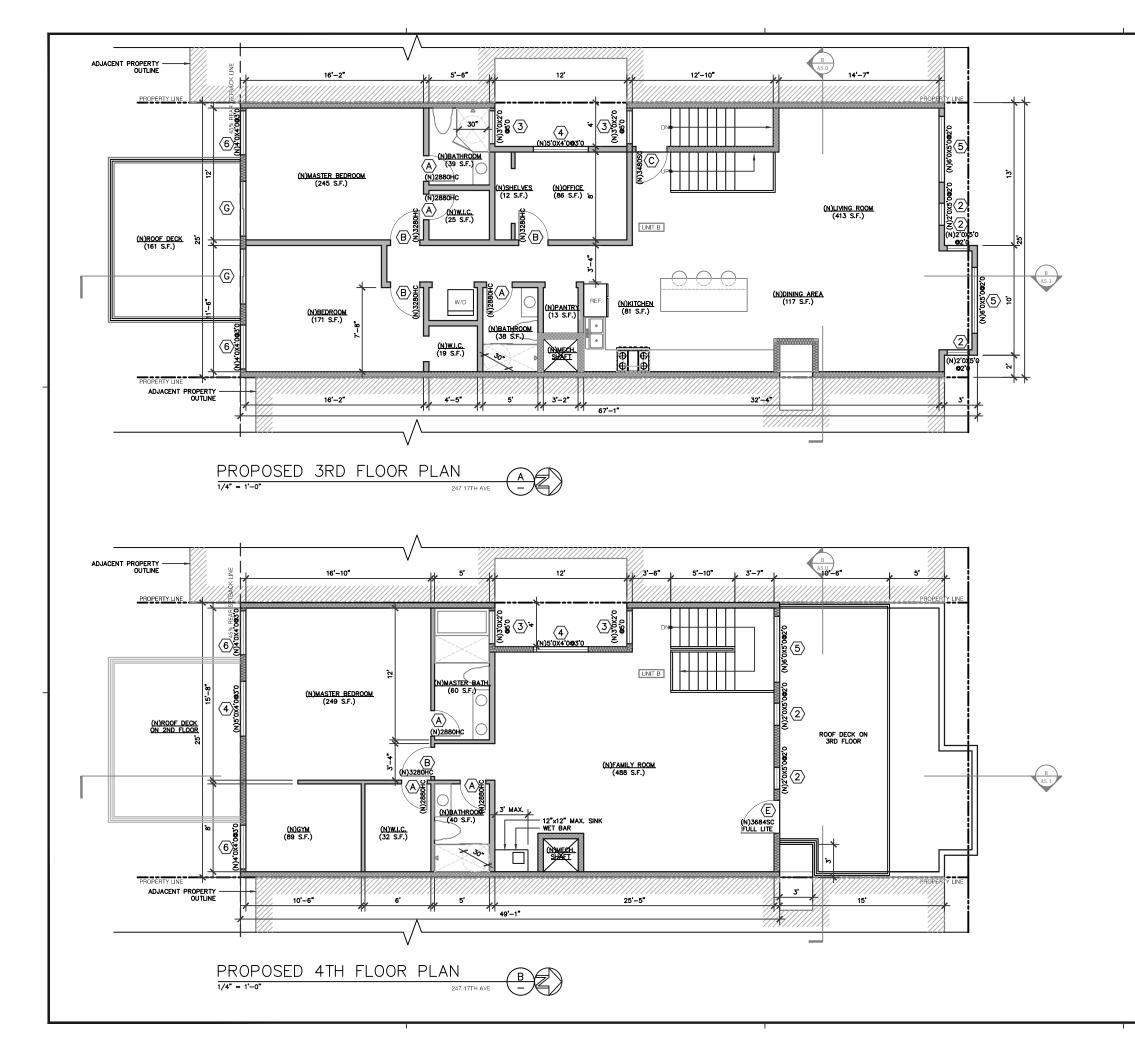

### **PROJECT DESCRIPTION**

The Project includes (tantamount to) demolition of a 2,675 square foot two-family dwelling through a major alteration. The proposal includes renovation of the front façade and vertical and horizontal additions. The resulting building will contain two three-bedroom dwelling units (each approximately 2,337 and 2,405 square feet), two off-street parking spaces, and two Class 1 bicycle parking spaces. The project site is located within the RH-2 (Residential, House, Two-Family) Zoning District, and 40-X Height and Bulk District.

#### **REQUIRED COMMISSION ACTION**

In order for the Project to proceed, the Commission must grant a Conditional Use Authorization, pursuant to Planning Code Sections 317 and 303 to demolish an existing two-story-over-basement, two-family residence and construct a new four-story, two-unit residence at 247 17<sup>th</sup> Avenue.

The use and size of the proposed project is compatible with the immediate neighborhood, which exhibits a mixture of houses, duplexes and apartment buildings of two to four stories. The proposal would demolish an existing two-family dwelling that contains one bedroom each and has approximately 2,324 total square feet of gross floor area. The new building will contain two three-bedroom dwelling units with approximately 5,673 total gross floor area.