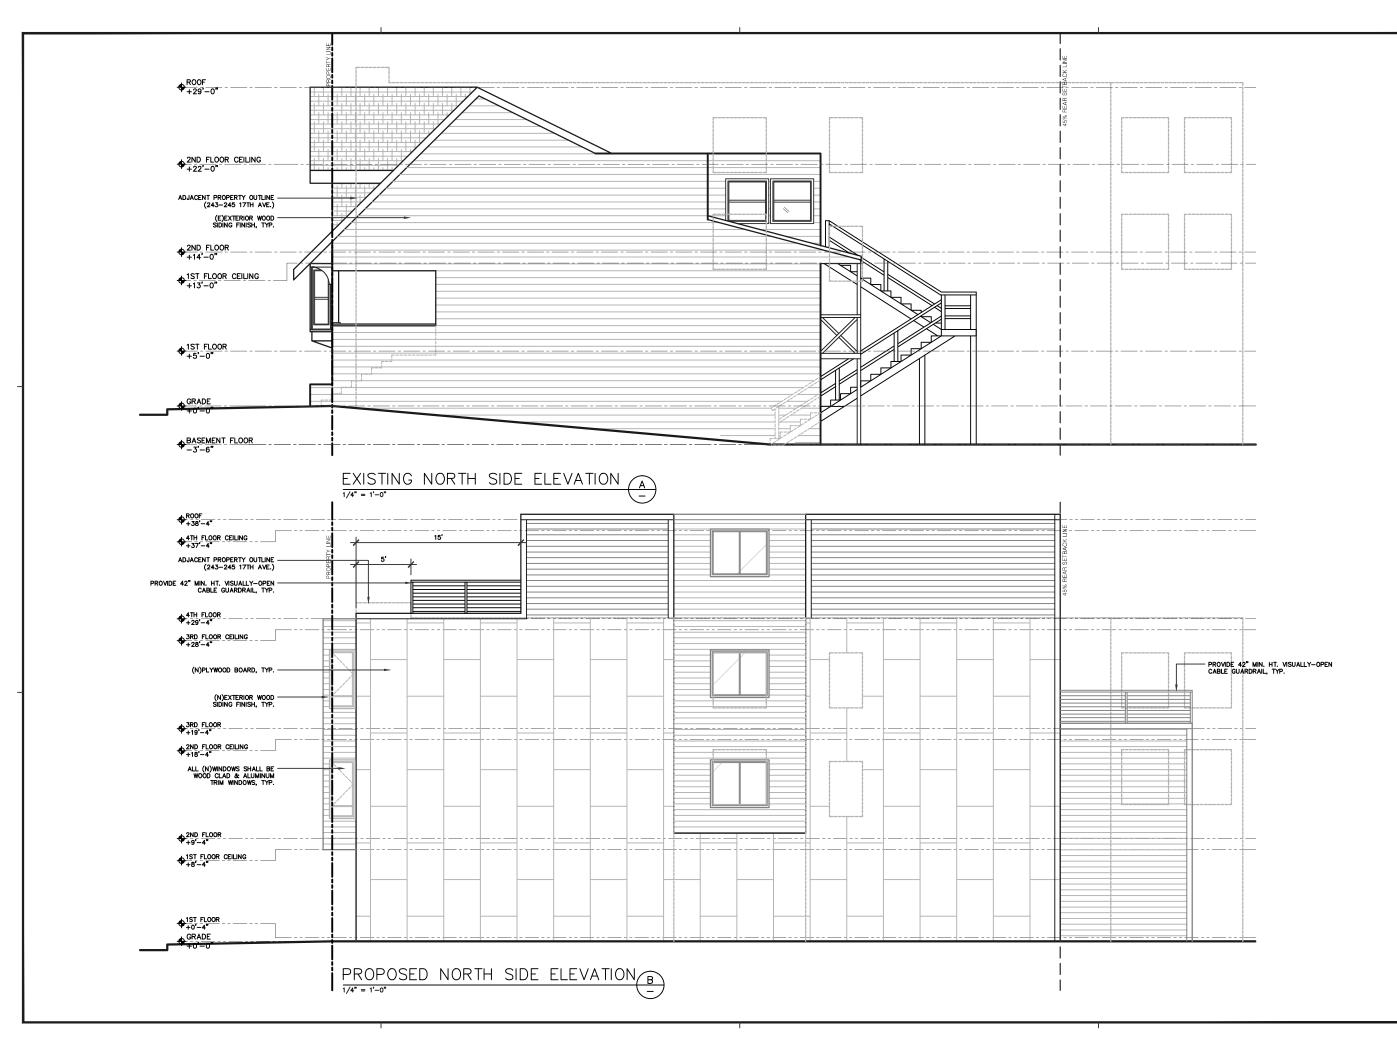

### **PROJECT DESCRIPTION**

The Project includes (tantamount to) demolition of a 2,675 square foot two-family dwelling through a major alteration. The proposal includes renovation of the front façade and vertical and horizontal additions. The resulting building will contain two three-bedroom dwelling units (each approximately 2,337 and 2,405 square feet), two off-street parking spaces, and two Class 1 bicycle parking spaces. The project site is located within the RH-2 (Residential, House, Two-Family) Zoning District, and 40-X Height and Bulk District.

#### **REQUIRED COMMISSION ACTION**

In order for the Project to proceed, the Commission must grant a Conditional Use Authorization, pursuant to Planning Code Sections 317 and 303 to demolish an existing two-story-over-basement, two-family residence and construct a new four-story, two-unit residence at 247 17<sup>th</sup> Avenue.

The proposal measures 38 feet 8 inches to the top of the roof and therefore complies.

J. **Residential Demolition.** Pursuant to Planning Code Section 317, Conditional Use Authorization is required for any application for a permit that would result in the removal of one or more residential units. This Code Section establishes a checklist of criteria that the Planning Commission shall consider in review of the application.

The proposed massing is appropriate given the context of the immediate neighborhood and block face. The proposed four-story building sets back the fourth floor, creating a three-story appearance from the street. The new construction is within the buildable area and provides front and rear yards comparable to adjacent properties.