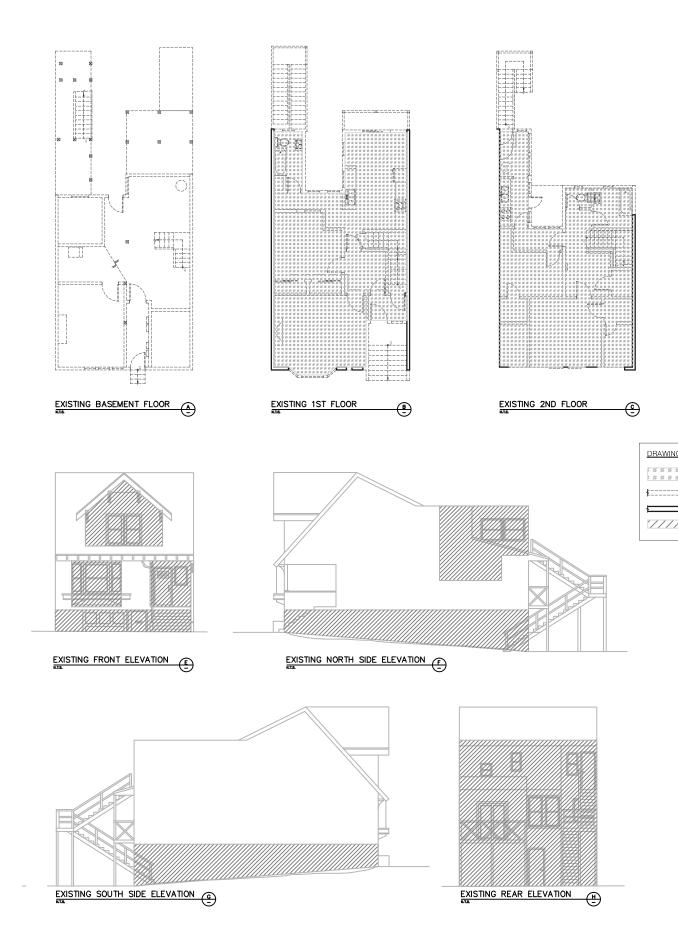

### **PROJECT DESCRIPTION**

The Project includes (tantamount to) demolition of a 2,675 square foot two-family dwelling through a major alteration. The proposal includes renovation of the front façade and vertical and horizontal additions. The resulting building will contain two three-bedroom dwelling units (each approximately 2,337 and 2,405 square feet), two off-street parking spaces, and two Class 1 bicycle parking spaces. The project site is located within the RH-2 (Residential, House, Two-Family) Zoning District, and 40-X Height and Bulk District.

#### PREAMBLE

On January 25, 2017, Derek Vinh of I.C.E. Design Team (hereinafter "Project Sponsor") filed Application No. 2015-005763CUA (hereinafter "Application") with the Planning Department (hereinafter "Department") for a Conditional Use Authorization to allow demolition of an existing two-family residence and new construction of a four-story, 30-foot-10-inch tall, two-family residence (approximately 6,466 square feet combined) at 247 17<sup>th</sup> Avenue, Block 1416 Lot 009 (hereinafter "Project Site").

The use and size of the proposed project is compatible with the immediate neighborhood, which exhibits a mixture of houses, duplexes and apartment buildings of two to four stories. The proposal would demolish an existing two-family dwelling that contains one bedroom each and has approximately 2,324 total square feet of gross floor area. The new building will contain two three-bedroom dwelling units with approximately 5,673 total gross floor area.

The proposed massing is appropriate given the context of the immediate neighborhood and block face. The proposed four-story building sets back the fourth floor, creating a three-story appearance from the street. The new construction is within the buildable area and provides front and rear yards comparable to adjacent properties.