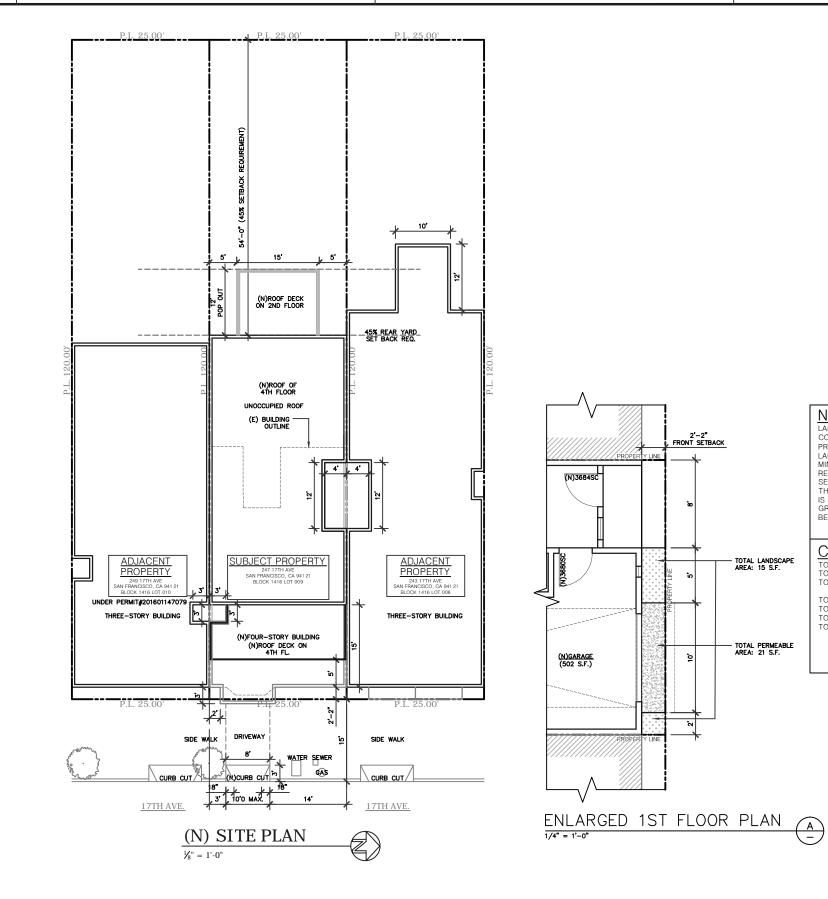

C. **Rear Yard.** Planning Code Section 134 states properties in the RH-2 Zoning District must maintain a rear yard equal to 45% of the depth of the lot, subject to averaging based on adjacent neighbors. If averaged the rear yard can be no less than 25% of the lot depth.

The Project provides a rear yard equal to 45% of the depth of the lot which is encroached by a two-story extension with five-foot side setbacks as permitted by Planning Code Section 136(c)(25)(ii). Therefore, the Project complies.

Both units have access to the rear yard, and each unit will have private roof decks. In total, these areas meet the usable open space requirements for size and dimensions.

E. **Front Setback Landscaping and Permeability Requirements.** Planning Code Section 132 requires that the required front setback be at least 20% unpaved and devoted to plant material and at least 50% permeable to increase storm water infiltration.

The subject property has a two-foot, two inch required front setback and the Project will provide the minimum required landscaping and permeability.

F. **Dwelling Unit Exposure.** Planning Code Section 140 states that all dwelling units in all districts must face onto an open area meeting the requirements of the Section.

Both new units face onto 17<sup>th</sup> Avenue and a conforming rear yard. Therefore, the Project meets dwelling unit exposure requirements of the Planning Code.

G. **Off-Street Parking.** Planning Code Section 151.1 permits up to two parking spaces per dwelling unit in the RH-2 Zoning District.

The Project provides an at-grade garage with two off-street parking spaces; therefore, the Project complies with this requirement.

H. **Bicycle Parking.** Planning Code Section 155.1 requires one Class One bicycle parking space per dwelling unit.