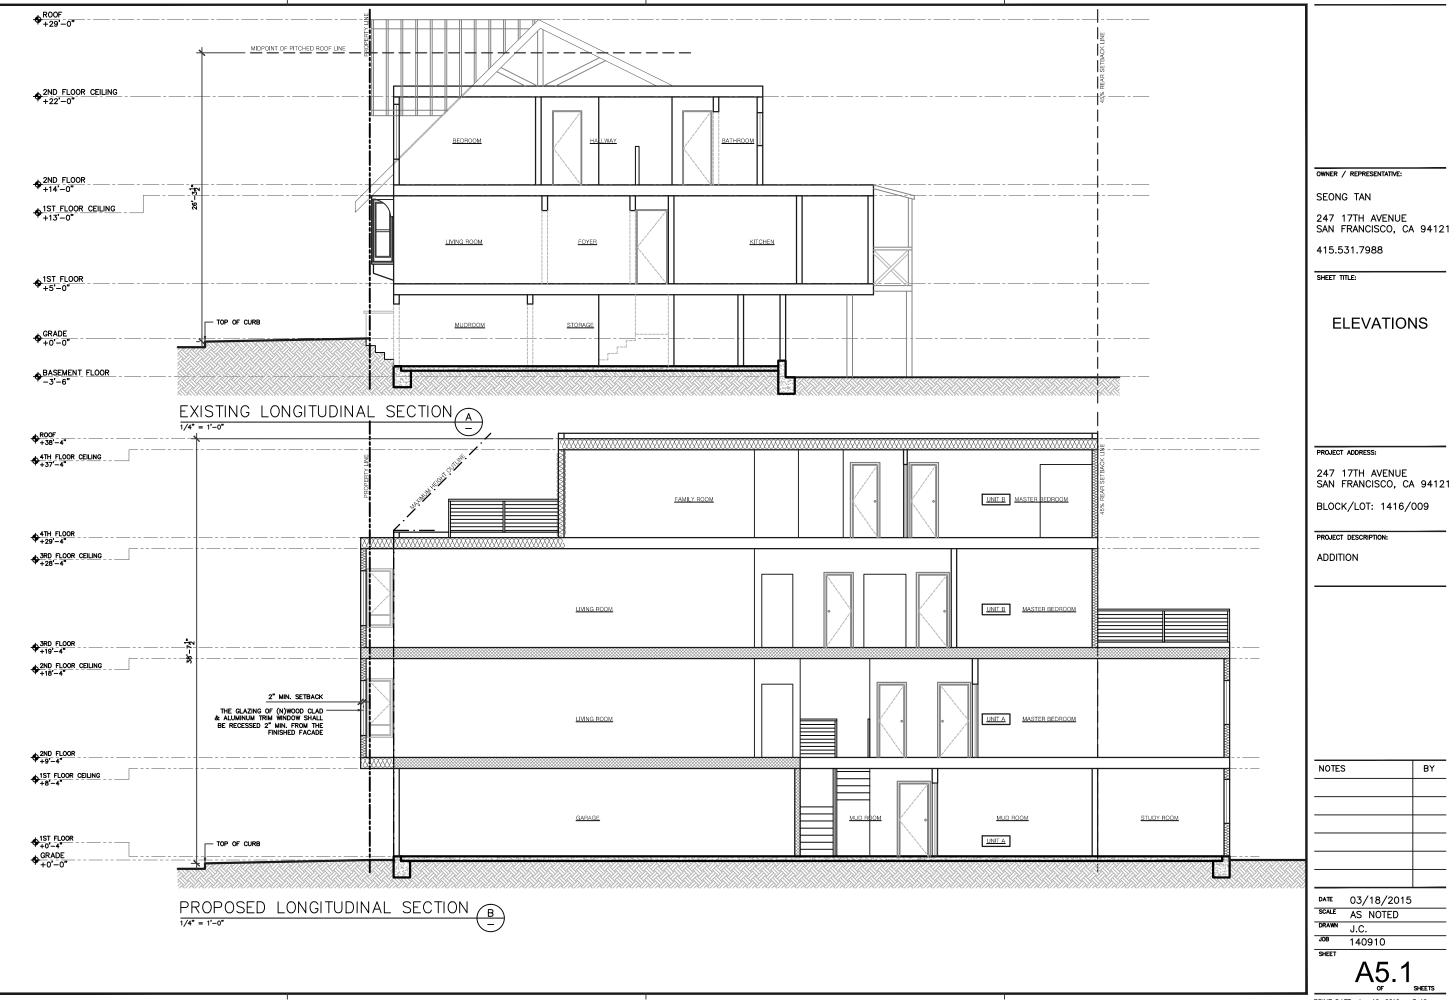

### **PROJECT DESCRIPTION**

The Project includes (tantamount to) demolition of a 2,675 square foot two-family dwelling through a major alteration. The proposal includes renovation of the front façade and vertical and horizontal additions. The resulting building will contain two three-bedroom dwelling units (each approximately 2,337 and 2,405 square feet), two off-street parking spaces, and two Class 1 bicycle parking spaces. The project site is located within the RH-2 (Residential, House, Two-Family) Zoning District, and 40-X Height and Bulk District.

#### **REQUIRED COMMISSION ACTION**

In order for the Project to proceed, the Commission must grant a Conditional Use Authorization, pursuant to Planning Code Sections 317 and 303 to demolish an existing two-story-over-basement, two-family residence and construct a new four-story, two-unit residence at 247 17<sup>th</sup> Avenue.

1650 Mission St. Suite 400 San Francisco, CA 94103-2479

Reception: 415.558.6378

Fax: 415.558.6409

Planning Information: **415.558.6377** 

ADOPTING FINDINGS RELATING TO A CONDITIONAL USE AUTHORIZATION PURSUANT TO PLANNING CODE SECTIONS 303 AND 317, TO DEMOLISH AN EXISTING TWO-STORY-OVER-BASEMENT, 2,675 SQUARE FOOT TWO-FAMILY RESIDENCE AND CONSTRUCT A NEW FOUR-STORY, TWO-FAMILY RESIDENCE (APPROXIMATELY 6,466 SQUARE FEET IN SIZE) WITH THREE-BEDROOMS PER DWELLING UNIT, LOCATED AT 247 17<sup>TH</sup> AVENUE, LOT 009 IN ASSESSOR'S BLOCK 1416, WITHIN THE RH-2 (RESIDENTIAL, HOUSE, TWO-FAMILY) AND A 40-X HEIGHT AND BULK DISTRICT, AND ADOPTING FINDINGS UNDER THE CALIFORNIA ENVIRONMENTAL QUALITY ACT.

#### PREAMBLE

On January 25, 2017, Derek Vinh of I.C.E. Design Team (hereinafter "Project Sponsor") filed Application No. 2015-005763CUA (hereinafter "Application") with the Planning Department (hereinafter "Department") for a Conditional Use Authorization to allow demolition of an existing two-family residence and new construction of a four-story, 30-foot-10-inch tall, two-family residence (approximately 6,466 square feet combined) at 247 17<sup>th</sup> Avenue, Block 1416 Lot 009 (hereinafter "Project Site").

The proposal measures 38 feet 8 inches to the top of the roof and therefore complies.

J. **Residential Demolition.** Pursuant to Planning Code Section 317, Conditional Use Authorization is required for any application for a permit that would result in the removal of one or more residential units. This Code Section establishes a checklist of criteria that the Planning Commission shall consider in review of the application.

The use and size of the proposed project is compatible with the immediate neighborhood, which exhibits a mixture of houses, duplexes and apartment buildings of two to four stories. The proposal would demolish an existing two-family dwelling that contains one bedroom each and has approximately 2,324 total square feet of gross floor area. The new building will contain two three-bedroom dwelling units with approximately 5,673 total gross floor area.

The proposed massing is appropriate given the context of the immediate neighborhood and block face. The proposed four-story building sets back the fourth floor, creating a three-story appearance from the street. The new construction is within the buildable area and provides front and rear yards comparable to adjacent properties.