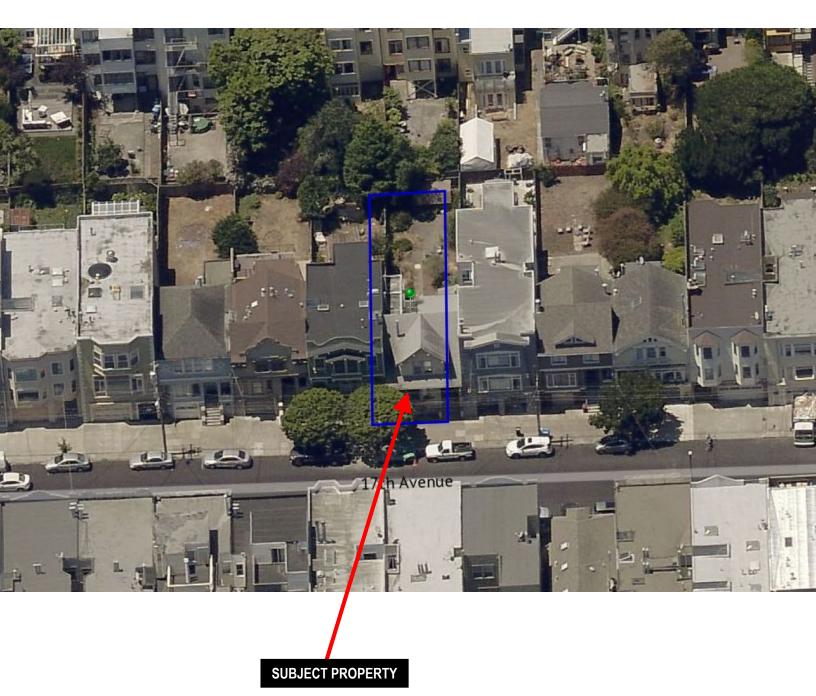

#### FINDINGS

Having reviewed the materials identified in the preamble above, and having heard all testimony and arguments, this Commission finds, concludes, and determines as follows:

- 1. The above recitals are accurate and constitute findings of this Commission.
- 2. **Project Description.** The Project includes (tantamount to) demolition of the existing two-storyover-basement two-family residence and construction of a new four-story (40-foot tall), 6,466 square foot residential structure containing two dwelling units and two off-street parking spaces. The proposed dwelling units are a three-bedroom unit of 2.337 square feet and a three-bedroom unit of 2,405 square feet in size.
- 3. **Site Description and Present Use.** The Project is located on a 3,000 square-foot lot with 25 feet of street frontage and a depth of 120 feet. The Project Site contains one existing building, approximately 43 feet in length, containing a two-family residence. One unit is vacant and the other is tenant occupied.
- 4. **Surrounding Properties and Neighborhood.** The Project Site is located within the RH-2 Zoning District. The immediate context is primarily residential in character and is comprised primarily of multi-family structures. The adjacent building to the north is a three-story two-family residence, while the adjacent building to the south is a three-story, one-family residence. Other zoning districts near the project site include: RM-1 (Residential, Mixed, Low Density) and NC-1 (Neighborhood Commercial, Cluster).
- 5. **Public Outreach and Comments.** The Department has not received any correspondence related to the project.