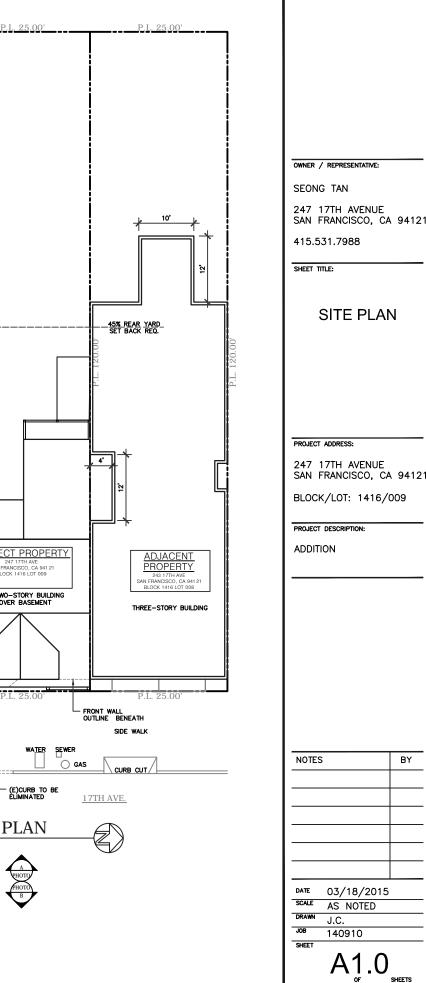

### **PROJECT DESCRIPTION**

The Project includes (tantamount to) demolition of a 2,675 square foot two-family dwelling through a major alteration. The proposal includes renovation of the front façade and vertical and horizontal additions. The resulting building will contain two three-bedroom dwelling units (each approximately 2,337 and 2,405 square feet), two off-street parking spaces, and two Class 1 bicycle parking spaces. The project site is located within the RH-2 (Residential, House, Two-Family) Zoning District, and 40-X Height and Bulk District.

C. **Rear Yard.** Planning Code Section 134 states properties in the RH-2 Zoning District must maintain a rear yard equal to 45% of the depth of the lot, subject to averaging based on adjacent neighbors. If averaged the rear yard can be no less than 25% of the lot depth.

The Project provides a rear yard equal to 45% of the depth of the lot which is encroached by a two-story extension with five-foot side setbacks as permitted by Planning Code Section 136(c)(25)(ii). Therefore, the Project complies.

The subject property has a two-foot, two inch required front setback and the Project will provide the minimum required landscaping and permeability.

F. **Dwelling Unit Exposure.** Planning Code Section 140 states that all dwelling units in all districts must face onto an open area meeting the requirements of the Section.