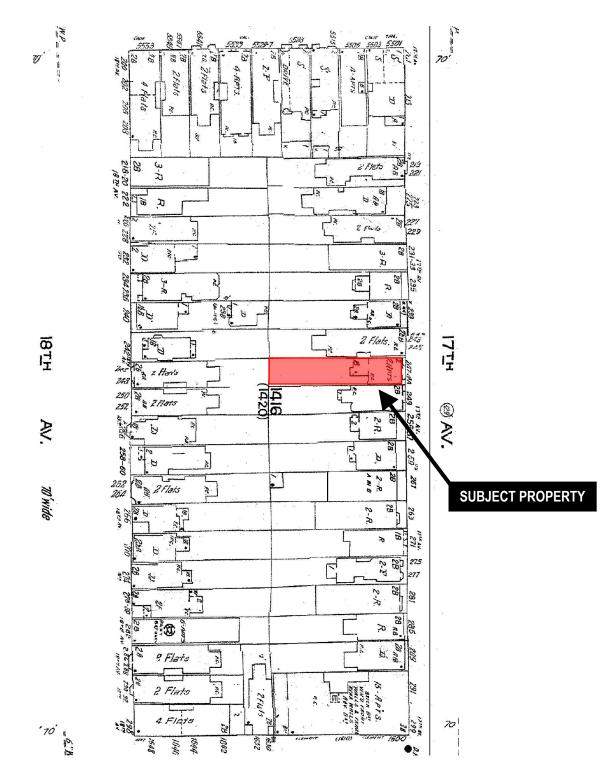

#### FINDINGS

Having reviewed the materials identified in the preamble above, and having heard all testimony and arguments, this Commission finds, concludes, and determines as follows:

- 1. The above recitals are accurate and constitute findings of this Commission.
- 2. **Project Description.** The Project includes (tantamount to) demolition of the existing two-storyover-basement two-family residence and construction of a new four-story (40-foot tall), 6,466 square foot residential structure containing two dwelling units and two off-street parking spaces. The proposed dwelling units are a three-bedroom unit of 2.337 square feet and a three-bedroom unit of 2,405 square feet in size.
- 3. **Site Description and Present Use.** The Project is located on a 3,000 square-foot lot with 25 feet of street frontage and a depth of 120 feet. The Project Site contains one existing building, approximately 43 feet in length, containing a two-family residence. One unit is vacant and the other is tenant occupied.
- 4. **Surrounding Properties and Neighborhood.** The Project Site is located within the RH-2 Zoning District. The immediate context is primarily residential in character and is comprised primarily of multi-family structures. The adjacent building to the north is a three-story two-family residence, while the adjacent building to the south is a three-story, one-family residence. Other zoning districts near the project site include: RM-1 (Residential, Mixed, Low Density) and NC-1 (Neighborhood Commercial, Cluster).
- 5. **Public Outreach and Comments.** The Department has not received any correspondence related to the project.