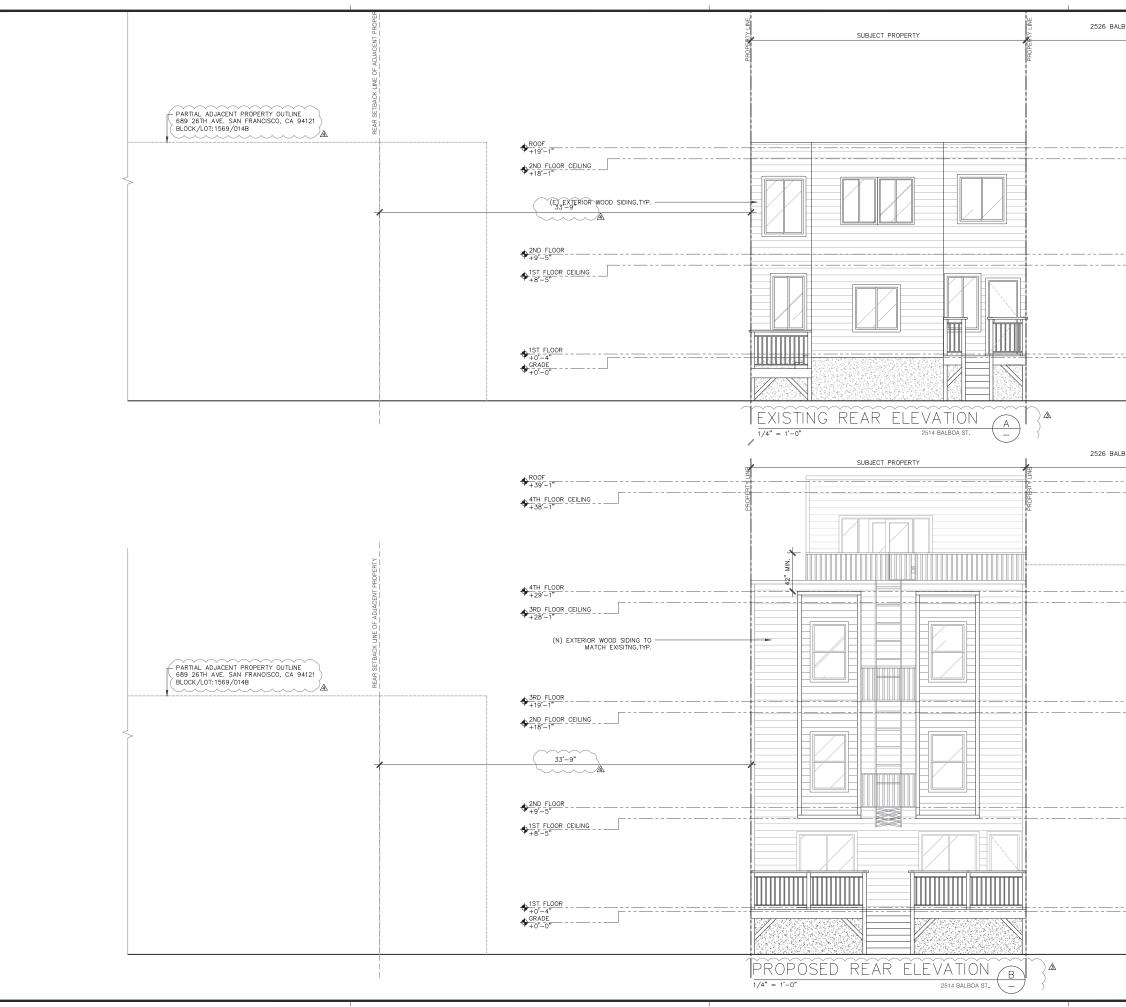

#### PROJECT DESCRIPTION

The proposal is to add one dwelling unit and construct horizontal and vertical additions to the existing two-story single-family dwelling. The first and second floors would be extended to the rear by approximately 20 feet. The proposed third floor would cover the entire footprint of the expanded first and second floors. The proposed fourth floor would be set back from the front and rear façades by 15 feet, and 5 feet from the east side property line facing the DR requestor's property. A roof deck would be located at the rear of the fourth floor.

#### SURROUNDING PROPERTIES AND NEIGHBORHOOD

Of the six properties on the subject blockface, the subject property is one of two that are two stories tall, with the remaining buildings being three stories tall. The opposite block face contains one two-story and one four-story building fronting Balboa Street. The property immediately across Balboa Street is three stores and fronts on 26<sup>th</sup> Avenue. The adjacent properties to the east front on 26<sup>th</sup> Avenue and are two stories, except for the building at the corner of Balboa Street and 26<sup>th</sup> Avenue, which is three stories. The DR requestor's property is two stories.