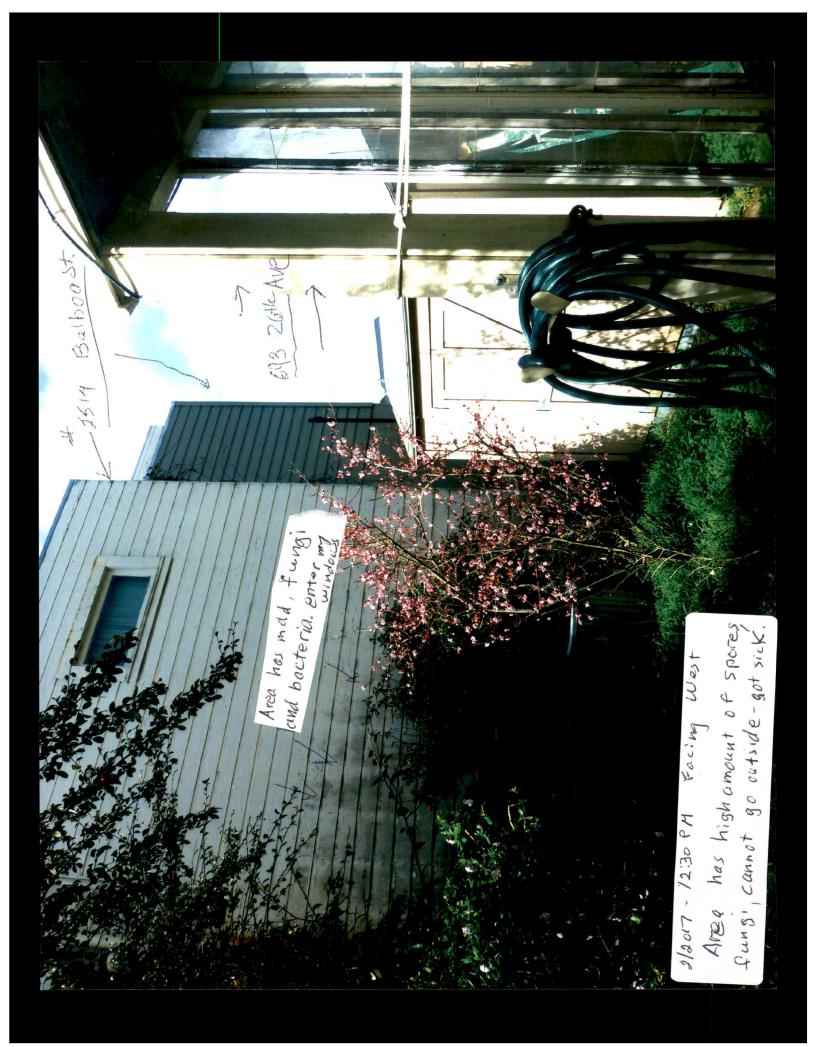

The DR Requestor is also concerned about issues not related to the *Residential Design Guidelines*. These concerns and the Department's responses are listed below.

| DR Concerns               | Planning Department Response                                              |  |
|---------------------------|---------------------------------------------------------------------------|--|
| Unpermitted Units         | The ground floor habitable space meets the requirements of ZA Bulletin    |  |
|                           | No. 1 as it does not contain a full or half bath, or wet bar.             |  |
| Loss of View              | The Planning Code does not protect private views.                         |  |
| Mold, Sewage, Ventilation | These considerations are not within the Department's purview. The subject |  |
|                           | property is ± 21 feet from the DR requestor's property.                   |  |