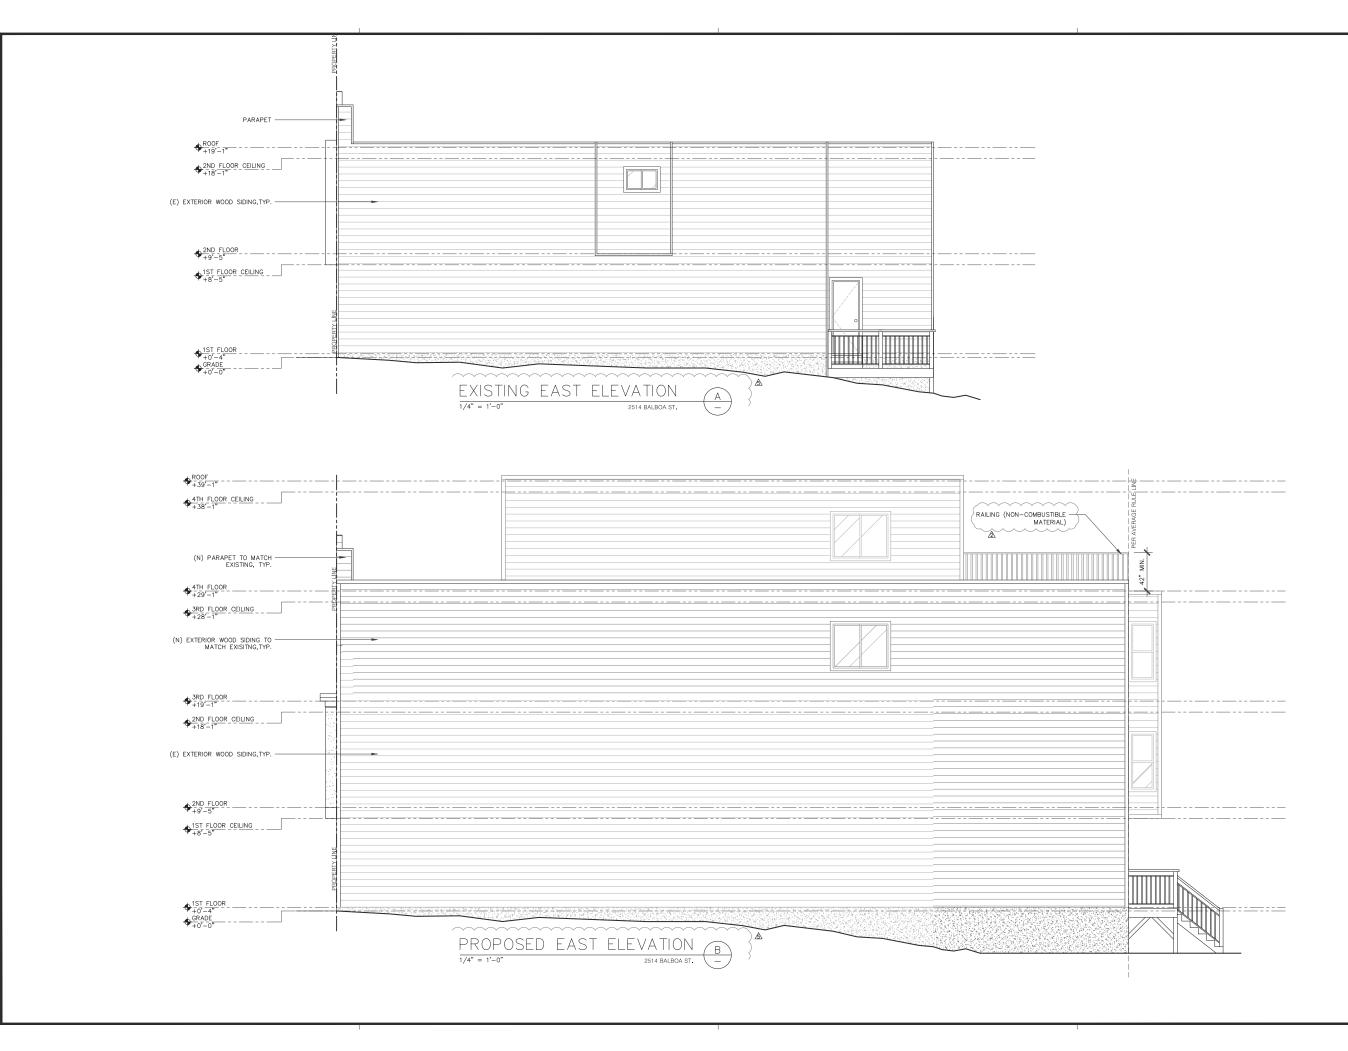

#### PROJECT DESCRIPTION

The proposal is to add one dwelling unit and construct horizontal and vertical additions to the existing two-story single-family dwelling. The first and second floors would be extended to the rear by approximately 20 feet. The proposed third floor would cover the entire footprint of the expanded first and second floors. The proposed fourth floor would be set back from the front and rear façades by 15 feet, and 5 feet from the east side property line facing the DR requestor's property. A roof deck would be located at the rear of the fourth floor.

#### **RESIDENTIAL DESIGN ADVISORY TEAM REVIEW**

In response to the request for Discretionary Review, the Residential Design Advisory Team (RDAT) recommended modifications which are described below.

- Replicate the window size, recess and type of the second floor to the façade of the proposed third floor. Matching the existing second-floor façade bay window would require exceptions to the Code for which there is no justifiable hardship.
- Replicate the parapet design and detailing at the proposed third floor.
- Set the fourth floor back from the front and rear façades by 15 feet.
- Set the fourth floor back from the east side property line by 5 feet.

The project sponsor submitted revised plans incorporating the RDAT's recommendations and the Department finds that the project as revised meets the standards of the Residential Design Guidelines and that, as revised, the project does not contain or create an exceptional or extraordinary circumstances.