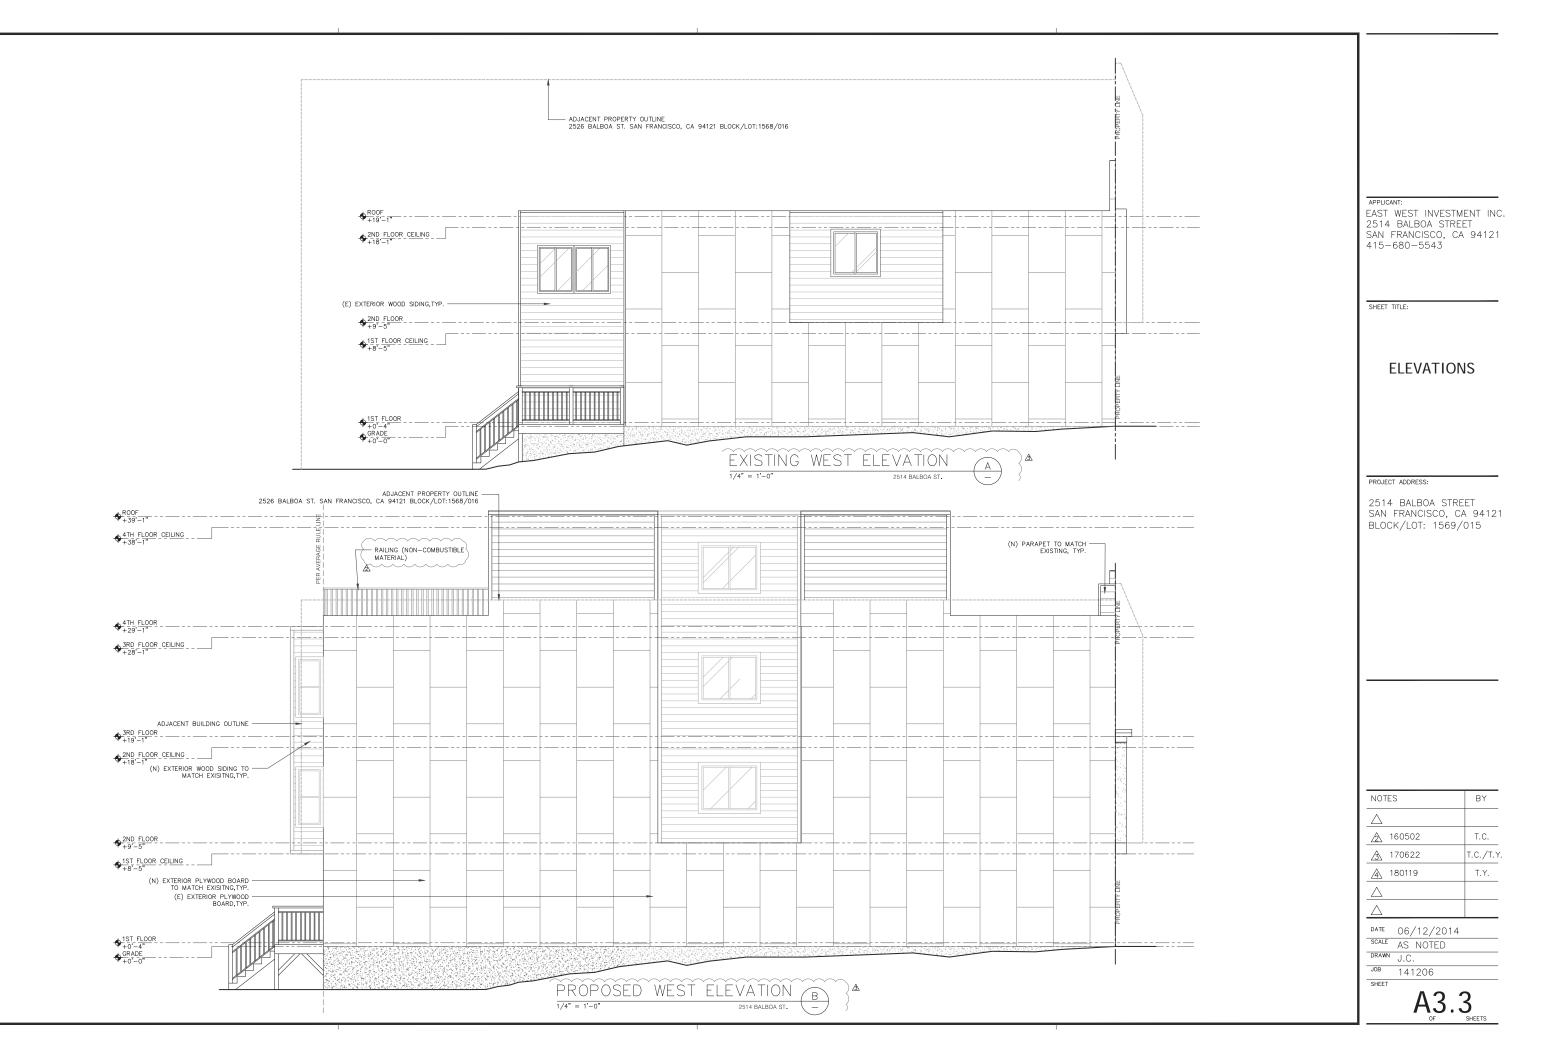

#### PROJECT DESCRIPTION

The proposal is to add one dwelling unit and construct horizontal and vertical additions to the existing two-story single-family dwelling. The first and second floors would be extended to the rear by approximately 20 feet. The proposed third floor would cover the entire footprint of the expanded first and second floors. The proposed fourth floor would be set back from the front and rear façades by 15 feet, and 5 feet from the east side property line facing the DR requestor's property. A roof deck would be located at the rear of the fourth floor.

#### **RESIDENTIAL DESIGN ADVISORY TEAM REVIEW**

In response to the request for Discretionary Review, the Residential Design Advisory Team (RDAT) recommended modifications which are described below.

- Replicate the window size, recess and type of the second floor to the façade of the proposed third floor. Matching the existing second-floor façade bay window would require exceptions to the Code for which there is no justifiable hardship.
- Replicate the parapet design and detailing at the proposed third floor.
- Set the fourth floor back from the front and rear façades by 15 feet.
- Set the fourth floor back from the east side property line by 5 feet.