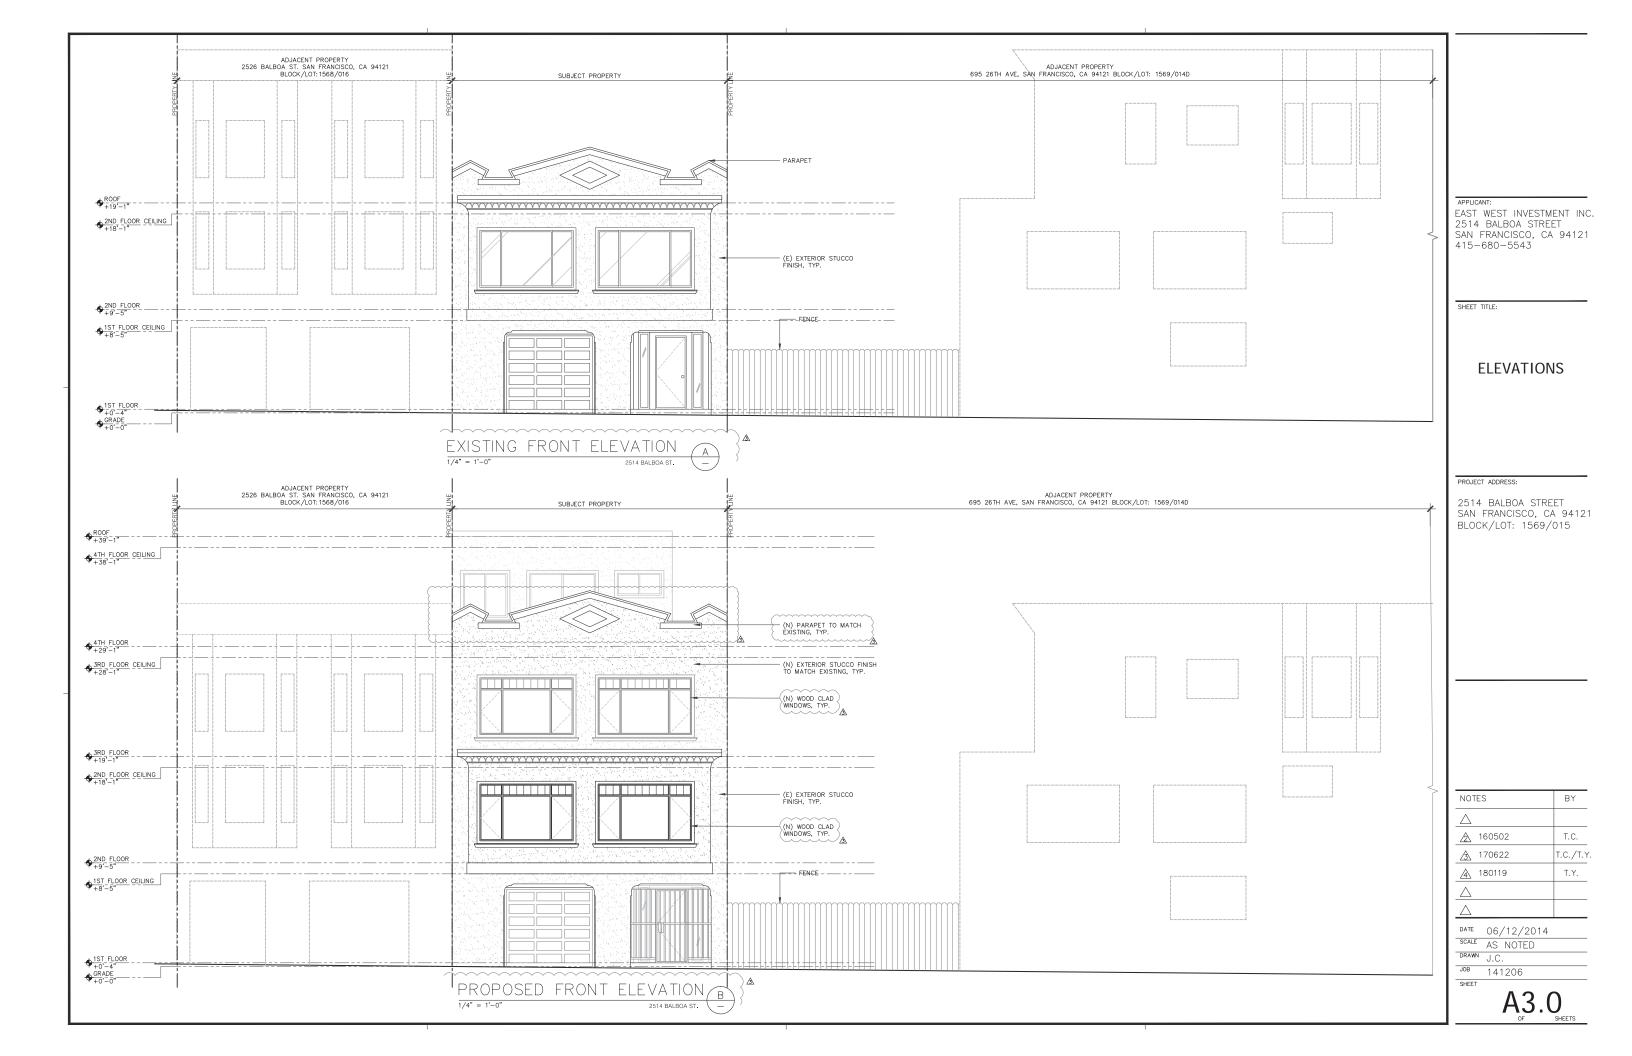

#### PROJECT DESCRIPTION

The proposal is to add one dwelling unit and construct horizontal and vertical additions to the existing two-story single-family dwelling. The first and second floors would be extended to the rear by approximately 20 feet. The proposed third floor would cover the entire footprint of the expanded first and second floors. The proposed fourth floor would be set back from the front and rear façades by 15 feet, and 5 feet from the east side property line facing the DR requestor's property. A roof deck would be located at the rear of the fourth floor.

#### **RESIDENTIAL DESIGN ADVISORY TEAM REVIEW**

In response to the request for Discretionary Review, the Residential Design Advisory Team (RDAT) recommended modifications which are described below.

- Replicate the window size, recess and type of the second floor to the façade of the proposed third floor. Matching the existing second-floor façade bay window would require exceptions to the Code for which there is no justifiable hardship.
- Replicate the parapet design and detailing at the proposed third floor.
- Set the fourth floor back from the front and rear façades by 15 feet.
- Set the fourth floor back from the east side property line by 5 feet.

|                          | PROJECT SCOPE        |                   |
|--------------------------|----------------------|-------------------|
| Demolition               | New Construction     | ☑ Alteration      |
| Change of Use            | Façade Alteration(s) | Front Addition    |
| Rear Addition            | □ Side Addition      | Vertical Addition |
| PROJECT FEATURES         | EXISTING             | PROPOSED          |
| Building Use             | Residence            | No Change         |
| Side Setback             | None                 | No Change         |
| Building Depth           | 53 feet              | 72 feet           |
| Rear Yard                | 47 feet              | 28 feet           |
| Building Height          | 19 feet              | 39 feet           |
| Number of Stories        | 2                    | 4                 |
| Number of Dwelling Units | 1                    | 2                 |
| Vehicle Parking Spaces   | 1                    | 2                 |
| Bicycle Parking Spaces   | None                 | 2                 |