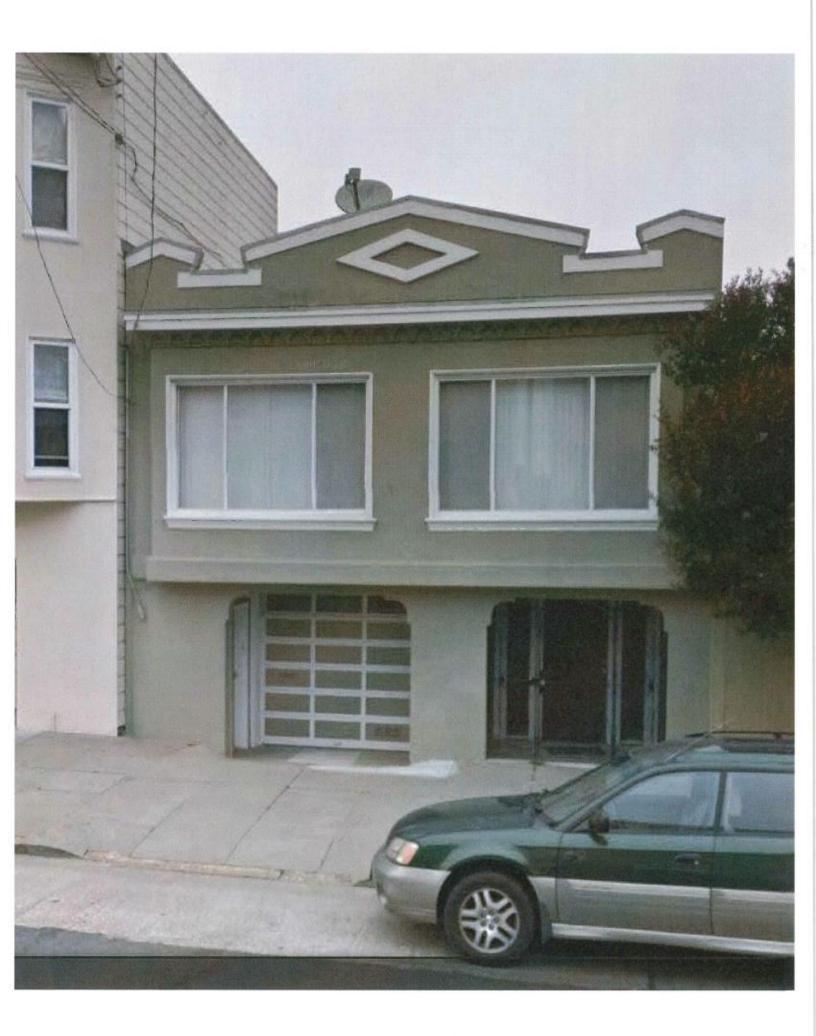

## **Site Photos**

Rear Facade

Discretionary Review Hearing **Case Number 2015-001542DRP** 2514 Balboa Street

#### PROJECT DESCRIPTION

The proposal is to add one dwelling unit and construct horizontal and vertical additions to the existing two-story single-family dwelling. The first and second floors would be extended to the rear by approximately 20 feet. The proposed third floor would cover the entire footprint of the expanded first and second floors. The proposed fourth floor would be set back from the front and rear façades by 15 feet, and 5 feet from the east side property line facing the DR requestor's property. A roof deck would be located at the rear of the fourth floor.