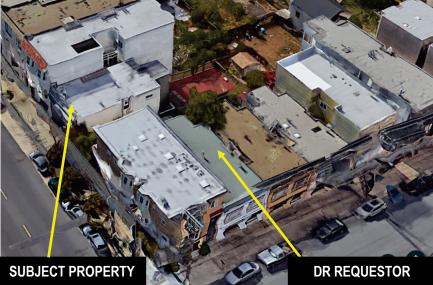

Reform Legislation, this project would not be referred to the Commission as this project does not contain or create any exceptional or extraordinary circumstances.

**RECOMMENDATION:** Do not take DR and approve project as revised

Attachments: Block Book Map Sanborn Map Zoning Map Aerial Photographs Context Photographs Section 311 Notice Categorical Exemption DR Application Response to DR Application dated January 22, 2018 Reduced Plans

## **Parcel Map**



## Sanborn Map\*



\*The Sanborn Maps in San Francisco have not been updated since 1998, and this map may not accurately reflect existing conditions.

## **Zoning Map**



## **Aerial Photo**



Number of opposition letters.



Discretionary Review Hearing **Case Number 2015-001542DRP** 2514 Balboa Street

#

## **Aerial Photos**





### Site & Context Photos



SUBJECT PROPERTY

DR REQUESTOR



## **Site Photos**



Rear Facade

Discretionary Review Hearing **Case Number 2015-001542DRP** 2514 Balboa Street



#### SAN FRANCISCO PLANNING DEPARTMENT

1650 Mission Street Suite 400 San Francisco. CA 94103

#### **NOTICE OF BUILDING PERMIT APPLICATION** (SECTION 311/312)

On January 28, 2015, the Applicant named below filed Building Permit Application No. 2015.01.28.6899 with the City and County of San Francisco.

| PROPERTY INFORMATION |                         | APPLI        | CANT INFORMATION              |
|----------------------|-------------------------|--------------|-------------------------------|
| Project Address:     | 2514 Balboa Street      | Applicant:   | Derek Vinh                    |
| Cross Street(s):