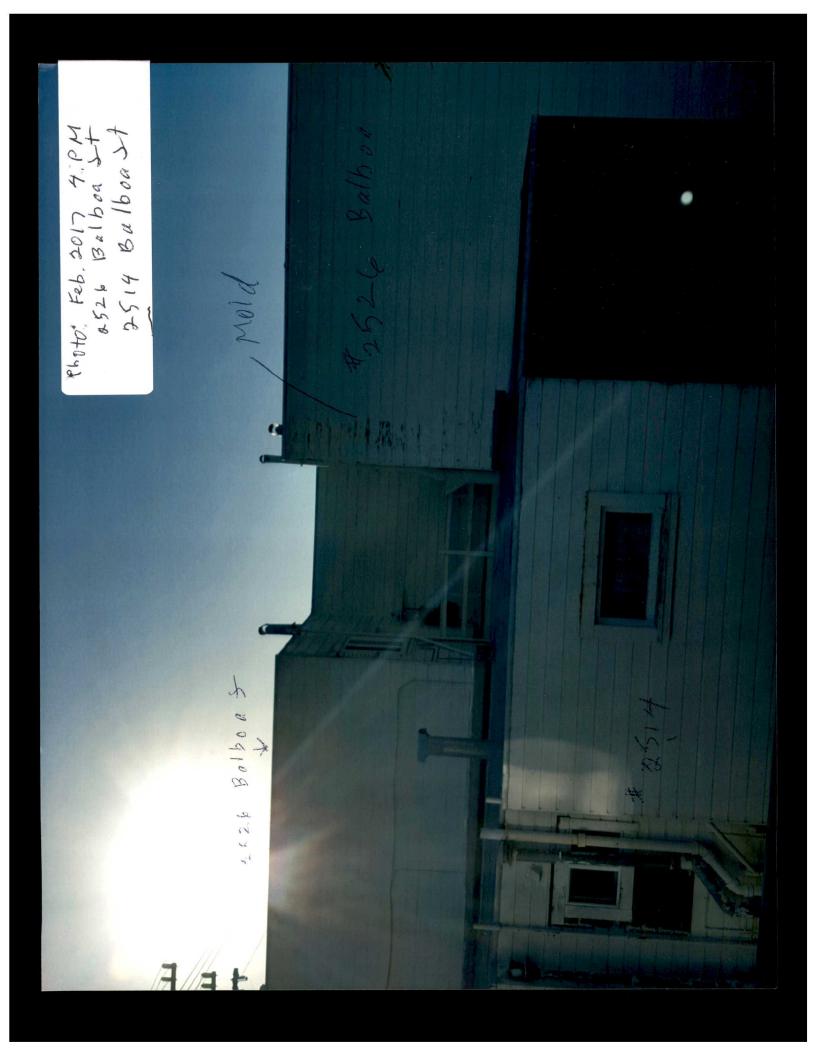

The DR Requestor is also concerned about issues not related to the *Residential Design Guidelines*. These concerns and the Department's responses are listed below.

| DR Concerns               | Planning Department Response                                              |  |
|---------------------------|---------------------------------------------------------------------------|--|
| Unpermitted Units         | The ground floor habitable space meets the requirements of ZA Bulletin    |  |
|                           | No. 1 as it does not contain a full or half bath, or wet bar.             |  |
| Loss of View              | The Planning Code does not protect private views.                         |  |
| Mold, Sewage, Ventilation | These considerations are not within the Department's purview. The subject |  |
|                           | property is ± 21 feet from the DR requestor's property.                   |  |