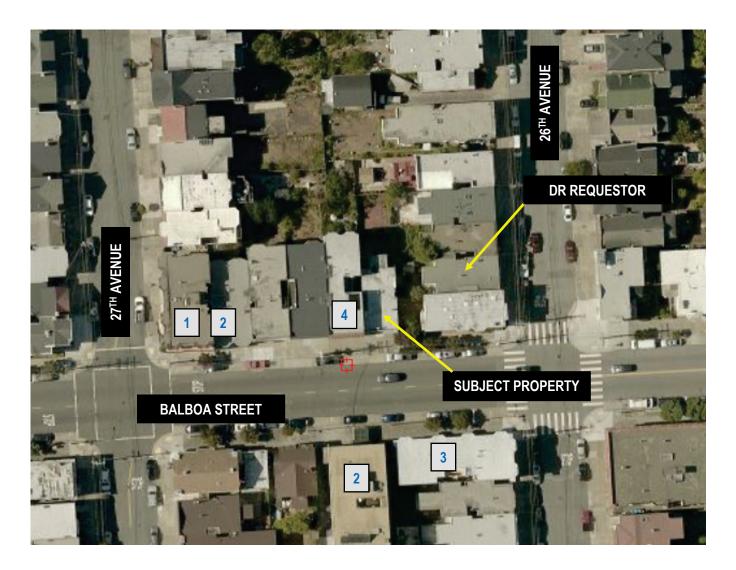

## **Aerial Photo**

Number of opposition letters.

Discretionary Review Hearing **Case Number 2015-001542DRP** 2514 Balboa Street

#

## **Aerial Photos**

### Site & Context Photos

SUBJECT PROPERTY

DR REQUESTOR