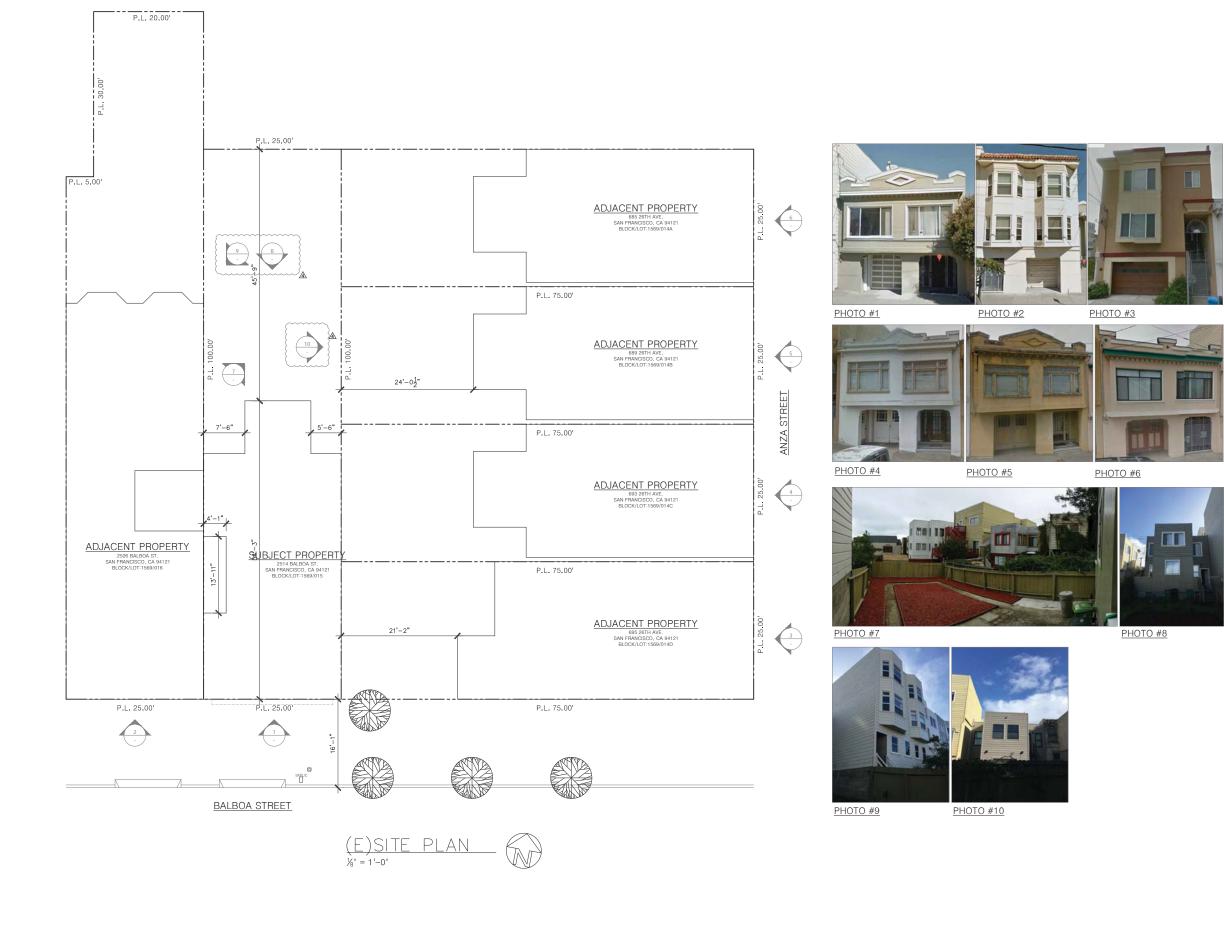

#### SITE DESCRIPTION AND PRESENT USE

The site is located towards the east end of the subject block near the intersection with 26<sup>th</sup> Avenue in the Outer Richmond District. The lot is a "key" lot and the DR requestor's property is adjacent to the subject property and fronts on 26<sup>th</sup> Avenue. 2514 Balboa Street is presently used as a single-family dwelling and the proposal would add one dwelling unit.

#### SURROUNDING PROPERTIES AND NEIGHBORHOOD

Of the six properties on the subject blockface, the subject property is one of two that are two stories tall, with the remaining buildings being three stories tall. The opposite block face contains one two-story and one four-story building fronting Balboa Street. The property immediately across Balboa Street is three stores and fronts on 26<sup>th</sup> Avenue. The adjacent properties to the east front on 26<sup>th</sup> Avenue and are two stories, except for the building at the corner of Balboa Street and 26<sup>th</sup> Avenue, which is three stories. The DR requestor's property is two stories.

### Site & Context Photos

SUBJECT PROPERTY

DR REQUESTOR

## **Site Photos**

Rear Facade

Discretionary Review Hearing **Case Number 2015-001542DRP** 2514 Balboa Street