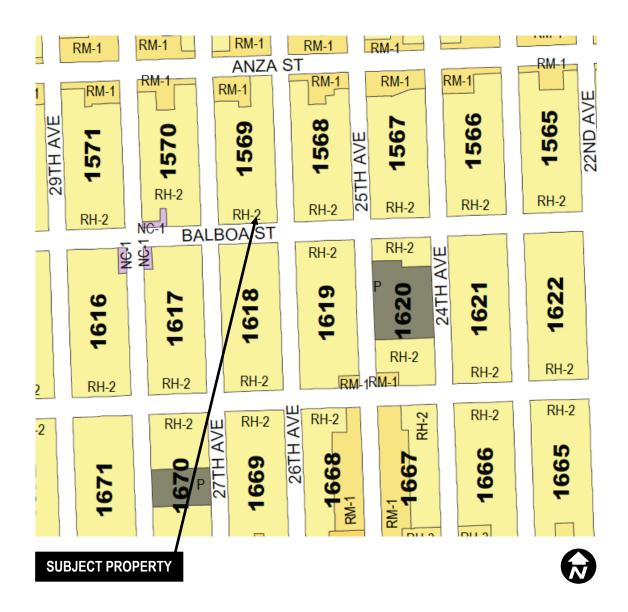

ew. The subject |  |
|                           | property is ± 21 feet from the DR requestor's property.                   |  |

Under the Commission's pending DR Reform Legislation, this project would not be referred to the Commission as this project does not contain or create any exceptional or extraordinary circumstances.

**RECOMMENDATION:** Do not take DR and approve project as revised

Attachments: Block Book Map Sanborn Map Zoning Map Aerial Photographs Context Photographs Section 311 Notice Categorical Exemption DR Application Response to DR Application dated January 22, 2018 Reduced Plans

## **Parcel Map**



## Sanborn Map\*



\*The Sanborn Maps in San Francisco have not been updated since 1998, and this map may not accurately reflect existing conditions.

## **Zoning Map**



## **Aerial Photo**



Number of opposition letters.



Discretionary Review Hearing **Case Number 2015-001542DRP** 2514 Balboa Street

#

## **Aerial Photos**





### Site & Context Photos



SUBJECT PROPERTY

DR REQUESTOR



## **Site Photos**



Rear Facade

Discretionary Review Hearing **Case Number 2015-001542DRP** 2514 Balboa Street



#### SAN FRANCISCO PLANNING DEPARTMENT

1650 Mission Street Suite 400 San Francisco. CA 94103

#### **NOTICE OF BUILDING PERMIT APPLICATION** (SECTION 311/312)

On January 28, 2015, the Applicant named below filed Building Permit Application No. 2015.01.28.6899 with the City and County of San Francisco.

| PROPERTY INFORMATION |                         | APPLI        | CANT INFORMATION              |
|----------------------|-------------------------