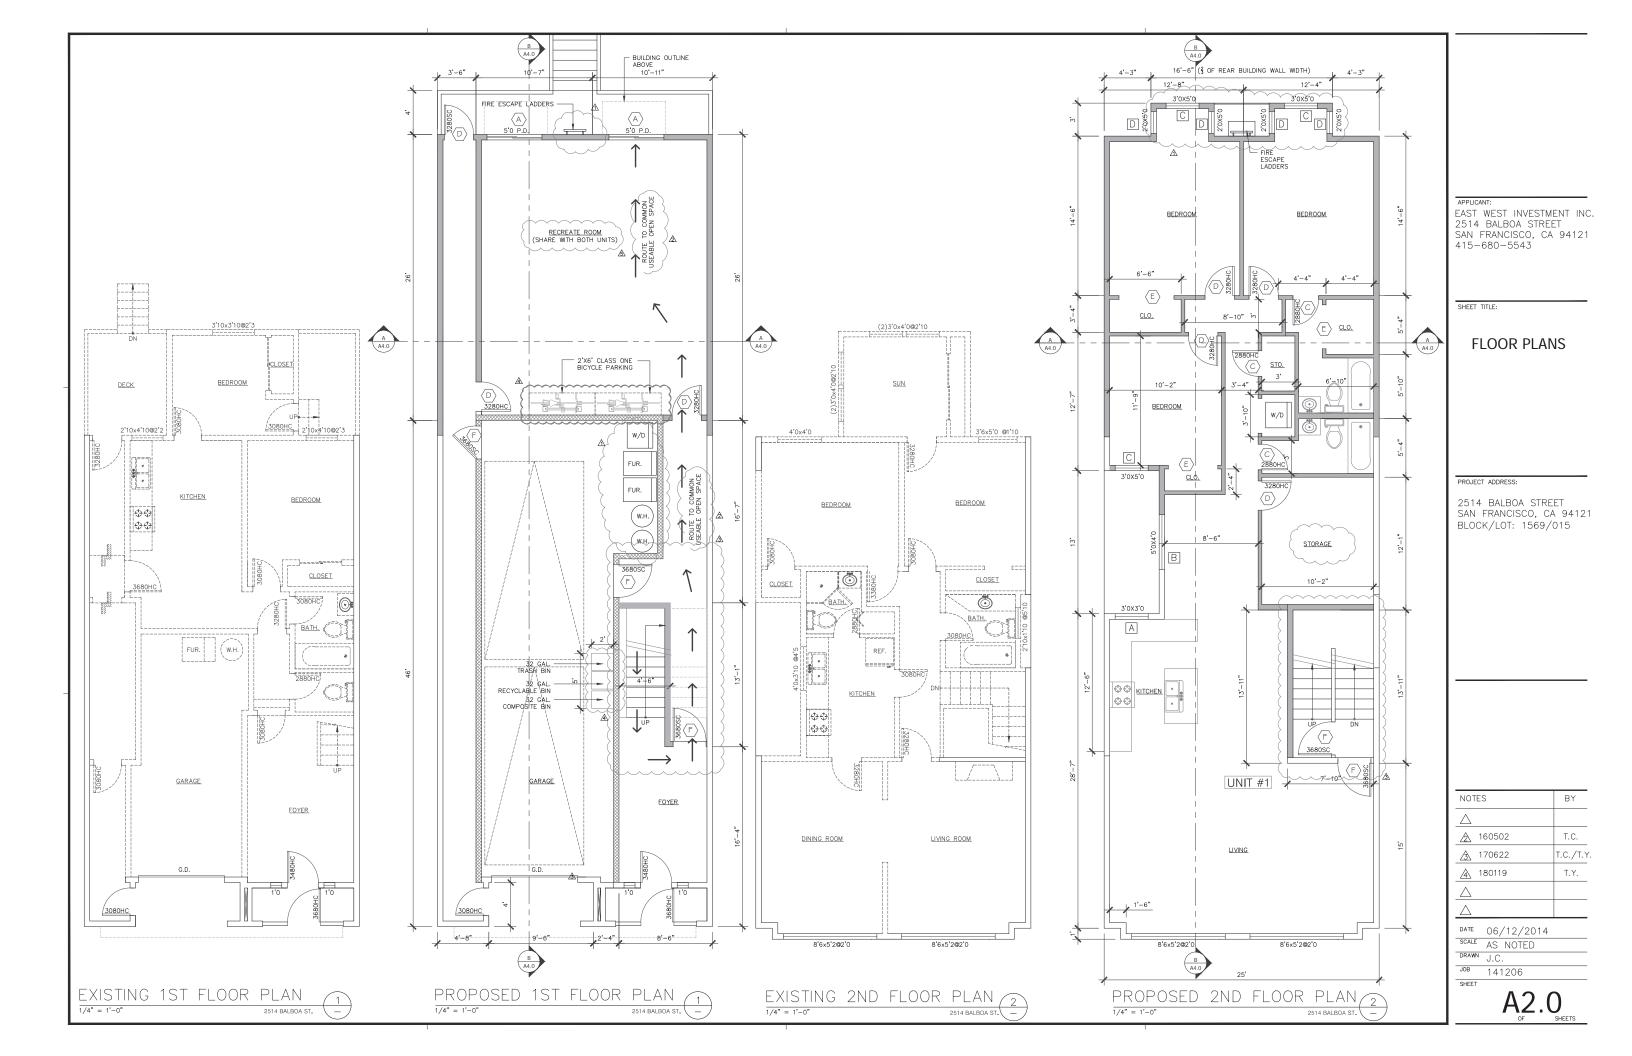

#### PROJECT DESCRIPTION

The proposal is to add one dwelling unit and construct horizontal and vertical additions to the existing two-story single-family dwelling. The first and second floors would be extended to the rear by approximately 20 feet. The proposed third floor would cover the entire footprint of the expanded first and second floors. The proposed fourth floor would be set back from the front and rear façades by 15 feet, and 5 feet from the east side property line facing the DR requestor's property. A roof deck would be located at the rear of the fourth floor.

|                          | PROJECT SCOPE        |                   |
|--------------------------|----------------------|-------------------|
| Demolition               | New Construction     | ☑ Alteration      |
| Change of Use            | Façade Alteration(s) | Front Addition    |
| Rear Addition            | □ Side Addition      | Vertical Addition |
| PROJECT FEATURES         | EXISTING             | PROPOSED          |
| Building Use             | Residence            | No Change         |
| Side Setback             | None                 | No Change         |
| Building Depth           | 53 feet              | 72 feet           |
| Rear Yard                | 47 feet              | 28 feet           |
| Building Height          | 19 feet              | 39 feet           |
| Number of Stories        | 2                    | 4                 |
| Number of Dwelling Units | 1                    | 2                 |
| Vehicle Parking Spaces   | 1                    | 2                 |
| Bicycle Parking Spaces   | None                 | 2                 |

#### PROJECT DESCRIPTION

The proposal includes a two-story vertical addition above the existing two-story residence and a horizontal addition at the rear. The proposal adds one new dwelling unit to the existing single-family residence.