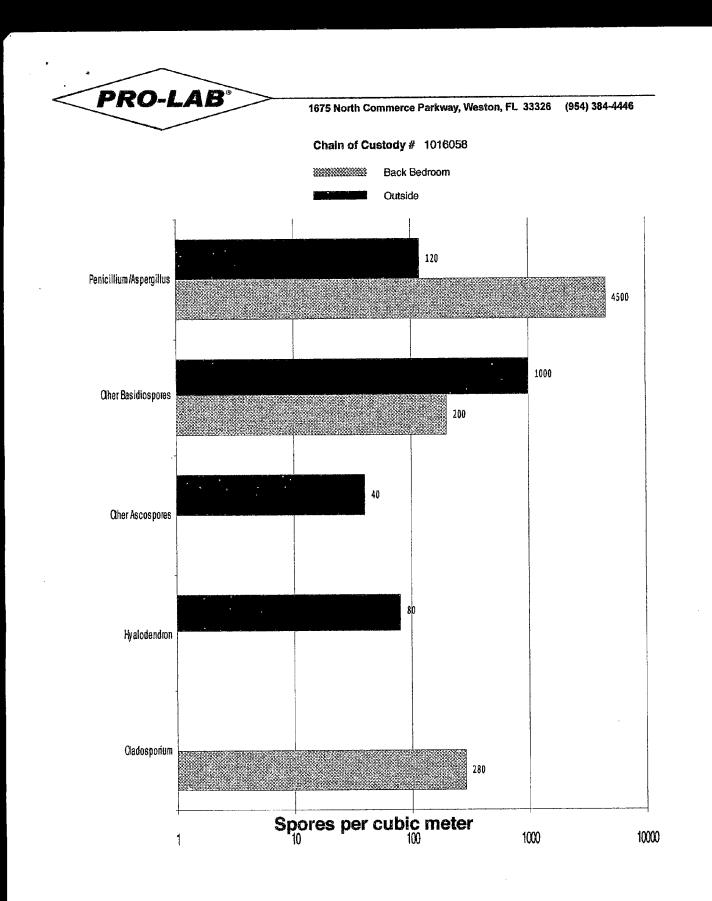

The DR Requestor is also concerned about issues not related to the *Residential Design Guidelines*. These concerns and the Department's responses are listed below.

| DR Concerns               | Planning Department Response                                              |  |
|---------------------------|---------------------------------------------------------------------------|--|
| Unpermitted Units         | The ground floor habitable space meets the requirements of ZA Bulletin    |  |
|                           | No. 1 as it does not contain a full or half bath, or wet bar.             |  |
| Loss of View              | The Planning Code does not protect private views.                         |  |
| Mold, Sewage, Ventilation | These considerations are not within the Department's purview. The subject |  |
|                           | property is ± 21 feet from the DR requestor's property.                   |  |