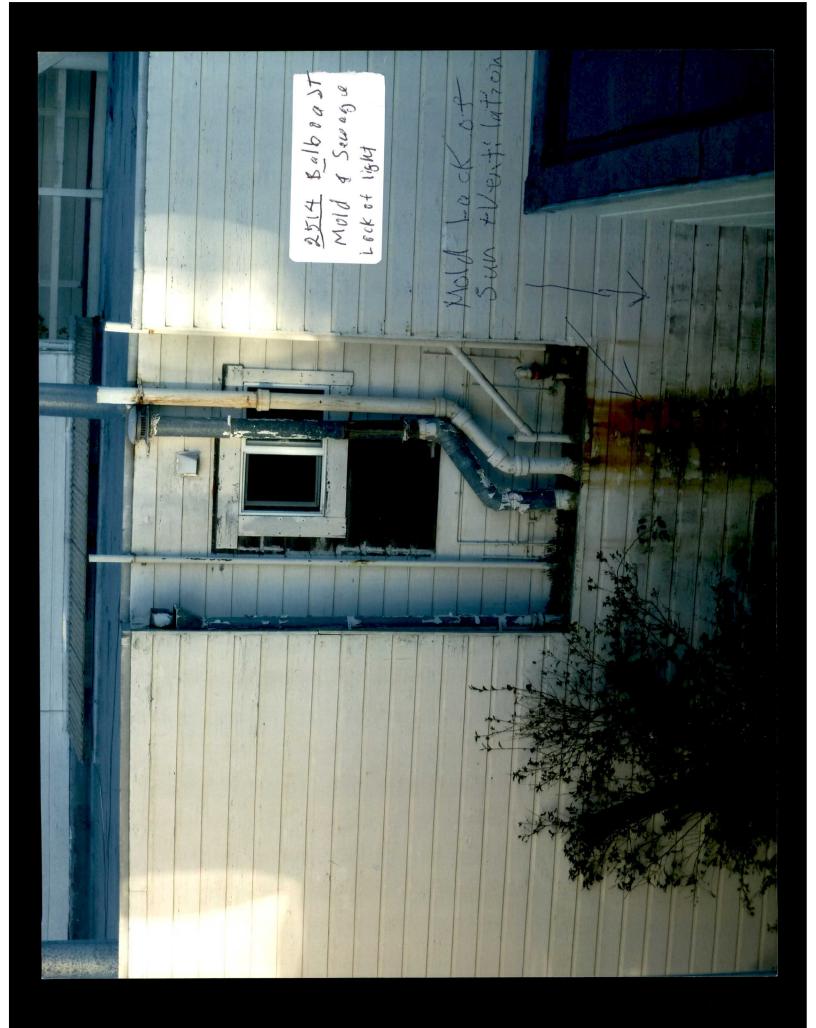

The DR Requestor is also concerned about issues not related to the *Residential Design Guidelines*. These concerns and the Department's responses are listed below.

| DR Concerns               | Planning Department Response                                              |  |
|---------------------------|---------------------------------------------------------------------------|--|
| Unpermitted Units         | The ground floor habitable space meets the requirements of ZA Bulletin    |  |
|                           | No. 1 as it does not contain a full or half bath, or wet bar.             |  |
| Loss of View              | The Planning Code does not protect private views.                         |  |
| Mold, Sewage, Ventilation | These considerations are not within the Department's purview. The subject |  |
|                           | property is ± 21 feet from the DR requestor's property.                   |  |