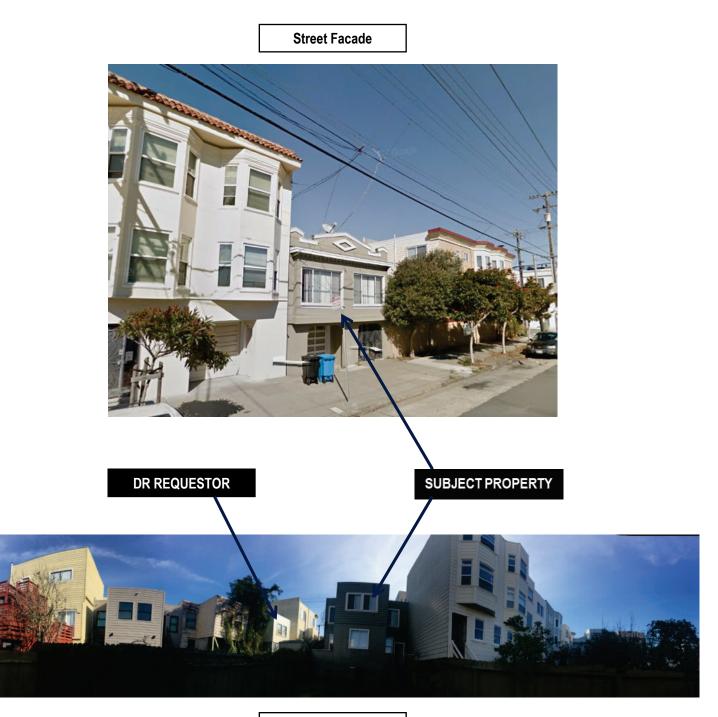

### Site & Context Photos

SUBJECT PROPERTY

DR REQUESTOR

#### SITE DESCRIPTION AND PRESENT USE

The site is located towards the east end of the subject block near the intersection with 26<sup>th</sup> Avenue in the Outer Richmond District. The lot is a "key" lot and the DR requestor's property is adjacent to the subject property and fronts on 26<sup>th</sup> Avenue. 2514 Balboa Street is presently used as a single-family dwelling and the proposal would add one dwelling unit.

#### SURROUNDING PROPERTIES AND NEIGHBORHOOD

Of the six properties on the subject blockface, the subject property is one of two that are two stories tall, with the remaining buildings being three stories tall. The opposite block face contains one two-story and one four-story building fronting Balboa Street. The property immediately across Balboa Street is three stores and fronts on 26<sup>th</sup> Avenue. The adjacent properties to the east front on 26<sup>th</sup> Avenue and are two stories, except for the building at the corner of Balboa Street and 26<sup>th</sup> Avenue, which is three stories. The DR requestor's property is two stories.