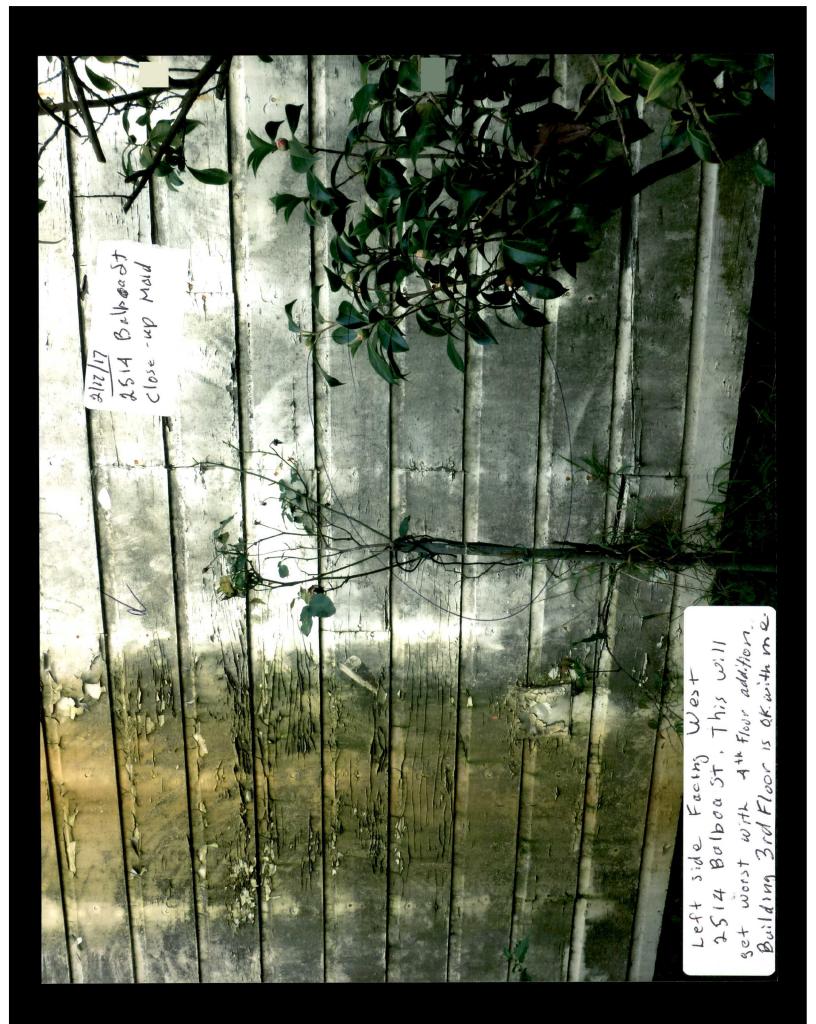

The DR Requestor is also concerned about issues not related to the *Residential Design Guidelines*. These concerns and the Department's responses are listed below.

| DR Concerns               | Planning Department Response                                              |  |
|---------------------------|---------------------------------------------------------------------------|--|
| Unpermitted Units         | The ground floor habitable space meets the requirements of ZA Bulletin    |  |
|                           | No. 1 as it does not contain a full or half bath, or wet bar.             |  |
| Loss of View              | The Planning Code does not protect private views.                         |  |
| Mold, Sewage, Ventilation | These considerations are not within the Department's purview. The subject |  |
|                           | property is ± 21 feet from the DR requestor's property.                   |  |