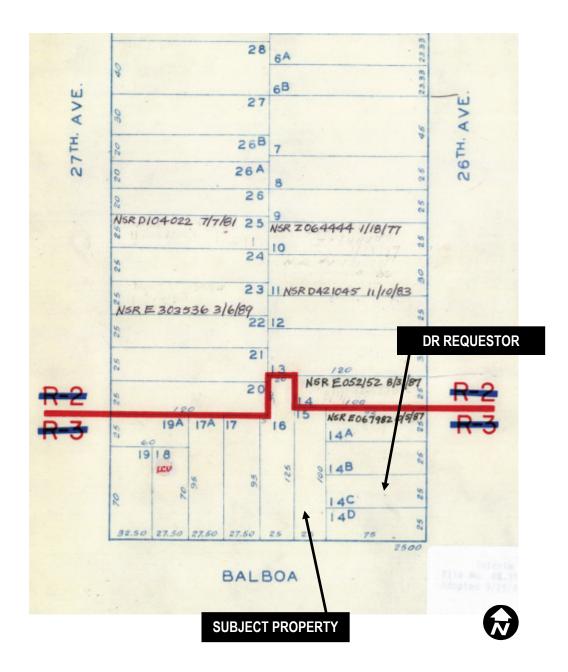

## **Parcel Map**

#### SITE DESCRIPTION AND PRESENT USE

The site is located towards the east end of the subject block near the intersection with 26<sup>th</sup> Avenue in the Outer Richmond District. The lot is a "key" lot and the DR requestor's property is adjacent to the subject property and fronts on 26<sup>th</sup> Avenue. 2514 Balboa Street is presently used as a single-family dwelling and the proposal would add one dwelling unit.