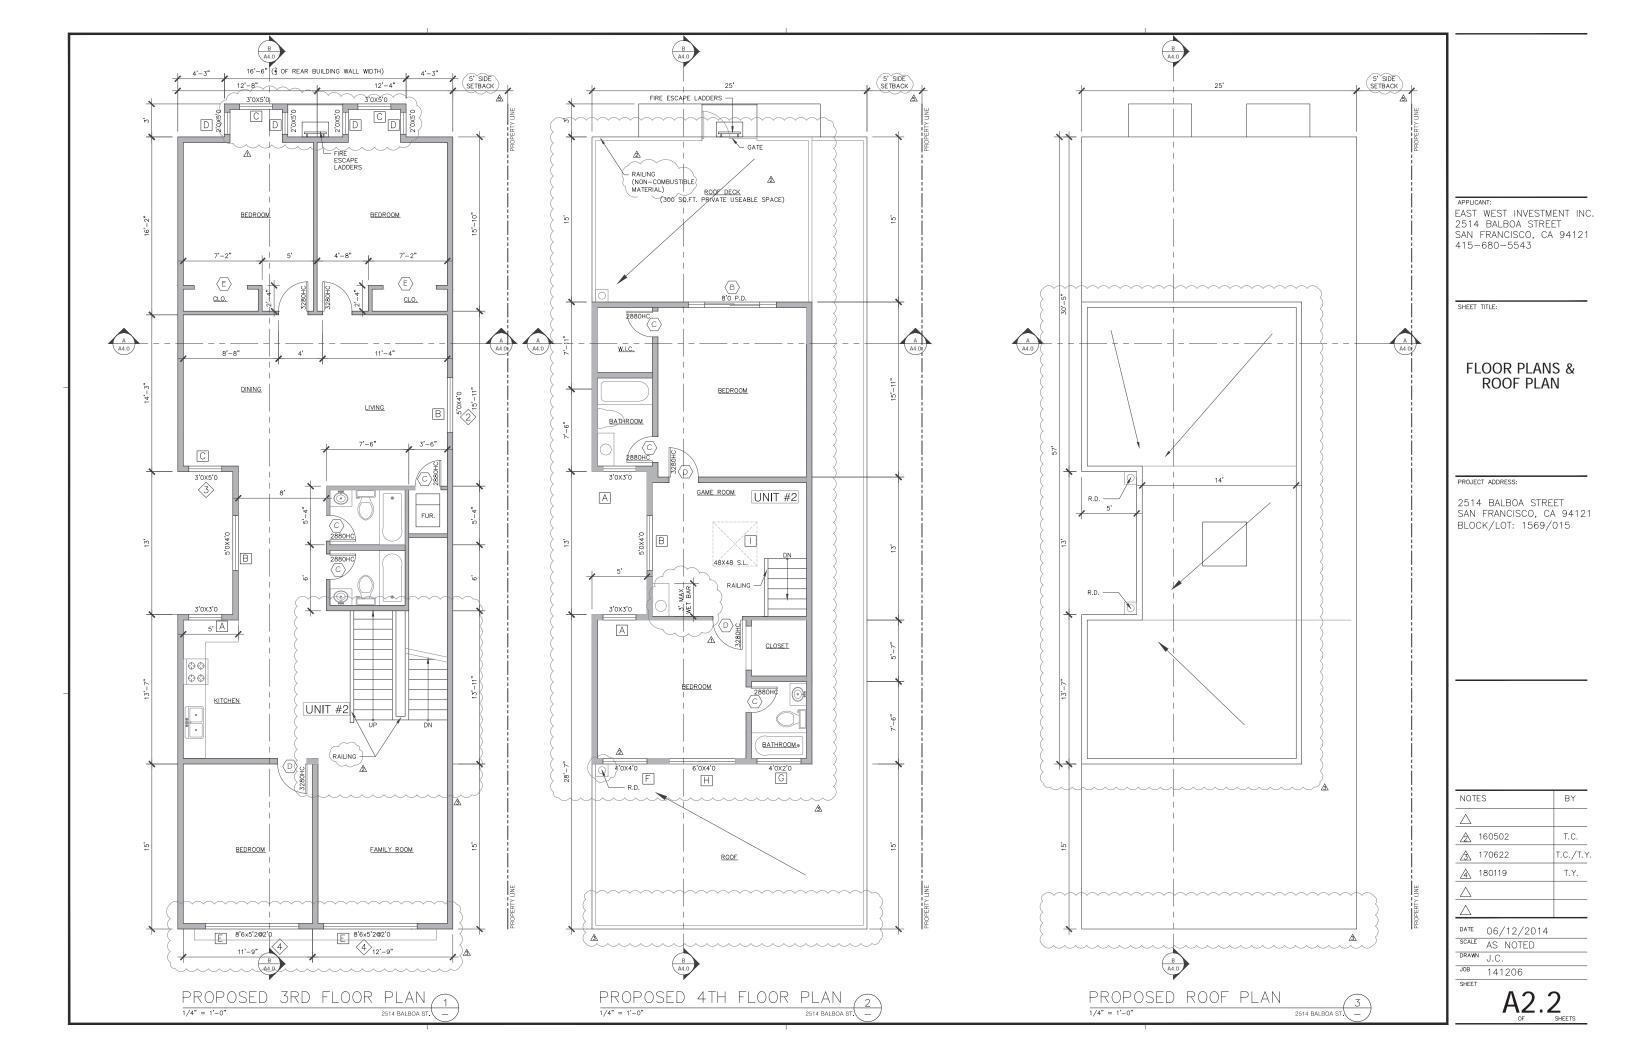

#### PROJECT DESCRIPTION

The proposal is to add one dwelling unit and construct horizontal and vertical additions to the existing two-story single-family dwelling. The first and second floors would be extended to the rear by approximately 20 feet. The proposed third floor would cover the entire footprint of the expanded first and second floors. The proposed fourth floor would be set back from the front and rear façades by 15 feet, and 5 feet from the east side property line facing the DR requestor's property. A roof deck would be located at the rear of the fourth floor.

#### **RESIDENTIAL DESIGN ADVISORY TEAM REVIEW**

In response to the request for Discretionary Review, the Residential Design Advisory Team (RDAT) recommended modifications which are described below.

- Replicate the window size, recess and type of the second floor to the façade of the proposed third floor. Matching the existing second-floor façade bay window would require exceptions to the Code for which there is no justifiable hardship.
- Replicate the parapet design and detailing at the proposed third floor.
- Set the fourth floor back from the front and rear façades by 15 feet.
- Set the fourth floor back from the east side property line by 5 feet.