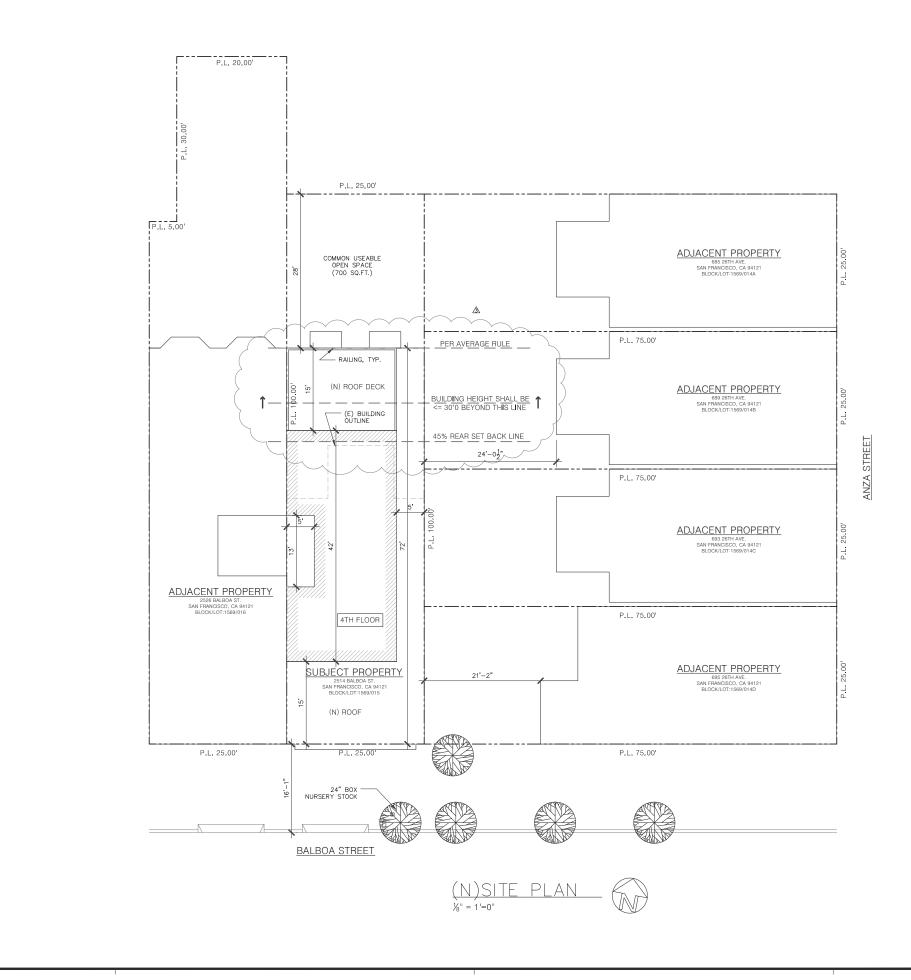

#### PROJECT DESCRIPTION

The proposal is to add one dwelling unit and construct horizontal and vertical additions to the existing two-story single-family dwelling. The first and second floors would be extended to the rear by approximately 20 feet. The proposed third floor would cover the entire footprint of the expanded first and second floors. The proposed fourth floor would be set back from the front and rear façades by 15 feet, and 5 feet from the east side property line facing the DR requestor's property. A roof deck would be located at the rear of the fourth floor.

#### SITE DESCRIPTION AND PRESENT USE

The site is located towards the east end of the subject block near the intersection with 26<sup>th</sup> Avenue in the Outer Richmond District. The lot is a "key" lot and the DR requestor's property is adjacent to the subject property and fronts on 26<sup>th</sup> Avenue. 2514 Balboa Street is presently used as a single-family dwelling and the proposal would add one dwelling unit.

#### SURROUNDING PROPERTIES AND NEIGHBORHOOD

Of the six properties on the subject blockface, the subject property is one of two that are two stories tall, with the remaining buildings being three stories tall. The opposite block face contains one two-story and one four-story building fronting Balboa Street. The property immediately across Balboa Street is three stores and fronts on 26<sup>th</sup> Avenue. The adjacent properties to the east front on 26<sup>th</sup> Avenue and are two stories, except for the building at the corner of Balboa Street and 26<sup>th</sup> Avenue, which is three stories. The DR requestor's property is two stories.

#### **RESIDENTIAL DESIGN ADVISORY TEAM REVIEW**

In response to the request for Discretionary Review, the Residential Design Advisory Team (RDAT) recommended modifications which are described below.

- Replicate the window size, recess and type of the second floor to the façade of the proposed third floor. Matching the existing second-floor façade bay window would require exceptions to the Code for which there is no justifiable hardship.
- Replicate the parapet design and detailing at the proposed third floor.
- Set the fourth floor back from the front and rear façades by 15 feet.
- Set the fourth floor back from the east side property line by 5 feet.