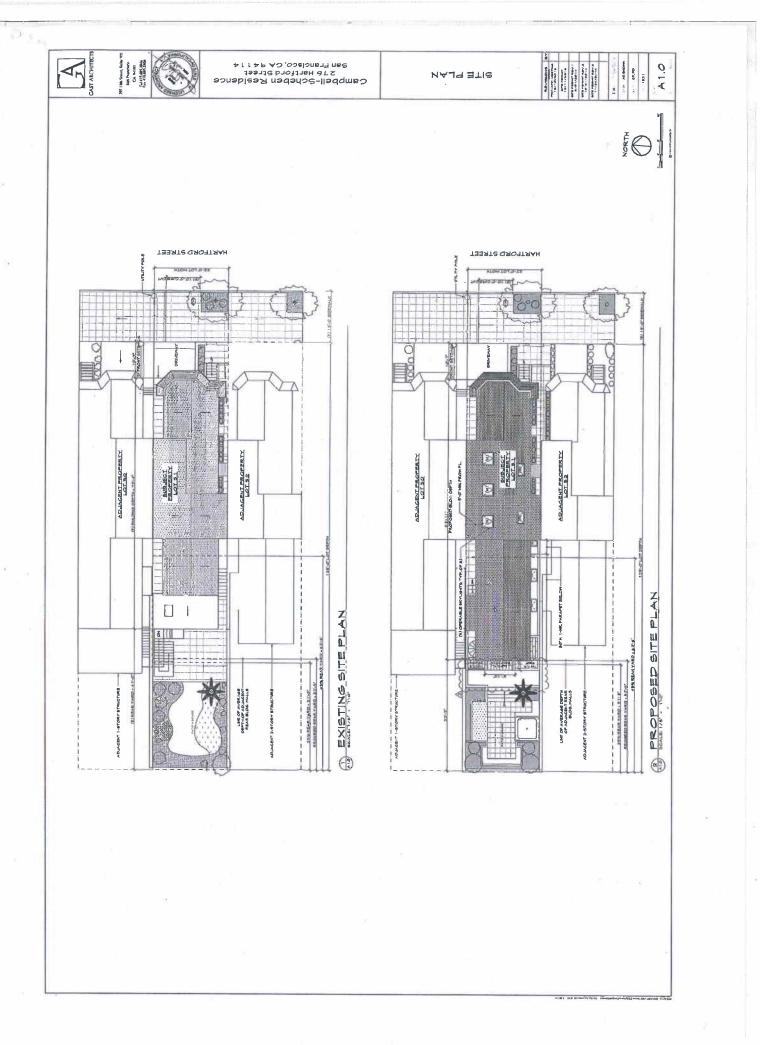

# SITE DESCRIPTION AND PRESENT USE

The subject lot is located on the west side of Hartford Street between 19<sup>th</sup> and 20<sup>th</sup> streets, measures 22'x125' and is down-sloping toward the rear property line. The subject property presents to Hartford Street as a 1-story structure with a steep driveway to a garage partially below curb level. The down-sloping lot results in a 2½-story building height at the rear elevation. City records indicate a building area of 2,124 square feet with a 930-square-foot basement.

# SURROUNDING PROPERTIES AND NEIGHBORHOOD

The subject property is located at the convergence of several zoning districts, but falls within the RH-3 (Residential House, Three Family) zone. The RH-3 zoning extends west beyond Castro Street and north towards Market Street. The east side of Hartford Street is largely RH-3 and partially zoned RH-1 (Residential House, One Family). Blocks immediately south of the subject property are zoned RH-2 (Residential House, Two Family).

Hartford Street has 15 street-facing parcels on the west side of the 200-block, which are all zoned RH-3 (Residential House, Three Family). The seven buildings in the middle of the block-face are the largest, averaging 2-3 stories in height over a raised basement. The Reports of Residential Record (3-R) for those buildings show typical dwelling unit counts of 3-6 dwelling units. Flanking those larger buildings, on either end of the block, are smaller 1½ -2 story buildings each containing 1-3 dwelling units. The subject property is one in a row of five smaller buildings that were constructed in the 1890s and retain their original building height and form as viewed from Hartford Street.

| New Construction                                |                                                                                                                                                                                                                                                                                                                                                               |
|-------------------------------------------------|---------------------------------------------------------------------------------------------------------------------------------------------------------------------------------------------------------------------------------------------------------------------------------------------------------------------------------------------------------------|
|                                                 | ☑ Alteration                                                                                                                                                                                                                                                                                                                                                  |
| Façade Alteration(s)                            | Front Addition                                                                                                                                                                                                                                                                                                                                                |
| □ Side Addition                                 | Vertical Addition                                                                                                                                                                                                                                                                                                                                             |
| EXISTING                                        | PROPOSED                                                                                                                                                                                                                                                                                                                                                      |
| Former Two-Family Dwelling                      | Legal Single Family Dwelling                                                                                                                                                                                                                                                                                                                                  |
| 10 feet 7 inches (to front of bay)              | No Change                                                                                                                                                                                                                                                                                                                                                     |
| 0' 2'9" (south); 3' 5'-3"(north)                | 2' (south); 0 – 3' (north)                                                                                                                                                                                                                                                                                                                                    |
| 73 feet 5 inches (from front of bay)            | 82 feet (to new rear building wall)                                                                                                                                                                                                                                                                                                                           |
| 41 feet                                         | 32 feet 5 inches                                                                                                                                                                                                                                                                                                                                              |
| 20 feet (from curb to highest gable roof ridge) | 21 feet (from curb to highest gable roof ridge)                                                                                                                                                                                                                                                                                                               |
| 17'-6" (from curb to ridge of rear gable roof)  | 18'-6" (from curb to ridge of rear gable roof)                                                                                                                                                                                                                                                                                                                |
| 2 + crawlspace                                  | 3                                                                                                                                                                                                                                                                                                                                                             |
| 1                                               | 1                                                                                                                                                                                                                                                                                                                                                             |
|                                                 | <ul> <li>Side Addition</li> <li>EXISTING</li> <li>Former Two-Family Dwelling</li> <li>10 feet 7 inches (to front of bay)</li> <li>0' 2'9" (south); 3' 5'-3"(north)</li> <li>73 feet 5 inches (from front of bay)</li> <li>41 feet</li> <li>20 feet (from curb to highest gable roof ridge)</li> <li>17'-6" (from curb to ridge of rear gable roof)</li> </ul> |

### **PROJECT DESCRIPTION**

The proposal is to convert the existing basement crawlspace into habitable space, rehabilitate the building interior, raise the existing front gable roof structure 1 foot in height, and increase the overall building depth through a 3-story rear horizontal addition. The project requires approval through a Mandatory Discretionary Review hearing before the Planning Commission – notice for which will be mailed to adjacent owners and occupants 10 days in advance of the hearing date -- to legalize the existing single family use.