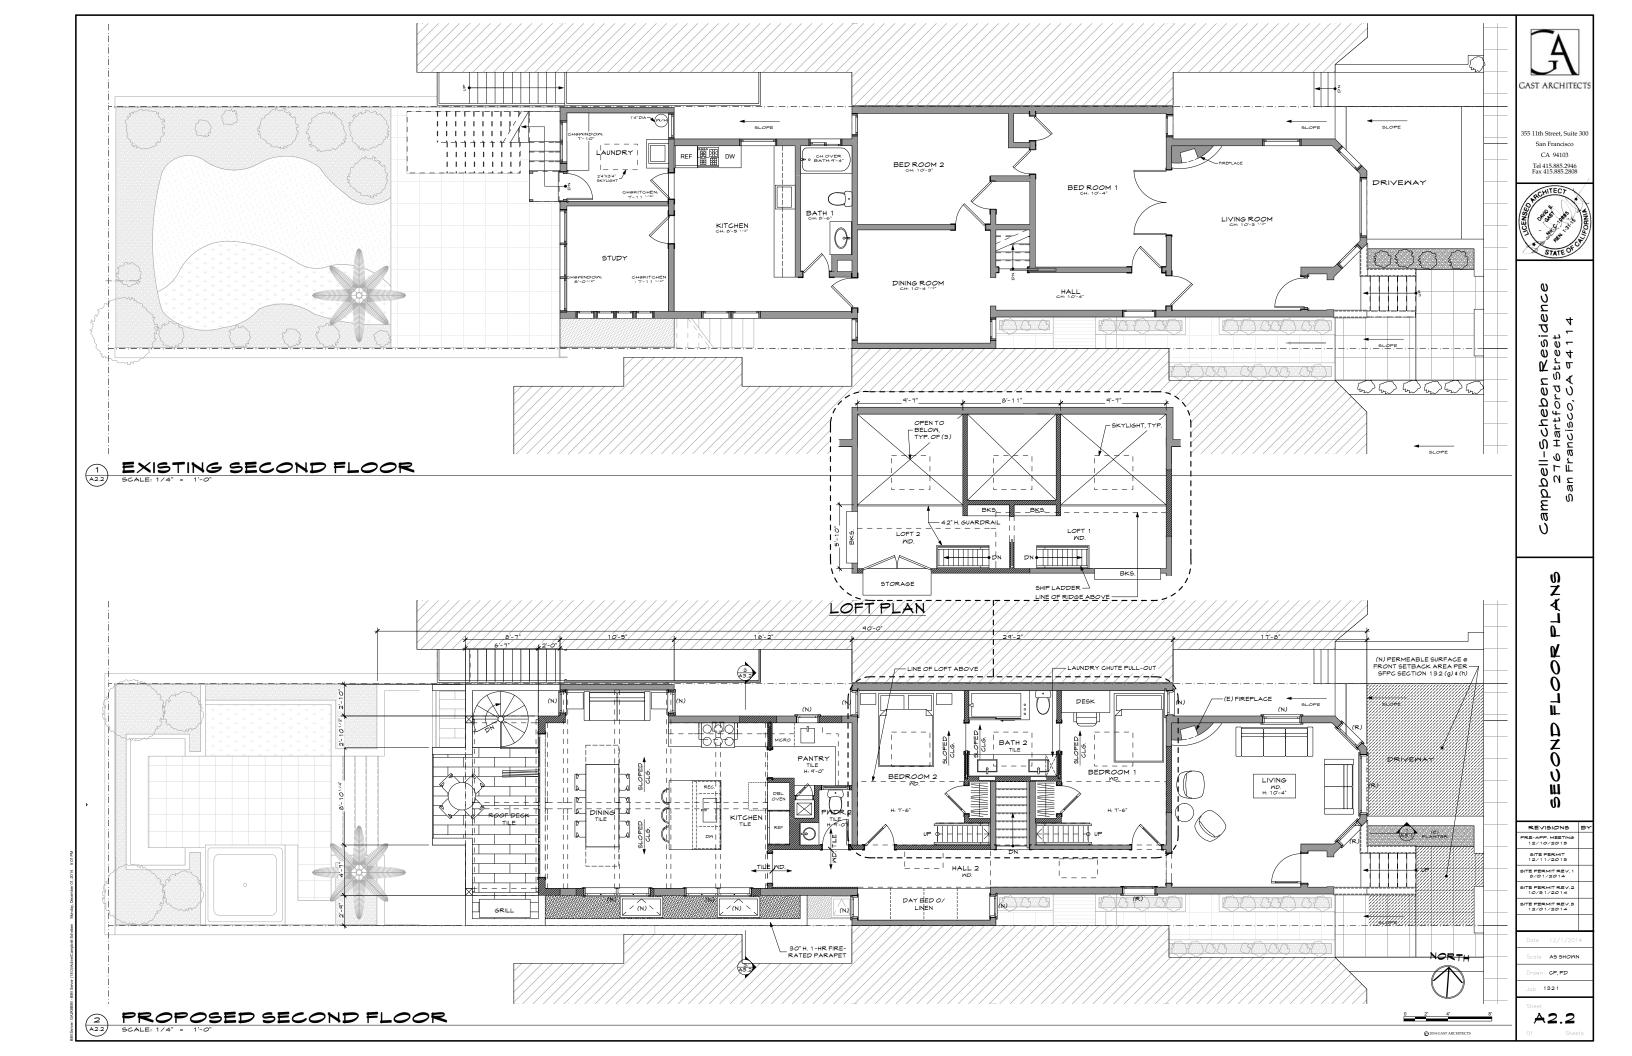

# **PROJECT DESCRIPTION**

Request to legalize the current single family use of the subject property as part of a proposal to enlarge the building. The subject property was initially constructed as a two-family dwelling in 1891, and used for that purpose for many years. The current owners state that they purchased the building as a single family residence based on a Tax Detail Report and Report of Residential Building Record issued prior to their December 2015 purchase of the property. Those reports identify 276 Hartford Street as a 1-unit residence and One Family Dwelling respectively.

# SITE DESCRIPTION AND PRESENT USE

The subject lot is located on the west side of Hartford Street between 19<sup>th</sup> and 20<sup>th</sup> streets, measures 22'x125' and is down-sloping toward the rear property line. The subject property presents to Hartford Street as a 1-story structure with a steep driveway to a garage partially below curb level. The down-sloping lot results in a 2½-story building height at the rear elevation. City records indicate a building area of 2,124 square feet with a 930-square-foot basement.

### **PROJECT DESCRIPTION**

The proposal is to convert the existing basement crawlspace into habitable space, rehabilitate the building interior, raise the existing front gable roof structure 1 foot in height, and increase the overall building depth through a 3-story rear horizontal addition. The project requires approval through a Mandatory Discretionary Review hearing before the Planning Commission – notice for which will be mailed to adjacent owners and occupants 10 days in advance of the hearing date -- to legalize the existing single family use.