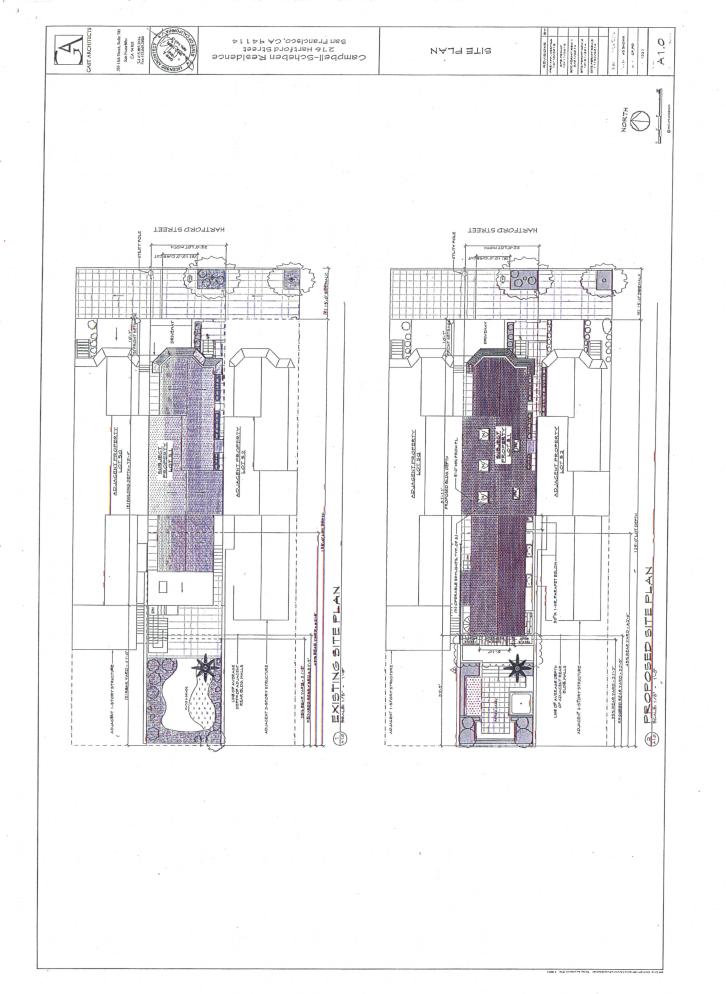

# SITE DESCRIPTION AND PRESENT USE

The subject lot is located on the west side of Hartford Street between 19<sup>th</sup> and 20<sup>th</sup> streets, measures 22'x125' and is down-sloping toward the rear property line. The subject property presents to Hartford Street as a 1-story structure with a steep driveway to a garage partially below curb level. The down-sloping lot results in a 2½-story building height at the rear elevation. City records indicate a building area of 2,124 square feet with a 930-square-foot basement.

| New Construction                                |                                                                                                                                                                                                                                                                                                                                                               |
|-------------------------------------------------|---------------------------------------------------------------------------------------------------------------------------------------------------------------------------------------------------------------------------------------------------------------------------------------------------------------------------------------------------------------|
|                                                 | ☑ Alteration                                                                                                                                                                                                                                                                                                                                                  |
| Façade Alteration(s)                            | Front Addition                                                                                                                                                                                                                                                                                                                                                |
| □ Side Addition                                 | Vertical Addition                                                                                                                                                                                                                                                                                                                                             |
| EXISTING                                        | PROPOSED                                                                                                                                                                                                                                                                                                                                                      |
| Former Two-Family Dwelling                      | Legal Single Family Dwelling                                                                                                                                                                                                                                                                                                                                  |
| 10 feet 7 inches (to front of bay)              | No Change                                                                                                                                                                                                                                                                                                                                                     |
| 0' 2'9" (south); 3' 5'-3"(north)                | 2' (south); 0 – 3' (north)                                                                                                                                                                                                                                                                                                                                    |
| 73 feet 5 inches (from front of bay)            | 82 feet (to new rear building wall)                                                                                                                                                                                                                                                                                                                           |
| 41 feet                                         | 32 feet 5 inches                                                                                                                                                                                                                                                                                                                                              |
| 20 feet (from curb to highest gable roof ridge) | 21 feet (from curb to highest gable roof ridge)                                                                                                                                                                                                                                                                                                               |
| 17'-6" (from curb to ridge of rear gable roof)  | 18'-6" (from curb to ridge of rear gable roof)                                                                                                                                                                                                                                                                                                                |
| 2 + crawlspace                                  | 3                                                                                                                                                                                                                                                                                                                                                             |
| 1                                               | 1                                                                                                                                                                                                                                                                                                                                                             |
|                                                 | <ul> <li>Side Addition</li> <li>EXISTING</li> <li>Former Two-Family Dwelling</li> <li>10 feet 7 inches (to front of bay)</li> <li>0' 2'9" (south); 3' 5'-3"(north)</li> <li>73 feet 5 inches (from front of bay)</li> <li>41 feet</li> <li>20 feet (from curb to highest gable roof ridge)</li> <li>17'-6" (from curb to ridge of rear gable roof)</li> </ul> |

### **PROJECT DESCRIPTION**

The proposal is to convert the existing basement crawlspace into habitable space, rehabilitate the building interior, raise the existing front gable roof structure 1 foot in height, and increase the overall building depth through a 3-story rear horizontal addition. The project requires approval through a Mandatory Discretionary Review hearing before the Planning Commission – notice for which will be mailed to adjacent owners and occupants 10 days in advance of the hearing date -- to legalize the existing single family use.