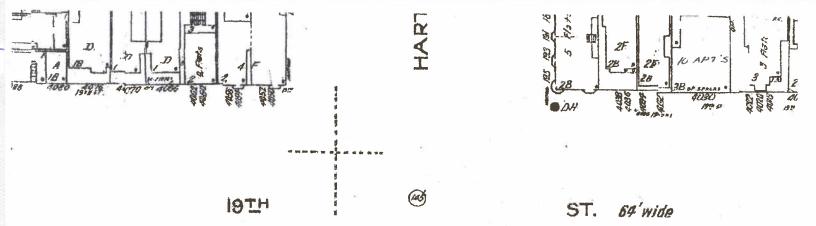

# SURROUNDING PROPERTIES AND NEIGHBORHOOD

The subject property is located at the convergence of several zoning districts, but falls within the RH-3 (Residential House, Three Family) zone. The RH-3 zoning extends west beyond Castro Street and north towards Market Street. The east side of Hartford Street is largely RH-3 and partially zoned RH-1 (Residential House, One Family). Blocks immediately south of the subject property are zoned RH-2 (Residential House, Two Family).

Hartford Street has 15 street-facing parcels on the west side of the 200-block, which are all zoned RH-3 (Residential House, Three Family). The seven buildings in the middle of the block-face are the largest, averaging 2-3 stories in height over a raised basement. The Reports of Residential Record (3-R) for those buildings show typical dwelling unit counts of 3-6 dwelling units. Flanking those larger buildings, on either end of the block, are smaller 1½ -2 story buildings each containing 1-3 dwelling units. The subject property is one in a row of five smaller buildings that were constructed in the 1890s and retain their original building height and form as viewed from Hartford Street.

The east side of the street is a mix of RH-1 and RH-3 zoning, with limited 3-R information to verify on accurate dwelling unit counts.

# Aerial Photo, looking West towards Castro St.

SUBJECT PROPERTY (RH-3 ZONING EXTENDS TO CASTRO STREET)

(RH-1 ZONING DIRECTLY ACROSS FROM SUBJECT PROPERTY)

# Aerial Photo, looking east towards Hartford St.

SUBJECT PROPERTY (RH-3 ZONING EXTENDS TO CASTRO STREET)

# West Side of Hartford Street (RH-3 Zoning)

# East Side of Hartford Street (RH-1 directly across from Subject Property)

# East Side of Hartford Street (RH-3 towards 19<sup>th</sup> St.)