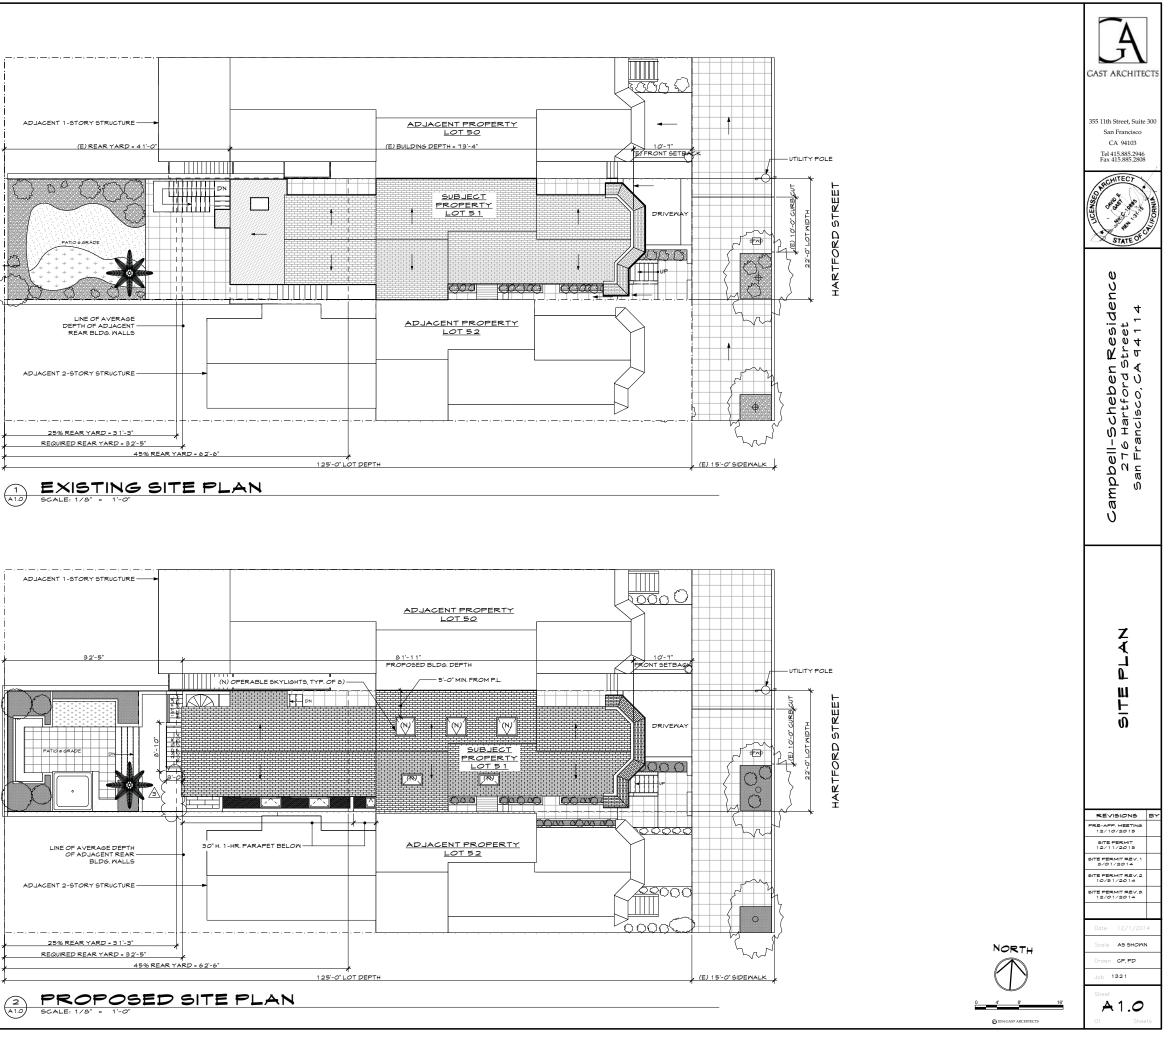

# SITE DESCRIPTION AND PRESENT USE

The subject lot is located on the west side of Hartford Street between 19<sup>th</sup> and 20<sup>th</sup> streets, measures 22'x125' and is down-sloping toward the rear property line. The subject property presents to Hartford Street as a 1-story structure with a steep driveway to a garage partially below curb level. The down-sloping lot results in a 2½-story building height at the rear elevation. City records indicate a building area of 2,124 square feet with a 930-square-foot basement.

| New Construction                                |                                                                                                                                                                                                                                                                                                                                                               |
|-------------------------------------------------|---------------------------------------------------------------------------------------------------------------------------------------------------------------------------------------------------------------------------------------------------------------------------------------------------------------------------------------------------------------|
|                                                 | ☑ Alteration                                                                                                                                                                                                                                                                                                                                                  |
| Façade Alteration(s)                            | Front Addition                                                                                                                                                                                                                                                                                                                                                |
| □ Side Addition                                 | Vertical Addition                                                                                                                                                                                                                                                                                                                                             |
| EXISTING                                        | PROPOSED                                                                                                                                                                                                                                                                                                                                                      |
| Former Two-Family Dwelling                      | Legal Single Family Dwelling                                                                                                                                                                                                                                                                                                                                  |
| 10 feet 7 inches (to front of bay)              | No Change                                                                                                                                                                                                                                                                                                                                                     |
| 0' 2'9" (south); 3' 5'-3"(north)                | 2' (south); 0 – 3' (north)                                                                                                                                                                                                                                                                                                                                    |
| 73 feet 5 inches (from front of bay)            | 82 feet (to new rear building wall)                                                                                                                                                                                                                                                                                                                           |
| 41 feet                                         | 32 feet 5 inches                                                                                                                                                                                                                                                                                                                                              |
| 20 feet (from curb to highest gable roof ridge) | 21 feet (from curb to highest gable roof ridge)                                                                                                                                                                                                                                                                                                               |
| 17'-6" (from curb to ridge of rear gable roof)  | 18'-6" (from curb to ridge of rear gable roof)                                                                                                                                                                                                                                                                                                                |
| 2 + crawlspace                                  | 3                                                                                                                                                                                                                                                                                                                                                             |
| 1                                               | 1                                                                                                                                                                                                                                                                                                                                                             |
|                                                 | <ul> <li>Side Addition</li> <li>EXISTING</li> <li>Former Two-Family Dwelling</li> <li>10 feet 7 inches (to front of bay)</li> <li>0' 2'9" (south); 3' 5'-3"(north)</li> <li>73 feet 5 inches (from front of bay)</li> <li>41 feet</li> <li>20 feet (from curb to highest gable roof ridge)</li> <li>17'-6" (from curb to ridge of rear gable roof)</li> </ul> |

### **PROJECT DESCRIPTION**

The proposal is to convert the existing basement crawlspace into habitable space, rehabilitate the building interior, raise the existing front gable roof structure 1 foot in height, and increase the overall building depth through a 3-story rear horizontal addition. The project requires approval through a Mandatory Discretionary Review hearing before the Planning Commission – notice for which will be mailed to adjacent owners and occupants 10 days in advance of the hearing date -- to legalize the existing single family use.