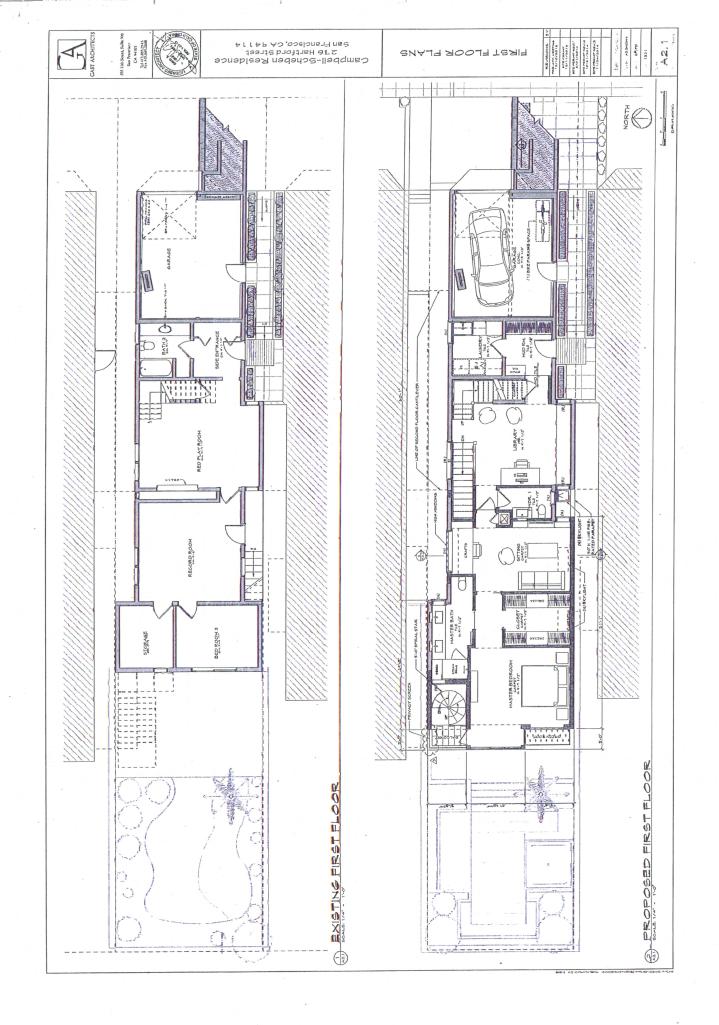

### **PROJECT DESCRIPTION**

The proposal is to convert the existing basement crawlspace into habitable space, rehabilitate the building interior, raise the existing front gable roof structure 1 foot in height, and increase the overall building depth through a 3-story rear horizontal addition. The project requires approval through a Mandatory Discretionary Review hearing before the Planning Commission – notice for which will be mailed to adjacent owners and occupants 10 days in advance of the hearing date -- to legalize the existing single family use.

| New Construction                                |                                                                                                                                                                                                                                                                                                                                                               |
|-------------------------------------------------|---------------------------------------------------------------------------------------------------------------------------------------------------------------------------------------------------------------------------------------------------------------------------------------------------------------------------------------------------------------|
|                                                 | ☑ Alteration                                                                                                                                                                                                                                                                                                                                                  |
| Façade Alteration(s)                            | Front Addition                                                                                                                                                                                                                                                                                                                                                |
| □ Side Addition                                 | Vertical Addition                                                                                                                                                                                                                                                                                                                                             |
| EXISTING                                        | PROPOSED                                                                                                                                                                                                                                                                                                                                                      |
| Former Two-Family Dwelling                      | Legal Single Family Dwelling                                                                                                                                                                                                                                                                                                                                  |
| 10 feet 7 inches (to front of bay)              | No Change                                                                                                                                                                                                                                                                                                                                                     |
| 0' 2'9" (south); 3' 5'-3"(north)                | 2' (south); 0 – 3' (north)                                                                                                                                                                                                                                                                                                                                    |
| 73 feet 5 inches (from front of bay)            | 82 feet (to new rear building wall)                                                                                                                                                                                                                                                                                                                           |
| 41 feet                                         | 32 feet 5 inches                                                                                                                                                                                                                                                                                                                                              |
| 20 feet (from curb to highest gable roof ridge) | 21 feet (from curb to highest gable roof ridge)                                                                                                                                                                                                                                                                                                               |
| 17'-6" (from curb to ridge of rear gable roof)  | 18'-6" (from curb to ridge of rear gable roof)                                                                                                                                                                                                                                                                                                                |
| 2 + crawlspace                                  | 3                                                                                                                                                                                                                                                                                                                                                             |
| 1                                               | 1                                                                                                                                                                                                                                                                                                                                                             |
|                                                 | <ul> <li>Side Addition</li> <li>EXISTING</li> <li>Former Two-Family Dwelling</li> <li>10 feet 7 inches (to front of bay)</li> <li>0' 2'9" (south); 3' 5'-3"(north)</li> <li>73 feet 5 inches (from front of bay)</li> <li>41 feet</li> <li>20 feet (from curb to highest gable roof ridge)</li> <li>17'-6" (from curb to ridge of rear gable roof)</li> </ul> |