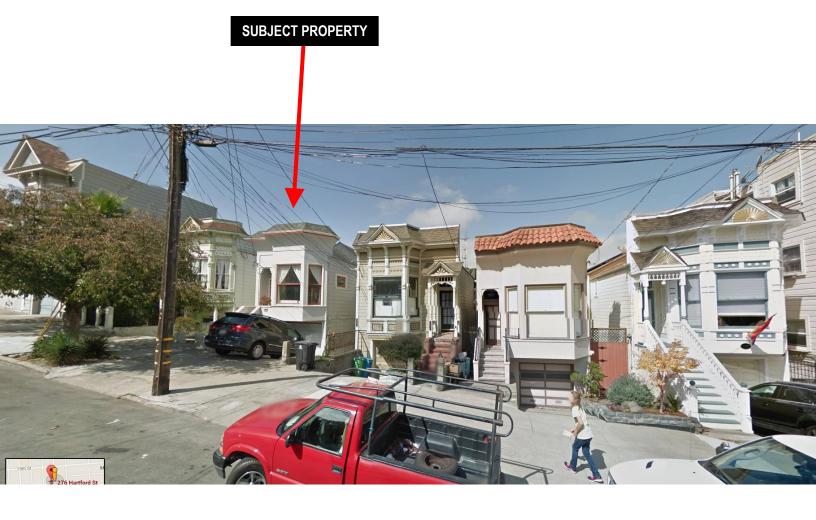

# SITE DESCRIPTION AND PRESENT USE

The subject lot is located on the west side of Hartford Street between 19<sup>th</sup> and 20<sup>th</sup> streets, measures 22'x125' and is down-sloping toward the rear property line. The subject property presents to Hartford Street as a 1-story structure with a steep driveway to a garage partially below curb level. The down-sloping lot results in a 2½-story building height at the rear elevation. City records indicate a building area of 2,124 square feet with a 930-square-foot basement.

Hartford Street has 15 street-facing parcels on the west side of the 200-block, which are all zoned RH-3 (Residential House, Three Family). The seven buildings in the middle of the block-face are the largest, averaging 2-3 stories in height over a raised basement. The Reports of Residential Record (3-R) for those buildings show typical dwelling unit counts of 3-6 dwelling units. Flanking those larger buildings, on either end of the block, are smaller 1½ -2 story buildings each containing 1-3 dwelling units. The subject property is one in a row of five smaller buildings that were constructed in the 1890s and retain their original building height and form as viewed from Hartford Street.