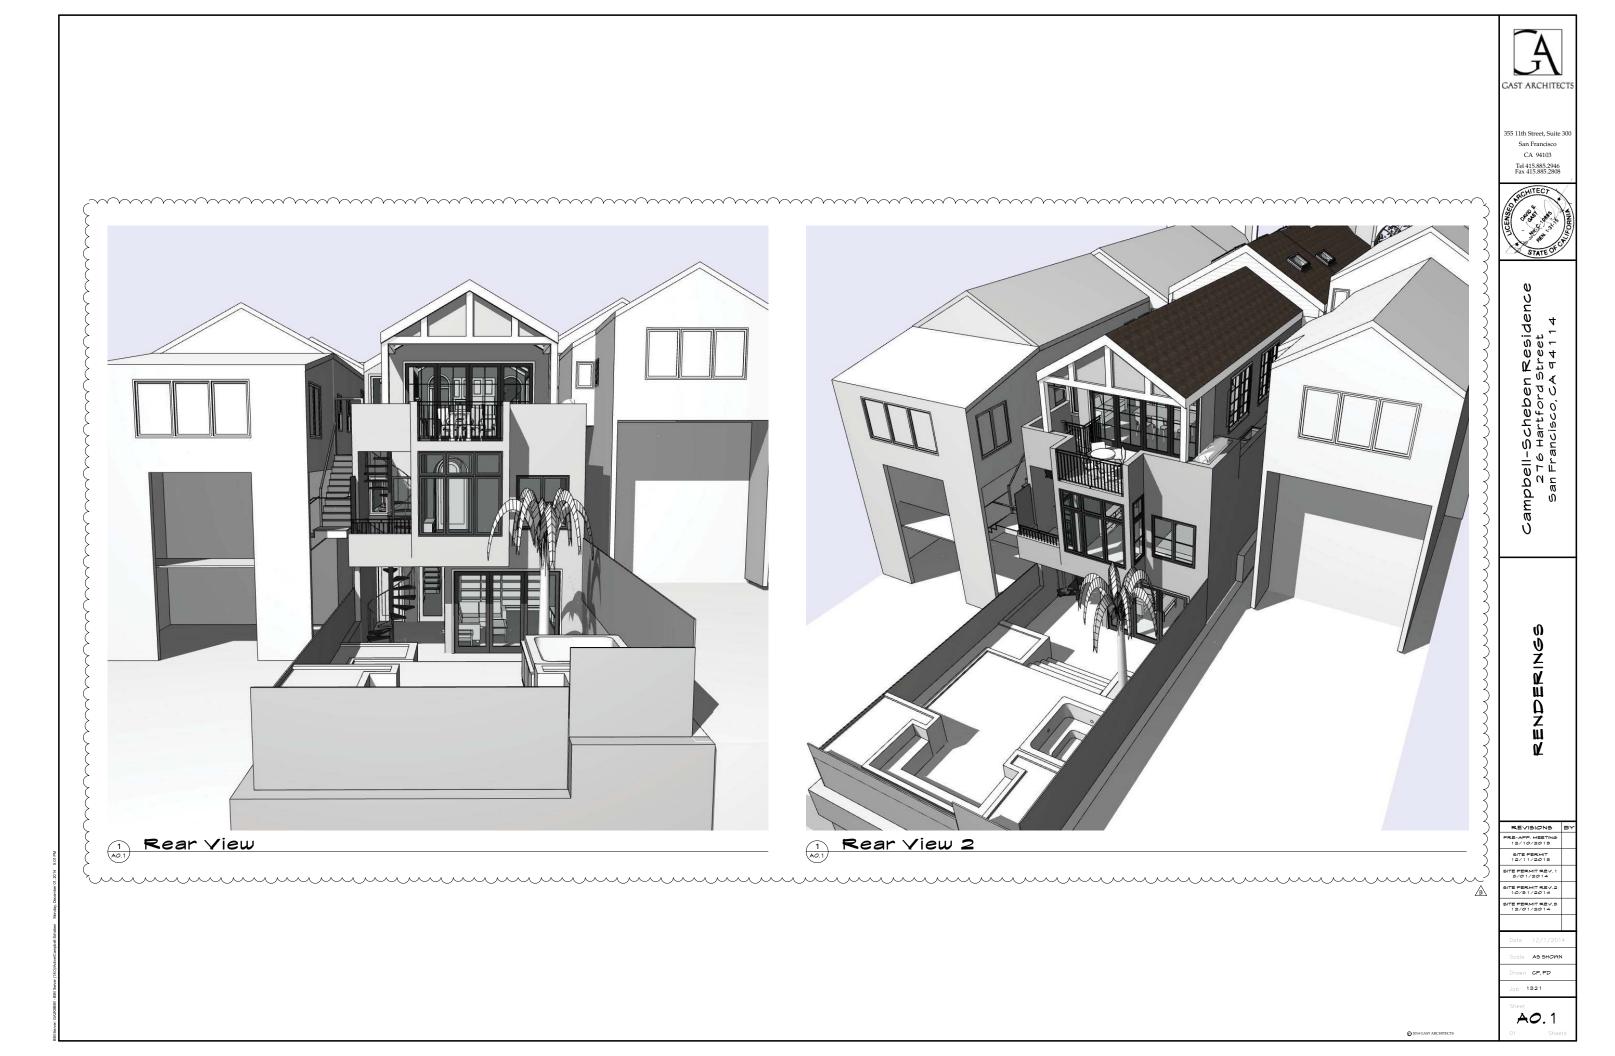

### **PROJECT DESCRIPTION**

The proposal is to convert the existing basement crawlspace into habitable space, rehabilitate the building interior, raise the existing front gable roof structure 1 foot in height, and increase the overall building depth through a 3-story rear horizontal addition. The project requires approval through a Mandatory Discretionary Review hearing before the Planning Commission – notice for which will be mailed to adjacent owners and occupants 10 days in advance of the hearing date -- to legalize the existing single family use.

| New Construction                                |                                                                                                                                                                                                                                                                                                                                                               |
|-------------------------------------------------|---------------------------------------------------------------------------------------------------------------------------------------------------------------------------------------------------------------------------------------------------------------------------------------------------------------------------------------------------------------|
|                                                 | ☑ Alteration                                                                                                                                                                                                                                                                                                                                                  |
| Façade Alteration(s)                            | Front Addition                                                                                                                                                                                                                                                                                                                                                |
| □ Side Addition                                 | Vertical Addition                                                                                                                                                                                                                                                                                                                                             |
| EXISTING                                        | PROPOSED                                                                                                                                                                                                                                                                                                                                                      |
| Former Two-Family Dwelling                      | Legal Single Family Dwelling                                                                                                                                                                                                                                                                                                                                  |
| 10 feet 7 inches (to front of bay)              | No Change                                                                                                                                                                                                                                                                                                                                                     |
| 0' 2'9" (south); 3' 5'-3"(north)                | 2' (south); 0 – 3' (north)                                                                                                                                                                                                                                                                                                                                    |
| 73 feet 5 inches (from front of bay)            | 82 feet (to new rear building wall)                                                                                                                                                                                                                                                                                                                           |
| 41 feet                                         | 32 feet 5 inches                                                                                                                                                                                                                                                                                                                                              |
| 20 feet (from curb to highest gable roof ridge) | 21 feet (from curb to highest gable roof ridge)                                                                                                                                                                                                                                                                                                               |
| 17'-6" (from curb to ridge of rear gable roof)  | 18'-6" (from curb to ridge of rear gable roof)                                                                                                                                                                                                                                                                                                                |
| 2 + crawlspace                                  | 3                                                                                                                                                                                                                                                                                                                                                             |
| 1                                               | 1                                                                                                                                                                                                                                                                                                                                                             |
|                                                 | <ul> <li>Side Addition</li> <li>EXISTING</li> <li>Former Two-Family Dwelling</li> <li>10 feet 7 inches (to front of bay)</li> <li>0' 2'9" (south); 3' 5'-3"(north)</li> <li>73 feet 5 inches (from front of bay)</li> <li>41 feet</li> <li>20 feet (from curb to highest gable roof ridge)</li> <li>17'-6" (from curb to ridge of rear gable roof)</li> </ul> |