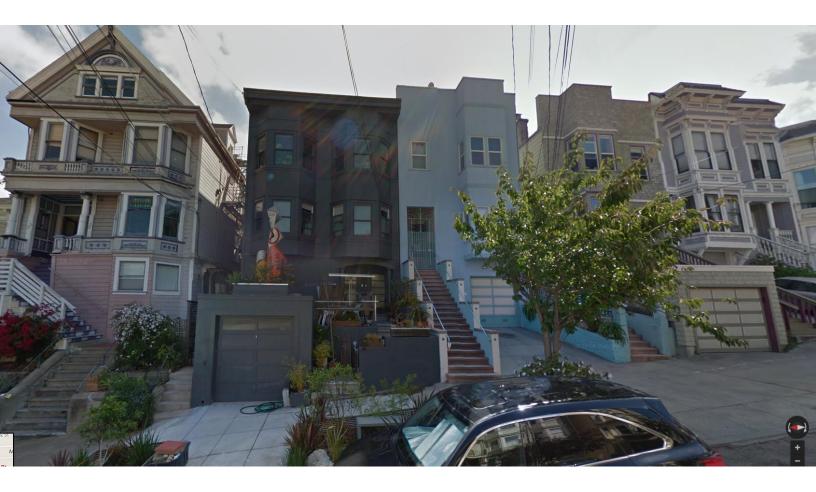

# SITE DESCRIPTION AND PRESENT USE

The subject lot is located on the west side of Hartford Street between 19<sup>th</sup> and 20<sup>th</sup> streets, measures 22'x125' and is down-sloping toward the rear property line. The subject property presents to Hartford Street as a 1-story structure with a steep driveway to a garage partially below curb level. The down-sloping lot results in a 2½-story building height at the rear elevation. City records indicate a building area of 2,124 square feet with a 930-square-foot basement.

Hartford Street has 15 street-facing parcels on the west side of the 200-block, which are all zoned RH-3 (Residential House, Three Family). The seven buildings in the middle of the block-face are the largest, averaging 2-3 stories in height over a raised basement. The Reports of Residential Record (3-R) for those buildings show typical dwelling unit counts of 3-6 dwelling units. Flanking those larger buildings, on either end of the block, are smaller 1½ -2 story buildings each containing 1-3 dwelling units. The subject property is one in a row of five smaller buildings that were constructed in the 1890s and retain their original building height and form as viewed from Hartford Street.