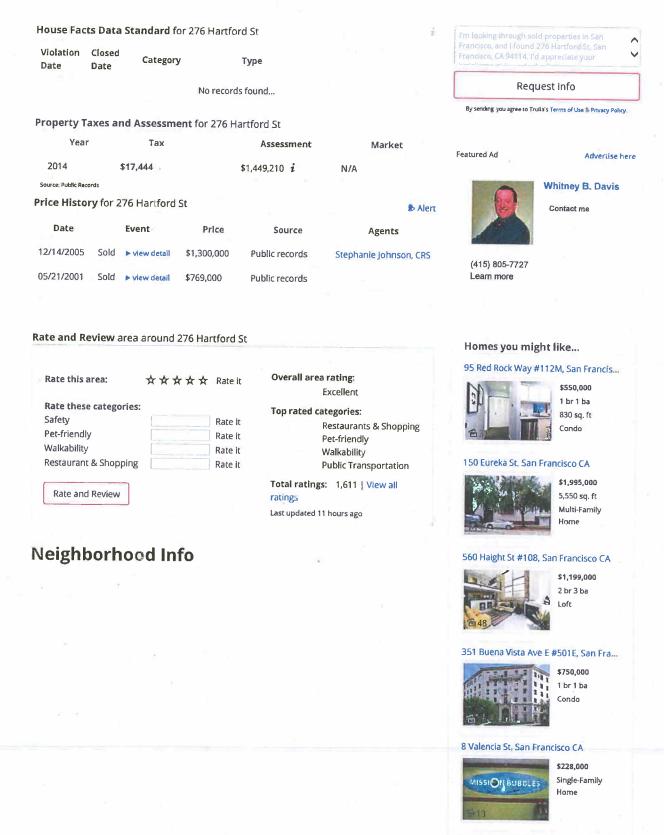

Historic water tap records, maps, city directories and building permits state that the building was constructed in 1891 as a two family dwelling. The last known permit acknowledging the building as a "2 Family Dwelling" was filed in 1996, and Sanborn maps assign two addresses to the building (#276 & #278) through 1998. The current owners received a Report of Residential Building Record (3-R) on November 22, 2005 that stated the Authorized Use as a "One Family Dwelling" and subsequently purchased the property for that purpose.

# **Project Meets Criteria**

An inquiry with the Rent Board regarding past evictions determined that there were two units on the property as late as June, 2005. According to their notes, a Report of Alleged Wrongful Eviction was filed by the tenant of 278 Hartford Street on June 2, 2005 and there was no written eviction notice – only verbal notice to vacate. A real estate listing from the time of the last sale showed two kitchens and stated the fourroom rental unit was to be delivered vacant at the close of escrow. The present owners have occupied the building as a single family residence since they purchased the property in December, 2005. The application filed is to legalize the current use of the building, which is an owner-occupied single family residence.