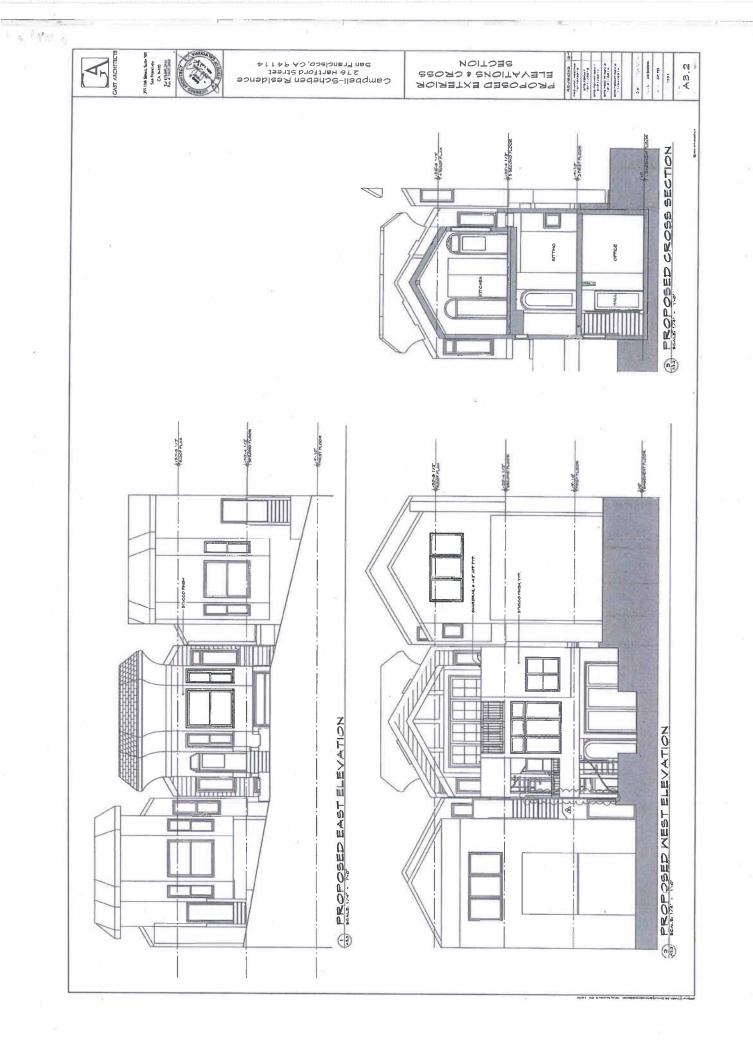

### **PROJECT DESCRIPTION**

The proposal is to convert the existing basement crawlspace into habitable space, rehabilitate the building interior, raise the existing front gable roof structure 1 foot in height, and increase the overall building depth through a 3-story rear horizontal addition. The project requires approval through a Mandatory Discretionary Review hearing before the Planning Commission – notice for which will be mailed to adjacent owners and occupants 10 days in advance of the hearing date -- to legalize the existing single family use.