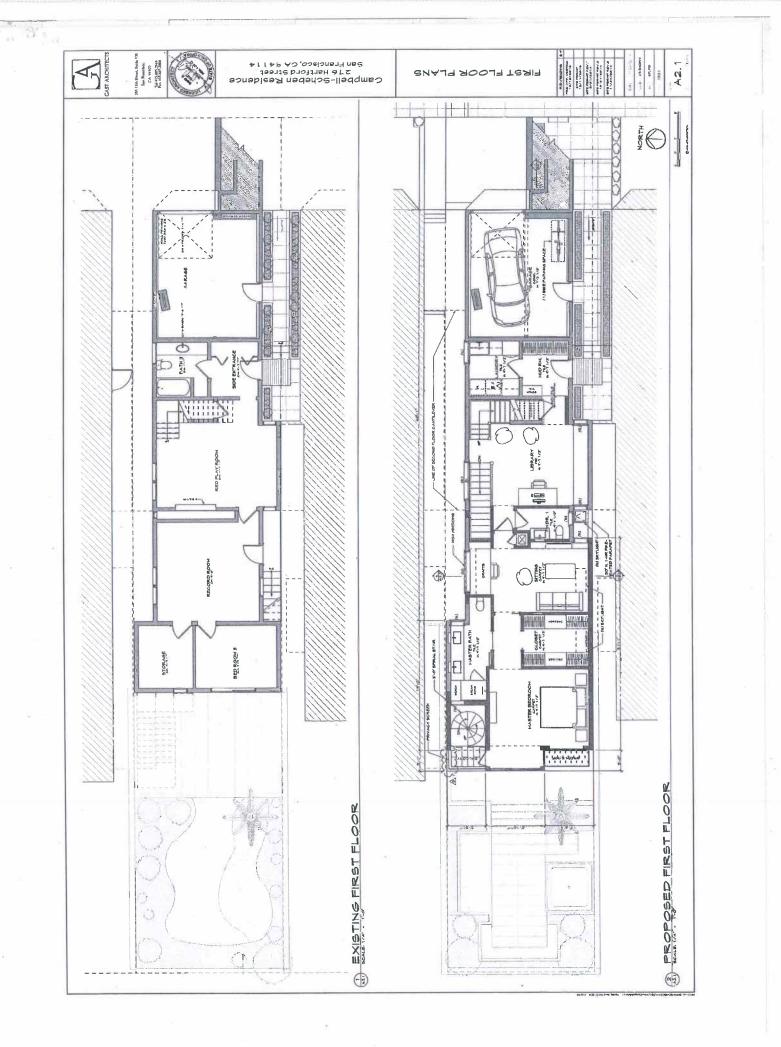

### **PROJECT DESCRIPTION**

The proposal is to convert the existing basement crawlspace into habitable space, rehabilitate the building interior, raise the existing front gable roof structure 1 foot in height, and increase the overall building depth through a 3-story rear horizontal addition. The project requires approval through a Mandatory Discretionary Review hearing before the Planning Commission – notice for which will be mailed to adjacent owners and occupants 10 days in advance of the hearing date -- to legalize the existing single family use.

Present or Previous Use: Two-Family Dwelling

Proposed Use: Single-Family Dwelling

2013.12.11.3907 Building Permit Application No.

Date Filed: 12/11/2013