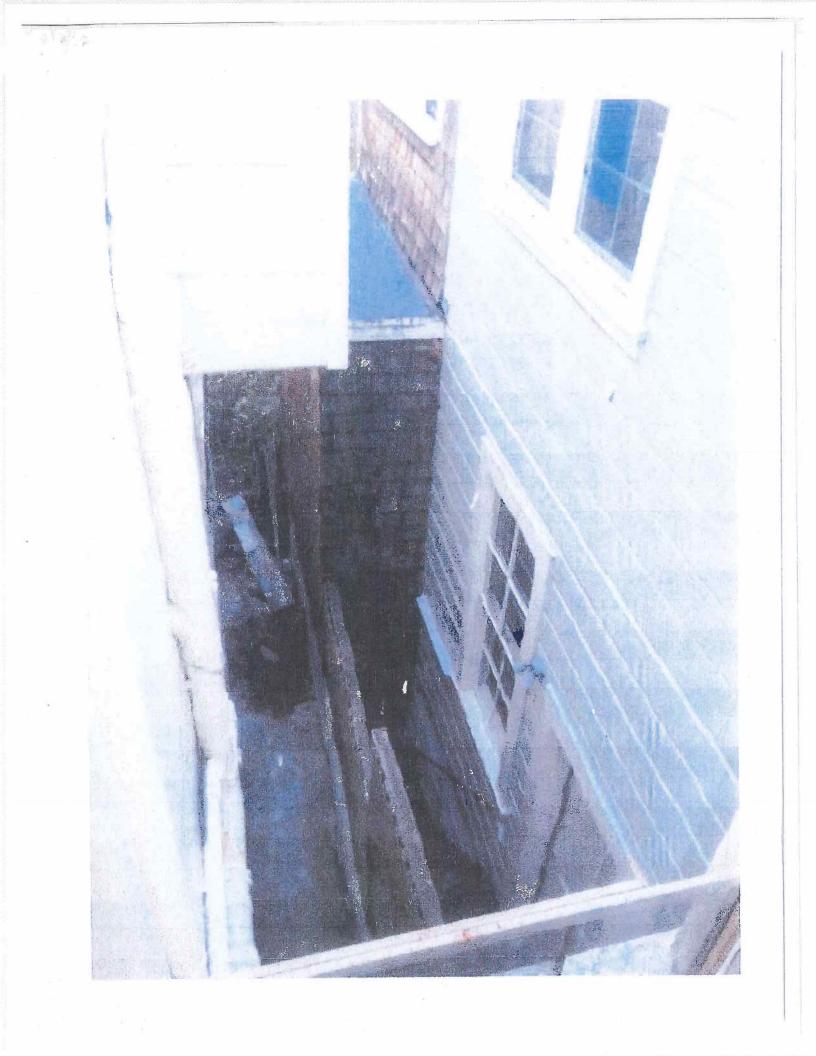

- 1. The proposed rear expansion will wall off the mid-block open space, affecting the DR Requestor's property and the properties of surrounding neighbors.
- 2. The proposed side expansion will destroy the light court which was built for the common benefit of each of the five matching Victorians. Removal of the light court will reduce the breeze and light to the DR Requestor's home.

The DR Requestor's property would suffer a number of unreasonable impacts from the proposed construction. First, the proposed structure would deviate from the existing, historic building's footprint by eliminating and/or reducing the side yard setback along the south property line. This minimal setback was a design feature incorporated by the builder into each one of the five Victorian homes, ensuring common access to light and air. Removing this design feature would deprive the DR Requestor's home of adequate access to light and air circulation. The rear expansion of the building would exacerbate both of these negative impacts.