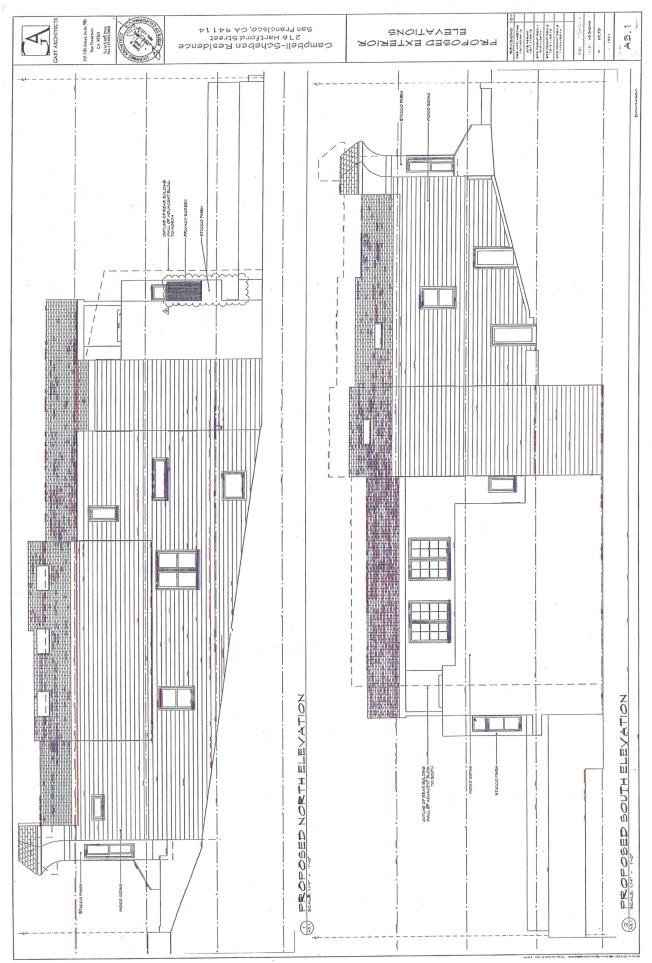

| New Construction                                |                                                                                                                                                                                                                                                                                                                                                               |
|-------------------------------------------------|---------------------------------------------------------------------------------------------------------------------------------------------------------------------------------------------------------------------------------------------------------------------------------------------------------------------------------------------------------------|
|                                                 | ☑ Alteration                                                                                                                                                                                                                                                                                                                                                  |
| Façade Alteration(s)                            | Front Addition                                                                                                                                                                                                                                                                                                                                                |
| □ Side Addition                                 | Vertical Addition                                                                                                                                                                                                                                                                                                                                             |
| EXISTING                                        | PROPOSED                                                                                                                                                                                                                                                                                                                                                      |
| Former Two-Family Dwelling                      | Legal Single Family Dwelling                                                                                                                                                                                                                                                                                                                                  |
| 10 feet 7 inches (to front of bay)              | No Change                                                                                                                                                                                                                                                                                                                                                     |
| 0' 2'9" (south); 3' 5'-3"(north)                | 2' (south); 0 – 3' (north)                                                                                                                                                                                                                                                                                                                                    |
| 73 feet 5 inches (from front of bay)            | 82 feet (to new rear building wall)                                                                                                                                                                                                                                                                                                                           |
| 41 feet                                         | 32 feet 5 inches                                                                                                                                                                                                                                                                                                                                              |
| 20 feet (from curb to highest gable roof ridge) | 21 feet (from curb to highest gable roof ridge)                                                                                                                                                                                                                                                                                                               |
| 17'-6" (from curb to ridge of rear gable roof)  | 18'-6" (from curb to ridge of rear gable roof)                                                                                                                                                                                                                                                                                                                |
| 2 + crawlspace                                  | 3                                                                                                                                                                                                                                                                                                                                                             |
| 1                                               | 1                                                                                                                                                                                                                                                                                                                                                             |
|                                                 | <ul> <li>Side Addition</li> <li>EXISTING</li> <li>Former Two-Family Dwelling</li> <li>10 feet 7 inches (to front of bay)</li> <li>0' 2'9" (south); 3' 5'-3"(north)</li> <li>73 feet 5 inches (from front of bay)</li> <li>41 feet</li> <li>20 feet (from curb to highest gable roof ridge)</li> <li>17'-6" (from curb to ridge of rear gable roof)</li> </ul> |

### **PROJECT DESCRIPTION**

The proposal is to convert the existing basement crawlspace into habitable space, rehabilitate the building interior, raise the existing front gable roof structure 1 foot in height, and increase the overall building depth through a 3-story rear horizontal addition. The project requires approval through a Mandatory Discretionary Review hearing before the Planning Commission – notice for which will be mailed to adjacent owners and occupants 10 days in advance of the hearing date -- to legalize the existing single family use.