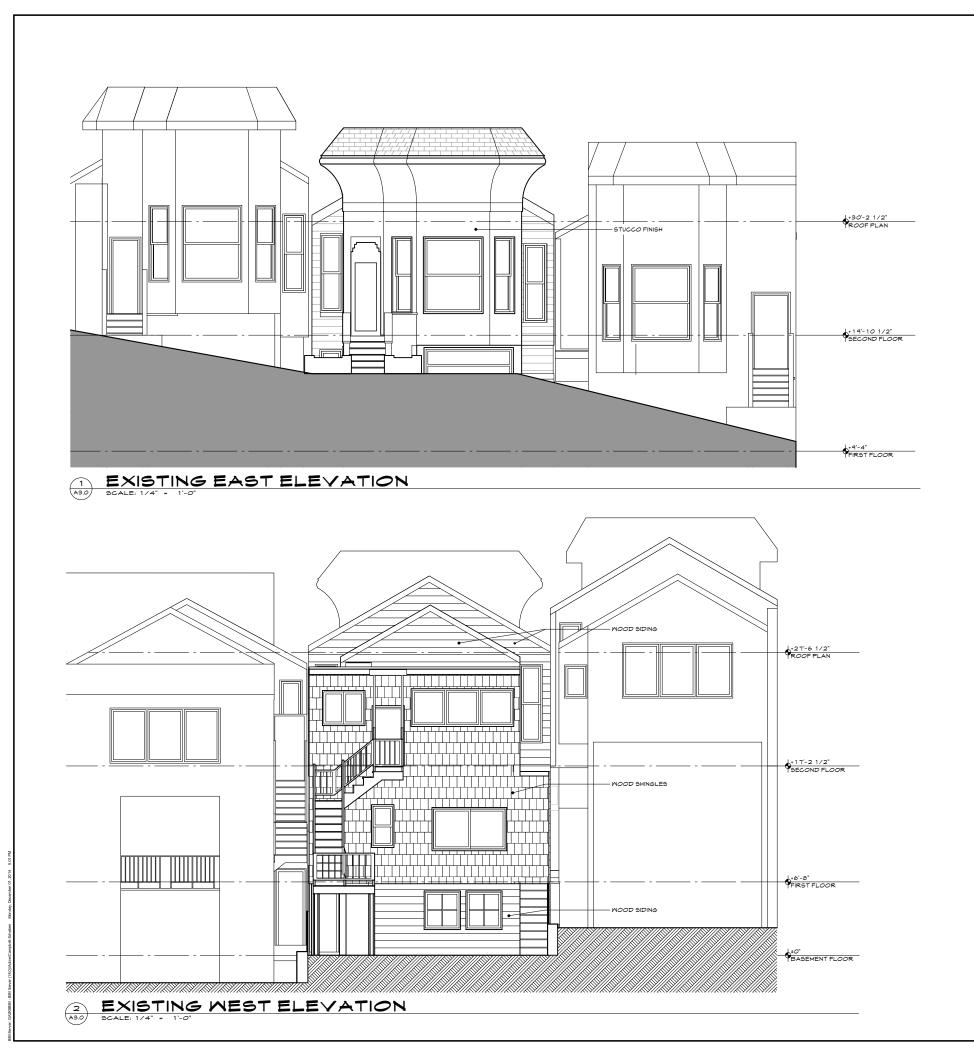

# SITE DESCRIPTION AND PRESENT USE

The subject lot is located on the west side of Hartford Street between 19<sup>th</sup> and 20<sup>th</sup> streets, measures 22'x125' and is down-sloping toward the rear property line. The subject property presents to Hartford Street as a 1-story structure with a steep driveway to a garage partially below curb level. The down-sloping lot results in a 2½-story building height at the rear elevation. City records indicate a building area of 2,124 square feet with a 930-square-foot basement.

Historic water tap records, maps, city directories and building permits state that the building was constructed in 1891 as a two family dwelling. The last known permit acknowledging the building as a "2 Family Dwelling" was filed in 1996, and Sanborn maps assign two addresses to the building (#276 & #278) through 1998. The current owners received a Report of Residential Building Record (3-R) on November 22, 2005 that stated the Authorized Use as a "One Family Dwelling" and subsequently purchased the property for that purpose.

Hartford Street has 15 street-facing parcels on the west side of the 200-block, which are all zoned RH-3 (Residential House, Three Family). The seven buildings in the middle of the block-face are the largest, averaging 2-3 stories in height over a raised basement. The Reports of Residential Record (3-R) for those buildings show typical dwelling unit counts of 3-6 dwelling units. Flanking those larger buildings, on either end of the block, are smaller 1½ -2 story buildings each containing 1-3 dwelling units. The subject property is one in a row of five smaller buildings that were constructed in the 1890s and retain their original building height and form as viewed from Hartford Street.