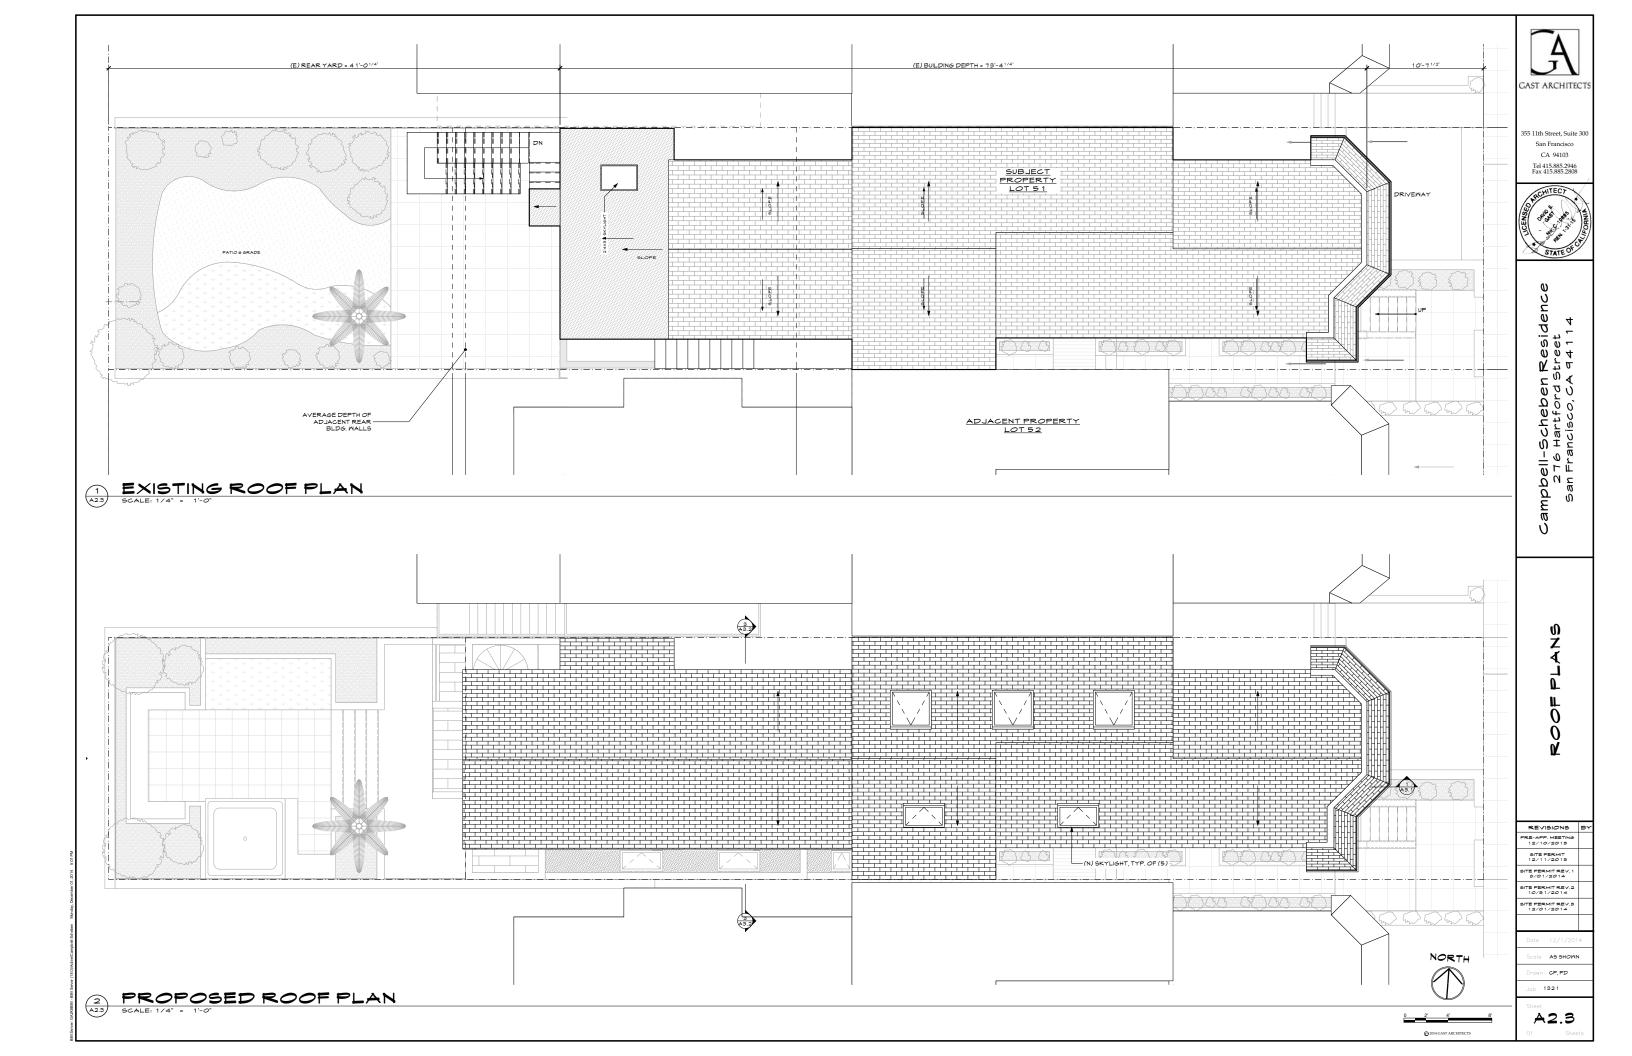

### **PROJECT DESCRIPTION**

The proposal is to convert the existing basement crawlspace into habitable space, rehabilitate the building interior, raise the existing front gable roof structure 1 foot in height, and increase the overall building depth through a 3-story rear horizontal addition. The project requires approval through a Mandatory Discretionary Review hearing before the Planning Commission – notice for which will be mailed to adjacent owners and occupants 10 days in advance of the hearing date -- to legalize the existing single family use.