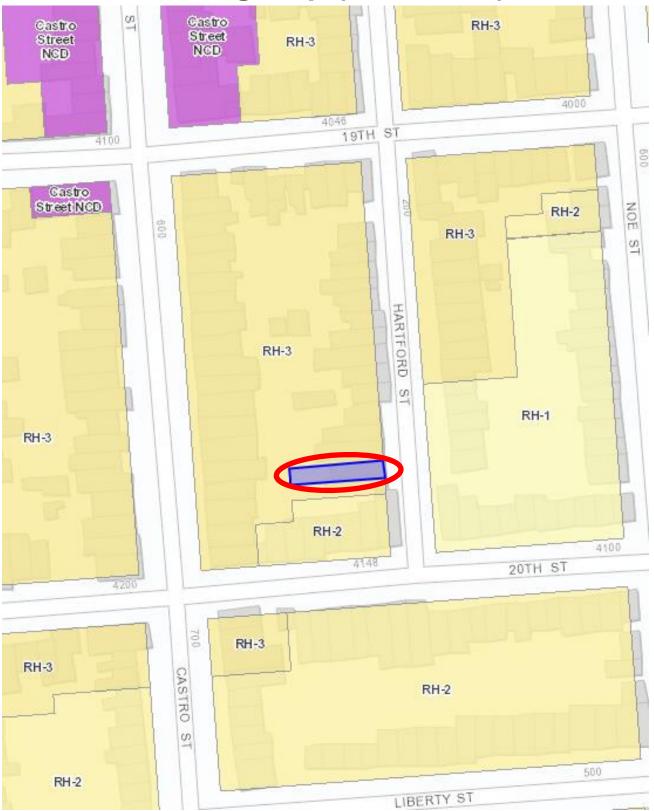

# Zoning Map (RH-3/40-X)

# SURROUNDING PROPERTIES AND NEIGHBORHOOD

The subject property is located at the convergence of several zoning districts, but falls within the RH-3 (Residential House, Three Family) zone. The RH-3 zoning extends west beyond Castro Street and north towards Market Street. The east side of Hartford Street is largely RH-3 and partially zoned RH-1 (Residential House, One Family). Blocks immediately south of the subject property are zoned RH-2 (Residential House, Two Family).