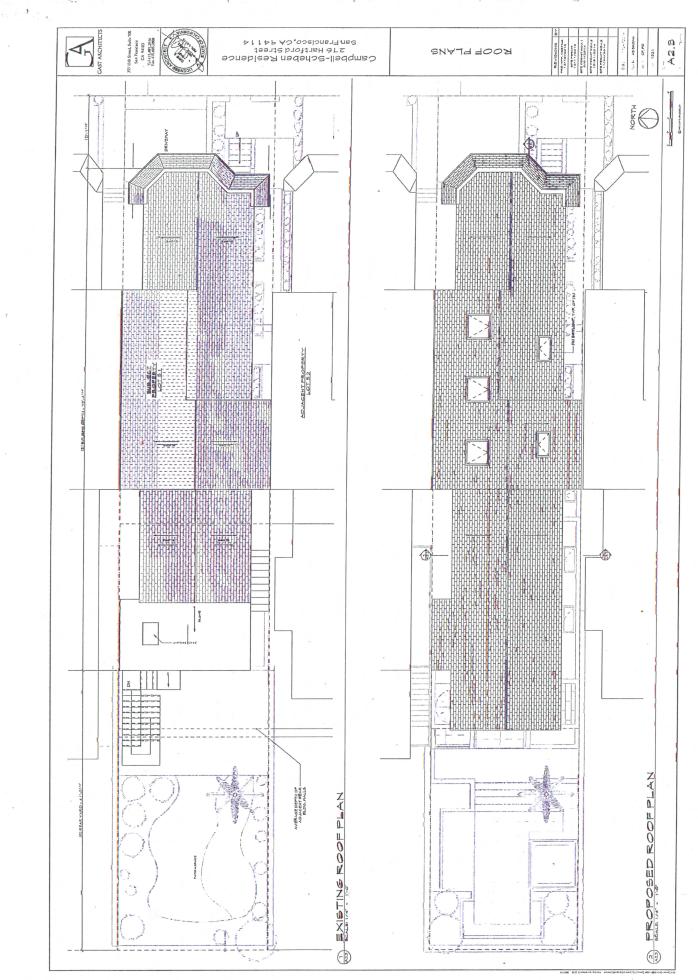

| New Construction                                |                                                                                                                                                                                                                                                                                                                                                               |
|-------------------------------------------------|---------------------------------------------------------------------------------------------------------------------------------------------------------------------------------------------------------------------------------------------------------------------------------------------------------------------------------------------------------------|
|                                                 | ☑ Alteration                                                                                                                                                                                                                                                                                                                                                  |
| Façade Alteration(s)                            | Front Addition                                                                                                                                                                                                                                                                                                                                                |
| □ Side Addition                                 | Vertical Addition                                                                                                                                                                                                                                                                                                                                             |
| EXISTING                                        | PROPOSED                                                                                                                                                                                                                                                                                                                                                      |
| Former Two-Family Dwelling                      | Legal Single Family Dwelling                                                                                                                                                                                                                                                                                                                                  |
| 10 feet 7 inches (to front of bay)              | No Change                                                                                                                                                                                                                                                                                                                                                     |
| 0' 2'9" (south); 3' 5'-3"(north)                | 2' (south); 0 – 3' (north)                                                                                                                                                                                                                                                                                                                                    |
| 73 feet 5 inches (from front of bay)            | 82 feet (to new rear building wall)                                                                                                                                                                                                                                                                                                                           |
| 41 feet                                         | 32 feet 5 inches                                                                                                                                                                                                                                                                                                                                              |
| 20 feet (from curb to highest gable roof ridge) | 21 feet (from curb to highest gable roof ridge)                                                                                                                                                                                                                                                                                                               |
| 17'-6" (from curb to ridge of rear gable roof)  | 18'-6" (from curb to ridge of rear gable roof)                                                                                                                                                                                                                                                                                                                |
| 2 + crawlspace                                  | 3                                                                                                                                                                                                                                                                                                                                                             |
| 1                                               | 1                                                                                                                                                                                                                                                                                                                                                             |
|                                                 | <ul> <li>Side Addition</li> <li>EXISTING</li> <li>Former Two-Family Dwelling</li> <li>10 feet 7 inches (to front of bay)</li> <li>0' 2'9" (south); 3' 5'-3"(north)</li> <li>73 feet 5 inches (from front of bay)</li> <li>41 feet</li> <li>20 feet (from curb to highest gable roof ridge)</li> <li>17'-6" (from curb to ridge of rear gable roof)</li> </ul> |

### **PROJECT DESCRIPTION**

The proposal is to convert the existing basement crawlspace into habitable space, rehabilitate the building interior, raise the existing front gable roof structure 1 foot in height, and increase the overall building depth through a 3-story rear horizontal addition. The project requires approval through a Mandatory Discretionary Review hearing before the Planning Commission – notice for which will be mailed to adjacent owners and occupants 10 days in advance of the hearing date -- to legalize the existing single family use.