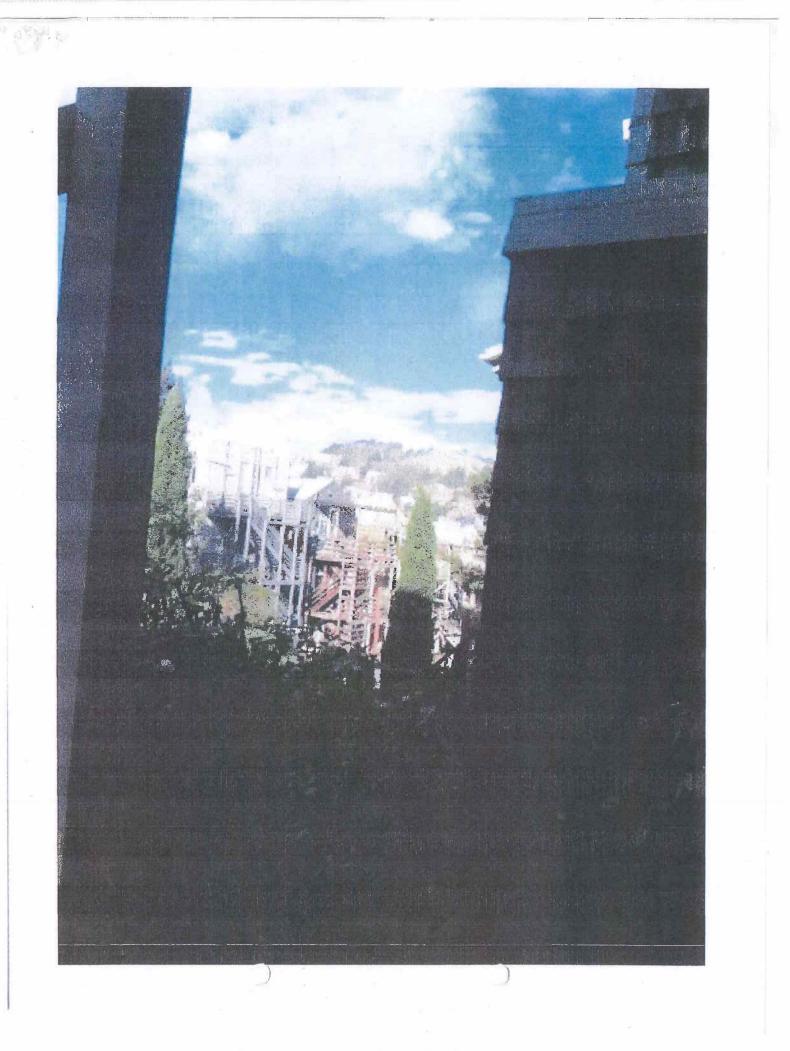

- 1. The proposed rear expansion will wall off the mid-block open space, affecting the DR Requestor's property and the properties of surrounding neighbors.
- 2. The proposed side expansion will destroy the light court which was built for the common benefit of each of the five matching Victorians. Removal of the light court will reduce the breeze and light to the DR Requestor's home.

Furthermore, the substantial expansion of the project site at the rear would wall off the valuable mid-block open space, lessening surrounding residents' enjoyment of that common open area.

3) What alternatives or changes to the proposed project, beyond the changes (if any) already made would respond to the exceptional and extraordinary circumstances and reduce the adverse effects noted above in question #1?