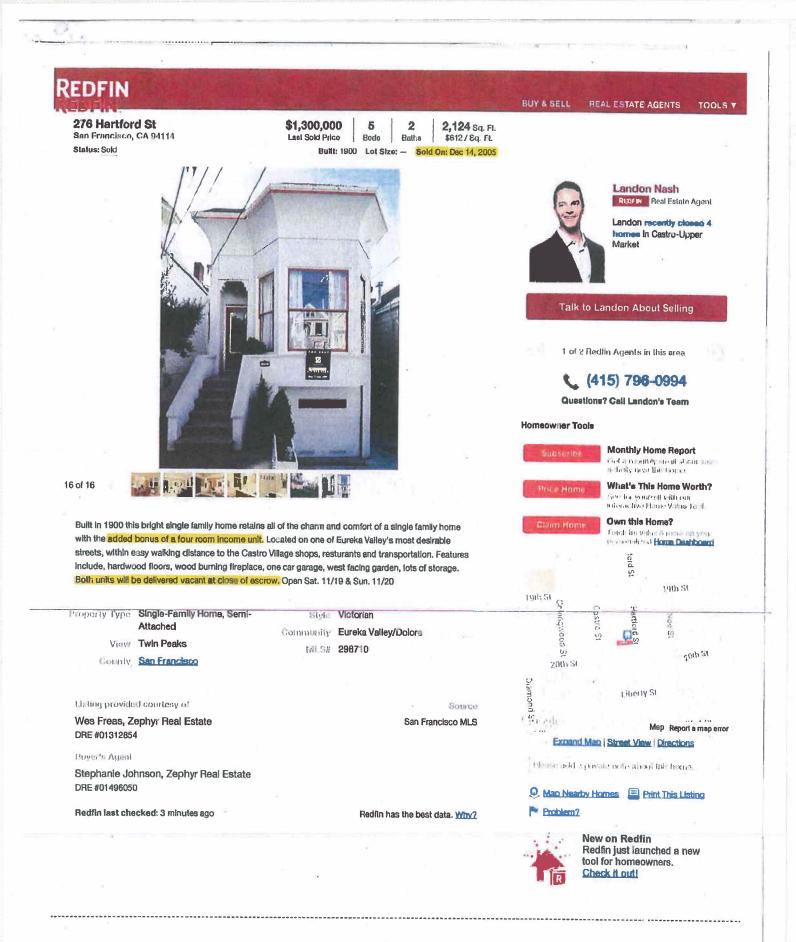

The public DR filed in opposition to the proposed building expansion included a real estate listing from the time of the 2005 sale with photographs of two kitchens. The listing promoted a four-room, secondary rental unit and stated that "Both units will be delivered vacant at close of escrow."

276-278 Hartford Street (the "subject property") was built as a two-unit building in 1893. It was maintained as a two-unit building with two kitchens until 2007, when the Project Sponsor illegally merged the two units without permits. The second unit's tenant – an immigrant – was bought out in conjunction with the Project Sponsor's purchase of the property circa 2005. The proposed project would remove two rent-controlled units from the City's housing stock, resulting in a large, *non*-rent-controlled single-family house. What was previously a naturally affordable housing unit will now be turned into a private library.

Although the Project Sponsor obtained an erroneous 3R for a single family home (which DBI later corrected), the Project Sponsor knew that the property contained two units with two kitchens. (See real estate listing for the property, Exhibit F: "bright single family home retains all of the charm and comfort of a single family home with the **added bonus of a four room income unit.... Both units will be delivered vacant at close of escrow**.")