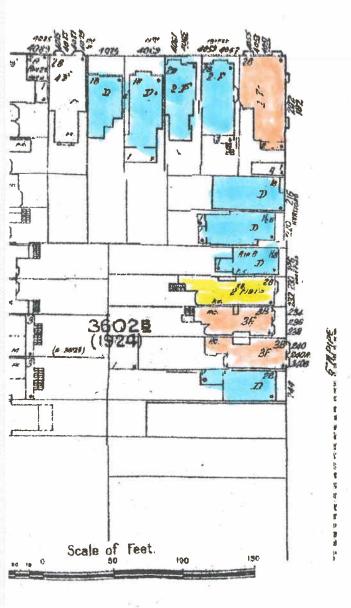

Hartford Street has 15 street-facing parcels on the west side of the 200-block, which are all zoned RH-3 (Residential House, Three Family). The seven buildings in the middle of the block-face are the largest, averaging 2-3 stories in height over a raised basement. The Reports of Residential Record (3-R) for those buildings show typical dwelling unit counts of 3-6 dwelling units. Flanking those larger buildings, on either end of the block, are smaller 1½ -2 story buildings each containing 1-3 dwelling units. The subject property is one in a row of five smaller buildings that were constructed in the 1890s and retain their original building height and form as viewed from Hartford Street.

# Sanborn Map, ca. mid-1990s (Subject Property is a 2-flat)

# West Side of Hartford Street (RH-3 Zoning)