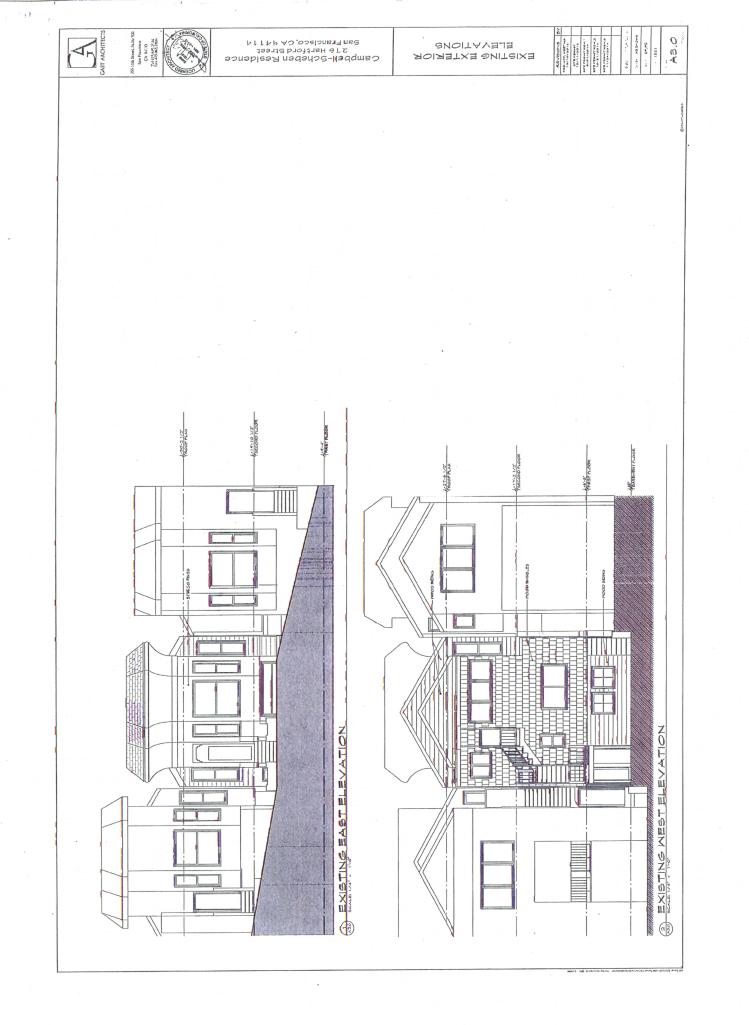

| New Construction                                |                                                                                                                                                                                                                                                                                                                                                               |
|-------------------------------------------------|---------------------------------------------------------------------------------------------------------------------------------------------------------------------------------------------------------------------------------------------------------------------------------------------------------------------------------------------------------------|
|                                                 | ☑ Alteration                                                                                                                                                                                                                                                                                                                                                  |
| Façade Alteration(s)                            | Front Addition                                                                                                                                                                                                                                                                                                                                                |
| □ Side Addition                                 | Vertical Addition                                                                                                                                                                                                                                                                                                                                             |
| EXISTING                                        | PROPOSED                                                                                                                                                                                                                                                                                                                                                      |
| Former Two-Family Dwelling                      | Legal Single Family Dwelling                                                                                                                                                                                                                                                                                                                                  |
| 10 feet 7 inches (to front of bay)              | No Change                                                                                                                                                                                                                                                                                                                                                     |
| 0' 2'9" (south); 3' 5'-3"(north)                | 2' (south); 0 – 3' (north)                                                                                                                                                                                                                                                                                                                                    |
| 73 feet 5 inches (from front of bay)            | 82 feet (to new rear building wall)                                                                                                                                                                                                                                                                                                                           |
| 41 feet                                         | 32 feet 5 inches                                                                                                                                                                                                                                                                                                                                              |
| 20 feet (from curb to highest gable roof ridge) | 21 feet (from curb to highest gable roof ridge)                                                                                                                                                                                                                                                                                                               |
| 17'-6" (from curb to ridge of rear gable roof)  | 18'-6" (from curb to ridge of rear gable roof)                                                                                                                                                                                                                                                                                                                |
| 2 + crawlspace                                  | 3                                                                                                                                                                                                                                                                                                                                                             |
| 1                                               | 1                                                                                                                                                                                                                                                                                                                                                             |
|                                                 | <ul> <li>Side Addition</li> <li>EXISTING</li> <li>Former Two-Family Dwelling</li> <li>10 feet 7 inches (to front of bay)</li> <li>0' 2'9" (south); 3' 5'-3"(north)</li> <li>73 feet 5 inches (from front of bay)</li> <li>41 feet</li> <li>20 feet (from curb to highest gable roof ridge)</li> <li>17'-6" (from curb to ridge of rear gable roof)</li> </ul> |

### **PROJECT DESCRIPTION**

The proposal is to convert the existing basement crawlspace into habitable space, rehabilitate the building interior, raise the existing front gable roof structure 1 foot in height, and increase the overall building depth through a 3-story rear horizontal addition. The project requires approval through a Mandatory Discretionary Review hearing before the Planning Commission – notice for which will be mailed to adjacent owners and occupants 10 days in advance of the hearing date -- to legalize the existing single family use.