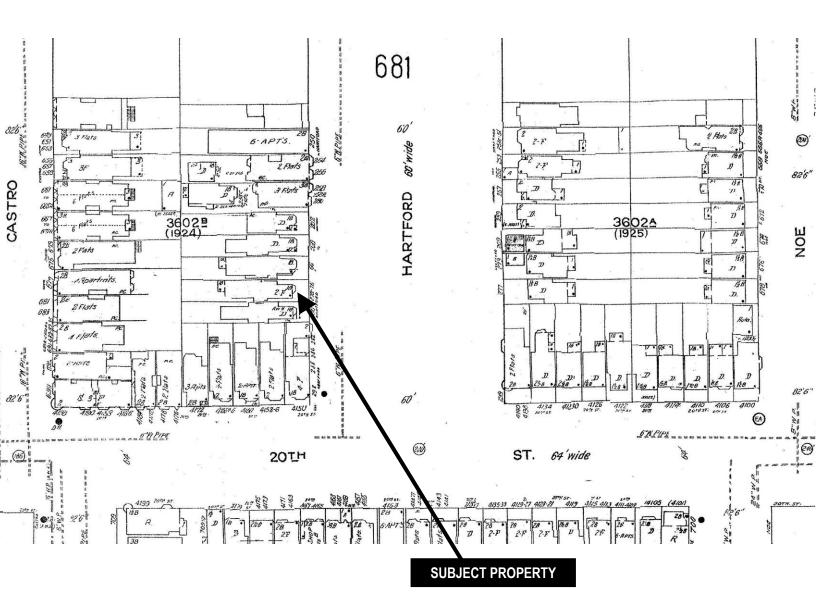

# Sanborn Map, ca. mid-1990s (Subject Property is a 2-flat)

Historic water tap records, maps, city directories and building permits state that the building was constructed in 1891 as a two family dwelling. The last known permit acknowledging the building as a "2 Family Dwelling" was filed in 1996, and Sanborn maps assign two addresses to the building (#276 & #278) through 1998. The current owners received a Report of Residential Building Record (3-R) on November 22, 2005 that stated the Authorized Use as a "One Family Dwelling" and subsequently purchased the property for that purpose.