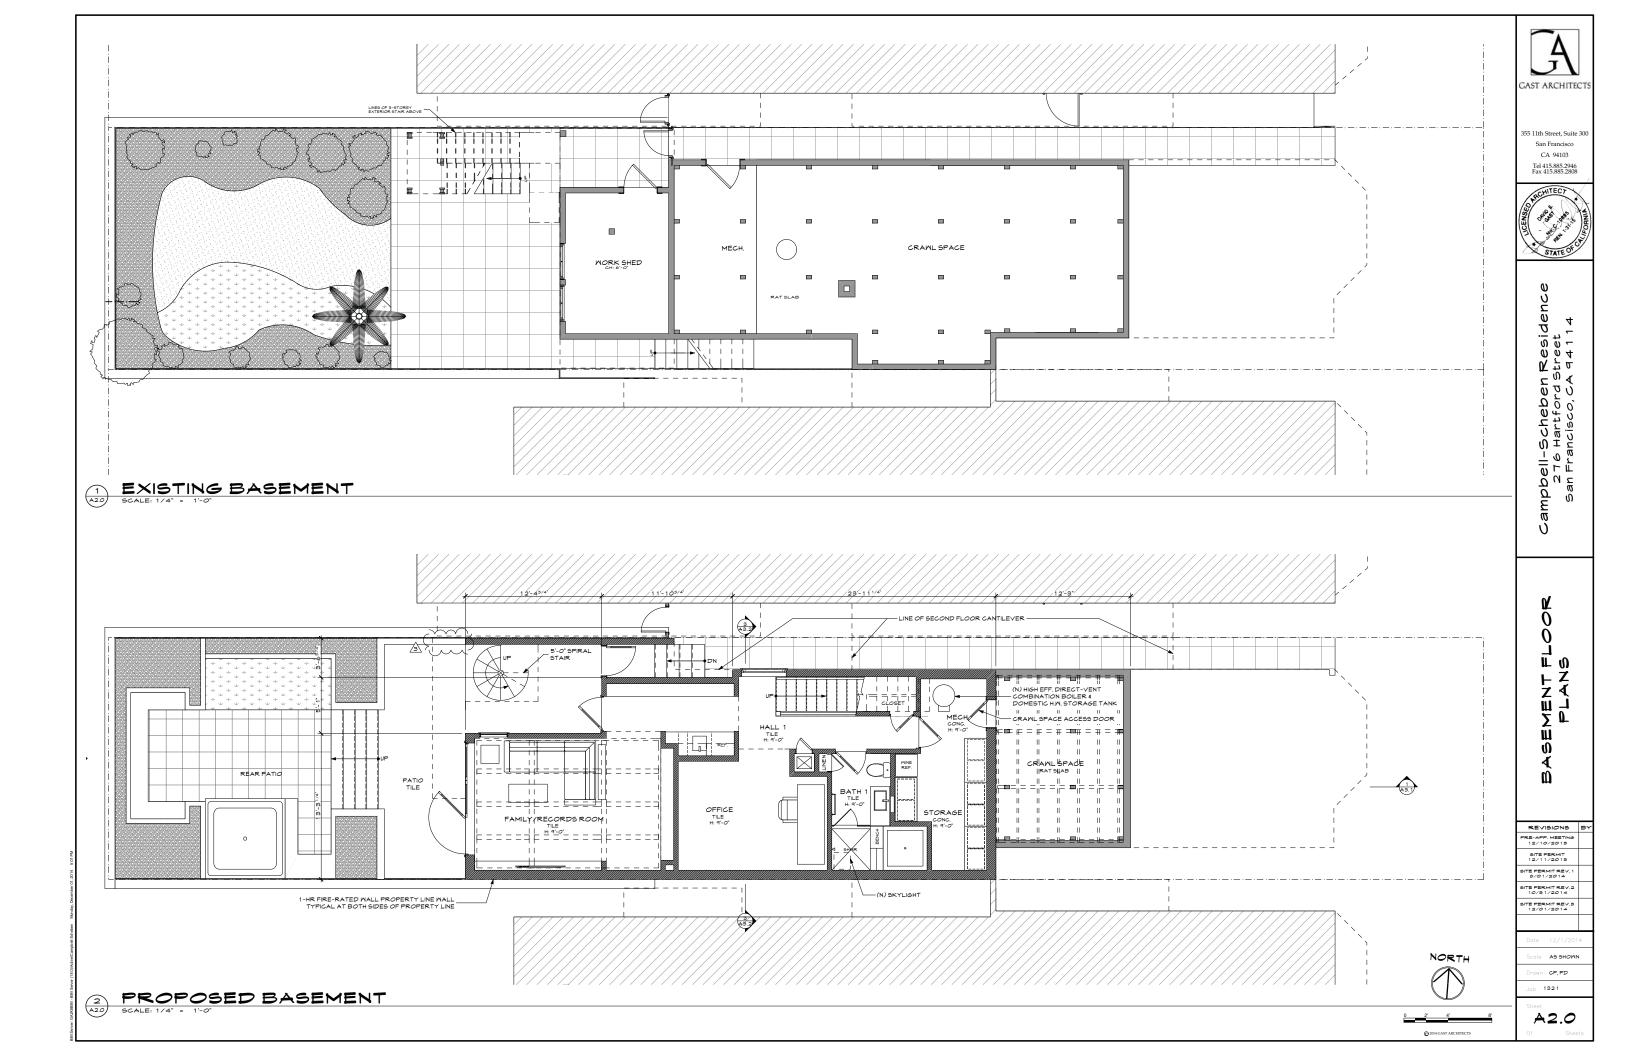

# **PROJECT DESCRIPTION**

Request to legalize the current single family use of the subject property as part of a proposal to enlarge the building. The subject property was initially constructed as a two-family dwelling in 1891, and used for that purpose for many years. The current owners state that they purchased the building as a single family residence based on a Tax Detail Report and Report of Residential Building Record issued prior to their December 2015 purchase of the property. Those reports identify 276 Hartford Street as a 1-unit residence and One Family Dwelling respectively.

# SITE DESCRIPTION AND PRESENT USE

The subject lot is located on the west side of Hartford Street between 19<sup>th</sup> and 20<sup>th</sup> streets, measures 22'x125' and is down-sloping toward the rear property line. The subject property presents to Hartford Street as a 1-story structure with a steep driveway to a garage partially below curb level. The down-sloping lot results in a 2½-story building height at the rear elevation. City records indicate a building area of 2,124 square feet with a 930-square-foot basement.

### **PROJECT DESCRIPTION**

The proposal is to convert the existing basement crawlspace into habitable space, rehabilitate the building interior, raise the existing front gable roof structure 1 foot in height, and increase the overall building depth through a 3-story rear horizontal addition. The project requires approval through a Mandatory Discretionary Review hearing before the Planning Commission – notice for which will be mailed to adjacent owners and occupants 10 days in advance of the hearing date -- to legalize the existing single family use.