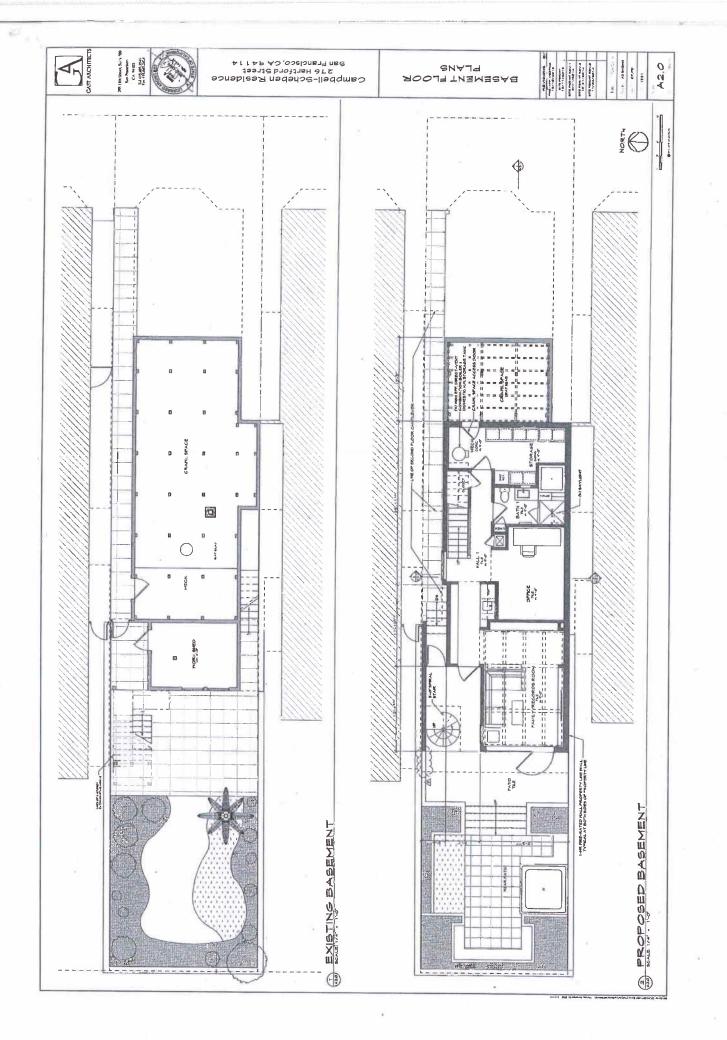

# SITE DESCRIPTION AND PRESENT USE

The subject lot is located on the west side of Hartford Street between 19<sup>th</sup> and 20<sup>th</sup> streets, measures 22'x125' and is down-sloping toward the rear property line. The subject property presents to Hartford Street as a 1-story structure with a steep driveway to a garage partially below curb level. The down-sloping lot results in a 2½-story building height at the rear elevation. City records indicate a building area of 2,124 square feet with a 930-square-foot basement.

### **PROJECT DESCRIPTION**

The proposal is to convert the existing basement crawlspace into habitable space, rehabilitate the building interior, raise the existing front gable roof structure 1 foot in height, and increase the overall building depth through a 3-story rear horizontal addition. The project requires approval through a Mandatory Discretionary Review hearing before the Planning Commission – notice for which will be mailed to adjacent owners and occupants 10 days in advance of the hearing date -- to legalize the existing single family use.