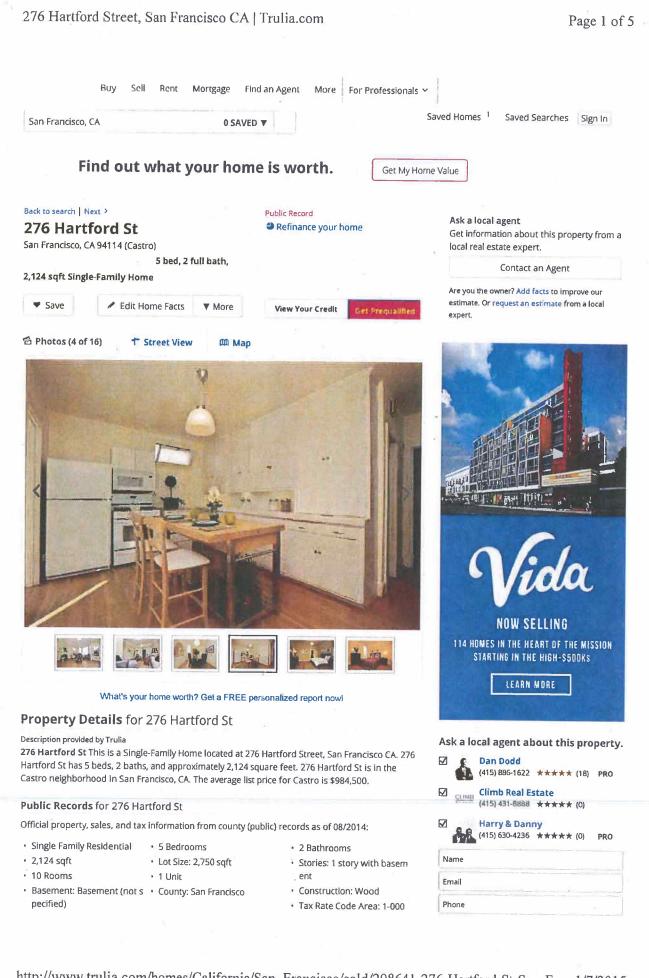

The public DR filed in opposition to the proposed building expansion included a real estate listing from the time of the 2005 sale with photographs of two kitchens. The listing promoted a four-room, secondary rental unit and stated that "Both units will be delivered vacant at close of escrow."

Although the Project Sponsor obtained an erroneous 3R for a single family home (which DBI later corrected), the Project Sponsor knew that the property contained two units with two kitchens. (See real estate listing for the property, Exhibit F: "bright single family home retains all of the charm and comfort of a single family home with the **added bonus of a four room income unit.... Both units will be delivered vacant at close of escrow**.")