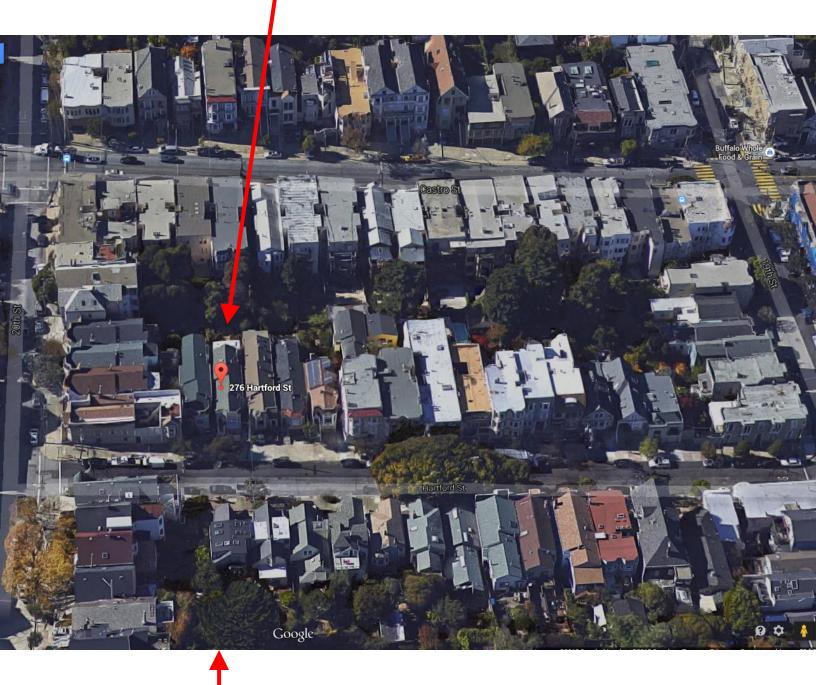

# Aerial Photo, looking West towards Castro St.

SUBJECT PROPERTY (RH-3 ZONING EXTENDS TO CASTRO STREET)

(RH-1 ZONING DIRECTLY ACROSS FROM SUBJECT PROPERTY)

# Aerial Photo, looking east towards Hartford St.

SUBJECT PROPERTY (RH-3 ZONING EXTENDS TO CASTRO STREET)