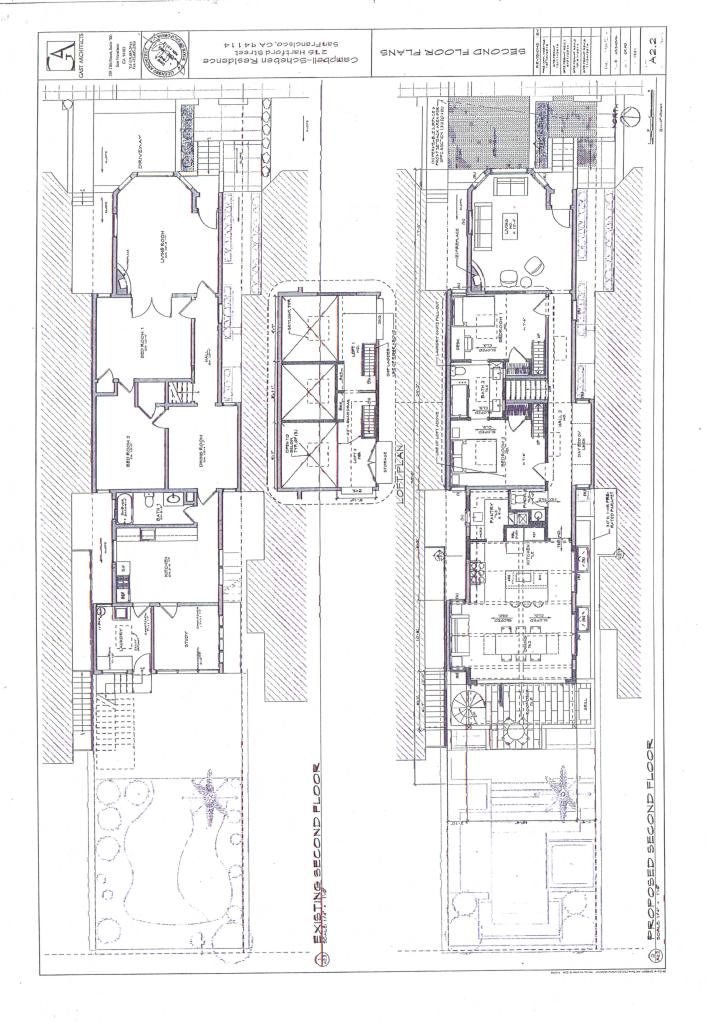

### **PROJECT DESCRIPTION**

The proposal is to convert the existing basement crawlspace into habitable space, rehabilitate the building interior, raise the existing front gable roof structure 1 foot in height, and increase the overall building depth through a 3-story rear horizontal addition. The project requires approval through a Mandatory Discretionary Review hearing before the Planning Commission – notice for which will be mailed to adjacent owners and occupants 10 days in advance of the hearing date -- to legalize the existing single family use.

| New Construction                                |                                                                                                                                                                                                                                                                                                                                                               |
|-------------------------------------------------|---------------------------------------------------------------------------------------------------------------------------------------------------------------------------------------------------------------------------------------------------------------------------------------------------------------------------------------------------------------|
|                                                 | ☑ Alteration                                                                                                                                                                                                                                                                                                                                                  |
| Façade Alteration(s)                            | Front Addition                                                                                                                                                                                                                                                                                                                                                |
| □ Side Addition                                 | Vertical Addition                                                                                                                                                                                                                                                                                                                                             |
| EXISTING                                        | PROPOSED                                                                                                                                                                                                                                                                                                                                                      |
| Former Two-Family Dwelling                      | Legal Single Family Dwelling                                                                                                                                                                                                                                                                                                                                  |
| 10 feet 7 inches (to front of bay)              | No Change                                                                                                                                                                                                                                                                                                                                                     |
| 0' 2'9" (south); 3' 5'-3"(north)                | 2' (south); 0 – 3' (north)                                                                                                                                                                                                                                                                                                                                    |
| 73 feet 5 inches (from front of bay)            | 82 feet (to new rear building wall)                                                                                                                                                                                                                                                                                                                           |
| 41 feet                                         | 32 feet 5 inches                                                                                                                                                                                                                                                                                                                                              |
| 20 feet (from curb to highest gable roof ridge) | 21 feet (from curb to highest gable roof ridge)                                                                                                                                                                                                                                                                                                               |
| 17'-6" (from curb to ridge of rear gable roof)  | 18'-6" (from curb to ridge of rear gable roof)                                                                                                                                                                                                                                                                                                                |
| 2 + crawlspace                                  | 3                                                                                                                                                                                                                                                                                                                                                             |
| 1                                               | 1                                                                                                                                                                                                                                                                                                                                                             |
|                                                 | <ul> <li>Side Addition</li> <li>EXISTING</li> <li>Former Two-Family Dwelling</li> <li>10 feet 7 inches (to front of bay)</li> <li>0' 2'9" (south); 3' 5'-3"(north)</li> <li>73 feet 5 inches (from front of bay)</li> <li>41 feet</li> <li>20 feet (from curb to highest gable roof ridge)</li> <li>17'-6" (from curb to ridge of rear gable roof)</li> </ul> |