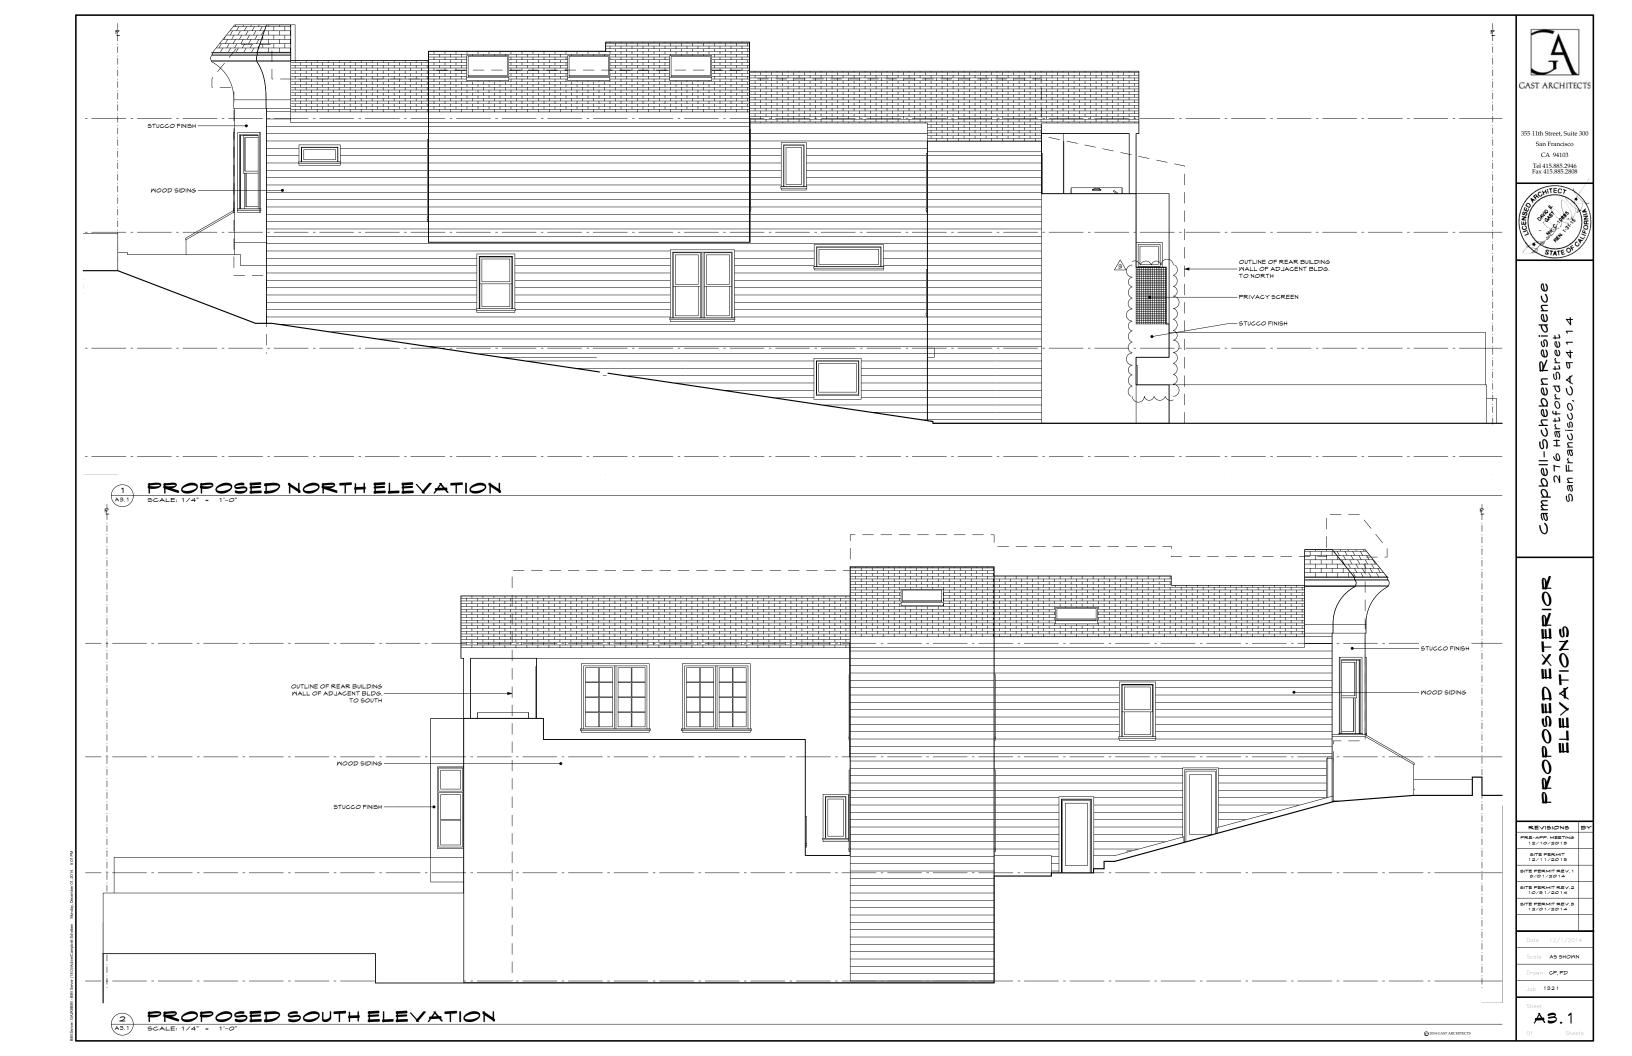

| New Construction                                |                                                                                                                                                                                                                                                                                                                                                               |
|-------------------------------------------------|---------------------------------------------------------------------------------------------------------------------------------------------------------------------------------------------------------------------------------------------------------------------------------------------------------------------------------------------------------------|
|                                                 | ☑ Alteration                                                                                                                                                                                                                                                                                                                                                  |
| Façade Alteration(s)                            | Front Addition                                                                                                                                                                                                                                                                                                                                                |
| □ Side Addition                                 | Vertical Addition                                                                                                                                                                                                                                                                                                                                             |
| EXISTING                                        | PROPOSED                                                                                                                                                                                                                                                                                                                                                      |
| Former Two-Family Dwelling                      | Legal Single Family Dwelling                                                                                                                                                                                                                                                                                                                                  |
| 10 feet 7 inches (to front of bay)              | No Change                                                                                                                                                                                                                                                                                                                                                     |
| 0' 2'9" (south); 3' 5'-3"(north)                | 2' (south); 0 – 3' (north)                                                                                                                                                                                                                                                                                                                                    |
| 73 feet 5 inches (from front of bay)            | 82 feet (to new rear building wall)                                                                                                                                                                                                                                                                                                                           |
| 41 feet                                         | 32 feet 5 inches                                                                                                                                                                                                                                                                                                                                              |
| 20 feet (from curb to highest gable roof ridge) | 21 feet (from curb to highest gable roof ridge)                                                                                                                                                                                                                                                                                                               |
| 17'-6" (from curb to ridge of rear gable roof)  | 18'-6" (from curb to ridge of rear gable roof)                                                                                                                                                                                                                                                                                                                |
| 2 + crawlspace                                  | 3                                                                                                                                                                                                                                                                                                                                                             |
| 1                                               | 1                                                                                                                                                                                                                                                                                                                                                             |
|                                                 | <ul> <li>Side Addition</li> <li>EXISTING</li> <li>Former Two-Family Dwelling</li> <li>10 feet 7 inches (to front of bay)</li> <li>0' 2'9" (south); 3' 5'-3"(north)</li> <li>73 feet 5 inches (from front of bay)</li> <li>41 feet</li> <li>20 feet (from curb to highest gable roof ridge)</li> <li>17'-6" (from curb to ridge of rear gable roof)</li> </ul> |

### **PROJECT DESCRIPTION**

The proposal is to convert the existing basement crawlspace into habitable space, rehabilitate the building interior, raise the existing front gable roof structure 1 foot in height, and increase the overall building depth through a 3-story rear horizontal addition. The project requires approval through a Mandatory Discretionary Review hearing before the Planning Commission – notice for which will be mailed to adjacent owners and occupants 10 days in advance of the hearing date -- to legalize the existing single family use.