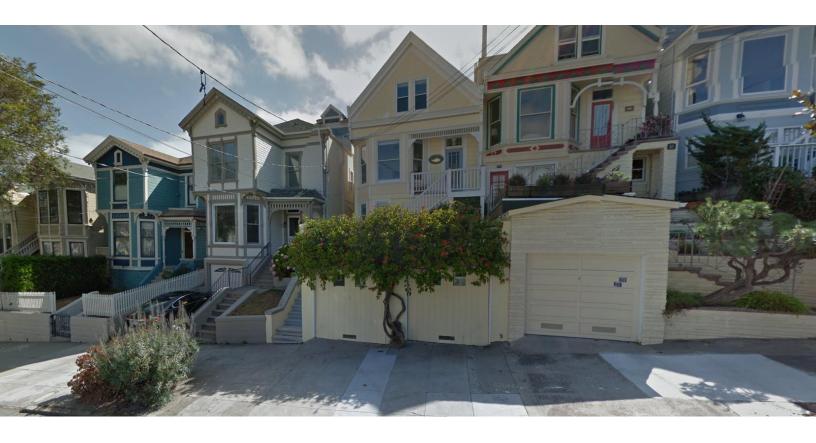

# East Side of Hartford Street (RH-1 directly across from Subject Property)

# East Side of Hartford Street (RH-3 towards 19<sup>th</sup> St.)