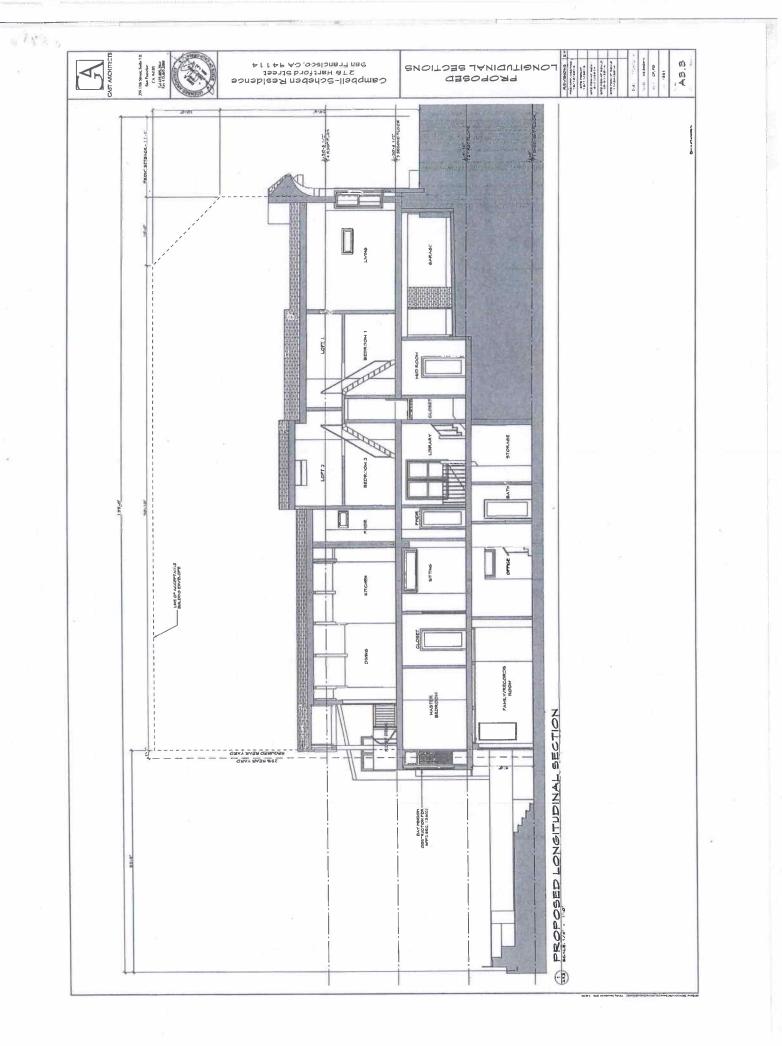

### **PROJECT DESCRIPTION**

The proposal is to convert the existing basement crawlspace into habitable space, rehabilitate the building interior, raise the existing front gable roof structure 1 foot in height, and increase the overall building depth through a 3-story rear horizontal addition. The project requires approval through a Mandatory Discretionary Review hearing before the Planning Commission – notice for which will be mailed to adjacent owners and occupants 10 days in advance of the hearing date -- to legalize the existing single family use.

| New Construction                                |                                                                                                                                                                                                                                                                                                                                                               |
|-------------------------------------------------|---------------------------------------------------------------------------------------------------------------------------------------------------------------------------------------------------------------------------------------------------------------------------------------------------------------------------------------------------------------|
|                                                 | ☑ Alteration                                                                                                                                                                                                                                                                                                                                                  |
| Façade Alteration(s)                            | Front Addition                                                                                                                                                                                                                                                                                                                                                |
| □ Side Addition                                 | Vertical Addition                                                                                                                                                                                                                                                                                                                                             |
| EXISTING                                        | PROPOSED                                                                                                                                                                                                                                                                                                                                                      |
| Former Two-Family Dwelling                      | Legal Single Family Dwelling                                                                                                                                                                                                                                                                                                                                  |
| 10 feet 7 inches (to front of bay)              | No Change                                                                                                                                                                                                                                                                                                                                                     |
| 0' 2'9" (south); 3' 5'-3"(north)                | 2' (south); 0 – 3' (north)                                                                                                                                                                                                                                                                                                                                    |
| 73 feet 5 inches (from front of bay)            | 82 feet (to new rear building wall)                                                                                                                                                                                                                                                                                                                           |
| 41 feet                                         | 32 feet 5 inches                                                                                                                                                                                                                                                                                                                                              |
| 20 feet (from curb to highest gable roof ridge) | 21 feet (from curb to highest gable roof ridge)                                                                                                                                                                                                                                                                                                               |
| 17'-6" (from curb to ridge of rear gable roof)  | 18'-6" (from curb to ridge of rear gable roof)                                                                                                                                                                                                                                                                                                                |
| 2 + crawlspace                                  | 3                                                                                                                                                                                                                                                                                                                                                             |
| 1                                               | 1                                                                                                                                                                                                                                                                                                                                                             |
|                                                 | <ul> <li>Side Addition</li> <li>EXISTING</li> <li>Former Two-Family Dwelling</li> <li>10 feet 7 inches (to front of bay)</li> <li>0' 2'9" (south); 3' 5'-3"(north)</li> <li>73 feet 5 inches (from front of bay)</li> <li>41 feet</li> <li>20 feet (from curb to highest gable roof ridge)</li> <li>17'-6" (from curb to ridge of rear gable roof)</li> </ul> |