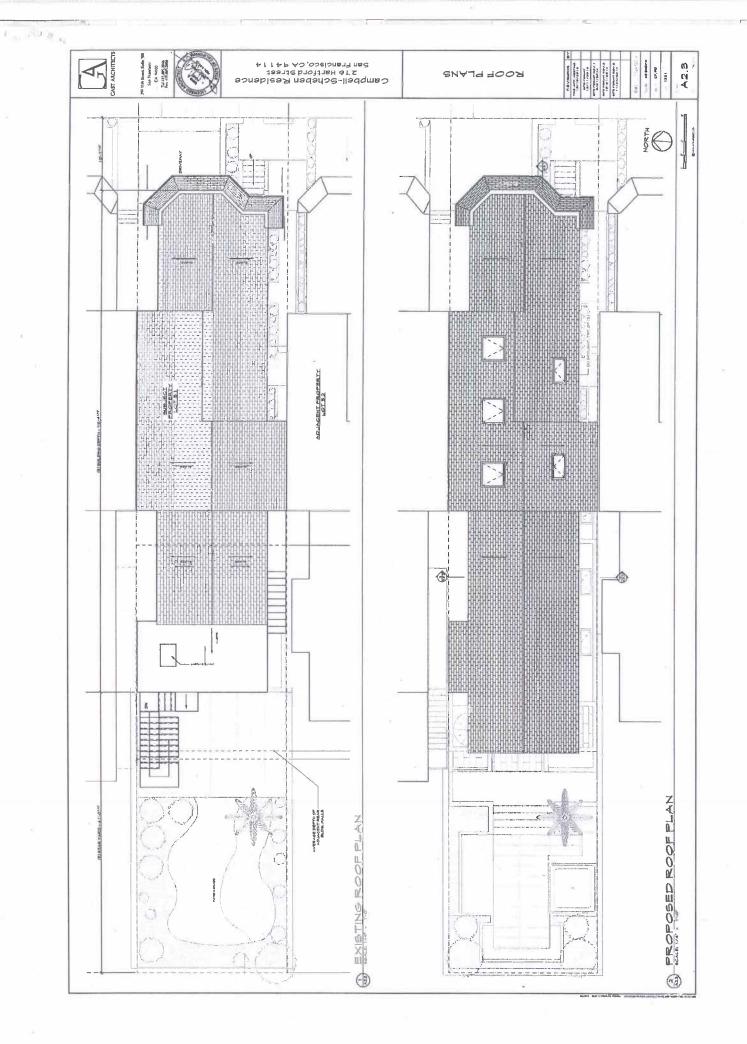

### **PROJECT DESCRIPTION**

The proposal is to convert the existing basement crawlspace into habitable space, rehabilitate the building interior, raise the existing front gable roof structure 1 foot in height, and increase the overall building depth through a 3-story rear horizontal addition. The project requires approval through a Mandatory Discretionary Review hearing before the Planning Commission – notice for which will be mailed to adjacent owners and occupants 10 days in advance of the hearing date -- to legalize the existing single family use.