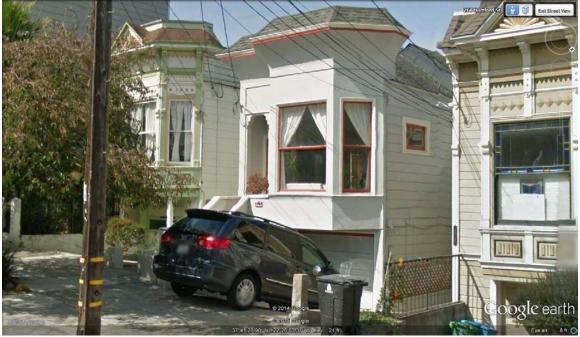

# SITE DESCRIPTION AND PRESENT USE

The subject lot is located on the west side of Hartford Street between 19<sup>th</sup> and 20<sup>th</sup> streets, measures 22'x125' and is down-sloping toward the rear property line. The subject property presents to Hartford Street as a 1-story structure with a steep driveway to a garage partially below curb level. The down-sloping lot results in a 2½-story building height at the rear elevation. City records indicate a building area of 2,124 square feet with a 930-square-foot basement.

Hartford Street has 15 street-facing parcels on the west side of the 200-block, which are all zoned RH-3 (Residential House, Three Family). The seven buildings in the middle of the block-face are the largest, averaging 2-3 stories in height over a raised basement. The Reports of Residential Record (3-R) for those buildings show typical dwelling unit counts of 3-6 dwelling units. Flanking those larger buildings, on either end of the block, are smaller 1½ -2 story buildings each containing 1-3 dwelling units. The subject property is one in a row of five smaller buildings that were constructed in the 1890s and retain their original building height and form as viewed from Hartford Street.