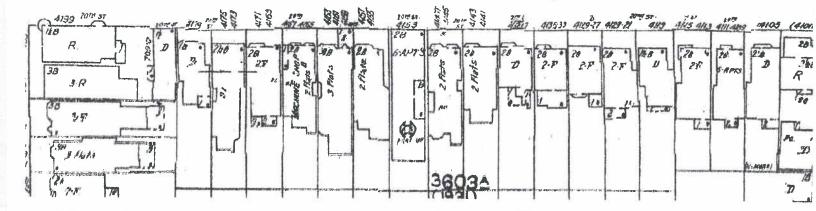

Hartford Street has 15 street-facing parcels on the west side of the 200-block, which are all zoned RH-3 (Residential House, Three Family). The seven buildings in the middle of the block-face are the largest, averaging 2-3 stories in height over a raised basement. The Reports of Residential Record (3-R) for those buildings show typical dwelling unit counts of 3-6 dwelling units. Flanking those larger buildings, on either end of the block, are smaller 1½ -2 story buildings each containing 1-3 dwelling units. The subject property is one in a row of five smaller buildings that were constructed in the 1890s and retain their original building height and form as viewed from Hartford Street.

The east side of the street is a mix of RH-1 and RH-3 zoning, with limited 3-R information to verify on accurate dwelling unit counts.