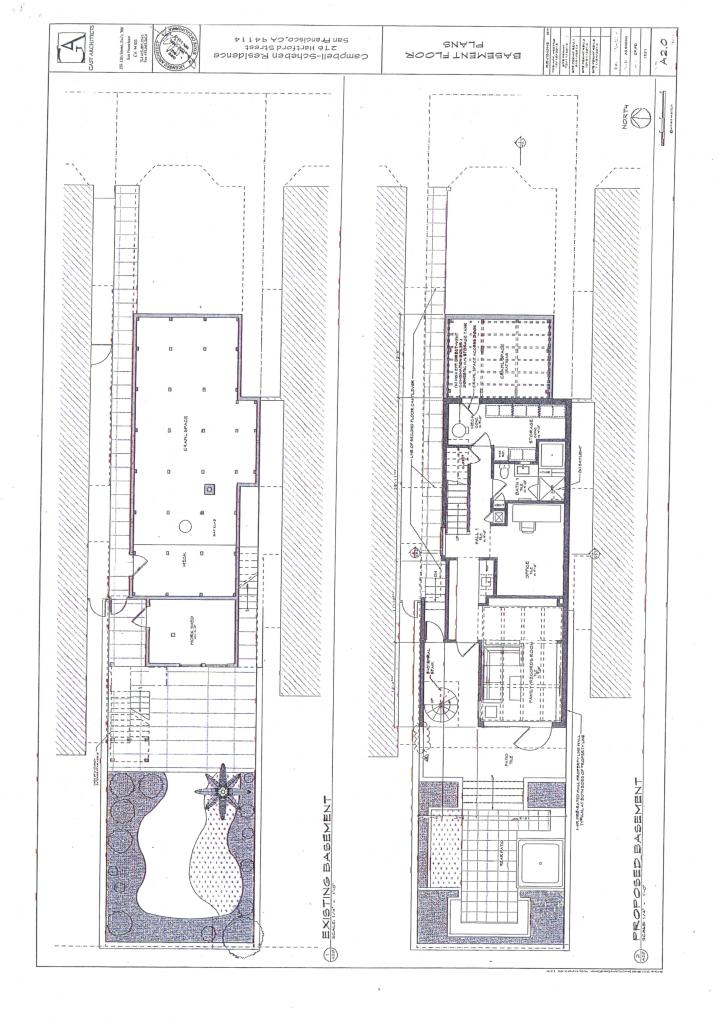

# SITE DESCRIPTION AND PRESENT USE

The subject lot is located on the west side of Hartford Street between 19<sup>th</sup> and 20<sup>th</sup> streets, measures 22'x125' and is down-sloping toward the rear property line. The subject property presents to Hartford Street as a 1-story structure with a steep driveway to a garage partially below curb level. The down-sloping lot results in a 2½-story building height at the rear elevation. City records indicate a building area of 2,124 square feet with a 930-square-foot basement.

### **PROJECT DESCRIPTION**

The proposal is to convert the existing basement crawlspace into habitable space, rehabilitate the building interior, raise the existing front gable roof structure 1 foot in height, and increase the overall building depth through a 3-story rear horizontal addition. The project requires approval through a Mandatory Discretionary Review hearing before the Planning Commission – notice for which will be mailed to adjacent owners and occupants 10 days in advance of the hearing date -- to legalize the existing single family use.