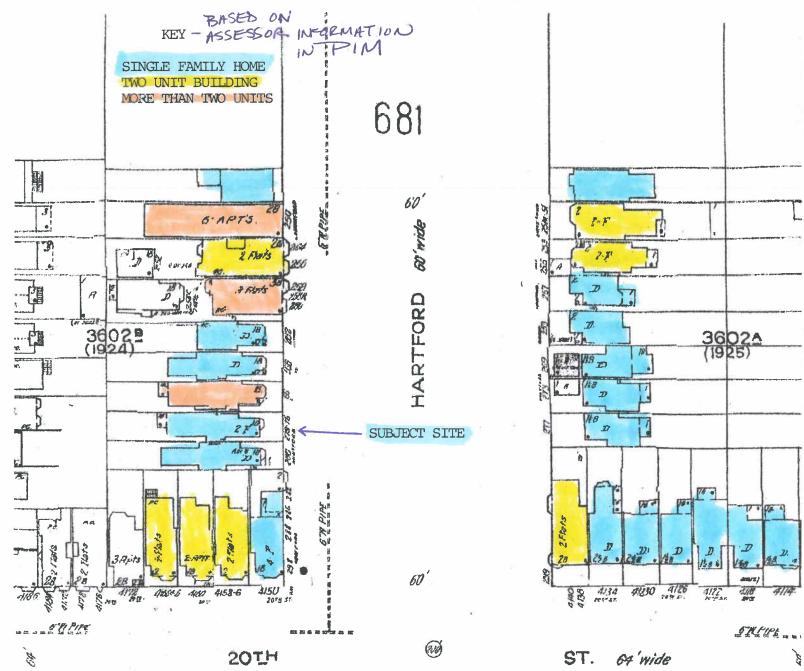

Hartford Street has 15 street-facing parcels on the west side of the 200-block, which are all zoned RH-3 (Residential House, Three Family). The seven buildings in the middle of the block-face are the largest, averaging 2-3 stories in height over a raised basement. The Reports of Residential Record (3-R) for those buildings show typical dwelling unit counts of 3-6 dwelling units. Flanking those larger buildings, on either end of the block, are smaller 1½ -2 story buildings each containing 1-3 dwelling units. The subject property is one in a row of five smaller buildings that were constructed in the 1890s and retain their original building height and form as viewed from Hartford Street.

The east side of the street is a mix of RH-1 and RH-3 zoning, with limited 3-R information to verify on accurate dwelling unit counts.

# Sanborn Map, ca. mid-1990s (Subject Property is a 2-flat)