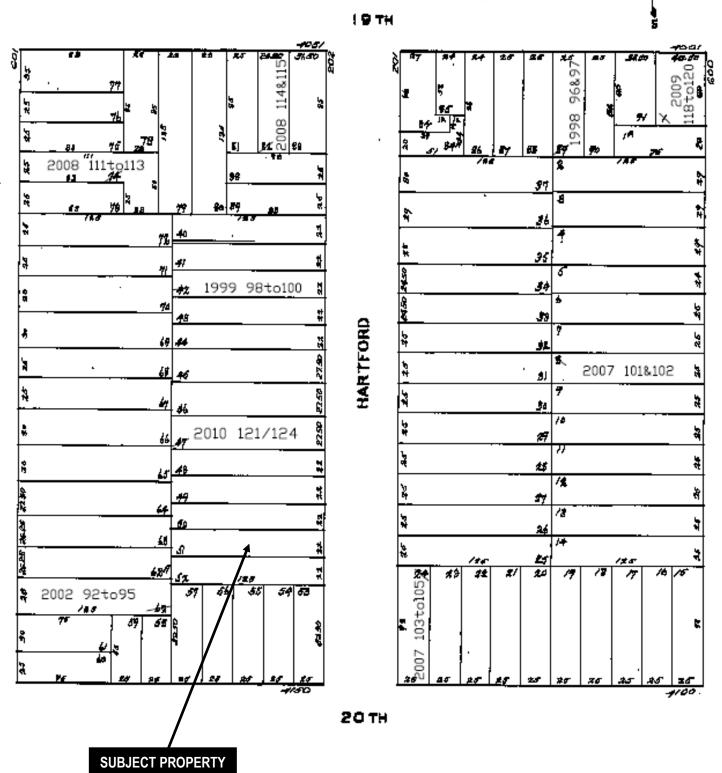

# SITE DESCRIPTION AND PRESENT USE

The subject lot is located on the west side of Hartford Street between 19<sup>th</sup> and 20<sup>th</sup> streets, measures 22'x125' and is down-sloping toward the rear property line. The subject property presents to Hartford Street as a 1-story structure with a steep driveway to a garage partially below curb level. The down-sloping lot results in a 2½-story building height at the rear elevation. City records indicate a building area of 2,124 square feet with a 930-square-foot basement.

# SURROUNDING PROPERTIES AND NEIGHBORHOOD

The subject property is located at the convergence of several zoning districts, but falls within the RH-3 (Residential House, Three Family) zone. The RH-3 zoning extends west beyond Castro Street and north towards Market Street. The east side of Hartford Street is largely RH-3 and partially zoned RH-1 (Residential House, One Family). Blocks immediately south of the subject property are zoned RH-2 (Residential House, Two Family).

Hartford Street has 15 street-facing parcels on the west side of the 200-block, which are all zoned RH-3 (Residential House, Three Family). The seven buildings in the middle of the block-face are the largest, averaging 2-3 stories in height over a raised basement. The Reports of Residential Record (3-R) for those buildings show typical dwelling unit counts of 3-6 dwelling units. Flanking those larger buildings, on either end of the block, are smaller 1½ -2 story buildings each containing 1-3 dwelling units. The subject property is one in a row of five smaller buildings that were constructed in the 1890s and retain their original building height and form as viewed from Hartford Street.

The east side of the street is a mix of RH-1 and RH-3 zoning, with limited 3-R information to verify on accurate dwelling unit counts.