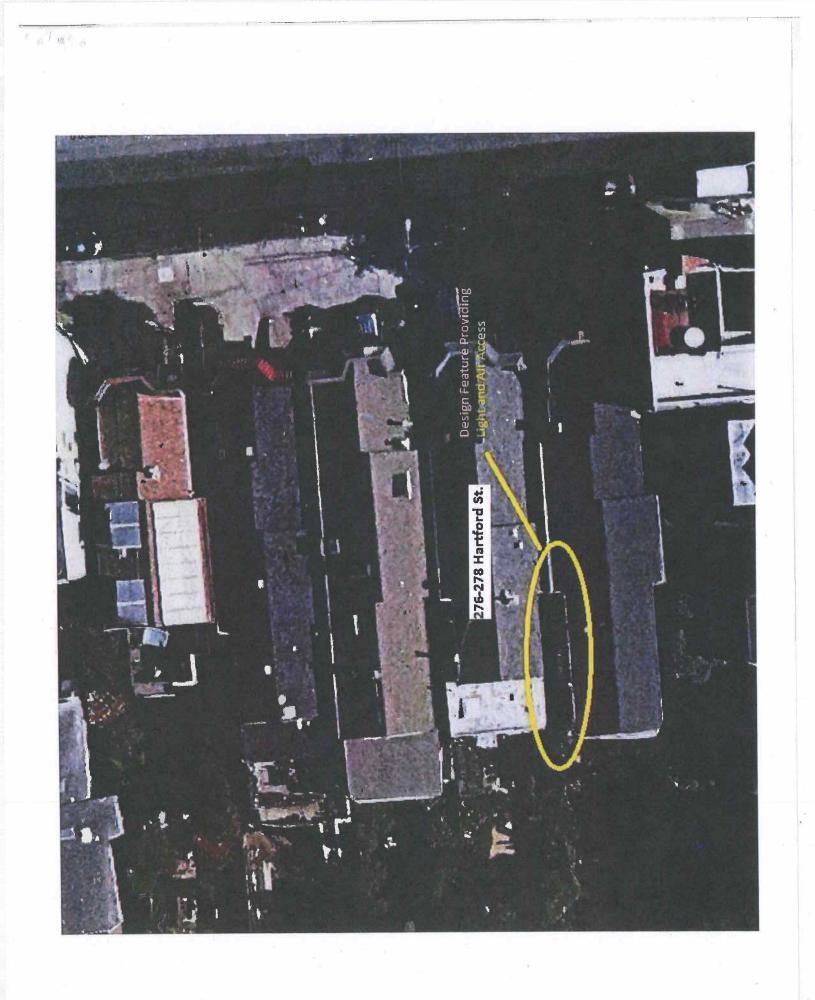

The DR Requestor's property would suffer a number of unreasonable impacts from the proposed construction. First, the proposed structure would deviate from the existing, historic building's footprint by eliminating and/or reducing the side yard setback along the south property line. This minimal setback was a design feature incorporated by the builder into each one of the five Victorian homes, ensuring common access to light and air. Removing this design feature would deprive the DR Requestor's home of adequate access to light and air circulation. The rear expansion of the building would exacerbate both of these negative impacts.

- 1. The proposed rear expansion will wall off the mid-block open space, affecting the DR Requestor's property and the properties of surrounding neighbors.
- 2. The proposed side expansion will destroy the light court which was built for the common benefit of each of the five matching Victorians. Removal of the light court will reduce the breeze and light to the DR Requestor's home.