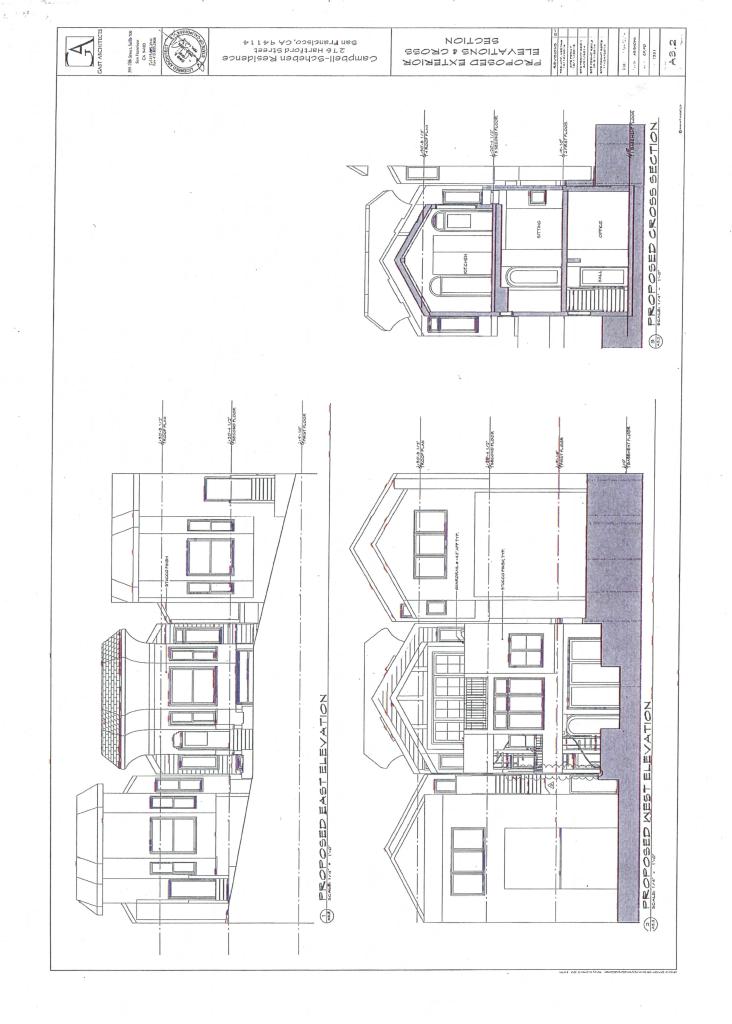

| New Construction                                |                                                                                                                                                                                                                                                                                                                                                               |
|-------------------------------------------------|---------------------------------------------------------------------------------------------------------------------------------------------------------------------------------------------------------------------------------------------------------------------------------------------------------------------------------------------------------------|
|                                                 | ☑ Alteration                                                                                                                                                                                                                                                                                                                                                  |
| Façade Alteration(s)                            | Front Addition                                                                                                                                                                                                                                                                                                                                                |
| □ Side Addition                                 | Vertical Addition                                                                                                                                                                                                                                                                                                                                             |
| EXISTING                                        | PROPOSED                                                                                                                                                                                                                                                                                                                                                      |
| Former Two-Family Dwelling                      | Legal Single Family Dwelling                                                                                                                                                                                                                                                                                                                                  |
| 10 feet 7 inches (to front of bay)              | No Change                                                                                                                                                                                                                                                                                                                                                     |
| 0' 2'9" (south); 3' 5'-3"(north)                | 2' (south); 0 – 3' (north)                                                                                                                                                                                                                                                                                                                                    |
| 73 feet 5 inches (from front of bay)            | 82 feet (to new rear building wall)                                                                                                                                                                                                                                                                                                                           |
| 41 feet                                         | 32 feet 5 inches                                                                                                                                                                                                                                                                                                                                              |
| 20 feet (from curb to highest gable roof ridge) | 21 feet (from curb to highest gable roof ridge)                                                                                                                                                                                                                                                                                                               |
| 17'-6" (from curb to ridge of rear gable roof)  | 18'-6" (from curb to ridge of rear gable roof)                                                                                                                                                                                                                                                                                                                |
| 2 + crawlspace                                  | 3                                                                                                                                                                                                                                                                                                                                                             |
| 1                                               | 1                                                                                                                                                                                                                                                                                                                                                             |
|                                                 | <ul> <li>Side Addition</li> <li>EXISTING</li> <li>Former Two-Family Dwelling</li> <li>10 feet 7 inches (to front of bay)</li> <li>0' 2'9" (south); 3' 5'-3"(north)</li> <li>73 feet 5 inches (from front of bay)</li> <li>41 feet</li> <li>20 feet (from curb to highest gable roof ridge)</li> <li>17'-6" (from curb to ridge of rear gable roof)</li> </ul> |

### **PROJECT DESCRIPTION**

The proposal is to convert the existing basement crawlspace into habitable space, rehabilitate the building interior, raise the existing front gable roof structure 1 foot in height, and increase the overall building depth through a 3-story rear horizontal addition. The project requires approval through a Mandatory Discretionary Review hearing before the Planning Commission – notice for which will be mailed to adjacent owners and occupants 10 days in advance of the hearing date -- to legalize the existing single family use.