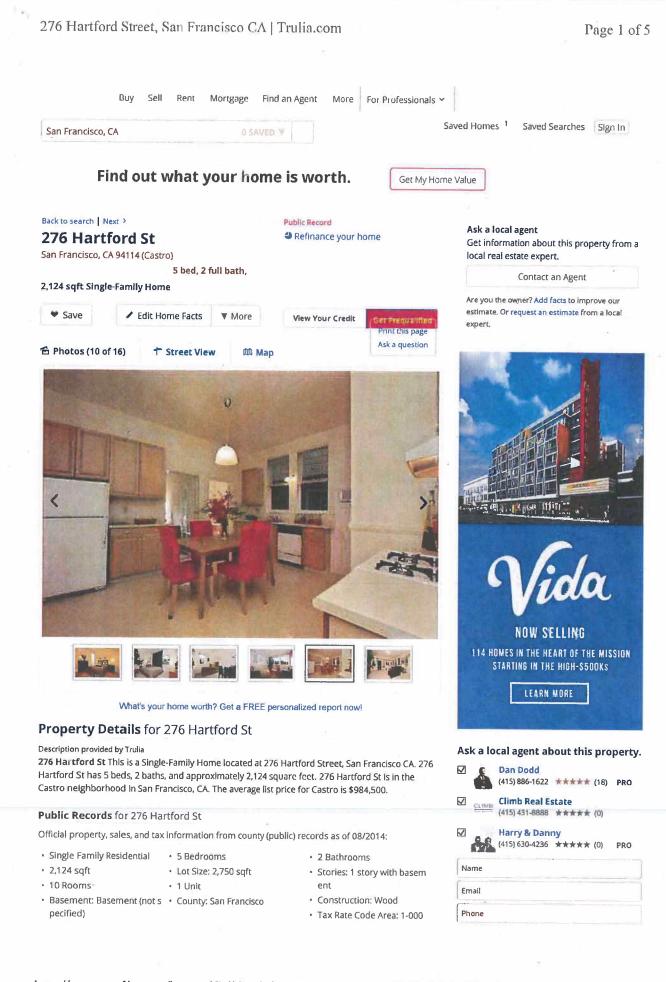

The public DR filed in opposition to the proposed building expansion included a real estate listing from the time of the 2005 sale with photographs of two kitchens. The listing promoted a four-room, secondary rental unit and stated that "Both units will be delivered vacant at close of escrow."

Although the Project Sponsor obtained an erroneous 3R for a single family home (which DBI later corrected), the Project Sponsor knew that the property contained two units with two kitchens. (See real estate listing for the property, Exhibit F: "bright single family home retains all of the charm and comfort of a single family home with the **added bonus of a four room income unit.... Both units will be delivered vacant at close of escrow**.")