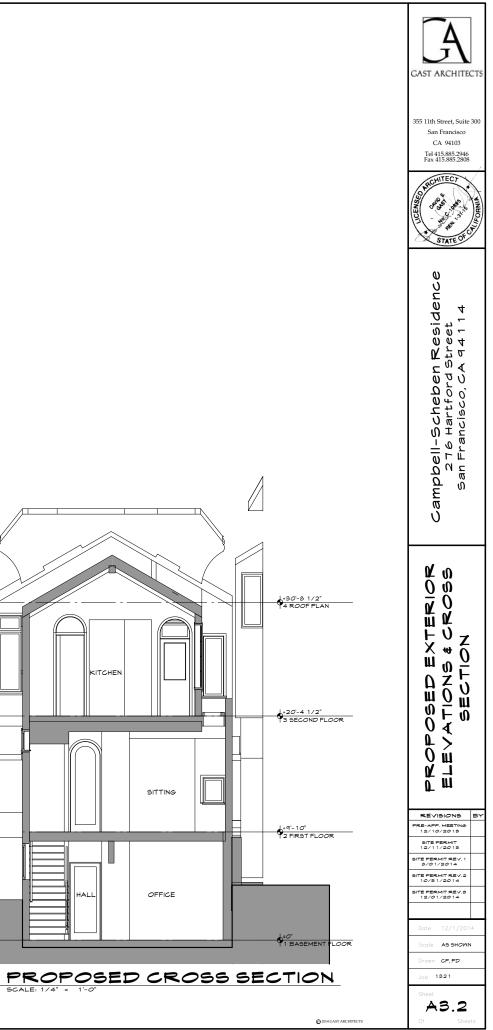

### **PROJECT DESCRIPTION**

The proposal is to convert the existing basement crawlspace into habitable space, rehabilitate the building interior, raise the existing front gable roof structure 1 foot in height, and increase the overall building depth through a 3-story rear horizontal addition. The project requires approval through a Mandatory Discretionary Review hearing before the Planning Commission – notice for which will be mailed to adjacent owners and occupants 10 days in advance of the hearing date -- to legalize the existing single family use.