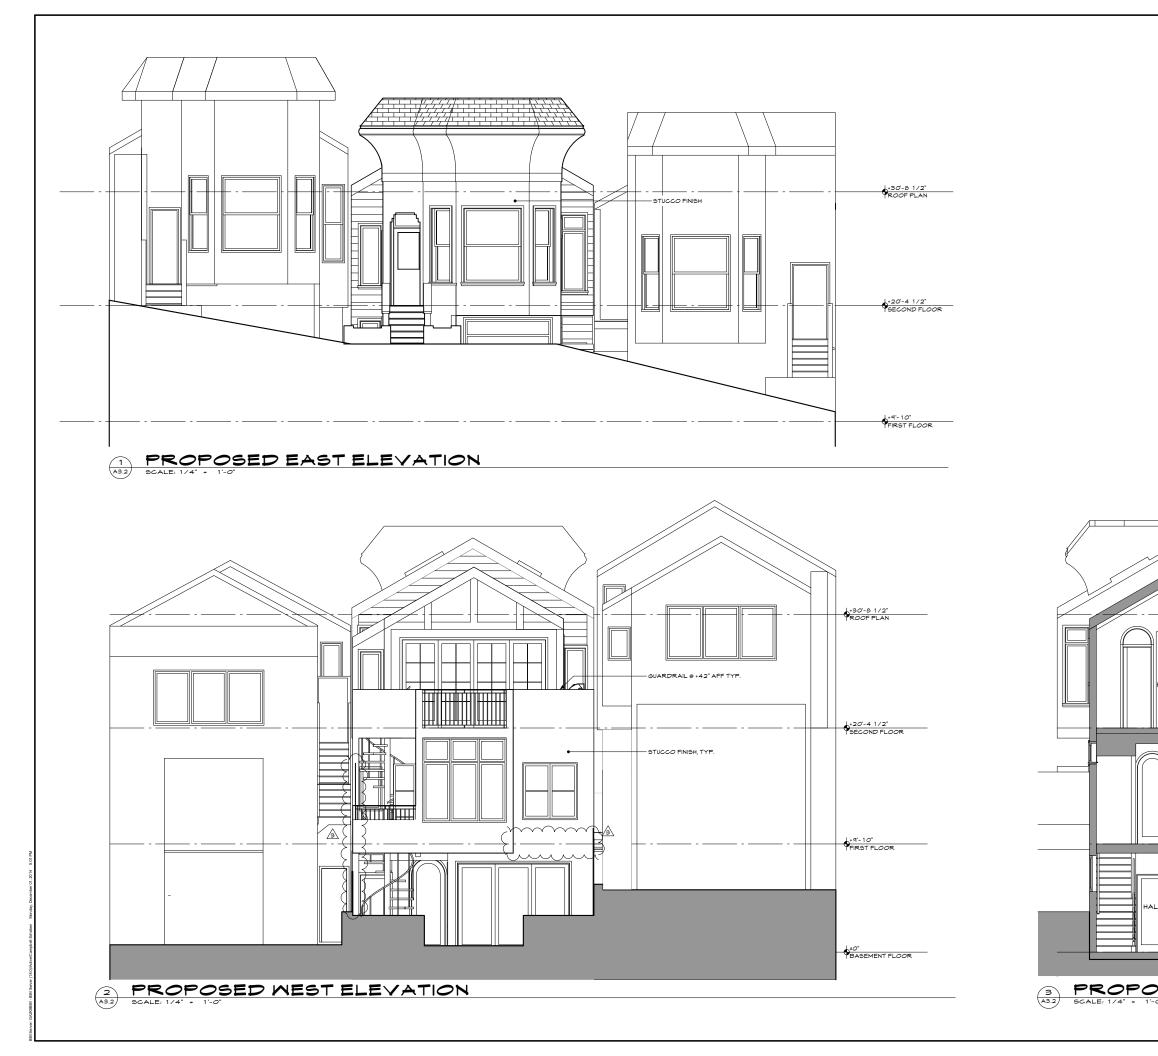

| New Construction                                |                                                                                                                                                                                                                                                                                                                                                               |
|-------------------------------------------------|---------------------------------------------------------------------------------------------------------------------------------------------------------------------------------------------------------------------------------------------------------------------------------------------------------------------------------------------------------------|
|                                                 | ☑ Alteration                                                                                                                                                                                                                                                                                                                                                  |
| Façade Alteration(s)                            | Front Addition                                                                                                                                                                                                                                                                                                                                                |
| □ Side Addition                                 | Vertical Addition                                                                                                                                                                                                                                                                                                                                             |
| EXISTING                                        | PROPOSED                                                                                                                                                                                                                                                                                                                                                      |
| Former Two-Family Dwelling                      | Legal Single Family Dwelling                                                                                                                                                                                                                                                                                                                                  |
| 10 feet 7 inches (to front of bay)              | No Change                                                                                                                                                                                                                                                                                                                                                     |
| 0' 2'9" (south); 3' 5'-3"(north)                | 2' (south); 0 – 3' (north)                                                                                                                                                                                                                                                                                                                                    |
| 73 feet 5 inches (from front of bay)            | 82 feet (to new rear building wall)                                                                                                                                                                                                                                                                                                                           |
| 41 feet                                         | 32 feet 5 inches                                                                                                                                                                                                                                                                                                                                              |
| 20 feet (from curb to highest gable roof ridge) | 21 feet (from curb to highest gable roof ridge)                                                                                                                                                                                                                                                                                                               |
| 17'-6" (from curb to ridge of rear gable roof)  | 18'-6" (from curb to ridge of rear gable roof)                                                                                                                                                                                                                                                                                                                |
| 2 + crawlspace                                  | 3                                                                                                                                                                                                                                                                                                                                                             |
| 1                                               | 1                                                                                                                                                                                                                                                                                                                                                             |
|                                                 | <ul> <li>Side Addition</li> <li>EXISTING</li> <li>Former Two-Family Dwelling</li> <li>10 feet 7 inches (to front of bay)</li> <li>0' 2'9" (south); 3' 5'-3"(north)</li> <li>73 feet 5 inches (from front of bay)</li> <li>41 feet</li> <li>20 feet (from curb to highest gable roof ridge)</li> <li>17'-6" (from curb to ridge of rear gable roof)</li> </ul> |

### **PROJECT DESCRIPTION**

The proposal is to convert the existing basement crawlspace into habitable space, rehabilitate the building interior, raise the existing front gable roof structure 1 foot in height, and increase the overall building depth through a 3-story rear horizontal addition. The project requires approval through a Mandatory Discretionary Review hearing before the Planning Commission – notice for which will be mailed to adjacent owners and occupants 10 days in advance of the hearing date -- to legalize the existing single family use.