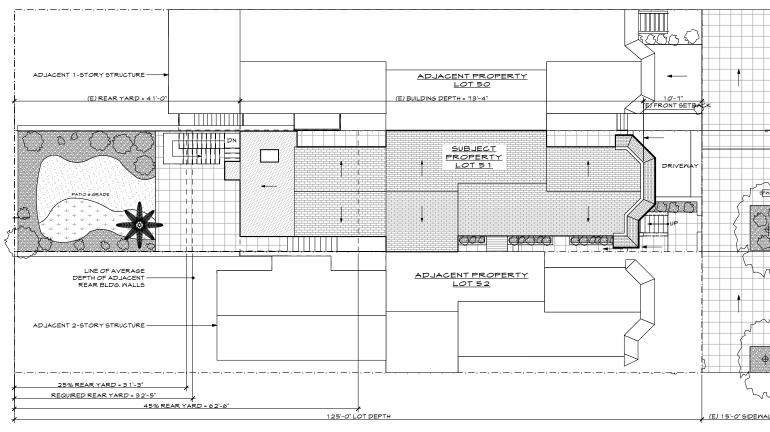

# SITE DESCRIPTION AND PRESENT USE

The subject lot is located on the west side of Hartford Street between 19<sup>th</sup> and 20<sup>th</sup> streets, measures 22'x125' and is down-sloping toward the rear property line. The subject property presents to Hartford Street as a 1-story structure with a steep driveway to a garage partially below curb level. The down-sloping lot results in a 2½-story building height at the rear elevation. City records indicate a building area of 2,124 square feet with a 930-square-foot basement.

| New Construction                                |                                                                                                                                                                                                                                                                                                                                                               |
|-------------------------------------------------|---------------------------------------------------------------------------------------------------------------------------------------------------------------------------------------------------------------------------------------------------------------------------------------------------------------------------------------------------------------|
|                                                 | ☑ Alteration                                                                                                                                                                                                                                                                                                                                                  |
| Façade Alteration(s)                            | Front Addition                                                                                                                                                                                                                                                                                                                                                |
| □ Side Addition                                 | Vertical Addition                                                                                                                                                                                                                                                                                                                                             |
| EXISTING                                        | PROPOSED                                                                                                                                                                                                                                                                                                                                                      |
| Former Two-Family Dwelling                      | Legal Single Family Dwelling                                                                                                                                                                                                                                                                                                                                  |
| 10 feet 7 inches (to front of bay)              | No Change                                                                                                                                                                                                                                                                                                                                                     |
| 0' 2'9" (south); 3' 5'-3"(north)                | 2' (south); 0 – 3' (north)                                                                                                                                                                                                                                                                                                                                    |
| 73 feet 5 inches (from front of bay)            | 82 feet (to new rear building wall)                                                                                                                                                                                                                                                                                                                           |
| 41 feet                                         | 32 feet 5 inches                                                                                                                                                                                                                                                                                                                                              |
| 20 feet (from curb to highest gable roof ridge) | 21 feet (from curb to highest gable roof ridge)                                                                                                                                                                                                                                                                                                               |
| 17'-6" (from curb to ridge of rear gable roof)  | 18'-6" (from curb to ridge of rear gable roof)                                                                                                                                                                                                                                                                                                                |
| 2 + crawlspace                                  | 3                                                                                                                                                                                                                                                                                                                                                             |
| 1                                               | 1                                                                                                                                                                                                                                                                                                                                                             |
|                                                 | <ul> <li>Side Addition</li> <li>EXISTING</li> <li>Former Two-Family Dwelling</li> <li>10 feet 7 inches (to front of bay)</li> <li>0' 2'9" (south); 3' 5'-3"(north)</li> <li>73 feet 5 inches (from front of bay)</li> <li>41 feet</li> <li>20 feet (from curb to highest gable roof ridge)</li> <li>17'-6" (from curb to ridge of rear gable roof)</li> </ul> |