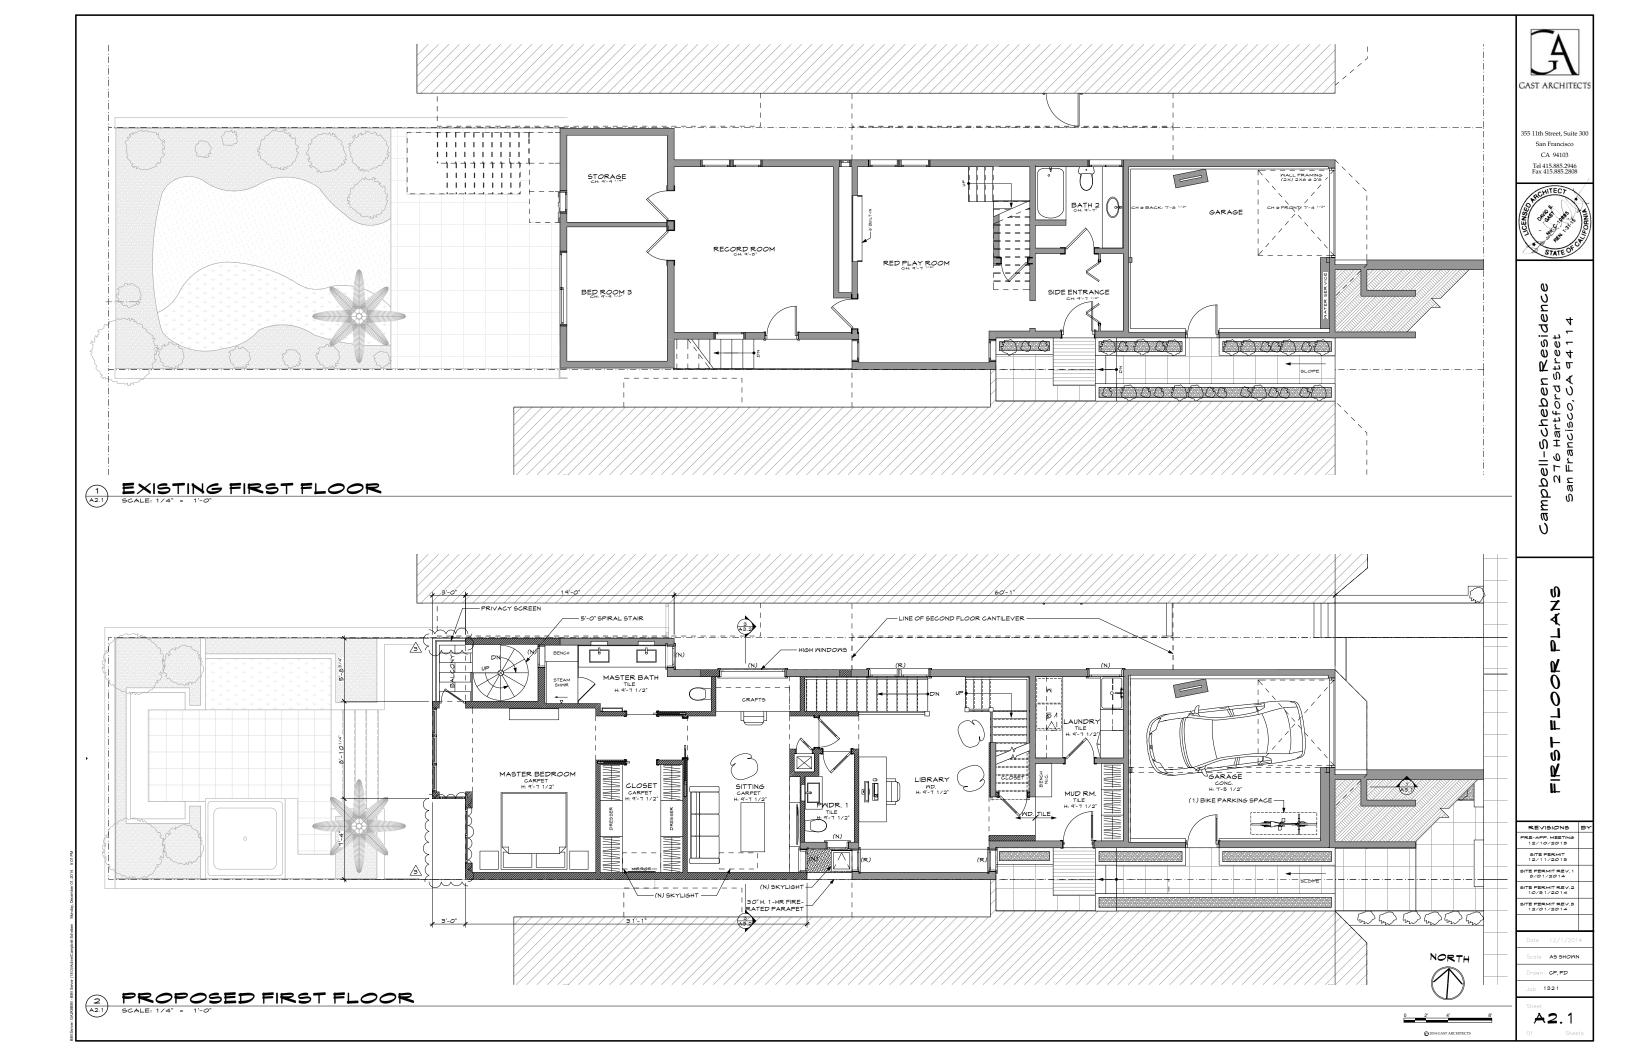

# **PROJECT DESCRIPTION**

Request to legalize the current single family use of the subject property as part of a proposal to enlarge the building. The subject property was initially constructed as a two-family dwelling in 1891, and used for that purpose for many years. The current owners state that they purchased the building as a single family residence based on a Tax Detail Report and Report of Residential Building Record issued prior to their December 2015 purchase of the property. Those reports identify 276 Hartford Street as a 1-unit residence and One Family Dwelling respectively.

# SITE DESCRIPTION AND PRESENT USE

The subject lot is located on the west side of Hartford Street between 19<sup>th</sup> and 20<sup>th</sup> streets, measures 22'x125' and is down-sloping toward the rear property line. The subject property presents to Hartford Street as a 1-story structure with a steep driveway to a garage partially below curb level. The down-sloping lot results in a 2½-story building height at the rear elevation. City records indicate a building area of 2,124 square feet with a 930-square-foot basement.

### **PROJECT DESCRIPTION**

The proposal is to convert the existing basement crawlspace into habitable space, rehabilitate the building interior, raise the existing front gable roof structure 1 foot in height, and increase the overall building depth through a 3-story rear horizontal addition. The project requires approval through a Mandatory Discretionary Review hearing before the Planning Commission – notice for which will be mailed to adjacent owners and occupants 10 days in advance of the hearing date -- to legalize the existing single family use.