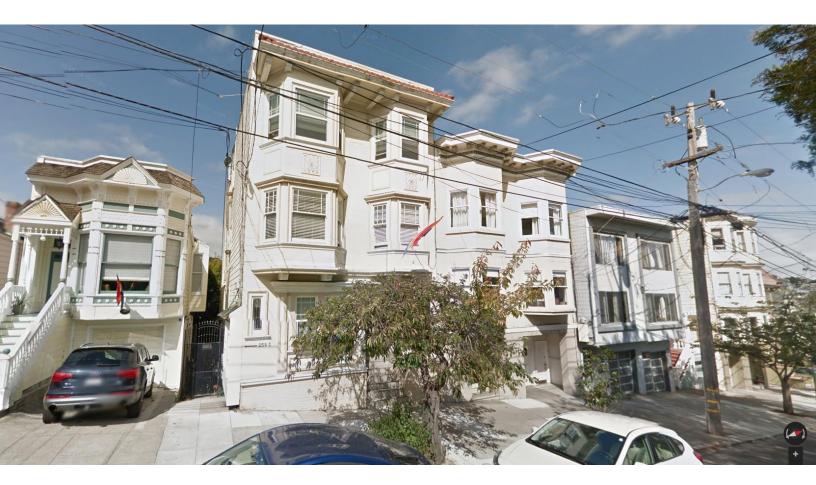

DR Response to Public DR RDT Checklist RDT Review Application for DU Merger Reduced Plans

ET: G:\Documents\DRs\276 Hartford\276Hartford\_DR Analysis.doc

# 276 Hartford Street – Attachments Block Book Map



Mandatory Discretionary Review Hearing Case Number 2014.0627D 276 Hartford Street

SAN FRANCISCO PLANNING DEPARTMENT

CASTRO

NOE

# Sanborn Map, ca. mid-1990s (Subject Property is a 2-flat)





# Zoning Map (RH-3/40-X)





# Aerial Photo, looking West towards Castro St.

SUBJECT PROPERTY (RH-3 ZONING EXTENDS TO CASTRO STREET)



(RH-1 ZONING DIRECTLY ACROSS FROM SUBJECT PROPERTY)

# Aerial Photo, looking east towards Hartford St.



SUBJECT PROPERTY (RH-3 ZONING EXTENDS TO CASTRO STREET)

# West Side of Hartford Street (RH-3 Zoning)



# West Side of Hartford Street (RH-3 Zoning)



# East Side of Hartford Street (RH-1 directly across from Subject Property)



# East Side of Hartford Street (RH-3 towards 19<sup>th</sup> St.)





# SAN FRANCISCO PLANNING DEPARTMENT

1650 Mission Street Suite 400 San Francisco. CA 94103

# NOTICE OF BUILDING PERMIT APPLICATION (SECTION 311/312)

On **December 11, 2013**, the Applicant named below filed Building Permit Application No. **2013.12.11.3907** with the City and County of San Francisco.

| PROPERTY INFORMATION |                         | APPL         | ICANT INFORMATION              |
|----------------------|-------------------------|--------------|--------------------------------|
| Project Address:     | 276 Hartford Street     | Applicant:   | Dennis Budd, Gast Architects   |
| Cross Street(s):     | 20 <sup>th</sup> Stre