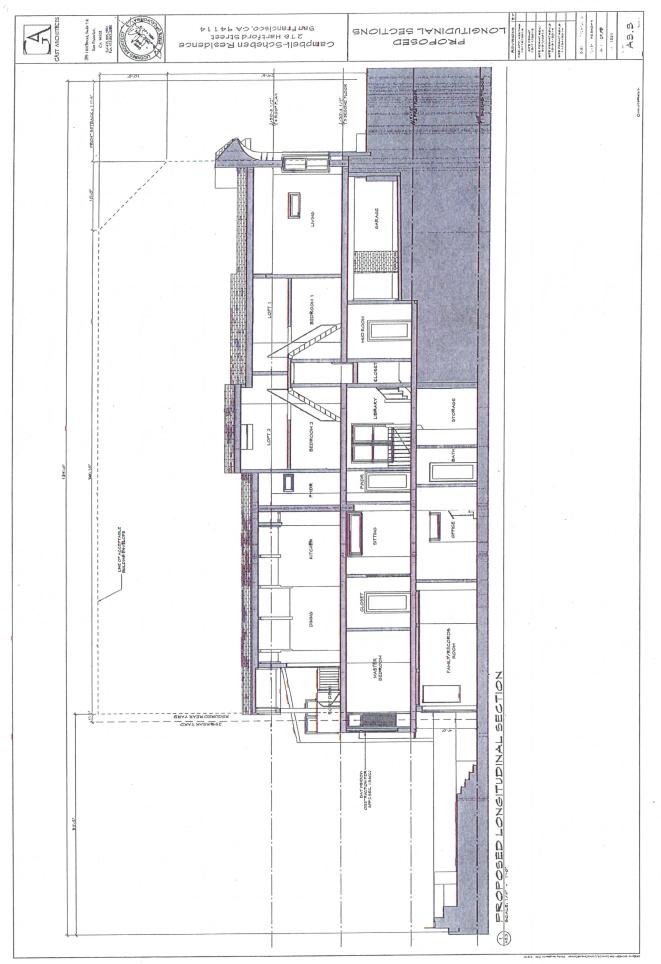

| New Construction                                |                                                                                                                                                                                                                                                                                                                                                               |
|-------------------------------------------------|---------------------------------------------------------------------------------------------------------------------------------------------------------------------------------------------------------------------------------------------------------------------------------------------------------------------------------------------------------------|
|                                                 | ☑ Alteration                                                                                                                                                                                                                                                                                                                                                  |
| Façade Alteration(s)                            | Front Addition                                                                                                                                                                                                                                                                                                                                                |
| □ Side Addition                                 | Vertical Addition                                                                                                                                                                                                                                                                                                                                             |
| EXISTING                                        | PROPOSED                                                                                                                                                                                                                                                                                                                                                      |
| Former Two-Family Dwelling                      | Legal Single Family Dwelling                                                                                                                                                                                                                                                                                                                                  |
| 10 feet 7 inches (to front of bay)              | No Change                                                                                                                                                                                                                                                                                                                                                     |
| 0' 2'9" (south); 3' 5'-3"(north)                | 2' (south); 0 – 3' (north)                                                                                                                                                                                                                                                                                                                                    |
| 73 feet 5 inches (from front of bay)            | 82 feet (to new rear building wall)                                                                                                                                                                                                                                                                                                                           |
| 41 feet                                         | 32 feet 5 inches                                                                                                                                                                                                                                                                                                                                              |
| 20 feet (from curb to highest gable roof ridge) | 21 feet (from curb to highest gable roof ridge)                                                                                                                                                                                                                                                                                                               |
| 17'-6" (from curb to ridge of rear gable roof)  | 18'-6" (from curb to ridge of rear gable roof)                                                                                                                                                                                                                                                                                                                |
| 2 + crawlspace                                  | 3                                                                                                                                                                                                                                                                                                                                                             |
| 1                                               | 1                                                                                                                                                                                                                                                                                                                                                             |
|                                                 | <ul> <li>Side Addition</li> <li>EXISTING</li> <li>Former Two-Family Dwelling</li> <li>10 feet 7 inches (to front of bay)</li> <li>0' 2'9" (south); 3' 5'-3"(north)</li> <li>73 feet 5 inches (from front of bay)</li> <li>41 feet</li> <li>20 feet (from curb to highest gable roof ridge)</li> <li>17'-6" (from curb to ridge of rear gable roof)</li> </ul> |

### **PROJECT DESCRIPTION**

The proposal is to convert the existing basement crawlspace into habitable space, rehabilitate the building interior, raise the existing front gable roof structure 1 foot in height, and increase the overall building depth through a 3-story rear horizontal addition. The project requires approval through a Mandatory Discretionary Review hearing before the Planning Commission – notice for which will be mailed to adjacent owners and occupants 10 days in advance of the hearing date -- to legalize the existing single family use.