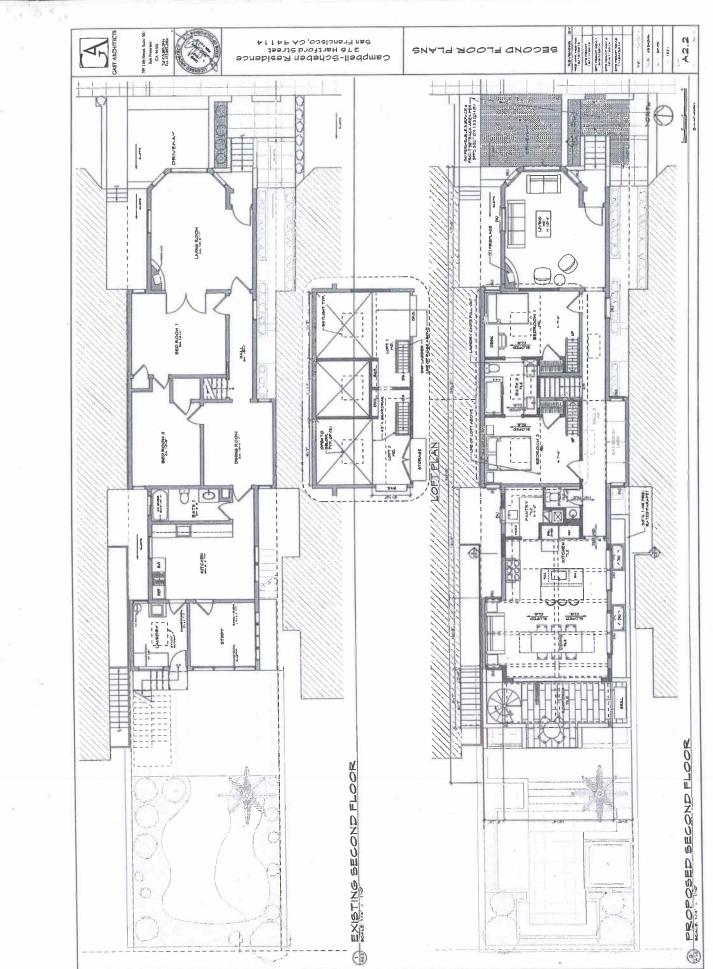

### **PROJECT DESCRIPTION**

The proposal is to convert the existing basement crawlspace into habitable space, rehabilitate the building interior, raise the existing front gable roof structure 1 foot in height, and increase the overall building depth through a 3-story rear horizontal addition. The project requires approval through a Mandatory Discretionary Review hearing before the Planning Commission – notice for which will be mailed to adjacent owners and occupants 10 days in advance of the hearing date -- to legalize the existing single family use.