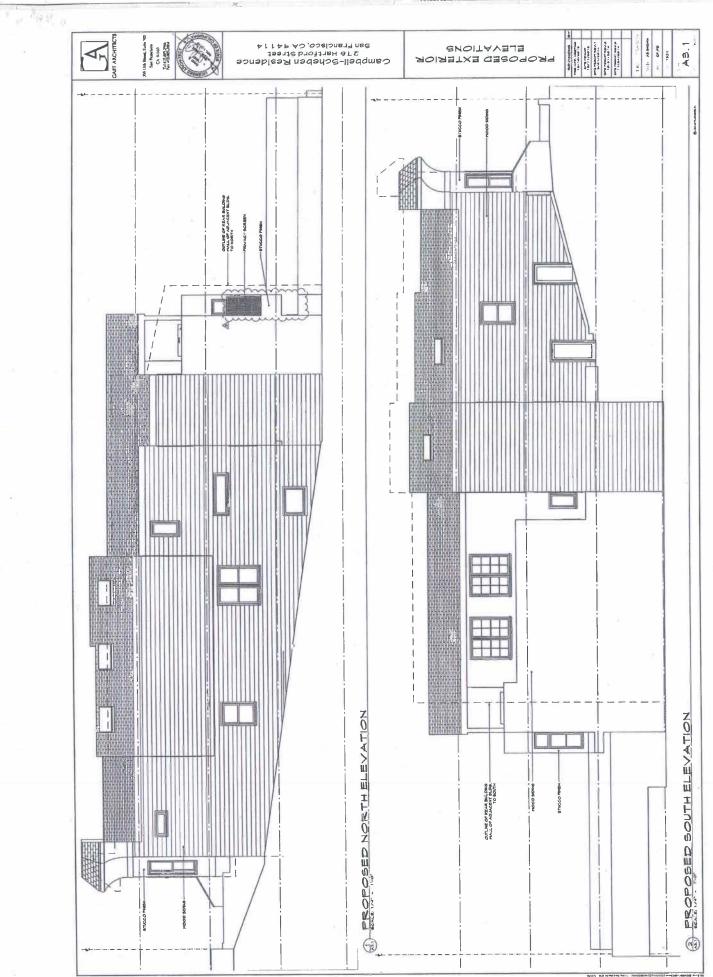

### **PROJECT DESCRIPTION**

The proposal is to convert the existing basement crawlspace into habitable space, rehabilitate the building interior, raise the existing front gable roof structure 1 foot in height, and increase the overall building depth through a 3-story rear horizontal addition. The project requires approval through a Mandatory Discretionary Review hearing before the Planning Commission – notice for which will be mailed to adjacent owners and occupants 10 days in advance of the hearing date -- to legalize the existing single family use.