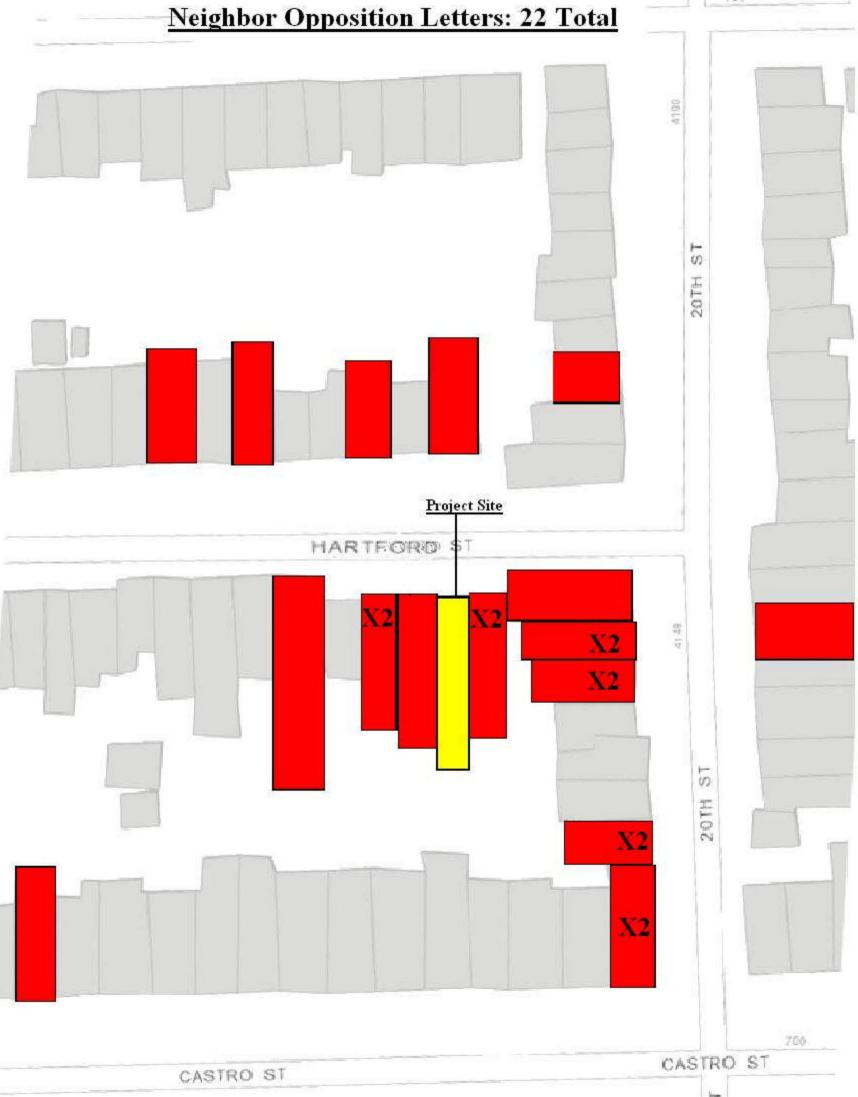

# **PUBLIC COMMENT**

|                          | SUPPORT | OPPOSED | NO POSITION |
|--------------------------|---------|---------|-------------|
| Adjacent neighbor(s)     |         | 1       |             |
| Other neighbors on the   |         |         |             |
| block or directly across |         |         |             |
| the street               |         |         |             |
| Neighborhood groups      |         |         |             |

A public-initiated request for Discretionary Review was filed February 19, 2015 on behalf of Leslie Andelin, the adjacent neighbor at 280 Hartford Street.

- The design concerns raised by the DR filer related to loss of light, air and access to mid-block open space were reviewed by the Residential Design Team, who found no exceptional or extraordinary circumstances.
- The General Plan concerns raised by the DR filer will be deliberated as part of the mandatory discretionary review of the dwelling unit merger application.