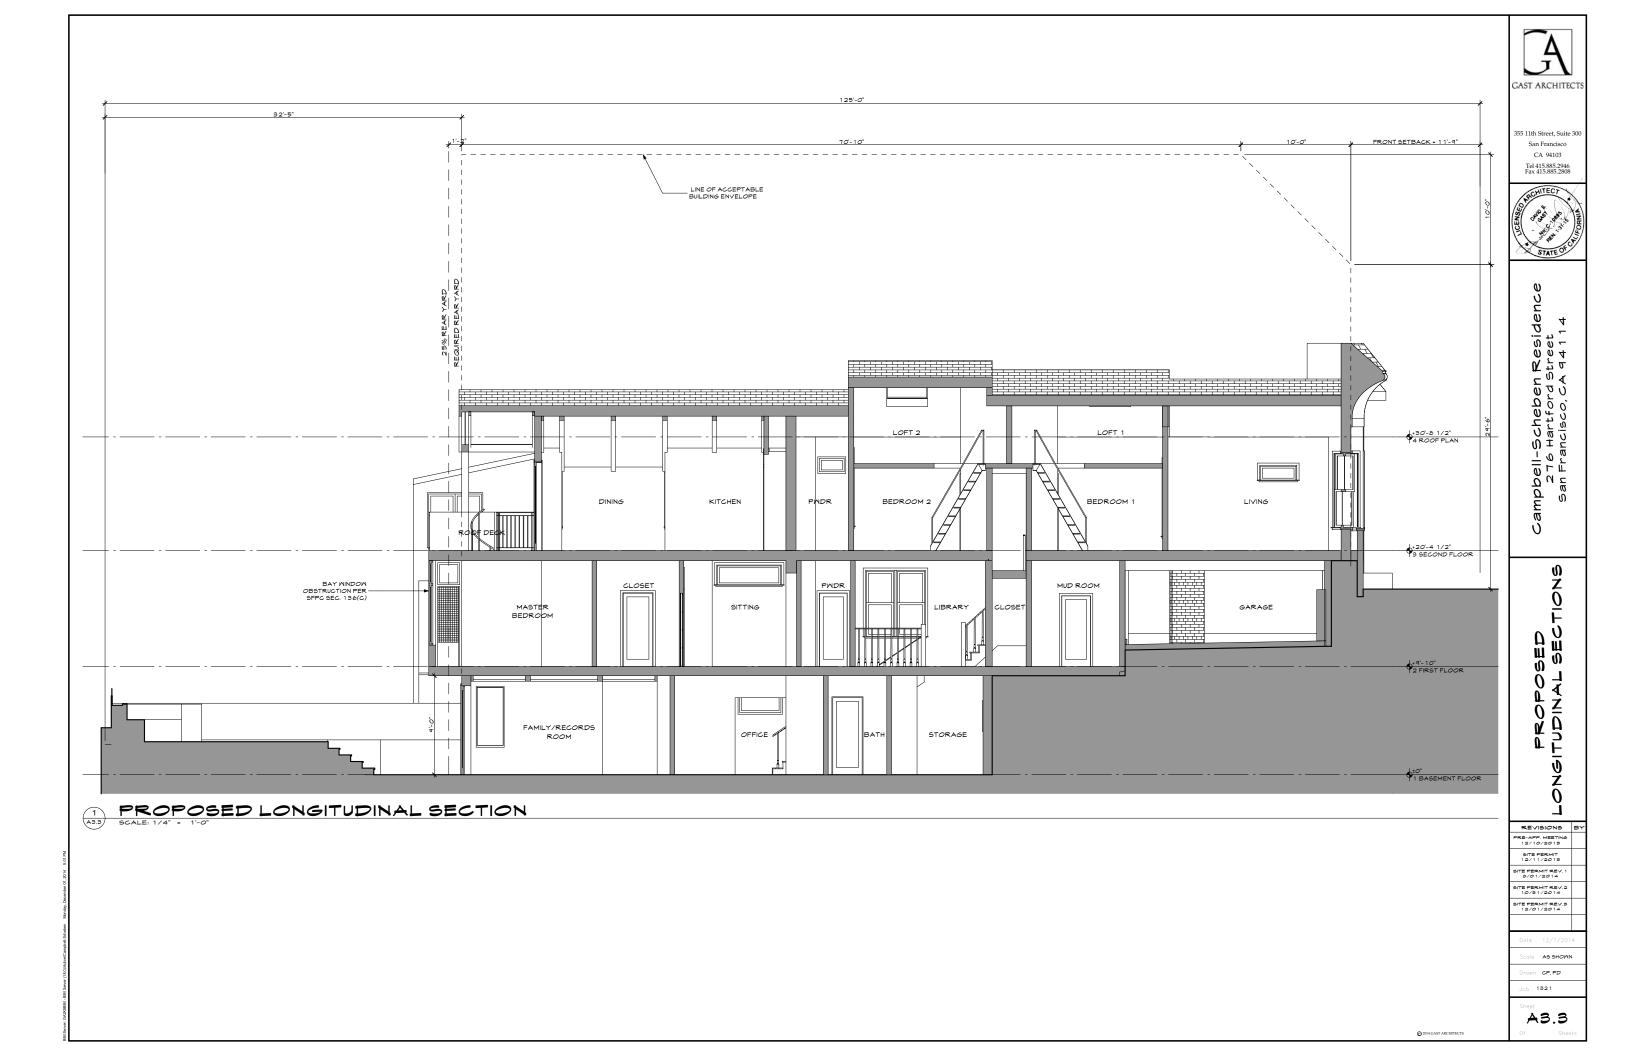

### **PROJECT DESCRIPTION**

The proposal is to convert the existing basement crawlspace into habitable space, rehabilitate the building interior, raise the existing front gable roof structure 1 foot in height, and increase the overall building depth through a 3-story rear horizontal addition. The project requires approval through a Mandatory Discretionary Review hearing before the Planning Commission – notice for which will be mailed to adjacent owners and occupants 10 days in advance of the hearing date -- to legalize the existing single family use.