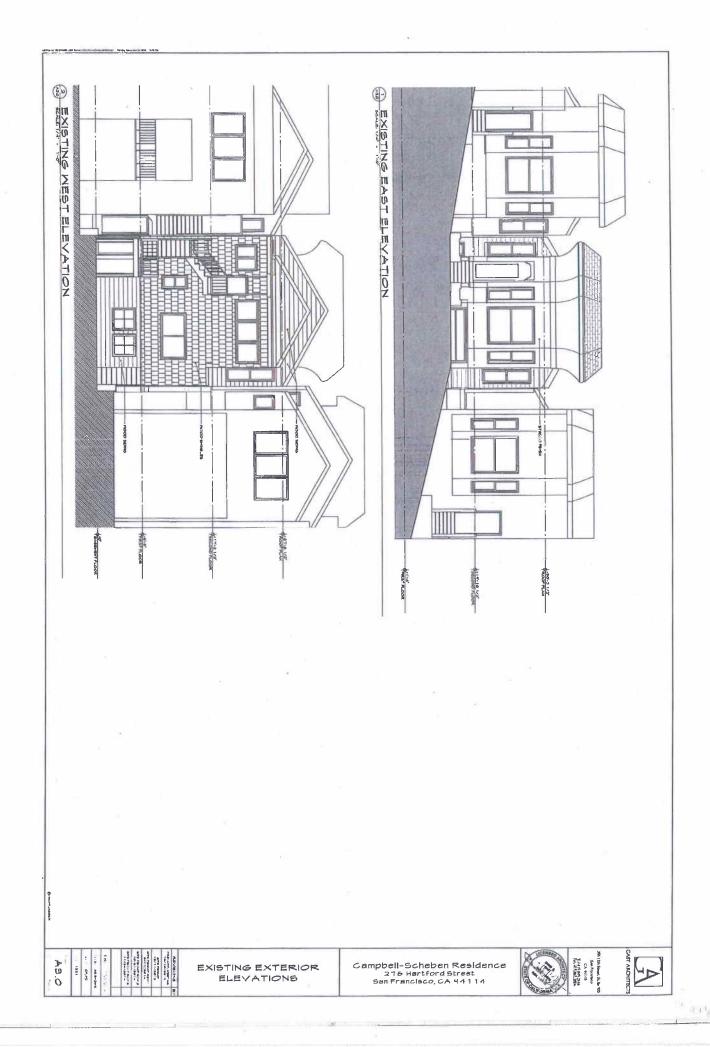

# SITE DESCRIPTION AND PRESENT USE

The subject lot is located on the west side of Hartford Street between 19<sup>th</sup> and 20<sup>th</sup> streets, measures 22'x125' and is down-sloping toward the rear property line. The subject property presents to Hartford Street as a 1-story structure with a steep driveway to a garage partially below curb level. The down-sloping lot results in a 2½-story building height at the rear elevation. City records indicate a building area of 2,124 square feet with a 930-square-foot basement.

### **PROJECT DESCRIPTION**

The proposal is to convert the existing basement crawlspace into habitable space, rehabilitate the building interior, raise the existing front gable roof structure 1 foot in height, and increase the overall building depth through a 3-story rear horizontal addition. The project requires approval through a Mandatory Discretionary Review hearing before the Planning Commission – notice for which will be mailed to adjacent owners and occupants 10 days in advance of the hearing date -- to legalize the existing single family use.