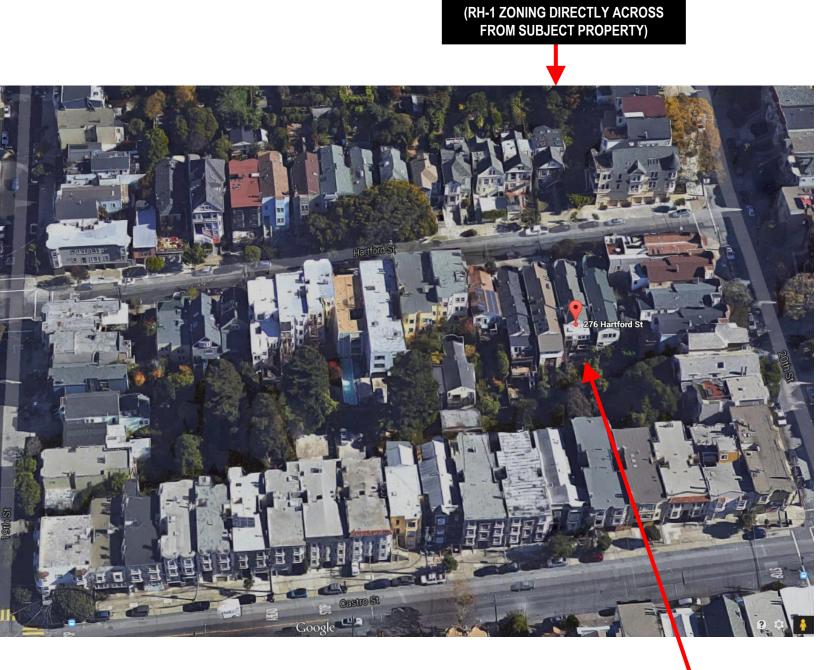

# SURROUNDING PROPERTIES AND NEIGHBORHOOD

The subject property is located at the convergence of several zoning districts, but falls within the RH-3 (Residential House, Three Family) zone. The RH-3 zoning extends west beyond Castro Street and north towards Market Street. The east side of Hartford Street is largely RH-3 and partially zoned RH-1 (Residential House, One Family). Blocks immediately south of the subject property are zoned RH-2 (Residential House, Two Family).

Hartford Street has 15 street-facing parcels on the west side of the 200-block, which are all zoned RH-3 (Residential House, Three Family). The seven buildings in the middle of the block-face are the largest, averaging 2-3 stories in height over a raised basement. The Reports of Residential Record (3-R) for those buildings show typical dwelling unit counts of 3-6 dwelling units. Flanking those larger buildings, on either end of the block, are smaller 1½ -2 story buildings each containing 1-3 dwelling units. The subject property is one in a row of five smaller buildings that were constructed in the 1890s and retain their original building height and form as viewed from Hartford Street.

The east side of the street is a mix of RH-1 and RH-3 zoning, with limited 3-R information to verify on accurate dwelling unit counts.

# Aerial Photo, looking West towards Castro St.

SUBJECT PROPERTY (RH-3 ZONING EXTENDS TO CASTRO STREET)

(RH-1 ZONING DIRECTLY ACROSS FROM SUBJECT PROPERTY)

# Aerial Photo, looking east towards Hartford St.

SUBJECT PROPERTY (RH-3 ZONING EXTENDS TO CASTRO STREET)