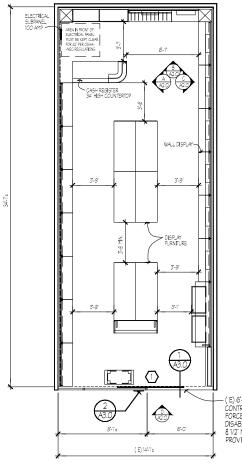

is occupied by a two-story commercial building constructed circa 1968. The subject tenant space is located on the ground floor and does not front onto any public right of way. The tenant space is approximately 300 square feet and is currently occupied by the subject business, a cosmetics retailer dba "The Face Shop."

#### FINDINGS

Having reviewed the materials identified in the preamble above, and having heard all testimony and arguments, this Commission finds, concludes, and determines as follows:

- 1. The above recitals are accurate and constitute findings of this Commission.
- 2. Site Description. The project site is generally bounded by Post Street to the north, Buchanan Street to the east, Geary Boulevard to the south, and Webster Street to the west. The project site is located in the Western Addition neighborhood, Assessor's Block 0700, Lot 009. The parcel is approximately 45,000 square feet in area and is occupied by a two-story commercial building constructed circa 1968. The subject tenant space is located on the ground floor and does not front onto any public right of way. The tenant space is approximately 300 square feet and is currently occupied by the subject business, a cosmetics retailer dba "The Face Shop."
- 3. **Surrounding Neighborhood.** The project site is located in the Japantown NCD within the Western Addition neighborhood. The Japantown NCD encompasses approximately five blocks and is generally bounded by Sutter Street in the north, Laguna Street in the east, Geary Boulevard in the south, and Fillmore Street in the west. The surrounding development consists of a variety of commercial and mixed-use buildings mostly featuring residential uses above ground-floor commercial establishments. The scale of development in the area consists of a mix of two- to five-story structures mostly built between the 1960s and the 1980s. The surrounding zoning is primarily RM-3 (Residential, Mixed, Medium Density) and the Fillmore Street NCT (Neighborhood Commercial Transit District).