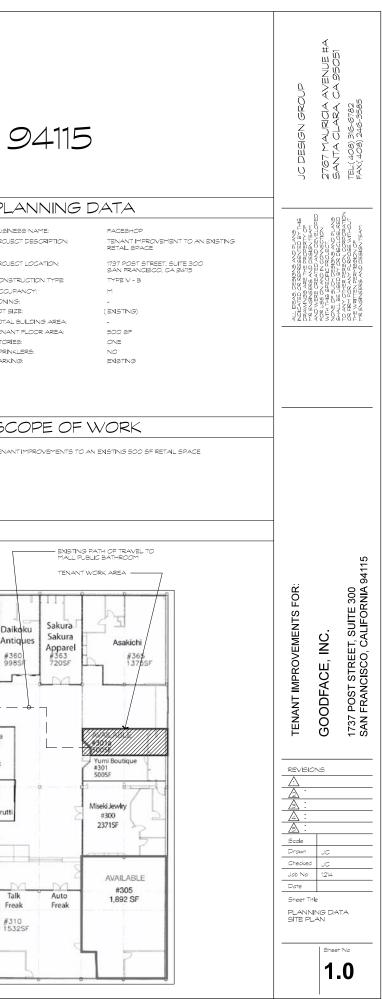

#### **PROJECT DESCRIPTION**

The applicant proposes to legalize an existing Formula Retail use (dba "The Face Shop"), which has been operating in the Japan Center mall without the required Conditional Use authorization since 2012. A Building Permit (No. 2012.09.13.9666) was issued for tenant improvements in September of 2012, but was not reviewed by the Planning Department. Code Enforcement Case No. 11999\_ENF was opened on November 15, 2012 in response to a complaint from the public. It was identified at that time that the business meets the Formula Retail definition and the business owner was instructed to apply for Conditional Use authorization to legalize the use. The subject application for Conditional Use authorization (Case No. 2013.1696C) was submitted on November 19, 2013.

is occupied by a two-story commercial building constructed circa 1968. The subject tenant space is located on the ground floor and does not front onto any public right of way. The tenant space is approximately 300 square feet and is currently occupied by the subject business, a cosmetics retailer dba "The Face Shop."

4. **Project Description.** The applicant proposes to legalize an existing Formula Retail use (dba "The Face Shop"), which has been operating in the Japan Center mall without the required Conditional Use authorization since 2012. A Building Permit (No. 2012.09.13.9666) was issued for tenant improvements in September of 2012, but was not reviewed by the Planning Department. Code Enforcement Case No. 11999\_ENF was opened on November 15, 2012 in response to a complaint from the public. It was identified at that time that the business meets the Formula Retail definition and the business owner was instructed to apply for Conditional Use authorization to legalize the use. The subject application for Conditional Use authorization (Case No. 2013.1696C) was submitted on November 19, 2013.