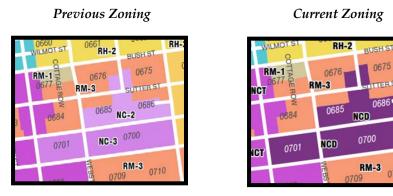

that the Project is consistent with the relevant provisions of the Planning Code in the following manner:
  - **A. Formula Retail.** Planning Code Section 703.3 provides additional criteria for the Planning Commission to consider when considering any discretionary review pursuant to Section 703.3, Formula Retail Uses:
    - a. The existing concentrations of Formula Retail uses within the district.

The Formula Retail data collection and analysis was conducted prior to the creation of the Japantown NCD, which merged the existing NC-2 and NC-3 Zoning Districts. As a result, the analysis below refers to the "district" as the area of the Japantown NCD formerly designated as NC-3 (see maps below). The 300-foot vicinity survey encompasses the majority of the newly created Japantown NCD.

0710



There are approximately nine existing ground story Formula Retail establishments out of approximately 87 commercial establishments within the district. The existing intensity of Formula Retail uses is approximately 10% of all businesses within the district, and 88% of the total commercial retail street frontage.

These numbers are distorted by the nature of the district, which is primarily occupied by the Japan Center mall. Most of the businesses within the Japan Center mall are internally oriented and therefore do not have street frontage, including the proposed Face Shop location. The 88% of commercial frontage occupied by Formula Retail uses is made up of only three businesses – a movie theater (dba "Sundance Cinemas"), a hotel (dba "Hotel Kabuki," a Joie de Vivre hotel), and a financ