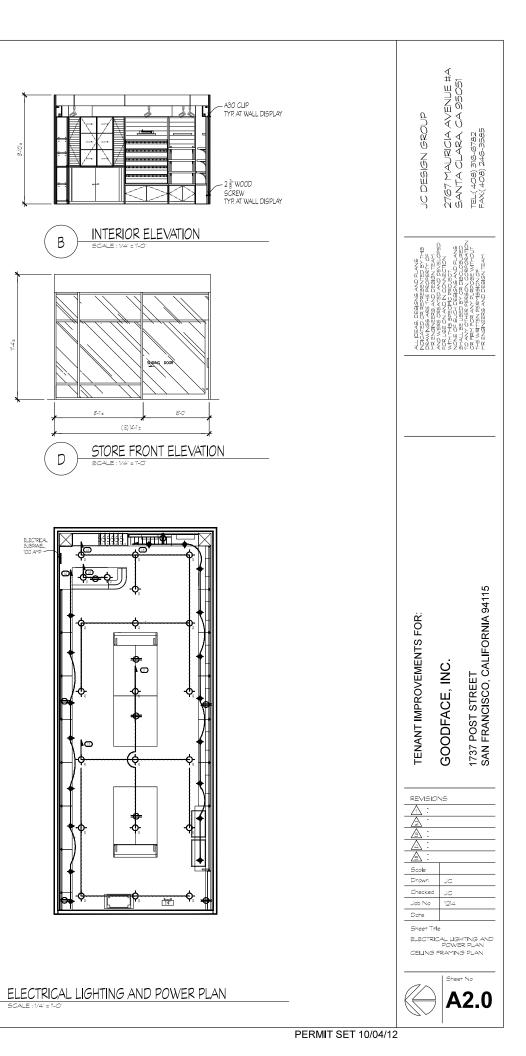

is occupied by a two-story commercial building constructed circa 1968. The subject tenant space is located on the ground floor and does not front onto any public right of way. The tenant space is approximately 300 square feet and is currently occupied by the subject business, a cosmetics retailer dba "The Face Shop."

#### FINDINGS

Having reviewed the materials identified in the preamble above, and having heard all testimony and arguments, this Commission finds, concludes, and determines as follows:

- 1. The above recitals are accurate and constitute findings of this Commission.
- 2. Site Description. The project site is generally bounded by Post Street to the north, Buchanan Street to the east, Geary Boulevard to the south, and Webster Street to the west. The project site is located in the Western Addition neighborhood, Assessor's Block 0700, Lot 009. The parcel is approximately 45,000 square feet in area and is occupied by a two-story commercial building constructed circa 1968. The subject tenant space is located on the ground floor and does not front onto any public right of way. The tenant space is approximately 300 square feet and is currently occupied by the subject business, a cosmetics retailer dba "The Face Shop."
- 3. **Surrounding Neighborhood.** The project site is located in the Japantown NCD within the Western Addition neighborhood. The Japantown NCD encompasses approximately five blocks and is generally bounded by Sutter Street in the north, Laguna Street in the east, Geary Boulevard in the south, and Fillmore Street in the west. The surrounding development consists of a variety of commercial and mixed-use buildings mostly featuring residential uses above ground-floor commercial establishments. The scale of development in the area consists of a mix of two- to five-story structures mostly built between the 1960s and the 1980s. The surrounding zoning is primarily RM-3 (Residential, Mixed, Medium Density) and the Fillmore Street NCT (Neighborhood Commercial Transit District).

4. **Project Description.** The applicant proposes to legalize an existing Formula Retail use (dba "The Face Shop"), which has been operating in the Japan Center mall without the required Conditional Use authorization since 2012. A Building Permit (No. 2012.09.13.9666) was issued for tenant improvements in September of 2012, but was not reviewed by the Planning Department. Code Enforcement Case No. 11999\_ENF was opened on November 15, 2012 in response to a complaint from the public. It was identified at that time that the business meets the Formula Retail definition and the business owner was instructed to apply for Conditional Use authorization to legalize the use. The subject application for Conditional Use authorization (Case No. 2013.1696C) was submitted on November 19, 2013.