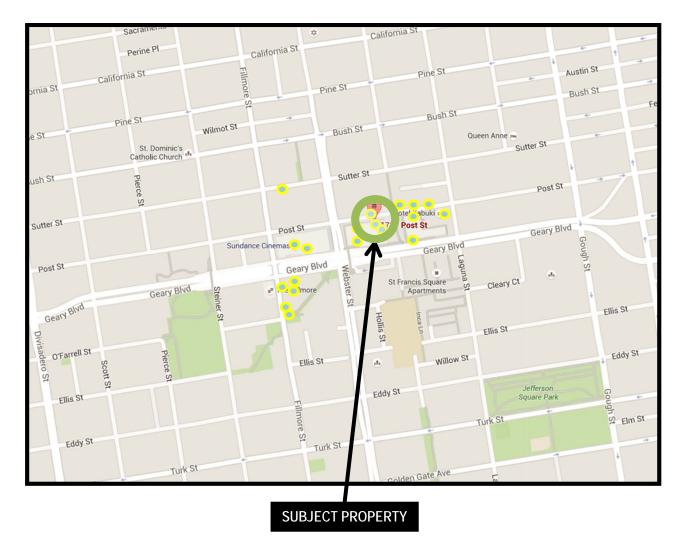

#### SITE DESCRIPTION AND PRESENT USE

The project site is generally bounded by Post Street to the north, Buchanan Street to the east, Geary Boulevard to the south, and Webster Street to the west. The project site is located in the Western Addition neighborhood, Assessor's Block 0700, Lot 009. The parcel is approximately 45,000 square feet in area and

is occupied by a two-story commercial building constructed circa 1968. The subject tenant space is located on the ground floor and does not front onto any public right of way. The tenant space is approximately 300 square feet and is currently occupied by the subject business, a cosmetics retailer dba "The Face Shop."

#### SURROUNDING PROPERTIES AND NEIGHBORHOOD

The project site is located in the Japantown NCD within the Western Addition neighborhood. The Japantown NCD encompasses approximately five blocks and is generally bounded by Sutter Street in the north, Laguna Street in the east, Geary Boulevard in the south, and Fillmore Street in the west. The surrounding development consists of a variety of commercial and mixed-use buildings mostly featuring residential uses above ground-floor commercial establishments. The scale of development in the area consists of a mix of two- to five-story structures mostly built between the 1960s and the 1980s. The surrounding zoning is primarily RM-3 (Residential, Mixed, Medium Density) and the Fillmore Street NCT (Neighborhood Commercial Transit District).

The project site is located within the Japantown Special Use District, a nine block area bounded by Bush Street to the north, Laguna Street to the east, Geary Boulevard to the south, and Fillmore Street to the west. The stated purpose of the Japantown Special Use District is to maintain the cultural and historic integrity and neighborhood character of Japantown. Projects within the Japantown Special Use District are subject to additional controls, which are described in the Draft Motion.

#### FINDINGS

Having reviewed the materials identified in the preamble above, and having heard all testimony and arguments, this Commission finds, concludes, and determines as follows:

- 1. The above recitals are accurate and constitute findings of this Commission.
- 2. Site Description. The project site is generally bounded by Post Street to the north, Buchanan Street to the east, Geary Boulevard to the south, and Webster Street to the west. The project site is located in the Western Addition neighborhood, Assessor's Block 0700, Lot 009. The parcel is approximately 45,000 square feet in area and is occupied by a two-story commercial building constructed circa 1968. The subject tenant space is located on the ground floor and does not front onto any public right of way. The tenant space is approximately 300 square feet and is currently occupied by the subject business, a cosmetics retailer dba "The Face Shop."
- 3. **Surrounding Neighborhood.** The project site is located in the Japantown NCD within the Western Addition neighborhood. The Japantown NCD encompasses approximately five blocks and is generally bounded by Sutter Street in the north, Laguna Street in the east, Geary Boulevard in the south, and Fillmore Street in the west. The surrounding development consists of a variety of commercial and mixed-use buildings mostly featuring residential uses above ground-floor commercial establishments. The scale of development in the area consists of a mix of two- to five-story structures mostly built between the 1960s and the 1980s. The surrounding zoning is primarily RM-3 (Residential, Mixed, Medium Density) and the Fillmore Street NCT (Neighborhood Commercial Transit District).