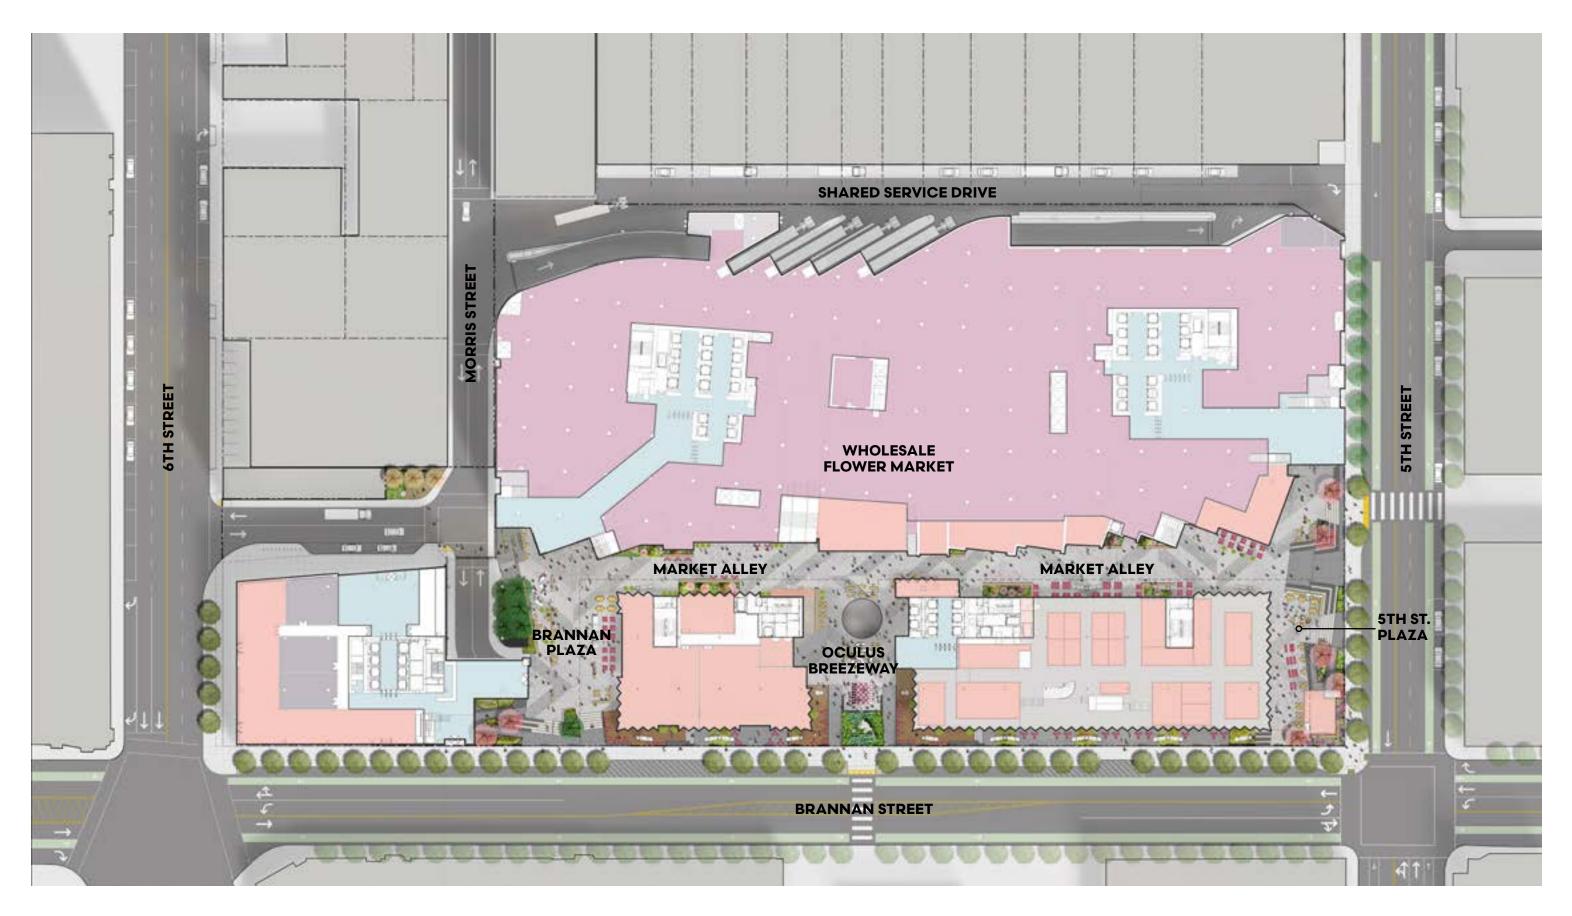

### ILLUSTRATED SITE PLAN

Scale: 1" = 80'-0"

### **PROGRAM: SAN FRANCISCO WHOLESALE FLOWER MART**

Scale: 1" = 80'-0"

## MARKET ALLEY / MID BLOCK CONNECTION

MARKET ALLEY / MID BLOCK CONNECTION