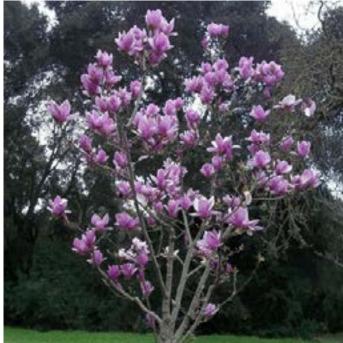

#### **PLAZA SPECIMEN TREES**

MAGNOLIA X SOULANGEANA - SAUCER MAGNOLIA -PLAZA TREE; LATER WINTER FLOWERS -DECIDUOUS; MOD WATER

ARBUTUS 'MARINA' - MARINA STRAWBERRY TREE -PLAZA TREE -EVERGREE; LOW WATER