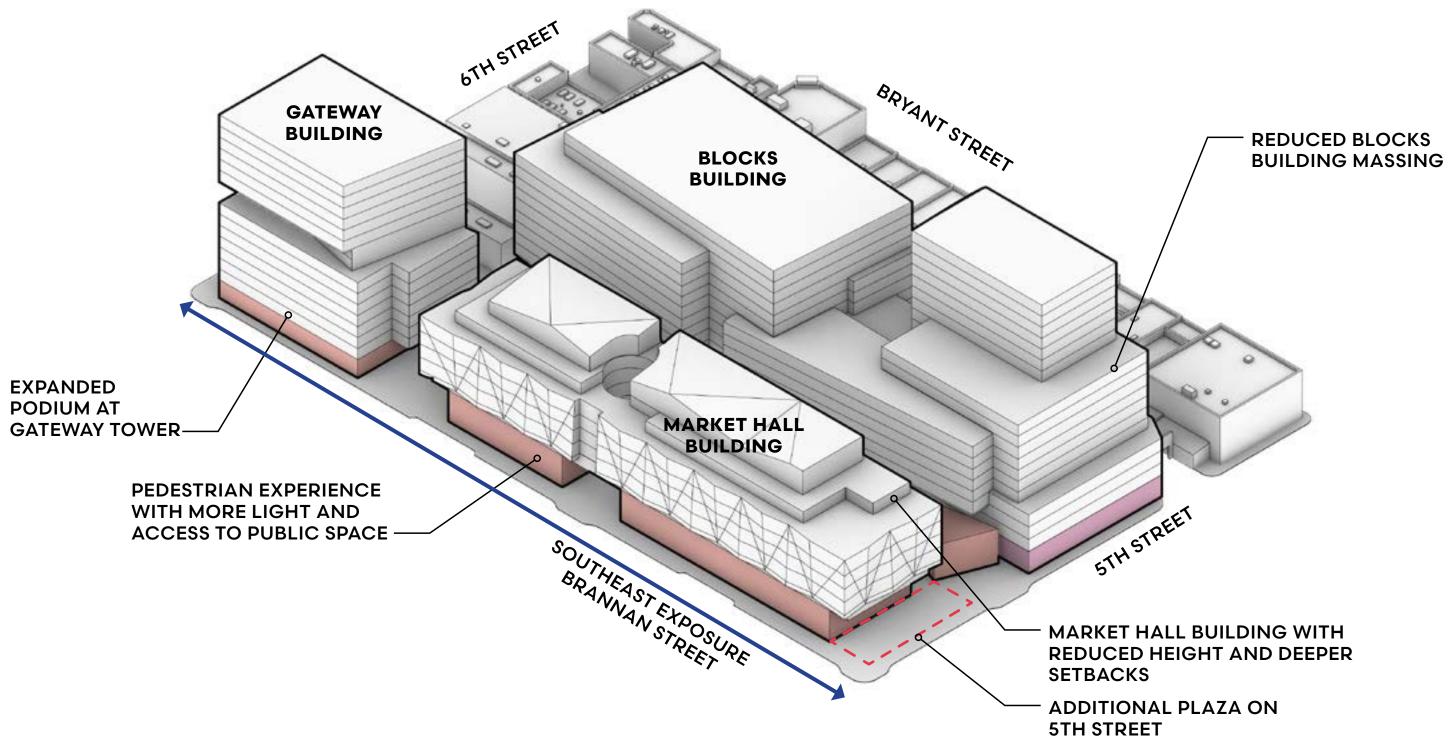

## **BUILDING STRATEGY DIAGRAM**

#### **CURRENT PROJECT MASSING**

**5TH STREET PLAZA AND MARKET ALLEY** 

MARKET HALL ENTRY AT BRANNAN STREET