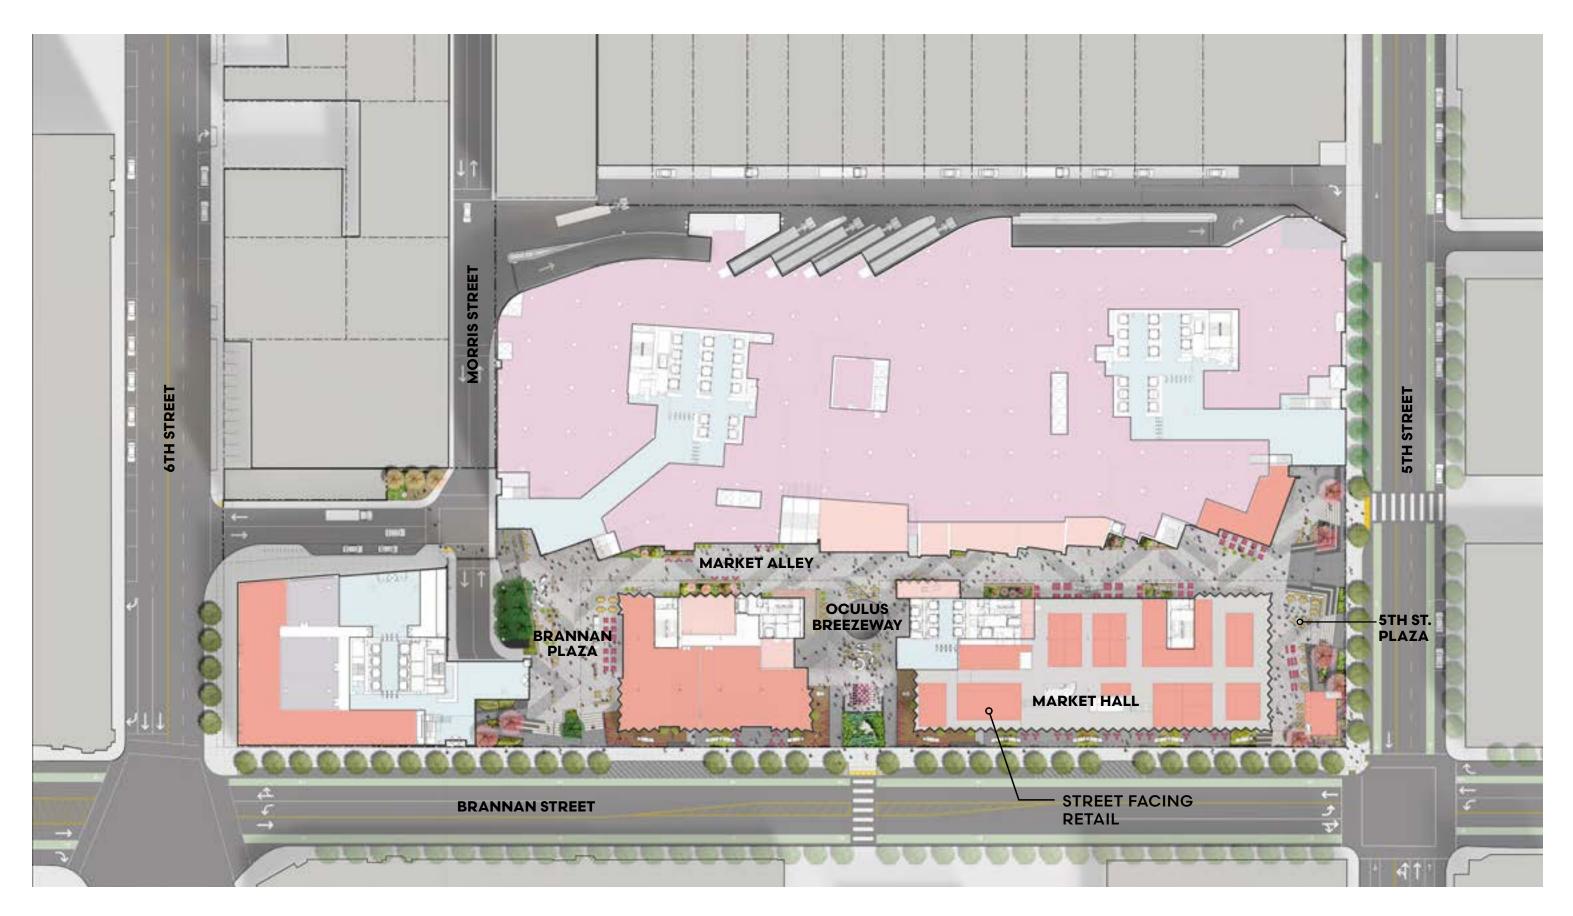

# PLANNING COMMISSION HEARING JULY 18, 2019

SAN FRANCISCO FLOWER MART





VIEW FROM 5TH AND BRANNAN







**PROJECT OVERVIEW** 







#### MARKET HALL BUILDING







### **BLOCKS BUILDING**







#### **GATEWAY BUILDING**







## **BUILDING STRATEGY DIAGRAM**







#### **OCULUS BREEZEWAY AT BRANNAN STREET**







### ILLUSTRATED SITE PLAN

Scale: 1" = 80'-0"







## **PROGRAM: RETAIL**

Scale: 1" = 80'-0"







#### **STREET FACING RETAIL**







#### PLAZAS & MIDBLOCK PASSAGE RETAIL







### **PROGRAM: OFFICE**

Scale: 1" = 80'-0"







### **PROGRAM: SAN FRANCISCO WHOLESALE FLOWER MART**

Scale: 1" = 80'-0"







#### **PROJECT VARIANT - PROJECT WITHOUT WHOLESALE FLOWER MART**







#### **PRESCRIPTIVE PROJECT MASSING**









#### **CURRENT PROJECT MASSING**







**5TH STREET PLAZA AND MARKET ALLEY** 







MARKET HALL ENTRY AT BRANNAN STREET







### POPOS & PUBLIC PLAZAS









### BRANNAN ST FRONTAGE & BRANNAN PLAZA









### BRANNAN ST FRONTAGE & BRANNAN PLAZA









#### SHARED OCULUS BREEZEWAY









### 5TH STREET FRONTAGE & 5TH ST PLAZA







## MARKET ALLEY / MID BLOCK CONNECTION









MARKET ALLEY / MID BLOCK CONNECTION







#### **PROJECT PHASING**

###