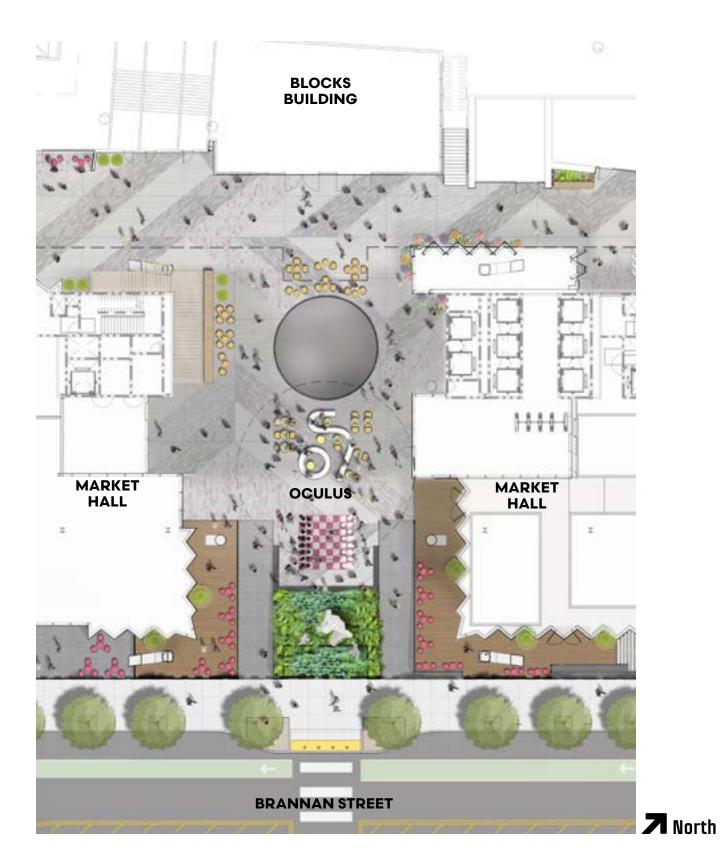

ILDING**







## **BUILDING STRATEGY DIAGRAM**







#### **OCULUS BREEZEWAY AT BRANNAN STREET**







### ILLUSTRATED SITE PLAN

Scale: 1" = 80'-0"







## **PROGRAM: RETAIL**

Scale: 1" = 80'-0"







#### **STREET FACING RETAIL**







#### PLAZAS & MIDBLOCK PASSAGE RETAIL







### **PROGRAM: OFFICE**

Scale: 1" = 80'-0"







### **PROGRAM: SAN FRANCISCO WHOLESALE FLOWER MART**

Scale: 1" = 80'-0"







#### **PROJECT VARIANT - PROJECT WITHOUT WHOLESALE FLOWER MART**







#### **PRESCRIPTIVE PROJECT MASSING**









#### **CURRENT PROJECT MASSING**







**5TH STREET PLAZA AND MARKET ALLEY** 







MARKET HALL ENTRY AT BRANNAN STREET







### POPOS & PUBLIC PLAZAS









### BRANNAN ST FRONTAGE & BRANNAN PLAZA









### BRANNAN ST FRONTAGE & BRANNAN PLAZA









#### SHARED OCULUS BREEZEWAY









### 5TH STREET FRONTAGE & 5TH ST PLAZA







## MARKET ALLEY / MID BLOCK CONNECTION









MARKET ALLEY / MID BLOCK CONNECTION







#### **PROJECT PHASING**

#### LEGEND

- Phase 1a Construction
- Phase 1b Construction
- — Phase 1c Construction







**5TH ST PLAZA PLANTERS** 





#### **STREET TREES**



MAGNOLIA GRANDIFLORA ' ST. MARY'- MAGNOLIA -STREET TREE -EVERGREEN; MOD WATER



PLATANUS X ACERIFOLIA 'BLOOD GOOD' - LONDON PLANE -STREET TREE -DECIDUOUS; MOD WATER

#### PLAZA WINDBREAK TREES



ARBUTUS UNEDO - STRAWBERRY TREE -FRONT ROW COURTYARD TREE, WIND TOLERANT -EVERGREEN; LOW WATER; SHADE TOLERANT



UMBELLULARIA CALIFORNICA - CALIFORNIA BAY -BACK ROW COURTYARD TREE, BRANNAN PLAZA -EVERGREEN; LOW WATER; SHADE TOLERANT

#### **PLAZA