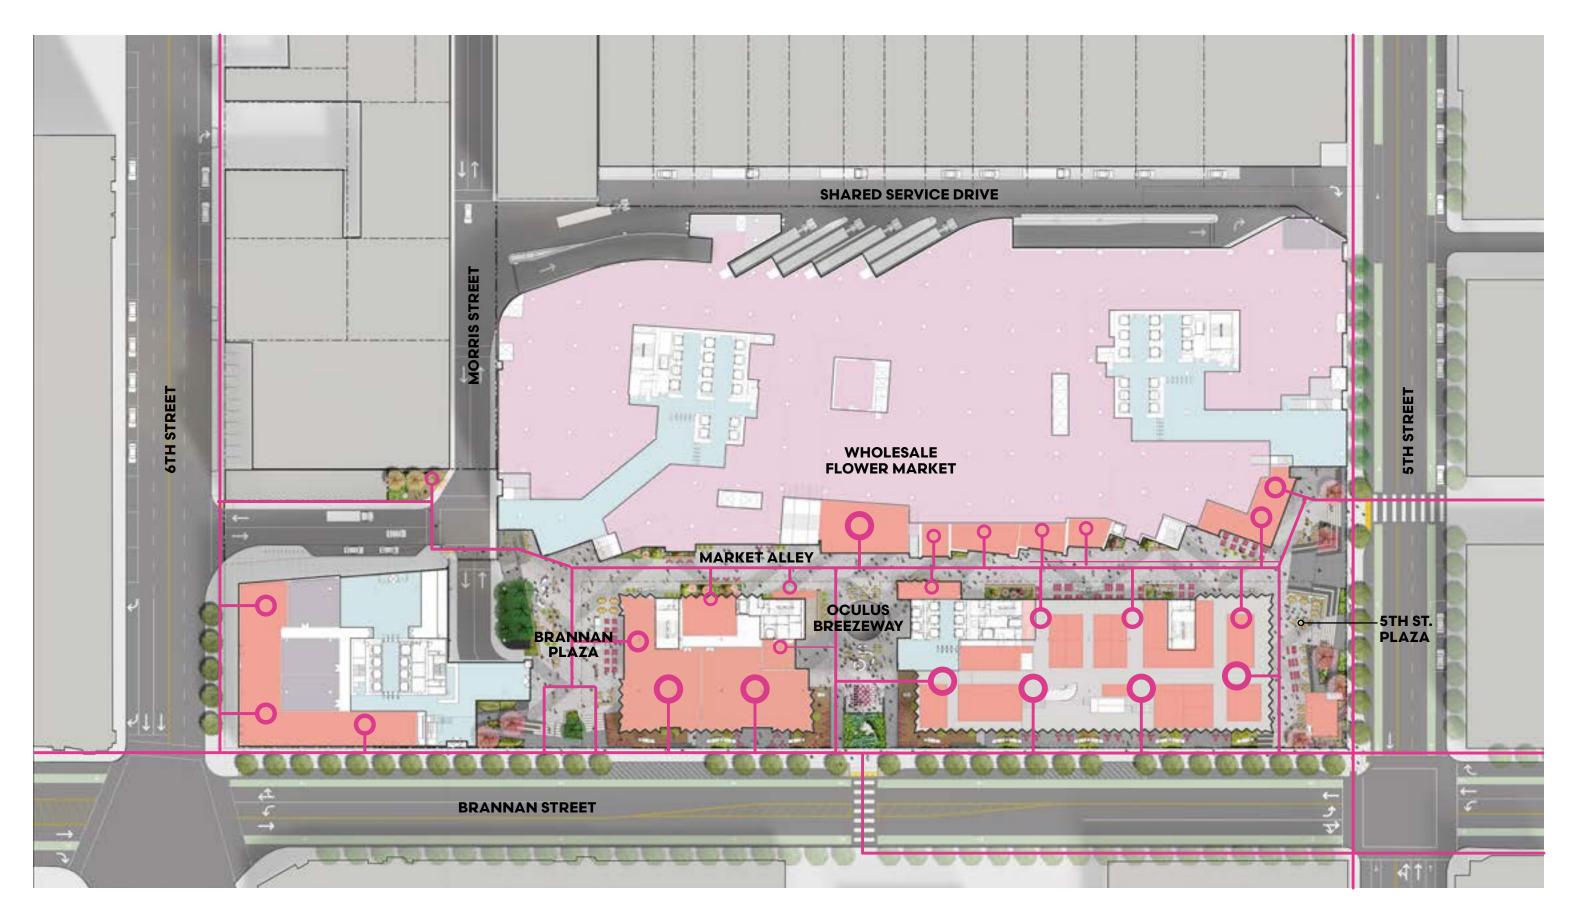

# PLANNING COMMISSION HEARING JULY 18, 2019

SAN FRANCISCO FLOWER MART





VIEW FROM 5TH AND BRANNAN







**PROJECT OVERVIEW** 







#### MARKET HALL BUILDING







### **BLOCKS BUILDING**







#### **GATEWAY BUILDING**







## **BUILDING STRATEGY DIAGRAM**







#### **OCULUS BREEZEWAY AT BRANNAN STREET**







### ILLUSTRATED SITE PLAN

Scale: 1" = 80'-0"







## **PROGRAM: RETAIL**

Scale: 1" = 80'-0"







#### **STREET FACING RETAIL**







#### PLAZAS & MIDBLOCK PASSAGE RETAIL







### **PROGRAM: OFFICE**

Scale: 1" = 80'-0"







### **PROGRAM: SAN FRANCISCO WHOLESALE FLOWER MART**

Scale: 1" = 80'-0"







#### **PROJECT VARIANT - PROJECT WITHOUT WHOLESALE FLOWER MART**







#### **PRESCRIPTIVE PROJECT MASSING**









#### **CURRENT PROJECT MASSING**







**5TH STREET PLAZA AND MARKET ALLEY** 







MARKET HALL ENTRY AT BRANNAN STREET







### POPOS & PUBLIC PLAZAS









### BRANNAN ST FRONTAGE & BRANNAN PLAZA









### BRANNAN ST FRONTAGE & BRANNAN PLAZA









#### SHARED OCULUS BREEZEWAY









### 5TH STREET FRONTAGE & 5TH ST PLAZA







## MARKET ALLEY / MID BLOCK CONNECTION









MARKET ALLEY / MID BLO