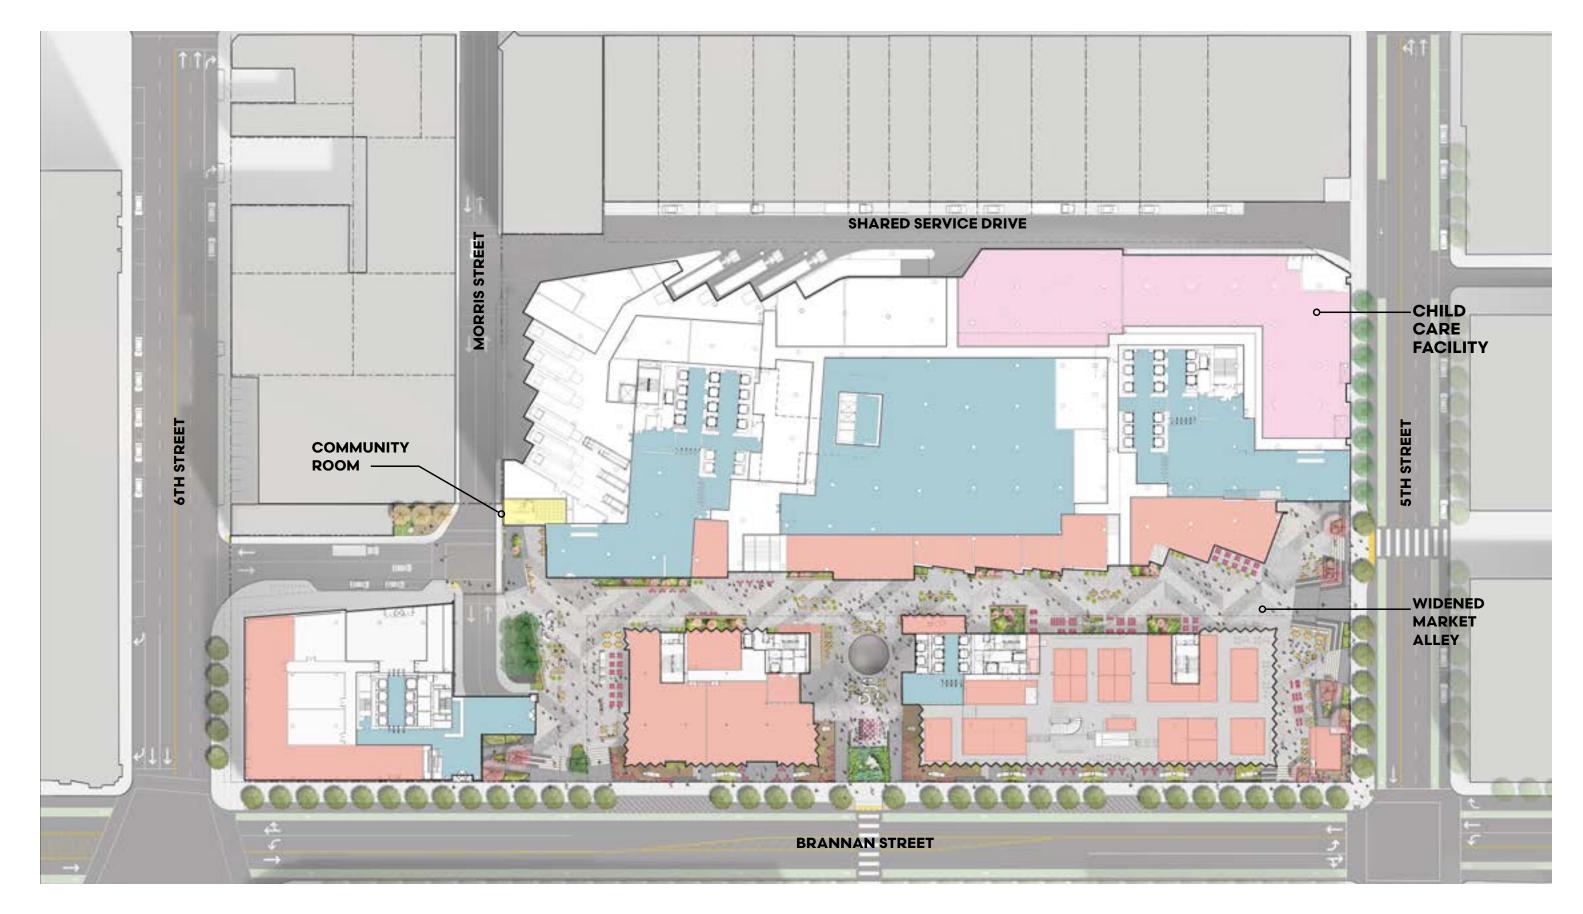

# PLANNING COMMISSION HEARING JULY 18, 2019

SAN FRANCISCO FLOWER MART





VIEW FROM 5TH AND BRANNAN







**PROJECT OVERVIEW** 







#### MARKET HALL BUILDING







### **BLOCKS BUILDING**







#### **GATEWAY BUILDING**







## **BUILDING STRATEGY DIAGRAM**







#### **OCULUS BREEZEWAY AT BRANNAN STREET**







### ILLUSTRATED SITE PLAN

Scale: 1" = 80'-0"







## **PROGRAM: RETAIL**

Scale: 1" = 80'-0"







#### **STREET FACING RETAIL**







#### PLAZAS & MIDBLOCK PASSAGE RETAIL







### **PROGRAM: OFFICE**

Scale: 1" = 80'-0"







### **PROGRAM: SAN FRANCISCO WHOLESALE FLOWER MART**

Scale: 1" = 80'-0"







#### **PROJECT VARIANT - PROJECT WITHOUT WHOLESALE FLOWER MART**







#### **PRESCRIPTIVE PROJECT MASSING**









#### **CURRENT PROJECT MASSING**







**5TH STREET PLAZA AND MARKET ALLEY** 







MARKET HALL ENTRY AT BRANNAN STREET







### POPOS & PUBLIC PLAZAS









### BRANNAN ST FRONTAGE & BRANNAN PLAZA









### BRANNAN ST FRONTAGE & BRANNAN PLAZA









#### SHARED OCULUS BREEZEWAY









### 5TH STREET FRONTAGE & 5TH ST PLAZA







## MARKET ALLEY / MID BLOCK CONNECTION









MARKET ALLEY / MID BLOCK CONNECTION







#### **PROJECT PHASING**

#### LEGEND

- Phase 1a Construction
- Phase 1b Construction
- — Phase 1c Construction







**5TH ST PLAZA PLANTERS** 





#### **STREET TREES**



MAGNOLIA GRANDIFLORA ' ST. MARY'- MAGNOLIA -STREET TREE -EVERGREE