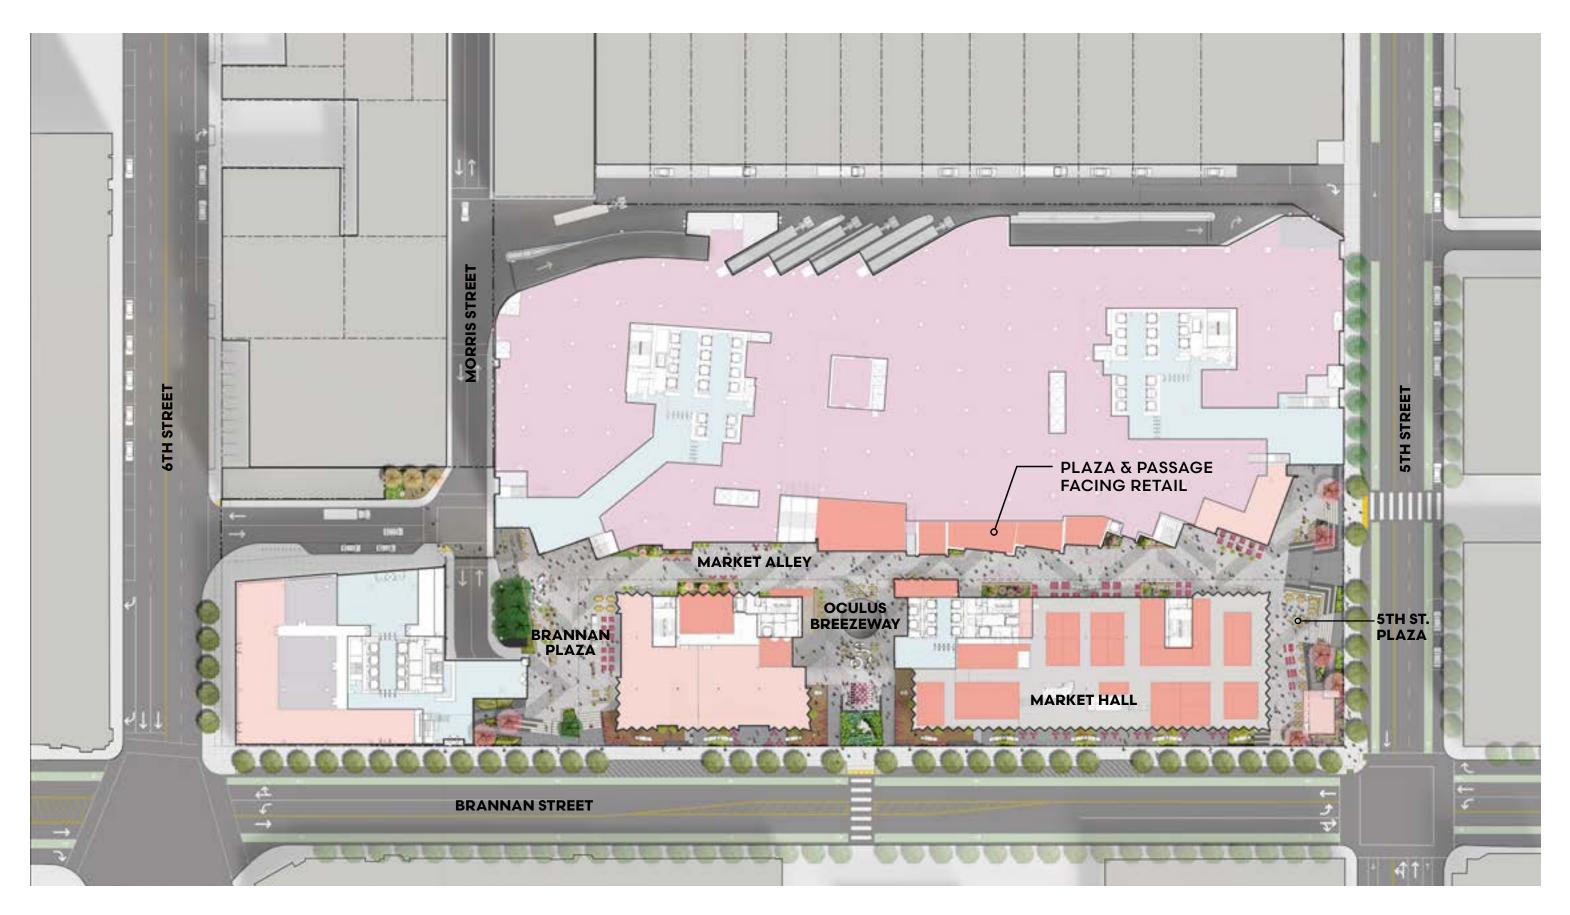

# PLANNING COMMISSION HEARING JULY 18, 2019

SAN FRANCISCO FLOWER MART





VIEW FROM 5TH AND BRANNAN







**PROJECT OVERVIEW** 







#### MARKET HALL BUILDING







### **BLOCKS BUILDING**







#### **GATEWAY BUILDING**







## **BUILDING STRATEGY DIAGRAM**







#### **OCULUS BREEZEWAY AT BRANNAN STREET**







### ILLUSTRATED SITE PLAN

Scale: 1" = 80'-0"







## **PROGRAM: RETAIL**

Scale: 1" = 80'-0"







#### **STREET FACING RETAIL**







#### PLAZAS & MIDBLOCK PASSAGE RETAIL







### **PROGRAM: OFFICE**

Scale: 1" = 80'-0"







### **PROGRAM: SAN FRANCISCO WHOLESALE FLOWER MART**

Scale: 1" = 80'-0"







#### **PROJECT VARIANT - PROJECT WITHOUT WHOLESALE FLOWER MART**







#### **PRESCRIPTIVE PROJECT MASSING**









#### **CURRENT PROJECT MASSING**







**5TH STREET PLAZA AND MARKET ALLEY** 







MARKET HALL ENTRY AT BRANNAN STREET







### POPOS & PUBLIC PLAZAS









### BRANNAN ST FRONTAGE & BRANNAN PLAZA









### BRANNAN ST FRONTAGE & BRANNAN PLAZA









#### SHARED OCULUS BREEZEWAY









### 5TH STREET FRONTAGE & 5TH ST PLAZA







## MARKET ALLEY / MID BLOCK CONNECTION









MARKET ALLEY / MID BLOCK CONNECTION







#### **PROJECT PHASING**

#### LEGEND

- Phase 1a Construction
- P