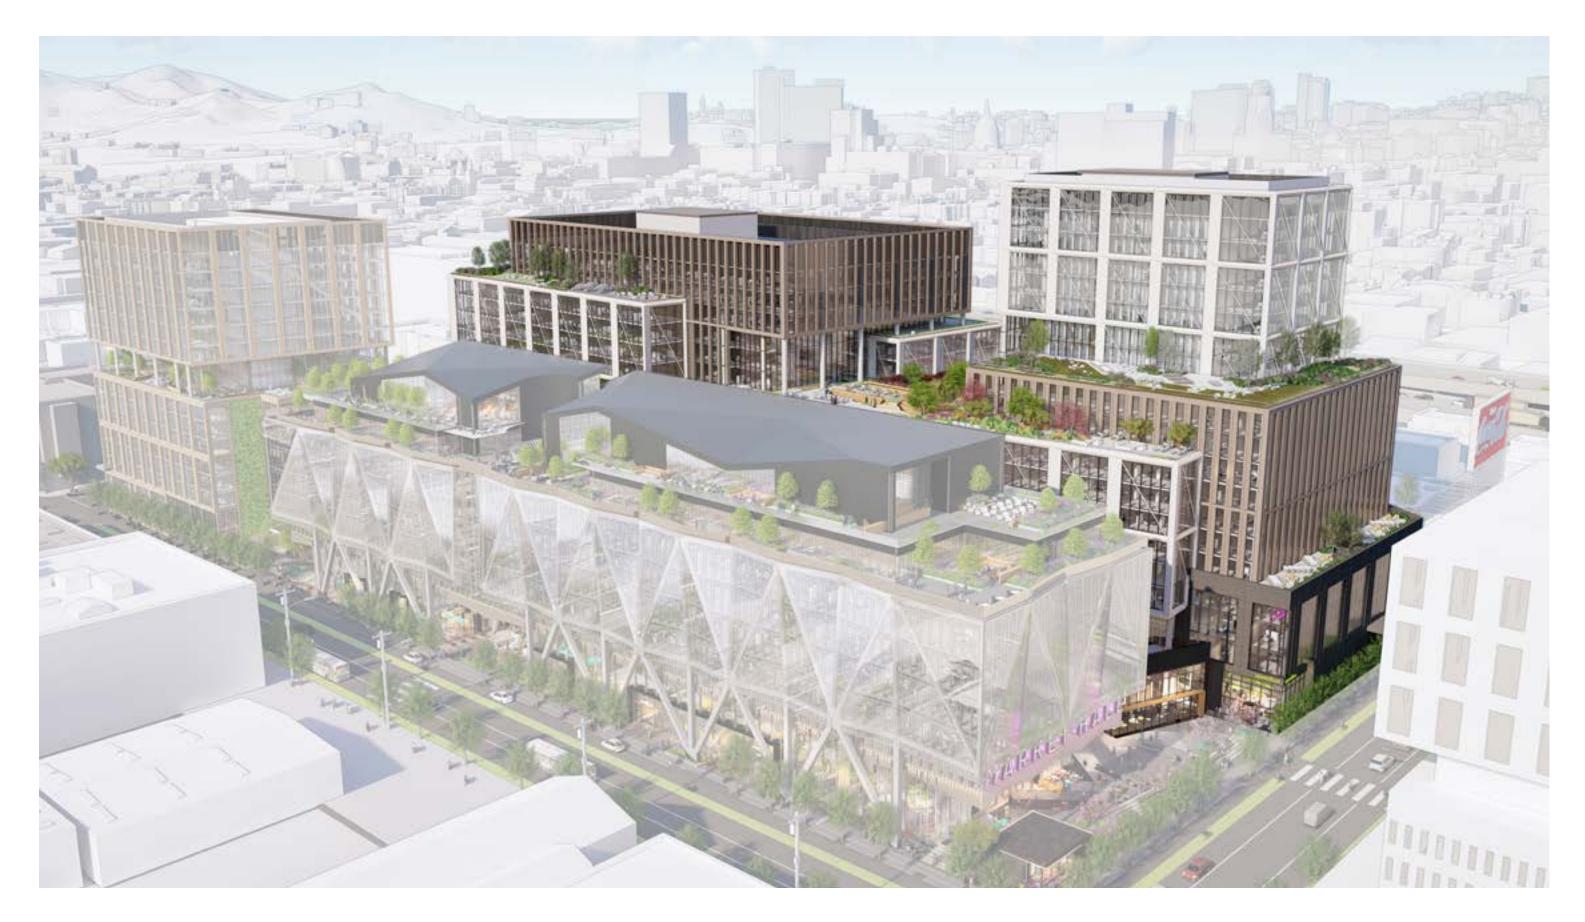

# PLANNING COMMISSION HEARING JULY 18, 2019

SAN FRANCISCO FLOWER MART





VIEW FROM 5TH AND BRANNAN







**PROJECT OVERVIEW** 







#### MARKET HALL BUILDING







### **BLOCKS BUILDING**







#### **GATEWAY BUILDING**







## **BUILDING STRATEGY DIAGRAM**







#### **OCULUS BREEZEWAY AT BRANNAN STREET**







### ILLUSTRATED SITE PLAN

Scale: 1" = 80'-0"







## **PROGRAM: RETAIL**

Scale: 1" = 80'-0"







#### **STREET FACING RETAIL**







#### PLAZAS & MIDBLOCK PASSAGE RETAIL







### **PROGRAM: OFFICE**

Scale: 1" = 80'-0"







### **PROGRAM: SAN FRANCISCO WHOLESALE FLOWER MART**

Scale: 1" = 80'-0"







#### **PROJECT VARIANT - PROJECT WITHOUT WHOLESALE FLOWER MART**







#### **PRESCRIPTIVE PROJECT MASSING**









#### **CURRENT PROJECT MASSING**







**5TH STREET PLAZA AND MARKET ALLEY** 







MARKET HALL ENTRY AT BRANNAN STREET







### POPOS & PUBLIC PLAZAS









### BRANNAN ST FRONTAGE & BRANNAN PLAZA