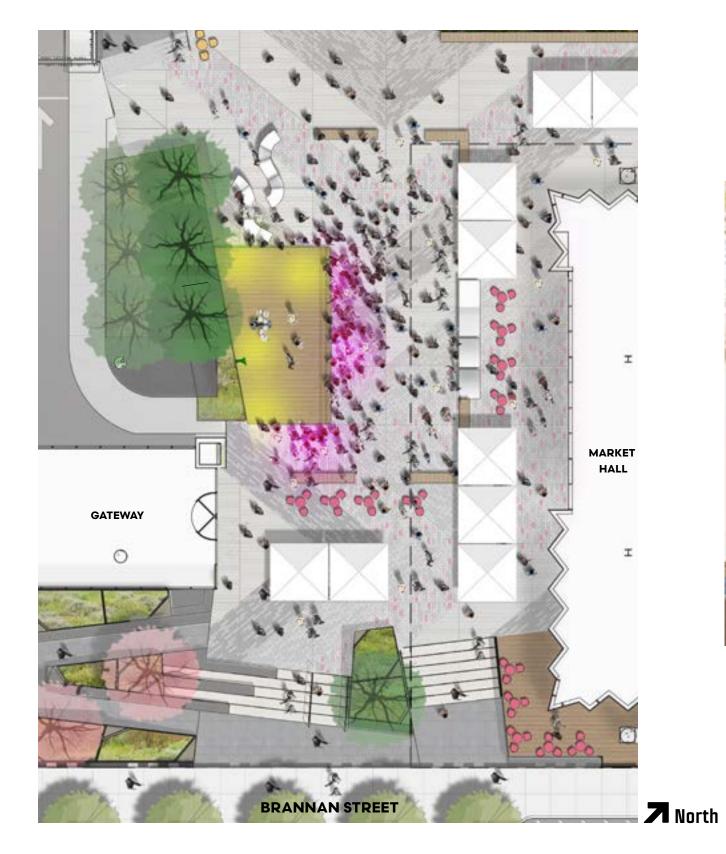

### **BLOCKS BUILDING**







#### **GATEWAY BUILDING**







## **BUILDING STRATEGY DIAGRAM**







#### **OCULUS BREEZEWAY AT BRANNAN STREET**







### ILLUSTRATED SITE PLAN

Scale: 1" = 80'-0"







## **PROGRAM: RETAIL**

Scale: 1" = 80'-0"







#### **STREET FACING RETAIL**







#### PLAZAS & MIDBLOCK PASSAGE RETAIL







### **PROGRAM: OFFICE**

Scale: 1" = 80'-0"







### **PROGRAM: SAN FRANCISCO WHOLESALE FLOWER MART**

Scale: 1" = 80'-0"







#### **PROJECT VARIANT - PROJECT WITHOUT WHOLESALE FLOWER MART**







#### **PRESCRIPTIVE PROJECT MASSING**









#### **CURRENT PROJECT MASSING**







**5TH STREET PLAZA AND MARKET ALLEY** 







MARKET HALL ENTRY AT BRANNAN STREET







### POPOS & PUBLIC PLAZAS









### BRANNAN ST FRONTAGE & BRANNAN PLAZA









### BRANNAN ST FRONTAGE & BRANNAN PLAZA









#### SHARED OCULUS BREEZEWAY









### 5TH STREET FRONTAGE & 5TH ST PLAZA







## MARKET ALLEY / MID BLOCK CONNECTION









MARKET ALLEY / MID BLOCK CONNECTION







#### **PROJECT PHASING**

#### LEGEND

- Phase 1a Construction
- Phase 1b Construction
- — Phase 1c Construction







**5TH ST PLAZA PLANTERS** 





#### **STREET TREES**



MAGNOLIA GRANDIFLORA ' ST. MARY'- MAGNOLIA -STREET TREE -EVERGREEN; MOD WATER



PLATANUS X ACERIFOLIA 'BLOOD GOOD' - LONDON PLANE -STREET TREE -DECIDUOUS; MOD WATER

#### PLAZA WINDBREAK TREES



ARBUTUS UNEDO - STRAWBERRY TREE -FRONT ROW COURTYARD TREE, WIND TOLERANT -EVERGREEN; LOW WATER; SHADE TOLERANT



UMBELLULARIA CALIFORNICA - CALIFORNIA BAY -BACK ROW COURTYARD TREE, BRANNAN PLAZA -E