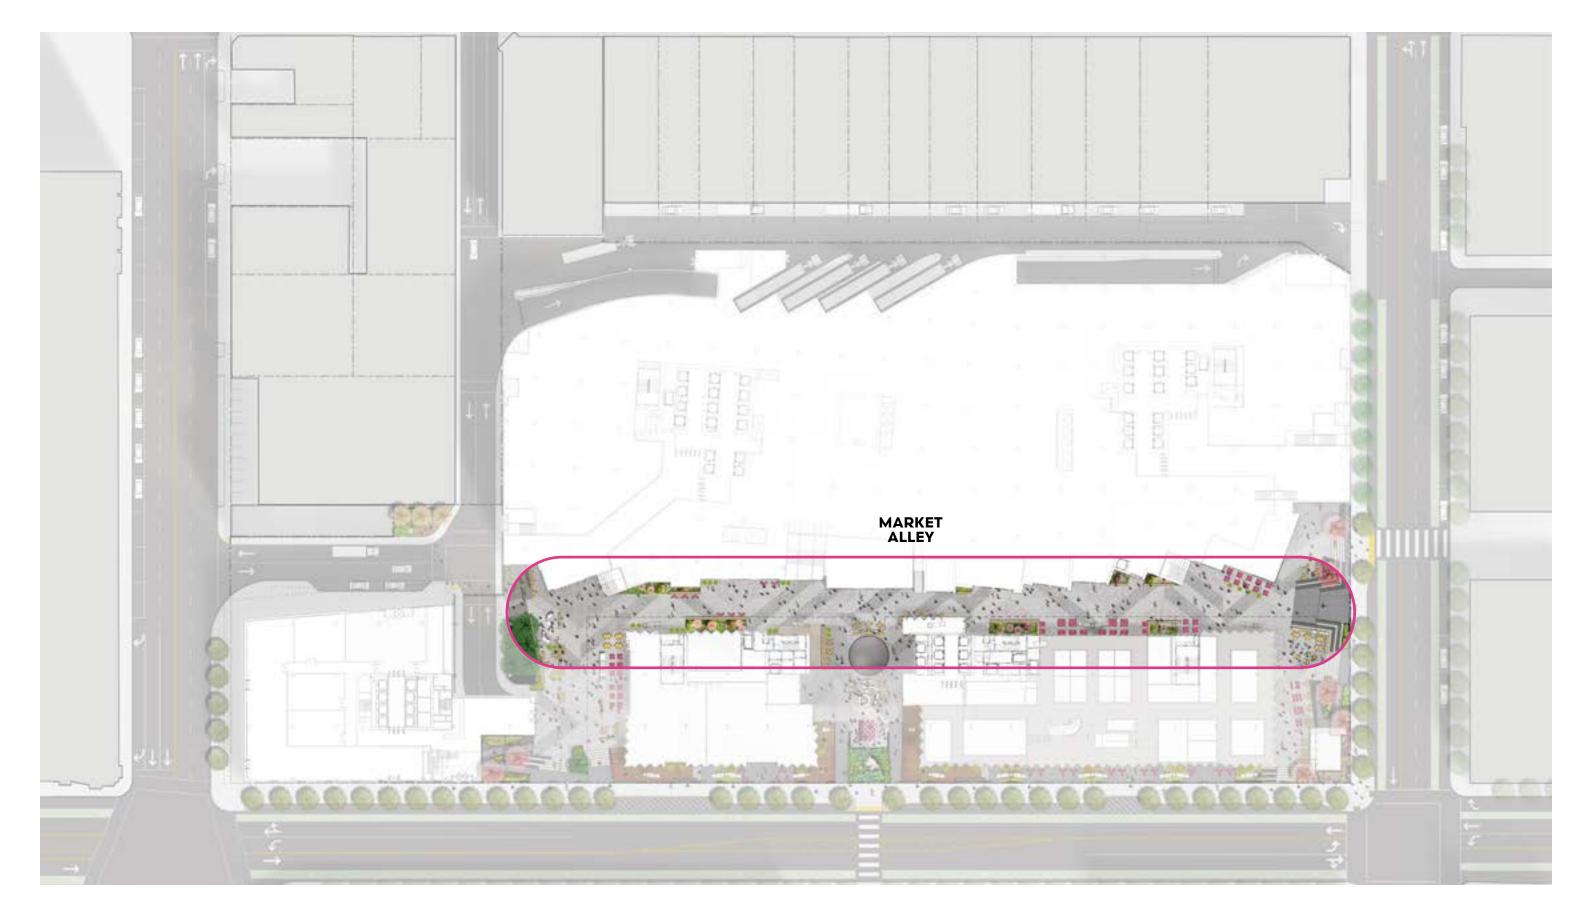

NNAN STREET**







### ILLUSTRATED SITE PLAN

Scale: 1" = 80'-0"







## **PROGRAM: RETAIL**

Scale: 1" = 80'-0"







#### **STREET FACING RETAIL**







#### PLAZAS & MIDBLOCK PASSAGE RETAIL







### **PROGRAM: OFFICE**

Scale: 1" = 80'-0"







### **PROGRAM: SAN FRANCISCO WHOLESALE FLOWER MART**

Scale: 1" = 80'-0"







#### **PROJECT VARIANT - PROJECT WITHOUT WHOLESALE FLOWER MART**







#### **PRESCRIPTIVE PROJECT MASSING**









#### **CURRENT PROJECT MASSING**







**5TH STREET PLAZA AND MARKET ALLEY** 







MARKET HALL ENTRY AT BRANNAN STREET







### POPOS & PUBLIC PLAZAS









### BRANNAN ST FRONTAGE & BRANNAN PLAZA









### BRANNAN ST FRONTAGE & BRANNAN PLAZA









#### SHARED OCULUS BREEZEWAY









### 5TH STREET FRONTAGE & 5TH ST PLAZA







## MARKET ALLEY / MID BLOCK CONNECTION









MARKET ALLEY / MID BLOCK CONNECTION







#### **PROJECT PHASING**

#### LEGEND

- Phase 1a Construction
- Phase 1b Construction
- — Phase 1c Construction







**5TH ST PLAZA PLANTERS** 





#### **STREET TREES**



MAGNOLIA GRANDIFLORA ' ST. MARY'- MAGNOLIA -STREET TREE -EVERGREEN; MOD WATER



PLATANUS X ACERIFOLIA 'BLOOD GOOD' - LONDON PLANE -STREET TREE -DECIDUOUS; MOD WATER

#### PLAZA WINDBREAK TREES



ARBUTUS UNEDO - STRAWBERRY TREE -FRONT ROW COURTYARD TREE, WIND TOLERANT -EVERGREEN; LOW WATER; SHADE TOLERANT



UMBELLULARIA CALIFORNICA - CALIFORNIA BAY -BACK ROW COURTYARD TREE, BRANNAN PLAZA -EVERGREEN; LOW WATER; SHADE TOLERANT

#### **PLAZA SPECIMEN TREES**



MAGNOLIA X SOULANGEANA - SAUCER MAGNOLIA -PLAZA TREE; LATER WINTE