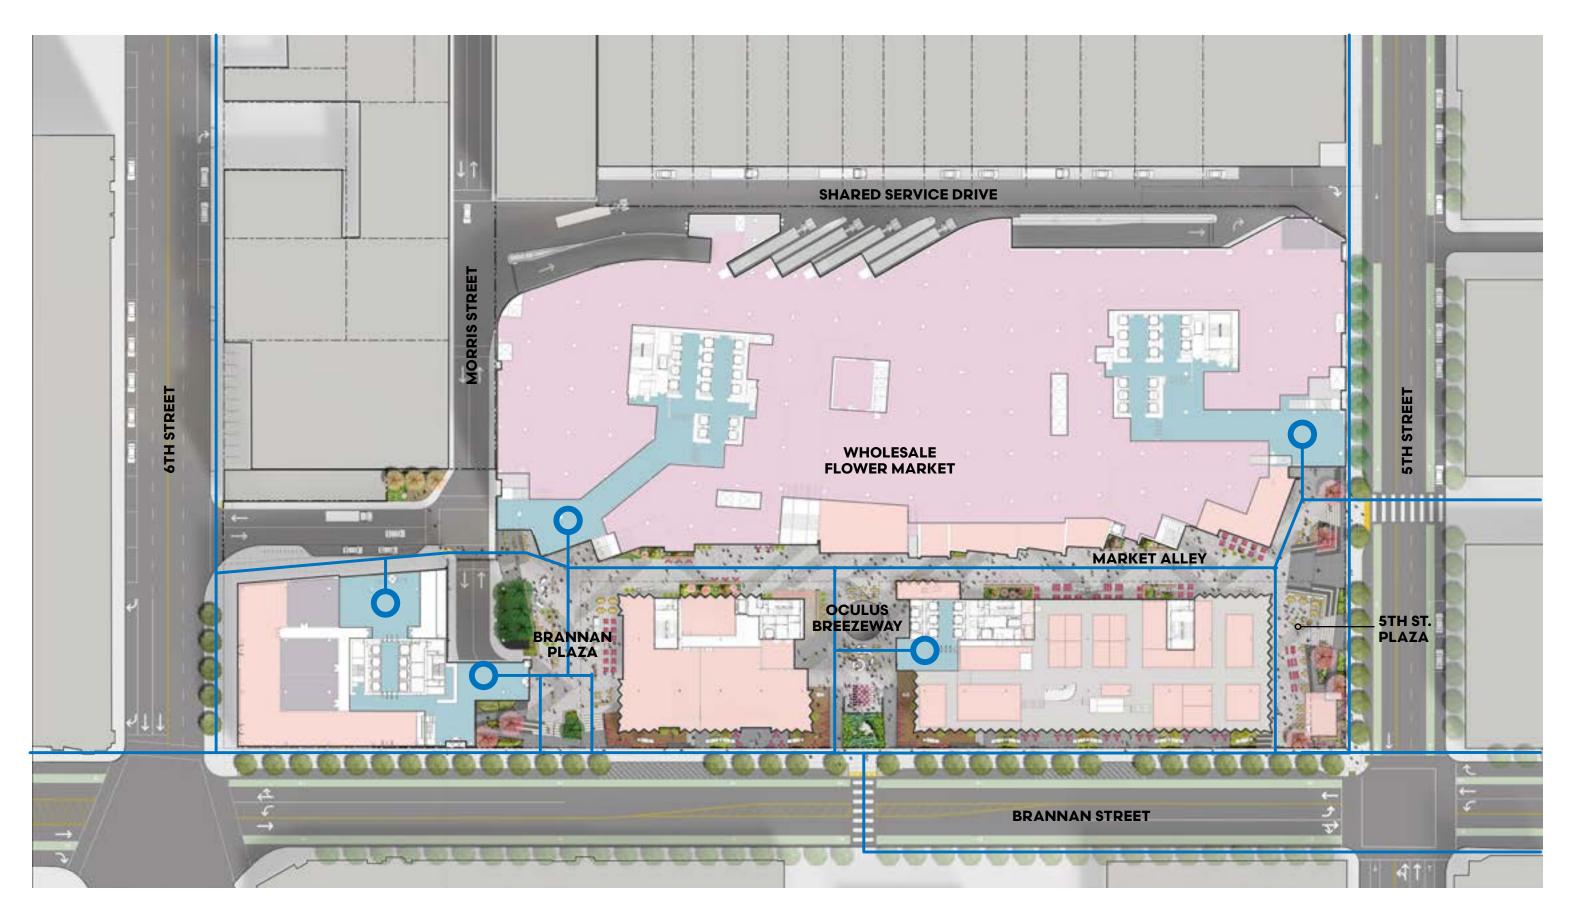

# PLANNING COMMISSION HEARING JULY 18, 2019

SAN FRANCISCO FLOWER MART





VIEW FROM 5TH AND BRANNAN







**PROJECT OVERVIEW** 







#### MARKET HALL BUILDING







### **BLOCKS BUILDING**







#### **GATEWAY BUILDING**







## **BUILDING STRATEGY DIAGRAM**







#### **OCULUS BREEZEWAY AT BRANNAN STREET**







### ILLUSTRATED SITE PLAN

Scale: 1" = 80'-0"







## **PROGRAM: RETAIL**

Scale: 1" = 80'-0"







#### **STREET FACING RETAIL**







#### PLAZAS & MIDBLOCK PASSAGE RETAIL







### **PROGRAM: OFFICE**

Scale: 1" = 80'-0"







### **PROGRAM: SAN FRANCISCO WHOLESALE FLOWER MART**

Scale: 1" = 80'-0"







#### **PROJECT VARIANT - PROJECT WITHOUT WHOLESALE FLOWER MART**







#### **PRESCRIPTIVE PROJECT MASSING**









#### **CURRENT PROJECT MASSING**







**5TH STREET PLAZA AND MARKET ALLEY** 







MARKET HALL ENTRY AT BRANNAN STREET







### POPOS & PUBLIC PLAZAS









### BRANNAN ST FRONTAGE & BRANNAN PLAZA









### BRANNAN ST FRONTAGE & BRANNAN PLAZA









#### SHARED OCULUS BREEZEWAY









### 5TH STREET FRONTAGE & 5TH ST PLAZA







## MARKET ALLEY / MID BLOCK CONNECTION









MARKET ALLEY / MID BLOCK CONNECTION







#### **PROJECT PHASING**

#### LEGEND

- Phase 1a Construction
- Phase 1b Construction
- — Phase 1c Constructio