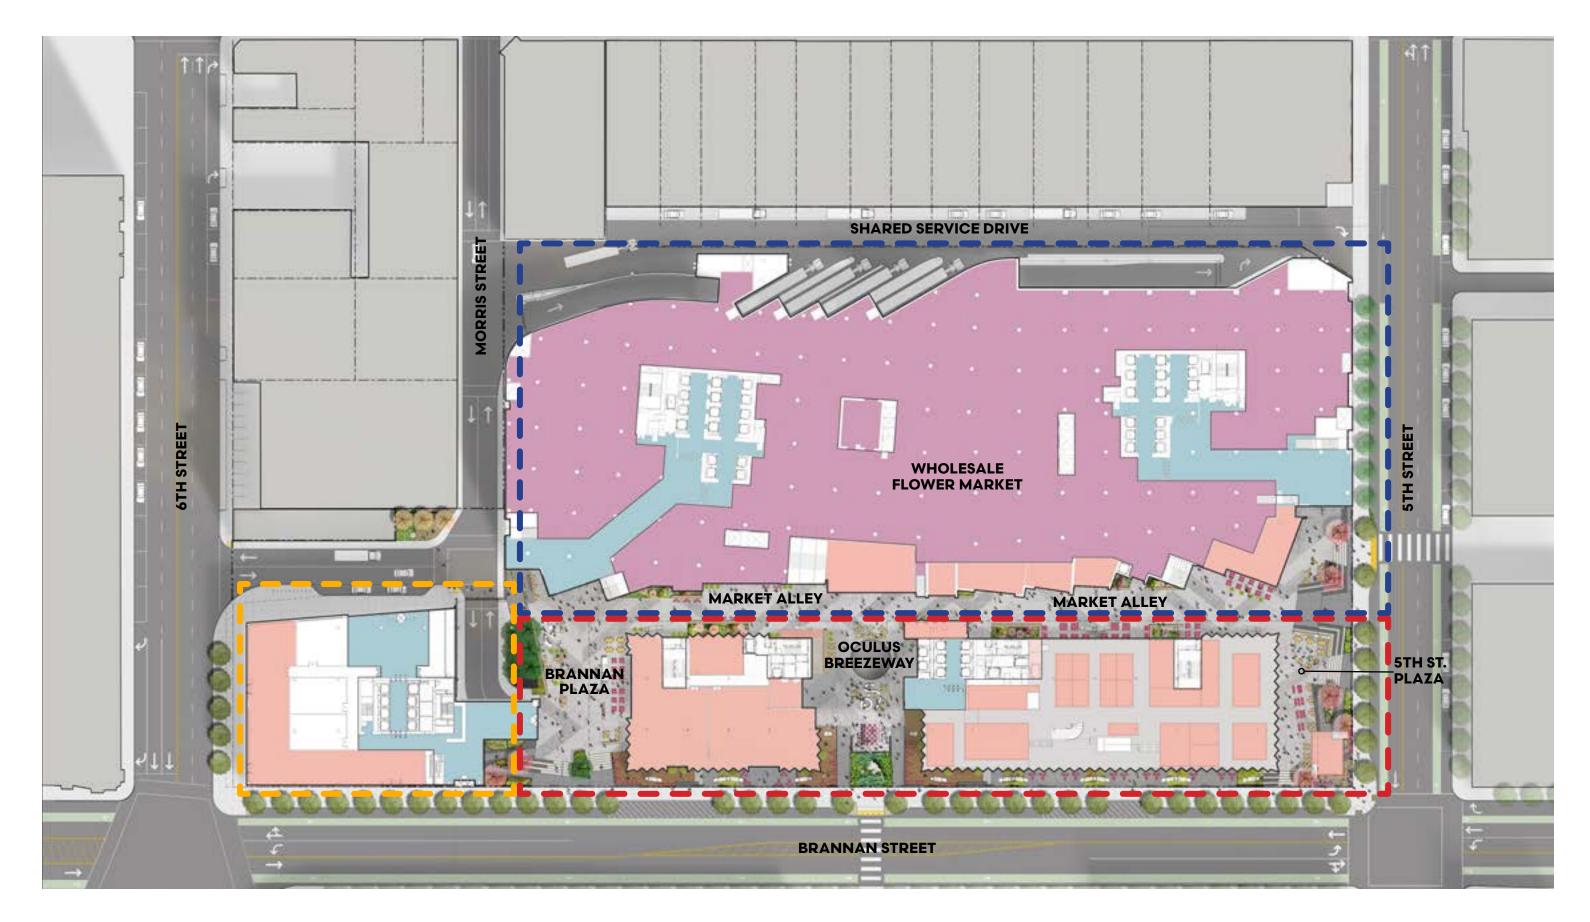

### ILLUSTRATED SITE PLAN

Scale: 1" = 80'-0"

### BRANNAN ST FRONTAGE & BRANNAN PLAZA

#### SHARED OCULUS BREEZEWAY

### 5TH STREET FRONTAGE & 5TH ST PLAZA

## MARKET ALLEY / MID BLOCK CONNECTION

MARKET ALLEY / MID BLOCK CONNECTION