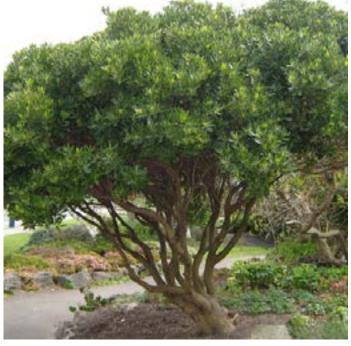

#### PLAZA WINDBREAK TREES

ARBUTUS UNEDO - STRAWBERRY TREE -FRONT ROW COURTYARD TREE, WIND TOLERANT -EVERGREEN; LOW WATER; SHADE TOLERANT

UMBELLULARIA CALIFORNICA - CALIFORNIA BAY -BACK ROW COURTYARD TREE, BRANNAN PLAZA -EVERGREEN; LOW WATER; SHADE TOLERANT