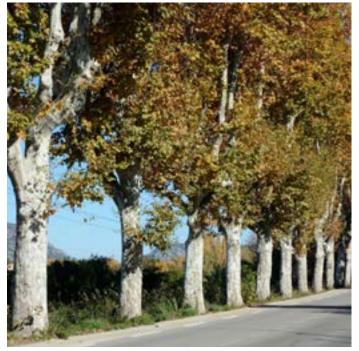

#### **STREET TREES**

MAGNOLIA GRANDIFLORA ' ST. MARY'- MAGNOLIA -STREET TREE -EVERGREEN; MOD WATER

PLATANUS X ACERIFOLIA 'BLOOD GOOD' - LONDON PLANE -STREET TREE -DECIDUOUS; MOD WATER