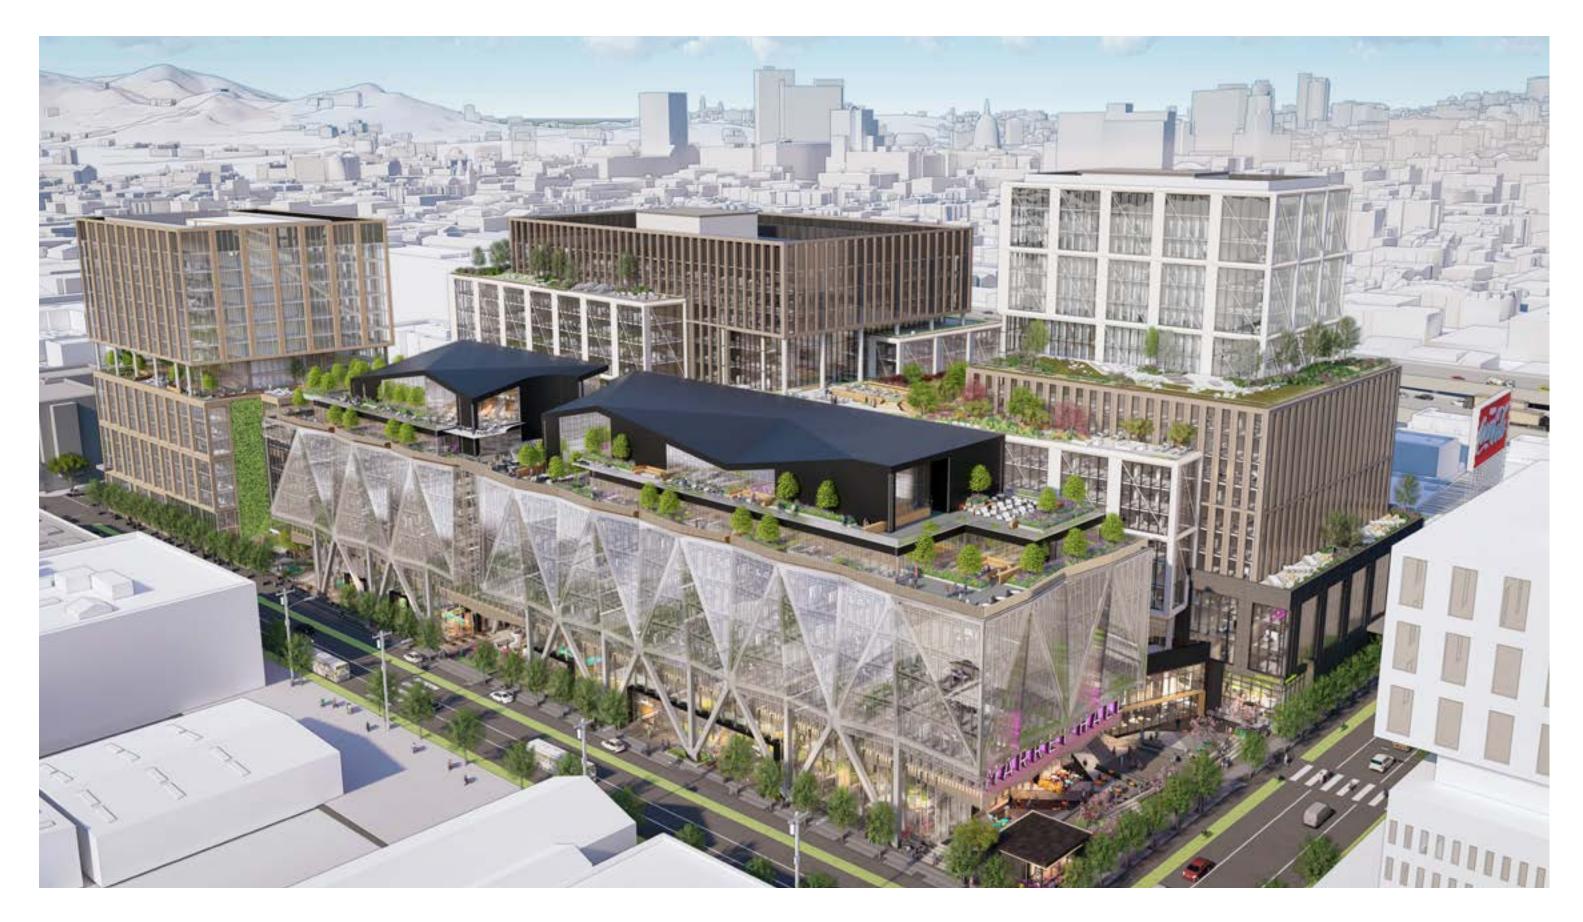

# PLANNING COMMISSION HEARING JULY 18, 2019

SAN FRANCISCO FLOWER MART





VIEW FROM 5TH AND BRANNAN







**PROJECT OVERVIEW** 







#### MARKET HALL BUILDING







### **BLOCKS BUILDING**







#### **GATEWAY BUILDING**







## **BUILDING STRATEGY DIAGRAM**







#### **OCULUS BREEZEWAY AT BRANNAN STREET**







### ILLUSTRATED SITE PLAN

Scale: 1" = 80'-0"







## **PROGRAM: RETAIL**

Scale: 1" = 80'-0"







#### **STREET FACING RETAIL**







#### PLAZAS & MIDBLOCK PASSAGE RETAIL







### **PROGRAM: OFFICE**

Scale: 1" = 80'-0"







### **PROGRAM: SAN FRANCISCO WHOLESALE FLOWER MART**

Scale: 1" = 80'-0"







#### **PROJECT VARIANT - PROJECT WITHOUT WHOLESALE FLOWER MART**







#### **PRESCRIPTIVE PROJECT MASSING**









#### **CURRENT PROJECT MASSING**







**5TH STREET PLAZA AND MARKET ALLEY** 







MARKET HALL ENTRY AT BRANNAN STREET







### POPOS & PUBLI