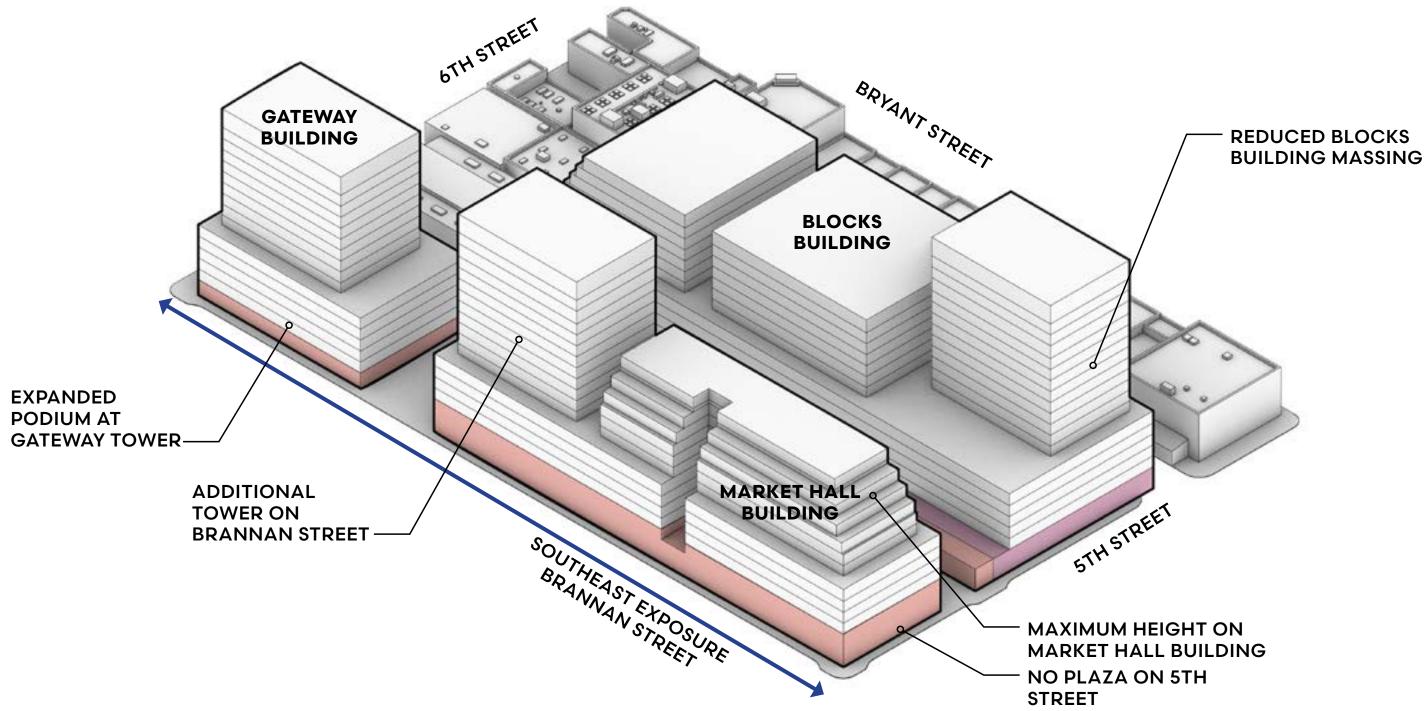

# PLANNING COMMISSION HEARING JULY 18, 2019

SAN FRANCISCO FLOWER MART





VIEW FROM 5TH AND BRANNAN







**PROJECT OVERVIEW** 







#### MARKET HALL BUILDING







### **BLOCKS BUILDING**







#### **GATEWAY BUILDING**







## **BUILDING STRATEGY DIAGRAM**







#### **OCULUS BREEZEWAY AT BRANNAN STREET**







### ILLUSTRATED SITE PLAN

Scale: 1" = 80'-0"







## **PROGRAM: RETAIL**

Scale: 1" = 80'-0"







#### **STREET FACING RETAIL**







#### PLAZAS & MIDBLOCK PASSAGE RETAIL







### **PROGRAM: OFFICE**

Scale: 1" = 80'-0"







### **PROGRAM: SAN FRANCISCO WHOLESALE FLOWER MART**

Scale: 1" = 80'-0"







#### **PROJECT VARIANT - PROJECT WITHOUT WHOLESALE FLOWER MART**







#### **PRESCRIPTIVE PROJECT MASSING**









#### **CURRENT PROJECT MASSING**







**5TH STREET PLAZA AND MARKET ALLEY** 







MARKET HALL ENTRY AT BRANNAN STREET







### POPOS & PUBLIC PLAZAS









### BRANNAN ST FRONTAGE & BRANNAN PLAZA









### BRANNAN ST FRONTAGE & BRANNAN PLAZA









#### SHARED OCULUS BREEZEWAY









### 5TH STREET FRONTAGE & 5TH ST PLAZA







## MARKET ALLEY / MID BLOCK CONNECTION









MARKET ALLEY / MID BLOCK CONNECTION







#### **PROJECT PHASING**

#### LEGEND

- Phase 1a Construction
- Phase 1b Construction
- — Phase 1c Construction







**5TH ST PLAZA PLANTERS** 





#### **STREET TREES**



MAGNOLIA GRANDIFLORA ' ST. MARY'- MAGNOLIA -STREET TREE -EVERGREEN; MOD WATER



PLATANUS X ACERIFOLIA 'BLOOD GOOD' - LONDON PLANE -STREE