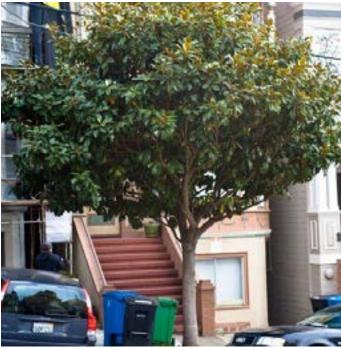

#### **STREET TREES**

MAGNOLIA GRANDIFLORA ' ST. MARY'- MAGNOLIA -STREET TREE -EVERGREEN; MOD WATER

PLATANUS X ACERIFOLIA 'BLOOD GOOD' - LONDON PLANE -STREET TREE -DECIDUOUS; MOD WATER