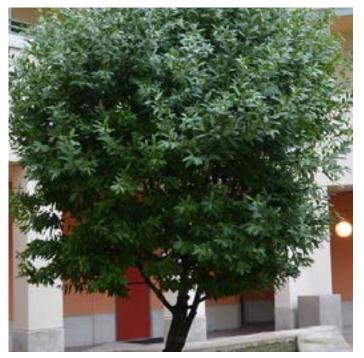

#### **PLAZA SPECIMEN TREES**

MAGNOLIA X SOULANGEANA - SAUCER MAGNOLIA -PLAZA TREE; LATER WINTER FLOWERS -DECIDUOUS; MOD WATER

ARBUTUS 'MARINA' - MARINA STRAWBERRY TREE -PLAZA TREE -EVERGREE; LOW WATER