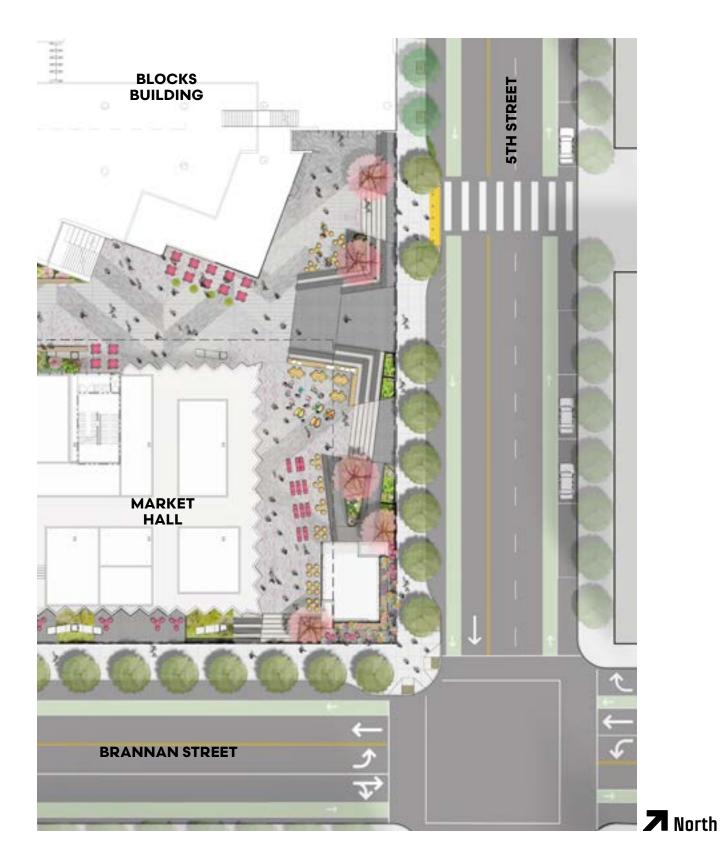

### ILLUSTRATED SITE PLAN

Scale: 1" = 80'-0"

### 5TH STREET FRONTAGE & 5TH ST PLAZA