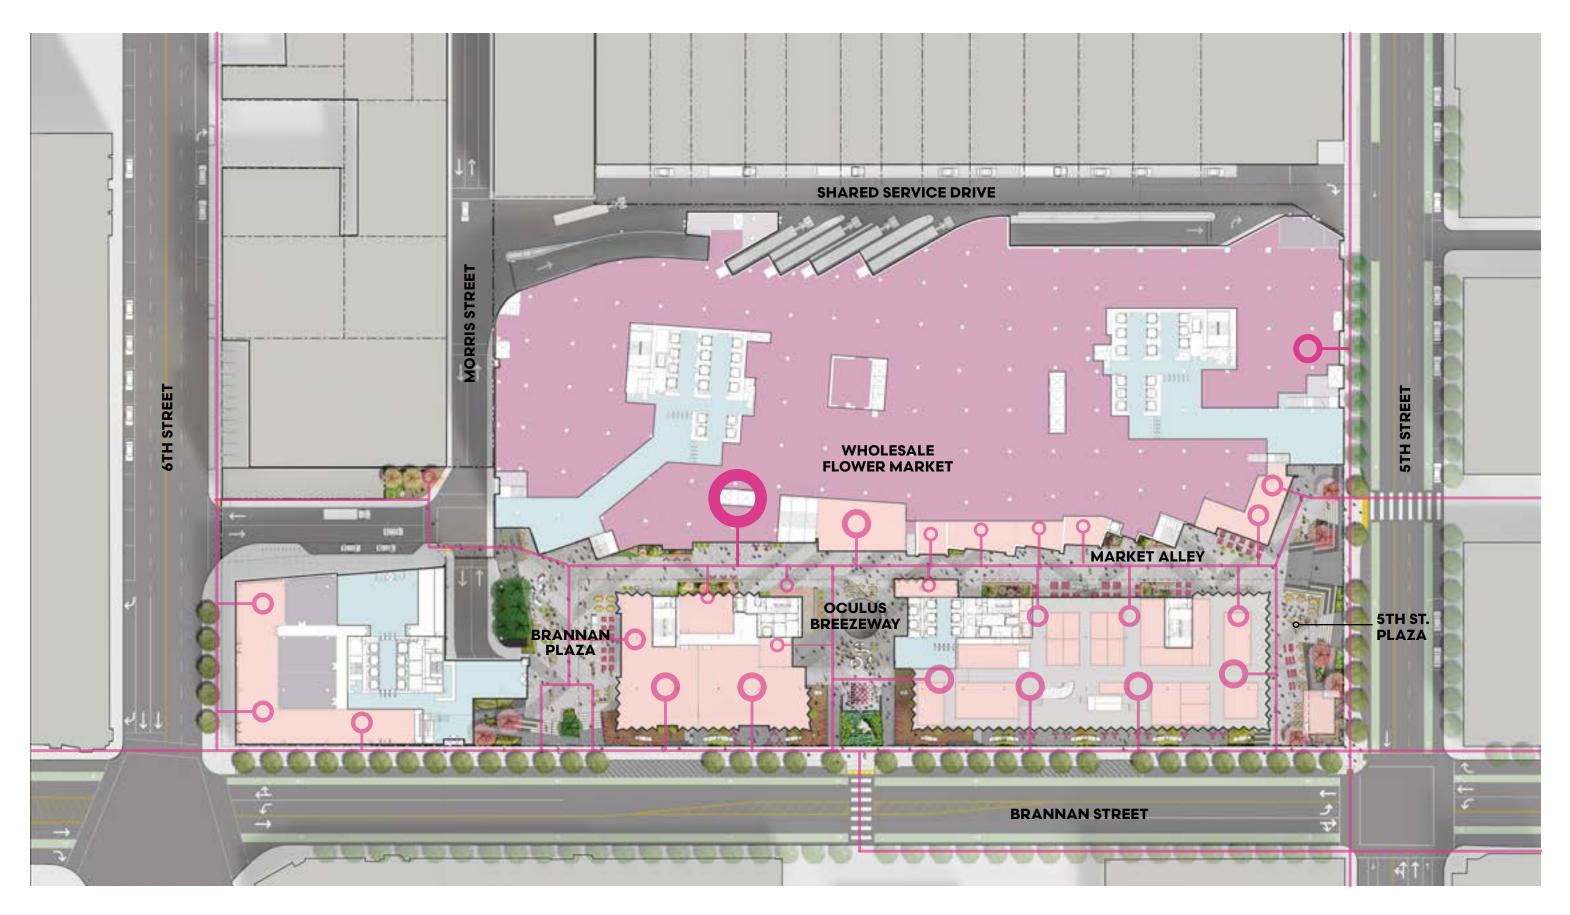

## **PROGRAM: RETAIL**

Scale: 1" = 80'-0"

#### **STREET FACING RETAIL**

#### PLAZAS & MIDBLOCK PASSAGE RETAIL