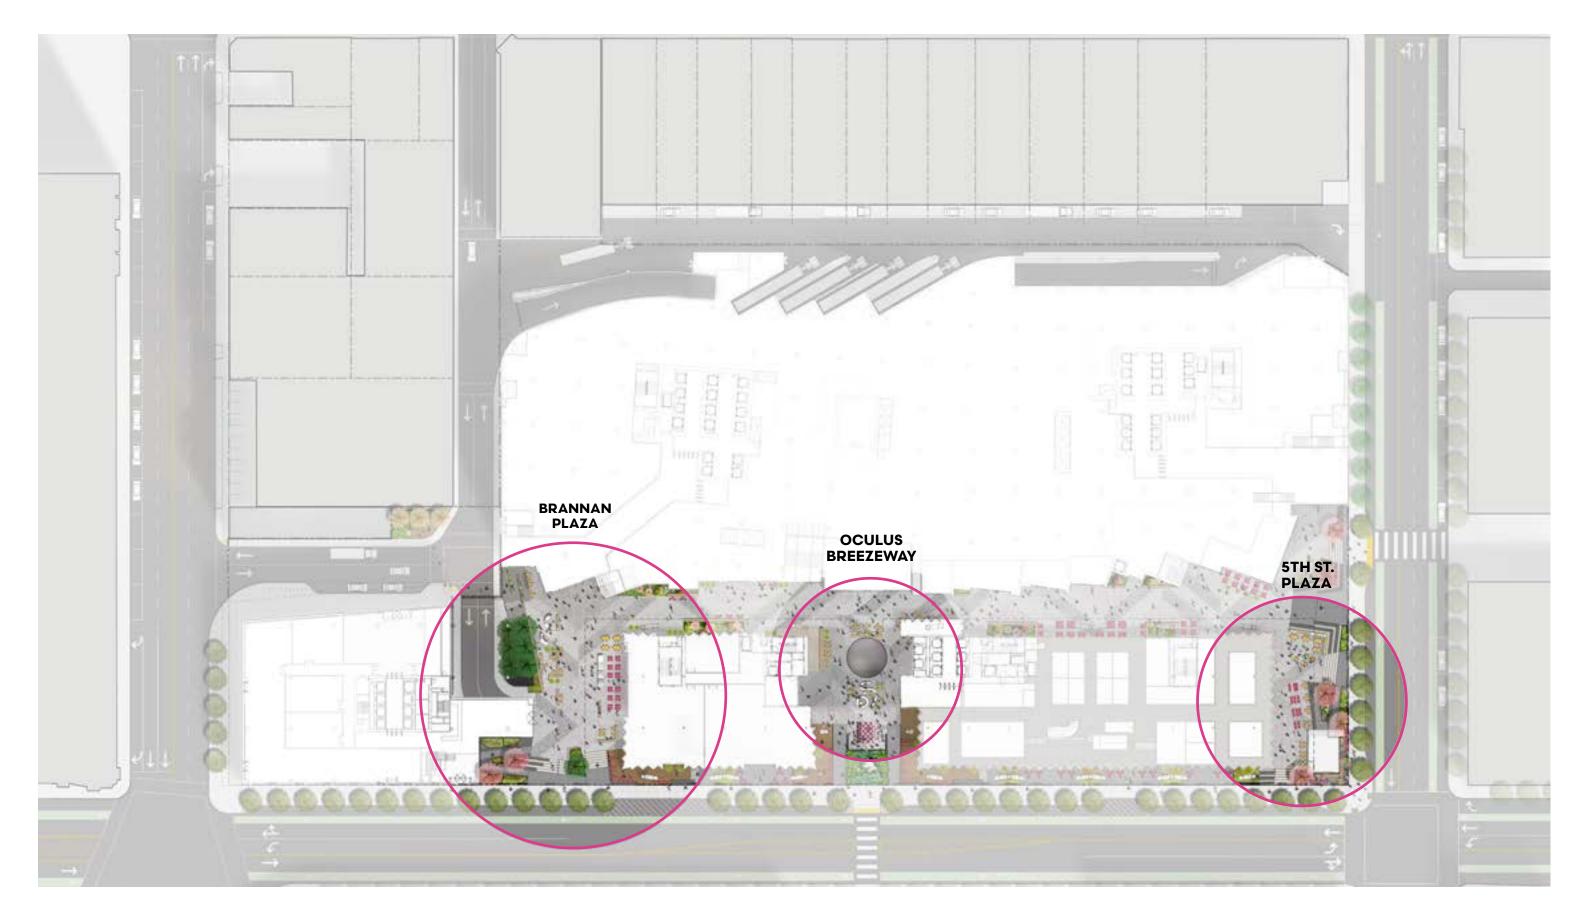

### POPOS & PUBLIC PLAZAS

### BRANNAN ST FRONTAGE & BRANNAN PLAZA

#### SHARED OCULUS BREEZEWAY

### 5TH STREET FRONTAGE & 5TH ST PLAZA