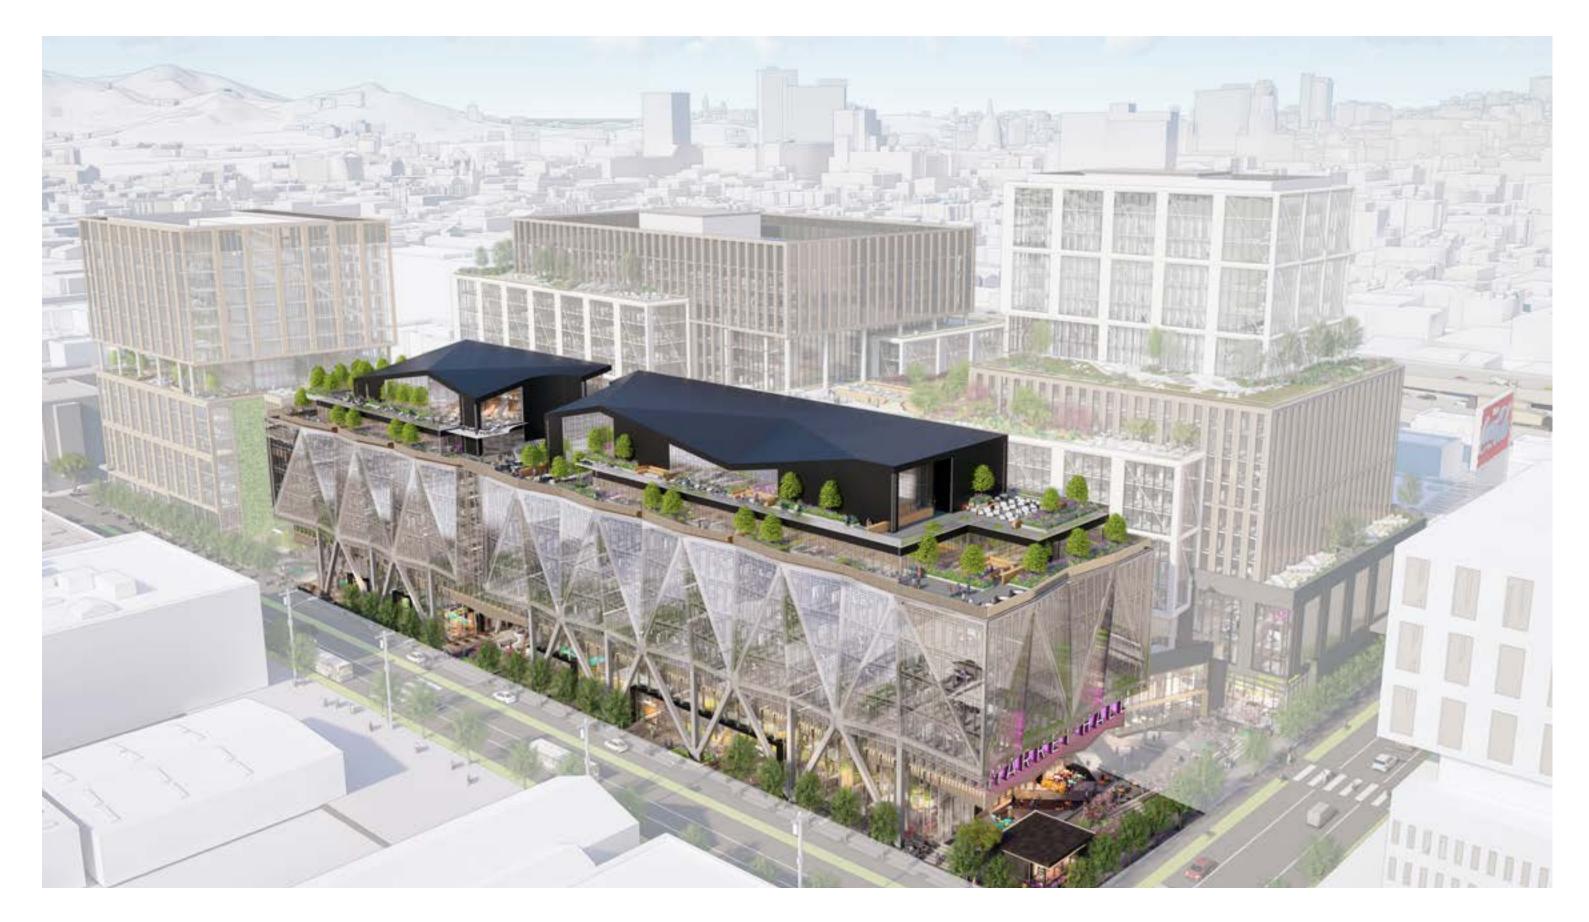

# PLANNING COMMISSION HEARING JULY 18, 2019

SAN FRANCISCO FLOWER MART





VIEW FROM 5TH AND BRANNAN







**PROJECT OVERVIEW** 







#### MARKET HALL BUILDING







### **BLOCKS BUILDING**







#### **GATEWAY BUILDING**







## **BUILDING STRATEGY DIAGRAM**







#### **OCULUS BREEZEWAY AT BRANNAN STREET**







### ILLUSTRATED SITE PLAN

Scale: 1" = 80'-0"







## **PROGRAM: RETAIL**

Scale: 1" = 80'-0"







#### **STREET FACING RETAIL**







#### PLAZAS & MIDBLOCK PASSAGE RETAIL







### **PROGRAM: OFFICE**

Scale: 1" = 80'-0"







### **PROGRAM: SAN FRANCISCO WHOLESALE FLOWER MART**

Scale: 1" = 80'-0"







#### **PROJECT VARIANT - PROJECT WITHOUT WHOLESALE FLOWER MART**







#### **PRESCRIPTIVE PROJECT MASSING**









#### **CURRENT PROJECT MASSING**







**5TH STREET PLAZA AND MARKET ALLEY** 







MARKET HALL ENTRY AT BRANNAN STREET







### POPOS & PUBLIC PLAZAS









### BRANNAN