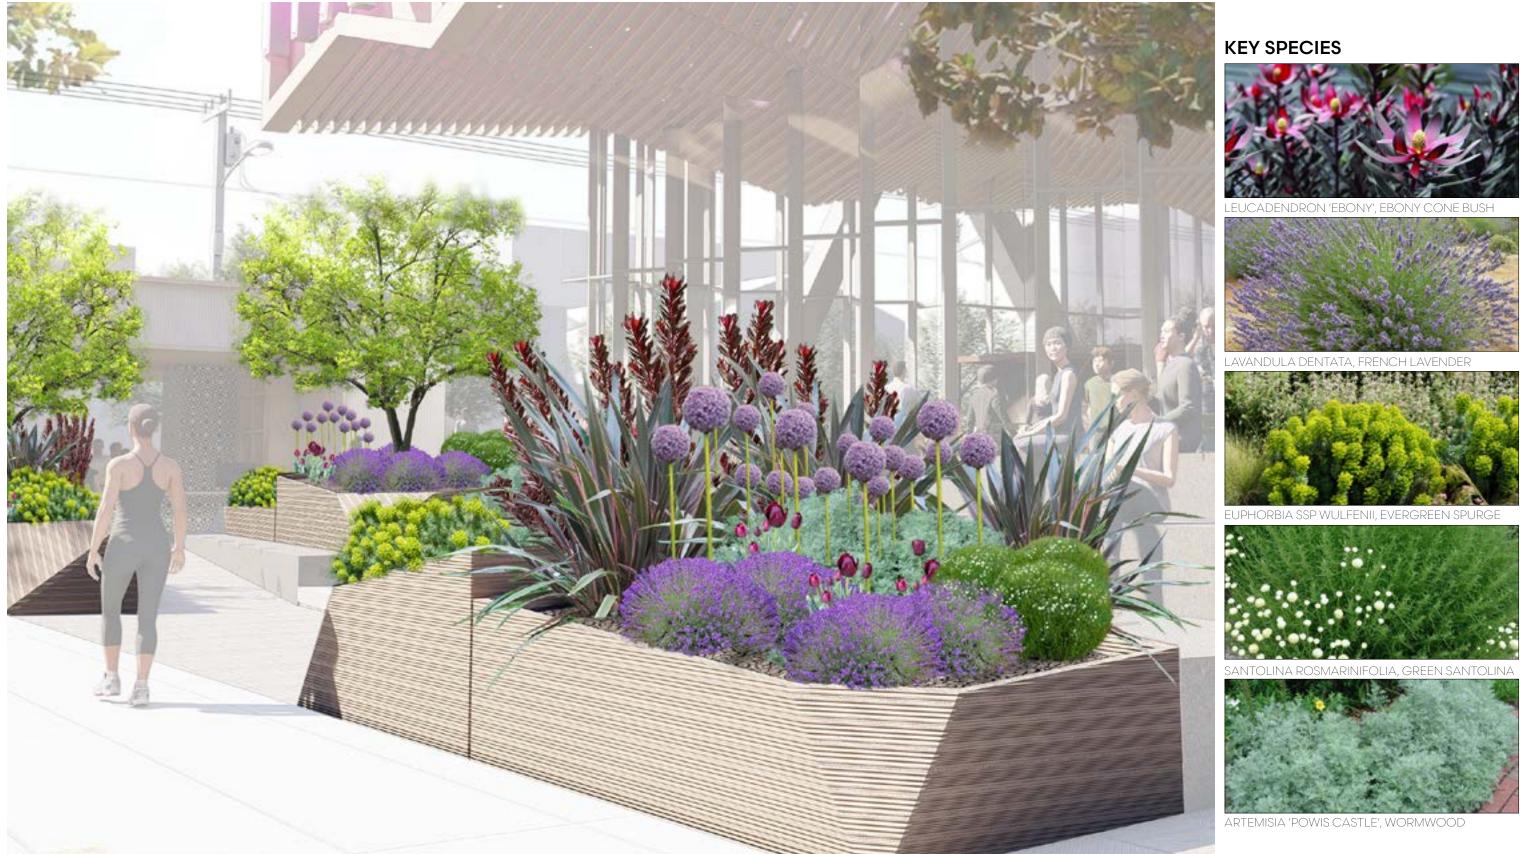

#### **STREET TREES**

MAGNOLIA GRANDIFLORA ' ST. MARY'- MAGNOLIA -STREET TREE -EVERGREEN; MOD WATER

PLATANUS X ACERIFOLIA 'BLOOD GOOD' - LONDON PLANE -STREET TREE -DECIDUOUS; MOD WATER

#### PLAZA WINDBREAK TREES

ARBUTUS UNEDO - STRAWBERRY TREE -FRONT ROW COURTYARD TREE, WIND TOLERANT -EVERGREEN; LOW WATER; SHADE TOLERANT

UMBELLULARIA CALIFORNICA - CALIFORNIA BAY -BACK ROW COURTYARD TREE, BRANNAN PLAZA -EVERGREEN; LOW WATER; SHADE TOLERANT

#### **PLAZA SPECIMEN TREES**

MAGNOLIA X SOULANGEANA - SAUCER MAGNOLIA -PLAZA TREE; LATER WINTER FLOWERS -DECIDUOUS; MOD WATER

ARBUTUS 'MARINA' - MARINA STRAWBERRY TREE -PLAZA TREE -EVERGREE; LOW WATER

#### **STREET TREES & GROUND FLOOR TREES**

**5TH STREET PLAZA AND MARKET ALLEY** 