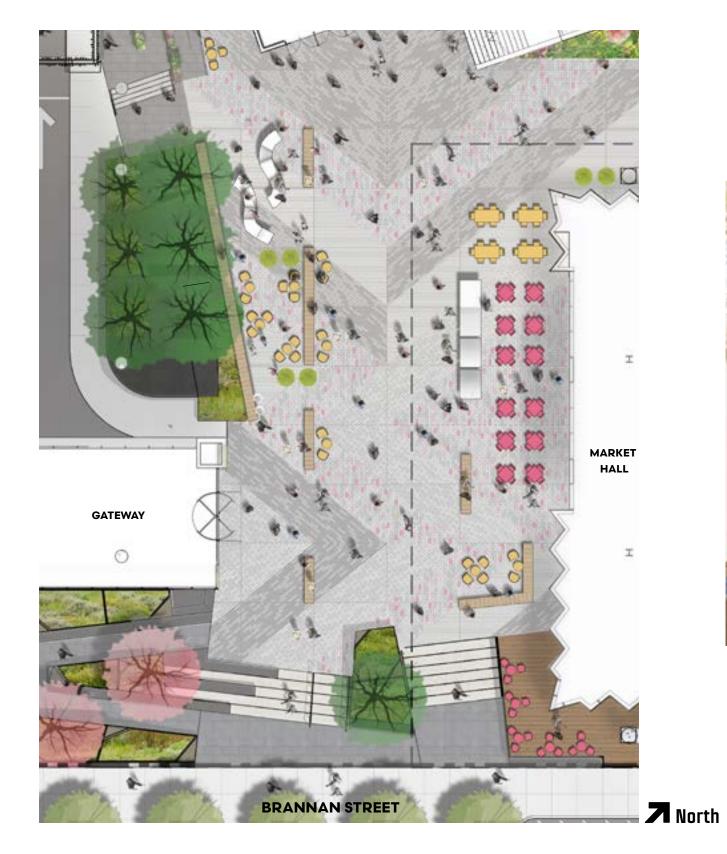

ERVIEW** 







#### MARKET HALL BUILDING







### **BLOCKS BUILDING**







#### **GATEWAY BUILDING**







## **BUILDING STRATEGY DIAGRAM**







#### **OCULUS BREEZEWAY AT BRANNAN STREET**







### ILLUSTRATED SITE PLAN

Scale: 1" = 80'-0"







## **PROGRAM: RETAIL**

Scale: 1" = 80'-0"







#### **STREET FACING RETAIL**







#### PLAZAS & MIDBLOCK PASSAGE RETAIL







### **PROGRAM: OFFICE**

Scale: 1" = 80'-0"







### **PROGRAM: SAN FRANCISCO WHOLESALE FLOWER MART**

Scale: 1" = 80'-0"







#### **PROJECT VARIANT - PROJECT WITHOUT WHOLESALE FLOWER MART**







#### **PRESCRIPTIVE PROJECT MASSING**









#### **CURRENT PROJECT MASSING**







**5TH STREET PLAZA AND MARKET ALLEY** 







MARKET HALL ENTRY AT BRANNAN STREET







### POPOS & PUBLIC PLAZAS









### BRANNAN ST FRONTAGE & BRANNAN PLAZA









### BRANNAN ST FRONTAGE & BRANNAN PLAZA









#### SHARED OCULUS BREEZEWAY









### 5TH STREET FRONTAGE & 5TH ST PLAZA







## MARKET ALLEY / MID BLOCK CONNECTION









MARKET ALLEY / MID BLOCK CONNECTION







#### **PROJECT PHASING**

#### LEGEND

- Phase 1a Construction
- Phase 1b Construction
- — Phase 1c Construction







**5TH ST PLAZA PLANTERS** 





#### **STREET TREES**



MAGNOLIA GRANDIFLORA ' ST. MARY'- MAGNOLIA -STREET TREE -EVERGREEN; MOD WATER



PLATANUS X ACERIFOLIA 'BLOOD GOOD' - LONDON PLANE -STREET TREE -DECIDUOUS; MOD WATER

#### PLAZA WINDBREAK TREES



ARBUTUS UNEDO - STRAWBERRY TREE -FRONT ROW COURTYARD TREE, WIND TOLERANT -EVERGREEN; LOW WATER; SHADE TOLERANT



UMBELLULARIA CALIFORNICA - CALIFORN