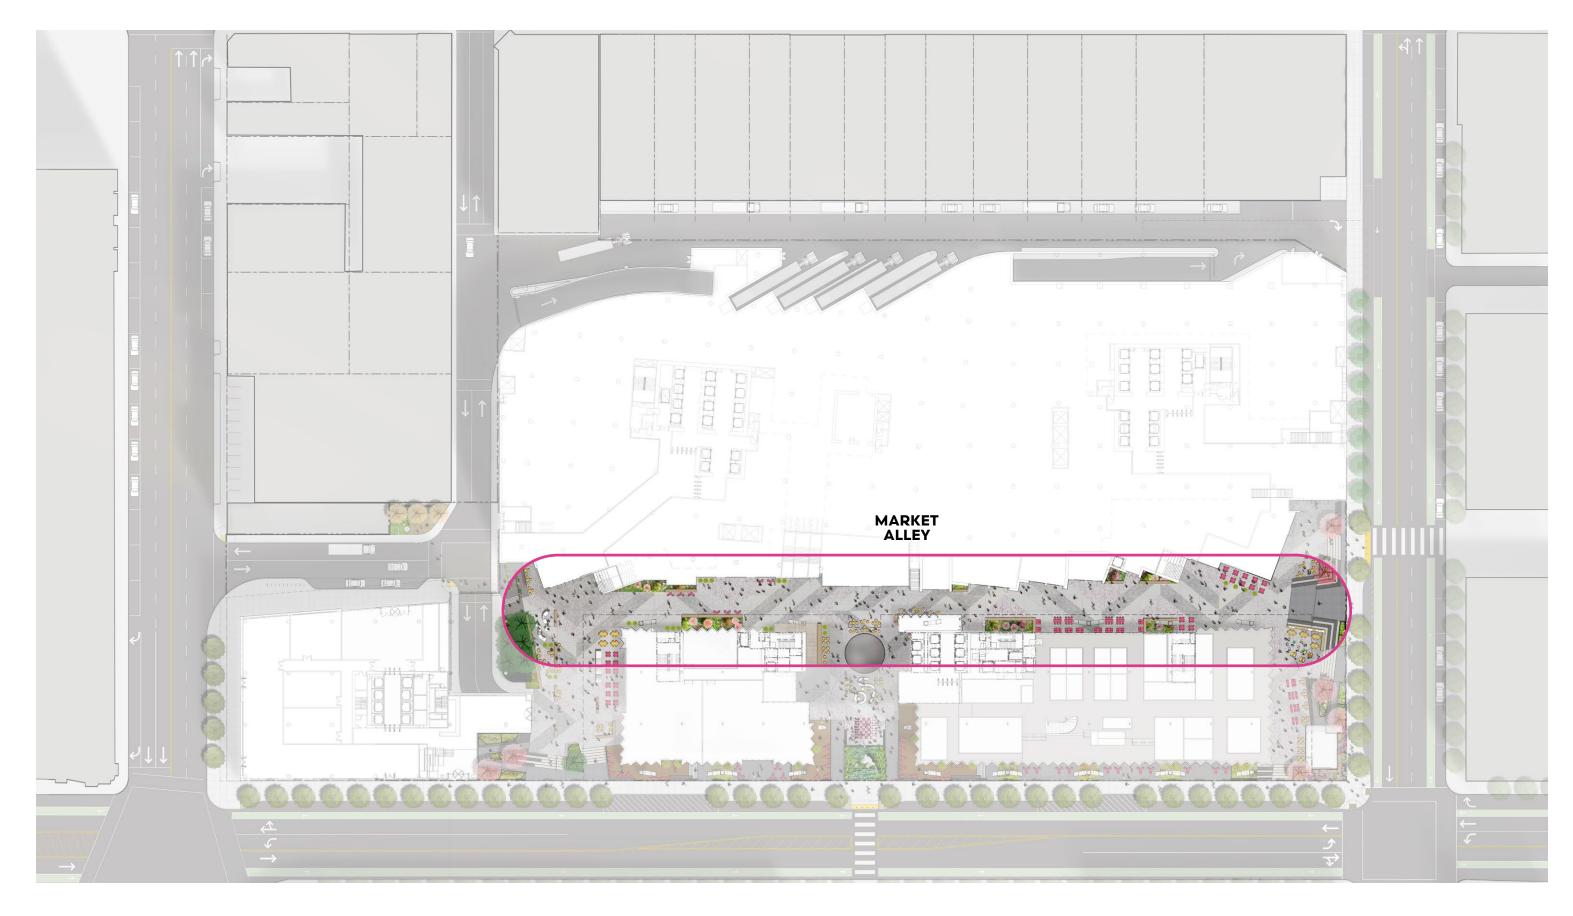

SAN FRANCISCO FLOWER MART

# PLANNING COMMISSION INFORMATIONAL HEARING JUNE 13, 2019





# **VIEW FROM 5TH AND BRANNAN**





# **PROJECT OVERVIEW**





# MARKET HALL BUILDING





# **BLOCKS BUILDING**





# **GATEWAY BUILDING**





## **BUILDING STRATEGY DIAGRAM**





## **ILLUSTRATED SITE PLAN**







**PROGRAM: RETAIL** 







## PROGRAM: SAN FRANCISCO WHOLESALE FLOWER MART







**PROGRAM: OFFICE** 







# POPOS & PUBLIC PLAZAS







**7** North

# **BRANNAN ST FRONTAGE & BRANNAN PLAZA**







**7** North

# **BRANNAN ST FRONTAGE & BRANNAN PLAZA**







# SHARED OCULUS BREEZEWAY







**7** North

# **5TH STREET FRONTAGE & 5TH ST PLAZA**





MARKET ALLEY / MID BLOCK CONNECTION











MARKET ALLEY / MID BLOCK CONNECTION





**5TH STREET PLAZA AND MARKET ALLEY** 





MARKET HALL ENTRY AT BRANNAN STREET





# **OCULUS BREEZEWAY AT BRANNAN STREET**





**VIEW FROM I-80** 





**GATEWAY BUILDING - 280 FREEWAY EXIT INTO SOMA** 





# **5TH ST PLAZA PLANTERS**



#### **STREET TREES**



MAGNOLIA GRANDIFLORA 'ST. MARY'- MAGNOLIA

- -STREET TREE
- -EVERGREEN; MOD WATER



PLATANUS X ACERIFOLIA 'BLOOD GOOD' - LONDON PLANE

- -STREET TREE
- -DECIDUOUS; MOD WATER

#### **PLAZA WINDBREAK TREES**



ARBUTUS UNEDO - STRAWBERRY TREE
-FRONT ROW COURTYARD TREE, WIND TOLERANT
-EVERGREEN; LOW WATER; SHADE TOLERANT



UMBELLULARIA CALIFORNICA - CALIFORNIA BAY
-BACK ROW COURTYARD TREE, BRANNAN PLAZA
-EVERGREEN; LOW WATER; SHADE TOLERAN