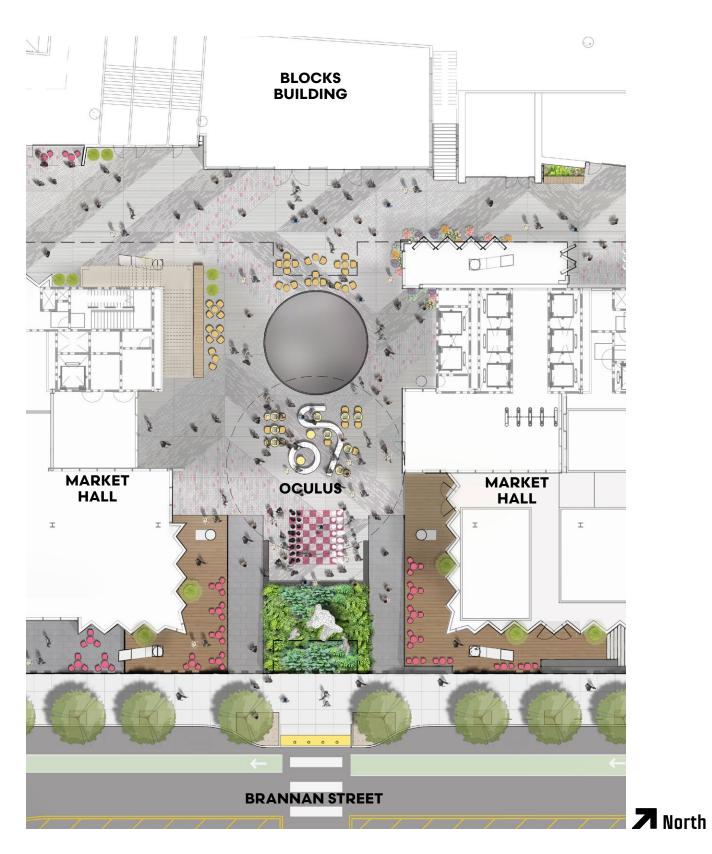

# SHARED OCULUS BREEZEWAY

**7** North

# **OCULUS BREEZEWAY AT BRANNAN STREET**

**VIEW FROM I-80** 

**GATEWAY BUILDING - 280 FREEWAY EXIT INTO SOMA** 