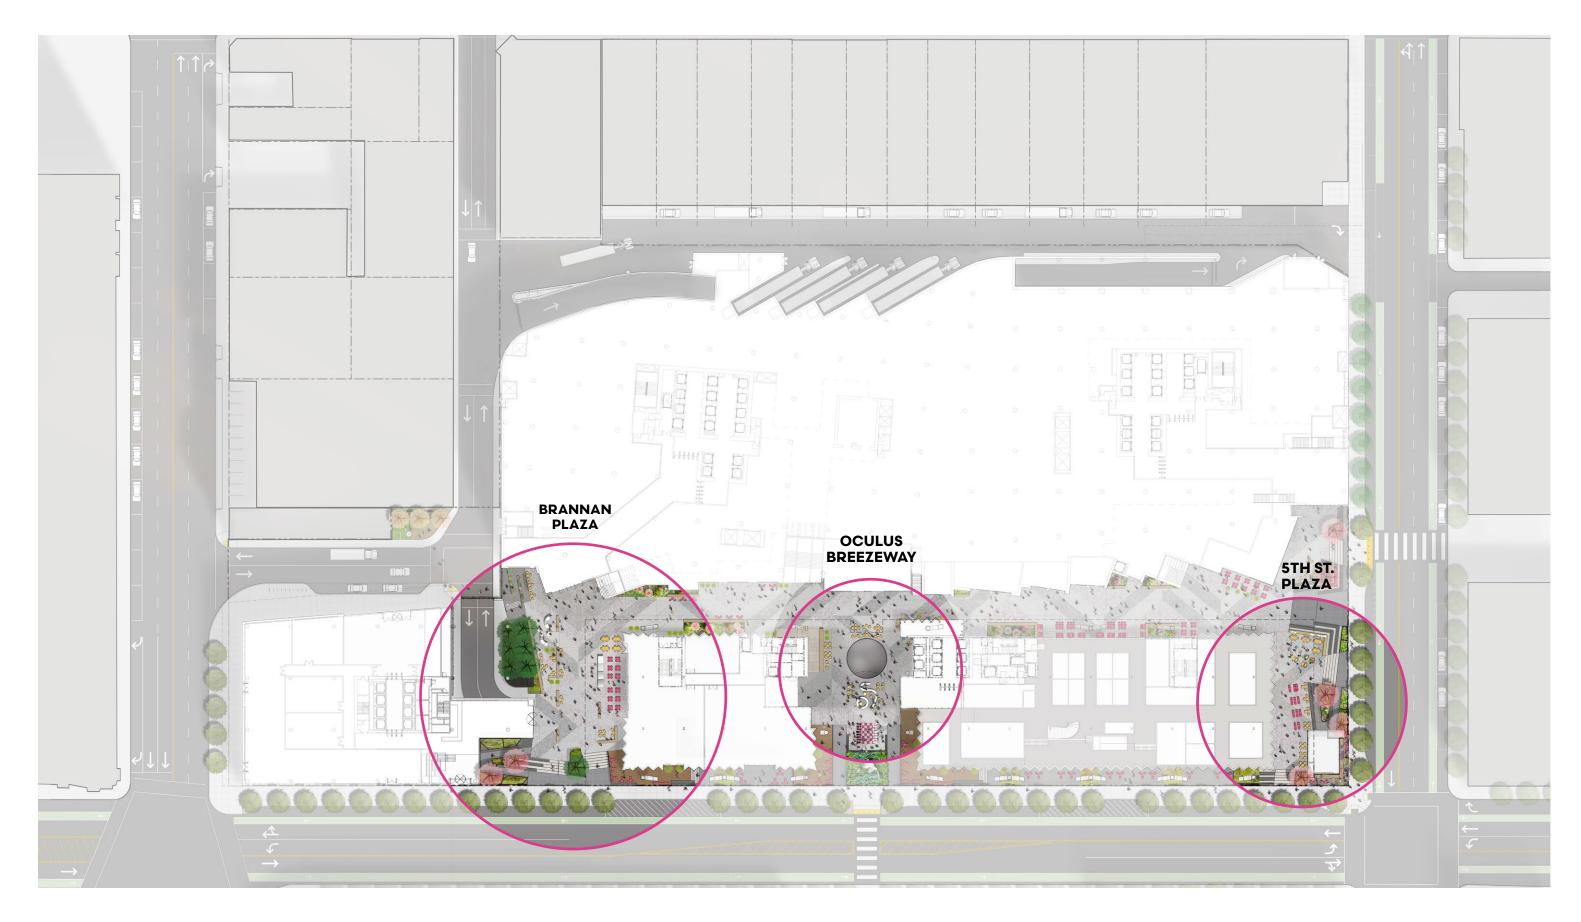

SAN FRANCISCO FLOWER MART

# PLANNING COMMISSION INFORMATIONAL HEARING JUNE 13, 2019





# **VIEW FROM 5TH AND BRANNAN**





# **PROJECT OVERVIEW**





# MARKET HALL BUILDING





# **BLOCKS BUILDING**





# **GATEWAY BUILDING**





## **BUILDING STRATEGY DIAGRAM**





## **ILLUSTRATED SITE PLAN**







**PROGRAM: RETAIL** 







## PROGRAM: SAN FRANCISCO WHOLESALE FLOWER MART







**PROGRAM: OFFICE** 







# POPOS & PUBLIC PLAZAS







**7** North

# **BRANNAN ST FRONTAGE & BRANNAN PLAZA**







**7** North

# **BRANNAN ST FRONTAGE & BRANNAN PLAZA**







# SHARED OCULUS BREEZEWAY







**7** North

# **5TH STREET FRONTAGE & 5TH ST PLAZA**





MARKET ALLEY / MID BLOCK CONNECTION











MARKET ALLEY / MID BLOCK CONNECTION





**5TH STREET PLAZA AND MARKET ALLEY** 





MARKET HALL ENTRY AT BRANNAN STREET





# **OCULUS BREEZEWAY AT BRANNAN STREET**





**VIEW FROM I-80** 





**GATEWAY BUILDING - 280 FREEWAY EXIT INTO SOMA** 





# **5TH ST PLAZA PLANTERS**



#### **STREET TREES**



MAGNOLIA GRANDIFLORA 'ST. MARY'- MAGNOLIA

- -STREET TREE
- -EVERGREEN; MOD WATER



PLATANUS X ACERIFOLIA 'BLOOD GOOD' - LONDON PLANE

- -STREET TREE
- -DECIDUOUS; MOD WATER

#### **PLAZA WINDBR