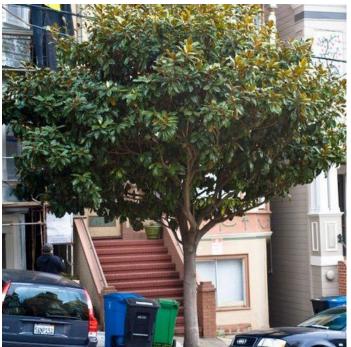

#### **STREET TREES**

MAGNOLIA GRANDIFLORA 'ST. MARY'- MAGNOLIA

- -STREET TREE
- -EVERGREEN; MOD WATER

PLATANUS X ACERIFOLIA 'BLOOD GOOD' - LONDON PLANE

- -STREET TREE
- -DECIDUOUS; MOD WATER