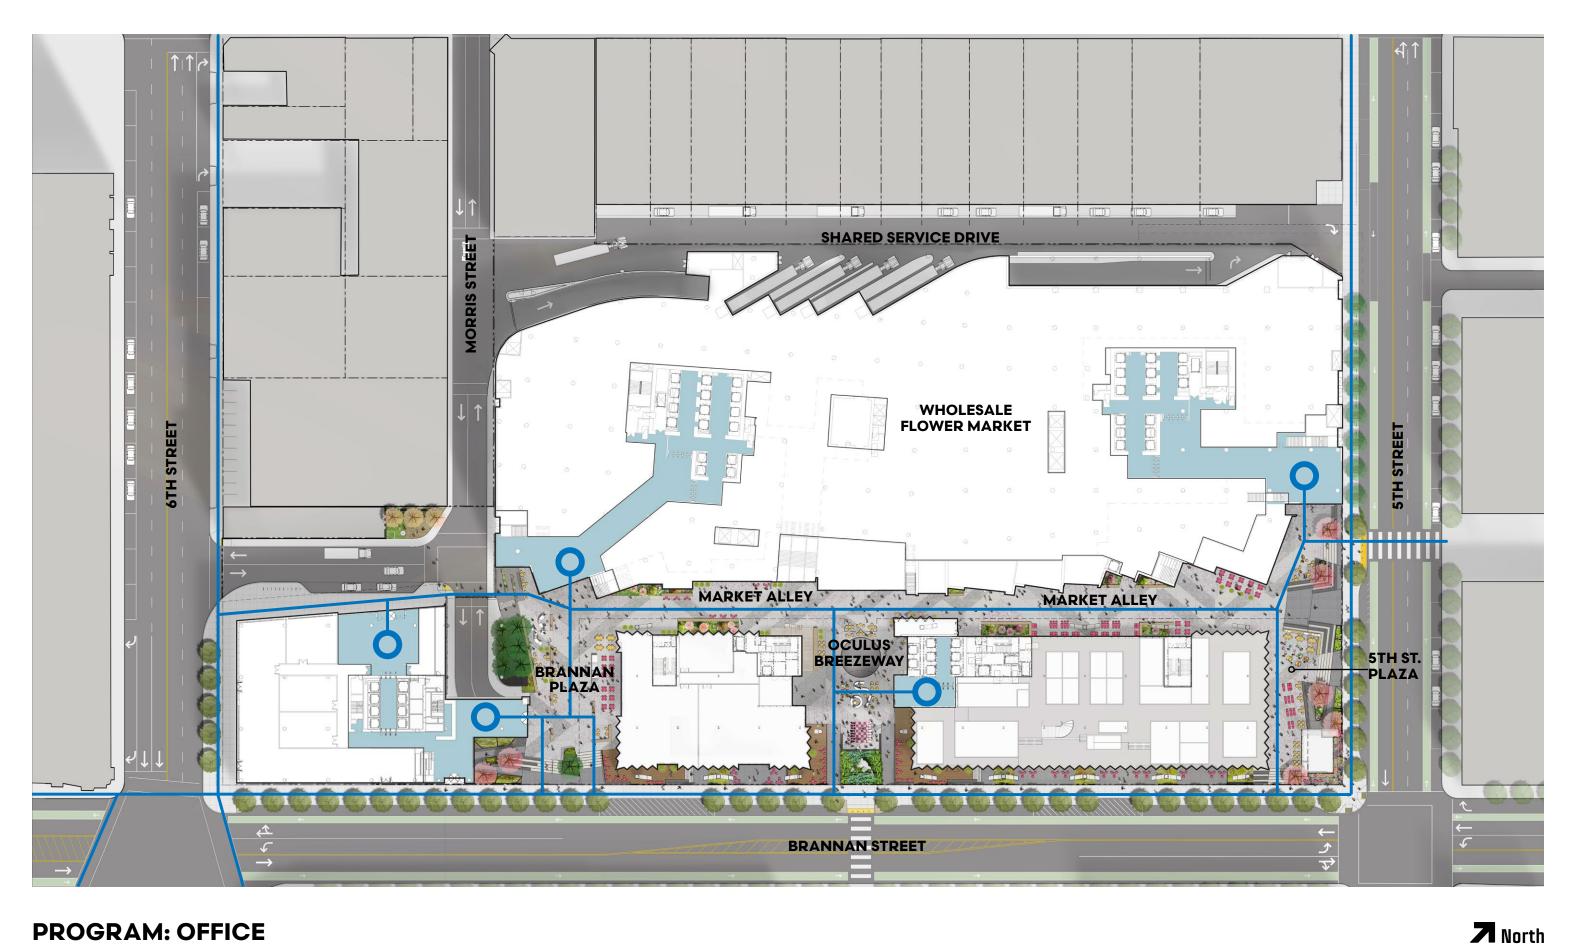

SAN FRANCISCO FLOWER MART

# PLANNING COMMISSION INFORMATIONAL HEARING JUNE 13, 2019





# **VIEW FROM 5TH AND BRANNAN**





# **PROJECT OVERVIEW**





# MARKET HALL BUILDING





# **BLOCKS BUILDING**





# **GATEWAY BUILDING**





## **BUILDING STRATEGY DIAGRAM**





## **ILLUSTRATED SITE PLAN**







**PROGRAM: RETAIL** 







## PROGRAM: SAN FRANCISCO WHOLESALE FLOWER MART







**PROGRAM: OFFICE** 







# POPOS & PUBLIC PLAZAS







**7** North

# **BRANNAN ST FRONTAGE & BRANNAN PLAZA**







**7** North

# **BRANNAN ST FRONTAGE & BRANNAN PLAZA**







# SHARED OCULUS BREEZEWAY







**7** North

# **5TH STREET FRONTAGE & 5TH ST PLAZA**





MARKET ALLEY / MID BLOCK CONNECTION











MARKET ALLEY / MID BLOCK CONNECTION





**5TH STREET PLAZA AND MARKET ALLEY** 





MARKET HALL ENTRY AT BRANNAN STREET





# **OCULUS BREEZEWAY AT BRANNAN STREET**





**VIEW FROM I-80** 





**GATEWAY BUILDING - 280 FREEWAY EXIT INTO SOMA** 





# **5TH ST PLAZA PLANTERS**



#### **STREET TREES**



MAGNOLIA GRANDIFLORA 'ST. MARY'- MAGNOLIA

- -STREET TREE
- -EVERGREEN; MOD WATER



PLATANUS X ACERIFOLIA 'BLOOD GOOD' - LONDON PLANE

- -STREET TREE
- -DECIDUOUS; MO