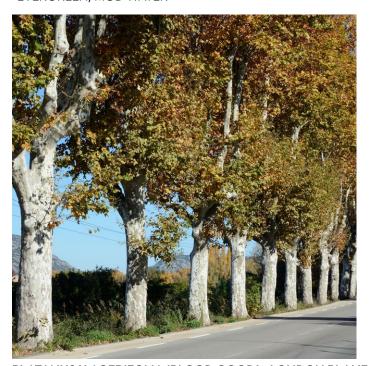

#### **STREET TREES**

MAGNOLIA GRANDIFLORA 'ST. MARY'- MAGNOLIA

- -STREET TREE
- -EVERGREEN; MOD WATER

PLATANUS X ACERIFOLIA 'BLOOD GOOD' - LONDON PLANE

- -STREET TREE
- -DECIDUOUS; MOD WATER