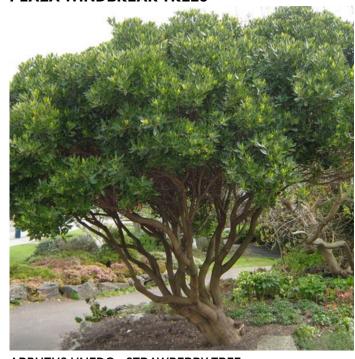

#### **PLAZA WINDBREAK TREES**

ARBUTUS UNEDO - STRAWBERRY TREE
-FRONT ROW COURTYARD TREE, WIND TOLERANT
-EVERGREEN; LOW WATER; SHADE TOLERANT

UMBELLULARIA CALIFORNICA - CALIFORNIA BAY
-BACK ROW COURTYARD TREE, BRANNAN PLAZA
-EVERGREEN; LOW WATER; SHADE TOLERANT