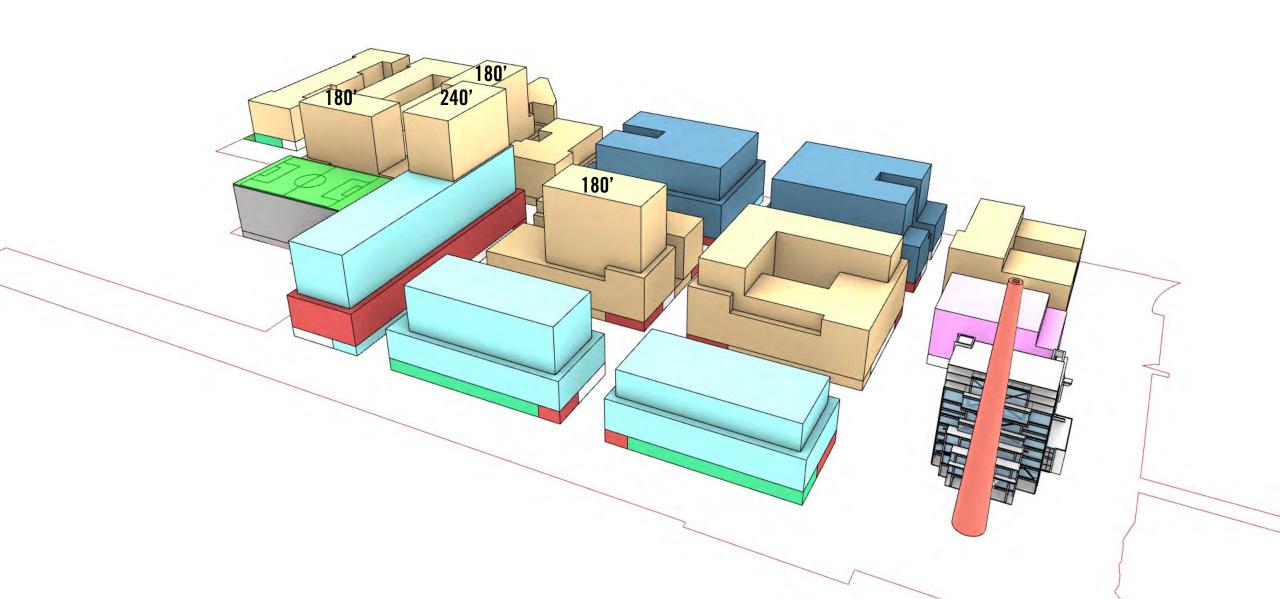

- Next Steps









**Current Context** 

**Future Context** 

#### STREETS OF DOGPATCH





#### **OPEN SPACES OF DOGPATCH**



**CRANE COVE PARK** 



THE POINT



**WARM WATER COVE** 



ROOFTOP SOCCER FIELD



**ACTIVE WATERFRONT** 



PLAY FOR ALL AGES



#### **DOGPATCH PLACES OF DISCOVERY**





BESHARAM



**UNIT 3/STACK** 



MINNESOTA STREET



STATION A ELEMENTS



**BUILDING 12** 



SPRECKLES WAREHOUSES BUILDING 15







#### **DOGPATCH WATERFRONT PARK**







#### **POWER STATION PARK**







### **LOUISANA PASEO**







#### **GATEWAY TO THE POWER STATION**









## PROPOSED PLAN



### LOWERED HEIGHTS OPTION 1

240' @ BLOCK 6



#### LOWERED HEIGHTS OPTION 2 WITH STATION A

240' @ PARTIAL STATION A



#### LOWERED HEIGHTS OPTION 3 WITH STATION A

240' @ STATION A



#### **LOWERED HEIGHTS OPTION 4 WITH STATION A**

240' @ NW BLOCK 7



# STATION A OPTIONS + TRADEOFFS

- Circa 1899, expanded 1905
- Repowered 1929
- Closed 1965
- Partially demolished 1983





















#### **NEXT STEPS**

• Informational #3: 6/21

• General Plan Initiation: 7/25

• EIR Certification / Approvals: 8/22

• BOS Approval Hearings: Fall 2019