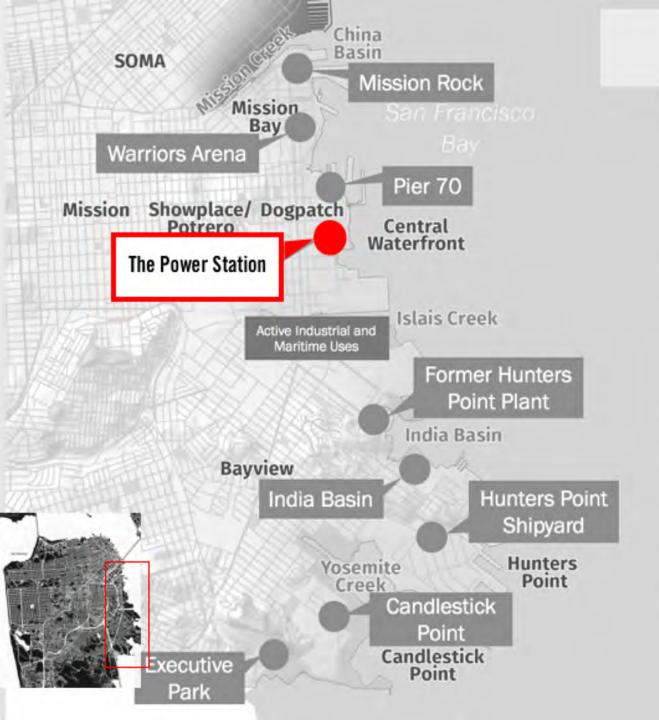

# **Southern Bayfront**

20,000 New Households

Over 40,000 new residents

6,700 Affordable Units

33% of new households to be affordable

38,000 New Jobs

Office, PDR and retail

520<sup>+</sup> New and Renovated Acres of Open Space

Half the size of Golden Gate Park. Nearly all of new public open space in the City

Southern Bayfront Strategy