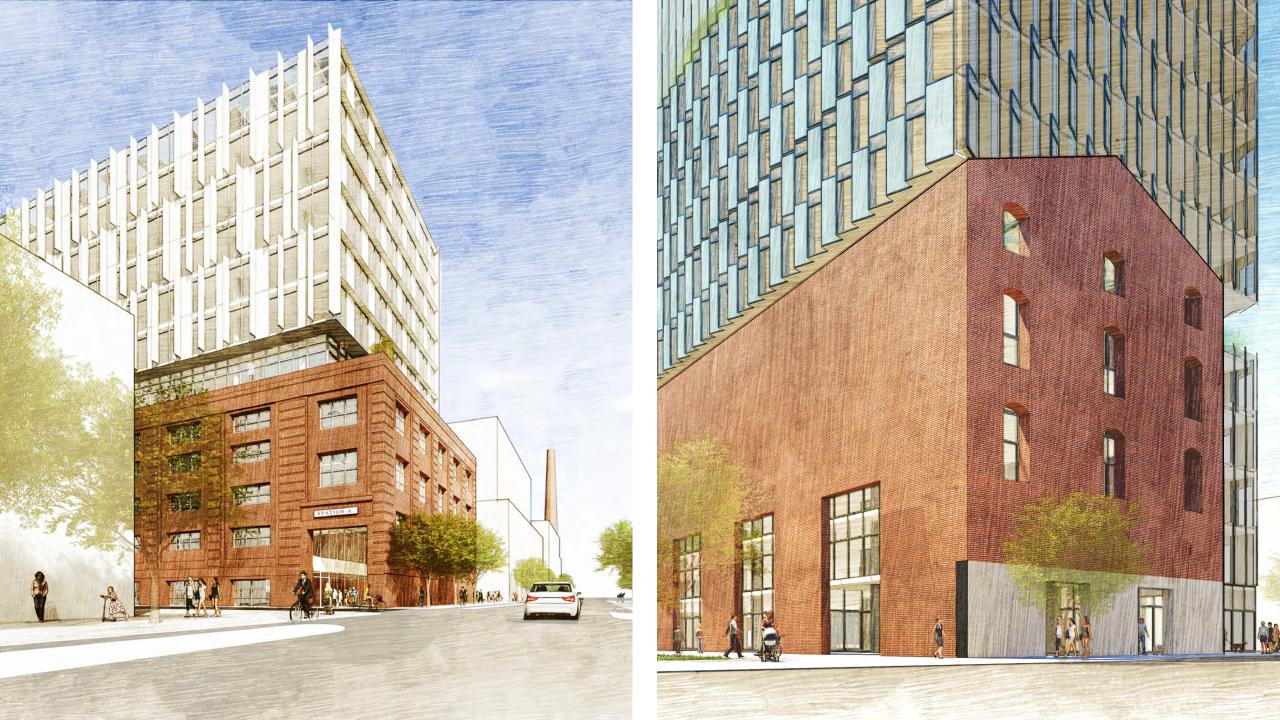

# STATION A OPTIONS + TRADEOFFS

- Circa 1899, expanded 1905
- Repowered 1929
- Closed 1965
- Partially demolished 1983