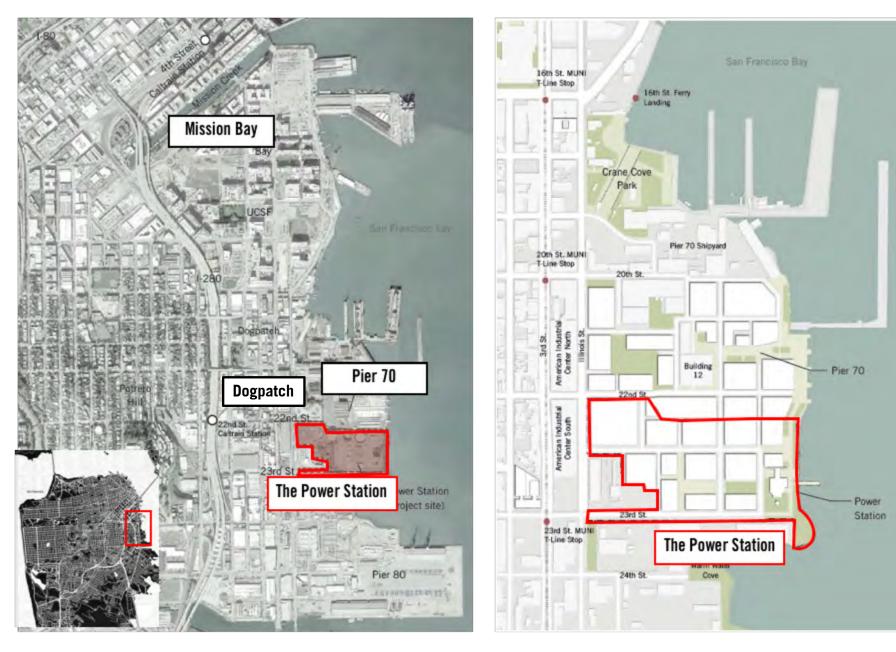

n steroids"

WATERFRONT PLAYGROUNDS, SOCCER FIELDS, CHILDCARE; WE HAVE ENOUGH PLAZAS – WE WANT GREEN SPACES

"Active recreation and green spaces"

CLEAN A DIRTY SITE... MAKE IT A SAFE, HEALTHY PLACE TO LIVE, WORK, AND PLAY

"A healthy, clean environment"

DONT GIVE A BROAD RANGE, COMMIT TO A CLEAR PROJECT

"Tell us what the project is"

"Variety of urban form"

NOT LIKE MISSION BAY, STEP DOWN TOWARD THE WATERFRONT

THE STACK AS AN ICON... UNIT 3 AS A DESTINATION ON THE WATERFRONT

"Keep the stack!"

"Look at all transit options and smarter parking strategies"

DISTRICT PARKING IS A GOOD IDEA... COMMIT TO AGGRESSIVE TDM... BE FUTURE FORWARD

# TOPICS FOR FURTHER DISCUSSION

- High Level Overview of:
  - Open Space Refinement
  - Urban Form
  - Preservation Possibilities
- Next Steps









**Current Context** 

**Future Context** 

#### STREETS OF DOGPATCH





#### **OPEN SPACES OF DOGPATCH**



**CRANE COVE PARK** 



THE POINT



**WARM WATER COVE** 



ROOFTOP SOCCER FIELD



**ACTIVE WATERFRONT** 



PLAY FOR ALL AGES



#### **DOGPATCH PLACES OF DISCOVERY**





BESHARAM



**UNIT 3/STACK** 



MINNESOTA STREET



STATION A ELEMENTS



**BUILDING 12** 



SPRECKLES WAREHOUSES BUILDING 15







#### **DOGPATCH WATERFRONT PARK**







#### **POWER STATION PARK**







### **LOUISANA PASEO**







#### **GATEWAY TO THE POWER STATION**









## PROPOSED PLAN



### LOWERED HEIGHTS OPTION 1

240' @ BLOCK 6



#### LOWERED HEIGHTS OPTION 2 WITH STATION A

240' @ PARTIAL STATION A



#### LOWERED HEIGHTS OPTION 3 WITH STATION A

240' @ STATION A



#### **LOWERED HEI