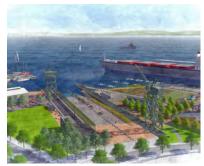

# STATION A OPTIONS + TRADEOFFS

- Circa 1899, expanded 1905
- Repowered 1929
- Closed 1965
- Partially demolished 1983