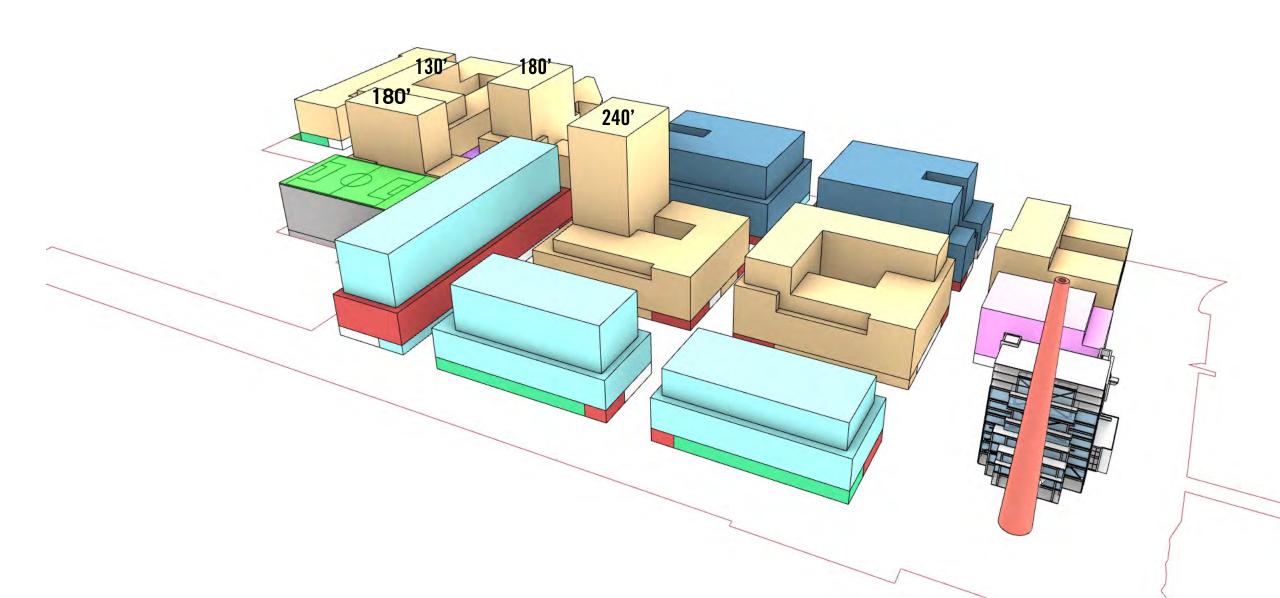

### LOWERED HEIGHTS OPTION 1

240' @ BLOCK 6

#### LOWERED HEIGHTS OPTION 2 WITH STATION A

240' @ PARTIAL STATION A

#### LOWERED HEIGHTS OPTION 3 WITH STATION A

240' @ STATION A

#### **LOWERED HEIGHTS OPTION 4 WITH STATION A**

240' @ NW BLOCK 7