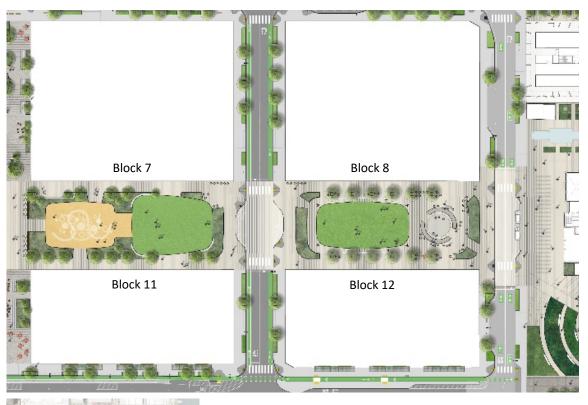

## PROPOSED PLAN

### LOWERED HEIGHTS OPTION 1

240' @ BLOCK 6

#### LOWERED HEIGHTS OPTION 2 WITH STATION A

240' @ PARTIAL STATION A

#### LOWERED HEIGHTS OPTION 3 WITH STATION A

240' @ STATION A

#### **LOWERED HEIGHTS OPTION 4 WITH STATION A**

240' @ NW BLOCK 7