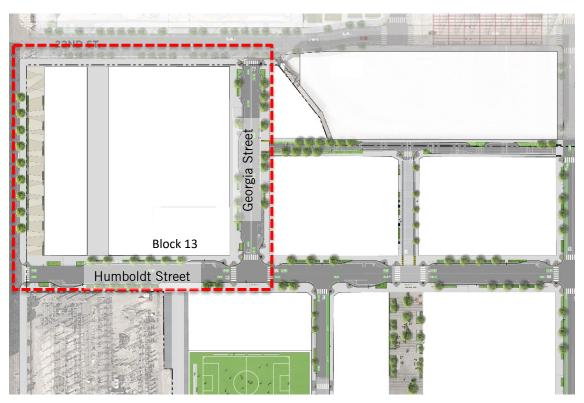

DISTRICT PARKING IS A GOOD IDEA... COMMIT TO AGGRESSIVE TDM... BE FUTURE FORWARD

# TOPICS FOR FURTHER DISCUSSION

- High Level Overview of:
  - Open Space Refinement
  - Urban Form
  - Preservation Possibilities
- Next Steps









**Current Context** 

**Future Context** 

#### STREETS OF DOGPATCH





#### **OPEN SPACES OF DOGPATCH**



**CRANE COVE PARK** 



THE POINT



**WARM WATER COVE** 



ROOFTOP SOCCER FIELD



**ACTIVE WATERFRONT** 



PLAY FOR ALL AGES



#### **DOGPATCH PLACES OF DISCOVERY**





BESHARAM



**UNIT 3/STACK** 



MINNESOTA STREET



STATION A ELEMENTS



**BUILDING 12** 



SPRECKLES WAREHOUSES BUILDING 15







#### **DOGPATCH WATERFRONT PARK**







#### **POWER STATION PARK**







### **LOUISANA PASEO**







#### **GATEWAY TO THE POWER STATION**









## PROPOSED PLAN



### LOWERED HEIGHTS OPTION 1

240' @ BLOCK 6



#### LOWERED HEIGHTS OPTION 2 WITH STATION A

240' @ PARTIAL STATION A



#### LOWERED HEIGHTS OPTION 3 WITH STATION A

240' @ STATION A



#### **LOWERED HEIGHTS OPTION 4 WITH STATION A**

240' @ NW BLOCK 7



# STATION A OPTIONS + TRADEOFFS

- Circa 1899, expanded 1905
- Repowered 1929
- Closed 1965
- Partially demolished 1983





















#### **NEXT STEPS**

• Informational #3: 6/21

• General Plan Initiation: 7/25

• EIR Certification / Approvals: 8/22

• BOS Approval Hearings: Fall 2019