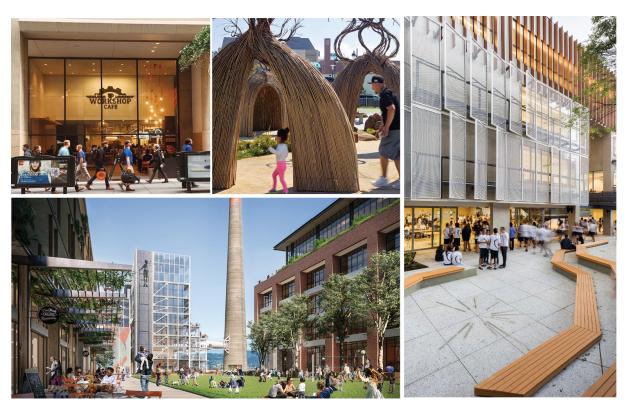

#### **OPEN SPACES OF DOGPATCH**

**CRANE COVE PARK** 

THE POINT

**WARM WATER COVE** 

ROOFTOP SOCCER FIELD

**ACTIVE WATERFRONT** 

PLAY FOR ALL AGES

#### **DOGPATCH PLACES OF DISCOVERY**

BESHARAM

**UNIT 3/STACK** 

MINNESOTA STREET

STATION A ELEMENTS

**BUILDING 12** 

SPRECKLES WAREHOUSES BUILDING 15