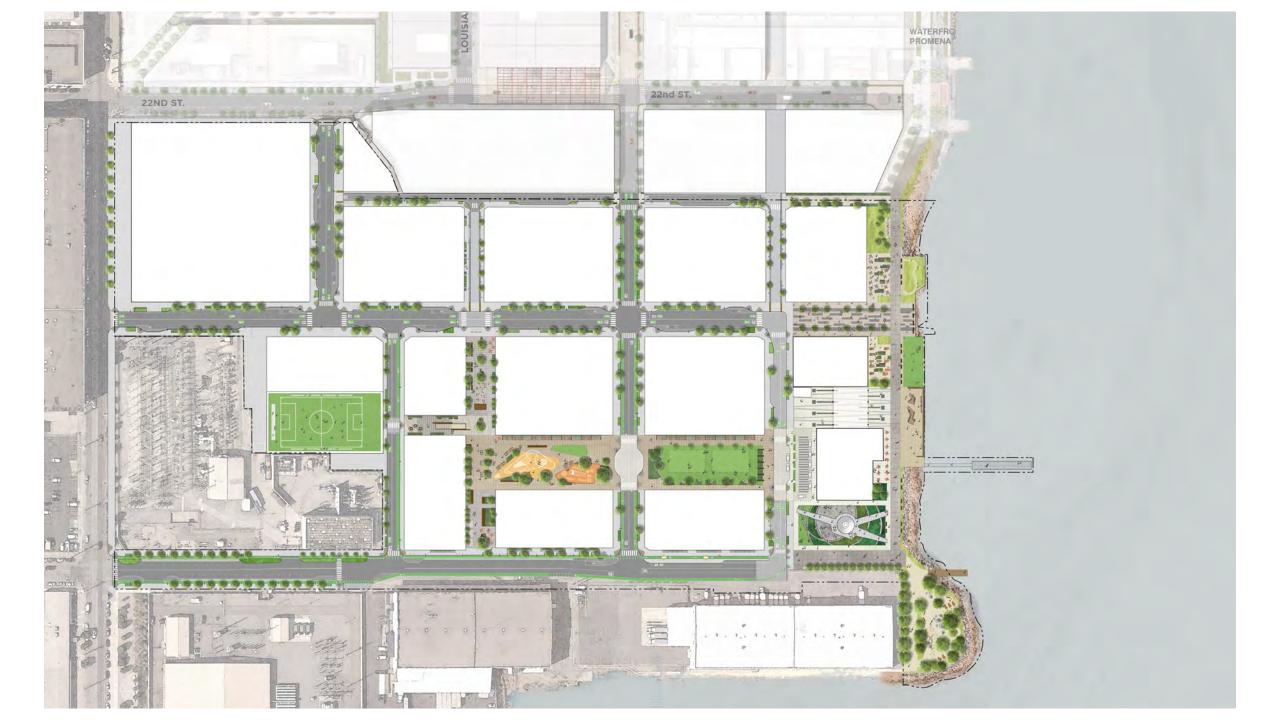

#### **OPEN SPACES OF DOGPATCH**

**CRANE COVE PARK** 

THE POINT

**WARM WATER COVE** 

ROOFTOP SOCCER FIELD

**ACTIVE WATERFRONT** 

PLAY FOR ALL AGES

## PROPOSED PLAN