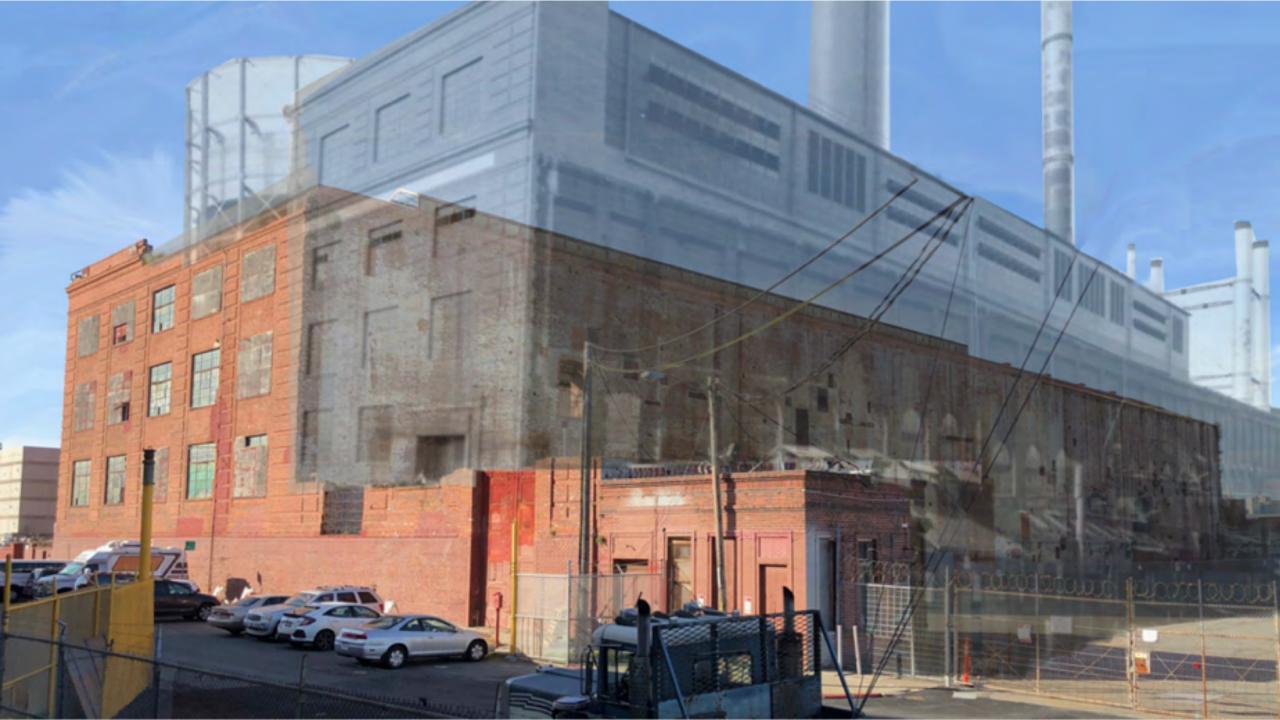

# STATION A OPTIONS + TRADEOFFS

- Circa 1899, expanded 1905
- Repowered 1929
- Closed 1965
- Partially demolished 1983