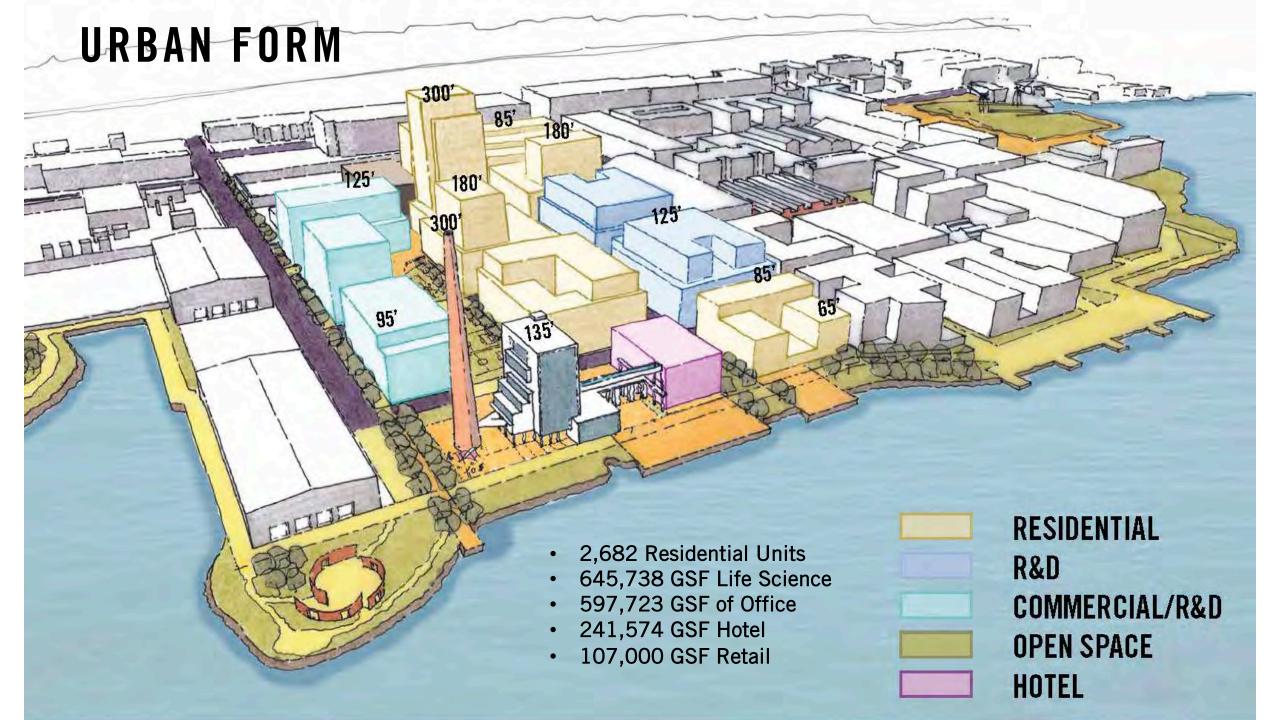

ICT PARKING IS A GOOD IDEA... COMMIT TO AGGRESSIVE TDM... BE FUTURE FORWARD

# TOPICS FOR FURTHER DISCUSSION

- High Level Overview of:
  - Open Space Refinement
  - Urban Form
  - Preservation Possibilities
- Next Steps









**Current Context** 

**Future Context** 

#### STREETS OF DOGPATCH





#### **OPEN SPACES OF DOGPATCH**



**CRANE COVE PARK** 



THE POINT



**WARM WATER COVE** 



ROOFTOP SOCCER FIELD



**ACTIVE WATERFRONT** 



PLAY FOR ALL AGES



#### **DOGPATCH PLACES OF DISCOVERY**





BESHARAM



**UNIT 3/STACK** 



MINNESOTA STREET



STATION A ELEMENTS



**BUILDING 12** 



SPRECKLES WAREHOUSES BUILDING 15







#### **DOGPATCH WATERFRONT PARK**







#### **POWER STATION PARK**







### **LOUISANA PASEO**







#### **GATEWAY TO THE POWER STATION**









## PROPOSED PLAN



### LOWERED HEIGHTS OPTION 1

240' @ BLOCK 6



#### LOWERED HEIGHTS OPTION 2 WITH STATION A

240' @ PARTIAL STATION A



#### LOWERED HEIGHTS OPTION 3 WITH STATION A

240' @ STATION A



#### **LOWERED HEIGHTS OPTION 4 WITH STATION A**

240' @ NW BLOCK 7



# STATION A OPTIONS + TRADEOFFS

- Circa 1899, expanded 1905
- Repowered 1929
- Closed 1965
- Partially demolished 1983





















#### **NEXT STEPS**

• Informational #3: 6/21

• General Plan Initiation: 7/25

• EIR Certification / Approvals: 8/22

• BOS Approval Hearings: Fall 2019