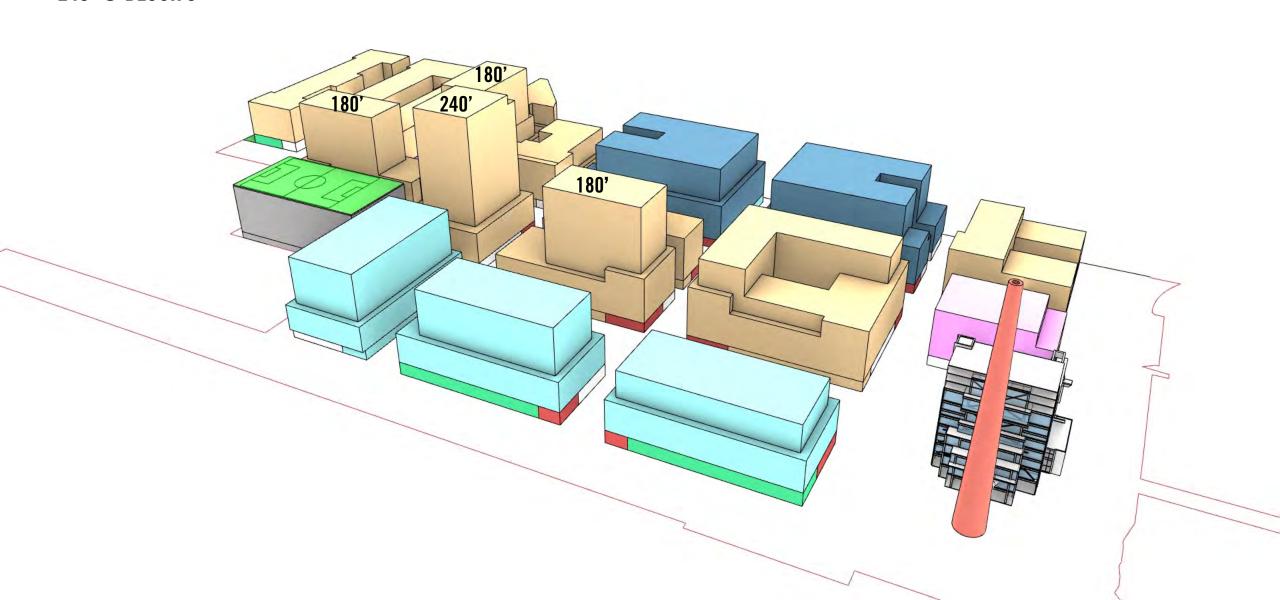

FORWARD

# TOPICS FOR FURTHER DISCUSSION

- High Level Overview of:
  - Open Space Refinement
  - Urban Form
  - Preservation Possibilities
- Next Steps









**Current Context** 

**Future Context** 

#### STREETS OF DOGPATCH





#### **OPEN SPACES OF DOGPATCH**



**CRANE COVE PARK** 



THE POINT



**WARM WATER COVE** 



ROOFTOP SOCCER FIELD



**ACTIVE WATERFRONT** 



PLAY FOR ALL AGES



#### **DOGPATCH PLACES OF DISCOVERY**





BESHARAM



**UNIT 3/STACK** 



MINNESOTA STREET



STATION A ELEMENTS



**BUILDING 12** 



SPRECKLES WAREHOUSES BUILDING 15







#### **DOGPATCH WATERFRONT PARK**







#### **POWER STATION PARK**







### **LOUISANA PASEO**







#### **GATEWAY TO THE POWER STATION**









## PROPOSED PLAN



### LOWERED HEIGHTS OPTION 1

240' @ BLOCK 6



#### LOWERED HEIGHTS OPTION 2 WITH STATION A

240' @ PARTIAL STATION A



#### LOWERED HEIGHTS OPTION 3 WITH STATION A

240' @ STATION A



#### **LOWERED HEIGHTS OPTION 4 WITH STATION A**

240' @ NW BLOCK 7



# STATION A OPTIONS + TRADEOFFS

- Circa 1899, expanded 1905
- Repowered 1929
- Closed 1965
- Partially demolished 1983





















#### **NEXT STEPS**

• Informational #3: 6/21

• General Plan Initiation: 7/25

• EIR Certification / Approvals: 8/22

• BOS Approval Hearings: Fall 2019