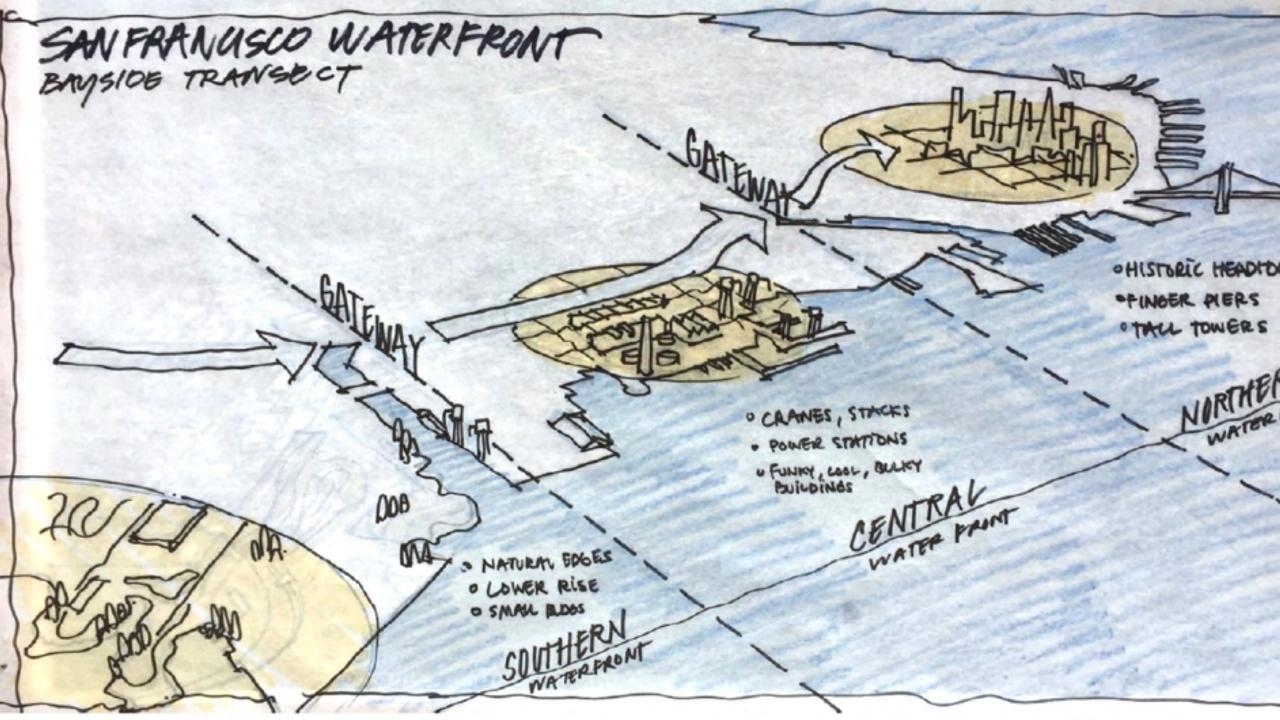

Half the size of Golden Gate Park. Nearly all of new public open space in the City

Southern Bayfront Strategy