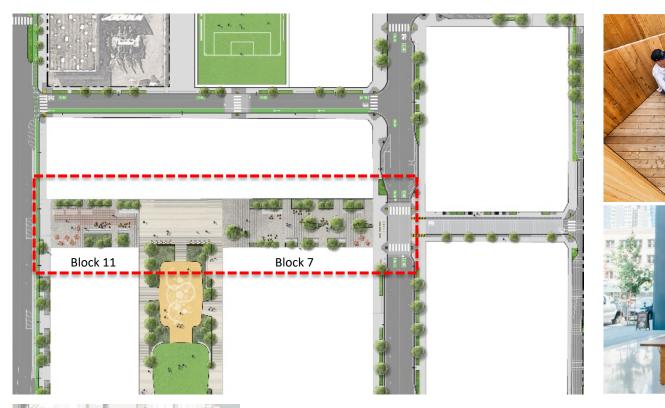

nsit options and smarter parking strategies"

DISTRICT PARKING IS A GOOD IDEA... COMMIT TO AGGRESSIVE TDM... BE FUTURE FORWARD

# TOPICS FOR FURTHER DISCUSSION

- High Level Overview of:
  - Open Space Refinement
  - Urban Form
  - Preservation Possibilities
- Next Steps









**Current Context** 

**Future Context** 

#### STREETS OF DOGPATCH





#### **OPEN SPACES OF DOGPATCH**



**CRANE COVE PARK** 



THE POINT



**WARM WATER COVE** 



ROOFTOP SOCCER FIELD



**ACTIVE WATERFRONT** 



PLAY FOR ALL AGES



#### **DOGPATCH PLACES OF DISCOVERY**





BESHARAM



**UNIT 3/STACK** 



MINNESOTA STREET



STATION A ELEMENTS



**BUILDING 12** 



SPRECKLES WAREHOUSES BUILDING 15







#### **DOGPATCH WATERFRONT PARK**







#### **POWER STATION PARK**







### **LOUISANA PASEO**







#### **GATEWAY TO THE POWER STATION**









## PROPOSED PLAN



### LOWERED HEIGHTS OPTION 1

240' @ BLOCK 6



#### LOWERED HEIGHTS OPTION 2 WITH STATION A

240' @ PARTIAL STATION A



#### LOWERED HEIGHTS OPTION 3 WITH STATION A

240' @ STATION A



#### **LOWERED HEIGHTS OPTION 4 WITH STATION A**

240' @ NW BLOCK 7



# STATION A OPTIONS + TRADEOFFS

- Circa 1899, expanded 1905
- Repowered 1929
- Closed 1965
- Partially demolished 1983





















#### **NEXT STEPS**

• Informational #3: 6/21

• General Plan Initiation: 7/25

• EIR Certification / Approvals: 8/22

• BOS Approval Hearings: Fall 2019