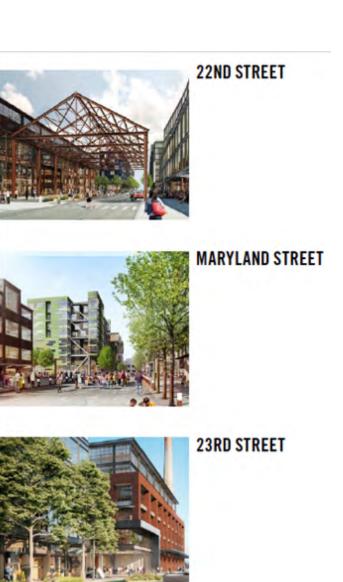

#### STREETS OF DOGPATCH

#### **OPEN SPACES OF DOGPATCH**

**CRANE COVE PARK** 

THE POINT

**WARM WATER COVE** 

ROOFTOP SOCCER FIELD

**ACTIVE WATERFRONT** 

PLAY FOR ALL AGES

#### **DOGPATCH PLACES OF DISCOVERY**

BESHARAM

**UNIT 3/STACK** 

MINNESOTA STREET

STATION A ELEMENTS

**BUILDING 12** 

SPRECKLES WAREHOUSES BUILDING 15