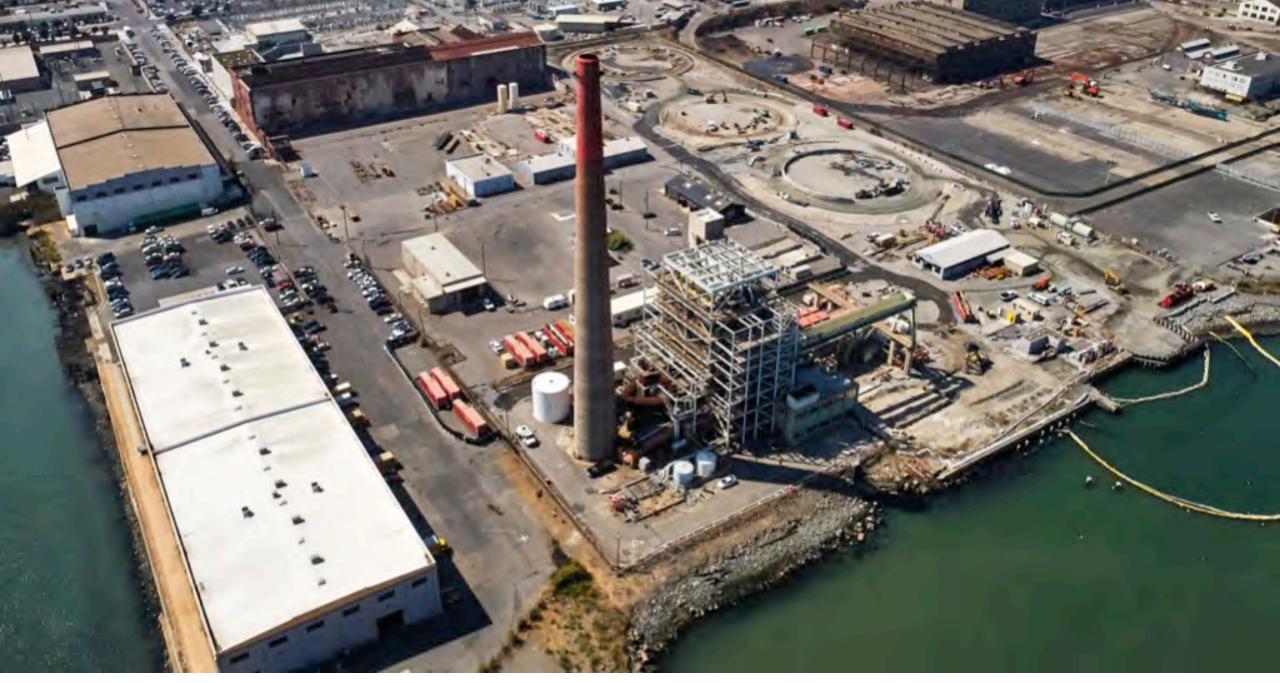

**Power Station Yesterday** 

**Power Station Today** 

# STATION A OPTIONS + TRADEOFFS

- Circa 1899, expanded 1905
- Repowered 1929
- Closed 1965
- Partially demolished 1983