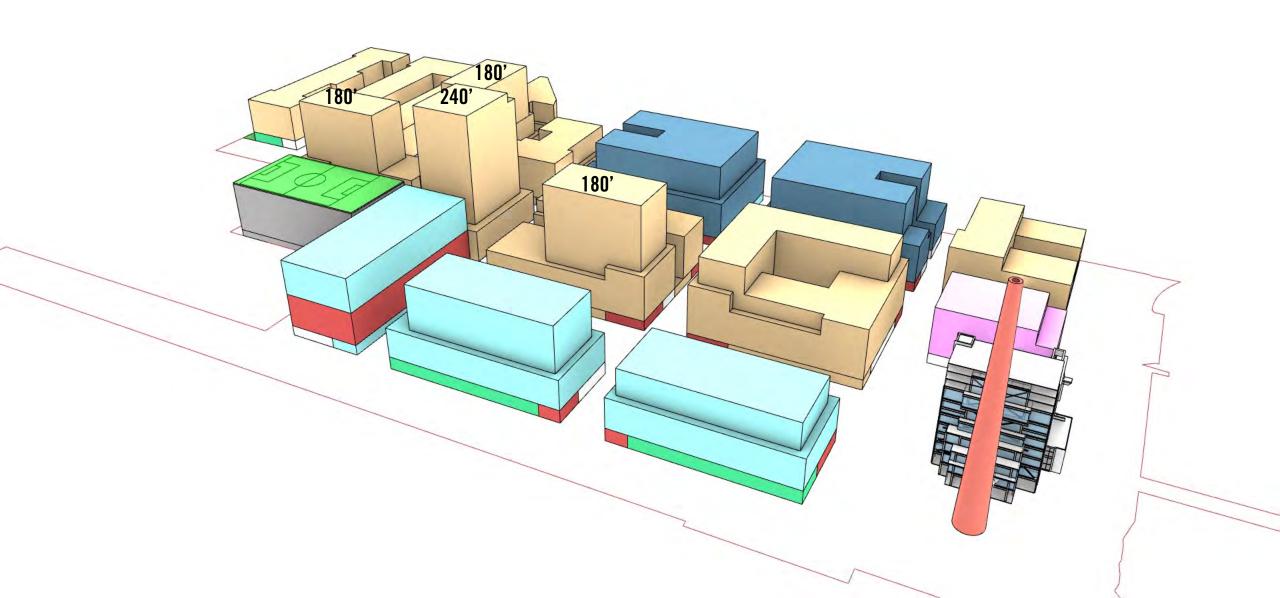

en Space Refinement
  - Urban Form
  - Preservation Possibilities
- Next Steps









**Current Context** 

**Future Context** 

#### STREETS OF DOGPATCH





#### **OPEN SPACES OF DOGPATCH**



**CRANE COVE PARK** 



THE POINT



**WARM WATER COVE** 



ROOFTOP SOCCER FIELD



**ACTIVE WATERFRONT** 



PLAY FOR ALL AGES



#### **DOGPATCH PLACES OF DISCOVERY**





BESHARAM



**UNIT 3/STACK** 



MINNESOTA STREET



STATION A ELEMENTS



**BUILDING 12** 



SPRECKLES WAREHOUSES BUILDING 15







#### **DOGPATCH WATERFRONT PARK**







#### **POWER STATION PARK**







### **LOUISANA PASEO**







#### **GATEWAY TO THE POWER STATION**









## PROPOSED PLAN



### LOWERED HEIGHTS OPTION 1

240' @ BLOCK 6



#### LOWERED HEIGHTS OPTION 2 WITH STATION A

240' @ PARTIAL STATION A



#### LOWERED HEIGHTS OPTION 3 WITH STATION A

240' @ STATION A



#### **LOWERED HEIGHTS OPTION 4 WITH STATION A**

240' @ NW BLOCK 7



# STATION A OPTIONS + TRADEOFFS

- Circa 1899, expanded 1905
- Repowered 1929
- Closed 1965
- Partially demolished 1983





















#### **NEXT STEPS**

• Informational #3: 6/21

• General Plan Initiation: 7/25

• EIR Certification / Approvals: 8/22

• BOS Approval Hearings: Fall 2019