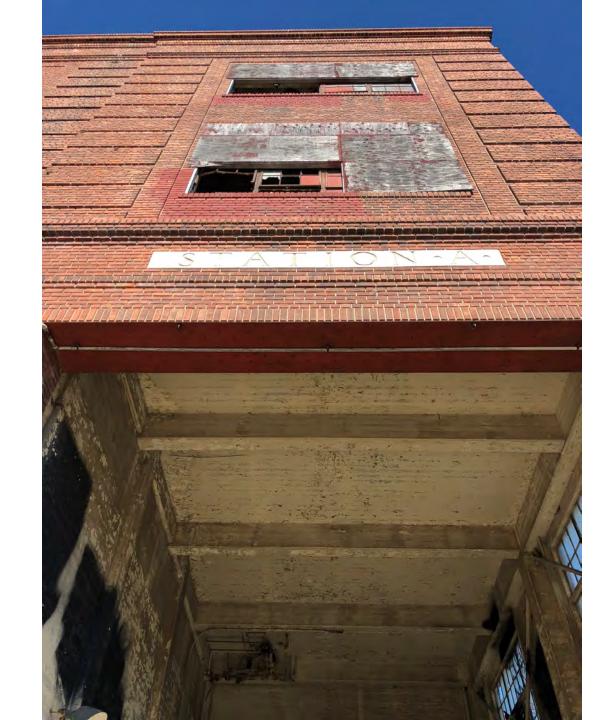

# STATION A OPTIONS + TRADEOFFS

- Circa 1899, expanded 1905
- Repowered 1929
- Closed 1965
- Partially demolished 1983