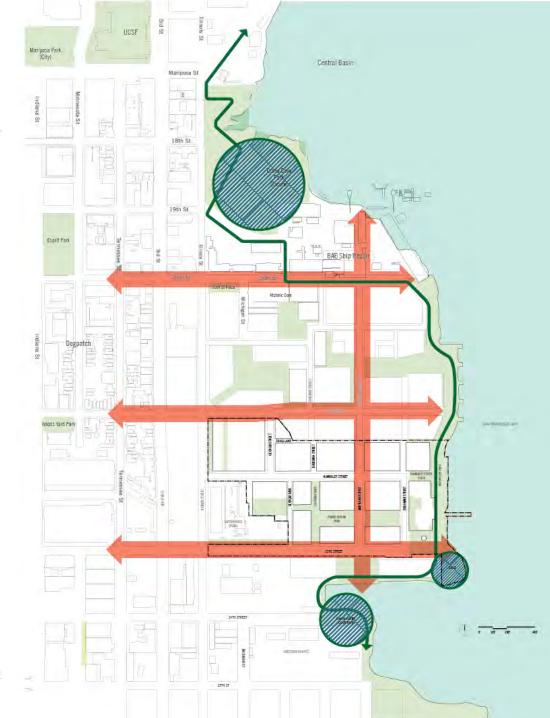

#### **OPEN SPACES OF DOGPATCH**

**CRANE COVE PARK** 

THE POINT

**WARM WATER COVE** 

ROOFTOP SOCCER FIELD

**ACTIVE WATERFRONT** 

PLAY FOR ALL AGES

#### **DOGPATCH WATERFRONT PARK**

#### **POWER STATION PARK**

### **LOUISANA PASEO**

#### **GATEWAY TO THE POWER STATION**