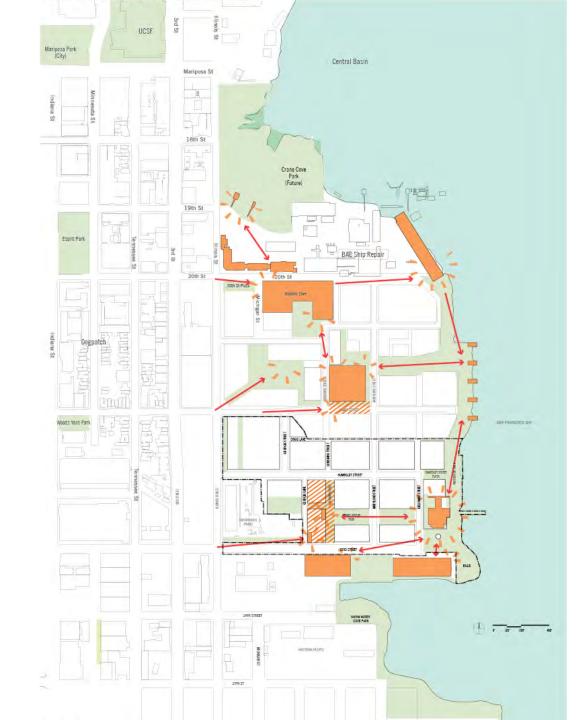

#### **OPEN SPACES OF DOGPATCH**

**CRANE COVE PARK** 

THE POINT

**WARM WATER COVE** 

ROOFTOP SOCCER FIELD

**ACTIVE WATERFRONT** 

PLAY FOR ALL AGES

#### **DOGPATCH PLACES OF DISCOVERY**

BESHARAM

**UNIT 3/STACK** 

MINNESOTA STREET

STATION A ELEMENTS

**BUILDING 12** 

SPRECKLES WAREHOUSES BUILDING 15

## PROPOSED PLAN