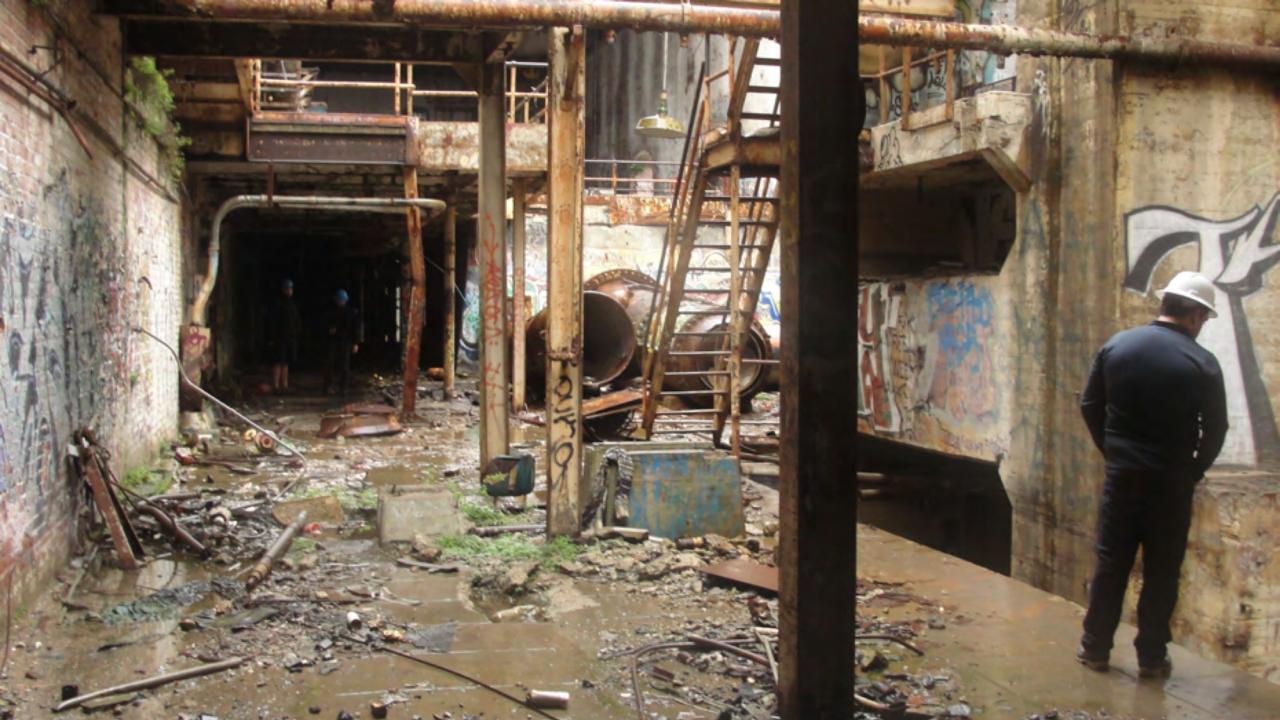

# STATION A OPTIONS + TRADEOFFS

- Circa 1899, expanded 1905
- Repowered 1929
- Closed 1965
- Partially demolished 1983