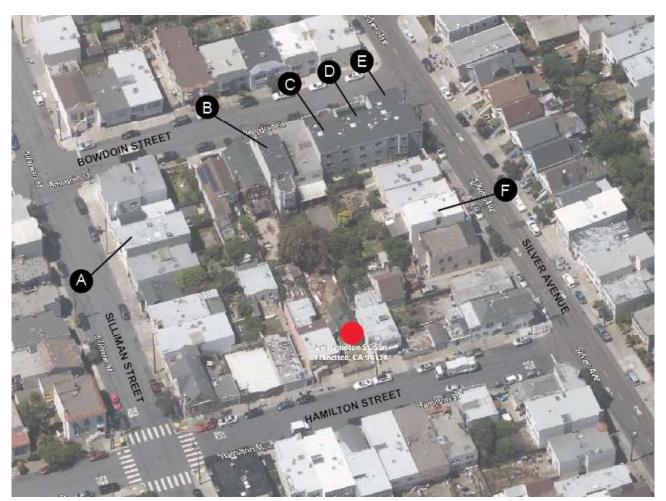

## PLANNING COMMISSION HEARING 2017-011827CUA

26 HAMILTON STREET, SAN FRANCISCO, CA 94134

Block/ Lot: 5918/ 003

| Property              | Address                                                                                                     | Block / Lot                                              | Third Floor Step Back / Setback                                                                               |
|-----------------------|-------------------------------------------------------------------------------------------------------------|----------------------------------------------------------|---------------------------------------------------------------------------------------------------------------|
| A<br>B<br>C<br>D<br>E | 620 Silliman Street 433 Bowdoins Street 419 Bowdoins Street 411-413 Bowdoins Street 1200-1208 Silver Avenue | 5918-012<br>5918-040<br>5918-029<br>5918-030<br>5918-031 | No setback Front and rear with +/- 15 feet Front only with +/- 15 feet Front only with +/- 15 feet No setback |
| F                     | 1226 Silver Avenue                                                                                          | 5918-022                                                 | Front setback with +/- 5 feet                                                                                 |