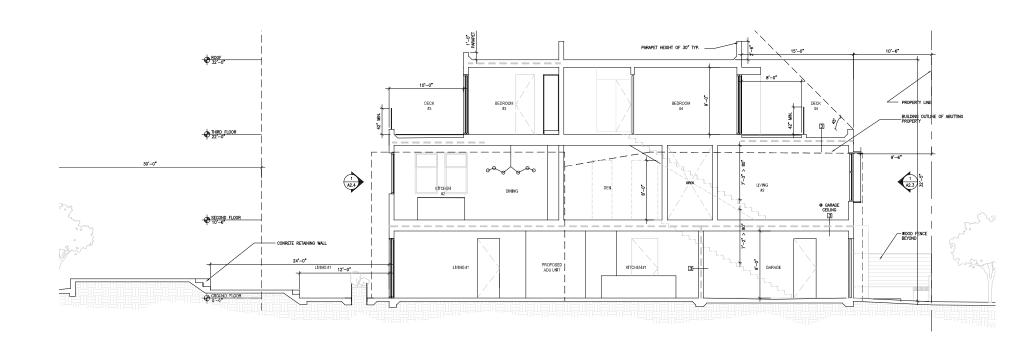

## PLANNING COMMISSION HEARING 2017-011827CUA

26 HAMILTON STREET, SAN FRANCISCO, CA 94134

Block/ Lot: 5918/ 003

| Property              | Address                                                                                                     | Block / Lot                                              | Third Floor Step Back / Setback                                                                               |
|-----------------------|-------------------------------------------------------------------------------------------------------------|----------------------------------------------------------|---------------------------------------------------------------------------------------------------------------|
| A<br>B<br>C<br>D<br>E | 620 Silliman Street 433 Bowdoins Street 419 Bowdoins Street 411-413 Bowdoins Street 1200-1208 Silver Avenue | 5918-012<br>5918-040<br>5918-029<br>5918-030<br>5918-031 | No setback Front and rear with +/- 15 feet Front only with +/- 15 feet Front only with +/- 15 feet No setback |
| F                     | 1226 Silver Avenue                                                                                          | 5918-022                                                 | Front setback with +/- 5 feet                                                                                 |