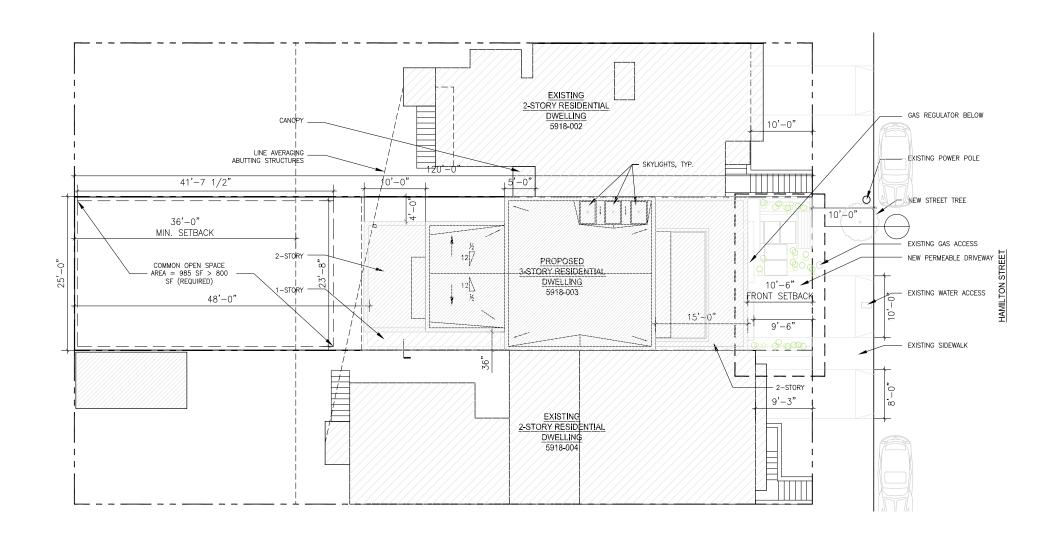

## PLANNING COMMISSION HEARING 2017-011827CUA

26 HAMILTON STREET, SAN FRANCISCO, CA 94134

Block/ Lot: 5918/ 003

| Property              | Address                                                                                                     | Block / Lot                                              | Third Floor Step Back / Setback                                                                               |
|-----------------------|-------------------------------------------------------------------------------------------------------------|----------------------------------------------------------|---------------------------------------------------------------------------------------------------------------|
| A<br>B<br>C<br>D<br>E | 620 Silliman Street 433 Bowdoins Street 419 Bowdoins Street 411-413 Bowdoins Street 1200-1208 Silver Avenue | 5918-012<br>5918-040<br>5918-029<br>5918-030<br>5918-031 | No setback Front and rear with +/- 15 feet Front only with +/- 15 feet Front only with +/- 15 feet No setback |
| F                     | 1226 Silver Avenue                                                                                          | 5918-022                                                 | Front setback with +/- 5 feet                                                                                 |

SUBJECT PROPERTY

north

PROPOSED PLANS - GROUND FLOOR AND SECOND FLOOR

PROPOSED PLANS THRID FLOOR AND ROOF PLAN