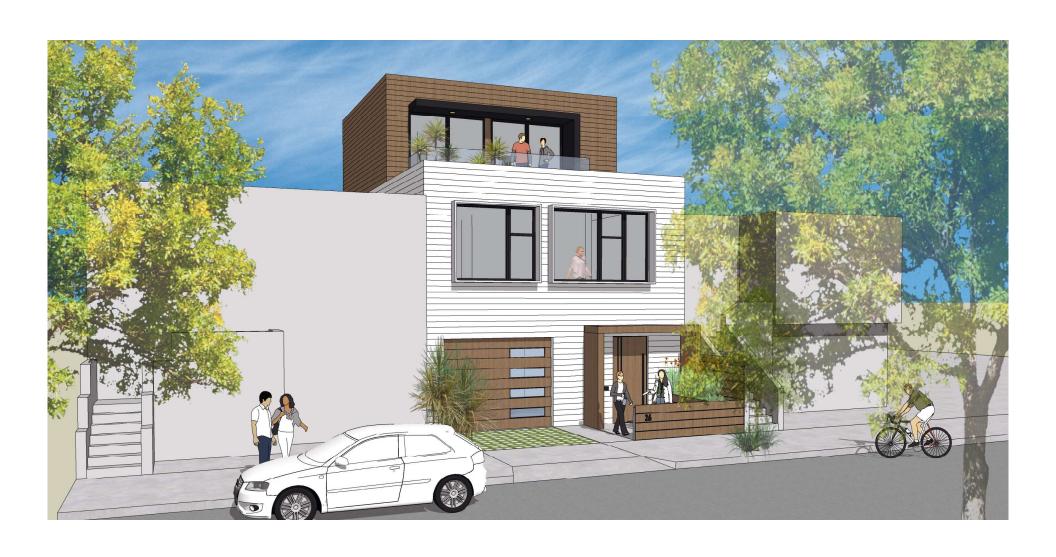

--------------------------------------|
| A<br>B<br>C<br>D<br>E | 620 Silliman Street 433 Bowdoins Street 419 Bowdoins Street 411-413 Bowdoins Street 1200-1208 Silver Avenue | 5918-012<br>5918-040<br>5918-029<br>5918-030<br>5918-031 | No setback Front and rear with +/- 15 feet Front only with +/- 15 feet Front only with +/- 15 feet No setback |
| F                     | 1226 Silver Avenue                                                                                          | 5918-022                                                 | Front setback with +/- 5 feet                                                                                 |





SUBJECT PROPERTY

north

























PROPOSED PLANS - GROUND FLOOR AND SECOND FLOOR



PROPOSED PLANS THRID FLOOR AND ROOF PLAN