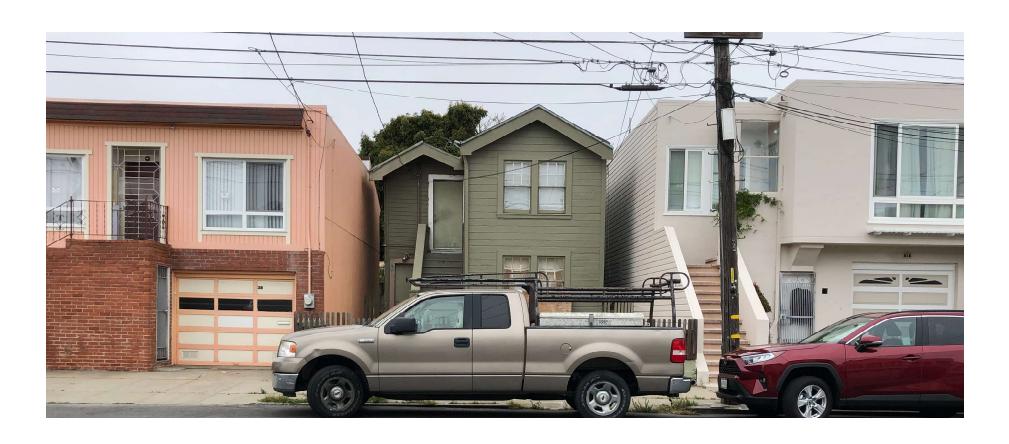

## PLANNING COMMISSION HEARING 2017-011827CUA

26 HAMILTON STREET, SAN FRANCISCO, CA 94134

Block/ Lot: 5918/ 003

| Property              | Address                                                                                                     | Block / Lot                                              | Third Floor Step Back / Setback                                                                               |
|-----------------------|-------------------------------------------------------------------------------------------------------------|----------------------------------------------------------|---------------------------------------------------------------------------------------------------------------|
| A<br>B<br>C<br>D<br>E | 620 Silliman Street 433 Bowdoins Street 419 Bowdoins Street 411-413 Bowdoins Street 1200-1208 Silver Avenue | 5918-012<br>5918-040<br>5918-029<br>5918-030<br>5918-031 | No setback Front and rear with +/- 15 feet Front only with +/- 15 feet Front only with +/- 15 feet No setback |
| F                     | 1226 Silver Avenue                                                                                          | 5918-022                                                 | Front setback with +/- 5 feet                                                                                 |