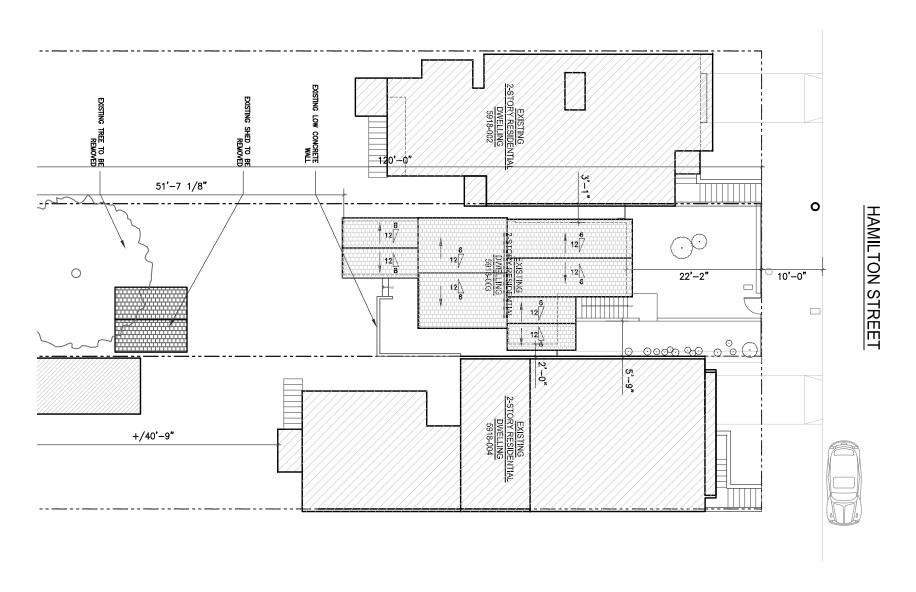

## PLANNING COMMISSION HEARING 2017-011827CUA

26 HAMILTON STREET, SAN FRANCISCO, CA 94134

Block/ Lot: 5918/ 003

| Property              | Address                                                                                                     | Block / Lot                                              | Third Floor Step Back / Setback                                                                               |
|-----------------------|-------------------------------------------------------------------------------------------------------------|----------------------------------------------------------|---------------------------------------------------------------------------------------------------------------|
| A<br>B<br>C<br>D<br>E | 620 Silliman Street 433 Bowdoins Street 419 Bowdoins Street 411-413 Bowdoins Street 1200-1208 Silver Avenue | 5918-012<br>5918-040<br>5918-029<br>5918-030<br>5918-031 | No setback Front and rear with +/- 15 feet Front only with +/- 15 feet Front only with +/- 15 feet No setback |
| F                     | 1226 Silver Avenue                                                                                          | 5918-022                                                 | Front setback with +/- 5 feet                                                                                 |