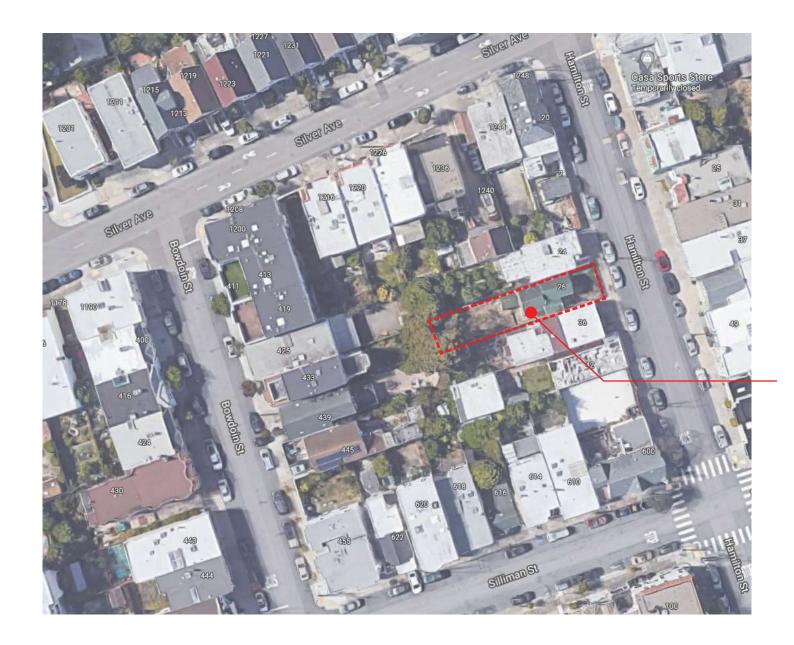

SUBJECT PROPERTY

north

PROPOSED PLANS - GROUND FLOOR AND SECOND FLOOR

PROPOSED PLANS THRID FLOOR AND ROOF PLAN