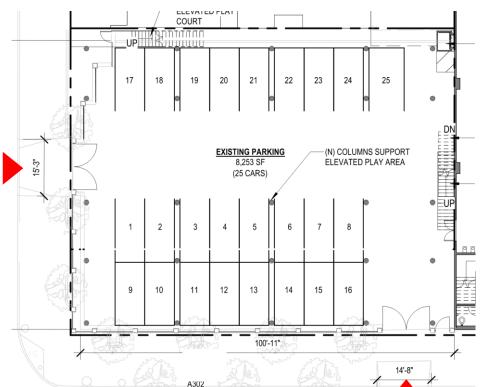

#### Parking + Elevated Play Area

#### Parking + Elevated Play Area

**West - Existing** 

**West - Proposed** 

**South - Existing** 

**South - Proposed** 

#### Parking + Elevated Play Area

**Existing** Proposed