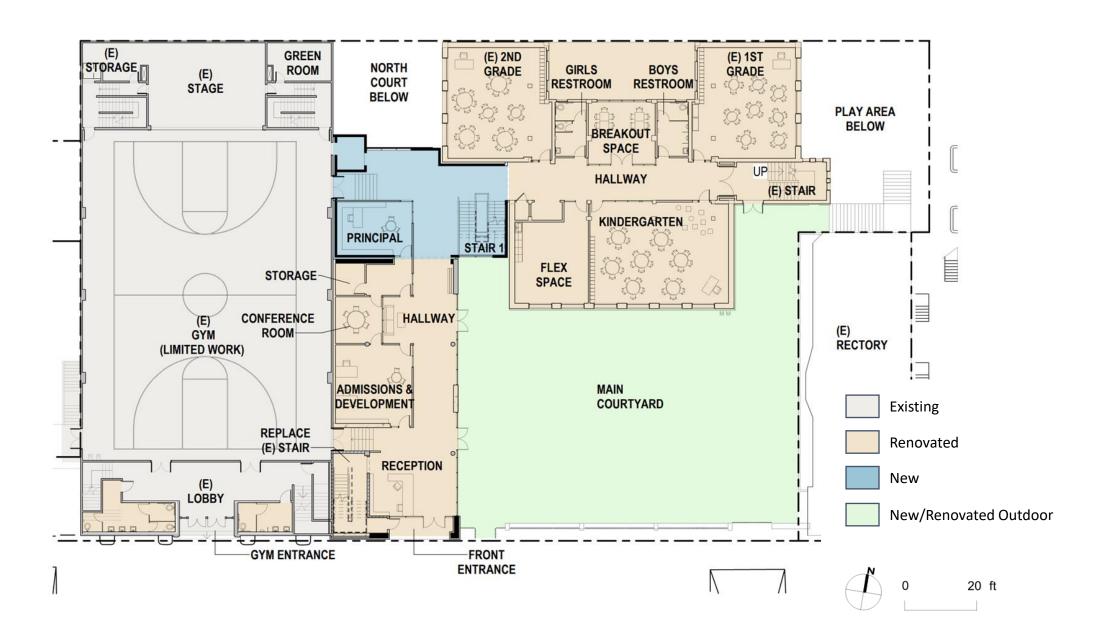

#### St. Vincent De Paul School

## Addition & Renovation Planning Commission Hearing

October 14, 2021





















### Project Background

#### **Project Site**



VICINITY MAP





#### **Existing Site Plan**





#### **Proposed Site Plan**





#### **Proposed Landscape Plan**



#### **Proposed Scope & Phasing**





### Security Safety Accessibility Wellness















#### **Basement Plan - Existing/Demo**



#### **Basement Plan - Proposed**



#### First Floor Plan - Existing/Demo



#### **First Floor Plan - Proposed**



#### **Second Floor Plan - Existing/Demo**



#### **Second Floor Plan - Proposed**



#### **Third Floor Plan - Existing/Demo**



#### **Third Floor Plan - Proposed**



#### Parking + Elevated Play Area











#### Parking + Elevated Play Area



**West - Existing** 



**West - Proposed** 



**South - Existing** 



**South - Proposed** 

#### Parking + Elevated Play Area





**Existing** Proposed

#### **Elevated Play Area**

























### THANK YOU

#### **Use Schedule for Play Areas + Green Street**

**Main Courtyard** 

For play during school and after school hours (8am-6pm, M-F); and intermittently on weekday evenings (6pm-10pm) and weekends (9am-10pm) for school, parish or community events

**Elevated Play Area** 

For play during school same hours as Main C