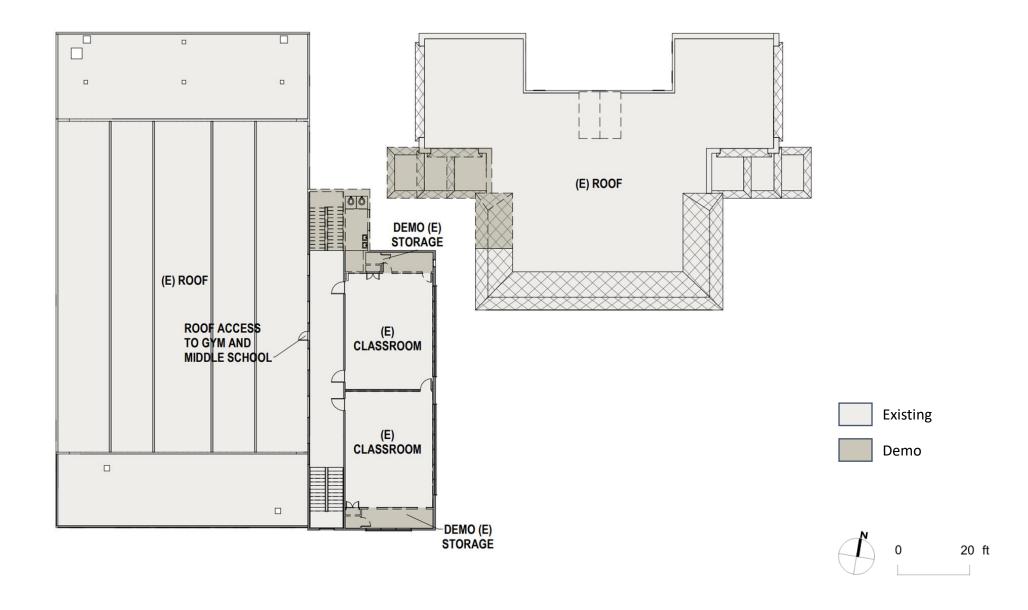

#### St. Vincent De Paul School

## Addition & Renovation Planning Commission Hearing

October 14, 2021





















### Project Background

#### **Project Site**



VICINITY MAP





#### **Existing Site Plan**





#### **Proposed Site Plan**





#### **Proposed Landscape Plan**



#### **Proposed Scope & Phasing**





### Security Safety Accessibility Wellness















#### **Basement Plan - Existing/Demo**



#### **Basement Plan - Proposed**



#### First Floor Plan - Existing/Demo



#### **First Floor Plan - Proposed**



#### **Second Floor Plan - Existing/Demo**



#### **Second Floor Plan - Proposed**



#### **Third Floor Plan - Existing/Demo**



#### **Third Floor Plan - Proposed**



#### Parking + Elevated Play Area











#### Parking + Elevated Play Area



**West - Existing** 



**West - Proposed** 



**South - Existing** 



**South - Proposed** 

#### Parking + Elevated Play Area





**Existing** Proposed

#### **Elevated Play Area**

























### THANK YOU

#### **Use Schedule for Play Areas + Green Street**

**Main Courtyard** 

For play during school and after school hours (8am-6pm, M-F); and intermittently on weekday evenings (6pm-10pm) and weekends (9am-10pm) for school, parish or community events

**Elevated Play Area** 

For play during school same hours as Main Courtyard

**Lower Play Area** 

For play during school same hours as Main Courtyard

**Green Street** 

For play during school reces