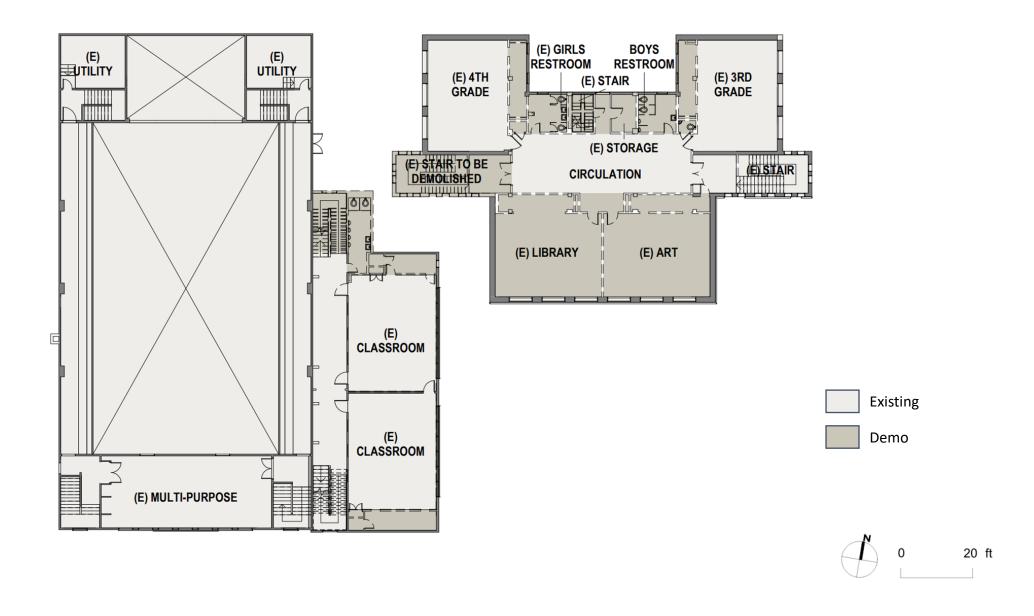

#### St. Vincent De Paul School

## Addition & Renovation Planning Commission Hearing

October 14, 2021





















### Project Background

#### **Project Site**



VICINITY MAP





#### **Existing Site Plan**





#### **Proposed Site Plan**





#### **Proposed Landscape Plan**



#### **Proposed Scope & Phasing**





### Security Safety Accessibility Wellness















#### **Basement Plan - Existing/Demo**



#### **Basement Plan - Proposed**



#### First Floor Plan - Existing/Demo



#### **First Floor Plan - Proposed**



#### **Second Floor Plan - Existing/Demo**



#### **Second Floor Plan - Proposed**



#### **Third Floor Plan - Existing/Demo**



#### **Third Floor Plan - Proposed**



#### Parking + Elevated Play Area











#### Parking + Elevated Play Area



**West - Existing** 



**West - Proposed** 



**South - Existing** 



**South - Proposed** 

#### Parking + Elevated Play Area





**Existing** Proposed

#### **Elevated Play Area**

























### THANK YOU

#### **Use Schedule for Play Areas + Green Street**

**Main Courtyard** 

For play during school and after school hours (8am-6pm, M-F); and intermittently on weekday evenings (6pm-10pm) and weekends (9am-10pm) for school, parish or community events

**Elevated Play Area** 

For play during school same hours as Main Courtyard

**Lower Play Area** 

For play durin