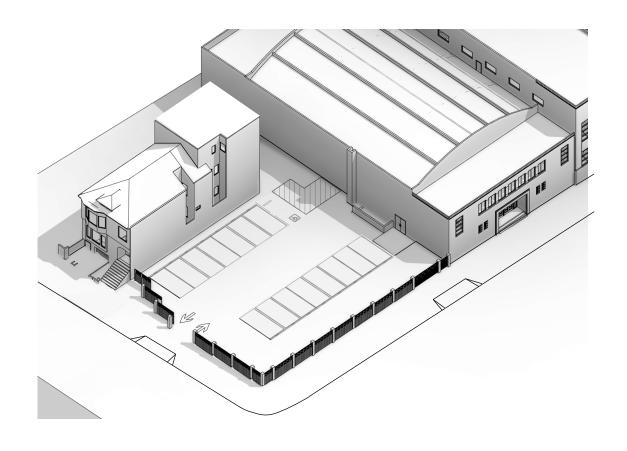

Background

#### **Project Site**



VICINITY MAP





#### **Existing Site Plan**





#### **Proposed Site Plan**





#### **Proposed Landscape Plan**



#### **Proposed Scope & Phasing**





### Security Safety Accessibility Wellness















#### **Basement Plan - Existing/Demo**



#### **Basement Plan - Proposed**



#### First Floor Plan - Existing/Demo



#### **First Floor Plan - Proposed**



#### **Second Floor Plan - Existing/Demo**



#### **Second Floor Plan - Proposed**



#### **Third Floor Plan - Existing/Demo**



#### **Third Floor Plan - Proposed**



#### Parking + Elevated Play Area











#### Parking + Elevated Play Area



**West - Existing** 



**West - Proposed** 



**South - Existing** 



**South - Proposed** 

#### Parking + Elevated Play Area





**Existing** Proposed

#### **Elevated Play Area**

























### THANK YOU

#### **Use Schedule for Play Areas + Green Street**

**Main Courtyard** 

For play during school and after school hours (8am-6pm, M-F); and intermittently on weekday evenings (6pm-10pm) and weekends (9am-10pm) for school, parish or community events

**Elevated Play Area** 

For play during school same hours as Main Courtyard

**Lower Play Area** 

For play during school same hours as Main Courtyard

**Green Street** 

For play during school recess, from 10:45-11:00 am and from 12:00-1:00 pm

#### **Enrollment & Building Area Summary**

#### SCHOOL ENROLLMENT SUMMARY

|                  |          |           | Maximum<br>Allowable |
|------------------|----------|-----------|---------------------