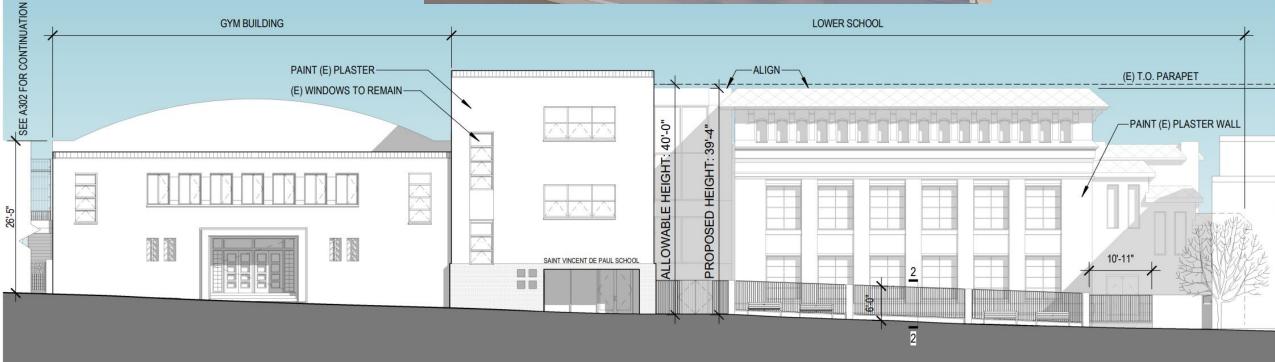

#### St. Vincent De Paul School

## Addition & Renovation Planning Commission Hearing

October 14, 2021





















### Project Background

#### **Project Site**



VICINITY MAP





#### **Existing Site Plan**





#### **Proposed Site Plan**





#### **Proposed Landscape Plan**



#### **Proposed Scope & Phasing**





### Security Safety Accessibility Wellness















#### **Basement Plan - Existing/Demo**



#### **Basement Plan - Proposed**



#### First Floor Plan - Existing/Demo



#### **First Floor Plan - Proposed**



#### **Second Floor Plan - Existing/Demo**



#### **Second Floor Plan - Proposed**



#### **Third Floor Plan - Existing/Demo**



#### **Third Floor Plan - Proposed**



#### Parking + Elevated Play Area











#### Parking + Elevated Play Area



**West - Existing** 



**West - Proposed** 



**South - Existing** 



**South - Proposed** 

#### Parking + Elevated Play Area





**Existing** Proposed

#### **Elevated Play Area**

























### THANK YOU

#### **Use Schedule for Play Areas + Green Street**

**Main Courtyard** 

For play during school and after school hours (8am-6pm, M-F); and intermittent