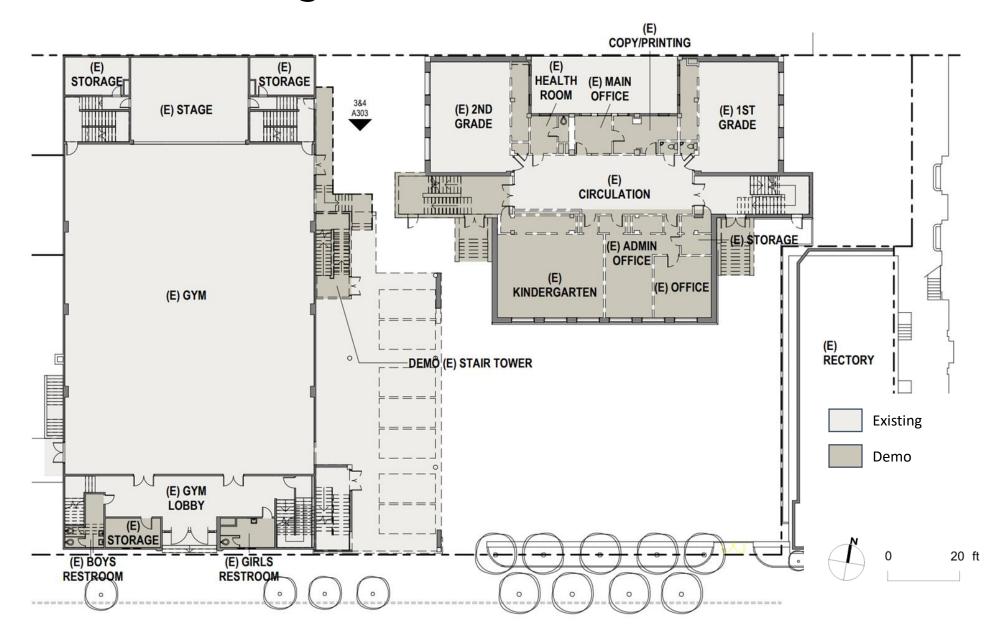

#### St. Vincent De Paul School

## Addition & Renovation Planning Commission Hearing

October 14, 2021





















### Project Background

#### **Project Site**



VICINITY MAP





#### **Existing Site Plan**





#### **Proposed Site Plan**





#### **Proposed Landscape Plan**



#### **Proposed Scope & Phasing**





### Security Safety Accessibility Wellness















#### **Basement Plan - Existing/Demo**



#### **Basement Plan - Proposed**



#### First Floor Plan - Existing/Demo



#### **First Floor Plan - Proposed**



#### **Second Floor Plan - Existing/Demo**



#### **Second Floor Plan - Proposed**



#### **Third Floor Plan - Existing/Demo**



#### **Third Floor Plan - Proposed**



#### Parking + Elevated Play Area











#### Parking + Elevated Play Area



**West - Existing** 



**West - Proposed** 



**South - Existing** 



**South - Proposed** 

#### Parking + Elevated Play Area





**Existing** Proposed

#### **Elevated Play Area**

























### THANK YOU

#### **Use Schedule for Play Areas + Green Street**

**Main Courtyard** 

For play during school and after school hours (8am-6pm, M-F); and intermittently on weekday evenings (6pm-10pm) and weekends (9am-10pm) for school, parish or community events

**Elevated Play Area** 

For