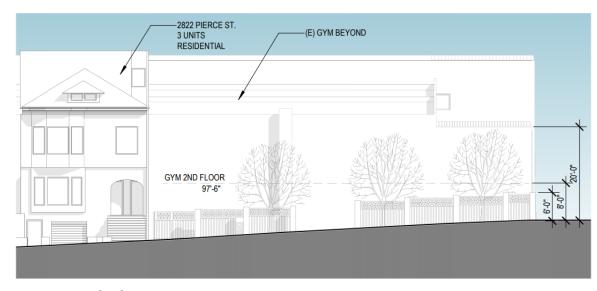

#### Parking + Elevated Play Area

**West - Existing** 

**West - Proposed** 

**South - Existing** 

**South - Proposed** 