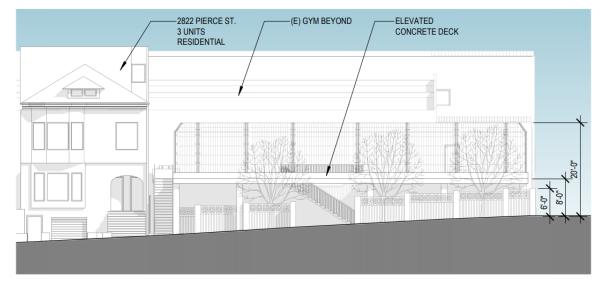

#### Parking + Elevated Play Area

**West - Existing** 

**West - Proposed** 

**South - Existing** 

**South - Proposed** 