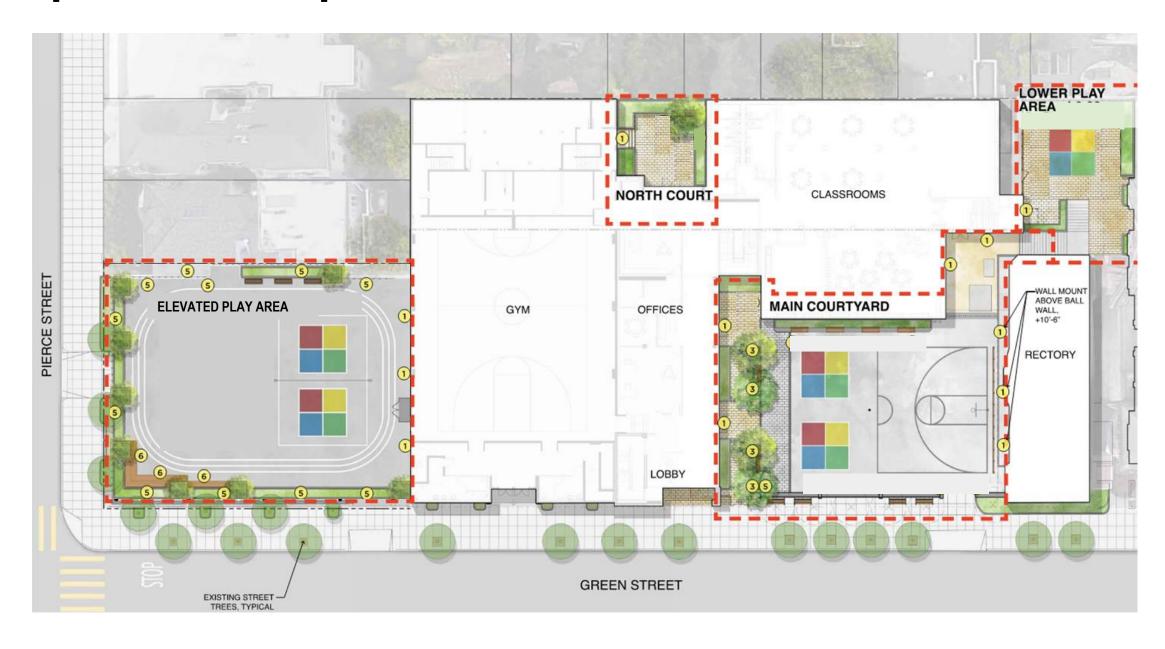

#### St. Vincent De Paul School

## Addition & Renovation Planning Commission Hearing

October 14, 2021





















### Project Background

#### **Project Site**



VICINITY MAP





#### **Existing Site Plan**





#### **Proposed Site Plan**





#### **Proposed Landscape Plan**



#### **Proposed Scope & Phasing**





### Security Safety Accessibility Wellness















#### **Basement Plan - Existing/Demo**



#### **Basement Plan - Proposed**



#### First Floor Plan - Existing/Demo



#### **First Floor Plan - Proposed**



#### **Second Floor Plan - Existing/Demo**



#### **Second Floor Plan - Proposed**



#### **Third Floor Plan - Existing/Demo**



#### **Third Floor Plan - Proposed**



#### Parking + Elevated Play Area











#### Parking + Elevated Play Area



**West - Existing** 



**West - Proposed** 



**South - Existing** 



**South - Proposed** 

#### Parking + Elevated Play Area





**Existing** Proposed

#### **Elevated Play Area**

























### THANK YOU

#### **Use Schedule for Play Areas + Green Street**

**Main C