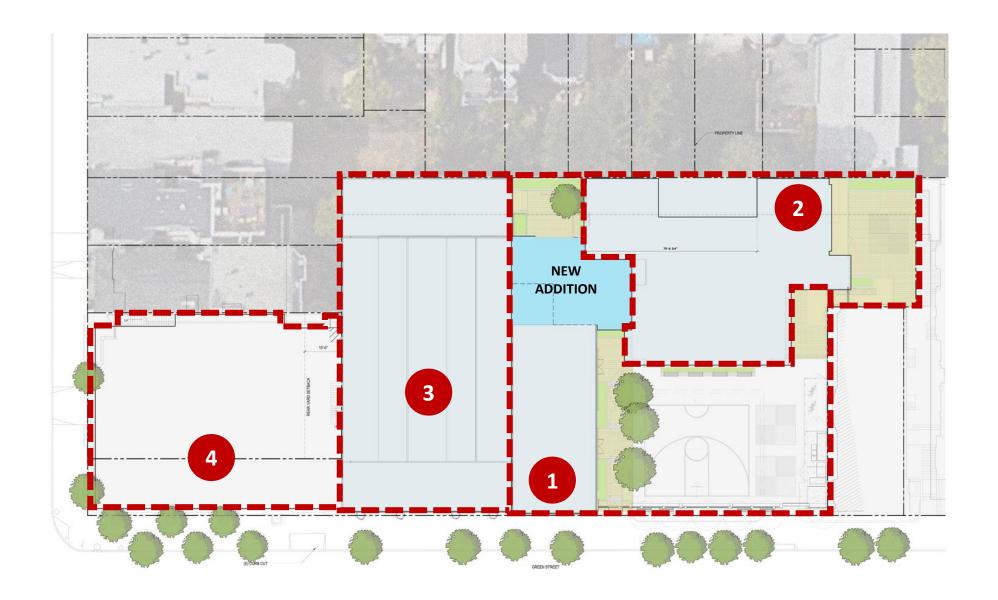

#### St. Vincent De Paul School

## Addition & Renovation Planning Commission Hearing

October 14, 2021





















### Project Background

#### **Project Site**



VICINITY MAP





#### **Existing Site Plan**





#### **Proposed Site Plan**





#### **Proposed Landscape Plan**



#### **Proposed Scope & Phasing**





### Security Safety Accessibility Wellness















#### **Basement Plan - Existing/Demo**



#### **Basement Plan - Proposed**



#### First Floor Plan - Existing/Demo



#### **First Floor Plan - Proposed**



#### **Second Floor Plan - Existing/Demo**



#### **Second Floor Plan - Proposed**



#### **Third Floor Plan - Existing/Demo**



#### **Third Floor Plan - Proposed**



#### Parking + Elevated Play Area











#### Parking + Elevated Play Area



**West - Existing** 



**West - Proposed** 



**South - Existing** 



**South - Proposed** 

#### Parking + Elevated Play Area





**Existing** Proposed

#### **Elevated Play Area**

























### THANK YOU

#### **Use Schedule for Play Areas + Green Street**

**Main Courtyard** 

For play during school a