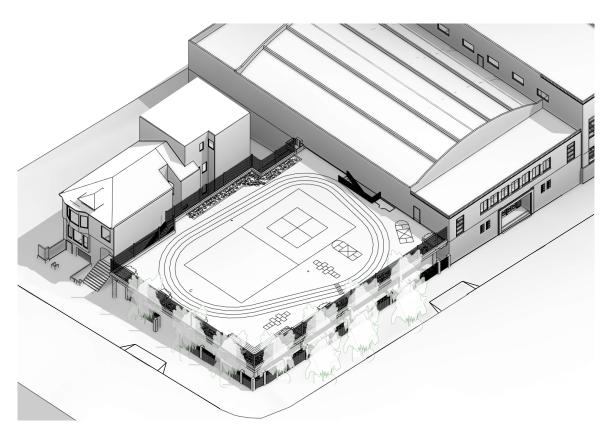

#### **Proposed Site Plan**

#### **Proposed Landscape Plan**

#### **Use Schedule for Play Areas + Green Street**

**Main Courtyard** 

For play during school and after school hours (8am-6pm, M-F); and intermittently on weekday evenings (6pm-10pm) and weekends (9am-10pm) for school, parish or community events

**Elevated Play Area** 

For play during school same hours as Main Courtyard

**Lower Play Area** 

For play during school same hours as Main Courtyard

**Green Street** 

For play during school recess, from 10:45-11:00 am and from 12:00-1:00 pm