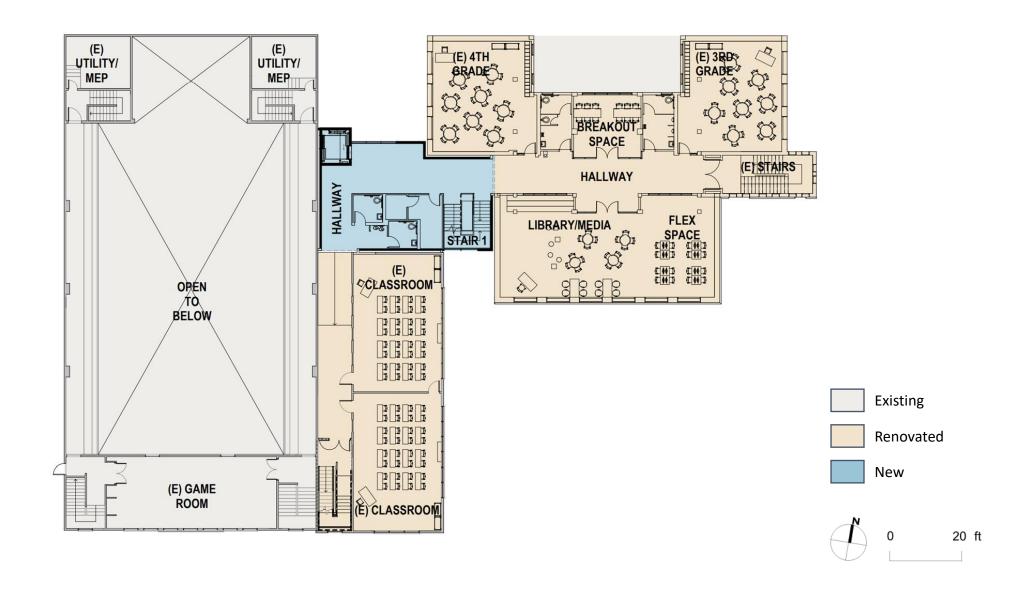

#### St. Vincent De Paul School

## Addition & Renovation Planning Commission Hearing

October 14, 2021





















### Project Background

#### **Project Site**



VICINITY MAP





#### **Existing Site Plan**





#### **Proposed Site Plan**





#### **Proposed Landscape Plan**



#### **Proposed Scope & Phasing**





### Security Safety Accessibility Wellness















#### **Basement Plan - Existing/Demo**



#### **Basement Plan - Proposed**



#### First Floor Plan - Existing/Demo



#### **First Floor Plan - Proposed**



#### **Second Floor Plan - Existing/Demo**



#### **Second Floor Plan - Proposed**



#### **Third Floor Plan - Existing/Demo**



#### **Third Floor Plan - Proposed**



#### Parking + Elevated Play Area











#### Parking + Elevated Play Area



**West - Existing** 



**West - Proposed** 



**South - Existing** 



**South - Proposed** 

#### Parking + Elevated Play Area





**Existing** Proposed

#### **Elevated Play Area**

























### THANK YOU

#### **Use Schedule for Play Areas + Green Street**

**Main Courtyard** 

For play during school and after school hours (8am-6pm, M-F); and intermittently on weekday evenings (6pm-10pm) and weekends (9am-10pm) for school, parish or community events

**Elevated Play Area** 

For play during school same hours as Main Courtyard

**Lower Play Area** 

For play during school same hours as Main Courtyard

**