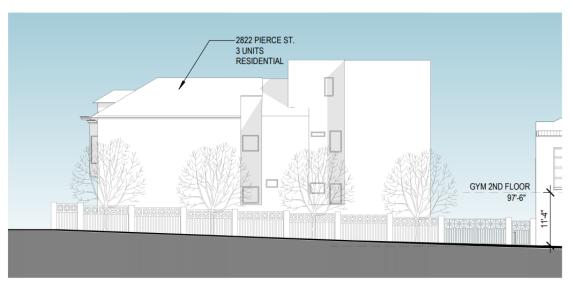

#### Parking + Elevated Play Area

#### Parking + Elevated Play Area

**West - Existing** 

**West - Proposed** 

**South - Existing** 

**South - Proposed** 