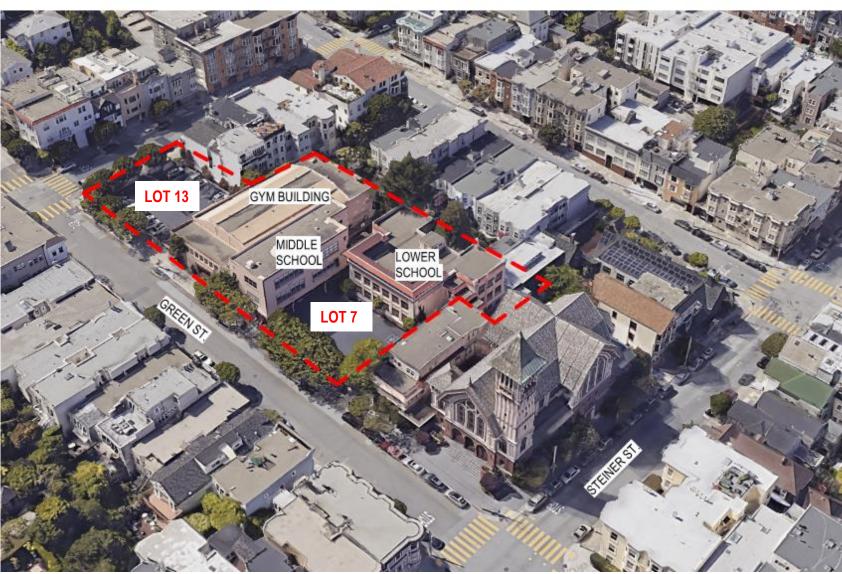

#### St. Vincent De Paul School

## Addition & Renovation Planning Commission Hearing

October 14, 2021





















### Project Background

#### **Project Site**



VICINITY MAP





#### **Existing Site Plan**





#### **Proposed Site Plan**





#### **Proposed Landscape Plan**



#### **Proposed Scope & Phasing**





### Security Safety Accessibility Wellness















#### **Basement Plan - Existing/Demo**



#### **Basement Plan - Proposed**



#### First Floor Plan - Existing/Demo



#### **First Floor Plan - Proposed**



#### **Second Floor Plan - Existing/Demo**



#### **Second Floor Plan - Proposed**



#### **Third Floor Plan - Existing/Demo**



#### **Third Floor Plan - Proposed**



#### Parking + Elevated Play Area











#### Parking + Elevated Play Area



**West - Existing** 



**West - Proposed** 



**South - Existing** 



**South - Proposed** 

#### Parking + Elevated Play Area





**Existing** Proposed

#### **Elevated Play Area**