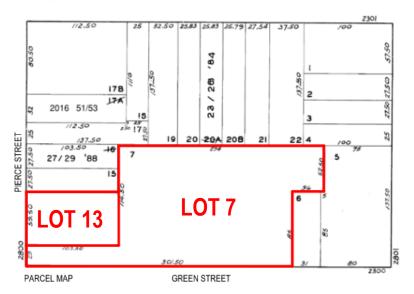

#### St. Vincent De Paul School

## Addition & Renovation Planning Commission Hearing

October 14, 2021





















### Project Background

#### **Project Site**



VICINITY MAP





#### **Existing Site Plan**





#### **Proposed Site Plan**





#### **Proposed Landscape Plan**



#### **Proposed Scope & Phasing**





### Security Safety Accessibility Wellness















#### **Basement Plan - Existing/Demo**



#### **Basement Plan - Proposed**



#### First Floor Plan - Existing/Demo



#### **First Floor Plan - Proposed**



#### **Second Floor Plan - Existing/Demo**



#### **Second Floor Plan - Proposed**



#### **Third Floor Plan - Existing/Demo**



#### **Third Floor Plan - Proposed**



#### Parking + Elevated Play Area











#### Parking + Elevated Play Area



**West - Existing** 



**West - Proposed** 



**South - Existing** 



**South - Proposed** 

#### Parking + Elevated Play Area





**Existing** Proposed

#### **Elevated Play Area