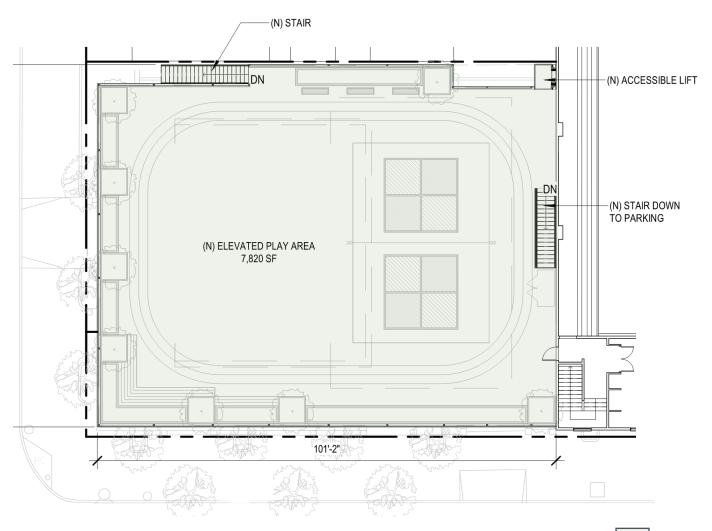

#### St. Vincent De Paul School

## Addition & Renovation Planning Commission Hearing

October 14, 2021





















### Project Background

#### **Project Site**



VICINITY MAP





#### **Existing Site Plan**





#### **Proposed Site Plan**





#### **Proposed Landscape Plan**



#### **Proposed Scope & Phasing**





### Security Safety Accessibility Wellness















#### **Basement Plan - Existing/Demo**



#### **Basement Plan - Proposed**



#### First Floor Plan - Existing/Demo



#### **First Floor Plan - Proposed**



#### **Second Floor Plan - Existing/Demo**



#### **Second Floor Plan - Proposed**



#### **Third Floor Plan - Existing/Demo**



#### **Third Floor Plan - Proposed**



#### Parking + Elevated Play Area











#### Parking + Elevated Play Area



**West - Existing** 



**West - Proposed** 



**South - Existing** 



**South - Proposed** 

#### Parking + Elevated Play Area





**Existing** Proposed

#### **Elevated Play Area**

























### THANK YOU

#### **Use Schedule for Play Areas + Green Street**

**Main Courtyard** 

For play during school and after school hours (8am-6pm, M-F); and intermittently on weekday evenings (6pm-10pm) and weekends (9am-10pm) for school, parish or community events

**Elevated Play Area** 

For play during school same hours as Main Courtyard

**Lower Play Area** 

For play during school same hours as Main Courtyard

**Green Street** 

For play during school recess, from 10:45-11:00 am and from 12:00-1:00 pm

#### **Enrollment & Building Area