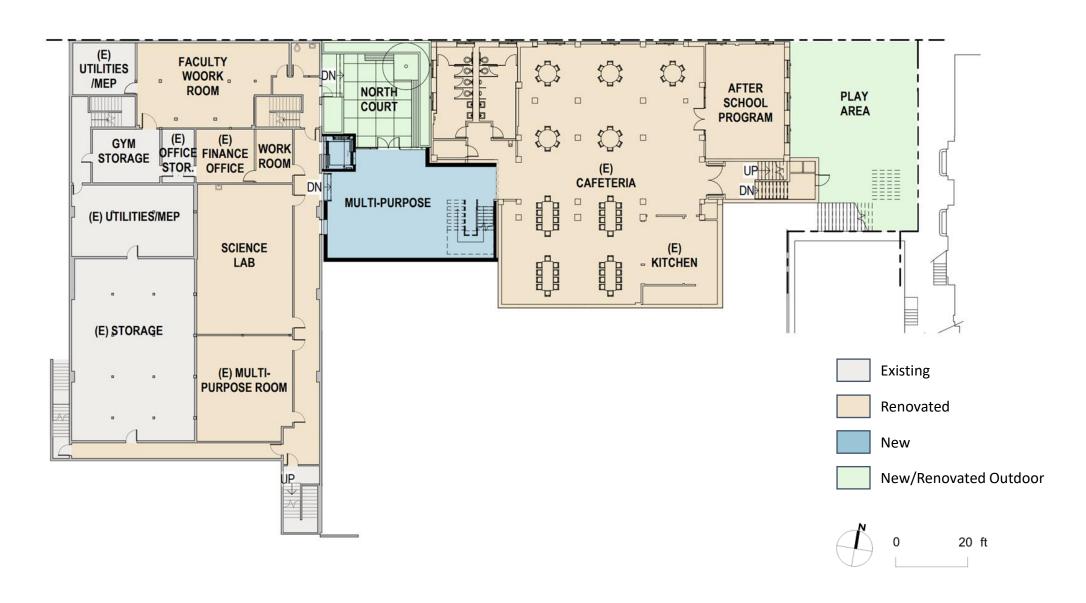

#### St. Vincent De Paul School

## Addition & Renovation Planning Commission Hearing

October 14, 2021





















### Project Background

#### **Project Site**



VICINITY MAP





#### **Existing Site Plan**





#### **Proposed Site Plan**





#### **Proposed Landscape Plan**



#### **Proposed Scope & Phasing**





### Security Safety Accessibility Wellness















#### **Basement Plan - Existing/Demo**



#### **Basement Plan - Proposed**



#### First Floor Plan - Existing/Demo



#### **First Floor Plan - Proposed**



#### **Second Floor Plan - Existing/Demo**



#### **Second Floor Plan - Proposed**



#### **Third Floor Plan - Existing/Demo**



#### **Third Floor Plan - Proposed**



#### Parking + Elevated Play Area











#### Parking + Elevated Play Area



**West - Existing** 



**West - Proposed** 



**South - Existing** 



**South - Proposed** 

#### Parking + Elevated Play Area





**Existing** Proposed

#### **Elevated Play Area**

























### THANK YOU

#### **Use Schedule for Play Areas + Green Street**

**Main Courtyard** 

For play during school and after school hours (8am-6pm, M-F); and intermittently on weekday evenings (6pm-10pm) and weekends (9am-10pm) for school, parish or commu