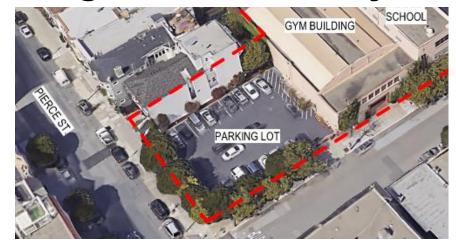

#### St. Vincent De Paul School

## Addition & Renovation Planning Commission Hearing

October 14, 2021





















### Project Background

#### **Project Site**



VICINITY MAP





#### **Existing Site Plan**





#### **Proposed Site Plan**





#### **Proposed Landscape Plan**



#### **Proposed Scope & Phasing**





### Security Safety Accessibility Wellness















#### **Basement Plan - Existing/Demo**



#### **Basement Plan - Proposed**



#### First Floor Plan - Existing/Demo



#### **First Floor Plan - Proposed**



#### **Second Floor Plan - Existing/Demo**



#### **Second Floor Plan - Proposed**



#### **Third Floor Plan - Existing/Demo**



#### **Third Floor Plan - Proposed**



#### Parking + Elevated Play Area











#### Parking + Elevated Play Area



**West - Existing** 



**West - Proposed** 



**South - Existing** 



**South - Proposed** 

#### Parking + Elevated Play Area





**Existing** Proposed

#### **Elevated Play Area**

























### THANK YOU

#### **Use Schedule for Play Areas + Green Street**

**Main Courtyard** 

For play during school and after school hours (8am-6pm, M-F); and intermittently on weekday evenings (6pm-10pm) and weekends (9am-10pm) for school, parish or community events

**Elevated Play Area** 

For play during school same hours as Main Courtyard

**Lower Play Area** 

For play during school same hours as Main Courtyard

**Green Street** 

For play during school recess, from 10:45-11:00 am and from 12:00-1:00 pm

#### **Enrollment & Building A