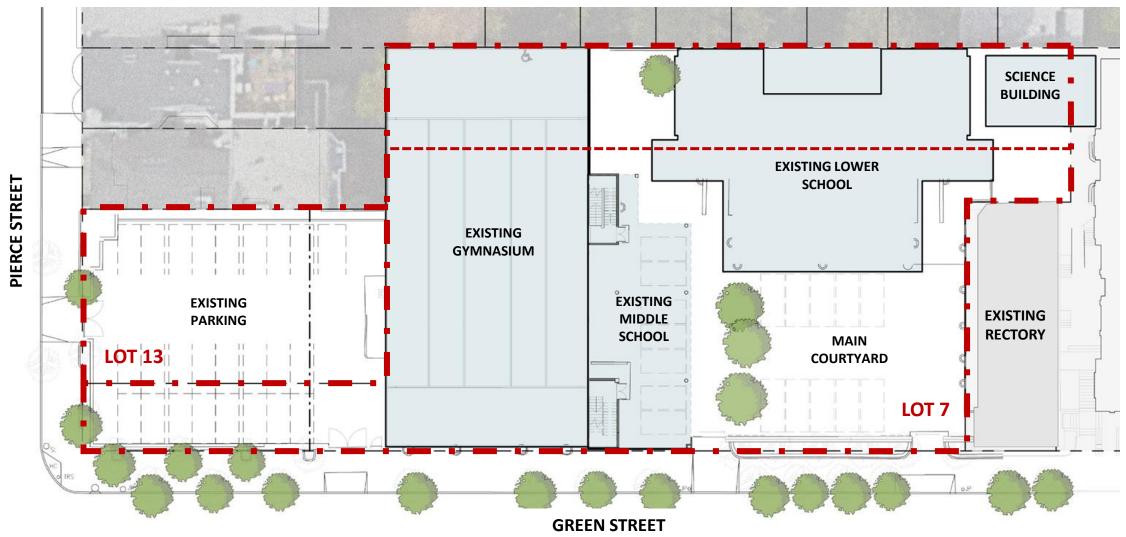

#### St. Vincent De Paul School

## Addition & Renovation Planning Commission Hearing

October 14, 2021





















### Project Background

#### **Project Site**



VICINITY MAP





#### **Existing Site Plan**





#### **Proposed Site Plan**





#### **Proposed Landscape Plan**



#### **Proposed Scope & Phasing**





### Security Safety Accessibility Wellness















#### **Basement Plan - Existing/Demo**



#### **Basement Plan - Proposed**



#### First Floor Plan - Existing/Demo



#### **First Floor Plan - Proposed**



#### **Second Floor Plan - Existing/Demo**



#### **Second Floor Plan - Proposed**



#### **Third Floor Plan - Existing/Demo**



#### **Third Floor Plan - Proposed**



#### Parking + Elevated Play Area











#### Parking + Elevated Play Area



**West - Existing** 



**West - Proposed** 



**South - Existing** 



**South - Proposed** 

#### Parking + Elevated Play Area





**Existing** Proposed

#### **Elevated Play Area**

























### T