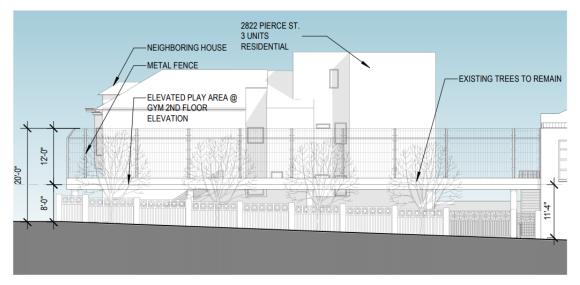

#### Parking + Elevated Play Area

#### Parking + Elevated Play Area

**West - Existing** 

**West - Proposed** 

**South - Existing** 

**South - Proposed** 

#### **Elevated Play Area**