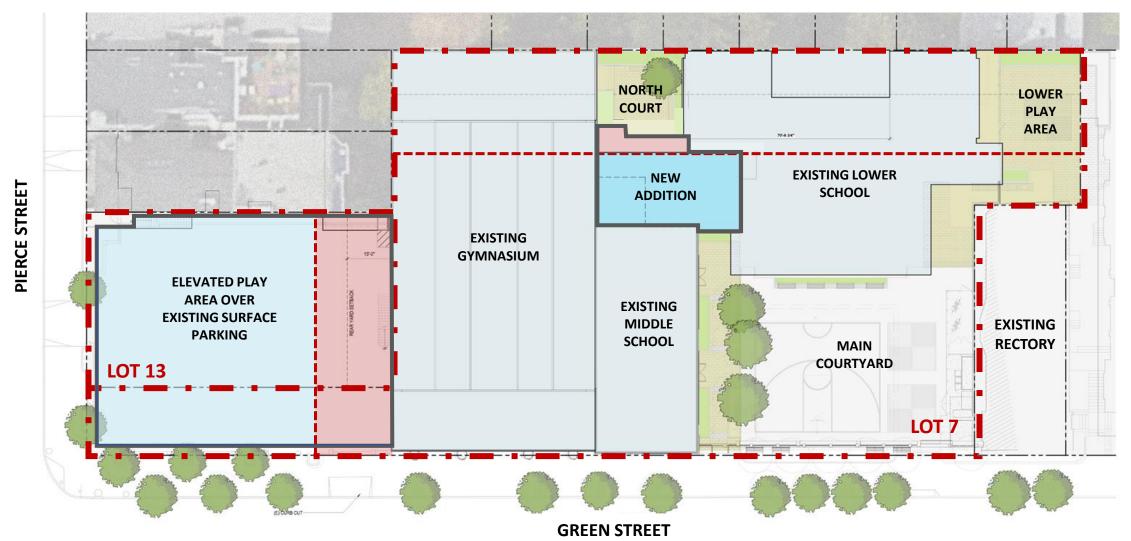

#### St. Vincent De Paul School

## Addition & Renovation Planning Commission Hearing

October 14, 2021





















### Project Background

#### **Project Site**



VICINITY MAP





#### **Existing Site Plan**





#### **Proposed Site Plan**





#### **Proposed Landscape Plan**



#### **Proposed Scope & Phasing**





### Security Safety Accessibility Wellness















#### **Basement Plan - Existing/Demo**



#### **Basement Plan - Proposed**



#### First Floor Plan - Existing/Demo



#### **First Floor Plan - Proposed**



#### **Second Floor Plan - Existing/Demo**



#### **Second Floor Plan - Proposed**



#### **Third Floor Plan - Existing/Demo**



#### **Third Floor Plan - Proposed**



#### Parking + Elevated Play Area











#### Parking + Elevated Play Area



**West - Existing** 



**West - Proposed** 



**South - Existing** 



**South - Proposed** 

#### Parking + Elevated Play Area





**Existing** Proposed

#### **Elevated Play Area**

























### THANK YOU

#### **Use Schedule for