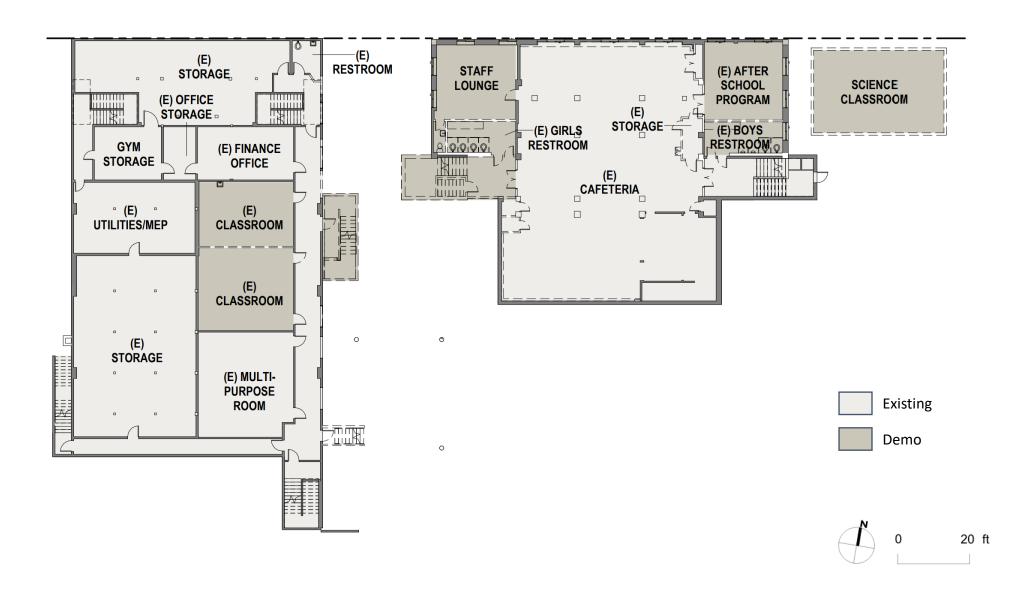

#### St. Vincent De Paul School

## Addition & Renovation Planning Commission Hearing

October 14, 2021





















### Project Background

#### **Project Site**



VICINITY MAP





#### **Existing Site Plan**





#### **Proposed Site Plan**





#### **Proposed Landscape Plan**



#### **Proposed Scope & Phasing**





### Security Safety Accessibility Wellness















#### **Basement Plan - Existing/Demo**



#### **Basement Plan - Proposed**



#### First Floor Plan - Existing/Demo



#### **First Floor Plan - Proposed**



#### **Second Floor Plan - Existing/Demo**



#### **Second Floor Plan - Proposed**



#### **Third Floor Plan - Existing/Demo**



#### **Third Floor Plan - Proposed**



#### Parking + Elevated Play Area











#### Parking + Elevated Play Area



**West - Existing** 



**West - Proposed** 



**South - Existing** 



**South - Proposed** 

#### Parking + Elevated Play Area





**Existing** Proposed

#### **Elevated Play Area**

























### THANK YOU

#### **Use Schedule for Play Areas + Green Street**

**Main Courtyard** 

For play during school and after school hours (8am-6pm, M-F); and intermittently on weekday evenings (6pm-10pm) and weekends (