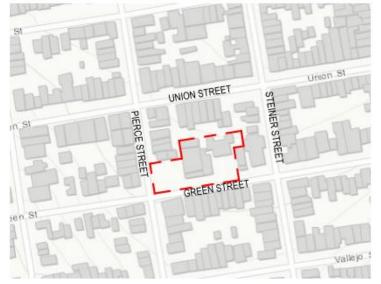

#### St. Vincent De Paul School

## Addition & Renovation Planning Commission Hearing

October 14, 2021





















### Project Background

#### **Project Site**



VICINITY MAP





#### **Existing Site Plan**





#### **Proposed Site Plan**





#### **Proposed Landscape Plan**



#### **Proposed Scope & Phasing**





### Security Safety Accessibility Wellness















#### **Basement Plan - Existing/Demo**



#### **Basement Plan - Proposed**



#### First Floor Plan - Existing/Demo



#### **First Floor Plan - Proposed**



#### **Second Floor Plan - Existing/Demo**



#### **Second Floor Plan - Proposed**



#### **Third Floor Plan - Existing/Demo**



#### **Third Floor Plan - Proposed**



#### Parking + Elevated Play Area











#### Parking + Elevated Play Area



**West - Existing** 



**West - Proposed** 



**South - Existing** 



**South - Proposed** 

#### Parking + Elevated Play Area





**Existing** Proposed

#### **El