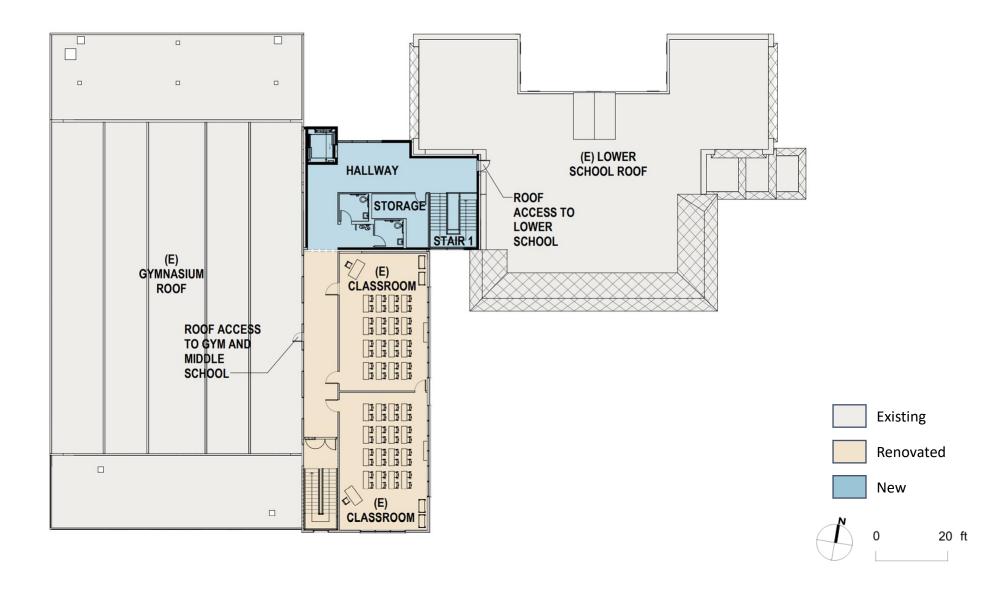

#### St. Vincent De Paul School

## Addition & Renovation Planning Commission Hearing

October 14, 2021





















### Project Background

#### **Project Site**



VICINITY MAP





#### **Existing Site Plan**





#### **Proposed Site Plan**





#### **Proposed Landscape Plan**



#### **Proposed Scope & Phasing**





### Security Safety Accessibility Wellness















#### **Basement Plan - Existing/Demo**



#### **Basement Plan - Proposed**



#### First Floor Plan - Existing/Demo



#### **First Floor Plan - Proposed**



#### **Second Floor Plan - Existing/Demo**



#### **Second Floor Plan - Proposed**



#### **Third Floor Plan - Existing/Demo**



#### **Third Floor Plan - Proposed**



#### Parking + Elevated Play Area











#### Parking + Elevated Play Area



**West - Existing** 



**West - Proposed** 



**South - Existing** 



**South - Proposed** 

#### Parking + Elevated Play Area





**Existing** Proposed

#### **Elevated Play Area**

























### THANK YOU

#### **Use Schedule for Play Areas + Green Street**

**Main Courtyard** 

For play during school and after school hours (8am-6pm, M-F); and intermittently on weekday evenings (6pm-10pm) and weekends (9am-10pm) for school, parish or community events

**Elevated Play Area** 

For play during school same hours as Main Courtyard

**Lower Play Area** 

For play during school same hours as Main Courtyard

**Green Street** 

For play during school recess, from 10:45-11:00 am and from 12:00-1: