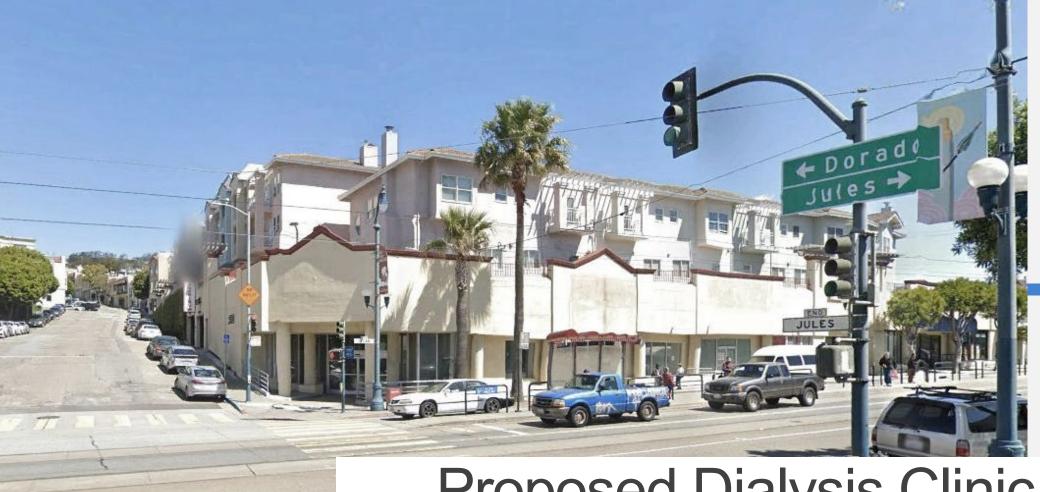

# Proposed Dialysis Clinic for 1760 Ocean Avenue

Request for Conditional Use Approval

Savely ##
Healthcare Architects

# Project Location

1760 Ocean Avenue San Francisco (NCT-1 Zone)



# **Building Exteriors**

View from Dorado Terrace



# **Existing Parking Entrance**



# **View in Parking Structure**



# **Existing Conditions – Ocean Avenue**



**Proposed Solution – Ocean Avenue** 



# **Patient Petition for New Clinic**

2020-09-23 09:03

FKC 7105 14155848705 >> FMC OAKLAND HOME

1/7

## PETITION

Request to City Of San Francisco To Permit Use Of Vacant Retail Space To Be New Dialysis Clinic

We, the undersigned patients of the RAI Clinic, and residents of the City of San Francisco ask the City to permit the proposed new clinic be built in the existing vacant retail space l