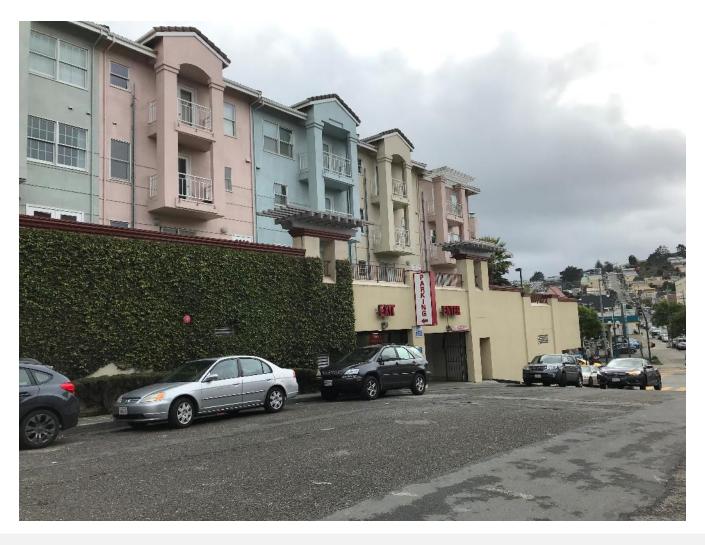

# Proposed Dialysis Clinic for 1760 Ocean Avenue

Request for Conditional Use Approval

Savely ##
Healthcare Architects

# Project Location

1760 Ocean Avenue San Francisco (NCT-1 Zone)



# **Building Exteriors**

View from Dorado Terrace



# **Existing Parking Entrance**



# **View in Parking Structure**



# **Existing Conditions – Ocean Avenue**



**Proposed Solution – Ocean Avenue** 



# **Patient Petition for New Clinic**

2020-09-23 09:03

FKC 7105 14155848705 >> FMC OAKLAND HOME

1/7

## PETITION

Request to City Of San Francisco To Permit Use Of Vacant Retail Space To Be New Dialysis Clinic

We, the undersigned patients of the RAI Clinic, and residents of the City of San Francisco ask the City to permit the proposed new clinic be built in the existing vacant retail space located at 1760 Ocean Avenue, San Francisco 94112. The newly remodeled space will provide 37 treatment chairs (increase from current 24) and 5 home hemodialysis rooms (increase from current 3), which will provide a more comfortable environment fo