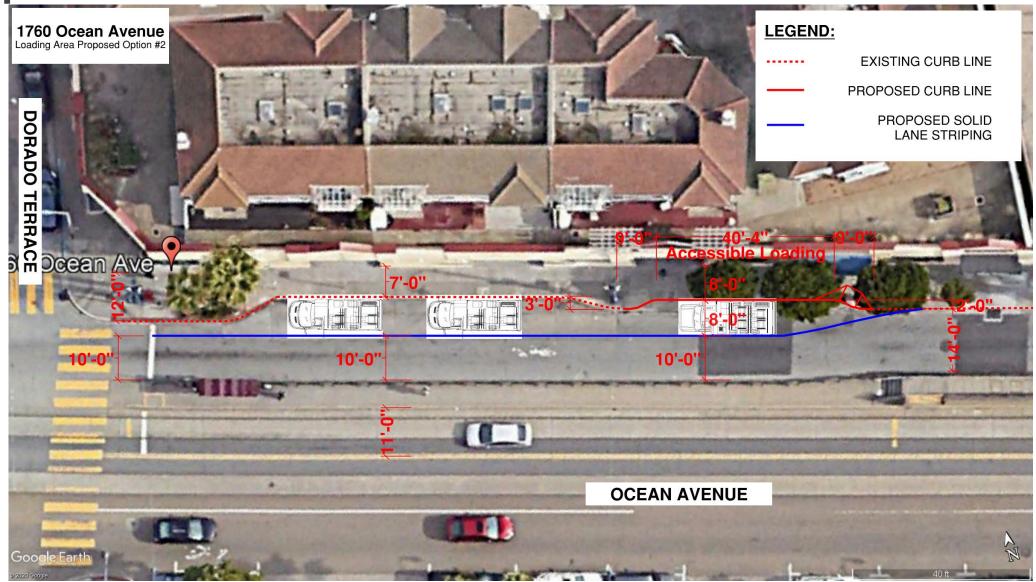

# Proposed Dialysis Clinic for 1760 Ocean Avenue

Request for Conditional Use Approval

Savely ##
Healthcare Architects

# Project Location

1760 Ocean Avenue San Francisco (NCT-1 Zone)



# **Building Exteriors**

View from Dorado Terrace



# **Existing Parking Entrance**



# **View in Parking Structure**



# **Existing Conditions – Ocean Avenue**



**Proposed Solution – Ocean Avenue** 



# **Patient Petition for New Clinic**

2020-09-23 09:03

FKC 7105 14155848705 >> FMC OAKLAND HOME

1/7

## PETITION

Request to City Of San Francisco To Permit Use Of Vacant Retail Space To Be New Dialysis Clinic

We, the undersigned patients of the RAI Clinic, and residents of the City of San Francisco ask the City to permit the proposed new clinic be built in the existing vacant retail space located at 1760 Ocean Avenue, San Francisco 94112. The newly remodeled space will provide 37 treatment chairs (increase from current 24) and 5 home hemodialysis rooms (increase from current 3), which will provide a more comfortable environment for our treatment as well as greater access for dialysis patients in the central San Francisco area.

| Current<br>Patient | Name              | Signature