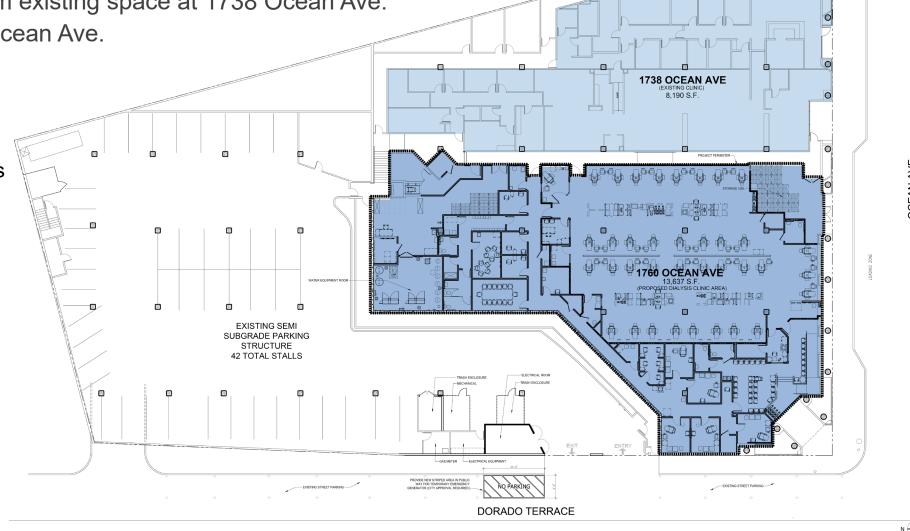

|                           |             |
|                    |                  |               |                           |             |
| П                  |                  |               |                           |             |

# Site Plan

Clinic proposed to move from existing space at 1738 Ocean Ave.

# **Current clinic capacity**

- 24 patient stations
- 3 home hemodialysis training rooms
- 8,190 Square Feet



1728 OCEAN AVE
(EXISTING RETAIL)
3,052 S.F

# Site Plan

Clinic proposed to move from existing space at 1738 Ocean Ave. to adjacent space at 1760 Ocean Ave.

# **Proposed Clinic:**

- 36 patient stations
- 1 isolation room
- 5 home training hemodialysis rooms
- Improved patient experience
- 13,637 S.F.
- Patient lift from parking to clinical space



1728 OCEAN AVE
(EXISTING RETAIL)
3,052 S.F

# Floor Plan

# Proposed Dialysis Clinic

- 36 patient treatment stations
- 1 patient isolation station
- New water treatment room
- Improved waiting area for patients and guests
- New support spaces





# **Chronic Kidney Disease in the United States, 2019**

With **chronic kidney disease (CKD)**, kidneys become damaged over time or cannot clean the blood as well as healthy kidneys. When the kidneys don't work well, wastes and extra water build up in the body and may cause other health problems, including heart disease and high blood pressure. However, people with CKD and people at risk for CKD can take steps to protect their kidneys.

# **CKD Is Common Among US Adults**

### **Fast Stats**

- 15% of US adults—37 million people—are estimated