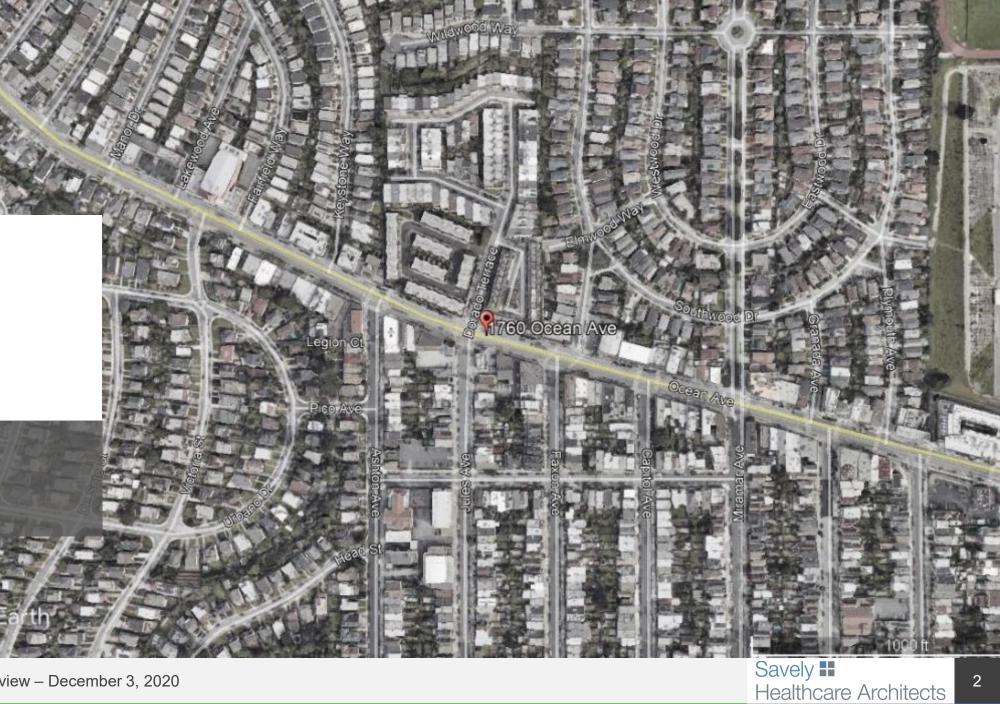

# Proposed Dialysis Clinic for 1760 Ocean Avenue

Request for Conditional Use Approval

Savely ##
Healthcare Architects

# Project Location

1760 Ocean Avenue San Francisco (NCT-1 Zone)



# **Building Exteriors**

View from Dorado Terrace



# **Existing Parking Entrance**



# **View in Parking Structure**



# **Existing Conditions – Ocean Avenue**



**Proposed Solution – Ocean Avenue** 



# **Patient Petition for New Clinic**

2020-09-23 09:03

FKC 7105 14155848705 >> FMC OAKLAND HOME

1/7

## PETITION

Request to City Of San Francisco To Permit Use Of Vacant Retail Space To Be New Dialysis Clinic

We, the undersigned patients of the RAI Clinic, and residents of the City of San Francisco ask the City to permit the proposed new clinic be built in the existing vacant retail space located at 1760 Ocean Avenue, San Francisco 94112. The newly remodeled space will provide 37 treatment chairs (increase from current 24) and 5 home hemodialysis rooms (increase from current 3)