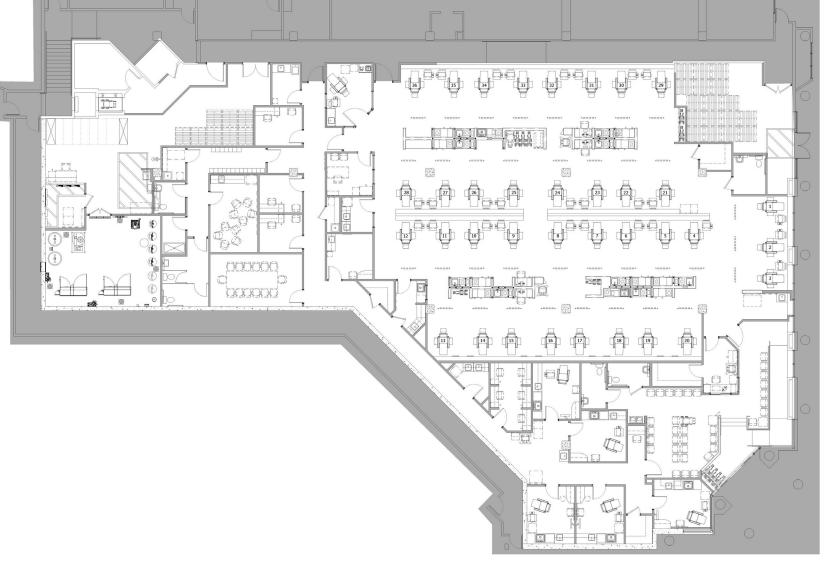

|

# Site Plan

Clinic proposed to move from existing space at 1738 Ocean Ave.

# **Current clinic capacity**

- 24 patient stations
- 3 home hemodialysis training rooms
- 8,190 Square Feet



1728 OCEAN AVE
(EXISTING RETAIL)
3,052 S.F

# Site Plan

Clinic proposed to move from existing space at 1738 Ocean Ave. to adjacent space at 1760 Ocean Ave.

# **Proposed Clinic:**

- 36 patient stations
- 1 isolation room
- 5 home training hemodialysis rooms
- Improved patient experience
- 13,637 S.F.
- Patient lift from parking to clinical space



1728 OCEAN AVE
(EXISTING RETAIL)
3,052 S.F

# Floor Plan

# Proposed Dialysis Clinic

- 36 patient treatment stations
- 1 patient isolation station
- New water treatment room
- Improved waiting area for patients and guests
- New support spaces





# **Chronic Kidney Disease in the United States, 2019**

With **chronic kidney disease (CKD)**, kidneys become damaged over time or cannot clean the blood as well as healthy kidneys. When the kidneys don't work well, wastes and extra water build up in the body and may cause other health problems, including heart disease and high blood pressure. However, people with CKD and people at risk for CKD can take steps to protect their kidneys.

# **CKD Is Common Among US Adults**

### **Fast Stats**

- 15% of US adults—37 million people—are estimated to have CKD.\*
- . Most (9 in 10) adults with CKD do not know they have it.
- 1 in 2 people with very low kidney function who are not on dialysis do not know they have CKD.

# More than 1 in 7 15% of US adults are estimated to have chronic kidney