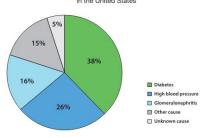

ESKD**

- In 2016, nearly 125,000 people in the United States started treatment for ESKD, and more than 726,000 (2 in every 1,000 people) were on dialysis or were living with a kidney transplant.
- · Every day, more than 240 people on dialysis die.
- For every 2 women who develop ESKD, 3 men develop ESKD.
- African Americans are about 3 times more likely than whites to develop ESKD.
- For every 3 non-Hispanics who develop ESKD, 4 Hispanics develop ESKD.
- In US adults aged 18 years or older, diabetes and high blood pressure are the main reported causes of ESKD.
- In US children and adolescents younger than 18 years, polycystic kidney disease and glomerulonephritis (inflammation of the kidneys) are the main causes of ESKD.

Reported Causes of End-stage Kidney Disease in the United States



N=726,331 (all ages, 2016) Source: US Renal Data Sytem \*Includes polycystic kidney disease, among other causes.

277382-C March 05, 2019

SOURCE: US DEPARTMENT OF HEALTH AND HUMAN SERVICES