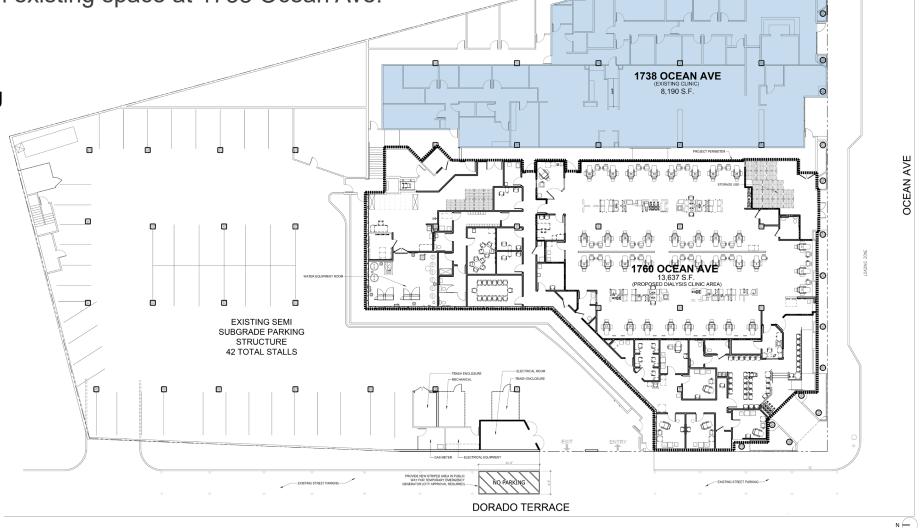

|
| П                  |                  |               |                           |             |
| ⊔                  |                  |               |                           |             |
| П                  |                  |               | 7                         |             |
|                    |                  |               |                           |             |
|                    |                  |               |                           |             |
| П                  |                  |               |                           |             |

# Site Plan

Clinic proposed to move from existing space at 1738 Ocean Ave.

# **Current clinic capacity**

- 24 patient stations
- 3 home hemodialysis training rooms
- 8,190 Square Feet



1728 OCEAN AVE
(EXISTING RETAIL)
3,052 S.F

# Site Plan

Clinic proposed to move from existing space at 1738 Ocean Ave. to adjacent space at 1760 Ocean Ave.

# **Proposed Clinic:**

- 36 patient stations
- 1 isolation room
- 5 home training hemodialysis rooms
- Improved patient experience
- 13,637 S.F.
- Patient lift from parking to clinical space



1728 OCEAN AVE
(EXISTING RETAIL)
3,052 S.F

# Floor Plan

# Proposed Dialysis Clinic

- 36 patient treatment stations
- 1 patient isolation station
- New water treatment room
- Improved waiting area for patients and guests
- New support spaces





# **Chronic Kidney Disease in the United States, 2019**

With **chronic kidney disease (CKD)**, kidneys become damaged over time or cannot clean the blood as well as healthy kidneys. When the kidn