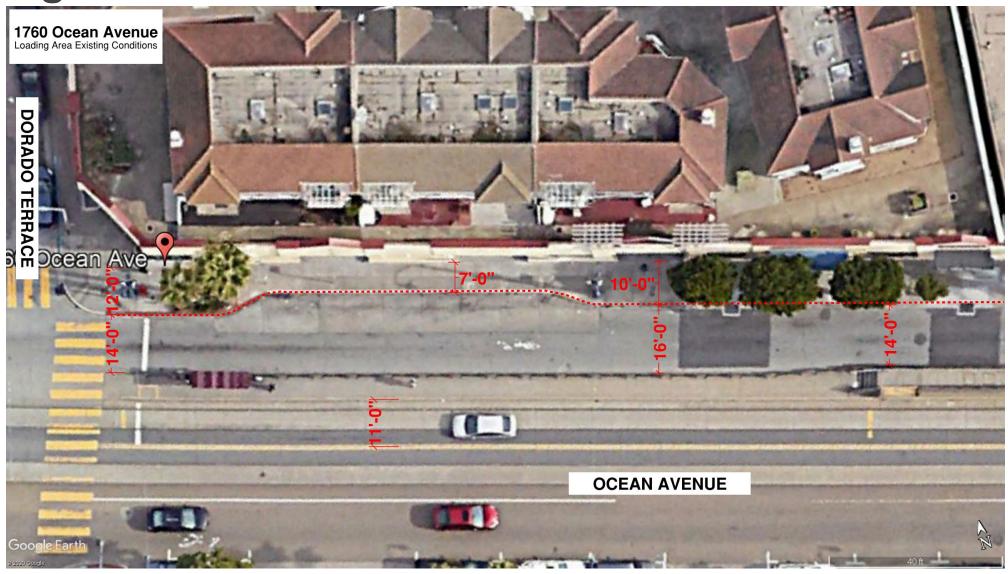

# Proposed Dialysis Clinic for 1760 Ocean Avenue

Request for Conditional Use Approval

Savely ##
Healthcare Architects

# Project Location

1760 Ocean Avenue San Francisco (NCT-1 Zone)



# **Building Exteriors**

View from Dorado Terrace



# **Existing Parking Entrance**



# **View in Parking Structure**



# **Existing Conditions – Ocean Avenue**



**Proposed Solution – Ocean Avenue** 



# **Patient Petition for New Clinic**

2020-09-23 09:03

FKC 7105 14155848705 >> FMC OAKLAND HOME

1/7

## PETITION

Request to City Of San Francisco To Permit Use Of Vacant Retail Space To Be New Dialysis Clinic

We, the undersigned patients of the RAI Clinic, and residents of the City of San Francisco ask the City to permit the proposed new clinic be built in the existing vacant retail space located at 1760 Ocean Avenue, San Francisco 94112. The newly remodeled space will provide 37 treatment chairs (increase from current 24) and 5 home hemodialysis rooms (increase from current 3), which will provide a more comfortable environment for our treatment as well as greater access for dialysis patients in the central San Francisco area.

| Current<br>P