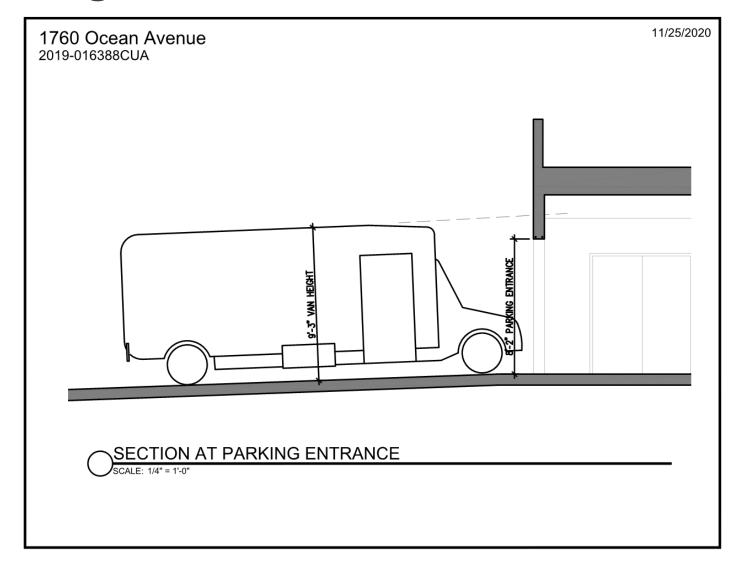

# Proposed Dialysis Clinic for 1760 Ocean Avenue

Request for Conditional Use Approval

Savely ##
Healthcare Architects

# Project Location

1760 Ocean Avenue San Francisco (NCT-1 Zone)



# **Building Exteriors**

View from Dorado Terrace



# **Existing Parking Entrance**



# **View in Parking Structure**



# **Existing Conditions – Ocean Avenue**



**Proposed Solution – Ocean Avenue** 



# **Patient Petition for New Clinic**

2020-09-23 09:03

FKC 7105 14155848705 >> FMC OAKLAND HOME

1/7

## PETITION

Request to City Of San Francisco To Permit Use Of Vacant Retail Space To Be New Dialysis Clinic

We, the undersigned patients of the RAI Clinic, and residents of the City of San Francisco ask the City to permit the proposed new clinic be built in the existing vacant retail space located at 1760 Ocean Avenue, San Francisco 94112. The newly remodeled space will provide 37 treatment chairs (increase from current 24) and 5 home hemodialysis rooms (increase from current 3), which will provide a more comfortable environment for our treatment as well as greater