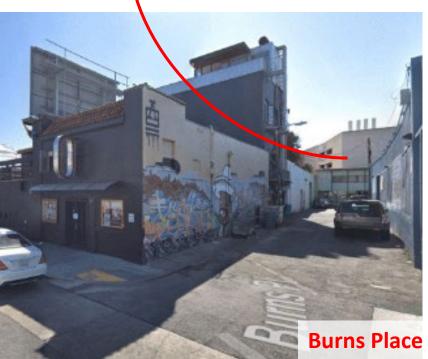

b>

### NEIGHBORHOOD MAP West SoMa Area Plan



## **PROJECT INFORMATION**





#### **Property Information**

#### Address

Total lot area: Existing uses: Historic status: Zoning:

#### **Program information**

Residential Rental: Gross Building Area: Open Space: Building Height:

<u>Parking:</u> Car Parking: Freight Loading: <u>Bike Parking:</u> Class I (Enclosed): Class II Outdoor):

### Fees/BMR

Onsite BMR Units: Affordable Housing Fee: Eastern Neighborhoods Fee: Transportation (TSF): 1560 Folsom St 276 11<sup>th</sup> St 135 Kissling St 50,126 SF Light industrial None WMUG, RED

244 Units 265,623 SF 18,791 SF 8 Stories, 85' at Folsom St 7 Stories, 73' at Burns Pl 6 Stories, 65' at Kissling St

83 Spaces (.34/Unit) 1 Space

178 13

34 \$4.2mm \$3.2mm \$2.9mm

## SITE INFORMATION







### ENTITLEMENT TIMELINE

| 4/10/2018         | PPA Filed                                                                |  |  |
|-------------------|--------------------------------------------------------------------------|--|--|
| 9/25/2018         | Pre-App Community Mtg at Don Ramon's                                     |  |  |
| 12/31/2018        | Project Application Accepted                                             |  |  |
| 6/26/2019         | Stable Project Description                                               |  |  |
| Feb 2019-Present  | Outreach to LGBTQ Leather Cultural Historic D<br>other community members |  |  |
| February 2020     | Outreach to Places of Entertainment                                      |  |  |
| 5/18/2020         | Environmental Document (CPE)