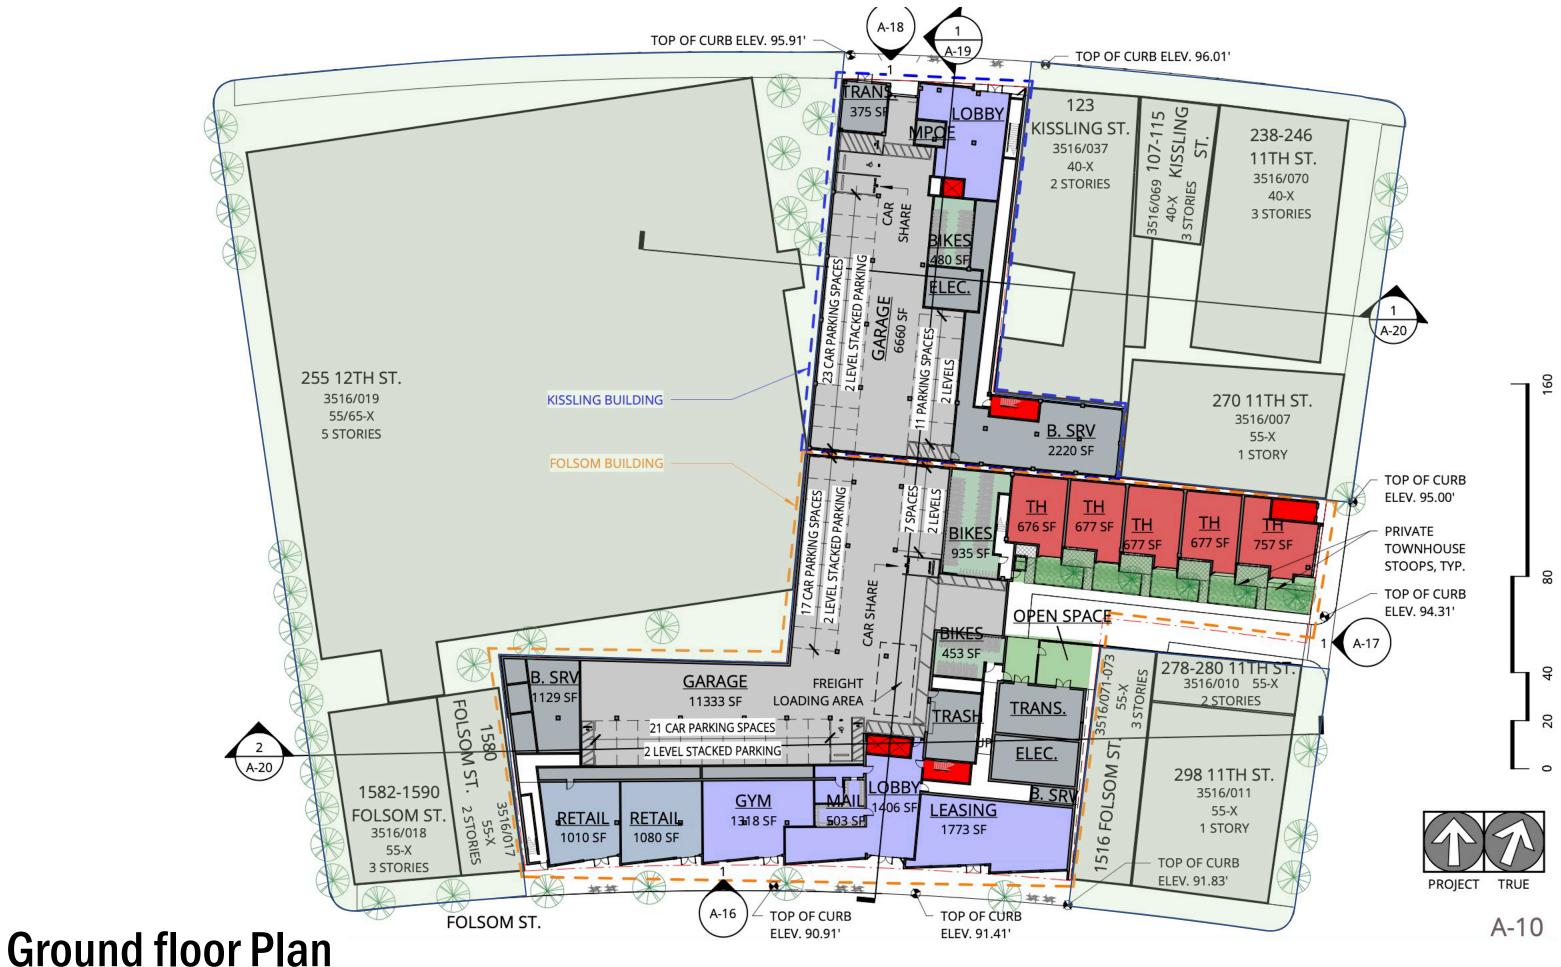

#### **Program information**

Residential Rental: Gross Building Area: Open Space: Building Height:

<u>Parking:</u> Car Parking: Freight Loading: <u>Bike Parking:</u> Class I (Enclosed): Class II Outdoor):

### Fees/BMR

Onsite BMR Units: Affordable Housing Fee: Eastern Neighborhoods Fee: Transportation (TSF): 1560 Folsom St 276 11<sup>th</sup> St 135 Kissling St 50,126 SF Light industrial None WMUG, RED

244 Units 265,623 SF 18,791 SF 8 Stories, 85' at Folsom St 7 Stories, 73' at Burns Pl 6 Stories, 65' at Kissling St

83 Spaces (.34/Unit) 1 Space

178 13

34 \$4.2mm \$3.2mm \$2.9mm

## SITE INFORMATION