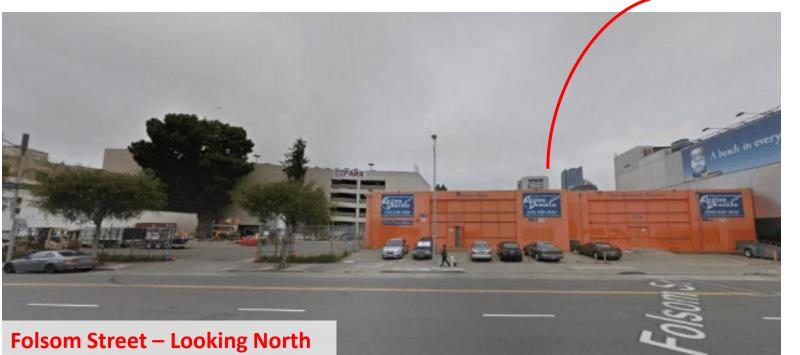

sub>

### NEIGHBORHOOD MAP West SoMa Area Plan



## **PROJECT INFORMATION**





#### **Property Information**

#### Address

Total lot area: Existing uses: Historic status: Zoning:

#### **Program information**

Residential Rental: Gross Building Area: Open Space: Building Height:

<u>Parking:</u> Car Parking: Freight Loading: <u>Bike Parking:</u> Class I (Enclosed): Class II Outdoor):

### Fees/BMR

Onsite BMR Units: Affordable Housing Fee: Eastern Neighborhoods Fee: Transportation (TSF): 1560 Folsom St 276 11<sup>th</sup> St 135 Kissling St 50,126 SF Light industrial None WMUG, RED

244 Units 265,623 SF 18,791 SF 8 Stories, 85' at Folsom St 7 Stories, 73' at Burns Pl 6 Stories, 65' at Kissling St

83 Spaces (.34/Unit) 1 Space

178 13

34 \$4.2mm \$3.2mm \$2.9mm

## SITE INFORMATION







### ENTITLEMENT TIMELINE

| 4/10/2018         | PPA Filed                                                                |  |  |
|-------------------|--------------------------------------------------------------------------|--|--|
| 9/25/2018         | Pre-App Community Mtg at Don Ramon's                                     |  |  |
| 12/31/2018        | Project Application Accepted                                             |  |  |
| 6/26/2019         | Stable Project Description                                               |  |  |
| Feb 2019-Present  | Outreach to LGBTQ Leather Cultural Historic D<br>other community members |  |  |
| February 2020     | Outreach to Places of Entertainment                                      |  |  |
| 5/18/2020         | Environmental Document (CPE