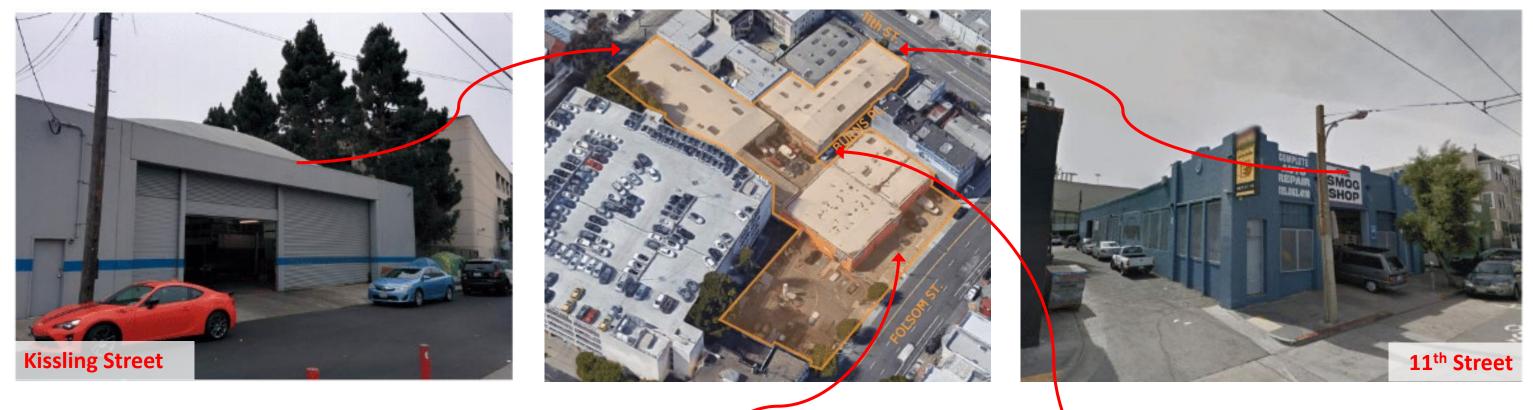

#### Address

Total lot area: Existing uses: Historic status: Zoning:

#### **Kissling Street Elevation**

#### **11th Street Elevation**