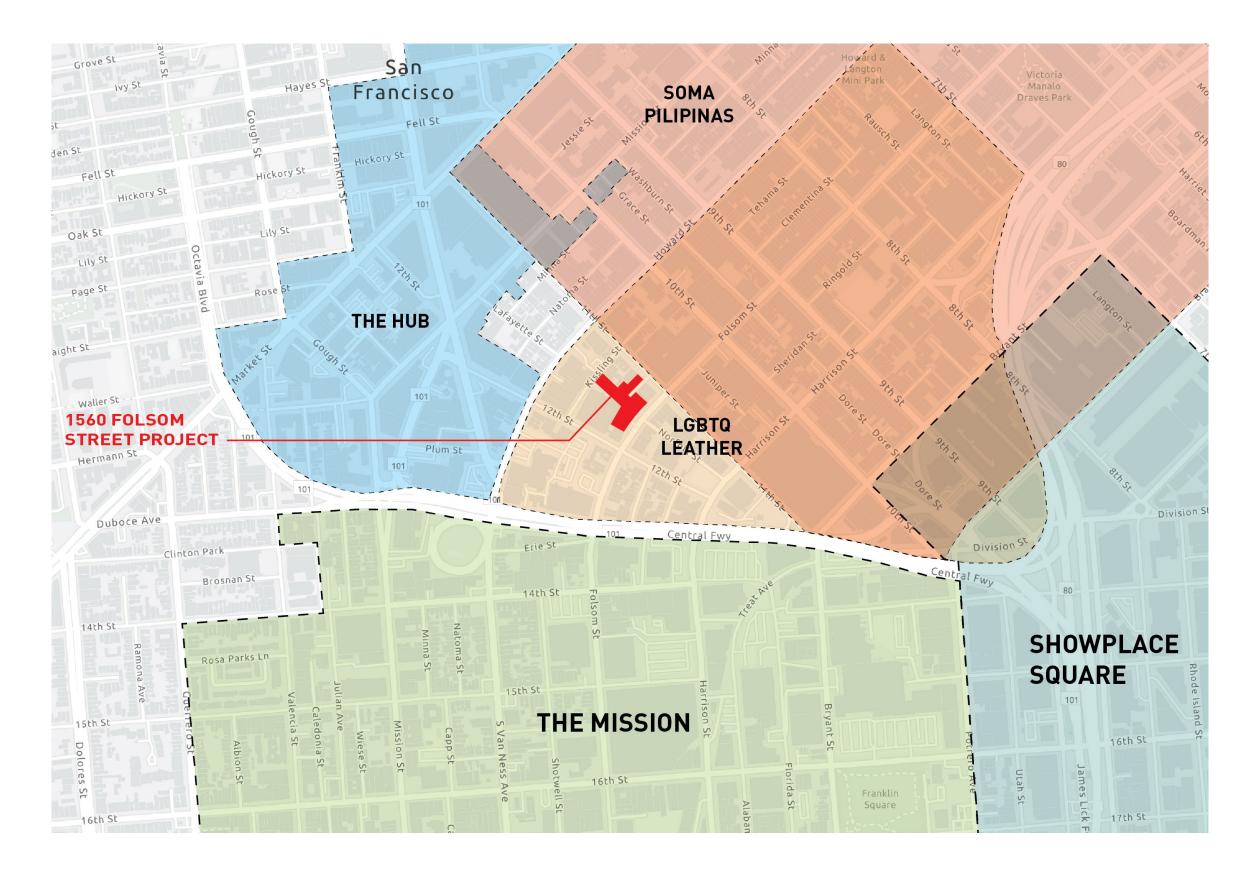

## 1560 FOLSOM STREET SAN FRANCISCO PLANNING COMMISSION

FEBRUARY 18, 2021



### FIRM SNAPSHOT Who We Are

- San Francisco local business
- Merger of AGI and Group i
- Minority and Woman Owned Business
- Developed 1,000+ units of mixed-income housing in San Francisco past 20 years
- All supported by the Neighborhoods and unanimously at the Planning Commission

To realize and build a successful Project not only means a commitment to fiduciary obligations for a sound investment; but a commitment to civic principals of working with the neighborhood and community and appropriate, thoughtful design.



# L 37<sub>partners</sub>

### NEIGHBORHOOD MAP West SoMa Area Plan



## **PROJECT INFORMATION**





#### **Property Information**

#### Address

Total lot area: Existing uses: Historic status: Zoning:

#### **Program information**

Residential Rental: Gross Building Area: Open Space: Building Height:

<u>Parking:</u> Car Parking: Freight Loading: <u>Bike Parking:</u> Class I (Enclosed): Class II Outdoor):

### Fees/BMR

Onsite BMR Units: Affordable Housing Fee: Eastern Neighborhoods Fee: Transportation (TSF): 1560 Folsom St 276 11<sup>th</sup> St 135 Kissling St 50,126 SF Light industrial None WMUG, RED

244 Units 265,623 SF 18,791 SF 8 Stories, 85' at Folsom St 7 Stories, 73' at Burns Pl 6 Stories, 65' at Kissling St

83 Spaces (.34/Unit) 1 Space

178 13

34 \$4.2mm \$3.2mm \$2.9mm

## SITE INFORMATION







### ENTITLEMENT TIMELINE

| 4/10/2018