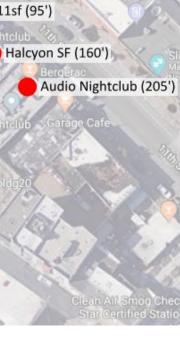

### **PLACES OF ENTERTAINMENT – OUTREACH**

|                                                                                                                                                                                                     |                           | Royal Auto<br>Group Sarvice                                                                                                                                                                                                            | 11th Street Auto Repair                         | Benz of San<br>Service Center                                                                                                 |
|-----------------------------------------------------------------------------------------------------------------------------------------------------------------------------------------------------|---------------------------|----------------------------------------------------------------------------------------------------------------------------------------------------------------------------------------------------------------------------------------|-------------------------------------------------|-------------------------------------------------------------------------------------------------------------------------------|
|                                                                                                                                                                                                     | 201 57                    | Heavy Duty Towing<br>Service San Francisco<br>SEFOCIO Cannabis<br>Delivery & Dispensery                                                                                                                                                | CASIS (30')                                     | Basil Canteen<br>Tition<br>Calle 114 (OET)                                                                                    |
| Oasis                                                                                                                                                                                               | Contact:<br>Key concerns: | D'arcy Drollinger on 2/11/2020<br>Ensure that future residents are informed about the nature<br>of the businesses in the neighborhood, & schedule test<br>over Friday and Saturday to capture peak sound levels from<br>busiest nights | V Care<br>The Holy                              | Calle-11sf (95')<br>Calle-11sf Nightclub<br>Halcyon SF (160')<br>Bergerac<br>Cow (80')<br>Audio Nightclub Garage Cafe         |
| The Holy<br>Cow                                                                                                                                                                                     | Contact:<br>Key concerns: | Lily Nguyen on 3/5/2020<br>Ensure that future residents are aware they are moving<br>into entertainment district. Interested in opening date for<br>apartments and what retail uses will be part of the project                        | Tithe Willows<br>Greater SF Land<br>Improvement | Tott st                                                                                                                       |
| Calle 11sf                                                                                                                                                                                          | Contact:<br>Key concerns: | Leticia Luna on 2/10/2020<br>Calle 11 is no longer operating. Requested major project<br>updates.                                                                                                                                      | Showroom<br>Showroom<br>Page 726 st Rova Saxe   | phone Quarter Clean Air Smog Ch<br>Star Certified Star                                                                        |
| Halcyon SF                                                                                                                                                                                          | Contact:<br>Key concerns: | Gina Milano on 2/21/2020<br>Shared experiences of past complaints. Recommended use<br>of experienced local Acoustic Consultant with knowledge<br>of San Francisco. Requested drawings.                                                 | NOISE ORDINA                                    | REQUIRED RATING TO COMPLY WITH SF<br>ANCE: <b>STC 26</b><br>RATING FOR TYPICAL FIXED WINDOW                                   |
| AudioContact:David Brinkley on 2/26/2020NightclubKey concerns:Shared experience of past complaints. Schedule test of<br>Friday and Saturday, good to capture Sunday as well.<br>Requested drawings. |                           | Shared experience of past complaints. Schedule test of Friday and Saturday, good to capture Sunday as well.                                                                                                                            | WILL BE SPECI                                   | N: <b>STC 28</b><br>HIGHLIGHTED IN MAGENTA ( )<br>FIED WITH <b>STC 33</b> FOR ADDITIONAL SOUN<br>R ENGINEER'S RECOMMENDATIONS |