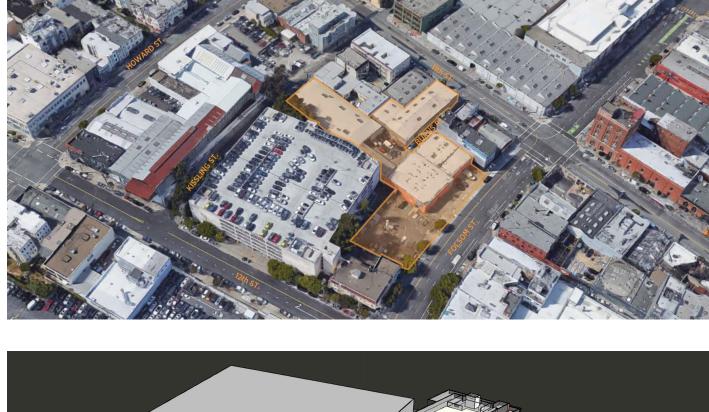

## 1560 FOLSOM STREET SAN FRANCISCO PLANNING COMMISSION

FEBRUARY 18, 2021



### FIRM SNAPSHOT Who We Are

- San Francisco local business
- Merger of AGI and Group i
- Minority and Woman Owned Business
- Developed 1,000+ units of mixed-income housing in San Francisco past 20 years
- All supported by the Neighborhoods and unanimously at the Planning Commission

To realize and build a successful Project not only means a commitment to fiduciary obligations for a sound investment; but a commitment to civic principals of working with the neighborhood and community and appropriate, thoughtful design.



# L 37<sub>partners</sub>

### NEIGHBORHOOD MAP West SoMa Area Plan



## **PROJECT INFORMATION**





#### **Property Information**

#### Address

Total lot area: Existing uses: Historic status: Zoning:

#### **Program information**

Residential Rental: Gross Building Area: Open Space: Building Height:

<u>Parking:</u> Car Parking: Freight Loading: <u>Bike Parking:</u> Class I (Enclosed): Class II Outdoor):

### Fees/BMR

Onsite BMR Units: Affordable Housing Fee: Eastern Neighborhoods Fee: Transportation (TSF): 1560 Folsom St 276 11<sup>th</sup> St 135 Kissling St 50,126 SF Light industrial None WMUG, RED

244 Units 265,623 SF 18,791 SF 8 Stories, 85' at Folsom St 7 Stories, 73' at Burns Pl 6 Stories, 65' at Kissling St

83 Spaces (.34/Unit) 1 Space

178 13

34 \$4.2mm \$3.2mm \$2.9mm

## SITE INFORMATION







### ENTITLEMENT TIMELINE

| 4/10/2018         | PPA Filed