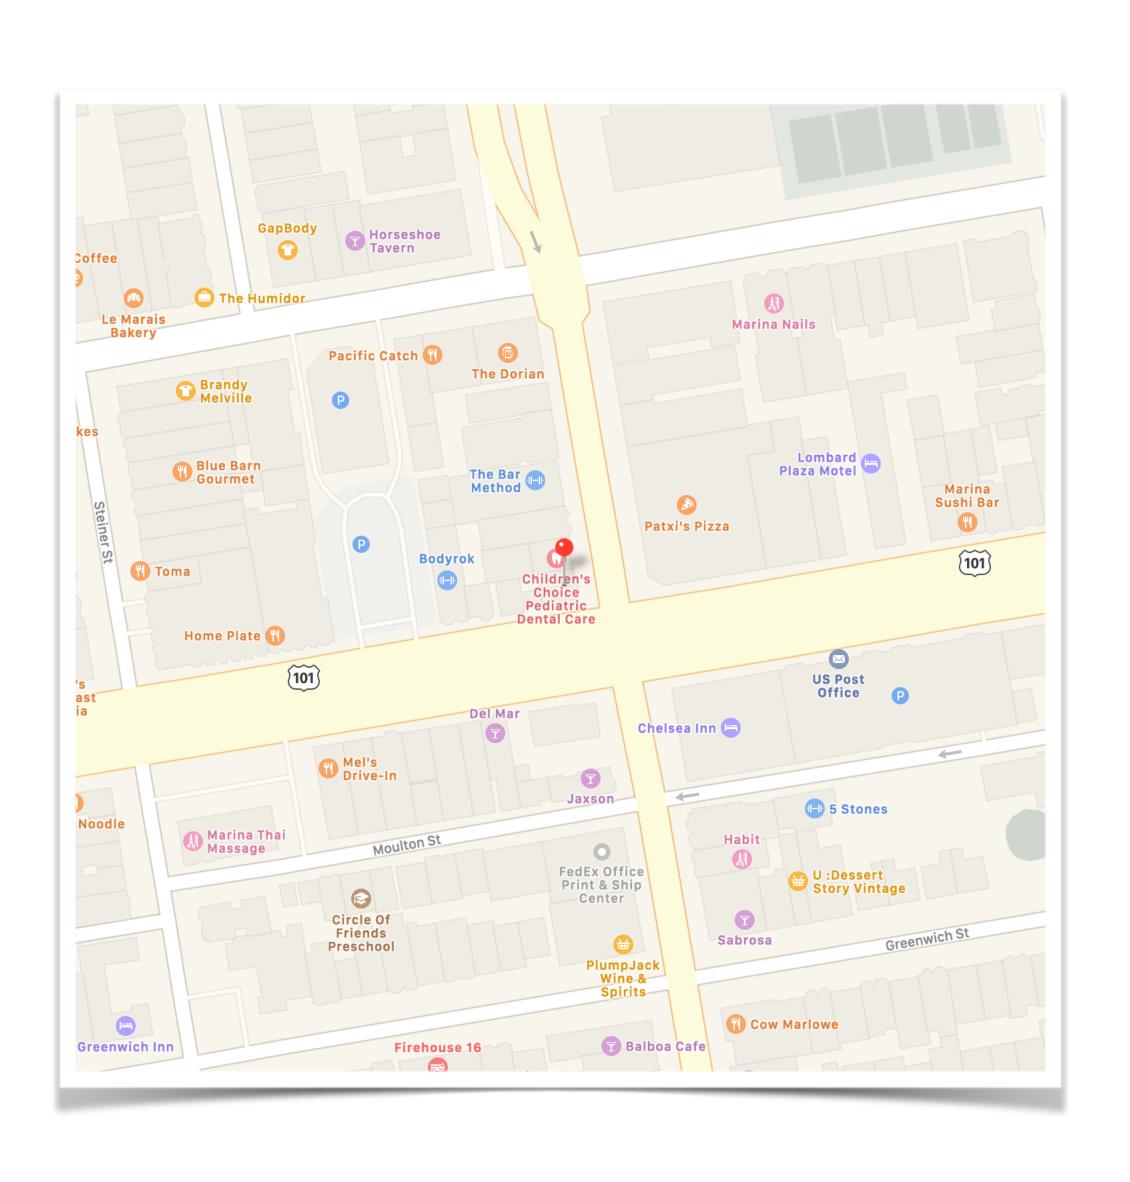

### How We'll Be a Good Member of the Community

Only instructional math business within 300'

Attract customers for nearby businesses

Toy stores, restaurants, fitness

Parents have an hour to explore

Partner with and refer local businesses

## Supporting Businesses

Asian Box
Hoshi Ramen & Rice

Taylor Stitch SF Honda Service Center

Glaze Teriyaki Patxi's Pizza

Blue Barn The Bar Method

Bistro Aix
Horseshoe Tavern

**Home Plate** 