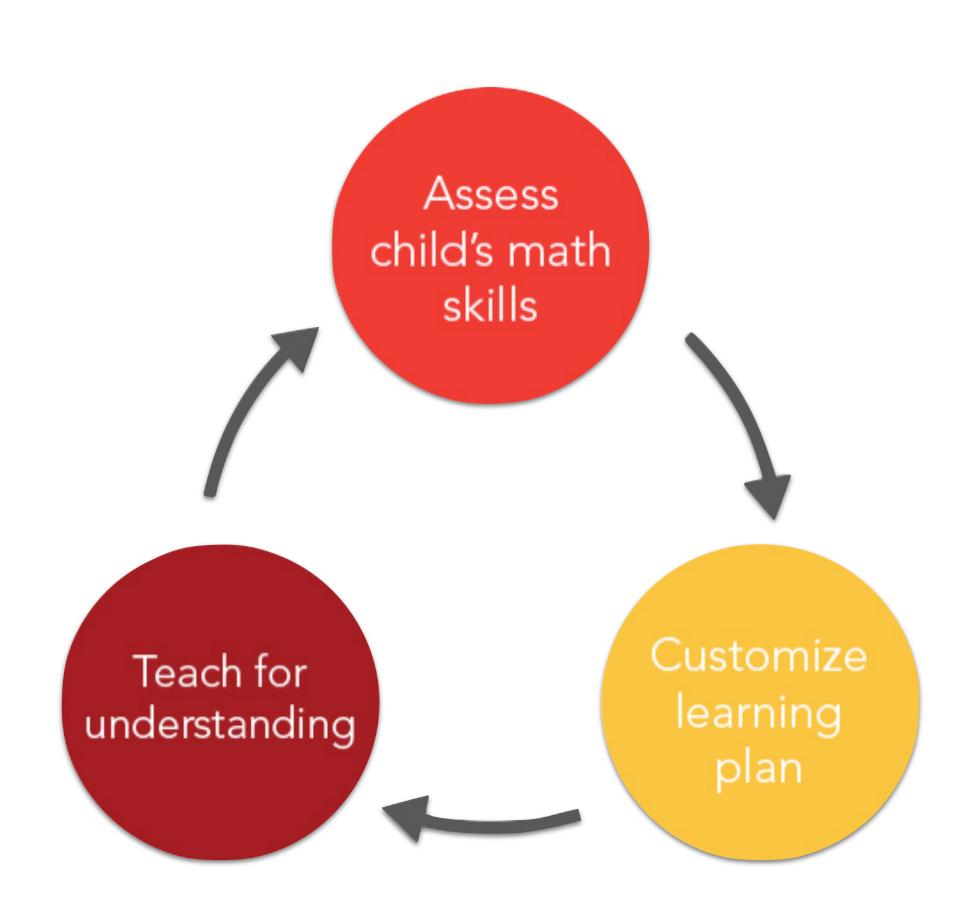

#### How Mathnasium Works

Meet kids at their level

Learn with peers

Help with homework

We make math fun!

Elementary, Middle, and High School

Kids ages 5-17

12-15 kids per hour

1:4 instructor to student ratio

Elementary kids accompanied by adult

Hours

3pm - 7pm Monday - Thursday

1pm - 5pm Sunday