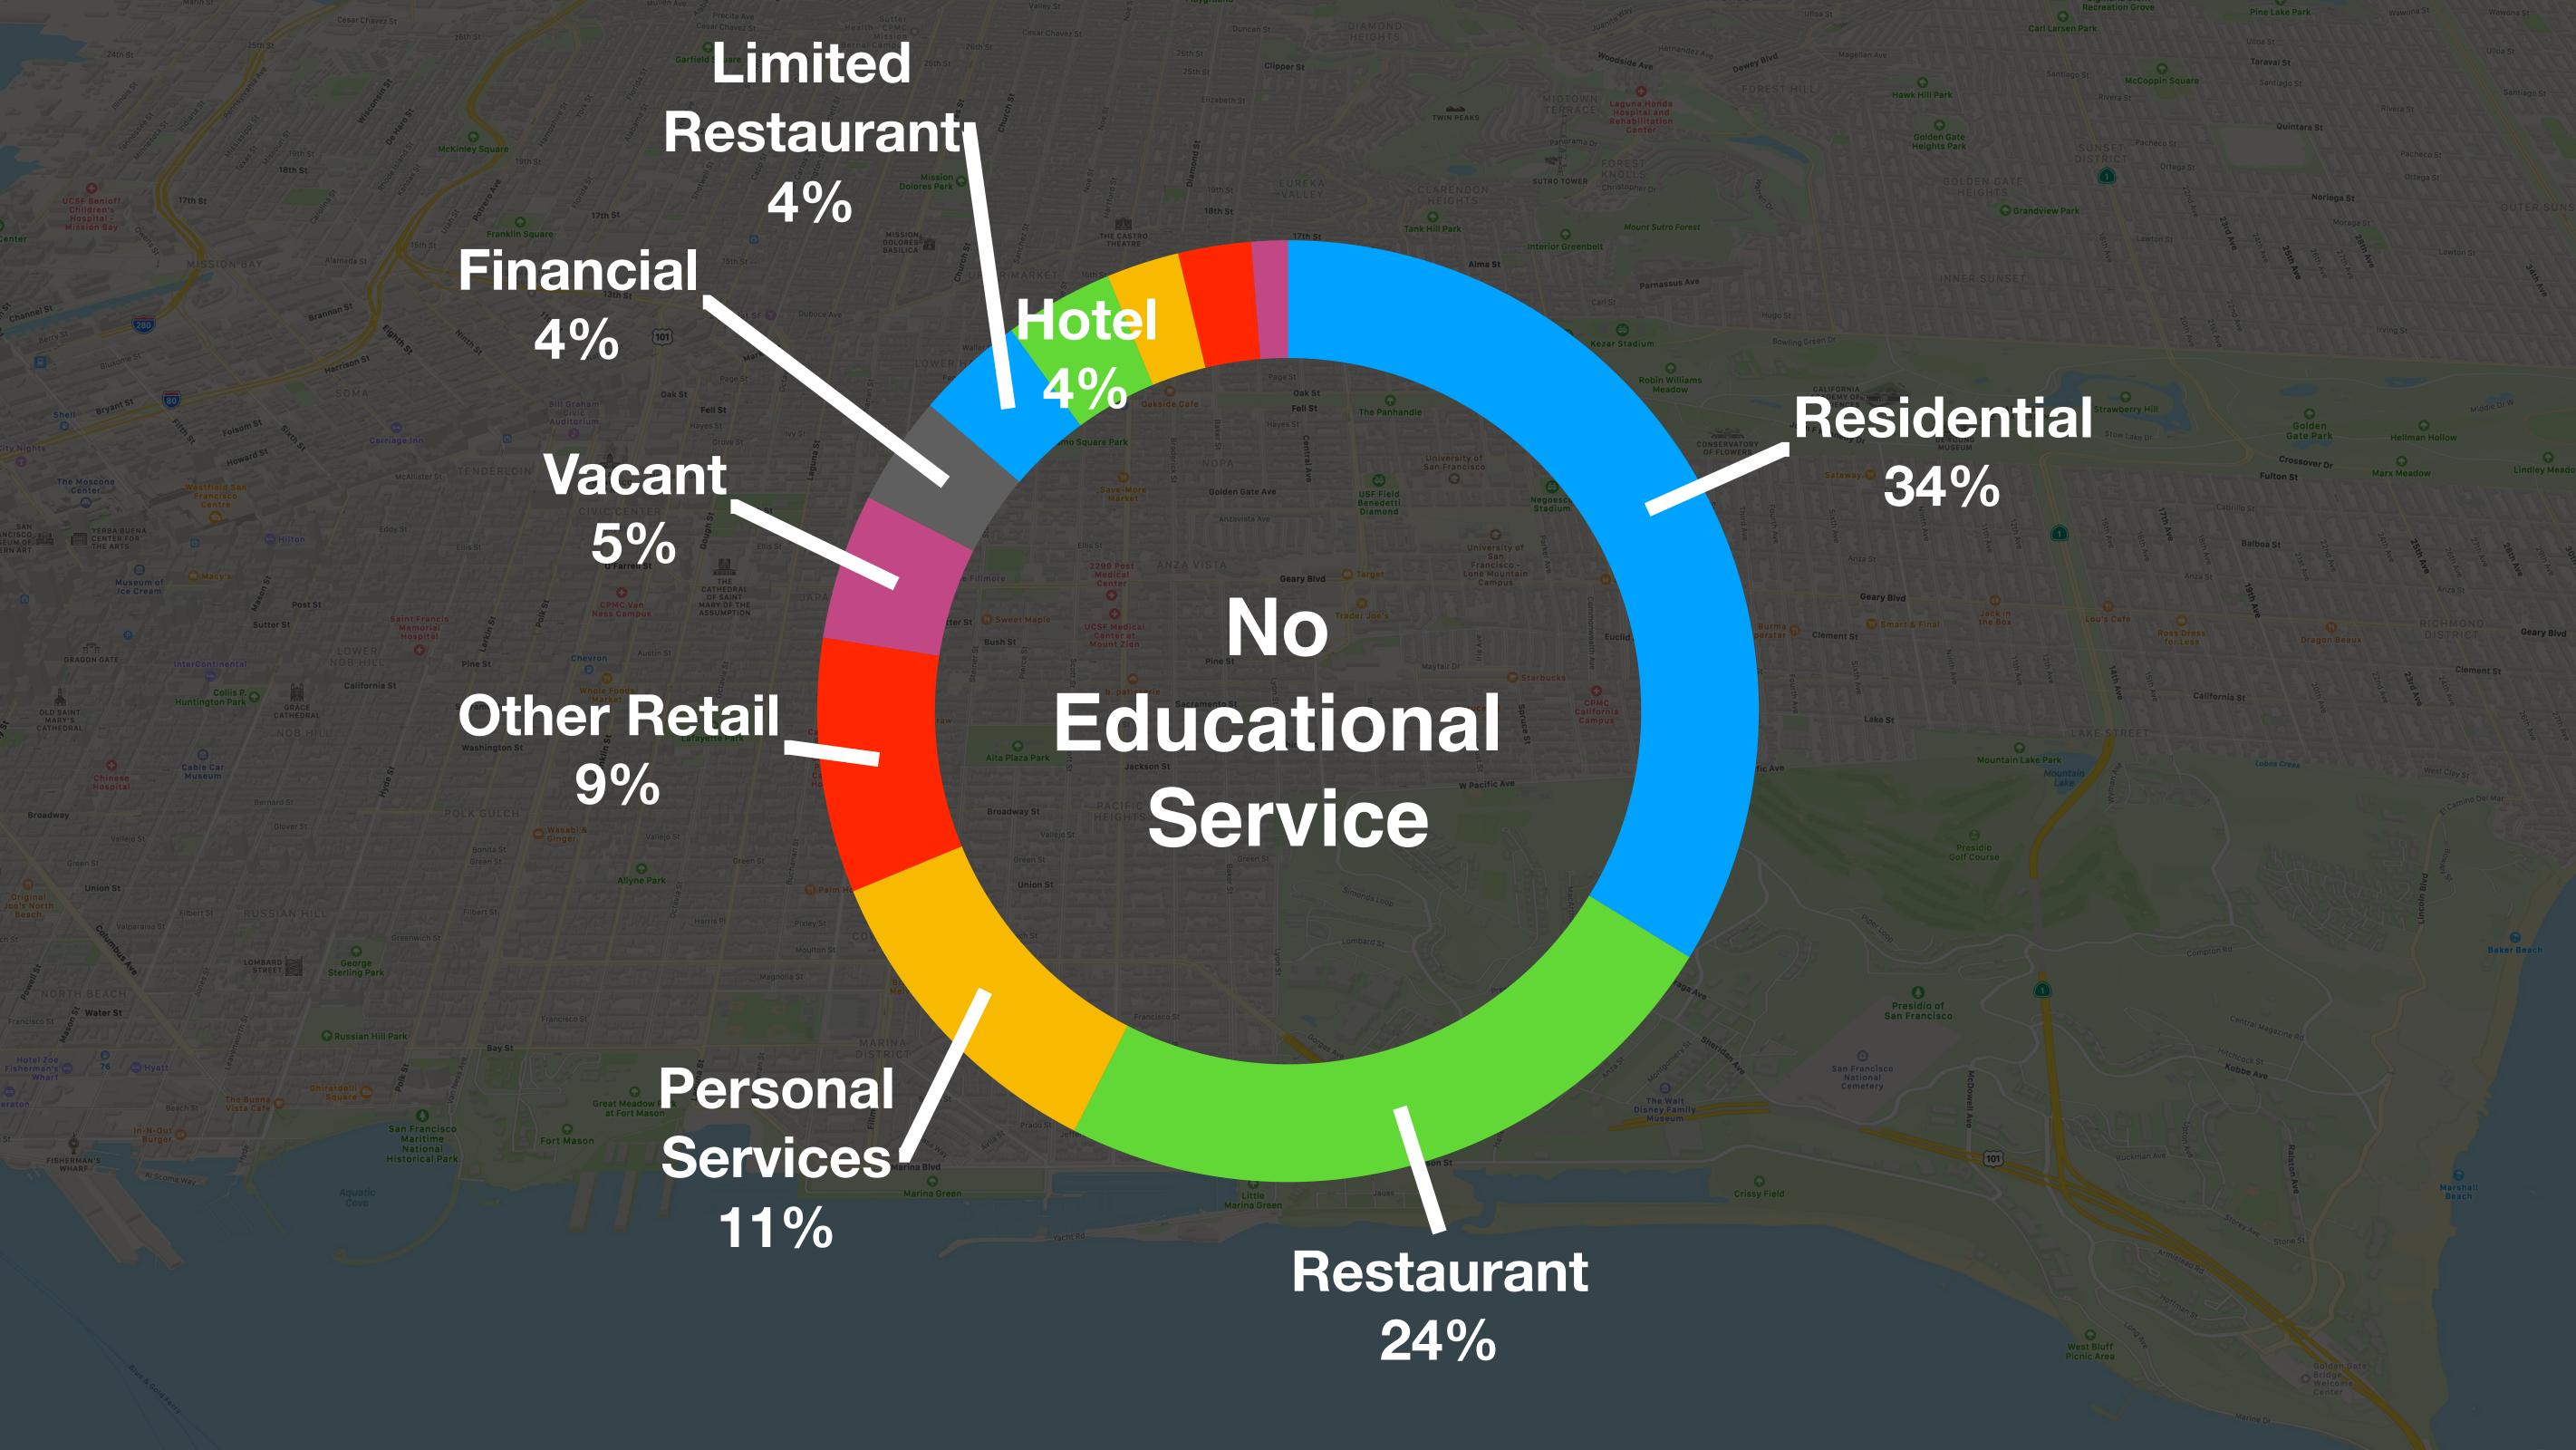

Divyata and Ryan Griggs

## 3301 Fillmore St









#### How Mathnasium Works



Meet kids at their level

Learn with peers

Help with homework

We make math fun!



Elementary, Middle, and High School

Kids ages 5-17

12-15 kids per hour

1:4 instructor to student ratio

Elementary kids accompanied by adult

Hours

3pm - 7pm Monday - Thursday

1pm - 5pm Sunday

### How We'll Be a Good Member of the Community



Only instructional math business within 300'

Attract customers for nearby businesses

Toy stores, restaurants, fitness

Parents have an hour to explore

Partner with and refer local businesses

## Supporting Businesses

Asian Box
Hoshi Ramen & Rice

Taylor Stitch SF Honda Service Center

Glaze Teriyaki Patxi's Pizza

Blue Barn The Bar Method

Bistro Aix
Horseshoe Tavern

**Home Plate** 

# Thank You