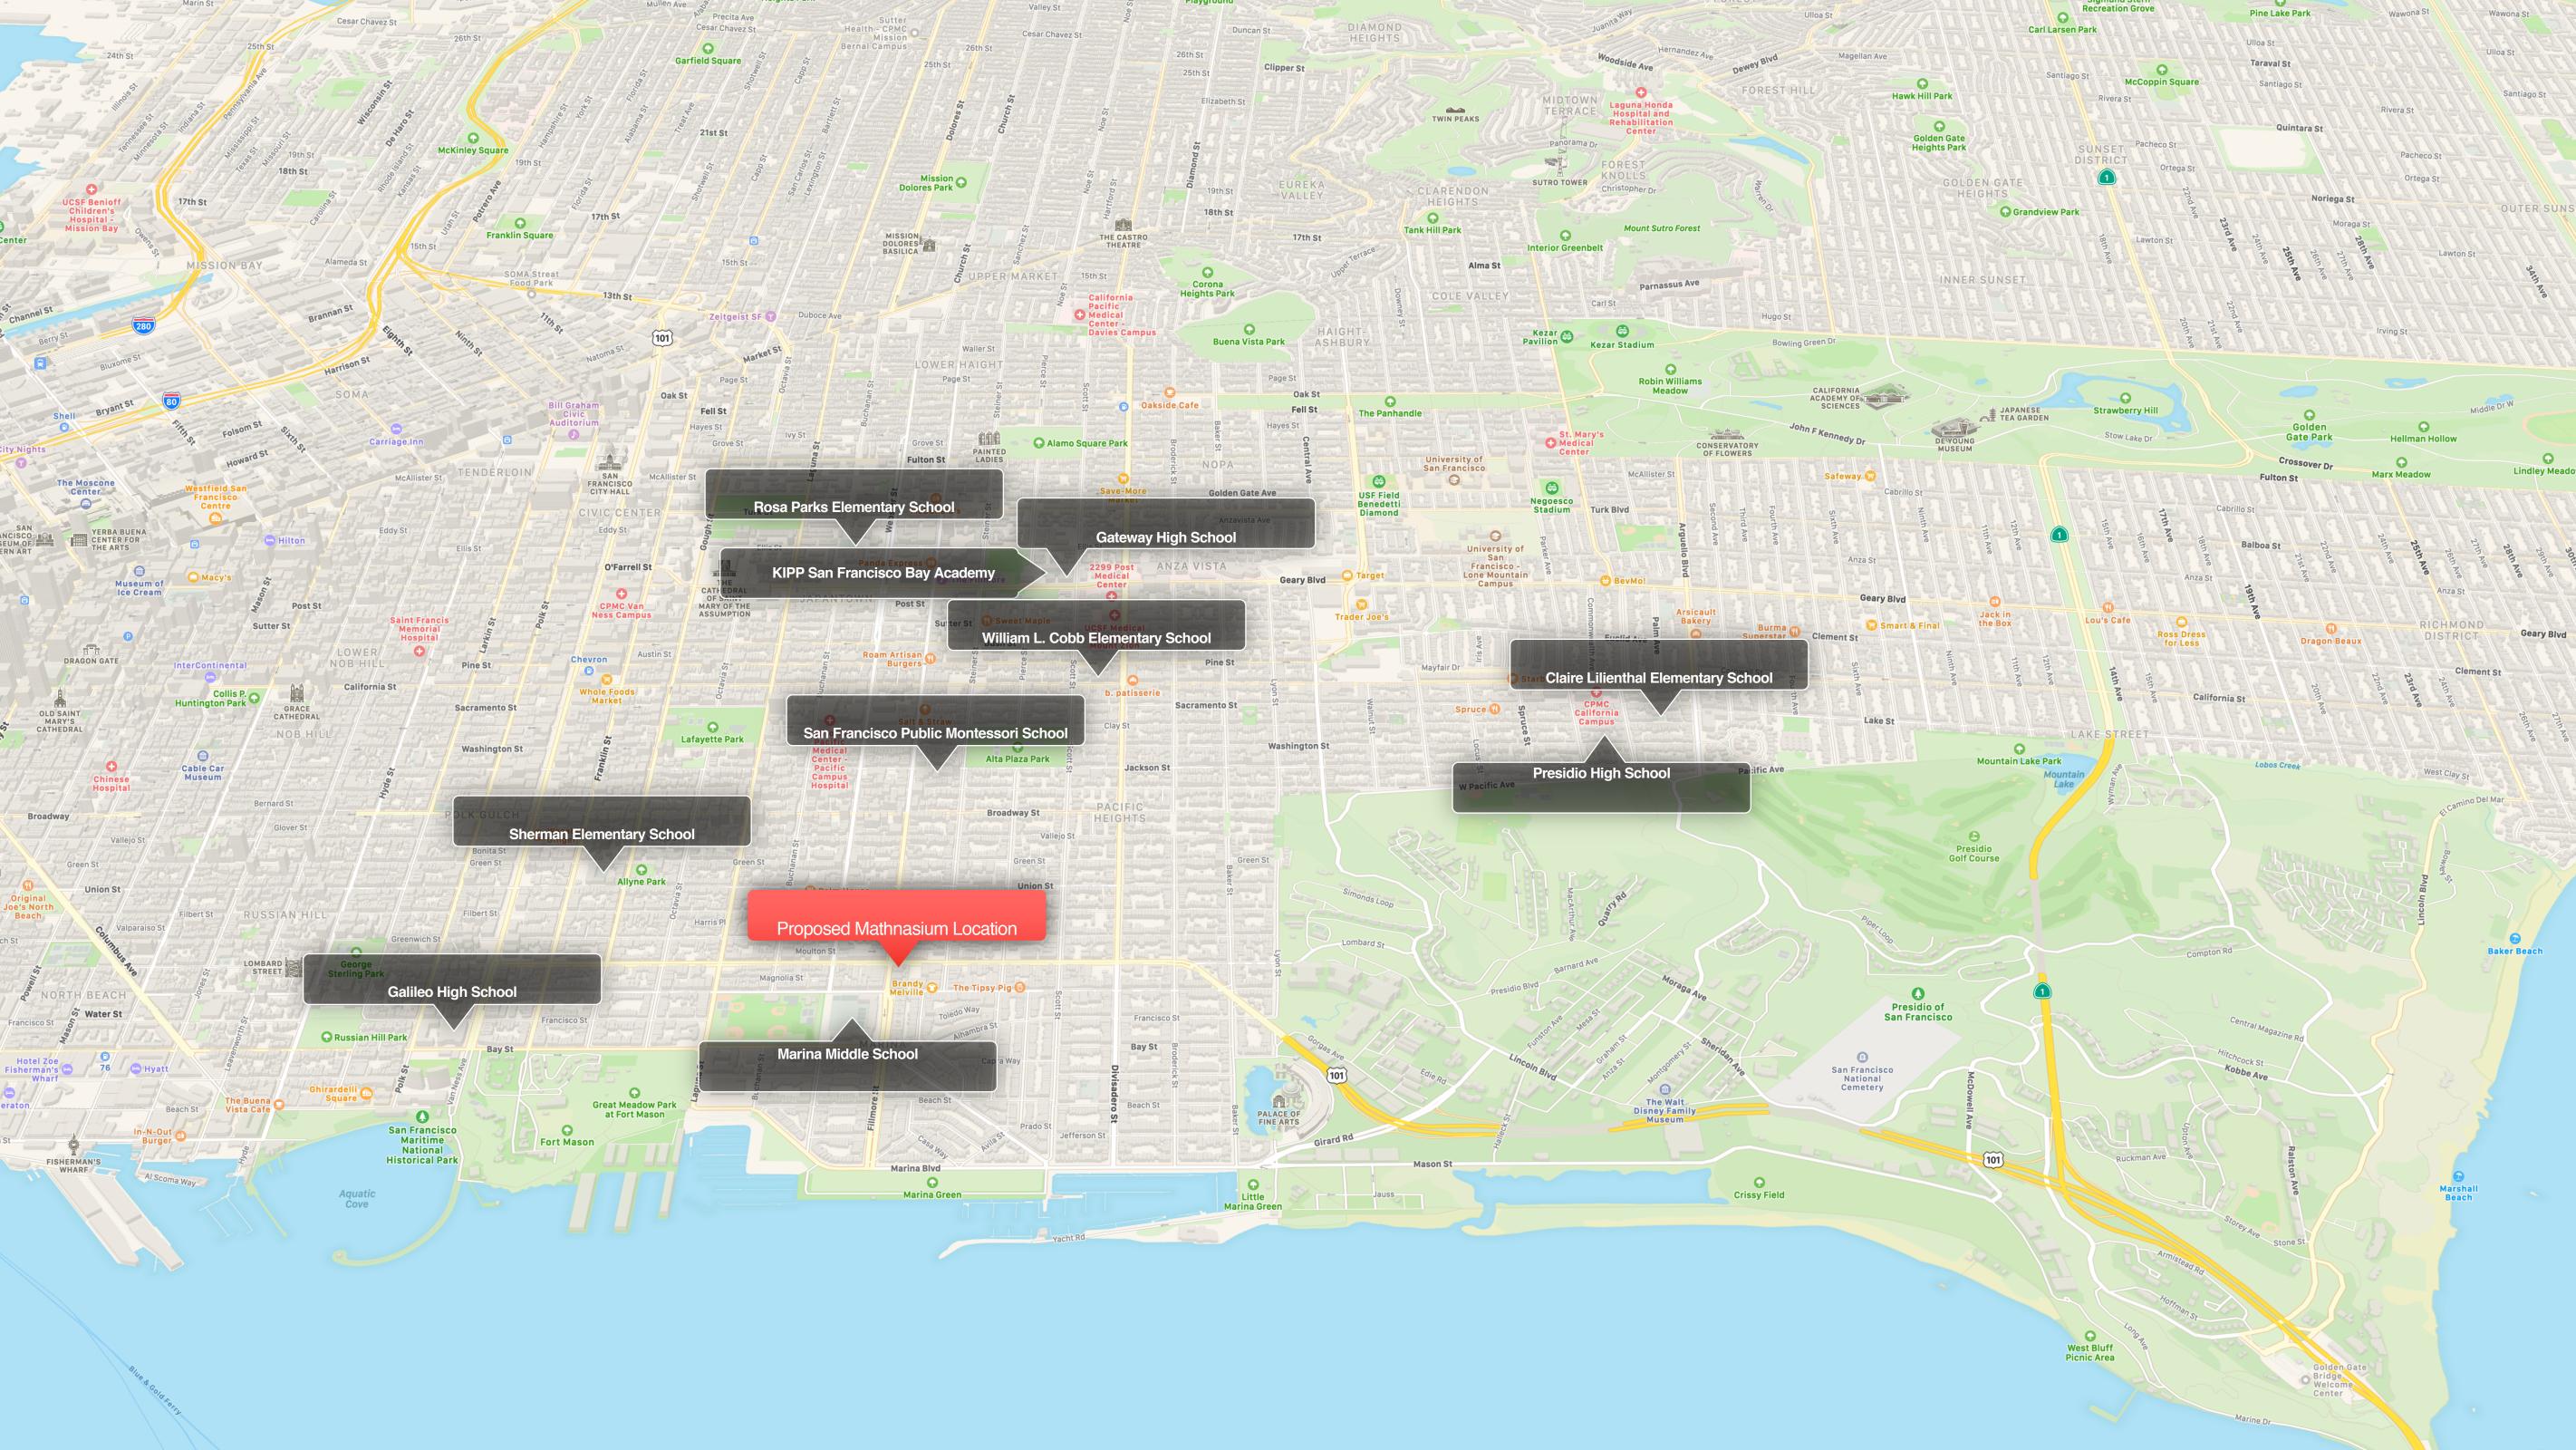

### How We'll Be a Good Member of the Community

Only instructional math business within 300'

Attract customers for nearby businesses

Toy stores, restaurants, fitness

Parents have an hour to explore

Partner with and refer local businesses