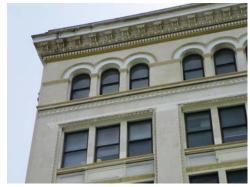

The pairs of windows flanking the center pair have elaborate surrounds incorporating square pilasters, foliate wall panels, paneled Ionic colonettes, decorative moldings, and scrolled cartouches. The windows on the fifth story are all surmounted by brick jack arches and do not have elaborate surrounds. The facade terminates in a modillioned cornice and flat roofline. The east corner of the building features an angled bay window that extends from the second through fifth story. It is decorated in a similar fashion to the window surrounds described previously, with square pilasters, foliate and gothic tracery wall panels, paneled Ionic colonettes, decorative moldings, and scrolled cartouches.