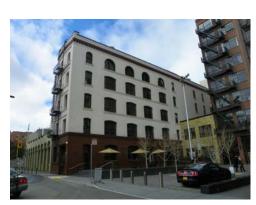

The district retains a mix of small to mid-scale residential, commercial and industrial buildings reflective of SoMa's role as the center of industrial production in San Francisco and the major supplier of mining equipment, heavy machinery and other goods to the western states during the mid-nineteenth century. Constructed between 1906 and 1930, the district's buildings include several warehouses and industrial lofts, three residential hotels with commercial ground floors, and a former bank. Residential hotels provided housing for the largely single men employed by the nearby factories and manufacturing operations and in seasonal or temporary positions along the waterfront. The district is particularly notable as it is a survivor of the extensive redevelopment of SoMa in the late twentieth century during which much of the building stock from the period when the neighborhood served as the city's industrial and manufacturing center was razed.