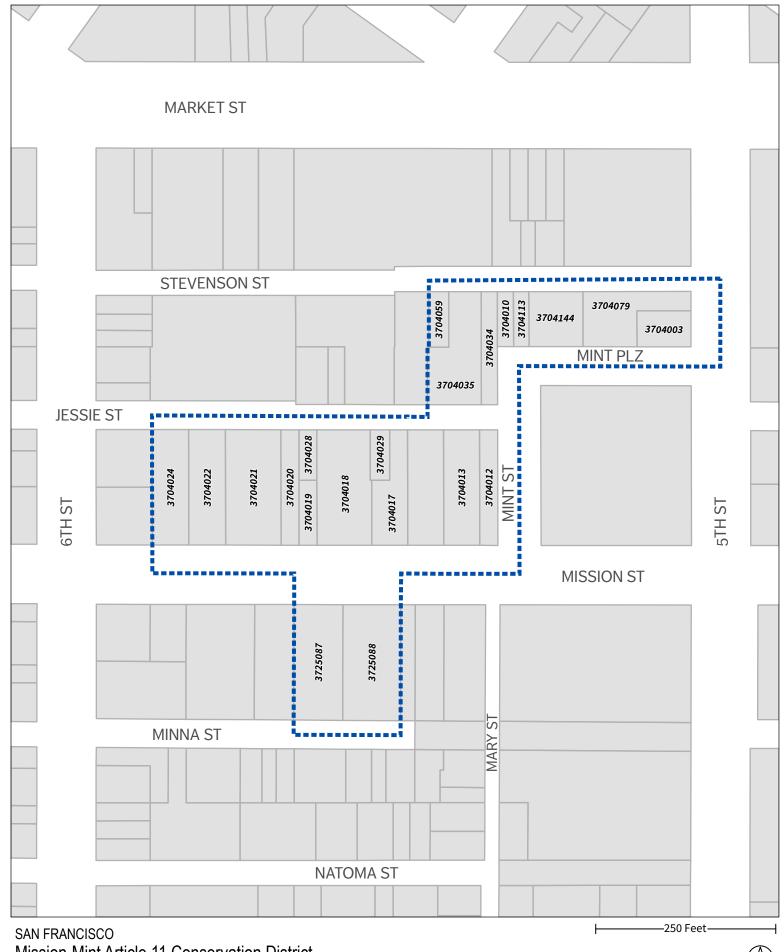

Commission Secretary

Jonas P. Ionin

| State of California The Resources Agency Department of Parks and Recreation PRIMARY RECORD                                                                                                                                                                                                                                                                                                                                                                                                                                                                                                                                                                                                                                                                                                                                                                                                                                                                                                                                                                                                                                                                                                                                                                                                                                                                                                                                                                                                                                                                                                                                                                                                                                                                                                                                                                                                                                                                                                                                                                                                                                     | Primary # HRI # Trinomial NRHP Status Code5S3                                                                                                                                                                                                                                                                                                           |                                                      |
|--------------------------------------------------------------------------------------------------------------------------------------------------------------------------------------------------------------------------------------------------------------------------------------------------------------------------------------------------------------------------------------------------------------------------------------------------------------------------------------------------------------------------------------------------------------------------------------------------------------------------------------------------------------------------------------------------------------------------------------------------------------------------------------------------------------------------------------------------------------------------------------------------------------------------------------------------------------------------------------------------------------------------------------------------------------------------------------------------------------------------------------------------------------------------------------------------------------------------------------------------------------------------------------------------------------------------------------------------------------------------------------------------------------------------------------------------------------------------------------------------------------------------------------------------------------------------------------------------------------------------------------------------------------------------------------------------------------------------------------------------------------------------------------------------------------------------------------------------------------------------------------------------------------------------------------------------------------------------------------------------------------------------------------------------------------------------------------------------------------------------------|---------------------------------------------------------------------------------------------------------------------------------------------------------------------------------------------------------------------------------------------------------------------------------------------------------------------------------------------------------|------------------------------------------------------|
| Other Listings<br>Review Code                                                                                                                                                                                                                                                                                                                                                                                                                                                                                                                                                                                                                                                                                                                                                                                                                                                                                                                                                                                                                                                                                                                                                                                                                                                                                                                                                                                                                                                                                                                                                                                                                                                                                                                                                                                                                                                                                                                                                                                                                                                                                                  | Reviewer Date                                                                                                                                                                                                                                                                                                                                           |                                                      |
| Neview Gode                                                                                                                                                                                                                                                                                                                                                                                                                                                                                                                                                                                                                                                                                                                                                                                                                                                                                                                                                                                                                                                                                                                                                                                                                                                                                                                                                                                                                                                                                                                                                                                                                                                                                                                                                                                                                                                                                                                                                                                                                                                                                                                    | Reviewer Butc                                                                                                                                                                                                                                                                                                                                           |                                                      |
| P1. Other Identifier  *P2. Location: ☐ Not for Publication ☑ Unrestric  *a. County: San Francisco  *b. USGS 7.5' Quad:  *c. Address: 40-48 5th Street  d. UTM: (Give more than one ofr large and/or linear  e. Other Locational Data: Assessor's Parcel Number  *P3a. Description: (Describe resource and its major elem  40-48 5th Street is a five-story, rectangular building that is clad with brick and topped b                                                                                                                                                                                                                                                                                                                                                                                                                                                                                                                                                                                                                                                                                                                                                                                                                                                                                                                                                                                                                                                                                                                                                                                                                                                                                                                                                                                                                                                                                                                                                                                                                                                                                                          | and P2b and P2c or P2d. Attach a Location Map as necessary.  Date:  City: San Francisco Zip: resources) Zone;mE/ mN                                                                                                                                                                                                                                     | 3,746                                                |
| features a set of fully-glazed, wood double dis a large plate-glass display window and a fistorefront is clad with marble panels and feat glazed, metal-frame entry door at the center. glass display window. The hotel entry and sto intermediate cornice. The second through fift three pairs of one-over-one, double-hung, woo center pair of windows are relatively unadorn fire escape with decorative wrought iron rail  *P3b. Resource Attributes: (list attributes and codes) P4. Resources Present: Building Structure                                                                                                                                                                                                                                                                                                                                                                                                                                                                                                                                                                                                                                                                                                                                                                                                                                                                                                                                                                                                                                                                                                                                                                                                                                                                                                                                                                                                                                                                                                                                                                                                | HP5. Hotel/motel  Object                                                                                                                                                                                                                                                                                                                                | the right  the fully- plate  feature the to a        |
| P5a. Photograph or Drawing (Photograph required for but with the property of t | View of southeast and facades. 103_4039.JPG  *P6. Date Constructed/Age a  Historic Prehistoric 1907, Assessor's Of  *P7. Owner and Address: Oakwood Hotel Llc 40-48 5th St San Francisco Ca 94103  *P8. Recorded by Tim Kelley Consulti: 2912 Diamond St. #3 San Francisco, CA 9  *P9. Date Recorded: 3/7/2011  *P10. Survey Type: (Describe Intensive) | northeast<br>3/7/2011<br>and Sources<br>Both<br>fice |
| *P11. Report Citation: (Cite survey report and other source                                                                                                                                                                                                                                                                                                                                                                                                                                                                                                                                                                                                                                                                                                                                                                                                                                                                                                                                                                                                                                                                                                                                                                                                                                                                                                                                                                                                                                                                                                                                                                                                                                                                                                                                                                                                                                                                                                                                                                                                                                                                    | es, or enter "none")                                                                                                                                                                                                                                                                                                                                    |                                                      |
| ☐ Archaeological Record ☐ NONE ☐ Local                                                                                                                                                                                                                                                                                                                                                                                                                                                                                                                                                                                                                                                                                                                                                                                                                                                                                                                                                                                                                                                                                                                                                                                                                                                                                                                                                                                                                                                                                                                                                                                                                                                                                                                                                                                                                                                                                                                                                                                                                                                                                         | ograph Record Sketch Map stion Map Continuation Sheet Other ar Feature Record                                                                                                                                                                                                                                                                           |                                                      |

The pairs of windows flanking the center pair have elaborate surrounds incorporating square pilasters, foliate wall panels, paneled Ionic colonettes, decorative moldings, and scrolled cartouches. The windows on the fifth story are all surmounted by brick jack arches and do not have elaborate surrounds. The facade terminates in a modillioned cornice and flat roofline. The east corner of the building features an angled bay window that extends from the second through fifth story. It is decorated in a similar fashion to the window surrounds described previously, with square pilasters, foliate and gothic tracery wall panels, paneled Ionic colonettes, decorative moldings, and scrolled cartouches.

The southeast facade is very similar to the northeast facade. The left side of the first story is clad with brick and features two pedestrian entrances covered by metal security gates. The right side continues the marble-clad storefront from the left side of the northeast facade and features an additional recessed entrance with a fully-glazed, aluminum-frame door. The intermediate cornice, string courses, and cornice continue from the northeast facade and the fenestration patterns of the upper stories are similar. Each story features five pairs of one-over-one, double-hung, wood-sash windows, all with the decorative surrounds seen previously, except for those on the fifth story, which are surmounted by brick jack arches. At the right end of each story there are also two individual windows; one smaller than the others and one of standard size. These windows are surmounted by brick jack arches and do not have decorative surrounds.