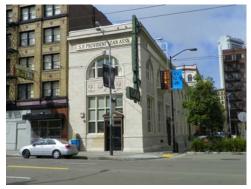

The district retains a mix of small to mid-scale residential, commercial and industrial buildings reflective of SoMa's role as the center of industrial production in San Francisco and the major supplier of mining equipment, heavy machinery and other goods to the western states during the mid-nineteenth century. Constructed between 1906 and 1930, the district's buildings include several warehouses and industrial lofts, three residential hotels with commercial ground floors, and a former bank. Residential hotels provided housing for the largely single men employed by the nearby factories and manufacturing operations and in seasonal or temporary positions along the waterfront. The district is particularly notable as it is a survivor of the extensive redevelopment of SoMa in the late twentieth century during which much of the building stock from the period when the neighborhood served as the city's industrial and manufacturing center was razed.

The district encompasses a cohesive concentration of reinforced concrete and brick masonry buildings featuring Classical Revival style design influences. The use of Classical design elements, more so than any other style, typified early 20th century commercial architecture in San Francisco. Common examples of Classical Revival design include the use of corniced rooflines, frequently with brackets or modillions; dentil moldings; applied cast shield or swag ornaments; and arched openings. These design details are frequently strongest on residential and mixed-use buildings, and less pronounced on industrial buildings.