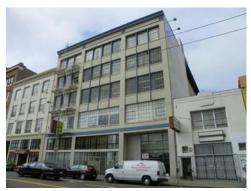

he center with metal roll-up doors surmounted by multi-lite, steel, industrial sash clerestory windows. Similar windows flank the vehicular entrances and a service entrance with a metal roll-up garage door is located on the left side of the first story. The second through fifth stories feature multi-lite, steel, industrial sash windows. The facade terminates in a flat, unadorned roofline. The northeast facade is partially visible. It is clad with exposed board-form concrete and is unfenestrated. The southwest facade abuts a neighboring building and is not visible. The building appears to be in good condition.

# **CONTINUATION SHEET**

Primary # HRI # Trinomial

Page 3 of 3 Resource Name or #(Assigned by Recorder) 972-976 Mission Street

\*Recorded by: Tim Kelley Consulting Date 3/8/2011



View of southeast facade.  $103\_4079.JPG$  3/8/2011

| State of California The Resources Agency Department of Parks and Recreation PRIMARY RECORD