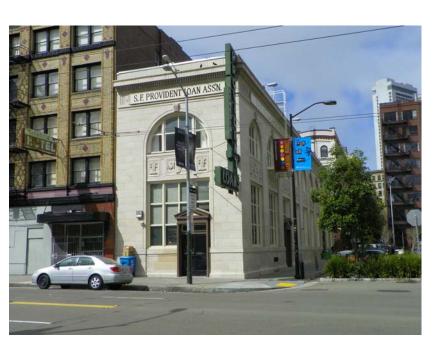

The district retains a mix of small to mid-scale residential, commercial and industrial buildings reflective of SoMa's role as the center of industrial production in San Francisco and the major supplier of mining equipment, heavy machinery and other goods to the western states during the mid-nineteenth century. Constructed between 1906 and 1930, the district's buildings include several warehouses and industrial lofts, three residential hotels with commercial ground floors, and a former bank. Residential hotels provided housing for the largely single men employed by the nearby factories and manufacturing operations and in seasonal or temporary positions along the waterfront. The district is particularly notable as it is a survivor of the extensive redevelopment of SoMa in the late twentieth century during which much of the building stock from the period when the neighborhood served as the city's industrial and manufacturing center was razed.

The district encompasses a cohesive concentration of reinforced concrete and brick masonry buildings featuring Classical Revival style design influences. The use of Classical design elements, more so than any other style, typified early 20th century commercial architecture in San Francisco. Common examples of Classical Revival design include the use of corniced rooflines, frequently with brackets or modillions; dentil moldings; applied cast shield or swag ornaments; and arched openings. These design details are frequently strongest on residential and mixed-use buildings, and less pronounced on industrial buildings.