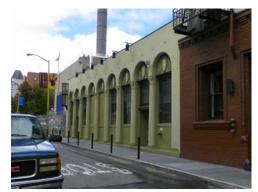

The district retains a mix of small to mid-scale residential, commercial and industrial buildings reflective of SoMa's role as the center of industrial production in San Francisco and the major supplier of mining equipment, heavy machinery and other goods to the western states during the mid-nineteenth century. Constructed between 1906 and 1930, the district's buildings include several warehouses and industrial lofts, three residential hotels with commercial ground floors, and a former bank. Residential hotels provided housing for the largely single men employed by the nearby factories and manufacturing operations and in seasonal or temporary positions along the waterfront. The district is particularly notable as it is a survivor of the extensive redevelopment of SoMa in the late twentieth century during which much of the building stock from the period when the neighborhood served as the city's industrial and manufacturing center was razed.

The district encompasses a cohesive concentration of reinforced concrete and brick masonry buildings featuring Classical Revival style design influences. The use of Classical design elements, more so than any other style, typified early 20th century commercial architecture in San Francisco. Common examples of Classical Revival design include the use of corniced rooflines, frequently with brackets or modillions; dentil moldings; applied cast shield or swag ornaments; and arched openings. These design details are frequently strongest on residential and mixed-use buildings, and less pronounced on industrial buildings.