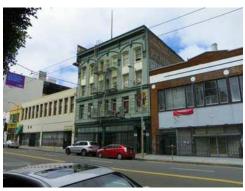

ngle-lite, fixed sashes with solid panels at the top of the opening. The facade terminates in a flat roofline adorned with a frieze bearing the alphabet in three-dimensional lettering spanning the facade. The northeast facade of the addition is clad with exposed board-form concrete and has two windows on the left side of the first story.

The secondary facades of the main building and the southwest facade of the addition abut adjacent buildings and are not visible. The building appears to be in good condition.

# **CONTINUATION SHEET**

Primary # HRI # Trinomial

Page of 4 Resource Name or # (Assigned by Recorder) 3704017, 948-952 Mission

\*Recorded by: Tim Kelley Consulting Date 3/8/2011

☑ Continuation ☐ Update Note: 1997 Photos no longer available, all photos by Tim Kelley Consulting



View of southeast and northeast facades.  $103\_4073. {\tt JPG~3/8/2011}$ 

DPR 523B (1/95)

Primary #

HRI No.

\* Required Information

# BUILDING, STRUCTURE, AND OBJECT RECORD

|              |                                    |                         |                                       | *NRHP Status Code                          | 5S3                                                    |                             |
|--------------|------------------------------------|-------------------------|---------------------------------------|--------------------------------------------|--------------------------------------------------------|-----------------------------|
| Page         | e <u>4</u> of <u>4</u>             | <u> </u>                | *Resource Name or