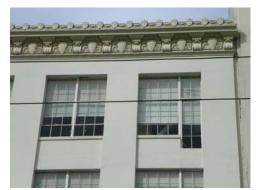

The pairs of windows flanking the center pair have elaborate surrounds incorporating square pilasters, foliate wall panels, paneled Ionic colonettes, decorative moldings, and scrolled cartouches. The windows on the fifth story are all surmounted by brick jack arches and do not have elaborate surrounds. The facade terminates in a modillioned cornice and flat roofline. The east corner of the building features an angled bay window that extends from the second through fifth story. It is decorated in a similar fashion to the window surrounds described previously, with square pilasters, foliate and gothic tracery wall panels, paneled Ionic colonettes, decorative moldings, and scrolled cartouches.