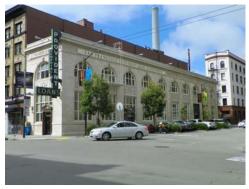

The district retains a mix of small to mid-scale residential, commercial and industrial buildings reflective of SoMa's role as the center of industrial production in San Francisco and the major supplier of mining equipment, heavy machinery and other goods to the western states during the mid-nineteenth century. Constructed between 1906 and 1930, the district's buildings include several warehouses and industrial lofts, three residential hotels with commercial ground floors, and a former bank. Residential hotels provided housing for the largely single men employed by the nearby factories and manufacturing operations and in seasonal or temporary positions along the waterfront. The district is particularly notable as it is a survivor of the extensive redevelopment of SoMa in the late twentieth century during which much of the building stock from the period when the neighborhood served as the city's industrial and manufacturing center was razed.

The district encompasses a cohesive concentration of reinforced concrete and brick masonry buildings featuring Classical Revival style design influences. The use of Classical design elements, more so than any other style, typified early 20th century commercial architecture in San Francisco. Common examples of Classical Revival design include the use of corniced rooflines, frequently with brackets or modillions; dentil moldings; applied cast shield or swag ornaments; and arched openings. These design details are frequently strongest on residential and mixed-use buildings, and less pronounced on industrial buildings.