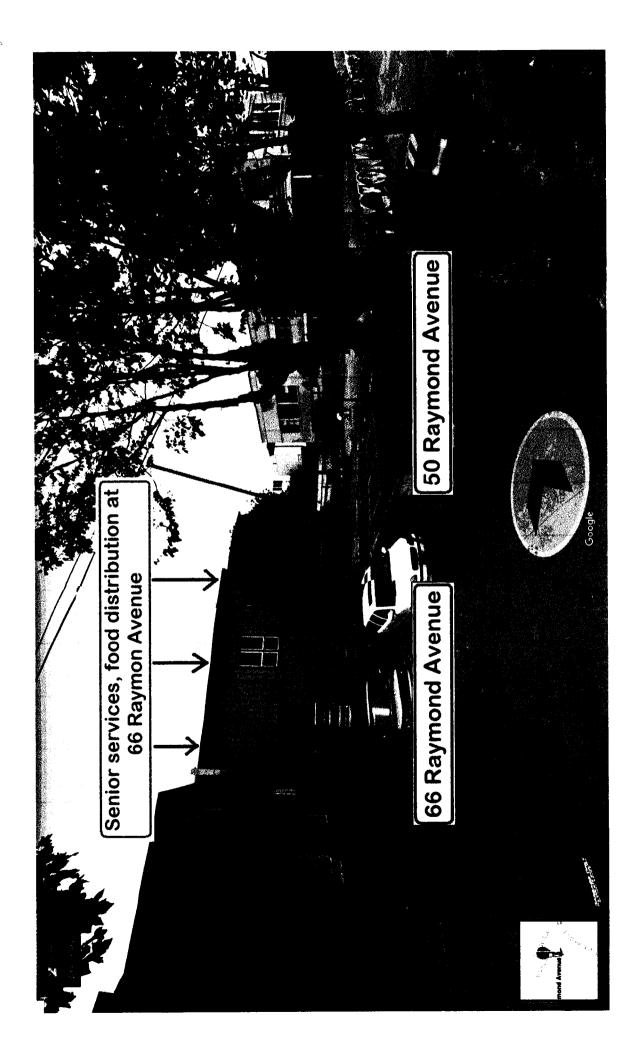

### Children First!

Community Centers and Facilities Serving Youth

Within 1,000 Feet of the Proposed MCD Site

### More than 80% of the services provided by all the organizations occupying 50 Raymond Ave are for youth

| Non-Youth     | 20%          |                                          |                                                      |                                     |
|---------------|--------------|------------------------------------------|------------------------------------------------------|-------------------------------------|
| Serving Youth | 20%          | 100%                                     | 1000/                                                | 10070                               |
|               | Organization | Visitacion Valley Strong Families (VVSF) | Mayor's Youth Employment & Education Program (MYELF) | Cross Cultural Family Center (CCFC) |

## More than 80% of the areas used by all the organizations

# occupying 50 Raymond Ave are serving persons under 18 years of age.

| Mini-Field |                     |                                            | 100%                                       |                                     |
|------------|---------------------|--------------------------------------------|--------------------------------------------|-------------------------------------|
| 2nd Fl     | 20%                 | 20%                                        |                                            |                                     |
| 1st Fl     |                     |                                            | 100%                                       |                                     |
| Outoring   | Organization (VVSE) | Visitacion Valley Strong Families (Vol. 1) | Mayor's Youth Employment & Luncauon Logian | Cross Cultural Family Center (CCFC) |