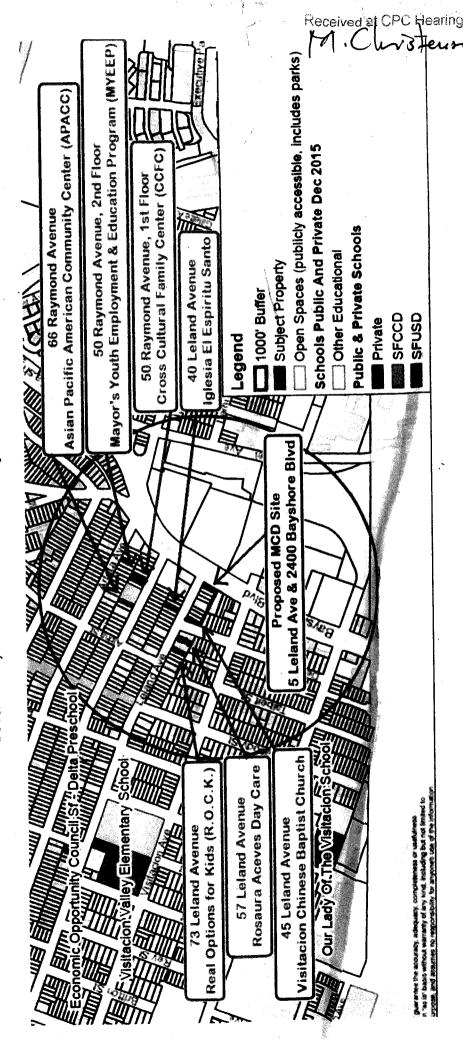

### Children First!

Community Centers and Facilities Serving Youth

Within 1,000 Feet of the Proposed MCD Site

### More than 80% of the services provided by all the organizations occupying 50 Raymond Ave are for youth

| Non-Youth     | 20%          |                                          |                                                      |                                     |
|---------------|--------------|------------------------------------------|------------------------------------------------------|-------------------------------------|
| Serving Youth | 20%          | 100%                                     | 1000/                                                | 10070                               |
|               | Organization | Visitacion Valley Strong Families (VVSF) | Mayor's Youth Employment & Education Program (MYELF) | Cross Cultural Family Center (CCFC) |

## More than 80% of the areas used by all the organizations

# occupying 50 Raymond Ave are serving persons under 18 years of age.

| Mini-Field |                     |                                            | 100%                                       |                                     |
|------------|---------------------|--------------------------------------------|--------------------------------------------|-------------------------------------|
| 2nd Fl     | 20%                 | 20%                                        |                                            |                                     |
| 1st Fl     |                     |                                            | 100%                                       |                                     |
| Outoring   | Organization (VVSE) | Visitacion Valley Strong Families (Vol. 1) | Mayor's Youth Employment & Luncauon Logian | Cross Cultural Family Center (CCFC) |

### I, Lesette Gray,

- I am the program coordinator for The Mayor's Youth Employment and Education Program ("MYEEP") for Visitacion Valley, San Francisco, CA. If called as a witness, I could and would testify truthfully to the facts stated within this Declaration.
- I have been the MYEEP Coordinator for over 20 years for Visitacion
   Valley.
- 3. MYEEP is a collaborative of non-profit organizations that provide workforce development to youth in 11 neighborhoods in San Francisco.
- 4. The Visitacion Valley location, which is located at 50 Raymond, San Francisco, CA, provides both summer and fall programs to our youth.
- The 50 Raymond location serves primarily people under 18 years of age.
   It does NOT have any senior or family program.
- 6. In Visitacion Valley, our fall/spring program starts in August. In our fall program, we have between 30 and 36 youth ages 14-15 from October to January each year. It provides extensive workshops at our Visitacion Valley location three times a week. After they complete the training, the youth attend weekly workshops at the 50 Raymond location.
- 7. We also have an academic mentoring program where the youth meet at our 50 Raymond location three to four times a week with their mentors to receive assistance with homework, upcoming exams and test preparations.
- 8. We start recruitment for our summer program in March. We have between 85-90 youth.
- 9. We also provide summer orientations and workshops for our youth to be prepared for their summer work experience in our neighborhood at the 50 Raymond location.