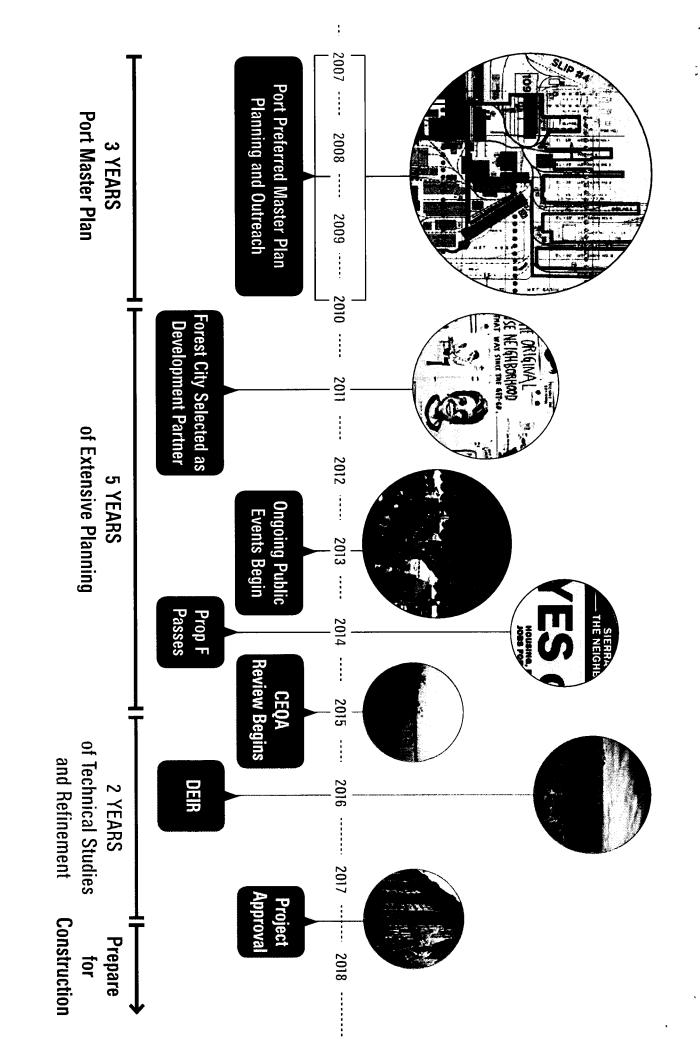

& marketing 30% of all new units

ransportation

transit, bike and ped connections to pay for specified \$45M (\$90M total)

Sustainability system

LED/efficient st lights Thermal water system Grey-blackwater

Sea Leve Rise

CFD provides over \$2B Accommodates 66" rise for shoreline protection plus 100 yr flood

> Resources Historic

Irish Hill commemoration Historic Building Rehab Union Iron Works Distrct

Community **Facilities** 

\$2.5M towards ngd ctr **On-Site Child Care Arts & Culture Building** 

Open Space

- 1 acre playground 9 acres total

/- Irish Hill experience

Bay Trail connections

Workforce

Development First Source-Retail, Off **Small Business Plan** Local Business (LBE) 30% Local Hire req'd

Southern Bayfront Strategy

ഗ

# PLANNING COMMISSI HEARING August 24, 2017





MAS DEMOUSHED GATHERINGS

THE SEASULLS

THE LIGHT

community meetings

WORKED HERE

artist narratives

DALLAGAN LINS SHI photo journal

open houses

IEMONSHITT TO

SHIP REPAIR COMICANY 是思

events

30+ events

**STAKEHOLDERS** 

residents

MAL RESERVENT PETIT

Aprila - ciliain artists/artisans

community stakeholders business owners

city agencies















# V PROP F (2014)

73% suppor

- 90' MAXIMUM HEIGHT
- NINE ACRES OPEN SPACE
- → 30% AFFORDABLE HOUSING
- LOCAL HIRE COMMITMENT
- REHABILITATE HISTORIC BUILDINGS
- NOONAN ARTISTS COMMUNITY PRESERVED
- 1-2 MILLION SF COMMERCIAL SPACE
- > 1,000-2,000 RESIDENTIAL UNITS











### **Waterfront Site**



### Illinois Parcels



## Total SUD Program:

1.1M SF minimum commercial

1.1M SF commercial or residential

Local post-industria