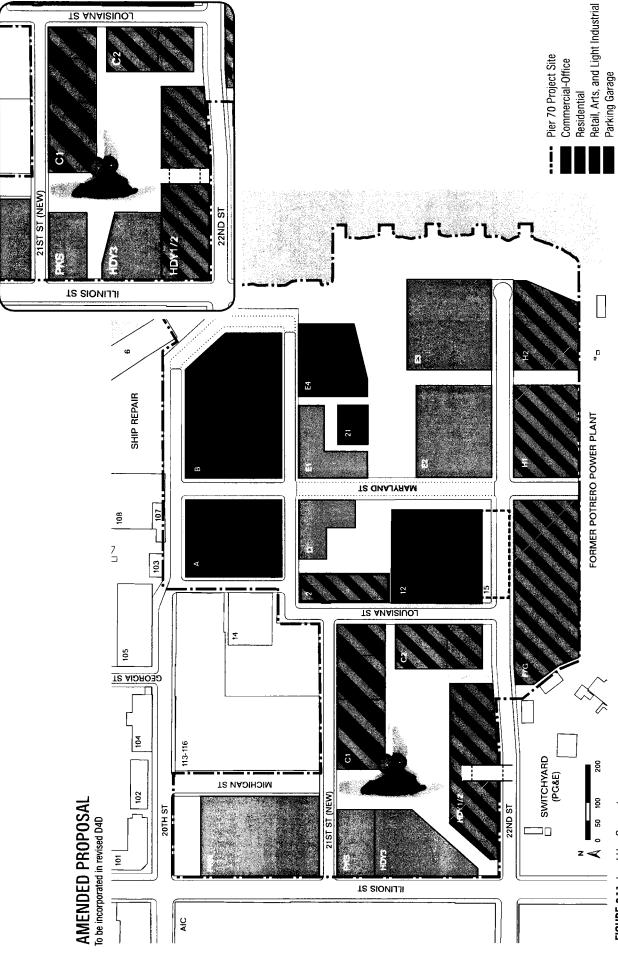

and 22<sup>nd</sup> Street, adjacent to parcels E1 or E2 to avoid obstructions to the open space (see Figure 5.1.1) as shown in Figure 5.1.1, and 22<sup>nd</sup> Street in front of Building 12.
- e. Update Consideration in Section 5.1
  - i. Additional bicycle parking beyond Planning Code requirement is encouraged, especially for commercial buildings and residential buildings with family-sized units.
- f. Add G.5.2.2 Storage Facilities.
  - STORAGE FACILITIES. Residential buildings should include storage facilities in convenient common areas for car seats, strollers, shopping trollies, and other items that encourage residents to walk and use car-share. Amounts and locations should follow San Francisco's Transportation Demand Management Measures.

## LAND USE PLAN UPDATE

8/9 D4D PROPOSAL



FIGURE 2.1.1: Land Use Concept

Note: Striped coding represents land use options for flexible or mixed-use parcels.

\*Building 12 and E4 are permitted to have office uses, except on the ground floor where only accessory office use is permitted.

## COMMERCIAL SCENARIO

## 8/9 D4D PROPOSAL



## AMENDED PROPOSAL To be incorporated in revised D4D



**LOUISIANA STREET** 

## **KEY PLAN**



- > Drawing reflects illustrative building typologies
  - > All dimensions are rounded to nearest 5'
- > 40' passage open at pedstrian level on 22nd street



## RESIDENTIAL SCENARIO

## 8/9 D4D PROPOSAL



LOUISIANA STREET



> Drawing reflects illustrative building typologies

Note:

> All dimensions are rounded to nearest 5"

200,

50, 100,

PIER 70 SAN FRANCISCO I AUGUST 23, 2017

Commercial-Office