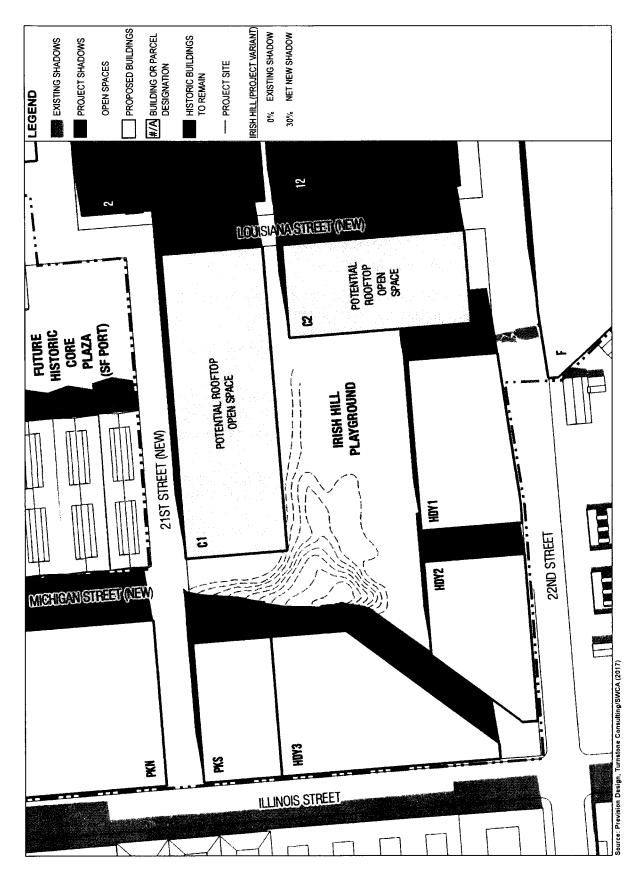

e for use as a playground for much of the day throughout the year for those users who prefer sunlight to shade. This condition would be similar under the variant, but would be improved somewhat under the Irish Hill Passageway Variant due to the overall decrease in building coverage within current Parcels PKS and HDY2 under the variant.

The following new footnote has been added to EIR p. 6.85 as part of this revision (new text is <u>underlined</u>). The new footnote will be assigned its proper sequential number in the consolidated Final EIR.

18A Neetha Vasan, Frank Kriksic, RWDI, Wind Consultants, Memorandum: Pedestrian Wind Analysis – Revised Irish Hill Passageway Variant Review of PKS Variant, Pier 70 Mixed-Use District Project, San Francisco, CA, August 17, 2017 April 19, 2017.



12



PIER 70 MIXED-USE DISTRICT PROJECT

## (NEW) FIGURE 6.3: IRISH HILL PASSAGEWAY VARIANT SHADOW ON IRISH HILL PLAYGROUND AT 4:00 PM (PDT) ON THE SUMMER SOLSTICE \* Note: Revised to include a new site plan for the Irish Hill Passageway Variant and the percentage of net new shadow on the Irish Hill Playground.

## REVISIONS TO MITIGATION MEASURES

The following minor text changes have been made to the mitigation measures identified in the EIR to make their language consistent with that in the Mitigation Monitoring and Reporting Program.

A global change has been made to change "project sponsor" to "project sponsors" in the following mitigation measures:

- M-CR-1a: Archeological Testing, Monitoring, Data Recovery and Reporting (in the measure's third sentence on EIR p. 4.D.25);
- M-NO-7: Noi