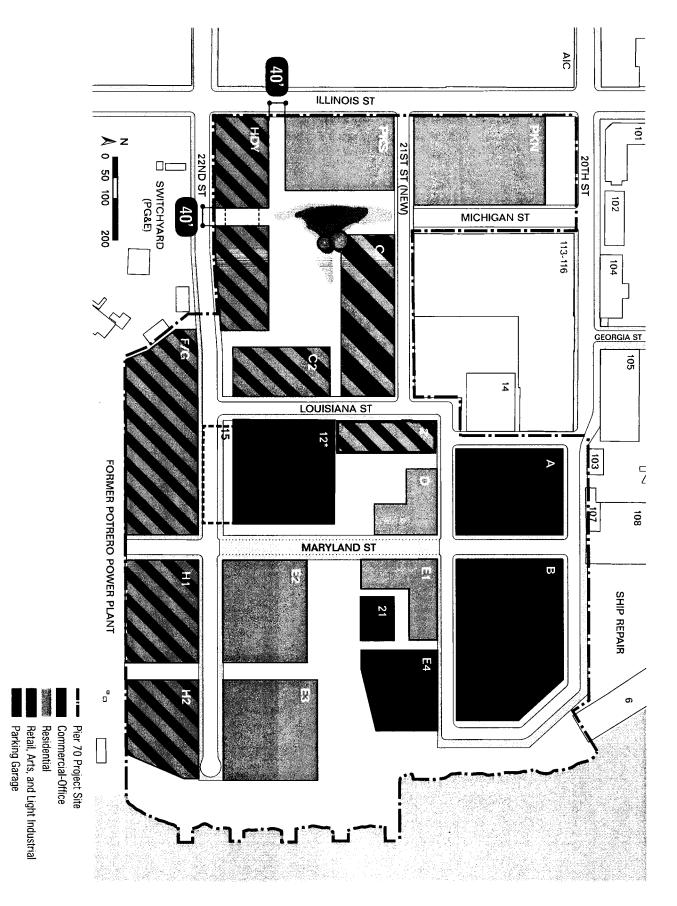

## **EXTERIOR RENDERING**

EXTERIOR RENOVATIONS
WILL ENHANCE THE
INTEGRITY & HISTORICAL
CHARACTERISTICS OF
THIS 1925 BUILDING

# **CURRENT CONDITION - EXTERIOR**

761 BRYANT ST.