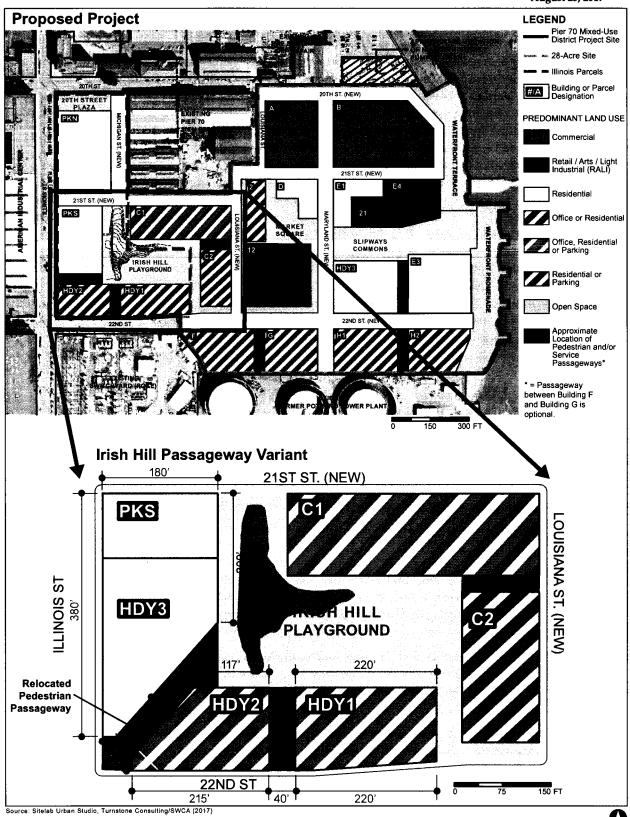

Playground would separate construction between Parcel PKS and Parcel HDY2 at the southwest corner of the project site (see Figure 2.14: Mid-block Passageway Locations, on p. 2.43).

Under the Irish Hill Passageway Variant, the pedestrian passageway would be shifted <u>southward</u> northward by approximately 165 feet to the corner of Illinois and 22<sup>nd</sup> streets, and would bisecting <u>Parcel HDY2</u>, creating a new <u>Parcel HDY3</u> adjacent and to the south of <u>Parcel PKS</u> (which would become PKS1 and HDY3 with this variant), and would widen from 40 feet at <u>Illinois Street</u> to 55 feet at Irish Hill Playground, to allow views of the <u>southern and</u> western faces of the Irish Hill remnant from Illinois Street. (See Figure 6.1: The Irish Hill Passageway Variant.)



### PIER 70 MIXED-USE DISTRICT PROJECT

(NEW) FIGURE 6.1: IRISH HILL PASSAGEWAY VARIANT ★ Note: Revised to include a new site plan for the Irish Hill Passageway Variant.

As such, this variant includes only minor changes to the configuration of infill construction within Parcels PKS and HDY2. Under this variant, the relocated pedestrian passageway would bisect Parcel HDY2, creating a new Parcel HDY3 adjacent and to the south of Parcel PKS, and new construction within the southern portion of PKS (now HDY3) would abut new infill construction within Parcel HDY2 to the south.

In all other respects, the Irish Hill Passageway Variant would be substantially the same as described for the Proposed Project. There would be no change in the land use program, total gross square footage, or building