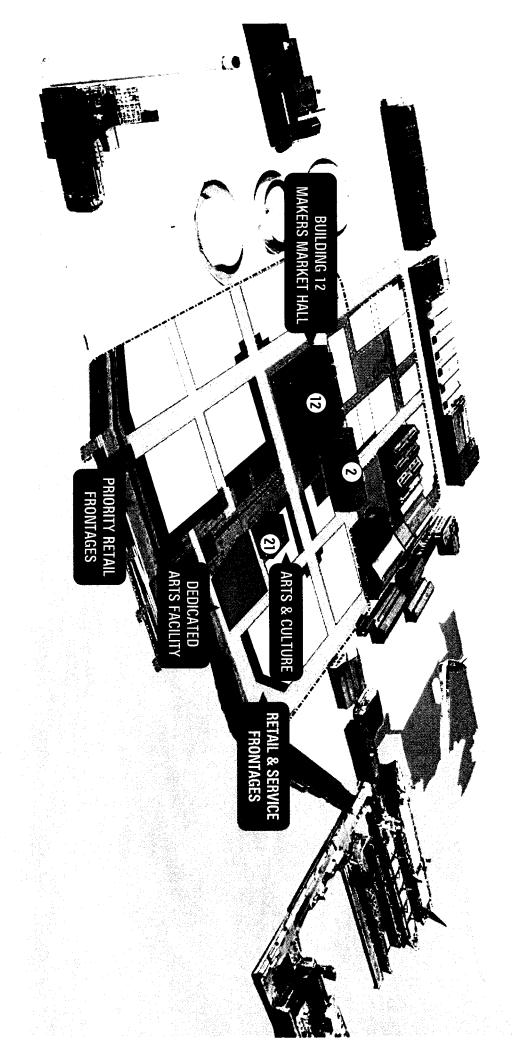

s

WORKED HERE

artist narratives

DALLAGAN LINS SHI photo journal

open houses

IEMONSHITT TO

SHIP REPAIR COMICANY 是思

events

30+ events

**STAKEHOLDERS** 

residents

MAL RESERVENT PETIT

Aprila - ciliain artists/artisans

community stakeholders business owners

city agencies















# V PROP F (2014)

73% suppor

- 90' MAXIMUM HEIGHT
- NINE ACRES OPEN SPACE
- → 30% AFFORDABLE HOUSING
- LOCAL HIRE COMMITMENT
- REHABILITATE HISTORIC BUILDINGS
- NOONAN ARTISTS COMMUNITY PRESERVED
- 1-2 MILLION SF COMMERCIAL SPACE
- > 1,000-2,000 RESIDENTIAL UNITS











### **Waterfront Site**



### Illinois Parcels



## Total SUD Program:

1.1M SF minimum commercial

1.1M SF commercial or residential

Local post-industrial waterfront at Pier 70....



GREEN

POST-NDUSTRIAI

GREEN

GRAAN











## The Pier 70 D4D

regulates use, open space, streetscape

design. & parking, and architectura

# TABLE OF CONTENTS



REFERENCE

6.00 10.00 10.00 10.00 10.00 10.00 10.00 10.00 10.00 10.00 10.00 10.00 10.00 10.00 10.00 10.00 10.00 10.00 10.00 10.00 10.00 10.00 10.00 10.00 10.00 10.00 10.00 10.00 10.00 10.00 10.00 10.00 10.00 10.00 10.00 10.00 10.00 10.00 10.00 10.00 10.00 10.00 10.00 10.00 10.00 10.00 10.00 10.00 10.00 10.00 10.00 10.00 10.00 10.00 10.00 10.00 10.00 10.00 10.00 10.00 10.00 10.00 10.00 10.00 10.00 10.00 10.00 10.00 10.00 10.00 10.00 10.00 10.00 10.00 10.00 10.00 10.00 10.00 10.00 10.00 10.00 10.00 10.00 10.00 10.00 10.00 10.00 10.00 10.00 10.00 10.00 10.00 10.00 10.00 10.00 10.00 10.00 10.00 10.00 10.00 10.00 10.00 10.00 10.00 10.00 10.00 10.00 10.00 10.00 10.00 10