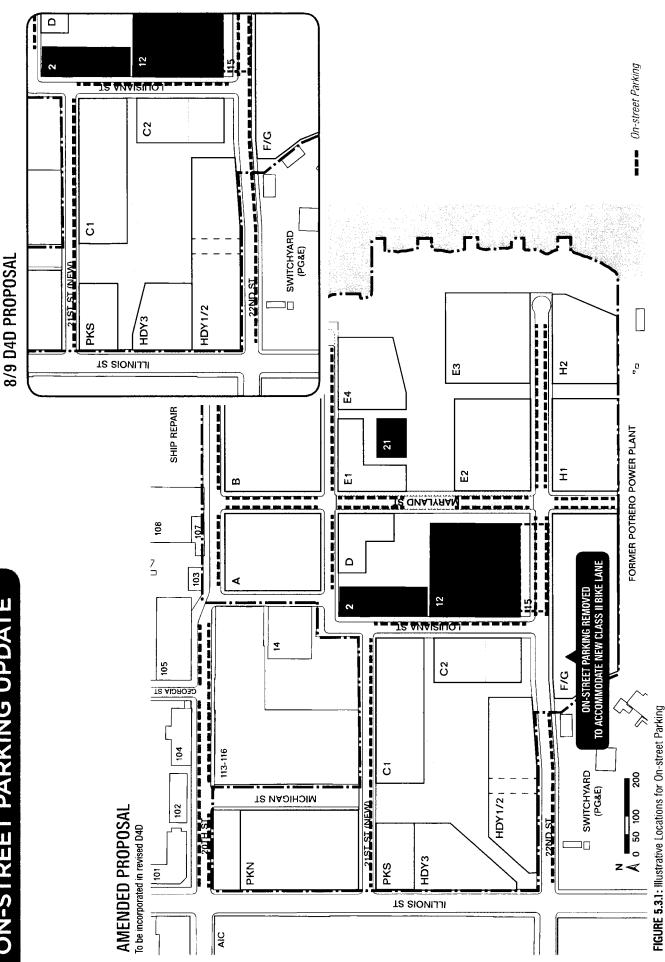

SIANA STREET** 

## **KEY PLAN**



- > Drawing reflects illustrative building typologies
  - > All dimensions are rounded to nearest 5'
- > 40' passage open at pedstrian level on 22nd street



## RESIDENTIAL SCENARIO

## 8/9 D4D PROPOSAL



LOUISIANA STREET



> Drawing reflects illustrative building typologies

Note:

> All dimensions are rounded to nearest 5"

200,

50, 100,

PIER 70 SAN FRANCISCO I AUGUST 23, 2017

Commercial-Office

Parking

Residential

# AMENDED PROPOSAL ILLUSTRATIVE VIEW 1



Note: View reflects illustrative building typologies

**PIER 70** SAN FRANCISCO | AUGUST 23, 2017



# 7/

# TRANSPORTATION CONTEXT UPDATE



FIGURE 4.1.1: Transportation Context

# **BICYCLE NETWORK UPDATE**

8/9 D4D PROPOSAL



FIGURE 4.5.1: Bicycle Network

# **ON-STREET PARKING UPDATE**



Note: Diagram shows illustrative locations of parking lanes. Some locations may eliminate on-street parking stalls in order to accommodate for SFFD or other circulation requirements.

PIER 70 SAN FRANCISCO | AUGUST 23, 2017

accordance with Subsection 249.79(l)(5) below. These requirements may be modified pursuant to
 implementation of the Project's Transportation Demand Management (TDM) requirement, as set forth
 in the DDA.

feet:

| <u>Table 249.79(h)(4)</u>            |                                             |  |
|--------------------------------------|---------------------------------------------|--|
| Maximum Permitted Off-Street Parking |                                             |  |
| <u>Residential Use</u>               | 0.6 spaces per residential unit             |  |