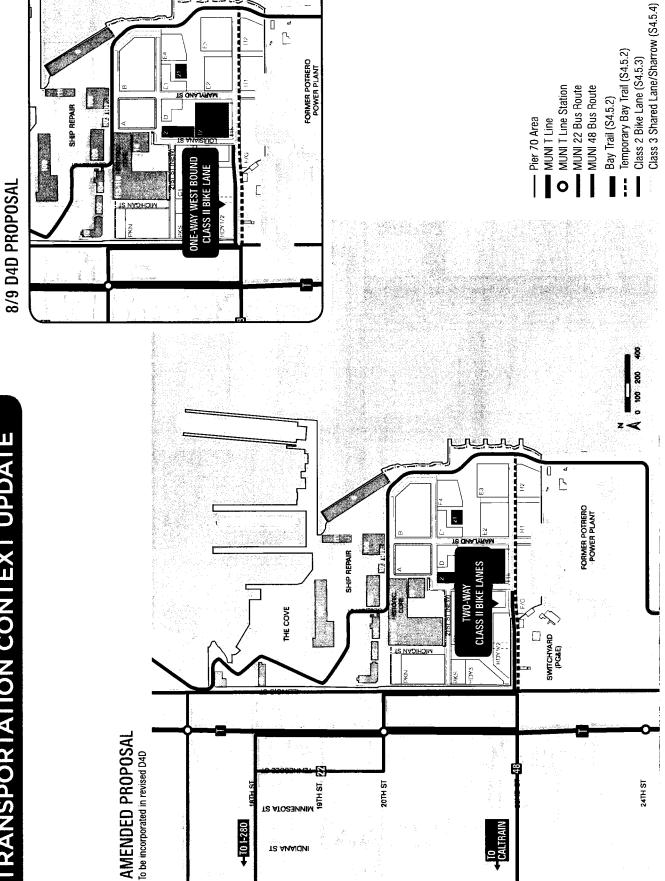

e only accessory office use is permitted.

## COMMERCIAL SCENARIO

## 8/9 D4D PROPOSAL



## AMENDED PROPOSAL To be incorporated in revised D4D



**LOUISIANA STREET** 

## **KEY PLAN**



- > Drawing reflects illustrative building typologies
  - > All dimensions are rounded to nearest 5'
- > 40' passage open at pedstrian level on 22nd street



## RESIDENTIAL SCENARIO

## 8/9 D4D PROPOSAL



LOUISIANA STREET



> Drawing reflects illustrative building typologies

Note:

> All dimensions are rounded to nearest 5"

200,

50, 100,

PIER 70 SAN FRANCISCO I AUGUST 23, 2017

Commercial-Office

Parking

Residential

# AMENDED PROPOSAL ILLUSTRATIVE VIEW 1



Note: View reflects illustrative building typologies

**PIER 70** SAN FRANCISCO | AUGUST 23, 2017



# 7/

# TRANSPORTATION CONTEXT UPDATE



FIGURE 4.1.1: Transportation Context

# **BICYCLE NETWORK UPDATE**

8/9 D4D PROPOSAL



FIGURE 4.5.1: Bicycle Network

# **ON-STREET PARKING UPDATE**



Note: Diagram shows illustrative locations of parking lanes. Some locations may eliminate on-street parking stalls in order to accommodate for SFFD or other circulation requirements.

PIER 70 SAN FRANCISCO | AUGUST 23, 2017

accordance with Subsection 249.79(l)(5) below. These requirements may be modified pursuant to
 implementation of the Project's Transportation Demand Management (TDM) requirement, as set forth
 in the DDA.

feet:

| <u>Table 249.79(h)(4)</u>            |                                             |  |
|--------------------------------------|---------------------------------------------|--|
| Maximum Permitted Off-Str