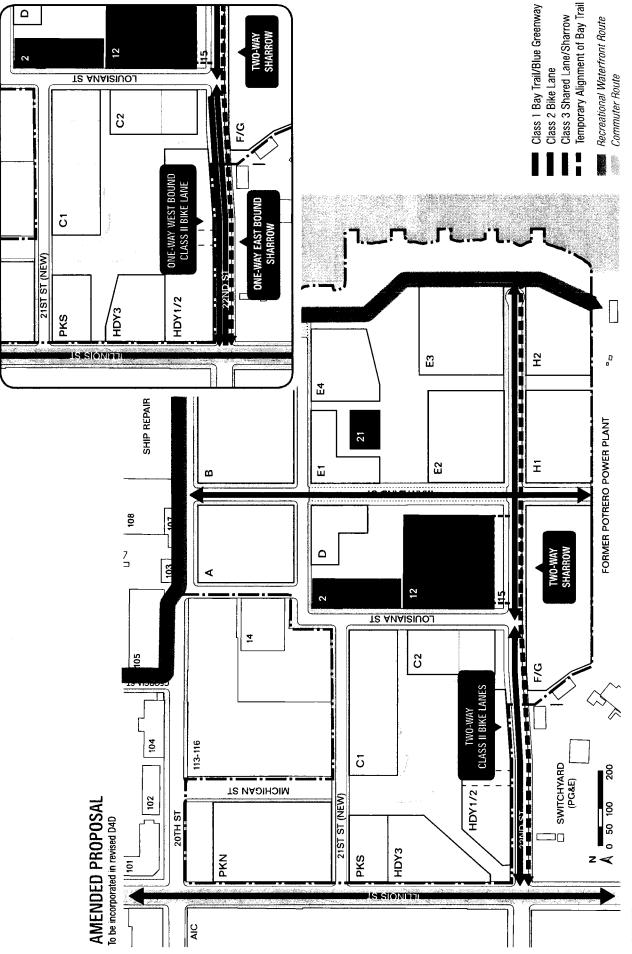

## AMENDED PROPOSAL To be incorporated in revised D4D



**LOUISIANA STREET** 

## **KEY PLAN**



- > Drawing reflects illustrative building typologies
  - > All dimensions are rounded to nearest 5'
- > 40' passage open at pedstrian level on 22nd street



## RESIDENTIAL SCENARIO

## 8/9 D4D PROPOSAL



LOUISIANA STREET



> Drawing reflects illustrative building typologies

Note:

> All dimensions are rounded to nearest 5"

200,

50, 100,

PIER 70 SAN FRANCISCO I AUGUST 23, 2017

Commercial-Office

Parking

Residential

# AMENDED PROPOSAL ILLUSTRATIVE VIEW 1



Note: View reflects illustrative building typologies

**PIER 70** SAN FRANCISCO | AUGUST 23, 2017



# 7/

# TRANSPORTATION CONTEXT UPDATE



FIGURE 4.1.1: Transportation Context

# **BICYCLE NETWORK UPDATE**

8/9 D4D PROPOSAL



FIGURE 4.5.1: Bicycle Network

# **ON-STREET PARKING UPDATE**



Note: Diagram shows illustrative locations of parking lanes. Some locations may eliminate on-street parking stalls in order to accommodate for SFFD or other circulation requirements.

PIER 70 SAN FRANCISCO | AUGUST 23, 2017

accordance with Subsection 249.79(l)(5) below. These requirements may be modified pursuant to
 implementation of the Project's Transportation Demand Management (TDM) requirement, as set forth
 in the DDA.

feet:

| <u>Table 249.79(h)(4)</u>            |                                             |  |
|--------------------------------------|---------------------------------------------|--|
| Maximum Permitted Off-Street Parking |                                             |  |
| <u>Residential Use</u>