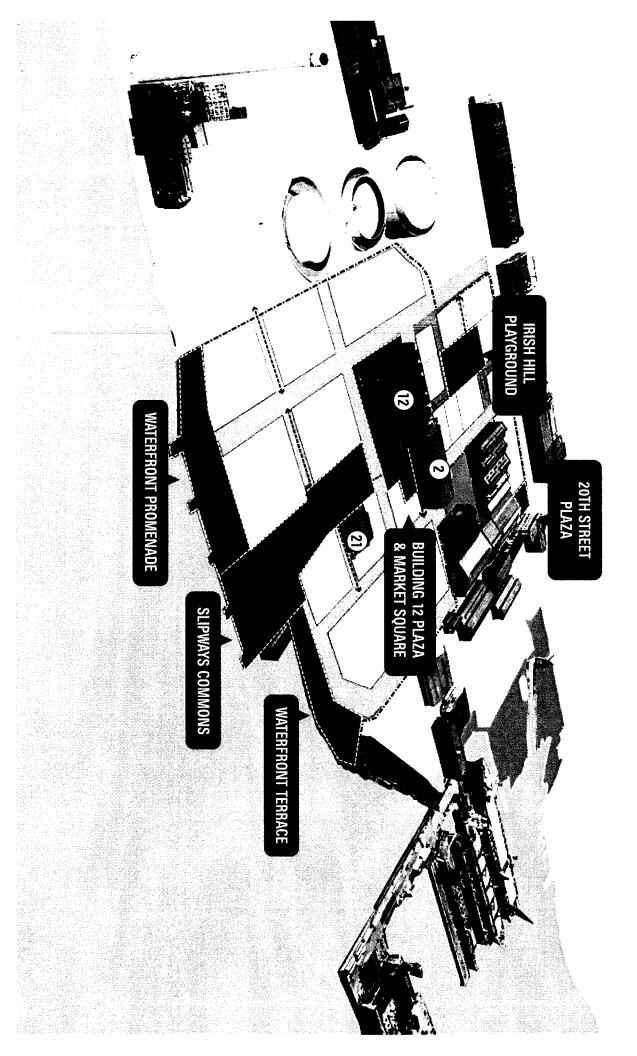

ngs

WORKED HERE

artist narratives

DALLAGAN LINS SHI photo journal

open houses

IEMONSHITT TO

SHIP REPAIR COMICANY 是思

events

30+ events

**STAKEHOLDERS** 

residents

MAL RESERVENT PETIT

Aprila - ciliain artists/artisans

community stakeholders business owners

city agencies















# V PROP F (2014)

73% suppor

- 90' MAXIMUM HEIGHT
- NINE ACRES OPEN SPACE
- → 30% AFFORDABLE HOUSING
- LOCAL HIRE COMMITMENT
- REHABILITATE HISTORIC BUILDINGS
- NOONAN ARTISTS COMMUNITY PRESERVED
- 1-2 MILLION SF COMMERCIAL SPACE
- > 1,000-2,000 RESIDENTIAL UNITS











### **Waterfront Site**



### Illinois Parcels



## Total SUD Program:

1.1M SF minimum commercial

1.1M SF commercial or residential

Local post-industrial waterfront at Pier 70....



GREEN

POST-NDUSTRIAI

GREEN

GRAAN











## The Pier 70 D4D

regulates use, open space, streetscape

design. & parking, and architectura

# TABLE OF CONTENTS



REFERENCE

6.00 10.00 10.00 10.00 10.00 10.00 10.00 10.00 10.00 10.00 10.00 10.00 10.00 10.00 10.00 10.00 10.00 10.00 10.00 10.00 10.00 10.00 10.00 10.00 10.00 10.00 10.00 10.00 10.00 10.00 10.00 10.00 10.00 10.00 10.00 10.00 10.00 10.00 10.00 10.00 10.00 10.00 10.00 10.00 10.00 10.00 10.00 10.00 10.00 10.00 10.00 10.00 10.00 10.00 10.00 10.00 10.00 10.00 10.00 10.00 10.00 10.00 10.00 10.00 10.00 10.00 10.00 10.00 10.00 10.00 10.00 10.00 10.00 10.00 10.00 10.00 10.00 10.00 10.00 10.00 10.00 10.00 10.00 10.00 10.00 10.00 10.00 10.00 10.00 10.00 10.00 10.00 10.00 10.00 10.00 10.00 10.00 10.00 10.00 10.00 10.00 10.00 10.00 10.00 10.00 10.00 10.00 10.00 10.00 10.00