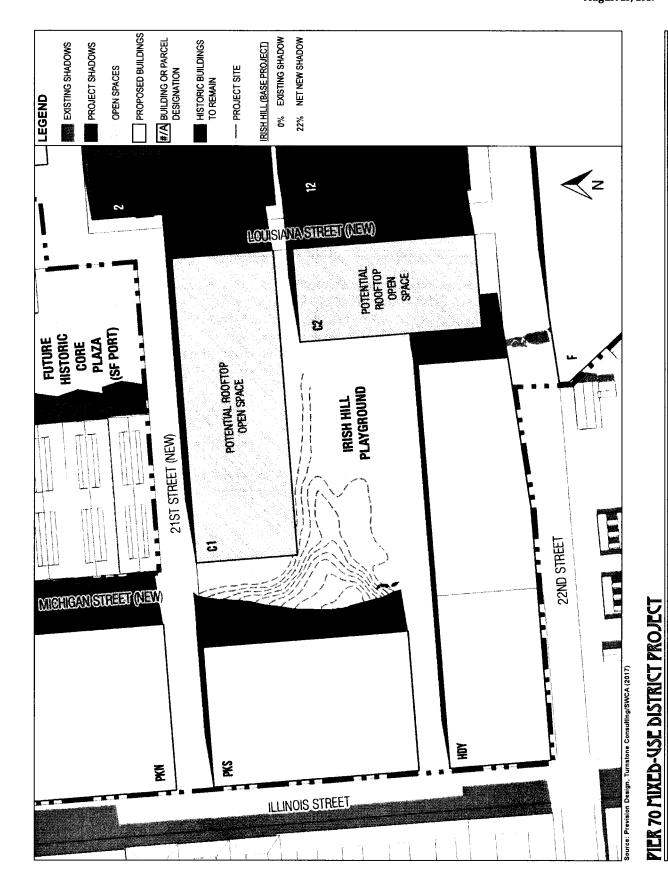

e space for use as a playground for much of the day throughout the year for those users who prefer sunlight to shade. This condition would be similar under the variant, but would be improved somewhat under the Irish Hill Passageway Variant due to the overall decrease in building coverage within current Parcels PKS and HDY2 under the variant.

The following new footnote has been added to EIR p. 6.85 as part of this revision (new text is <u>underlined</u>). The new footnote will be assigned its proper sequential number in the consolidated Final EIR.

18A Neetha Vasan, Frank Kriksic, RWDI, Wind Consultants, Memorandum: Pedestrian Wind Analysis – Revised Irish Hill Passageway Variant Review of PKS Variant, Pier 70 Mixed-Use District Project, San Francisco, CA, August 17, 2017 April 19, 2017.



12



PIER 70 MIXED-USE DISTRICT PROJECT

## (NEW) FIGURE 6.3: IRISH HILL PASSAGEWAY VARIANT SHADOW ON IRISH HILL PLAYGROUND AT 4:00 PM (PDT) ON THE SUMMER SOLSTICE \* Note: Revised to include a new site plan for the Irish Hill Passageway Variant and the percentage of net new shadow on the Irish Hill Playground.

## REVISIONS TO MITIGATION MEASURES

The following minor text changes have been made to the mitigation measures identified in the EIR to make their language consistent with that in the Mitigation Monitoring and Reporting Program.

A global change has been made to change "project sponsor" to "project sponsors" in the following mitigation measures:

- M-CR-1a: Archeological Testing, Monitoring, Data Recovery and Reporting (in the measure's third sentence on EIR p. 4.D.25);
- M-NO-