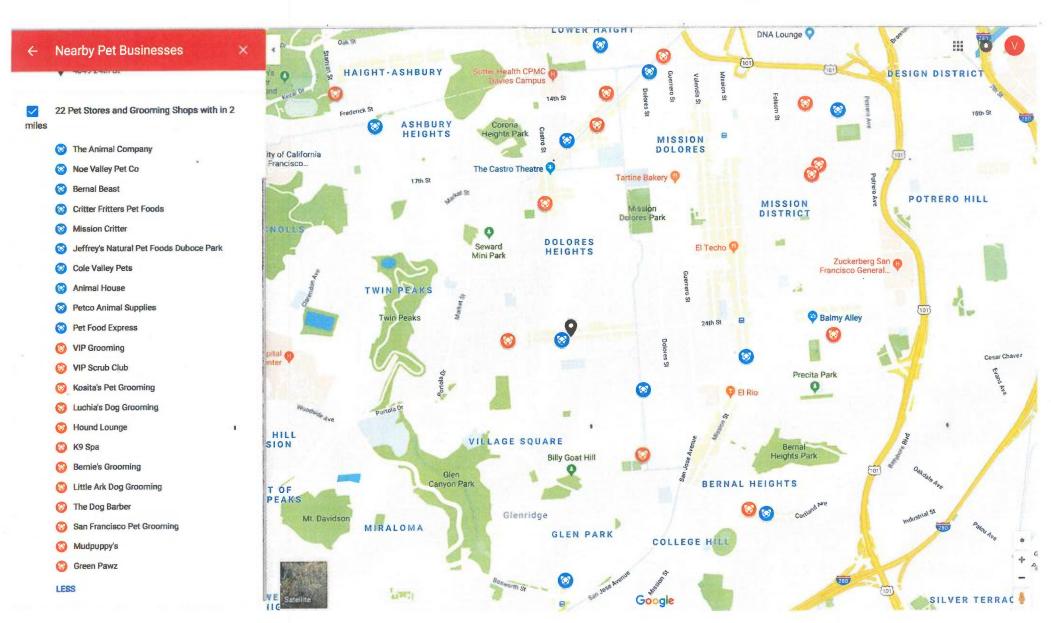

Presently, there are 10 independently owned pet stores and 10 grooming shops within a 1.5-mile radius of this location. These small businesses will be irrevocably damaged by the addition of Healthy Spot. It seems extremely short sighted on behalf of the commission to potentiality cause 20 empty retail spaces by filling one.

Please preserve the balance that currently exists among local small pet shops and groomers in Noe Valley and District 8. Currently there are 10 pet shops and another 10 grooming shops within 1.5 miles of the proposed formula retail location at 4049 24th Street.

#### Keep L.A. Pet Store Chain out of Noe Valley

PETITION TO DENY CONTINUAL USE PERMIT TO HEALTHY SPOT

Please help us preserve the unique character of Noe Valley and continue to provide pet owners with the best services possible by saying NO to an encroaching Southern California pet store chain. Healthy Spot has 11 locations in Southern California and would now like to open it's formula pet store and grooming shop on 24th street, literally steps away from The Animal Company and 2 blocks from VIP Grooming. There are 10 other pet

sses within 2 miles of this location that would be negatively affected as well. Given that there is no market need for another pet store and grooming shop in the area, we can they have chosen this location in order to drive out the competition with their unfair pricing advantages and pick-off the customer bases we've spent years building and nain stores are not principally permitted in Noe Valley but may be allowed if the Planning Department grants a Conditional Use Permit based on a determined need and desire iness. Please help us send a clear message to the Planning Department that this business is neither needed nor desired in Noe Valley.

related businesses within 2 miles of this location that would be negatively affected as well. Given that there is no market need for another pet store and grooming shop in the only assume they have chosen this location in order to drive out the competition with their unfair pricing advantages and pick-off the customer bases we've spent year supporting. Chain stores are not principally permitted in Noe Valley but may be allowed if the Planning Department grants a Conditional Use Permit based on a determined no for such a business. Please help us send a clear message to the Planning Department that this business is neither needed nor desired in Noe Valley.