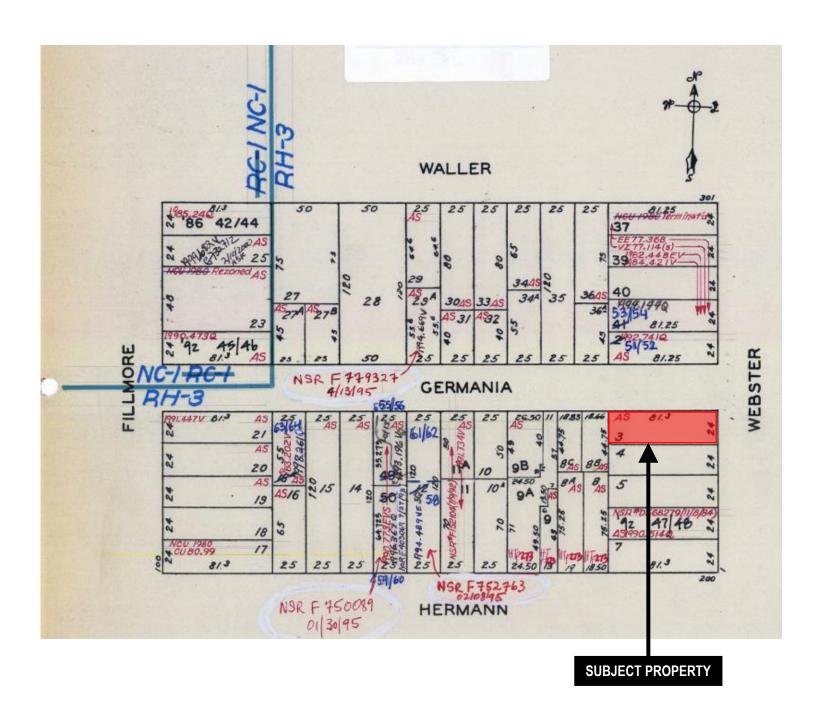

# **Parcel Map**

Condominium Conversion Subdivision Case Number 2018-004528CND 7-11 Germania / 73-77 Webster Street August 30, 2018