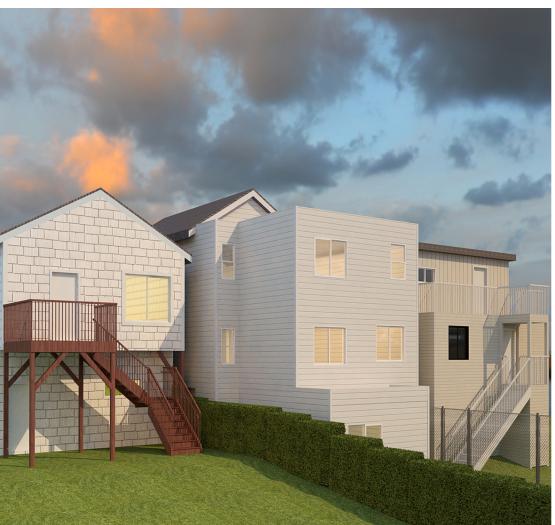

## PROJECT DESCRIPTION

The project consists of a 1,246 s.f. horizontal rear addition to an existing 1,010 s.f. 1-story single-family house. (2-stories plus basement at the rear)

## SITE DESCRIPTION AND PRESENT USE

The site is a 25' x 100' down sloping lot with an existing 1-story, single family house built in 1904.

## SURROUNDING PROPERTIES AND NEIGHBORHOOD

This block of Vienna Street consists of 1- and 2- wood and stucco clad houses.

The project proposes to construct a side/rear addition which includes basement level excavation for additional habitable space and interior remodeling to an existing 2-story single-family dwelling. No façade changes are proposed. See attached plans.