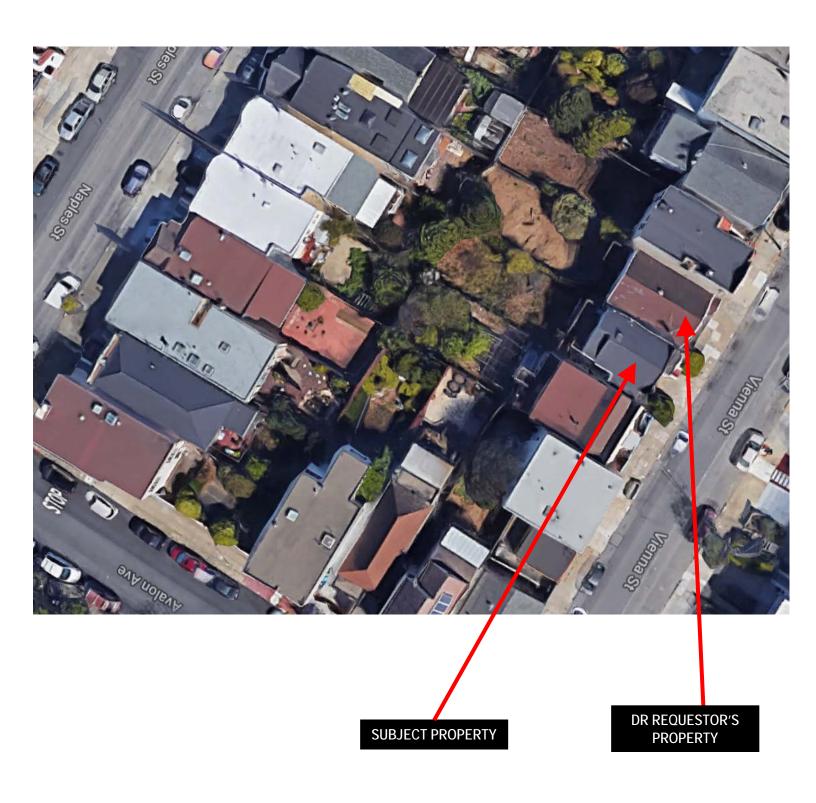

## DR REQUESTOR

Frank Tool, of 170 Vienna, the adjacent neighbor to the North of the proposed project.

## DR REQUESTOR'S CONCERNS AND PROPOSED ALTERNATIVES

- 1. Impacts to light. The project would block light to the DR requestor's home and rear yard.
- **2. Scale at mid-block open space.** The project does not fit with immediate scale or context of the adjacent neighboring buildings or the broader mid-block pattern.
- 3. Parking demand due to an influx of new tenants.