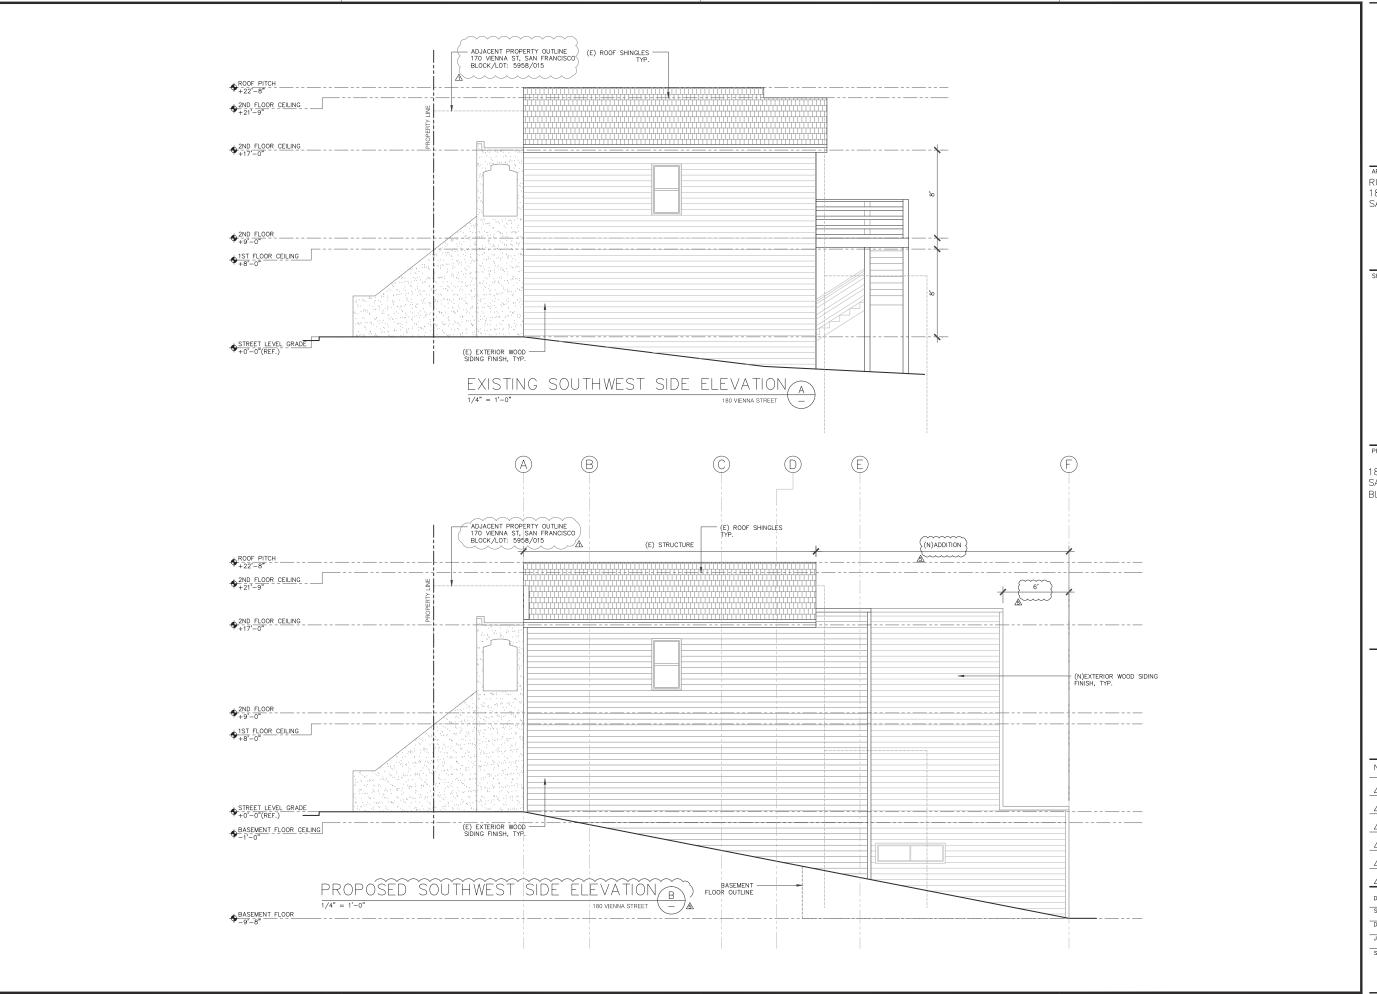

## PROJECT DESCRIPTION

The project consists of a 1,246 s.f. horizontal rear addition to an existing 1,010 s.f. 1-story single-family house. (2-stories plus basement at the rear)

|                          | PROJECT SCOPE                                    |                     |
|--------------------------|--------------------------------------------------|---------------------|
| ☐ Demolition             | □ New Construction                               | ✓ Alteration        |
| ☐ Change of Use          | ☐ Façade Alteration(s)                           | ☐ Front Addition    |
| ✓ Rear Addition          | ✓ Side Addition                                  | □ Vertical Addition |
| PROJECT FEATURES         | EXISTING                                         | PROPOSED            |
| Building Use             | Residential                                      | Residential         |
| Front Setback            | 8 feet – 2 inches                                | No Change           |
| Side Setbacks            | 8 inches / 1 foot – 6 inches                     | No Change           |
| Building Depth           | 35 feet (to rear stairs/deck)                    | 62 feet – 7 inches  |
| Rear Yard                | 56 feet – 10 inches                              | 29 feet – 3 inches  |
| Building Height          | 20 feet – 0 1/2 inches (midpoint of sloped roof) | No Change           |
| Number of Stories        | 2                                                | 2 + basement        |
| Number of Dwelling Units | 1                                                | No Change           |
| Number of Parking Spaces | 1                                                | No Change           |
|                          | PROJECT DESCRIPTION                              |                     |

The project proposes to construct a side/rear addition which includes basement level excavation for additional habitable space and interior remodeling to an existing 2-story single-family dwelling. No façade changes are proposed. See attached plans.