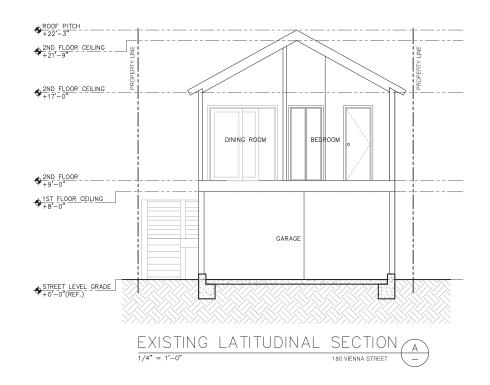

## PROJECT DESCRIPTION

The project consists of a 1,246 s.f. horizontal rear addition to an existing 1,010 s.f. 1-story single-family house. (2-stories plus basement at the rear)

|                          | PROJECT SCOPE                                    |                     |
|--------------------------|--------------------------------------------------|---------------------|
| ☐ Demolition             | □ New Construction                               | ✓ Alteration        |
| ☐ Change of Use          | ☐ Façade Alteration(s)                           | ☐ Front Addition    |
| ✓ Rear Addition          | ✓ Side Addition                                  | □ Vertical Addition |
| PROJECT FEATURES         | EXISTING                                         | PROPOSED            |
| Building Use             | Residential                                      | Residential         |
| Front Setback            | 8 feet – 2 inches                                | No Change           |
| Side Setbacks            | 8 inches / 1 foot – 6 inches                     | No Change           |
| Building Depth           | 35 feet (to rear stairs/deck)                    | 62 feet – 7 inches  |
| Rear Yard                | 56 feet – 10 inches                              | 29 feet – 3 inches  |
| Building Height          | 20 feet – 0 1/2 inches (midpoint of sloped roof) | No Change           |
| Number of Stories        | 2                                                | 2 + basement        |
| Number of Dwelling Units | 1                                                | No Change           |
| Number of Parking Spaces | 1                                                | No Change           |
|                          | PROJECT DESCRIPTION                              |                     |

The project proposes to construct a side/rear addition which includes basement level excavation for additional habitable space and interior remodeling to an existing 2-story single-family dwelling. No façade changes are proposed. See attached plans.