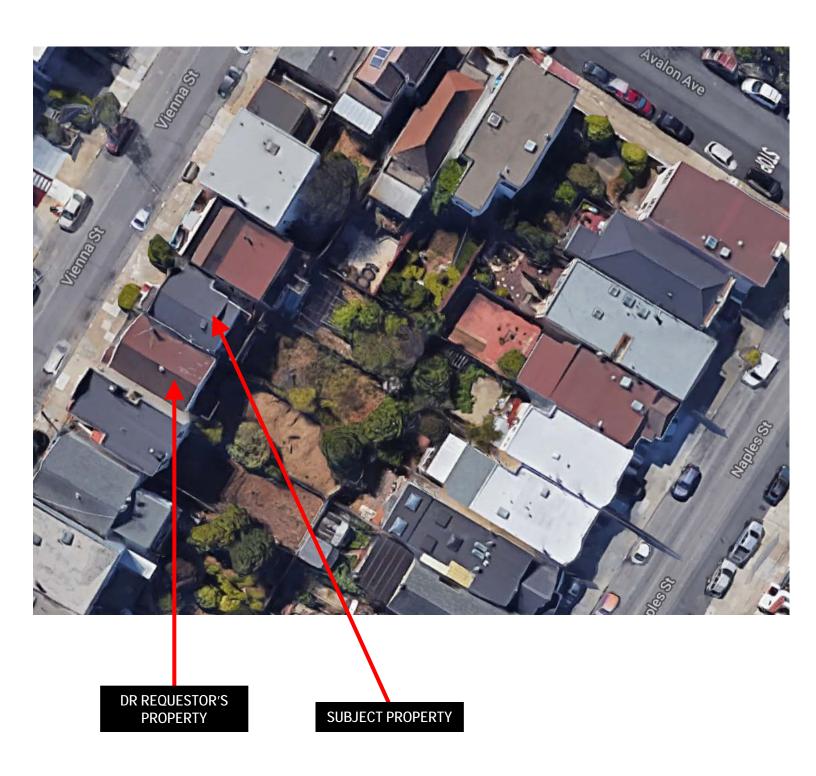

# **Site Photo**

1650 Mission Street Suite 400 San Francisco. CA 94103

## DR REQUESTOR

Frank Tool, of 170 Vienna, the adjacent neighbor to the North of the proposed project.