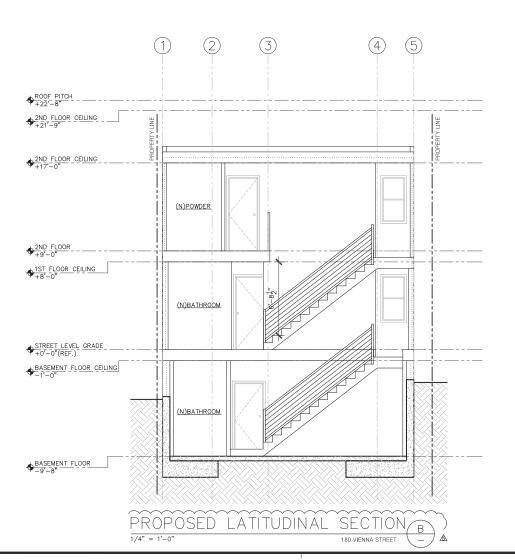

## PROJECT DESCRIPTION

The project consists of a 1,246 s.f. horizontal rear addition to an existing 1,010 s.f. 1-story single-family house. (2-stories plus basement at the rear)

|                          | PROJECT SCOPE                                    |                     |
|--------------------------|--------------------------------------------------|---------------------|
| ☐ Demolition             | □ New Construction                               | ✓ Alteration        |
| ☐ Change of Use          | ☐ Façade Alteration(s)                           | ☐ Front Addition    |
| ✓ Rear Addition          | ✓ Side Addition                                  | □ Vertical Addition |
| PROJECT FEATURES         | EXISTING                                         | PROPOSED            |
| Building Use             | Residential                                      | Residential         |
| Front Setback            | 8 feet – 2 inches                                | No Change           |
| Side Setbacks            | 8 inches / 1 foot – 6 inches                     | No Change           |
| Building Depth           | 35 feet (to rear stairs/deck)                    | 62 feet – 7 inches  |
| Rear Yard                | 56 feet – 10 inches                              | 29 feet – 3 inches  |
| Building Height          | 20 feet – 0 1/2 inches (midpoint of sloped roof) | No Change           |
| Number of Stories        | 2                                                | 2 + basement        |
| Number of Dwelling Units | 1                                                | No Change           |
| Number of Parking Spaces | 1                                                | No Change           |
|                          | PROJECT DESCRIPTION                              |                     |

The project proposes to construct a side/rear addition which includes basement level excavation for additional habitable space and interior remodeling to an existing 2-story single-family dwelling. No façade changes are proposed. See attached plans.