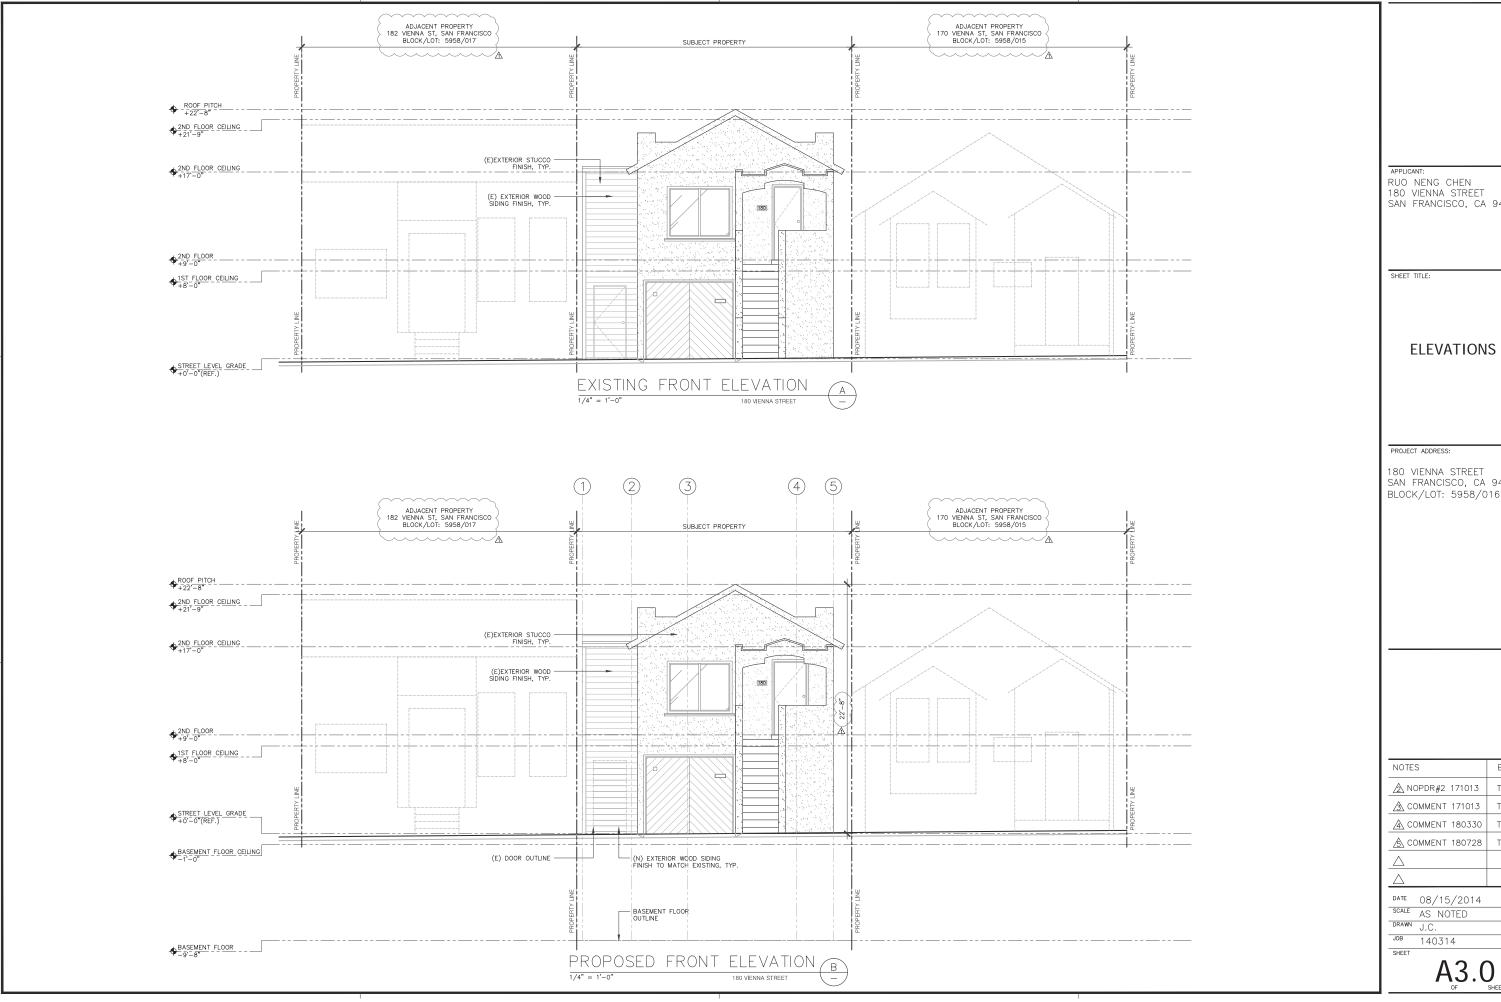

## PROJECT DESCRIPTION

The project consists of a 1,246 s.f. horizontal rear addition to an existing 1,010 s.f. 1-story single-family house. (2-stories plus basement at the rear)

|                          | PROJECT SCOPE                                    |                     |
|--------------------------|--------------------------------------------------|---------------------|
| ☐ Demolition             | □ New Construction                               | ✓ Alteration        |
| ☐ Change of Use          | ☐ Façade Alteration(s)                           | ☐ Front Addition    |
| ✓ Rear Addition          | ✓ Side Addition                                  | □ Vertical Addition |
| PROJECT FEATURES         | EXISTING                                         | PROPOSED            |
| Building Use             | Residential                                      | Residential         |
| Front Setback            | 8 feet – 2 inches                                | No Change           |
| Side Setbacks            | 8 inches / 1 foot – 6 inches                     | No Change           |
| Building Depth           | 35 feet (to rear stairs/deck)                    | 62 feet – 7 inches  |
| Rear Yard                | 56 feet – 10 inches                              | 29 feet – 3 inches  |
| Building Height          | 20 feet – 0 1/2 inches (midpoint of sloped roof) | No Change           |
| Number of Stories        | 2                                                | 2 + basement        |
| Number of Dwelling Units | 1                                                | No Change           |
| Number of Parking Spaces | 1                                                | No Change           |
|                          | PROJECT DESCRIPTION                              |                     |

The project proposes to construct a side/rear addition which includes basement level excavation for additional habitable space and interior remodeling to an existing 2-story single-family dwelling. No façade changes are proposed. See attached plans.