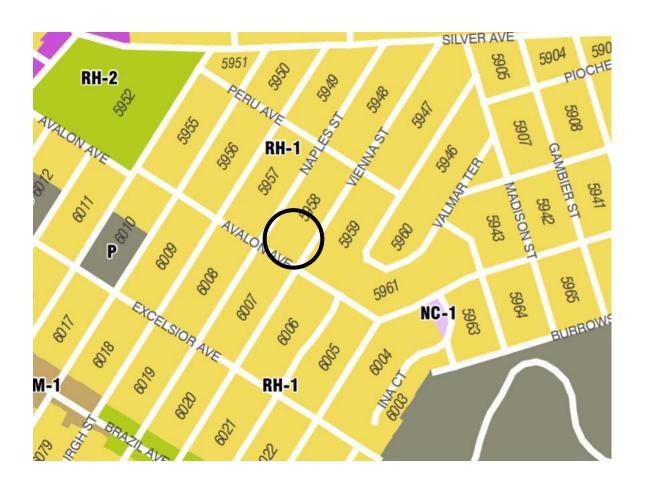

# **Zoning Map**

415.558.6377

Date: September 13, 2018 Case No.: 2017-003314DRP

Project Address: 180 Vienna Permit Application: 2016.0114.7155

RH-1 [Residential House, One-Family] Zoning:

40-X Height and Bulk District

Block/Lot: 5958/016 Project Sponsor: Derek Vinh