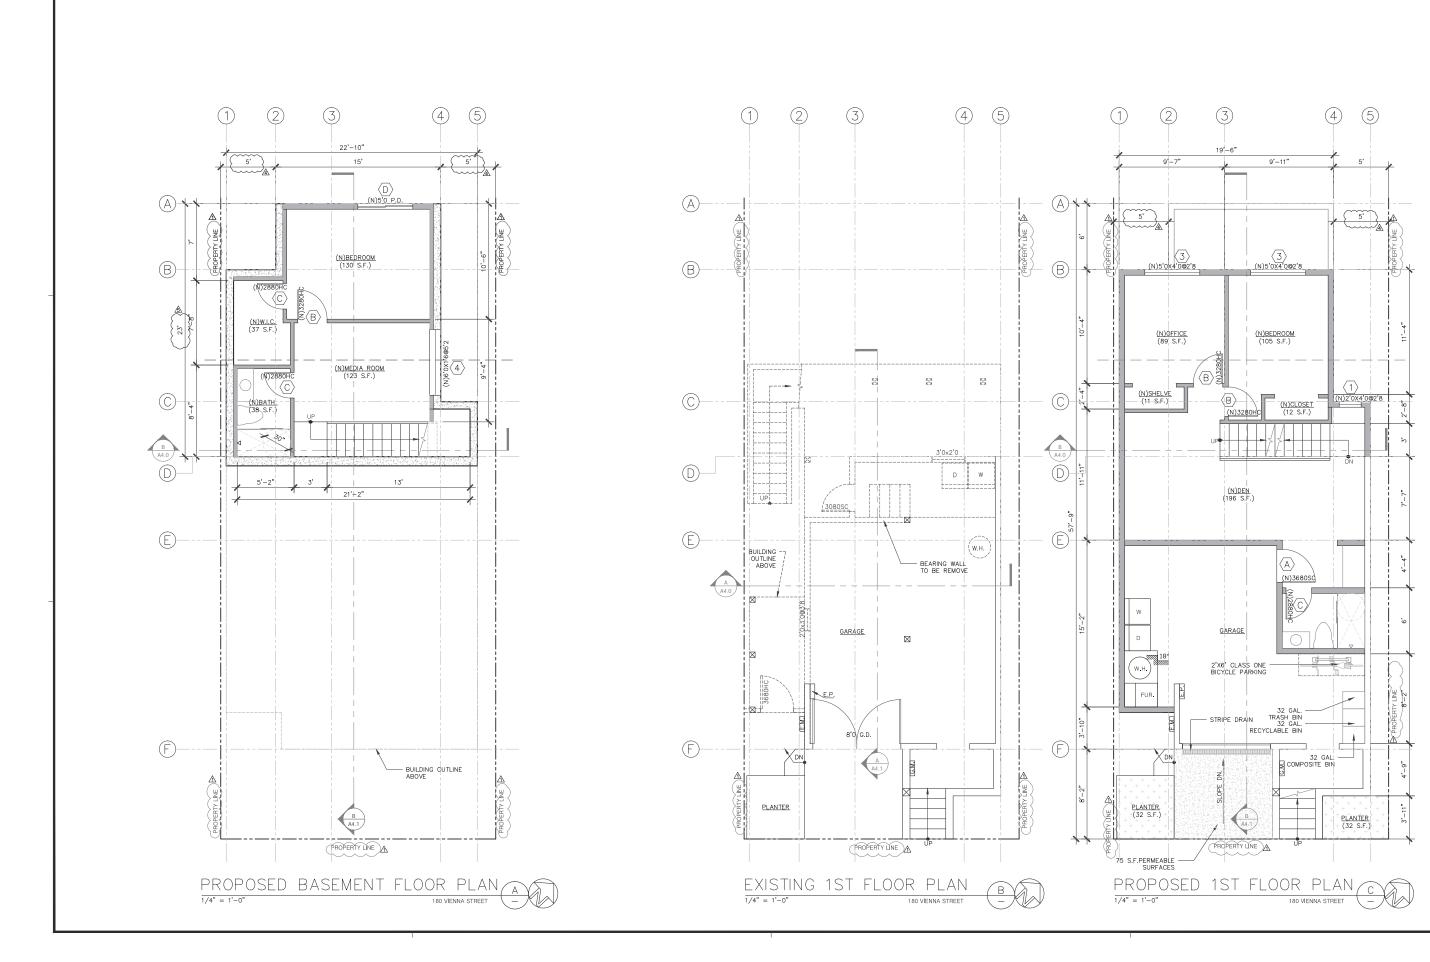

## PROJECT DESCRIPTION

The project consists of a 1,246 s.f. horizontal rear addition to an existing 1,010 s.f. 1-story single-family house. (2-stories plus basement at the rear)

The project proposes to construct a side/rear addition which includes basement level excavation for additional habitable space and interior remodeling to an existing 2-story single-family dwelling. No façade changes are proposed. See attached plans.