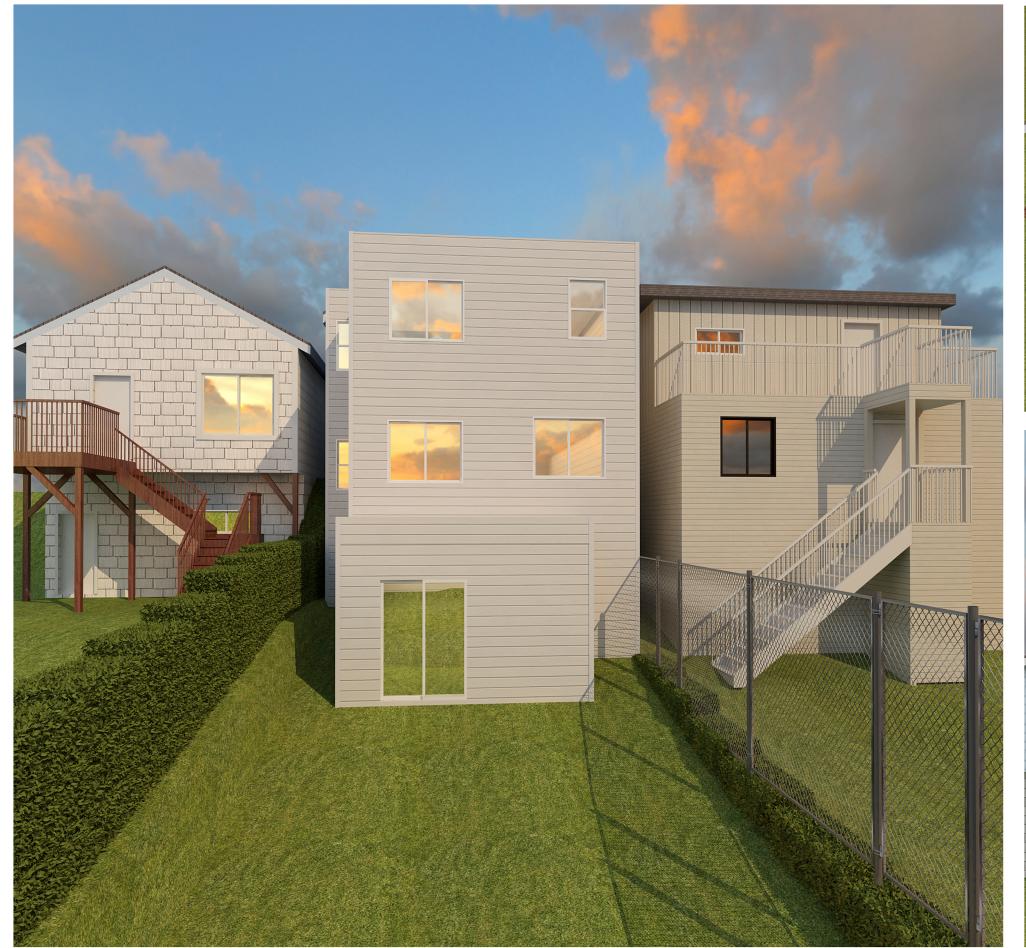

## PROJECT DESCRIPTION

The project consists of a 1,246 s.f. horizontal rear addition to an existing 1,010 s.f. 1-story single-family house. (2-stories plus basement at the rear)

## SITE DESCRIPTION AND PRESENT USE

The site is a 25' x 100' down sloping lot with an existing 1-story, single family house built in 1904.

## SURROUNDING PROPERTIES AND NEIGHBORHOOD

This block of Vienna Street consists of 1- and 2- wood and stucco clad houses.

The project proposes to construct a side/rear addition which includes basement level excavation for additional habitable space and interior remodeling to an existing 2-story single-family dwelling. No façade changes are proposed. See attached plans.