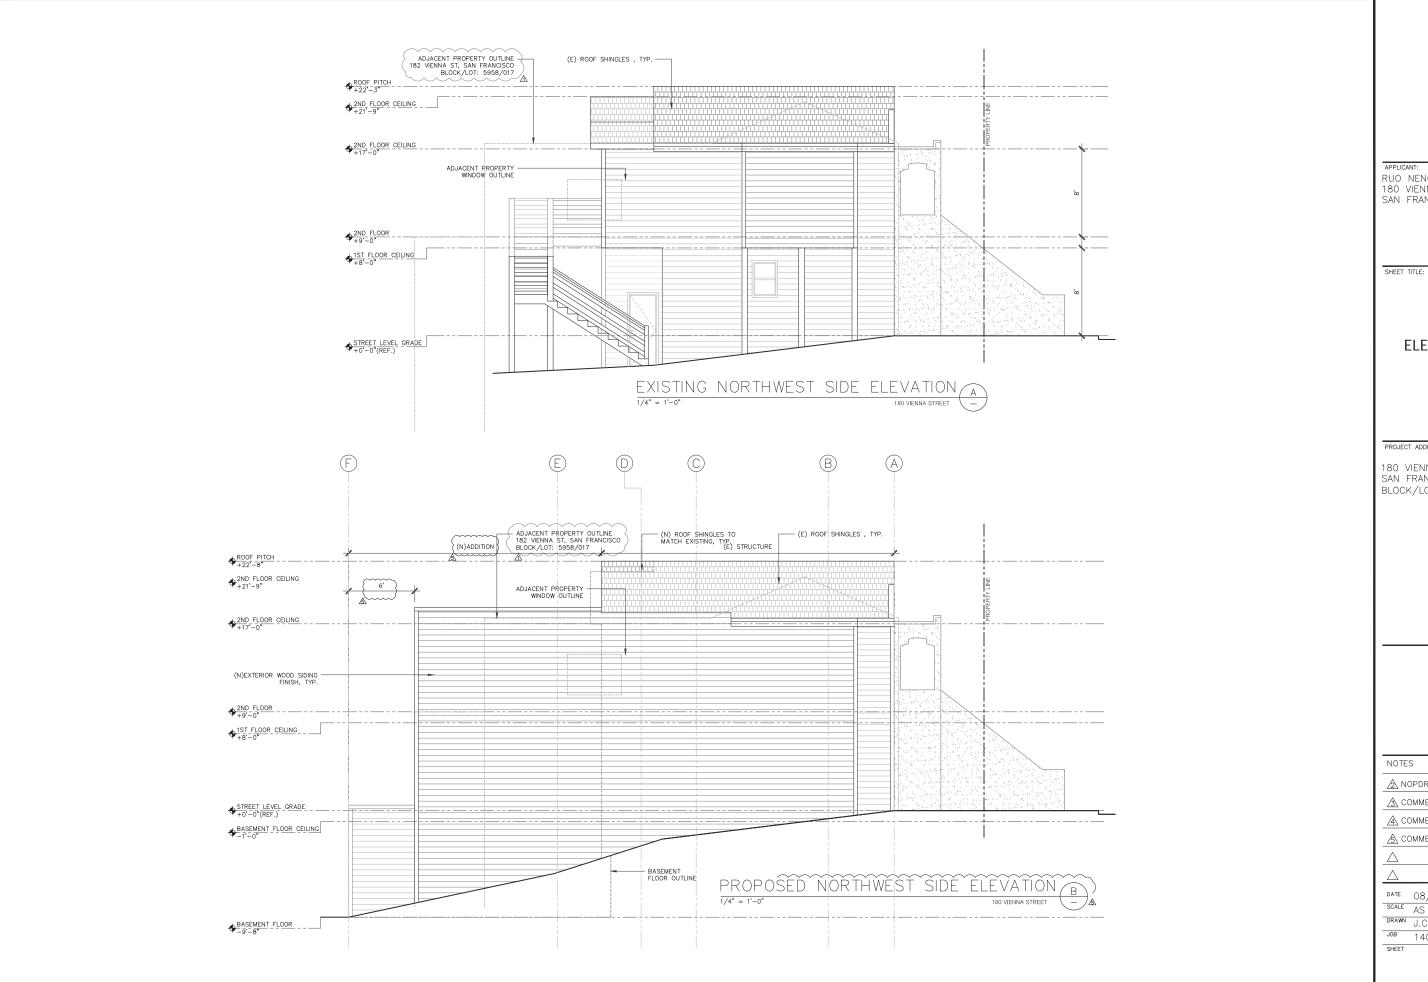

## PROJECT DESCRIPTION

The project consists of a 1,246 s.f. horizontal rear addition to an existing 1,010 s.f. 1-story single-family house. (2-stories plus basement at the rear)

- the setback masses the building in a way that ameliorates impacts to light and air to both the adjacent neighboring properties, and complies with the intent of the guideline.
- 2. Regarding the Residential Design Guideline "Design the height and depth of the building to be compatible with the existing building scale at the mid-block open space. " The addition extends 17' from the DR requestor's existing rear wall and is set back 5' from the adjacent (DR requestor's) property to the North, and complies with the intent of the guideline.
- 3. Future parking demand based is speculative and not an Residential Design issue.

|                          | PROJECT SCOPE                                    |                     |
|--------------------------|--------------------------------------------------|---------------------|
| ☐ Demolition             | □ New Construction                               | ✓ Alteration        |
| ☐ Change of Use          | ☐ Façade Alteration(s)                           | ☐ Front Addition    |
| ✓ Rear Addition          | ✓ Side Addition                                  | □ Vertical Addition |
| PROJECT FEATURES         | EXISTING                                         | PROPOSED            |
| Building Use             | Residential                                      | Residential         |
| Front Setback            | 8 feet – 2 inches                                | No Change           |
| Side Setbacks            | 8 inches / 1 foot – 6 inches                     | No Change           |
| Building Depth           | 35 feet (to rear stairs/deck)                    | 62 feet – 7 inches  |
| Rear Yard                | 56 feet – 10 inches                              | 29 feet – 3 inches  |
| Building Height          | 20 feet – 0 1/2 inches (midpoint of sloped roof) | No Change           |
| Number of Stories        | 2                                                | 2 + basement        |
| Number of Dwelling Units | 1                                                | No Change           |
| Number of Parking Spaces | 1                                                | No Change           |
|                          | PROJECT DESCRIPTION                              |                     |