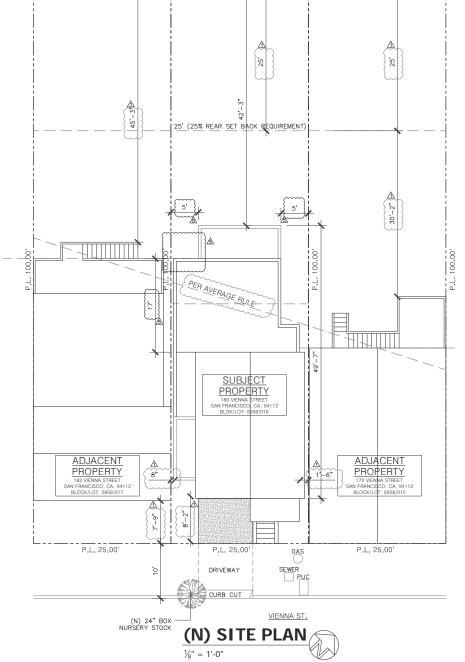

## PROJECT DESCRIPTION

The project consists of a 1,246 s.f. horizontal rear addition to an existing 1,010 s.f. 1-story single-family house. (2-stories plus basement at the rear)

The project proposes to construct a side/rear addition which includes basement level excavation for additional habitable space and interior remodeling to an existing 2-story single-family dwelling. No façade changes are proposed. See attached plans.