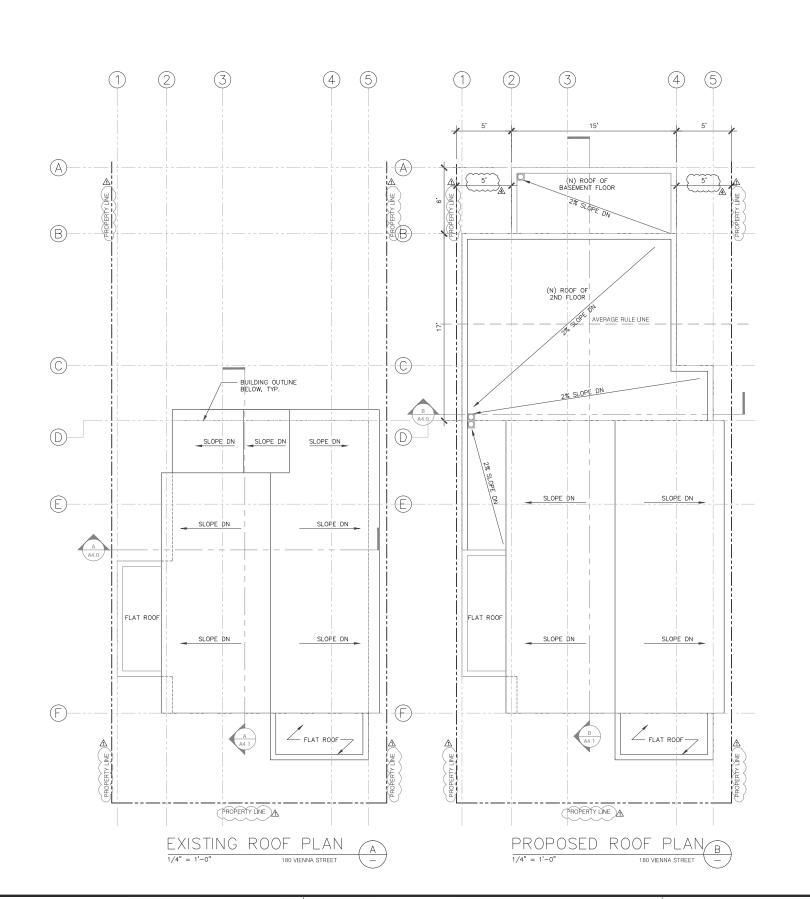

## PROJECT DESCRIPTION

The project consists of a 1,246 s.f. horizontal rear addition to an existing 1,010 s.f. 1-story single-family house. (2-stories plus basement at the rear)

|                          | PROJECT SCOPE                                    |                     |
|--------------------------|--------------------------------------------------|---------------------|
| ☐ Demolition             | □ New Construction                               | ✓ Alteration        |
| ☐ Change of Use          | ☐ Façade Alteration(s)                           | ☐ Front Addition    |
| ✓ Rear Addition          | ✓ Side Addition                                  | □ Vertical Addition |
| PROJECT FEATURES         | EXISTING                                         | PROPOSED            |
| Building Use             | Residential                                      | Residential         |
| Front Setback            | 8 feet – 2 inches                                | No Change           |
| Side Setbacks            | 8 inches / 1 foot – 6 inches                     | No Change           |
| Building Depth           | 35 feet (to rear stairs/deck)                    | 62 feet – 7 inches  |
| Rear Yard                | 56 feet – 10 inches                              | 29 feet – 3 inches  |
| Building Height          | 20 feet – 0 1/2 inches (midpoint of sloped roof) | No Change           |
| Number of Stories        | 2                                                | 2 + basement        |
| Number of Dwelling Units | 1                                                | No Change           |
| Number of Parking Spaces | 1                                                | No Change           |
|                          | PROJECT DESCRIPTION                              |                     |

The project proposes to construct a side/rear addition which includes basement level excavation for additional habitable space and interior remodeling to an existing 2-story single-family dwelling. No façade changes are proposed. See attached plans.