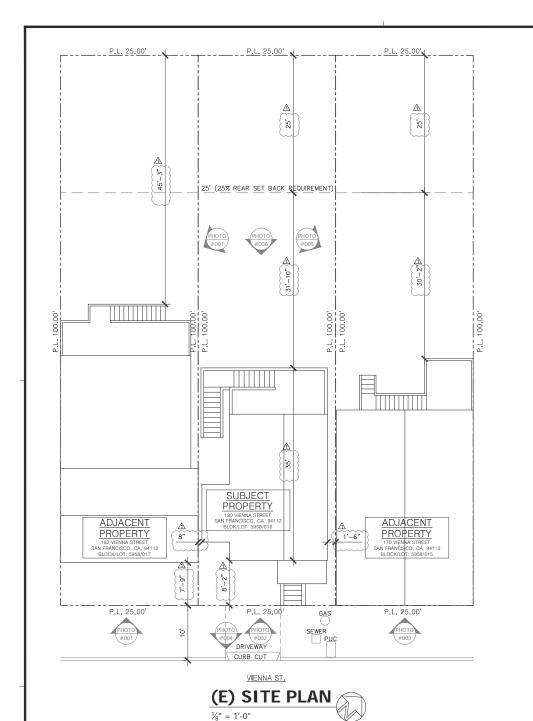

## SITE DESCRIPTION AND PRESENT USE

The site is a 25' x 100' down sloping lot with an existing 1-story, single family house built in 1904.

|                          | PROJECT SCOPE                                    |                     |
|--------------------------|--------------------------------------------------|---------------------|
| ☐ Demolition             | □ New Construction                               | ✓ Alteration        |
| ☐ Change of Use          | ☐ Façade Alteration(s)                           | ☐ Front Addition    |
| ✓ Rear Addition          | ✓ Side Addition                                  | □ Vertical Addition |
| PROJECT FEATURES         | EXISTING                                         | PROPOSED            |
| Building Use             | Residential                                      | Residential         |
| Front Setback            | 8 feet – 2 inches                                | No Change           |
| Side Setbacks            | 8 inches / 1 foot – 6 inches                     | No Change           |
| Building Depth           | 35 feet (to rear stairs/deck)                    | 62 feet – 7 inches  |
| Rear Yard                | 56 feet – 10 inches                              | 29 feet – 3 inches  |
| Building Height          | 20 feet – 0 1/2 inches (midpoint of sloped roof) | No Change           |
| Number of Stories        | 2                                                | 2 + basement        |
| Number of Dwelling Units | 1                                                | No Change           |
| Number of Parking Spaces | 1                                                | No Change           |
|                          | PROJECT DESCRIPTION                              |                     |