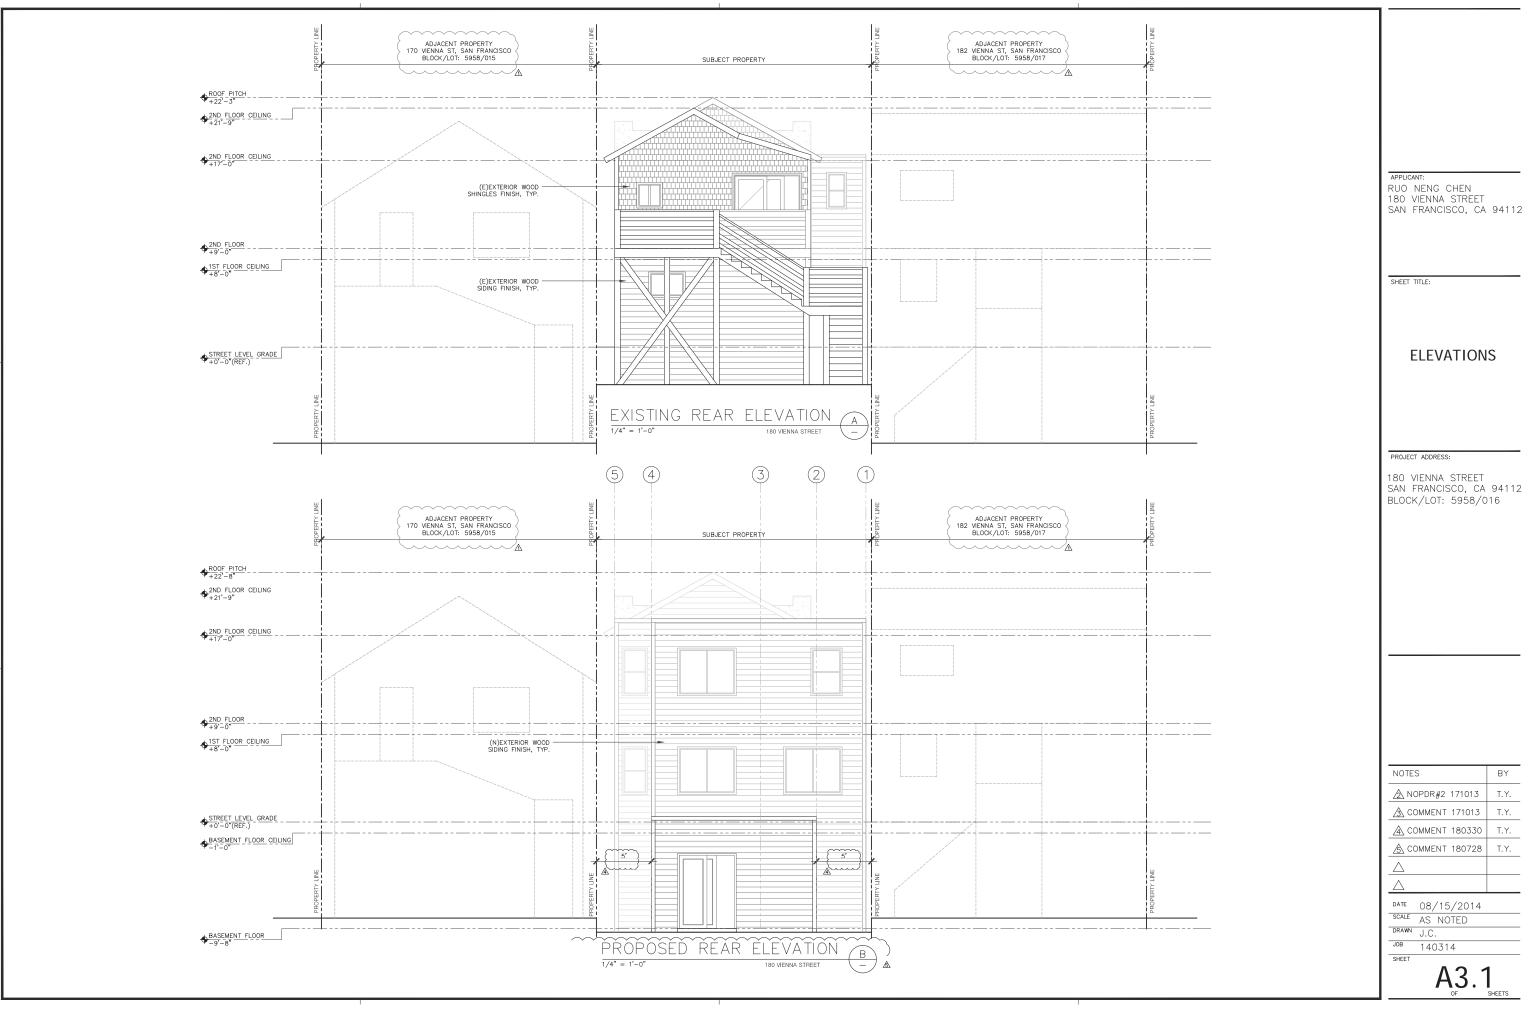

## PROJECT DESCRIPTION

The project consists of a 1,246 s.f. horizontal rear addition to an existing 1,010 s.f. 1-story single-family house. (2-stories plus basement at the rear)

|                          | PROJECT SCOPE                                    |                     |
|--------------------------|--------------------------------------------------|---------------------|
| ☐ Demolition             | □ New Construction                               | ✓ Alteration        |
| ☐ Change of Use          | ☐ Façade Alteration(s)                           | ☐ Front Addition    |
| ✓ Rear Addition          | ✓ Side Addition                                  | □ Vertical Addition |
| PROJECT FEATURES         | EXISTING                                         | PROPOSED            |
| Building Use             | Residential                                      | Residential         |
| Front Setback            | 8 feet – 2 inches                                | No Change           |
| Side Setbacks            | 8 inches / 1 foot – 6 inches                     | No Change           |
| Building Depth           | 35 feet (to rear stairs/deck)                    | 62 feet – 7 inches  |
| Rear Yard                | 56 feet – 10 inches                              | 29 feet – 3 inches  |
| Building Height          | 20 feet – 0 1/2 inches (midpoint of sloped roof) | No Change           |
| Number of Stories        | 2                                                | 2 + basement        |
| Number of Dwelling Units | 1                                                | No Change           |
| Number of Parking Spaces | 1                                                | No Change           |
|                          | PROJECT DESCRIPTION                              |                     |

The project proposes to construct a side/rear addition which includes basement level excavation for additional habitable space and interior remodeling to an existing 2-story single-family dwelling. No façade changes are proposed. See attached plans.