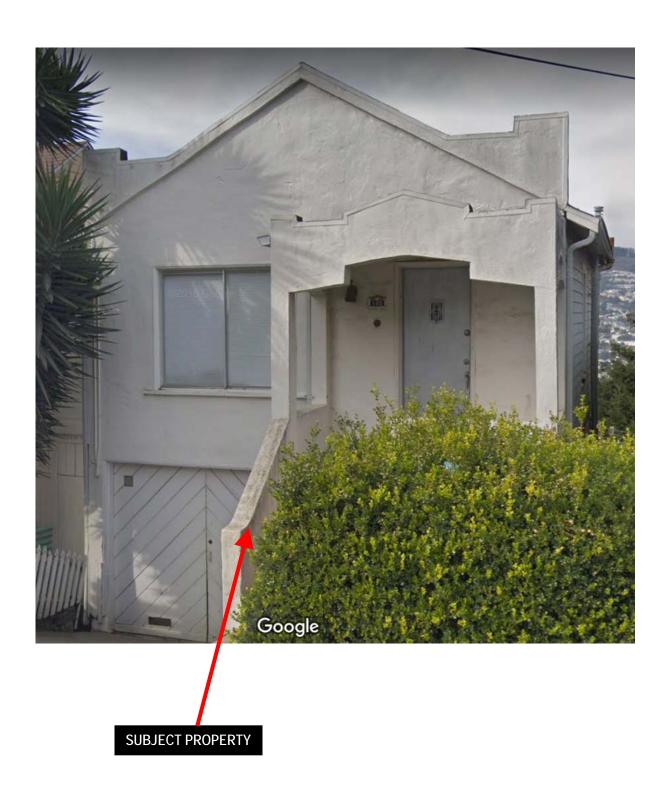

## SITE DESCRIPTION AND PRESENT USE

The site is a 25' x 100' down sloping lot with an existing 1-story, single family house built in 1904.

# **Site Photo**

1650 Mission Street Suite 400 San Francisco. CA 94103