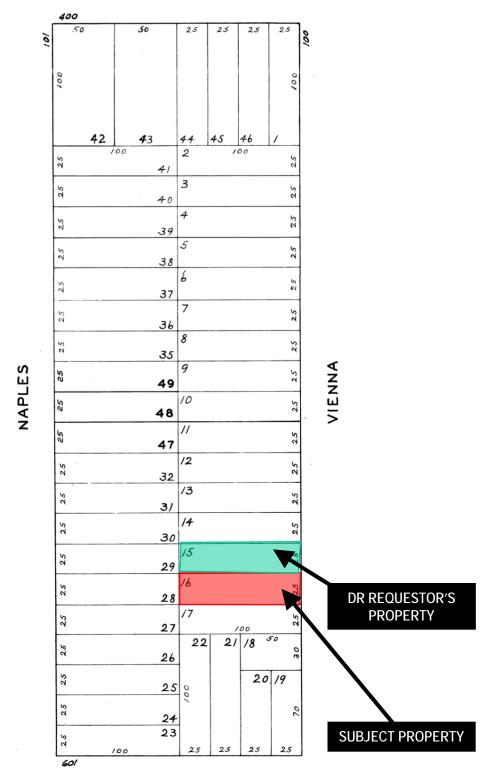

# **Parcel Map**

PERU

AVE.

**AVALON** 

AVE.

## DR REQUESTOR

Frank Tool, of 170 Vienna, the adjacent neighbor to the North of the proposed project.