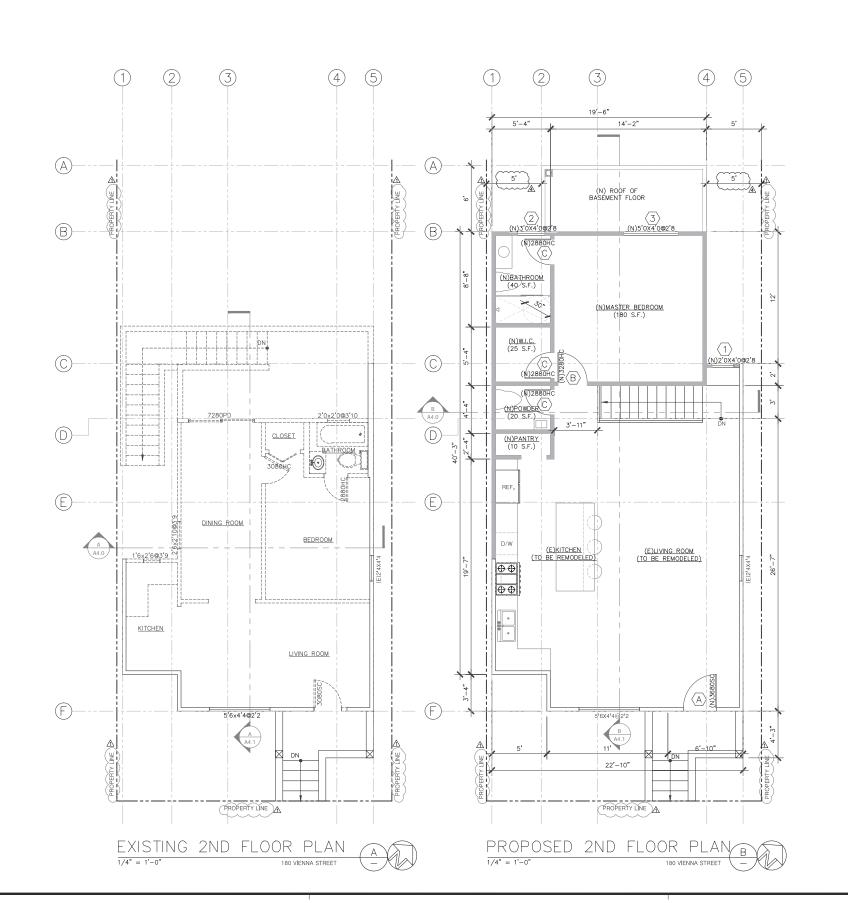

## PROJECT DESCRIPTION

The project consists of a 1,246 s.f. horizontal rear addition to an existing 1,010 s.f. 1-story single-family house. (2-stories plus basement at the rear)

The project proposes to construct a side/rear addition which includes basement level excavation for additional habitable space and interior remodeling to an existing 2-story single-family dwelling. No façade changes are proposed. See attached plans.