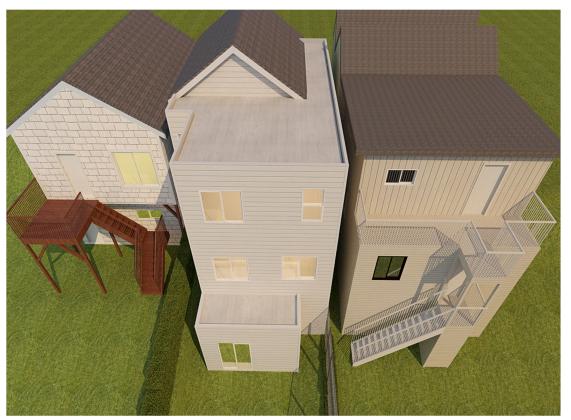

## PROJECT DESCRIPTION

The project consists of a 1,246 s.f. horizontal rear addition to an existing 1,010 s.f. 1-story single-family house. (2-stories plus basement at the rear)

## SITE DESCRIPTION AND PRESENT USE

The site is a 25' x 100' down sloping lot with an existing 1-story, single family house built in 1904.

## SURROUNDING PROPERTIES AND NEIGHBORHOOD

This block of Vienna Street consists of 1- and 2- wood and stucco clad houses.

The project proposes to construct a side/rear addition which includes basement level excavation for additional habitable space and interior remodeling to an existing 2-story single-family dwelling. No façade changes are proposed. See attached plans.