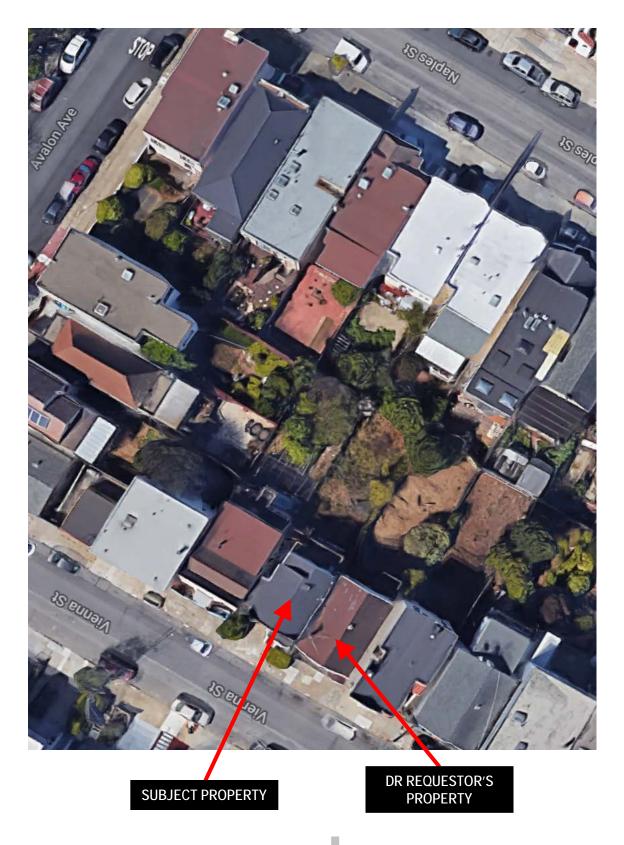

## DR REQUESTOR

Frank Tool, of 170 Vienna, the adjacent neighbor to the North of the proposed project.

## DR REQUESTOR'S CONCERNS AND PROPOSED ALTERNATIVES

- 1. Impacts to light. The project would block light to the DR requestor's home and rear yard.
- **2. Scale at mid-block open space.** The project does not fit with immediate scale or context of the adjacent neighboring buildings or the broader mid-block pattern.
- 3. Parking demand due to an influx of new tenants.