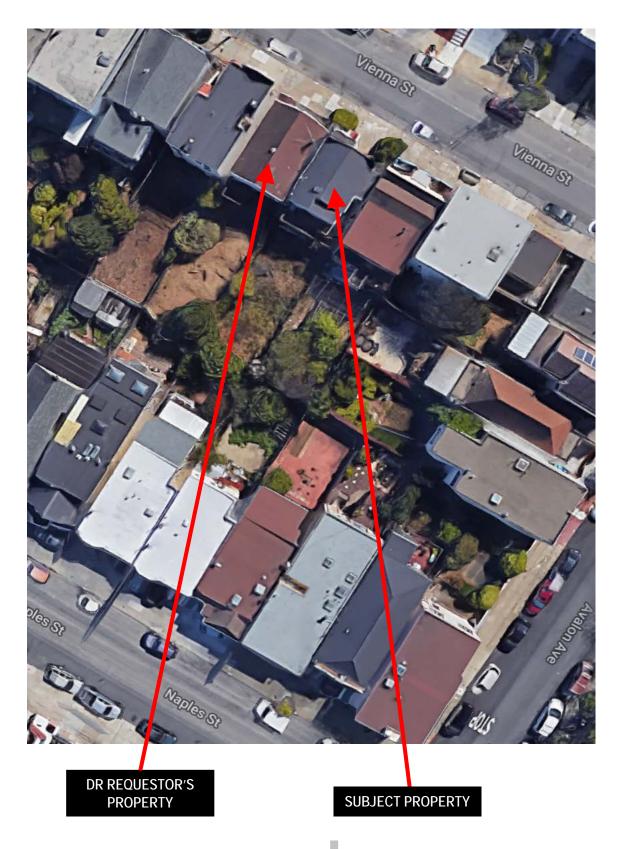

## DR REQUESTOR

Frank Tool, of 170 Vienna, the adjacent neighbor to the North of the proposed project.

## DR REQUESTOR'S CONCERNS AND PROPOSED ALTERNATIVES

- 1. Impacts to light. The project would block light to the DR requestor's home and rear yard.
- **2. Scale at mid-block open space.** The project does not fit with immediate scale or context of the adjacent neighboring buildings or the broader mid-block pattern.
- 3. Parking demand due to an influx of new tenants.