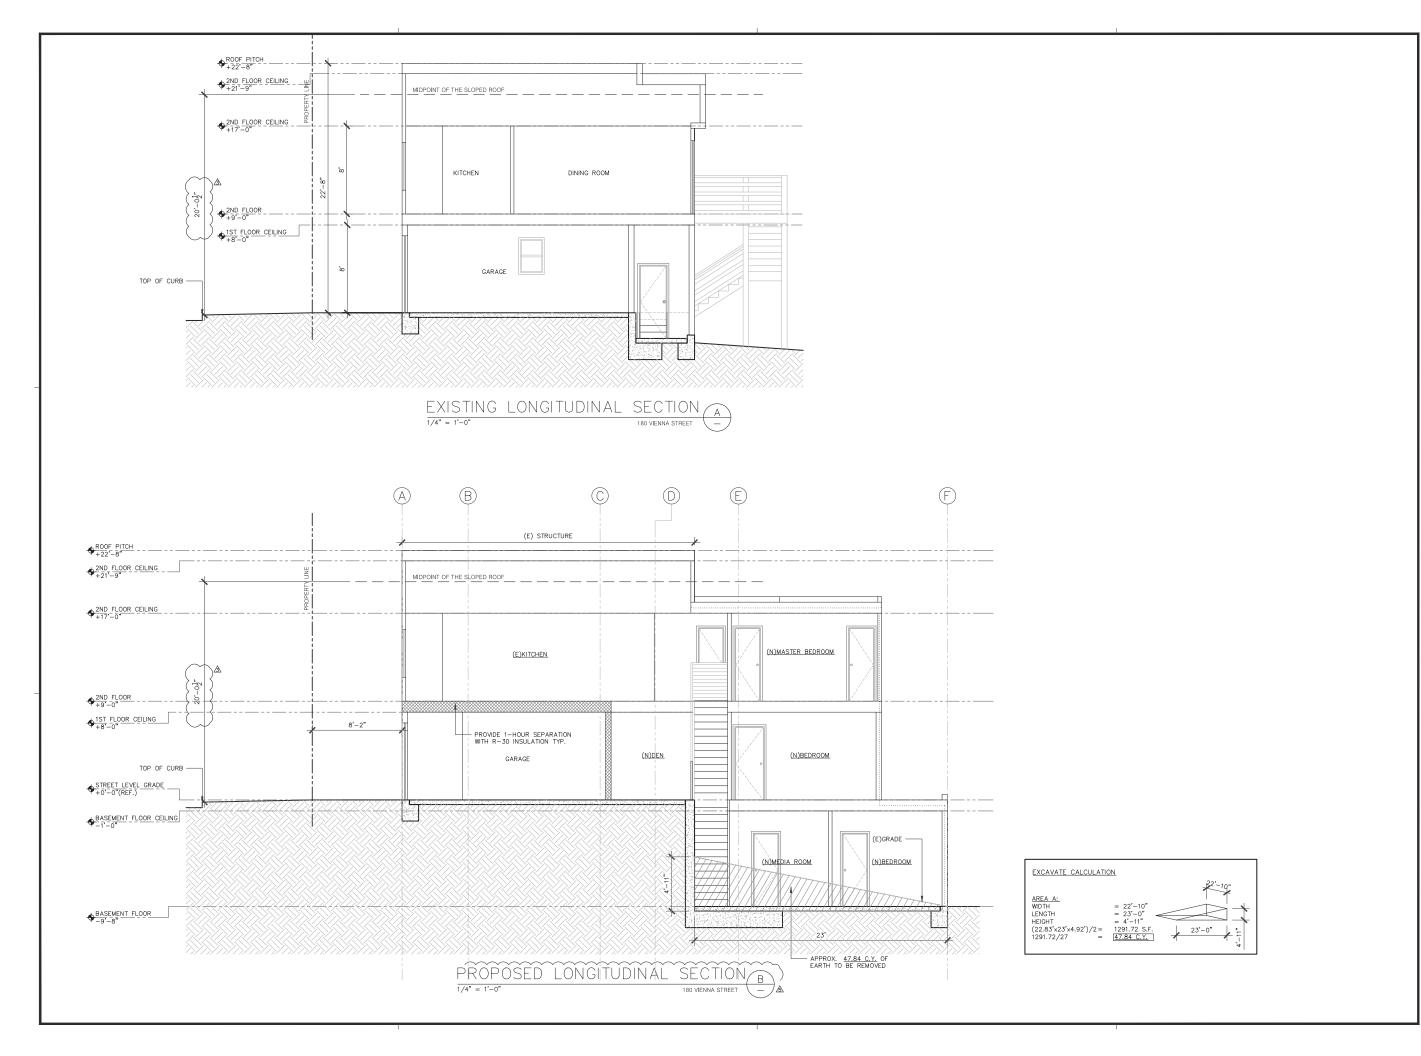

## PROJECT DESCRIPTION

The project consists of a 1,246 s.f. horizontal rear addition to an existing 1,010 s.f. 1-story single-family house. (2-stories plus basement at the rear)

|                          | PROJECT SCOPE                                    |                     |
|--------------------------|--------------------------------------------------|---------------------|
| ☐ Demolition             | □ New Construction                               | ✓ Alteration        |
| ☐ Change of Use          | ☐ Façade Alteration(s)                           | ☐ Front Addition    |
| ✓ Rear Addition          | ✓ Side Addition                                  | □ Vertical Addition |
| PROJECT FEATURES         | EXISTING                                         | PROPOSED            |
| Building Use             | Residential                                      | Residential         |
| Front Setback            | 8 feet – 2 inches                                | No Change           |
| Side Setbacks            | 8 inches / 1 foot – 6 inches                     | No Change           |
| Building Depth           | 35 feet (to rear stairs/deck)                    | 62 feet – 7 inches  |
| Rear Yard                | 56 feet – 10 inches                              | 29 feet – 3 inches  |
| Building Height          | 20 feet – 0 1/2 inches (midpoint of sloped roof) | No Change           |
| Number of Stories        | 2                                                | 2 + basement        |
| Number of Dwelling Units | 1                                                | No Change           |
| Number of Parking Spaces | 1                                                | No Change           |
|                          | PROJECT DESCRIPTION                              |                     |

The project proposes to construct a side/rear addition which includes basement level excavation for additional habitable space and interior remodeling to an existing 2-story single-family dwelling. No façade changes are proposed. See attached plans.