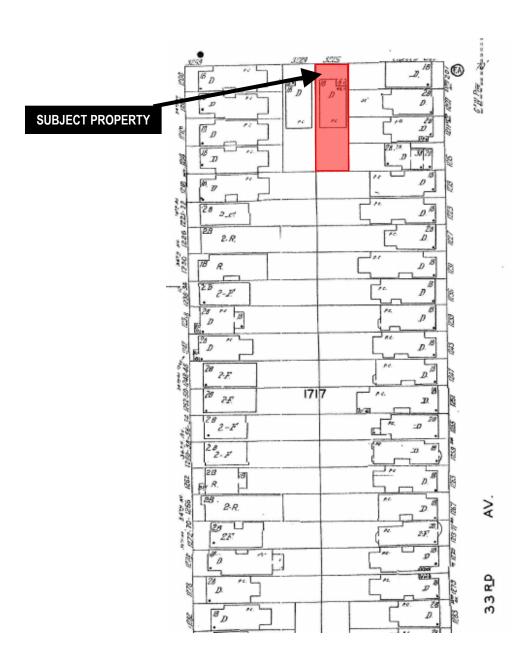

#### **FINDINGS**

Having reviewed the materials identified in the preamble above, and having heard all testimony and arguments, this Commission finds, concludes, and determines as follows:

- 1. The above recitals are accurate and constitute findings of this Commission.
- 2. **Site Description and Present Use.** The project site is located on the south side of Lincoln Way, between 33rd and 34th Avenues; Lot 048 in Assessor's Block 1717. The subject property is approximately 3,000 square feet in size and is within the RH-2 Zoning District, and a 40-X Height and Bulk District.
- 3. Surrounding Properties and Neighborhood. The project site is in the Outer Sunset neighborhood. Land uses located within the immediate vicinity of the Project include predominantly two to threestory family dwellings with similar religious uses within 1/4 mile (Chinese Buddhist Monastery and San Fran Dhammaram Temple). Golden Gate Park is located on the north side of Lincoln Way. Located 1/4 mile southeast of the Property is the Judah Street Neighborhood Commercial District, which includes a mix of cafes, restaurants, specialty stores, and professional offices.
- 4. **Project Description.** The project proposes change of use from residential single-family dwelling to establish a religious institution with residential density, group housing.
- 5. **Public Comment**. To date, Department has received no known opposition to the project.
- 6. Planning Code Compliance: The Commission finds that the project is consistent with the relevant provisions of the Planning Code in the following manner:
  - A. Residential Density, Group Housing. Planning Code Sections 209.1 and 208 permits up to one bedroom for every 415 square feet of lot area with Conditional Use Authorization.
    - The project proposes two group housing bedrooms where a maximum of seven are permitted based on the lot area. Conditional Use Authorization is required to add this use on site.
  - B. Off-Street Parking. Planning Code Sections 209.1 and 151 requires one parking space for each 20 seats by which the number of seats in the main auditorium exceeds 200 for religious institution use; one parking space is required for every three bedrooms/six beds, plus one for the manager's dwelling unit if any, with a minimum of two spaces for group housing use.