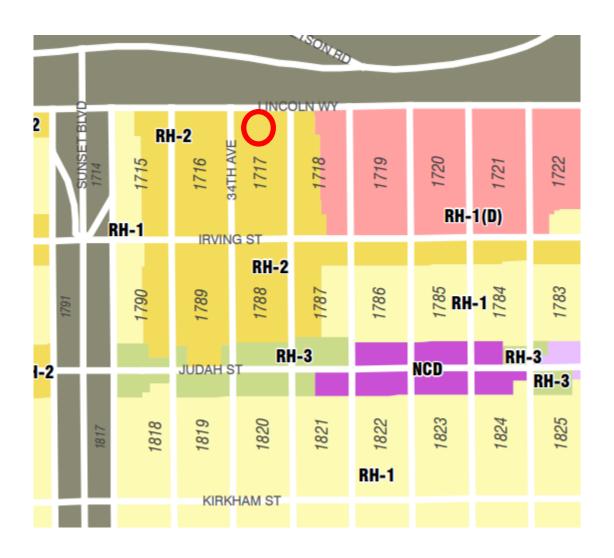

Record No.: 2015-006327CUA
Project Address: 3225 LINCOLN WAY

Zoning: RH-2 (Residential- House, Two Family District)

40-X Height and Bulk District

Block/Lot: 1717/048
Applicant: Joyce Cheng

2354 Taraval Street, San Francisco, CA 94116

#### **FINDINGS**

Having reviewed the materials identified in the preamble above, and having heard all testimony and arguments, this Commission finds, concludes, and determines as follows:

- 1. The above recitals are accurate and constitute findings of this Commission.
- 2. **Site Description and Present Use.** The project site is located on the south side of Lincoln Way, between 33rd and 34th Avenues; Lot 048 in Assessor's Block 1717. The subject property is approximately 3,000 square feet in size and is within the RH-2 Zoning District, and a 40-X Height and Bulk District.
- 3. Surrounding Properties and Neighborhood. The project site is in the Outer Sunset neighborhood. Land uses located within the immediate vicinity of the Project include predominantly two to threestory family dwellings with similar religious uses within 1/4 mile (Chinese Buddhist Monastery and San Fran Dhammaram Temple). Golden Gate Park is located on the north side of Lincoln Way. Located 1/4 mile southeast of the Property is the Judah Street Neighborhood Commercial District, which includes a mix of cafes, restaurants, specialty stores, and professional offices.
- 4. **Project Description.** The project proposes change of use from residential single-family dwelling to establish a religious institution with residential density, group housing.
- 5. **Public Comment**. To date, Department has received no known opposition to the project.
- 6. Planning Code Compliance: The Commission finds that the project is consistent with the relevant provisions of the Planning Code in the following manner:
  - A. Residential Density, Group Housing. Planning Code Sections 209.1 and 208 permits up to one bedroom for every 415 square feet of lot area with Conditional Use Authorization.
    - The project proposes two group housing bedrooms where a maximum of seven are permitted based on the lot area. Conditional Use Authorization is required to add this use on site.
  - B. Off-Street Parking. Planning Code Sections 209.1 and 151 requires one parking space for each 20 seats by which the number of seats in the main auditorium exceeds 200 for religious institution use; one parking space is required for every three bedrooms/six beds, plus one for the manager's dwelling unit if any, with a minimum of two spaces for group housing use.