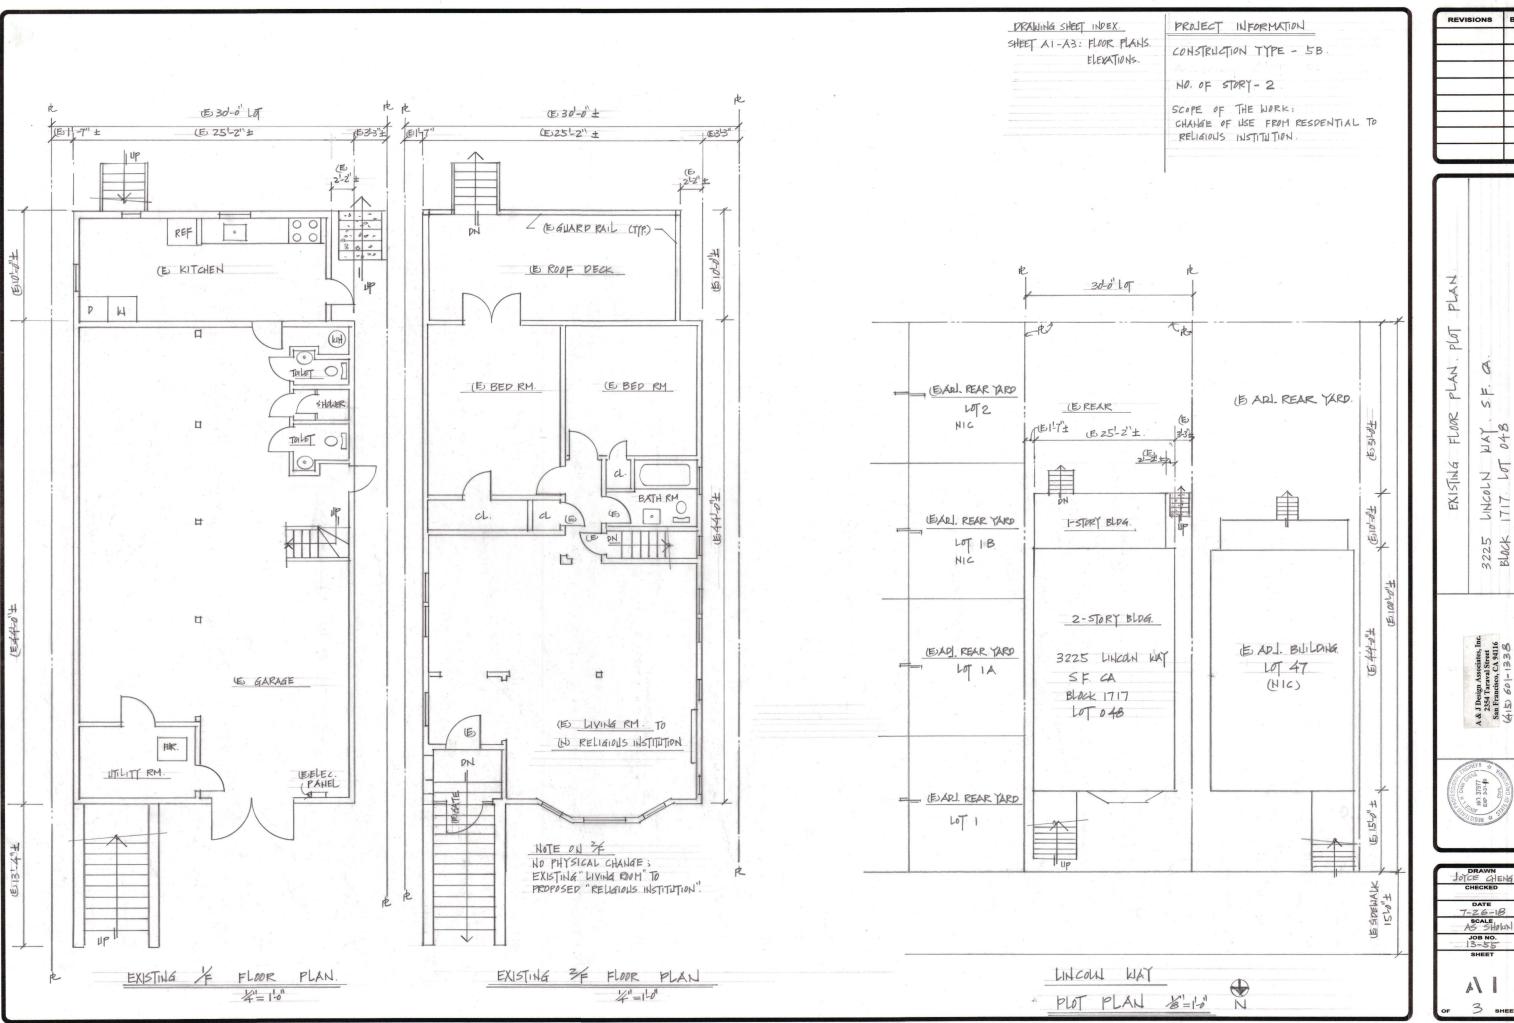

#### **FINDINGS**

Having reviewed the materials identified in the preamble above, and having heard all testimony and arguments, this Commission finds, concludes, and determines as follows:

- 1. The above recitals are accurate and constitute findings of this Commission.
- 2. **Site Description and Present Use.** The project site is located on the south side of Lincoln Way, between 33rd and 34th Avenues; Lot 048 in Assessor's Block 1717. The subject property is approximately 3,000 square feet in size and is within the RH-2 Zoning District, and a 40-X Height and Bulk District.
- 3. Surrounding Properties and Neighborhood. The project site is in the Outer Sunset neighborhood. Land uses located within the immediate vicinity of the Project include predominantly two to threestory family dwellings with similar religious uses within 1/4 mile (Chinese Buddhist Monastery and San Fran Dhammaram Temple). Golden Gate Park is located on the north side of Lincoln Way. Located 1/4 mile southeast of the Property is the Judah Street Neighborhood Commercial District, which includes a mix of cafes, restaurants, specialty stores, and professional offices.
- 4. **Project Description.** The project proposes change of use from residential single-family dwelling to establish a religious institution with residential density, group housing.
- 5. **Public Comment**. To date, Department has received no known opposition to the project.
- 6. Planning Code Compliance: The Commission finds that the project is consistent with the relevant provisions of the Planning Code in the following manner:
  - A. Residential Density, Group Housing. Planning Code Sections 209.1 and 208 permits up to one bedroom for every 415 square feet of lot area with Conditional Use Authorization.
    - The project proposes two group housing bedrooms where a maximum of seven are permitted based on the lot area. Conditional Use Authorization is required to add this use on site.
  - B. Off-Street Parking. Planning Code Sections 209.1 and 151 requires one parking space for each 20 seats by which the number of seats in the main auditorium exceeds 200 for religious institution use; one parking space is required for every three bedrooms/six beds, plus one for the manager's dwelling unit if any, with a minimum of two spaces for group housing use.

The height and bulk of the existing building would remain the same and would not alter the existing appearance or character of the project vicinity. There would be no physical expansion to the existing building.