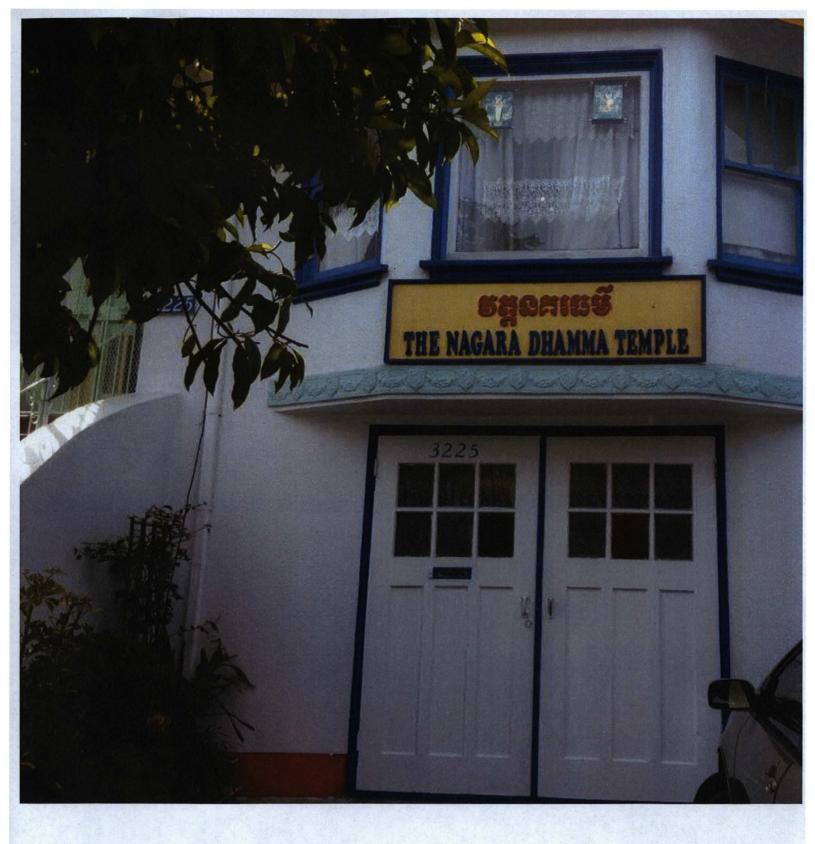

Record No.: 2015-006327CUA
Project Address: 3225 LINCOLN WAY

Zoning: RH-2 (Residential- House, Two Family District)

40-X Height and Bulk District

Block/Lot: 1717/048
Applicant: Joyce Cheng

2354 Taraval Street, San Francisco, CA 94116

#### PROJECT DESCRIPTION

The Project proposes to legalize the change of use from a single-family dwelling to religious institution with residential density, group housing that has been in operation for nearly 28 years without proper entitlements. Religious institution use is proposed on both floor levels and group housing for persons engaged with temple work is proposed at the upper level. No façade changes or physical expansion are proposed to the existing two-story structure. The Project includes two group housing bedrooms, six Class 1 and two Class 2 bicycle parking spaces.

C. **Institutional Use, Religious Institution.** Planning Code Section 209.1 and 102 permits religious institution use with Conditional Use Authorization within the RH-2 Zoning District.

The project proposes legalizing the religious institution use which has been operating on site since 1990. Conditional Use Authorization is required to legalize this use on site.

The project would legally establish the religious institution and group housing uses on site. It would allow the Nagara Dhamma Temple to continue as a gathering place for Buddhist prayer and services serving a largely Cambodian and immigrant population. The temple provides counseling, member assistance, meditation, religious instruction and devotional gatherings.