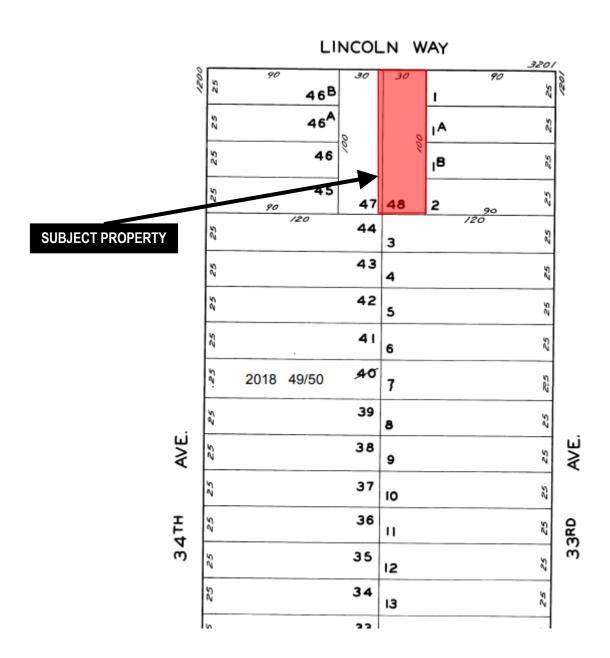

#### **FINDINGS**

Having reviewed the materials identified in the preamble above, and having heard all testimony and arguments, this Commission finds, concludes, and determines as follows:

- 1. The above recitals are accurate and constitute findings of this Commission.
- 2. **Site Description and Present Use.** The project site is located on the south side of Lincoln Way, between 33rd and 34th Avenues; Lot 048 in Assessor's Block 1717. The subject property is approximately 3,000 square feet in size and is within the RH-2 Zoning District, and a 40-X Height and Bulk District.
- 3. Surrounding Properties and Neighborhood. The project site is in the Outer Sunset neighborhood. Land uses located within the immediate vicinity of the Project include predominantly two to threestory family dwellings with similar religious uses within 1/4 mile (Chinese Buddhist Monastery and San Fran Dhammaram Temple). Golden Gate Park is located on the north side of Lincoln Way. Located 1/4 mile southeast of the Property is the Judah Street Neighborhood Commercial District, which includes a mix of cafes, restaurants, specialty stores, and professional offices.
- 4. **Project Description.** The project proposes change of use from residential single-family dwelling to establish a religious institution with residential density, group housing.
- 5. **Public Comment**. To date, Department has received no known opposition to the project.
- 6. Planning Code Compliance: The Commission finds that the project is consistent with the relevant provisions of the Planning Code in the following manner:
  - A. Residential Density, Group Housing. Planning Code Sections 209.1 and 208 permits up to one bedroom for every 415 square feet of lot area with Conditional Use Authorization.
    - The project proposes two group housing bedrooms where a maximum of seven are permitted based on the lot area. Conditional Use Authorization is required to add this use on site.
  - B. Off-Street Parking. Planning Code Sections 209.1 and 151 requires one parking space for each 20 seats by which the number of seats in the main auditorium exceeds 200 for religious institution use; one parking space is required for every three bedrooms/six beds, plus one for the manager's dwelling unit if any, with a minimum of two spaces for group housing use.