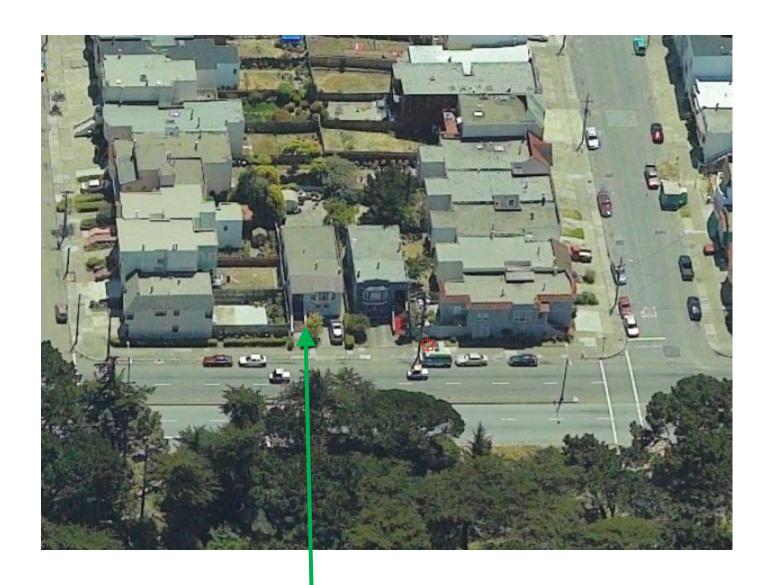

#### **FINDINGS**

Having reviewed the materials identified in the preamble above, and having heard all testimony and arguments, this Commission finds, concludes, and determines as follows:

- 1. The above recitals are accurate and constitute findings of this Commission.
- 2. **Site Description and Present Use.** The project site is located on the south side of Lincoln Way, between 33rd and 34th Avenues; Lot 048 in Assessor's Block 1717. The subject property is approximately 3,000 square feet in size and is within the RH-2 Zoning District, and a 40-X Height and Bulk District.
- 3. Surrounding Properties and Neighborhood. The project site is in the Outer Sunset neighborhood. Land uses located within the immediate vicinity of the Project include predominantly two to threestory family dwellings with similar religious uses within 1/4 mile (Chinese Buddhist Monastery and San Fran Dhammaram Temple). Golden Gate Park is located on the north side of Lincoln Way. Located 1/4 mile southeast of the Property is the Judah Street Neighborhood Commercial District, which includes a mix of cafes, restaurants, specialty stores, and professional offices.
- 4. **Project Description.** The project proposes change of use from residential single-family dwelling to establish a religious institution with residential density, group housing.
- 5. **Public Comment**. To date, Department has received no known opposition to the project.
- 6. Planning Code Compliance: The Commission finds that the project is consistent with the relevant provisions of the Planning Code in the following manner:
  - A. Residential Density, Group Housing. Planning Code Sections 209.1 and 208 permits up to one bedroom for every 415 square feet of lot area with Conditional Use Authorization.
    - The project proposes two group housing bedrooms where a maximum of seven are permitted based on the lot area. Conditional Use Authorization is required to add this use on site.
  - B. Off-Street Parking. Planning Code Sections 209.1 and 151 requires one parking space for each 20 seats by which the number of seats in the main auditorium exceeds 200 for religious institution use; one parking space is required for every three bedrooms/six beds, plus one for the manager's dwelling unit if any, with a minimum of two spaces for group housing use.

The height and bulk of the existing building would remain the same and would not alter the existing appearance or character of the project vicinity. There would be no physical expansion to the existing building.