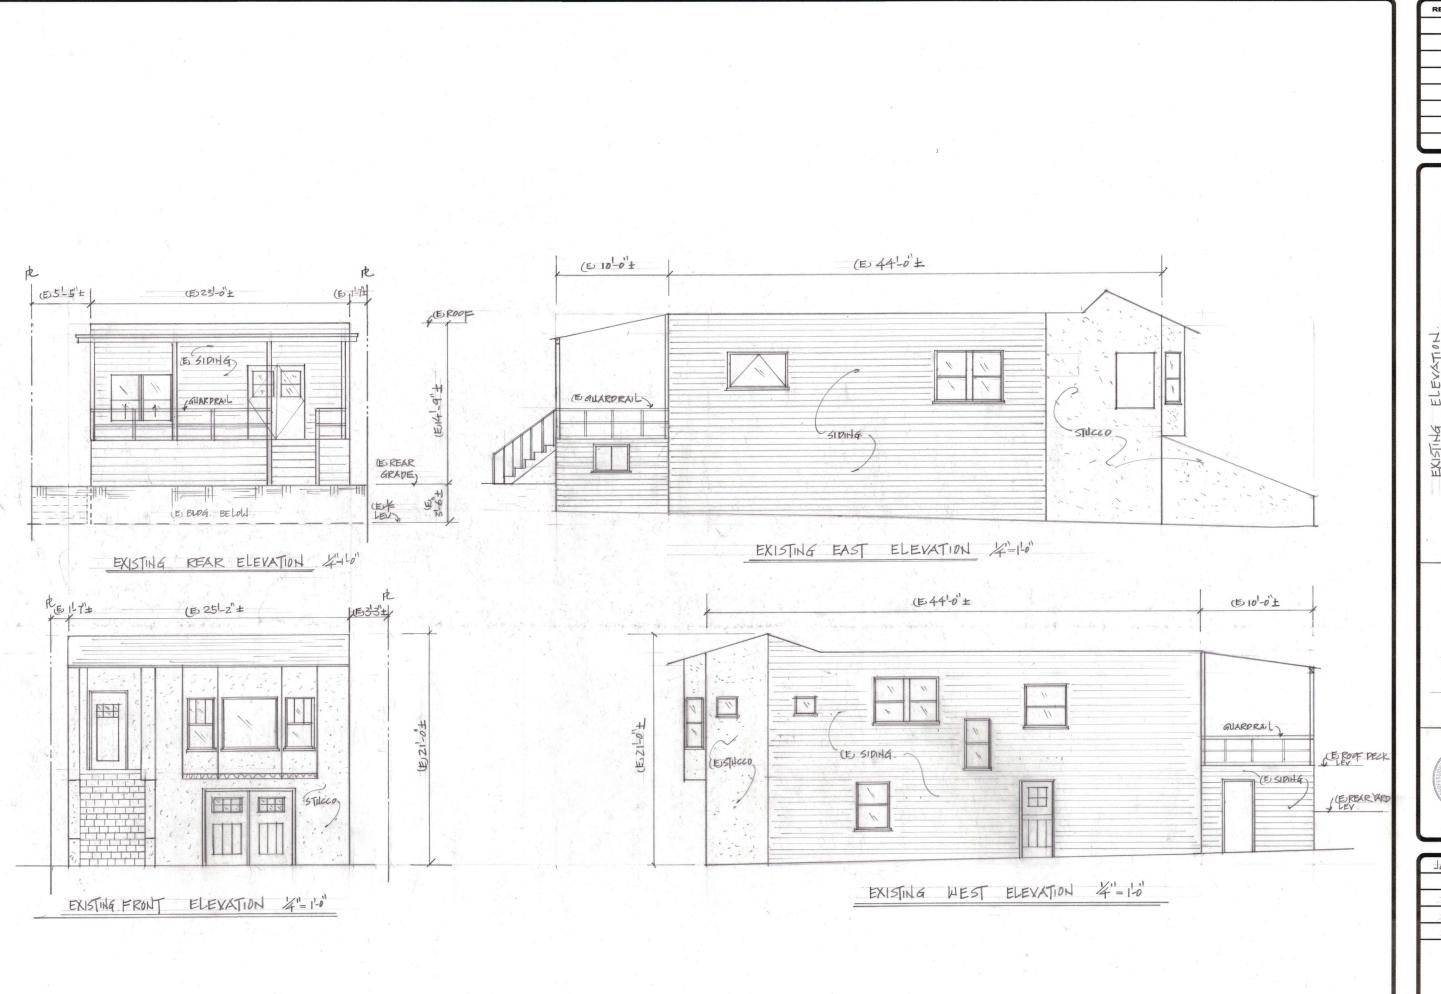

The height and bulk of the existing building would remain the same and would not alter the existing appearance or character of the project vicinity. There would be no physical expansion to the existing building.