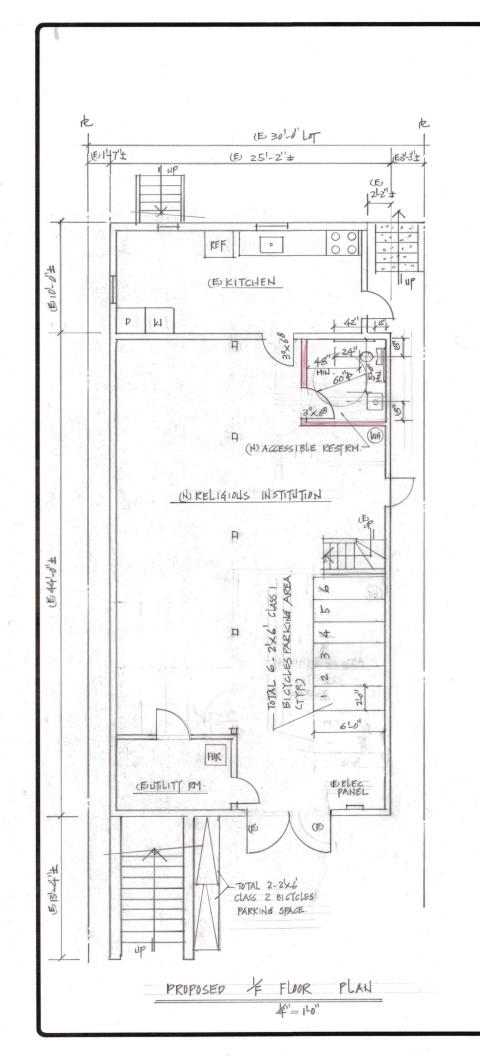

#### PROJECT DESCRIPTION

The Project proposes to legalize the change of use from a single-family dwelling to religious institution with residential density, group housing that has been in operation for nearly 28 years without proper entitlements. Religious institution use is proposed on both floor levels and group housing for persons engaged with temple work is proposed at the upper level. No façade changes or physical expansion are proposed to the existing two-story structure. The Project includes two group housing bedrooms, six Class 1 and two Class 2 bicycle parking spaces.

#### **FINDINGS**

Having reviewed the materials identified in the preamble above, and having heard all testimony and arguments, this Commission finds, concludes, and determines as follows:

- 1. The above recitals are accurate and constitute findings of this Commission.
- 2. **Site Description and Present Use.** The project site is located on the south side of Lincoln Way, between 33rd and 34th Avenues; Lot 048 in Assessor's Block 1717. The subject property is approximately 3,000 square feet in size and is within the RH-2 Zoning District, and a 40-X Height and Bulk District.
- 3. Surrounding Properties and Neighborhood. The project site is in the Outer Sunset neighborhood. Land uses located within the immediate vicinity of the Project include predominantly two to threestory family dwellings with similar religious uses within 1/4 mile (Chinese Buddhist Monastery and San Fran Dhammaram Temple). Golden Gate Park is located on the north side of Lincoln Way. Located 1/4 mile southeast of the Property is the Judah Street Neighborhood Commercial District, which includes a mix of cafes, restaurants, specialty stores, and professional offices.
- 4. **Project Description.** The project proposes change of use from residential single-family dwelling to establish a religious institution with residential density, group housing.
- 5. **Public Comment**. To date, Department has received no known opposition to the project.
- 6. Planning Code Compliance: The Commission finds that the project is consistent with the relevant provisions of the Planning Code in the following manner:
  - A. Residential Density, Group Housing. Planning Code Sections 209.1 and 208 permits up to one bedroom for every 415 square feet of lot area with Conditional Use Authorization.
    - The project proposes two group housing bedrooms where a maximum of seven are permitted based on the lot area. Conditional Use Authorization is required to add this use on site.
  - B. Off-Street Parking. Planning Code Sections 209.1 and 151 requires one parking space for each 20 seats by which the number of seats in the main auditorium exceeds 200 for religious institution use; one parking space is required for every three bedrooms/six beds, plus one for the manager's dwelling unit if any, with a minimum of two spaces for group housing use.

#### Policy 11.9

Foster development that strengthens local culture sense of place and history.

Services and activities associated with the proposed religious institution use would not displace the existing residential use on site. Rather, the project will maintain the existing residential use by establishing group housing for persons engaged in the work of the temple. Housing will not be reduced to provide parking. The proposed group housing use complies with the density permitted, is compatible with the established residential character and would strengthen the local character of the neighborhood.