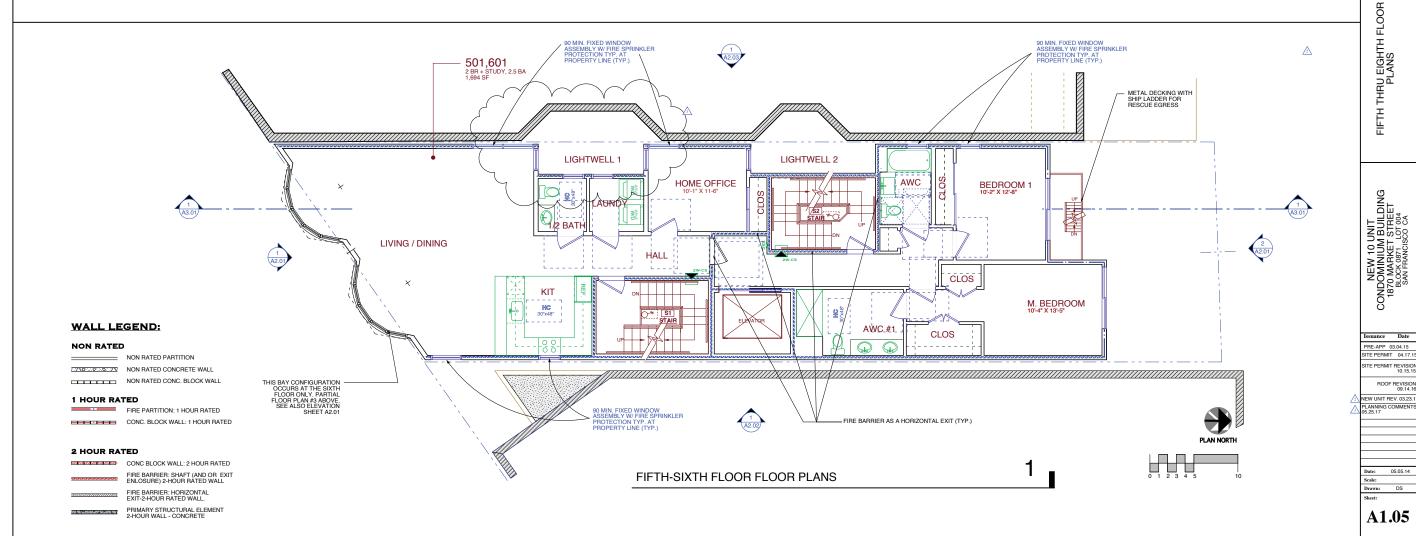

#### PROJECT DESCRIPTION

The project would demolish the existing single story private garage and construct an 85-foot tall, 8-story, approximately 16,000 square-foot building containing 10 dwelling units and approximately 400 square feet of ground floor retail. The project would require a rear yard modification (Section 134(e)(1) because the proposed building would encroach by approximately 10 feet into the rear yard and result in a rear yard of 15' 3" where 25 feet is required. Three of the dwelling units on the lower three floors would require a Variance from the exposure requirements of the Planning Code (Section 140).

Issue #3 – Lightwells, Light and Air: The Department supports the project as proposed. Currently, the project includes lightwells that match the width of the lightwells on the adjacent property at 1874 Market

SAN FRANCISCO
PLANNING DEPARTMENT 4 Street. Additionally, the third through 8th floors of the building are set back by 18 feet from the rear property line along the western side of the lot.