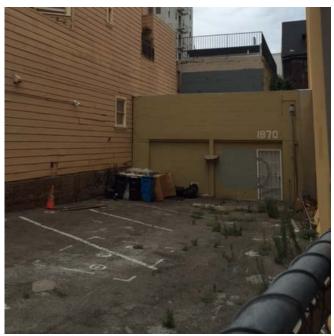

## **Photos of Site**

View looking north

Existing building

1650 Mission Street Suite 400 San Francisco, CA 94103

#### SITE DESCRIPTION AND PRESENT USE

The 2,474 square-foot project site is located on the north side of Market Street between Laguna Street and Octavia Boulevard; lot 004 of Assessor's Block 0871. The site is currently developed with a single story, approximately 500 square foot private garage. The site is located in the NCT-3 (Moderate Scale Neighborhood Commercial Transit District) Zoning District, the 85-X Height and Bulk District and the Market Octavia Plan Area.