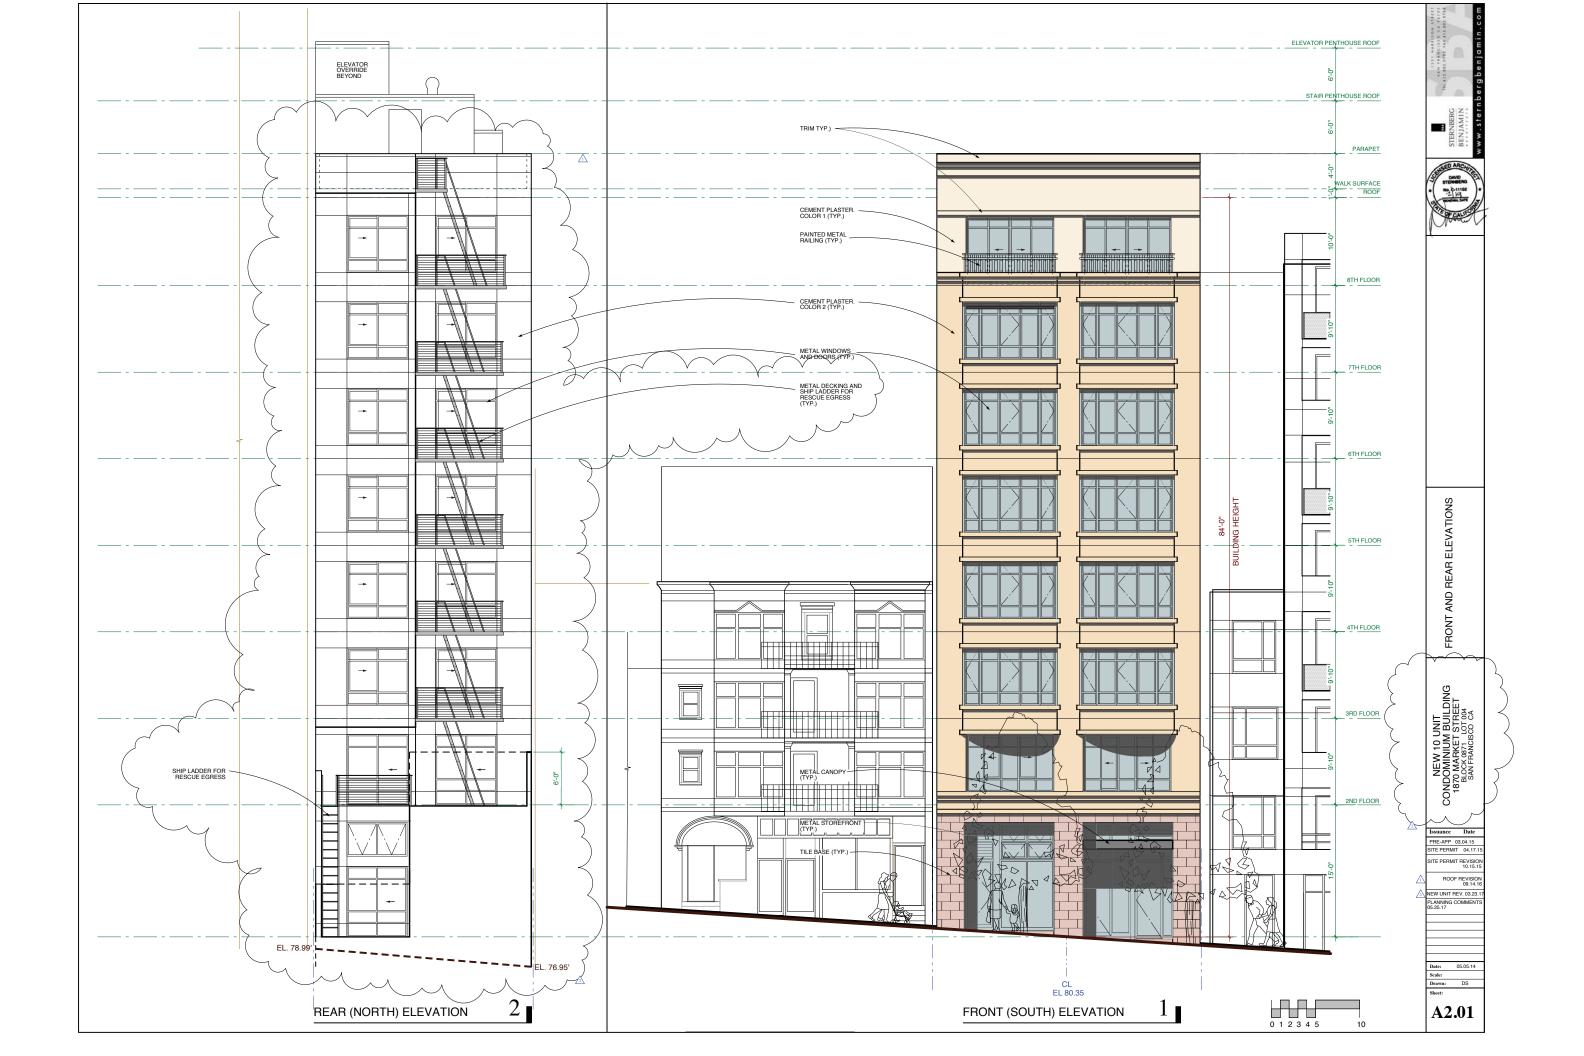

#### PROJECT DESCRIPTION

The project would demolish the existing single story private garage and construct an 85-foot tall, 8-story, approximately 16,000 square-foot building containing 10 dwelling units and approximately 400 square feet of ground floor retail. The project would require a rear yard modification (Section 134(e)(1) because the proposed building would encroach by approximately 10 feet into the rear yard and result in a rear yard of 15' 3" where 25 feet is required. Three of the dwelling units on the lower three floors would require a Variance from the exposure requirements of the Planning Code (Section 140).

#### **PROJECT ANALYSIS**

Issue #1 - Building Massing: The Department is in support of the overall height, scale and form of the proposed project, since it is in alignment with the underlying zoning district and height/bulk limits. The project is which is consistent with the 85-X Height and Bulk District and manages to provide a transition between the larger building located immediately east of the site and the four-story building immediately to the west.

The project manages to provide a range of dwelling unit types on a relatively small lot in a manner that is consistent with development on Market Street.

Issue #2 - Roof Deck: The Department supports the current configuration of the open space. The Department worked with the project sponsor to increase the number of dwelling units and believes the project provides open space in a manner that is consistent with development along Market Street.

#### **URBAN DESIGN TEAM REVIEW (UDAT)**

The Planning Department's Urban Design Advisory Team (UDAT) provides design review for projects not subject to the Residential Design Guidelines.

UDAT found the overall massing, form and scale to be appropriate given the underlying zoning and height/bulk limits and responsive to existing building and open space. The proposed project is consistent with the scale and height of nearby properties and the Market & Octavia Area Plan Fundamental Design Guidelines. This section of Market Street has a variety of building heights with the project site immediately adjacent to an 80-foot tall building on the east, and a four-story building to the west. The project provides a transition between the two buildings

The Market Street facade incorporates contemporary references to traditional building compositions in the surrounding context (e.g. window sills, belt course and cornice). The project sponsor was responsive to UDAT's recommendation that lightwells match those of the adjacent building and that mechanical equipment be relocated so as not to impact the four-story building to the west.