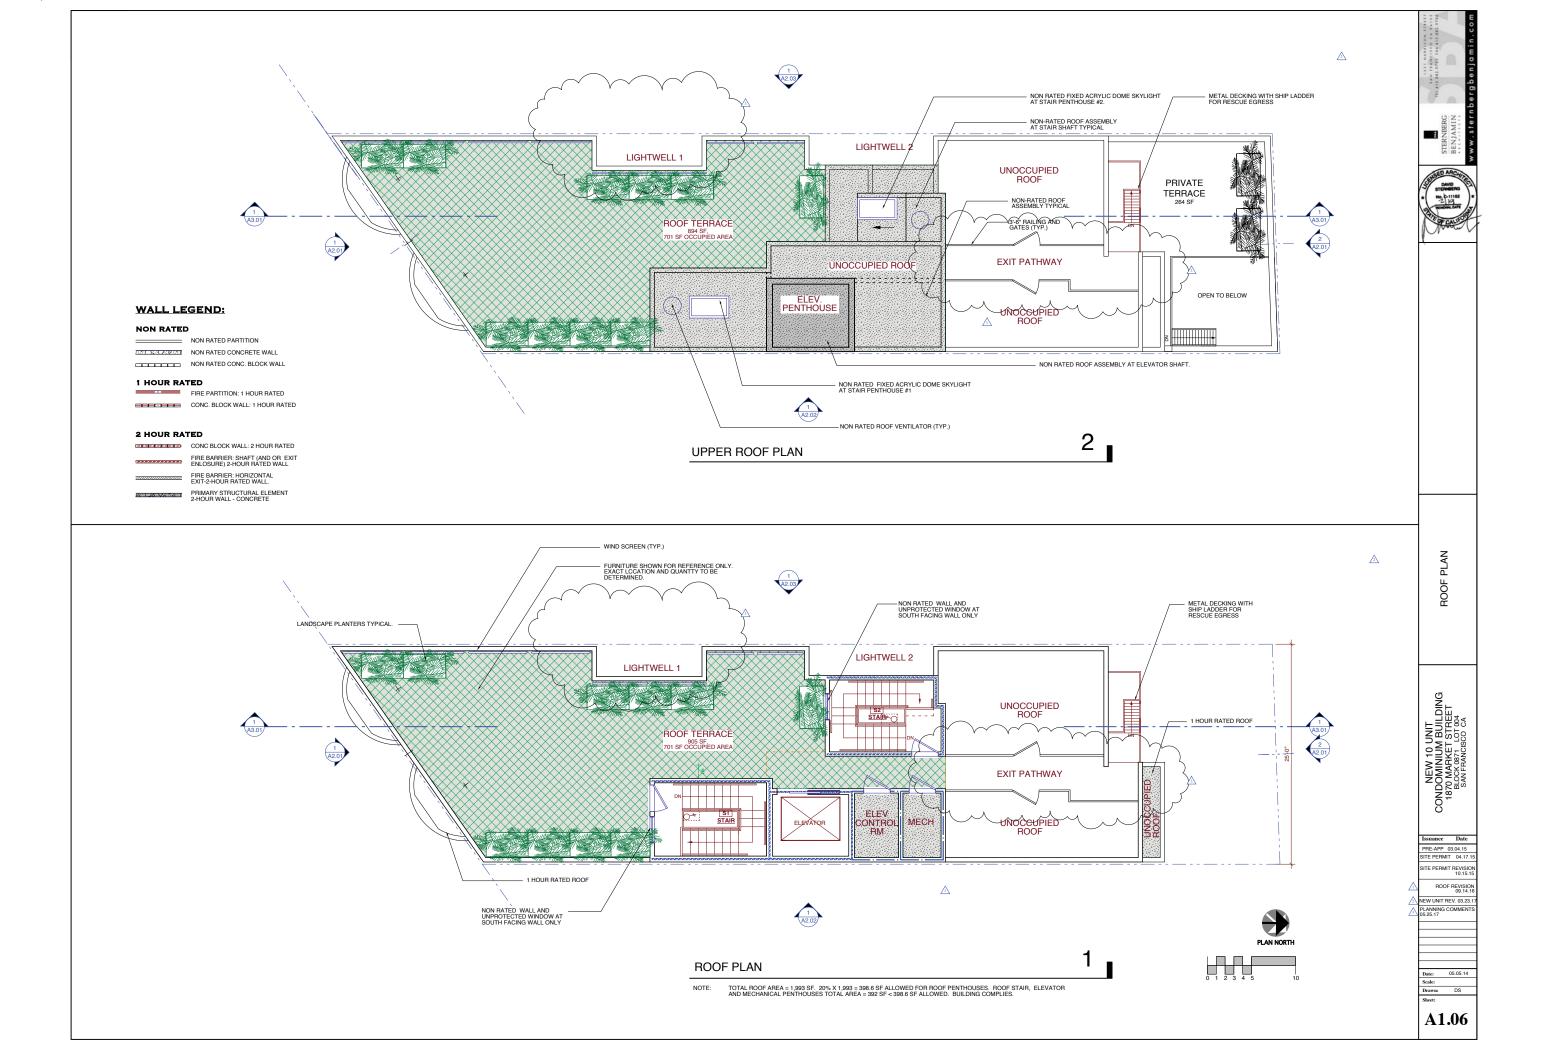

Issue #2 - Roof Deck: The DR requestor expressed concern over the size of the proposed roof deck and the need for two stair penthouses, especially since one of the stair penthouses abuts an existing light well.

Proposed Alternative: Provide open space at lower levels to eliminate need for two penthouse stair enclosures.

Issue #3 – Lightwells: The DR requestor states that the proposed lightwells are insufficient in size relative to the scale of the proposed project and will reduce light and air to units at 1874 Market Street.

#### **Issue #2 – Roof Deck:** The project sponsor states:

The project site is a small approximately 2,474 sq ft irregularly shaped lot at 25 ft wide and average of 100 ft deep. We have to accommodate two staircases and an elevator within the proposed building envelope so that does not leave much flexibility for moving things around inside or for changing the shape or size of the matching lightwells. The location of the two staircases in our

SAN FRANCISCO
PLANNING DEPARTMENT 3 project is limited by the separation between staircases required by the building code and the location of their lightwells. Therefore, we cannot change the location of the stair penthouses.

Some of the suggestions that DR requester has proposed as design compromises are just not workable for various reasons. Their suggestions include: reducing our project to six stories instead of eight stories, and changing the footprint of the building to a C-shaped building with a courtyard opening in the middle of the lot (this building envelope would not be code compliant).

The project manages to provide a range of dwelling unit types on a relatively small lot in a manner that is consistent with development on Market Street.

Issue #2 - Roof Deck: The Department supports the current configuration of the open space. The Department worked with the project sponsor to increase the number of dwelling units and believes the project provides open space in a manner that is consistent with development along Market Street.