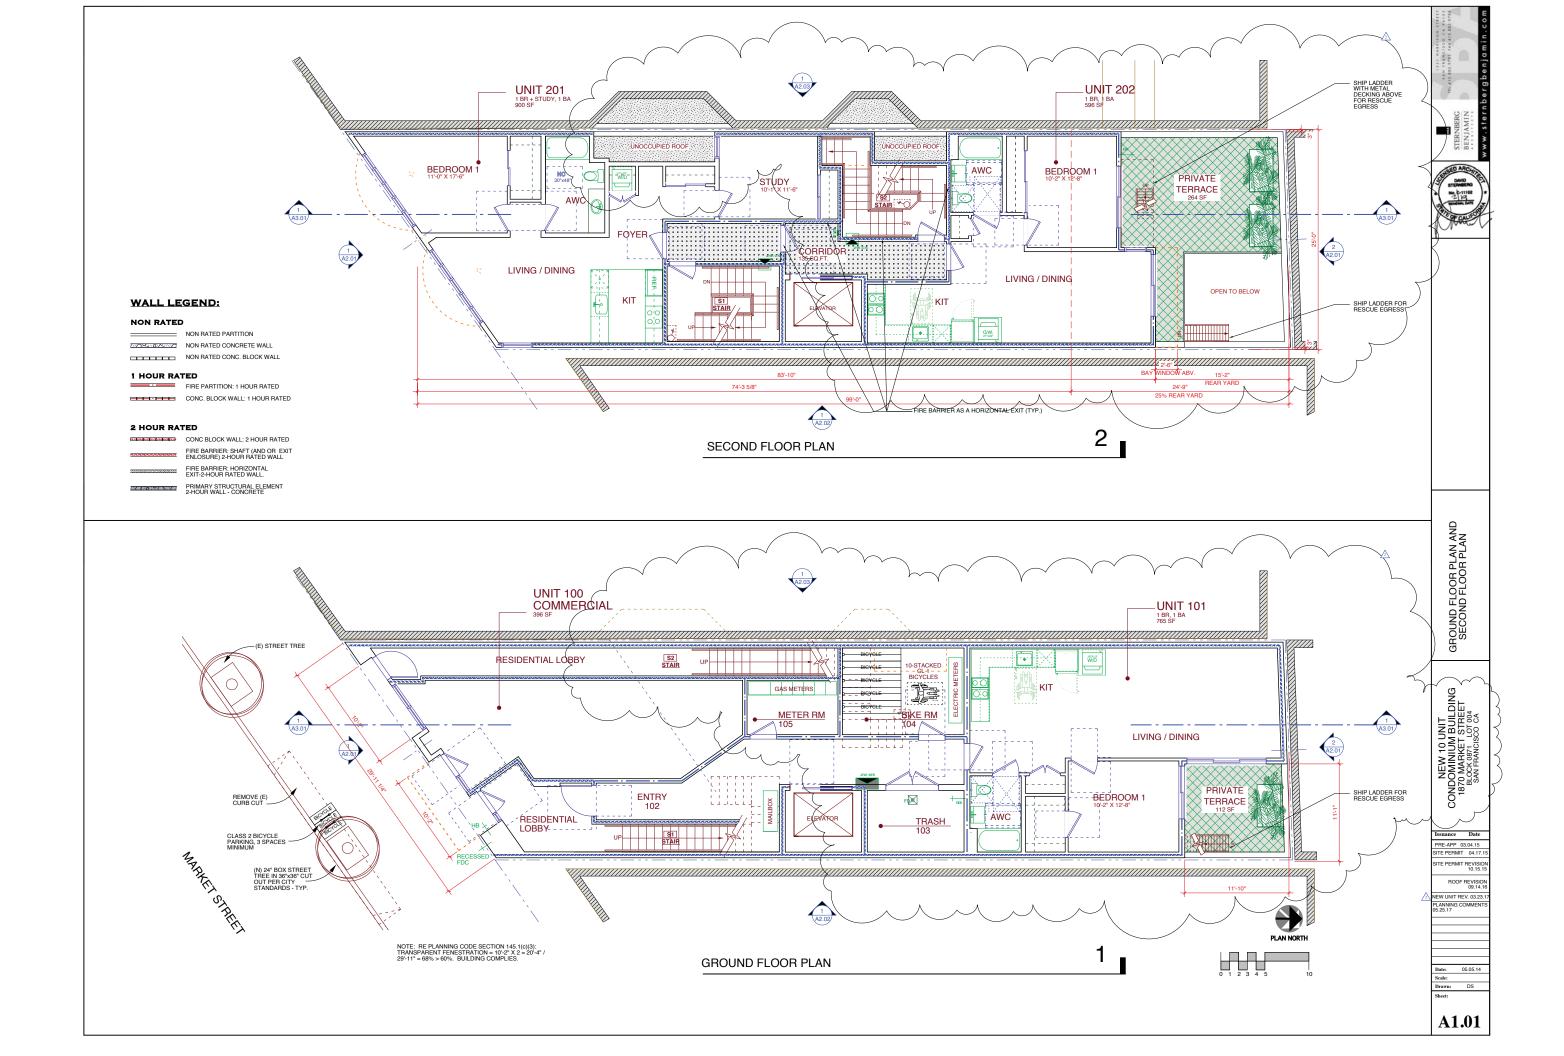

#### PROJECT DESCRIPTION

The project would demolish the existing single story private garage and construct an 85-foot tall, 8-story, approximately 16,000 square-foot building containing 10 dwelling units and approximately 400 square feet of ground floor retail. The project would require a rear yard modification (Section 134(e)(1) because the proposed building would encroach by approximately 10 feet into the rear yard and result in a rear yard of 15' 3" where 25 feet is required. Three of the dwelling units on the lower three floors would require a Variance from the exposure requirements of the Planning Code (Section 140).

#### **Issue #2 – Roof Deck:** The project sponsor states:

The project site is a small approximately 2,474 sq ft irregularly shaped lot at 25 ft wide and average of 100 ft deep. We have to accommodate two staircases and an elevator within the proposed building envelope so that does not leave much flexibility for moving things around inside or for changing the shape or size of the matching lightwells. The location of the two staircases in our

The project manages to provide a range of dwelling unit types on a relatively small lot in a manner that is consistent with development on Market Street.

Issue #2 - Roof Deck: The Department supports the current configuration of the open space. The Department worked with the project sponsor to increase the number of dwelling units and believes the project provides open space in a manner that is consistent with development along Market Street.