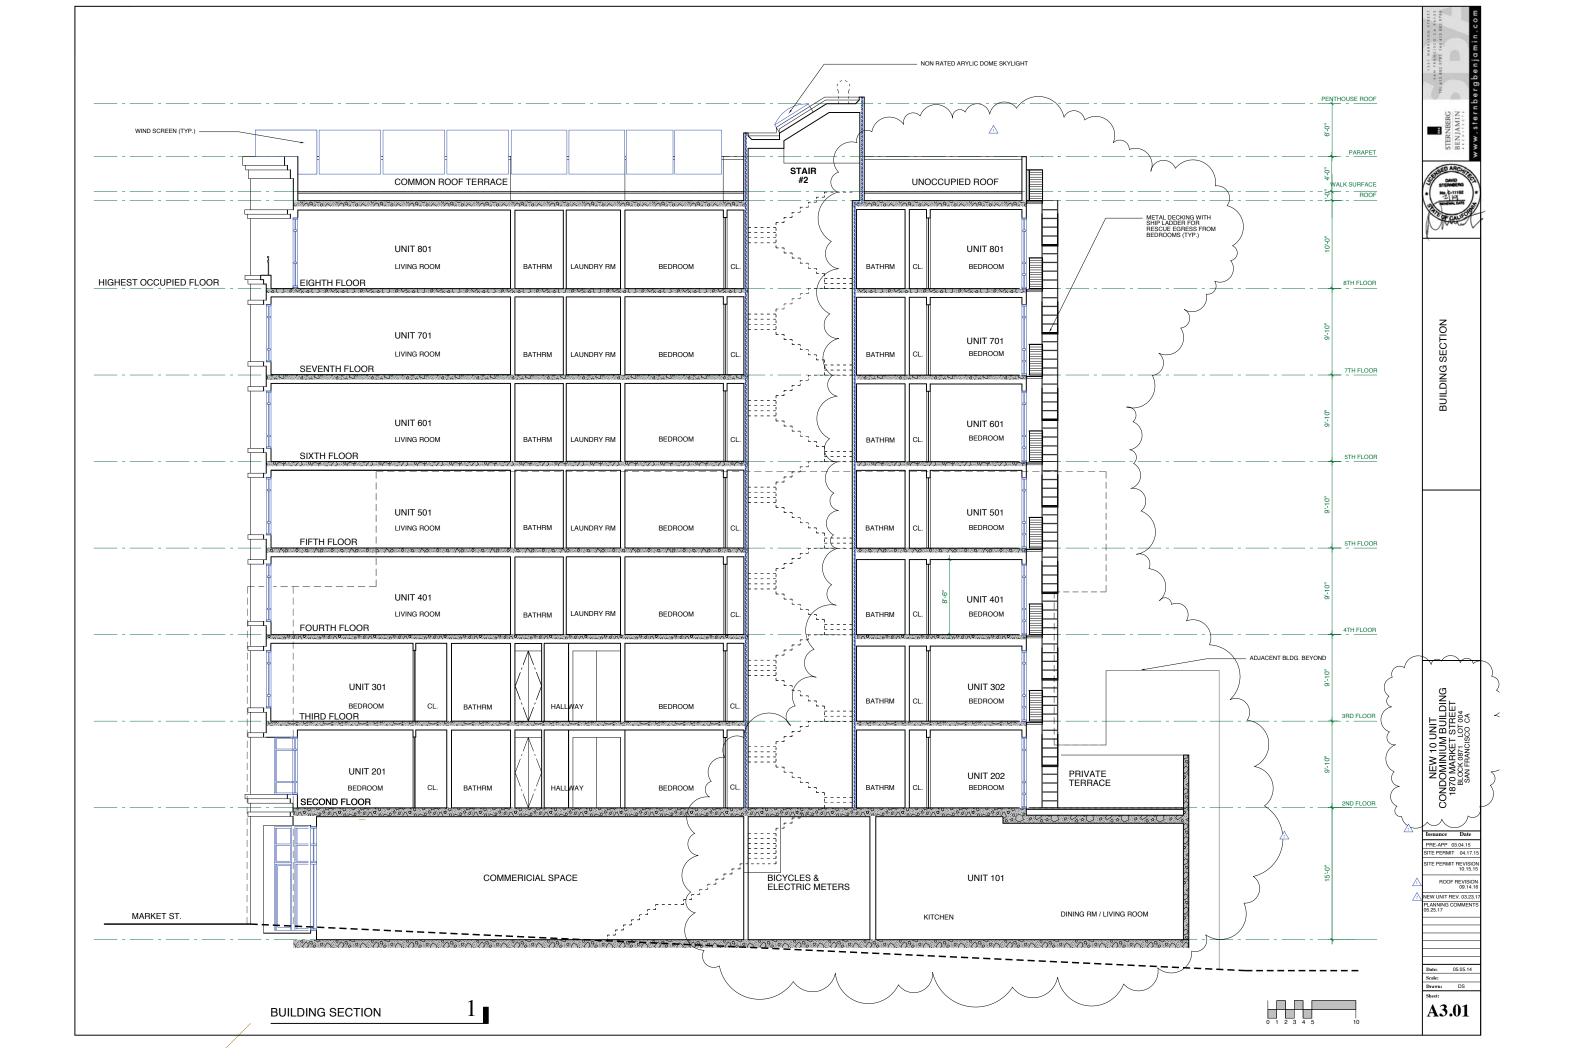

#### PROJECT DESCRIPTION

The project would demolish the existing single story private garage and construct an 85-foot tall, 8-story, approximately 16,000 square-foot building containing 10 dwelling units and approximately 400 square feet of ground floor retail. The project would require a rear yard modification (Section 134(e)(1) because the proposed building would encroach by approximately 10 feet into the rear yard and result in a rear yard of 15' 3" where 25 feet is required. Three of the dwelling units on the lower three floors would require a Variance from the exposure requirements of the Planning Code (Section 140).

The project manages to provide a range of dwelling unit types on a relatively small lot in a manner that is consistent with development on Market Street.

Issue #2 - Roof Deck: The Department supports the current configuration of the open space. The Department worked with the project sponsor to increase the number of dwelling units and believes the project provides open space in a manner that is consistent with development along Market Street.