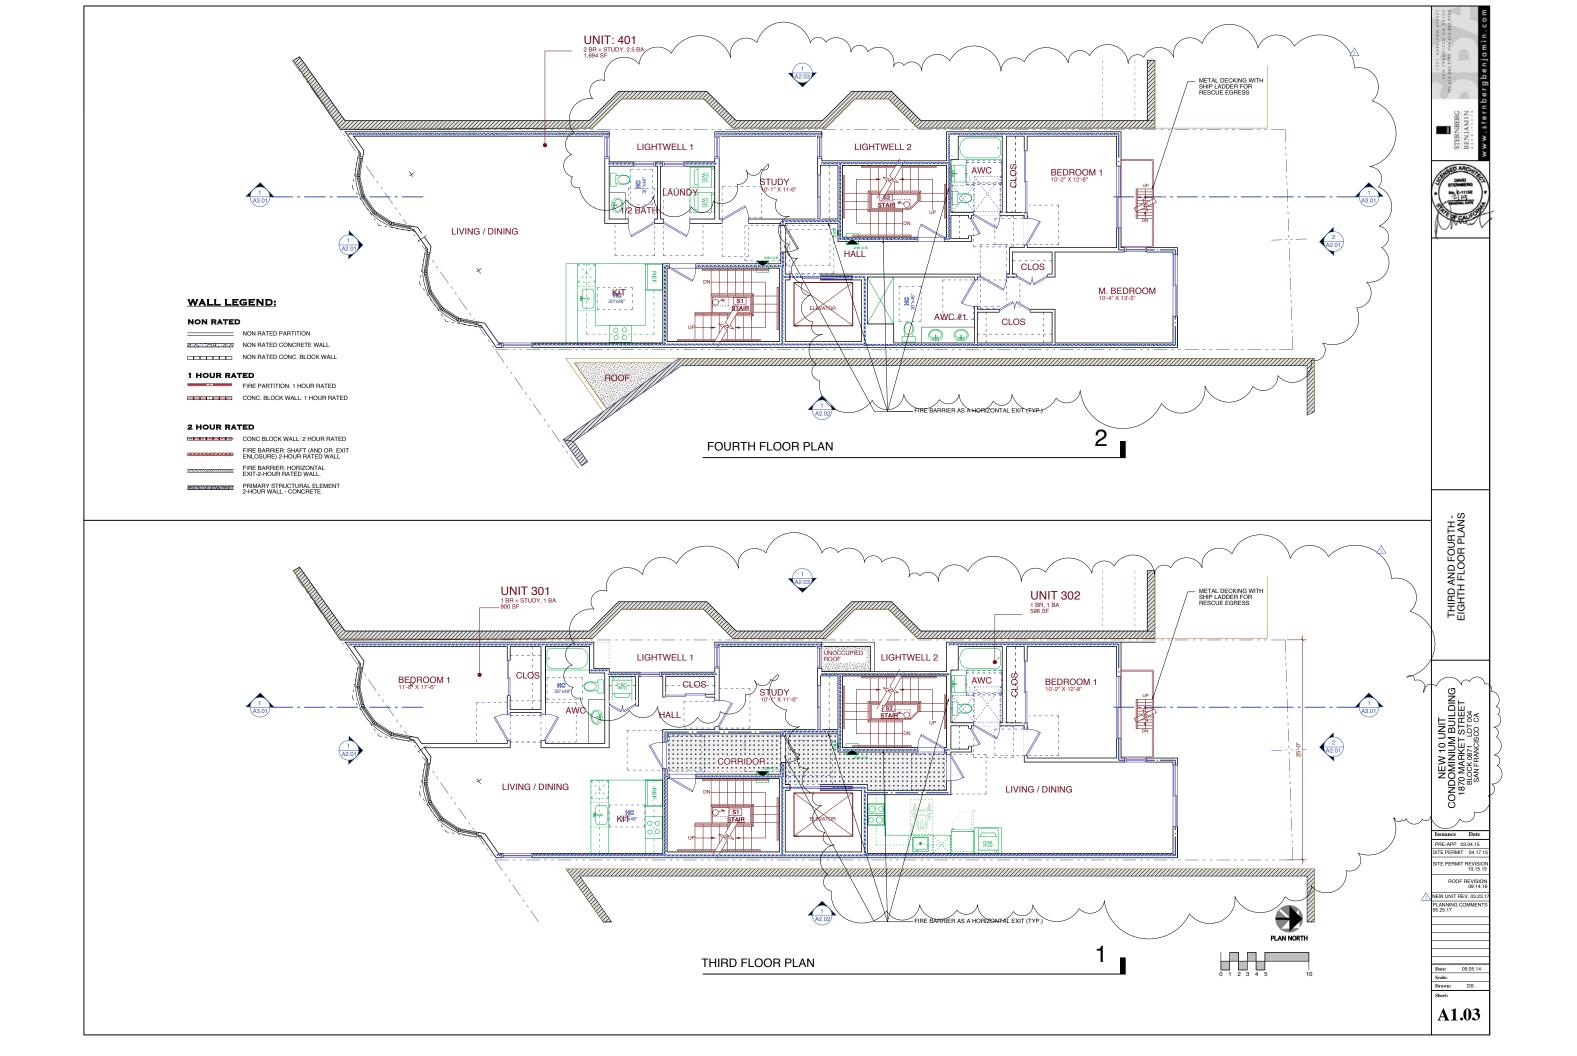

#### PROJECT DESCRIPTION

The project would demolish the existing single story private garage and construct an 85-foot tall, 8-story, approximately 16,000 square-foot building containing 10 dwelling units and approximately 400 square feet of ground floor retail. The project would require a rear yard modification (Section 134(e)(1) because the proposed building would encroach by approximately 10 feet into the rear yard and result in a rear yard of 15' 3" where 25 feet is required. Three of the dwelling units on the lower three floors would require a Variance from the exposure requirements of the Planning Code (Section 140).

Subsequent to the Discretionary Review request (DR), the project has been revised to incorporate recommendations from the Department. Those revisions include a relocation of the massing of the building towards the eastern property line, an additional dwelling unit for a total of 10, and a reduction in the amount of ground floor retail.

#### **PROJECT ANALYSIS**

Issue #1 - Building Massing: The Department is in support of the overall height, scale and form of the proposed project, since it is in alignment with the underlying zoning district and height/bulk limits. The project is which is consistent with the 85-X Height and Bulk District and manages to provide a transition between the larger building located immediately east of the site and the four-story building immediately to the west.

The project manages to provide a range of dwelling unit types on a relatively small lot in a manner that is consistent with development on Market Street.

Issue #2 - Roof Deck: The Department supports the current configuration of the open space. The Department worked with the project sponsor to increase the number of dwelling units and believes the project provides open space in a manner that is consistent with development along Market Street.

Issue #3 – Lightwells, Light and Air: The Department supports the project as proposed. Currently, the project includes lightwells that match the width of the lightwells on the adjacent property at 1874 Market

SAN FRANCISCO
PLANNING DEPARTMENT 4 Street. Additionally, the third through 8th floors of the building are set back by 18 feet from the rear property line along the western side of the lot.