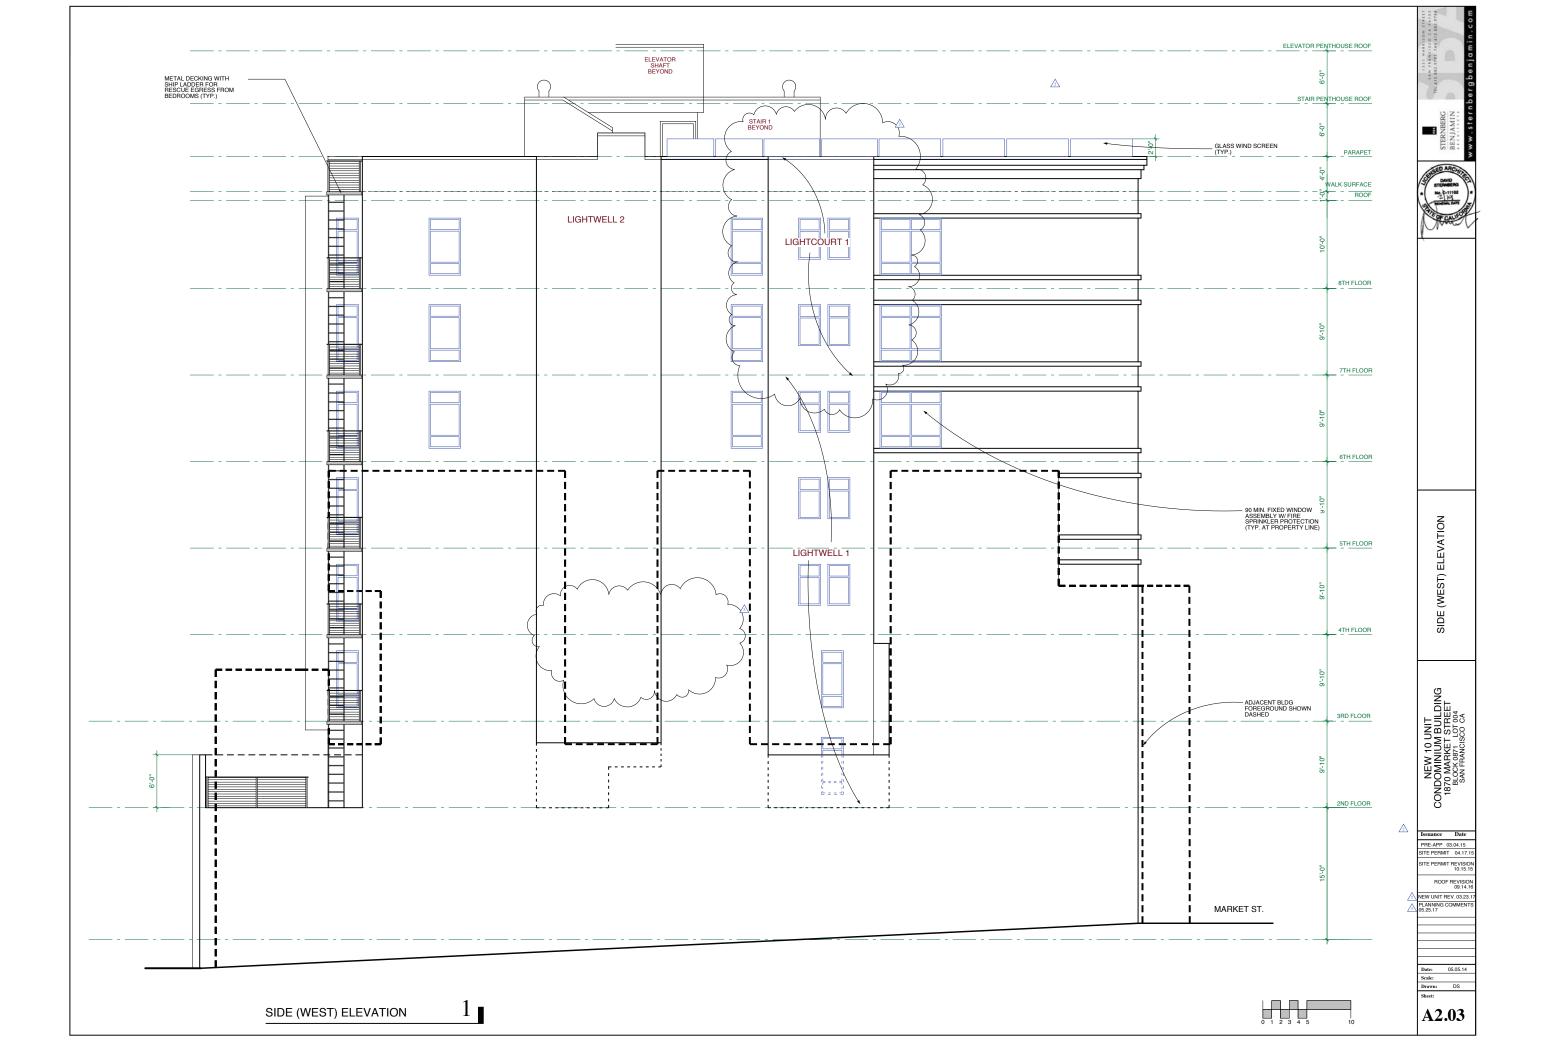

Proposed Alternative: Provide open space at lower levels to eliminate need for two penthouse stair enclosures.

Issue #3 – Lightwells: The DR requestor states that the proposed lightwells are insufficient in size relative to the scale of the proposed project and will reduce light and air to units at 1874 Market Street.

Proposed Alternative: Provide additional setbacks at upper levels and remove extra space at the core of stair shaft to minimize depth of stair; this will increase depth of lightwell.

Reference the Discretionary Review Application for additional information. The Discretionary Review Application is an attached document.

#### Issue #3 – Lightwells, Light and Air: The Project Sponsor States:

We have made the following changes in response to concerns raised by DR requester and as good neighbor gestures:

- Lightwells have been enlarged at neighbor's request. This change was made early on in the process from the neighbor's feedback.
- The mechanical room and the elevator machine room at the roof level have been relocated away from the DR requester's building. This change reduces the shadow impact on their solar panels and was made as a response to their concerns.
- The profile of stair penthouse closest to the DR requester has been reduced to minimize the shadow impact. This change was made after filing of DR.
- The shape at the rear of the proposed building has been reversed so that the longer projecting portion of the building is on the opposite side of DR requester. This change allows more light and air at the rear of the DR requester's building at the lower level and less shading to the solar panels on their roof. This change was made after meeting with one of DR requester's tenants.

Issue #3 – Lightwells, Light and Air: The Department supports the project as proposed. Currently, the project includes lightwells that match the width of the lightwells on the adjacent property at 1874 Market

SAN FRANCISCO
PLANNING DEPARTMENT 4 Street. Additionally, the third through 8th floors of the building are set back by 18 feet from the rear property line along the western side of the lot.

The Market Street facade incorporates contemporary references to traditional building compositions in the surrounding context (e.g. window sills, belt course and cornice). The project sponsor was responsive to UDAT's recommendation that lightwells match those of the adjacent building and that mechanical equipment be relocated so as not to impact the four-story building to the west.