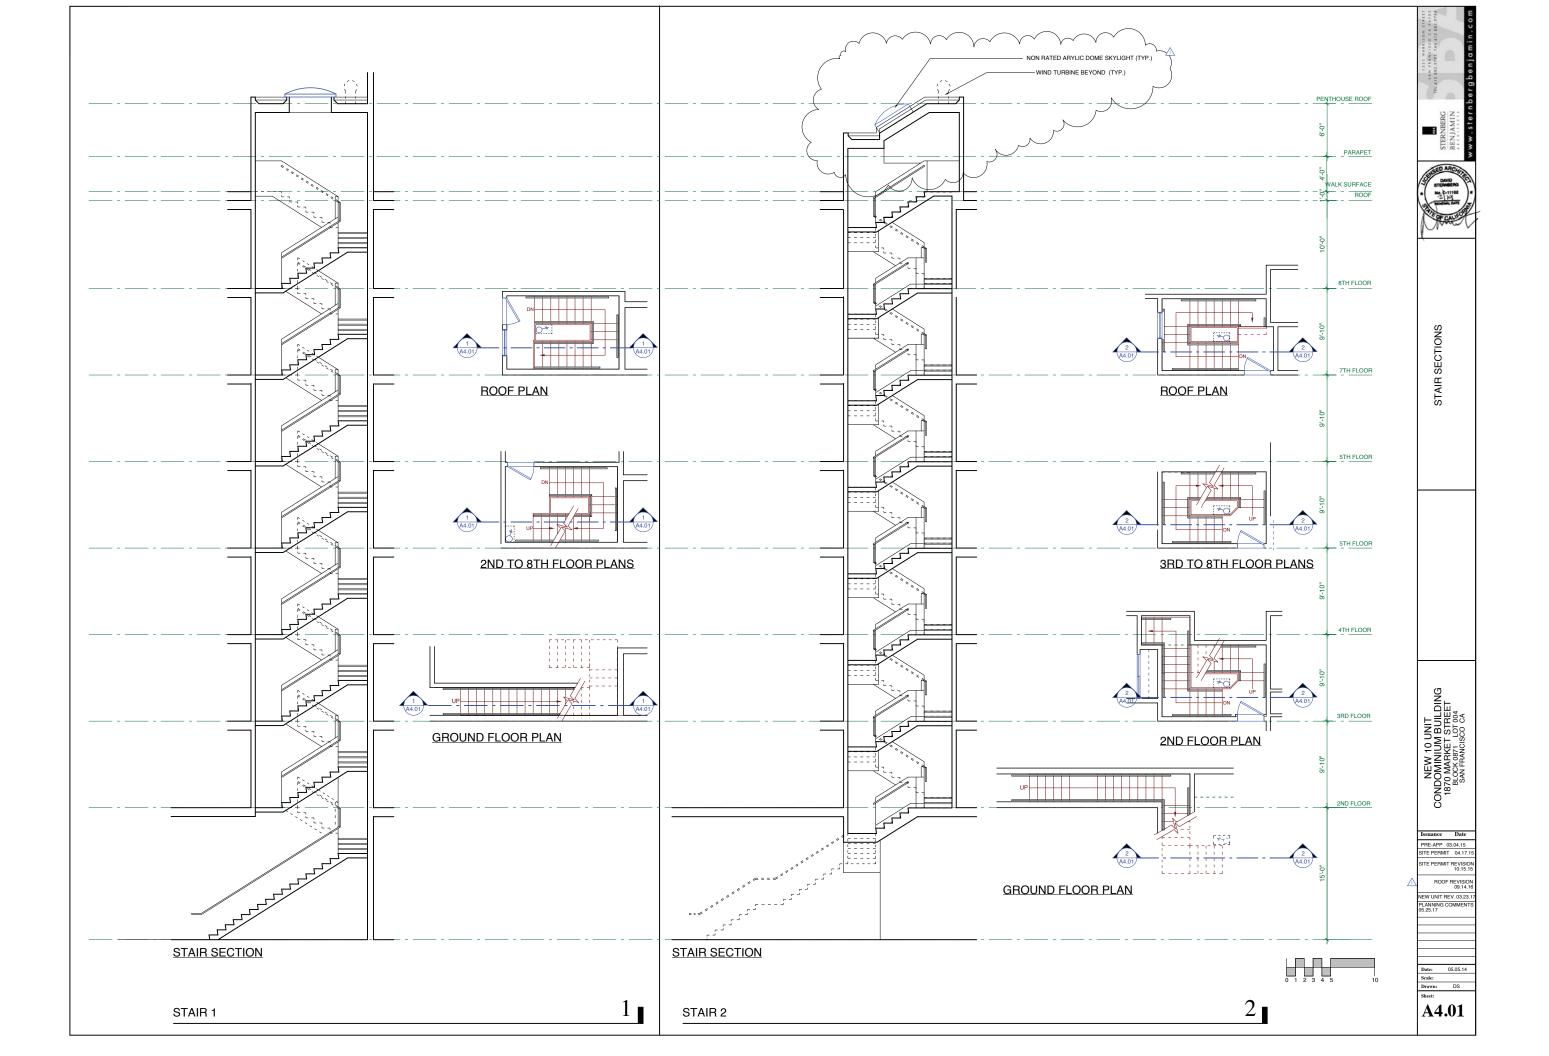

Issue #2 - Roof Deck: The DR requestor expressed concern over the size of the proposed roof deck and the need for two stair penthouses, especially since one of the stair penthouses abuts an existing light well.

Proposed Alternative: Provide open space at lower levels to eliminate need for two penthouse stair enclosures.

Issue #3 – Lightwells: The DR requestor states that the proposed lightwells are insufficient in size relative to the scale of the proposed project and will reduce light and air to units at 1874 Market Street.

Proposed Alternative: Provide additional setbacks at upper levels and remove extra space at the core of stair shaft to minimize depth of stair; this will increase depth of lightwell.

Reference the Discretionary Review Application for additional information. The Discretionary Review Application is an attached document.

#### **Issue #2 – Roof Deck:** The project sponsor states:

The project site is a small approximately 2,474 sq ft irregularly shaped lot at 25 ft wide and average of 100 ft deep. We have to accommodate two staircases and an elevator within the proposed building envelope so that does not leave much flexibility for moving things around inside or for changing the shape or size of the matching lightwells. The location of the two staircases in our

SAN FRANCISCO
PLANNING DEPARTMENT 3 project is limited by the separation between staircases required by the building code and the location of their lightwells. Therefore, we cannot change the location of the stair penthouses.