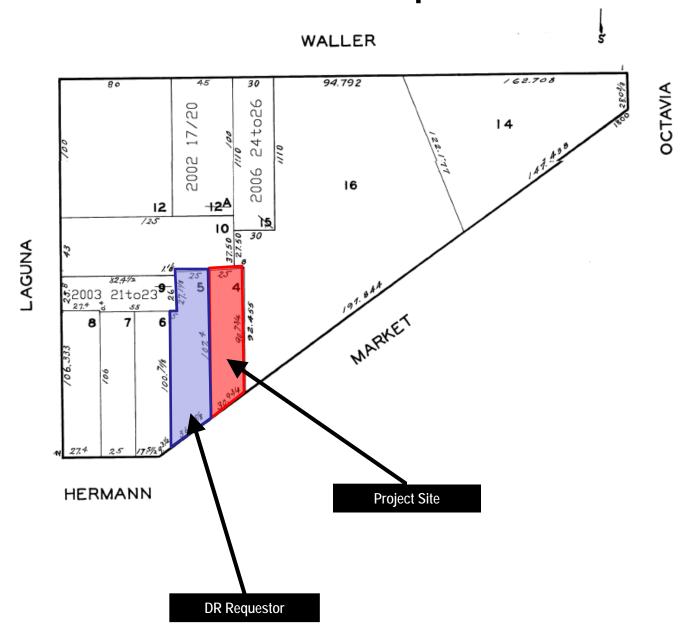

#### SITE DESCRIPTION AND PRESENT USE

The 2,474 square-foot project site is located on the north side of Market Street between Laguna Street and Octavia Boulevard; lot 004 of Assessor's Block 0871. The site is currently developed with a single story, approximately 500 square foot private garage. The site is located in the NCT-3 (Moderate Scale Neighborhood Commercial Transit District) Zoning District, the 85-X Height and Bulk District and the Market Octavia Plan Area.

#### SURROUNDING PROPERTIES AND NEIGHBORHOOD

Surrounding properties include a six-story 19-unit residential building immediately to the north (16 Laguna), a four-story mixed-use building to the west (1874-1878 Market St.), and an 8-story mixed use building to the west (1844 Market St.). Overall the surrounding area contains diverse building types and uses, with commercial and mixed-use along Market Street, with predominantly residential uses north of the site.

#### DR REQUESTOR

Serina Calhoun/Syncopated Architecture representing the owners of 1874 Market Street the property immediately west of the proposed project.