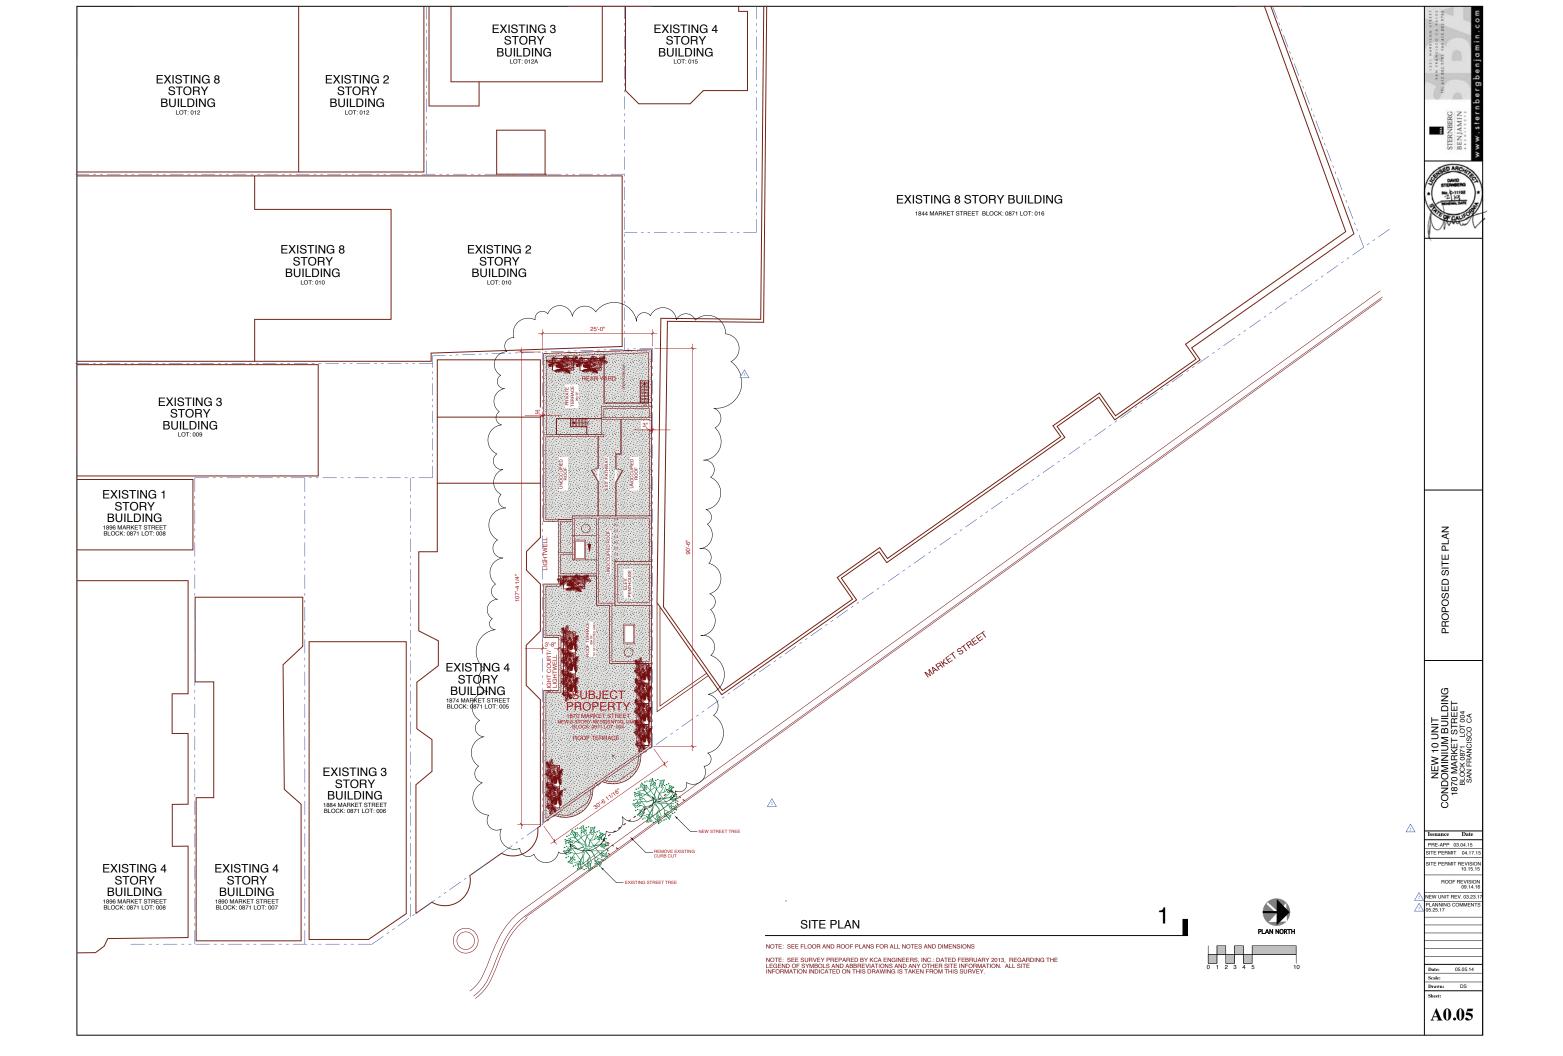

#### PROJECT DESCRIPTION

The project would demolish the existing single story private garage and construct an 85-foot tall, 8-story, approximately 16,000 square-foot building containing 10 dwelling units and approximately 400 square feet of ground floor retail. The project would require a rear yard modification (Section 134(e)(1) because the proposed building would encroach by approximately 10 feet into the rear yard and result in a rear yard of 15' 3" where 25 feet is required. Three of the dwelling units on the lower three floors would require a Variance from the exposure requirements of the Planning Code (Section 140).

#### SITE DESCRIPTION AND PRESENT USE

The 2,474 square-foot project site is located on the north side of Market Street between Laguna Street and Octavia Boulevard; lot 004 of Assessor's Block 0871. The site is currently developed with a single story, approximately 500 square foot private garage. The site is located in the NCT-3 (Moderate Scale Neighborhood Commercial Transit District) Zoning District, the 85-X Height and Bulk District and the Market Octavia Plan Area.

#### SURROUNDING PROPERTIES AND NEIGHBORHOOD

Surrounding properties include a six-story 19-unit residential building immediately to the north (16 Laguna), a four-story mixed-use building to the west (1874-1878 Market St.), and an 8-story mixed use building to the west (1844 Market St.). Overall the surrounding area contains diverse building types and uses, with commercial and mixed-use along Market Street, with predominantly residential uses north of the site.