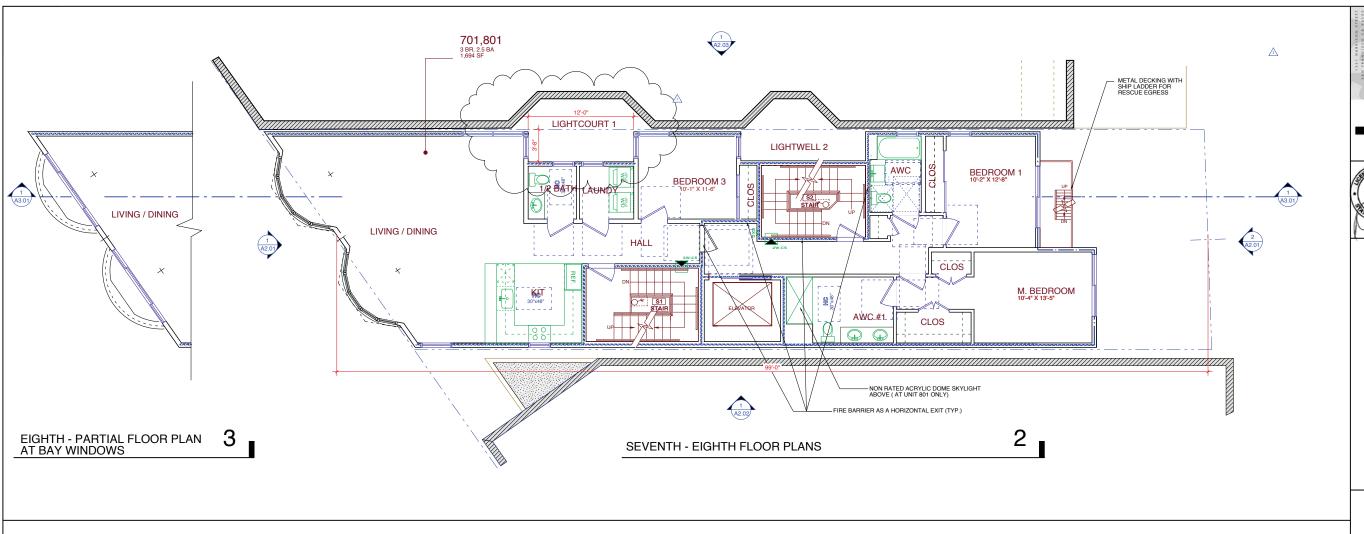

#### PROJECT DESCRIPTION

The project would demolish the existing single story private garage and construct an 85-foot tall, 8-story, approximately 16,000 square-foot building containing 10 dwelling units and approximately 400 square feet of ground floor retail. The project would require a rear yard modification (Section 134(e)(1) because the proposed building would encroach by approximately 10 feet into the rear yard and result in a rear yard of 15' 3" where 25 feet is required. Three of the dwelling units on the lower three floors would require a Variance from the exposure requirements of the Planning Code (Section 140).

Issue #3 – Lightwells, Light and Air: The Department supports the project as proposed. Currently, the project includes lightwells that match the width of the lightwells on the adjacent property at 1874 Market

SAN FRANCISCO
PLANNING DEPARTMENT 4 Street. Additionally, the third through 8th floors of the building are set back by 18 feet from the rear property line along the western side of the lot.