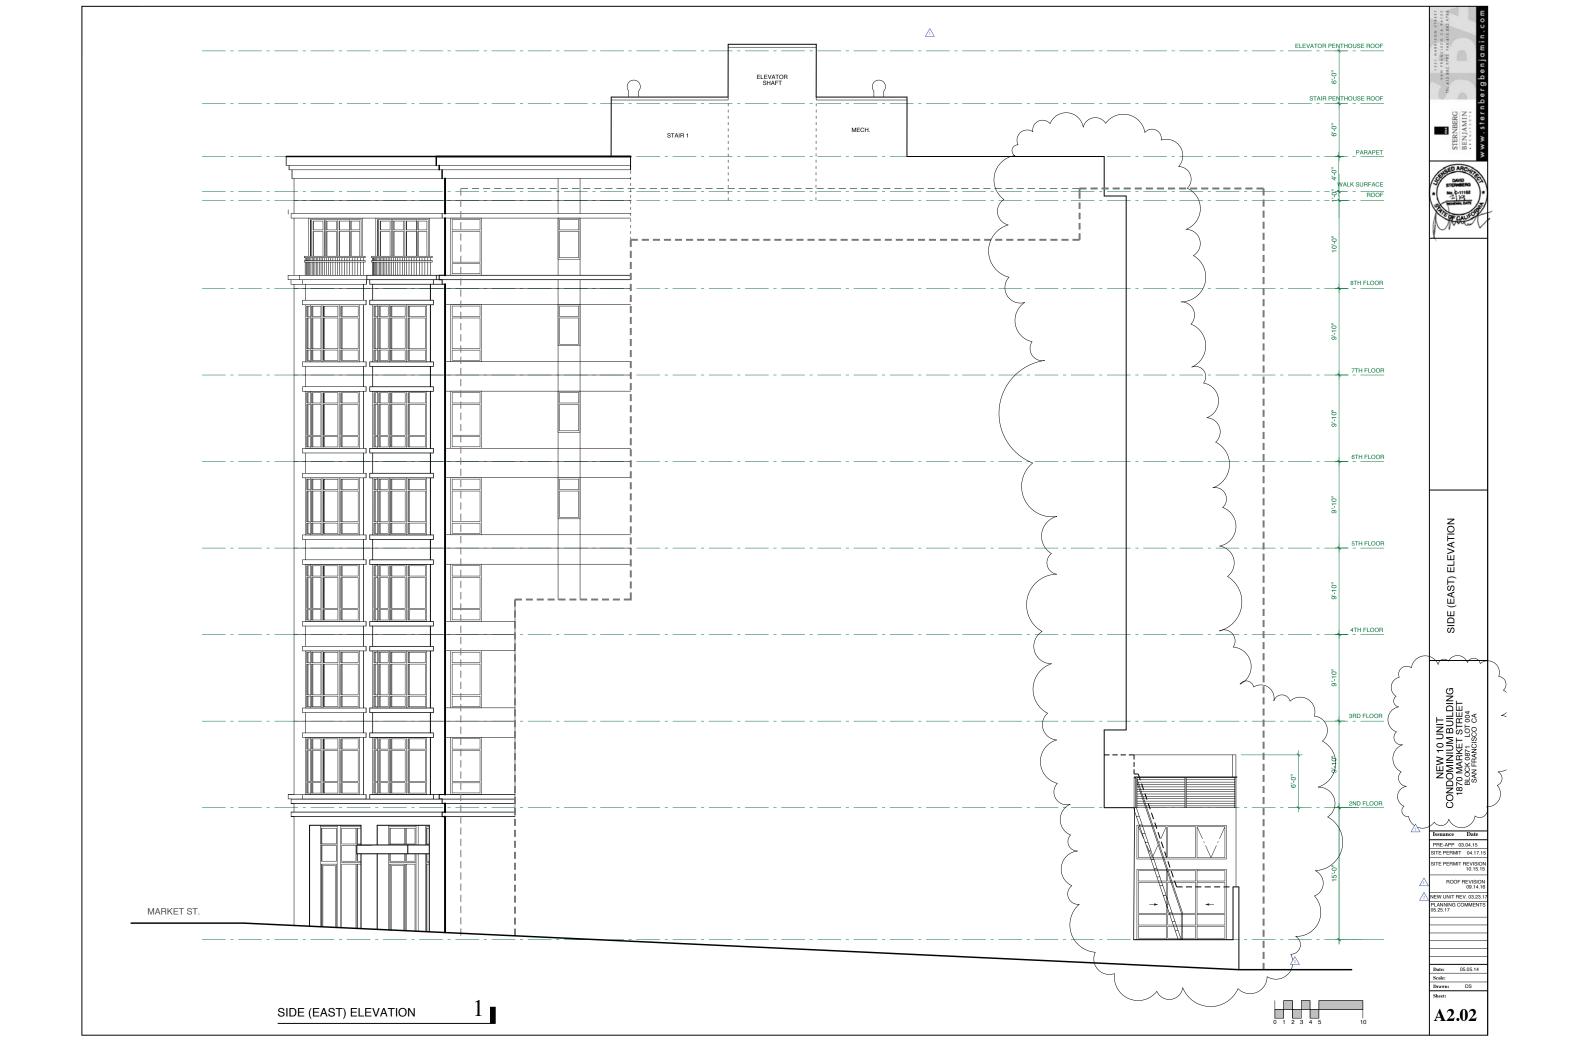

#### **PROJECT ANALYSIS**

Issue #1 - Building Massing: The Department is in support of the overall height, scale and form of the proposed project, since it is in alignment with the underlying zoning district and height/bulk limits. The project is which is consistent with the 85-X Height and Bulk District and manages to provide a transition between the larger building located immediately east of the site and the four-story building immediately to the west.

#### **URBAN DESIGN TEAM REVIEW (UDAT)**

The Planning Department's Urban Design Advisory Team (UDAT) provides design review for projects not subject to the Residential Design Guidelines.

UDAT found the overall massing, form and scale to be appropriate given the underlying zoning and height/bulk limits and responsive to existing building and open space. The proposed project is consistent with the scale and height of nearby properties and the Market & Octavia Area Plan Fundamental Design Guidelines. This section of Market Street has a variety of building heights with the project site immediately adjacent to an 80-foot tall building on the east, and a four-story building to the west. The project provides a transition between the two buildings

The Market Street facade incorporates contemporary references to traditional building compositions in the surrounding context (e.g. window sills, belt course and cornice). The project sponsor was responsive to UDAT's recommendation that lightwells match those of the adjacent building and that mechanical equipment be relocated so as not to impact the four-story building to the west.