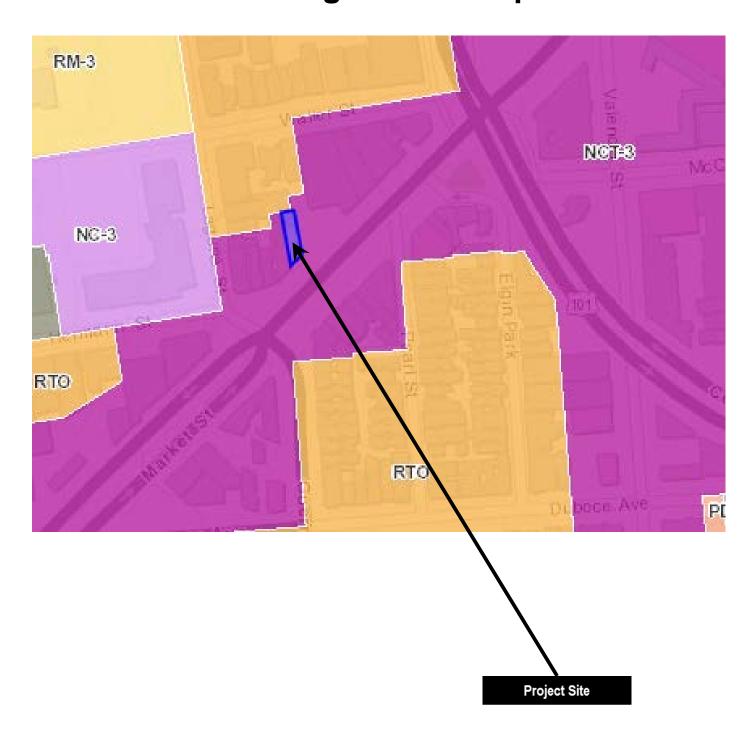

## **Zoning District Map**

The project site is located on the southern edge of the Western Addition neighborhood, adjacent to the Mission neighborhood and two blocks northwest of the South of Market neighborhood. Other zoning districts in the vicinity include: R-T-O (Residential Transit Oriented) located immediately north of the site as well as NC-3 (Moderate-Scale Neighborhood Commercial) to the west and RM-3 (Medium Density Residential Mixed) to the northwest.