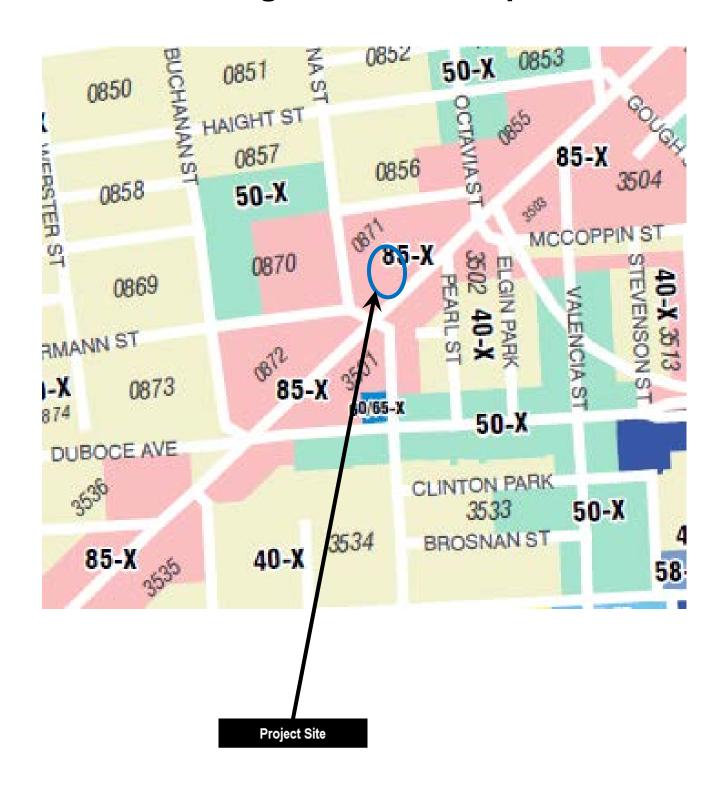

Date: September 21, 2017

Case No.: 2014-1060DRP/VAR
Project Address: 1870 Market Street

Permit Application: 2015-0501-5151

Zoning: NCT-3 (Moderate Scale Neighborhood Commercial Transit District)

85-X Height and Bulk District

*Block/Lot:* 0871/004

Project Sponsor: Victor Quan, Bridgeway Vista LP

P.O. Box 591841

San Francisco, CA 94159

Staff Contact: Claudine Asbagh – (415) 575-9165

claudine.asbagh@sfgov.org

Recommendation: Do not take DR and approve the project as proposed.

#### SITE DESCRIPTION AND PRESENT USE

The 2,474 square-foot project site is located on the north side of Market Street between Laguna Street and Octavia Boulevard; lot 004 of Assessor's Block 0871. The site is currently developed with a single story, approximately 500 square foot private garage. The site is located in the NCT-3 (Moderate Scale Neighborhood Commercial Transit District) Zoning District, the 85-X Height and Bulk District and the Market Octavia Plan Area.