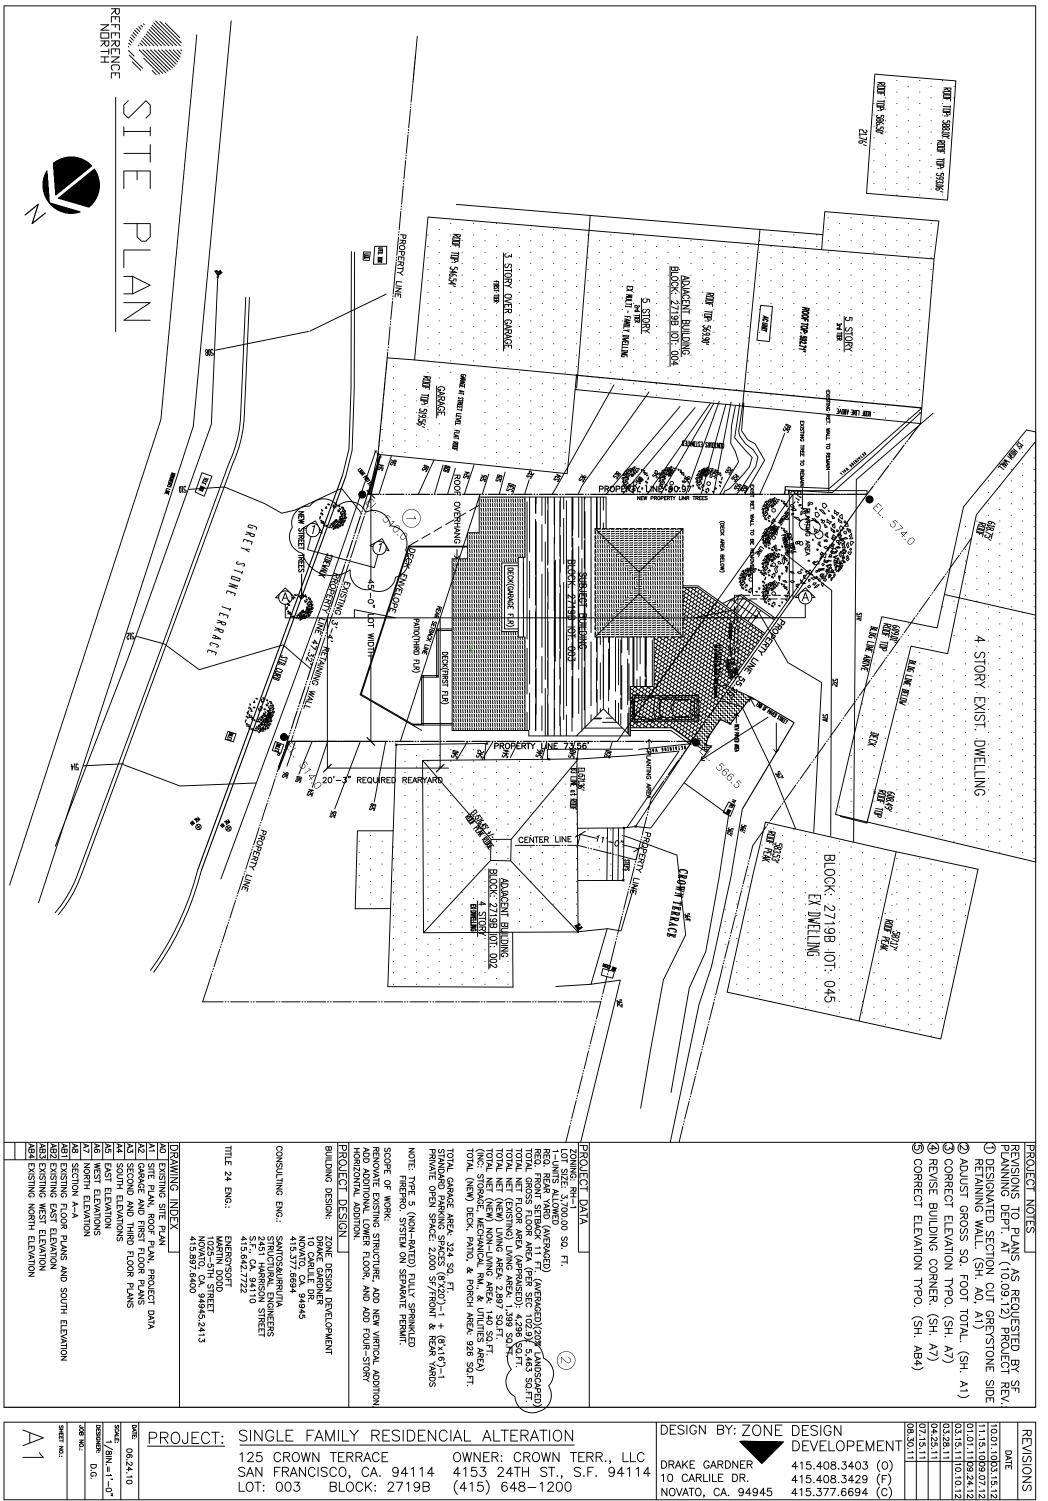

## PROJECT DESCRIPTION

The proposal is to construct a vertical and horizontal addition to an existing single-family residence that would almost encompass the building and significantly alter its appearance. The project would add approximately 2,862 square-feet of habitable area to the building and two off-street parking spaces. The proposed building would have four levels of occupancy, three of which would be located below Crown Terrace.

## SITE DESCRIPTION AND PRESENT USE

The subject property is located on the east side of Crown Terrace between Pemberton Place and Raccoon Drive in the Twin Peaks neighborhood. The site is an irregularly shaped through lot measuring approximately 3,700 square-feet with approximately 55-feet of frontage on Crown Terrace and approximately 47-feet of frontage on Graystone Terrace. The subject property is developed with a two-story, single-family dwelling, that measures approximately 1,400 square-feet of habitable area and was constructed in 1941.

## SURROUNDING PROPERTIES AND NEIGHBORHOOD

The subject property is located on a curvilinear street that follows the contours of the hillside. The properties on the west side of the street slope up from the street and are generally taller at the street wall. The properties on the east side of the street slope down from the street and are generally one-story at the street and multiple-stories at the rear. The subject property and the properties to its north are within a RH-1 zoning district. The properties to the south of the subject property are within a RM-1 zoning district which permits much greater residential density. The pattern of development within the immediate neighborhood reflects the convergence of these two zoning districts. The adjacent property north of the subject property (DR requestor, Brenda Yost) is developed with a single-family dwelling that

was constructed in 1999. The adjacent property to the south is a developed with a nine-unit, apartment building that has approximately 7,420 square-feet of habitable area. Within this context, the subject property is somewhat unique because it is a larger than average sized lot within the neighborhood and it abuts a large apartment building to one side and a single-family residence on the other side.