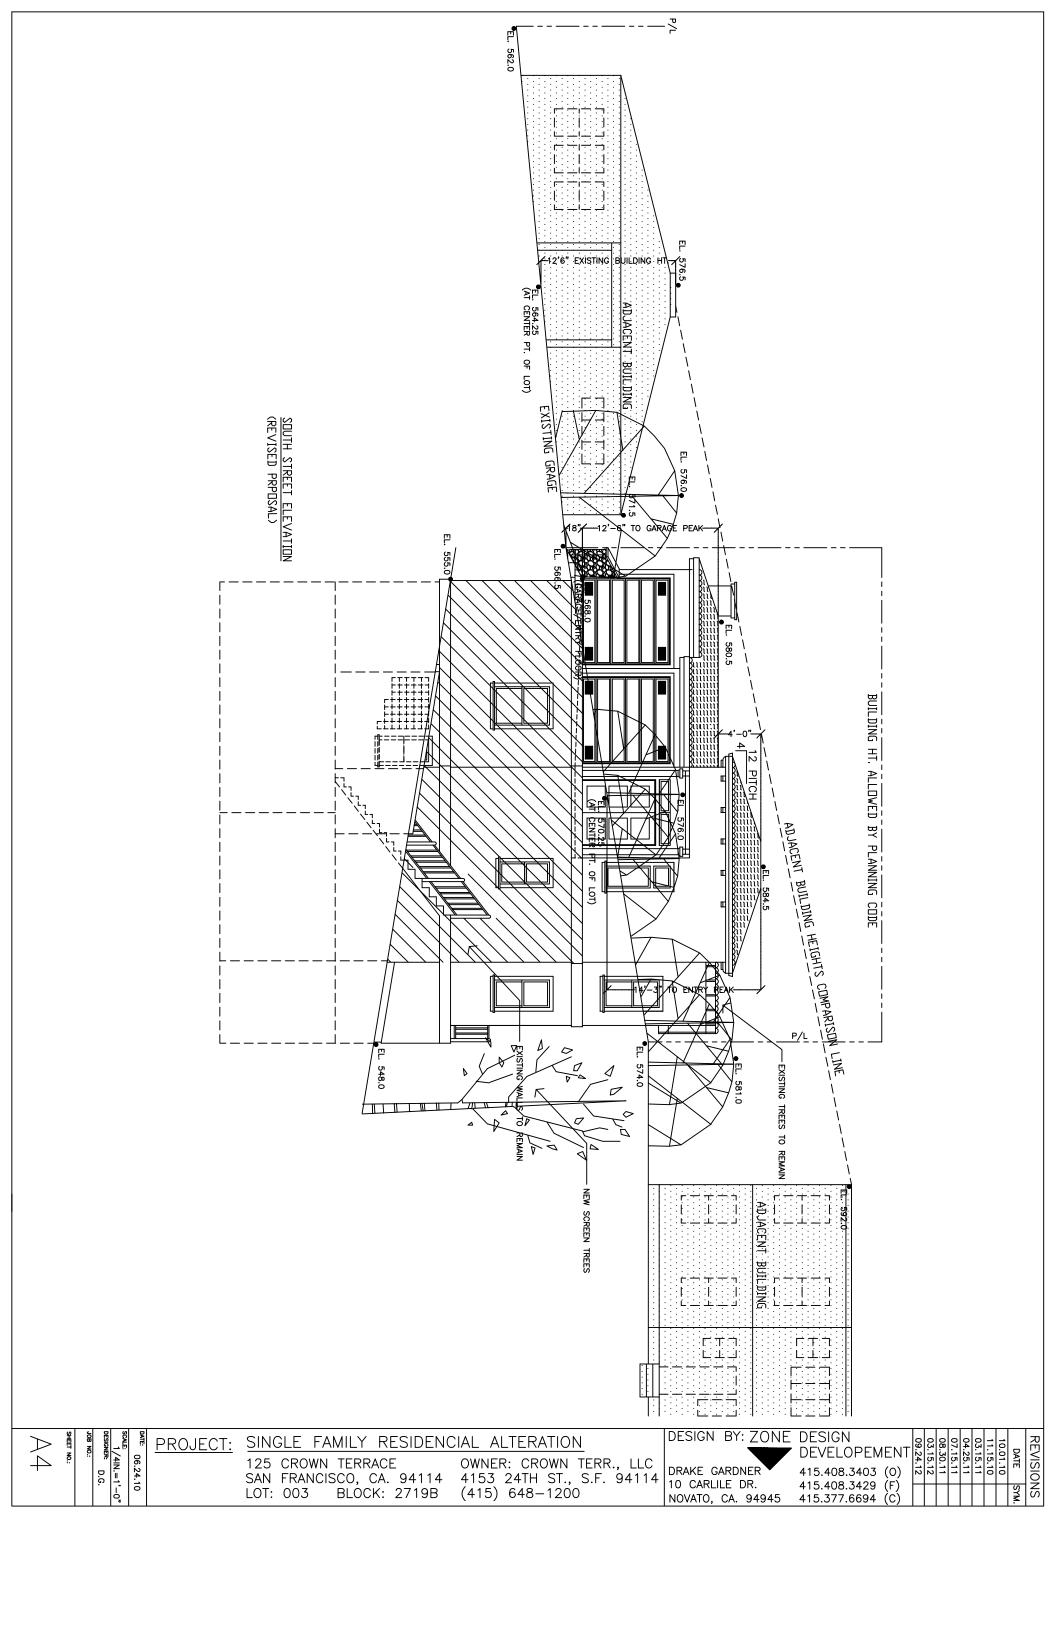

## PROJECT DESCRIPTION

The proposal is to construct a vertical and horizontal addition to an existing single-family residence that would almost encompass the building and significantly alter its appearance. The project would add approximately 2,862 square-feet of habitable area to the building and two off-street parking spaces. The proposed building would have four levels of occupancy, three of which would be located below Crown Terrace.

## SITE DESCRIPTION AND PRESENT USE

The subject property is located on the east side of Crown Terrace between Pemberton Place and Raccoon Drive in the Twin Peaks neighborhood. The site is an irregularly shaped through lot measuring approximately 3,700 square-feet with approximately 55-feet of frontage on Crown Terrace and approximately 47-feet of frontage on Graystone Terrace. The subject property is developed with a two-story, single-family dwelling, that measures approximately 1,400 square-feet of habitable area and was constructed in 1941.

## RESIDENTIAL DESIGN TEAM REVIEW

After the filing of the DR applications the RDT reviewed the project again in light of the concerns raised by the neighbors. RDT determined that the project was not exceptional or extraordinary because the proposed building would be only minimally taller than the other residential building on the east side of Crown Terrace and would still appear as a single-story building. RDT further concluded that the size of the proposed building is an appropriate transition to the single-family dwellings north of the site, that privacy would not be unusually disrupted by the proposed decks on the south side of the property, and the project will not significantly block light to 115 Crown Terrace because both buildings have a side setback to provide light and air to side windows.