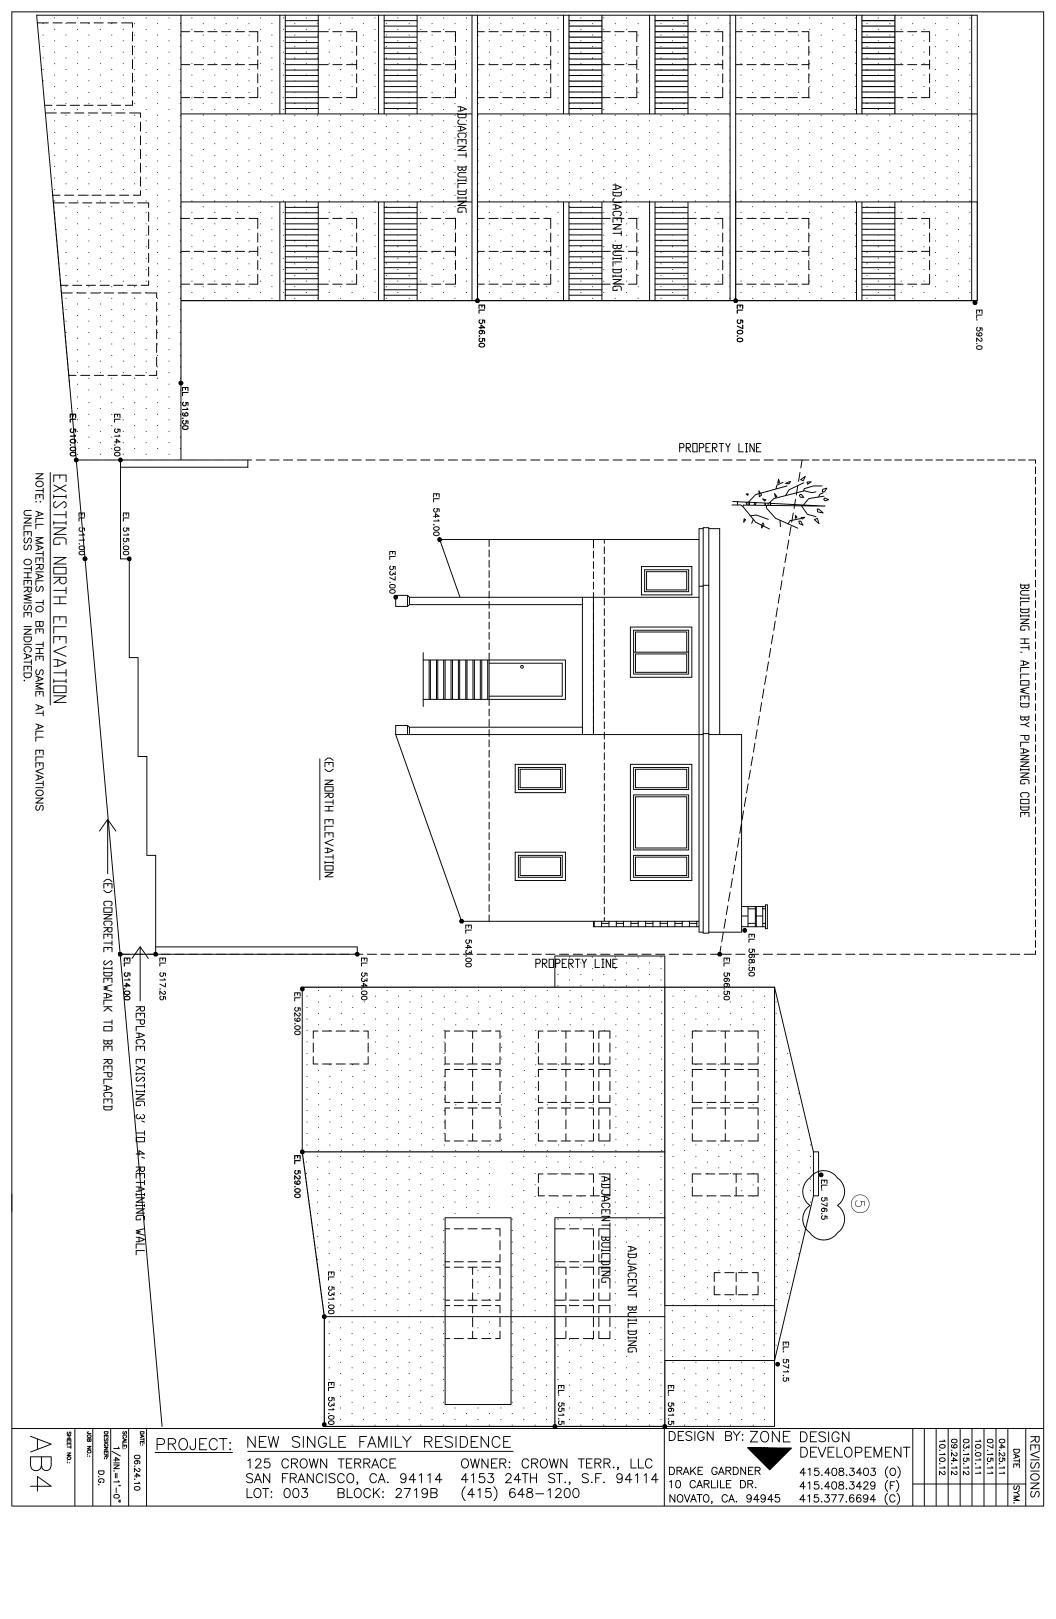

## PROJECT DESCRIPTION

The proposal is to construct a vertical and horizontal addition to an existing single-family residence that would almost encompass the building and significantly alter its appearance. The project would add approximately 2,862 square-feet of habitable area to the building and two off-street parking spaces. The proposed building would have four levels of occupancy, three of which would be located below Crown Terrace.

## SITE DESCRIPTION AND PRESENT USE

The subject property is located on the east side of Crown Terrace between Pemberton Place and Raccoon Drive in the Twin Peaks neighborhood. The site is an irregularly shaped through lot measuring approximately 3,700 square-feet with approximately 55-feet of frontage on Crown Terrace and approximately 47-feet of frontage on Graystone Terrace. The subject property is developed with a two-story, single-family dwelling, that measures approximately 1,400 square-feet of habitable area and was constructed in 1941.

## SURROUNDING PROPERTIES AND NEIGHBORHOOD

The subject property is located on a curvilinear street that follows the contours of the hillside. The properties on the west side of the street slope up from the street and are generally taller at the street wall. The properties on the east side of the street slope down from the street and are generally one-story at the street and multiple-stories at the rear. The subject property and the properties to its north are within a RH-1 zoning district. The properties to the south of the subject property are within a RM-1 zoning district which permits much greater residential density. The pattern of development within the immediate neighborhood reflects the convergence of these two zoning districts. The adjacent property north of the subject property (DR requestor, Brenda Yost) is developed with a single-family dwelling that

## RESIDENTIAL DESIGN TEAM REVIEW

After the filing of the DR applications the RDT reviewed the project again in light of the concerns raised by the neighbors. RDT determined that the project was not exceptional or extraordinary because the proposed building would be only minimally taller than the other residential building on the east side of Crown Terrace and would still appear as a single-story building. RDT further concluded that the size of the proposed building is an appropriate transition to the single-family dwellings north of the site, that privacy would not be unusually disrupted by the proposed decks on the south side of the property, and the project will not significantly block light to 115 Crown Terrace because both buildings have a side setback to provide light and air to side windows.