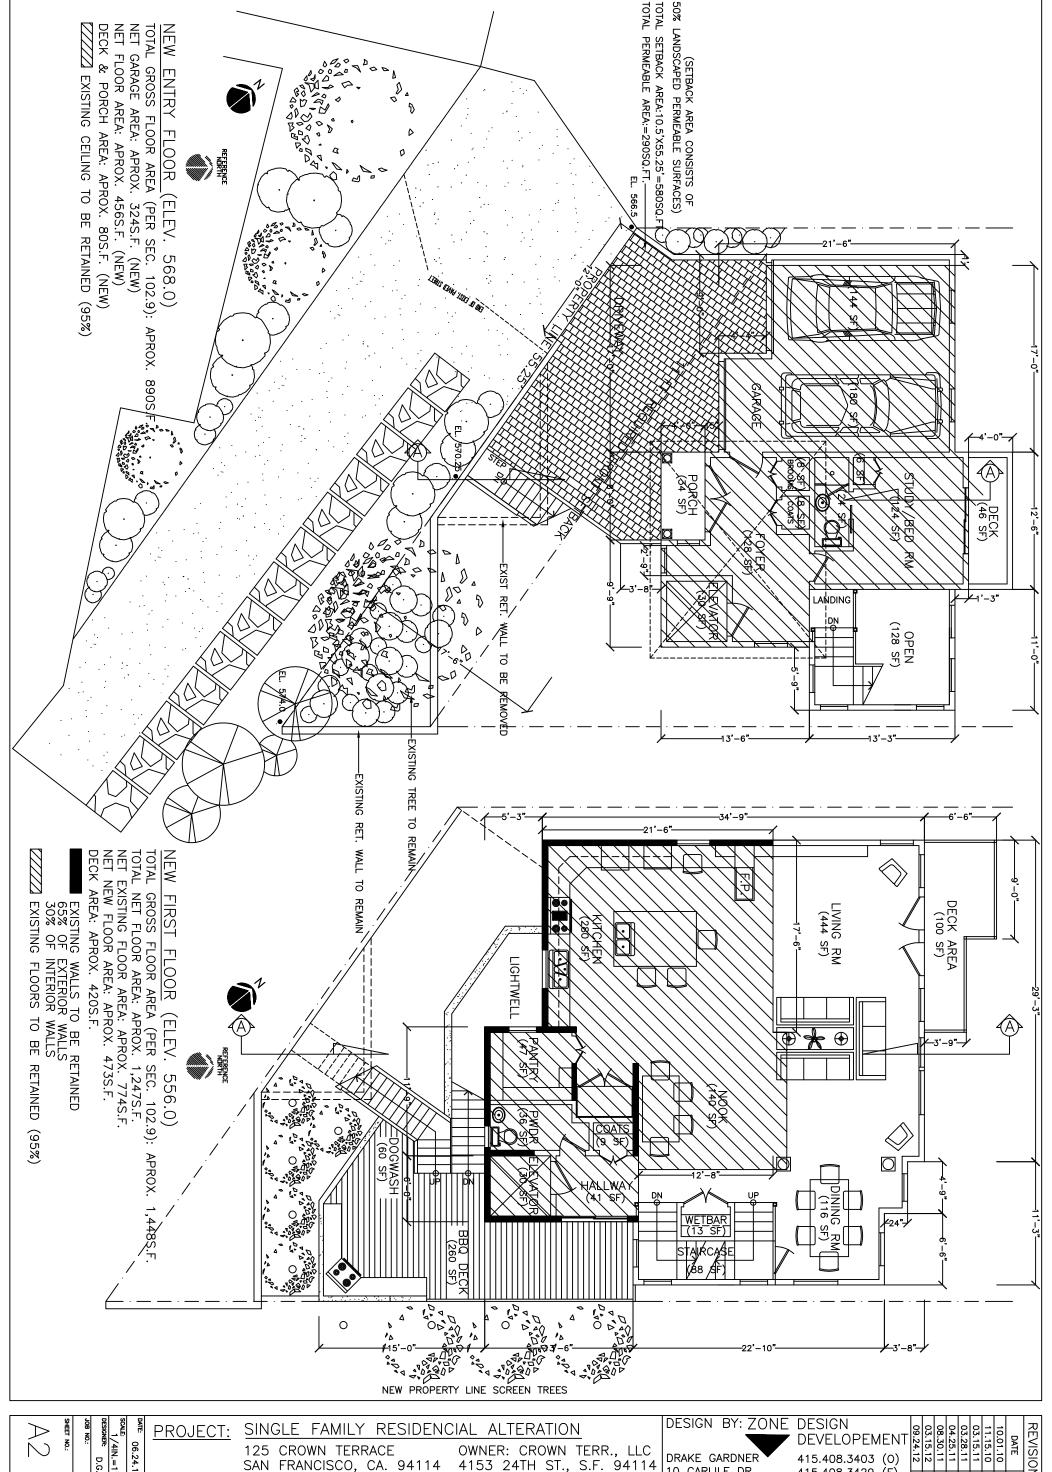

## PROJECT DESCRIPTION

The proposal is to construct a vertical and horizontal addition to an existing single-family residence that would almost encompass the building and significantly alter its appearance. The project would add approximately 2,862 square-feet of habitable area to the building and two off-street parking spaces. The proposed building would have four levels of occupancy, three of which would be located below Crown Terrace.

## SITE DESCRIPTION AND PRESENT USE

The subject property is located on the east side of Crown Terrace between Pemberton Place and Raccoon Drive in the Twin Peaks neighborhood. The site is an irregularly shaped through lot measuring approximately 3,700 square-feet with approximately 55-feet of frontage on Crown Terrace and approximately 47-feet of frontage on Graystone Terrace. The subject property is developed with a two-story, single-family dwelling, that measures approximately 1,400 square-feet of habitable area and was constructed in 1941.