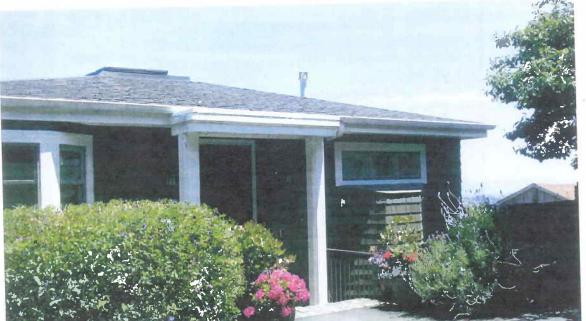

## SITE DESCRIPTION AND PRESENT USE

The subject property is located on the east side of Crown Terrace between Pemberton Place and Raccoon Drive in the Twin Peaks neighborhood. The site is an irregularly shaped through lot measuring approximately 3,700 square-feet with approximately 55-feet of frontage on Crown Terrace and approximately 47-feet of frontage on Graystone Terrace. The subject property is developed with a two-story, single-family dwelling, that measures approximately 1,400 square-feet of habitable area and was constructed in 1941.