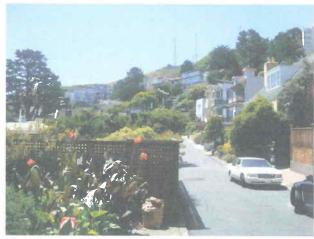

## SURROUNDING PROPERTIES AND NEIGHBORHOOD

The subject property is located on a curvilinear street that follows the contours of the hillside. The properties on the west side of the street slope up from the street and are generally taller at the street wall. The properties on the east side of the street slope down from the street and are generally one-story at the street and multiple-stories at the rear. The subject property and the properties to its north are within a RH-1 zoning district. The properties to the south of the subject property are within a RM-1 zoning district which permits much greater residential density. The pattern of development within the immediate neighborhood reflects the convergence of these two zoning districts. The adjacent property north of the subject property (DR requestor, Brenda Yost) is developed with a single-family dwelling that

was constructed in 1999. The adjacent property to the south is a developed with a nine-unit, apartment building that has approximately 7,420 square-feet of habitable area. Within this context, the subject property is somewhat unique because it is a larger than average sized lot within the neighborhood and it abuts a large apartment building to one side and a single-family residence on the other side.