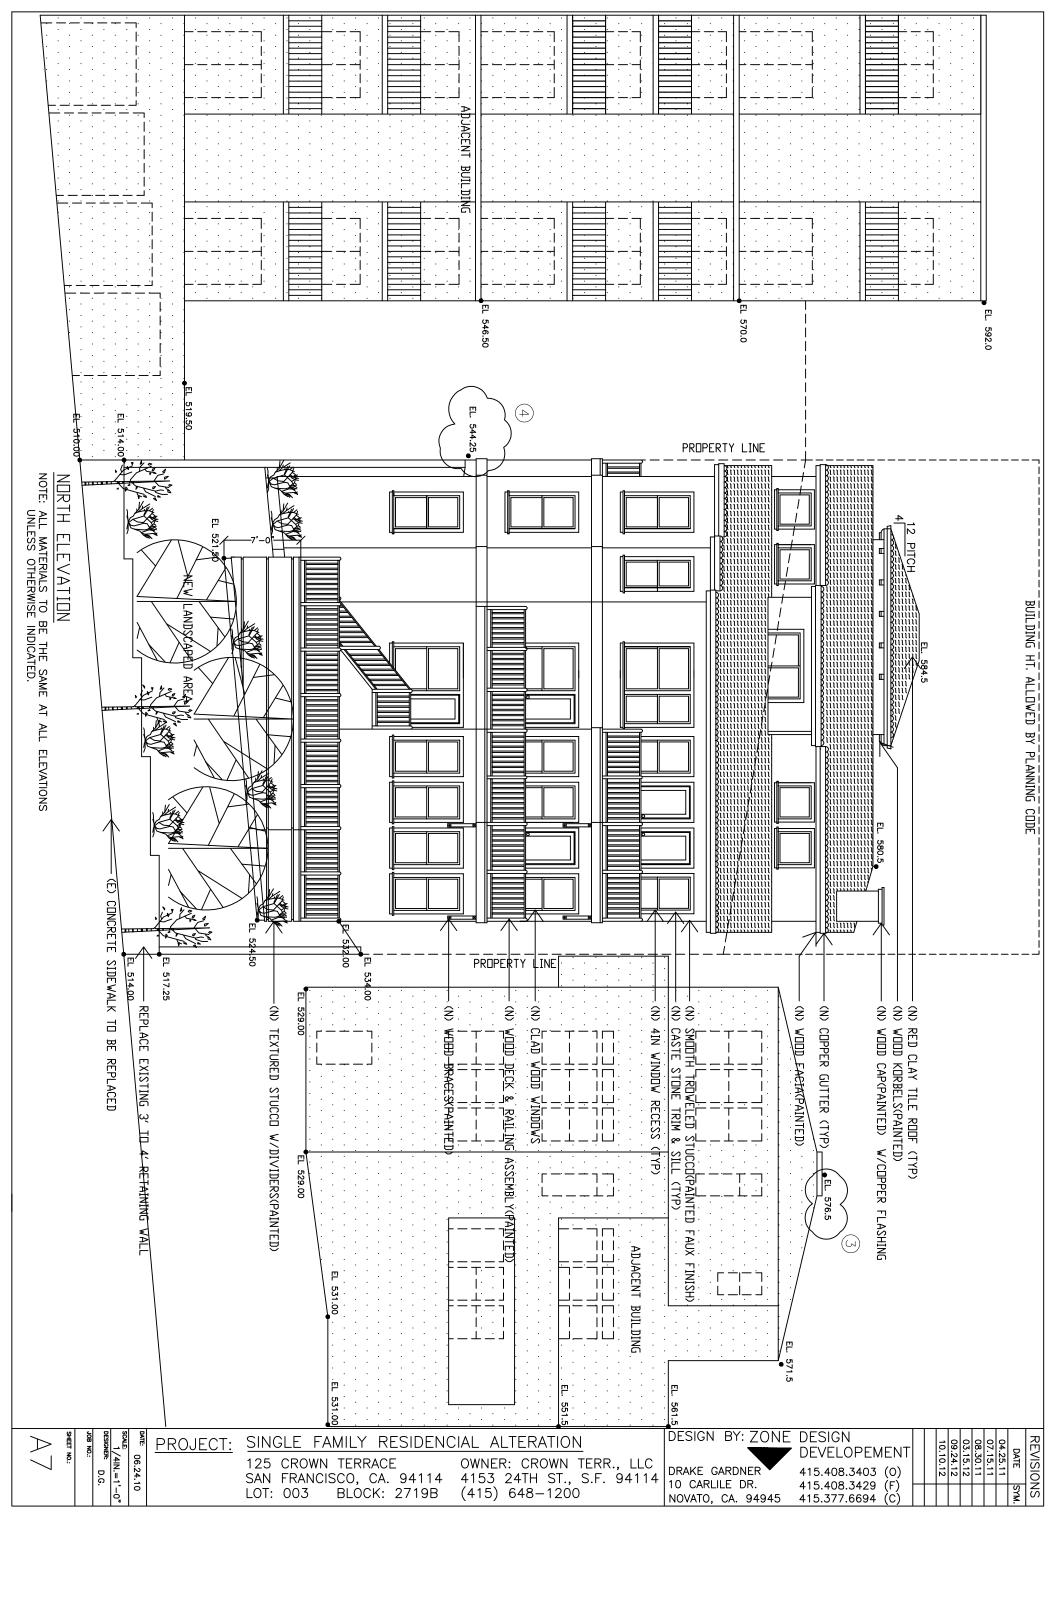

## PROJECT DESCRIPTION

The proposal is to construct a vertical and horizontal addition to an existing single-family residence that would almost encompass the building and significantly alter its appearance. The project would add approximately 2,862 square-feet of habitable area to the building and two off-street parking spaces. The proposed building would have four levels of occupancy, three of which would be located below Crown Terrace.

## SITE DESCRIPTION AND PRESENT USE

The subject property is located on the east side of Crown Terrace between Pemberton Place and Raccoon Drive in the Twin Peaks neighborhood. The site is an irregularly shaped through lot measuring approximately 3,700 square-feet with approximately 55-feet of frontage on Crown Terrace and approximately 47-feet of frontage on Graystone Terrace. The subject property is developed with a two-story, single-family dwelling, that measures approximately 1,400 square-feet of habitable area and was constructed in 1941.

## SURROUNDING PROPERTIES AND NEIGHBORHOOD

The subject property is located on a curvilinear street that follows the contours of the hillside. The properties on the west side of the street slope up from the street and are generally taller at the street wall. The properties on the east side of the street slope down from the street and are generally one-story at the street and multiple-stories at the rear. The subject property and the properties to its north are within a RH-1 zoning district. The properties to the south of the subject property are within a RM-1 zoning district which permits much greater residential density. The pattern of development within the immediate neighborhood reflects the convergence of these two zoning districts. The adjacent property north of the subject property (DR requestor, Brenda Yost) is developed with a single-family dwelling that

was constructed in 1999. The adjacent property to the south is a developed with a nine-unit, apartment building that has approximately 7,420 square-feet of habitable area. Within this context, the subject property is somewhat unique because it is a larger than average sized lot within the neighborhood and it abuts a large apartment building to one side and a single-family residence on the other side.