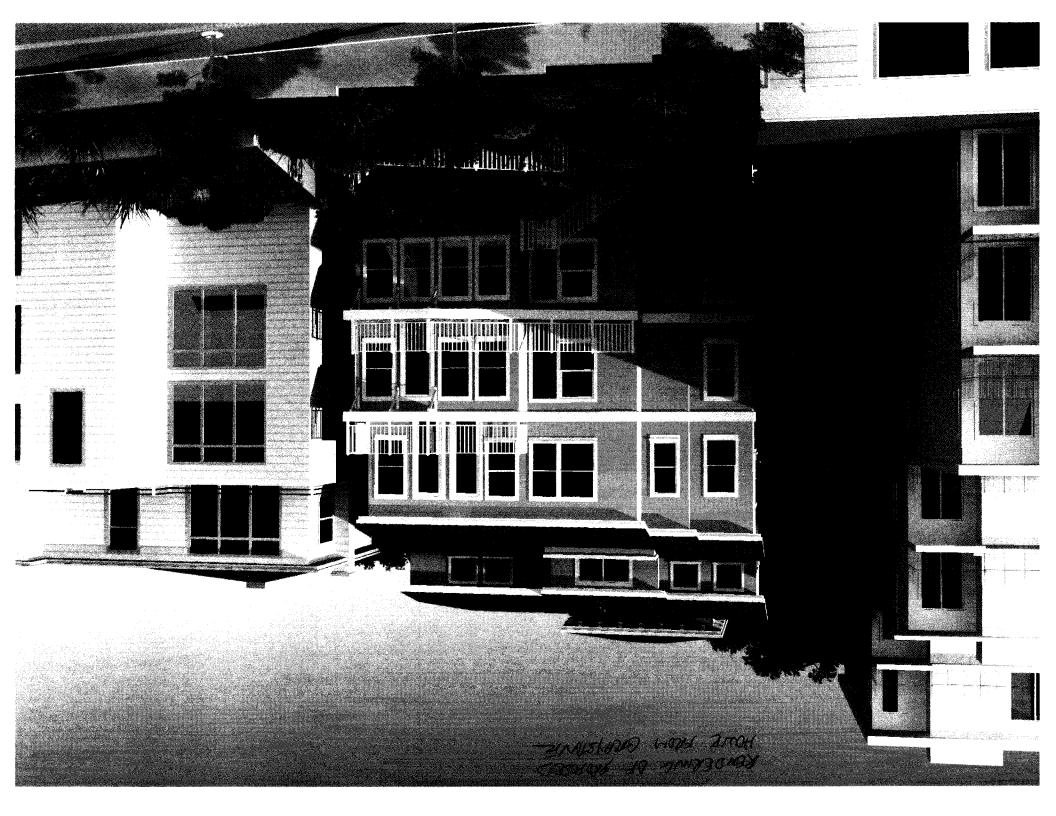

## PROJECT DESCRIPTION

The proposal is to construct a vertical and horizontal addition to an existing single-family residence that would almost encompass the building and significantly alter its appearance. The project would add approximately 2,862 square-feet of habitable area to the building and two off-street parking spaces. The proposed building would have four levels of occupancy, three of which would be located below Crown Terrace.

### **Attachments:**

Block Book Map
Sanborn Map
Zoning Map
Aerial Photographs
Section 311 Notice
Environmental Determination
DR Applications
Context Photographs
Renderings
Reduced Plans
Response to DR Application
Addendum to DR Applications