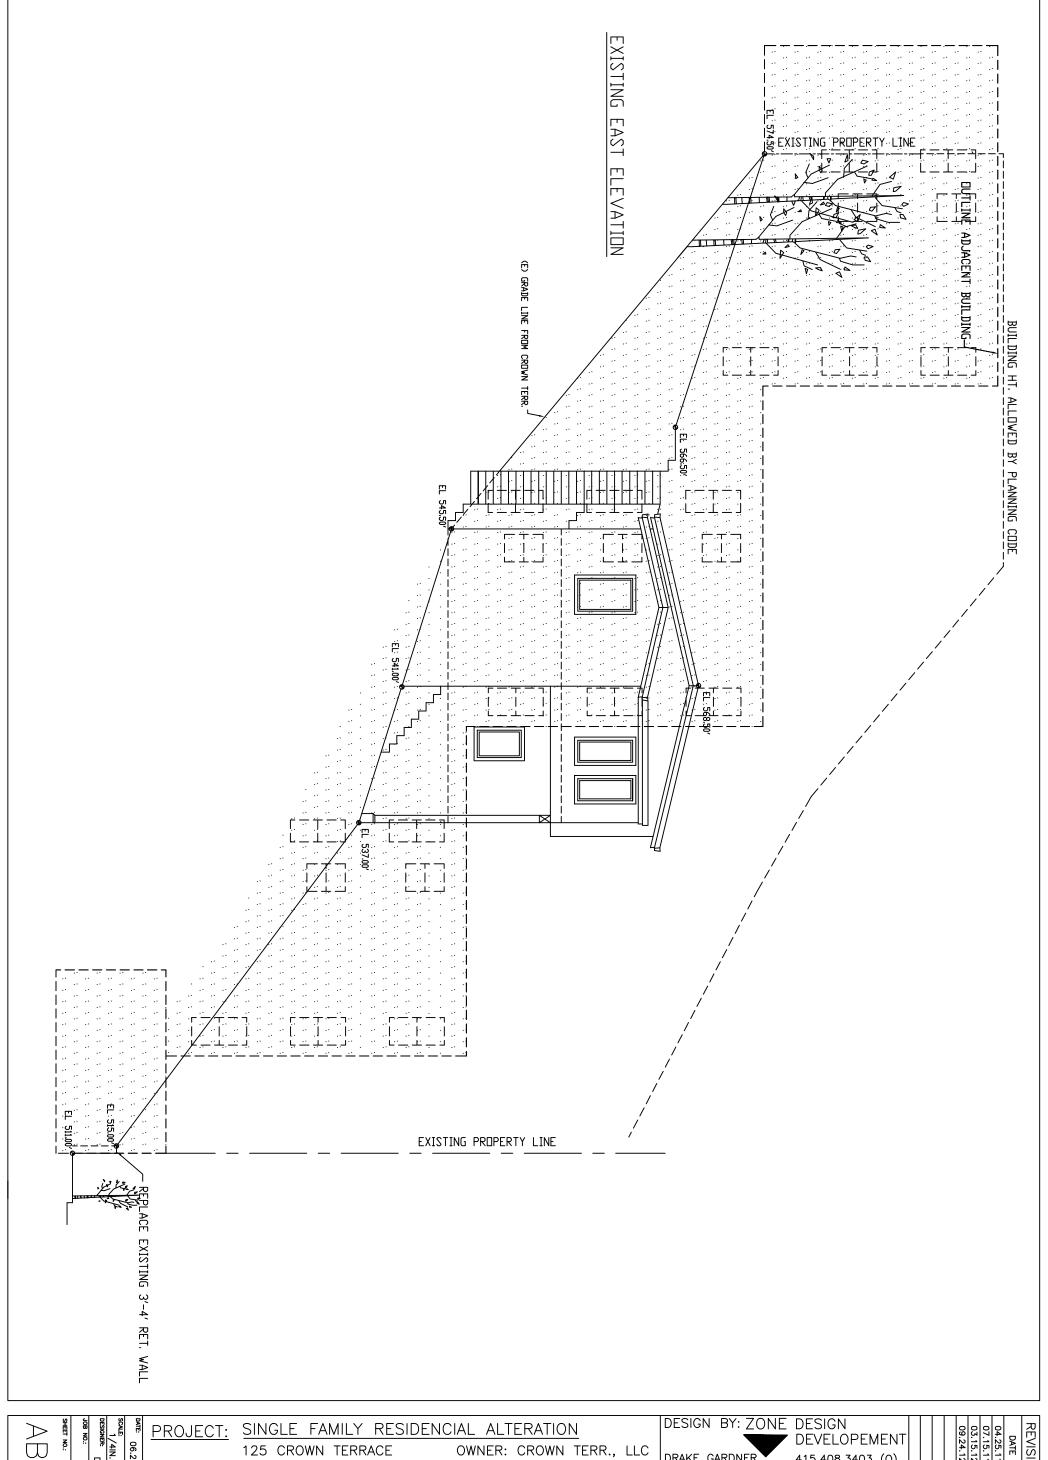

## PROJECT DESCRIPTION

The proposal is to construct a vertical and horizontal addition to an existing single-family residence that would almost encompass the building and significantly alter its appearance. The project would add approximately 2,862 square-feet of habitable area to the building and two off-street parking spaces. The proposed building would have four levels of occupancy, three of which would be located below Crown Terrace.

## RESIDENTIAL DESIGN TEAM REVIEW

After the filing of the DR applications the RDT reviewed the project again in light of the concerns raised by the neighbors. RDT determined that the project was not exceptional or extraordinary because the proposed building would be only minimally taller than the other residential building on the east side of Crown Terrace and would still appear as a single-story building. RDT further concluded that the size of the proposed building is an appropriate transition to the single-family dwellings north of the site, that privacy would not be unusually disrupted by the proposed decks on the south side of the property, and the project will not significantly block light to 115 Crown Terrace because both buildings have a side setback to provide light and air to side windows.