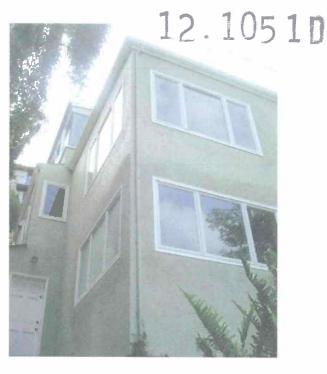

## PROJECT DESCRIPTION

The proposal is to construct a vertical and horizontal addition to an existing single-family residence that would almost encompass the building and significantly alter its appearance. The project would add approximately 2,862 square-feet of habitable area to the building and two off-street parking spaces. The proposed building would have four levels of occupancy, three of which would be located below Crown Terrace.

## SITE DESCRIPTION AND PRESENT USE

The subject property is located on the east side of Crown Terrace between Pemberton Place and Raccoon Drive in the Twin Peaks neighborhood. The site is an irregularly shaped through lot measuring approximately 3,700 square-feet with approximately 55-feet of frontage on Crown Terrace and approximately 47-feet of frontage on Graystone Terrace. The subject property is developed with a two-story, single-family dwelling, that measures approximately 1,400 square-feet of habitable area and was constructed in 1941.