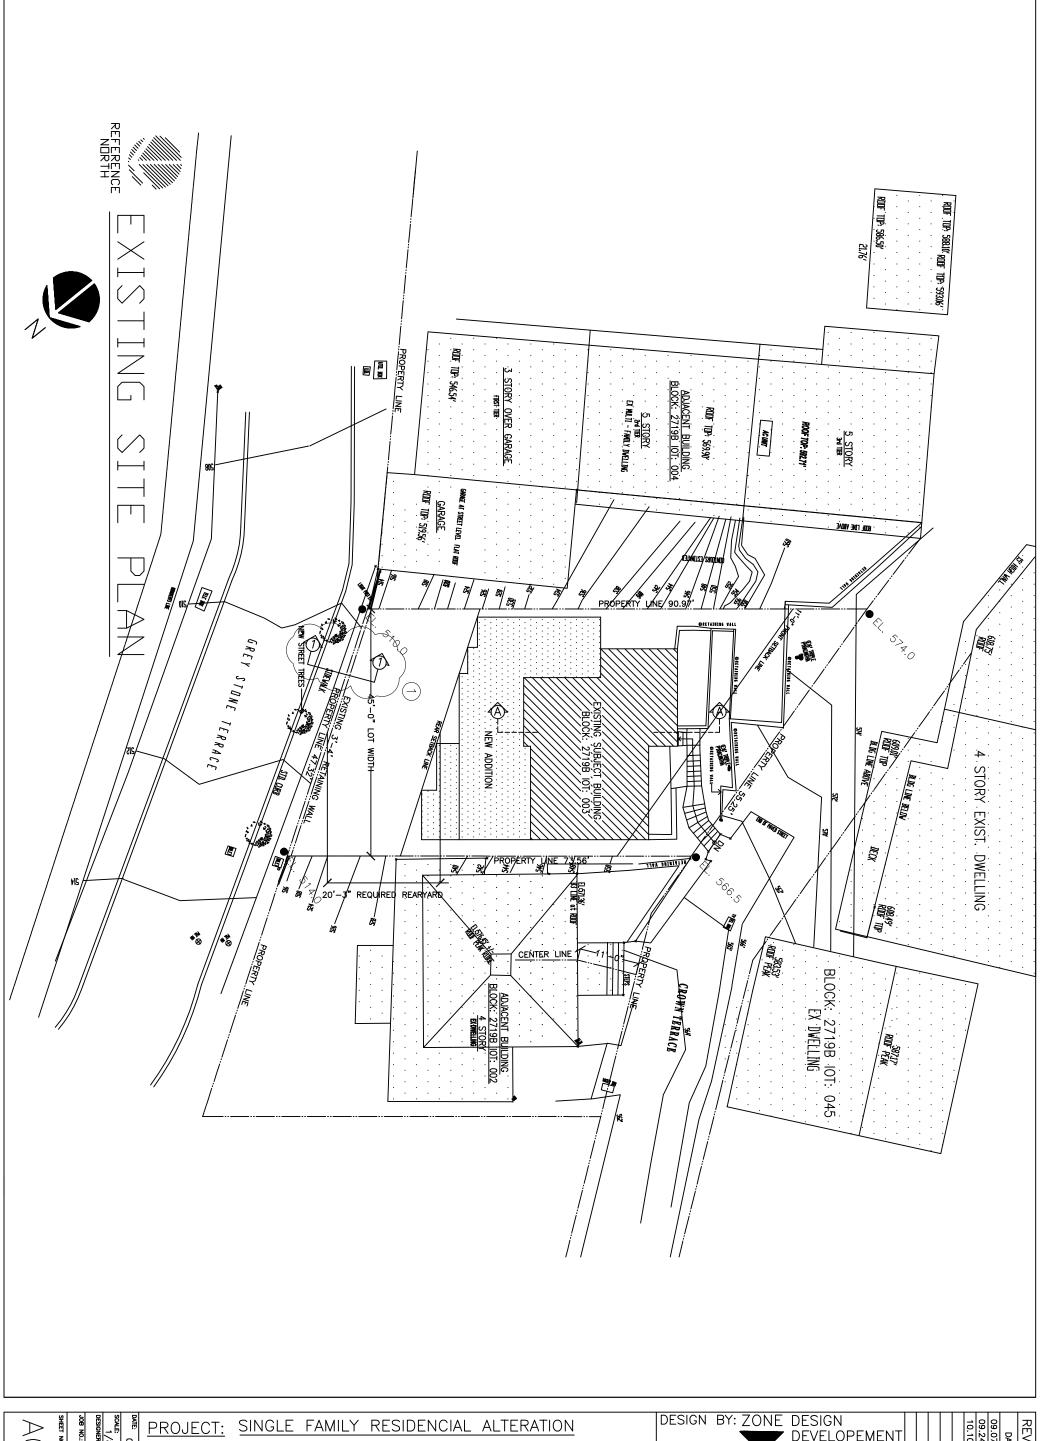

## PROJECT DESCRIPTION

The proposal is to construct a vertical and horizontal addition to an existing single-family residence that would almost encompass the building and significantly alter its appearance. The project would add approximately 2,862 square-feet of habitable area to the building and two off-street parking spaces. The proposed building would have four levels of occupancy, three of which would be located below Crown Terrace.

## SITE DESCRIPTION AND PRESENT USE

The subject property is located on the east side of Crown Terrace between Pemberton Place and Raccoon Drive in the Twin Peaks neighborhood. The site is an irregularly shaped through lot measuring approximately 3,700 square-feet with approximately 55-feet of frontage on Crown Terrace and approximately 47-feet of frontage on Graystone Terrace. The subject property is developed with a two-story, single-family dwelling, that measures approximately 1,400 square-feet of habitable area and was constructed in 1941.

## SURROUNDING PROPERTIES AND NEIGHBORHOOD

The subject property is located on a curvilinear street that follows the contours of the hillside. The properties on the west side of the street slope up from the street and are generally taller at the street wall. The properties on the east side of the street slope down from the street and are generally one-story at the street and multiple-stories at the rear. The subject property and the properties to its north are within a RH-1 zoning district. The properties to the south of the subject property are within a RM-1 zoning district which permits much greater residential density. The pattern of development within the immediate neighborhood reflects the convergence of these two zoning districts. The adjacent property north of the subject property (DR requestor, Brenda Yost) is developed with a single-family dwelling that

was constructed in 1999. The adjacent property to the south is a developed with a nine-unit, apartment building that has approximately 7,420 square-feet of habitable area. Within this context, the subject property is somewhat unique because it is a larger than average sized lot within the neighborhood and it abuts a large apartment building to one side and a single-family residence on the other side.