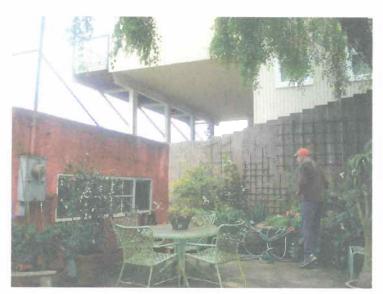

## SURROUNDING PROPERTIES AND NEIGHBORHOOD

The subject property is located on a curvilinear street that follows the contours of the hillside. The properties on the west side of the street slope up from the street and are generally taller at the street wall. The properties on the east side of the street slope down from the street and are generally one-story at the street and multiple-stories at the rear. The subject property and the properties to its north are within a RH-1 zoning district. The properties to the south of the subject property are within a RM-1 zoning district which permits much greater residential density. The pattern of development within the immediate neighborhood reflects the convergence of these two zoning districts. The adjacent property north of the subject property (DR requestor, Brenda Yost) is developed with a single-family dwelling that

was constructed in 1999. The adjacent property to the south is a developed with a nine-unit, apartment building that has approximately 7,420 square-feet of habitable area. Within this context, the subject property is somewhat unique because it is a larger than average sized lot within the neighborhood and it abuts a large apartment building to one side and a single-family residence on the other side.