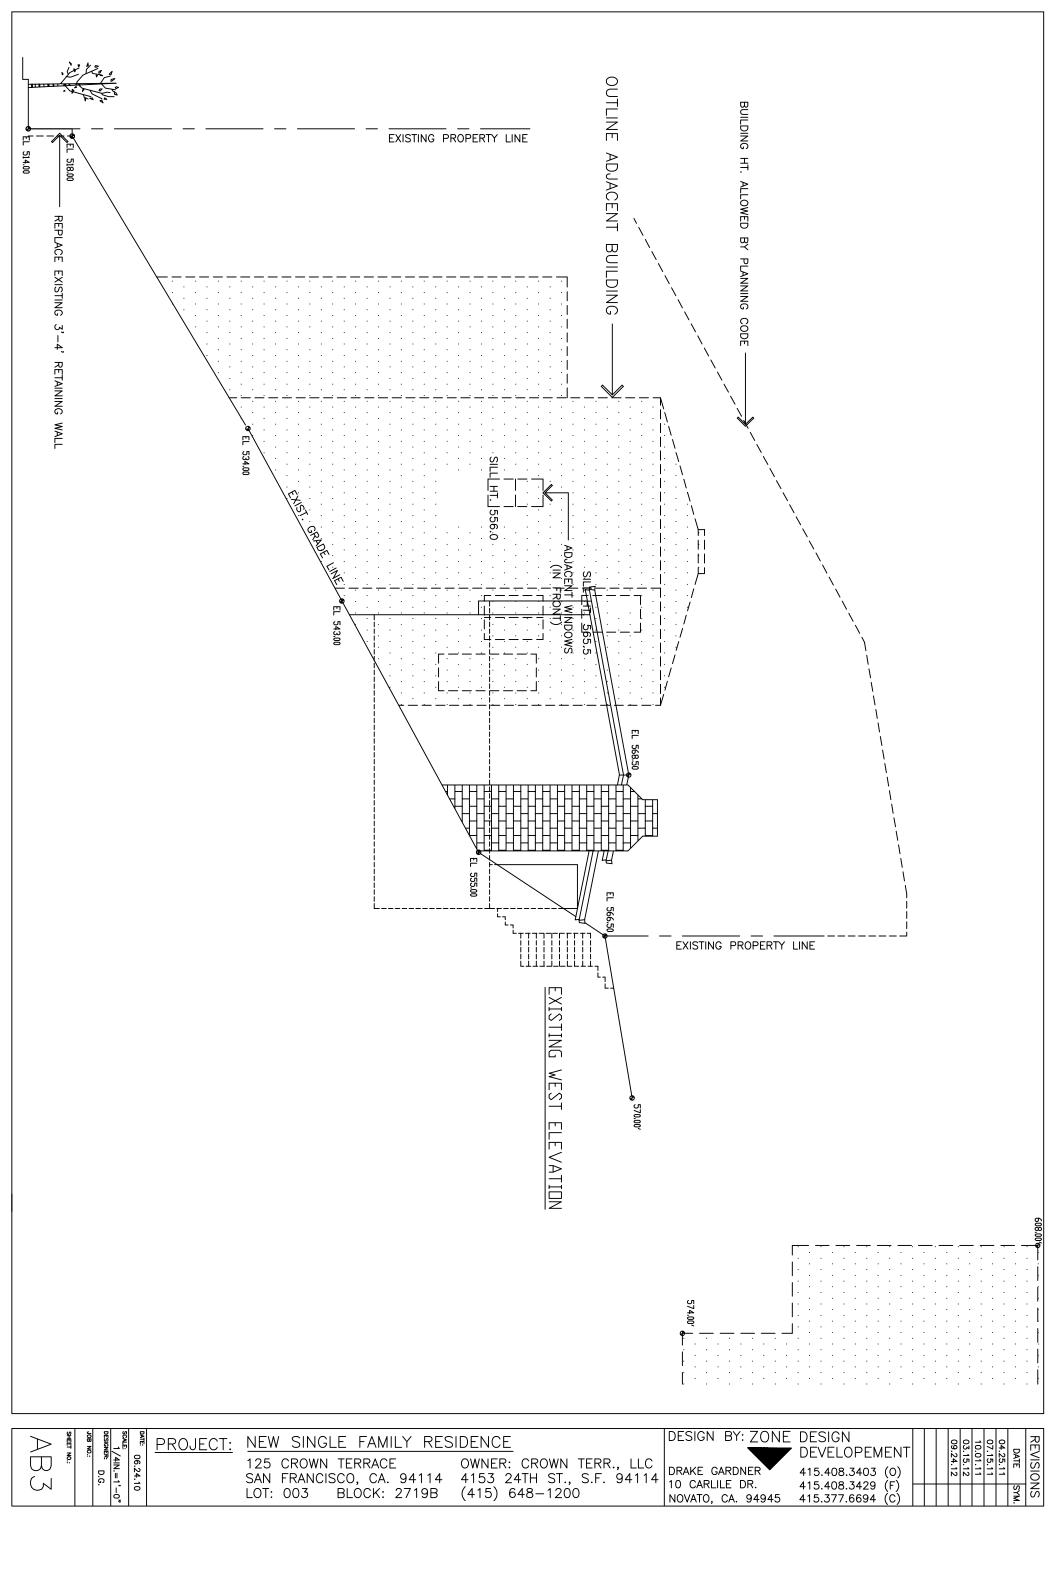

## PROJECT DESCRIPTION

The proposal is to construct a vertical and horizontal addition to an existing single-family residence that would almost encompass the building and significantly alter its appearance. The project would add approximately 2,862 square-feet of habitable area to the building and two off-street parking spaces. The proposed building would have four levels of occupancy, three of which would be located below Crown Terrace.

## RESIDENTIAL DESIGN TEAM REVIEW

After the filing of the DR applications the RDT reviewed the project again in light of the concerns raised by the neighbors. RDT determined that the project was not exceptional or extraordinary because the proposed building would be only minimally taller than the other residential building on the east side of Crown Terrace and would still appear as a single-story building. RDT further concluded that the size of the proposed building is an appropriate transition to the single-family dwellings north of the site, that privacy would not be unusually disrupted by the proposed decks on the south side of the property, and the project will not significantly block light to 115 Crown Terrace because both buildings have a side setback to provide light and air to side windows.