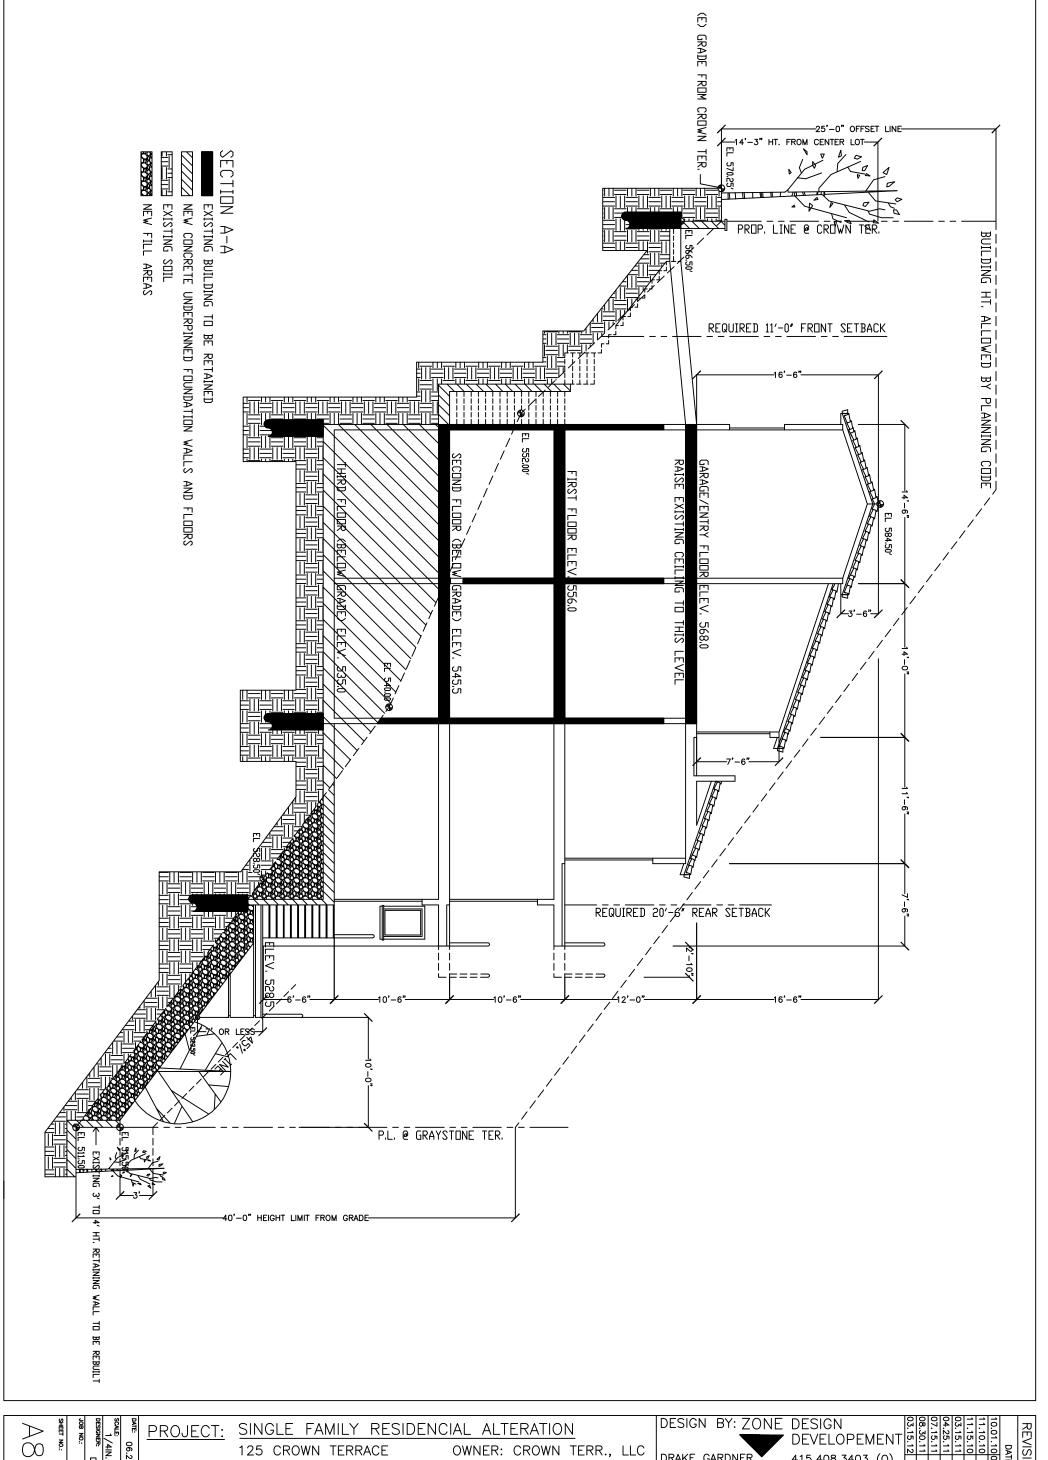

## PROJECT DESCRIPTION

The proposal is to construct a vertical and horizontal addition to an existing single-family residence that would almost encompass the building and significantly alter its appearance. The project would add approximately 2,862 square-feet of habitable area to the building and two off-street parking spaces. The proposed building would have four levels of occupancy, three of which would be located below Crown Terrace.

## SITE DESCRIPTION AND PRESENT USE

The subject property is located on the east side of Crown Terrace between Pemberton Place and Raccoon Drive in the Twin Peaks neighborhood. The site is an irregularly shaped through lot measuring approximately 3,700 square-feet with approximately 55-feet of frontage on Crown Terrace and approximately 47-feet of frontage on Graystone Terrace. The subject property is developed with a two-story, single-family dwelling, that measures approximately 1,400 square-feet of habitable area and was constructed in 1941.

## RESIDENTIAL DESIGN TEAM REVIEW

After the filing of the DR applications the RDT reviewed the project again in light of the concerns raised by the neighbors. RDT determined that the project was not exceptional or extraordinary because the proposed building would be only minimally taller than the other residential building on the east side of Crown Terrace and would still appear as a single-story building. RDT further concluded that the size of the proposed building is an appropriate transition to the single-family dwellings north of the site, that privacy would not be unusually disrupted by the proposed decks on the south side of the property, and the project will not significantly block light to 115 Crown Terrace because both buildings have a side setback to provide light and air to side windows.

Although the project constitutes a major alteration to the building it has been determined not to be tantamount to demolition pursuant to Section 317 of the Planning Code.

Under the Commission's pending DR Reform Legislation, this project would not be referred to the Commission as this project does not contain or create any exceptional or extraordinary circumstances.