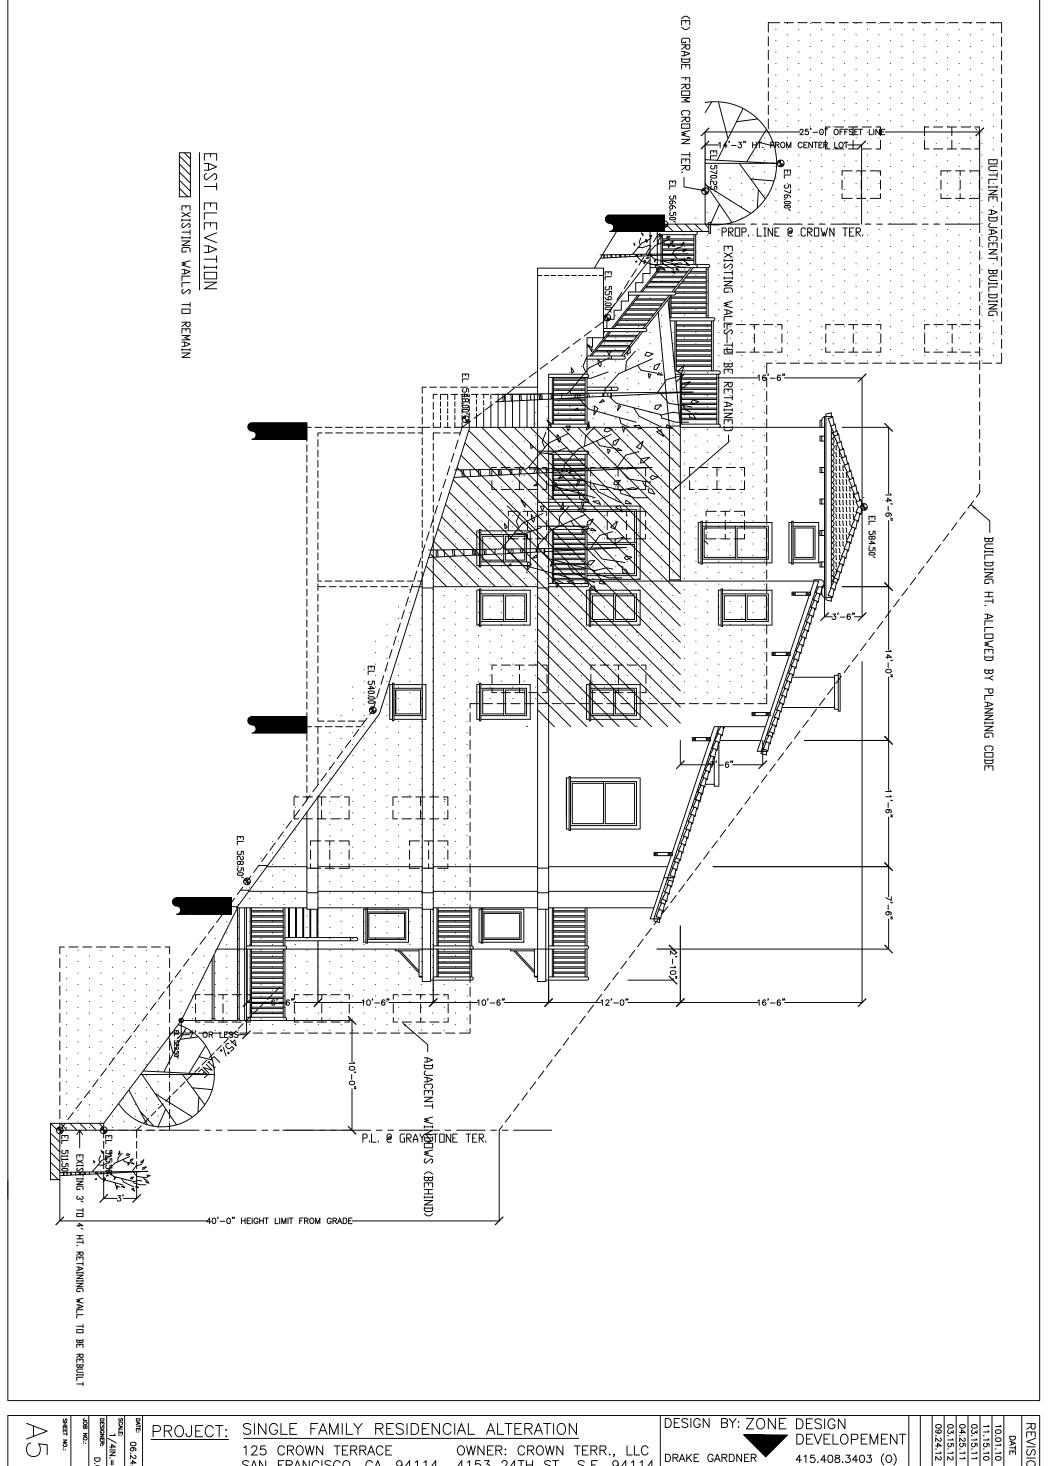

## PROJECT DESCRIPTION

The proposal is to construct a vertical and horizontal addition to an existing single-family residence that would almost encompass the building and significantly alter its appearance. The project would add approximately 2,862 square-feet of habitable area to the building and two off-street parking spaces. The proposed building would have four levels of occupancy, three of which would be located below Crown Terrace.

## SITE DESCRIPTION AND PRESENT USE

The subject property is located on the east side of Crown Terrace between Pemberton Place and Raccoon Drive in the Twin Peaks neighborhood. The site is an irregularly shaped through lot measuring approximately 3,700 square-feet with approximately 55-feet of frontage on Crown Terrace and approximately 47-feet of frontage on Graystone Terrace. The subject property is developed with a two-story, single-family dwelling, that measures approximately 1,400 square-feet of habitable area and was constructed in 1941.

## RESIDENTIAL DESIGN TEAM REVIEW

After the filing of the DR applications the RDT reviewed the project again in light of the concerns raised by the neighbors. RDT determined that the project was not exceptional or extraordinary because the proposed building would be only minimally taller than the other residential building on the east side of Crown Terrace and would still appear as a single-story building. RDT further concluded that the size of the proposed building is an appropriate transition to the single-family dwellings north of the site, that privacy would not be unusually disrupted by the proposed decks on the south side of the property, and the project will not significantly block light to 115 Crown Terrace because both buildings have a side setback to provide light and air to side windows.