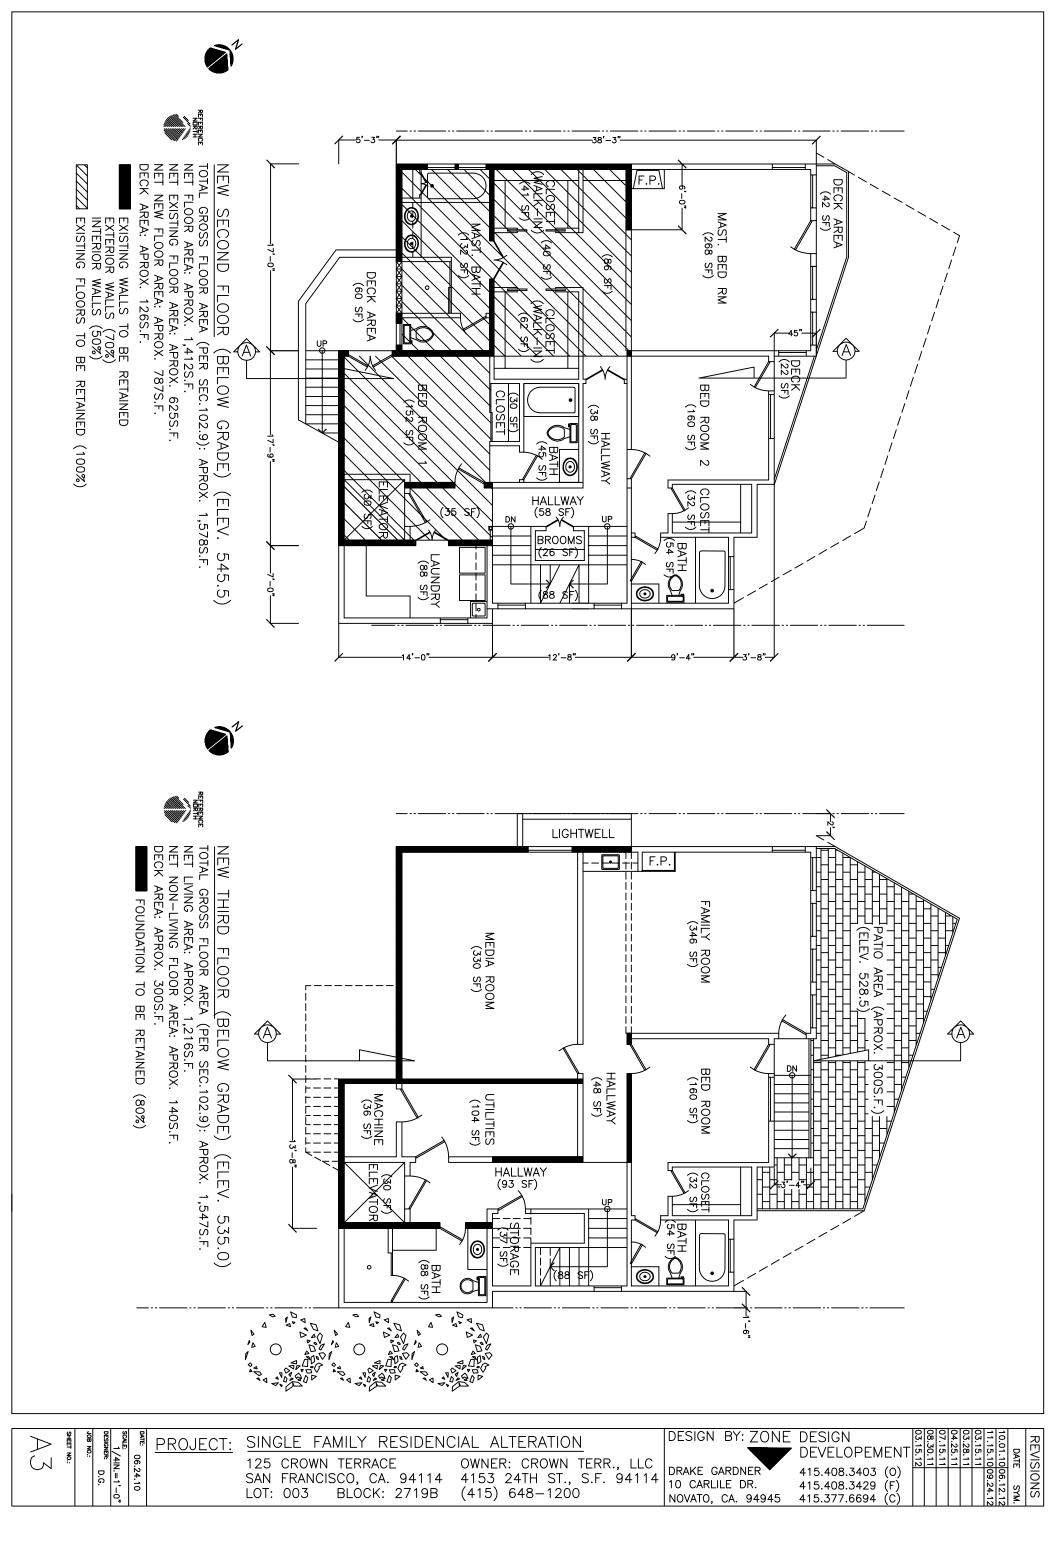

## PROJECT DESCRIPTION

The proposal is to construct a vertical and horizontal addition to an existing single-family residence that would almost encompass the building and significantly alter its appearance. The project would add approximately 2,862 square-feet of habitable area to the building and two off-street parking spaces. The proposed building would have four levels of occupancy, three of which would be located below Crown Terrace.

## SITE DESCRIPTION AND PRESENT USE

The subject property is located on the east side of Crown Terrace between Pemberton Place and Raccoon Drive in the Twin Peaks neighborhood. The site is an irregularly shaped through lot measuring approximately 3,700 square-feet with approximately 55-feet of frontage on Crown Terrace and approximately 47-feet of frontage on Graystone Terrace. The subject property is developed with a two-story, single-family dwelling, that measures approximately 1,400 square-feet of habitable area and was constructed in 1941.