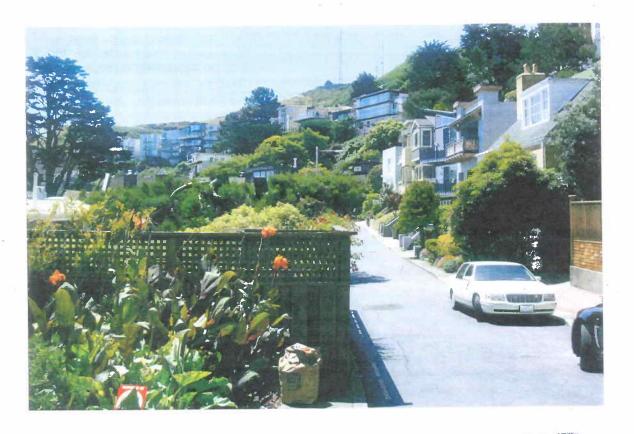

## SURROUNDING PROPERTIES AND NEIGHBORHOOD

The subject property is located on a curvilinear street that follows the contours of the hillside. The properties on the west side of the street slope up from the street and are generally taller at the street wall. The properties on the east side of the street slope down from the street and are generally one-story at the street and multiple-stories at the rear. The subject property and the properties to its north are within a RH-1 zoning district. The properties to the south of the subject property are within a RM-1 zoning district which permits much greater residential density. The pattern of development within the immediate neighborhood reflects the convergence of these two zoning districts. The adjacent property north of the subject property (DR requestor, Brenda Yost) is developed with a single-family dwelling that

was constructed in 1999. The adjacent property to the south is a developed with a nine-unit, apartment building that has approximately 7,420 square-feet of habitable area. Within this context, the subject property is somewhat unique because it is a larger than average sized lot within the neighborhood and it abuts a large apartment building to one side and a single-family residence on the other side.