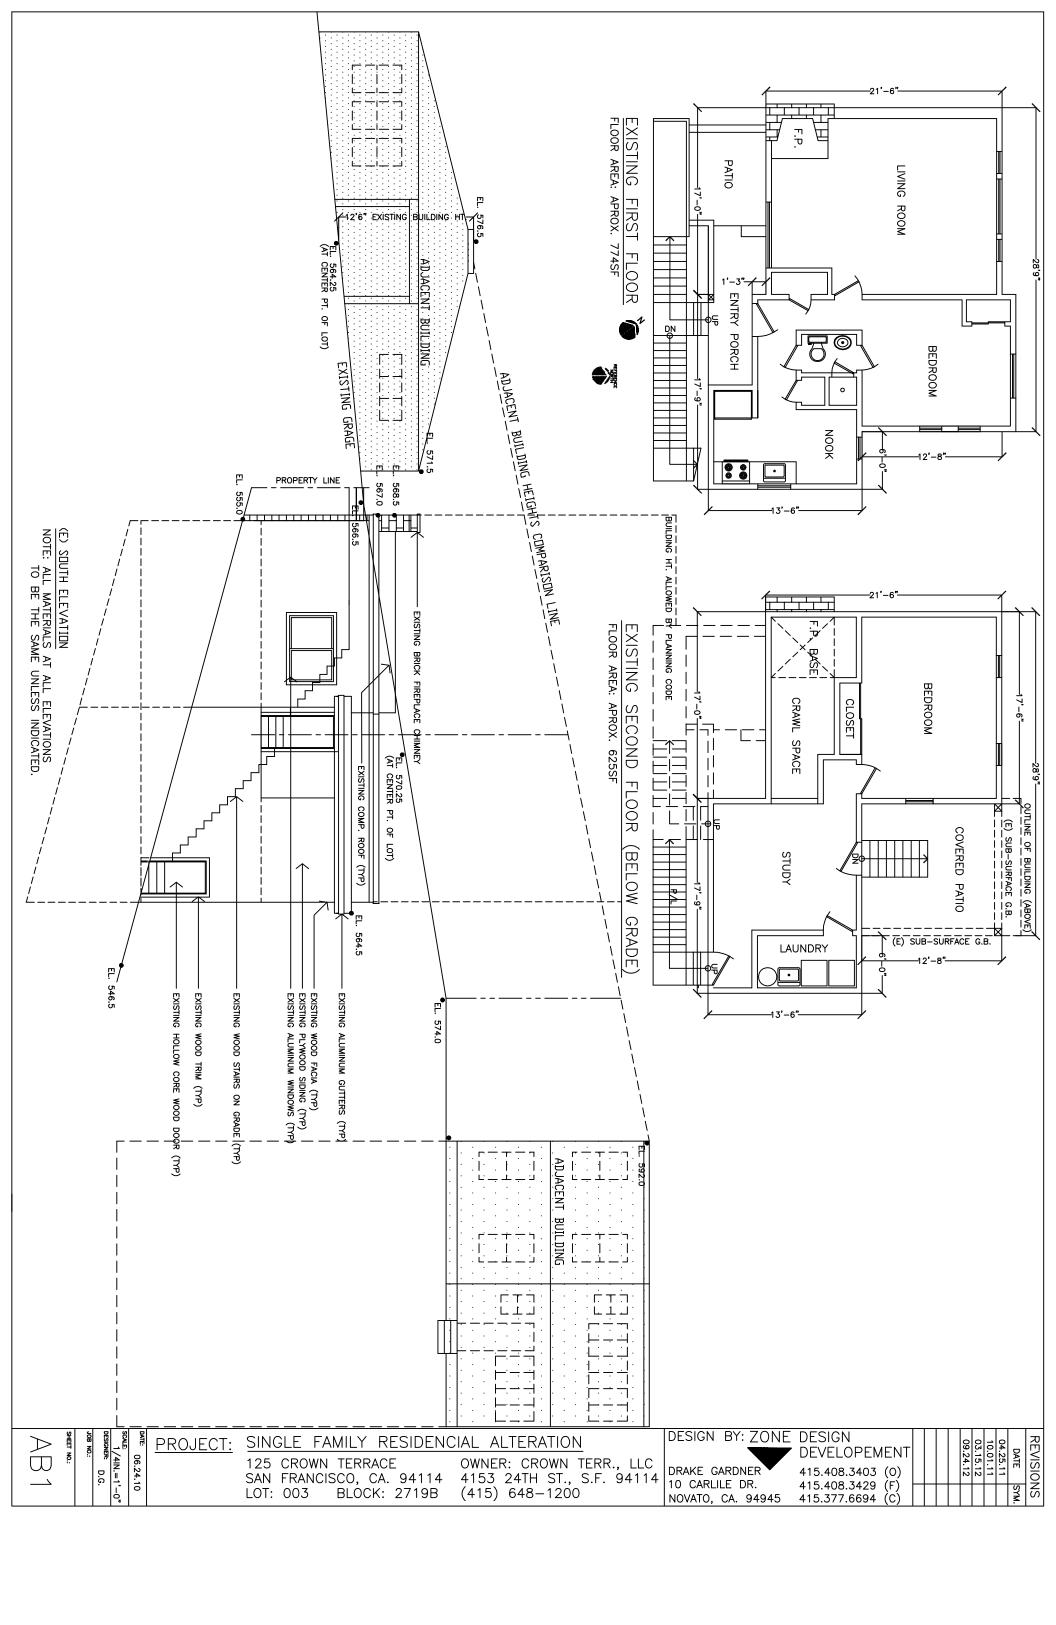

## PROJECT DESCRIPTION

The proposal is to construct a vertical and horizontal addition to an existing single-family residence that would almost encompass the building and significantly alter its appearance. The project would add approximately 2,862 square-feet of habitable area to the building and two off-street parking spaces. The proposed building would have four levels of occupancy, three of which would be located below Crown Terrace.

## SITE DESCRIPTION AND PRESENT USE

The subject property is located on the east side of Crown Terrace between Pemberton Place and Raccoon Drive in the Twin Peaks neighborhood. The site is an irregularly shaped through lot measuring approximately 3,700 square-feet with approximately 55-feet of frontage on Crown Terrace and approximately 47-feet of frontage on Graystone Terrace. The subject property is developed with a two-story, single-family dwelling, that measures approximately 1,400 square-feet of habitable area and was constructed in 1941.

## RESIDENTIAL DESIGN TEAM REVIEW

After the filing of the DR applications the RDT reviewed the project again in light of the concerns raised by the neighbors. RDT determined that the project was not exceptional or extraordinary because the proposed building would be only minimally taller than the other residential building on the east side of Crown Terrace and would still appear as a single-story building. RDT further concluded that the size of the proposed building is an appropriate transition to the single-family dwellings north of the site, that privacy would not be unusually disrupted by the proposed decks on the south side of the property, and the project will not significantly block light to 115 Crown Terrace because both buildings have a side setback to provide light and air to side windows.