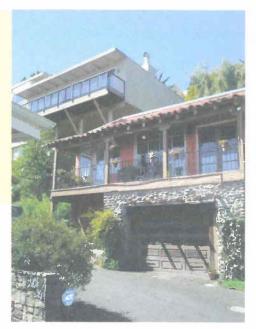

## SITE DESCRIPTION AND PRESENT USE

The subject property is located on the east side of Crown Terrace between Pemberton Place and Raccoon Drive in the Twin Peaks neighborhood. The site is an irregularly shaped through lot measuring approximately 3,700 square-feet with approximately 55-feet of frontage on Crown Terrace and approximately 47-feet of frontage on Graystone Terrace. The subject property is developed with a two-story, single-family dwelling, that measures approximately 1,400 square-feet of habitable area and was constructed in 1941.

## SURROUNDING PROPERTIES AND NEIGHBORHOOD

The subject property is located on a curvilinear street that follows the contours of the hillside. The properties on the west side of the street slope up from the street and are generally taller at the street wall. The properties on the east side of the street slope down from the street and are generally one-story at the street and multiple-stories at the rear. The subject property and the properties to its north are within a RH-1 zoning district. The properties to the south of the subject property are within a RM-1 zoning district which permits much greater residential density. The pattern of development within the immediate neighborhood reflects the convergence of these two zoning districts. The adjacent property north of the subject property (DR requestor, Brenda Yost) is developed with a single-family dwelling that

was constructed in 1999. The adjacent property to the south is a developed with a nine-unit, apartment building that has approximately 7,420 square-feet of habitable area. Within this context, the subject property is somewhat unique because it is a larger than average sized lot within the neighborhood and it abuts a large apartment building to one side and a single-family residence on the other side.