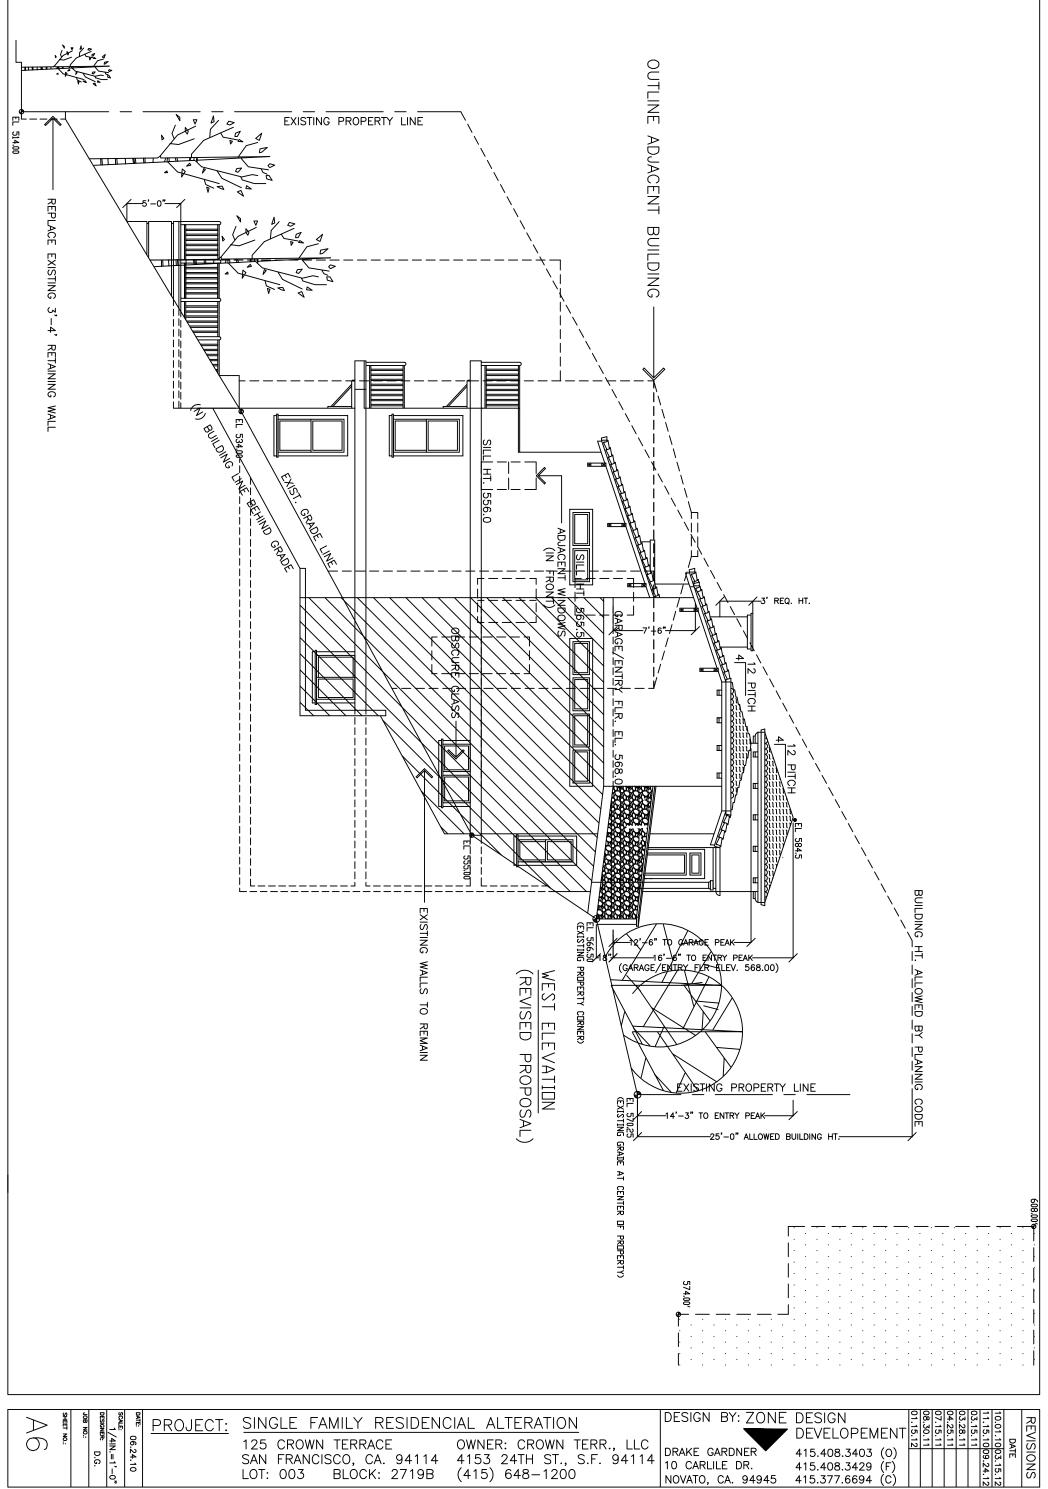

## PROJECT DESCRIPTION

The proposal is to construct a vertical and horizontal addition to an existing single-family residence that would almost encompass the building and significantly alter its appearance. The project would add approximately 2,862 square-feet of habitable area to the building and two off-street parking spaces. The proposed building would have four levels of occupancy, three of which would be located below Crown Terrace.

## SITE DESCRIPTION AND PRESENT USE

The subject property is located on the east side of Crown Terrace between Pemberton Place and Raccoon Drive in the Twin Peaks neighborhood. The site is an irregularly shaped through lot measuring approximately 3,700 square-feet with approximately 55-feet of frontage on Crown Terrace and approximately 47-feet of frontage on Graystone Terrace. The subject property is developed with a two-story, single-family dwelling, that measures approximately 1,400 square-feet of habitable area and was constructed in 1941.

## RESIDENTIAL DESIGN TEAM REVIEW

After the filing of the DR applications the RDT reviewed the project again in light of the concerns raised by the neighbors. RDT determined that the project was not exceptional or extraordinary because the proposed building would be only minimally taller than the other residential building on the east side of Crown Terrace and would still appear as a single-story building. RDT further concluded that the size of the proposed building is an appropriate transition to the single-family dwellings north of the site, that privacy would not be unusually disrupted by the proposed decks on the south side of the property, and the project will not significantly block light to 115 Crown Terrace because both buildings have a side setback to provide light and air to side windows.