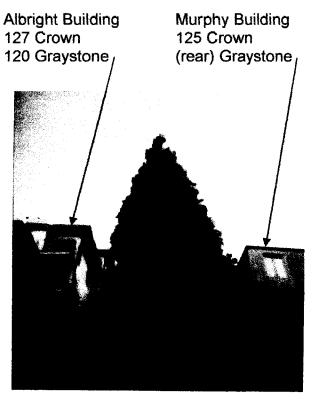

### DR REQUESTOR

- 1. Terry Woods, owner of 110 Crown Terrace, located across the street from the subject property.
- 2. Ramona Albright, owner and occupant of 120 Graystone Terrace, the adjacent property to the south of the subject property.
- 3. Brenda Yost, owner and occupant of 115 Crown Terrace, the adjacent property to the north of the subject property.