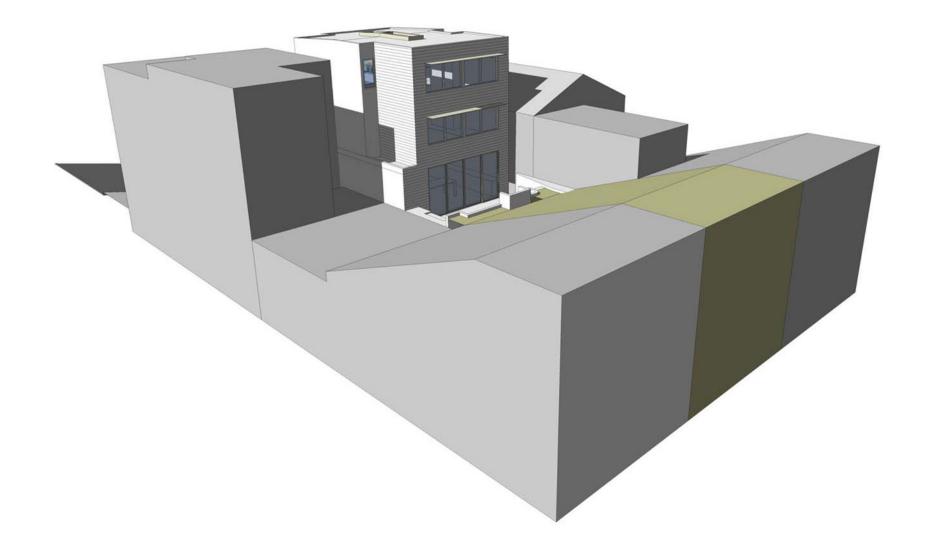

### PROJECT DESCRIPTION

The proposal is to extend the first and second floors approximately 13.5' into the rear yard and to construct a 1-story vertical addition set back approximately 26' from the front façade of the two-story-over-garage, single-family house. The proposed project also includes a roof deck, patio in the rear yard and interior alterations.

#### **Attachments:**

Block Book, Sanborn and Zoning Maps, Context Photos Aerial Photographs Section 311 Notice DR Applications w/ context photos Response to DR Application dated December 22, 2011 3-D Rendering Reduced Plans