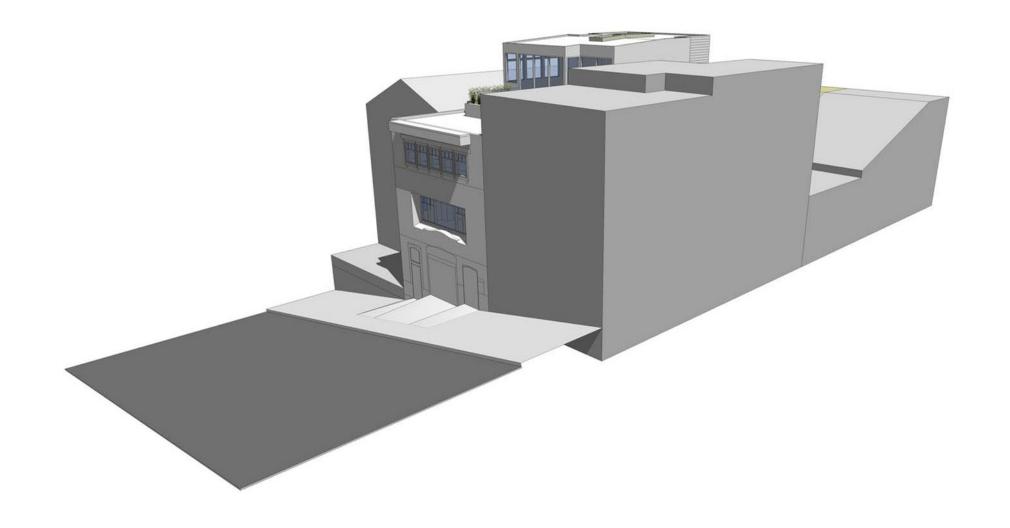

### PROJECT DESCRIPTION

The proposal is to extend the first and second floors approximately 13.5' into the rear yard and to construct a 1-story vertical addition set back approximately 26' from the front façade of the two-story-over-garage, single-family house. The proposed project also includes a roof deck, patio in the rear yard and interior alterations.

#### **Attachments:**

Block Book, Sanborn and Zoning Maps, Context Photos Aerial Photographs Section 311 Notice DR Applications w/ context photos Response to DR Application dated December 22, 2011 3-D Rendering Reduced Plans