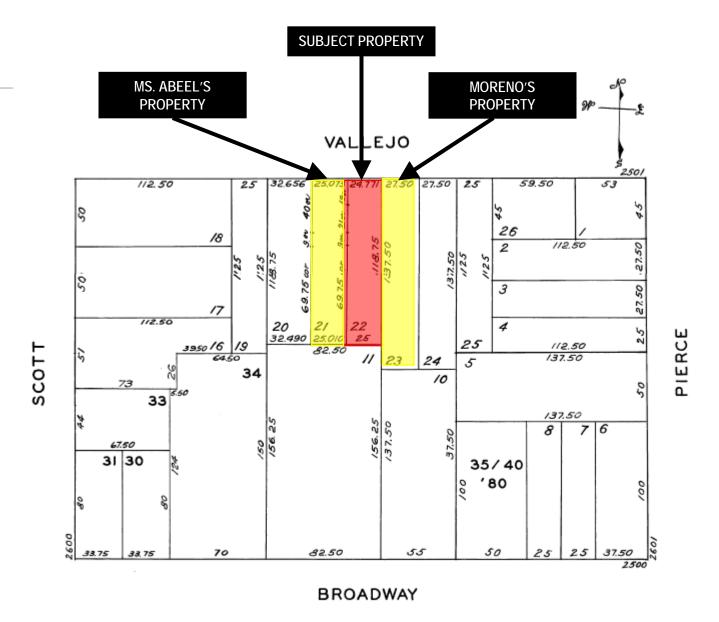

## **Parcel Map**

Discretionary Review Hearing Case Number 2011.1439DDD Staff and Neighbor DR 2539 Vallejo Street