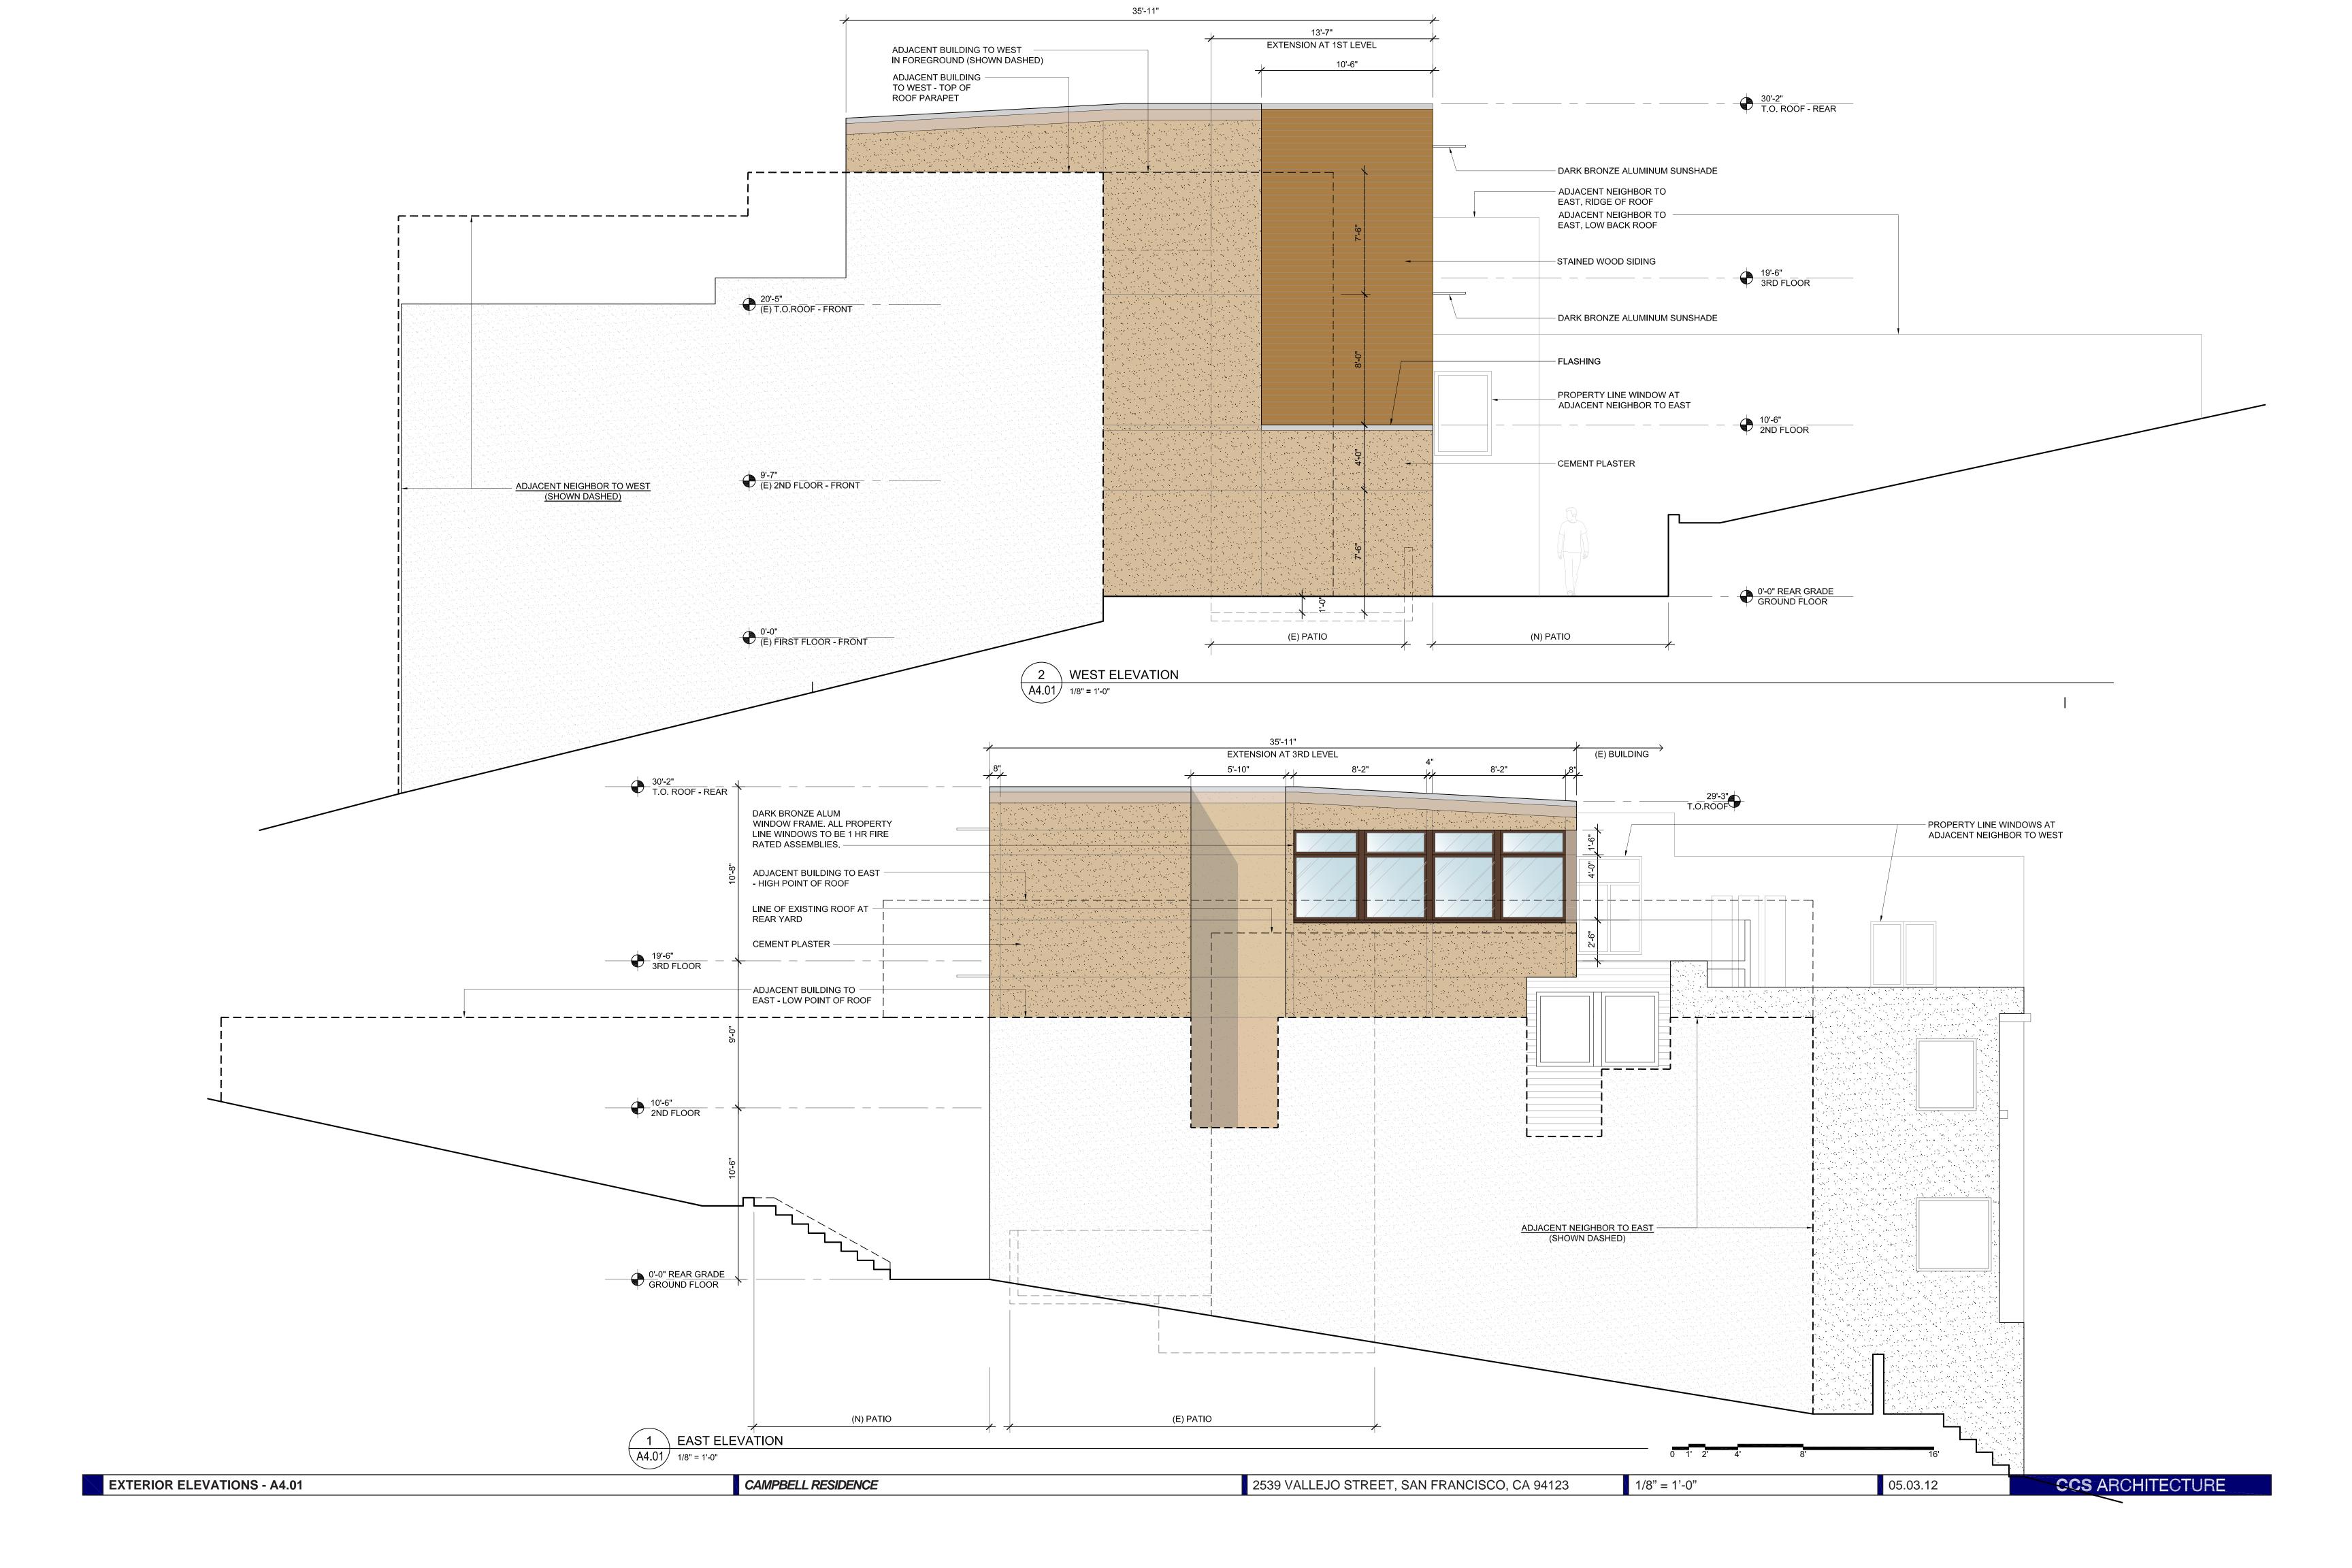

Specifically, the Department originally required that the project be modified in the following ways:

- 1. Revise the proposal so that the light well on the east side of the property is matched in length and has a minimum depth of 3'. (Pages 16-17 of the Residential Design Guidelines and page 35 of the Cow Hollow Neighborhood Design Guidelines)
- 2. Revise the proposal so that the last 13′ 7″ of the top two floors of the rear addition are set back 5′ from the west side property line. (Pages 25-27 of the Residential Design Guidelines and page 35 of the Cow Hollow Neighborhood Design Guidelines)

After discussing the requirements with the project sponsor, Staff later revised Requirement #2 by reducing the setback length at the western side to 10.5' instead of 13' 7".

Since the DRs were filed, the project sponsor has proposed a revised project that includes a matching light well at the east side of the property and a 3' deep by 10.5' long setback on the western side of the

5

property. The revised project satisfy #1 of the Department's requirements; however the Department does not find that a 3' set back sufficiently address the negative effects to Ms. Abeel's property.

**Comments:** The Department determined that the originally proposed project would negatively affect the adjacent neighbor to the west because it will create a 3-story blank wall that extends approximately 20.5′ feet from the closest rear wall of the adjacent western neighbor. In situations like this the RDGs as well as the Cow Hollow Design Guidelines prescribe setbacks to address negative affects to light and to reduce the negative visual impact that such situations create. The project sponsor has revised the proposal so that there is a 3′ setback at the western side of the property; however the Department does

not find that this is sufficient and is still requiring a 5' setback for the last 10.5' of the building. The revised project now matches the eastern neighbors light well.

**Comments**: The Department finds that the height and depth of the proposed rear addition would be appropriate if a 5' deep by 10.5' long setback was provided to address negative effects to the western adjacent neighbor.