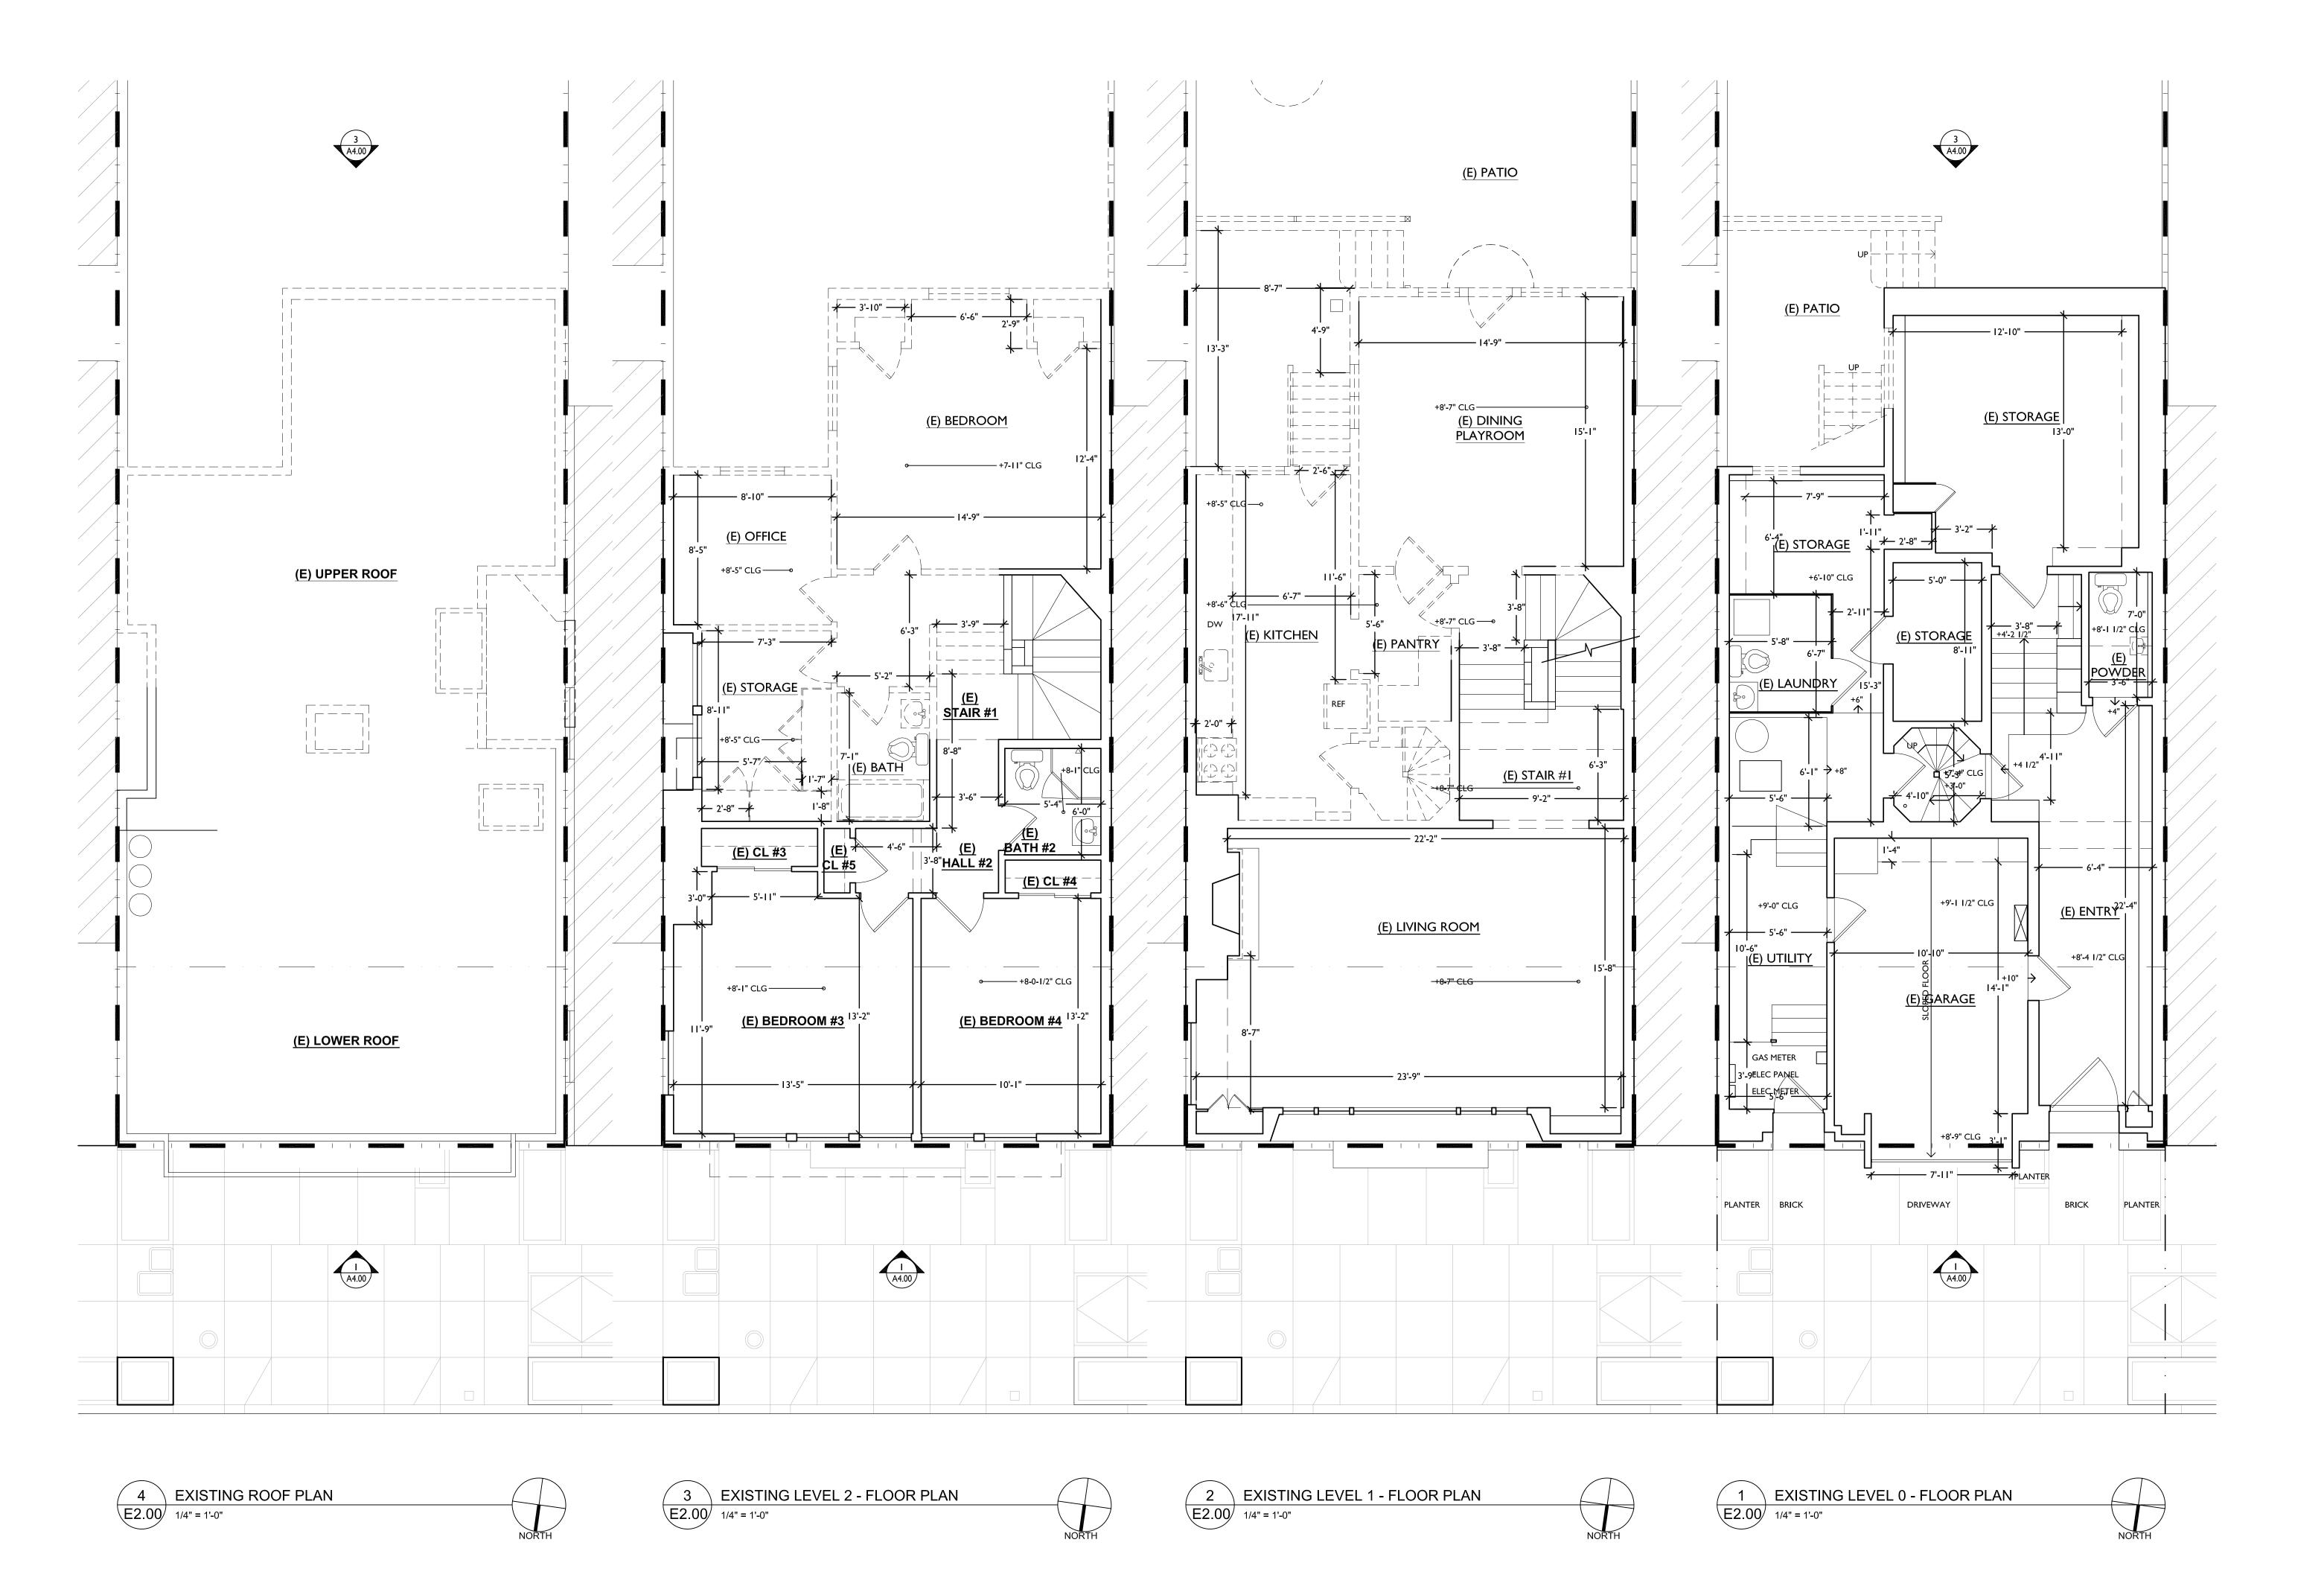

#### SITE DESCRIPTION AND PRESENT USE

The subject property contains a two-story-over-garage, single-family residence clad in stucco and constructed in 1913. The subject building currently occupies approximately 40% of the lot. The existing building has no front or side setbacks. The subject lot slopes upward from the street and slopes laterally upward from east to west.

#### SURROUNDING PROPERTIES AND NEIGHBORHOOD

The subject property is located in the City's Cow Hollow neighborhood on the south side of Vallejo Street between Scott and Pierce Streets. The subject building appears to have been constructed by the same developer as the two buildings immediately to the west, as they have the same massing and details. The immediate neighborhood is entirely residential, composed of larger single-family homes rendered in various revival period styles.