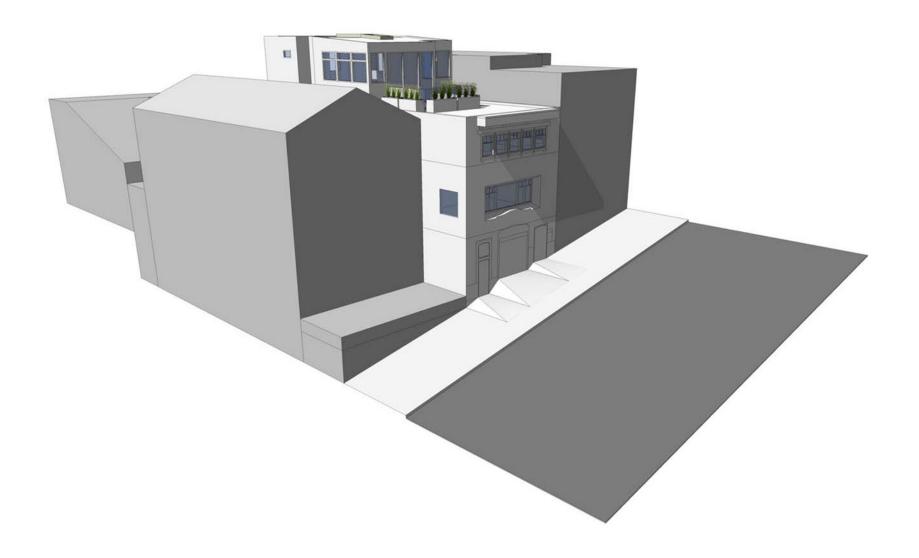

### PROJECT DESCRIPTION

The proposal is to extend the first and second floors approximately 13.5' into the rear yard and to construct a 1-story vertical addition set back approximately 26' from the front façade of the two-story-over-garage, single-family house. The proposed project also includes a roof deck, patio in the rear yard and interior alterations.

#### **Attachments:**

Block Book, Sanborn and Zoning Maps, Context Photos Aerial Photographs Section 311 Notice DR Applications w/ context photos Response to DR Application dated December 22, 2011 3-D Rendering Reduced Plans