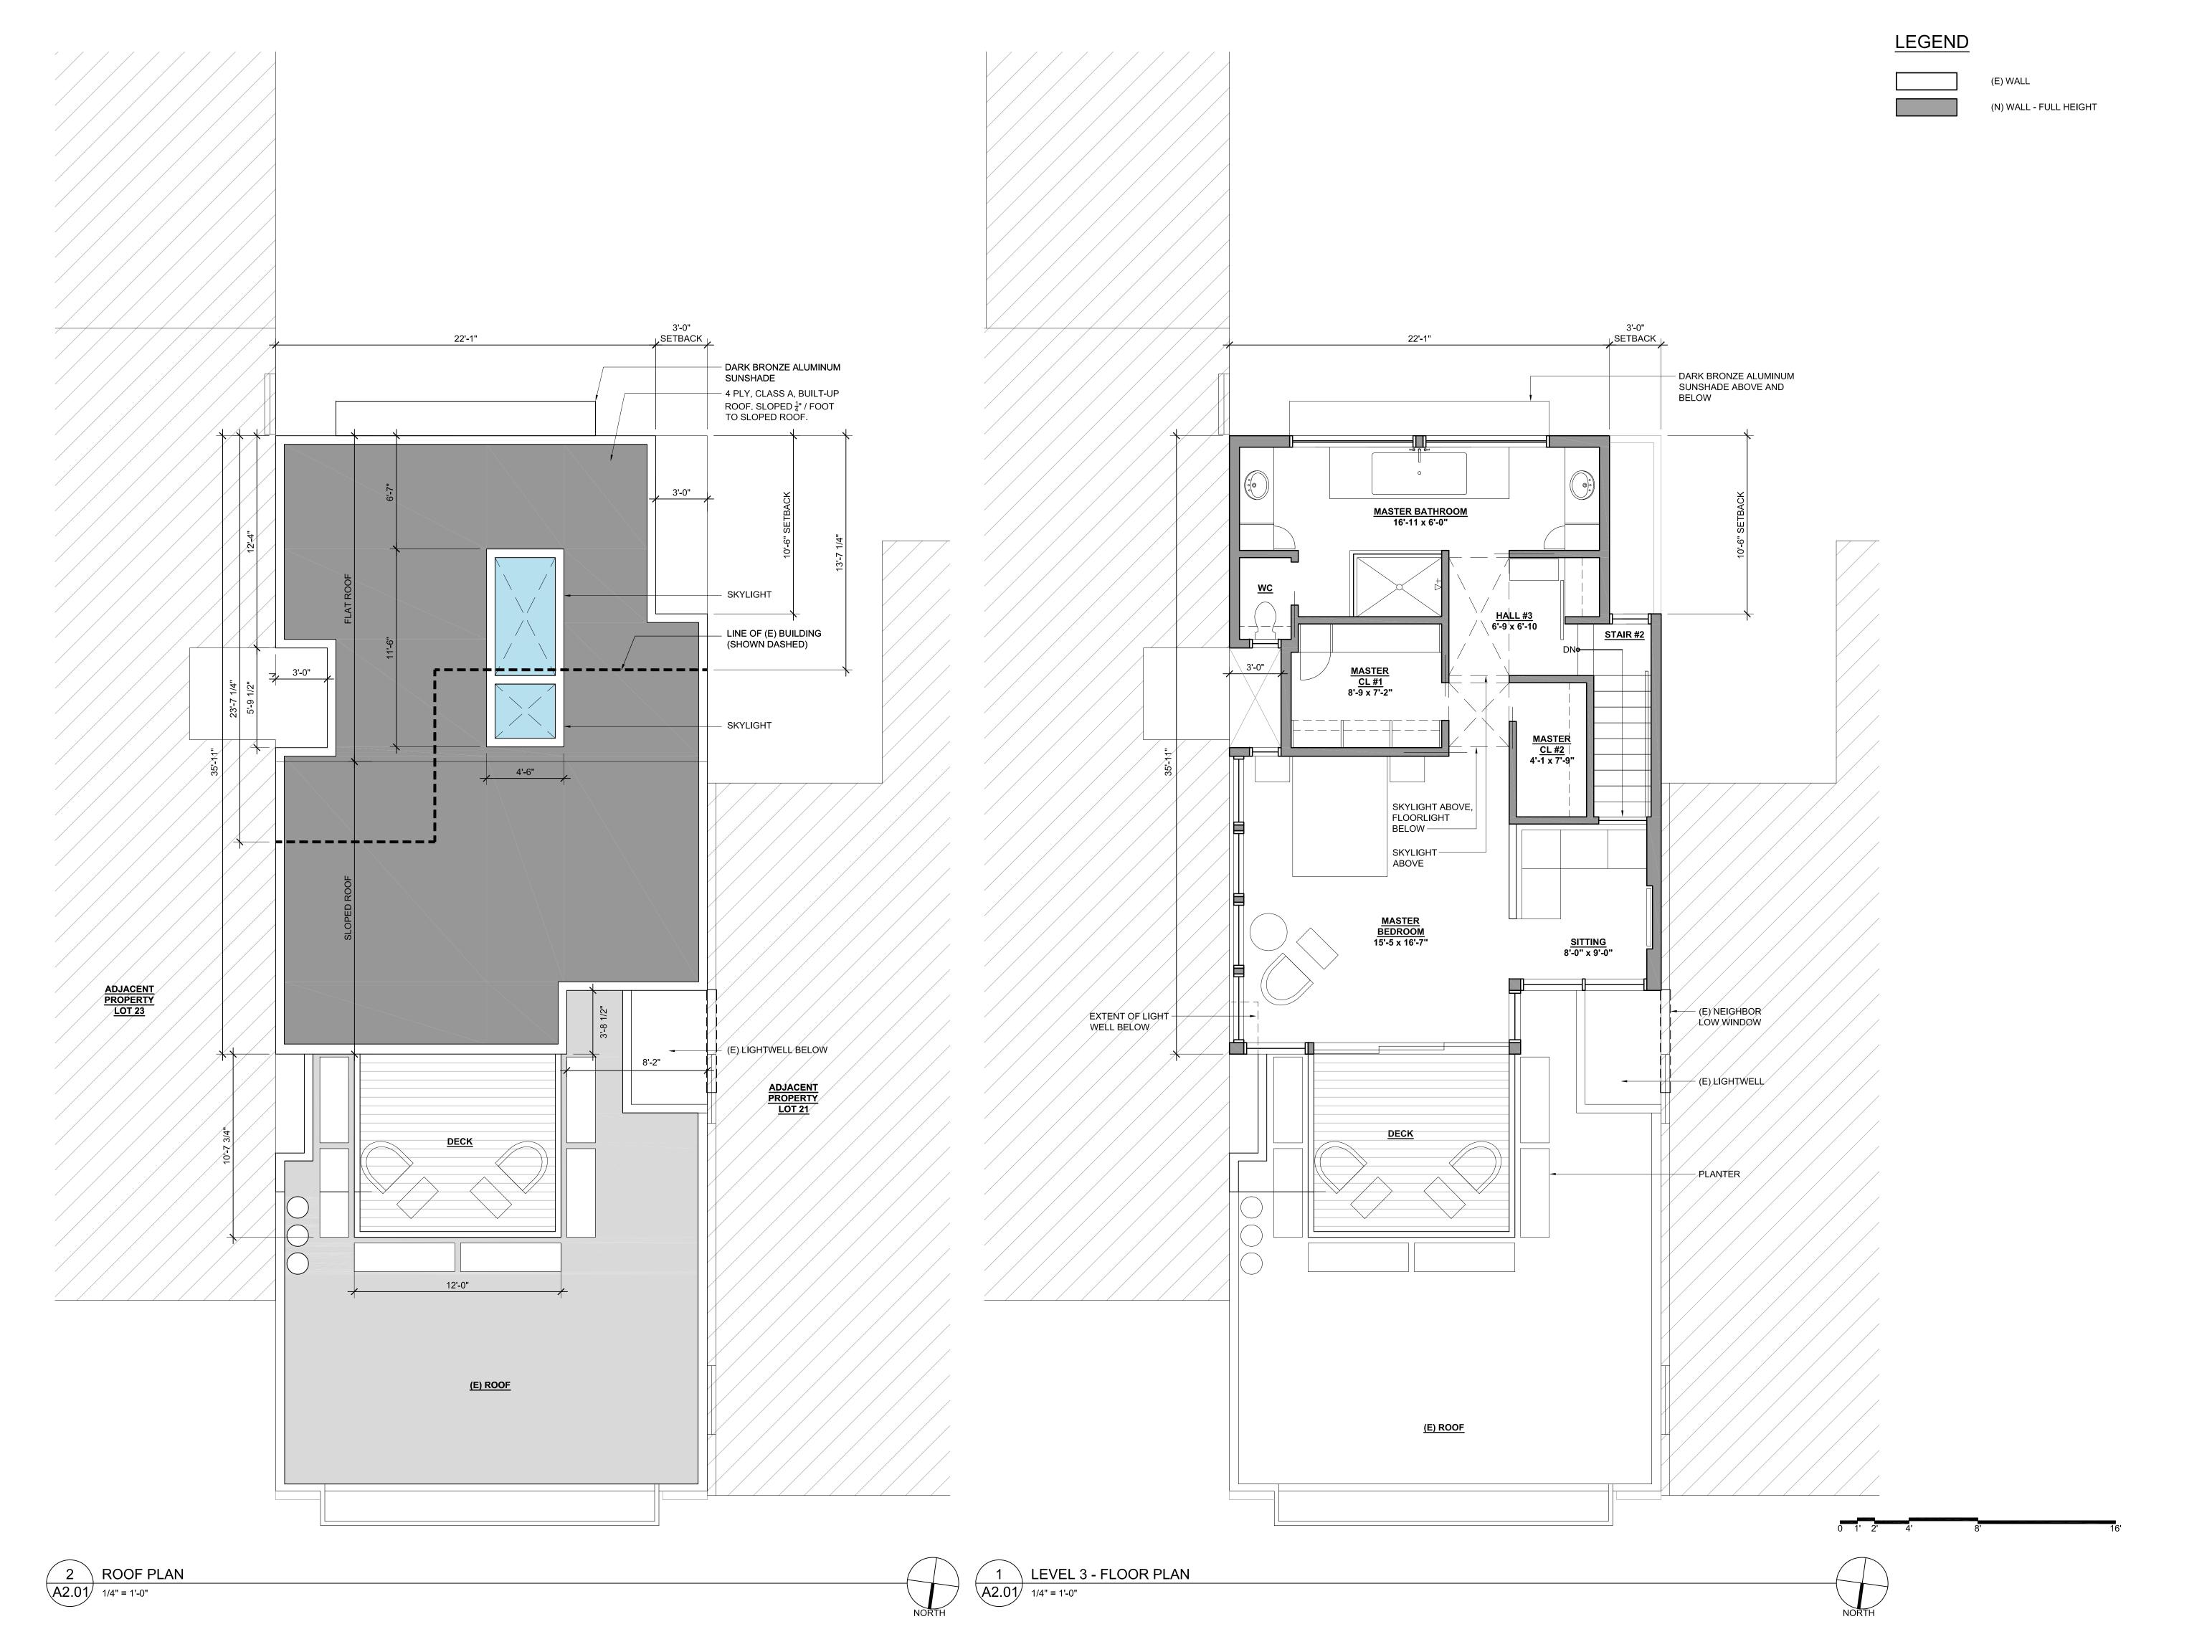

### PROJECT DESCRIPTION

The proposal is to extend the first and second floors approximately 13.5' into the rear yard and to construct a 1-story vertical addition set back approximately 26' from the front façade of the two-story-over-garage, single-family house. The proposed project also includes a roof deck, patio in the rear yard and interior alterations.

Specifically, the Department originally required that the project be modified in the following ways:

- 1. Revise the proposal so that the light well on the east side of the property is matched in length and has a minimum depth of 3'. (Pages 16-17 of the Residential Design Guidelines and page 35 of the Cow Hollow Neighborhood Design Guidelines)
- 2. Revise the proposal so that the last 13′ 7″ of the top two floors of the rear addition are set back 5′ from the west side property line. (Pages 25-27 of the Residential Design Guidelines and page 35 of the Cow Hollow Neighborhood Design Guidelines)

After discussing the requirements with the project sponsor, Staff later revised Requirement #2 by reducing the setback length at the western side to 10.5' instead of 13' 7".

Since the DRs were filed, the project sponsor has proposed a revised project that includes a matching light well at the east side of the property and a 3' deep by 10.5' long setback on the western side of the

**Comments:** The Department determined that the originally proposed project would negatively affect the adjacent neighbor to the west because it will create a 3-story blank wall that extends approximately 20.5′ feet from the closest rear wall of the adjacent western neighbor. In situations like this the RDGs as well as the Cow Hollow Design Guidelines prescribe setbacks to address negative affects to light and to reduce the negative visual impact that such situations create. The project sponsor has revised the proposal so that there is a 3′ setback at the western side of the property; however the Department does

not find that this is sufficient and is still requiring a 5' setback for the last 10.5' of the building. The revised project now matches the eastern neighbors light well.

**Comments**: The Department finds that the height and depth of the proposed rear addition would be appropriate if a 5' deep by 10.5' long setback was provided to address negative effects to the western adjacent neighbor.