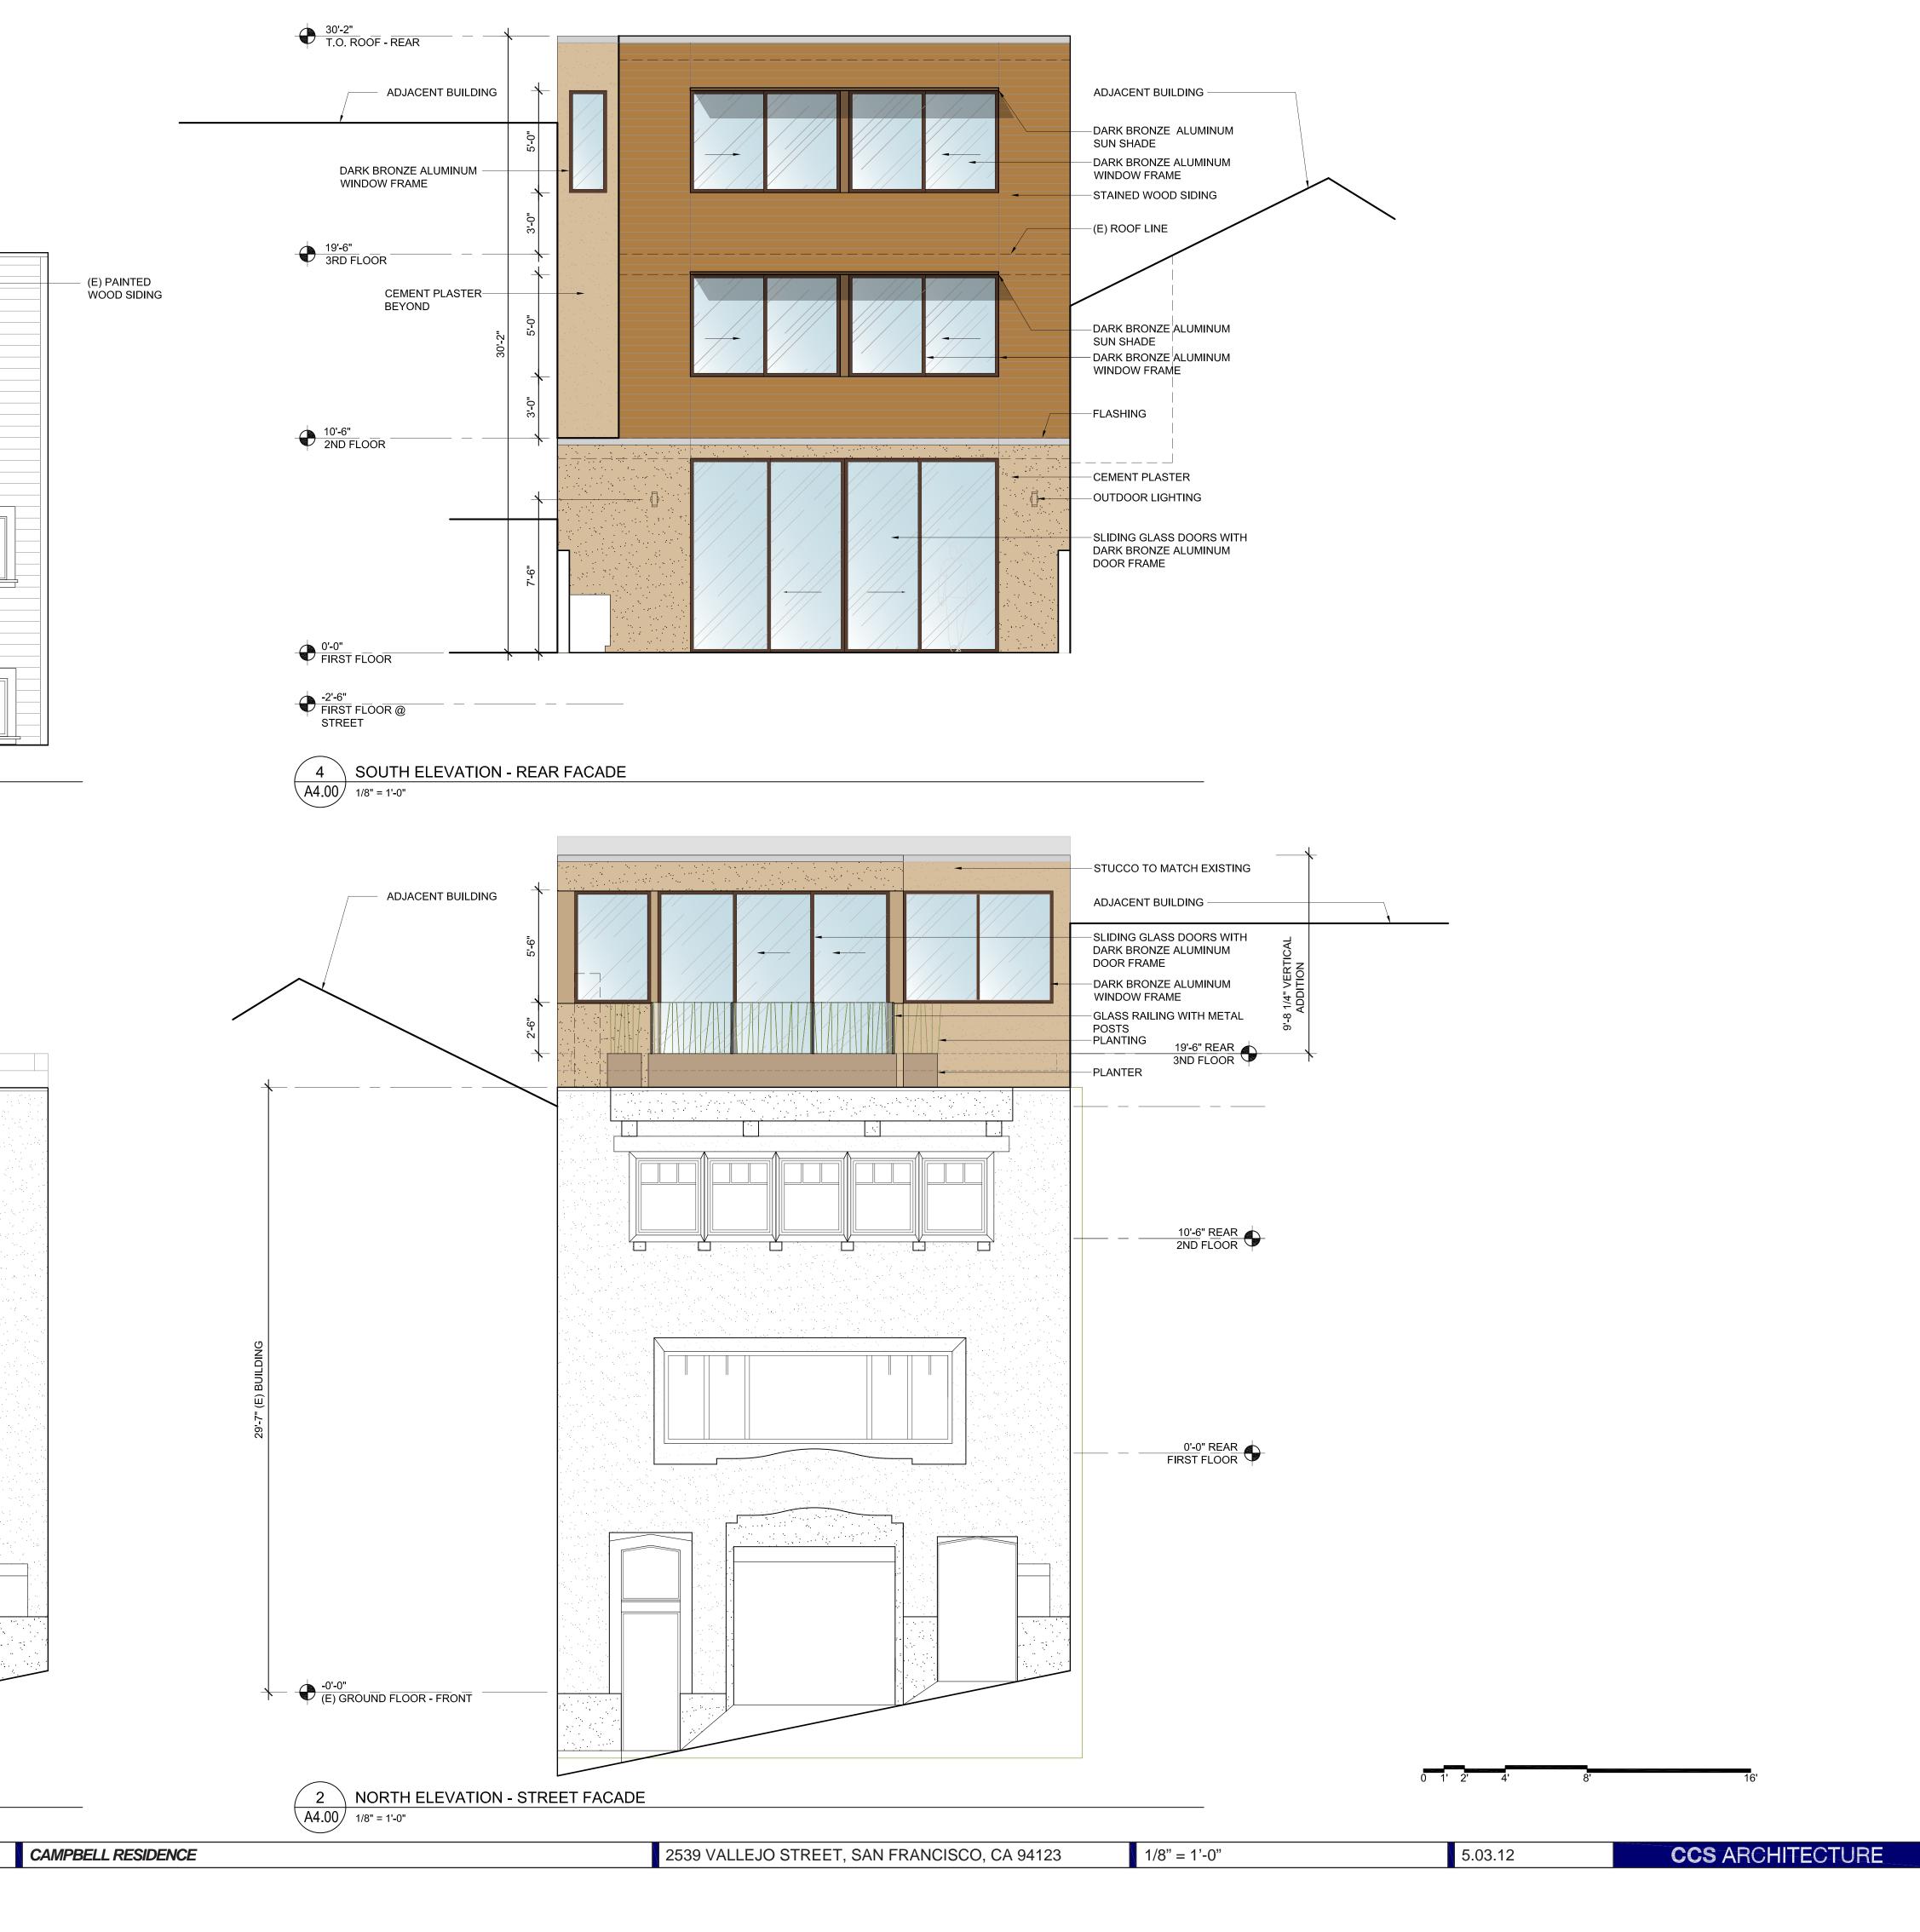

Specifically, the Department originally required that the project be modified in the following ways:

- 1. Revise the proposal so that the light well on the east side of the property is matched in length and has a minimum depth of 3'. (Pages 16-17 of the Residential Design Guidelines and page 35 of the Cow Hollow Neighborhood Design Guidelines)
- 2. Revise the proposal so that the last 13′ 7″ of the top two floors of the rear addition are set back 5′ from the west side property line. (Pages 25-27 of the Residential Design Guidelines and page 35 of the Cow Hollow Neighborhood Design Guidelines)

After discussing the requirements with the project sponsor, Staff later revised Requirement #2 by reducing the setback length at the western side to 10.5' instead of 13' 7".

Since the DRs were filed, the project sponsor has proposed a revised project that includes a matching light well at the east side of the property and a 3' deep by 10.5' long setback on the western side of the

**Comments:** The Department determined that the originally proposed project would negatively affect the adjacent neighbor to the west because it will create a 3-story blank wall that extends approximately 20.5′ feet from the closest rear wall of the adjacent western neighbor. In situations like this the RDGs as well as the Cow Hollow Design Guidelines prescribe setbacks to address negative affects to light and to reduce the negative visual impact that such situations create. The project sponsor has revised the proposal so that there is a 3′ setback at the western side of the property; however the Department does

not find that this is sufficient and is still requiring a 5' setback for the last 10.5' of the building. The revised project now matches the eastern neighbors light well.

**Comments**: The Department finds that the height and depth of the proposed rear addition would be appropriate if a 5' deep by 10.5' long setback was provided to address negative effects to the western adjacent neighbor.