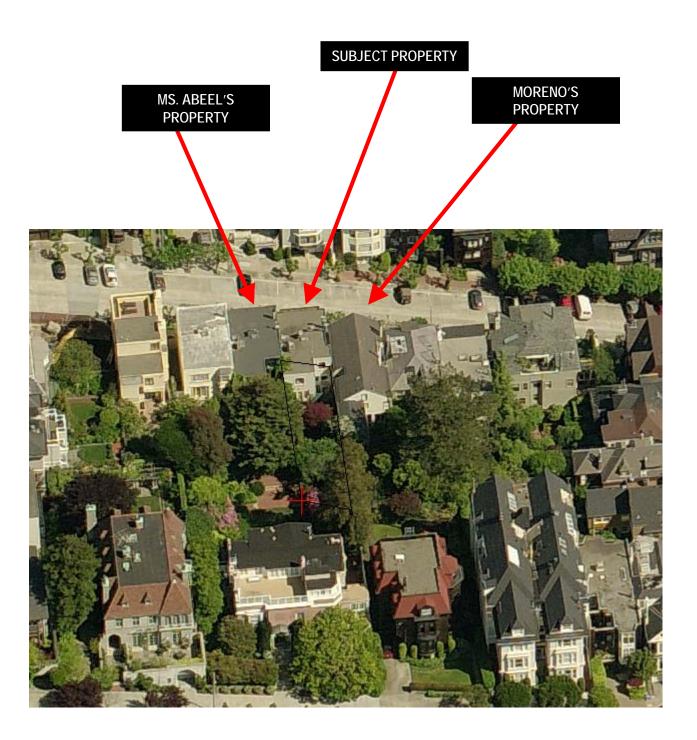

## **Aerial Photo**

## **Aerial Photo**

Discretionary Review Hearing Case Number 2011.1439DDD Staff and Neighbor DR 2539 Vallejo Street