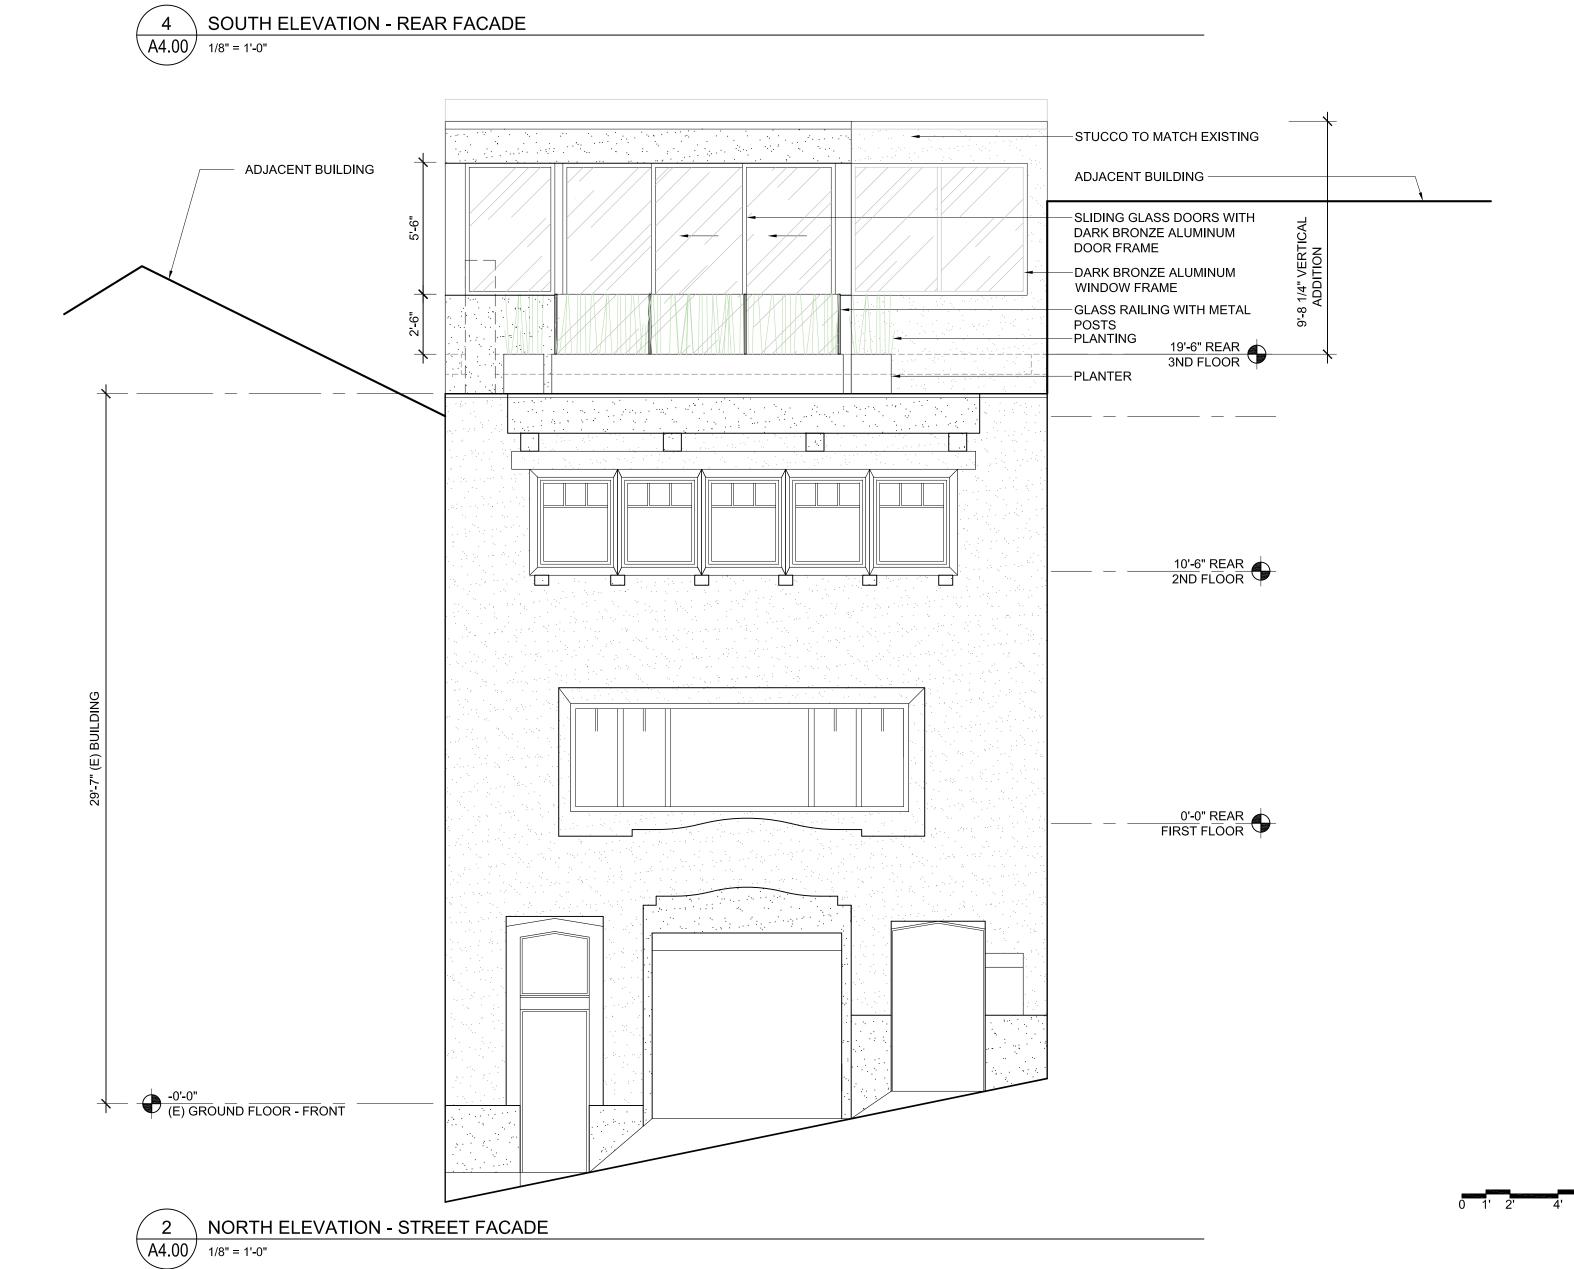

### PROJECT DESCRIPTION

The proposal is to extend the first and second floors approximately 13.5' into the rear yard and to construct a 1-story vertical addition set back approximately 26' from the front façade of the two-story-over-garage, single-family house. The proposed project also includes a roof deck, patio in the rear yard and interior alterations.

**Comments:** The Department determined that the originally proposed project would negatively affect the adjacent neighbor to the west because it will create a 3-story blank wall that extends approximately 20.5′ feet from the closest rear wall of the adjacent western neighbor. In situations like this the RDGs as well as the Cow Hollow Design Guidelines prescribe setbacks to address negative affects to light and to reduce the negative visual impact that such situations create. The project sponsor has revised the proposal so that there is a 3′ setback at the western side of the property; however the Department does

not find that this is sufficient and is still requiring a 5' setback for the last 10.5' of the building. The revised project now matches the eastern neighbors light well.

**Comments:** The proposed vertical addition is sufficiently set back so that it will have very little effect on the street wall or neighborhood character. The front façade of the building will not be altered as part of this project.

**Comments:** The front façade of the building will not be altered as part of this project. The rear addition is being covered in a finished material, which is also a requirement of the Cow Hollow Neighborhood Design Guidelines.