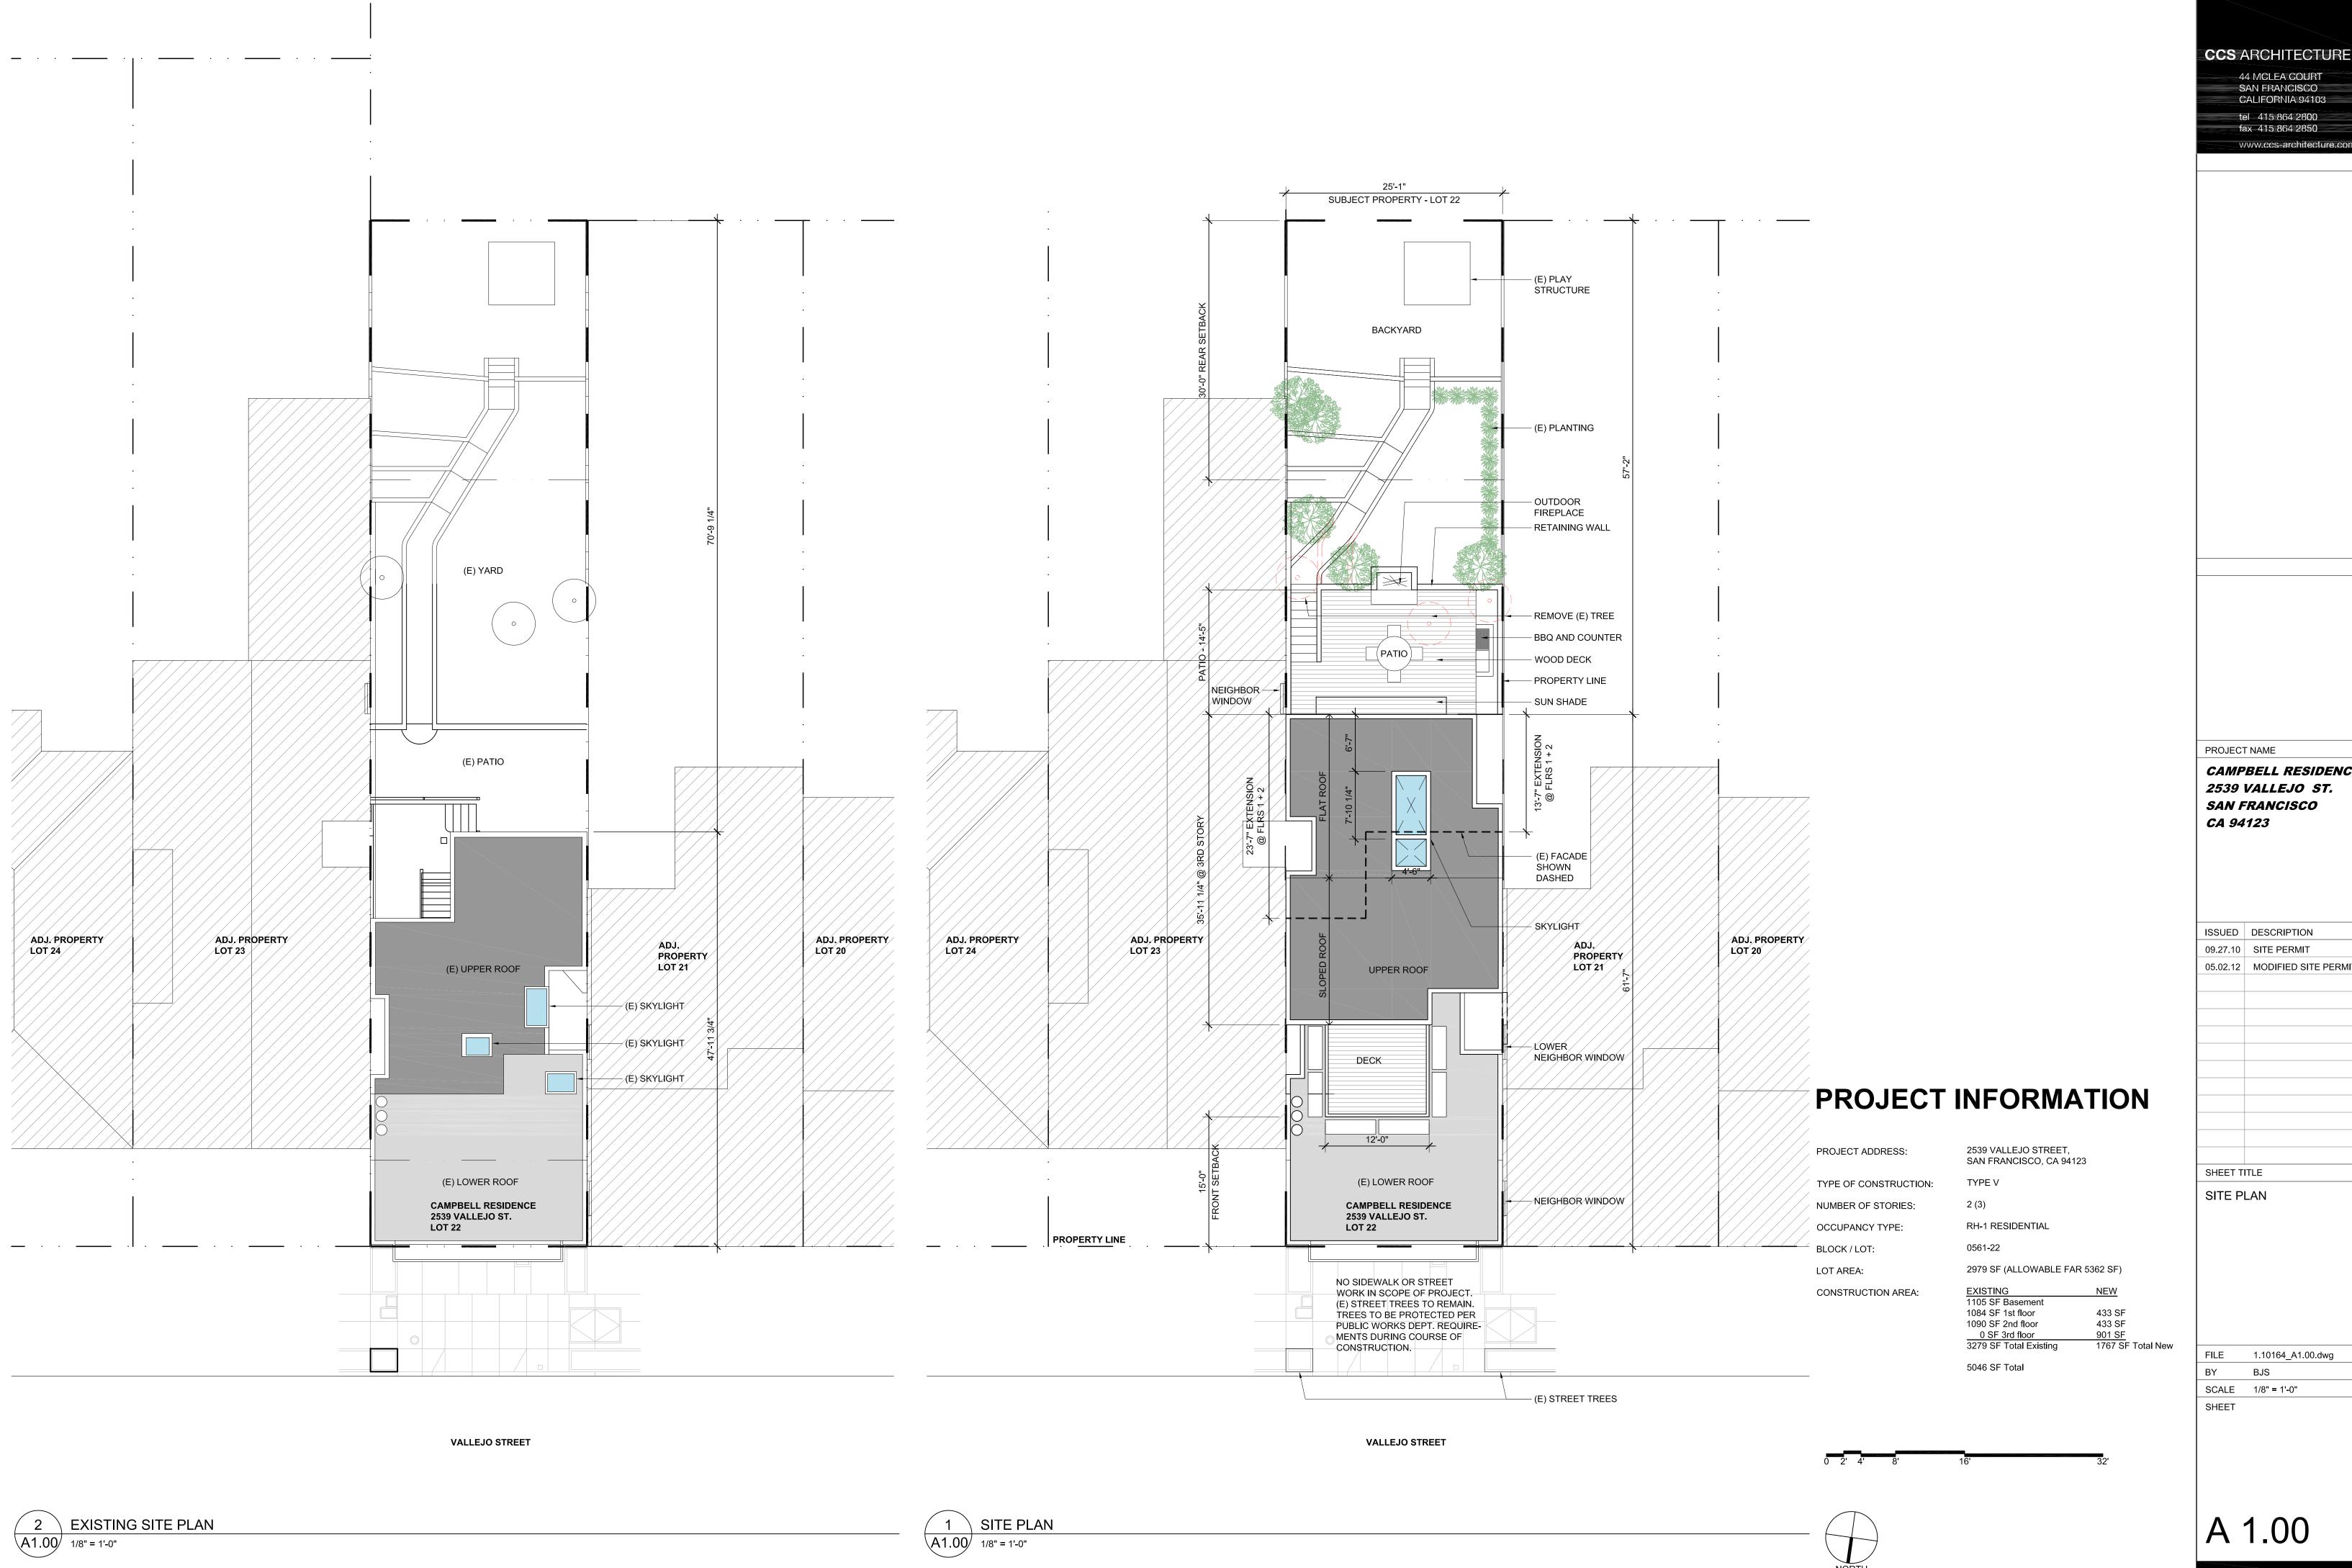

### PROJECT DESCRIPTION

The proposal is to extend the first and second floors approximately 13.5' into the rear yard and to construct a 1-story vertical addition set back approximately 26' from the front façade of the two-story-over-garage, single-family house. The proposed project also includes a roof deck, patio in the rear yard and interior alterations.

#### SITE DESCRIPTION AND PRESENT USE

The subject property contains a two-story-over-garage, single-family residence clad in stucco and constructed in 1913. The subject building currently occupies approximately 40% of the lot. The existing building has no front or side setbacks. The subject lot slopes upward from the street and slopes laterally upward from east to west.

Specifically, the Department originally required that the project be modified in the following ways:

- 1. Revise the proposal so that the light well on the east side of the property is matched in length and has a minimum depth of 3'. (Pages 16-17 of the Residential Design Guidelines and page 35 of the Cow Hollow Neighborhood Design Guidelines)
- 2. Revise the proposal so that the last 13′ 7″ of the top two floors of the rear addition are set back 5′ from the west side property line. (Pages 25-27 of the Residential Design Guidelines and page 35 of the Cow Hollow Neighborhood Design Guidelines)

After discussing the requirements with the project sponsor, Staff later revised Requirement #2 by reducing the setback length at the western side to 10.5' instead of 13' 7".

Since the DRs were filed, the project sponsor has proposed a revised project that includes a matching light well at the east side of the property and a 3' deep by 10.5' long setback on the western side of the

**Comments:** The Department determined that the originally proposed project would negatively affect the adjacent neighbor to the west because it will create a 3-story blank wall that extends approximately 20.5′ feet from the closest rear wall of the adjacent western neighbor. In situations like this the RDGs as well as the Cow Hollow Design Guidelines prescribe setbacks to address negative affects to light and to reduce the negative visual impact that such situations create. The project sponsor has revised the proposal so that there is a 3′ setback at the western side of the property; however the Department does

not find that this is sufficient and is still requiring a 5' setback for the last 10.5' of the building. The revised project now matches the eastern neighbors light well.