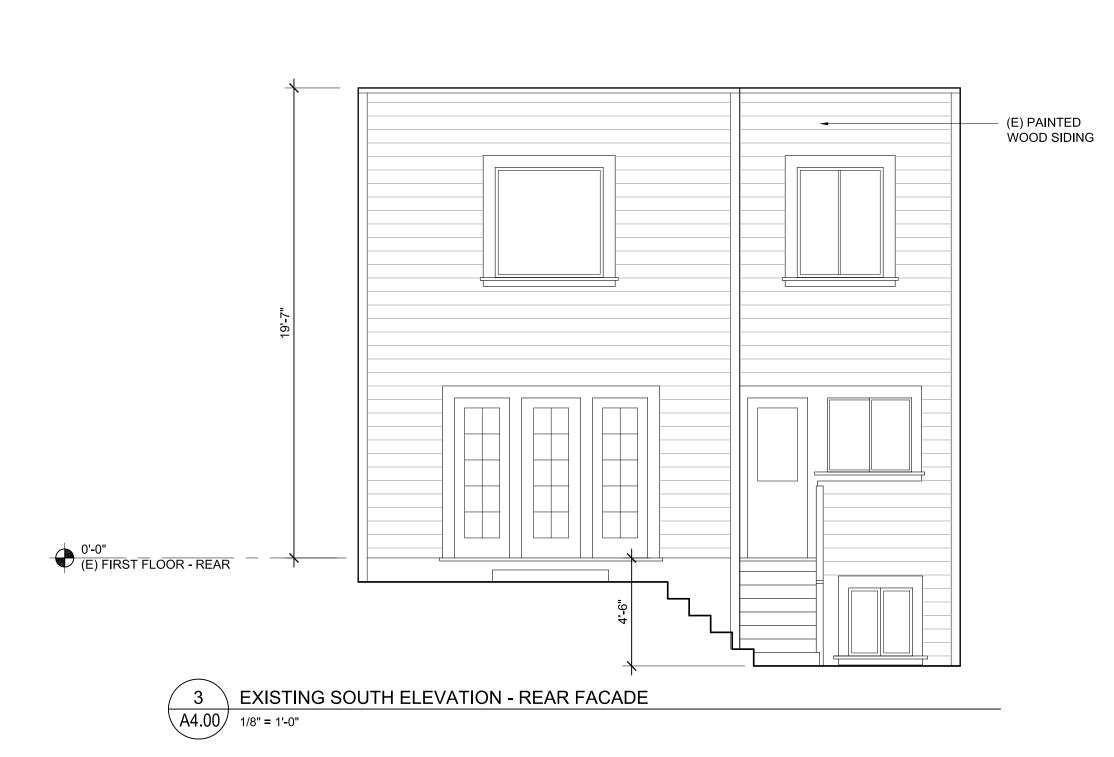

### PROJECT DESCRIPTION

The proposal is to extend the first and second floors approximately 13.5' into the rear yard and to construct a 1-story vertical addition set back approximately 26' from the front façade of the two-story-over-garage, single-family house. The proposed project also includes a roof deck, patio in the rear yard and interior alterations.

#### SITE DESCRIPTION AND PRESENT USE

The subject property contains a two-story-over-garage, single-family residence clad in stucco and constructed in 1913. The subject building currently occupies approximately 40% of the lot. The existing building has no front or side setbacks. The subject lot slopes upward from the street and slopes laterally upward from east to west.