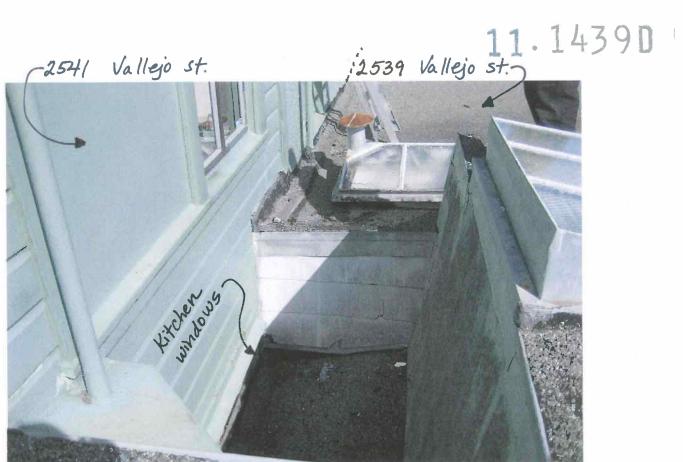

**Issue #5:** The proposal will block property line windows, which are currently boarded up but which Ms. Abeel intends to open up again after replacing the damaged windows.

#### Mr. and Mrs. Moreno's Concerns

Issue #1: The proposed project does not comply with the Residential Design Guidelines or the Cow Hollow Neighborhood Design Guidelines. Specifically, the proposal does not match the Moreno's adjacent light well as required by Staff.

Specifically, the Department originally required that the project be modified in the following ways:

- 1. Revise the proposal so that the light well on the east side of the property is matched in length and has a minimum depth of 3'. (Pages 16-17 of the Residential Design Guidelines and page 35 of the Cow Hollow Neighborhood Design Guidelines)
- 2. Revise the proposal so that the last 13′ 7″ of the top two floors of the rear addition are set back 5′ from the west side property line. (Pages 25-27 of the Residential Design Guidelines and page 35 of the Cow Hollow Neighborhood Design Guidelines)