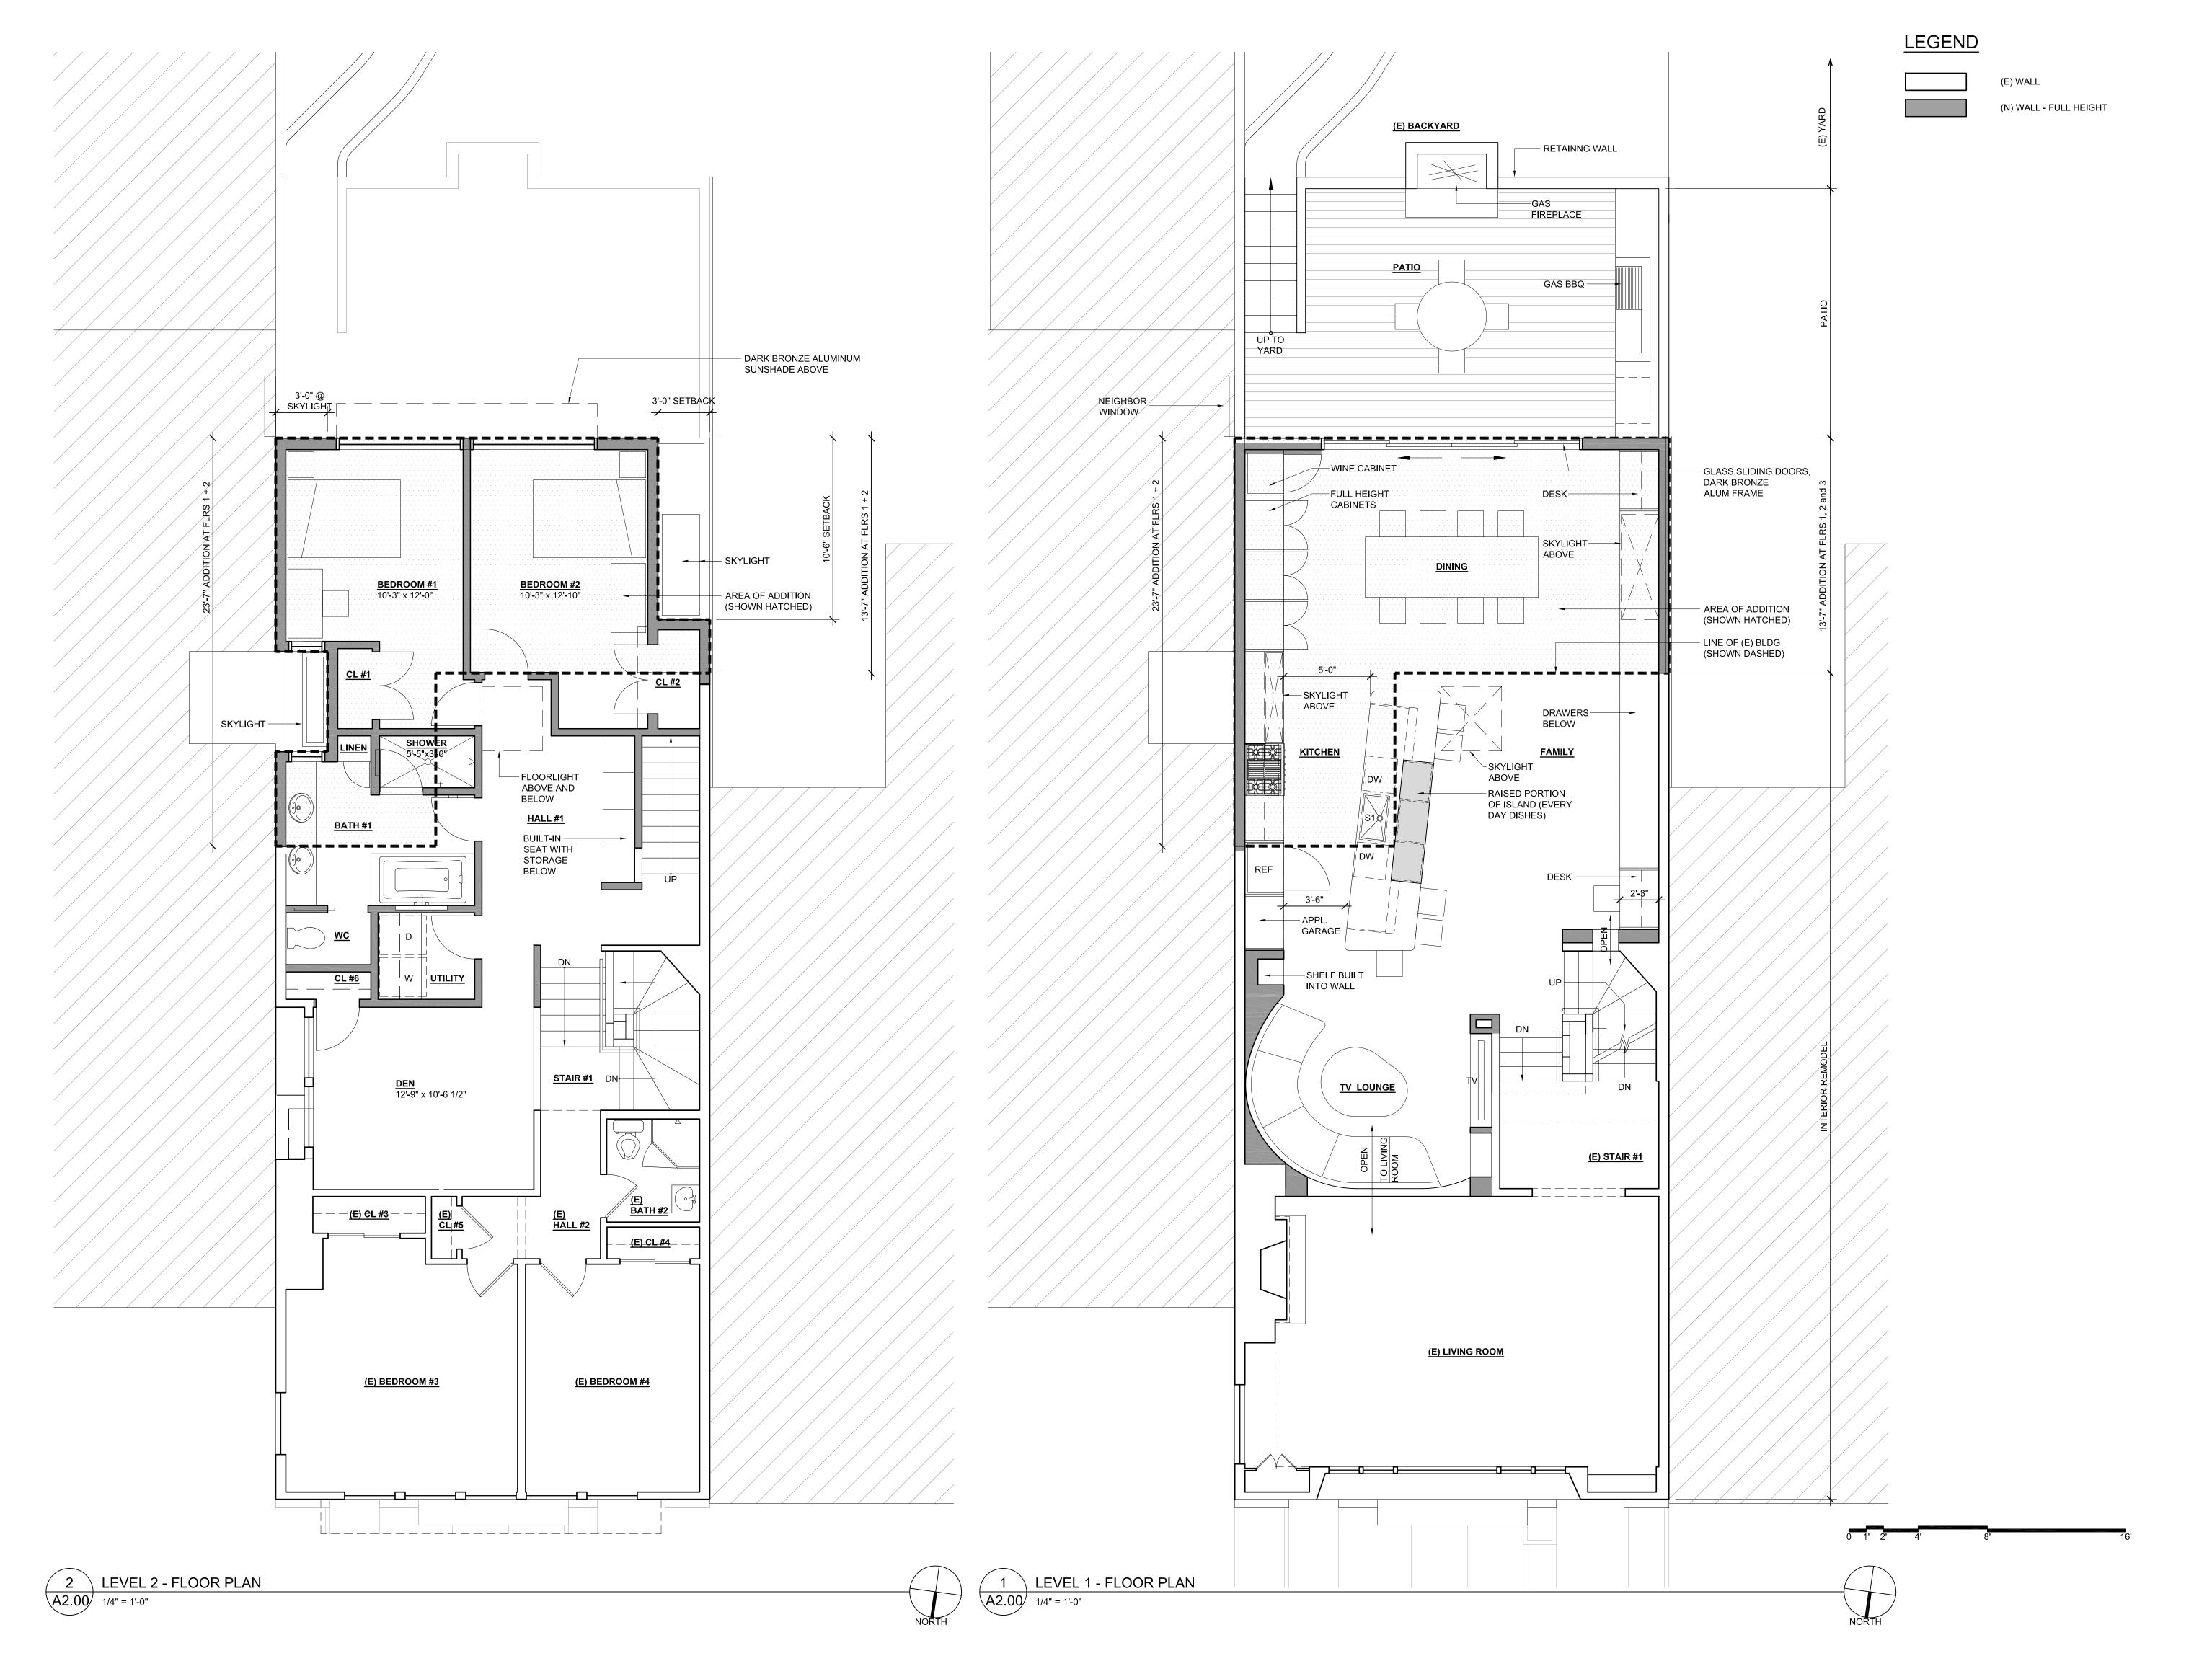

### PROJECT DESCRIPTION

The proposal is to extend the first and second floors approximately 13.5' into the rear yard and to construct a 1-story vertical addition set back approximately 26' from the front façade of the two-story-over-garage, single-family house. The proposed project also includes a roof deck, patio in the rear yard and interior alterations.

Specifically, the Department originally required that the project be modified in the following ways:

- 1. Revise the proposal so that the light well on the east side of the property is matched in length and has a minimum depth of 3'. (Pages 16-17 of the Residential Design Guidelines and page 35 of the Cow Hollow Neighborhood Design Guidelines)
- 2. Revise the proposal so that the last 13′ 7″ of the top two floors of the rear addition are set back 5′ from the west side property line. (Pages 25-27 of the Residential Design Guidelines and page 35 of the Cow Hollow Neighborhood Design Guidelines)

After discussing the requirements with the project sponsor, Staff later revised Requirement #2 by reducing the setback length at the western side to 10.5' instead of 13' 7".

Since the DRs were filed, the project sponsor has proposed a revised project that includes a matching light well at the east side of the property and a 3' deep by 10.5' long setback on the western side of the

**Comments:** The Department determined that the originally proposed project would negatively affect the adjacent neighbor to the west because it will create a 3-story blank wall that extends approximately 20.5′ feet from the closest rear wall of the adjacent western neighbor. In situations like this the RDGs as well as the Cow Hollow Design Guidelines prescribe setbacks to address negative affects to light and to reduce the negative visual impact that such situations create. The project sponsor has revised the proposal so that there is a 3′ setback at the western side of the property; however the Department does

not find that this is sufficient and is still requiring a 5' setback for the last 10.5' of the building. The revised project now matches the eastern neighbors light well.