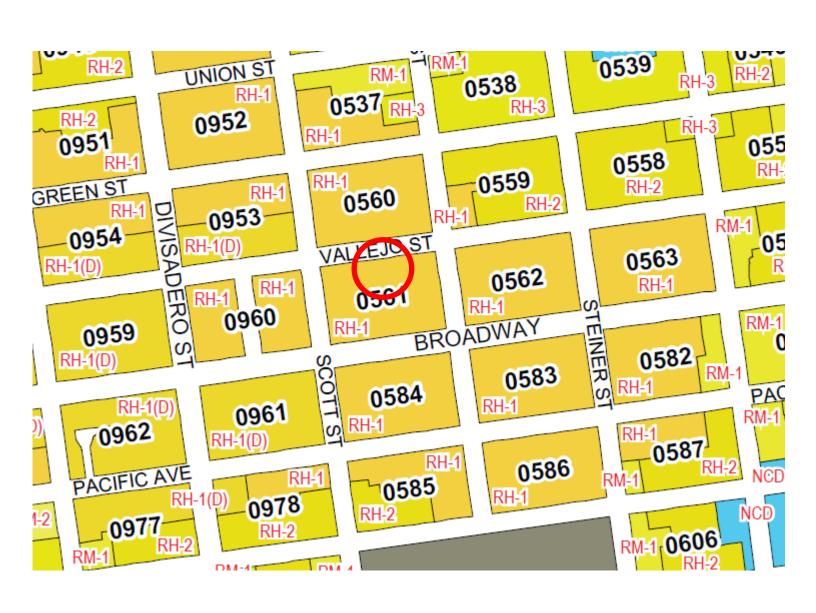

terials properly detailed and appropriately applied?                                                                      |     |    | X   |

**Comments:** The front façade of the building will not be altered as part of this project. The rear addition is being covered in a finished material, which is also a requirement of the Cow Hollow Neighborhood Design Guidelines.

## **Parcel Map**





Discretionary Review Hearing Case Number 2011.1439DDD Staff and Neighbor DR 2539 Vallejo Street

## Sanborn Map\*





Discretionary Review Hearing Case Number 2011.1439DDD Staff and Neighbor DR 2539 Vallejo Street

## **Aerial Photo**





## **Aerial Photo**



## **Aerial Photo**





Discretionary Review Hearing Case Number 2011.1439DDD Staff and Neighbor DR 2539 Vallejo Street

## **Zoning Map**





## **Site Photo**





Discretionary Review Hearing Case Number 2011.1439DDD Staff and Neighbor DR 2539 Vallejo Street

# APPLICATION FOR Discretionary Review

| <ol> <li>Owner/Applic</li> </ol>  | cant Inf   | ormation            |                     |