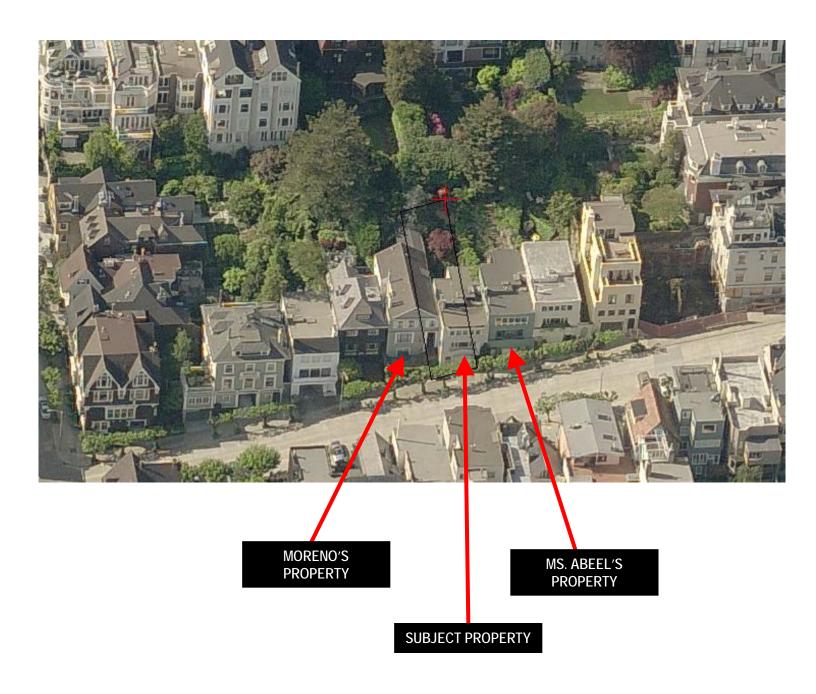

## **Aerial Photo**

## **Aerial Photo**

Discretionary Review Hearing Case Number 2011.1439DDD Staff and Neighbor DR 2539 Vallejo Street