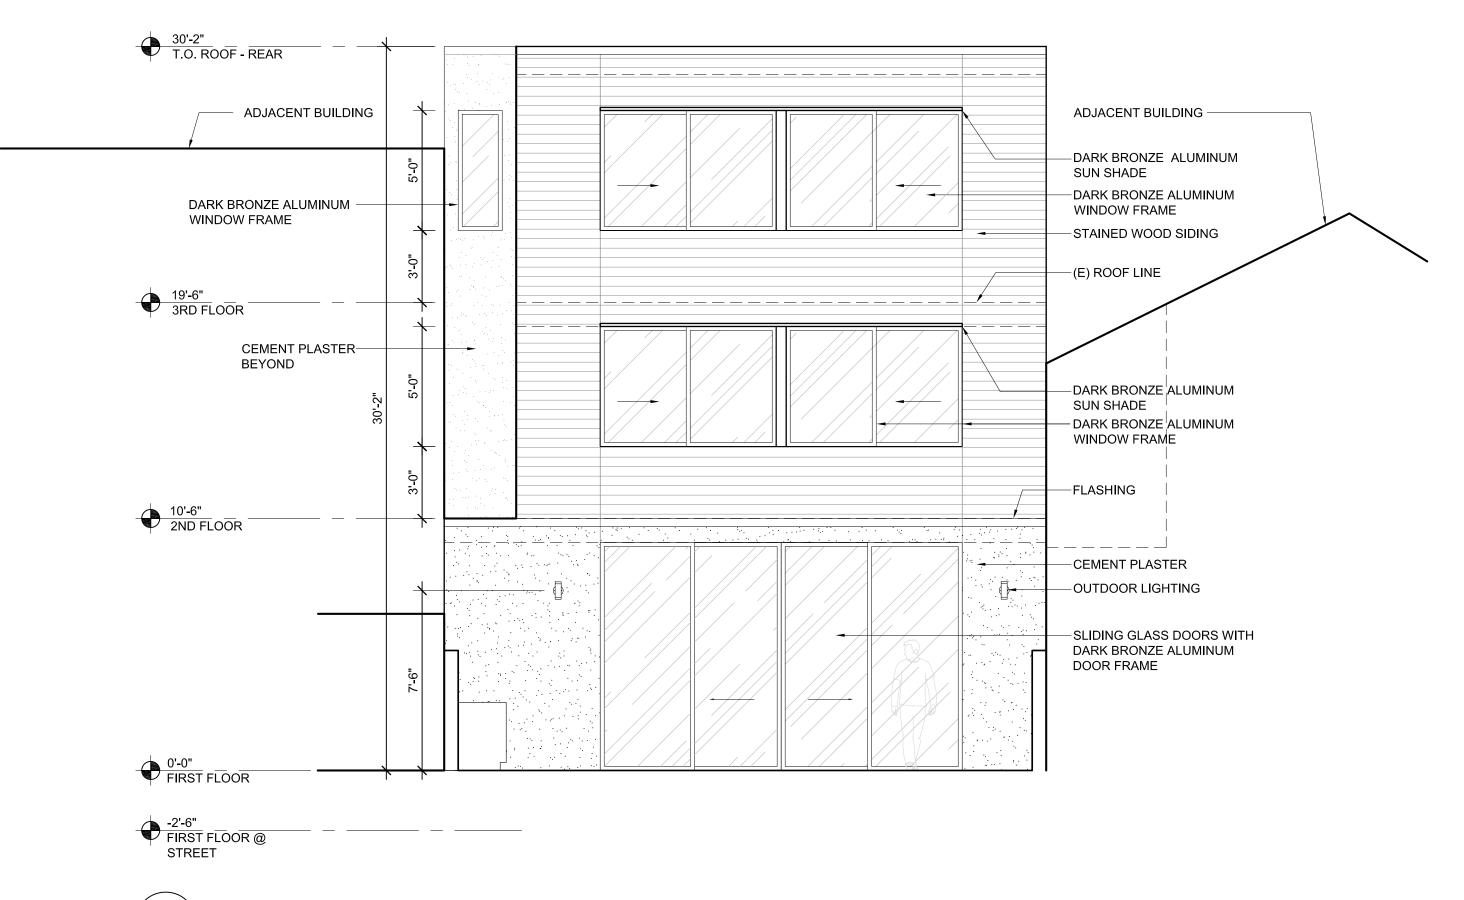

### PROJECT DESCRIPTION

The proposal is to extend the first and second floors approximately 13.5' into the rear yard and to construct a 1-story vertical addition set back approximately 26' from the front façade of the two-story-over-garage, single-family house. The proposed project also includes a roof deck, patio in the rear yard and interior alterations.

**Comments:** The Department determined that the originally proposed project would negatively affect the adjacent neighbor to the west because it will create a 3-story blank wall that extends approximately 20.5′ feet from the closest rear wall of the adjacent western neighbor. In situations like this the RDGs as well as the Cow Hollow Design Guidelines prescribe setbacks to address negative affects to light and to reduce the negative visual impact that such situations create. The project sponsor has revised the proposal so that there is a 3′ setback at the western side of the property; however the Department does

not find that this is sufficient and is still requiring a 5' setback for the last 10.5' of the building. The revised project now matches the eastern neighbors light well.

**Comments**: The Department finds that the height and depth of the proposed rear addition would be appropriate if a 5' deep by 10.5' long setback was provided to address negative effects to the western adjacent neighbor.