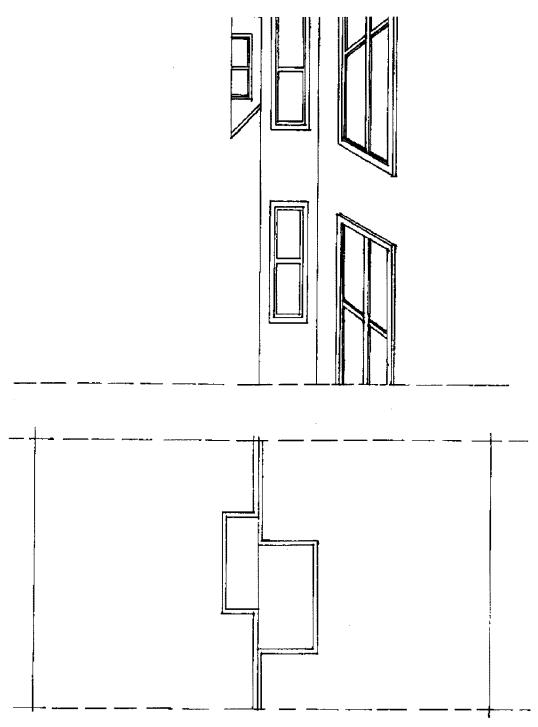

### PROJECT DESCRIPTION

The proposal is to extend the first and second floors approximately 13.5' into the rear yard and to construct a 1-story vertical addition set back approximately 26' from the front façade of the two-story-over-garage, single-family house. The proposed project also includes a roof deck, patio in the rear yard and interior alterations.

#### SITE DESCRIPTION AND PRESENT USE

The subject property contains a two-story-over-garage, single-family residence clad in stucco and constructed in 1913. The subject building currently occupies approximately 40% of the lot. The existing building has no front or side setbacks. The subject lot slopes upward from the street and slopes laterally upward from east to west.