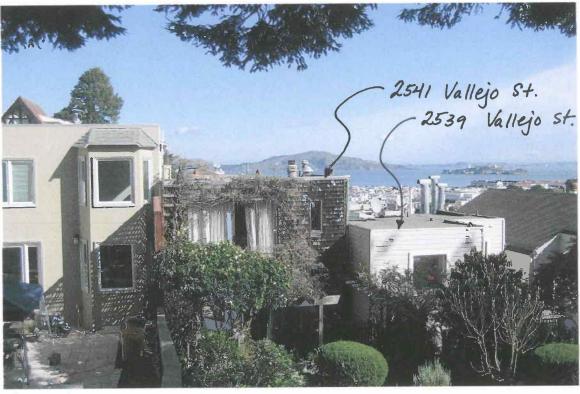

#### SURROUNDING PROPERTIES AND NEIGHBORHOOD

The subject property is located in the City's Cow Hollow neighborhood on the south side of Vallejo Street between Scott and Pierce Streets. The subject building appears to have been constructed by the same developer as the two buildings immediately to the west, as they have the same massing and details. The immediate neighborhood is entirely residential, composed of larger single-family homes rendered in various revival period styles.

## **Site Photo**

Discretionary Review Hearing Case Number 2011.1439DDD Staff and Neighbor DR 2539 Vallejo Street