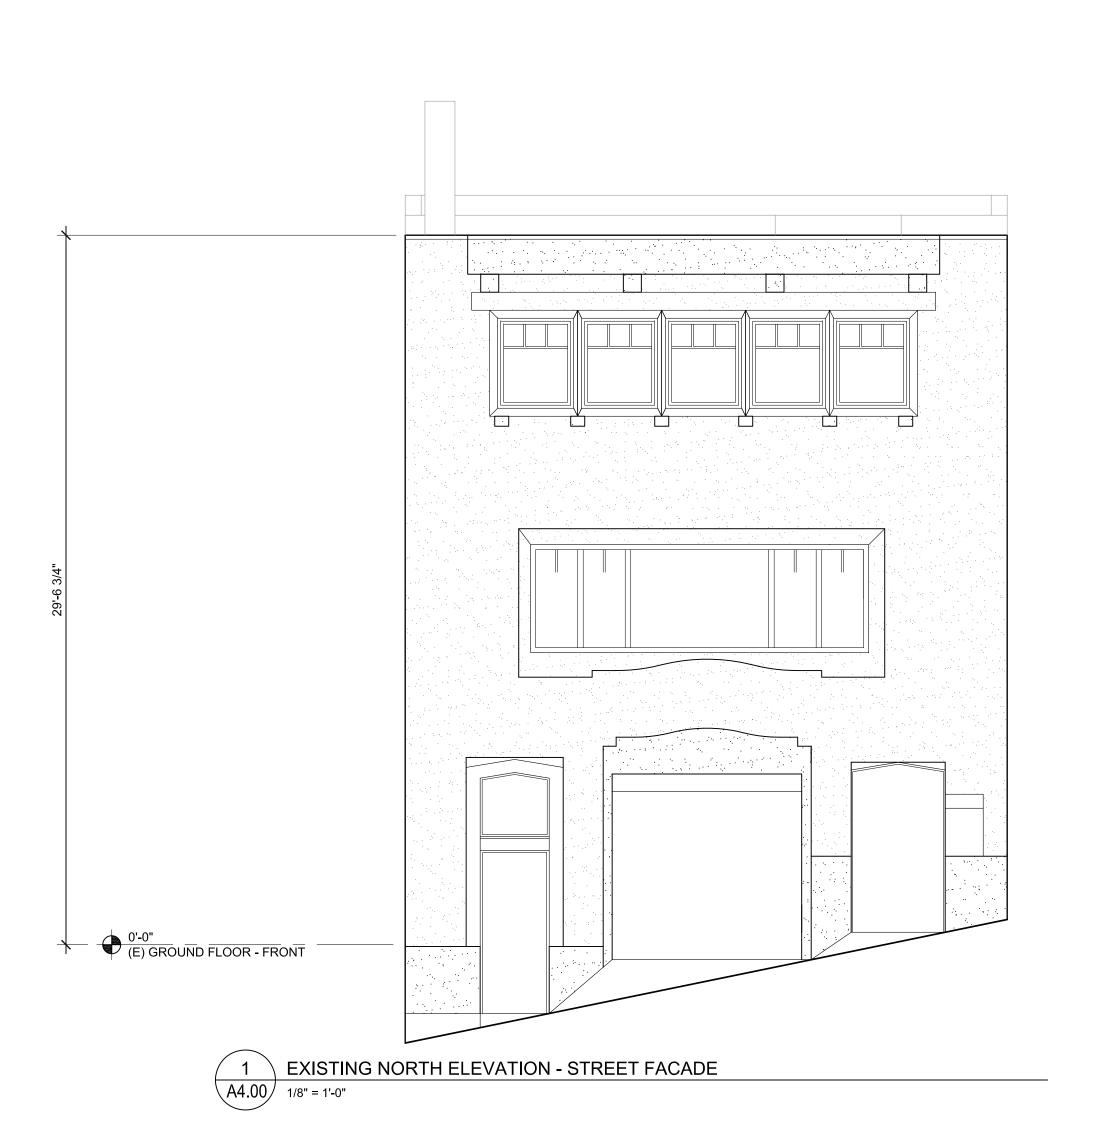

#### SITE DESCRIPTION AND PRESENT USE

The subject property contains a two-story-over-garage, single-family residence clad in stucco and constructed in 1913. The subject building currently occupies approximately 40% of the lot. The existing building has no front or side setbacks. The subject lot slopes upward from the street and slopes laterally upward from east to west.

#### SURROUNDING PROPERTIES AND NEIGHBORHOOD

The subject property is located in the City's Cow Hollow neighborhood on the south side of Vallejo Street between Scott and Pierce Streets. The subject building appears to have been constructed by the same developer as the two buildings immediately to the west, as they have the same massing and details. The immediate neighborhood is entirely residential, composed of larger single-family homes rendered in various revival period styles.