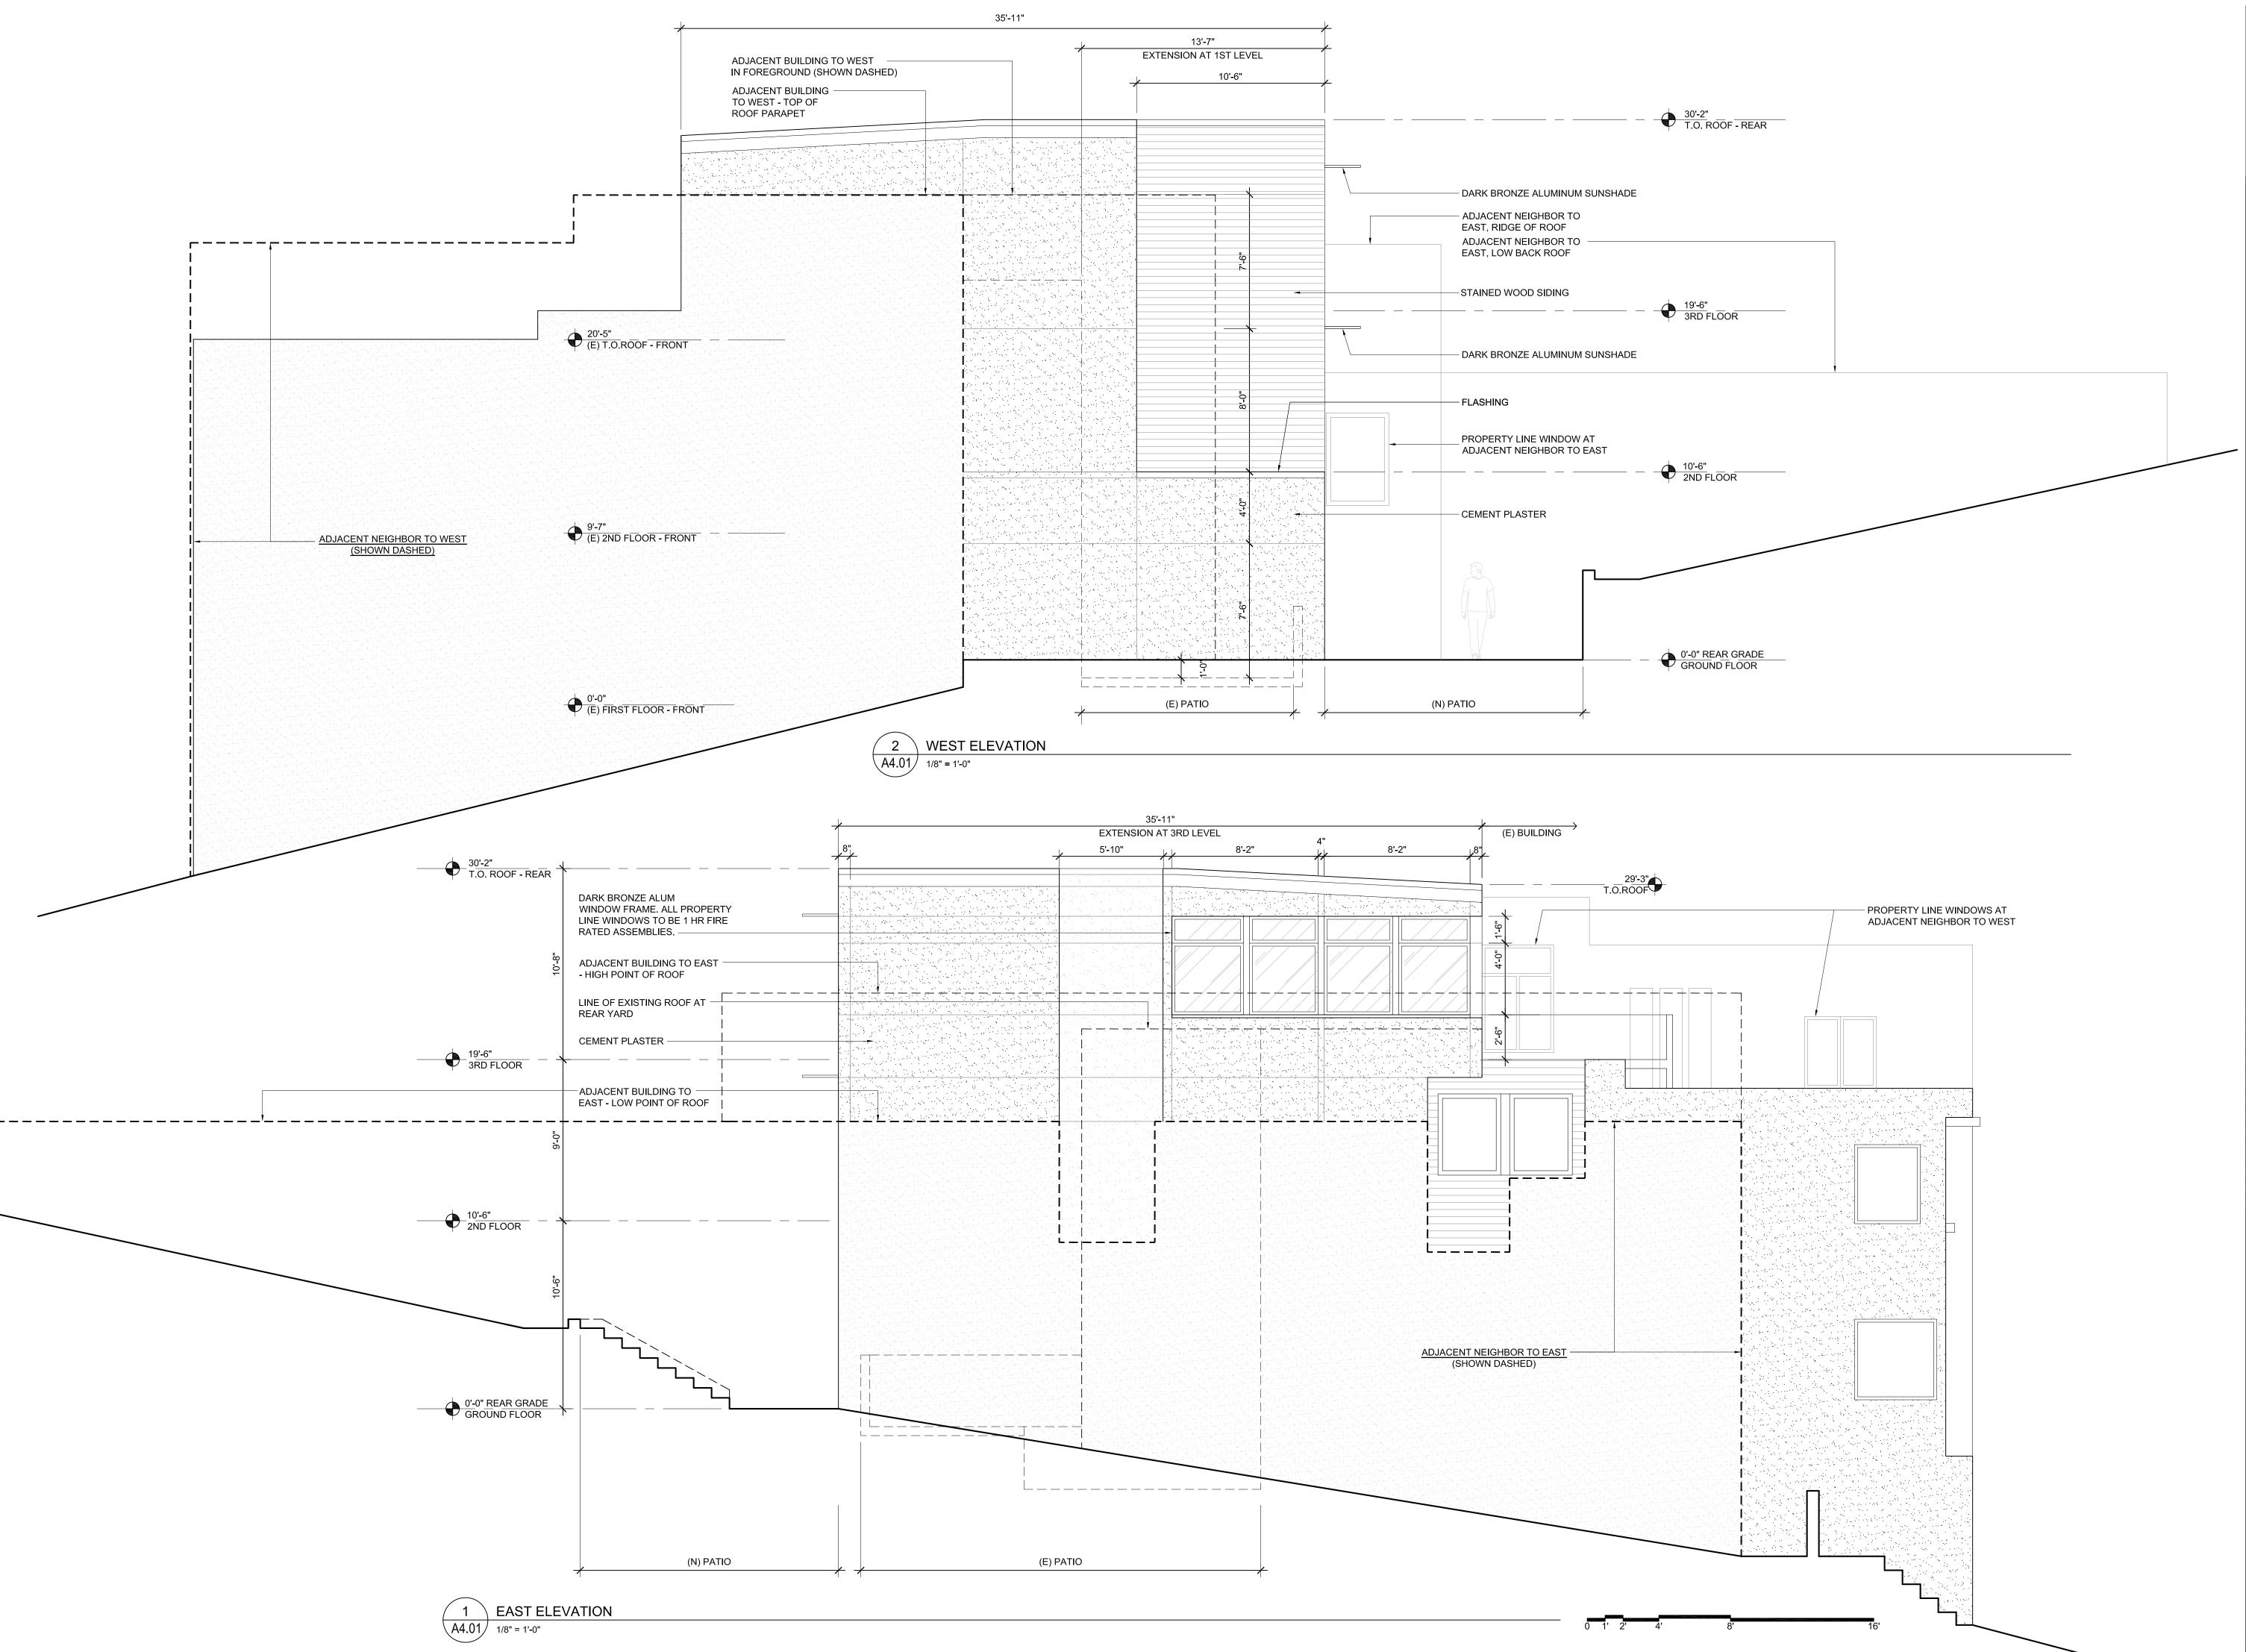

### PROJECT DESCRIPTION

The proposal is to extend the first and second floors approximately 13.5' into the rear yard and to construct a 1-story vertical addition set back approximately 26' from the front façade of the two-story-over-garage, single-family house. The proposed project also includes a roof deck, patio in the rear yard and interior alterations.

Specifically, the Department originally required that the project be modified in the following ways:

- 1. Revise the proposal so that the light well on the east side of the property is matched in length and has a minimum depth of 3'. (Pages 16-17 of the Residential Design Guidelines and page 35 of the Cow Hollow Neighborhood Design Guidelines)
- 2. Revise the proposal so that the last 13′ 7″ of the top two floors of the rear addition are set back 5′ from the west side property line. (Pages 25-27 of the Residential Design Guidelines and page 35 of the Cow Hollow Neighborhood Design Guidelines)

After discussing the requirements with the project sponsor, Staff later revised Requirement #2 by reducing the setback length at the western side to 10.5' instead of 13' 7".

Since the DRs were filed, the project sponsor has proposed a revised project that includes a matching light well at the east side of the property and a 3' deep by 10.5' long setback on the western side of the

**Comments:** The Department determined that the originally proposed project would negatively affect the adjacent neighbor to the west because it will create a 3-story blank wall that extends approximately 20.5′ feet from the closest rear wall of the adjacent western neighbor. In situations like this the RDGs as well as the Cow Hollow Design Guidelines prescribe setbacks to address negative affects to light and to reduce the negative visual impact that such situations create. The project sponsor has revised the proposal so that there is a 3′ setback at the western side of the property; however the Department does

not find that this is sufficient and is still requiring a 5' setback for the last 10.5' of the building. The revised project now matches the eastern neighbors light well.

**Comments**: The Department finds that the height and depth of the proposed rear addition would be appropriate if a 5' deep by 10.5' long setback was provided to address negative effects to the western adjacent neighbor.