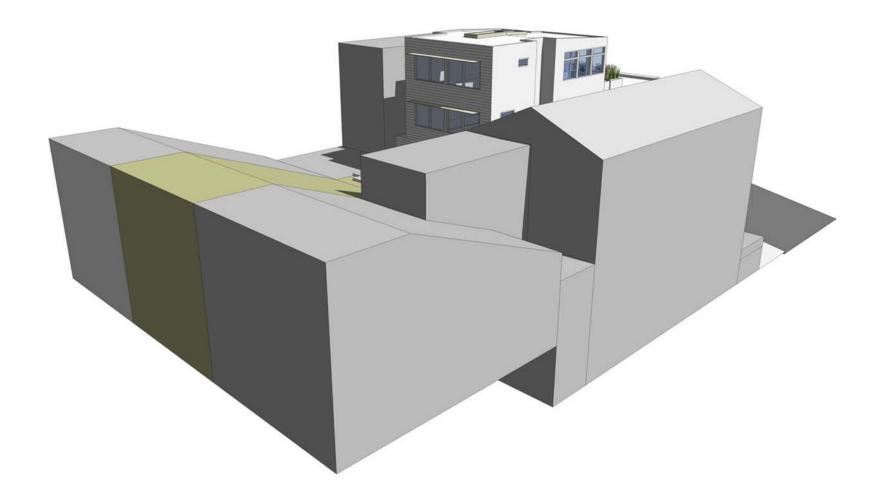

### PROJECT DESCRIPTION

The proposal is to extend the first and second floors approximately 13.5' into the rear yard and to construct a 1-story vertical addition set back approximately 26' from the front façade of the two-story-over-garage, single-family house. The proposed project also includes a roof deck, patio in the rear yard and interior alterations.

#### **Attachments:**

Block Book, Sanborn and Zoning Maps, Context Photos Aerial Photographs Section 311 Notice DR Applications w/ context photos Response to DR Application dated December 22, 2011 3-D Rendering Reduced Plans