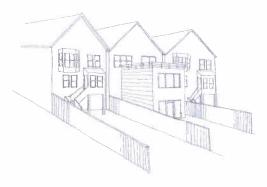

#### Questions 1 & 2

Approval of the third story of the new construction as proposed would adversely and dramatically impact the neighboring home at 80 Sixth Avenue, a home that has been owned and occupied by the Bushnell family for 49 years. The proposed project substantially threatens quality of life as well as the econommoc value of the neighboring home. The third story of the proposed new construction would extend approximately 13 feet beyond the existing rear wall and would extend laterally all the way to the edge of the property line. The effect of building more than five feet back from the existing third story — beyond the corner of the neighboring home — would be to create an incompatible design and to construct a wall directly against the diagonal window in the neighbor's master bedroom. This window is designed to receive Eastern and Southern exposure and currently receives full sunlight during the morning and early afternoon throughout the year. As the attached drawing demonstrates, the proposed construction would deprive the neighbor of virtually all sunlight from the diagonal window. The attached drawing further shows how the proposed construction would substantially reduce sunlight to a second, adjoining window that faces Eastward in the same master bedroom. The proposed project would have the added impact of "boxing in" other properties located on Lake Street.

#### PROPOSED REAR YARD ADDITION

The proposed addition extends 8 feet beyond the neighbor's adjoining wall and obstructs their existing solar access Summer Winter 33 ft --80 6th Avenue 82 6th Avenue