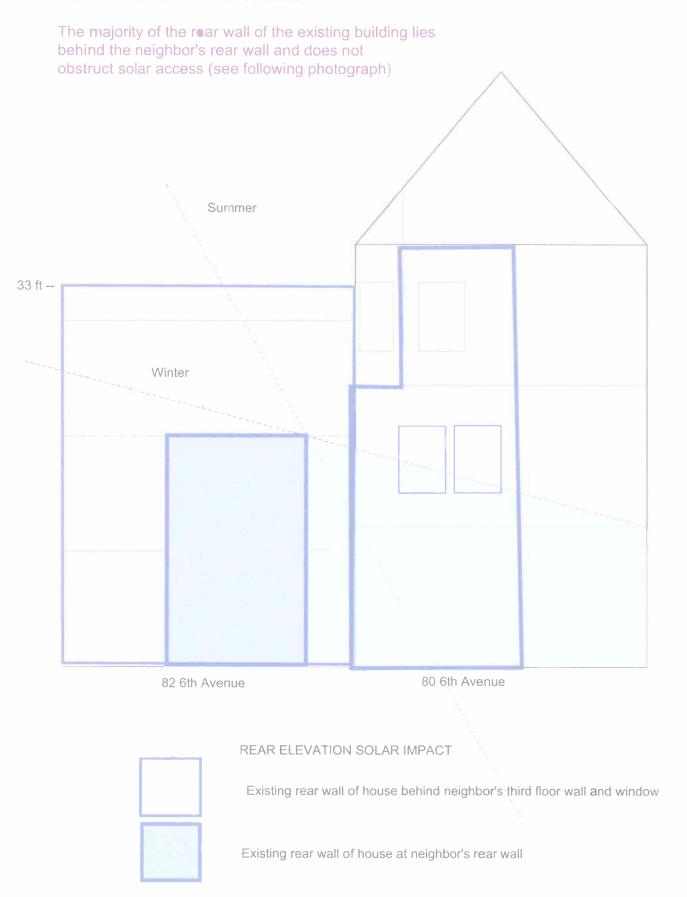

#### PROPOSED REAR YARD ADDITION

The proposed addition extends 8 feet beyond the neighbor's adjoining wall and obstructs their existing solar access Summer Winter 33 ft --80 6th Avenue 82 6th Avenue

#### REAR ELEVATION SOLAR IMPACT

| Rear yard extension of 2nd and 3rd floor 5 feet beyond neighbor's rear wall |
|-----------------------------------------------------------------------------|
| Rear Yard extension of basement floor 8 feet beyond neighbor's rear wall    |