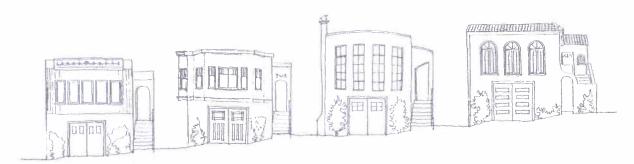

#### Questions 1 & 2

Approval of the third story of the new construction as proposed would adversely and dramatically impact the neighboring home at 80 Sixth Avenue, a home that has been owned and occupied by the Bushnell family for 49 years. The proposed project substantially threatens quality of life as well as the econommoc value of the neighboring home. The third story of the proposed new construction would extend approximately 13 feet beyond the existing rear wall and would extend laterally all the way to the edge of the property line. The effect of building more than five feet back from the existing third story — beyond the corner of the neighboring home — would be to create an incompatible design and to construct a wall directly against the diagonal window in the neighbor's master bedroom. This window is designed to receive Eastern and Southern exposure and currently receives full sunlight during the morning and early afternoon throughout the year. As the attached drawing demonstrates, the proposed construction would deprive the neighbor of virtually all sunlight from the diagonal window. The attached drawing further shows how the proposed construction would substantially reduce sunlight to a second, adjoining window that faces Eastward in the same master bedroom. The proposed project would have the added impact of "boxing in" other properties located on Lake Street.

These significant negative impacts upon the neighboring property appear to be at odds with the attached provisions of the Residential Design Guidelines calling for:

- (a) maintaining light to adjacent properties [Design Principles, p. 5; and Rear Yard Guideline, pp. 16-17];
- (b) respecting existing patterns of side spacing. [Side Spacing between Buildings, p. 15]; and
- (c) preserving mid-block open space and providing setbacks for upper floors [Building Scale at Mid-Block Open Space Guideline, pp. 25-26].

We also are concerned about compromised fire safety that could result from locating a wall directly against a neighboring window.