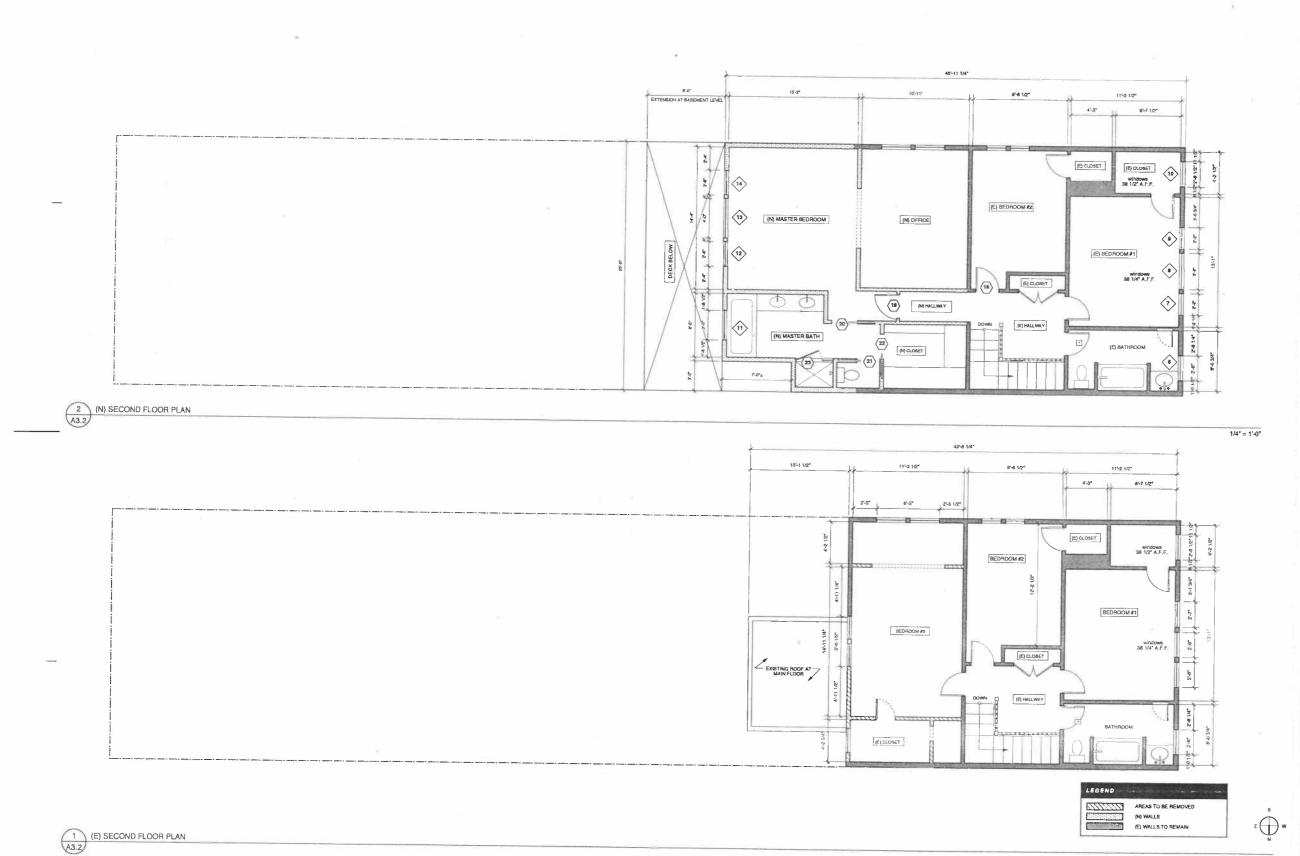

#### PROJECT DESCRIPTION

The proposal is to (1) construct a three-story rear addition and (2) modify the facade and roof form of a two-story over garage, single-family dwelling. In the project sponsor's original proposal (as sent out for Section 311 Neighborhood Notification), the proposed main and second floors would have a depth of approximately 52' and the proposed ground floor would have a depth of approximately 57'. In the project sponsor's revised proposal (in response to the Residential Design Team's comments), the proposed ground floor would have a side setback/notch (approximately 3' wide by 7' deep) along the north property line and the proposed ground floor would have a building depth of approximately 60'. The facade and roof form modifications would include new window and door openings (open vestibule), removal of the existing shed roof/over hang, and removal of the existing brick cladding and shingle and replacement with horizontal siding.

#### SITE DESCRIPTION AND PRESENT USE

The project site is located at 82 - 6th Avenue, on the east side of 6th Avenue between Presidio and Lake Street; Lot 023 in Assessor's Block 1353 in an RH-1 (Residential, House, One-Family) Zoning District and a 40-X Height and Bulk District. The subject lot contains approximately 3,006 square feet and measures 25 feet wide and 120.25 feet deep. The subject building is an approximately 33-foot-tall, two-story over garage, single-family dwelling constructed in 1904. The existing building is not listed in the Planning Department's 1976 Architectural Survey (AS survey) or the National or California Registers as having architectural significance. However, the existing building is included in the Inner Richmond Information Survey area and in the San Francisco Architectural Heritage survey with a rating of "C". Preservation Planning Staff reviewed the project and determined that the proposed changes would not cause an adverse impact to the character-defining features of the building's exterior since its facade and roof form have been significantly altered as documented in the San Francisco Architectural Heritage survey and the proposed re-design of the building's facade would be in keeping with the character of the 1904-era cottage.