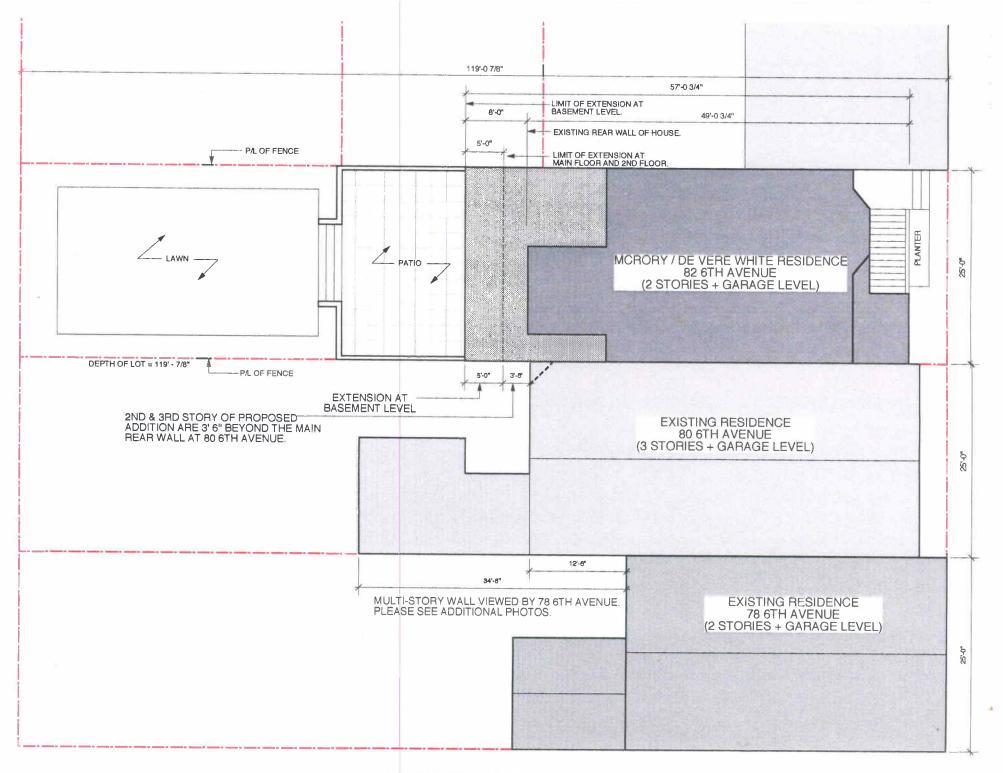

#### PROJECT DESCRIPTION

The proposal is to (1) construct a three-story rear addition and (2) modify the facade and roof form of a two-story over garage, single-family dwelling. In the project sponsor's original proposal (as sent out for Section 311 Neighborhood Notification), the proposed main and second floors would have a depth of approximately 52' and the proposed ground floor would have a depth of approximately 57'. In the project sponsor's revised proposal (in response to the Residential Design Team's comments), the proposed ground floor would have a side setback/notch (approximately 3' wide by 7' deep) along the north property line and the proposed ground floor would have a building depth of approximately 60'. The facade and roof form modifications would include new window and door openings (open vestibule), removal of the existing shed roof/over hang, and removal of the existing brick cladding and shingle and replacement with horizontal siding.

#### SITE DESCRIPTION AND PRESENT USE

The project site is located at 82 - 6th Avenue, on the east side of 6th Avenue between Presidio and Lake Street; Lot 023 in Assessor's Block 1353 in an RH-1 (Residential, House, One-Family) Zoning District and a 40-X Height and Bulk District. The subject lot contains approximately 3,006 square feet and measures 25 feet wide and 120.25 feet deep. The subject building is an approximately 33-foot-tall, two-story over garage, single-family dwelling constructed in 1904. The existing building is not listed in the Planning Department's 1976 Architectural Survey (AS survey) or the National or California Registers as having architectural significance. However, the existing building is included in the Inner Richmond Information Survey area and in the San Francisco Architectural Heritage survey with a rating of "C". Preservation Planning Staff reviewed the project and determined that the proposed changes would not cause an adverse impact to the character-defining features of the building's exterior since its facade and roof form have been significantly altered as documented in the San Francisco Architectural Heritage survey and the proposed re-design of the building's facade would be in keeping with the character of the 1904-era cottage.

## 1. Given the concerns of the DR requestor and other concerned parties, why do you feel your proposed project should be approved?

Our property sits in a unique position on the block. We have a total of seven neighbors, three of which are multi-unit buildings. Prior to choosing our current plan, we spoke with several planners in an effort to choose the most equitable option for all parties. We were told that our addition could extend as far as 25% of our lot (30 feet back from our rear property line). We felt that this large of an addition would be unfair to our neighbors. Instead, we chose to create a plan to maximize green space and minimize impact to our multiple neighbors. Our proposed first floor sits below the fence line and is 57 feet back from our rear property line (creating 1,425 sq. ft. of green space). The proposed second and third floors sit 62 feet back from our rear property line.

Our adjacent neighbor to the north (80 6th Avenue) has a four story house that sits 3'-6" back from the front property line on all four levels (our property sits back 4'-3" at garage, 12'-0" at the 2nd floor, 9'-1" at the 3rd floor). 80 6th avenue also has three dormers on the 4th floor that sit on or near the property line between 80 and 82 6th avenue (see photo). The main house at 80 6th avenue currently sits 9 feet past our rear wall on all four levels and has a multi-story extension on the north property line between 78 & 80 that extends another 22 feet into the rear yard, 31 feet past our rear wall (please see attached site plan). The scale of 80 6th avenue (one of the larger homes on 6th avenue and neighboring lake street) and the number of property line windows makes the expansion of our house with zero impact virtually impossible. If we were to add a fourth floor, we would block their property line windows and tower over our neighbors at 446 Lake (please see attached photo). If we mimic the footprint of 80 6th avenue creating a similar extension along the property line between 80 & 82 6th avenue (following an existing pattern for rear yard expansions on 6th avenue) we would create the same boxed-in effect their home creates for their neighbors at 78 6th avenue (please see attached photo) and would create "more house" and less green space for 436 Lake, 430 Lake, 420 Lake, 85 5th Avenue, and 80 6th Avenue.