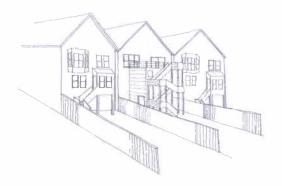

#### **Question 3**

The adverse effects of the proposed construction can be alleviated by leaving the plan for the bottom two stories intact while "stepping back" the upper story and limiting new construction of the third level to a maximum of five feet beyond the existing back wall. [See attached drawings] This would make the new construction align evenly with the neighboring home and retain the compatibility of the design of the two houses.

On this block face of twostory buildings, it is possible to preserve the building scale at the street by setting back the third floor. However, an additional setback for a proposed fourth floor is not sufficient. The fourth floor must be eliminated to respect the neighborhood scale.

The three-story scale of the block face is maintained by setting the fourth floor back so it is subordinate the to the primary facade.