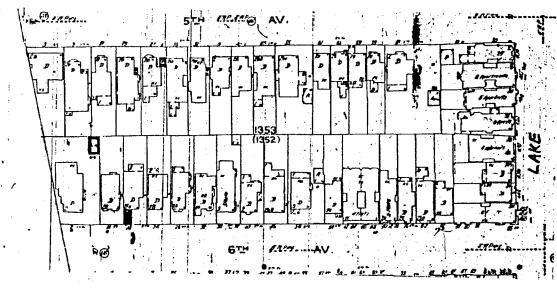

#### SITE DESCRIPTION AND PRESENT USE

The project site is located at 82 - 6th Avenue, on the east side of 6th Avenue between Presidio and Lake Street; Lot 023 in Assessor's Block 1353 in an RH-1 (Residential, House, One-Family) Zoning District and a 40-X Height and Bulk District. The subject lot contains approximately 3,006 square feet and measures 25 feet wide and 120.25 feet deep. The subject building is an approximately 33-foot-tall, two-story over garage, single-family dwelling constructed in 1904. The existing building is not listed in the Planning Department's 1976 Architectural Survey (AS survey) or the National or California Registers as having architectural significance. However, the existing building is included in the Inner Richmond Information Survey area and in the San Francisco Architectural Heritage survey with a rating of "C". Preservation Planning Staff reviewed the project and determined that the proposed changes would not cause an adverse impact to the character-defining features of the building's exterior since its facade and roof form have been significantly altered as documented in the San Francisco Architectural Heritage survey and the proposed re-design of the building's facade would be in keeping with the character of the 1904-era cottage.

#### SURROUNDING PROPERTIES AND NEIGHBORHOOD

The subject property is located in the Inner Richmond neighborhood. The neighborhood is within an RH-1 Zoning District with predominantly single and a few multi-family dwelling units. The subject and opposite blocks consists of buildings two-to-four stories in height. Most of the buildings on the block were constructed between 1900 and 1915.

## Sanborn Map\*

SAN FRANCISCO
PLANNING DEPARTMENT