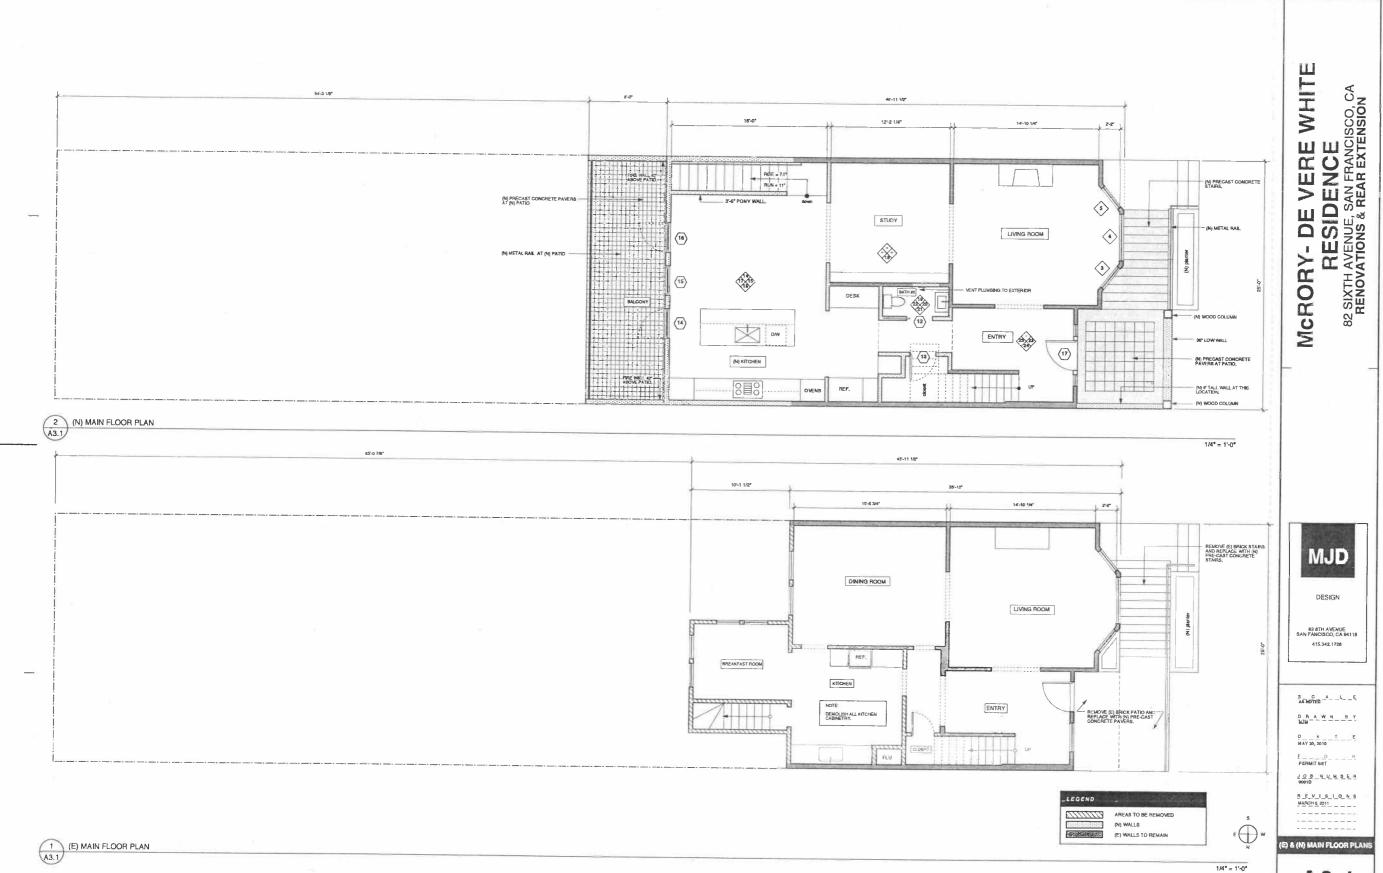

#### PROJECT DESCRIPTION

The proposal is to (1) construct a three-story rear addition and (2) modify the facade and roof form of a two-story over garage, single-family dwelling. In the project sponsor's original proposal (as sent out for Section 311 Neighborhood Notification), the proposed main and second floors would have a depth of approximately 52' and the proposed ground floor would have a depth of approximately 57'. In the project sponsor's revised proposal (in response to the Residential Design Team's comments), the proposed ground floor would have a side setback/notch (approximately 3' wide by 7' deep) along the north property line and the proposed ground floor would have a building depth of approximately 60'. The facade and roof form modifications would include new window and door openings (open vestibule), removal of the existing shed roof/over hang, and removal of the existing brick cladding and shingle and replacement with horizontal siding.

|                         | Number of                                            | Existing | Proposed    |          |         |
|-------------------------|------------------------------------------------------|----------|-------------|----------|---------|
|                         | y one kitchen per unit -additional additional units) |          |             |          |         |
| Occupied stories (      | all levels with habitable rooms)                     | 2        | _3_         |          |         |
| Basement levels (       | may include garage or windowless                     |          |             |          |         |
| storage rooms)          |                                                      | 1        |             |          |         |
| Parking spaces (C       | Off-Street)                                          |          | _2          |          |         |
| Bedrooms                |                                                      | . 3      | 3           |          |         |
| Gross square footag     | ge (floor area from exterior wall to                 |          |             |          |         |
| exterior wall), not inc | cluding basement and parking areas                   | 1,859    | 3.169       | 21 . + . | allete. |
| Height                  | ***************************************              | 33       | closer to 3 | 12 00 1  | L hou   |
| Building Depth          |                                                      | 49'-34"  | 57'-34"     |          | root.   |
| Most recent rent re     | eceived (if any)                                     |          |             |          |         |
| Projected rents aff     | ter completion of project                            | ***      |             |          |         |
| Current value of p      | roperty                                              | 1,650,a  | ю <u>?</u>  |          |         |
|                         | ale price) after completion of proje                 |          | _           |          |         |
| (if known)              |                                                      |          |             |          |         |

## 1. Given the concerns of the DR requestor and other concerned parties, why do you feel your proposed project should be approved?

Our property sits in a unique position on the block. We have a total of seven neighbors, three of which are multi-unit buildings. Prior to choosing our current plan, we spoke with several planners in an effort to choose the most equitable option for all parties. We were told that our addition could extend as far as 25% of our lot (30 feet back from our rear property line). We felt that this large of an addition would be unfair to our neighbors. Instead, we chose to create a plan to maximize green space and minimize impact to our multiple neighbors. Our proposed first floor sits below the fence line and is 57 feet back from our rear property line (creating 1,425 sq. ft. of green space). The proposed second and third floors sit 62 feet back from our rear property line.