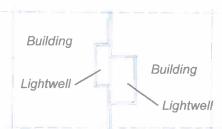

#### SITE DESCRIPTION AND PRESENT USE

The project site is located at 82 - 6th Avenue, on the east side of 6th Avenue between Presidio and Lake Street; Lot 023 in Assessor's Block 1353 in an RH-1 (Residential, House, One-Family) Zoning District and a 40-X Height and Bulk District. The subject lot contains approximately 3,006 square feet and measures 25 feet wide and 120.25 feet deep. The subject building is an approximately 33-foot-tall, two-story over garage, single-family dwelling constructed in 1904. The existing building is not listed in the Planning Department's 1976 Architectural Survey (AS survey) or the National or California Registers as having architectural significance. However, the existing building is included in the Inner Richmond Information Survey area and in the San Francisco Architectural Heritage survey with a rating of "C". Preservation Planning Staff reviewed the project and determined that the proposed changes would not cause an adverse impact to the character-defining features of the building's exterior since its facade and roof form have been significantly altered as documented in the San Francisco Architectural Heritage survey and the proposed re-design of the building's facade would be in keeping with the character of the 1904-era cottage.

#### SURROUNDING PROPERTIES AND NEIGHBORHOOD

The subject property is located in the Inner Richmond neighborhood. The neighborhood is within an RH-1 Zoning District with predominantly single and a few multi-family dwelling units. The subject and opposite blocks consists of buildings two-to-four stories in height. Most of the buildings on the block were constructed between 1900 and 1915.

#### SUBJECT PROPERTY ON 6TH AVENUE

Discretionary Review Hearing **Case Number 2011.0048D** 82 - 6<sup>th</sup> Avenue