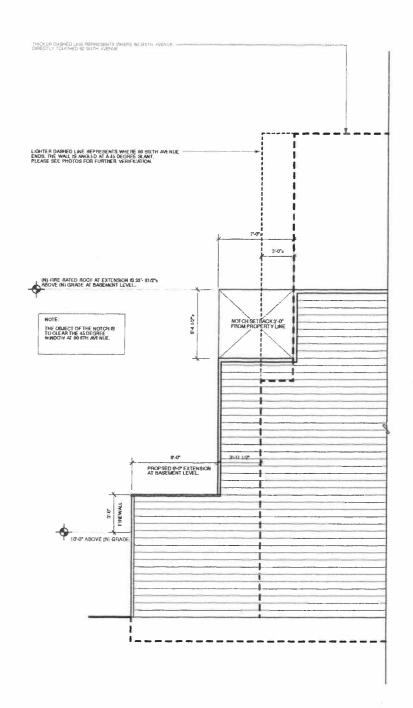

In response to the RDT's comments, the project sponsors revised their proposal to include a 3′ wide by 7′ deep side setback/notch that clears the DR Requestor's angled window at the side property line. The project sponsors also modified the ground floor rear addition to extend 3′ beyond the original proposal (from 5′ to 8′ beyond the proposed rear addition at the main and second floors).

#### PROPOSED REAR YARD ADDITION

The proposed addition extends 8 feet beyond the neighbor's adjoining wall and obstructs their existing solar access Summer Winter 33 ft --80 6th Avenue 82 6th Avenue

#### REAR ELEVATION SOLAR IMPACT

| Rear yard extension of 2nd and 3rd floor 5 feet beyond neighbor's rear wall |
|-----------------------------------------------------------------------------|
| Rear Yard extension of basement floor 8 feet beyond neighbor's rear wall    |