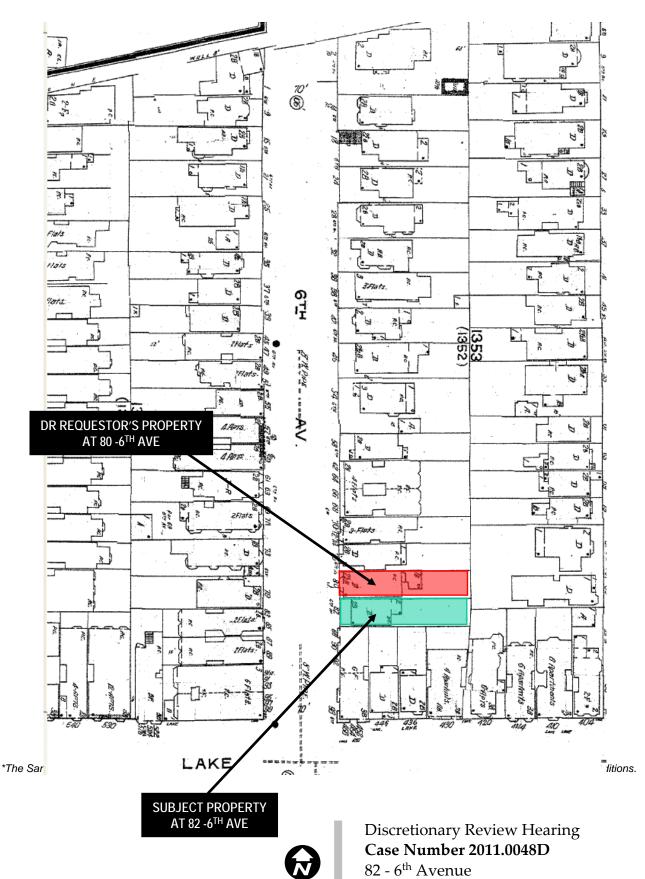

## Sanborn Map\*

SAN FRANCISCO
PLANNING DEPARTMENT

#### SITE DESCRIPTION AND PRESENT USE

The project site is located at 82 - 6th Avenue, on the east side of 6th Avenue between Presidio and Lake Street; Lot 023 in Assessor's Block 1353 in an RH-1 (Residential, House, One-Family) Zoning District and a 40-X Height and Bulk District. The subject lot contains approximately 3,006 square feet and measures 25 feet wide and 120.25 feet deep. The subject building is an approximately 33-foot-tall, two-story over garage, single-family dwelling constructed in 1904. The existing building is not listed in the Planning Department's 1976 Architectural Survey (AS survey) or the National or California Registers as having architectural significance. However, the existing building is included in the Inner Richmond Information Survey area and in the San Francisco Architectural Heritage survey with a rating of "C". Preservation Planning Staff reviewed the project and determined that the proposed changes would not cause an adverse impact to the character-defining features of the building's exterior since its facade and roof form have been significantly altered as documented in the San Francisco Architectural Heritage survey and the proposed re-design of the building's facade would be in keeping with the character of the 1904-era cottage.