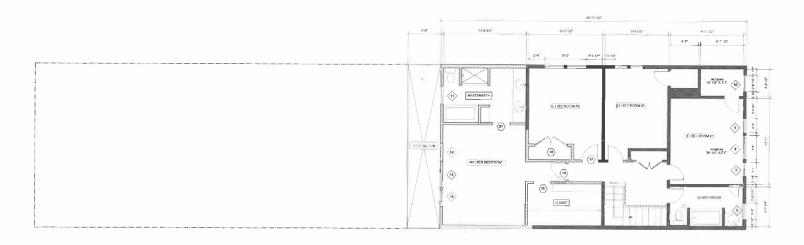

#### PROJECT DESCRIPTION

The proposal is to (1) construct a three-story rear addition and (2) modify the facade and roof form of a two-story over garage, single-family dwelling. In the project sponsor's original proposal (as sent out for Section 311 Neighborhood Notification), the proposed main and second floors would have a depth of approximately 52' and the proposed ground floor would have a depth of approximately 57'. In the project sponsor's revised proposal (in response to the Residential Design Team's comments), the proposed ground floor would have a side setback/notch (approximately 3' wide by 7' deep) along the north property line and the proposed ground floor would have a building depth of approximately 60'. The facade and roof form modifications would include new window and door openings (open vestibule), removal of the existing shed roof/over hang, and removal of the existing brick cladding and shingle and replacement with horizontal siding.

|                         | Number of                                            | Existing | Proposed    |          |         |
|-------------------------|------------------------------------------------------|----------|-------------|----------|---------|
|                         | y one kitchen per unit -additional additional units) |          |             |          |         |
| Occupied stories (      | all levels with habitable rooms)                     | 2        | _3_         |          |         |
| Basement levels (       | may include garage or windowless                     |          |             |          |         |
| storage rooms)          |                                                      | 1        |             |          |         |
| Parking spaces (C       | Off-Street)                                          |          | _2          |          |         |
| Bedrooms                |                                                      | . 3      | 3           |          |         |
| Gross square footag     | ge (floor area from exterior wall to                 |          |             |          |         |
| exterior wall), not inc | cluding basement and parking areas                   | 1,859    | 3.169       | 21 . + . | allete. |
| Height                  | ***************************************              | 33       | closer to 3 | 12 00 1  | L hou   |
| Building Depth          |                                                      | 49'-34"  | 57'-34"     |          | root.   |
| Most recent rent re     | eceived (if any)                                     |          |             |          |         |
| Projected rents aff     | ter completion of project                            | ***      |             |          |         |
| Current value of p      | roperty                                              | 1,650,a  | ю <u>?</u>  |          |         |
|                         | ale price) after completion of proje                 |          | _           |          |         |
| (if known)              |                                                      |          |             |          |         |