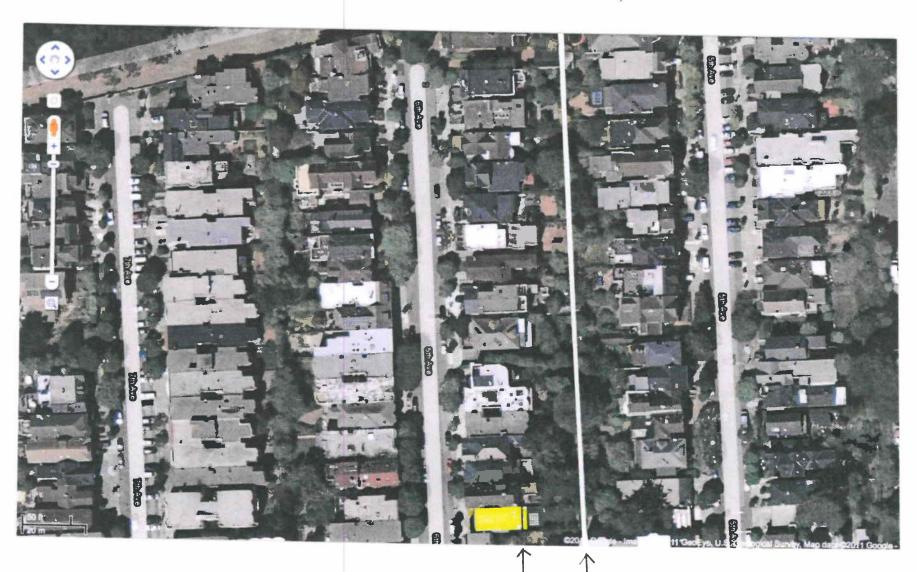

We sent out an invitation to all our neighbors to discuss our proposed extension. We spoke with everyone and met directly with those that were interested. Mrs. Bushnell declined to meet with us to view the plans. Everyone else we spoke to and met with were pleased with the design and happy we chose to maintain such a large portion of our yard. Even with our extension we will still have one of the larger rear yards on 6th avenue (please see attached Google map).

## GOOGLE MAP OF 6TH AVENUE

(82 6TH AVENUE SHOWN IN YELLOW)

LINE DEPICTS LIMIT OF EXTENTION ON 2ND AND 3RD FLOORS—

WHITE LINE = REAR YARD PROPERY LINE

RE: McRory / de Vere White Remodel (82 6th Avenue)

To the Discretionary Review Committee,