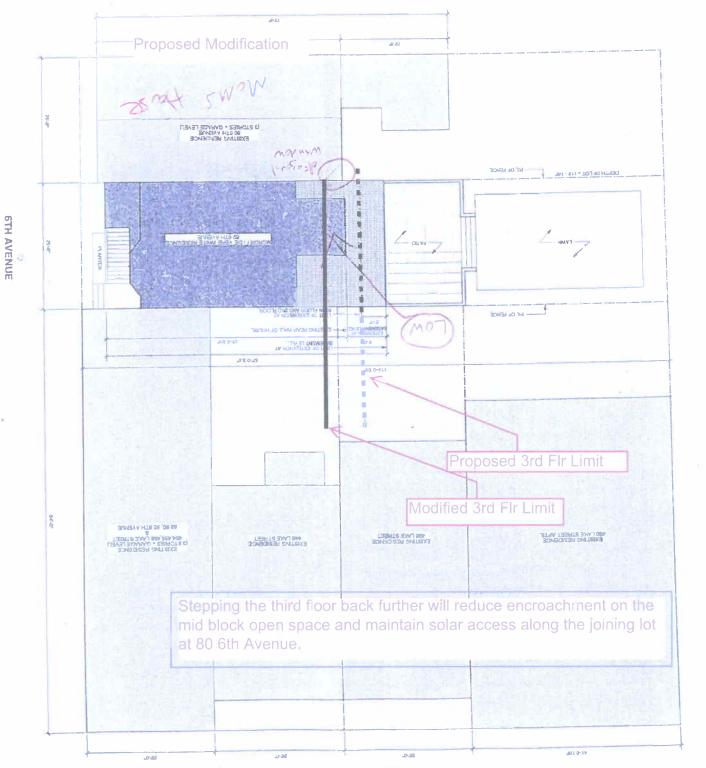

#### RESIDENTIAL DESIGN TEAM REVIEW

The Residential Design Team (RDT) reviewed the request for Discretionary Review and found that the project's overall massing does not create exceptional or extraordinary adverse impacts to the rear yard and mid-block open space areas as outlined by the DR Requestor. However, the RDT noted that the DR Requestor's adjacent building to the north contains an angled window at the property line, which is an extraordinary existing condition and determined that the proximity and depth of the project at the third floor may adversely impact light and air access to the adjacent angled window. The RDT determined that project should be modified to provide a 3-foot side setback that clears the angled window at the side property line.

In response to the RDT's comments, the project sponsors revised their proposal to include a 3′ wide by 7′ deep side setback/notch that clears the DR Requestor's angled window at the side property line. The project sponsors also modified the ground floor rear addition to extend 3′ beyond the original proposal (from 5′ to 8′ beyond the proposed rear addition at the main and second floors).

#### **Question 3**

The adverse effects of the proposed construction can be alleviated by leaving the plan for the bottom two stories intact while "stepping back" the upper story and limiting new construction of the third level to a maximum of five feet beyond the existing back wall. [See attached drawings] This would make the new construction align evenly with the neighboring home and retain the compatibility of the design of the two houses.

#### PROPOSED MODIFICATION

The proposed rear yard addition isolates the yards of the lots in the south west corner and encroaches upon the existing mid block open space.

Sit Plan

HA ME WOOD ALL

LAKE STREET