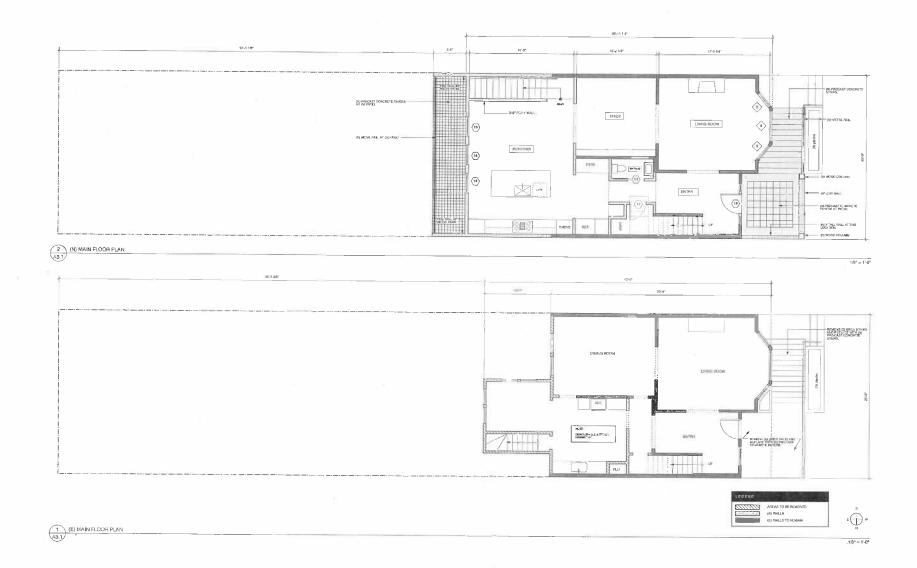

#### PROJECT DESCRIPTION

The proposal is to (1) construct a three-story rear addition and (2) modify the facade and roof form of a two-story over garage, single-family dwelling. In the project sponsor's original proposal (as sent out for Section 311 Neighborhood Notification), the proposed main and second floors would have a depth of approximately 52' and the proposed ground floor would have a depth of approximately 57'. In the project sponsor's revised proposal (in response to the Residential Design Team's comments), the proposed ground floor would have a side setback/notch (approximately 3' wide by 7' deep) along the north property line and the proposed ground floor would have a building depth of approximately 60'. The facade and roof form modifications would include new window and door openings (open vestibule), removal of the existing shed roof/over hang, and removal of the existing brick cladding and shingle and replacement with horizontal siding.

#### RESIDENTIAL DESIGN TEAM REVIEW

The Residential Design Team (RDT) reviewed the request for Discretionary Review and found that the project's overall massing does not create exceptional or extraordinary adverse impacts to the rear yard and mid-block open space areas as outlined by the DR Requestor. However, the RDT noted that the DR Requestor's adjacent building to the north contains an angled window at the property line, which is an extraordinary existing condition and determined that the proximity and depth of the project at the third floor may adversely impact light and air access to the adjacent angled window. The RDT determined that project should be modified to provide a 3-foot side setback that clears the angled window at the side property line.

In response to the RDT's comments, the project sponsors revised their proposal to include a 3′ wide by 7′ deep side setback/notch that clears the DR Requestor's angled window at the side property line. The project sponsors also modified the ground floor rear addition to extend 3′ beyond the original proposal (from 5′ to 8′ beyond the proposed rear addition at the main and second floors).