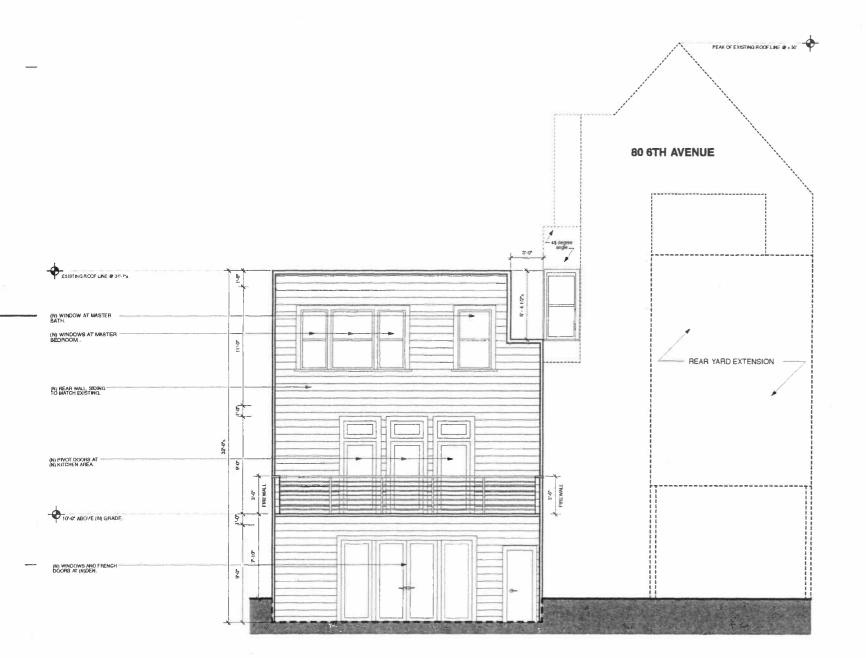

#### Questions 1 & 2

Approval of the third story of the new construction as proposed would adversely and dramatically impact the neighboring home at 80 Sixth Avenue, a home that has been owned and occupied by the Bushnell family for 49 years. The proposed project substantially threatens quality of life as well as the econommoc value of the neighboring home. The third story of the proposed new construction would extend approximately 13 feet beyond the existing rear wall and would extend laterally all the way to the edge of the property line. The effect of building more than five feet back from the existing third story — beyond the corner of the neighboring home — would be to create an incompatible design and to construct a wall directly against the diagonal window in the neighbor's master bedroom. This window is designed to receive Eastern and Southern exposure and currently receives full sunlight during the morning and early afternoon throughout the year. As the attached drawing demonstrates, the proposed construction would deprive the neighbor of virtually all sunlight from the diagonal window. The attached drawing further shows how the proposed construction would substantially reduce sunlight to a second, adjoining window that faces Eastward in the same master bedroom. The proposed project would have the added impact of "boxing in" other properties located on Lake Street.

These significant negative impacts upon the neighboring property appear to be at odds with the attached provisions of the Residential Design Guidelines calling for:

- (a) maintaining light to adjacent properties [Design Principles, p. 5; and Rear Yard Guideline, pp. 16-17];
- (b) respecting existing patterns of side spacing. [Side Spacing between Buildings, p. 15]; and
- (c) preserving mid-block open space and providing setbacks for upper floors [Building Scale at Mid-Block Open Space Guideline, pp. 25-26].

#### **Question 3**

The adverse effects of the proposed construction can be alleviated by leaving the plan for the bottom two stories intact while "stepping back" the upper story and limiting new construction of the third level to a maximum of five feet beyond the existing back wall. [See attached drawings] This would make the new construction align evenly with the neighboring home and retain the compatibility of the design of the two houses.

Optional Material.
 Two sets of original labels and one copy of addresses of adjacent property owners and owners of property across street.

80 6th Avenue

The height of the proposed addition at the rear of 82 6th Street is 33 feet is the same height as the top of the third floor rear window at the rear of the Bushnell residence located at 80 6th Avenue.

#### PROPOSED REAR YARD ADDITION

The proposed addition extends 8 feet beyond the neighbor's adjoining wall and obstructs their existing solar access Summer Winter 33 ft --80 6th Avenue 82 6th Avenue