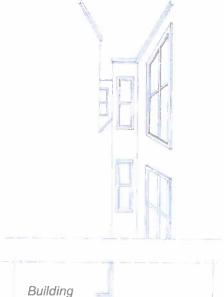

- Provide setbacks on the upper floors of the building.
- Include a sloped roof form in the design.
- Provide shared light wells to provide more light to both properties.
- Incorporate open railings on decks and stairs.
- Eliminate the need for parapet walls by using a firerated roof.

Planning Code Section 101 states that one of the purposes of the Planning Code is to provide adequate light, air, privacy and convenience of access to property in San Francisco.

Provide shared light wells to maximize light to both properties.

#### **REAR YARD**

GUIDELINE: Articulate the building to minimize impacts on light and privacy to adjacent properties.

Rear yards are the open areas of land between the back of the building and the rear property line. When expanding a building into the rear yard, the impact of that expansion on light and privacy for abutting structures must be considered. This can be challenging given San Francisco's dense pattern of development, however, modifications to the building's design can help reduce these impacts and make a building compatible with the surrounding context.

#### Light

In areas with a dense building pattern, some reduction of light to neighboring buildings can be expected with a building expansion. However, there may be situations where a proposed project will have a greater impact on neighboring buildings. In these situations, the following design modifications can minimize impacts on light; other modifications may also be appropriate depending on the circumstances of a particular project:

- Provide setbacks on the upper floors of the building.
- Include a sloped roof form in the design.
- Provide shared light wells to provide more light to both properties.
- Incorporate open railings on decks and stairs.

• Eliminate the need for parapet walls by using a firerated roof. Planning Code Section 101 states that one of the purposes of the Planning Code is to provide adequate light, air, privacy and convenience of access to property in San Francisco.