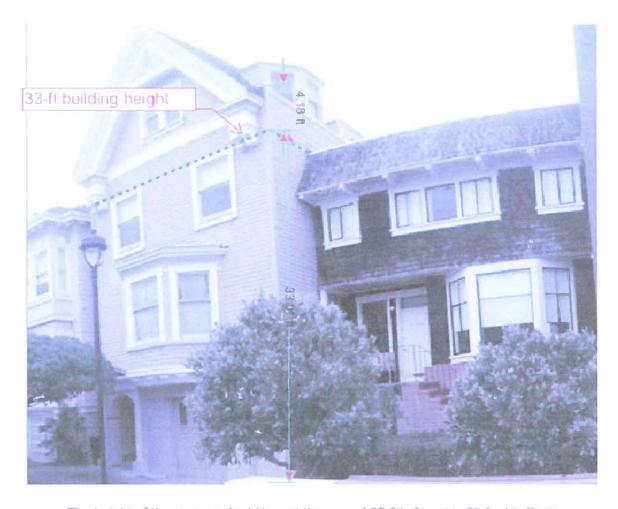

Optional Material.
 Two sets of original labels and one copy of addresses of adjacent property owners and owners of property across street.

80 6th Avenue

The height of the proposed addition at the rear of 82 6th Street is 33 feet is the same height as the top of the third floor rear window at the rear of the Bushnell residence located at 80 6th Avenue.