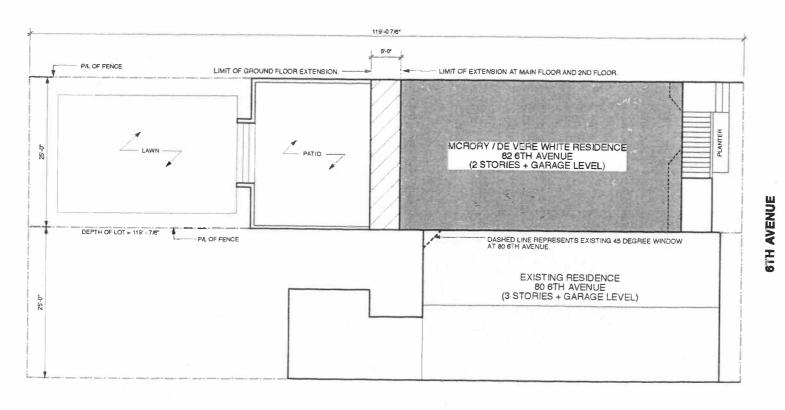

#### PROJECT DESCRIPTION

The proposal is to (1) construct a three-story rear addition and (2) modify the facade and roof form of a two-story over garage, single-family dwelling. In the project sponsor's original proposal (as sent out for Section 311 Neighborhood Notification), the proposed main and second floors would have a depth of approximately 52' and the proposed ground floor would have a depth of approximately 57'. In the project sponsor's revised proposal (in response to the Residential Design Team's comments), the proposed ground floor would have a side setback/notch (approximately 3' wide by 7' deep) along the north property line and the proposed ground floor would have a building depth of approximately 60'. The facade and roof form modifications would include new window and door openings (open vestibule), removal of the existing shed roof/over hang, and removal of the existing brick cladding and shingle and replacement with horizontal siding.

#### SITE DESCRIPTION AND PRESENT USE

The project site is located at 82 - 6th Avenue, on the east side of 6th Avenue between Presidio and Lake Street; Lot 023 in Assessor's Block 1353 in an RH-1 (Residential, House, One-Family) Zoning District and a 40-X Height and Bulk District. The subject lot contains approximately 3,006 square feet and measures 25 feet wide and 120.25 feet deep. The subject building is an approximately 33-foot-tall, two-story over garage, single-family dwelling constructed in 1904. The existing building is not listed in the Planning Department's 1976 Architectural Survey (AS survey) or the National or California Registers as having architectural significance. However, the existing building is included in the Inner Richmond Information Survey area and in the San Francisco Architectural Heritage survey with a rating of "C". Preservation Planning Staff reviewed the project and determined that the proposed changes would not cause an adverse impact to the character-defining features of the building's exterior since its facade and roof form have been significantly altered as documented in the San Francisco Architectural Heritage survey and the proposed re-design of the building's facade would be in keeping with the character of the 1904-era cottage.

#### RESIDENTIAL DESIGN TEAM REVIEW

The Residential Design Team (RDT) reviewed the request for Discretionary Review and found that the project's overall massing does not create exceptional or extraordinary adverse impacts to the rear yard and mid-block open space areas as outlined by the DR Requestor. However, the RDT noted that the DR Requestor's adjacent building to the north contains an angled window at the property line, which is an extraordinary existing condition and determined that the proximity and depth of the project at the third floor may adversely impact light and air access to the adjacent angled window. The RDT determined that project should be modified to provide a 3-foot side setback that clears the angled window at the side property line.

In response to the RDT's comments, the project sponsors revised their proposal to include a 3′ wide by 7′ deep side setback/notch that clears the DR Requestor's angled window at the side property line. The project sponsors also modified the ground floor rear addition to extend 3′ beyond the original proposal (from 5′ to 8′ beyond the proposed rear addition at the main and second floors).

#### PROPOSED MODIFICATION

The proposed rear yard addition isolates the yards of the lots in the south west corner and encroaches upon the existing mid block open space.

Sit Plan

HA ME WOOD ALL

LAKE STREET