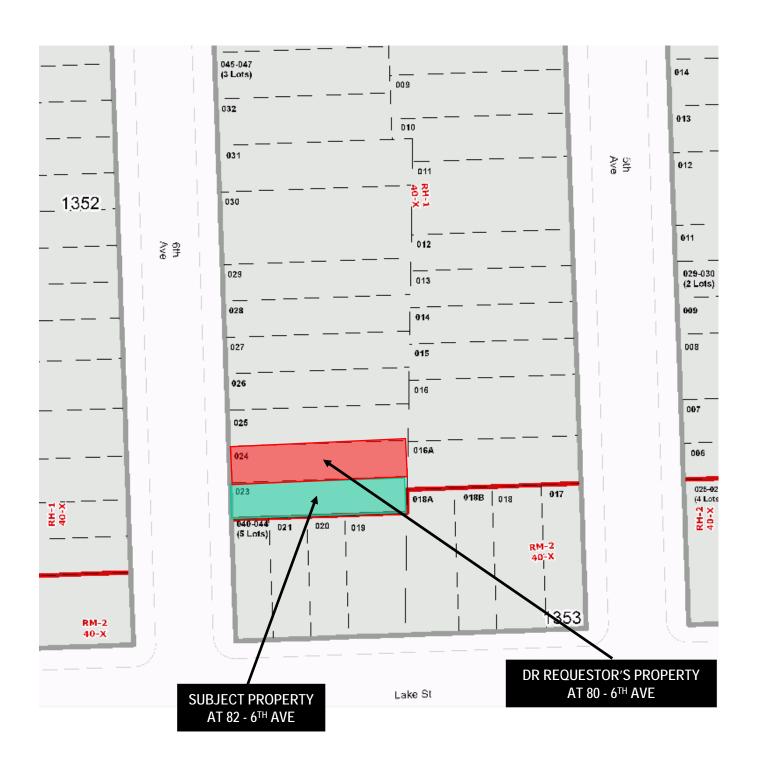

## **Parcel Map**

Discretionary Review Hearing **Case Number 2011.0048D** 82 - 6<sup>th</sup> Avenue

#### SITE DESCRIPTION AND PRESENT USE

The project site is located at 82 - 6th Avenue, on the east side of 6th Avenue between Presidio and Lake Street; Lot 023 in Assessor's Block 1353 in an RH-1 (Residential, House, One-Family) Zoning District and a 40-X Height and Bulk District. The subject lot contains approximately 3,006 square feet and measures 25 feet wide and 120.25 feet deep. The subject building is an approximately 33-foot-tall, two-story over garage, single-family dwelling constructed in 1904. The existing building is not listed in the Planning Department's 1976 Architectural Survey (AS survey) or the National or California Registers as having architectural significance. However, the existing building is included in the Inner Richmond Information Survey area and in the San Francisco Architectural Heritage survey with a rating of "C". Preservation Planning Staff reviewed the project and determined that the proposed changes would not cause an adverse impact to the character-defining features of the building's exterior since its facade and roof form have been significantly altered as documented in the San Francisco Architectural Heritage survey and the proposed re-design of the building's facade would be in keeping with the character of the 1904-era cottage.