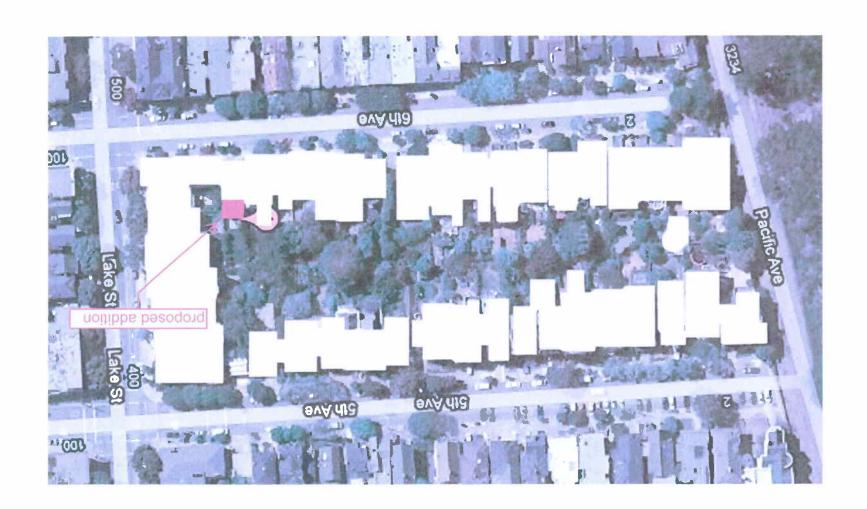

We sent out an invitation to all our neighbors to discuss our proposed extension. We spoke with everyone and met directly with those that were interested. Mrs. Bushnell declined to meet with us to view the plans. Everyone else we spoke to and met with were pleased with the design and happy we chose to maintain such a large portion of our yard. Even with our extension we will still have one of the larger rear yards on 6th avenue (please see attached Google map).

## GOOGLE MAP OF 6TH AVENUE

(82 6TH AVENUE SHOWN IN YELLOW)

LINE DEPICTS LIMIT OF EXTENTION ON 2ND AND 3RD FLOORS—

WHITE LINE = REAR YARD PROPERY LINE

RE: McRory / de Vere White Remodel (82 6th Avenue)

To the Discretionary Review Committee,