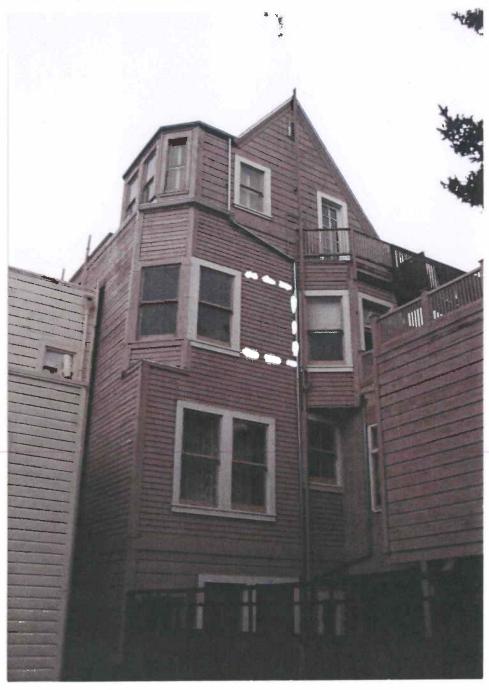

Our adjacent neighbor to the north (80 6th Avenue) has a four story house that sits 3'-6" back from the front property line on all four levels (our property sits back 4'-3" at garage, 12'-0" at the 2nd floor, 9'-1" at the 3rd floor). 80 6th avenue also has three dormers on the 4th floor that sit on or near the property line between 80 and 82 6th avenue (see photo). The main house at 80 6th avenue currently sits 9 feet past our rear wall on all four levels and has a multi-story extension on the north property line between 78 & 80 that extends another 22 feet into the rear yard, 31 feet past our rear wall (please see attached site plan). The scale of 80 6th avenue (one of the larger homes on 6th avenue and neighboring lake street) and the number of property line windows makes the expansion of our house with zero impact virtually impossible. If we were to add a fourth floor, we would block their property line windows and tower over our neighbors at 446 Lake (please see attached photo). If we mimic the footprint of 80 6th avenue creating a similar extension along the property line between 80 & 82 6th avenue (following an existing pattern for rear yard expansions on 6th avenue) we would create the same boxed-in effect their home creates for their neighbors at 78 6th avenue (please see attached photo) and would create "more house" and less green space for 436 Lake, 430 Lake, 420 Lake, 85 5th Avenue, and 80 6th Avenue.

FOURTH FLOOR WINDOWS FACING SOUTH AT 80 6TH AVENUE -

ROOF AT 82 6TH AVENUE

SITE PLAN