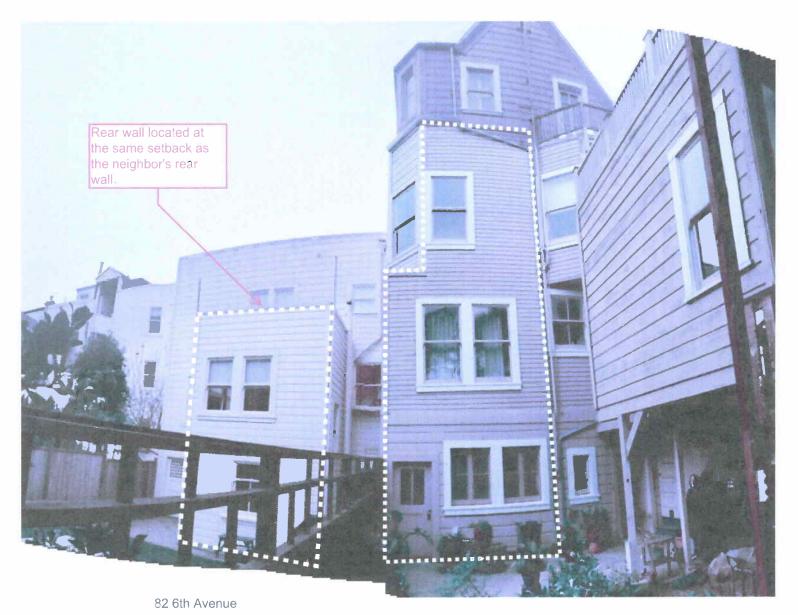

Optional Material.
 Two sets of original labels and one copy of addresses of adjacent property owners and owners of property across street.

80 6th Avenue

The height of the proposed addition at the rear of 82 6th Street is 33 feet is the same height as the top of the third floor rear window at the rear of the Bushnell residence located at 80 6th Avenue.

#### EXISTING BUILDING REAR WALL