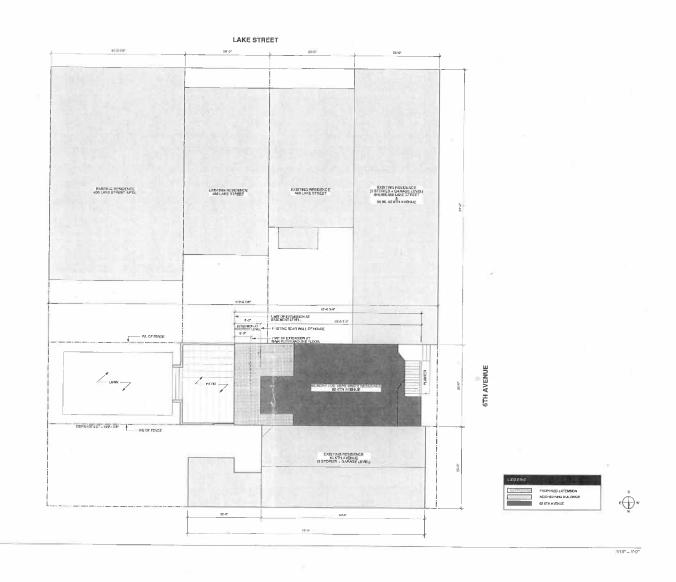

#### PROJECT DESCRIPTION

The proposal is to (1) construct a three-story rear addition and (2) modify the facade and roof form of a two-story over garage, single-family dwelling. In the project sponsor's original proposal (as sent out for Section 311 Neighborhood Notification), the proposed main and second floors would have a depth of approximately 52' and the proposed ground floor would have a depth of approximately 57'. In the project sponsor's revised proposal (in response to the Residential Design Team's comments), the proposed ground floor would have a side setback/notch (approximately 3' wide by 7' deep) along the north property line and the proposed ground floor would have a building depth of approximately 60'. The facade and roof form modifications would include new window and door openings (open vestibule), removal of the existing shed roof/over hang, and removal of the existing brick cladding and shingle and replacement with horizontal siding.

#### SITE DESCRIPTION AND PRESENT USE

The project site is located at 82 - 6th Avenue, on the east side of 6th Avenue between Presidio and Lake Street; Lot 023 in Assessor's Block 1353 in an RH-1 (Residential, House, One-Family) Zoning District and a 40-X Height and Bulk District. The subject lot contains approximately 3,006 square feet and measures 25 feet wide and 120.25 feet deep. The subject building is an approximately 33-foot-tall, two-story over garage, single-family dwelling constructed in 1904. The existing building is not listed in the Planning Department's 1976 Architectural Survey (AS survey) or the National or California Registers as having architectural significance. However, the existing building is included in the Inner Richmond Information Survey area and in the San Francisco Architectural Heritage survey with a rating of "C". Preservation Planning Staff reviewed the project and determined that the proposed changes would not cause an adverse impact to the character-defining features of the building's exterior since its facade and roof form have been significantly altered as documented in the San Francisco Architectural Heritage survey and the proposed re-design of the building's facade would be in keeping with the character of the 1904-era cottage.

#### PROPOSED MODIFICATION

The proposed rear yard addition isolates the yards of the lots in the south west corner and encroaches upon the existing mid block open space.

Sit Plan

HA ME WOOD ALL

LAKE STREET