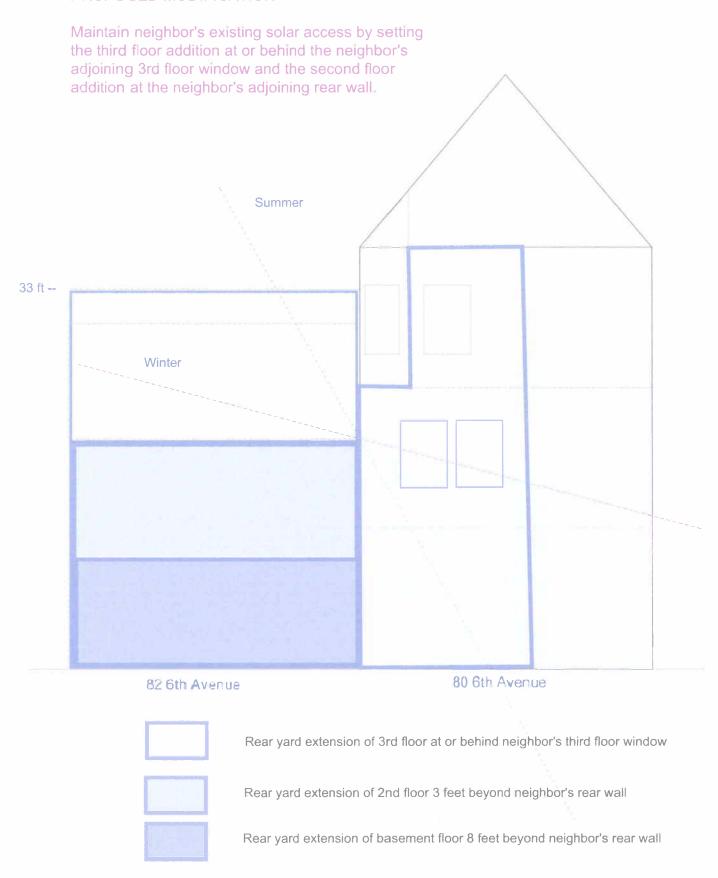

#### **Question 3**

The adverse effects of the proposed construction can be alleviated by leaving the plan for the bottom two stories intact while "stepping back" the upper story and limiting new construction of the third level to a maximum of five feet beyond the existing back wall. [See attached drawings] This would make the new construction align evenly with the neighboring home and retain the compatibility of the design of the two houses.

#### PROPOSED MODIFICATION

The proposed rear yard addition isolates the yards of the lots in the south west corner and encroaches upon the existing mid block open space.

Sit Plan

HA ME WOOD ALL

LAKE STREET