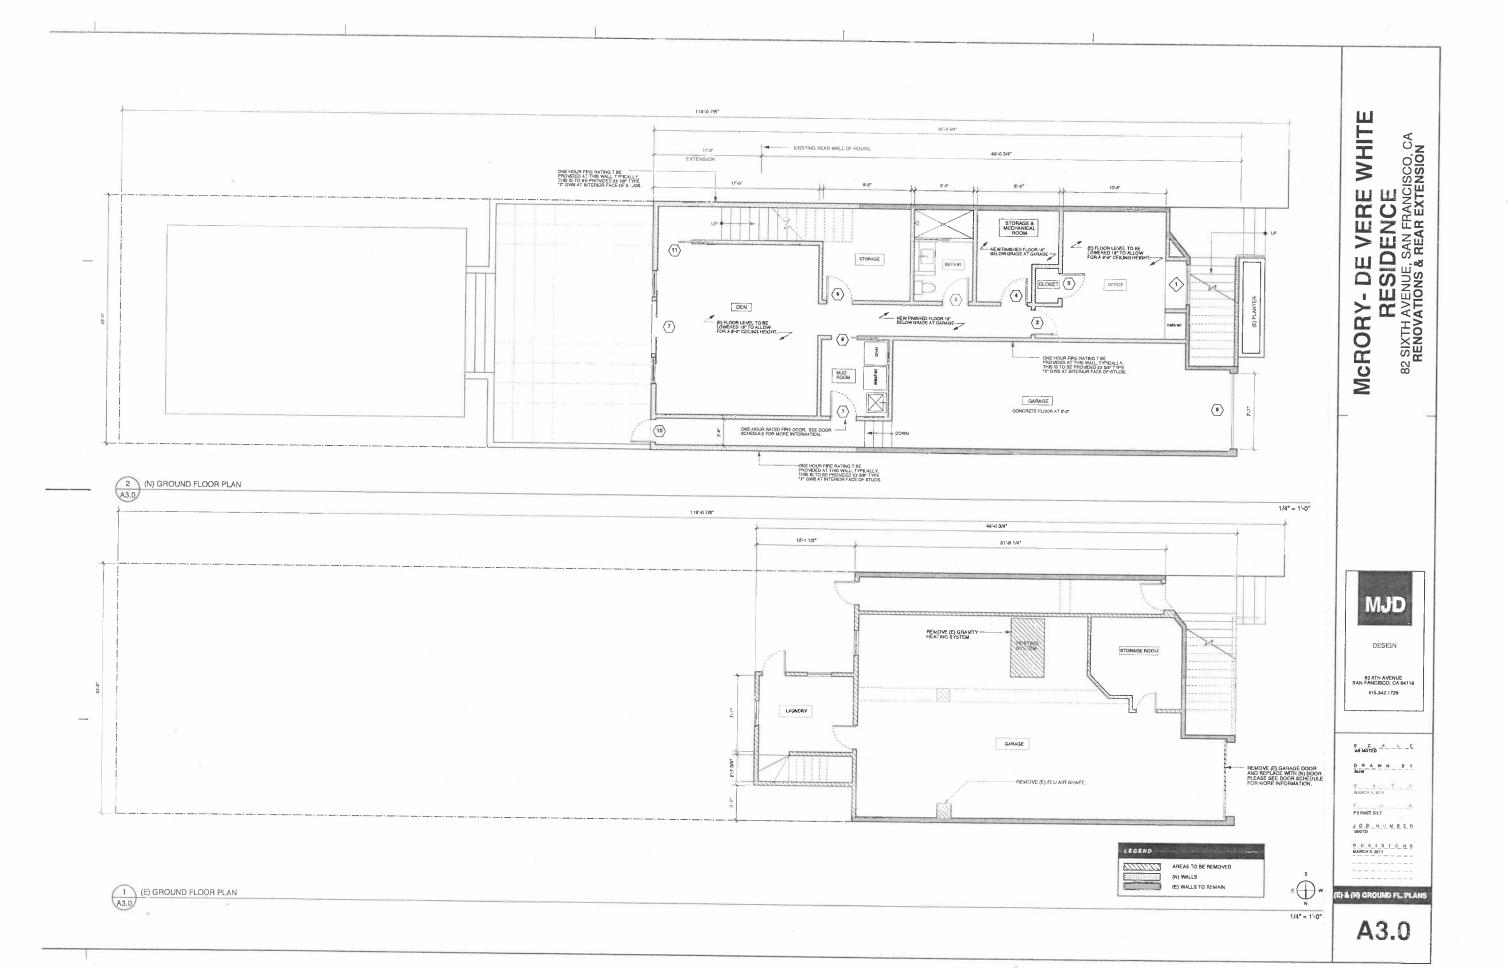

#### PROJECT DESCRIPTION

The proposal is to (1) construct a three-story rear addition and (2) modify the facade and roof form of a two-story over garage, single-family dwelling. In the project sponsor's original proposal (as sent out for Section 311 Neighborhood Notification), the proposed main and second floors would have a depth of approximately 52' and the proposed ground floor would have a depth of approximately 57'. In the project sponsor's revised proposal (in response to the Residential Design Team's comments), the proposed ground floor would have a side setback/notch (approximately 3' wide by 7' deep) along the north property line and the proposed ground floor would have a building depth of approximately 60'. The facade and roof form modifications would include new window and door openings (open vestibule), removal of the existing shed roof/over hang, and removal of the existing brick cladding and shingle and replacement with horizontal siding.

#### RESIDENTIAL DESIGN TEAM REVIEW

The Residential Design Team (RDT) reviewed the request for Discretionary Review and found that the project's overall massing does not create exceptional or extraordinary adverse impacts to the rear yard and mid-block open space areas as outlined by the DR Requestor. However, the RDT noted that the DR Requestor's adjacent building to the north contains an angled window at the property line, which is an extraordinary existing condition and determined that the proximity and depth of the project at the third floor may adversely impact light and air access to the adjacent angled window. The RDT determined that project should be modified to provide a 3-foot side setback that clears the angled window at the side property line.

In response to the RDT's comments, the project sponsors revised their proposal to include a 3′ wide by 7′ deep side setback/notch that clears the DR Requestor's angled window at the side property line. The project sponsors also modified the ground floor rear addition to extend 3′ beyond the original proposal (from 5′ to 8′ beyond the proposed rear addition at the main and second floors).