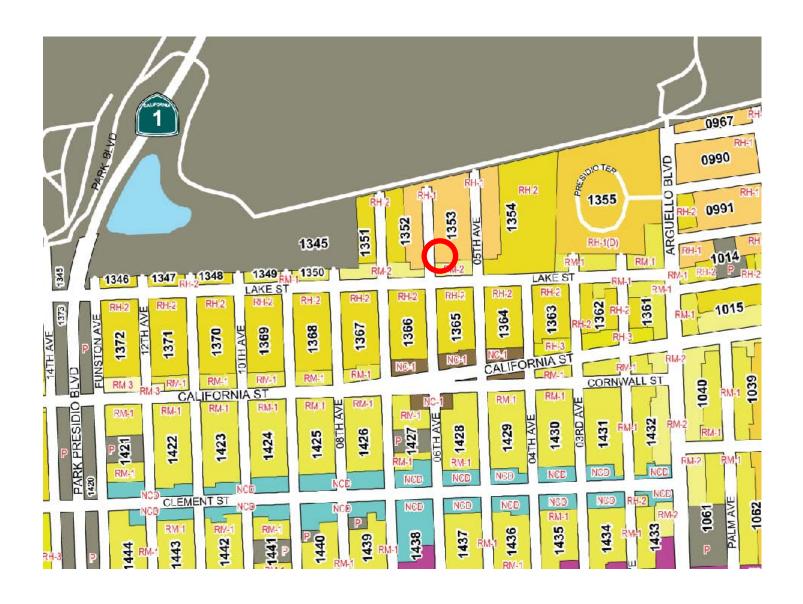

## **Zoning Map**

Discretionary Review Hearing Case Number 2011.0048D 82 - 6<sup>th</sup> Avenue

#### SITE DESCRIPTION AND PRESENT USE

The project site is located at 82 - 6th Avenue, on the east side of 6th Avenue between Presidio and Lake Street; Lot 023 in Assessor's Block 1353 in an RH-1 (Residential, House, One-Family) Zoning District and a 40-X Height and Bulk District. The subject lot contains approximately 3,006 square feet and measures 25 feet wide and 120.25 feet deep. The subject building is an approximately 33-foot-tall, two-story over garage, single-family dwelling constructed in 1904. The existing building is not listed in the Planning Department's 1976 Architectural Survey (AS survey) or the National or California Registers as having architectural significance. However, the existing building is included in the Inner Richmond Information Survey area and in the San Francisco Architectural Heritage survey with a rating of "C". Preservation Planning Staff reviewed the project and determined that the proposed changes would not cause an adverse impact to the character-defining features of the building's exterior since its facade and roof form have been significantly altered as documented in the San Francisco Architectural Heritage survey and the proposed re-design of the building's facade would be in keeping with the character of the 1904-era cottage.

#### SURROUNDING PROPERTIES AND NEIGHBORHOOD

The subject property is located in the Inner Richmond neighborhood. The neighborhood is within an RH-1 Zoning District with predominantly single and a few multi-family dwelling units. The subject and opposite blocks consists of buildings two-to-four stories in height. Most of the buildings on the block were constructed between 1900 and 1915.