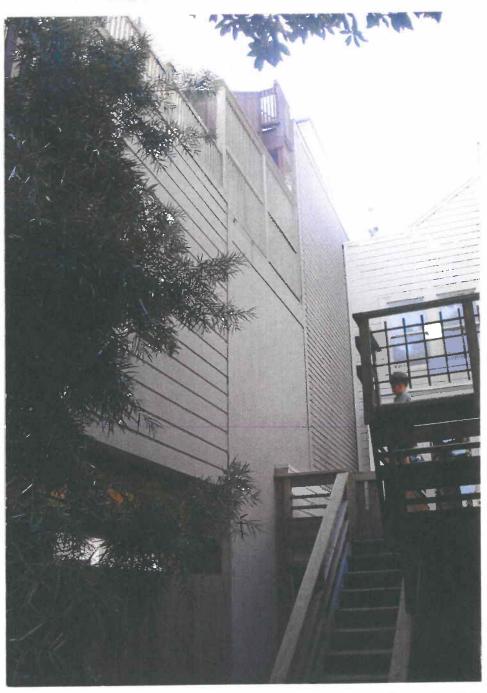

Our adjacent neighbor to the north (80 6th Avenue) has a four story house that sits 3'-6" back from the front property line on all four levels (our property sits back 4'-3" at garage, 12'-0" at the 2nd floor, 9'-1" at the 3rd floor). 80 6th avenue also has three dormers on the 4th floor that sit on or near the property line between 80 and 82 6th avenue (see photo). The main house at 80 6th avenue currently sits 9 feet past our rear wall on all four levels and has a multi-story extension on the north property line between 78 & 80 that extends another 22 feet into the rear yard, 31 feet past our rear wall (please see attached site plan). The scale of 80 6th avenue (one of the larger homes on 6th avenue and neighboring lake street) and the number of property line windows makes the expansion of our house with zero impact virtually impossible. If we were to add a fourth floor, we would block their property line windows and tower over our neighbors at 446 Lake (please see attached photo). If we mimic the footprint of 80 6th avenue creating a similar extension along the property line between 80 & 82 6th avenue (following an existing pattern for rear yard expansions on 6th avenue) we would create the same boxed-in effect their home creates for their neighbors at 78 6th avenue (please see attached photo) and would create "more house" and less green space for 436 Lake, 430 Lake, 420 Lake, 85 5th Avenue, and 80 6th Avenue.

# IMPACT OF 80 6TH AVEUNUE ON ADJACENT NEIGHBORS AT 78 6TH AVENUE.

### 80 6TH AVENUE

78 6TH AVENUE