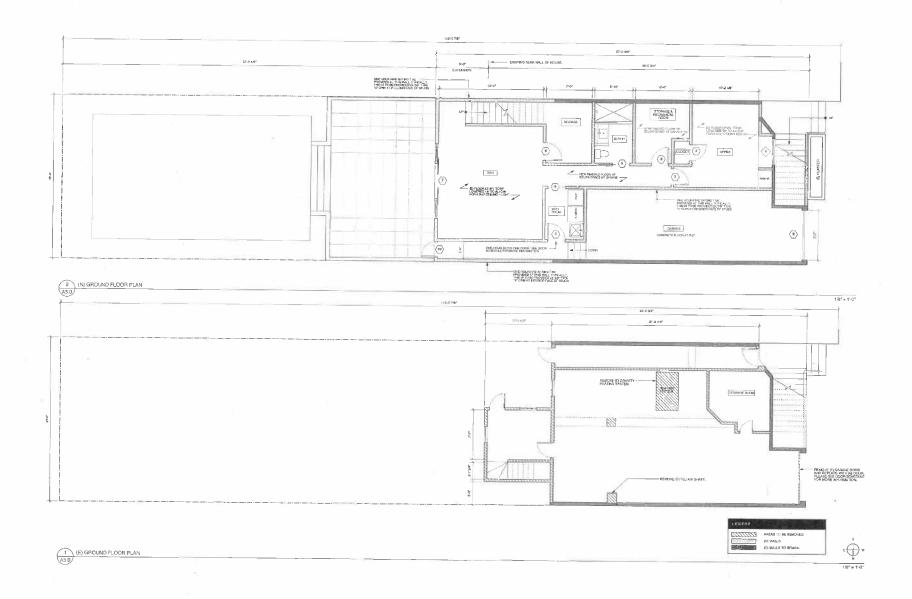

#### PROJECT DESCRIPTION

The proposal is to (1) construct a three-story rear addition and (2) modify the facade and roof form of a two-story over garage, single-family dwelling. In the project sponsor's original proposal (as sent out for Section 311 Neighborhood Notification), the proposed main and second floors would have a depth of approximately 52' and the proposed ground floor would have a depth of approximately 57'. In the project sponsor's revised proposal (in response to the Residential Design Team's comments), the proposed ground floor would have a side setback/notch (approximately 3' wide by 7' deep) along the north property line and the proposed ground floor would have a building depth of approximately 60'. The facade and roof form modifications would include new window and door openings (open vestibule), removal of the existing shed roof/over hang, and removal of the existing brick cladding and shingle and replacement with horizontal siding.

#### RESIDENTIAL DESIGN TEAM REVIEW

The Residential Design Team (RDT) reviewed the request for Discretionary Review and found that the project's overall massing does not create exceptional or extraordinary adverse impacts to the rear yard and mid-block open space areas as outlined by the DR Requestor. However, the RDT noted that the DR Requestor's adjacent building to the north contains an angled window at the property line, which is an extraordinary existing condition and determined that the proximity and depth of the project at the third floor may adversely impact light and air access to the adjacent angled window. The RDT determined that project should be modified to provide a 3-foot side setback that clears the angled window at the side property line.

In response to the RDT's comments, the project sponsors revised their proposal to include a 3′ wide by 7′ deep side setback/notch that clears the DR Requestor's angled window at the side property line. The project sponsors also modified the ground floor rear addition to extend 3′ beyond the original proposal (from 5′ to 8′ beyond the proposed rear addition at the main and second floors).