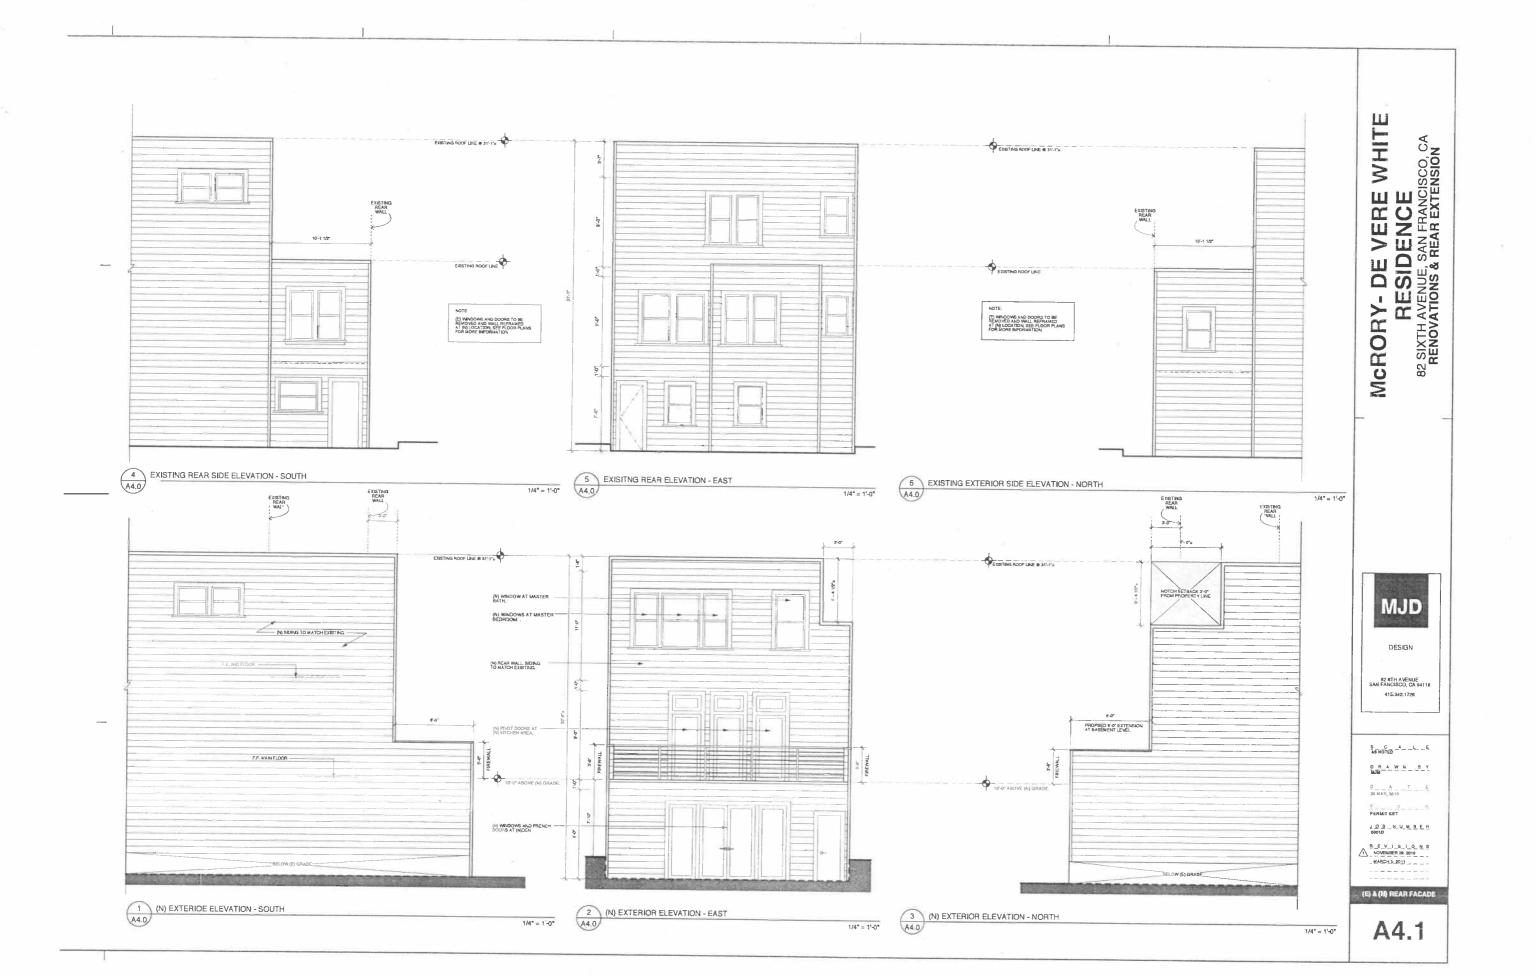

#### PROJECT DESCRIPTION

The proposal is to (1) construct a three-story rear addition and (2) modify the facade and roof form of a two-story over garage, single-family dwelling. In the project sponsor's original proposal (as sent out for Section 311 Neighborhood Notification), the proposed main and second floors would have a depth of approximately 52' and the proposed ground floor would have a depth of approximately 57'. In the project sponsor's revised proposal (in response to the Residential Design Team's comments), the proposed ground floor would have a side setback/notch (approximately 3' wide by 7' deep) along the north property line and the proposed ground floor would have a building depth of approximately 60'. The facade and roof form modifications would include new window and door openings (open vestibule), removal of the existing shed roof/over hang, and removal of the existing brick cladding and shingle and replacement with horizontal siding.

#### SITE DESCRIPTION AND PRESENT USE

The project site is located at 82 - 6th Avenue, on the east side of 6th Avenue between Presidio and Lake Street; Lot 023 in Assessor's Block 1353 in an RH-1 (Residential, House, One-Family) Zoning District and a 40-X Height and Bulk District. The subject lot contains approximately 3,006 square feet and measures 25 feet wide and 120.25 feet deep. The subject building is an approximately 33-foot-tall, two-story over garage, single-family dwelling constructed in 1904. The existing building is not listed in the Planning Department's 1976 Architectural Survey (AS survey) or the National or California Registers as having architectural significance. However, the existing building is included in the Inner Richmond Information Survey area and in the San Francisco Architectural Heritage survey with a rating of "C". Preservation Planning Staff reviewed the project and determined that the proposed changes would not cause an adverse impact to the character-defining features of the building's exterior since its facade and roof form have been significantly altered as documented in the San Francisco Architectural Heritage survey and the proposed re-design of the building's facade would be in keeping with the character of the 1904-era cottage.

#### RESIDENTIAL DESIGN TEAM REVIEW

The Residential Design Team (RDT) reviewed the request for Discretionary Review and found that the project's overall massing does not create exceptional or extraordinary adverse impacts to the rear yard and mid-block open space areas as outlined by the DR Requestor. However, the RDT noted that the DR Requestor's adjacent building to the north contains an angled window at the property line, which is an extraordinary existing condition and determined that the proximity and depth of the project at the third floor may adversely impact light and air access to the adjacent angled window. The RDT determined that project should be modified to provide a 3-foot side setback that clears the angled window at the side property line.

In response to the RDT's comments, the project sponsors revised their proposal to include a 3′ wide by 7′ deep side setback/notch that clears the DR Requestor's angled window at the side property line. The project sponsors also modified the ground floor rear addition to extend 3′ beyond the original proposal (from 5′ to 8′ beyond the proposed rear addition at the main and second floors).