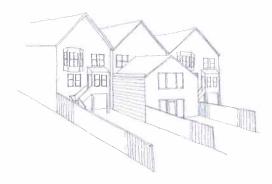

#### **Question 3**

The adverse effects of the proposed construction can be alleviated by leaving the plan for the bottom two stories intact while "stepping back" the upper story and limiting new construction of the third level to a maximum of five feet beyond the existing back wall. [See attached drawings] This would make the new construction align evenly with the neighboring home and retain the compatibility of the design of the two houses.

On this block face of twostory buildings, it is possible to preserve the building scale at the street by setting back the third floor. However, an additional setback for a proposed fourth floor is not sufficient. The fourth floor must be eliminated to respect the neighborhood scale.

The three-story scale of the block face is maintained by setting the fourth floor back so it is subordinate the to the primary facade.