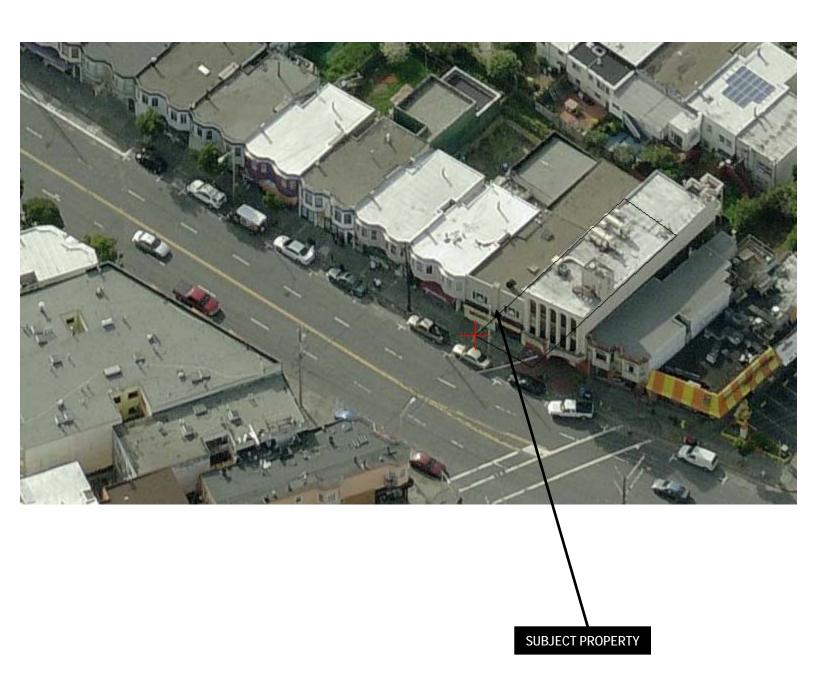

# **Parcel Map**

Mandatory Discretionary Review Hearing Case Number 2010.0468DD Medical Cannabis Dispensary 5234 Mission Street

# Site Photo from the front

Mandatory Discretionary Review Hearing Case Number 2010.0468DD

Medical Cannabis Dispensary
5234 Mission Street