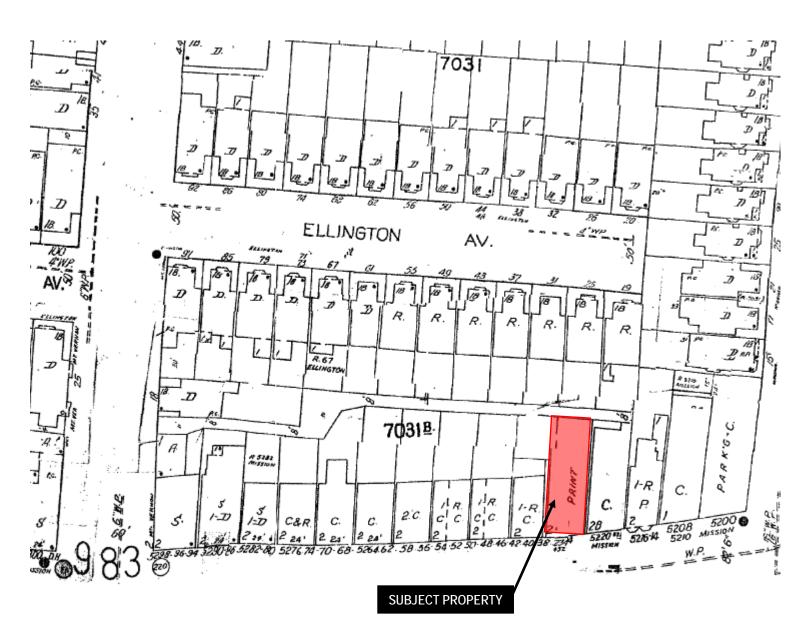

for MCDs

Arc View GIS MCD Proximity Map

1000 Foot Arc View GIS Map

Context Photo of 5200 block of Mission Street (West side)

Project Sponsor's MCD Application

Submittal by Project Sponsor which includes a Business Plan, Statement from Inna Yakubov, Safety & Security Plan, Letter from Operations/Business Consultant, Raudel Wilson of Redfield Consulting, and Community Outreach Meeting Notice

Section 312 Notice

DR Application filed by OMMRA on September 27, 2011

Submittal by OMMRA which includes an Opposition Petition

Project Sponsor submittal: Response to DR Application received November 9, 2011

Letters in Opposition

Reduced Plans

# **Parcel Map**





Mandatory Discretionary Review Hearing Case Number 2010.0468DD Medical Cannabis Dispensary 5234 Mission Street

# Sanborn Map\*



\*The Sanborn Maps in San Francisco have not been updated since 1998, and this map may not accurately reflect existing conditions.



Mandatory Discretionary Review Hearing Case Number 2010.0468DD Medical Cannabis Dispensary 5234 Mission Street

# **Zoning Map**

















# Site Photo from the front



Mandatory Discretionary Review Hearing Case Number 2010.0468DD

Medical Cannabis Dispensary
5234 Mission Street

# Map of Potential Eligible Locations for MCDs



SAN FRANCISCO

AMMING DEPARTMENT

Medical Cannabis Dispensary 5234 Mission Street

# **Map of Licensed and Pending MCDs**



Mandatory Discretionary Review Hearing Case Number 2010.0468DD

Medical Cannabis Dispensary
5234 Mission Street



# Proposed Medical Canabis Dispensary Parcel 7031/002C - 5234 Mission Street dba "Tr