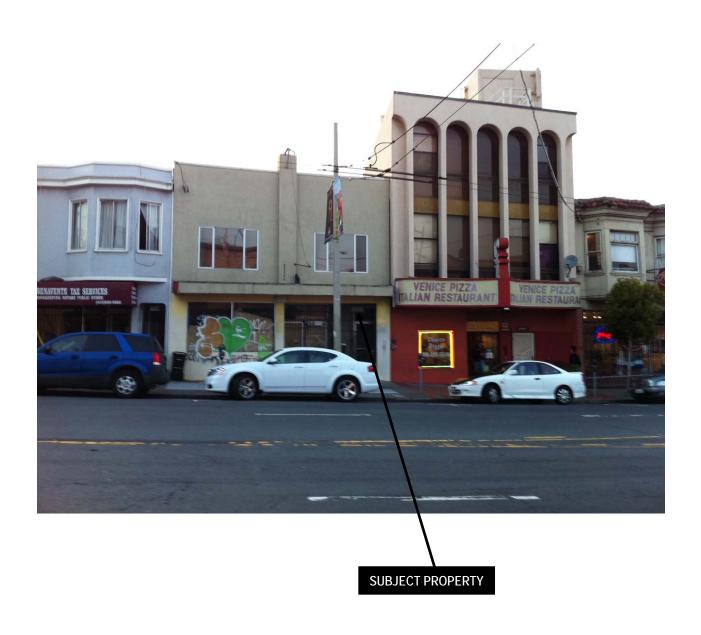

# Site Photo from the front

Mandatory Discretionary Review Hearing Case Number 2010.0468DD

Medical Cannabis Dispensary
5234 Mission Street

# 5200 Block of Mission (West side)