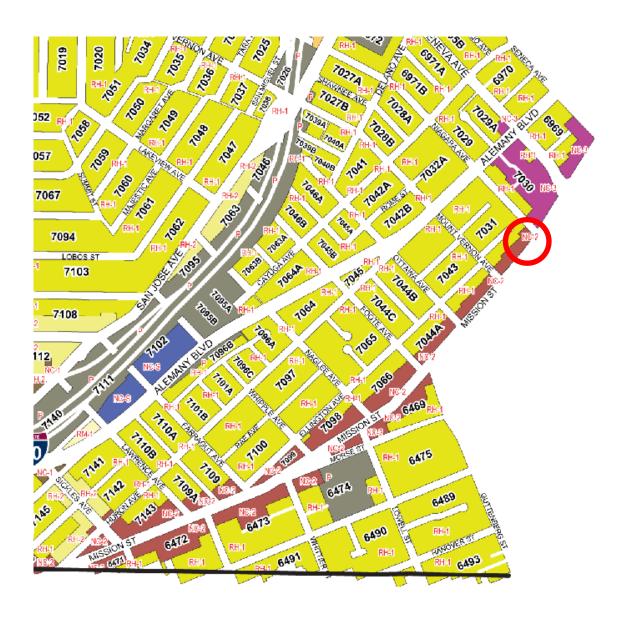

# **Zoning Map**

# SURROUNDING PROPERTIES AND NEIGHBORHOOD

The subject site is near the middle of the west side of the 5200 block of Mission Street and between Niagara and Mount Vernon Avenues. This block of Mission Street is located within a NC-2 (Neighborhood Commercial, Small-scale) District corridor that runs along lots fronting on both sides of Mission Street from Niagara Avenue to the Daly City borders. The NC-2 District is intended to serve as the City's Small-Scale Neighborhood Commercial District. These districts are linear shopping streets which provide convenience goods and services to the surrounding neighborhoods as well as limited comparison shopping goods for a wider market. The range of comparison goods and services offered is varied and often includes specialty retail stores, restaurants, and neighborhood-serving offices. NC-2 Districts are commonly located along both collector and arterial streets which have transit routes.