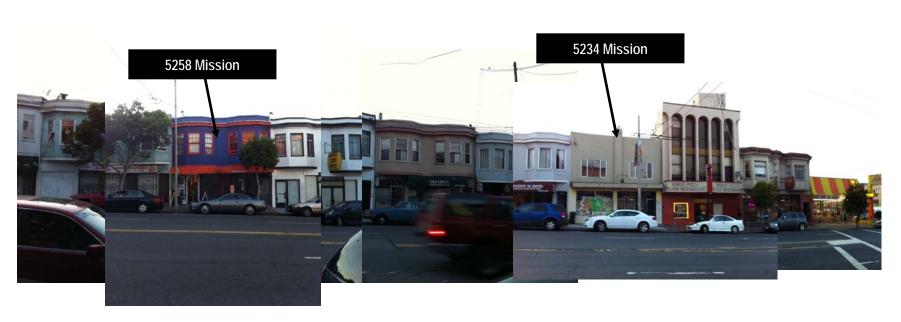

There are no existing MCDs within this immediate NC-2 District. The nearest existing MCD is at 1545 Ocean Avenue (d.b.a. Waterfall Wellness Health Center) which is approximately 1.2 miles away from the project site. The department also has applications to establish an MCD at 5258 Mission Street located three storefronts south of the project site, and at 4218 Mission Street which is approximately 1.2 miles away from the project site. Additionally, an application has been filed with the Department of Public Health to operate an MCD at 100 Sickles Avenue, which is approximately 0.8 miles away from the project site. However, to date the department has yet to receive a Mandatory Discretionary Review application to establish an MCD at 100 Sickles Avenue.

# 5200 Block of Mission (West side)