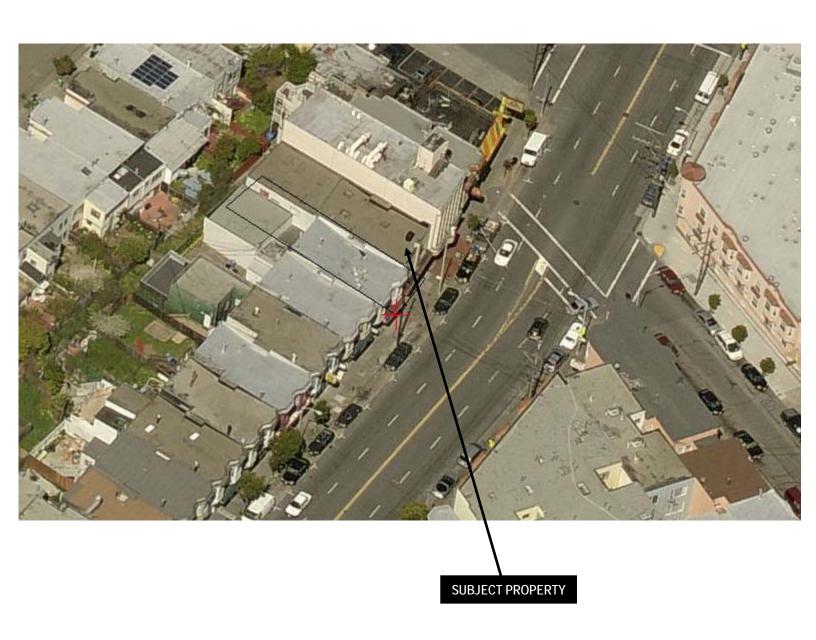

# Site Photo from the front

Mandatory Discretionary Review Hearing Case Number 2010.0468DD

Medical Cannabis Dispensary
5234 Mission Street

# 5200 Block of Mission (West side)