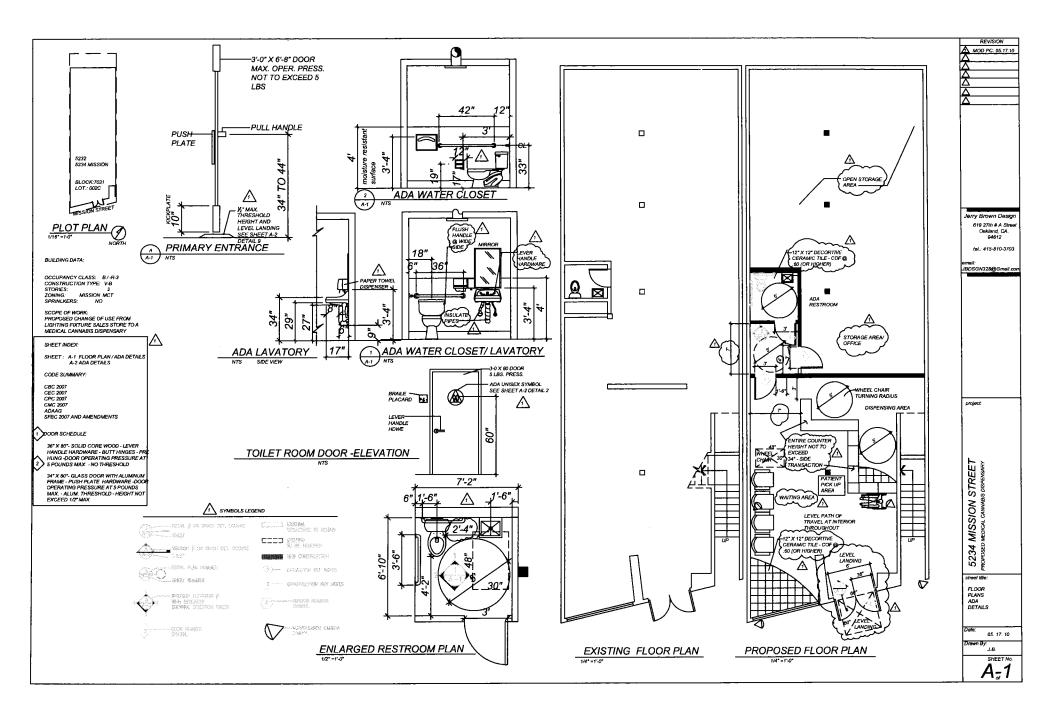

TREE-MED dispensary will be fully wheelchair accessible per Calif. Bldg. Code Chapt. 11 B; Title 24 (alif. Code of Regulations. Dispensary will be at ground level. Entrance door is wide and there will be unobstructed path of touch to open lobby area, counter and restroom.

Restroom will be fully wheelchair accessible; all fixtures, counter/sink height and dimensions, grab bars and space to maneuver per CBC and recommendations of Nayor's Office on Disability. Wheelchair access to dispensary staff areas behind counter will also comply with CBC, Title 24 behind counter will also comply with CBC, Title 24 and Mayor's Office on Disability requirements. Please and Mayor's Office on Disability requirements. Please refer to plane and drawings submitted with this application.