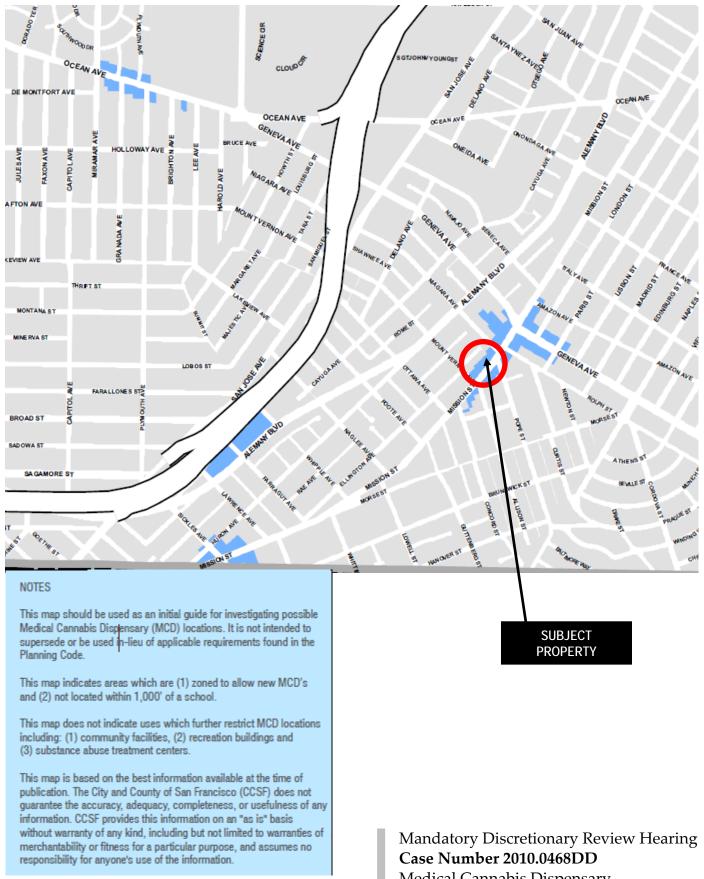

# Map of Potential Eligible Locations for MCDs

SAN FRANCISCO

AMMING DEPARTMENT

Medical Cannabis Dispensary 5234 Mission Street