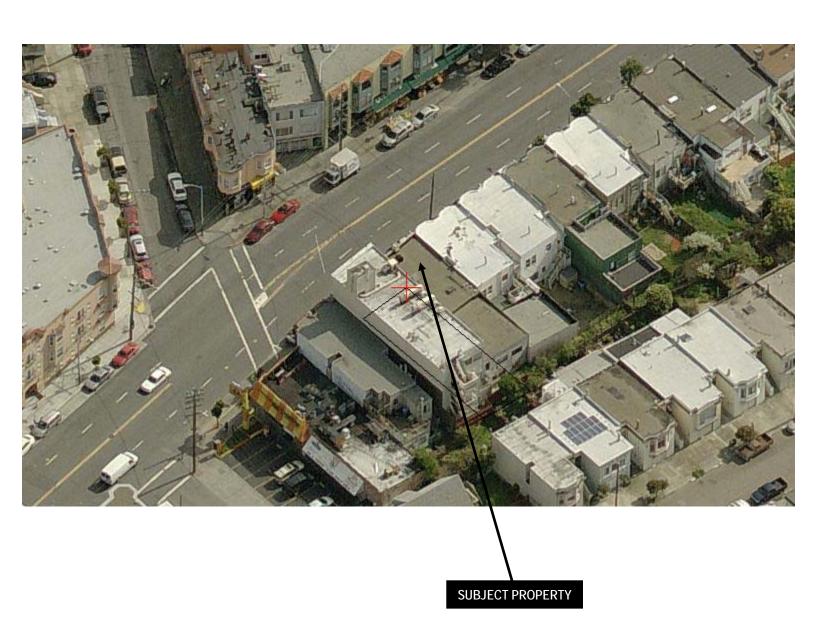

# **Parcel Map**

Mandatory Discretionary Review Hearing Case Number 2010.0468DD Medical Cannabis Dispensary 5234 Mission Street

# Site Photo from the front

Mandatory Discretionary Review Hearing Case Number 2010.0468DD

Medical Cannabis Dispensary
5234 Mission Street