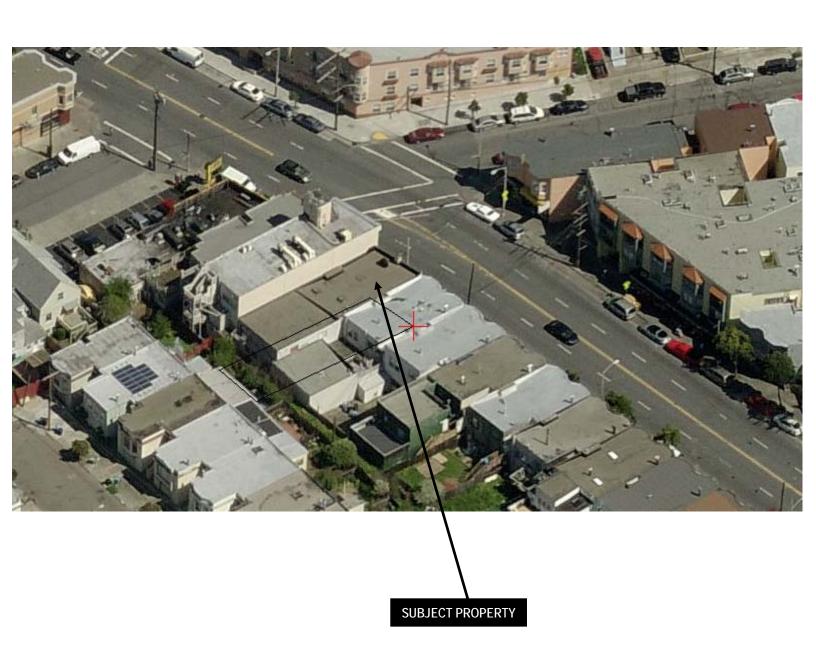

# **Parcel Map**

Mandatory Discretionary Review Hearing Case Number 2010.0468DD Medical Cannabis Dispensary 5234 Mission Street

# Site Photo from the front

Mandatory Discretionary Review Hearing Case Number 2010.0468DD

Medical Cannabis Dispensary
5234 Mission Street