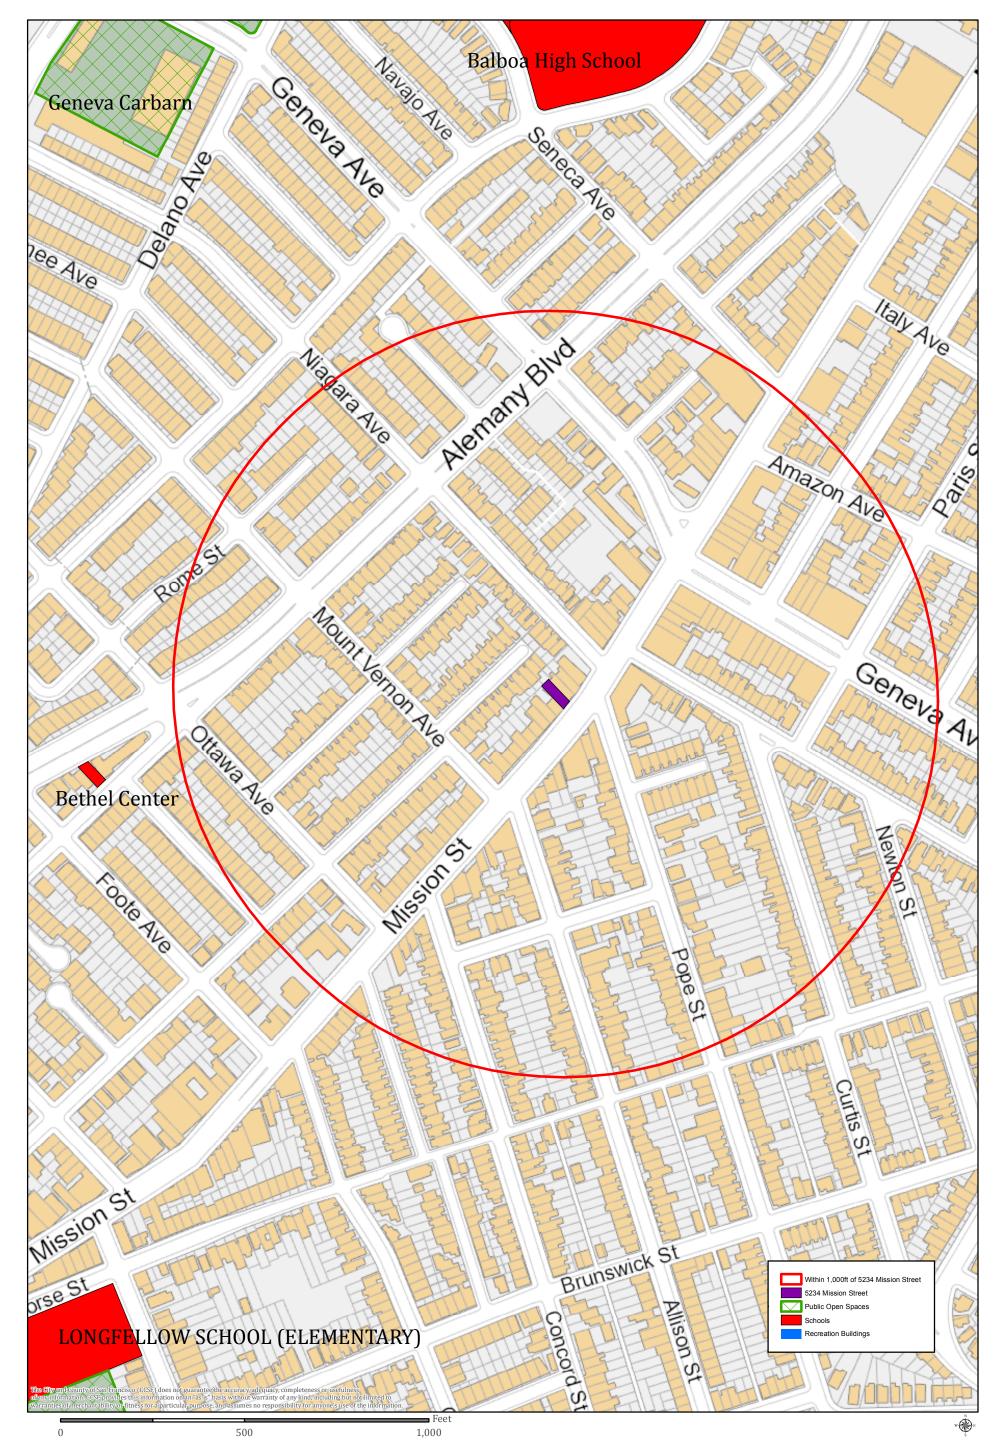

# ISSUES AND OTHER CONSIDERATIONS

It has been brought to the attention of the Department that a number of Child Development Center/Child Care Centers are within the 1,000 foot radius of the project site. However, Planning Code Section 790.141 excludes day care facilities and other like uses that are not primary or secondary educational institutions from those uses to which an MCD is prohibited from locating within 1,000 feet. This distinction is in accord with the original Board of Supervisor legislation (Ordinance 275-05) amending the Planning Code to regulate MCDs. Additionally, Planning Code Section 790.141 does not place restrictions on the distance between separate MCDs.

# DR REQUESTOR'S CONCERNS AND PROPOSED ALTERNATIVES

**Issue #1:** The DR Requestor is opposed to the project being within 1,000 feet of several child care facilities, an adult health day care center, and several nursing homes and residential facilities, and is concerned that the project would bring illegal and/or criminal activity to the 5000 through 5300 blocks of Mission Street.

#### Project Meets Criteria

The project site is not located within 1000' of an elementary or secondary school, public or private, or active recreation buildings or permitted community centers which primarily serve persons 18 years or less as defined by Section 790.141 of the Planning Code. Child care facilities do not qualify as elementary or secondary schools and therefore an MCD is not restricted from being located less than 1000' from such uses.

#### **Attachments:**

Parcel Map

Sanborn Map

Zoning Map

Aerial Photographs

Site Photographs

Map of Potential Eligible Locations for MCDs

Arc View GIS MCD Proximity Map

1000 Foot Arc View GIS Map

Context Photo of 5200 block of Mission Street (West side)

Project Sponsor's MCD Application

Submittal by Project Sponsor which includes a Business Plan, Statement from Inna Yakubov, Safety & Security Plan, Letter from Operations/Business Consultant, Raudel Wilson of Redfield Consulting, and Community Outreach Meeting Notice