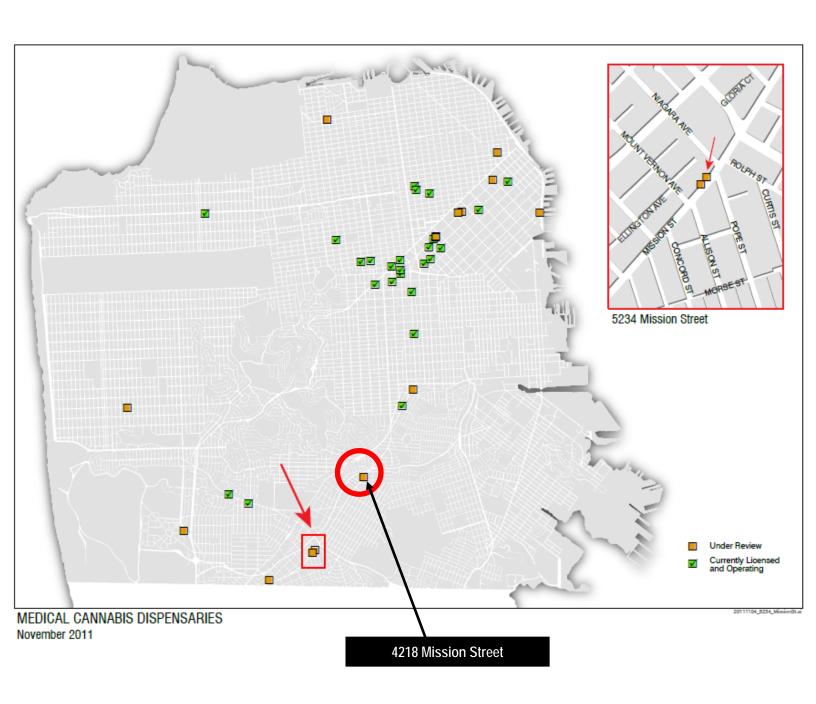

There are no existing MCDs within this immediate NC-2 District. The nearest existing MCD is at 1545 Ocean Avenue (d.b.a. Waterfall Wellness Health Center) which is approximately 1.2 miles away from the project site. The department also has applications to establish an MCD at 5258 Mission Street located three storefronts south of the project site, and at 4218 Mission Street which is approximately 1.2 miles away from the project site. Additionally, an application has been filed with the Department of Public Health to operate an MCD at 100 Sickles Avenue, which is approximately 0.8 miles away from the project site. However, to date the department has yet to receive a Mandatory Discretionary Review application to establish an MCD at 100 Sickles Avenue.

Another MCD application for a location in the same block is being heard at the same time. Department staff acknowledges that it is unusual to have proposal in such close proximity. However, there are no other MCDs within a mile of the subject block. Also, the attached *Map of Licensed and Pending MCDs* shows no existing MCDs in this part of the city. Although both proposals meet all of the required criteria, if the Planning Commission has a concern about overconcentration, the Planning Commission may find that there are exceptional or extraordinary circumstances concerning the project, and may choose to use their discretionary powers over the building permit application.

# **Map of Licensed and Pending MCDs**

Mandatory Discretionary Review Hearing Case Number 2010.0468DD

Medical Cannabis Dispensary
5234 Mission Street