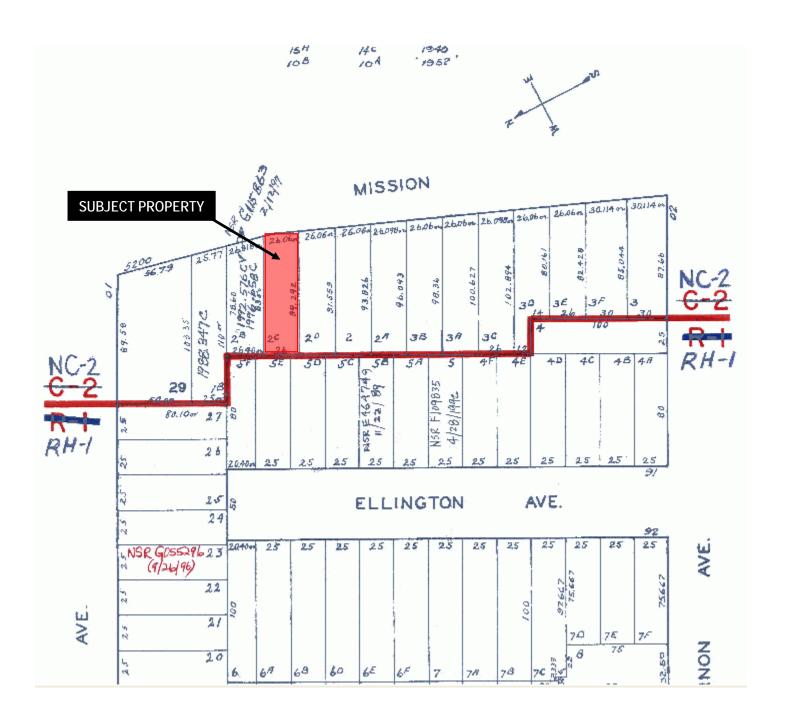

# **Parcel Map**

Mandatory Discretionary Review Hearing Case Number 2010.0468DD Medical Cannabis Dispensary 5234 Mission Street

# SITE DESCRIPTION AND PRESENT USE

The project site is an approximately 2,238 square foot lot with approximately 26 feet of frontage on Mission Street which is owned by the project sponsor and contains a two-story commercial building. The ground floor commercial unit is vacant and was previously a retail lighting store (d.b.a. "Bulb Lighting & Elec Inc."). The second floor commercial unit is also vacant.

Project Address: 5234 MISSION STREET

Permit Application: 2010.06.16.4643

Zoning: NC-2 (Neighborhood Commercial, Small-scale) District

40-X Height and Bulk District

Block/Lot: 7031 / 002C

Project Sponsor: Inna G. Yakubov