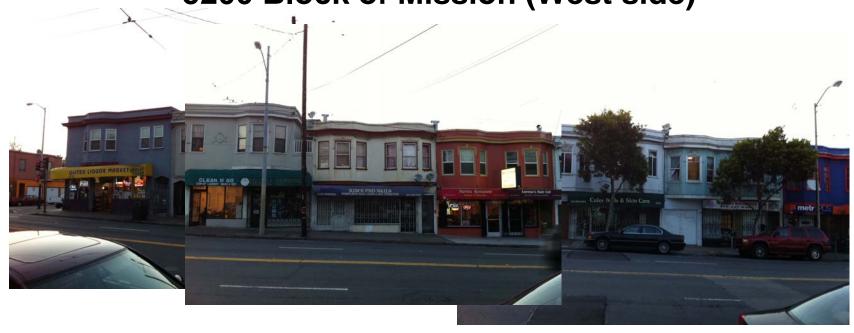

1000 Foot Arc View GIS Map

Context Photo of 5200 block of Mission Street (West side)

Project Sponsor's MCD Application

Submittal by Project Sponsor which includes a Business Plan, Statement from Inna Yakubov, Safety & Security Plan, Letter from Operations/Business Consultant, Raudel Wilson of Redfield Consulting, and Community Outreach Meeting Notice

# 5200 Block of Mission (West side)